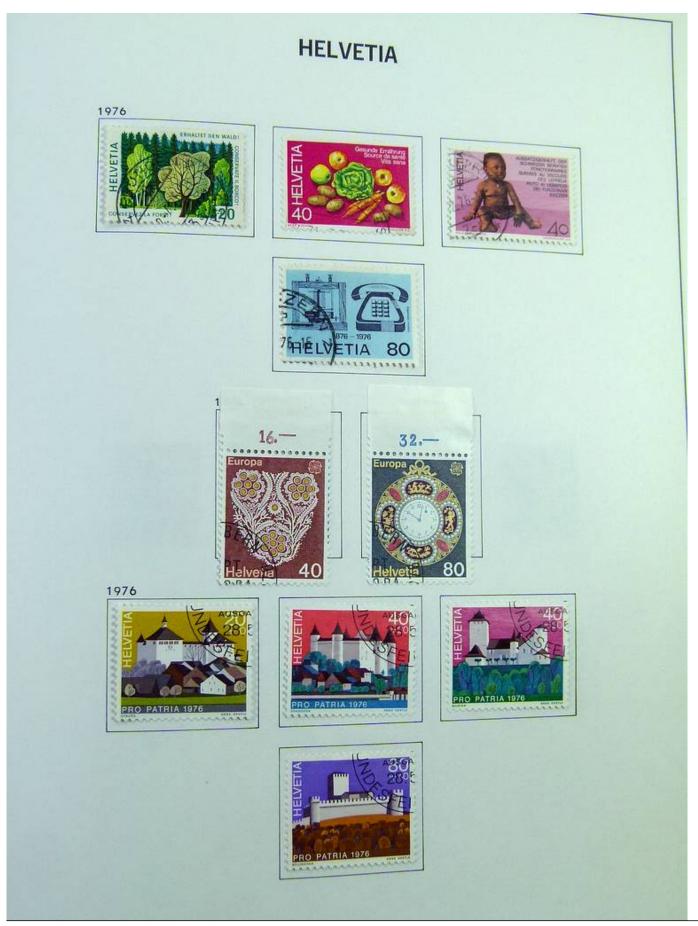

Lot nr.: L244472

Country/Type: Europe

Switzerland collection, in album, from 1850 to 1996, with used stamps, from Rayons, good classic section, with 2 certificates, including Pax set.

Price: 750 eur

[Go to the lot on www.sevenstamps.com ]