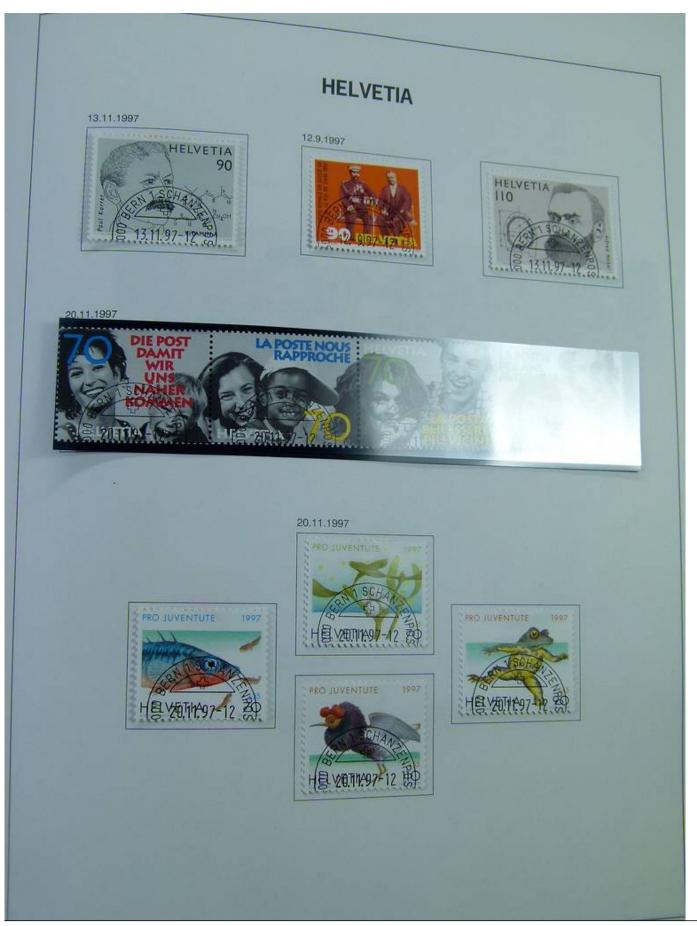

Lot nr.: L244472

Country/Type: Europe

Switzerland collection, in album, from 1850 to 1996, with used stamps, from Rayons, good classic section, with 2 certificates, including Pax set.

Price: 750 eur

[Go to the lot on www.sevenstamps.com ]