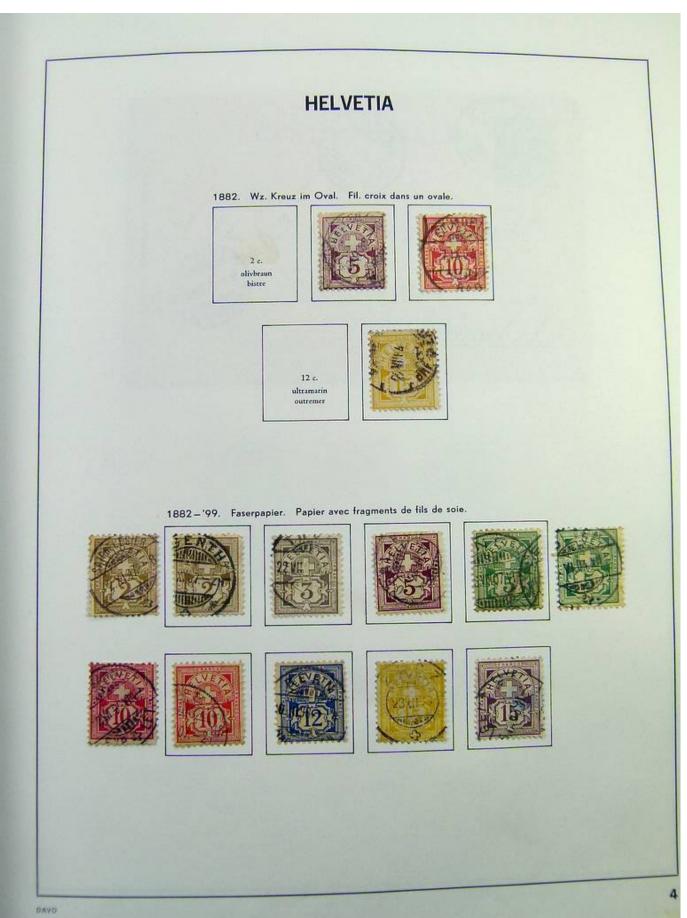

Lot nr.: L244472

Country/Type: Europe

Switzerland collection, in album, from 1850 to 1996, with used stamps, from Rayons, good classic section, with 2 certificates, including Pax set.

Price: 750 eur

[Go to the lot on www.sevenstamps.com ]