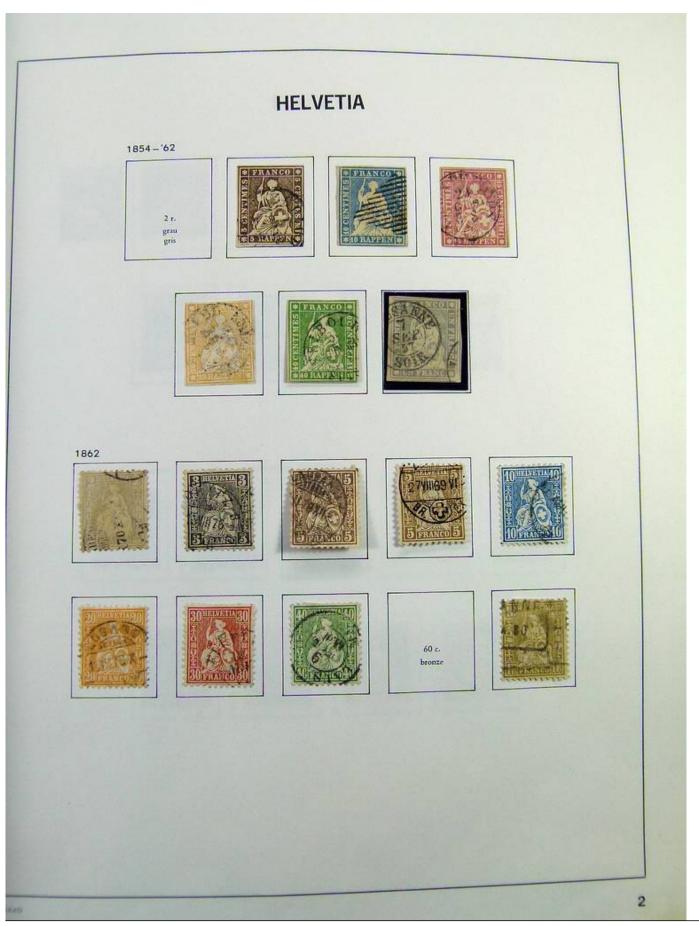

Lot nr.: L244472

Country/Type: Europe

Switzerland collection, in album, from 1850 to 1996, with used stamps, from Rayons, good classic section, with 2 certificates, including Pax set.

Price: 750 eur

[Go to the lot on www.sevenstamps.com ]