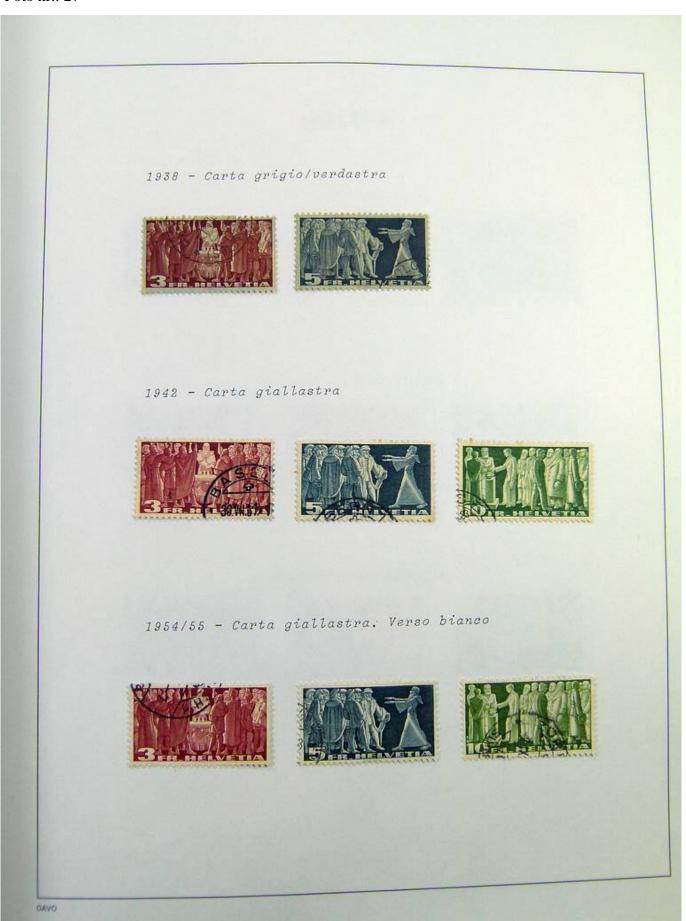

Lot nr.: L244472

Country/Type: Europe

Switzerland collection, in album, from 1850 to 1996, with used stamps, from Rayons, good classic section, with 2 certificates, including Pax set.

Price: 750 eur

[Go to the lot on www.sevenstamps.com ]