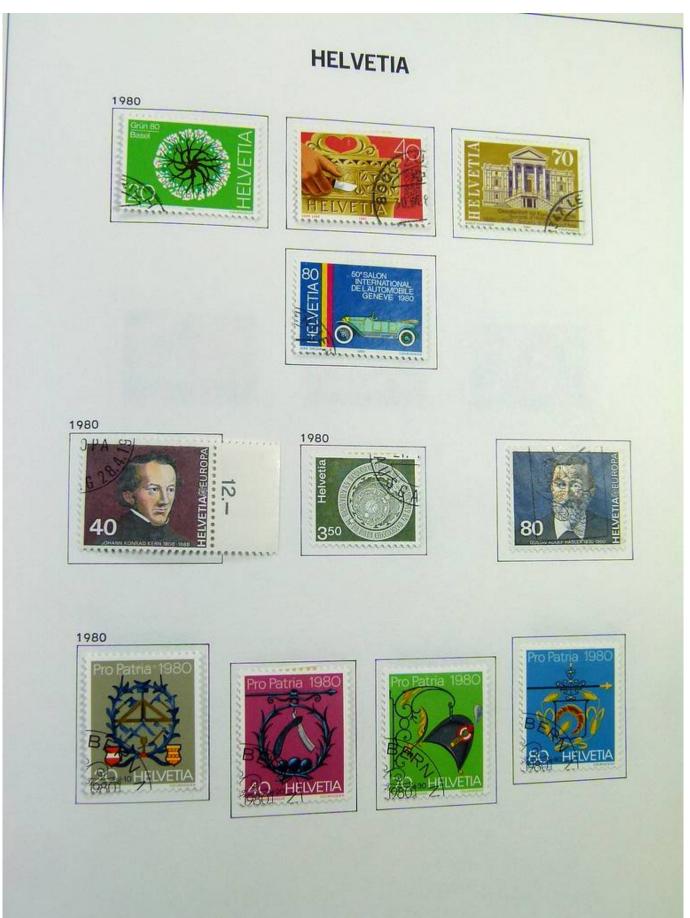

Lot nr.: L244472

Country/Type: Europe

Switzerland collection, in album, from 1850 to 1996, with used stamps, from Rayons, good classic section, with 2 certificates, including Pax set.

Price: 750 eur

[Go to the lot on www.sevenstamps.com ]