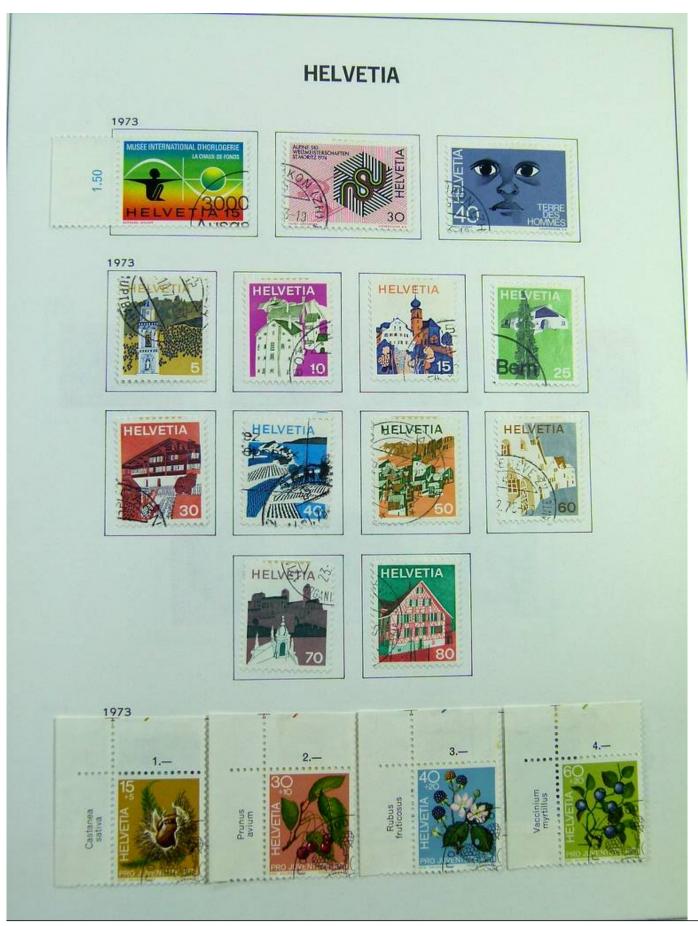

Lot nr.: L244472

Country/Type: Europe

Switzerland collection, in album, from 1850 to 1996, with used stamps, from Rayons, good classic section, with 2 certificates, including Pax set.

Price: 750 eur

[Go to the lot on www.sevenstamps.com ]