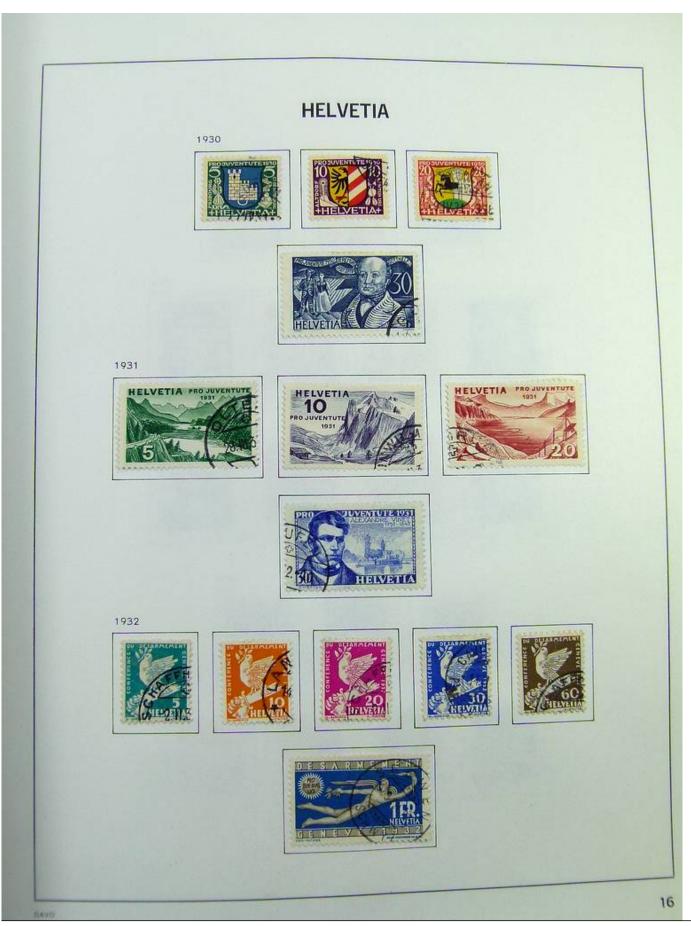

Lot nr.: L244472

Country/Type: Europe

Switzerland collection, in album, from 1850 to 1996, with used stamps, from Rayons, good classic section, with 2 certificates, including Pax set.

Price: 750 eur

[Go to the lot on www.sevenstamps.com ]