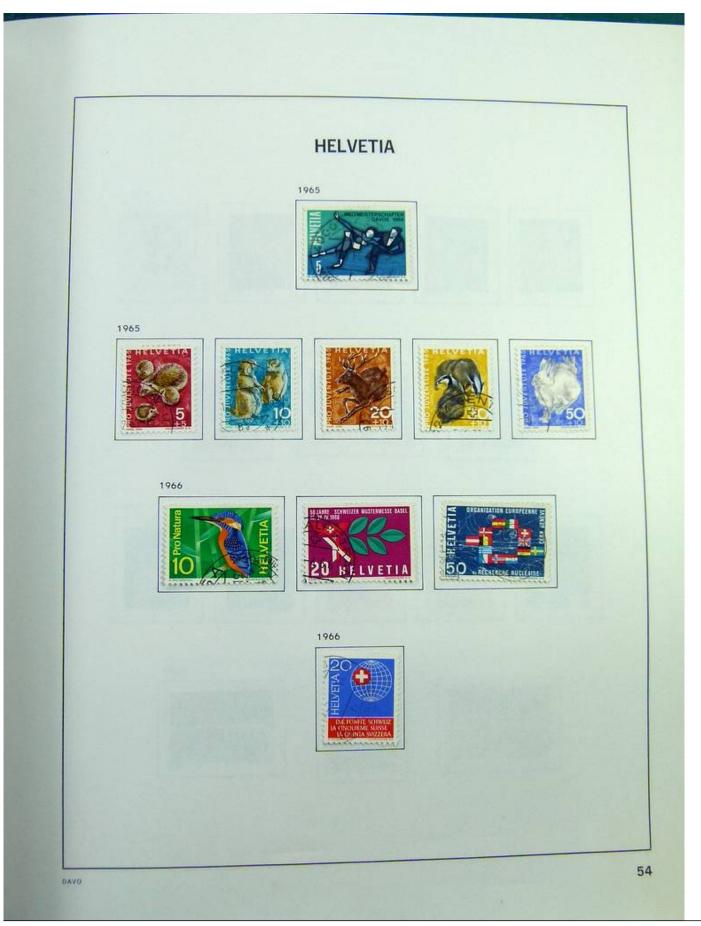

Lot nr.: L244472

Country/Type: Europe

Switzerland collection, in album, from 1850 to 1996, with used stamps, from Rayons, good classic section, with 2 certificates, including Pax set.

Price: 750 eur

[Go to the lot on www.sevenstamps.com ]