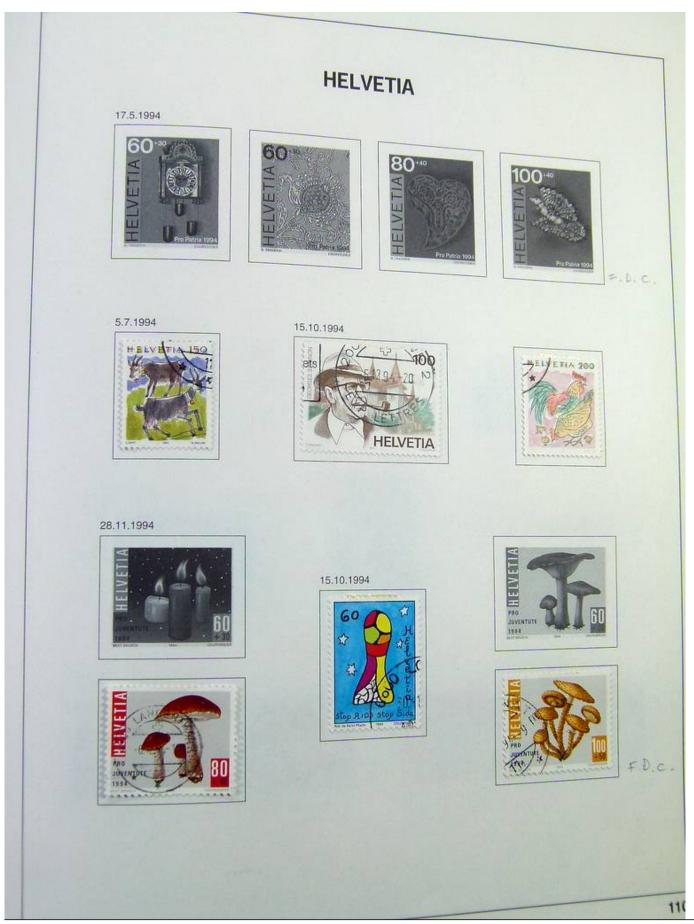

Lot nr.: L244472

Country/Type: Europe

Switzerland collection, in album, from 1850 to 1996, with used stamps, from Rayons, good classic section, with 2 certificates, including Pax set.

Price: 750 eur

[Go to the lot on www.sevenstamps.com ]