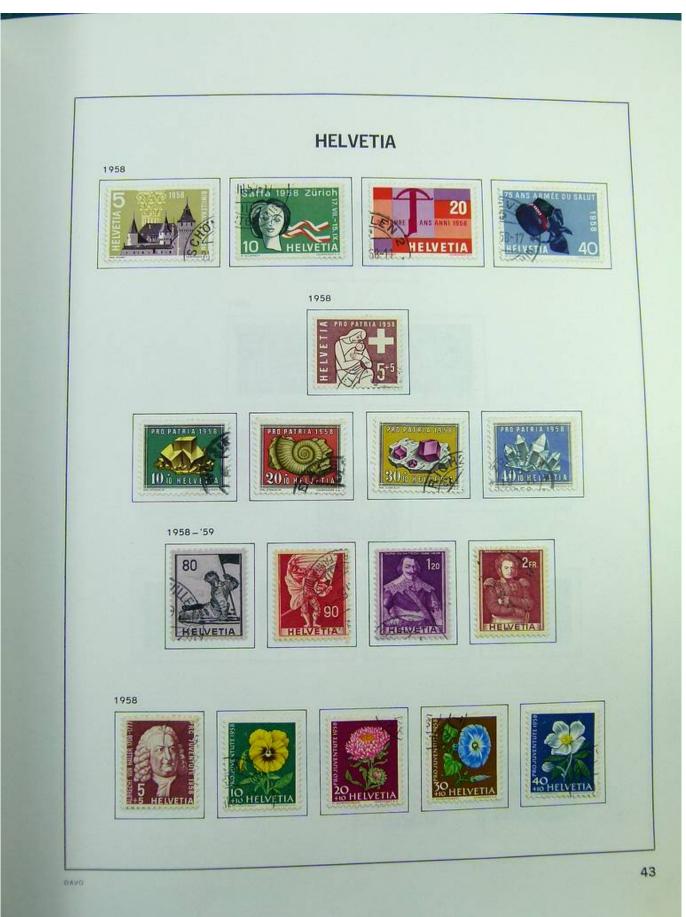

Lot nr.: L244472

Country/Type: Europe

Switzerland collection, in album, from 1850 to 1996, with used stamps, from Rayons, good classic section, with 2 certificates, including Pax set.

Price: 750 eur

[Go to the lot on www.sevenstamps.com ]