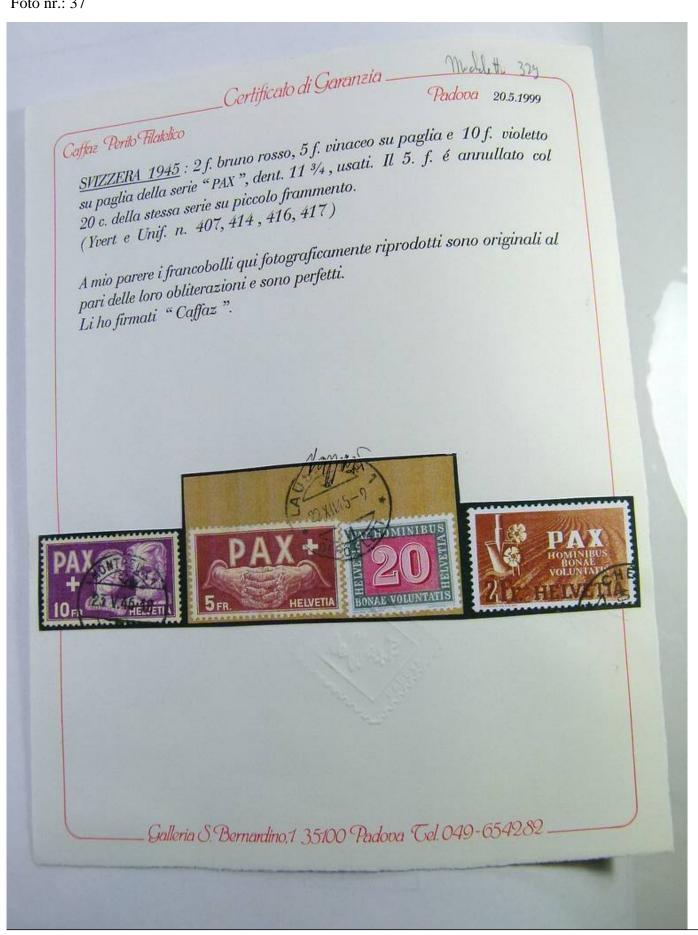

Lot nr.: L244472

Country/Type: Europe

Switzerland collection, in album, from 1850 to 1996, with used stamps, from Rayons, good classic section, with 2 certificates, including Pax set.

Price: 750 eur

[Go to the lot on www.sevenstamps.com ]