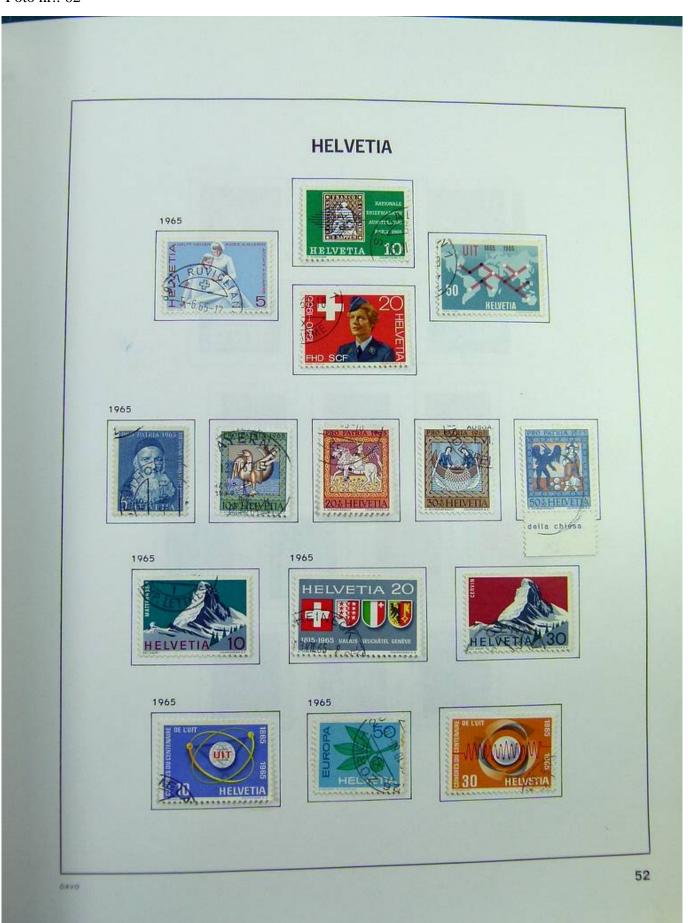

Lot nr.: L244472

Country/Type: Europe

Switzerland collection, in album, from 1850 to 1996, with used stamps, from Rayons, good classic section, with 2 certificates, including Pax set.

Price: 750 eur

[Go to the lot on www.sevenstamps.com ]