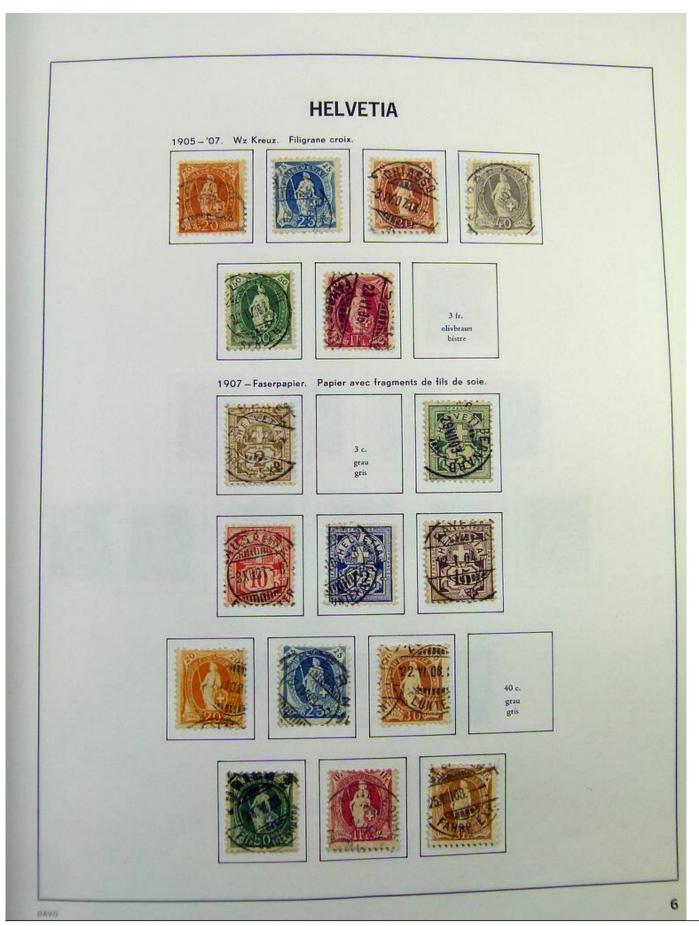

Lot nr.: L244472

Country/Type: Europe

Switzerland collection, in album, from 1850 to 1996, with used stamps, from Rayons, good classic section, with 2 certificates, including Pax set.

Price: 750 eur

[Go to the lot on www.sevenstamps.com ]