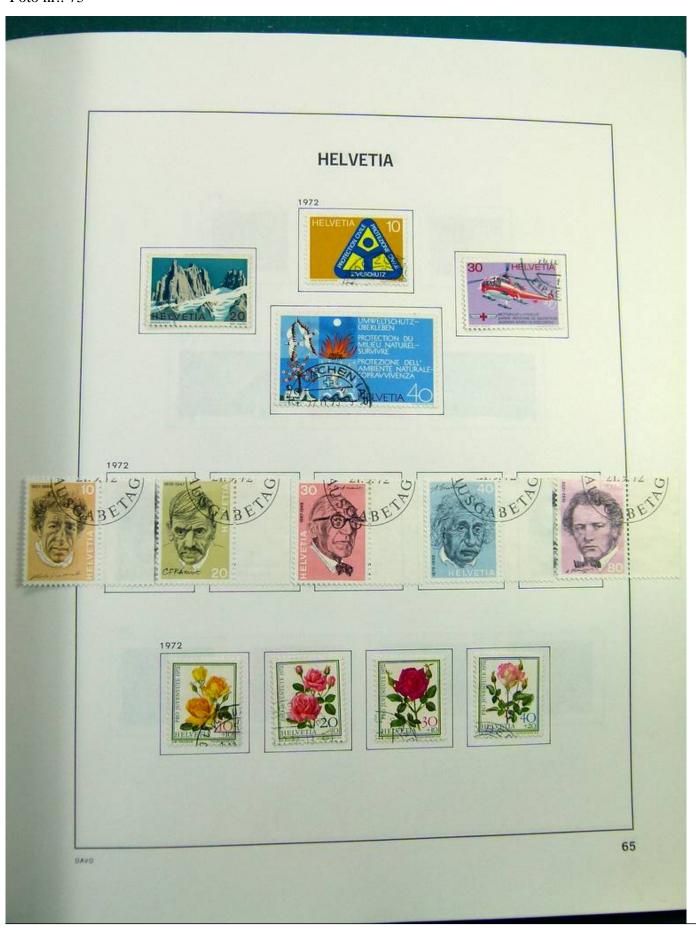

Lot nr.: L244472

Country/Type: Europe

Switzerland collection, in album, from 1850 to 1996, with used stamps, from Rayons, good classic section, with 2 certificates, including Pax set.

Price: 750 eur

[Go to the lot on www.sevenstamps.com ]