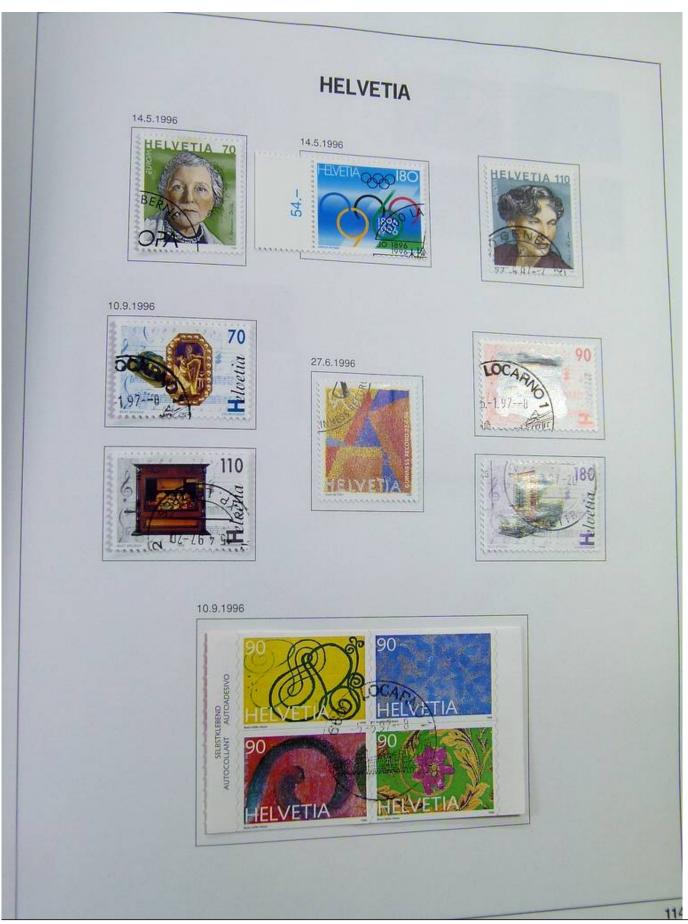

Lot nr.: L244472

Country/Type: Europe

Switzerland collection, in album, from 1850 to 1996, with used stamps, from Rayons, good classic section, with 2 certificates, including Pax set.

Price: 750 eur

[Go to the lot on www.sevenstamps.com ]