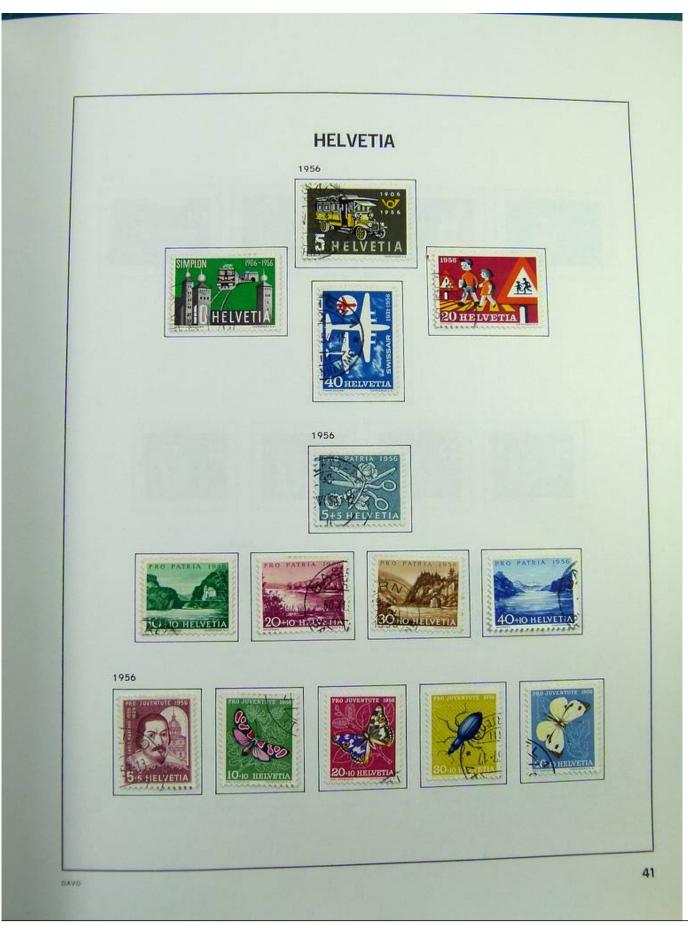

Lot nr.: L244472

Country/Type: Europe

Switzerland collection, in album, from 1850 to 1996, with used stamps, from Rayons, good classic section, with 2 certificates, including Pax set.

Price: 750 eur

[Go to the lot on www.sevenstamps.com ]