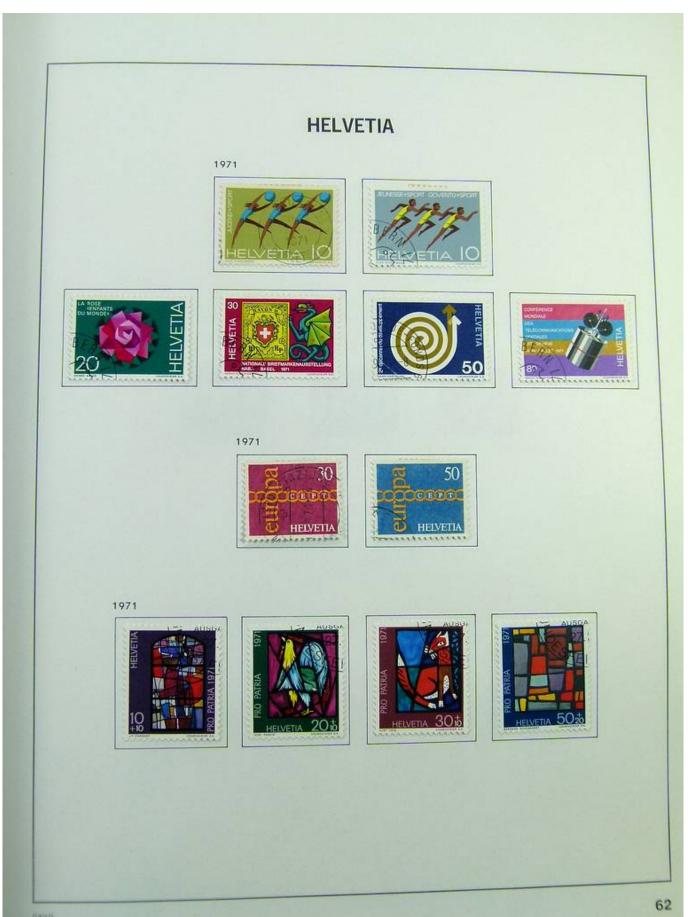

Lot nr.: L244472

Country/Type: Europe

Switzerland collection, in album, from 1850 to 1996, with used stamps, from Rayons, good classic section, with 2 certificates, including Pax set.

Price: 750 eur

[Go to the lot on www.sevenstamps.com ]