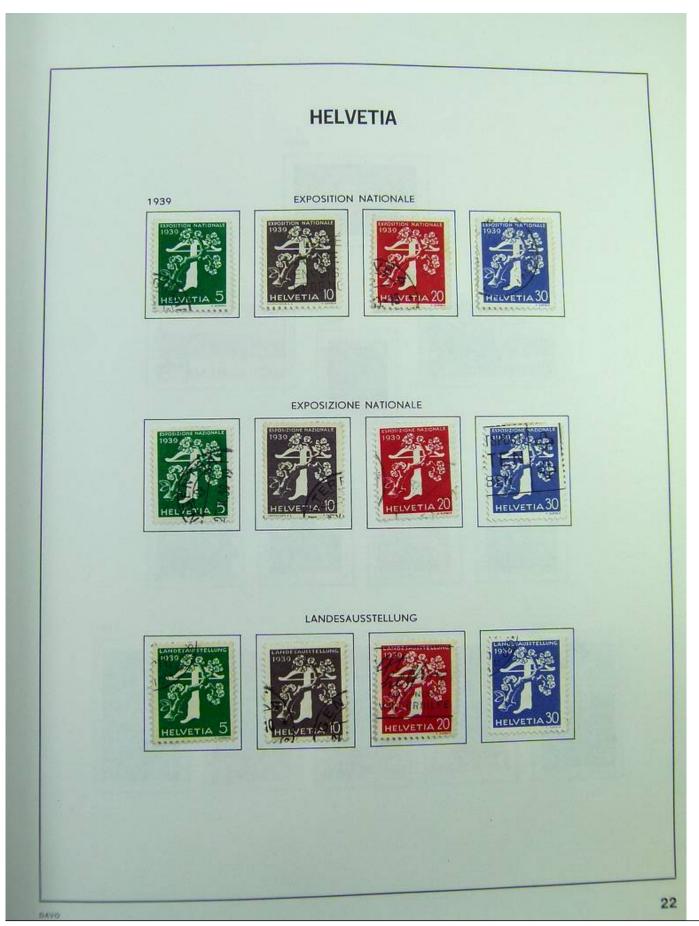

Lot nr.: L244472

Country/Type: Europe

Switzerland collection, in album, from 1850 to 1996, with used stamps, from Rayons, good classic section, with 2 certificates, including Pax set.

Price: 750 eur

[Go to the lot on www.sevenstamps.com ]