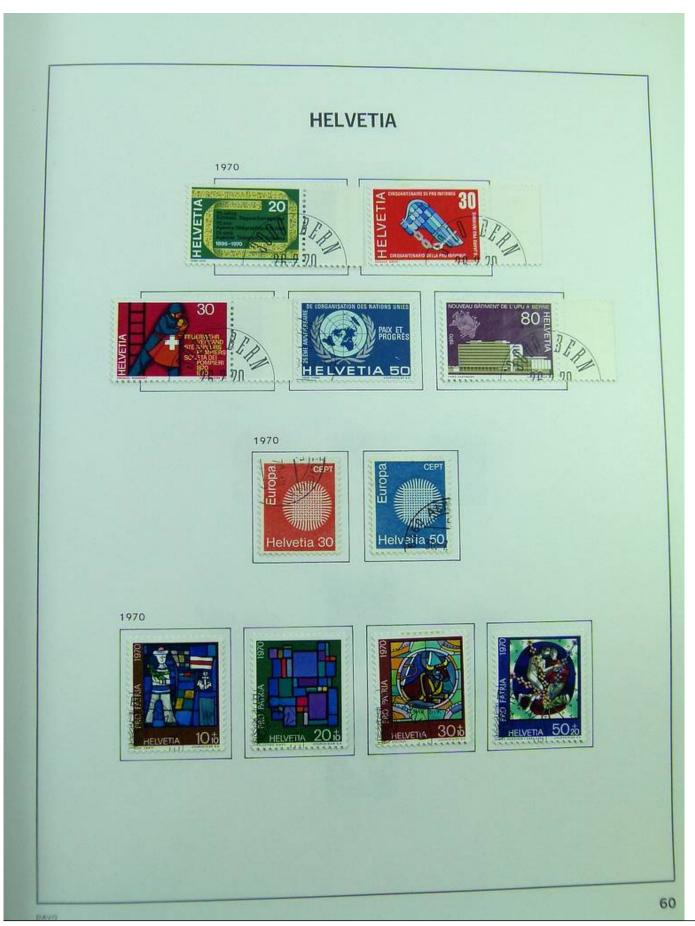

Lot nr.: L244472

Country/Type: Europe

Switzerland collection, in album, from 1850 to 1996, with used stamps, from Rayons, good classic section, with 2 certificates, including Pax set.

Price: 750 eur

[Go to the lot on www.sevenstamps.com ]