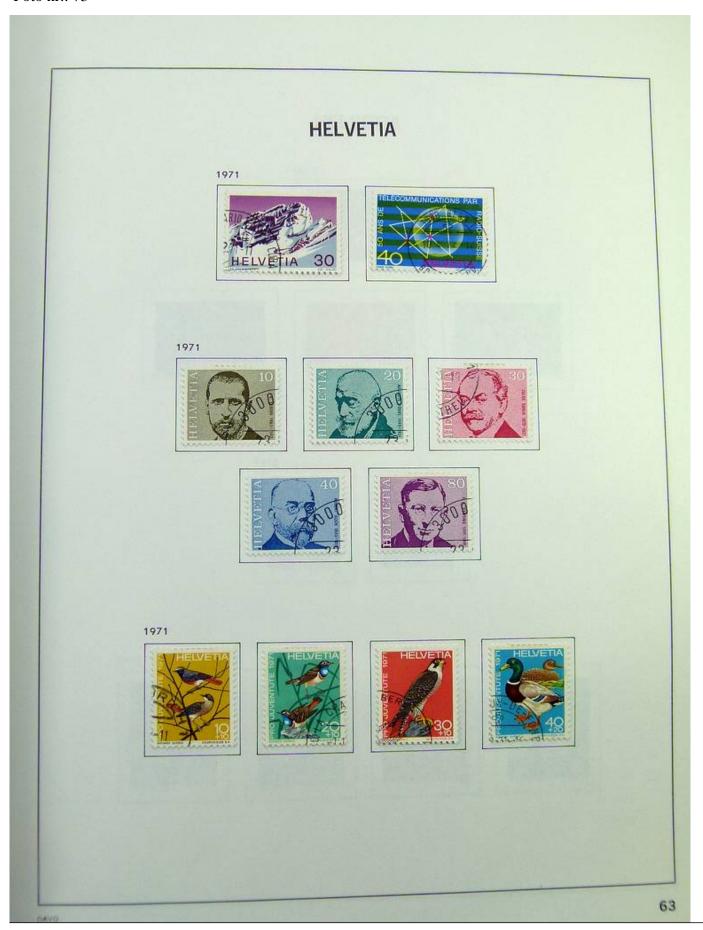

Lot nr.: L244472

Country/Type: Europe

Switzerland collection, in album, from 1850 to 1996, with used stamps, from Rayons, good classic section, with 2 certificates, including Pax set.

Price: 750 eur

[Go to the lot on www.sevenstamps.com ]