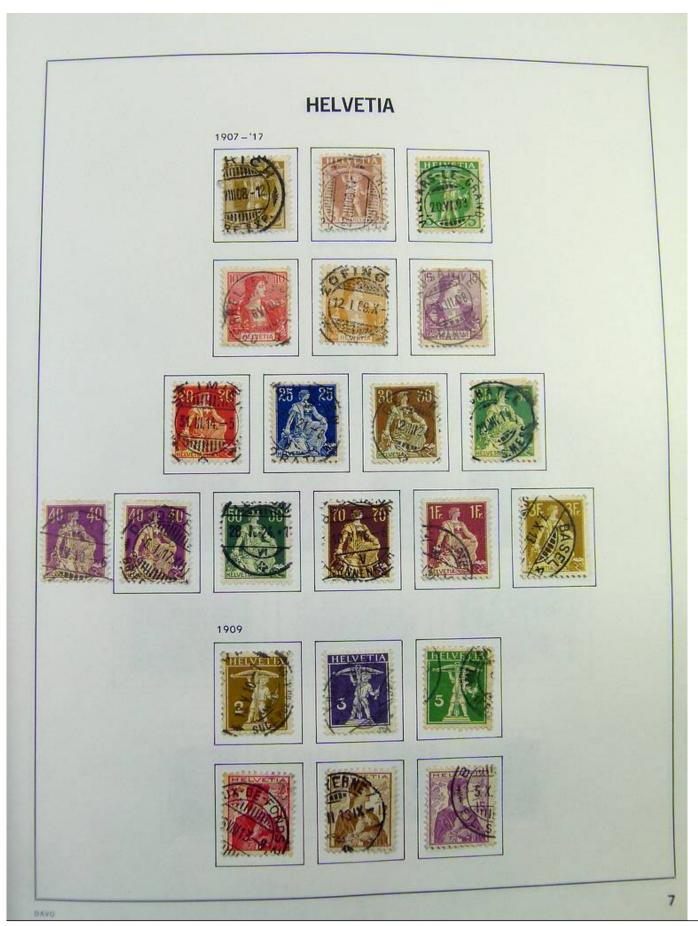

Lot nr.: L244472

Country/Type: Europe

Switzerland collection, in album, from 1850 to 1996, with used stamps, from Rayons, good classic section, with 2 certificates, including Pax set.

Price: 750 eur

[Go to the lot on www.sevenstamps.com ]