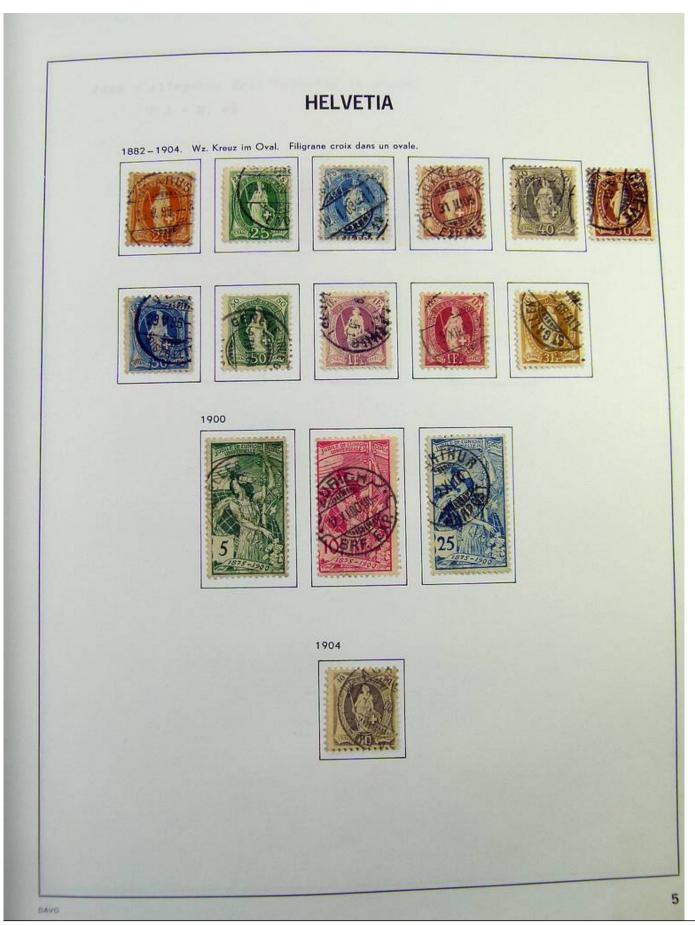

Lot nr.: L244472

Country/Type: Europe

Switzerland collection, in album, from 1850 to 1996, with used stamps, from Rayons, good classic section, with 2 certificates, including Pax set.

Price: 750 eur

[Go to the lot on www.sevenstamps.com ]