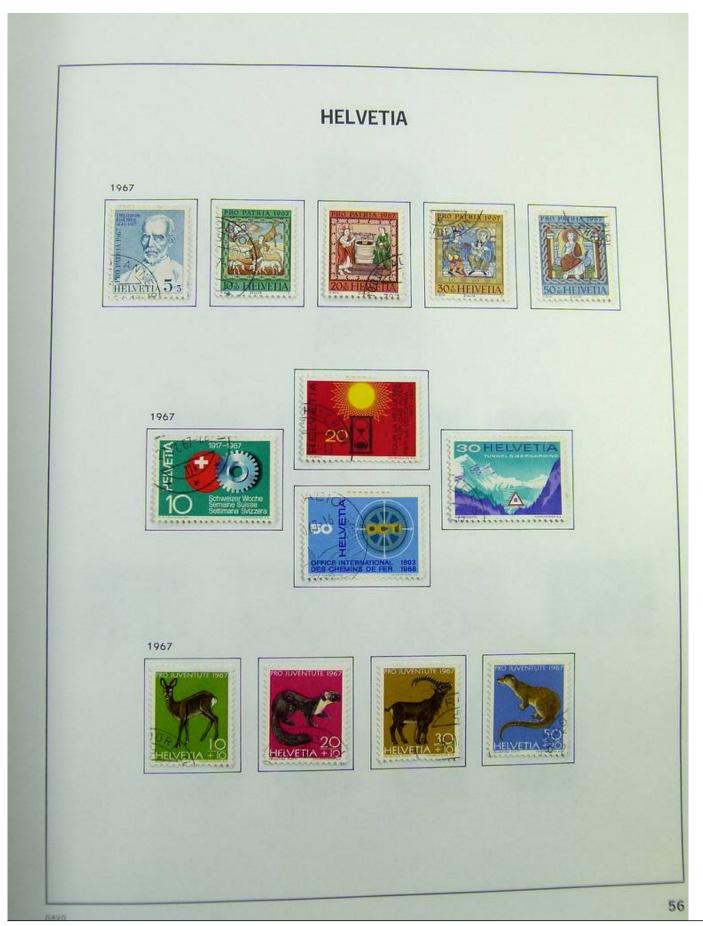

Lot nr.: L244472

Country/Type: Europe

Switzerland collection, in album, from 1850 to 1996, with used stamps, from Rayons, good classic section, with 2 certificates, including Pax set.

Price: 750 eur

[Go to the lot on www.sevenstamps.com ]