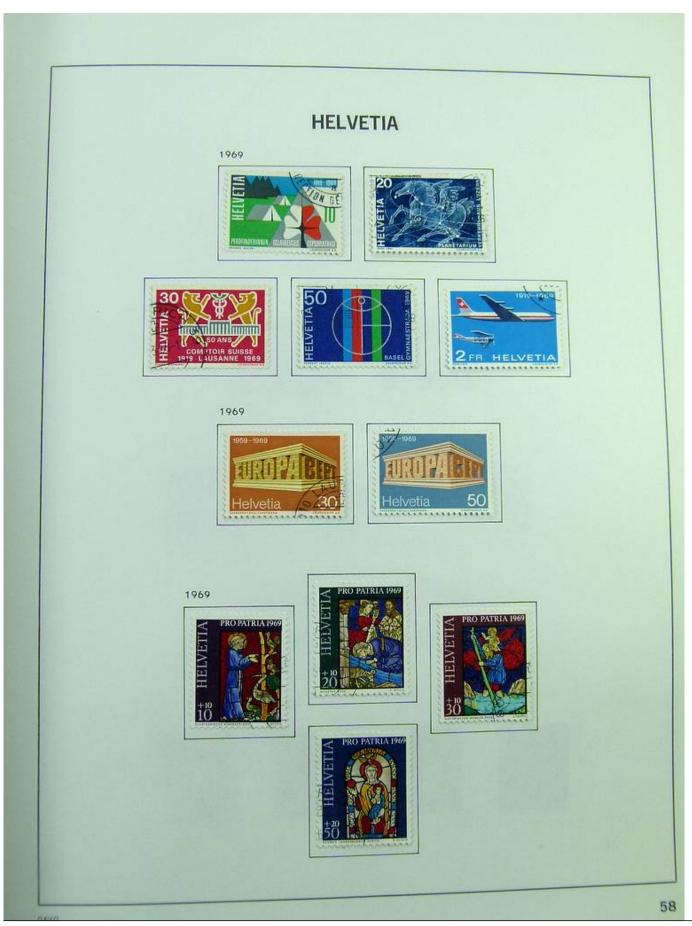

Lot nr.: L244472

Country/Type: Europe

Switzerland collection, in album, from 1850 to 1996, with used stamps, from Rayons, good classic section, with 2 certificates, including Pax set.

Price: 750 eur

[Go to the lot on www.sevenstamps.com ]