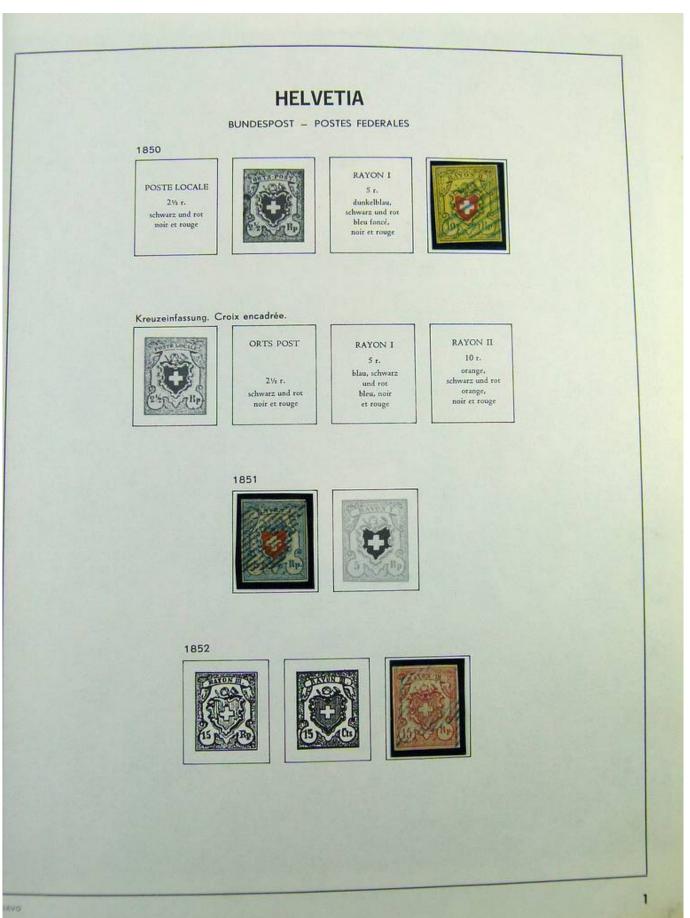

Lot nr.: L244472

Country/Type: Europe

Switzerland collection, in album, from 1850 to 1996, with used stamps, from Rayons, good classic section, with 2 certificates, including Pax set.

Price: 750 eur

[Go to the lot on www.sevenstamps.com ]