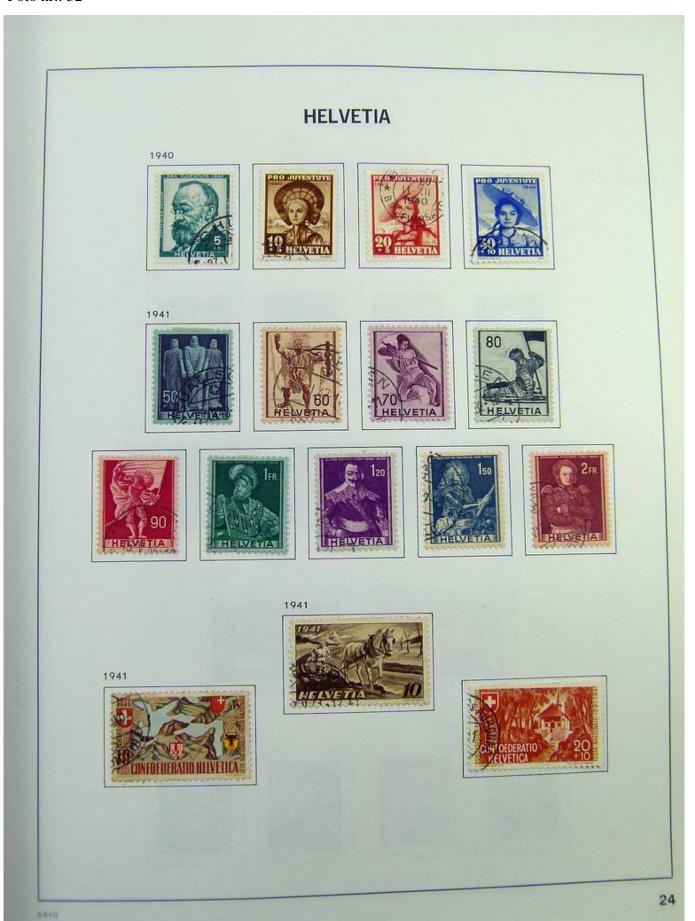

Lot nr.: L244472

Country/Type: Europe

Switzerland collection, in album, from 1850 to 1996, with used stamps, from Rayons, good classic section, with 2 certificates, including Pax set.

Price: 750 eur

[Go to the lot on www.sevenstamps.com ]