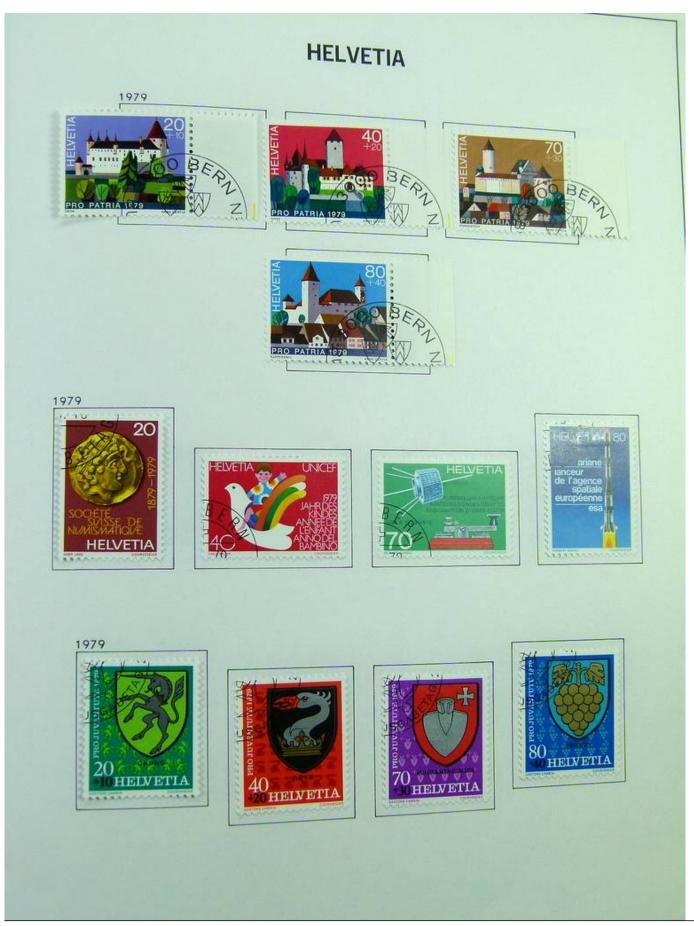

Lot nr.: L244472

Country/Type: Europe

Switzerland collection, in album, from 1850 to 1996, with used stamps, from Rayons, good classic section, with 2 certificates, including Pax set.

Price: 750 eur

[Go to the lot on www.sevenstamps.com ]