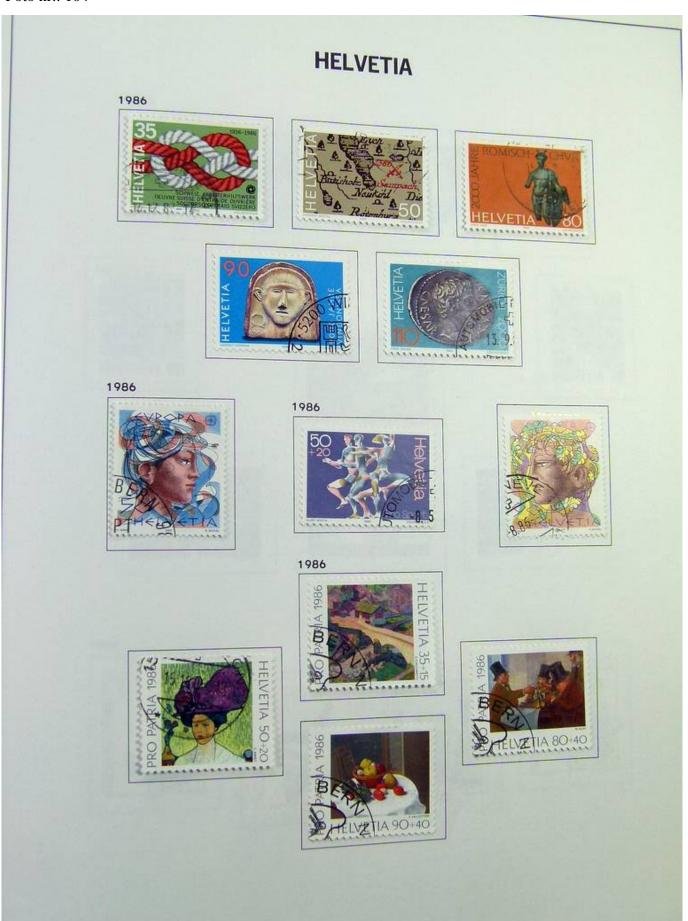

Lot nr.: L244472

Country/Type: Europe

Switzerland collection, in album, from 1850 to 1996, with used stamps, from Rayons, good classic section, with 2 certificates, including Pax set.

Price: 750 eur

[Go to the lot on www.sevenstamps.com ]