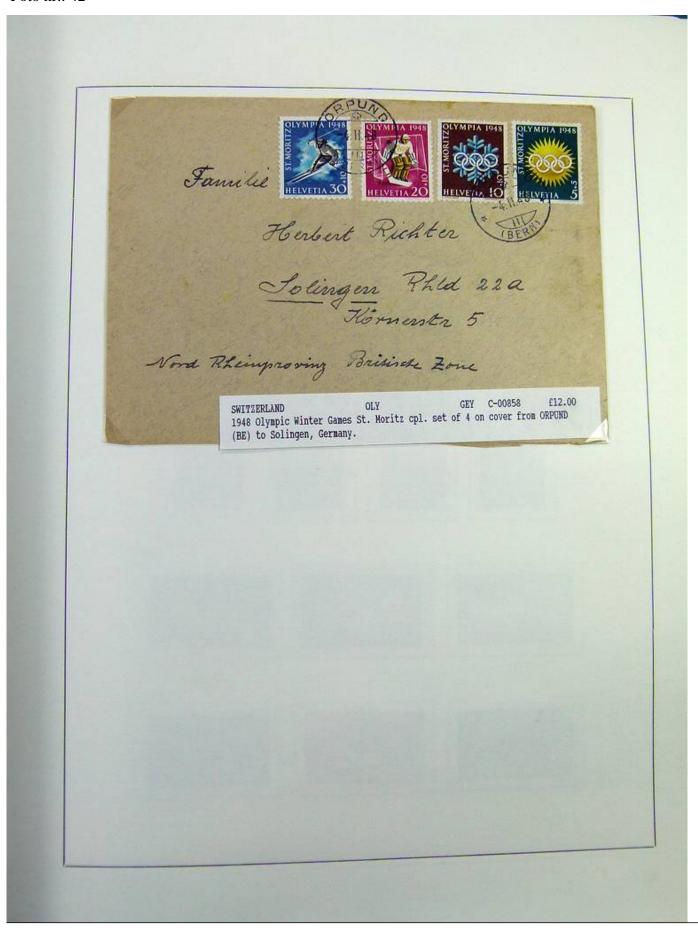

Lot nr.: L244472

Country/Type: Europe

Switzerland collection, in album, from 1850 to 1996, with used stamps, from Rayons, good classic section, with 2 certificates, including Pax set.

Price: 750 eur

[Go to the lot on www.sevenstamps.com ]