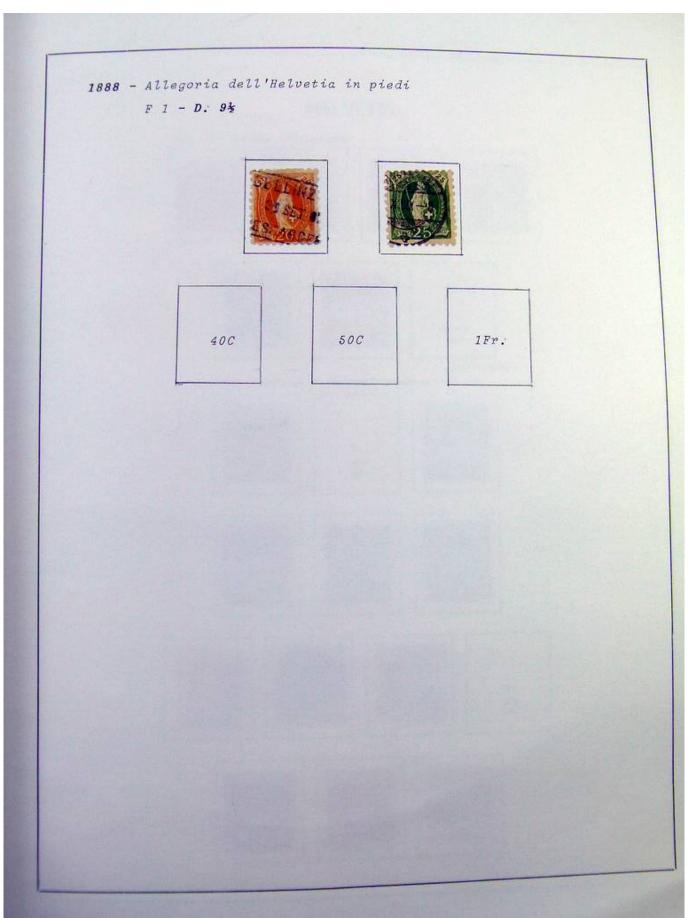

Lot nr.: L244472

Country/Type: Europe

Switzerland collection, in album, from 1850 to 1996, with used stamps, from Rayons, good classic section, with 2 certificates, including Pax set.

Price: 750 eur

[Go to the lot on www.sevenstamps.com ]