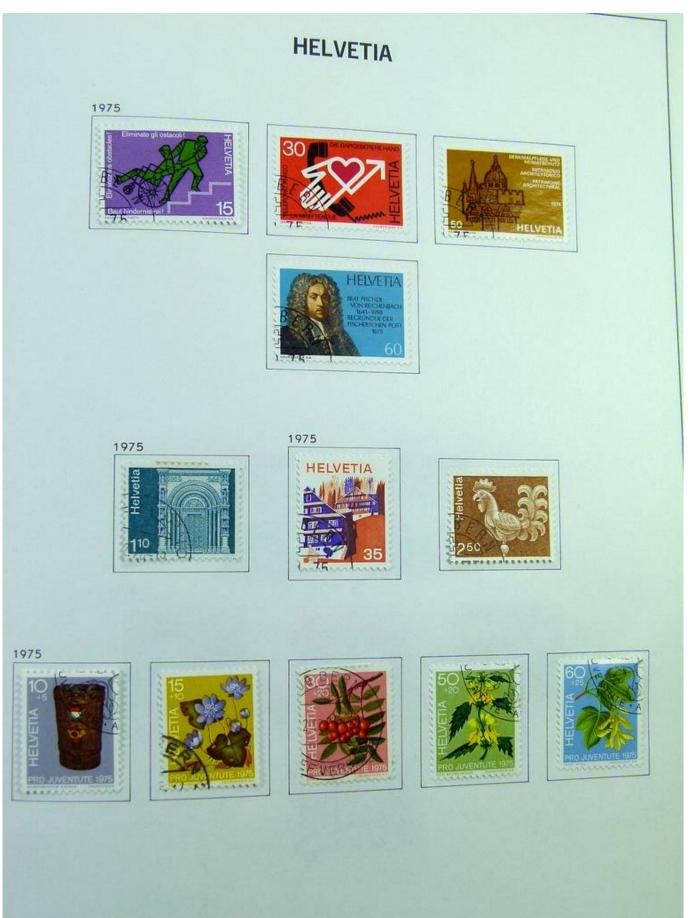

Lot nr.: L244472

Country/Type: Europe

Switzerland collection, in album, from 1850 to 1996, with used stamps, from Rayons, good classic section, with 2 certificates, including Pax set.

Price: 750 eur

[Go to the lot on www.sevenstamps.com ]