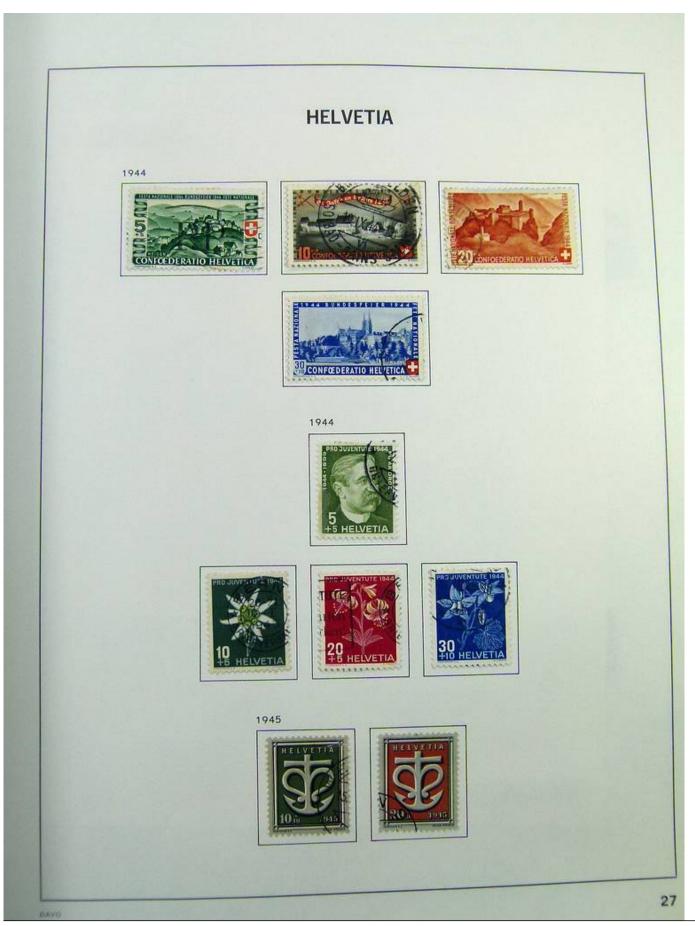

Lot nr.: L244472

Country/Type: Europe

Switzerland collection, in album, from 1850 to 1996, with used stamps, from Rayons, good classic section, with 2 certificates, including Pax set.

Price: 750 eur

[Go to the lot on www.sevenstamps.com ]