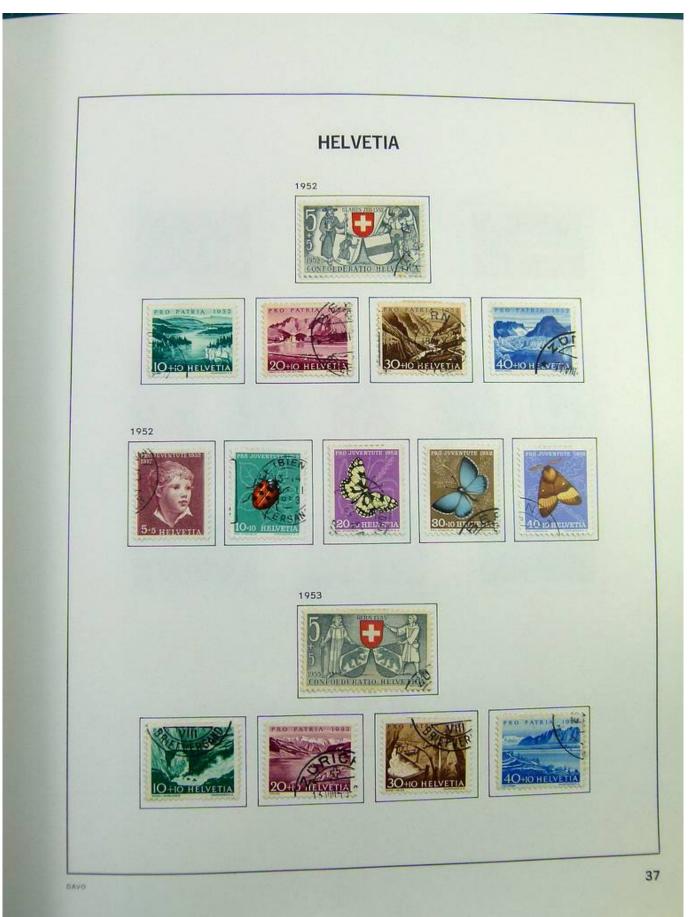

Lot nr.: L244472

Country/Type: Europe

Switzerland collection, in album, from 1850 to 1996, with used stamps, from Rayons, good classic section, with 2 certificates, including Pax set.

Price: 750 eur

[Go to the lot on www.sevenstamps.com ]