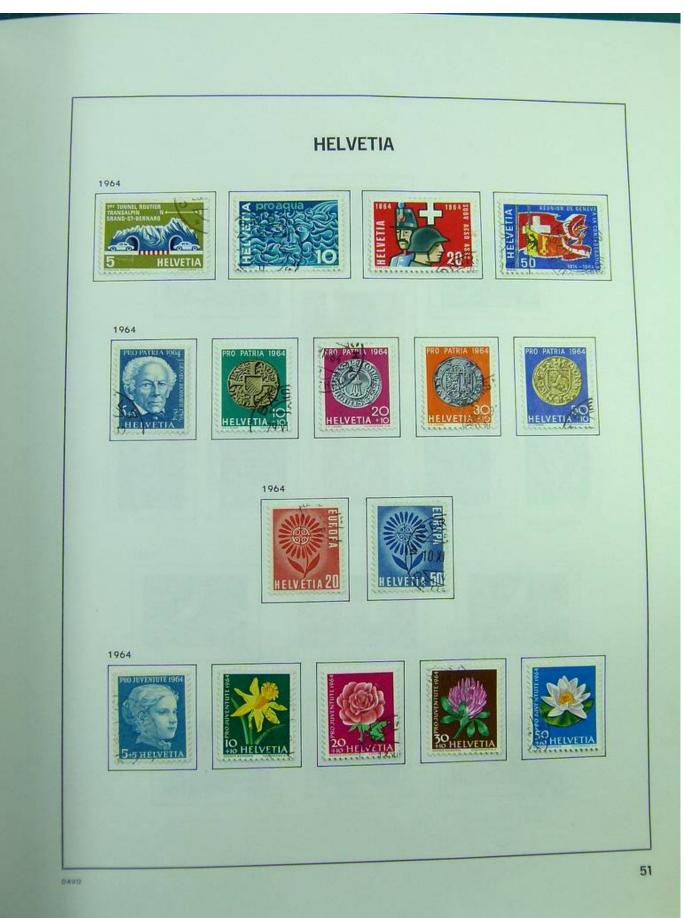

Lot nr.: L244472

Country/Type: Europe

Switzerland collection, in album, from 1850 to 1996, with used stamps, from Rayons, good classic section, with 2 certificates, including Pax set.

Price: 750 eur

[Go to the lot on www.sevenstamps.com ]