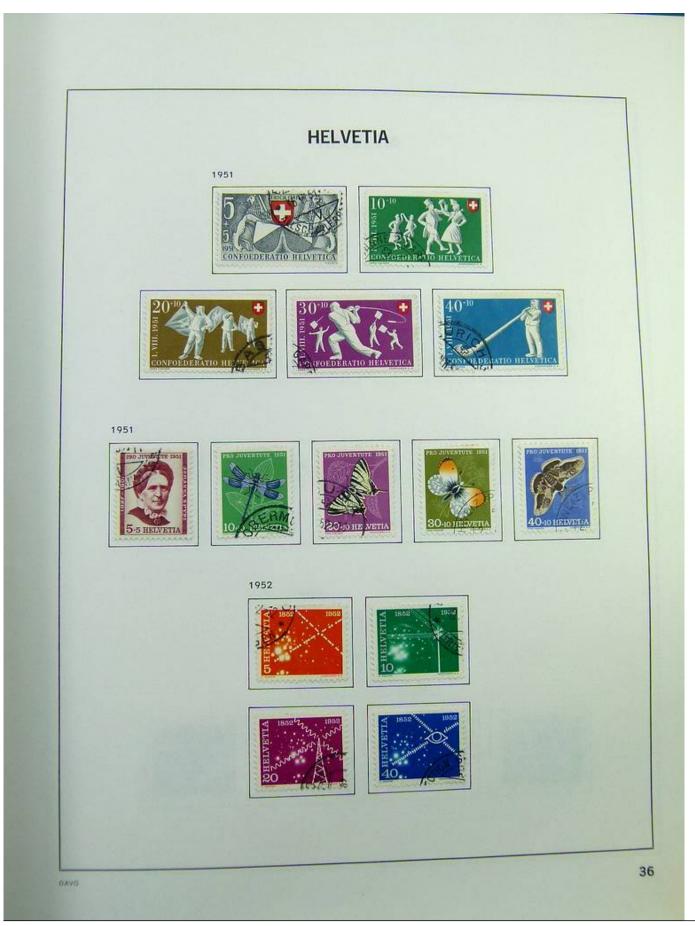

Lot nr.: L244472

Country/Type: Europe

Switzerland collection, in album, from 1850 to 1996, with used stamps, from Rayons, good classic section, with 2 certificates, including Pax set.

Price: 750 eur

[Go to the lot on www.sevenstamps.com ]