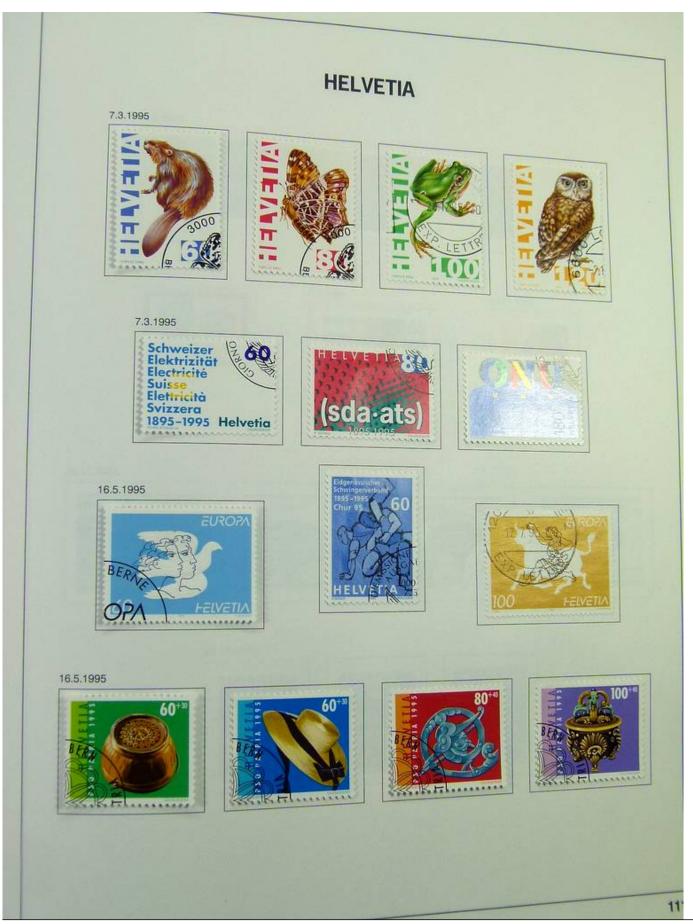

Lot nr.: L244472

Country/Type: Europe

Switzerland collection, in album, from 1850 to 1996, with used stamps, from Rayons, good classic section, with 2 certificates, including Pax set.

Price: 750 eur

[Go to the lot on www.sevenstamps.com ]