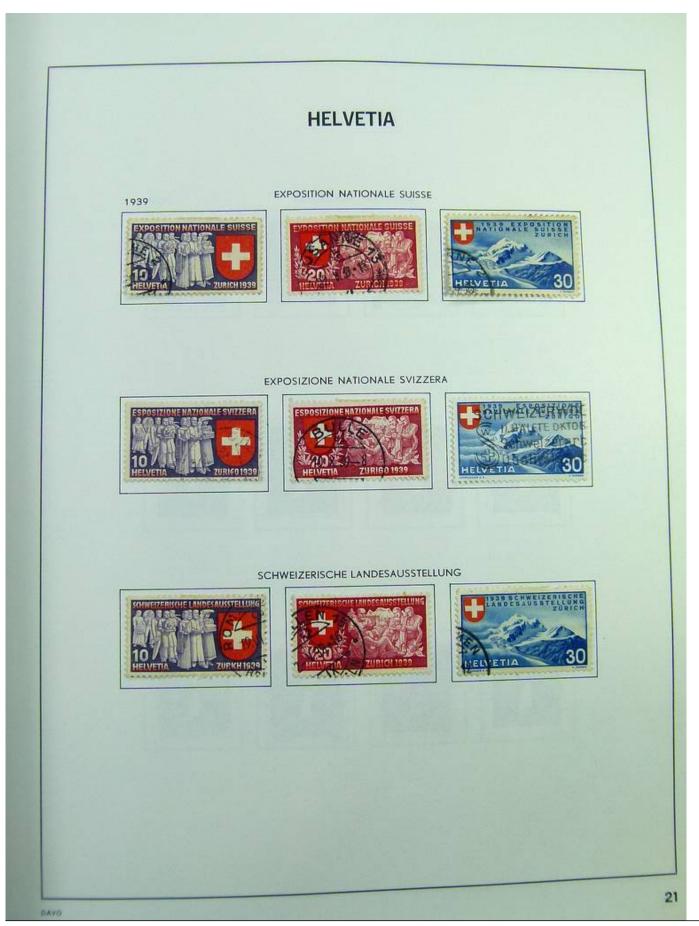

Lot nr.: L244472

Country/Type: Europe

Switzerland collection, in album, from 1850 to 1996, with used stamps, from Rayons, good classic section, with 2 certificates, including Pax set.

Price: 750 eur

[Go to the lot on www.sevenstamps.com ]