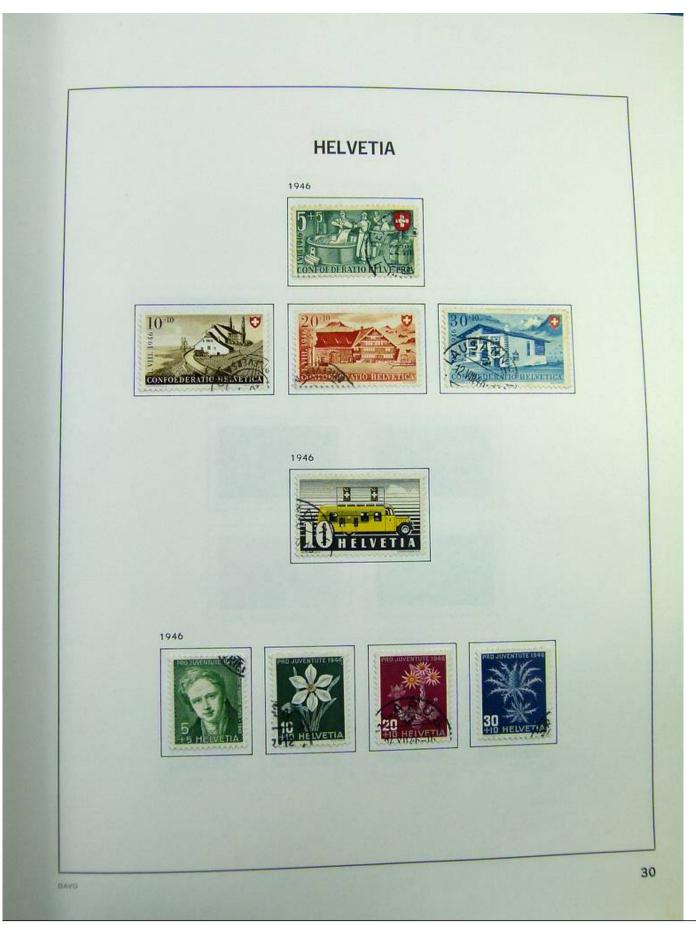

Lot nr.: L244472

Country/Type: Europe

Switzerland collection, in album, from 1850 to 1996, with used stamps, from Rayons, good classic section, with 2 certificates, including Pax set.

Price: 750 eur

[Go to the lot on www.sevenstamps.com ]