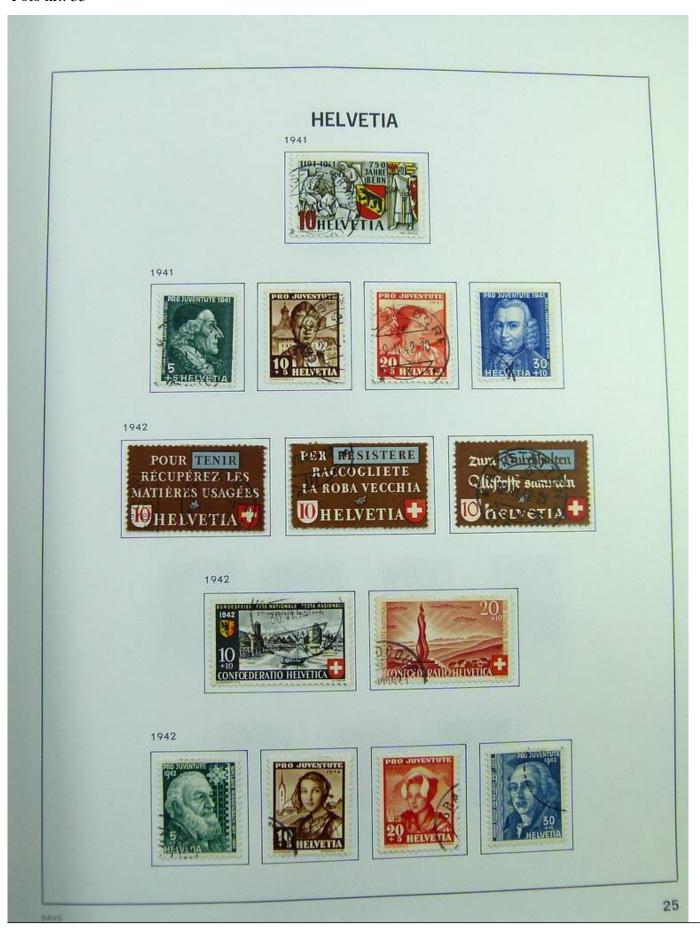

Lot nr.: L244472

Country/Type: Europe

Switzerland collection, in album, from 1850 to 1996, with used stamps, from Rayons, good classic section, with 2 certificates, including Pax set.

Price: 750 eur

[Go to the lot on www.sevenstamps.com ]