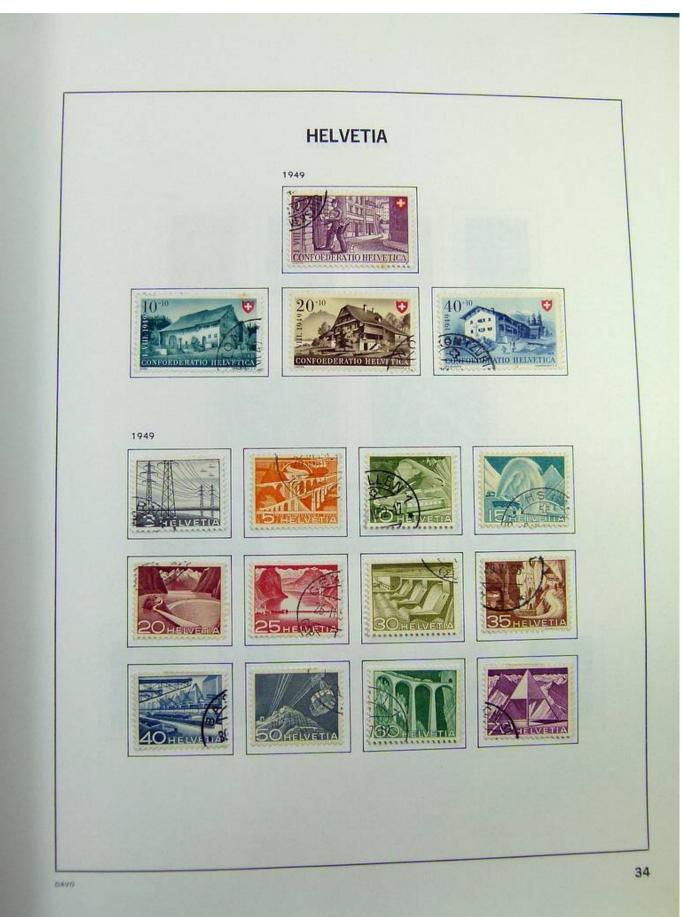

Lot nr.: L244472

Country/Type: Europe

Switzerland collection, in album, from 1850 to 1996, with used stamps, from Rayons, good classic section, with 2 certificates, including Pax set.

Price: 750 eur

[Go to the lot on www.sevenstamps.com ]