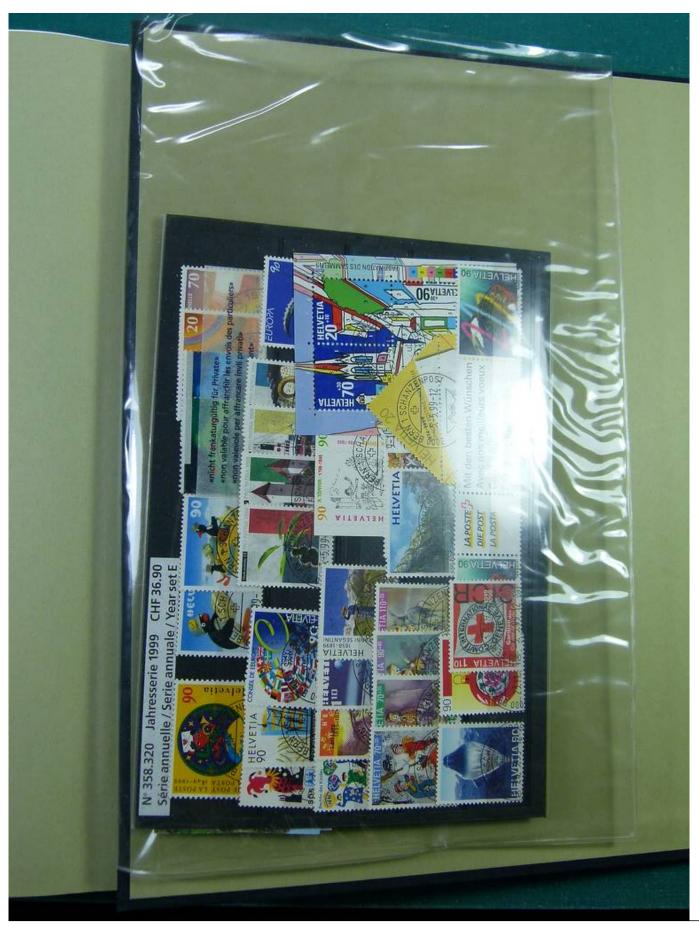

Lot nr.: L244472

Country/Type: Europe

Switzerland collection, in album, from 1850 to 1996, with used stamps, from Rayons, good classic section, with 2 certificates, including Pax set.

Price: 750 eur

[Go to the lot on www.sevenstamps.com ]