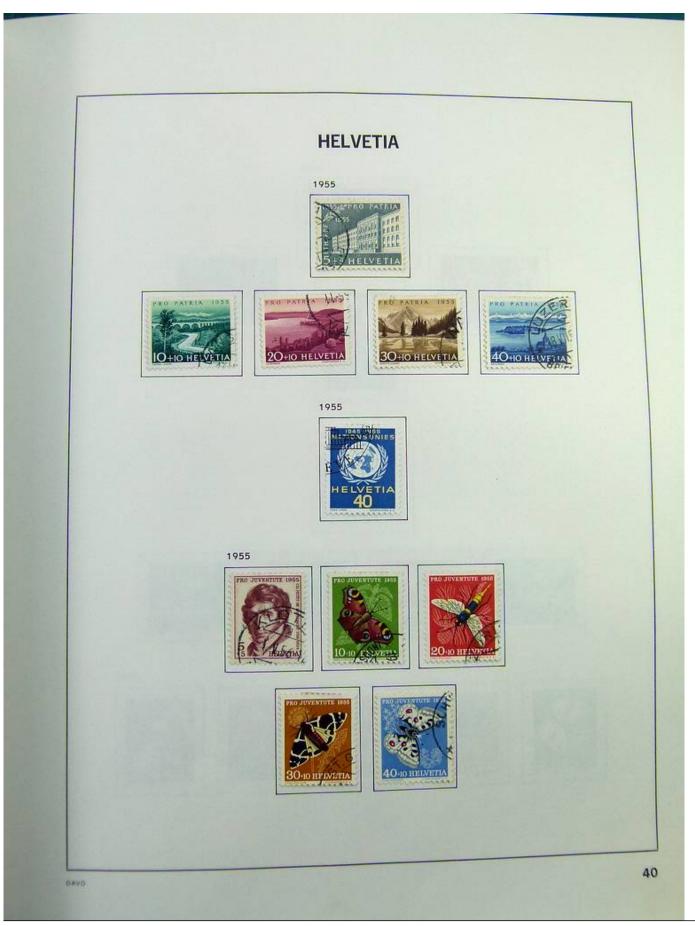

Lot nr.: L244472

Country/Type: Europe

Switzerland collection, in album, from 1850 to 1996, with used stamps, from Rayons, good classic section, with 2 certificates, including Pax set.

Price: 750 eur

[Go to the lot on www.sevenstamps.com ]