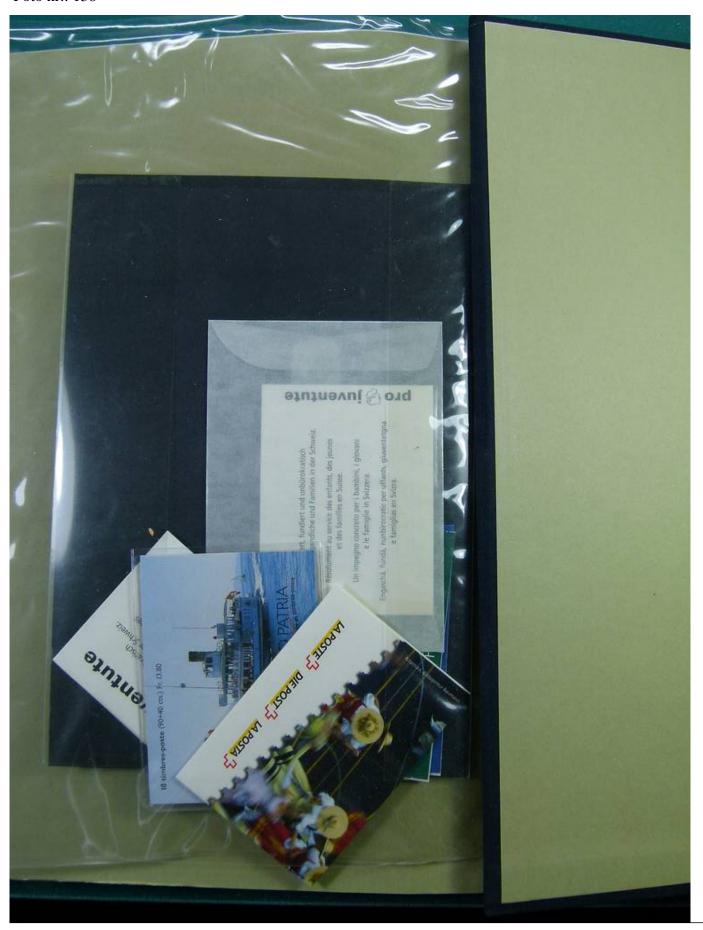

Lot nr.: L244472

Country/Type: Europe

Switzerland collection, in album, from 1850 to 1996, with used stamps, from Rayons, good classic section, with 2 certificates, including Pax set.

Price: 750 eur

[Go to the lot on www.sevenstamps.com ]