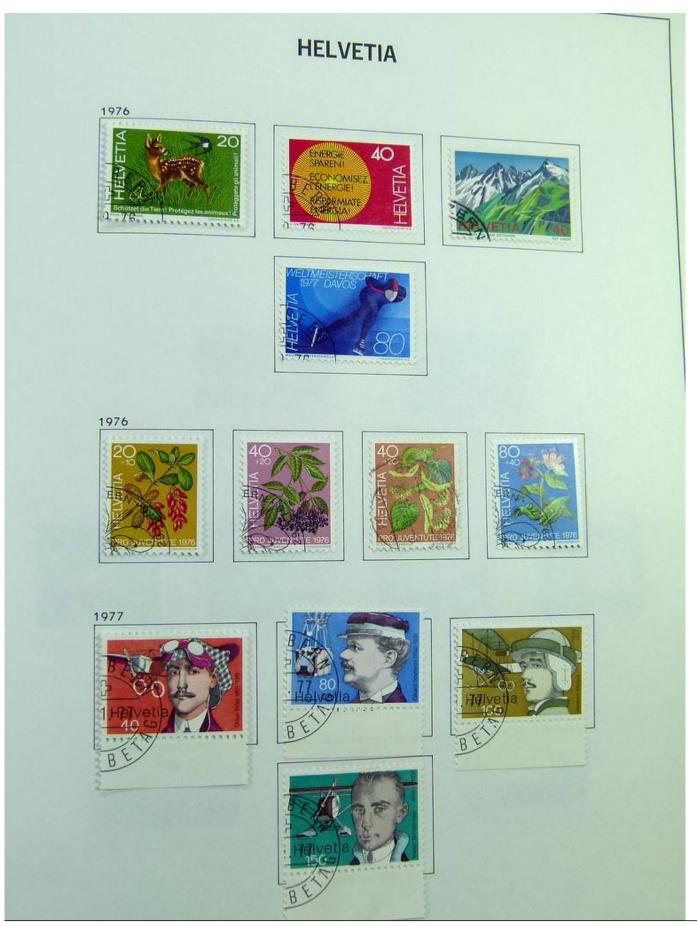

Lot nr.: L244472

Country/Type: Europe

Switzerland collection, in album, from 1850 to 1996, with used stamps, from Rayons, good classic section, with 2 certificates, including Pax set.

Price: 750 eur

[Go to the lot on www.sevenstamps.com ]