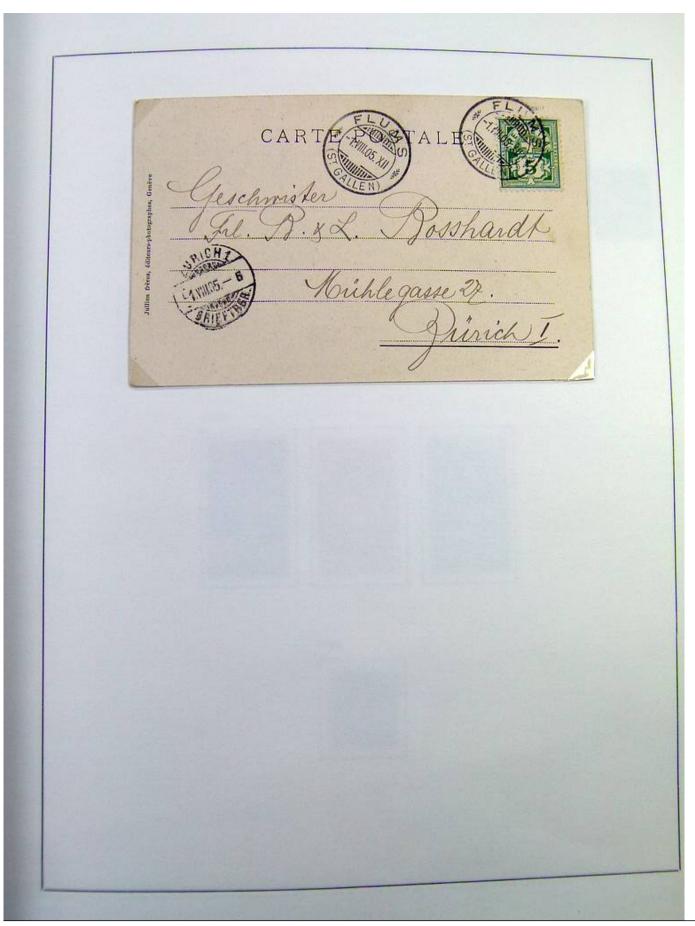

Lot nr.: L244472

Country/Type: Europe

Switzerland collection, in album, from 1850 to 1996, with used stamps, from Rayons, good classic section, with 2 certificates, including Pax set.

Price: 750 eur

[Go to the lot on www.sevenstamps.com ]