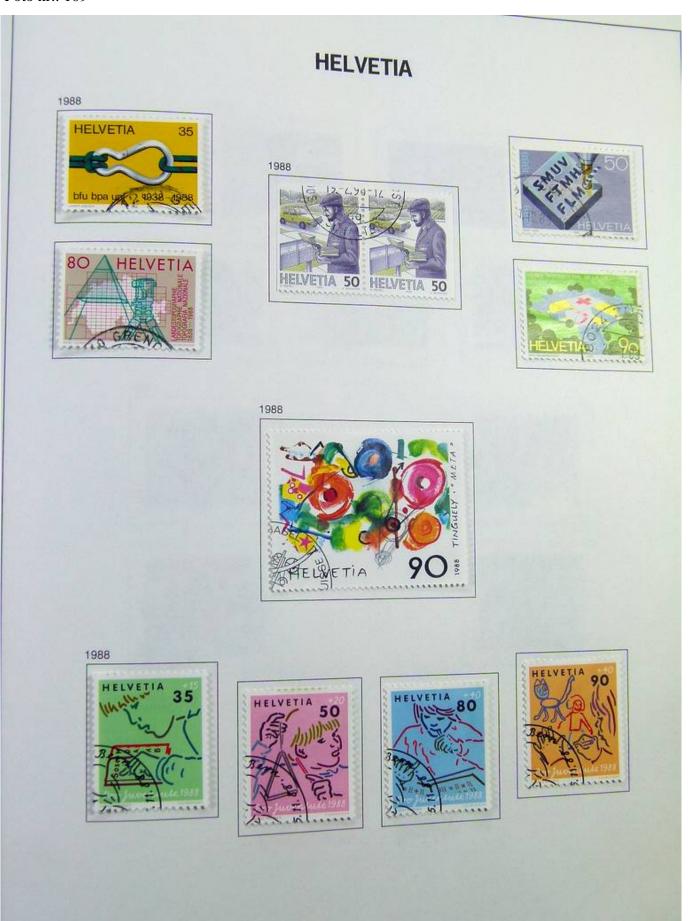

Lot nr.: L244472

Country/Type: Europe

Switzerland collection, in album, from 1850 to 1996, with used stamps, from Rayons, good classic section, with 2 certificates, including Pax set.

Price: 750 eur

[Go to the lot on www.sevenstamps.com ]