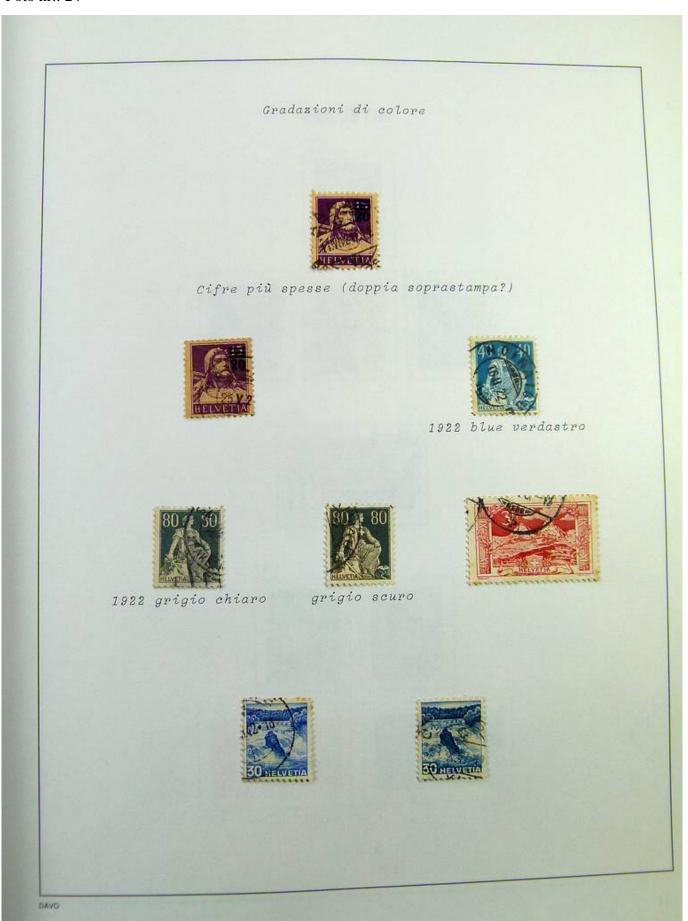

Lot nr.: L244472

Country/Type: Europe

Switzerland collection, in album, from 1850 to 1996, with used stamps, from Rayons, good classic section, with 2 certificates, including Pax set.

Price: 750 eur

[Go to the lot on www.sevenstamps.com ]