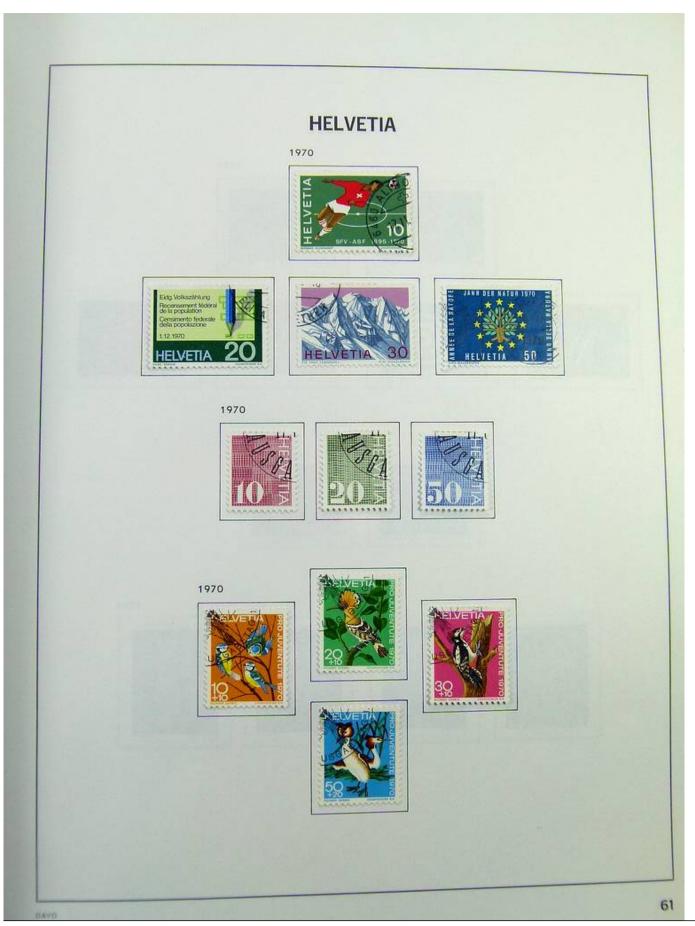

Lot nr.: L244472

Country/Type: Europe

Switzerland collection, in album, from 1850 to 1996, with used stamps, from Rayons, good classic section, with 2 certificates, including Pax set.

Price: 750 eur

[Go to the lot on www.sevenstamps.com ]