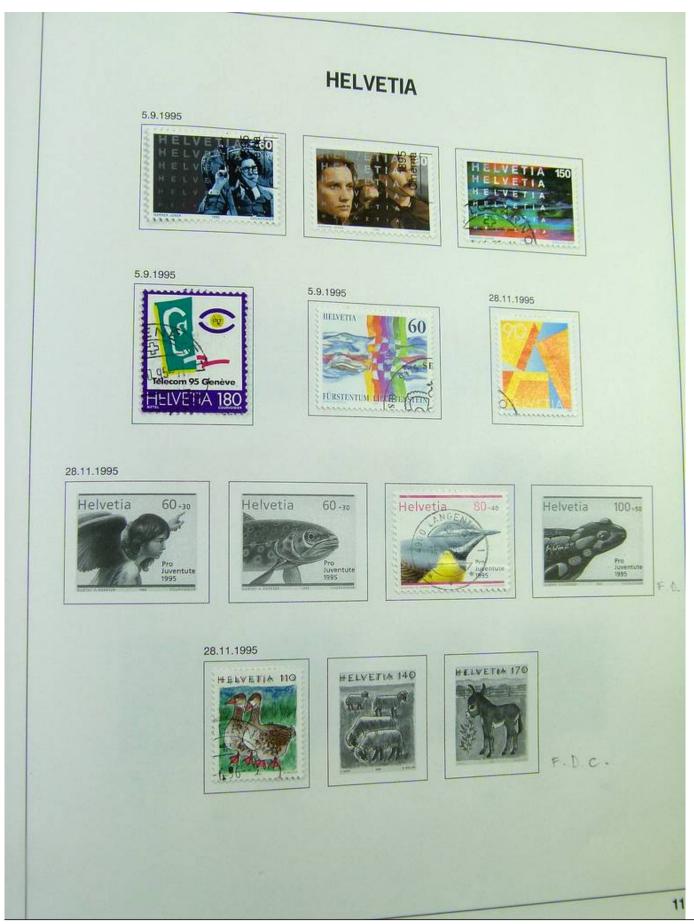

Lot nr.: L244472

Country/Type: Europe

Switzerland collection, in album, from 1850 to 1996, with used stamps, from Rayons, good classic section, with 2 certificates, including Pax set.

Price: 750 eur

[Go to the lot on www.sevenstamps.com ]