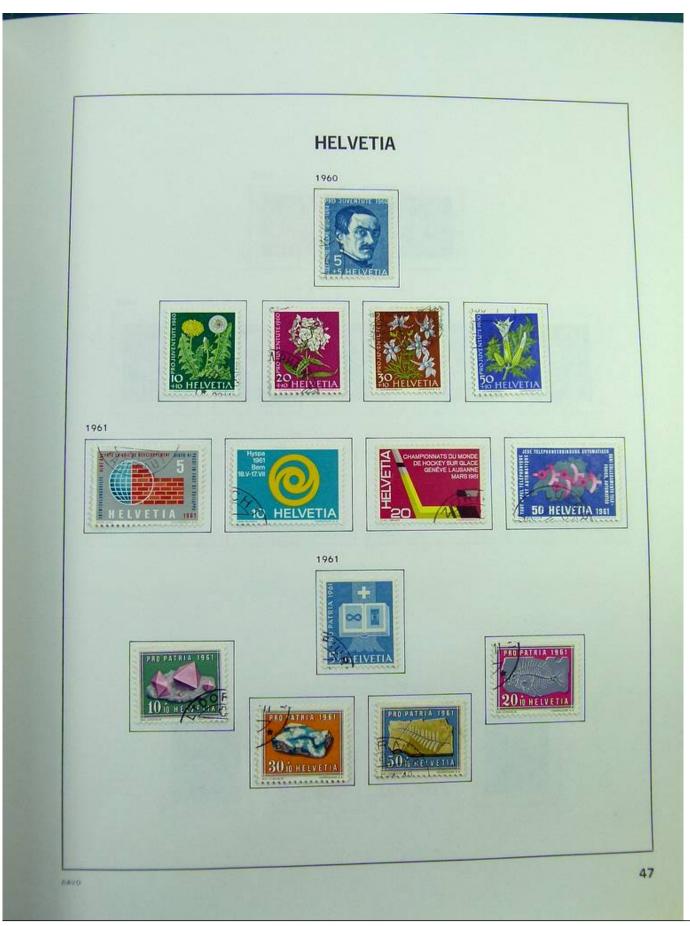

Lot nr.: L244472

Country/Type: Europe

Switzerland collection, in album, from 1850 to 1996, with used stamps, from Rayons, good classic section, with 2 certificates, including Pax set.

Price: 750 eur

[Go to the lot on www.sevenstamps.com ]