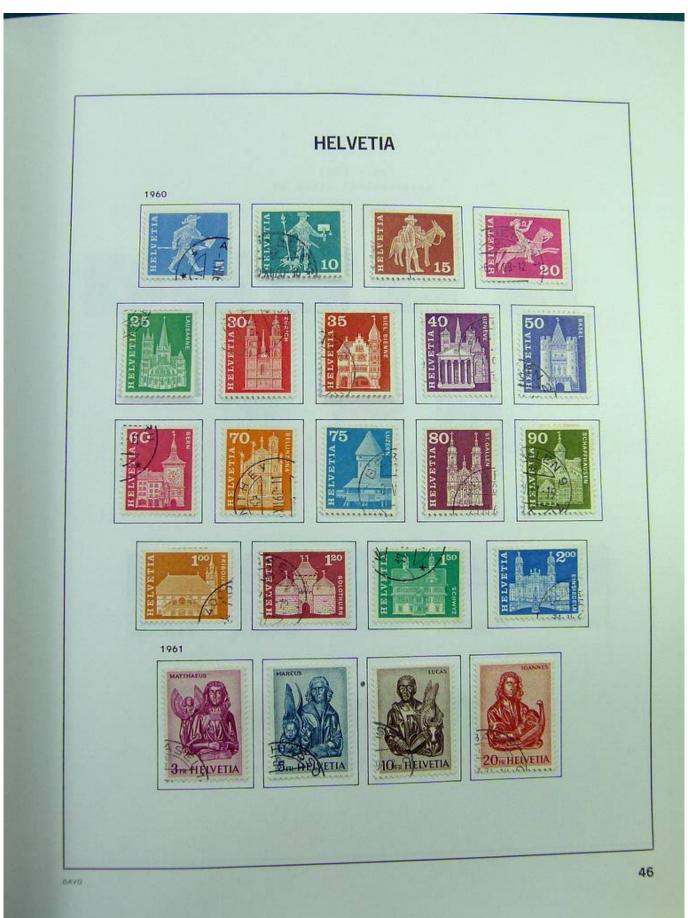

Lot nr.: L244472

Country/Type: Europe

Switzerland collection, in album, from 1850 to 1996, with used stamps, from Rayons, good classic section, with 2 certificates, including Pax set.

Price: 750 eur

[Go to the lot on www.sevenstamps.com ]