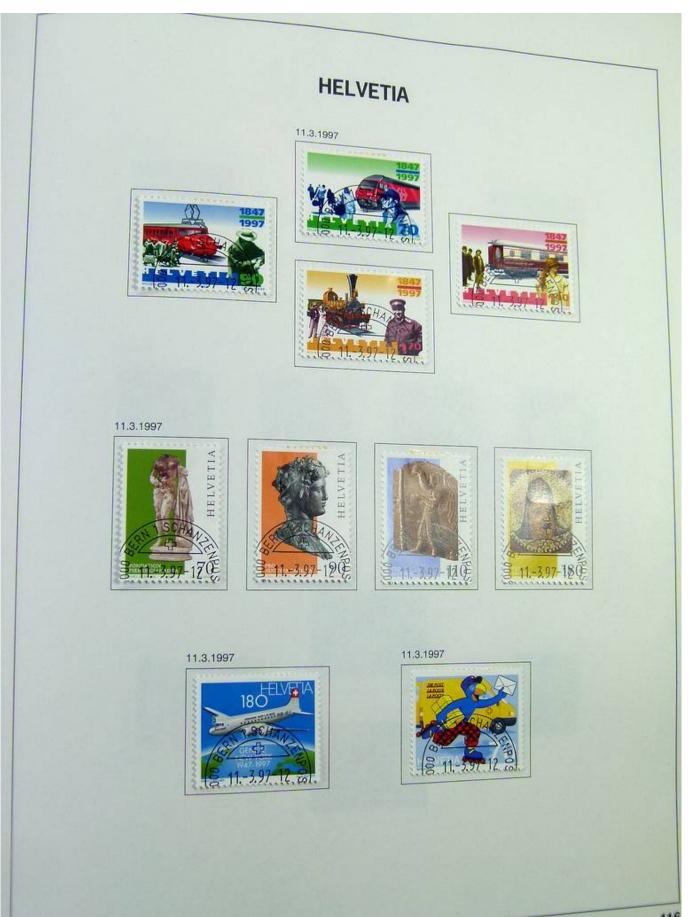

Lot nr.: L244472

Country/Type: Europe

Switzerland collection, in album, from 1850 to 1996, with used stamps, from Rayons, good classic section, with 2 certificates, including Pax set.

Price: 750 eur

[Go to the lot on www.sevenstamps.com ]