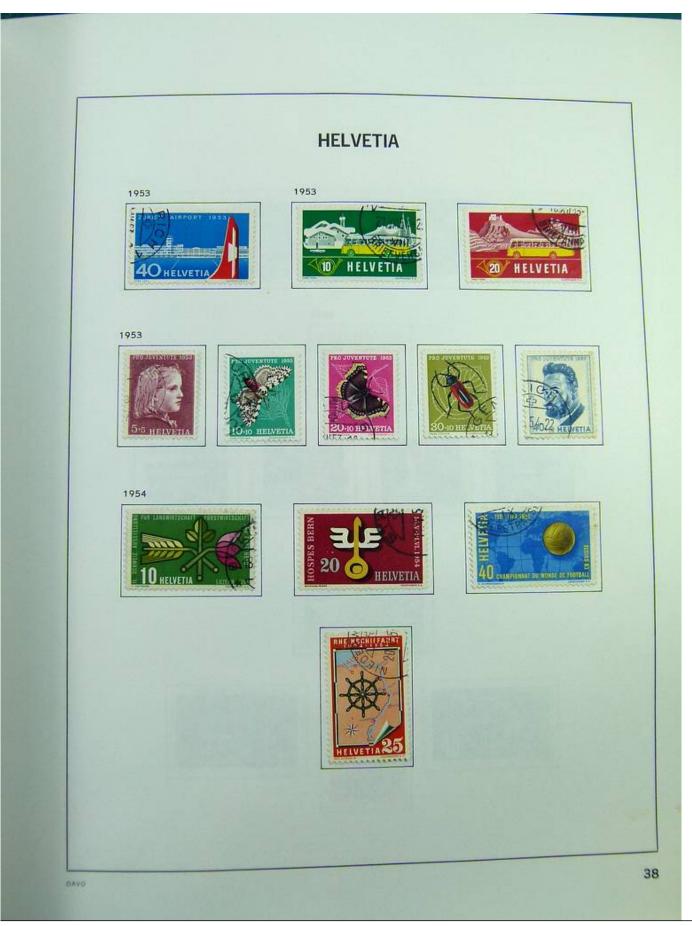

Lot nr.: L244472

Country/Type: Europe

Switzerland collection, in album, from 1850 to 1996, with used stamps, from Rayons, good classic section, with 2 certificates, including Pax set.

Price: 750 eur

[Go to the lot on www.sevenstamps.com ]