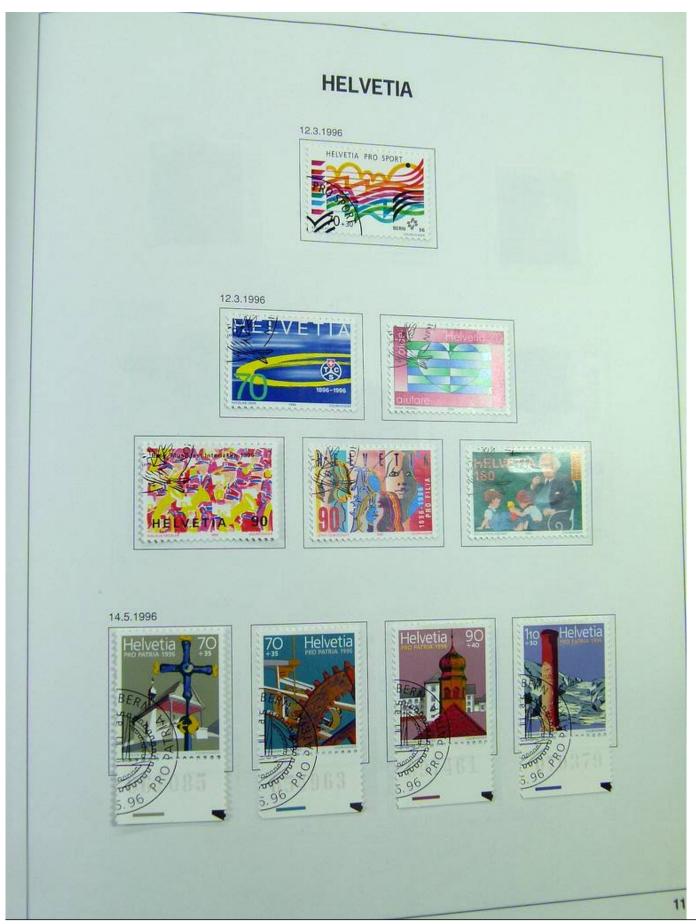

Lot nr.: L244472

Country/Type: Europe

Switzerland collection, in album, from 1850 to 1996, with used stamps, from Rayons, good classic section, with 2 certificates, including Pax set.

Price: 750 eur

[Go to the lot on www.sevenstamps.com ]