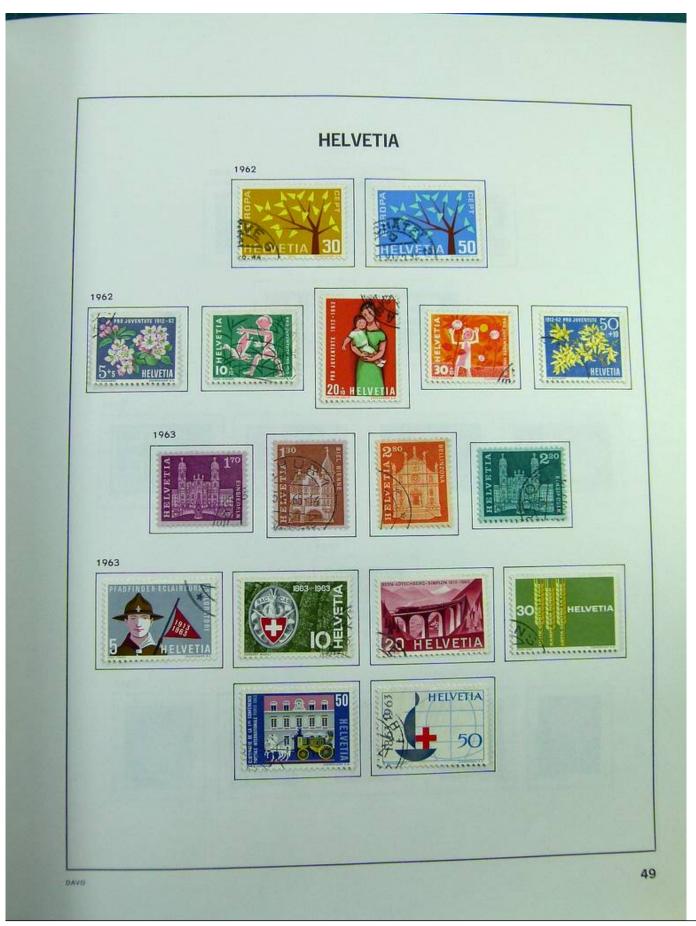

Lot nr.: L244472

Country/Type: Europe

Switzerland collection, in album, from 1850 to 1996, with used stamps, from Rayons, good classic section, with 2 certificates, including Pax set.

Price: 750 eur

[Go to the lot on www.sevenstamps.com ]