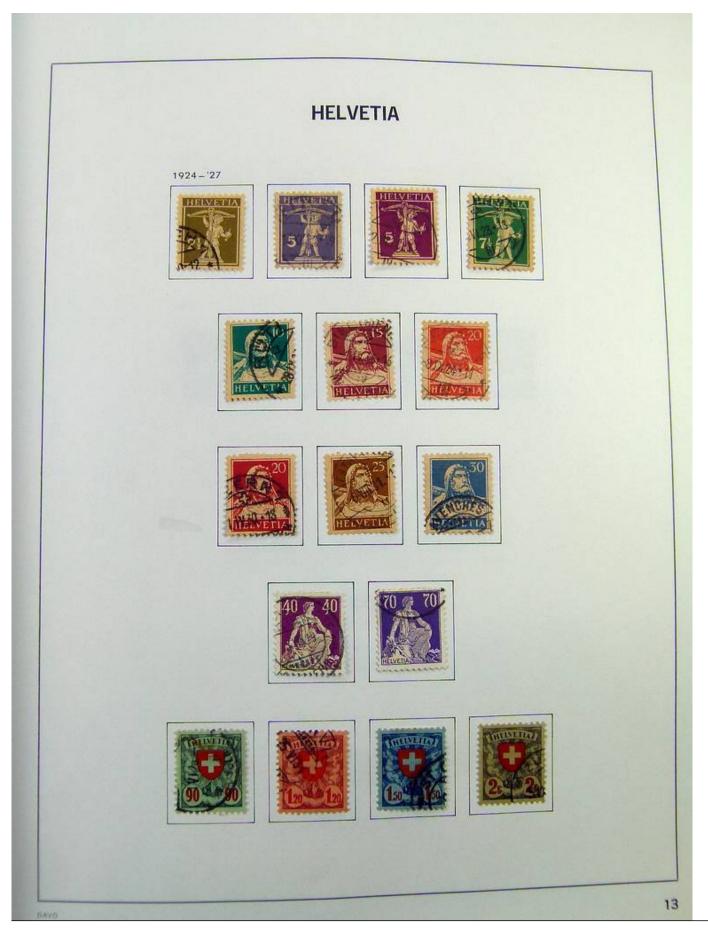

Lot nr.: L244472

Country/Type: Europe

Switzerland collection, in album, from 1850 to 1996, with used stamps, from Rayons, good classic section, with 2 certificates, including Pax set.

Price: 750 eur

[Go to the lot on www.sevenstamps.com ]