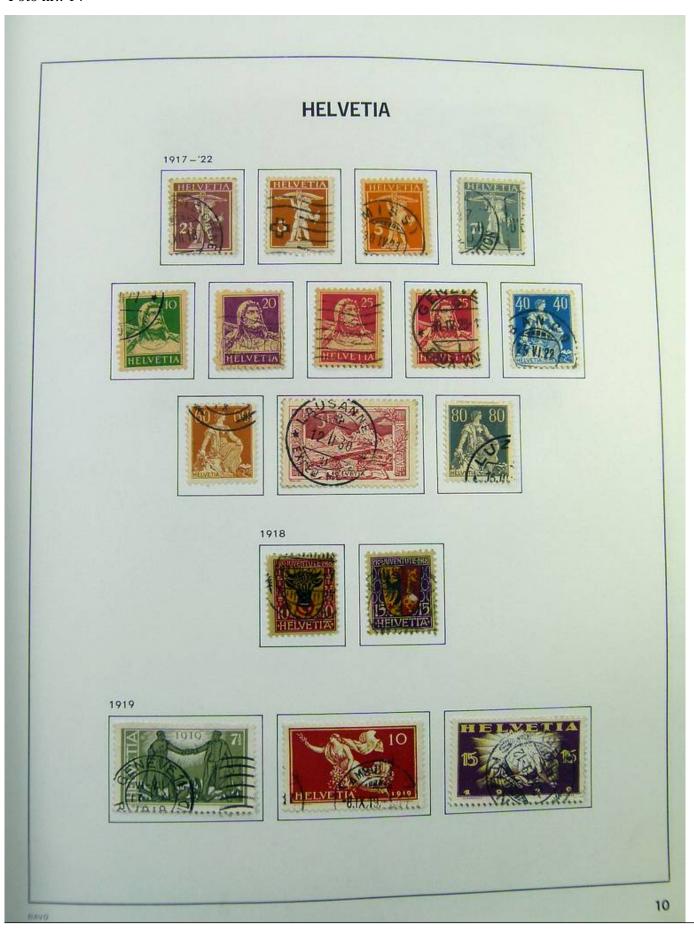

Lot nr.: L244472

Country/Type: Europe

Switzerland collection, in album, from 1850 to 1996, with used stamps, from Rayons, good classic section, with 2 certificates, including Pax set.

Price: 750 eur

[Go to the lot on www.sevenstamps.com ]