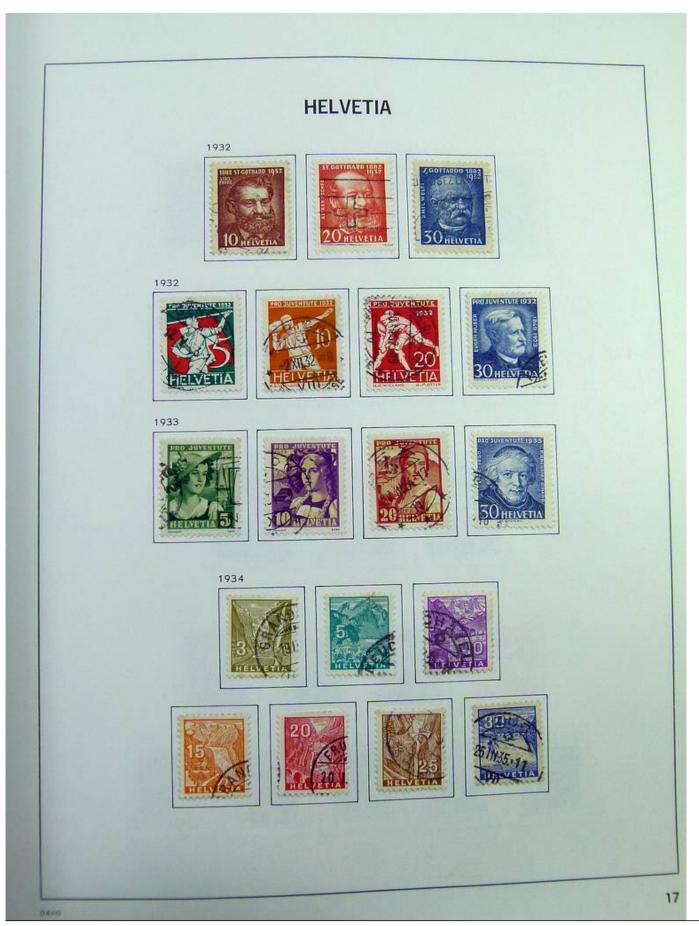

Lot nr.: L244472

Country/Type: Europe

Switzerland collection, in album, from 1850 to 1996, with used stamps, from Rayons, good classic section, with 2 certificates, including Pax set.

Price: 750 eur

[Go to the lot on www.sevenstamps.com ]