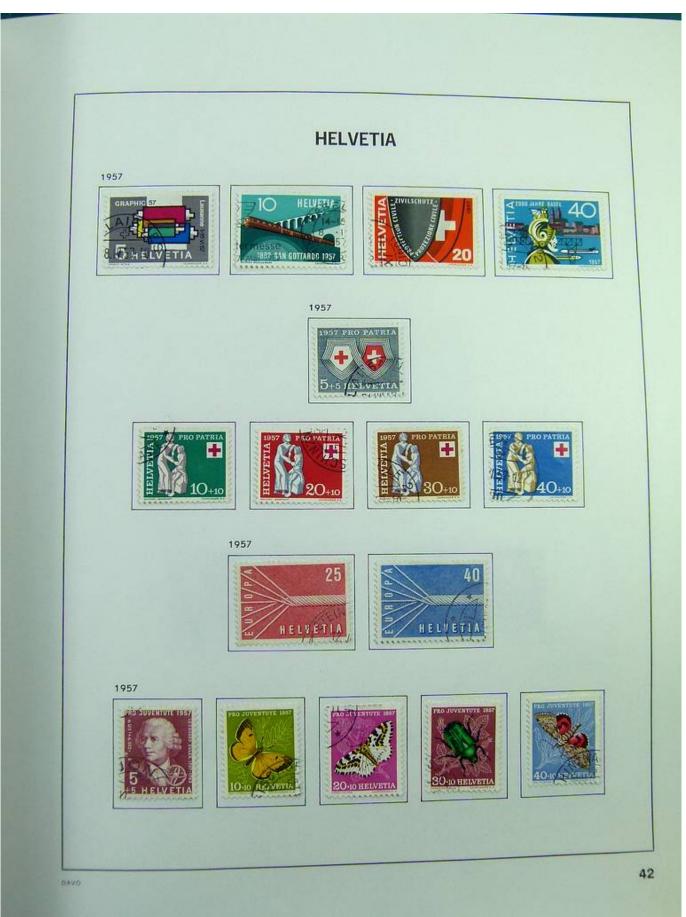

Lot nr.: L244472

Country/Type: Europe

Switzerland collection, in album, from 1850 to 1996, with used stamps, from Rayons, good classic section, with 2 certificates, including Pax set.

Price: 750 eur

[Go to the lot on www.sevenstamps.com ]