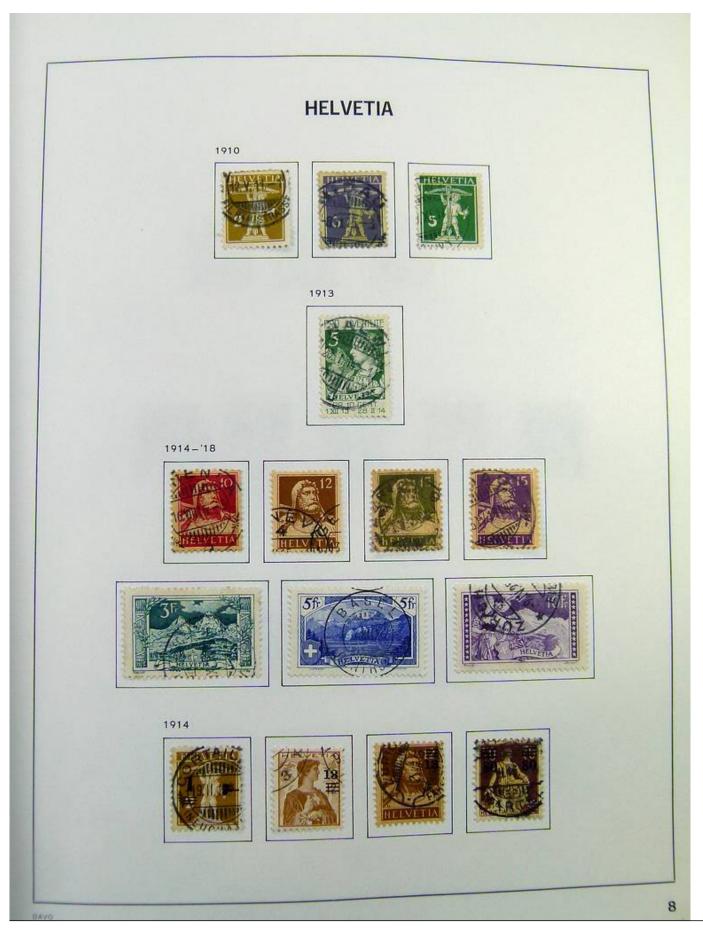

Lot nr.: L244472

Country/Type: Europe

Switzerland collection, in album, from 1850 to 1996, with used stamps, from Rayons, good classic section, with 2 certificates, including Pax set.

Price: 750 eur

[Go to the lot on www.sevenstamps.com ]