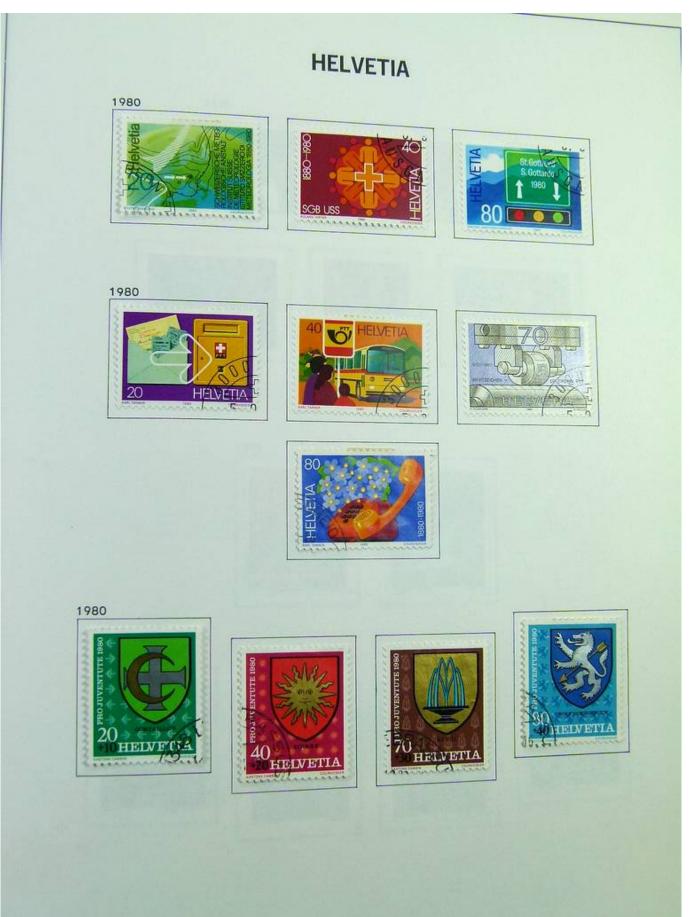

Lot nr.: L244472

Country/Type: Europe

Switzerland collection, in album, from 1850 to 1996, with used stamps, from Rayons, good classic section, with 2 certificates, including Pax set.

Price: 750 eur

[Go to the lot on www.sevenstamps.com ]