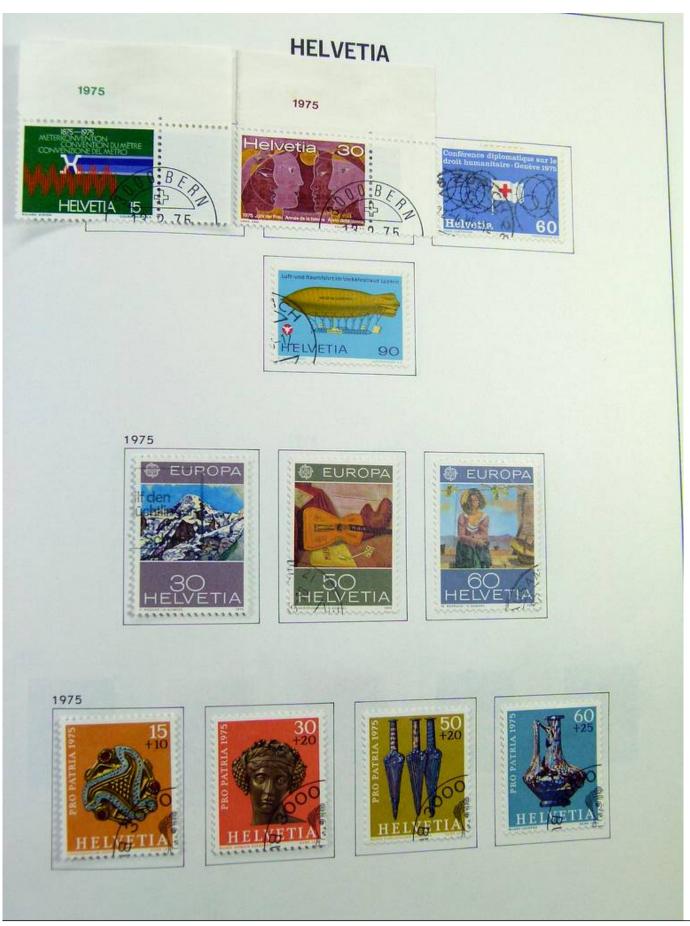

Lot nr.: L244472

Country/Type: Europe

Switzerland collection, in album, from 1850 to 1996, with used stamps, from Rayons, good classic section, with 2 certificates, including Pax set.

Price: 750 eur

[Go to the lot on www.sevenstamps.com ]