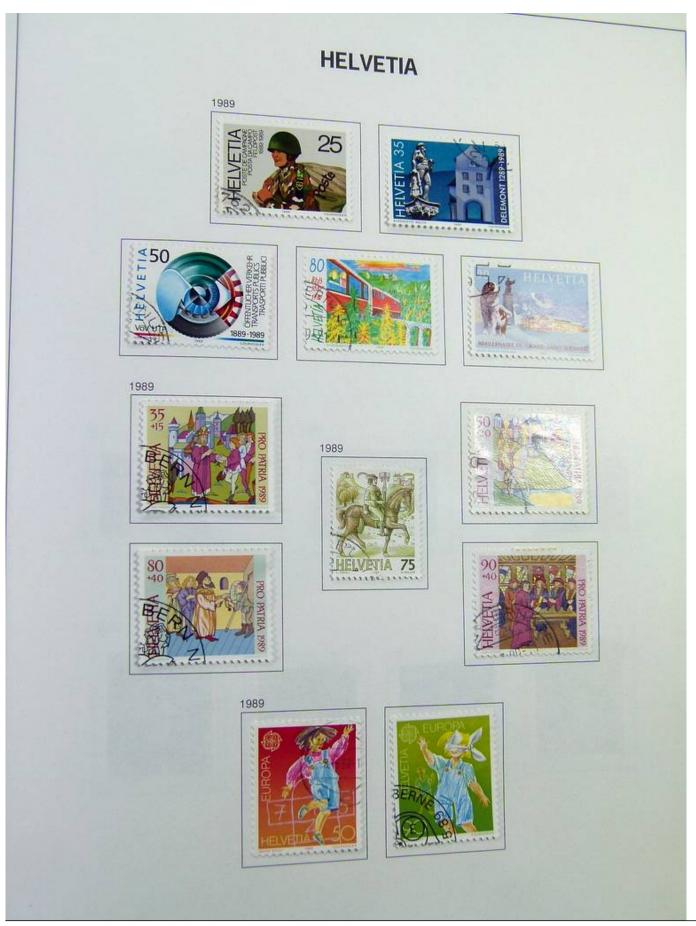

Lot nr.: L244472

Country/Type: Europe

Switzerland collection, in album, from 1850 to 1996, with used stamps, from Rayons, good classic section, with 2 certificates, including Pax set.

Price: 750 eur

[Go to the lot on www.sevenstamps.com ]