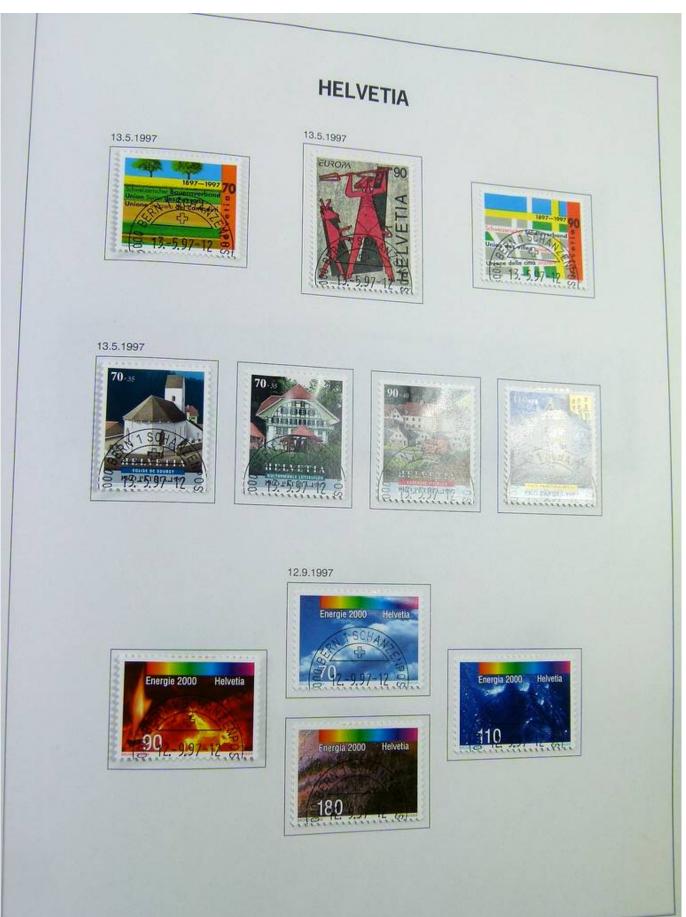

Lot nr.: L244472

Country/Type: Europe

Switzerland collection, in album, from 1850 to 1996, with used stamps, from Rayons, good classic section, with 2 certificates, including Pax set.

Price: 750 eur

[Go to the lot on www.sevenstamps.com ]