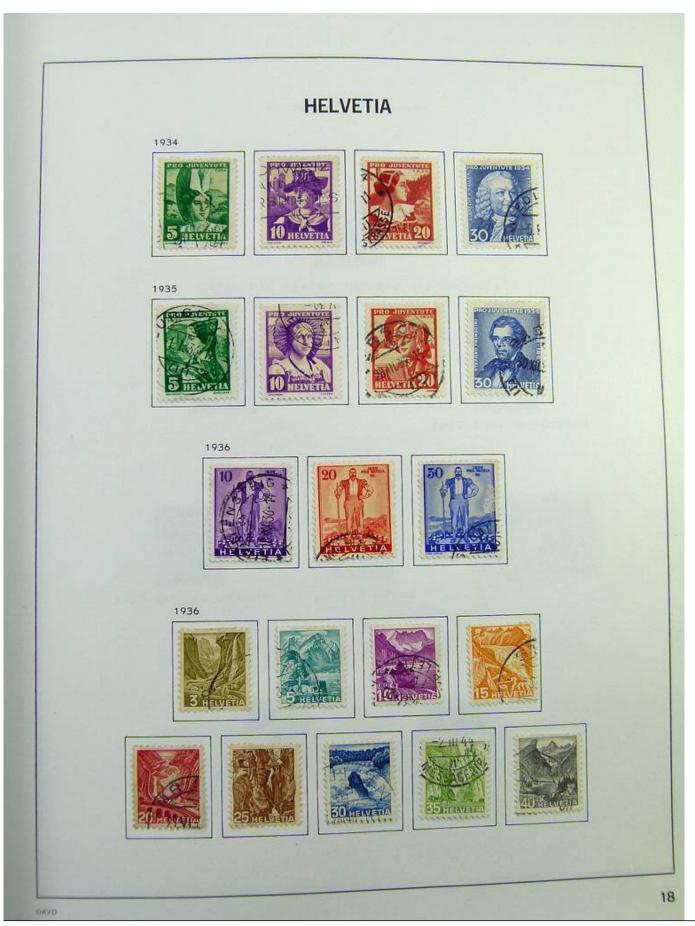

Lot nr.: L244472

Country/Type: Europe

Switzerland collection, in album, from 1850 to 1996, with used stamps, from Rayons, good classic section, with 2 certificates, including Pax set.

Price: 750 eur

[Go to the lot on www.sevenstamps.com ]