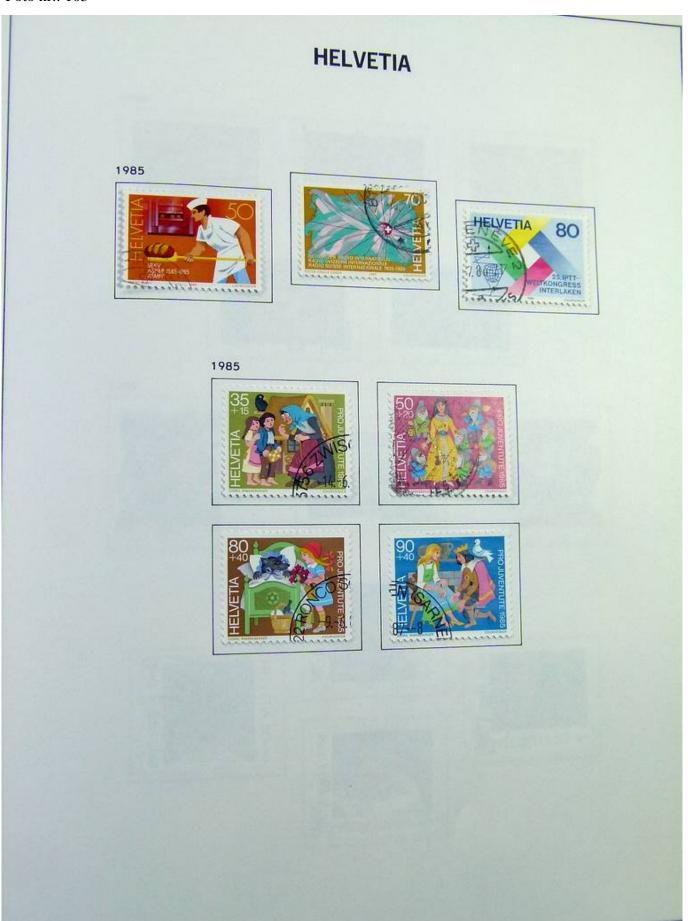

Lot nr.: L244472

Country/Type: Europe

Switzerland collection, in album, from 1850 to 1996, with used stamps, from Rayons, good classic section, with 2 certificates, including Pax set.

Price: 750 eur

[Go to the lot on www.sevenstamps.com ]