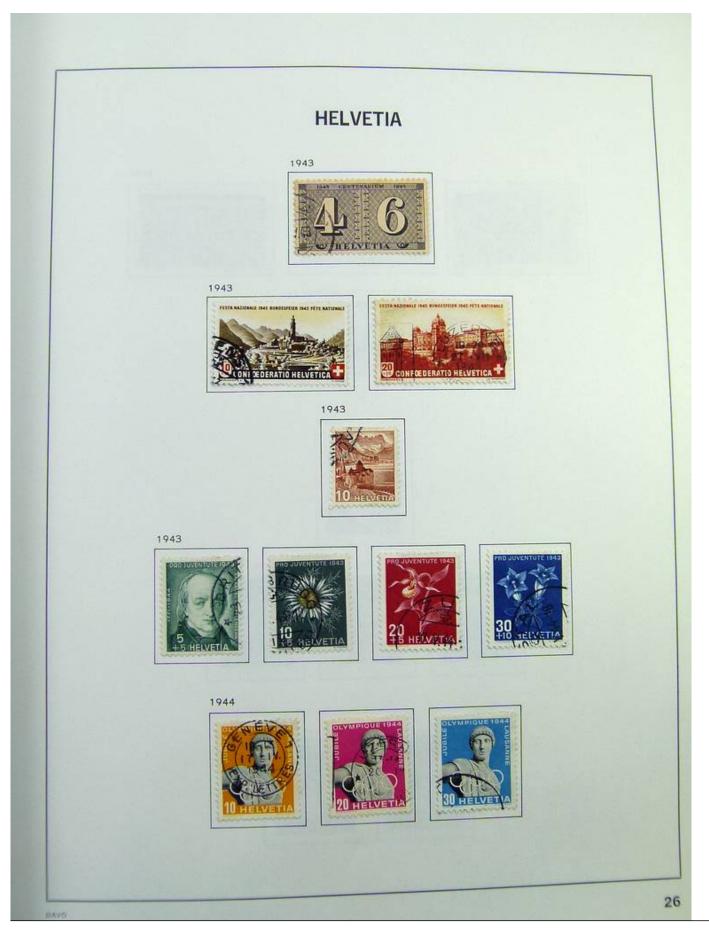

Lot nr.: L244472

Country/Type: Europe

Switzerland collection, in album, from 1850 to 1996, with used stamps, from Rayons, good classic section, with 2 certificates, including Pax set.

Price: 750 eur

[Go to the lot on www.sevenstamps.com ]