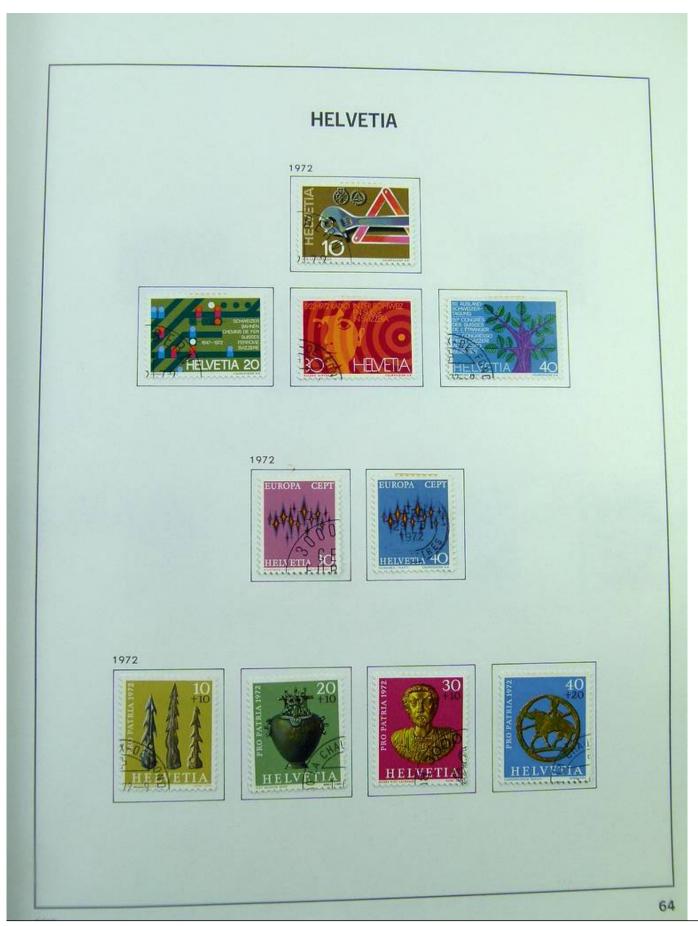

Lot nr.: L244472

Country/Type: Europe

Switzerland collection, in album, from 1850 to 1996, with used stamps, from Rayons, good classic section, with 2 certificates, including Pax set.

Price: 750 eur

[Go to the lot on www.sevenstamps.com ]