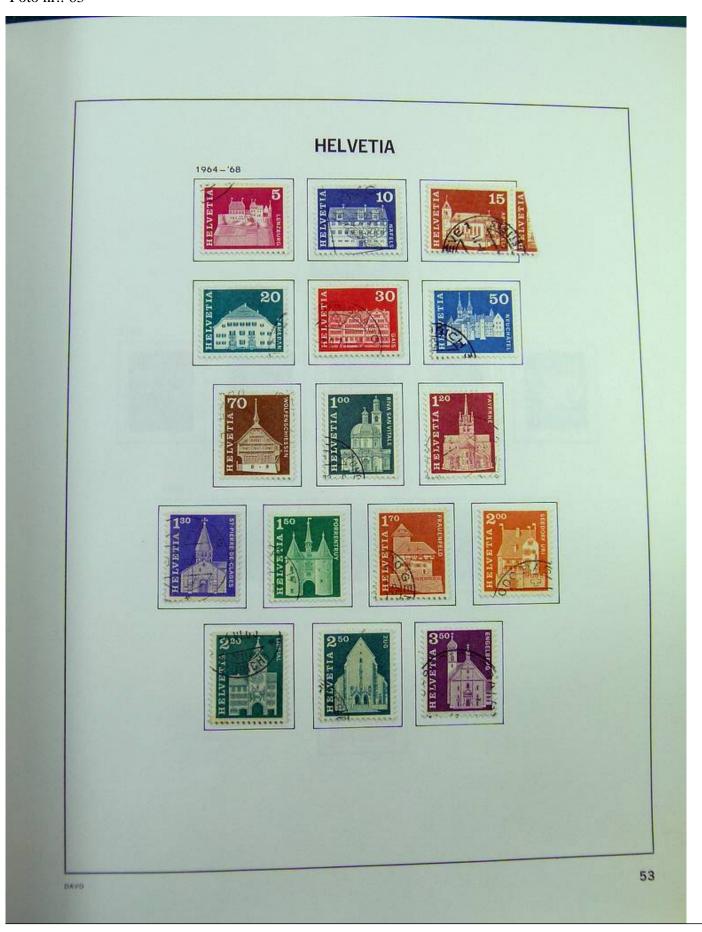

Lot nr.: L244472

Country/Type: Europe

Switzerland collection, in album, from 1850 to 1996, with used stamps, from Rayons, good classic section, with 2 certificates, including Pax set.

Price: 750 eur

[Go to the lot on www.sevenstamps.com ]