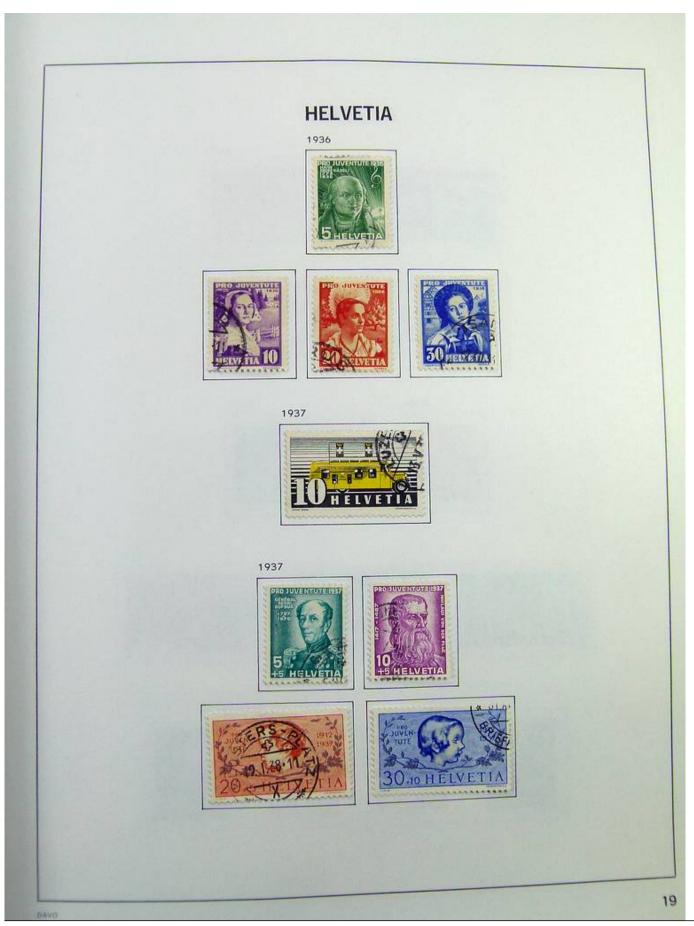

Lot nr.: L244472

Country/Type: Europe

Switzerland collection, in album, from 1850 to 1996, with used stamps, from Rayons, good classic section, with 2 certificates, including Pax set.

Price: 750 eur

[Go to the lot on www.sevenstamps.com ]