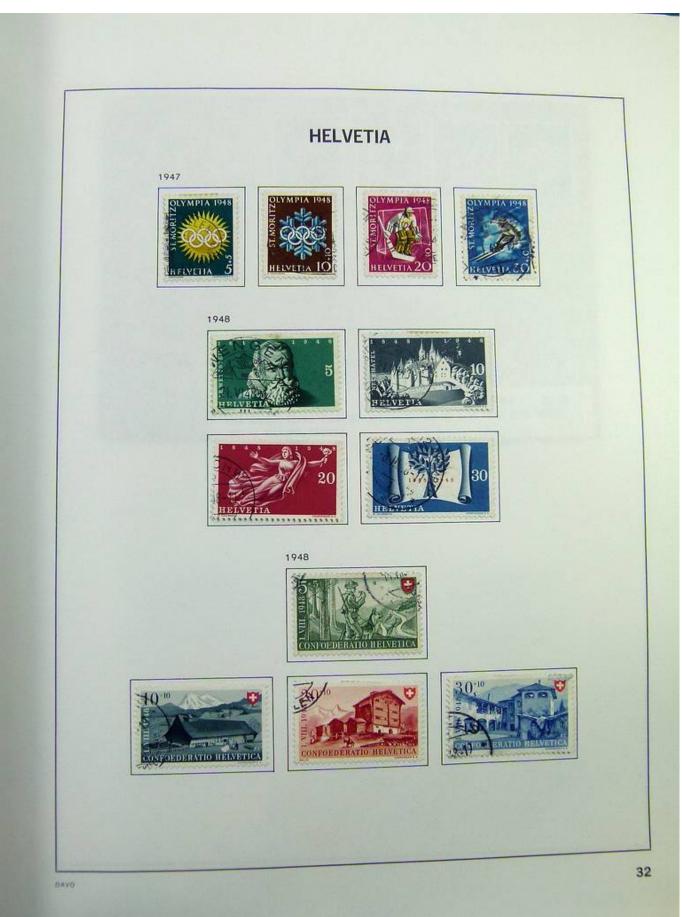

Lot nr.: L244472

Country/Type: Europe

Switzerland collection, in album, from 1850 to 1996, with used stamps, from Rayons, good classic section, with 2 certificates, including Pax set.

Price: 750 eur

[Go to the lot on www.sevenstamps.com ]