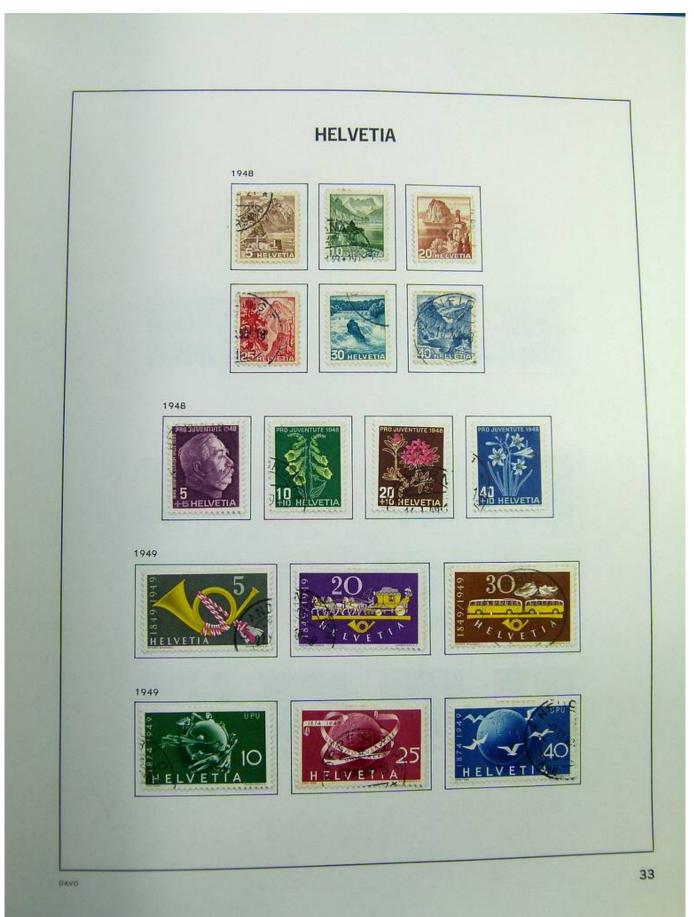

Lot nr.: L244472

Country/Type: Europe

Switzerland collection, in album, from 1850 to 1996, with used stamps, from Rayons, good classic section, with 2 certificates, including Pax set.

Price: 750 eur

[Go to the lot on www.sevenstamps.com ]