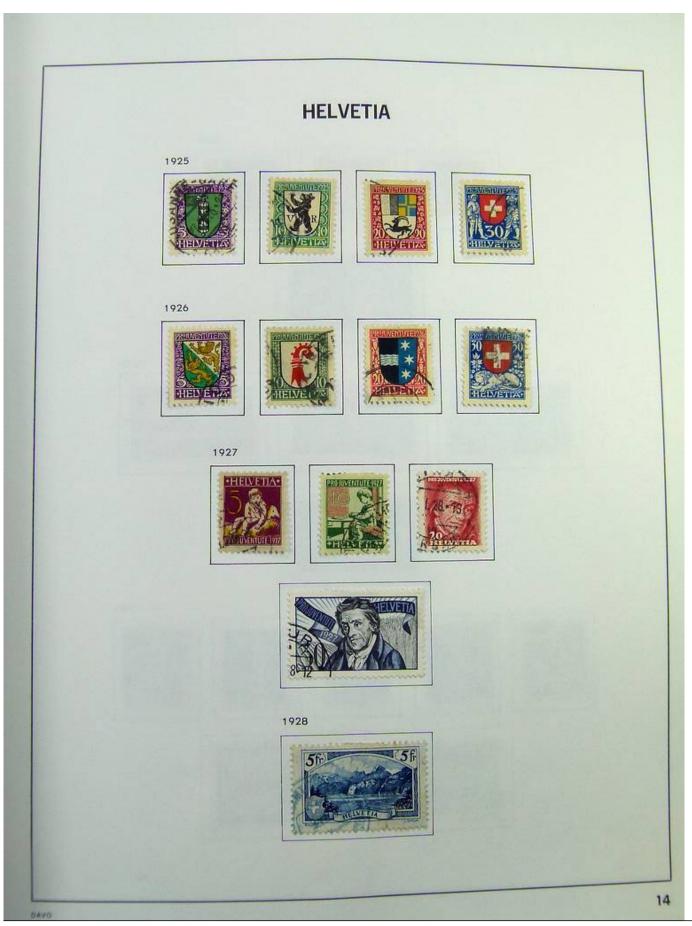

Lot nr.: L244472

Country/Type: Europe

Switzerland collection, in album, from 1850 to 1996, with used stamps, from Rayons, good classic section, with 2 certificates, including Pax set.

Price: 750 eur

[Go to the lot on www.sevenstamps.com ]