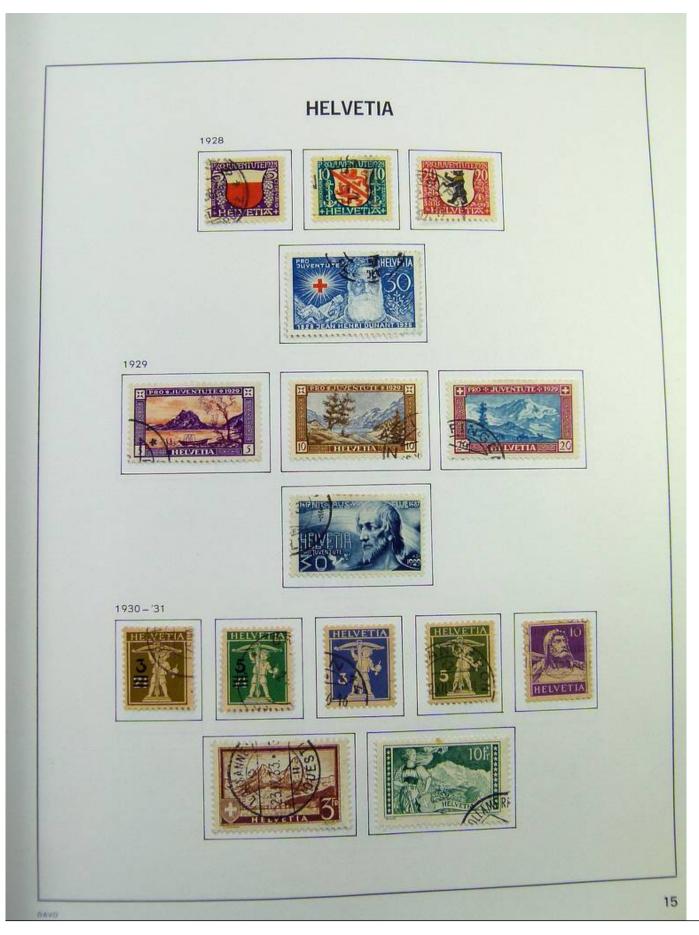

Lot nr.: L244472

Country/Type: Europe

Switzerland collection, in album, from 1850 to 1996, with used stamps, from Rayons, good classic section, with 2 certificates, including Pax set.

Price: 750 eur

[Go to the lot on www.sevenstamps.com ]