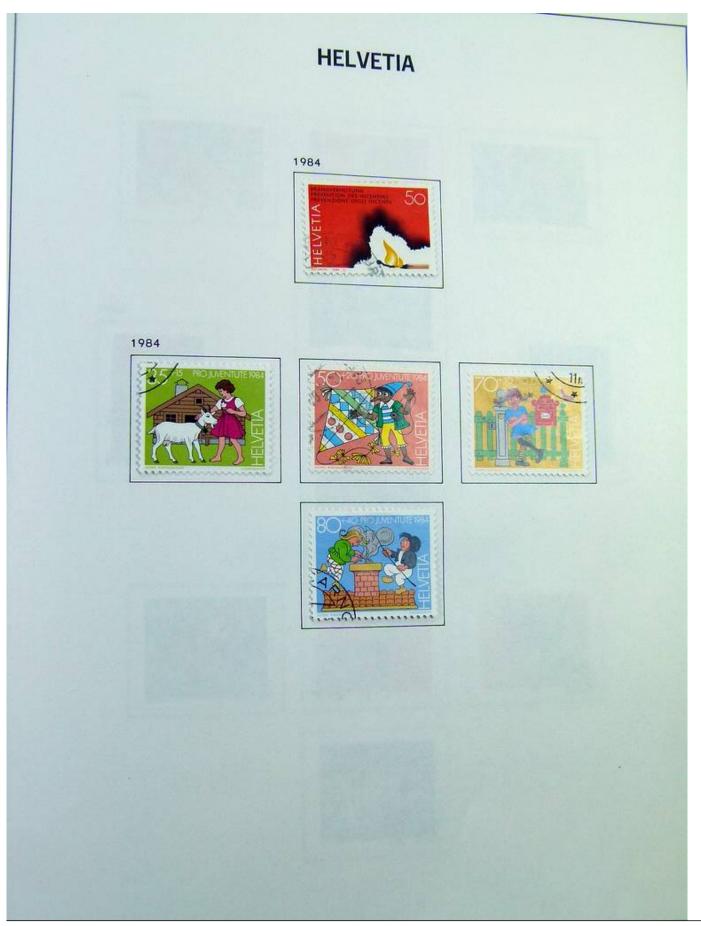

Lot nr.: L244472

Country/Type: Europe

Switzerland collection, in album, from 1850 to 1996, with used stamps, from Rayons, good classic section, with 2 certificates, including Pax set.

Price: 750 eur

[Go to the lot on www.sevenstamps.com ]