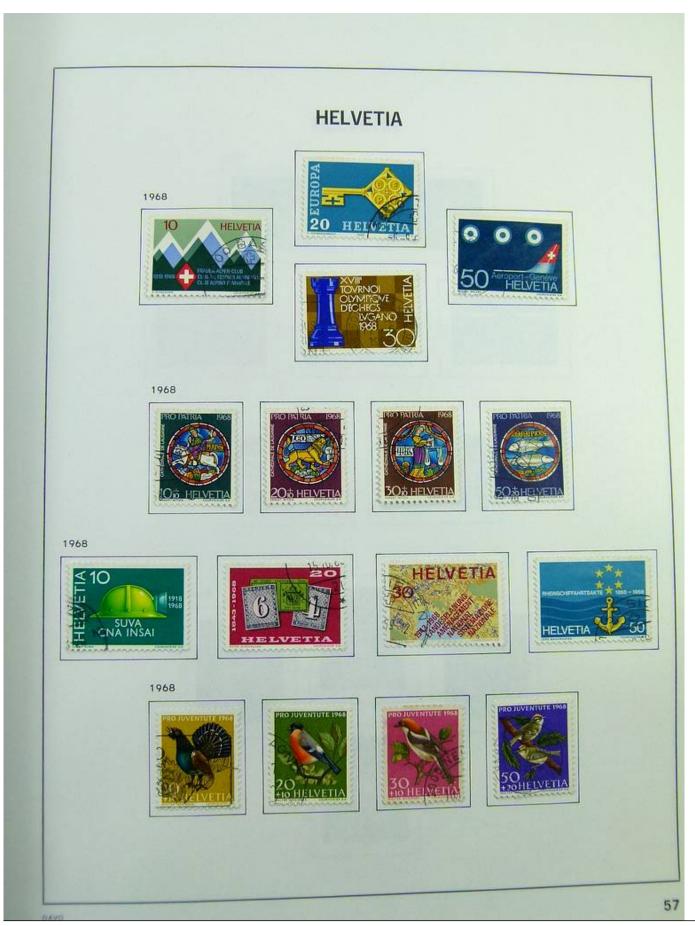

Lot nr.: L244472

Country/Type: Europe

Switzerland collection, in album, from 1850 to 1996, with used stamps, from Rayons, good classic section, with 2 certificates, including Pax set.

Price: 750 eur

[Go to the lot on www.sevenstamps.com ]