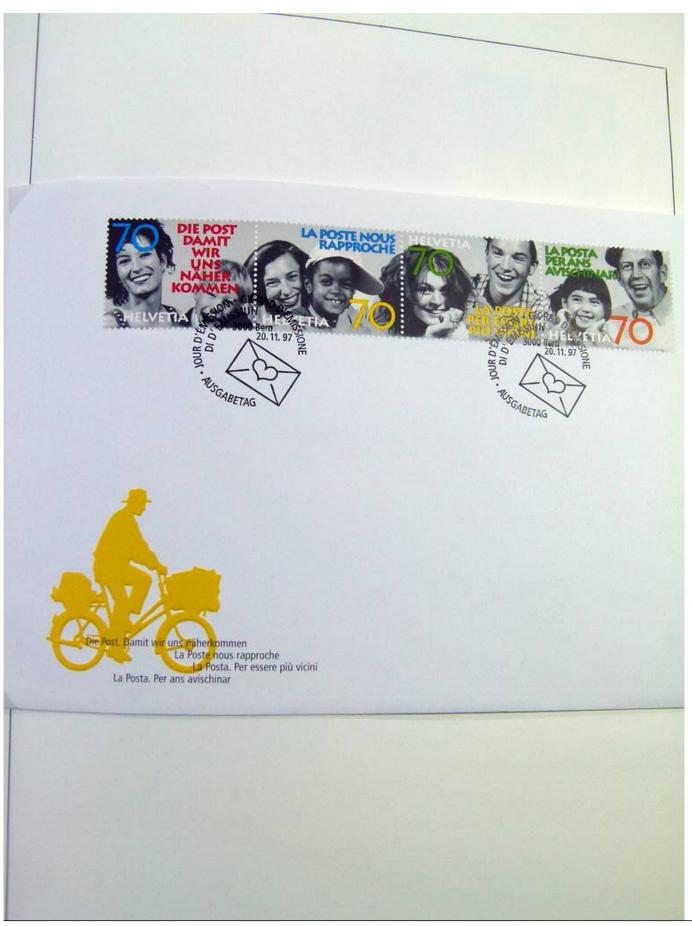

Lot nr.: L244472

Country/Type: Europe

Switzerland collection, in album, from 1850 to 1996, with used stamps, from Rayons, good classic section, with 2 certificates, including Pax set.

Price: 750 eur

[Go to the lot on www.sevenstamps.com ]