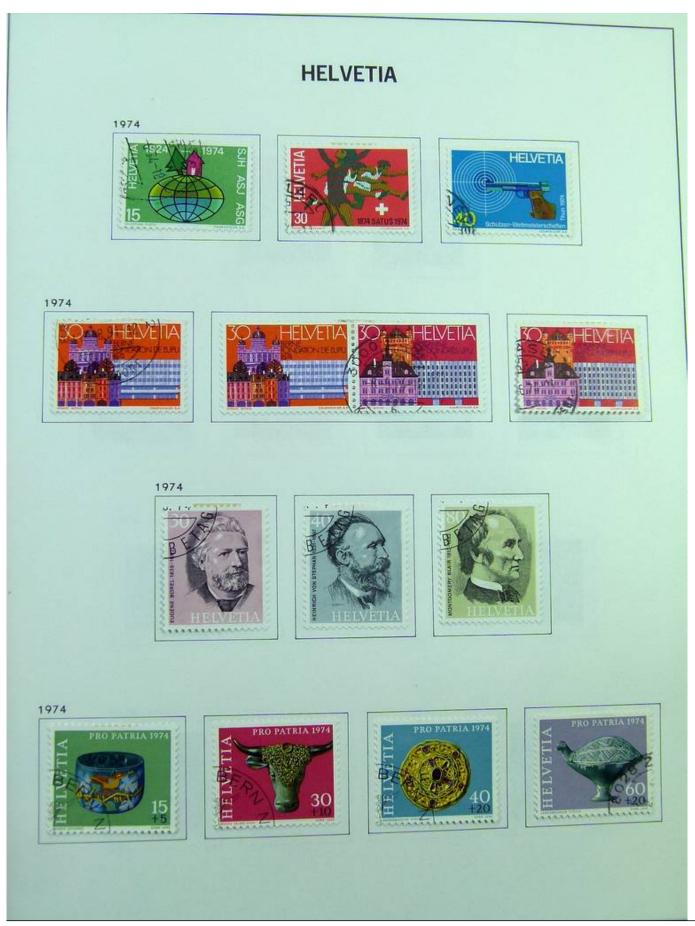

Lot nr.: L244472

Country/Type: Europe

Switzerland collection, in album, from 1850 to 1996, with used stamps, from Rayons, good classic section, with 2 certificates, including Pax set.

Price: 750 eur

[Go to the lot on www.sevenstamps.com ]