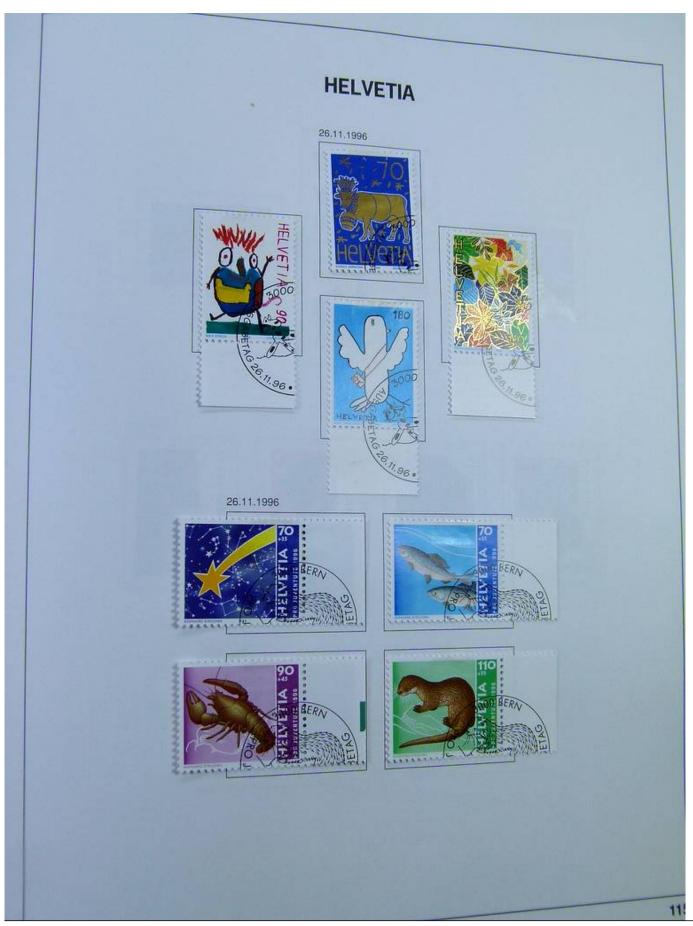

Lot nr.: L244472

Country/Type: Europe

Switzerland collection, in album, from 1850 to 1996, with used stamps, from Rayons, good classic section, with 2 certificates, including Pax set.

Price: 750 eur

[Go to the lot on www.sevenstamps.com ]