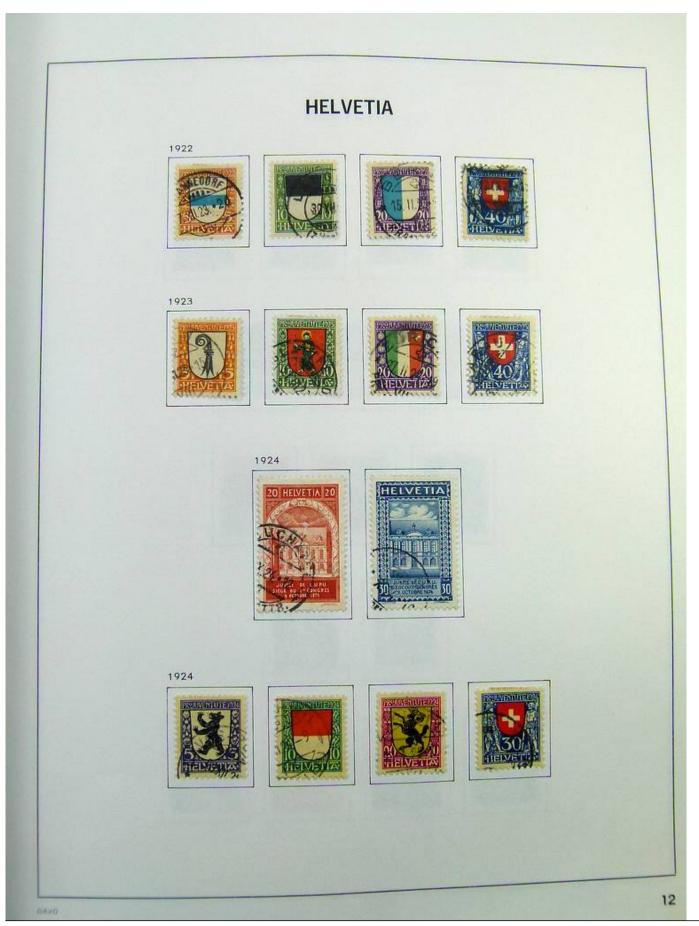

Lot nr.: L244472

Country/Type: Europe

Switzerland collection, in album, from 1850 to 1996, with used stamps, from Rayons, good classic section, with 2 certificates, including Pax set.

Price: 750 eur

[Go to the lot on www.sevenstamps.com ]