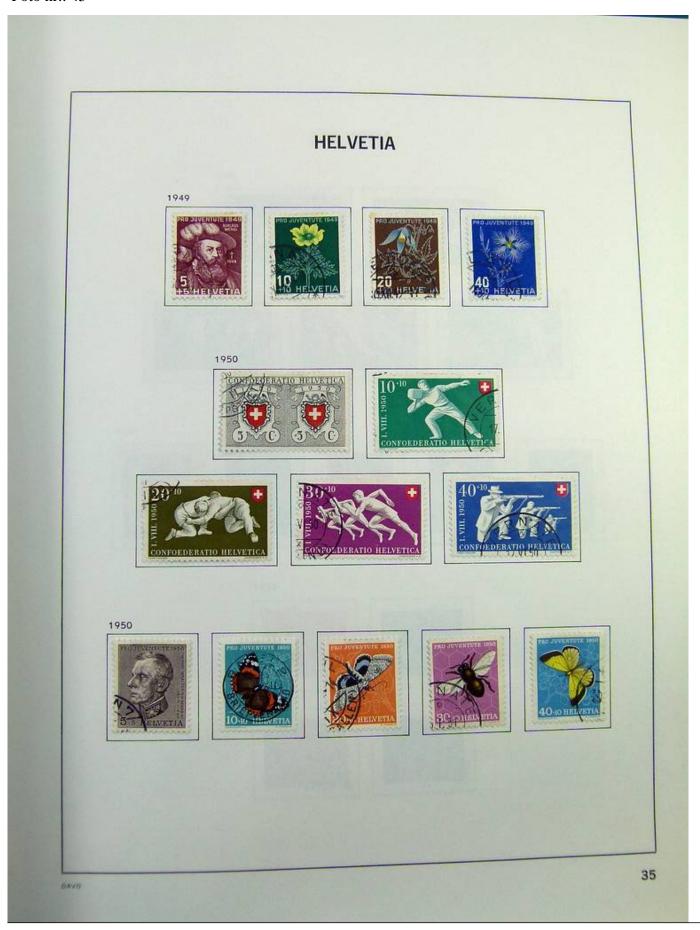

Lot nr.: L244472

Country/Type: Europe

Switzerland collection, in album, from 1850 to 1996, with used stamps, from Rayons, good classic section, with 2 certificates, including Pax set.

Price: 750 eur

[Go to the lot on www.sevenstamps.com ]