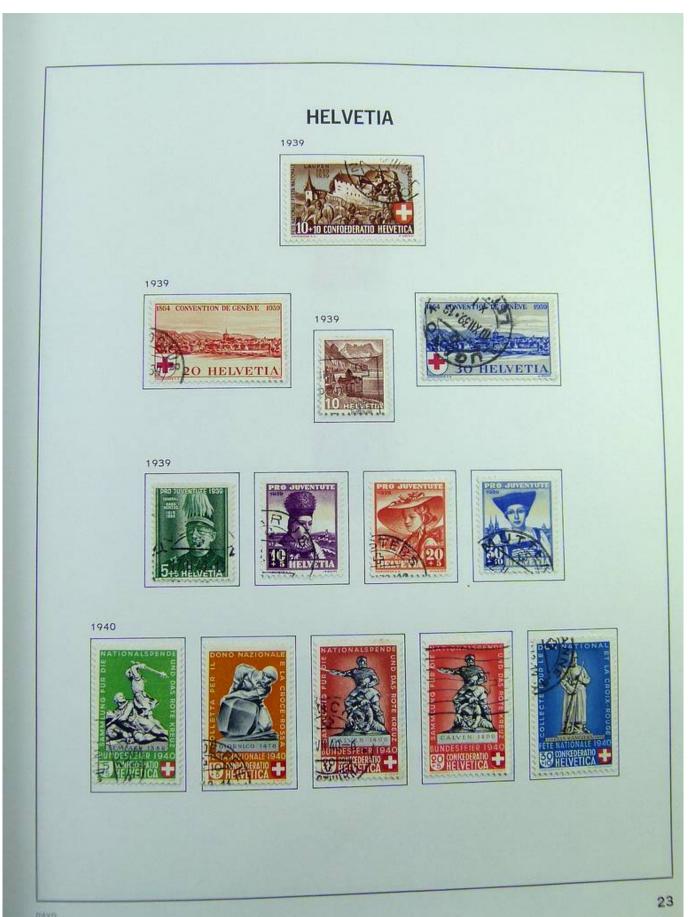

Lot nr.: L244472

Country/Type: Europe

Switzerland collection, in album, from 1850 to 1996, with used stamps, from Rayons, good classic section, with 2 certificates, including Pax set.

Price: 750 eur

[Go to the lot on www.sevenstamps.com ]