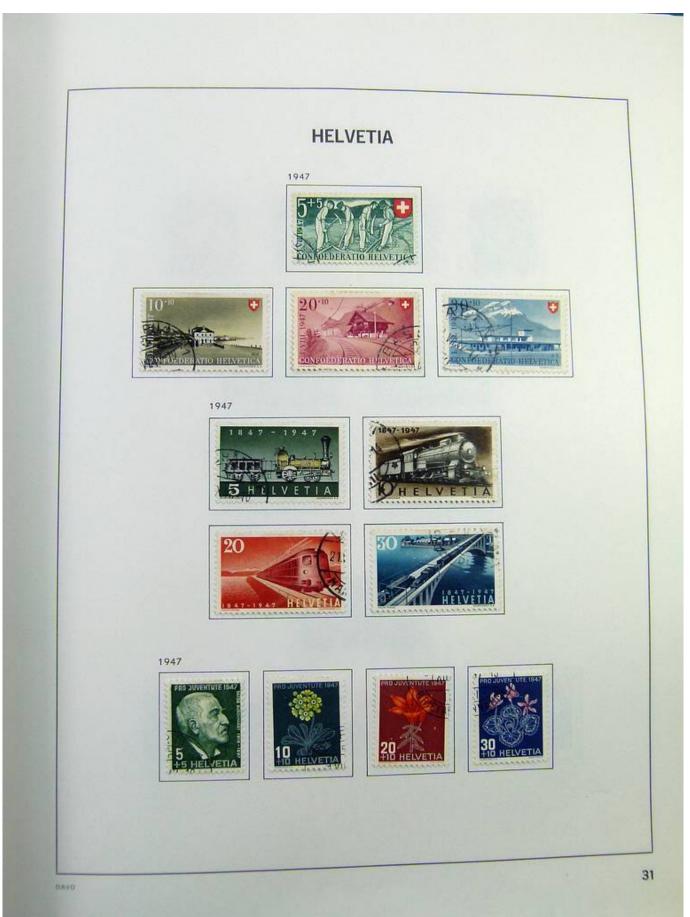

Lot nr.: L244472

Country/Type: Europe

Switzerland collection, in album, from 1850 to 1996, with used stamps, from Rayons, good classic section, with 2 certificates, including Pax set.

Price: 750 eur

[Go to the lot on www.sevenstamps.com ]