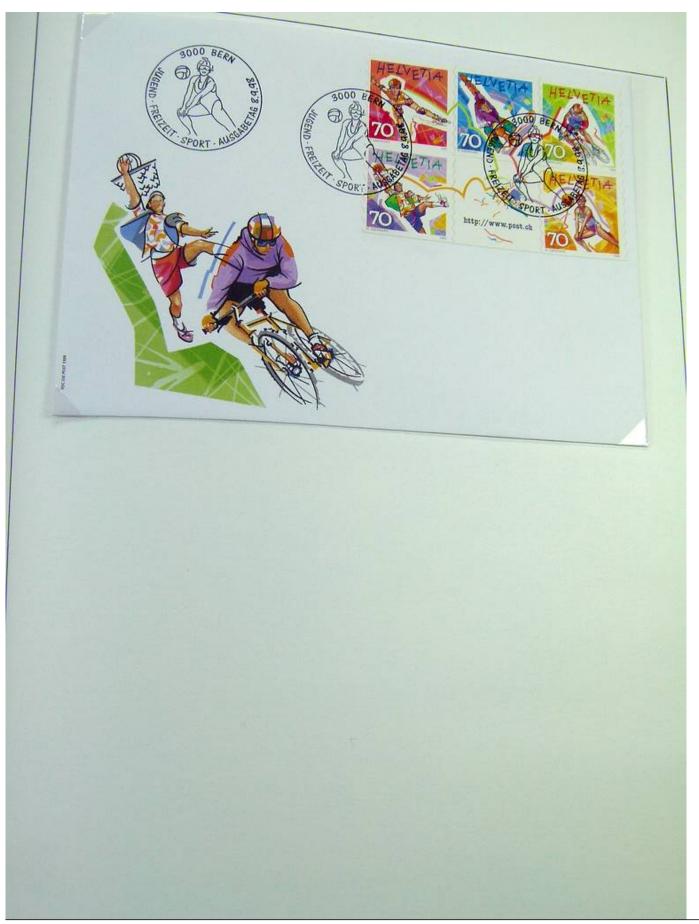

Lot nr.: L244472

Country/Type: Europe

Switzerland collection, in album, from 1850 to 1996, with used stamps, from Rayons, good classic section, with 2 certificates, including Pax set.

Price: 750 eur

[Go to the lot on www.sevenstamps.com ]