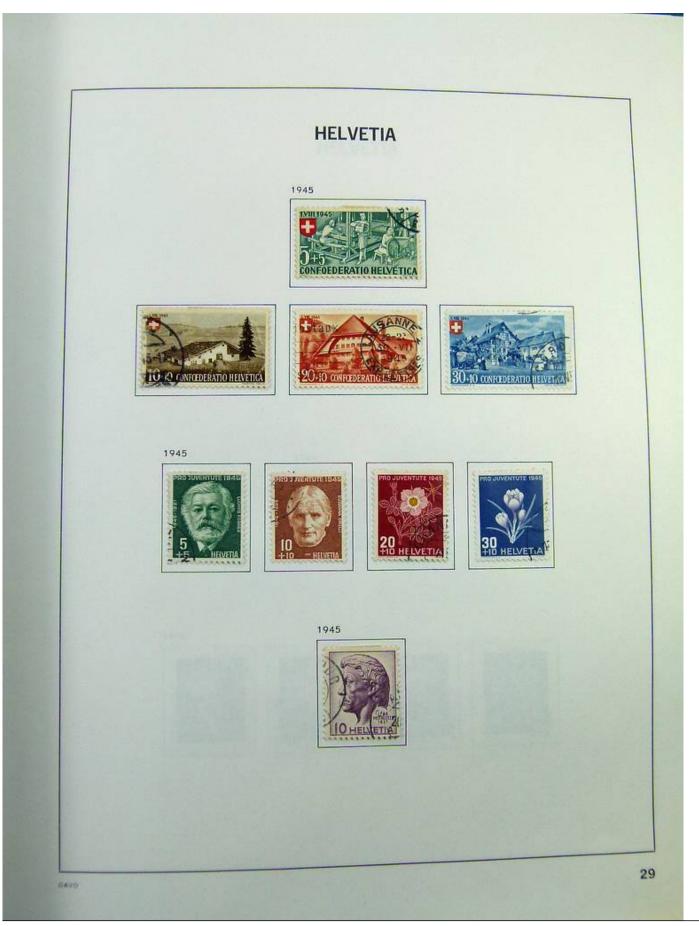

Lot nr.: L244472

Country/Type: Europe

Switzerland collection, in album, from 1850 to 1996, with used stamps, from Rayons, good classic section, with 2 certificates, including Pax set.

Price: 750 eur

[Go to the lot on www.sevenstamps.com ]