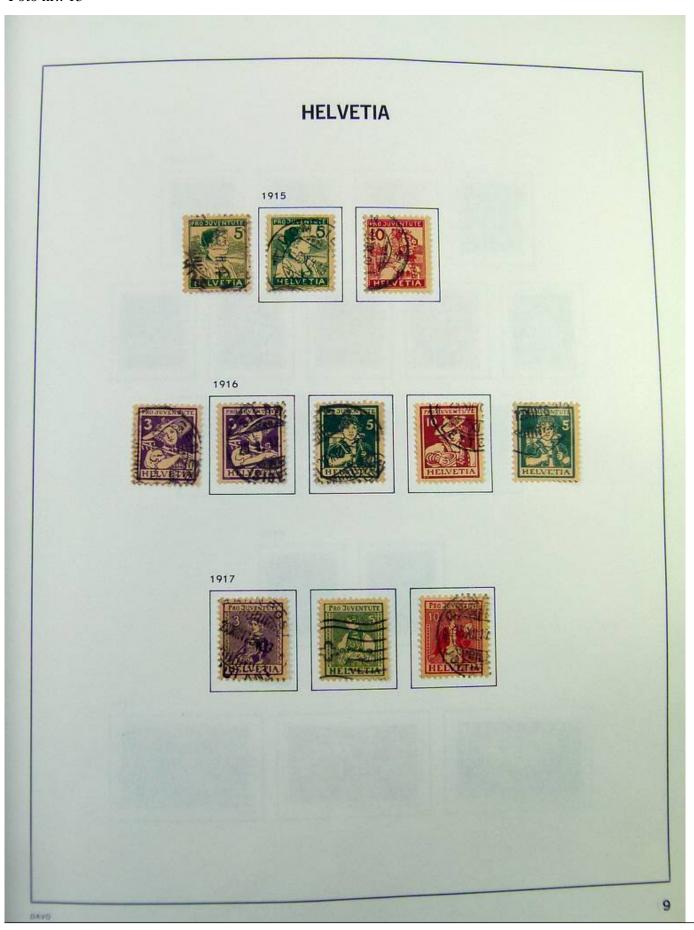

Lot nr.: L244472

Country/Type: Europe

Switzerland collection, in album, from 1850 to 1996, with used stamps, from Rayons, good classic section, with 2 certificates, including Pax set.

Price: 750 eur

[Go to the lot on www.sevenstamps.com ]