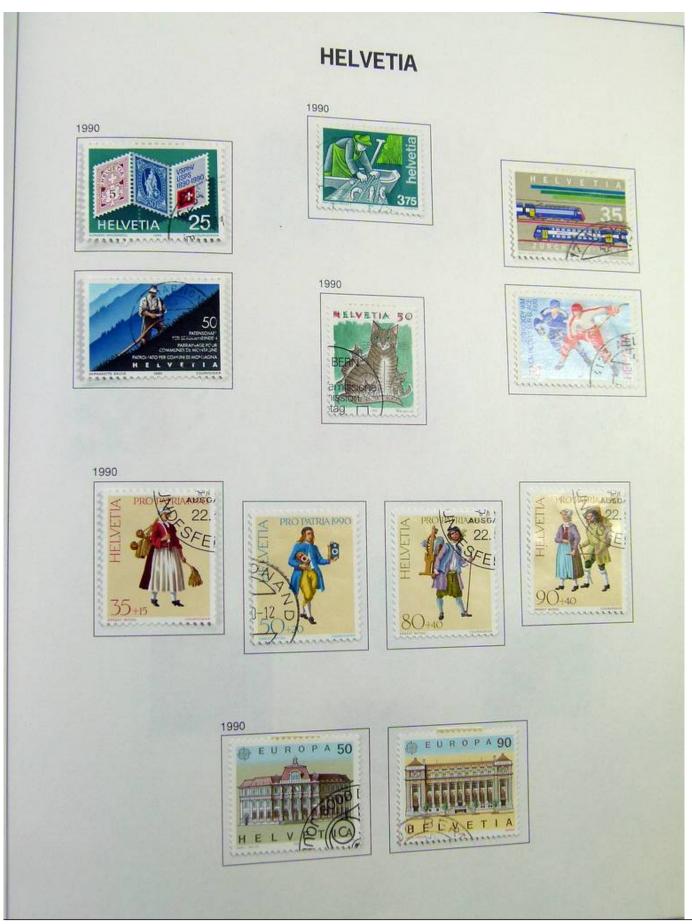

Lot nr.: L244472

Country/Type: Europe

Switzerland collection, in album, from 1850 to 1996, with used stamps, from Rayons, good classic section, with 2 certificates, including Pax set.

Price: 750 eur

[Go to the lot on www.sevenstamps.com ]