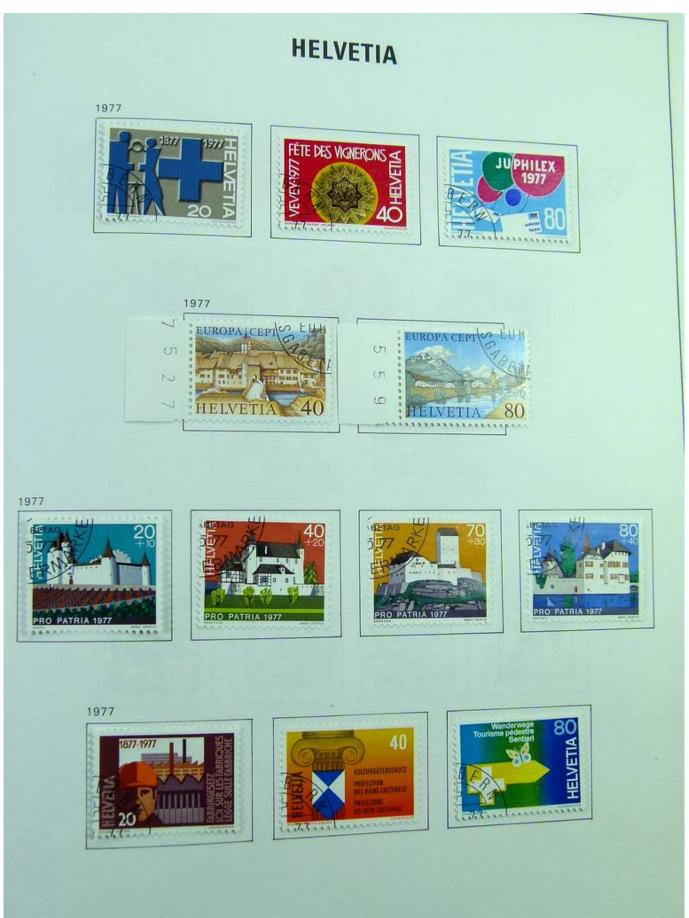

Lot nr.: L244472

Country/Type: Europe

Switzerland collection, in album, from 1850 to 1996, with used stamps, from Rayons, good classic section, with 2 certificates, including Pax set.

Price: 750 eur

[Go to the lot on www.sevenstamps.com ]