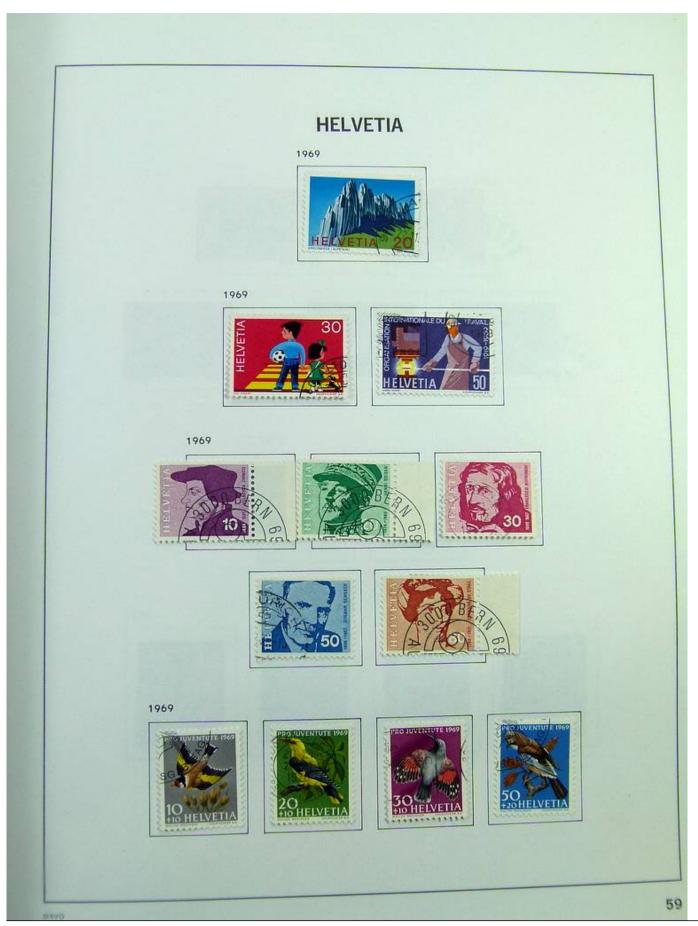

Lot nr.: L244472

Country/Type: Europe

Switzerland collection, in album, from 1850 to 1996, with used stamps, from Rayons, good classic section, with 2 certificates, including Pax set.

Price: 750 eur

[Go to the lot on www.sevenstamps.com ]