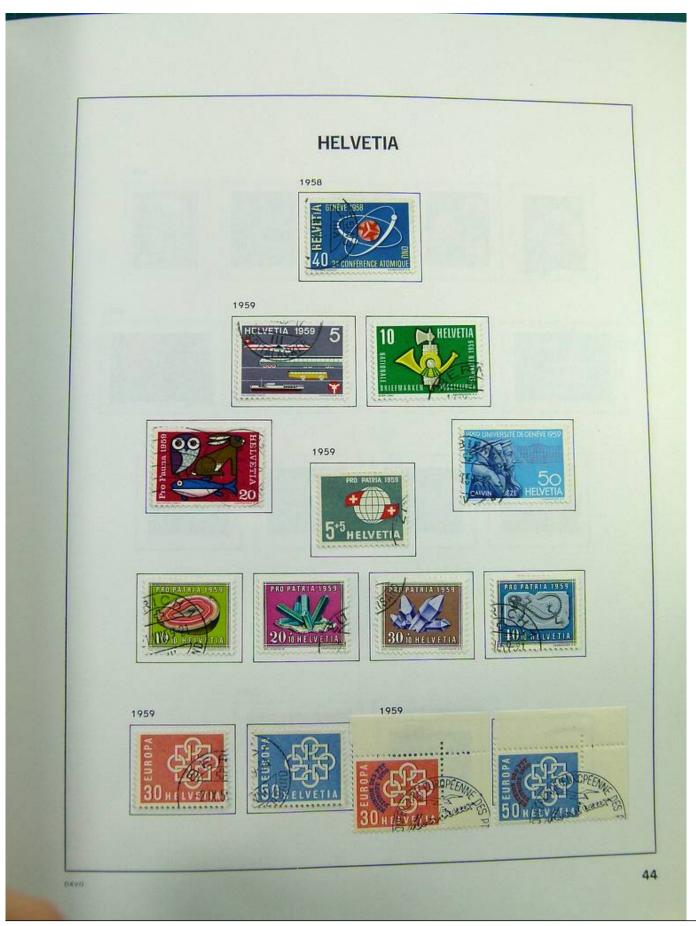

Lot nr.: L244472

Country/Type: Europe

Switzerland collection, in album, from 1850 to 1996, with used stamps, from Rayons, good classic section, with 2 certificates, including Pax set.

Price: 750 eur

[Go to the lot on www.sevenstamps.com ]