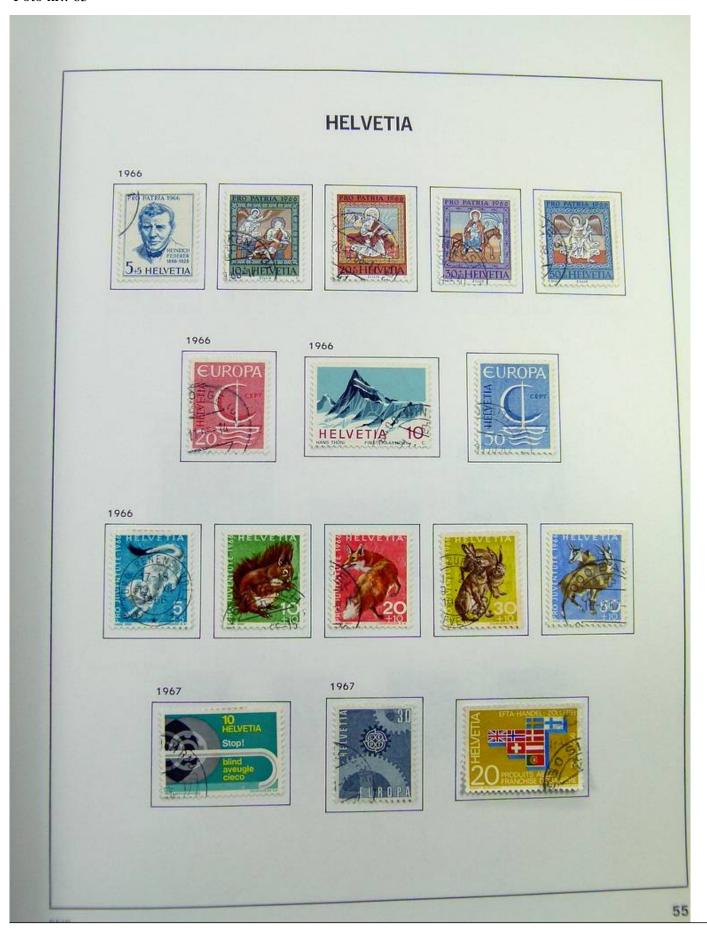

Lot nr.: L244472

Country/Type: Europe

Switzerland collection, in album, from 1850 to 1996, with used stamps, from Rayons, good classic section, with 2 certificates, including Pax set.

Price: 750 eur

[Go to the lot on www.sevenstamps.com ]