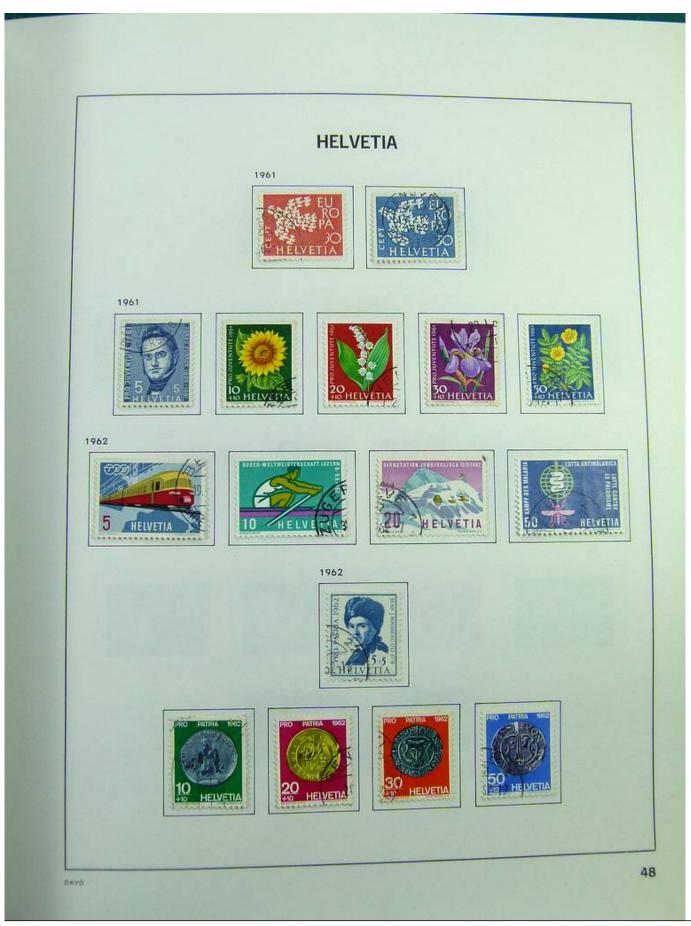

Lot nr.: L244472

Country/Type: Europe

Switzerland collection, in album, from 1850 to 1996, with used stamps, from Rayons, good classic section, with 2 certificates, including Pax set.

Price: 750 eur

[Go to the lot on www.sevenstamps.com ]