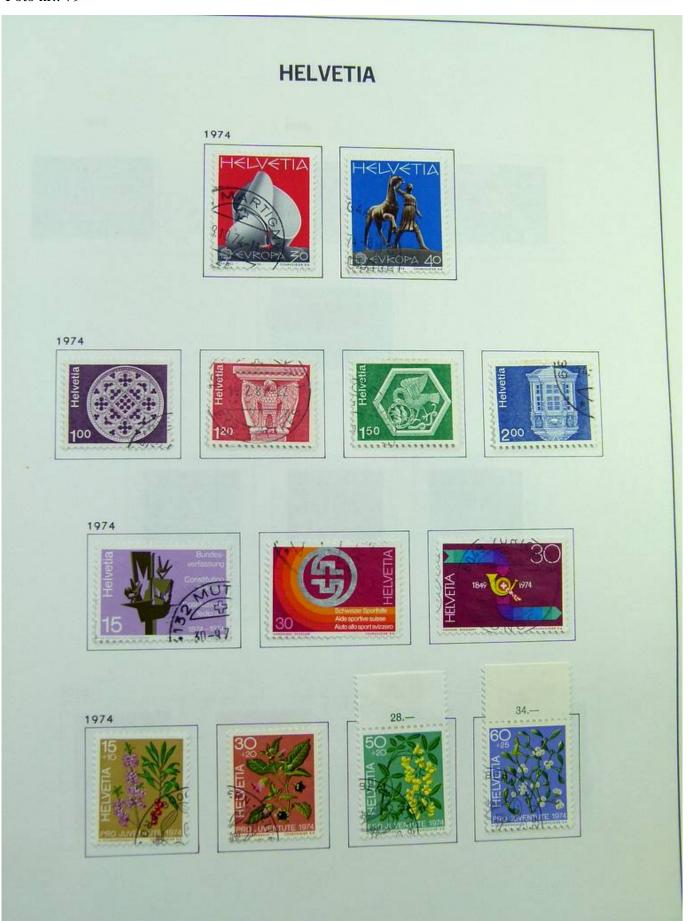

Lot nr.: L244472

Country/Type: Europe

Switzerland collection, in album, from 1850 to 1996, with used stamps, from Rayons, good classic section, with 2 certificates, including Pax set.

Price: 750 eur

[Go to the lot on www.sevenstamps.com ]