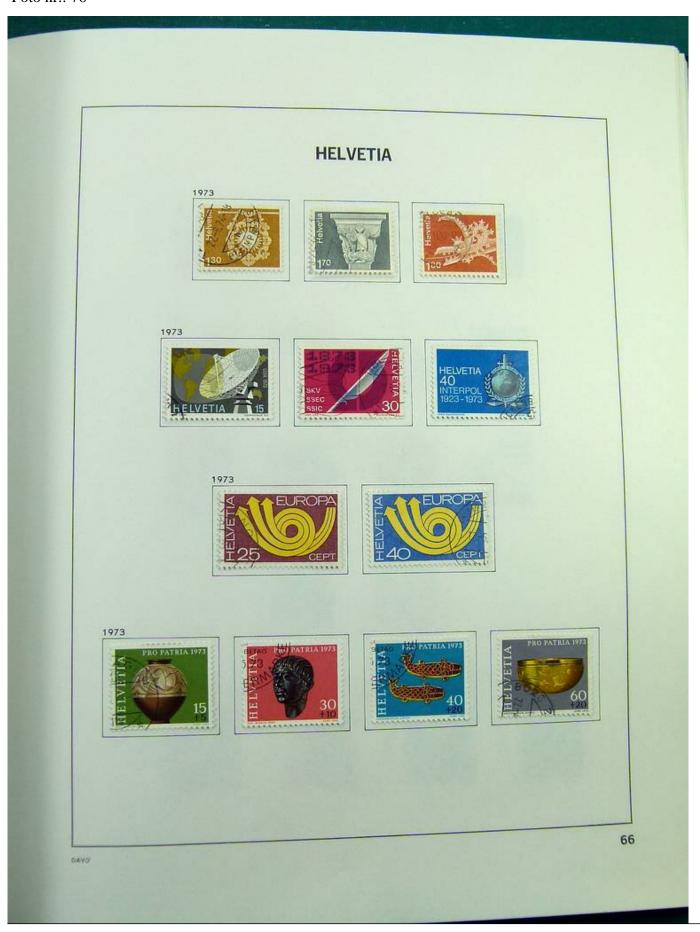

Lot nr.: L244472

Country/Type: Europe

Switzerland collection, in album, from 1850 to 1996, with used stamps, from Rayons, good classic section, with 2 certificates, including Pax set.

Price: 750 eur

[Go to the lot on www.sevenstamps.com ]