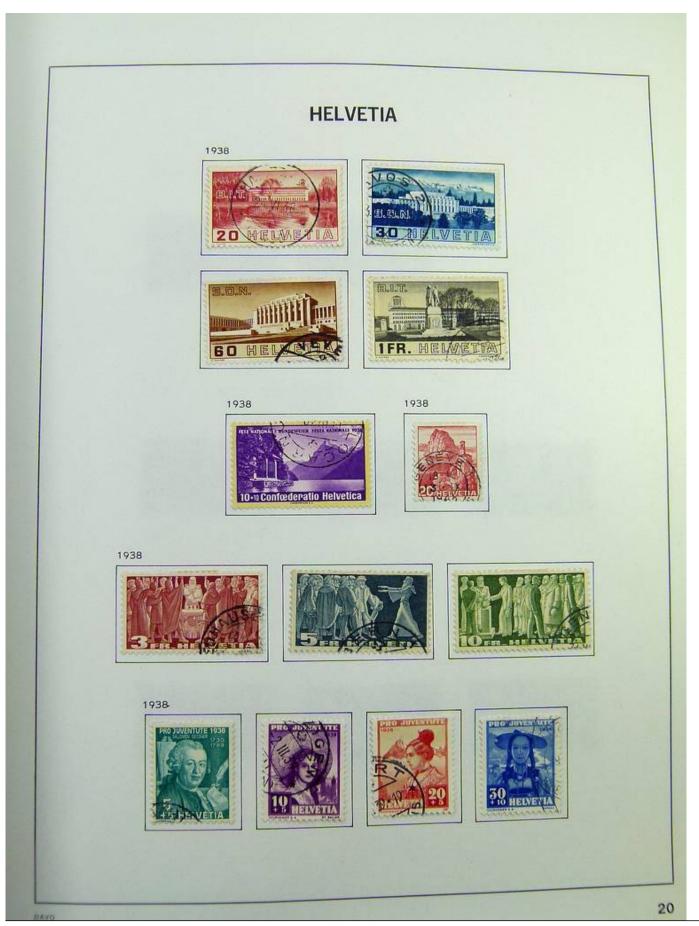

Lot nr.: L244472

Country/Type: Europe

Switzerland collection, in album, from 1850 to 1996, with used stamps, from Rayons, good classic section, with 2 certificates, including Pax set.

Price: 750 eur

[Go to the lot on www.sevenstamps.com ]