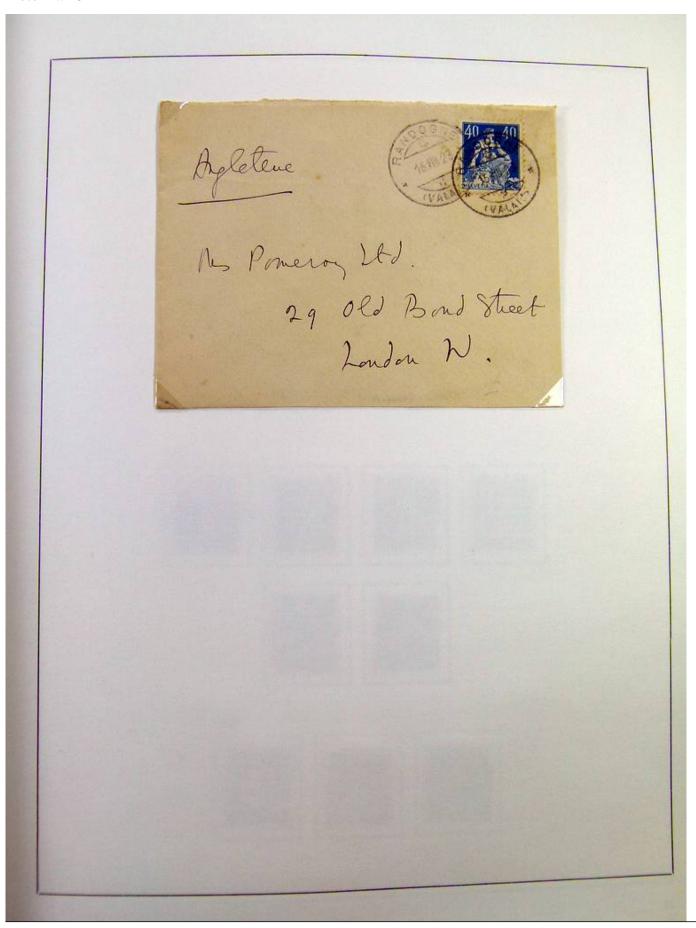

Lot nr.: L244472

Country/Type: Europe

Switzerland collection, in album, from 1850 to 1996, with used stamps, from Rayons, good classic section, with 2 certificates, including Pax set.

Price: 750 eur

[Go to the lot on www.sevenstamps.com ]