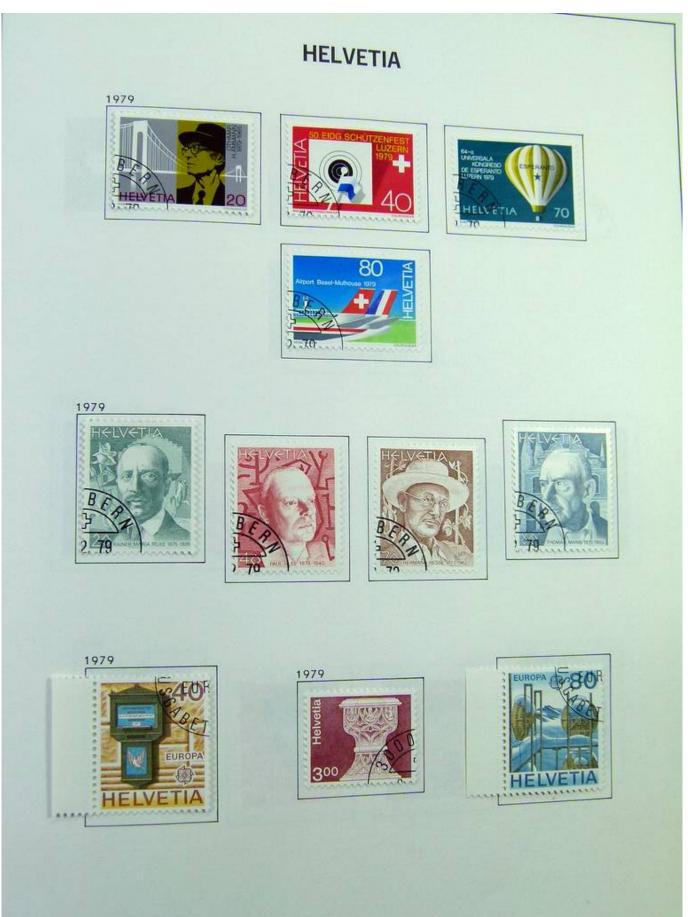

Lot nr.: L244472

Country/Type: Europe

Switzerland collection, in album, from 1850 to 1996, with used stamps, from Rayons, good classic section, with 2 certificates, including Pax set.

Price: 750 eur

[Go to the lot on www.sevenstamps.com ]