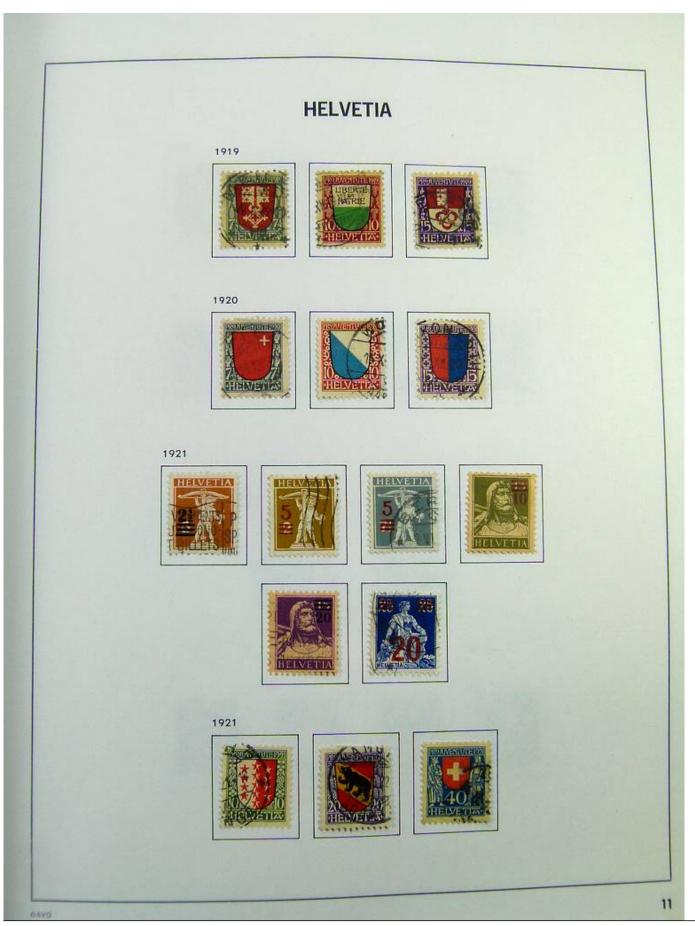

Lot nr.: L244472

Country/Type: Europe

Switzerland collection, in album, from 1850 to 1996, with used stamps, from Rayons, good classic section, with 2 certificates, including Pax set.

Price: 750 eur

[Go to the lot on www.sevenstamps.com ]