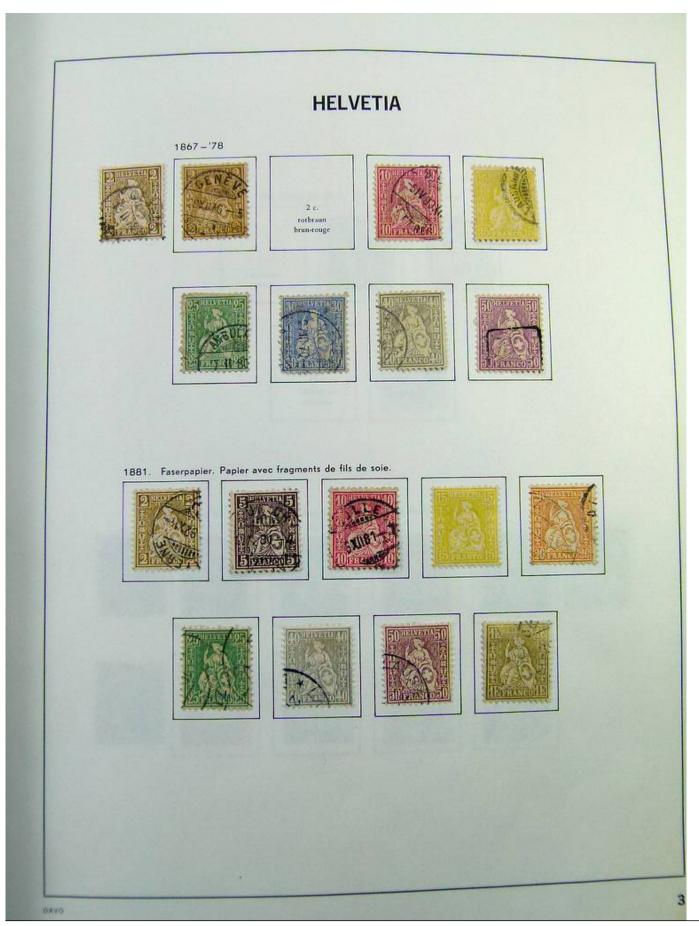

Lot nr.: L244472

Country/Type: Europe

Switzerland collection, in album, from 1850 to 1996, with used stamps, from Rayons, good classic section, with 2 certificates, including Pax set.

Price: 750 eur

[Go to the lot on www.sevenstamps.com ]