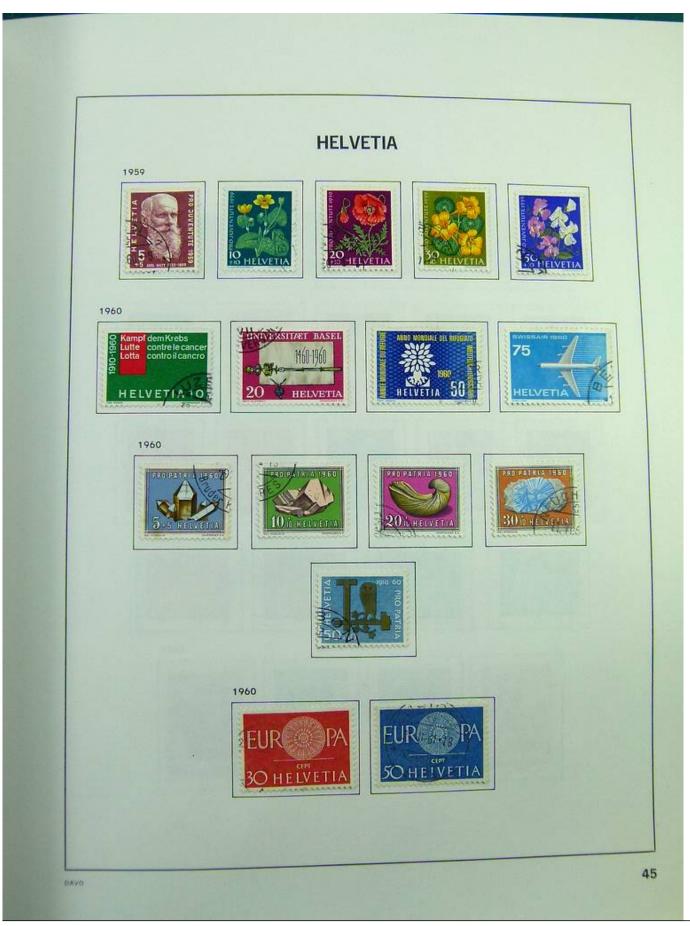

Lot nr.: L244472

Country/Type: Europe

Switzerland collection, in album, from 1850 to 1996, with used stamps, from Rayons, good classic section, with 2 certificates, including Pax set.

Price: 750 eur

[Go to the lot on www.sevenstamps.com ]