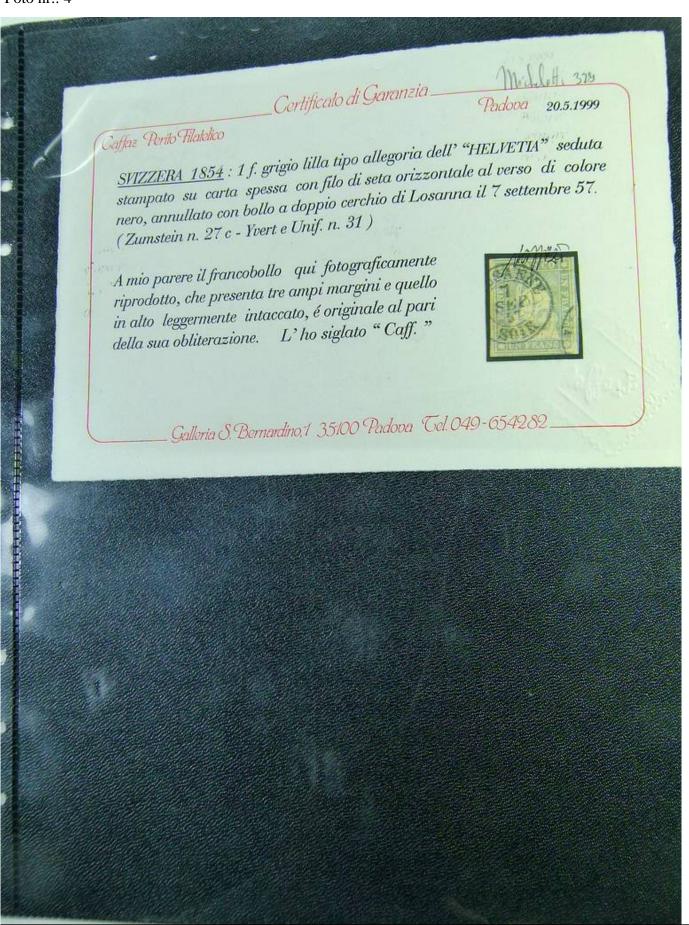

Lot nr.: L244472

Country/Type: Europe

Switzerland collection, in album, from 1850 to 1996, with used stamps, from Rayons, good classic section, with 2 certificates, including Pax set.

Price: 750 eur

[Go to the lot on www.sevenstamps.com ]