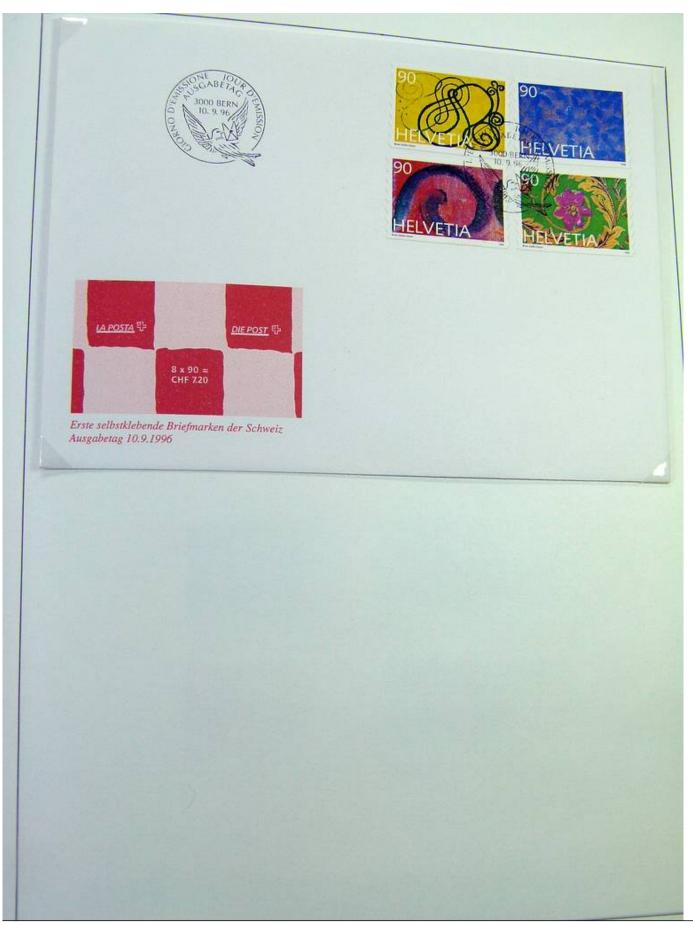

Lot nr.: L244472

Country/Type: Europe

Switzerland collection, in album, from 1850 to 1996, with used stamps, from Rayons, good classic section, with 2 certificates, including Pax set.

Price: 750 eur

[Go to the lot on www.sevenstamps.com ]