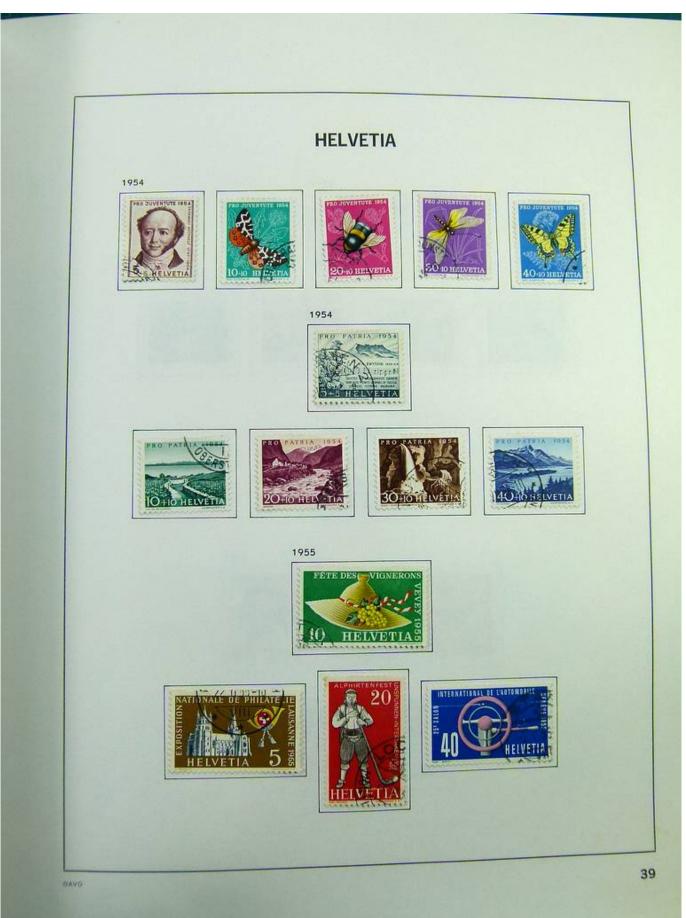

Lot nr.: L244472

Country/Type: Europe

Switzerland collection, in album, from 1850 to 1996, with used stamps, from Rayons, good classic section, with 2 certificates, including Pax set.

Price: 750 eur

[Go to the lot on www.sevenstamps.com ]