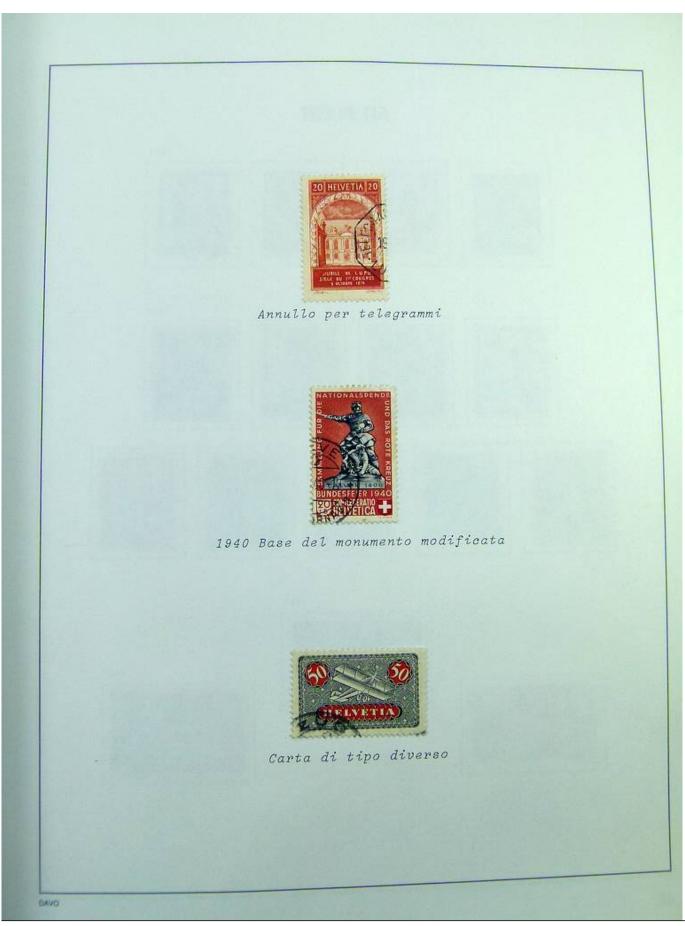

Lot nr.: L244472

Country/Type: Europe

Switzerland collection, in album, from 1850 to 1996, with used stamps, from Rayons, good classic section, with 2 certificates, including Pax set.

Price: 750 eur

[Go to the lot on www.sevenstamps.com ]