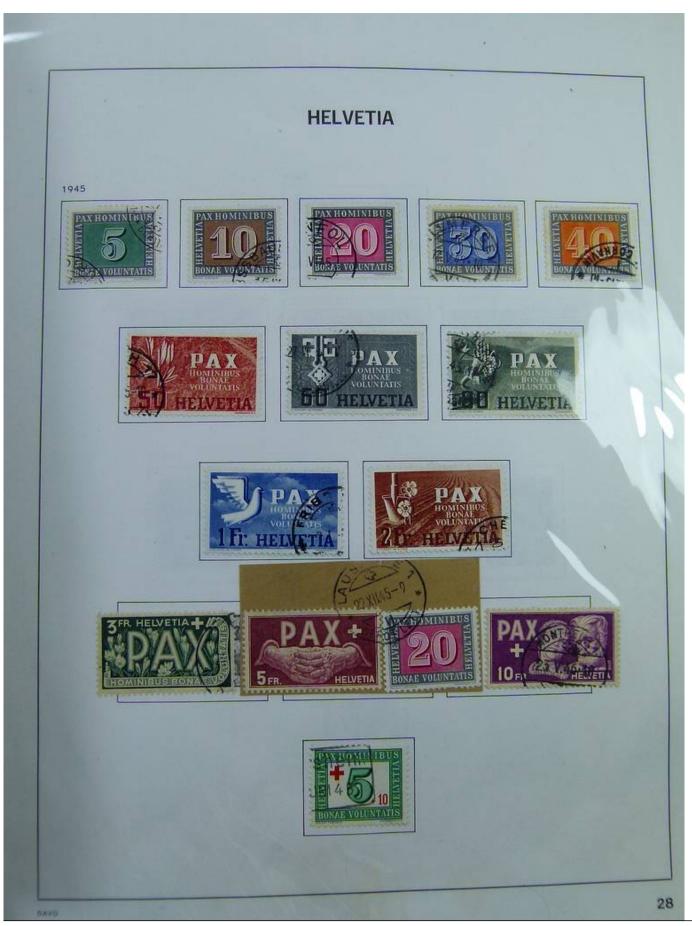

Lot nr.: L244472

Country/Type: Europe

Switzerland collection, in album, from 1850 to 1996, with used stamps, from Rayons, good classic section, with 2 certificates, including Pax set.

Price: 750 eur

[Go to the lot on www.sevenstamps.com ]