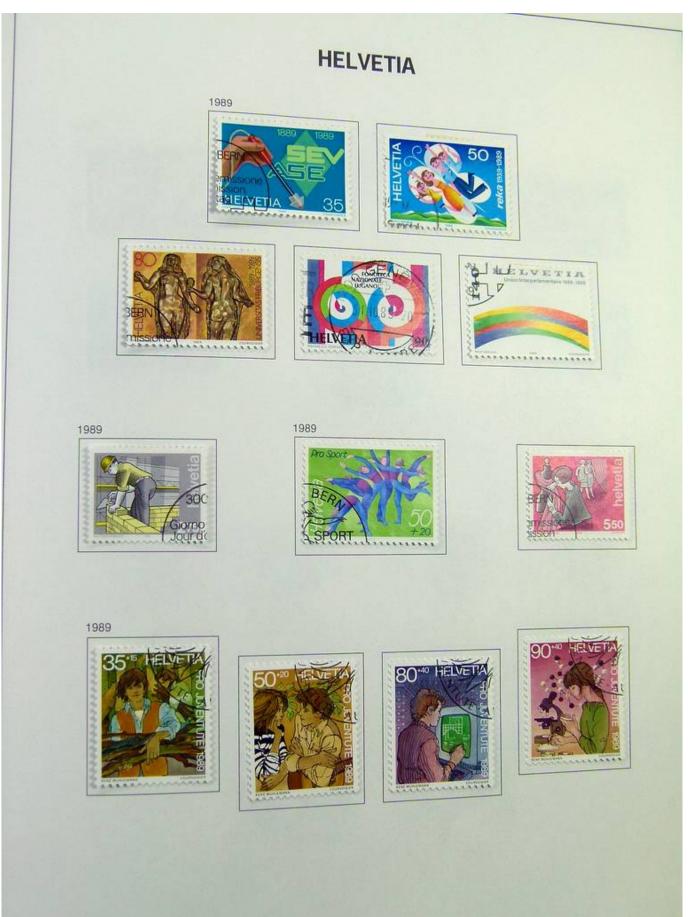

Lot nr.: L244472

Country/Type: Europe

Switzerland collection, in album, from 1850 to 1996, with used stamps, from Rayons, good classic section, with 2 certificates, including Pax set.

Price: 750 eur

[Go to the lot on www.sevenstamps.com ]