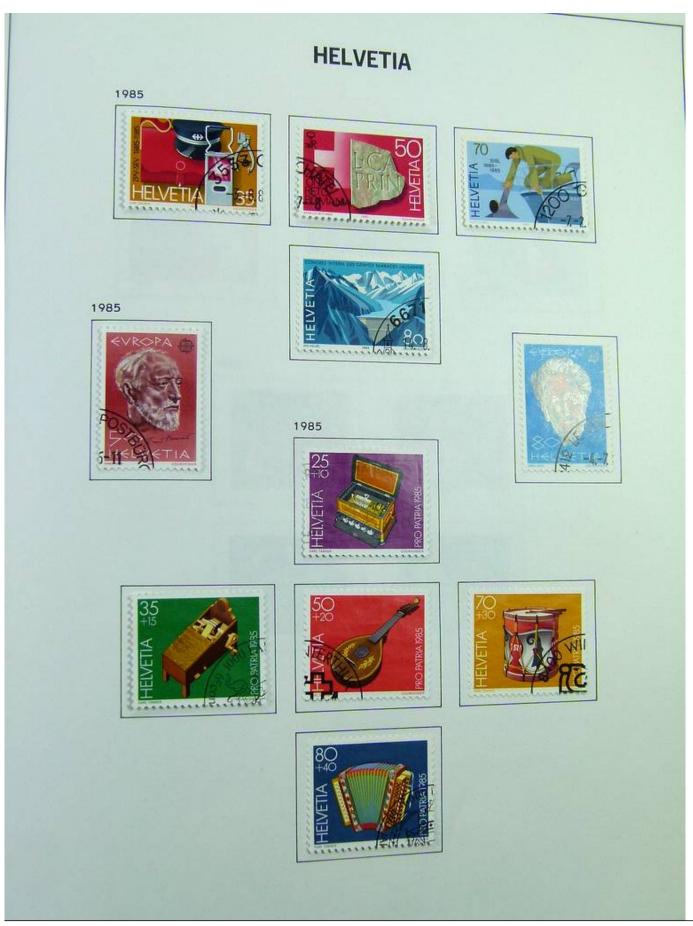

Lot nr.: L244472

Country/Type: Europe

Switzerland collection, in album, from 1850 to 1996, with used stamps, from Rayons, good classic section, with 2 certificates, including Pax set.

Price: 750 eur

[Go to the lot on www.sevenstamps.com ]