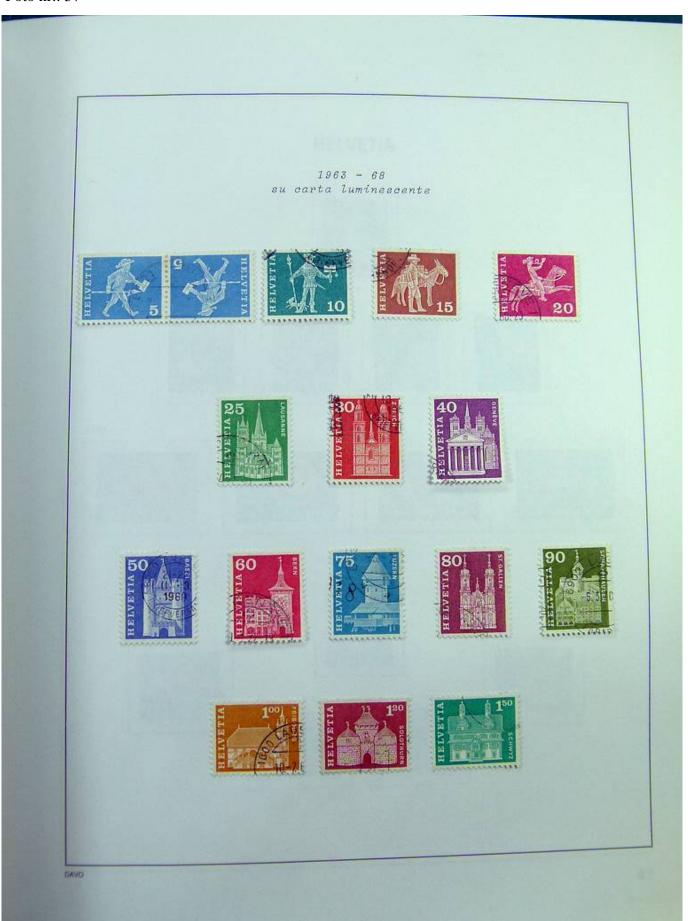

Lot nr.: L244472

Country/Type: Europe

Switzerland collection, in album, from 1850 to 1996, with used stamps, from Rayons, good classic section, with 2 certificates, including Pax set.

Price: 750 eur

[Go to the lot on www.sevenstamps.com ]