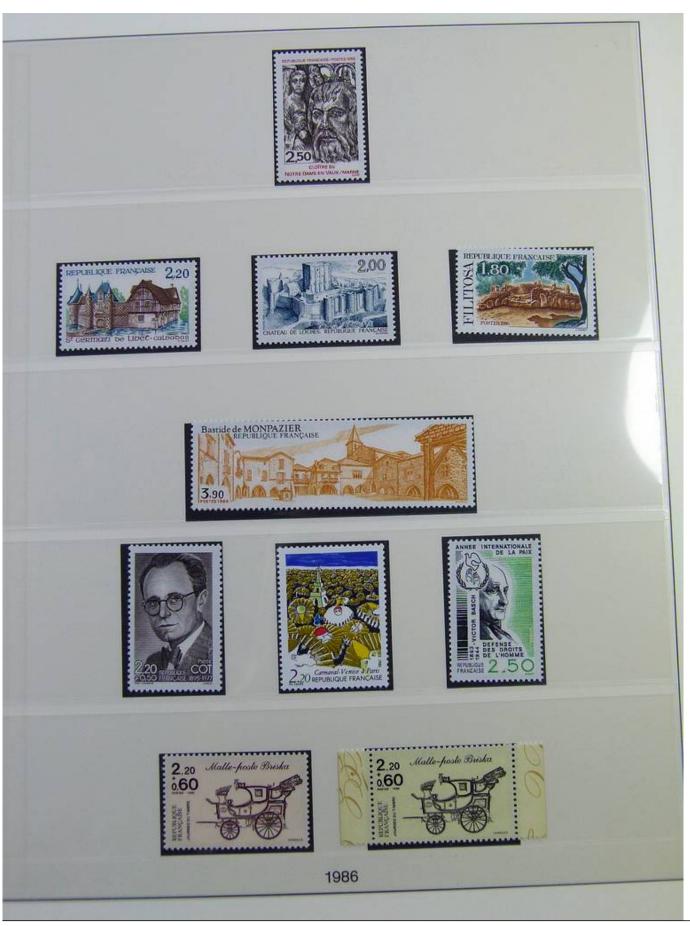

Lot nr.: L244494

Country/Type: Europe

France collection, in album, from 1981 to 1990, with MNH stamps, including booklets.

Price: 290 eur

[Go to the lot on www.sevenstamps.com ]