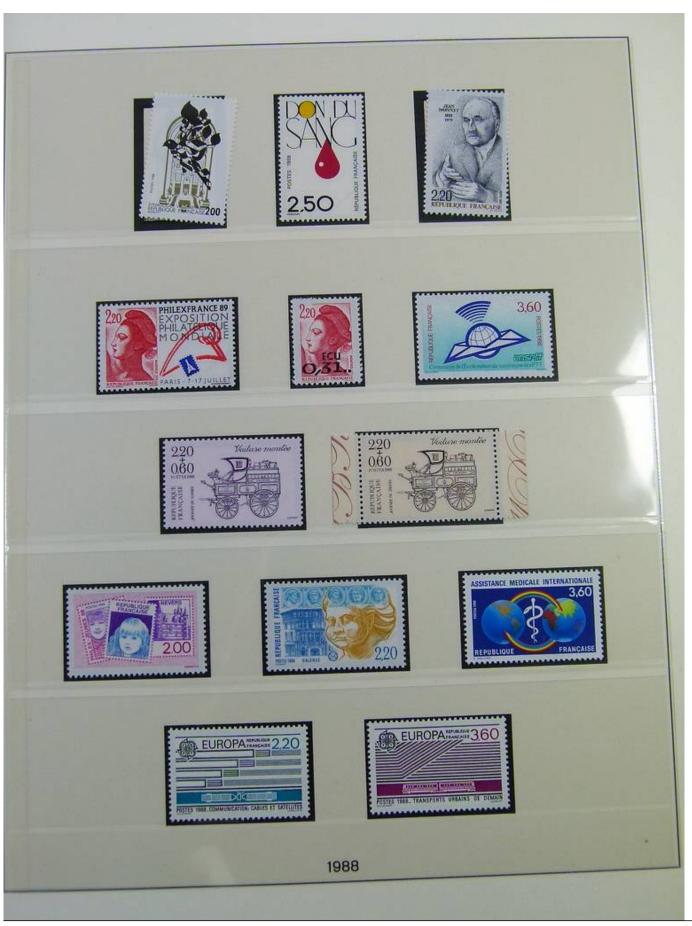

Lot nr.: L244494

Country/Type: Europe

France collection, in album, from 1981 to 1990, with MNH stamps, including booklets.

Price: 290 eur

[Go to the lot on www.sevenstamps.com ]