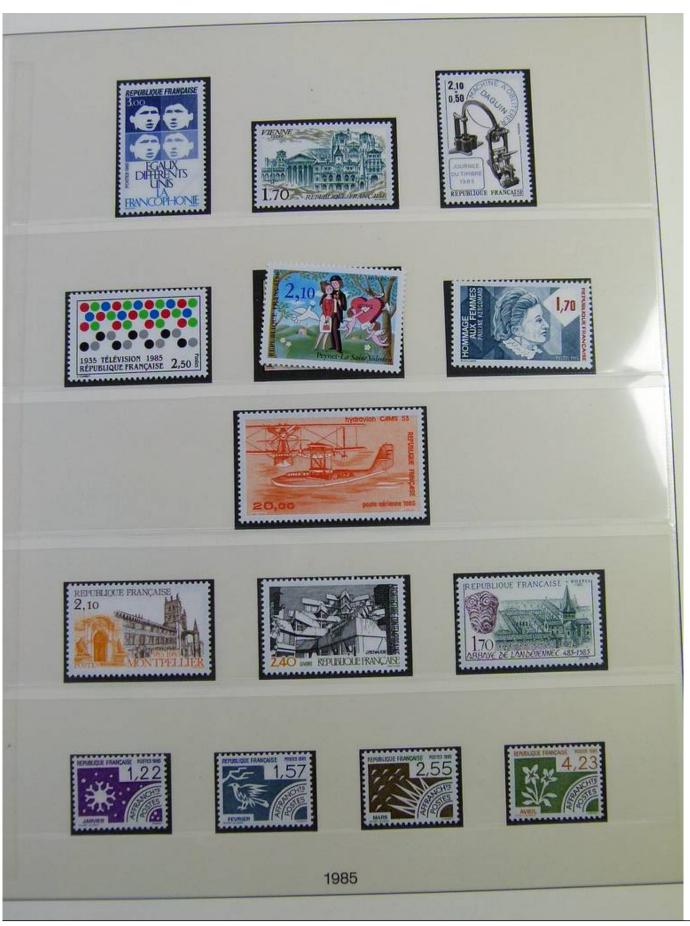

Lot nr.: L244494

Country/Type: Europe

France collection, in album, from 1981 to 1990, with MNH stamps, including booklets.

Price: 290 eur

[Go to the lot on www.sevenstamps.com ]