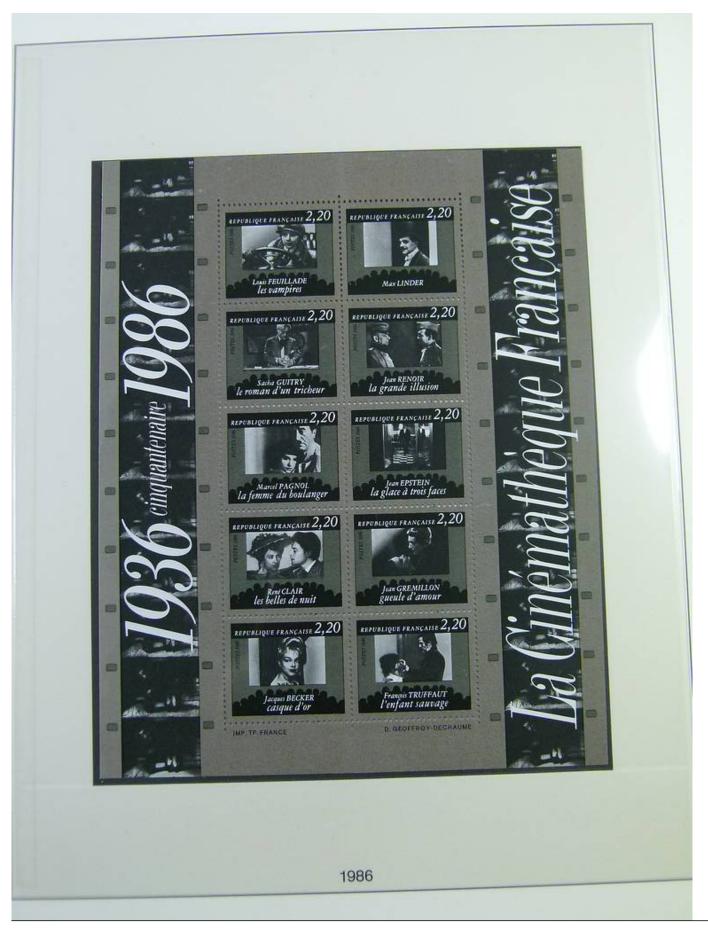

Lot nr.: L244494

Country/Type: Europe

France collection, in album, from 1981 to 1990, with MNH stamps, including booklets.

Price: 290 eur

[Go to the lot on www.sevenstamps.com ]