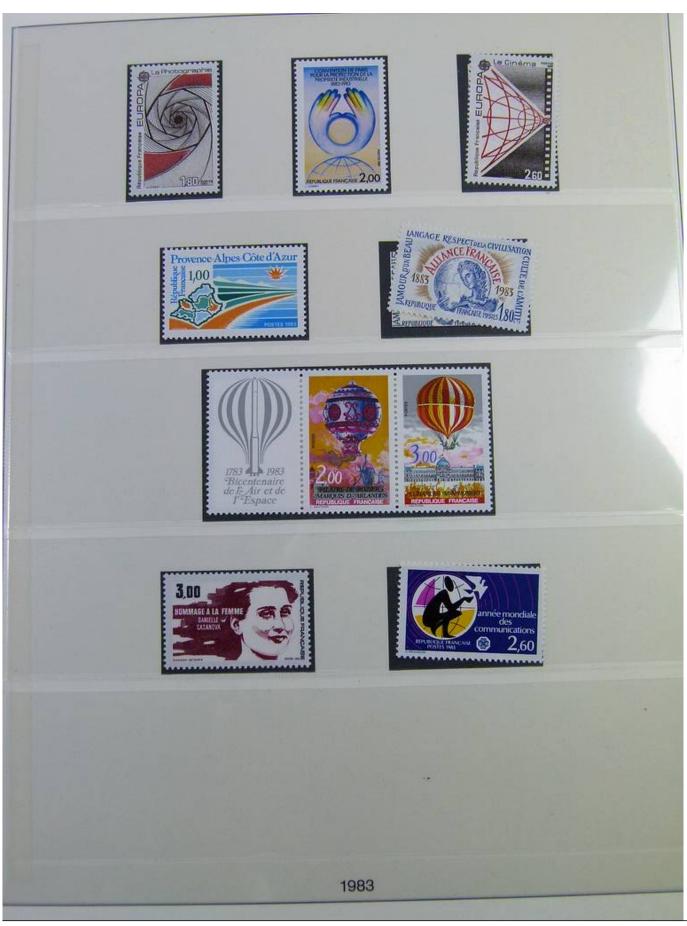

Lot nr.: L244494

Country/Type: Europe

France collection, in album, from 1981 to 1990, with MNH stamps, including booklets.

Price: 290 eur

[Go to the lot on www.sevenstamps.com ]