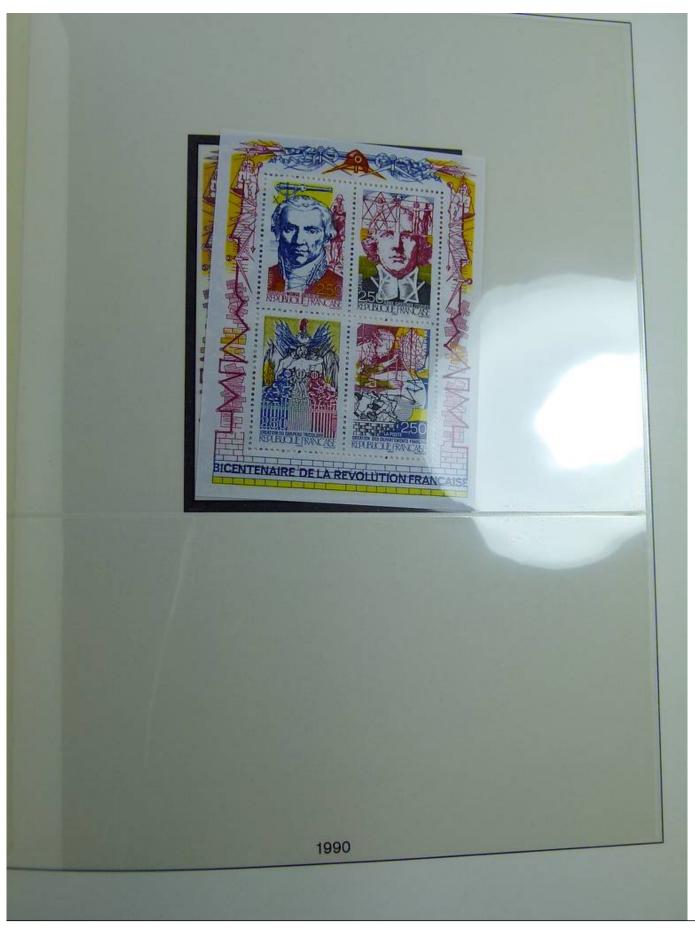

Lot nr.: L244494

Country/Type: Europe

France collection, in album, from 1981 to 1990, with MNH stamps, including booklets.

Price: 290 eur

[Go to the lot on www.sevenstamps.com ]