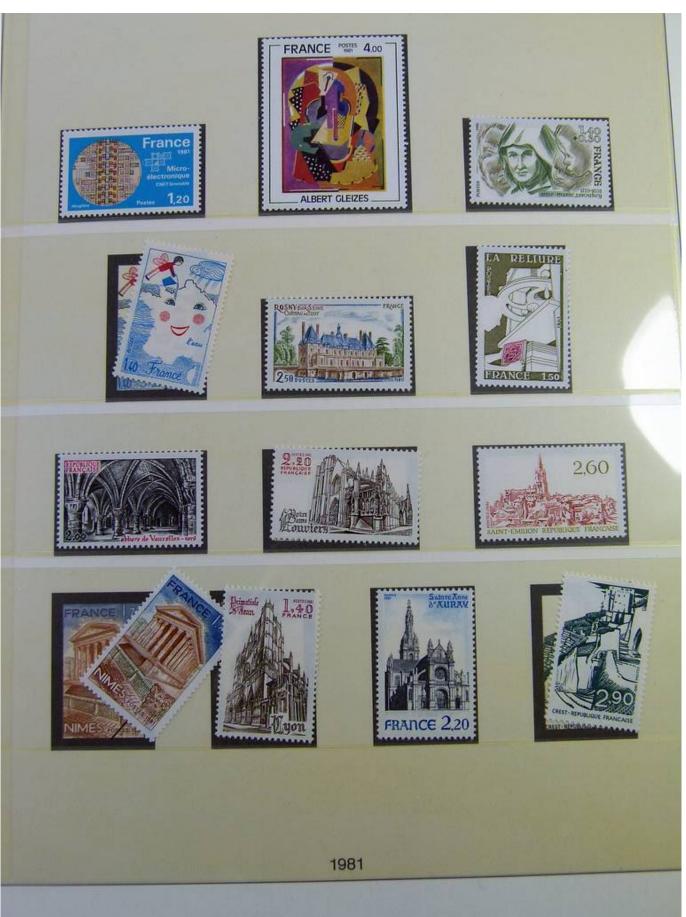

Lot nr.: L244494

Country/Type: Europe

France collection, in album, from 1981 to 1990, with MNH stamps, including booklets.

Price: 290 eur

[Go to the lot on www.sevenstamps.com ]