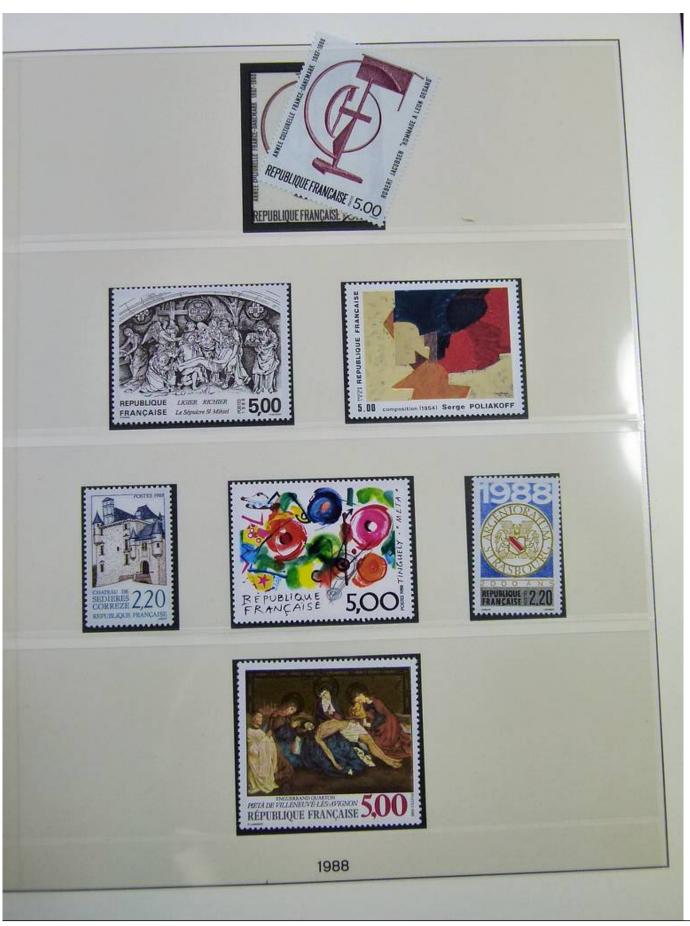

Lot nr.: L244494

Country/Type: Europe

France collection, in album, from 1981 to 1990, with MNH stamps, including booklets.

Price: 290 eur

[Go to the lot on www.sevenstamps.com ]