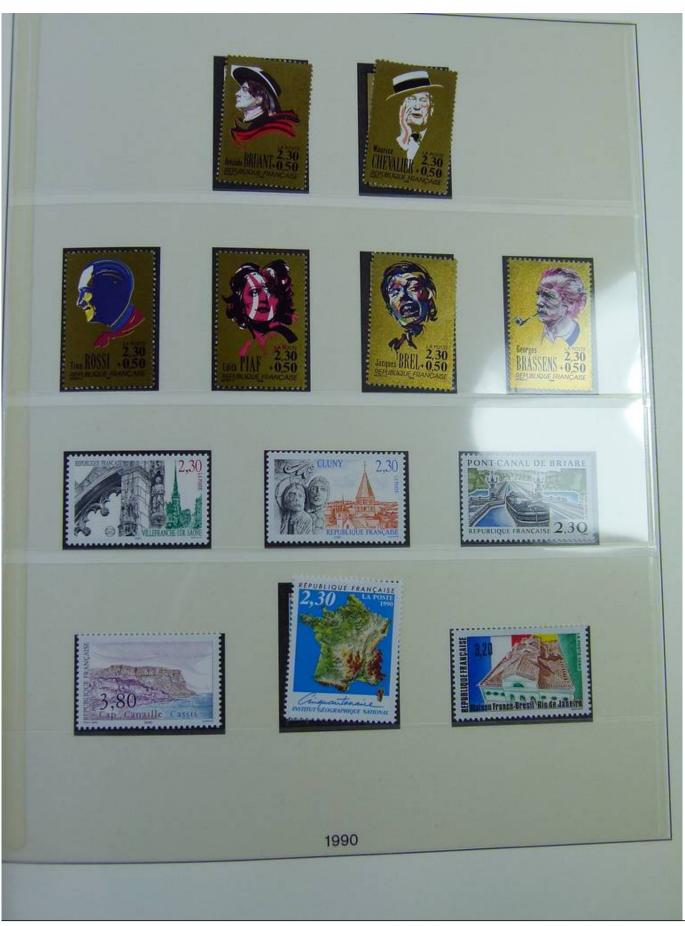

Lot nr.: L244494

Country/Type: Europe

France collection, in album, from 1981 to 1990, with MNH stamps, including booklets.

Price: 290 eur

[Go to the lot on www.sevenstamps.com ]