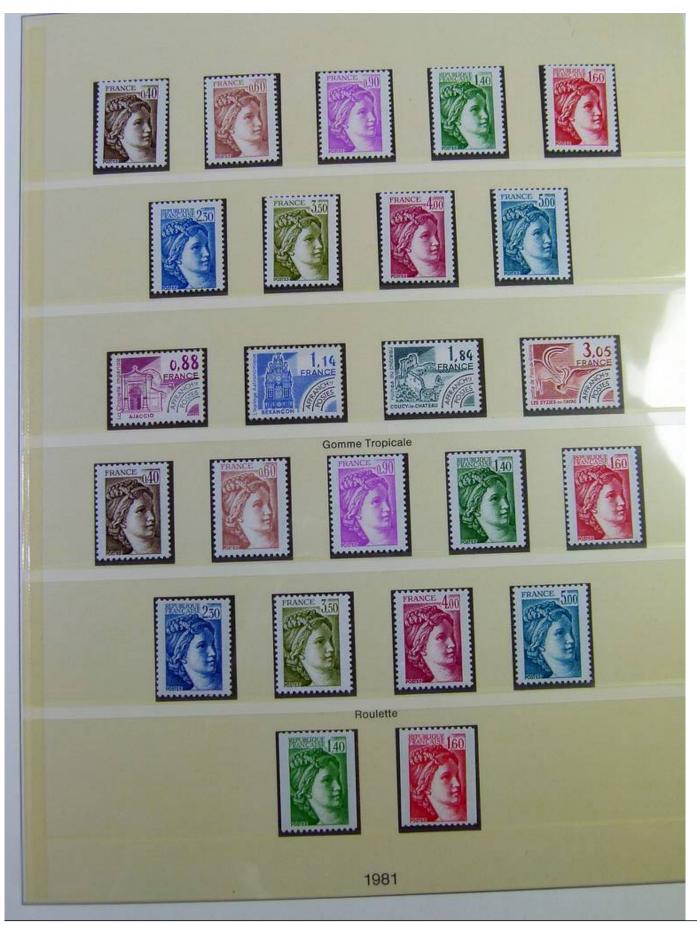

Lot nr.: L244494

Country/Type: Europe

France collection, in album, from 1981 to 1990, with MNH stamps, including booklets.

Price: 290 eur

[Go to the lot on www.sevenstamps.com ]