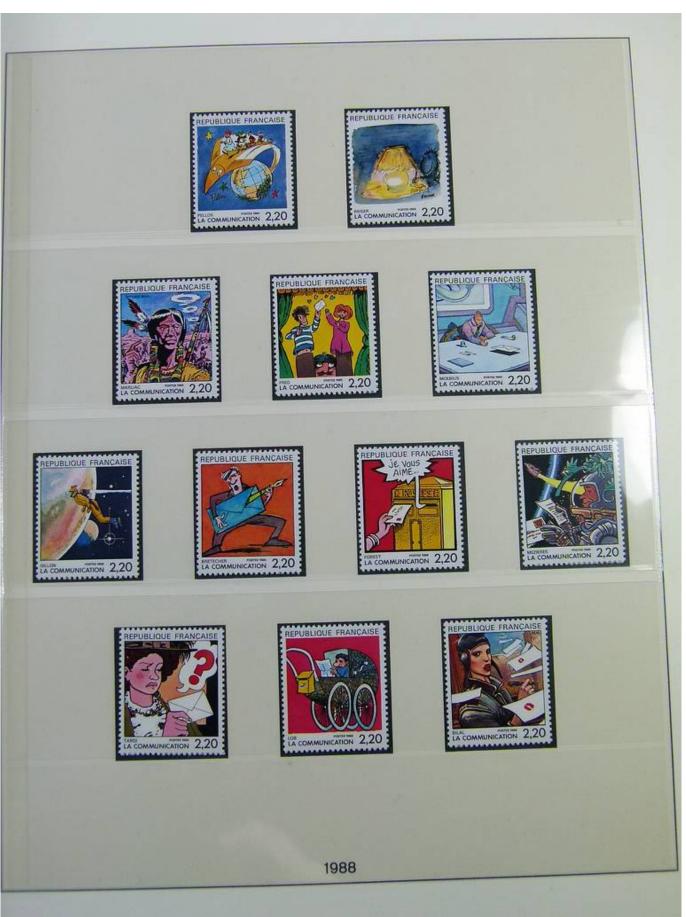

Lot nr.: L244494

Country/Type: Europe

France collection, in album, from 1981 to 1990, with MNH stamps, including booklets.

Price: 290 eur

[Go to the lot on www.sevenstamps.com ]