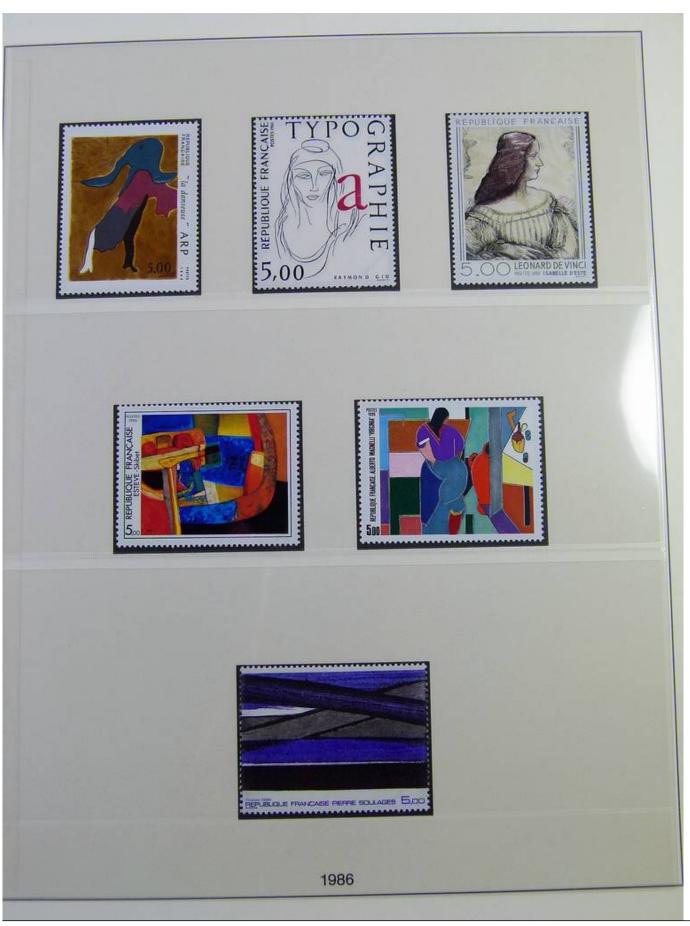

Lot nr.: L244494

Country/Type: Europe

France collection, in album, from 1981 to 1990, with MNH stamps, including booklets.

Price: 290 eur

[Go to the lot on www.sevenstamps.com ]