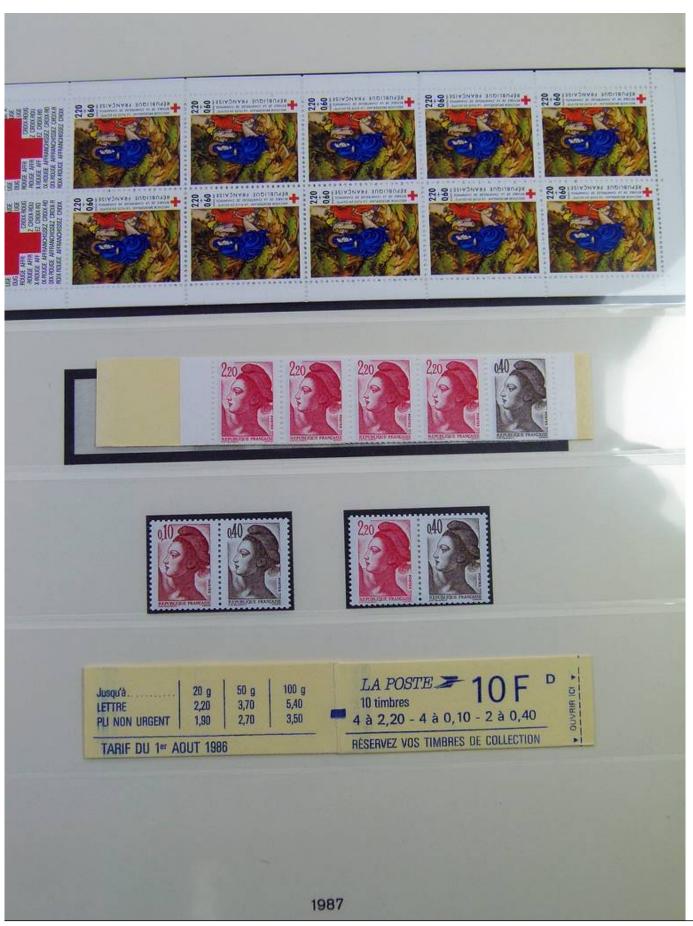

Lot nr.: L244494

Country/Type: Europe

France collection, in album, from 1981 to 1990, with MNH stamps, including booklets.

Price: 290 eur

[Go to the lot on www.sevenstamps.com ]