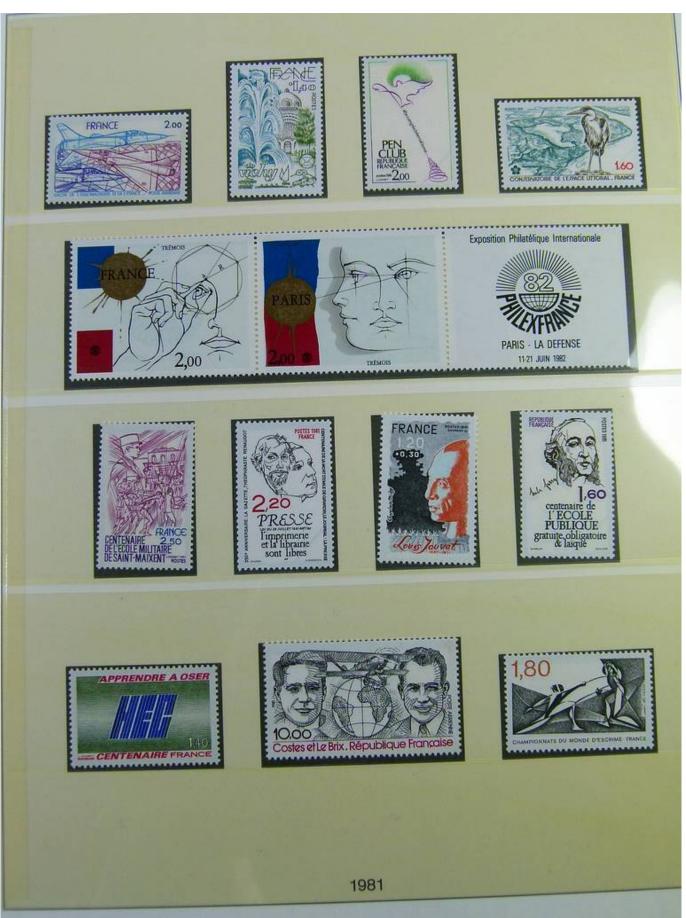

Lot nr.: L244494

Country/Type: Europe

France collection, in album, from 1981 to 1990, with MNH stamps, including booklets.

Price: 290 eur

[Go to the lot on www.sevenstamps.com ]