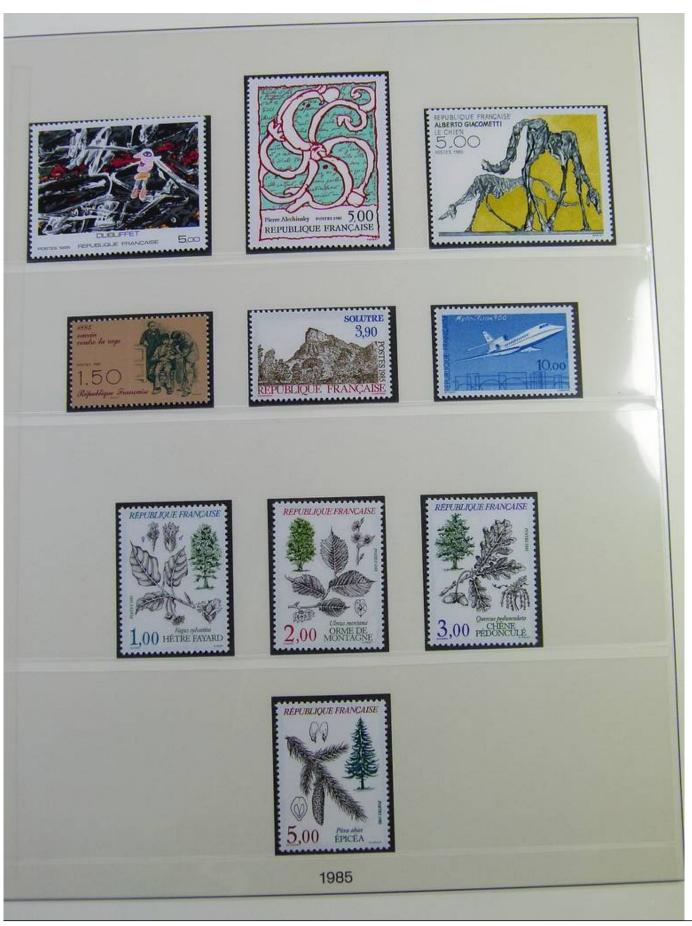

Lot nr.: L244494

Country/Type: Europe

France collection, in album, from 1981 to 1990, with MNH stamps, including booklets.

Price: 290 eur

[Go to the lot on www.sevenstamps.com ]