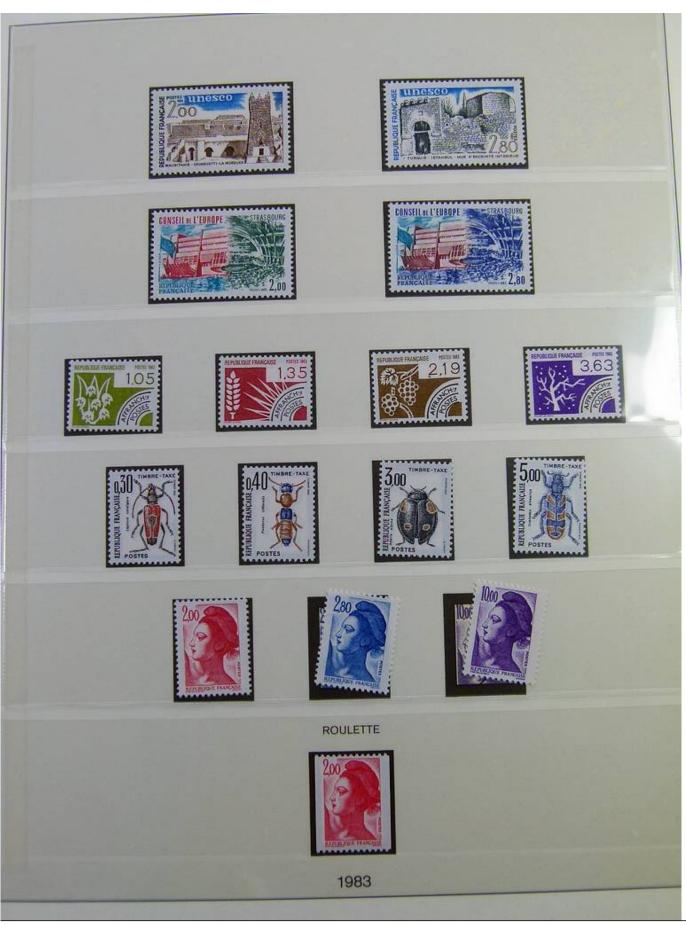

Lot nr.: L244494

Country/Type: Europe

France collection, in album, from 1981 to 1990, with MNH stamps, including booklets.

Price: 290 eur

[Go to the lot on www.sevenstamps.com ]