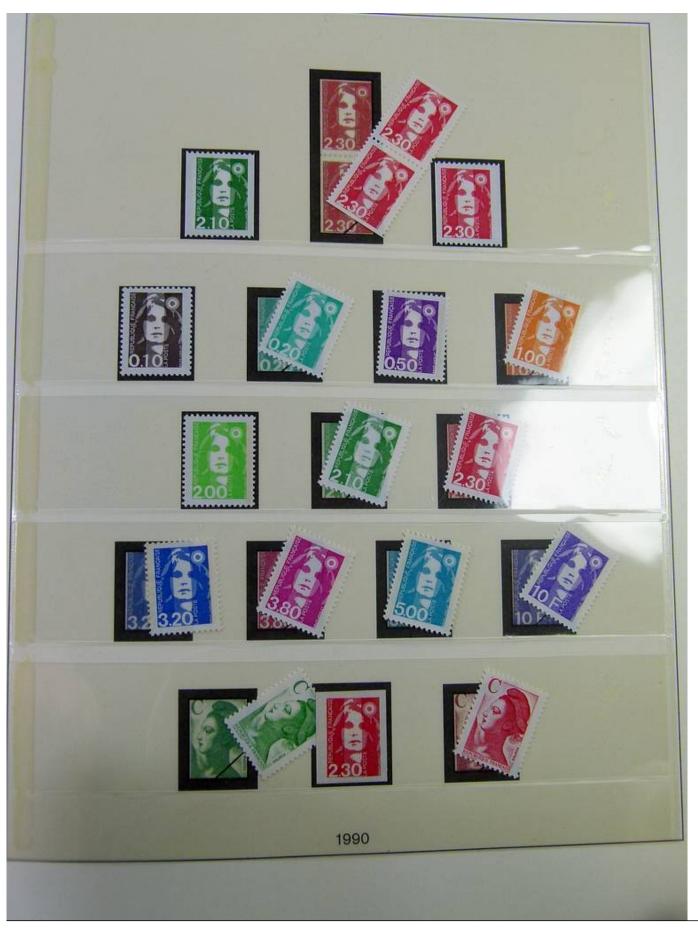

Lot nr.: L244494

Country/Type: Europe

France collection, in album, from 1981 to 1990, with MNH stamps, including booklets.

Price: 290 eur

[Go to the lot on www.sevenstamps.com ]