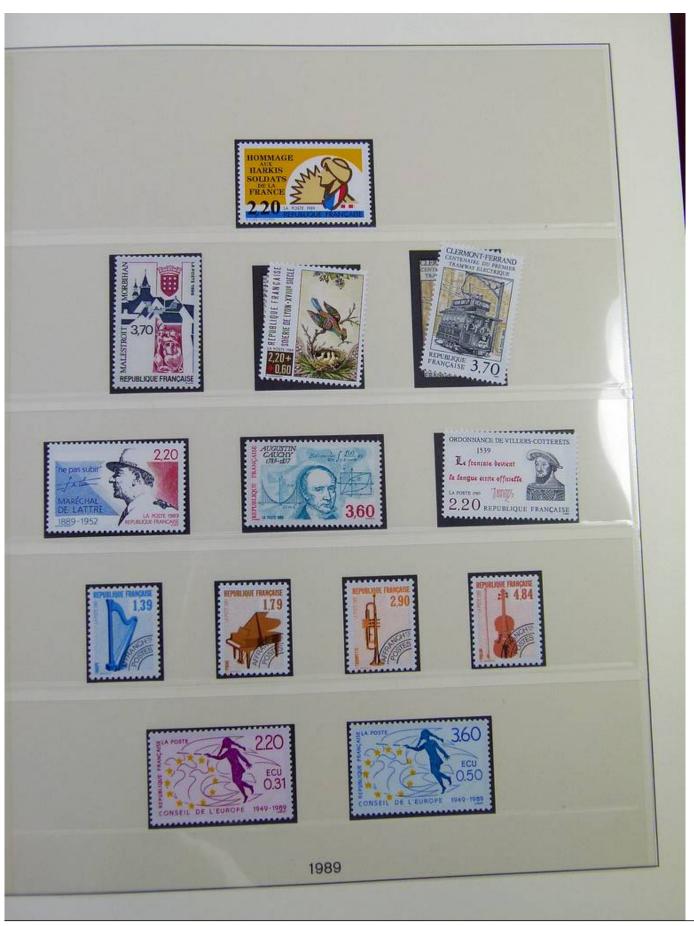

Lot nr.: L244494

Country/Type: Europe

France collection, in album, from 1981 to 1990, with MNH stamps, including booklets.

Price: 290 eur

[Go to the lot on www.sevenstamps.com ]