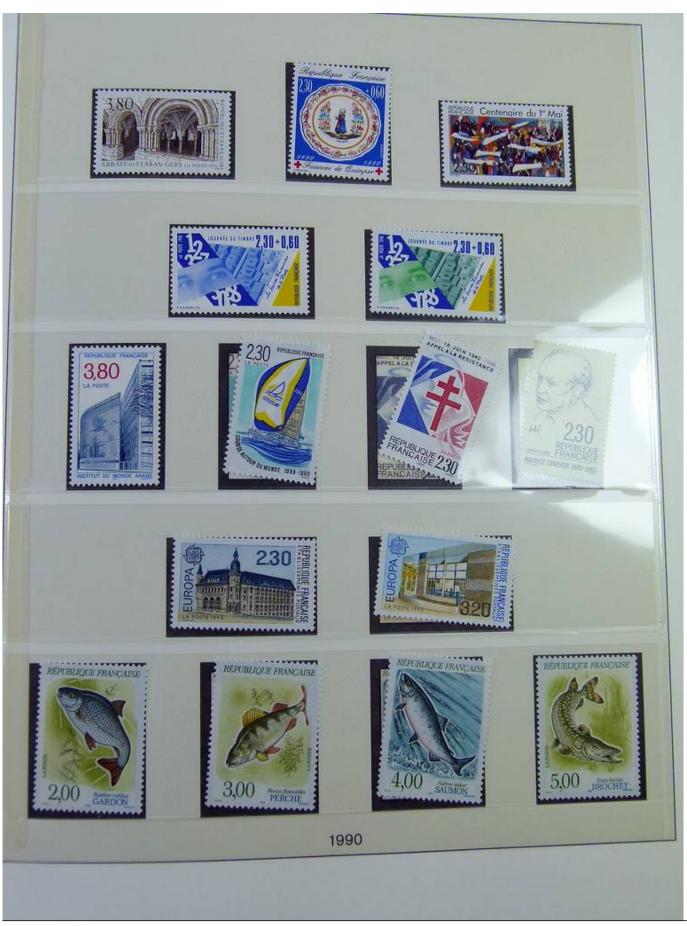

Lot nr.: L244494

Country/Type: Europe

France collection, in album, from 1981 to 1990, with MNH stamps, including booklets.

Price: 290 eur

[Go to the lot on www.sevenstamps.com ]