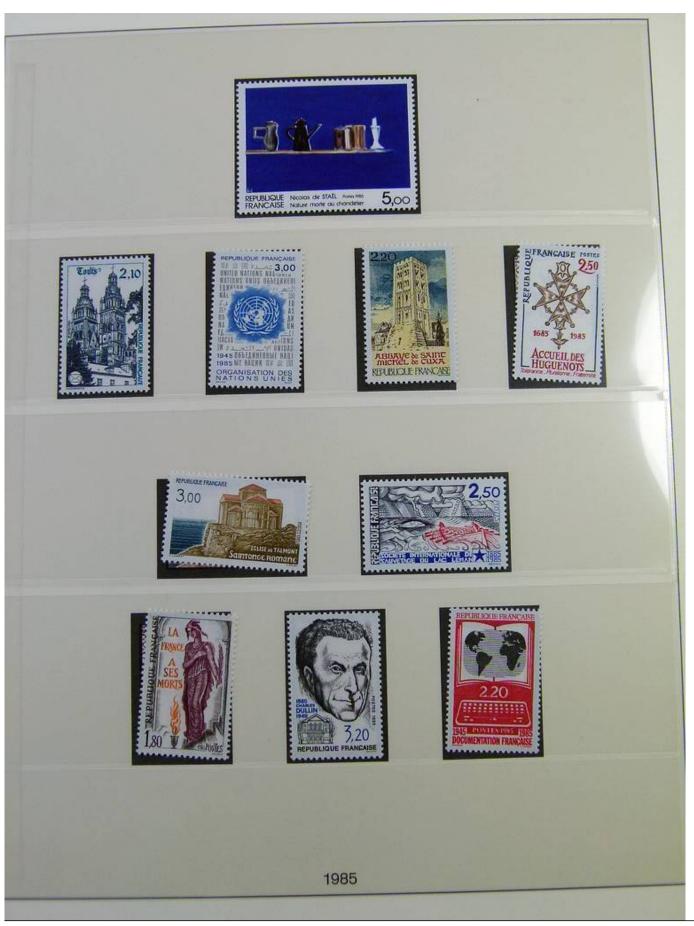

Lot nr.: L244494

Country/Type: Europe

France collection, in album, from 1981 to 1990, with MNH stamps, including booklets.

Price: 290 eur

[Go to the lot on www.sevenstamps.com ]