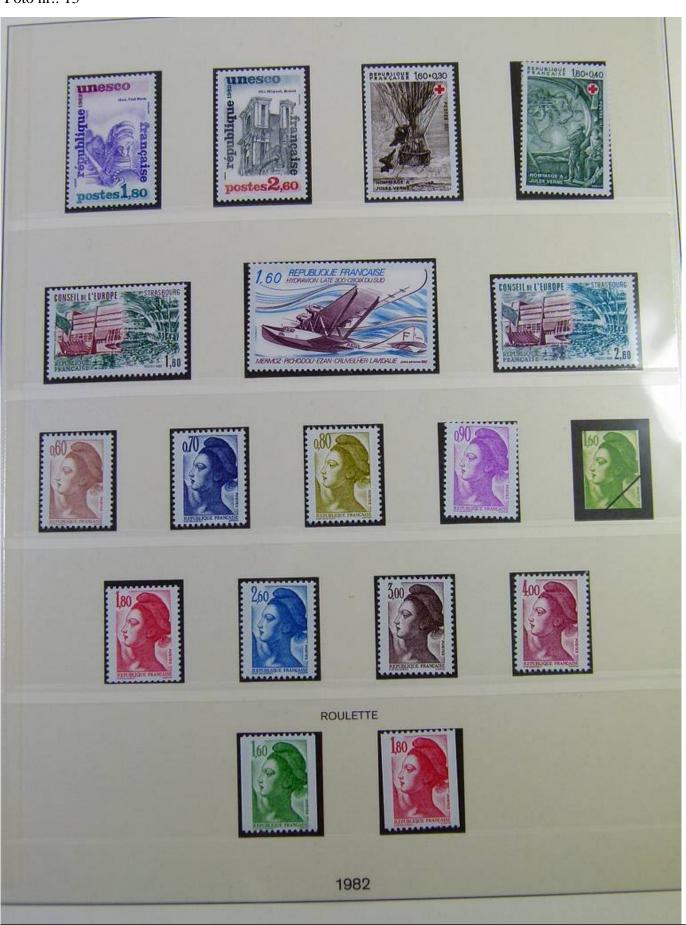

Lot nr.: L244494

Country/Type: Europe

France collection, in album, from 1981 to 1990, with MNH stamps, including booklets.

Price: 290 eur

[Go to the lot on www.sevenstamps.com ]