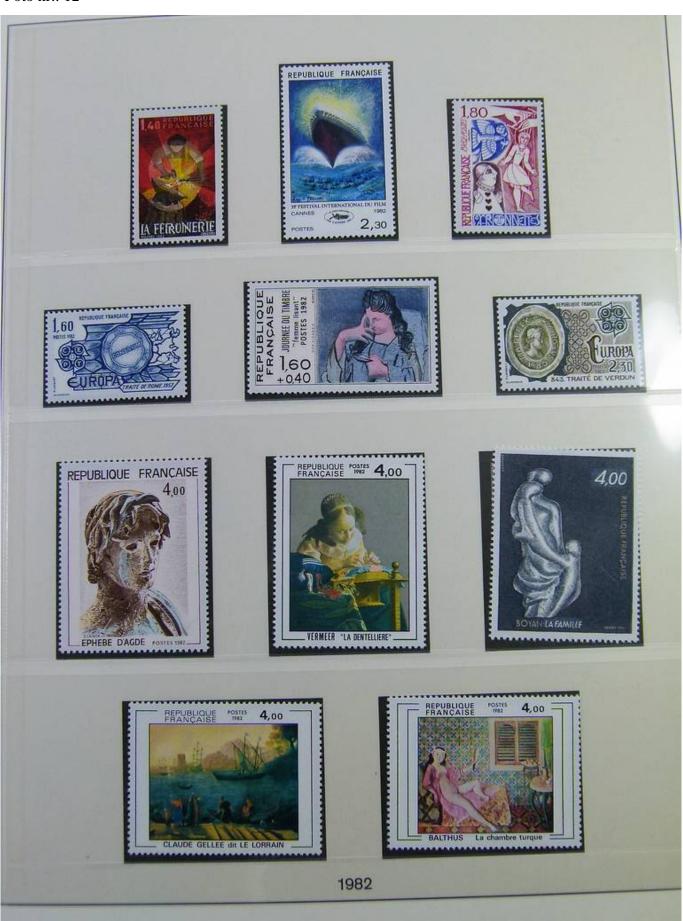

Lot nr.: L244494

Country/Type: Europe

France collection, in album, from 1981 to 1990, with MNH stamps, including booklets.

Price: 290 eur

[Go to the lot on www.sevenstamps.com ]