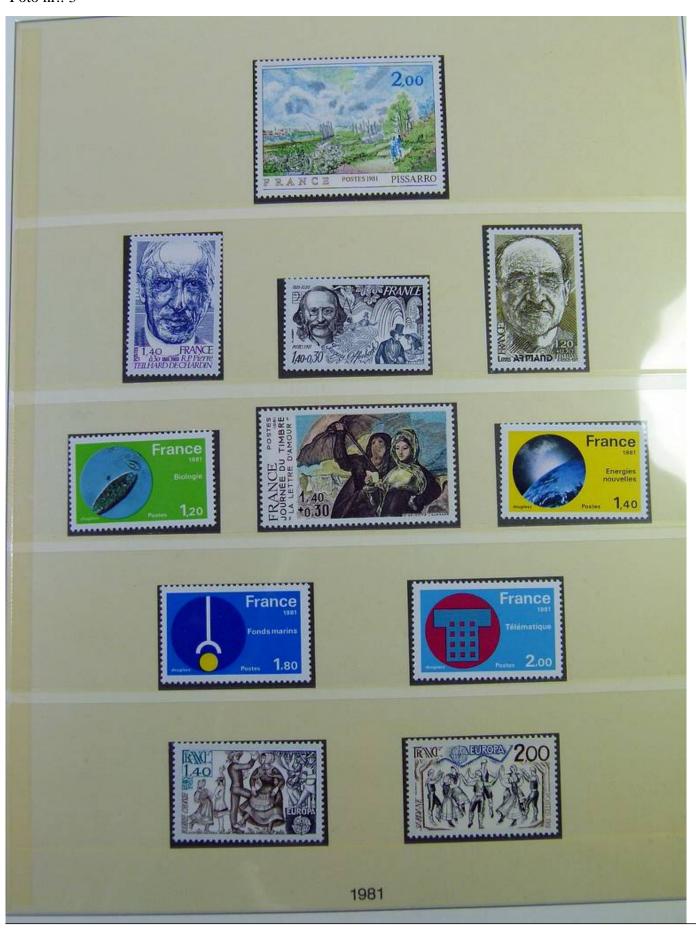

Lot nr.: L244494

Country/Type: Europe

France collection, in album, from 1981 to 1990, with MNH stamps, including booklets.

Price: 290 eur

[Go to the lot on www.sevenstamps.com ]