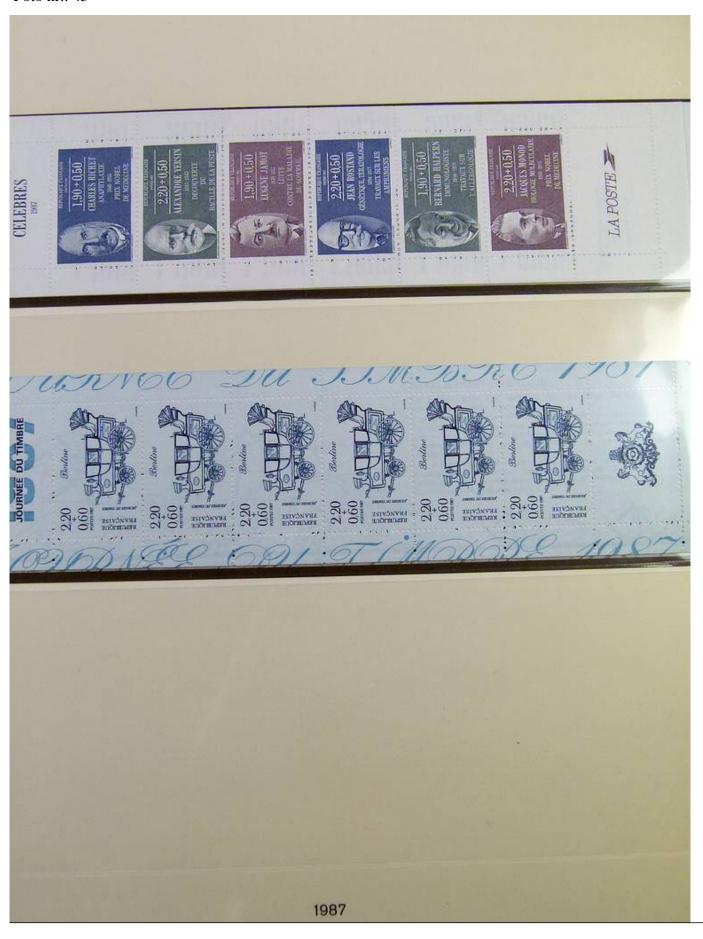

Lot nr.: L244494

Country/Type: Europe

France collection, in album, from 1981 to 1990, with MNH stamps, including booklets.

Price: 290 eur

[Go to the lot on www.sevenstamps.com ]