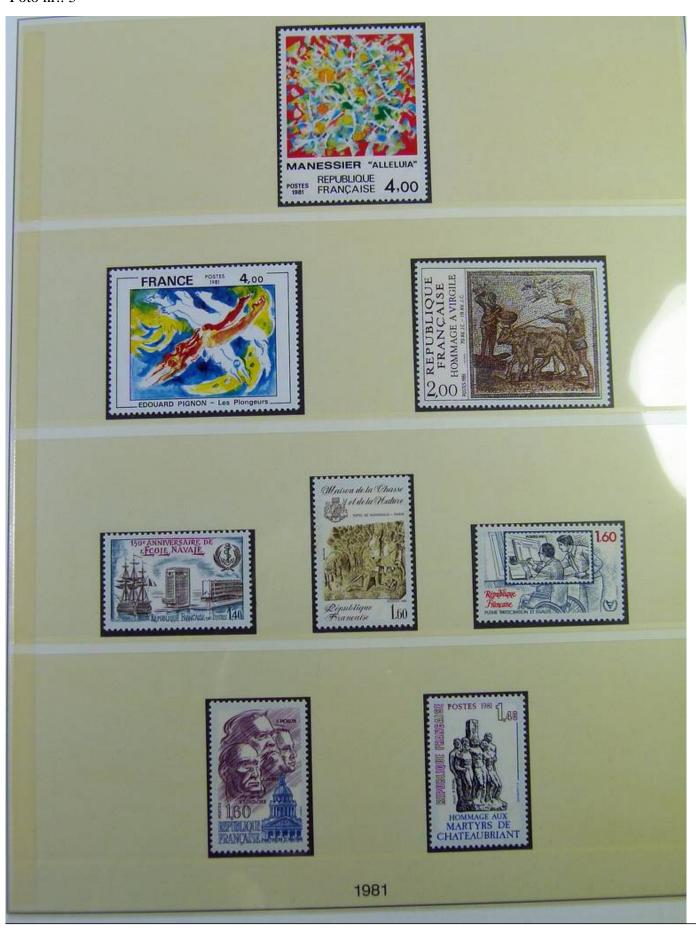

Lot nr.: L244494

Country/Type: Europe

France collection, in album, from 1981 to 1990, with MNH stamps, including booklets.

Price: 290 eur

[Go to the lot on www.sevenstamps.com ]