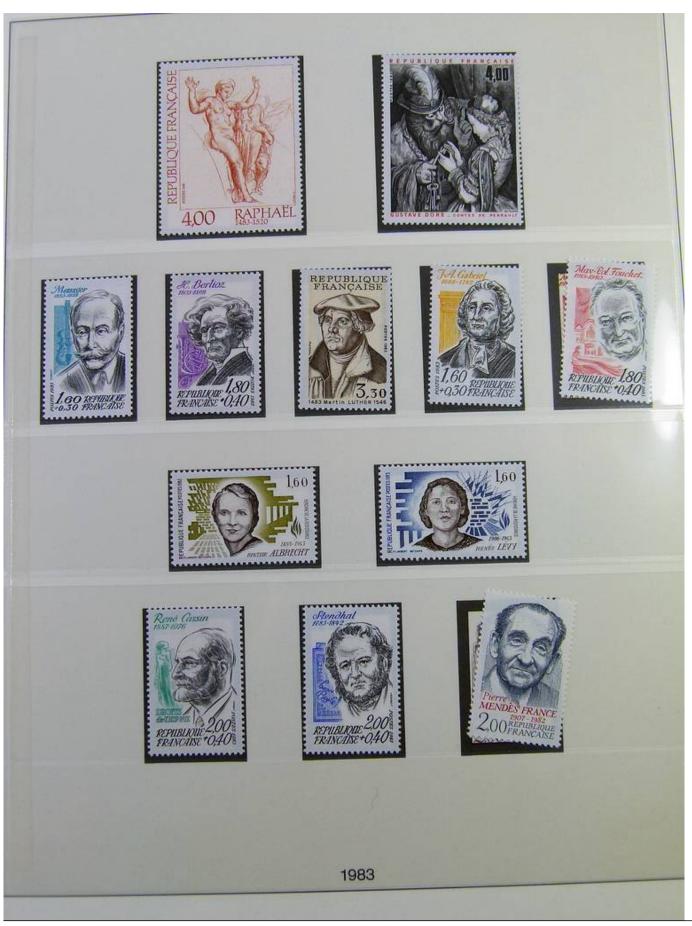

Lot nr.: L244494

Country/Type: Europe

France collection, in album, from 1981 to 1990, with MNH stamps, including booklets.

Price: 290 eur

[Go to the lot on www.sevenstamps.com ]