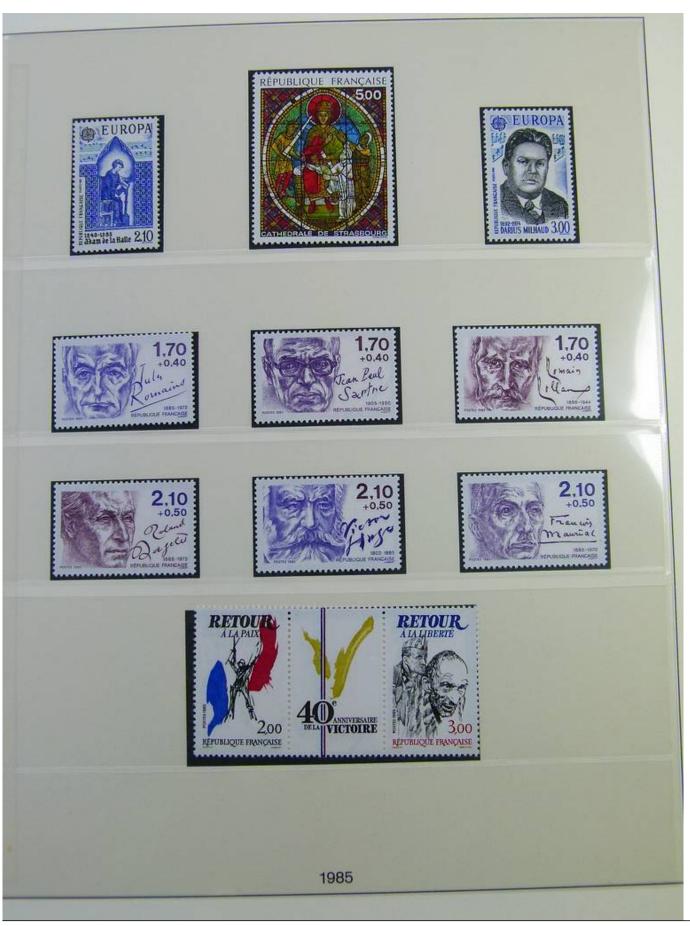

Lot nr.: L244494

Country/Type: Europe

France collection, in album, from 1981 to 1990, with MNH stamps, including booklets.

Price: 290 eur

[Go to the lot on www.sevenstamps.com ]