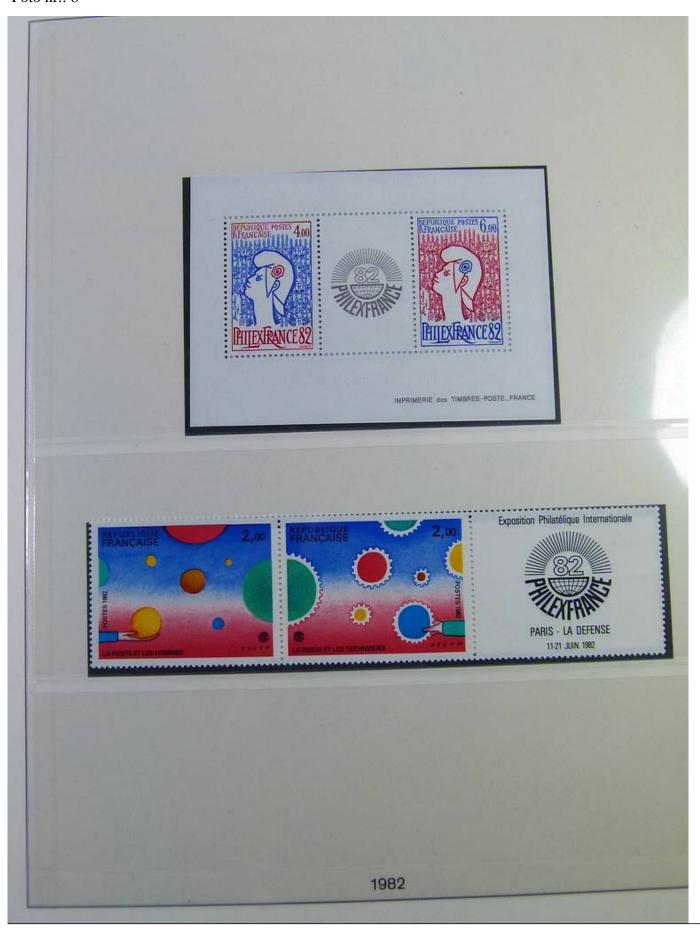

Lot nr.: L244494

Country/Type: Europe

France collection, in album, from 1981 to 1990, with MNH stamps, including booklets.

Price: 290 eur

[Go to the lot on www.sevenstamps.com ]