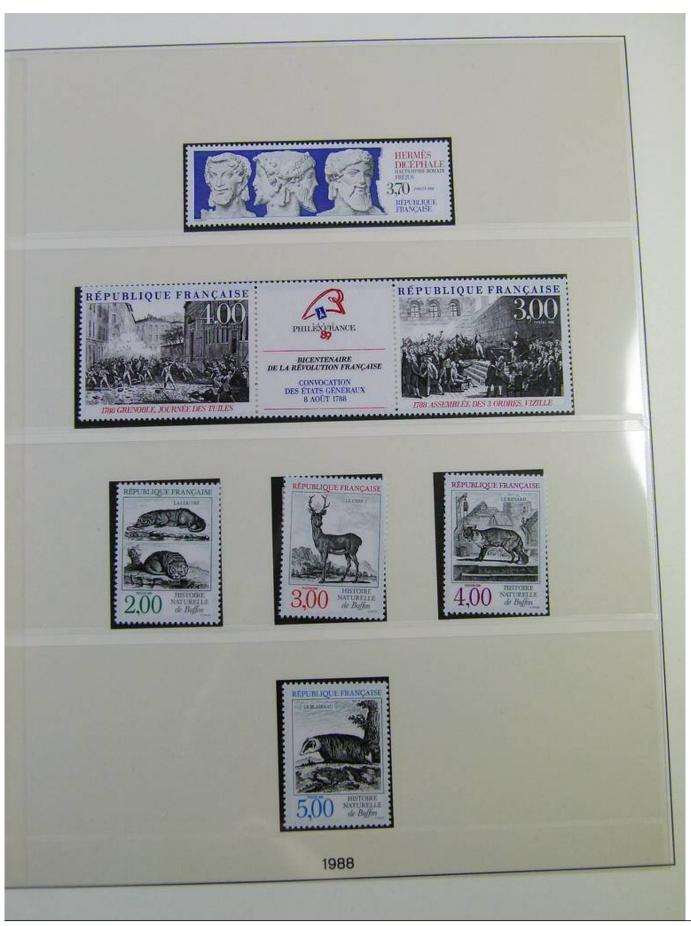

Lot nr.: L244494

Country/Type: Europe

France collection, in album, from 1981 to 1990, with MNH stamps, including booklets.

Price: 290 eur

[Go to the lot on www.sevenstamps.com ]