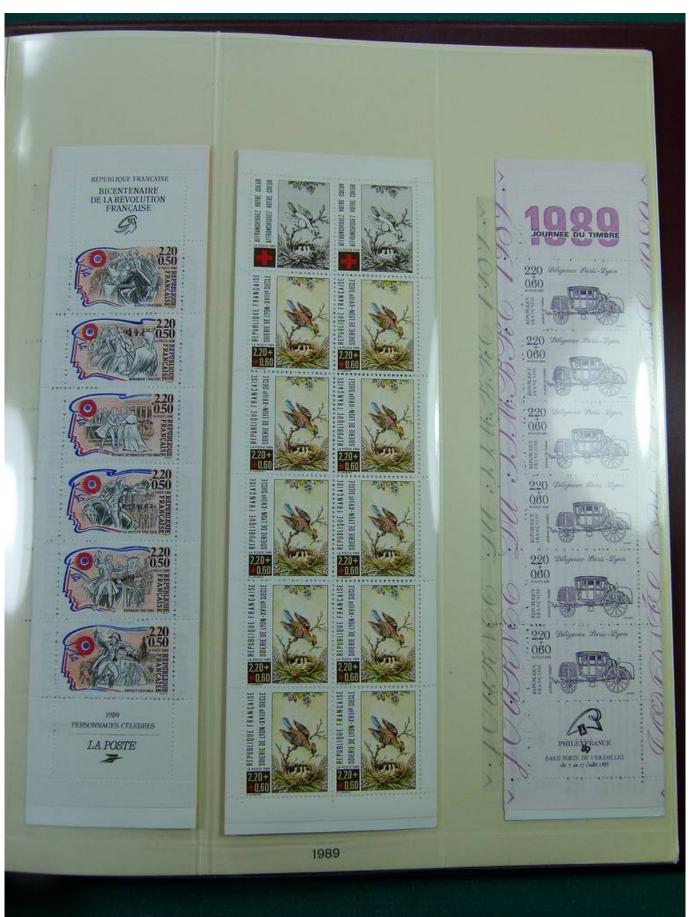

Lot nr.: L244494

Country/Type: Europe

France collection, in album, from 1981 to 1990, with MNH stamps, including booklets.

Price: 290 eur

[Go to the lot on www.sevenstamps.com ]