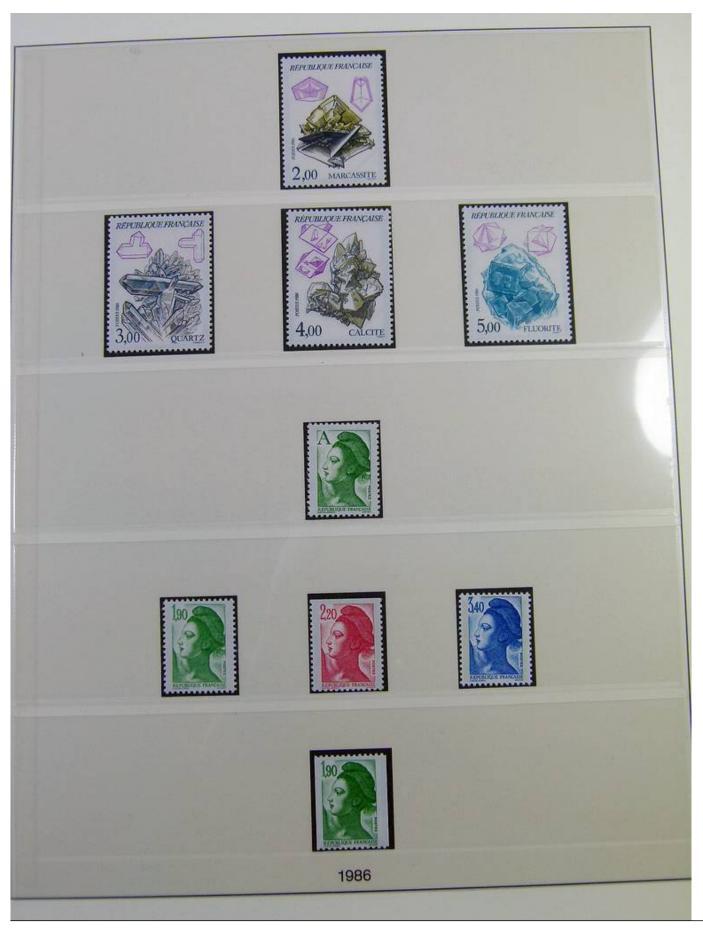

Lot nr.: L244494

Country/Type: Europe

France collection, in album, from 1981 to 1990, with MNH stamps, including booklets.

Price: 290 eur

[Go to the lot on www.sevenstamps.com ]