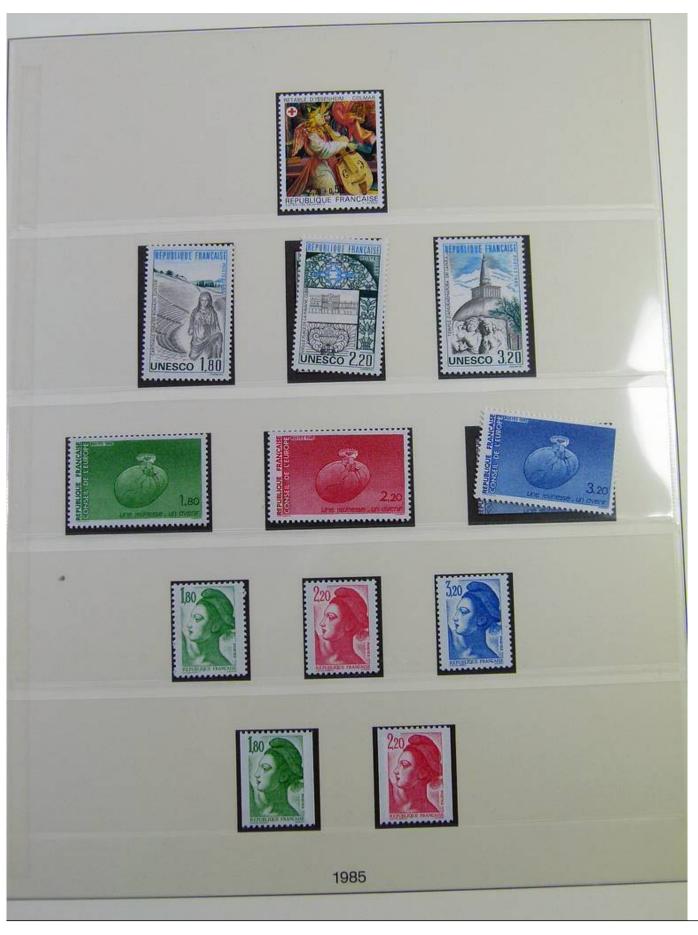

Lot nr.: L244494

Country/Type: Europe

France collection, in album, from 1981 to 1990, with MNH stamps, including booklets.

Price: 290 eur

[Go to the lot on www.sevenstamps.com ]