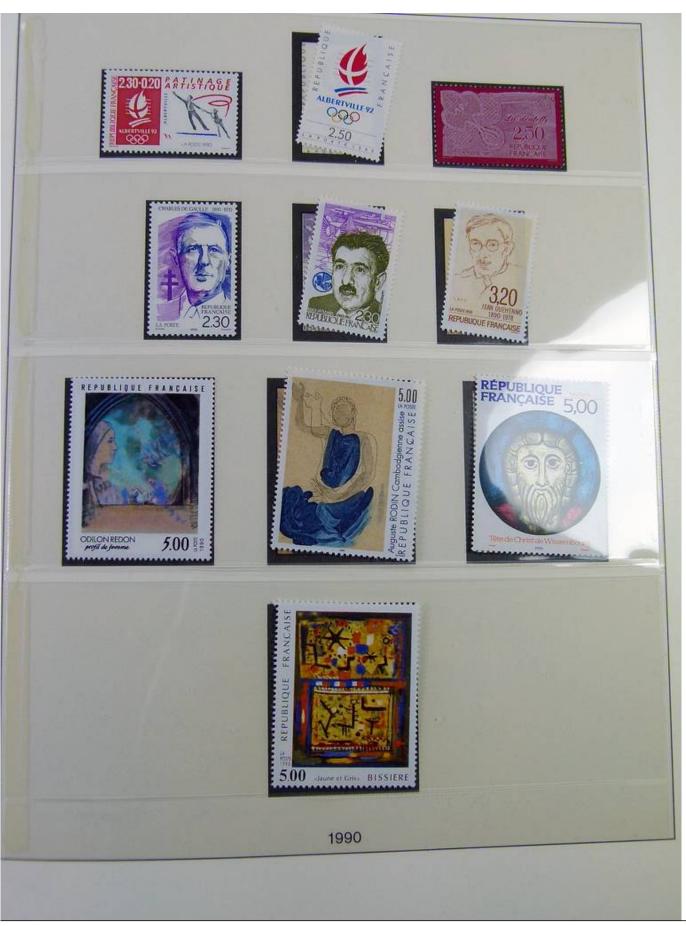

Lot nr.: L244494

Country/Type: Europe

France collection, in album, from 1981 to 1990, with MNH stamps, including booklets.

Price: 290 eur

[Go to the lot on www.sevenstamps.com ]