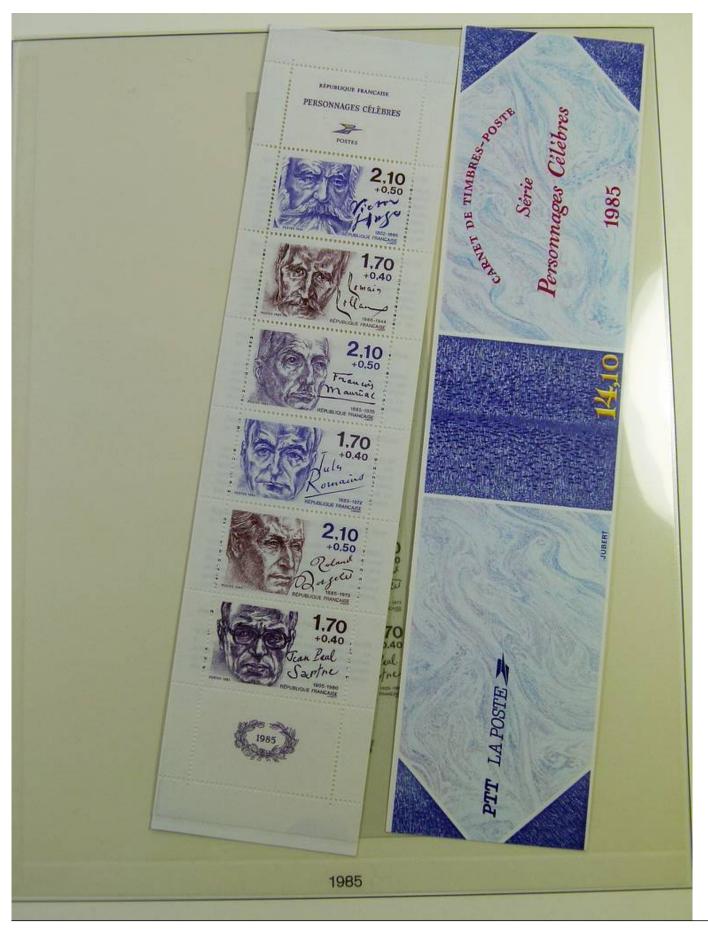

Lot nr.: L244494

Country/Type: Europe

France collection, in album, from 1981 to 1990, with MNH stamps, including booklets.

Price: 290 eur

[Go to the lot on www.sevenstamps.com ]