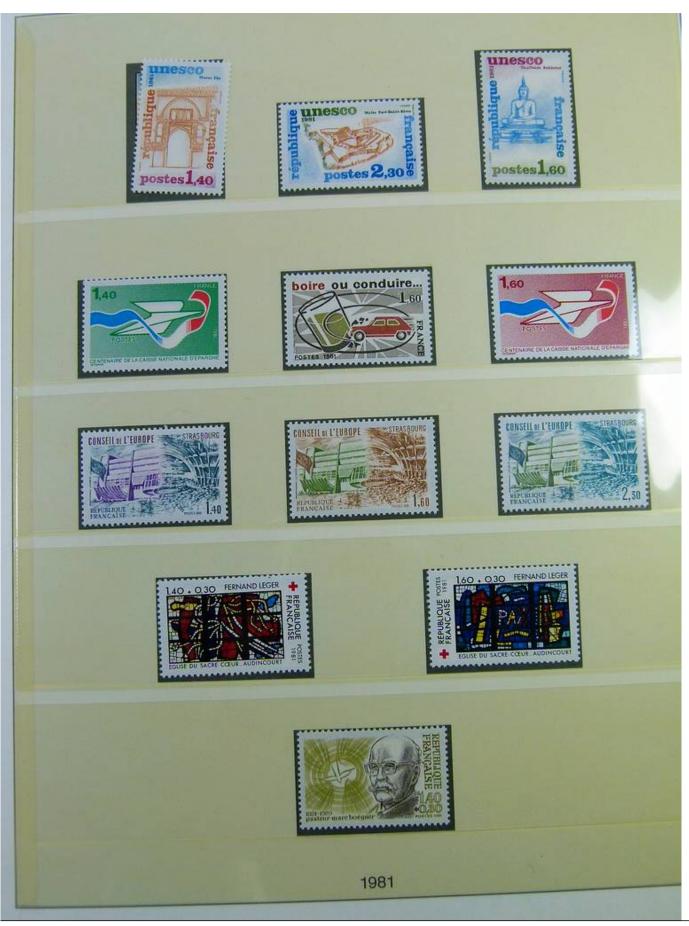

Lot nr.: L244494

Country/Type: Europe

France collection, in album, from 1981 to 1990, with MNH stamps, including booklets.

Price: 290 eur

[Go to the lot on www.sevenstamps.com ]