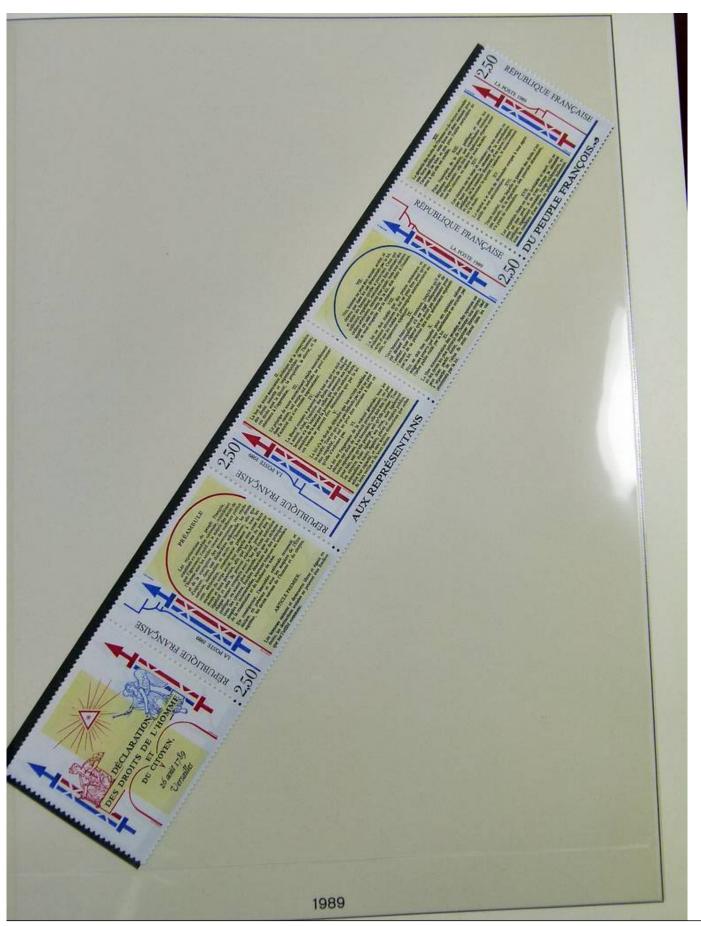

Lot nr.: L244494

Country/Type: Europe

France collection, in album, from 1981 to 1990, with MNH stamps, including booklets.

Price: 290 eur

[Go to the lot on www.sevenstamps.com ]