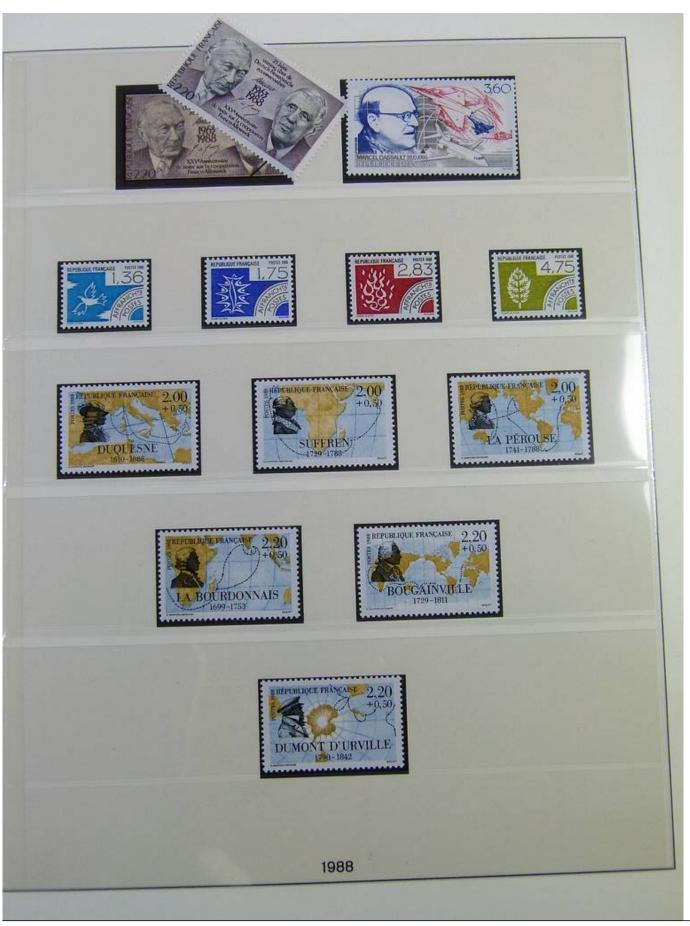

Lot nr.: L244494

Country/Type: Europe

France collection, in album, from 1981 to 1990, with MNH stamps, including booklets.

Price: 290 eur

[Go to the lot on www.sevenstamps.com ]