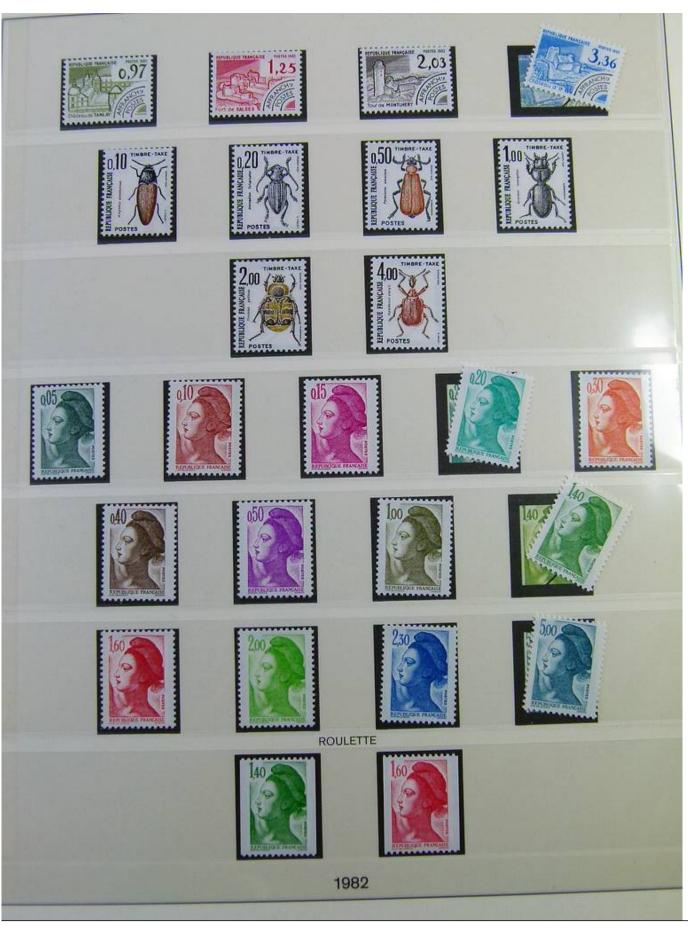

Lot nr.: L244494

Country/Type: Europe

France collection, in album, from 1981 to 1990, with MNH stamps, including booklets.

Price: 290 eur

[Go to the lot on www.sevenstamps.com ]