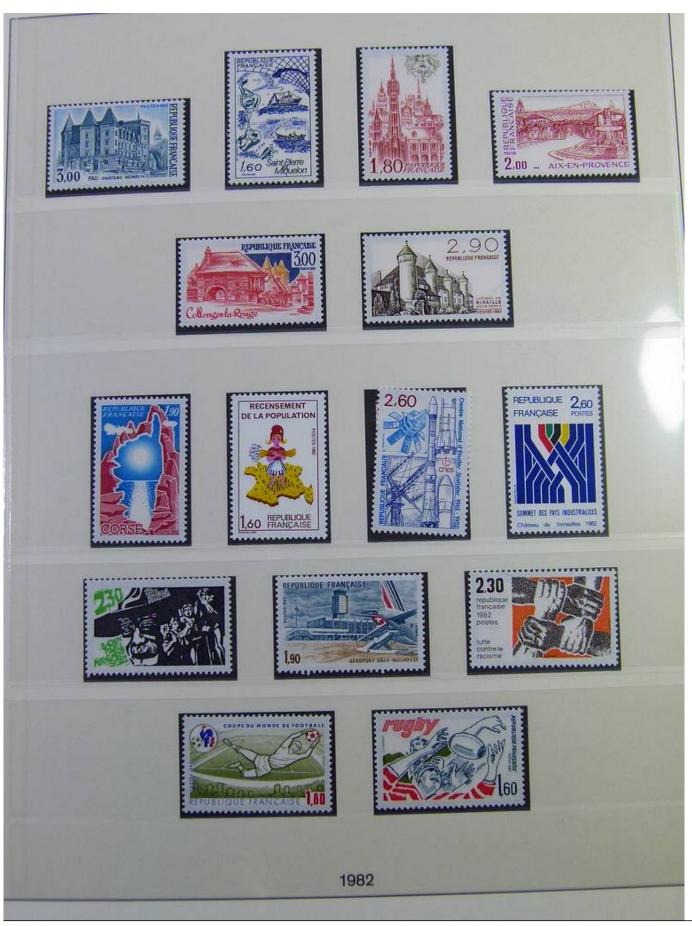

Lot nr.: L244494

Country/Type: Europe

France collection, in album, from 1981 to 1990, with MNH stamps, including booklets.

Price: 290 eur

[Go to the lot on www.sevenstamps.com ]