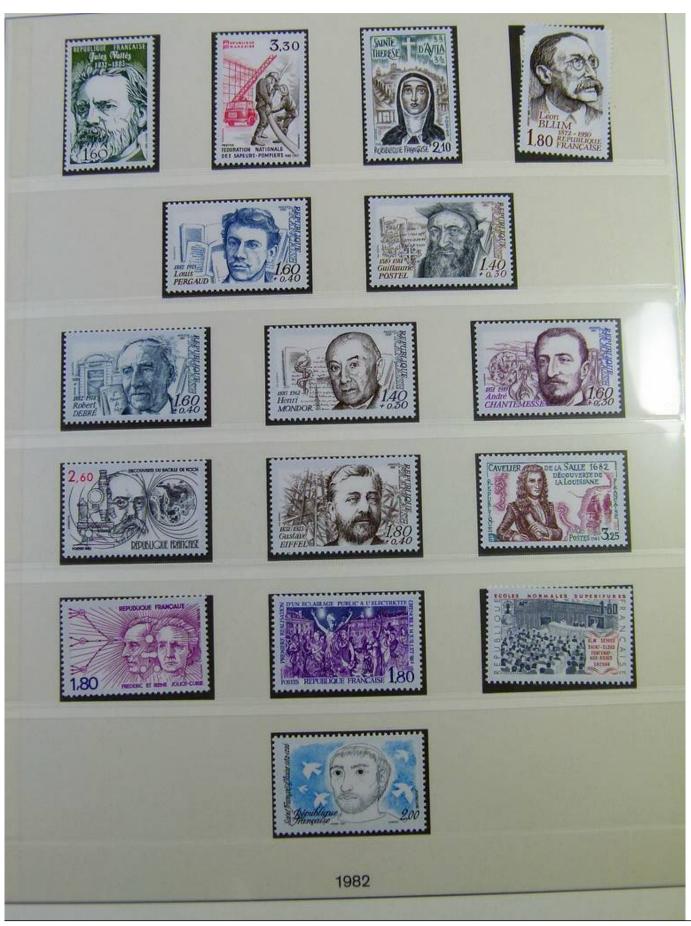

Lot nr.: L244494

Country/Type: Europe

France collection, in album, from 1981 to 1990, with MNH stamps, including booklets.

Price: 290 eur

[Go to the lot on www.sevenstamps.com ]