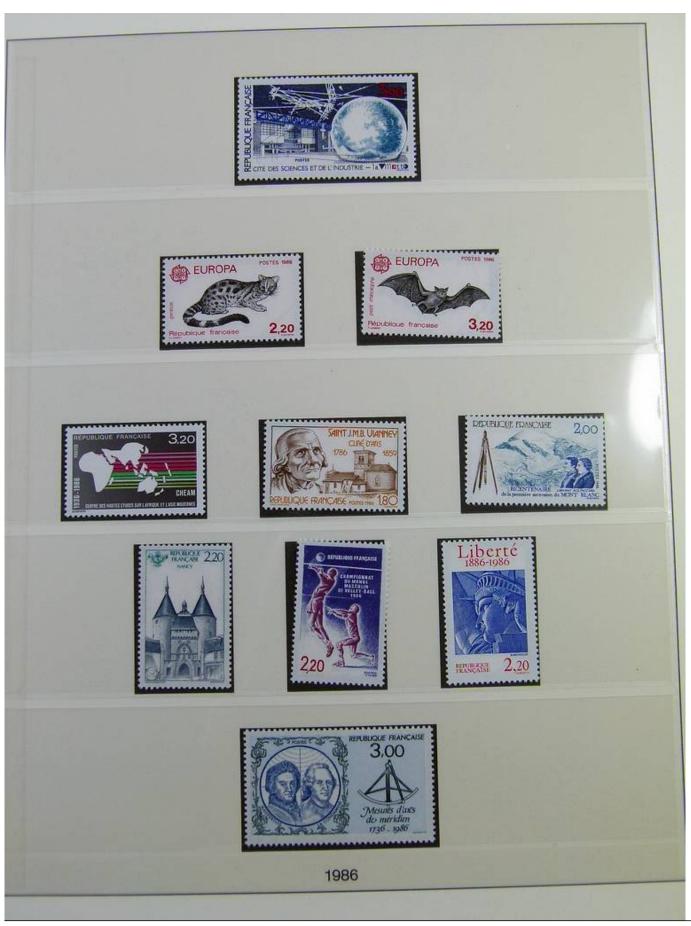

Lot nr.: L244494

Country/Type: Europe

France collection, in album, from 1981 to 1990, with MNH stamps, including booklets.

Price: 290 eur

[Go to the lot on www.sevenstamps.com ]