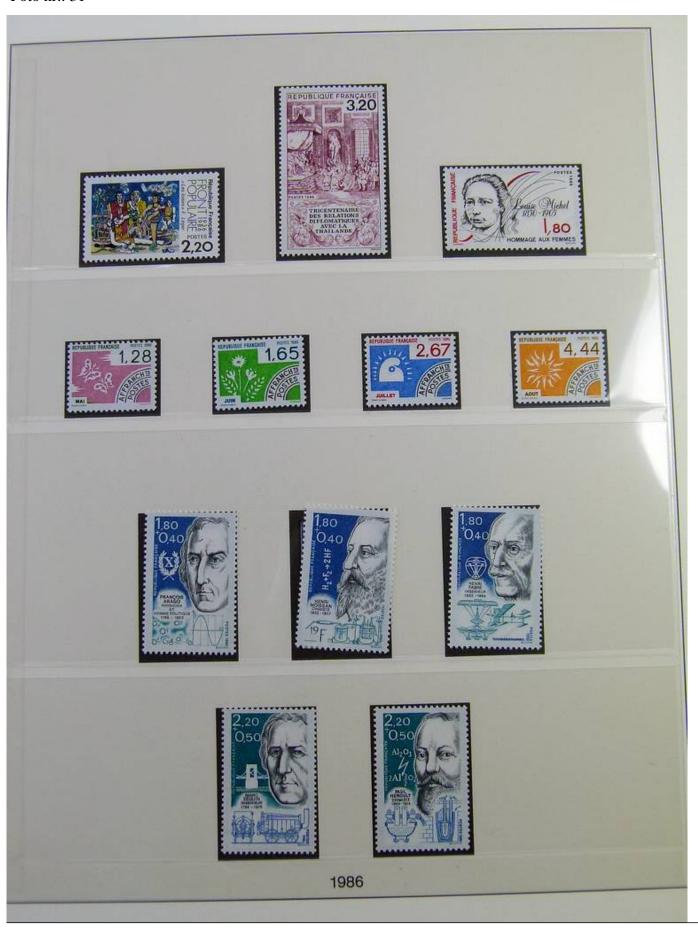

Lot nr.: L244494

Country/Type: Europe

France collection, in album, from 1981 to 1990, with MNH stamps, including booklets.

Price: 290 eur

[Go to the lot on www.sevenstamps.com ]