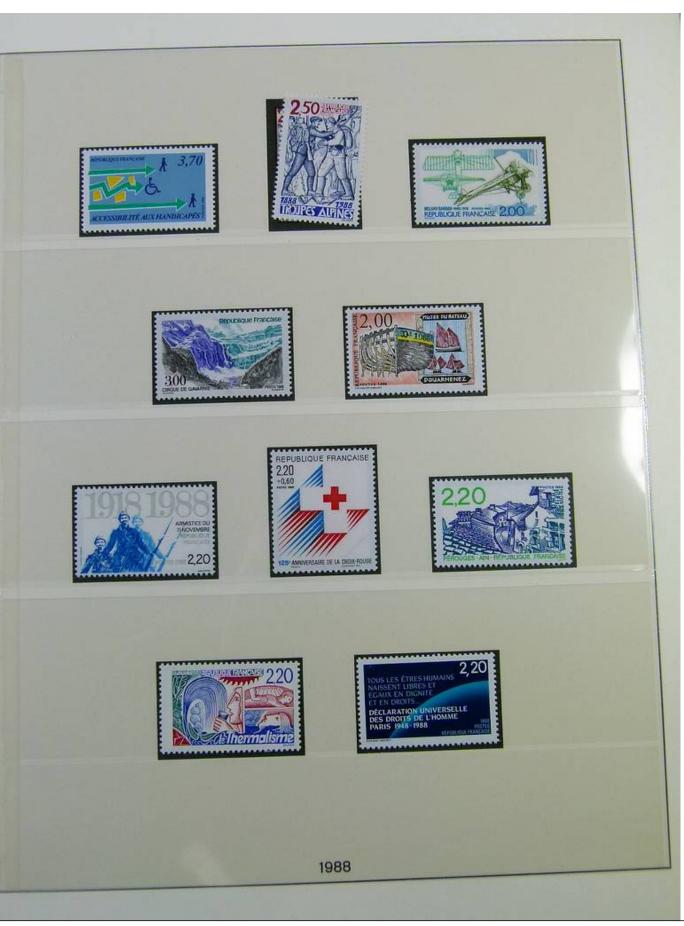

Lot nr.: L244494

Country/Type: Europe

France collection, in album, from 1981 to 1990, with MNH stamps, including booklets.

Price: 290 eur

[Go to the lot on www.sevenstamps.com ]