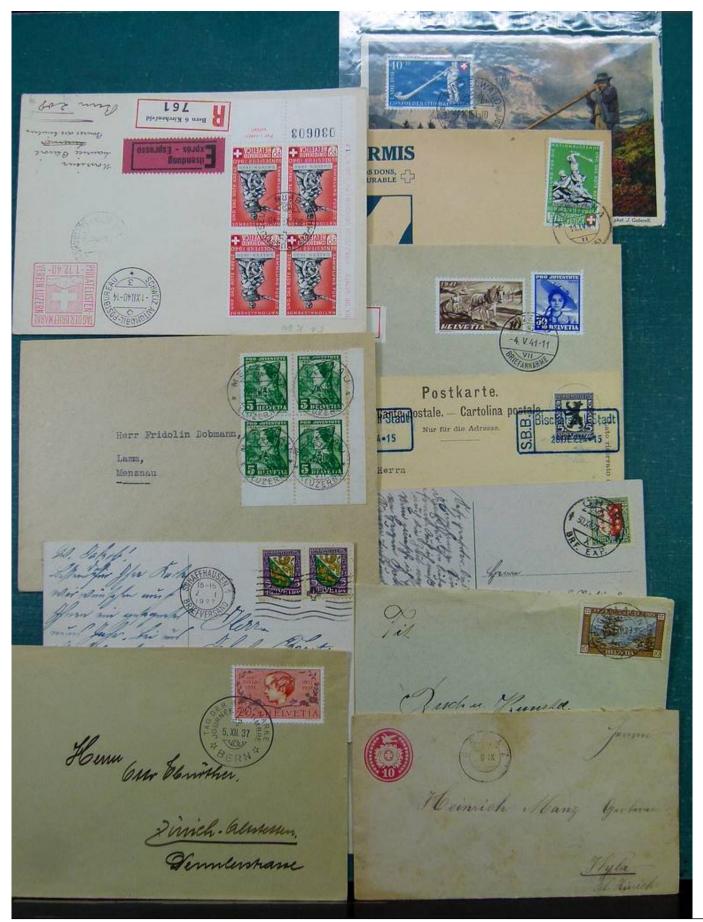

### Lot nr.: L251006

Country/Type: Europe

Switzerland collection, with postal history, from pre-philatelic collections, with excellent postage, to be carefully inspected.

Price: 170 eur

[Go to the lot on www.sevenstamps.com ]