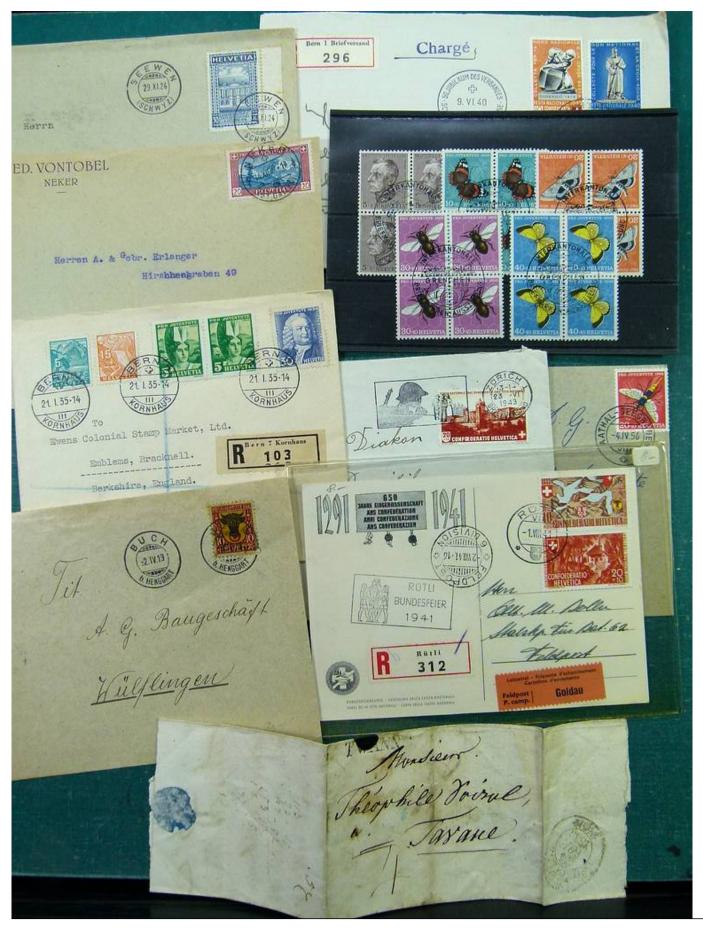

### Lot nr.: L251006

Country/Type: Europe

Switzerland collection, with postal history, from pre-philatelic collections, with excellent postage, to be carefully inspected.

Price: 170 eur

[Go to the lot on www.sevenstamps.com ]