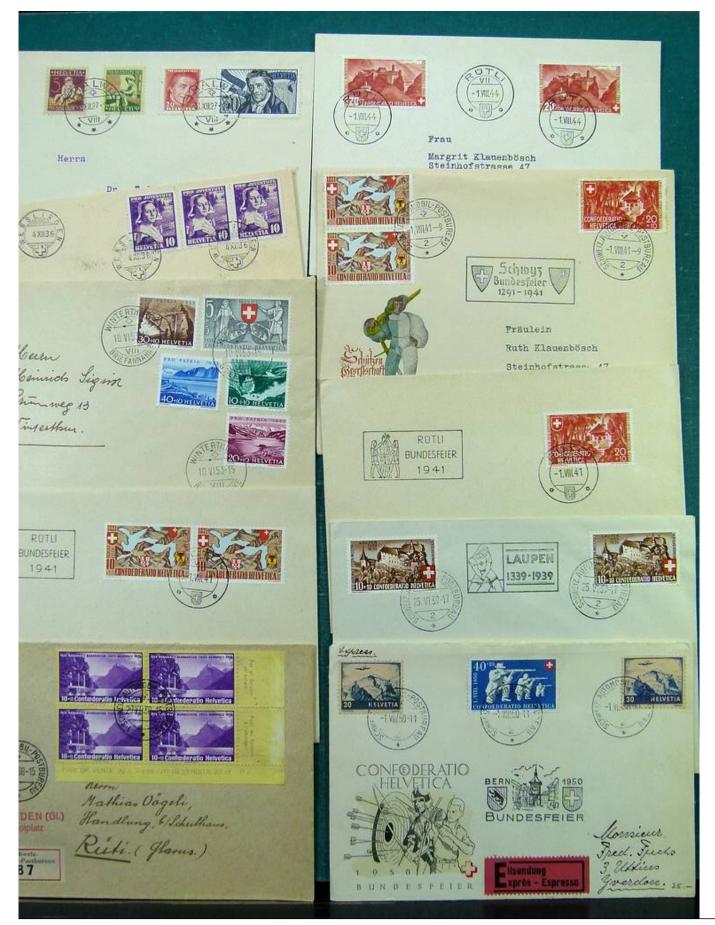

### Lot nr.: L251006

Country/Type: Europe

Switzerland collection, with postal history, from pre-philatelic collections, with excellent postage, to be carefully inspected.

Price: 170 eur

[Go to the lot on www.sevenstamps.com ]