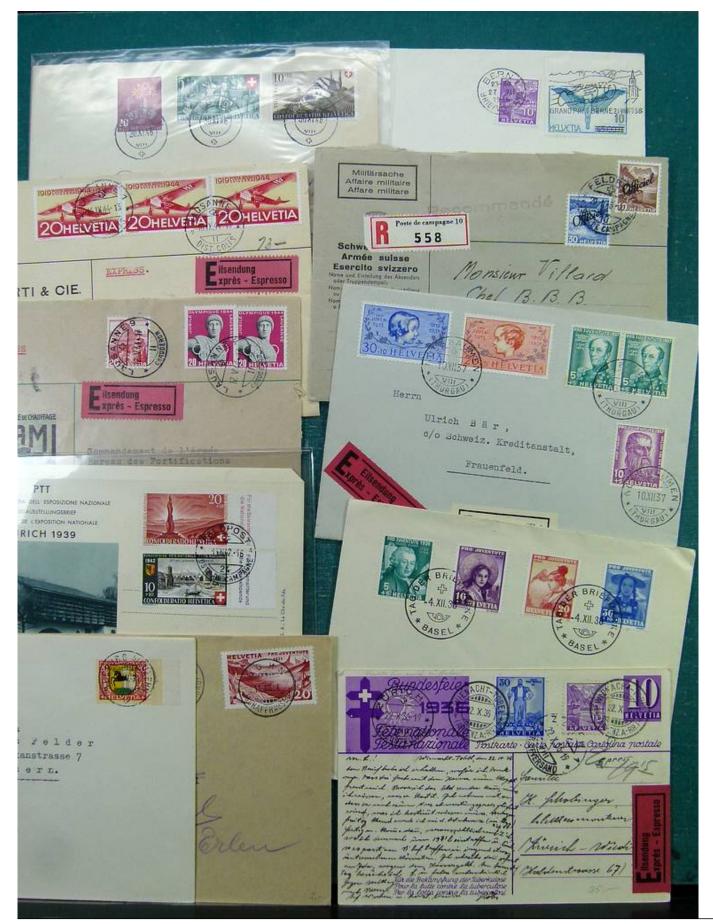

### Lot nr.: L251006

Country/Type: Europe

Switzerland collection, with postal history, from pre-philatelic collections, with excellent postage, to be carefully inspected.

Price: 170 eur

[Go to the lot on www.sevenstamps.com ]