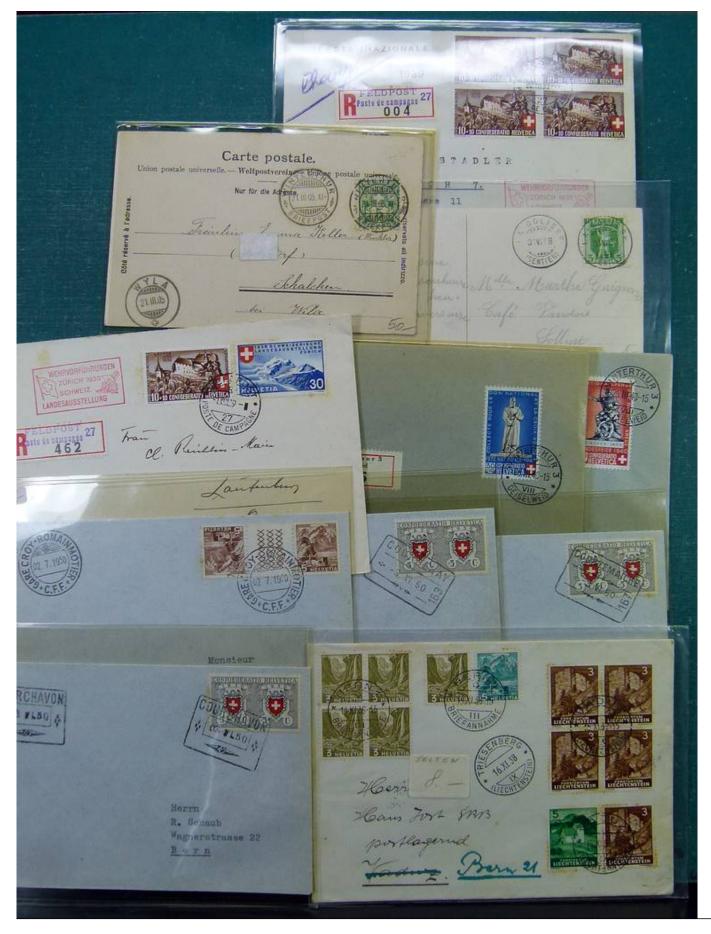

### Lot nr.: L251006

Country/Type: Europe

Switzerland collection, with postal history, from pre-philatelic collections, with excellent postage, to be carefully inspected.

Price: 170 eur

[Go to the lot on www.sevenstamps.com ]