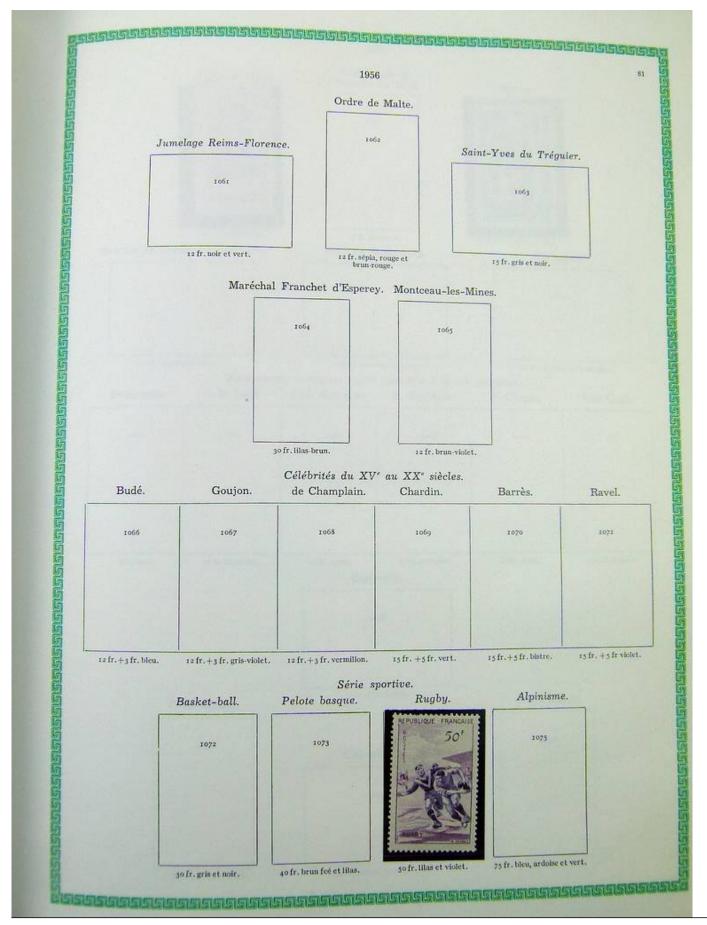

## Lot nr.: L251076

Country/Type: Europe France collection, on album, from 1876 to 1969, with used stamps

Price: 40 eur

[Go to the lot on www.sevenstamps.com ]

|                     |                            | 1900                  |            |                        |
|---------------------|----------------------------|-----------------------|------------|------------------------|
|                     | Type                       |                       |            |                        |
|                     | 119                        | 119                   | a          |                        |
|                     |                            |                       |            |                        |
|                     | 40 c. rouge et bleu.       | 40 c. rouge           | et bleu.   |                        |
| 120                 |                            | 120 B                 |            | 120                    |
| 50 c. brun et gris. | 50                         | c. brun et gris.      | 50 c. bru  | n foncé et gris-lilas. |
|                     | a fr. lie de vin et olive. | r fr, carmin          | et olive.  |                        |
|                     |                            | 122                   |            |                        |
|                     | 2 fr                       | violet et jaune.      |            |                        |
| 123                 |                            | 123                   | 13         | 3 a                    |
|                     | mois. 5 fr. 1              | leu foncé et chamois. | 5 fr. bler | 1 et olive.            |