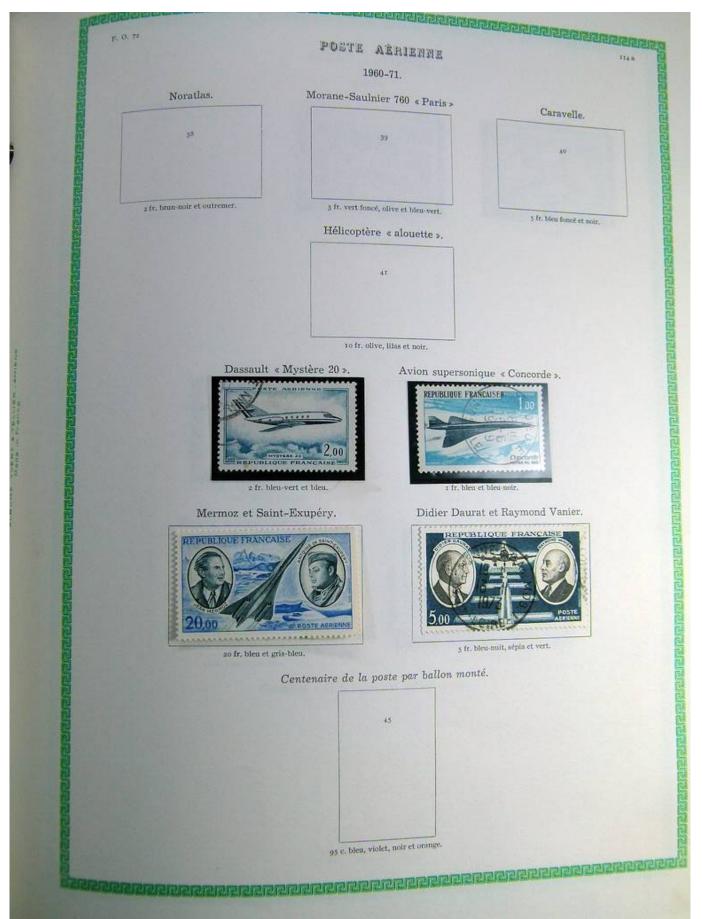

## Lot nr.: L251076

Country/Type: Europe France collection, on album, from 1876 to 1969, with used stamps

Price: 40 eur

[Go to the lot on www.sevenstamps.com ]

|                     |                            | 1900                  |            |                        |
|---------------------|----------------------------|-----------------------|------------|------------------------|
|                     | Type                       |                       |            |                        |
|                     | 119                        | 119                   | a          |                        |
|                     |                            |                       |            |                        |
|                     | 40 c. rouge et bleu.       | 40 c. rouge           | et bleu.   |                        |
| 120                 |                            | 120 B                 |            | 120                    |
| 50 c. brun et gris. | 50                         | c. brun et gris.      | 50 c. bru  | n foncé et gris-lilas. |
|                     | a fr. lie de vin et olive. | r fr, carmin          | et olive.  |                        |
|                     |                            | 122                   |            |                        |
|                     | 2 fr                       | violet et jaune.      |            |                        |
| 123                 |                            | 123                   | 13         | 3 a                    |
|                     | mois. 5 fr. 1              | leu foncé et chamois. | 5 fr. bler | 1 et olive.            |