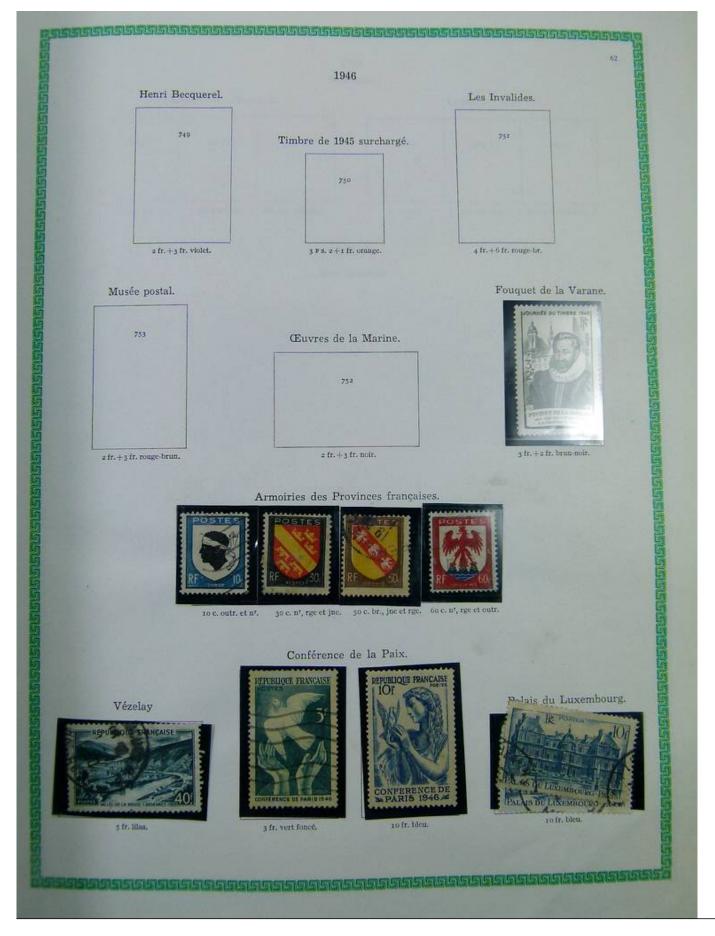

## Lot nr.: L251076

Country/Type: Europe France collection, on album, from 1876 to 1969, with used stamps

Price: 40 eur

[Go to the lot on www.sevenstamps.com ]

|                     |                            | 1900                  |            |                        |
|---------------------|----------------------------|-----------------------|------------|------------------------|
|                     | Type                       |                       |            |                        |
|                     | 119                        | 119                   | a          |                        |
|                     |                            |                       |            |                        |
|                     | 40 c. rouge et bleu.       | 40 c. rouge           | et bleu.   |                        |
| 120                 |                            | 120 B                 |            | 120                    |
| 50 c. brun et gris. | 50                         | c. brun et gris.      | 50 c. bru  | n foncé et gris-lilas. |
|                     | a fr. lie de vin et olive. | r fr, carmin          | et olive.  |                        |
|                     |                            | 122                   |            |                        |
|                     | 2 fr                       | violet et jaune.      |            |                        |
| 123                 |                            | 123                   | 13         | 3 a                    |
|                     | mois. 5 fr. 1              | leu foncé et chamois. | 5 fr. bler | 1 et olive.            |