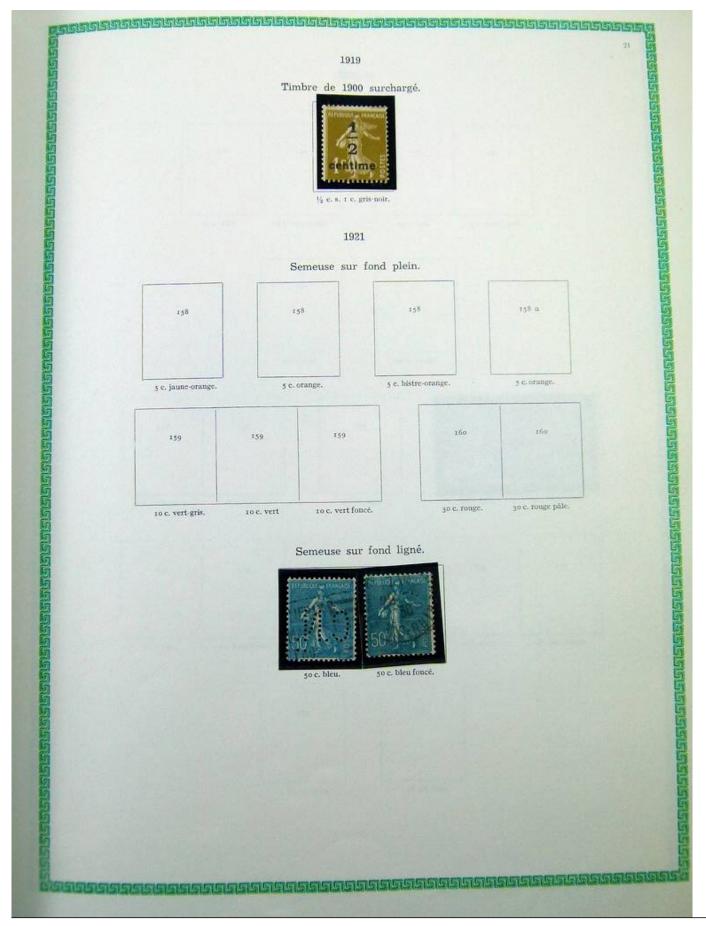

## Lot nr.: L251076

Country/Type: Europe France collection, on album, from 1876 to 1969, with used stamps

Price: 40 eur

[Go to the lot on www.sevenstamps.com ]

|                     |                            | 1900                  |            |                        |
|---------------------|----------------------------|-----------------------|------------|------------------------|
|                     | Type                       |                       |            |                        |
|                     | 119                        | 119                   | a          |                        |
|                     |                            |                       |            |                        |
|                     | 40 c. rouge et bleu.       | 40 c. rouge           | et bleu.   |                        |
| 120                 |                            | 120 B                 |            | 120                    |
| 50 c. brun et gris. | 50                         | c. brun et gris.      | 50 c. bru  | n foncé et gris-lilas. |
|                     | a fr. lie de vin et olive. | r fr, carmin          | et olive.  |                        |
|                     |                            | 122                   |            |                        |
|                     | 2 fr                       | violet et jaune.      |            |                        |
| 123                 |                            | 123                   | 13         | 3 a                    |
|                     | mois. 5 fr. 1              | leu foncé et chamois. | 5 fr. bler | 1 et olive.            |