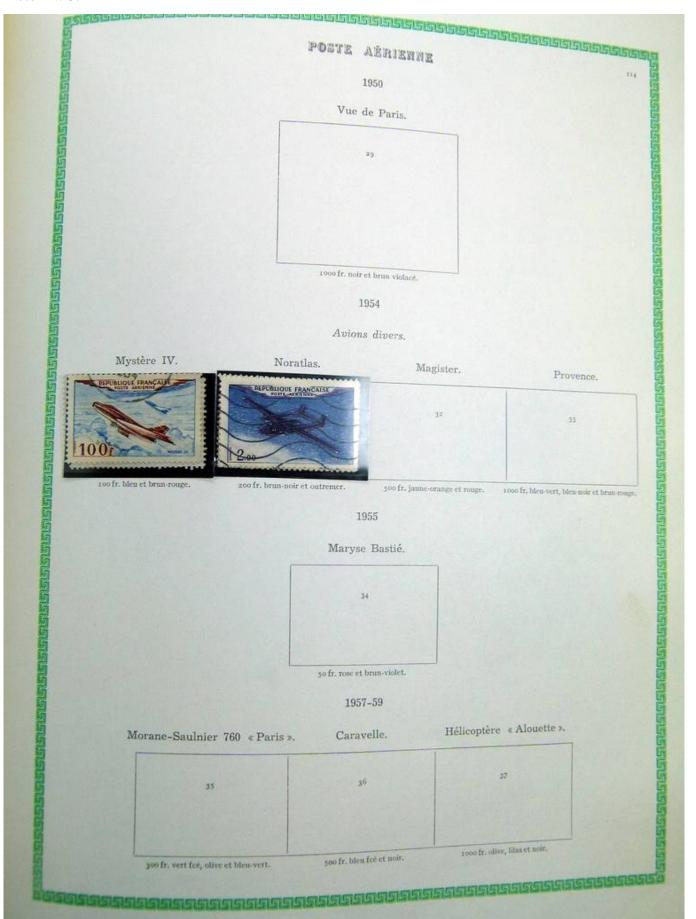

## Lot nr.: L251076

Country/Type: Europe France collection, on album, from 1876 to 1969, with used stamps

Price: 40 eur

[Go to the lot on www.sevenstamps.com ]

|                     |                            | 1900                  |            |                        |
|---------------------|----------------------------|-----------------------|------------|------------------------|
|                     | Type                       |                       |            |                        |
|                     | 119                        | 119                   | a          |                        |
|                     |                            |                       |            |                        |
|                     | 40 c. rouge et bleu.       | 40 c. rouge           | et bleu.   |                        |
| 120                 |                            | 120 B                 |            | 120                    |
| 50 c. brun et gris. | 50                         | c. brun et gris.      | 50 c. bru  | n foncé et gris-lilas. |
|                     | a fr. lie de vin et olive. | r fr, carmin          | et olive.  |                        |
|                     |                            | 122                   |            |                        |
|                     | 2 fr                       | violet et jaune.      |            |                        |
| 123                 |                            | 123                   | 13         | 3 a                    |
|                     | mois. 5 fr. 1              | leu foncé et chamois. | 5 fr. bler | 1 et olive.            |