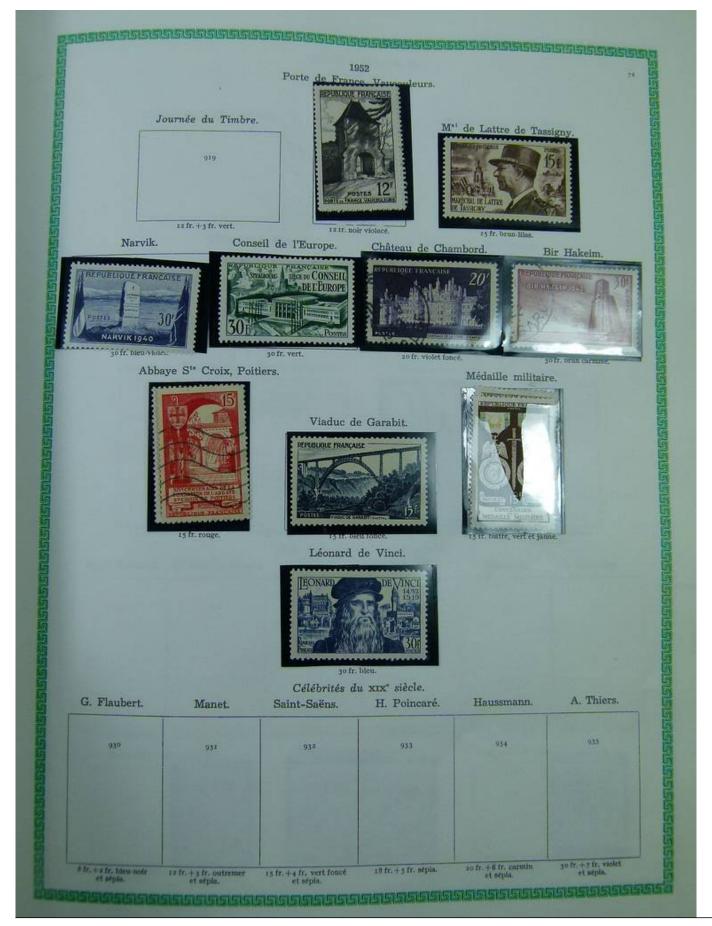

## Lot nr.: L251076

Country/Type: Europe France collection, on album, from 1876 to 1969, with used stamps

Price: 40 eur

[Go to the lot on www.sevenstamps.com ]

|                     |                            | 1900                  |            |                        |
|---------------------|----------------------------|-----------------------|------------|------------------------|
|                     | Type                       |                       |            |                        |
|                     | 119                        | 119                   | a          |                        |
|                     |                            |                       |            |                        |
|                     | 40 c. rouge et bleu.       | 40 c. rouge           | et bleu.   |                        |
| 120                 |                            | 120 B                 |            | 120                    |
| 50 c. brun et gris. | 50                         | c. brun et gris.      | 50 c. bru  | n foncé et gris-lilas. |
|                     | a fr. lie de vin et olive. | r fr, carmin          | et olive.  |                        |
|                     |                            | 122                   |            |                        |
|                     | 2 fr                       | violet et jaune.      |            |                        |
| 123                 |                            | 123                   | 13         | 3 a                    |
|                     | mois. 5 fr. 1              | leu foncé et chamois. | 5 fr. bler | 1 et olive.            |