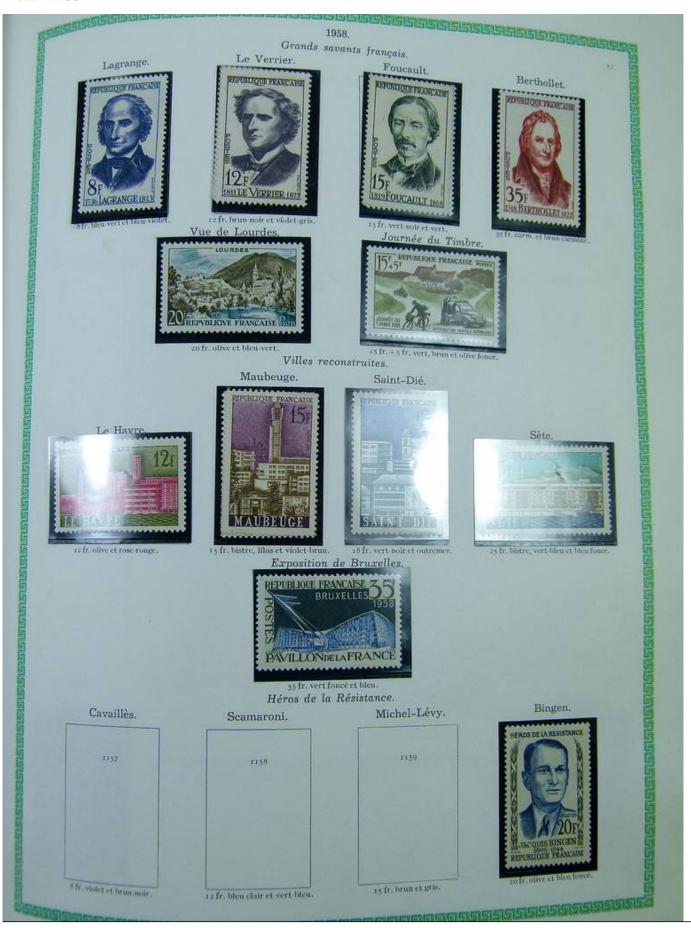

## Lot nr.: L251076

Country/Type: Europe France collection, on album, from 1876 to 1969, with used stamps

Price: 40 eur

[Go to the lot on www.sevenstamps.com ]

|                     |                            | 1900                  |            |                        |
|---------------------|----------------------------|-----------------------|------------|------------------------|
|                     | Type                       |                       |            |                        |
|                     | 119                        | 119                   | a          |                        |
|                     |                            |                       |            |                        |
|                     | 40 c. rouge et bleu.       | 40 c. rouge           | et bleu.   |                        |
| 120                 |                            | 120 B                 |            | 120                    |
| 50 c. brun et gris. | 50                         | c. brun et gris.      | 50 c. bru  | n foncé et gris-lilas. |
|                     | a fr. lie de vin et olive. | r fr, carmin          | et olive.  |                        |
|                     |                            | 122                   |            |                        |
|                     | 2 fr                       | violet et jaune.      |            |                        |
| 123                 |                            | 123                   | 13         | 3 a                    |
|                     | mois. 5 fr. 1              | leu foncé et chamois. | 5 fr. bler | 1 et olive.            |