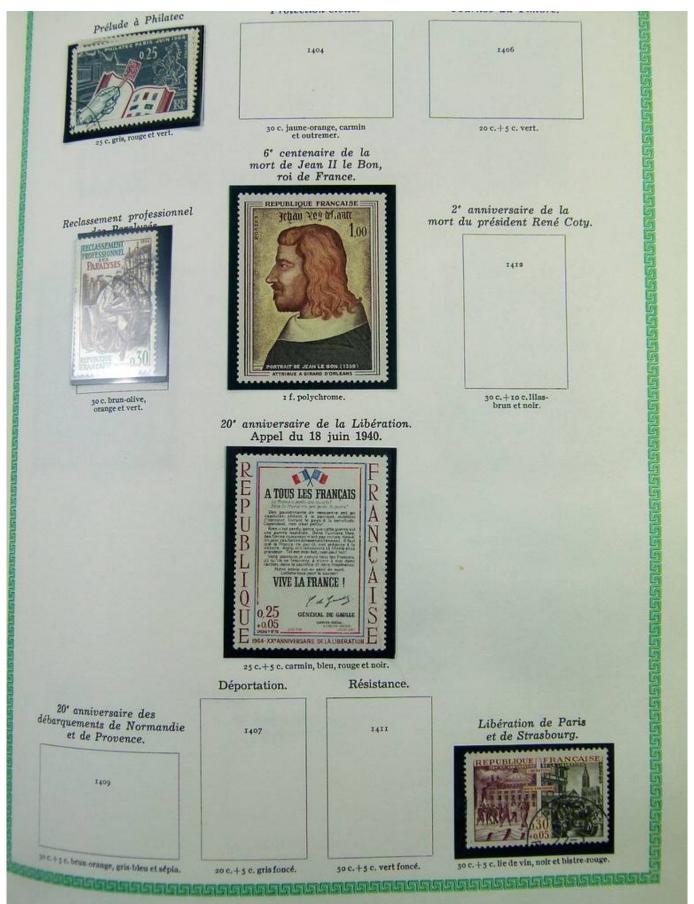

## Lot nr.: L251076

Country/Type: Europe France collection, on album, from 1876 to 1969, with used stamps

Price: 40 eur

[Go to the lot on www.sevenstamps.com ]

|                     |                            | 1900                  |            |                        |
|---------------------|----------------------------|-----------------------|------------|------------------------|
|                     | Type                       |                       |            |                        |
|                     | 119                        | 119                   | a          |                        |
|                     |                            |                       |            |                        |
|                     | 40 c. rouge et bleu.       | 40 c. rouge           | et bleu.   |                        |
| 120                 |                            | 120 B                 |            | 120                    |
| 50 c. brun et gris. | 50                         | c. brun et gris.      | 50 c. bru  | n foncé et gris-lilas. |
|                     | a fr. lie de vin et olive. | r fr, carmin          | et olive.  |                        |
|                     |                            | 122                   |            |                        |
|                     | 2 fr                       | violet et jaune.      |            |                        |
| 123                 |                            | 123                   | 13         | 3 a                    |
|                     | mois. 5 fr. 1              | leu foncé et chamois. | 5 fr. bler | 1 et olive.            |