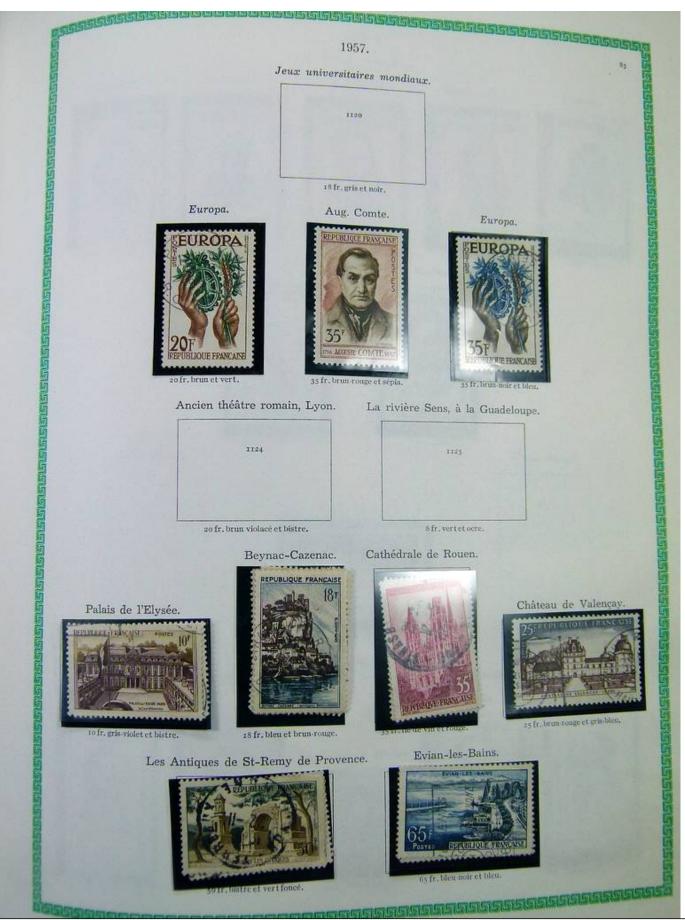

## Lot nr.: L251076

Country/Type: Europe France collection, on album, from 1876 to 1969, with used stamps

Price: 40 eur

[Go to the lot on www.sevenstamps.com ]

|                     |                            | 1900                  |            |                        |
|---------------------|----------------------------|-----------------------|------------|------------------------|
|                     | Type                       |                       |            |                        |
|                     | 119                        | 119                   | a          |                        |
|                     |                            |                       |            |                        |
|                     | 40 c. rouge et bleu.       | 40 c. rouge           | et bleu.   |                        |
| 120                 |                            | 120 B                 |            | 120                    |
| 50 c. brun et gris. | 50                         | c. brun et gris.      | 50 c. bru  | n foncé et gris-lilas. |
|                     | a fr. lie de vin et olive. | r fr, carmin          | et olive.  |                        |
|                     |                            | 122                   |            |                        |
|                     | 2 fr                       | violet et jaune.      |            |                        |
| 123                 |                            | 123                   | 13         | 3 a                    |
|                     | mois. 5 fr. 1              | leu foncé et chamois. | 5 fr. bler | 1 et olive.            |