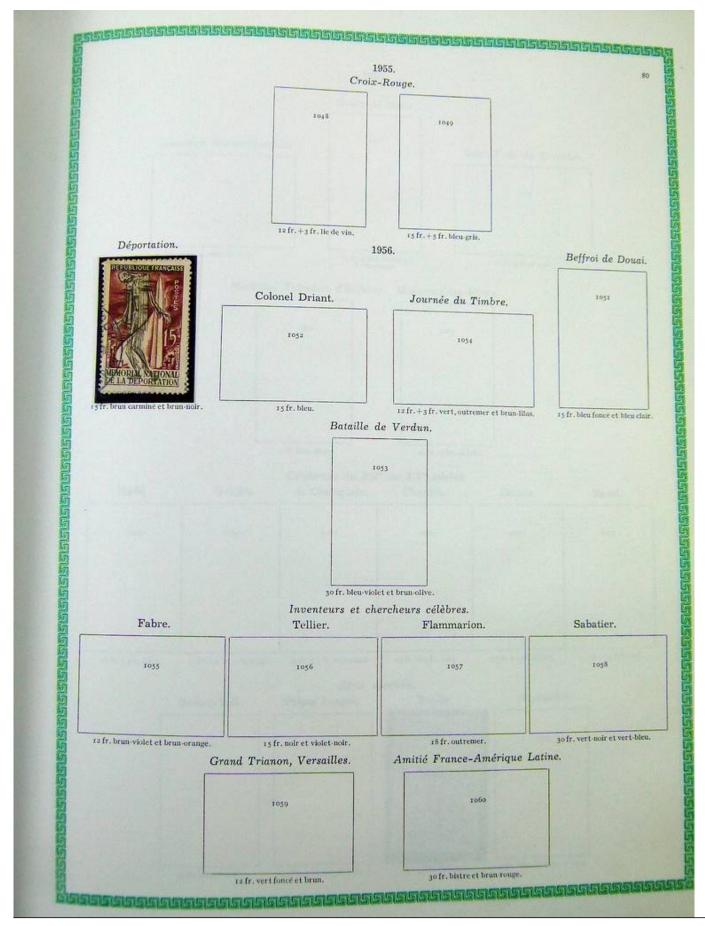

## Lot nr.: L251076

Country/Type: Europe France collection, on album, from 1876 to 1969, with used stamps

Price: 40 eur

[Go to the lot on www.sevenstamps.com ]

|                     |                            | 1900                  |            |                        |
|---------------------|----------------------------|-----------------------|------------|------------------------|
|                     | Type                       |                       |            |                        |
|                     | 119                        | 119                   | a          |                        |
|                     |                            |                       |            |                        |
|                     | 40 c. rouge et bleu.       | 40 c. rouge           | et bleu.   |                        |
| 120                 |                            | 120 B                 |            | 120                    |
| 50 c. brun et gris. | 50                         | c. brun et gris.      | 50 c. bru  | n foncé et gris-lilas. |
|                     | a fr. lie de vin et olive. | r fr, carmin          | et olive.  |                        |
|                     |                            | 122                   |            |                        |
|                     | 2 fr                       | violet et jaune.      |            |                        |
| 123                 |                            | 123                   | 13         | 3 a                    |
|                     | mois. 5 fr. 1              | leu foncé et chamois. | 5 fr. bler | 1 et olive.            |