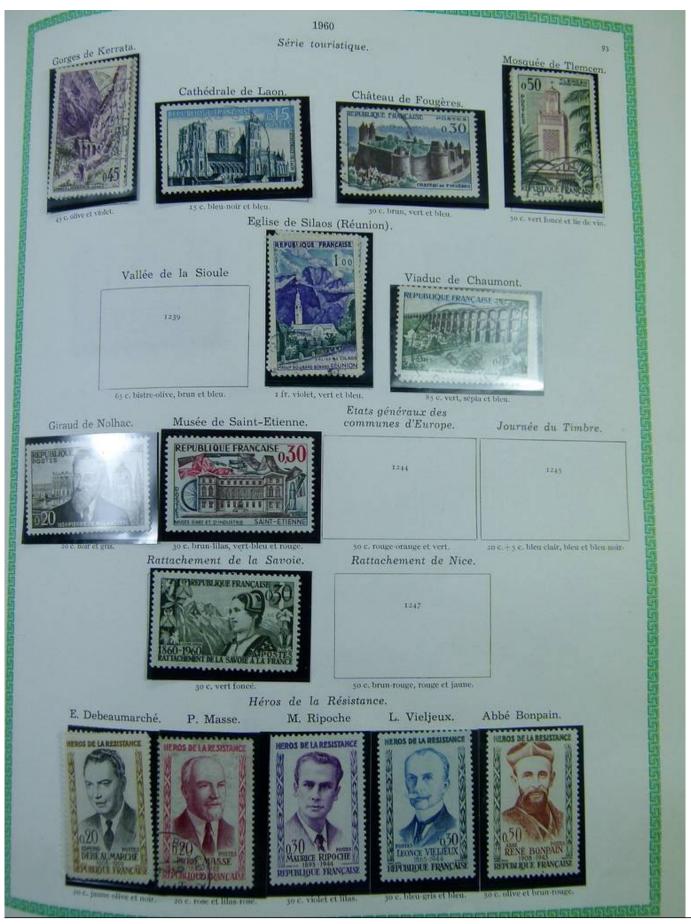

## Lot nr.: L251076

Country/Type: Europe France collection, on album, from 1876 to 1969, with used stamps

Price: 40 eur

[Go to the lot on www.sevenstamps.com ]

|                     |                            | 1900                  |            |                        |
|---------------------|----------------------------|-----------------------|------------|------------------------|
|                     | Type                       |                       |            |                        |
|                     | 119                        | 119                   | a          |                        |
|                     |                            |                       |            |                        |
|                     | 40 c. rouge et bleu.       | 40 c. rouge           | et bleu.   |                        |
| 120                 |                            | 120 B                 |            | 120                    |
| 50 c. brun et gris. | 50                         | c. brun et gris.      | 50 c. bru  | n foncé et gris-lilas. |
|                     | a fr. lie de vin et olive. | r fr, carmin          | et olive.  |                        |
|                     |                            | 122                   |            |                        |
|                     | 2 fr                       | violet et jaune.      |            |                        |
| 123                 |                            | 123                   | 13         | 3 a                    |
|                     | mois. 5 fr. 1              | leu foncé et chamois. | 5 fr. bler | 1 et olive.            |