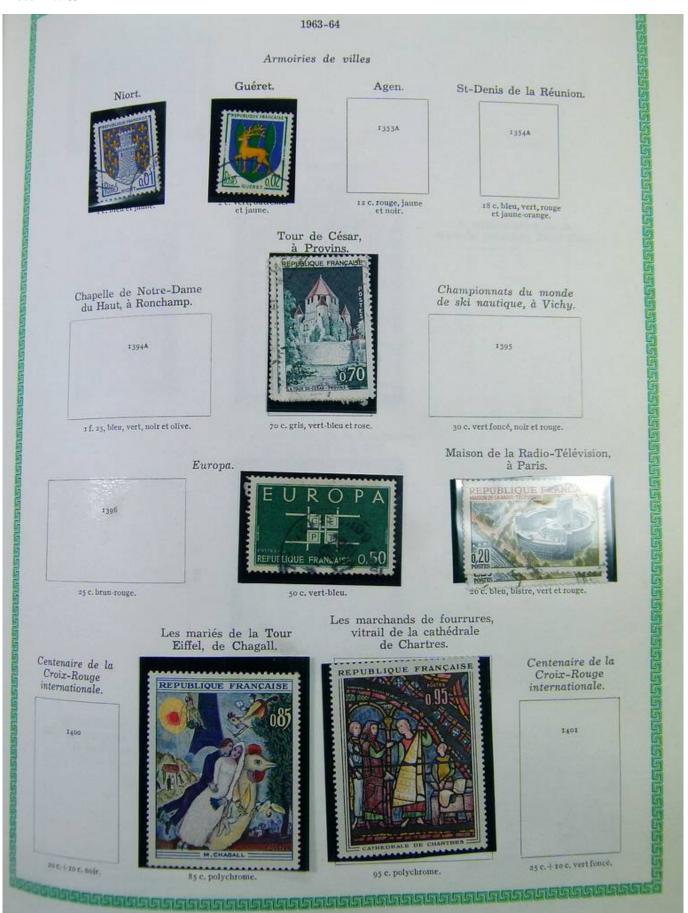

## Lot nr.: L251076

Country/Type: Europe France collection, on album, from 1876 to 1969, with used stamps

Price: 40 eur

[Go to the lot on www.sevenstamps.com ]

|                     |                            | 1900                  |            |                        |
|---------------------|----------------------------|-----------------------|------------|------------------------|
|                     | Type                       |                       |            |                        |
|                     | 119                        | 119                   | a          |                        |
|                     |                            |                       |            |                        |
|                     | 40 c. rouge et bleu.       | 40 c. rouge           | et bleu.   |                        |
| 120                 |                            | 120 B                 |            | 120                    |
| 50 c. brun et gris. | 50                         | c. brun et gris.      | 50 c. bru  | n foncé et gris-lilas. |
|                     | a fr. lie de vin et olive. | r fr, carmin          | et olive.  |                        |
|                     |                            | 122                   |            |                        |
|                     | 2 fr                       | violet et jaune.      |            |                        |
| 123                 |                            | 123                   | 13         | 3 a                    |
|                     | mois. 5 fr. 1              | leu foncé et chamois. | 5 fr. bler | 1 et olive.            |