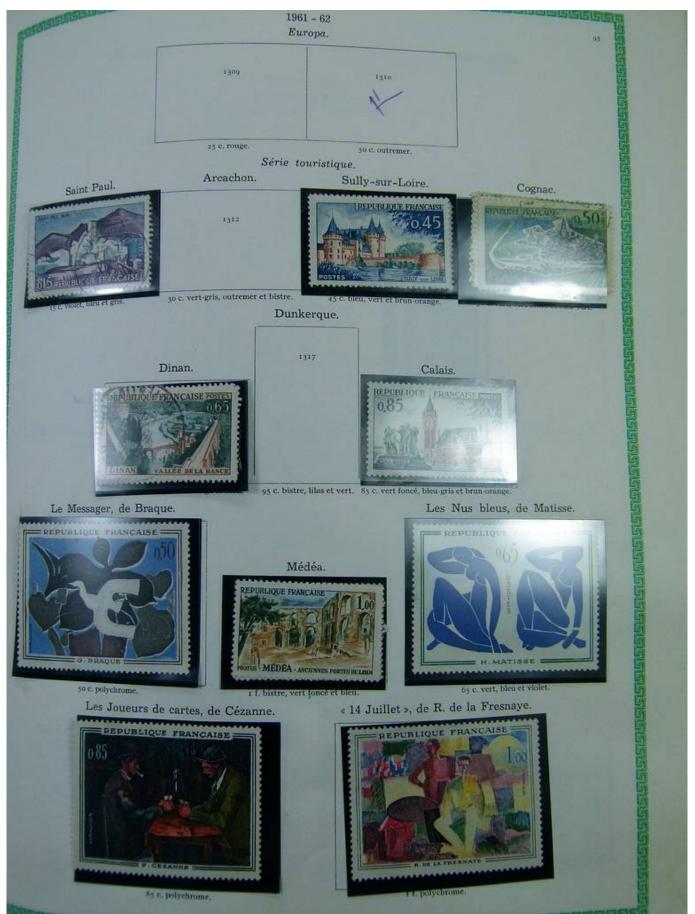

## Lot nr.: L251076

Country/Type: Europe France collection, on album, from 1876 to 1969, with used stamps

Price: 40 eur

[Go to the lot on www.sevenstamps.com ]

|                     |                            | 1900                  |            |                        |
|---------------------|----------------------------|-----------------------|------------|------------------------|
|                     | Type                       |                       |            |                        |
|                     | 119                        | 119                   | a          |                        |
|                     |                            |                       |            |                        |
|                     | 40 c. rouge et bleu.       | 40 c. rouge           | et bleu.   |                        |
| 120                 |                            | 120 B                 |            | 120                    |
| 50 c. brun et gris. | 50                         | c. brun et gris.      | 50 c. bru  | n foncé et gris-lilas. |
|                     | a fr. lie de vin et olive. | r fr, carmin          | et olive.  |                        |
|                     |                            | 122                   |            |                        |
|                     | 2 fr                       | violet et jaune.      |            |                        |
| 123                 |                            | 123                   | 13         | 3 a                    |
|                     | mois. 5 fr. 1              | leu foncé et chamois. | 5 fr. bler | 1 et olive.            |