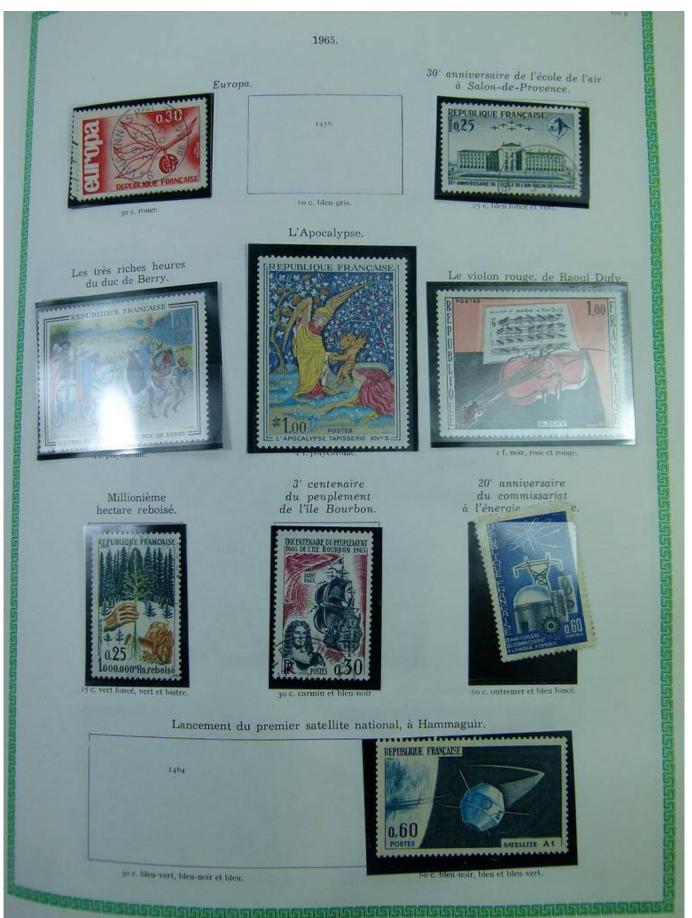

## Lot nr.: L251076

Country/Type: Europe France collection, on album, from 1876 to 1969, with used stamps

Price: 40 eur

[Go to the lot on www.sevenstamps.com ]

|                     |                            | 1900                  |            |                        |
|---------------------|----------------------------|-----------------------|------------|------------------------|
|                     | Type                       |                       |            |                        |
|                     | 119                        | 119                   | a          |                        |
|                     |                            |                       |            |                        |
|                     | 40 c. rouge et bleu.       | 40 c. rouge           | et bleu.   |                        |
| 120                 |                            | 120 B                 |            | 120                    |
| 50 c. brun et gris. | 50                         | c. brun et gris.      | 50 c. bru  | n foncé et gris-lilas. |
|                     | a fr. lie de vin et olive. | r fr, carmin          | et olive.  |                        |
|                     |                            | 122                   |            |                        |
|                     | 2 fr                       | violet et jaune.      |            |                        |
| 123                 |                            | 123                   | 13         | 3 a                    |
|                     | mois. 5 fr. 1              | leu foncé et chamois. | 5 fr. bler | 1 et olive.            |