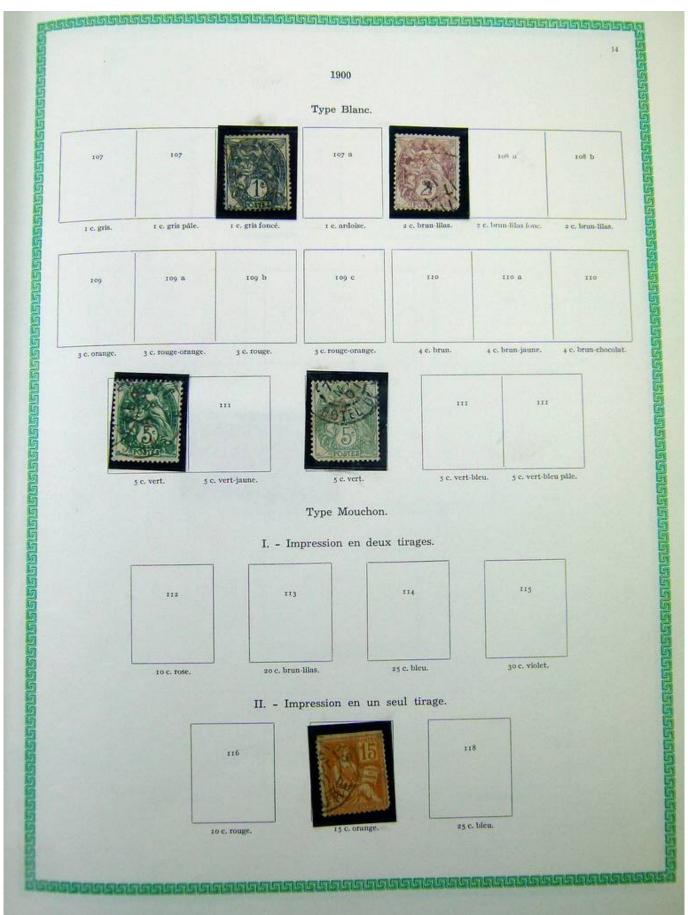

## Lot nr.: L251076

Country/Type: Europe France collection, on album, from 1876 to 1969, with used stamps

Price: 40 eur

[Go to the lot on www.sevenstamps.com ]

|                     |                            | 1900                  |            |                        |
|---------------------|----------------------------|-----------------------|------------|------------------------|
|                     | Type                       |                       |            |                        |
|                     | 119                        | 119                   | a          |                        |
|                     |                            |                       |            |                        |
|                     | 40 c. rouge et bleu.       | 40 c. rouge           | et bleu.   |                        |
| 120                 |                            | 120 B                 |            | 120                    |
| 50 c. brun et gris. | 50                         | c. brun et gris.      | 50 c. bru  | n foncé et gris-lilas. |
|                     | a fr. lie de vin et olive. | r fr, carmin          | et olive.  |                        |
|                     |                            | 122                   |            |                        |
|                     | 2 fr                       | violet et jaune.      |            |                        |
| 123                 |                            | 123                   | 13         | 3 a                    |
|                     | mois. 5 fr. 1              | leu foncé et chamois. | 5 fr. bler | 1 et olive.            |