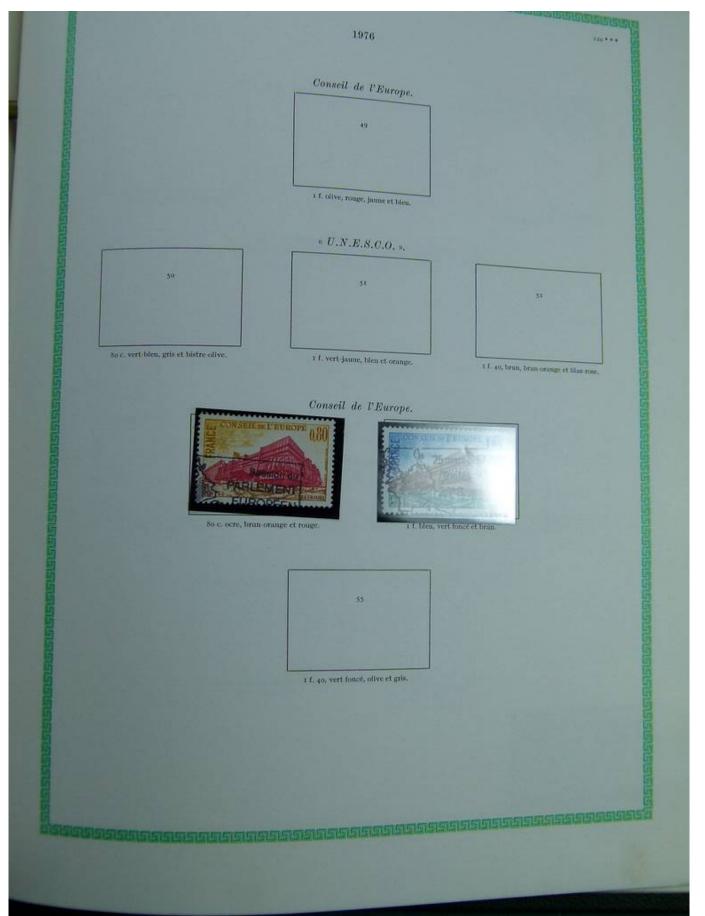

## Lot nr.: L251076

Country/Type: Europe France collection, on album, from 1876 to 1969, with used stamps

Price: 40 eur

[Go to the lot on www.sevenstamps.com ]

|                     |                            | 1900                  |            |                        |
|---------------------|----------------------------|-----------------------|------------|------------------------|
|                     | Type                       |                       |            |                        |
|                     | 119                        | 119                   | a          |                        |
|                     |                            |                       |            |                        |
|                     | 40 c. rouge et bleu.       | 40 c. rouge           | et bleu.   |                        |
| 120                 |                            | 120 B                 |            | 120                    |
| 50 c. brun et gris. | 50                         | c. brun et gris.      | 50 c. bru  | n foncé et gris-lilas. |
|                     | a fr. lie de vin et olive. | r fr, carmin          | et olive.  |                        |
|                     |                            | 122                   |            |                        |
|                     | 2 fr                       | violet et jaune.      |            |                        |
| 123                 |                            | 123                   | 13         | 3 a                    |
|                     | mois. 5 fr. 1              | leu foncé et chamois. | 5 fr. bler | 1 et olive.            |