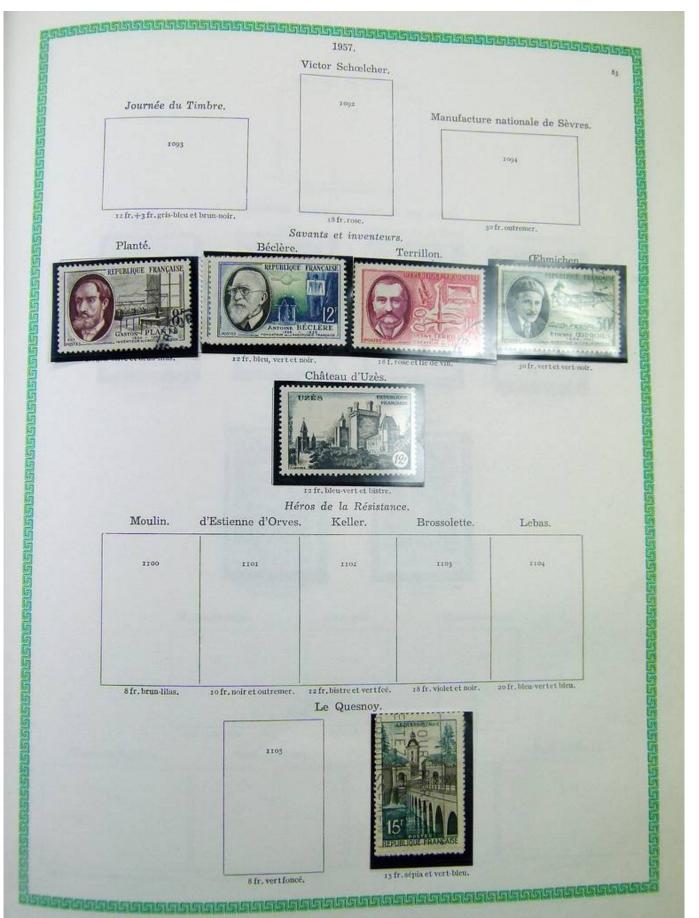

## Lot nr.: L251076

Country/Type: Europe France collection, on album, from 1876 to 1969, with used stamps

Price: 40 eur

[Go to the lot on www.sevenstamps.com ]

|                     |                            | 1900                  |            |                        |
|---------------------|----------------------------|-----------------------|------------|------------------------|
|                     | Type                       |                       |            |                        |
|                     | 119                        | 119                   | a          |                        |
|                     |                            |                       |            |                        |
|                     | 40 c. rouge et bleu.       | 40 c. rouge           | et bleu.   |                        |
| 120                 |                            | 120 B                 |            | 120                    |
| 50 c. brun et gris. | 50                         | c. brun et gris.      | 50 c. bru  | n foncé et gris-lilas. |
|                     | a fr. lie de vin et olive. | r fr, carmin          | et olive.  |                        |
|                     |                            | 122                   |            |                        |
|                     | 2 fr                       | violet et jaune.      |            |                        |
| 123                 |                            | 123                   | 13         | 3 a                    |
|                     | mois. 5 fr. 1              | leu foncé et chamois. | 5 fr. bler | 1 et olive.            |