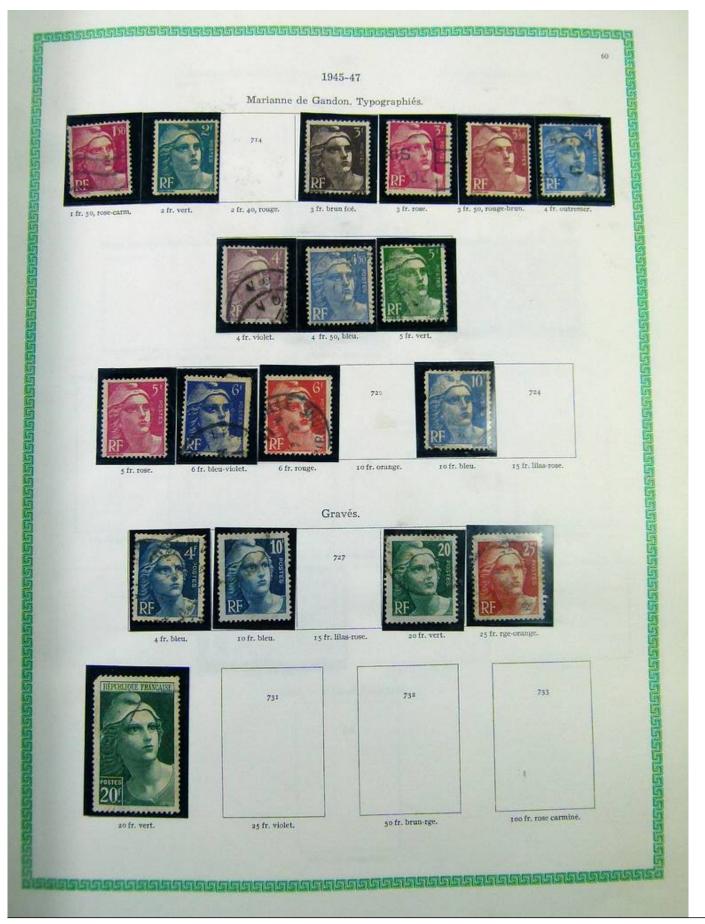

## Lot nr.: L251076

Country/Type: Europe France collection, on album, from 1876 to 1969, with used stamps

Price: 40 eur

[Go to the lot on www.sevenstamps.com ]

|                     |                            | 1900                  |            |                        |
|---------------------|----------------------------|-----------------------|------------|------------------------|
|                     | Type                       |                       |            |                        |
|                     | 119                        | 119                   | a          |                        |
|                     |                            |                       |            |                        |
|                     | 40 c. rouge et bleu.       | 40 c. rouge           | et bleu.   |                        |
| 120                 |                            | 120 B                 |            | 120                    |
| 50 c. brun et gris. | 50                         | c. brun et gris.      | 50 c. bru  | n foncé et gris-lilas. |
|                     | a fr. lie de vin et olive. | r fr, carmin          | et olive.  |                        |
|                     |                            | 122                   |            |                        |
|                     | 2 fr                       | violet et jaune.      |            |                        |
| 123                 |                            | 123                   | 13         | 3 a                    |
|                     | mois. 5 fr. 1              | leu foncé et chamois. | 5 fr. bler | 1 et olive.            |