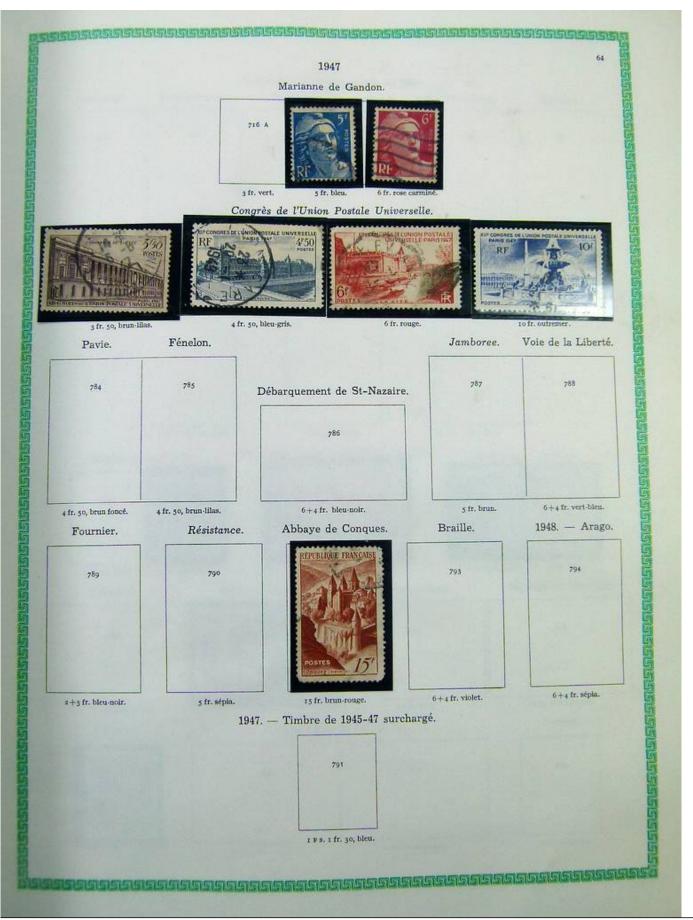

## Lot nr.: L251076

Country/Type: Europe France collection, on album, from 1876 to 1969, with used stamps

Price: 40 eur

[Go to the lot on www.sevenstamps.com ]

|                     |                            | 1900                  |            |                        |
|---------------------|----------------------------|-----------------------|------------|------------------------|
|                     | Type                       |                       |            |                        |
|                     | 119                        | 119                   | a          |                        |
|                     |                            |                       |            |                        |
|                     | 40 c. rouge et bleu.       | 40 c. rouge           | et bleu.   |                        |
| 120                 |                            | 120 B                 |            | 120                    |
| 50 c. brun et gris. | 50                         | c. brun et gris.      | 50 c. bru  | n foncé et gris-lilas. |
|                     | a fr. lie de vin et olive. | r fr, carmin          | et olive.  |                        |
|                     |                            | 122                   |            |                        |
|                     | 2 fr                       | violet et jaune.      |            |                        |
| 123                 |                            | 123                   | 13         | 3 a                    |
|                     | mois. 5 fr. 1              | leu foncé et chamois. | 5 fr. bler | 1 et olive.            |