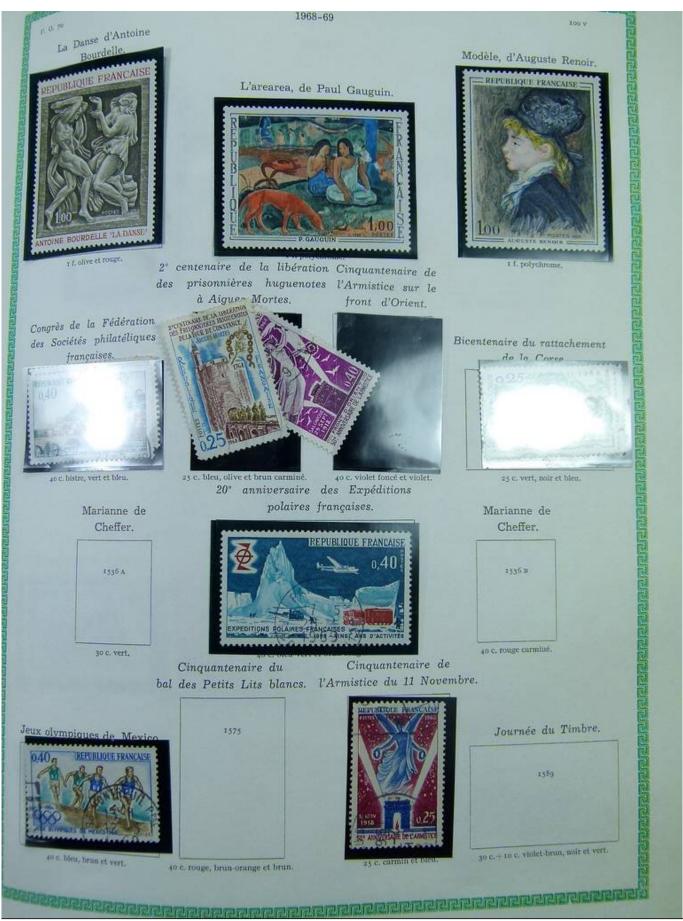

## Lot nr.: L251076

Country/Type: Europe France collection, on album, from 1876 to 1969, with used stamps

Price: 40 eur

[Go to the lot on www.sevenstamps.com ]

|                     |                            | 1900                  |            |                        |
|---------------------|----------------------------|-----------------------|------------|------------------------|
|                     | Type                       |                       |            |                        |
|                     | 119                        | 119                   | a          |                        |
|                     |                            |                       |            |                        |
|                     | 40 c. rouge et bleu.       | 40 c. rouge           | et bleu.   |                        |
| 120                 |                            | 120 B                 |            | 120                    |
| 50 c. brun et gris. | 50                         | c. brun et gris.      | 50 c. bru  | n foncé et gris-lilas. |
|                     | a fr. lie de vin et olive. | r fr, carmin          | et olive.  |                        |
|                     |                            | 122                   |            |                        |
|                     | 2 fr                       | violet et jaune.      |            |                        |
| 123                 |                            | 123                   | 13         | 3 a                    |
|                     | mois. 5 fr. 1              | leu foncé et chamois. | 5 fr. bler | 1 et olive.            |