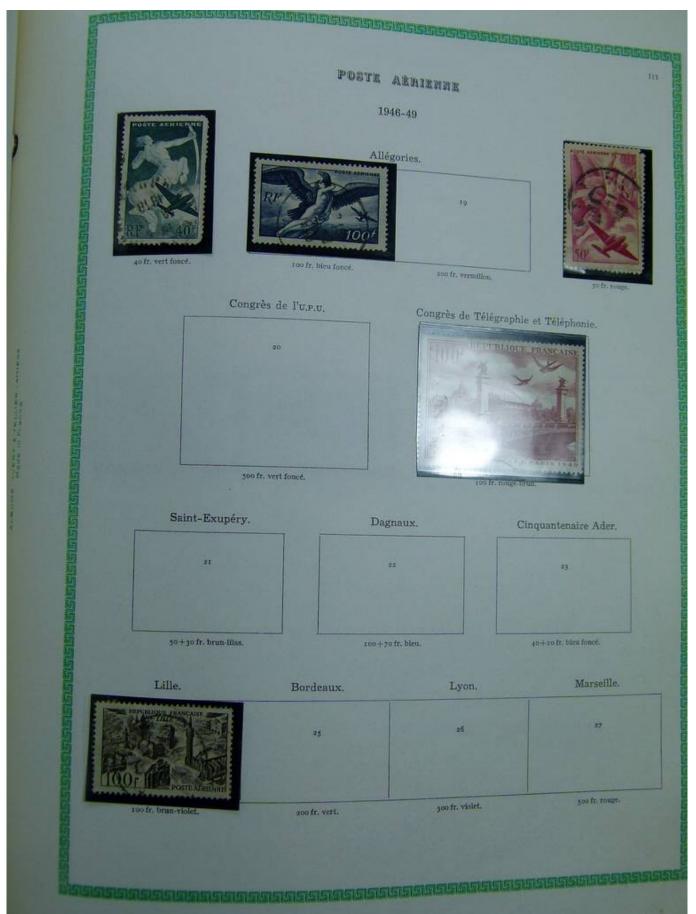

## Lot nr.: L251076

Country/Type: Europe France collection, on album, from 1876 to 1969, with used stamps

Price: 40 eur

[Go to the lot on www.sevenstamps.com ]

|                     |                            | 1900                  |            |                        |
|---------------------|----------------------------|-----------------------|------------|------------------------|
|                     | Type                       |                       |            |                        |
|                     | 119                        | 119                   | a          |                        |
|                     |                            |                       |            |                        |
|                     | 40 c. rouge et bleu.       | 40 c. rouge           | et bleu.   |                        |
| 120                 |                            | 120 B                 |            | 120                    |
| 50 c. brun et gris. | 50                         | c. brun et gris.      | 50 c. bru  | n foncé et gris-lilas. |
|                     | a fr. lie de vin et olive. | r fr, carmin          | et olive.  |                        |
|                     |                            | 122                   |            |                        |
|                     | 2 fr                       | violet et jaune.      |            |                        |
| 123                 |                            | 123                   | 13         | 3 a                    |
|                     | mois. 5 fr. 1              | leu foncé et chamois. | 5 fr. bler | 1 et olive.            |