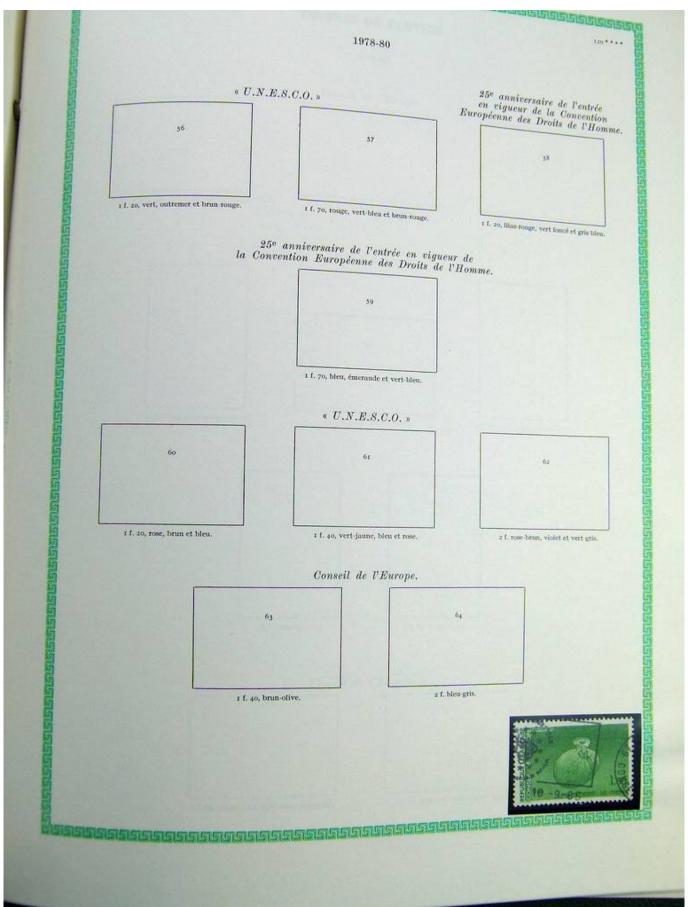

## Lot nr.: L251076

Country/Type: Europe France collection, on album, from 1876 to 1969, with used stamps

Price: 40 eur

[Go to the lot on www.sevenstamps.com ]

|                     |                            | 1900                  |            |                        |
|---------------------|----------------------------|-----------------------|------------|------------------------|
|                     | Type                       |                       |            |                        |
|                     | 119                        | 119                   | a          |                        |
|                     |                            |                       |            |                        |
|                     | 40 c. rouge et bleu.       | 40 c. rouge           | et bleu.   |                        |
| 120                 |                            | 120 B                 |            | 120                    |
| 50 c. brun et gris. | 50                         | c. brun et gris.      | 50 c. bru  | n foncé et gris-lilas. |
|                     | a fr. lie de vin et olive. | r fr, carmin          | et olive.  |                        |
|                     |                            | 122                   |            |                        |
|                     | 2 fr                       | violet et jaune.      |            |                        |
| 123                 |                            | 123                   | 13         | 3 a                    |
|                     | mois. 5 fr. 1              | leu foncé et chamois. | 5 fr. bler | 1 et olive.            |