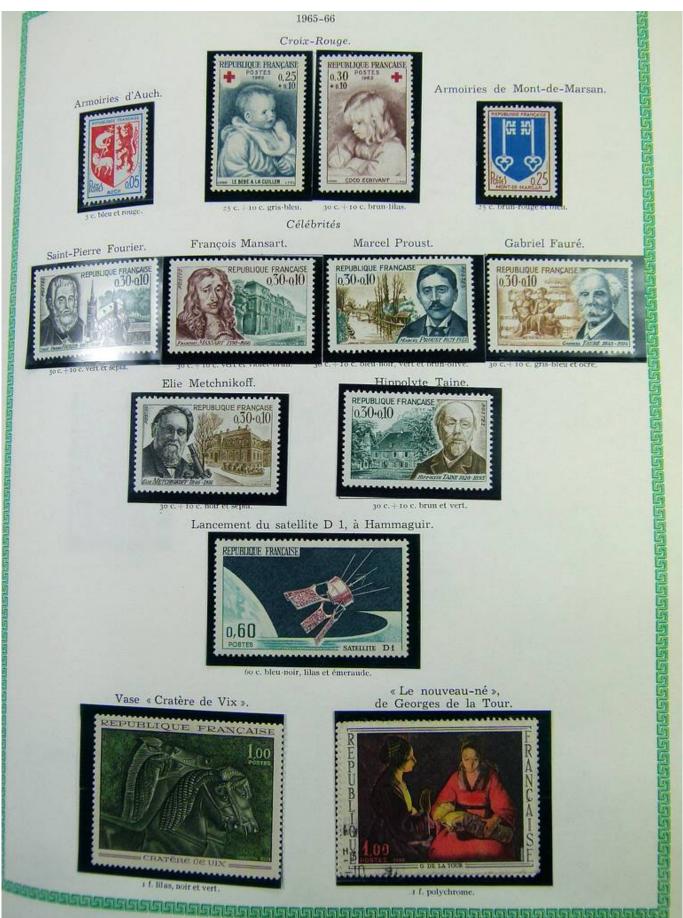

## Lot nr.: L251076

Country/Type: Europe France collection, on album, from 1876 to 1969, with used stamps

Price: 40 eur

[Go to the lot on www.sevenstamps.com ]

|                     |                            | 1900                  |            |                        |
|---------------------|----------------------------|-----------------------|------------|------------------------|
|                     | Type                       |                       |            |                        |
|                     | 119                        | 119                   | a          |                        |
|                     |                            |                       |            |                        |
|                     | 40 c. rouge et bleu.       | 40 c. rouge           | et bleu.   |                        |
| 120                 |                            | 120 B                 |            | 120                    |
| 50 c. brun et gris. | 50                         | c. brun et gris.      | 50 c. bru  | n foncé et gris-lilas. |
|                     | a fr. lie de vin et olive. | r fr, carmin          | et olive.  |                        |
|                     |                            | 122                   |            |                        |
|                     | 2 fr                       | violet et jaune.      |            |                        |
| 123                 |                            | 123                   | 13         | 3 a                    |
|                     | mois. 5 fr. 1              | leu foncé et chamois. | 5 fr. bler | 1 et olive.            |