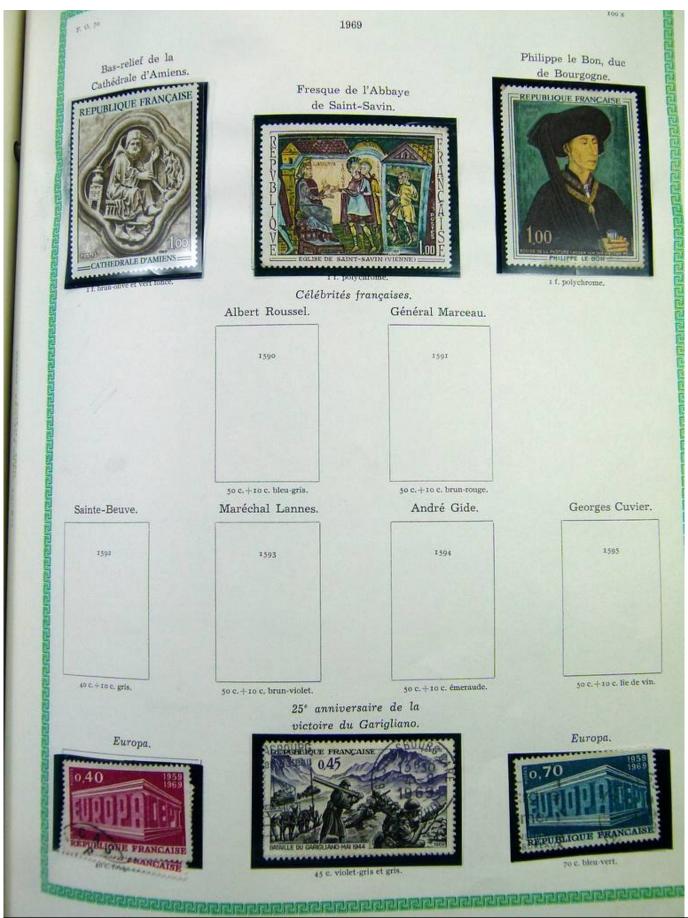

## Lot nr.: L251076

Country/Type: Europe France collection, on album, from 1876 to 1969, with used stamps

Price: 40 eur

[Go to the lot on www.sevenstamps.com ]

|                     |                            | 1900                  |            |                        |
|---------------------|----------------------------|-----------------------|------------|------------------------|
|                     | Type                       |                       |            |                        |
|                     | 119                        | 119                   | a          |                        |
|                     |                            |                       |            |                        |
|                     | 40 c. rouge et bleu.       | 40 c. rouge           | et bleu.   |                        |
| 120                 |                            | 120 B                 |            | 120                    |
| 50 c. brun et gris. | 50                         | c. brun et gris.      | 50 c. bru  | n foncé et gris-lilas. |
|                     | a fr. lie de vin et olive. | r fr, carmin          | et olive.  |                        |
|                     |                            | 122                   |            |                        |
|                     | 2 fr                       | violet et jaune.      |            |                        |
| 123                 |                            | 123                   | 13         | 3 a                    |
|                     | mois. 5 fr. 1              | leu foncé et chamois. | 5 fr. bler | 1 et olive.            |