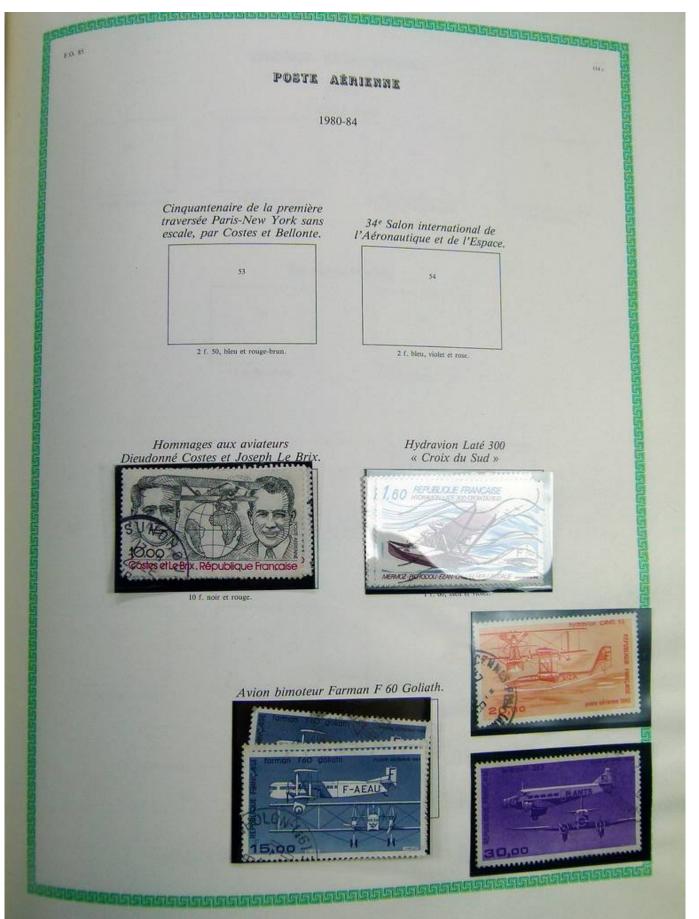

## Lot nr.: L251076

Country/Type: Europe France collection, on album, from 1876 to 1969, with used stamps

Price: 40 eur

[Go to the lot on www.sevenstamps.com ]

|                     |                            | 1900                  |            |                        |
|---------------------|----------------------------|-----------------------|------------|------------------------|
|                     | Type                       |                       |            |                        |
|                     | 119                        | 119                   | a          |                        |
|                     |                            |                       |            |                        |
|                     | 40 c. rouge et bleu.       | 40 c. rouge           | et bleu.   |                        |
| 120                 |                            | 120 B                 |            | 120                    |
| 50 c. brun et gris. | 50                         | c. brun et gris.      | 50 c. bru  | n foncé et gris-lilas. |
|                     | a fr. lie de vin et olive. | r fr, carmin          | et olive.  |                        |
|                     |                            | 122                   |            |                        |
|                     | 2 fr                       | violet et jaune.      |            |                        |
| 123                 |                            | 123                   | 13         | 3 a                    |
|                     | mois. 5 fr. 1              | leu foncé et chamois. | 5 fr. bler | 1 et olive.            |