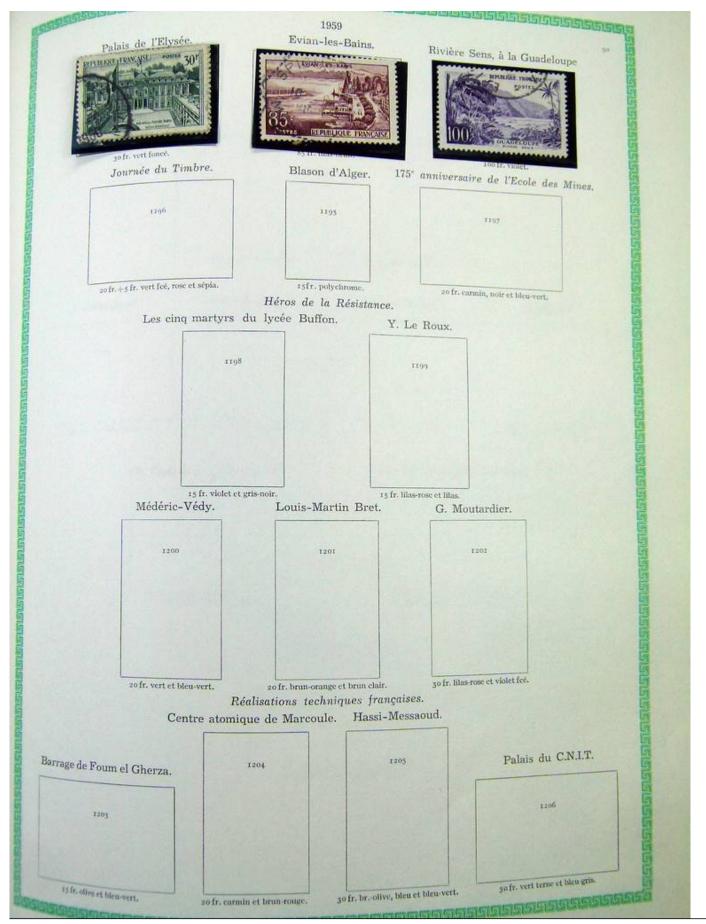

## Lot nr.: L251076

Country/Type: Europe France collection, on album, from 1876 to 1969, with used stamps

Price: 40 eur

[Go to the lot on www.sevenstamps.com ]

|                     |                            | 1900                  |            |                        |
|---------------------|----------------------------|-----------------------|------------|------------------------|
|                     | Type                       |                       |            |                        |
|                     | 119                        | 119                   | a          |                        |
|                     |                            |                       |            |                        |
|                     | 40 c. rouge et bleu.       | 40 c. rouge           | et bleu.   |                        |
| 120                 |                            | 120 B                 |            | 120                    |
| 50 c. brun et gris. | 50                         | c. brun et gris.      | 50 c. bru  | n foncé et gris-lilas. |
|                     | a fr. lie de vin et olive. | r fr, carmin          | et olive.  |                        |
|                     |                            | 122                   |            |                        |
|                     | 2 fr                       | violet et jaune.      |            |                        |
| 123                 |                            | 123                   | 13         | 3 a                    |
|                     | mois. 5 fr. 1              | leu foncé et chamois. | 5 fr. bler | 1 et olive.            |