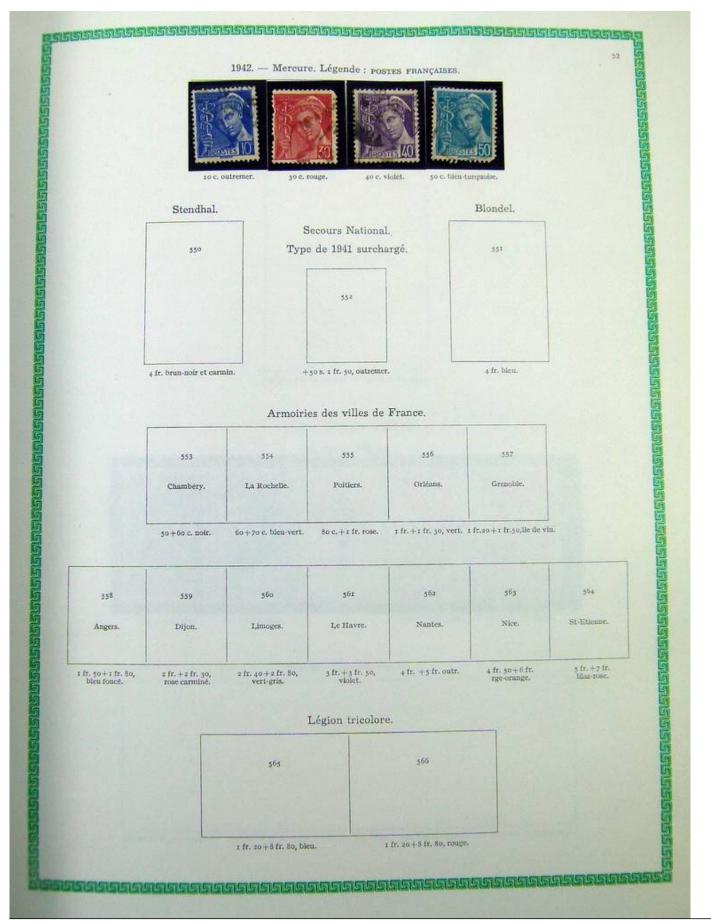

## Lot nr.: L251076

Country/Type: Europe France collection, on album, from 1876 to 1969, with used stamps

Price: 40 eur

[Go to the lot on www.sevenstamps.com ]

|                     |                            | 1900                  |            |                        |
|---------------------|----------------------------|-----------------------|------------|------------------------|
|                     | Type                       |                       |            |                        |
|                     | 119                        | 119                   | a          |                        |
|                     |                            |                       |            |                        |
|                     | 40 c. rouge et bleu.       | 40 c. rouge           | et bleu.   |                        |
| 120                 |                            | 120 B                 |            | 120                    |
| 50 c. brun et gris. | 50                         | c. brun et gris.      | 50 c. bru  | n foncé et gris-lilas. |
|                     | a fr. lie de vin et olive. | r fr, carmin          | et olive.  |                        |
|                     |                            | 122                   |            |                        |
|                     | 2 fr                       | violet et jaune.      |            |                        |
| 123                 |                            | 123                   | 13         | 3 a                    |
|                     | mois. 5 fr. 1              | leu foncé et chamois. | 5 fr. bler | 1 et olive.            |