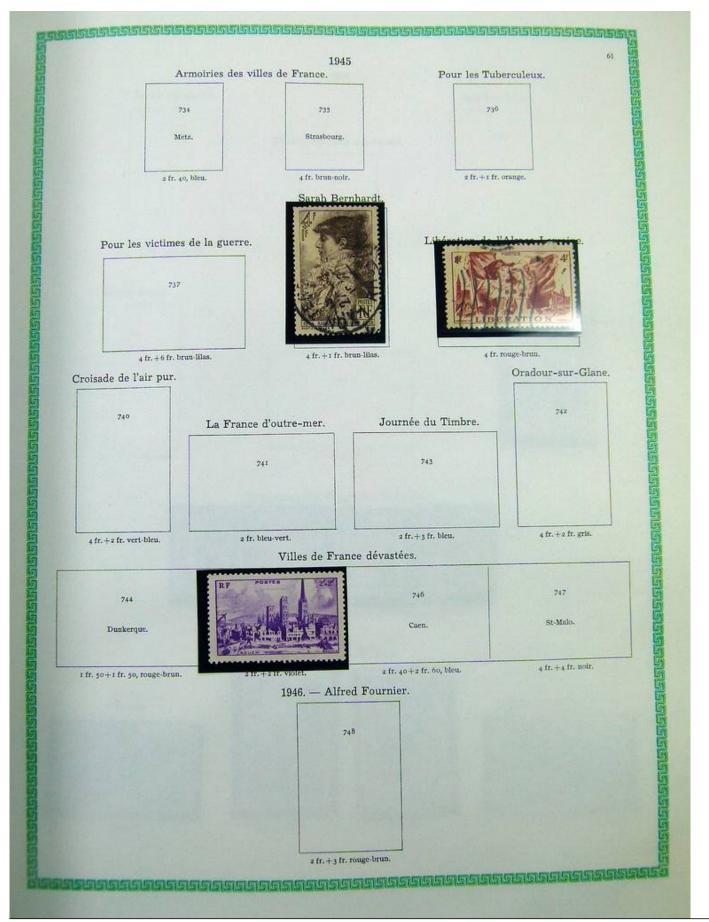

## Lot nr.: L251076

Country/Type: Europe France collection, on album, from 1876 to 1969, with used stamps

Price: 40 eur

[Go to the lot on www.sevenstamps.com ]

|                     |                            | 1900                  |            |                        |
|---------------------|----------------------------|-----------------------|------------|------------------------|
|                     | Type                       |                       |            |                        |
|                     | 119                        | 119                   | a          |                        |
|                     |                            |                       |            |                        |
|                     | 40 c. rouge et bleu.       | 40 c. rouge           | et bleu.   |                        |
| 120                 |                            | 120 B                 |            | 120                    |
| 50 c. brun et gris. | 50                         | c. brun et gris.      | 50 c. bru  | n foncé et gris-lilas. |
|                     | a fr. lie de vin et olive. | r fr, carmin          | et olive.  |                        |
|                     |                            | 122                   |            |                        |
|                     | 2 fr                       | violet et jaune.      |            |                        |
| 123                 |                            | 123                   | 13         | 3 a                    |
|                     | mois. 5 fr. 1              | leu foncé et chamois. | 5 fr. bler | 1 et olive.            |