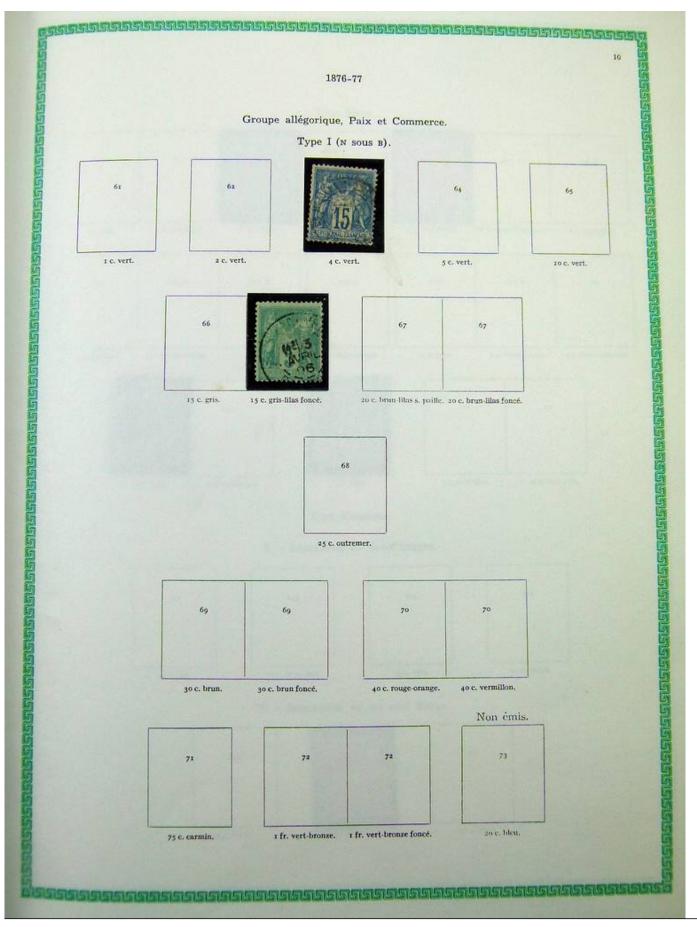

## Lot nr.: L251076

Country/Type: Europe France collection, on album, from 1876 to 1969, with used stamps

Price: 40 eur

[Go to the lot on www.sevenstamps.com ]

|                     |                            | 1900                  |            |                        |
|---------------------|----------------------------|-----------------------|------------|------------------------|
|                     | Type                       |                       |            |                        |
|                     | 119                        | 119                   | a          |                        |
|                     |                            |                       |            |                        |
|                     | 40 c. rouge et bleu.       | 40 c. rouge           | et bleu.   |                        |
| 120                 |                            | 120 B                 |            | 120                    |
| 50 c. brun et gris. | 50                         | c. brun et gris.      | 50 c. bru  | n foncé et gris-lilas. |
|                     | a fr. lie de vin et olive. | r fr, carmin          | et olive.  |                        |
|                     |                            | 122                   |            |                        |
|                     | 2 fr                       | violet et jaune.      |            |                        |
| 123                 |                            | 123                   | 13         | 3 a                    |
|                     | mois. 5 fr. 1              | leu foncé et chamois. | 5 fr. bler | 1 et olive.            |