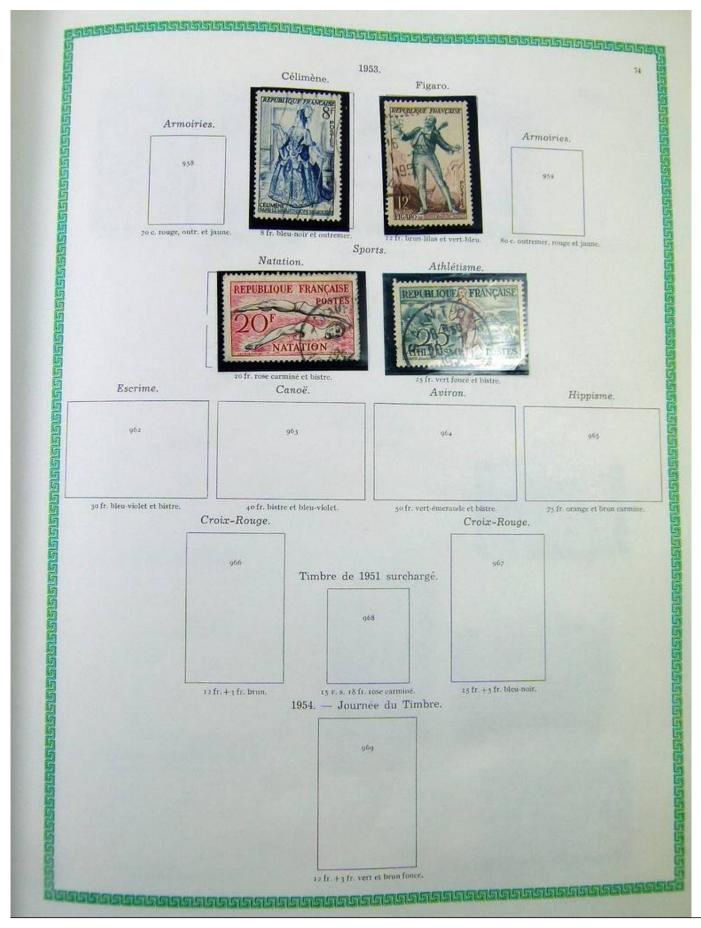

## Lot nr.: L251076

Country/Type: Europe France collection, on album, from 1876 to 1969, with used stamps

Price: 40 eur

[Go to the lot on www.sevenstamps.com ]

|                     |                            | 1900                  |            |                        |
|---------------------|----------------------------|-----------------------|------------|------------------------|
|                     | Type                       |                       |            |                        |
|                     | 119                        | 119                   | a          |                        |
|                     |                            |                       |            |                        |
|                     | 40 c. rouge et bleu.       | 40 c. rouge           | et bleu.   |                        |
| 120                 |                            | 120 B                 |            | 120                    |
| 50 c. brun et gris. | 50                         | c. brun et gris.      | 50 c. bru  | n foncé et gris-lilas. |
|                     | a fr. lie de vin et olive. | r fr, carmin          | et olive.  |                        |
|                     |                            | 122                   |            |                        |
|                     | 2 fr                       | violet et jaune.      |            |                        |
| 123                 |                            | 123                   | 13         | 3 a                    |
|                     | mois. 5 fr. 1              | leu foncé et chamois. | 5 fr. bler | 1 et olive.            |