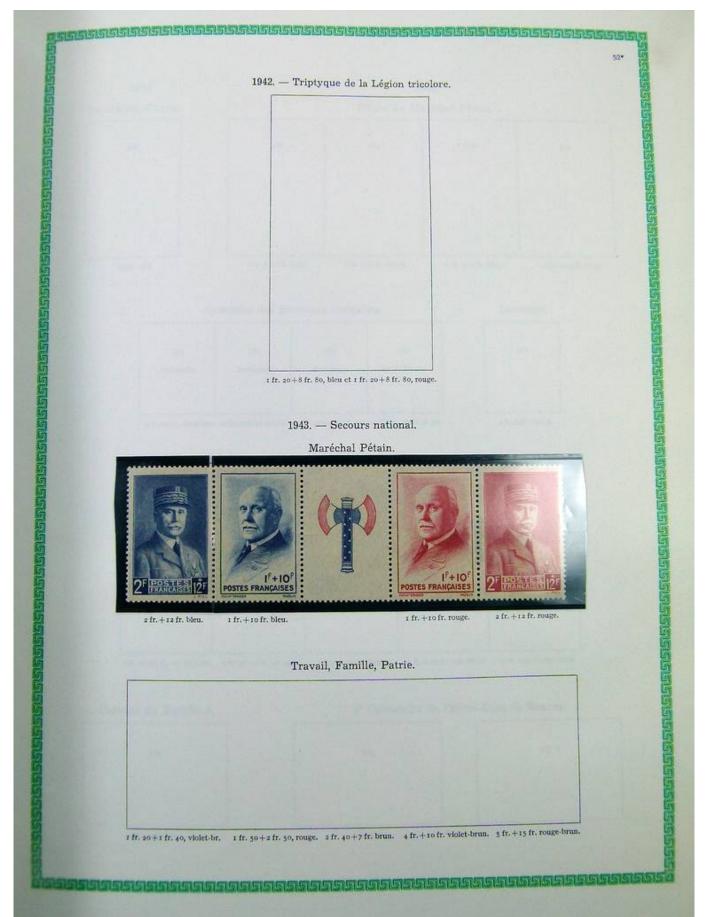

## Lot nr.: L251076

Country/Type: Europe France collection, on album, from 1876 to 1969, with used stamps

Price: 40 eur

[Go to the lot on www.sevenstamps.com ]

|                     |                            | 1900                  |            |                        |
|---------------------|----------------------------|-----------------------|------------|------------------------|
|                     | Type                       |                       |            |                        |
|                     | 119                        | 119                   | a          |                        |
|                     |                            |                       |            |                        |
|                     | 40 c. rouge et bleu.       | 40 c. rouge           | et bleu.   |                        |
| 120                 |                            | 120 B                 |            | 120                    |
| 50 c. brun et gris. | 50                         | c. brun et gris.      | 50 c. bru  | n foncé et gris-lilas. |
|                     | a fr. lie de vin et olive. | r fr, carmin          | et olive.  |                        |
|                     |                            | 122                   |            |                        |
|                     | 2 fr                       | violet et jaune.      |            |                        |
| 123                 |                            | 123                   | 13         | 3 a                    |
|                     | mois. 5 fr. 1              | leu foncé et chamois. | 5 fr. bler | 1 et olive.            |