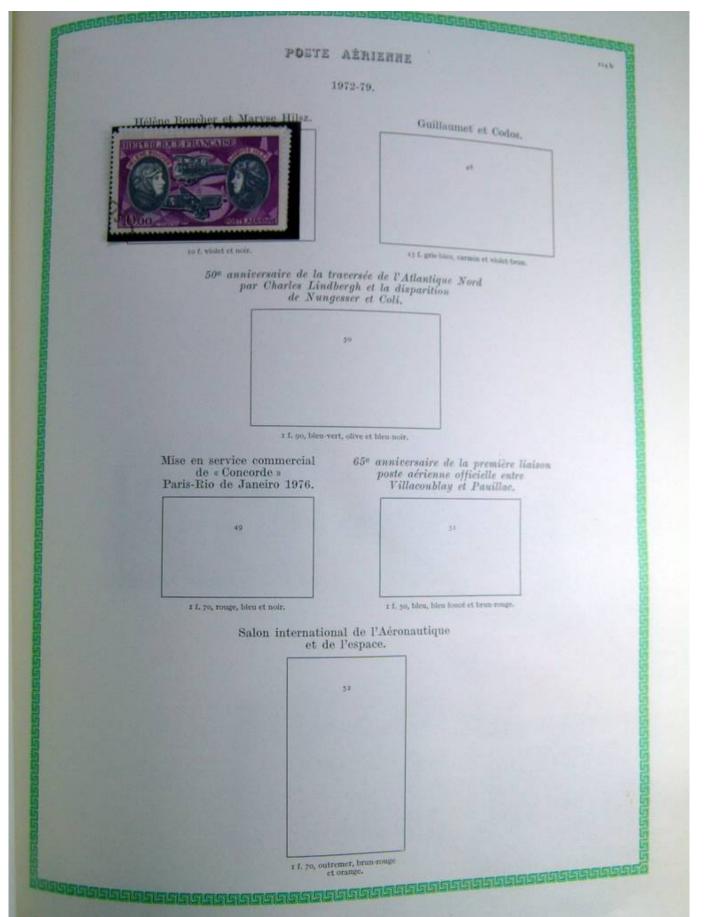

## Lot nr.: L251076

Country/Type: Europe France collection, on album, from 1876 to 1969, with used stamps

Price: 40 eur

[Go to the lot on www.sevenstamps.com ]

|                     |                            | 1900                  |            |                        |
|---------------------|----------------------------|-----------------------|------------|------------------------|
|                     | Type                       |                       |            |                        |
|                     | 119                        | 119                   | a          |                        |
|                     |                            |                       |            |                        |
|                     | 40 c. rouge et bleu.       | 40 c. rouge           | et bleu.   |                        |
| 120                 |                            | 120 B                 |            | 120                    |
| 50 c. brun et gris. | 50                         | c. brun et gris.      | 50 c. bru  | n foncé et gris-lilas. |
|                     | a fr. lie de vin et olive. | r fr, carmin          | et olive.  |                        |
|                     |                            | 122                   |            |                        |
|                     | 2 fr                       | violet et jaune.      |            |                        |
| 123                 |                            | 123                   | 13         | 3 a                    |
|                     | mois. 5 fr. 1              | leu foncé et chamois. | 5 fr. bler | 1 et olive.            |