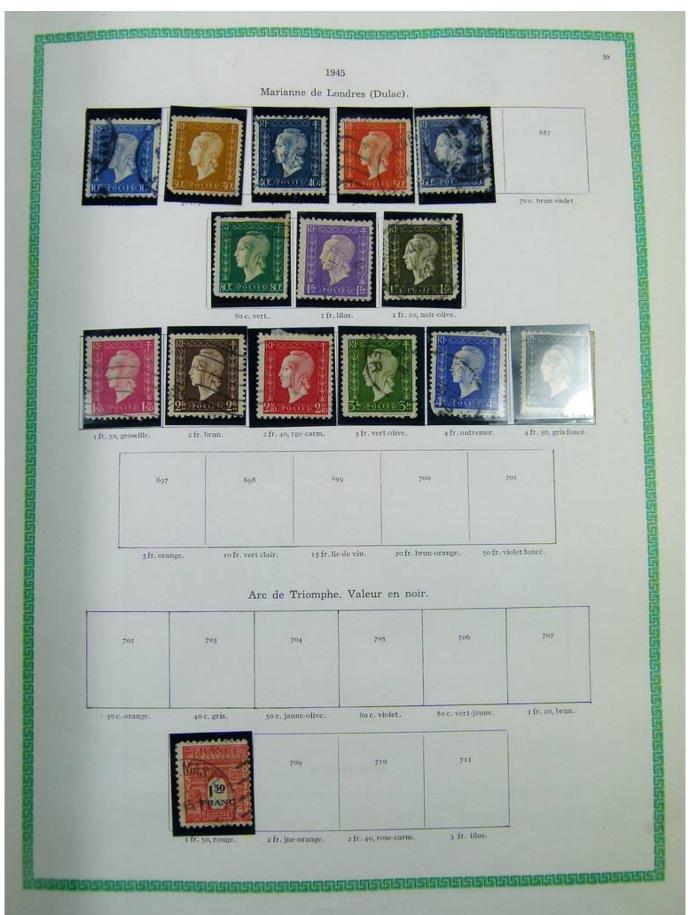

## Lot nr.: L251076

Country/Type: Europe France collection, on album, from 1876 to 1969, with used stamps

Price: 40 eur

[Go to the lot on www.sevenstamps.com ]

|                     |                            | 1900                  |            |                        |
|---------------------|----------------------------|-----------------------|------------|------------------------|
|                     | Type                       |                       |            |                        |
|                     | 119                        | 119                   | a          |                        |
|                     |                            |                       |            |                        |
|                     | 40 c. rouge et bleu.       | 40 c. rouge           | et bleu.   |                        |
| 120                 |                            | 120 B                 |            | 120                    |
| 50 c. brun et gris. | 50                         | c. brun et gris.      | 50 c. bru  | n foncé et gris-lilas. |
|                     | a fr. lie de vin et olive. | r fr, carmin          | et olive.  |                        |
|                     |                            | 122                   |            |                        |
|                     | 2 fr                       | violet et jaune.      |            |                        |
| 123                 |                            | 123                   | 13         | 3 a                    |
|                     | mois. 5 fr. 1              | leu foncé et chamois. | 5 fr. bler | 1 et olive.            |