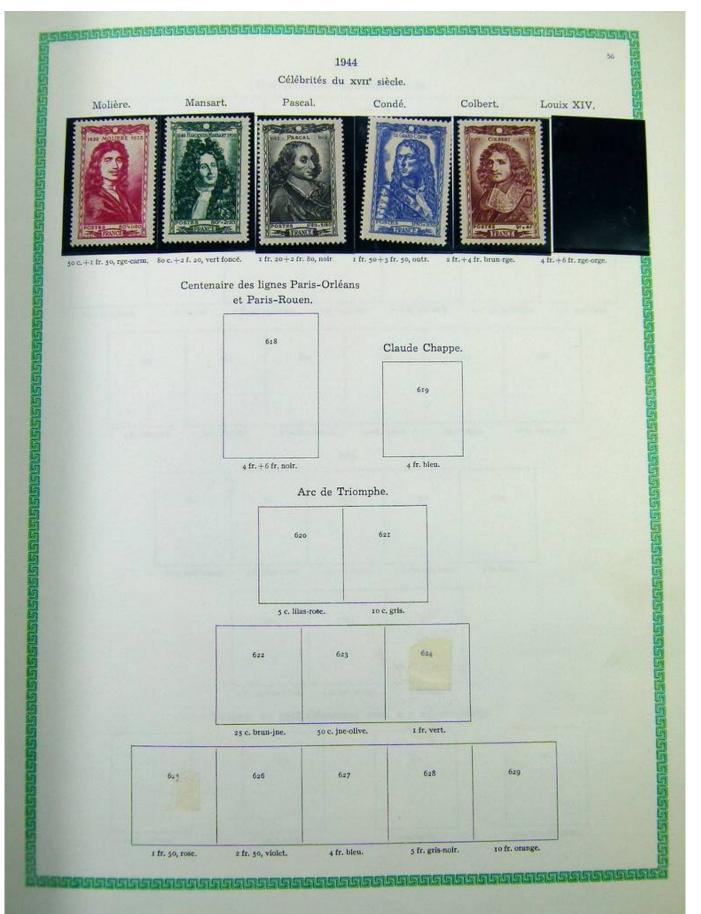

## Lot nr.: L251076

Country/Type: Europe France collection, on album, from 1876 to 1969, with used stamps

Price: 40 eur

[Go to the lot on www.sevenstamps.com ]

|                     |                            | 1900                  |            |                        |
|---------------------|----------------------------|-----------------------|------------|------------------------|
|                     | Type                       |                       |            |                        |
|                     | 119                        | 119                   | a          |                        |
|                     |                            |                       |            |                        |
|                     | 40 c. rouge et bleu.       | 40 c. rouge           | et bleu.   |                        |
| 120                 |                            | 120 B                 |            | 120                    |
| 50 c. brun et gris. | 50                         | c. brun et gris.      | 50 c. bru  | n foncé et gris-lilas. |
|                     | a fr. lie de vin et olive. | r fr, carmin          | et olive.  |                        |
|                     |                            | 122                   |            |                        |
|                     | 2 fr                       | violet et jaune.      |            |                        |
| 123                 |                            | 123                   | 13         | 3 a                    |
|                     | mois. 5 fr. 1              | leu foncé et chamois. | 5 fr. bler | 1 et olive.            |