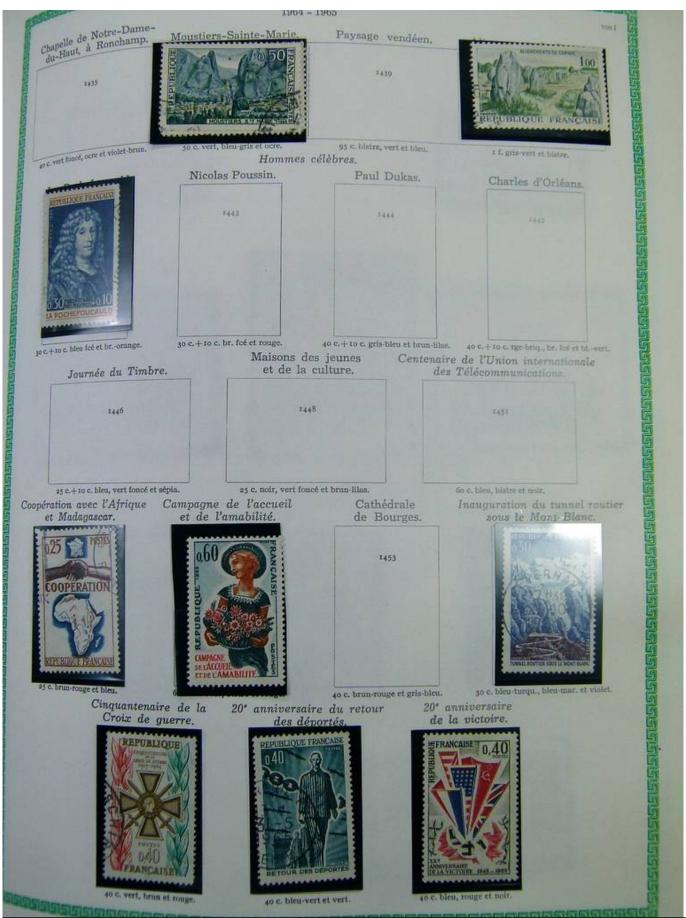

## Lot nr.: L251076

Country/Type: Europe France collection, on album, from 1876 to 1969, with used stamps

Price: 40 eur

[Go to the lot on www.sevenstamps.com ]

|                     |                            | 1900                  |            |                        |
|---------------------|----------------------------|-----------------------|------------|------------------------|
|                     | Type                       |                       |            |                        |
|                     | 119                        | 119                   | a          |                        |
|                     |                            |                       |            |                        |
|                     | 40 c. rouge et bleu.       | 40 c. rouge           | et bleu.   |                        |
| 120                 |                            | 120 B                 |            | 120                    |
| 50 c. brun et gris. | 50                         | c. brun et gris.      | 50 c. bru  | n foncé et gris-lilas. |
|                     | a fr. lie de vin et olive. | r fr, carmin          | et olive.  |                        |
|                     |                            | 122                   |            |                        |
|                     | 2 fr                       | violet et jaune.      |            |                        |
| 123                 |                            | 123                   | 13         | 3 a                    |
|                     | mois. 5 fr. 1              | leu foncé et chamois. | 5 fr. bler | 1 et olive.            |