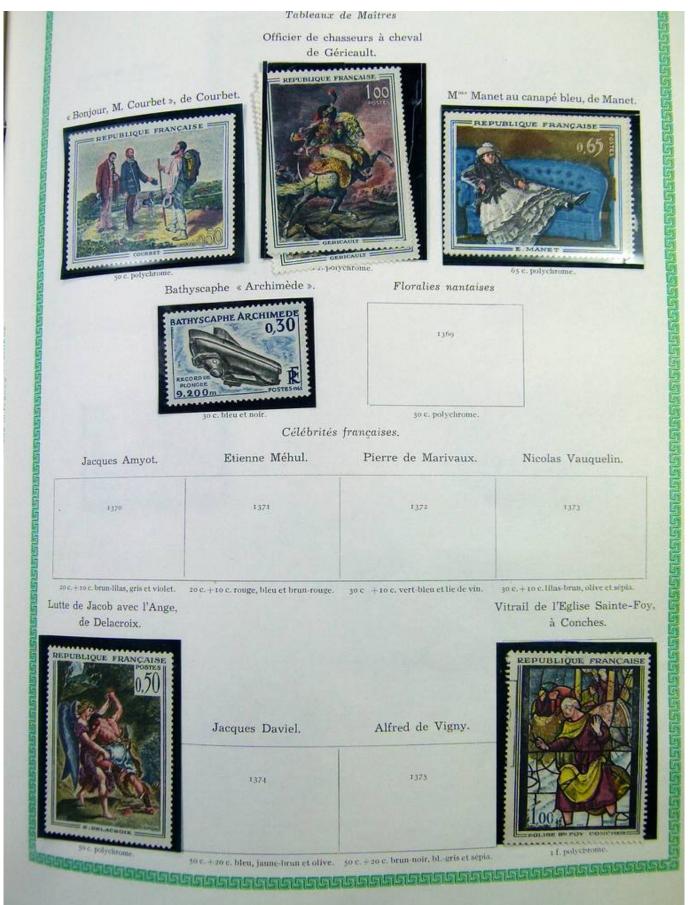

## Lot nr.: L251076

Country/Type: Europe France collection, on album, from 1876 to 1969, with used stamps

Price: 40 eur

[Go to the lot on www.sevenstamps.com ]

|                     |                            | 1900                  |            |                        |
|---------------------|----------------------------|-----------------------|------------|------------------------|
|                     | Type                       |                       |            |                        |
|                     | 119                        | 119                   | a          |                        |
|                     |                            |                       |            |                        |
|                     | 40 c. rouge et bleu.       | 40 c. rouge           | et bleu.   |                        |
| 120                 |                            | 120 B                 |            | 120                    |
| 50 c. brun et gris. | 50                         | c. brun et gris.      | 50 c. bru  | n foncé et gris-lilas. |
|                     | a fr. lie de vin et olive. | r fr, carmin          | et olive.  |                        |
|                     |                            | 122                   |            |                        |
|                     | 2 fr                       | violet et jaune.      |            |                        |
| 123                 |                            | 123                   | 13         | 3 a                    |
|                     | mois. 5 fr. 1              | leu foncé et chamois. | 5 fr. bler | 1 et olive.            |