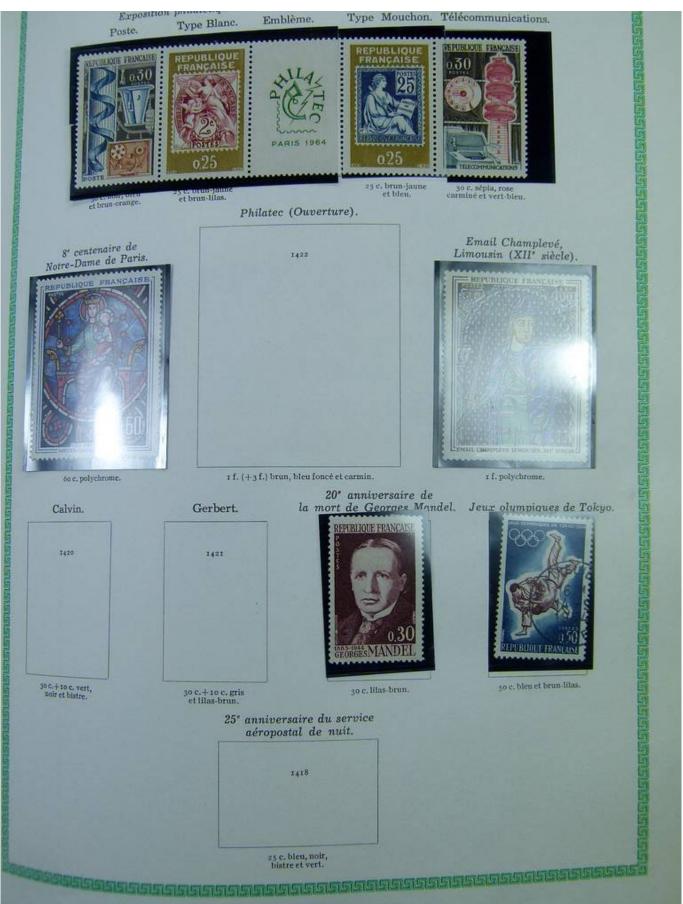

## Lot nr.: L251076

Country/Type: Europe France collection, on album, from 1876 to 1969, with used stamps

Price: 40 eur

[Go to the lot on www.sevenstamps.com ]

|                     |                            | 1900                  |            |                        |
|---------------------|----------------------------|-----------------------|------------|------------------------|
|                     | Type                       |                       |            |                        |
|                     | 119                        | 119                   | a          |                        |
|                     |                            |                       |            |                        |
|                     | 40 c. rouge et bleu.       | 40 c. rouge           | et bleu.   |                        |
| 120                 |                            | 120 B                 |            | 120                    |
| 50 c. brun et gris. | 50                         | c. brun et gris.      | 50 c. bru  | n foncé et gris-lilas. |
|                     | a fr. lie de vin et olive. | r fr, carmin          | et olive.  |                        |
|                     |                            | 122                   |            |                        |
|                     | 2 fr                       | violet et jaune.      |            |                        |
| 123                 |                            | 123                   | 13         | 3 a                    |
|                     | mois. 5 fr. 1              | leu foncé et chamois. | 5 fr. bler | 1 et olive.            |