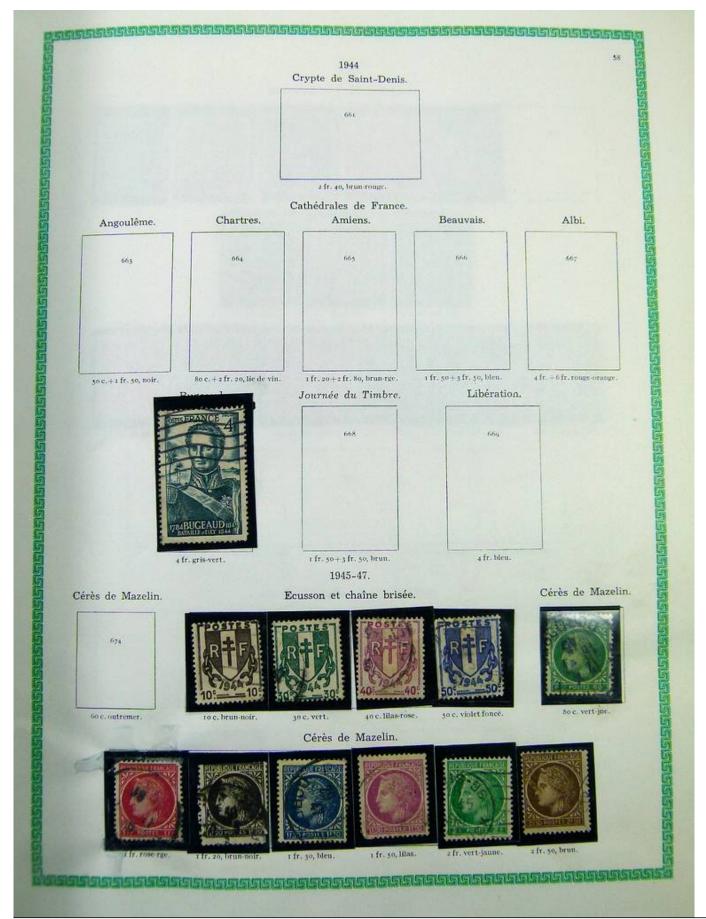

## Lot nr.: L251076

Country/Type: Europe France collection, on album, from 1876 to 1969, with used stamps

Price: 40 eur

[Go to the lot on www.sevenstamps.com ]

|                     |                            | 1900                  |            |                        |
|---------------------|----------------------------|-----------------------|------------|------------------------|
|                     | Type                       |                       |            |                        |
|                     | 119                        | 119                   | a          |                        |
|                     |                            |                       |            |                        |
|                     | 40 c. rouge et bleu.       | 40 c. rouge           | et bleu.   |                        |
| 120                 |                            | 120 B                 |            | 120                    |
| 50 c. brun et gris. | 50                         | c. brun et gris.      | 50 c. bru  | n foncé et gris-lilas. |
|                     | a fr. lie de vin et olive. | r fr, carmin          | et olive.  |                        |
|                     |                            | 122                   |            |                        |
|                     | 2 fr                       | violet et jaune.      |            |                        |
| 123                 |                            | 123                   | 13         | 3 a                    |
|                     | mois. 5 fr. 1              | leu foncé et chamois. | 5 fr. bler | 1 et olive.            |