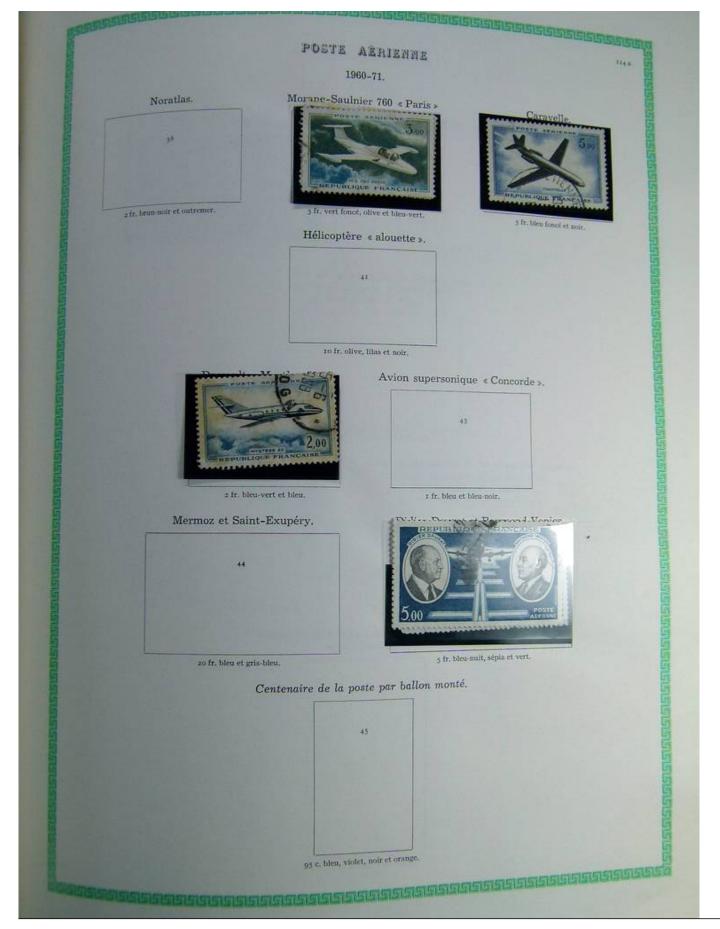

## Lot nr.: L251076

Country/Type: Europe France collection, on album, from 1876 to 1969, with used stamps

Price: 40 eur

[Go to the lot on www.sevenstamps.com ]

|                     |                            | 1900                  |            |                        |
|---------------------|----------------------------|-----------------------|------------|------------------------|
|                     | Type                       |                       |            |                        |
|                     | 119                        | 119                   | a          |                        |
|                     |                            |                       |            |                        |
|                     | 40 c. rouge et bleu.       | 40 c. rouge           | et bleu.   |                        |
| 120                 |                            | 120 B                 |            | 120                    |
| 50 c. brun et gris. | 50                         | c. brun et gris.      | 50 c. bru  | n foncé et gris-lilas. |
|                     | a fr. lie de vin et olive. | r fr, carmin          | et olive.  |                        |
|                     |                            | 122                   |            |                        |
|                     | 2 fr                       | violet et jaune.      |            |                        |
| 123                 |                            | 123                   | 13         | 3 a                    |
|                     | mois. 5 fr. 1              | leu foncé et chamois. | 5 fr. bler | 1 et olive.            |