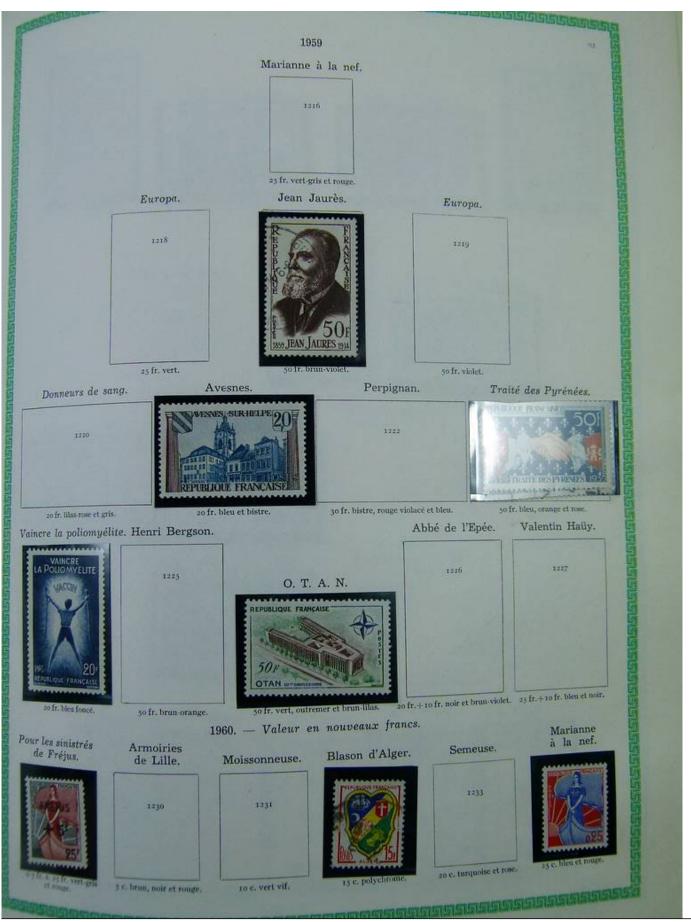

## Lot nr.: L251076

Country/Type: Europe France collection, on album, from 1876 to 1969, with used stamps

Price: 40 eur

[Go to the lot on www.sevenstamps.com ]

|                     |                            | 1900                  |            |                        |
|---------------------|----------------------------|-----------------------|------------|------------------------|
|                     | Type                       |                       |            |                        |
|                     | 119                        | 119                   | a          |                        |
|                     |                            |                       |            |                        |
|                     | 40 c. rouge et bleu.       | 40 c. rouge           | et bleu.   |                        |
| 120                 |                            | 120 B                 |            | 120                    |
| 50 c. brun et gris. | 50                         | c. brun et gris.      | 50 c. bru  | n foncé et gris-lilas. |
|                     | a fr. lie de vin et olive. | r fr, carmin          | et olive.  |                        |
|                     |                            | 122                   |            |                        |
|                     | 2 fr                       | violet et jaune.      |            |                        |
| 123                 |                            | 123                   | 13         | 3 a                    |
|                     | mois. 5 fr. 1              | leu foncé et chamois. | 5 fr. bler | 1 et olive.            |