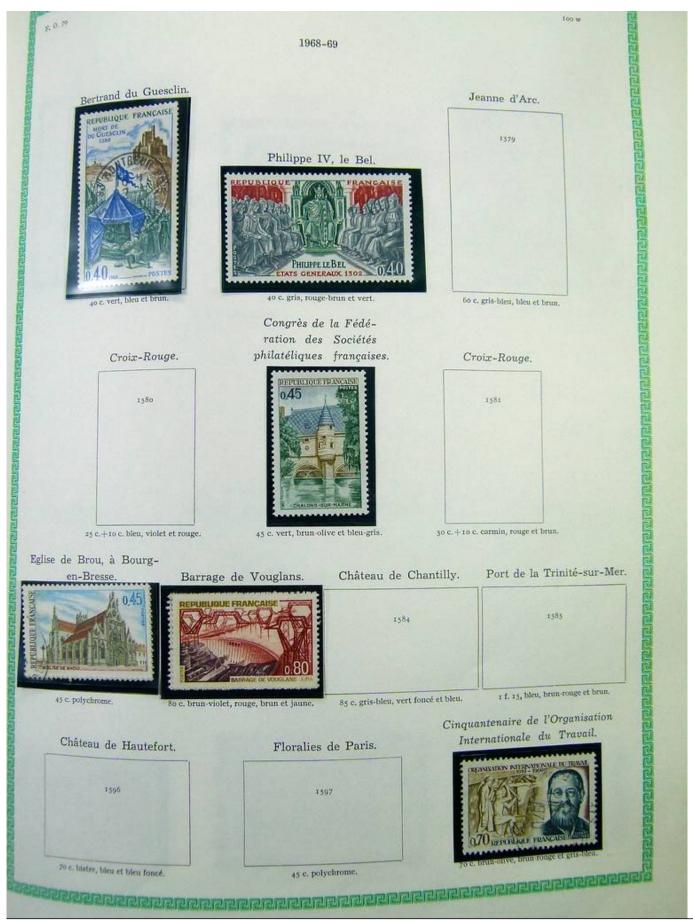

## Lot nr.: L251076

Country/Type: Europe France collection, on album, from 1876 to 1969, with used stamps

Price: 40 eur

[Go to the lot on www.sevenstamps.com ]

|                     |                            | 1900                  |            |                        |
|---------------------|----------------------------|-----------------------|------------|------------------------|
|                     | Type                       |                       |            |                        |
|                     | 119                        | 119                   | a          |                        |
|                     |                            |                       |            |                        |
|                     | 40 c. rouge et bleu.       | 40 c. rouge           | et bleu.   |                        |
| 120                 |                            | 120 B                 |            | 120                    |
| 50 c. brun et gris. | 50                         | c. brun et gris.      | 50 c. bru  | n foncé et gris-lilas. |
|                     | a fr. lie de vin et olive. | r fr, carmin          | et olive.  |                        |
|                     |                            | 122                   |            |                        |
|                     | 2 fr                       | violet et jaune.      |            |                        |
| 123                 |                            | 123                   | 13         | 3 a                    |
|                     | mois. 5 fr. 1              | leu foncé et chamois. | 5 fr. bler | 1 et olive.            |