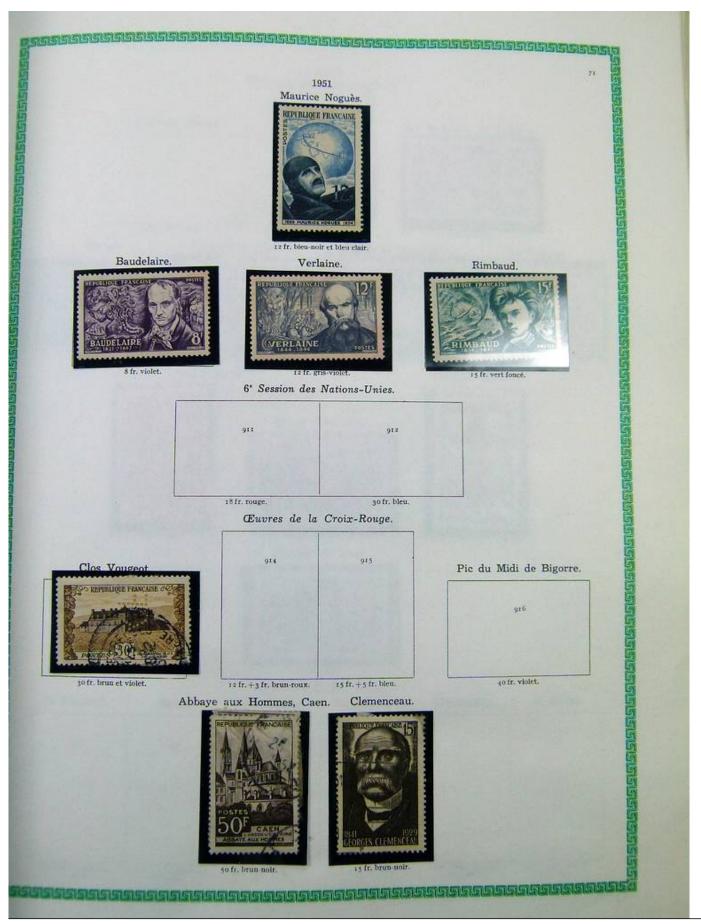

## Lot nr.: L251076

Country/Type: Europe France collection, on album, from 1876 to 1969, with used stamps

Price: 40 eur

[Go to the lot on www.sevenstamps.com ]

|                     |                            | 1900                  |            |                        |
|---------------------|----------------------------|-----------------------|------------|------------------------|
|                     | Type                       |                       |            |                        |
|                     | 119                        | 119                   | a          |                        |
|                     |                            |                       |            |                        |
|                     | 40 c. rouge et bleu.       | 40 c. rouge           | et bleu.   |                        |
| 120                 |                            | 120 B                 |            | 120                    |
| 50 c. brun et gris. | 50                         | c. brun et gris.      | 50 c. bru  | n foncé et gris-lilas. |
|                     | a fr. lie de vin et olive. | r fr, carmin          | et olive.  |                        |
|                     |                            | 122                   |            |                        |
|                     | 2 fr                       | violet et jaune.      |            |                        |
| 123                 |                            | 123                   | 13         | 3 a                    |
|                     | mois. 5 fr. 1              | leu foncé et chamois. | 5 fr. bler | 1 et olive.            |