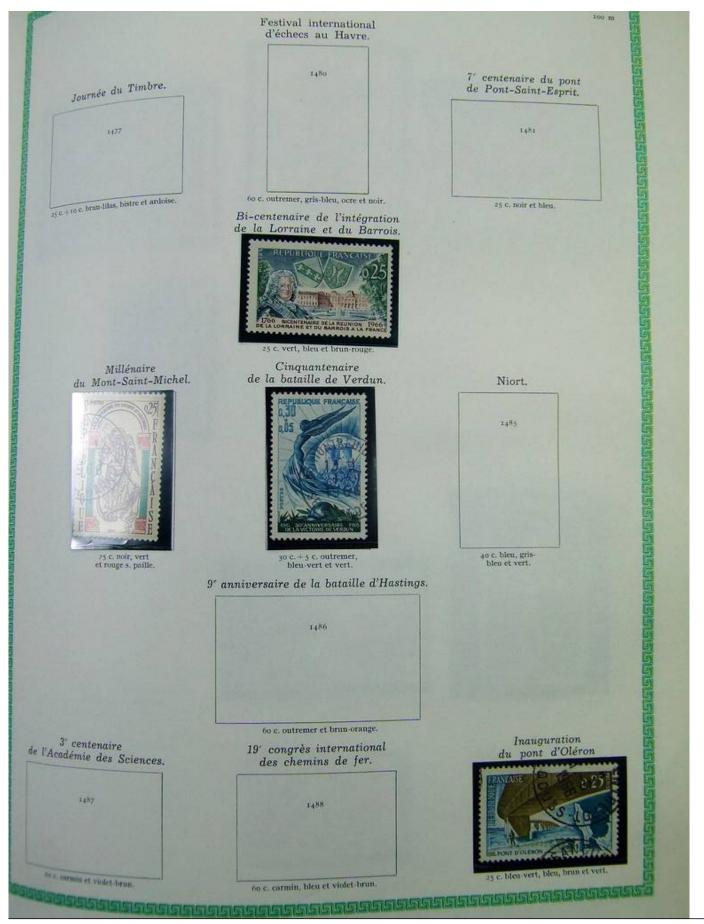

## Lot nr.: L251076

Country/Type: Europe France collection, on album, from 1876 to 1969, with used stamps

Price: 40 eur

[Go to the lot on www.sevenstamps.com ]

|                     |                            | 1900                  |            |                        |
|---------------------|----------------------------|-----------------------|------------|------------------------|
|                     | Type                       |                       |            |                        |
|                     | 119                        | 119                   | a          |                        |
|                     |                            |                       |            |                        |
|                     | 40 c. rouge et bleu.       | 40 c. rouge           | et bleu.   |                        |
| 120                 |                            | 120 B                 |            | 120                    |
| 50 c. brun et gris. | 50                         | c. brun et gris.      | 50 c. bru  | n foncé et gris-lilas. |
|                     | a fr. lie de vin et olive. | r fr, carmin          | et olive.  |                        |
|                     |                            | 122                   |            |                        |
|                     | 2 fr                       | violet et jaune.      |            |                        |
| 123                 |                            | 123                   | 13         | 3 a                    |
|                     | mois. 5 fr. 1              | leu foncé et chamois. | 5 fr. bler | 1 et olive.            |