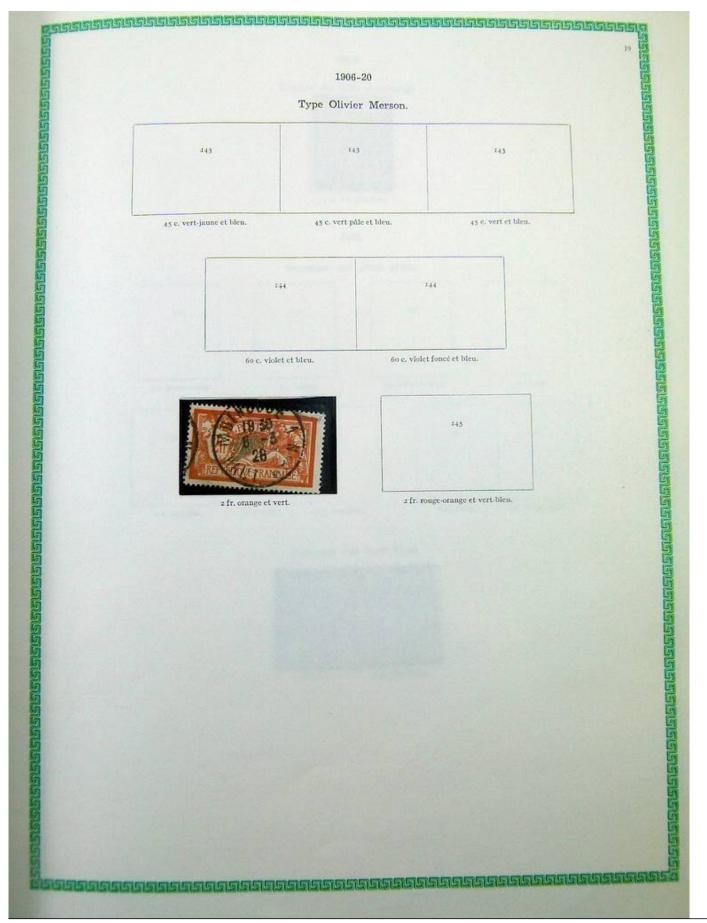

## Lot nr.: L251076

Country/Type: Europe France collection, on album, from 1876 to 1969, with used stamps

Price: 40 eur

[Go to the lot on www.sevenstamps.com ]

|                     |                            | 1900                  |            |                        |
|---------------------|----------------------------|-----------------------|------------|------------------------|
|                     | Type                       |                       |            |                        |
|                     | 119                        | 119                   | a          |                        |
|                     |                            |                       |            |                        |
|                     | 40 c. rouge et bleu.       | 40 c. rouge           | et bleu.   |                        |
| 120                 |                            | 120 B                 |            | 120                    |
| 50 c. brun et gris. | 50                         | c. brun et gris.      | 50 c. bru  | n foncé et gris-lilas. |
|                     | a fr. lie de vin et olive. | r fr, carmin          | et olive.  |                        |
|                     |                            | 122                   |            |                        |
|                     | 2 fr                       | violet et jaune.      |            |                        |
| 123                 |                            | 123                   | 13         | 3 a                    |
|                     | mois. 5 fr. 1              | leu foncé et chamois. | 5 fr. bler | 1 et olive.            |