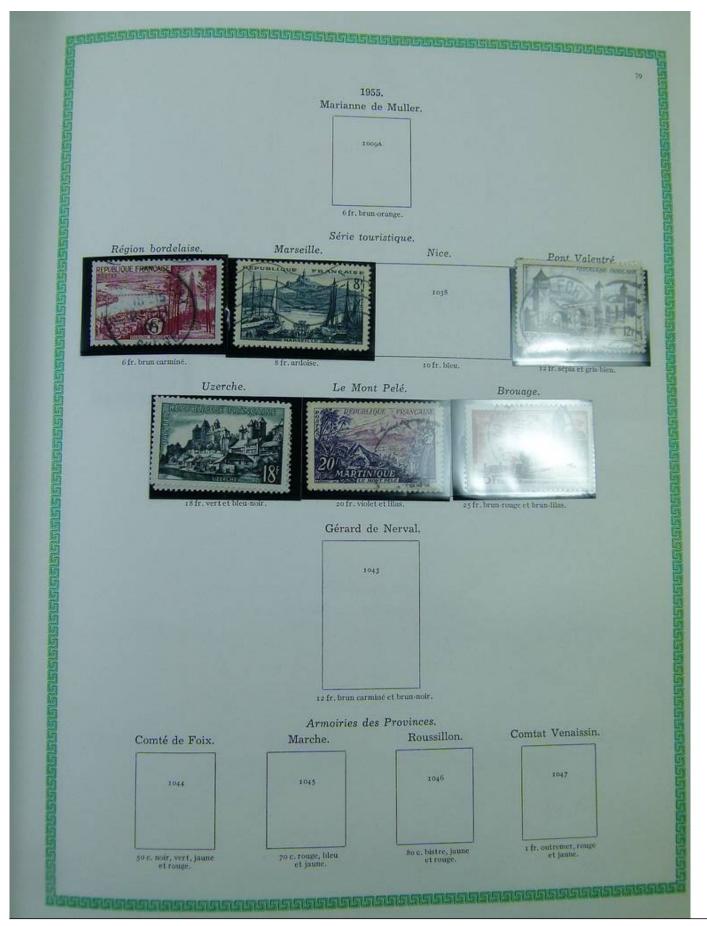

## Lot nr.: L251076

Country/Type: Europe France collection, on album, from 1876 to 1969, with used stamps

Price: 40 eur

[Go to the lot on www.sevenstamps.com ]

|                     |                            | 1900                  |            |                        |
|---------------------|----------------------------|-----------------------|------------|------------------------|
|                     | Type                       |                       |            |                        |
|                     | 119                        | 119                   | a          |                        |
|                     |                            |                       |            |                        |
|                     | 40 c. rouge et bleu.       | 40 c. rouge           | et bleu.   |                        |
| 120                 |                            | 120 B                 |            | 120                    |
| 50 c. brun et gris. | 50                         | c. brun et gris.      | 50 c. bru  | n foncé et gris-lilas. |
|                     | a fr. lie de vin et olive. | r fr, carmin          | et olive.  |                        |
|                     |                            | 122                   |            |                        |
|                     | 2 fr                       | violet et jaune.      |            |                        |
| 123                 |                            | 123                   | 13         | 3 a                    |
|                     | mois. 5 fr. 1              | leu foncé et chamois. | 5 fr. bler | 1 et olive.            |