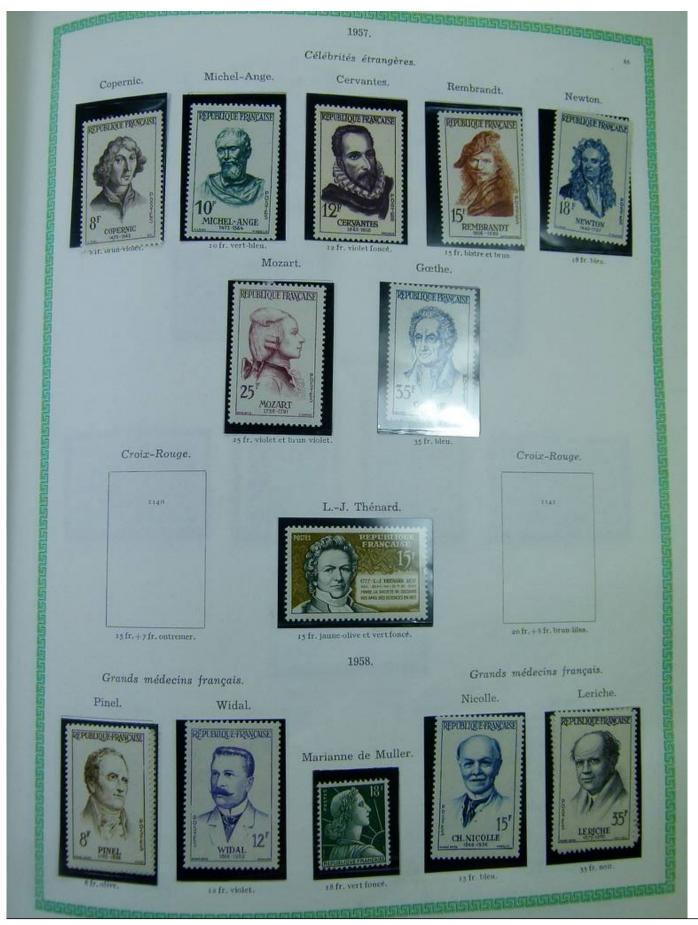

## Lot nr.: L251076

Country/Type: Europe France collection, on album, from 1876 to 1969, with used stamps

Price: 40 eur

[Go to the lot on www.sevenstamps.com ]

|                     |                            | 1900                  |            |                        |
|---------------------|----------------------------|-----------------------|------------|------------------------|
|                     | Type                       |                       |            |                        |
|                     | 119                        | 119                   | a          |                        |
|                     |                            |                       |            |                        |
|                     | 40 c. rouge et bleu.       | 40 c. rouge           | et bleu.   |                        |
| 120                 |                            | 120 B                 |            | 120                    |
| 50 c. brun et gris. | 50                         | c. brun et gris.      | 50 c. bru  | n foncé et gris-lilas. |
|                     | a fr. lie de vin et olive. | r fr, carmin          | et olive.  |                        |
|                     |                            | 122                   |            |                        |
|                     | 2 fr                       | violet et jaune.      |            |                        |
| 123                 |                            | 123                   | 13         | 3 a                    |
|                     | mois. 5 fr. 1              | leu foncé et chamois. | 5 fr. bler | 1 et olive.            |