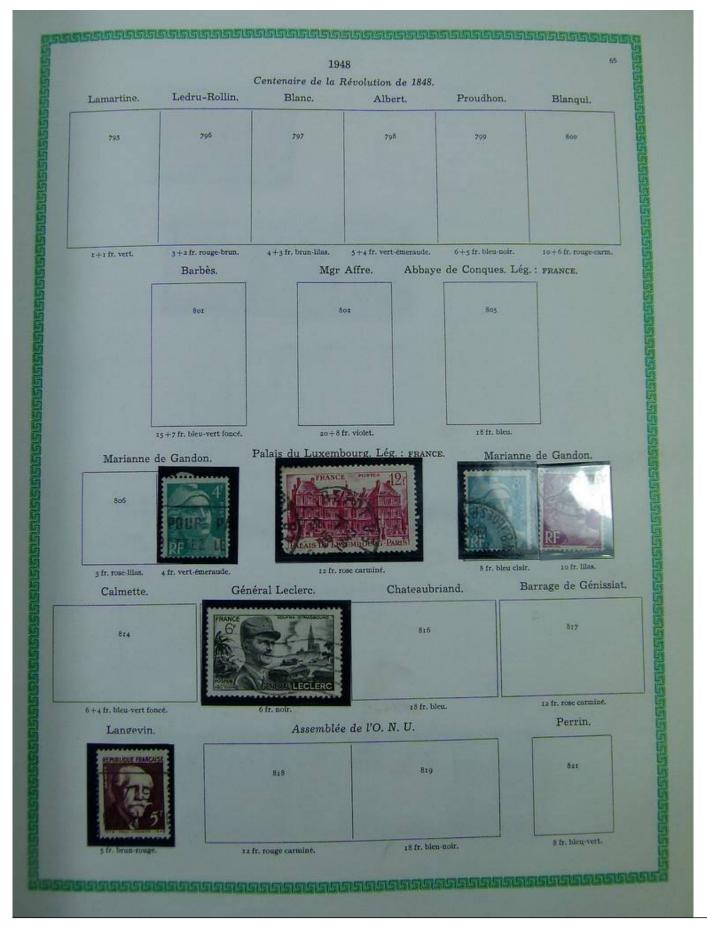

## Lot nr.: L251076

Country/Type: Europe France collection, on album, from 1876 to 1969, with used stamps

Price: 40 eur

[Go to the lot on www.sevenstamps.com ]

|                     |                            | 1900                  |            |                        |
|---------------------|----------------------------|-----------------------|------------|------------------------|
|                     | Type                       |                       |            |                        |
|                     | 119                        | 119                   | a          |                        |
|                     |                            |                       |            |                        |
|                     | 40 c. rouge et bleu.       | 40 c. rouge           | et bleu.   |                        |
| 120                 |                            | 120 B                 |            | 120                    |
| 50 c. brun et gris. | 50                         | c. brun et gris.      | 50 c. bru  | n foncé et gris-lilas. |
|                     | a fr. lie de vin et olive. | r fr, carmin          | et olive.  |                        |
|                     |                            | 122                   |            |                        |
|                     | 2 fr                       | violet et jaune.      |            |                        |
| 123                 |                            | 123                   | 13         | 3 a                    |
|                     | mois. 5 fr. 1              | leu foncé et chamois. | 5 fr. bler | 1 et olive.            |