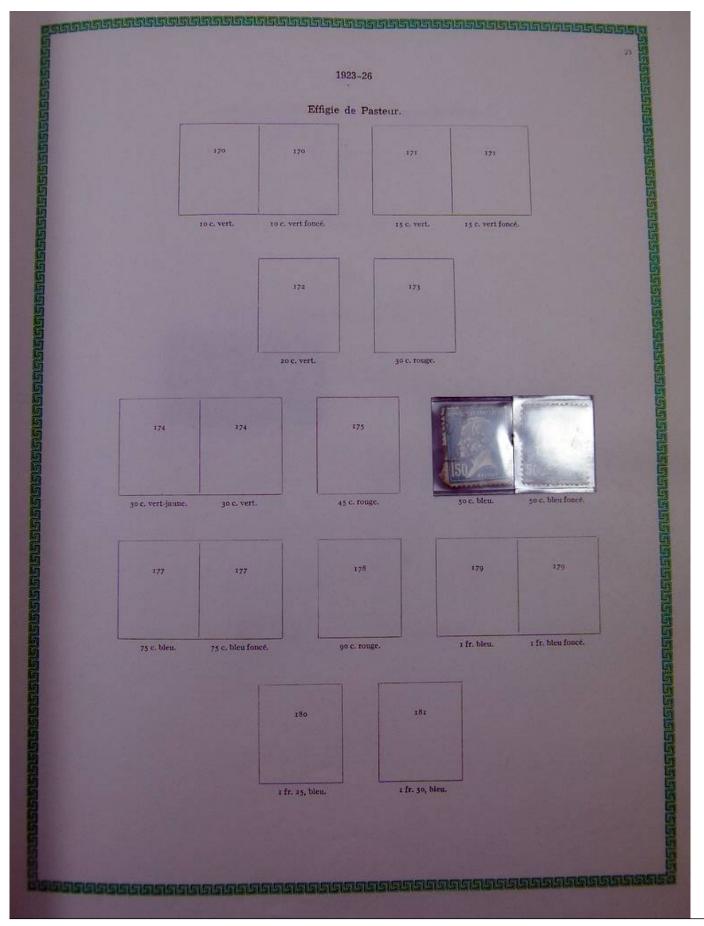

## Lot nr.: L251076

Country/Type: Europe France collection, on album, from 1876 to 1969, with used stamps

Price: 40 eur

[Go to the lot on www.sevenstamps.com ]

|                     |                            | 1900                  |            |                        |
|---------------------|----------------------------|-----------------------|------------|------------------------|
|                     | Type                       |                       |            |                        |
|                     | 119                        | 119                   | a          |                        |
|                     |                            |                       |            |                        |
|                     | 40 c. rouge et bleu.       | 40 c. rouge           | et bleu.   |                        |
| 120                 |                            | 120 B                 |            | 120                    |
| 50 c. brun et gris. | 50                         | c. brun et gris.      | 50 c. bru  | n foncé et gris-lilas. |
|                     | a fr. lie de vin et olive. | r fr, carmin          | et olive.  |                        |
|                     |                            | 122                   |            |                        |
|                     | 2 fr                       | violet et jaune.      |            |                        |
| 123                 |                            | 123                   | 13         | 3 a                    |
|                     | mois. 5 fr. 1              | leu foncé et chamois. | 5 fr. bler | 1 et olive.            |