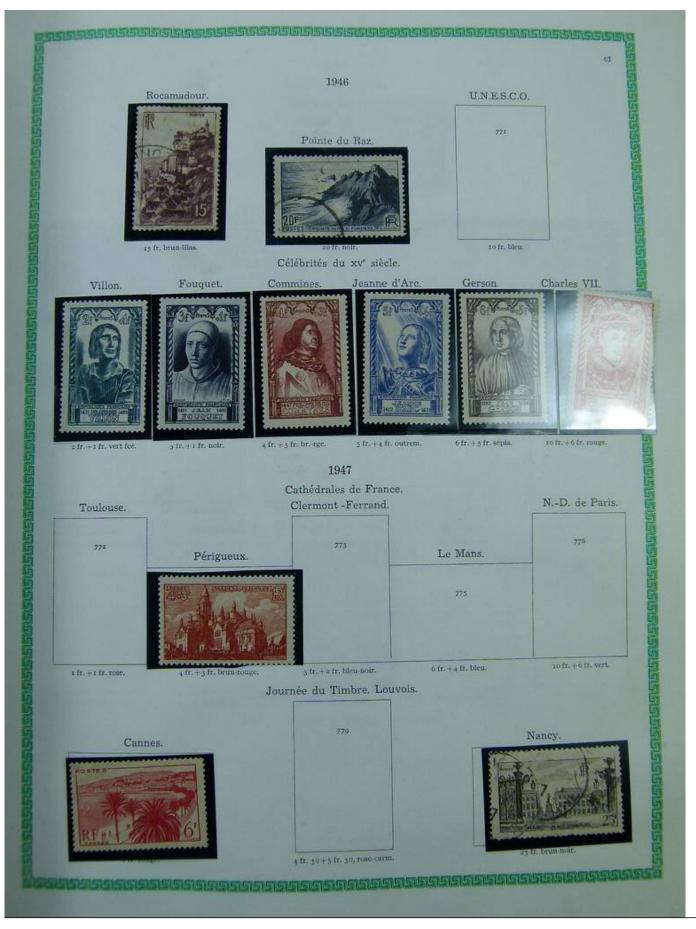

## Lot nr.: L251076

Country/Type: Europe France collection, on album, from 1876 to 1969, with used stamps

Price: 40 eur

[Go to the lot on www.sevenstamps.com ]

|                     |                            | 1900                  |            |                        |
|---------------------|----------------------------|-----------------------|------------|------------------------|
|                     | Type                       |                       |            |                        |
|                     | 119                        | 119                   | a          |                        |
|                     |                            |                       |            |                        |
|                     | 40 c. rouge et bleu.       | 40 c. rouge           | et bleu.   |                        |
| 120                 |                            | 120 B                 |            | 120                    |
| 50 c. brun et gris. | 50                         | c. brun et gris.      | 50 c. bru  | n foncé et gris-lilas. |
|                     | a fr. lie de vin et olive. | r fr, carmin          | et olive.  |                        |
|                     |                            | 122                   |            |                        |
|                     | 2 fr                       | violet et jaune.      |            |                        |
| 123                 |                            | 123                   | 13         | 3 a                    |
|                     | mois. 5 fr. 1              | leu foncé et chamois. | 5 fr. bler | 1 et olive.            |