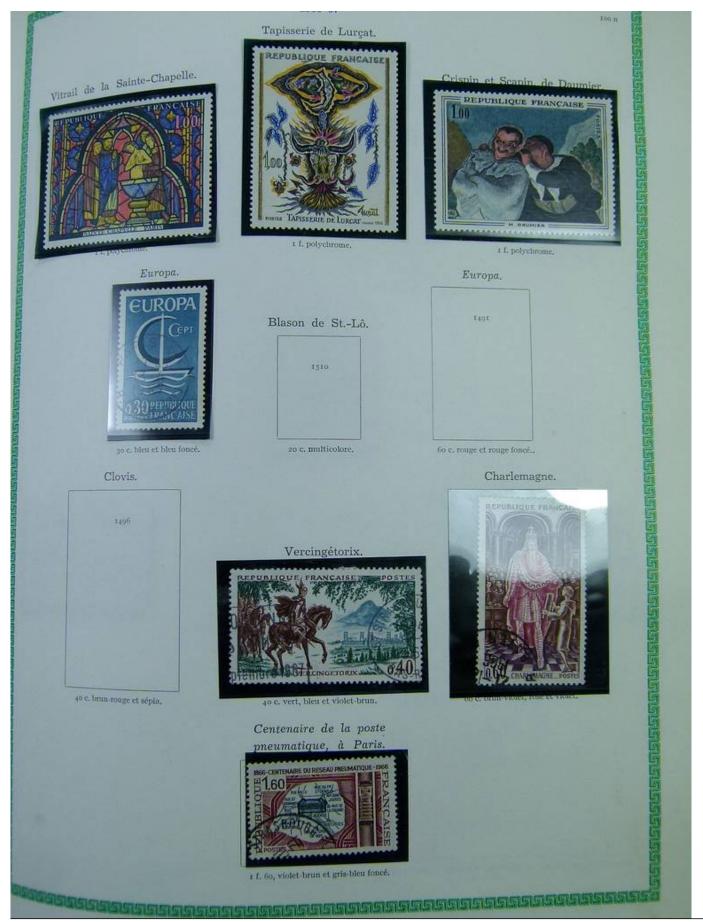

## Lot nr.: L251076

Country/Type: Europe France collection, on album, from 1876 to 1969, with used stamps

Price: 40 eur

[Go to the lot on www.sevenstamps.com ]

|                     |                            | 1900                  |            |                        |
|---------------------|----------------------------|-----------------------|------------|------------------------|
|                     | Type                       |                       |            |                        |
|                     | 119                        | 119                   | a          |                        |
|                     |                            |                       |            |                        |
|                     | 40 c. rouge et bleu.       | 40 c. rouge           | et bleu.   |                        |
| 120                 |                            | 120 B                 |            | 120                    |
| 50 c. brun et gris. | 50                         | c. brun et gris.      | 50 c. bru  | n foncé et gris-lilas. |
|                     | a fr. lie de vin et olive. | r fr, carmin          | et olive.  |                        |
|                     |                            | 122                   |            |                        |
|                     | 2 fr                       | violet et jaune.      |            |                        |
| 123                 |                            | 123                   | 13         | 3 a                    |
|                     | mois. 5 fr. 1              | leu foncé et chamois. | 5 fr. bler | 1 et olive.            |