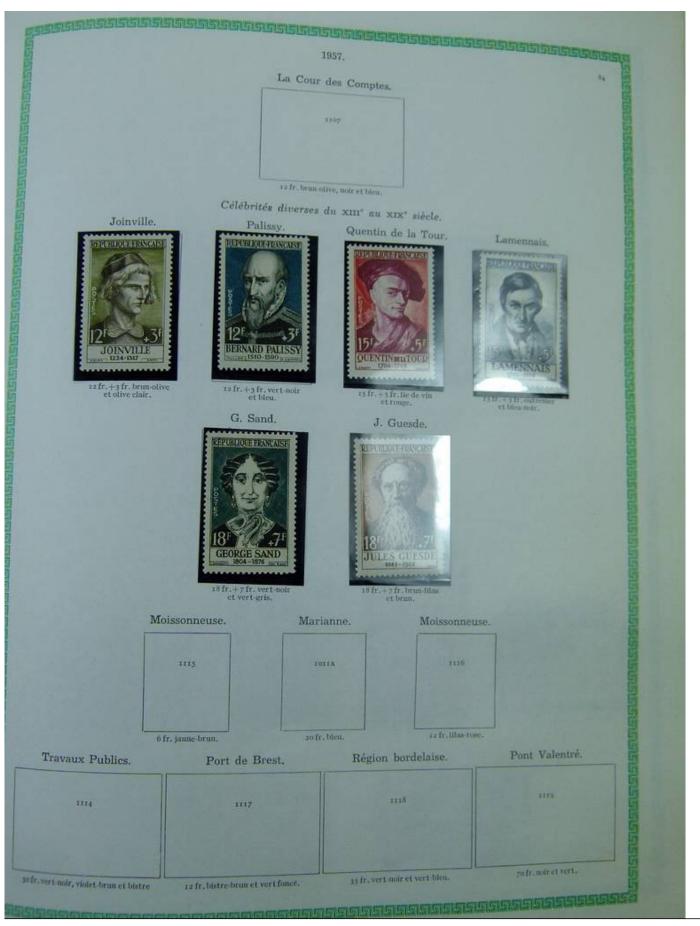

## Lot nr.: L251076

Country/Type: Europe France collection, on album, from 1876 to 1969, with used stamps

Price: 40 eur

[Go to the lot on www.sevenstamps.com ]

|                     |                            | 1900                  |            |                        |
|---------------------|----------------------------|-----------------------|------------|------------------------|
|                     | Type                       |                       |            |                        |
|                     | 119                        | 119                   | a          |                        |
|                     |                            |                       |            |                        |
|                     | 40 c. rouge et bleu.       | 40 c. rouge           | et bleu.   |                        |
| 120                 |                            | 120 B                 |            | 120                    |
| 50 c. brun et gris. | 50                         | c. brun et gris.      | 50 c. bru  | n foncé et gris-lilas. |
|                     | a fr. lie de vin et olive. | r fr, carmin          | et olive.  |                        |
|                     |                            | 122                   |            |                        |
|                     | 2 fr                       | violet et jaune.      |            |                        |
| 123                 |                            | 123                   | 13         | 3 a                    |
|                     | mois. 5 fr. 1              | leu foncé et chamois. | 5 fr. bler | 1 et olive.            |