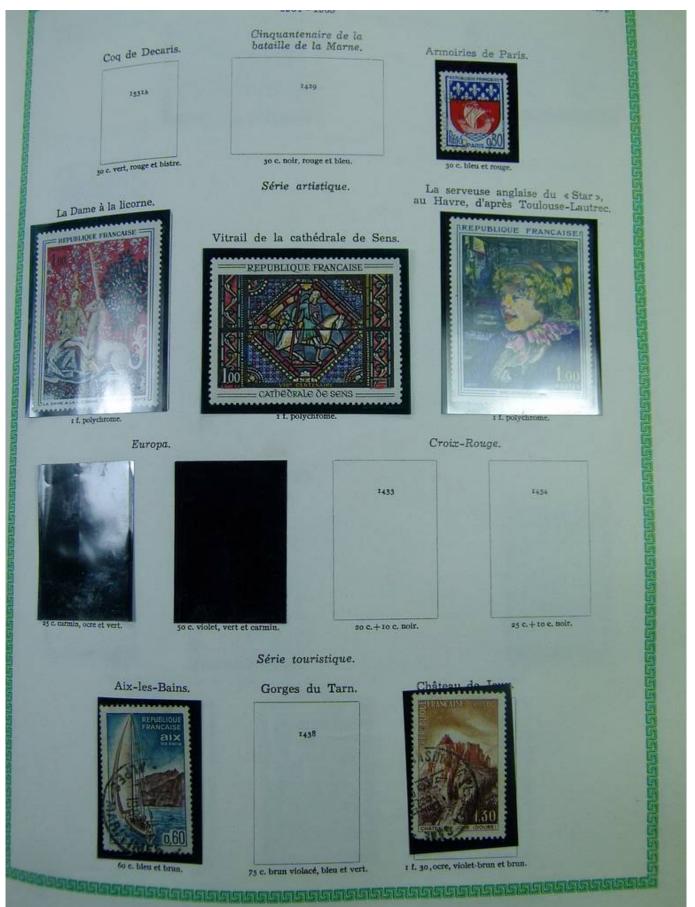

## Lot nr.: L251076

Country/Type: Europe France collection, on album, from 1876 to 1969, with used stamps

Price: 40 eur

[Go to the lot on www.sevenstamps.com ]

|                     |                            | 1900                  |            |                        |
|---------------------|----------------------------|-----------------------|------------|------------------------|
|                     | Type                       |                       |            |                        |
|                     | 119                        | 119                   | a          |                        |
|                     |                            |                       |            |                        |
|                     | 40 c. rouge et bleu.       | 40 c. rouge           | et bleu.   |                        |
| 120                 |                            | 120 B                 |            | 120                    |
| 50 c. brun et gris. | 50                         | c. brun et gris.      | 50 c. bru  | n foncé et gris-lilas. |
|                     | a fr. lie de vin et olive. | r fr, carmin          | et olive.  |                        |
|                     |                            | 122                   |            |                        |
|                     | 2 fr                       | violet et jaune.      |            |                        |
| 123                 |                            | 123                   | 13         | 3 a                    |
|                     | mois. 5 fr. 1              | leu foncé et chamois. | 5 fr. bler | 1 et olive.            |