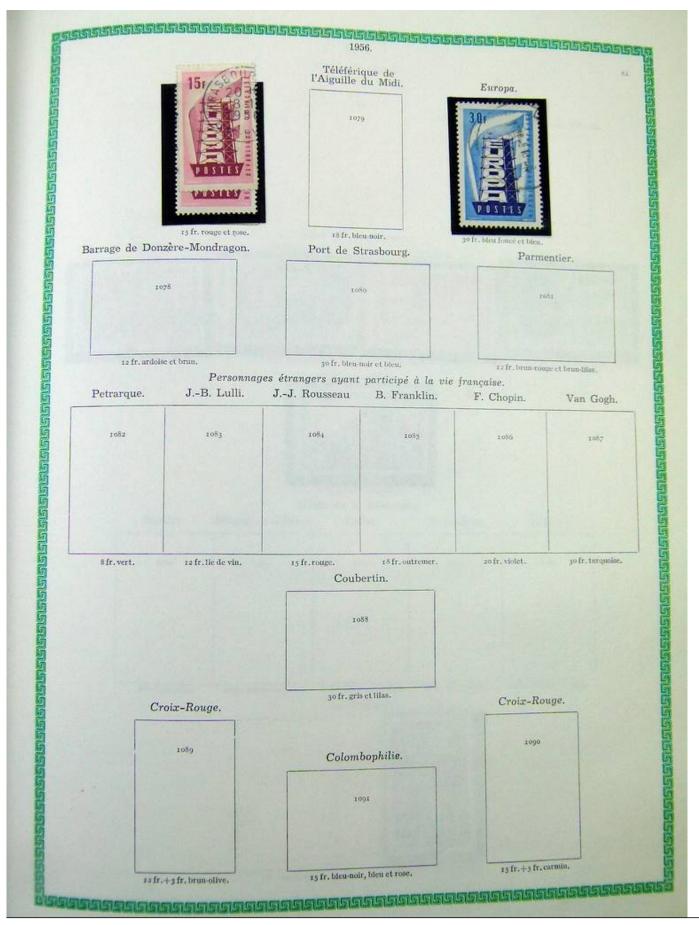

## Lot nr.: L251076

Country/Type: Europe France collection, on album, from 1876 to 1969, with used stamps

Price: 40 eur

[Go to the lot on www.sevenstamps.com ]

|                     |                            | 1900                  |            |                        |
|---------------------|----------------------------|-----------------------|------------|------------------------|
|                     | Type                       |                       |            |                        |
|                     | 119                        | 119                   | a          |                        |
|                     |                            |                       |            |                        |
|                     | 40 c. rouge et bleu.       | 40 c. rouge           | et bleu.   |                        |
| 120                 |                            | 120 B                 |            | 120                    |
| 50 c. brun et gris. | 50                         | c. brun et gris.      | 50 c. bru  | n foncé et gris-lilas. |
|                     | a fr. lie de vin et olive. | r fr, carmin          | et olive.  |                        |
|                     |                            | 122                   |            |                        |
|                     | 2 fr                       | violet et jaune.      |            |                        |
| 123                 |                            | 123                   | 13         | 3 a                    |
|                     | mois. 5 fr. 1              | leu foncé et chamois. | 5 fr. bler | 1 et olive.            |