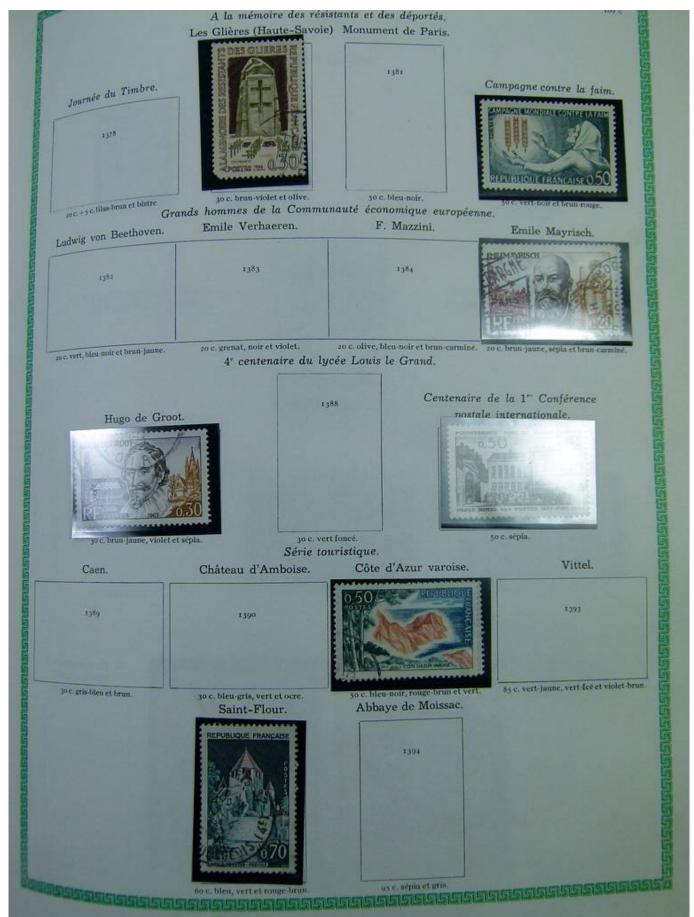

## Lot nr.: L251076

Country/Type: Europe France collection, on album, from 1876 to 1969, with used stamps

Price: 40 eur

[Go to the lot on www.sevenstamps.com ]

|                     |                            | 1900                  |            |                        |
|---------------------|----------------------------|-----------------------|------------|------------------------|
|                     | Type                       |                       |            |                        |
|                     | 119                        | 119                   | a          |                        |
|                     |                            |                       |            |                        |
|                     | 40 c. rouge et bleu.       | 40 c. rouge           | et bleu.   |                        |
| 120                 |                            | 120 B                 |            | 120                    |
| 50 c. brun et gris. | 50                         | c. brun et gris.      | 50 c. bru  | n foncé et gris-lilas. |
|                     | a fr. lie de vin et olive. | r fr, carmin          | et olive.  |                        |
|                     |                            | 122                   |            |                        |
|                     | 2 fr                       | violet et jaune.      |            |                        |
| 123                 |                            | 123                   | 13         | 3 a                    |
|                     | mois. 5 fr. 1              | leu foncé et chamois. | 5 fr. bler | 1 et olive.            |