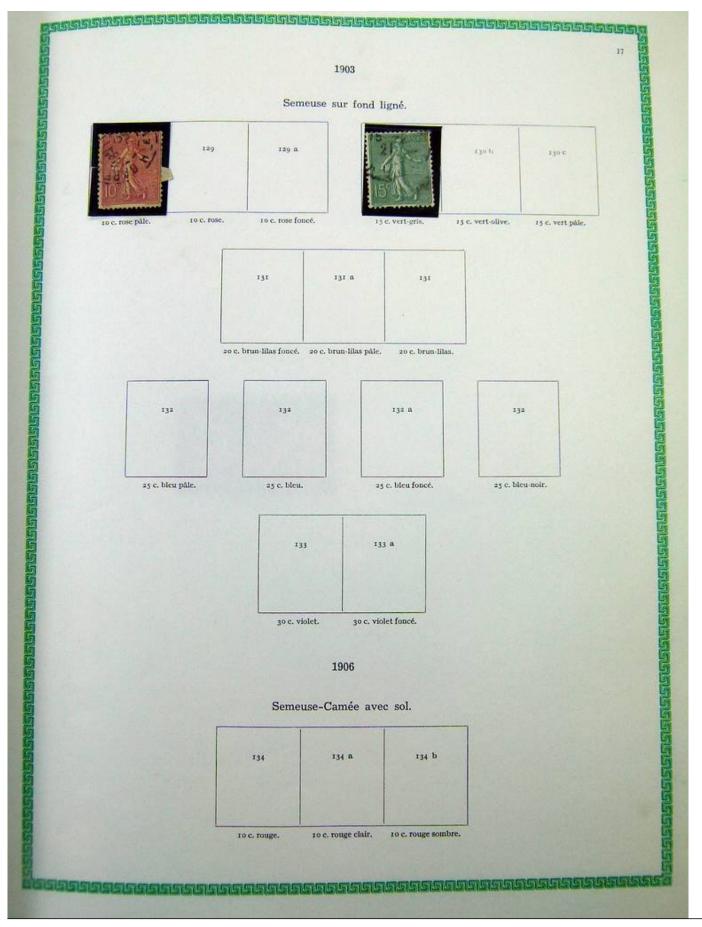

## Lot nr.: L251076

Country/Type: Europe France collection, on album, from 1876 to 1969, with used stamps

Price: 40 eur

[Go to the lot on www.sevenstamps.com ]

|                     |                            | 1900                  |            |                        |
|---------------------|----------------------------|-----------------------|------------|------------------------|
|                     | Type                       |                       |            |                        |
|                     | 119                        | 119                   | a          |                        |
|                     |                            |                       |            |                        |
|                     | 40 c. rouge et bleu.       | 40 c. rouge           | et bleu.   |                        |
| 120                 |                            | 120 B                 |            | 120                    |
| 50 c. brun et gris. | 50                         | c. brun et gris.      | 50 c. bru  | n foncé et gris-lilas. |
|                     | a fr. lie de vin et olive. | r fr, carmin          | et olive.  |                        |
|                     |                            | 122                   |            |                        |
|                     | 2 fr                       | violet et jaune.      |            |                        |
| 123                 |                            | 123                   | 13         | 3 a                    |
|                     | mois. 5 fr. 1              | leu foncé et chamois. | 5 fr. bler | 1 et olive.            |