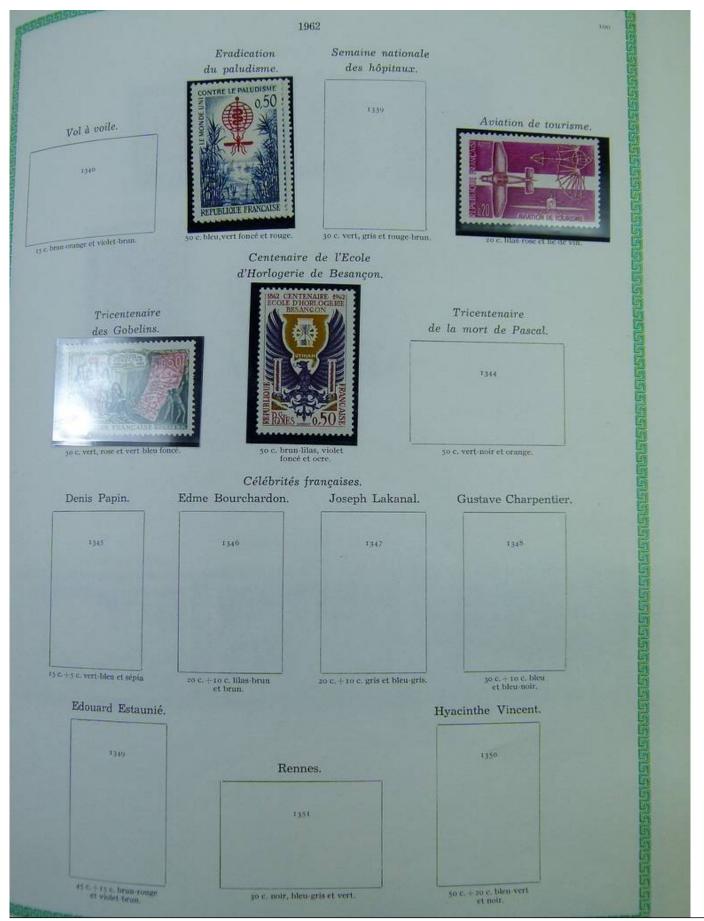

## Lot nr.: L251076

Country/Type: Europe France collection, on album, from 1876 to 1969, with used stamps

Price: 40 eur

[Go to the lot on www.sevenstamps.com ]

|                     |                            | 1900                  |            |                        |
|---------------------|----------------------------|-----------------------|------------|------------------------|
|                     | Type                       |                       |            |                        |
|                     | 119                        | 119                   | a          |                        |
|                     |                            |                       |            |                        |
|                     | 40 c. rouge et bleu.       | 40 c. rouge           | et bleu.   |                        |
| 120                 |                            | 120 B                 |            | 120                    |
| 50 c. brun et gris. | 50                         | c. brun et gris.      | 50 c. bru  | n foncé et gris-lilas. |
|                     | a fr. lie de vin et olive. | r fr, carmin          | et olive.  |                        |
|                     |                            | 122                   |            |                        |
|                     | 2 fr                       | violet et jaune.      |            |                        |
| 123                 |                            | 123                   | 13         | 3 a                    |
|                     | mois. 5 fr. 1              | leu foncé et chamois. | 5 fr. bler | 1 et olive.            |