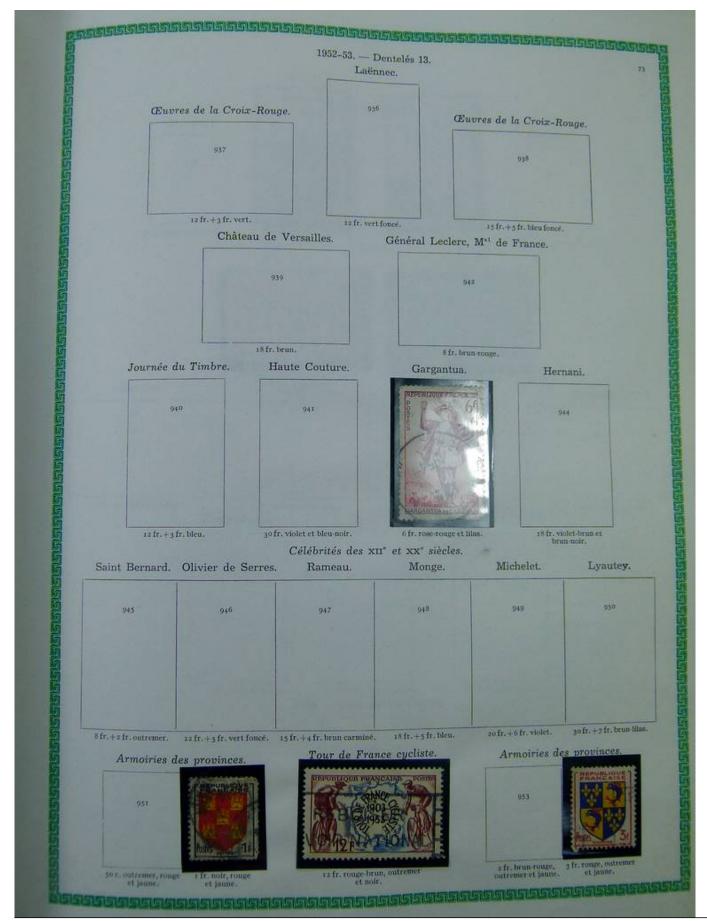

## Lot nr.: L251076

Country/Type: Europe France collection, on album, from 1876 to 1969, with used stamps

Price: 40 eur

[Go to the lot on www.sevenstamps.com ]

|                     |                            | 1900                  |            |                        |
|---------------------|----------------------------|-----------------------|------------|------------------------|
|                     | Type                       |                       |            |                        |
|                     | 119                        | 119                   | a          |                        |
|                     |                            |                       |            |                        |
|                     | 40 c. rouge et bleu.       | 40 c. rouge           | et bleu.   |                        |
| 120                 |                            | 120 B                 |            | 120                    |
| 50 c. brun et gris. | 50                         | c. brun et gris.      | 50 c. bru  | n foncé et gris-lilas. |
|                     | a fr. lie de vin et olive. | r fr, carmin          | et olive.  |                        |
|                     |                            | 122                   |            |                        |
|                     | 2 fr                       | violet et jaune.      |            |                        |
| 123                 |                            | 123                   | 13         | 3 a                    |
|                     | mois. 5 fr. 1              | leu foncé et chamois. | 5 fr. bler | 1 et olive.            |