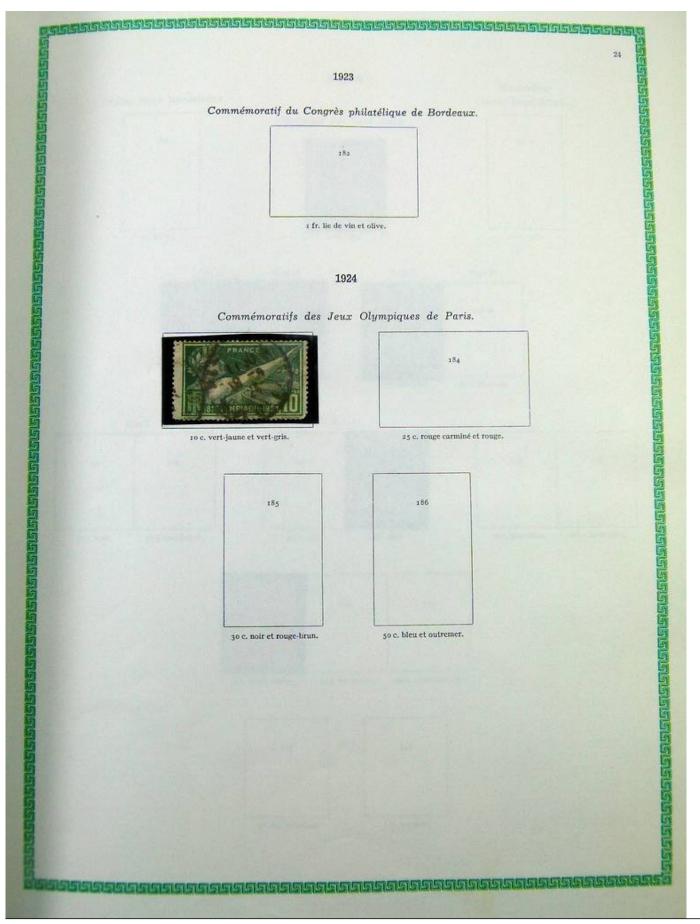

## Lot nr.: L251076

Country/Type: Europe France collection, on album, from 1876 to 1969, with used stamps

Price: 40 eur

[Go to the lot on www.sevenstamps.com ]

|                     |                            | 1900                  |            |                        |
|---------------------|----------------------------|-----------------------|------------|------------------------|
|                     | Type                       |                       |            |                        |
|                     | 119                        | 119                   | a          |                        |
|                     |                            |                       |            |                        |
|                     | 40 c. rouge et bleu.       | 40 c. rouge           | et bleu.   |                        |
| 120                 |                            | 120 B                 |            | 120                    |
| 50 c. brun et gris. | 50                         | c. brun et gris.      | 50 c. bru  | n foncé et gris-lilas. |
|                     | a fr. lie de vin et olive. | r fr, carmin          | et olive.  |                        |
|                     |                            | 122                   |            |                        |
|                     | 2 fr                       | violet et jaune.      |            |                        |
| 123                 |                            | 123                   | 13         | 3 a                    |
|                     | mois. 5 fr. 1              | leu foncé et chamois. | 5 fr. bler | 1 et olive.            |