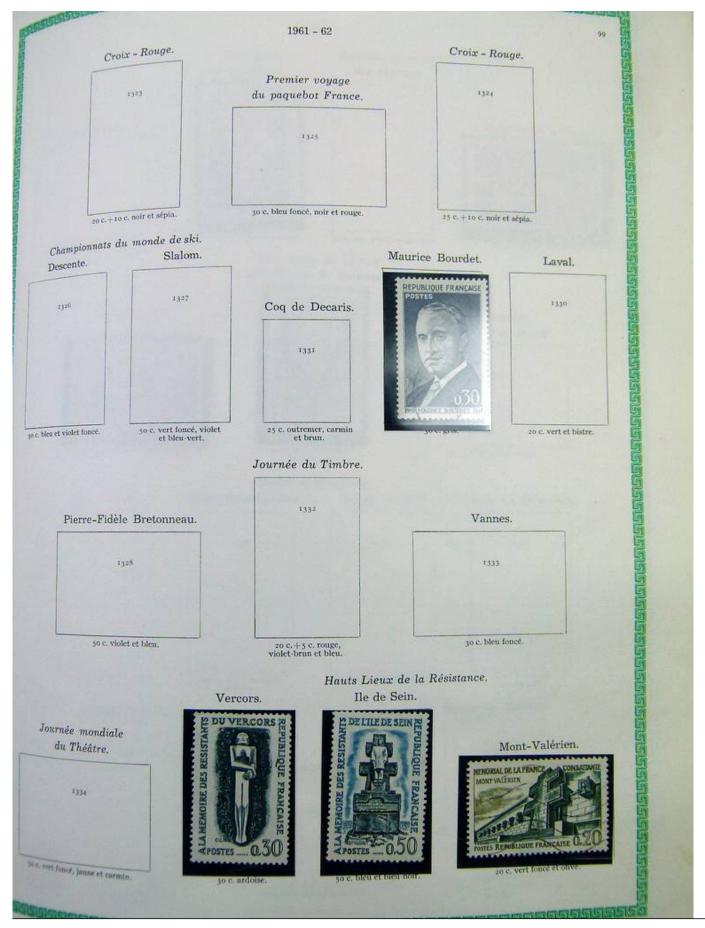

## Lot nr.: L251076

Country/Type: Europe France collection, on album, from 1876 to 1969, with used stamps

Price: 40 eur

[Go to the lot on www.sevenstamps.com ]

|                     |                            | 1900                  |            |                        |
|---------------------|----------------------------|-----------------------|------------|------------------------|
|                     | Type                       |                       |            |                        |
|                     | 119                        | 119                   | a          |                        |
|                     |                            |                       |            |                        |
|                     | 40 c. rouge et bleu.       | 40 c. rouge           | et bleu.   |                        |
| 120                 |                            | 120 B                 |            | 120                    |
| 50 c. brun et gris. | 50                         | c. brun et gris.      | 50 c. bru  | n foncé et gris-lilas. |
|                     | a fr. lie de vin et olive. | r fr, carmin          | et olive.  |                        |
|                     |                            | 122                   |            |                        |
|                     | 2 fr                       | violet et jaune.      |            |                        |
| 123                 |                            | 123                   | 13         | 3 a                    |
|                     | mois. 5 fr. 1              | leu foncé et chamois. | 5 fr. bler | 1 et olive.            |