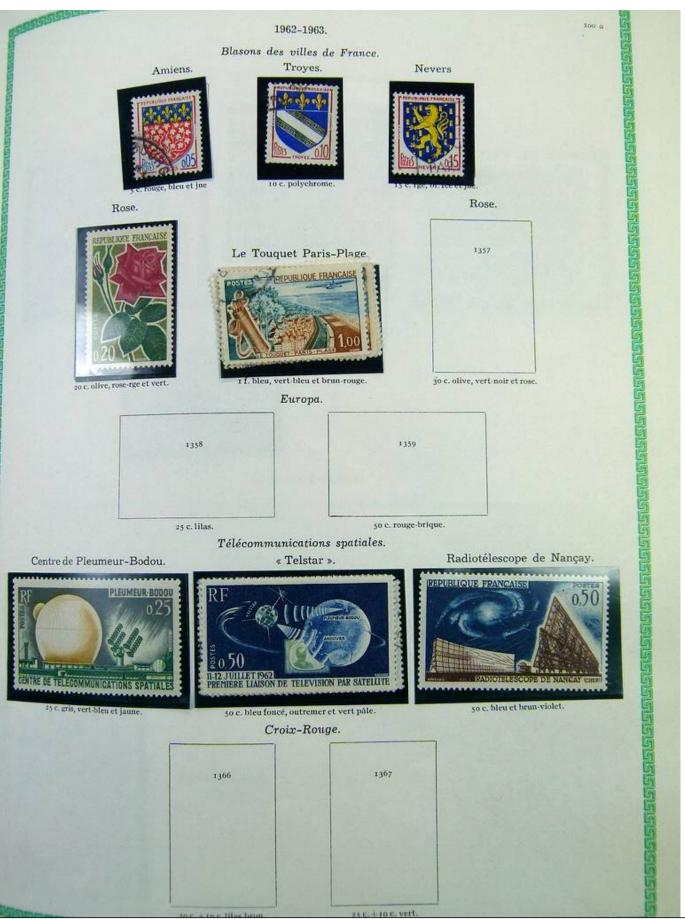

## Lot nr.: L251076

Country/Type: Europe France collection, on album, from 1876 to 1969, with used stamps

Price: 40 eur

[Go to the lot on www.sevenstamps.com ]

|                     |                            | 1900                  |            |                        |
|---------------------|----------------------------|-----------------------|------------|------------------------|
|                     | Type                       |                       |            |                        |
|                     | 119                        | 119                   | a          |                        |
|                     |                            |                       |            |                        |
|                     | 40 c. rouge et bleu.       | 40 c. rouge           | et bleu.   |                        |
| 120                 |                            | 120 B                 |            | 120                    |
| 50 c. brun et gris. | 50                         | c. brun et gris.      | 50 c. bru  | n foncé et gris-lilas. |
|                     | a fr. lie de vin et olive. | r fr, carmin          | et olive.  |                        |
|                     |                            | 122                   |            |                        |
|                     | 2 fr                       | violet et jaune.      |            |                        |
| 123                 |                            | 123                   | 13         | 3 a                    |
|                     | mois. 5 fr. 1              | leu foncé et chamois. | 5 fr. bler | 1 et olive.            |