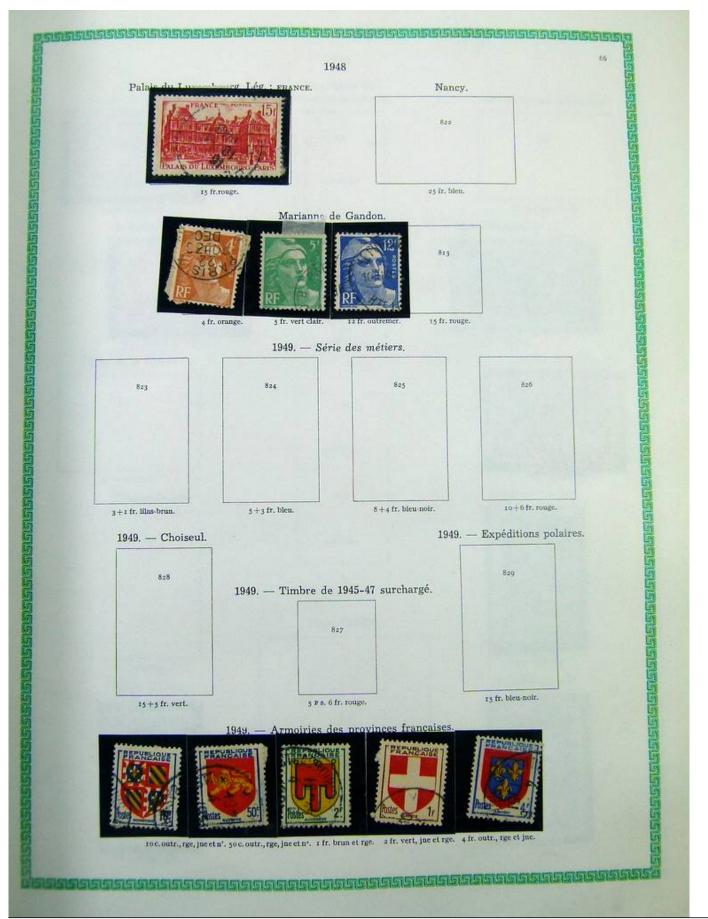

## Lot nr.: L251076

Country/Type: Europe France collection, on album, from 1876 to 1969, with used stamps

Price: 40 eur

[Go to the lot on www.sevenstamps.com ]

|                     |                            | 1900                  |            |                        |
|---------------------|----------------------------|-----------------------|------------|------------------------|
|                     | Type                       |                       |            |                        |
|                     | 119                        | 119                   | a          |                        |
|                     |                            |                       |            |                        |
|                     | 40 c. rouge et bleu.       | 40 c. rouge           | et bleu.   |                        |
| 120                 |                            | 120 B                 |            | 120                    |
| 50 c. brun et gris. | 50                         | c. brun et gris.      | 50 c. bru  | n foncé et gris-lilas. |
|                     | a fr. lie de vin et olive. | r fr, carmin          | et olive.  |                        |
|                     |                            | 122                   |            |                        |
|                     | 2 fr                       | violet et jaune.      |            |                        |
| 123                 |                            | 123                   | 13         | 3 a                    |
|                     | mois. 5 fr. 1              | leu foncé et chamois. | 5 fr. bler | 1 et olive.            |