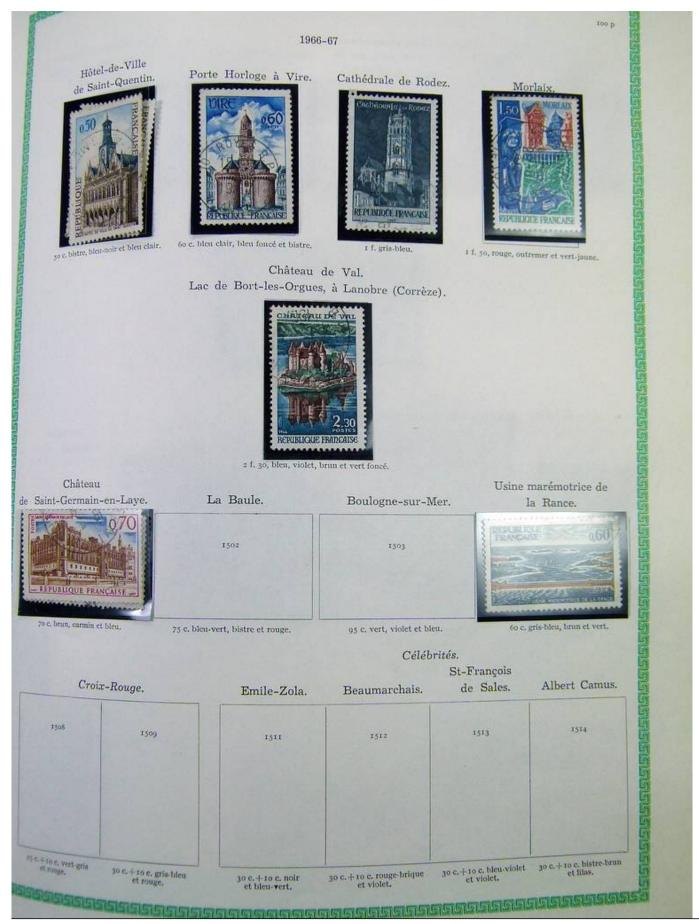

## Lot nr.: L251076

Country/Type: Europe France collection, on album, from 1876 to 1969, with used stamps

Price: 40 eur

[Go to the lot on www.sevenstamps.com ]

|                     |                            | 1900                  |            |                        |
|---------------------|----------------------------|-----------------------|------------|------------------------|
|                     | Type                       |                       |            |                        |
|                     | 119                        | 119                   | a          |                        |
|                     |                            |                       |            |                        |
|                     | 40 c. rouge et bleu.       | 40 c. rouge           | et bleu.   |                        |
| 120                 |                            | 120 B                 |            | 120                    |
| 50 c. brun et gris. | 50                         | c. brun et gris.      | 50 c. bru  | n foncé et gris-lilas. |
|                     | a fr. lie de vin et olive. | r fr, carmin          | et olive.  |                        |
|                     |                            | 122                   |            |                        |
|                     | 2 fr                       | violet et jaune.      |            |                        |
| 123                 |                            | 123                   | 13         | 3 a                    |
|                     | mois. 5 fr. 1              | leu foncé et chamois. | 5 fr. bler | 1 et olive.            |