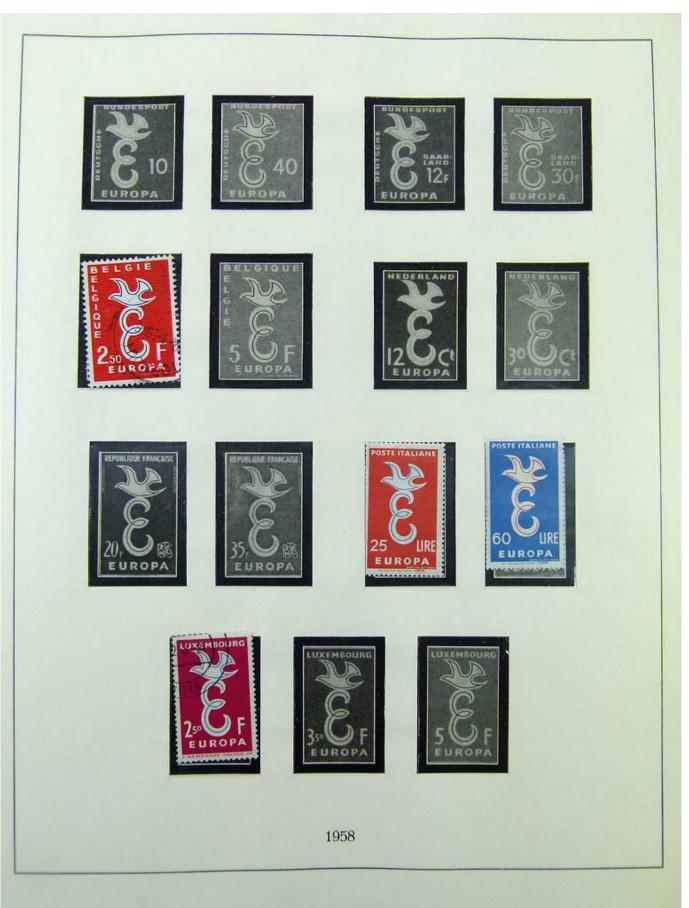

Lot nr.: L251095

Country/Type: Europe

Rests of the Europa CEPT collection, from 1956 to 1975, with new and used stamps.

Price: 15 eur

[Go to the lot on www.sevenstamps.com ]