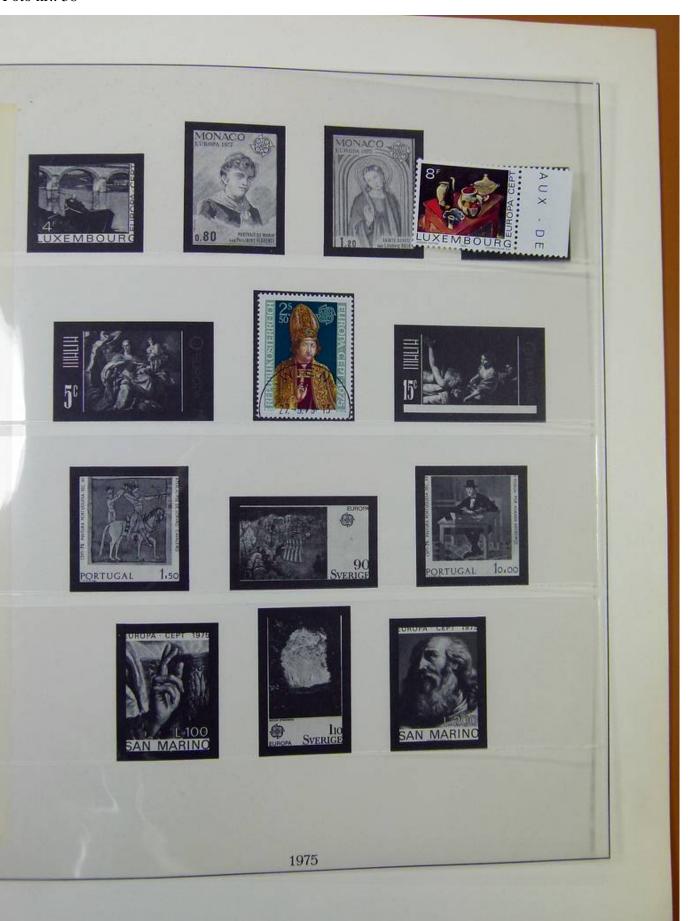

Lot nr.: L251095

Country/Type: Europe

Rests of the Europa CEPT collection, from 1956 to 1975, with new and used stamps.

Price: 15 eur

[Go to the lot on www.sevenstamps.com ]