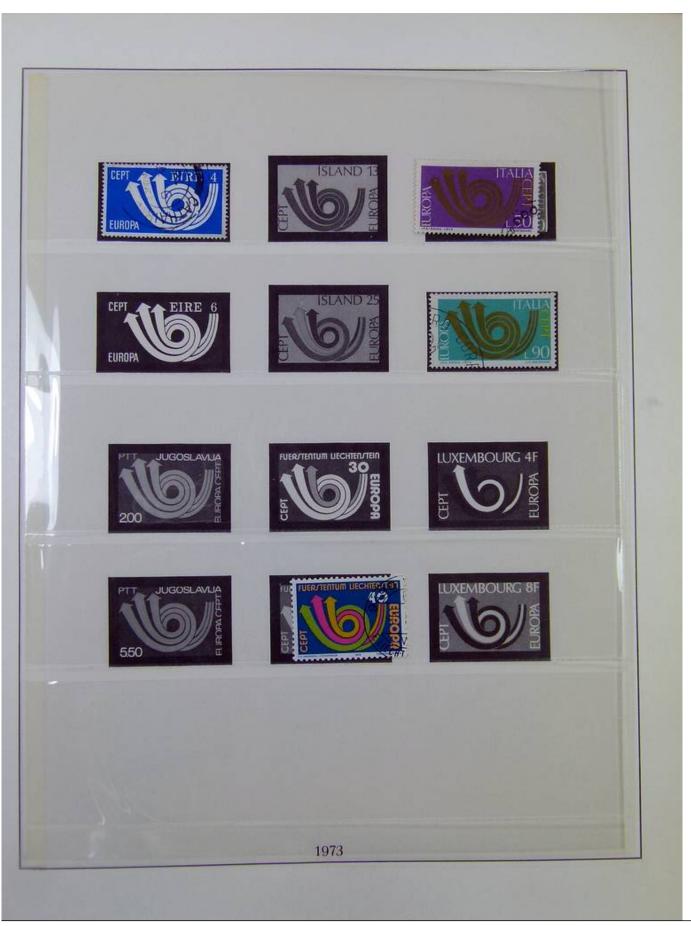

Lot nr.: L251095

Country/Type: Europe

Rests of the Europa CEPT collection, from 1956 to 1975, with new and used stamps.

Price: 15 eur

[Go to the lot on www.sevenstamps.com ]