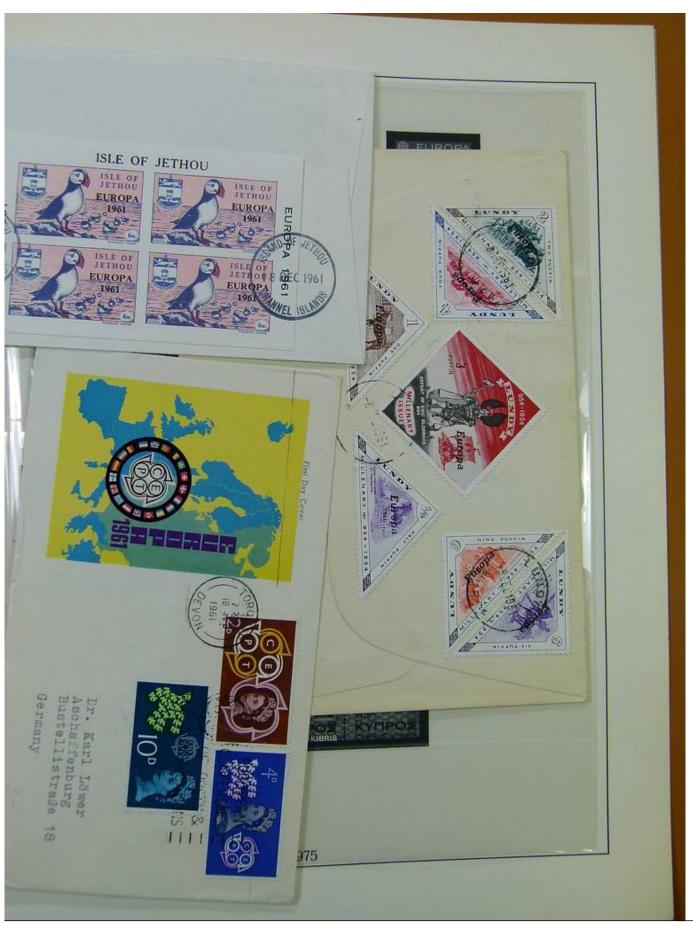

Lot nr.: L251095

Country/Type: Europe

Rests of the Europa CEPT collection, from 1956 to 1975, with new and used stamps.

Price: 15 eur

[Go to the lot on www.sevenstamps.com ]