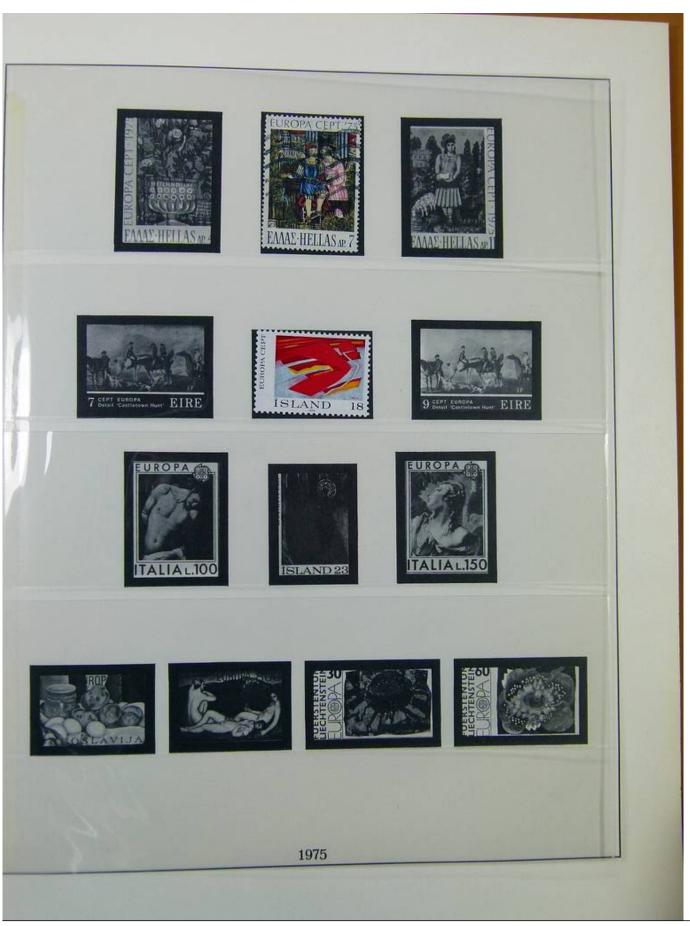

Lot nr.: L251095

Country/Type: Europe

Rests of the Europa CEPT collection, from 1956 to 1975, with new and used stamps.

Price: 15 eur

[Go to the lot on www.sevenstamps.com ]