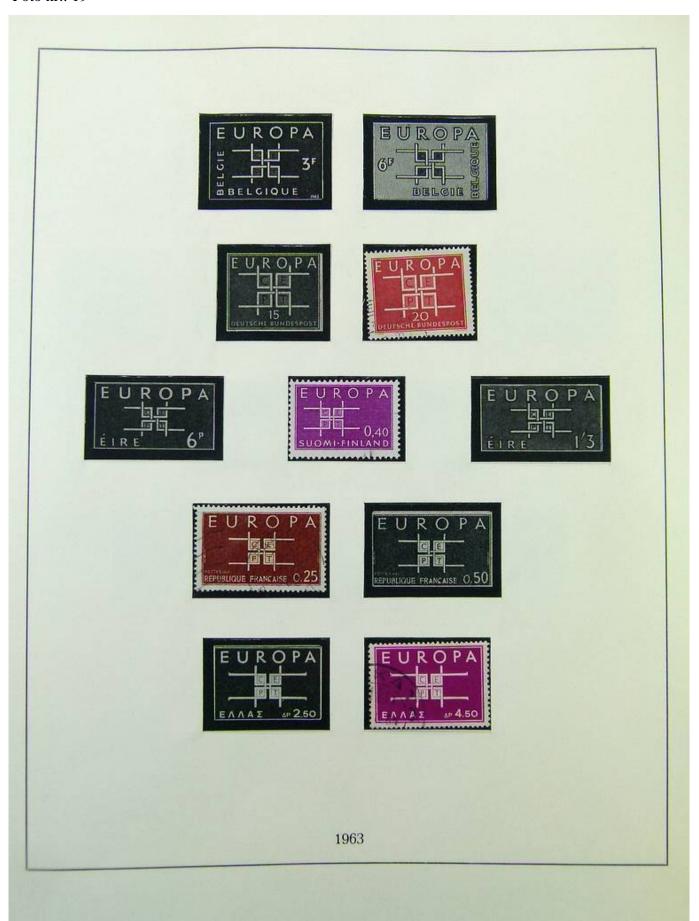

Lot nr.: L251095

Country/Type: Europe

Rests of the Europa CEPT collection, from 1956 to 1975, with new and used stamps.

Price: 15 eur

[Go to the lot on www.sevenstamps.com ]