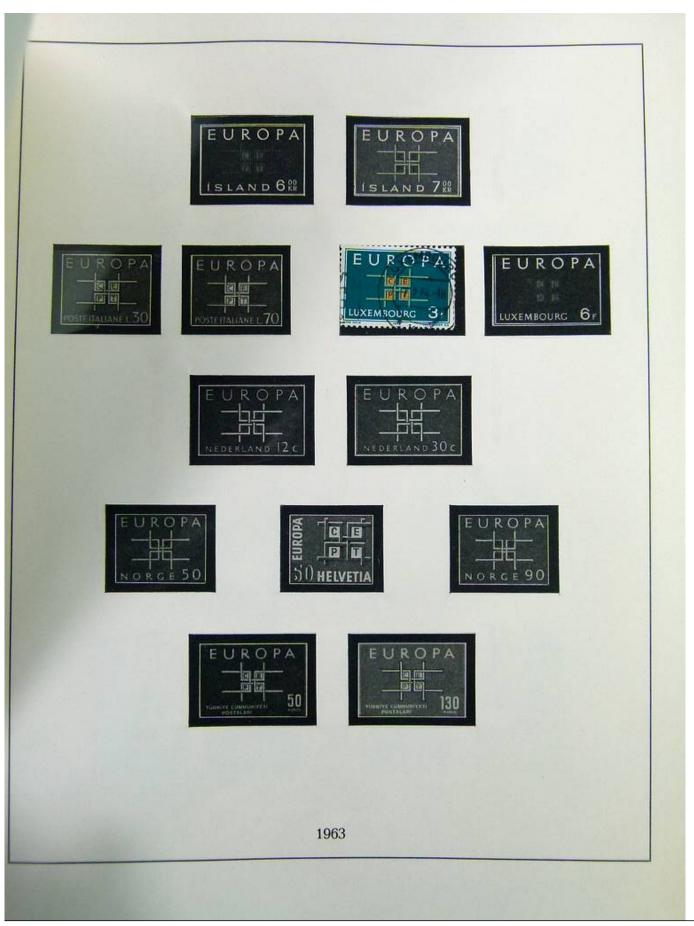

Lot nr.: L251095

Country/Type: Europe

Rests of the Europa CEPT collection, from 1956 to 1975, with new and used stamps.

Price: 15 eur

[Go to the lot on www.sevenstamps.com ]