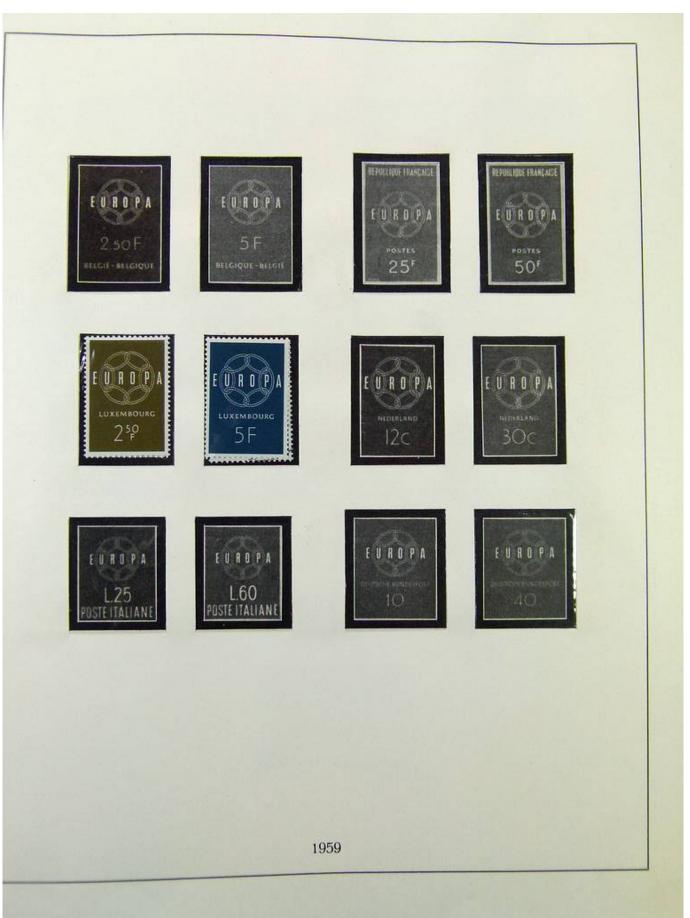

Lot nr.: L251095

Country/Type: Europe

Rests of the Europa CEPT collection, from 1956 to 1975, with new and used stamps.

Price: 15 eur

[Go to the lot on www.sevenstamps.com ]