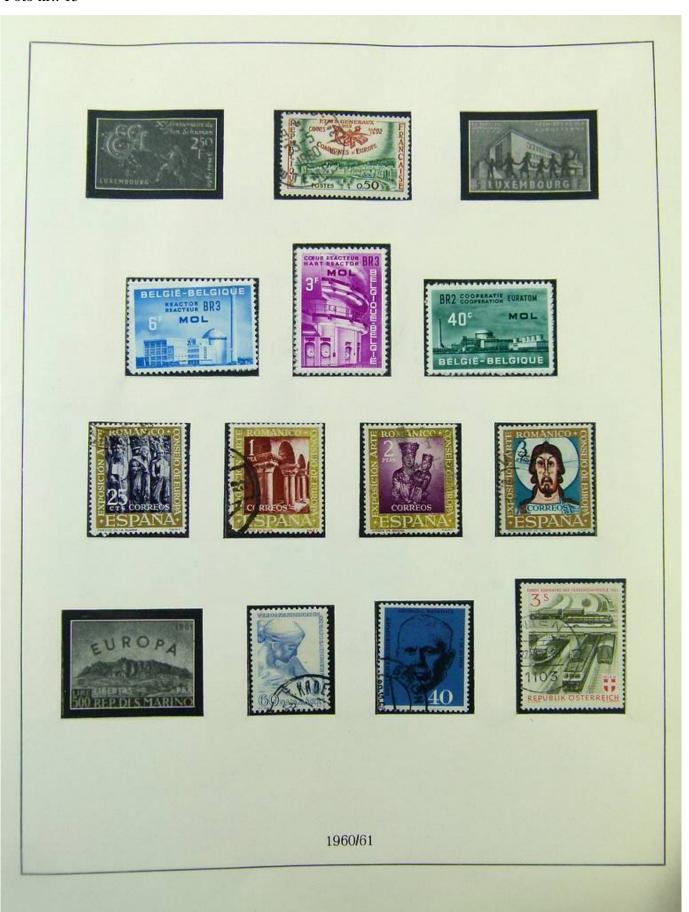

Lot nr.: L251095

Country/Type: Europe

Rests of the Europa CEPT collection, from 1956 to 1975, with new and used stamps.

Price: 15 eur

[Go to the lot on www.sevenstamps.com ]