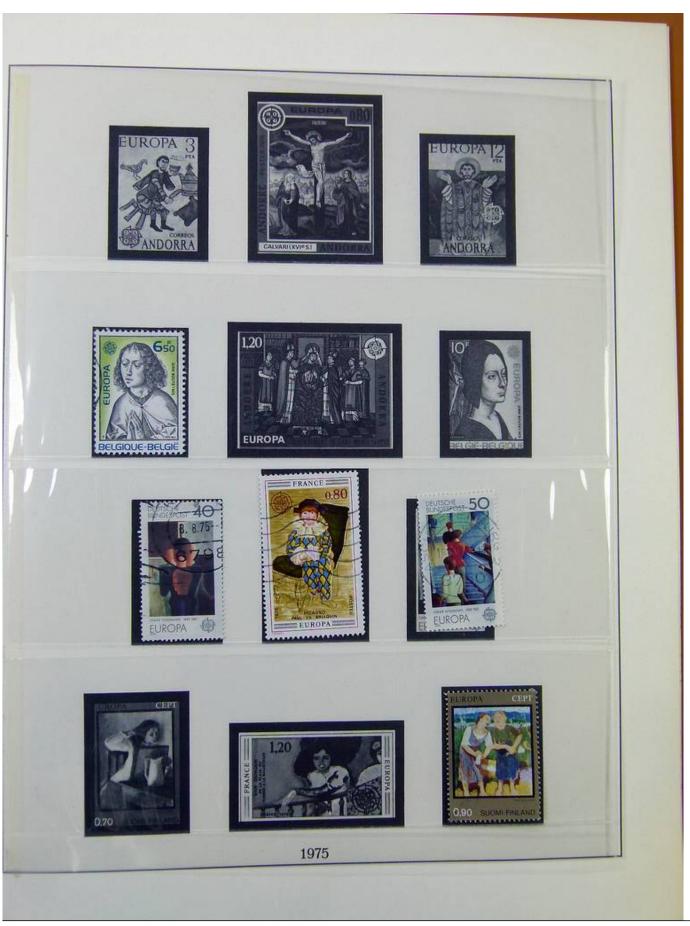

Lot nr.: L251095

Country/Type: Europe

Rests of the Europa CEPT collection, from 1956 to 1975, with new and used stamps.

Price: 15 eur

[Go to the lot on www.sevenstamps.com ]