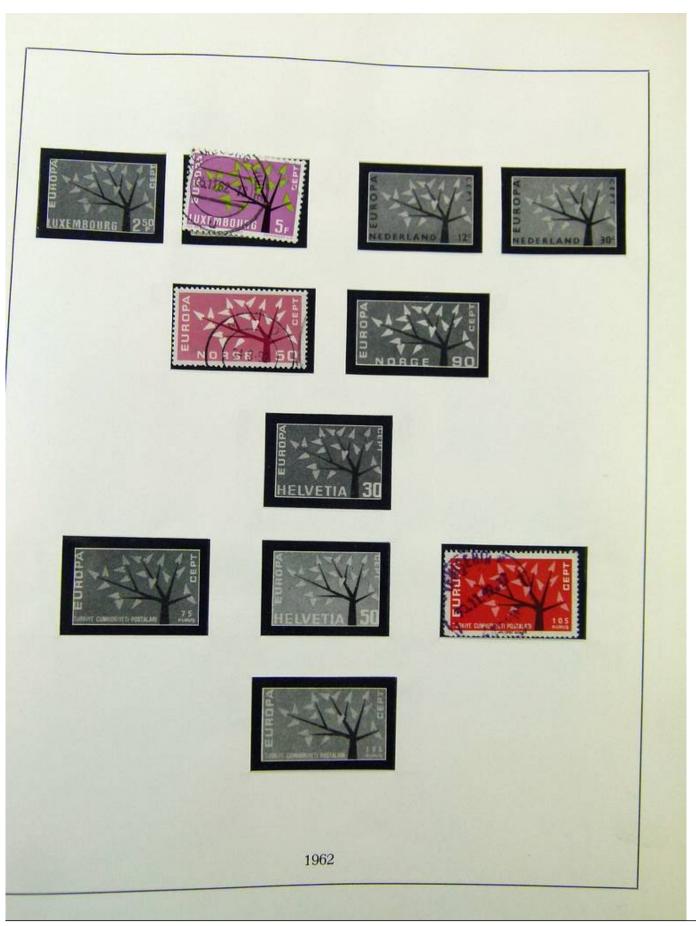

Lot nr.: L251095

Country/Type: Europe

Rests of the Europa CEPT collection, from 1956 to 1975, with new and used stamps.

Price: 15 eur

[Go to the lot on www.sevenstamps.com ]