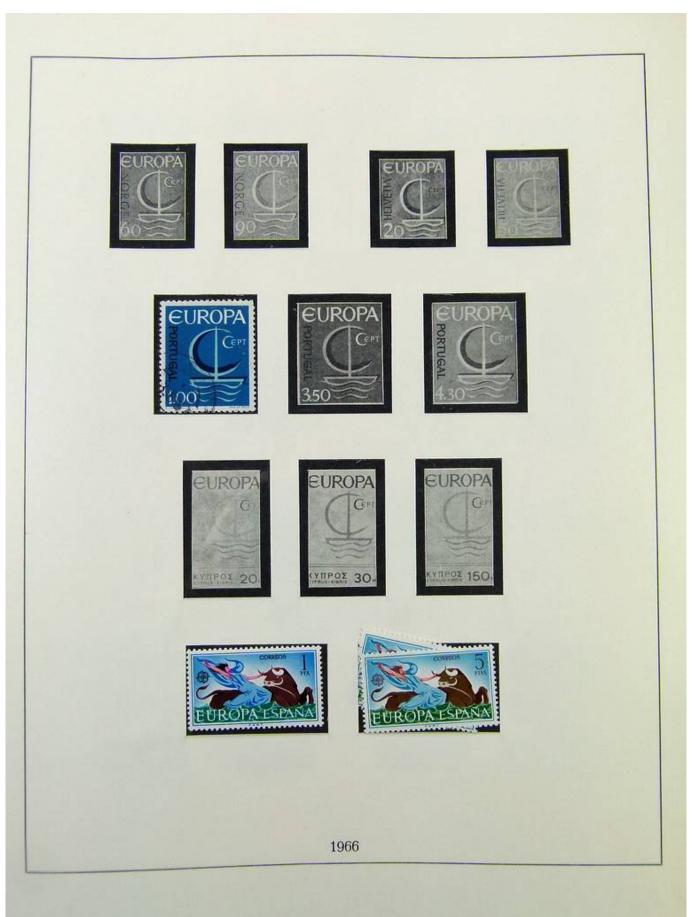

Lot nr.: L251095

Country/Type: Europe

Rests of the Europa CEPT collection, from 1956 to 1975, with new and used stamps.

Price: 15 eur

[Go to the lot on www.sevenstamps.com ]