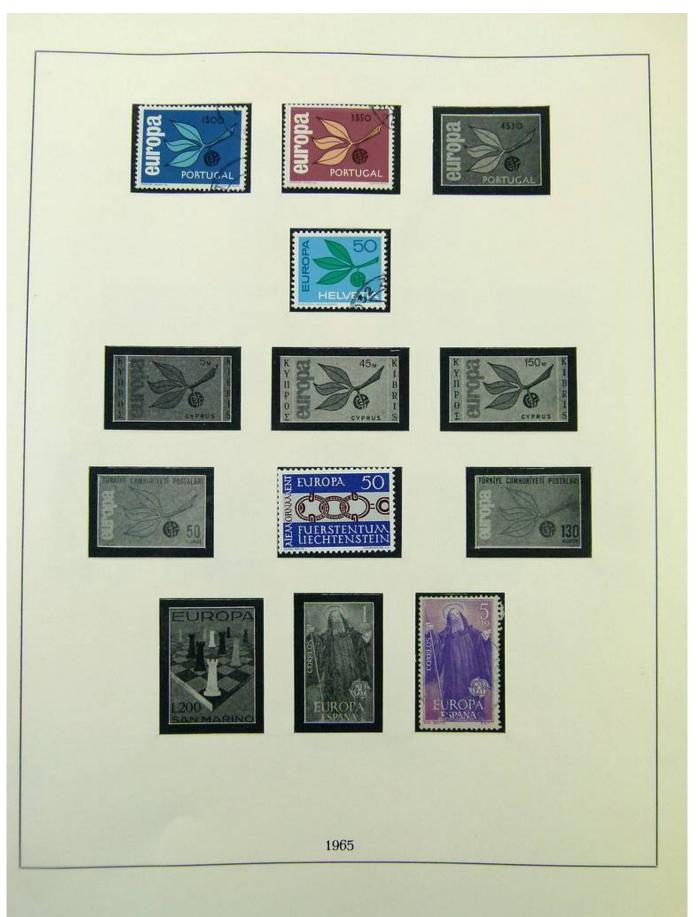

Lot nr.: L251095

Country/Type: Europe

Rests of the Europa CEPT collection, from 1956 to 1975, with new and used stamps.

Price: 15 eur

[Go to the lot on www.sevenstamps.com ]