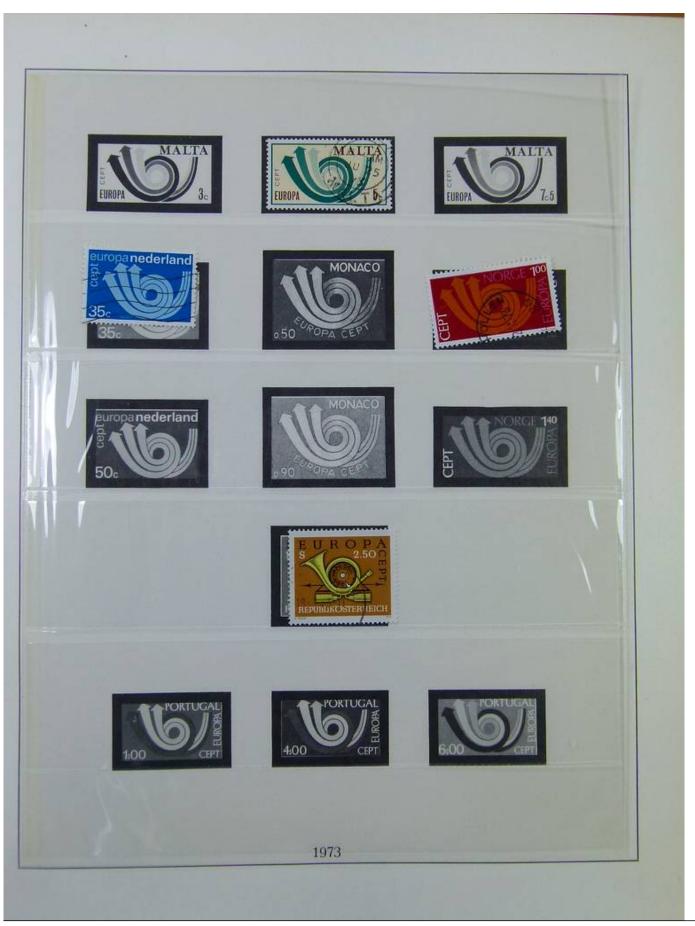

Lot nr.: L251095

Country/Type: Europe

Rests of the Europa CEPT collection, from 1956 to 1975, with new and used stamps.

Price: 15 eur

[Go to the lot on www.sevenstamps.com ]