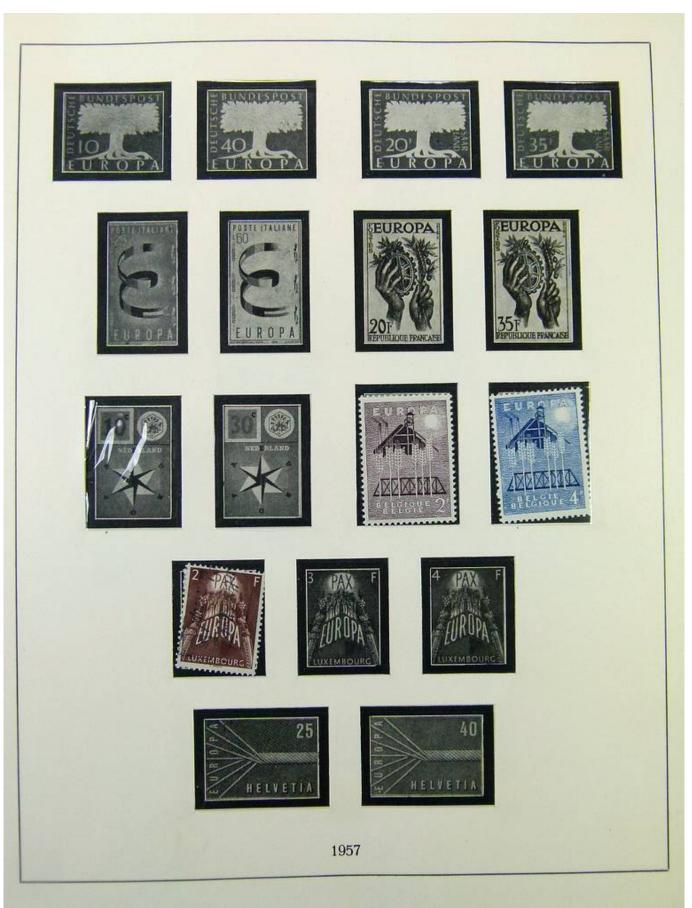

Lot nr.: L251095

Country/Type: Europe

Rests of the Europa CEPT collection, from 1956 to 1975, with new and used stamps.

Price: 15 eur

[Go to the lot on www.sevenstamps.com ]