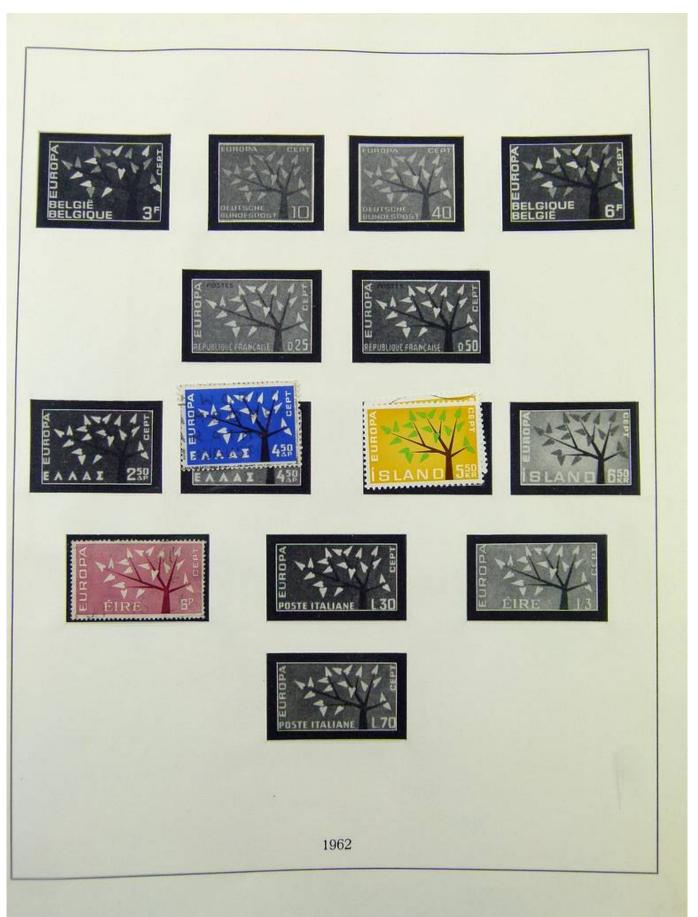

Lot nr.: L251095

Country/Type: Europe

Rests of the Europa CEPT collection, from 1956 to 1975, with new and used stamps.

Price: 15 eur

[Go to the lot on www.sevenstamps.com ]