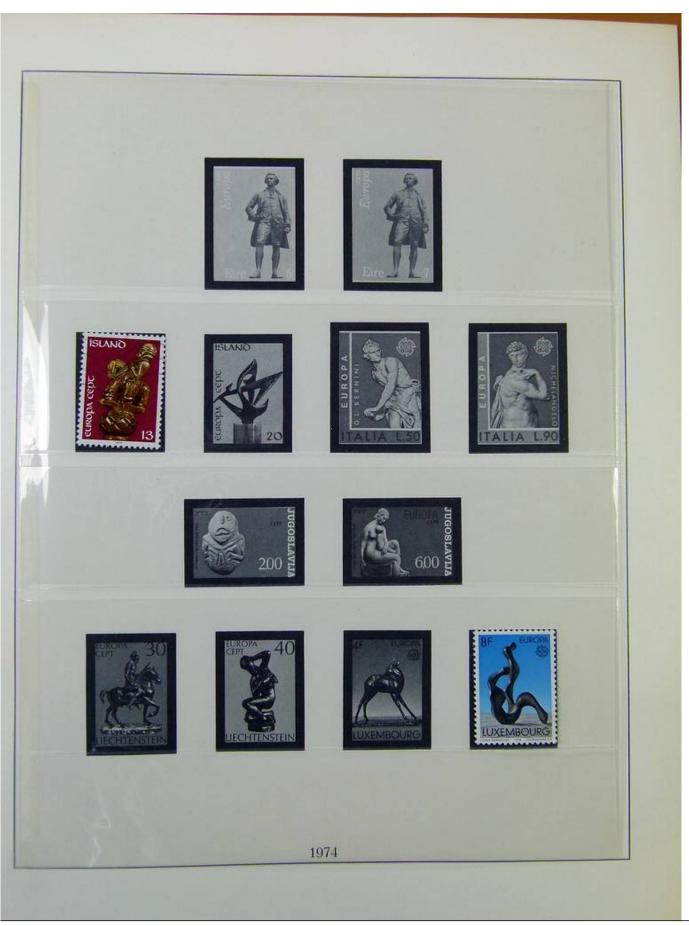

Lot nr.: L251095

Country/Type: Europe

Rests of the Europa CEPT collection, from 1956 to 1975, with new and used stamps.

Price: 15 eur

[Go to the lot on www.sevenstamps.com ]