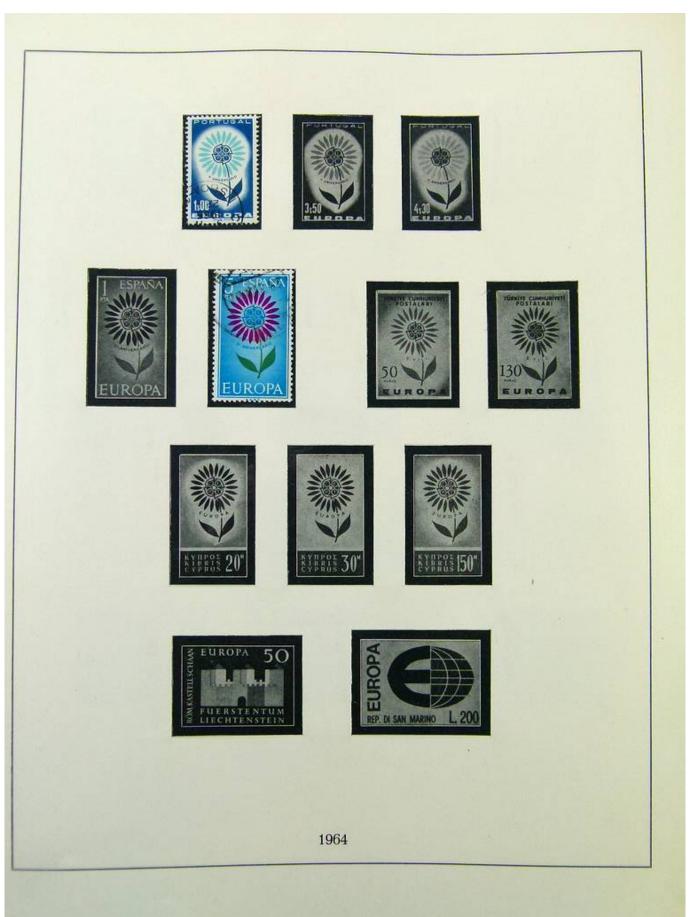

Lot nr.: L251095

Country/Type: Europe

Rests of the Europa CEPT collection, from 1956 to 1975, with new and used stamps.

Price: 15 eur

[Go to the lot on www.sevenstamps.com ]