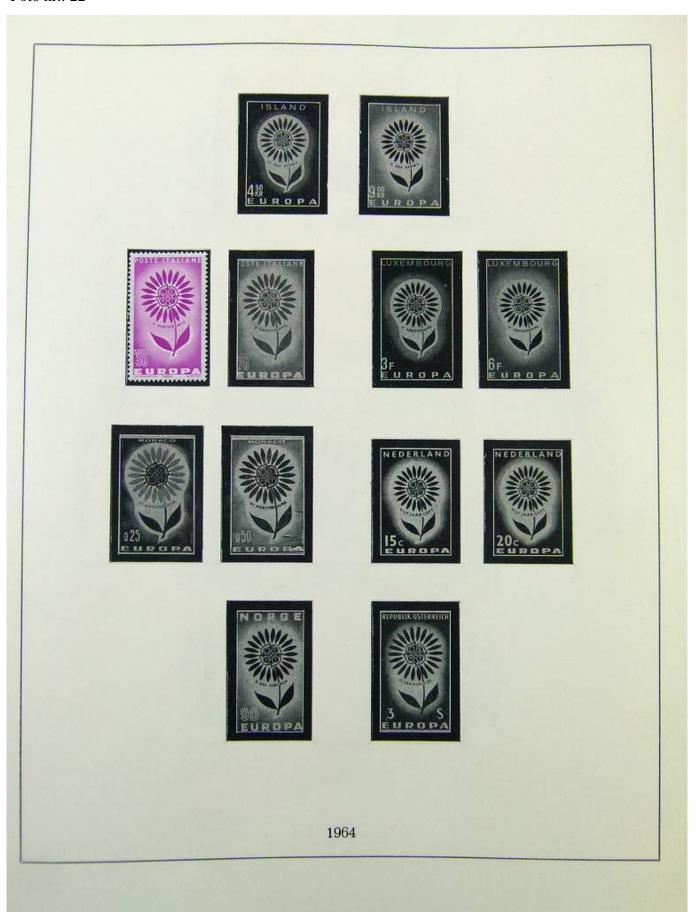

Lot nr.: L251095

Country/Type: Europe

Rests of the Europa CEPT collection, from 1956 to 1975, with new and used stamps.

Price: 15 eur

[Go to the lot on www.sevenstamps.com ]