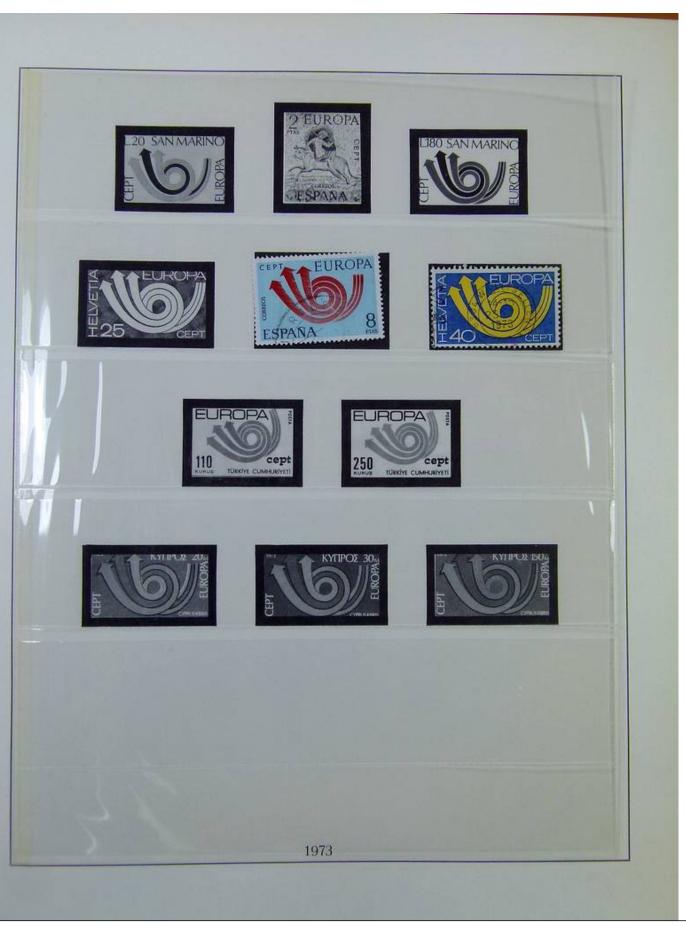

Lot nr.: L251095

Country/Type: Europe

Rests of the Europa CEPT collection, from 1956 to 1975, with new and used stamps.

Price: 15 eur

[Go to the lot on www.sevenstamps.com ]