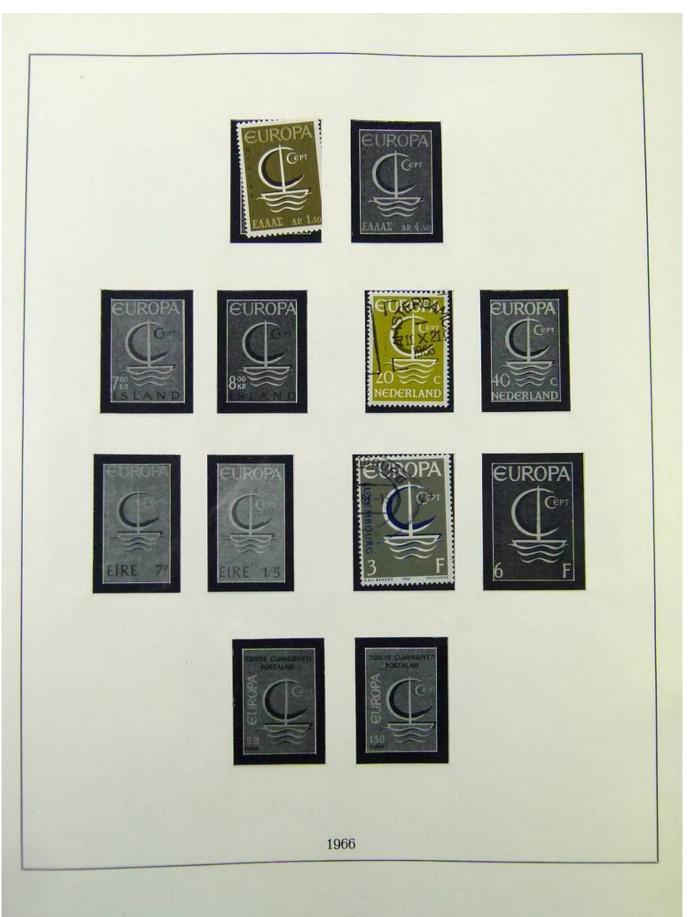

Lot nr.: L251095

Country/Type: Europe

Rests of the Europa CEPT collection, from 1956 to 1975, with new and used stamps.

Price: 15 eur

[Go to the lot on www.sevenstamps.com ]