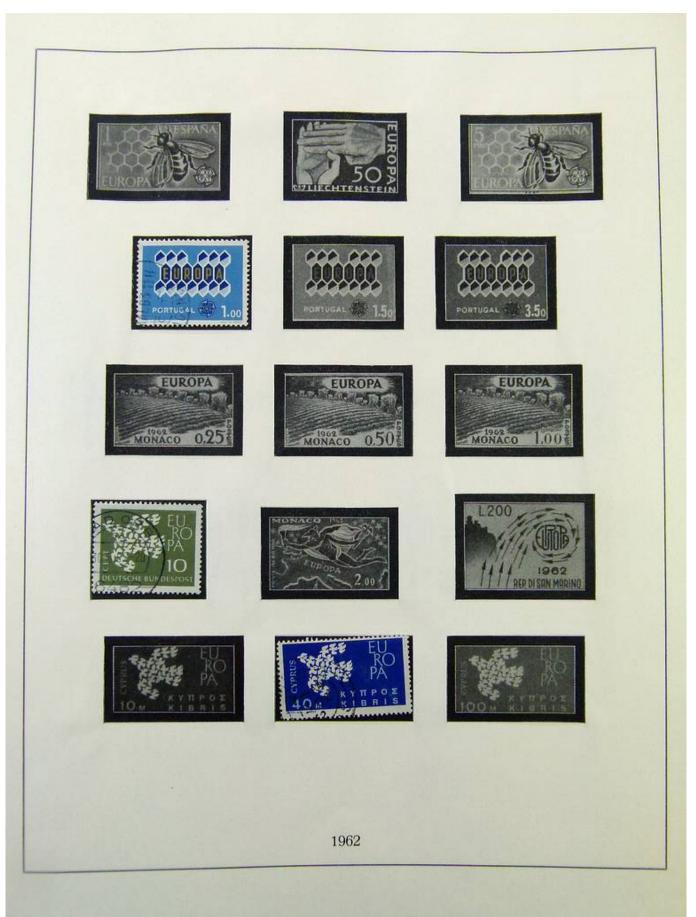

Lot nr.: L251095

Country/Type: Europe

Rests of the Europa CEPT collection, from 1956 to 1975, with new and used stamps.

Price: 15 eur

[Go to the lot on www.sevenstamps.com ]