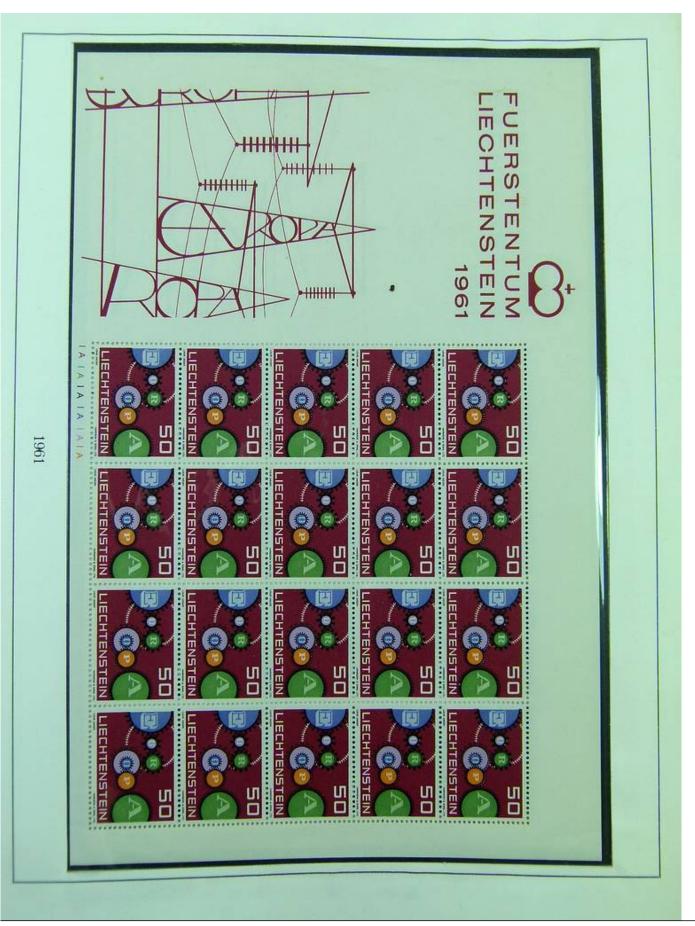

Lot nr.: L251095

Country/Type: Europe

Rests of the Europa CEPT collection, from 1956 to 1975, with new and used stamps.

Price: 15 eur

[Go to the lot on www.sevenstamps.com ]