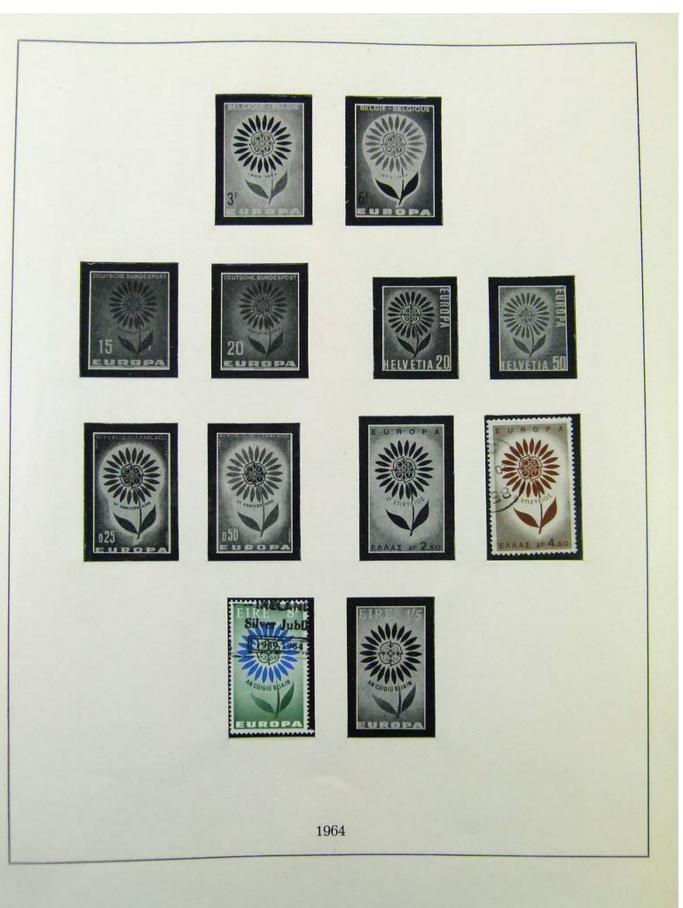

Lot nr.: L251095

Country/Type: Europe

Rests of the Europa CEPT collection, from 1956 to 1975, with new and used stamps.

Price: 15 eur

[Go to the lot on www.sevenstamps.com ]