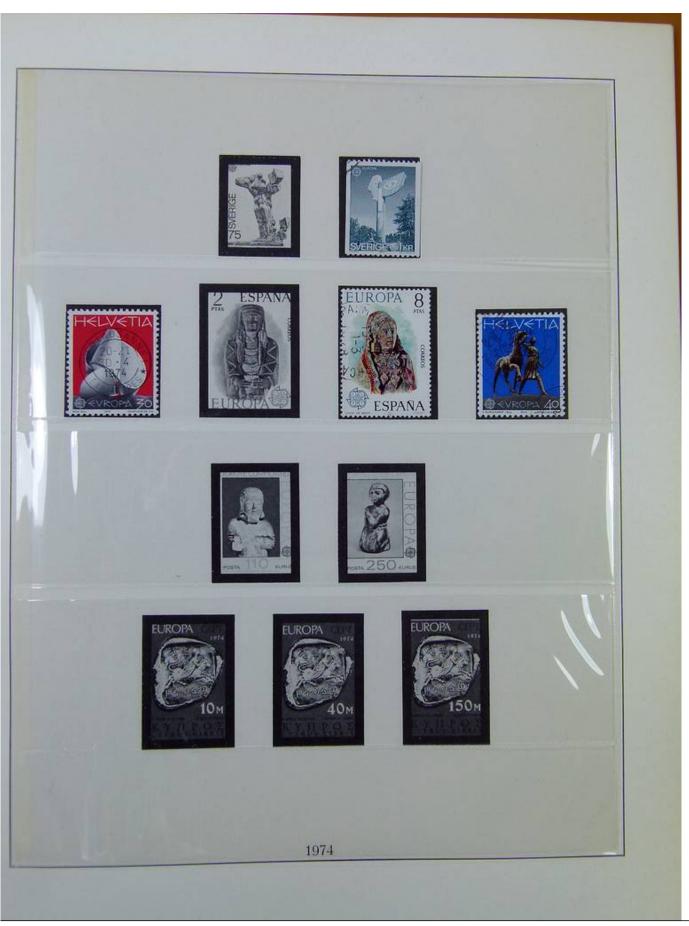

Lot nr.: L251095

Country/Type: Europe

Rests of the Europa CEPT collection, from 1956 to 1975, with new and used stamps.

Price: 15 eur

[Go to the lot on www.sevenstamps.com ]