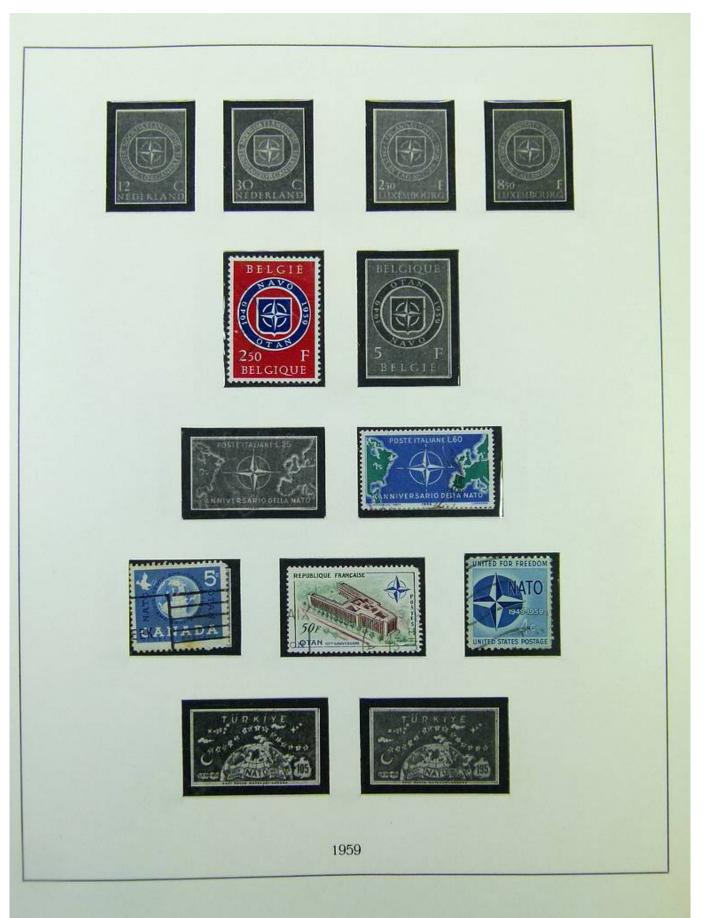

Lot nr.: L251095

Country/Type: Europe

Rests of the Europa CEPT collection, from 1956 to 1975, with new and used stamps.

Price: 15 eur

[Go to the lot on www.sevenstamps.com ]