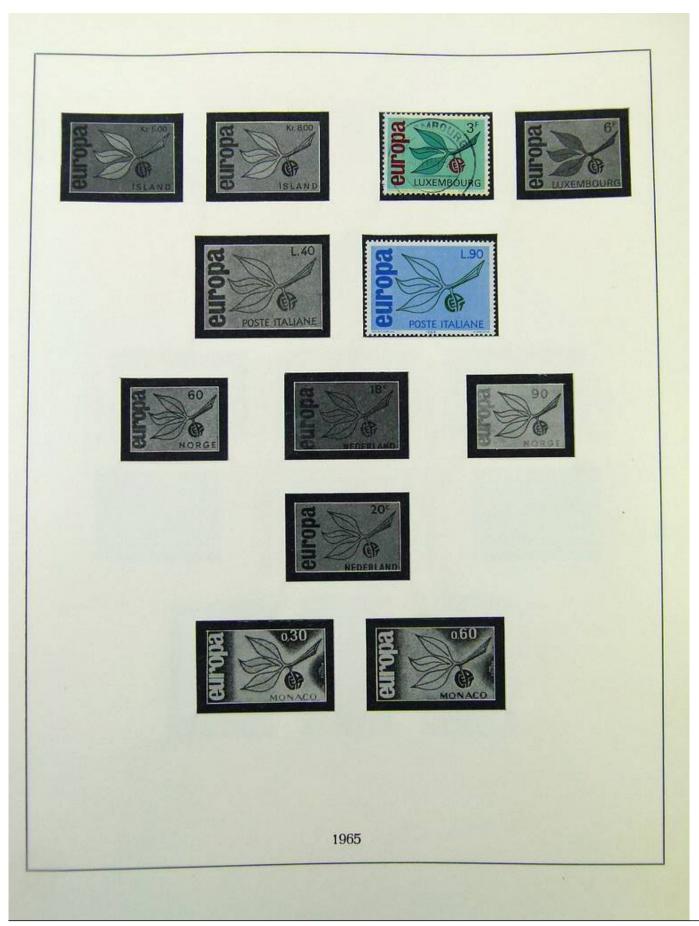

Lot nr.: L251095

Country/Type: Europe

Rests of the Europa CEPT collection, from 1956 to 1975, with new and used stamps.

Price: 15 eur

[Go to the lot on www.sevenstamps.com ]