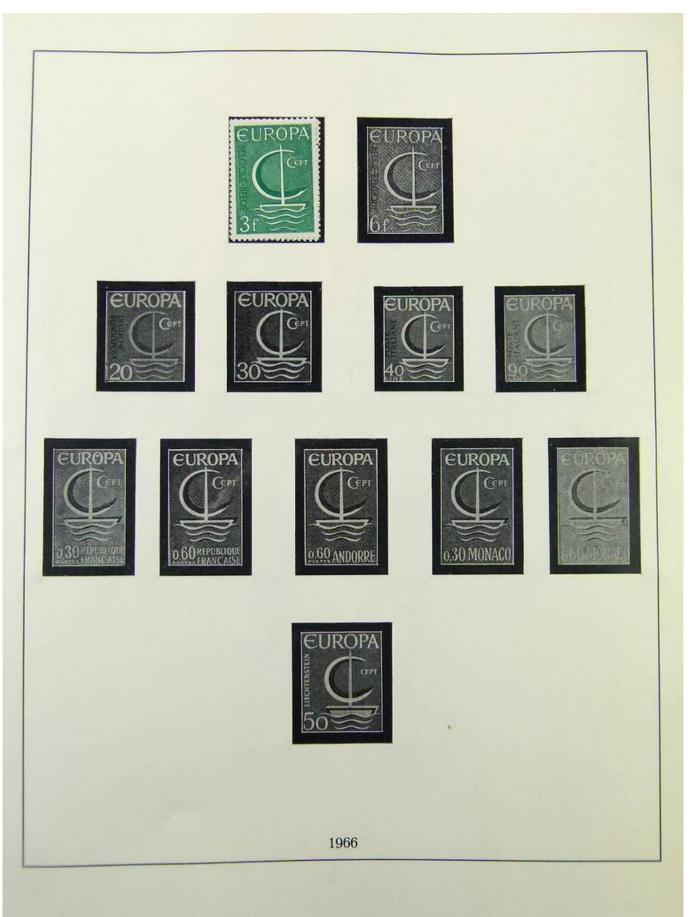

Lot nr.: L251095

Country/Type: Europe

Rests of the Europa CEPT collection, from 1956 to 1975, with new and used stamps.

Price: 15 eur

[Go to the lot on www.sevenstamps.com ]