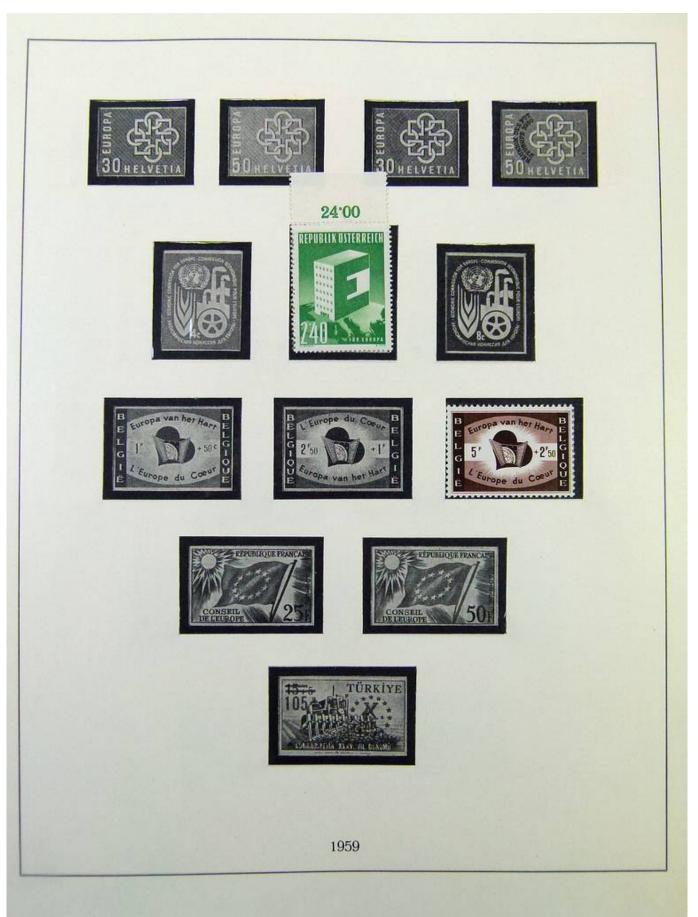

Lot nr.: L251095

Country/Type: Europe

Rests of the Europa CEPT collection, from 1956 to 1975, with new and used stamps.

Price: 15 eur

[Go to the lot on www.sevenstamps.com ]