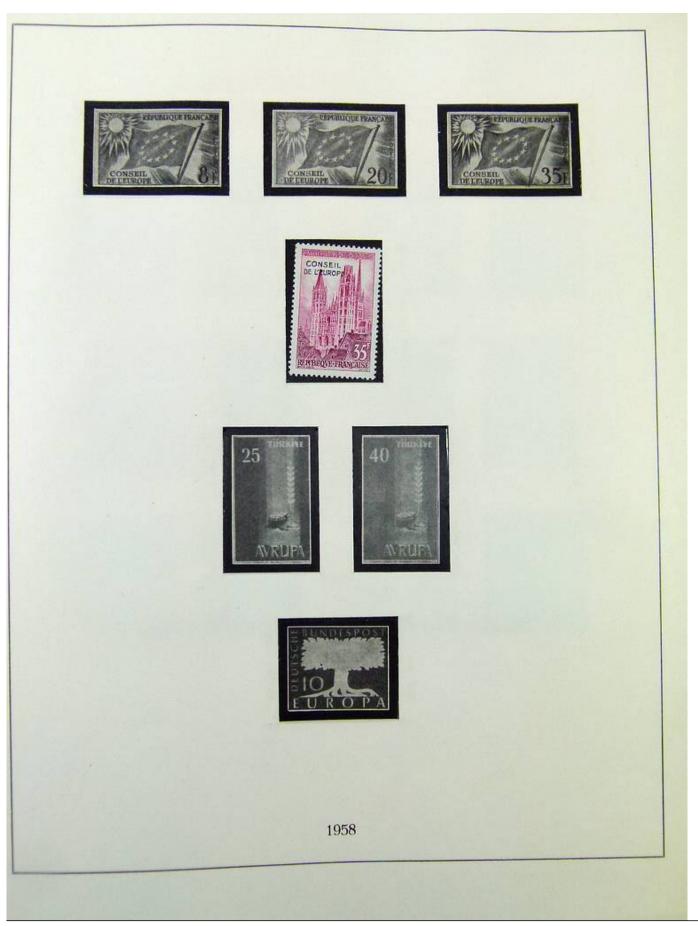

Lot nr.: L251095

Country/Type: Europe

Rests of the Europa CEPT collection, from 1956 to 1975, with new and used stamps.

Price: 15 eur

[Go to the lot on www.sevenstamps.com ]