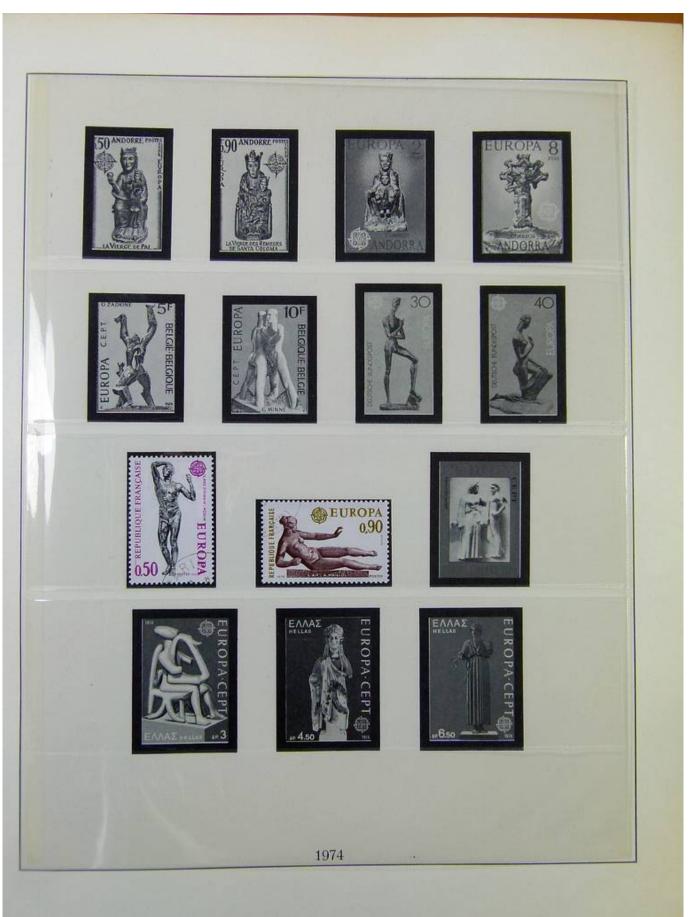

Lot nr.: L251095

Country/Type: Europe

Rests of the Europa CEPT collection, from 1956 to 1975, with new and used stamps.

Price: 15 eur

[Go to the lot on www.sevenstamps.com ]