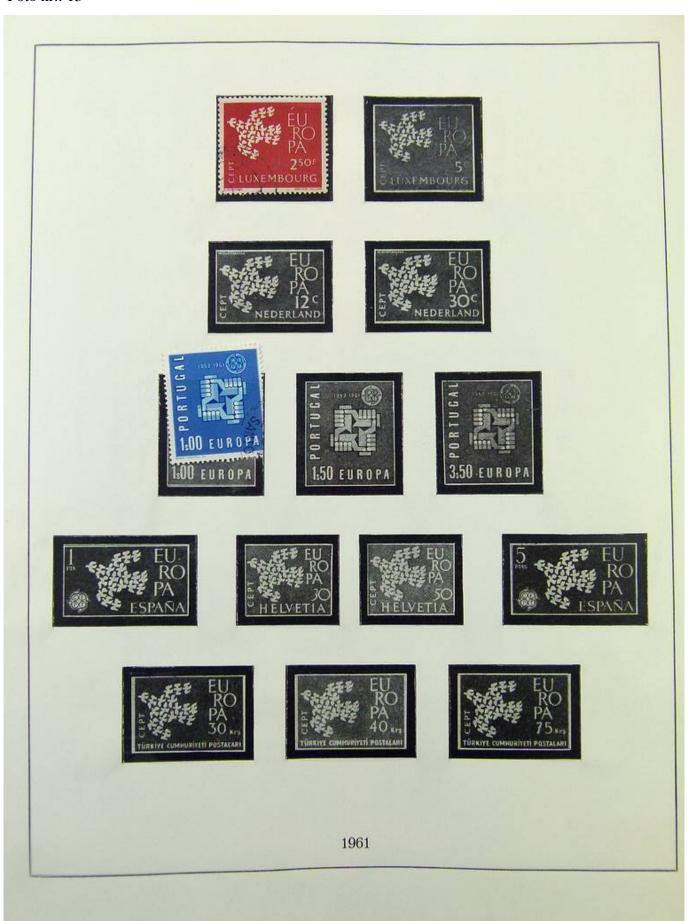

Lot nr.: L251095

Country/Type: Europe

Rests of the Europa CEPT collection, from 1956 to 1975, with new and used stamps.

Price: 15 eur

[Go to the lot on www.sevenstamps.com ]