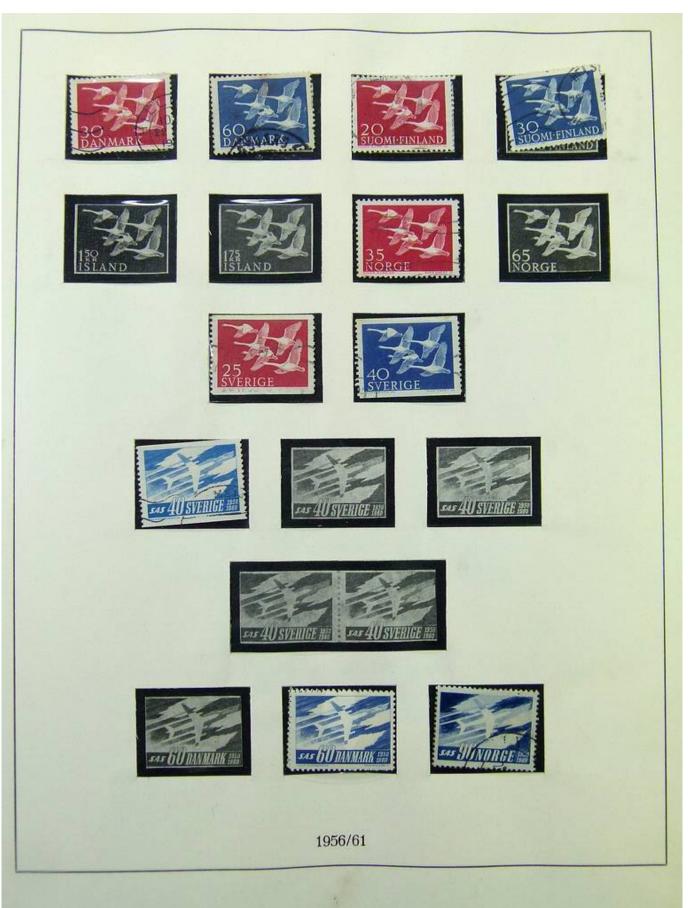

Lot nr.: L251095

Country/Type: Europe

Rests of the Europa CEPT collection, from 1956 to 1975, with new and used stamps.

Price: 15 eur

[Go to the lot on www.sevenstamps.com ]