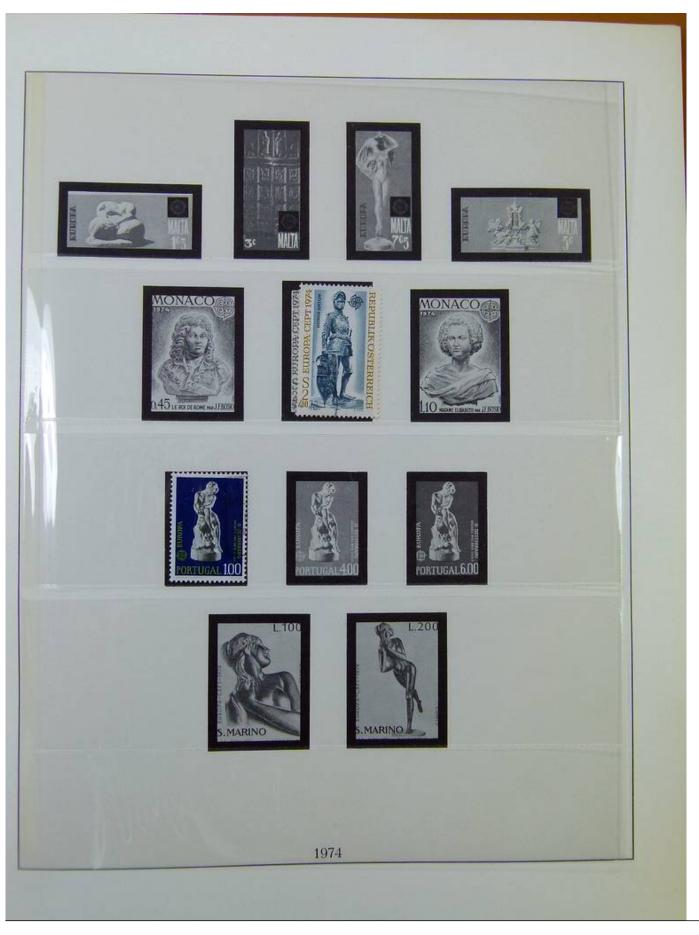

Lot nr.: L251095

Country/Type: Europe

Rests of the Europa CEPT collection, from 1956 to 1975, with new and used stamps.

Price: 15 eur

[Go to the lot on www.sevenstamps.com ]