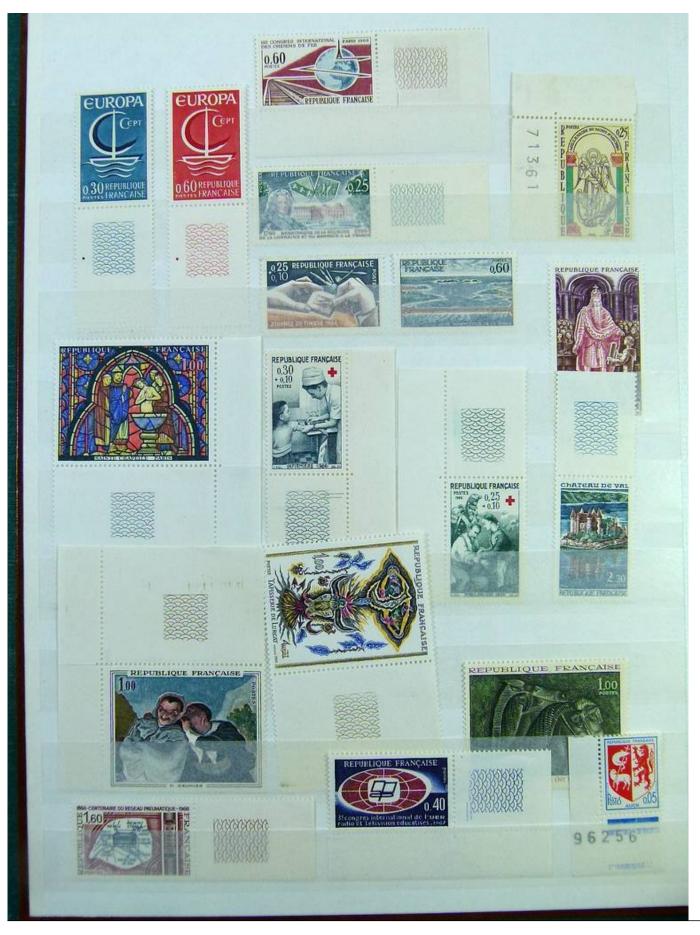

Lot nr.: L251132

Country/Type: Big lots

Collection consisting of 3 stockbooks, with new and used stamps.

Price: 30 eur

[Go to the lot on www.sevenstamps.com ]

YOUR COLLECTION, OUR PASSION.