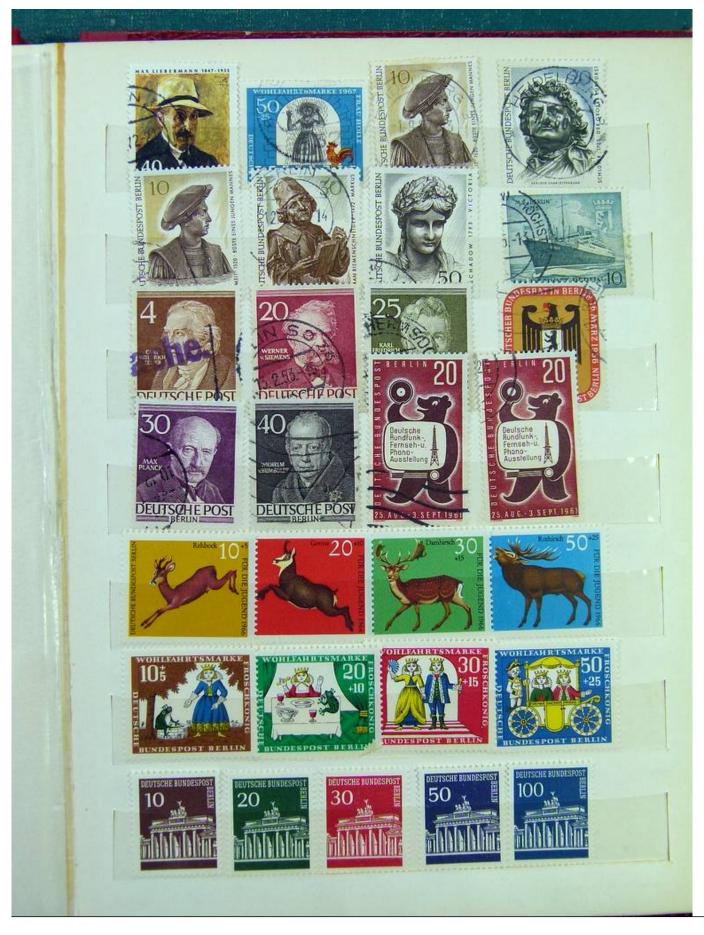

Lot nr.: L251132

Country/Type: Big lots

Collection consisting of 3 stockbooks, with new and used stamps.

Price: 30 eur

[Go to the lot on www.sevenstamps.com ]

YOUR COLLECTION, OUR PASSION.