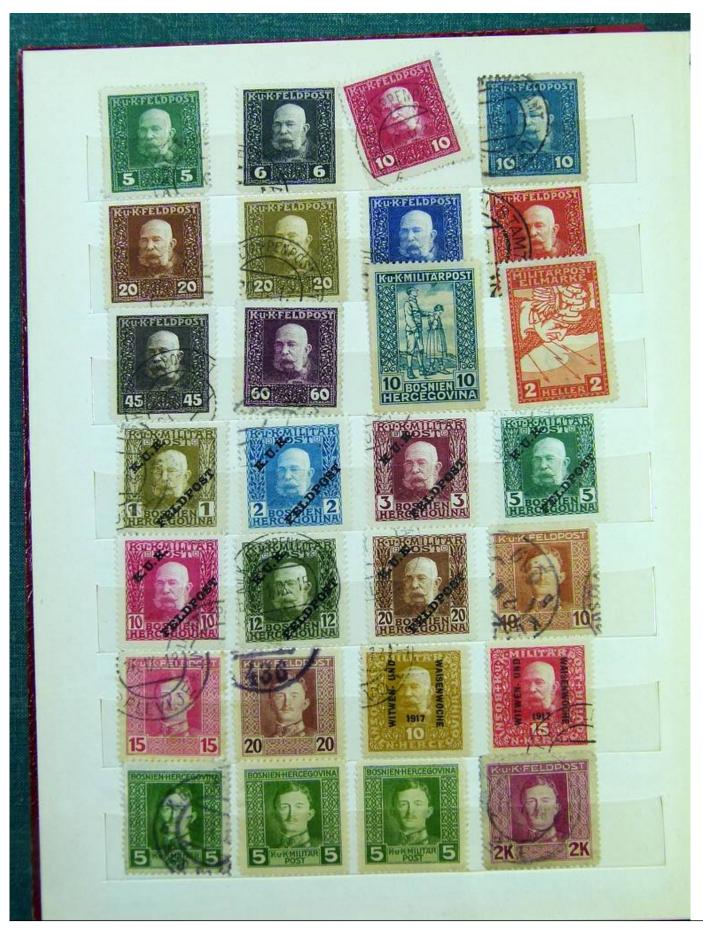

Lot nr.: L251132

Country/Type: Big lots

Collection consisting of 3 stockbooks, with new and used stamps.

Price: 30 eur

[Go to the lot on www.sevenstamps.com ]

YOUR COLLECTION, OUR PASSION.