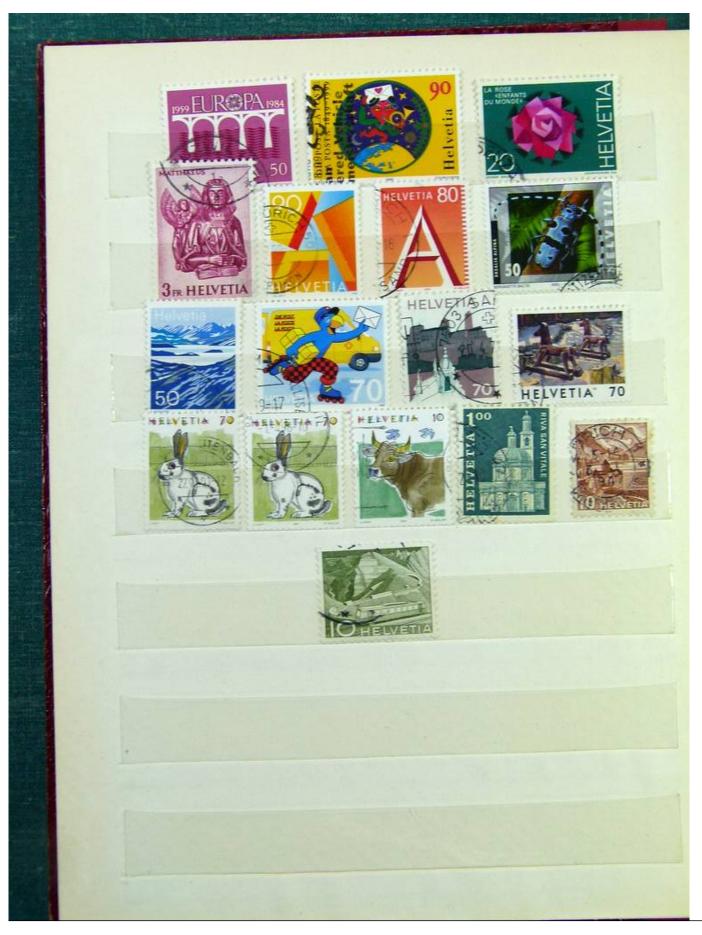

Lot nr.: L251132

Country/Type: Big lots

Collection consisting of 3 stockbooks, with new and used stamps.

Price: 30 eur

[Go to the lot on www.sevenstamps.com ]

YOUR COLLECTION, OUR PASSION.