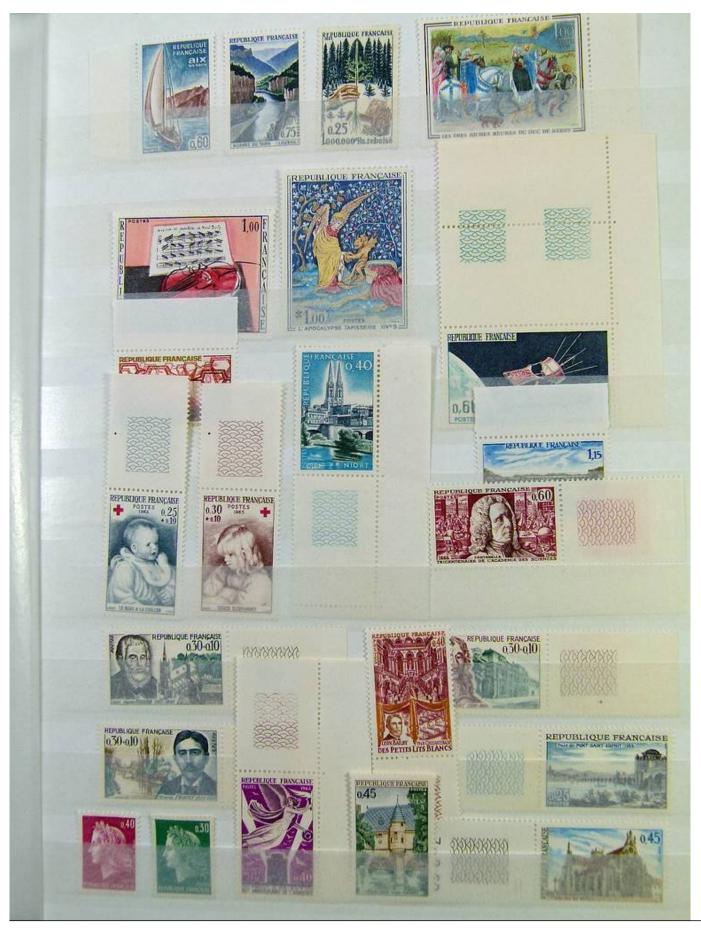

Lot nr.: L251132

Country/Type: Big lots

Collection consisting of 3 stockbooks, with new and used stamps.

Price: 30 eur

[Go to the lot on www.sevenstamps.com ]

YOUR COLLECTION, OUR PASSION.