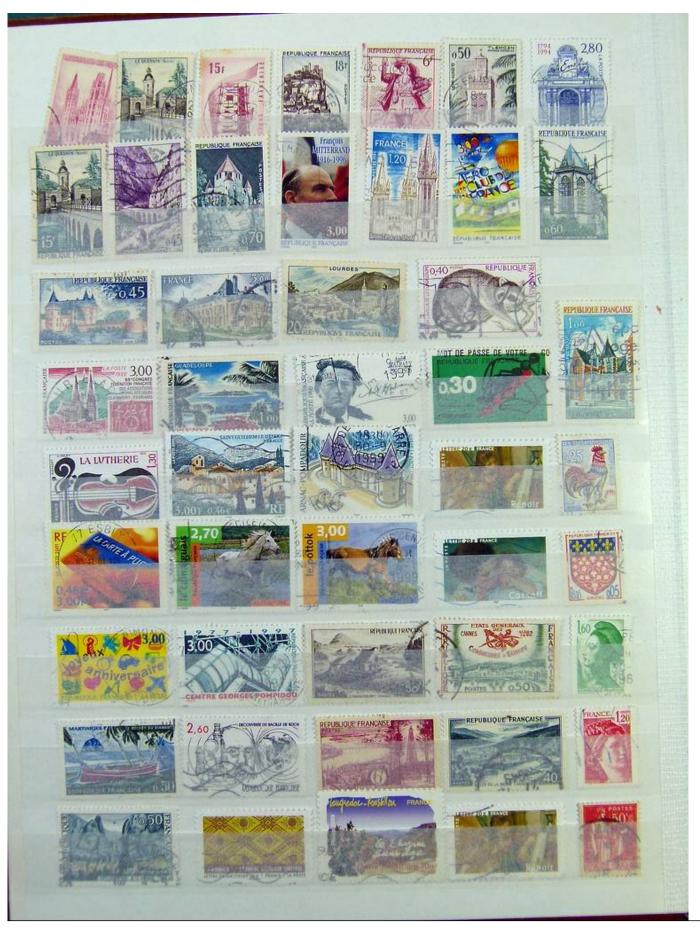

Lot nr.: L251132

Country/Type: Big lots

Collection consisting of 3 stockbooks, with new and used stamps.

Price: 30 eur

[Go to the lot on www.sevenstamps.com ]

YOUR COLLECTION, OUR PASSION.