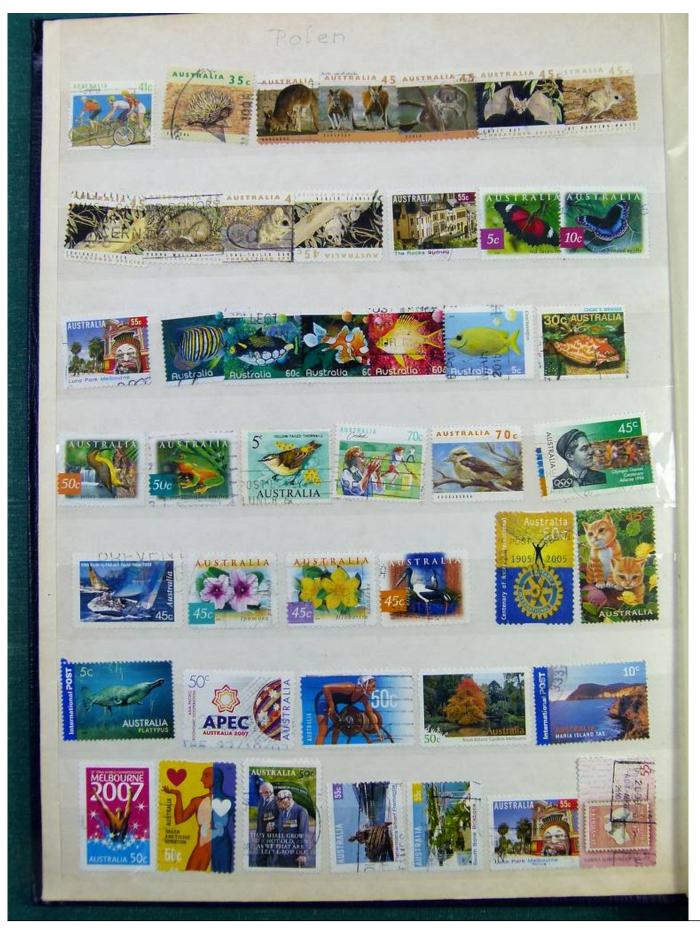

Lot nr.: L251132

Country/Type: Big lots

Collection consisting of 3 stockbooks, with new and used stamps.

Price: 30 eur

[Go to the lot on www.sevenstamps.com ]

YOUR COLLECTION, OUR PASSION.