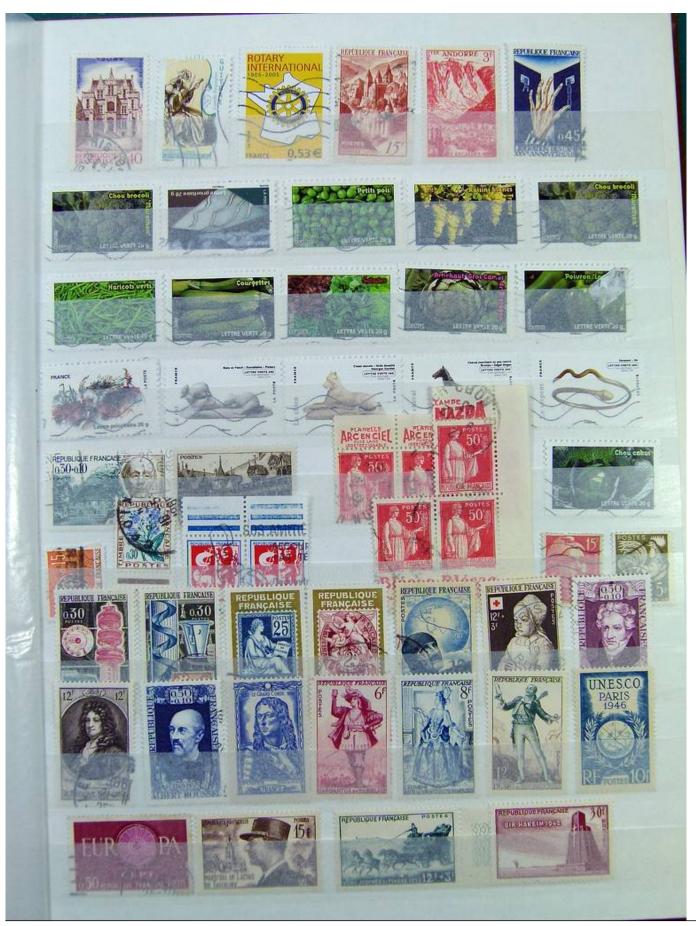

Lot nr.: L251132

Country/Type: Big lots

Collection consisting of 3 stockbooks, with new and used stamps.

Price: 30 eur

[Go to the lot on www.sevenstamps.com ]

YOUR COLLECTION, OUR PASSION.