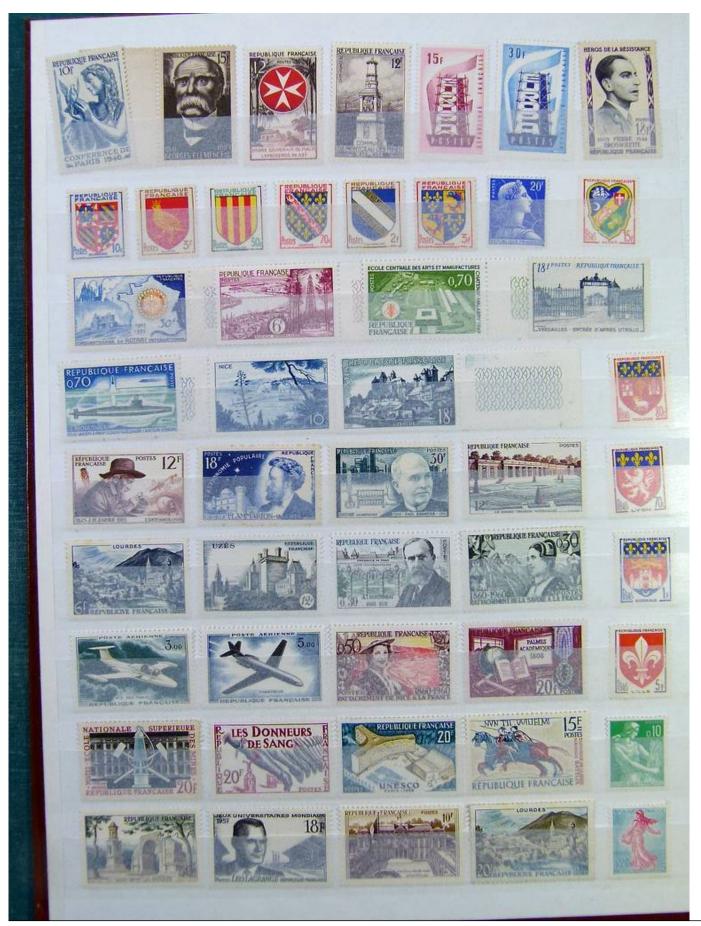

Lot nr.: L251132

Country/Type: Big lots

Collection consisting of 3 stockbooks, with new and used stamps.

Price: 30 eur

[Go to the lot on www.sevenstamps.com ]

YOUR COLLECTION, OUR PASSION.