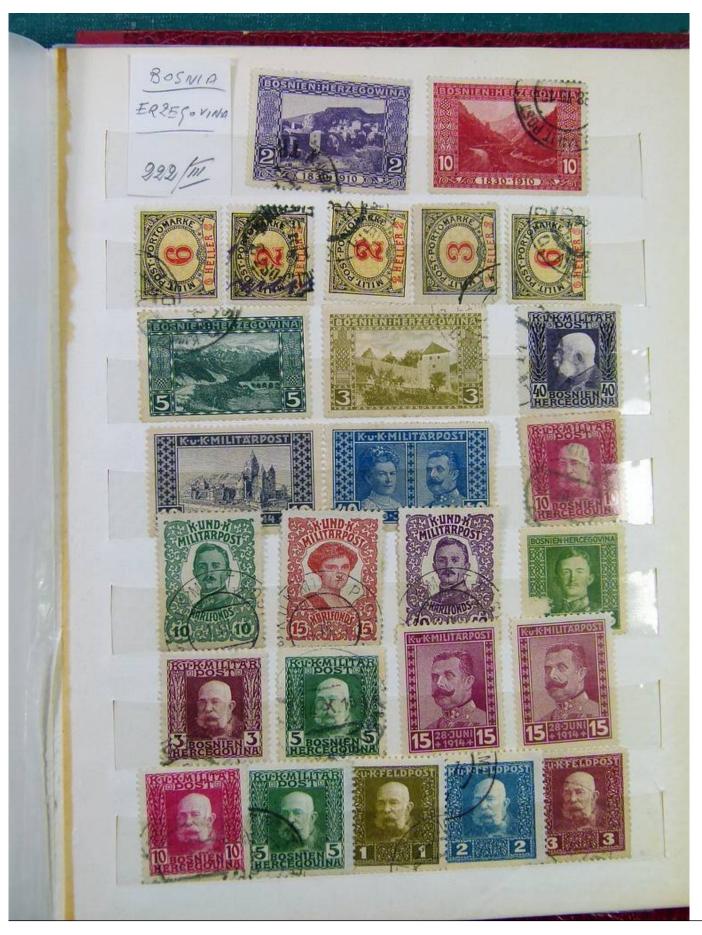

Lot nr.: L251132

Country/Type: Big lots

Collection consisting of 3 stockbooks, with new and used stamps.

Price: 30 eur

[Go to the lot on www.sevenstamps.com ]

YOUR COLLECTION, OUR PASSION.