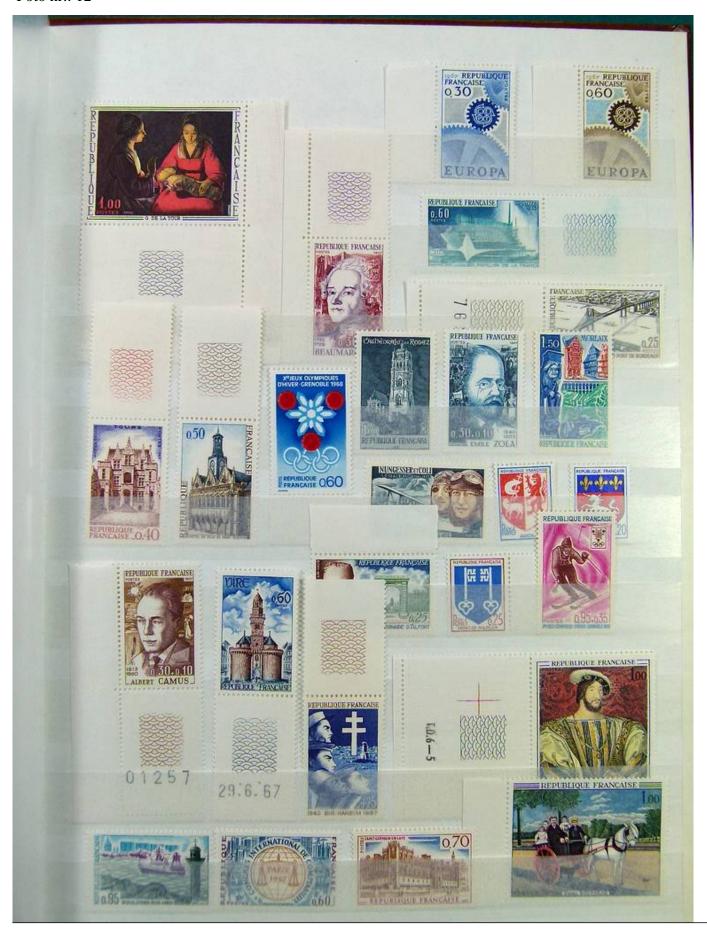

Lot nr.: L251132

Country/Type: Big lots

Collection consisting of 3 stockbooks, with new and used stamps.

Price: 30 eur

[Go to the lot on www.sevenstamps.com ]

YOUR COLLECTION, OUR PASSION.