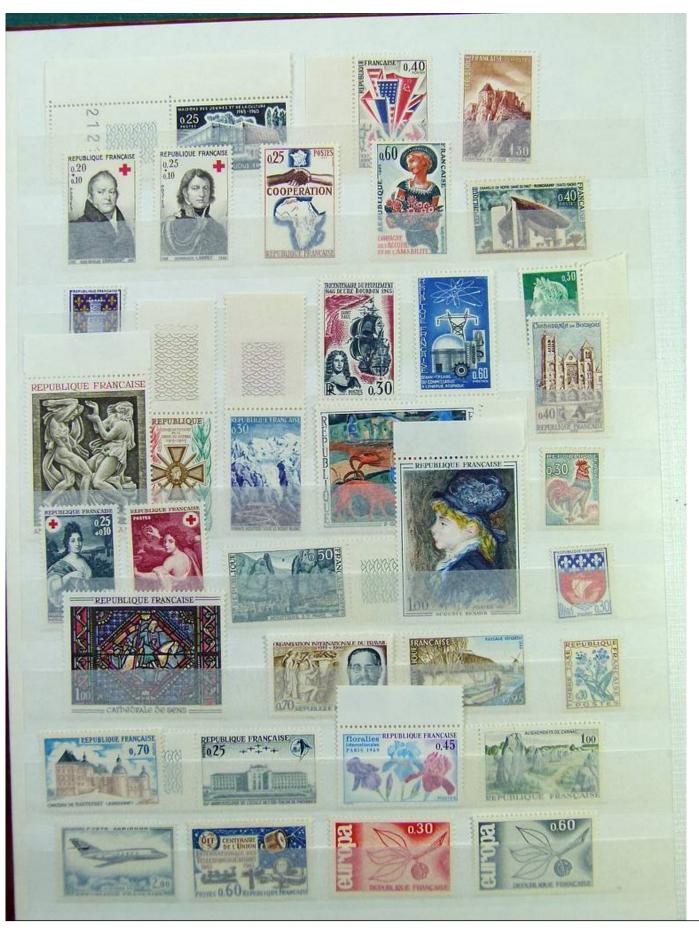

Lot nr.: L251132

Country/Type: Big lots

Collection consisting of 3 stockbooks, with new and used stamps.

Price: 30 eur

[Go to the lot on www.sevenstamps.com ]

YOUR COLLECTION, OUR PASSION.