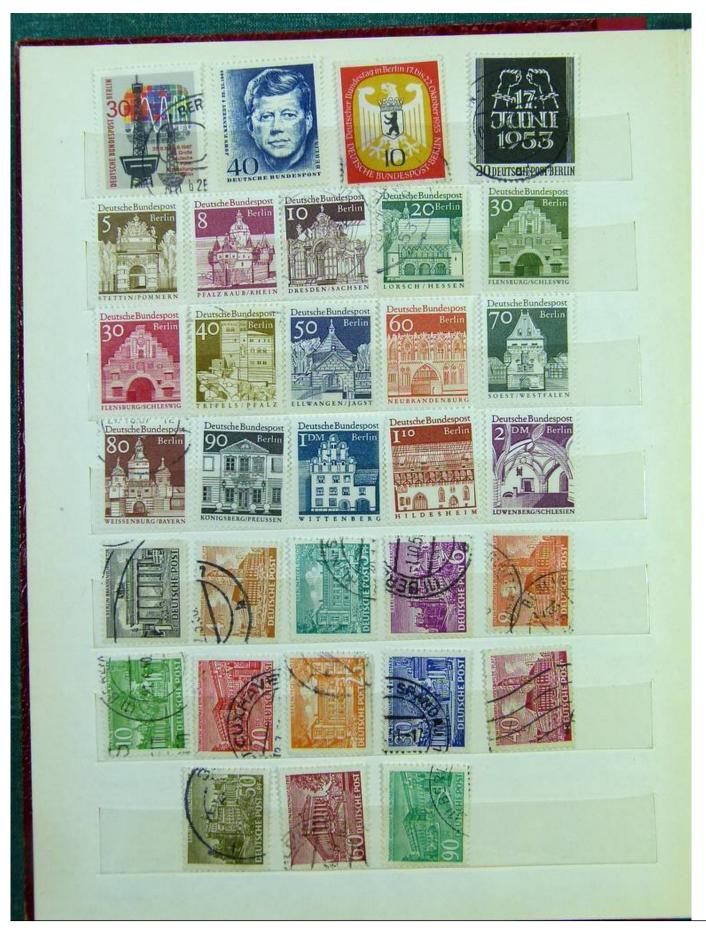

Lot nr.: L251132

Country/Type: Big lots

Collection consisting of 3 stockbooks, with new and used stamps.

Price: 30 eur

[Go to the lot on www.sevenstamps.com ]

YOUR COLLECTION, OUR PASSION.