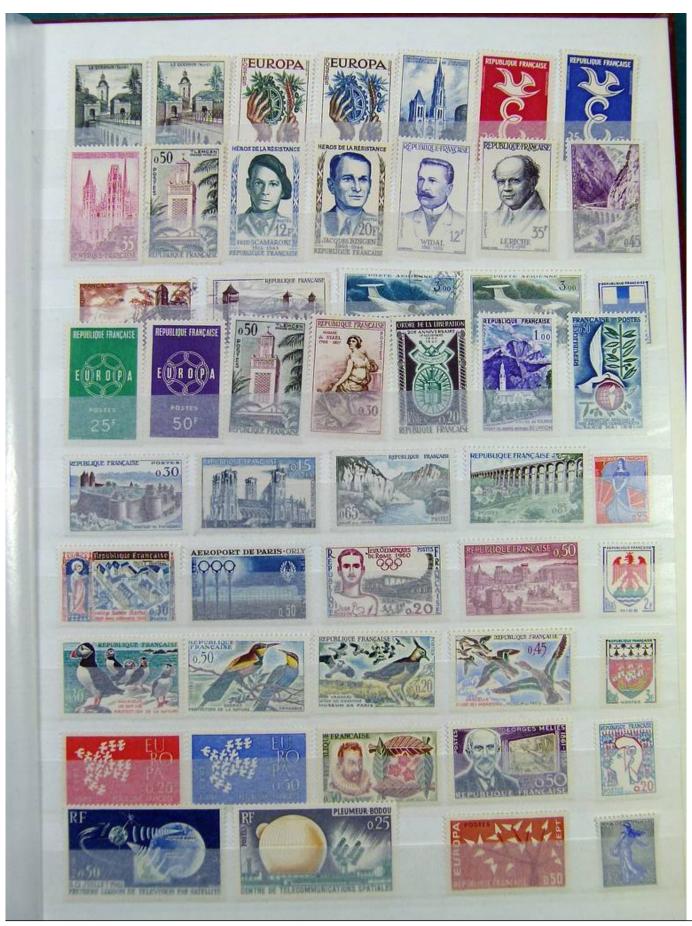

Lot nr.: L251132

Country/Type: Big lots

Collection consisting of 3 stockbooks, with new and used stamps.

Price: 30 eur

[Go to the lot on www.sevenstamps.com ]

YOUR COLLECTION, OUR PASSION.