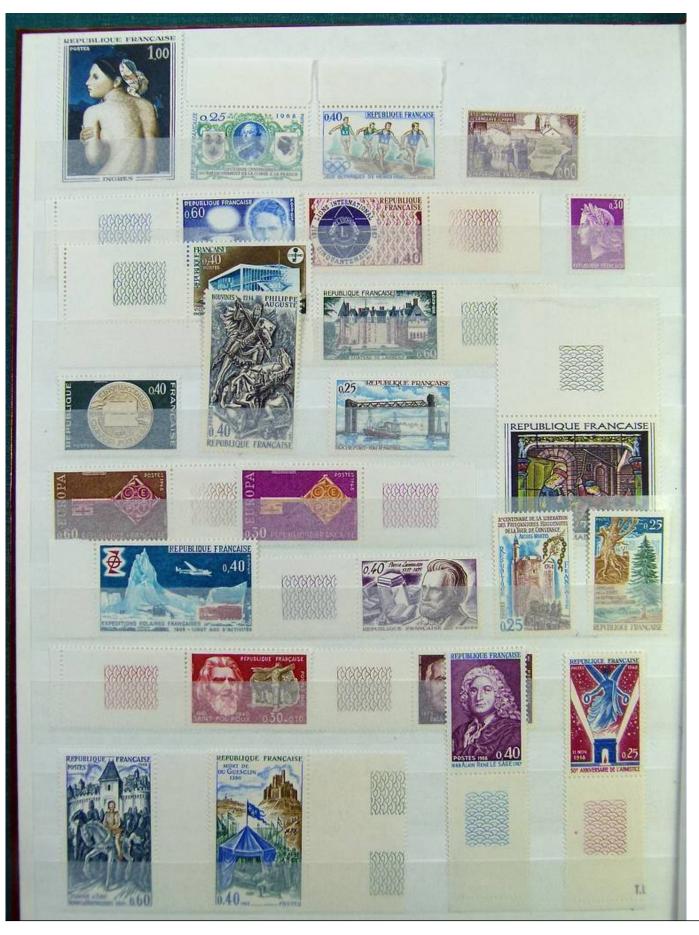

Lot nr.: L251132

Country/Type: Big lots

Collection consisting of 3 stockbooks, with new and used stamps.

Price: 30 eur

[Go to the lot on www.sevenstamps.com ]

YOUR COLLECTION, OUR PASSION.