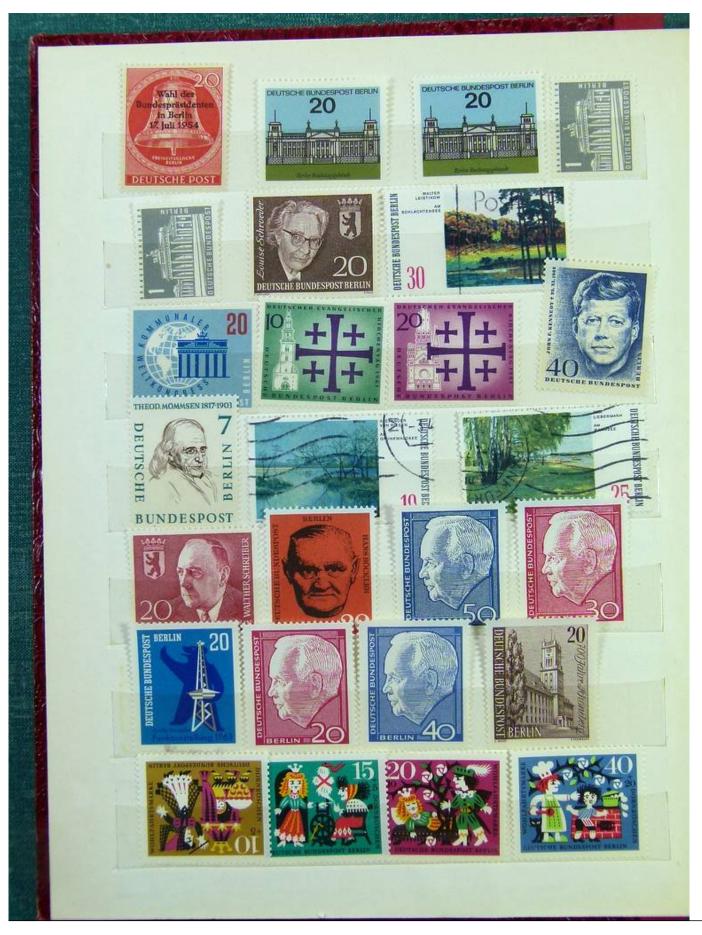

Lot nr.: L251132

Country/Type: Big lots

Collection consisting of 3 stockbooks, with new and used stamps.

Price: 30 eur

[Go to the lot on www.sevenstamps.com ]

YOUR COLLECTION, OUR PASSION.