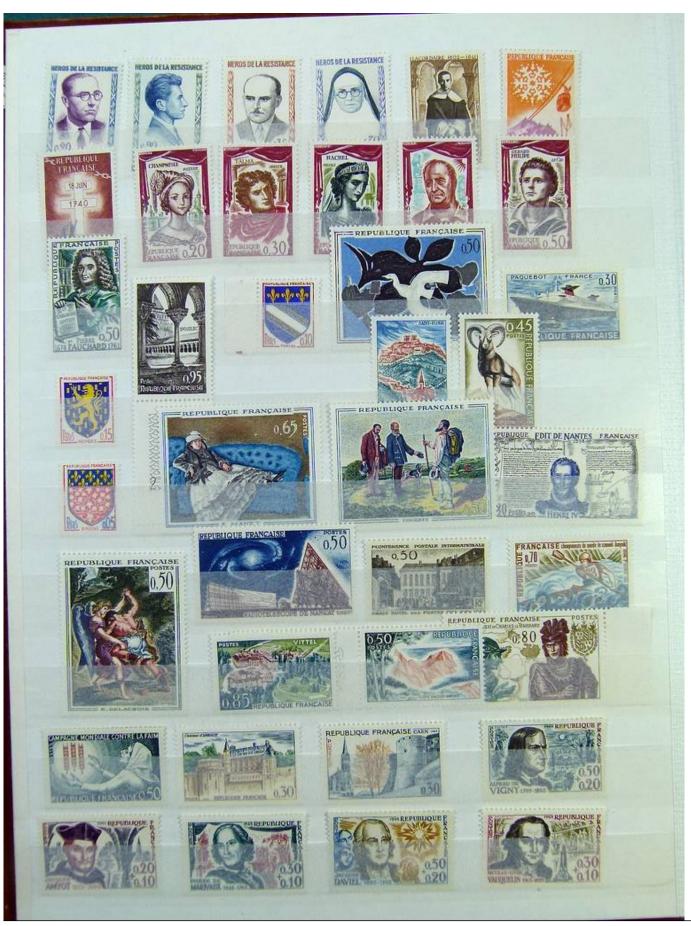

Lot nr.: L251132

Country/Type: Big lots

Collection consisting of 3 stockbooks, with new and used stamps.

Price: 30 eur

[Go to the lot on www.sevenstamps.com ]

YOUR COLLECTION, OUR PASSION.