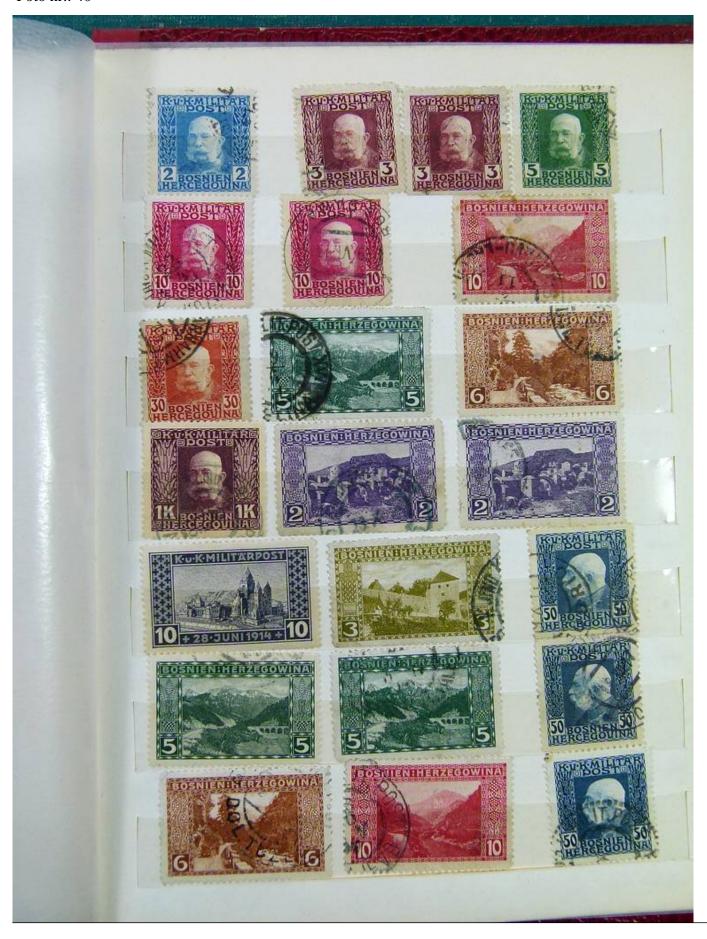

Lot nr.: L251132

Country/Type: Big lots

Collection consisting of 3 stockbooks, with new and used stamps.

Price: 30 eur

[Go to the lot on www.sevenstamps.com ]

YOUR COLLECTION, OUR PASSION.