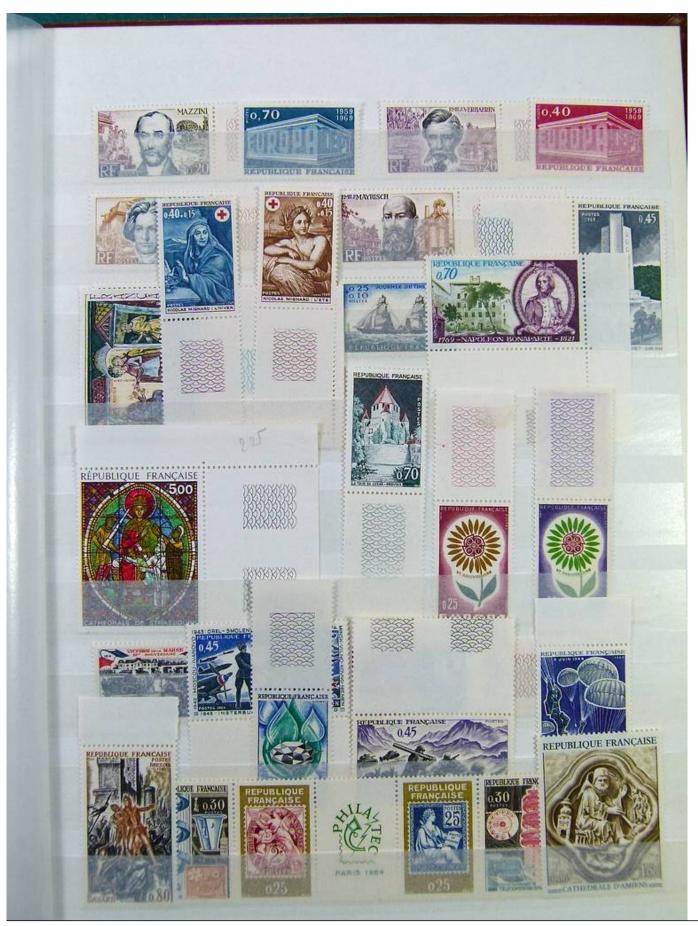

Lot nr.: L251132

Country/Type: Big lots

Collection consisting of 3 stockbooks, with new and used stamps.

Price: 30 eur

[Go to the lot on www.sevenstamps.com ]

YOUR COLLECTION, OUR PASSION.