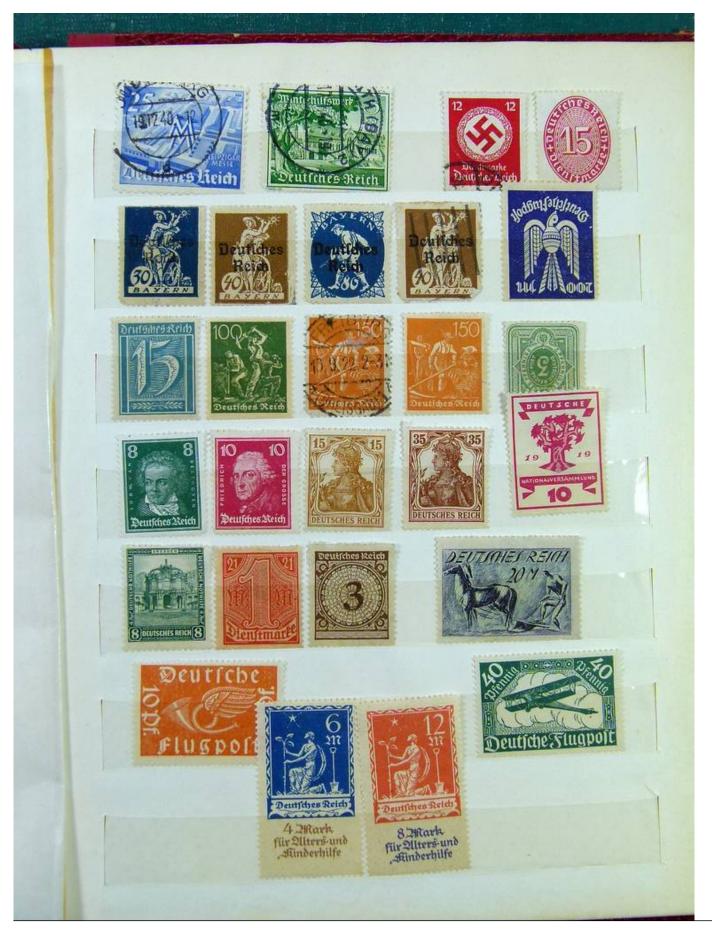

Lot nr.: L251132

Country/Type: Big lots

Collection consisting of 3 stockbooks, with new and used stamps.

Price: 30 eur

[Go to the lot on www.sevenstamps.com ]

YOUR COLLECTION, OUR PASSION.