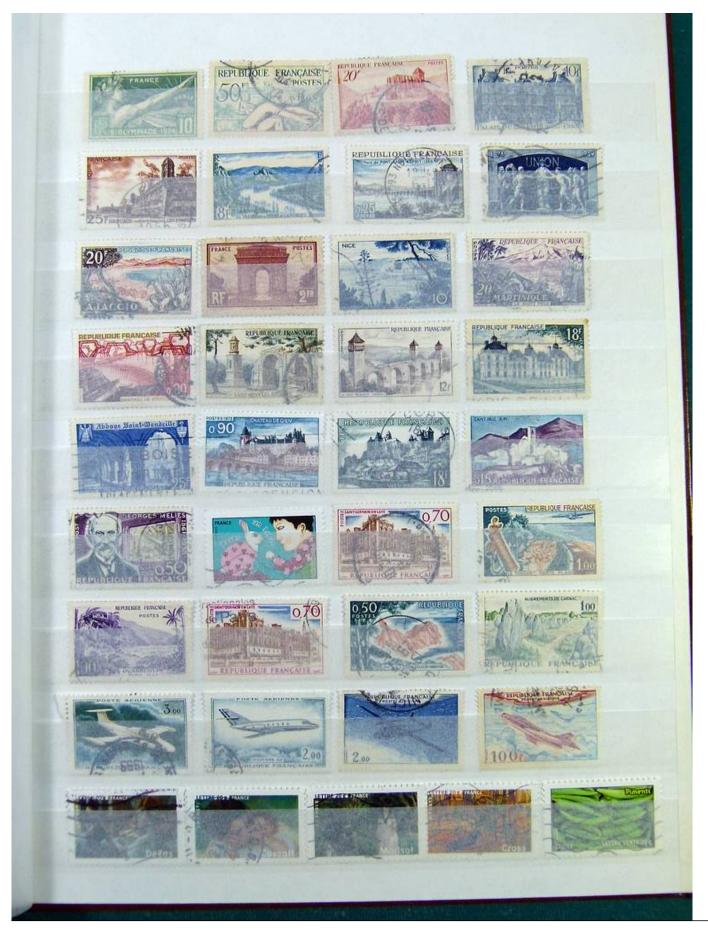

Lot nr.: L251132

Country/Type: Big lots

Collection consisting of 3 stockbooks, with new and used stamps.

Price: 30 eur

[Go to the lot on www.sevenstamps.com ]

YOUR COLLECTION, OUR PASSION.