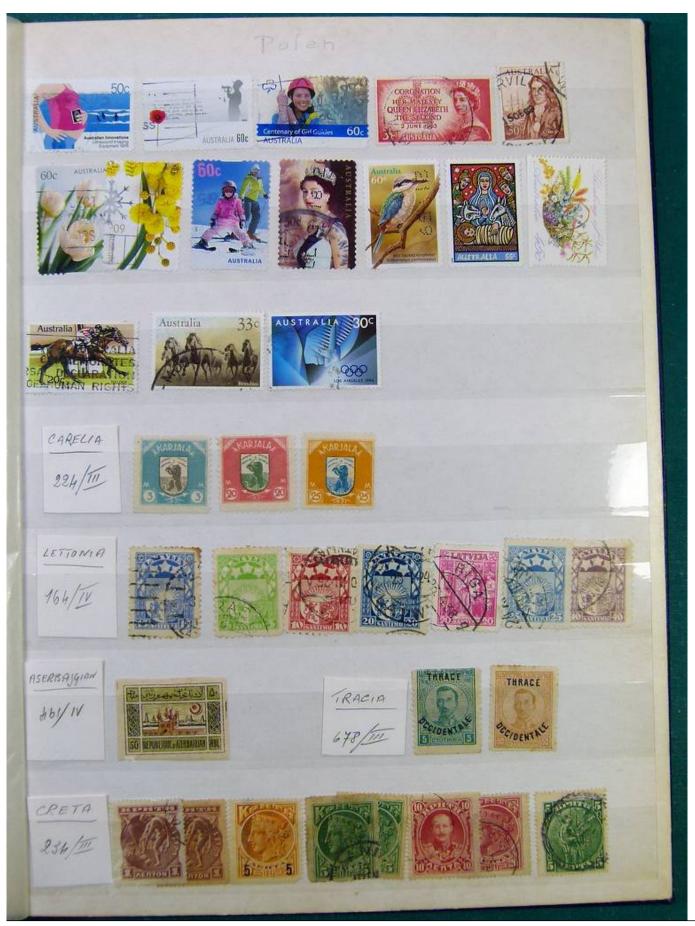

Lot nr.: L251132

Country/Type: Big lots

Collection consisting of 3 stockbooks, with new and used stamps.

Price: 30 eur

[Go to the lot on www.sevenstamps.com ]

YOUR COLLECTION, OUR PASSION.