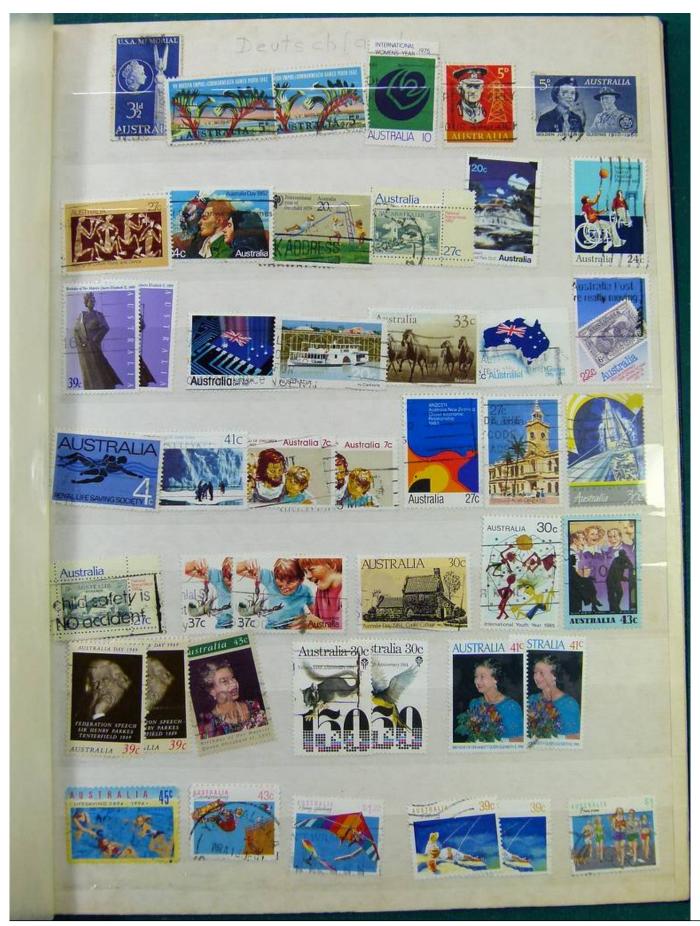

Lot nr.: L251132

Country/Type: Big lots

Collection consisting of 3 stockbooks, with new and used stamps.

Price: 30 eur

[Go to the lot on www.sevenstamps.com ]

YOUR COLLECTION, OUR PASSION.