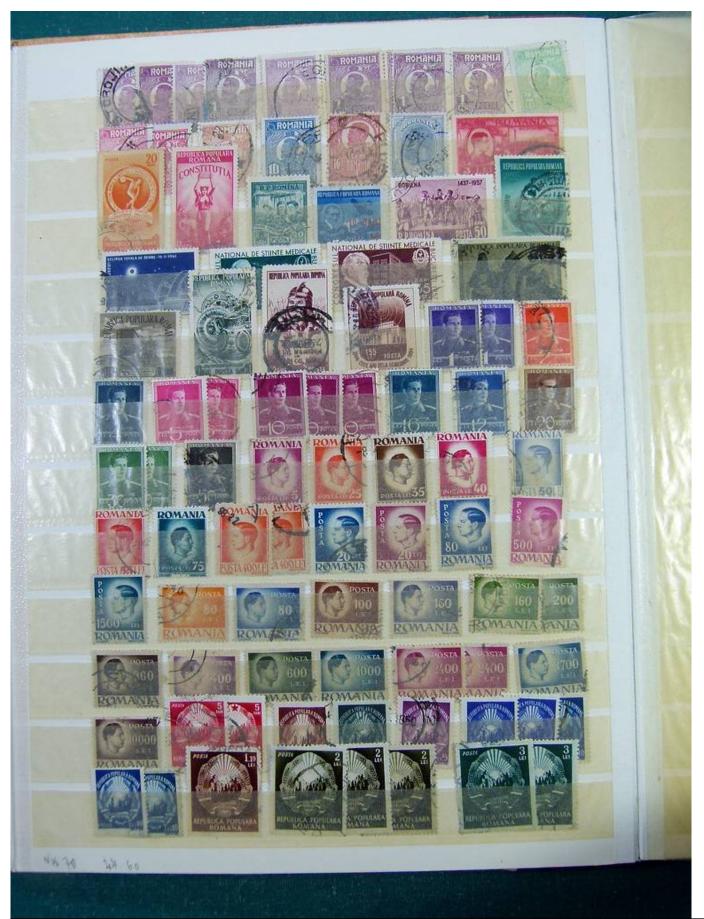

### Lot nr.: L251133

Country/Type: Big lots

Collection consisting of 2 stockbooks and a small album.

Price: 30 eur

[Go to the lot on www.sevenstamps.com ]







































































































































































Page 42/102















#### Foto nr.: 46



Page 46/102







#### Foto nr.: 48



Page 48/102











#### Foto nr.: 51



Page 51/102



























| ITALIA<br>1959                                          |
|---------------------------------------------------------|
| Preolimpica                                             |
| 15 L.<br>arancio<br>e bruno<br>e bruno                  |
| 35 L.<br>bistro e bruno<br>Iilla e bruno                |
|                                                         |
| Seconda guerra d'indipendenza                           |
| 25 L.<br>bruno<br>e rosso<br>25 L.<br>lilla<br>carminio |