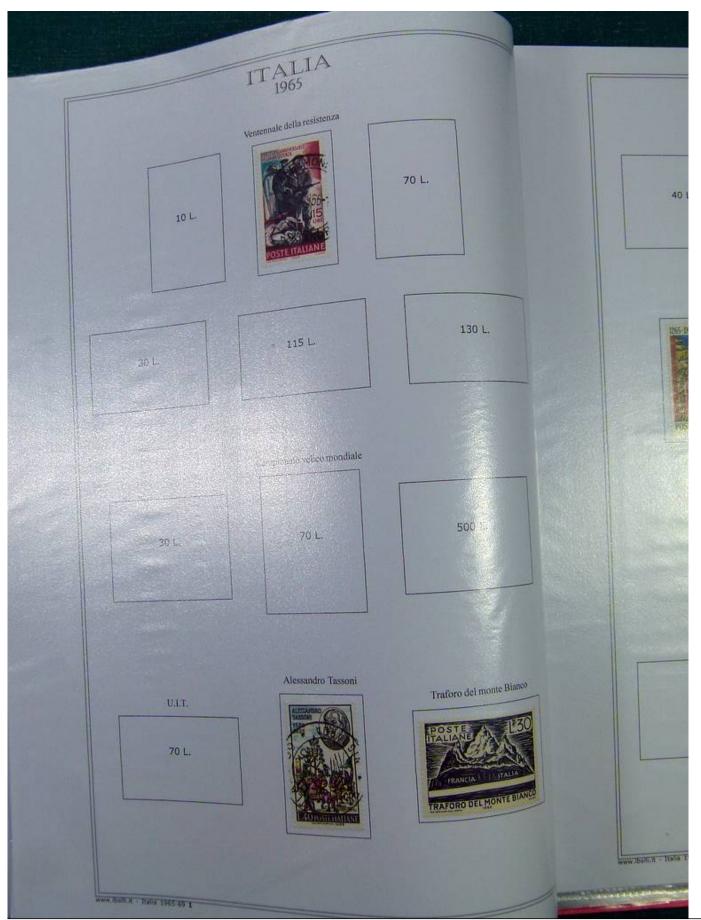

ntion         Descention         Club alpine italiane |                                       |  |
|                                                                                                                           | LN.A.<br>30 L.<br>verde<br>a nero     |  |
|                                                                                                                           |                                       |  |







|  | ALIA<br>963<br>I Mediterraneo<br>70 L.<br>verde<br>e bruno |  |
|--|------------------------------------------------------------|--|
|  | Bacagai   Bell 30 4. bruno                                 |  |
|  | del francobollo                                            |  |
|  | 15 L.<br>blu e<br>rosso                                    |  |



































| ITAL<br>1967                                   | ,IA                 |  |
|------------------------------------------------|---------------------|--|
| Festival di S                                  | poleto              |  |
| TO" FESTIVAL DEI DE TO TO TESTIVAL DEI DE TOTO | 40 L.               |  |
| Codice di avvian                               | nento nostale       |  |
|                                                | 40 L.               |  |
|                                                |                     |  |
|                                                | Francesco Borromini |  |
| Primo francobollo di posta aerea               |                     |  |
| 40 L.                                          | 90 L.               |  |
|