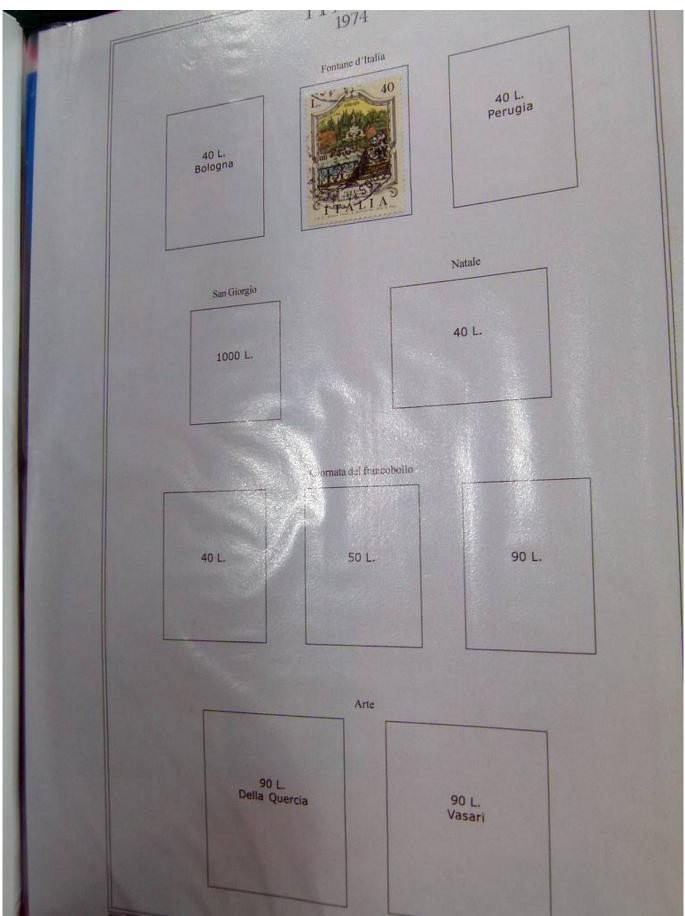

|  |
|---------------------------------------------------------------------------------------------------|--|
| San Giorgio<br>500 L.<br>Ragioneria generale dello stato<br>State dello stato<br>Son L.<br>Son L. |  |
| Europa<br>90 L.                                                                                   |  |
| O.I.L.<br>50 L.                                                                                   |  |
| Federazione tra le società filateliche italiane<br>50 L. Giornata del francobollo                 |  |
| www.lbolli.it - Italia 1965-69 14                                                                 |  |











































































#### Foto nr.: 100



Page 100/102