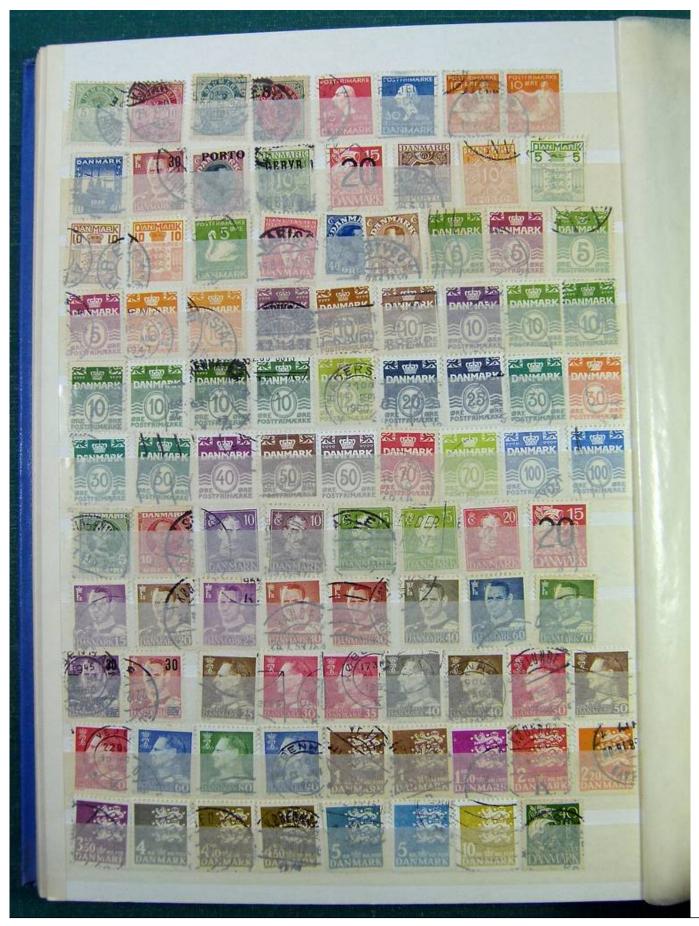

### Lot nr.: L251133

Country/Type: Big lots

Collection consisting of 2 stockbooks and a small album.

Price: 30 eur

[Go to the lot on www.sevenstamps.com ]

Page 42/102