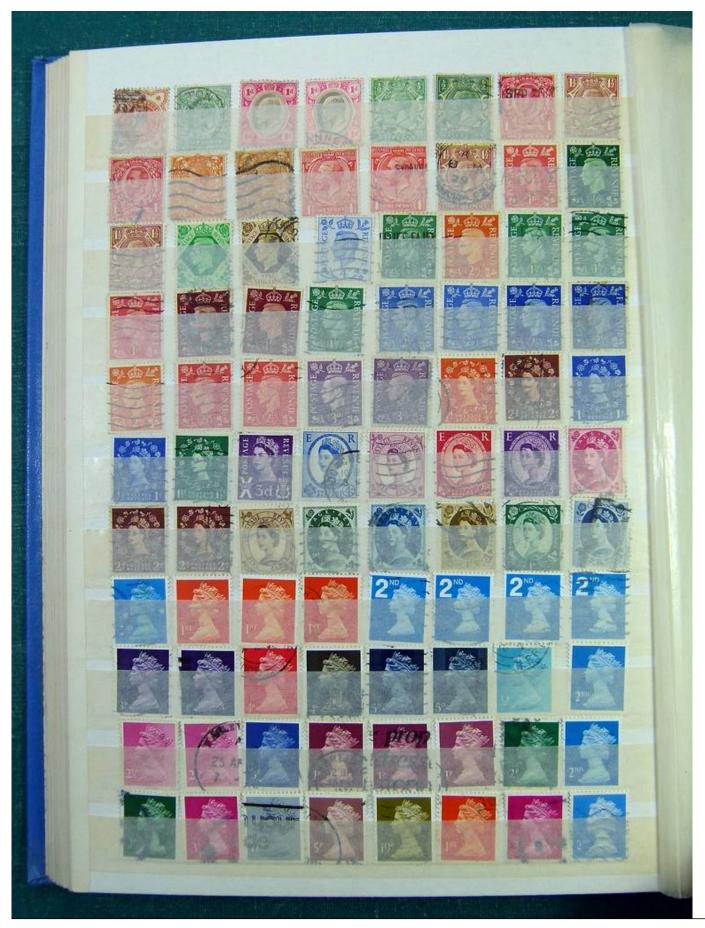

### Lot nr.: L251133

Country/Type: Big lots

Collection consisting of 2 stockbooks and a small album.

Price: 30 eur

[Go to the lot on www.sevenstamps.com ]

Page 42/102