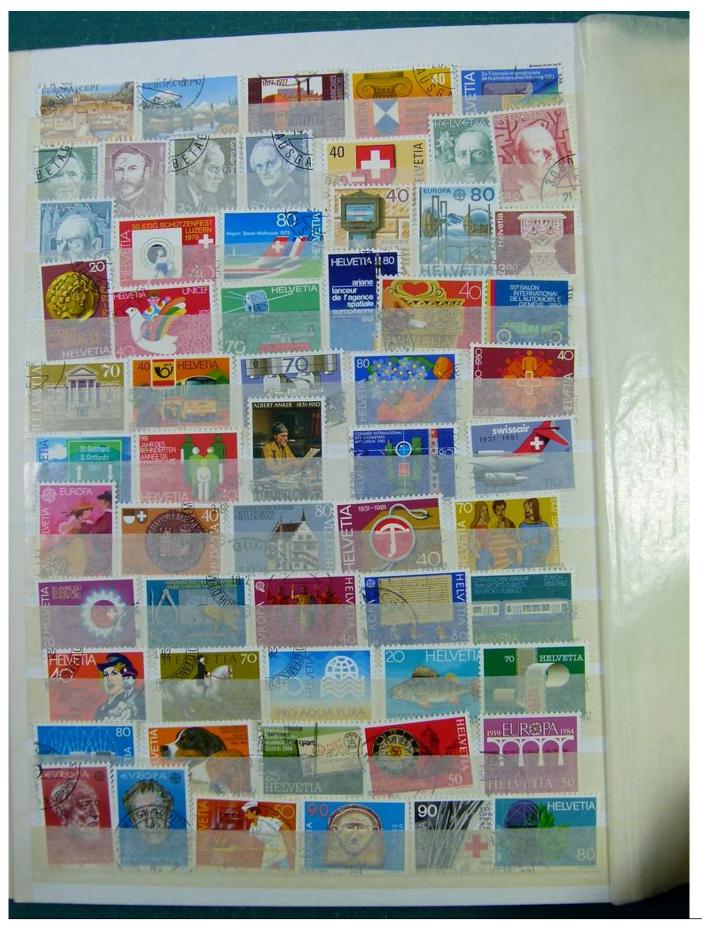

### Lot nr.: L251133

Country/Type: Big lots

Collection consisting of 2 stockbooks and a small album.

Price: 30 eur

[Go to the lot on www.sevenstamps.com ]

Page 42/102