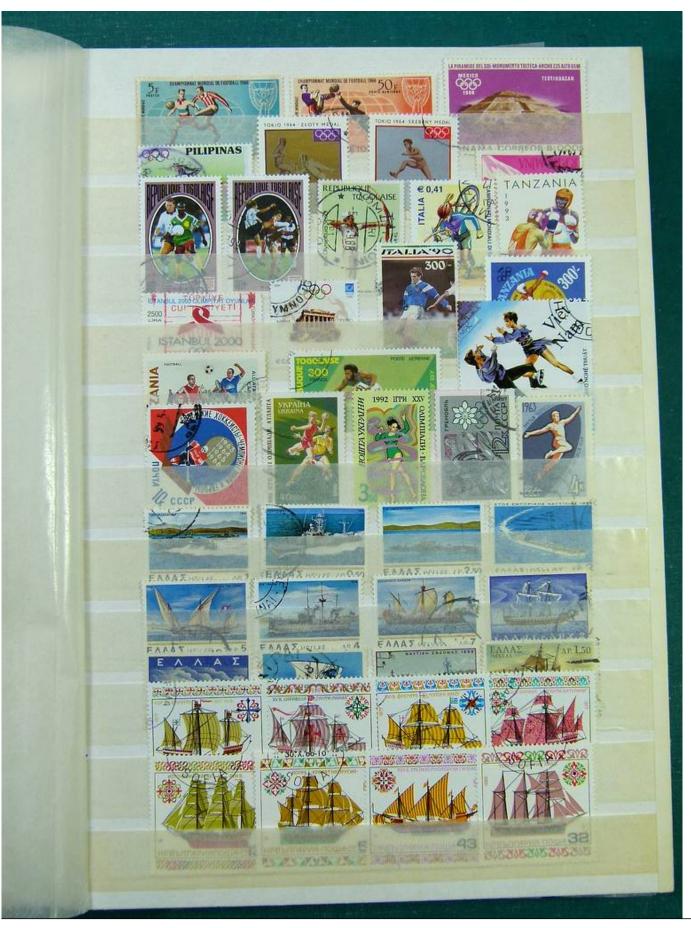

### Lot nr.: L251133

Country/Type: Big lots

Collection consisting of 2 stockbooks and a small album.

Price: 30 eur

[Go to the lot on www.sevenstamps.com ]

Page 42/102