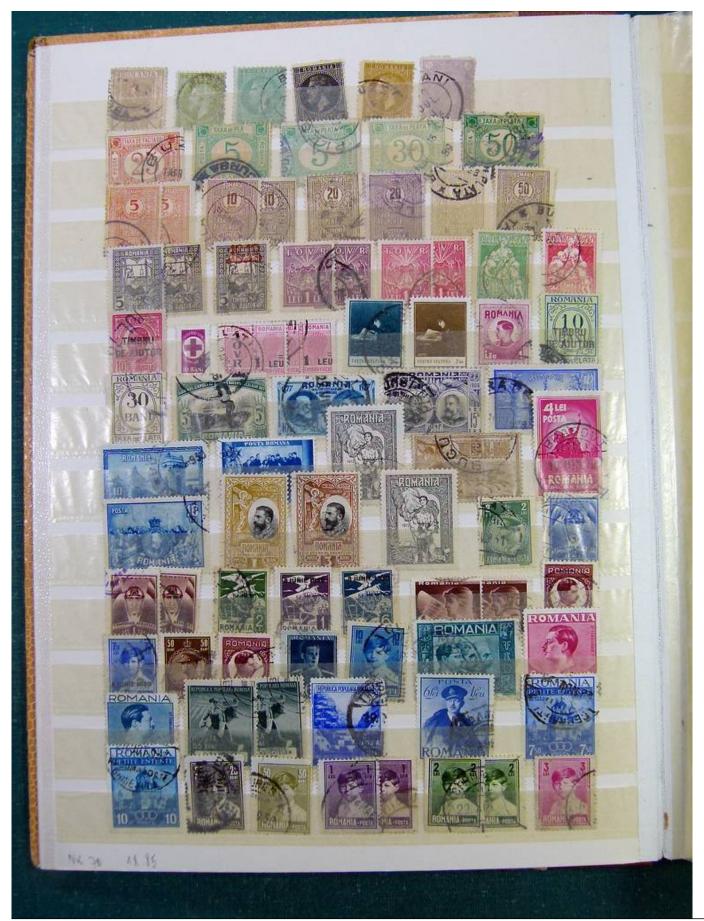

### Lot nr.: L251133

Country/Type: Big lots

Collection consisting of 2 stockbooks and a small album.

Price: 30 eur

[Go to the lot on www.sevenstamps.com ]







































































































































































Page 42/102















#### Foto nr.: 46



Page 46/102







#### Foto nr.: 48



Page 48/102











#### Foto nr.: 51



Page 51/102



























| ITALIA<br>1959                                          |
|---------------------------------------------------------|
| Preolimpica                                             |
| 15 L.<br>arancio<br>e bruno<br>e bruno                  |
| 35 L.<br>bistro e bruno<br>Iilla e bruno                |
|                                                         |
| Seconda guerra d'indipendenza                           |
| 25 L.<br>bruno<br>e rosso<br>25 L.<br>lilla<br>ca