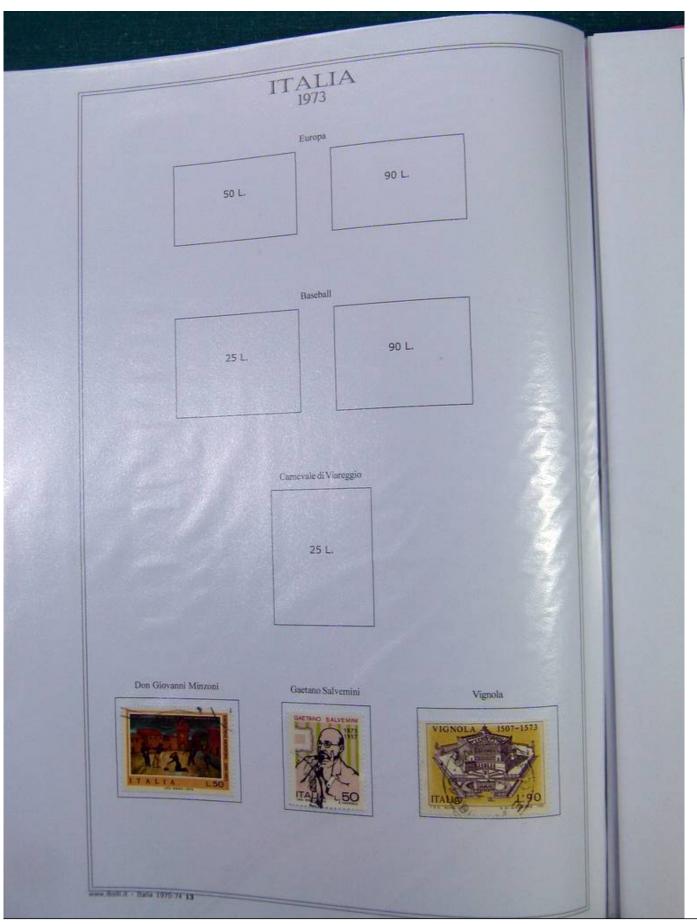

age 80/102



| ITALIA<br>1969                                                                                    |  |
|---------------------------------------------------------------------------------------------------|--|
| San Giorgio<br>500 L.<br>Ragioneria generale dello stato<br>State dello stato<br>Son L.<br>Son L. |  |
| Europa<br>90 L.                                                                                   |  |
| O.I.L.<br>50 L.                                                                                   |  |
| Federazione tra le società filateliche italiane<br>50 L. Giornata del francobollo                 |  |
| www.lbolli.it - Italia 1965-69 14                                                                 |  |











































































#### Foto nr.: 100



Page 100/102