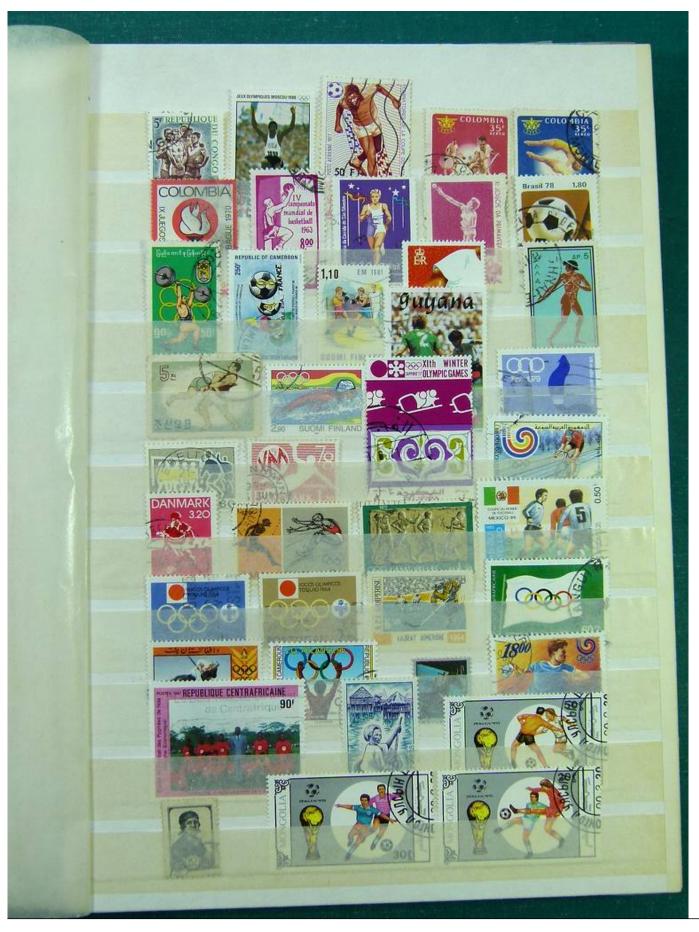

### Lot nr.: L251133

Country/Type: Big lots

Collection consisting of 2 stockbooks and a small album.

Price: 30 eur

[Go to the lot on www.sevenstamps.com ]

Page 42/102