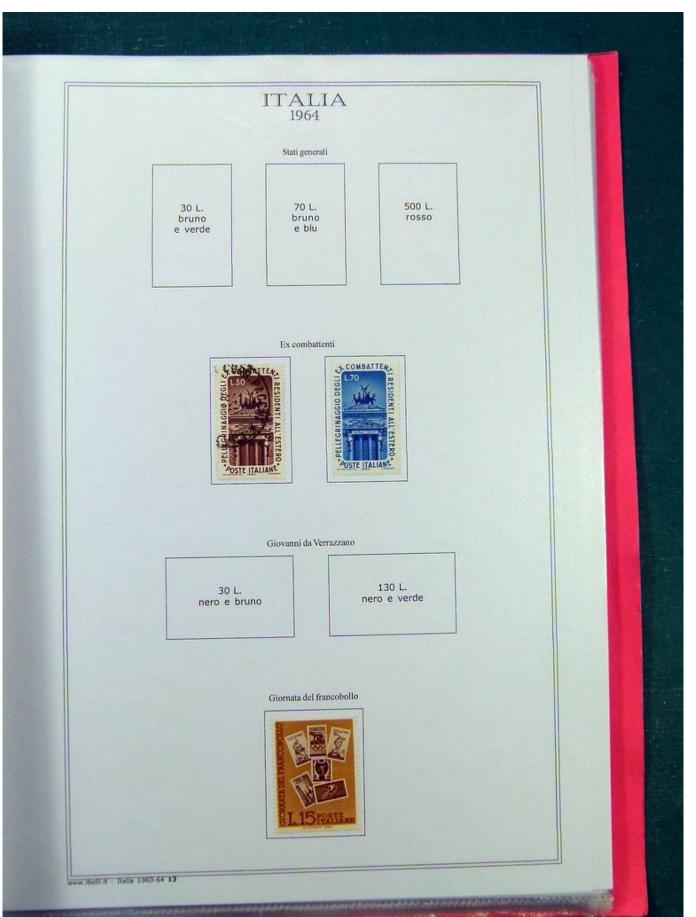

escention         Descention         Club alpine italiane |                                       |  |
|                                                                                                                           | LN.A.<br>30 L.<br>verde<br>a nero     |  |
|                                                                                                                           |                                       |  |







|  | ALIA<br>963<br>I Mediterraneo<br>70 L.<br>verde<br>e bruno |  |
|--|------------------------------------------------------------|--|
|  | Bacagai   Bell 30 4. bruno                                 |  |
|  | del francobollo                                            |  |
|  | 15 L.<br>blu e<br>rosso                                    |  |



































| ITAL<br>1967                                   | ,IA                 |  |
|------------------------------------------------|---------------------|--|
| Festival di S                                  | poleto              |  |
| TO" FESTIVAL DEI DE TO TO TESTIVAL DEI DE TOTO | 40 L.               |  |
| Codice di avvian                               | nento nostale       |  |
|                                                | 40 L.               |  |
|                                                |                     |  |
|                                                | Francesco Borromini |  |
| Primo francobollo di posta aerea               |                     |  |
| 40 L.                                          | 90 L.               |  |
|