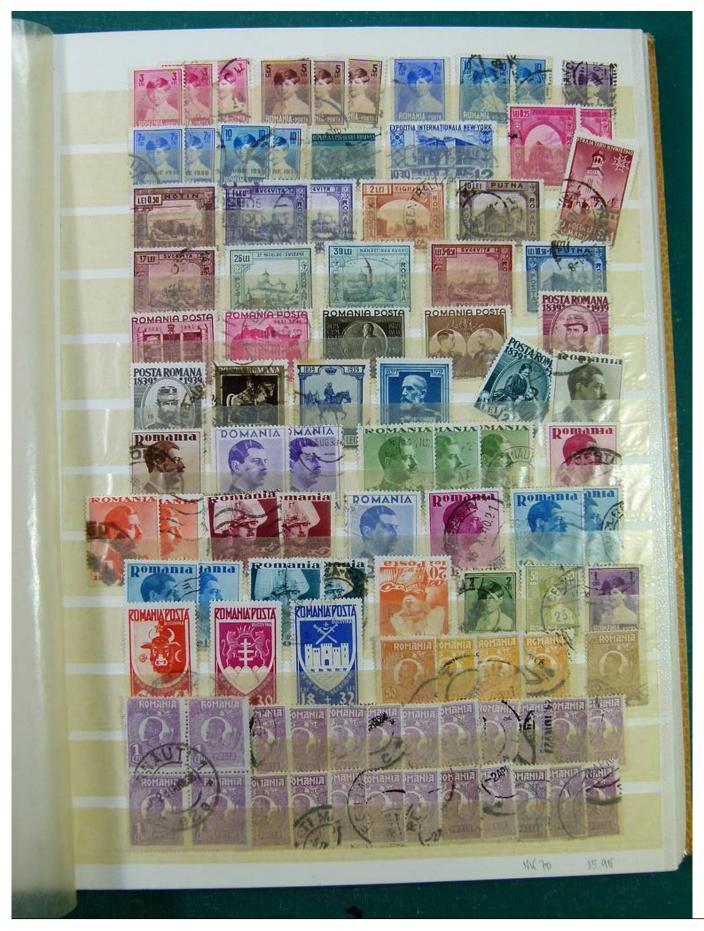

#### Foto nr.: 51

Page 51/102

| ITALIA<br>1959                                          |
|---------------------------------------------------------|
| Preolimpica                                             |
| 15 L.<br>arancio<br>e bruno<br>e bruno                  |
| 35 L.<br>bistro e bruno<br>Iilla e bruno                |
|                                                         |
| Seconda guerra d'indipendenza                           |
| 25 L.<br>bruno<br>e rosso<br>25 L.<br>lilla<br>carminio |
| 15 L.<br>nero 60 L.<br>oltremare                        |