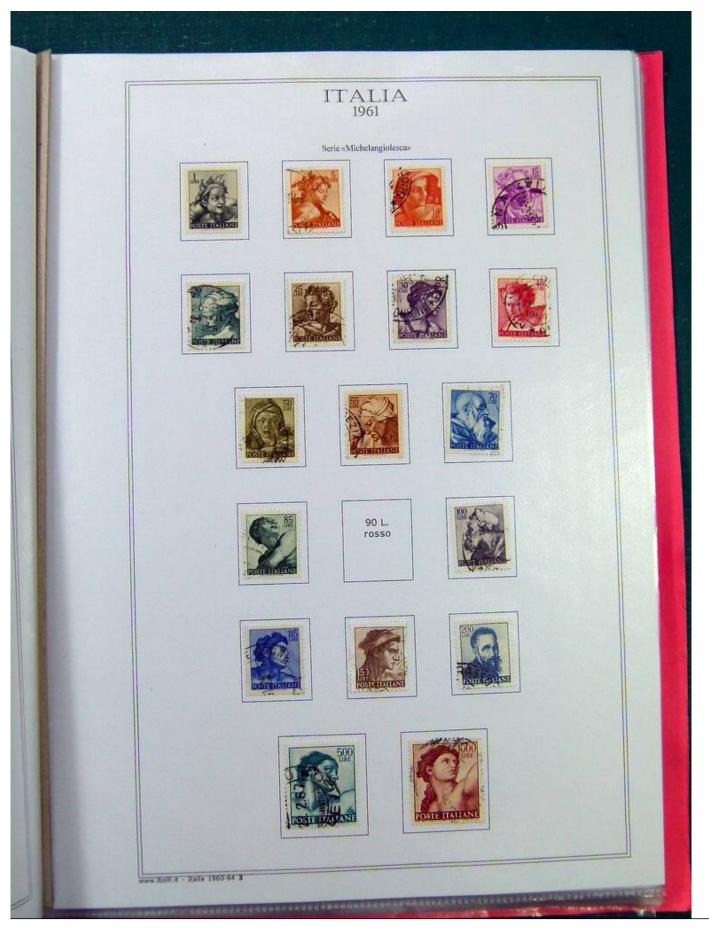

Page 42/102















#### Foto nr.: 46



Page 46/102







#### Foto nr.: 48



Page 48/102











#### Foto nr.: 51



Page 51/102



























| ITALIA<br>1959                                          |
|---------------------------------------------------------|
| Preolimpica                                             |
| 15 L.<br>arancio<br>e bruno<br>e bruno                  |
| 35 L.<br>bistro e bruno<br>Iilla e bruno                |
|                                                         |
| Seconda guerra d'indipendenza                           |
| 25 L.<br>bruno<br>e rosso<br>25 L.<br>lilla<br>carminio |
| 15 L.<br>nero 60 L.<br>oltremare                        |



























| ITA<br>19                                                                                                                 | ITALIA<br>1963                        |  |
|---------------------------------------------------------------------------------------------------------------------------|---------------------------------------|--|
| Pico della Mirandola<br>30 L.<br>nero                                                                                     | Gabriele d'Annunzio<br>30 L.<br>verde |  |
| As Brass         Borner         Stresse         Branse         Descention         Descention         Club alpine italiane |                                       |  |
|