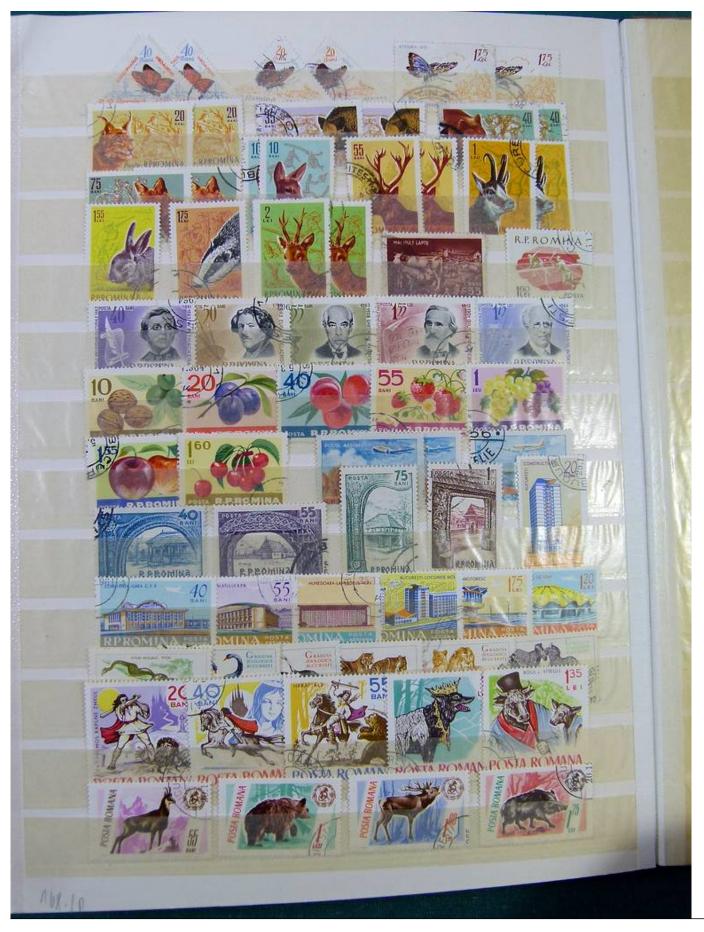

### Lot nr.: L251133

Country/Type: Big lots

Collection consisting of 2 stockbooks and a small album.

Price: 30 eur

[Go to the lot on www.sevenstamps.com ]







































































































































































Page 42/102















#### Foto nr.: 46



Page 46/102







#### Foto nr.: 48



Page 48/102











#### Foto nr.: 51



Page 51/102



























| ITALIA<br>1959                                          |
|---------------------------------------------------------|
| Preolimpica                                             |
| 15 L.<br>arancio<br>e bruno<br>e bruno                  |
| 35 L.<br>bistro e bruno<br>Iilla e bruno                |
|                                                         |
| Seconda guerra d'indipendenza                           |
| 25 L.<br>bruno<br>e rosso<br>25 L.<br>lilla<br>carminio |
| 15 L.<br>nero 60 L.<br>oltremare