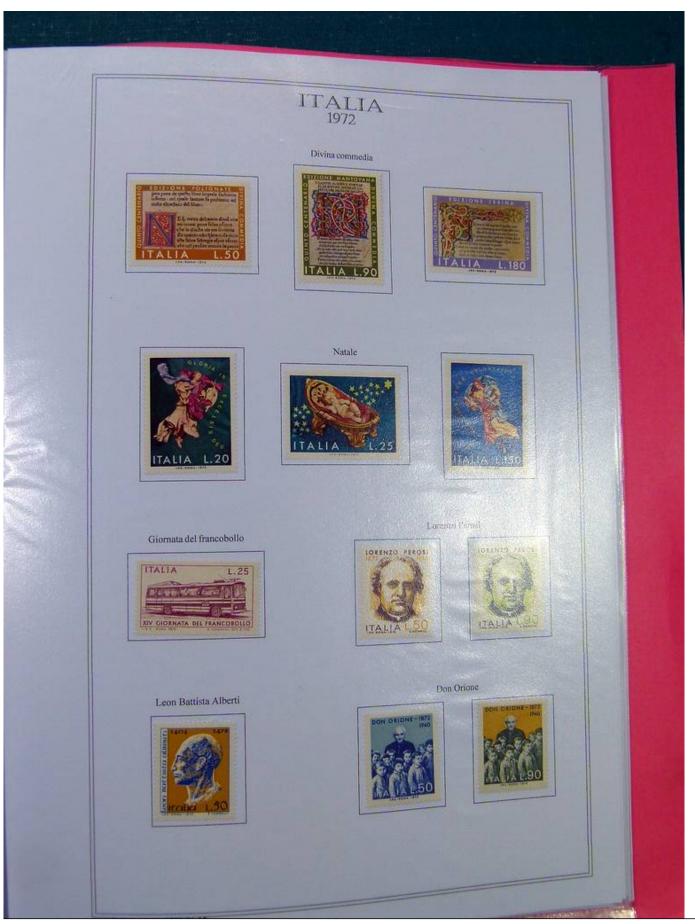

nr.: 80



Page 80/102



| ITALIA<br>1969                                                                                    |  |
|---------------------------------------------------------------------------------------------------|--|
| San Giorgio<br>500 L.<br>Ragioneria generale dello stato<br>State dello stato<br>Son L.<br>Son L. |  |
| Europa<br>90 L.                                                                                   |  |
| O.I.L.<br>50 L.                                                                                   |  |
| Federazione tra le società filateliche italiane<br>50 L. Giornata del francobollo                 |  |
| www.lbolli.it - Italia 1965-69 14                                                                 |  |











































































#### Foto nr.: 100



Page 100/102