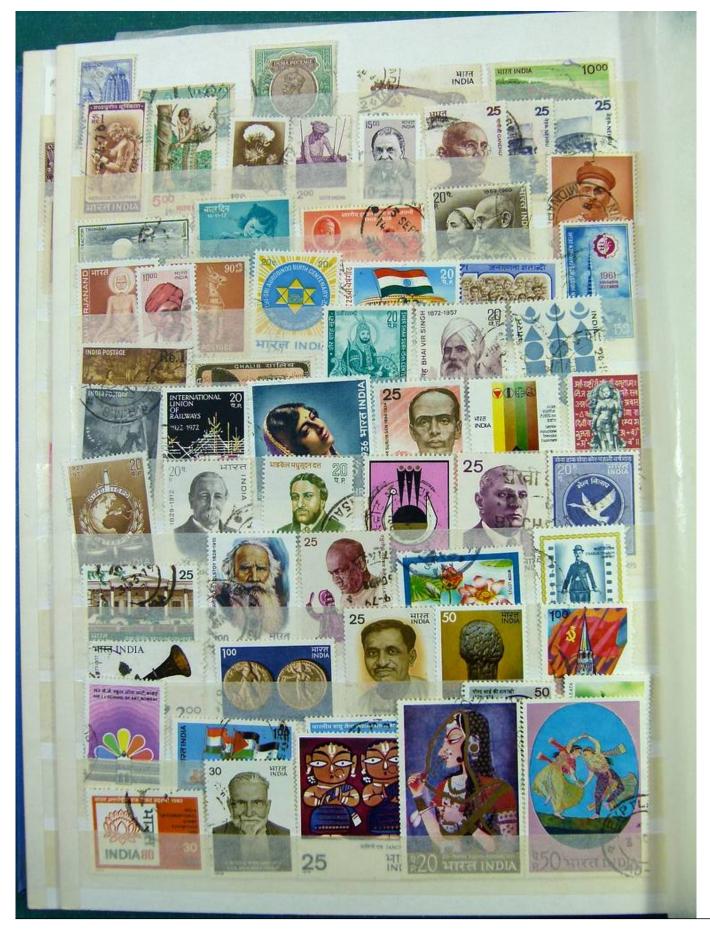

### Lot nr.: L251133

Country/Type: Big lots

Collection consisting of 2 stockbooks and a small album.

Price: 30 eur

[Go to the lot on www.sevenstamps.com ]

Page 42/102