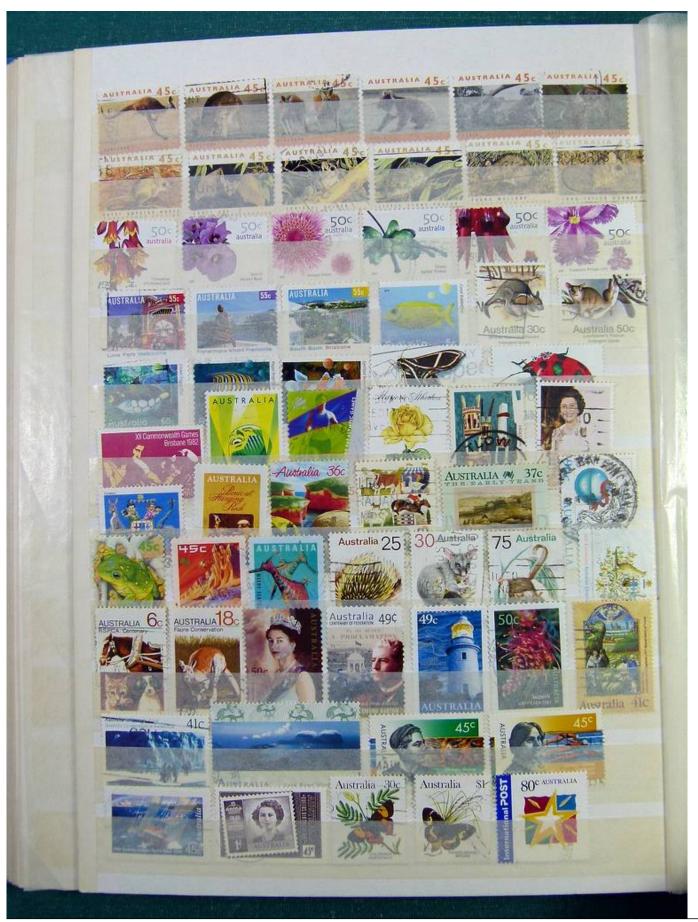

### Lot nr.: L251133

Country/Type: Big lots

Collection consisting of 2 stockbooks and a small album.

Price: 30 eur

[Go to the lot on www.sevenstamps.com ]

Page 42/102