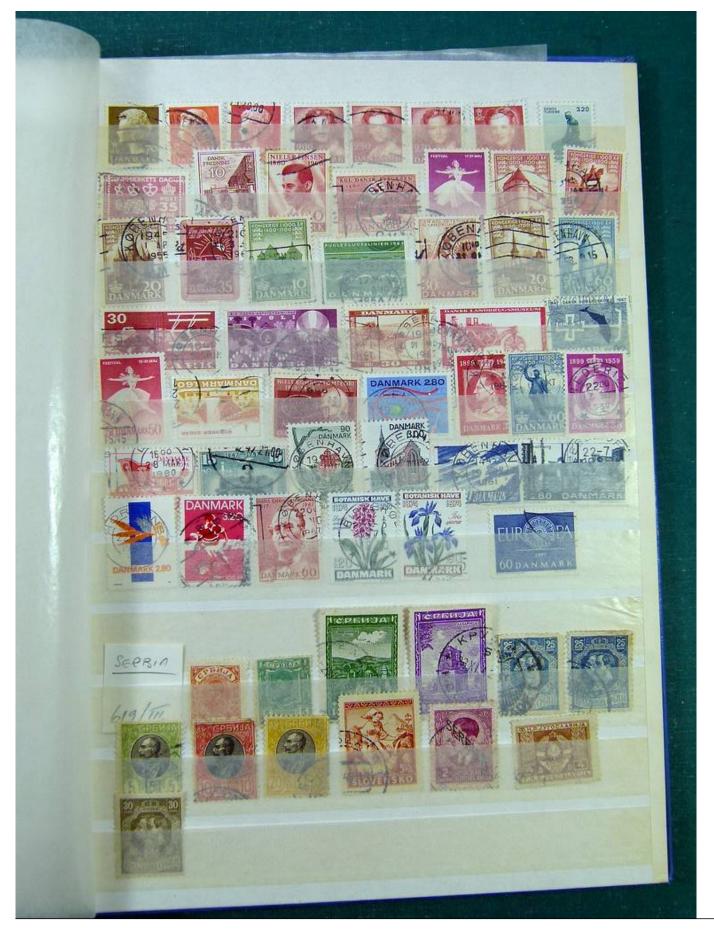

### Lot nr.: L251133

Country/Type: Big lots

Collection consisting of 2 stockbooks and a small album.

Price: 30 eur

[Go to the lot on www.sevenstamps.com ]

Page 42/102