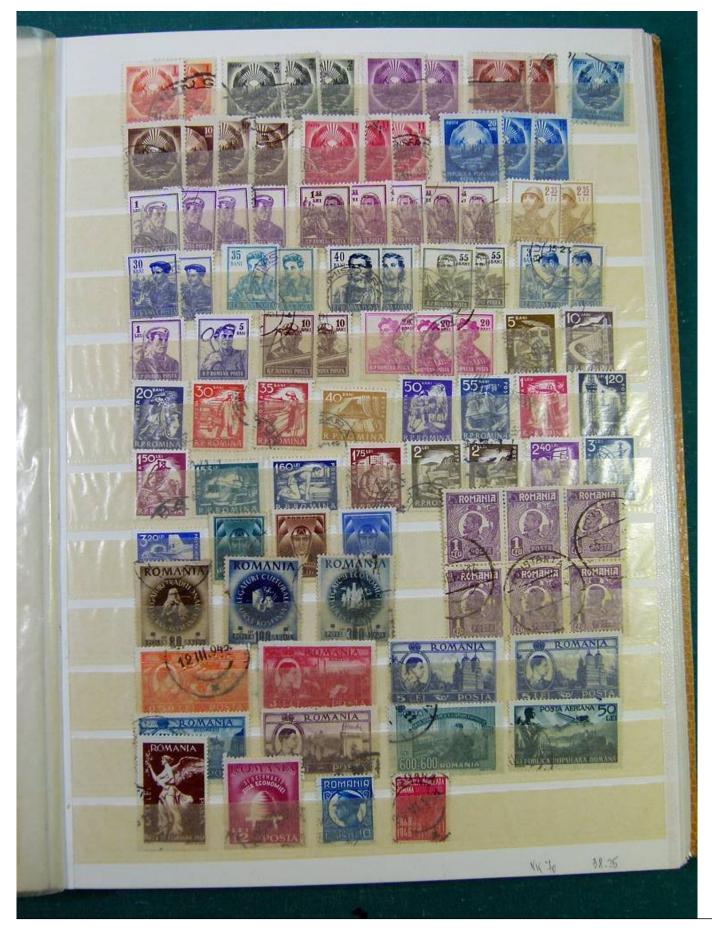

### Lot nr.: L251133

Country/Type: Big lots

Collection consisting of 2 stockbooks and a small album.

Price: 30 eur

[Go to the lot on www.sevenstamps.com ]







































































































































































Page 42/102















#### Foto nr.: 46



Page 46/102







#### Foto nr.: 48



Page 48/102











#### Foto nr.: 51



Page 51/102



























| ITALIA<br>1959                                          |
|---------------------------------------------------------|
| Preolimpica                                             |
| 15 L.<br>arancio<br>e bruno<br>e bruno                  |
| 35 L.<br>bistro e bruno<br>Iilla e bruno                |
|                                                         |
| Seconda guerra d'indipendenza                           |
| 25 L.<br>bruno<br>e rosso<br>25 L.<br>lilla<br>carminio |
| 1