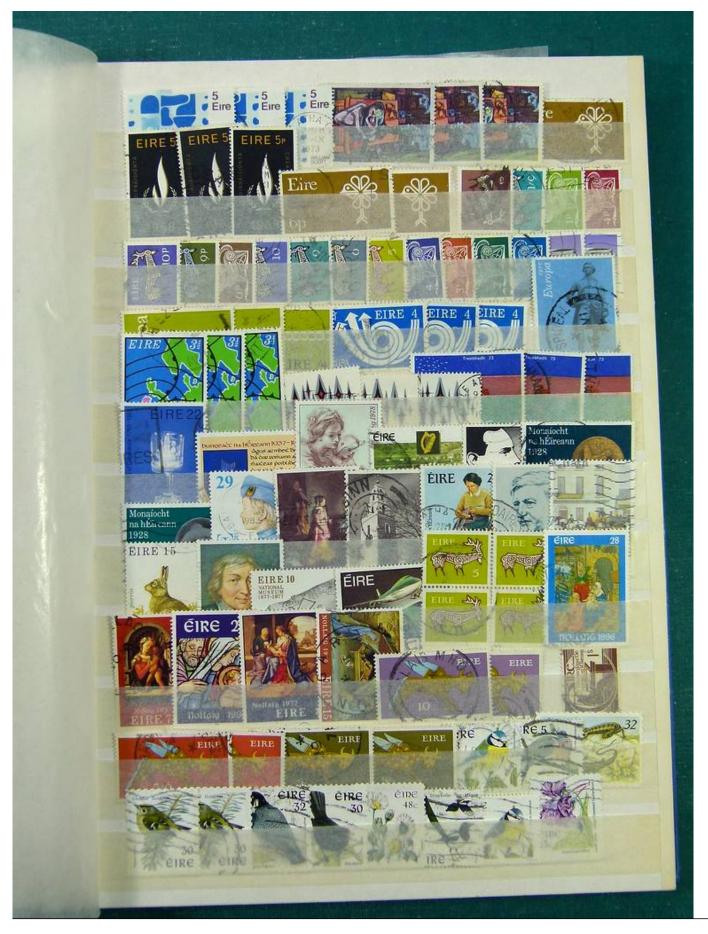

### Lot nr.: L251133

Country/Type: Big lots

Collection consisting of 2 stockbooks and a small album.

Price: 30 eur

[Go to the lot on www.sevenstamps.com ]

Page 42/102