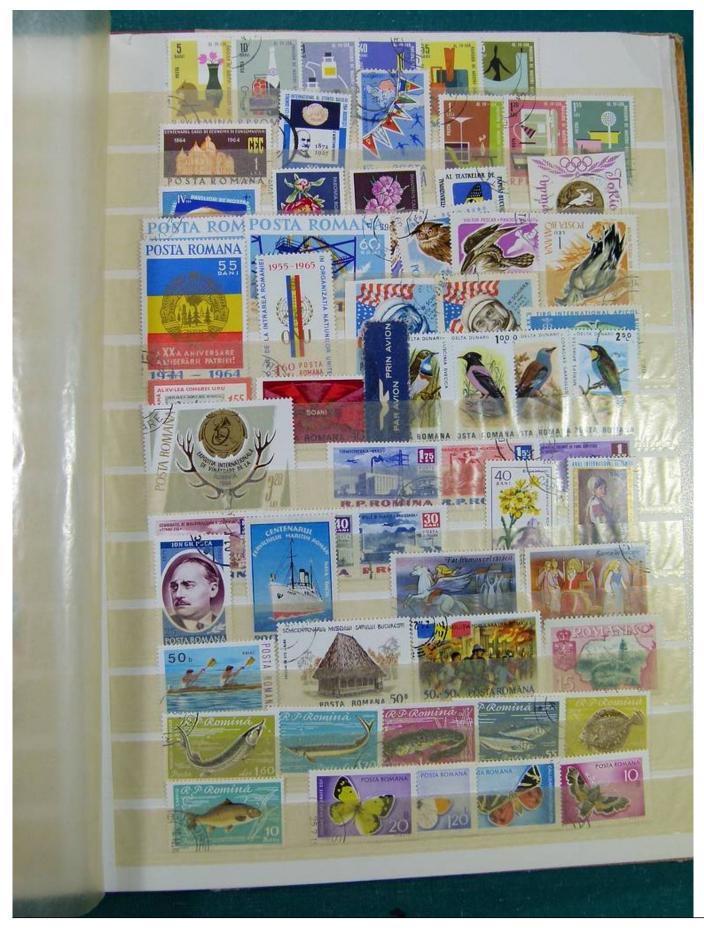

### Lot nr.: L251133

Country/Type: Big lots

Collection consisting of 2 stockbooks and a small album.

Price: 30 eur

[Go to the lot on www.sevenstamps.com ]







































































































































































Page 42/102















#### Foto nr.: 46



Page 46/102







#### Foto nr.: 48



Page 48/102











#### Foto nr.: 51



Page 51/102



























| ITALIA<br>1959                                          |
|---------------------------------------------------------|
| Preolimpica                                             |
| 15 L.<br>arancio<br>e bruno<br>e bruno                  |
| 35 L.<br>bistro e bruno<br>Iilla e bruno                |
|                                                         |
| Seconda guerra d'indipendenza                           |
| 25 L.<br>bruno<br>e rosso<br>25 L.<br>lilla<br>carminio |
| 15 L.<br>nero 60 L.<br>oltremare