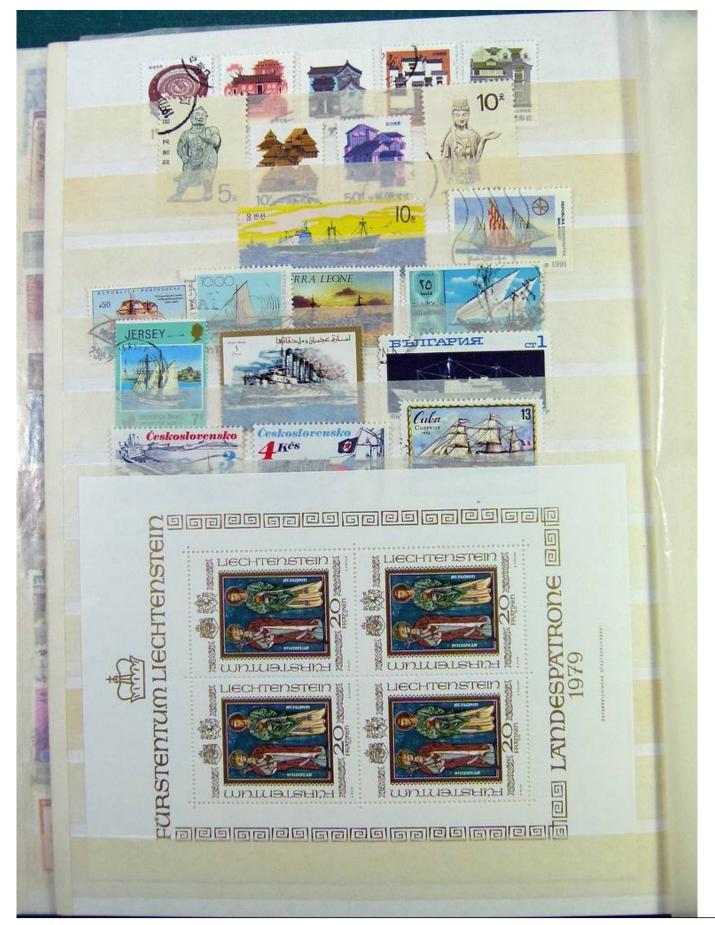

### Lot nr.: L251133

Country/Type: Big lots

Collection consisting of 2 stockbooks and a small album.

Price: 30 eur

[Go to the lot on www.sevenstamps.com ]

Page 42/102