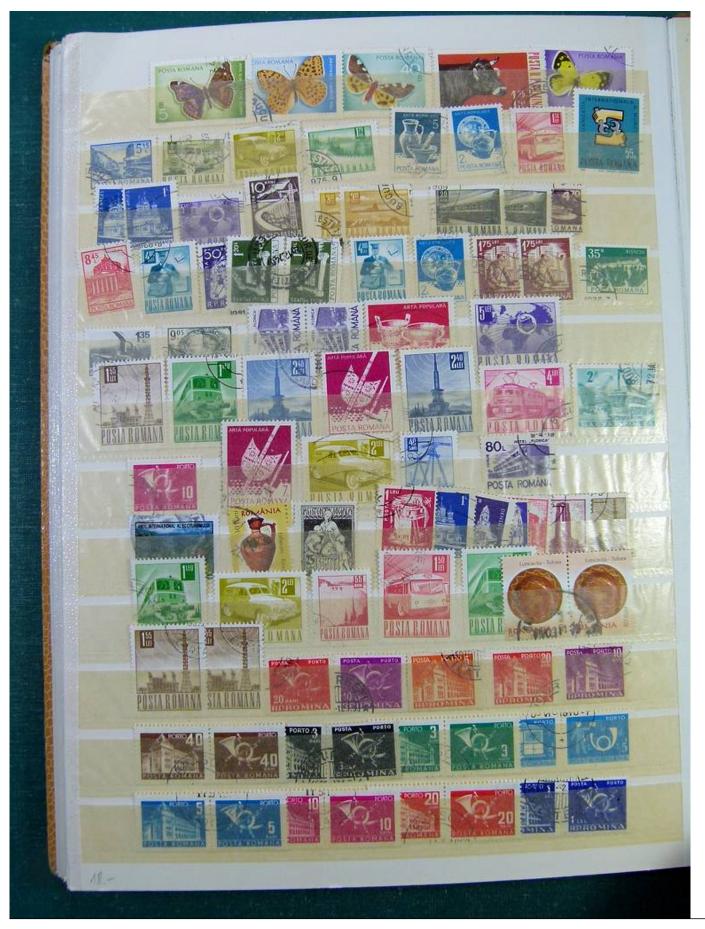

### Lot nr.: L251133

Country/Type: Big lots

Collection consisting of 2 stockbooks and a small album.

Price: 30 eur

[Go to the lot on www.sevenstamps.com ]







































































































































































Page 42/102















#### Foto nr.: 46



Page 46/102







#### Foto nr.: 48



Page 48/102











#### Foto nr.: 51



Page 51/102



























| ITALIA<br>1959                                          |
|---------------------------------------------------------|
| Preolimpica                                             |
| 15 L.<br>arancio<br>e bruno<br>e bruno                  |
| 35 L.<br>bistro e bruno<br>Iilla e bruno                |
|                                                         |
| Seconda guerra d'indipendenza                           |
| 25 L.<br>bruno<br>e rosso<br>25 L.<br>lilla<br>carminio |
| 15 L.<br>nero 60 L.<br>oltremare