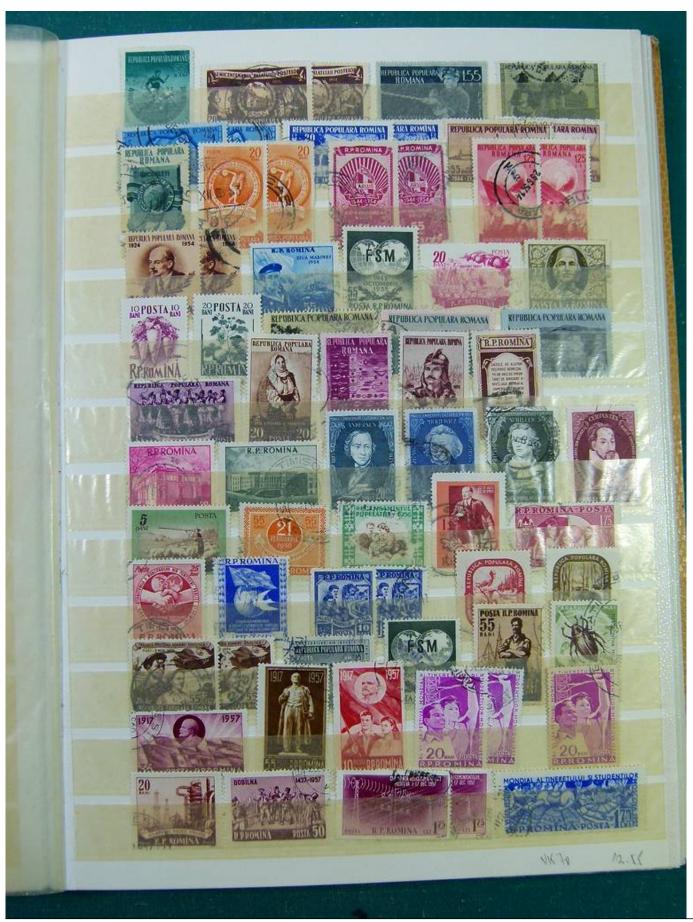

### Lot nr.: L251133

Country/Type: Big lots

Collection consisting of 2 stockbooks and a small album.

Price: 30 eur

[Go to the lot on www.sevenstamps.com ]







































































































































































Page 42/102















#### Foto nr.: 46



Page 46/102







#### Foto nr.: 48



Page 48/102











#### Foto nr.: 51



Page 51/102



























| ITALIA<br>1959                                          |
|---------------------------------------------------------|
| Preolimpica                                             |
| 15 L.<br>arancio<br>e bruno<br>e bruno                  |
| 35 L.<br>bistro e bruno<br>Iilla e bruno                |
|                                                         |
| Seconda guerra d'indipendenza                           |
| 25 L.<br>bruno<br>e rosso<br>25 L.<br>lilla<br>carminio |
| 15 L.<br>