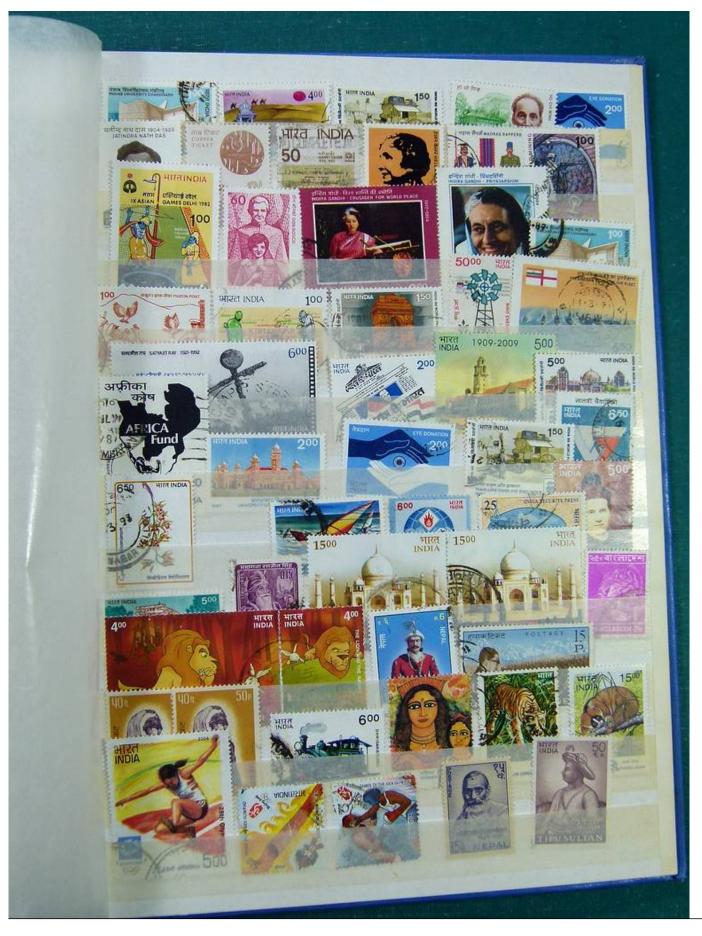

### Lot nr.: L251133

Country/Type: Big lots

Collection consisting of 2 stockbooks and a small album.

Price: 30 eur

[Go to the lot on www.sevenstamps.com ]

Page 42/102