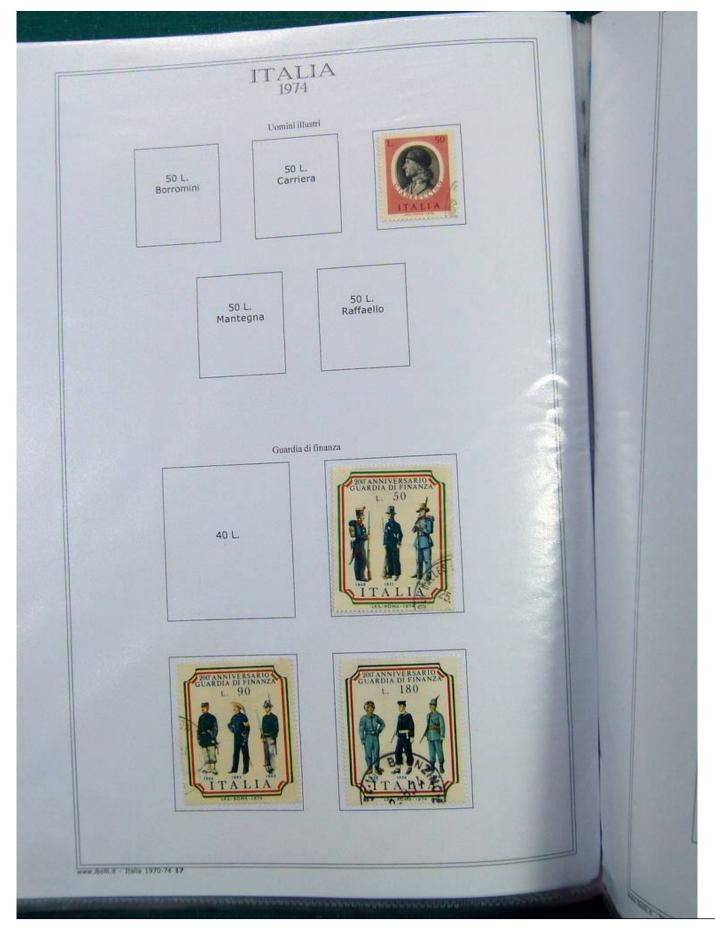

IA<br>1969                                                                                    |  |
|---------------------------------------------------------------------------------------------------|--|
| San Giorgio<br>500 L.<br>Ragioneria generale dello stato<br>State dello stato<br>Son L.<br>Son L. |  |
| Europa<br>90 L.                                                                                   |  |
| O.I.L.<br>50 L.                                                                                   |  |
| Federazione tra le società filateliche italiane<br>50 L. Giornata del francobollo                 |  |
| www.lbolli.it - Italia 1965-69 14                                                                 |  |











































































#### Foto nr.: 100



Page 100/102