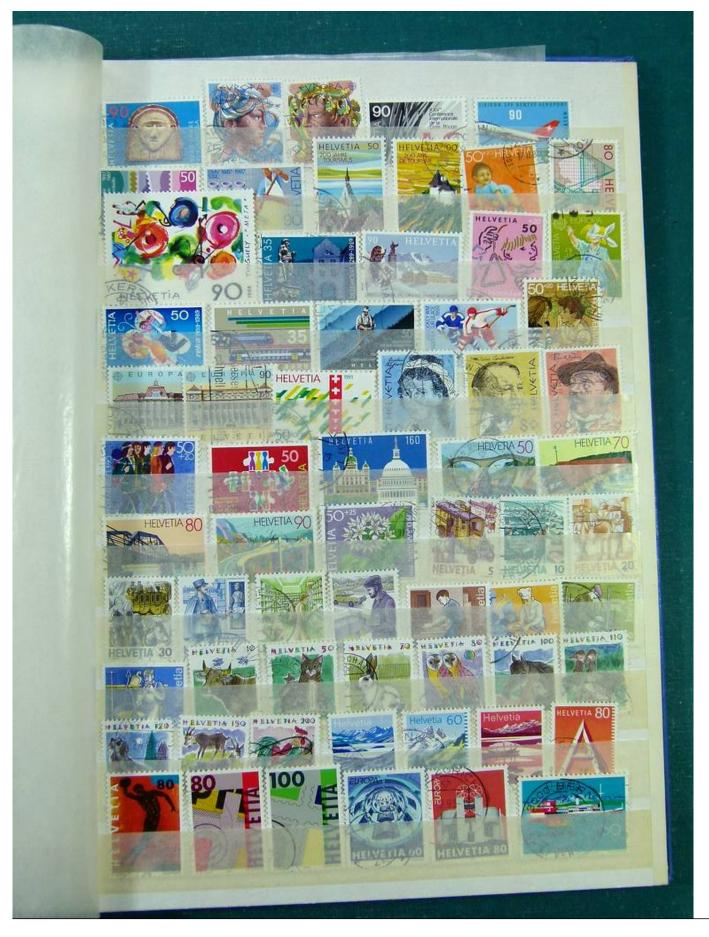

### Lot nr.: L251133

Country/Type: Big lots

Collection consisting of 2 stockbooks and a small album.

Price: 30 eur

[Go to the lot on www.sevenstamps.com ]

Page 42/102