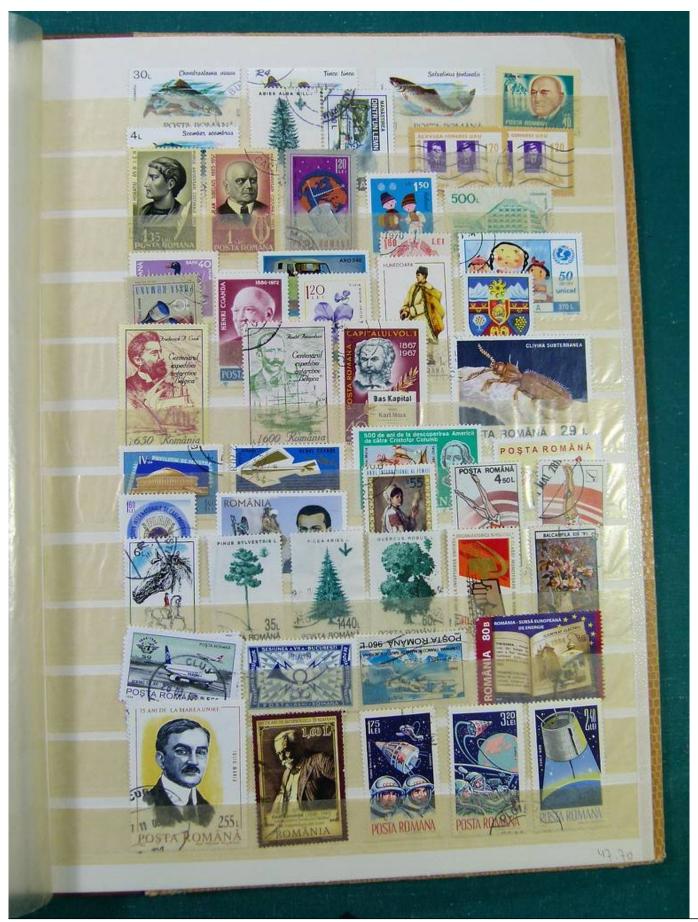

### Lot nr.: L251133

Country/Type: Big lots

Collection consisting of 2 stockbooks and a small album.

Price: 30 eur

[Go to the lot on www.sevenstamps.com ]







































































































































































Page 42/102















#### Foto nr.: 46



Page 46/102







#### Foto nr.: 48



Page 48/102











#### Foto nr.: 51



Page 51/102



























| ITALIA<br>1959                                          |
|---------------------------------------------------------|
| Preolimpica                                             |
| 15 L.<br>arancio<br>e bruno<br>e bruno                  |
| 35 L.<br>bistro e bruno<br>Iilla e bruno                |
|                                                         |
| Seconda guerra d'indipendenza                           |
| 25 L.<br>bruno<br>e rosso<br>25 L.<br>lilla<br>carminio |
| 15 L.<br>nero 60 L.<br>oltremare                        |