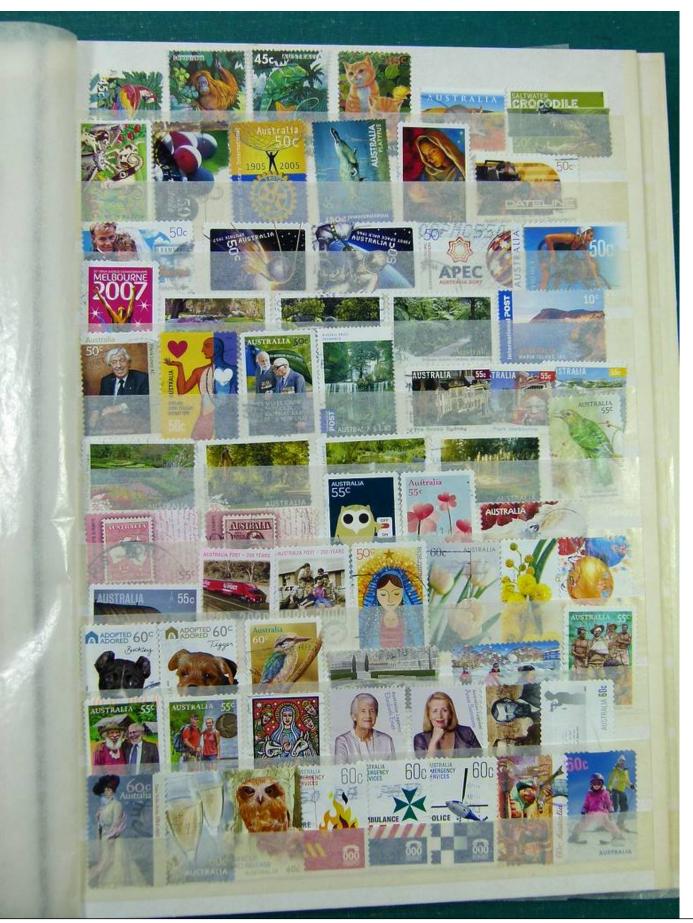

### Lot nr.: L251133

Country/Type: Big lots

Collection consisting of 2 stockbooks and a small album.

Price: 30 eur

[Go to the lot on www.sevenstamps.com ]

Page 42/102