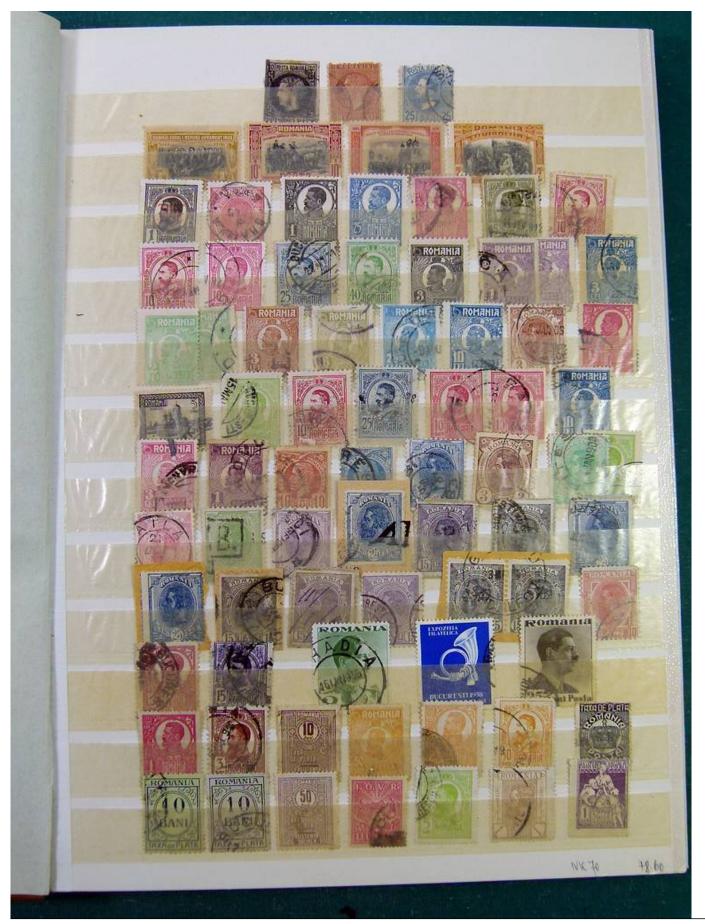

### Lot nr.: L251133

Country/Type: Big lots

Collection consisting of 2 stockbooks and a small album.

Price: 30 eur

[Go to the lot on www.sevenstamps.com ]







































































































































































Page 42/102















#### Foto nr.: 46



Page 46/102







#### Foto nr.: 48



Page 48/102











#### Foto nr.: 51



Page 51/102



























| ITALIA<br>1959                                          |
|---------------------------------------------------------|
| Preolimpica                                             |
| 15 L.<br>arancio<br>e bruno<br>e bruno                  |
| 35 L.<br>bistro e bruno<br>Iilla e bruno                |
|                                                         |
| Seconda guerra d'indipendenza                           |
| 25 L.<br>bruno<br>e rosso<br>25 L.<br>lilla<b