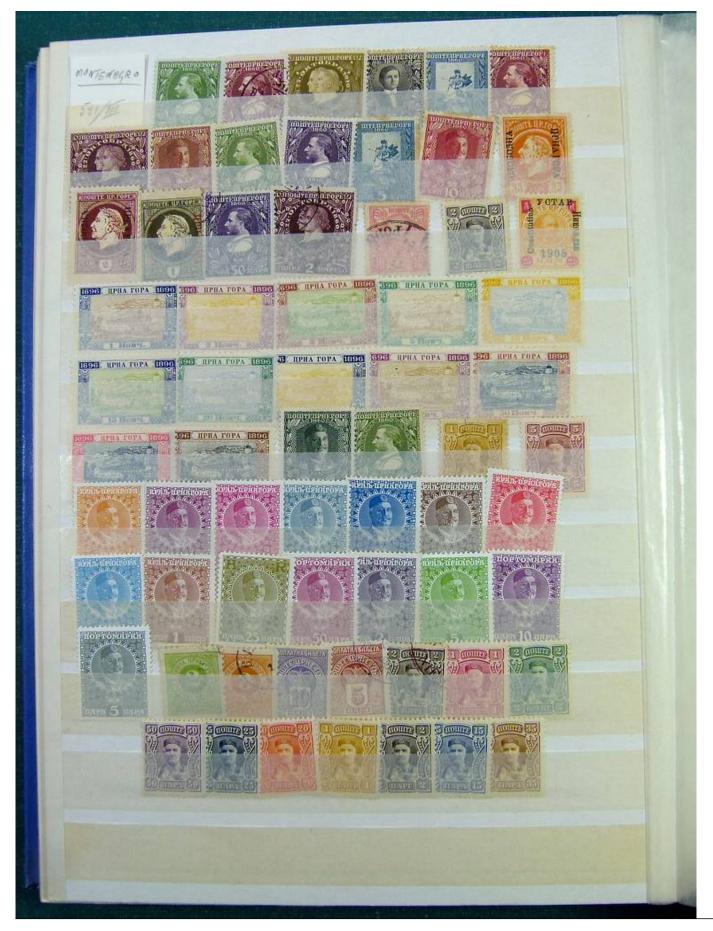

### Lot nr.: L251133

Country/Type: Big lots

Collection consisting of 2 stockbooks and a small album.

Price: 30 eur

[Go to the lot on www.sevenstamps.com ]

Page 42/102