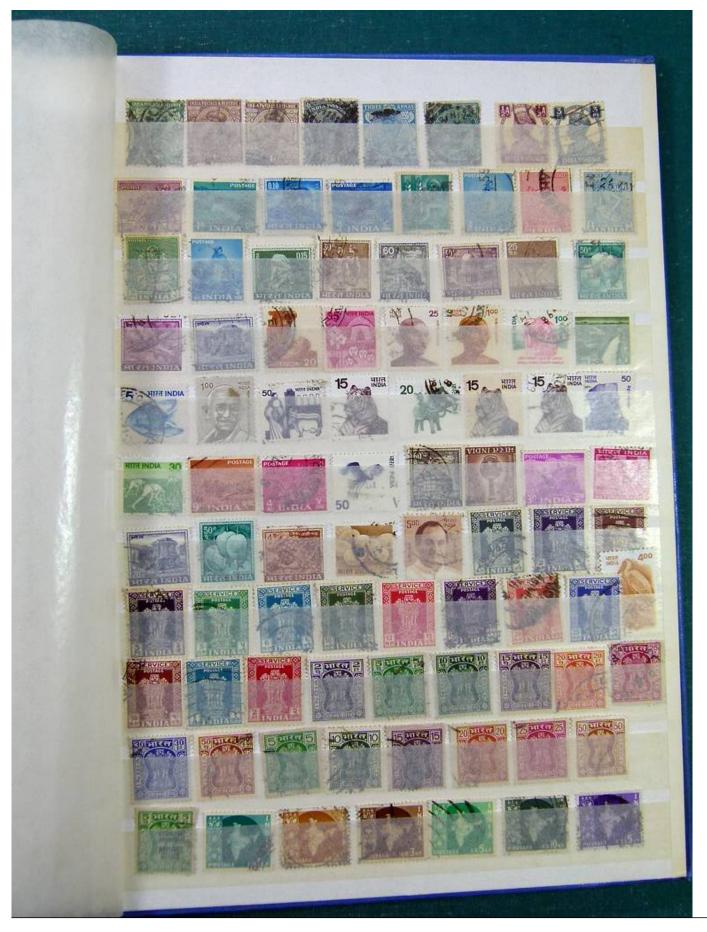

### Lot nr.: L251133

Country/Type: Big lots

Collection consisting of 2 stockbooks and a small album.

Price: 30 eur

[Go to the lot on www.sevenstamps.com ]

Page 42/102