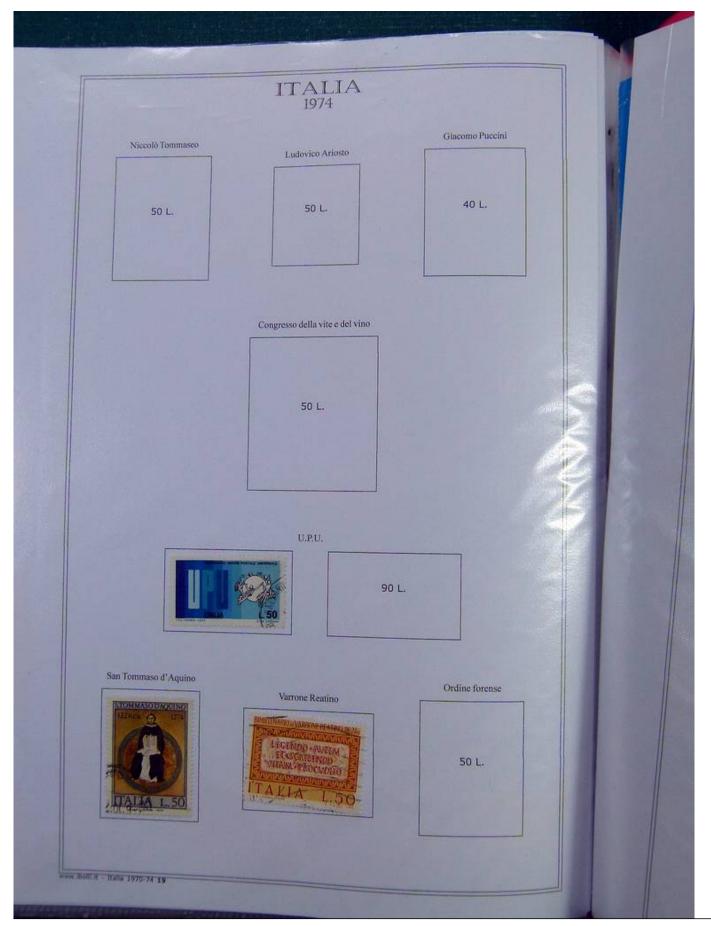

|  |
|---------------------------------------------------------------------------------------------------|--|
| San Giorgio<br>500 L.<br>Ragioneria generale dello stato<br>State dello stato<br>Son L.<br>Son L. |  |
| Europa<br>90 L.                                                                                   |  |
| O.I.L.<br>50 L.                                                                                   |  |
| Federazione tra le società filateliche italiane<br>50 L. Giornata del francobollo                 |  |
| www.lbolli.it - Italia 1965-69 14                                                                 |  |











































































#### Foto nr.: 100



Page 100/102