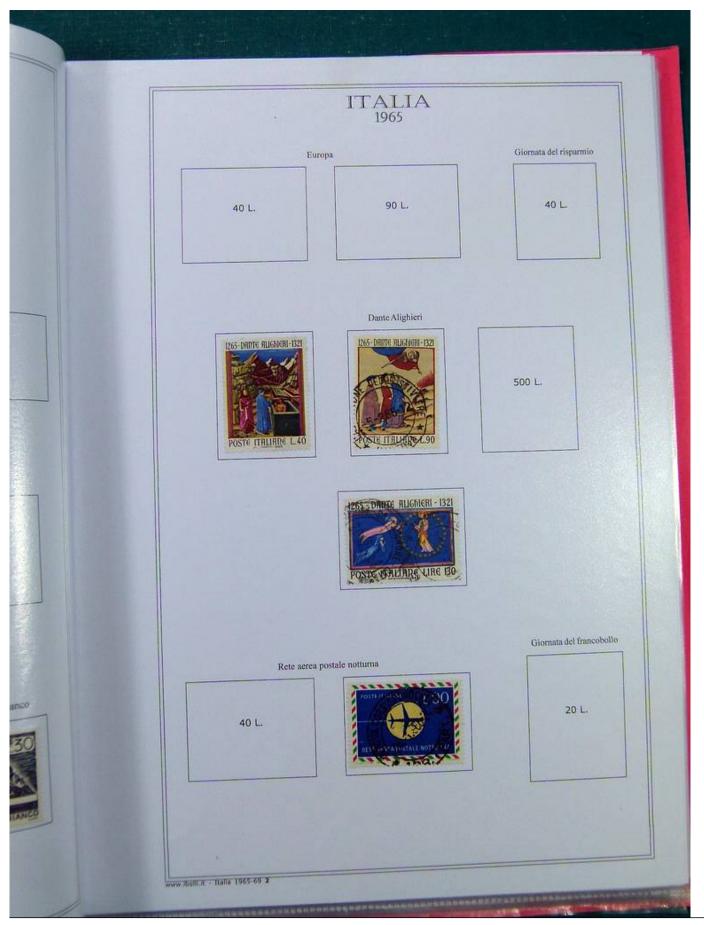

n         Descention         Club alpine italiane |                                       |  |
|                                                                                                                           | LN.A.<br>30 L.<br>verde<br>a nero     |  |
|                                                                                                                           |                                       |  |







|  | ALIA<br>963<br>I Mediterraneo<br>70 L.<br>verde<br>e bruno |  |
|--|------------------------------------------------------------|--|
|  | Bacagai   Bell 30 4. bruno                                 |  |
|  | del francobollo                                            |  |
|  | 15 L.<br>blu e<br>rosso                                    |  |



































| ITAL<br>1967                                   | ,IA                 |  |
|------------------------------------------------|---------------------|--|
| Festival di S                                  | poleto              |  |
| TO" FESTIVAL DEI DE TO TO TESTIVAL DEI DE TOTO | 40 L.               |  |
| Codice di avvian                               | nento nostale       |  |
|                                                | 40 L.               |  |
|                                                |                     |  |
|                                                | Francesco Borromini |  |
| Primo francobollo di posta aerea               |                     |  |
| 40 L.                                          | 90 L.               |  |
|