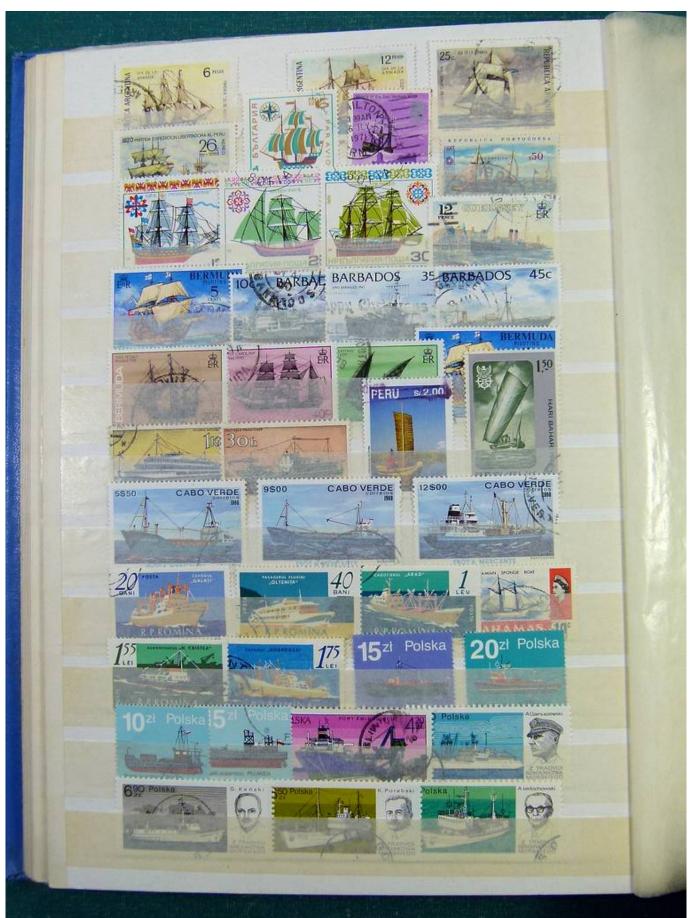

### Lot nr.: L251133

Country/Type: Big lots

Collection consisting of 2 stockbooks and a small album.

Price: 30 eur

[Go to the lot on www.sevenstamps.com ]

Page 42/102