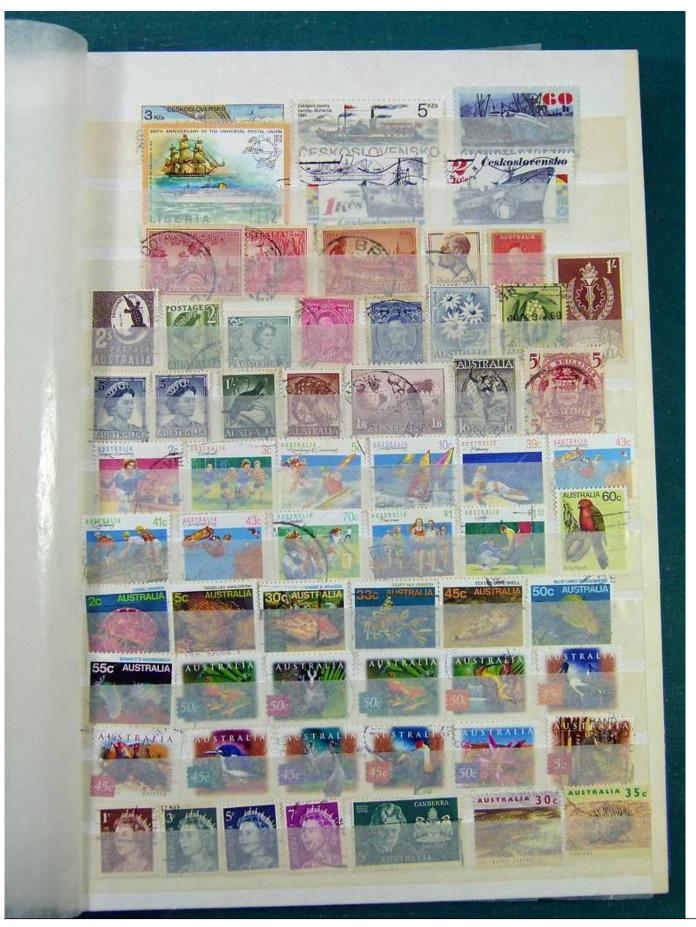

### Lot nr.: L251133

Country/Type: Big lots

Collection consisting of 2 stockbooks and a small album.

Price: 30 eur

[Go to the lot on www.sevenstamps.com ]

Page 42/102