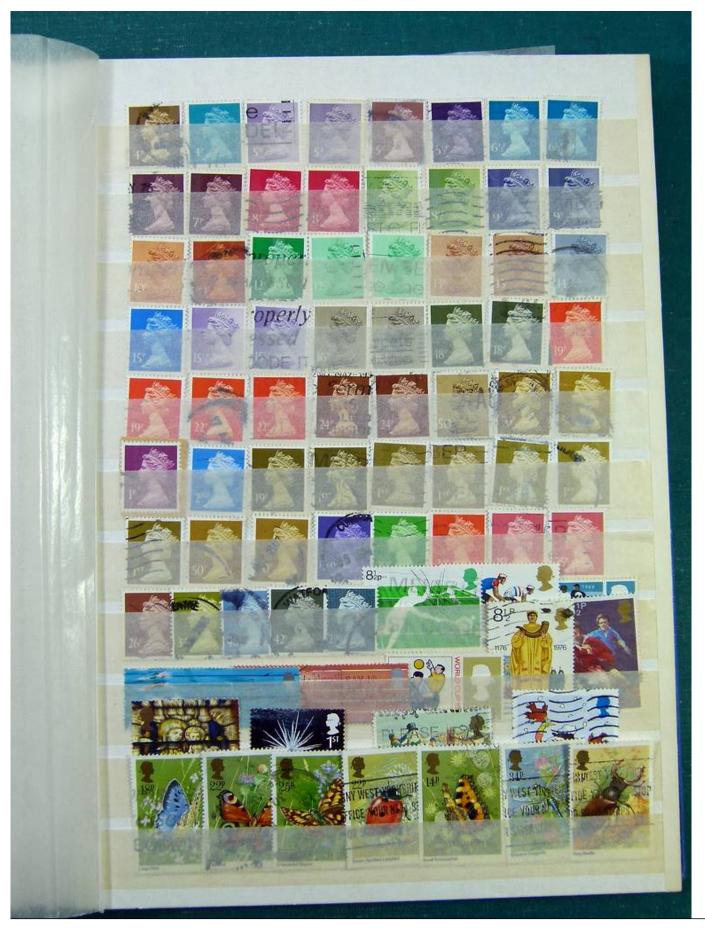

### Lot nr.: L251133

Country/Type: Big lots

Collection consisting of 2 stockbooks and a small album.

Price: 30 eur

[Go to the lot on www.sevenstamps.com ]

Page 42/102