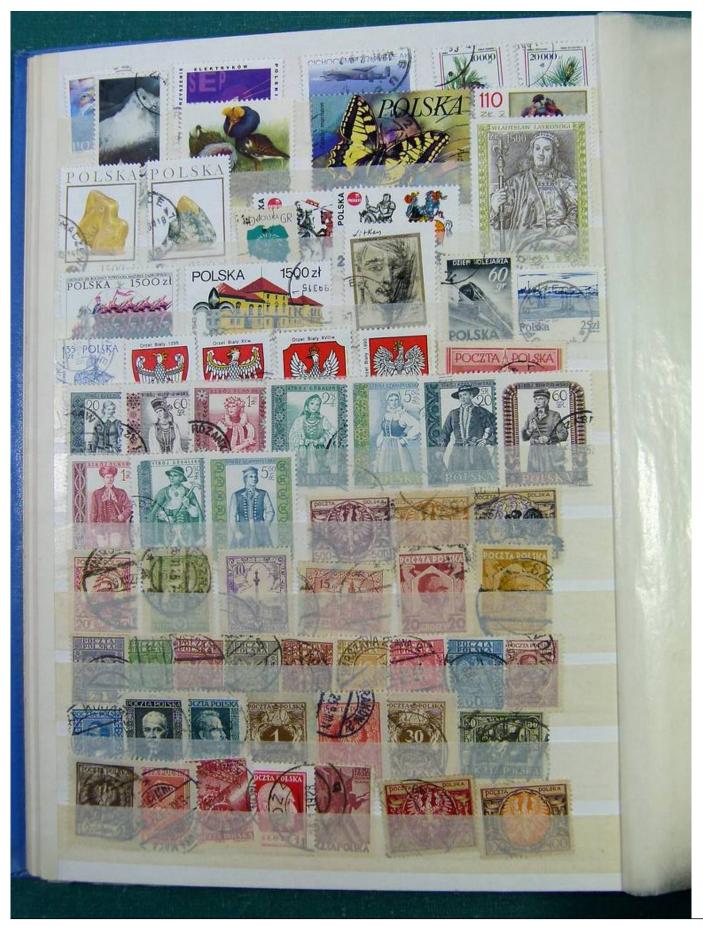

### Lot nr.: L251133

Country/Type: Big lots

Collection consisting of 2 stockbooks and a small album.

Price: 30 eur

[Go to the lot on www.sevenstamps.com ]

Page 42/102