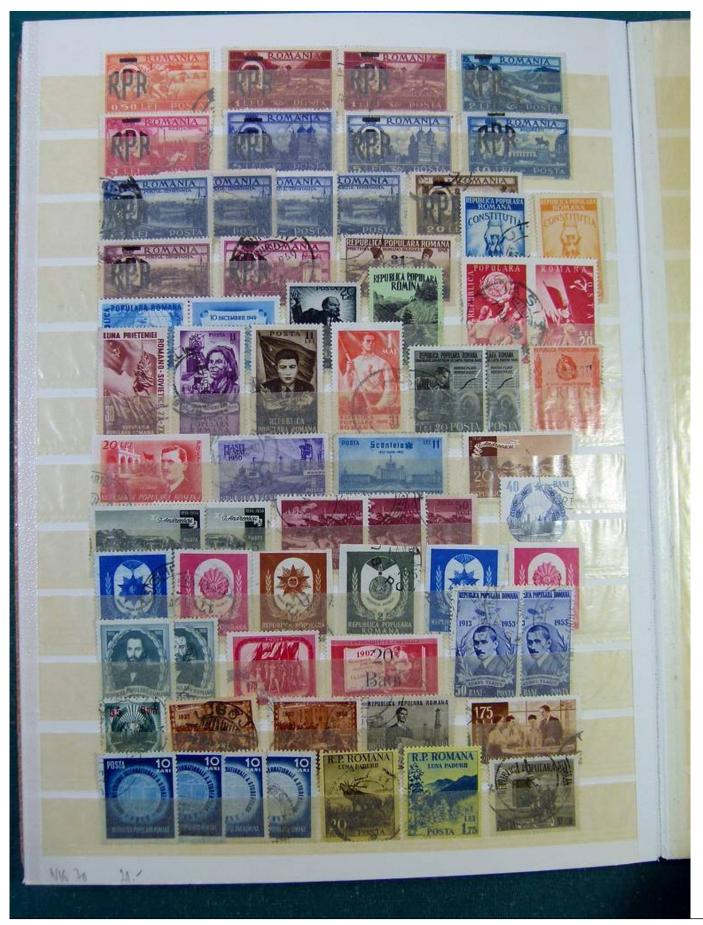

#### Foto nr.: 51

Page 51/102

| ITALIA<br>1959                                          |
|---------------------------------------------------------|
| Preolimpica                                             |
| 15 L.<br>arancio<br>e bruno<br>e bruno                  |
| 35 L.<br>bistro e bruno<br>Iilla e bruno                |
|                                                         |
| Seconda guerra d'indipendenza                           |
| 25 L.<br>bruno<br>e rosso<br>25 L.<br>lilla<br>carminio |
| 15 L.<br>nero 60 L.<br>oltremare                        |