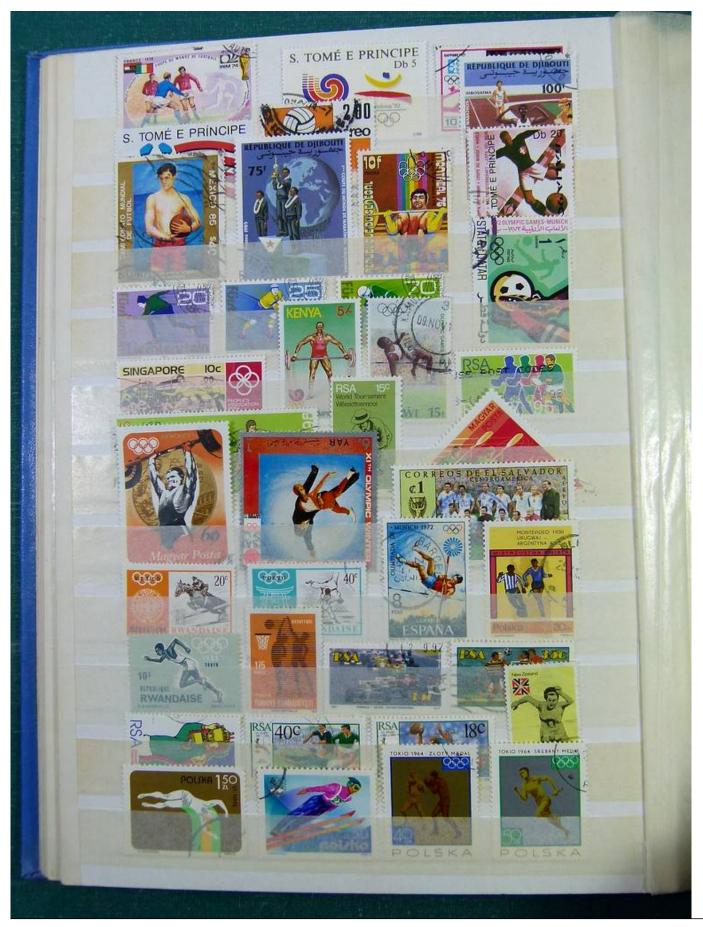

### Lot nr.: L251133

Country/Type: Big lots

Collection consisting of 2 stockbooks and a small album.

Price: 30 eur

[Go to the lot on www.sevenstamps.com ]

Page 42/102