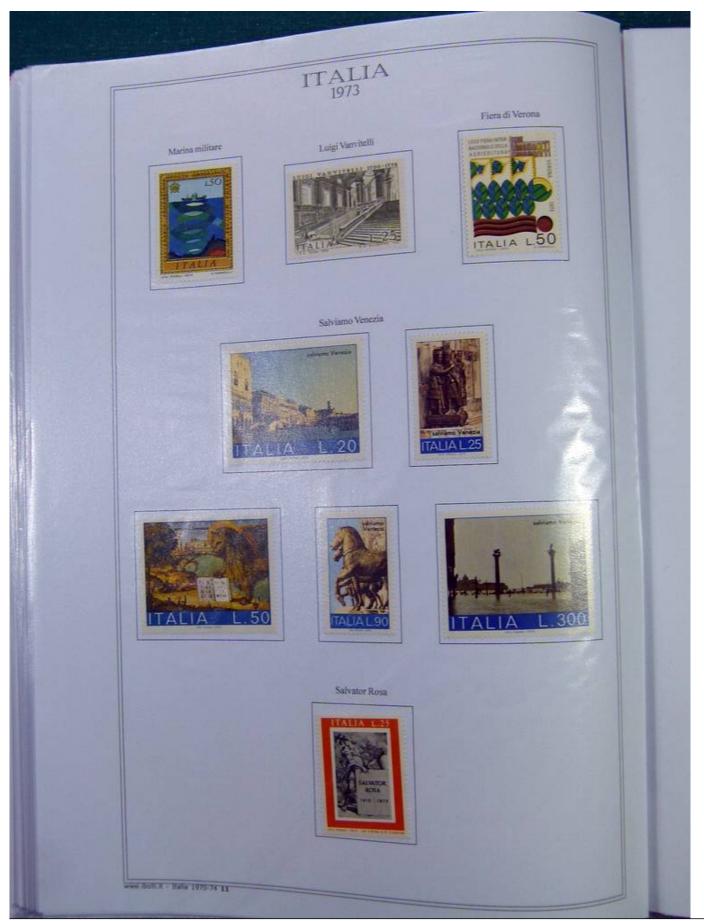

80



Page 80/102



| ITALIA<br>1969                                                                                    |  |
|---------------------------------------------------------------------------------------------------|--|
| San Giorgio<br>500 L.<br>Ragioneria generale dello stato<br>State dello stato<br>Son L.<br>Son L. |  |
| Europa<br>90 L.                                                                                   |  |
| O.I.L.<br>50 L.                                                                                   |  |
| Federazione tra le società filateliche italiane<br>50 L. Giornata del francobollo                 |  |
| www.lbolli.it - Italia 1965-69 14                                                                 |  |











































































#### Foto nr.: 100



Page 100/102