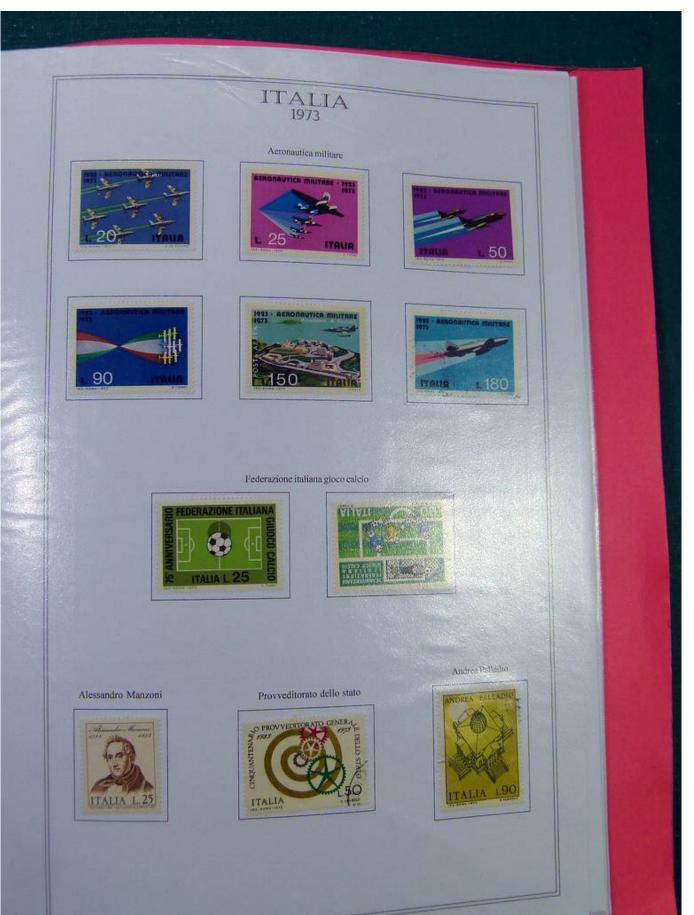

Page 80/102



| ITALIA<br>1969                                                                                    |  |
|---------------------------------------------------------------------------------------------------|--|
| San Giorgio<br>500 L.<br>Ragioneria generale dello stato<br>State dello stato<br>Son L.<br>Son L. |  |
| Europa<br>90 L.                                                                                   |  |
| O.I.L.<br>50 L.                                                                                   |  |
| Federazione tra le società filateliche italiane<br>50 L. Giornata del francobollo                 |  |
| www.lbolli.it - Italia 1965-69 14                                                                 |  |











































































#### Foto nr.: 100



Page 100/102