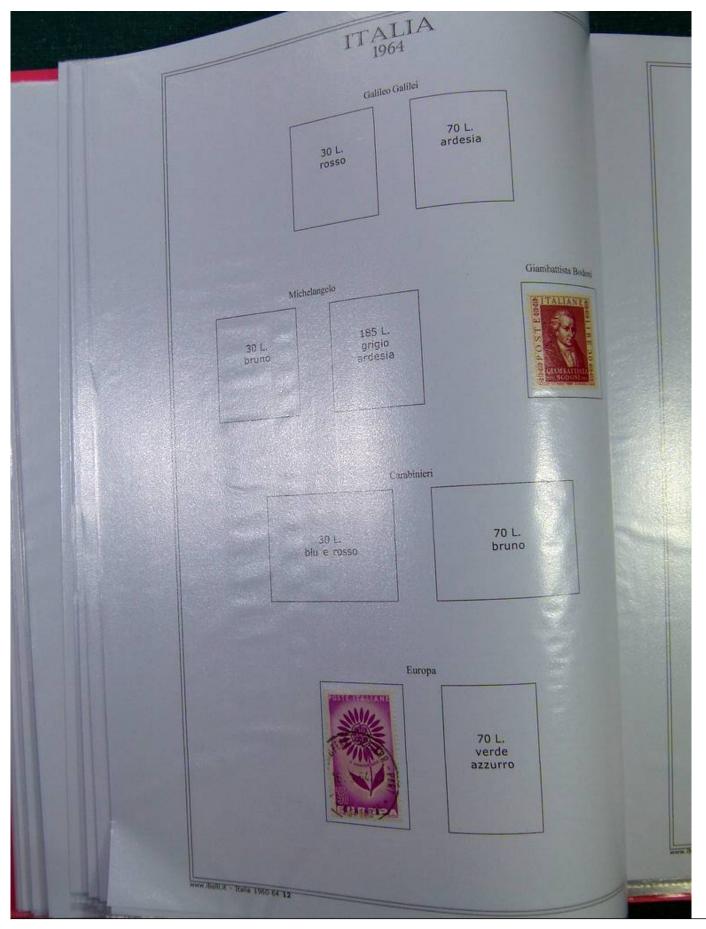

Descention         Descention         Club alpine italiane |                                       |  |
|                                                                                                                           | LN.A.<br>30 L.<br>verde<br>a nero     |  |
|                                                                                                                           |                                       |  |







|  | ALIA<br>963<br>I Mediterraneo<br>70 L.<br>verde<br>e bruno |  |
|--|------------------------------------------------------------|--|
|  | Bacagai   Bell 30 4. bruno                                 |  |
|  | del francobollo                                            |  |
|  | 15 L.<br>blu e<br>rosso                                    |  |



































| ITAL<br>1967                                   | ,IA                 |  |
|------------------------------------------------|---------------------|--|
| Festival di S                                  | poleto              |  |
| TO" FESTIVAL DEI DE TO TO TESTIVAL DEI DE TOTO | 40 L.               |  |
| Codice di avvian                               | nento nostale       |  |
|                                                | 40 L.               |  |
|                                                |                     |  |
|                                                | Francesco Borromini |  |
| Primo francobollo di posta aerea               |                     |  |
| 40 L.                                          | 90 L.               |  |
|