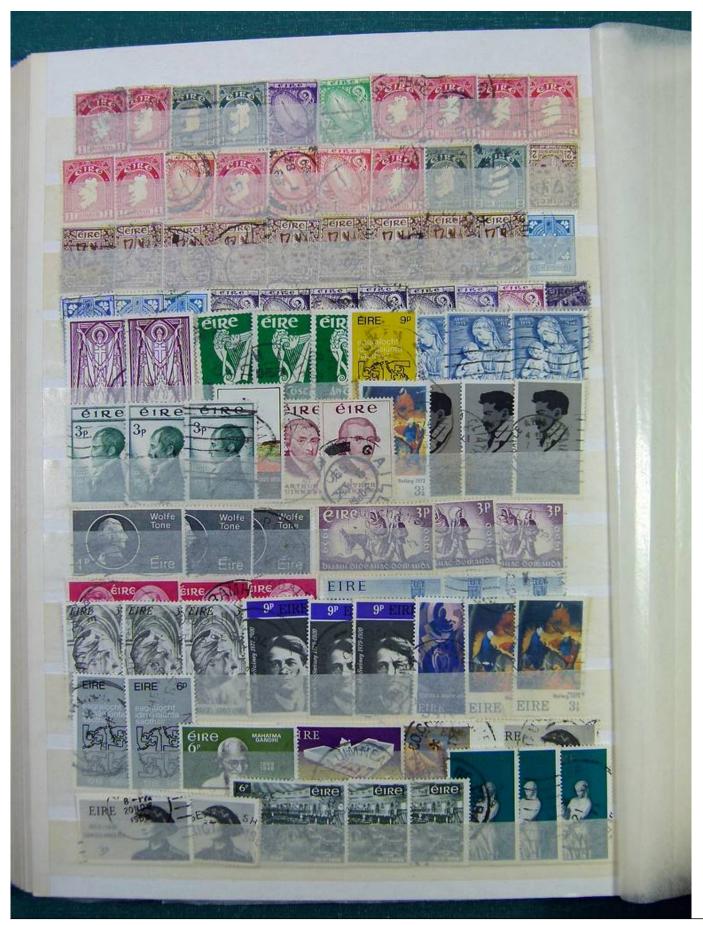

### Lot nr.: L251133

Country/Type: Big lots

Collection consisting of 2 stockbooks and a small album.

Price: 30 eur

[Go to the lot on www.sevenstamps.com ]

Page 42/102