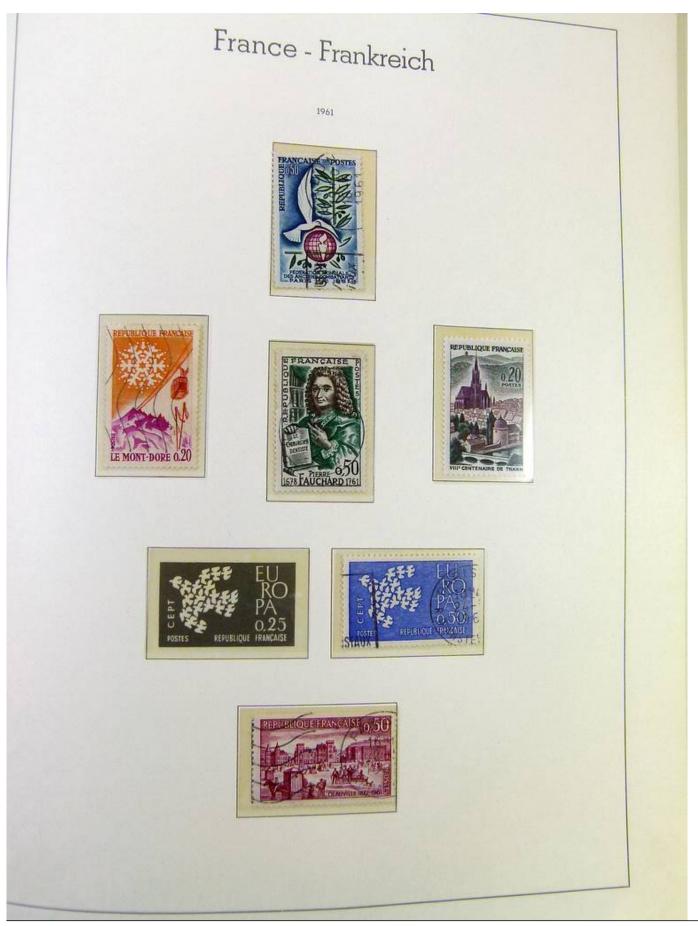

### Seven Stamps Philately - Stamp lots and collections

Lot nr.: L251135

Country/Type: Europe

France collection, from 1853 to 1969, with used stamps, in large album, with good classic section.

Price: 90 eur