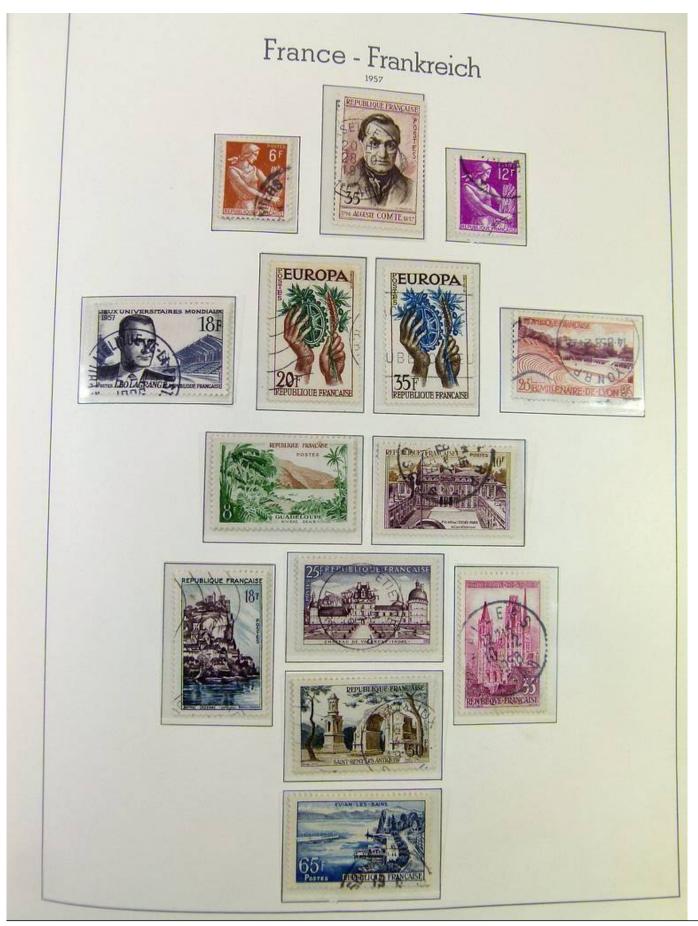

### Seven Stamps Philately - Stamp lots and collections

Lot nr.: L251135

Country/Type: Europe

France collection, from 1853 to 1969, with used stamps, in large album, with good classic section.

Price: 90 eur