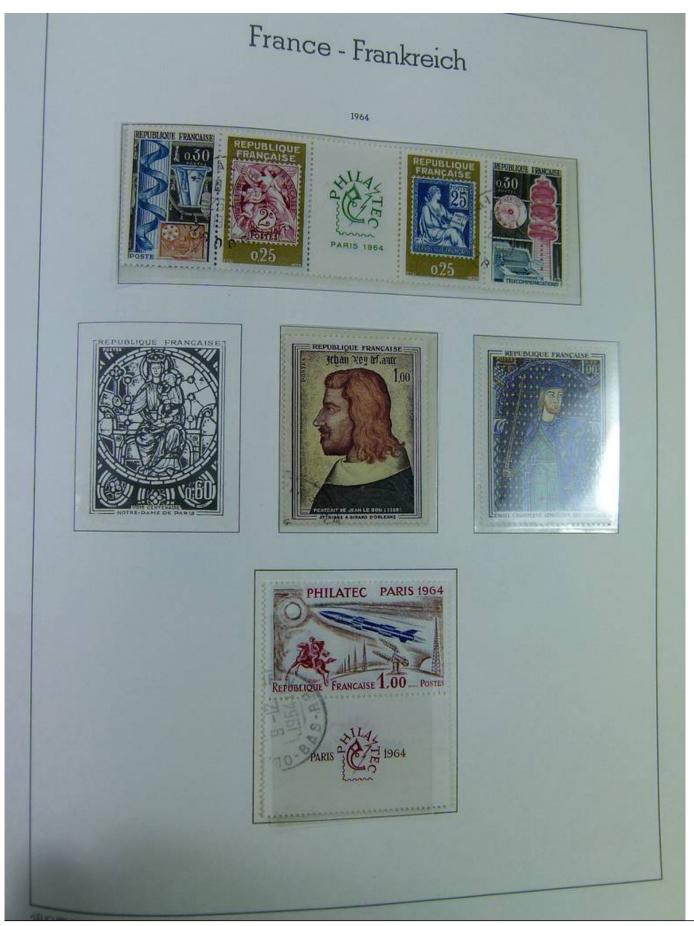

### Seven Stamps Philately - Stamp lots and collections

Lot nr.: L251135

Country/Type: Europe

France collection, from 1853 to 1969, with used stamps, in large album, with good classic section.

Price: 90 eur