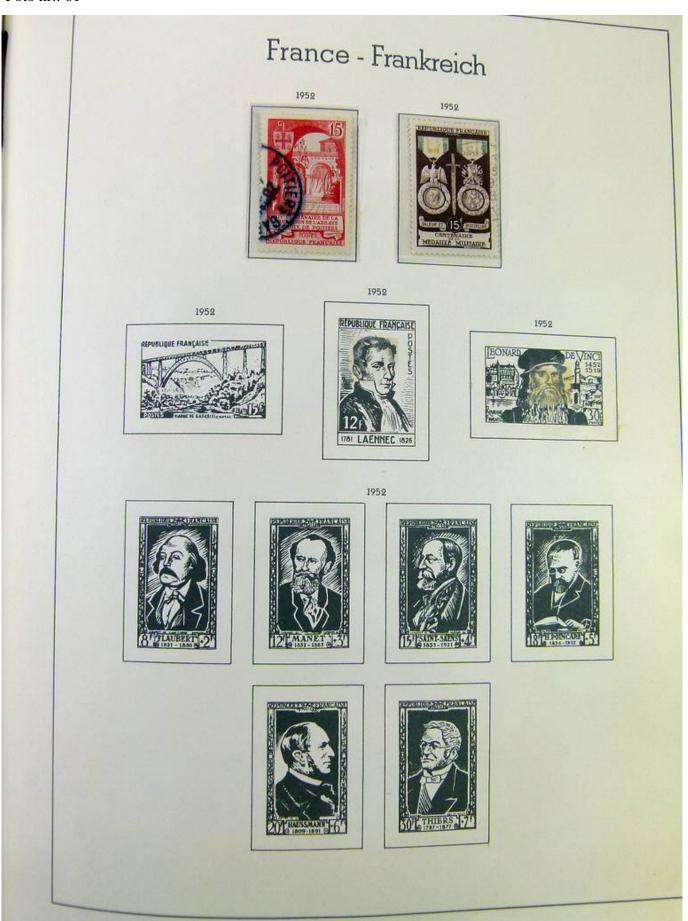

### Seven Stamps Philately - Stamp lots and collections

Lot nr.: L251135

Country/Type: Europe

France collection, from 1853 to 1969, with used stamps, in large album, with good classic section.

Price: 90 eur