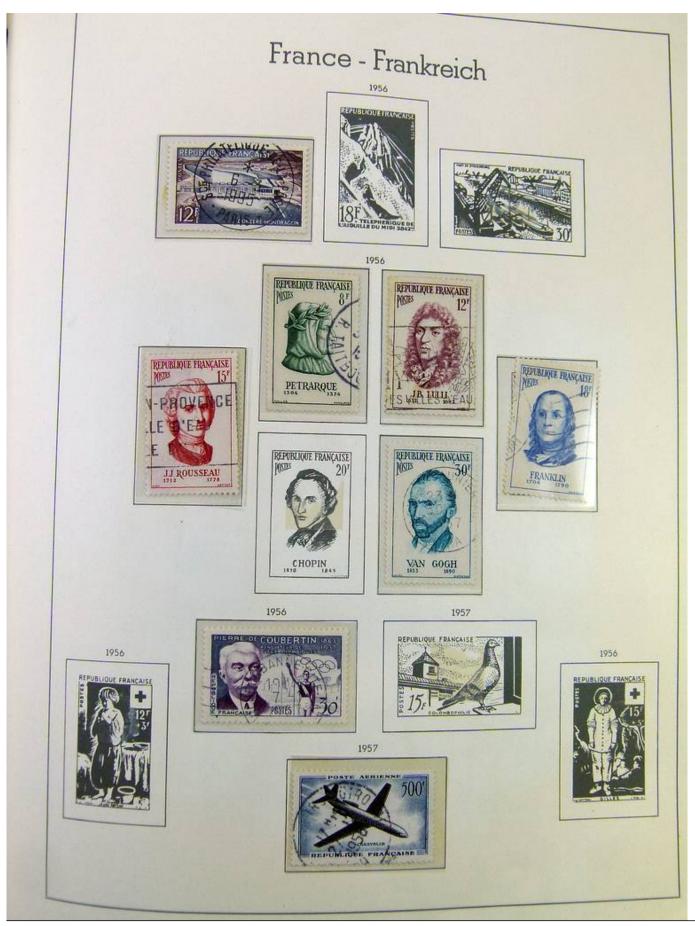

### Seven Stamps Philately - Stamp lots and collections

Lot nr.: L251135

Country/Type: Europe

France collection, from 1853 to 1969, with used stamps, in large album, with good classic section.

Price: 90 eur