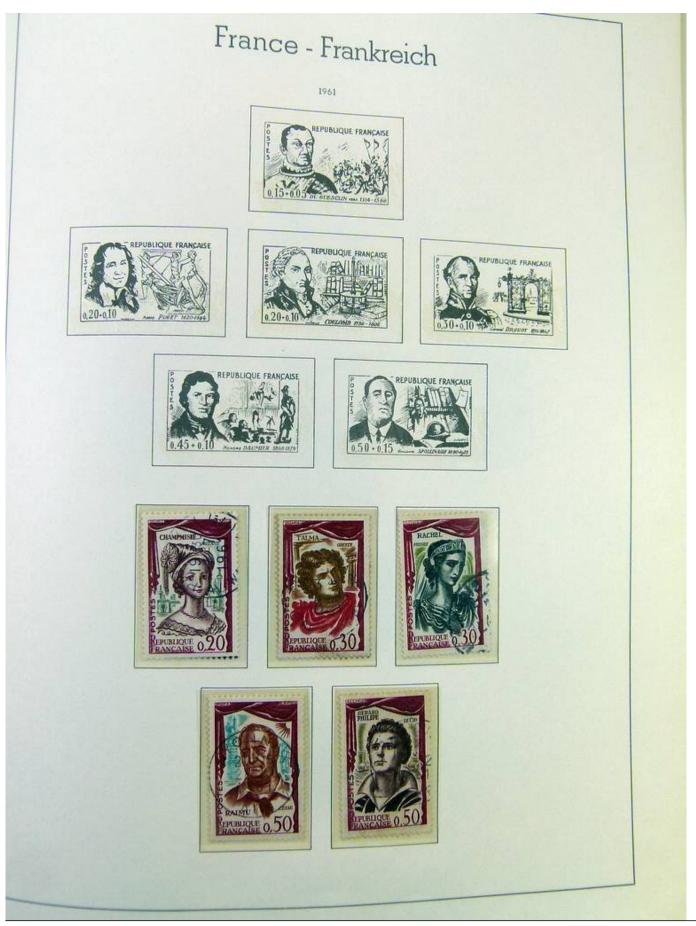

### Seven Stamps Philately - Stamp lots and collections

Lot nr.: L251135

Country/Type: Europe

France collection, from 1853 to 1969, with used stamps, in large album, with good classic section.

Price: 90 eur