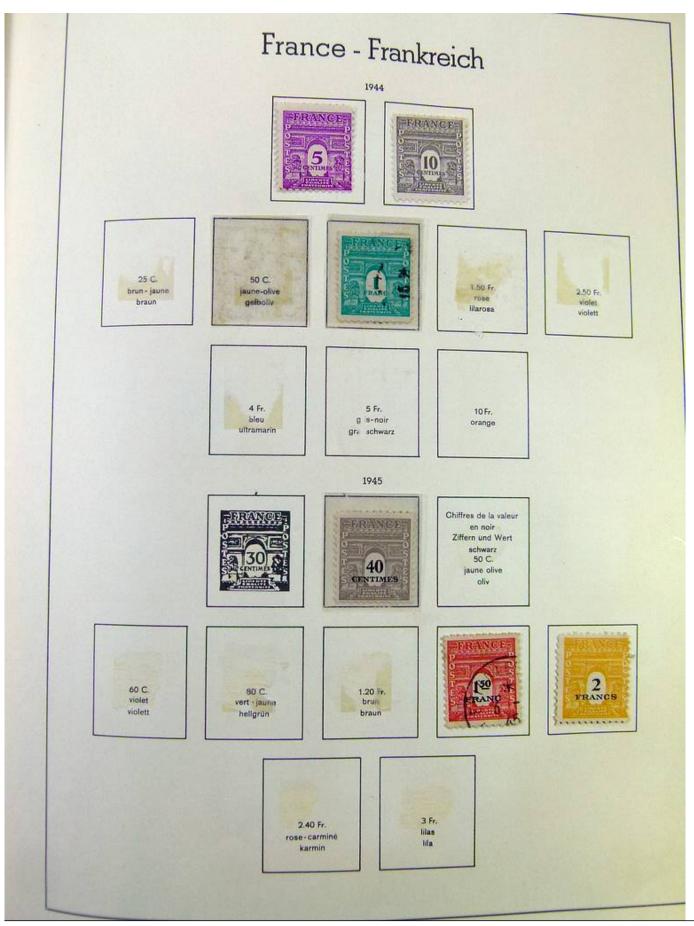

### Seven Stamps Philately - Stamp lots and collections

Lot nr.: L251135

Country/Type: Europe

France collection, from 1853 to 1969, with used stamps, in large album, with good classic section.

Price: 90 eur