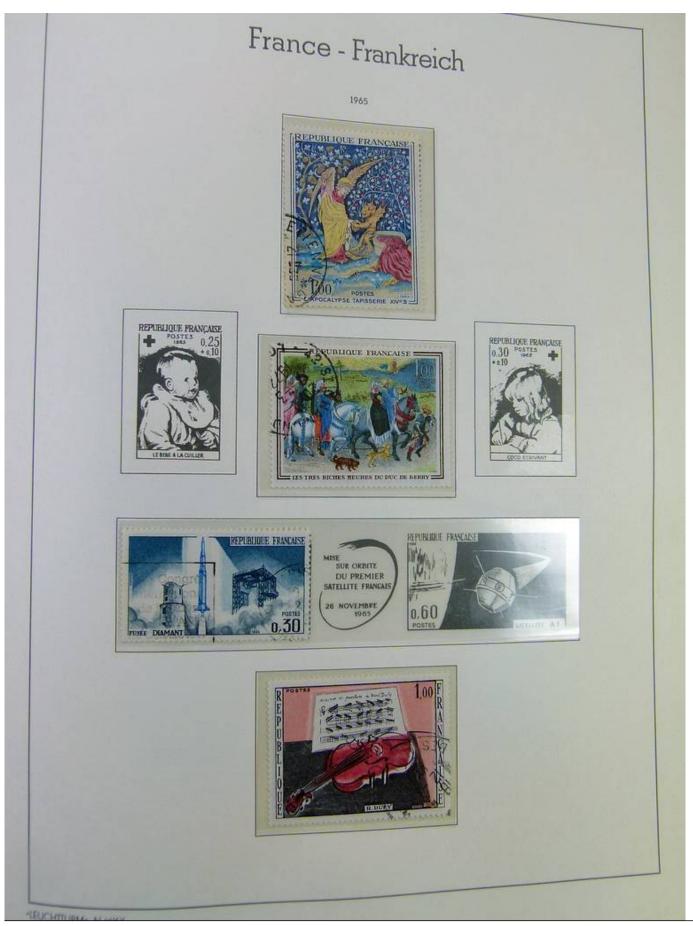

### Seven Stamps Philately - Stamp lots and collections

Lot nr.: L251135

Country/Type: Europe

France collection, from 1853 to 1969, with used stamps, in large album, with good classic section.

Price: 90 eur