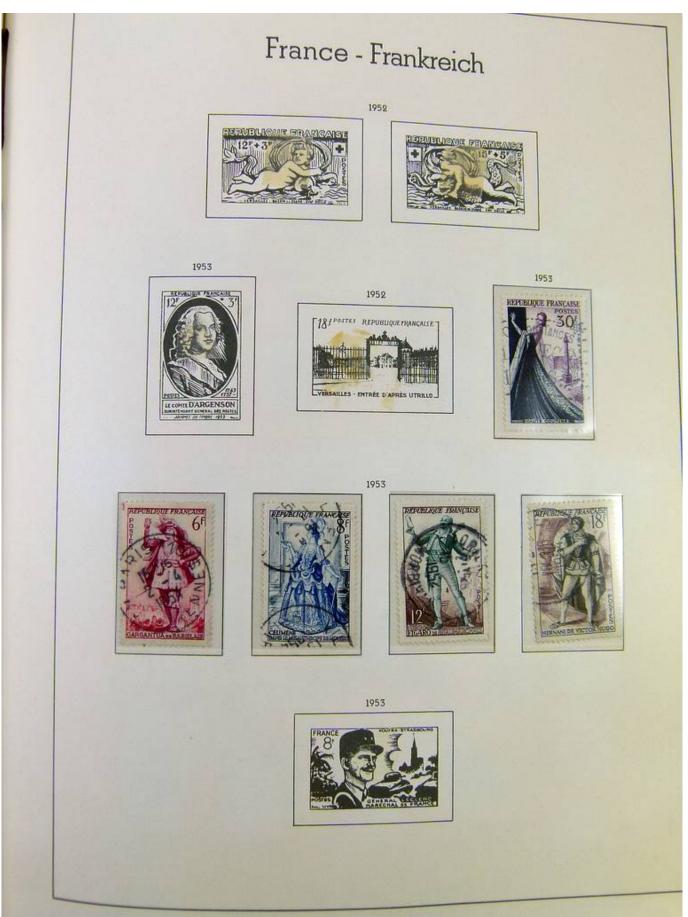

### Seven Stamps Philately - Stamp lots and collections

Lot nr.: L251135

Country/Type: Europe

France collection, from 1853 to 1969, with used stamps, in large album, with good classic section.

Price: 90 eur