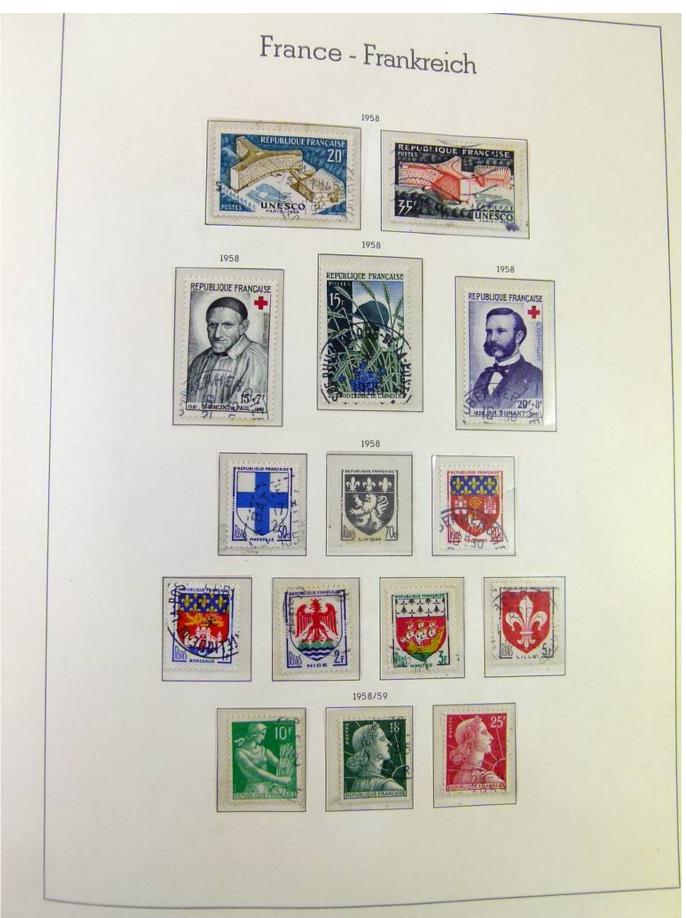

### Seven Stamps Philately - Stamp lots and collections

Lot nr.: L251135

Country/Type: Europe

France collection, from 1853 to 1969, with used stamps, in large album, with good classic section.

Price: 90 eur