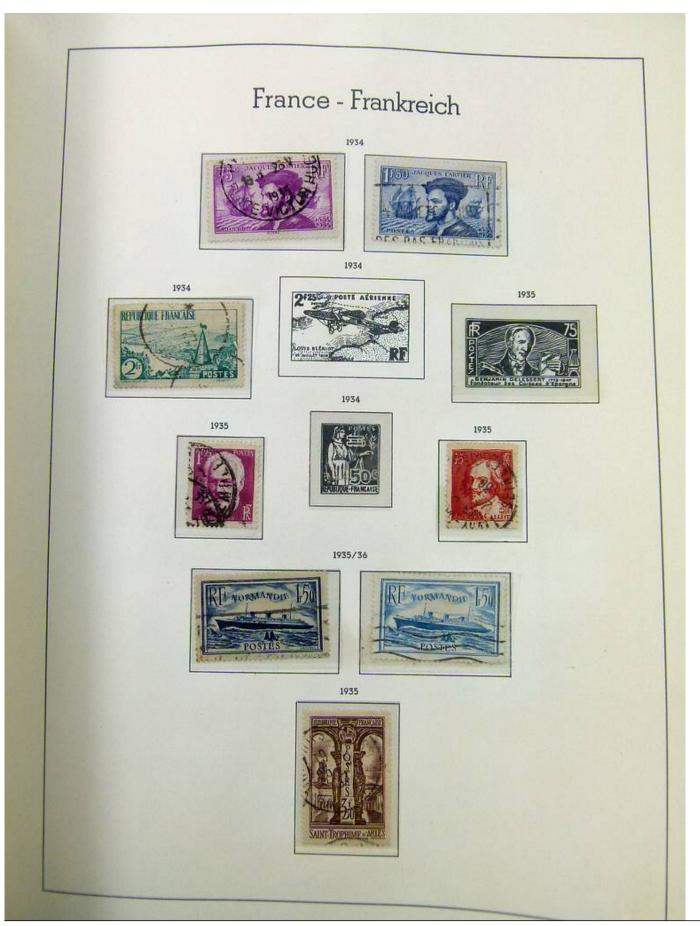

### Seven Stamps Philately - Stamp lots and collections

Lot nr.: L251135

Country/Type: Europe

France collection, from 1853 to 1969, with used stamps, in large album, with good classic section.

Price: 90 eur