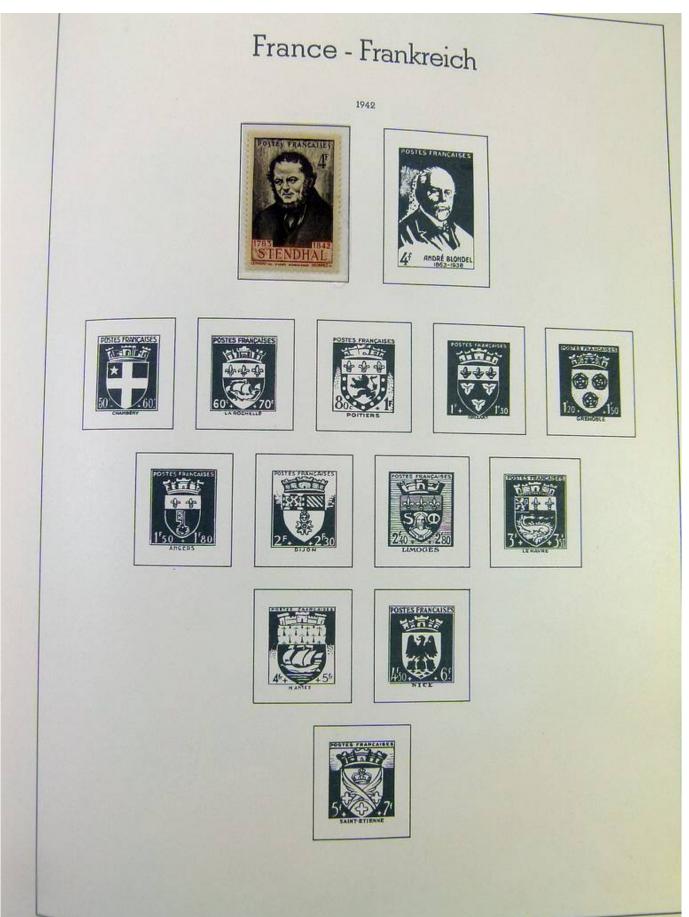

### Seven Stamps Philately - Stamp lots and collections

Lot nr.: L251135

Country/Type: Europe

France collection, from 1853 to 1969, with used stamps, in large album, with good classic section.

Price: 90 eur