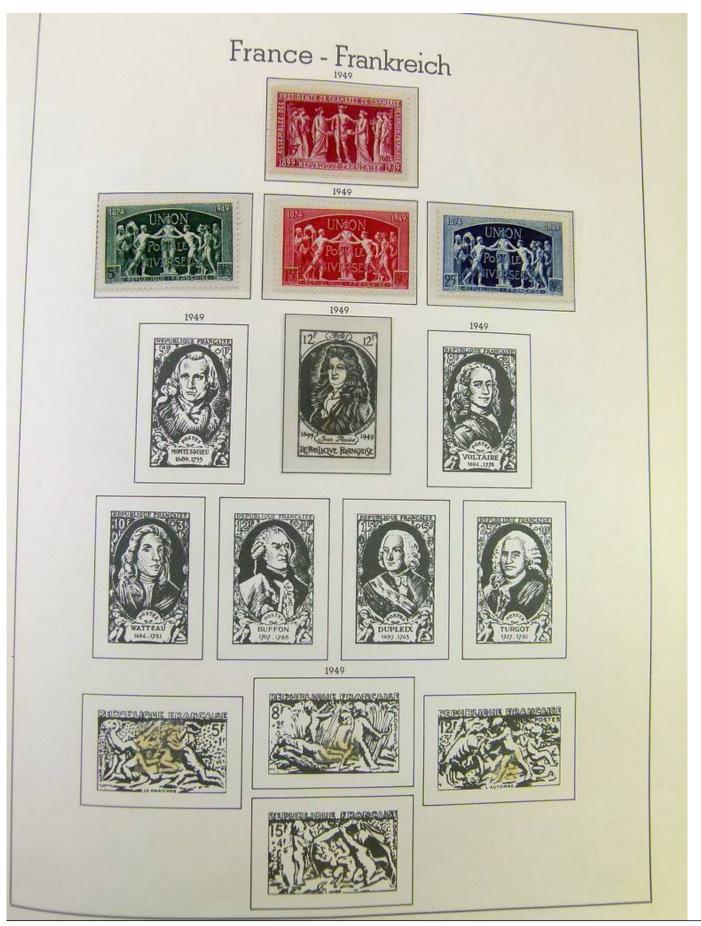

### Seven Stamps Philately - Stamp lots and collections

Lot nr.: L251135

Country/Type: Europe

France collection, from 1853 to 1969, with used stamps, in large album, with good classic section.

Price: 90 eur