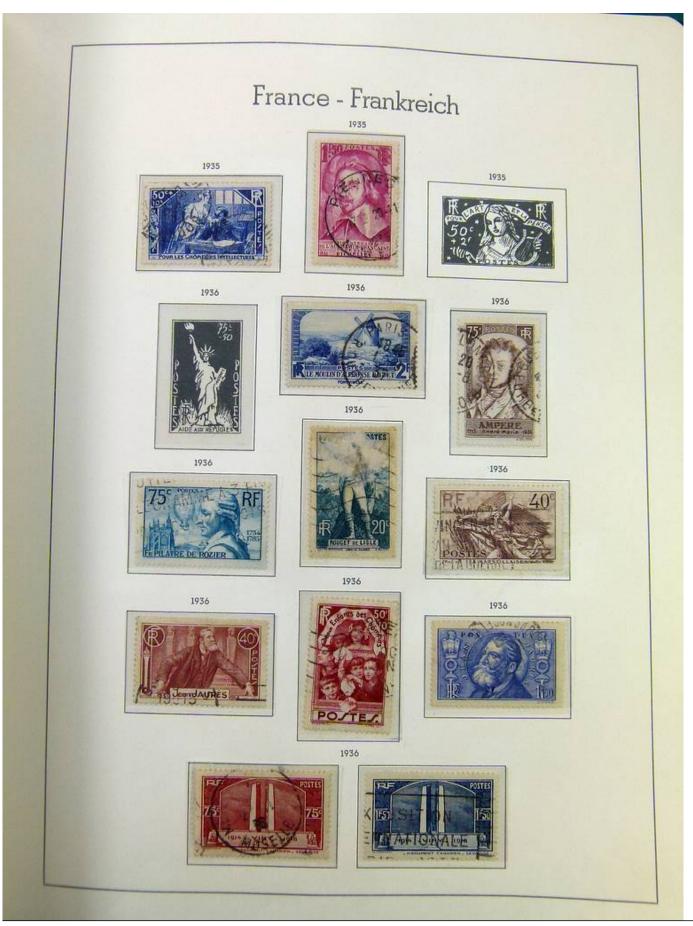

### Seven Stamps Philately - Stamp lots and collections

Lot nr.: L251135

Country/Type: Europe

France collection, from 1853 to 1969, with used stamps, in large album, with good classic section.

Price: 90 eur