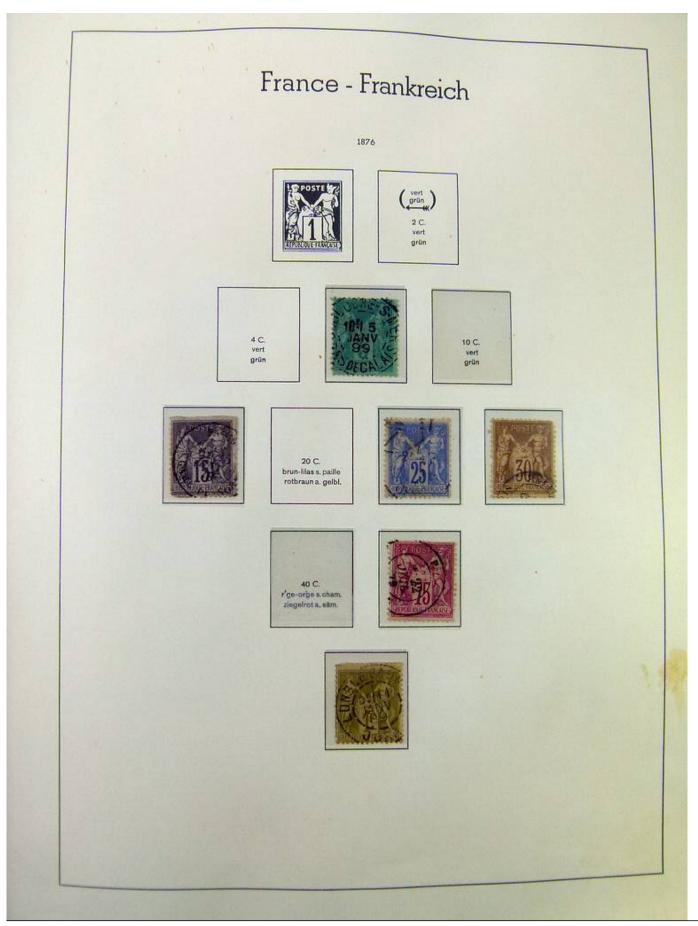

### Seven Stamps Philately - Stamp lots and collections

Lot nr.: L251135

Country/Type: Europe

France collection, from 1853 to 1969, with used stamps, in large album, with good classic section.

Price: 90 eur