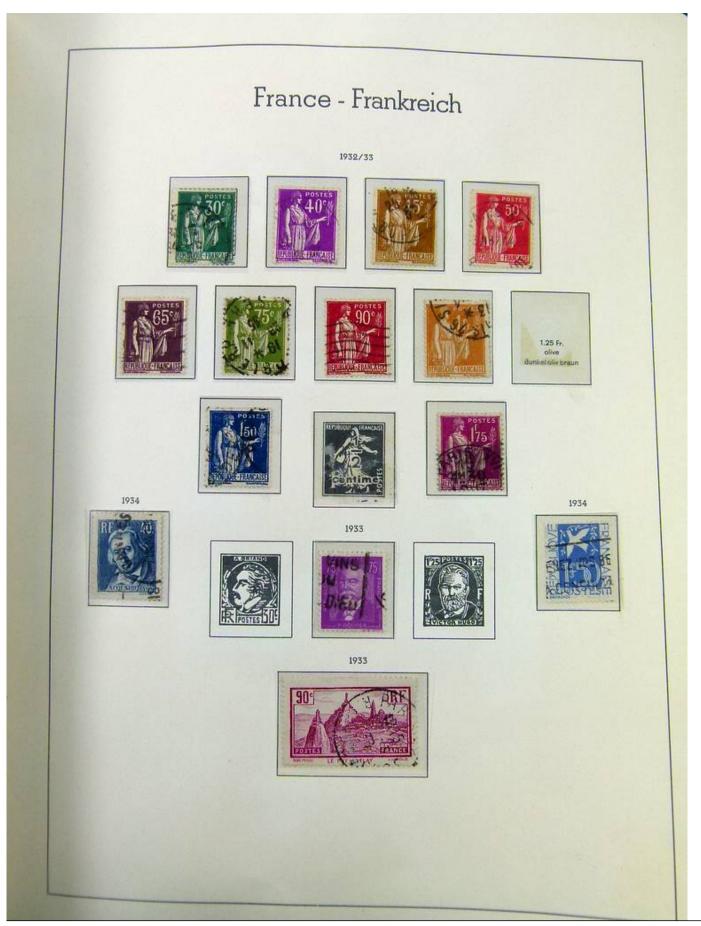

### Seven Stamps Philately - Stamp lots and collections

Lot nr.: L251135

Country/Type: Europe

France collection, from 1853 to 1969, with used stamps, in large album, with good classic section.

Price: 90 eur