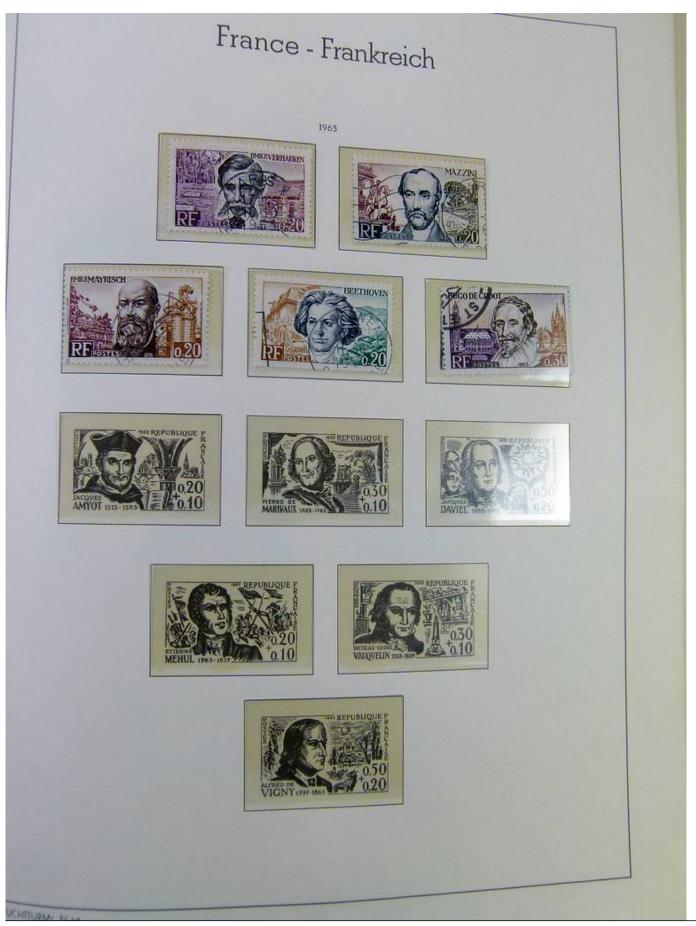

### Seven Stamps Philately - Stamp lots and collections

Lot nr.: L251135

Country/Type: Europe

France collection, from 1853 to 1969, with used stamps, in large album, with good classic section.

Price: 90 eur