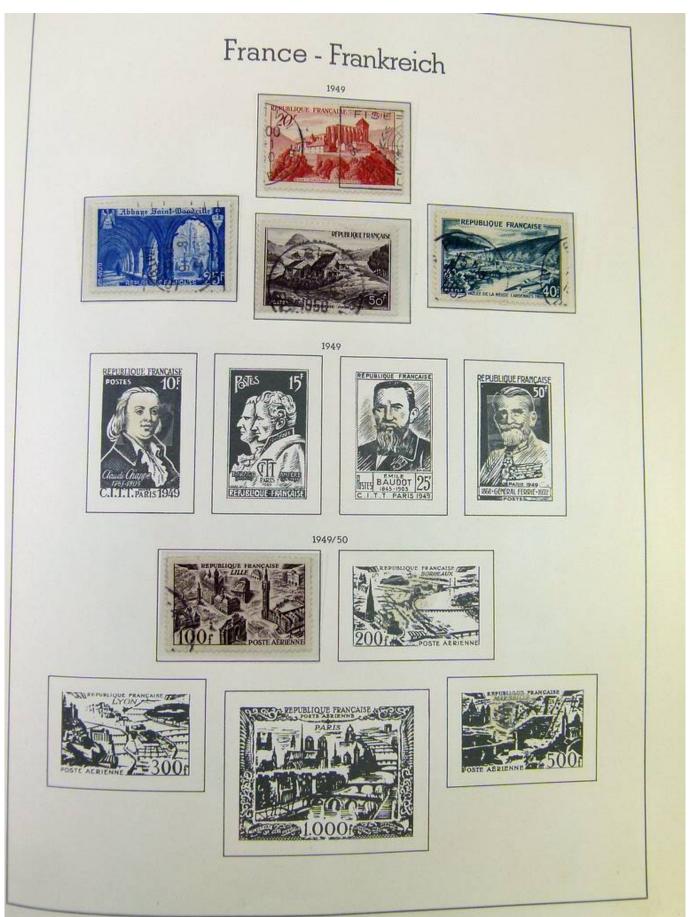

### Seven Stamps Philately - Stamp lots and collections

Lot nr.: L251135

Country/Type: Europe

France collection, from 1853 to 1969, with used stamps, in large album, with good classic section.

Price: 90 eur