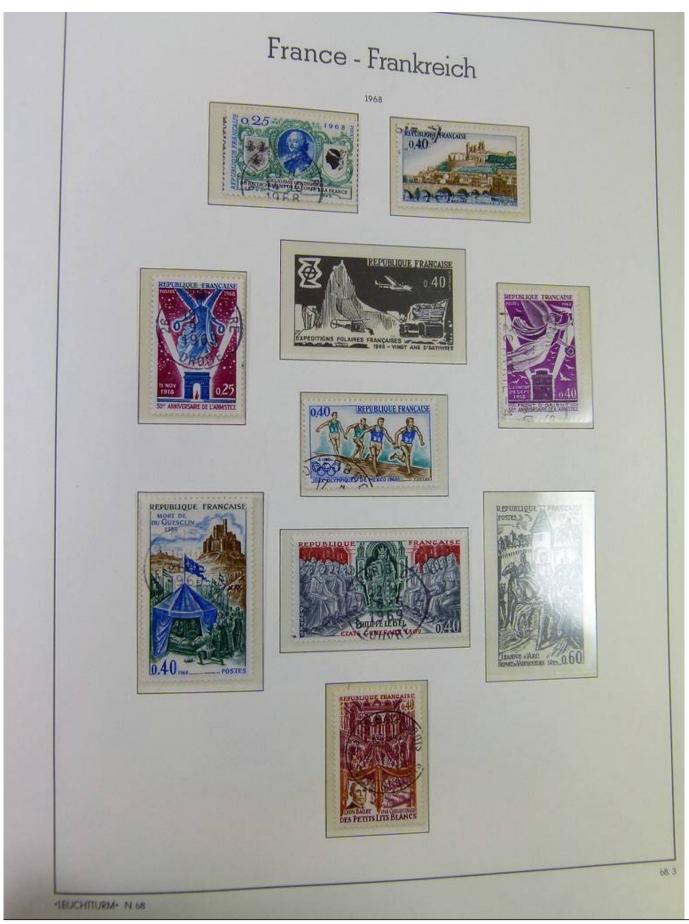

### Seven Stamps Philately - Stamp lots and collections

Lot nr.: L251135

Country/Type: Europe

France collection, from 1853 to 1969, with used stamps, in large album, with good classic section.

Price: 90 eur