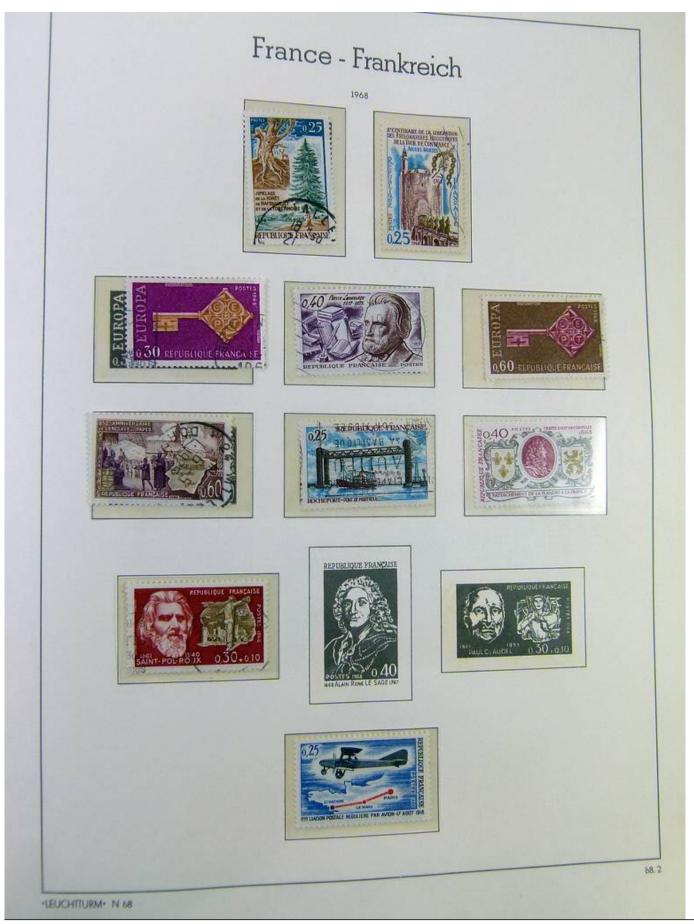

### Seven Stamps Philately - Stamp lots and collections

Lot nr.: L251135

Country/Type: Europe

France collection, from 1853 to 1969, with used stamps, in large album, with good classic section.

Price: 90 eur