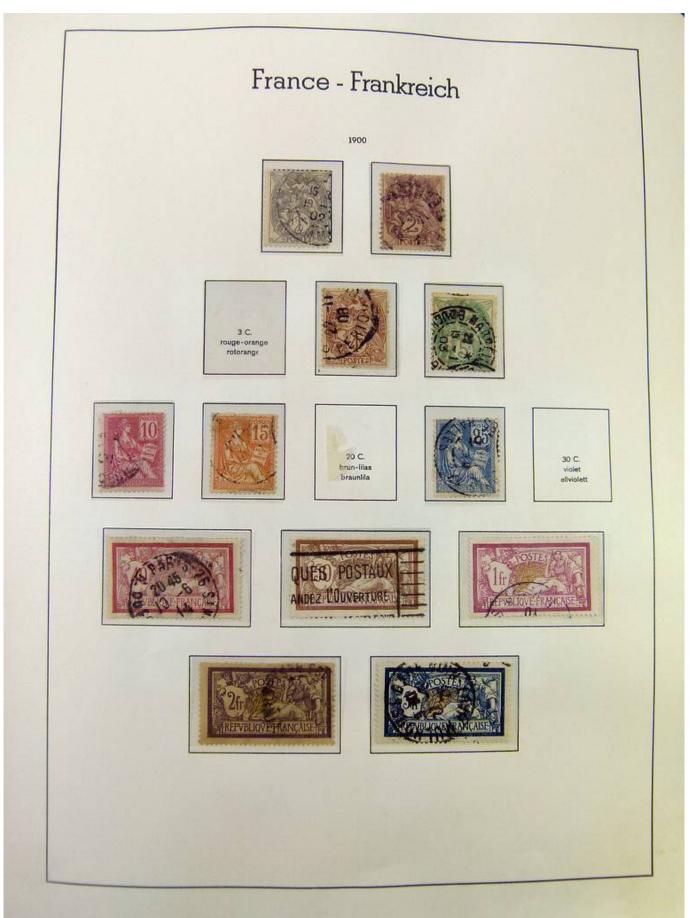

### Seven Stamps Philately - Stamp lots and collections

Lot nr.: L251135

Country/Type: Europe

France collection, from 1853 to 1969, with used stamps, in large album, with good classic section.

Price: 90 eur