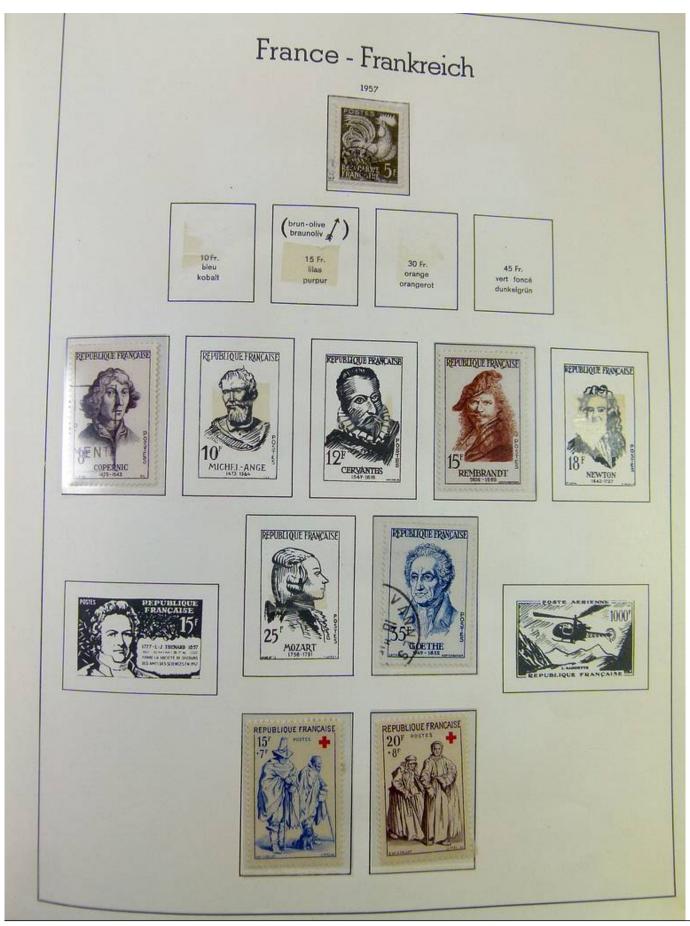

### Seven Stamps Philately - Stamp lots and collections

Lot nr.: L251135

Country/Type: Europe

France collection, from 1853 to 1969, with used stamps, in large album, with good classic section.

Price: 90 eur