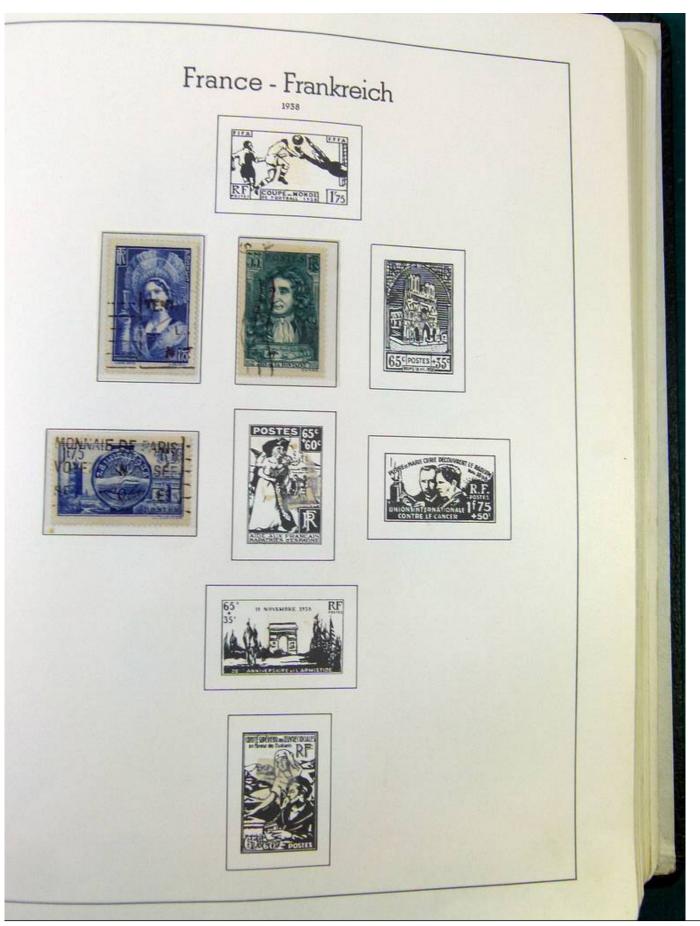

### Seven Stamps Philately - Stamp lots and collections

Lot nr.: L251135

Country/Type: Europe

France collection, from 1853 to 1969, with used stamps, in large album, with good classic section.

Price: 90 eur