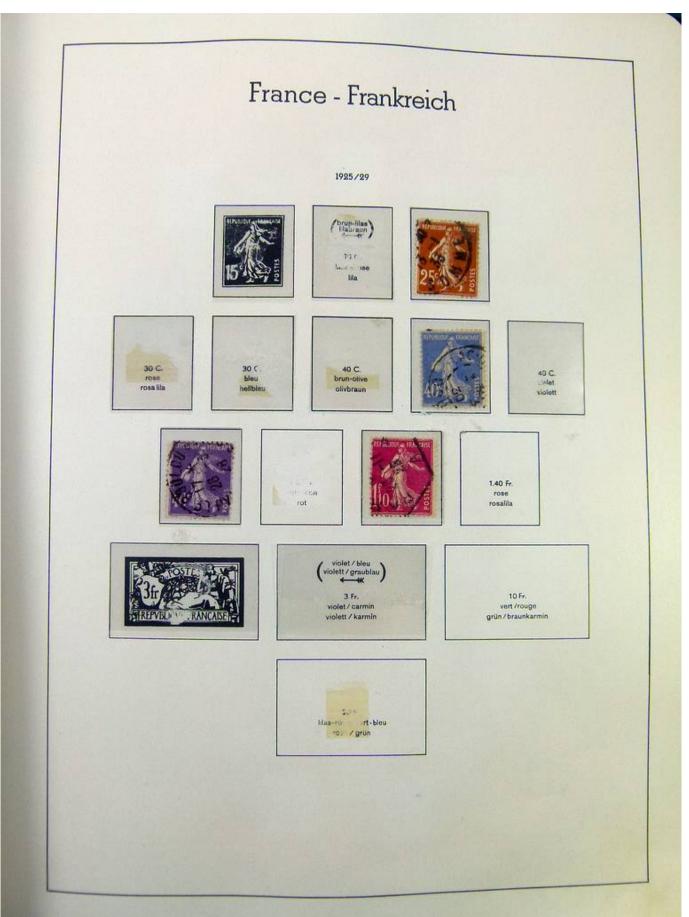

### Seven Stamps Philately - Stamp lots and collections

Lot nr.: L251135

Country/Type: Europe

France collection, from 1853 to 1969, with used stamps, in large album, with good classic section.

Price: 90 eur