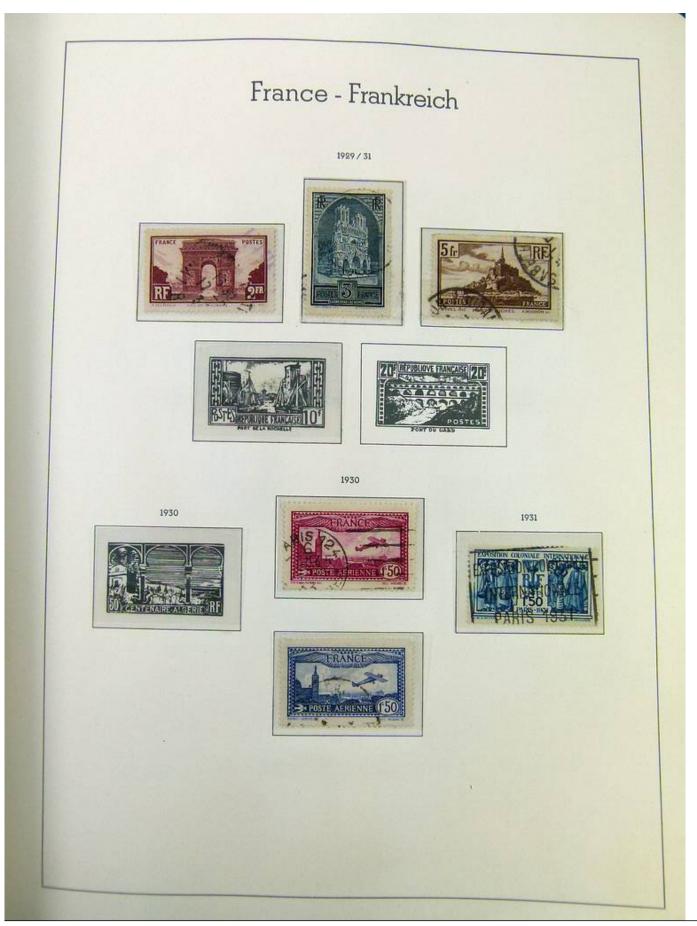

### Seven Stamps Philately - Stamp lots and collections

Lot nr.: L251135

Country/Type: Europe

France collection, from 1853 to 1969, with used stamps, in large album, with good classic section.

Price: 90 eur