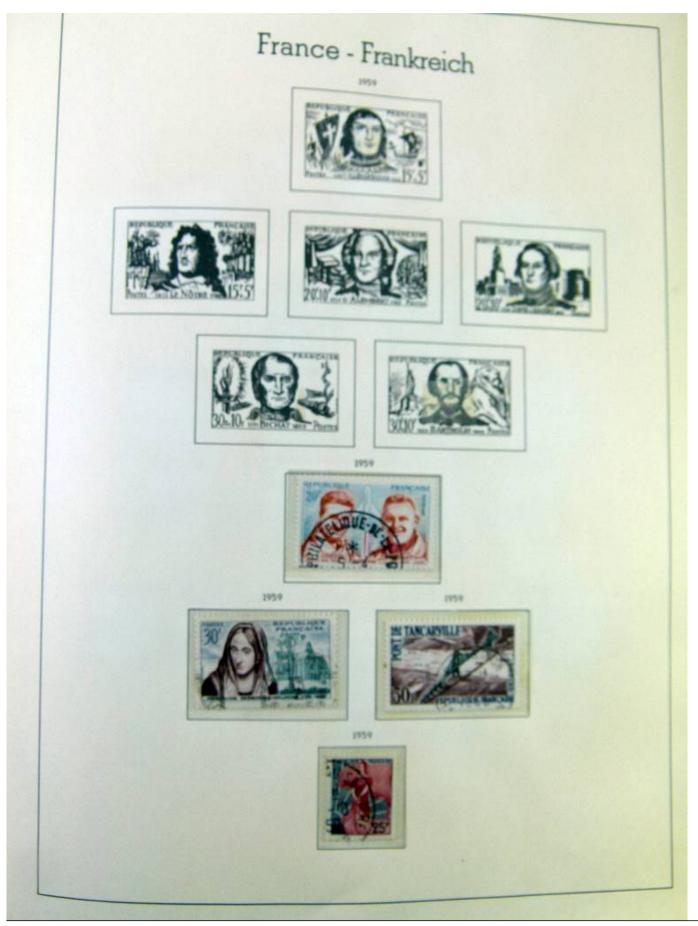

### Seven Stamps Philately - Stamp lots and collections

Lot nr.: L251135

Country/Type: Europe

France collection, from 1853 to 1969, with used stamps, in large album, with good classic section.

Price: 90 eur