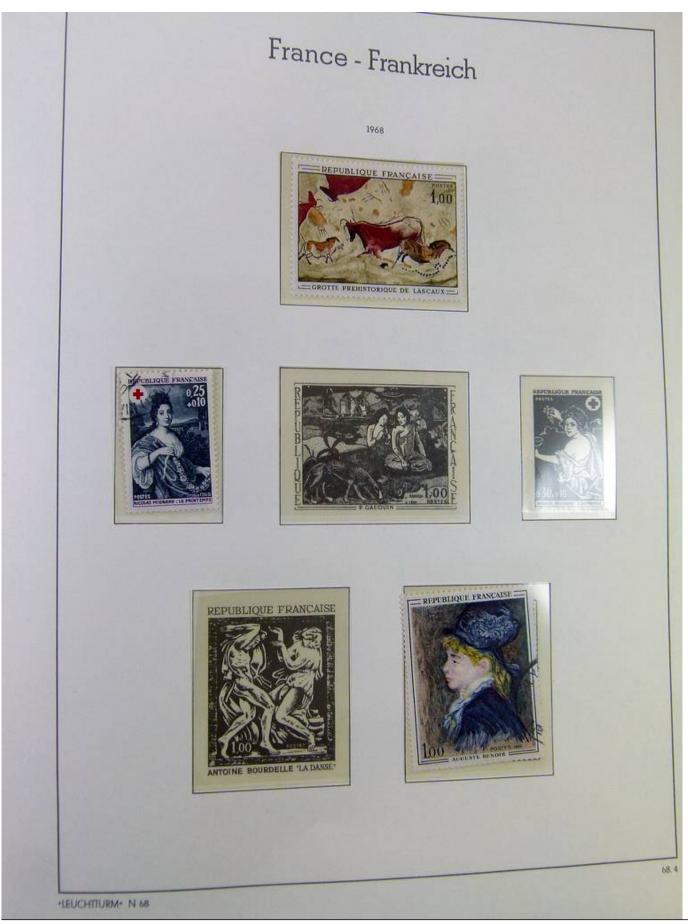

### Seven Stamps Philately - Stamp lots and collections

Lot nr.: L251135

Country/Type: Europe

France collection, from 1853 to 1969, with used stamps, in large album, with good classic section.

Price: 90 eur