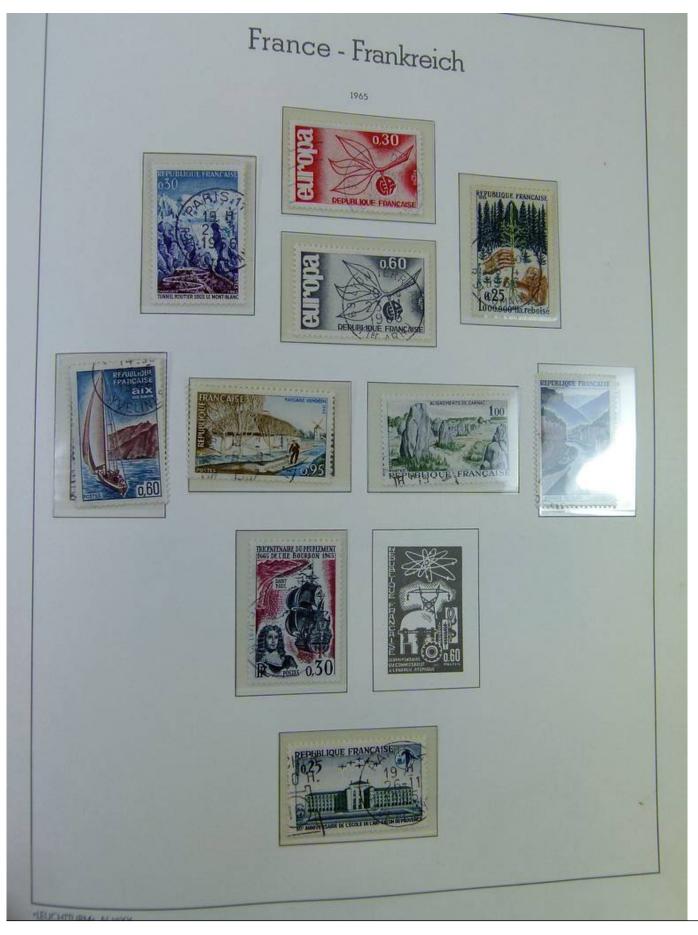

### Seven Stamps Philately - Stamp lots and collections

Lot nr.: L251135

Country/Type: Europe

France collection, from 1853 to 1969, with used stamps, in large album, with good classic section.

Price: 90 eur