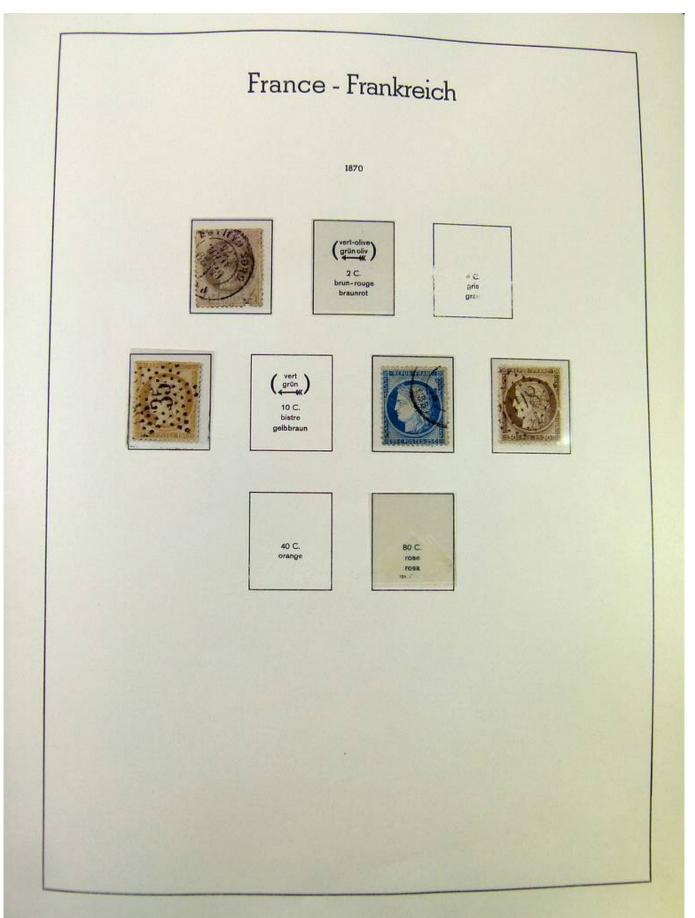

### Seven Stamps Philately - Stamp lots and collections

Lot nr.: L251135

Country/Type: Europe

France collection, from 1853 to 1969, with used stamps, in large album, with good classic section.

Price: 90 eur