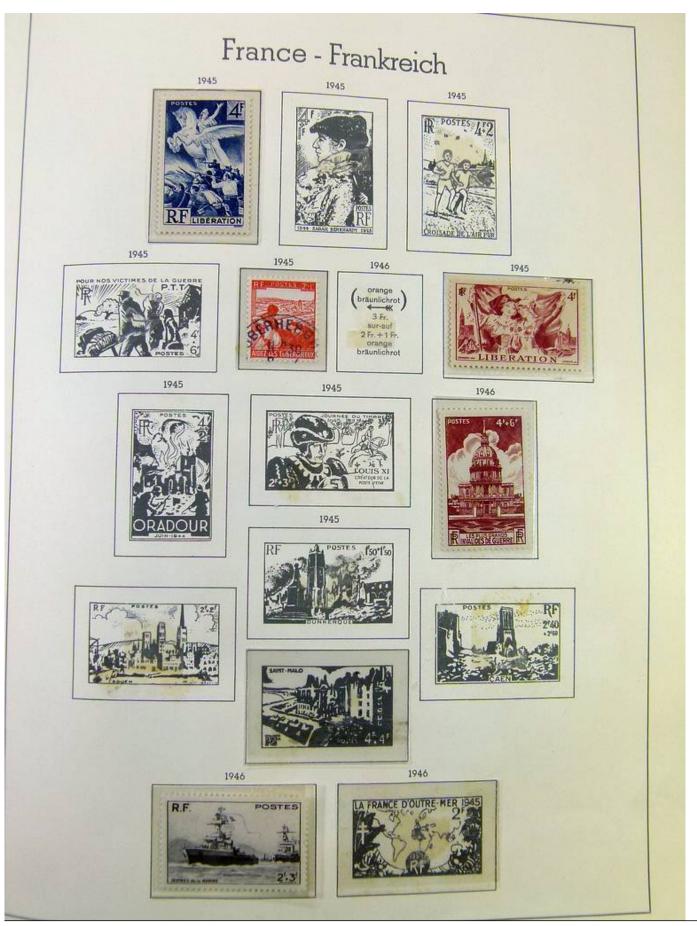

### Seven Stamps Philately - Stamp lots and collections

Lot nr.: L251135

Country/Type: Europe

France collection, from 1853 to 1969, with used stamps, in large album, with good classic section.

Price: 90 eur