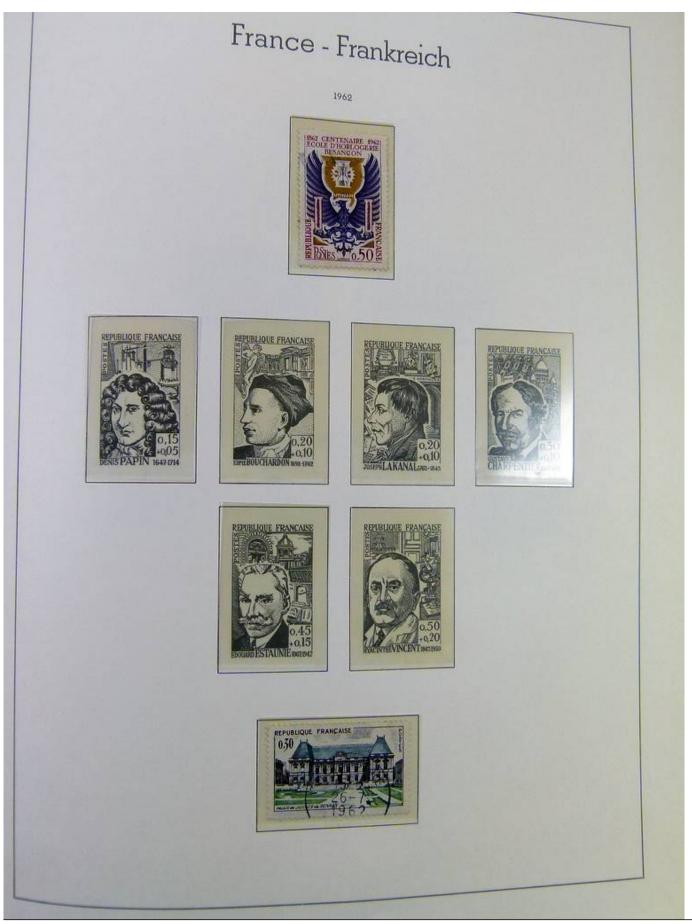

### Seven Stamps Philately - Stamp lots and collections

Lot nr.: L251135

Country/Type: Europe

France collection, from 1853 to 1969, with used stamps, in large album, with good classic section.

Price: 90 eur