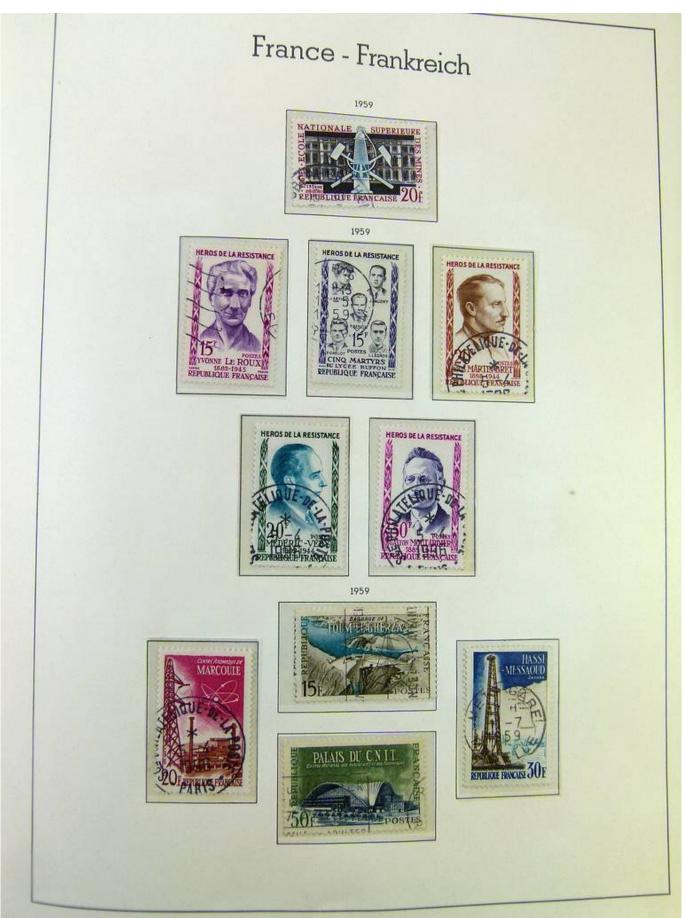

### Seven Stamps Philately - Stamp lots and collections

Lot nr.: L251135

Country/Type: Europe

France collection, from 1853 to 1969, with used stamps, in large album, with good classic section.

Price: 90 eur