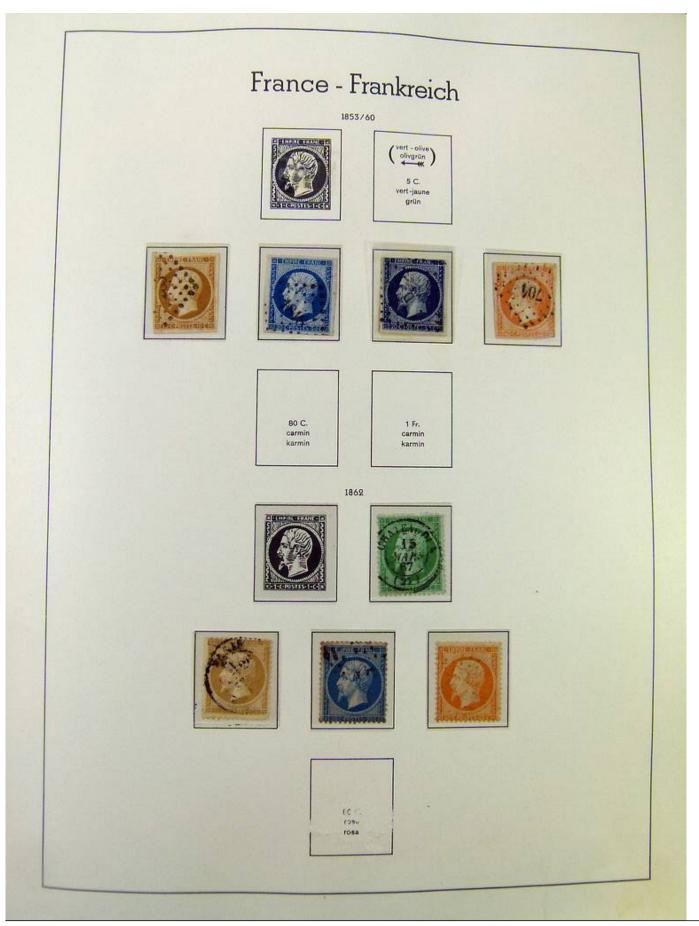

### Seven Stamps Philately - Stamp lots and collections

Lot nr.: L251135

Country/Type: Europe

France collection, from 1853 to 1969, with used stamps, in large album, with good classic section.

Price: 90 eur