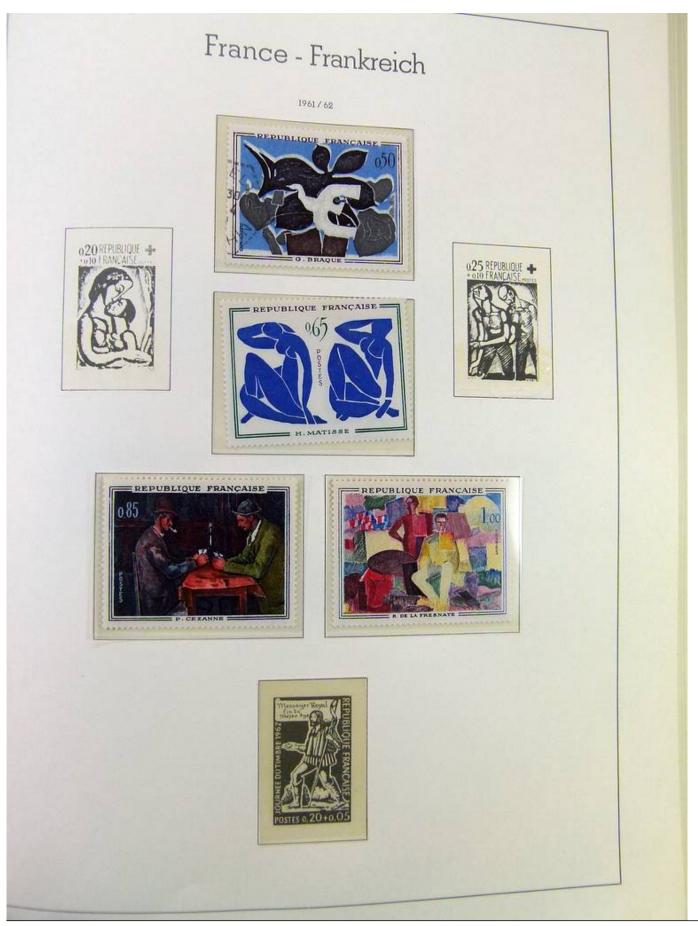

### Seven Stamps Philately - Stamp lots and collections

Lot nr.: L251135

Country/Type: Europe

France collection, from 1853 to 1969, with used stamps, in large album, with good classic section.

Price: 90 eur