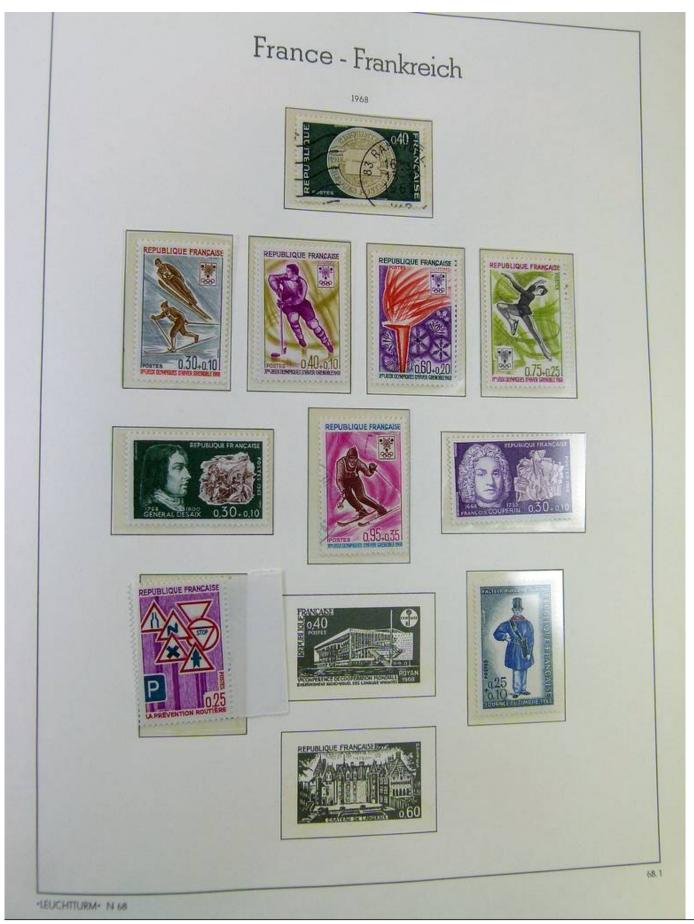

### Seven Stamps Philately - Stamp lots and collections

Lot nr.: L251135

Country/Type: Europe

France collection, from 1853 to 1969, with used stamps, in large album, with good classic section.

Price: 90 eur