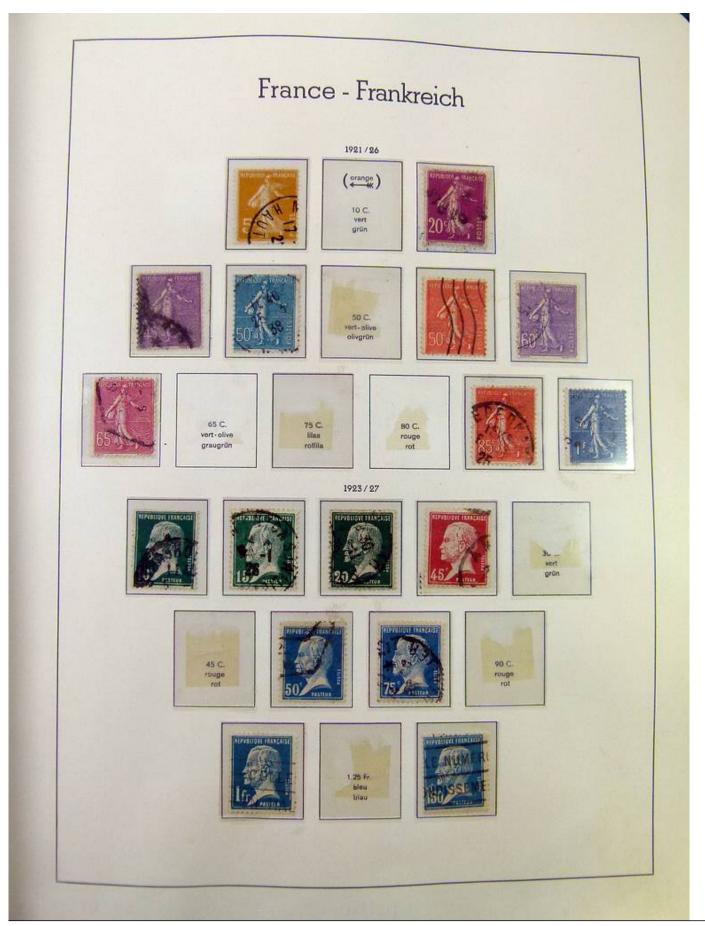

### Seven Stamps Philately - Stamp lots and collections

Lot nr.: L251135

Country/Type: Europe

France collection, from 1853 to 1969, with used stamps, in large album, with good classic section.

Price: 90 eur