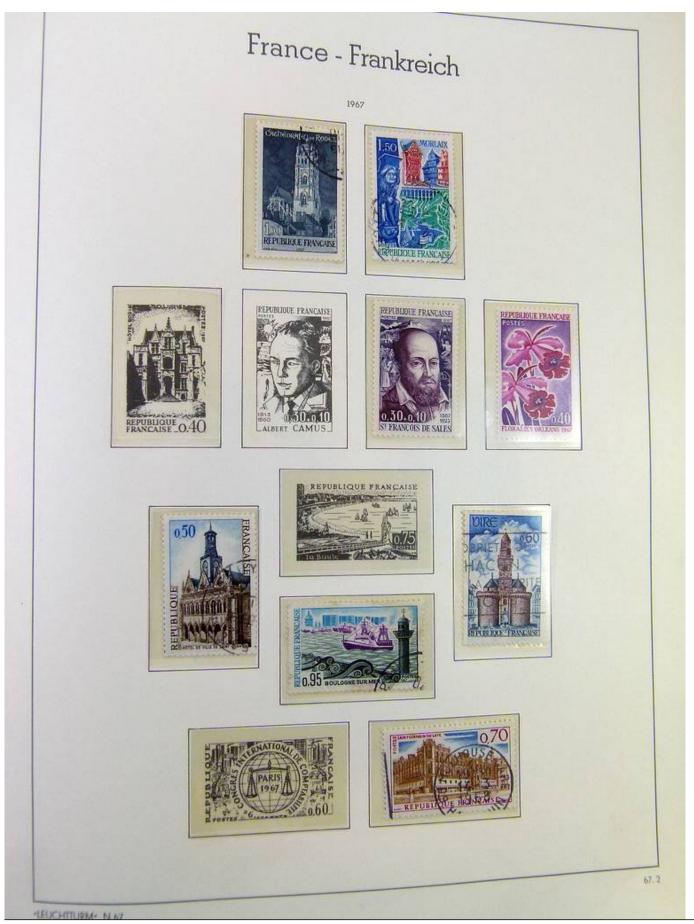

### Seven Stamps Philately - Stamp lots and collections

Lot nr.: L251135

Country/Type: Europe

France collection, from 1853 to 1969, with used stamps, in large album, with good classic section.

Price: 90 eur