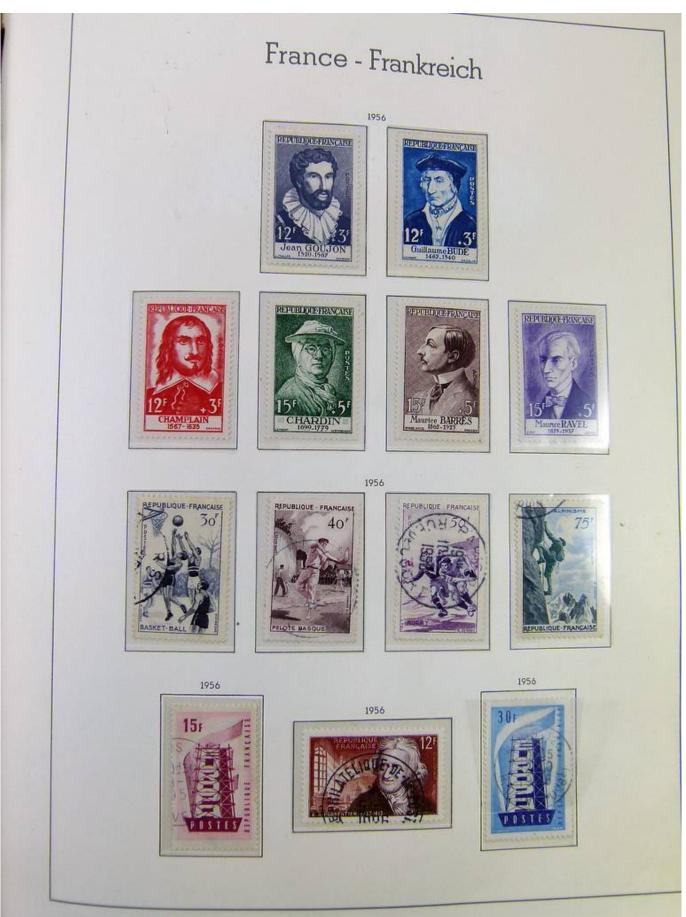

### Seven Stamps Philately - Stamp lots and collections

Lot nr.: L251135

Country/Type: Europe

France collection, from 1853 to 1969, with used stamps, in large album, with good classic section.

Price: 90 eur