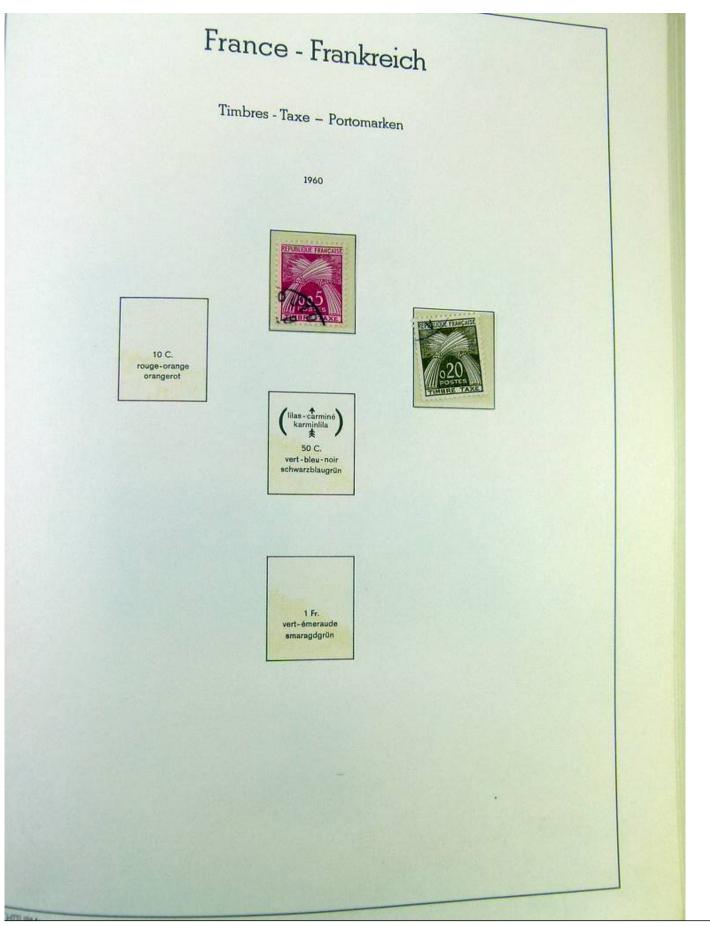

### Seven Stamps Philately - Stamp lots and collections

Lot nr.: L251135

Country/Type: Europe

France collection, from 1853 to 1969, with used stamps, in large album, with good classic section.

Price: 90 eur