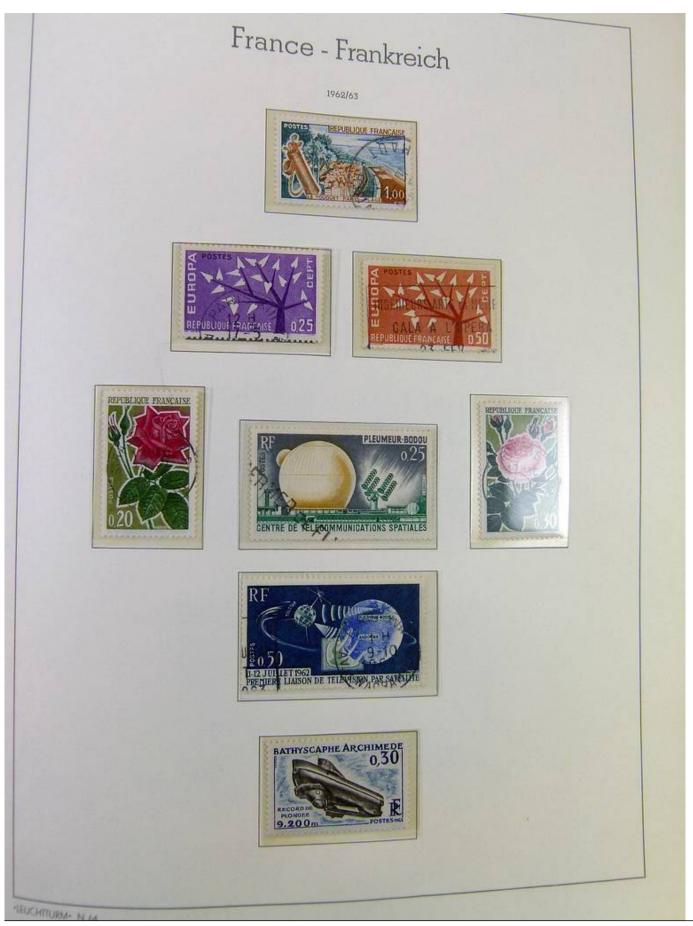

### Seven Stamps Philately - Stamp lots and collections

Lot nr.: L251135

Country/Type: Europe

France collection, from 1853 to 1969, with used stamps, in large album, with good classic section.

Price: 90 eur