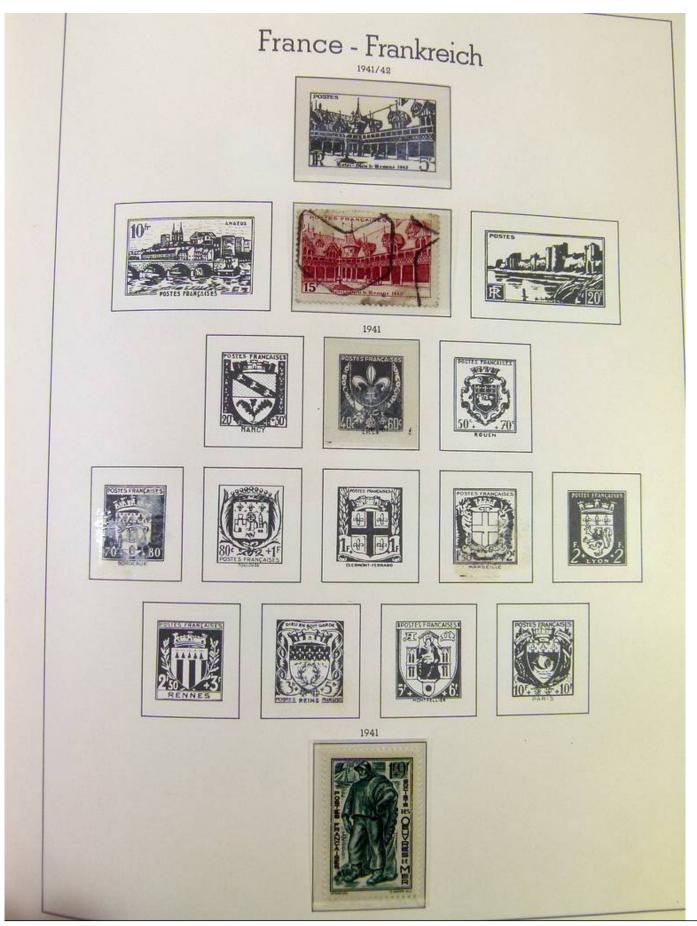

### Seven Stamps Philately - Stamp lots and collections

Lot nr.: L251135

Country/Type: Europe

France collection, from 1853 to 1969, with used stamps, in large album, with good classic section.

Price: 90 eur