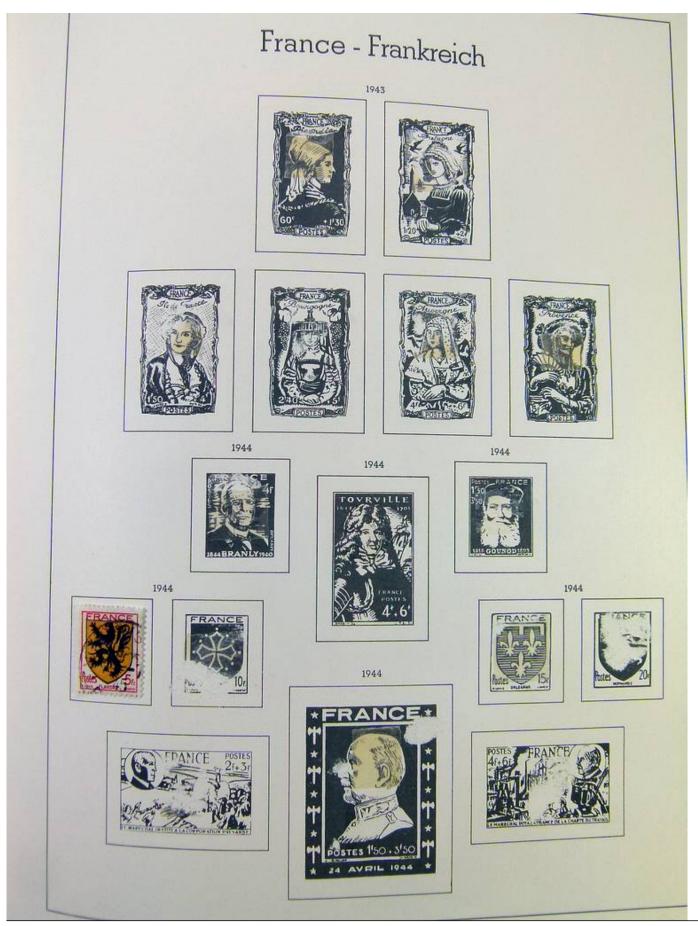

### Seven Stamps Philately - Stamp lots and collections

Lot nr.: L251135

Country/Type: Europe

France collection, from 1853 to 1969, with used stamps, in large album, with good classic section.

Price: 90 eur