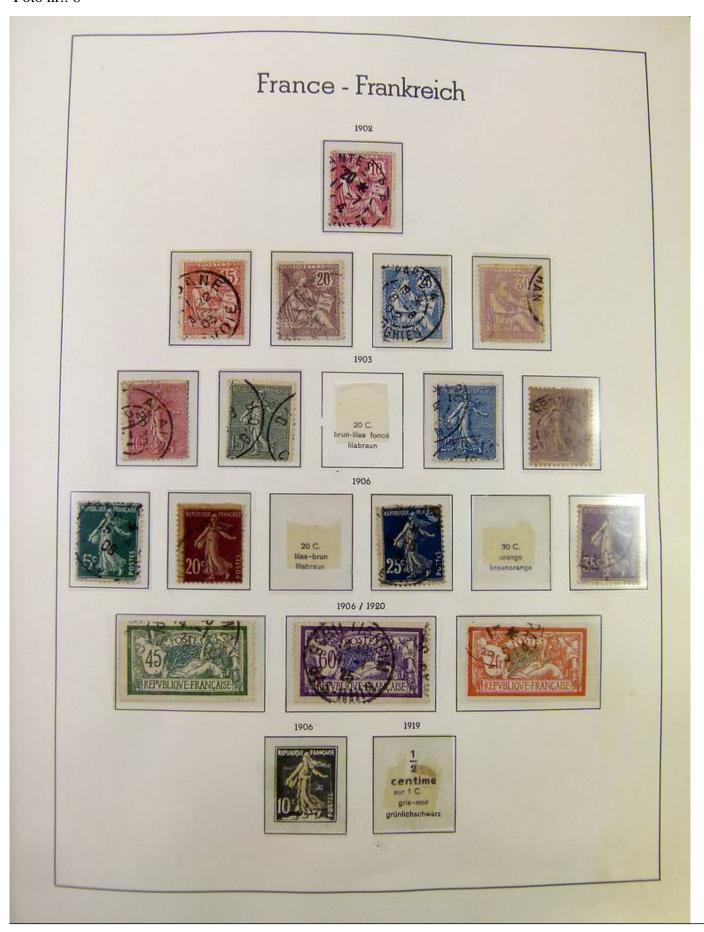

### Seven Stamps Philately - Stamp lots and collections

Lot nr.: L251135

Country/Type: Europe

France collection, from 1853 to 1969, with used stamps, in large album, with good classic section.

Price: 90 eur