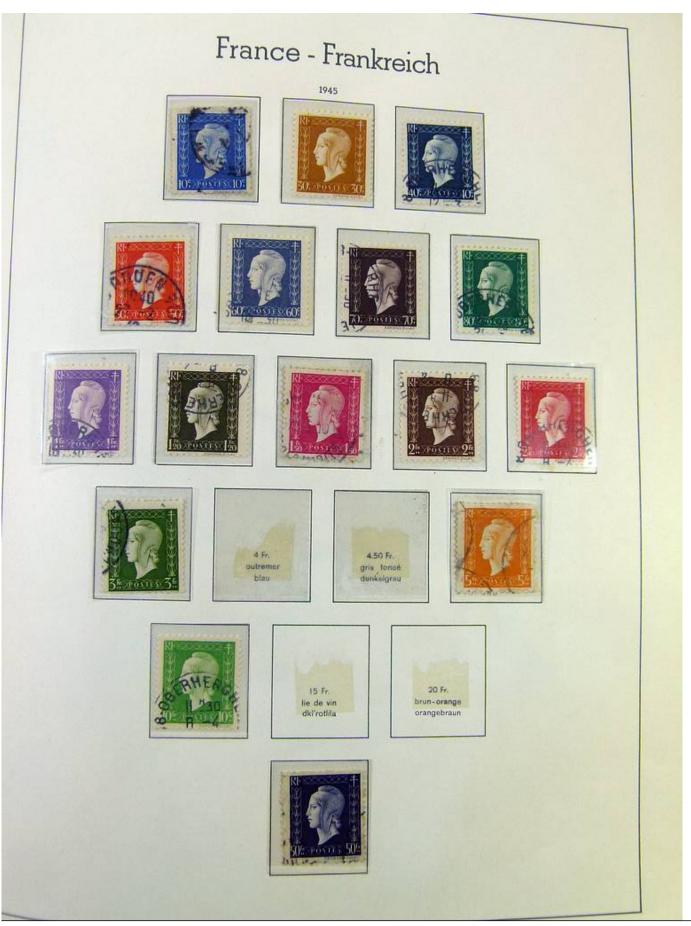

### Seven Stamps Philately - Stamp lots and collections

Lot nr.: L251135

Country/Type: Europe

France collection, from 1853 to 1969, with used stamps, in large album, with good classic section.

Price: 90 eur