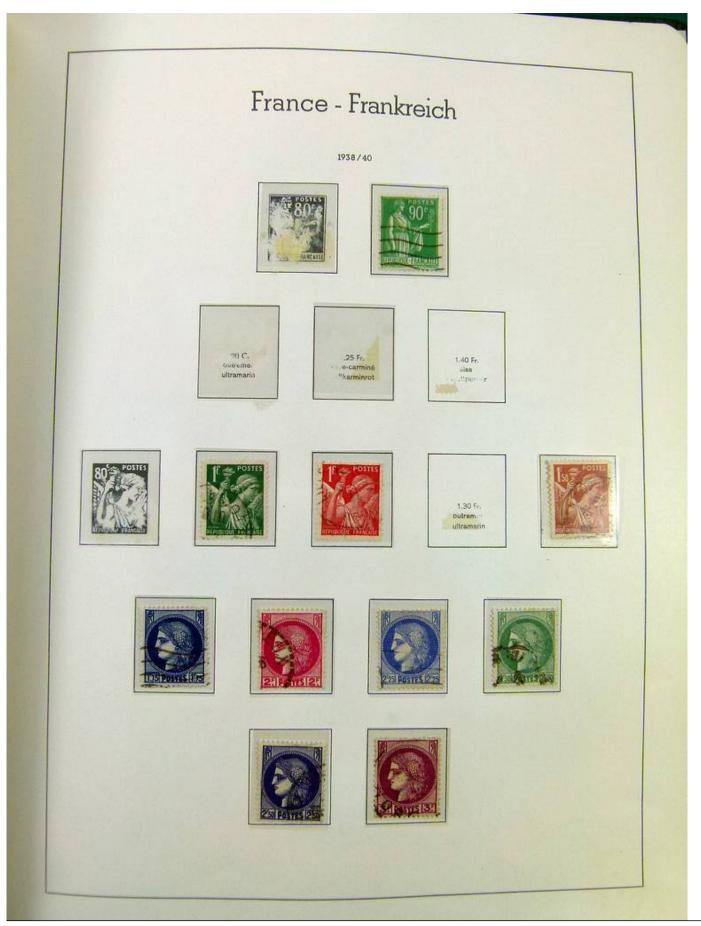

### Seven Stamps Philately - Stamp lots and collections

Lot nr.: L251135

Country/Type: Europe

France collection, from 1853 to 1969, with used stamps, in large album, with good classic section.

Price: 90 eur