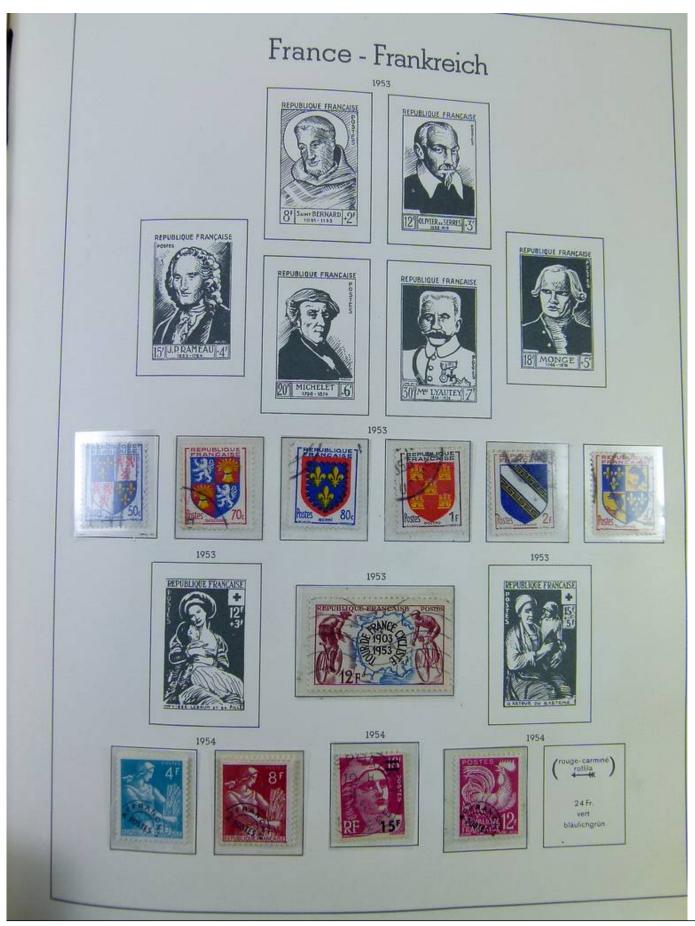

### Seven Stamps Philately - Stamp lots and collections

Lot nr.: L251135

Country/Type: Europe

France collection, from 1853 to 1969, with used stamps, in large album, with good classic section.

Price: 90 eur