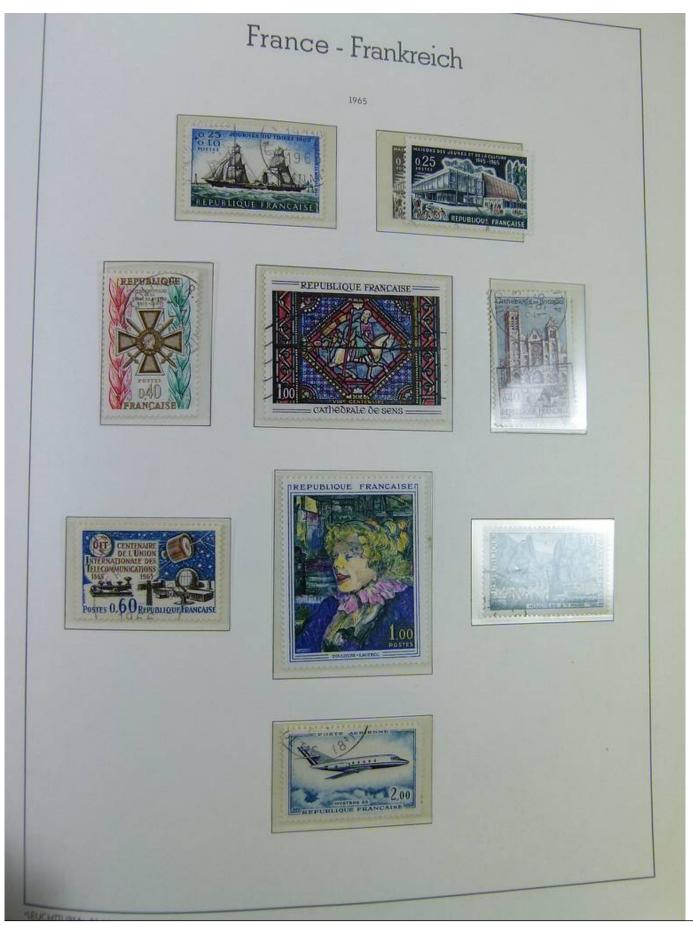

### Seven Stamps Philately - Stamp lots and collections

Lot nr.: L251135

Country/Type: Europe

France collection, from 1853 to 1969, with used stamps, in large album, with good classic section.

Price: 90 eur