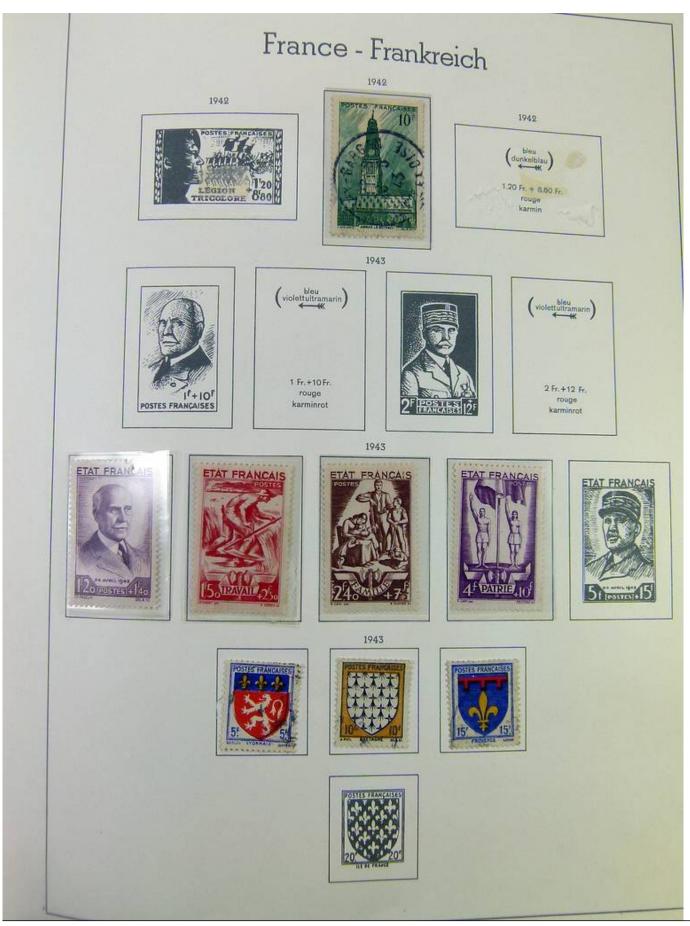

### Seven Stamps Philately - Stamp lots and collections

Lot nr.: L251135

Country/Type: Europe

France collection, from 1853 to 1969, with used stamps, in large album, with good classic section.

Price: 90 eur