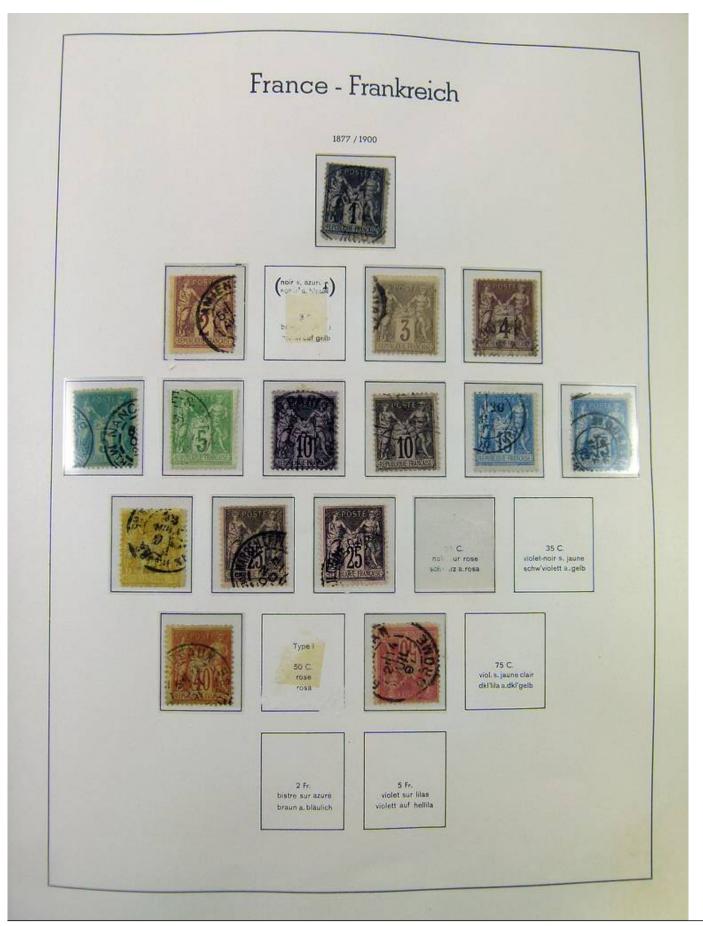

### Seven Stamps Philately - Stamp lots and collections

Lot nr.: L251135

Country/Type: Europe

France collection, from 1853 to 1969, with used stamps, in large album, with good classic section.

Price: 90 eur