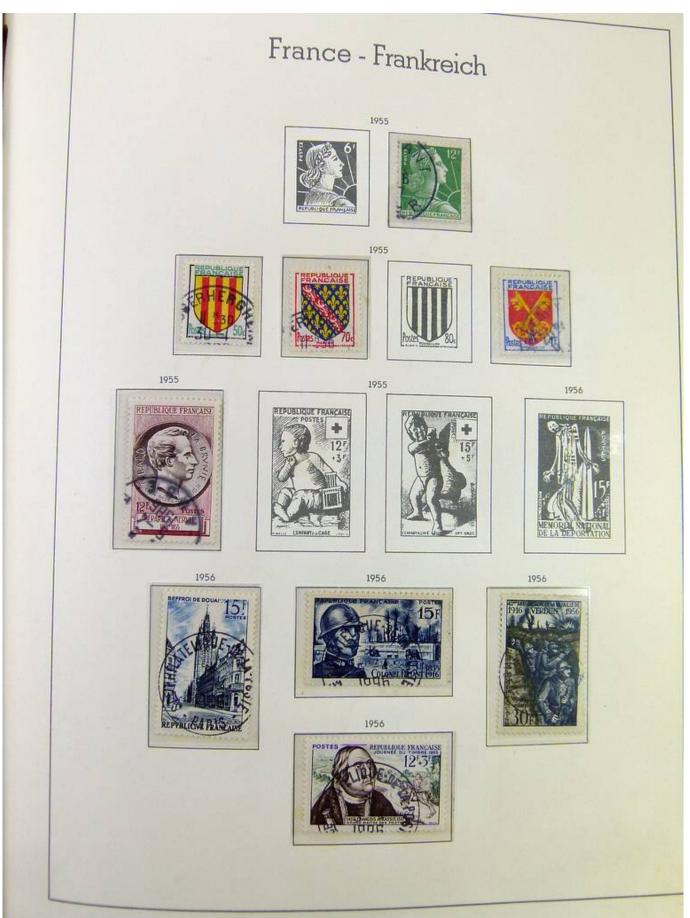

### Seven Stamps Philately - Stamp lots and collections

Lot nr.: L251135

Country/Type: Europe

France collection, from 1853 to 1969, with used stamps, in large album, with good classic section.

Price: 90 eur