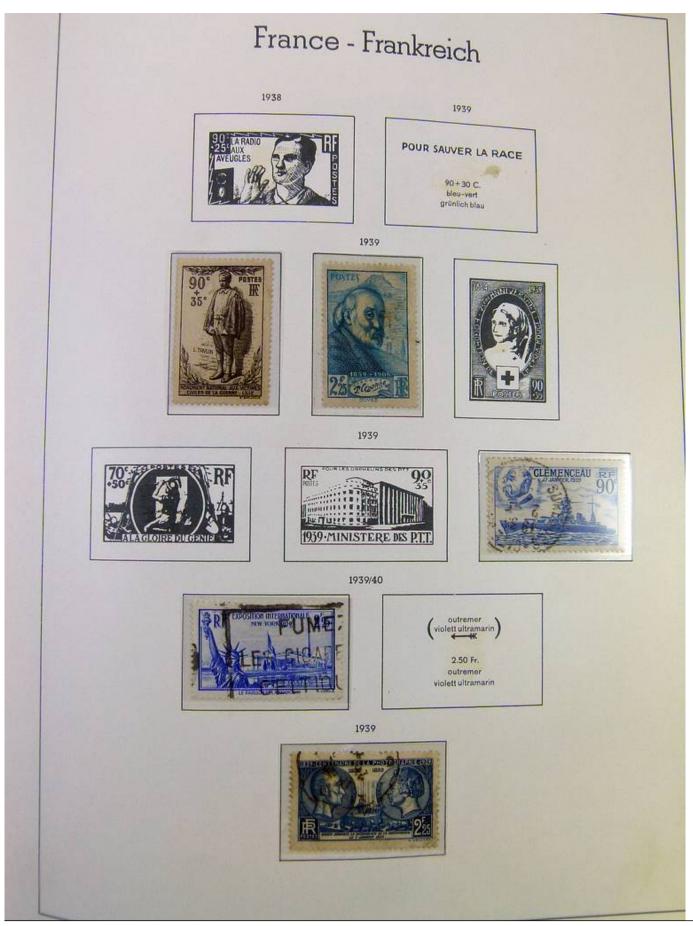

### Seven Stamps Philately - Stamp lots and collections

Lot nr.: L251135

Country/Type: Europe

France collection, from 1853 to 1969, with used stamps, in large album, with good classic section.

Price: 90 eur