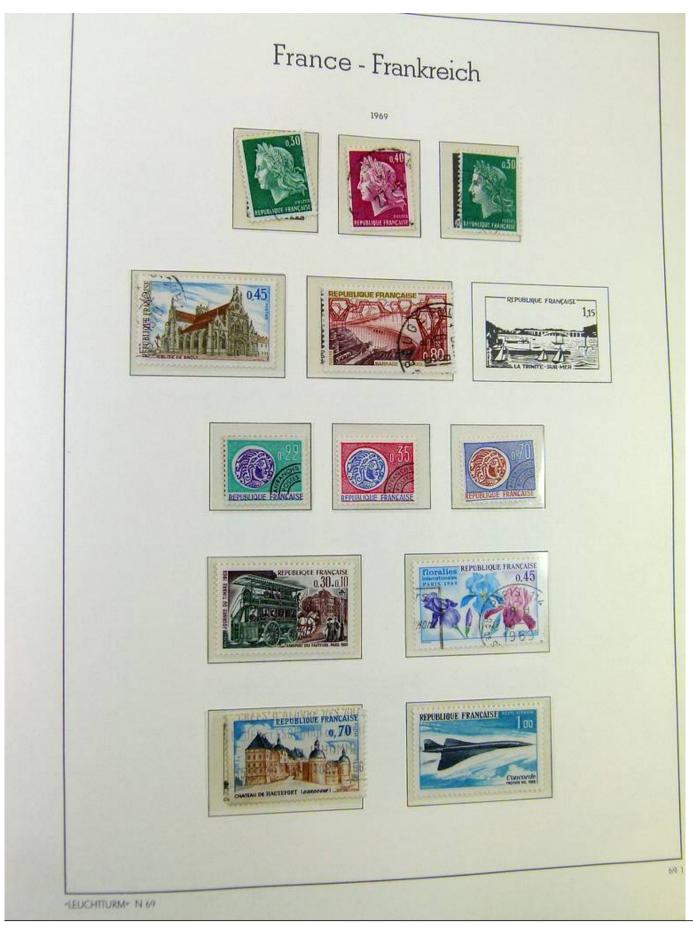

### Seven Stamps Philately - Stamp lots and collections

Lot nr.: L251135

Country/Type: Europe

France collection, from 1853 to 1969, with used stamps, in large album, with good classic section.

Price: 90 eur