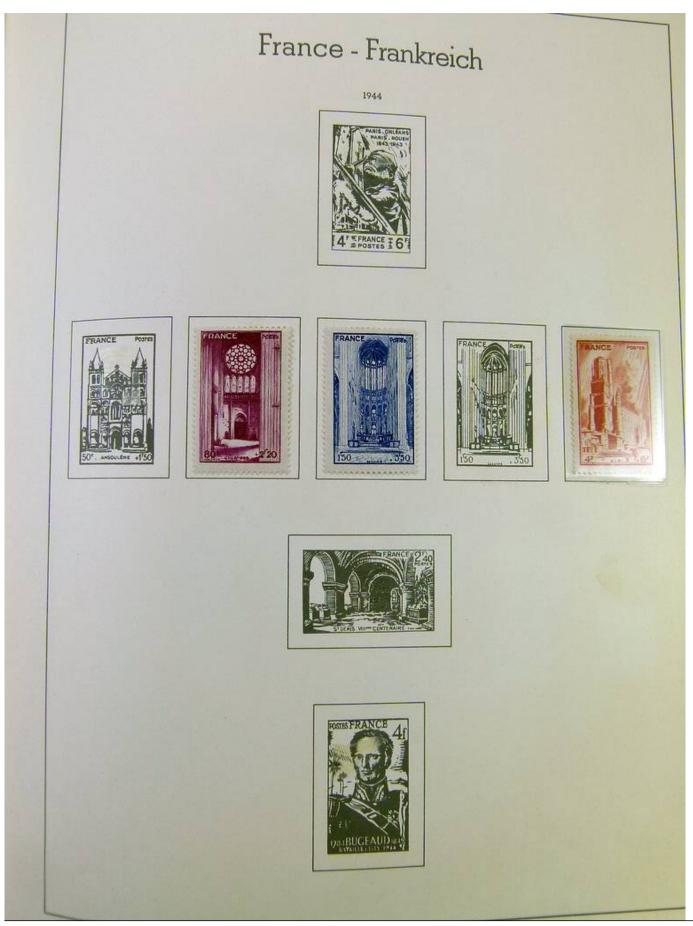

### Seven Stamps Philately - Stamp lots and collections

Lot nr.: L251135

Country/Type: Europe

France collection, from 1853 to 1969, with used stamps, in large album, with good classic section.

Price: 90 eur