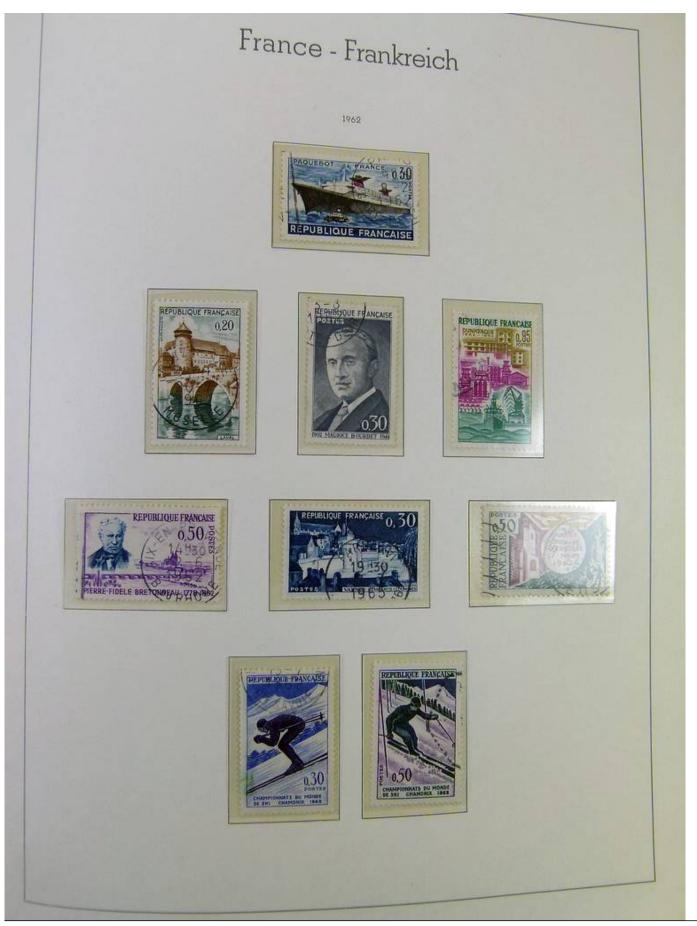

### Seven Stamps Philately - Stamp lots and collections

Lot nr.: L251135

Country/Type: Europe

France collection, from 1853 to 1969, with used stamps, in large album, with good classic section.

Price: 90 eur