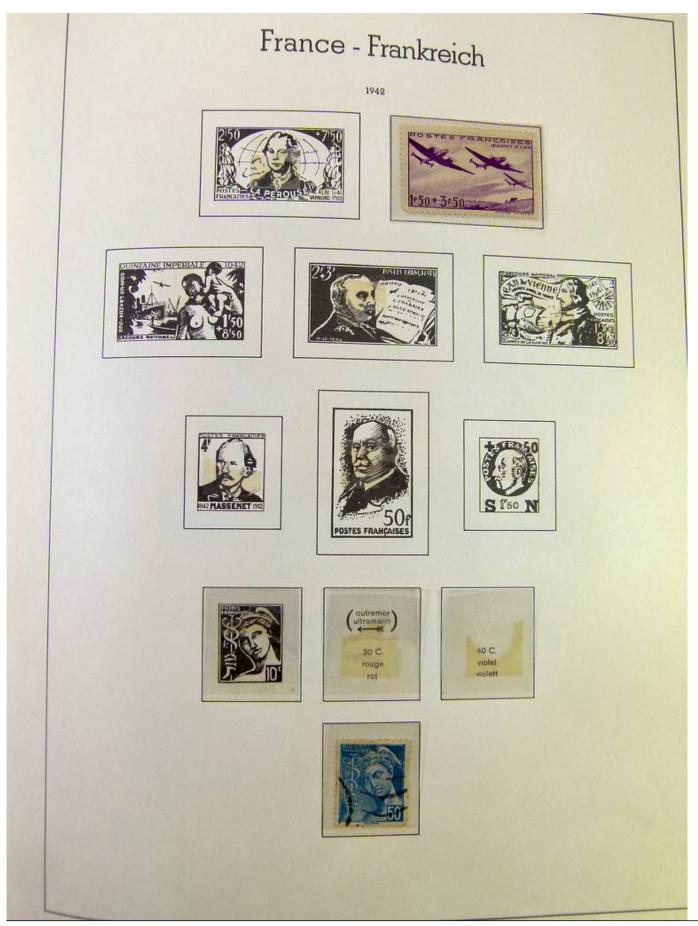

### Seven Stamps Philately - Stamp lots and collections

Lot nr.: L251135

Country/Type: Europe

France collection, from 1853 to 1969, with used stamps, in large album, with good classic section.

Price: 90 eur