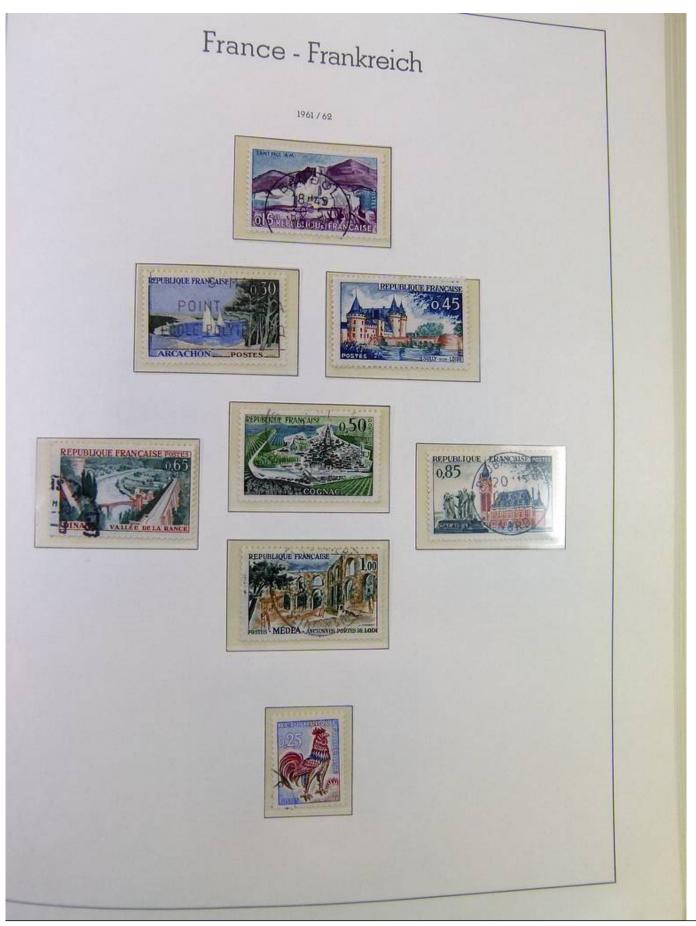

### Seven Stamps Philately - Stamp lots and collections

Lot nr.: L251135

Country/Type: Europe

France collection, from 1853 to 1969, with used stamps, in large album, with good classic section.

Price: 90 eur