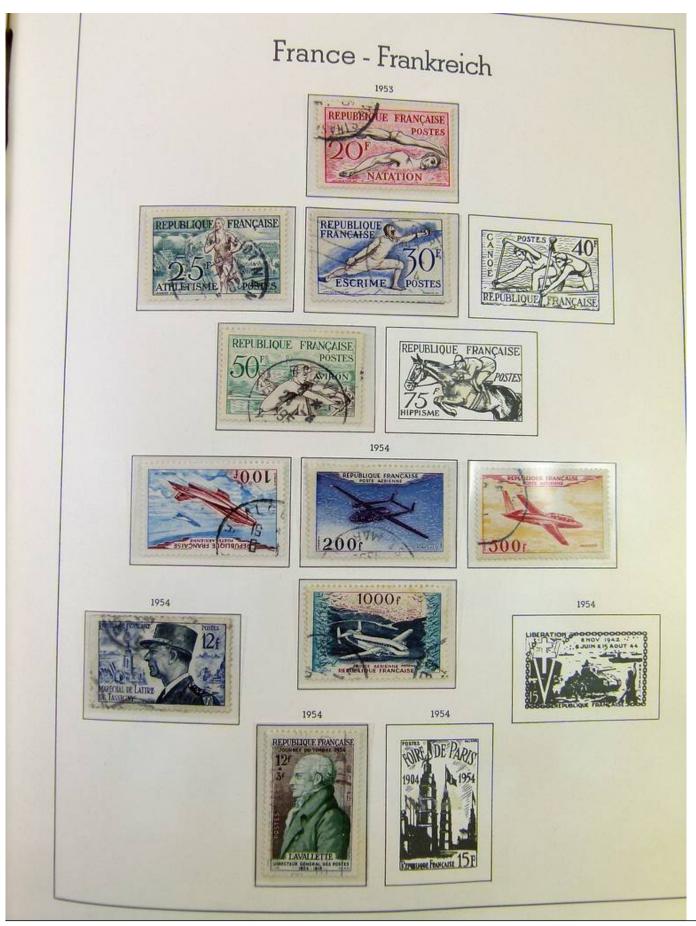

### Seven Stamps Philately - Stamp lots and collections

Lot nr.: L251135

Country/Type: Europe

France collection, from 1853 to 1969, with used stamps, in large album, with good classic section.

Price: 90 eur