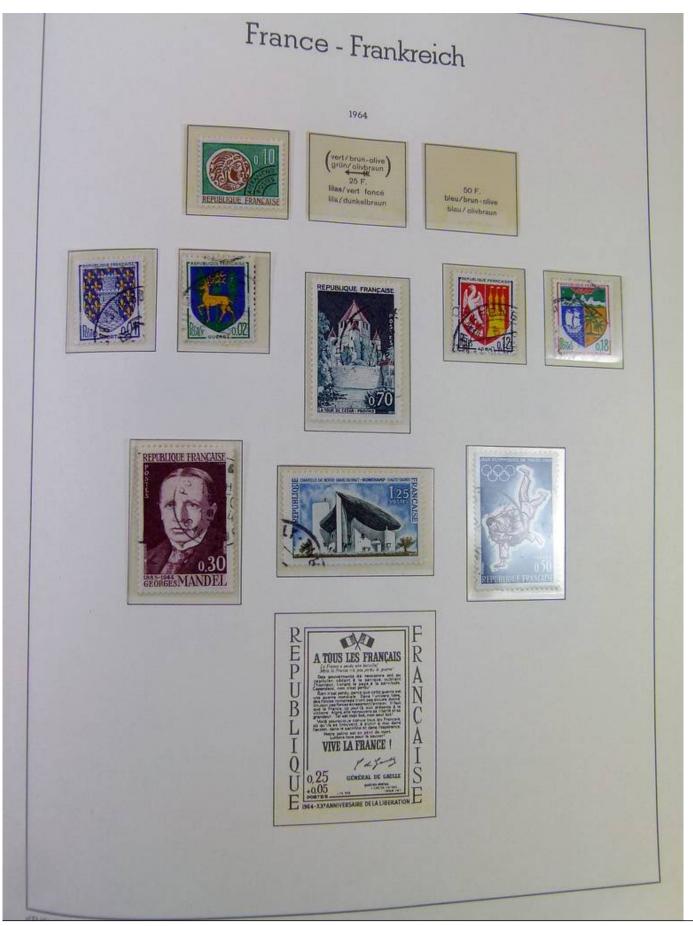

### Seven Stamps Philately - Stamp lots and collections

Lot nr.: L251135

Country/Type: Europe

France collection, from 1853 to 1969, with used stamps, in large album, with good classic section.

Price: 90 eur