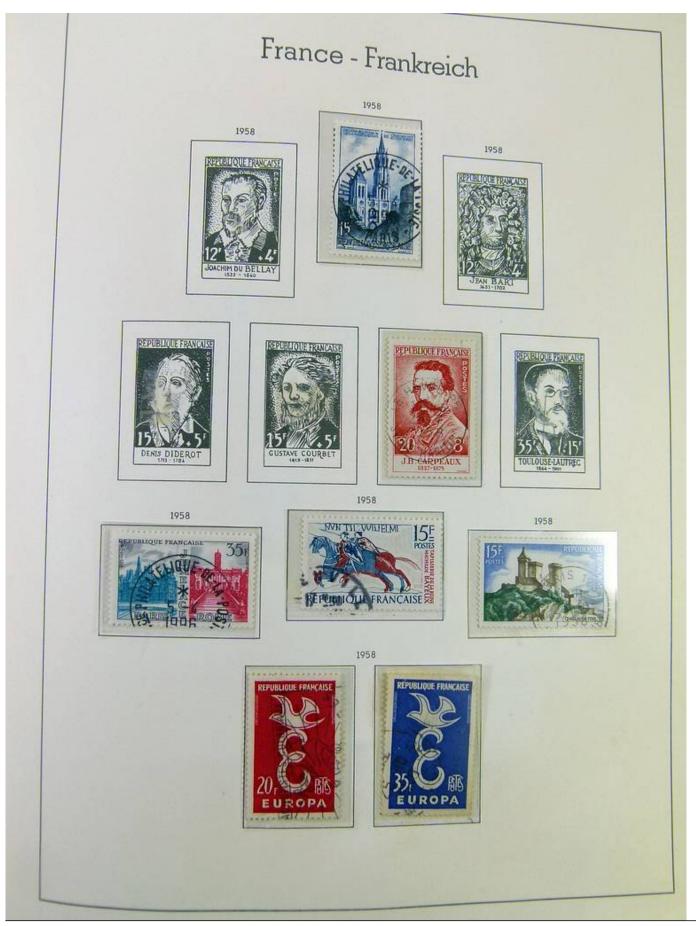

### Seven Stamps Philately - Stamp lots and collections

Lot nr.: L251135

Country/Type: Europe

France collection, from 1853 to 1969, with used stamps, in large album, with good classic section.

Price: 90 eur