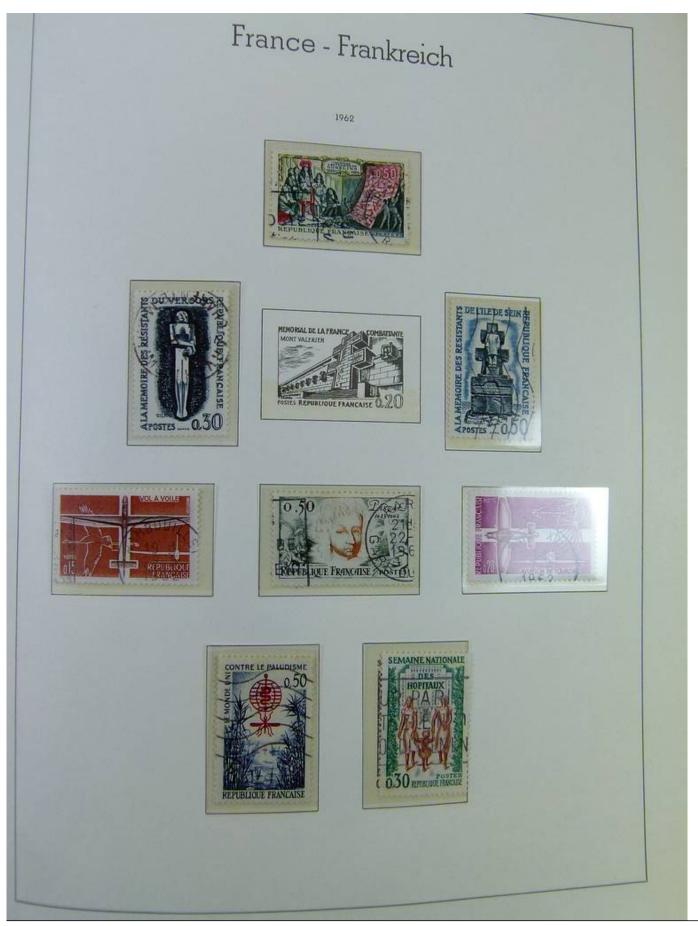

### Seven Stamps Philately - Stamp lots and collections

Lot nr.: L251135

Country/Type: Europe

France collection, from 1853 to 1969, with used stamps, in large album, with good classic section.

Price: 90 eur