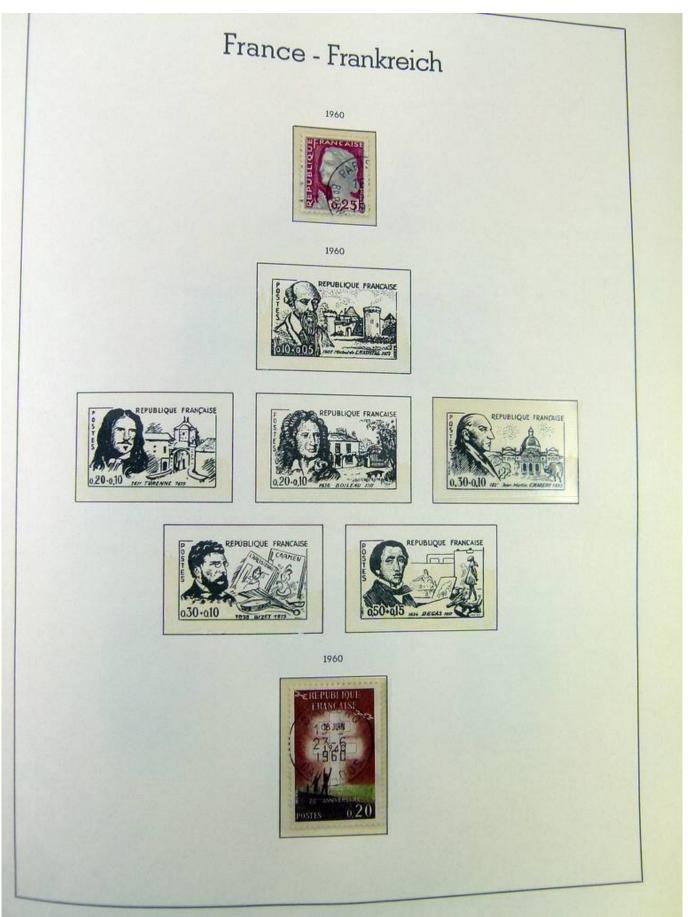

### Seven Stamps Philately - Stamp lots and collections

Lot nr.: L251135

Country/Type: Europe

France collection, from 1853 to 1969, with used stamps, in large album, with good classic section.

Price: 90 eur