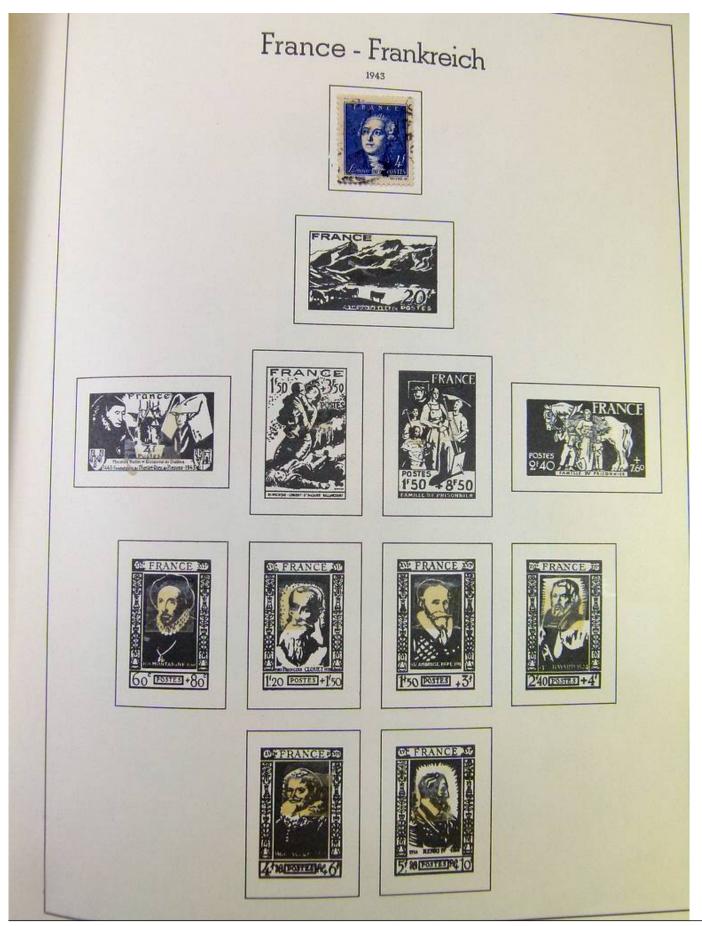

### Seven Stamps Philately - Stamp lots and collections

Lot nr.: L251135

Country/Type: Europe

France collection, from 1853 to 1969, with used stamps, in large album, with good classic section.

Price: 90 eur