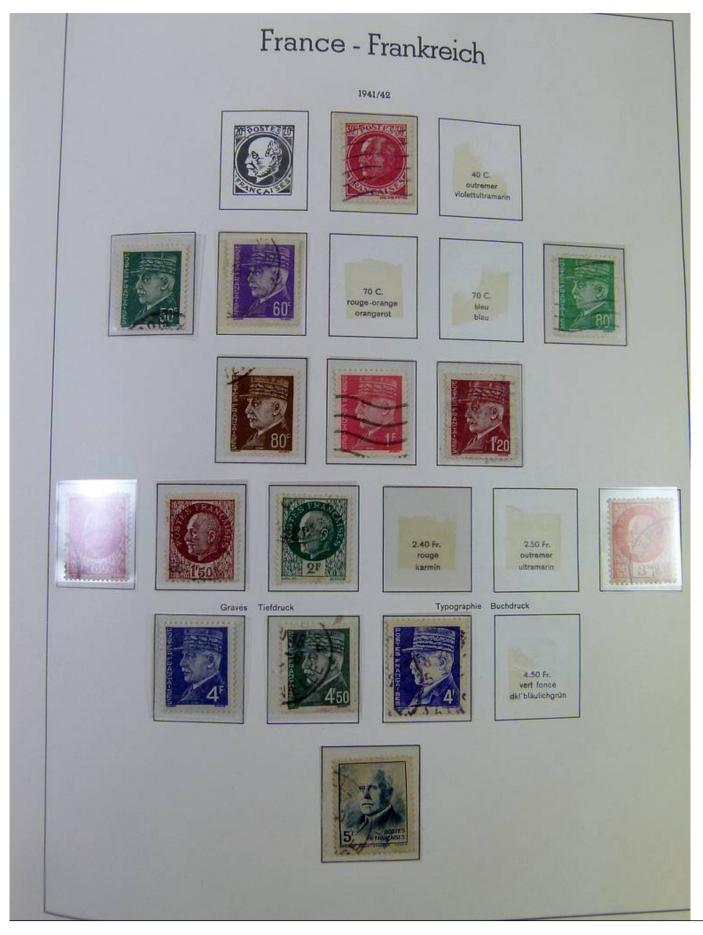

### Seven Stamps Philately - Stamp lots and collections

Lot nr.: L251135

Country/Type: Europe

France collection, from 1853 to 1969, with used stamps, in large album, with good classic section.

Price: 90 eur