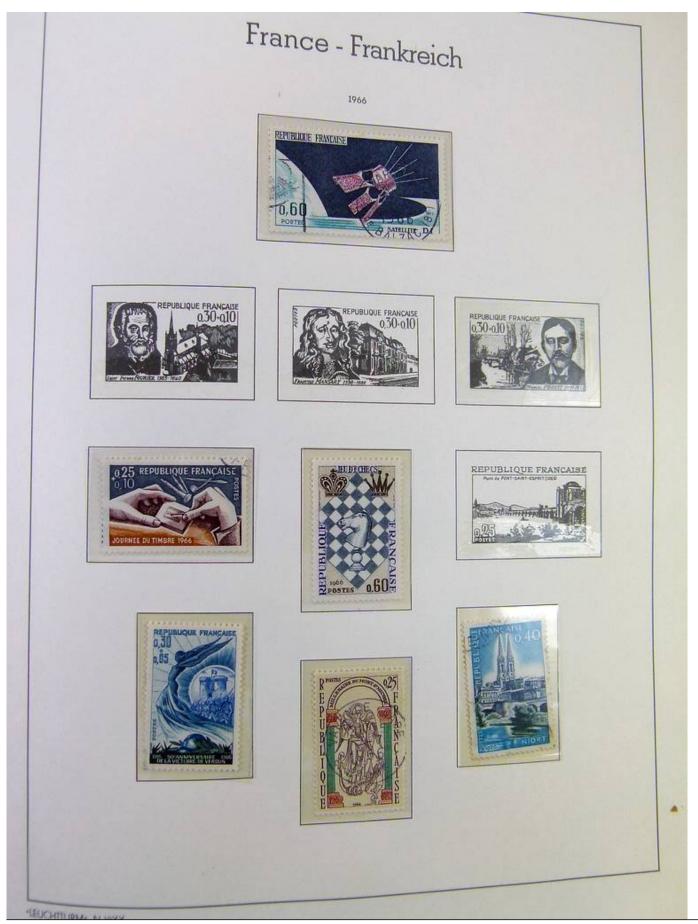

### Seven Stamps Philately - Stamp lots and collections

Lot nr.: L251135

Country/Type: Europe

France collection, from 1853 to 1969, with used stamps, in large album, with good classic section.

Price: 90 eur