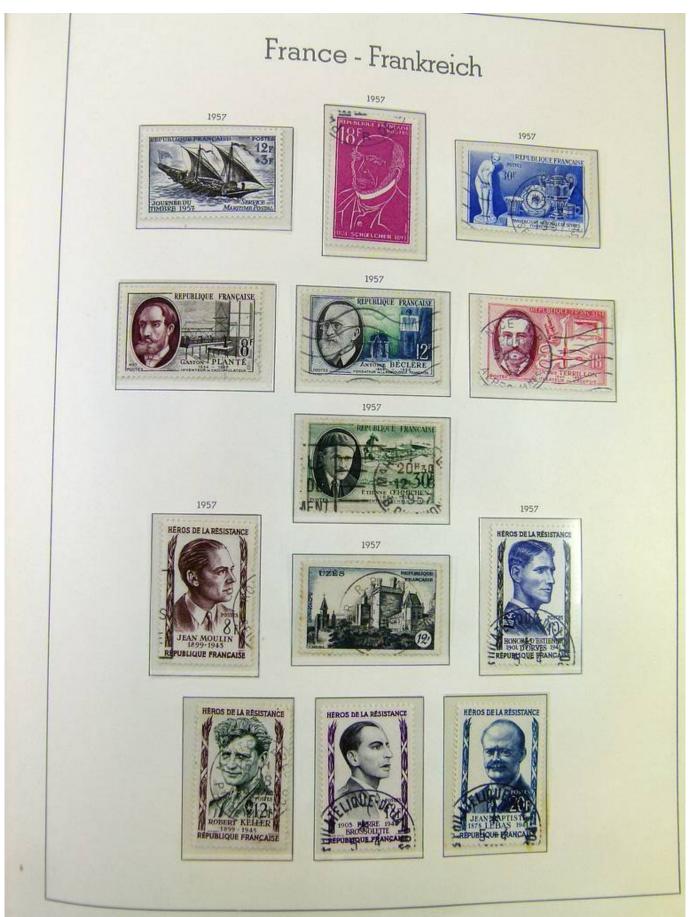

### Seven Stamps Philately - Stamp lots and collections

Lot nr.: L251135

Country/Type: Europe

France collection, from 1853 to 1969, with used stamps, in large album, with good classic section.

Price: 90 eur