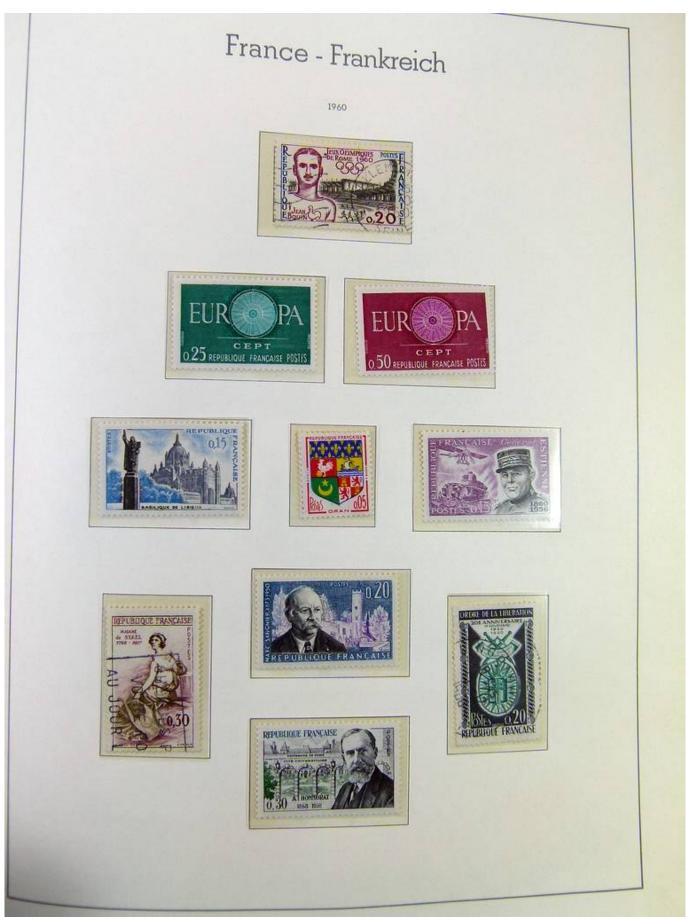

### Seven Stamps Philately - Stamp lots and collections

Lot nr.: L251135

Country/Type: Europe

France collection, from 1853 to 1969, with used stamps, in large album, with good classic section.

Price: 90 eur