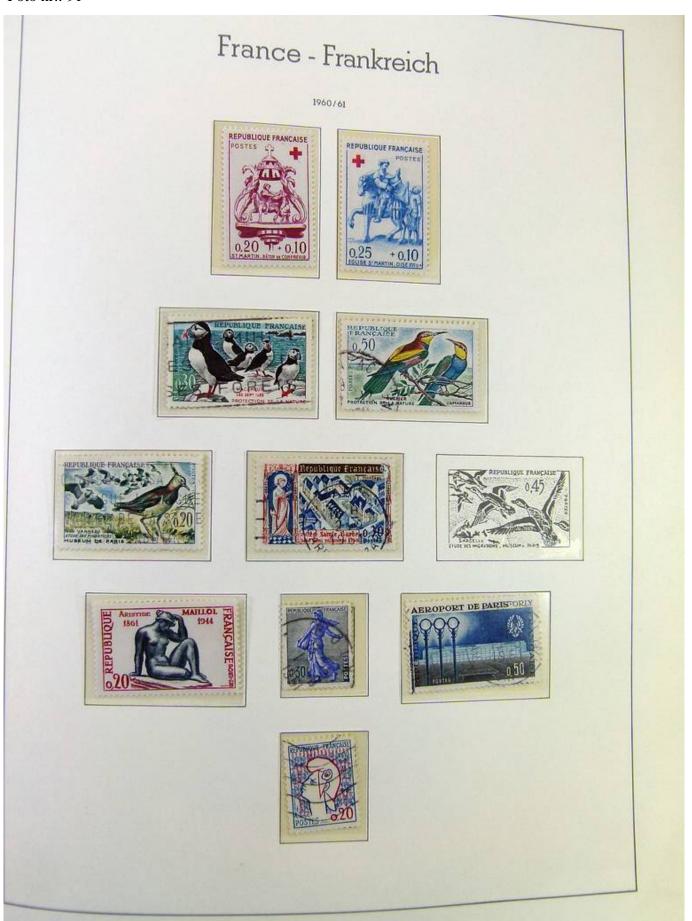

### Seven Stamps Philately - Stamp lots and collections

Lot nr.: L251135

Country/Type: Europe

France collection, from 1853 to 1969, with used stamps, in large album, with good classic section.

Price: 90 eur