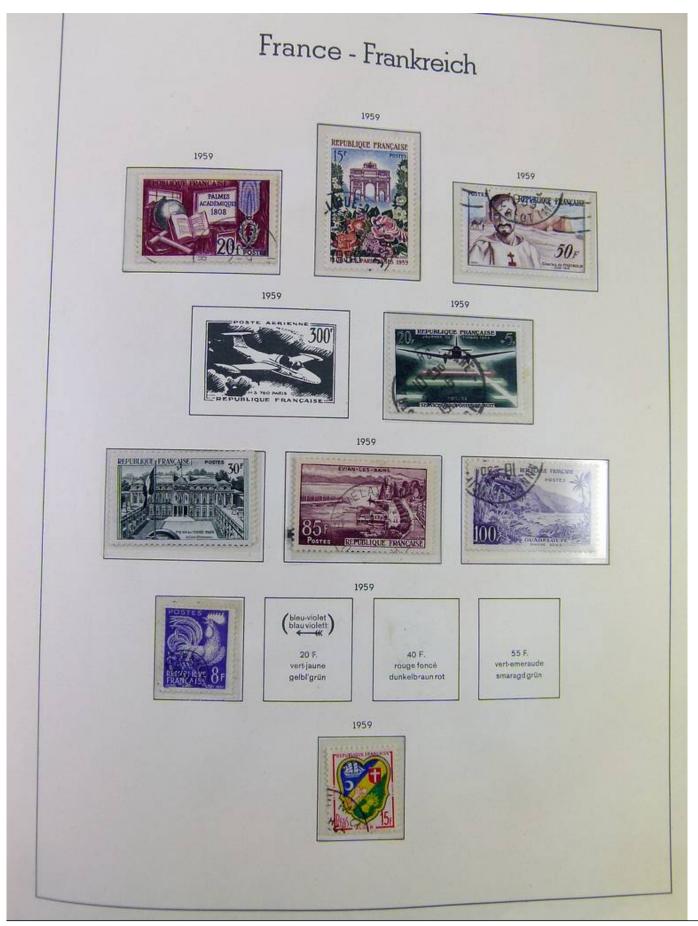

### Seven Stamps Philately - Stamp lots and collections

Lot nr.: L251135

Country/Type: Europe

France collection, from 1853 to 1969, with used stamps, in large album, with good classic section.

Price: 90 eur