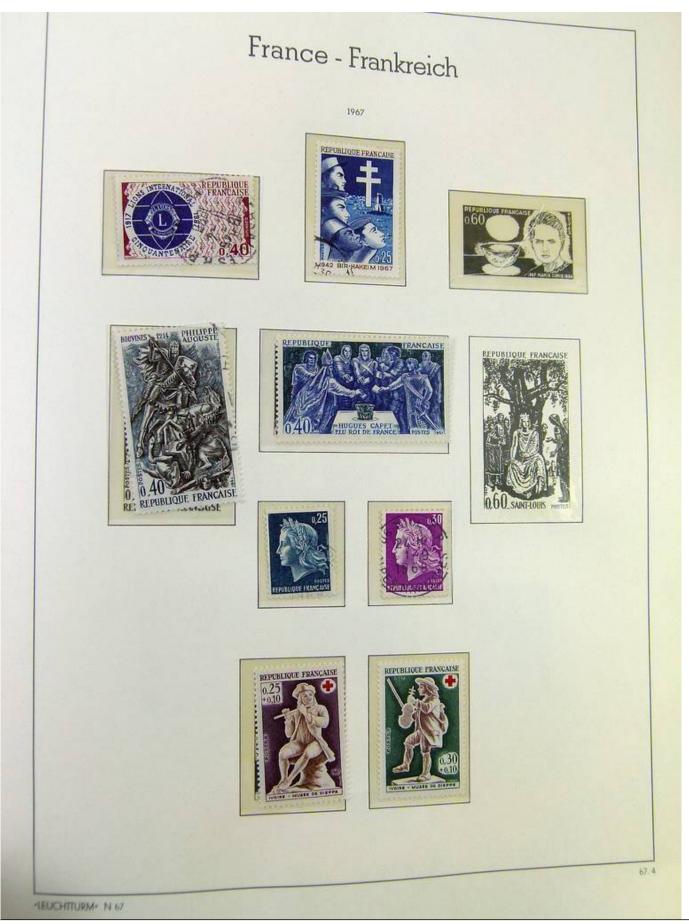

### Seven Stamps Philately - Stamp lots and collections

Lot nr.: L251135

Country/Type: Europe

France collection, from 1853 to 1969, with used stamps, in large album, with good classic section.

Price: 90 eur