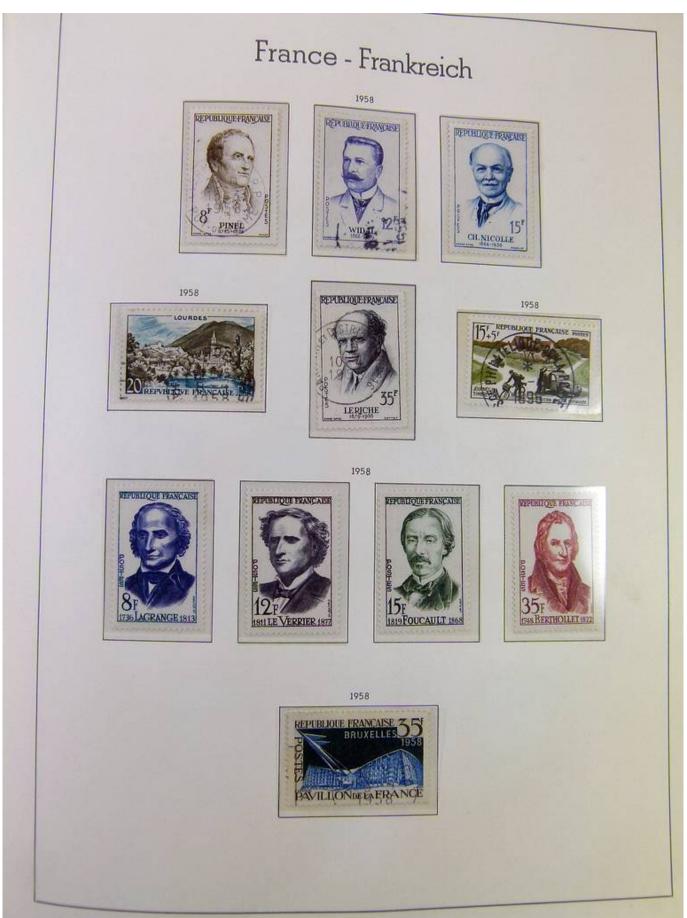

### Seven Stamps Philately - Stamp lots and collections

Lot nr.: L251135

Country/Type: Europe

France collection, from 1853 to 1969, with used stamps, in large album, with good classic section.

Price: 90 eur