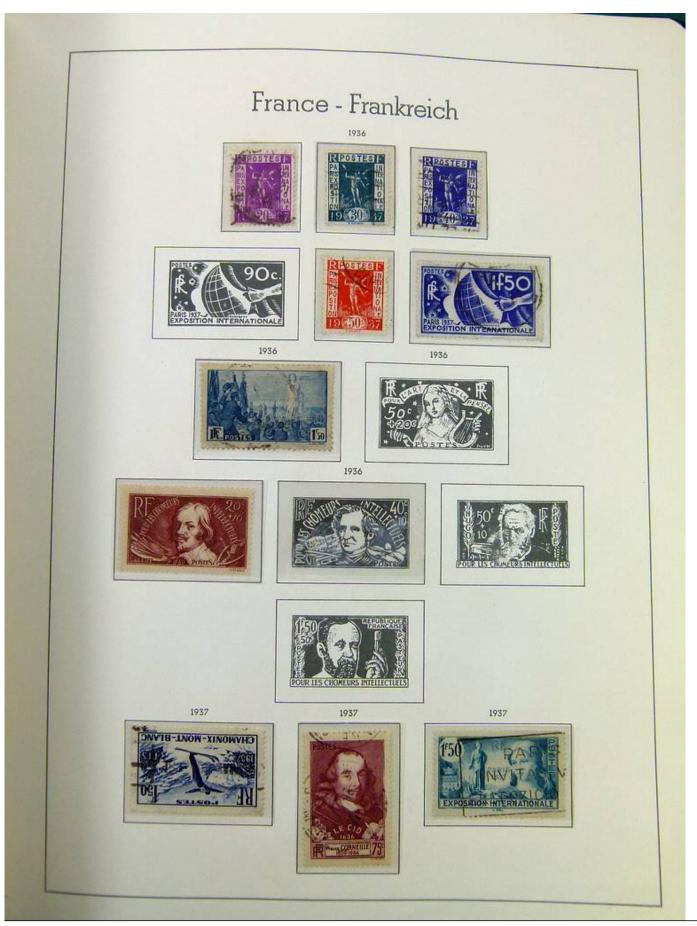

### Seven Stamps Philately - Stamp lots and collections

Lot nr.: L251135

Country/Type: Europe

France collection, from 1853 to 1969, with used stamps, in large album, with good classic section.

Price: 90 eur