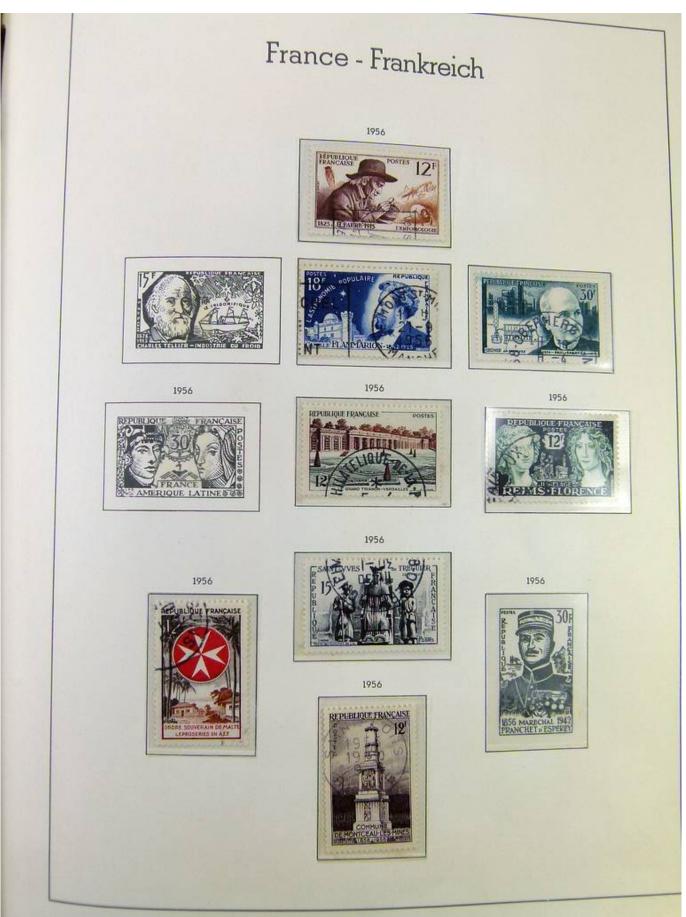

### Seven Stamps Philately - Stamp lots and collections

Lot nr.: L251135

Country/Type: Europe

France collection, from 1853 to 1969, with used stamps, in large album, with good classic section.

Price: 90 eur