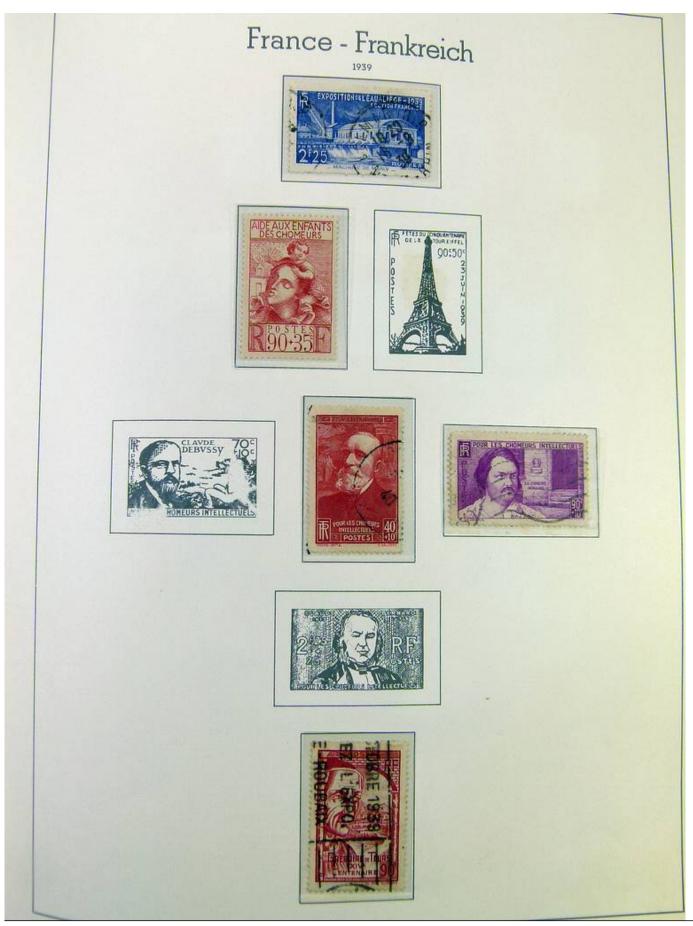

### Seven Stamps Philately - Stamp lots and collections

Lot nr.: L251135

Country/Type: Europe

France collection, from 1853 to 1969, with used stamps, in large album, with good classic section.

Price: 90 eur