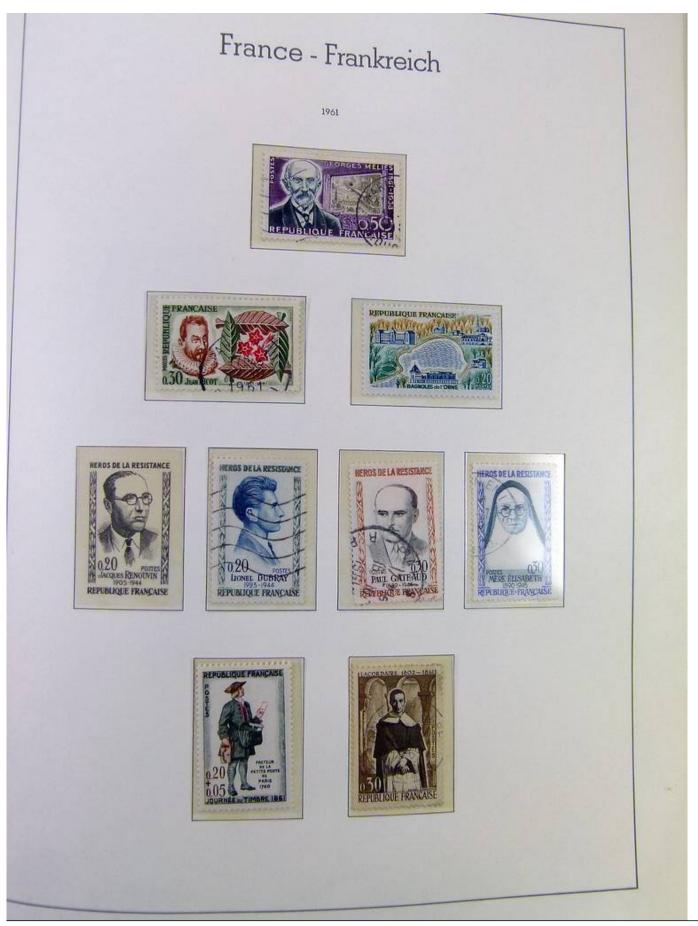

### Seven Stamps Philately - Stamp lots and collections

Lot nr.: L251135

Country/Type: Europe

France collection, from 1853 to 1969, with used stamps, in large album, with good classic section.

Price: 90 eur