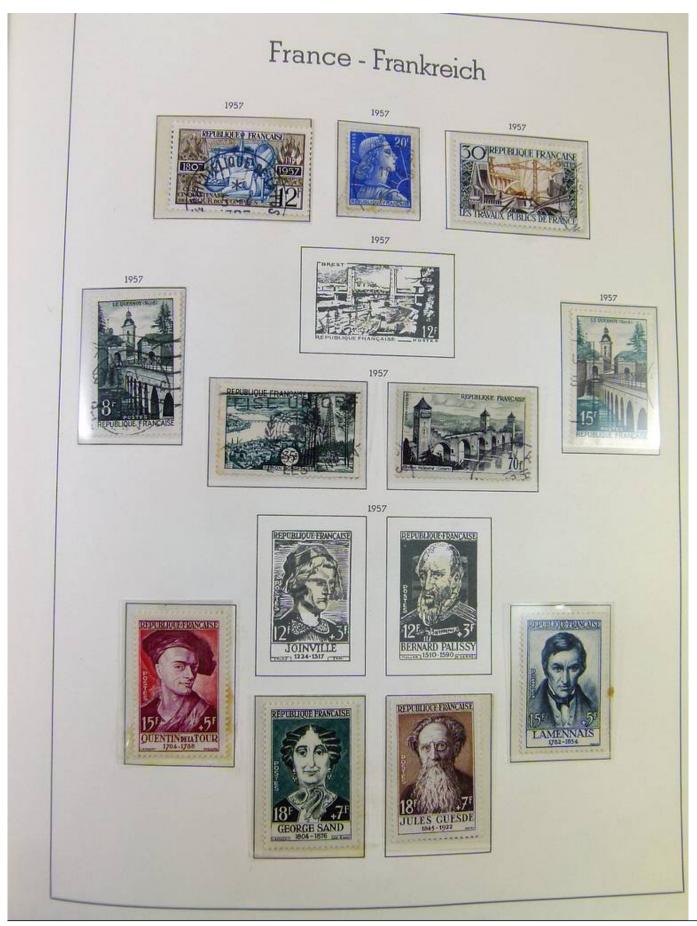

### Seven Stamps Philately - Stamp lots and collections

Lot nr.: L251135

Country/Type: Europe

France collection, from 1853 to 1969, with used stamps, in large album, with good classic section.

Price: 90 eur