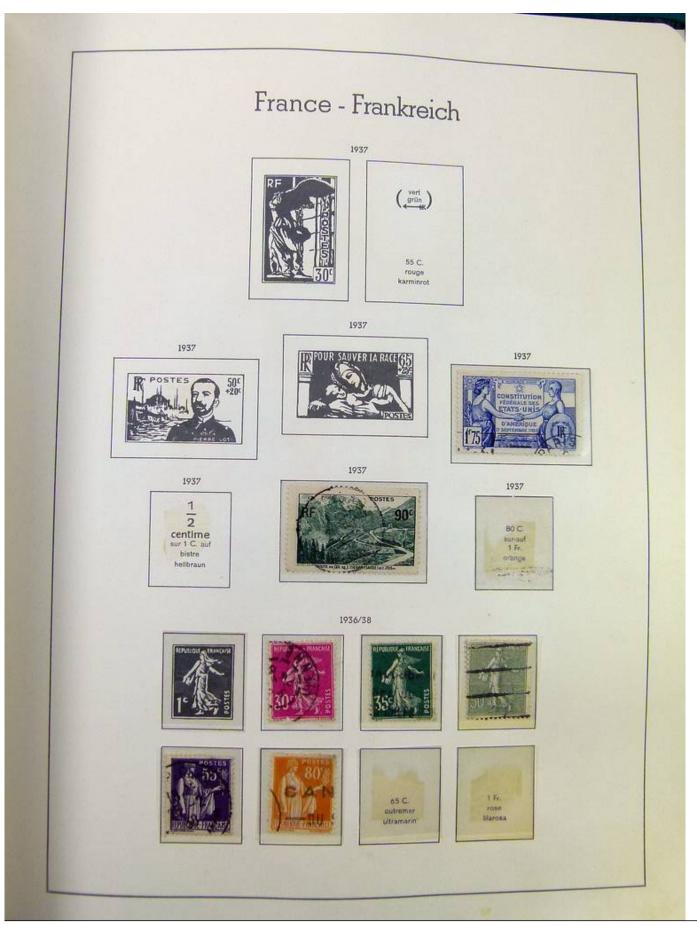

### Seven Stamps Philately - Stamp lots and collections

Lot nr.: L251135

Country/Type: Europe

France collection, from 1853 to 1969, with used stamps, in large album, with good classic section.

Price: 90 eur