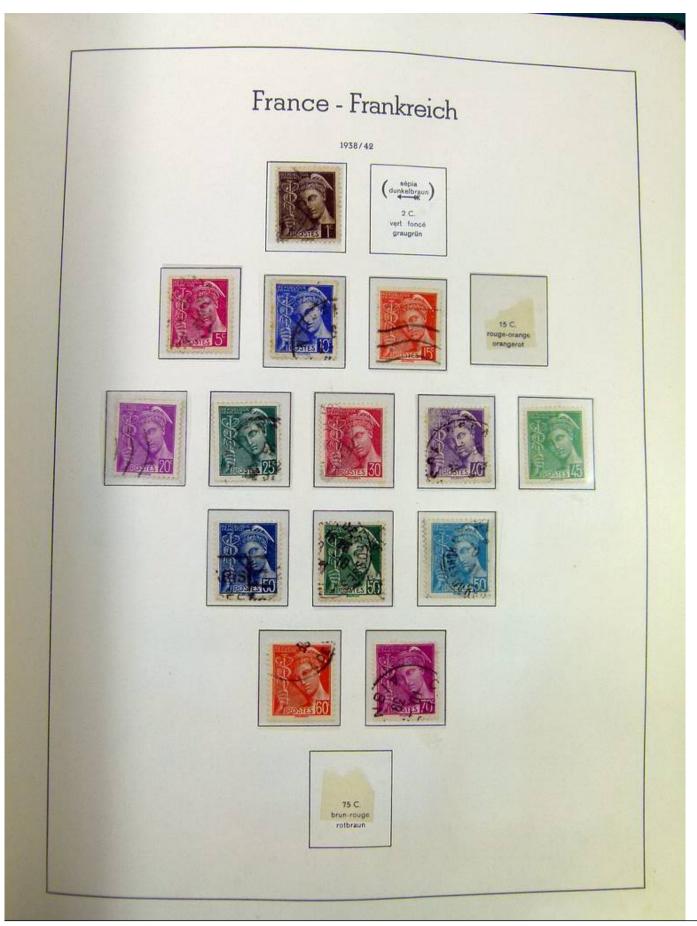

### Seven Stamps Philately - Stamp lots and collections

Lot nr.: L251135

Country/Type: Europe

France collection, from 1853 to 1969, with used stamps, in large album, with good classic section.

Price: 90 eur