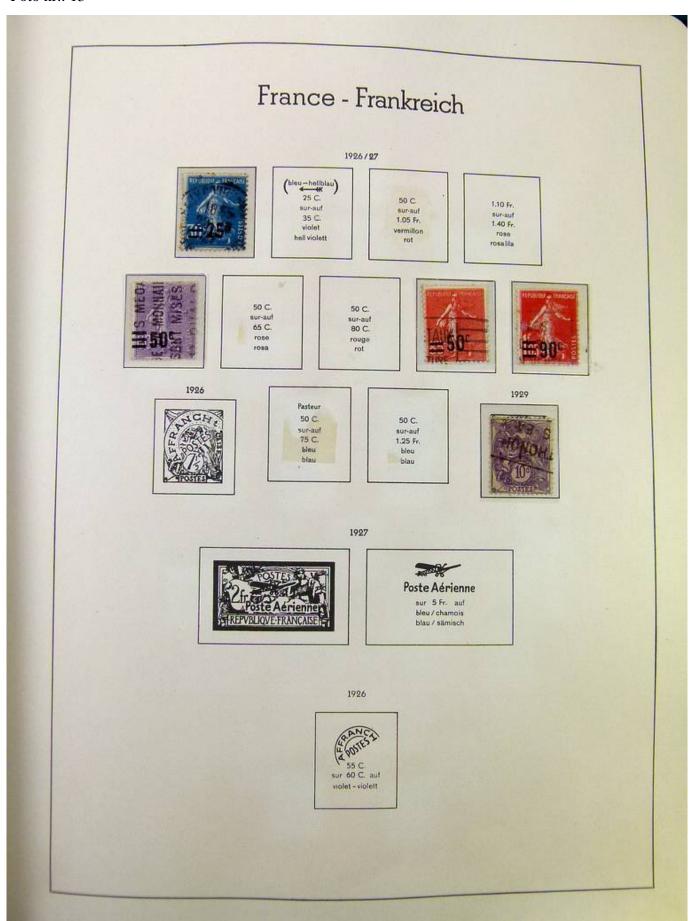

### Seven Stamps Philately - Stamp lots and collections

Lot nr.: L251135

Country/Type: Europe

France collection, from 1853 to 1969, with used stamps, in large album, with good classic section.

Price: 90 eur