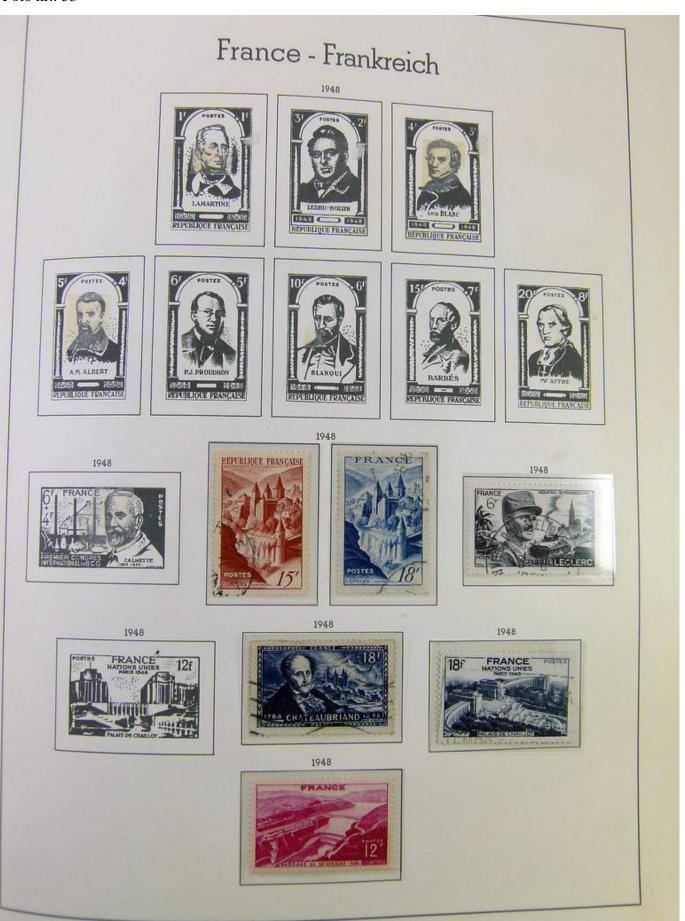

### Seven Stamps Philately - Stamp lots and collections

Lot nr.: L251135

Country/Type: Europe

France collection, from 1853 to 1969, with used stamps, in large album, with good classic section.

Price: 90 eur