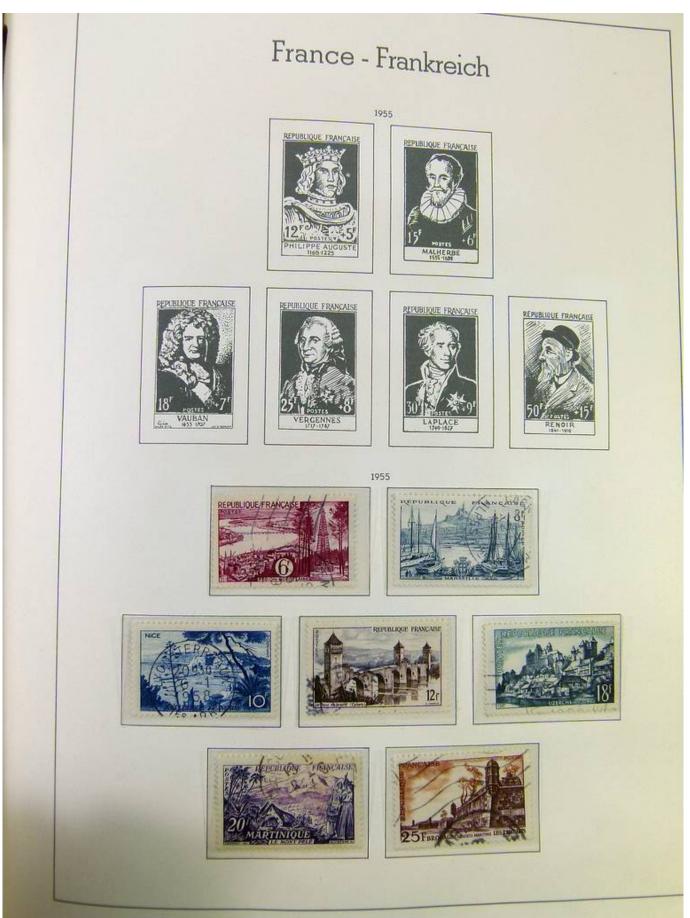

### Seven Stamps Philately - Stamp lots and collections

Lot nr.: L251135

Country/Type: Europe

France collection, from 1853 to 1969, with used stamps, in large album, with good classic section.

Price: 90 eur