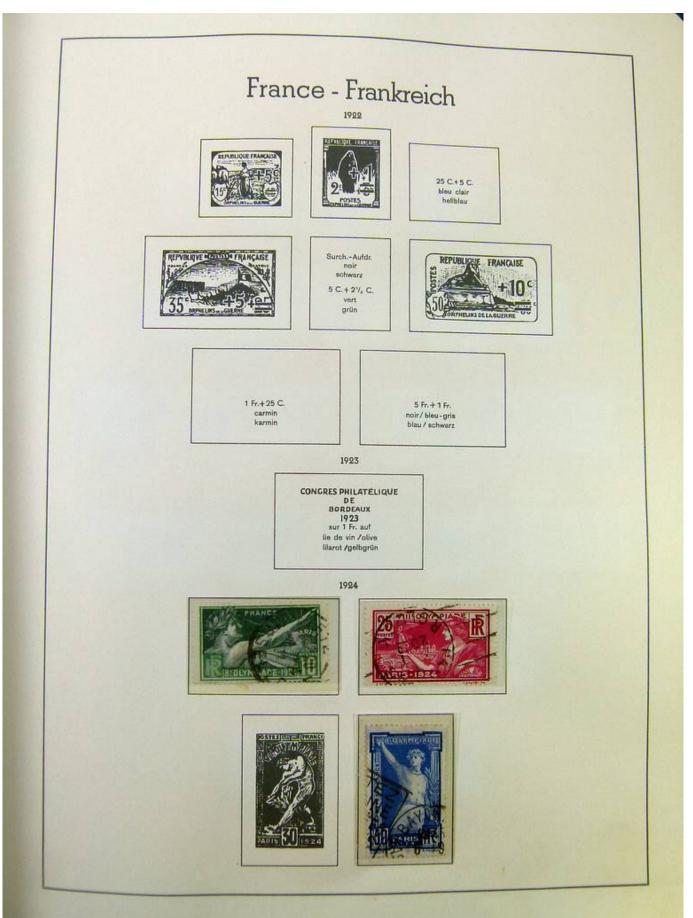

### Seven Stamps Philately - Stamp lots and collections

Lot nr.: L251135

Country/Type: Europe

France collection, from 1853 to 1969, with used stamps, in large album, with good classic section.

Price: 90 eur