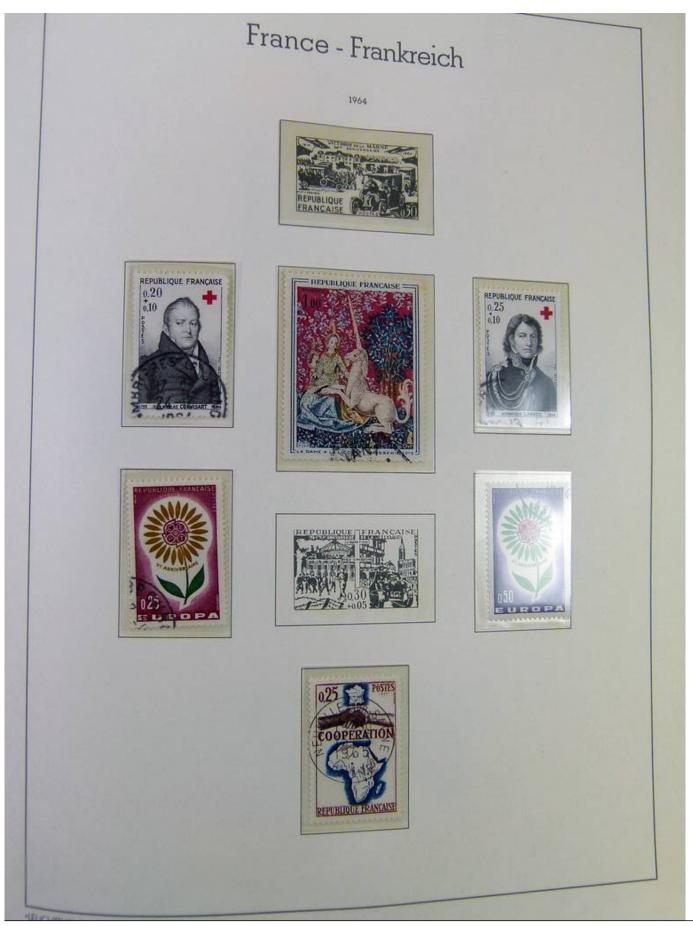

### Seven Stamps Philately - Stamp lots and collections

Lot nr.: L251135

Country/Type: Europe

France collection, from 1853 to 1969, with used stamps, in large album, with good classic section.

Price: 90 eur