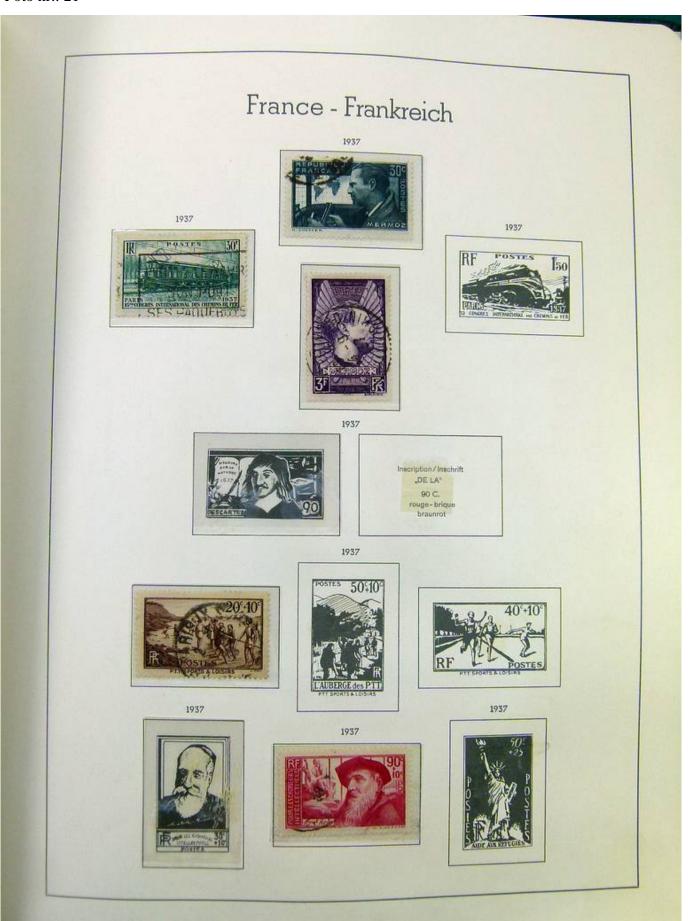

### Seven Stamps Philately - Stamp lots and collections

Lot nr.: L251135

Country/Type: Europe

France collection, from 1853 to 1969, with used stamps, in large album, with good classic section.

Price: 90 eur