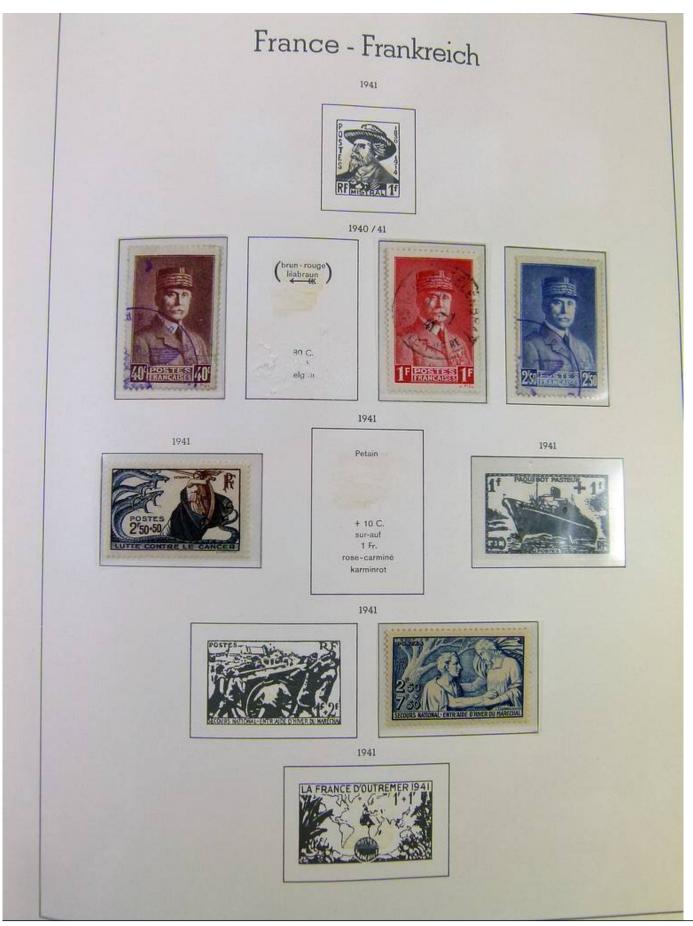

### Seven Stamps Philately - Stamp lots and collections

Lot nr.: L251135

Country/Type: Europe

France collection, from 1853 to 1969, with used stamps, in large album, with good classic section.

Price: 90 eur