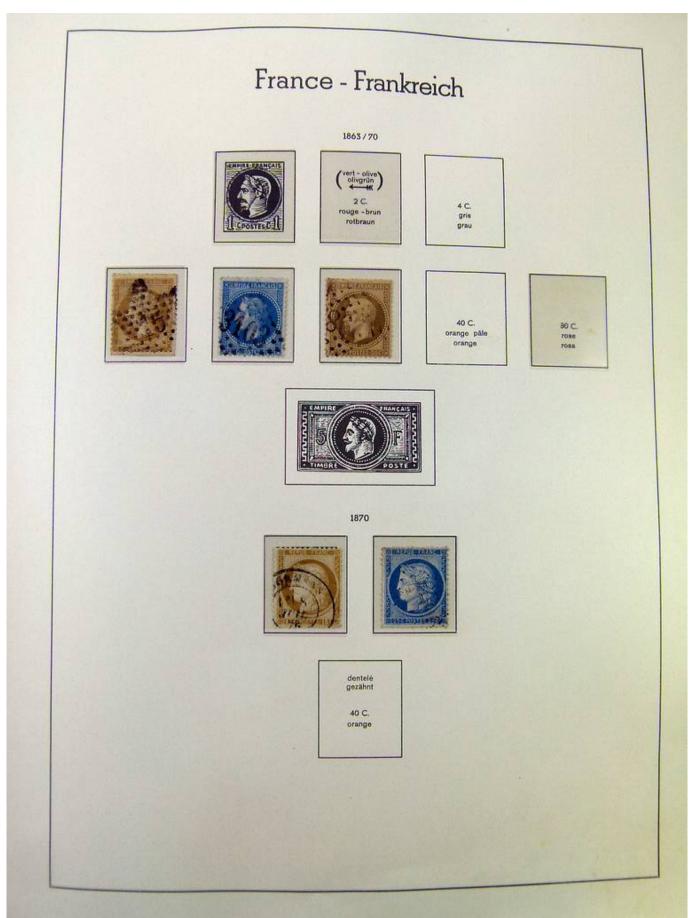

### Seven Stamps Philately - Stamp lots and collections

Lot nr.: L251135

Country/Type: Europe

France collection, from 1853 to 1969, with used stamps, in large album, with good classic section.

Price: 90 eur