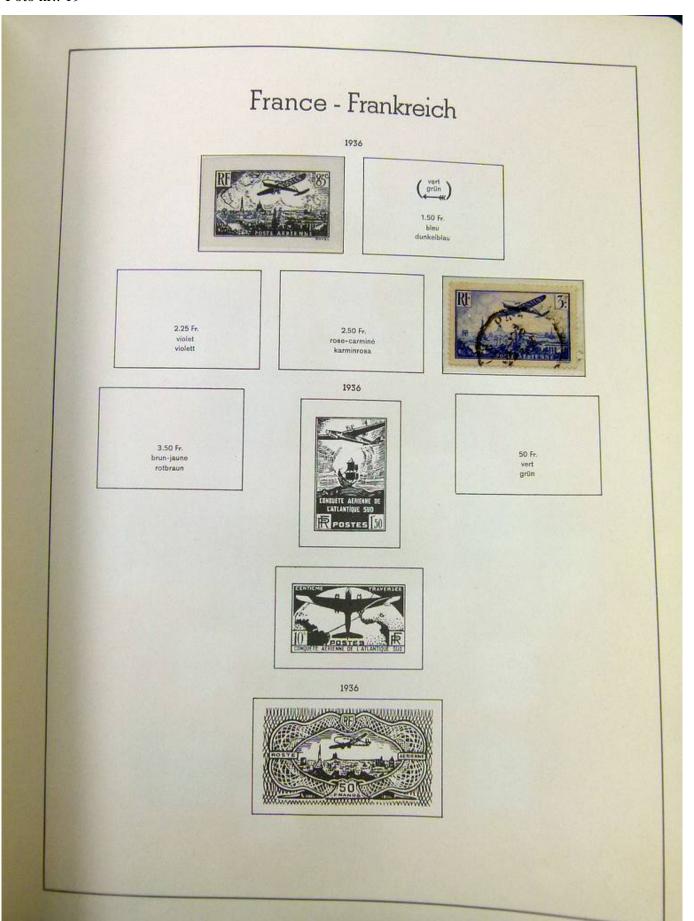

### Seven Stamps Philately - Stamp lots and collections

Lot nr.: L251135

Country/Type: Europe

France collection, from 1853 to 1969, with used stamps, in large album, with good classic section.

Price: 90 eur