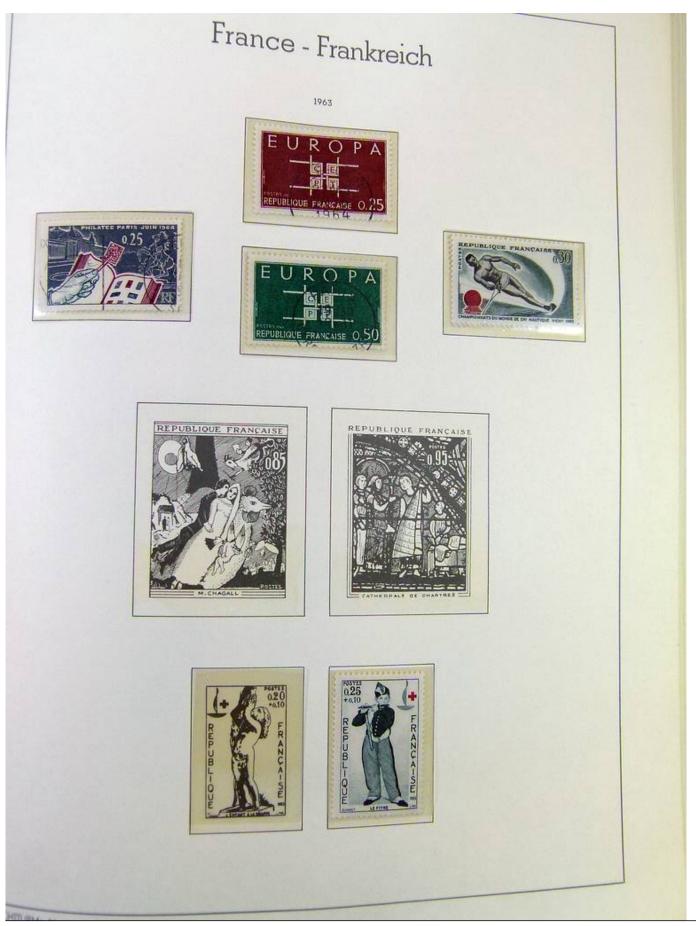

### Seven Stamps Philately - Stamp lots and collections

Lot nr.: L251135

Country/Type: Europe

France collection, from 1853 to 1969, with used stamps, in large album, with good classic section.

Price: 90 eur