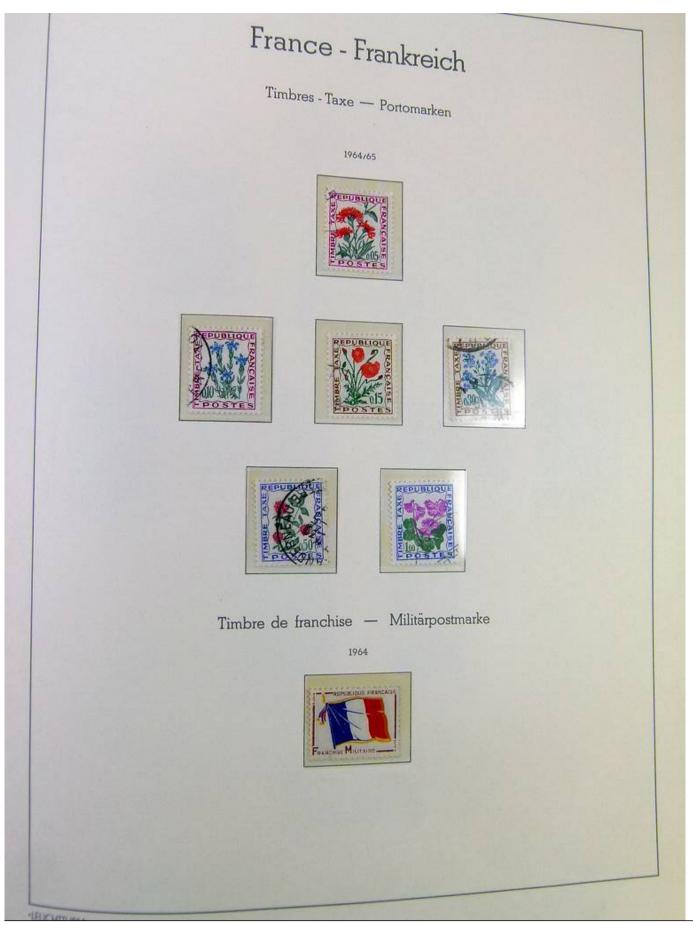

### Seven Stamps Philately - Stamp lots and collections

Lot nr.: L251135

Country/Type: Europe

France collection, from 1853 to 1969, with used stamps, in large album, with good classic section.

Price: 90 eur