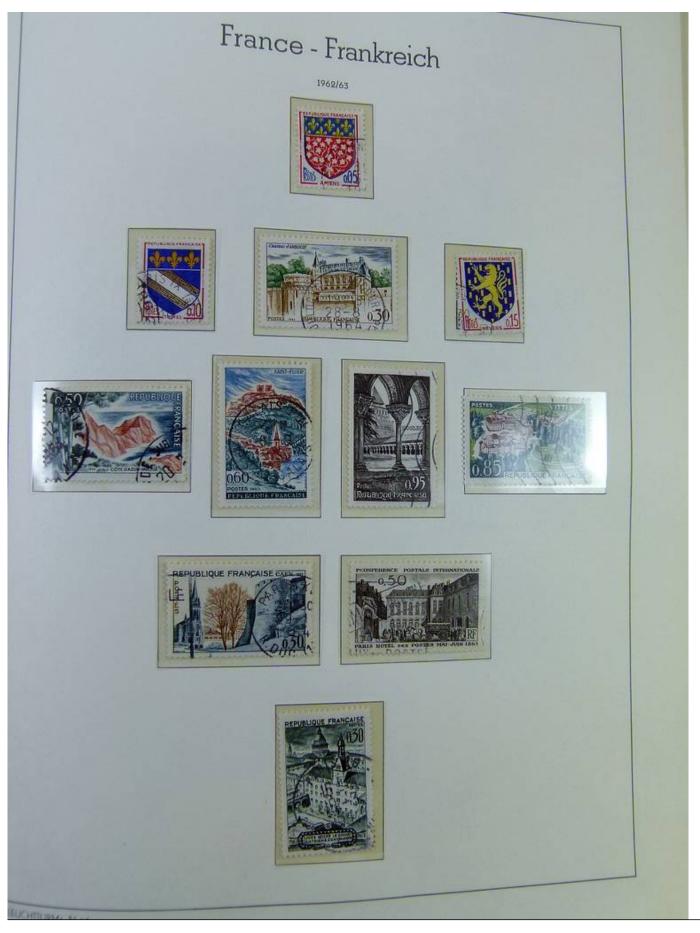

### Seven Stamps Philately - Stamp lots and collections

Lot nr.: L251135

Country/Type: Europe

France collection, from 1853 to 1969, with used stamps, in large album, with good classic section.

Price: 90 eur