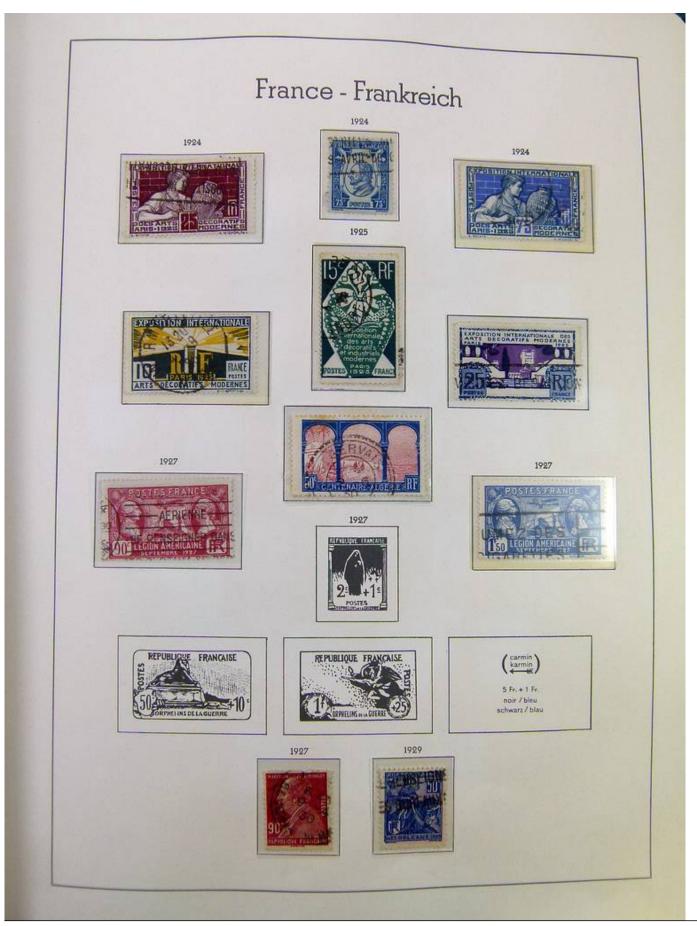

### Seven Stamps Philately - Stamp lots and collections

Lot nr.: L251135

Country/Type: Europe

France collection, from 1853 to 1969, with used stamps, in large album, with good classic section.

Price: 90 eur