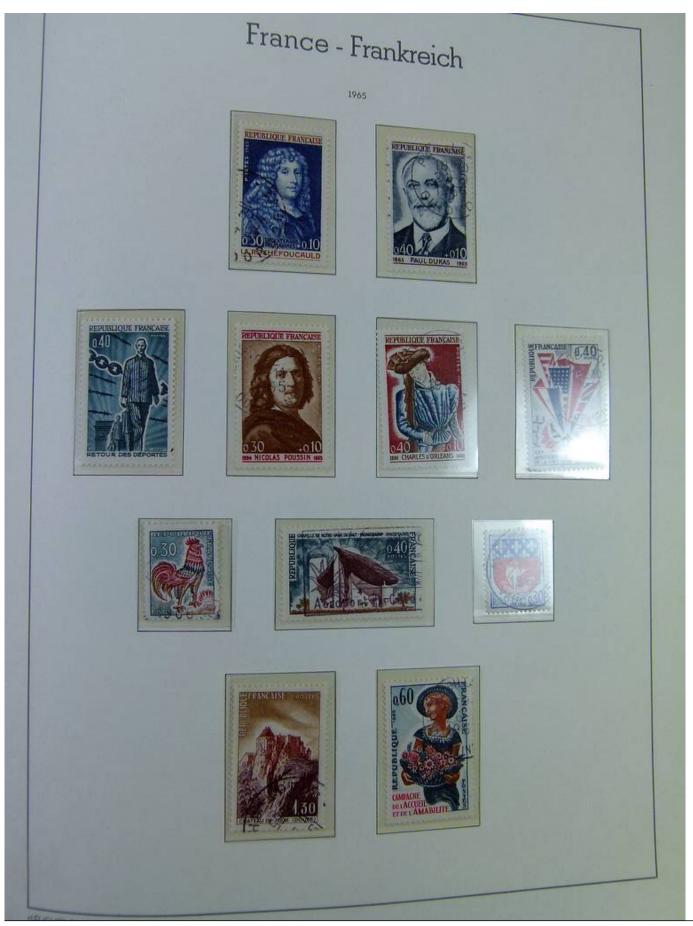

### Seven Stamps Philately - Stamp lots and collections

Lot nr.: L251135

Country/Type: Europe

France collection, from 1853 to 1969, with used stamps, in large album, with good classic section.

Price: 90 eur