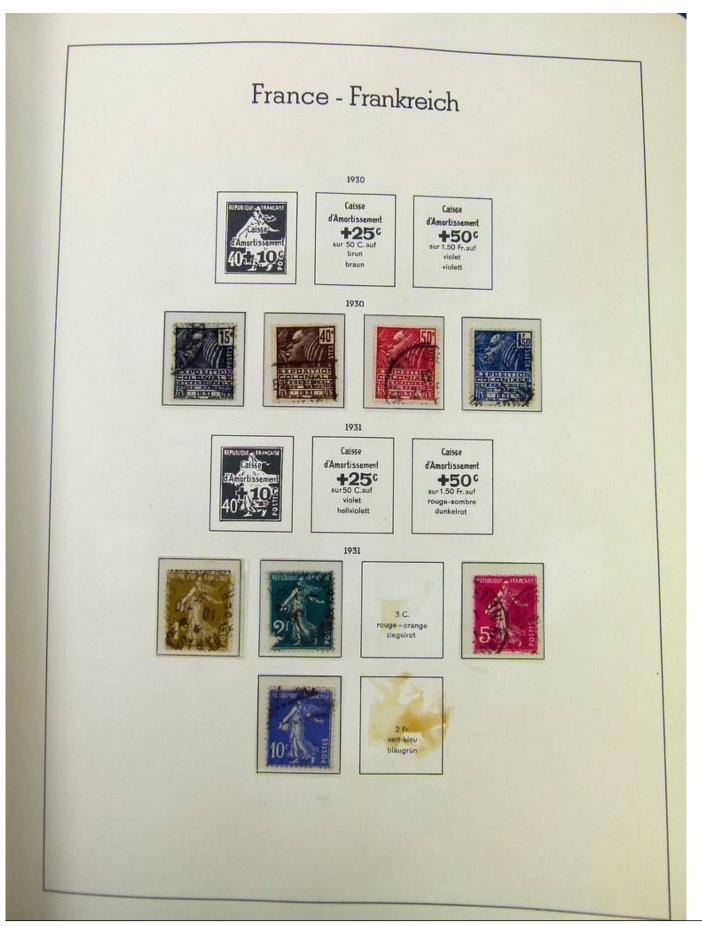

### Seven Stamps Philately - Stamp lots and collections

Lot nr.: L251135

Country/Type: Europe

France collection, from 1853 to 1969, with used stamps, in large album, with good classic section.

Price: 90 eur