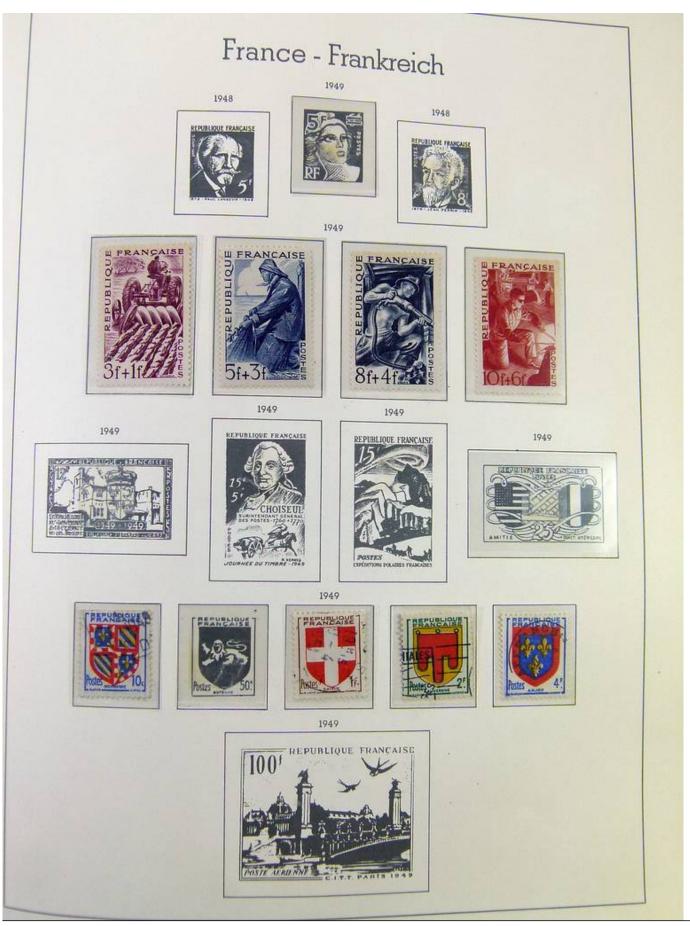

### Seven Stamps Philately - Stamp lots and collections

Lot nr.: L251135

Country/Type: Europe

France collection, from 1853 to 1969, with used stamps, in large album, with good classic section.

Price: 90 eur