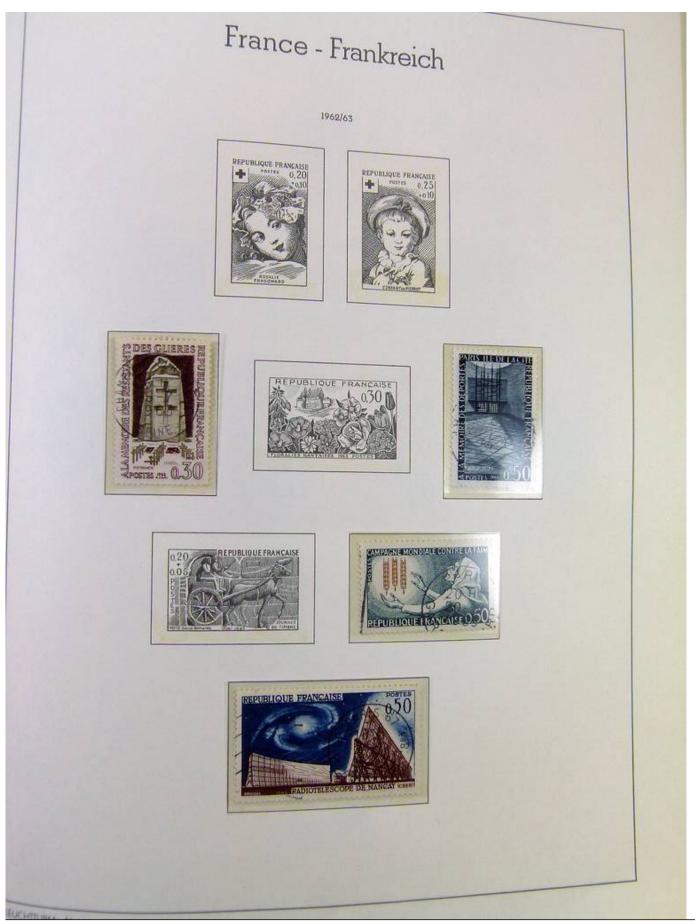

### Seven Stamps Philately - Stamp lots and collections

Lot nr.: L251135

Country/Type: Europe

France collection, from 1853 to 1969, with used stamps, in large album, with good classic section.

Price: 90 eur