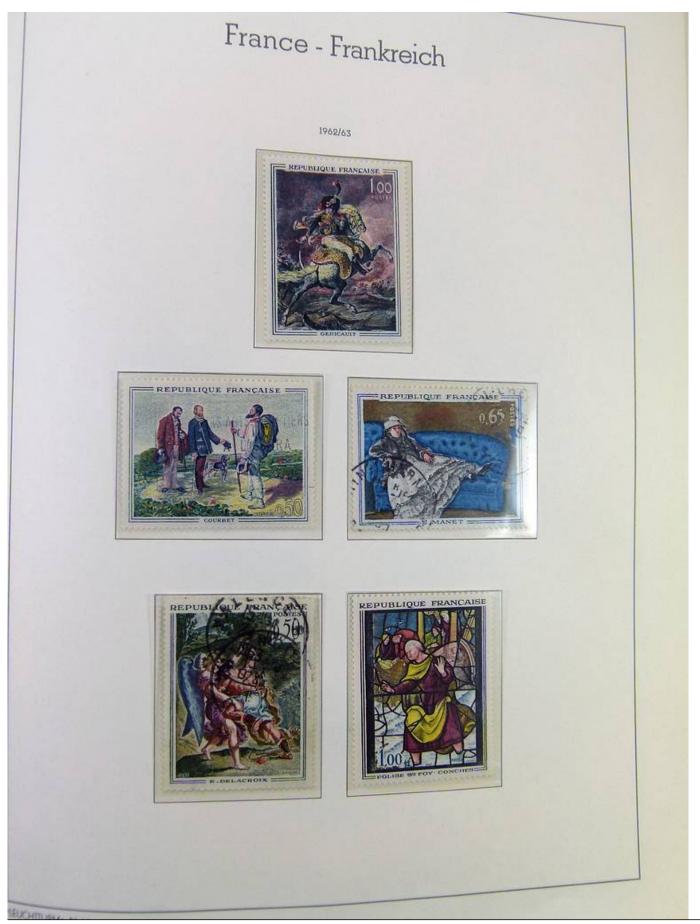

### Seven Stamps Philately - Stamp lots and collections

Lot nr.: L251135

Country/Type: Europe

France collection, from 1853 to 1969, with used stamps, in large album, with good classic section.

Price: 90 eur