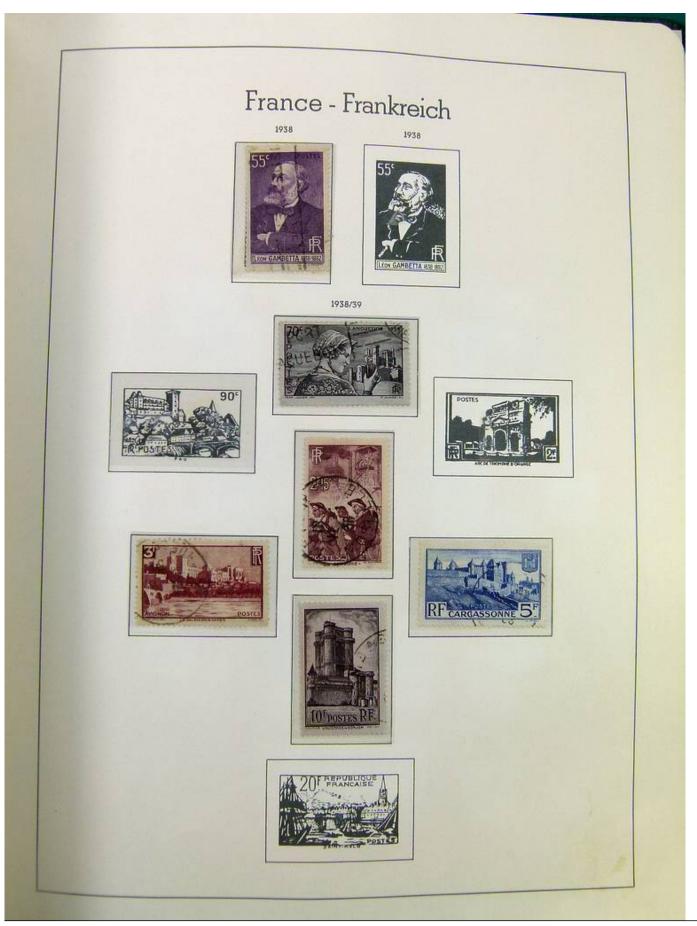

### Seven Stamps Philately - Stamp lots and collections

Lot nr.: L251135

Country/Type: Europe

France collection, from 1853 to 1969, with used stamps, in large album, with good classic section.

Price: 90 eur