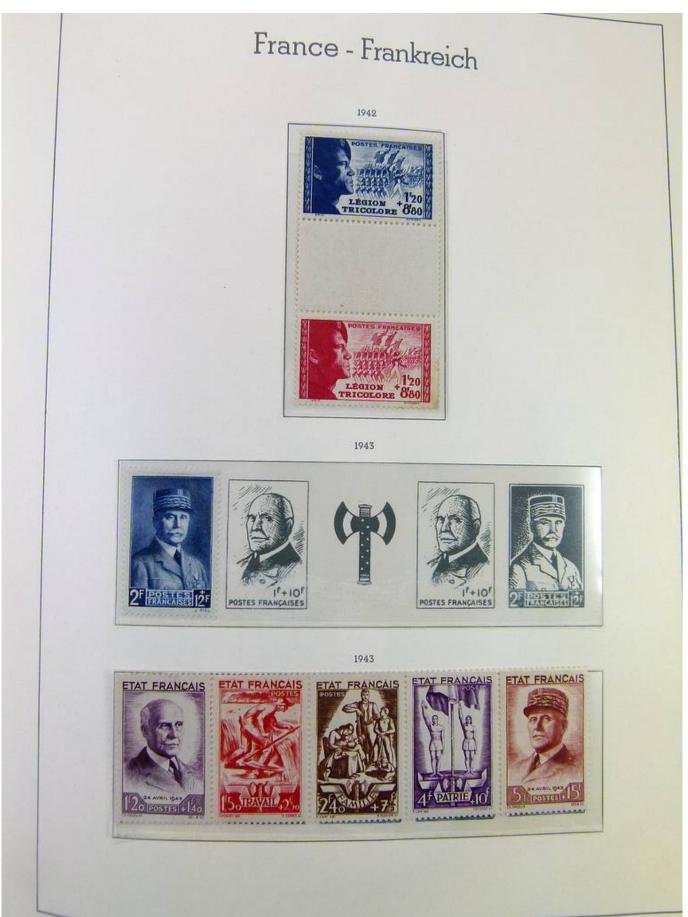

### Seven Stamps Philately - Stamp lots and collections

Lot nr.: L251135

Country/Type: Europe

France collection, from 1853 to 1969, with used stamps, in large album, with good classic section.

Price: 90 eur