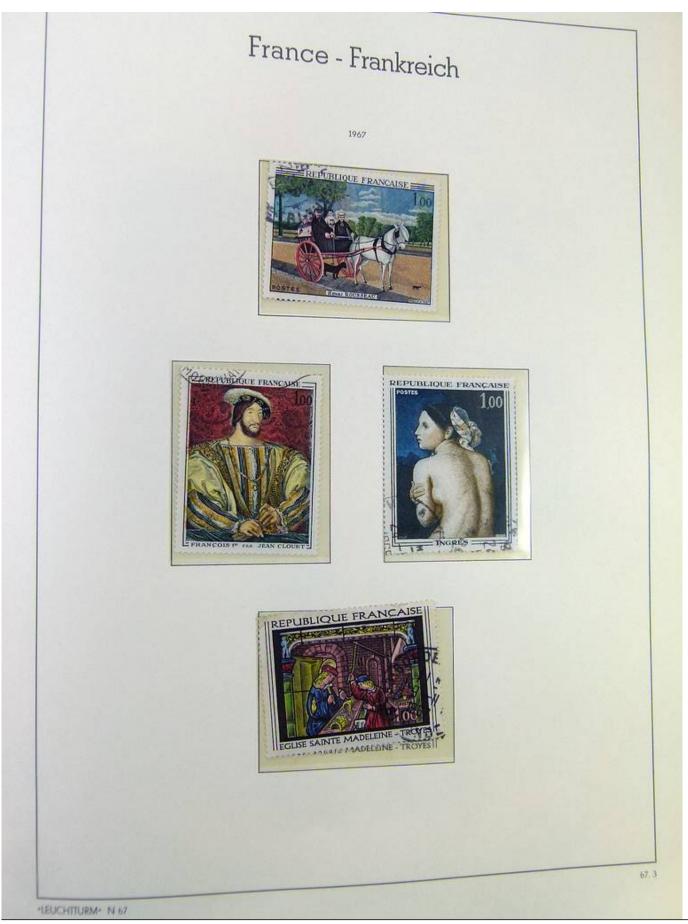

### Seven Stamps Philately - Stamp lots and collections

Lot nr.: L251135

Country/Type: Europe

France collection, from 1853 to 1969, with used stamps, in large album, with good classic section.

Price: 90 eur