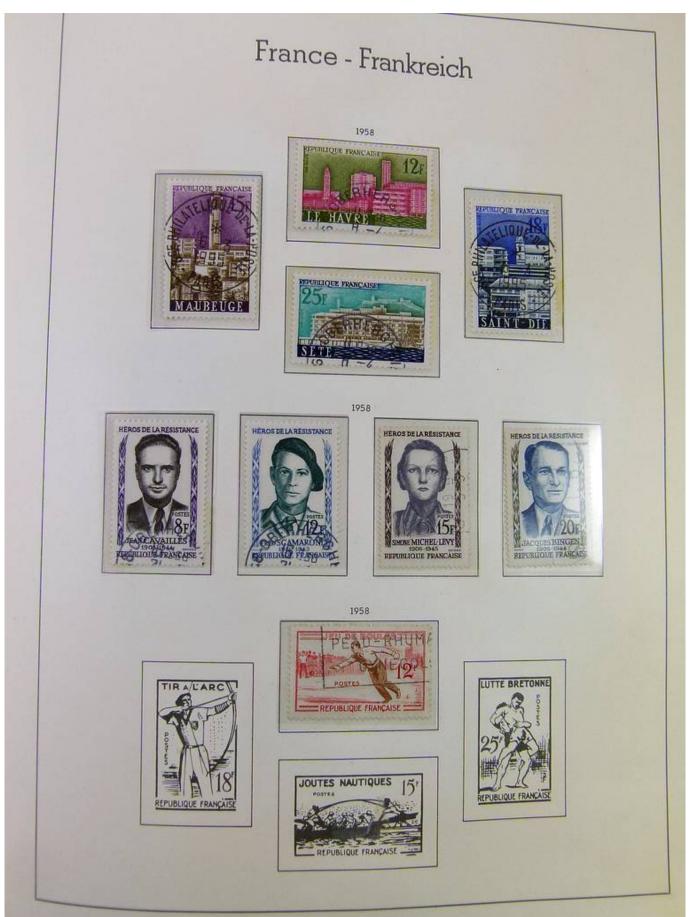

### Seven Stamps Philately - Stamp lots and collections

Lot nr.: L251135

Country/Type: Europe

France collection, from 1853 to 1969, with used stamps, in large album, with good classic section.

Price: 90 eur