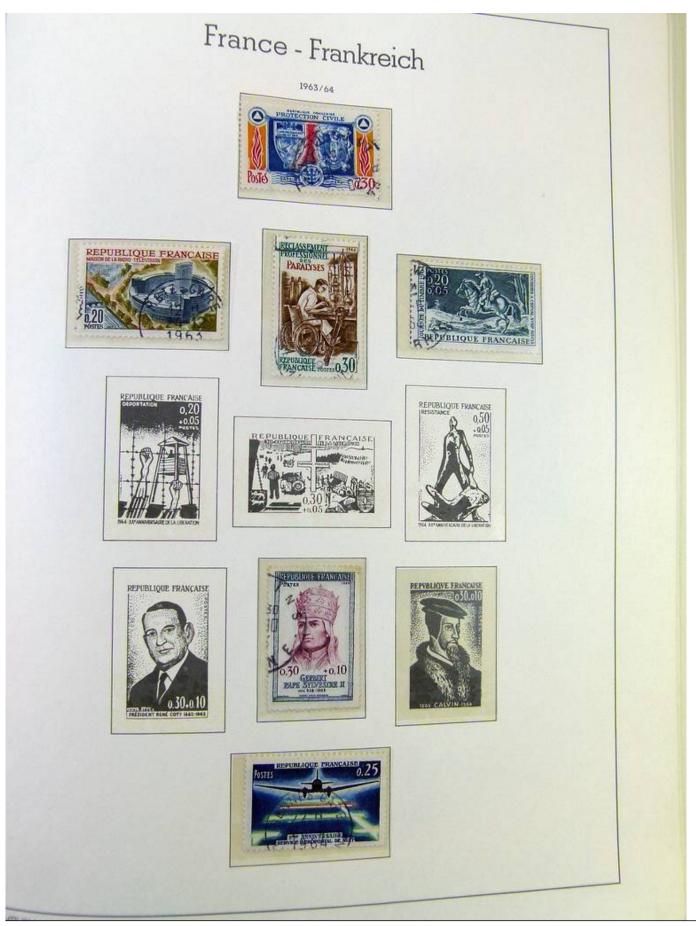

### Seven Stamps Philately - Stamp lots and collections

Lot nr.: L251135

Country/Type: Europe

France collection, from 1853 to 1969, with used stamps, in large album, with good classic section.

Price: 90 eur