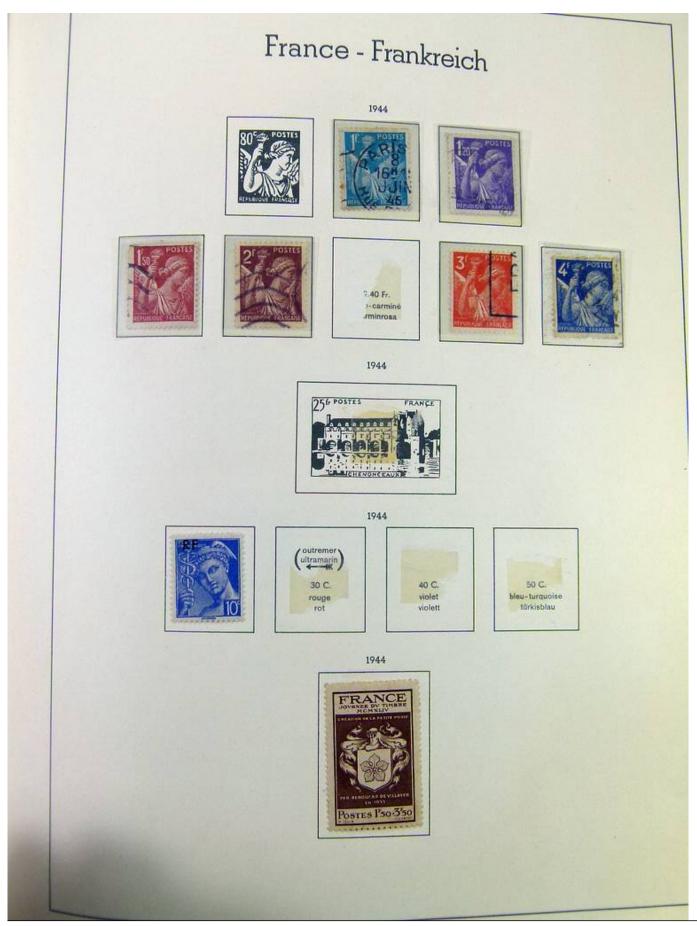

### Seven Stamps Philately - Stamp lots and collections

Lot nr.: L251135

Country/Type: Europe

France collection, from 1853 to 1969, with used stamps, in large album, with good classic section.

Price: 90 eur