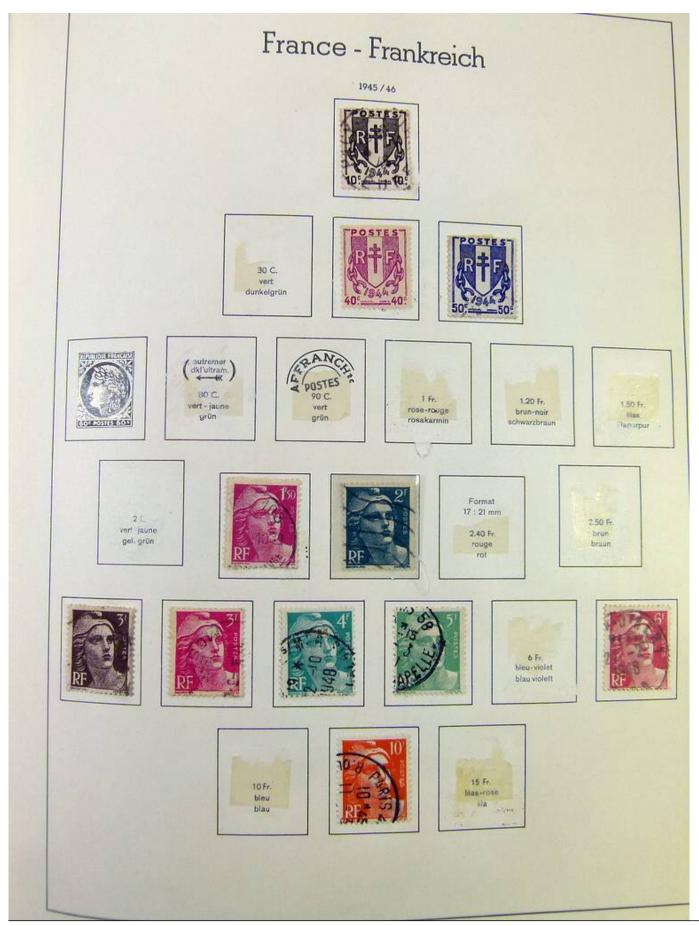

### Seven Stamps Philately - Stamp lots and collections

Lot nr.: L251135

Country/Type: Europe

France collection, from 1853 to 1969, with used stamps, in large album, with good classic section.

Price: 90 eur