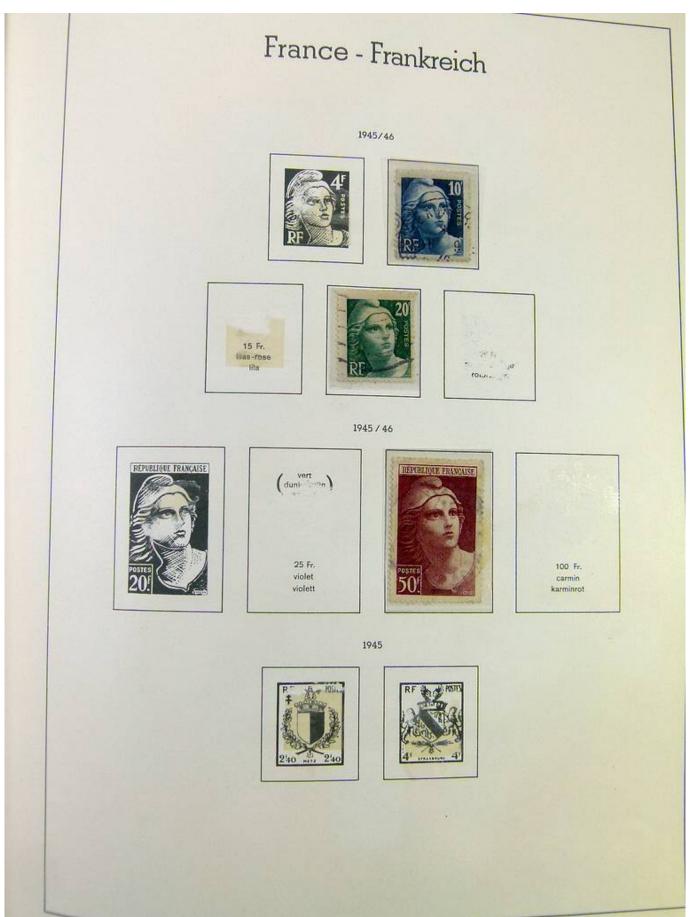

### Seven Stamps Philately - Stamp lots and collections

Lot nr.: L251135

Country/Type: Europe

France collection, from 1853 to 1969, with used stamps, in large album, with good classic section.

Price: 90 eur