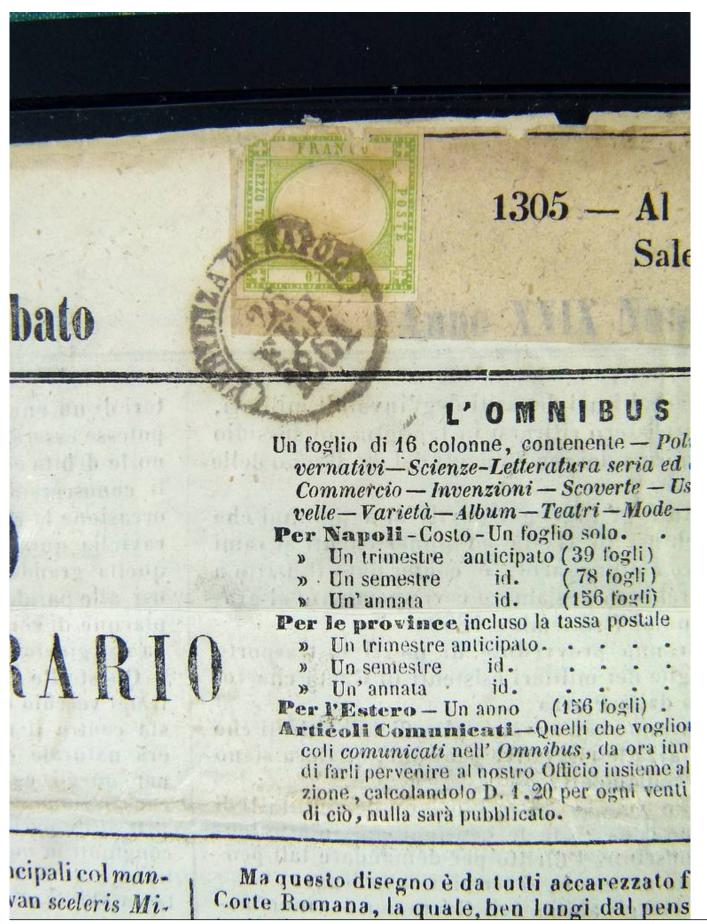

Lot nr.: L251170

Country/Type: Europe

1861, Neapolitan Provinces, lot of 3 Omnibus newspapers, franked with 1/2 Tornesi, green, stamps in poor/very poor conditions. Sass. 17, 2,475 euros of total catalogue value.