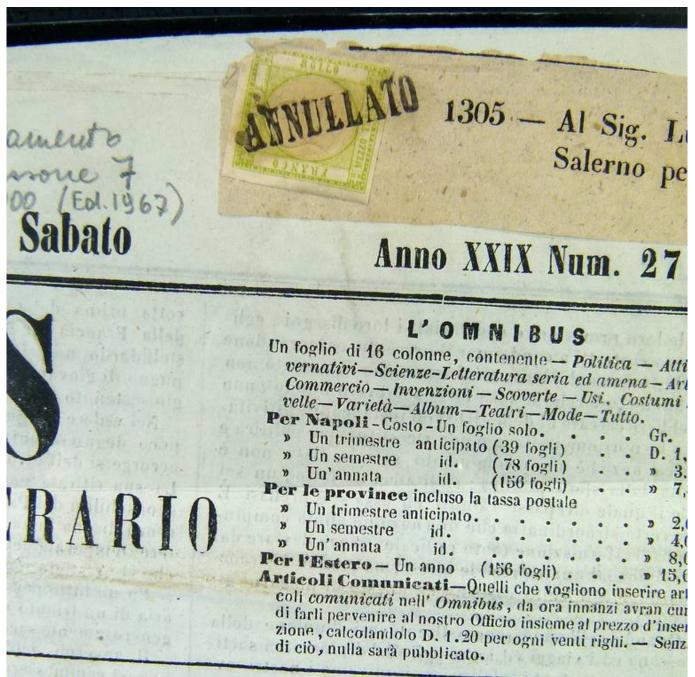

Lot nr.: L251170

Country/Type: Europe

1861, Neapolitan Provinces, lot of 3 Omnibus newspapers, franked with 1/2 Tornesi, green, stamps in poor/very poor conditions. Sass. 17, 2,475 euros of total catalogue value.