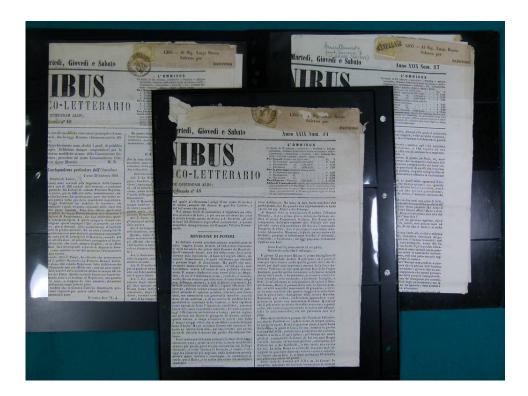

Lot nr.: L251170

Country/Type: Europe

1861, Neapolitan Provinces, lot of 3 Omnibus newspapers, franked with 1/2 Tornesi, green, stamps in poor/very poor conditions. Sass. 17, 2,475 euros of total catalogue value.