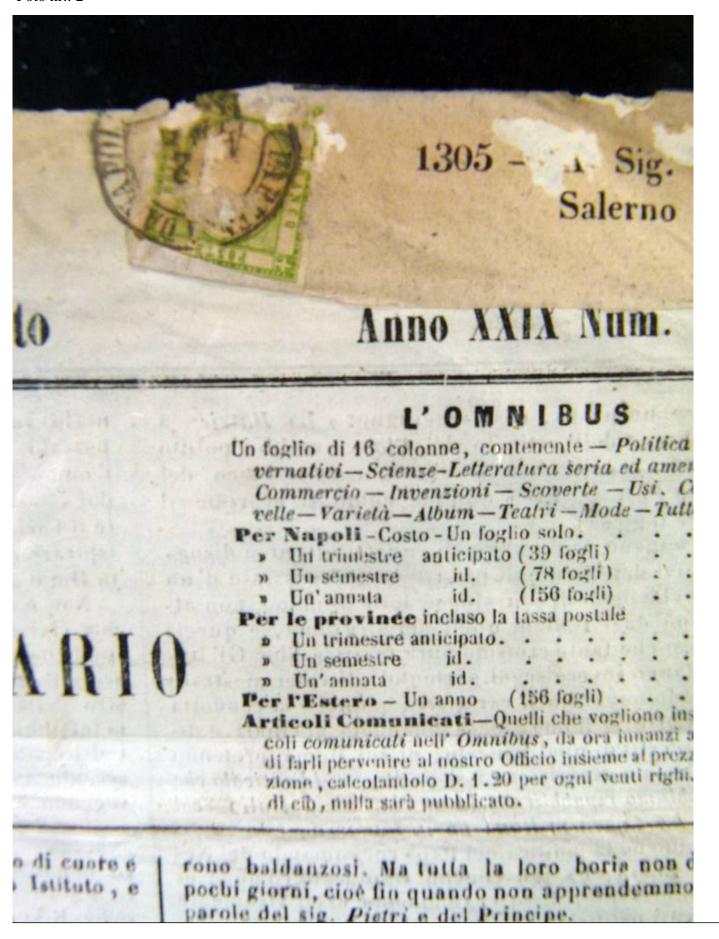

Lot nr.: L251170

Country/Type: Europe

1861, Neapolitan Provinces, lot of 3 Omnibus newspapers, franked with 1/2 Tornesi, green, stamps in poor/very poor conditions. Sass. 17, 2,475 euros of total catalogue value.