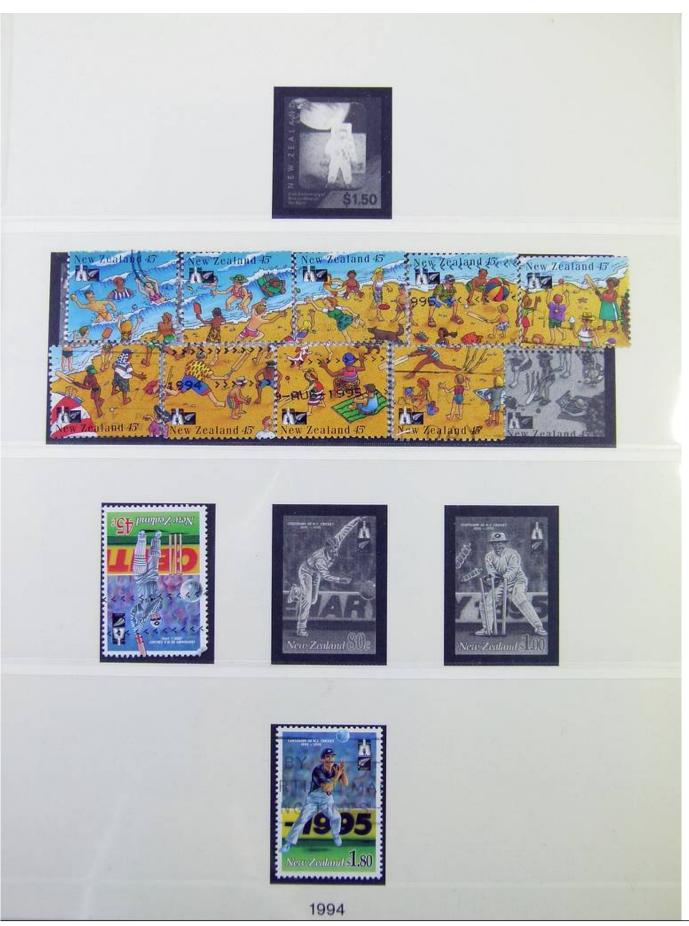

Lot nr.: L251178

Country/Type: Asia and Oceania

New Zealand collection, in 2 albums, from 1994 to 2002, with new and used stamps.

Price: 110 eur

[Go to the lot on www.sevenstamps.com ]