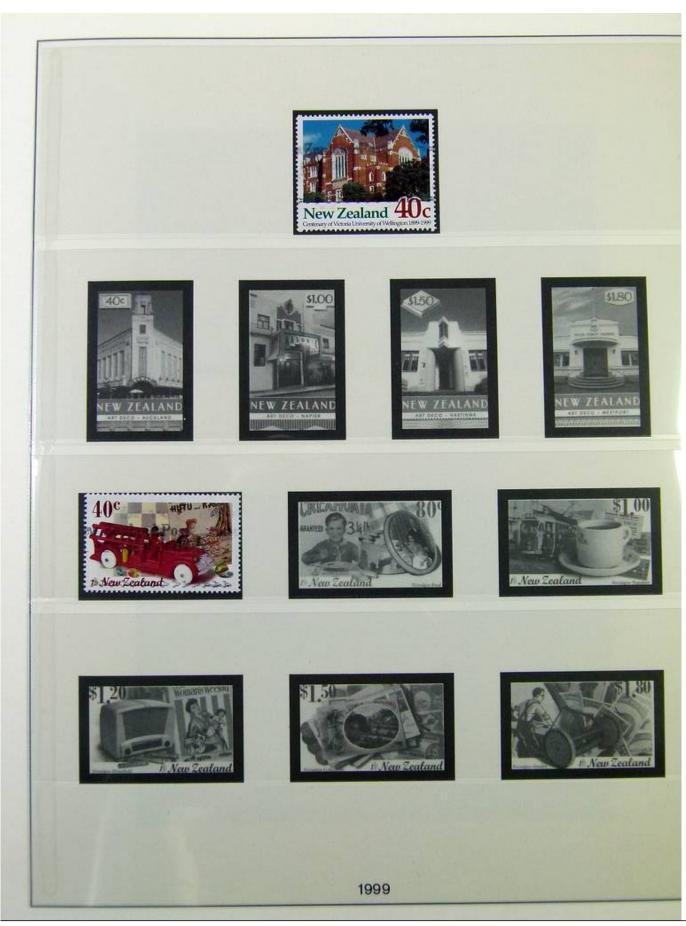

Lot nr.: L251178

Country/Type: Asia and Oceania

New Zealand collection, in 2 albums, from 1994 to 2002, with new and used stamps.

Price: 110 eur

[Go to the lot on www.sevenstamps.com ]