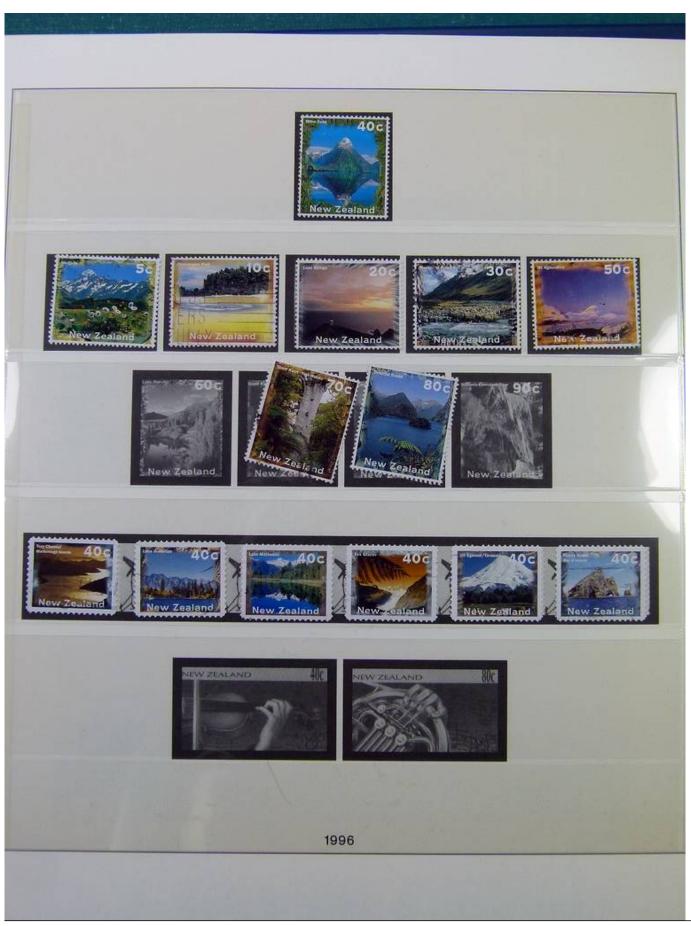

Lot nr.: L251178

Country/Type: Asia and Oceania

New Zealand collection, in 2 albums, from 1994 to 2002, with new and used stamps.

Price: 110 eur

[Go to the lot on www.sevenstamps.com ]