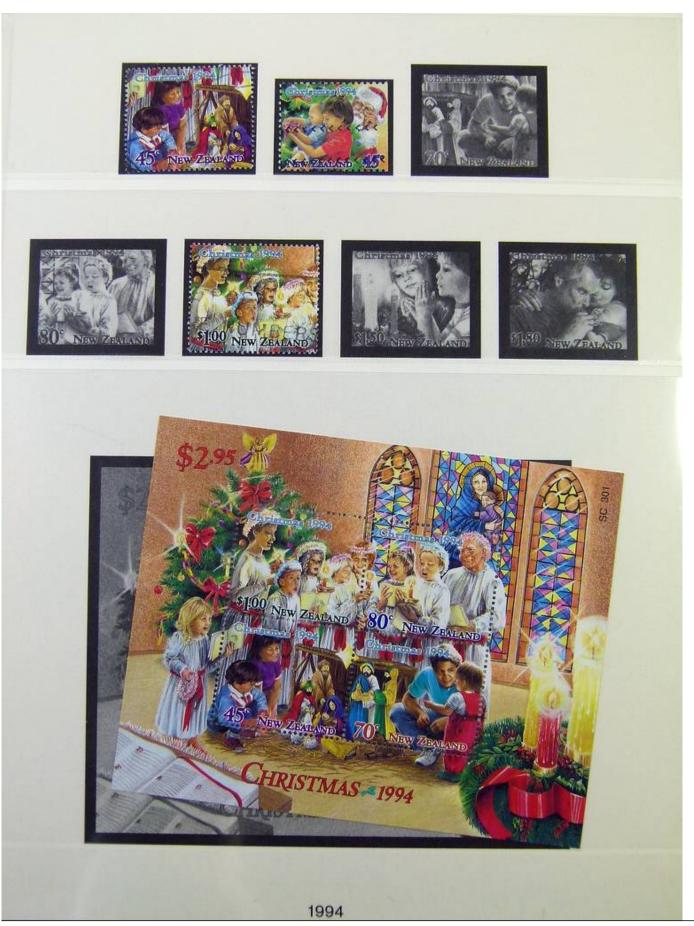

Lot nr.: L251178

Country/Type: Asia and Oceania

New Zealand collection, in 2 albums, from 1994 to 2002, with new and used stamps.

Price: 110 eur

[Go to the lot on www.sevenstamps.com ]