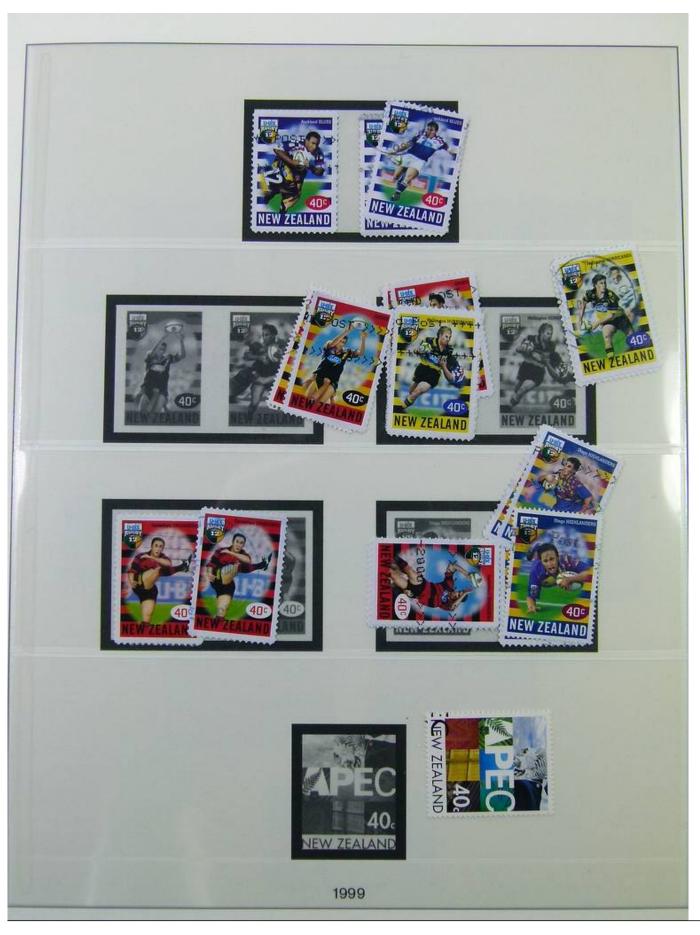

Lot nr.: L251178

Country/Type: Asia and Oceania

New Zealand collection, in 2 albums, from 1994 to 2002, with new and used stamps.

Price: 110 eur

[Go to the lot on www.sevenstamps.com ]