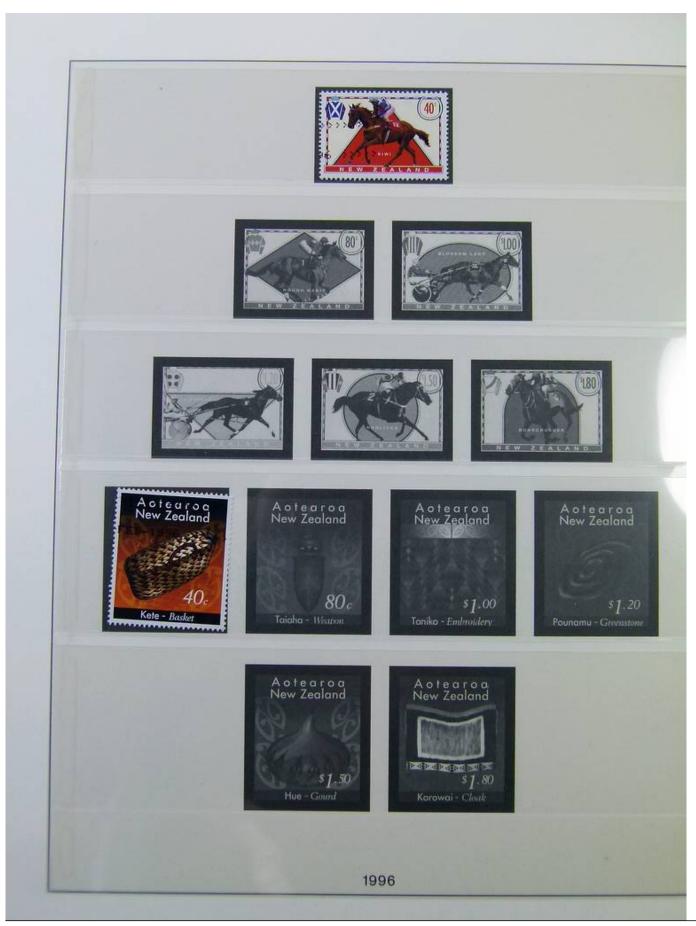

Lot nr.: L251178

Country/Type: Asia and Oceania

New Zealand collection, in 2 albums, from 1994 to 2002, with new and used stamps.

Price: 110 eur

[Go to the lot on www.sevenstamps.com ]