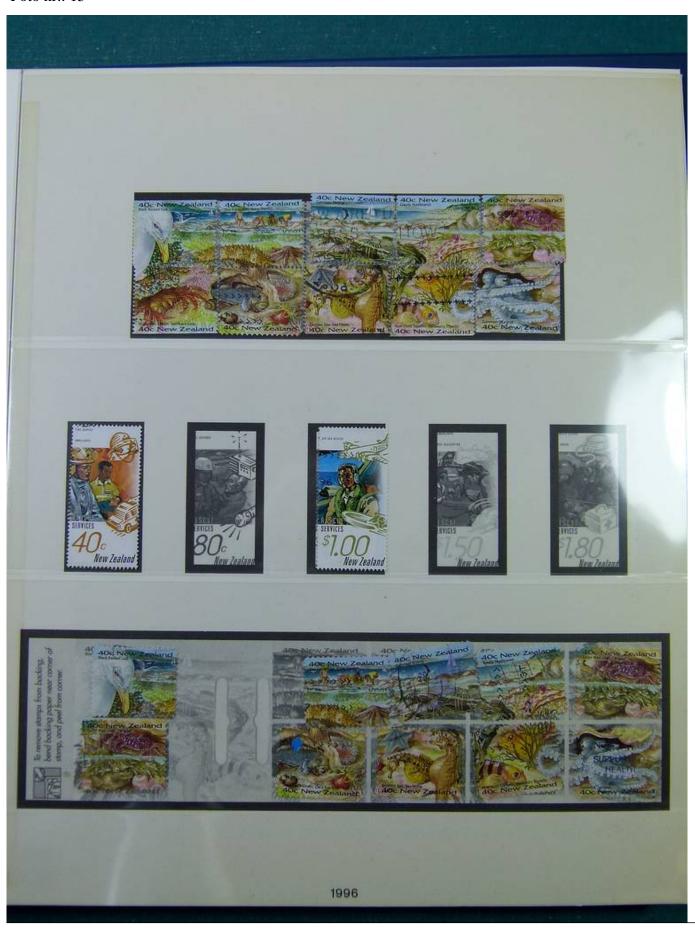

Lot nr.: L251178

Country/Type: Asia and Oceania

New Zealand collection, in 2 albums, from 1994 to 2002, with new and used stamps.

Price: 110 eur

[Go to the lot on www.sevenstamps.com ]