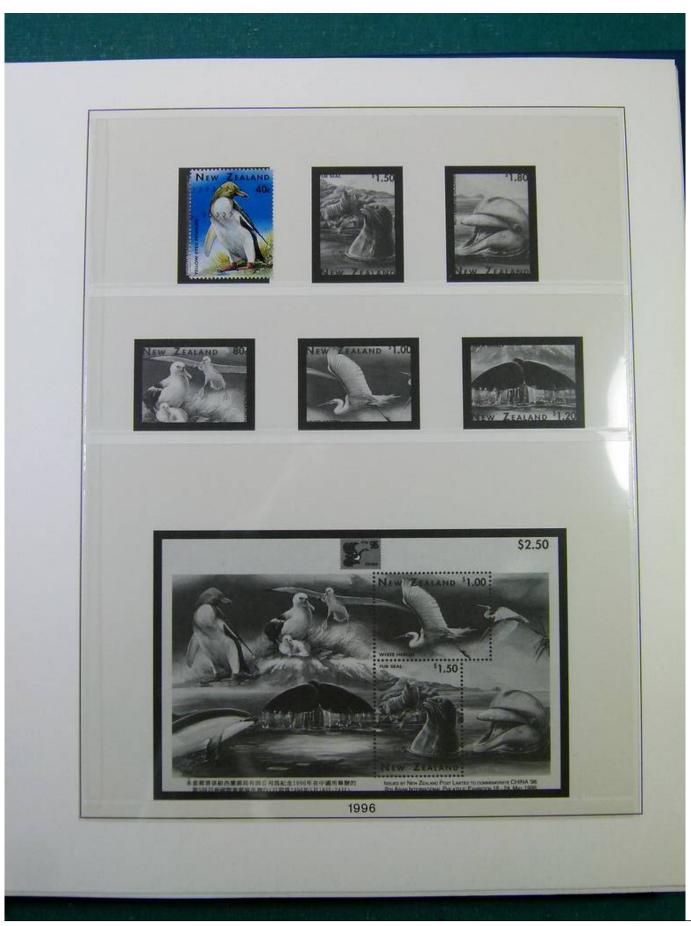

Lot nr.: L251178

Country/Type: Asia and Oceania

New Zealand collection, in 2 albums, from 1994 to 2002, with new and used stamps.

Price: 110 eur

[Go to the lot on www.sevenstamps.com ]