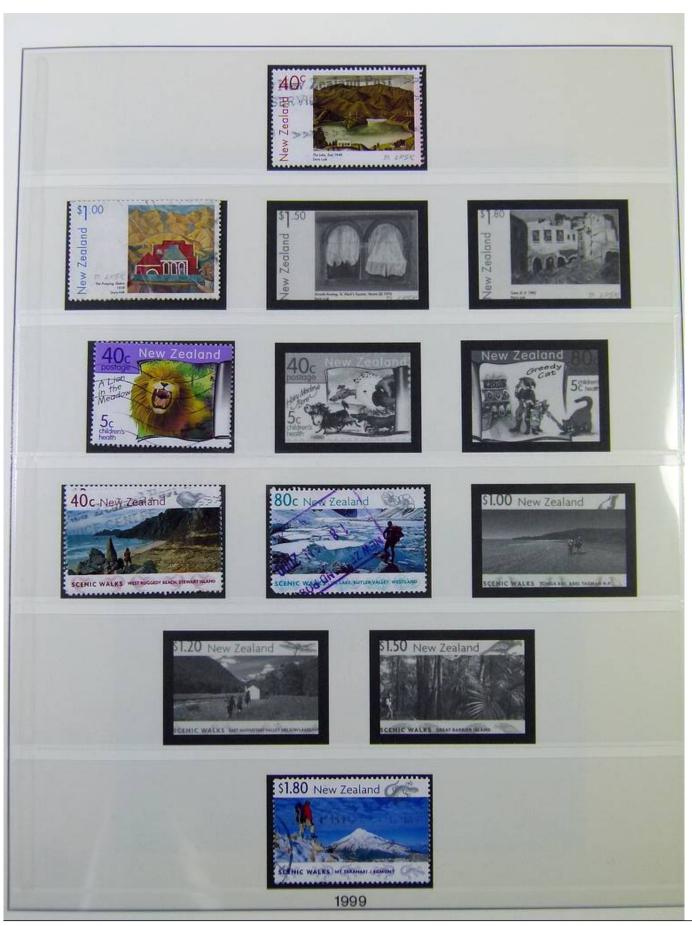

Lot nr.: L251178

Country/Type: Asia and Oceania

New Zealand collection, in 2 albums, from 1994 to 2002, with new and used stamps.

Price: 110 eur

[Go to the lot on www.sevenstamps.com ]