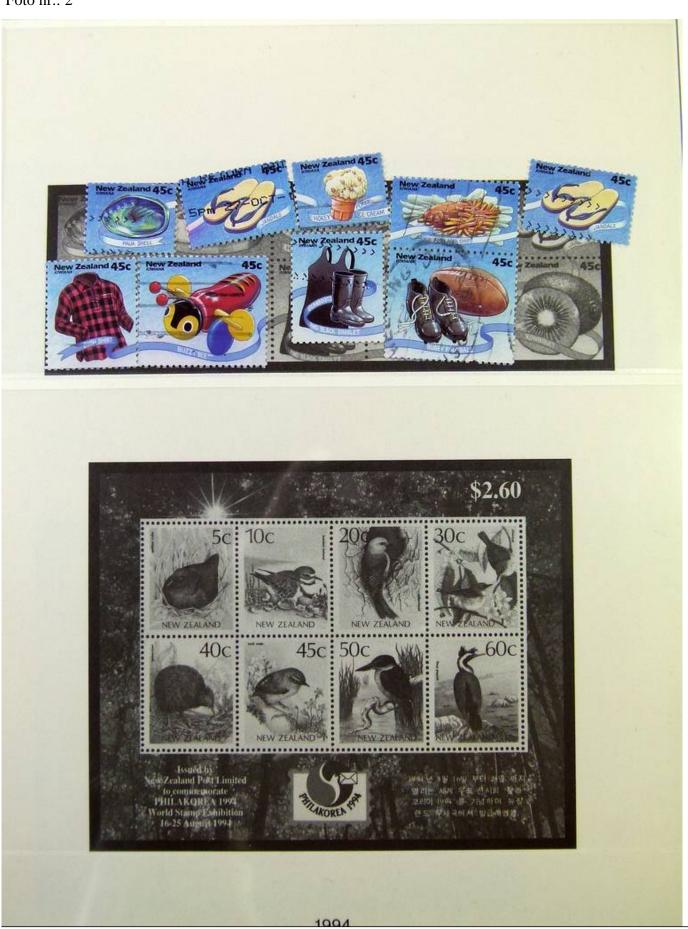

Lot nr.: L251178

Country/Type: Asia and Oceania

New Zealand collection, in 2 albums, from 1994 to 2002, with new and used stamps.

Price: 110 eur

[Go to the lot on www.sevenstamps.com ]