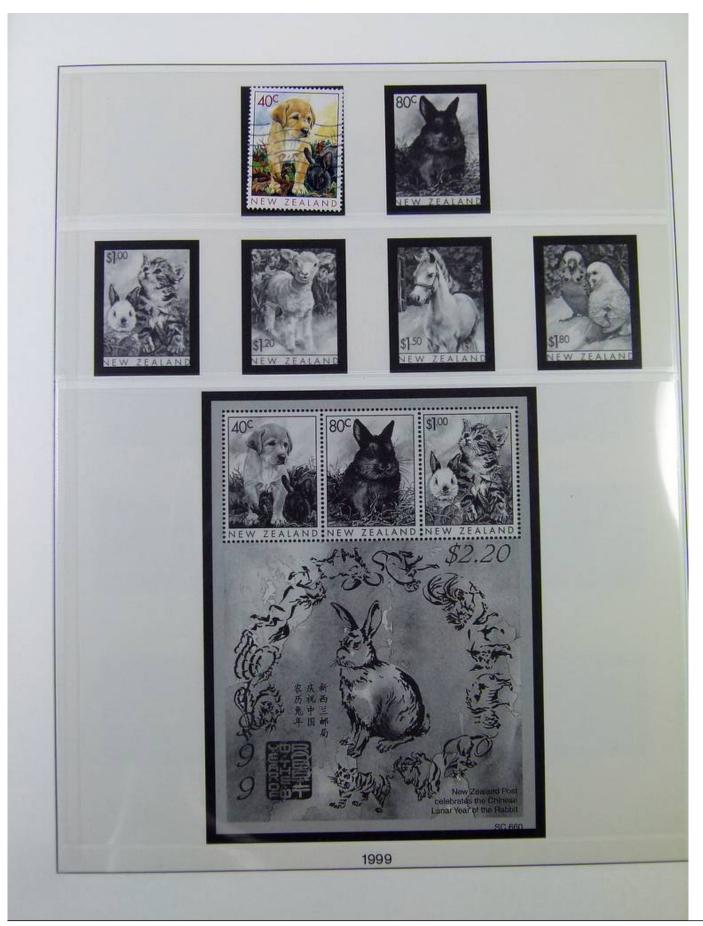

Lot nr.: L251178

Country/Type: Asia and Oceania

New Zealand collection, in 2 albums, from 1994 to 2002, with new and used stamps.

Price: 110 eur

[Go to the lot on www.sevenstamps.com ]