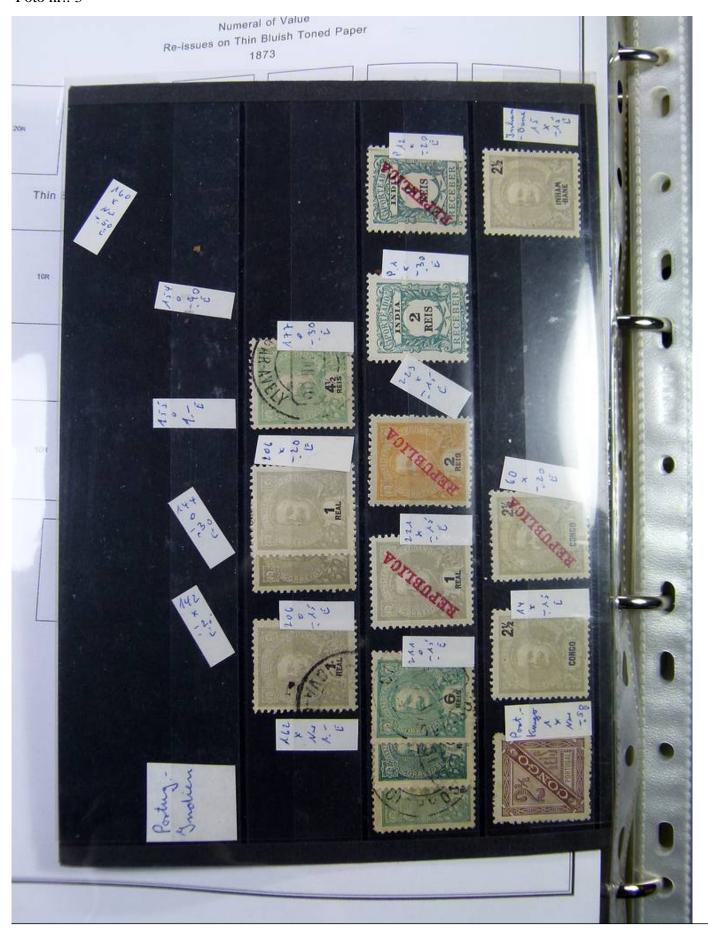

Lot nr.: L251181

Country/Type: Europe

Portuguese Colonies Collection, in album with slipcase, from 1860, with new and used stamps.

Price: 290 eur

[Go to the lot on www.sevenstamps.com ]





### Seven Stamps Philately - Stamp lots and collections













Foto nr.: 5





# Seven Stamps Philately - Stamp lots and collections









# Seven Stamps Philately - Stamp lots and collections

Foto nr.: 8









### Seven Stamps Philately - Stamp lots and collections









# Seven Stamps Philately - Stamp lots and collections





### **Seven Stamps Philately - Stamp lots and collections**





# Seven Stamps Philately - Stamp lots and collections





# Seven Stamps Philately - Stamp lots and collections





# Seven Stamps Philately - Stamp lots and collections









# Seven Stamps Philately - Stamp lots and collections









# **Seven Stamps Philately - Stamp lots and collections**





# Seven Stamps Philately - Stamp lots and collections





















# Seven Stamps Philately - Stamp lots and collections









#