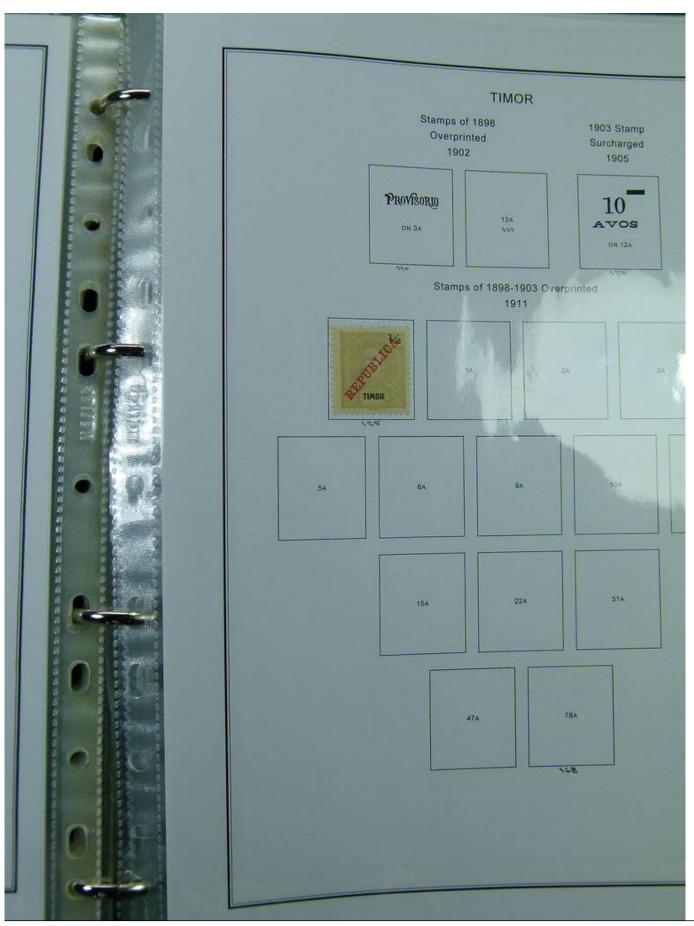

Lot nr.: L251181

Country/Type: Europe

Portuguese Colonies Collection, in album with slipcase, from 1860, with new and used stamps.

Price: 290 eur

[Go to the lot on www.sevenstamps.com ]