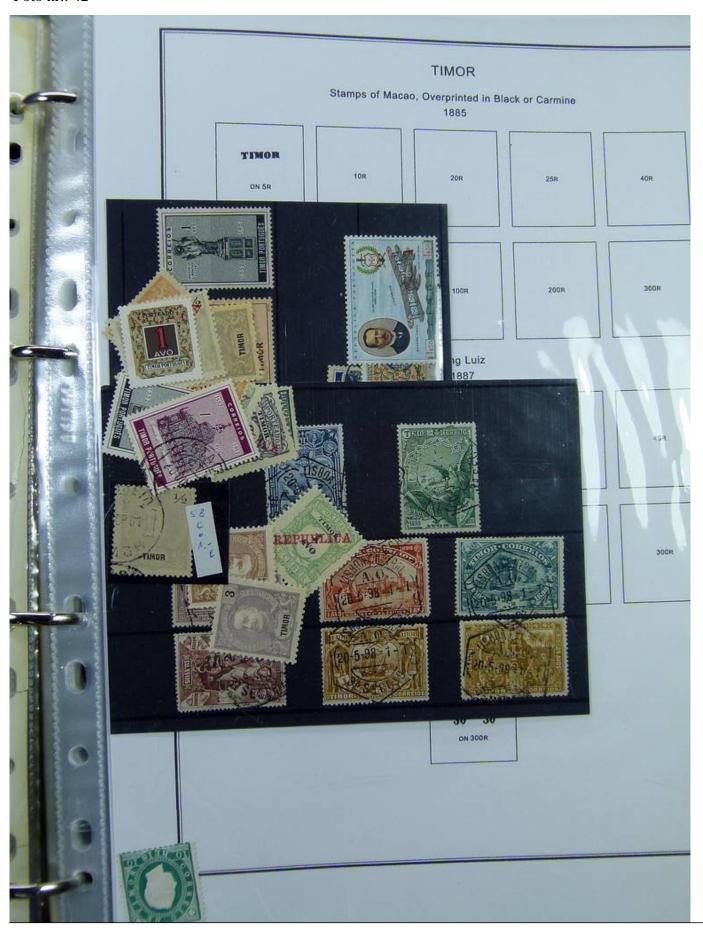

Lot nr.: L251181

Country/Type: Europe

Portuguese Colonies Collection, in album with slipcase, from 1860, with new and used stamps.

Price: 290 eur

[Go to the lot on www.sevenstamps.com ]