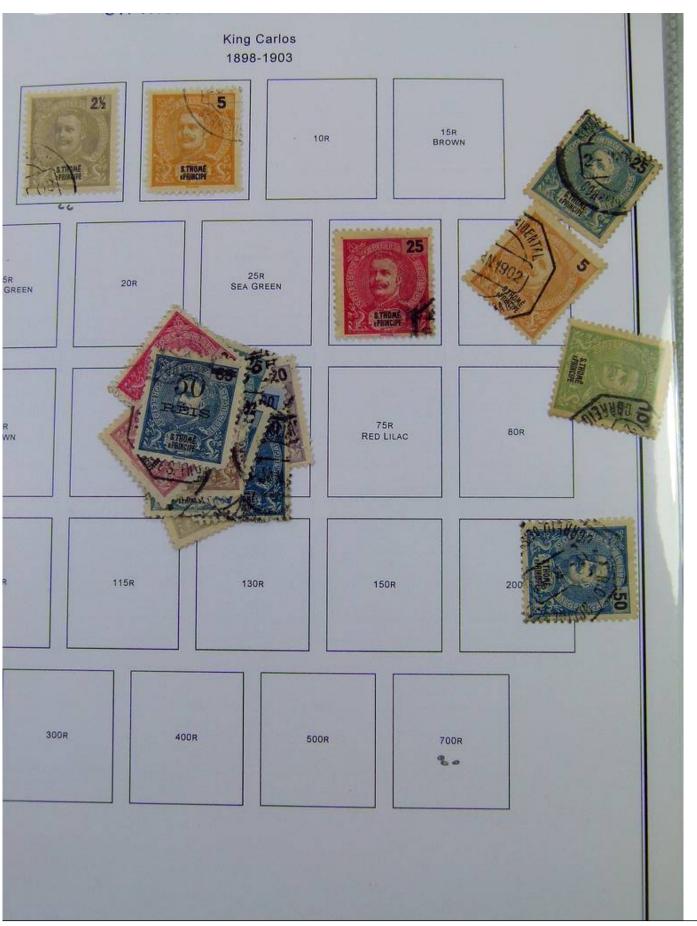

Lot nr.: L251181

Country/Type: Europe

Portuguese Colonies Collection, in album with slipcase, from 1860, with new and used stamps.

Price: 290 eur

[Go to the lot on www.sevenstamps.com ]