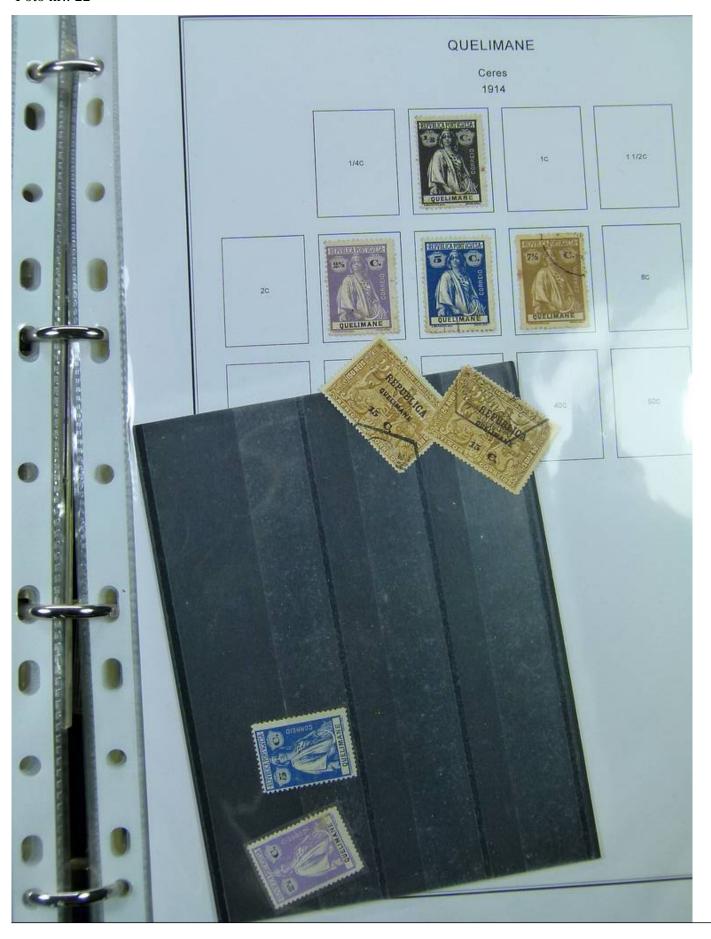

Lot nr.: L251181

Country/Type: Europe

Portuguese Colonies Collection, in album with slipcase, from 1860, with new and used stamps.

Price: 290 eur

[Go to the lot on www.sevenstamps.com ]