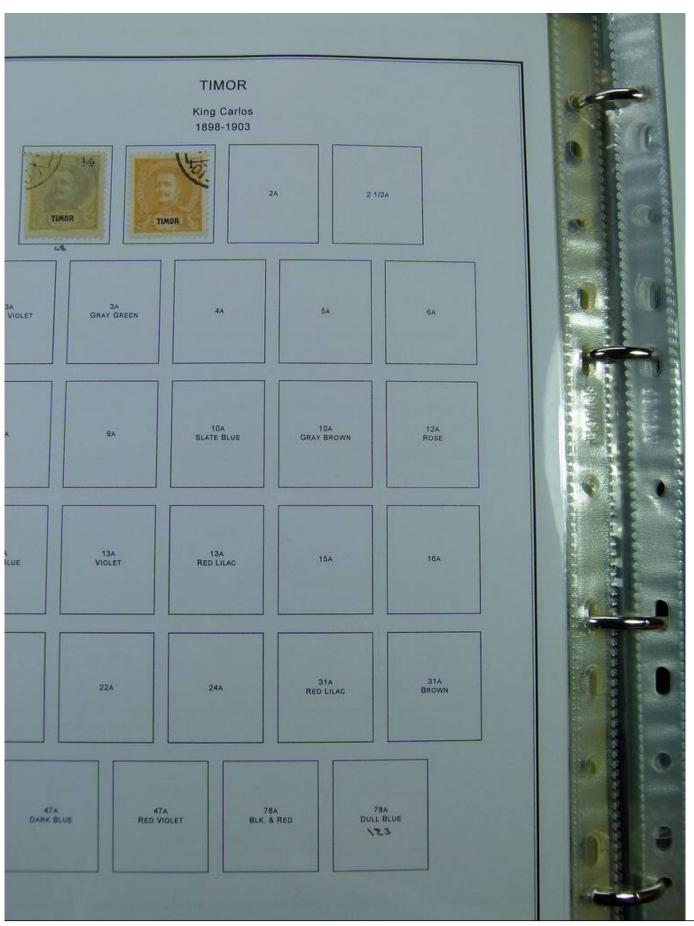

Lot nr.: L251181

Country/Type: Europe

Portuguese Colonies Collection, in album with slipcase, from 1860, with new and used stamps.

Price: 290 eur

[Go to the lot on www.sevenstamps.com ]