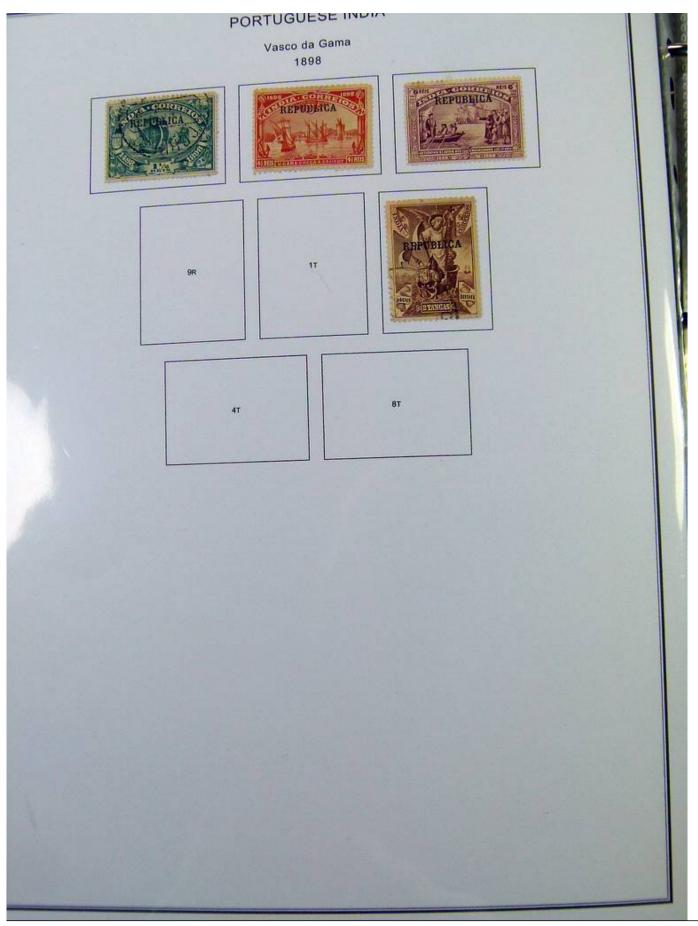

Lot nr.: L251181

Country/Type: Europe

Portuguese Colonies Collection, in album with slipcase, from 1860, with new and used stamps.

Price: 290 eur

[Go to the lot on www.sevenstamps.com ]