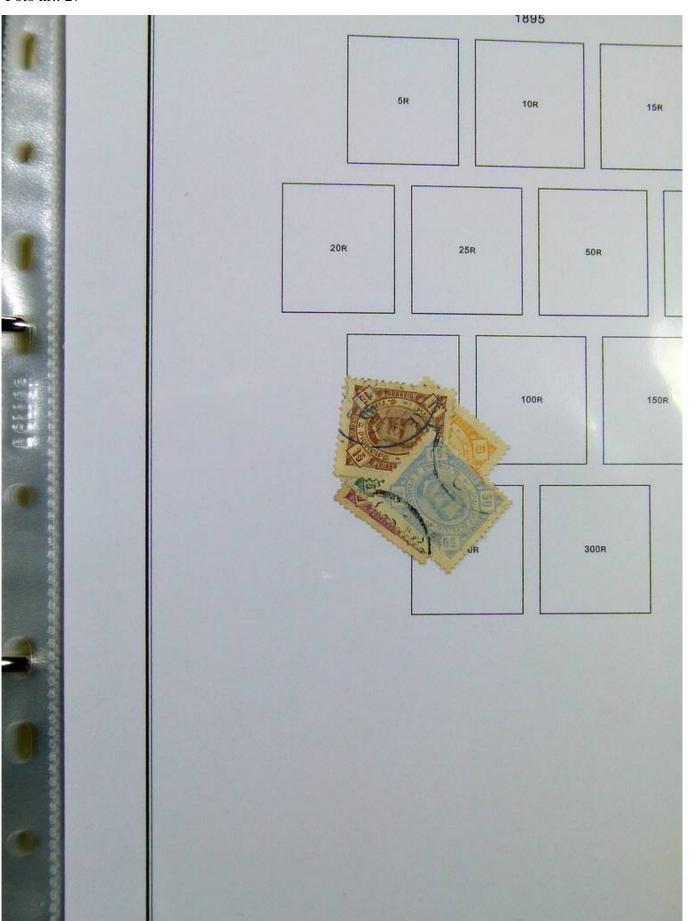

Lot nr.: L251181

Country/Type: Europe

Portuguese Colonies Collection, in album with slipcase, from 1860, with new and used stamps.

Price: 290 eur

[Go to the lot on www.sevenstamps.com ]