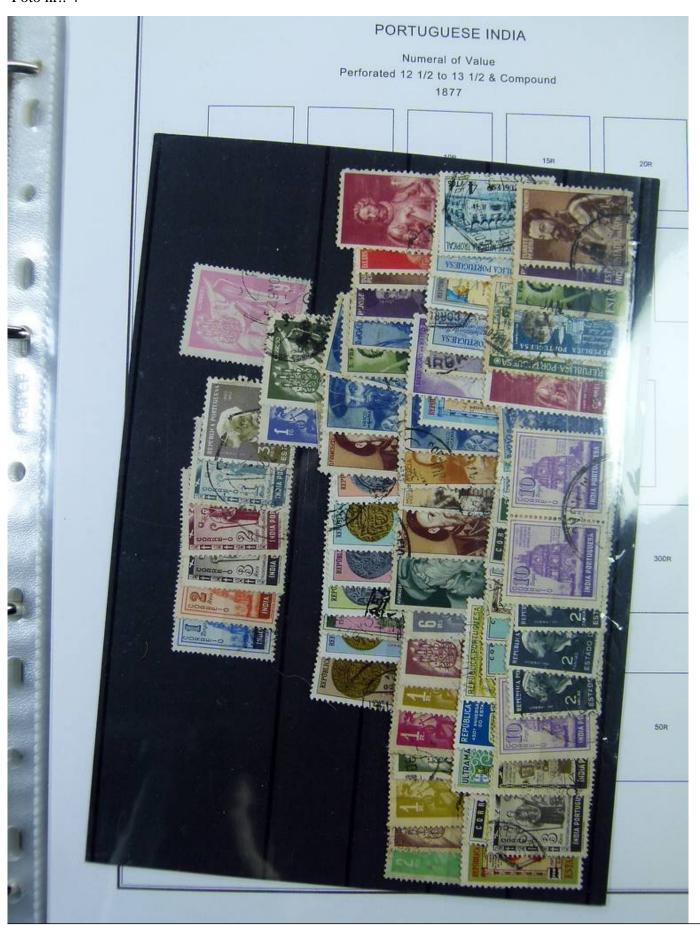

Lot nr.: L251181

Country/Type: Europe

Portuguese Colonies Collection, in album with slipcase, from 1860, with new and used stamps.

Price: 290 eur

[Go to the lot on www.sevenstamps.com ]





### Seven Stamps Philately - Stamp lots and collections













Foto nr.: 5





# Seven Stamps Philately - Stamp lots and collections









# Seven Stamps Philately - Stamp lots and collections

Foto nr.: 8









### Seven Stamps Philately - Stamp lots and collections









# Seven Stamps Philately - Stamp lots and collections





### **Seven Stamps Philately - Stamp lots and collections**





# Seven Stamps Philately - Stamp lots and collections





# Seven Stamps Philately - Stamp lots and collections





# Seven Stamps Philately - Stamp lots and collections









# Seven Stamps Philately - Stamp lots and collections









# **Seven Stamps Philately - Stamp lots and collections**





# Seven Stamps Philately - Stamp lots and collections





















# Seven Stamps Philately - Stamp lots and collections









# Seve