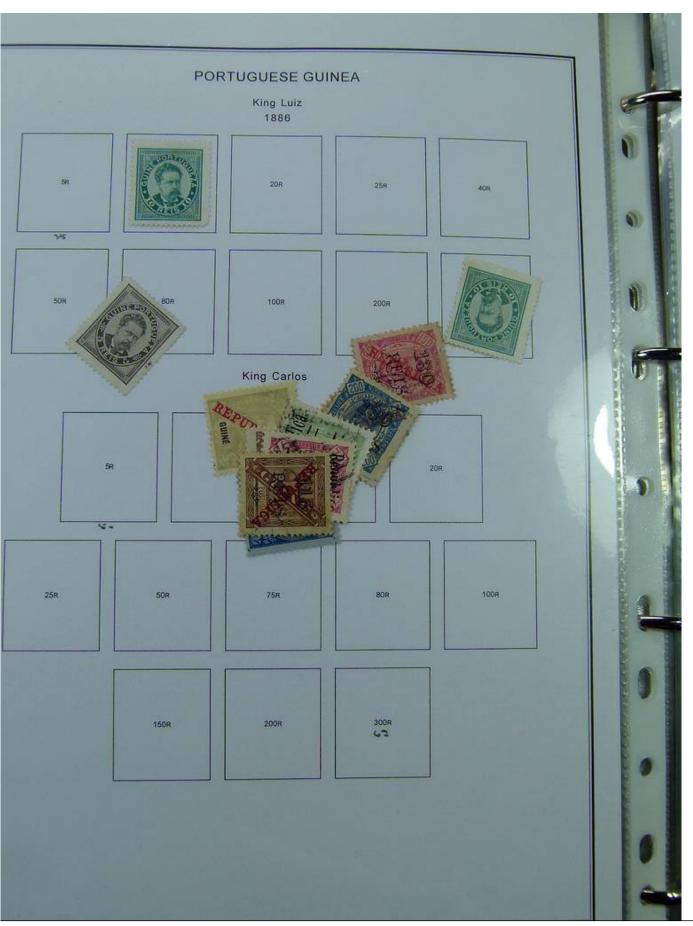

Lot nr.: L251181

Country/Type: Europe

Portuguese Colonies Collection, in album with slipcase, from 1860, with new and used stamps.

Price: 290 eur

[Go to the lot on www.sevenstamps.com ]