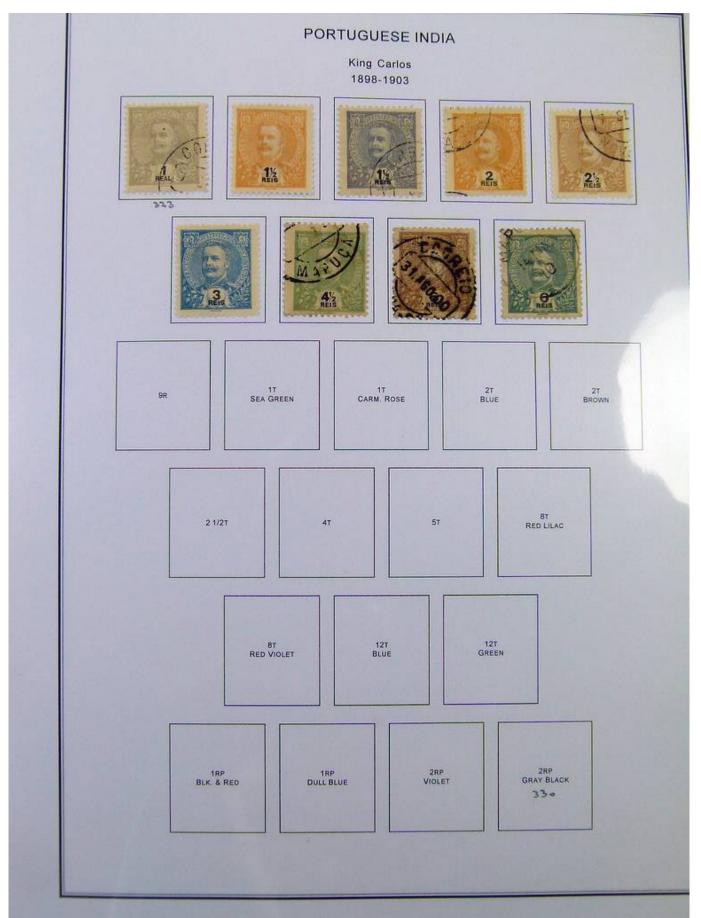

Lot nr.: L251181

Country/Type: Europe

Portuguese Colonies Collection, in album with slipcase, from 1860, with new and used stamps.

Price: 290 eur

[Go to the lot on www.sevenstamps.com ]