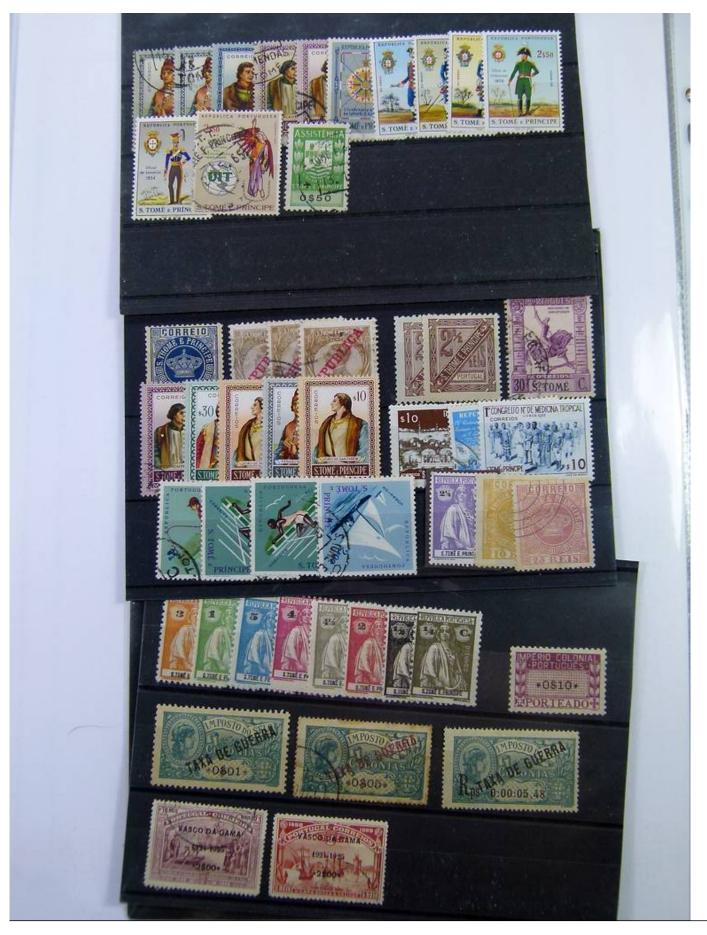

Lot nr.: L251181

Country/Type: Europe

Portuguese Colonies Collection, in album with slipcase, from 1860, with new and used stamps.

Price: 290 eur

[Go to the lot on www.sevenstamps.com ]