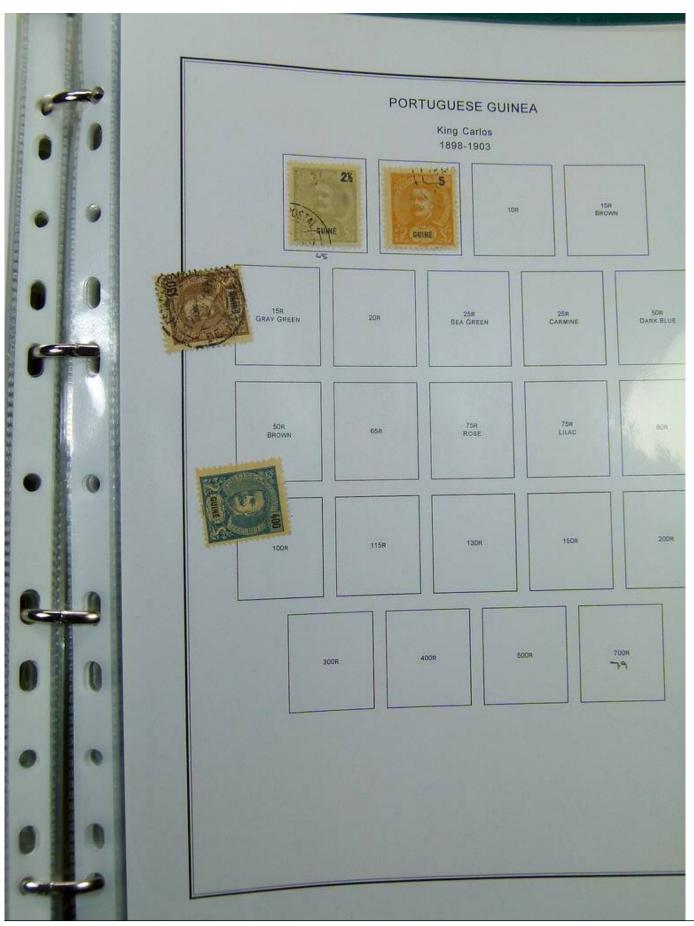

Lot nr.: L251181

Country/Type: Europe

Portuguese Colonies Collection, in album with slipcase, from 1860, with new and used stamps.

Price: 290 eur

[Go to the lot on www.sevenstamps.com ]