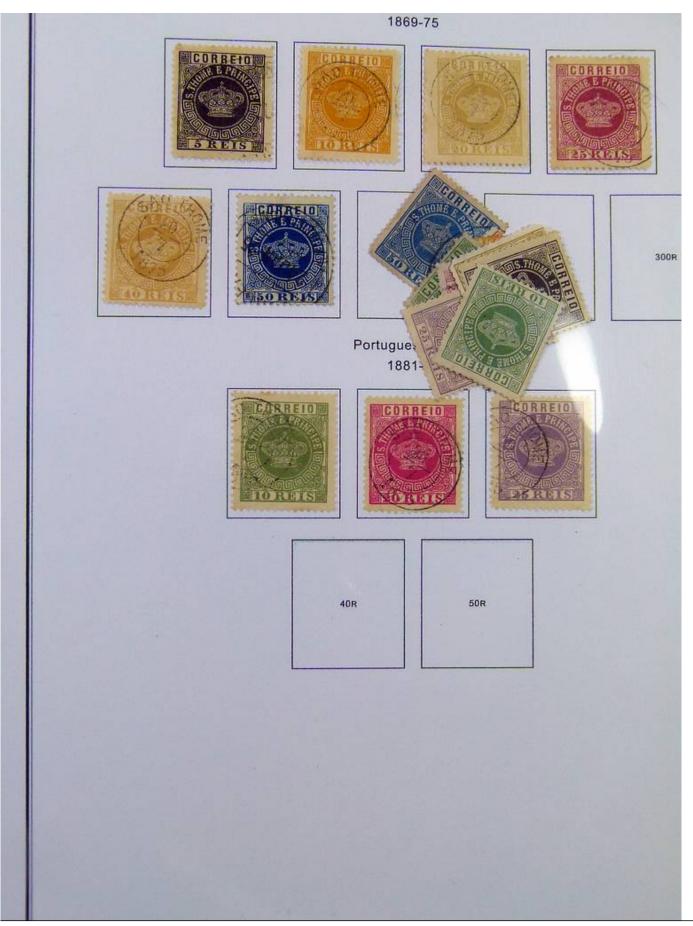

Lot nr.: L251181

Country/Type: Europe

Portuguese Colonies Collection, in album with slipcase, from 1860, with new and used stamps.

Price: 290 eur

[Go to the lot on www.sevenstamps.com ]