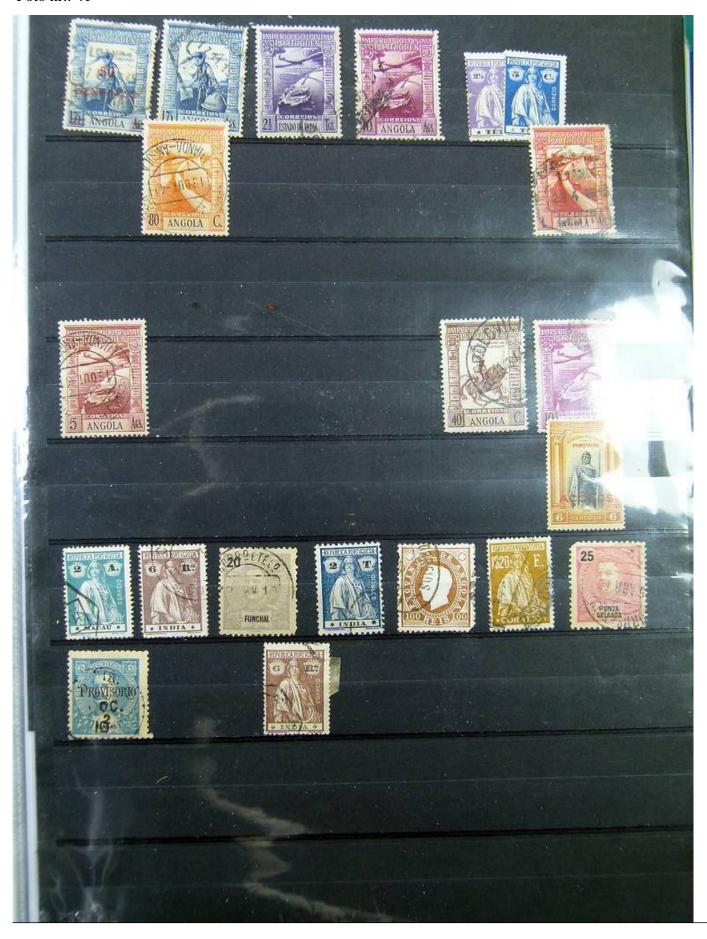

Lot nr.: L251181

Country/Type: Europe

Portuguese Colonies Collection, in album with slipcase, from 1860, with new and used stamps.

Price: 290 eur

[Go to the lot on www.sevenstamps.com ]