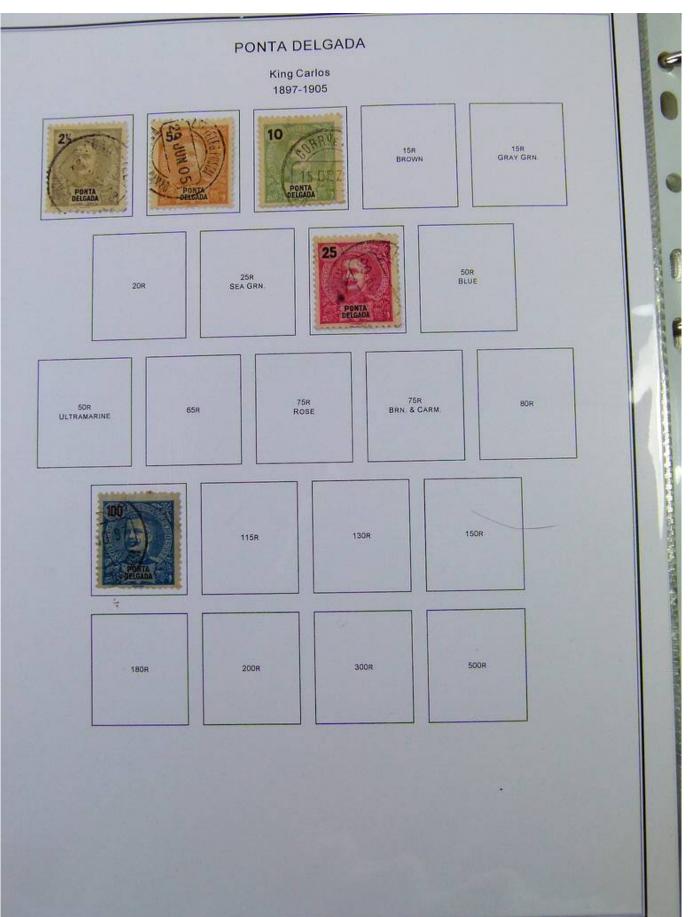

Lot nr.: L251181

Country/Type: Europe

Portuguese Colonies Collection, in album with slipcase, from 1860, with new and used stamps.

Price: 290 eur

[Go to the lot on www.sevenstamps.com ]