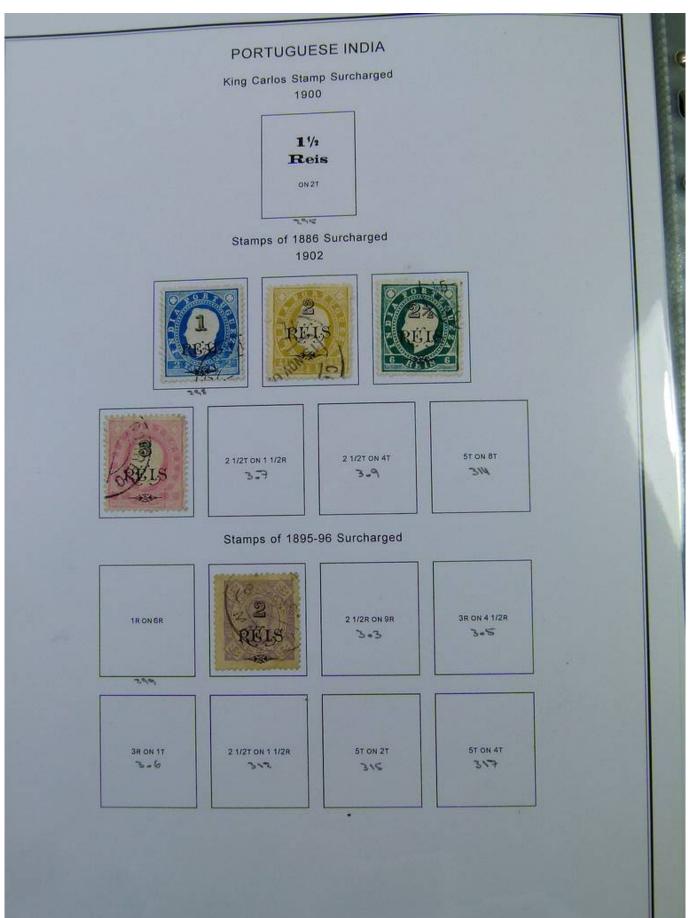

Lot nr.: L251181

Country/Type: Europe

Portuguese Colonies Collection, in album with slipcase, from 1860, with new and used stamps.

Price: 290 eur

[Go to the lot on www.sevenstamps.com ]