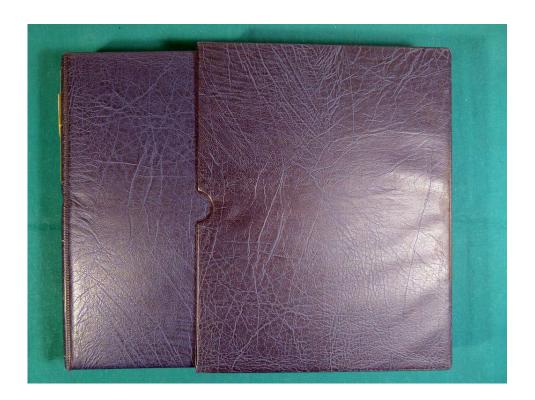

Lot nr.: L251181

Country/Type: Europe

Portuguese Colonies Collection, in album with slipcase, from 1860, with new and used stamps.

Price: 290 eur

[Go to the lot on www.sevenstamps.com ]