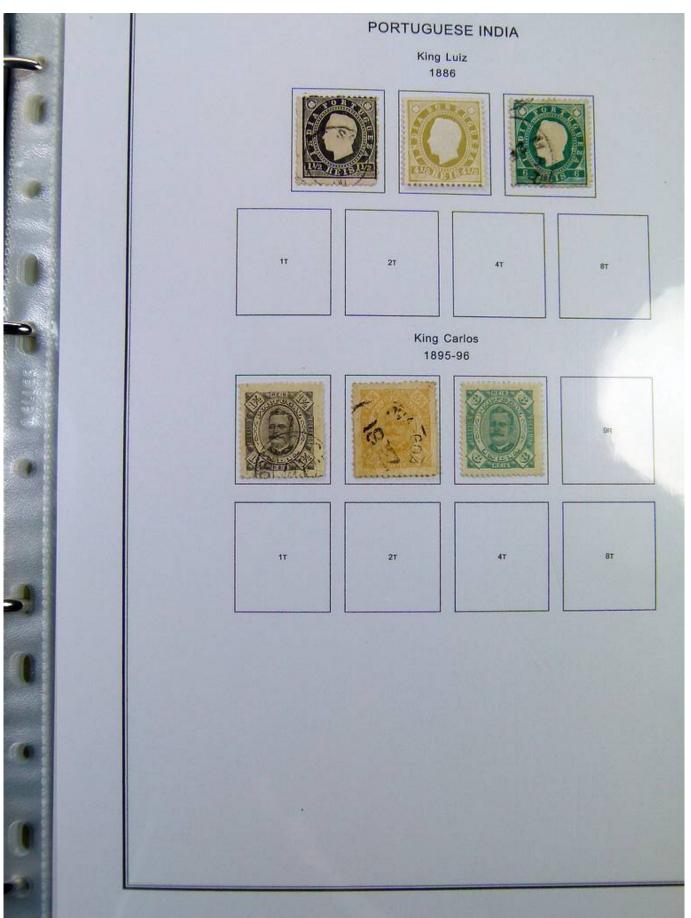

Lot nr.: L251181

Country/Type: Europe

Portuguese Colonies Collection, in album with slipcase, from 1860, with new and used stamps.

Price: 290 eur

[Go to the lot on www.sevenstamps.com ]