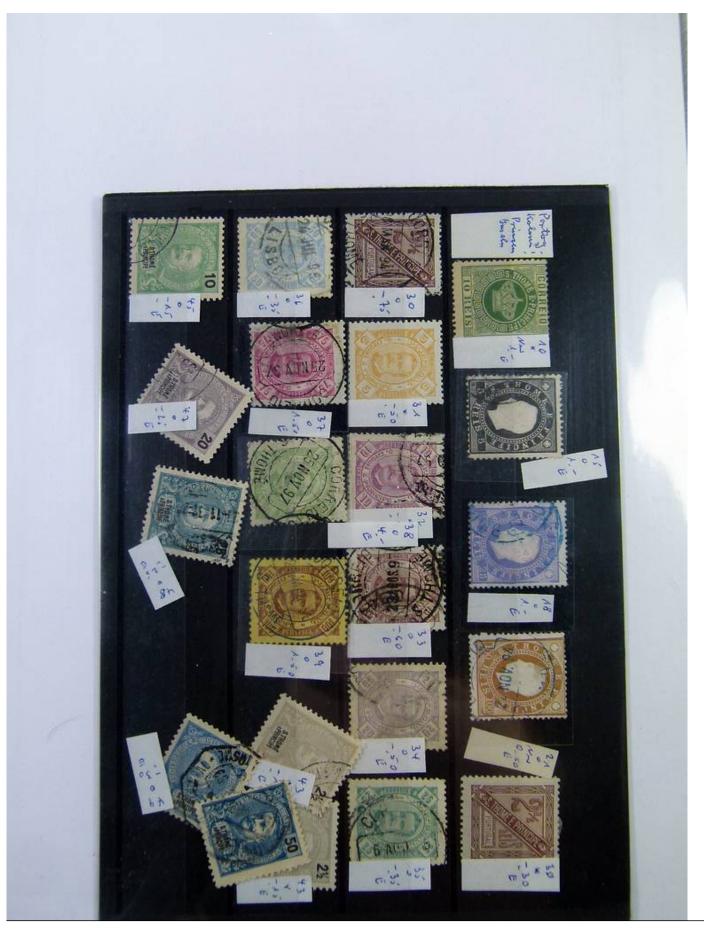

Lot nr.: L251181

Country/Type: Europe

Portuguese Colonies Collection, in album with slipcase, from 1860, with new and used stamps.

Price: 290 eur

[Go to the lot on www.sevenstamps.com ]