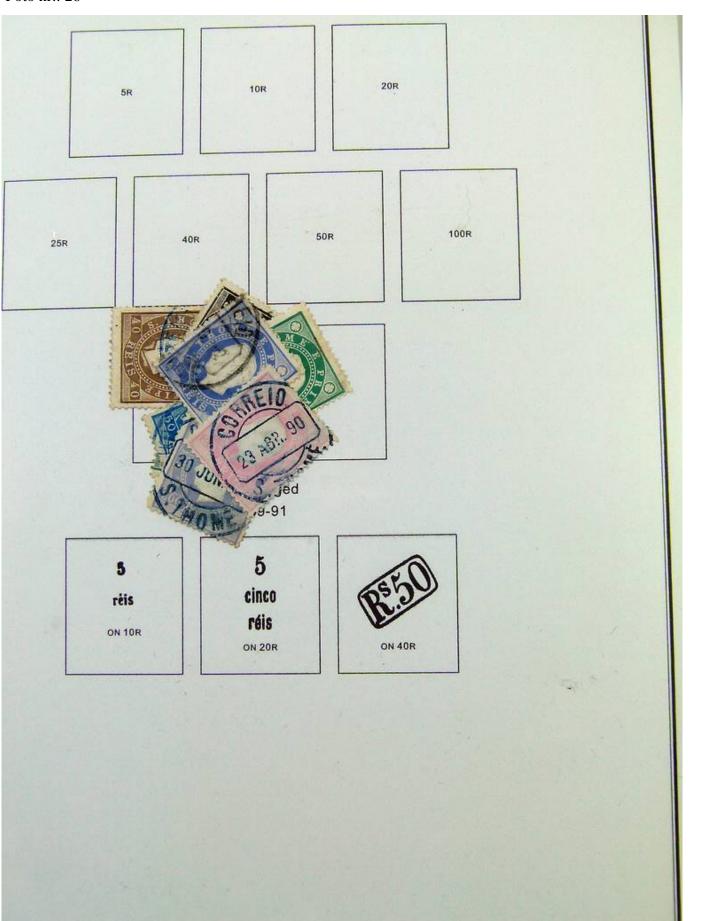

Lot nr.: L251181

Country/Type: Europe

Portuguese Colonies Collection, in album with slipcase, from 1860, with new and used stamps.

Price: 290 eur

[Go to the lot on www.sevenstamps.com ]