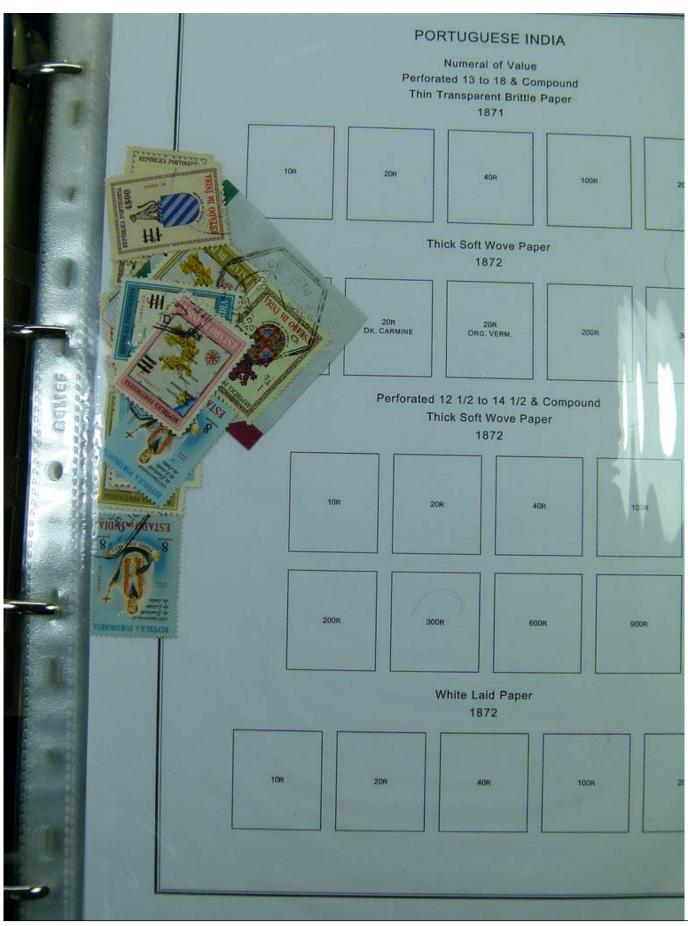

Lot nr.: L251181

Country/Type: Europe

Portuguese Colonies Collection, in album with slipcase, from 1860, with new and used stamps.

Price: 290 eur

[Go to the lot on www.sevenstamps.com ]





### Seven Stamps Philately - Stamp lots and collections













Foto nr.: 5





# Seven Stamps Philately - Stamp lots and collections









# Seven Stamps Philately - Stamp lots and collections

Foto nr.: 8









### Seven Stamps Philately - Stamp lots and collections









# Seven Stamps Philately - Stamp lots and collections





### **Seven Stamps Philately - Stamp lots and collections**





# Seven Stamps Philately - Stamp lots and collections





# Seven Stamps Philately - Stamp lots and collections





# Seven Stamps Philately - Stamp lots and collections









# Seven Stamps Philately - Stamp lots and collections









# **Seven Stamps Philately - Stamp lots and collections**





# Seven Stamps Philately - Stamp lots and collections





















# Seven Stamps Philately - Stamp lots and collections