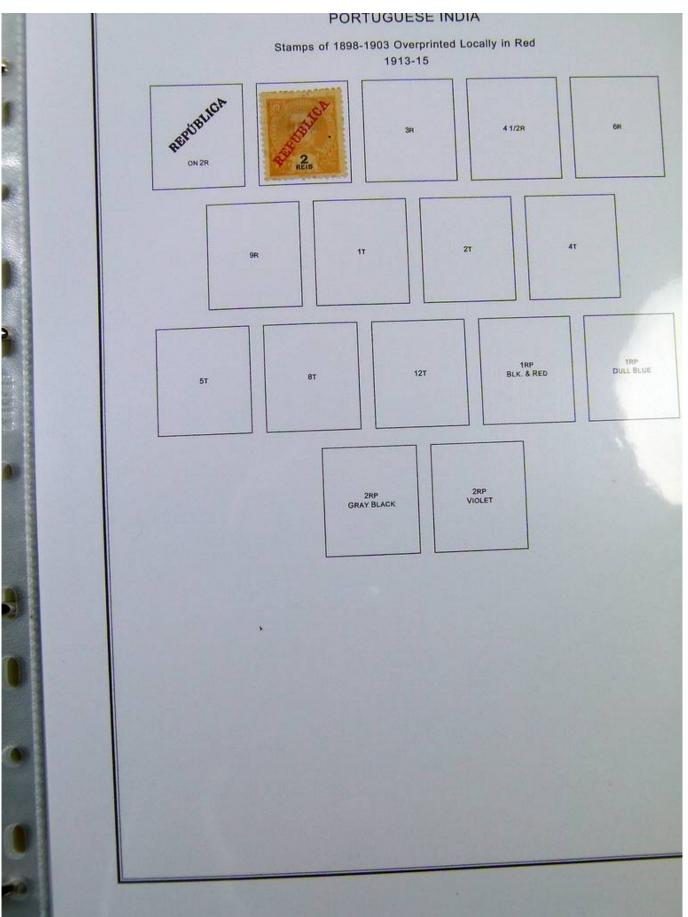

Lot nr.: L251181

Country/Type: Europe

Portuguese Colonies Collection, in album with slipcase, from 1860, with new and used stamps.

Price: 290 eur

[Go to the lot on www.sevenstamps.com ]