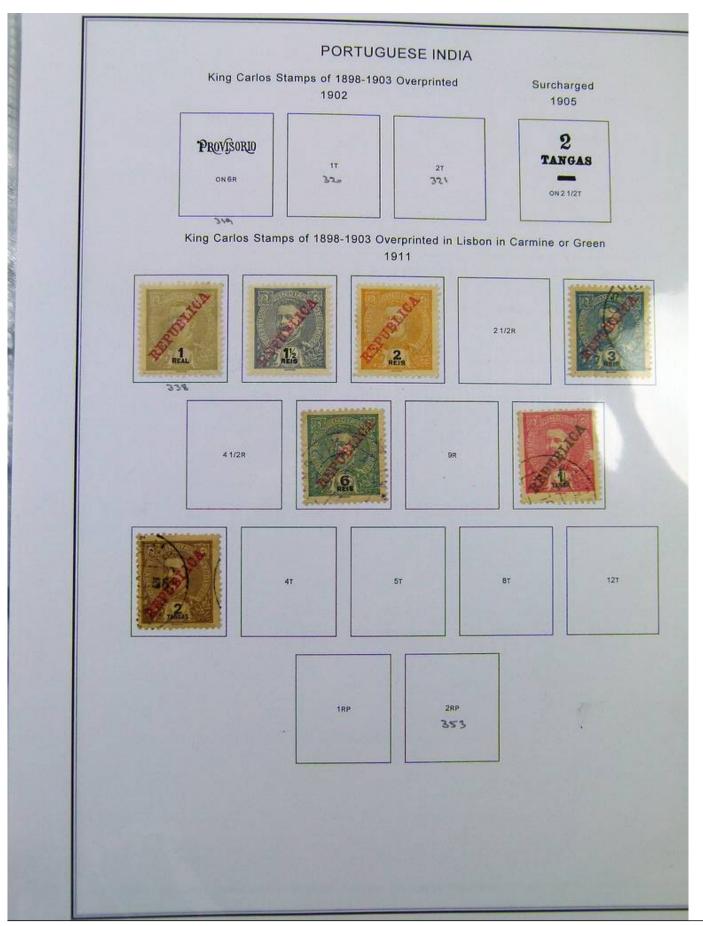

Lot nr.: L251181

Country/Type: Europe

Portuguese Colonies Collection, in album with slipcase, from 1860, with new and used stamps.

Price: 290 eur

[Go to the lot on www.sevenstamps.com ]