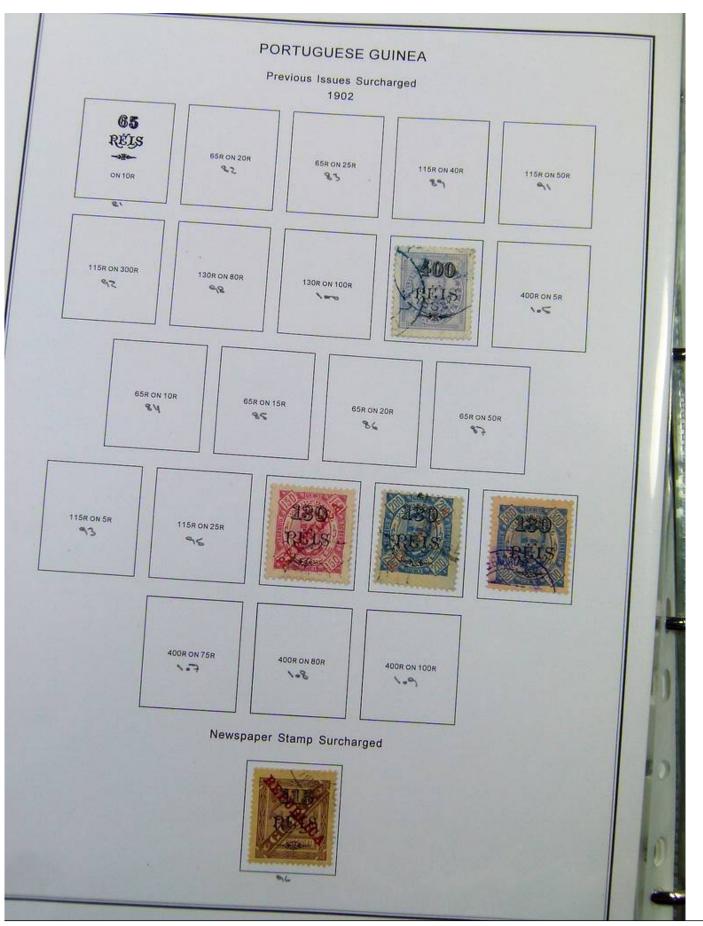

Lot nr.: L251181

Country/Type: Europe

Portuguese Colonies Collection, in album with slipcase, from 1860, with new and used stamps.

Price: 290 eur

[Go to the lot on www.sevenstamps.com ]