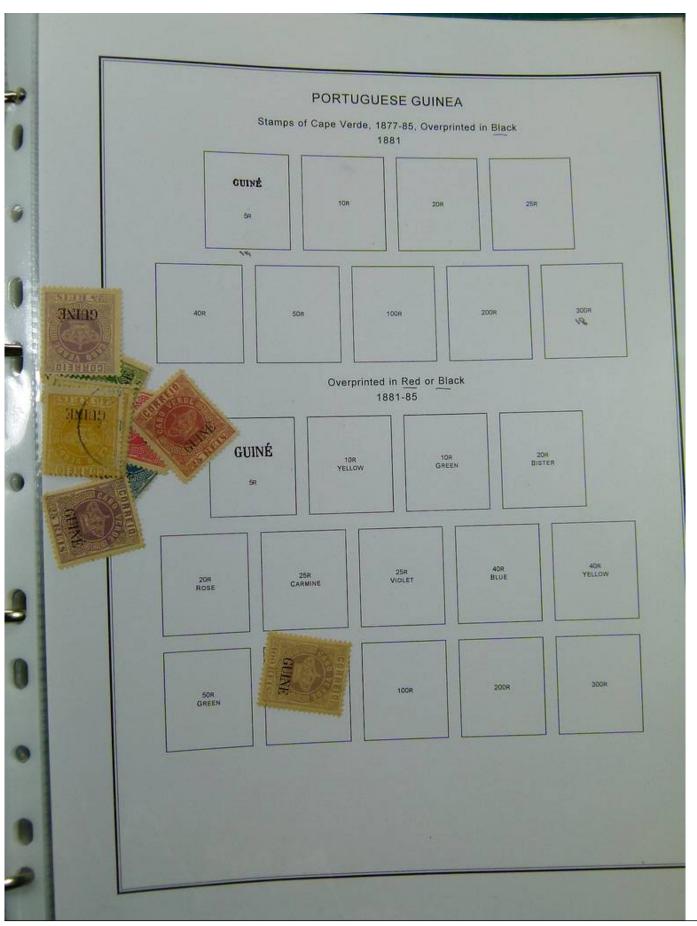

Lot nr.: L251181

Country/Type: Europe

Portuguese Colonies Collection, in album with slipcase, from 1860, with new and used stamps.

Price: 290 eur

[Go to the lot on www.sevenstamps.com ]