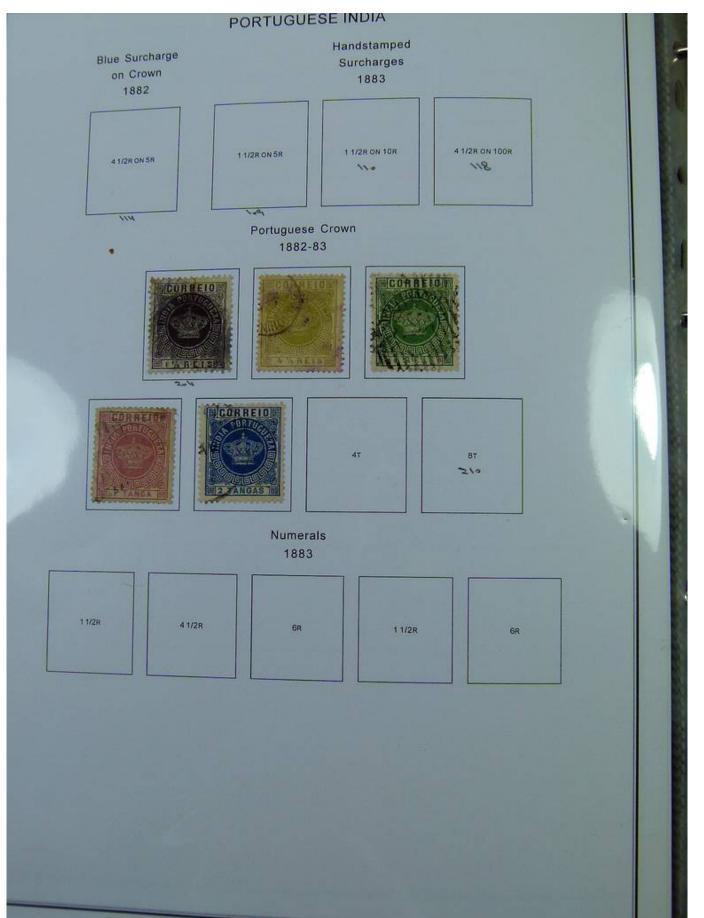

Lot nr.: L251181

Country/Type: Europe

Portuguese Colonies Collection, in album with slipcase, from 1860, with new and used stamps.

Price: 290 eur

[Go to the lot on www.sevenstamps.com ]