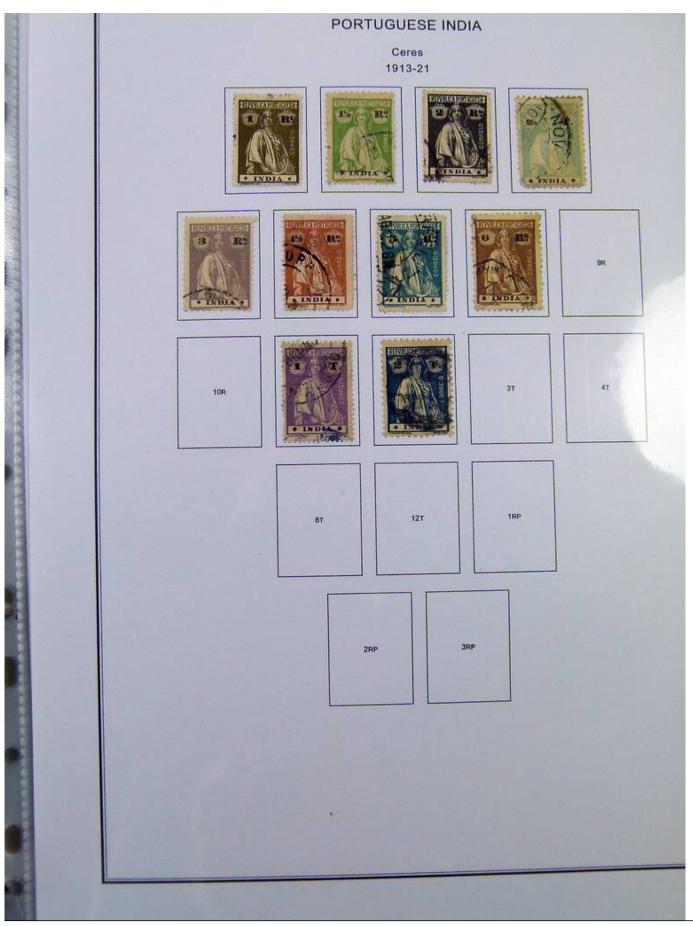

Lot nr.: L251181

Country/Type: Europe

Portuguese Colonies Collection, in album with slipcase, from 1860, with new and used stamps.

Price: 290 eur

[Go to the lot on www.sevenstamps.com ]