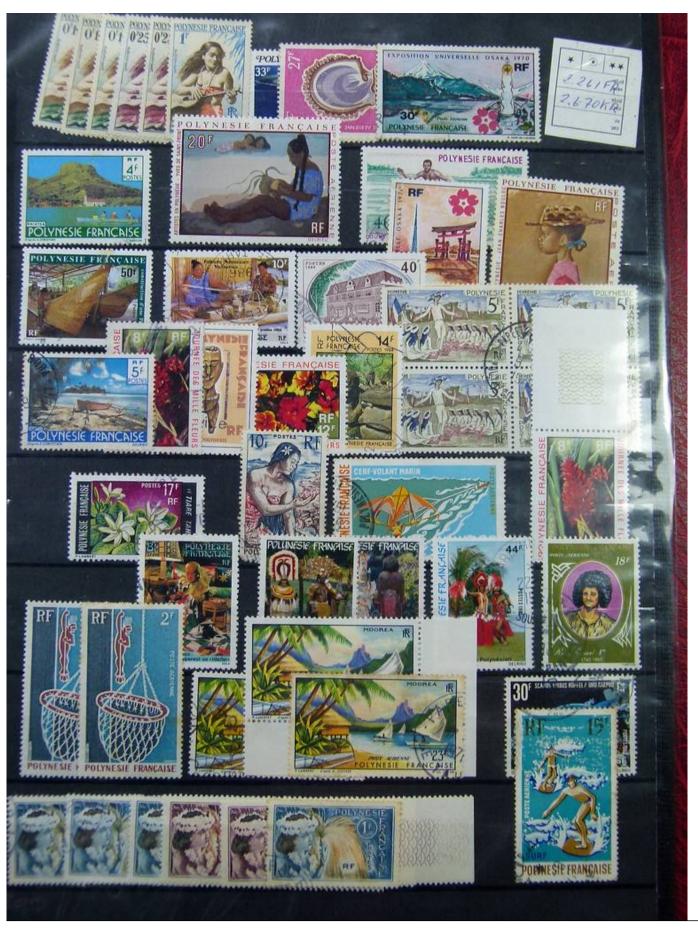

Lot nr.: L251182

Country/Type: Asia and Oceania

Oceania and French Polynesia collection, in album with slipcase, with MNH/MH and used stamps.

Price: 290 eur

[Go to the lot on www.sevenstamps.com ]