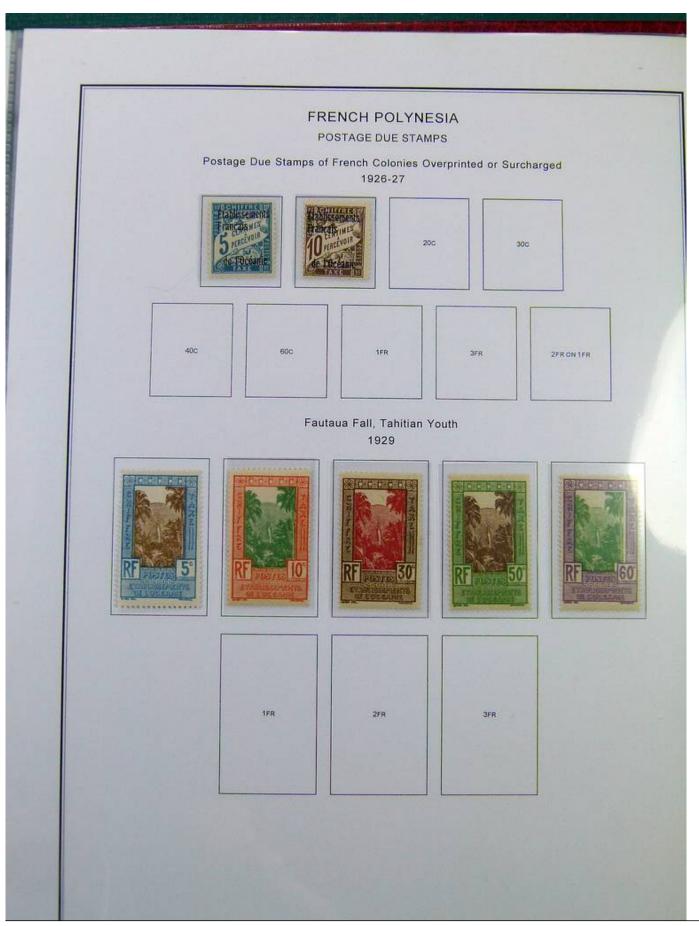

Lot nr.: L251182

Country/Type: Asia and Oceania

Oceania and French Polynesia collection, in album with slipcase, with MNH/MH and used stamps.

Price: 290 eur

[Go to the lot on www.sevenstamps.com ]