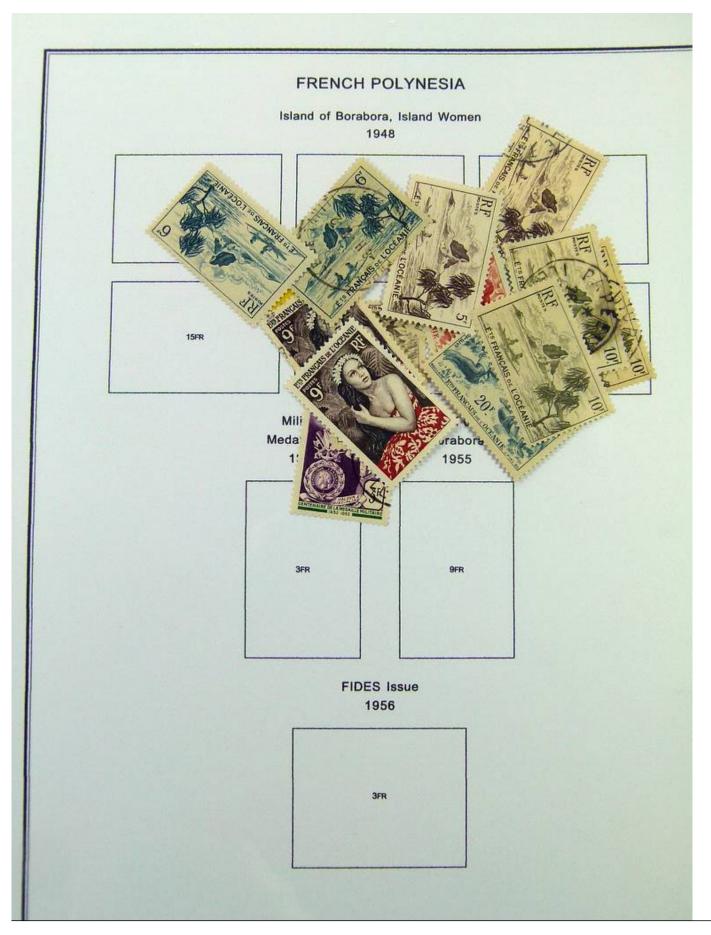

Lot nr.: L251182

Country/Type: Asia and Oceania

Oceania and French Polynesia collection, in album with slipcase, with MNH/MH and used stamps.

Price: 290 eur

[Go to the lot on www.sevenstamps.com ]