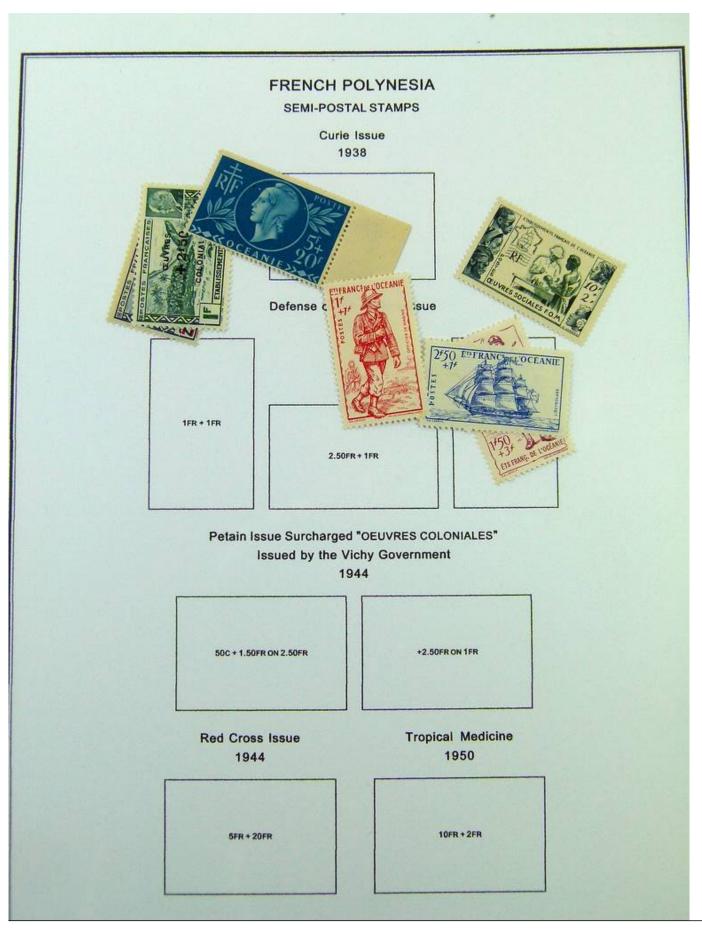

Lot nr.: L251182

Country/Type: Asia and Oceania

Oceania and French Polynesia collection, in album with slipcase, with MNH/MH and used stamps.

Price: 290 eur

[Go to the lot on www.sevenstamps.com ]