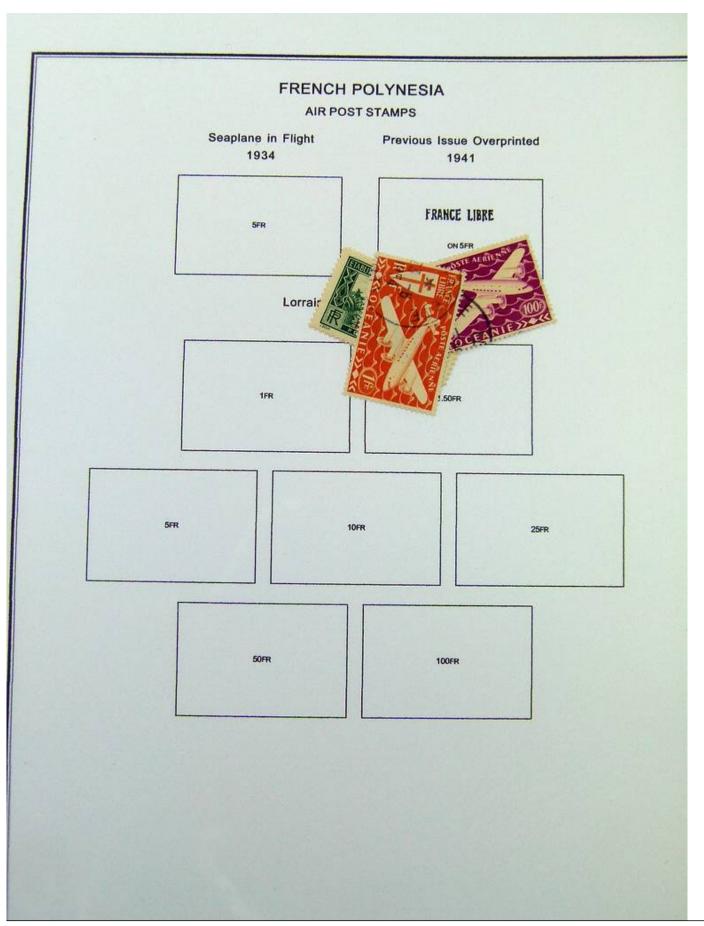

Lot nr.: L251182

Country/Type: Asia and Oceania

Oceania and French Polynesia collection, in album with slipcase, with MNH/MH and used stamps.

Price: 290 eur

[Go to the lot on www.sevenstamps.com ]