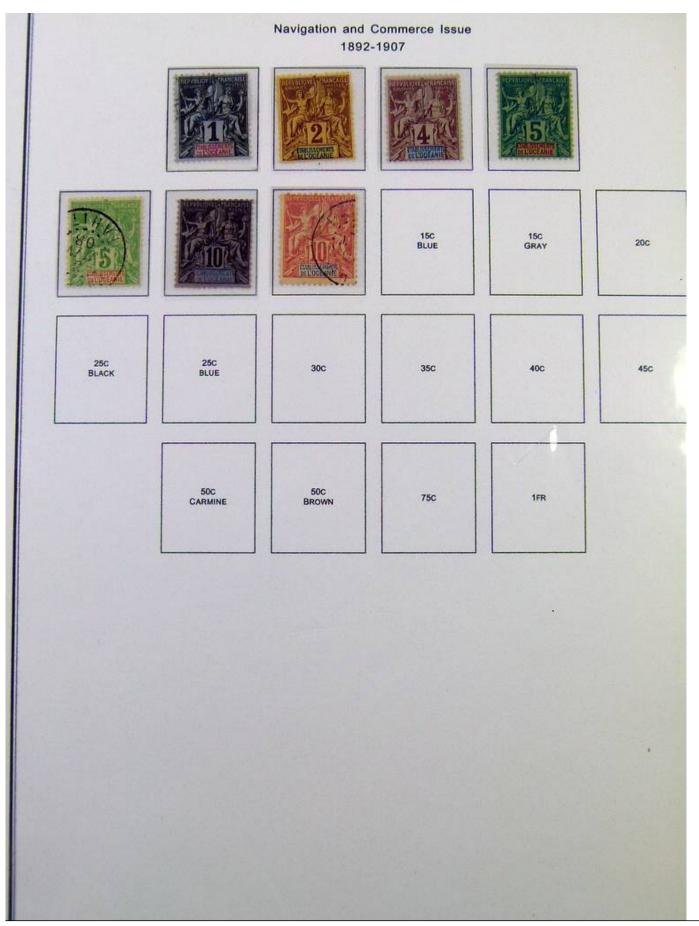

Lot nr.: L251182

Country/Type: Asia and Oceania

Oceania and French Polynesia collection, in album with slipcase, with MNH/MH and used stamps.

Price: 290 eur

[Go to the lot on www.sevenstamps.com ]