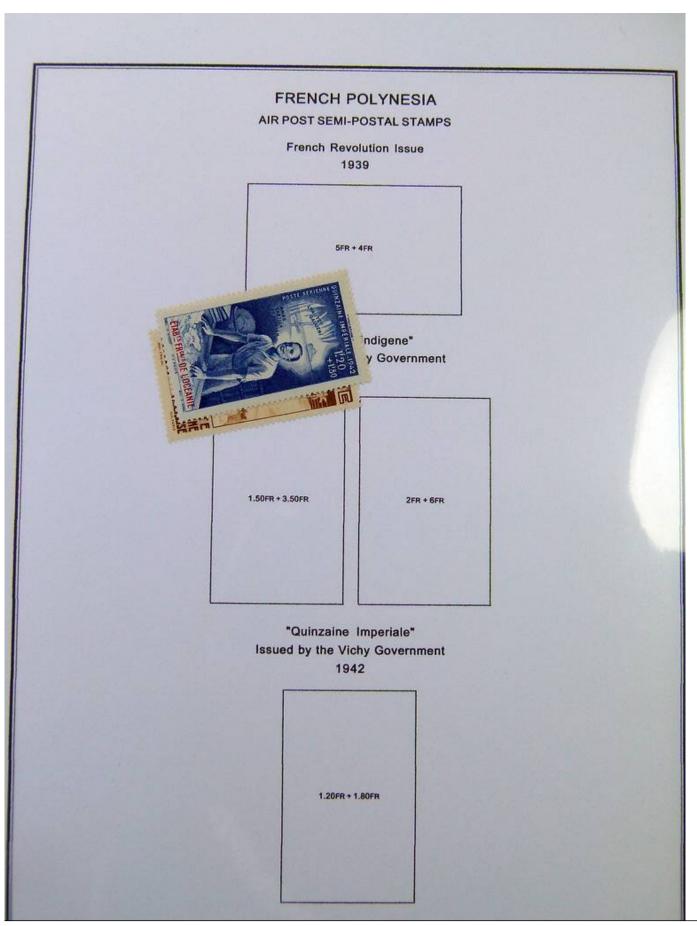

Lot nr.: L251182

Country/Type: Asia and Oceania

Oceania and French Polynesia collection, in album with slipcase, with MNH/MH and used stamps.

Price: 290 eur

[Go to the lot on www.sevenstamps.com ]