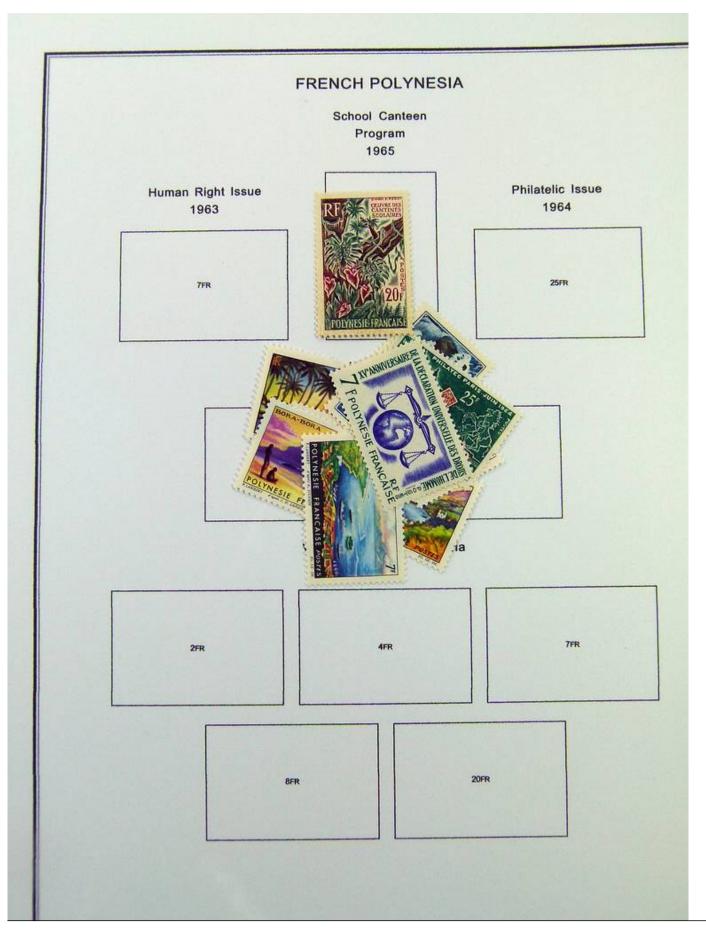

Lot nr.: L251182

Country/Type: Asia and Oceania

Oceania and French Polynesia collection, in album with slipcase, with MNH/MH and used stamps.

Price: 290 eur

[Go to the lot on www.sevenstamps.com ]