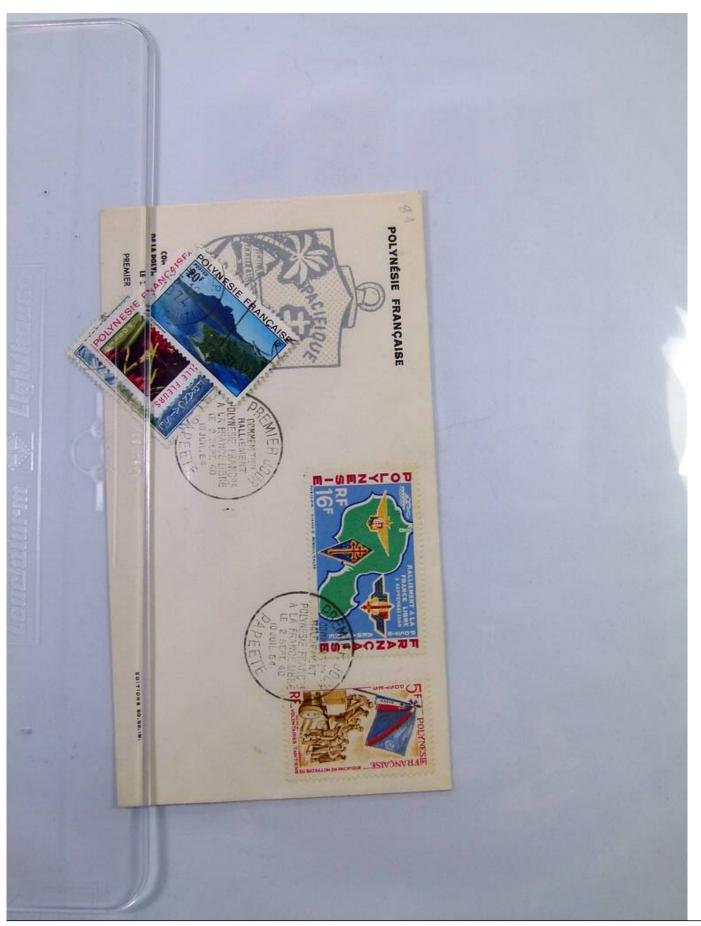

Lot nr.: L251182

Country/Type: Asia and Oceania

Oceania and French Polynesia collection, in album with slipcase, with MNH/MH and used stamps.

Price: 290 eur

[Go to the lot on www.sevenstamps.com ]