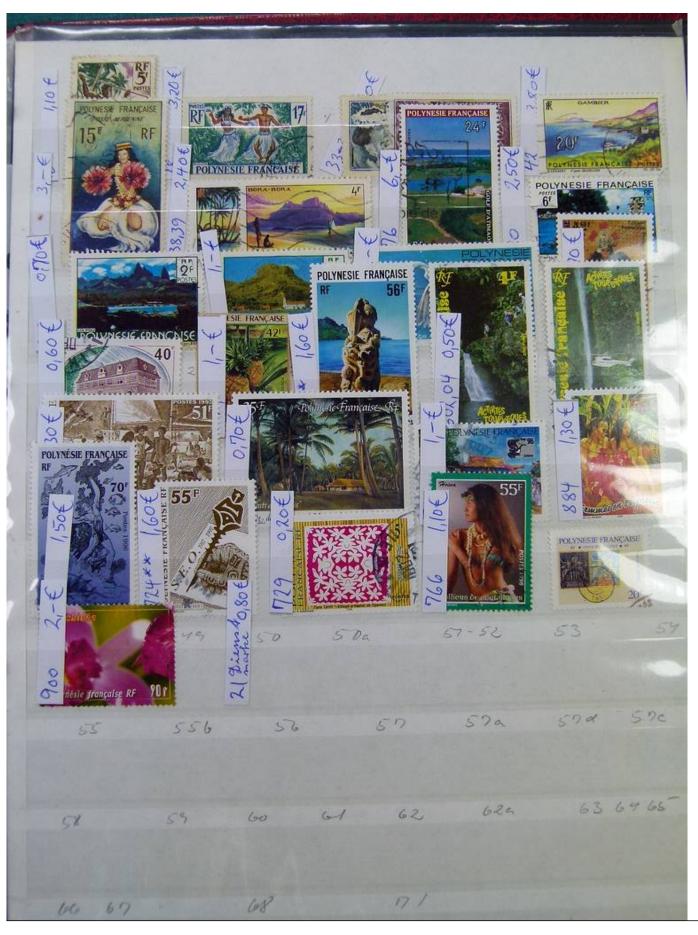

Lot nr.: L251182

Country/Type: Asia and Oceania

Oceania and French Polynesia collection, in album with slipcase, with MNH/MH and used stamps.

Price: 290 eur

[Go to the lot on www.sevenstamps.com ]