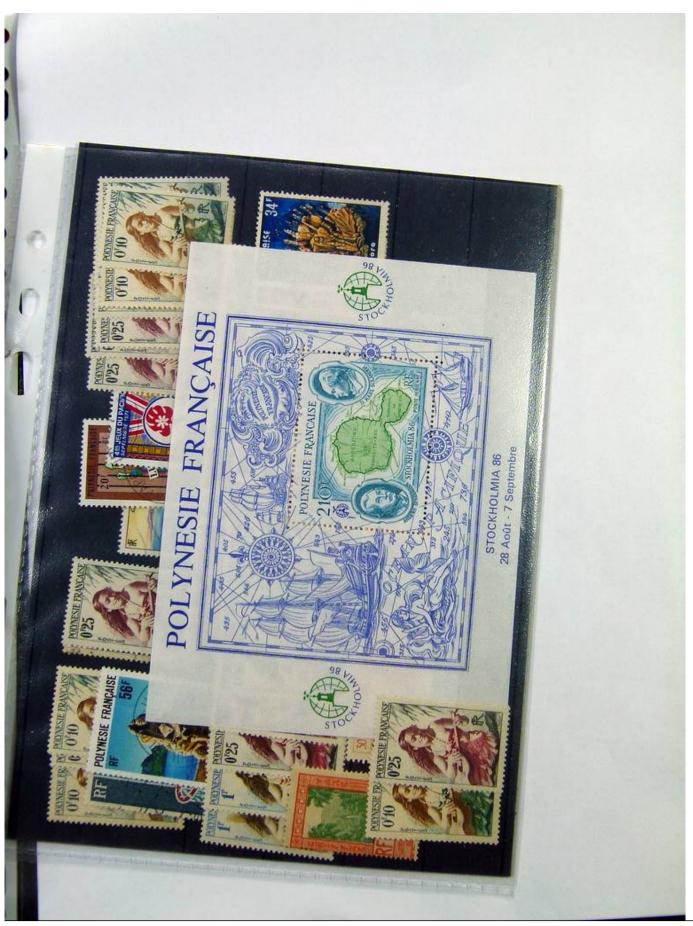

Lot nr.: L251182

Country/Type: Asia and Oceania

Oceania and French Polynesia collection, in album with slipcase, with MNH/MH and used stamps.

Price: 290 eur

[Go to the lot on www.sevenstamps.com ]