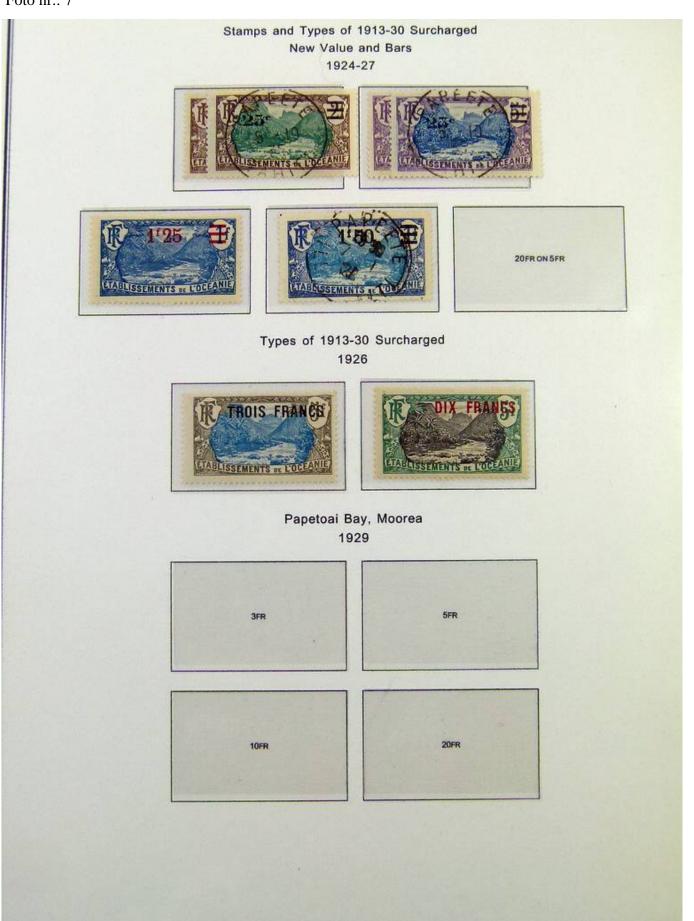

Lot nr.: L251182

Country/Type: Asia and Oceania

Oceania and French Polynesia collection, in album with slipcase, with MNH/MH and used stamps.

Price: 290 eur

[Go to the lot on www.sevenstamps.com ]