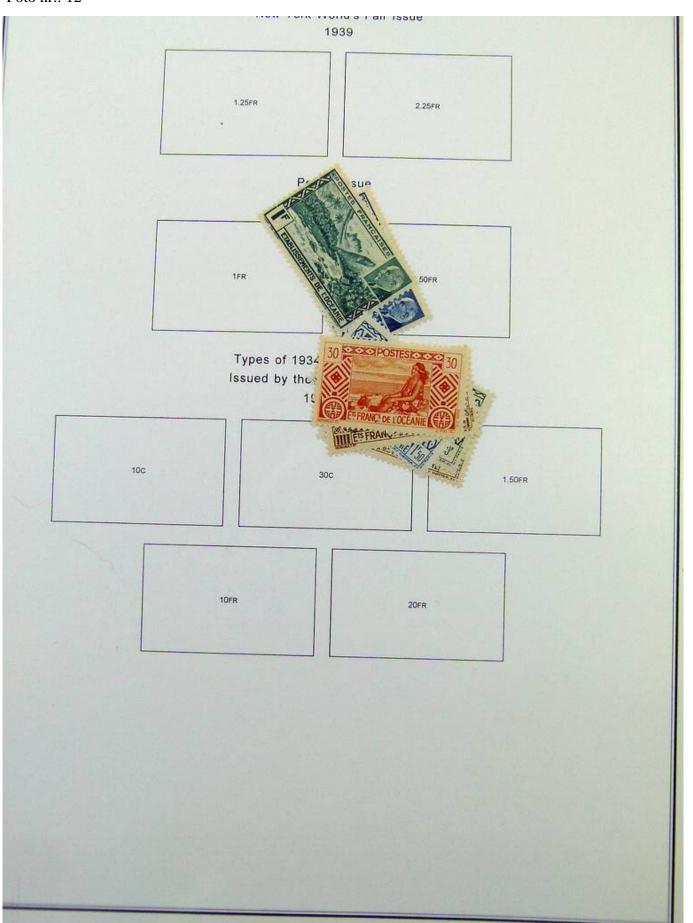

Lot nr.: L251182

Country/Type: Asia and Oceania

Oceania and French Polynesia collection, in album with slipcase, with MNH/MH and used stamps.

Price: 290 eur

[Go to the lot on www.sevenstamps.com ]