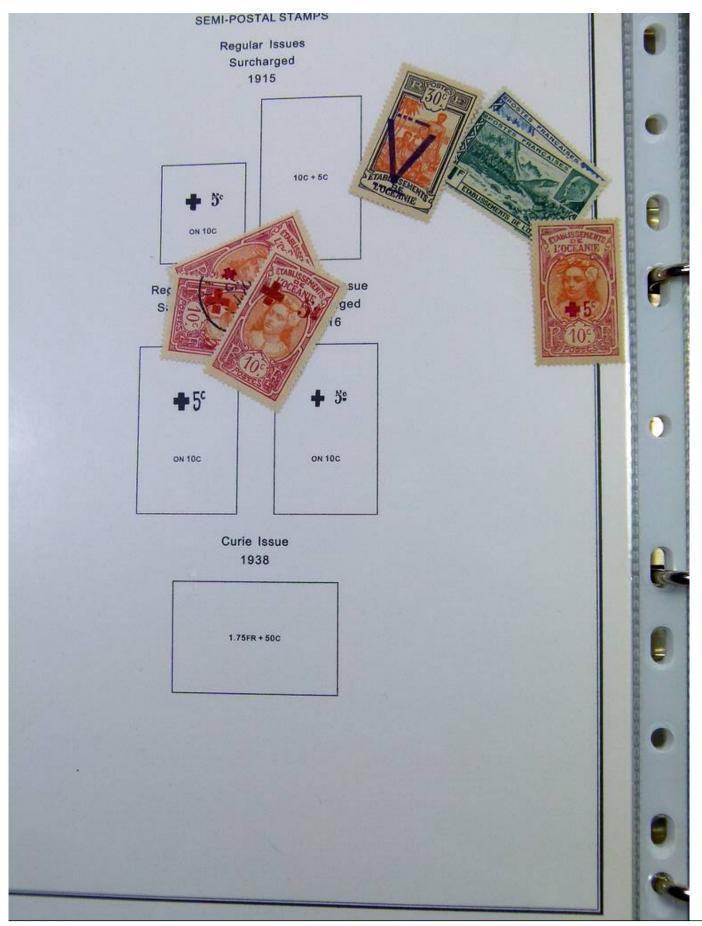

Lot nr.: L251182

Country/Type: Asia and Oceania

Oceania and French Polynesia collection, in album with slipcase, with MNH/MH and used stamps.

Price: 290 eur

[Go to the lot on www.sevenstamps.com ]