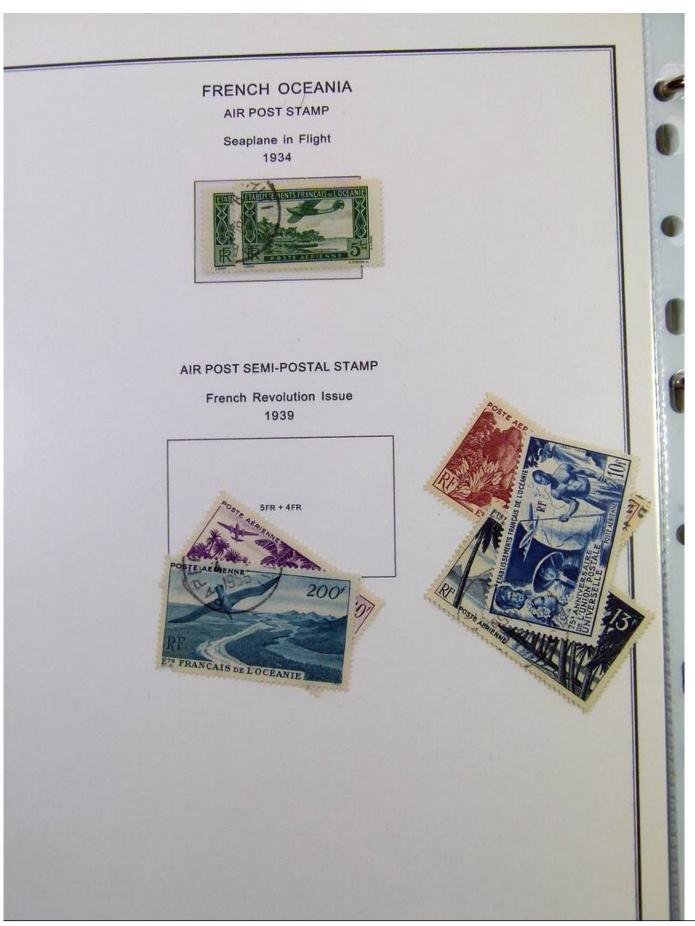

Lot nr.: L251182

Country/Type: Asia and Oceania

Oceania and French Polynesia collection, in album with slipcase, with MNH/MH and used stamps.

Price: 290 eur

[Go to the lot on www.sevenstamps.com ]