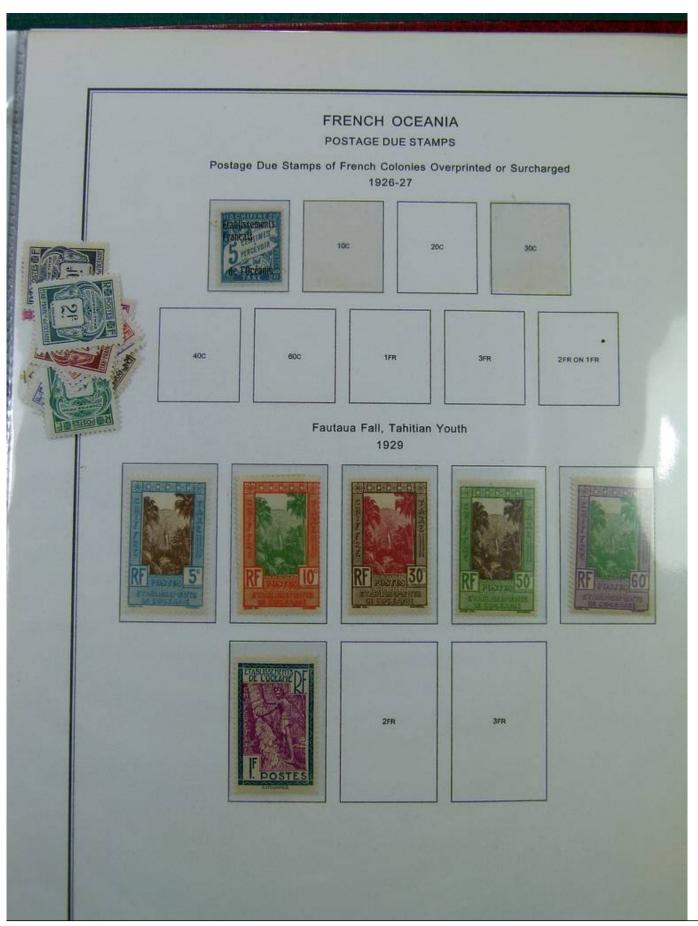

Lot nr.: L251182

Country/Type: Asia and Oceania

Oceania and French Polynesia collection, in album with slipcase, with MNH/MH and used stamps.

Price: 290 eur

[Go to the lot on www.sevenstamps.com ]