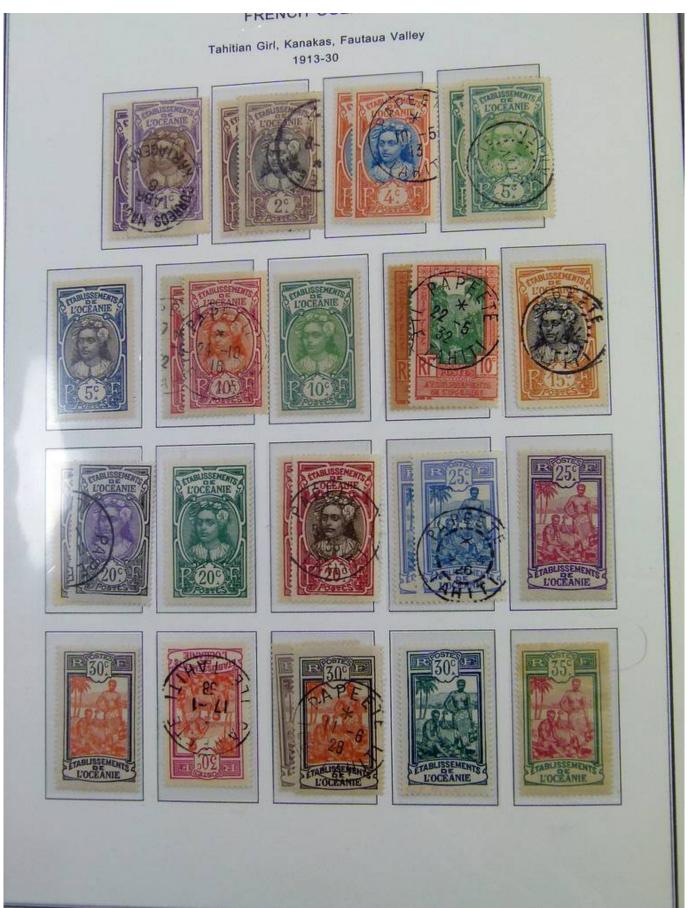

Lot nr.: L251182

Country/Type: Asia and Oceania

Oceania and French Polynesia collection, in album with slipcase, with MNH/MH and used stamps.

Price: 290 eur

[Go to the lot on www.sevenstamps.com ]