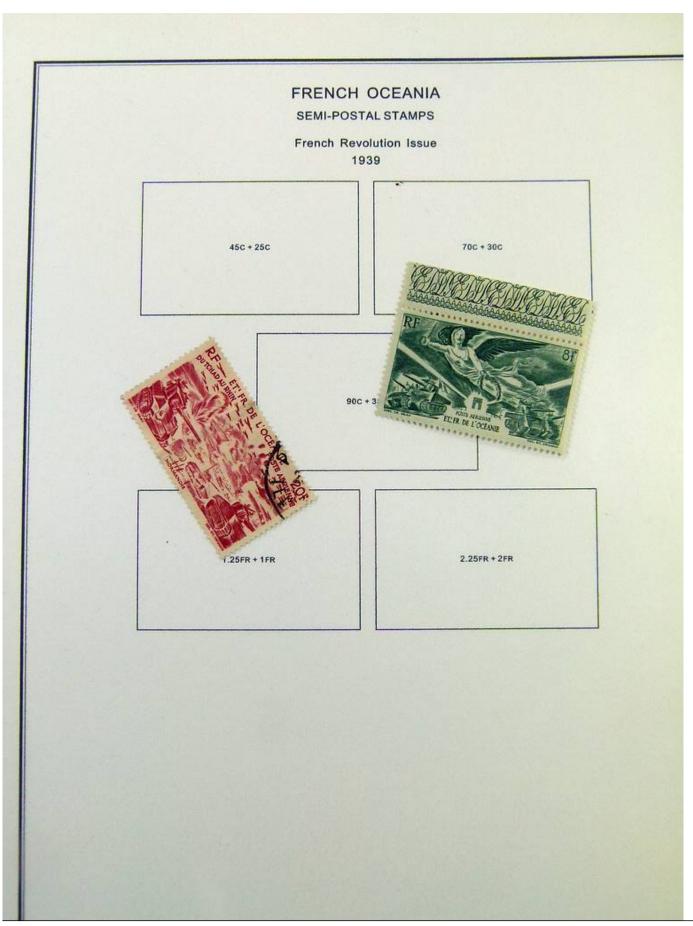

Lot nr.: L251182

Country/Type: Asia and Oceania

Oceania and French Polynesia collection, in album with slipcase, with MNH/MH and used stamps.

Price: 290 eur

[Go to the lot on www.sevenstamps.com ]