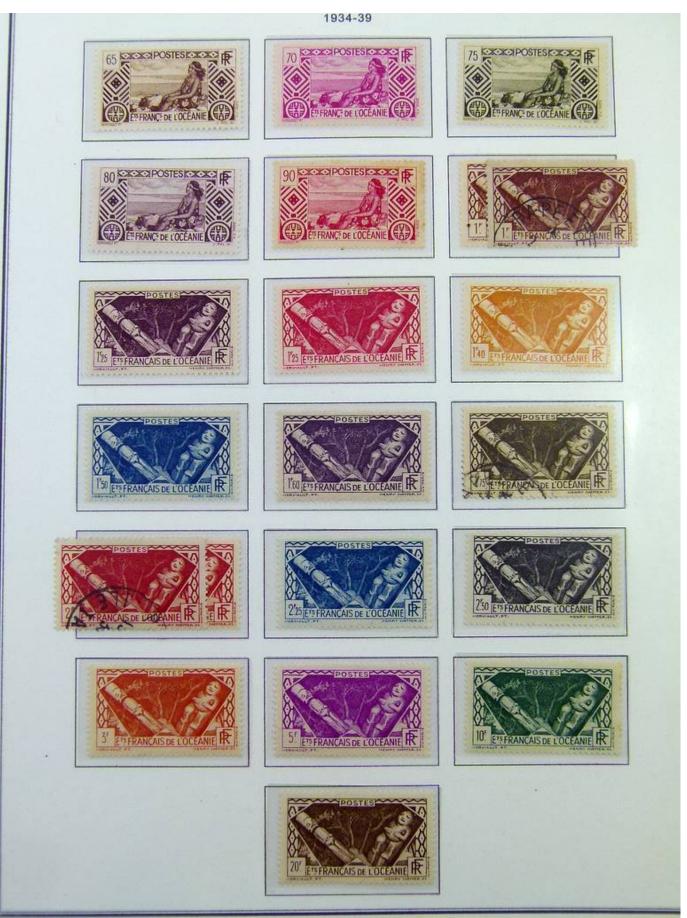

Lot nr.: L251182

Country/Type: Asia and Oceania

Oceania and French Polynesia collection, in album with slipcase, with MNH/MH and used stamps.

Price: 290 eur

[Go to the lot on www.sevenstamps.com ]