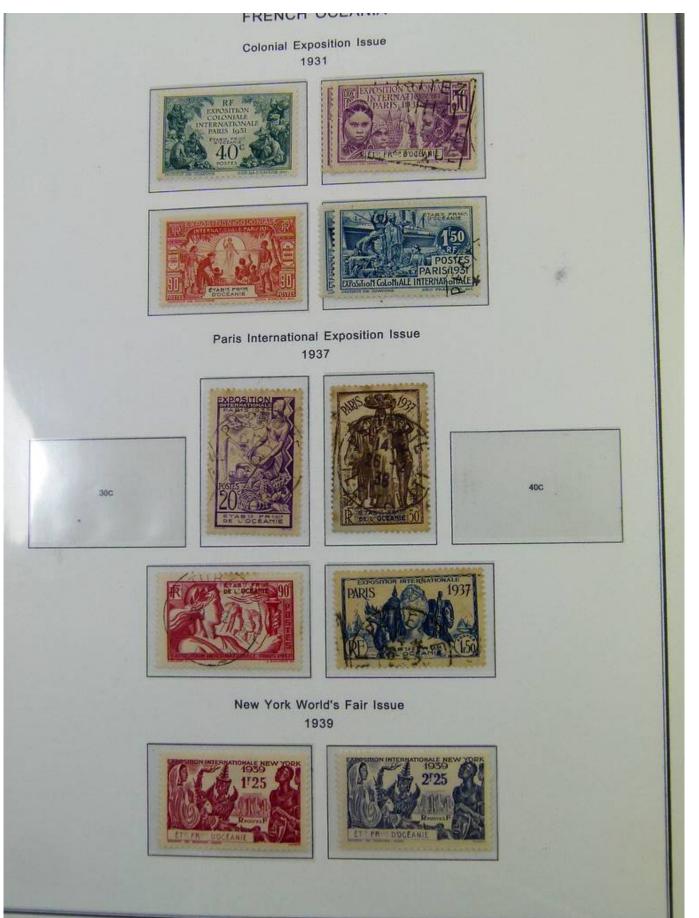

Lot nr.: L251182

Country/Type: Asia and Oceania

Oceania and French Polynesia collection, in album with slipcase, with MNH/MH and used stamps.

Price: 290 eur

[Go to the lot on www.sevenstamps.com ]