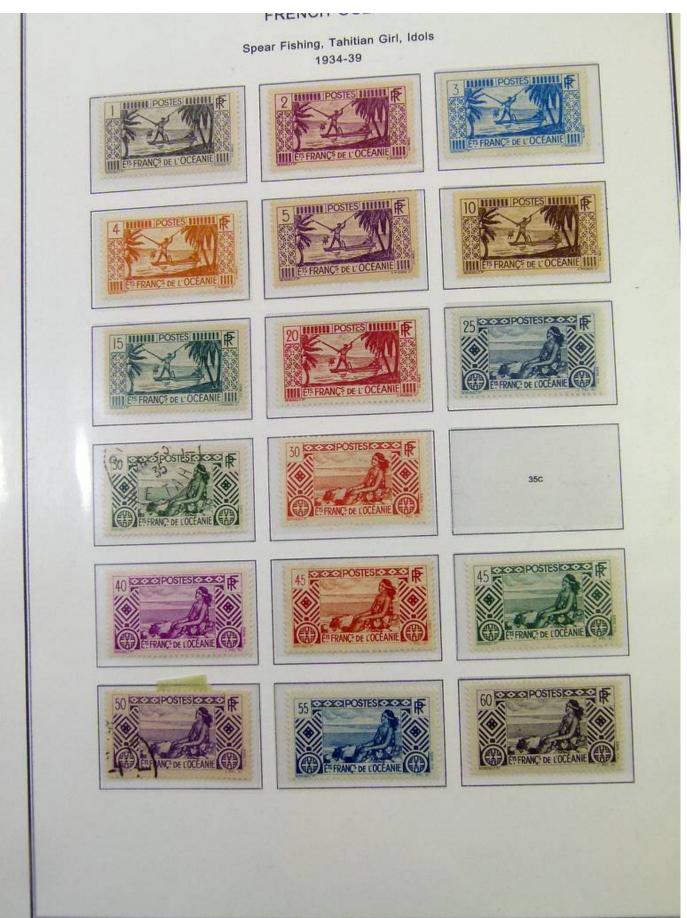

Lot nr.: L251182

Country/Type: Asia and Oceania

Oceania and French Polynesia collection, in album with slipcase, with MNH/MH and used stamps.

Price: 290 eur

[Go to the lot on www.sevenstamps.com ]