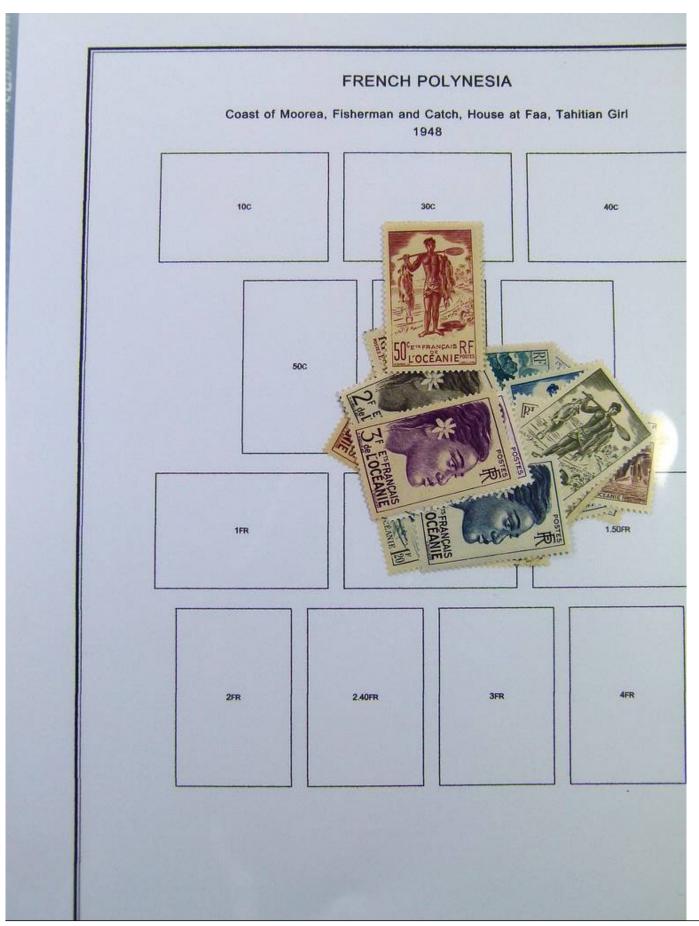

Lot nr.: L251182

Country/Type: Asia and Oceania

Oceania and French Polynesia collection, in album with slipcase, with MNH/MH and used stamps.

Price: 290 eur

[Go to the lot on www.sevenstamps.com ]