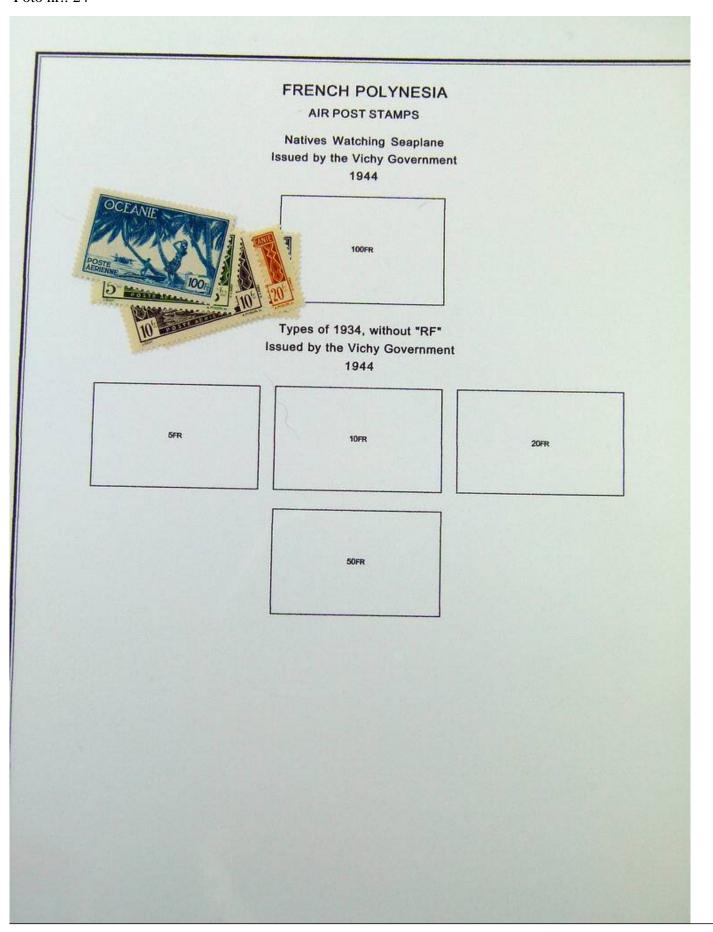

Lot nr.: L251182

Country/Type: Asia and Oceania

Oceania and French Polynesia collection, in album with slipcase, with MNH/MH and used stamps.

Price: 290 eur

[Go to the lot on www.sevenstamps.com ]