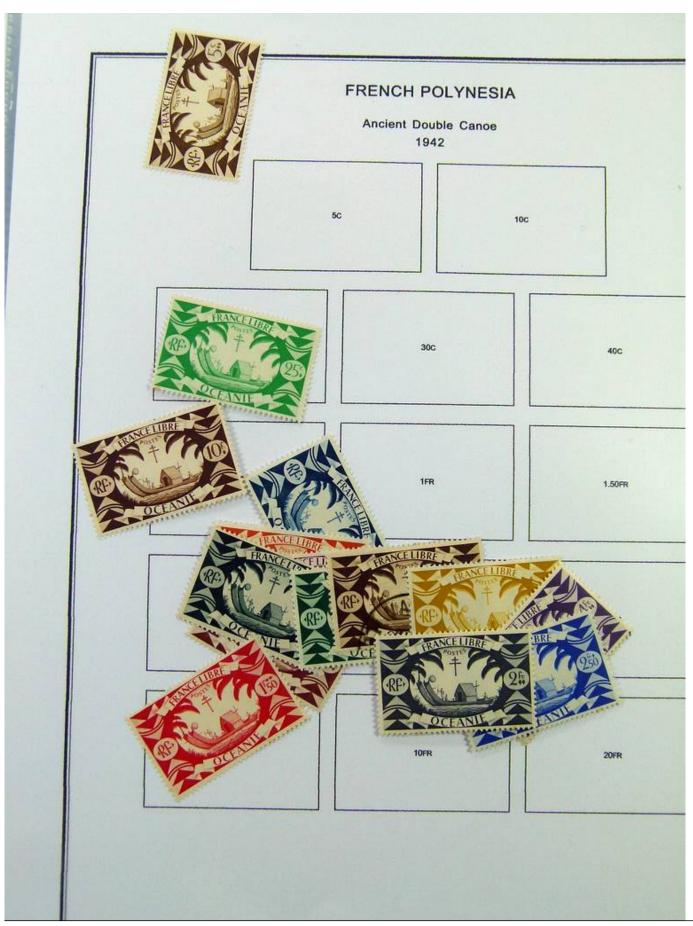

Lot nr.: L251182

Country/Type: Asia and Oceania

Oceania and French Polynesia collection, in album with slipcase, with MNH/MH and used stamps.

Price: 290 eur

[Go to the lot on www.sevenstamps.com ]