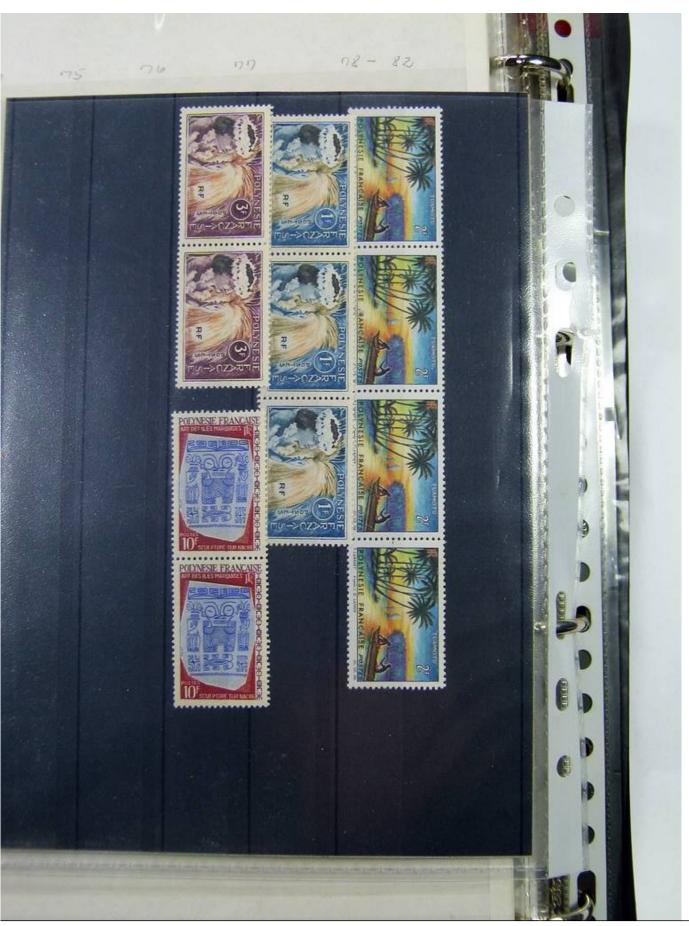

Lot nr.: L251182

Country/Type: Asia and Oceania

Oceania and French Polynesia collection, in album with slipcase, with MNH/MH and used stamps.

Price: 290 eur

[Go to the lot on www.sevenstamps.com ]