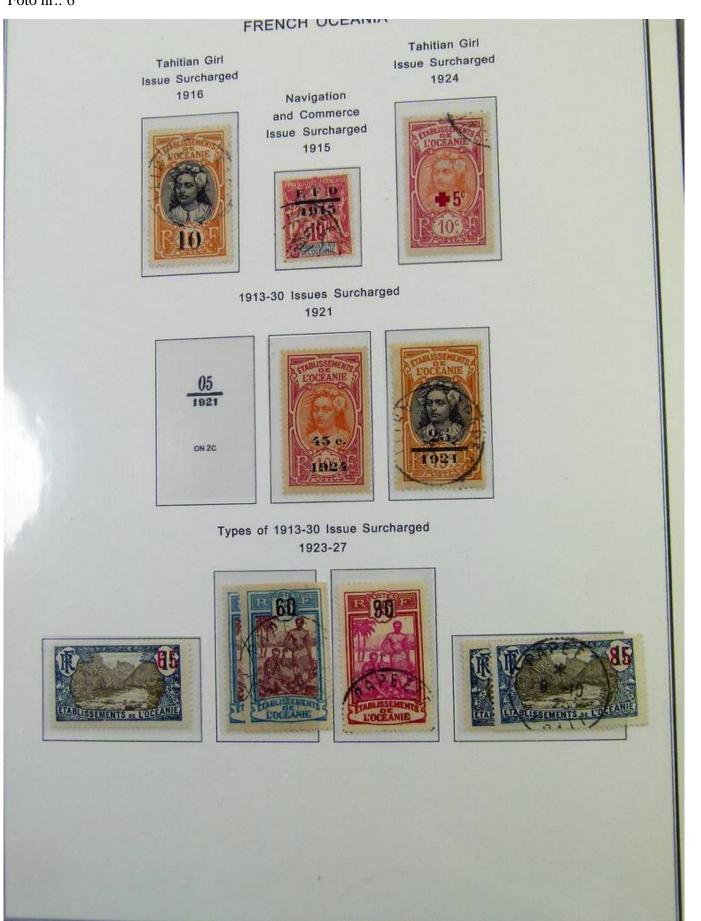

Lot nr.: L251182

Country/Type: Asia and Oceania

Oceania and French Polynesia collection, in album with slipcase, with MNH/MH and used stamps.

Price: 290 eur

[Go to the lot on www.sevenstamps.com ]