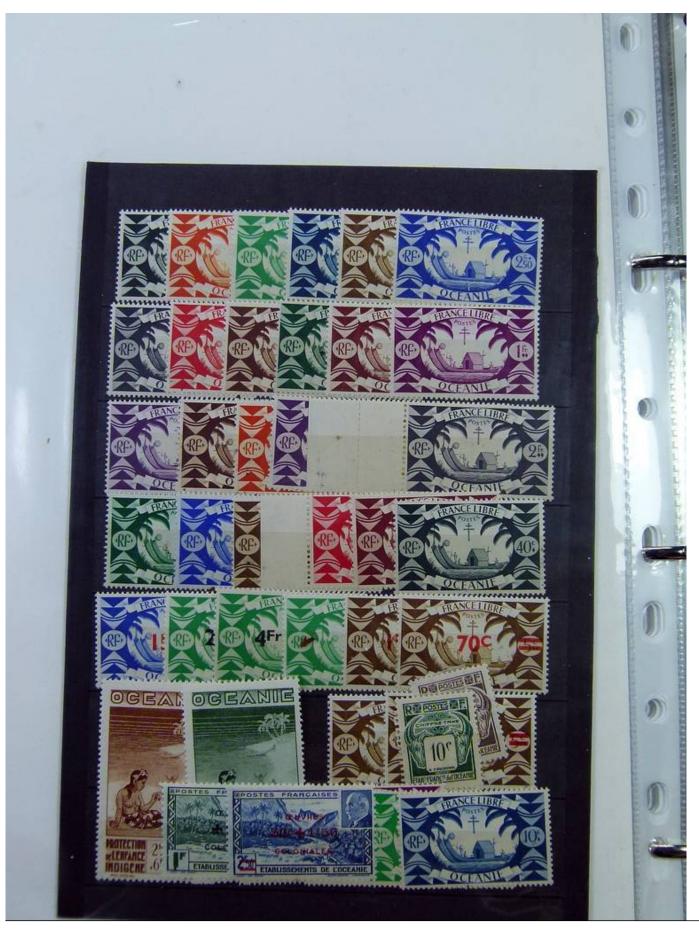

Lot nr.: L251182

Country/Type: Asia and Oceania

Oceania and French Polynesia collection, in album with slipcase, with MNH/MH and used stamps.

Price: 290 eur

[Go to the lot on www.sevenstamps.com ]