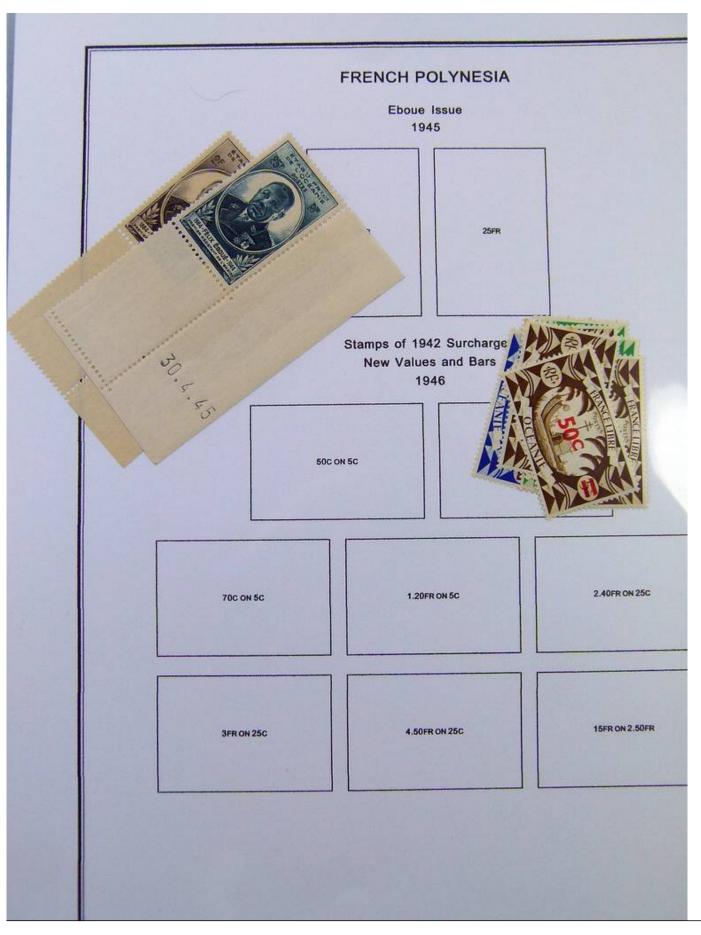

Lot nr.: L251182

Country/Type: Asia and Oceania

Oceania and French Polynesia collection, in album with slipcase, with MNH/MH and used stamps.

Price: 290 eur

[Go to the lot on www.sevenstamps.com ]