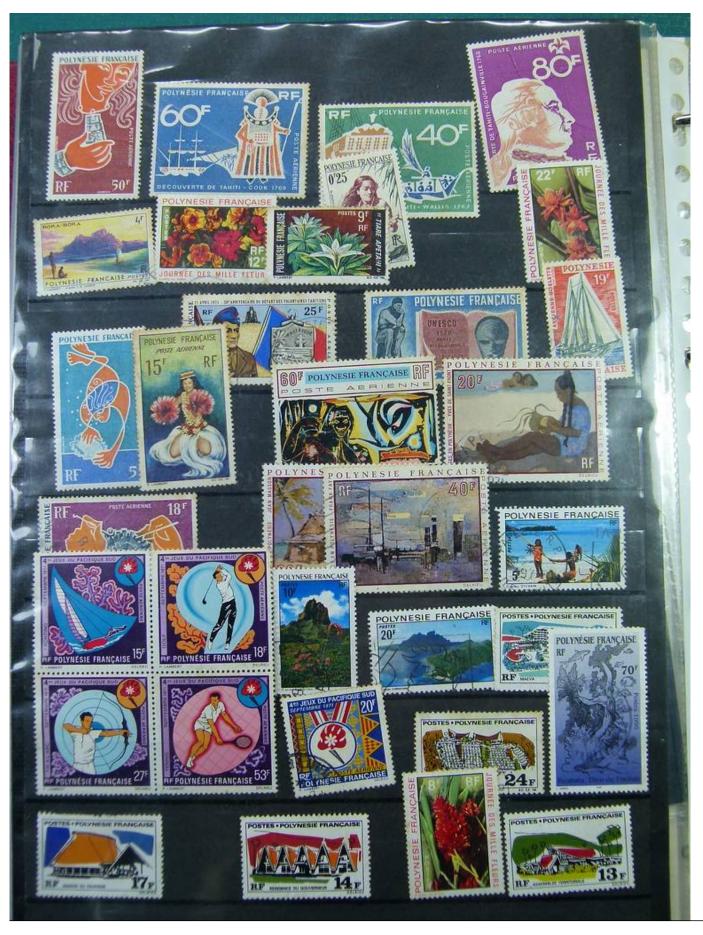

Lot nr.: L251182

Country/Type: Asia and Oceania

Oceania and French Polynesia collection, in album with slipcase, with MNH/MH and used stamps.

Price: 290 eur

[Go to the lot on www.sevenstamps.com ]