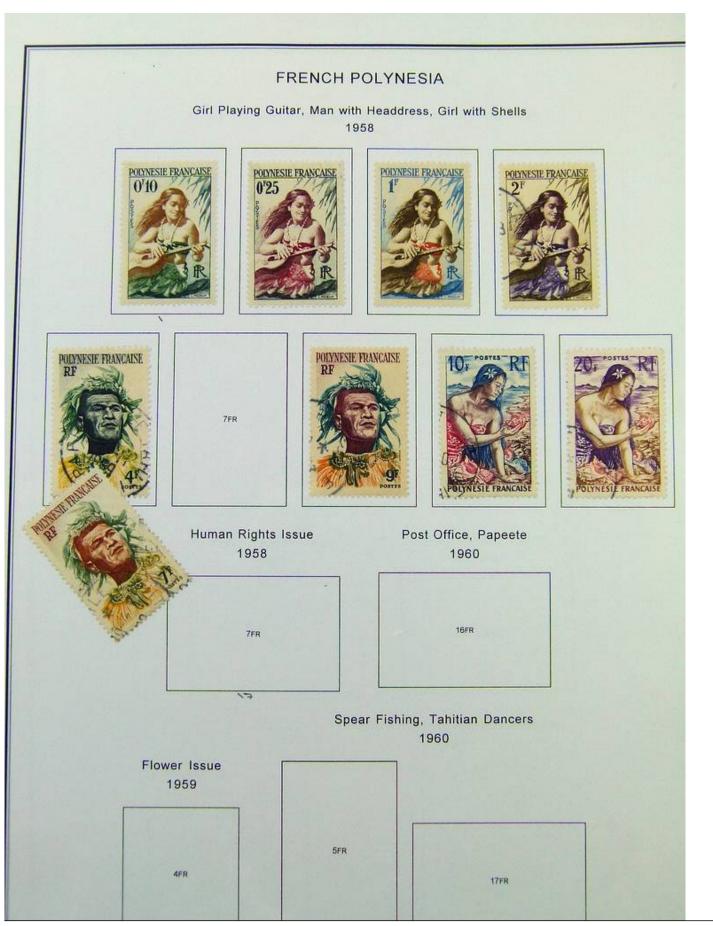

Lot nr.: L251182

Country/Type: Asia and Oceania

Oceania and French Polynesia collection, in album with slipcase, with MNH/MH and used stamps.

Price: 290 eur

[Go to the lot on www.sevenstamps.com ]