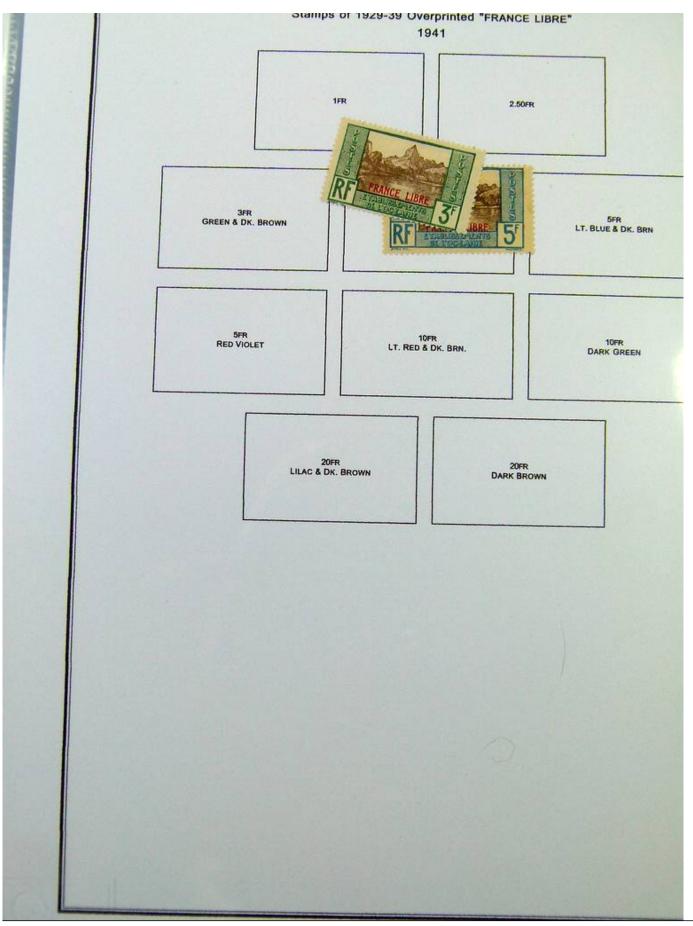

Lot nr.: L251182

Country/Type: Asia and Oceania

Oceania and French Polynesia collection, in album with slipcase, with MNH/MH and used stamps.

Price: 290 eur

[Go to the lot on www.sevenstamps.com ]