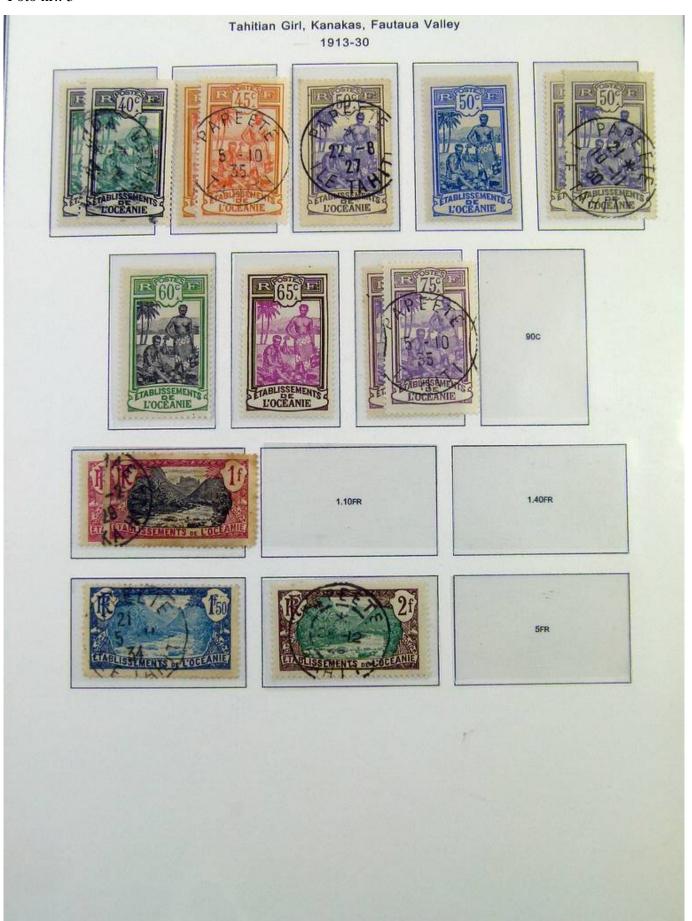

Lot nr.: L251182

Country/Type: Asia and Oceania

Oceania and French Polynesia collection, in album with slipcase, with MNH/MH and used stamps.

Price: 290 eur

[Go to the lot on www.sevenstamps.com ]