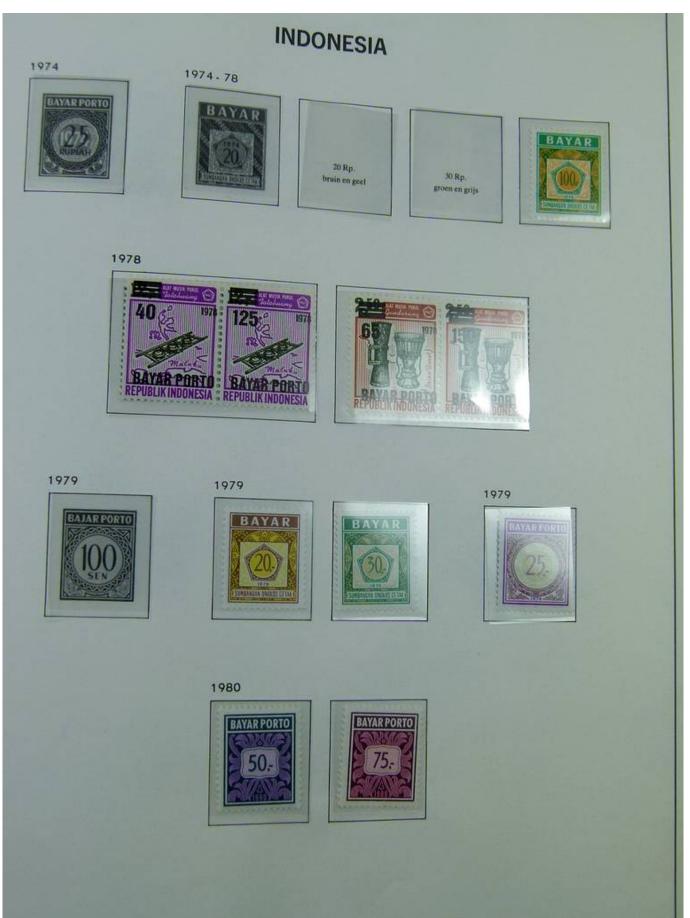

Lot nr.: L251185

Country/Type: Asia and Oceania

Indonesia Collection. In album with slipcase, from 1970 to 1984, with mostly MNH stamps.

Price: 180 eur

[Go to the lot on www.sevenstamps.com ]