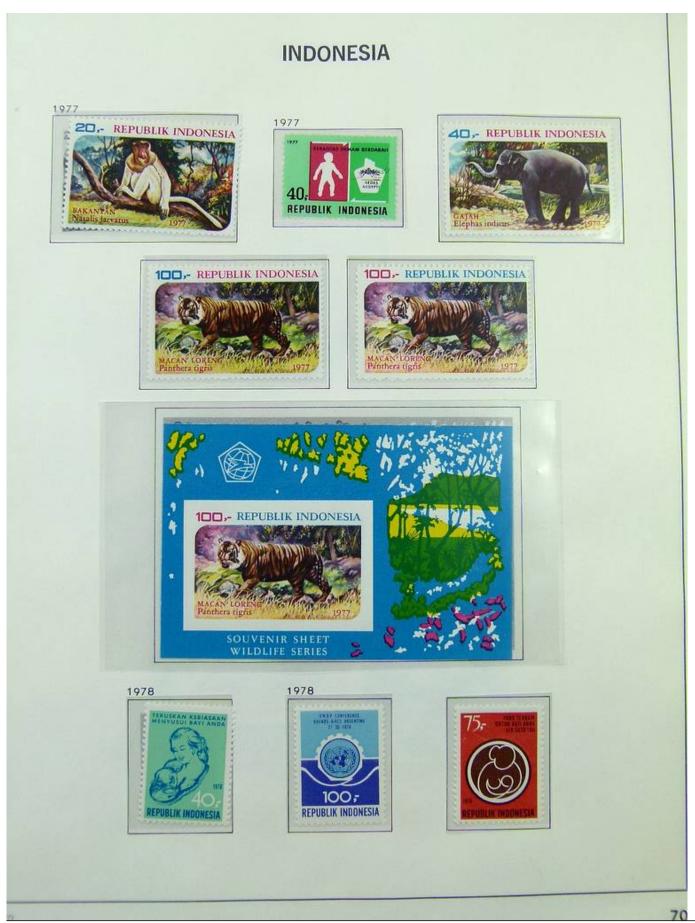

Lot nr.: L251185

Country/Type: Asia and Oceania

Indonesia Collection. In album with slipcase, from 1970 to 1984, with mostly MNH stamps.

Price: 180 eur

[Go to the lot on www.sevenstamps.com ]