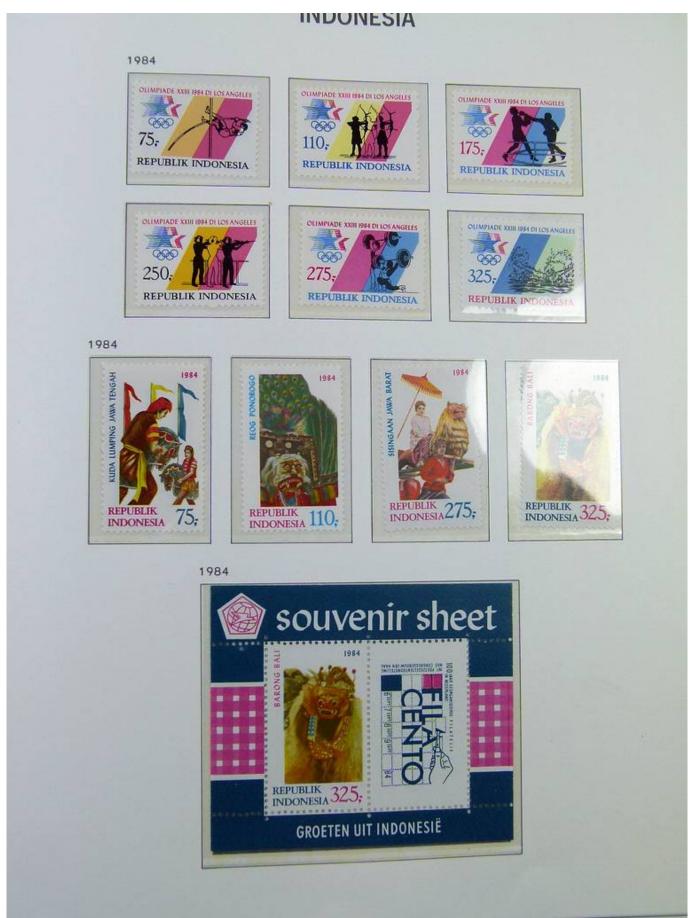

Lot nr.: L251185

Country/Type: Asia and Oceania

Indonesia Collection. In album with slipcase, from 1970 to 1984, with mostly MNH stamps.

Price: 180 eur

[Go to the lot on www.sevenstamps.com ]