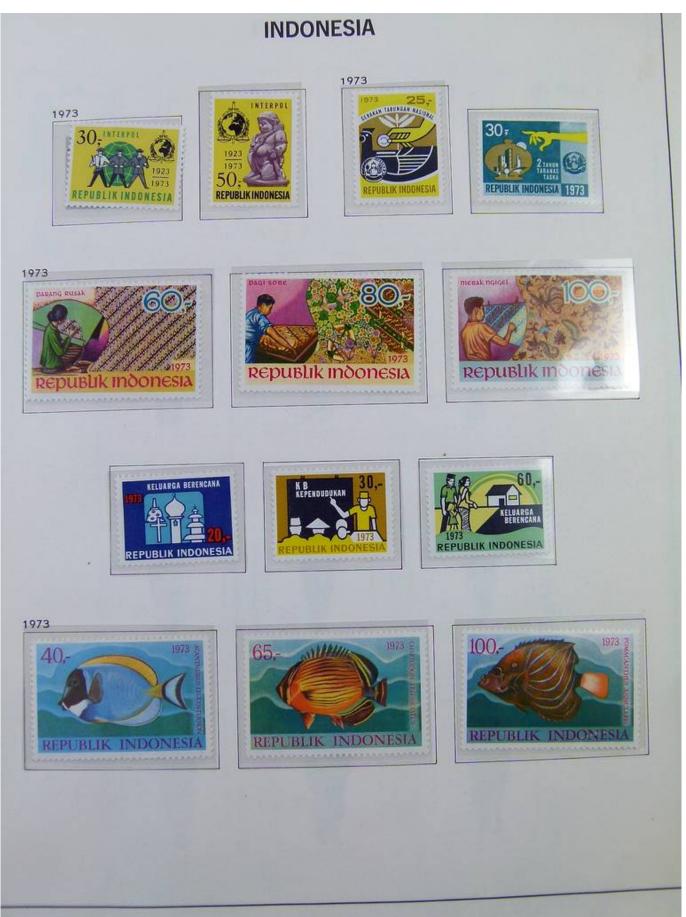

Lot nr.: L251185

Country/Type: Asia and Oceania

Indonesia Collection. In album with slipcase, from 1970 to 1984, with mostly MNH stamps.

Price: 180 eur

[Go to the lot on www.sevenstamps.com ]