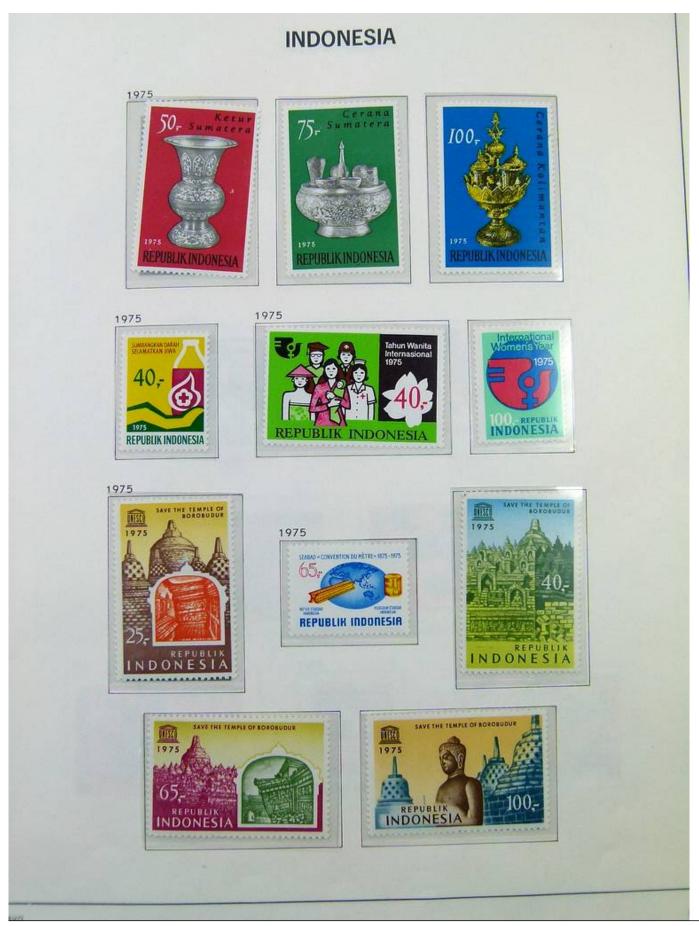

Lot nr.: L251185

Country/Type: Asia and Oceania

Indonesia Collection. In album with slipcase, from 1970 to 1984, with mostly MNH stamps.

Price: 180 eur

[Go to the lot on www.sevenstamps.com ]