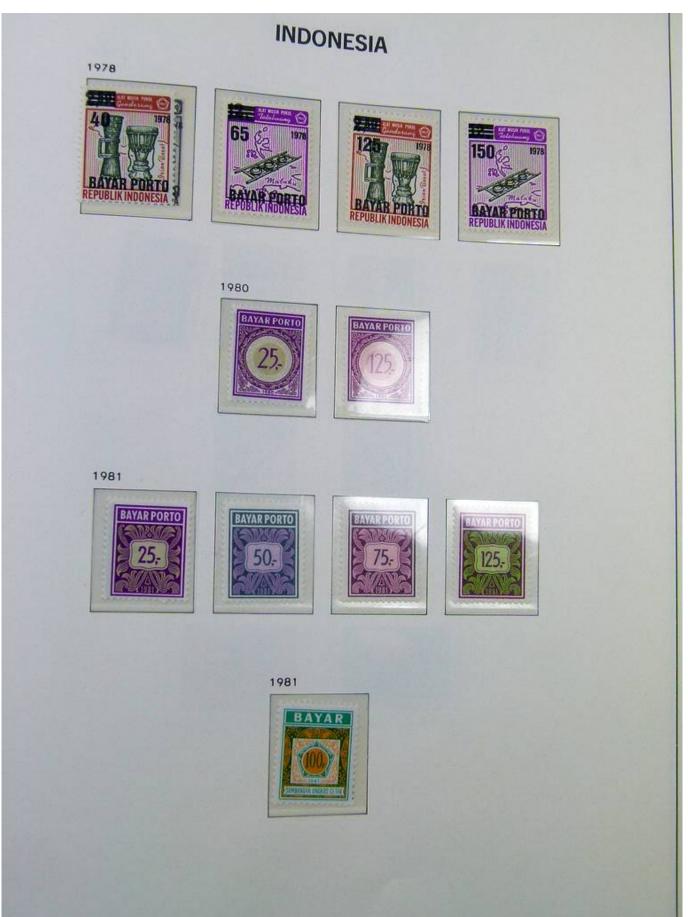

Lot nr.: L251185

Country/Type: Asia and Oceania

Indonesia Collection. In album with slipcase, from 1970 to 1984, with mostly MNH stamps.

Price: 180 eur

[Go to the lot on www.sevenstamps.com ]