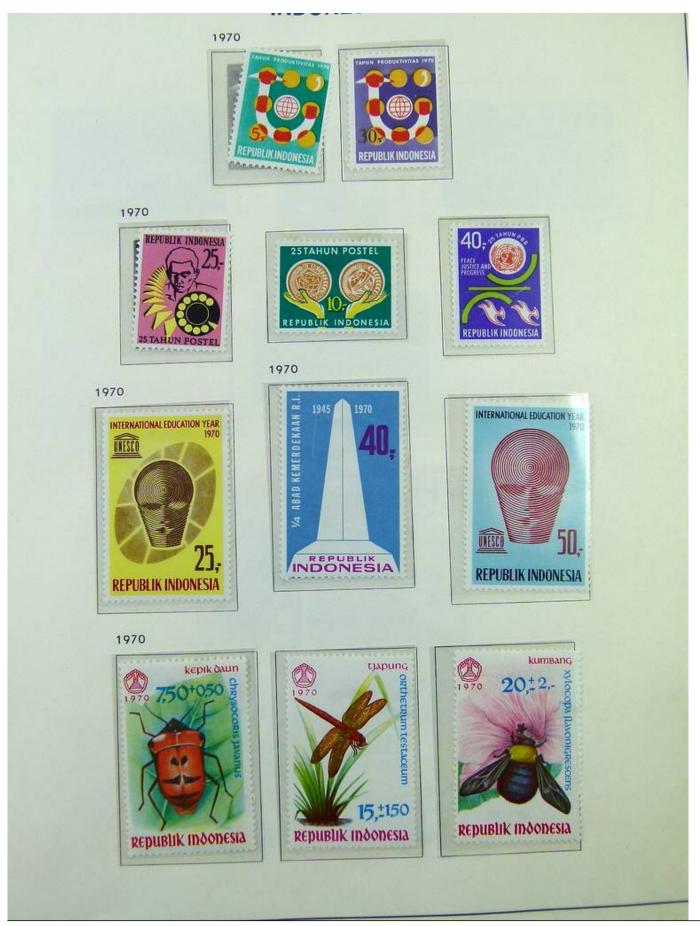

Lot nr.: L251185

Country/Type: Asia and Oceania

Indonesia Collection. In album with slipcase, from 1970 to 1984, with mostly MNH stamps.

Price: 180 eur

[Go to the lot on www.sevenstamps.com ]