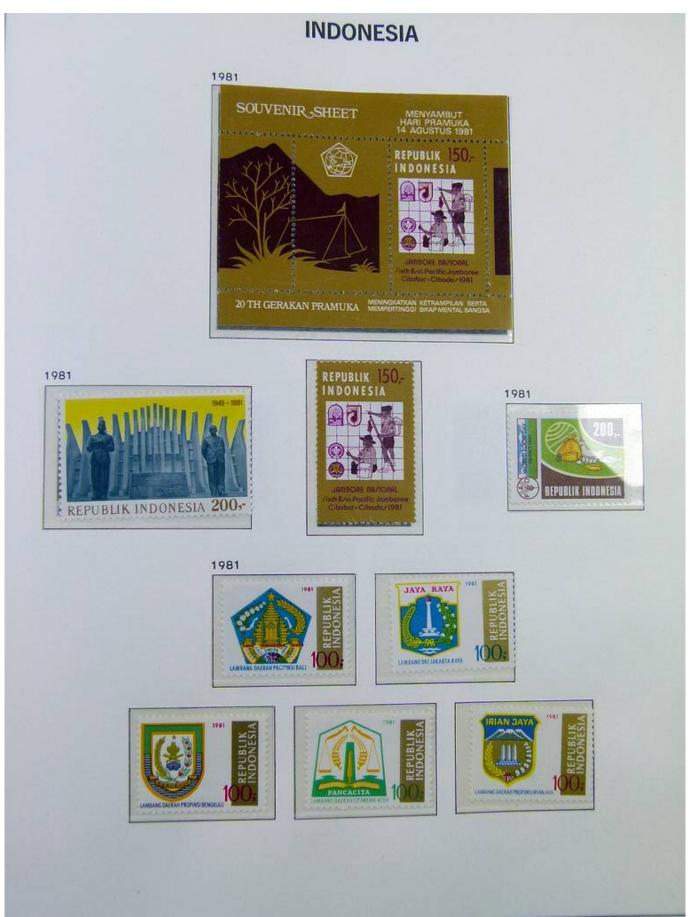

Lot nr.: L251185

Country/Type: Asia and Oceania

Indonesia Collection. In album with slipcase, from 1970 to 1984, with mostly MNH stamps.

Price: 180 eur

[Go to the lot on www.sevenstamps.com ]