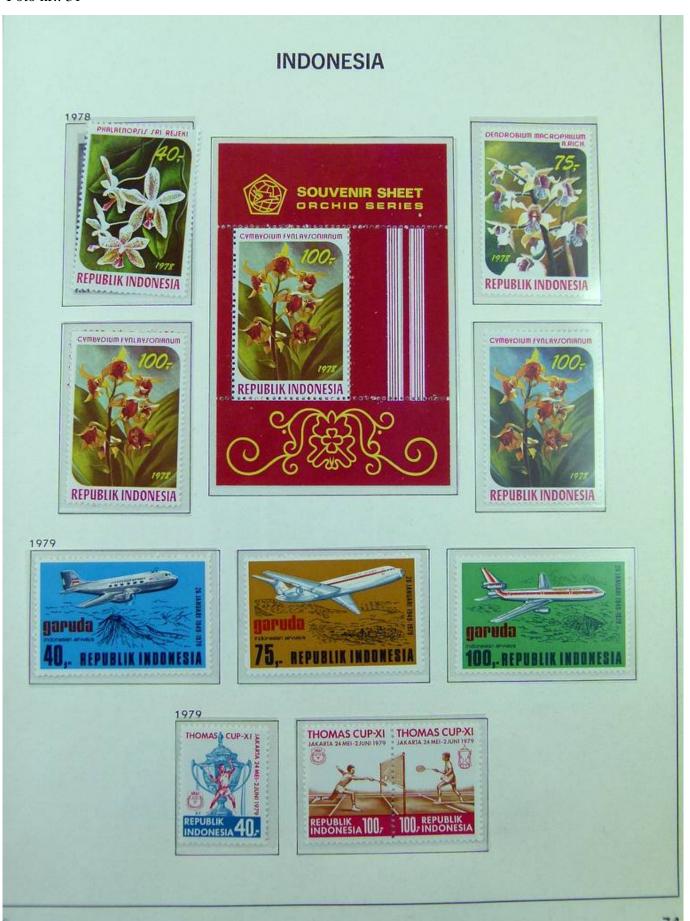

Lot nr.: L251185

Country/Type: Asia and Oceania

Indonesia Collection. In album with slipcase, from 1970 to 1984, with mostly MNH stamps.

Price: 180 eur

[Go to the lot on www.sevenstamps.com ]