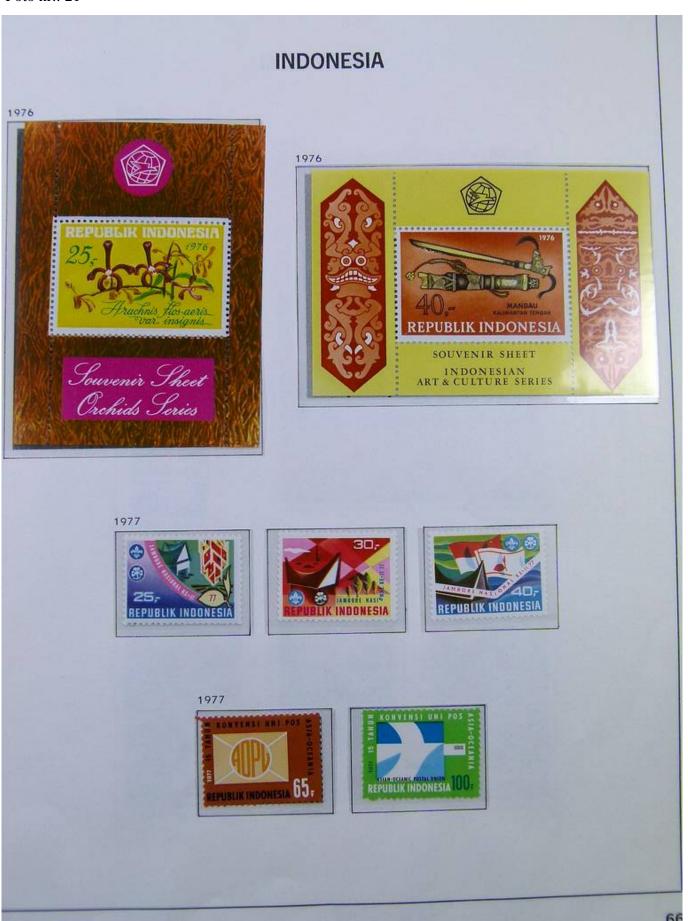

Lot nr.: L251185

Country/Type: Asia and Oceania

Indonesia Collection. In album with slipcase, from 1970 to 1984, with mostly MNH stamps.

Price: 180 eur

[Go to the lot on www.sevenstamps.com ]