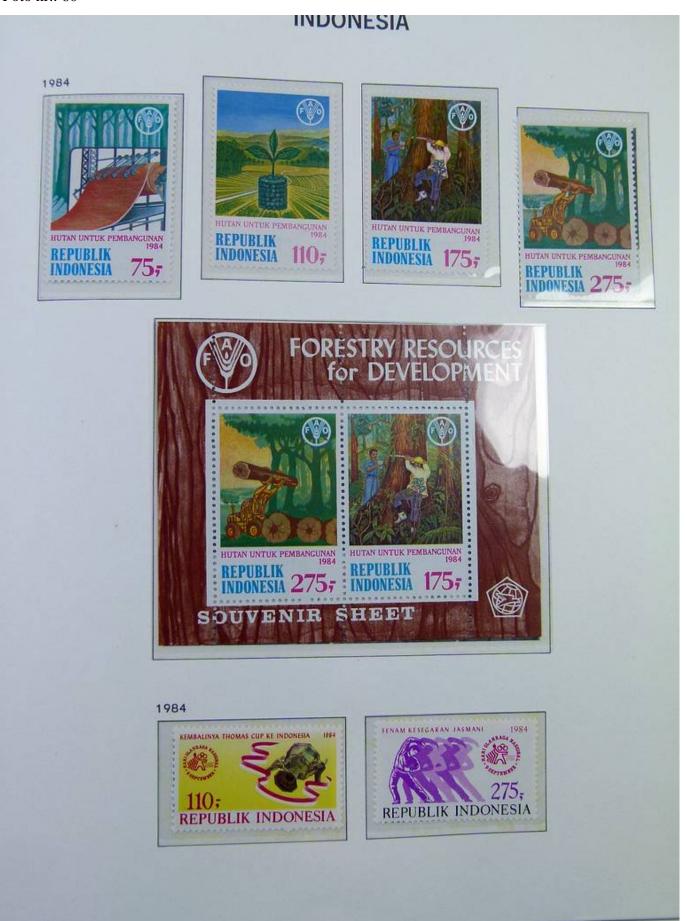

Lot nr.: L251185

Country/Type: Asia and Oceania

Indonesia Collection. In album with slipcase, from 1970 to 1984, with mostly MNH stamps.

Price: 180 eur

[Go to the lot on www.sevenstamps.com ]