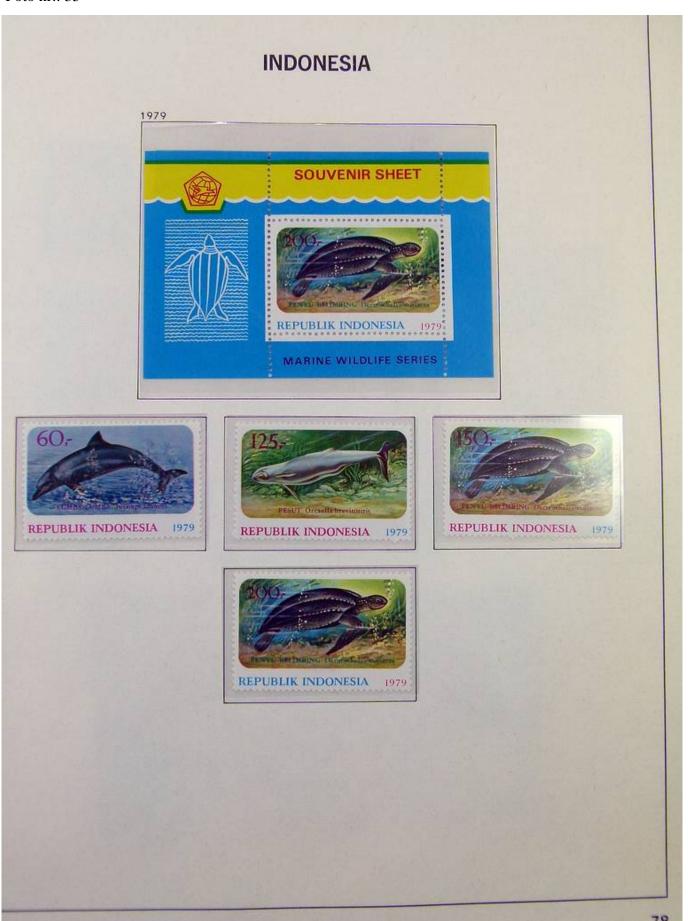

Lot nr.: L251185

Country/Type: Asia and Oceania

Indonesia Collection. In album with slipcase, from 1970 to 1984, with mostly MNH stamps.

Price: 180 eur

[Go to the lot on www.sevenstamps.com ]