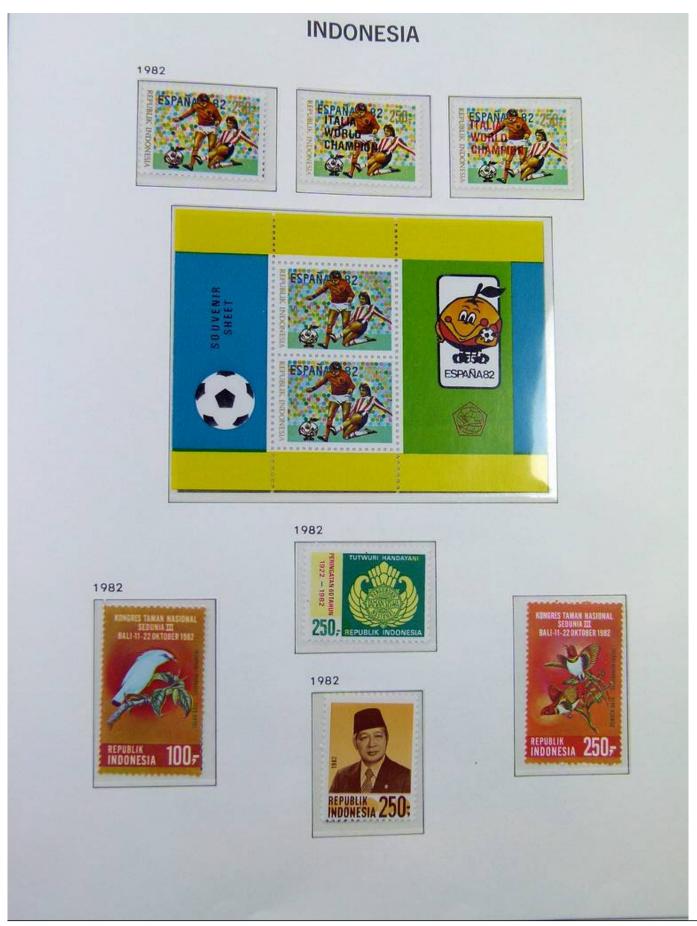

Lot nr.: L251185

Country/Type: Asia and Oceania

Indonesia Collection. In album with slipcase, from 1970 to 1984, with mostly MNH stamps.

Price: 180 eur

[Go to the lot on www.sevenstamps.com ]