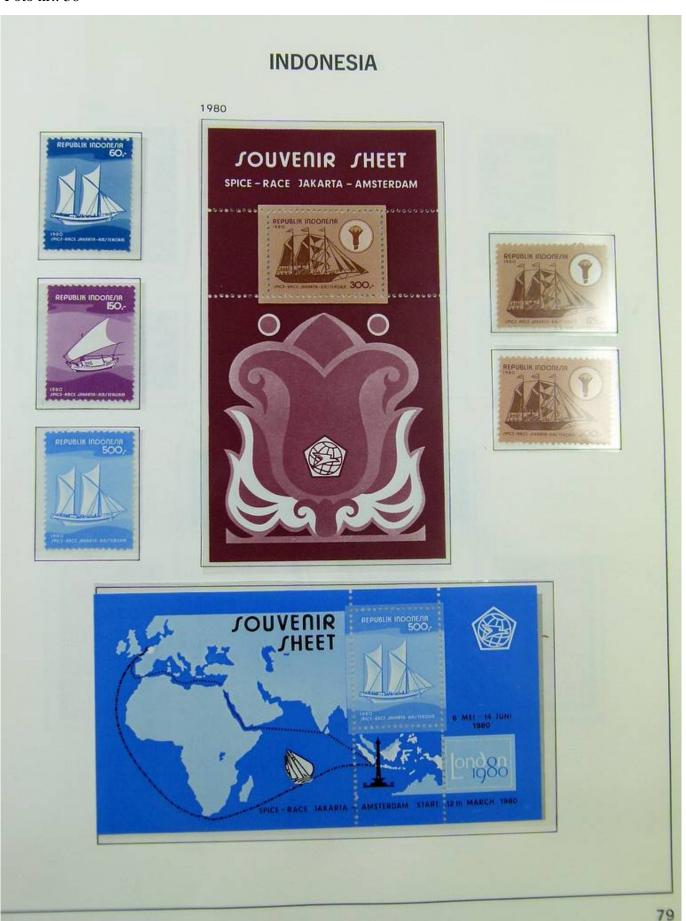

Lot nr.: L251185

Country/Type: Asia and Oceania

Indonesia Collection. In album with slipcase, from 1970 to 1984, with mostly MNH stamps.

Price: 180 eur

[Go to the lot on www.sevenstamps.com ]