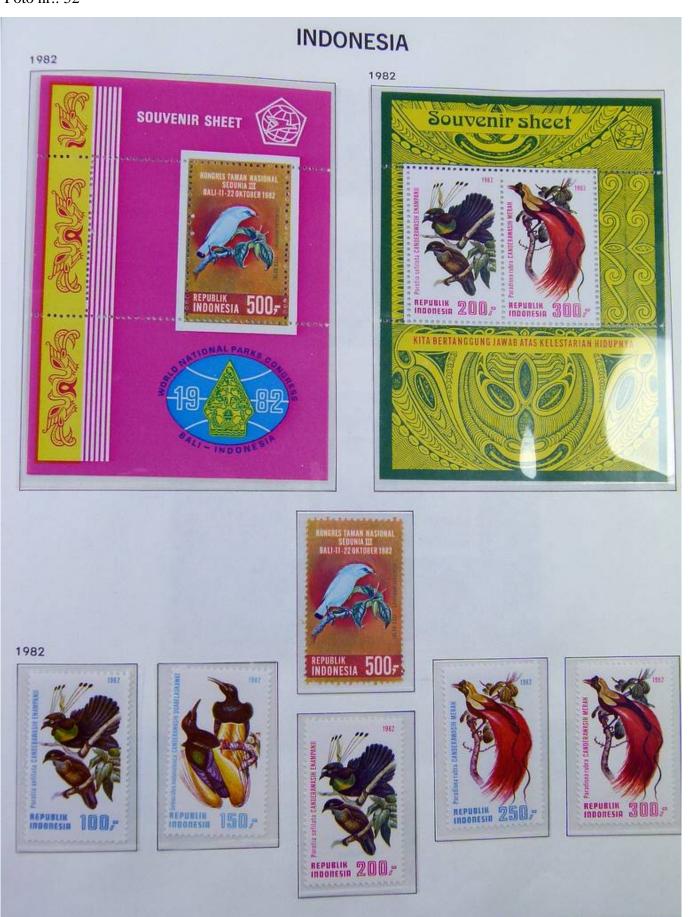

Lot nr.: L251185

Country/Type: Asia and Oceania

Indonesia Collection. In album with slipcase, from 1970 to 1984, with mostly MNH stamps.

Price: 180 eur

[Go to the lot on www.sevenstamps.com ]