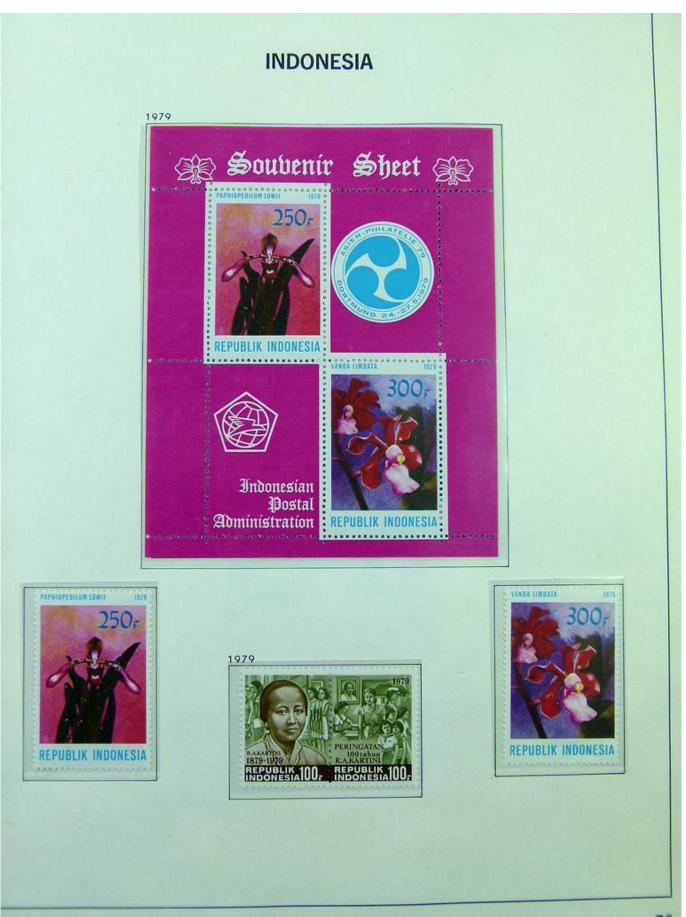

Lot nr.: L251185

Country/Type: Asia and Oceania

Indonesia Collection. In album with slipcase, from 1970 to 1984, with mostly MNH stamps.

Price: 180 eur

[Go to the lot on www.sevenstamps.com ]