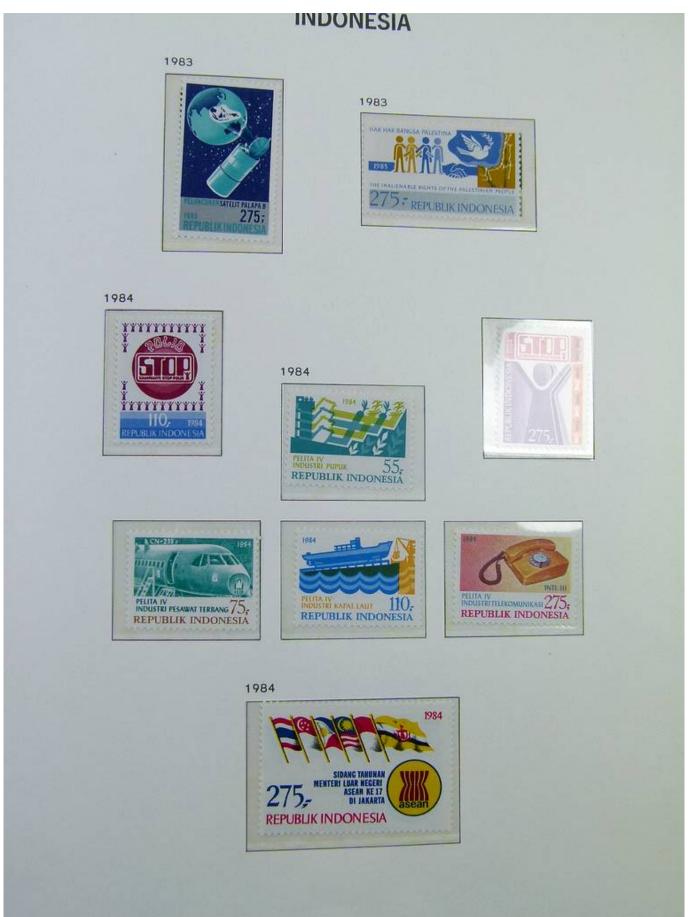

Lot nr.: L251185

Country/Type: Asia and Oceania

Indonesia Collection. In album with slipcase, from 1970 to 1984, with mostly MNH stamps.

Price: 180 eur

[Go to the lot on www.sevenstamps.com ]