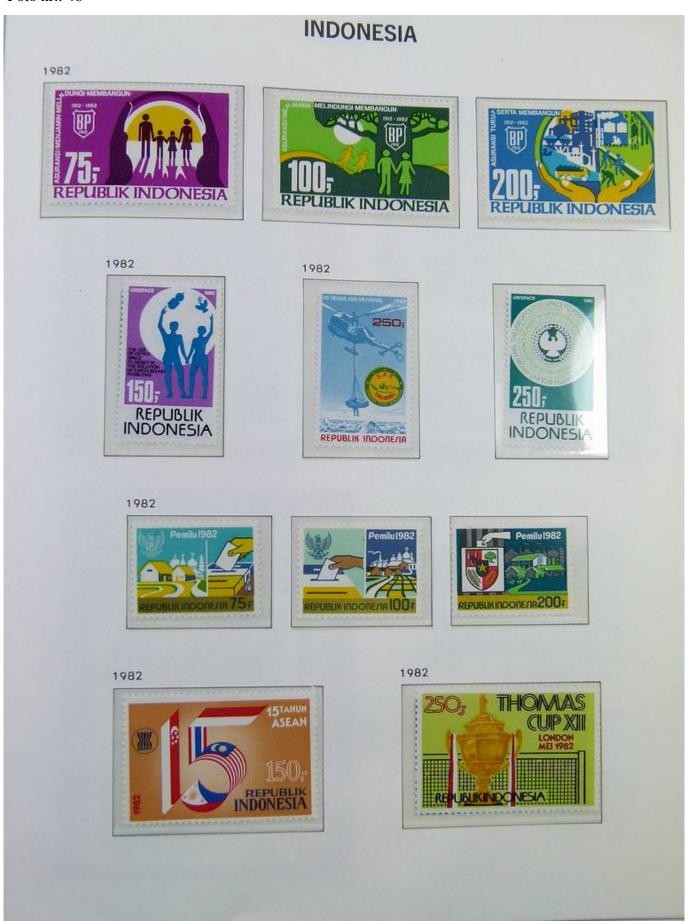

Lot nr.: L251185

Country/Type: Asia and Oceania

Indonesia Collection. In album with slipcase, from 1970 to 1984, with mostly MNH stamps.

Price: 180 eur

[Go to the lot on www.sevenstamps.com ]