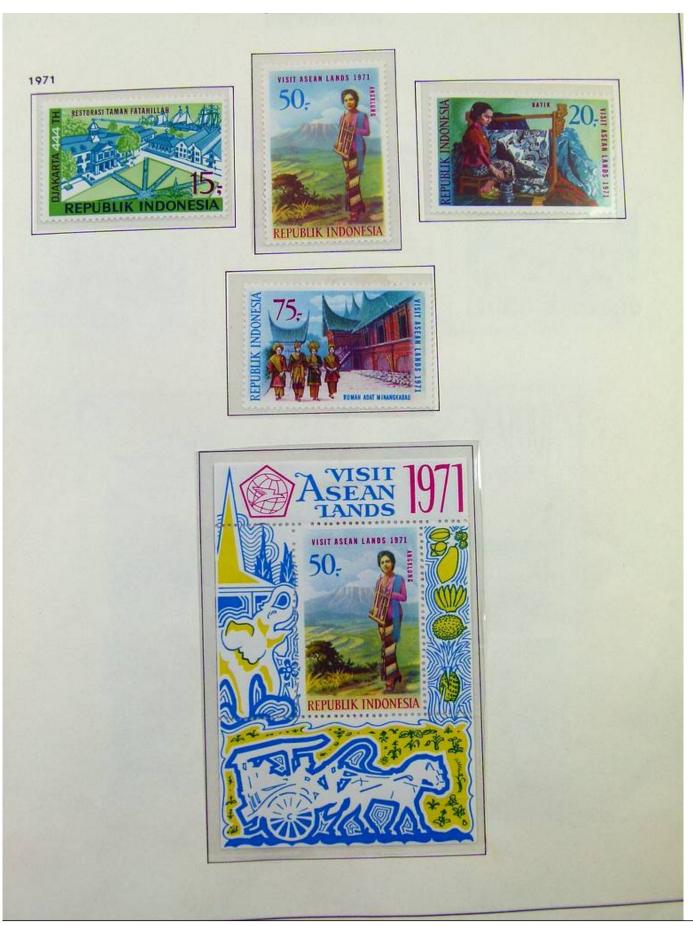

Lot nr.: L251185

Country/Type: Asia and Oceania

Indonesia Collection. In album with slipcase, from 1970 to 1984, with mostly MNH stamps.

Price: 180 eur

[Go to the lot on www.sevenstamps.com ]