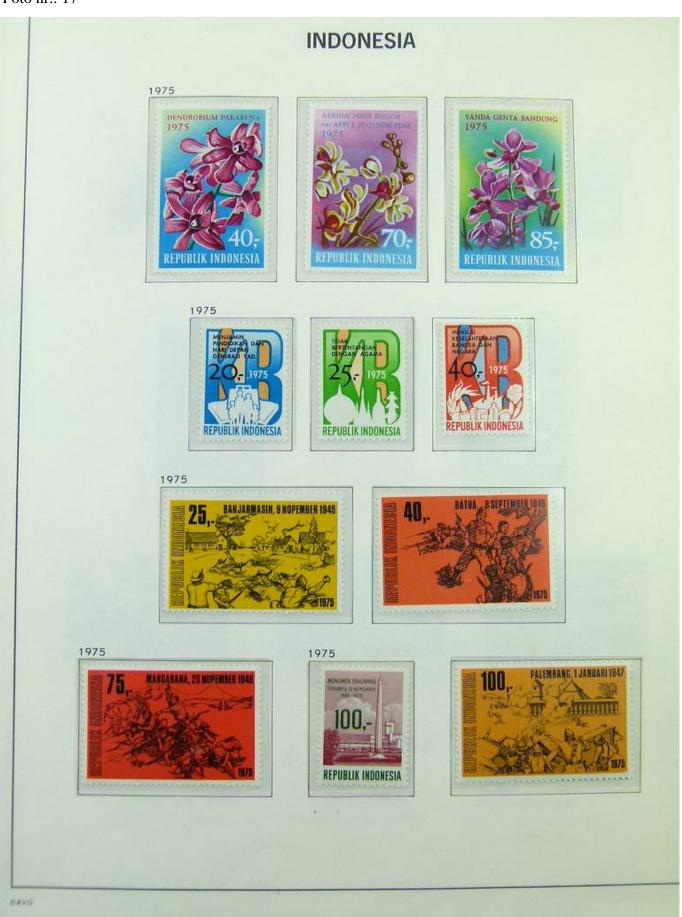

Lot nr.: L251185

Country/Type: Asia and Oceania

Indonesia Collection. In album with slipcase, from 1970 to 1984, with mostly MNH stamps.

Price: 180 eur

[Go to the lot on www.sevenstamps.com ]