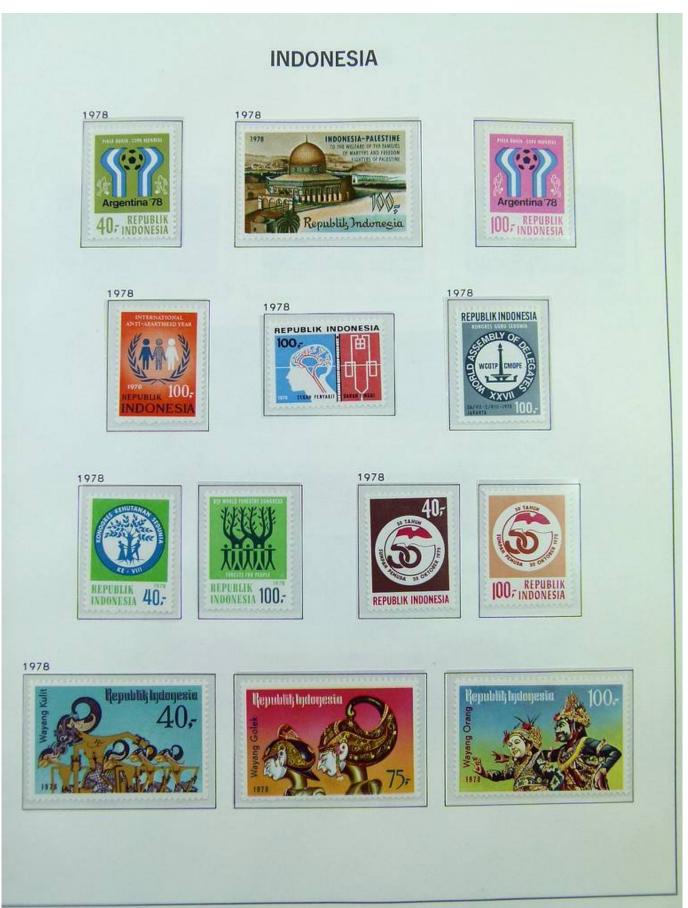

Lot nr.: L251185

Country/Type: Asia and Oceania

Indonesia Collection. In album with slipcase, from 1970 to 1984, with mostly MNH stamps.

Price: 180 eur

[Go to the lot on www.sevenstamps.com ]