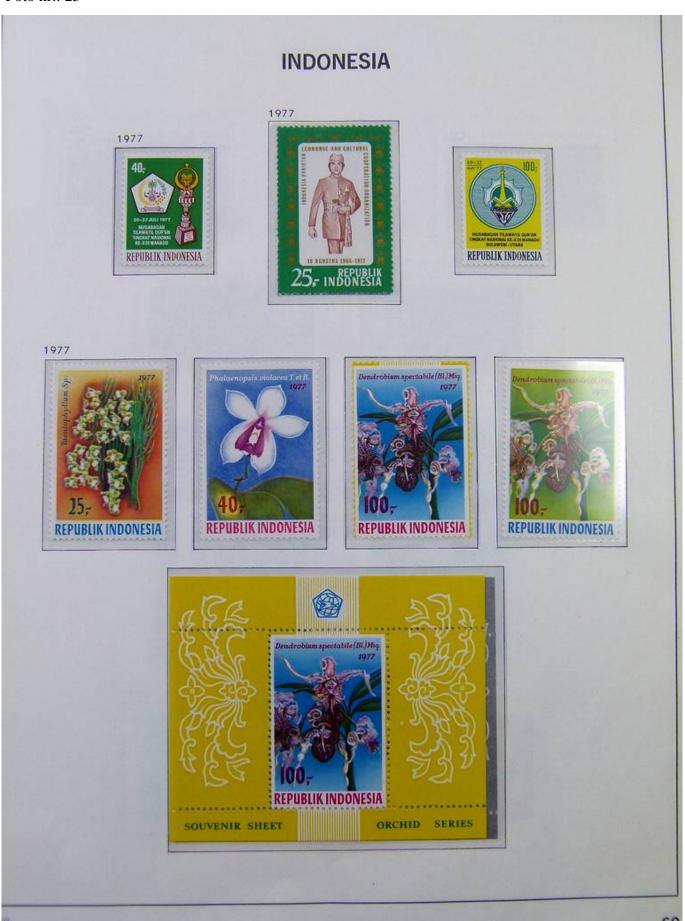

Lot nr.: L251185

Country/Type: Asia and Oceania

Indonesia Collection. In album with slipcase, from 1970 to 1984, with mostly MNH stamps.

Price: 180 eur

[Go to the lot on www.sevenstamps.com ]