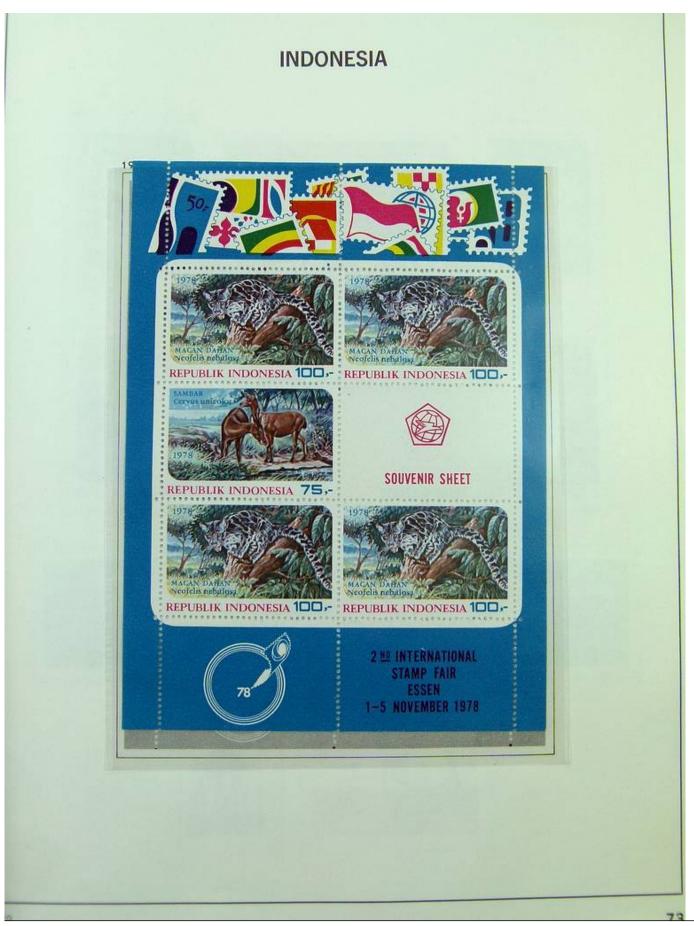

Lot nr.: L251185

Country/Type: Asia and Oceania

Indonesia Collection. In album with slipcase, from 1970 to 1984, with mostly MNH stamps.

Price: 180 eur

[Go to the lot on www.sevenstamps.com ]