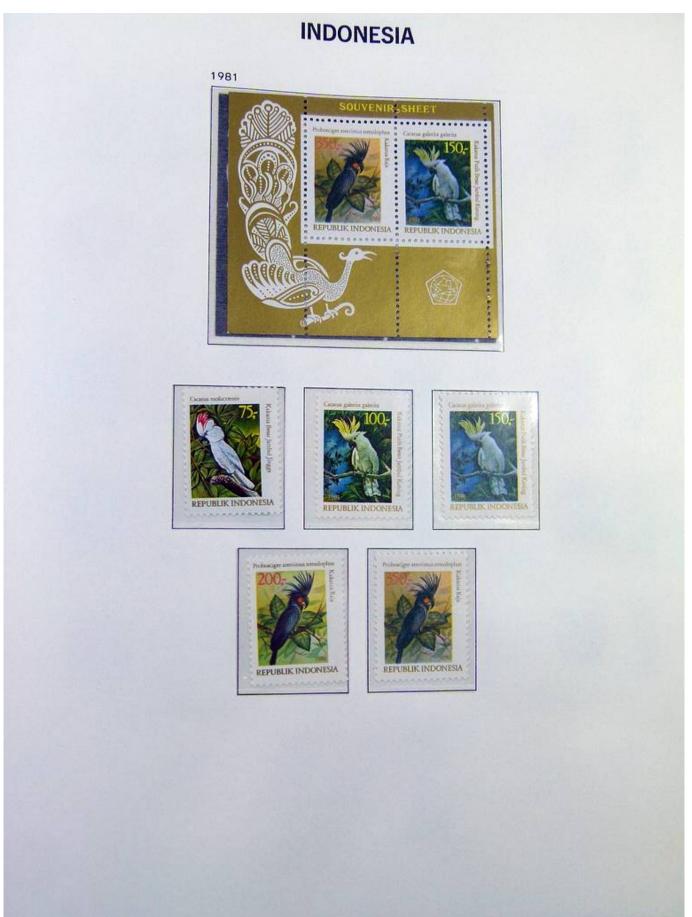

Lot nr.: L251185

Country/Type: Asia and Oceania

Indonesia Collection. In album with slipcase, from 1970 to 1984, with mostly MNH stamps.

Price: 180 eur

[Go to the lot on www.sevenstamps.com ]