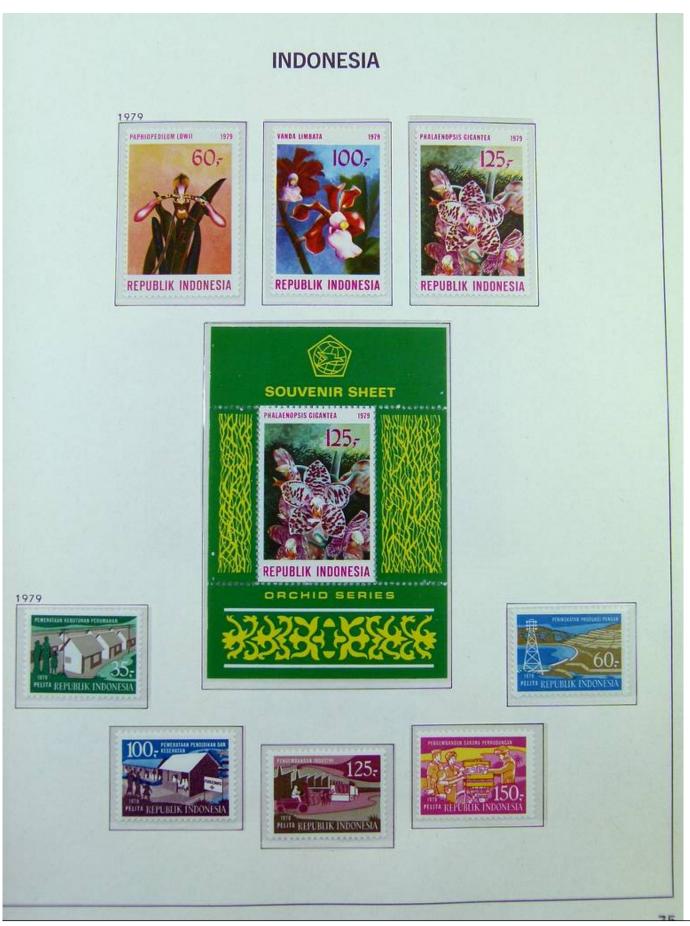

Lot nr.: L251185

Country/Type: Asia and Oceania

Indonesia Collection. In album with slipcase, from 1970 to 1984, with mostly MNH stamps.

Price: 180 eur

[Go to the lot on www.sevenstamps.com ]