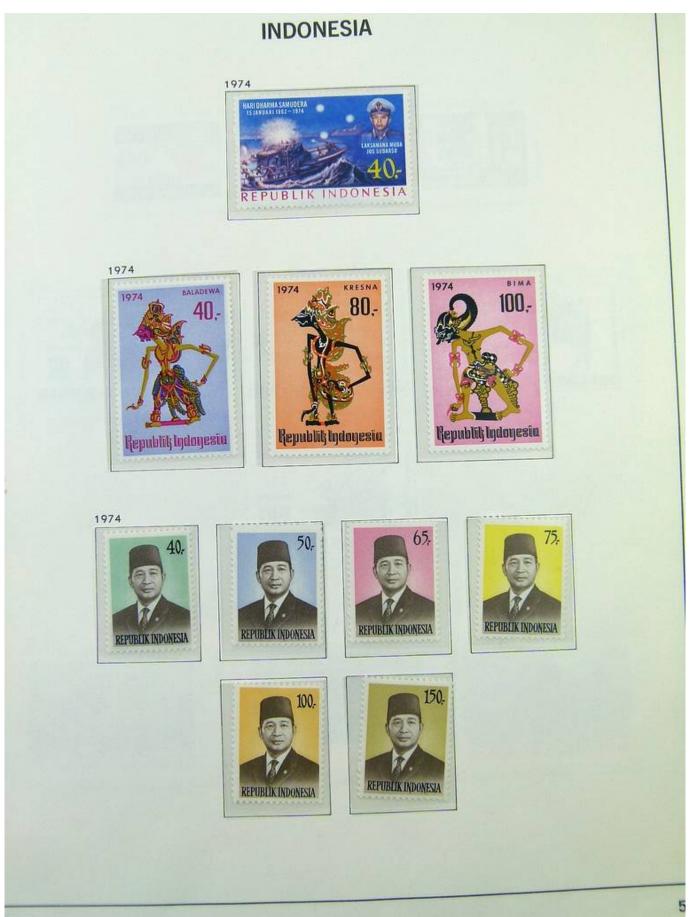

Lot nr.: L251185

Country/Type: Asia and Oceania

Indonesia Collection. In album with slipcase, from 1970 to 1984, with mostly MNH stamps.

Price: 180 eur

[Go to the lot on www.sevenstamps.com ]