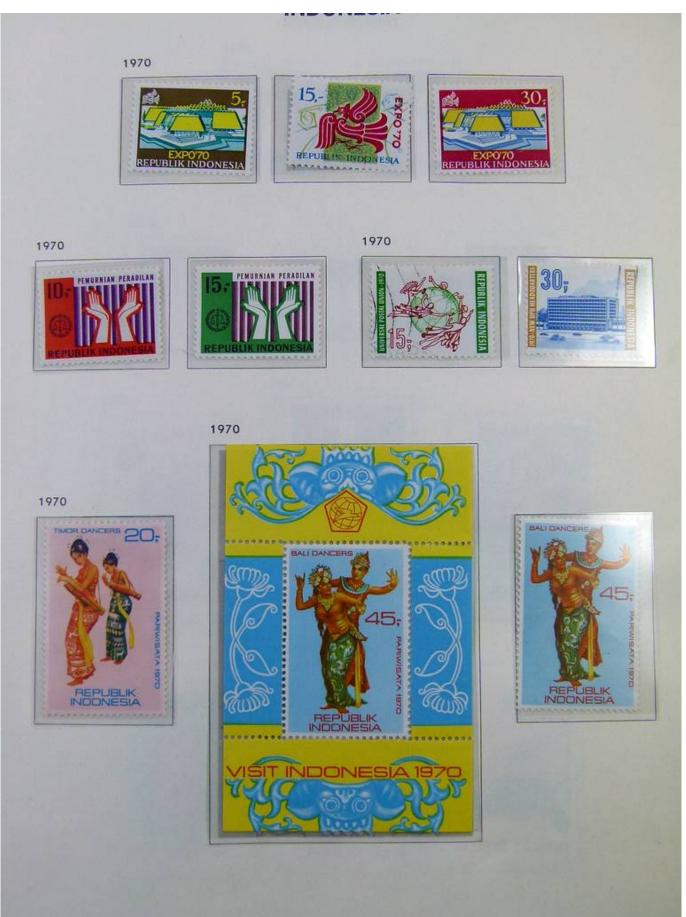

Lot nr.: L251185

Country/Type: Asia and Oceania

Indonesia Collection. In album with slipcase, from 1970 to 1984, with mostly MNH stamps.

Price: 180 eur

[Go to the lot on www.sevenstamps.com ]