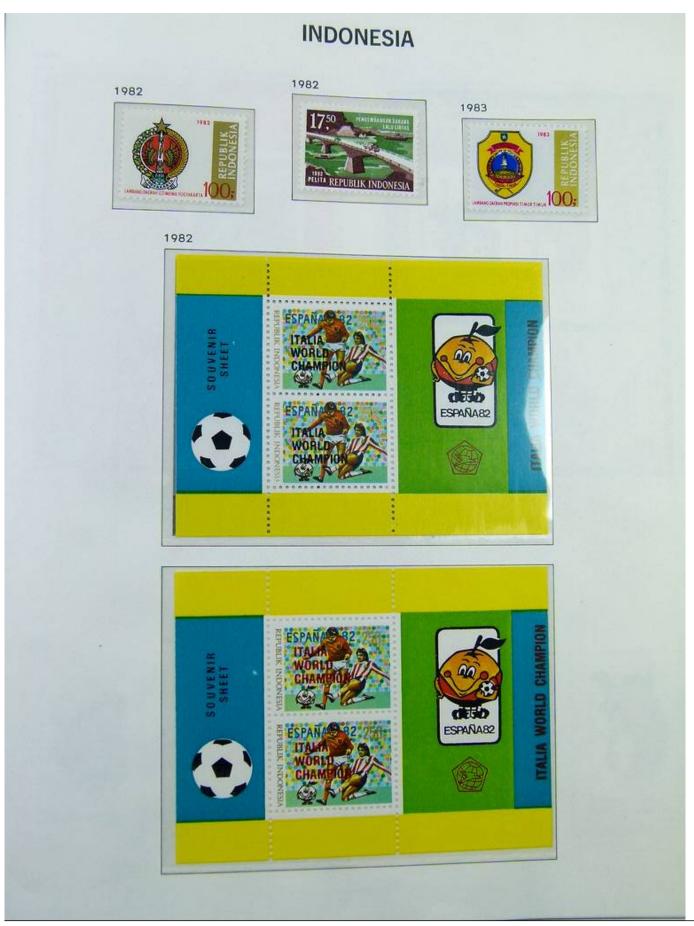

Lot nr.: L251185

Country/Type: Asia and Oceania

Indonesia Collection. In album with slipcase, from 1970 to 1984, with mostly MNH stamps.

Price: 180 eur

[Go to the lot on www.sevenstamps.com ]