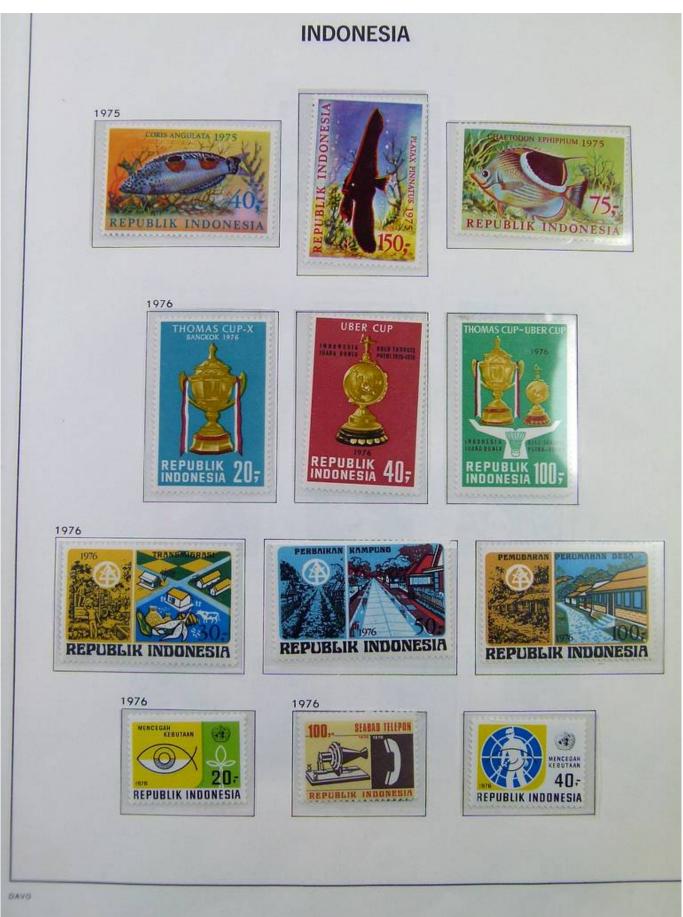

Lot nr.: L251185

Country/Type: Asia and Oceania

Indonesia Collection. In album with slipcase, from 1970 to 1984, with mostly MNH stamps.

Price: 180 eur

[Go to the lot on www.sevenstamps.com ]