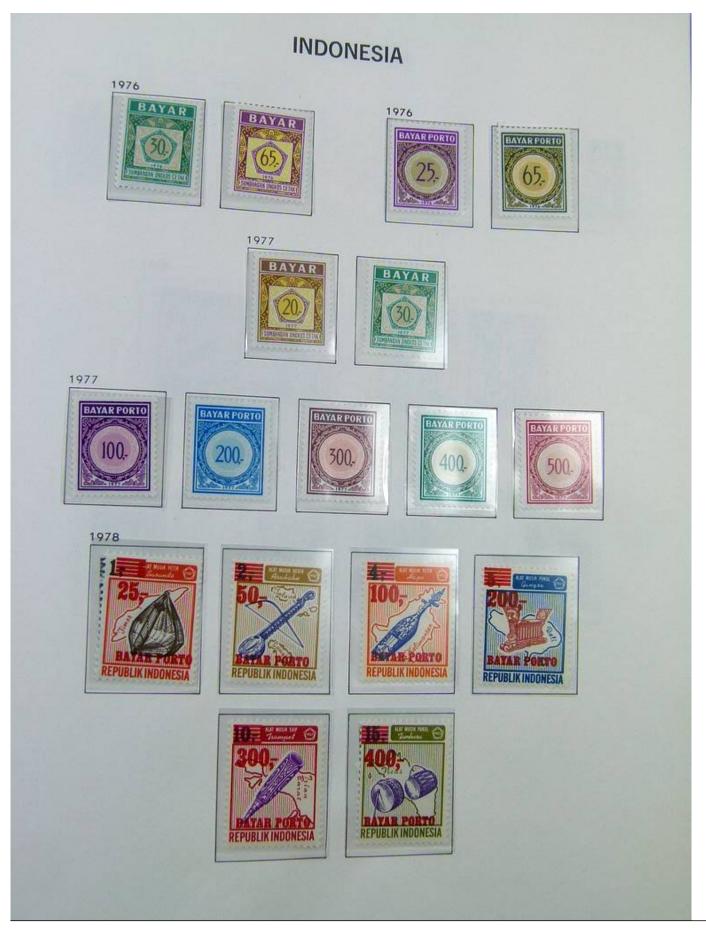

Lot nr.: L251185

Country/Type: Asia and Oceania

Indonesia Collection. In album with slipcase, from 1970 to 1984, with mostly MNH stamps.

Price: 180 eur

[Go to the lot on www.sevenstamps.com ]