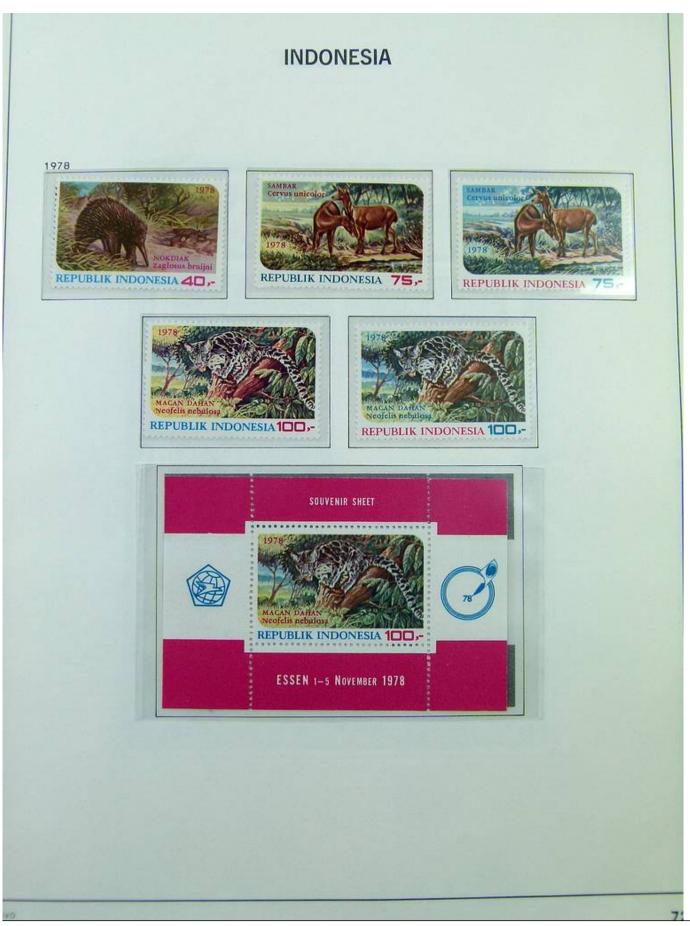

Lot nr.: L251185

Country/Type: Asia and Oceania

Indonesia Collection. In album with slipcase, from 1970 to 1984, with mostly MNH stamps.

Price: 180 eur

[Go to the lot on www.sevenstamps.com ]