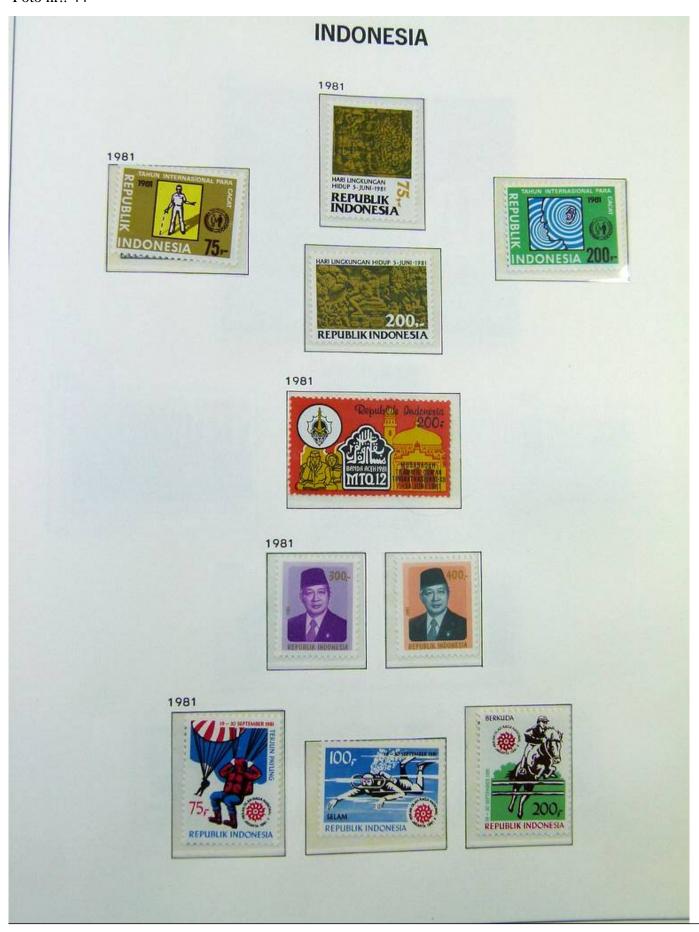

Lot nr.: L251185

Country/Type: Asia and Oceania

Indonesia Collection. In album with slipcase, from 1970 to 1984, with mostly MNH stamps.

Price: 180 eur

[Go to the lot on www.sevenstamps.com ]