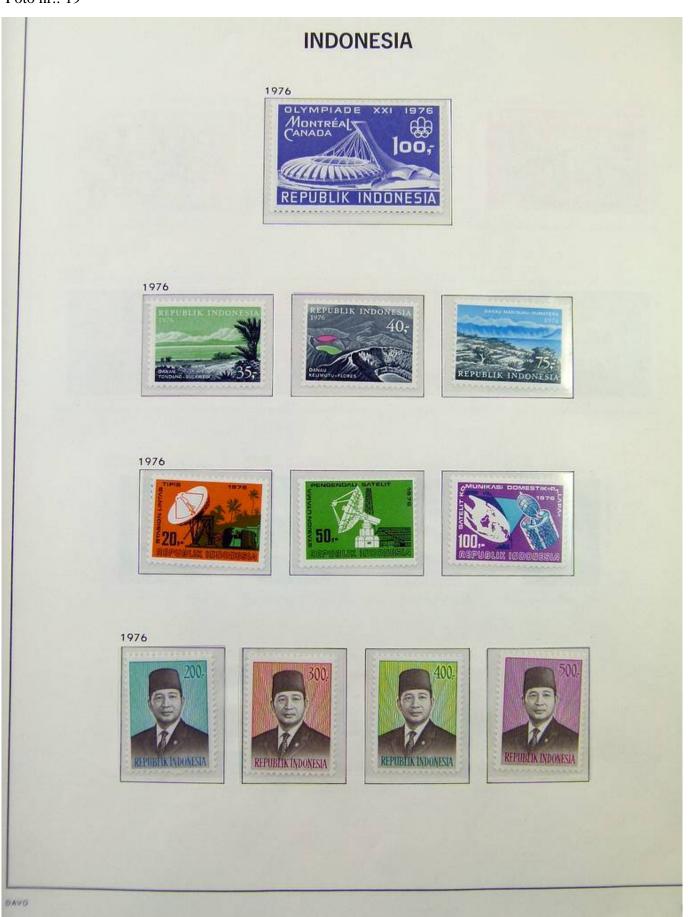

Lot nr.: L251185

Country/Type: Asia and Oceania

Indonesia Collection. In album with slipcase, from 1970 to 1984, with mostly MNH stamps.

Price: 180 eur

[Go to the lot on www.sevenstamps.com ]