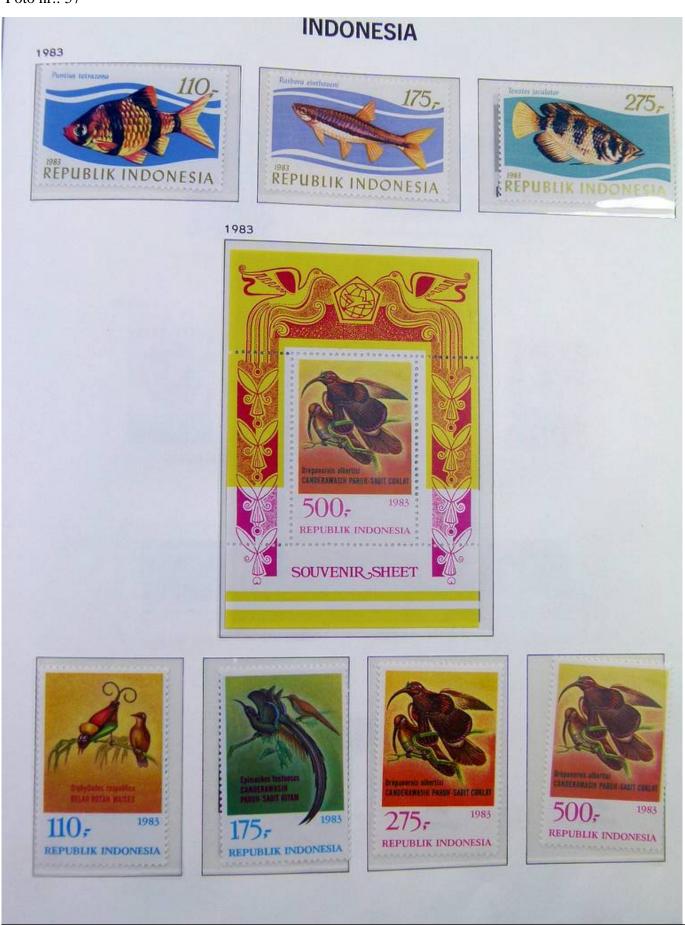

Lot nr.: L251185

Country/Type: Asia and Oceania

Indonesia Collection. In album with slipcase, from 1970 to 1984, with mostly MNH stamps.

Price: 180 eur

[Go to the lot on www.sevenstamps.com ]