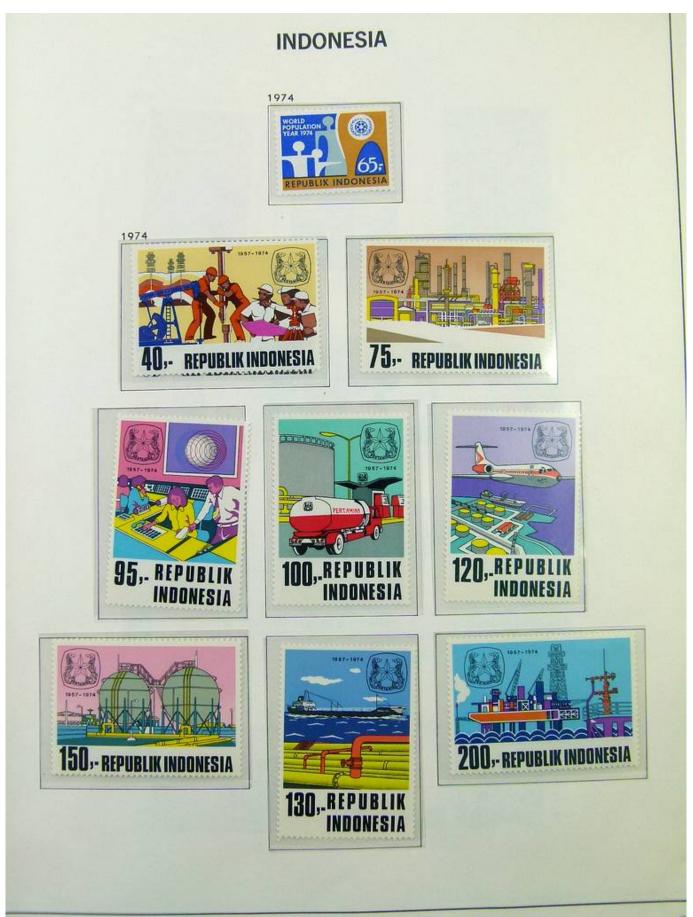

Lot nr.: L251185

Country/Type: Asia and Oceania

Indonesia Collection. In album with slipcase, from 1970 to 1984, with mostly MNH stamps.

Price: 180 eur

[Go to the lot on www.sevenstamps.com ]