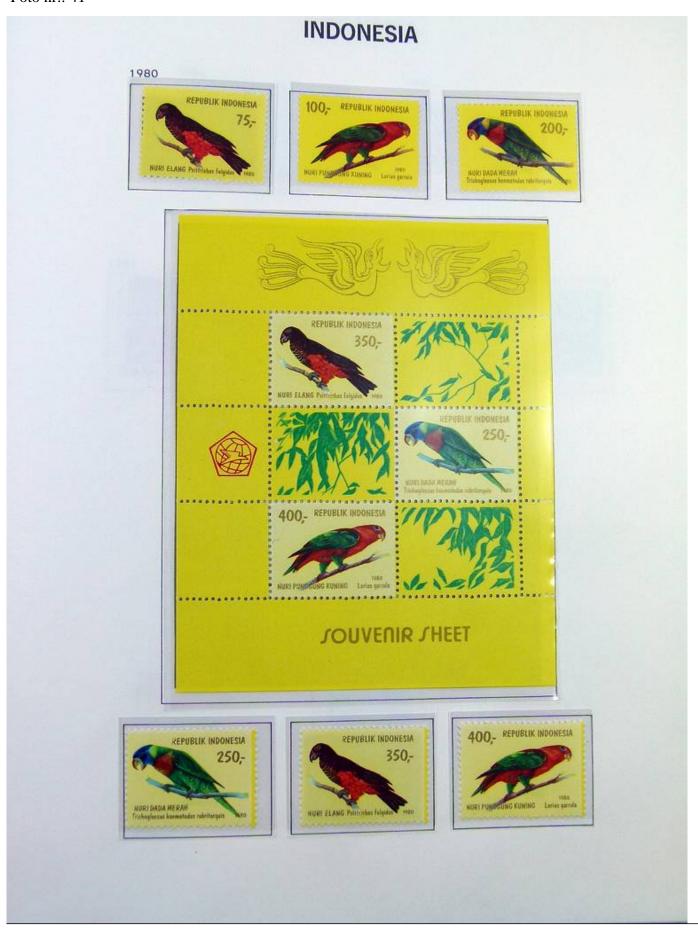

Lot nr.: L251185

Country/Type: Asia and Oceania

Indonesia Collection. In album with slipcase, from 1970 to 1984, with mostly MNH stamps.

Price: 180 eur

[Go to the lot on www.sevenstamps.com ]