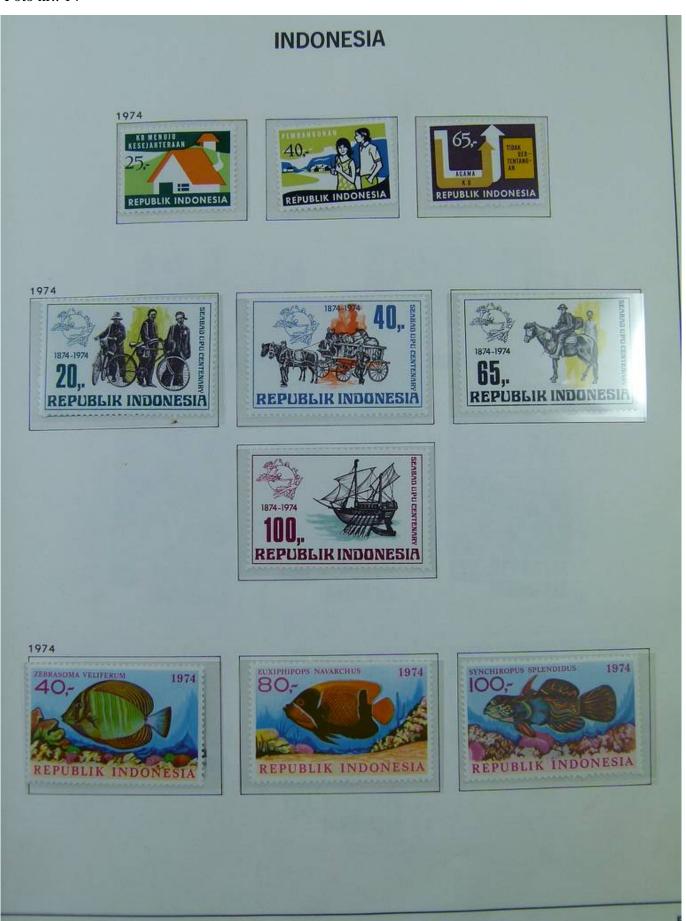

Lot nr.: L251185

Country/Type: Asia and Oceania

Indonesia Collection. In album with slipcase, from 1970 to 1984, with mostly MNH stamps.

Price: 180 eur

[Go to the lot on www.sevenstamps.com ]