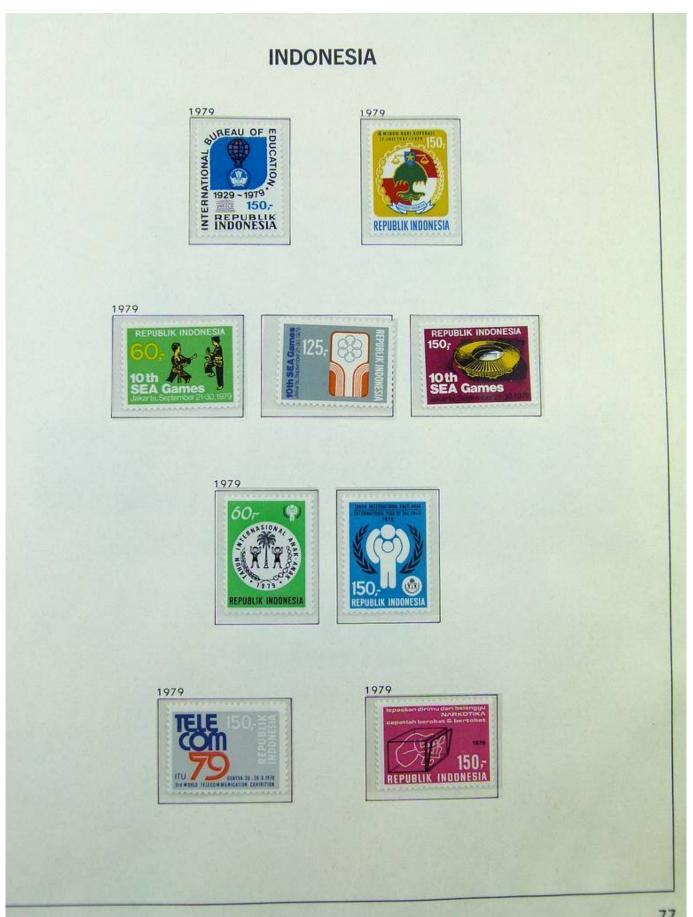

Lot nr.: L251185

Country/Type: Asia and Oceania

Indonesia Collection. In album with slipcase, from 1970 to 1984, with mostly MNH stamps.

Price: 180 eur

[Go to the lot on www.sevenstamps.com ]