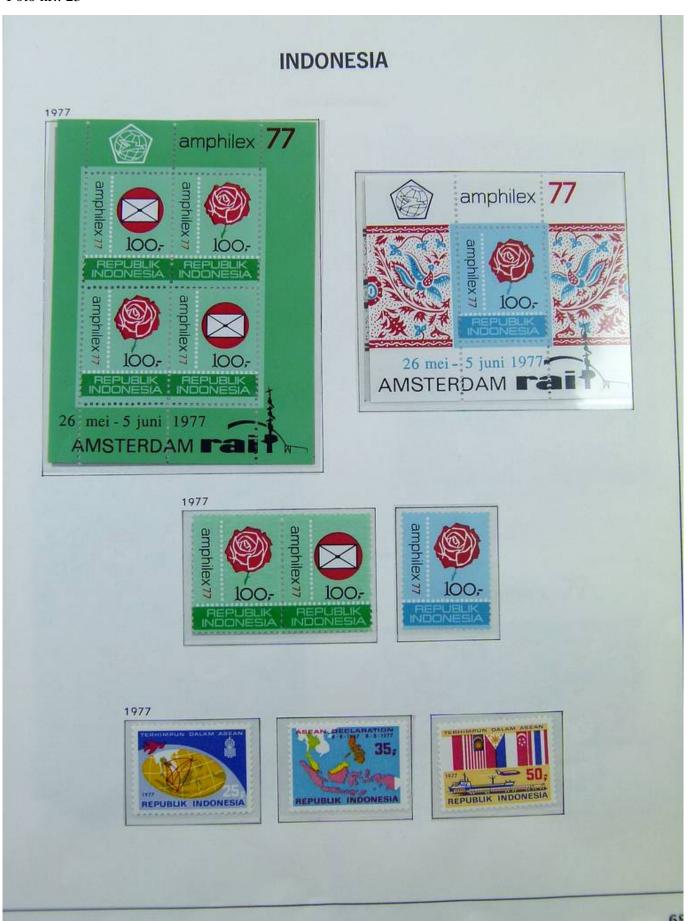

Lot nr.: L251185

Country/Type: Asia and Oceania

Indonesia Collection. In album with slipcase, from 1970 to 1984, with mostly MNH stamps.

Price: 180 eur

[Go to the lot on www.sevenstamps.com ]