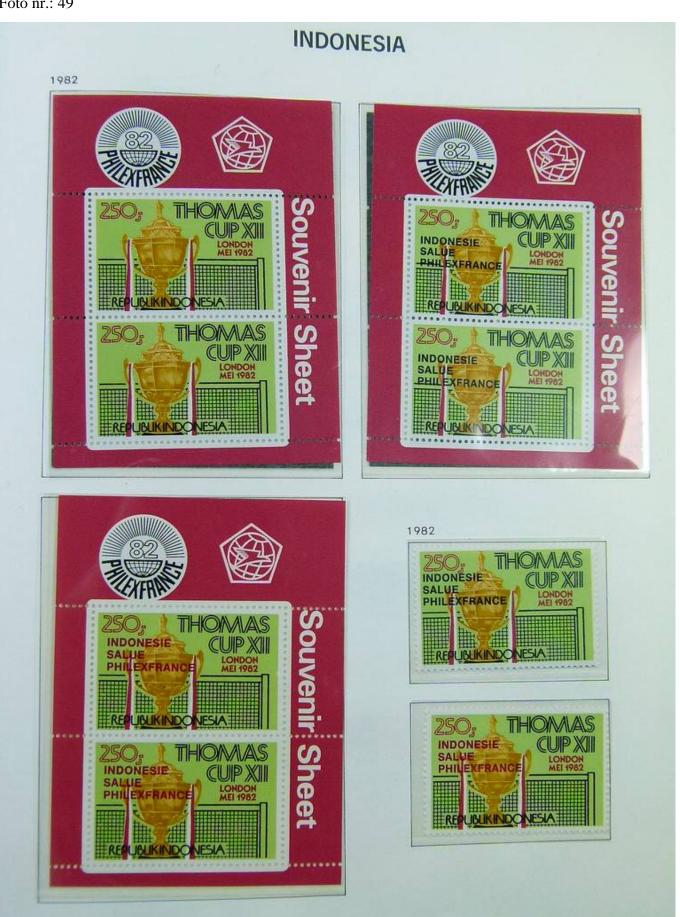

Lot nr.: L251185

Country/Type: Asia and Oceania

Indonesia Collection. In album with slipcase, from 1970 to 1984, with mostly MNH stamps.

Price: 180 eur

[Go to the lot on www.sevenstamps.com ]