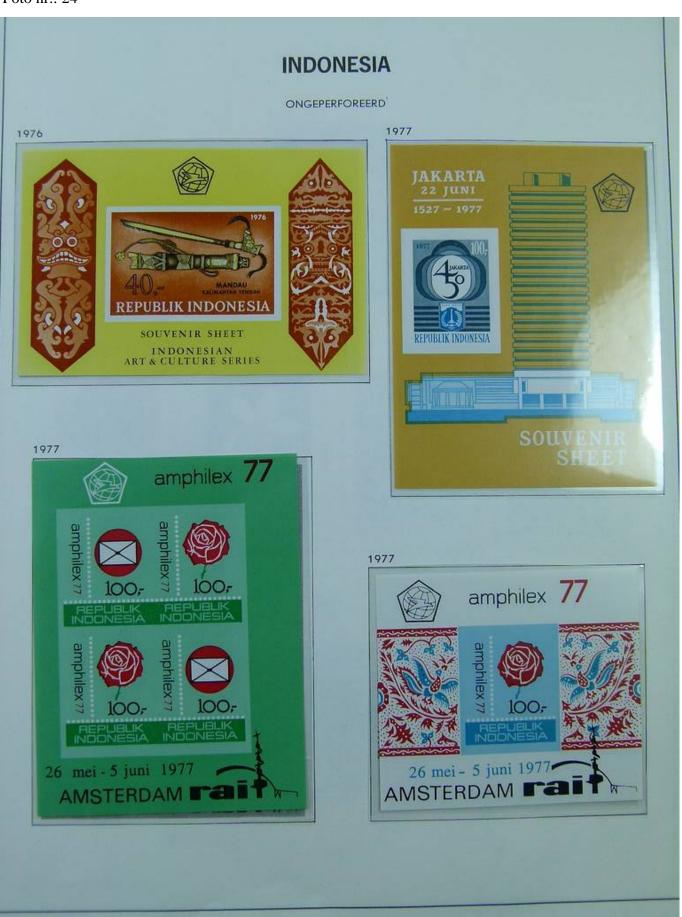

Lot nr.: L251185

Country/Type: Asia and Oceania

Indonesia Collection. In album with slipcase, from 1970 to 1984, with mostly MNH stamps.

Price: 180 eur

[Go to the lot on www.sevenstamps.com ]