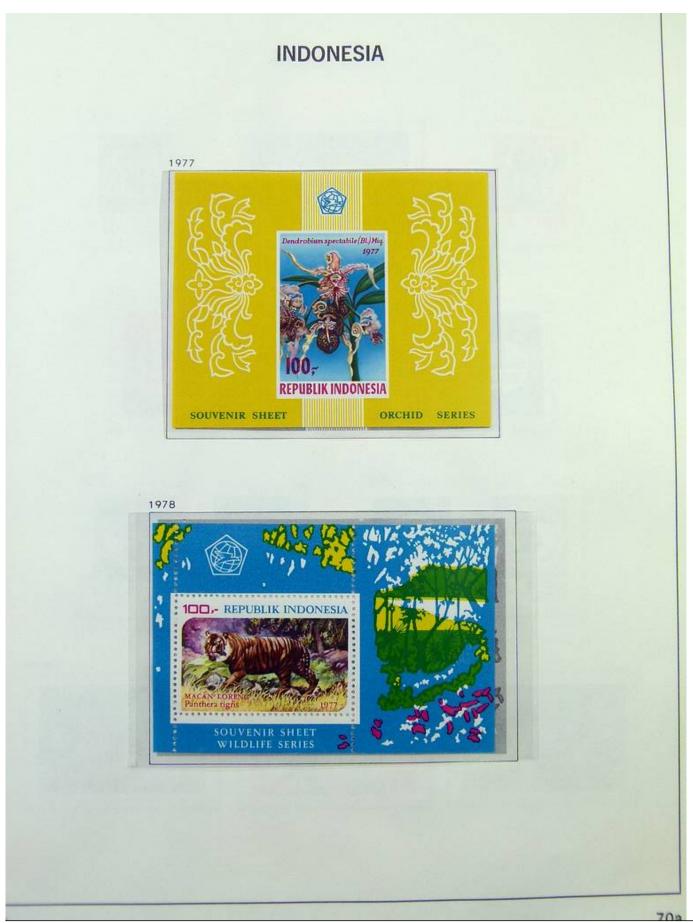

Lot nr.: L251185

Country/Type: Asia and Oceania

Indonesia Collection. In album with slipcase, from 1970 to 1984, with mostly MNH stamps.

Price: 180 eur

[Go to the lot on www.sevenstamps.com ]