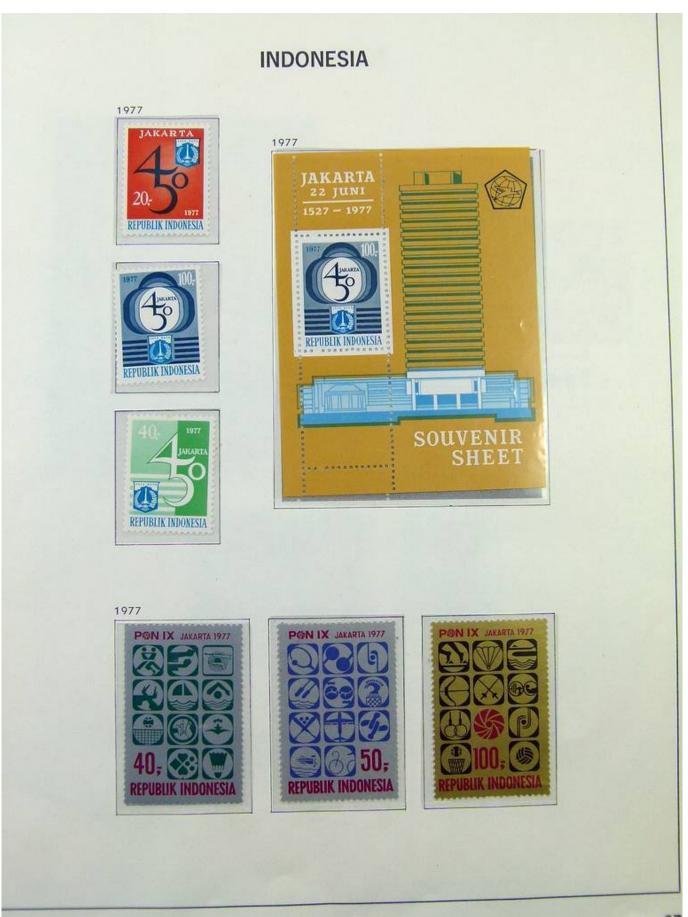

Lot nr.: L251185

Country/Type: Asia and Oceania

Indonesia Collection. In album with slipcase, from 1970 to 1984, with mostly MNH stamps.

Price: 180 eur

[Go to the lot on www.sevenstamps.com ]