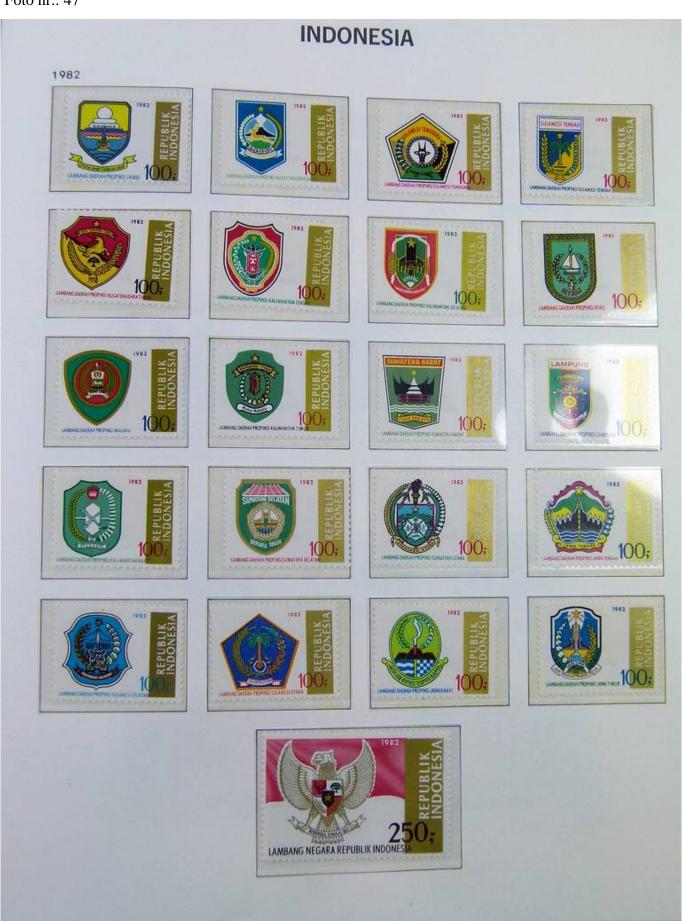

Lot nr.: L251185

Country/Type: Asia and Oceania

Indonesia Collection. In album with slipcase, from 1970 to 1984, with mostly MNH stamps.

Price: 180 eur

[Go to the lot on www.sevenstamps.com ]