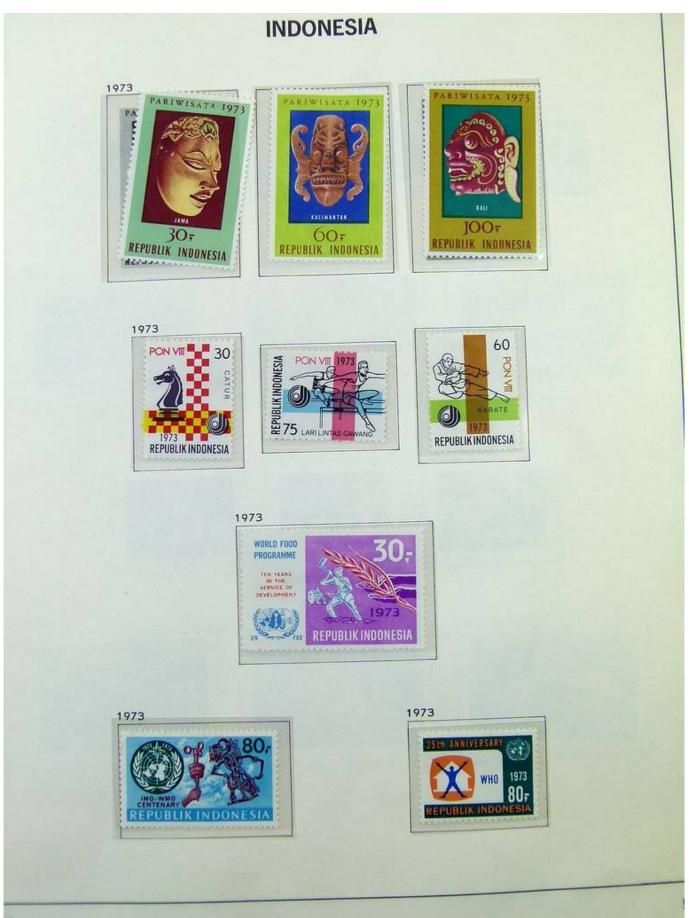

Lot nr.: L251185

Country/Type: Asia and Oceania

Indonesia Collection. In album with slipcase, from 1970 to 1984, with mostly MNH stamps.

Price: 180 eur

[Go to the lot on www.sevenstamps.com ]