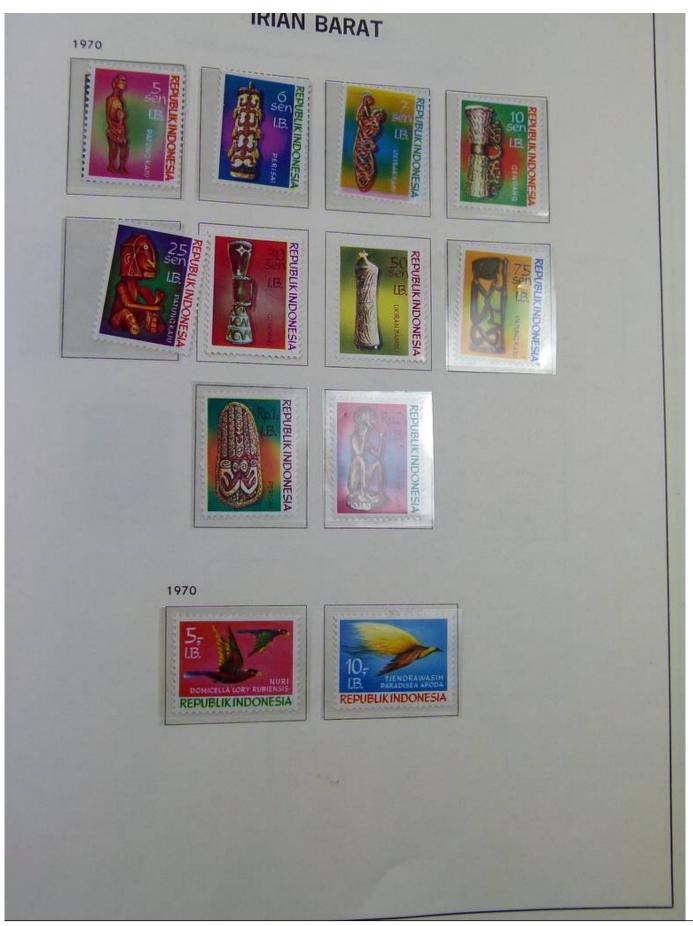

Lot nr.: L251185

Country/Type: Asia and Oceania

Indonesia Collection. In album with slipcase, from 1970 to 1984, with mostly MNH stamps.

Price: 180 eur

[Go to the lot on www.sevenstamps.com ]