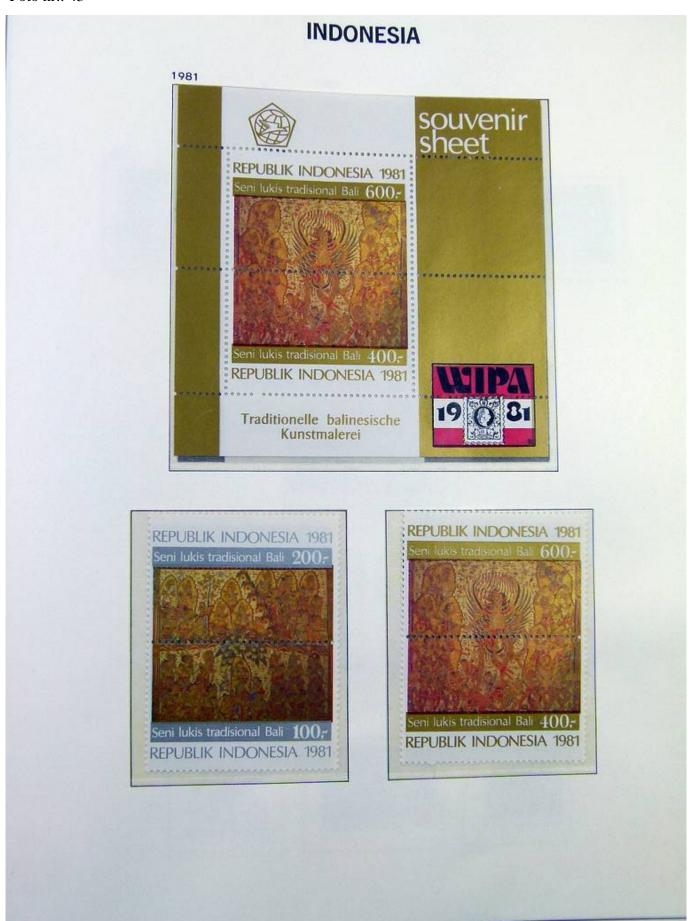

Lot nr.: L251185

Country/Type: Asia and Oceania

Indonesia Collection. In album with slipcase, from 1970 to 1984, with mostly MNH stamps.

Price: 180 eur

[Go to the lot on www.sevenstamps.com ]