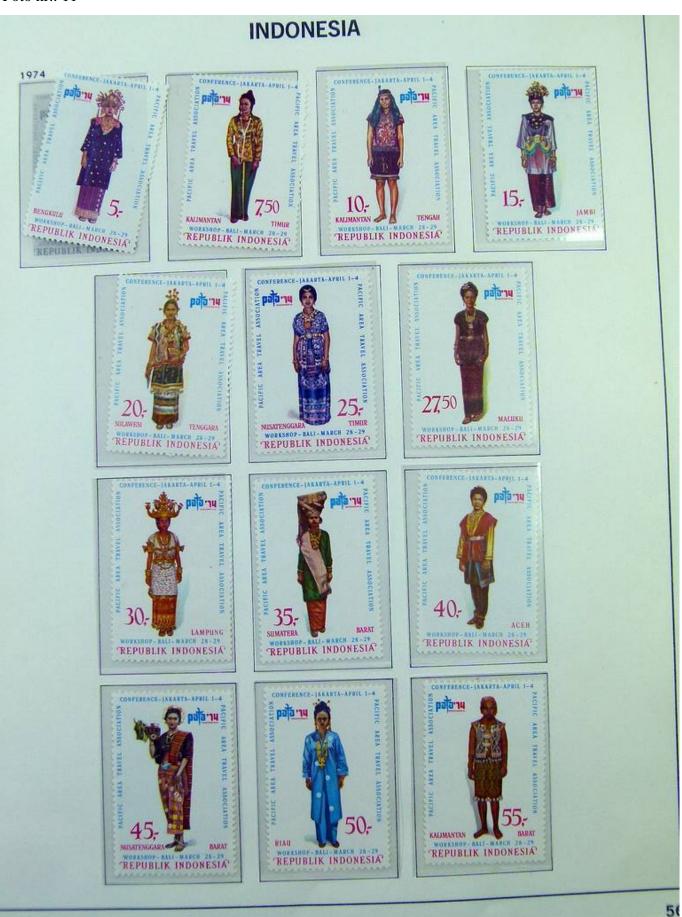

Lot nr.: L251185

Country/Type: Asia and Oceania

Indonesia Collection. In album with slipcase, from 1970 to 1984, with mostly MNH stamps.

Price: 180 eur

[Go to the lot on www.sevenstamps.com ]