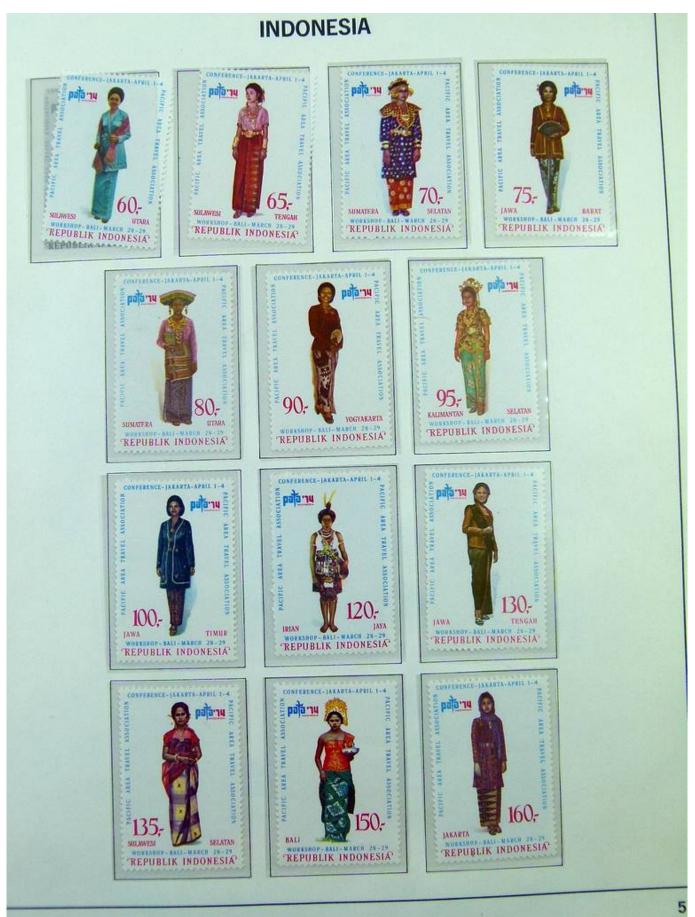

Lot nr.: L251185

Country/Type: Asia and Oceania

Indonesia Collection. In album with slipcase, from 1970 to 1984, with mostly MNH stamps.

Price: 180 eur

[Go to the lot on www.sevenstamps.com ]