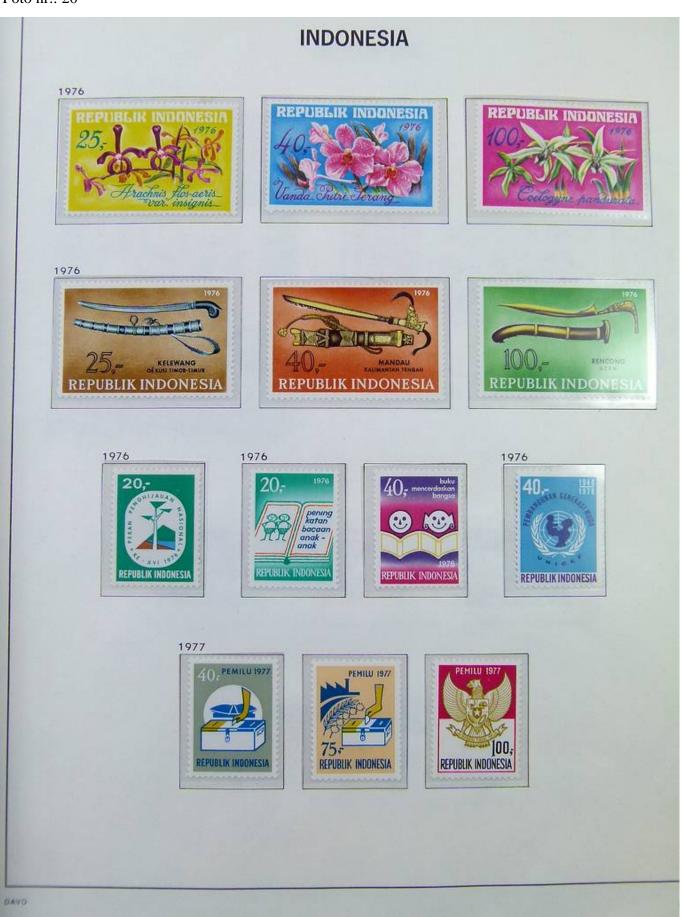

Lot nr.: L251185

Country/Type: Asia and Oceania

Indonesia Collection. In album with slipcase, from 1970 to 1984, with mostly MNH stamps.

Price: 180 eur

[Go to the lot on www.sevenstamps.com ]