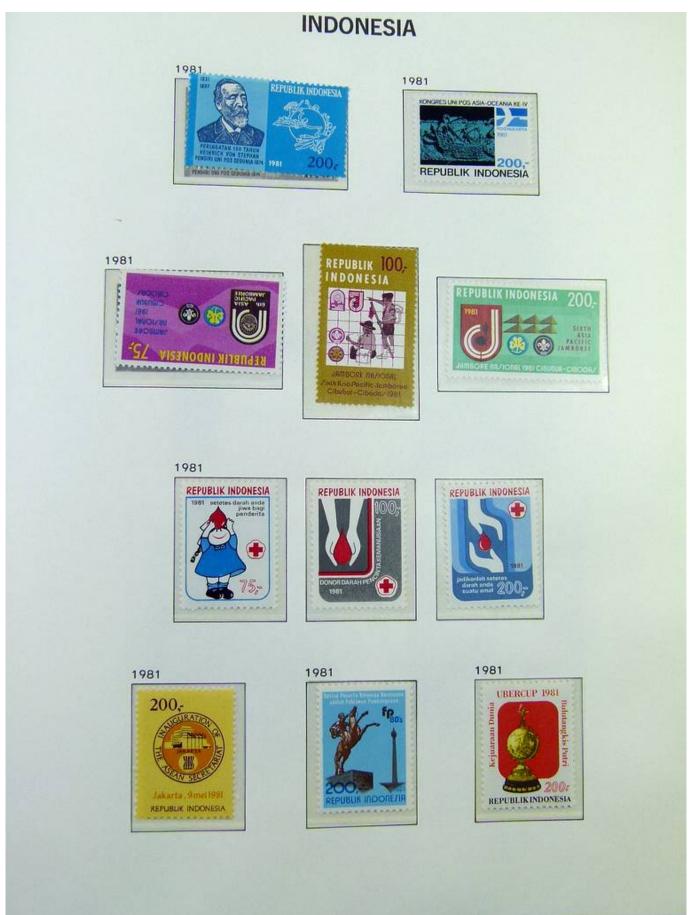

Lot nr.: L251185

Country/Type: Asia and Oceania

Indonesia Collection. In album with slipcase, from 1970 to 1984, with mostly MNH stamps.

Price: 180 eur

[Go to the lot on www.sevenstamps.com ]