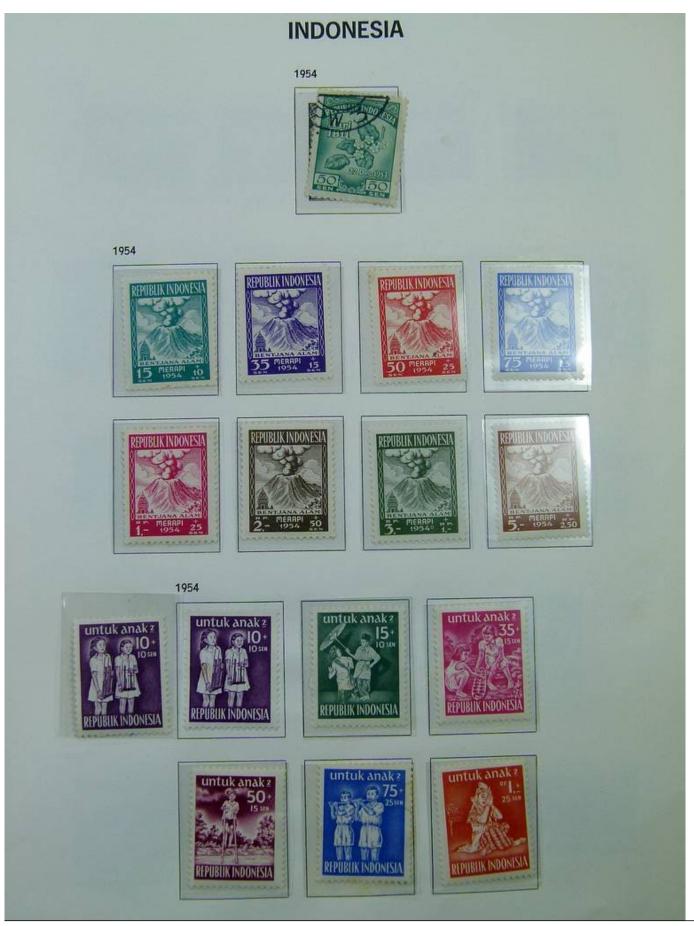

Lot nr.: L251186

Country/Type: Asia and Oceania

Indonesia collection, in album with slipcase, from 1949 to 1969, with MH and used stamps.

Price: 160 eur

[Go to the lot on www.sevenstamps.com ]