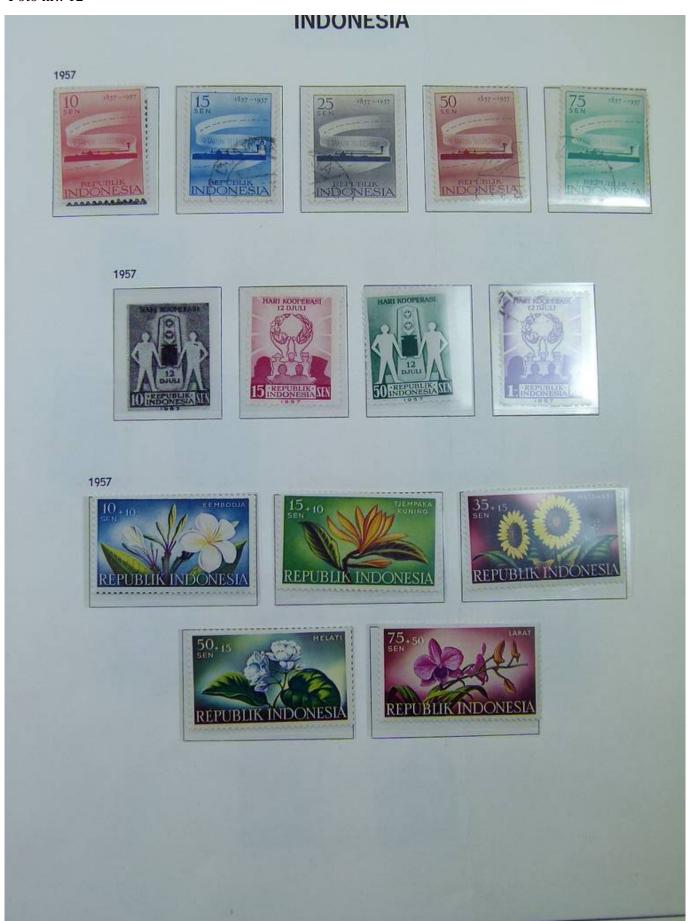

Lot nr.: L251186

Country/Type: Asia and Oceania

Indonesia collection, in album with slipcase, from 1949 to 1969, with MH and used stamps.

Price: 160 eur

[Go to the lot on www.sevenstamps.com ]