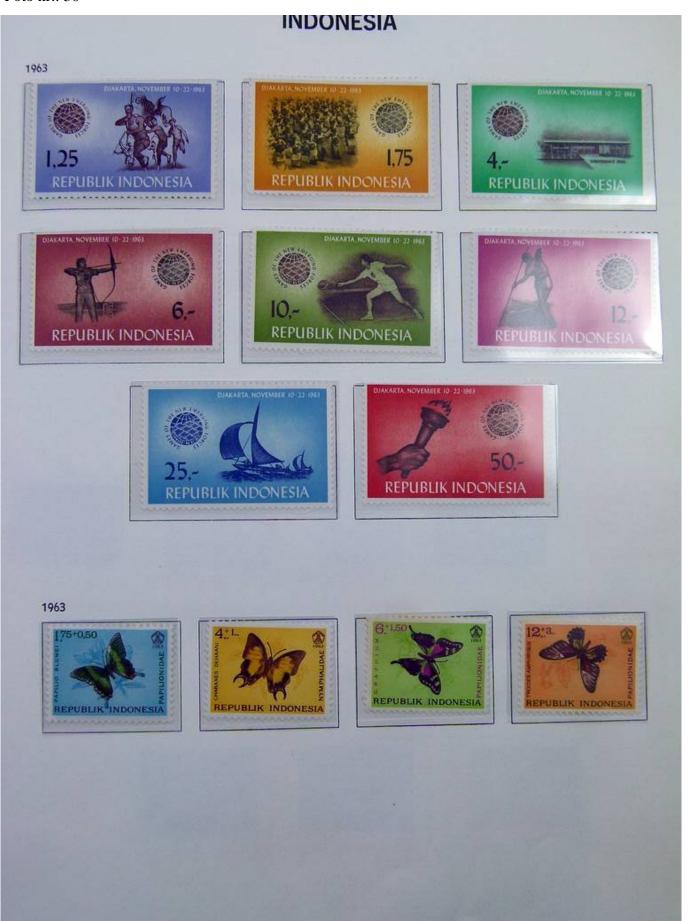

Lot nr.: L251186

Country/Type: Asia and Oceania

Indonesia collection, in album with slipcase, from 1949 to 1969, with MH and used stamps.

Price: 160 eur

[Go to the lot on www.sevenstamps.com ]