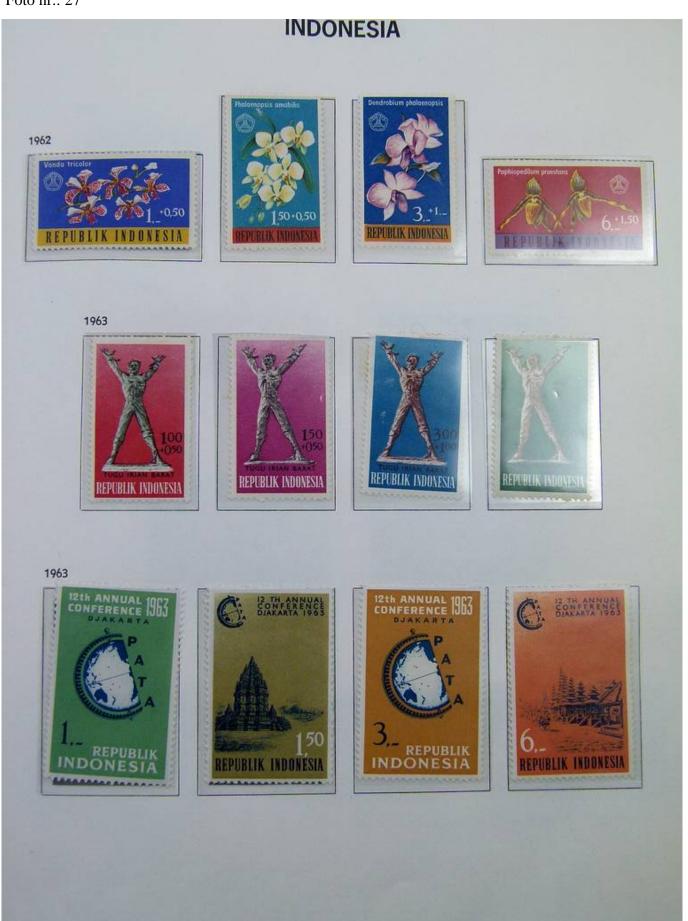

Lot nr.: L251186

Country/Type: Asia and Oceania

Indonesia collection, in album with slipcase, from 1949 to 1969, with MH and used stamps.

Price: 160 eur

[Go to the lot on www.sevenstamps.com ]