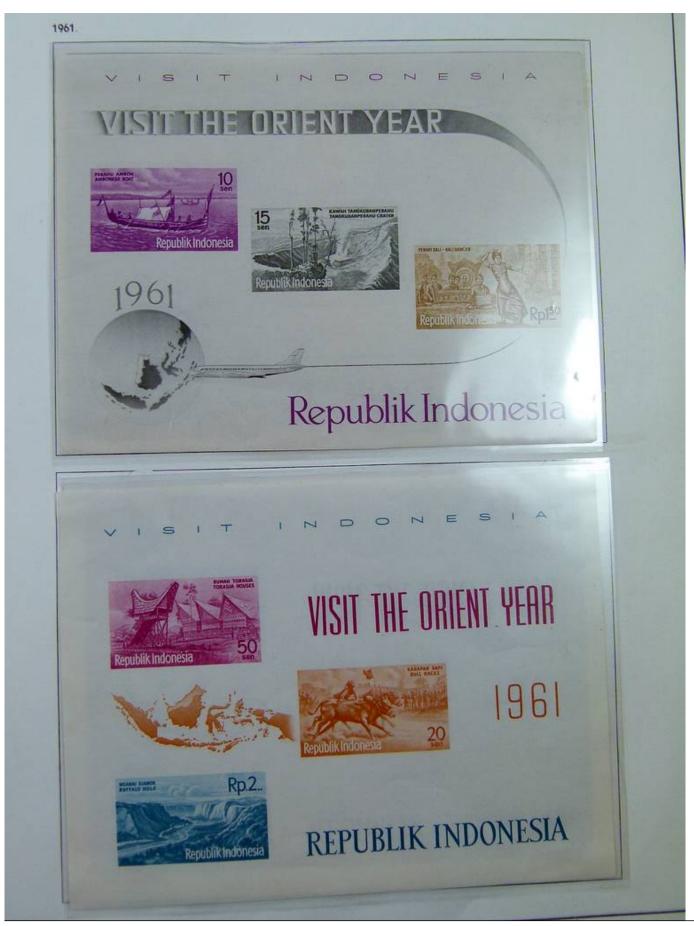

Lot nr.: L251186

Country/Type: Asia and Oceania

Indonesia collection, in album with slipcase, from 1949 to 1969, with MH and used stamps.

Price: 160 eur

[Go to the lot on www.sevenstamps.com ]