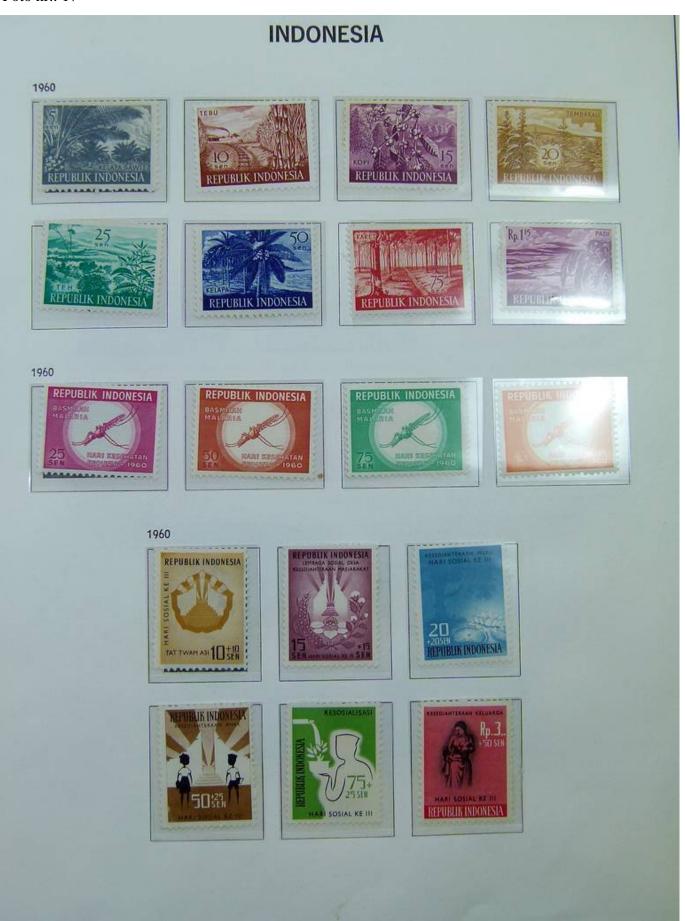

Lot nr.: L251186

Country/Type: Asia and Oceania

Indonesia collection, in album with slipcase, from 1949 to 1969, with MH and used stamps.

Price: 160 eur

[Go to the lot on www.sevenstamps.com ]