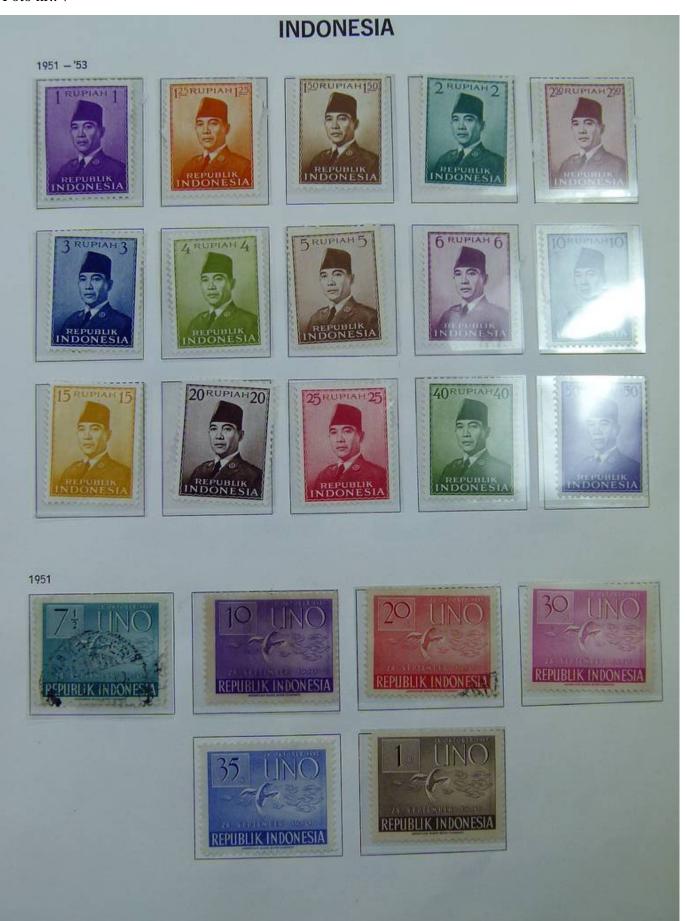

Lot nr.: L251186

Country/Type: Asia and Oceania

Indonesia collection, in album with slipcase, from 1949 to 1969, with MH and used stamps.

Price: 160 eur

[Go to the lot on www.sevenstamps.com ]