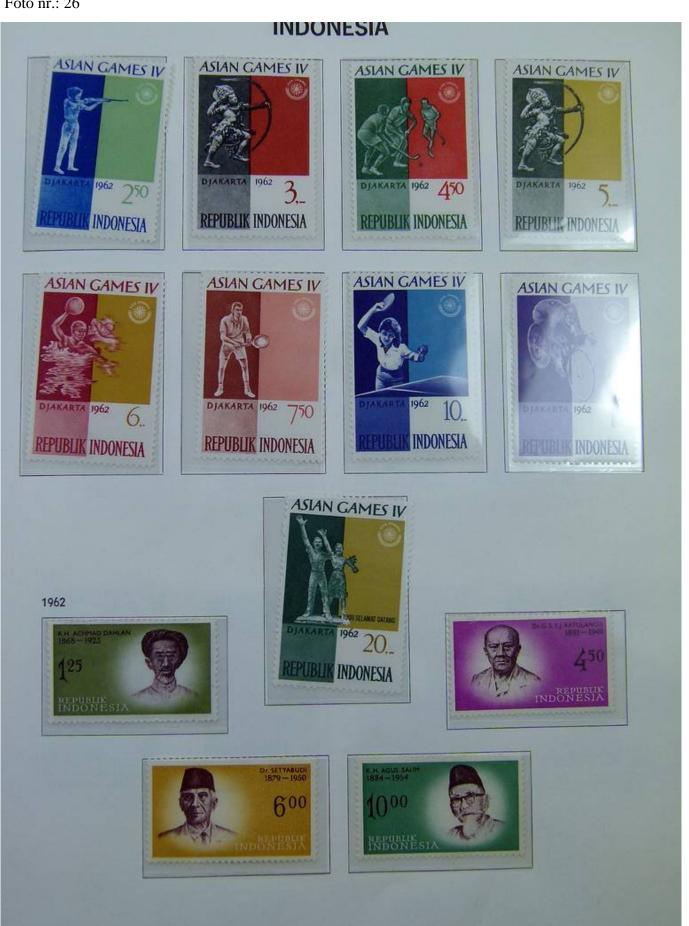

Lot nr.: L251186

Country/Type: Asia and Oceania

Indonesia collection, in album with slipcase, from 1949 to 1969, with MH and used stamps.

Price: 160 eur

[Go to the lot on www.sevenstamps.com ]