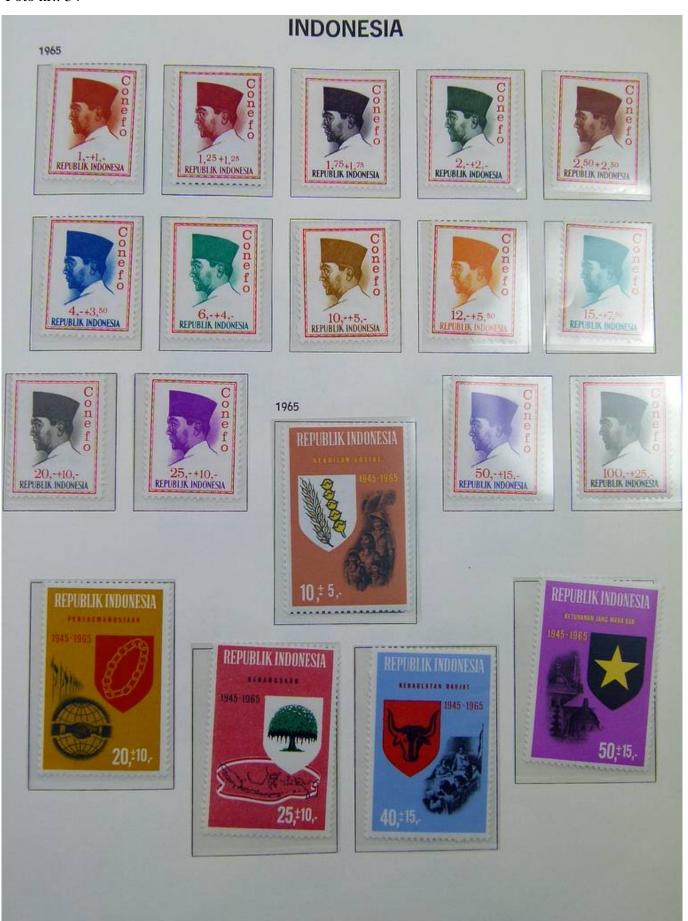

Lot nr.: L251186

Country/Type: Asia and Oceania

Indonesia collection, in album with slipcase, from 1949 to 1969, with MH and used stamps.

Price: 160 eur

[Go to the lot on www.sevenstamps.com ]