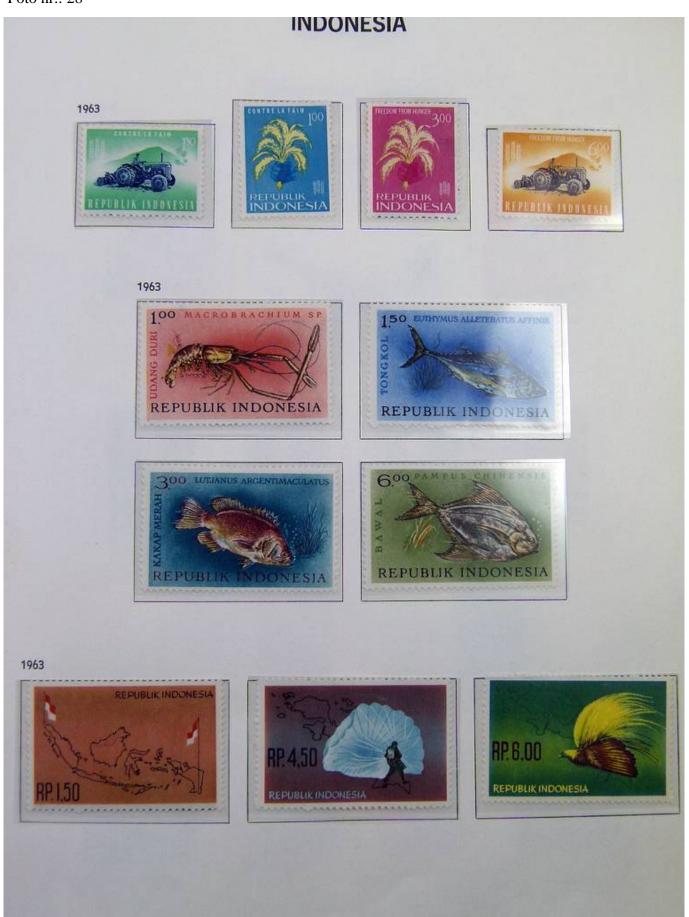

Lot nr.: L251186

Country/Type: Asia and Oceania

Indonesia collection, in album with slipcase, from 1949 to 1969, with MH and used stamps.

Price: 160 eur

[Go to the lot on www.sevenstamps.com ]