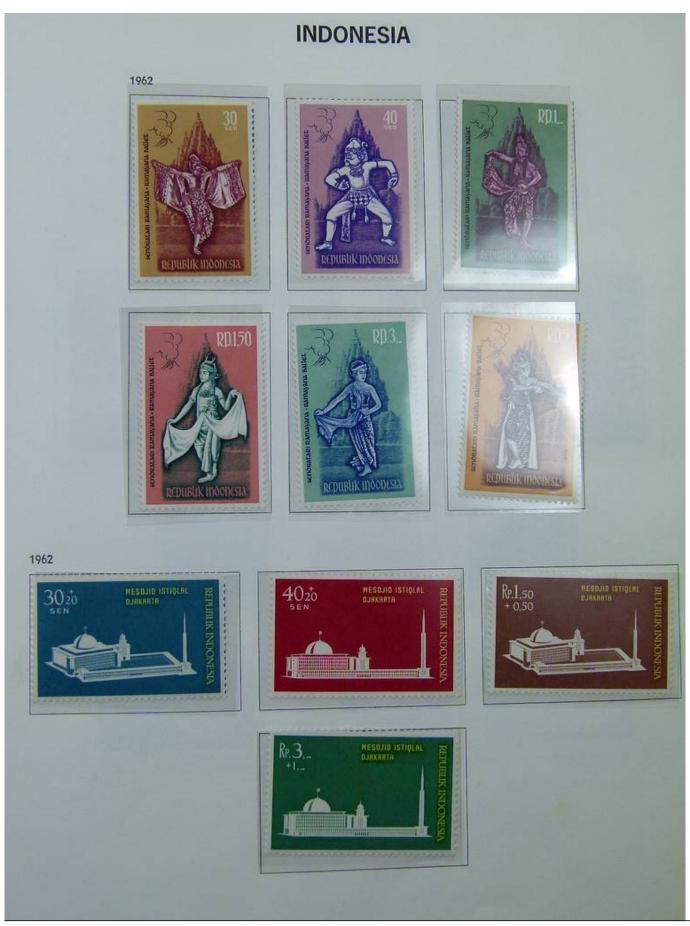

Lot nr.: L251186

Country/Type: Asia and Oceania

Indonesia collection, in album with slipcase, from 1949 to 1969, with MH and used stamps.

Price: 160 eur

[Go to the lot on www.sevenstamps.com ]