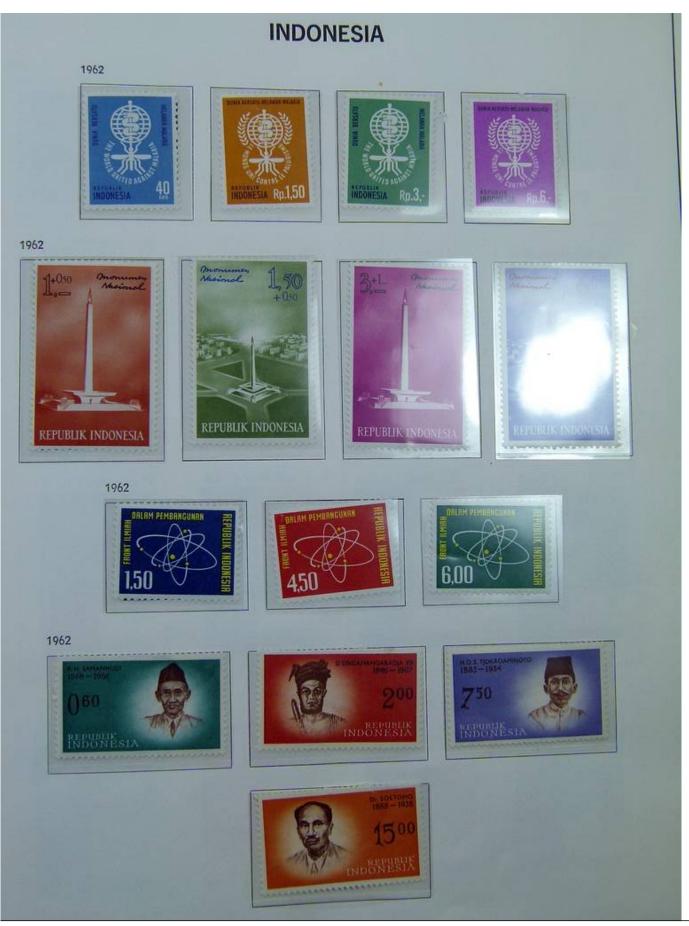

Lot nr.: L251186

Country/Type: Asia and Oceania

Indonesia collection, in album with slipcase, from 1949 to 1969, with MH and used stamps.

Price: 160 eur

[Go to the lot on www.sevenstamps.com ]