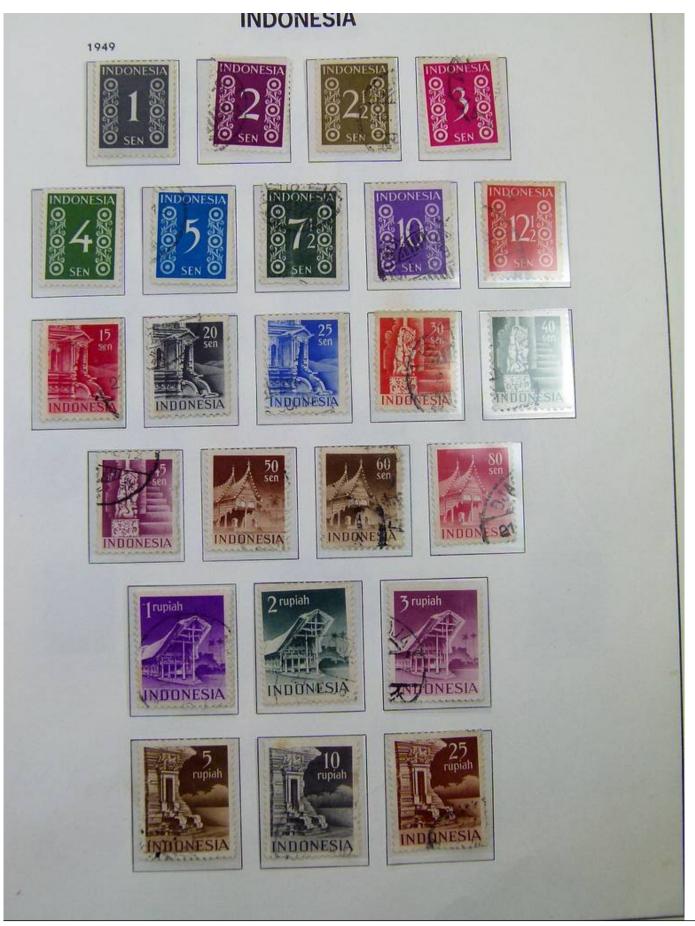

Lot nr.: L251186

Country/Type: Asia and Oceania

Indonesia collection, in album with slipcase, from 1949 to 1969, with MH and used stamps.

Price: 160 eur

[Go to the lot on www.sevenstamps.com ]