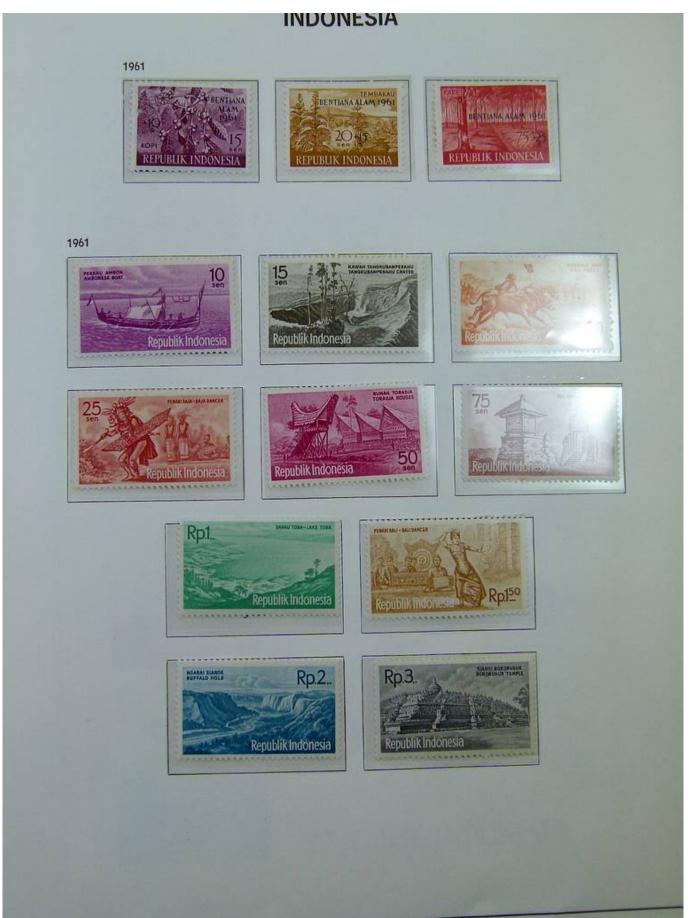

Lot nr.: L251186

Country/Type: Asia and Oceania

Indonesia collection, in album with slipcase, from 1949 to 1969, with MH and used stamps.

Price: 160 eur

[Go to the lot on www.sevenstamps.com ]