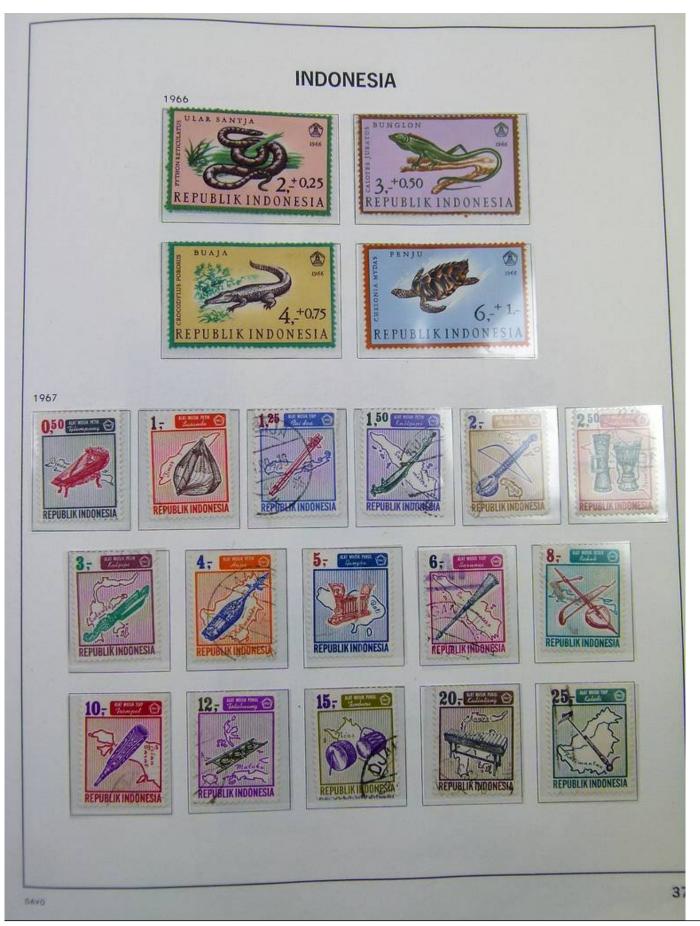

Lot nr.: L251186

Country/Type: Asia and Oceania

Indonesia collection, in album with slipcase, from 1949 to 1969, with MH and used stamps.

Price: 160 eur

[Go to the lot on www.sevenstamps.com ]