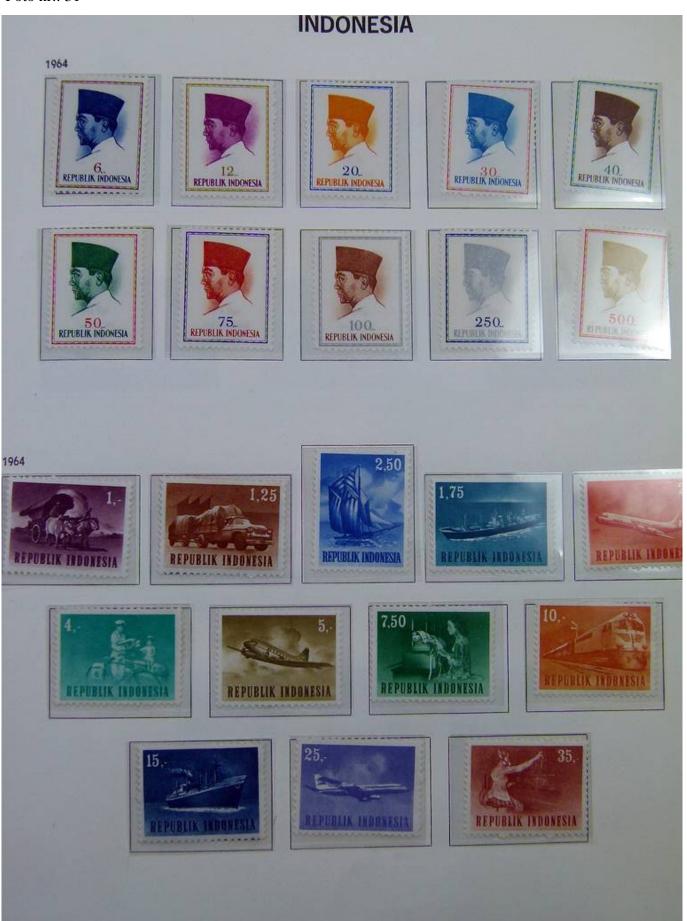

Lot nr.: L251186

Country/Type: Asia and Oceania

Indonesia collection, in album with slipcase, from 1949 to 1969, with MH and used stamps.

Price: 160 eur

[Go to the lot on www.sevenstamps.com ]