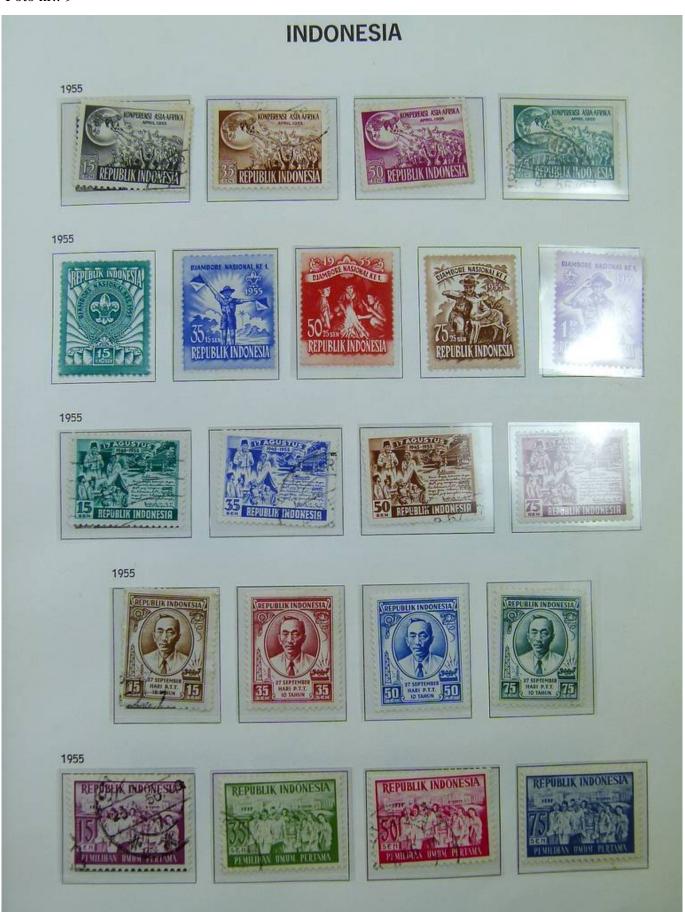

Lot nr.: L251186

Country/Type: Asia and Oceania

Indonesia collection, in album with slipcase, from 1949 to 1969, with MH and used stamps.

Price: 160 eur

[Go to the lot on www.sevenstamps.com ]