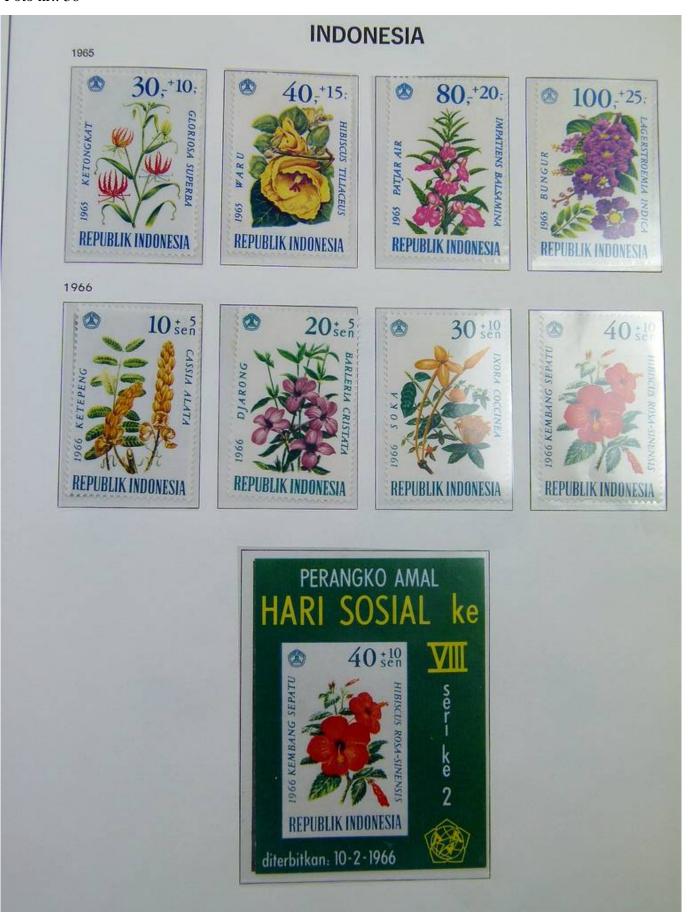

Lot nr.: L251186

Country/Type: Asia and Oceania

Indonesia collection, in album with slipcase, from 1949 to 1969, with MH and used stamps.

Price: 160 eur

[Go to the lot on www.sevenstamps.com ]