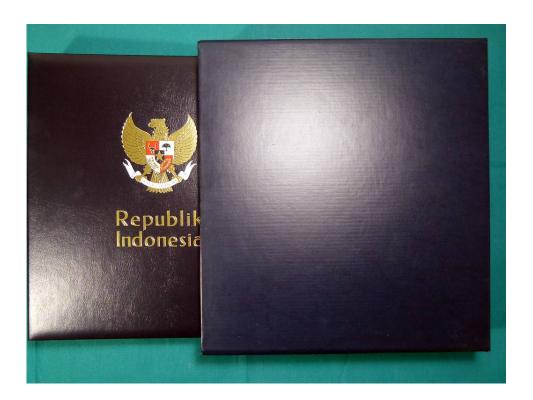

Lot nr.: L251186

Country/Type: Asia and Oceania

Indonesia collection, in album with slipcase, from 1949 to 1969, with MH and used stamps.

Price: 160 eur

[Go to the lot on www.sevenstamps.com ]