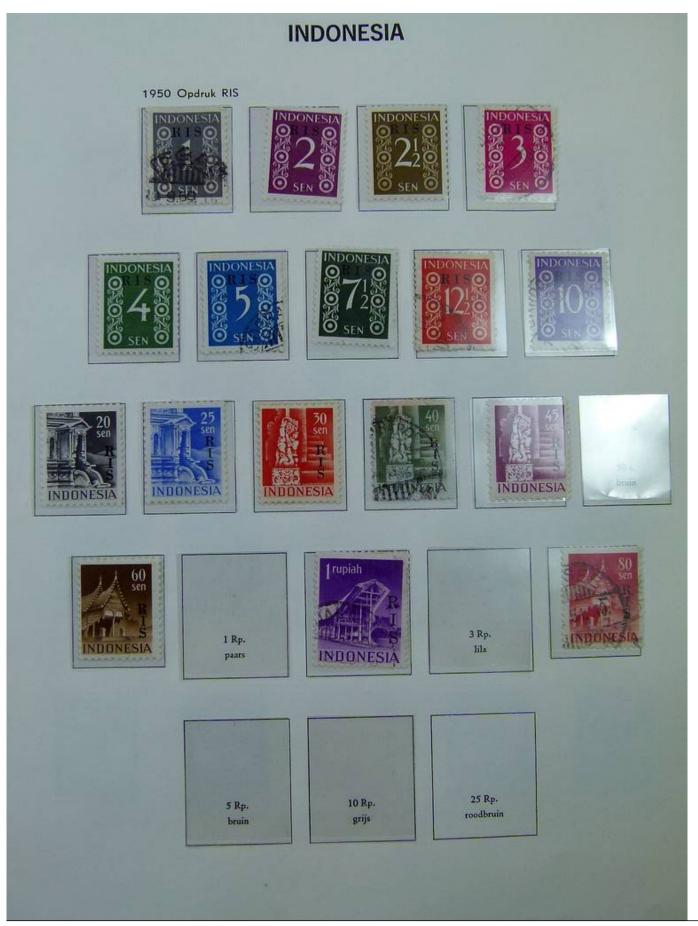

Lot nr.: L251186

Country/Type: Asia and Oceania

Indonesia collection, in album with slipcase, from 1949 to 1969, with MH and used stamps.

Price: 160 eur

[Go to the lot on www.sevenstamps.com ]