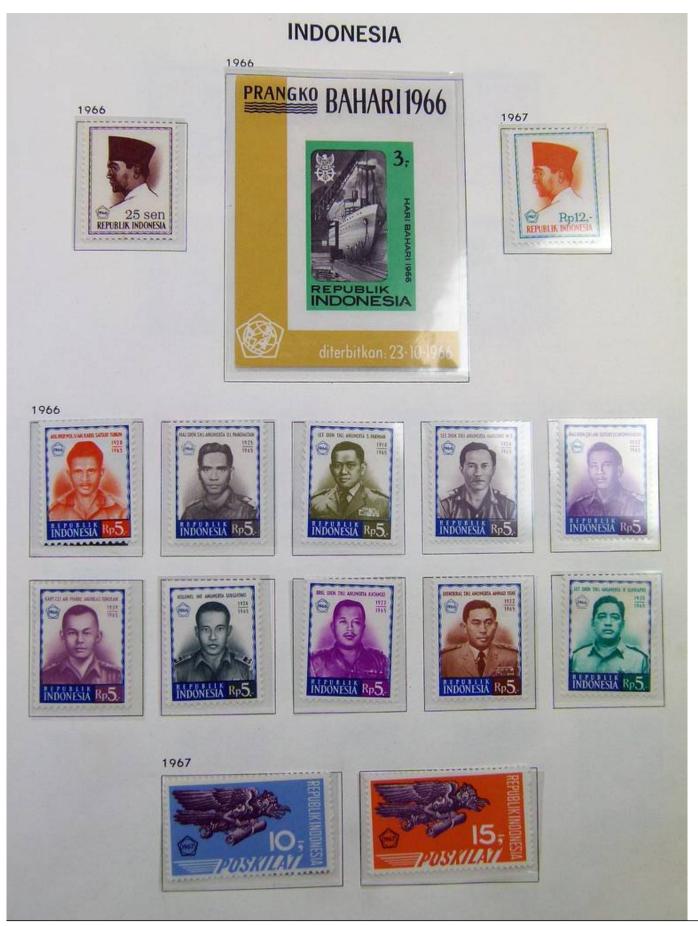

Lot nr.: L251186

Country/Type: Asia and Oceania

Indonesia collection, in album with slipcase, from 1949 to 1969, with MH and used stamps.

Price: 160 eur

[Go to the lot on www.sevenstamps.com ]