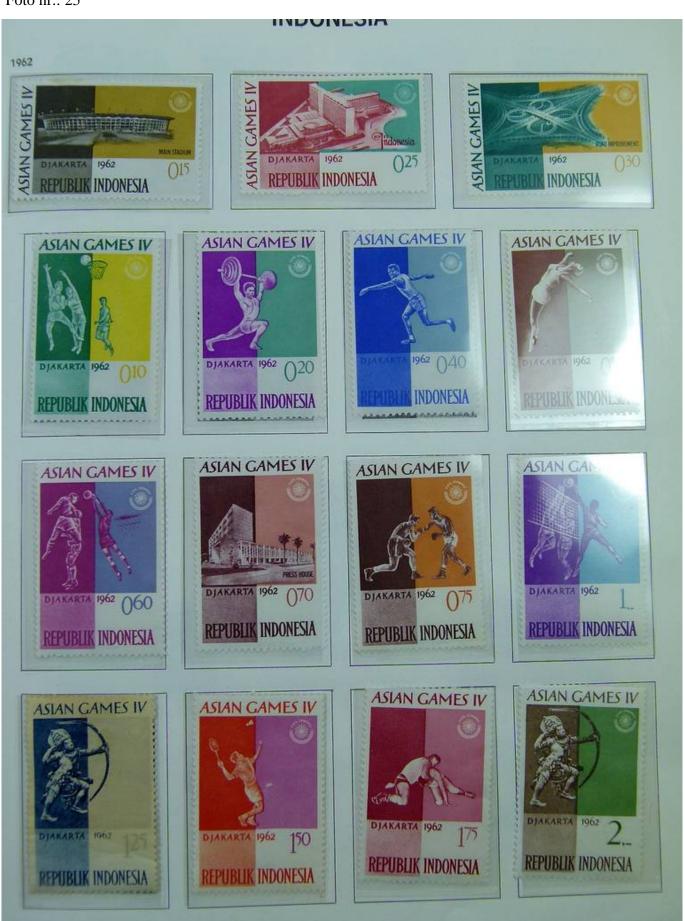

Lot nr.: L251186

Country/Type: Asia and Oceania

Indonesia collection, in album with slipcase, from 1949 to 1969, with MH and used stamps.

Price: 160 eur

[Go to the lot on www.sevenstamps.com ]