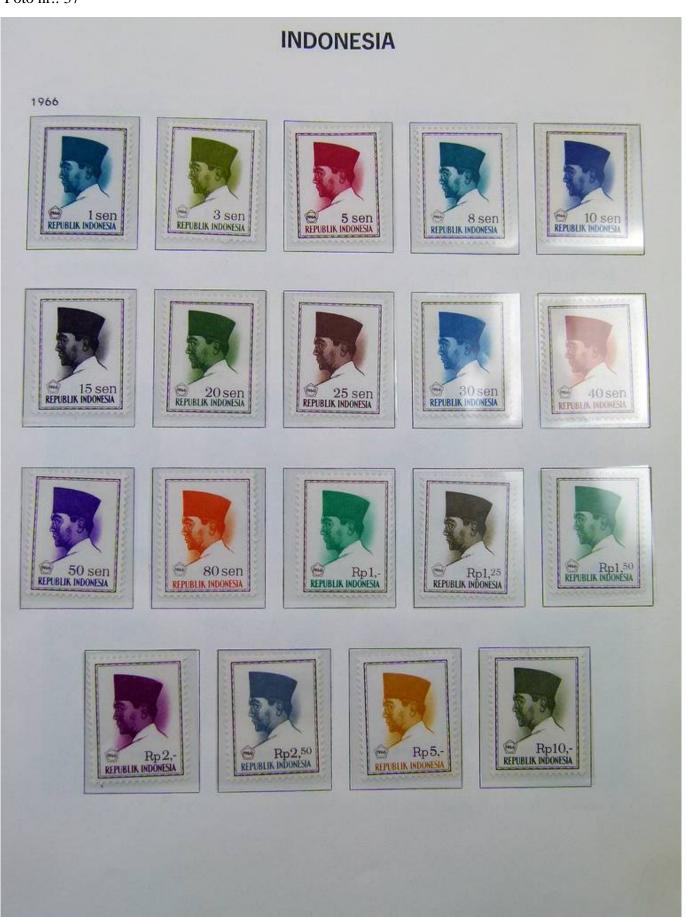

Lot nr.: L251186

Country/Type: Asia and Oceania

Indonesia collection, in album with slipcase, from 1949 to 1969, with MH and used stamps.

Price: 160 eur

[Go to the lot on www.sevenstamps.com ]