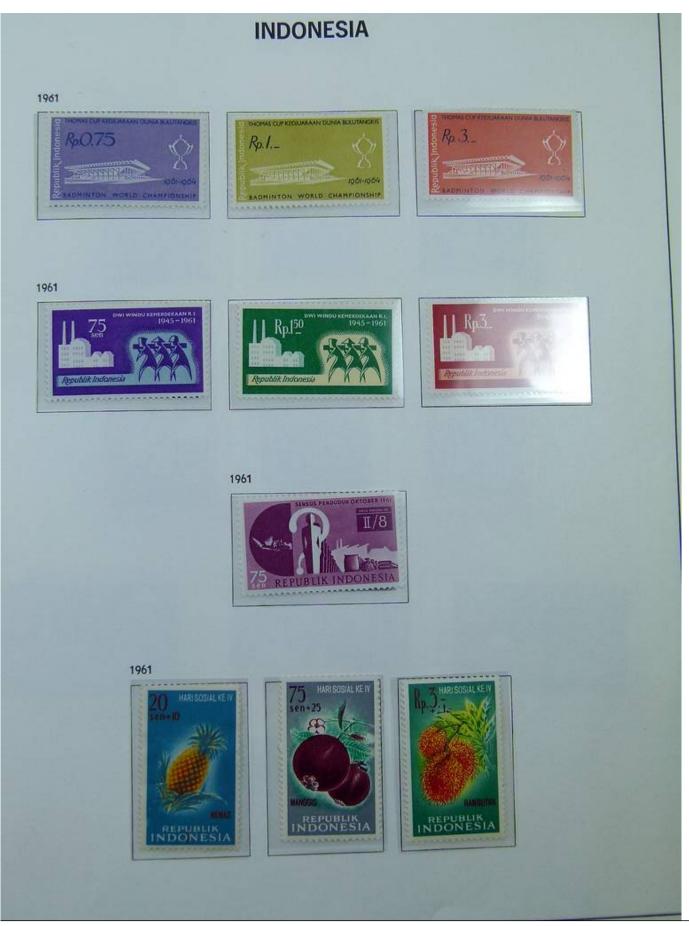

Lot nr.: L251186

Country/Type: Asia and Oceania

Indonesia collection, in album with slipcase, from 1949 to 1969, with MH and used stamps.

Price: 160 eur

[Go to the lot on www.sevenstamps.com ]