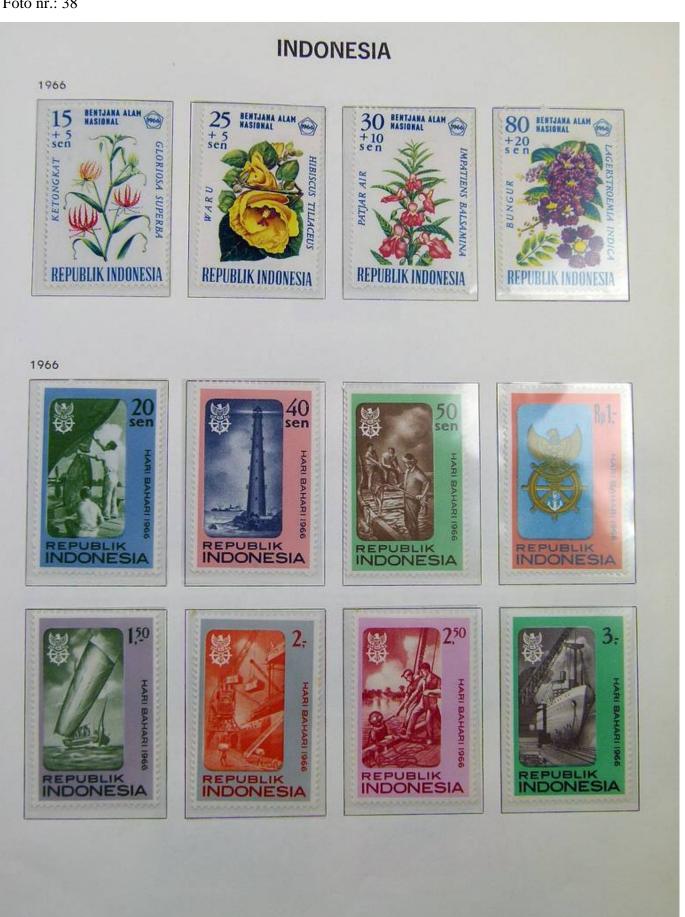

Lot nr.: L251186

Country/Type: Asia and Oceania

Indonesia collection, in album with slipcase, from 1949 to 1969, with MH and used stamps.

Price: 160 eur

[Go to the lot on www.sevenstamps.com ]