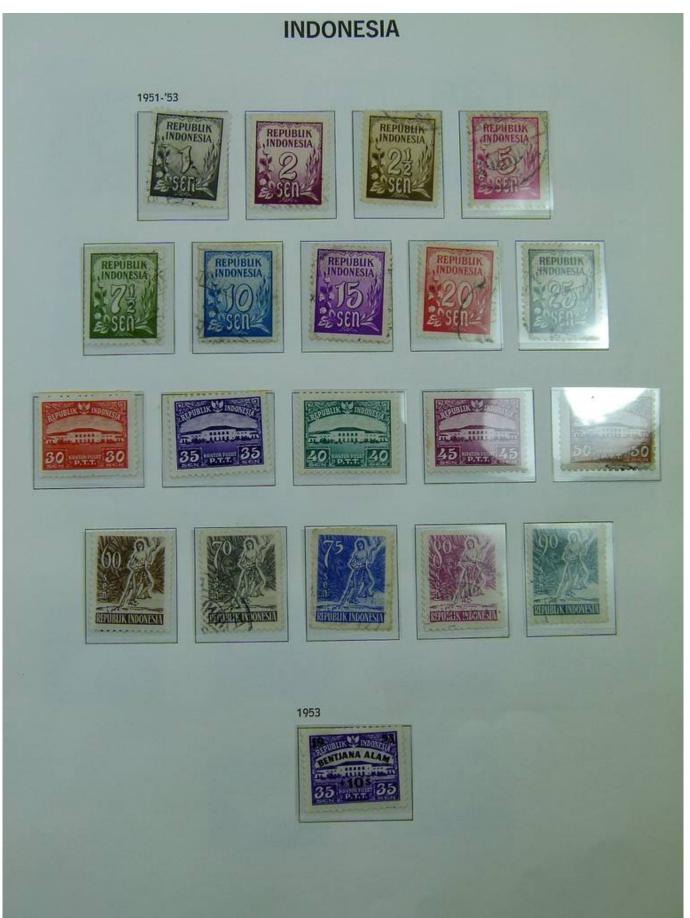

Lot nr.: L251186

Country/Type: Asia and Oceania

Indonesia collection, in album with slipcase, from 1949 to 1969, with MH and used stamps.

Price: 160 eur

[Go to the lot on www.sevenstamps.com ]