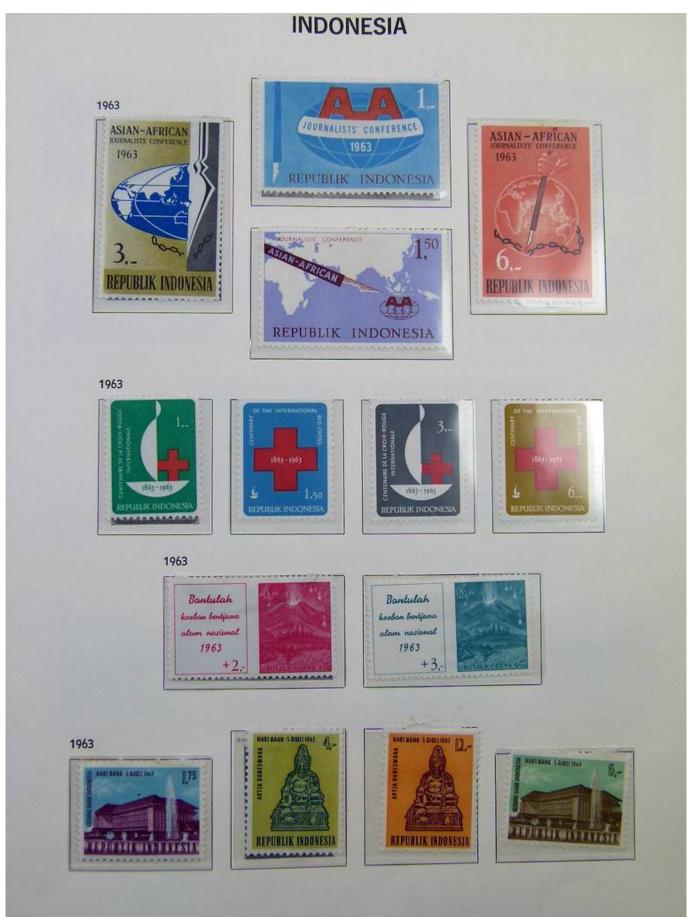

Lot nr.: L251186

Country/Type: Asia and Oceania

Indonesia collection, in album with slipcase, from 1949 to 1969, with MH and used stamps.

Price: 160 eur

[Go to the lot on www.sevenstamps.com ]