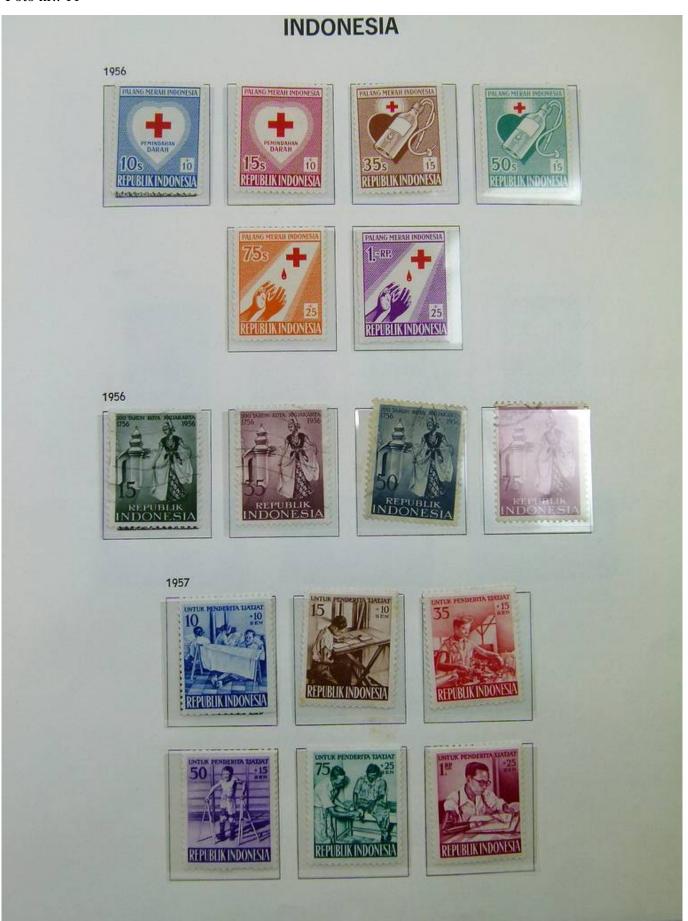

Lot nr.: L251186

Country/Type: Asia and Oceania

Indonesia collection, in album with slipcase, from 1949 to 1969, with MH and used stamps.

Price: 160 eur

[Go to the lot on www.sevenstamps.com ]