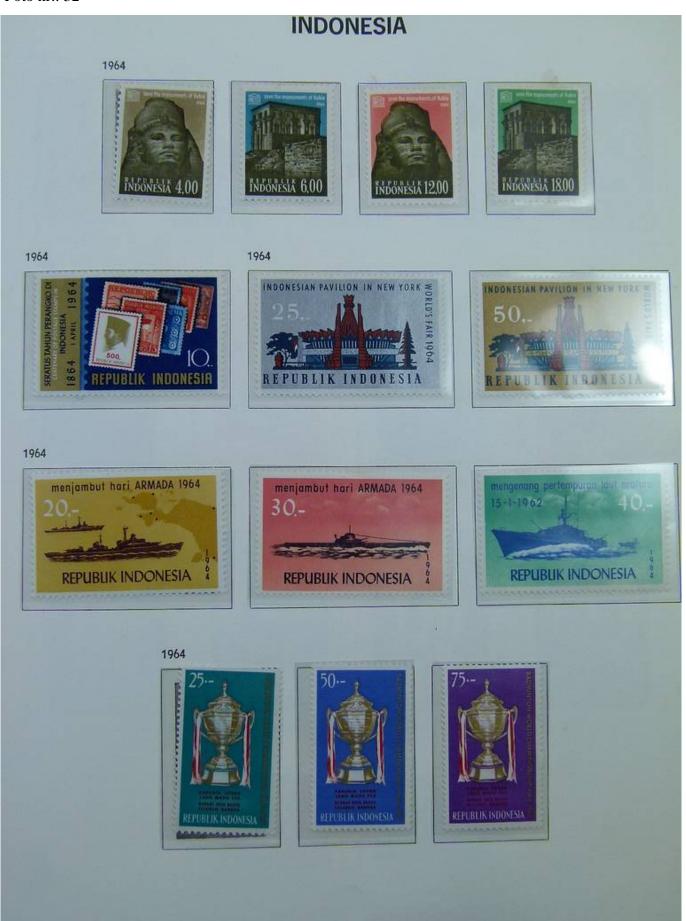

Lot nr.: L251186

Country/Type: Asia and Oceania

Indonesia collection, in album with slipcase, from 1949 to 1969, with MH and used stamps.

Price: 160 eur

[Go to the lot on www.sevenstamps.com ]