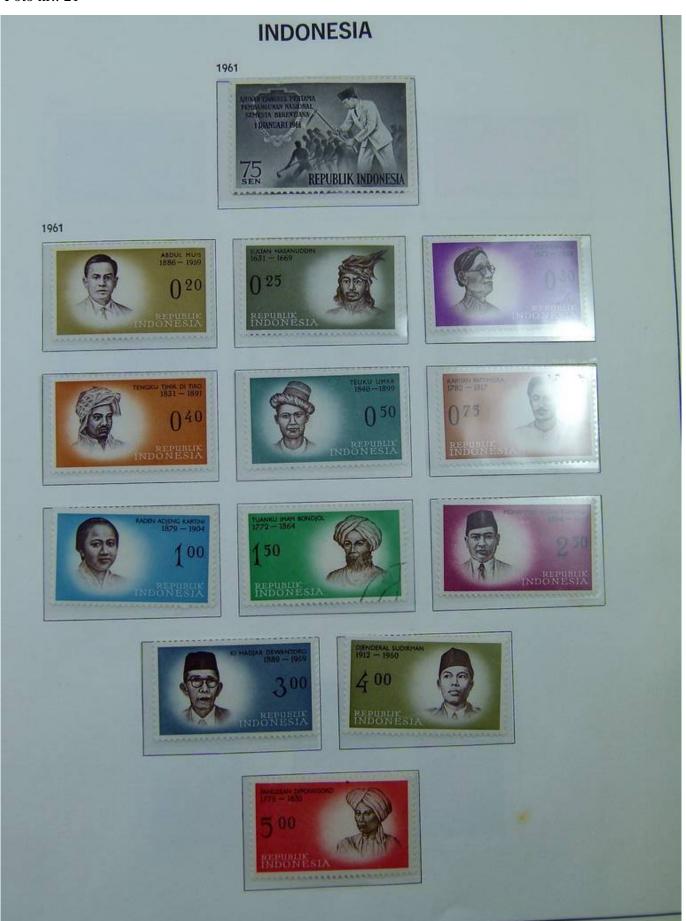

Lot nr.: L251186

Country/Type: Asia and Oceania

Indonesia collection, in album with slipcase, from 1949 to 1969, with MH and used stamps.

Price: 160 eur

[Go to the lot on www.sevenstamps.com ]