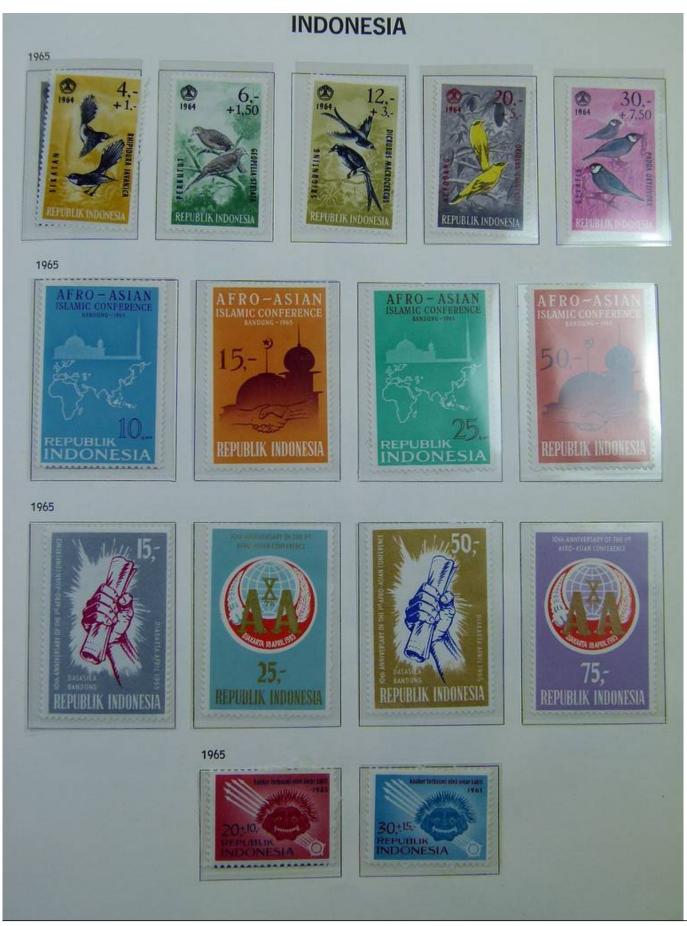

Lot nr.: L251186

Country/Type: Asia and Oceania

Indonesia collection, in album with slipcase, from 1949 to 1969, with MH and used stamps.

Price: 160 eur

[Go to the lot on www.sevenstamps.com ]