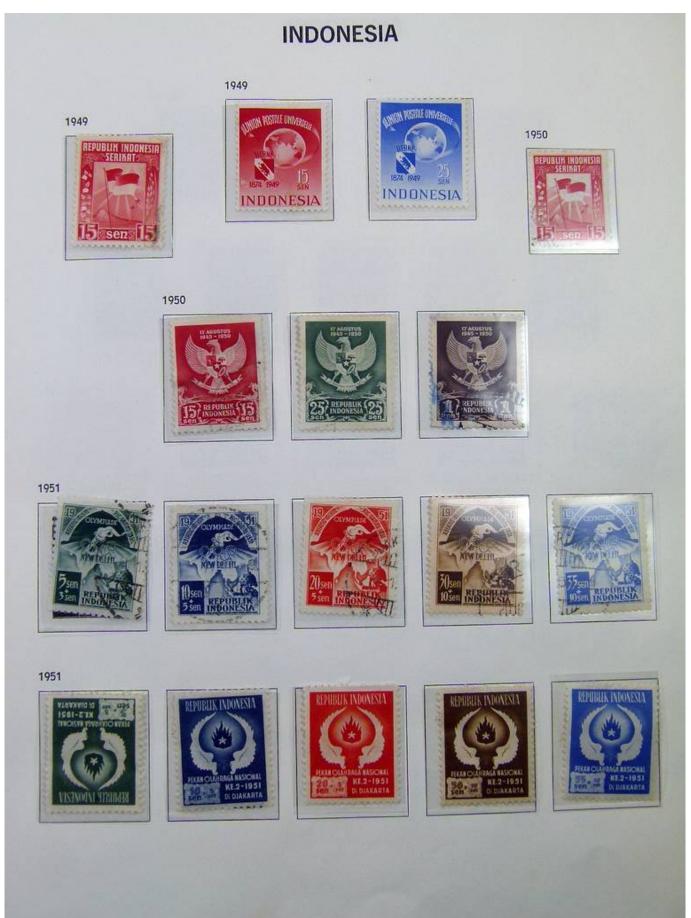

Lot nr.: L251186

Country/Type: Asia and Oceania

Indonesia collection, in album with slipcase, from 1949 to 1969, with MH and used stamps.

Price: 160 eur

[Go to the lot on www.sevenstamps.com ]