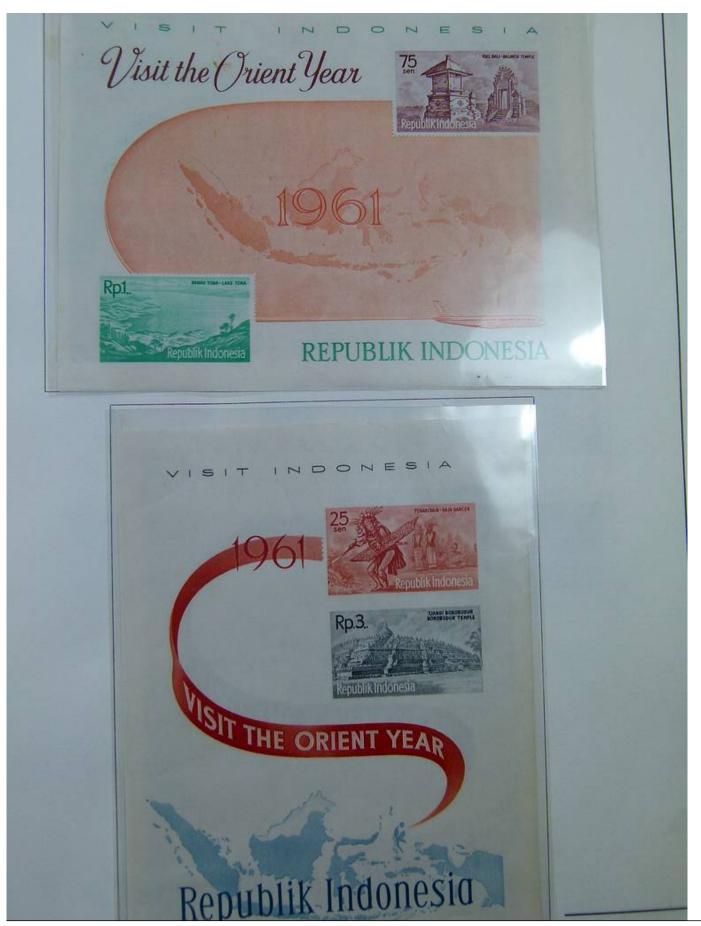

Lot nr.: L251186

Country/Type: Asia and Oceania

Indonesia collection, in album with slipcase, from 1949 to 1969, with MH and used stamps.

Price: 160 eur

[Go to the lot on www.sevenstamps.com ]