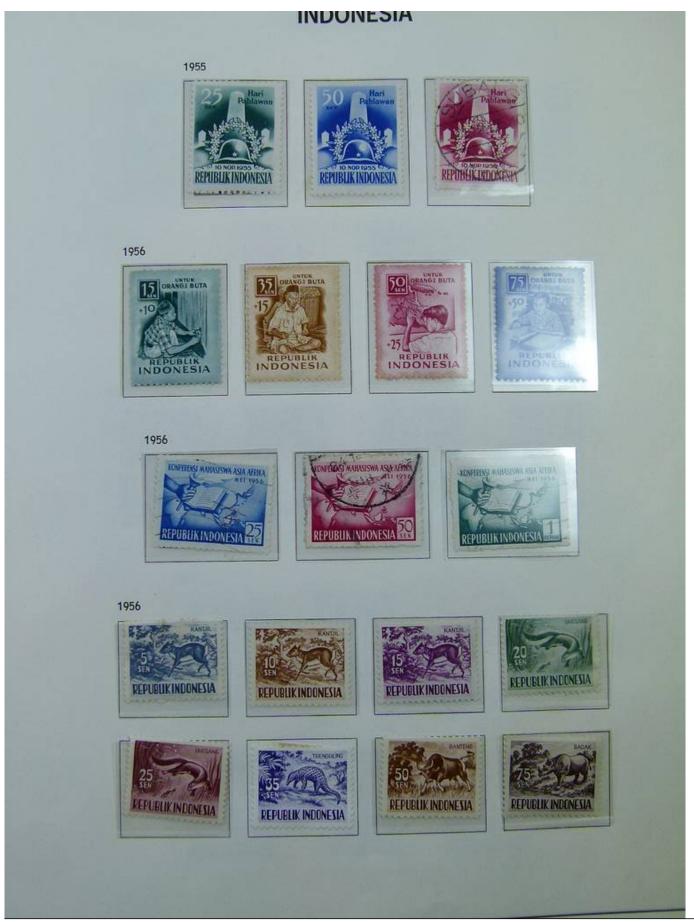

Lot nr.: L251186

Country/Type: Asia and Oceania

Indonesia collection, in album with slipcase, from 1949 to 1969, with MH and used stamps.

Price: 160 eur

[Go to the lot on www.sevenstamps.com ]