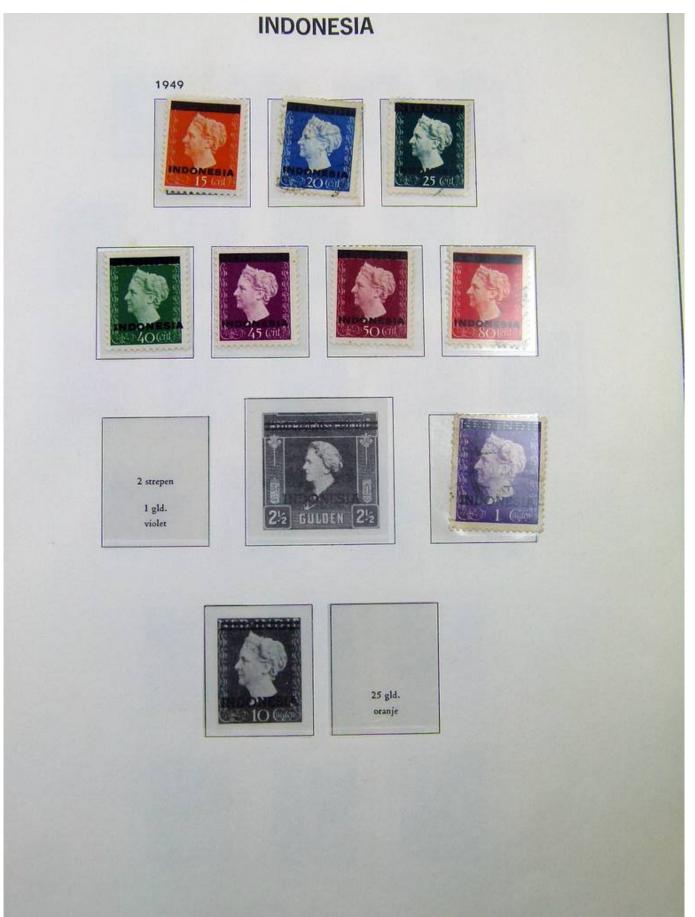

Lot nr.: L251186

Country/Type: Asia and Oceania

Indonesia collection, in album with slipcase, from 1949 to 1969, with MH and used stamps.

Price: 160 eur

[Go to the lot on www.sevenstamps.com ]