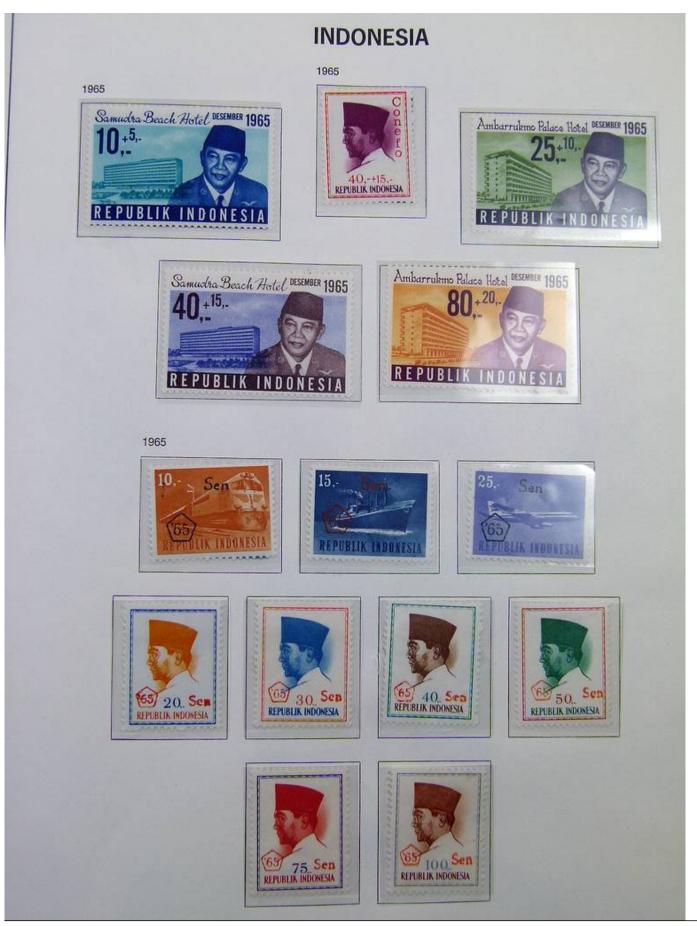

Lot nr.: L251186

Country/Type: Asia and Oceania

Indonesia collection, in album with slipcase, from 1949 to 1969, with MH and used stamps.

Price: 160 eur

[Go to the lot on www.sevenstamps.com ]