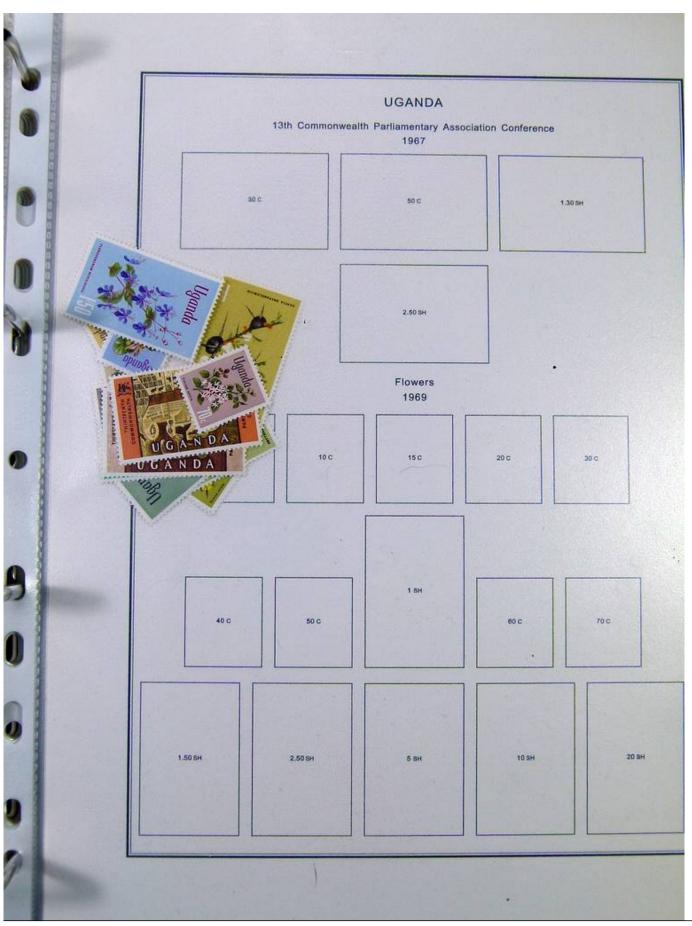

Lot nr.: L251189

Country/Type: Africa

Africa collection, in album with slipcase, from the English colonial period, with new and used stamps:

Swaziland, Tanzania, Uganda, Zanzibar.

Price: 210 eur

[Go to the lot on www.sevenstamps.com ]