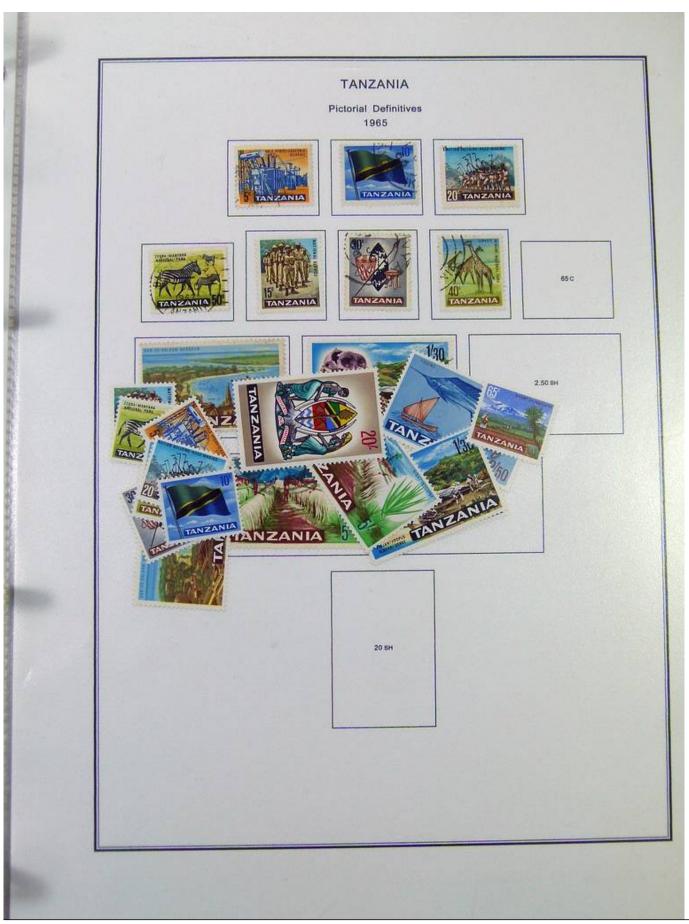

Lot nr.: L251189

Country/Type: Africa

Africa collection, in album with slipcase, from the English colonial period, with new and used stamps:

Swaziland, Tanzania, Uganda, Zanzibar.

Price: 210 eur

[Go to the lot on www.sevenstamps.com ]