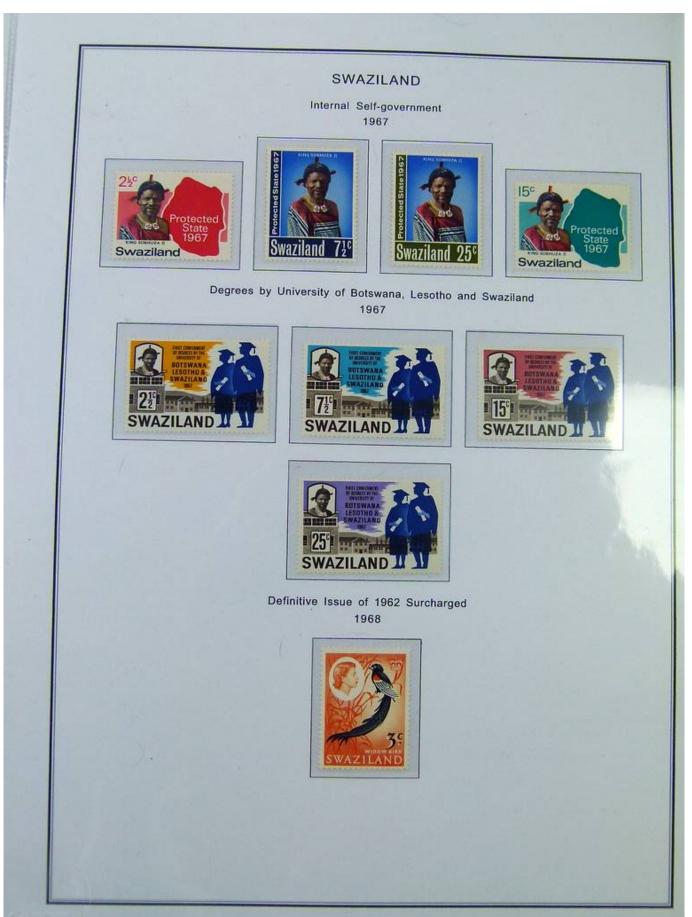

Lot nr.: L251189

Country/Type: Africa

Africa collection, in album with slipcase, from the English colonial period, with new and used stamps:

Swaziland, Tanzania, Uganda, Zanzibar.

Price: 210 eur

[Go to the lot on www.sevenstamps.com ]