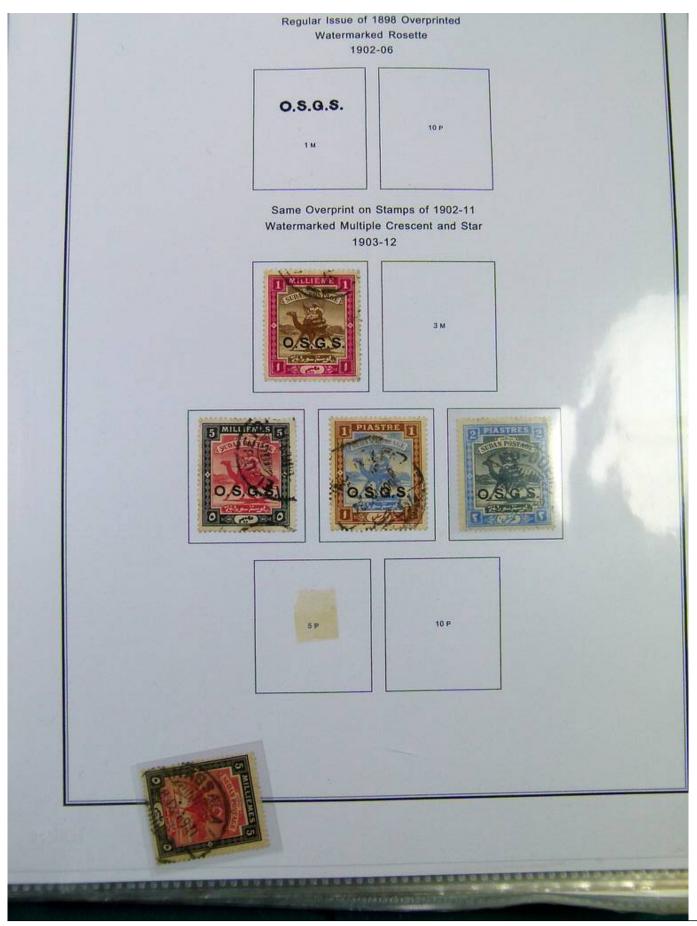

Lot nr.: L251189

Country/Type: Africa

Africa collection, in album with slipcase, from the English colonial period, with new and used stamps:

Swaziland, Tanzania, Uganda, Zanzibar.

Price: 210 eur

[Go to the lot on www.sevenstamps.com ]