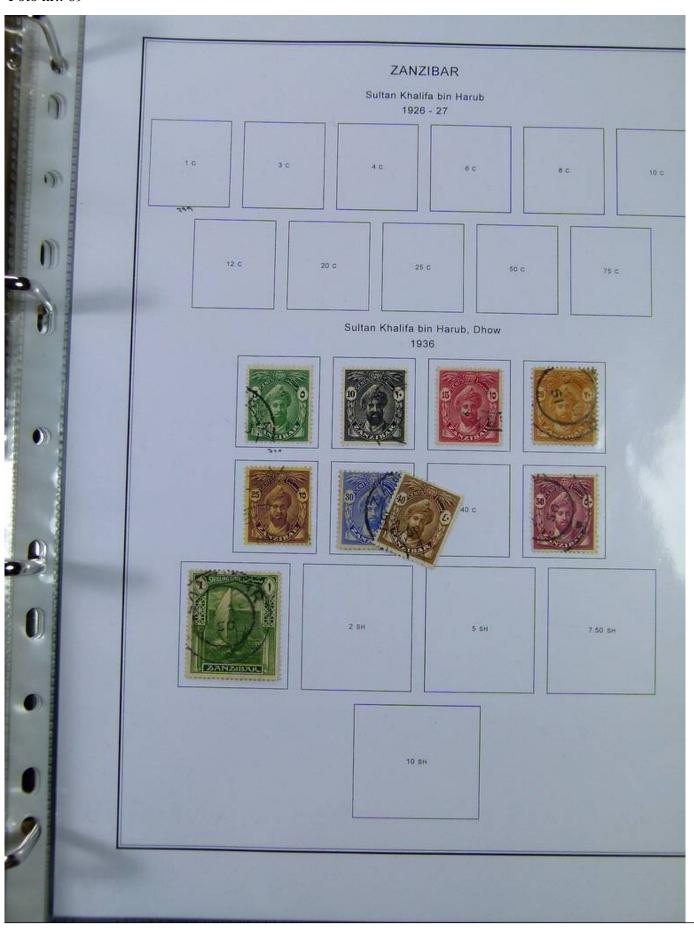

Lot nr.: L251189

Country/Type: Africa

Africa collection, in album with slipcase, from the English colonial period, with new and used stamps:

Swaziland, Tanzania, Uganda, Zanzibar.

Price: 210 eur

[Go to the lot on www.sevenstamps.com ]