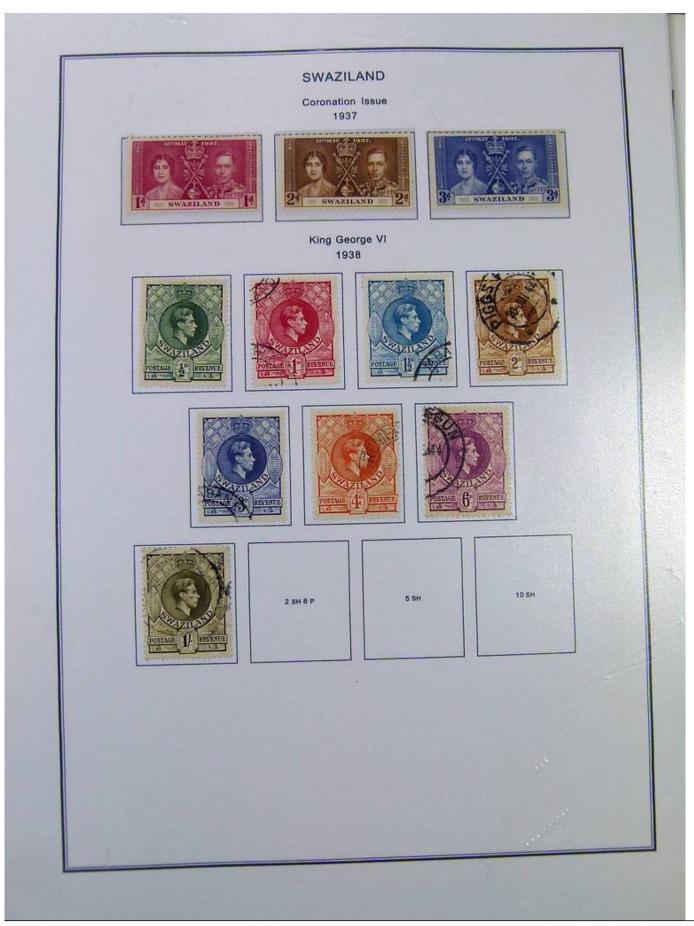

Lot nr.: L251189

Country/Type: Africa

Africa collection, in album with slipcase, from the English colonial period, with new and used stamps:

Swaziland, Tanzania, Uganda, Zanzibar.

Price: 210 eur

[Go to the lot on www.sevenstamps.com ]