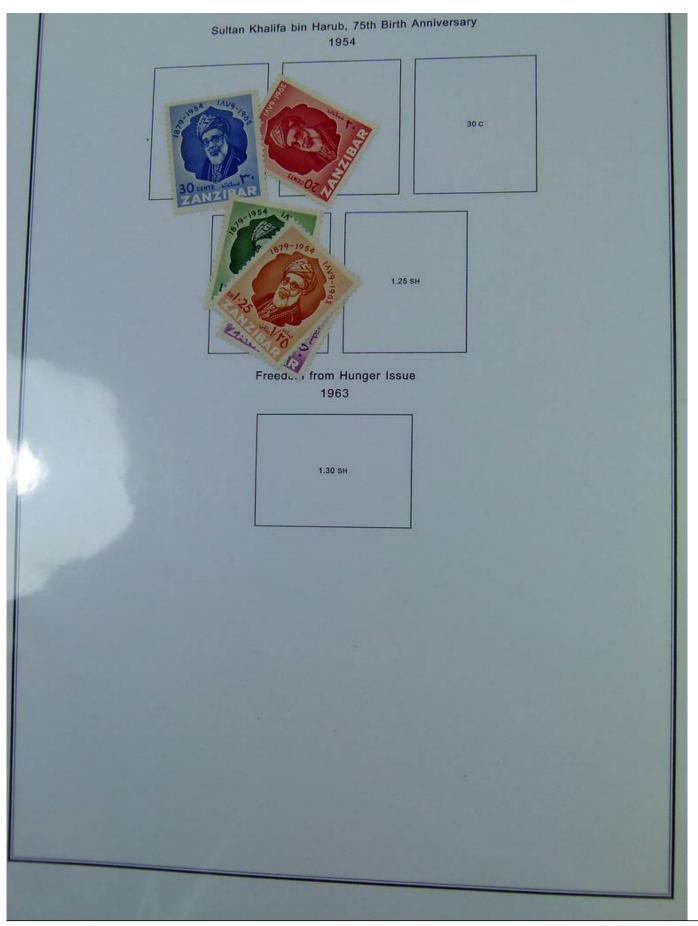

Lot nr.: L251189

Country/Type: Africa

Africa collection, in album with slipcase, from the English colonial period, with new and used stamps:

Swaziland, Tanzania, Uganda, Zanzibar.

Price: 210 eur

[Go to the lot on www.sevenstamps.com ]