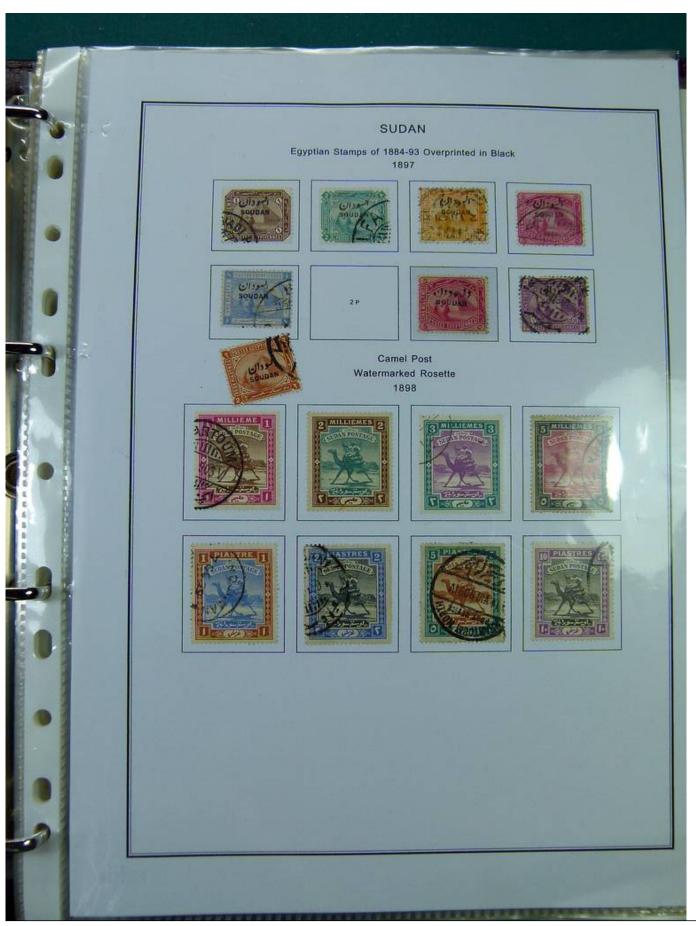

Lot nr.: L251189

Country/Type: Africa

Africa collection, in album with slipcase, from the English colonial period, with new and used stamps:

Swaziland, Tanzania, Uganda, Zanzibar.

Price: 210 eur

[Go to the lot on www.sevenstamps.com ]