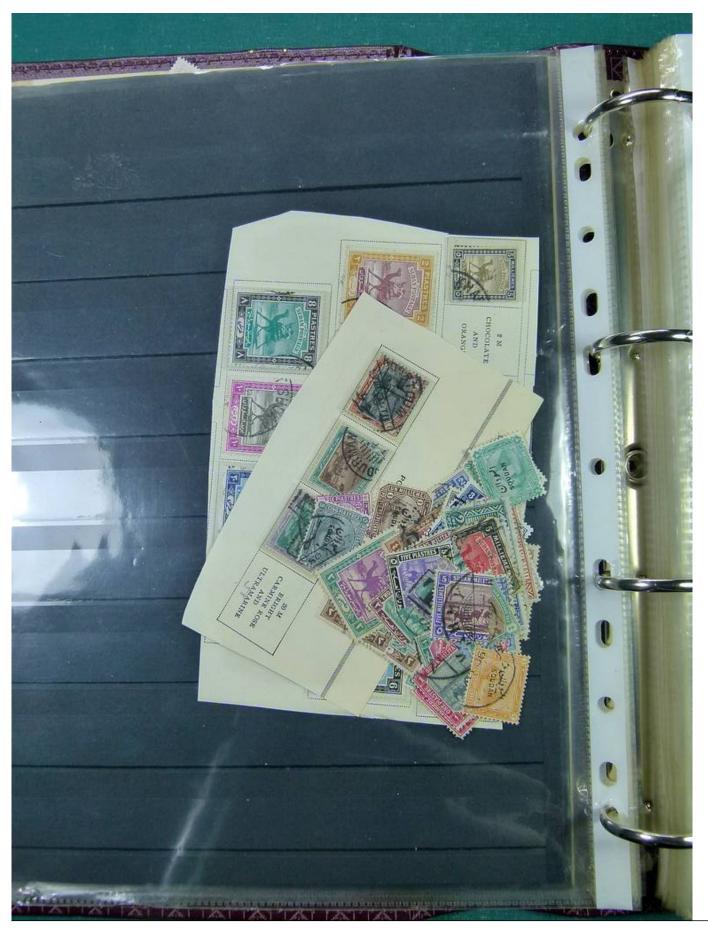

Lot nr.: L251189

Country/Type: Africa

Africa collection, in album with slipcase, from the English colonial period, with new and used stamps:

Swaziland, Tanzania, Uganda, Zanzibar.

Price: 210 eur

[Go to the lot on www.sevenstamps.com ]