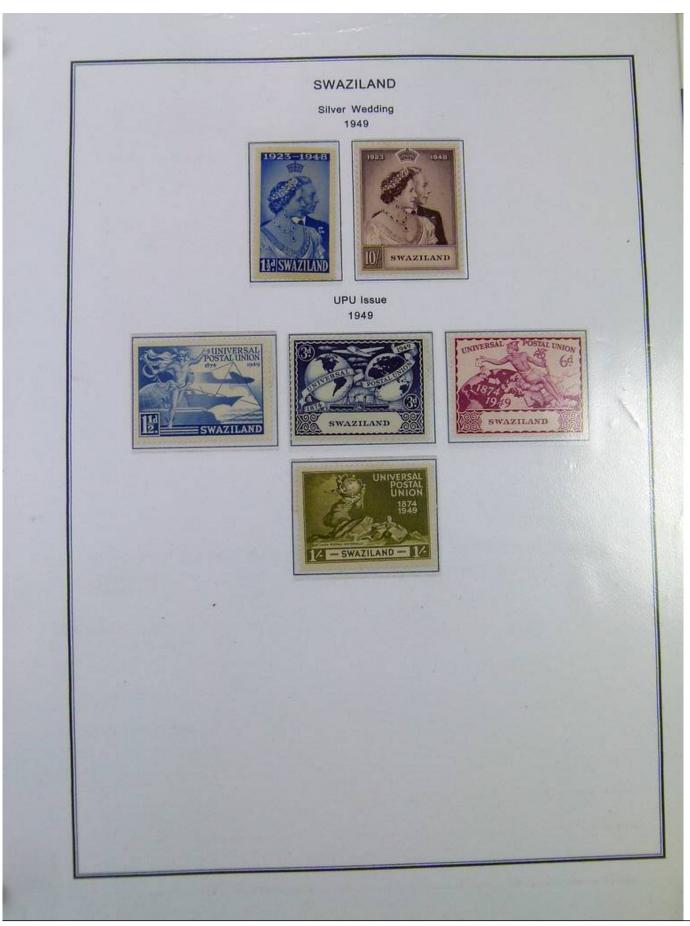

Lot nr.: L251189

Country/Type: Africa

Africa collection, in album with slipcase, from the English colonial period, with new and used stamps:

Swaziland, Tanzania, Uganda, Zanzibar.

Price: 210 eur

[Go to the lot on www.sevenstamps.com ]