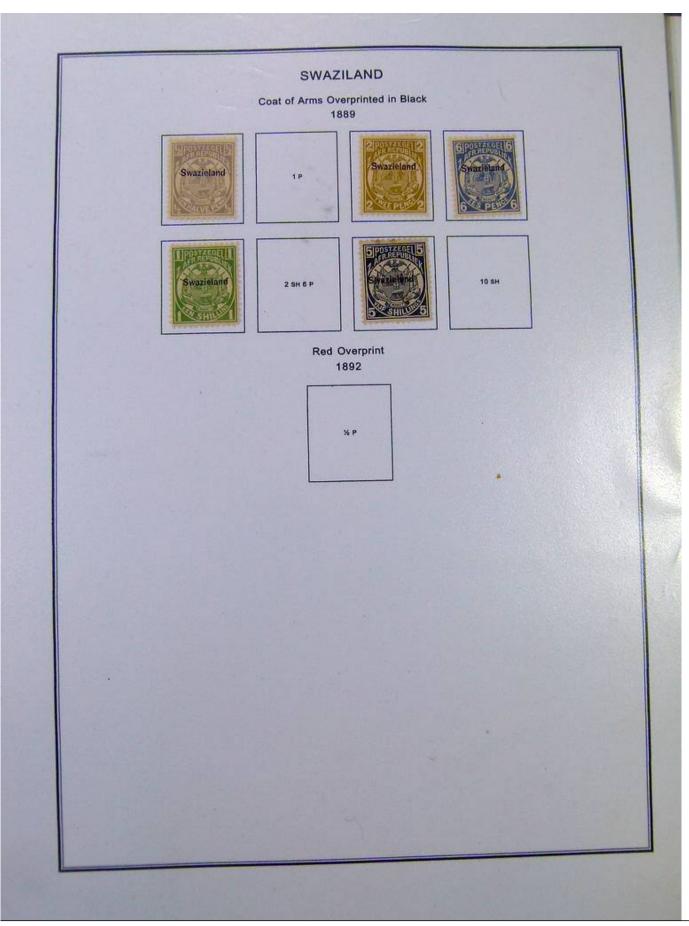

Lot nr.: L251189

Country/Type: Africa

Africa collection, in album with slipcase, from the English colonial period, with new and used stamps:

Swaziland, Tanzania, Uganda, Zanzibar.

Price: 210 eur

[Go to the lot on www.sevenstamps.com ]