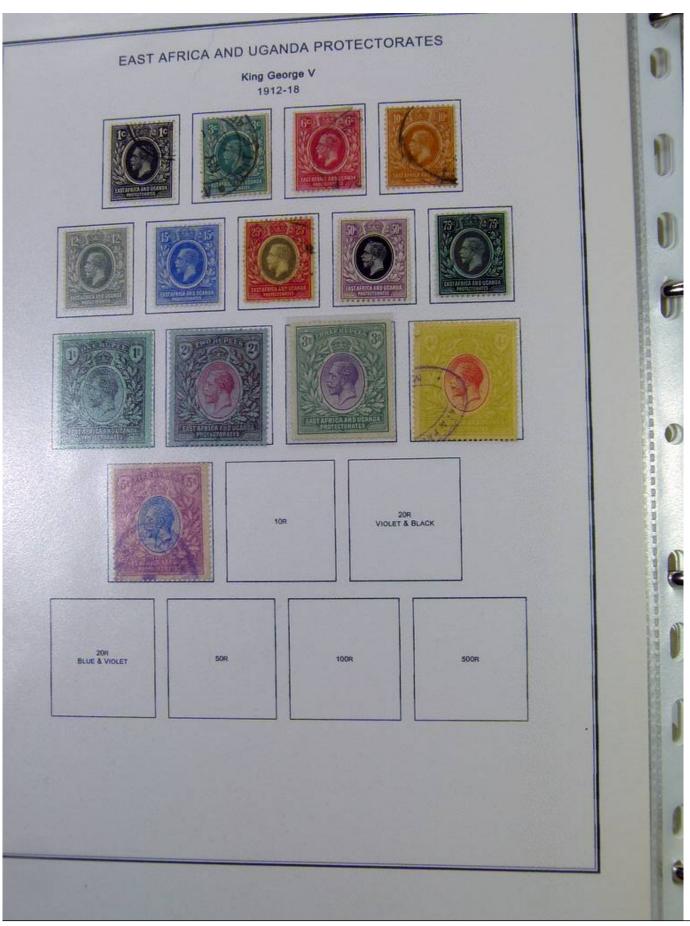

Lot nr.: L251189

Country/Type: Africa

Africa collection, in album with slipcase, from the English colonial period, with new and used stamps:

Swaziland, Tanzania, Uganda, Zanzibar.

Price: 210 eur

[Go to the lot on www.sevenstamps.com ]