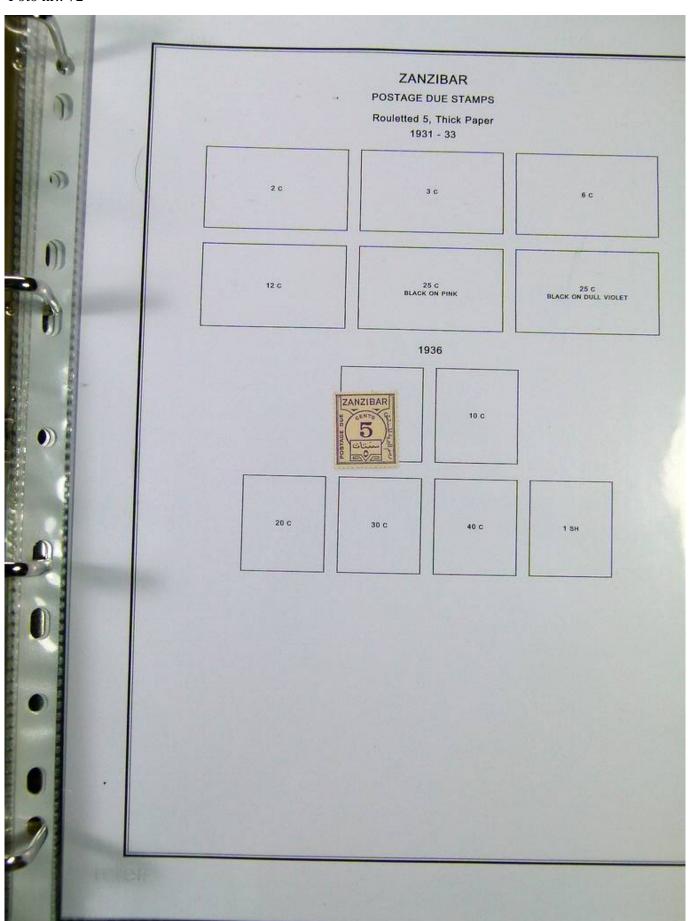

Lot nr.: L251189

Country/Type: Africa

Africa collection, in album with slipcase, from the English colonial period, with new and used stamps:

Swaziland, Tanzania, Uganda, Zanzibar.

Price: 210 eur

[Go to the lot on www.sevenstamps.com ]