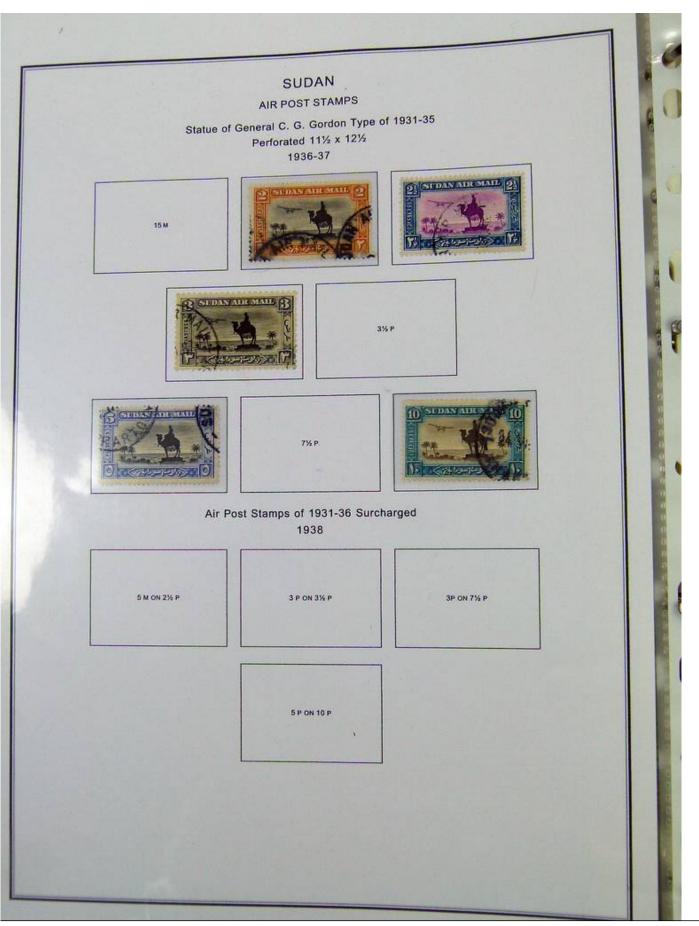

Lot nr.: L251189

Country/Type: Africa

Africa collection, in album with slipcase, from the English colonial period, with new and used stamps:

Swaziland, Tanzania, Uganda, Zanzibar.

Price: 210 eur

[Go to the lot on www.sevenstamps.com ]