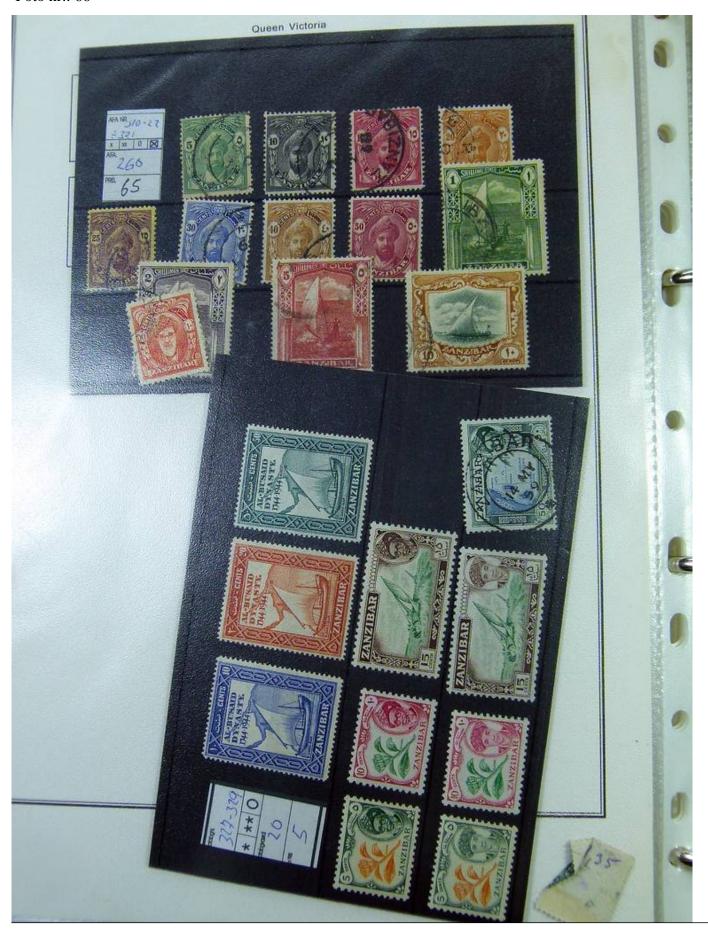

Lot nr.: L251189

Country/Type: Africa

Africa collection, in album with slipcase, from the English colonial period, with new and used stamps:

Swaziland, Tanzania, Uganda, Zanzibar.

Price: 210 eur

[Go to the lot on www.sevenstamps.com ]