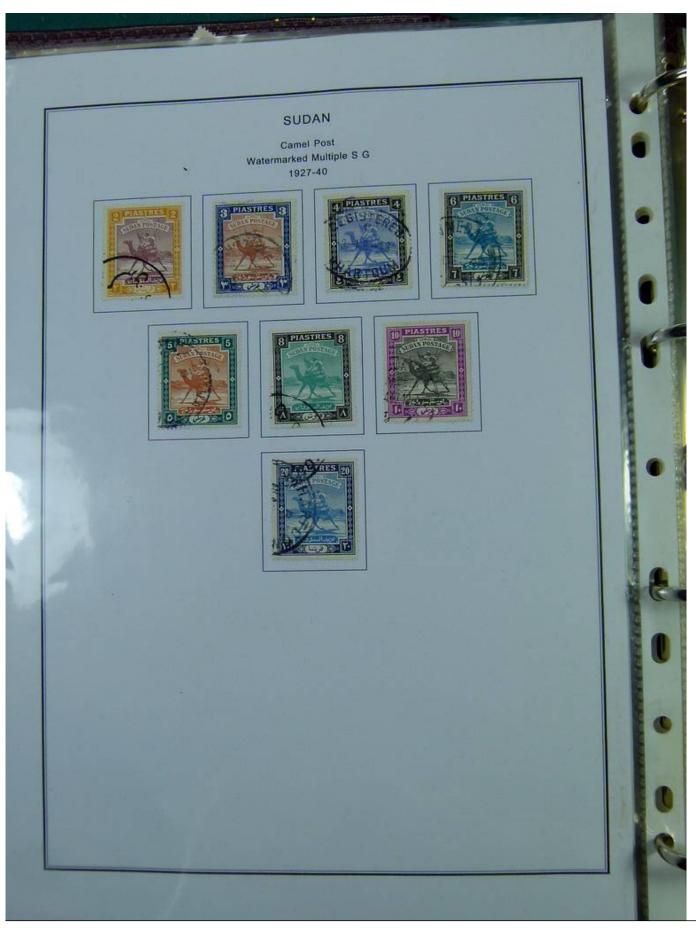

Lot nr.: L251189

Country/Type: Africa

Africa collection, in album with slipcase, from the English colonial period, with new and used stamps:

Swaziland, Tanzania, Uganda, Zanzibar.

Price: 210 eur

[Go to the lot on www.sevenstamps.com ]