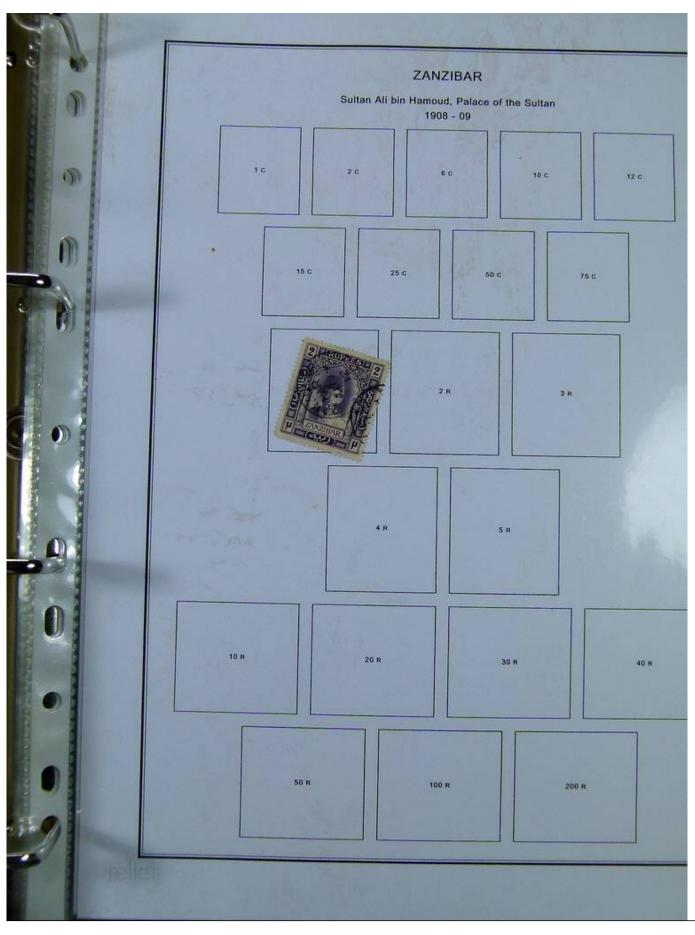

Lot nr.: L251189

Country/Type: Africa

Africa collection, in album with slipcase, from the English colonial period, with new and used stamps:

Swaziland, Tanzania, Uganda, Zanzibar.

Price: 210 eur

[Go to the lot on www.sevenstamps.com ]