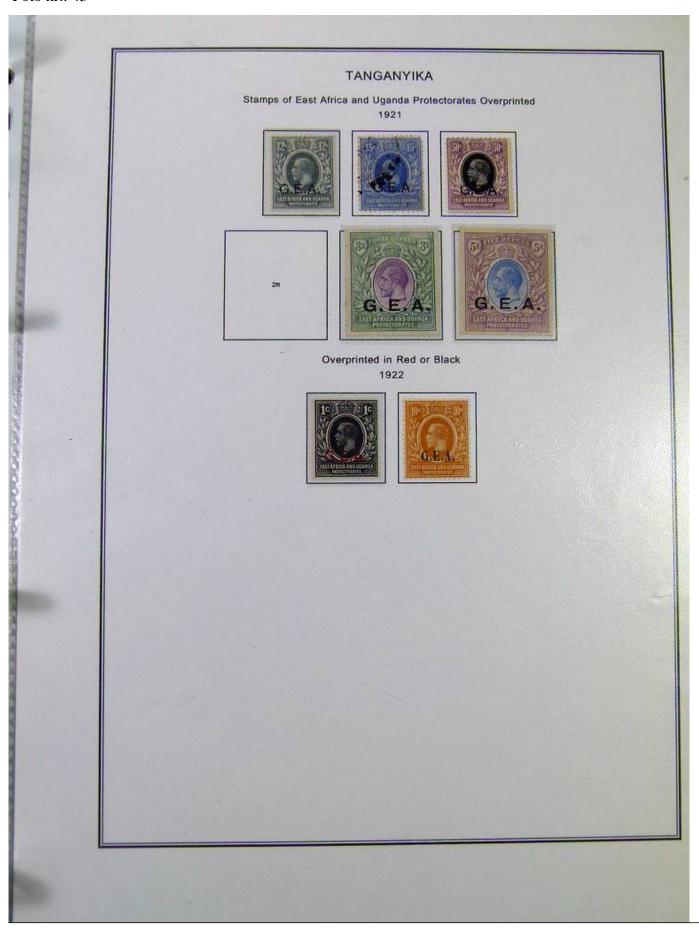

Lot nr.: L251189

Country/Type: Africa

Africa collection, in album with slipcase, from the English colonial period, with new and used stamps:

Swaziland, Tanzania, Uganda, Zanzibar.

Price: 210 eur

[Go to the lot on www.sevenstamps.com ]