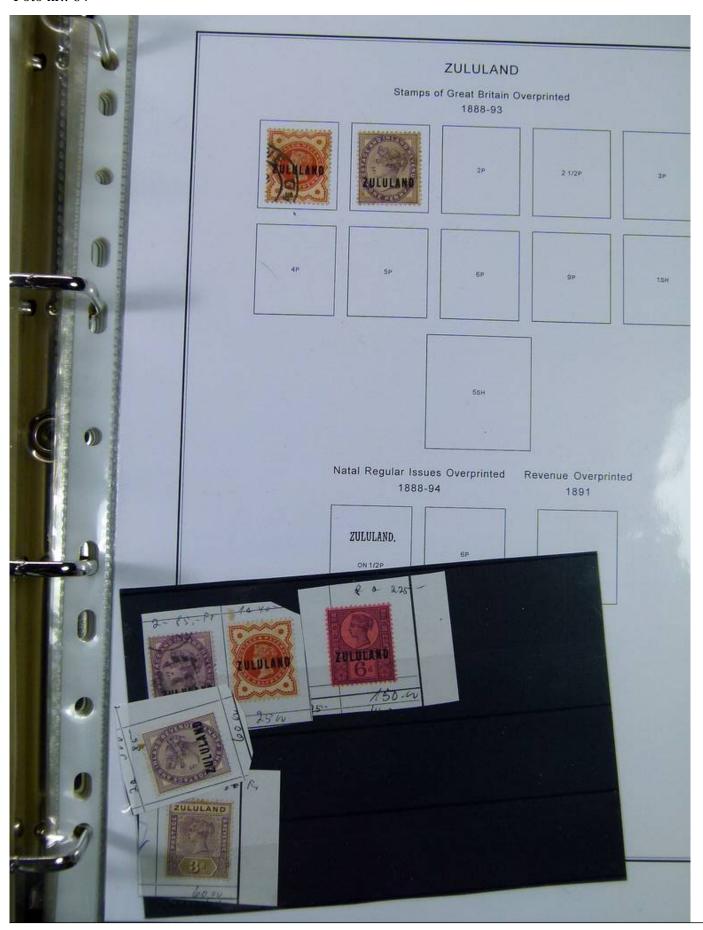

Lot nr.: L251189

Country/Type: Africa

Africa collection, in album with slipcase, from the English colonial period, with new and used stamps:

Swaziland, Tanzania, Uganda, Zanzibar.

Price: 210 eur

[Go to the lot on www.sevenstamps.com ]