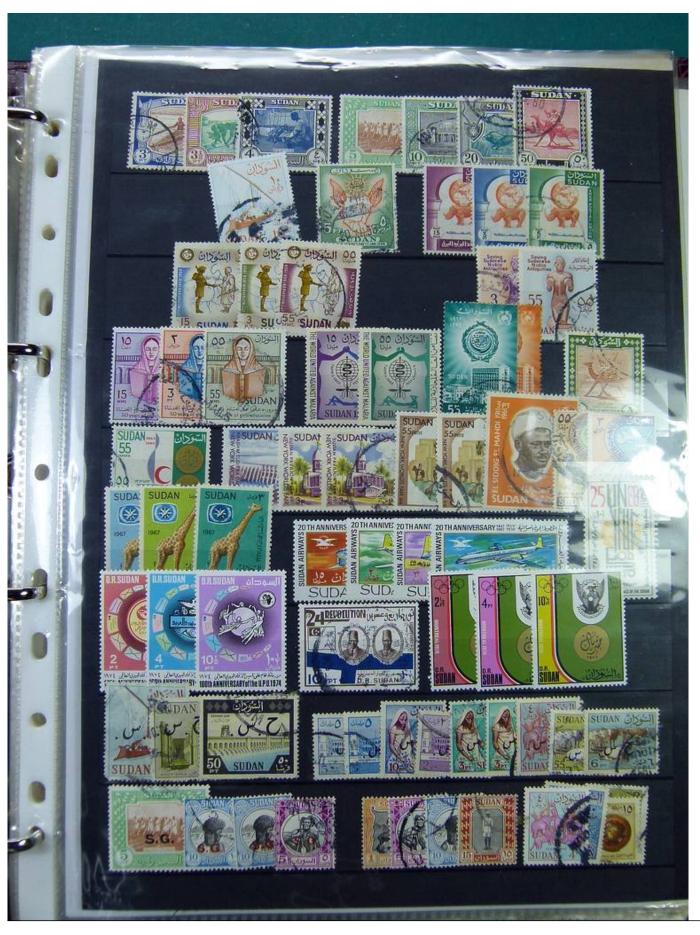

Lot nr.: L251189

Country/Type: Africa

Africa collection, in album with slipcase, from the English colonial period, with new and used stamps:

Swaziland, Tanzania, Uganda, Zanzibar.

Price: 210 eur

[Go to the lot on www.sevenstamps.com ]