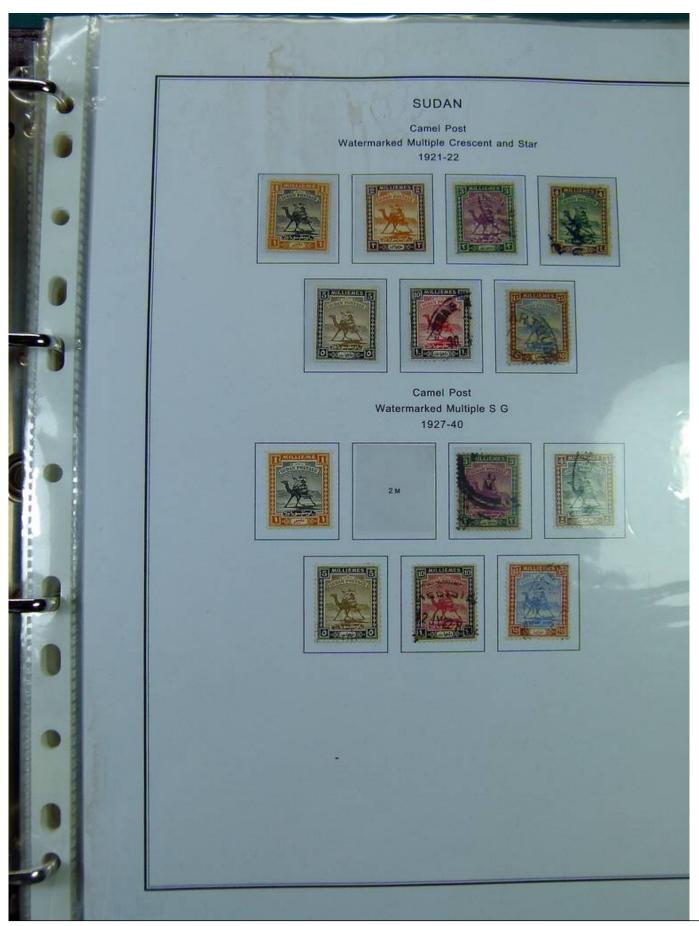

Lot nr.: L251189

Country/Type: Africa

Africa collection, in album with slipcase, from the English colonial period, with new and used stamps:

Swaziland, Tanzania, Uganda, Zanzibar.

Price: 210 eur

[Go to the lot on www.sevenstamps.com ]