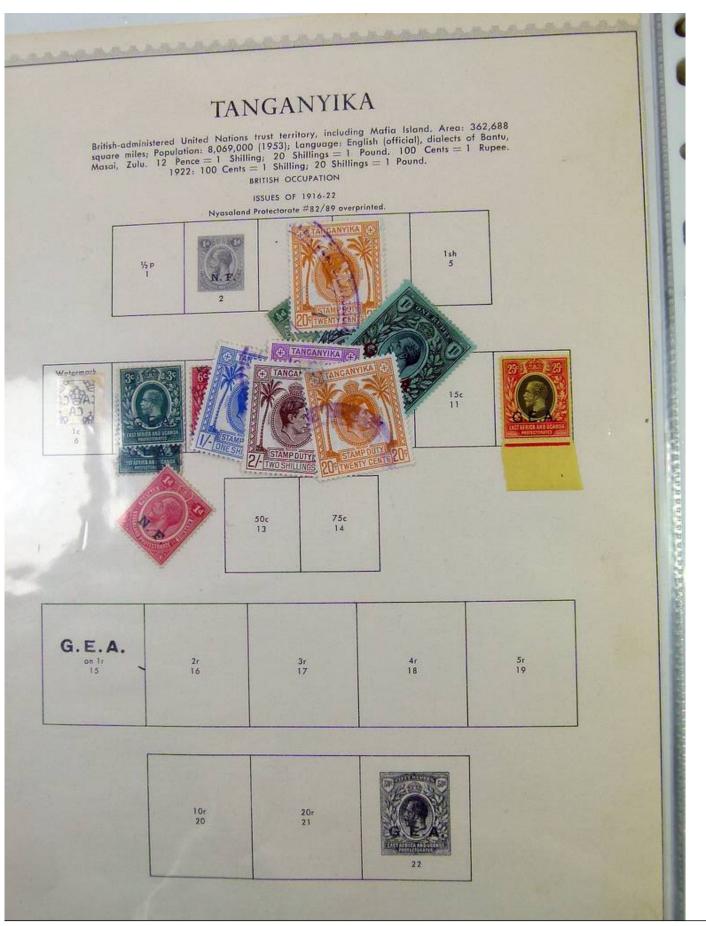

Lot nr.: L251189

Country/Type: Africa

Africa collection, in album with slipcase, from the English colonial period, with new and used stamps:

Swaziland, Tanzania, Uganda, Zanzibar.

Price: 210 eur

[Go to the lot on www.sevenstamps.com ]