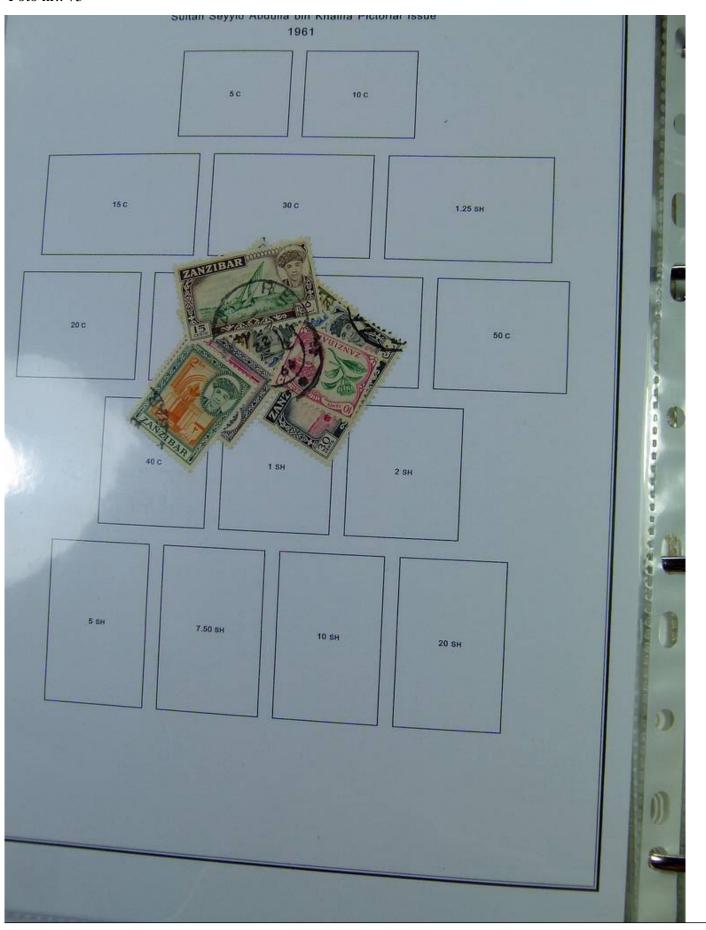

Lot nr.: L251189

Country/Type: Africa

Africa collection, in album with slipcase, from the English colonial period, with new and used stamps:

Swaziland, Tanzania, Uganda, Zanzibar.

Price: 210 eur

[Go to the lot on www.sevenstamps.com ]