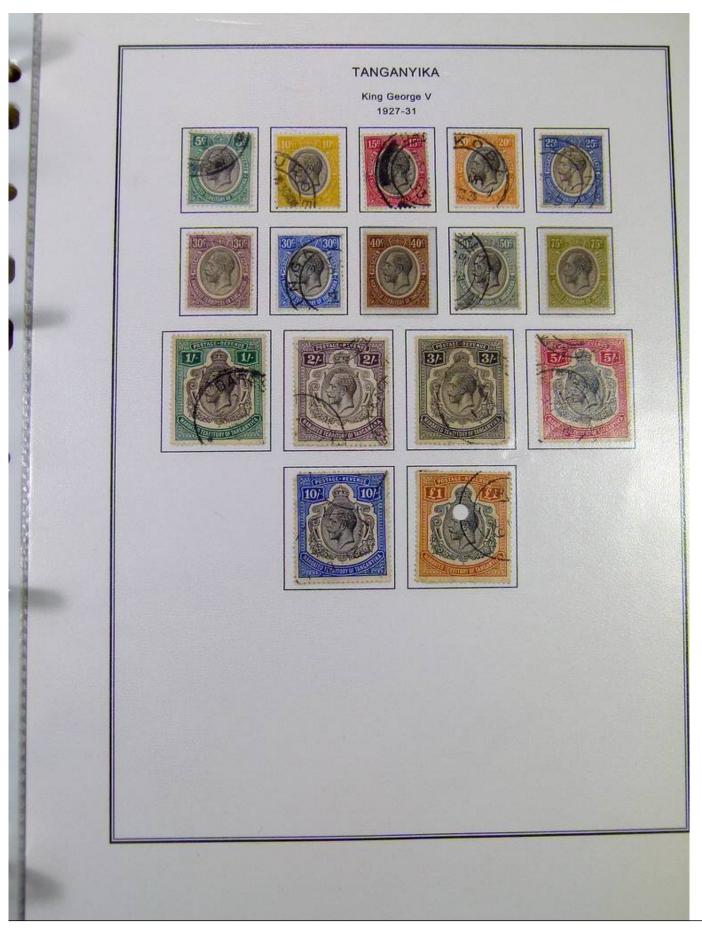

Lot nr.: L251189

Country/Type: Africa

Africa collection, in album with slipcase, from the English colonial period, with new and used stamps:

Swaziland, Tanzania, Uganda, Zanzibar.

Price: 210 eur

[Go to the lot on www.sevenstamps.com ]