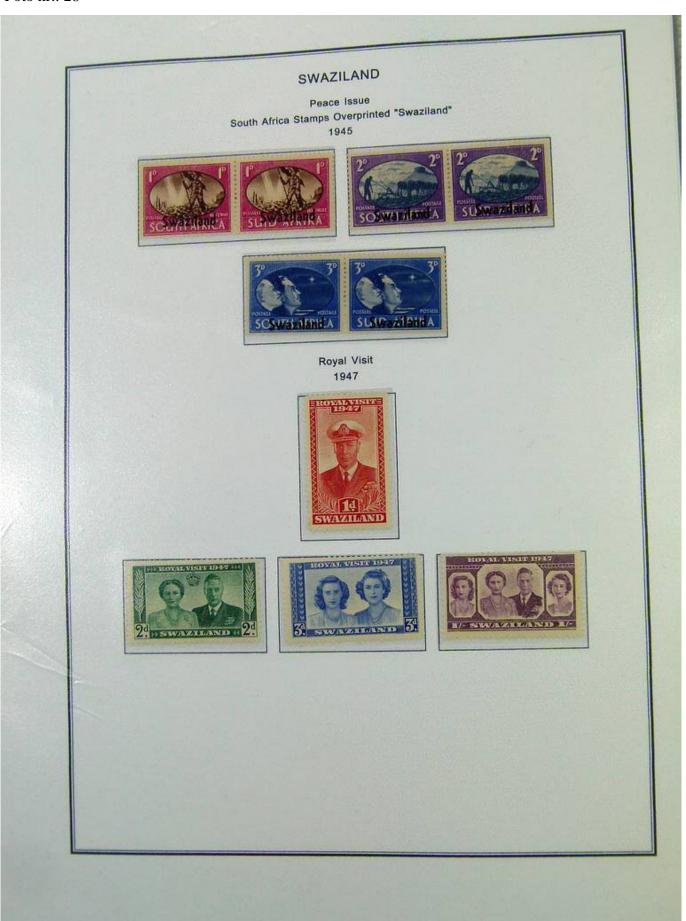

Lot nr.: L251189

Country/Type: Africa

Africa collection, in album with slipcase, from the English colonial period, with new and used stamps:

Swaziland, Tanzania, Uganda, Zanzibar.

Price: 210 eur

[Go to the lot on www.sevenstamps.com ]