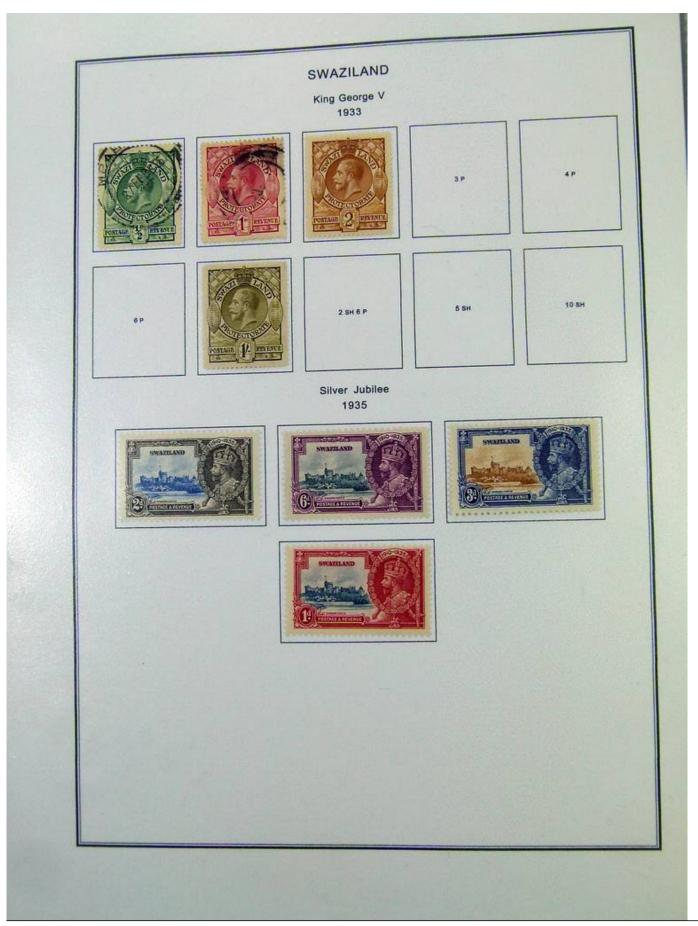

Lot nr.: L251189

Country/Type: Africa

Africa collection, in album with slipcase, from the English colonial period, with new and used stamps:

Swaziland, Tanzania, Uganda, Zanzibar.

Price: 210 eur

[Go to the lot on www.sevenstamps.com ]