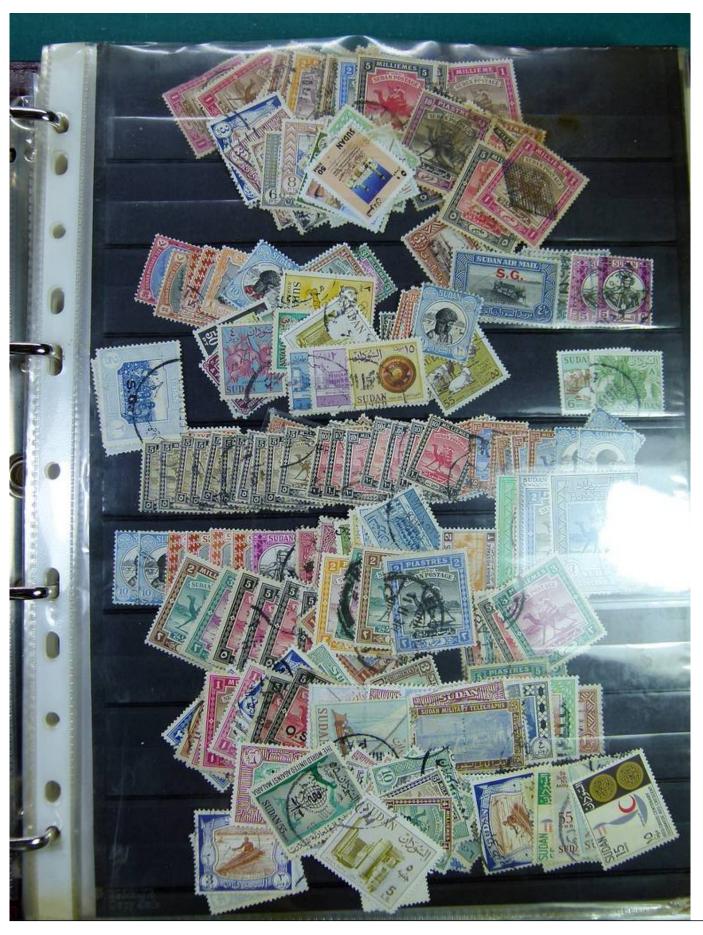

Lot nr.: L251189

Country/Type: Africa

Africa collection, in album with slipcase, from the English colonial period, with new and used stamps:

Swaziland, Tanzania, Uganda, Zanzibar.

Price: 210 eur

[Go to the lot on www.sevenstamps.com ]