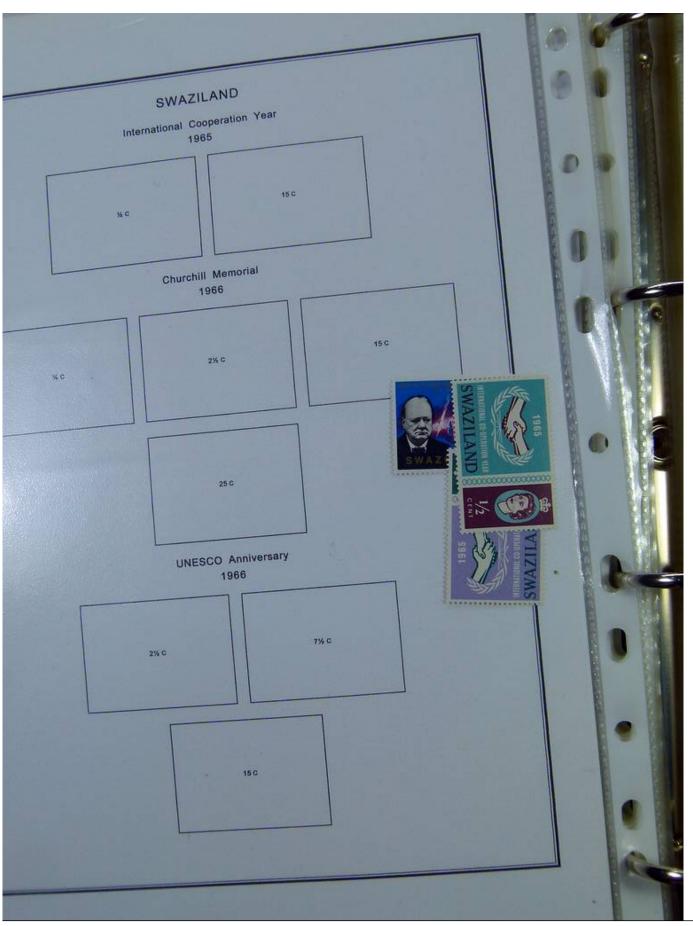

Lot nr.: L251189

Country/Type: Africa

Africa collection, in album with slipcase, from the English colonial period, with new and used stamps:

Swaziland, Tanzania, Uganda, Zanzibar.

Price: 210 eur

[Go to the lot on www.sevenstamps.com ]