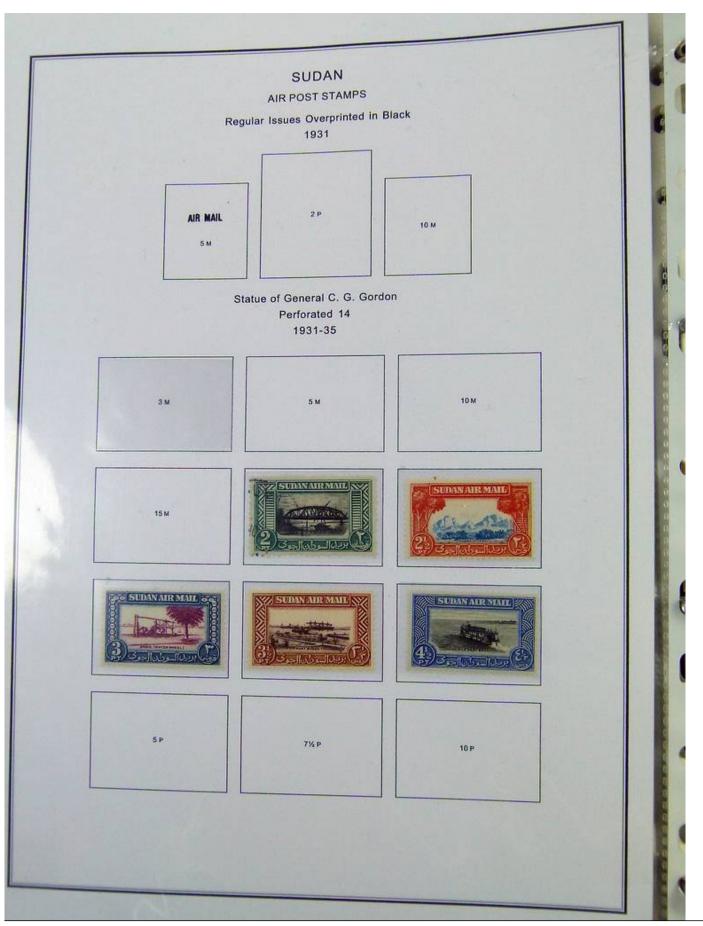

Lot nr.: L251189

Country/Type: Africa

Africa collection, in album with slipcase, from the English colonial period, with new and used stamps:

Swaziland, Tanzania, Uganda, Zanzibar.

Price: 210 eur

[Go to the lot on www.sevenstamps.com ]