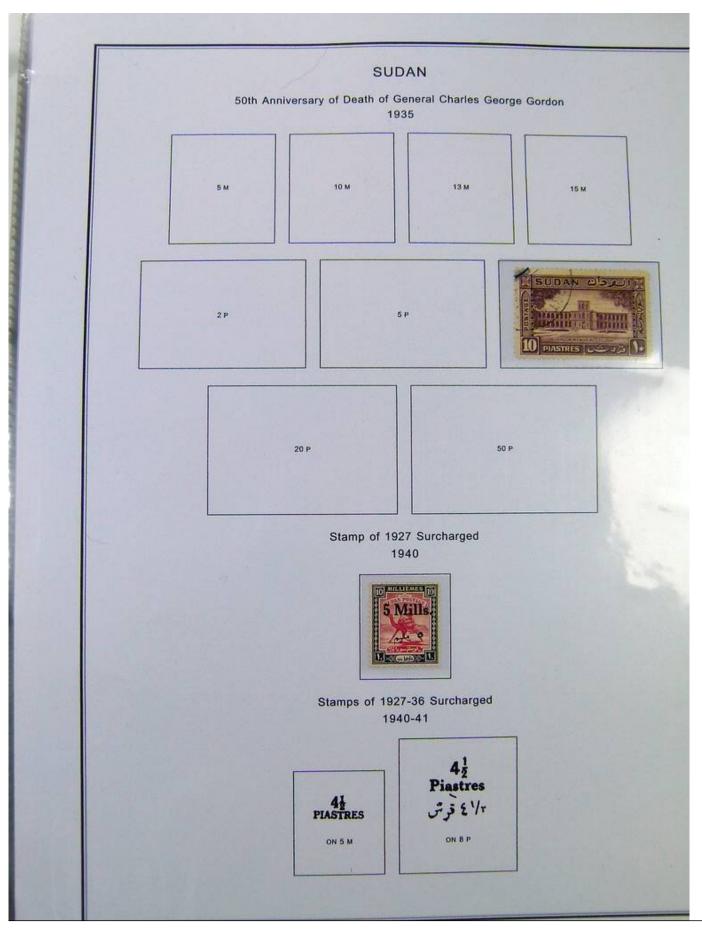

Lot nr.: L251189

Country/Type: Africa

Africa collection, in album with slipcase, from the English colonial period, with new and used stamps:

Swaziland, Tanzania, Uganda, Zanzibar.

Price: 210 eur

[Go to the lot on www.sevenstamps.com ]