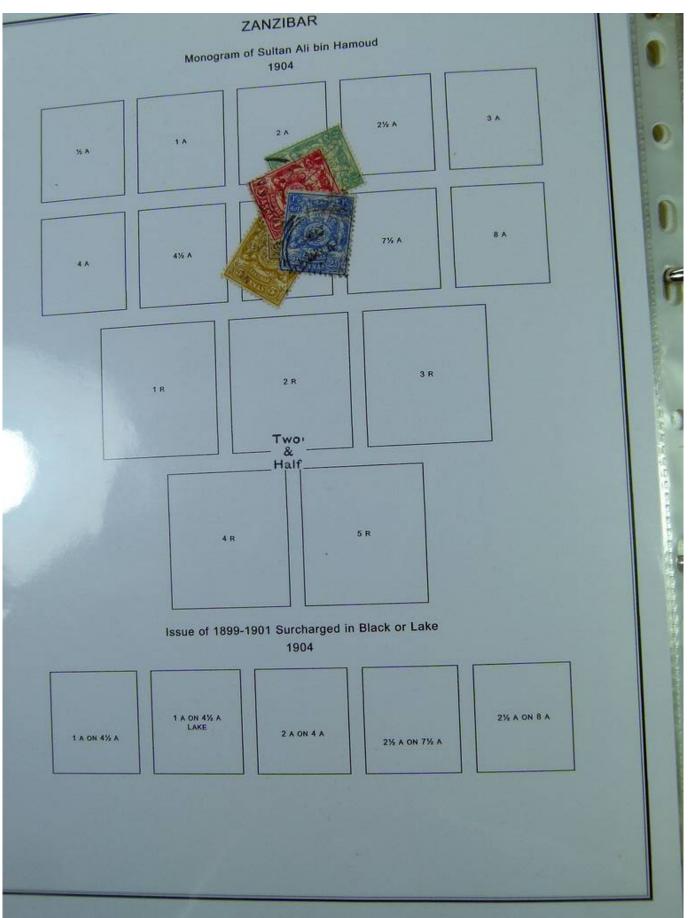

Lot nr.: L251189

Country/Type: Africa

Africa collection, in album with slipcase, from the English colonial period, with new and used stamps:

Swaziland, Tanzania, Uganda, Zanzibar.

Price: 210 eur

[Go to the lot on www.sevenstamps.com ]