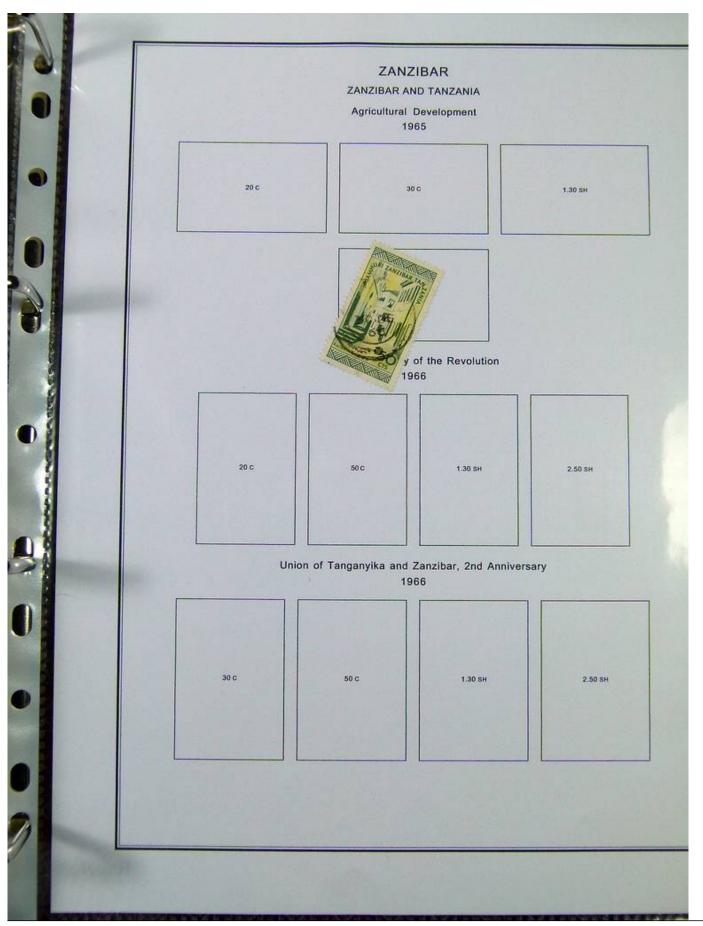

Lot nr.: L251189

Country/Type: Africa

Africa collection, in album with slipcase, from the English colonial period, with new and used stamps:

Swaziland, Tanzania, Uganda, Zanzibar.

Price: 210 eur

[Go to the lot on www.sevenstamps.com ]