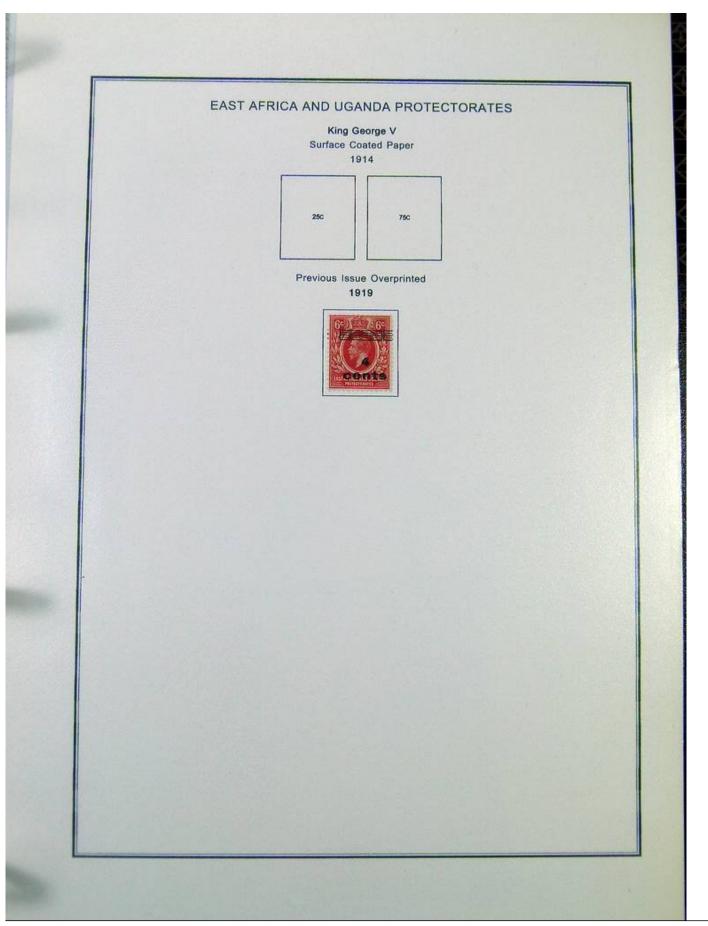

Lot nr.: L251189

Country/Type: Africa

Africa collection, in album with slipcase, from the English colonial period, with new and used stamps:

Swaziland, Tanzania, Uganda, Zanzibar.

Price: 210 eur

[Go to the lot on www.sevenstamps.com ]