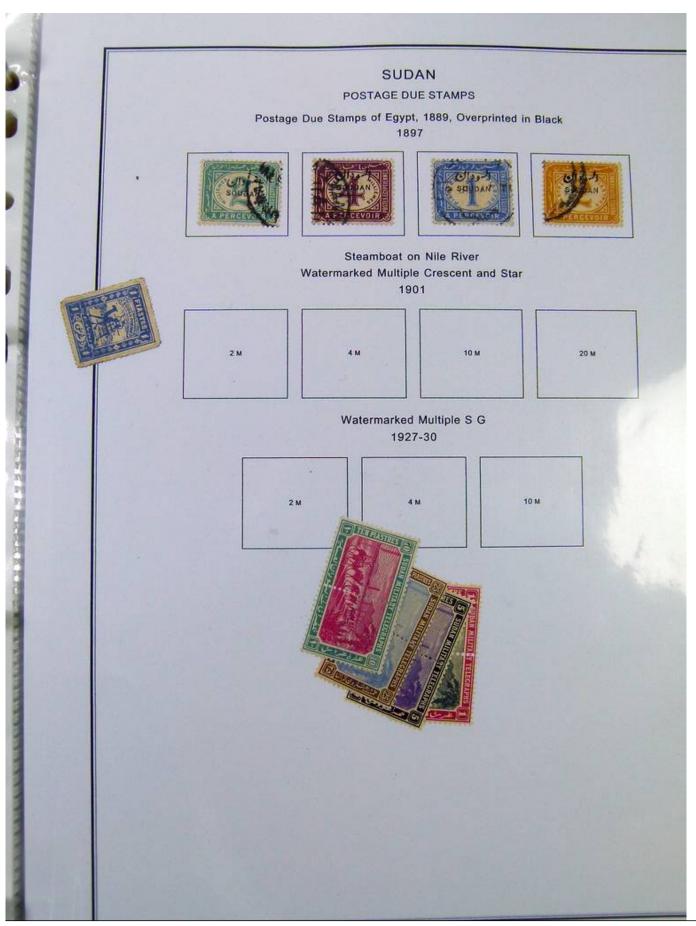

Lot nr.: L251189

Country/Type: Africa

Africa collection, in album with slipcase, from the English colonial period, with new and used stamps:

Swaziland, Tanzania, Uganda, Zanzibar.

Price: 210 eur

[Go to the lot on www.sevenstamps.com ]