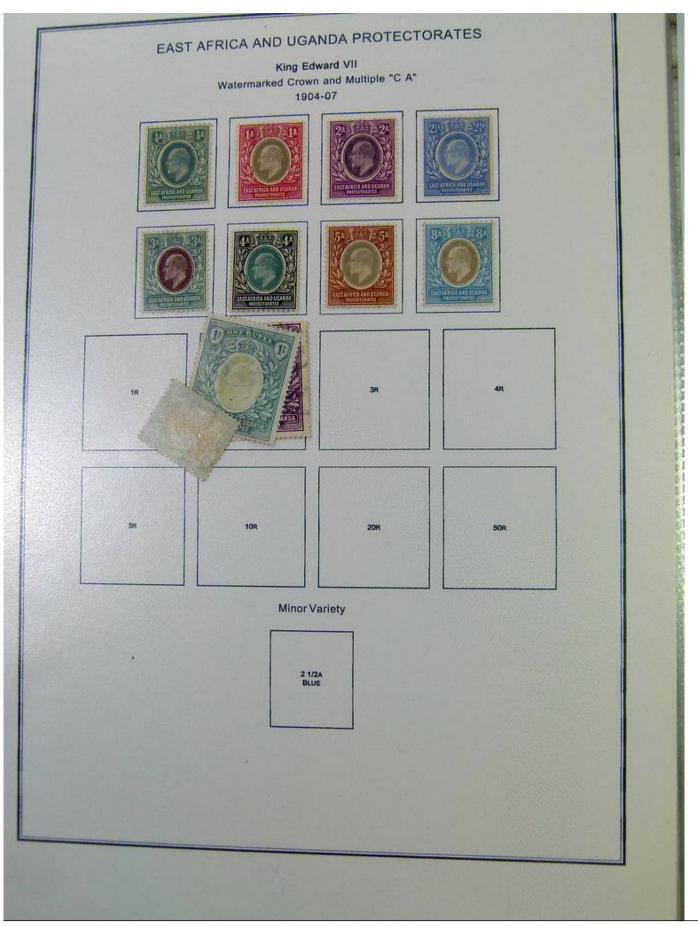

Lot nr.: L251189

Country/Type: Africa

Africa collection, in album with slipcase, from the English colonial period, with new and used stamps:

Swaziland, Tanzania, Uganda, Zanzibar.

Price: 210 eur

[Go to the lot on www.sevenstamps.com ]