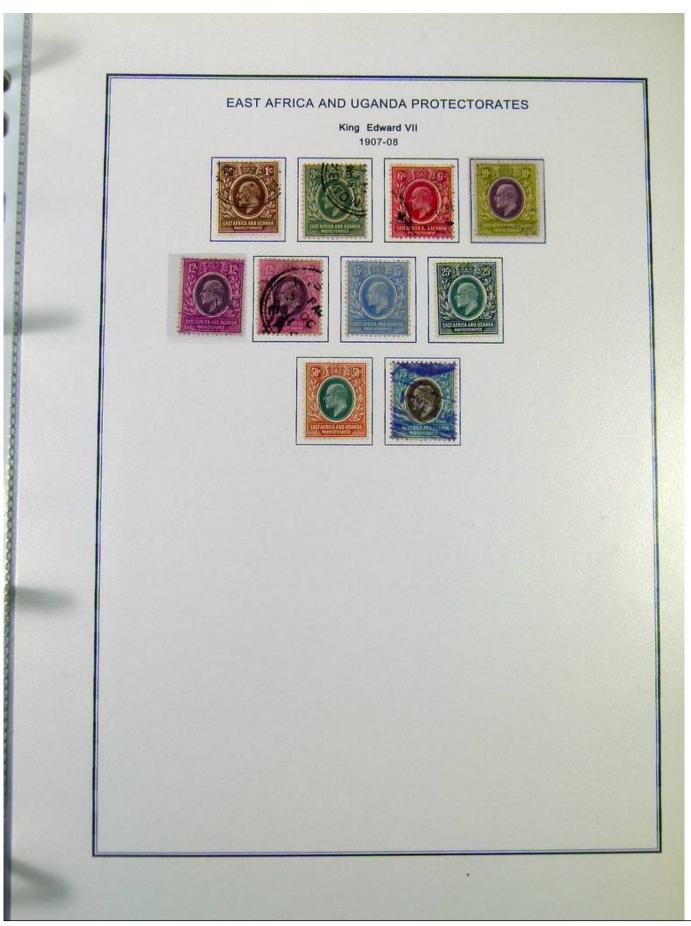

Lot nr.: L251189

Country/Type: Africa

Africa collection, in album with slipcase, from the English colonial period, with new and used stamps:

Swaziland, Tanzania, Uganda, Zanzibar.

Price: 210 eur

[Go to the lot on www.sevenstamps.com ]