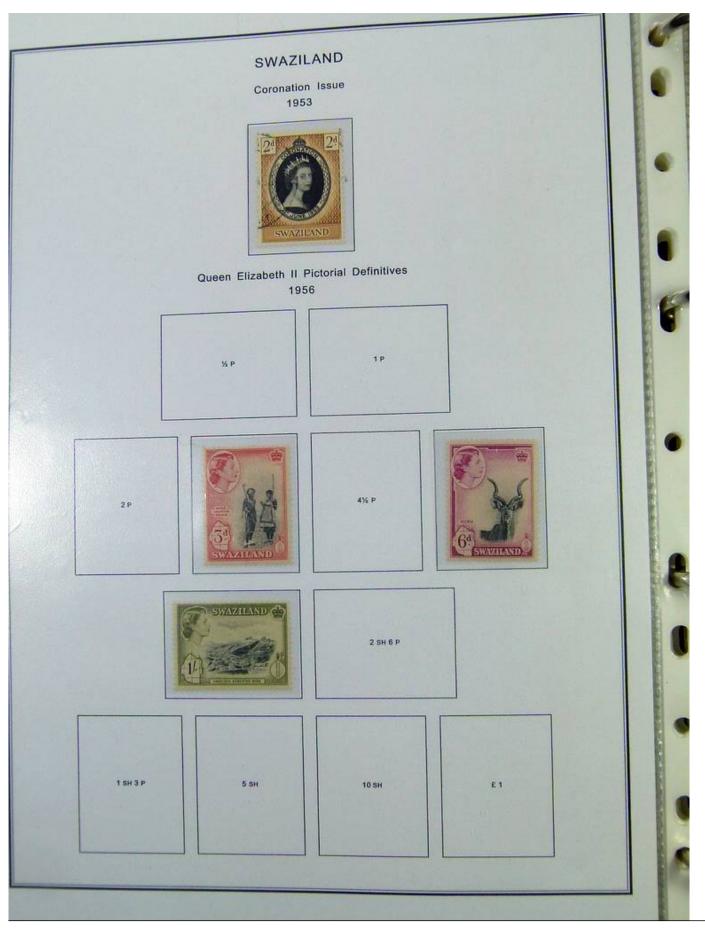

Lot nr.: L251189

Country/Type: Africa

Africa collection, in album with slipcase, from the English colonial period, with new and used stamps:

Swaziland, Tanzania, Uganda, Zanzibar.

Price: 210 eur

[Go to the lot on www.sevenstamps.com ]