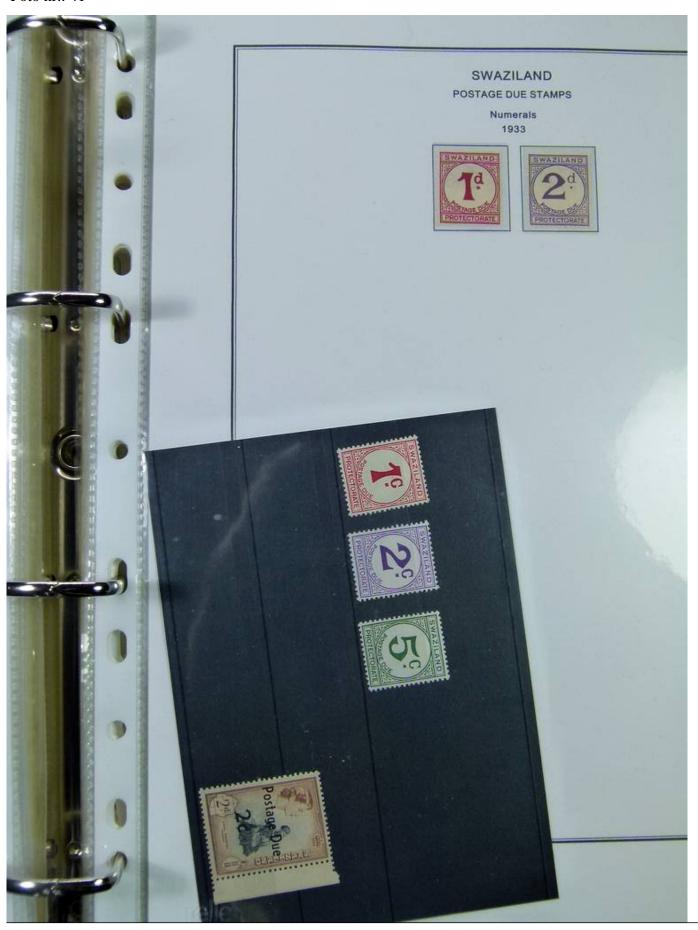

Lot nr.: L251189

Country/Type: Africa

Africa collection, in album with slipcase, from the English colonial period, with new and used stamps:

Swaziland, Tanzania, Uganda, Zanzibar.

Price: 210 eur

[Go to the lot on www.sevenstamps.com ]