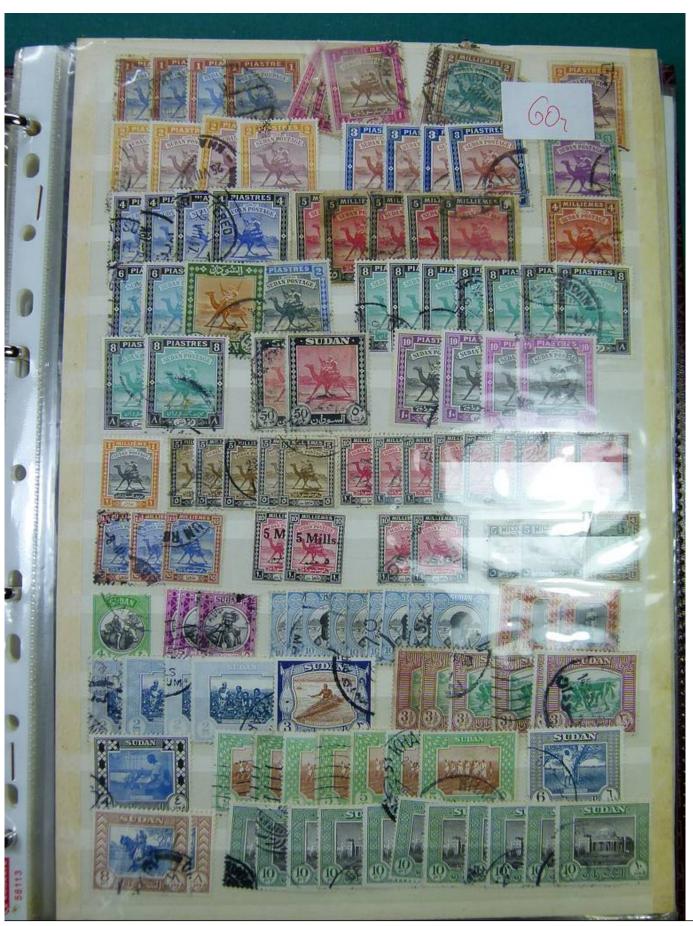

Lot nr.: L251189

Country/Type: Africa

Africa collection, in album with slipcase, from the English colonial period, with new and used stamps:

Swaziland, Tanzania, Uganda, Zanzibar.

Price: 210 eur

[Go to the lot on www.sevenstamps.com ]