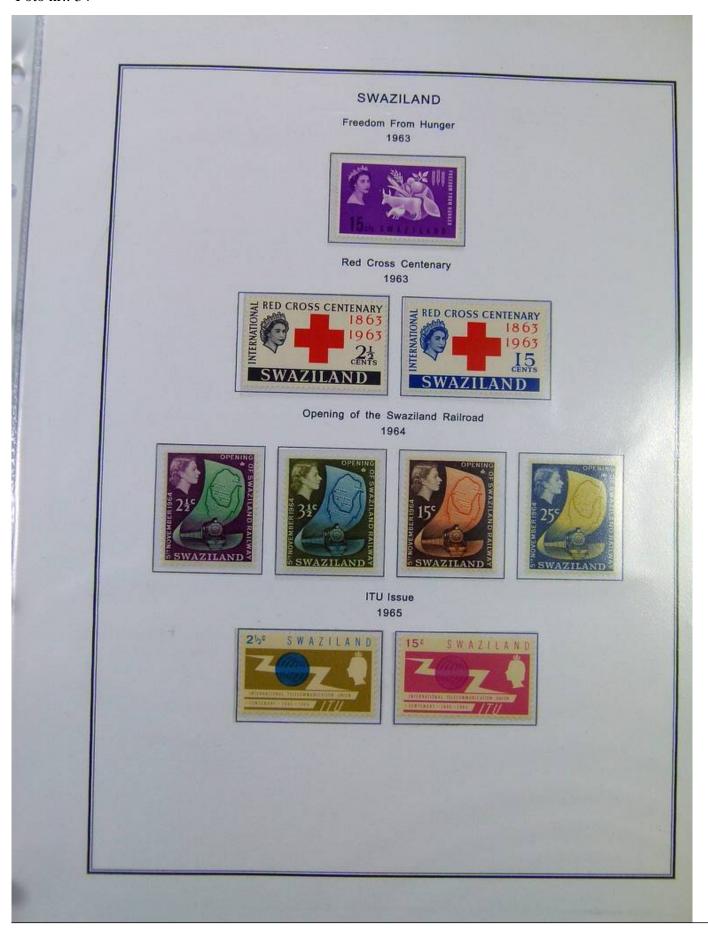

Lot nr.: L251189

Country/Type: Africa

Africa collection, in album with slipcase, from the English colonial period, with new and used stamps:

Swaziland, Tanzania, Uganda, Zanzibar.

Price: 210 eur

[Go to the lot on www.sevenstamps.com ]