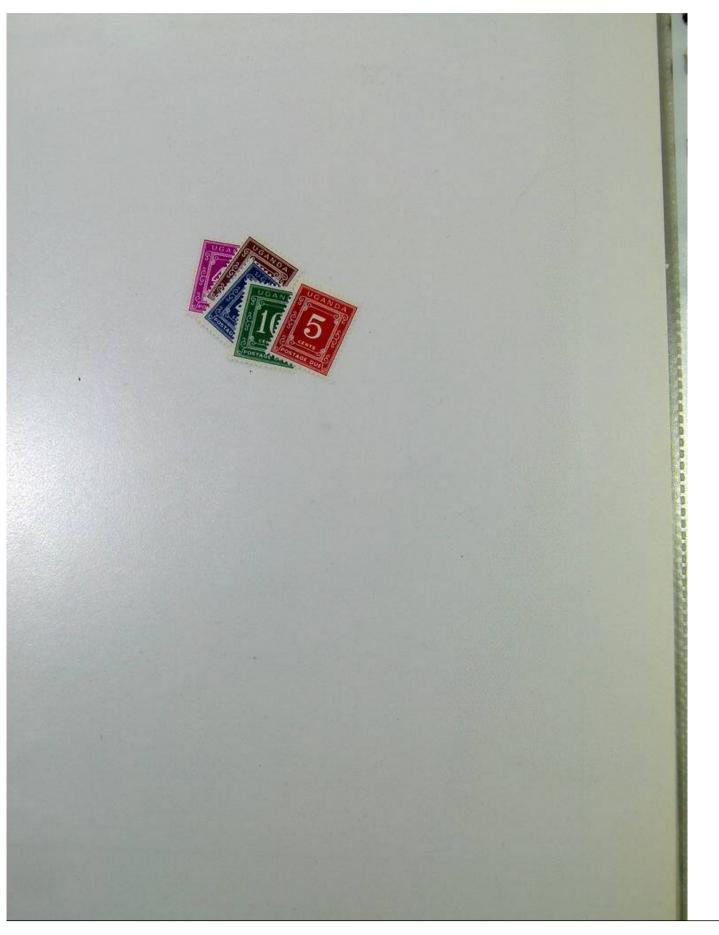

Lot nr.: L251189

Country/Type: Africa

Africa collection, in album with slipcase, from the English colonial period, with new and used stamps:

Swaziland, Tanzania, Uganda, Zanzibar.

Price: 210 eur

[Go to the lot on www.sevenstamps.com ]