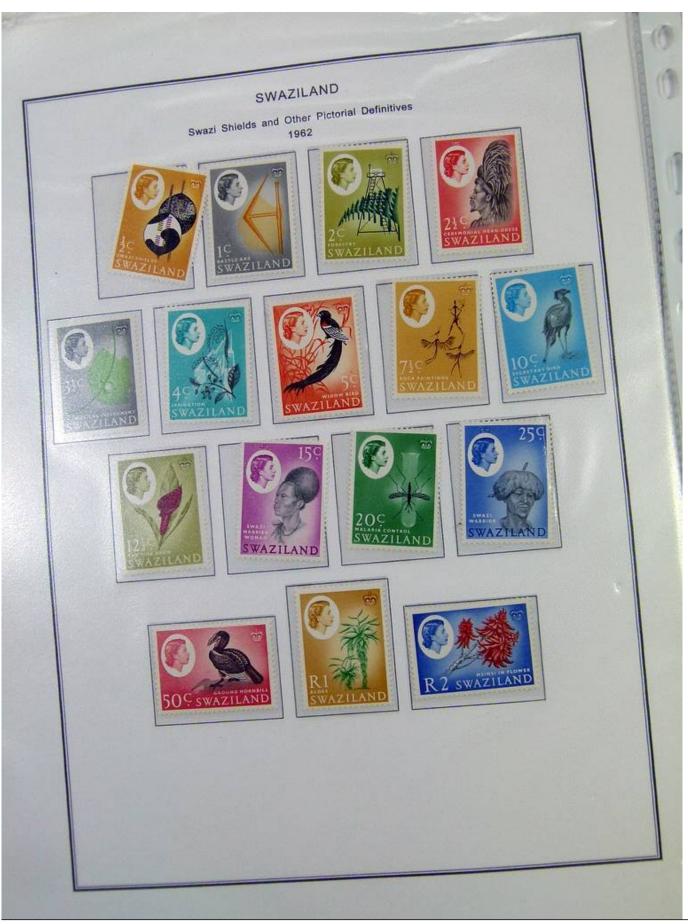

Lot nr.: L251189

Country/Type: Africa

Africa collection, in album with slipcase, from the English colonial period, with new and used stamps:

Swaziland, Tanzania, Uganda, Zanzibar.

Price: 210 eur

[Go to the lot on www.sevenstamps.com ]