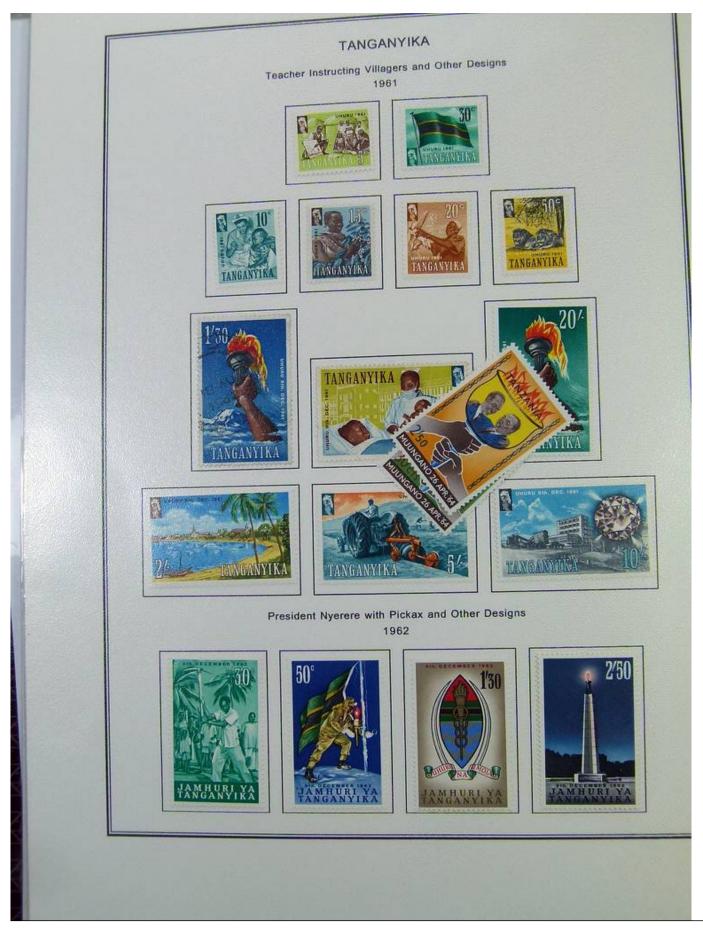

Lot nr.: L251189

Country/Type: Africa

Africa collection, in album with slipcase, from the English colonial period, with new and used stamps:

Swaziland, Tanzania, Uganda, Zanzibar.

Price: 210 eur

[Go to the lot on www.sevenstamps.com ]