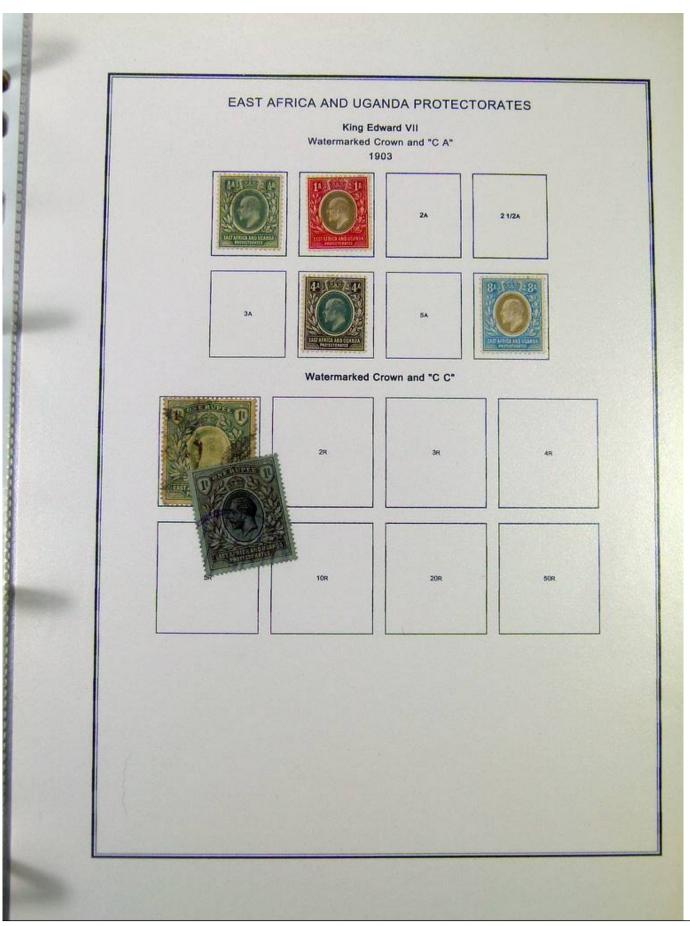

Lot nr.: L251189

Country/Type: Africa

Africa collection, in album with slipcase, from the English colonial period, with new and used stamps:

Swaziland, Tanzania, Uganda, Zanzibar.

Price: 210 eur

[Go to the lot on www.sevenstamps.com ]