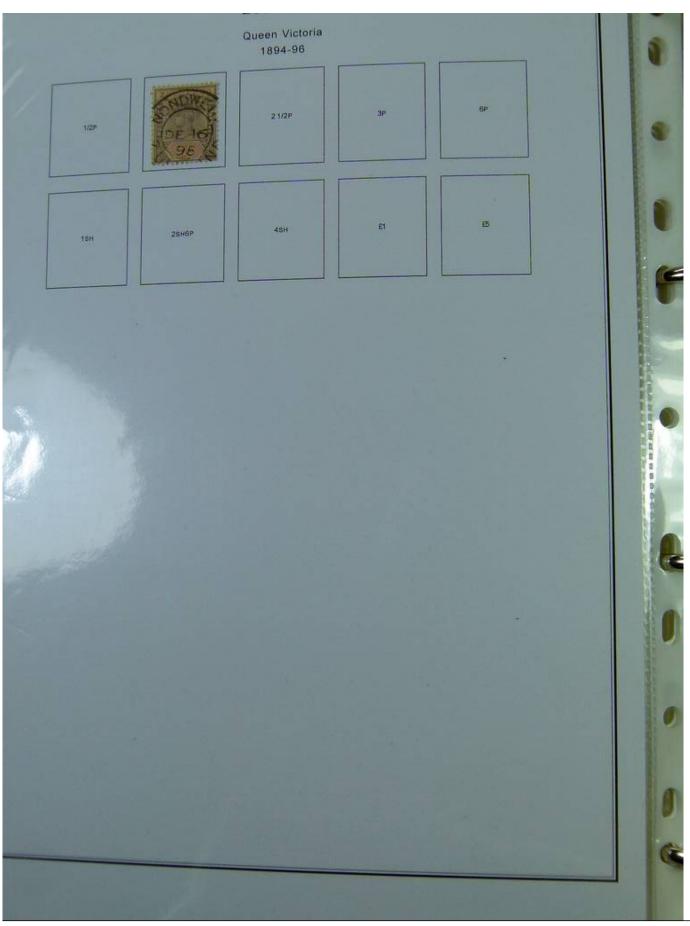

Lot nr.: L251189

Country/Type: Africa

Africa collection, in album with slipcase, from the English colonial period, with new and used stamps:

Swaziland, Tanzania, Uganda, Zanzibar.

Price: 210 eur

[Go to the lot on www.sevenstamps.com ]