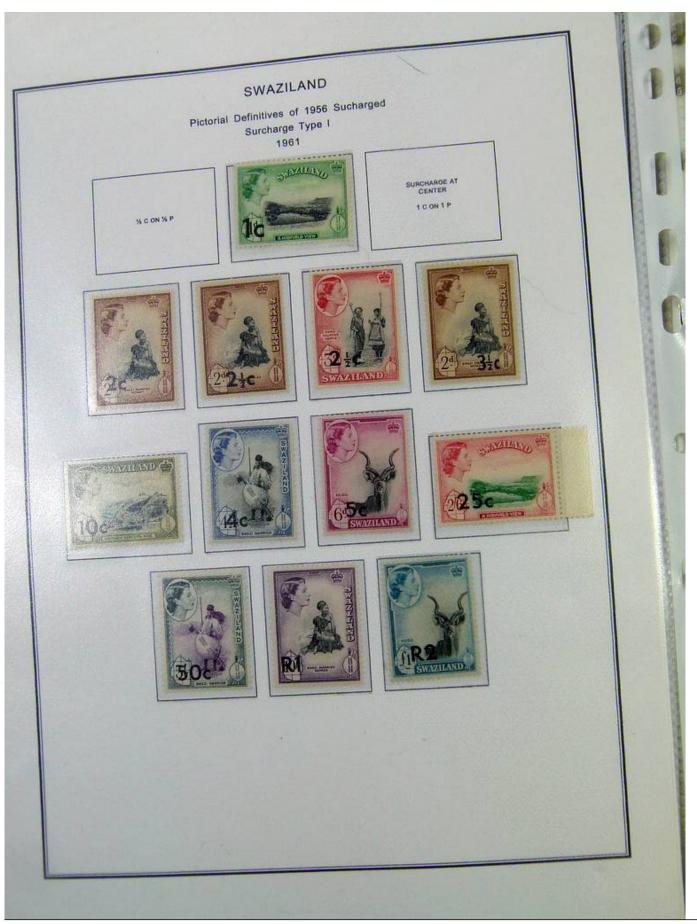

Lot nr.: L251189

Country/Type: Africa

Africa collection, in album with slipcase, from the English colonial period, with new and used stamps:

Swaziland, Tanzania, Uganda, Zanzibar.

Price: 210 eur

[Go to the lot on www.sevenstamps.com ]