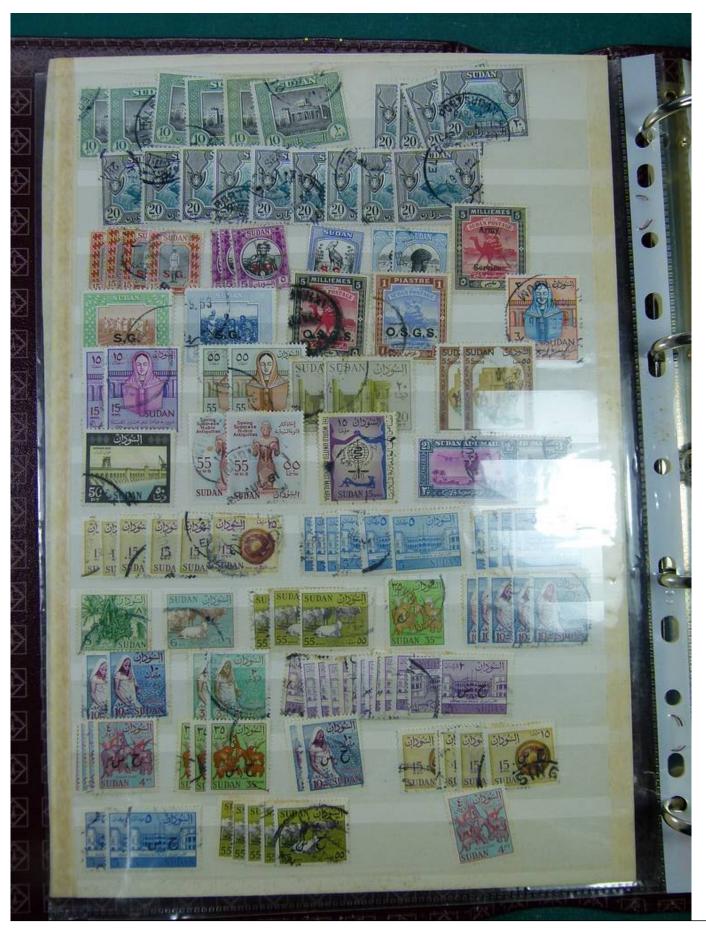

Lot nr.: L251189

Country/Type: Africa

Africa collection, in album with slipcase, from the English colonial period, with new and used stamps:

Swaziland, Tanzania, Uganda, Zanzibar.

Price: 210 eur

[Go to the lot on www.sevenstamps.com ]