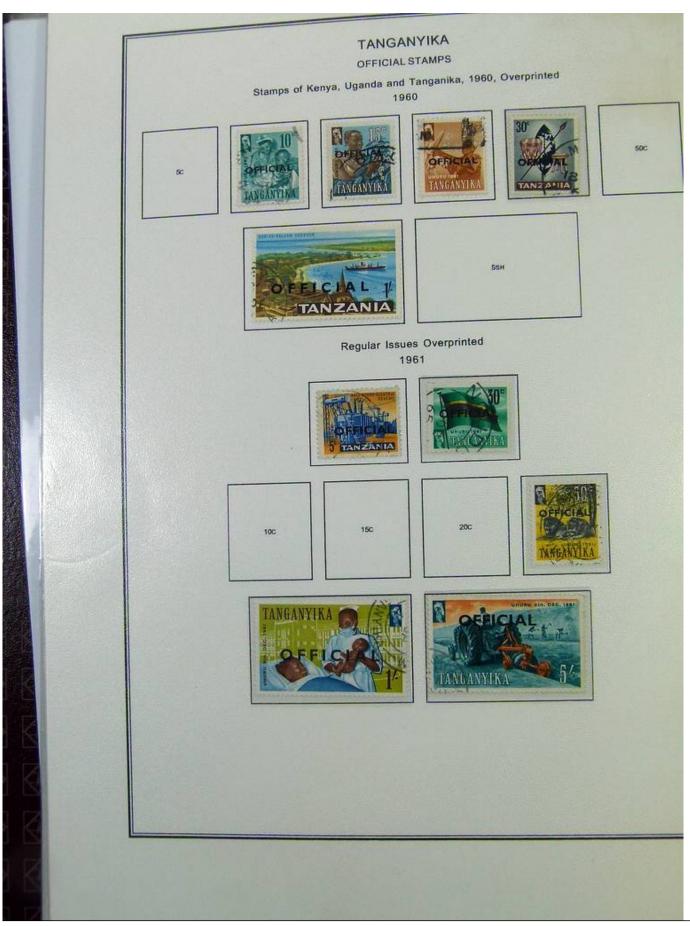

Lot nr.: L251189

Country/Type: Africa

Africa collection, in album with slipcase, from the English colonial period, with new and used stamps:

Swaziland, Tanzania, Uganda, Zanzibar.

Price: 210 eur

[Go to the lot on www.sevenstamps.com ]