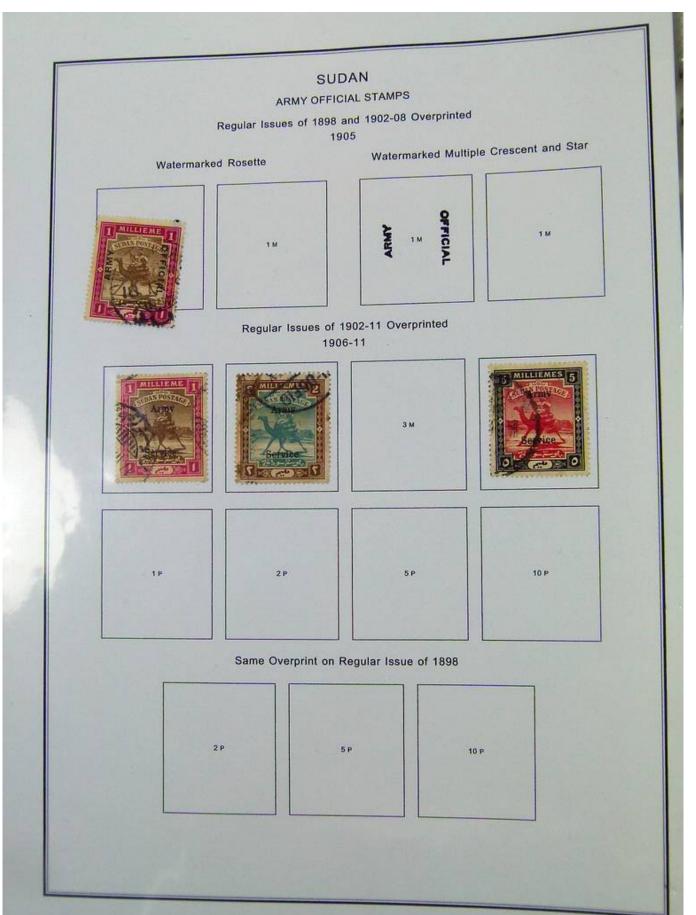

Lot nr.: L251189

Country/Type: Africa

Africa collection, in album with slipcase, from the English colonial period, with new and used stamps:

Swaziland, Tanzania, Uganda, Zanzibar.

Price: 210 eur

[Go to the lot on www.sevenstamps.com ]