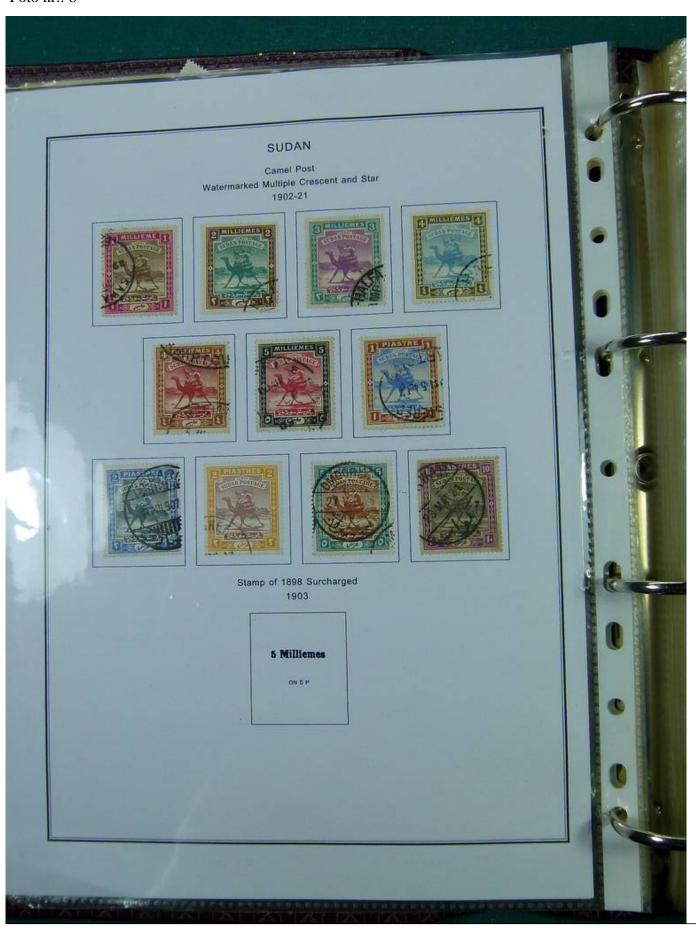

Lot nr.: L251189

Country/Type: Africa

Africa collection, in album with slipcase, from the English colonial period, with new and used stamps:

Swaziland, Tanzania, Uganda, Zanzibar.

Price: 210 eur

[Go to the lot on www.sevenstamps.com ]