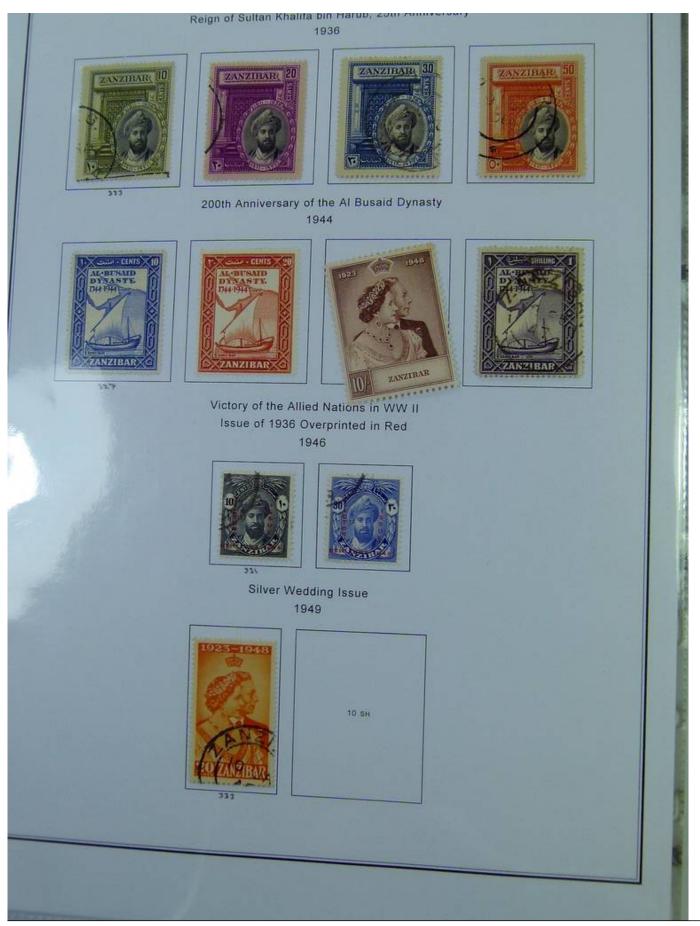

Lot nr.: L251189

Country/Type: Africa

Africa collection, in album with slipcase, from the English colonial period, with new and used stamps:

Swaziland, Tanzania, Uganda, Zanzibar.

Price: 210 eur

[Go to the lot on www.sevenstamps.com ]