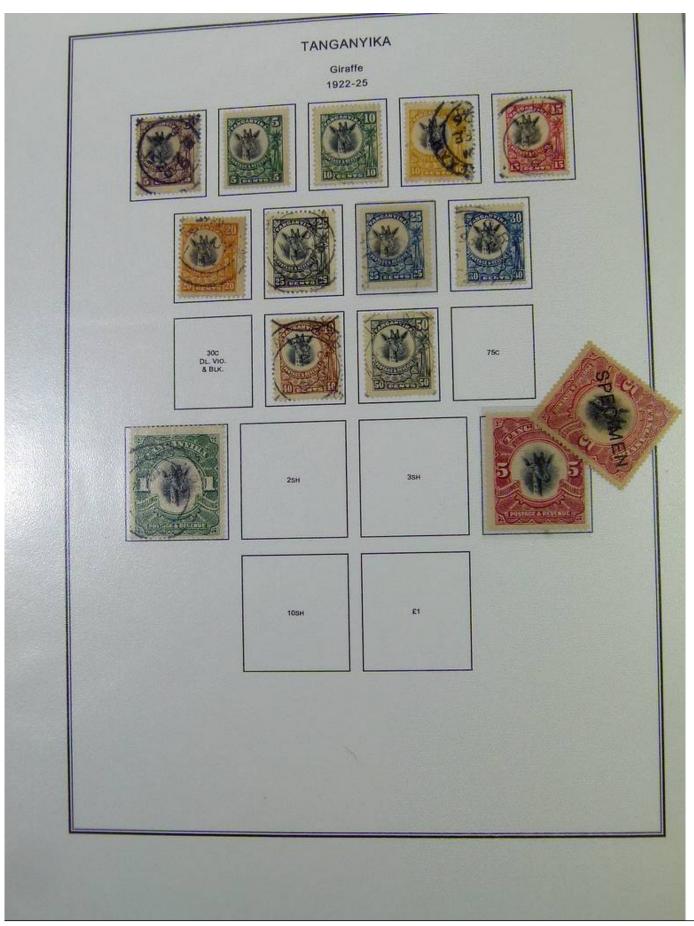

Lot nr.: L251189

Country/Type: Africa

Africa collection, in album with slipcase, from the English colonial period, with new and used stamps:

Swaziland, Tanzania, Uganda, Zanzibar.

Price: 210 eur

[Go to the lot on www.sevenstamps.com ]