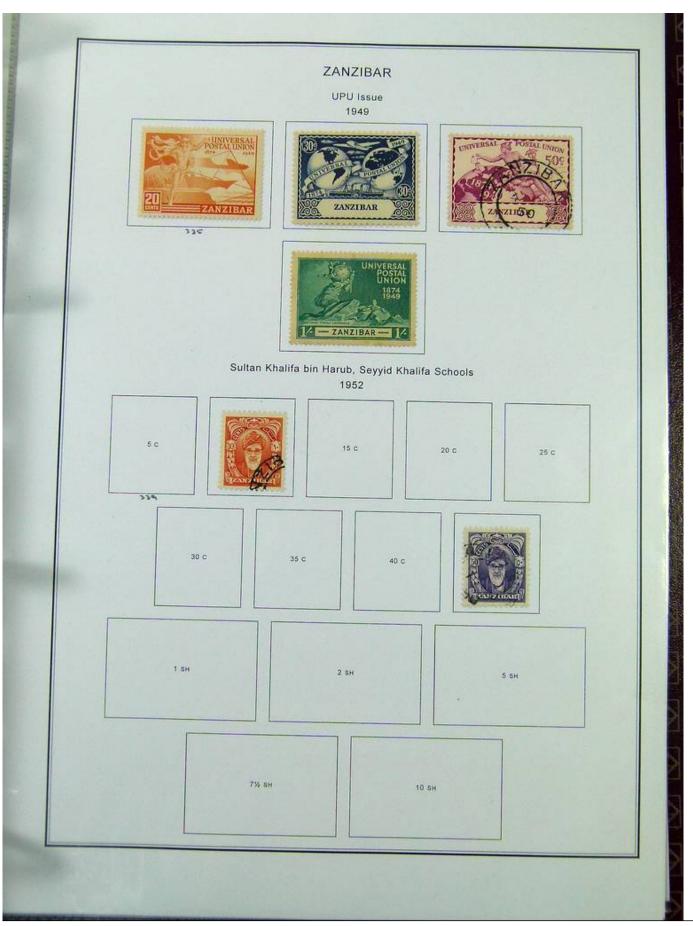

Lot nr.: L251189

Country/Type: Africa

Africa collection, in album with slipcase, from the English colonial period, with new and used stamps:

Swaziland, Tanzania, Uganda, Zanzibar.

Price: 210 eur

[Go to the lot on www.sevenstamps.com ]