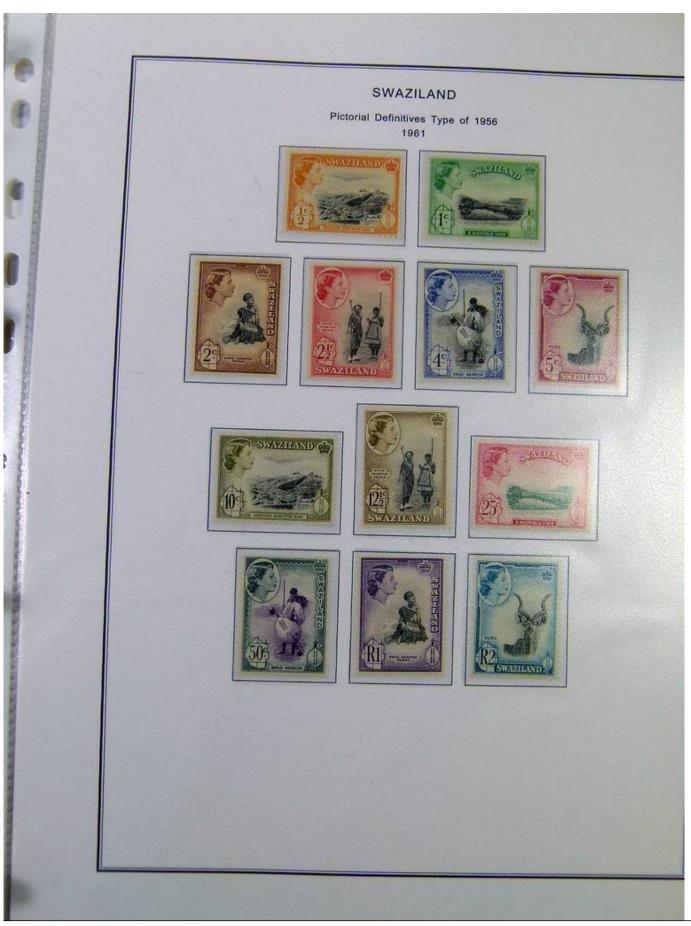

Lot nr.: L251189

Country/Type: Africa

Africa collection, in album with slipcase, from the English colonial period, with new and used stamps:

Swaziland, Tanzania, Uganda, Zanzibar.

Price: 210 eur

[Go to the lot on www.sevenstamps.com ]