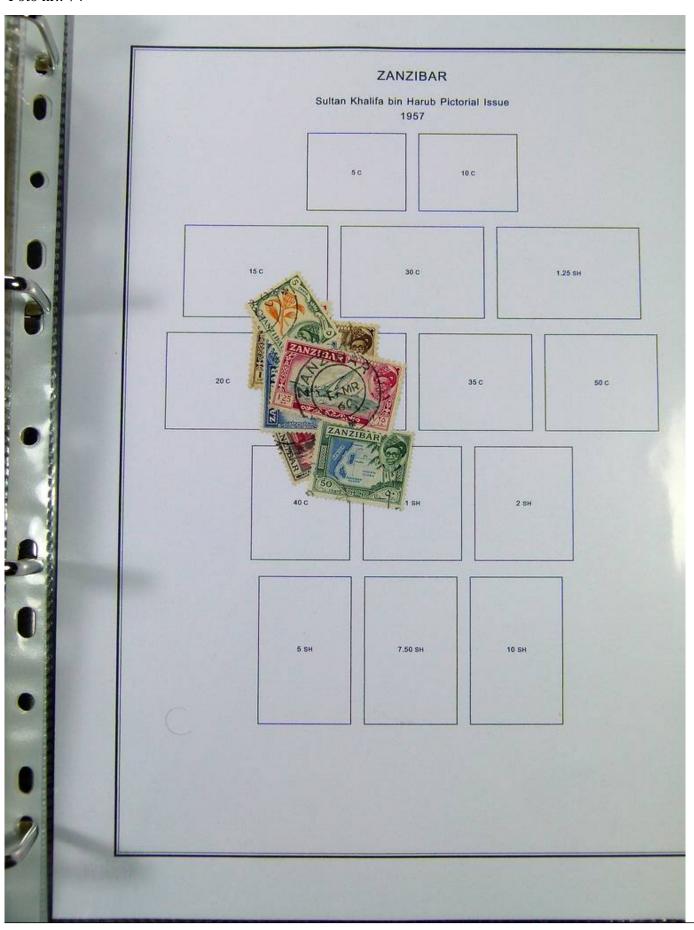

Lot nr.: L251189

Country/Type: Africa

Africa collection, in album with slipcase, from the English colonial period, with new and used stamps:

Swaziland, Tanzania, Uganda, Zanzibar.

Price: 210 eur

[Go to the lot on www.sevenstamps.com ]