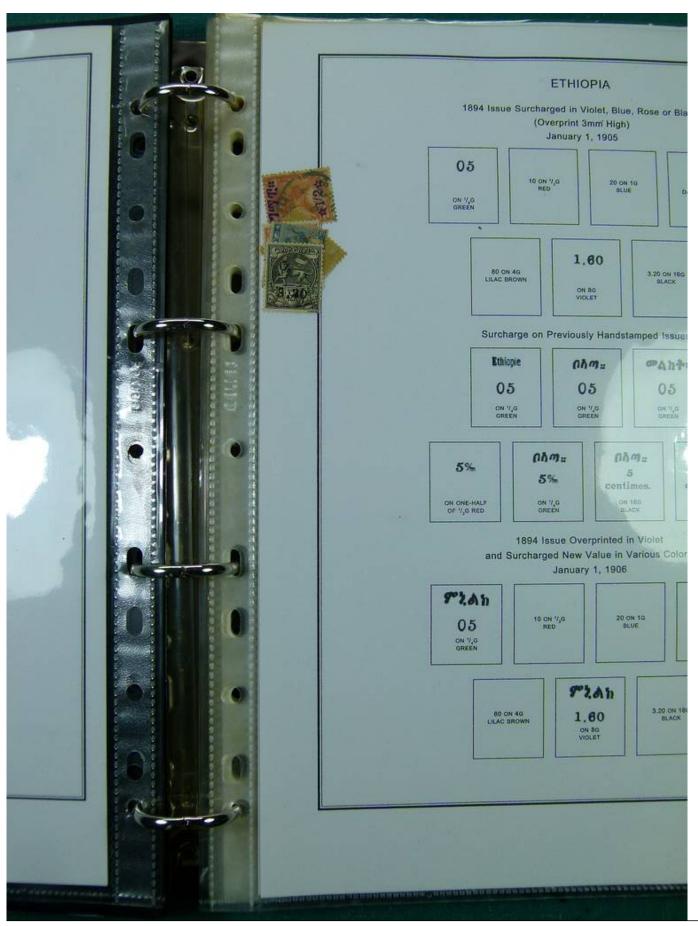

Lot nr.: L251190

Country/Type: Africa

Ethiopia Collection, on album with slipcase. from 1894 to 1961, with new and used stamps. Noted 1911 MNH Provisional. Very high catalog value.

Price: 760 eur

[Go to the lot on www.sevenstamps.com ]