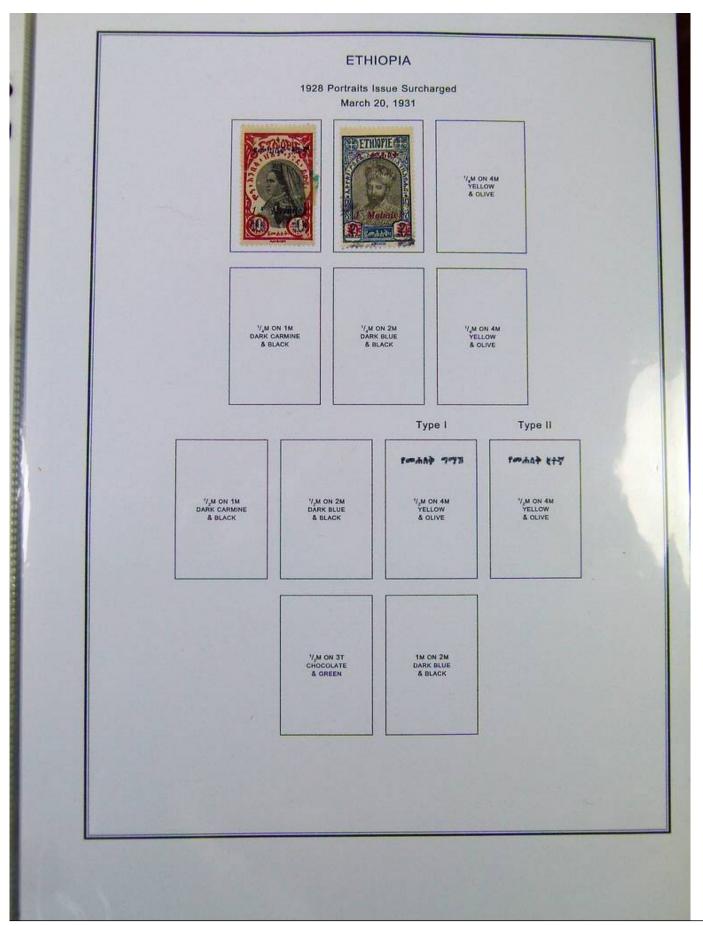

Lot nr.: L251190

Country/Type: Africa

Ethiopia Collection, on album with slipcase. from 1894 to 1961, with new and used stamps. Noted 1911 MNH Provisional. Very high catalog value.

Price: 760 eur

[Go to the lot on www.sevenstamps.com ]