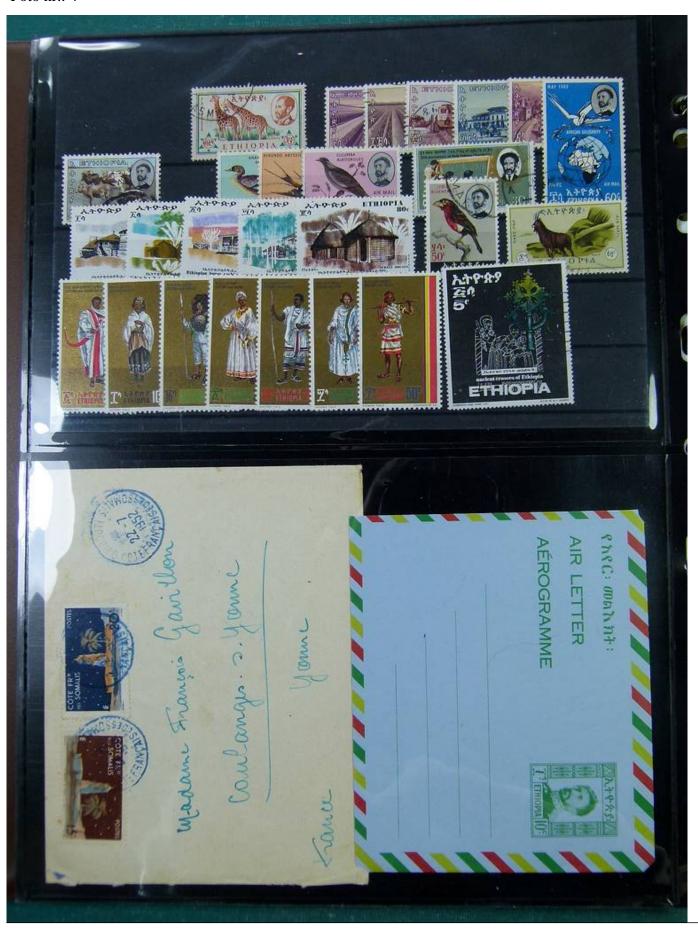

Lot nr.: L251190

Country/Type: Africa

Ethiopia Collection, on album with slipcase. from 1894 to 1961, with new and used stamps. Noted 1911 MNH Provisional. Very high catalog value.

Price: 760 eur

[Go to the lot on www.sevenstamps.com ]