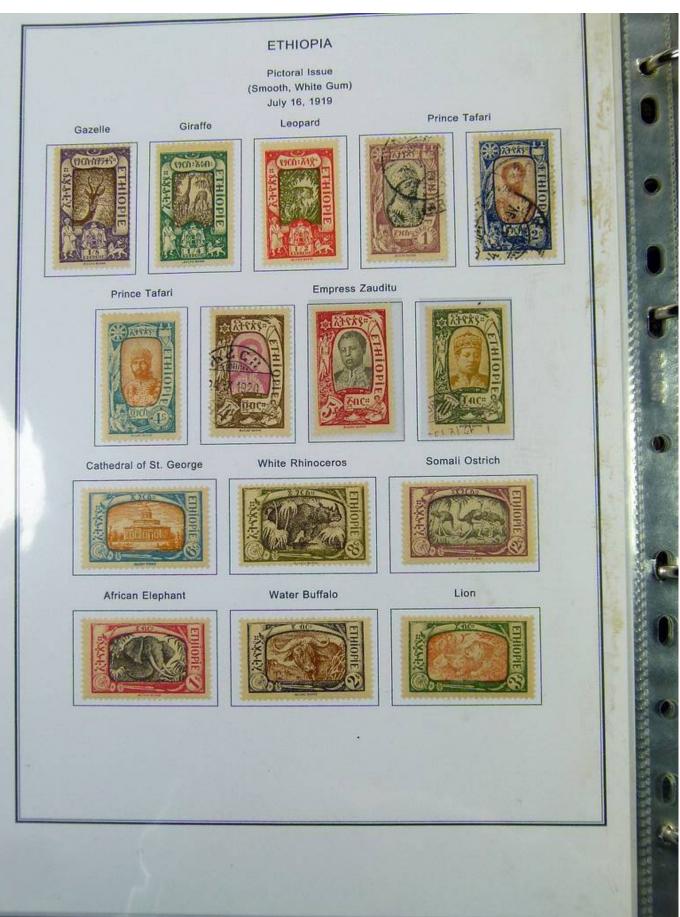

Lot nr.: L251190

Country/Type: Africa

Ethiopia Collection, on album with slipcase. from 1894 to 1961, with new and used stamps. Noted 1911 MNH Provisional. Very high catalog value.

Price: 760 eur

[Go to the lot on www.sevenstamps.com ]