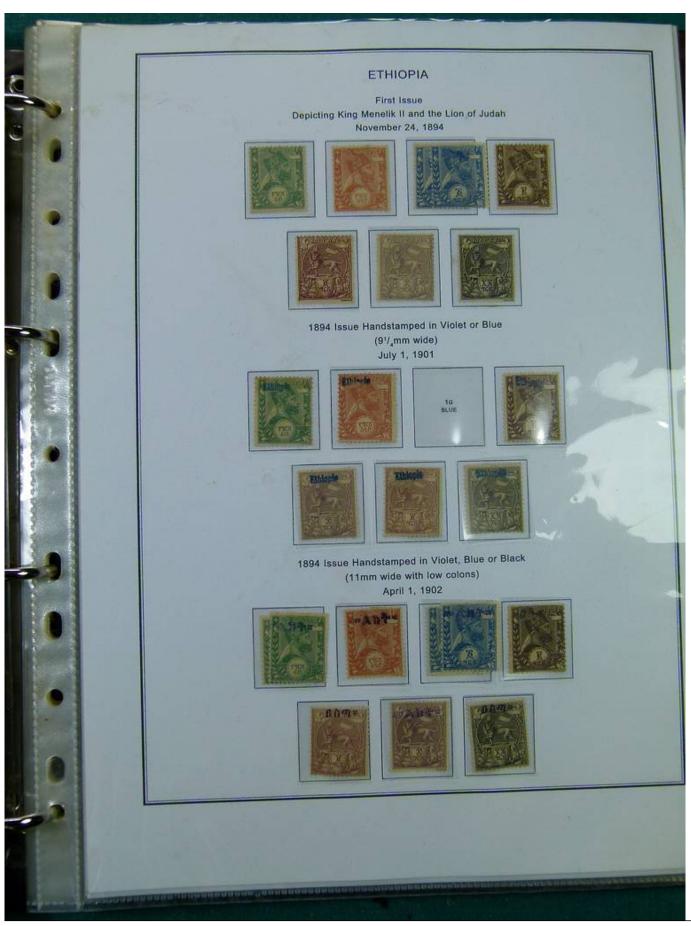

Lot nr.: L251190

Country/Type: Africa

Ethiopia Collection, on album with slipcase. from 1894 to 1961, with new and used stamps. Noted 1911 MNH Provisional. Very high catalog value.

Price: 760 eur

[Go to the lot on www.sevenstamps.com ]