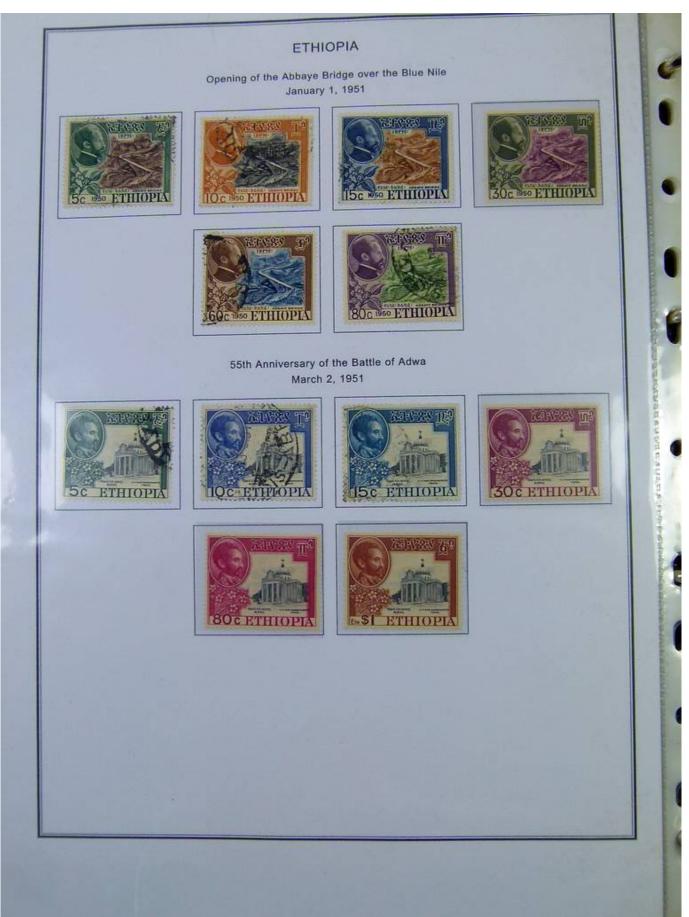

Lot nr.: L251190

Country/Type: Africa

Ethiopia Collection, on album with slipcase. from 1894 to 1961, with new and used stamps. Noted 1911 MNH Provisional. Very high catalog value.

Price: 760 eur

[Go to the lot on www.sevenstamps.com ]