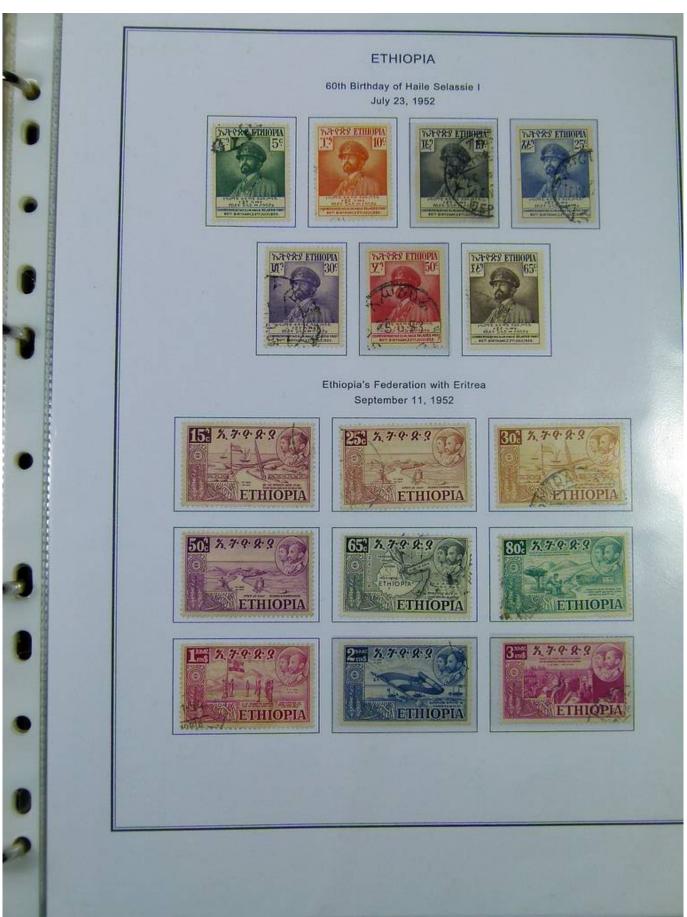

Lot nr.: L251190

Country/Type: Africa

Ethiopia Collection, on album with slipcase. from 1894 to 1961, with new and used stamps. Noted 1911 MNH Provisional. Very high catalog value.

Price: 760 eur

[Go to the lot on www.sevenstamps.com ]