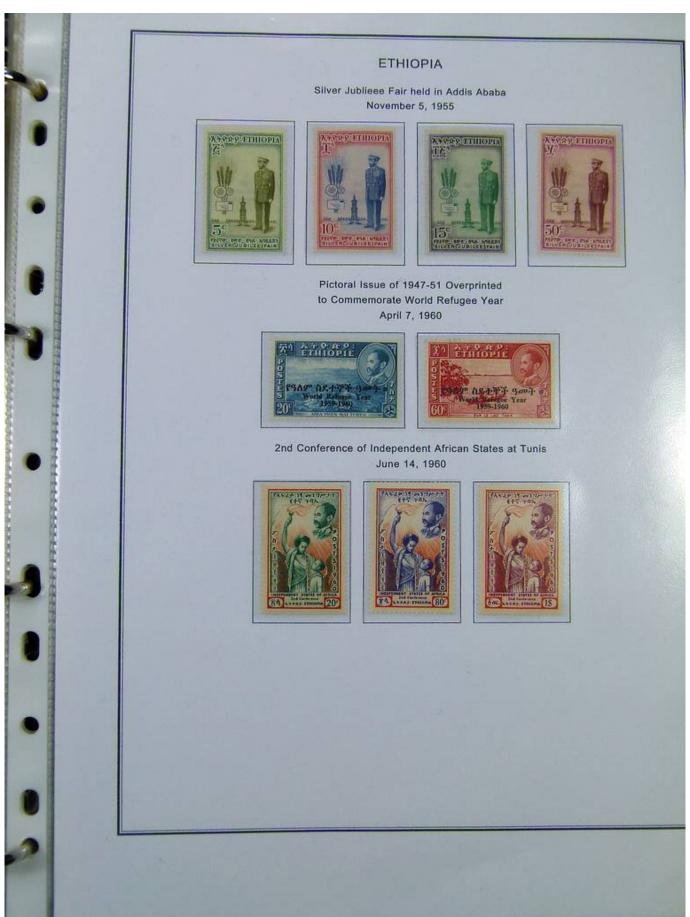

Lot nr.: L251190

Country/Type: Africa

Ethiopia Collection, on album with slipcase. from 1894 to 1961, with new and used stamps. Noted 1911 MNH Provisional. Very high catalog value.

Price: 760 eur

[Go to the lot on www.sevenstamps.com ]