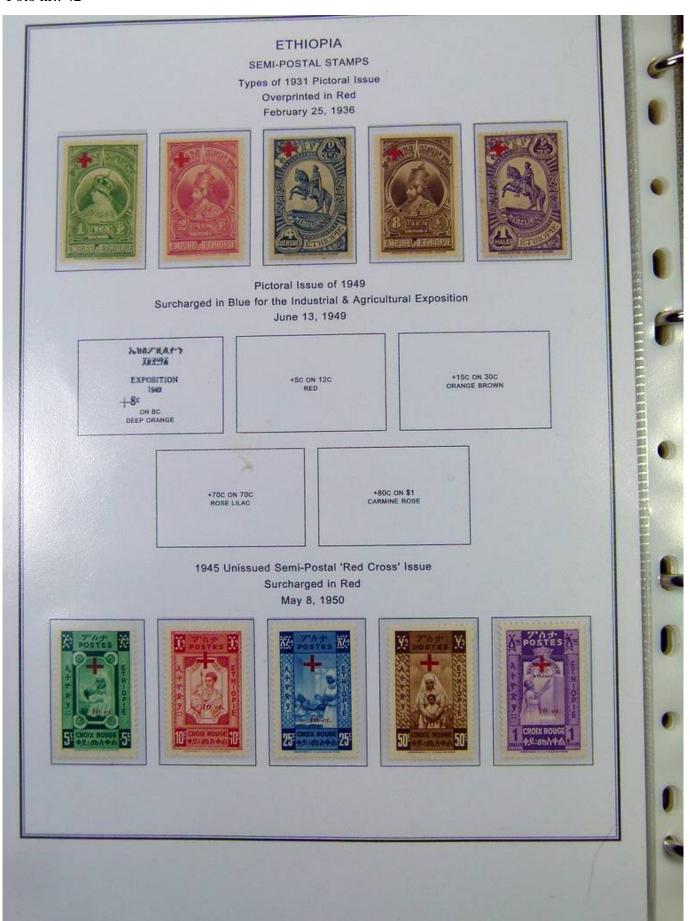

Lot nr.: L251190

Country/Type: Africa

Ethiopia Collection, on album with slipcase. from 1894 to 1961, with new and used stamps. Noted 1911 MNH Provisional. Very high catalog value.

Price: 760 eur

[Go to the lot on www.sevenstamps.com ]