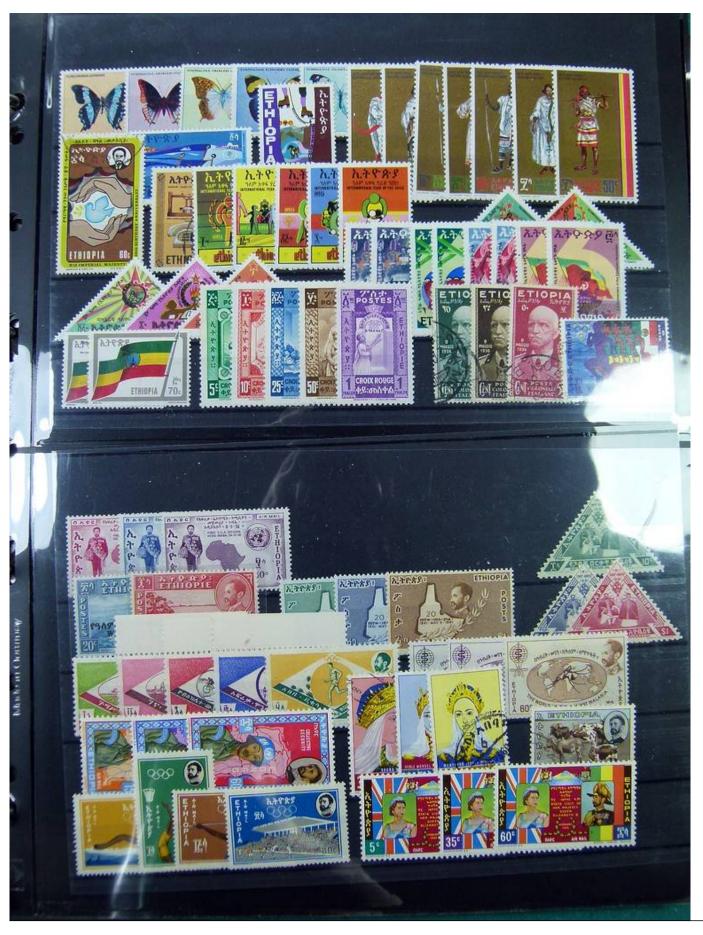

Lot nr.: L251190

Country/Type: Africa

Ethiopia Collection, on album with slipcase. from 1894 to 1961, with new and used stamps. Noted 1911 MNH Provisional. Very high catalog value.

Price: 760 eur

[Go to the lot on www.sevenstamps.com ]