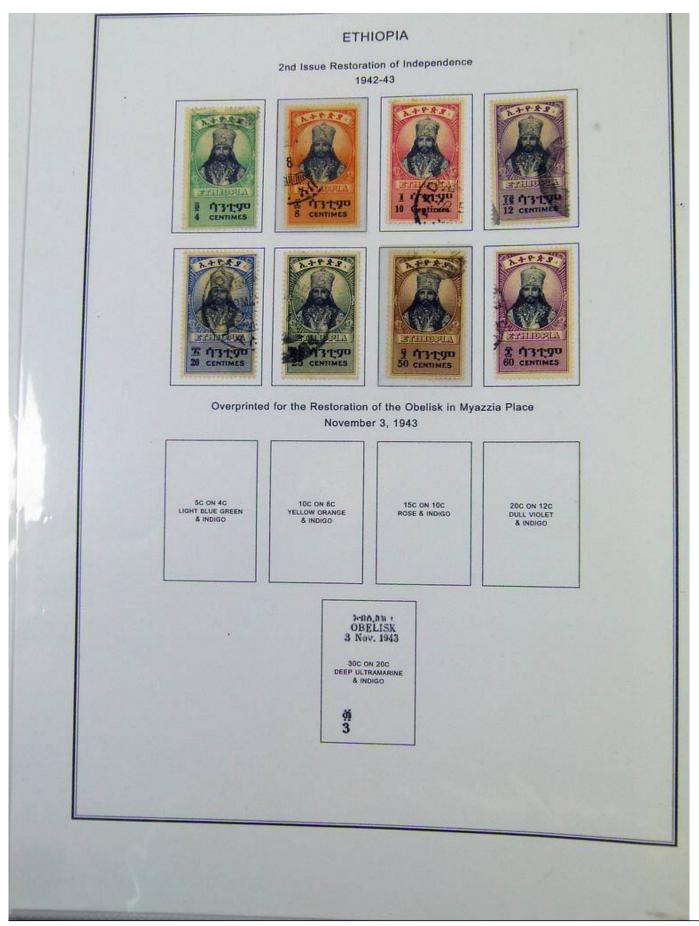

Lot nr.: L251190

Country/Type: Africa

Ethiopia Collection, on album with slipcase. from 1894 to 1961, with new and used stamps. Noted 1911 MNH Provisional. Very high catalog value.

Price: 760 eur

[Go to the lot on www.sevenstamps.com ]