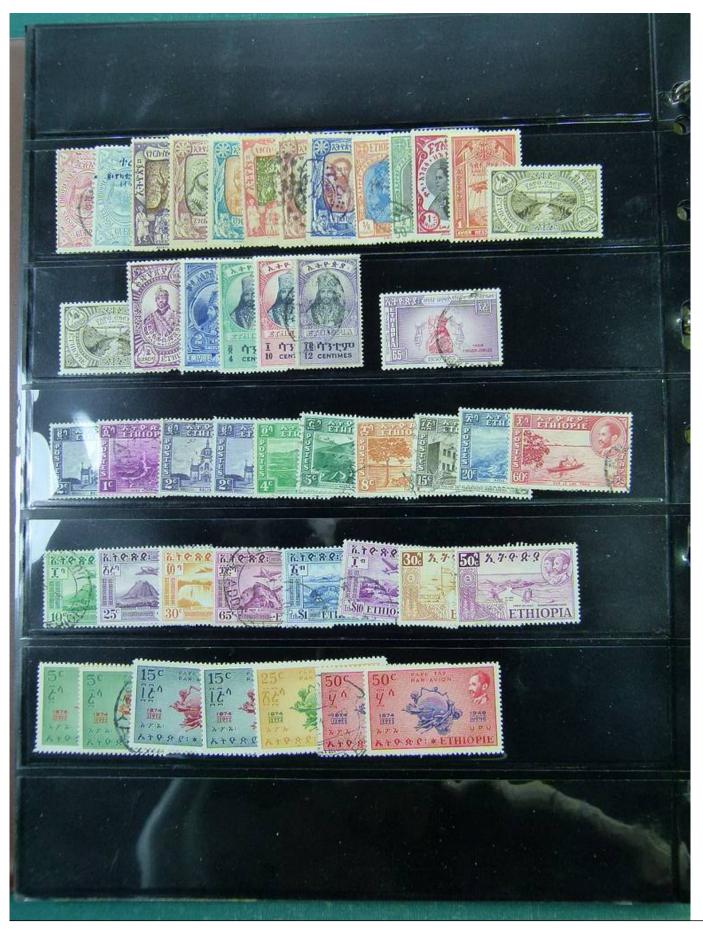

Lot nr.: L251190

Country/Type: Africa

Ethiopia Collection, on album with slipcase. from 1894 to 1961, with new and used stamps. Noted 1911 MNH Provisional. Very high catalog value.

Price: 760 eur

[Go to the lot on www.sevenstamps.com ]