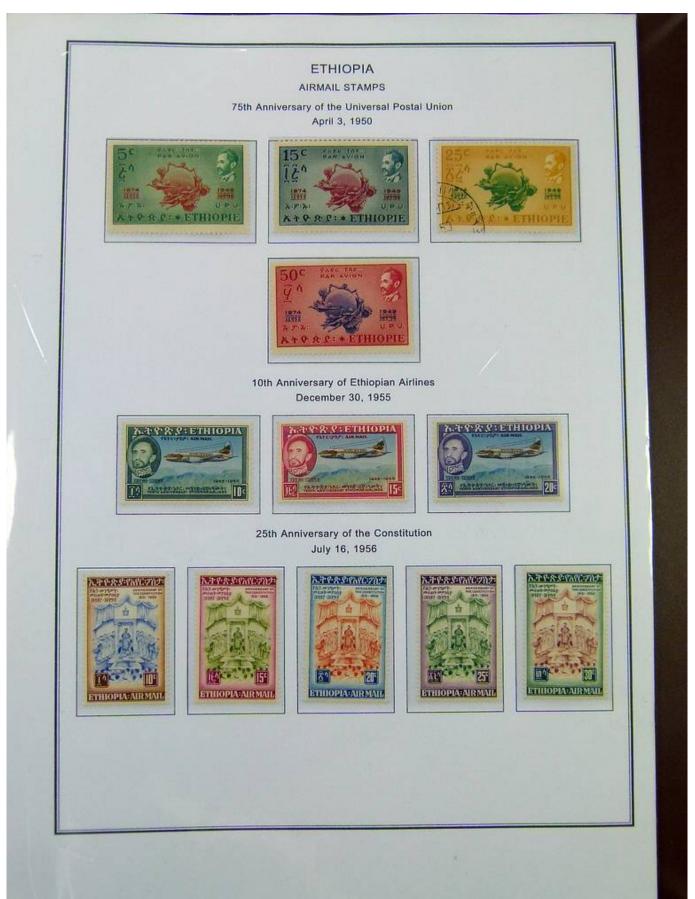

Lot nr.: L251190

Country/Type: Africa

Ethiopia Collection, on album with slipcase. from 1894 to 1961, with new and used stamps. Noted 1911 MNH Provisional. Very high catalog value.

Price: 760 eur

[Go to the lot on www.sevenstamps.com ]