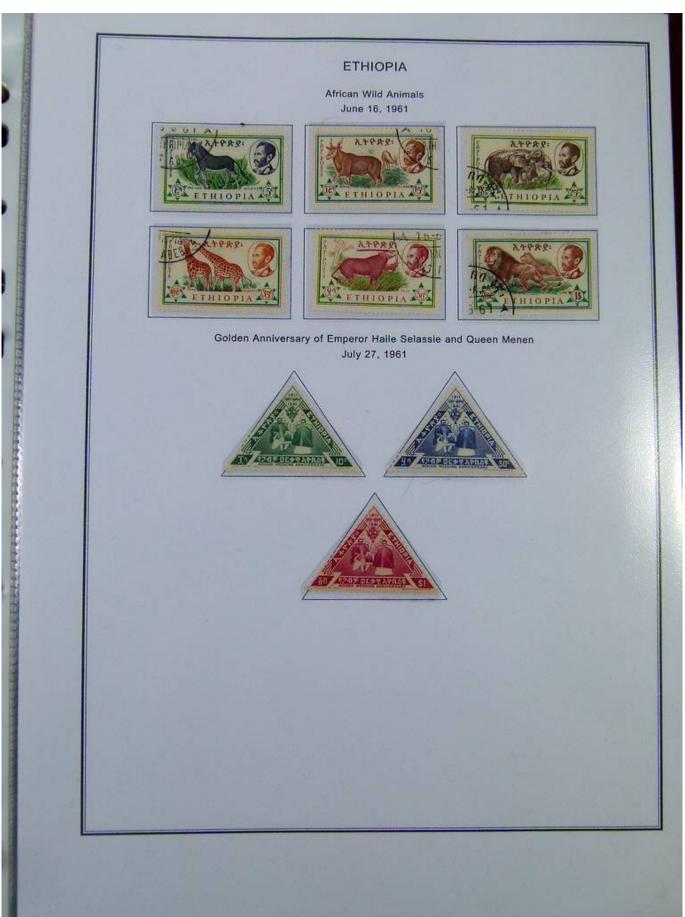

Lot nr.: L251190

Country/Type: Africa

Ethiopia Collection, on album with slipcase. from 1894 to 1961, with new and used stamps. Noted 1911 MNH Provisional. Very high catalog value.

Price: 760 eur

[Go to the lot on www.sevenstamps.com ]