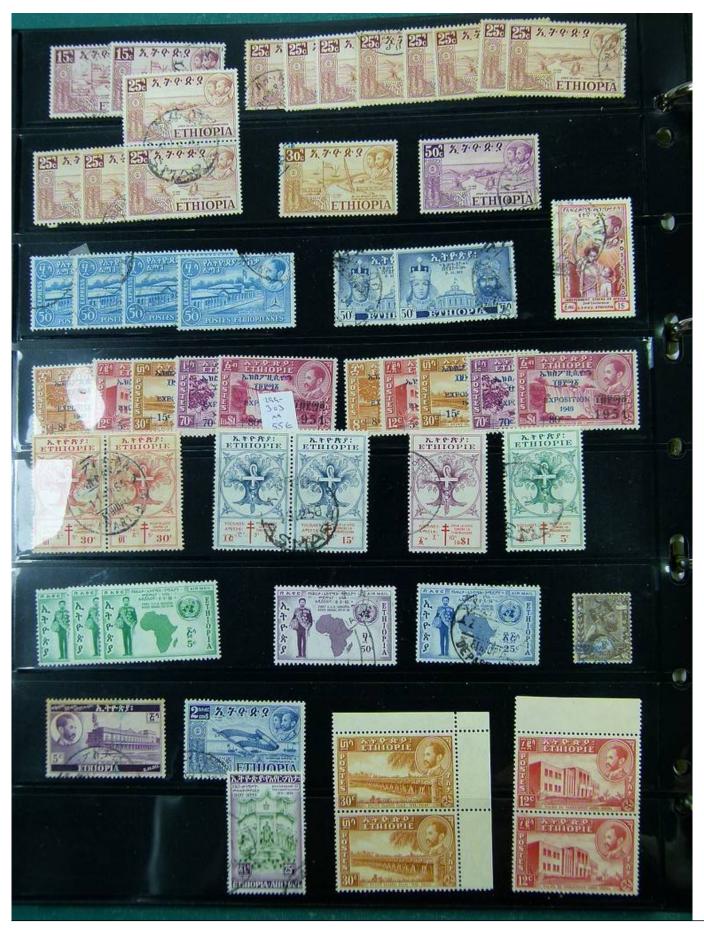

Lot nr.: L251190

Country/Type: Africa

Ethiopia Collection, on album with slipcase. from 1894 to 1961, with new and used stamps. Noted 1911 MNH Provisional. Very high catalog value.

Price: 760 eur

[Go to the lot on www.sevenstamps.com ]