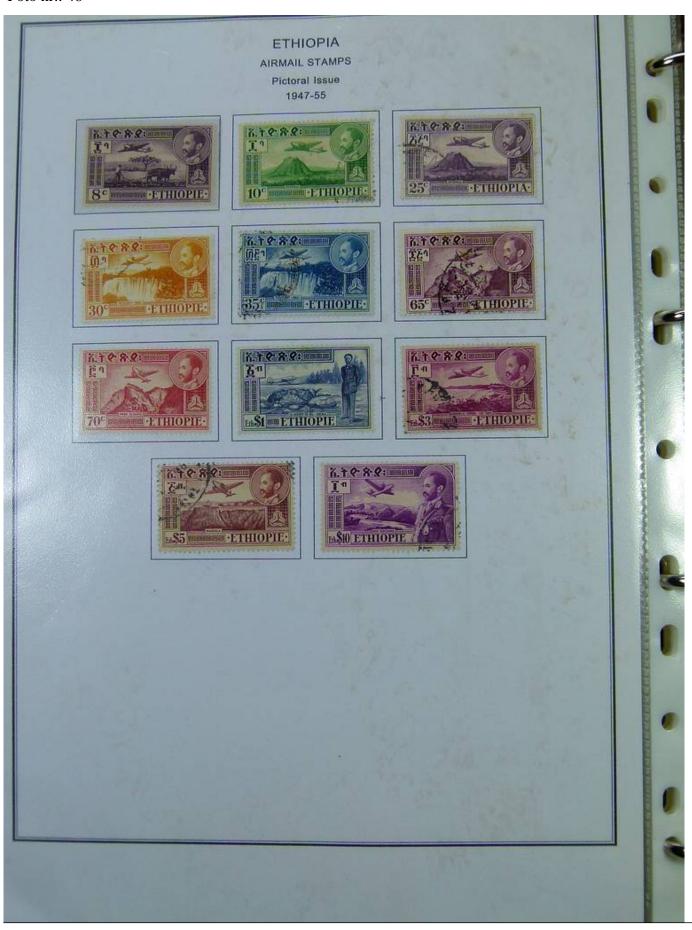

Lot nr.: L251190

Country/Type: Africa

Ethiopia Collection, on album with slipcase. from 1894 to 1961, with new and used stamps. Noted 1911 MNH Provisional. Very high catalog value.

Price: 760 eur

[Go to the lot on www.sevenstamps.com ]