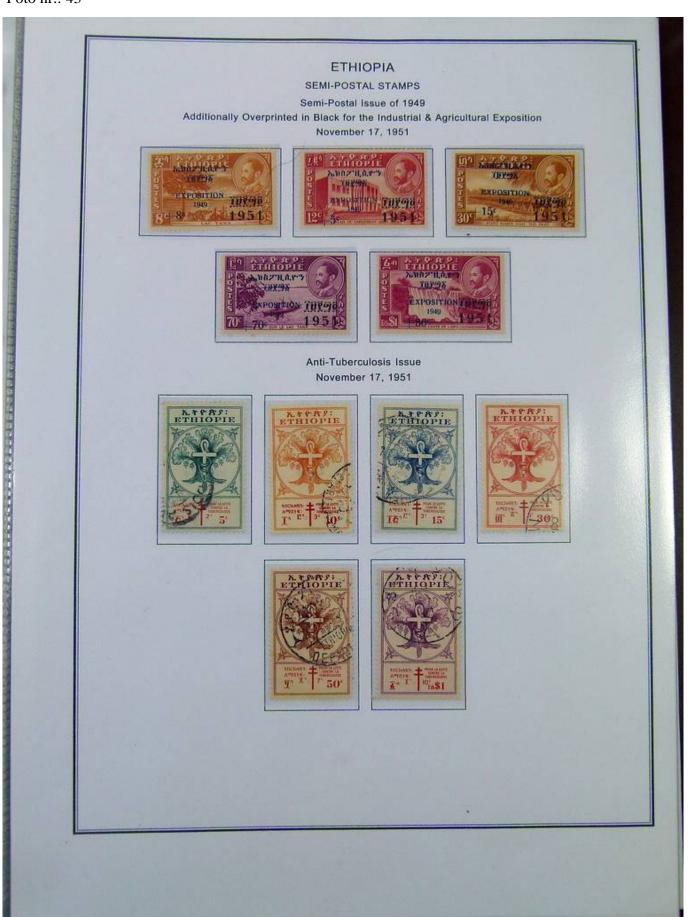

Lot nr.: L251190

Country/Type: Africa

Ethiopia Collection, on album with slipcase. from 1894 to 1961, with new and used stamps. Noted 1911 MNH Provisional. Very high catalog value.

Price: 760 eur

[Go to the lot on www.sevenstamps.com ]