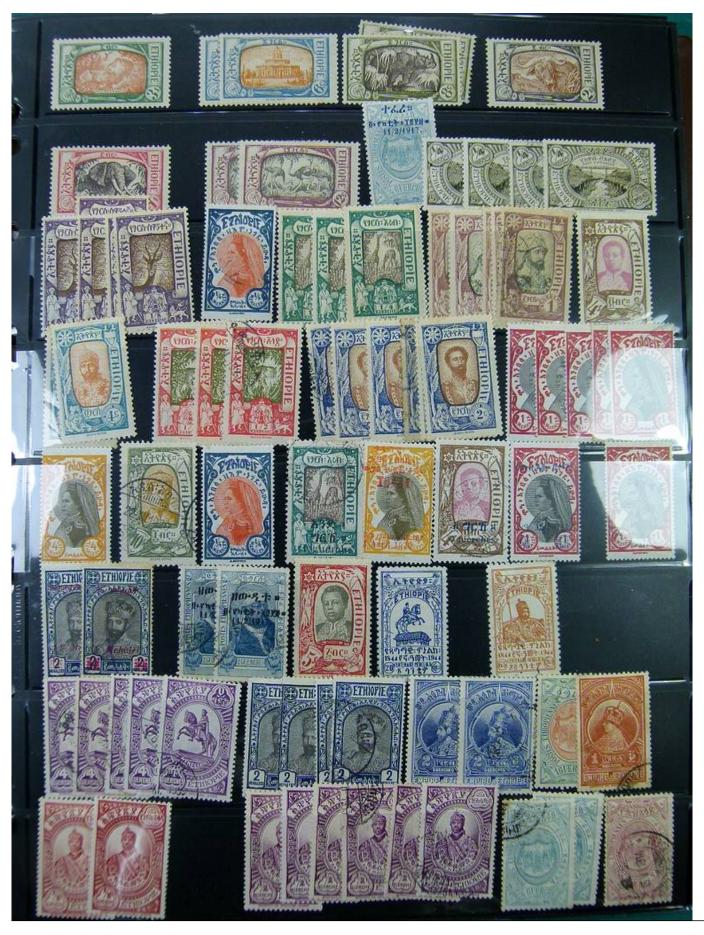

Lot nr.: L251190

Country/Type: Africa

Ethiopia Collection, on album with slipcase. from 1894 to 1961, with new and used stamps. Noted 1911 MNH Provisional. Very high catalog value.

Price: 760 eur

[Go to the lot on www.sevenstamps.com ]