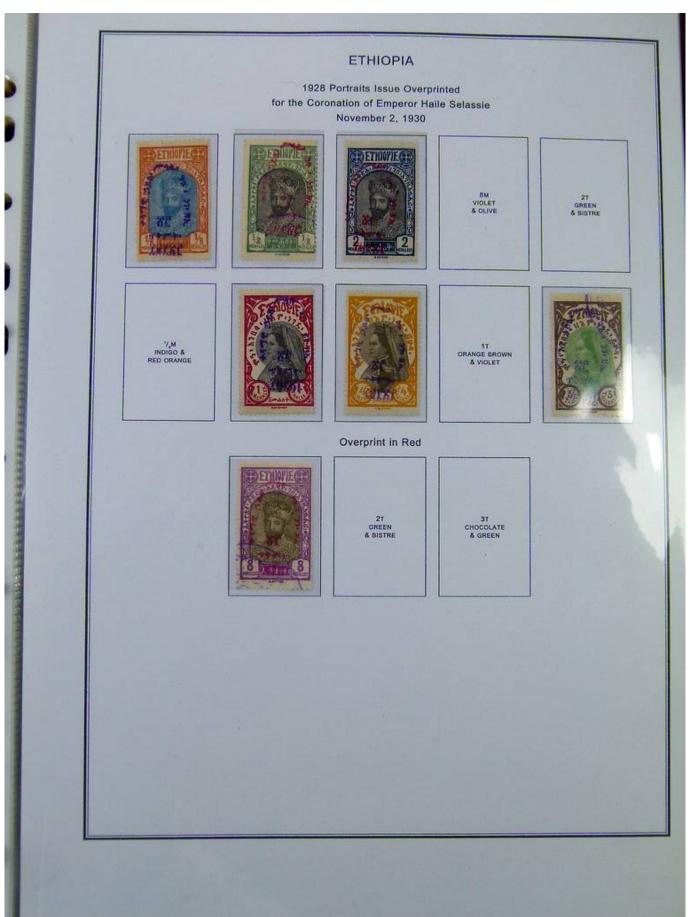

Lot nr.: L251190

Country/Type: Africa

Ethiopia Collection, on album with slipcase. from 1894 to 1961, with new and used stamps. Noted 1911 MNH Provisional. Very high catalog value.

Price: 760 eur

[Go to the lot on www.sevenstamps.com ]