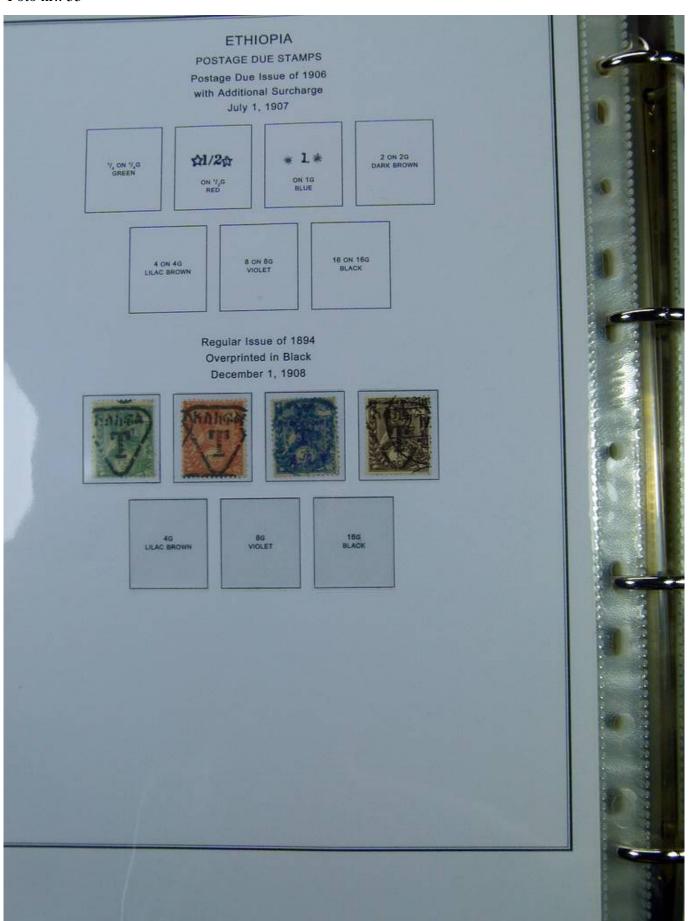

Lot nr.: L251190

Country/Type: Africa

Ethiopia Collection, on album with slipcase. from 1894 to 1961, with new and used stamps. Noted 1911 MNH Provisional. Very high catalog value.

Price: 760 eur

[Go to the lot on www.sevenstamps.com ]