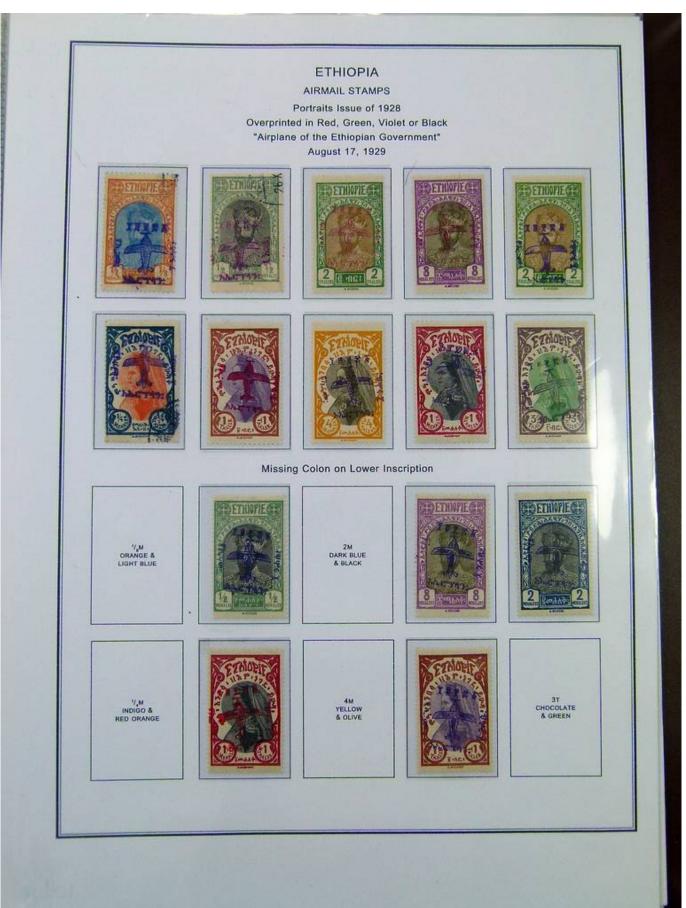

Lot nr.: L251190

Country/Type: Africa

Ethiopia Collection, on album with slipcase. from 1894 to 1961, with new and used stamps. Noted 1911 MNH Provisional. Very high catalog value.

Price: 760 eur

[Go to the lot on www.sevenstamps.com ]