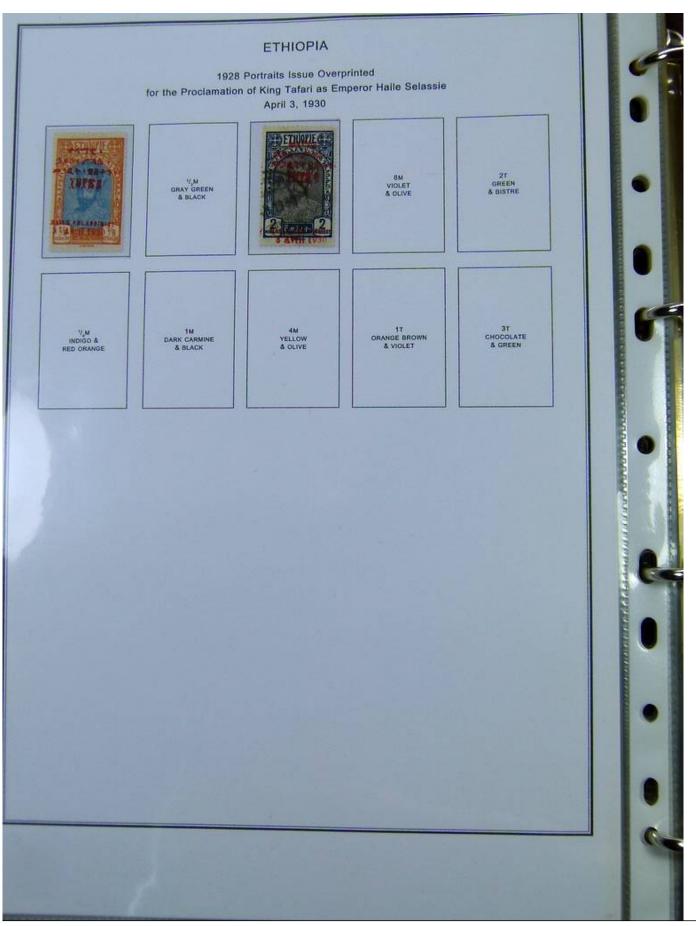

Lot nr.: L251190

Country/Type: Africa

Ethiopia Collection, on album with slipcase. from 1894 to 1961, with new and used stamps. Noted 1911 MNH Provisional. Very high catalog value.

Price: 760 eur

[Go to the lot on www.sevenstamps.com ]