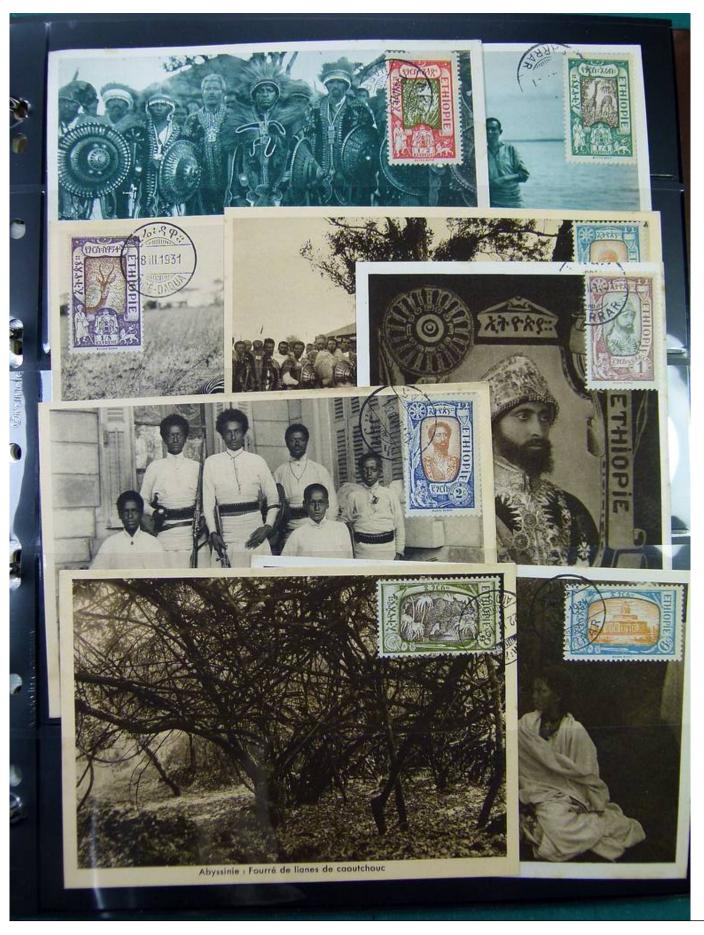

Lot nr.: L251190

Country/Type: Africa

Ethiopia Collection, on album with slipcase. from 1894 to 1961, with new and used stamps. Noted 1911 MNH Provisional. Very high catalog value.

Price: 760 eur

[Go to the lot on www.sevenstamps.com ]