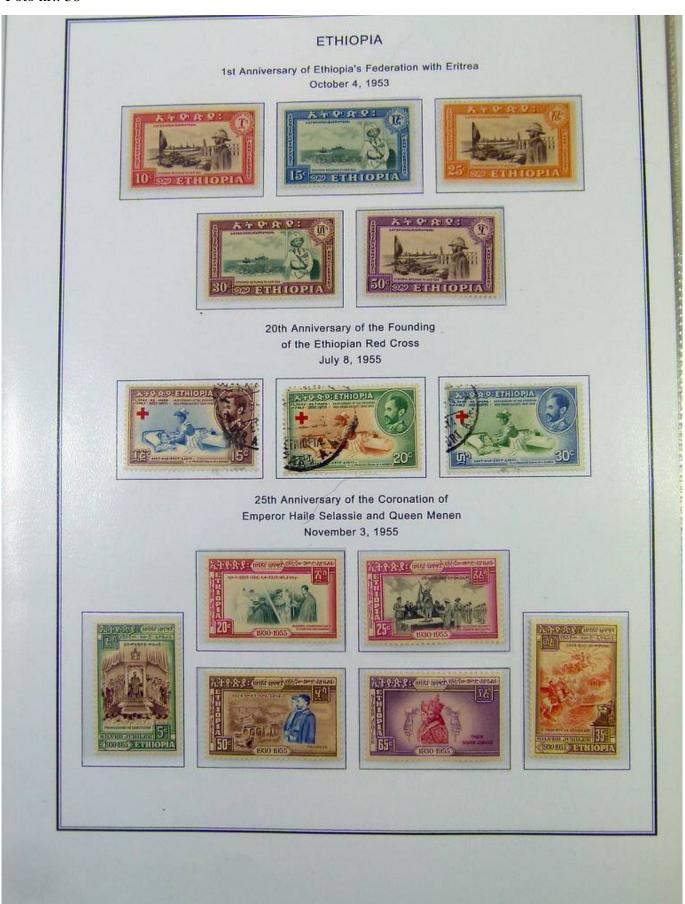

Lot nr.: L251190

Country/Type: Africa

Ethiopia Collection, on album with slipcase. from 1894 to 1961, with new and used stamps. Noted 1911 MNH Provisional. Very high catalog value.

Price: 760 eur

[Go to the lot on www.sevenstamps.com ]