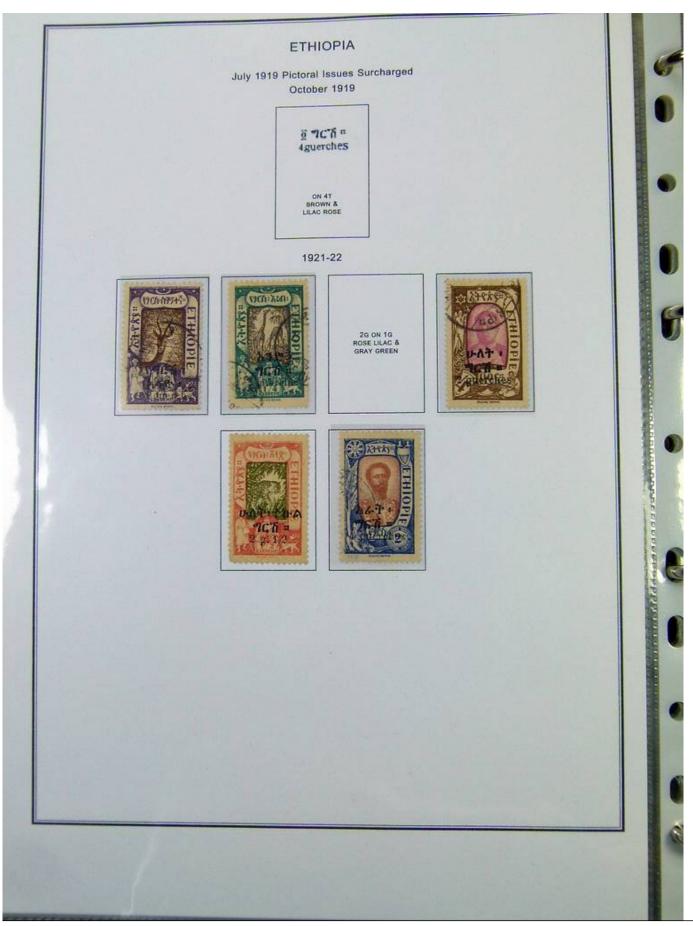

Lot nr.: L251190

Country/Type: Africa

Ethiopia Collection, on album with slipcase. from 1894 to 1961, with new and used stamps. Noted 1911 MNH Provisional. Very high catalog value.

Price: 760 eur

[Go to the lot on www.sevenstamps.com ]