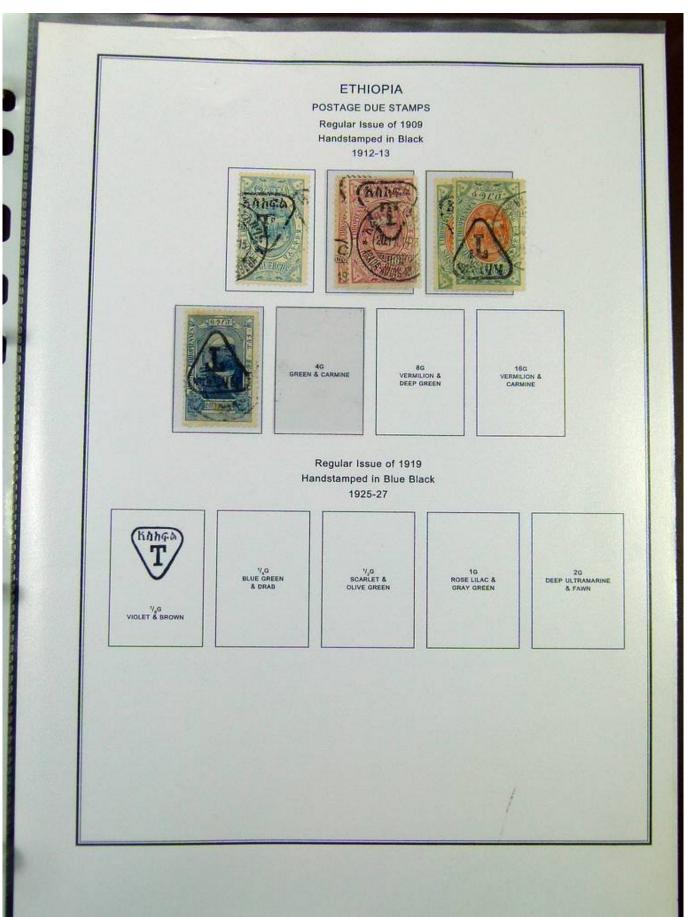

Lot nr.: L251190

Country/Type: Africa

Ethiopia Collection, on album with slipcase. from 1894 to 1961, with new and used stamps. Noted 1911 MNH Provisional. Very high catalog value.

Price: 760 eur

[Go to the lot on www.sevenstamps.com ]