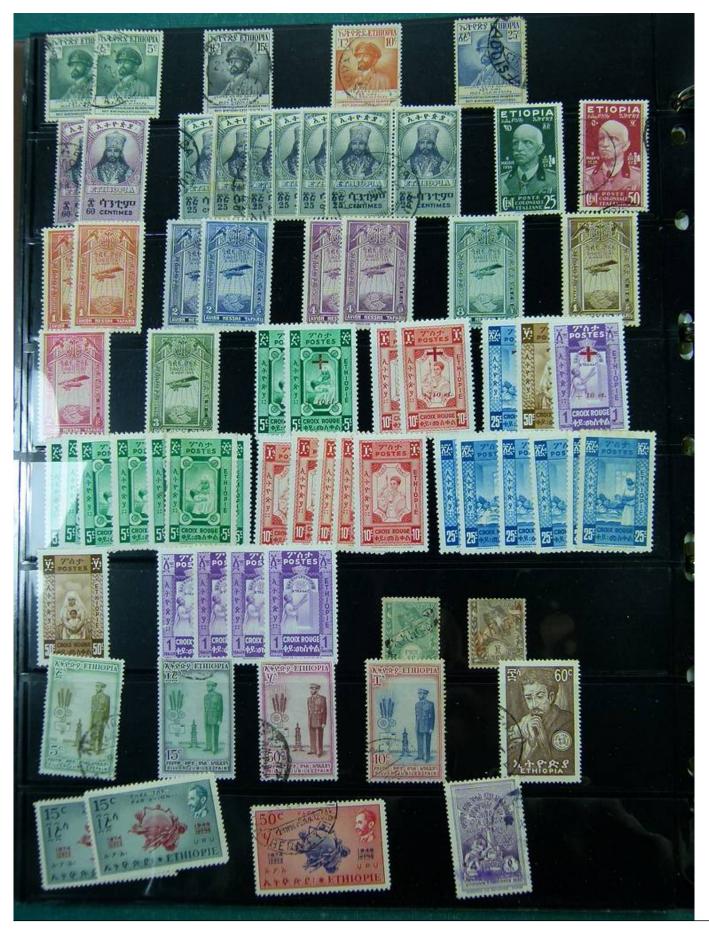

Lot nr.: L251190

Country/Type: Africa

Ethiopia Collection, on album with slipcase. from 1894 to 1961, with new and used stamps. Noted 1911 MNH Provisional. Very high catalog value.

Price: 760 eur

[Go to the lot on www.sevenstamps.com ]