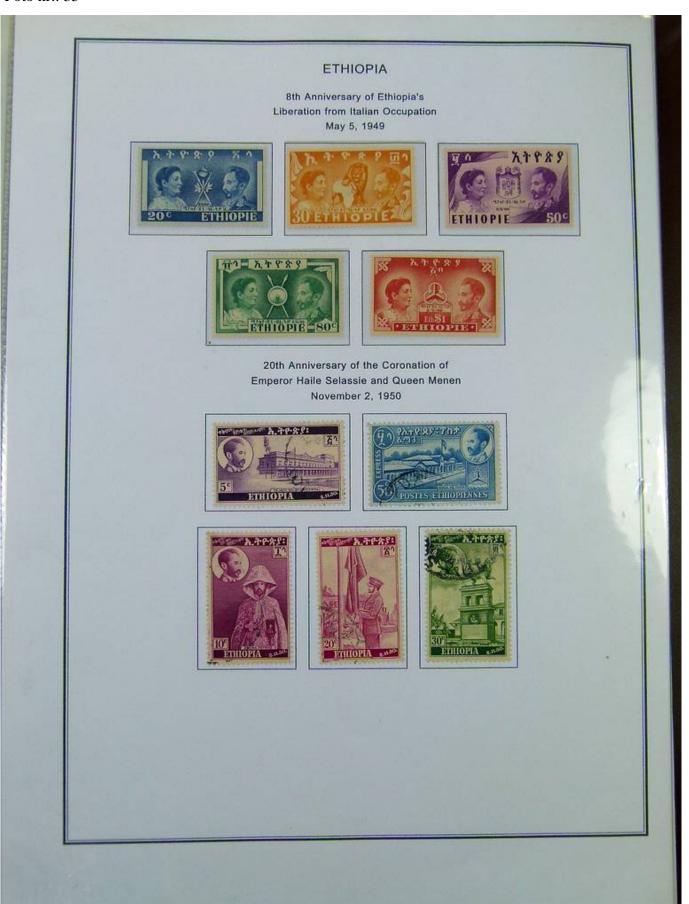

Lot nr.: L251190

Country/Type: Africa

Ethiopia Collection, on album with slipcase. from 1894 to 1961, with new and used stamps. Noted 1911 MNH Provisional. Very high catalog value.

Price: 760 eur

[Go to the lot on www.sevenstamps.com ]