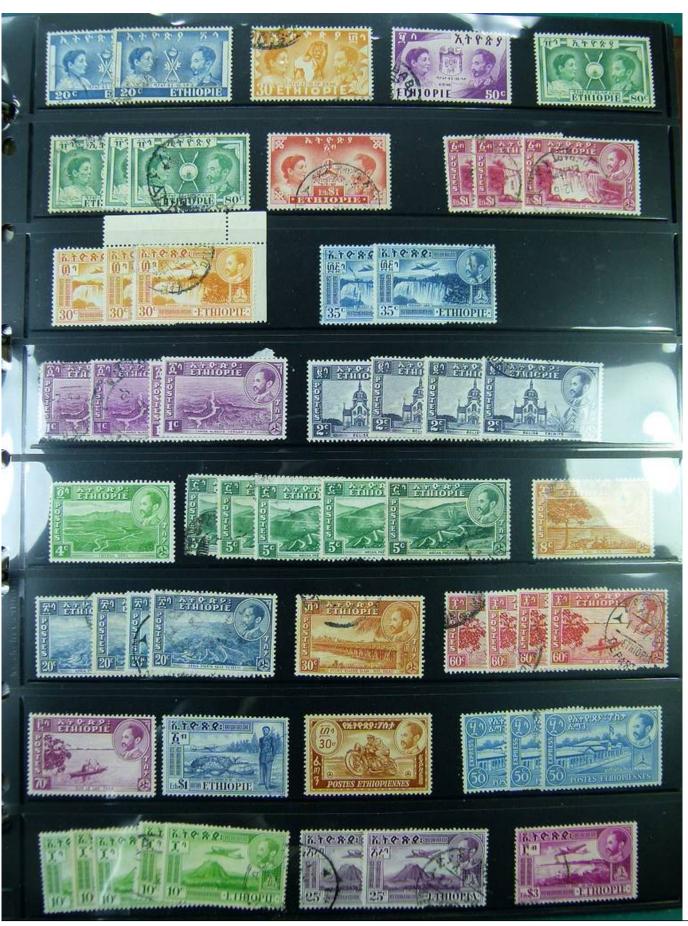

Lot nr.: L251190

Country/Type: Africa

Ethiopia Collection, on album with slipcase. from 1894 to 1961, with new and used stamps. Noted 1911 MNH Provisional. Very high catalog value.

Price: 760 eur

[Go to the lot on www.sevenstamps.com ]