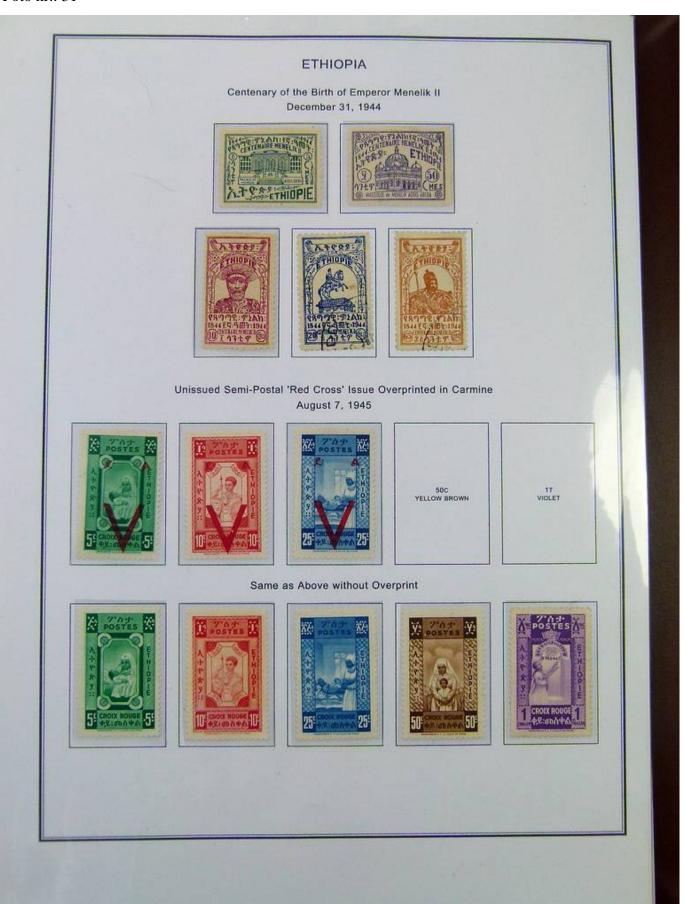

Lot nr.: L251190

Country/Type: Africa

Ethiopia Collection, on album with slipcase. from 1894 to 1961, with new and used stamps. Noted 1911 MNH Provisional. Very high catalog value.

Price: 760 eur

[Go to the lot on www.sevenstamps.com ]