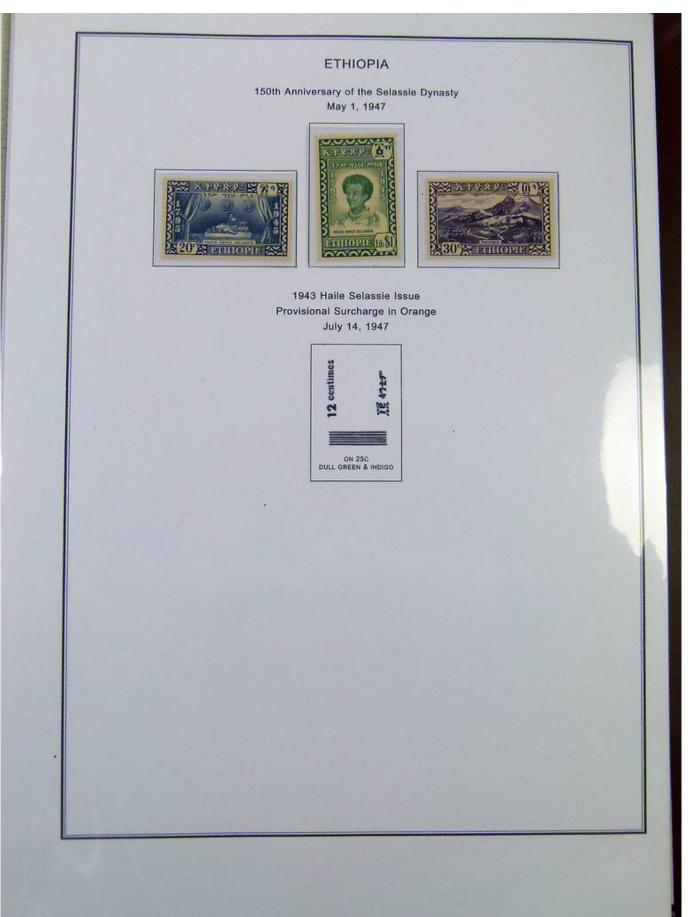

Lot nr.: L251190

Country/Type: Africa

Ethiopia Collection, on album with slipcase. from 1894 to 1961, with new and used stamps. Noted 1911 MNH Provisional. Very high catalog value.

Price: 760 eur

[Go to the lot on www.sevenstamps.com ]