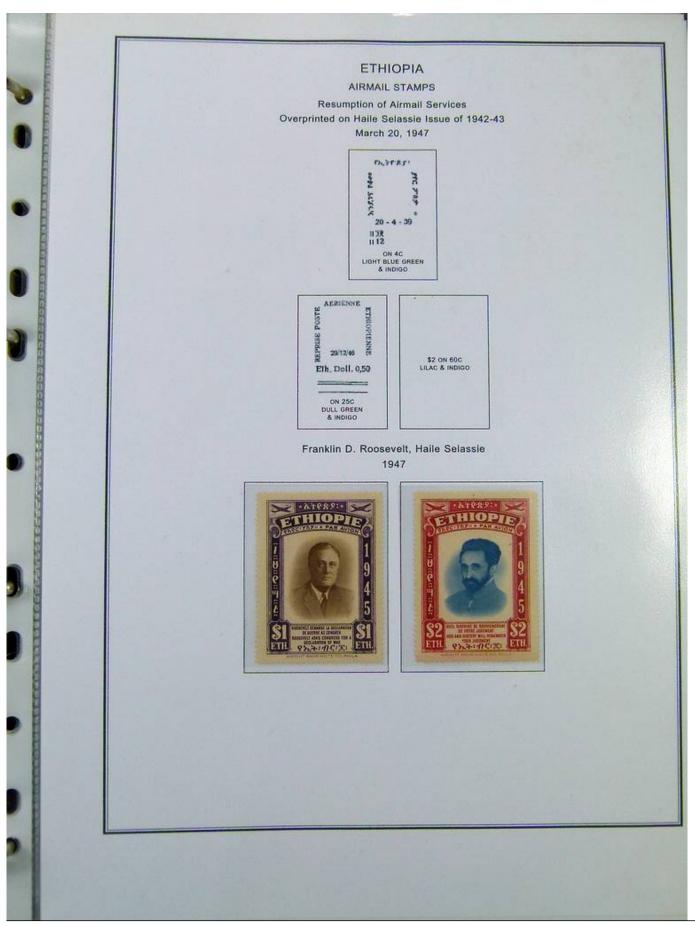

Lot nr.: L251190

Country/Type: Africa

Ethiopia Collection, on album with slipcase. from 1894 to 1961, with new and used stamps. Noted 1911 MNH Provisional. Very high catalog value.

Price: 760 eur

[Go to the lot on www.sevenstamps.com ]