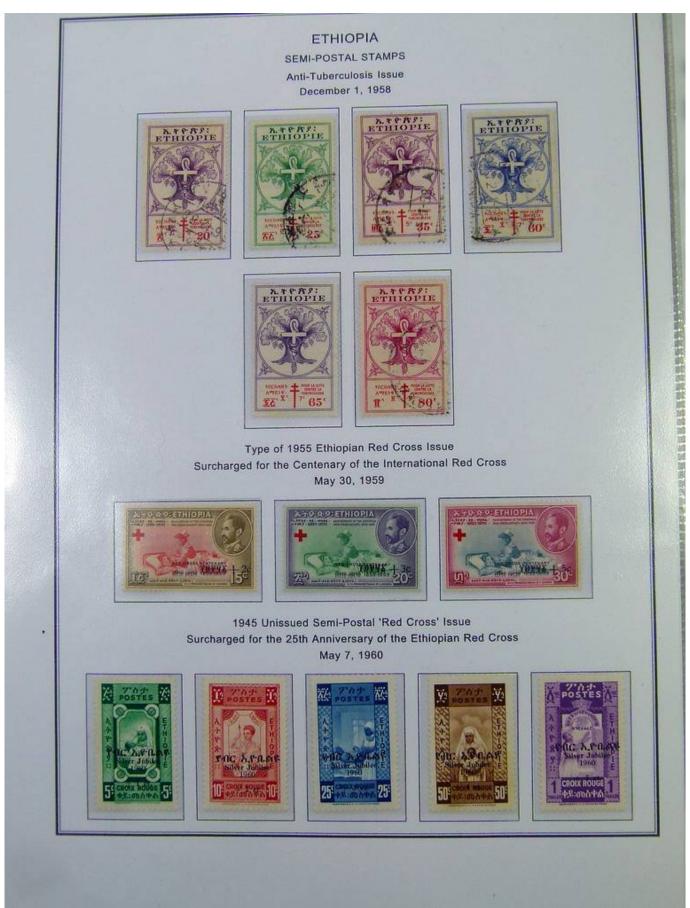

Lot nr.: L251190

Country/Type: Africa

Ethiopia Collection, on album with slipcase. from 1894 to 1961, with new and used stamps. Noted 1911 MNH Provisional. Very high catalog value.

Price: 760 eur

[Go to the lot on www.sevenstamps.com ]