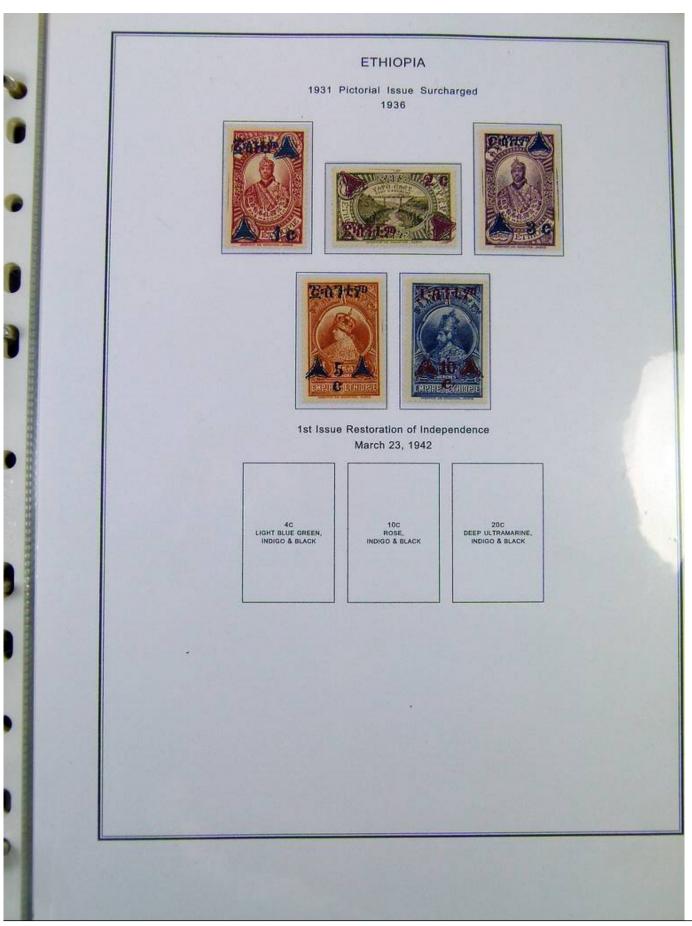

Lot nr.: L251190

Country/Type: Africa

Ethiopia Collection, on album with slipcase. from 1894 to 1961, with new and used stamps. Noted 1911 MNH Provisional. Very high catalog value.

Price: 760 eur

[Go to the lot on www.sevenstamps.com ]