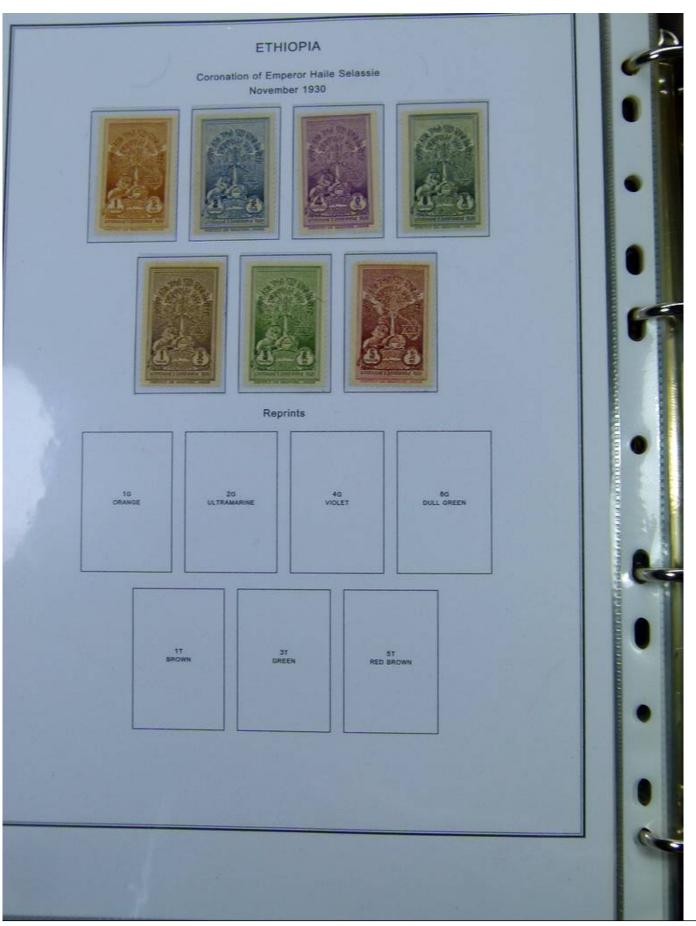

Lot nr.: L251190

Country/Type: Africa

Ethiopia Collection, on album with slipcase. from 1894 to 1961, with new and used stamps. Noted 1911 MNH Provisional. Very high catalog value.

Price: 760 eur

[Go to the lot on www.sevenstamps.com ]