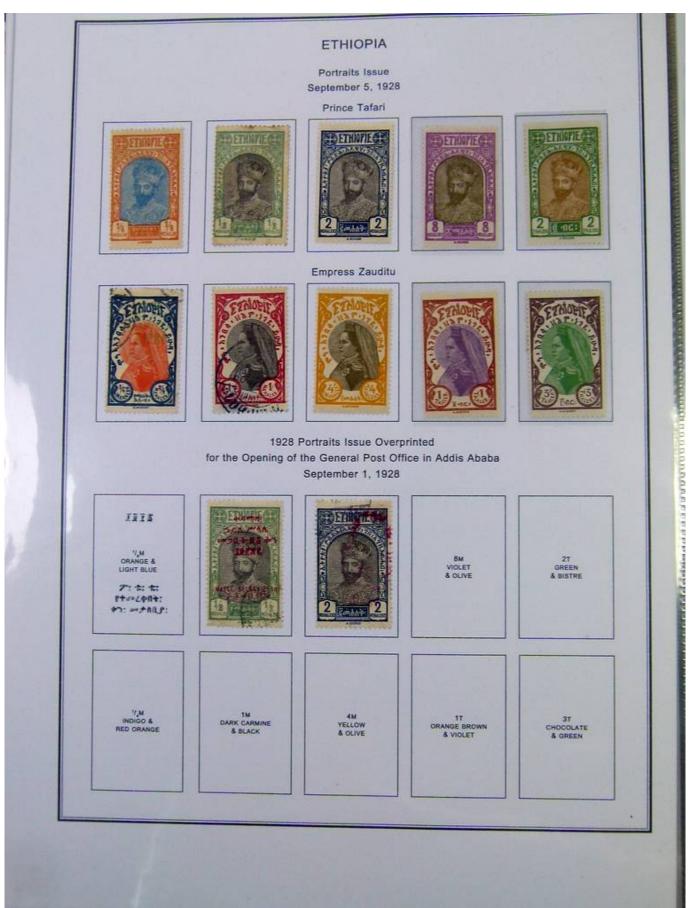

Lot nr.: L251190

Country/Type: Africa

Ethiopia Collection, on album with slipcase. from 1894 to 1961, with new and used stamps. Noted 1911 MNH Provisional. Very high catalog value.

Price: 760 eur

[Go to the lot on www.sevenstamps.com ]