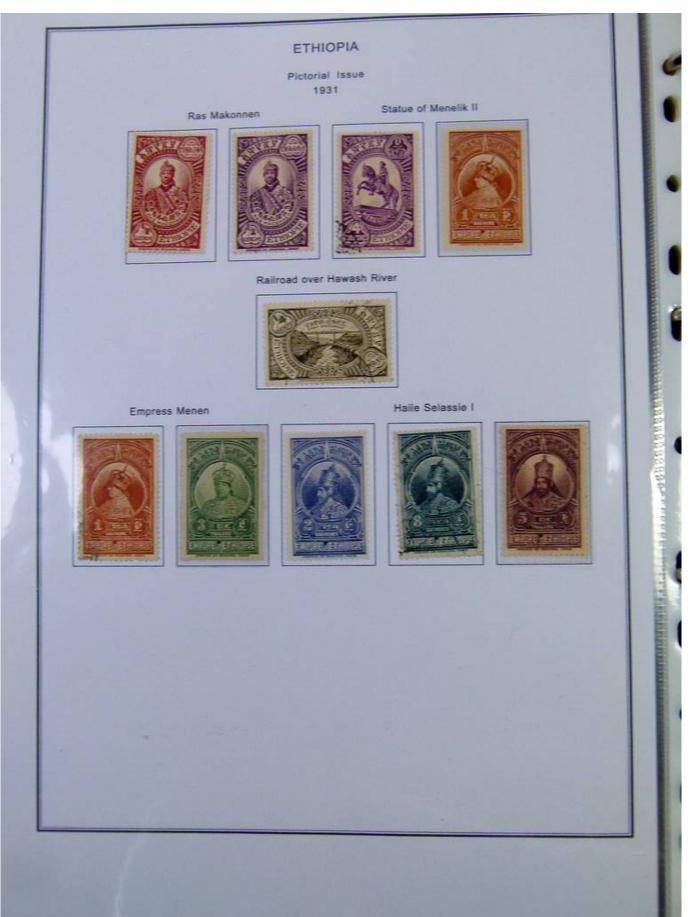

Lot nr.: L251190

Country/Type: Africa

Ethiopia Collection, on album with slipcase. from 1894 to 1961, with new and used stamps. Noted 1911 MNH Provisional. Very high catalog value.

Price: 760 eur

[Go to the lot on www.sevenstamps.com ]