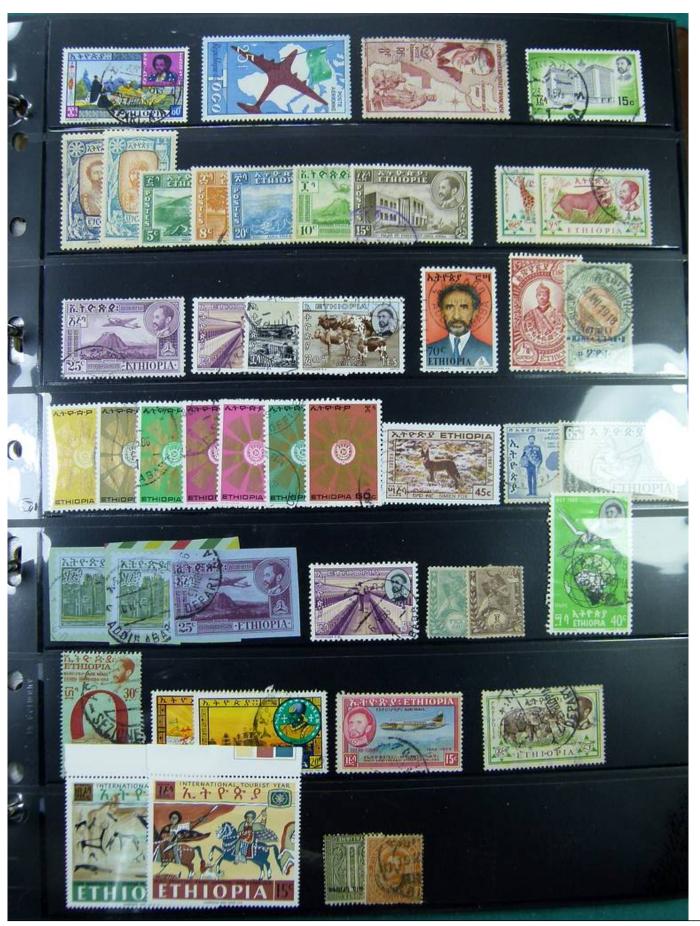

Lot nr.: L251190

Country/Type: Africa

Ethiopia Collection, on album with slipcase. from 1894 to 1961, with new and used stamps. Noted 1911 MNH Provisional. Very high catalog value.

Price: 760 eur

[Go to the lot on www.sevenstamps.com ]