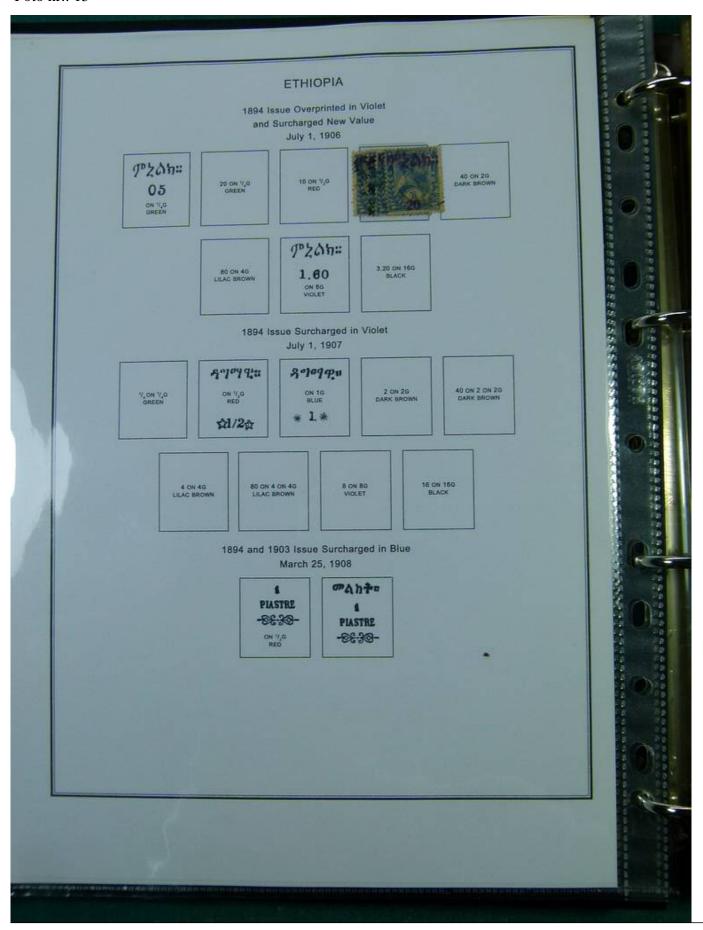

Lot nr.: L251190

Country/Type: Africa

Ethiopia Collection, on album with slipcase. from 1894 to 1961, with new and used stamps. Noted 1911 MNH Provisional. Very high catalog value.

Price: 760 eur

[Go to the lot on www.sevenstamps.com ]