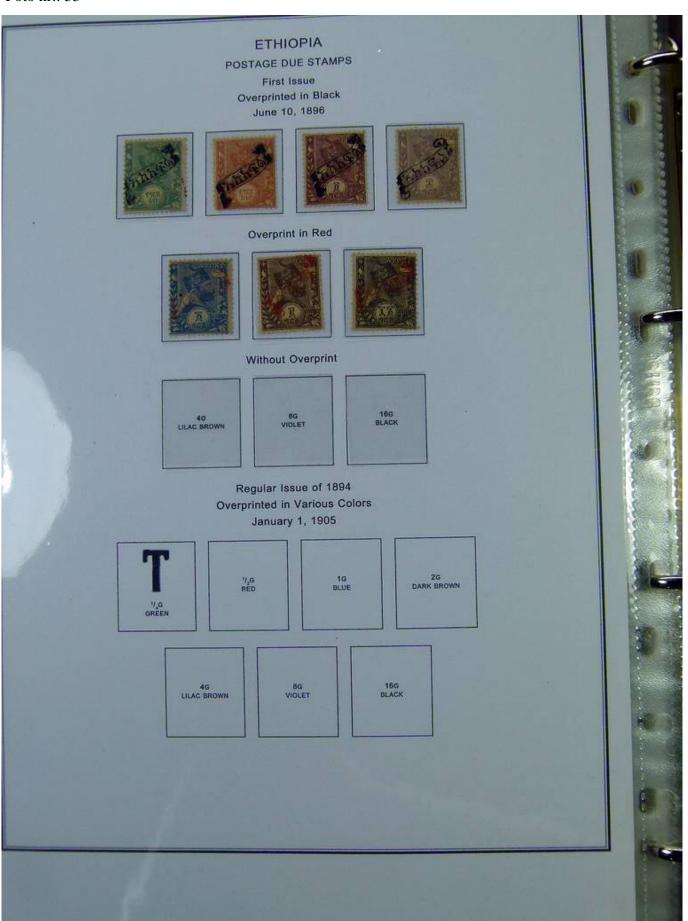

Lot nr.: L251190

Country/Type: Africa

Ethiopia Collection, on album with slipcase. from 1894 to 1961, with new and used stamps. Noted 1911 MNH Provisional. Very high catalog value.

Price: 760 eur

[Go to the lot on www.sevenstamps.com ]