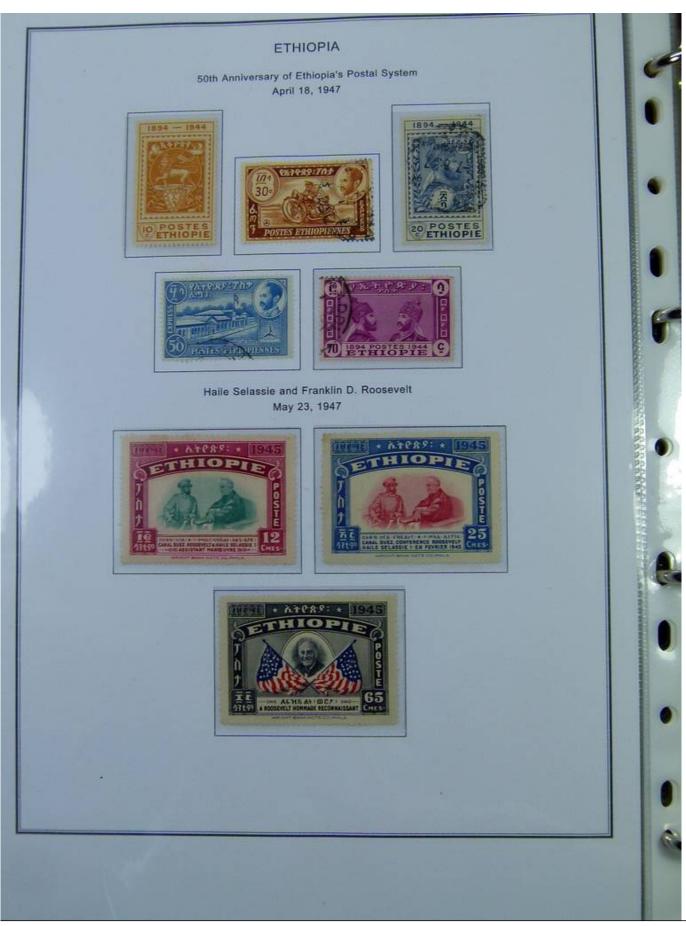

Lot nr.: L251190

Country/Type: Africa

Ethiopia Collection, on album with slipcase. from 1894 to 1961, with new and used stamps. Noted 1911 MNH Provisional. Very high catalog value.

Price: 760 eur

[Go to the lot on www.sevenstamps.com ]