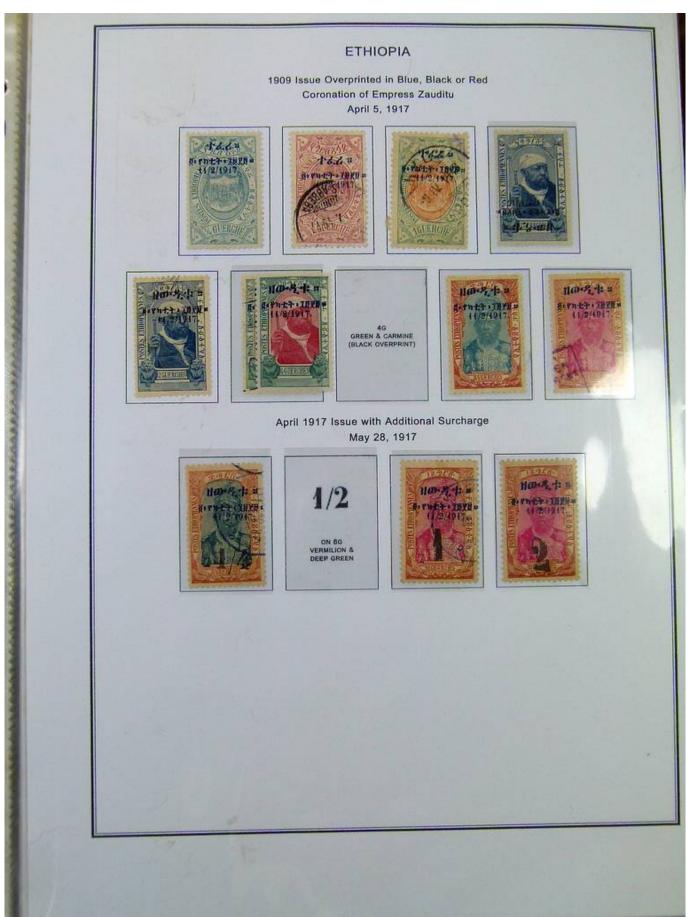

Lot nr.: L251190

Country/Type: Africa

Ethiopia Collection, on album with slipcase. from 1894 to 1961, with new and used stamps. Noted 1911 MNH Provisional. Very high catalog value.

Price: 760 eur

[Go to the lot on www.sevenstamps.com ]