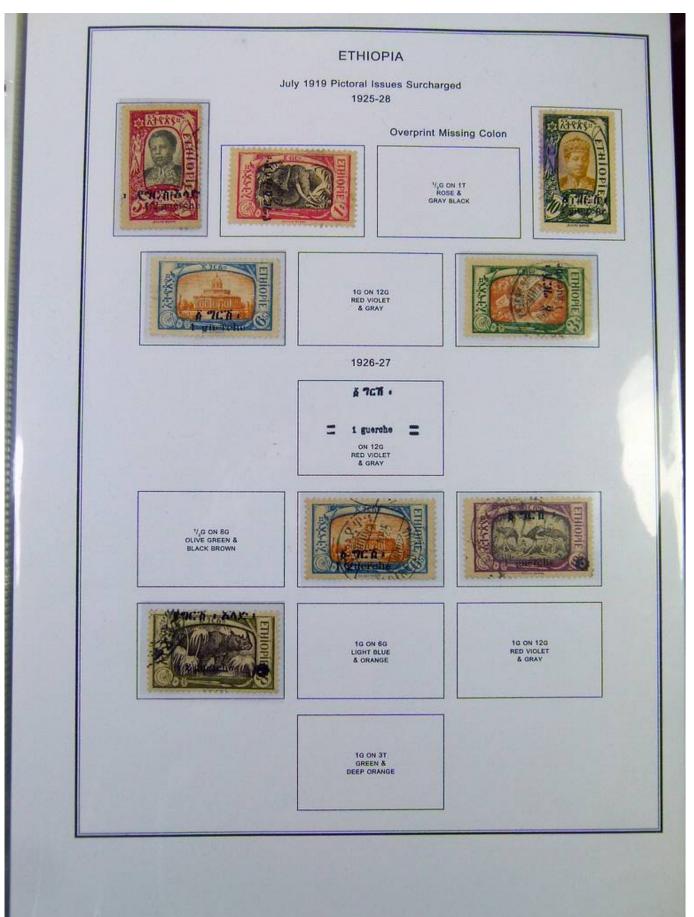

Lot nr.: L251190

Country/Type: Africa

Ethiopia Collection, on album with slipcase. from 1894 to 1961, with new and used stamps. Noted 1911 MNH Provisional. Very high catalog value.

Price: 760 eur

[Go to the lot on www.sevenstamps.com ]