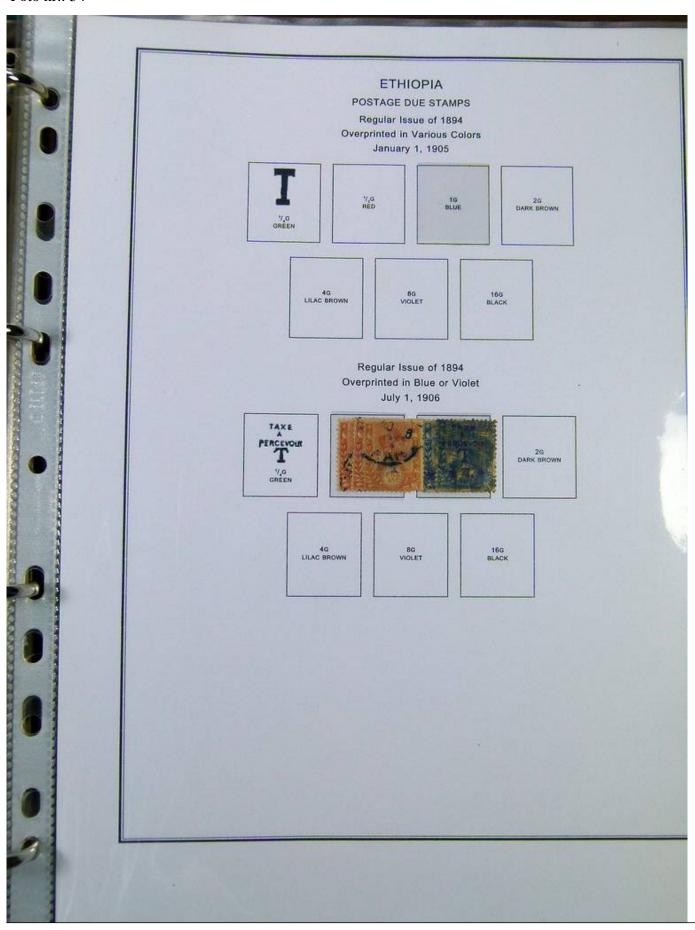

Lot nr.: L251190

Country/Type: Africa

Ethiopia Collection, on album with slipcase. from 1894 to 1961, with new and used stamps. Noted 1911 MNH Provisional. Very high catalog value.

Price: 760 eur

[Go to the lot on www.sevenstamps.com ]