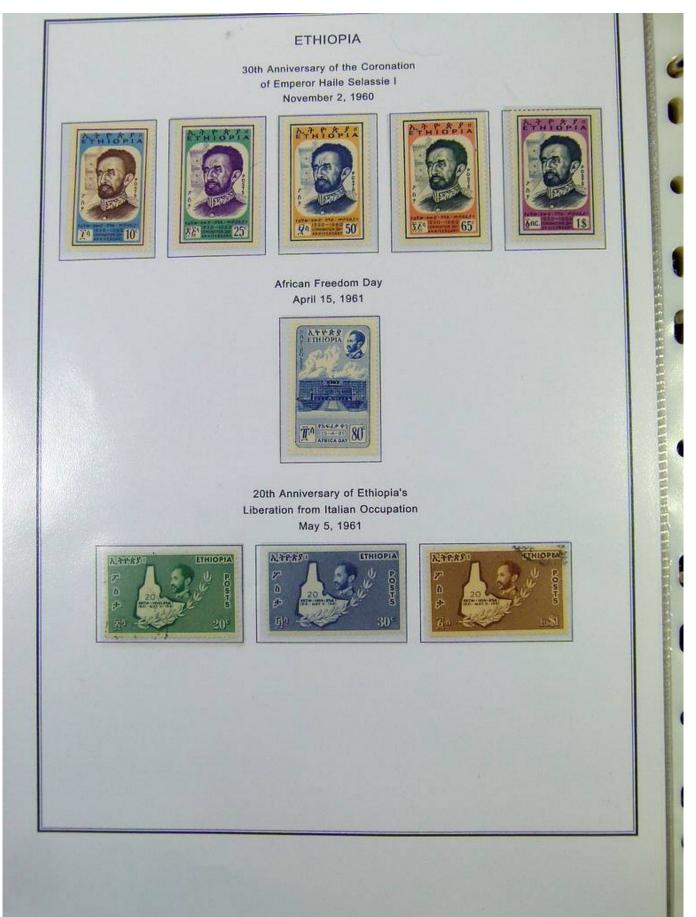

Lot nr.: L251190

Country/Type: Africa

Ethiopia Collection, on album with slipcase. from 1894 to 1961, with new and used stamps. Noted 1911 MNH Provisional. Very high catalog value.

Price: 760 eur

[Go to the lot on www.sevenstamps.com ]