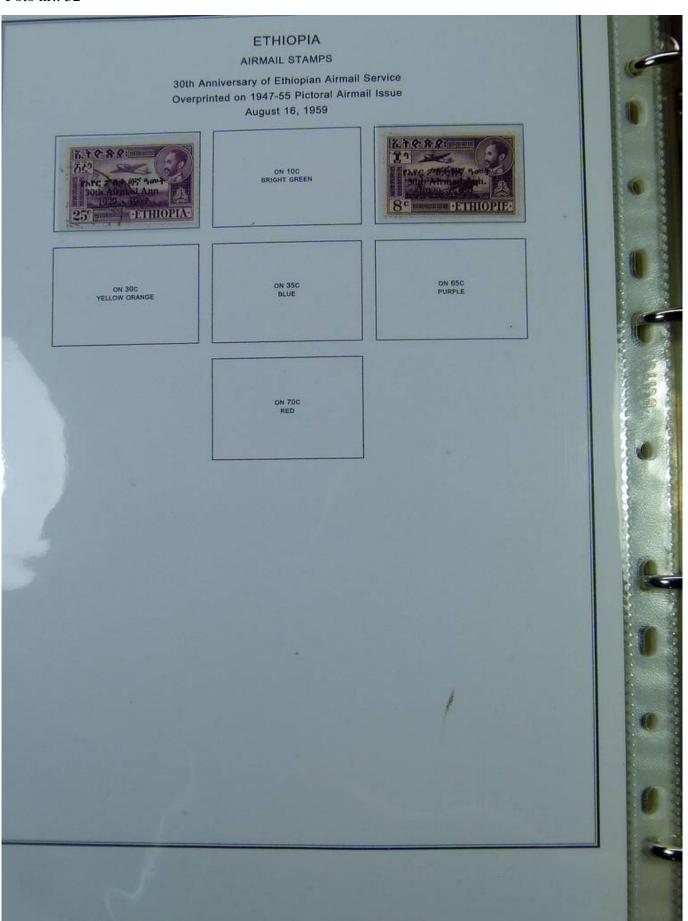

Lot nr.: L251190

Country/Type: Africa

Ethiopia Collection, on album with slipcase. from 1894 to 1961, with new and used stamps. Noted 1911 MNH Provisional. Very high catalog value.

Price: 760 eur

[Go to the lot on www.sevenstamps.com ]