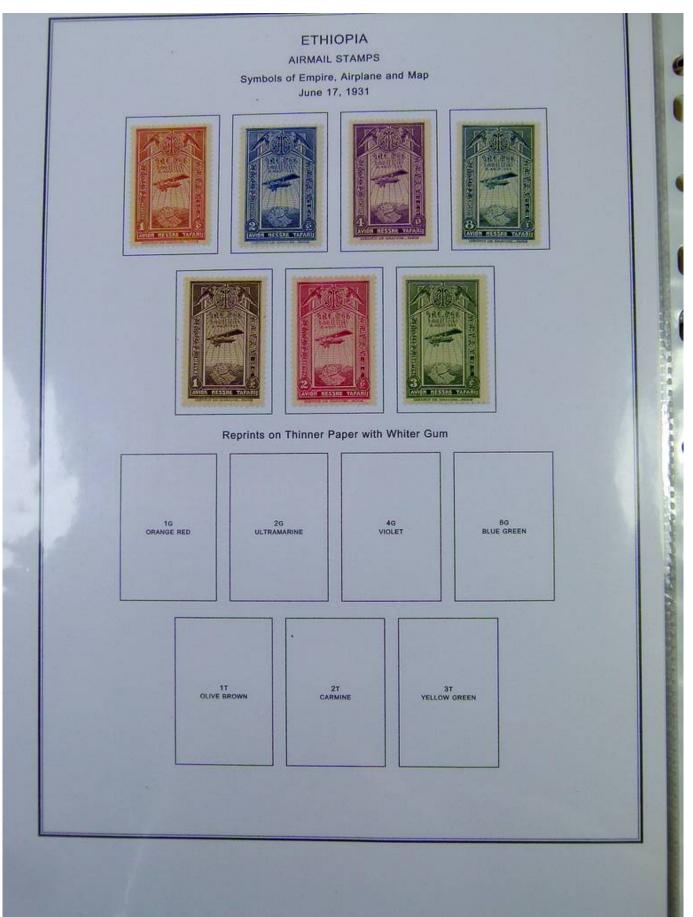

Lot nr.: L251190

Country/Type: Africa

Ethiopia Collection, on album with slipcase. from 1894 to 1961, with new and used stamps. Noted 1911 MNH Provisional. Very high catalog value.

Price: 760 eur

[Go to the lot on www.sevenstamps.com ]