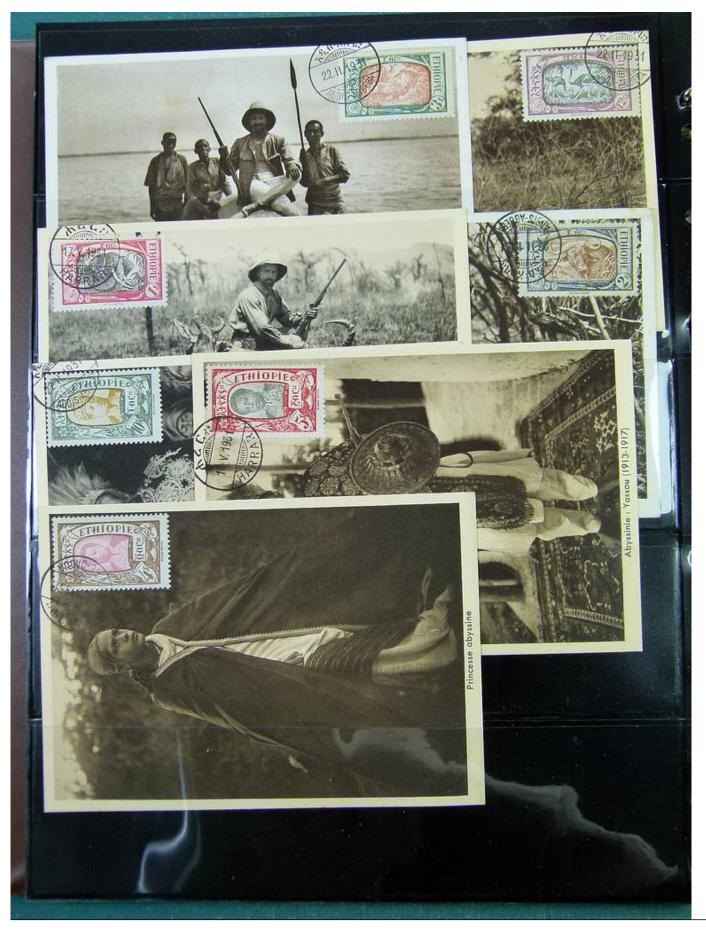

Lot nr.: L251190

Country/Type: Africa

Ethiopia Collection, on album with slipcase. from 1894 to 1961, with new and used stamps. Noted 1911 MNH Provisional. Very high catalog value.

Price: 760 eur

[Go to the lot on www.sevenstamps.com ]