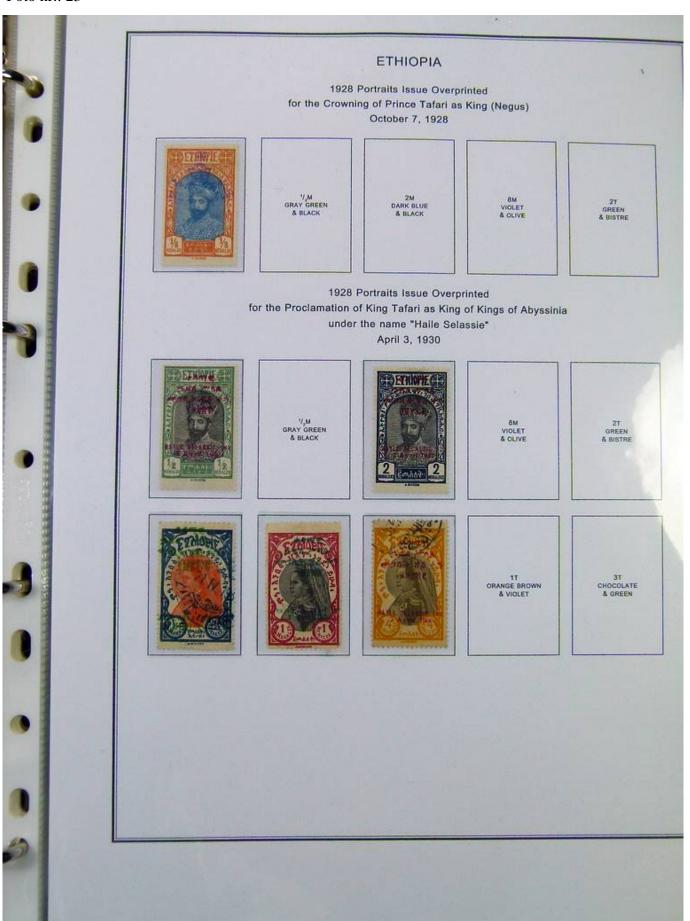

Lot nr.: L251190

Country/Type: Africa

Ethiopia Collection, on album with slipcase. from 1894 to 1961, with new and used stamps. Noted 1911 MNH Provisional. Very high catalog value.

Price: 760 eur

[Go to the lot on www.sevenstamps.com ]