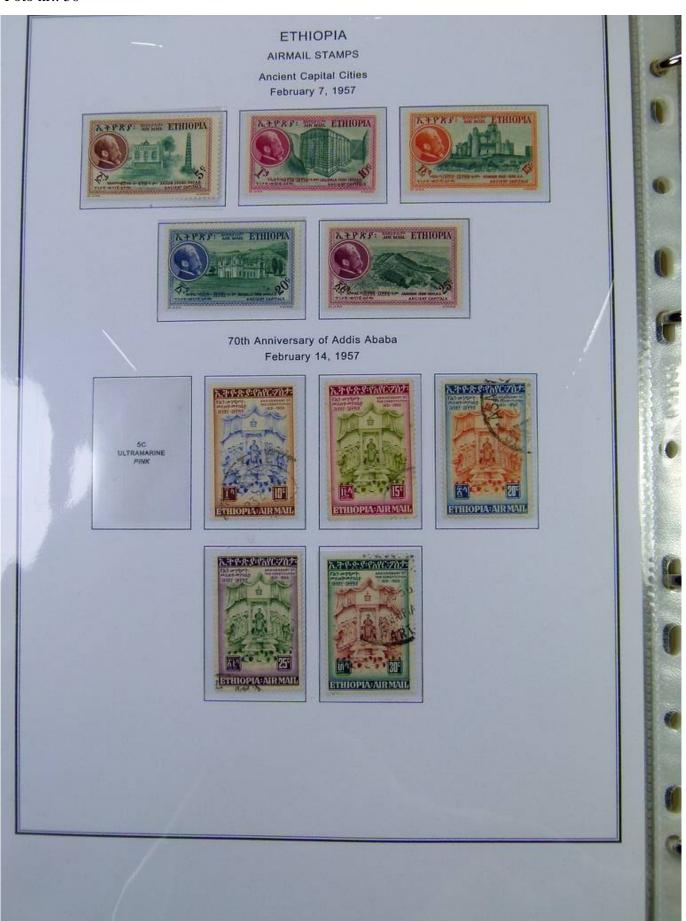

Lot nr.: L251190

Country/Type: Africa

Ethiopia Collection, on album with slipcase. from 1894 to 1961, with new and used stamps. Noted 1911 MNH Provisional. Very high catalog value.

Price: 760 eur

[Go to the lot on www.sevenstamps.com ]