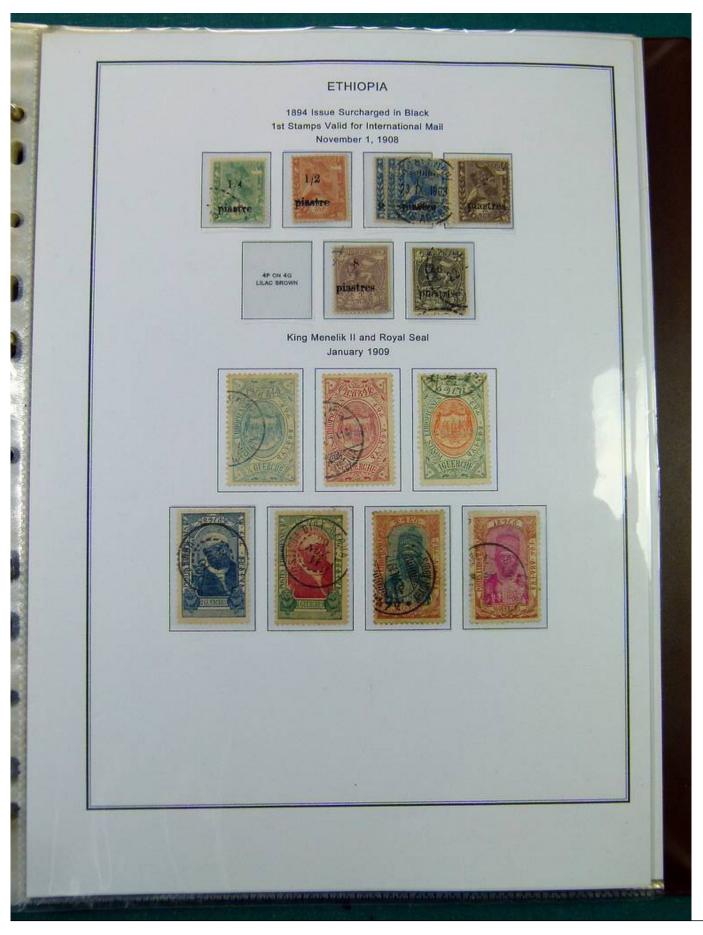

Lot nr.: L251190

Country/Type: Africa

Ethiopia Collection, on album with slipcase. from 1894 to 1961, with new and used stamps. Noted 1911 MNH Provisional. Very high catalog value.

Price: 760 eur

[Go to the lot on www.sevenstamps.com ]