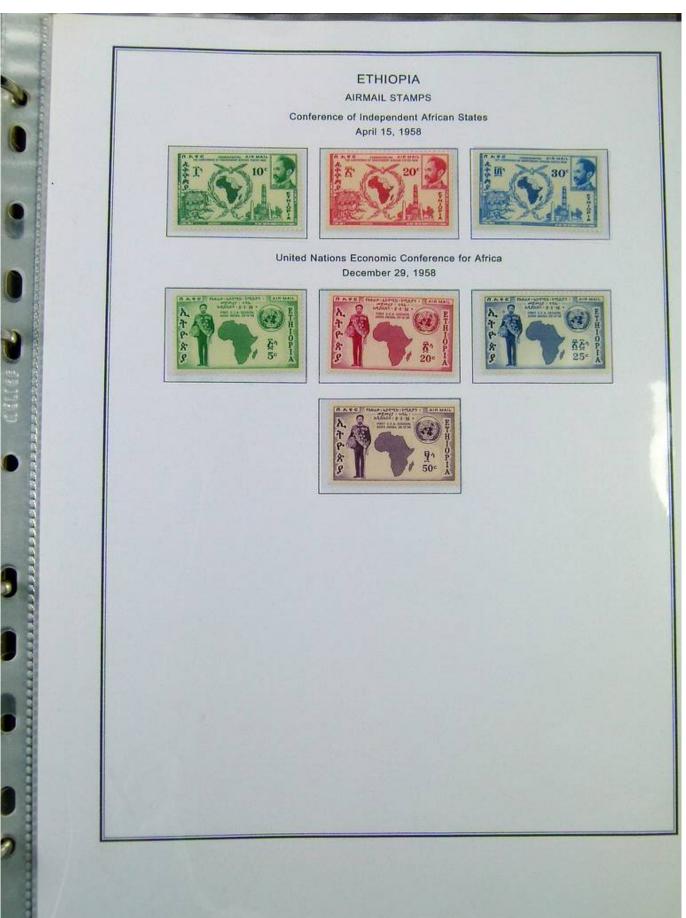

Lot nr.: L251190

Country/Type: Africa

Ethiopia Collection, on album with slipcase. from 1894 to 1961, with new and used stamps. Noted 1911 MNH Provisional. Very high catalog value.

Price: 760 eur

[Go to the lot on www.sevenstamps.com ]