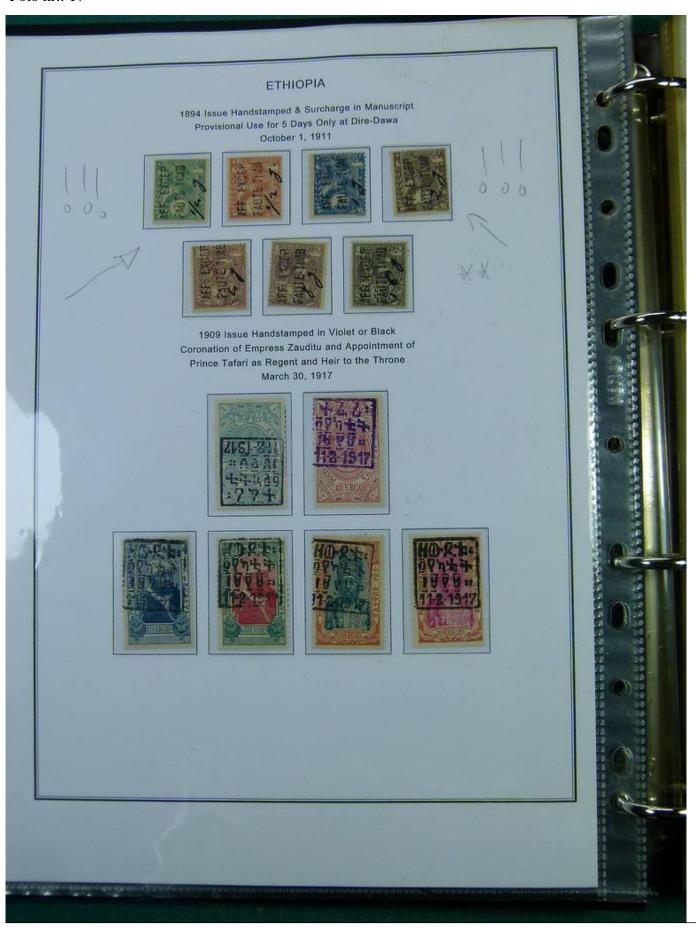

Lot nr.: L251190

Country/Type: Africa

Ethiopia Collection, on album with slipcase. from 1894 to 1961, with new and used stamps. Noted 1911 MNH Provisional. Very high catalog value.

Price: 760 eur

[Go to the lot on www.sevenstamps.com ]