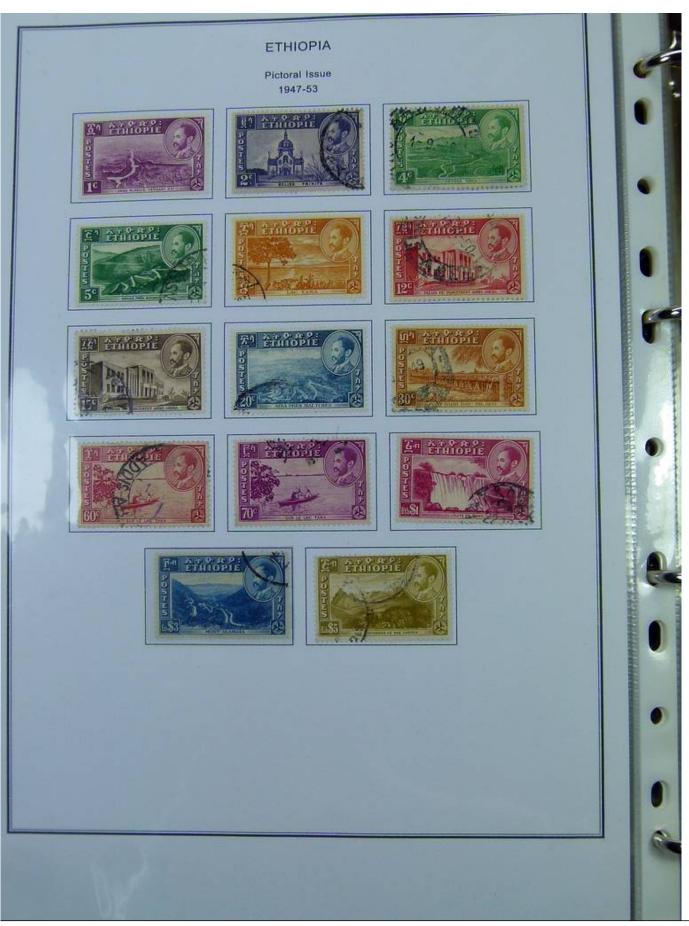

Lot nr.: L251190

Country/Type: Africa

Ethiopia Collection, on album with slipcase. from 1894 to 1961, with new and used stamps. Noted 1911 MNH Provisional. Very high catalog value.

Price: 760 eur

[Go to the lot on www.sevenstamps.com ]