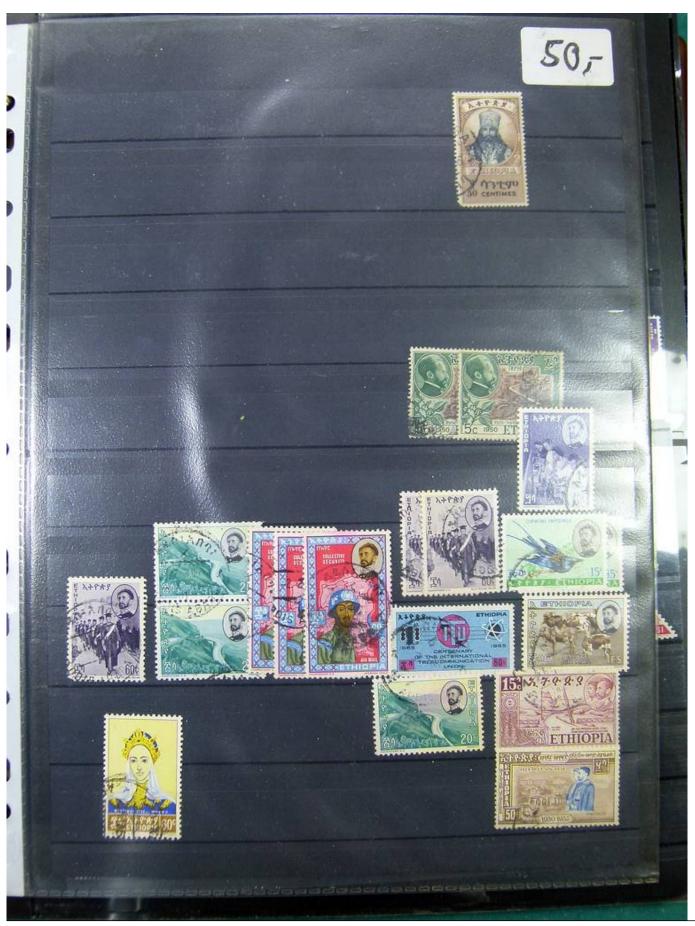

Lot nr.: L251190

Country/Type: Africa

Ethiopia Collection, on album with slipcase. from 1894 to 1961, with new and used stamps. Noted 1911 MNH Provisional. Very high catalog value.

Price: 760 eur

[Go to the lot on www.sevenstamps.com ]