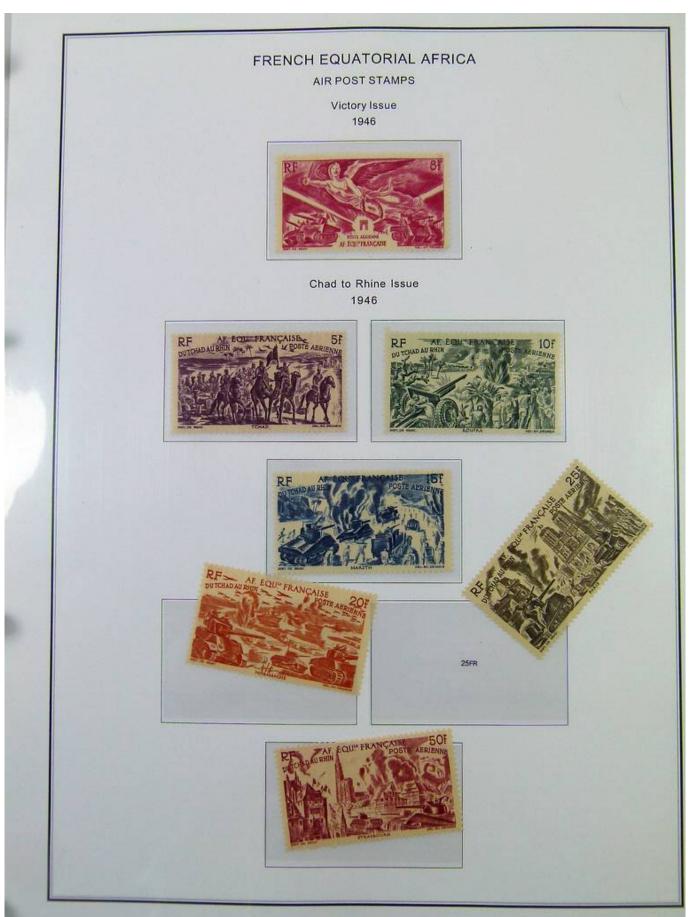

Lot nr.: L251191

Country/Type: Africa

French Equatorial Africa Collection, in album with slipcase, with new and used stamps, up to 1958.

Price: 100 eur

[Go to the lot on www.sevenstamps.com ]