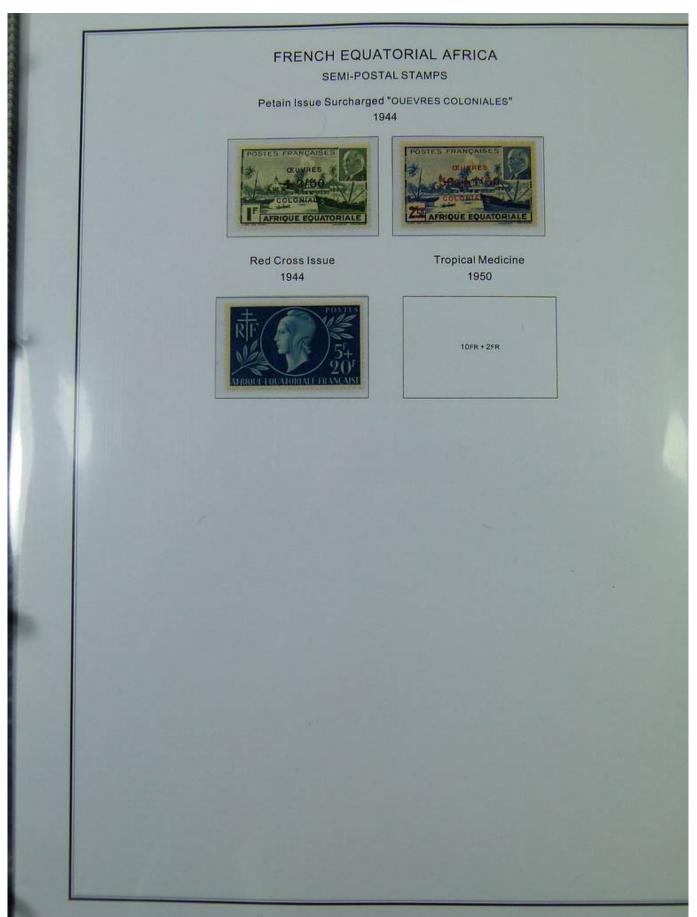

Lot nr.: L251191

Country/Type: Africa

French Equatorial Africa Collection, in album with slipcase, with new and used stamps, up to 1958.

Price: 100 eur

[Go to the lot on www.sevenstamps.com ]