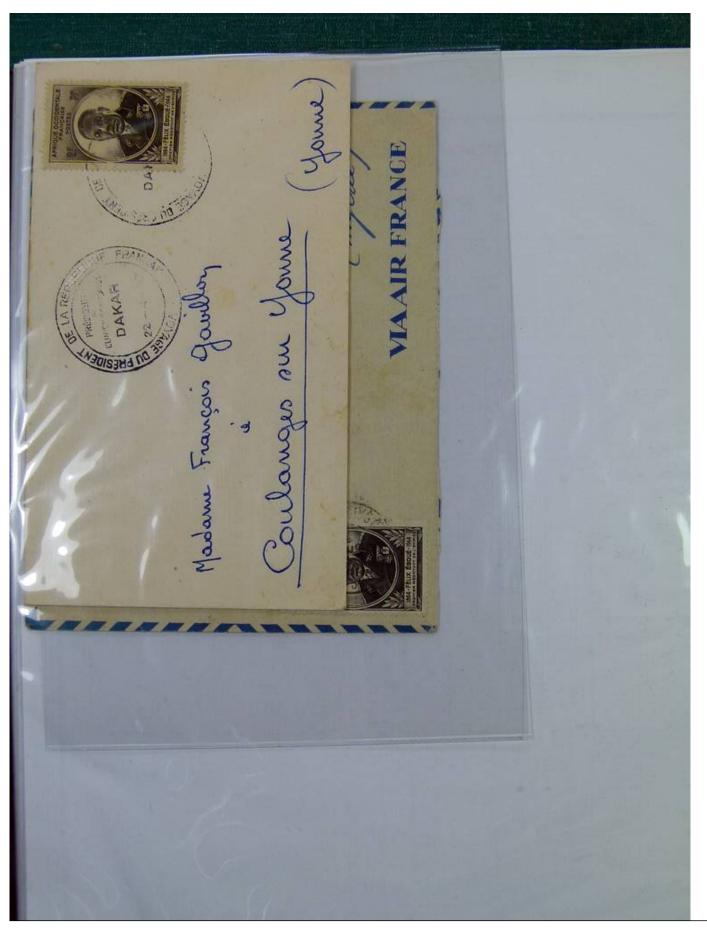

Lot nr.: L251191

Country/Type: Africa

French Equatorial Africa Collection, in album with slipcase, with new and used stamps, up to 1958.

Price: 100 eur

[Go to the lot on www.sevenstamps.com ]