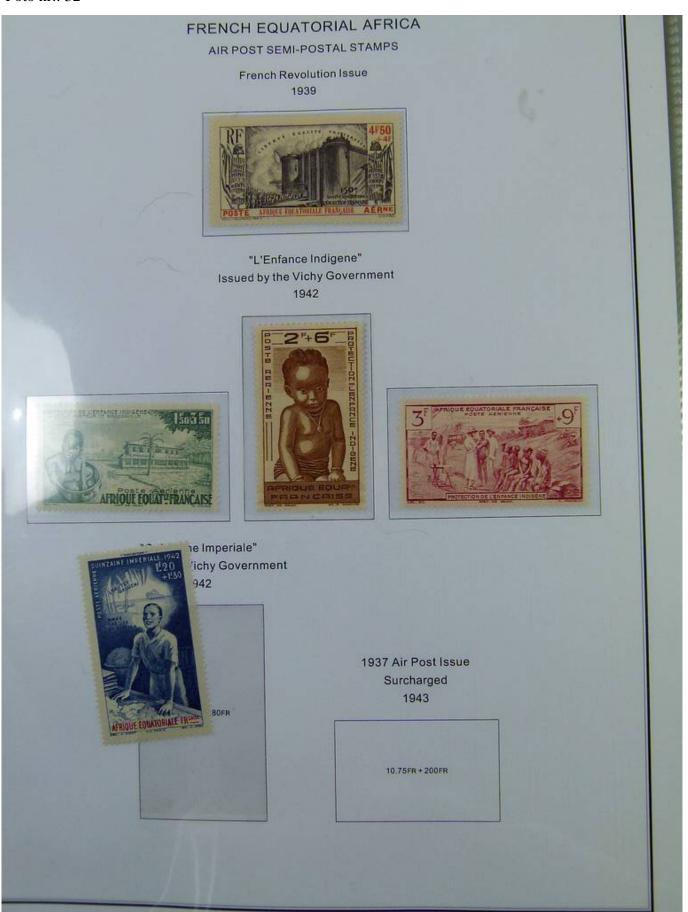

Lot nr.: L251191

Country/Type: Africa

French Equatorial Africa Collection, in album with slipcase, with new and used stamps, up to 1958.

Price: 100 eur

[Go to the lot on www.sevenstamps.com ]