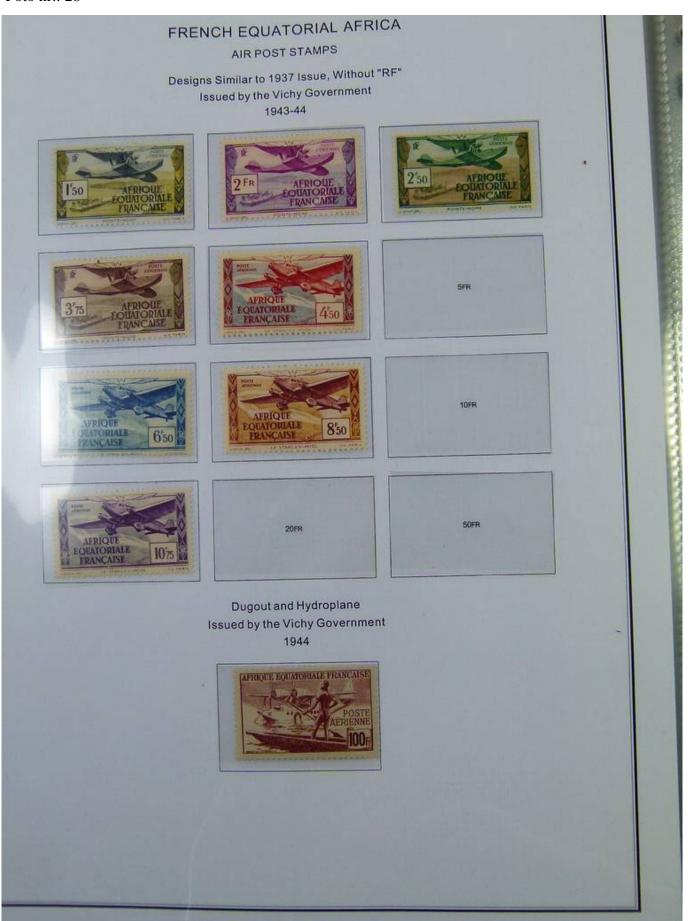

Lot nr.: L251191

Country/Type: Africa

French Equatorial Africa Collection, in album with slipcase, with new and used stamps, up to 1958.

Price: 100 eur

[Go to the lot on www.sevenstamps.com ]