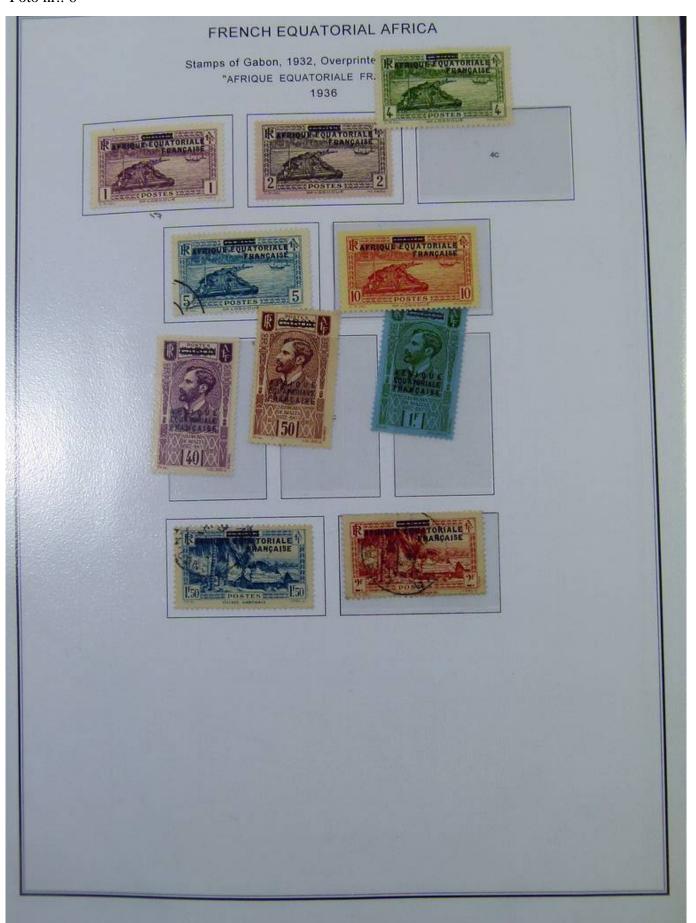

Lot nr.: L251191

Country/Type: Africa

French Equatorial Africa Collection, in album with slipcase, with new and used stamps, up to 1958.

Price: 100 eur

[Go to the lot on www.sevenstamps.com ]