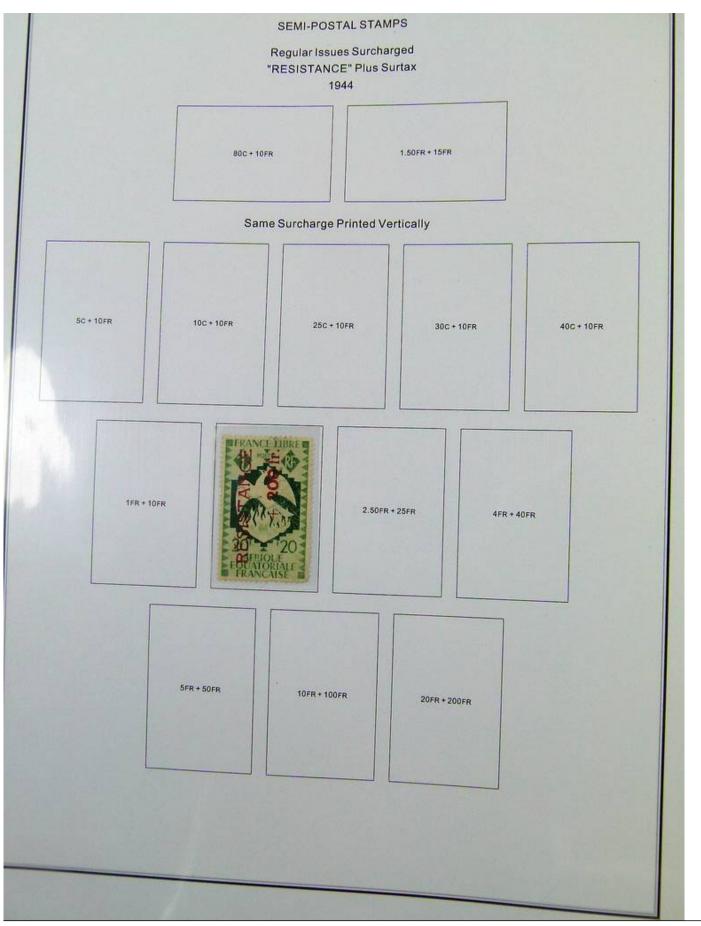

Lot nr.: L251191

Country/Type: Africa

French Equatorial Africa Collection, in album with slipcase, with new and used stamps, up to 1958.

Price: 100 eur

[Go to the lot on www.sevenstamps.com ]