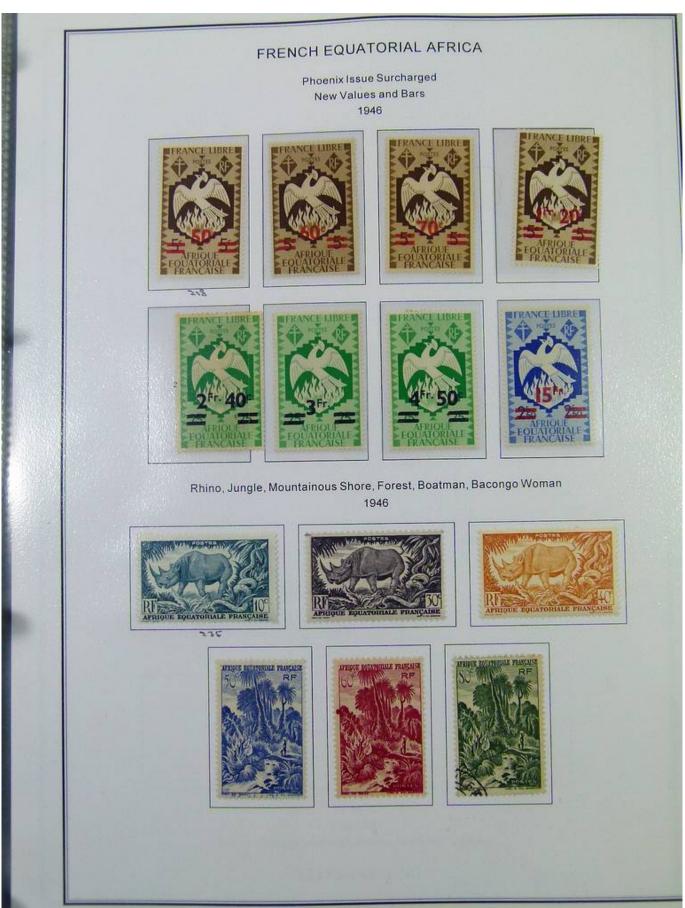

Lot nr.: L251191

Country/Type: Africa

French Equatorial Africa Collection, in album with slipcase, with new and used stamps, up to 1958.

Price: 100 eur

[Go to the lot on www.sevenstamps.com ]