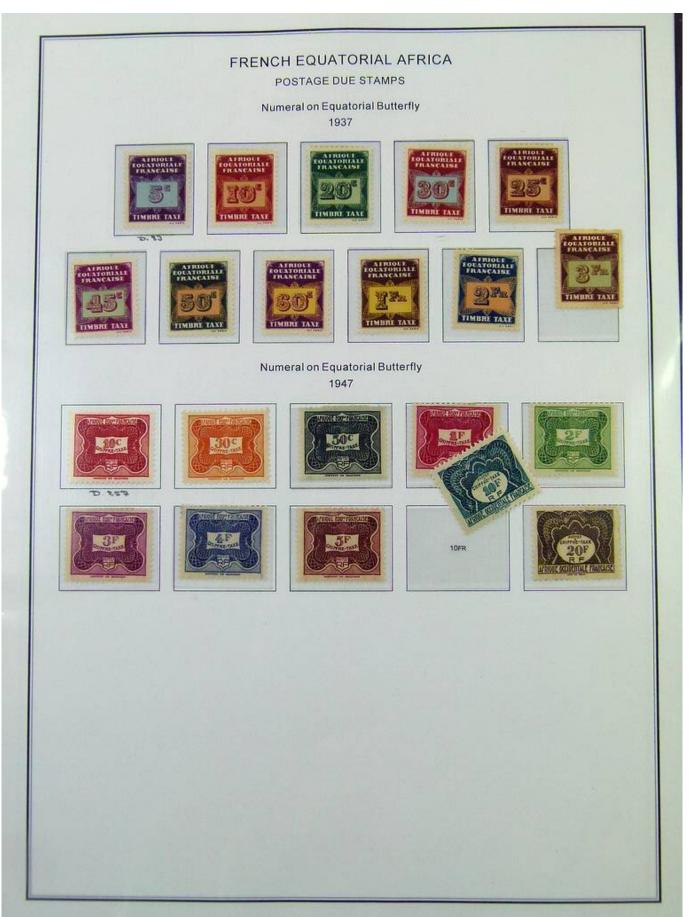

Lot nr.: L251191

Country/Type: Africa

French Equatorial Africa Collection, in album with slipcase, with new and used stamps, up to 1958.

Price: 100 eur

[Go to the lot on www.sevenstamps.com ]