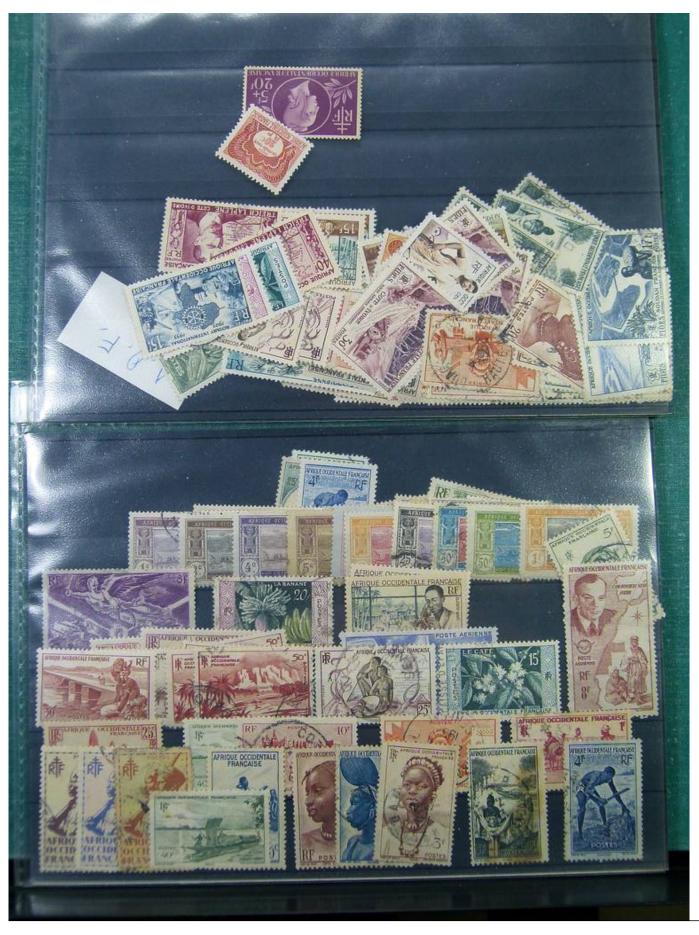

Lot nr.: L251191

Country/Type: Africa

French Equatorial Africa Collection, in album with slipcase, with new and used stamps, up to 1958.

Price: 100 eur

[Go to the lot on www.sevenstamps.com ]