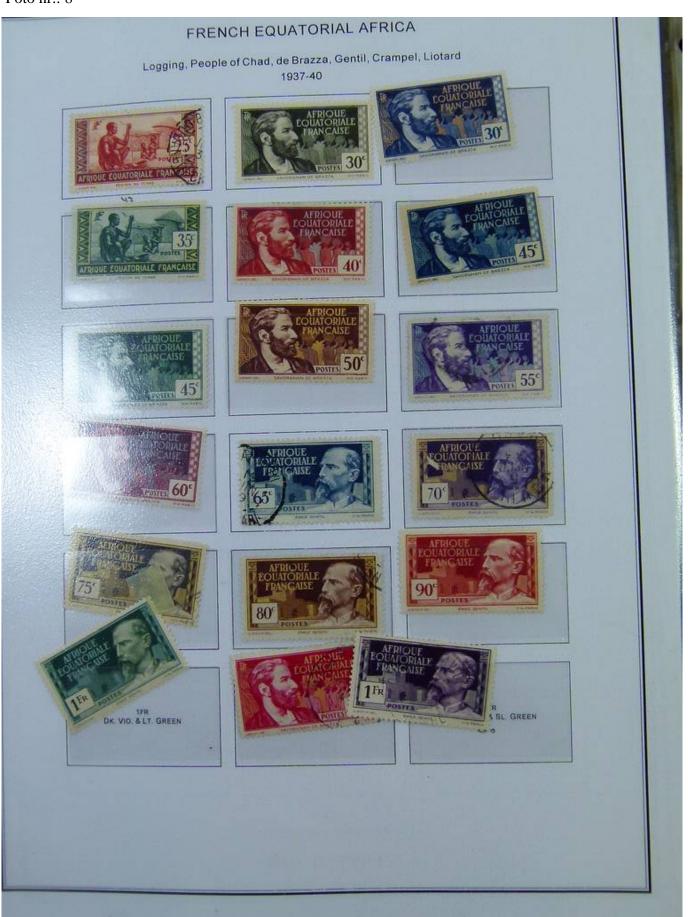

Lot nr.: L251191

Country/Type: Africa

French Equatorial Africa Collection, in album with slipcase, with new and used stamps, up to 1958.

Price: 100 eur

[Go to the lot on www.sevenstamps.com ]