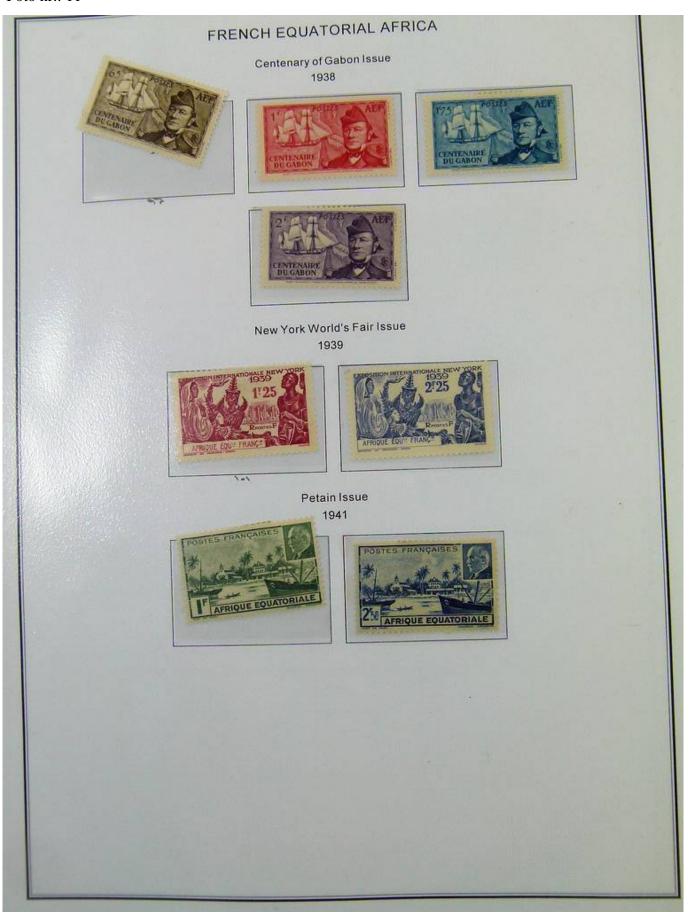

Lot nr.: L251191

Country/Type: Africa

French Equatorial Africa Collection, in album with slipcase, with new and used stamps, up to 1958.

Price: 100 eur

[Go to the lot on www.sevenstamps.com ]