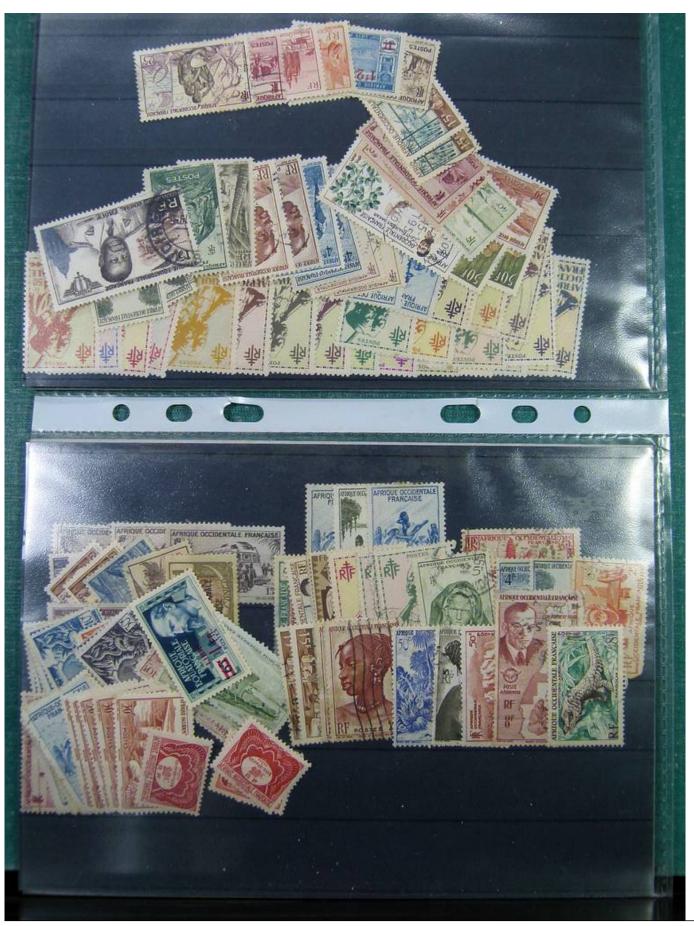

Lot nr.: L251191

Country/Type: Africa

French Equatorial Africa Collection, in album with slipcase, with new and used stamps, up to 1958.

Price: 100 eur

[Go to the lot on www.sevenstamps.com ]