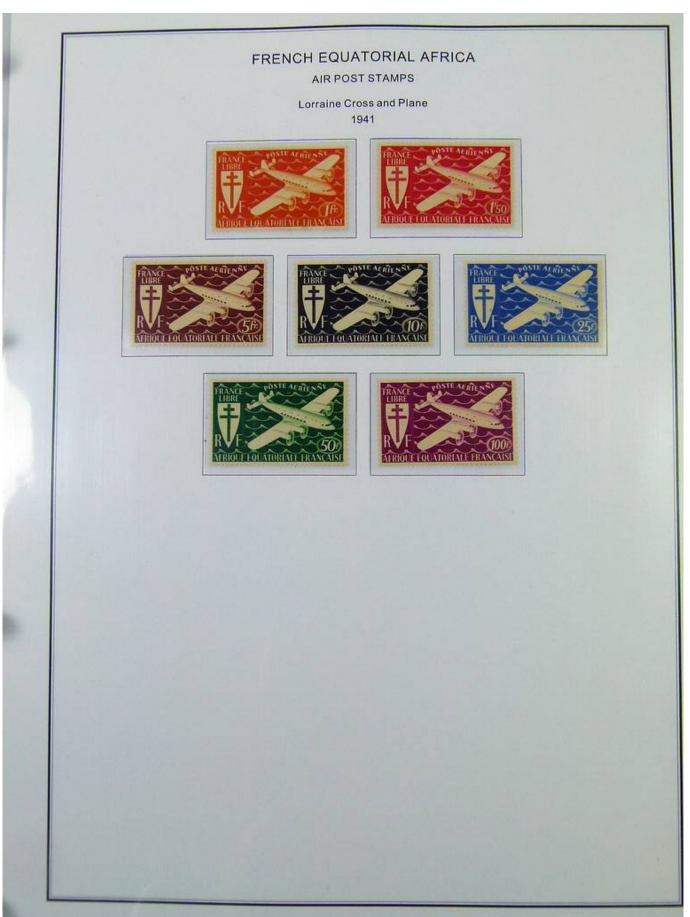

Lot nr.: L251191

Country/Type: Africa

French Equatorial Africa Collection, in album with slipcase, with new and used stamps, up to 1958.

Price: 100 eur

[Go to the lot on www.sevenstamps.com ]