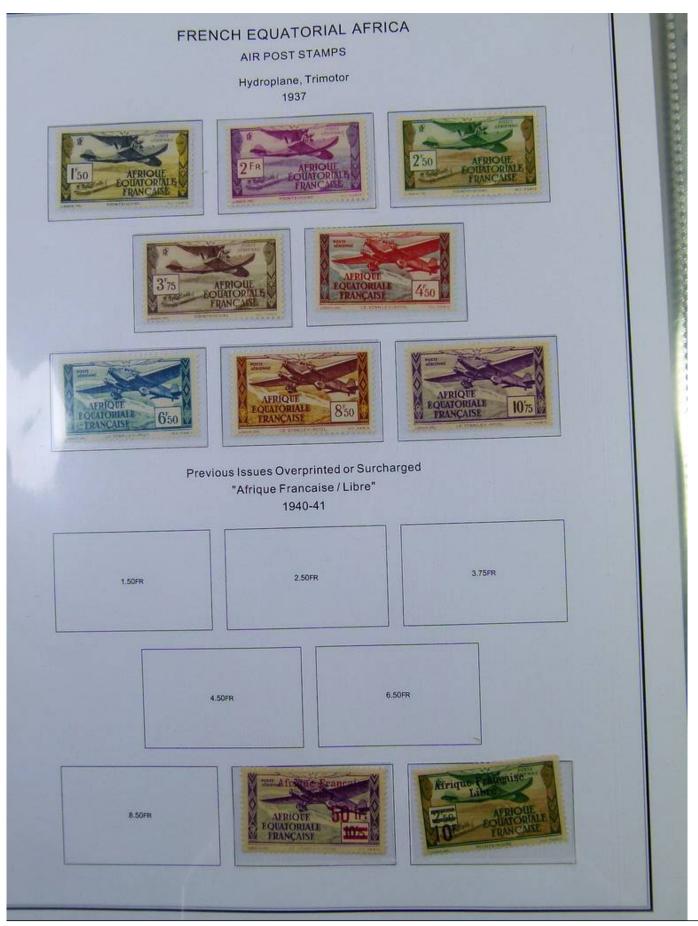

Lot nr.: L251191

Country/Type: Africa

French Equatorial Africa Collection, in album with slipcase, with new and used stamps, up to 1958.

Price: 100 eur

[Go to the lot on www.sevenstamps.com ]