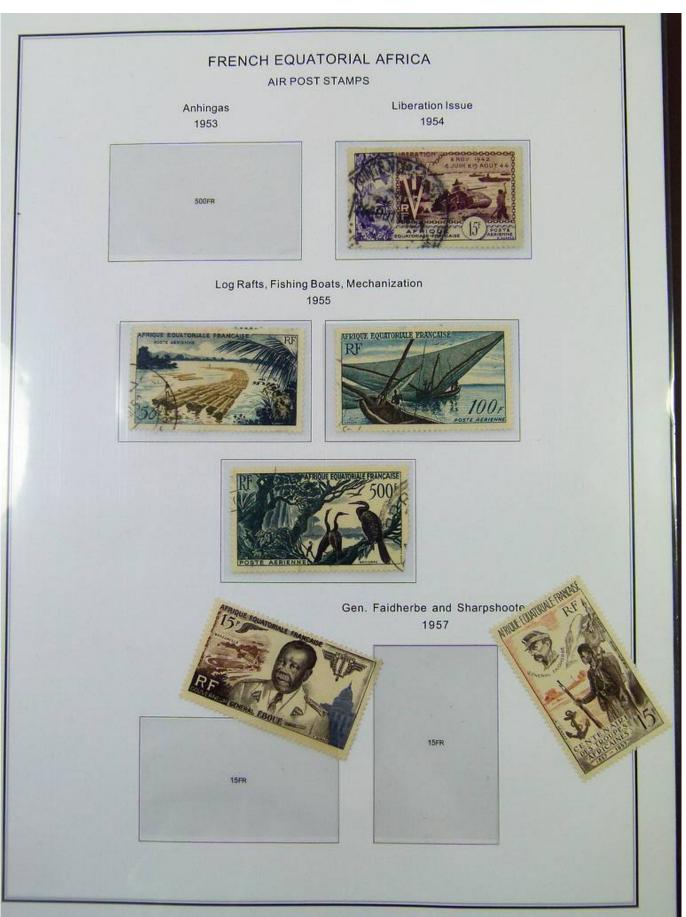

Lot nr.: L251191

Country/Type: Africa

French Equatorial Africa Collection, in album with slipcase, with new and used stamps, up to 1958.

Price: 100 eur

[Go to the lot on www.sevenstamps.com ]