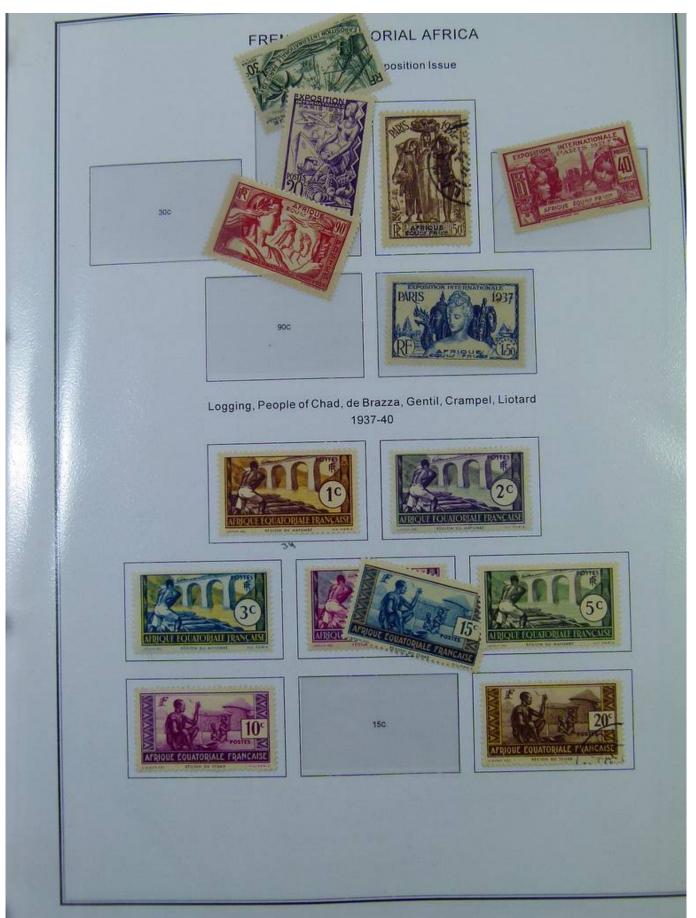

Lot nr.: L251191

Country/Type: Africa

French Equatorial Africa Collection, in album with slipcase, with new and used stamps, up to 1958.

Price: 100 eur

[Go to the lot on www.sevenstamps.com ]