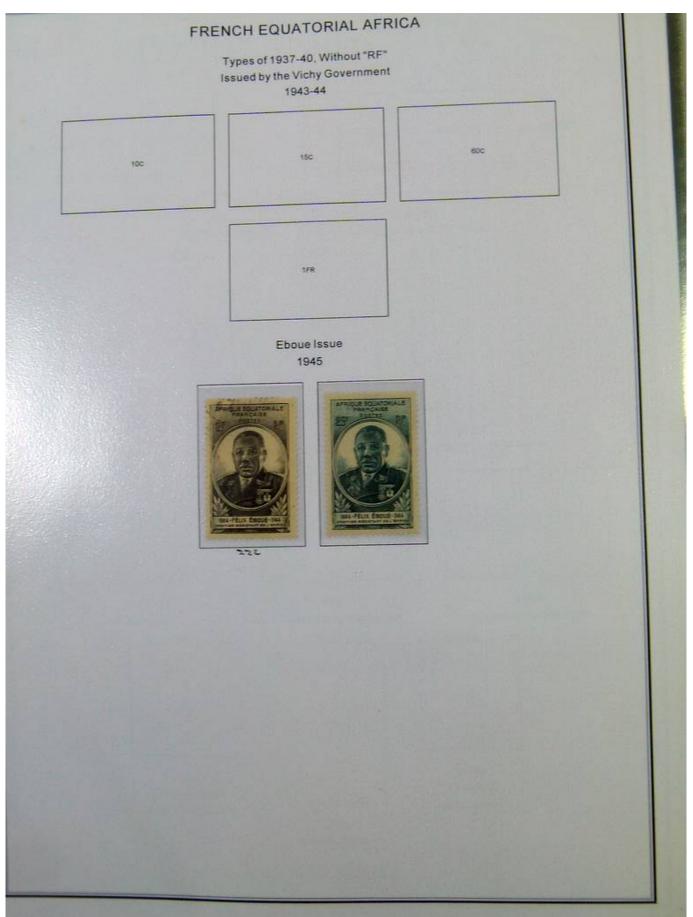

Lot nr.: L251191

Country/Type: Africa

French Equatorial Africa Collection, in album with slipcase, with new and used stamps, up to 1958.

Price: 100 eur

[Go to the lot on www.sevenstamps.com ]