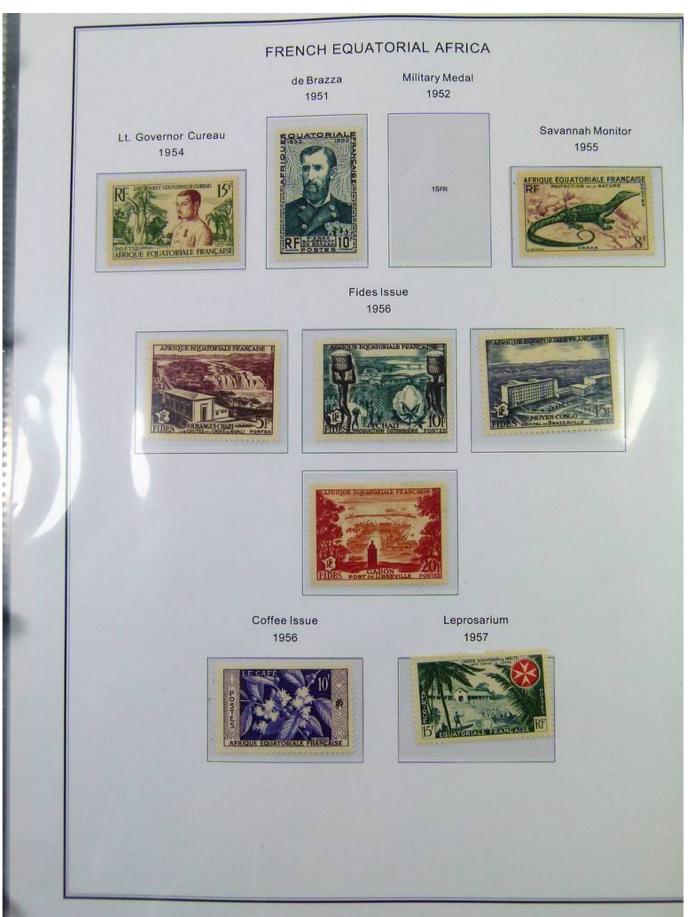

Lot nr.: L251191

Country/Type: Africa

French Equatorial Africa Collection, in album with slipcase, with new and used stamps, up to 1958.

Price: 100 eur

[Go to the lot on www.sevenstamps.com ]