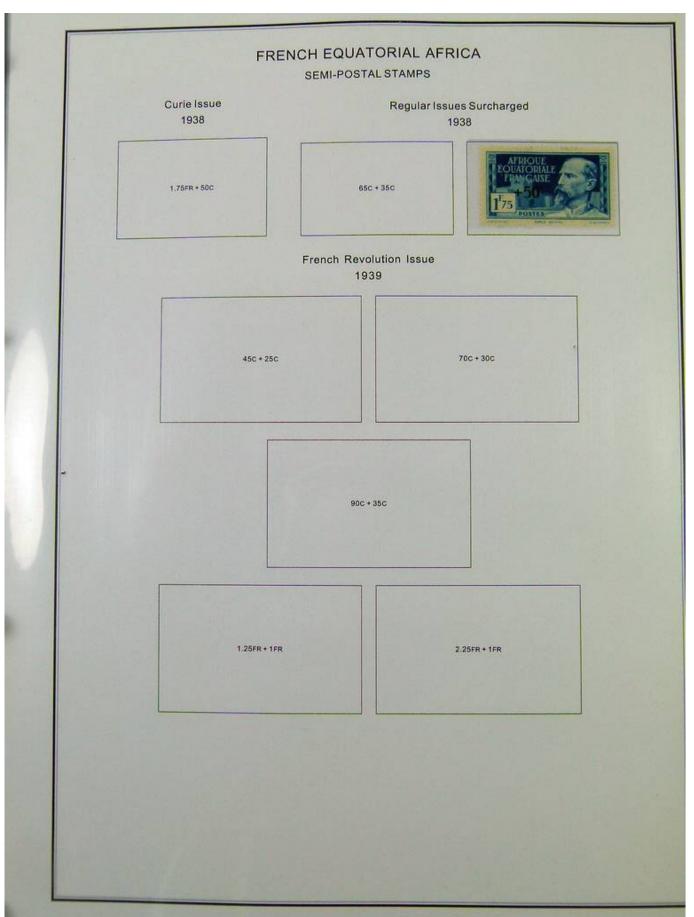

Lot nr.: L251191

Country/Type: Africa

French Equatorial Africa Collection, in album with slipcase, with new and used stamps, up to 1958.

Price: 100 eur

[Go to the lot on www.sevenstamps.com ]