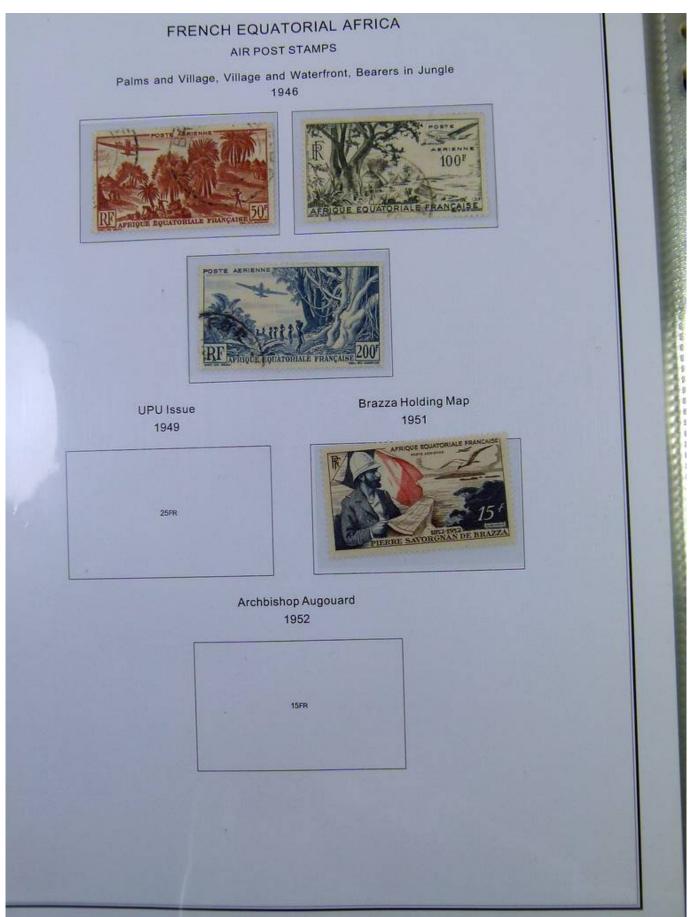

Lot nr.: L251191

Country/Type: Africa

French Equatorial Africa Collection, in album with slipcase, with new and used stamps, up to 1958.

Price: 100 eur

[Go to the lot on www.sevenstamps.com ]