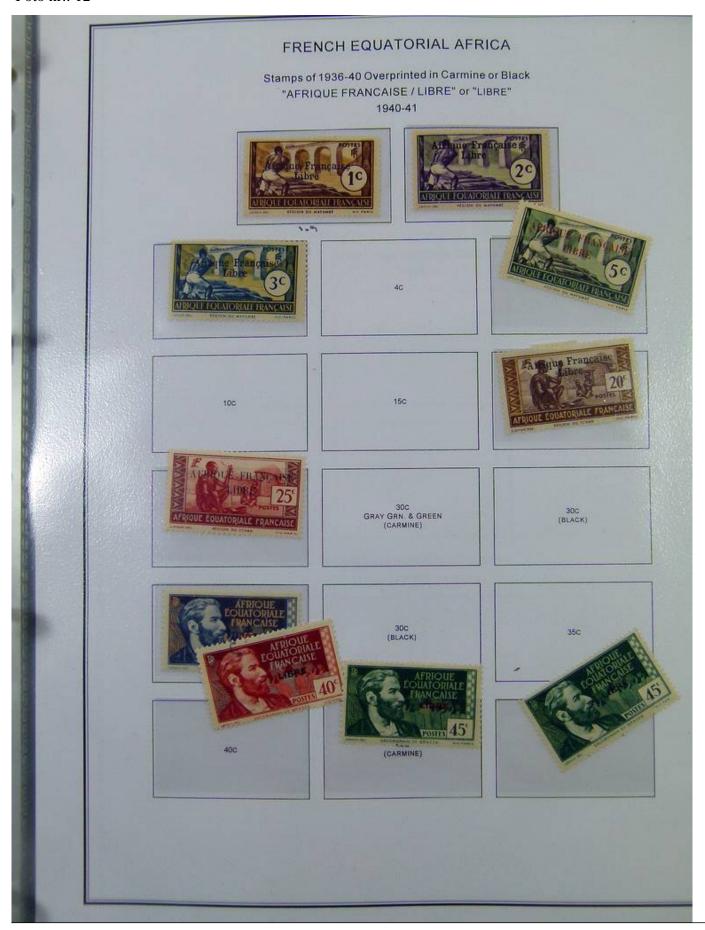

Lot nr.: L251191

Country/Type: Africa

French Equatorial Africa Collection, in album with slipcase, with new and used stamps, up to 1958.

Price: 100 eur

[Go to the lot on www.sevenstamps.com ]