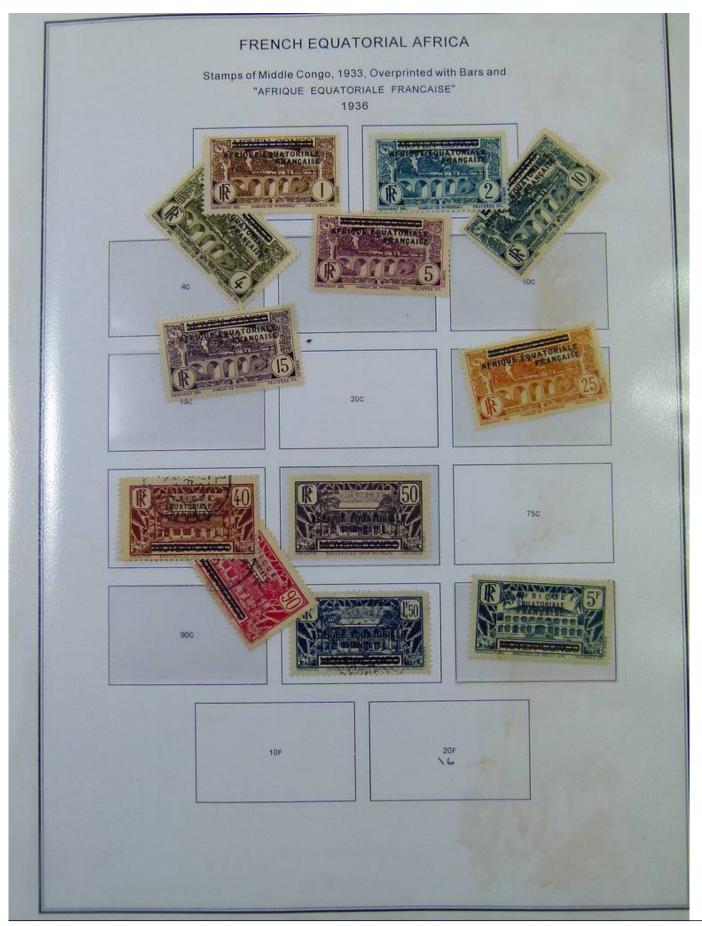

Lot nr.: L251191

Country/Type: Africa

French Equatorial Africa Collection, in album with slipcase, with new and used stamps, up to 1958.

Price: 100 eur

[Go to the lot on www.sevenstamps.com ]