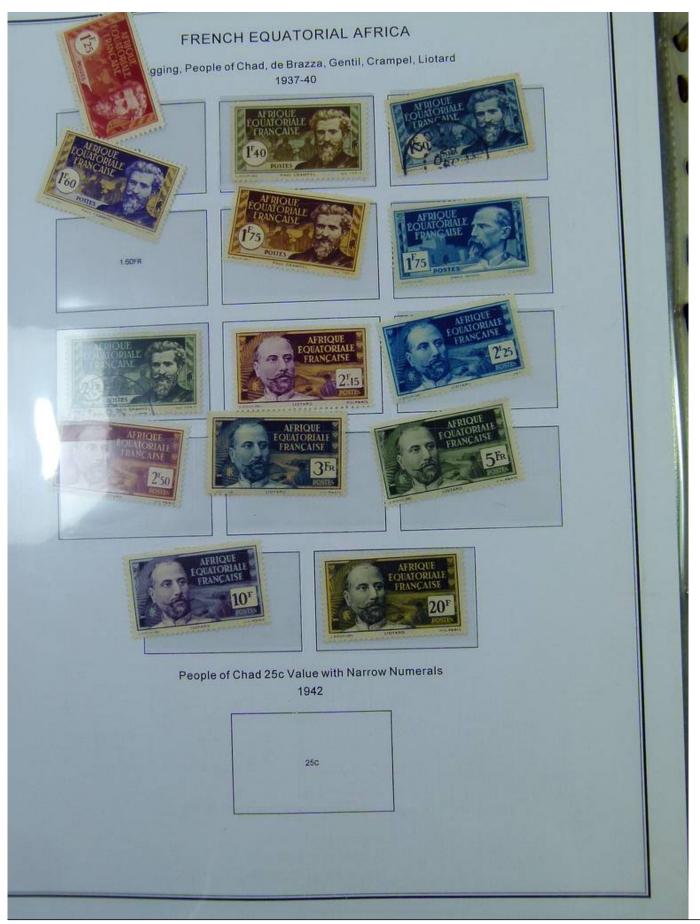

Lot nr.: L251191

Country/Type: Africa

French Equatorial Africa Collection, in album with slipcase, with new and used stamps, up to 1958.

Price: 100 eur

[Go to the lot on www.sevenstamps.com ]