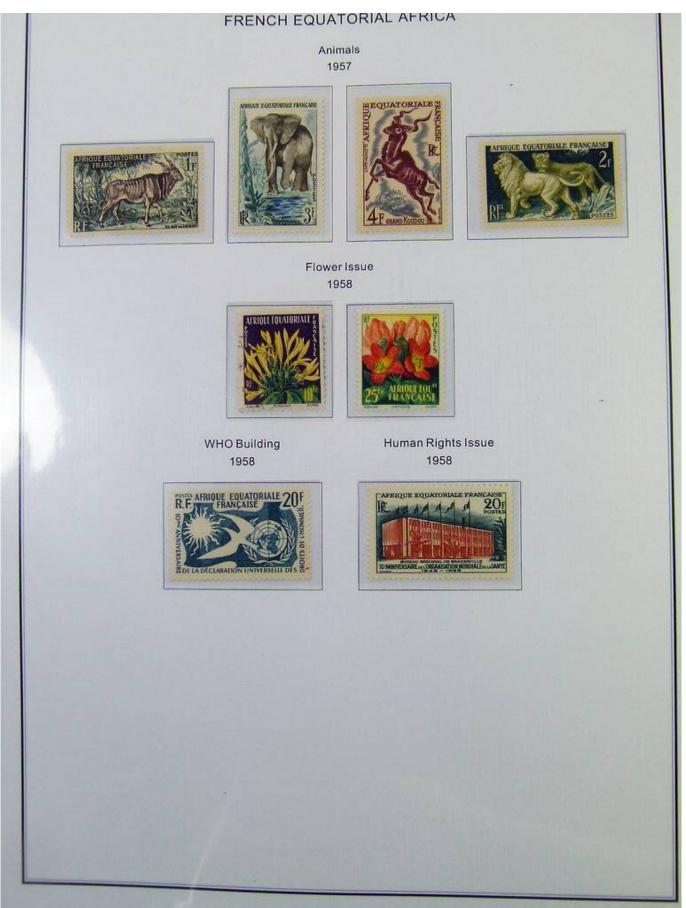

Lot nr.: L251191

Country/Type: Africa

French Equatorial Africa Collection, in album with slipcase, with new and used stamps, up to 1958.

Price: 100 eur

[Go to the lot on www.sevenstamps.com ]