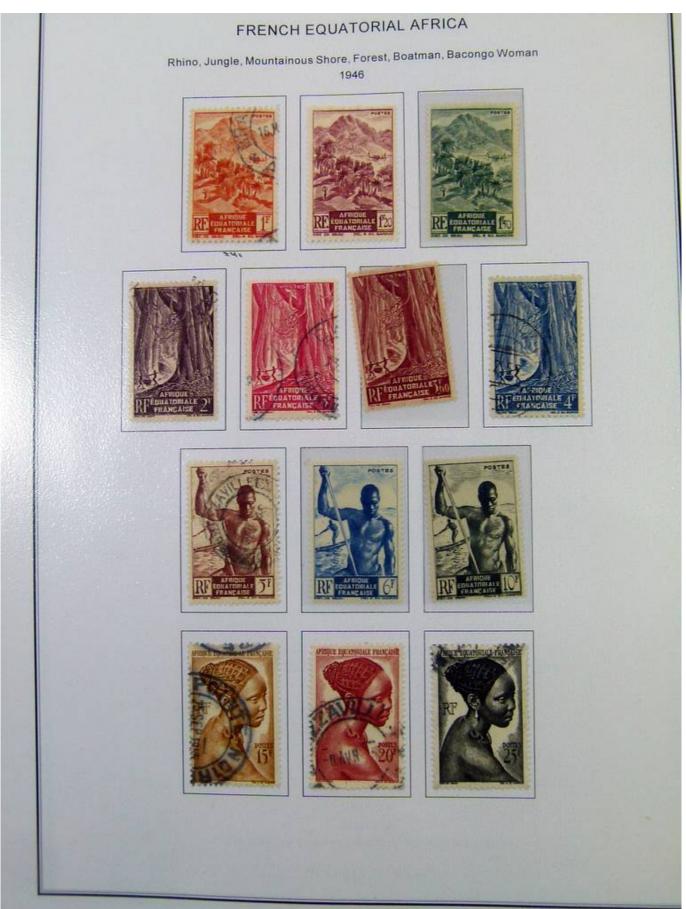

Lot nr.: L251191

Country/Type: Africa

French Equatorial Africa Collection, in album with slipcase, with new and used stamps, up to 1958.

Price: 100 eur

[Go to the lot on www.sevenstamps.com ]