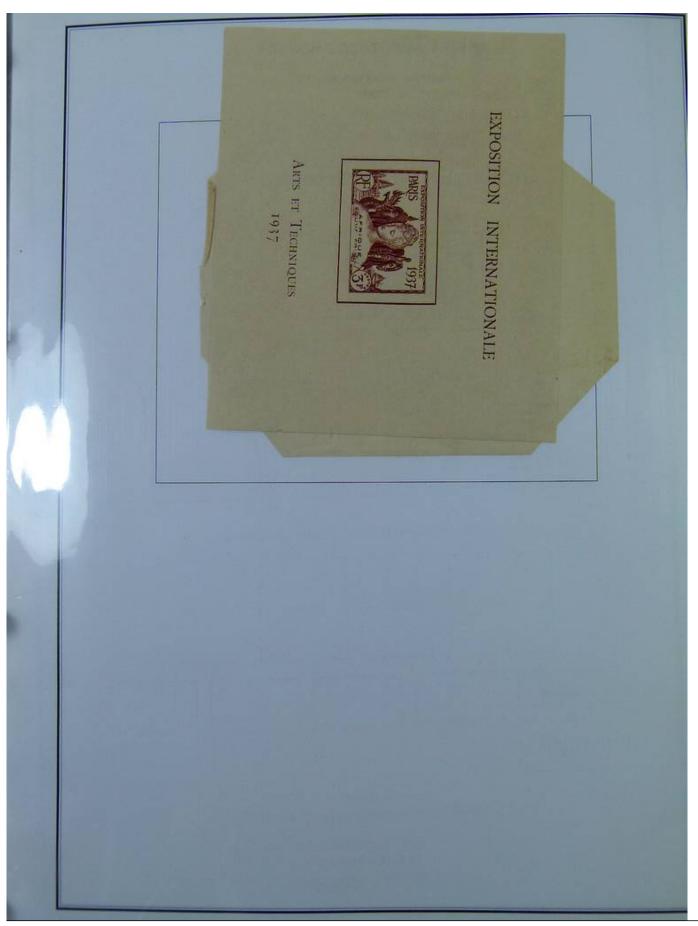

Lot nr.: L251191

Country/Type: Africa

French Equatorial Africa Collection, in album with slipcase, with new and used stamps, up to 1958.

Price: 100 eur

[Go to the lot on www.sevenstamps.com ]