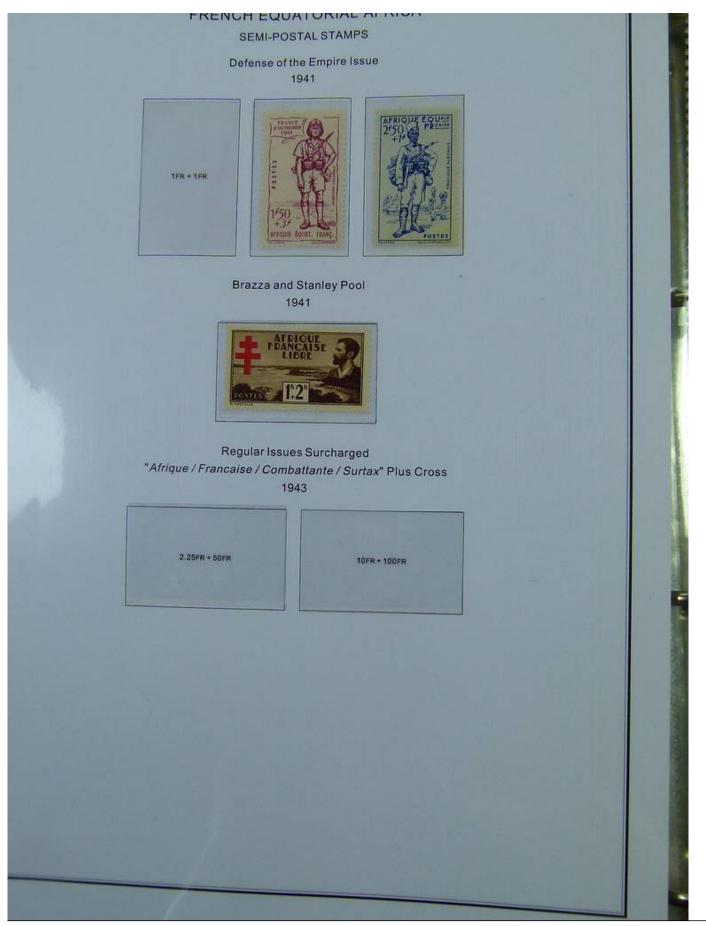

Lot nr.: L251191

Country/Type: Africa

French Equatorial Africa Collection, in album with slipcase, with new and used stamps, up to 1958.

Price: 100 eur

[Go to the lot on www.sevenstamps.com ]