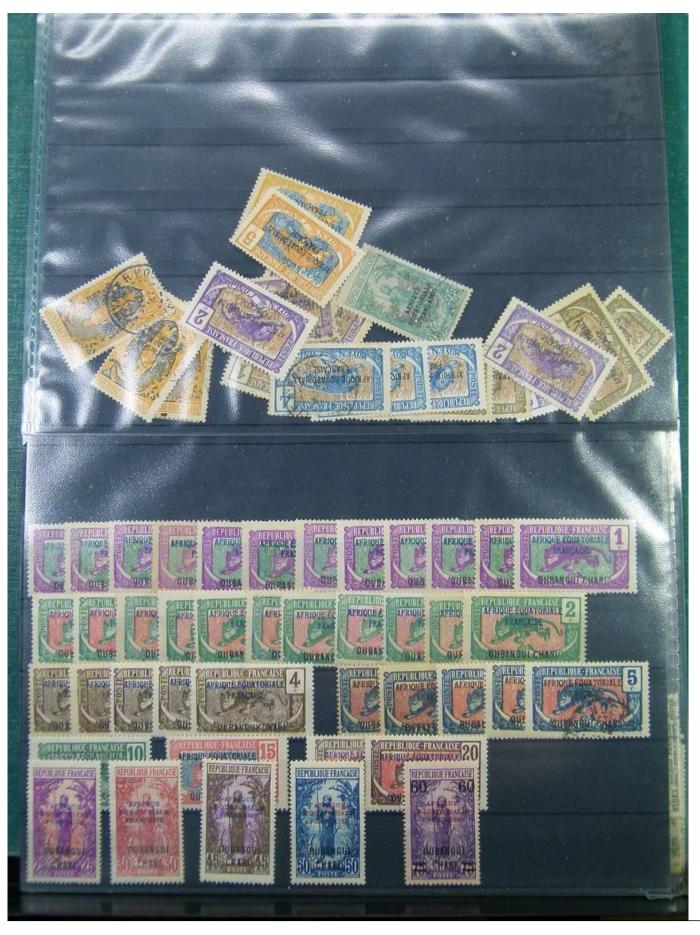

Lot nr.: L251191

Country/Type: Africa

French Equatorial Africa Collection, in album with slipcase, with new and used stamps, up to 1958.

Price: 100 eur

[Go to the lot on www.sevenstamps.com ]