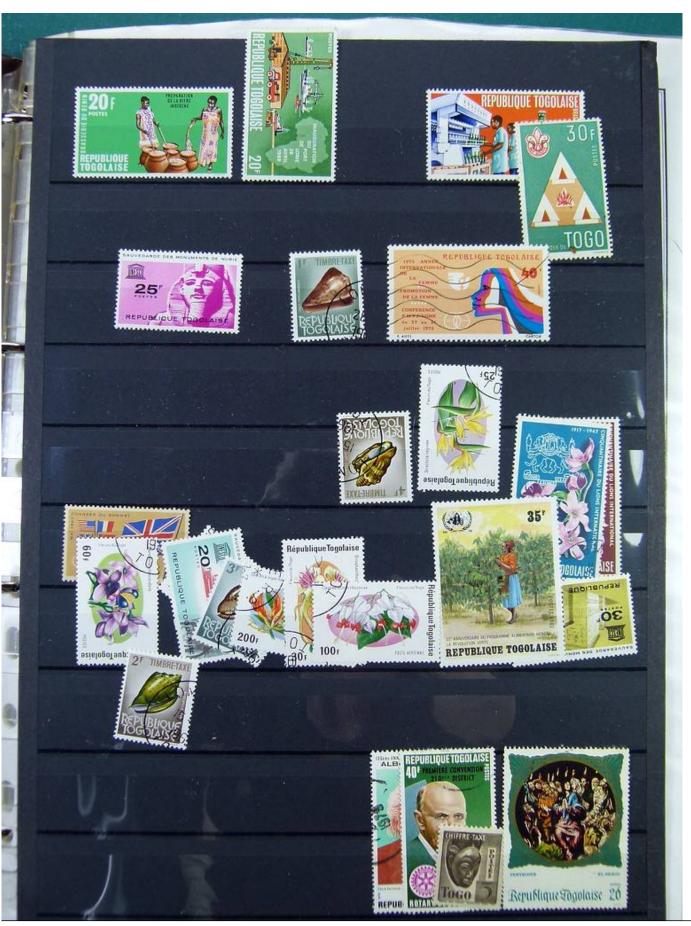

Lot nr.: L251197

Country/Type: Africa

Togo collection, in album, from 1916 to 1968, with new and used stamps.

Price: 110 eur

[Go to the lot on www.sevenstamps.com ]