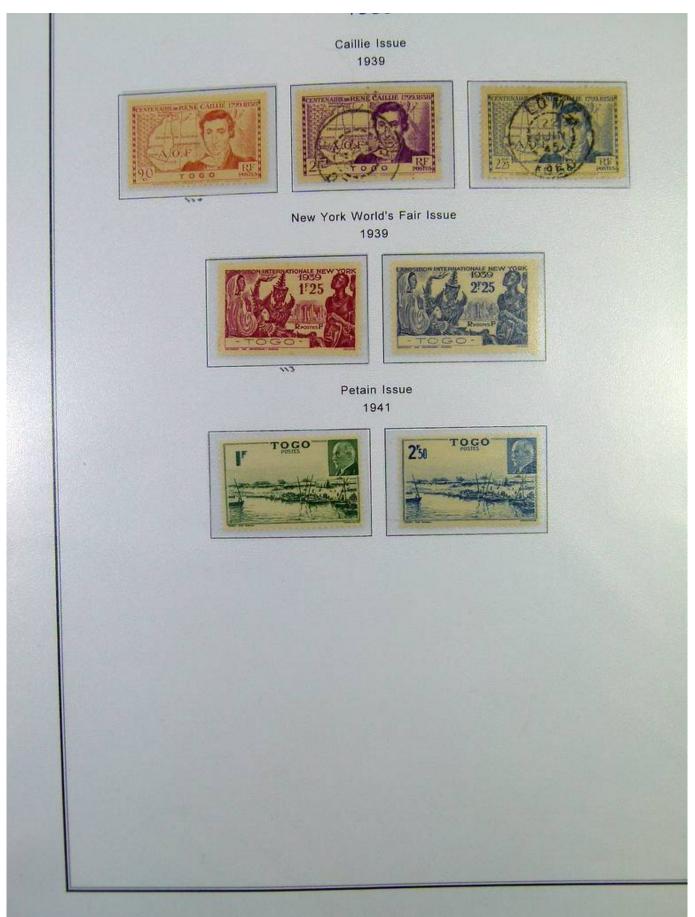

Lot nr.: L251197

Country/Type: Africa

Togo collection, in album, from 1916 to 1968, with new and used stamps.

Price: 110 eur

[Go to the lot on www.sevenstamps.com ]