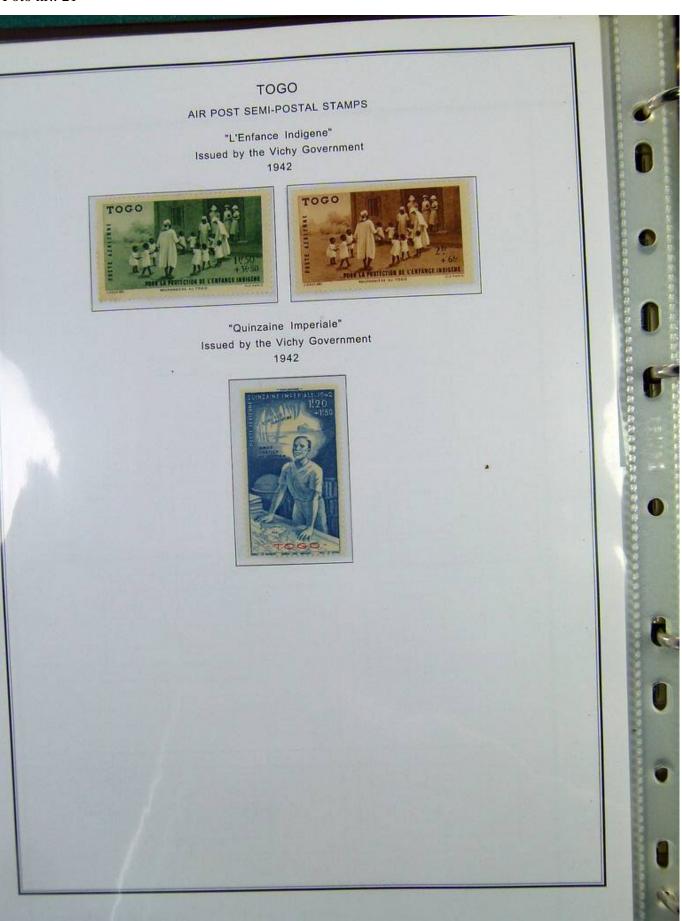

Lot nr.: L251197

Country/Type: Africa

Togo collection, in album, from 1916 to 1968, with new and used stamps.

Price: 110 eur

[Go to the lot on www.sevenstamps.com ]