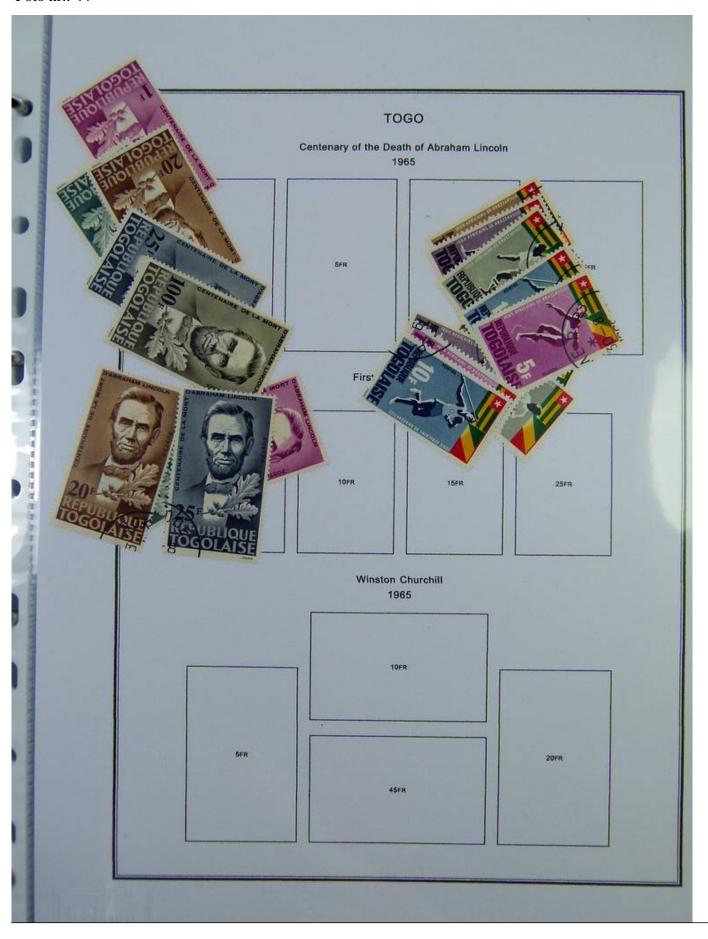

Lot nr.: L251197

Country/Type: Africa

Togo collection, in album, from 1916 to 1968, with new and used stamps.

Price: 110 eur

[Go to the lot on www.sevenstamps.com ]