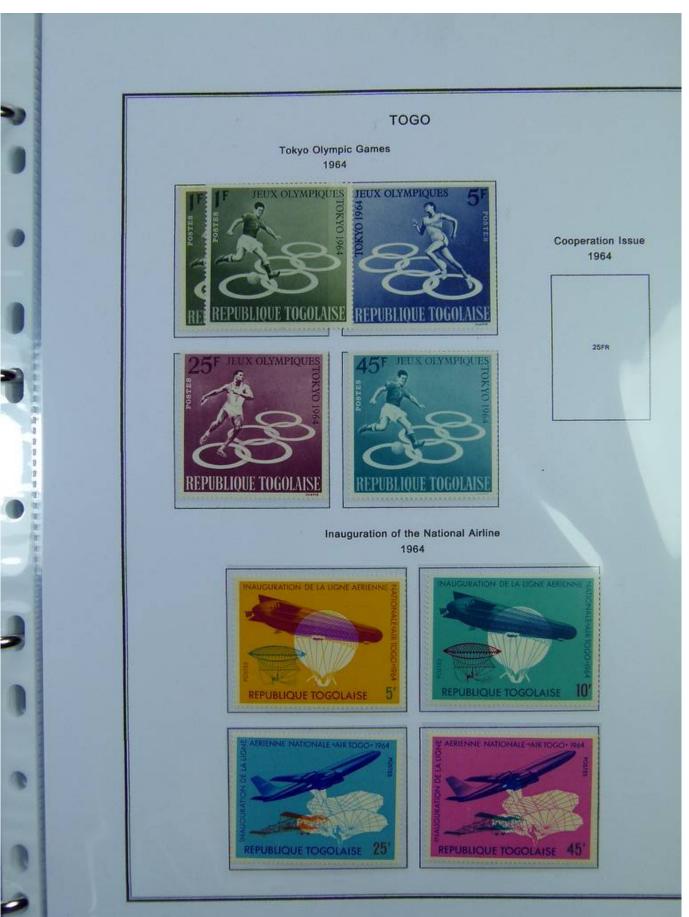

Lot nr.: L251197

Country/Type: Africa

Togo collection, in album, from 1916 to 1968, with new and used stamps.

Price: 110 eur

[Go to the lot on www.sevenstamps.com ]