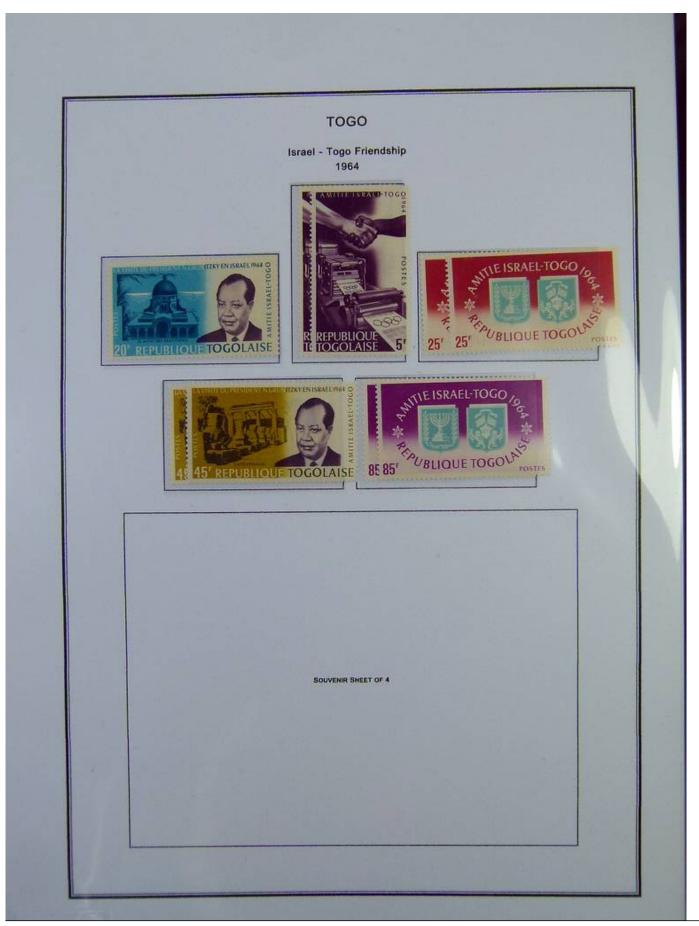

Lot nr.: L251197

Country/Type: Africa

Togo collection, in album, from 1916 to 1968, with new and used stamps.

Price: 110 eur

[Go to the lot on www.sevenstamps.com ]