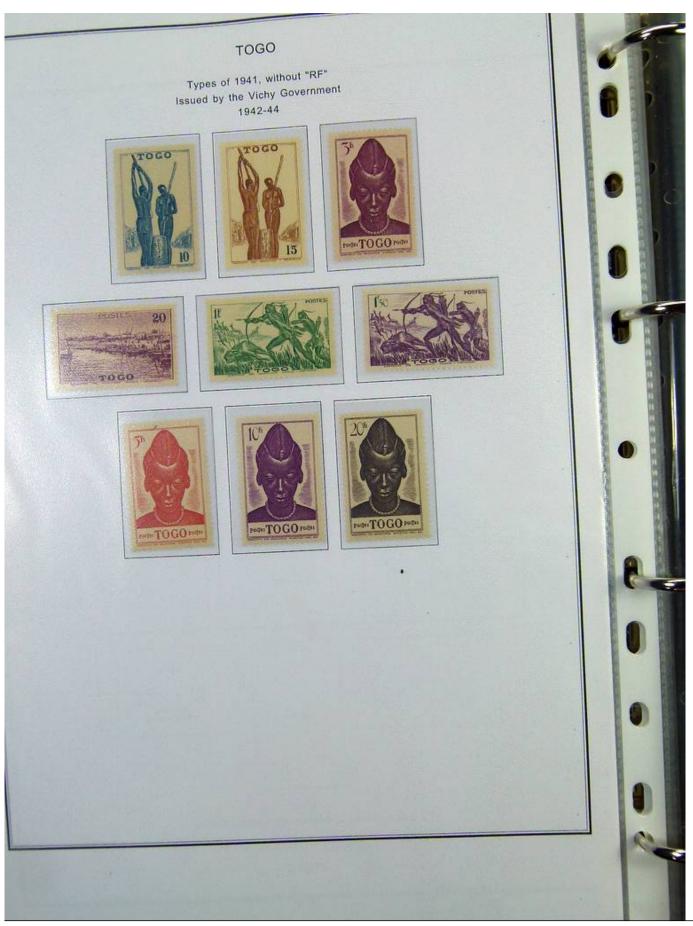

Lot nr.: L251197

Country/Type: Africa

Togo collection, in album, from 1916 to 1968, with new and used stamps.

Price: 110 eur

[Go to the lot on www.sevenstamps.com ]