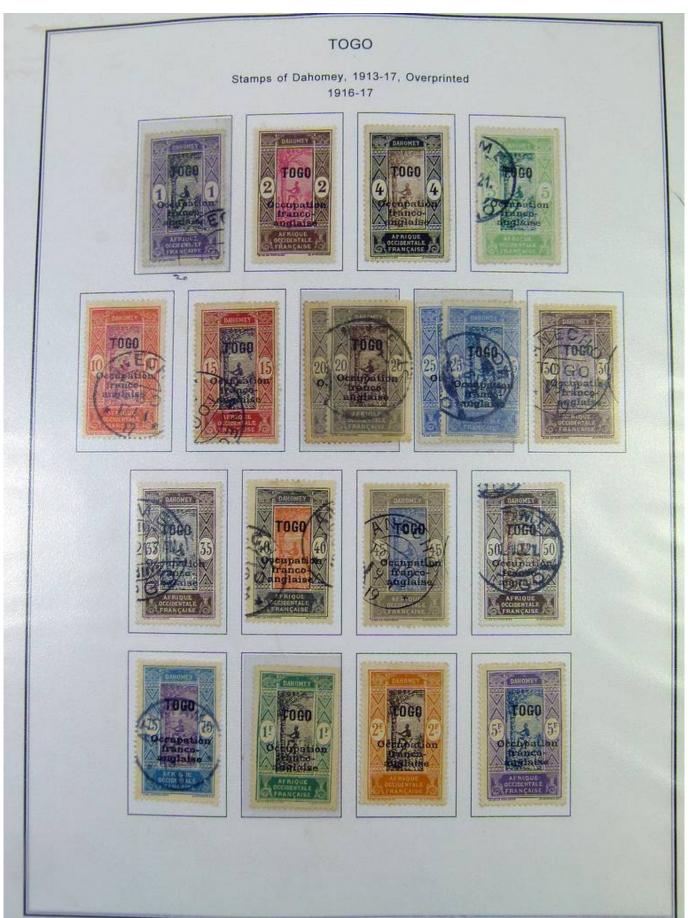

Lot nr.: L251197

Country/Type: Africa

Togo collection, in album, from 1916 to 1968, with new and used stamps.

Price: 110 eur

[Go to the lot on www.sevenstamps.com ]