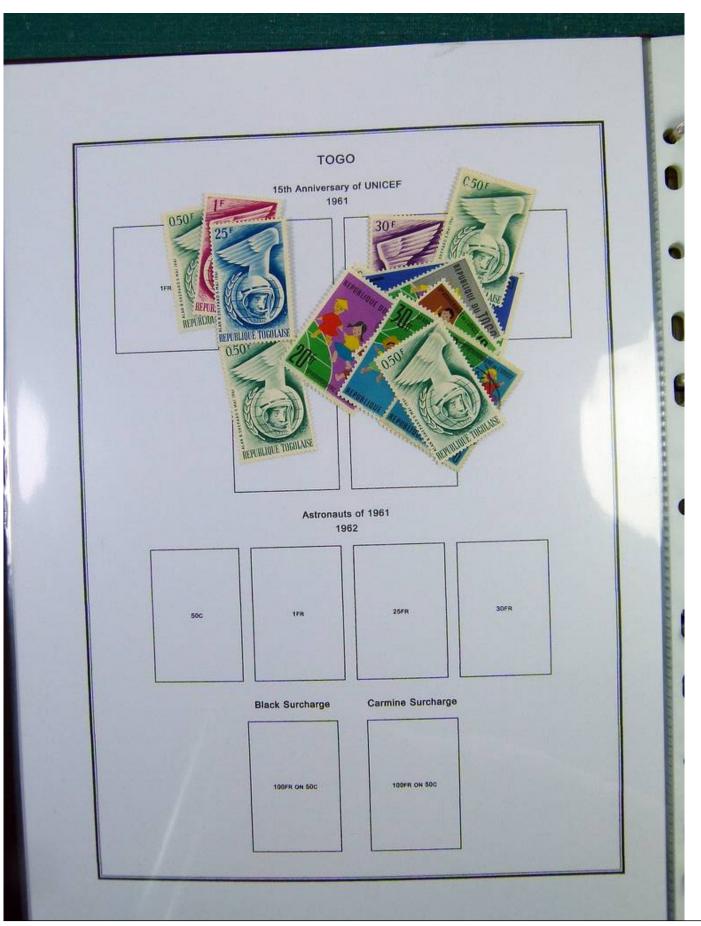

Lot nr.: L251197

Country/Type: Africa

Togo collection, in album, from 1916 to 1968, with new and used stamps.

Price: 110 eur

[Go to the lot on www.sevenstamps.com ]