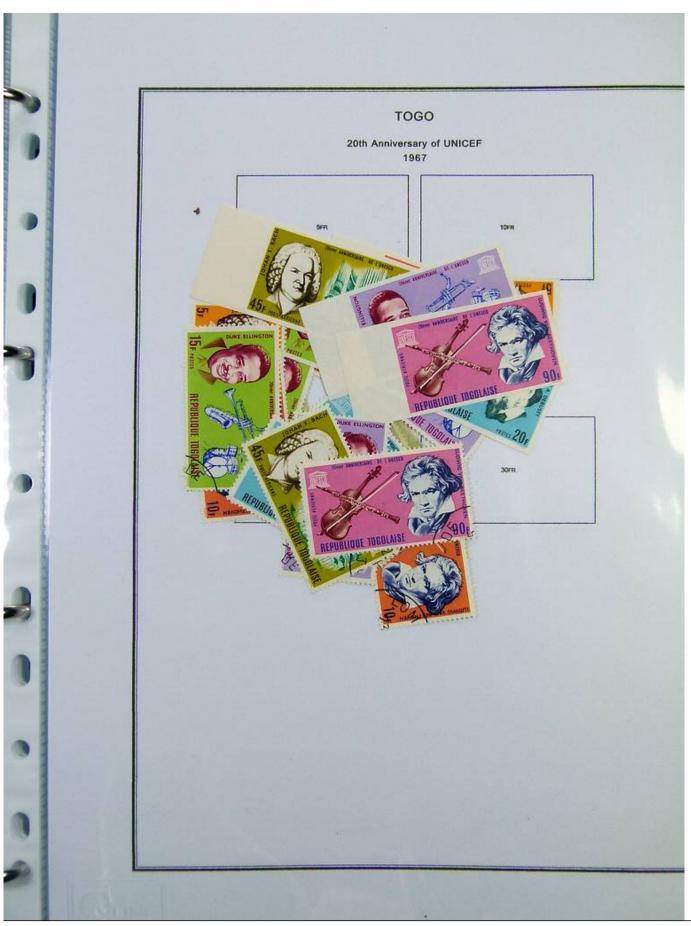

Lot nr.: L251197

Country/Type: Africa

Togo collection, in album, from 1916 to 1968, with new and used stamps.

Price: 110 eur

[Go to the lot on www.sevenstamps.com ]