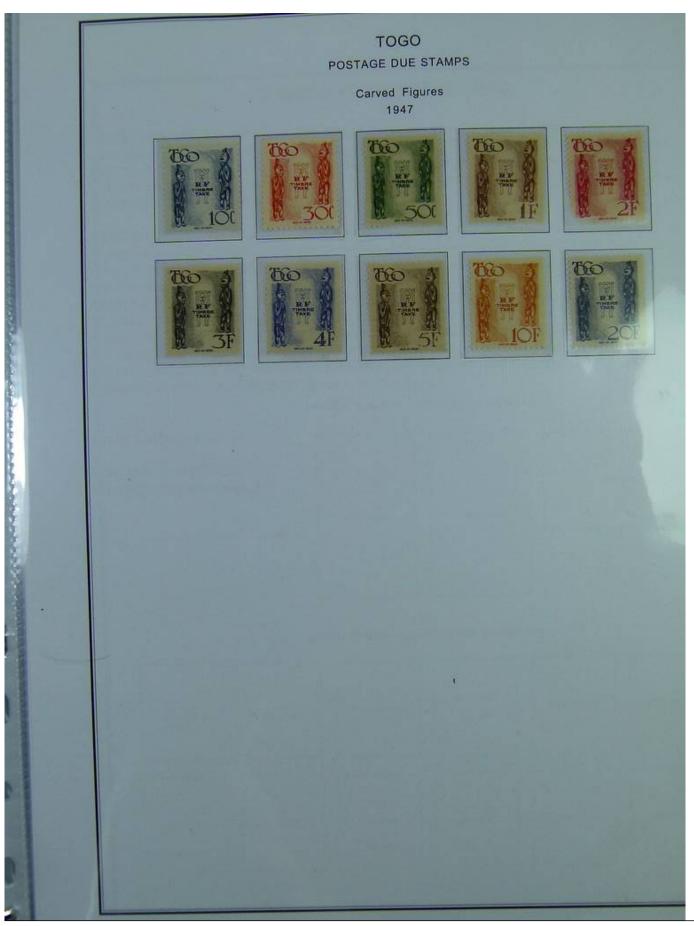

Lot nr.: L251197

Country/Type: Africa

Togo collection, in album, from 1916 to 1968, with new and used stamps.

Price: 110 eur

[Go to the lot on www.sevenstamps.com ]