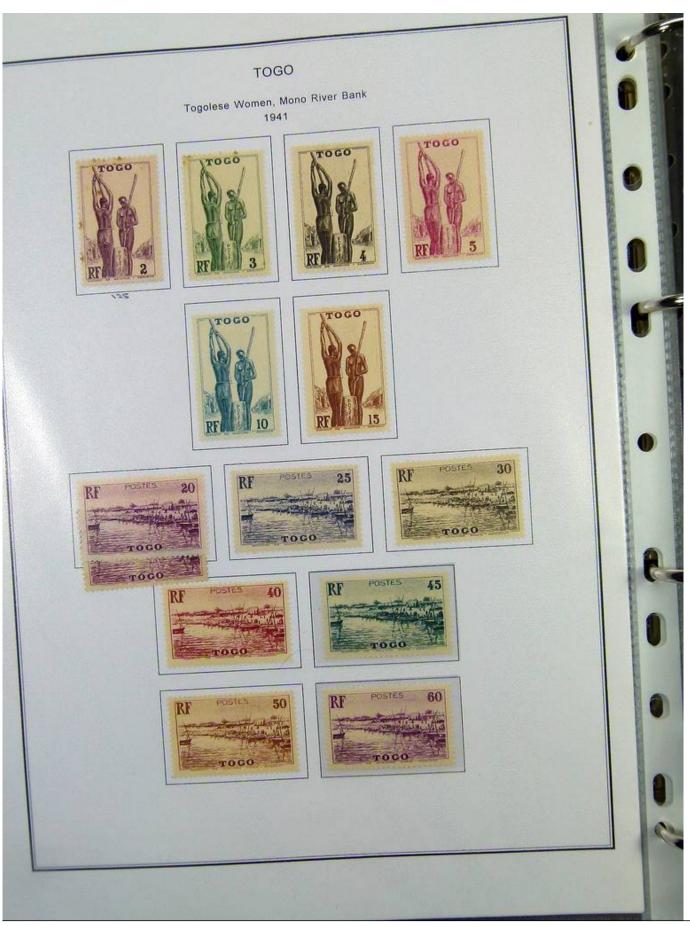

Lot nr.: L251197

Country/Type: Africa

Togo collection, in album, from 1916 to 1968, with new and used stamps.

Price: 110 eur

[Go to the lot on www.sevenstamps.com ]