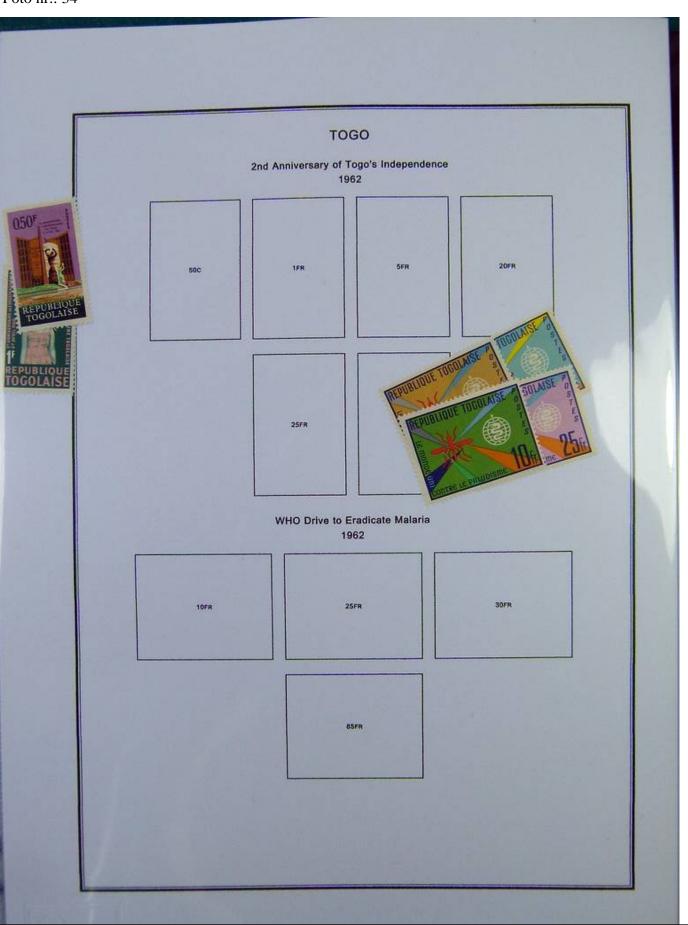

Lot nr.: L251197

Country/Type: Africa

Togo collection, in album, from 1916 to 1968, with new and used stamps.

Price: 110 eur

[Go to the lot on www.sevenstamps.com ]