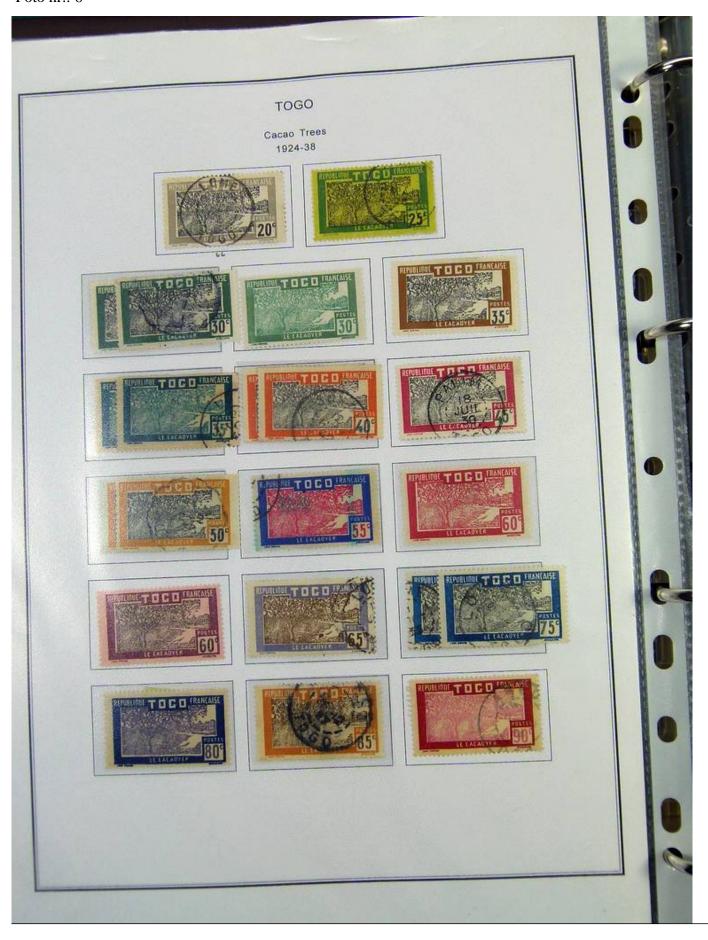

Lot nr.: L251197

Country/Type: Africa

Togo collection, in album, from 1916 to 1968, with new and used stamps.

Price: 110 eur

[Go to the lot on www.sevenstamps.com ]