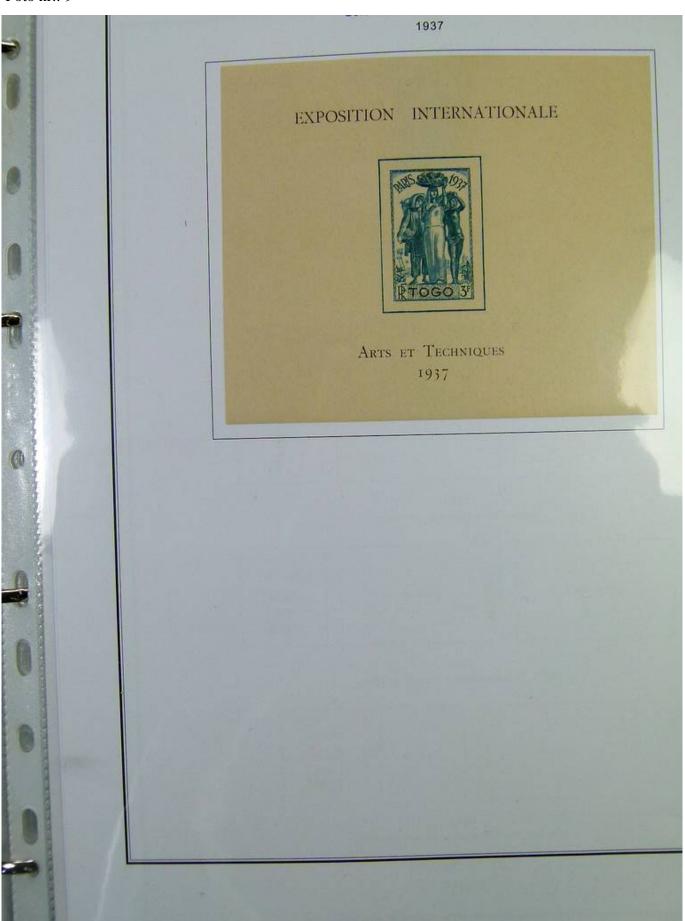

Lot nr.: L251197

Country/Type: Africa

Togo collection, in album, from 1916 to 1968, with new and used stamps.

Price: 110 eur

[Go to the lot on www.sevenstamps.com ]