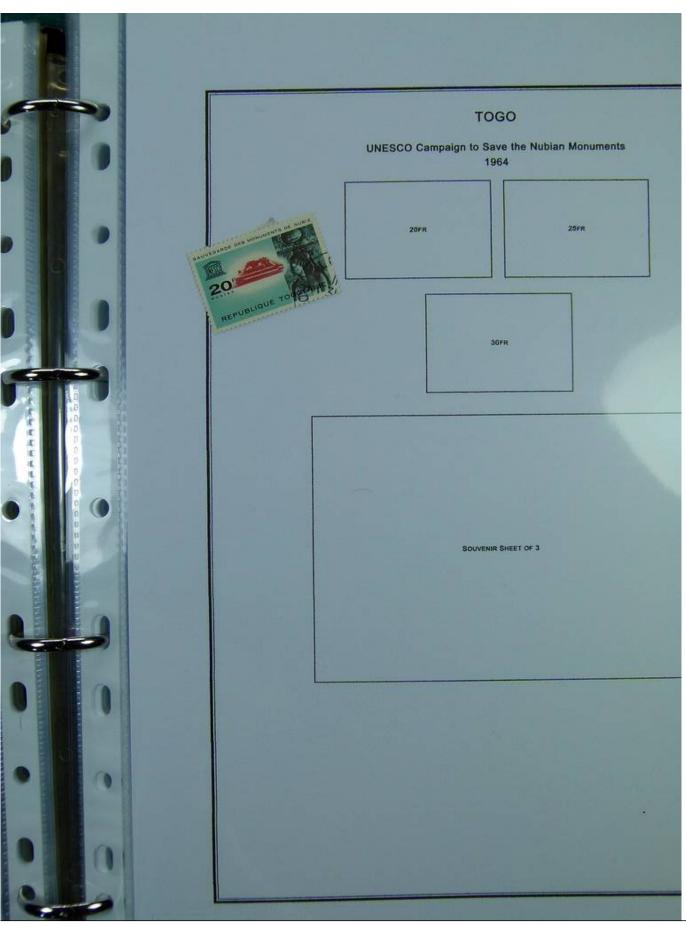

Lot nr.: L251197

Country/Type: Africa

Togo collection, in album, from 1916 to 1968, with new and used stamps.

Price: 110 eur

[Go to the lot on www.sevenstamps.com ]