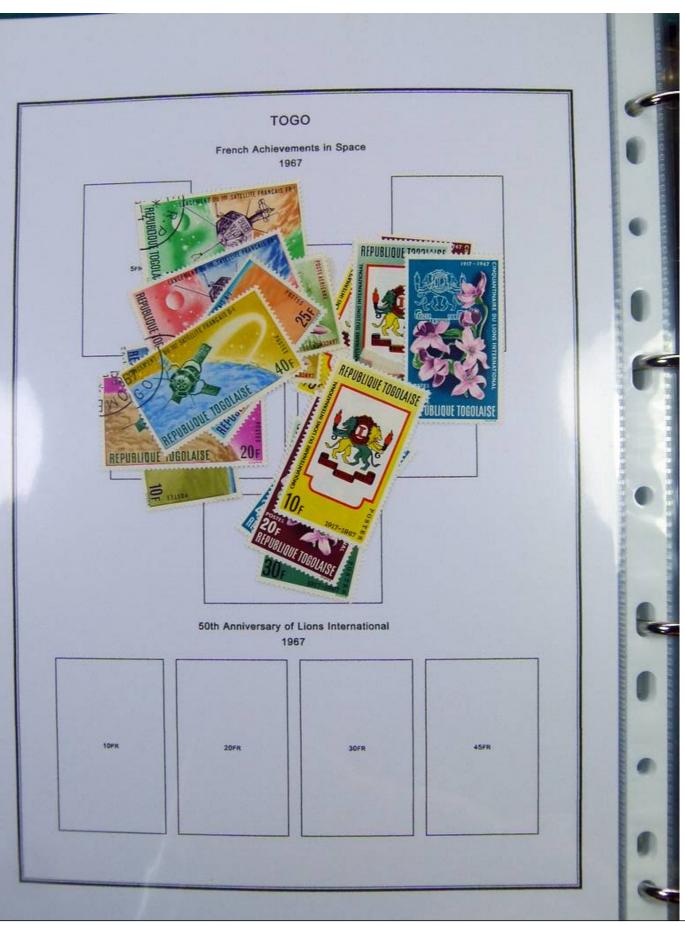

Lot nr.: L251197

Country/Type: Africa

Togo collection, in album, from 1916 to 1968, with new and used stamps.

Price: 110 eur

[Go to the lot on www.sevenstamps.com ]