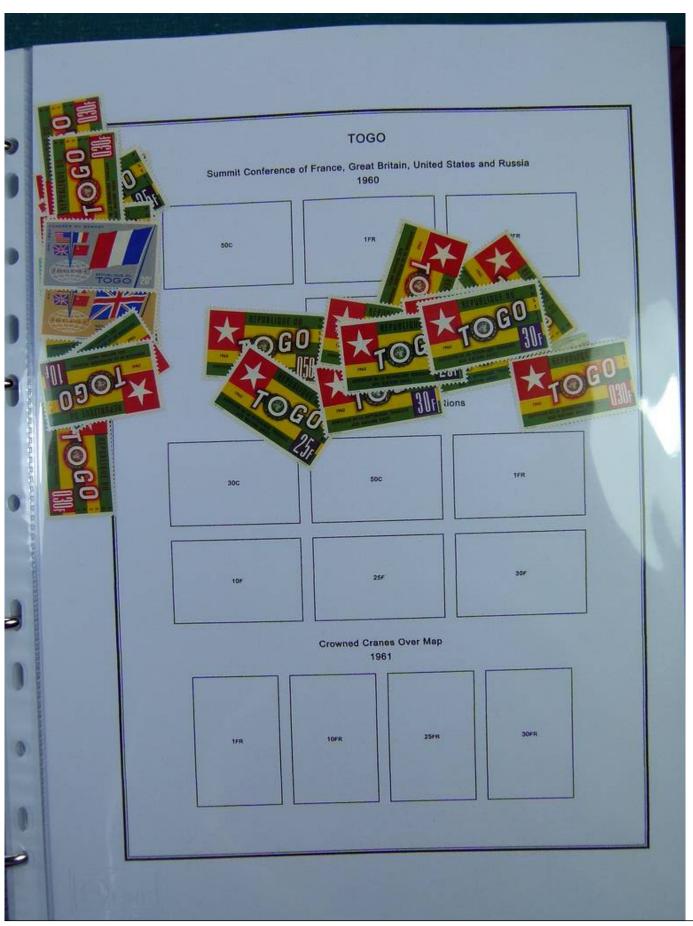

Lot nr.: L251197

Country/Type: Africa

Togo collection, in album, from 1916 to 1968, with new and used stamps.

Price: 110 eur

[Go to the lot on www.sevenstamps.com ]