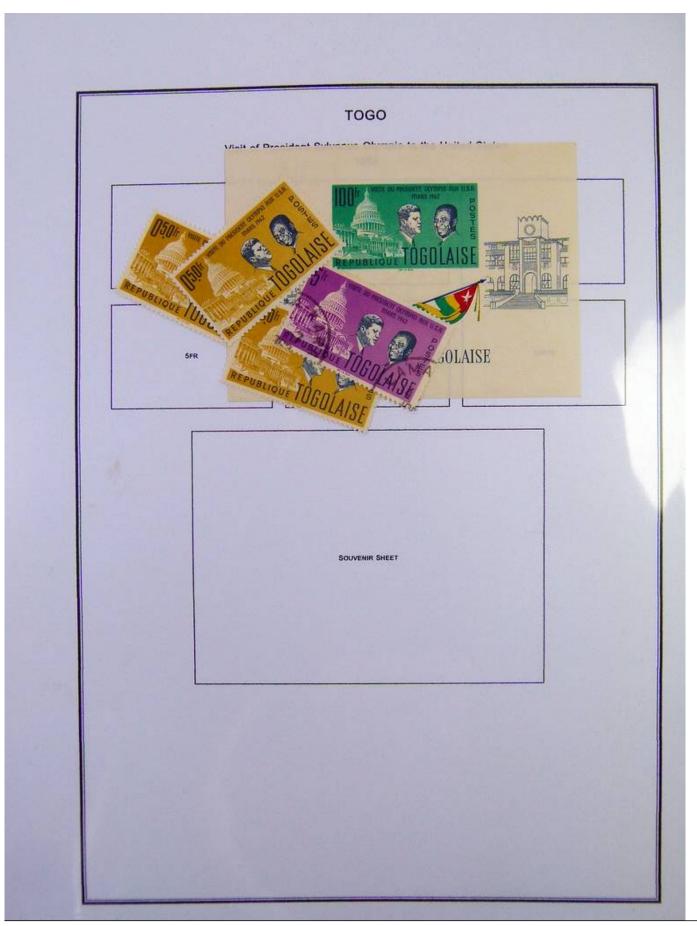

Lot nr.: L251197

Country/Type: Africa

Togo collection, in album, from 1916 to 1968, with new and used stamps.

Price: 110 eur

[Go to the lot on www.sevenstamps.com ]