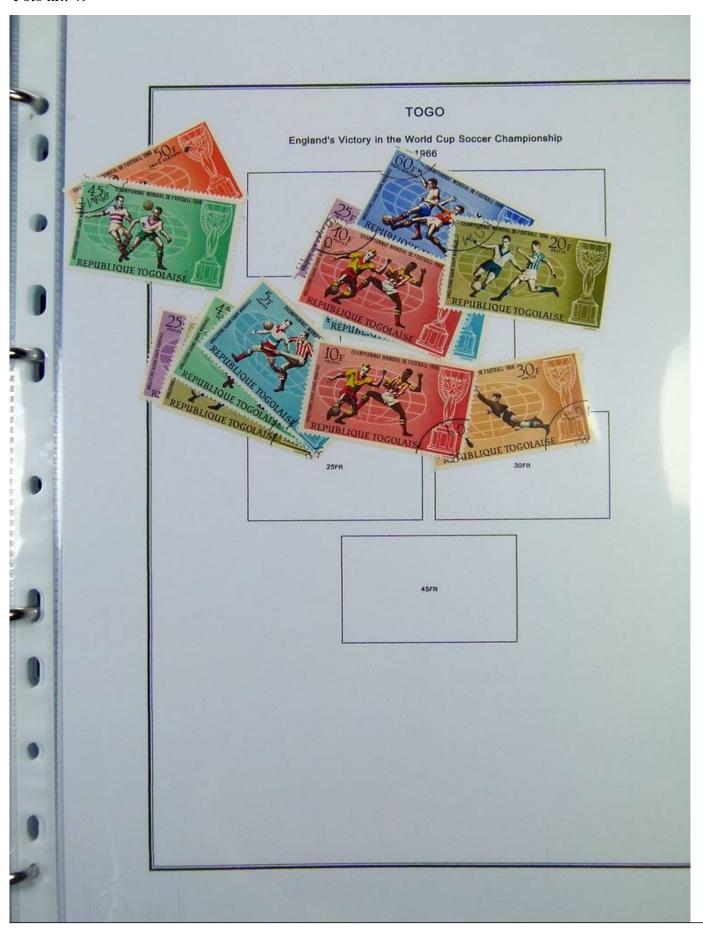

Lot nr.: L251197

Country/Type: Africa

Togo collection, in album, from 1916 to 1968, with new and used stamps.

Price: 110 eur

[Go to the lot on www.sevenstamps.com ]