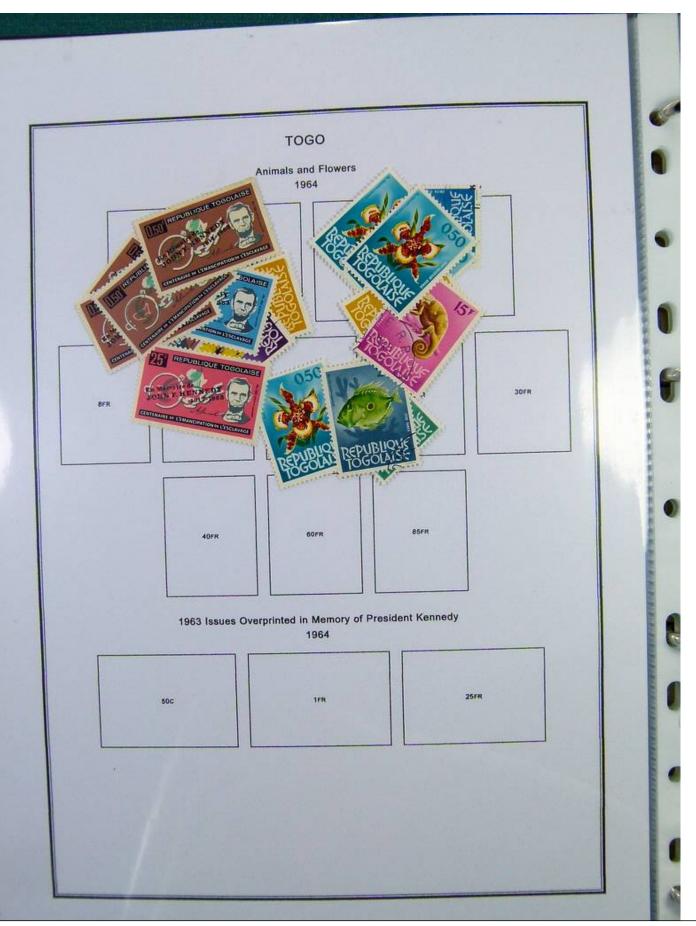

Lot nr.: L251197

Country/Type: Africa

Togo collection, in album, from 1916 to 1968, with new and used stamps.

Price: 110 eur

[Go to the lot on www.sevenstamps.com ]