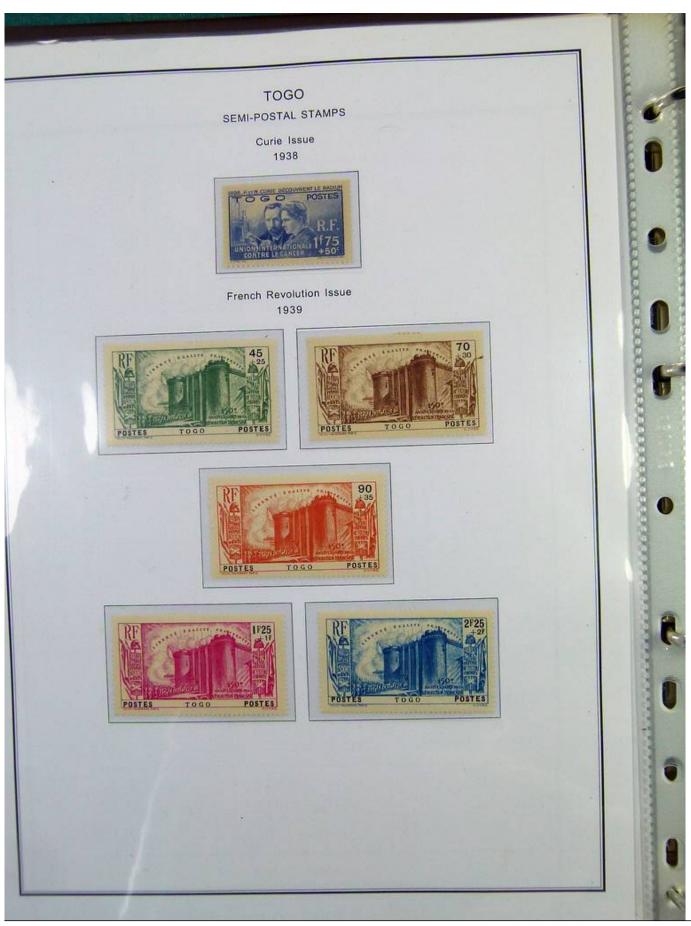

Lot nr.: L251197

Country/Type: Africa

Togo collection, in album, from 1916 to 1968, with new and used stamps.

Price: 110 eur

[Go to the lot on www.sevenstamps.com ]