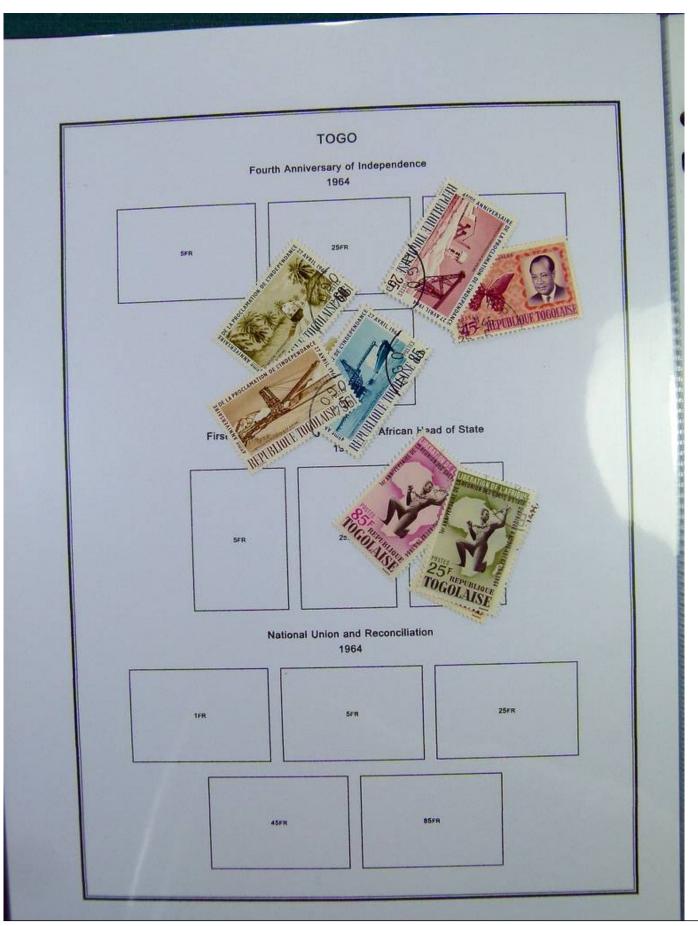

Lot nr.: L251197

Country/Type: Africa

Togo collection, in album, from 1916 to 1968, with new and used stamps.

Price: 110 eur

[Go to the lot on www.sevenstamps.com ]