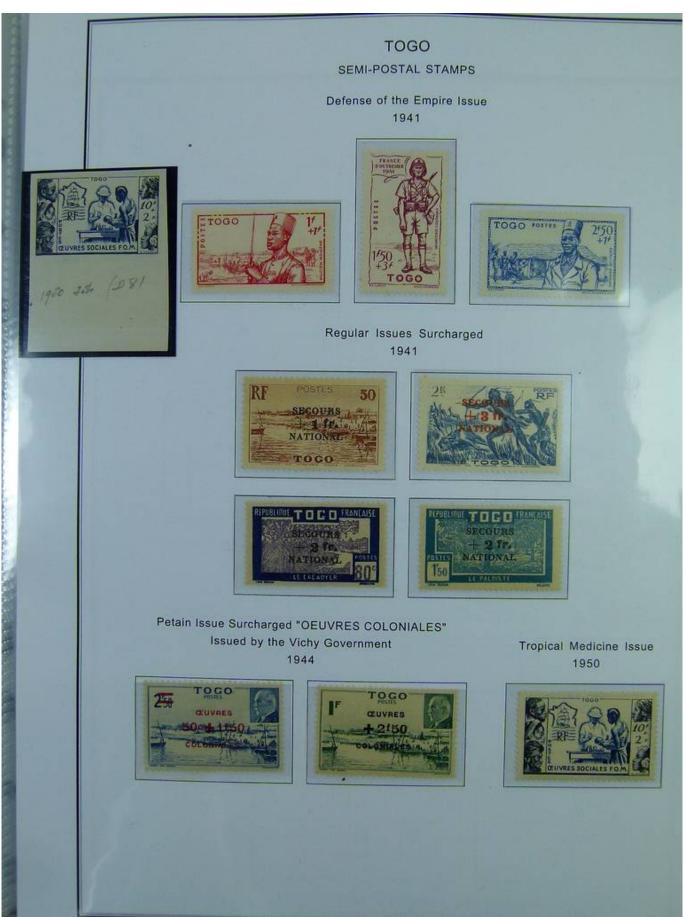

Lot nr.: L251197

Country/Type: Africa

Togo collection, in album, from 1916 to 1968, with new and used stamps.

Price: 110 eur

[Go to the lot on www.sevenstamps.com ]