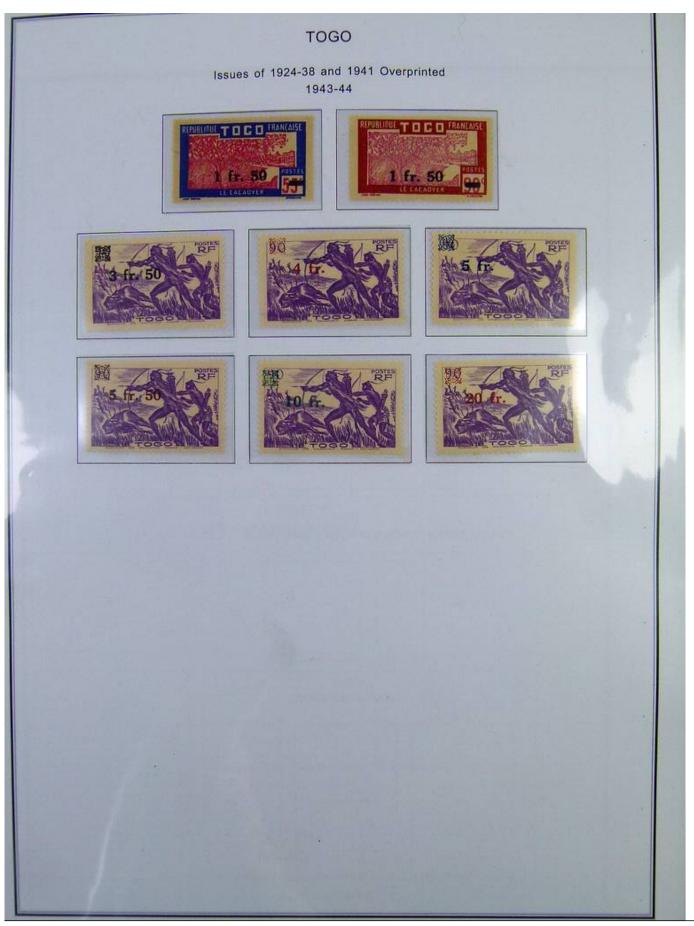

Lot nr.: L251197

Country/Type: Africa

Togo collection, in album, from 1916 to 1968, with new and used stamps.

Price: 110 eur

[Go to the lot on www.sevenstamps.com ]