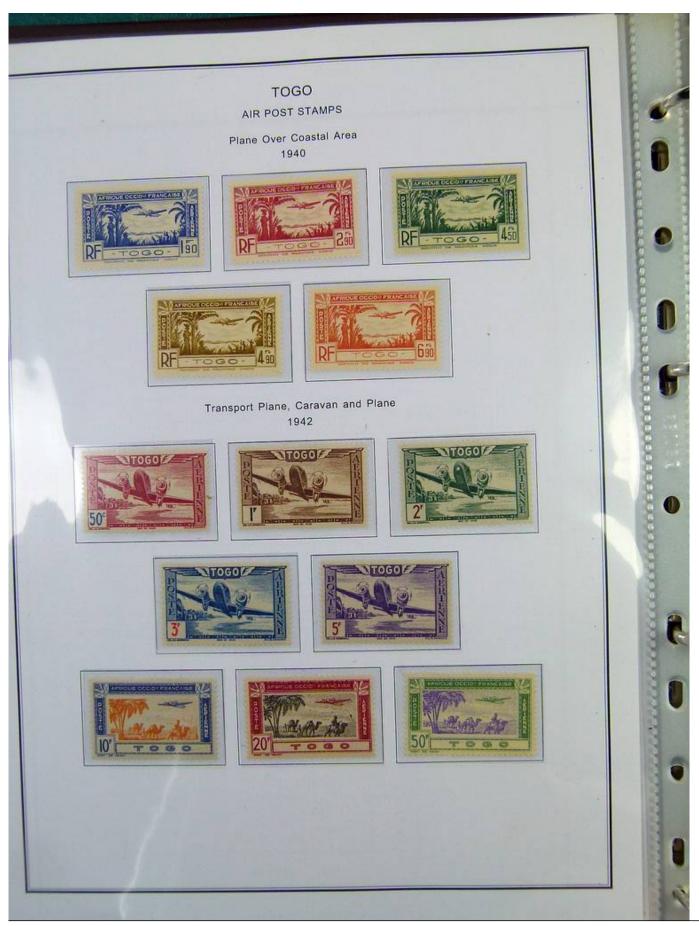

Lot nr.: L251197

Country/Type: Africa

Togo collection, in album, from 1916 to 1968, with new and used stamps.

Price: 110 eur

[Go to the lot on www.sevenstamps.com ]