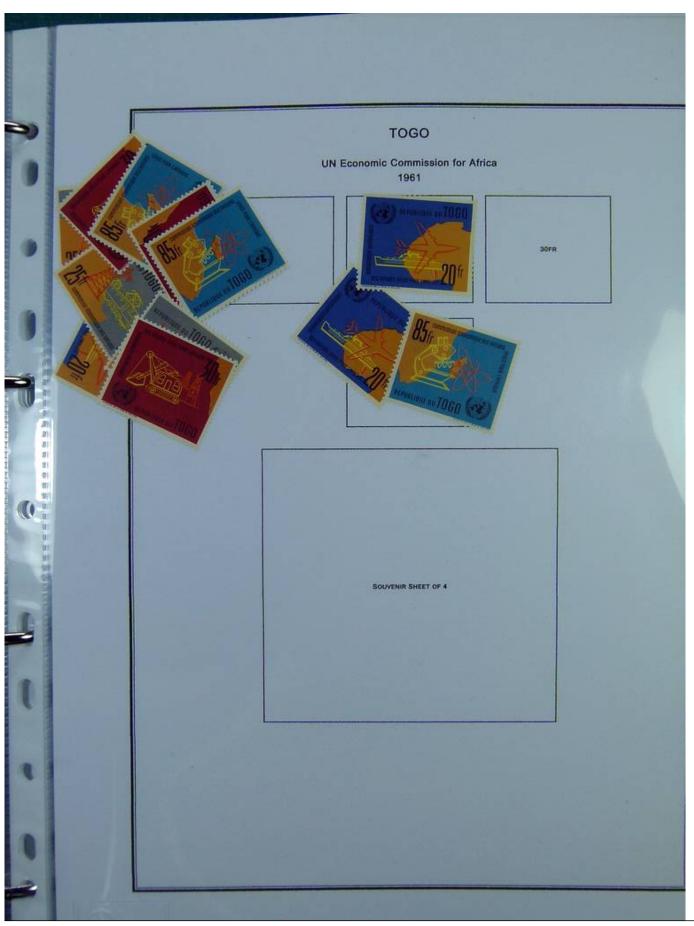

Lot nr.: L251197

Country/Type: Africa

Togo collection, in album, from 1916 to 1968, with new and used stamps.

Price: 110 eur

[Go to the lot on www.sevenstamps.com ]