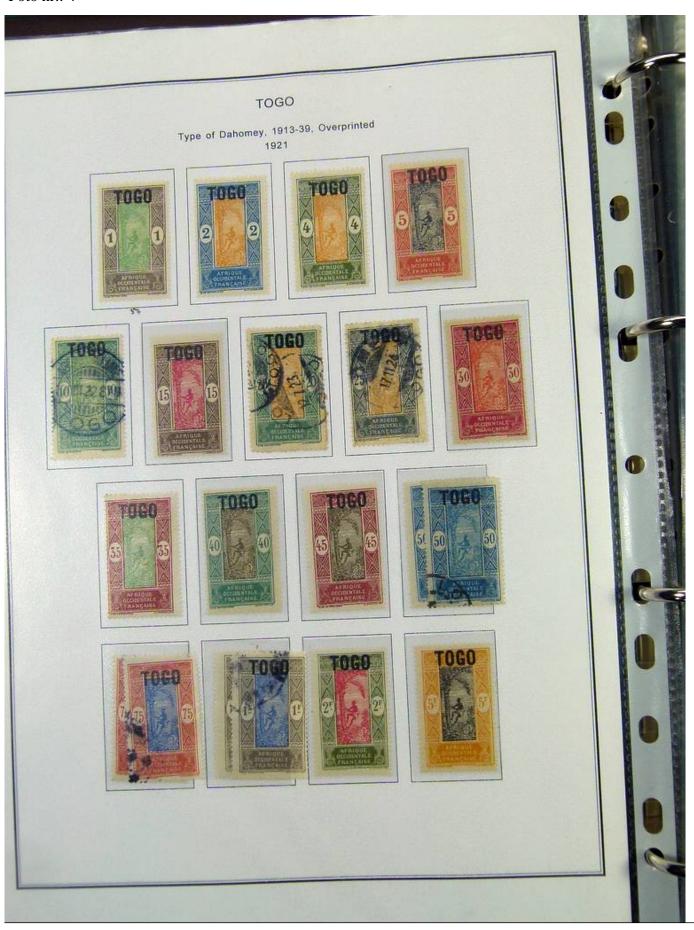

Lot nr.: L251197

Country/Type: Africa

Togo collection, in album, from 1916 to 1968, with new and used stamps.

Price: 110 eur

[Go to the lot on www.sevenstamps.com ]