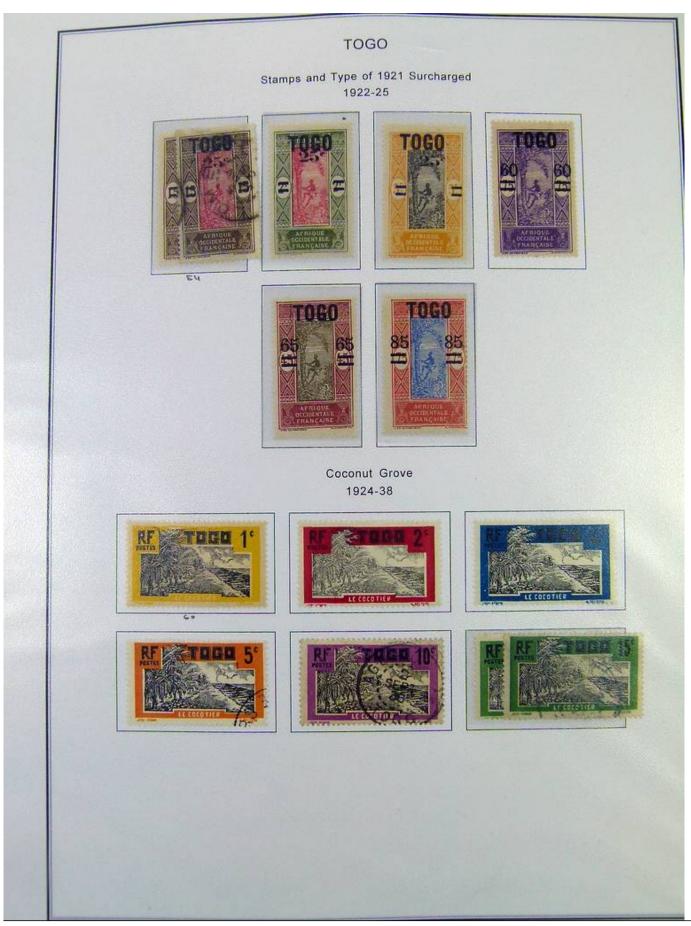

Lot nr.: L251197

Country/Type: Africa

Togo collection, in album, from 1916 to 1968, with new and used stamps.

Price: 110 eur

[Go to the lot on www.sevenstamps.com ]