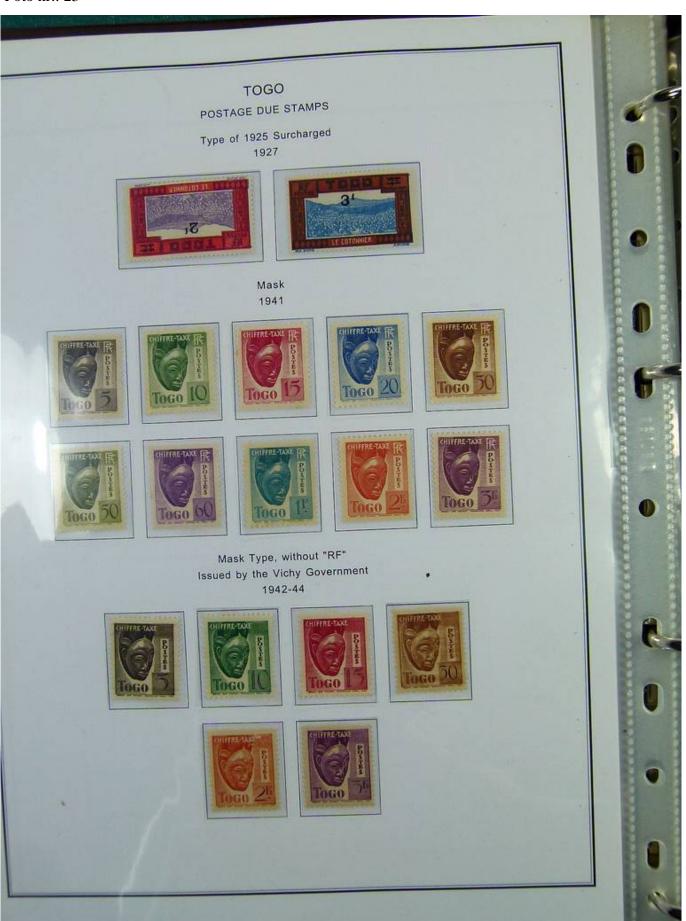

Lot nr.: L251197

Country/Type: Africa

Togo collection, in album, from 1916 to 1968, with new and used stamps.

Price: 110 eur

[Go to the lot on www.sevenstamps.com ]