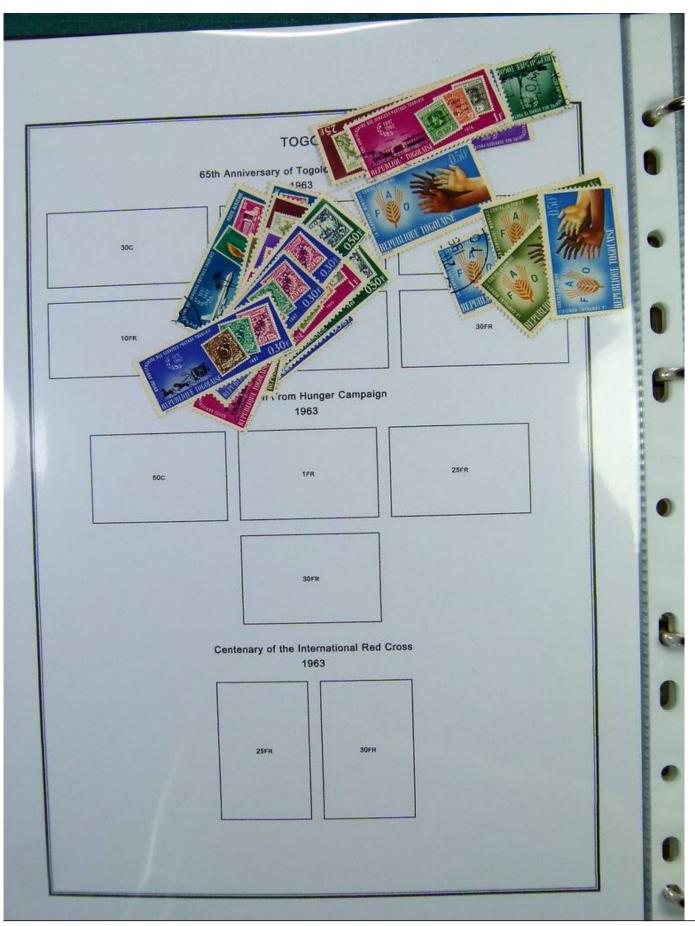

Lot nr.: L251197

Country/Type: Africa

Togo collection, in album, from 1916 to 1968, with new and used stamps.

Price: 110 eur

[Go to the lot on www.sevenstamps.com ]