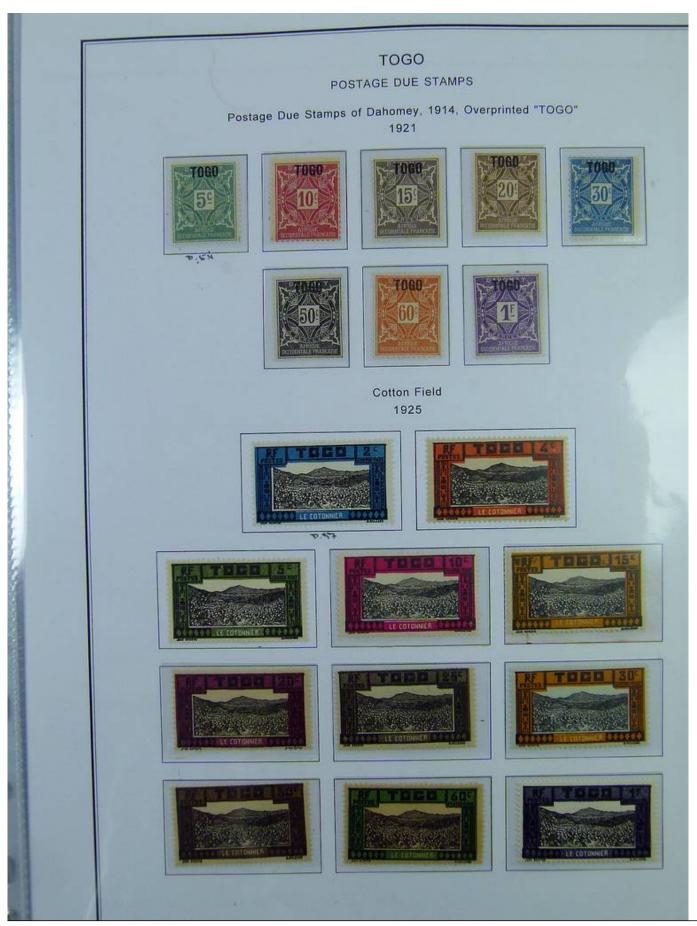

Lot nr.: L251197

Country/Type: Africa

Togo collection, in album, from 1916 to 1968, with new and used stamps.

Price: 110 eur

[Go to the lot on www.sevenstamps.com ]