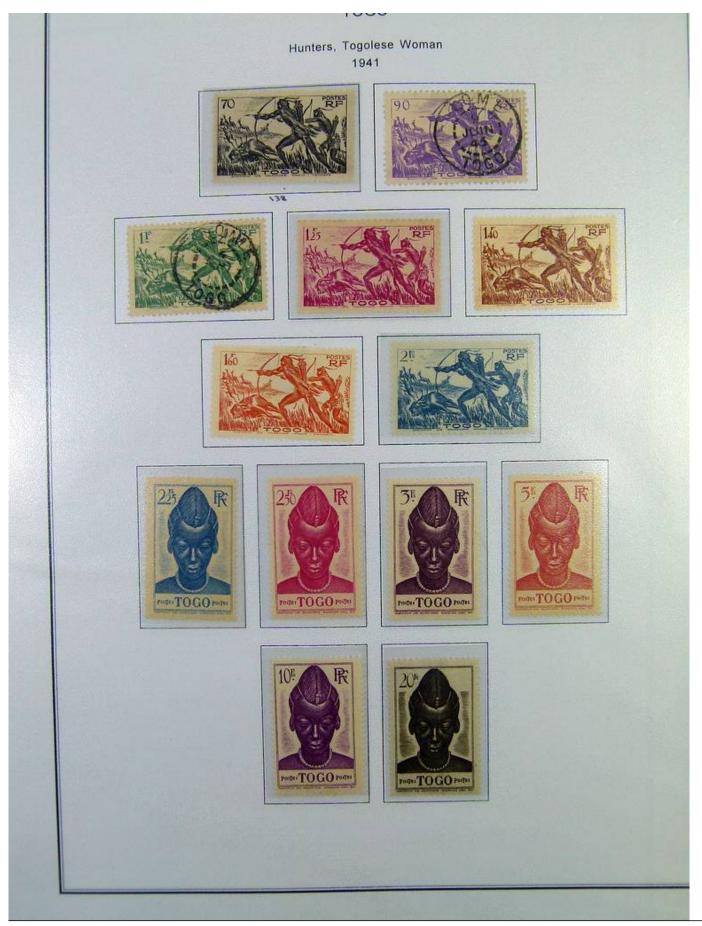

Lot nr.: L251197

Country/Type: Africa

Togo collection, in album, from 1916 to 1968, with new and used stamps.

Price: 110 eur

[Go to the lot on www.sevenstamps.com ]