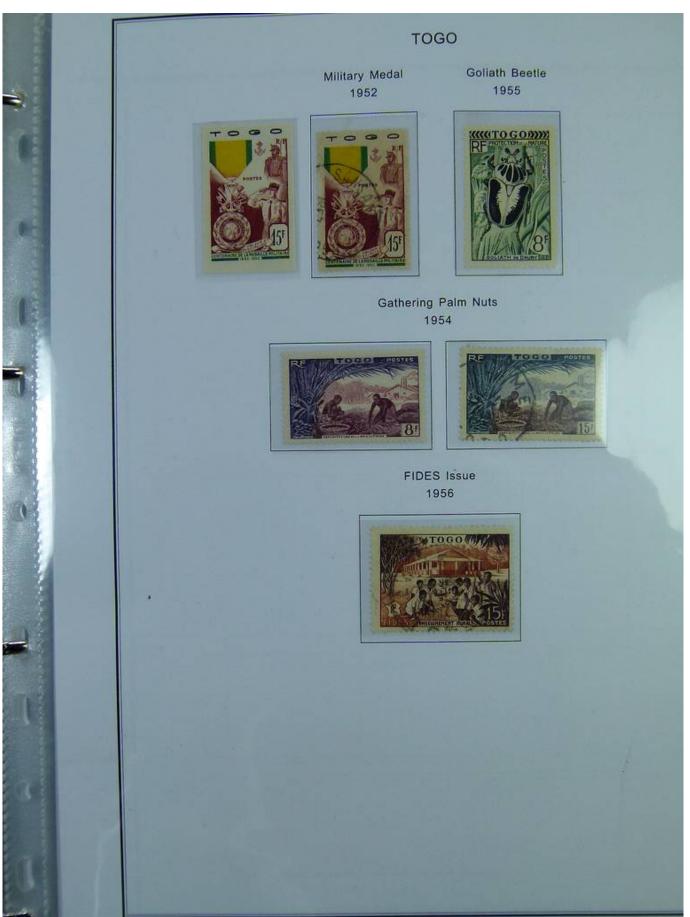

Lot nr.: L251197

Country/Type: Africa

Togo collection, in album, from 1916 to 1968, with new and used stamps.

Price: 110 eur

[Go to the lot on www.sevenstamps.com ]