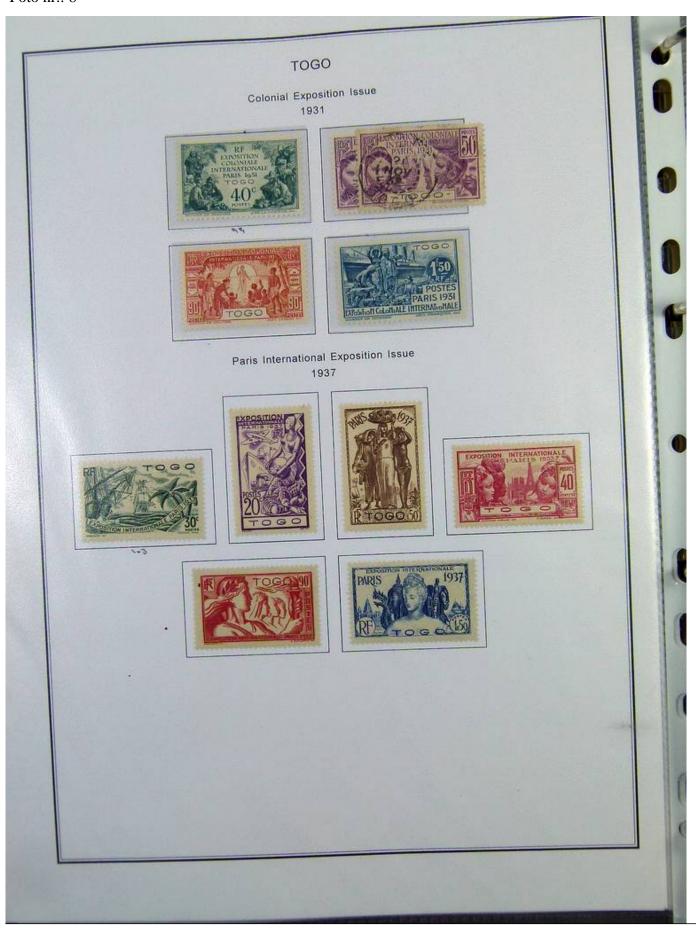

Lot nr.: L251197

Country/Type: Africa

Togo collection, in album, from 1916 to 1968, with new and used stamps.

Price: 110 eur

[Go to the lot on www.sevenstamps.com ]