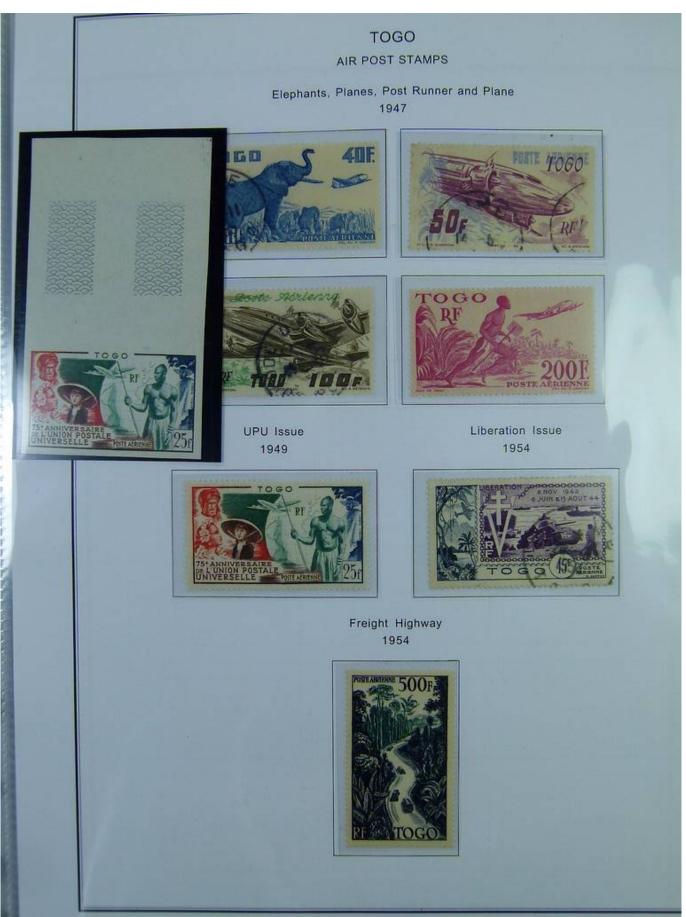

Lot nr.: L251197

Country/Type: Africa

Togo collection, in album, from 1916 to 1968, with new and used stamps.

Price: 110 eur

[Go to the lot on www.sevenstamps.com ]