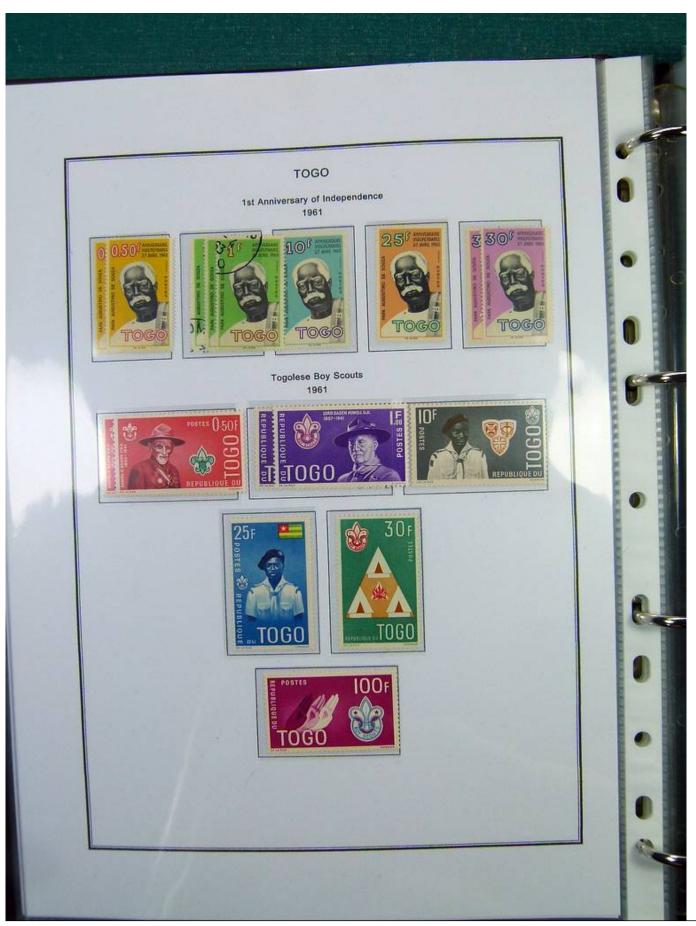

Lot nr.: L251197

Country/Type: Africa

Togo collection, in album, from 1916 to 1968, with new and used stamps.

Price: 110 eur

[Go to the lot on www.sevenstamps.com ]