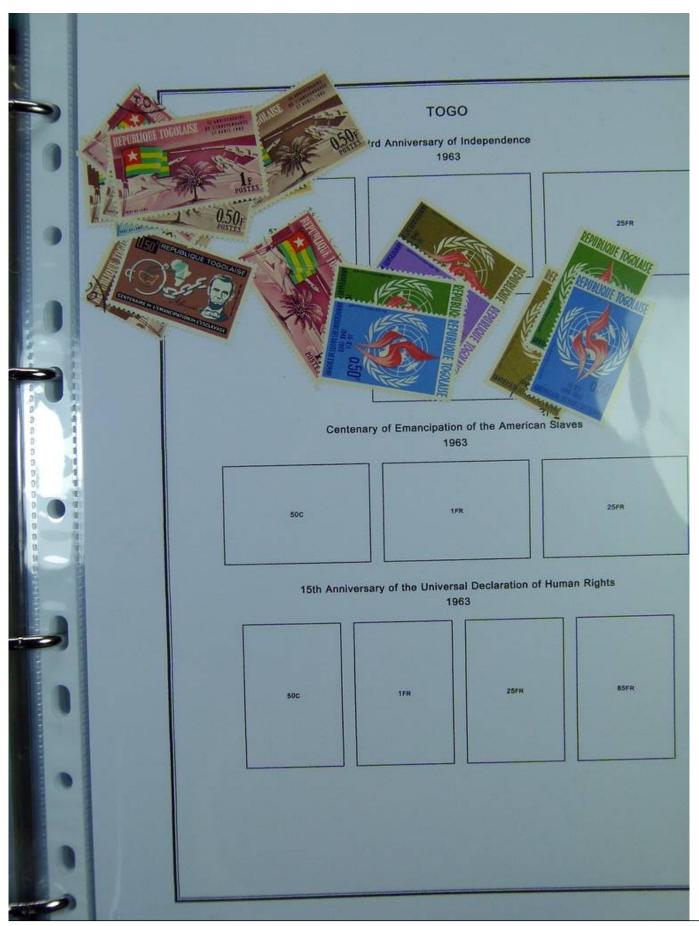

Lot nr.: L251197

Country/Type: Africa

Togo collection, in album, from 1916 to 1968, with new and used stamps.

Price: 110 eur

[Go to the lot on www.sevenstamps.com ]