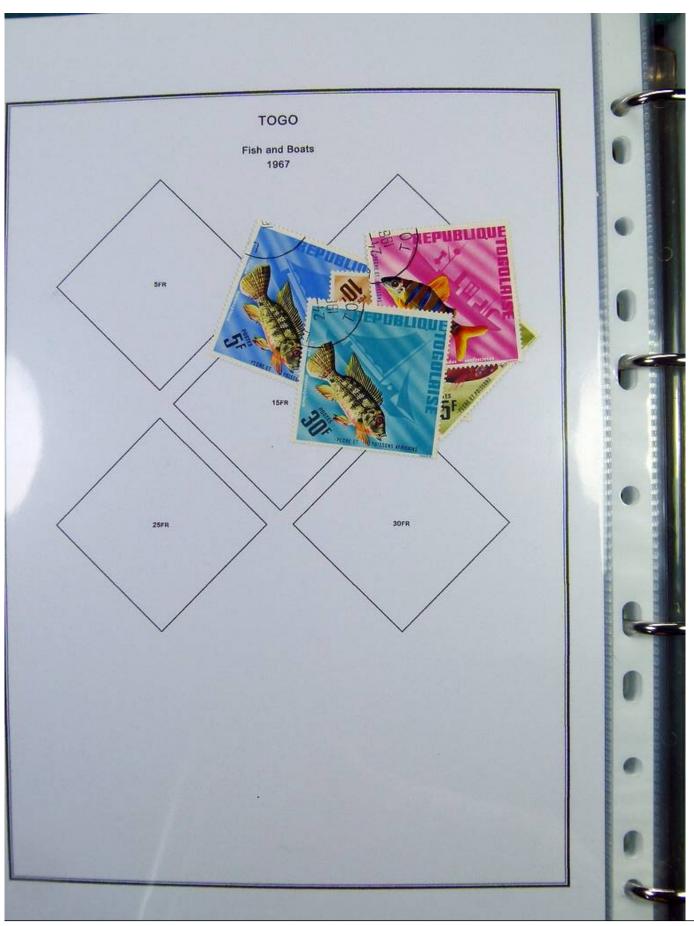

Lot nr.: L251197

Country/Type: Africa

Togo collection, in album, from 1916 to 1968, with new and used stamps.

Price: 110 eur

[Go to the lot on www.sevenstamps.com ]