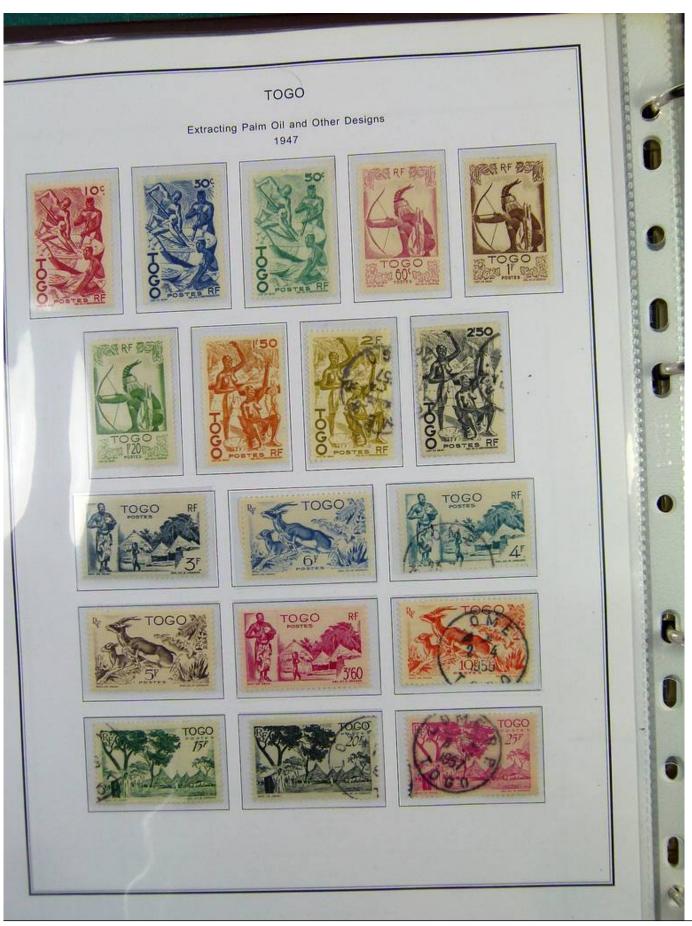

Lot nr.: L251197

Country/Type: Africa

Togo collection, in album, from 1916 to 1968, with new and used stamps.

Price: 110 eur

[Go to the lot on www.sevenstamps.com ]