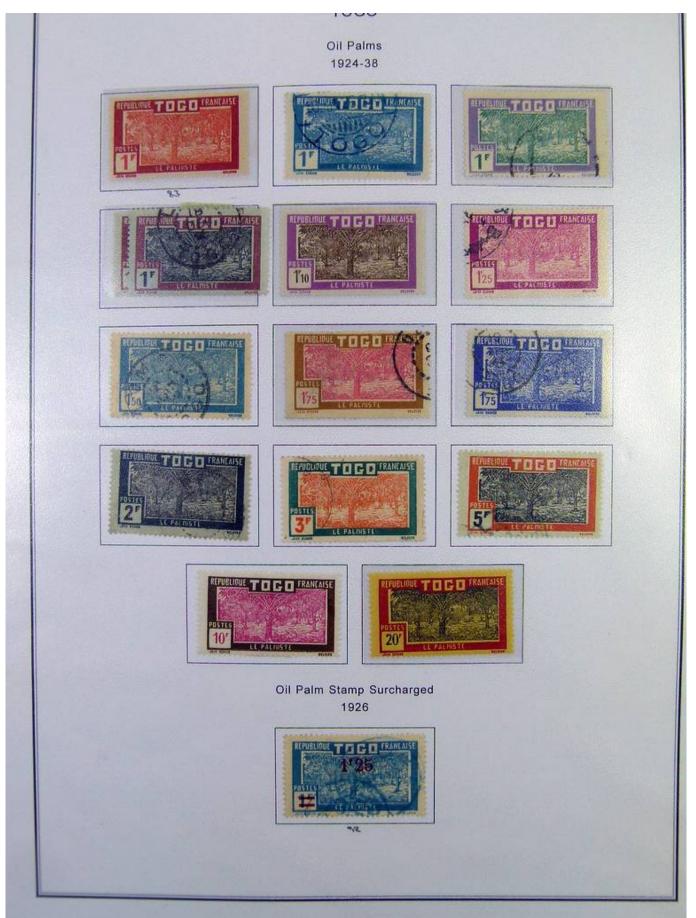

Lot nr.: L251197

Country/Type: Africa

Togo collection, in album, from 1916 to 1968, with new and used stamps.

Price: 110 eur

[Go to the lot on www.sevenstamps.com ]