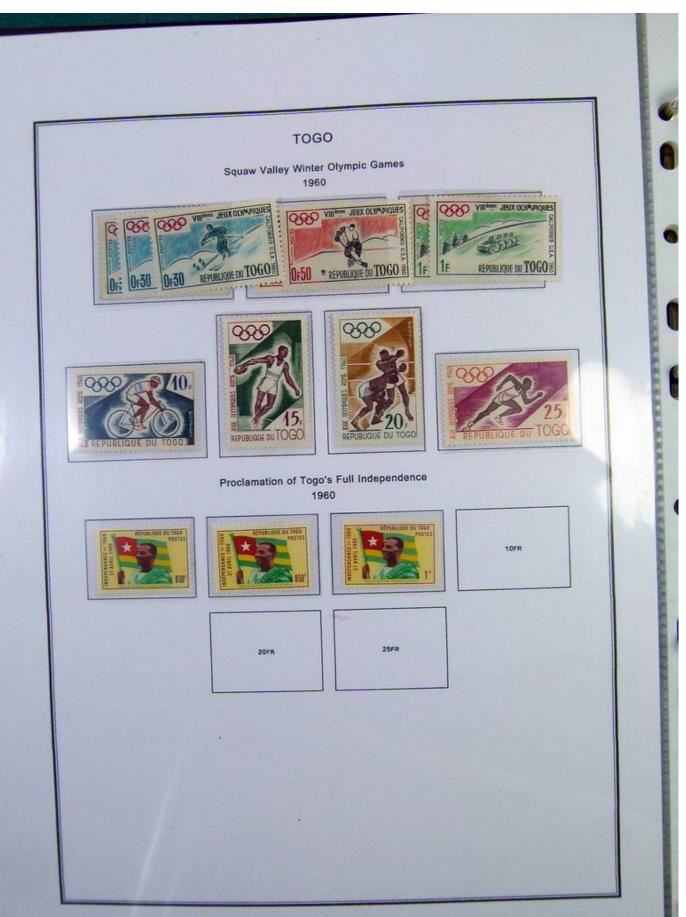

Lot nr.: L251197

Country/Type: Africa

Togo collection, in album, from 1916 to 1968, with new and used stamps.

Price: 110 eur

[Go to the lot on www.sevenstamps.com ]