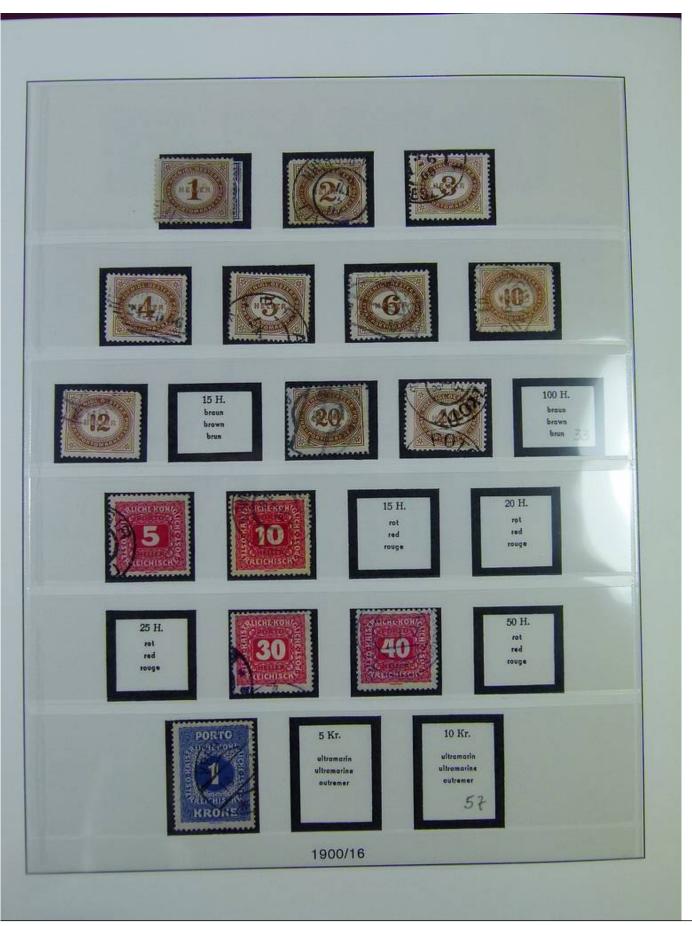

Lot nr.: L251206

Country/Type: Europe

Austria collection, on album, from 1850 to 1921, with used stamps, excellent lot of classics.

Price: 490 eur

[Go to the lot on www.sevenstamps.com ]