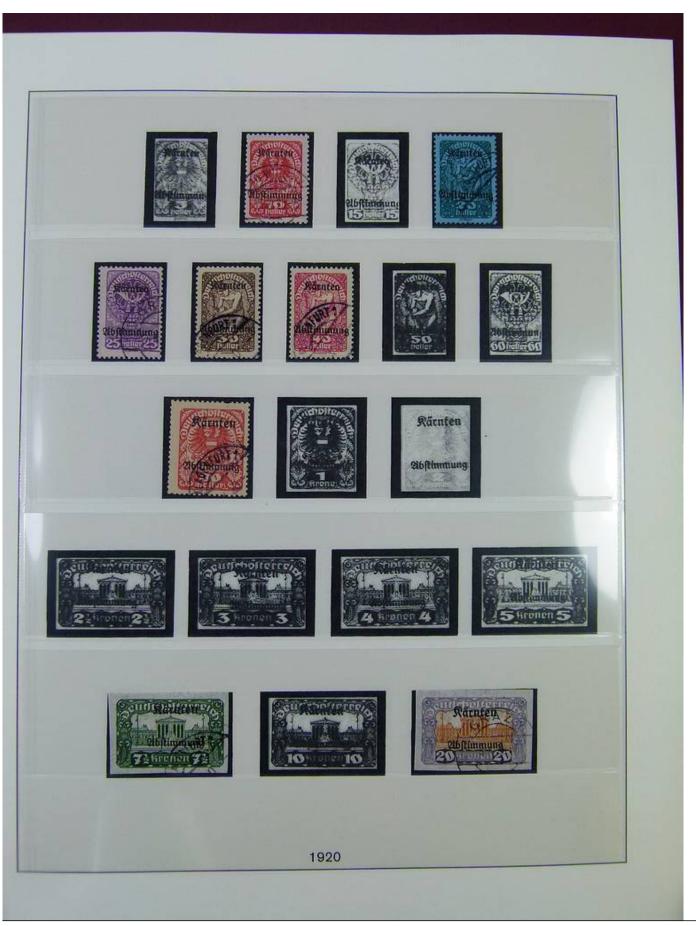

Lot nr.: L251206

Country/Type: Europe

Austria collection, on album, from 1850 to 1921, with used stamps, excellent lot of classics.

Price: 490 eur

[Go to the lot on www.sevenstamps.com ]