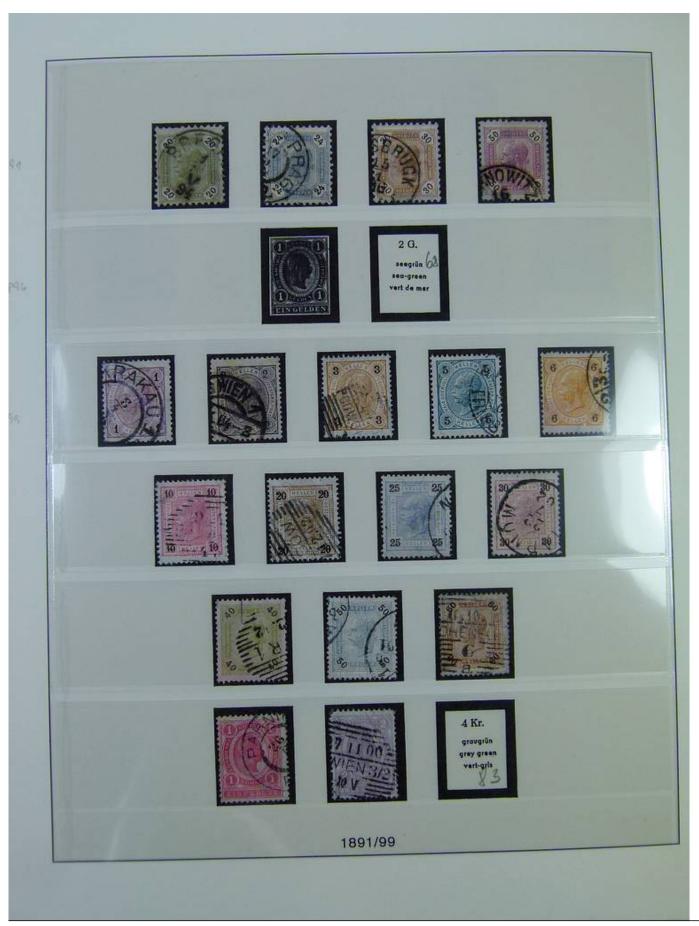

Lot nr.: L251206

Country/Type: Europe

Austria collection, on album, from 1850 to 1921, with used stamps, excellent lot of classics.

Price: 490 eur

[Go to the lot on www.sevenstamps.com ]