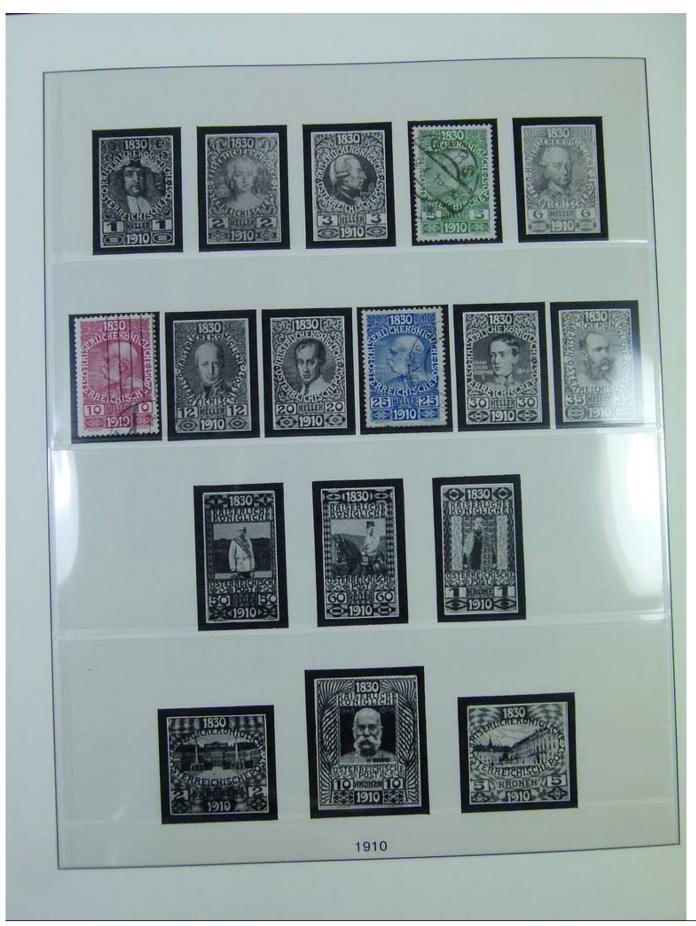

Lot nr.: L251206

Country/Type: Europe

Austria collection, on album, from 1850 to 1921, with used stamps, excellent lot of classics.

Price: 490 eur

[Go to the lot on www.sevenstamps.com ]