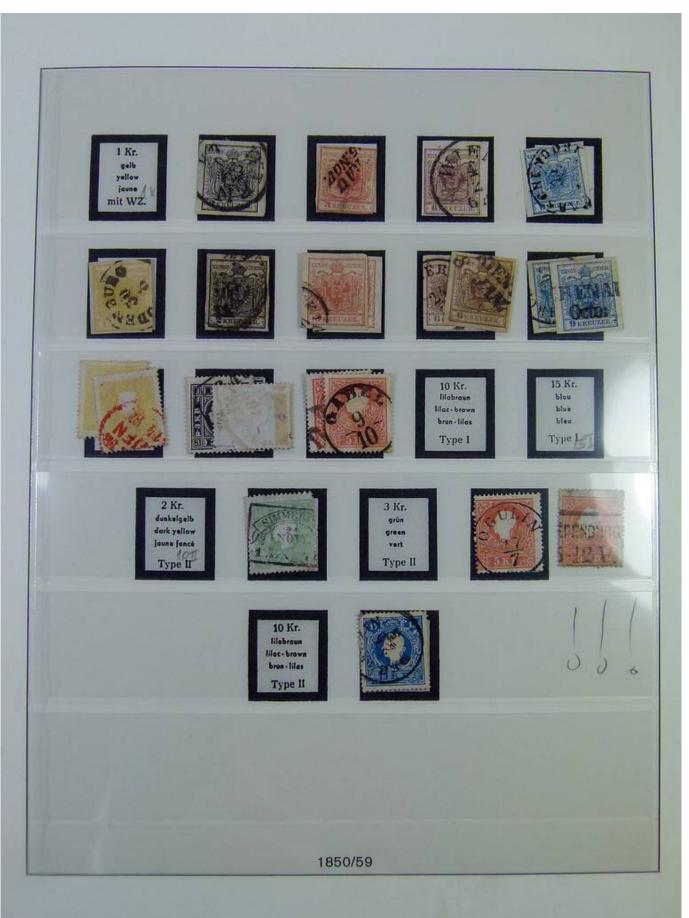

Lot nr.: L251206

Country/Type: Europe

Austria collection, on album, from 1850 to 1921, with used stamps, excellent lot of classics.

Price: 490 eur

[Go to the lot on www.sevenstamps.com ]