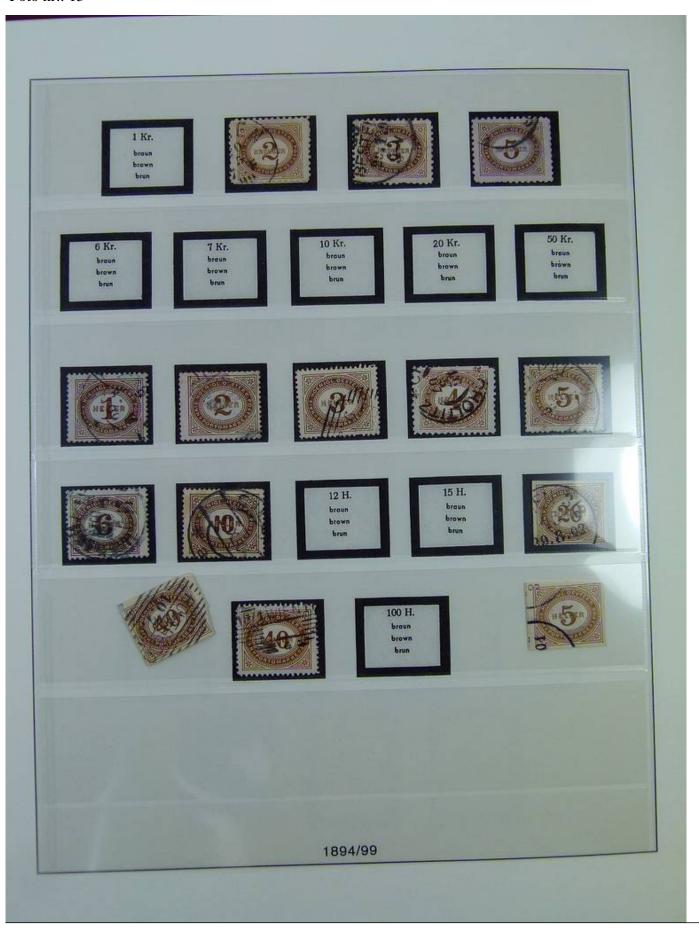

Lot nr.: L251206

Country/Type: Europe

Austria collection, on album, from 1850 to 1921, with used stamps, excellent lot of classics.

Price: 490 eur

[Go to the lot on www.sevenstamps.com ]