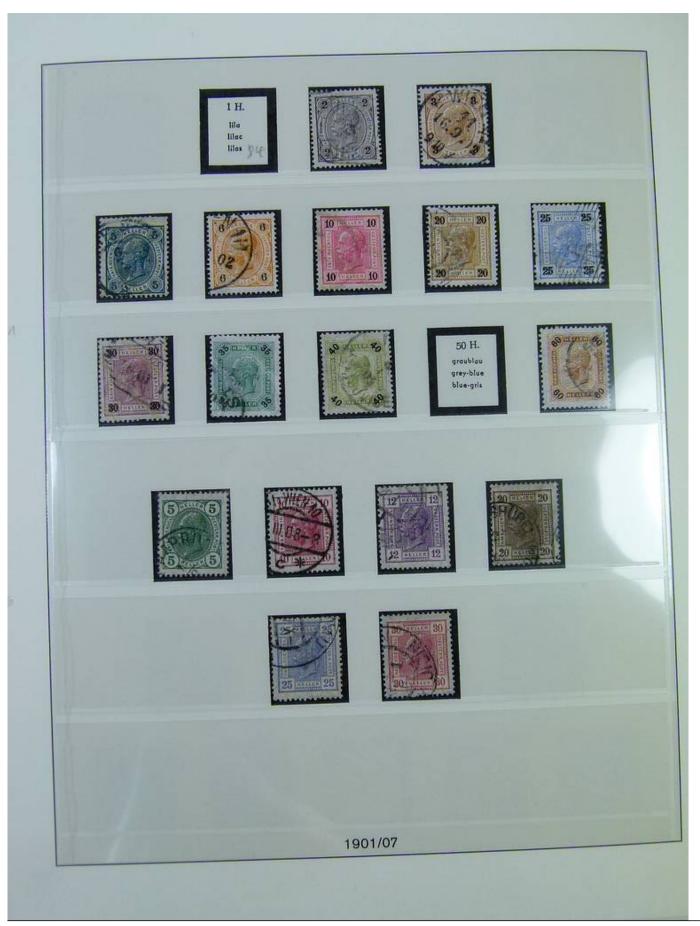

Lot nr.: L251206

Country/Type: Europe

Austria collection, on album, from 1850 to 1921, with used stamps, excellent lot of classics.

Price: 490 eur

[Go to the lot on www.sevenstamps.com ]