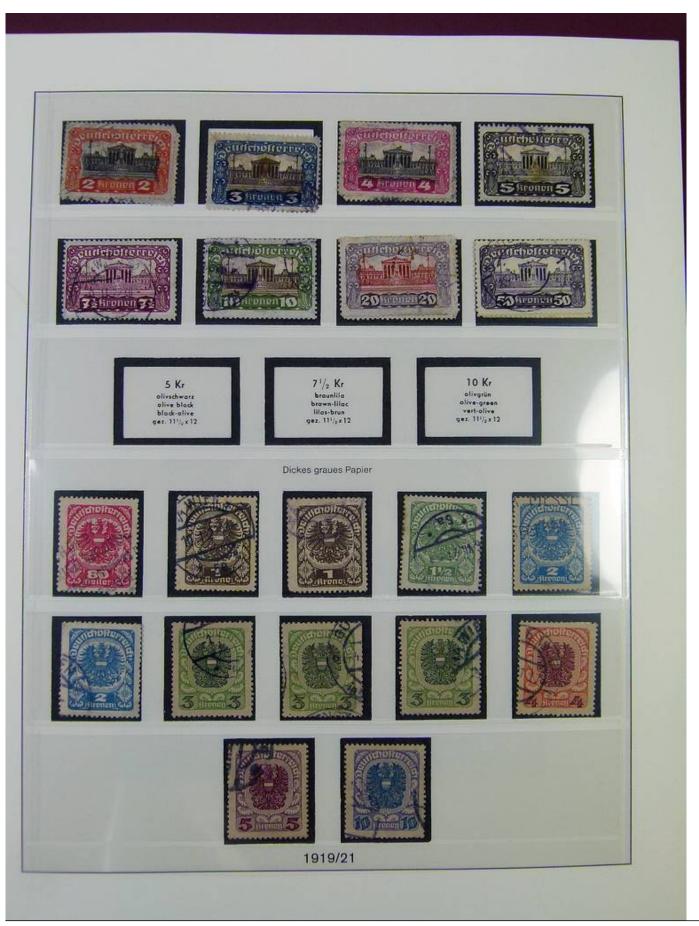

Lot nr.: L251206

Country/Type: Europe

Austria collection, on album, from 1850 to 1921, with used stamps, excellent lot of classics.

Price: 490 eur

[Go to the lot on www.sevenstamps.com ]