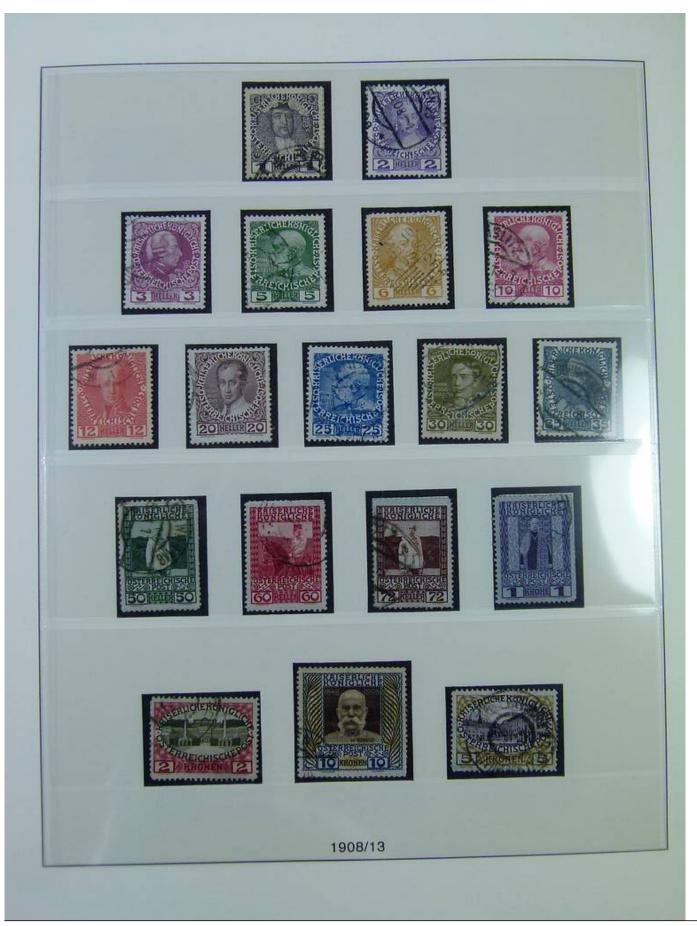

Lot nr.: L251206

Country/Type: Europe

Austria collection, on album, from 1850 to 1921, with used stamps, excellent lot of classics.

Price: 490 eur

[Go to the lot on www.sevenstamps.com ]