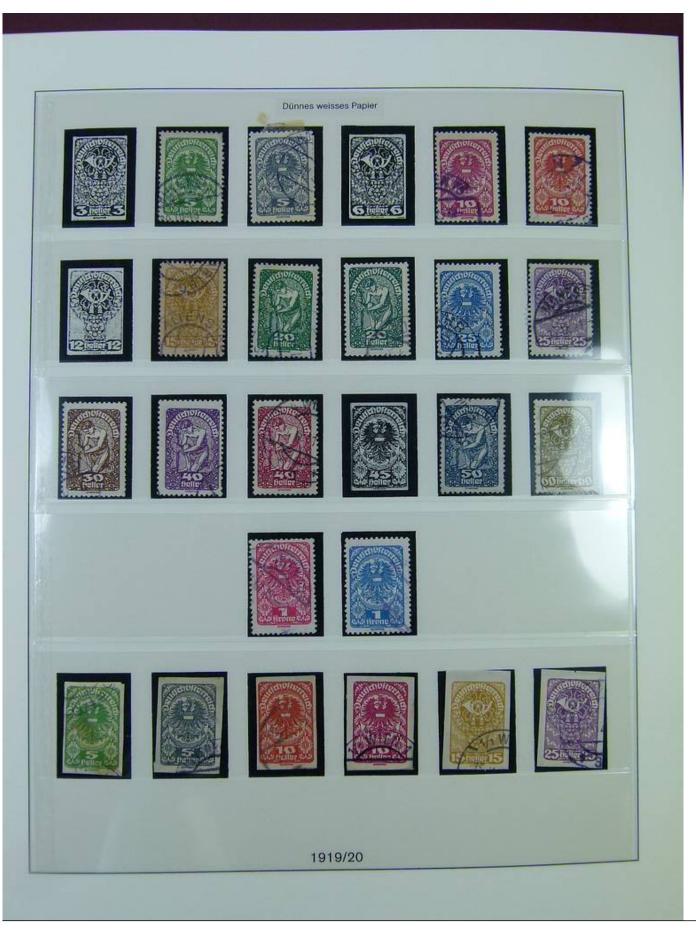

Lot nr.: L251206

Country/Type: Europe

Austria collection, on album, from 1850 to 1921, with used stamps, excellent lot of classics.

Price: 490 eur

[Go to the lot on www.sevenstamps.com ]