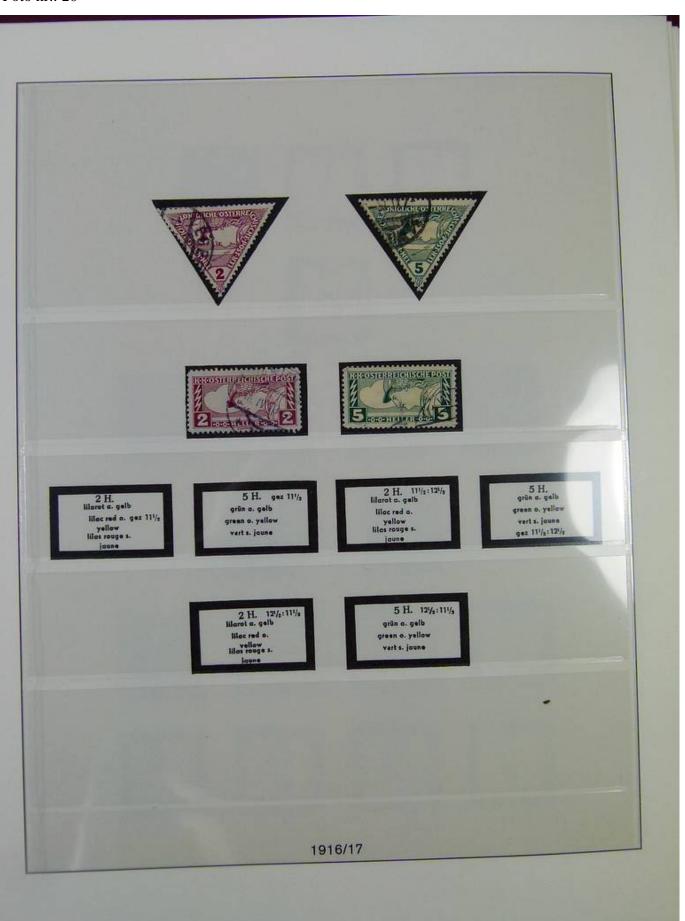

Lot nr.: L251206

Country/Type: Europe

Austria collection, on album, from 1850 to 1921, with used stamps, excellent lot of classics.

Price: 490 eur

[Go to the lot on www.sevenstamps.com ]