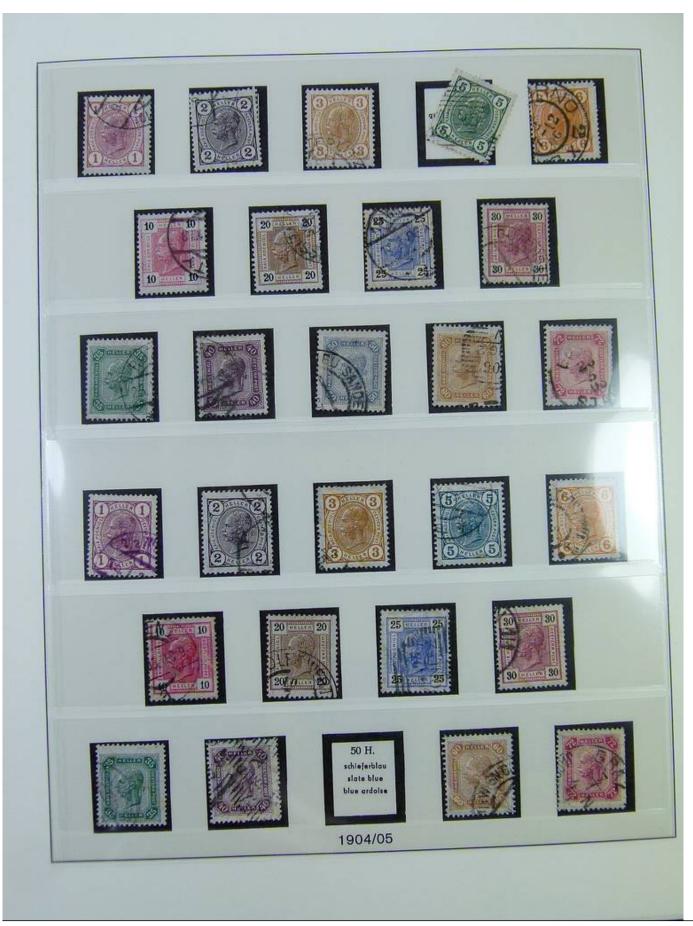

Lot nr.: L251206

Country/Type: Europe

Austria collection, on album, from 1850 to 1921, with used stamps, excellent lot of classics.

Price: 490 eur

[Go to the lot on www.sevenstamps.com ]