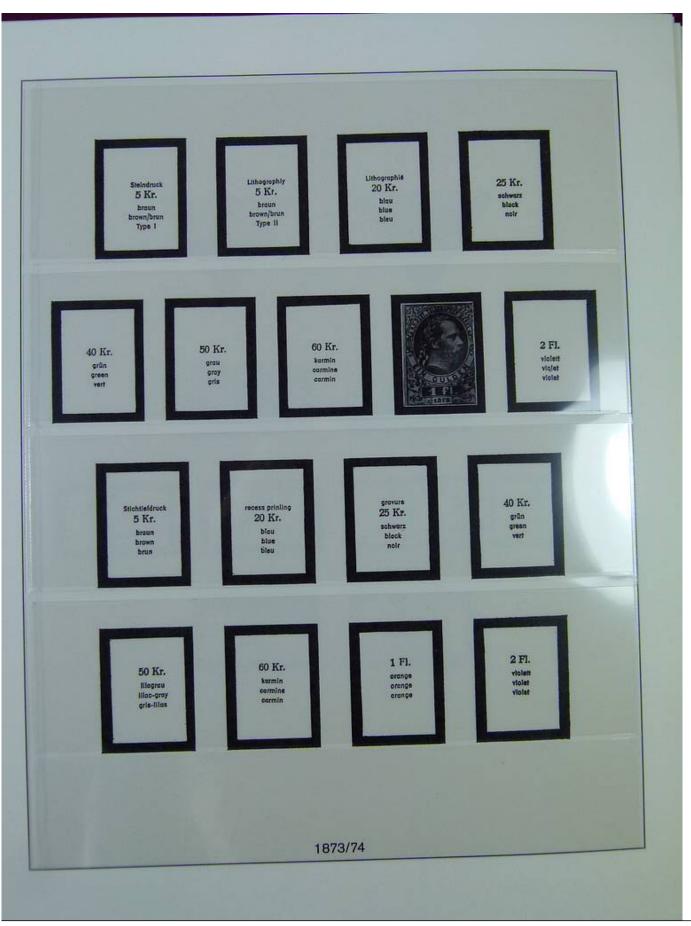

Lot nr.: L251206

Country/Type: Europe

Austria collection, on album, from 1850 to 1921, with used stamps, excellent lot of classics.

Price: 490 eur

[Go to the lot on www.sevenstamps.com ]