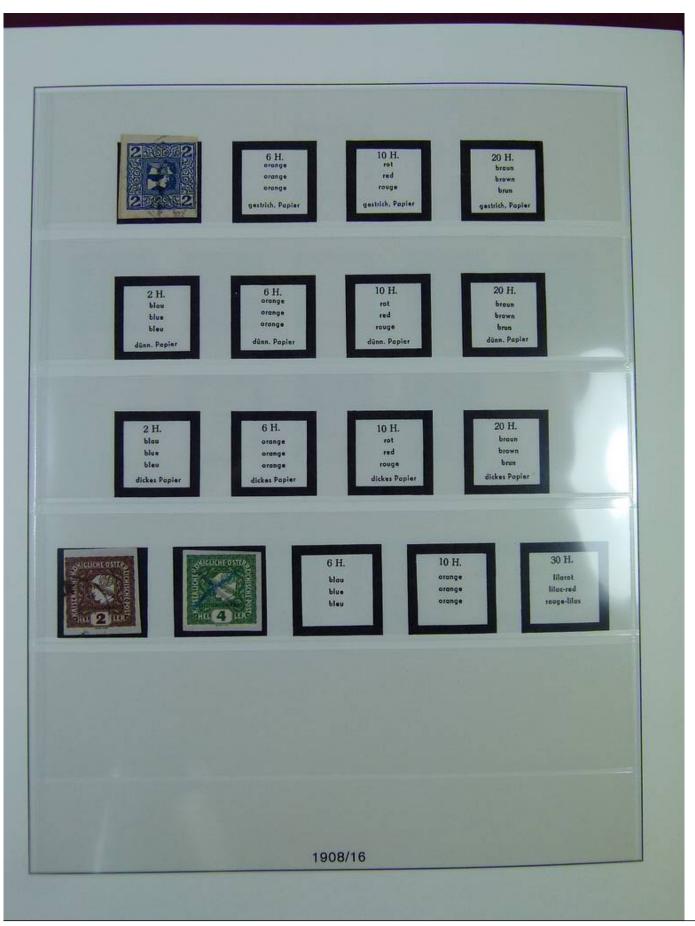

Lot nr.: L251206

Country/Type: Europe

Austria collection, on album, from 1850 to 1921, with used stamps, excellent lot of classics.

Price: 490 eur

[Go to the lot on www.sevenstamps.com ]