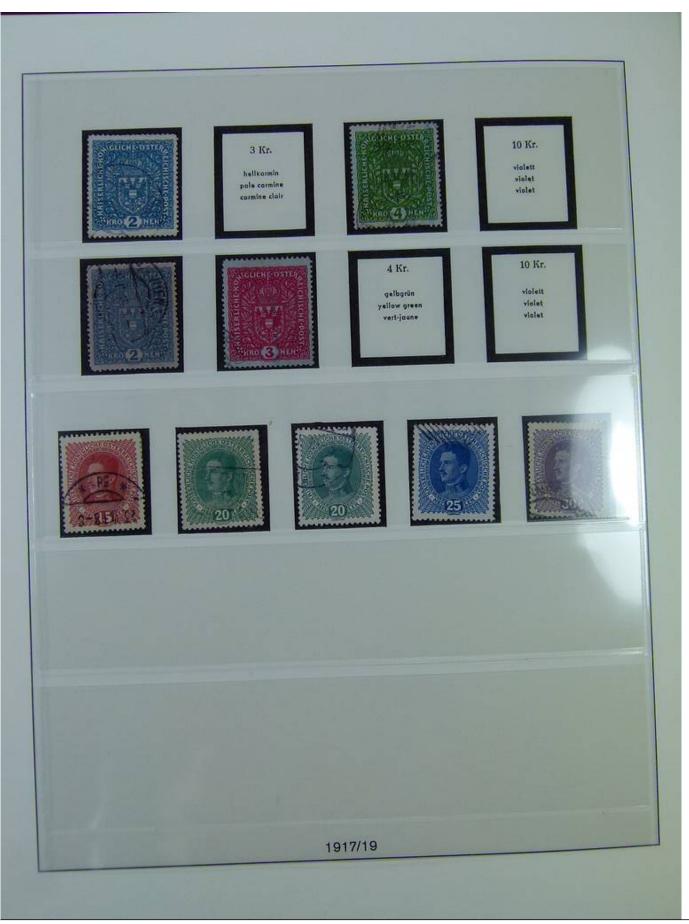

Lot nr.: L251206

Country/Type: Europe

Austria collection, on album, from 1850 to 1921, with used stamps, excellent lot of classics.

Price: 490 eur

[Go to the lot on www.sevenstamps.com ]