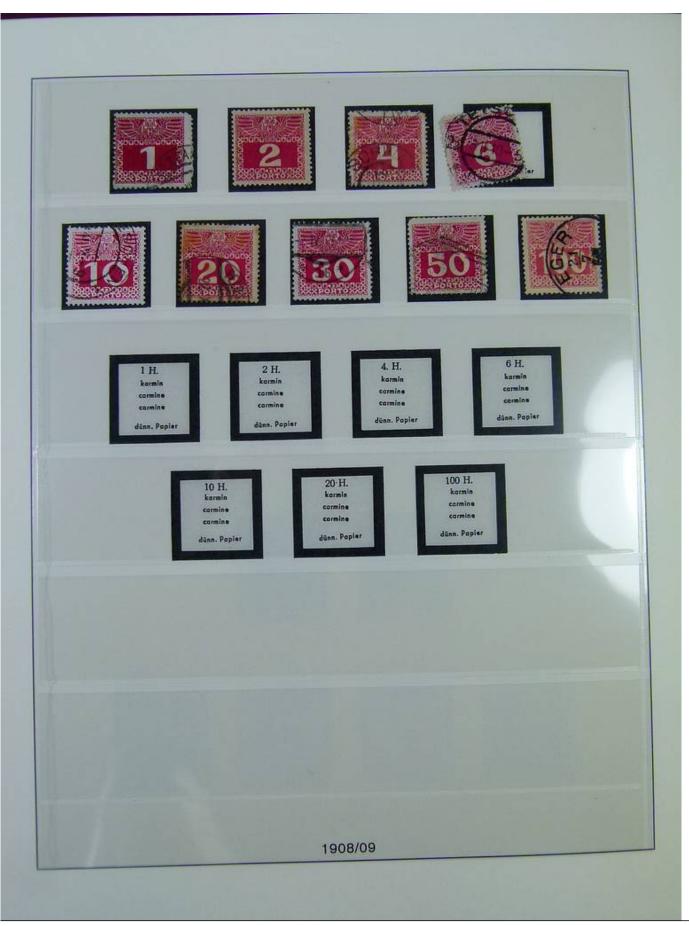

Lot nr.: L251206

Country/Type: Europe

Austria collection, on album, from 1850 to 1921, with used stamps, excellent lot of classics.

Price: 490 eur

[Go to the lot on www.sevenstamps.com ]