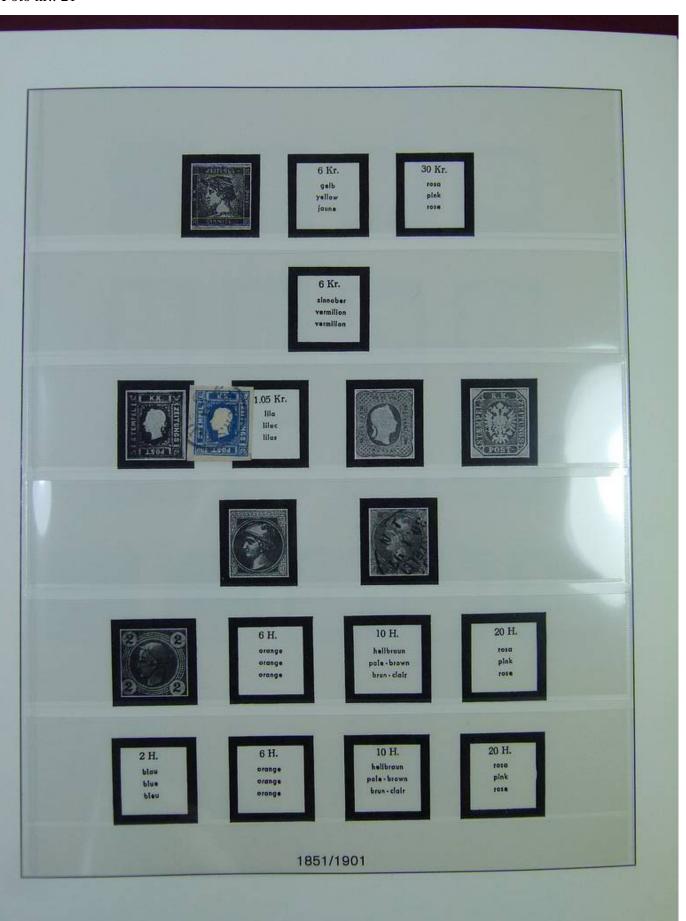

Lot nr.: L251206

Country/Type: Europe

Austria collection, on album, from 1850 to 1921, with used stamps, excellent lot of classics.

Price: 490 eur

[Go to the lot on www.sevenstamps.com ]