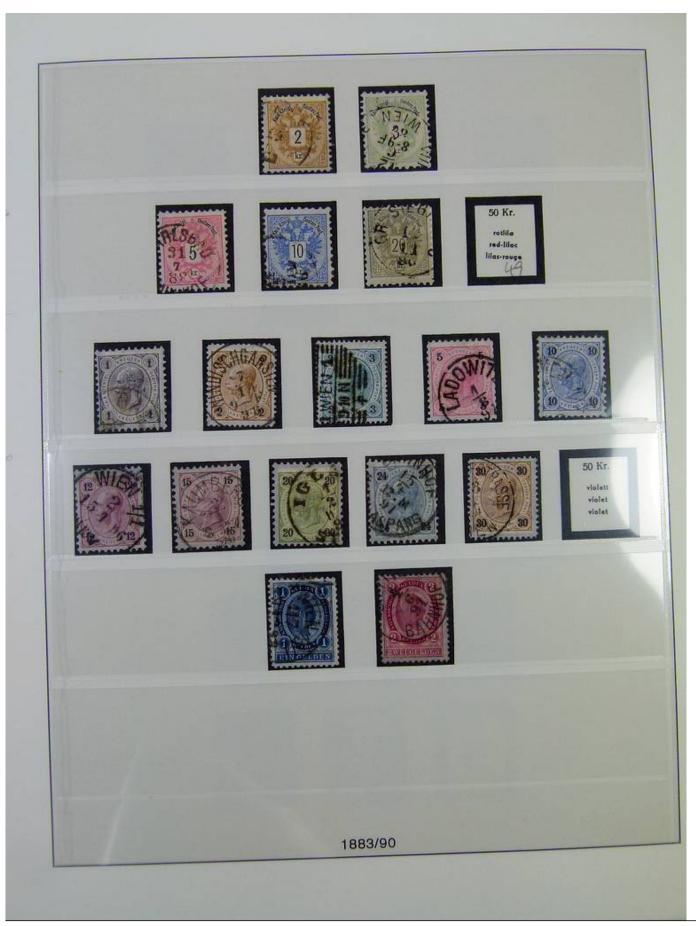

Lot nr.: L251206

Country/Type: Europe

Austria collection, on album, from 1850 to 1921, with used stamps, excellent lot of classics.

Price: 490 eur

[Go to the lot on www.sevenstamps.com ]