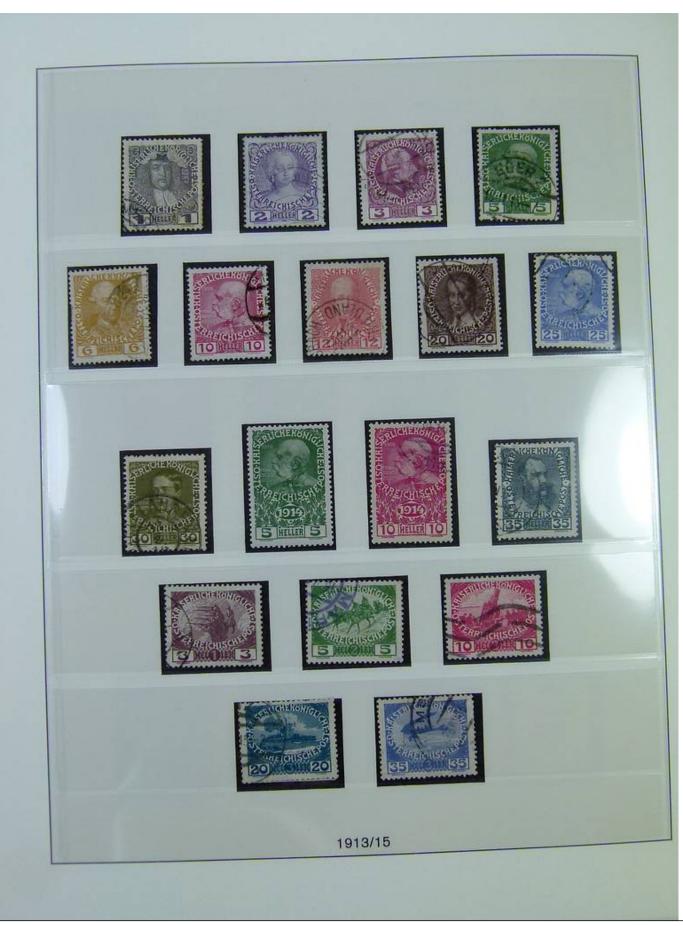

Lot nr.: L251206

Country/Type: Europe

Austria collection, on album, from 1850 to 1921, with used stamps, excellent lot of classics.

Price: 490 eur

[Go to the lot on www.sevenstamps.com ]