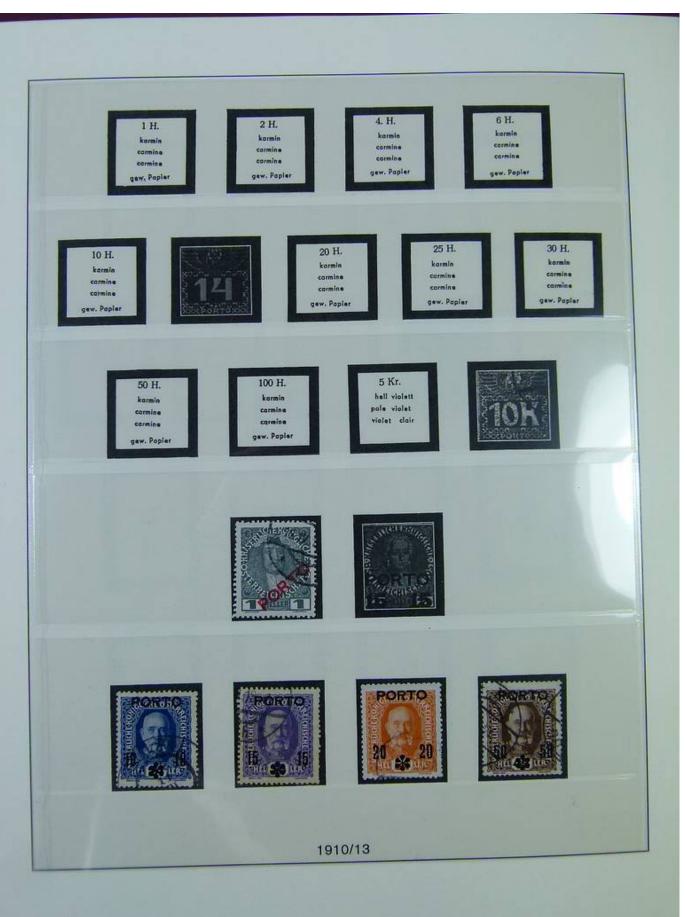

Lot nr.: L251206

Country/Type: Europe

Austria collection, on album, from 1850 to 1921, with used stamps, excellent lot of classics.

Price: 490 eur

[Go to the lot on www.sevenstamps.com ]