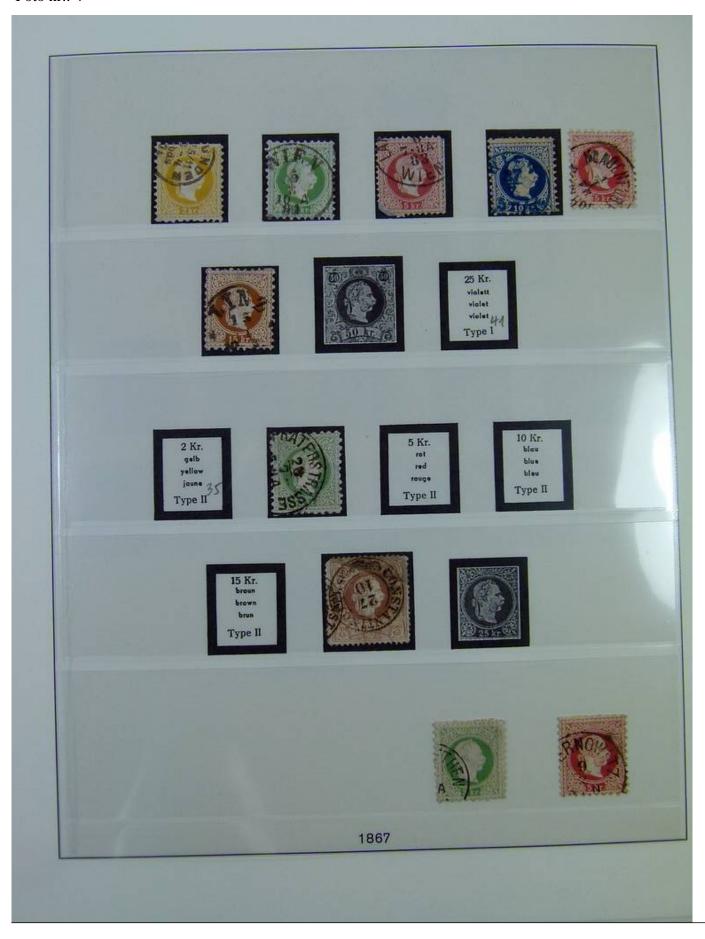

Lot nr.: L251206

Country/Type: Europe

Austria collection, on album, from 1850 to 1921, with used stamps, excellent lot of classics.

Price: 490 eur

[Go to the lot on www.sevenstamps.com ]