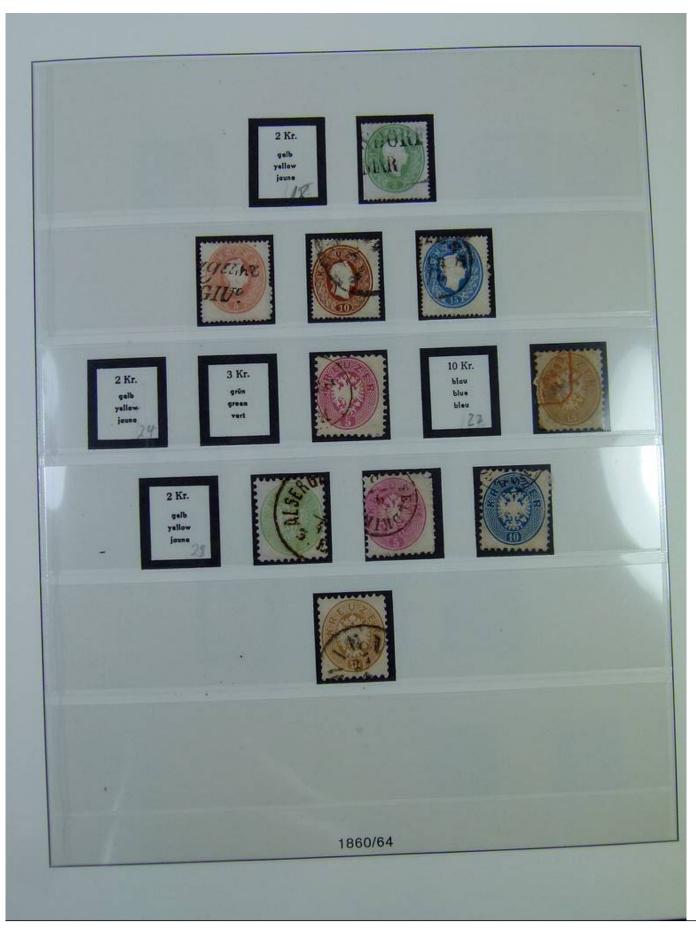

Lot nr.: L251206

Country/Type: Europe

Austria collection, on album, from 1850 to 1921, with used stamps, excellent lot of classics.

Price: 490 eur

[Go to the lot on www.sevenstamps.com ]