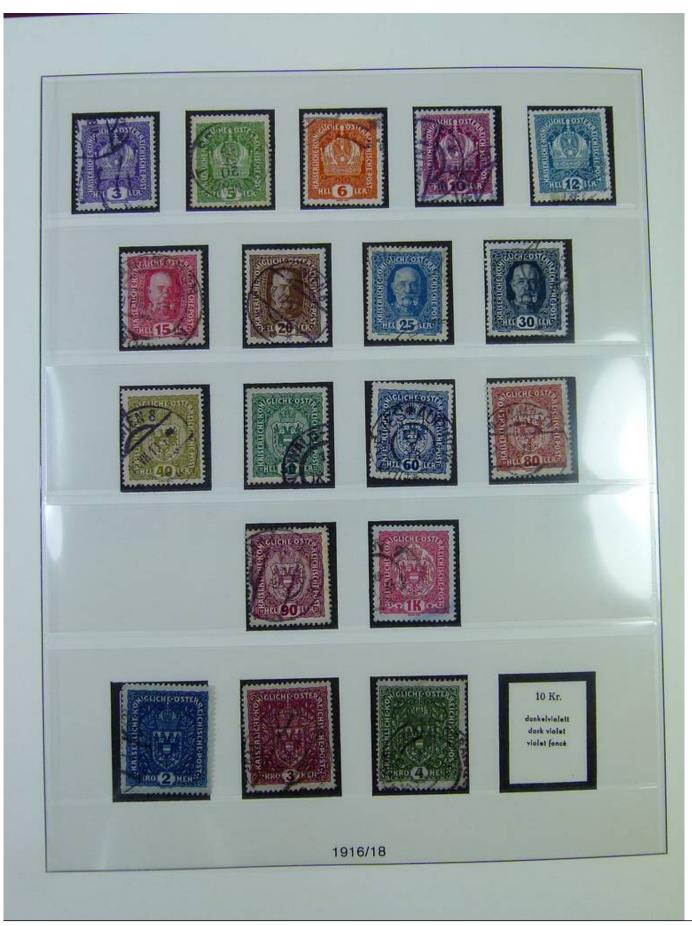

Lot nr.: L251206

Country/Type: Europe

Austria collection, on album, from 1850 to 1921, with used stamps, excellent lot of classics.

Price: 490 eur

[Go to the lot on www.sevenstamps.com ]