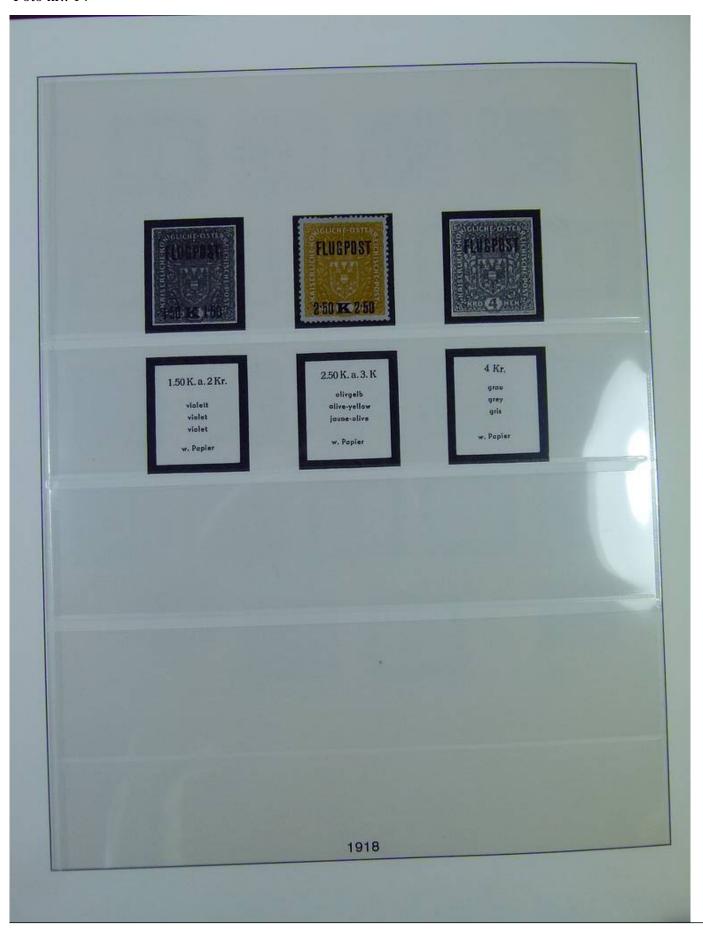

Lot nr.: L251206

Country/Type: Europe

Austria collection, on album, from 1850 to 1921, with used stamps, excellent lot of classics.

Price: 490 eur

[Go to the lot on www.sevenstamps.com ]