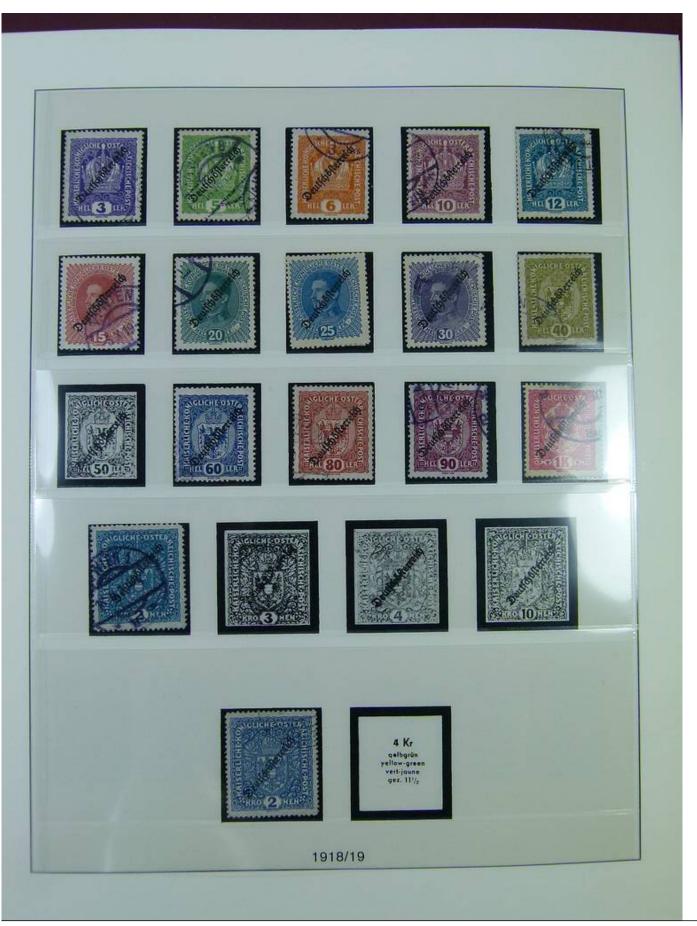

Lot nr.: L251206

Country/Type: Europe

Austria collection, on album, from 1850 to 1921, with used stamps, excellent lot of classics.

Price: 490 eur

[Go to the lot on www.sevenstamps.com ]