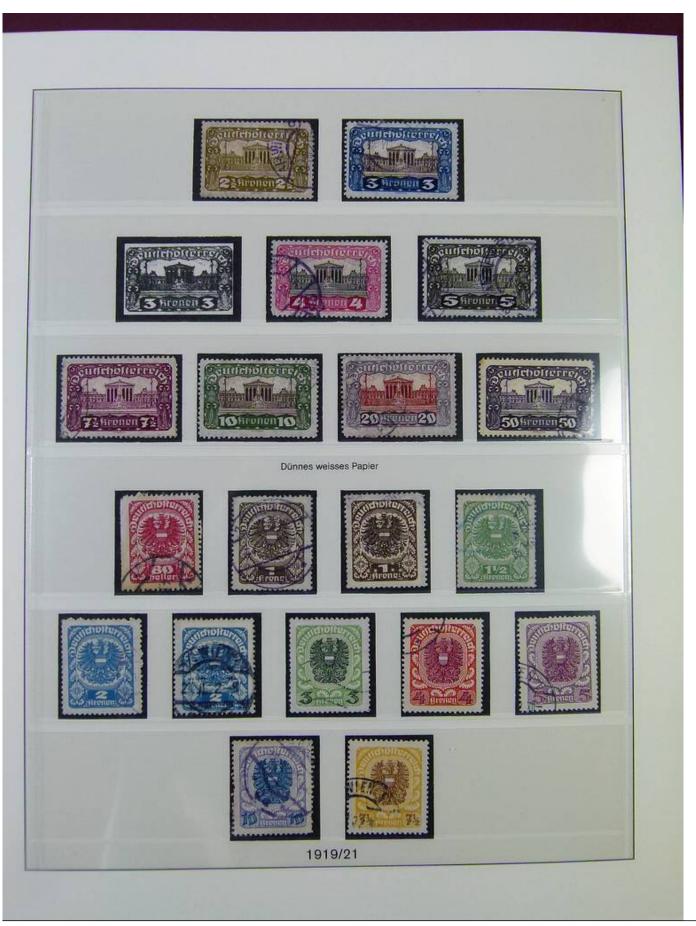

Lot nr.: L251206

Country/Type: Europe

Austria collection, on album, from 1850 to 1921, with used stamps, excellent lot of classics.

Price: 490 eur

[Go to the lot on www.sevenstamps.com ]