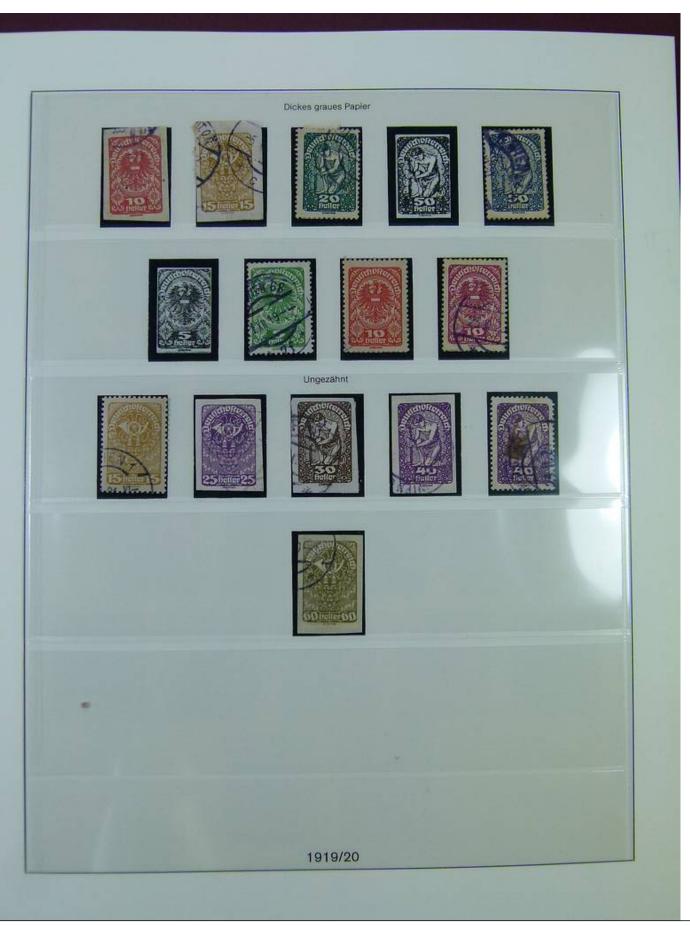

Lot nr.: L251206

Country/Type: Europe

Austria collection, on album, from 1850 to 1921, with used stamps, excellent lot of classics.

Price: 490 eur

[Go to the lot on www.sevenstamps.com ]