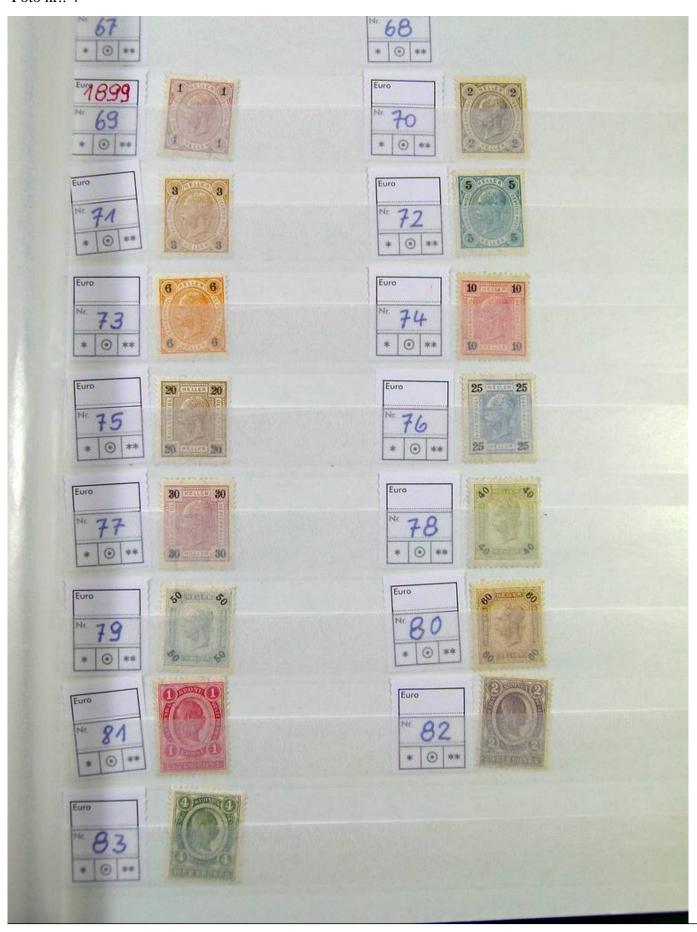

Lot nr.: L251209

Country/Type: Europe

Austria collection, in stockbook, from the beginning to 1945, initial years with MNH/MH stamps, then all MNH, in complete sets. Very high catalog value.

Price: 1450 eur