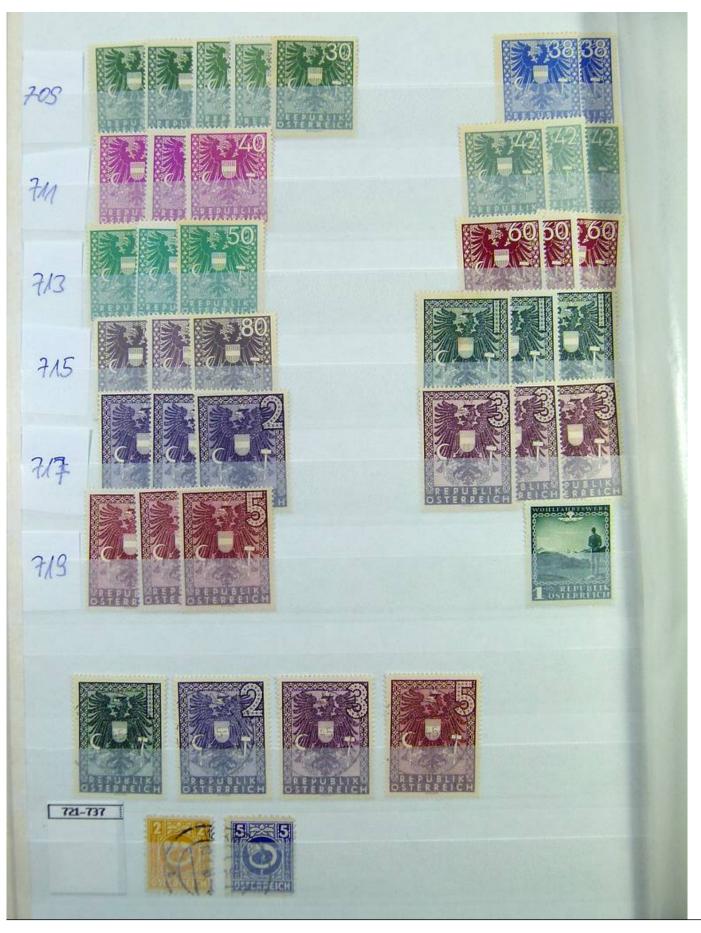

Lot nr.: L251209

Country/Type: Europe

Austria collection, in stockbook, from the beginning to 1945, initial years with MNH/MH stamps, then all MNH, in complete sets. Very high catalog value.

Price: 1450 eur