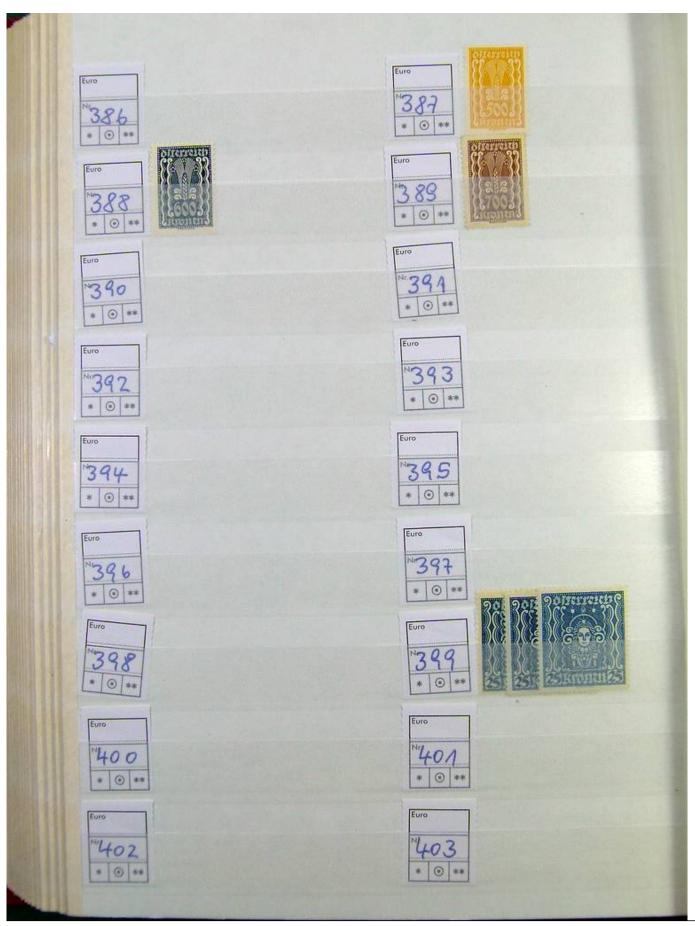

Lot nr.: L251209

Country/Type: Europe

Austria collection, in stockbook, from the beginning to 1945, initial years with MNH/MH stamps, then all MNH, in complete sets. Very high catalog value.

Price: 1450 eur