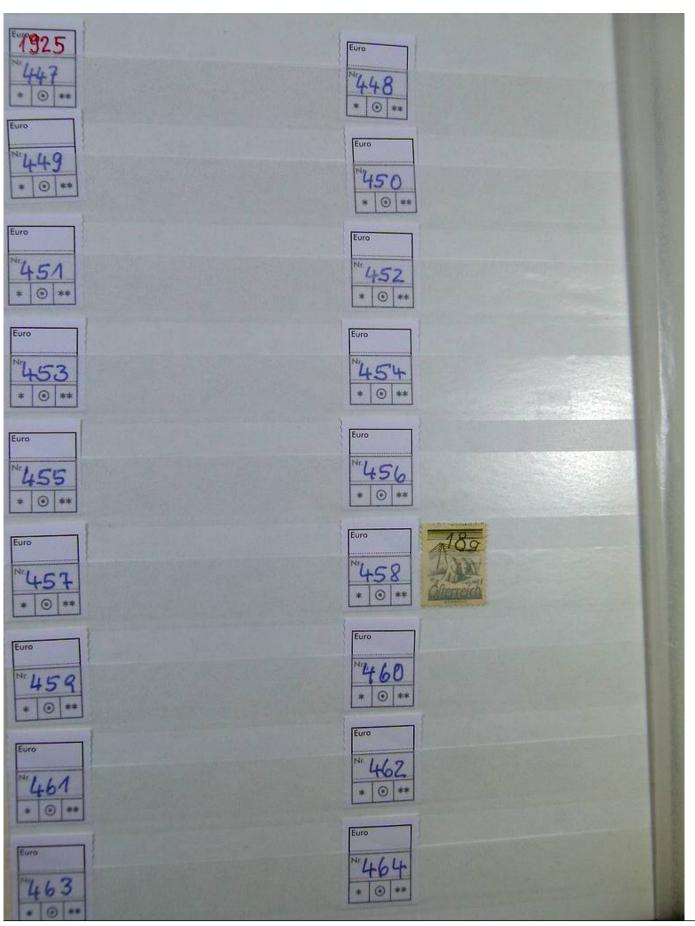

Lot nr.: L251209

Country/Type: Europe

Austria collection, in stockbook, from the beginning to 1945, initial years with MNH/MH stamps, then all MNH, in complete sets. Very high catalog value.

Price: 1450 eur