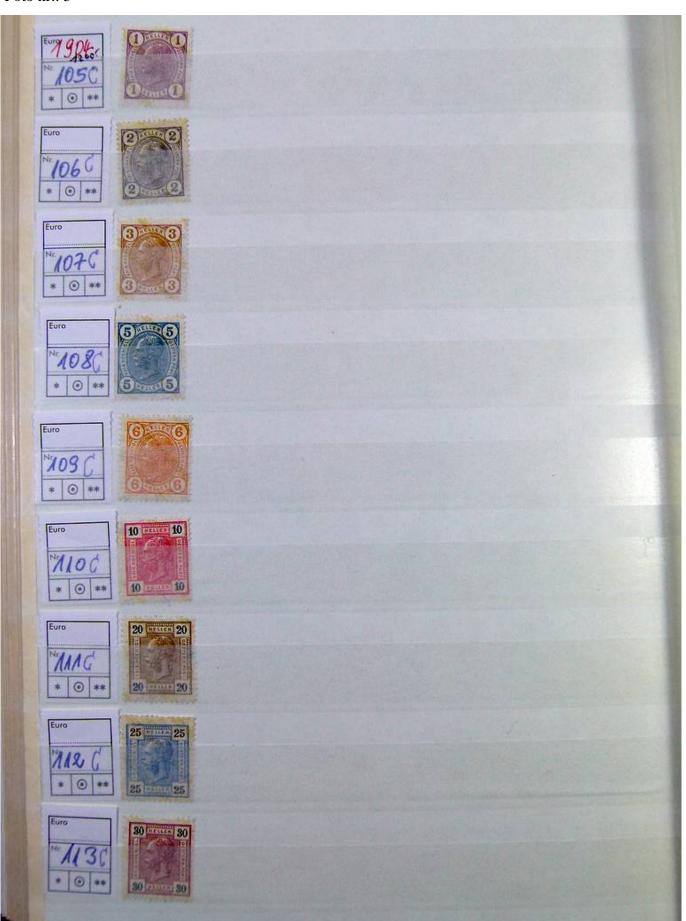

Lot nr.: L251209

Country/Type: Europe

Austria collection, in stockbook, from the beginning to 1945, initial years with MNH/MH stamps, then all MNH, in complete sets. Very high catalog value.

Price: 1450 eur