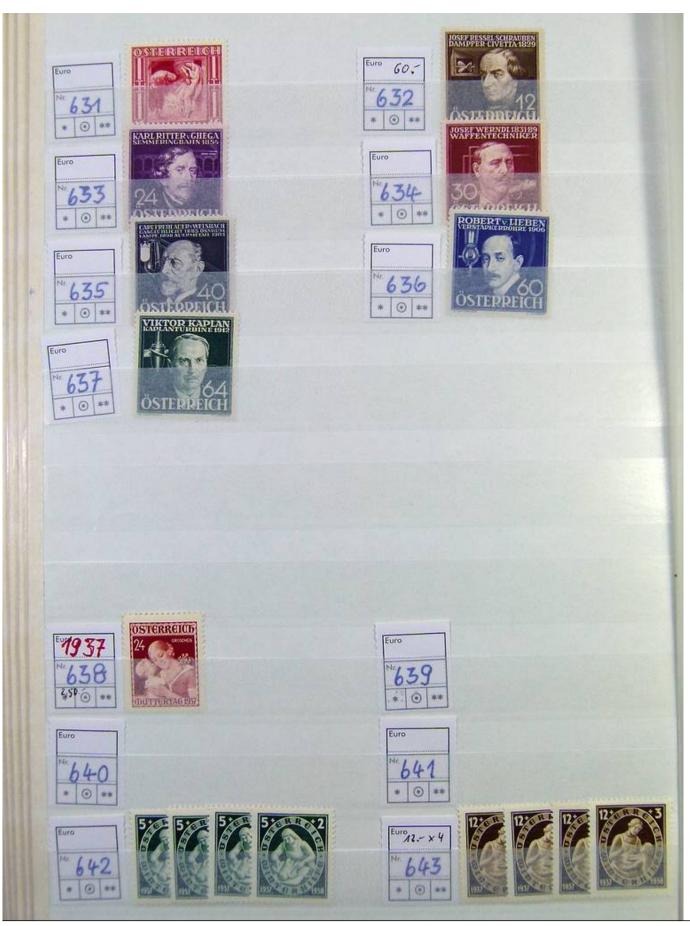

Lot nr.: L251209

Country/Type: Europe

Austria collection, in stockbook, from the beginning to 1945, initial years with MNH/MH stamps, then all MNH, in complete sets. Very high catalog value.

Price: 1450 eur