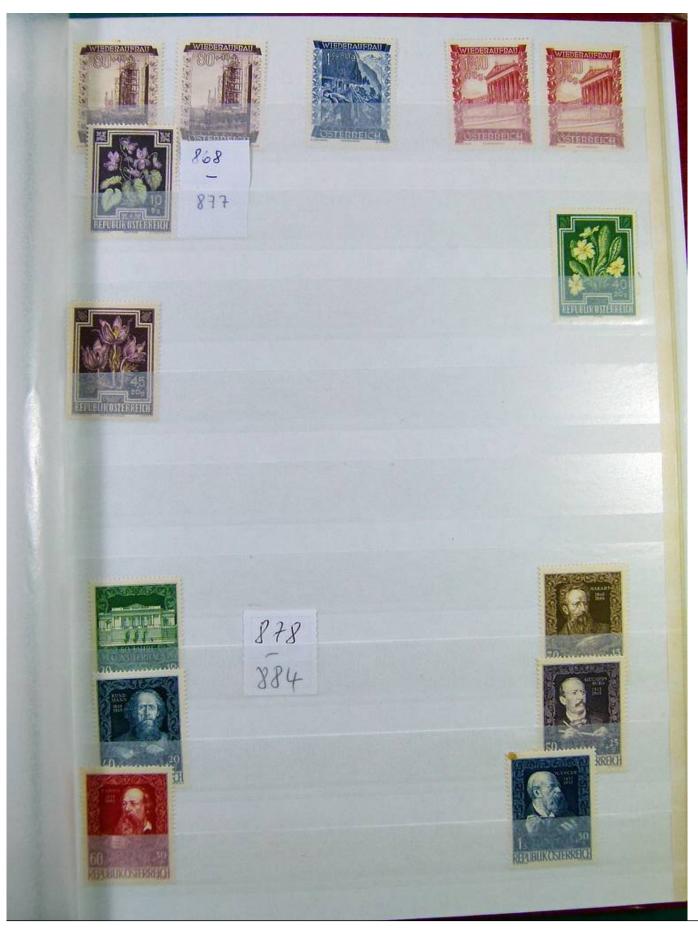

Lot nr.: L251209

Country/Type: Europe

Austria collection, in stockbook, from the beginning to 1945, initial years with MNH/MH stamps, then all MNH, in complete sets. Very high catalog value.

Price: 1450 eur