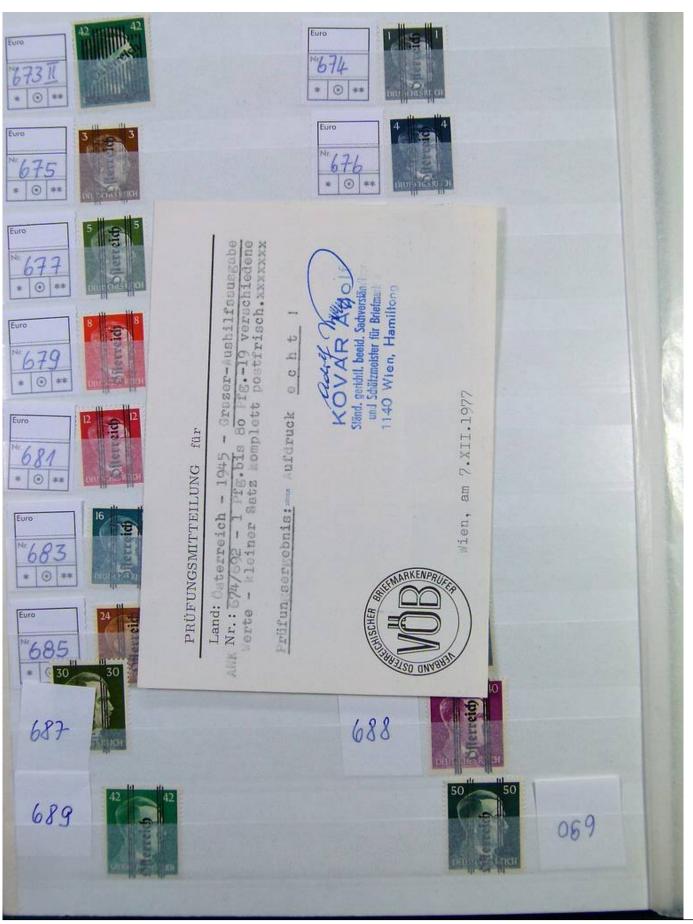

Lot nr.: L251209

Country/Type: Europe

Austria collection, in stockbook, from the beginning to 1945, initial years with MNH/MH stamps, then all MNH, in complete sets. Very high catalog value.

Price: 1450 eur