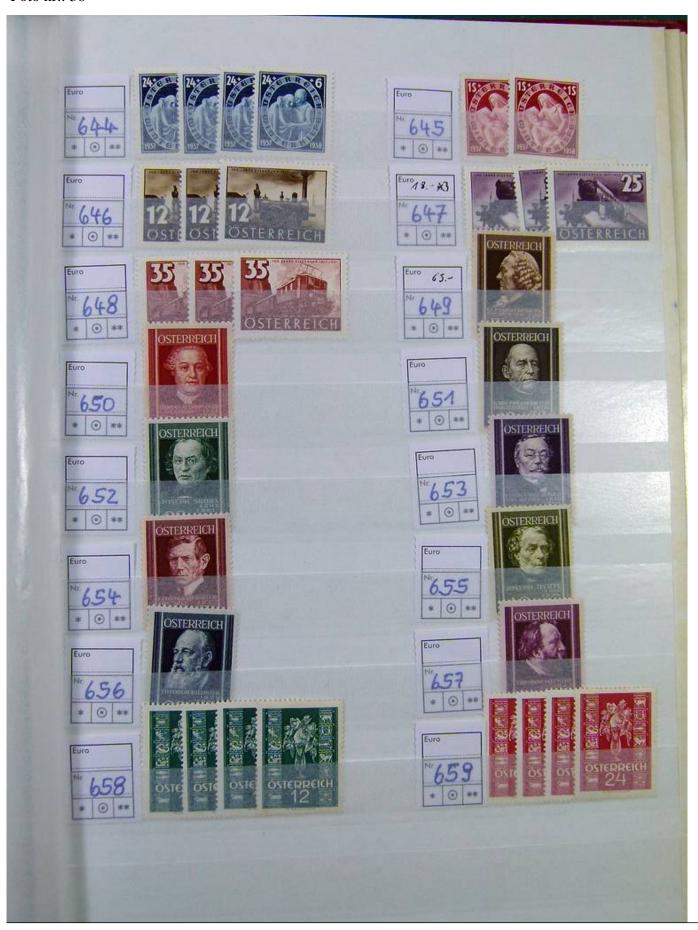

Lot nr.: L251209

Country/Type: Europe

Austria collection, in stockbook, from the beginning to 1945, initial years with MNH/MH stamps, then all MNH, in complete sets. Very high catalog value.

Price: 1450 eur