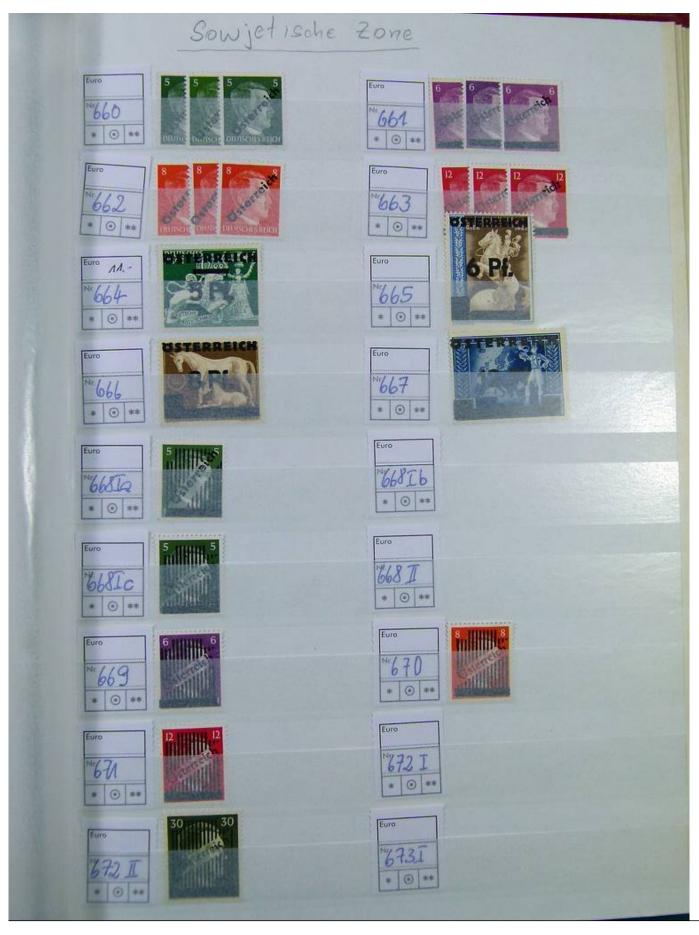

Lot nr.: L251209

Country/Type: Europe

Austria collection, in stockbook, from the beginning to 1945, initial years with MNH/MH stamps, then all MNH, in complete sets. Very high catalog value.

Price: 1450 eur