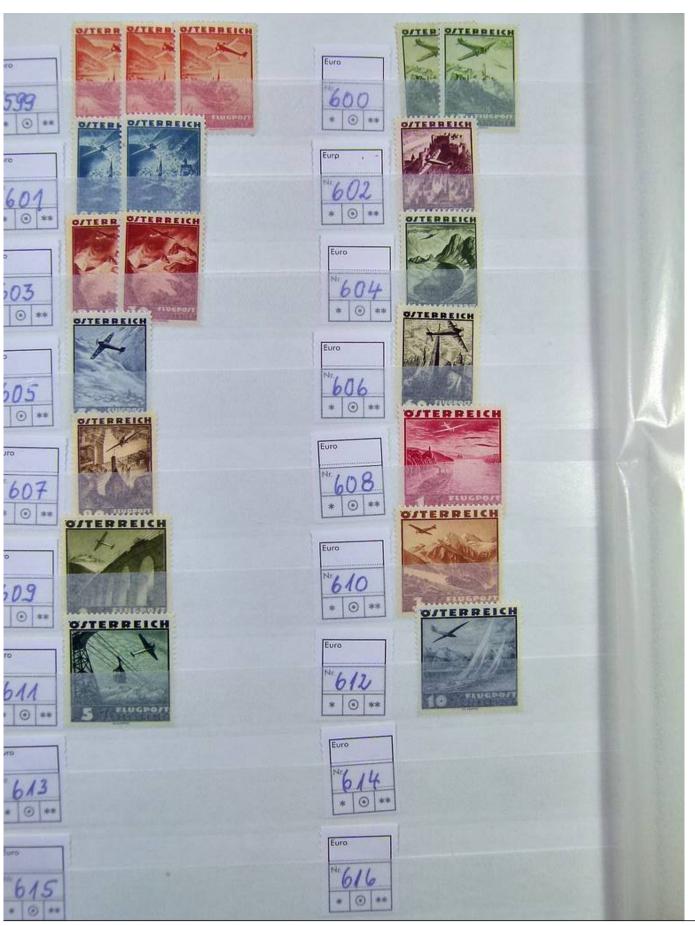

Lot nr.: L251209

Country/Type: Europe

Austria collection, in stockbook, from the beginning to 1945, initial years with MNH/MH stamps, then all MNH, in complete sets. Very high catalog value.

Price: 1450 eur