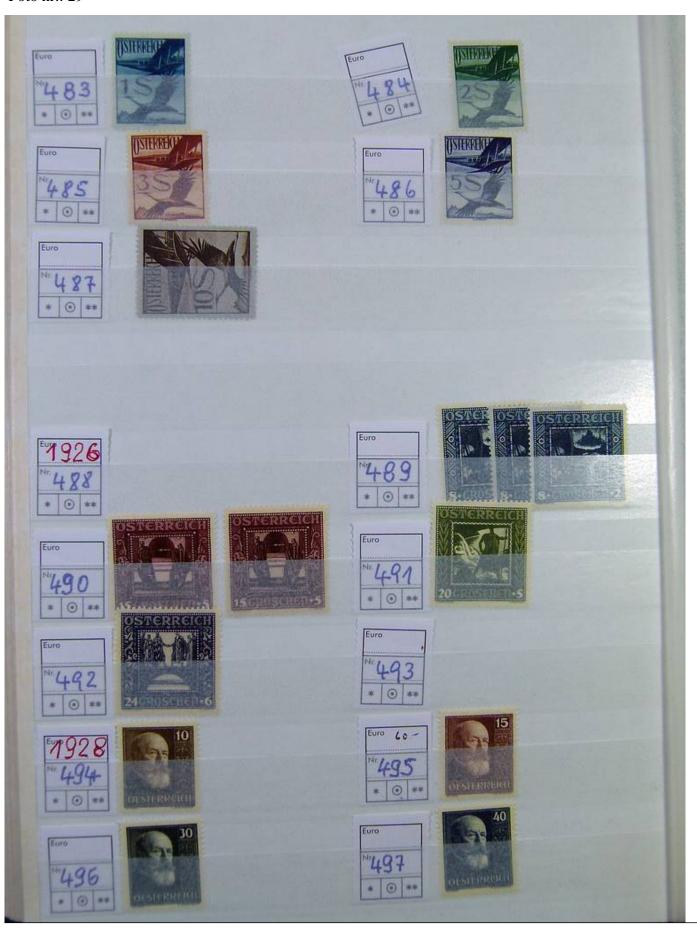

Lot nr.: L251209

Country/Type: Europe

Austria collection, in stockbook, from the beginning to 1945, initial years with MNH/MH stamps, then all MNH, in complete sets. Very high catalog value.

Price: 1450 eur