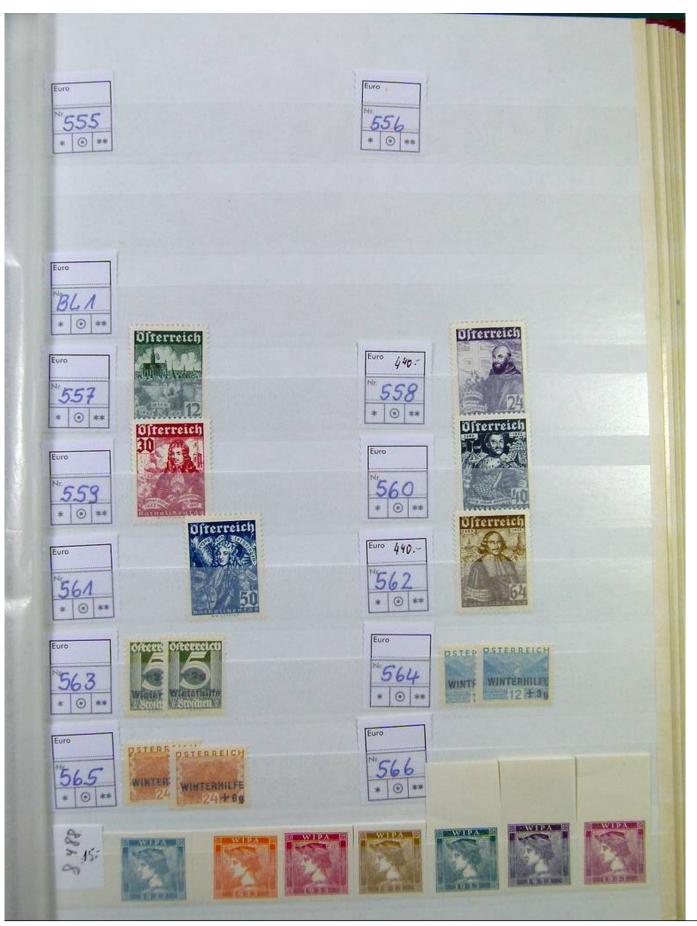

Lot nr.: L251209

Country/Type: Europe

Austria collection, in stockbook, from the beginning to 1945, initial years with MNH/MH stamps, then all MNH, in complete sets. Very high catalog value.

Price: 1450 eur