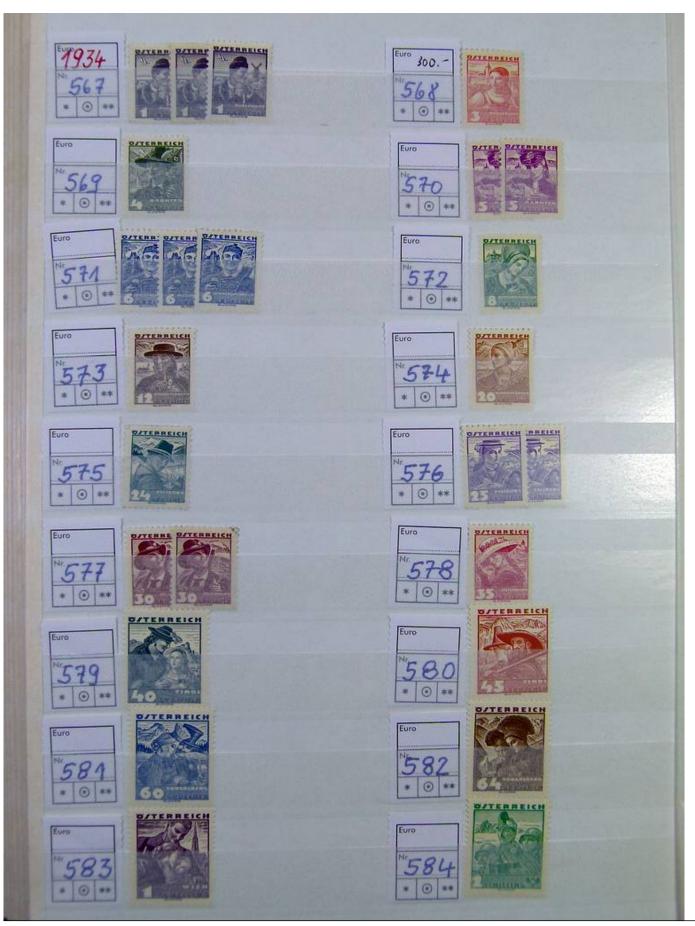

Lot nr.: L251209

Country/Type: Europe

Austria collection, in stockbook, from the beginning to 1945, initial years with MNH/MH stamps, then all MNH, in complete sets. Very high catalog value.

Price: 1450 eur