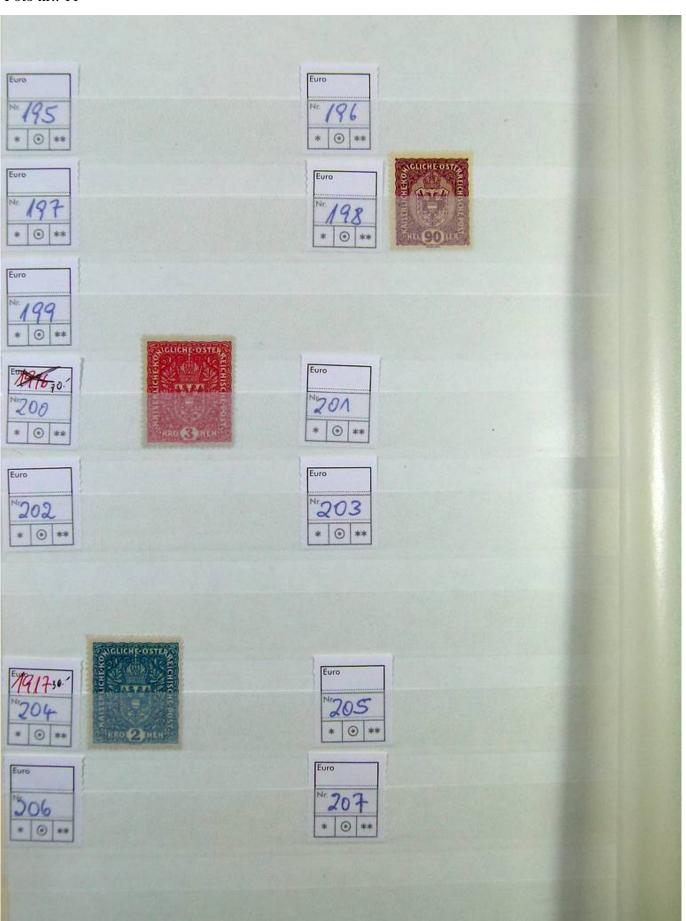

Lot nr.: L251209

Country/Type: Europe

Austria collection, in stockbook, from the beginning to 1945, initial years with MNH/MH stamps, then all MNH, in complete sets. Very high catalog value.

Price: 1450 eur