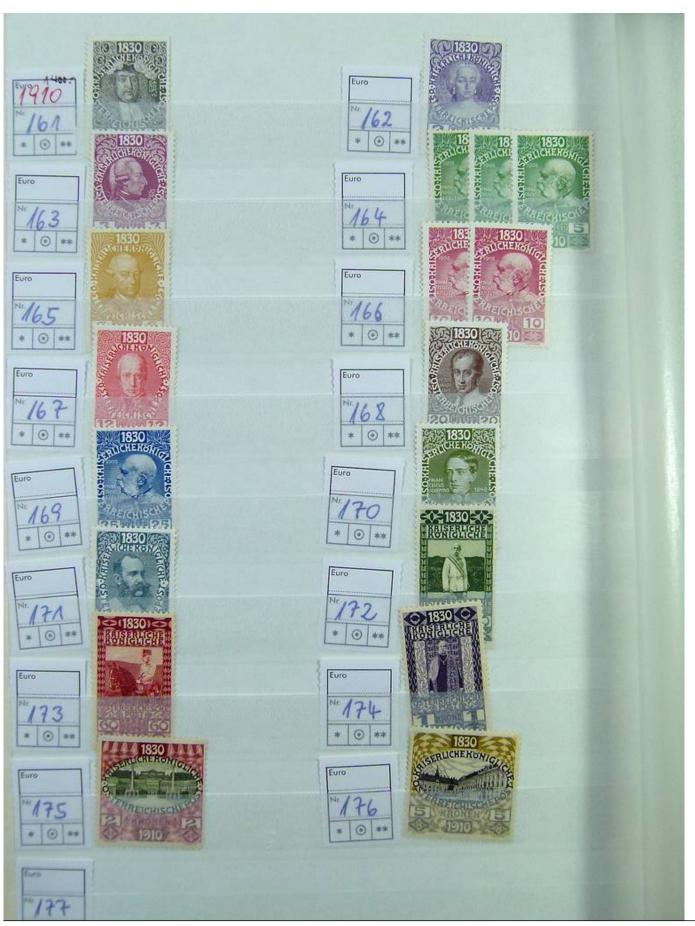

Lot nr.: L251209

Country/Type: Europe

Austria collection, in stockbook, from the beginning to 1945, initial years with MNH/MH stamps, then all MNH, in complete sets. Very high catalog value.

Price: 1450 eur