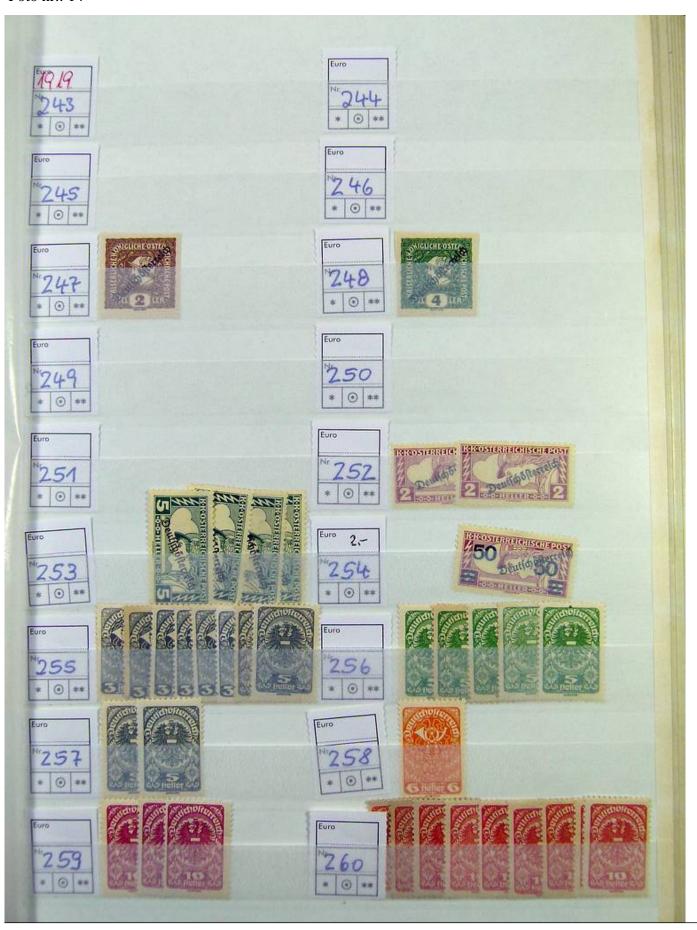

Lot nr.: L251209

Country/Type: Europe

Austria collection, in stockbook, from the beginning to 1945, initial years with MNH/MH stamps, then all MNH, in complete sets. Very high catalog value.

Price: 1450 eur