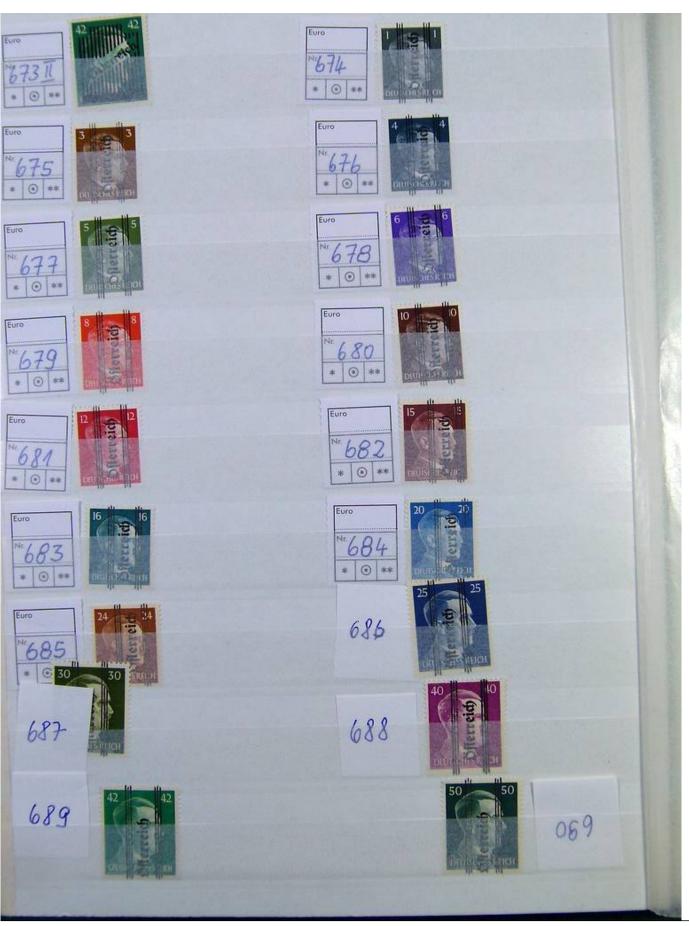

Lot nr.: L251209

Country/Type: Europe

Austria collection, in stockbook, from the beginning to 1945, initial years with MNH/MH stamps, then all MNH, in complete sets. Very high catalog value.

Price: 1450 eur