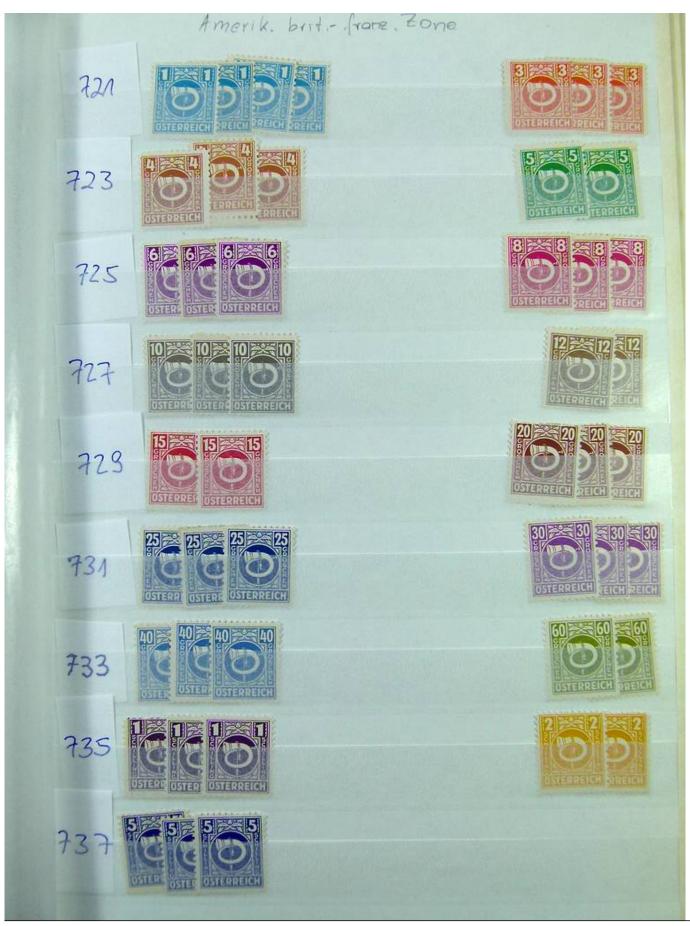

Lot nr.: L251209

Country/Type: Europe

Austria collection, in stockbook, from the beginning to 1945, initial years with MNH/MH stamps, then all MNH, in complete sets. Very high catalog value.

Price: 1450 eur