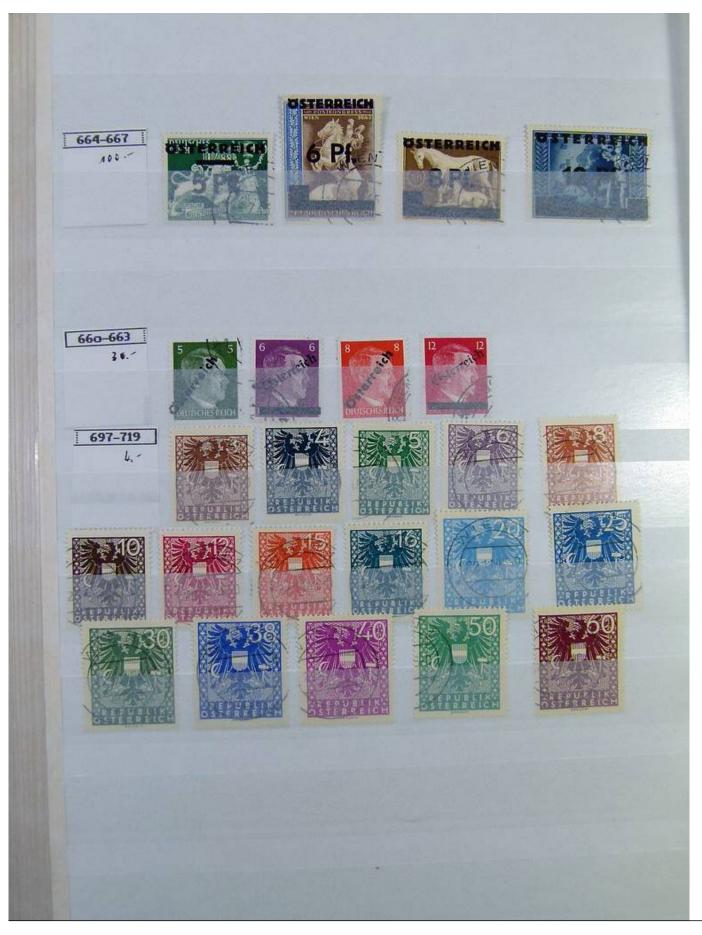

Lot nr.: L251209

Country/Type: Europe

Austria collection, in stockbook, from the beginning to 1945, initial years with MNH/MH stamps, then all MNH, in complete sets. Very high catalog value.

Price: 1450 eur