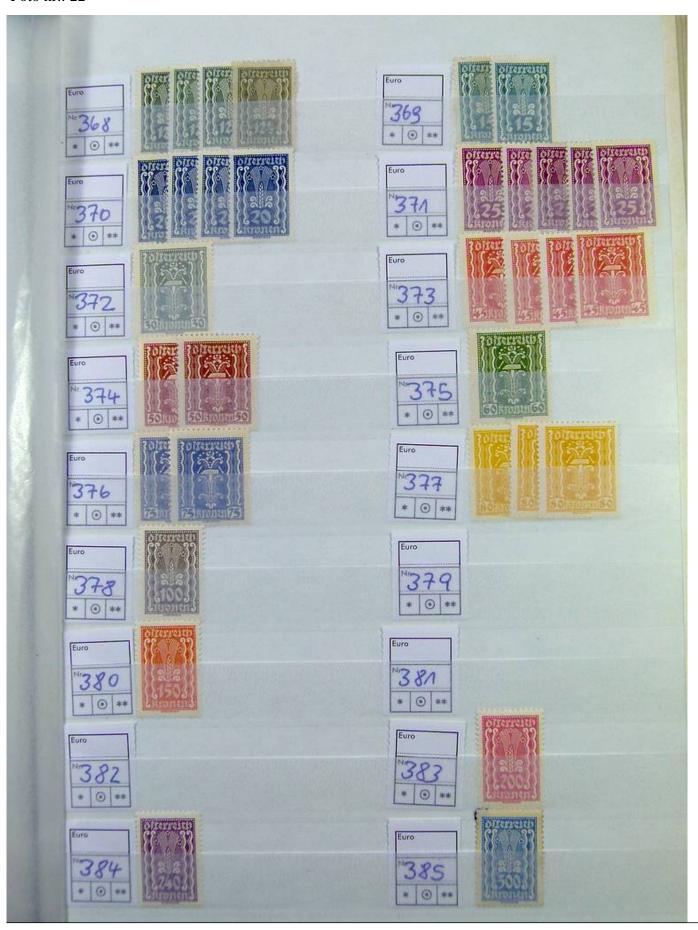

Lot nr.: L251209

Country/Type: Europe

Austria collection, in stockbook, from the beginning to 1945, initial years with MNH/MH stamps, then all MNH, in complete sets. Very high catalog value.

Price: 1450 eur