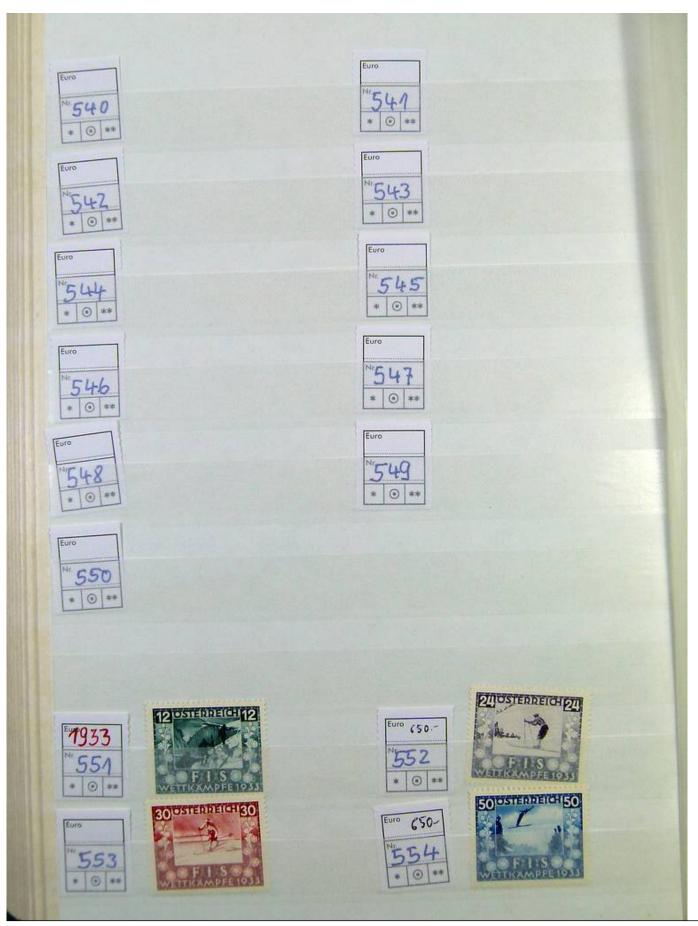

Lot nr.: L251209

Country/Type: Europe

Austria collection, in stockbook, from the beginning to 1945, initial years with MNH/MH stamps, then all MNH, in complete sets. Very high catalog value.

Price: 1450 eur