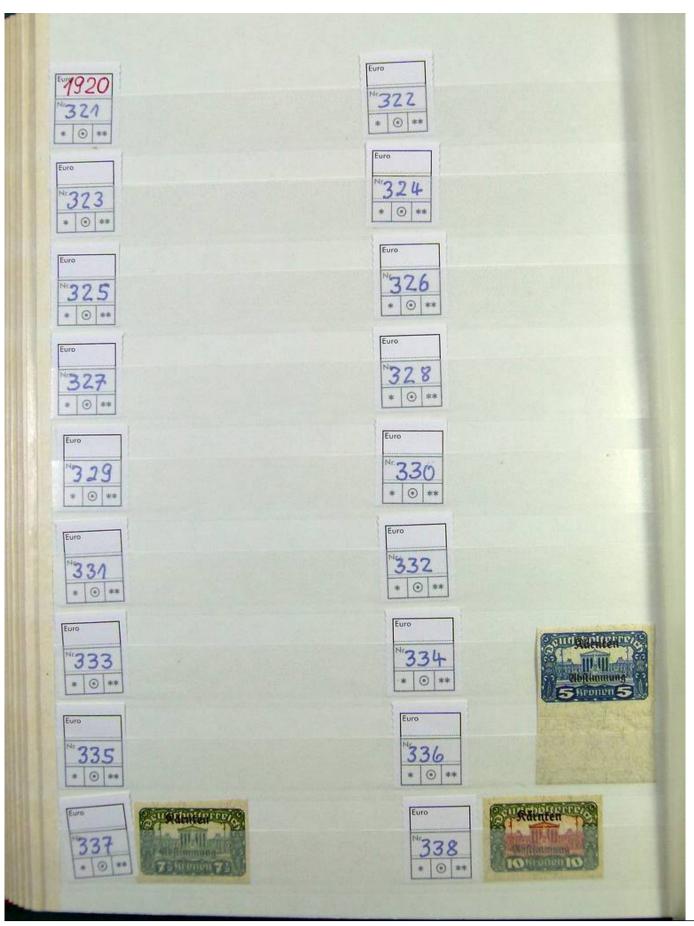

Lot nr.: L251209

Country/Type: Europe

Austria collection, in stockbook, from the beginning to 1945, initial years with MNH/MH stamps, then all MNH, in complete sets. Very high catalog value.

Price: 1450 eur