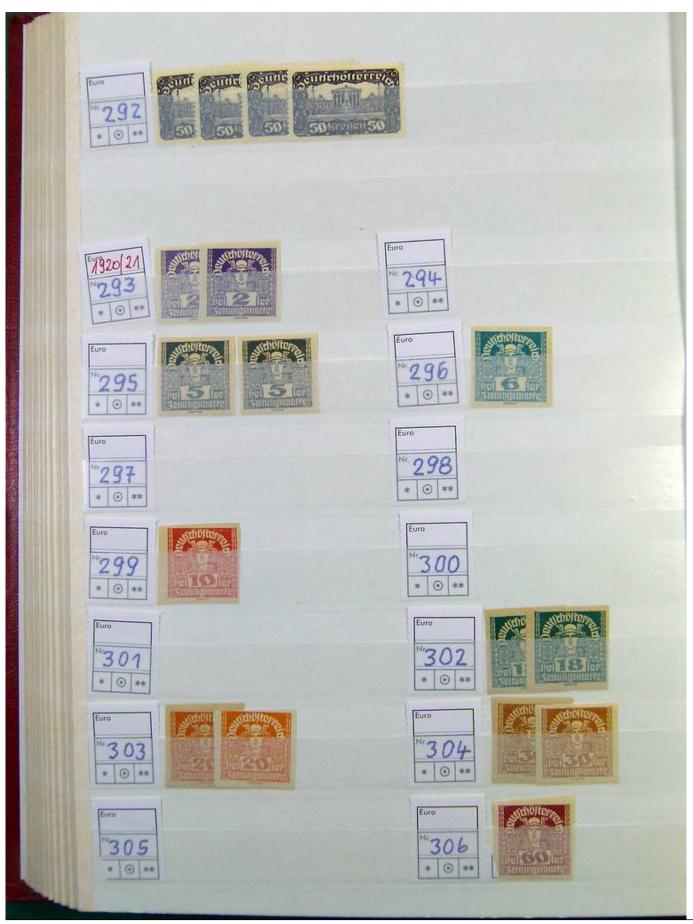

Lot nr.: L251209

Country/Type: Europe

Austria collection, in stockbook, from the beginning to 1945, initial years with MNH/MH stamps, then all MNH, in complete sets. Very high catalog value.

Price: 1450 eur