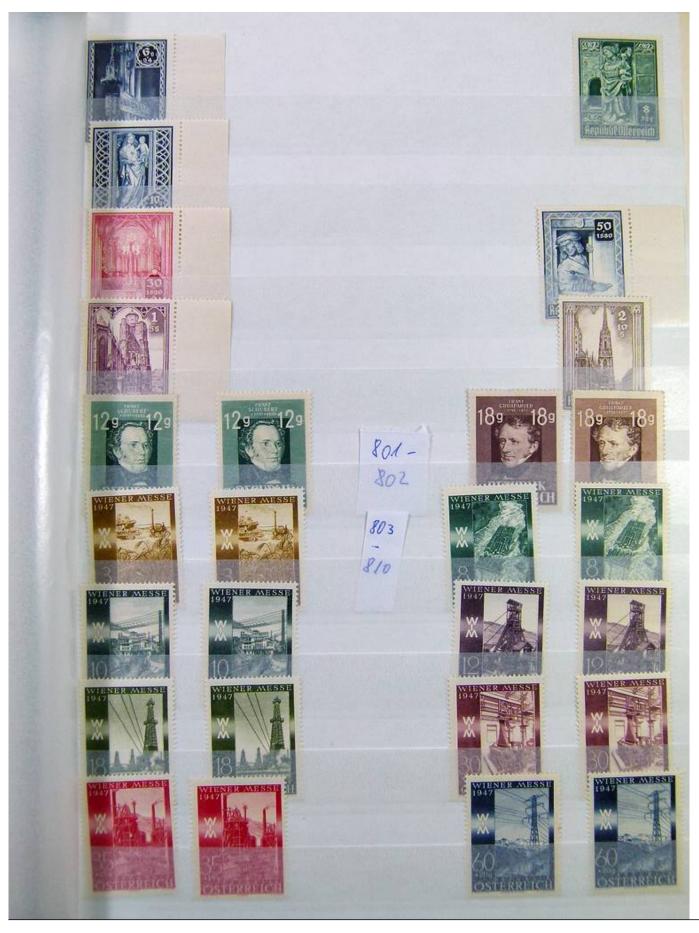

Lot nr.: L251209

Country/Type: Europe

Austria collection, in stockbook, from the beginning to 1945, initial years with MNH/MH stamps, then all MNH, in complete sets. Very high catalog value.

Price: 1450 eur