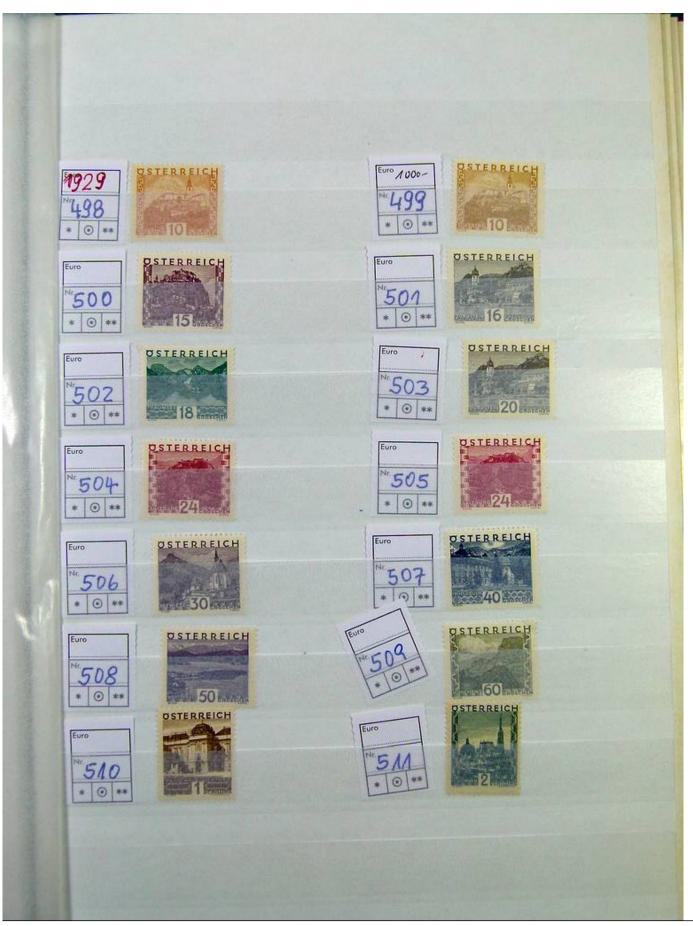

Lot nr.: L251209

Country/Type: Europe

Austria collection, in stockbook, from the beginning to 1945, initial years with MNH/MH stamps, then all MNH, in complete sets. Very high catalog value.

Price: 1450 eur