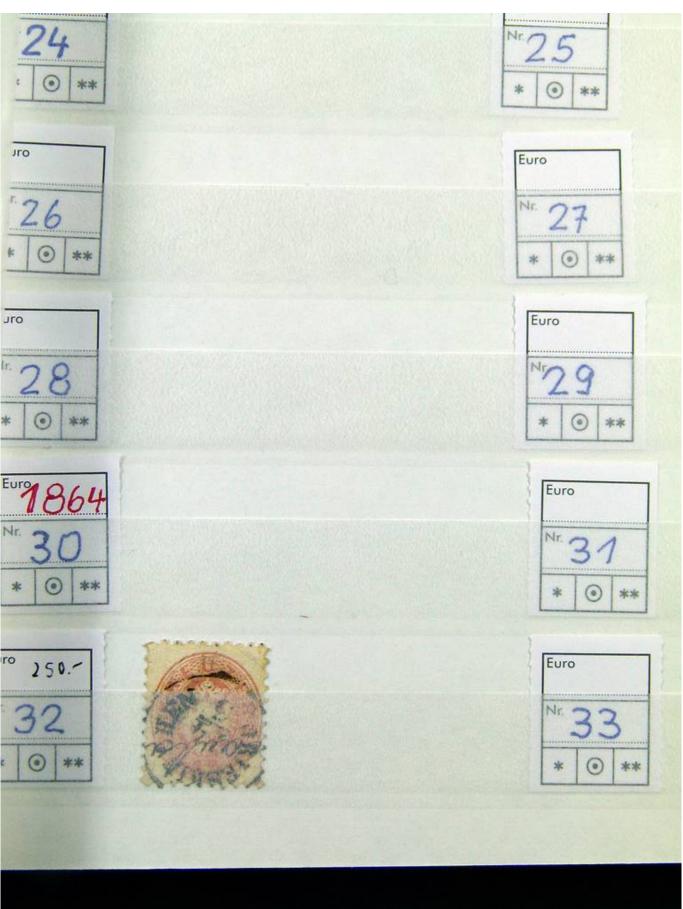

Lot nr.: L251209

Country/Type: Europe

Austria collection, in stockbook, from the beginning to 1945, initial years with MNH/MH stamps, then all MNH, in complete sets. Very high catalog value.

Price: 1450 eur