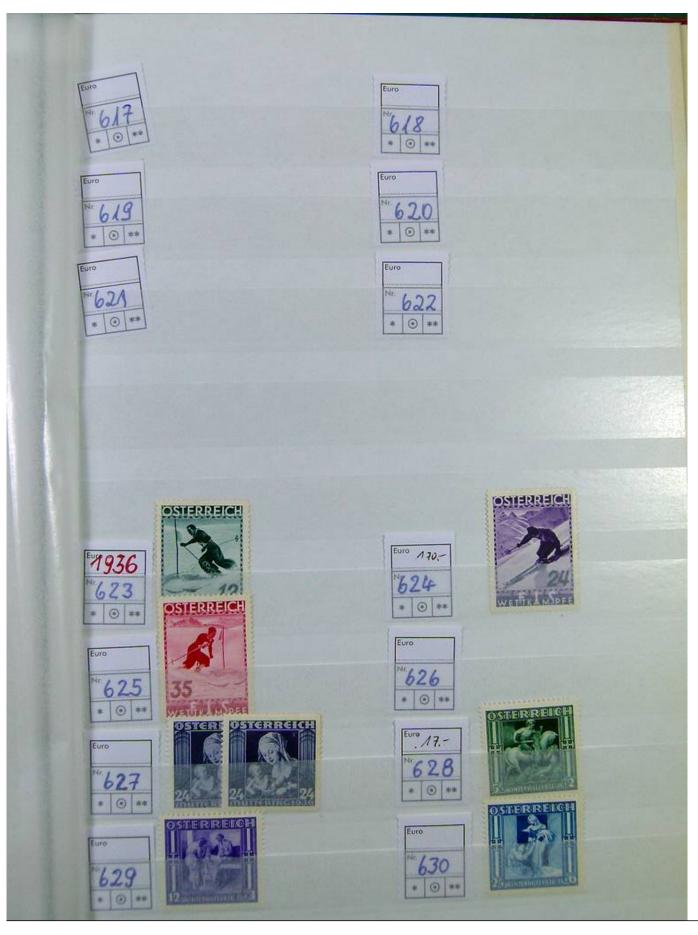

Lot nr.: L251209

Country/Type: Europe

Austria collection, in stockbook, from the beginning to 1945, initial years with MNH/MH stamps, then all MNH, in complete sets. Very high catalog value.

Price: 1450 eur