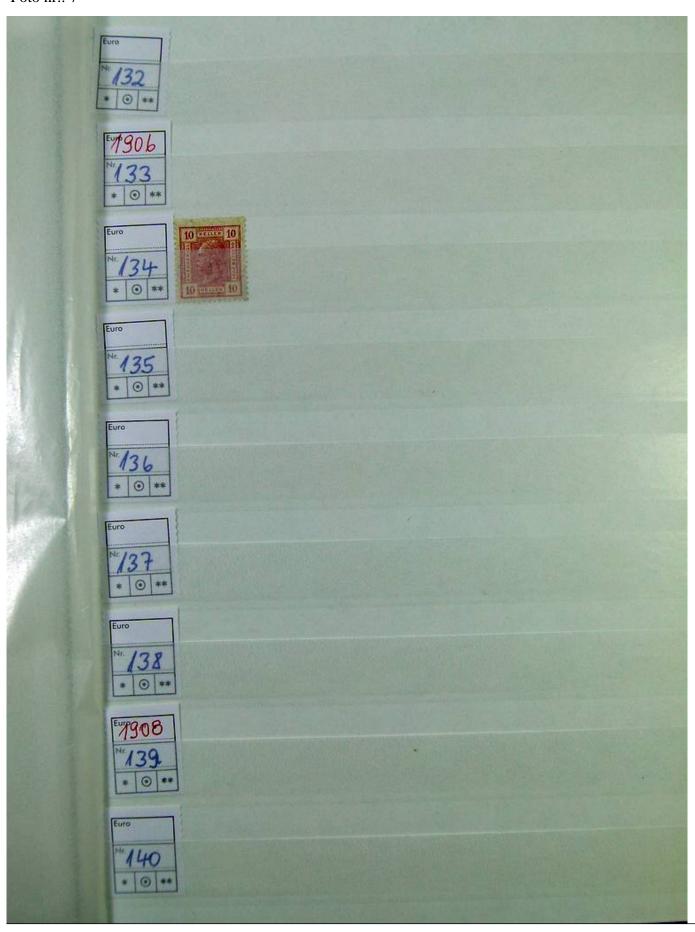

Lot nr.: L251209

Country/Type: Europe

Austria collection, in stockbook, from the beginning to 1945, initial years with MNH/MH stamps, then all MNH, in complete sets. Very high catalog value.

Price: 1450 eur