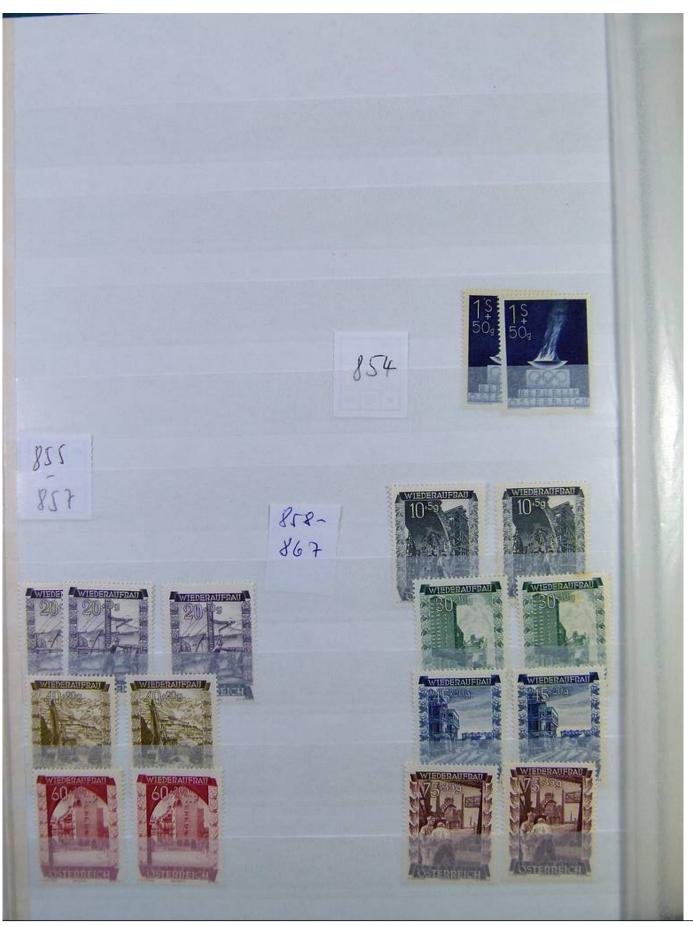

Lot nr.: L251209

Country/Type: Europe

Austria collection, in stockbook, from the beginning to 1945, initial years with MNH/MH stamps, then all MNH, in complete sets. Very high catalog value.

Price: 1450 eur