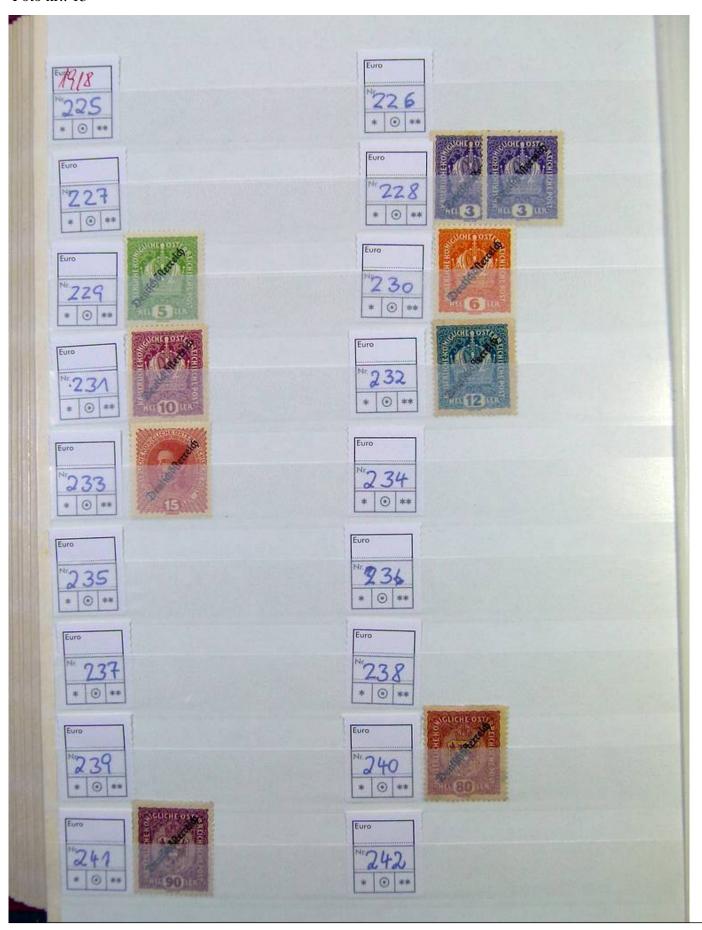

Lot nr.: L251209

Country/Type: Europe

Austria collection, in stockbook, from the beginning to 1945, initial years with MNH/MH stamps, then all MNH, in complete sets. Very high catalog value.

Price: 1450 eur