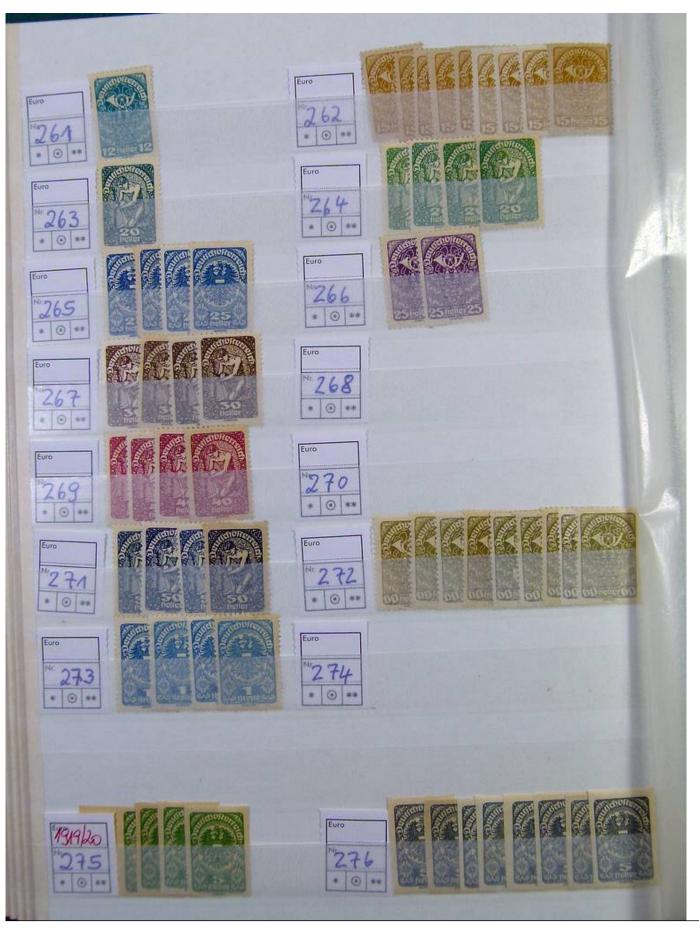

Lot nr.: L251209

Country/Type: Europe

Austria collection, in stockbook, from the beginning to 1945, initial years with MNH/MH stamps, then all MNH, in complete sets. Very high catalog value.

Price: 1450 eur