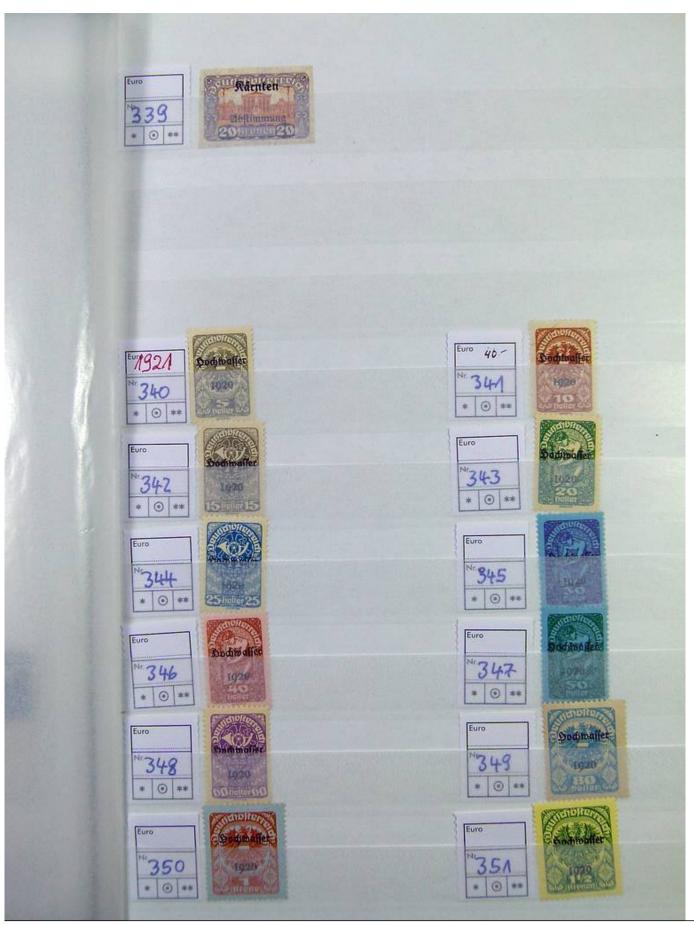

Lot nr.: L251209

Country/Type: Europe

Austria collection, in stockbook, from the beginning to 1945, initial years with MNH/MH stamps, then all MNH, in complete sets. Very high catalog value.

Price: 1450 eur