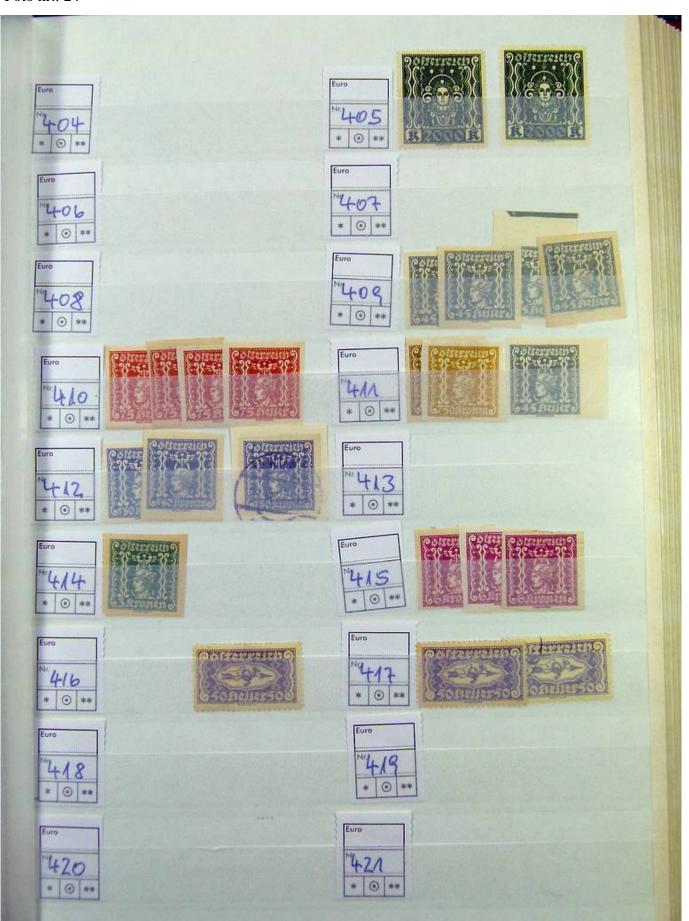

Lot nr.: L251209

Country/Type: Europe

Austria collection, in stockbook, from the beginning to 1945, initial years with MNH/MH stamps, then all MNH, in complete sets. Very high catalog value.

Price: 1450 eur