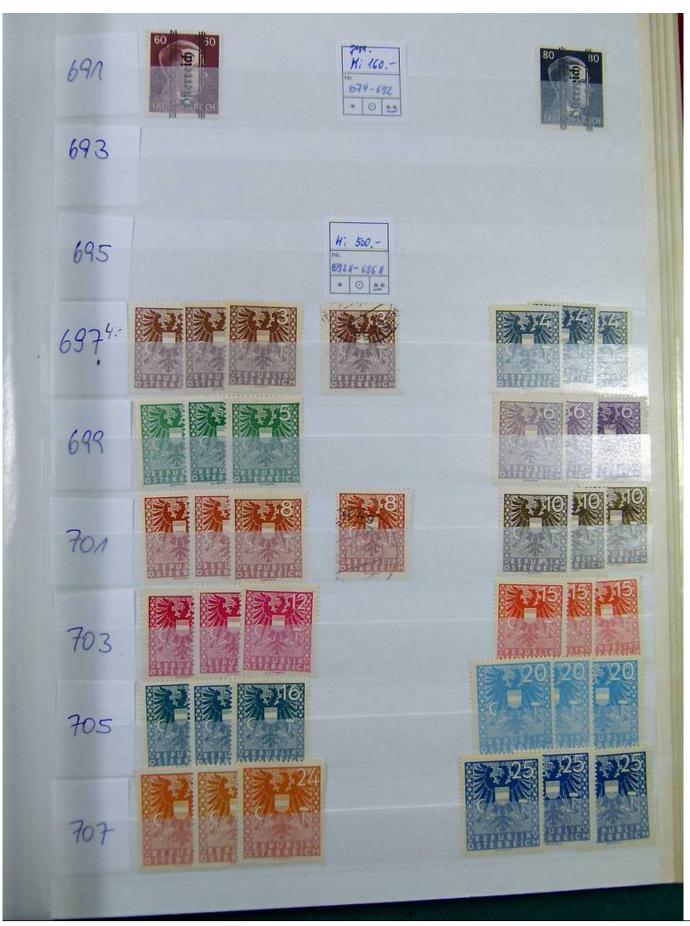

Lot nr.: L251209

Country/Type: Europe

Austria collection, in stockbook, from the beginning to 1945, initial years with MNH/MH stamps, then all MNH, in complete sets. Very high catalog value.

Price: 1450 eur