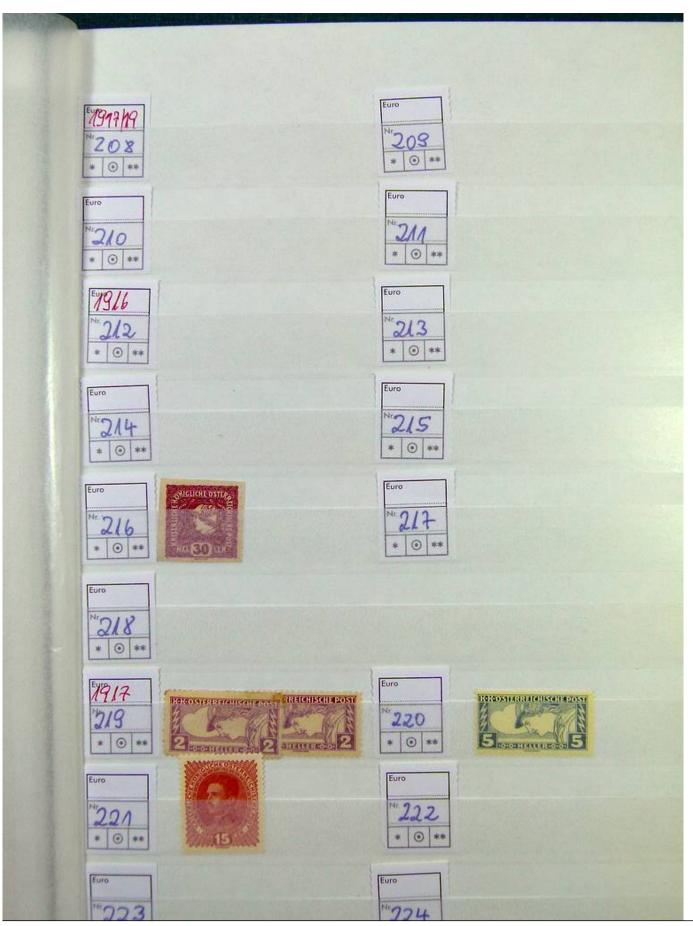

Lot nr.: L251209

Country/Type: Europe

Austria collection, in stockbook, from the beginning to 1945, initial years with MNH/MH stamps, then all MNH, in complete sets. Very high catalog value.

Price: 1450 eur