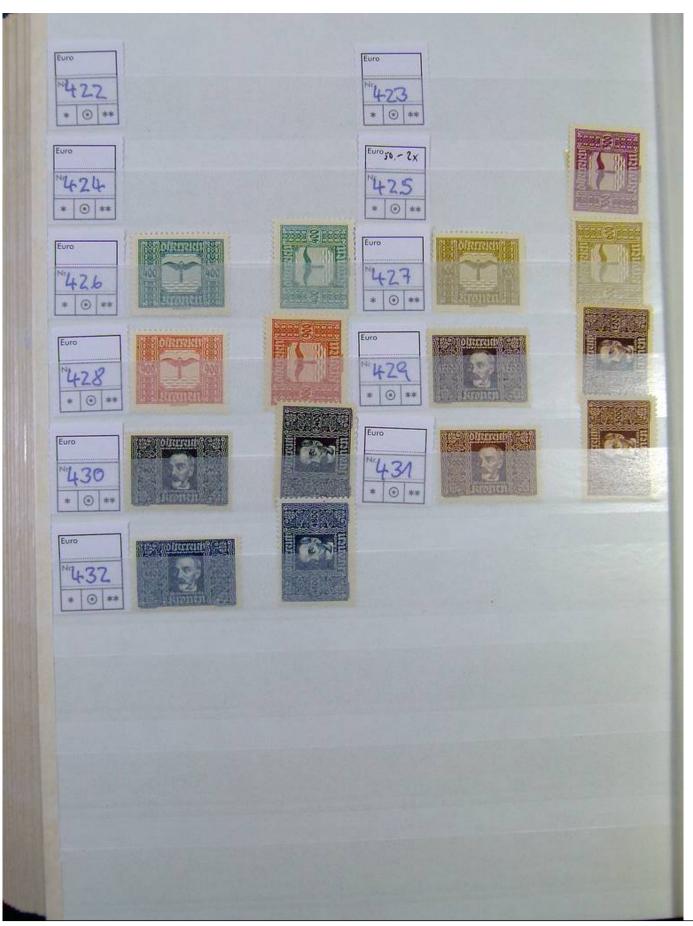

Lot nr.: L251209

Country/Type: Europe

Austria collection, in stockbook, from the beginning to 1945, initial years with MNH/MH stamps, then all MNH, in complete sets. Very high catalog value.

Price: 1450 eur