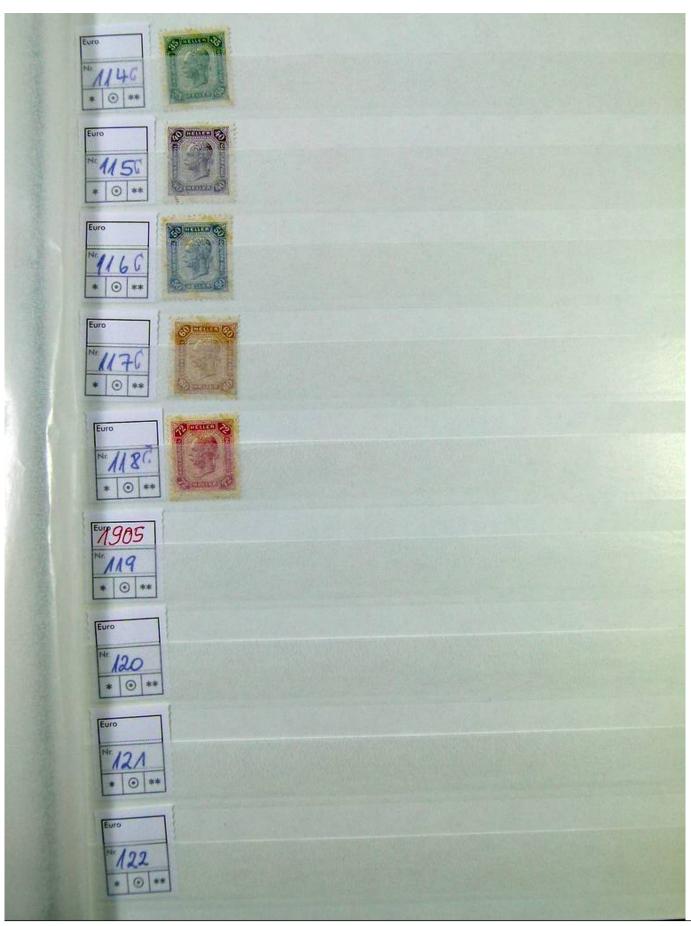

Lot nr.: L251209

Country/Type: Europe

Austria collection, in stockbook, from the beginning to 1945, initial years with MNH/MH stamps, then all MNH, in complete sets. Very high catalog value.

Price: 1450 eur