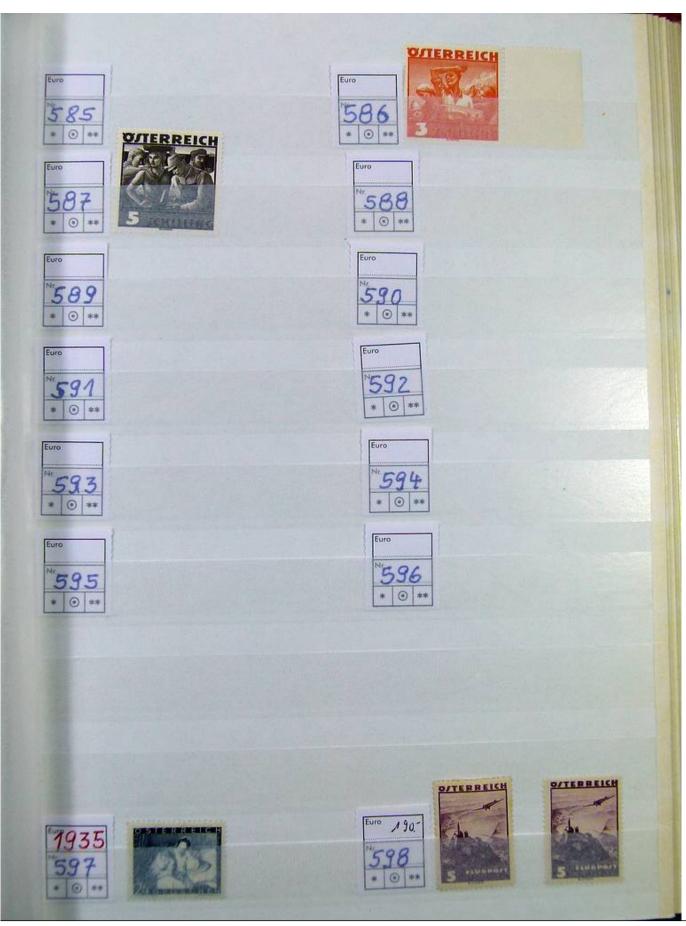

Lot nr.: L251209

Country/Type: Europe

Austria collection, in stockbook, from the beginning to 1945, initial years with MNH/MH stamps, then all MNH, in complete sets. Very high catalog value.

Price: 1450 eur