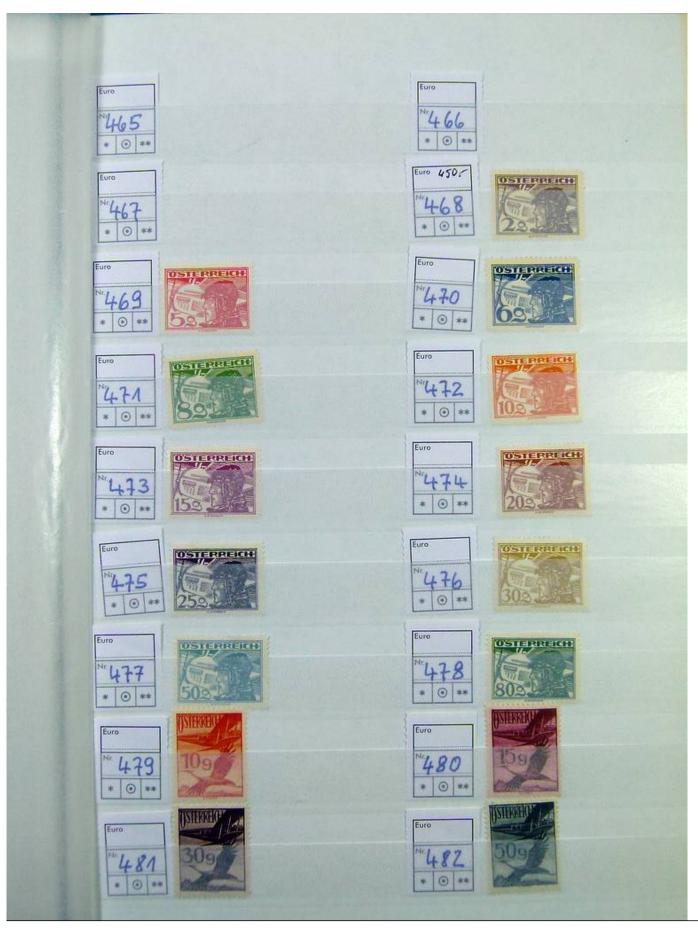

Lot nr.: L251209

Country/Type: Europe

Austria collection, in stockbook, from the beginning to 1945, initial years with MNH/MH stamps, then all MNH, in complete sets. Very high catalog value.

Price: 1450 eur