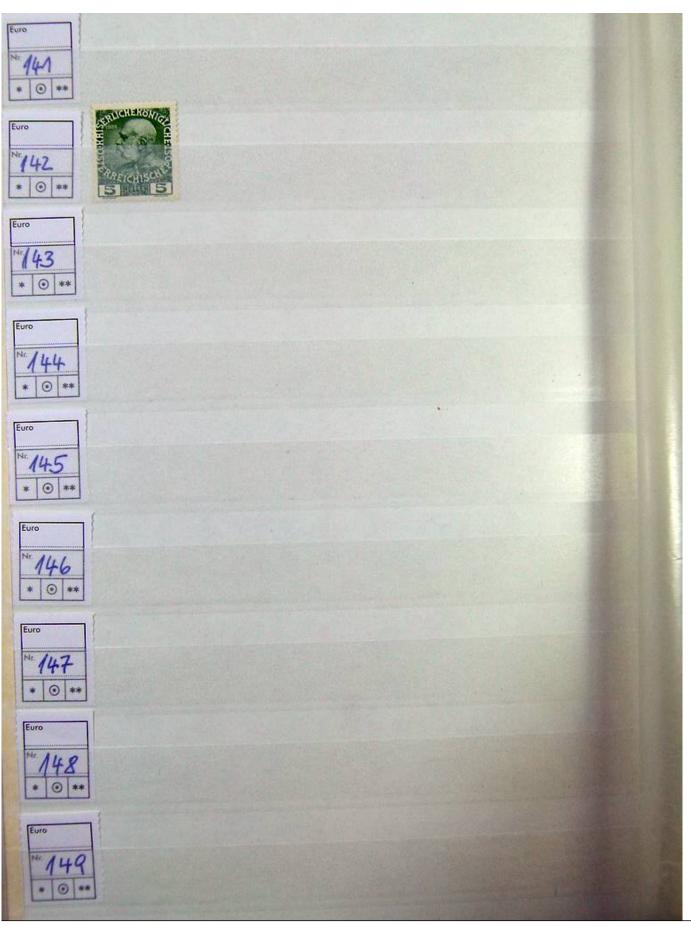

Lot nr.: L251209

Country/Type: Europe

Austria collection, in stockbook, from the beginning to 1945, initial years with MNH/MH stamps, then all MNH, in complete sets. Very high catalog value.

Price: 1450 eur