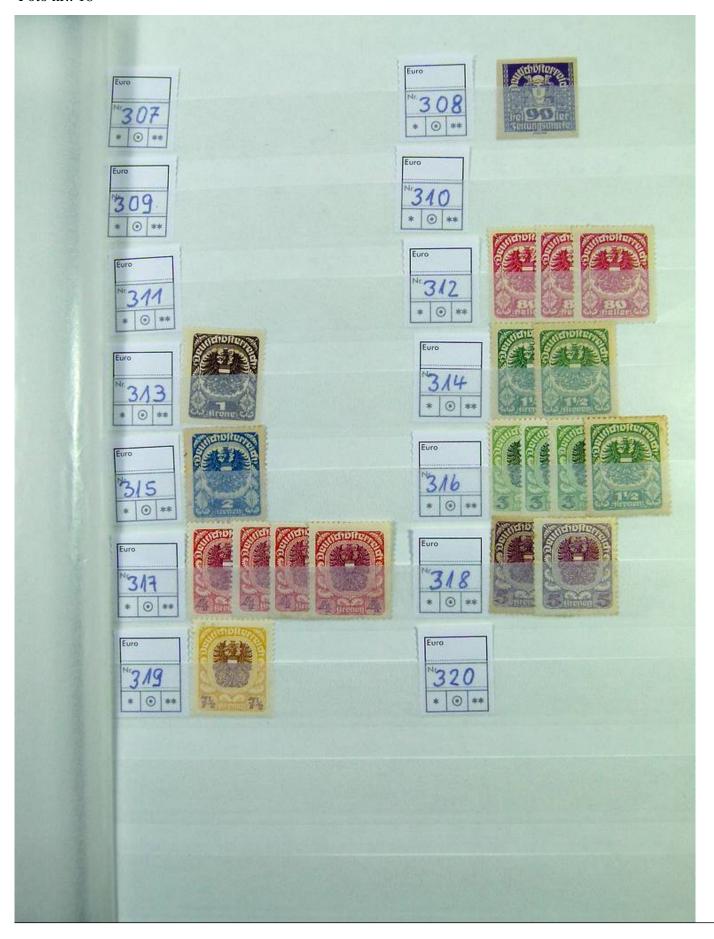

Lot nr.: L251209

Country/Type: Europe

Austria collection, in stockbook, from the beginning to 1945, initial years with MNH/MH stamps, then all MNH, in complete sets. Very high catalog value.

Price: 1450 eur