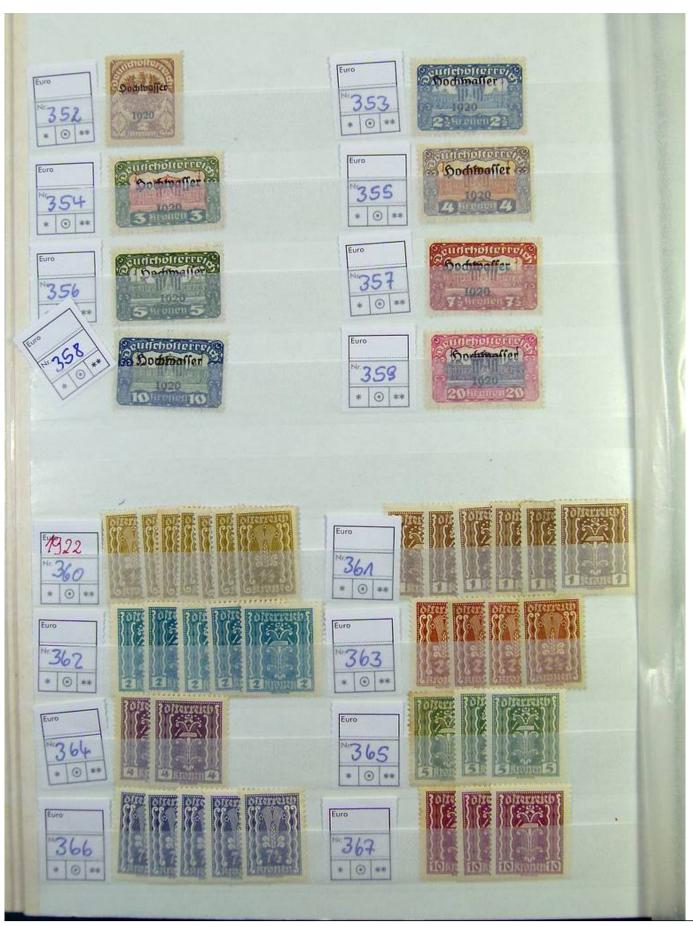

Lot nr.: L251209

Country/Type: Europe

Austria collection, in stockbook, from the beginning to 1945, initial years with MNH/MH stamps, then all MNH, in complete sets. Very high catalog value.

Price: 1450 eur