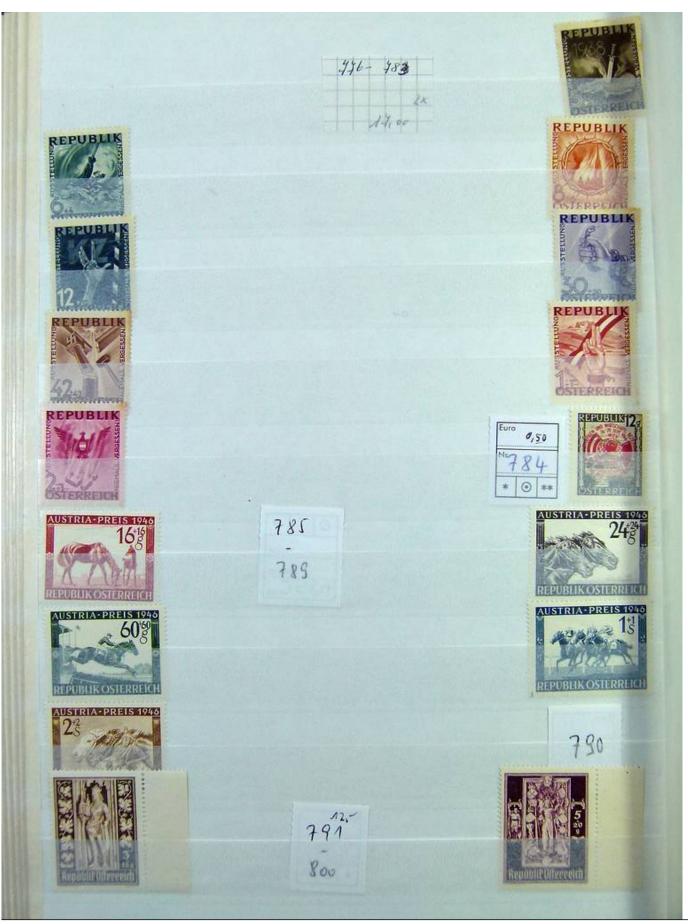

Lot nr.: L251209

Country/Type: Europe

Austria collection, in stockbook, from the beginning to 1945, initial years with MNH/MH stamps, then all MNH, in complete sets. Very high catalog value.

Price: 1450 eur