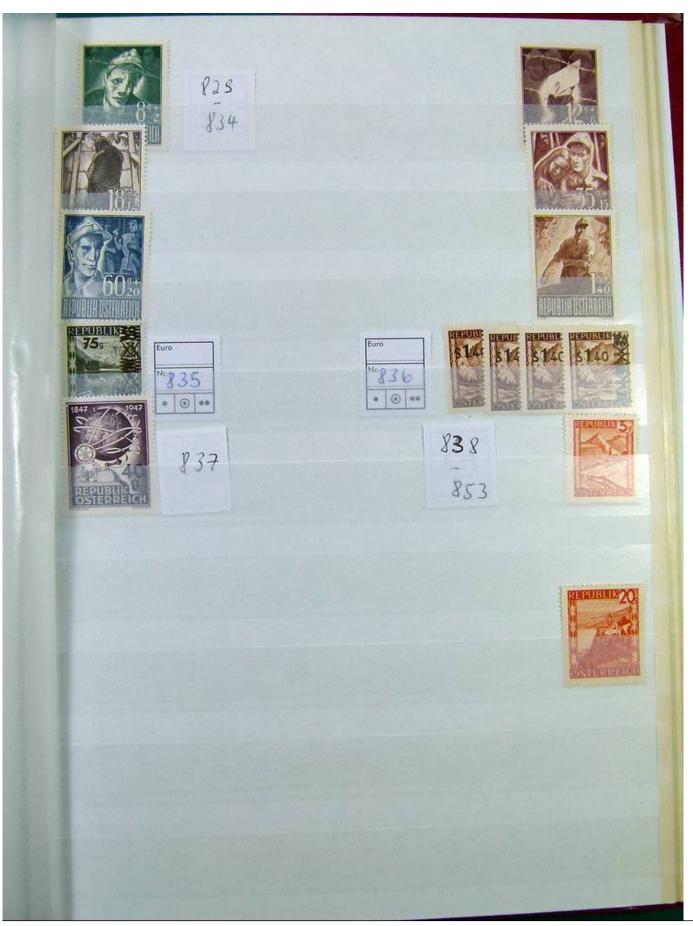

Lot nr.: L251209

Country/Type: Europe

Austria collection, in stockbook, from the beginning to 1945, initial years with MNH/MH stamps, then all MNH, in complete sets. Very high catalog value.

Price: 1450 eur