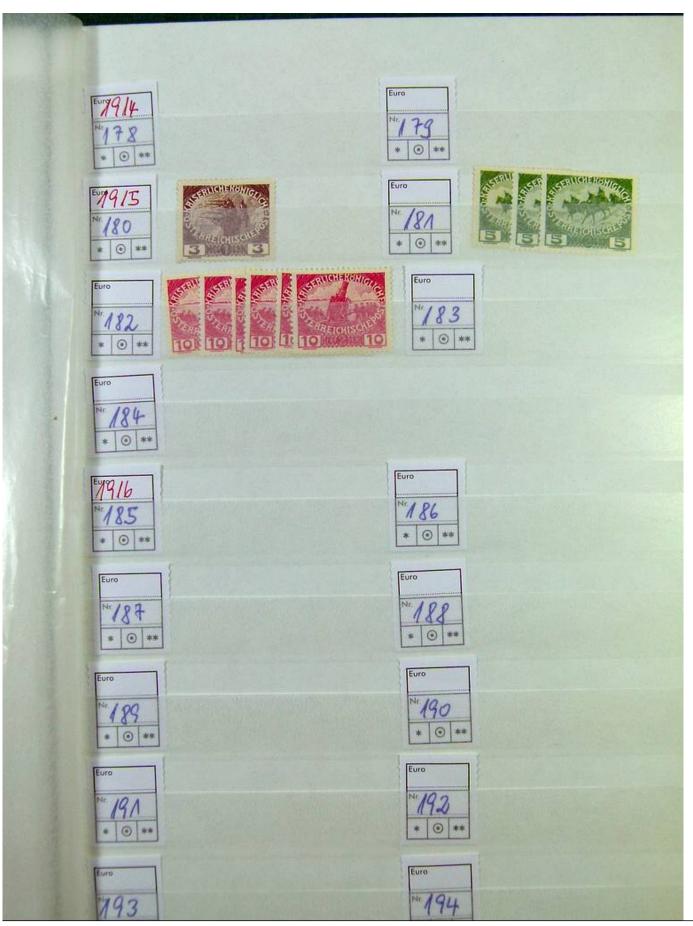

Lot nr.: L251209

Country/Type: Europe

Austria collection, in stockbook, from the beginning to 1945, initial years with MNH/MH stamps, then all MNH, in complete sets. Very high catalog value.

Price: 1450 eur