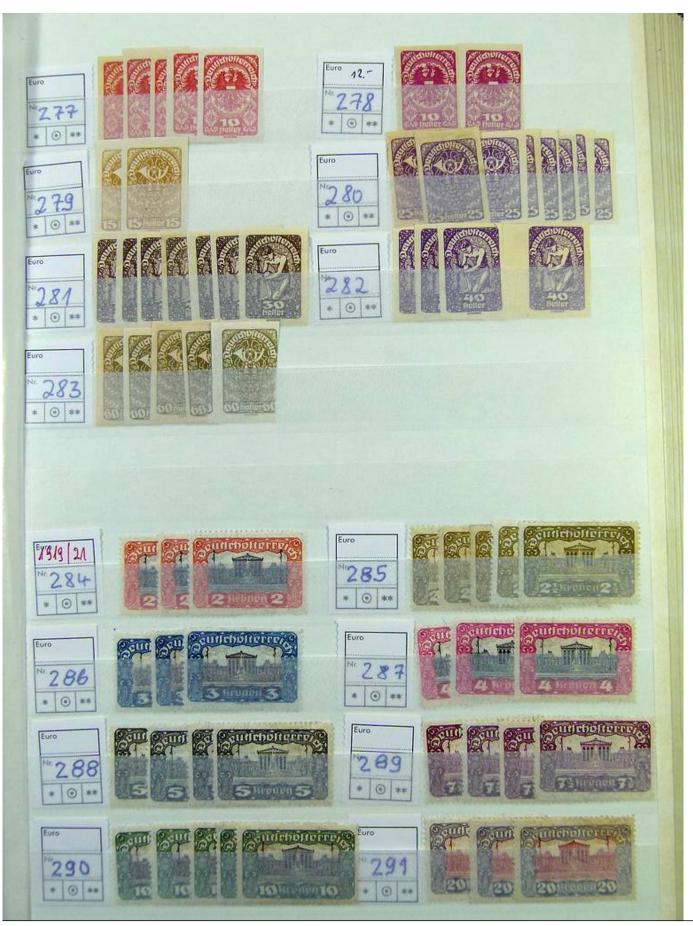

Lot nr.: L251209

Country/Type: Europe

Austria collection, in stockbook, from the beginning to 1945, initial years with MNH/MH stamps, then all MNH, in complete sets. Very high catalog value.

Price: 1450 eur