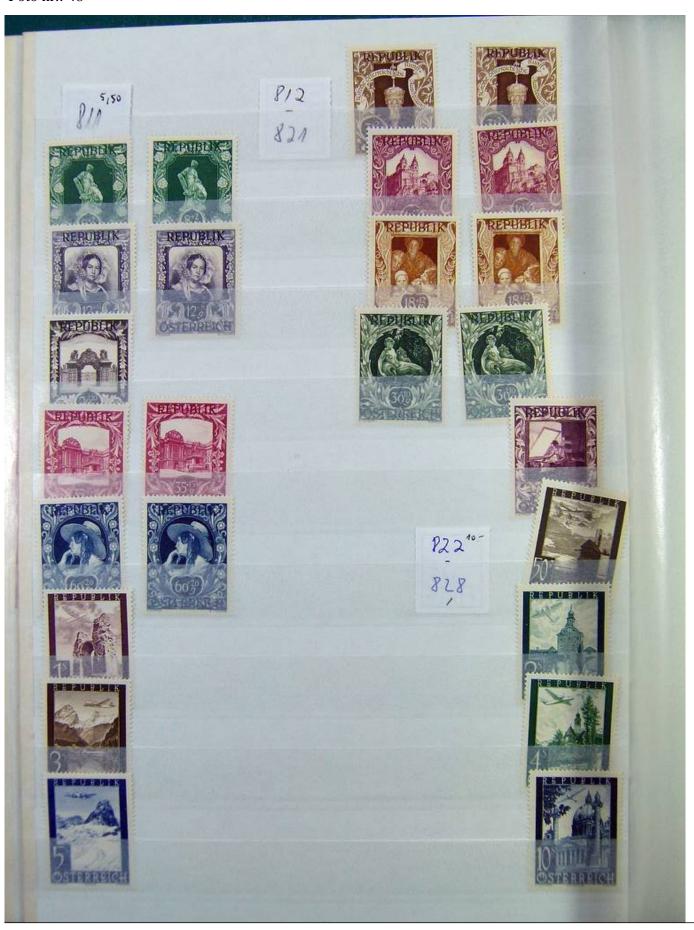

Lot nr.: L251209

Country/Type: Europe

Austria collection, in stockbook, from the beginning to 1945, initial years with MNH/MH stamps, then all MNH, in complete sets. Very high catalog value.

Price: 1450 eur