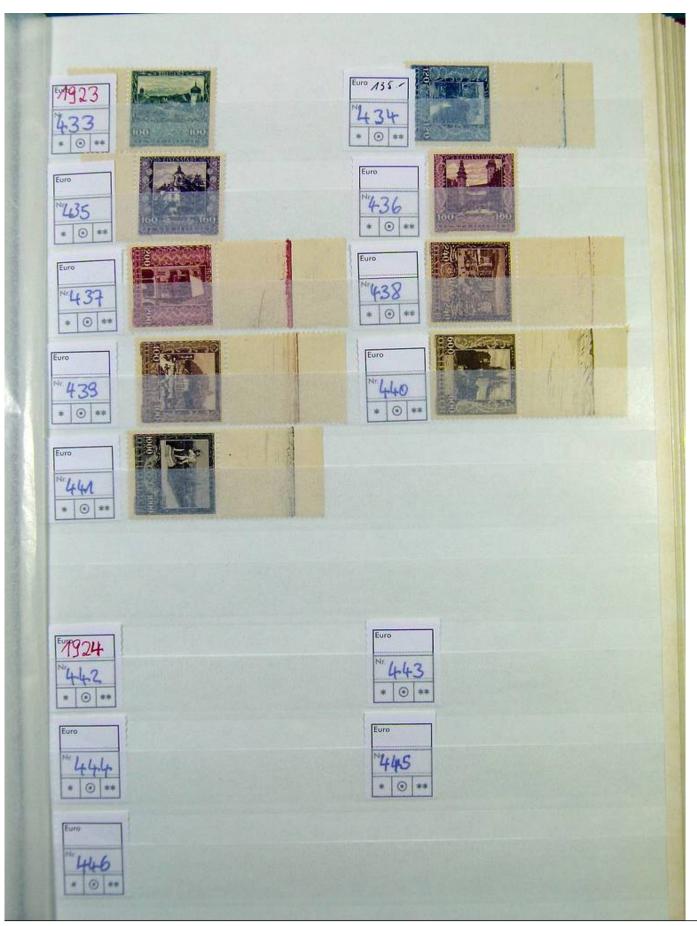

Lot nr.: L251209

Country/Type: Europe

Austria collection, in stockbook, from the beginning to 1945, initial years with MNH/MH stamps, then all MNH, in complete sets. Very high catalog value.

Price: 1450 eur