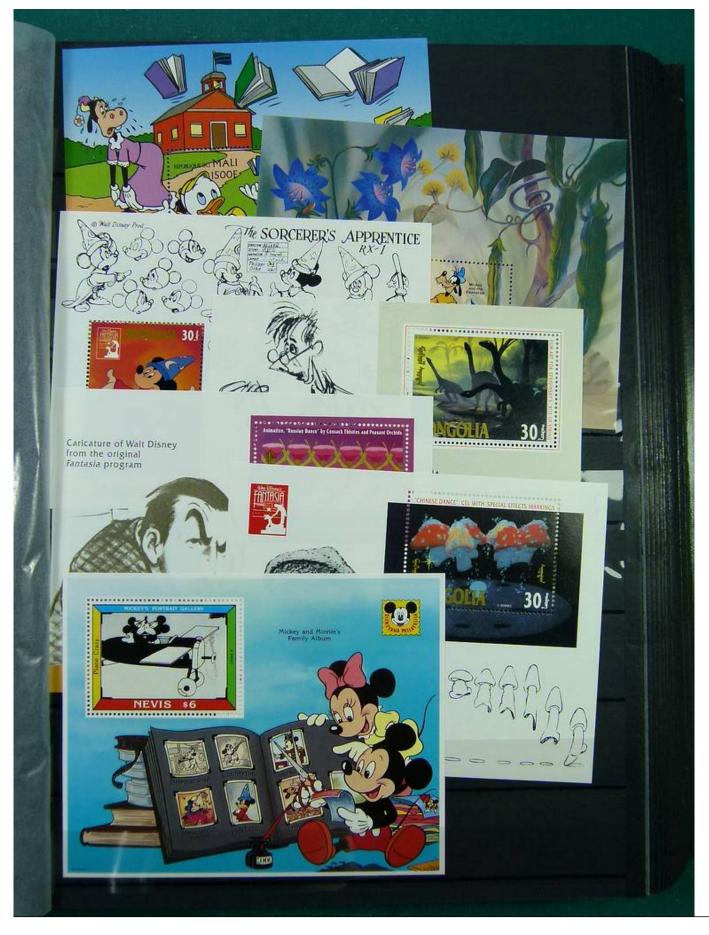

Lot nr.: L251210

Country/Type: Topical

Huge Disney thematic collection, in 2 large stockbooks, with MNH stamps.

Price: 1900 eur

[Go to the lot on www.sevenstamps.com ]

YOUR COLLECTION, OUR PASSION.