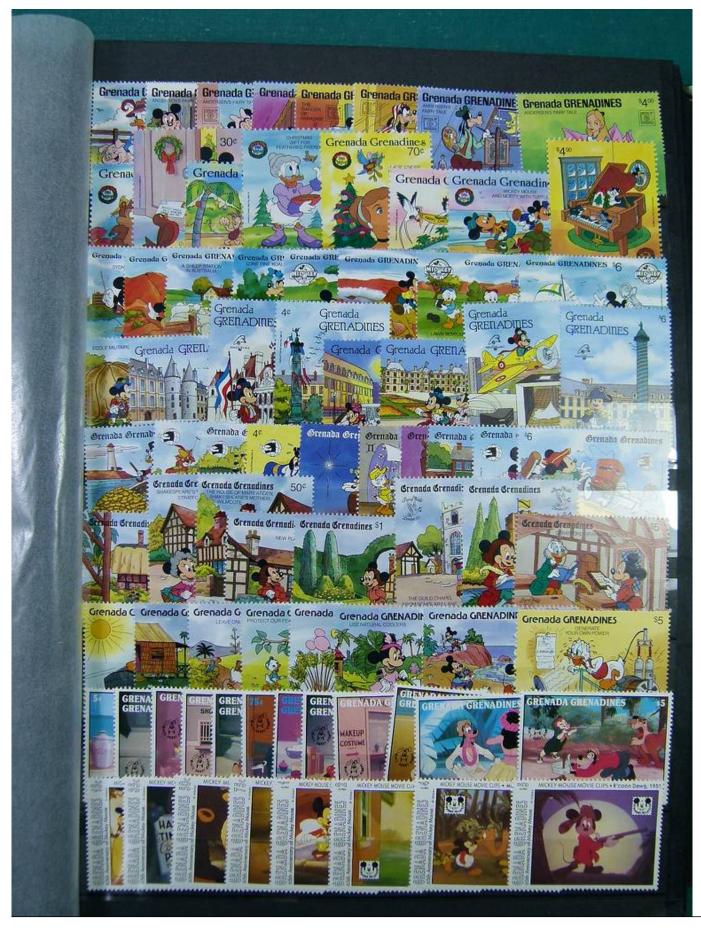

Lot nr.: L251210

Country/Type: Topical

Huge Disney thematic collection, in 2 large stockbooks, with MNH stamps.

Price: 1900 eur

[Go to the lot on www.sevenstamps.com ]

YOUR COLLECTION, OUR PASSION.