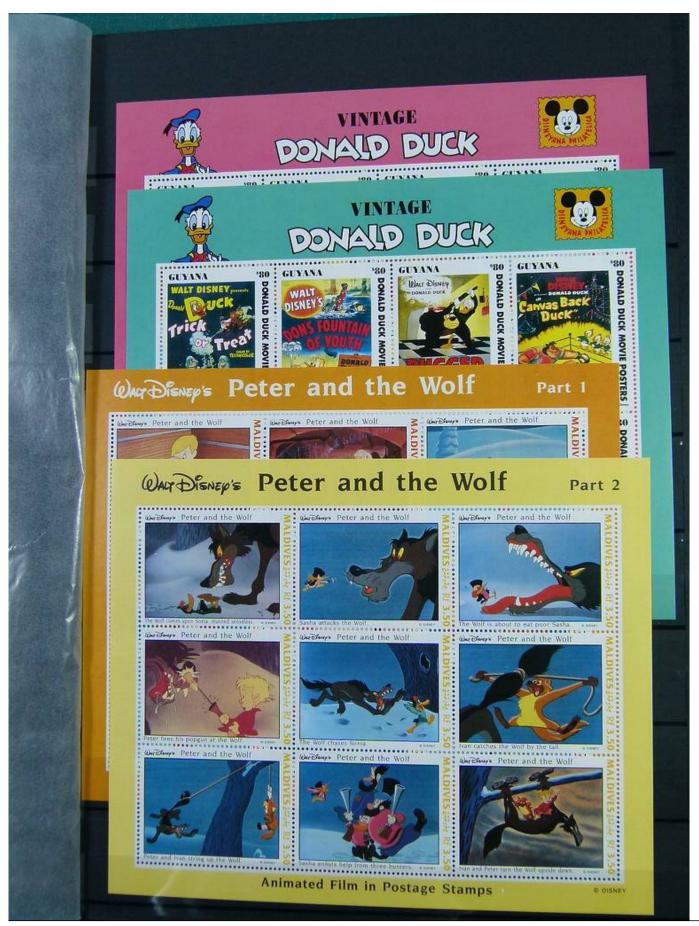

Lot nr.: L251210

Country/Type: Topical

Huge Disney thematic collection, in 2 large stockbooks, with MNH stamps.

Price: 1900 eur

[Go to the lot on www.sevenstamps.com ]

YOUR COLLECTION, OUR PASSION.