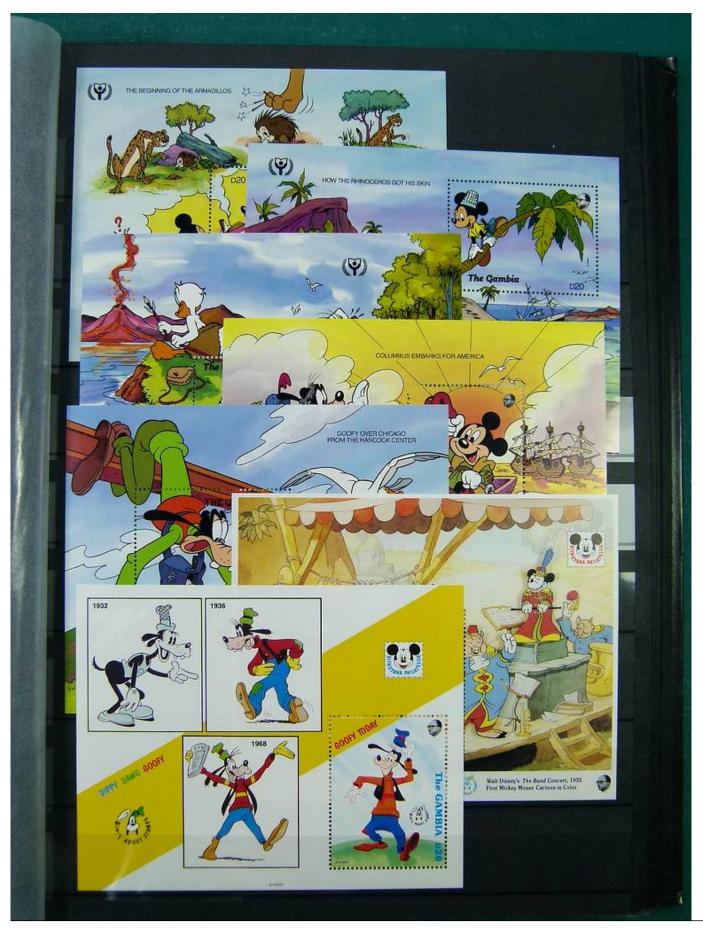

Lot nr.: L251210

Country/Type: Topical

Huge Disney thematic collection, in 2 large stockbooks, with MNH stamps.

Price: 1900 eur

[Go to the lot on www.sevenstamps.com ]

YOUR COLLECTION, OUR PASSION.