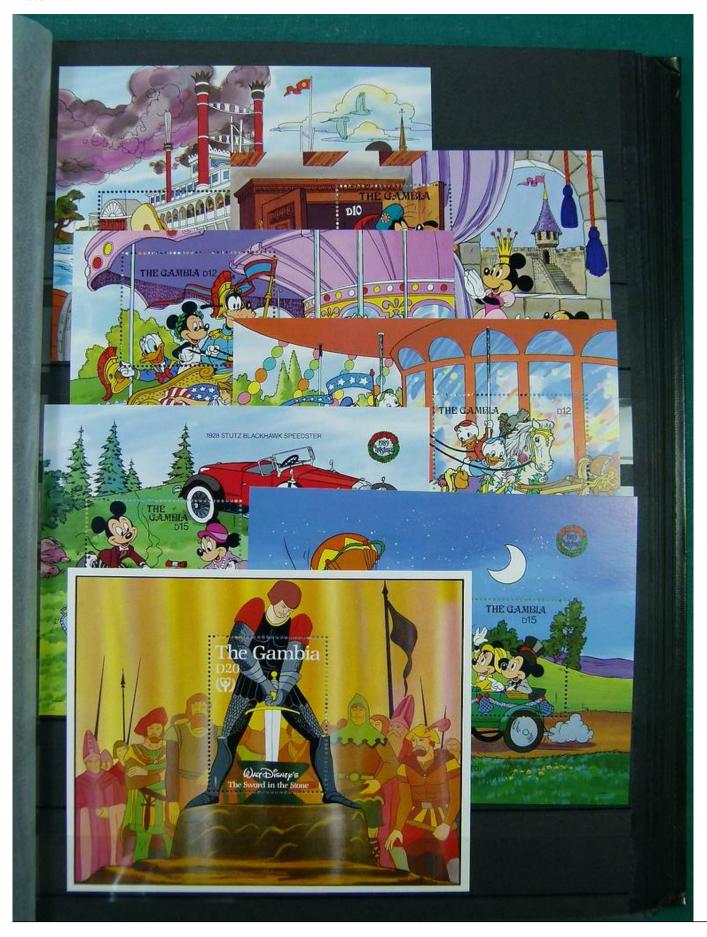

Lot nr.: L251210

Country/Type: Topical

Huge Disney thematic collection, in 2 large stockbooks, with MNH stamps.

Price: 1900 eur

[Go to the lot on www.sevenstamps.com ]

YOUR COLLECTION, OUR PASSION.