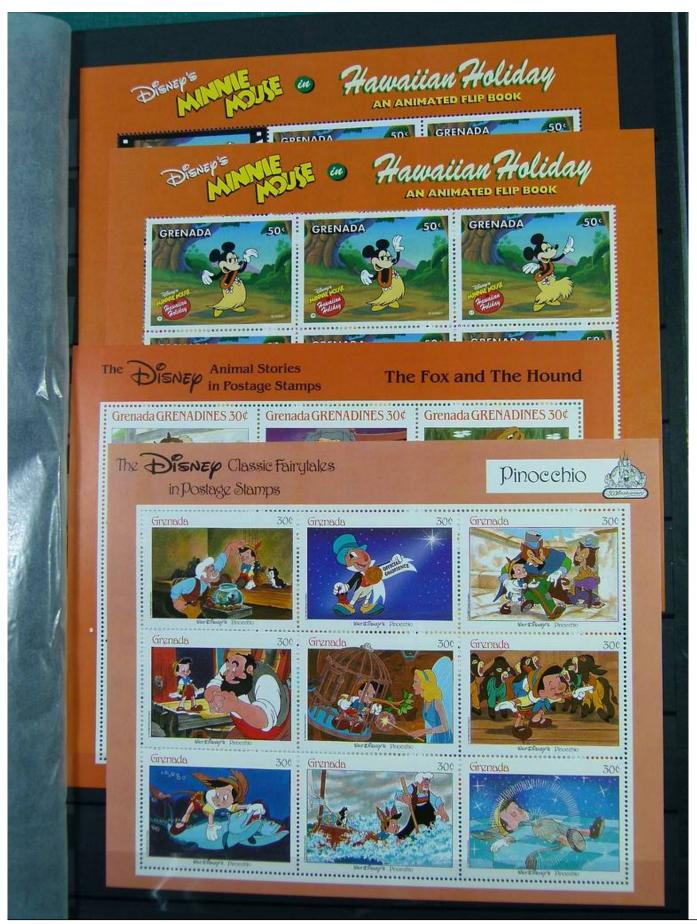

Lot nr.: L251210

Country/Type: Topical

Huge Disney thematic collection, in 2 large stockbooks, with MNH stamps.

Price: 1900 eur

[Go to the lot on www.sevenstamps.com ]

YOUR COLLECTION, OUR PASSION.