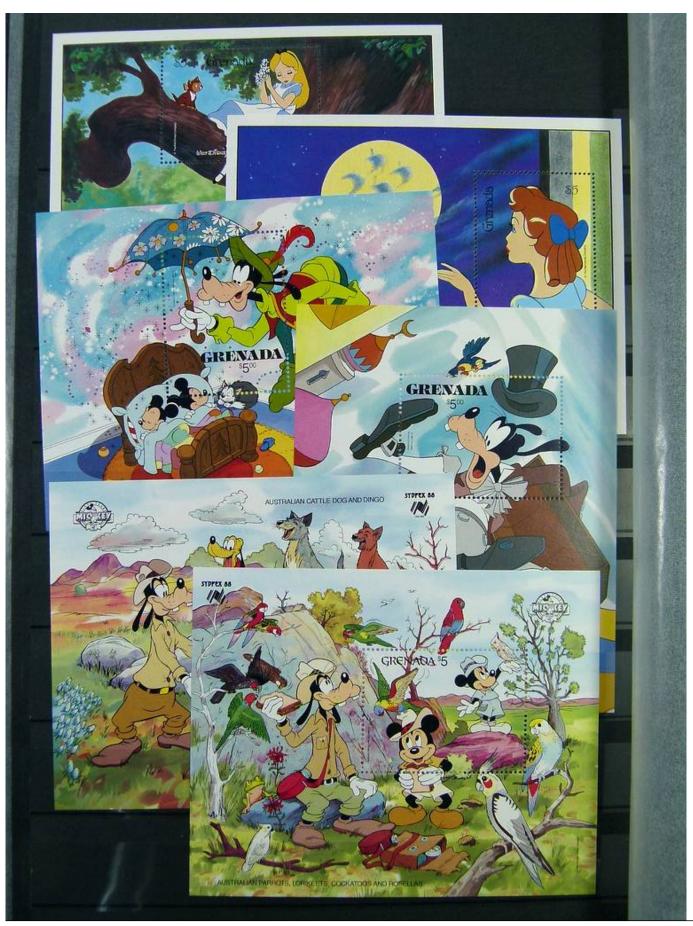

Lot nr.: L251210

Country/Type: Topical

Huge Disney thematic collection, in 2 large stockbooks, with MNH stamps.

Price: 1900 eur

[Go to the lot on www.sevenstamps.com ]

YOUR COLLECTION, OUR PASSION.