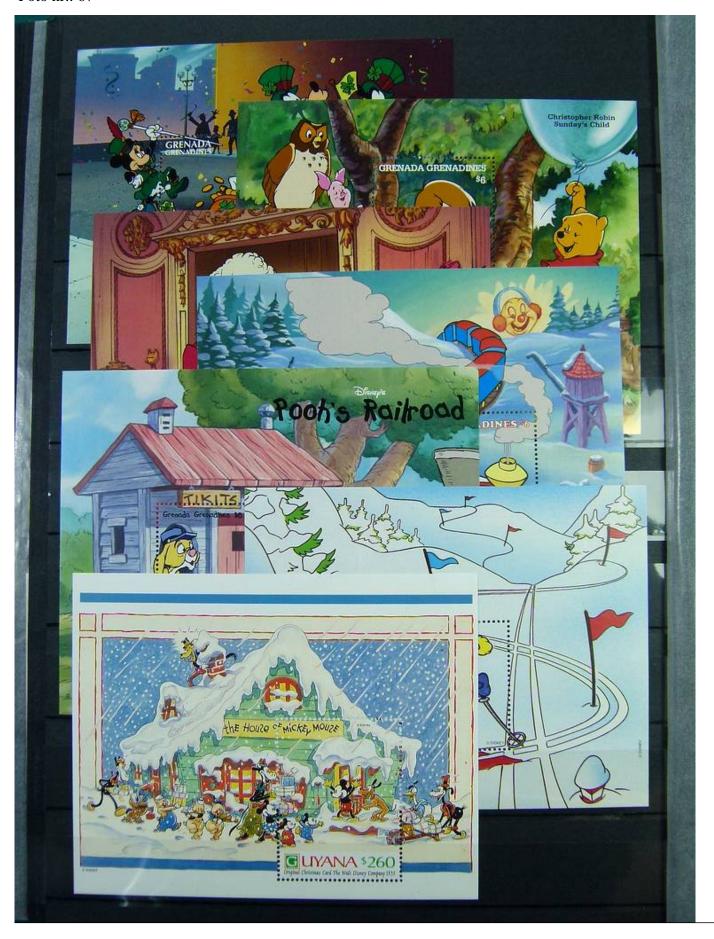

Lot nr.: L251210

Country/Type: Topical

Huge Disney thematic collection, in 2 large stockbooks, with MNH stamps.

Price: 1900 eur

[Go to the lot on www.sevenstamps.com ]

YOUR COLLECTION, OUR PASSION.