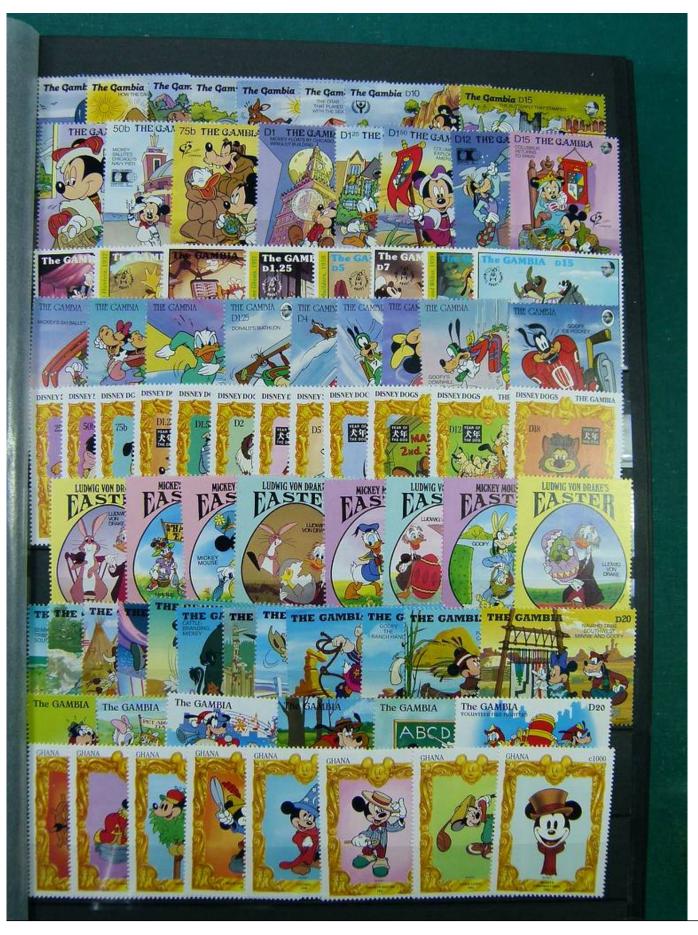

Lot nr.: L251210

Country/Type: Topical

Huge Disney thematic collection, in 2 large stockbooks, with MNH stamps.

Price: 1900 eur

[Go to the lot on www.sevenstamps.com ]

YOUR COLLECTION, OUR PASSION.