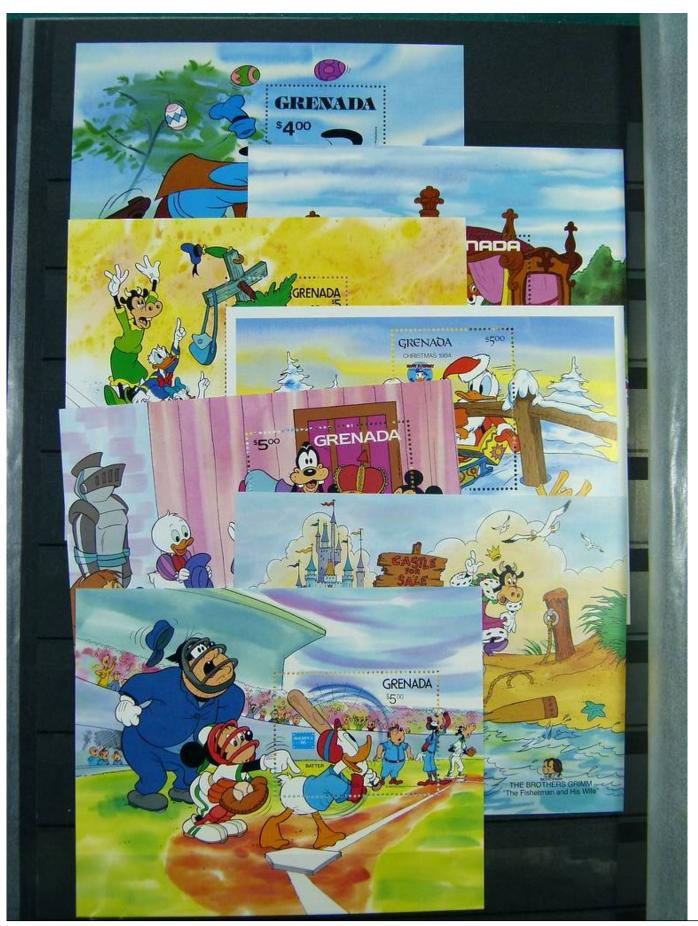

Lot nr.: L251210

Country/Type: Topical

Huge Disney thematic collection, in 2 large stockbooks, with MNH stamps.

Price: 1900 eur

[Go to the lot on www.sevenstamps.com ]

YOUR COLLECTION, OUR PASSION.