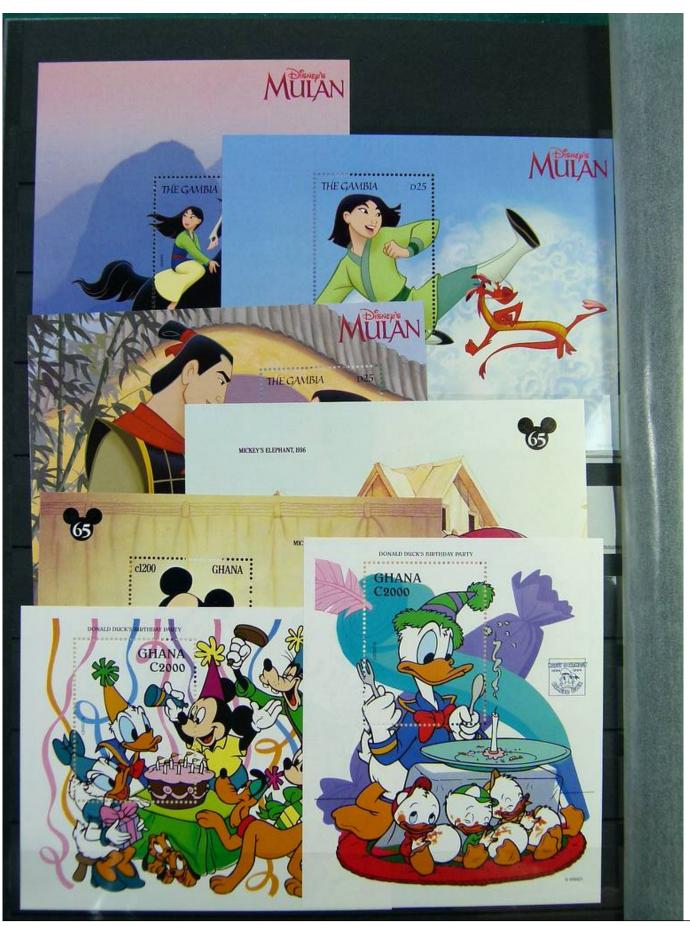

Lot nr.: L251210

Country/Type: Topical

Huge Disney thematic collection, in 2 large stockbooks, with MNH stamps.

Price: 1900 eur

[Go to the lot on www.sevenstamps.com ]

YOUR COLLECTION, OUR PASSION.