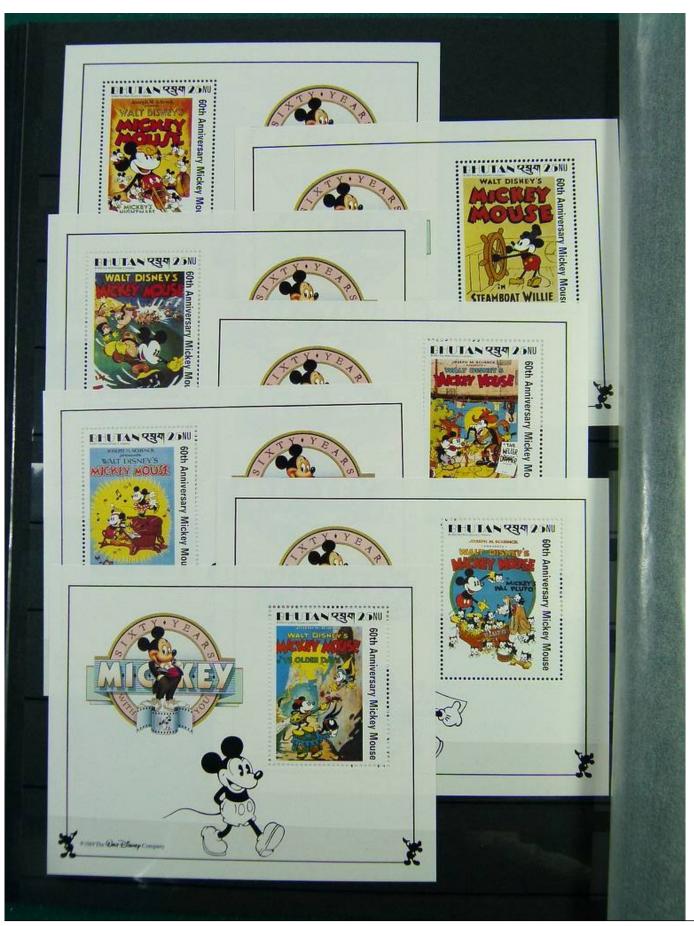

Lot nr.: L251210

Country/Type: Topical

Huge Disney thematic collection, in 2 large stockbooks, with MNH stamps.

Price: 1900 eur

[Go to the lot on www.sevenstamps.com ]

YOUR COLLECTION, OUR PASSION.