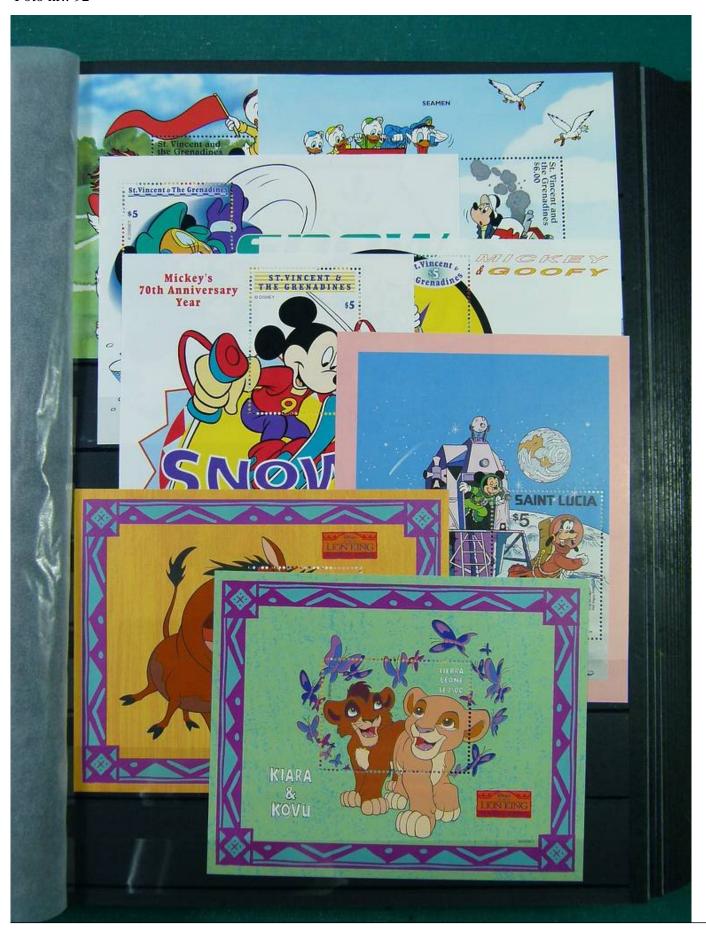

Lot nr.: L251210

Country/Type: Topical

Huge Disney thematic collection, in 2 large stockbooks, with MNH stamps.

Price: 1900 eur

[Go to the lot on www.sevenstamps.com ]

YOUR COLLECTION, OUR PASSION.