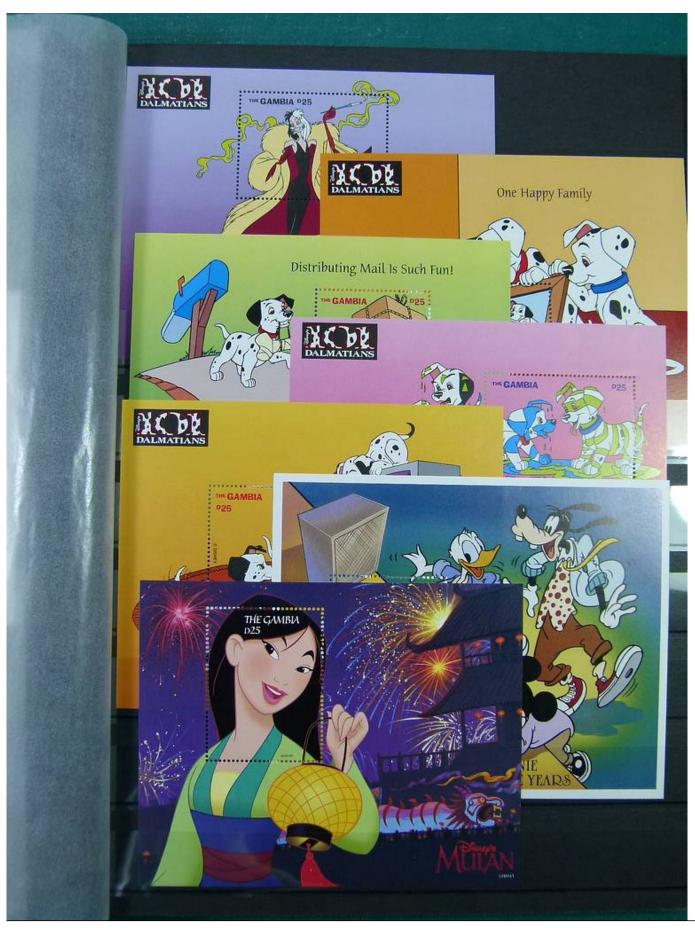

Lot nr.: L251210

Country/Type: Topical

Huge Disney thematic collection, in 2 large stockbooks, with MNH stamps.

Price: 1900 eur

[Go to the lot on www.sevenstamps.com ]

YOUR COLLECTION, OUR PASSION.