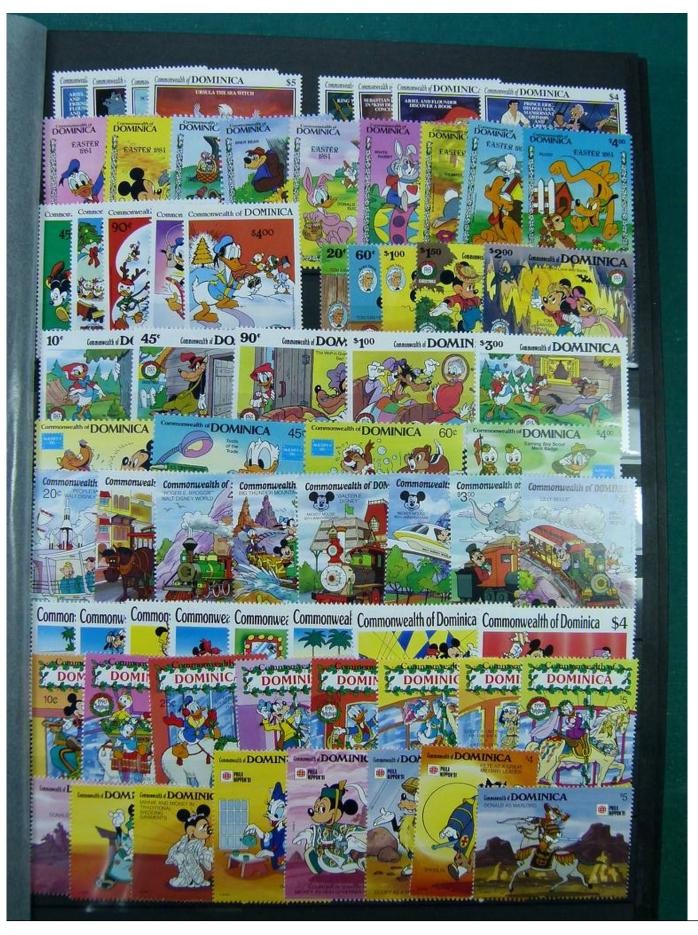

Lot nr.: L251210

Country/Type: Topical

Huge Disney thematic collection, in 2 large stockbooks, with MNH stamps.

Price: 1900 eur

[Go to the lot on www.sevenstamps.com ]

YOUR COLLECTION, OUR PASSION.