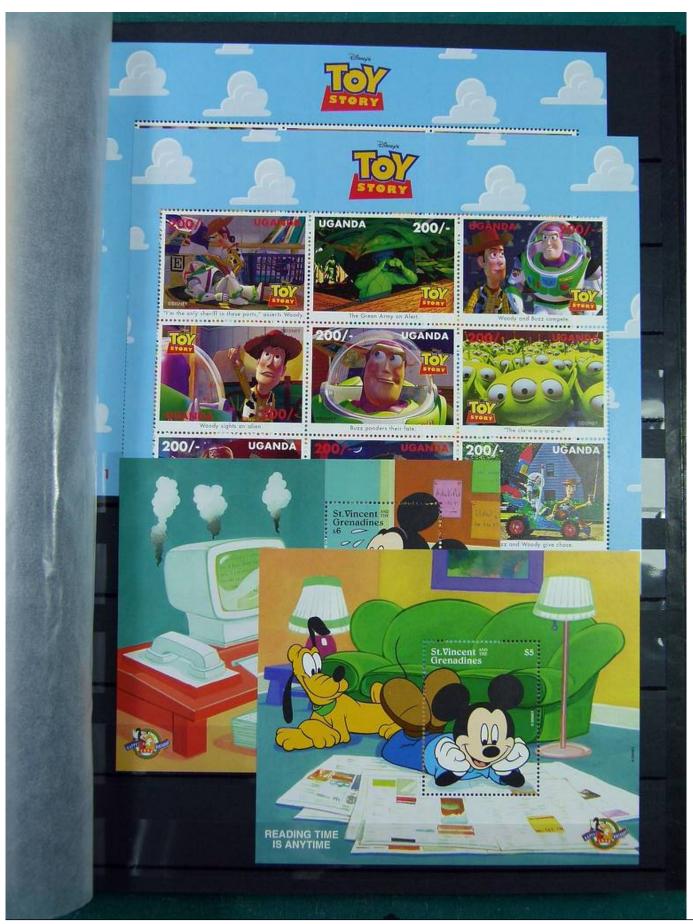

Lot nr.: L251210

Country/Type: Topical

Huge Disney thematic collection, in 2 large stockbooks, with MNH stamps.

Price: 1900 eur

[Go to the lot on www.sevenstamps.com ]

YOUR COLLECTION, OUR PASSION.