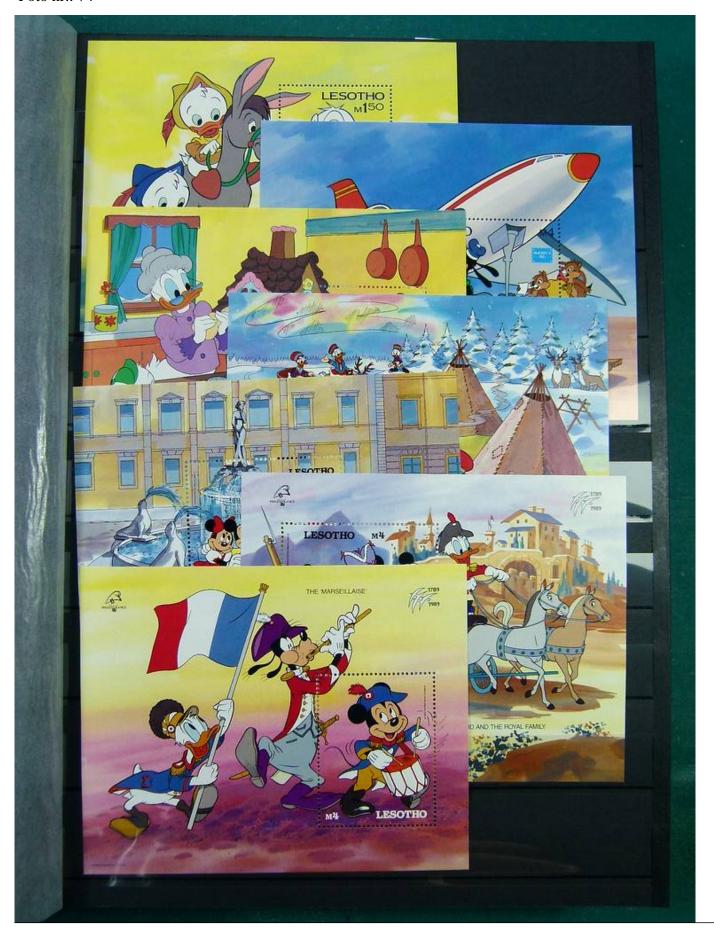

Lot nr.: L251210

Country/Type: Topical

Huge Disney thematic collection, in 2 large stockbooks, with MNH stamps.

Price: 1900 eur

[Go to the lot on www.sevenstamps.com ]

YOUR COLLECTION, OUR PASSION.