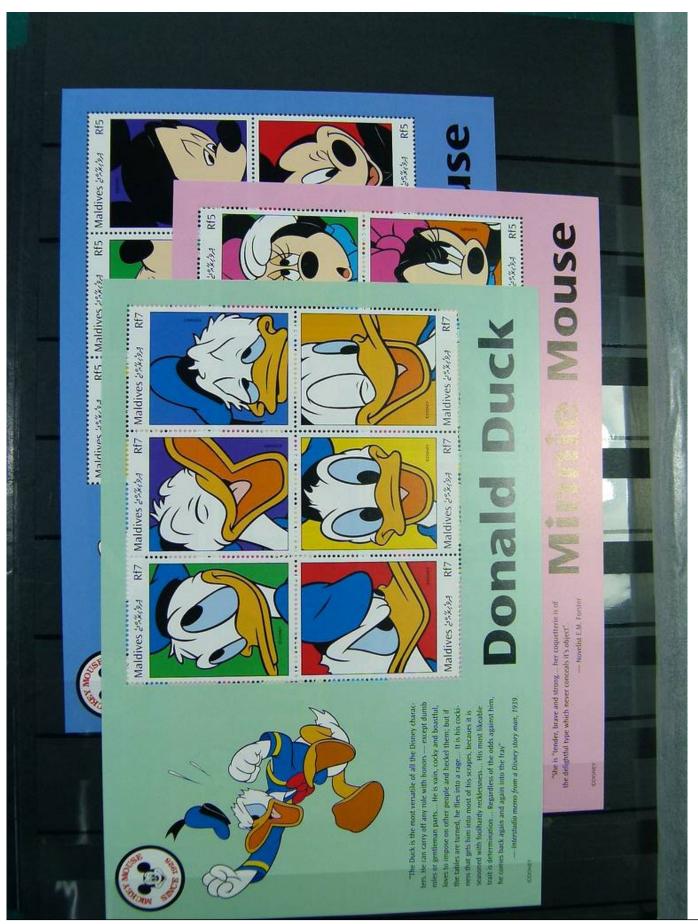

Lot nr.: L251210

Country/Type: Topical

Huge Disney thematic collection, in 2 large stockbooks, with MNH stamps.

Price: 1900 eur

[Go to the lot on www.sevenstamps.com ]

YOUR COLLECTION, OUR PASSION.