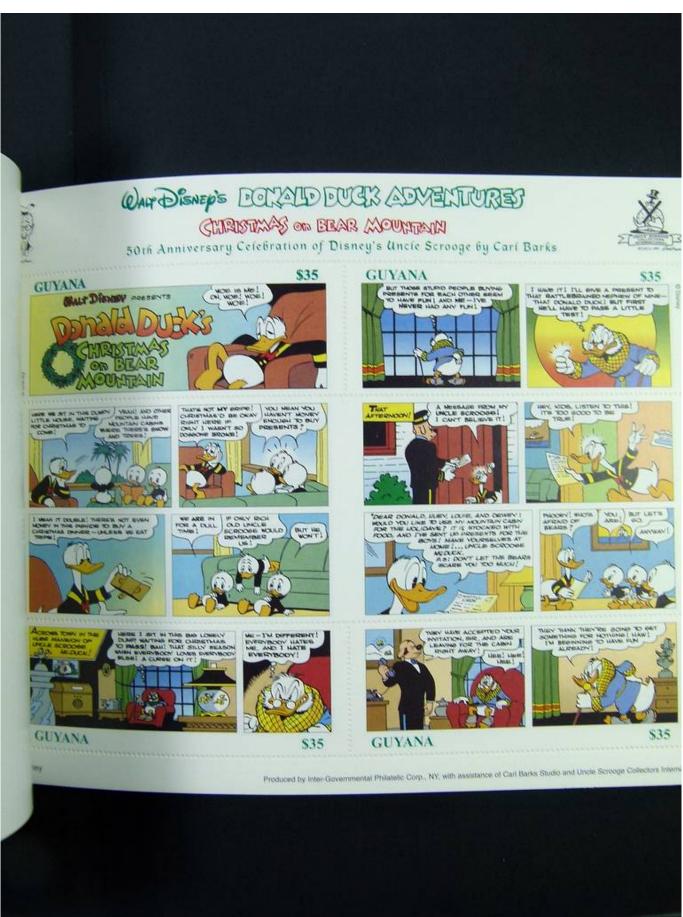

Lot nr.: L251210

Country/Type: Topical

Huge Disney thematic collection, in 2 large stockbooks, with MNH stamps.

Price: 1900 eur

[Go to the lot on www.sevenstamps.com ]

YOUR COLLECTION, OUR PASSION.