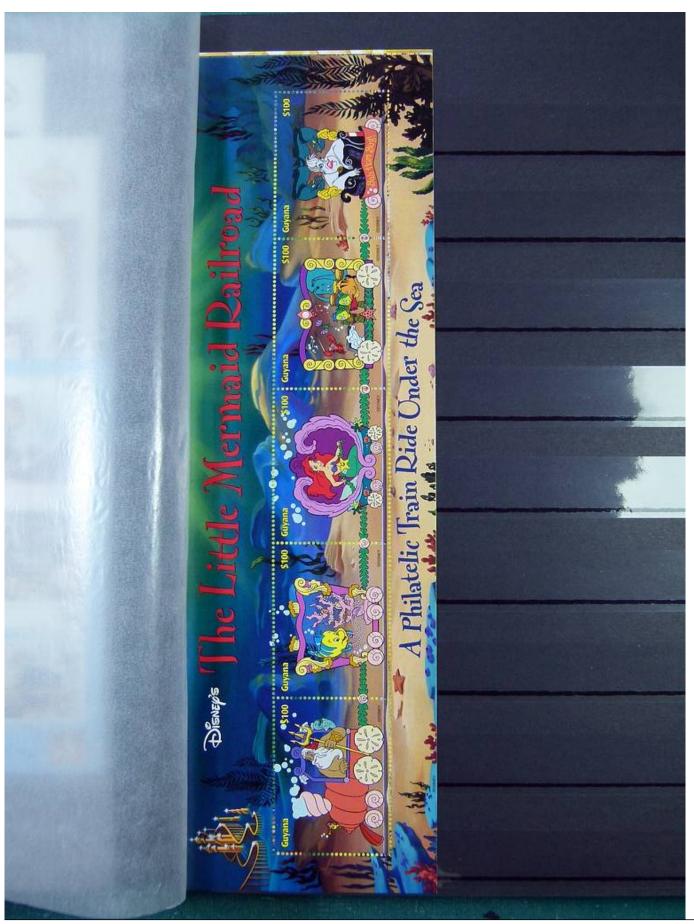

Lot nr.: L251210

Country/Type: Topical

Huge Disney thematic collection, in 2 large stockbooks, with MNH stamps.

Price: 1900 eur

[Go to the lot on www.sevenstamps.com ]

YOUR COLLECTION, OUR PASSION.