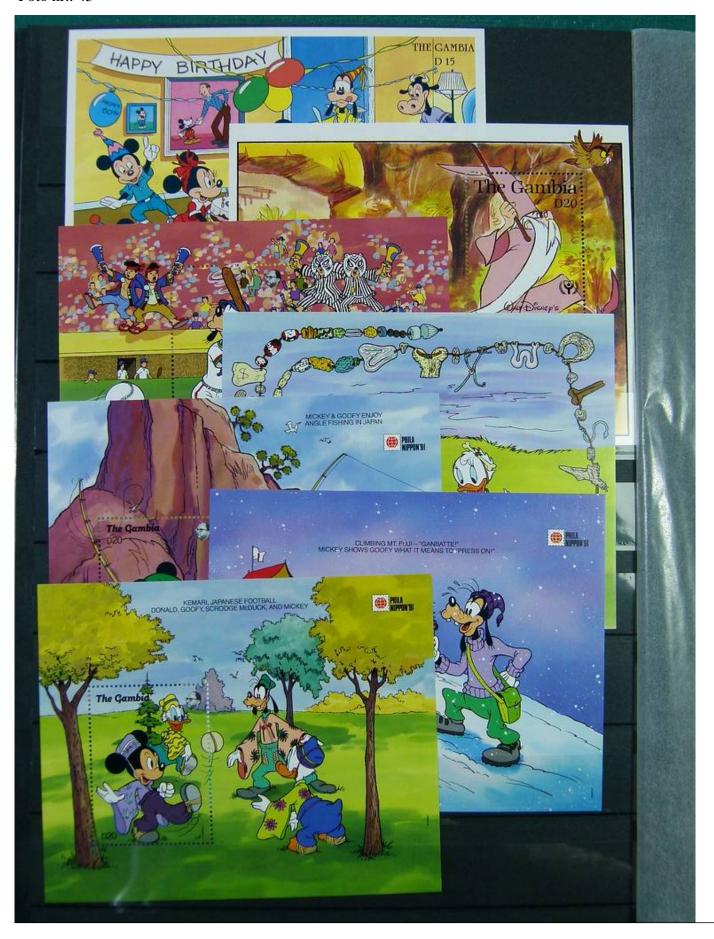

Lot nr.: L251210

Country/Type: Topical

Huge Disney thematic collection, in 2 large stockbooks, with MNH stamps.

Price: 1900 eur

[Go to the lot on www.sevenstamps.com ]

YOUR COLLECTION, OUR PASSION.