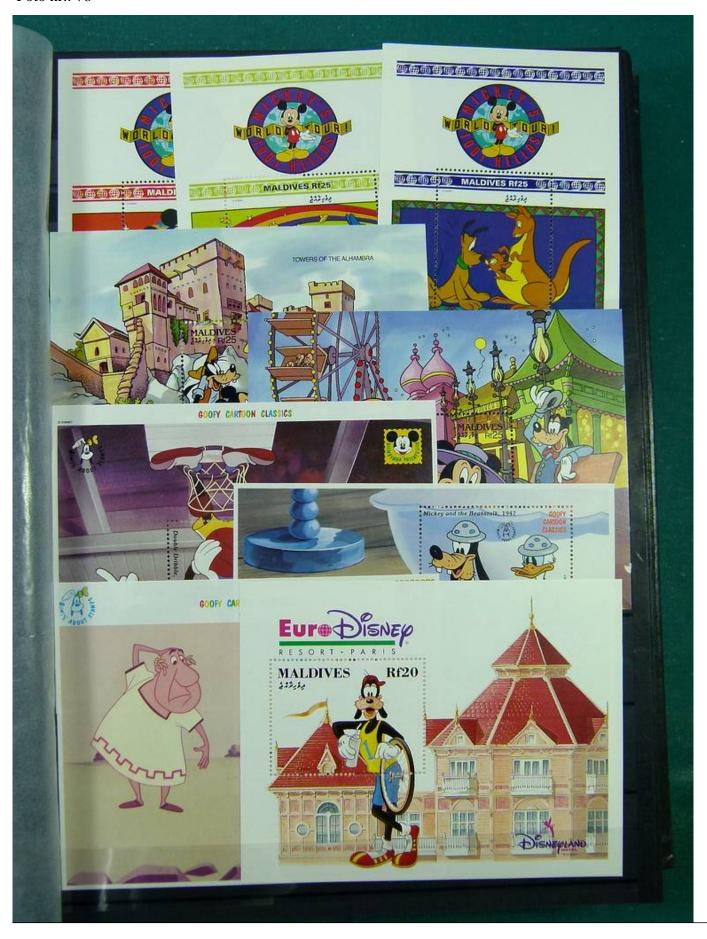

Lot nr.: L251210

Country/Type: Topical

Huge Disney thematic collection, in 2 large stockbooks, with MNH stamps.

Price: 1900 eur

[Go to the lot on www.sevenstamps.com ]

YOUR COLLECTION, OUR PASSION.