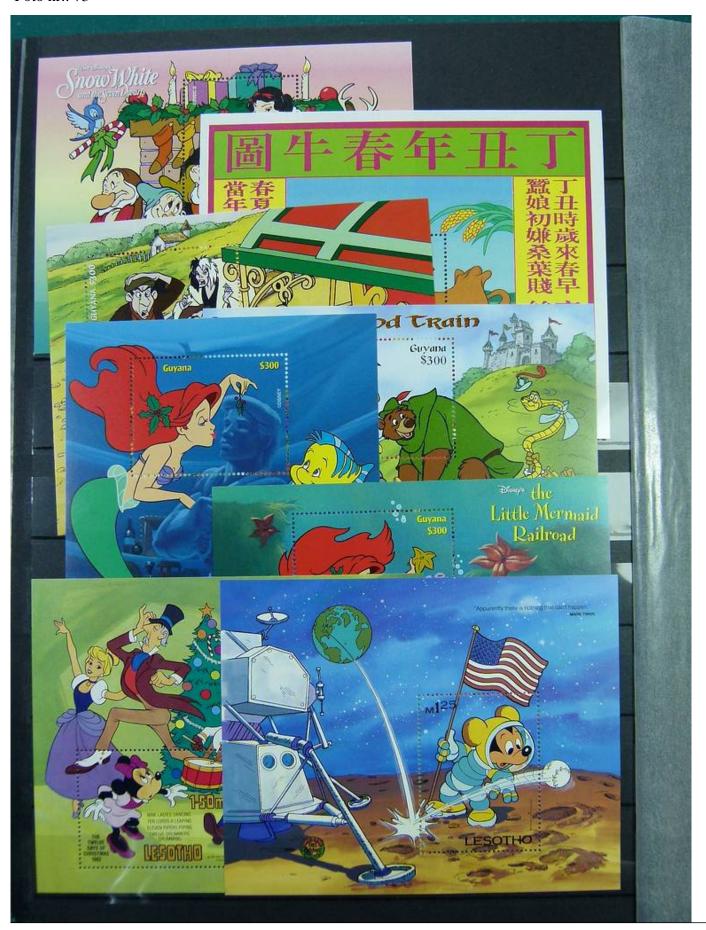

Lot nr.: L251210

Country/Type: Topical

Huge Disney thematic collection, in 2 large stockbooks, with MNH stamps.

Price: 1900 eur

[Go to the lot on www.sevenstamps.com ]

YOUR COLLECTION, OUR PASSION.