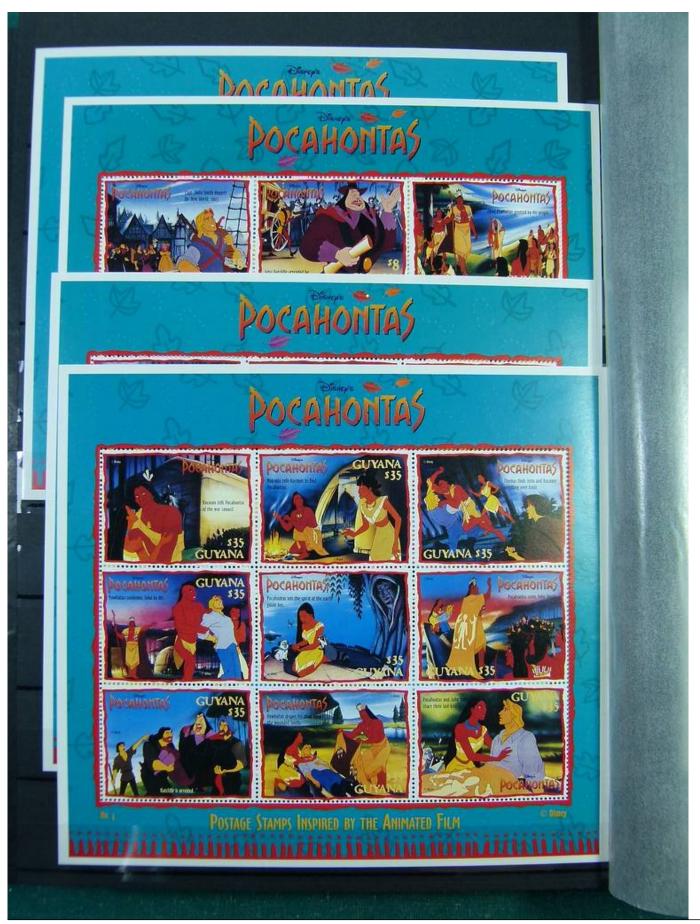

Lot nr.: L251210

Country/Type: Topical

Huge Disney thematic collection, in 2 large stockbooks, with MNH stamps.

Price: 1900 eur

[Go to the lot on www.sevenstamps.com ]

YOUR COLLECTION, OUR PASSION.