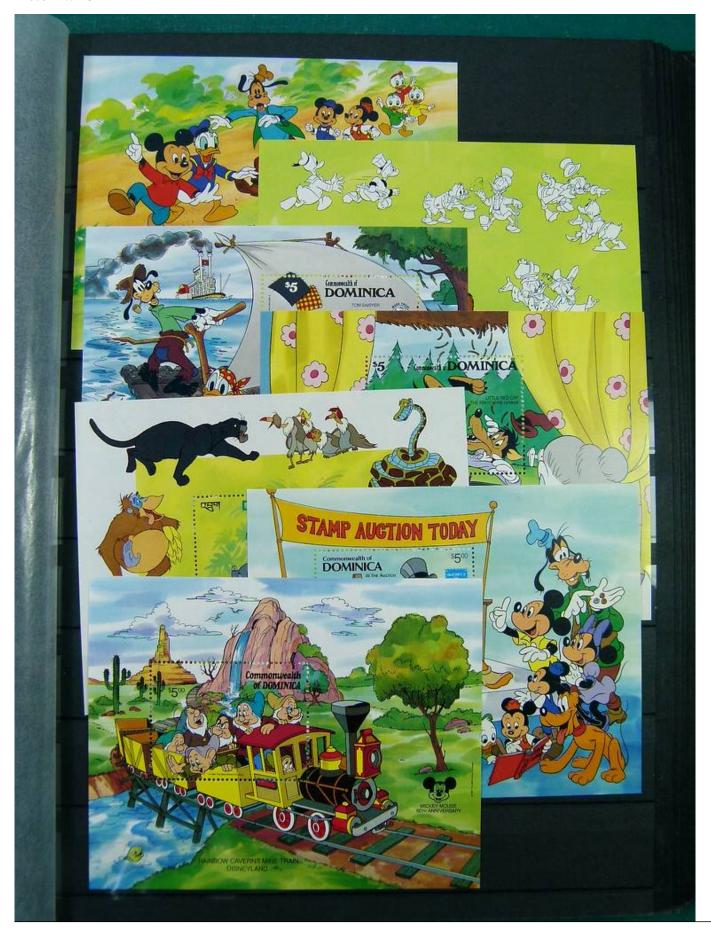

Lot nr.: L251210

Country/Type: Topical

Huge Disney thematic collection, in 2 large stockbooks, with MNH stamps.

Price: 1900 eur

[Go to the lot on www.sevenstamps.com ]

YOUR COLLECTION, OUR PASSION.