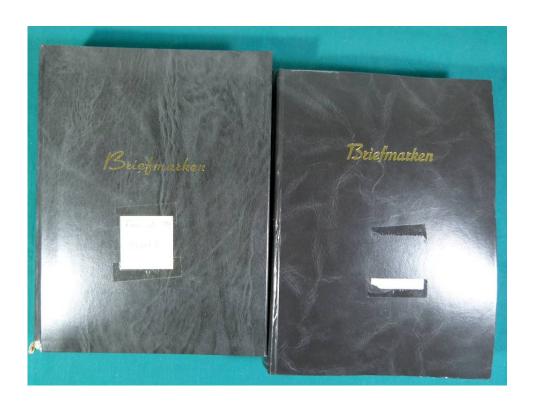

Lot nr.: L251210

Country/Type: Topical

Huge Disney thematic collection, in 2 large stockbooks, with MNH stamps.

Price: 1900 eur

[Go to the lot on www.sevenstamps.com ]

YOUR COLLECTION, OUR PASSION.