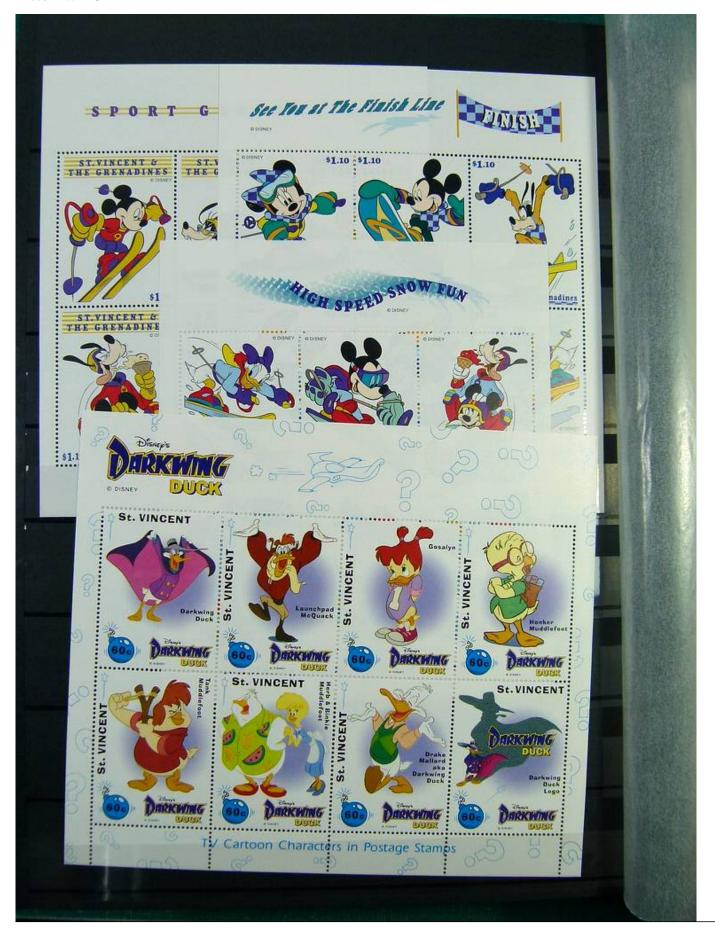

Lot nr.: L251210

Country/Type: Topical

Huge Disney thematic collection, in 2 large stockbooks, with MNH stamps.

Price: 1900 eur

[Go to the lot on www.sevenstamps.com ]

YOUR COLLECTION, OUR PASSION.