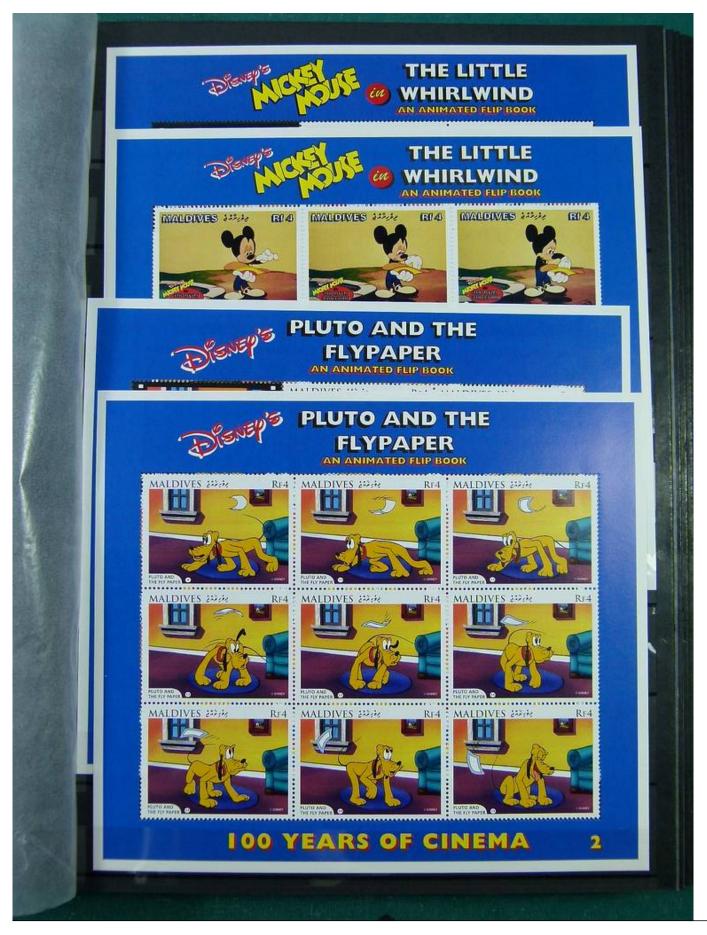

Lot nr.: L251210

Country/Type: Topical

Huge Disney thematic collection, in 2 large stockbooks, with MNH stamps.

Price: 1900 eur

[Go to the lot on www.sevenstamps.com ]

YOUR COLLECTION, OUR PASSION.