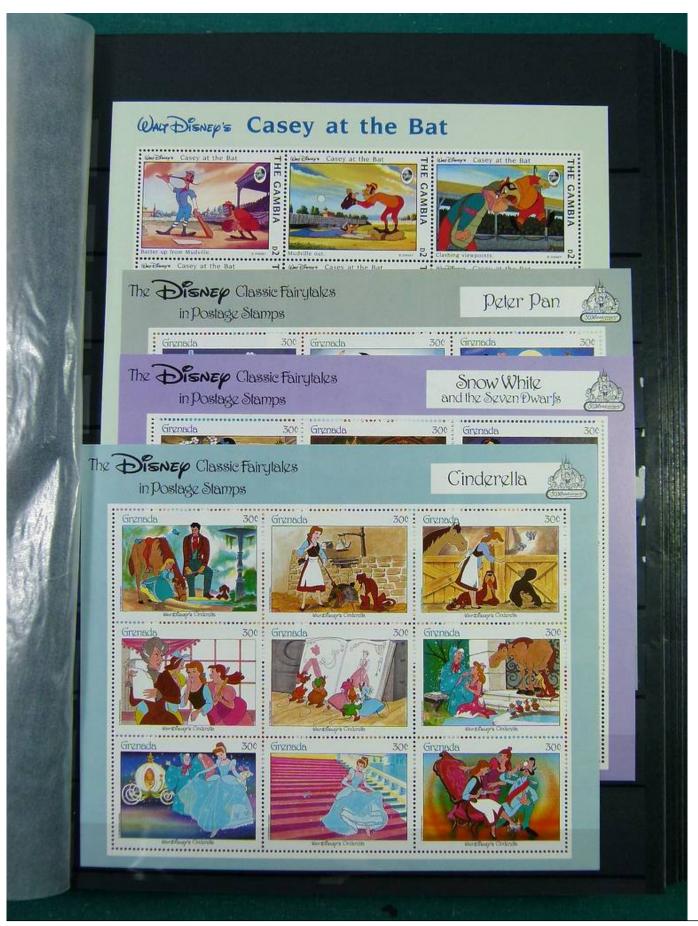

Lot nr.: L251210

Country/Type: Topical

Huge Disney thematic collection, in 2 large stockbooks, with MNH stamps.

Price: 1900 eur

[Go to the lot on www.sevenstamps.com ]

YOUR COLLECTION, OUR PASSION.