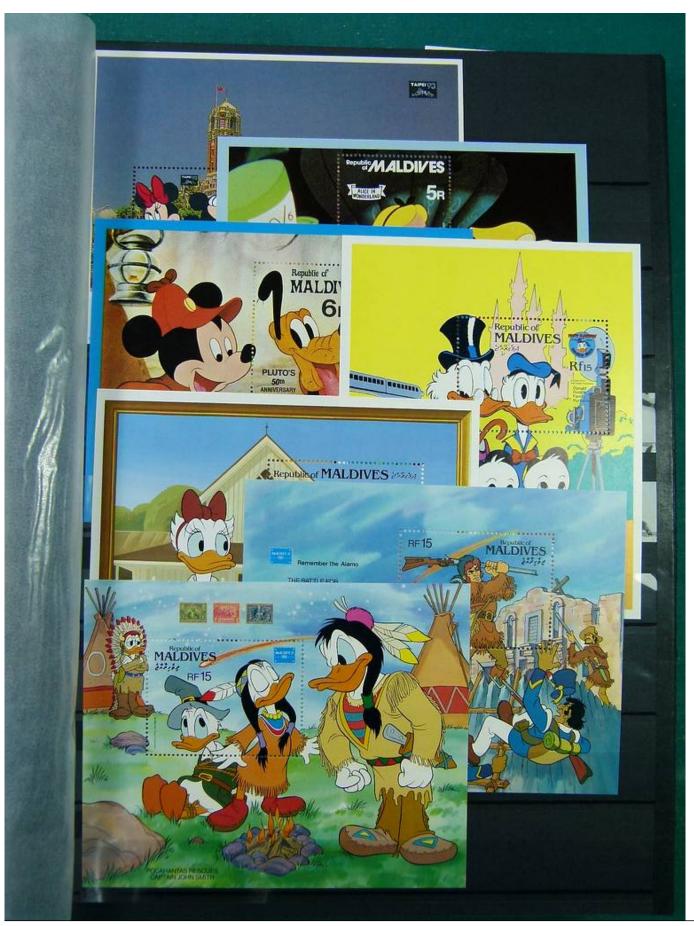

Lot nr.: L251210

Country/Type: Topical

Huge Disney thematic collection, in 2 large stockbooks, with MNH stamps.

Price: 1900 eur

[Go to the lot on www.sevenstamps.com ]

YOUR COLLECTION, OUR PASSION.