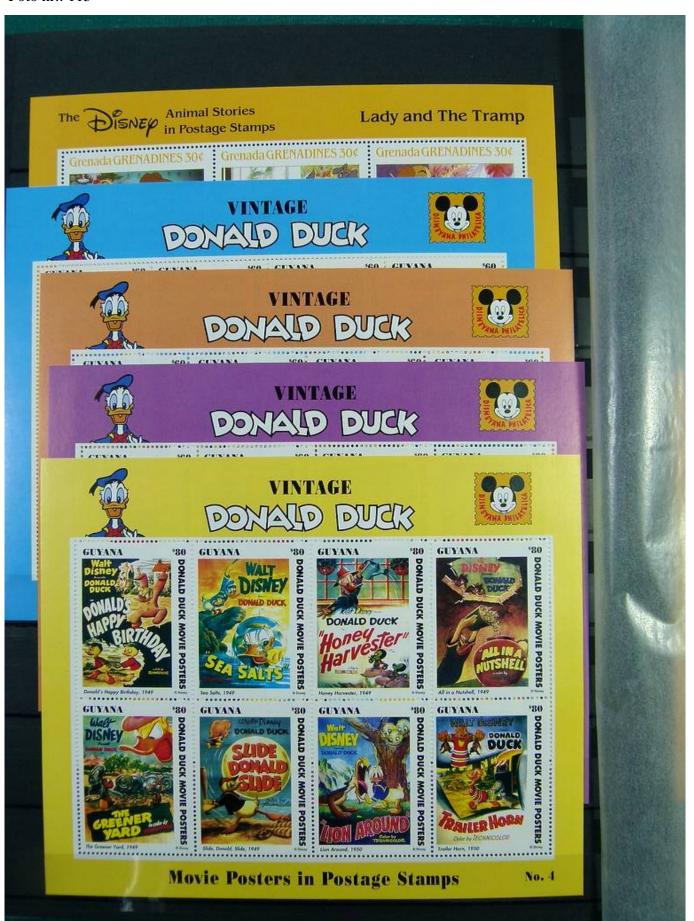

Lot nr.: L251210

Country/Type: Topical

Huge Disney thematic collection, in 2 large stockbooks, with MNH stamps.

Price: 1900 eur

[Go to the lot on www.sevenstamps.com ]

YOUR COLLECTION, OUR PASSION.