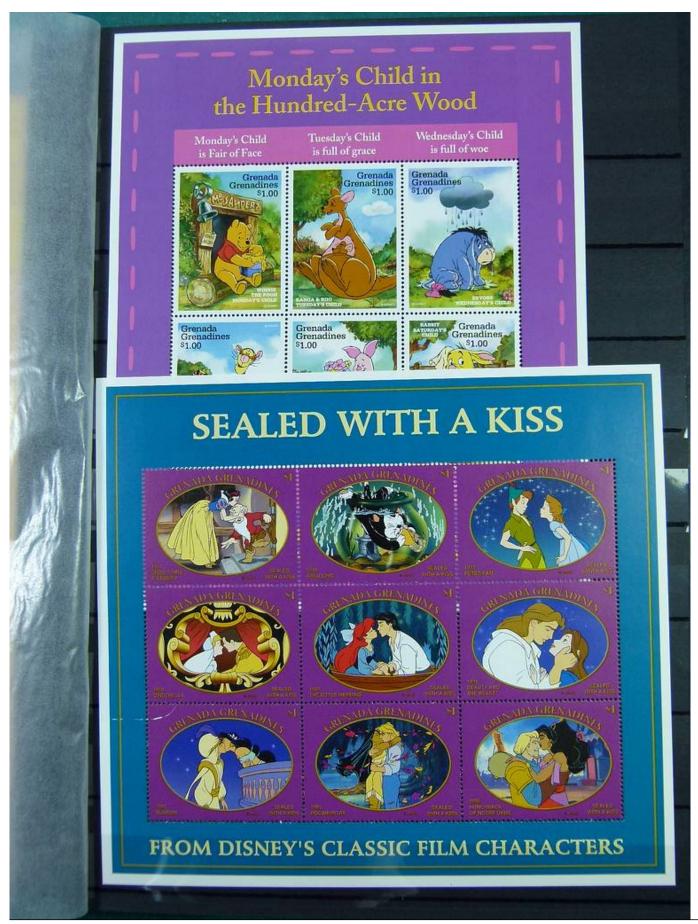

Lot nr.: L251210

Country/Type: Topical

Huge Disney thematic collection, in 2 large stockbooks, with MNH stamps.

Price: 1900 eur

[Go to the lot on www.sevenstamps.com ]

YOUR COLLECTION, OUR PASSION.