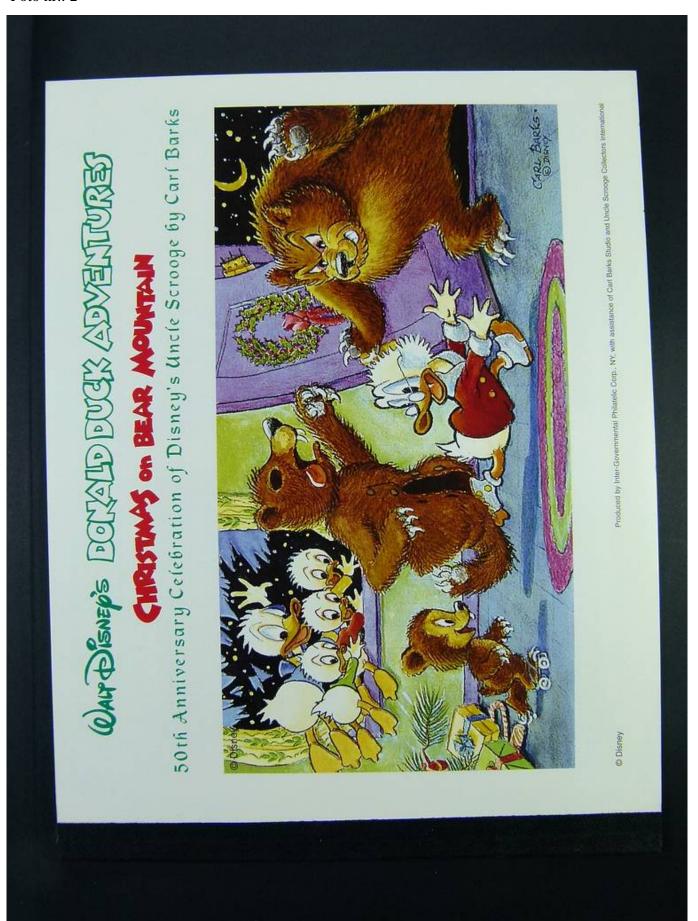

Lot nr.: L251210

Country/Type: Topical

Huge Disney thematic collection, in 2 large stockbooks, with MNH stamps.

Price: 1900 eur

[Go to the lot on www.sevenstamps.com ]

YOUR COLLECTION, OUR PASSION.