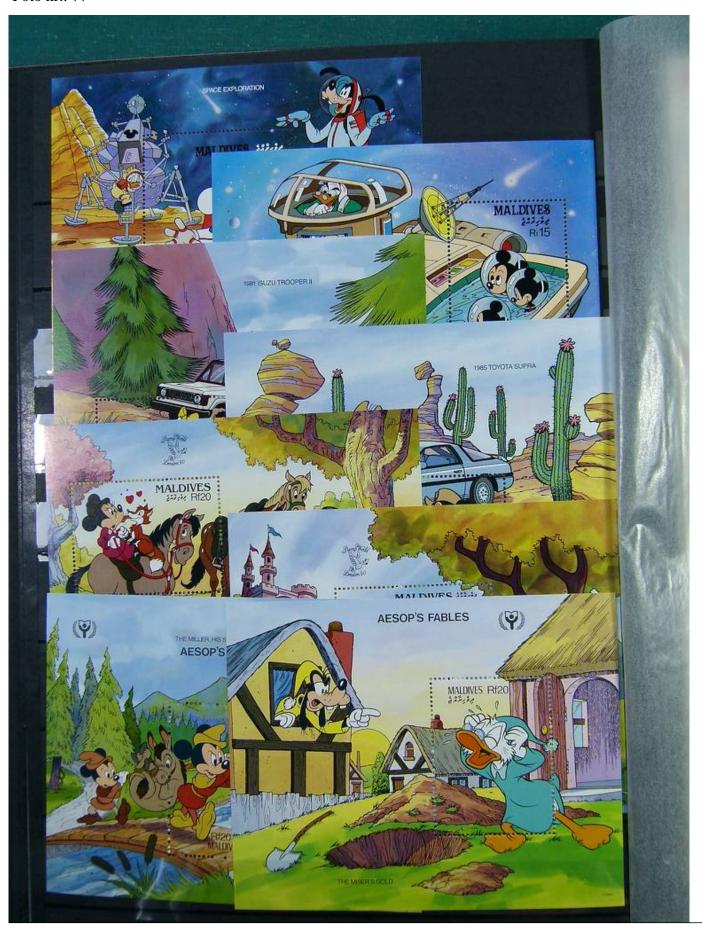

Lot nr.: L251210

Country/Type: Topical

Huge Disney thematic collection, in 2 large stockbooks, with MNH stamps.

Price: 1900 eur

[Go to the lot on www.sevenstamps.com ]

YOUR COLLECTION, OUR PASSION.