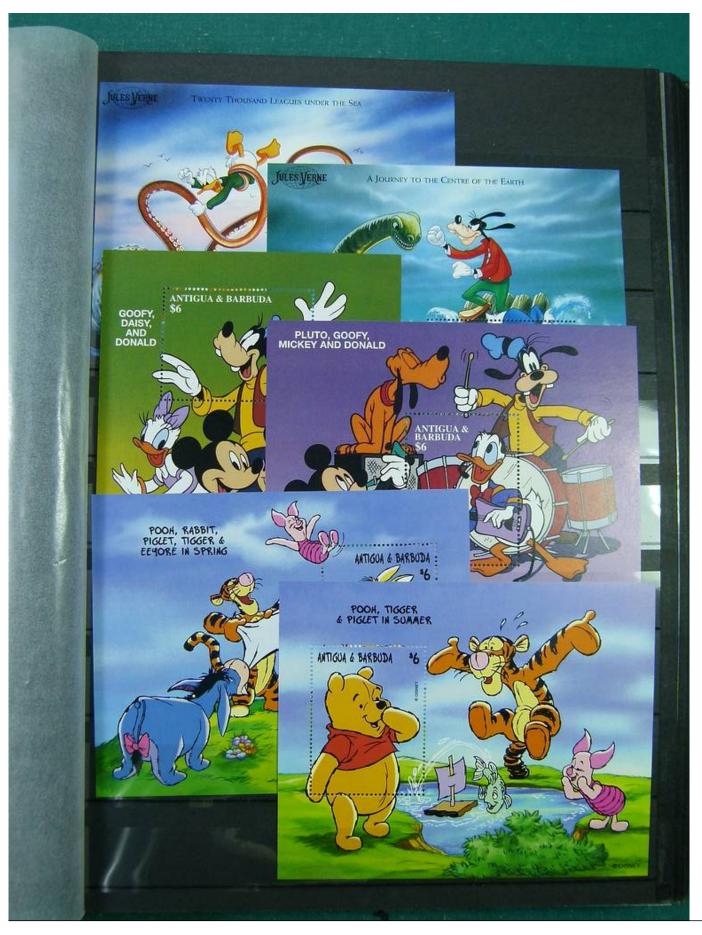

Lot nr.: L251210

Country/Type: Topical

Huge Disney thematic collection, in 2 large stockbooks, with MNH stamps.

Price: 1900 eur

[Go to the lot on www.sevenstamps.com ]

YOUR COLLECTION, OUR PASSION.