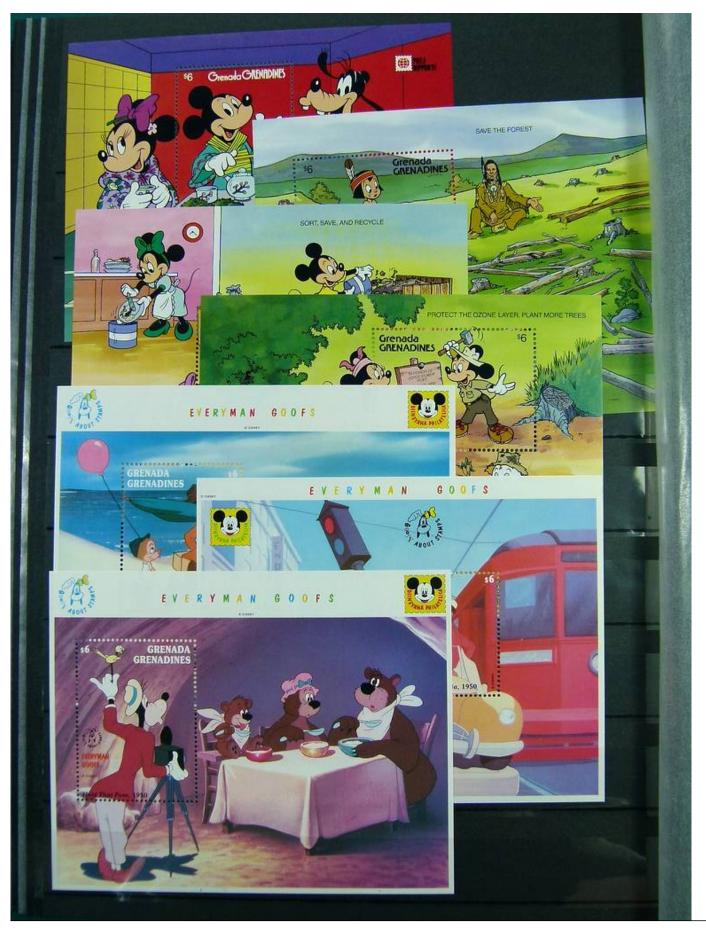

Lot nr.: L251210

Country/Type: Topical

Huge Disney thematic collection, in 2 large stockbooks, with MNH stamps.

Price: 1900 eur

[Go to the lot on www.sevenstamps.com ]

YOUR COLLECTION, OUR PASSION.