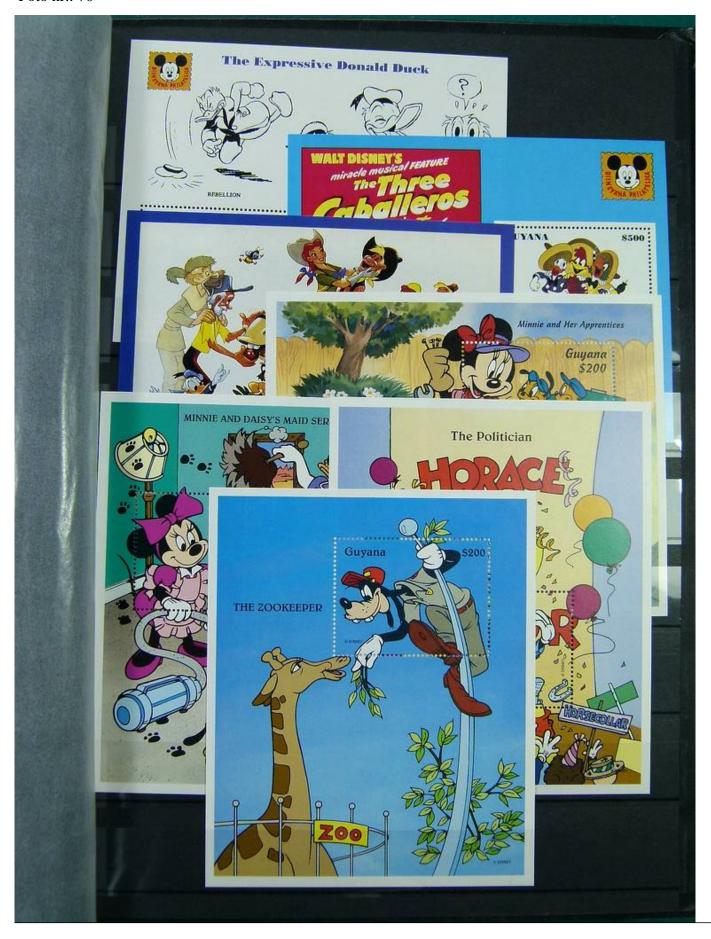

Lot nr.: L251210

Country/Type: Topical

Huge Disney thematic collection, in 2 large stockbooks, with MNH stamps.

Price: 1900 eur

[Go to the lot on www.sevenstamps.com ]

YOUR COLLECTION, OUR PASSION.