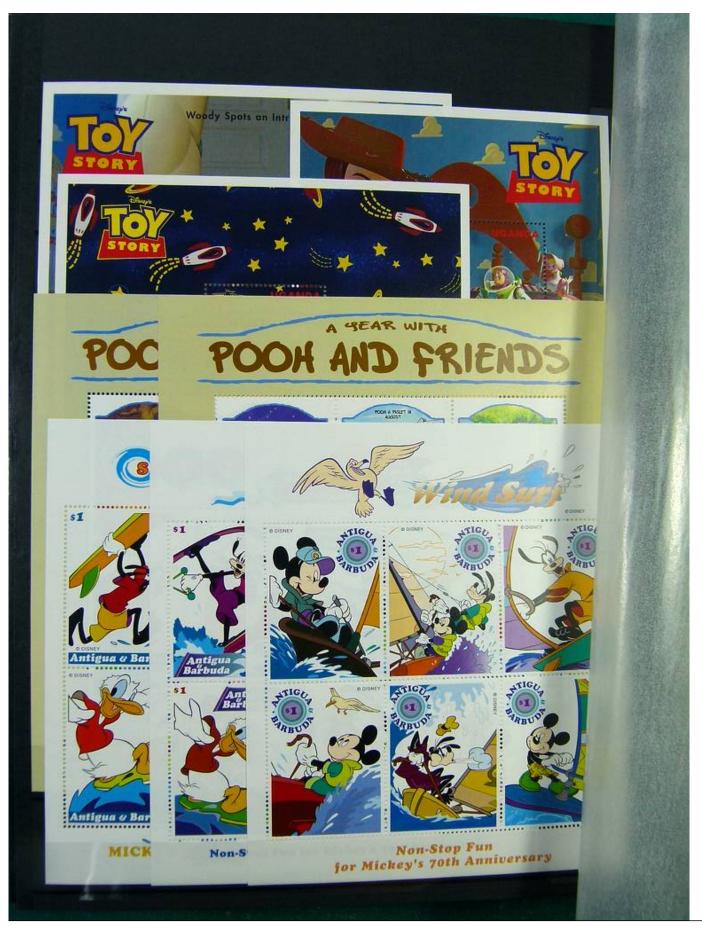

Lot nr.: L251210

Country/Type: Topical

Huge Disney thematic collection, in 2 large stockbooks, with MNH stamps.

Price: 1900 eur

[Go to the lot on www.sevenstamps.com ]

YOUR COLLECTION, OUR PASSION.