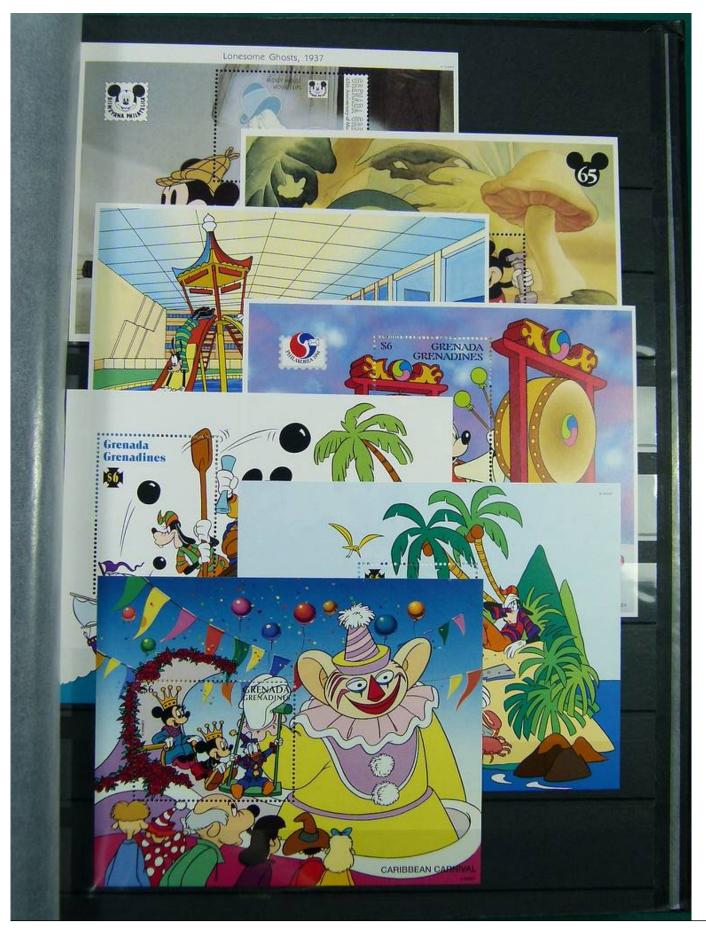

Lot nr.: L251210

Country/Type: Topical

Huge Disney thematic collection, in 2 large stockbooks, with MNH stamps.

Price: 1900 eur

[Go to the lot on www.sevenstamps.com ]

YOUR COLLECTION, OUR PASSION.