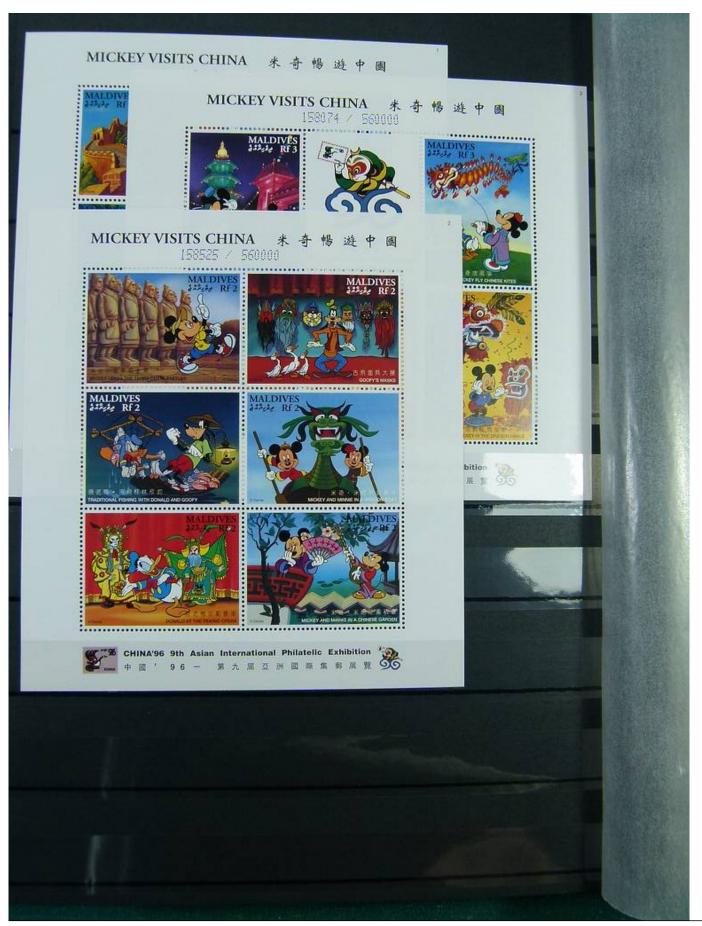

Lot nr.: L251210

Country/Type: Topical

Huge Disney thematic collection, in 2 large stockbooks, with MNH stamps.

Price: 1900 eur

[Go to the lot on www.sevenstamps.com ]

YOUR COLLECTION, OUR PASSION.