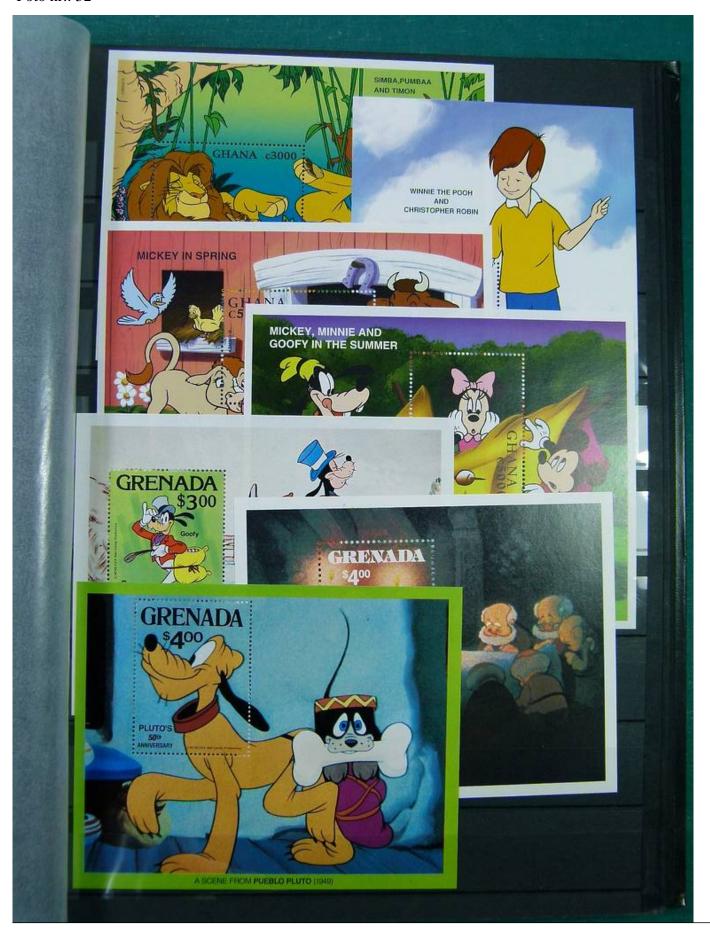

Lot nr.: L251210

Country/Type: Topical

Huge Disney thematic collection, in 2 large stockbooks, with MNH stamps.

Price: 1900 eur

[Go to the lot on www.sevenstamps.com ]

YOUR COLLECTION, OUR PASSION.