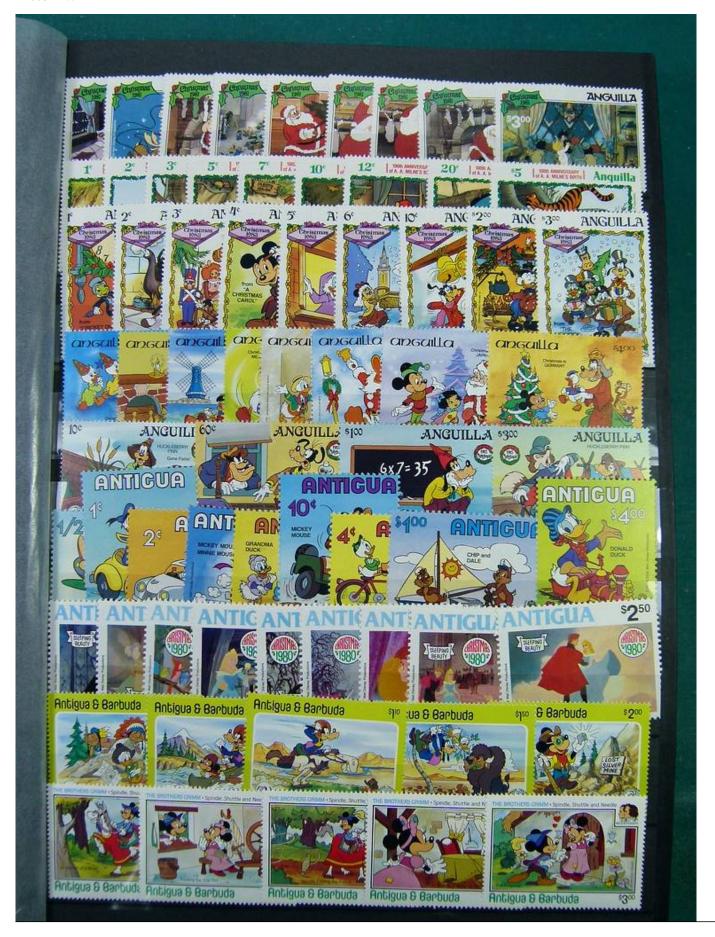

Lot nr.: L251210

Country/Type: Topical

Huge Disney thematic collection, in 2 large stockbooks, with MNH stamps.

Price: 1900 eur

[Go to the lot on www.sevenstamps.com ]

YOUR COLLECTION, OUR PASSION.