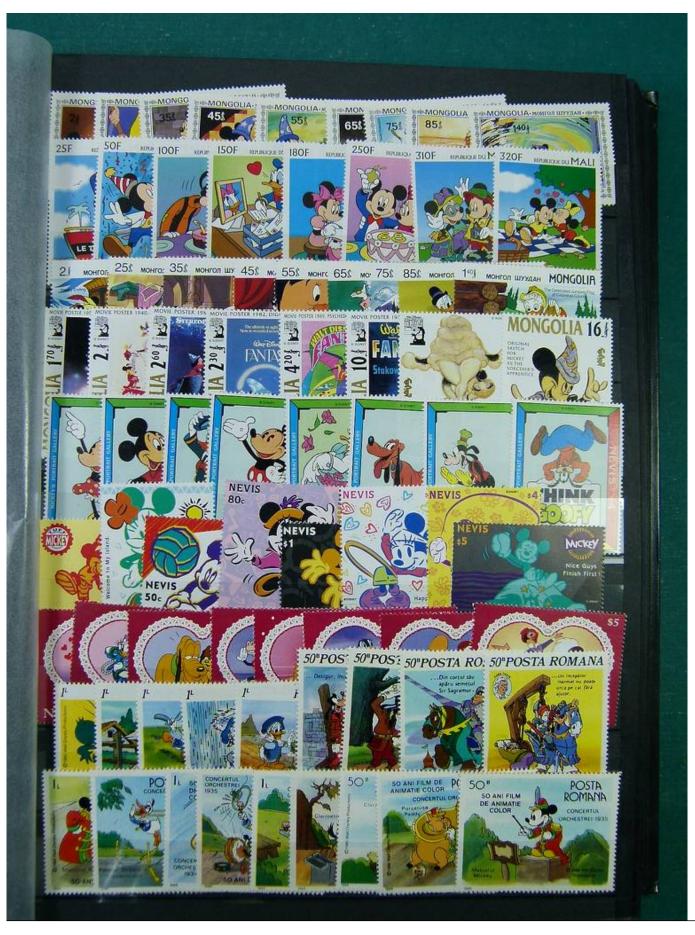

Lot nr.: L251210

Country/Type: Topical

Huge Disney thematic collection, in 2 large stockbooks, with MNH stamps.

Price: 1900 eur

[Go to the lot on www.sevenstamps.com ]

YOUR COLLECTION, OUR PASSION.