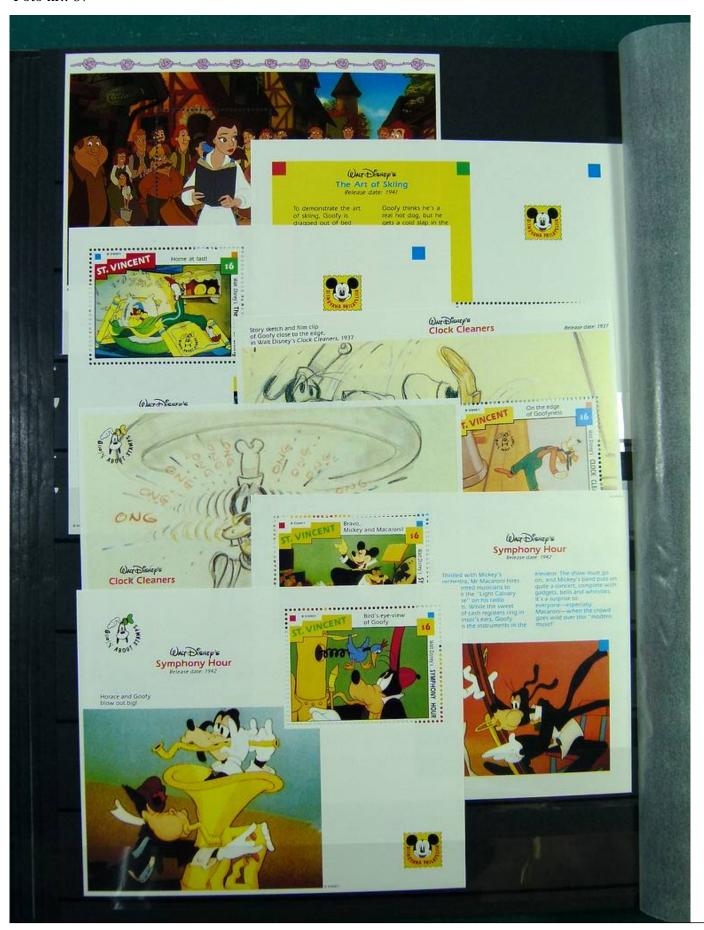

Lot nr.: L251210

Country/Type: Topical

Huge Disney thematic collection, in 2 large stockbooks, with MNH stamps.

Price: 1900 eur

[Go to the lot on www.sevenstamps.com ]

YOUR COLLECTION, OUR PASSION.