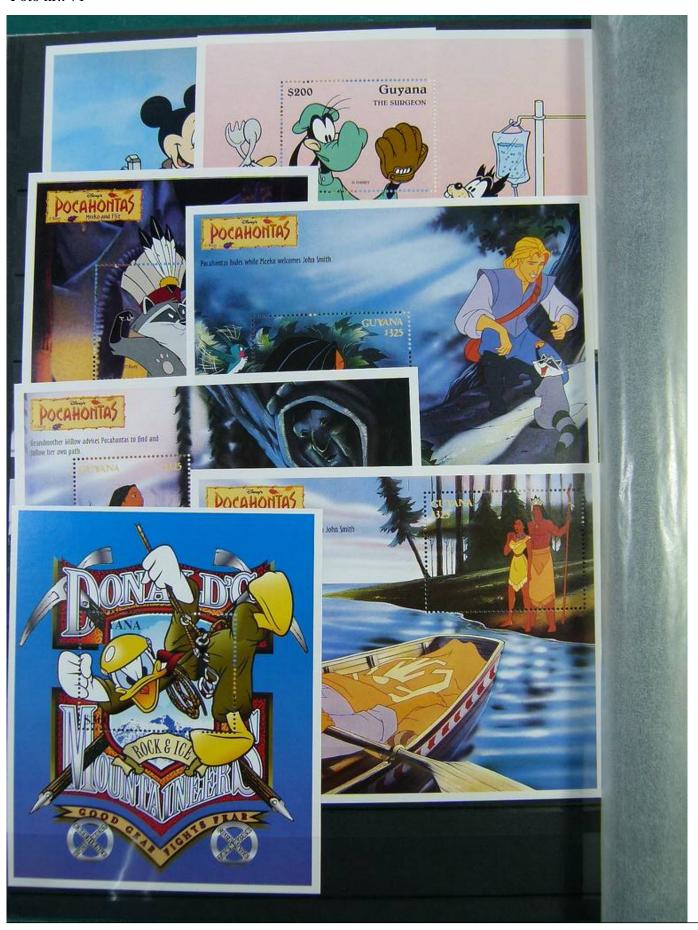

Lot nr.: L251210

Country/Type: Topical

Huge Disney thematic collection, in 2 large stockbooks, with MNH stamps.

Price: 1900 eur

[Go to the lot on www.sevenstamps.com ]

YOUR COLLECTION, OUR PASSION.