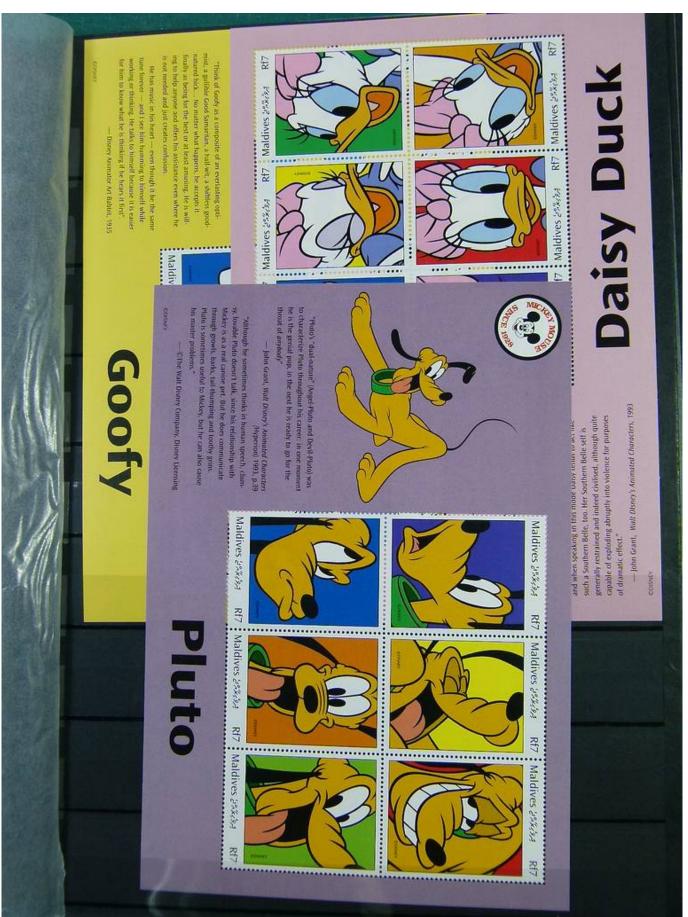

Lot nr.: L251210

Country/Type: Topical

Huge Disney thematic collection, in 2 large stockbooks, with MNH stamps.

Price: 1900 eur

[Go to the lot on www.sevenstamps.com ]

YOUR COLLECTION, OUR PASSION.