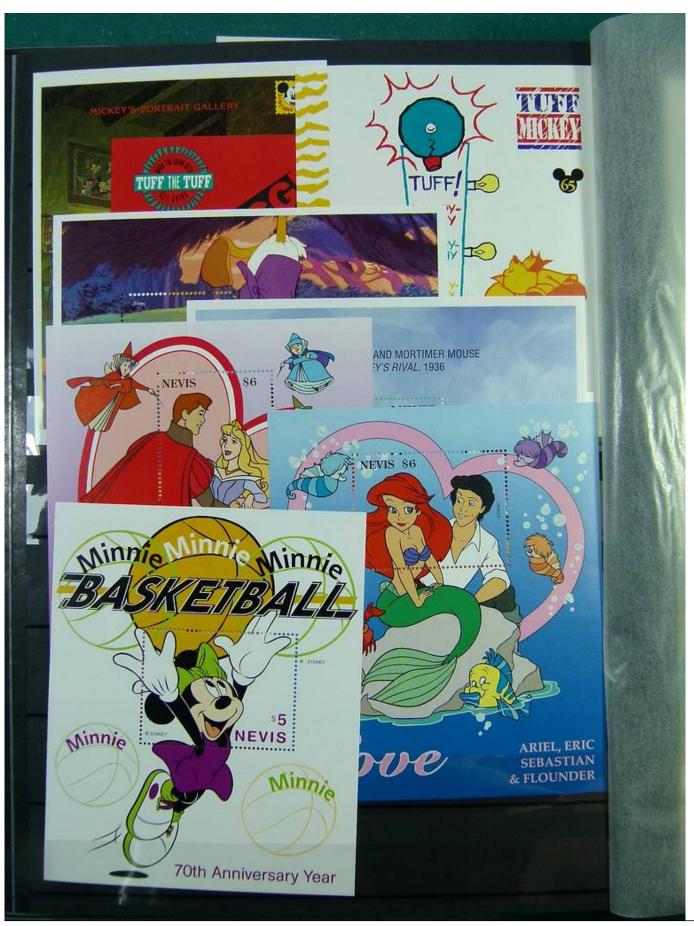

Lot nr.: L251210

Country/Type: Topical

Huge Disney thematic collection, in 2 large stockbooks, with MNH stamps.

Price: 1900 eur

[Go to the lot on www.sevenstamps.com ]

YOUR COLLECTION, OUR PASSION.