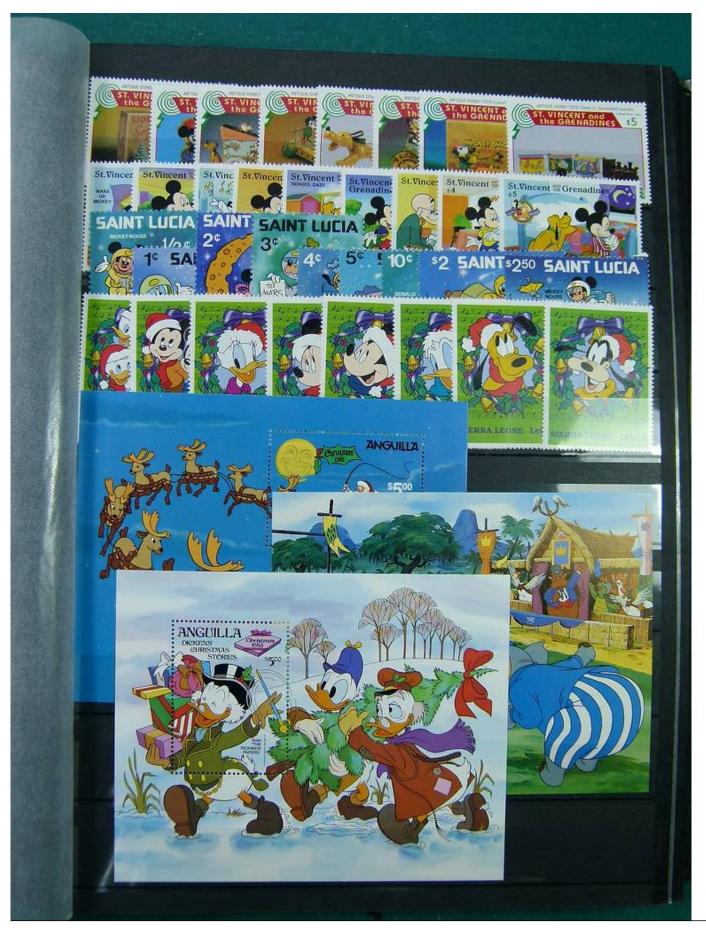

Lot nr.: L251210

Country/Type: Topical

Huge Disney thematic collection, in 2 large stockbooks, with MNH stamps.

Price: 1900 eur

[Go to the lot on www.sevenstamps.com ]

YOUR COLLECTION, OUR PASSION.