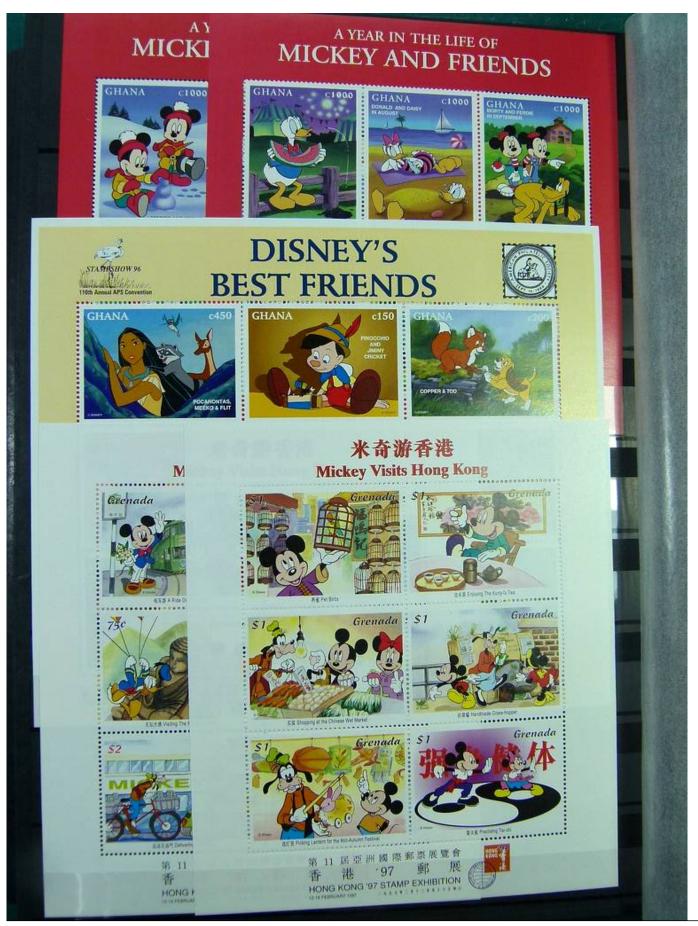

Lot nr.: L251210

Country/Type: Topical

Huge Disney thematic collection, in 2 large stockbooks, with MNH stamps.

Price: 1900 eur

[Go to the lot on www.sevenstamps.com ]

YOUR COLLECTION, OUR PASSION.