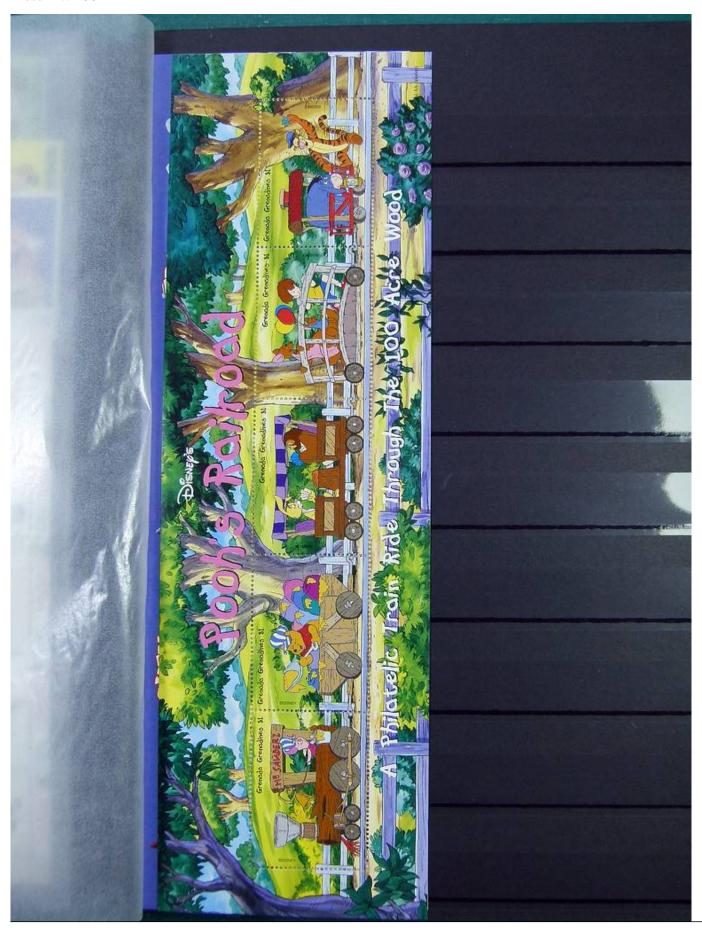

Lot nr.: L251210

Country/Type: Topical

Huge Disney thematic collection, in 2 large stockbooks, with MNH stamps.

Price: 1900 eur

[Go to the lot on www.sevenstamps.com ]

YOUR COLLECTION, OUR PASSION.