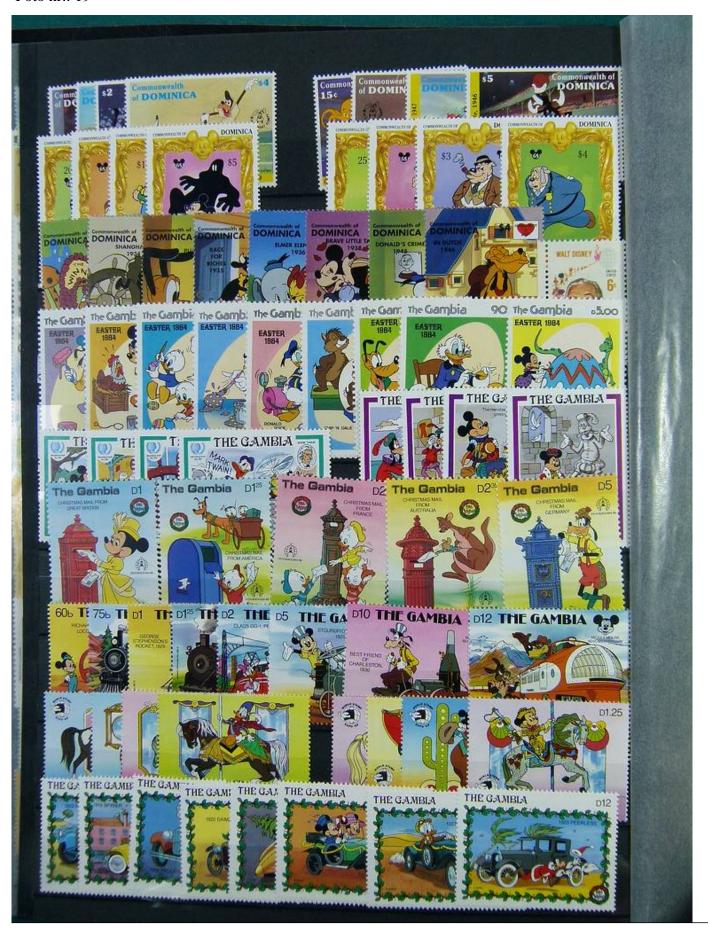

Lot nr.: L251210

Country/Type: Topical

Huge Disney thematic collection, in 2 large stockbooks, with MNH stamps.

Price: 1900 eur

[Go to the lot on www.sevenstamps.com ]

YOUR COLLECTION, OUR PASSION.