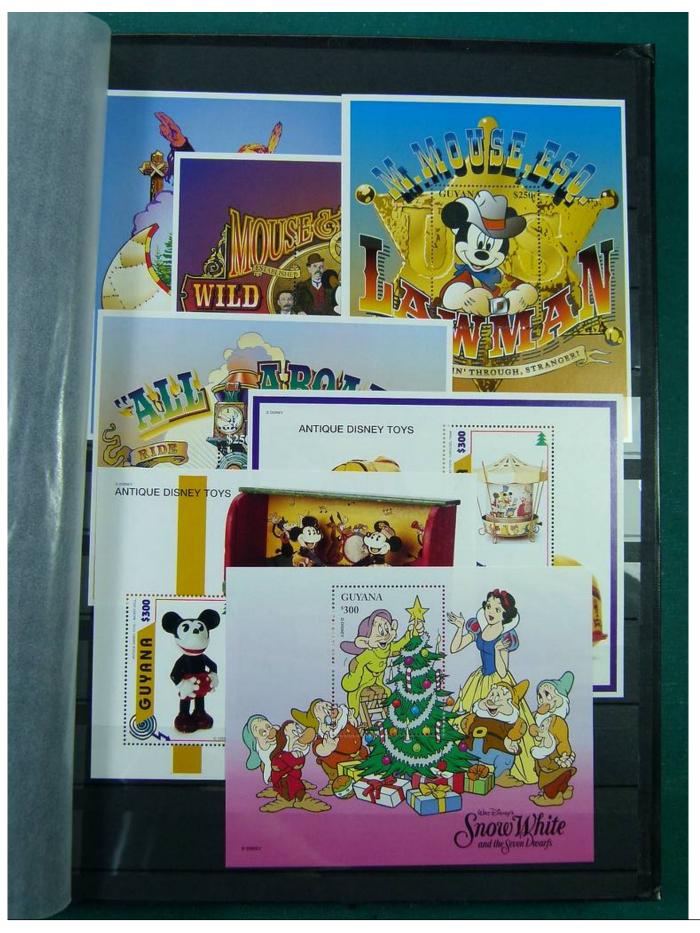

Lot nr.: L251210

Country/Type: Topical

Huge Disney thematic collection, in 2 large stockbooks, with MNH stamps.

Price: 1900 eur

[Go to the lot on www.sevenstamps.com ]

YOUR COLLECTION, OUR PASSION.