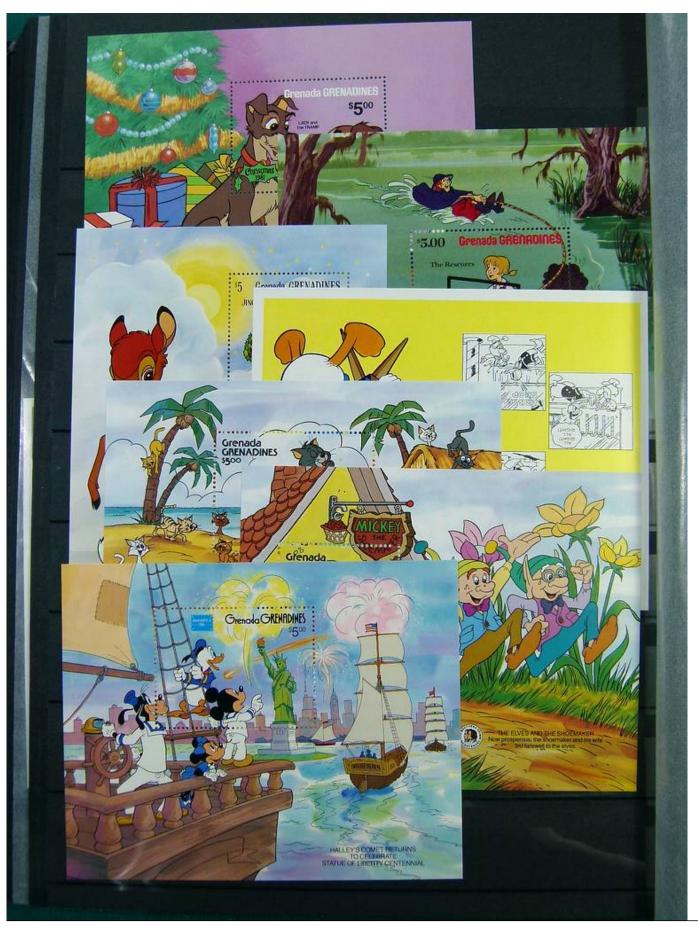

Lot nr.: L251210

Country/Type: Topical

Huge Disney thematic collection, in 2 large stockbooks, with MNH stamps.

Price: 1900 eur

[Go to the lot on www.sevenstamps.com ]

YOUR COLLECTION, OUR PASSION.