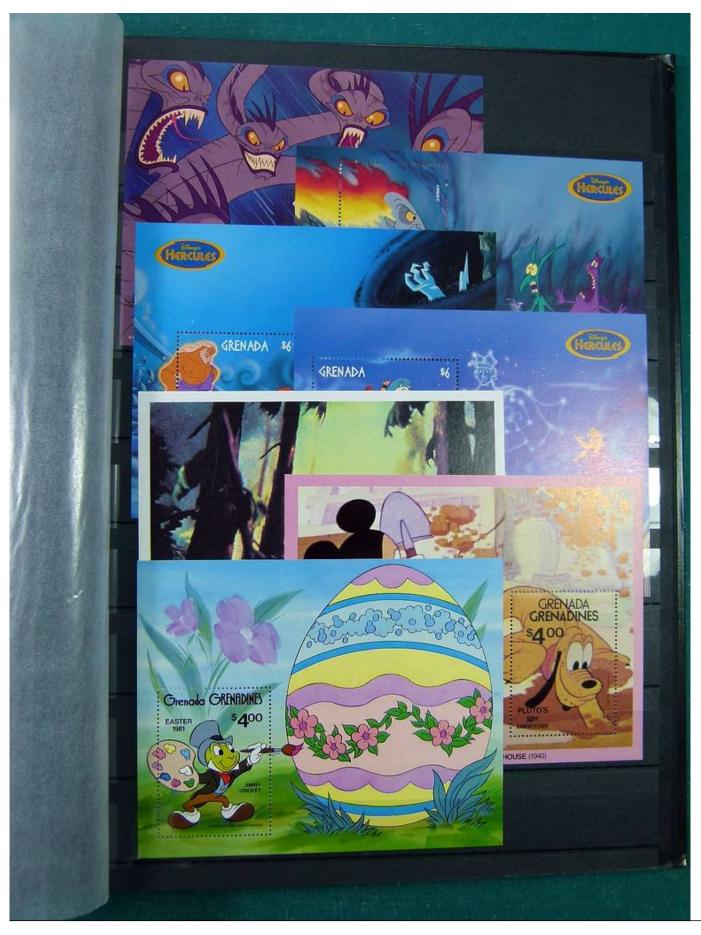

Lot nr.: L251210

Country/Type: Topical

Huge Disney thematic collection, in 2 large stockbooks, with MNH stamps.

Price: 1900 eur

[Go to the lot on www.sevenstamps.com ]

YOUR COLLECTION, OUR PASSION.