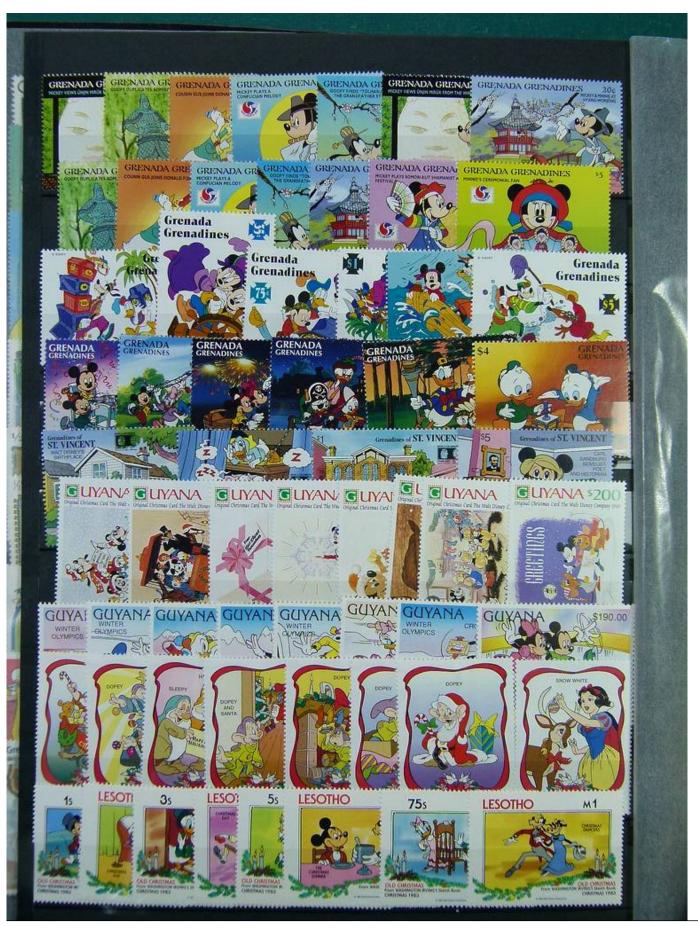

Lot nr.: L251210

Country/Type: Topical

Huge Disney thematic collection, in 2 large stockbooks, with MNH stamps.

Price: 1900 eur

[Go to the lot on www.sevenstamps.com ]

YOUR COLLECTION, OUR PASSION.