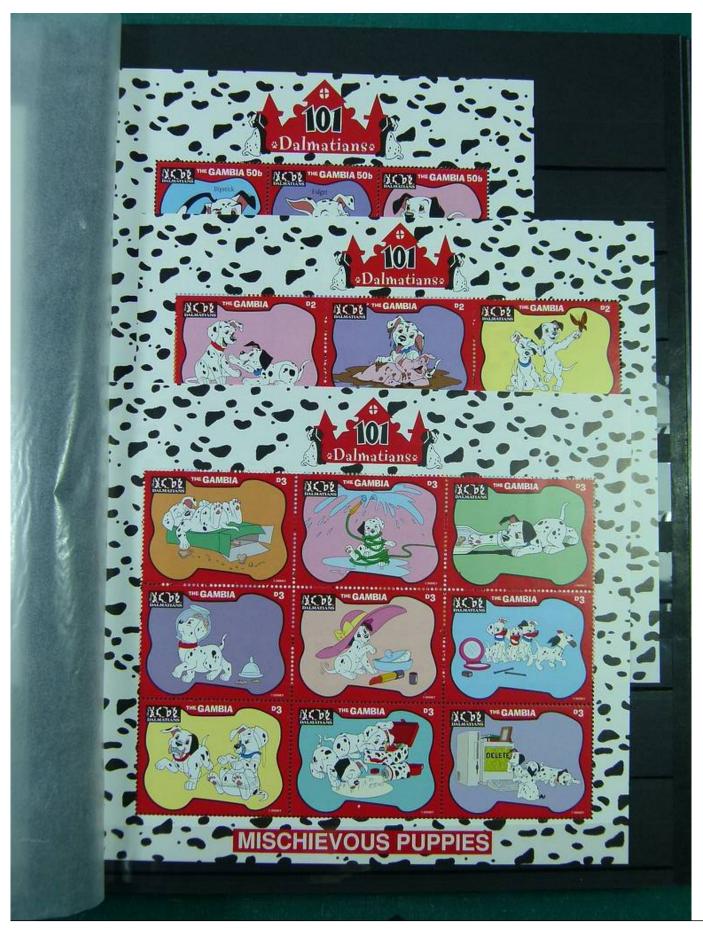

Lot nr.: L251210

Country/Type: Topical

Huge Disney thematic collection, in 2 large stockbooks, with MNH stamps.

Price: 1900 eur

[Go to the lot on www.sevenstamps.com ]

YOUR COLLECTION, OUR PASSION.