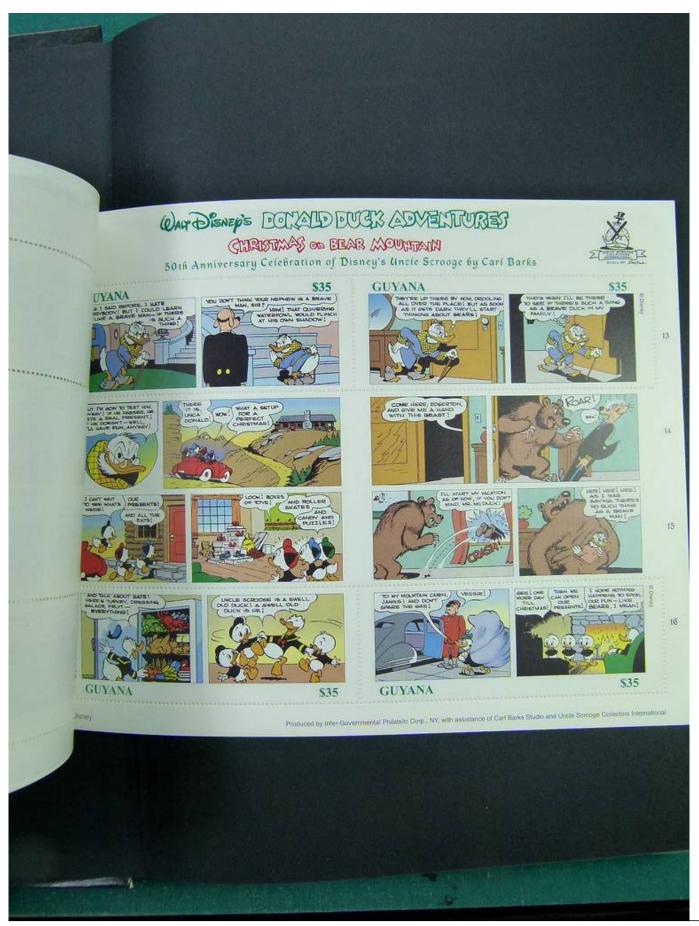

Lot nr.: L251210

Country/Type: Topical

Huge Disney thematic collection, in 2 large stockbooks, with MNH stamps.

Price: 1900 eur

[Go to the lot on www.sevenstamps.com ]

YOUR COLLECTION, OUR PASSION.