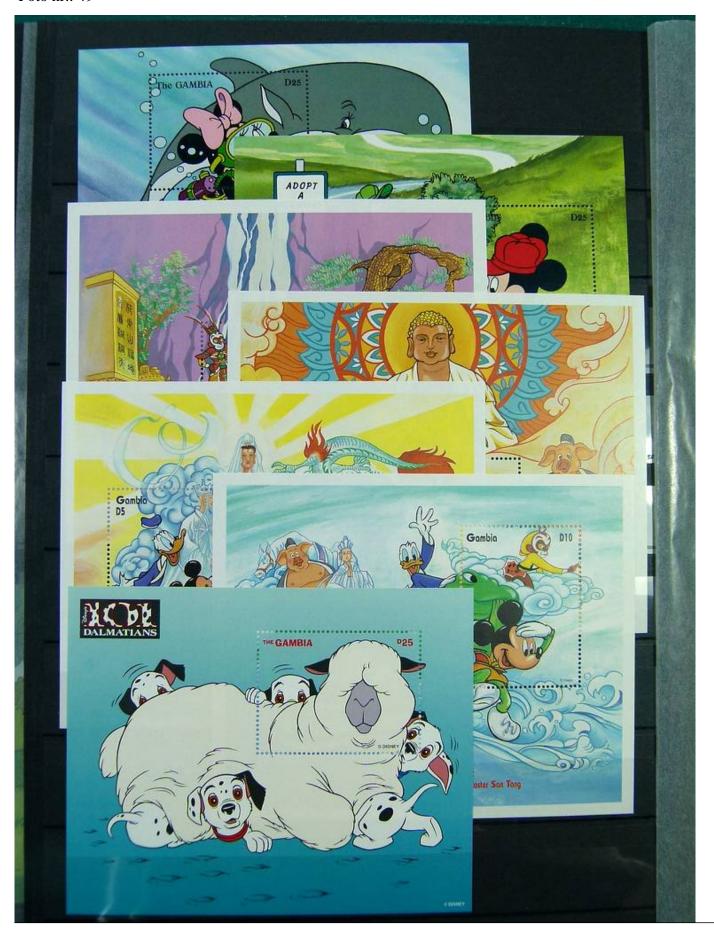

Lot nr.: L251210

Country/Type: Topical

Huge Disney thematic collection, in 2 large stockbooks, with MNH stamps.

Price: 1900 eur

[Go to the lot on www.sevenstamps.com ]

YOUR COLLECTION, OUR PASSION.