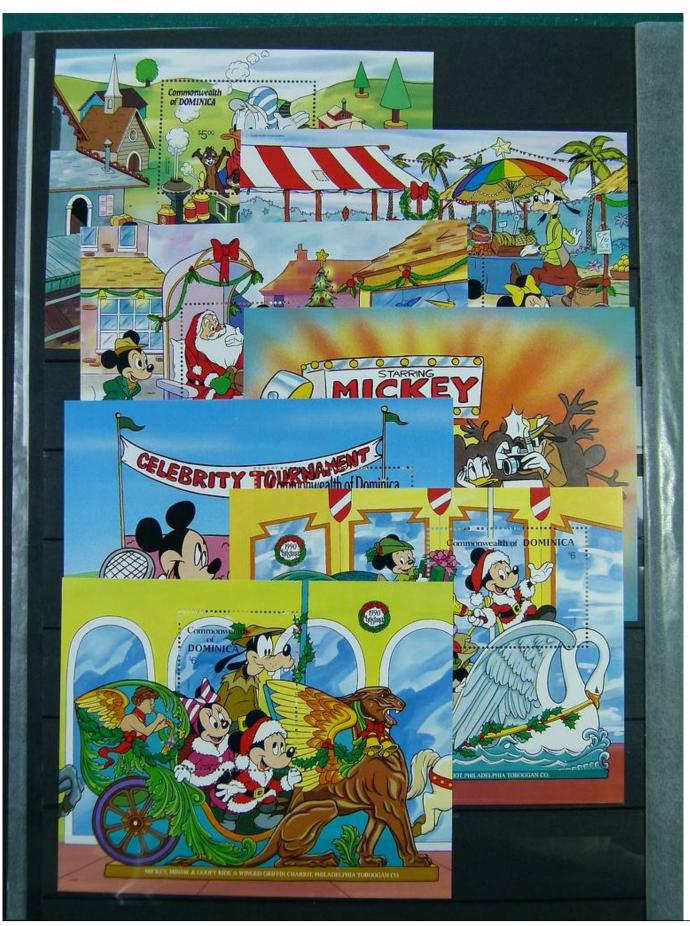

Lot nr.: L251210

Country/Type: Topical

Huge Disney thematic collection, in 2 large stockbooks, with MNH stamps.

Price: 1900 eur

[Go to the lot on www.sevenstamps.com ]

YOUR COLLECTION, OUR PASSION.