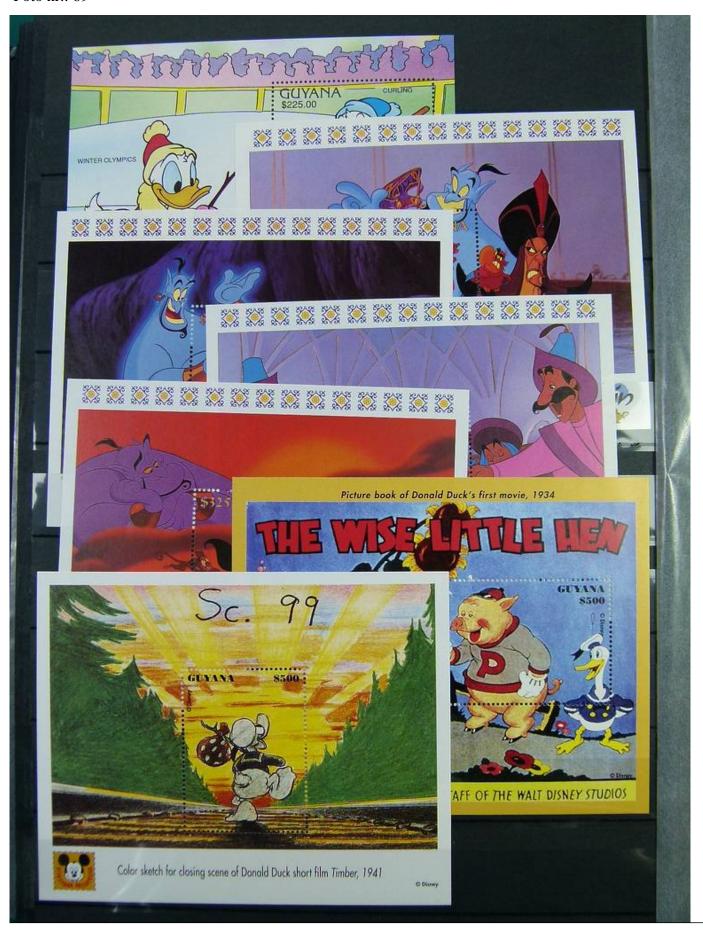

Lot nr.: L251210

Country/Type: Topical

Huge Disney thematic collection, in 2 large stockbooks, with MNH stamps.

Price: 1900 eur

[Go to the lot on www.sevenstamps.com ]

YOUR COLLECTION, OUR PASSION.