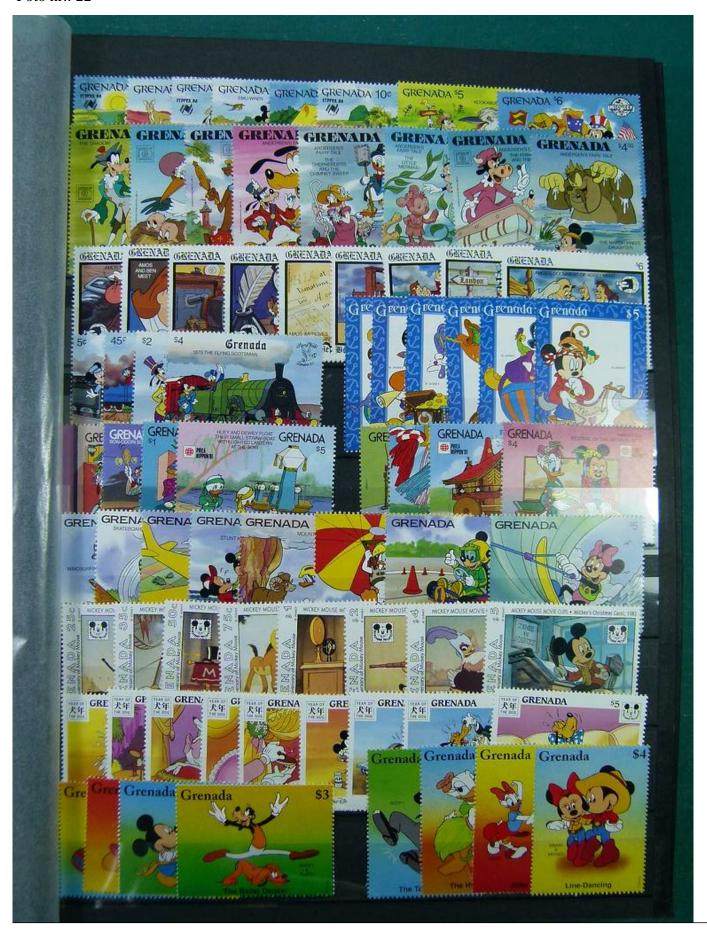

Lot nr.: L251210

Country/Type: Topical

Huge Disney thematic collection, in 2 large stockbooks, with MNH stamps.

Price: 1900 eur

[Go to the lot on www.sevenstamps.com ]

YOUR COLLECTION, OUR PASSION.