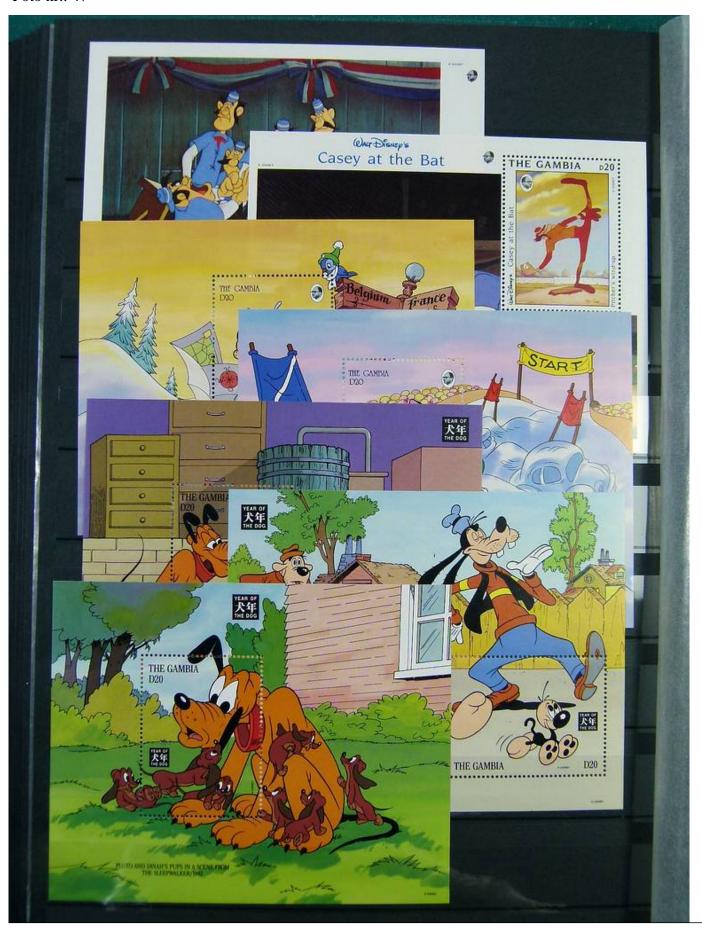

Lot nr.: L251210

Country/Type: Topical

Huge Disney thematic collection, in 2 large stockbooks, with MNH stamps.

Price: 1900 eur

[Go to the lot on www.sevenstamps.com ]

YOUR COLLECTION, OUR PASSION.