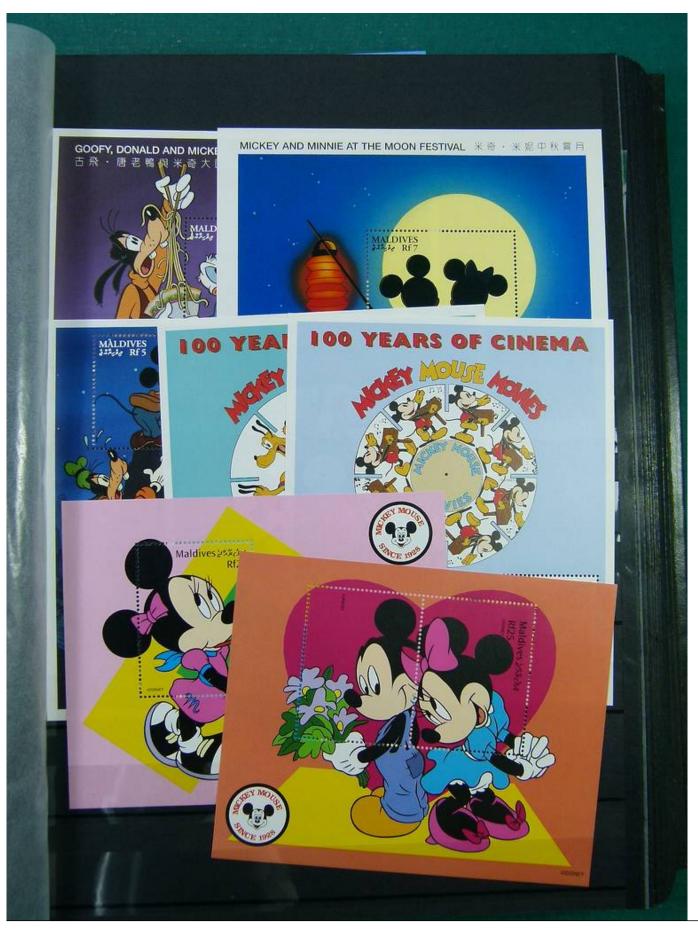

Lot nr.: L251210

Country/Type: Topical

Huge Disney thematic collection, in 2 large stockbooks, with MNH stamps.

Price: 1900 eur

[Go to the lot on www.sevenstamps.com ]

YOUR COLLECTION, OUR PASSION.