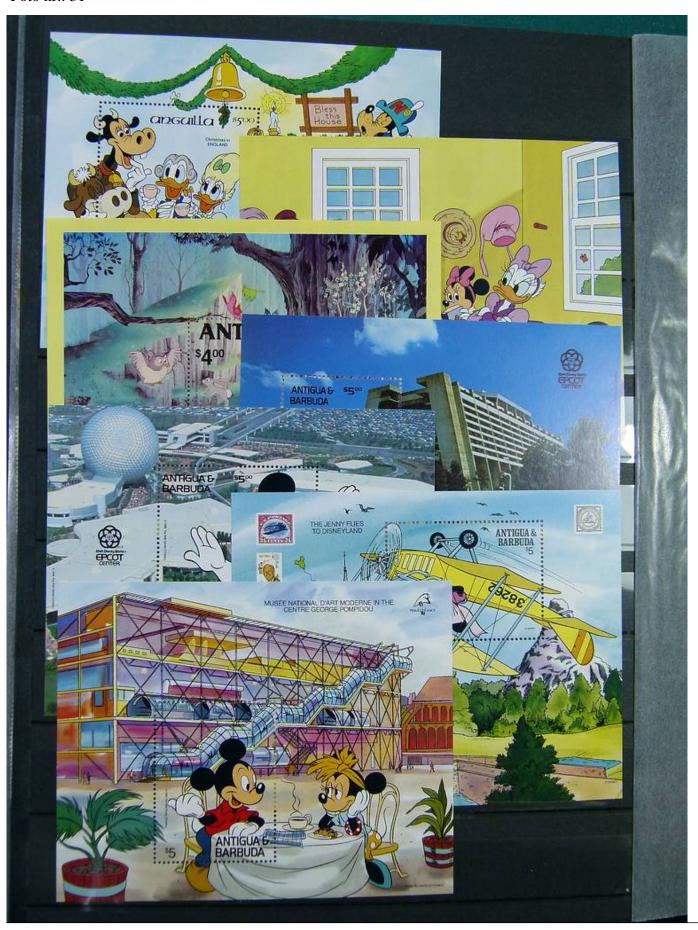

Lot nr.: L251210

Country/Type: Topical

Huge Disney thematic collection, in 2 large stockbooks, with MNH stamps.

Price: 1900 eur

[Go to the lot on www.sevenstamps.com ]

YOUR COLLECTION, OUR PASSION.