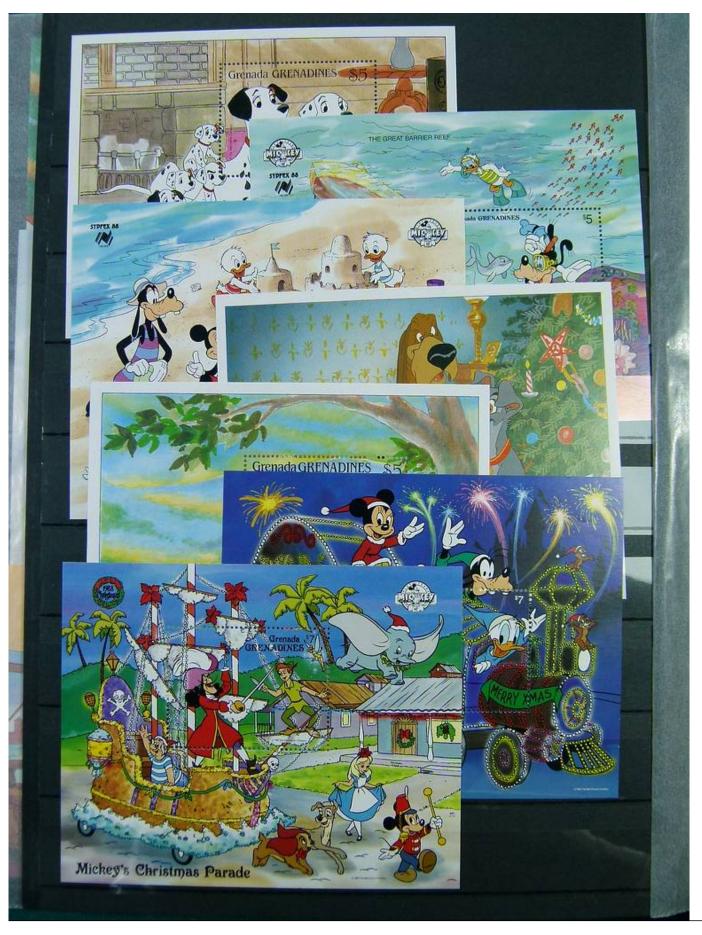

Lot nr.: L251210

Country/Type: Topical

Huge Disney thematic collection, in 2 large stockbooks, with MNH stamps.

Price: 1900 eur

[Go to the lot on www.sevenstamps.com ]

YOUR COLLECTION, OUR PASSION.