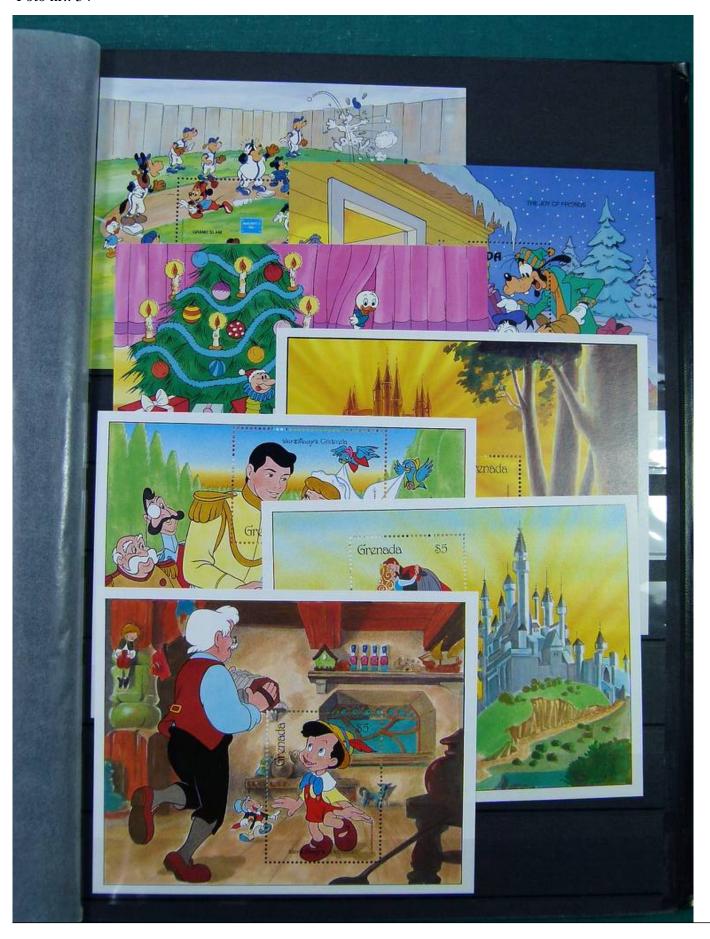

Lot nr.: L251210

Country/Type: Topical

Huge Disney thematic collection, in 2 large stockbooks, with MNH stamps.

Price: 1900 eur

[Go to the lot on www.sevenstamps.com ]

YOUR COLLECTION, OUR PASSION.