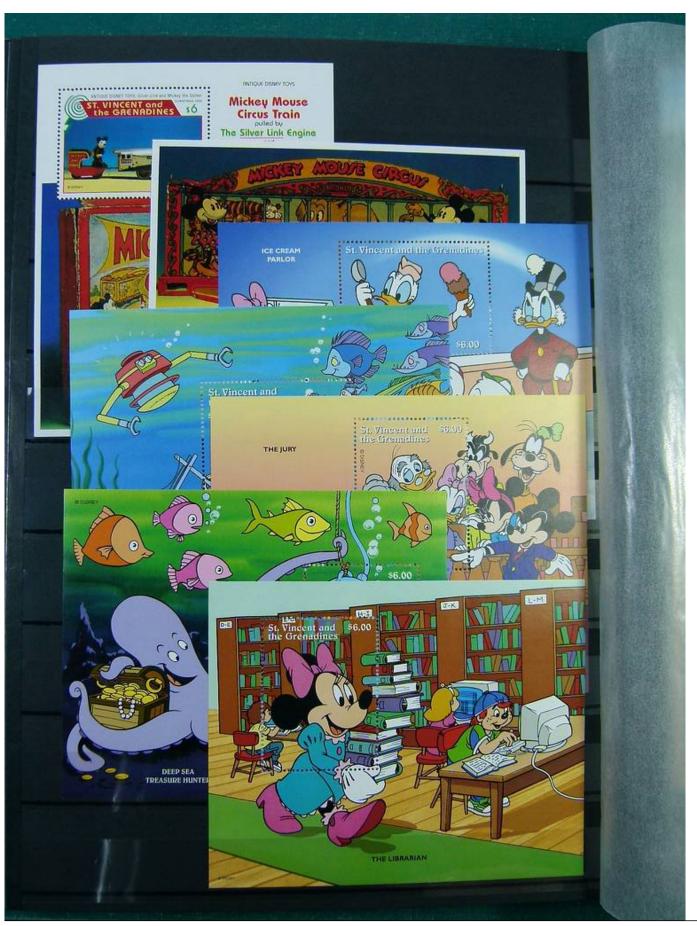

Lot nr.: L251210

Country/Type: Topical

Huge Disney thematic collection, in 2 large stockbooks, with MNH stamps.

Price: 1900 eur

[Go to the lot on www.sevenstamps.com ]

YOUR COLLECTION, OUR PASSION.