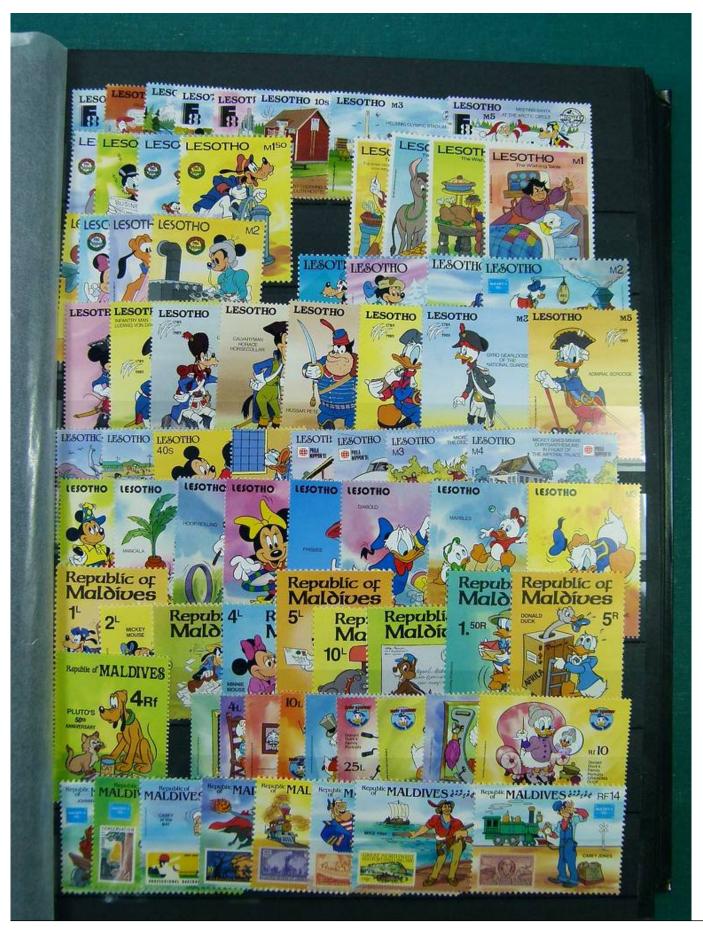

Lot nr.: L251210

Country/Type: Topical

Huge Disney thematic collection, in 2 large stockbooks, with MNH stamps.

Price: 1900 eur

[Go to the lot on www.sevenstamps.com ]

YOUR COLLECTION, OUR PASSION.