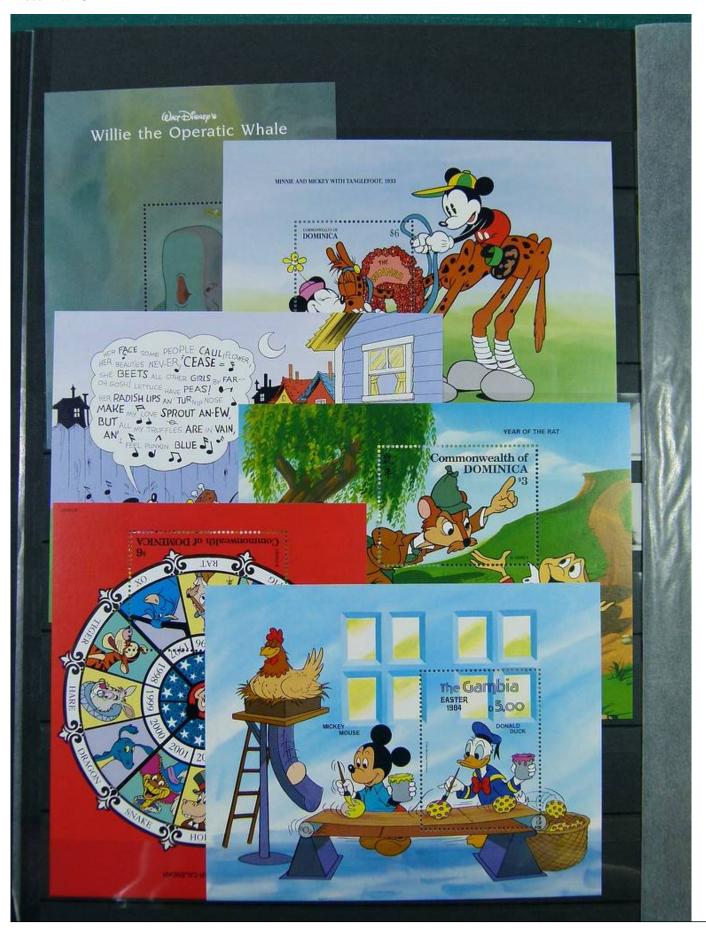

Lot nr.: L251210

Country/Type: Topical

Huge Disney thematic collection, in 2 large stockbooks, with MNH stamps.

Price: 1900 eur

[Go to the lot on www.sevenstamps.com ]

YOUR COLLECTION, OUR PASSION.