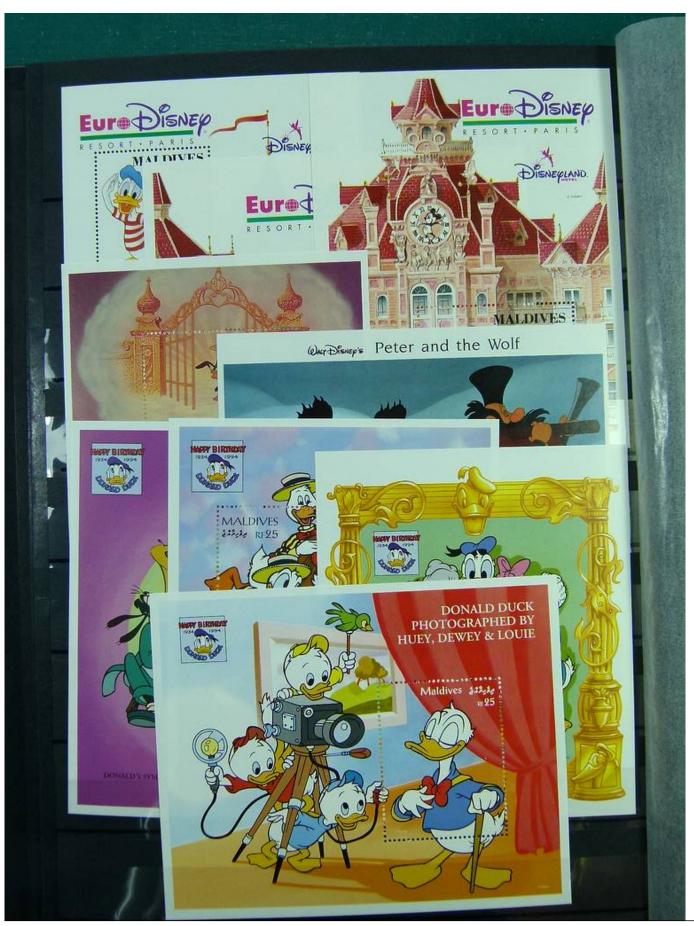

Lot nr.: L251210

Country/Type: Topical

Huge Disney thematic collection, in 2 large stockbooks, with MNH stamps.

Price: 1900 eur

[Go to the lot on www.sevenstamps.com ]

YOUR COLLECTION, OUR PASSION.