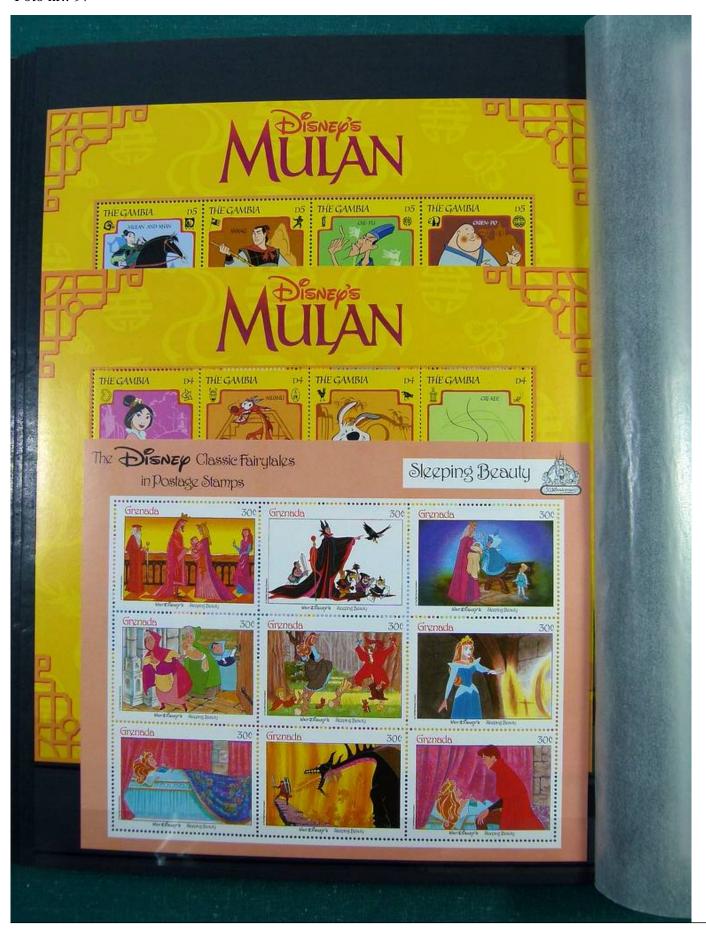

Lot nr.: L251210

Country/Type: Topical

Huge Disney thematic collection, in 2 large stockbooks, with MNH stamps.

Price: 1900 eur

[Go to the lot on www.sevenstamps.com ]

YOUR COLLECTION, OUR PASSION.