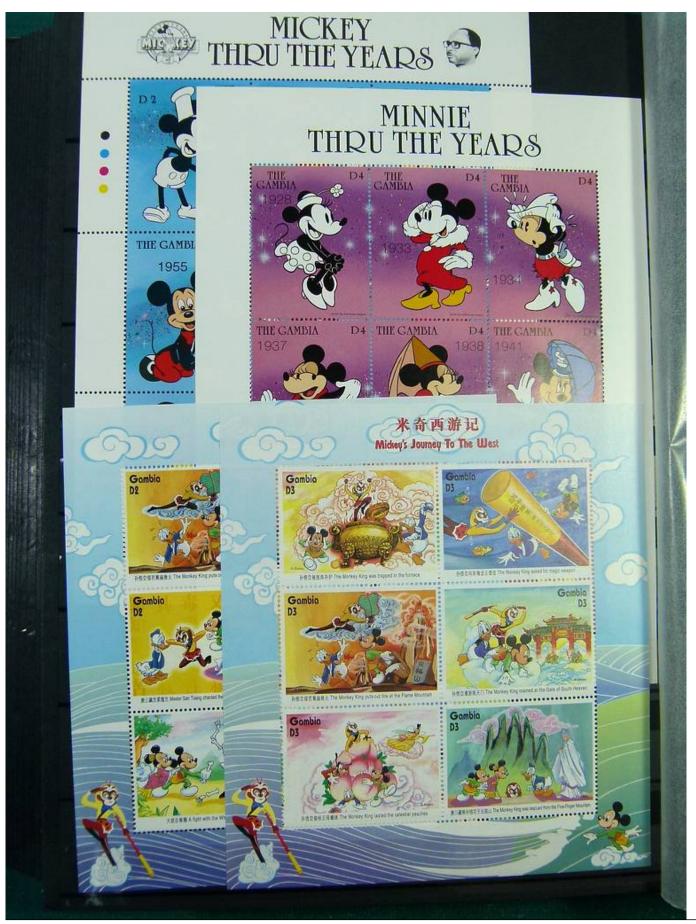

Lot nr.: L251210

Country/Type: Topical

Huge Disney thematic collection, in 2 large stockbooks, with MNH stamps.

Price: 1900 eur

[Go to the lot on www.sevenstamps.com ]

YOUR COLLECTION, OUR PASSION.