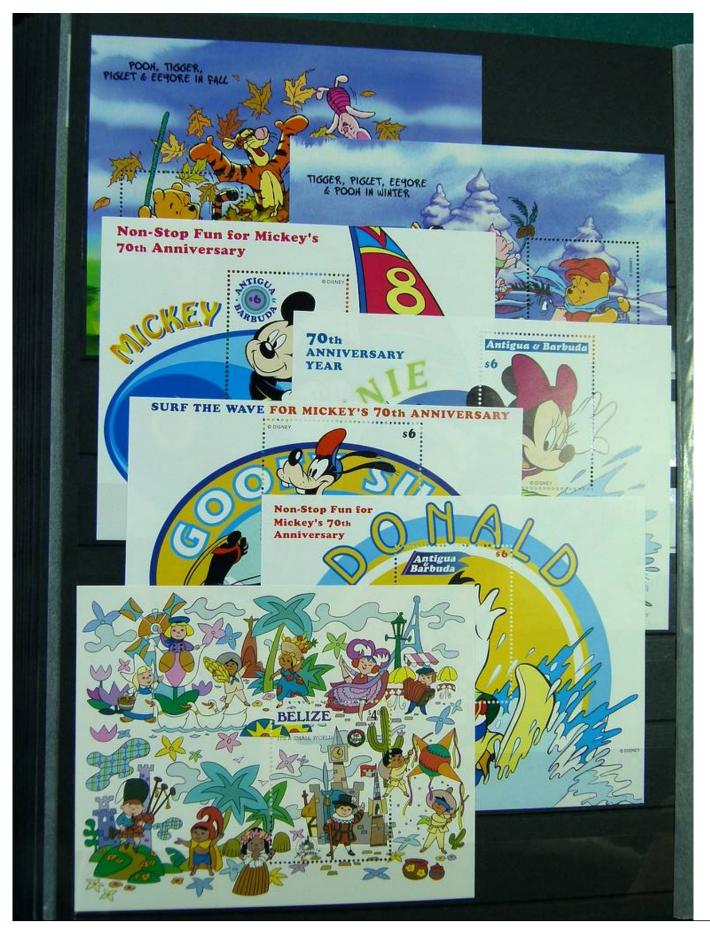

Lot nr.: L251210

Country/Type: Topical

Huge Disney thematic collection, in 2 large stockbooks, with MNH stamps.

Price: 1900 eur

[Go to the lot on www.sevenstamps.com ]

YOUR COLLECTION, OUR PASSION.