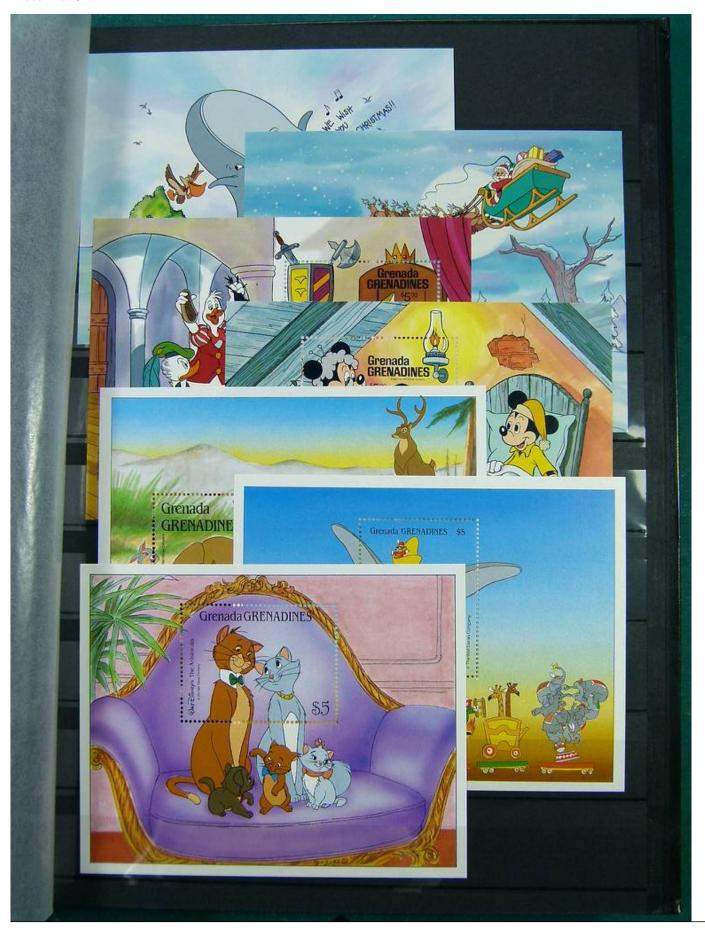

Lot nr.: L251210

Country/Type: Topical

Huge Disney thematic collection, in 2 large stockbooks, with MNH stamps.

Price: 1900 eur

[Go to the lot on www.sevenstamps.com ]

YOUR COLLECTION, OUR PASSION.