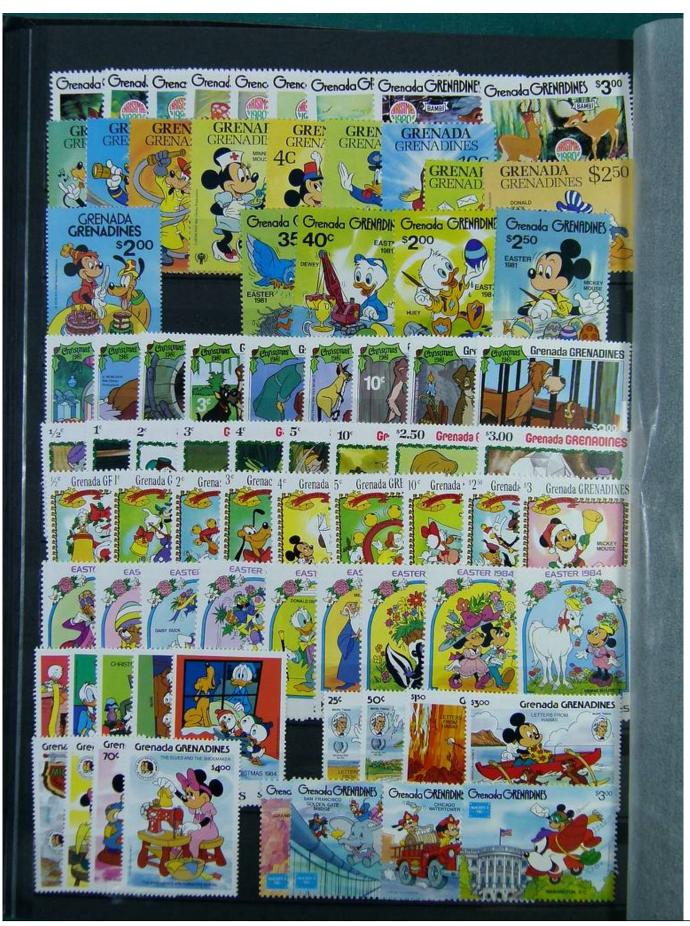

Lot nr.: L251210

Country/Type: Topical

Huge Disney thematic collection, in 2 large stockbooks, with MNH stamps.

Price: 1900 eur

[Go to the lot on www.sevenstamps.com ]

YOUR COLLECTION, OUR PASSION.