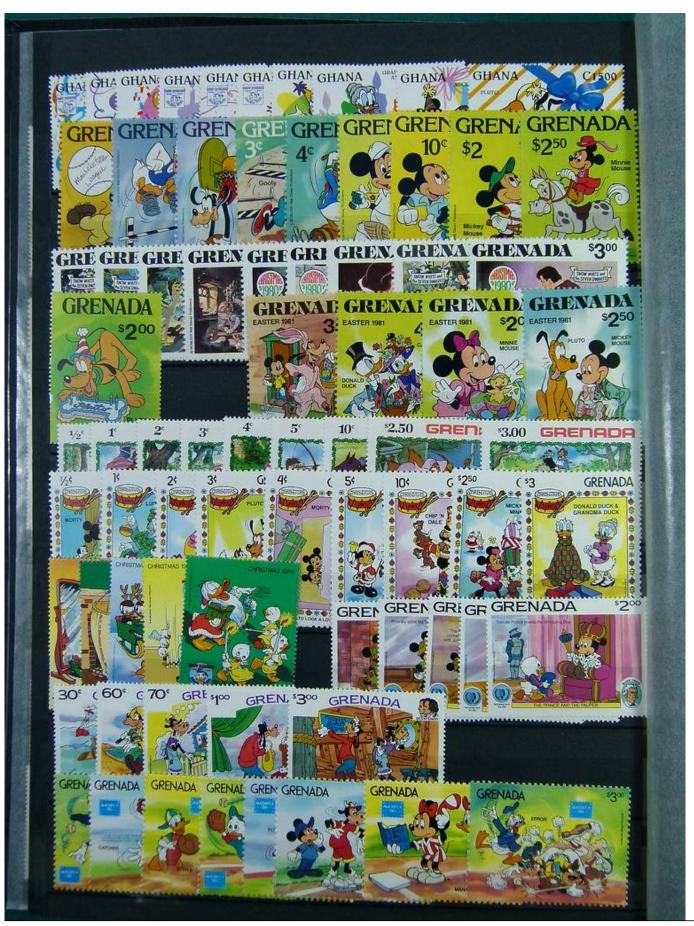

Lot nr.: L251210

Country/Type: Topical

Huge Disney thematic collection, in 2 large stockbooks, with MNH stamps.

Price: 1900 eur

[Go to the lot on www.sevenstamps.com ]

YOUR COLLECTION, OUR PASSION.