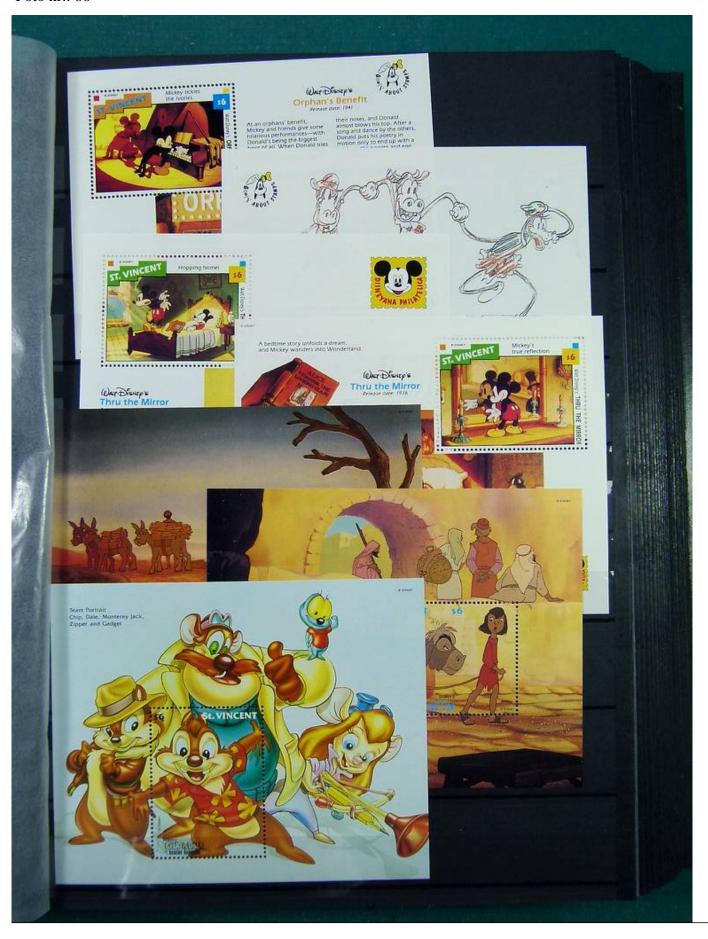

Lot nr.: L251210

Country/Type: Topical

Huge Disney thematic collection, in 2 large stockbooks, with MNH stamps.

Price: 1900 eur

[Go to the lot on www.sevenstamps.com ]

YOUR COLLECTION, OUR PASSION.