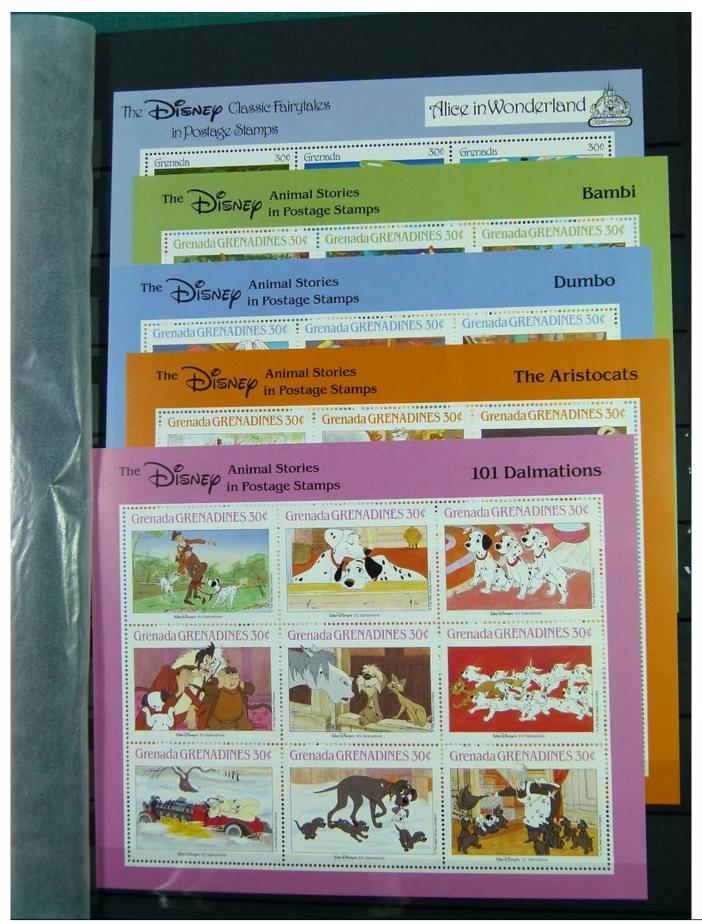

Lot nr.: L251210

Country/Type: Topical

Huge Disney thematic collection, in 2 large stockbooks, with MNH stamps.

Price: 1900 eur

[Go to the lot on www.sevenstamps.com ]

YOUR COLLECTION, OUR PASSION.