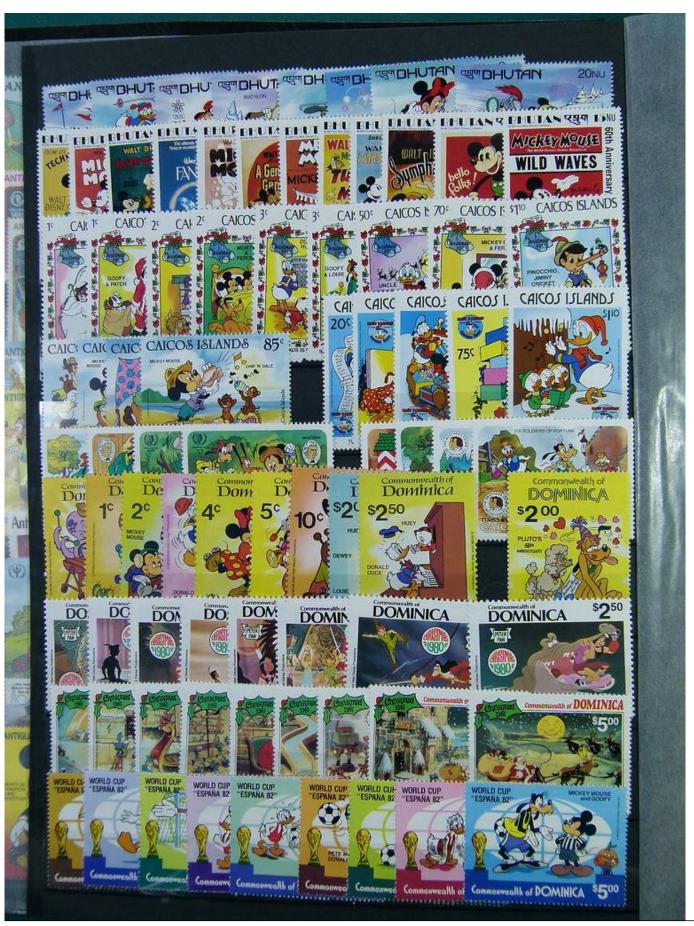

Lot nr.: L251210

Country/Type: Topical

Huge Disney thematic collection, in 2 large stockbooks, with MNH stamps.

Price: 1900 eur

[Go to the lot on www.sevenstamps.com ]

YOUR COLLECTION, OUR PASSION.