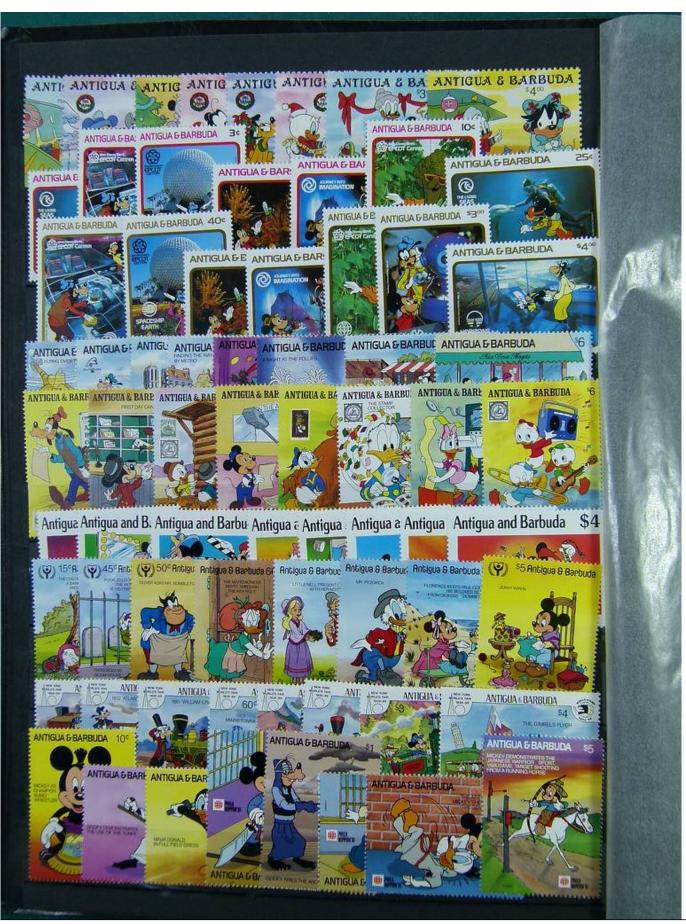

Lot nr.: L251210

Country/Type: Topical

Huge Disney thematic collection, in 2 large stockbooks, with MNH stamps.

Price: 1900 eur

[Go to the lot on www.sevenstamps.com ]

YOUR COLLECTION, OUR PASSION.