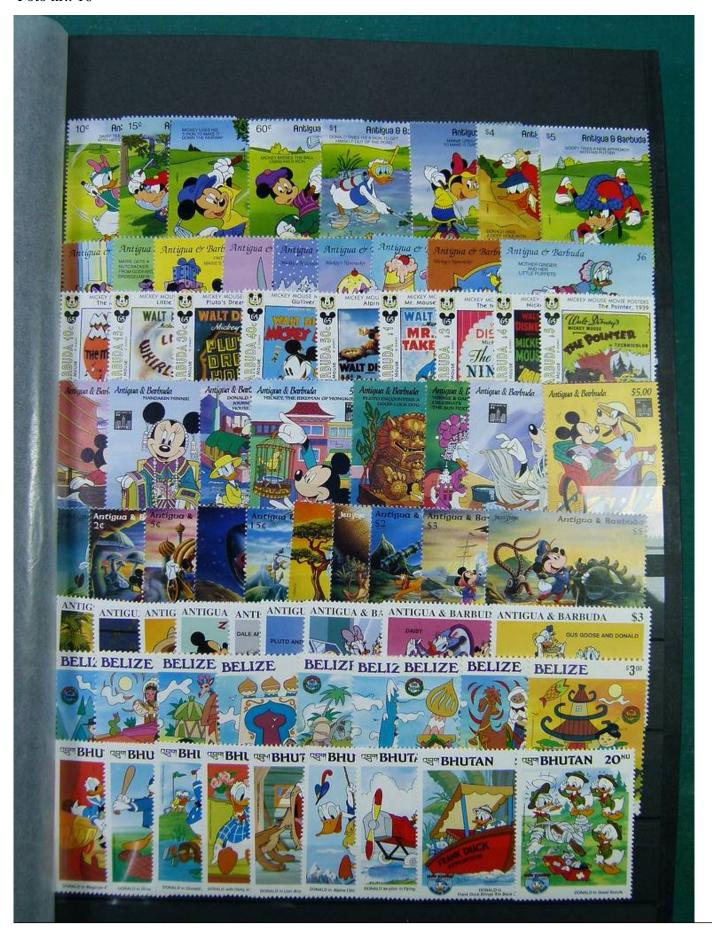

Lot nr.: L251210

Country/Type: Topical

Huge Disney thematic collection, in 2 large stockbooks, with MNH stamps.

Price: 1900 eur

[Go to the lot on www.sevenstamps.com ]

YOUR COLLECTION, OUR PASSION.