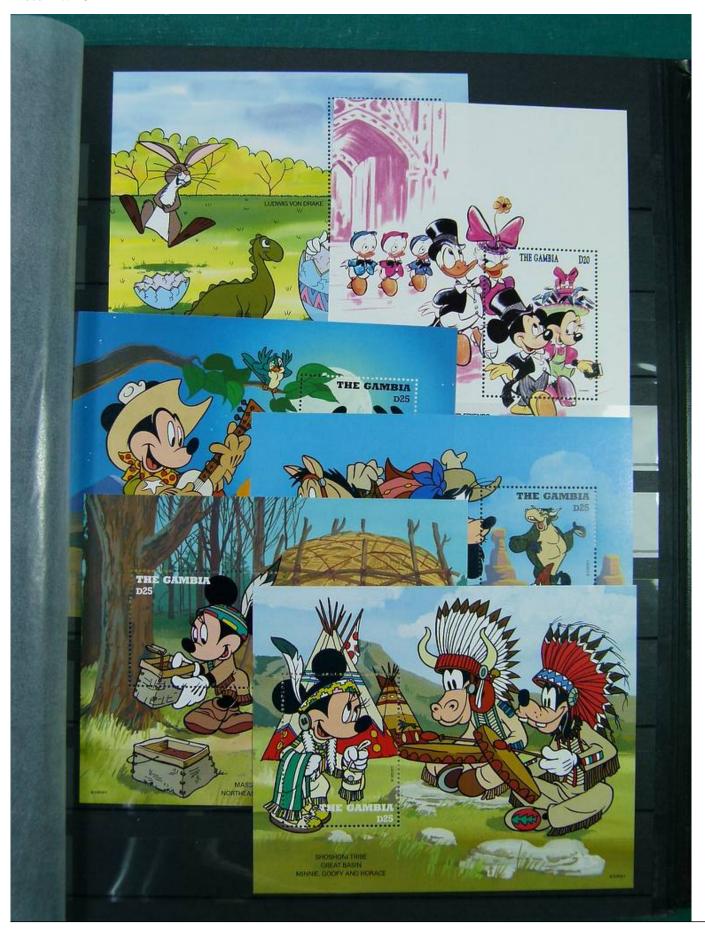

Lot nr.: L251210

Country/Type: Topical

Huge Disney thematic collection, in 2 large stockbooks, with MNH stamps.

Price: 1900 eur

[Go to the lot on www.sevenstamps.com ]

YOUR COLLECTION, OUR PASSION.