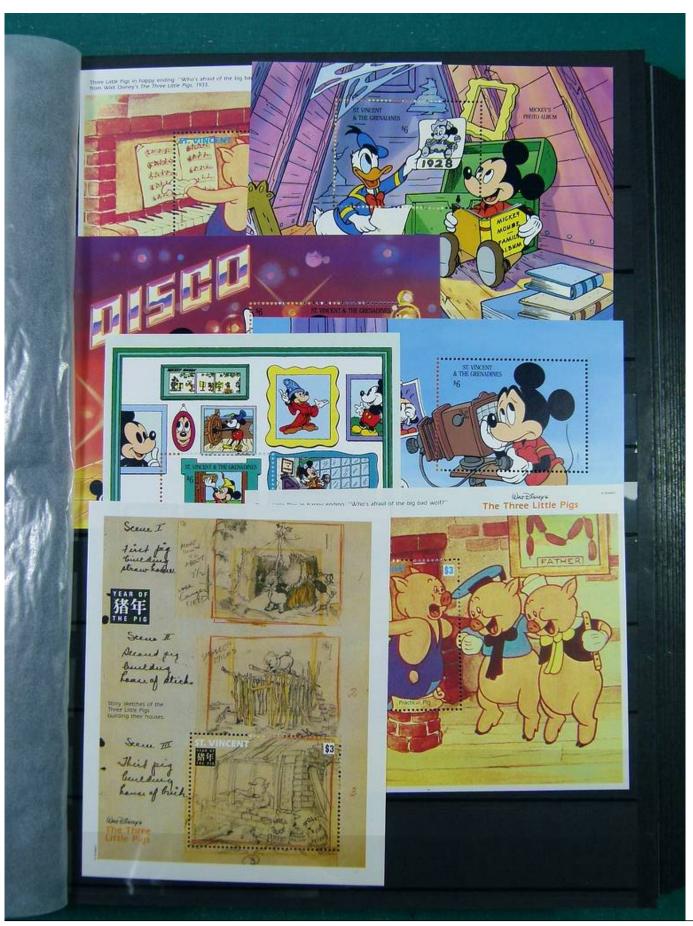

Lot nr.: L251210

Country/Type: Topical

Huge Disney thematic collection, in 2 large stockbooks, with MNH stamps.

Price: 1900 eur

[Go to the lot on www.sevenstamps.com ]

YOUR COLLECTION, OUR PASSION.