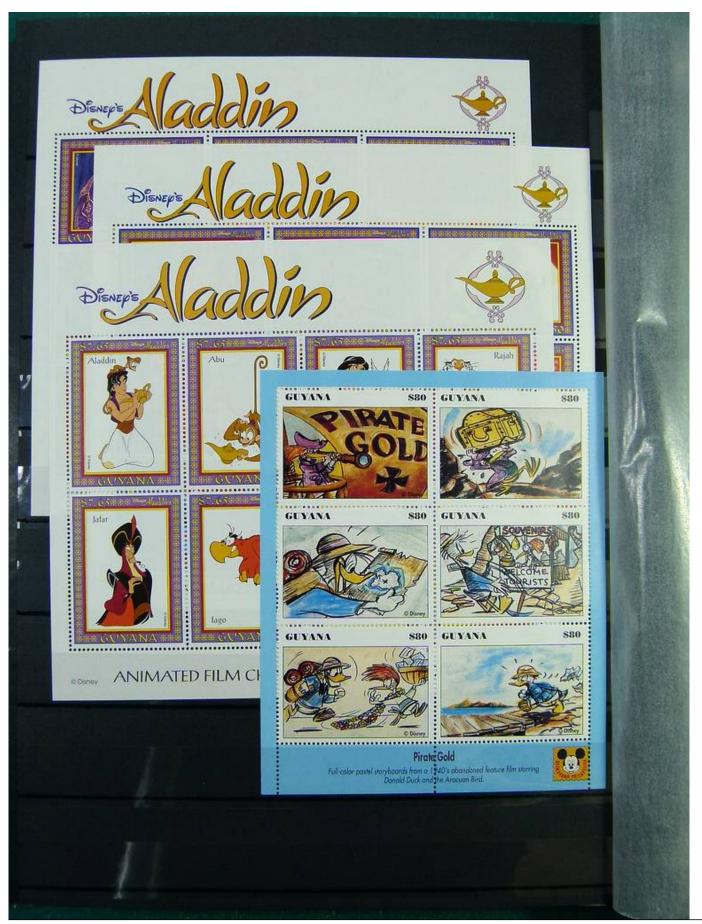

Lot nr.: L251210

Country/Type: Topical

Huge Disney thematic collection, in 2 large stockbooks, with MNH stamps.

Price: 1900 eur

[Go to the lot on www.sevenstamps.com ]

YOUR COLLECTION, OUR PASSION.