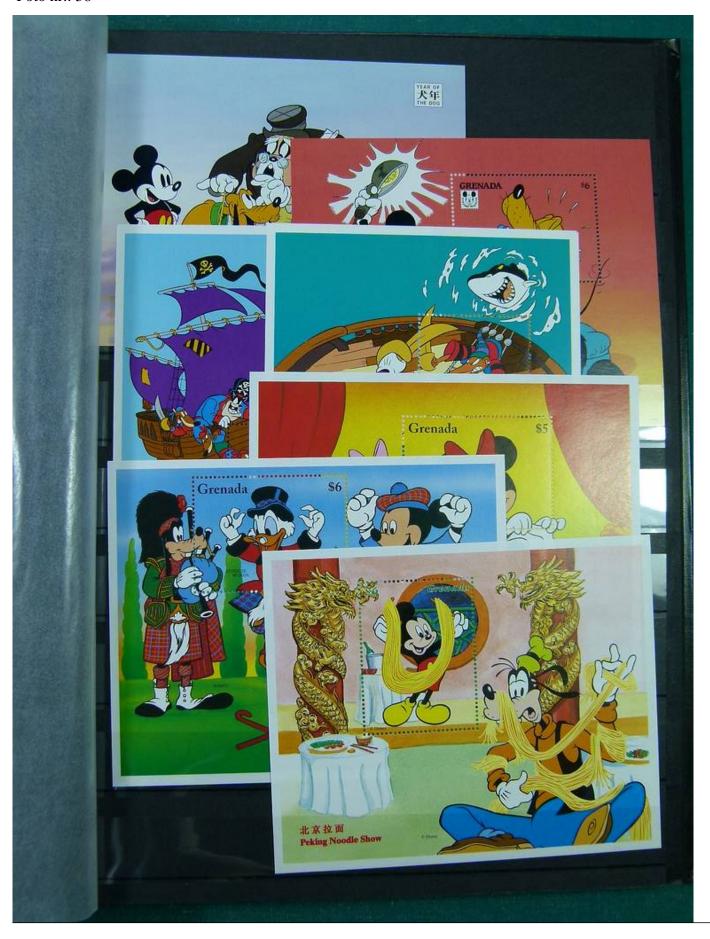

Lot nr.: L251210

Country/Type: Topical

Huge Disney thematic collection, in 2 large stockbooks, with MNH stamps.

Price: 1900 eur

[Go to the lot on www.sevenstamps.com ]

YOUR COLLECTION, OUR PASSION.