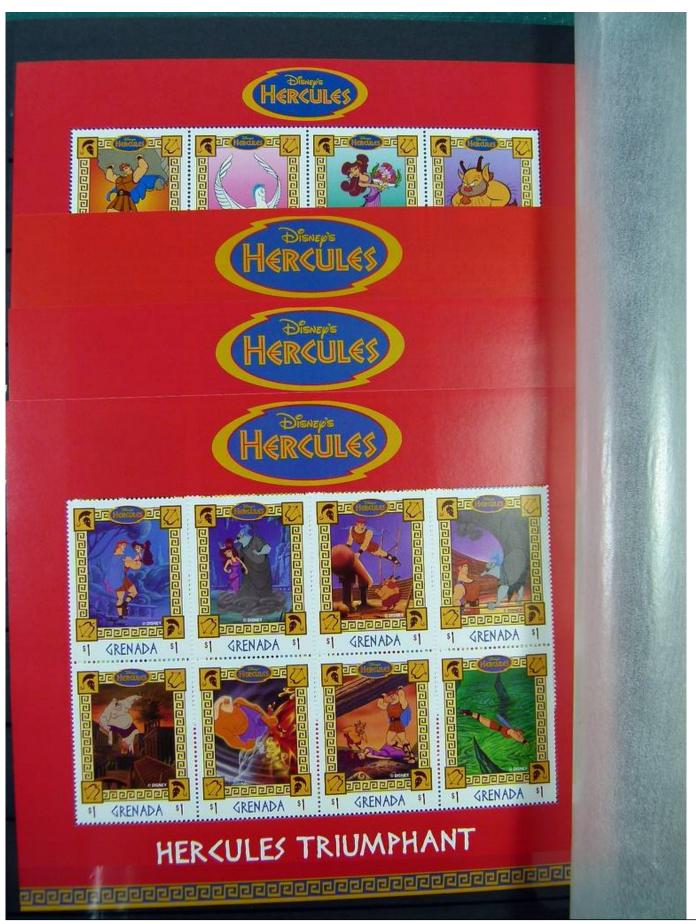

Lot nr.: L251210

Country/Type: Topical

Huge Disney thematic collection, in 2 large stockbooks, with MNH stamps.

Price: 1900 eur

[Go to the lot on www.sevenstamps.com ]

YOUR COLLECTION, OUR PASSION.