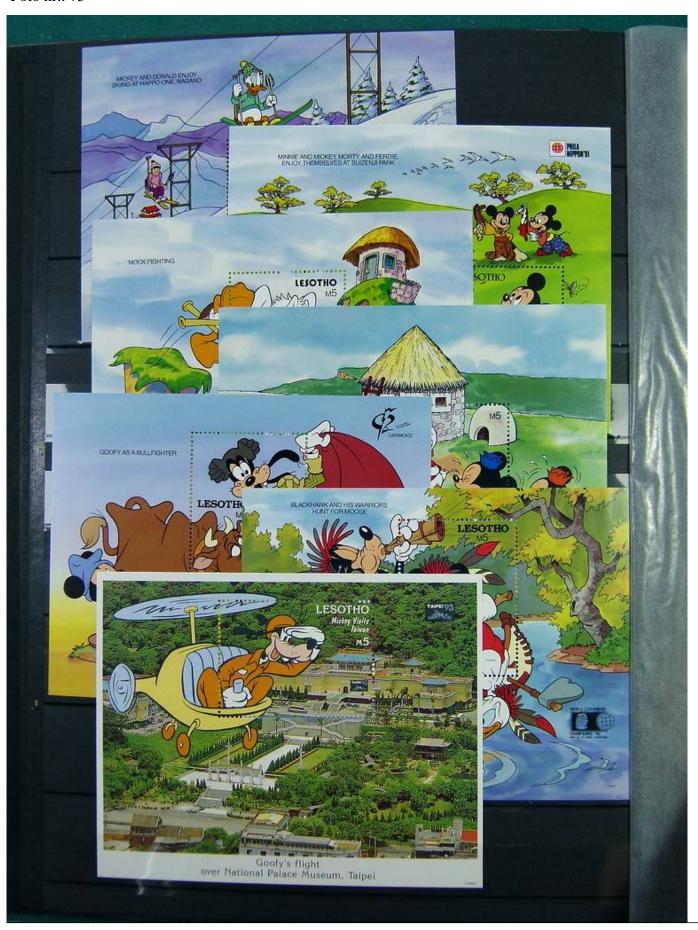

Lot nr.: L251210

Country/Type: Topical

Huge Disney thematic collection, in 2 large stockbooks, with MNH stamps.

Price: 1900 eur

[Go to the lot on www.sevenstamps.com ]

YOUR COLLECTION, OUR PASSION.