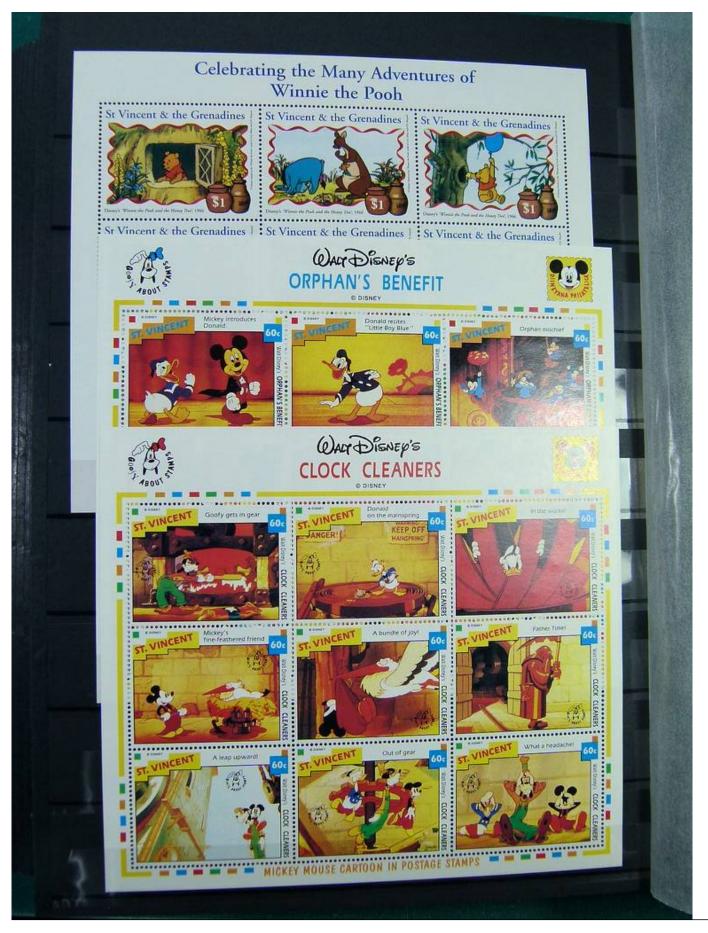

Lot nr.: L251210

Country/Type: Topical

Huge Disney thematic collection, in 2 large stockbooks, with MNH stamps.

Price: 1900 eur

[Go to the lot on www.sevenstamps.com ]

YOUR COLLECTION, OUR PASSION.