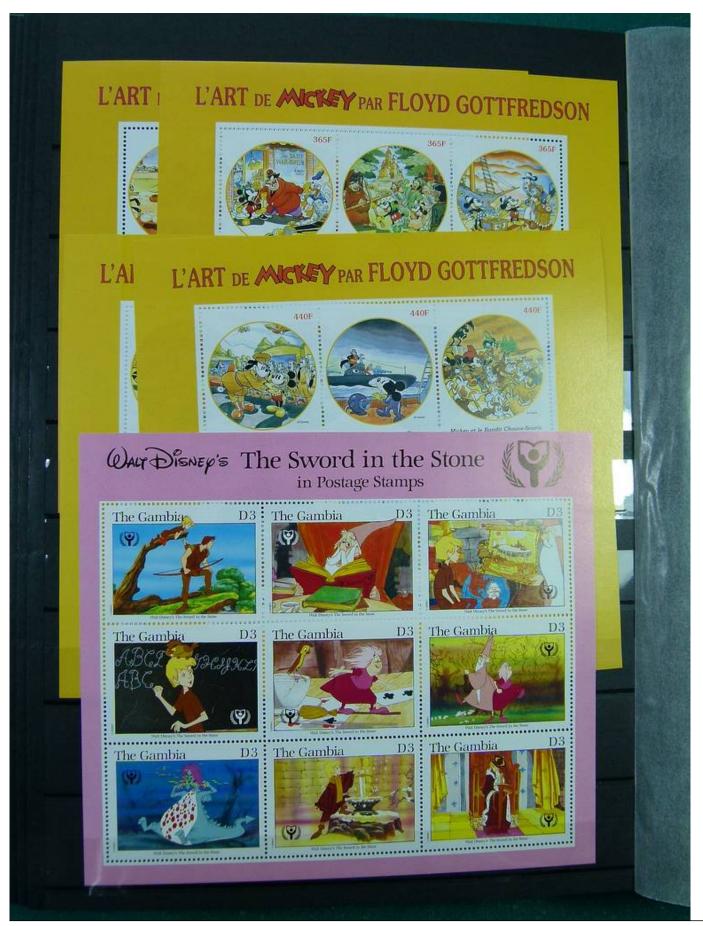

Lot nr.: L251210

Country/Type: Topical

Huge Disney thematic collection, in 2 large stockbooks, with MNH stamps.

Price: 1900 eur

[Go to the lot on www.sevenstamps.com ]

YOUR COLLECTION, OUR PASSION.