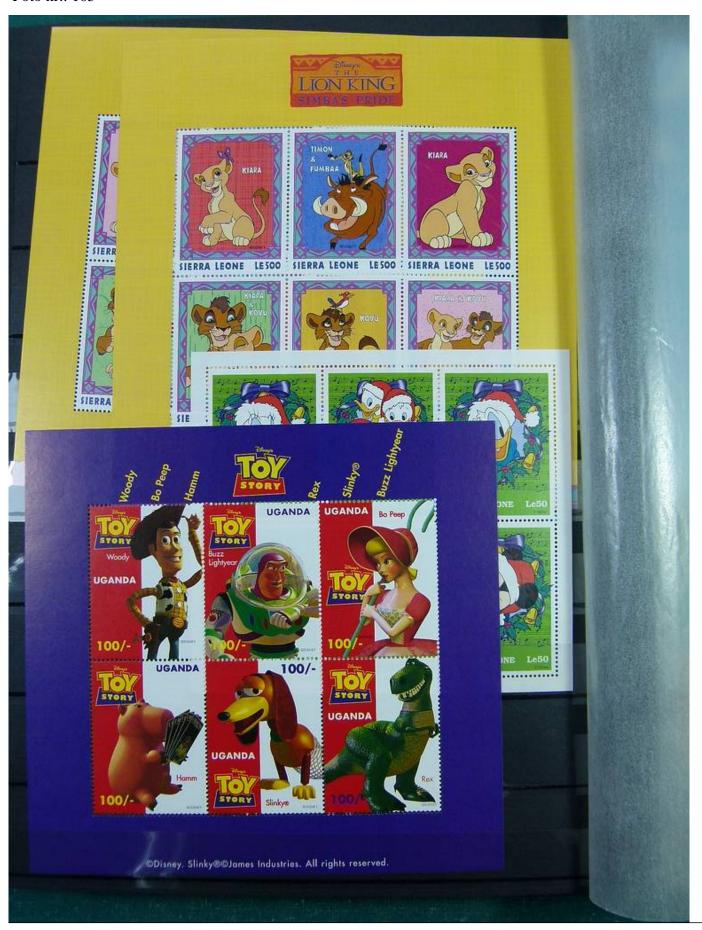

Lot nr.: L251210

Country/Type: Topical

Huge Disney thematic collection, in 2 large stockbooks, with MNH stamps.

Price: 1900 eur

[Go to the lot on www.sevenstamps.com ]

YOUR COLLECTION, OUR PASSION.