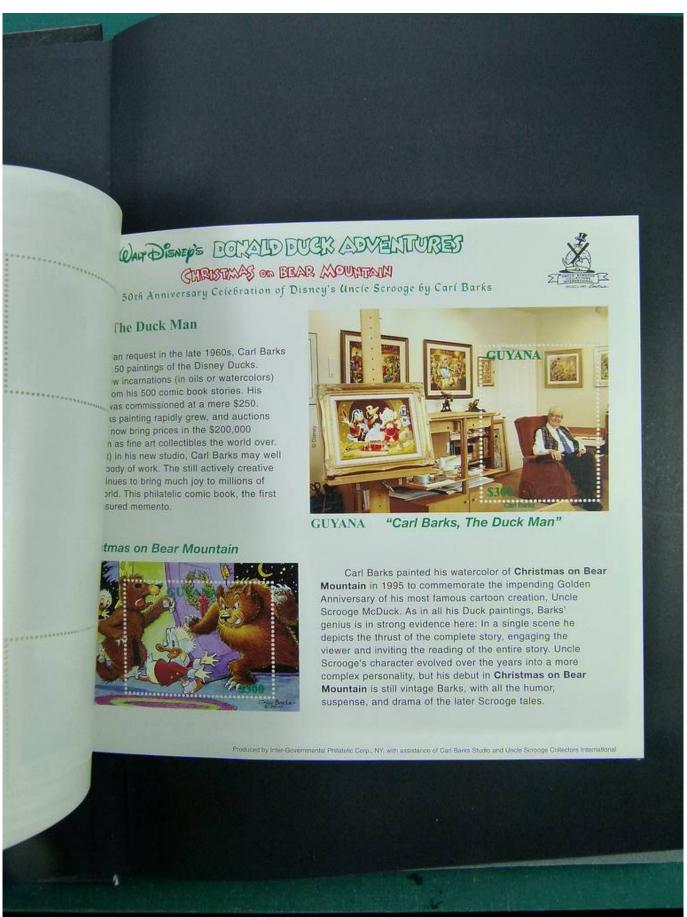

Lot nr.: L251210

Country/Type: Topical

Huge Disney thematic collection, in 2 large stockbooks, with MNH stamps.

Price: 1900 eur

[Go to the lot on www.sevenstamps.com ]

YOUR COLLECTION, OUR PASSION.