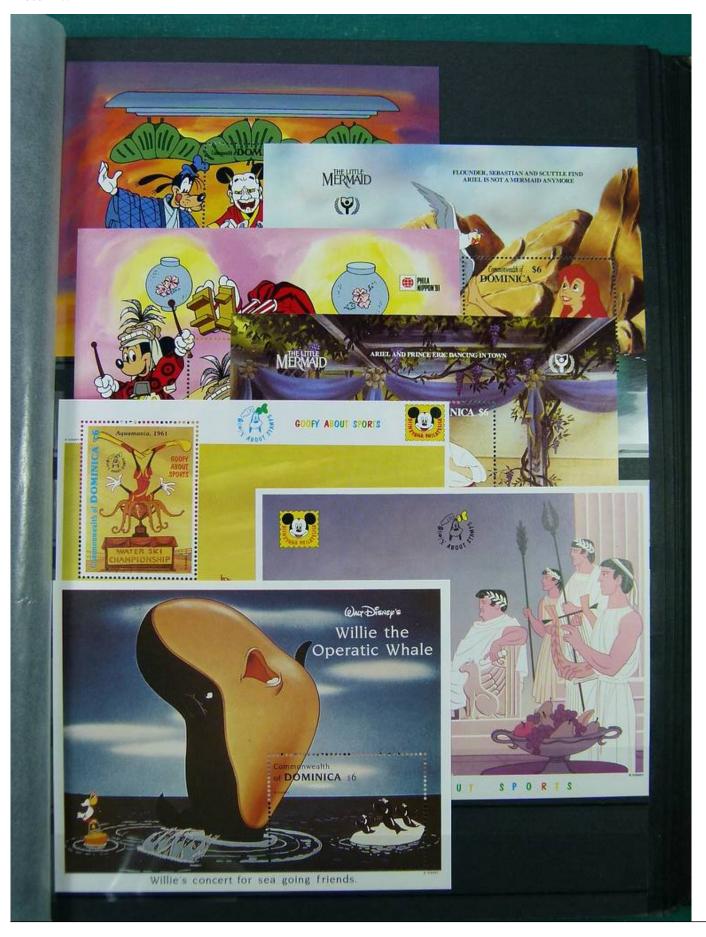

Lot nr.: L251210

Country/Type: Topical

Huge Disney thematic collection, in 2 large stockbooks, with MNH stamps.

Price: 1900 eur

[Go to the lot on www.sevenstamps.com ]

YOUR COLLECTION, OUR PASSION.