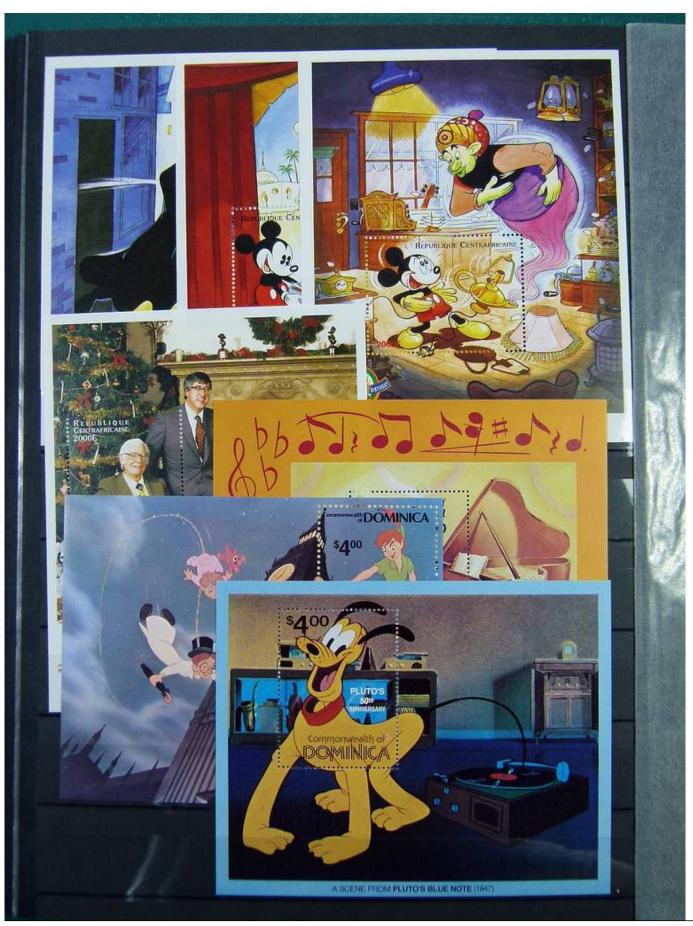

Lot nr.: L251210

Country/Type: Topical

Huge Disney thematic collection, in 2 large stockbooks, with MNH stamps.

Price: 1900 eur

[Go to the lot on www.sevenstamps.com ]

YOUR COLLECTION, OUR PASSION.