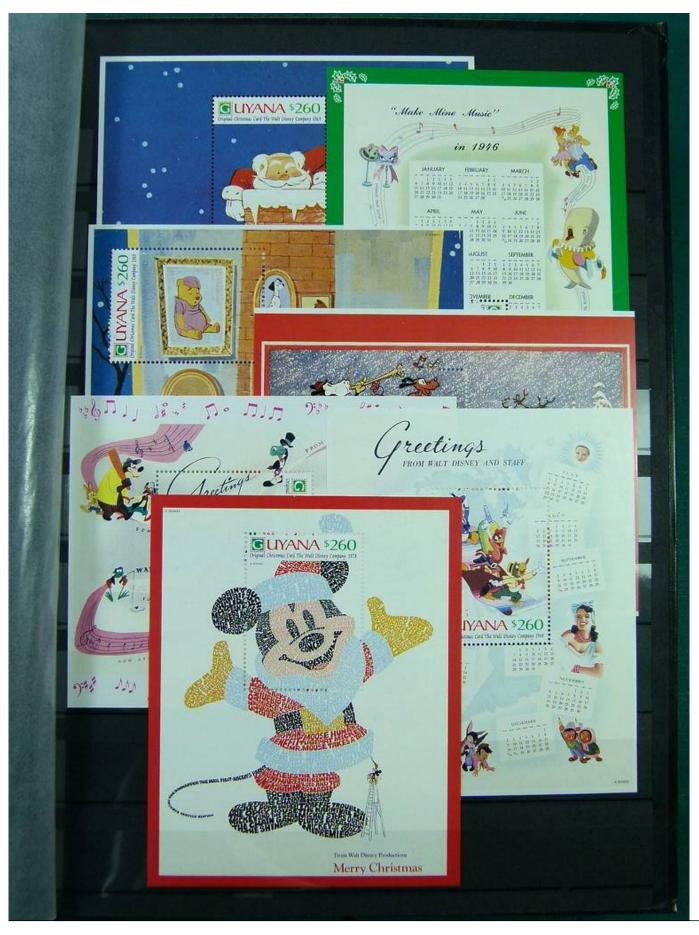

Lot nr.: L251210

Country/Type: Topical

Huge Disney thematic collection, in 2 large stockbooks, with MNH stamps.

Price: 1900 eur

[Go to the lot on www.sevenstamps.com ]

YOUR COLLECTION, OUR PASSION.