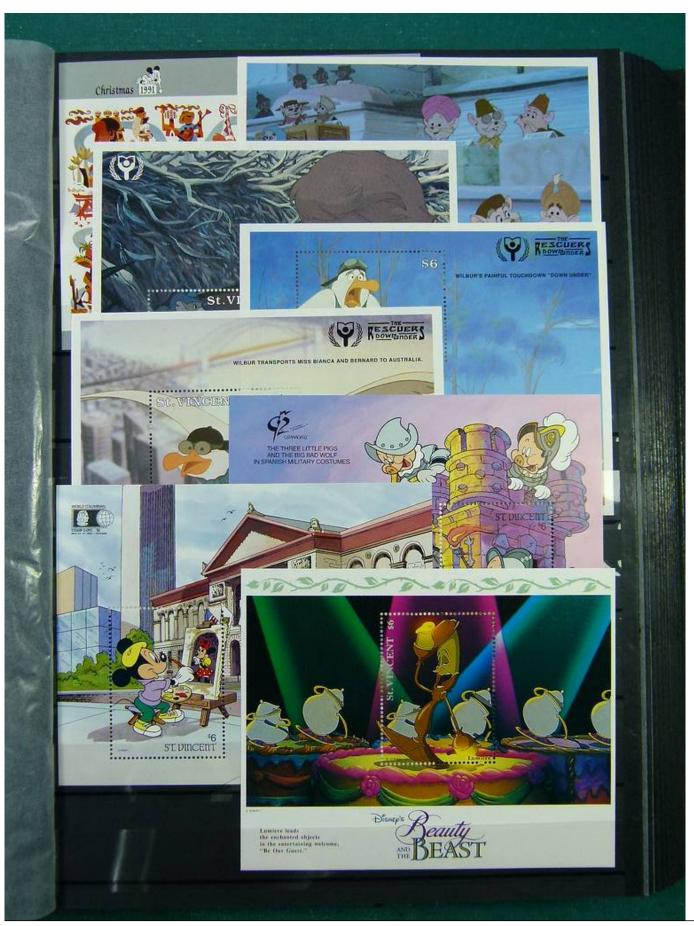

Lot nr.: L251210

Country/Type: Topical

Huge Disney thematic collection, in 2 large stockbooks, with MNH stamps.

Price: 1900 eur

[Go to the lot on www.sevenstamps.com ]

YOUR COLLECTION, OUR PASSION.