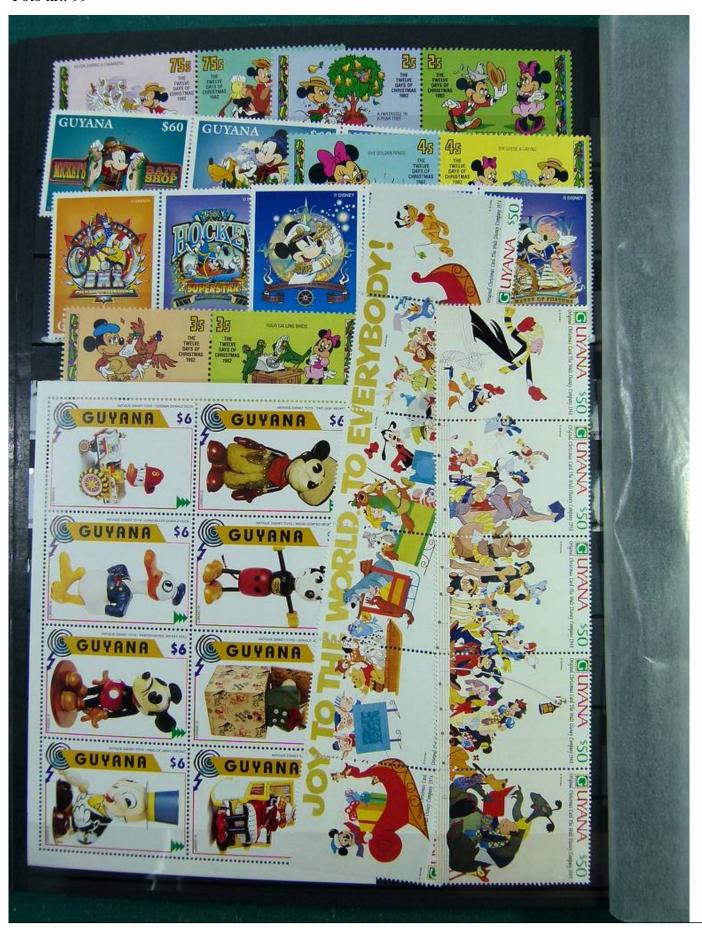

Lot nr.: L251210

Country/Type: Topical

Huge Disney thematic collection, in 2 large stockbooks, with MNH stamps.

Price: 1900 eur

[Go to the lot on www.sevenstamps.com ]

YOUR COLLECTION, OUR PASSION.