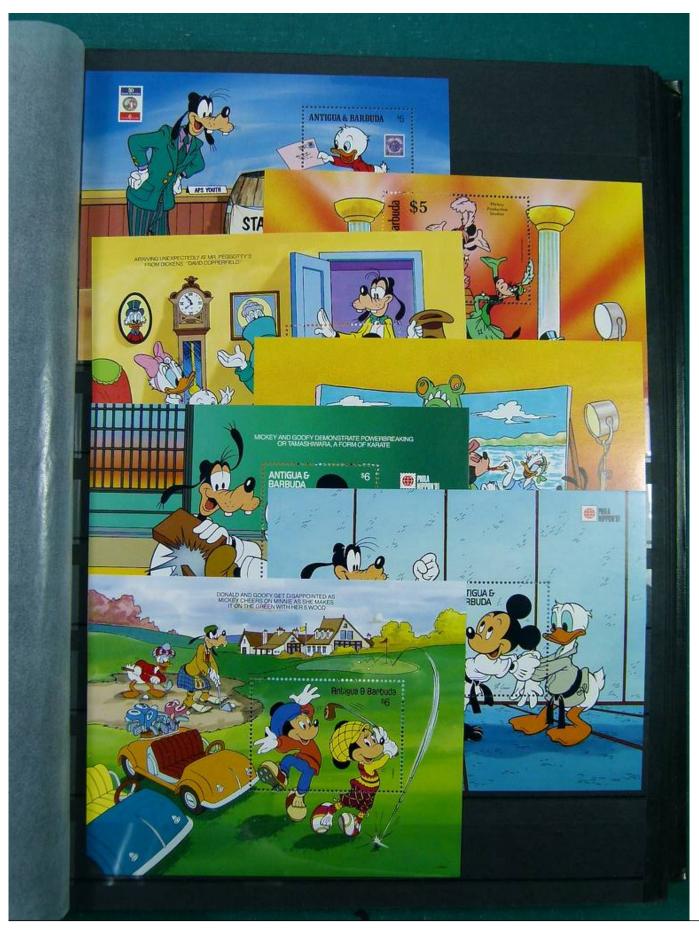

Lot nr.: L251210

Country/Type: Topical

Huge Disney thematic collection, in 2 large stockbooks, with MNH stamps.

Price: 1900 eur

[Go to the lot on www.sevenstamps.com ]

YOUR COLLECTION, OUR PASSION.