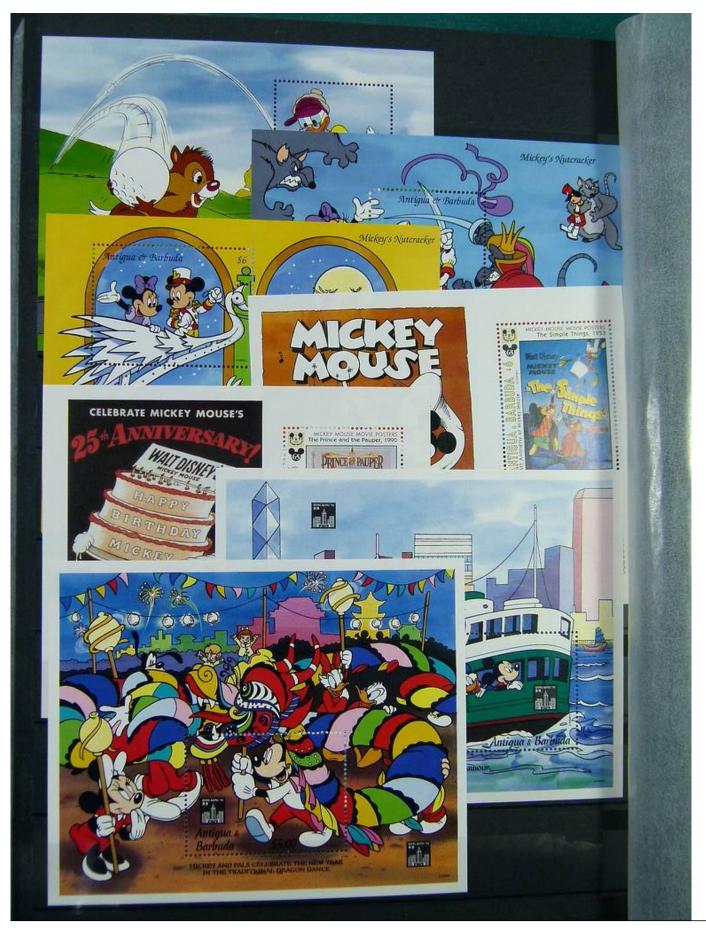

Lot nr.: L251210

Country/Type: Topical

Huge Disney thematic collection, in 2 large stockbooks, with MNH stamps.

Price: 1900 eur

[Go to the lot on www.sevenstamps.com ]

YOUR COLLECTION, OUR PASSION.