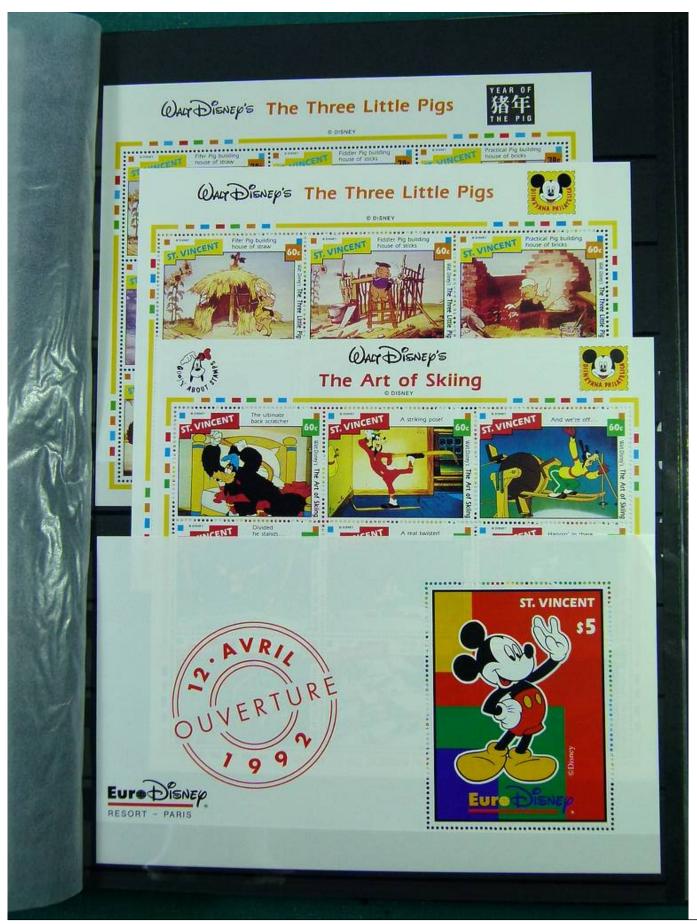

Lot nr.: L251210

Country/Type: Topical

Huge Disney thematic collection, in 2 large stockbooks, with MNH stamps.

Price: 1900 eur

[Go to the lot on www.sevenstamps.com ]

YOUR COLLECTION, OUR PASSION.