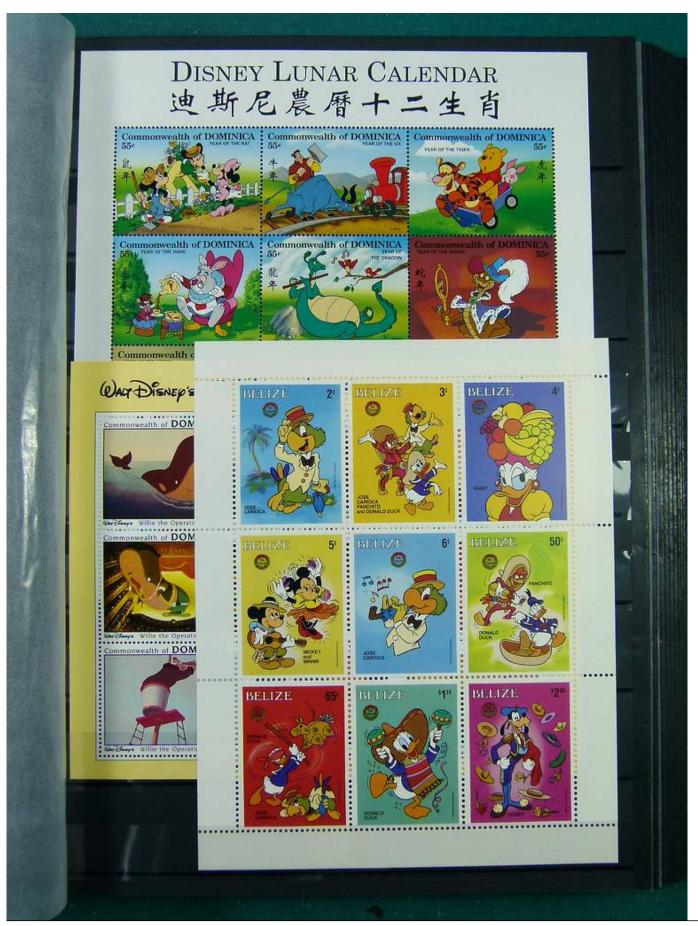

Lot nr.: L251210

Country/Type: Topical

Huge Disney thematic collection, in 2 large stockbooks, with MNH stamps.

Price: 1900 eur

[Go to the lot on www.sevenstamps.com ]

YOUR COLLECTION, OUR PASSION.