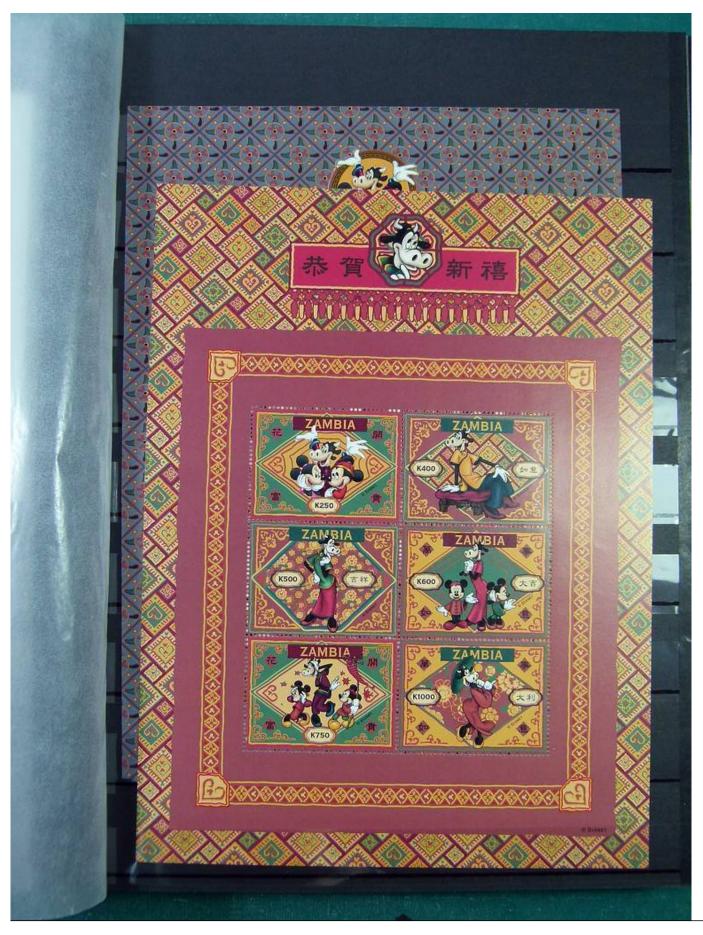

Lot nr.: L251210

Country/Type: Topical

Huge Disney thematic collection, in 2 large stockbooks, with MNH stamps.

Price: 1900 eur

[Go to the lot on www.sevenstamps.com ]

YOUR COLLECTION, OUR PASSION.