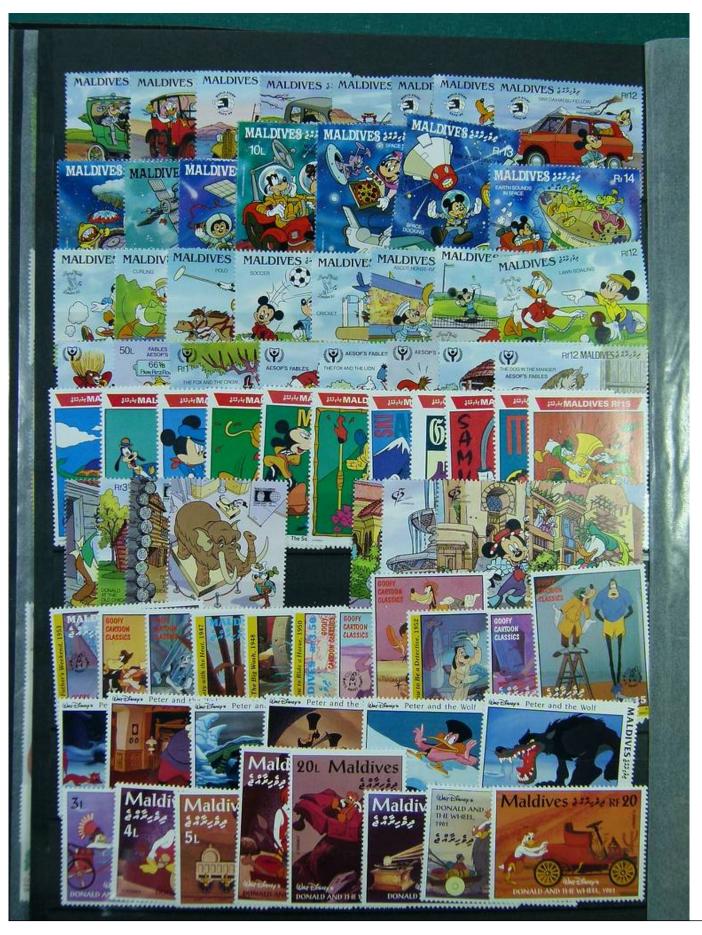

Lot nr.: L251210

Country/Type: Topical

Huge Disney thematic collection, in 2 large stockbooks, with MNH stamps.

Price: 1900 eur

[Go to the lot on www.sevenstamps.com ]

YOUR COLLECTION, OUR PASSION.