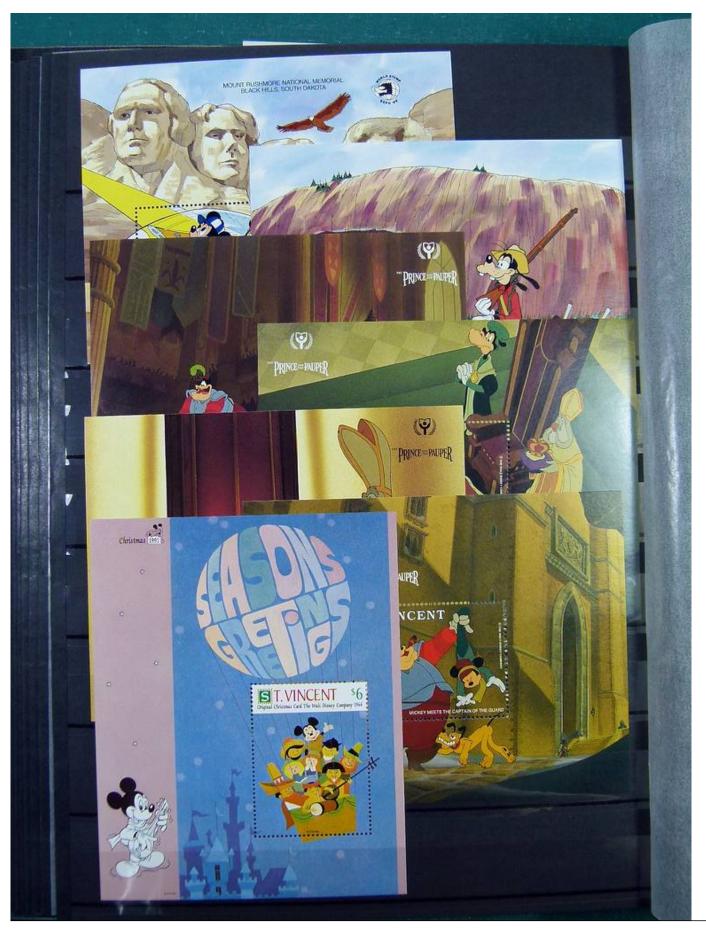

Lot nr.: L251210

Country/Type: Topical

Huge Disney thematic collection, in 2 large stockbooks, with MNH stamps.

Price: 1900 eur

[Go to the lot on www.sevenstamps.com ]

YOUR COLLECTION, OUR PASSION.