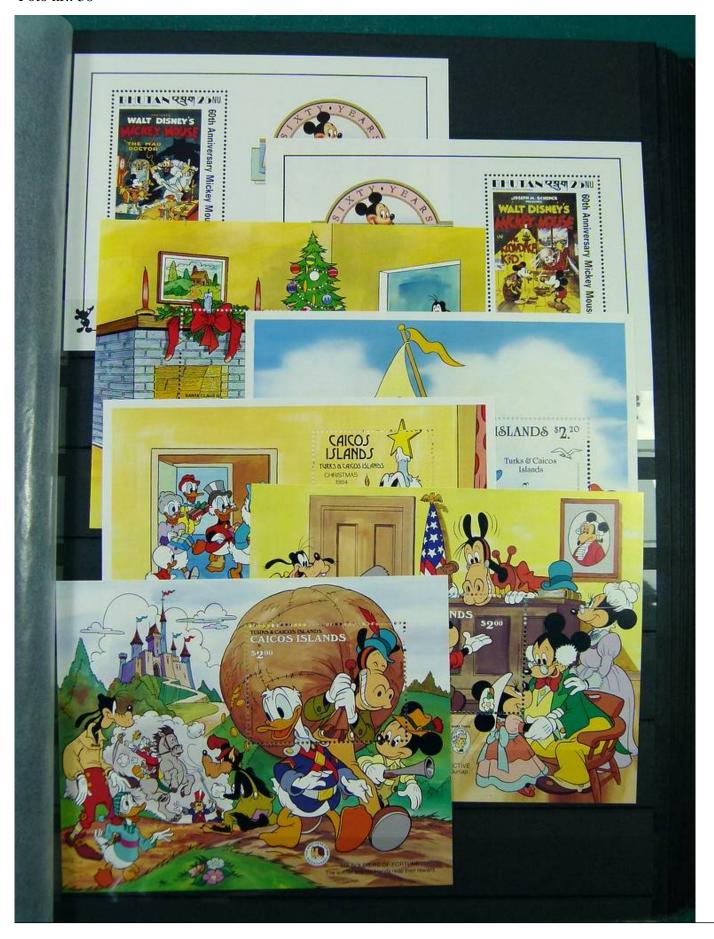

Lot nr.: L251210

Country/Type: Topical

Huge Disney thematic collection, in 2 large stockbooks, with MNH stamps.

Price: 1900 eur

[Go to the lot on www.sevenstamps.com ]

YOUR COLLECTION, OUR PASSION.