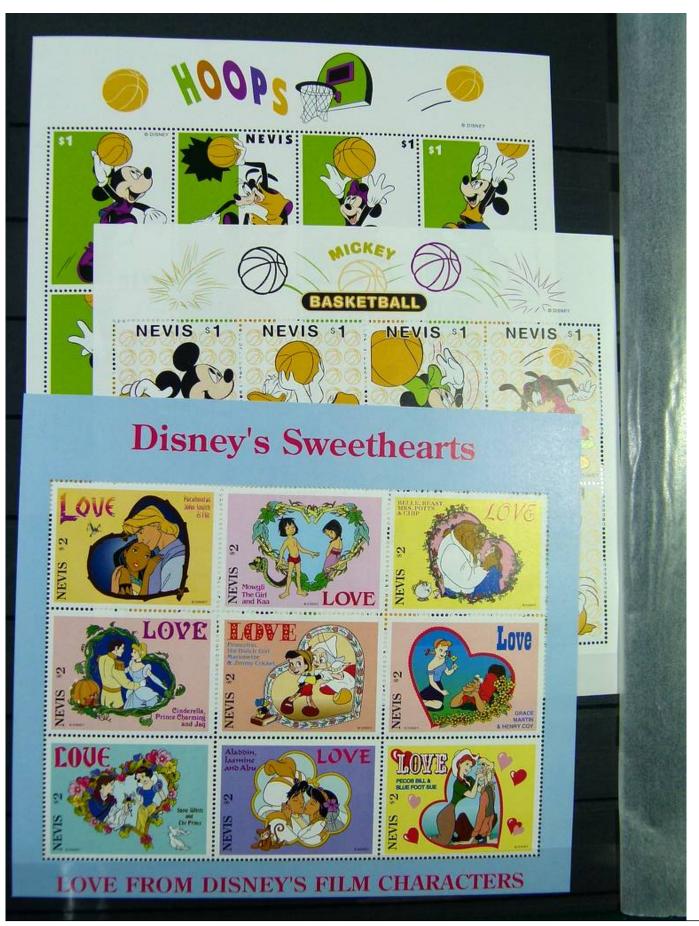

Lot nr.: L251210

Country/Type: Topical

Huge Disney thematic collection, in 2 large stockbooks, with MNH stamps.

Price: 1900 eur

[Go to the lot on www.sevenstamps.com ]

YOUR COLLECTION, OUR PASSION.