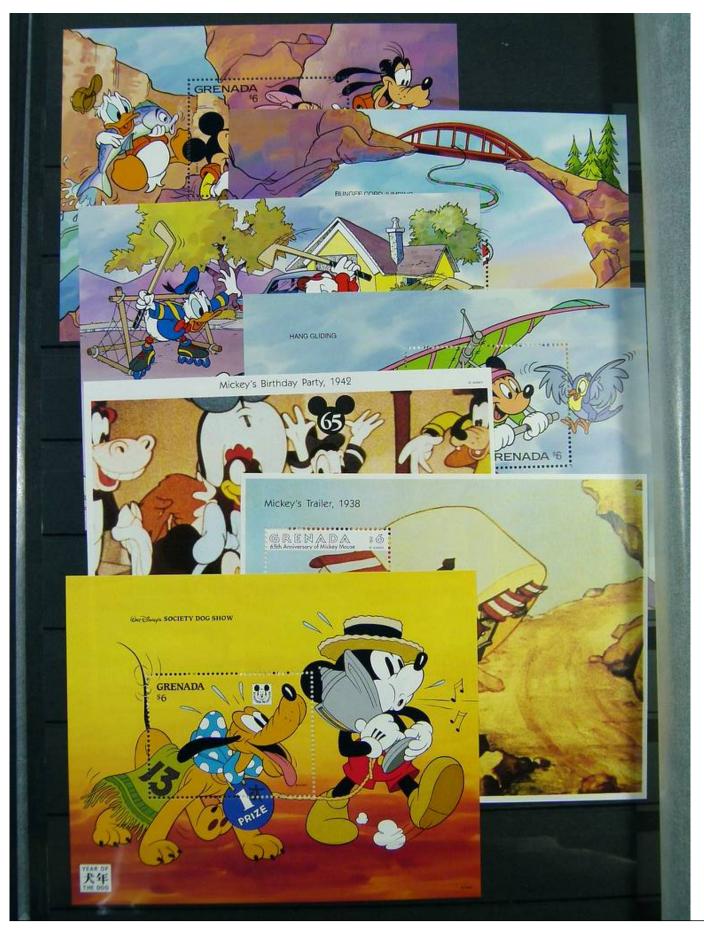

Lot nr.: L251210

Country/Type: Topical

Huge Disney thematic collection, in 2 large stockbooks, with MNH stamps.

Price: 1900 eur

[Go to the lot on www.sevenstamps.com ]

YOUR COLLECTION, OUR PASSION.