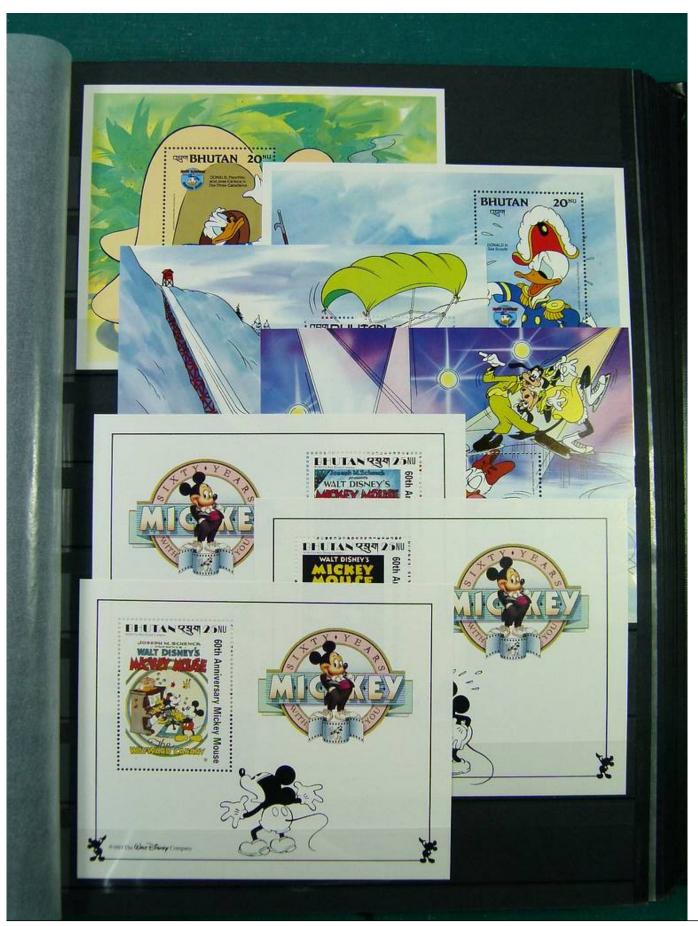

Lot nr.: L251210

Country/Type: Topical

Huge Disney thematic collection, in 2 large stockbooks, with MNH stamps.

Price: 1900 eur

[Go to the lot on www.sevenstamps.com ]

YOUR COLLECTION, OUR PASSION.