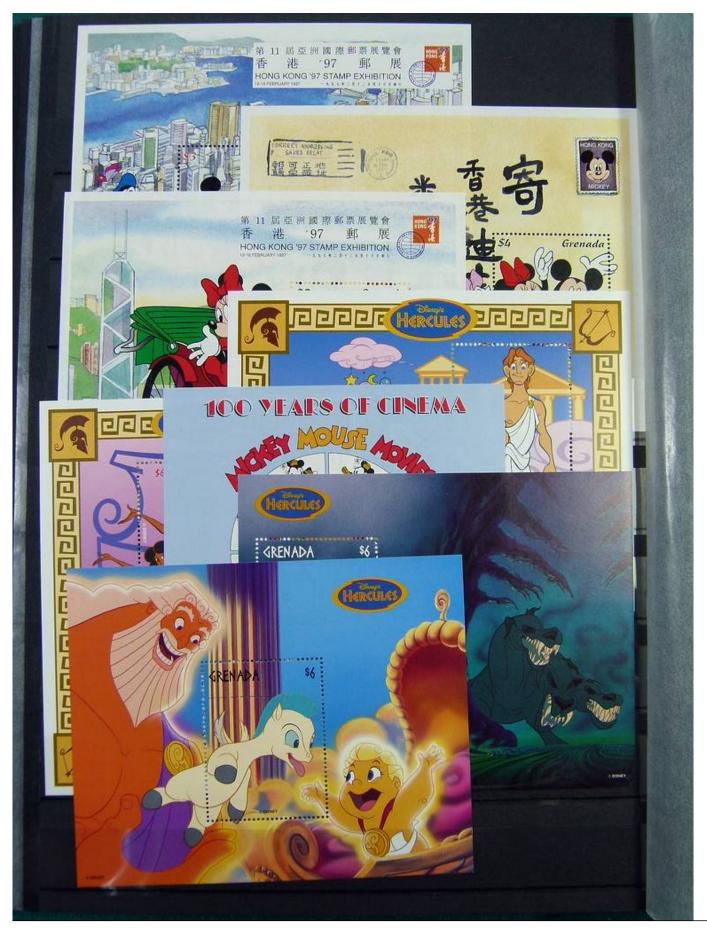

Lot nr.: L251210

Country/Type: Topical

Huge Disney thematic collection, in 2 large stockbooks, with MNH stamps.

Price: 1900 eur

[Go to the lot on www.sevenstamps.com ]

YOUR COLLECTION, OUR PASSION.