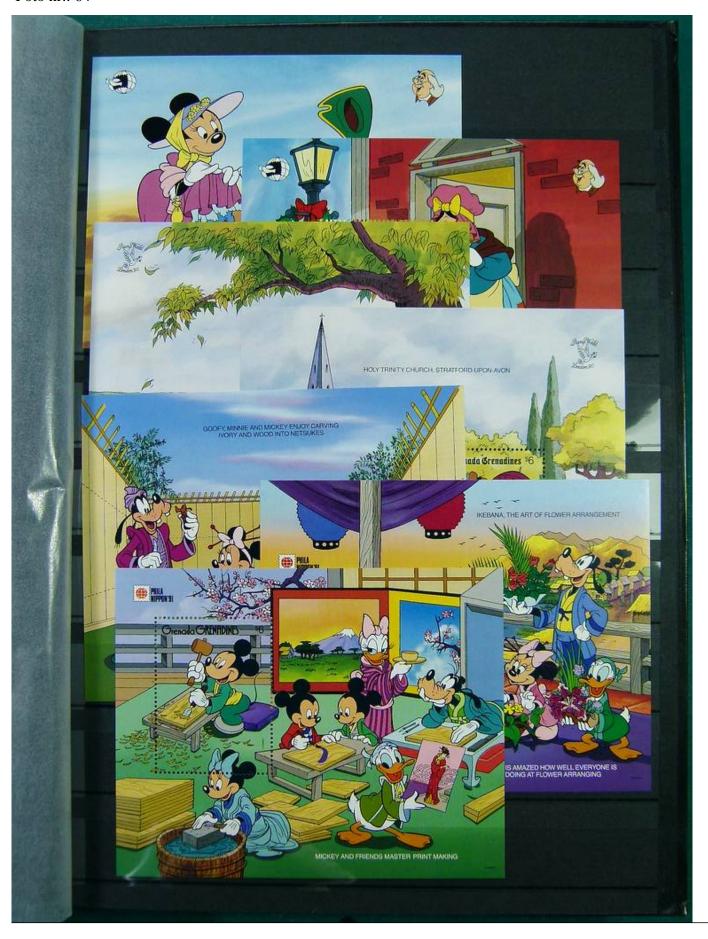

Lot nr.: L251210

Country/Type: Topical

Huge Disney thematic collection, in 2 large stockbooks, with MNH stamps.

Price: 1900 eur

[Go to the lot on www.sevenstamps.com ]

YOUR COLLECTION, OUR PASSION.