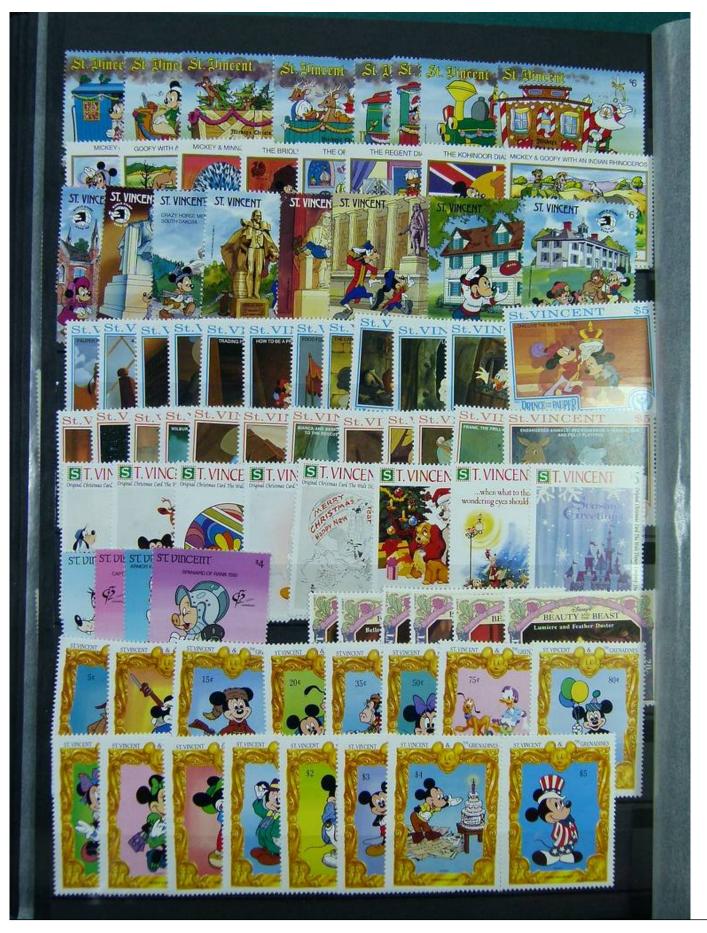

Lot nr.: L251210

Country/Type: Topical

Huge Disney thematic collection, in 2 large stockbooks, with MNH stamps.

Price: 1900 eur

[Go to the lot on www.sevenstamps.com ]

YOUR COLLECTION, OUR PASSION.