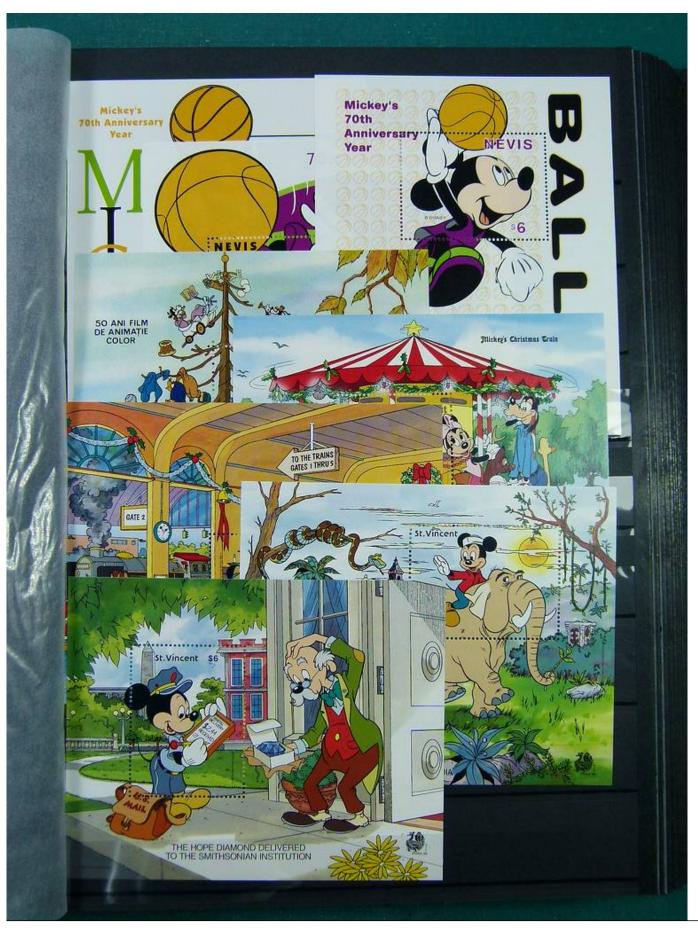

Lot nr.: L251210

Country/Type: Topical

Huge Disney thematic collection, in 2 large stockbooks, with MNH stamps.

Price: 1900 eur

[Go to the lot on www.sevenstamps.com ]

YOUR COLLECTION, OUR PASSION.