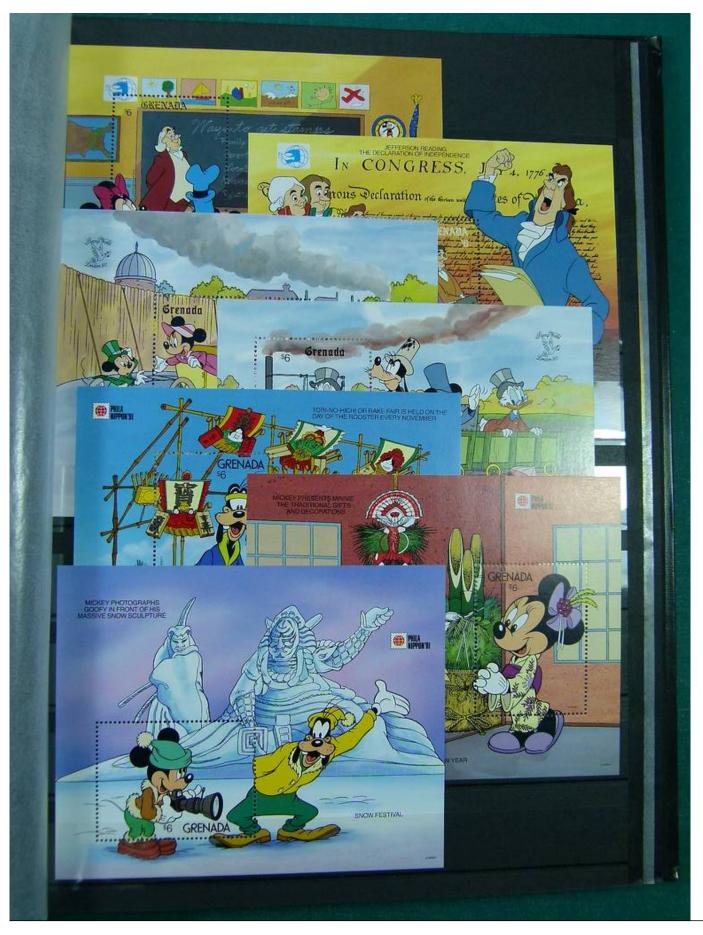

Lot nr.: L251210

Country/Type: Topical

Huge Disney thematic collection, in 2 large stockbooks, with MNH stamps.

Price: 1900 eur

[Go to the lot on www.sevenstamps.com ]

YOUR COLLECTION, OUR PASSION.