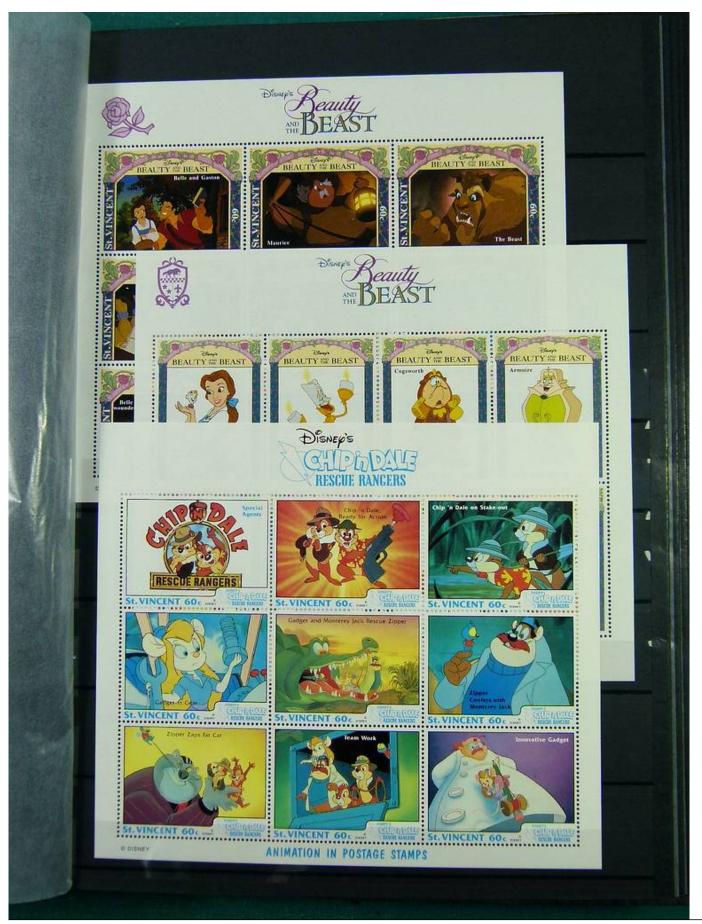

Lot nr.: L251210

Country/Type: Topical

Huge Disney thematic collection, in 2 large stockbooks, with MNH stamps.

Price: 1900 eur

[Go to the lot on www.sevenstamps.com ]

YOUR COLLECTION, OUR PASSION.