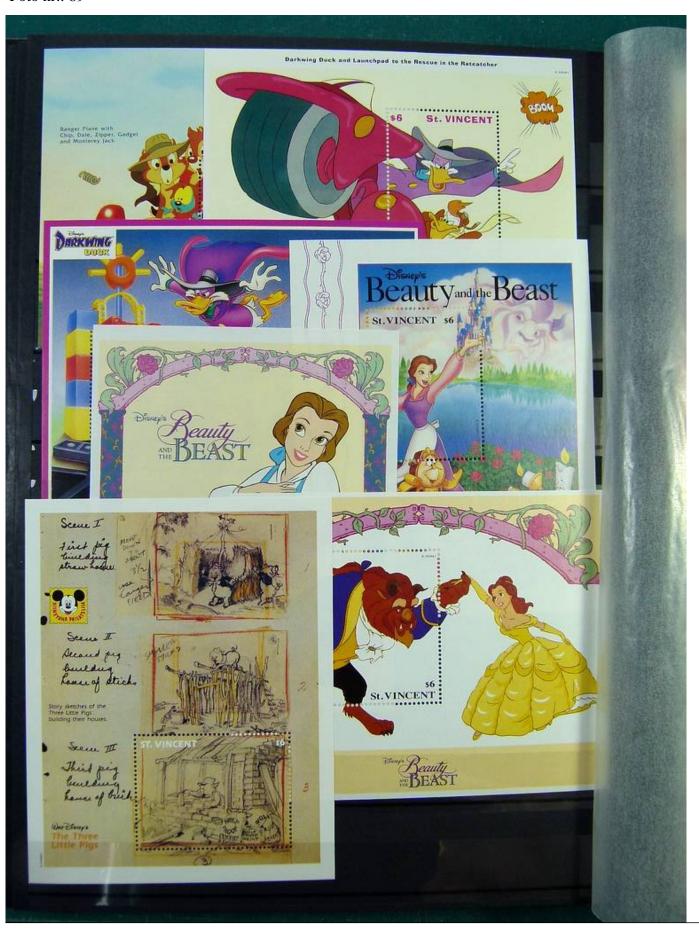

Lot nr.: L251210

Country/Type: Topical

Huge Disney thematic collection, in 2 large stockbooks, with MNH stamps.

Price: 1900 eur

[Go to the lot on www.sevenstamps.com ]

YOUR COLLECTION, OUR PASSION.