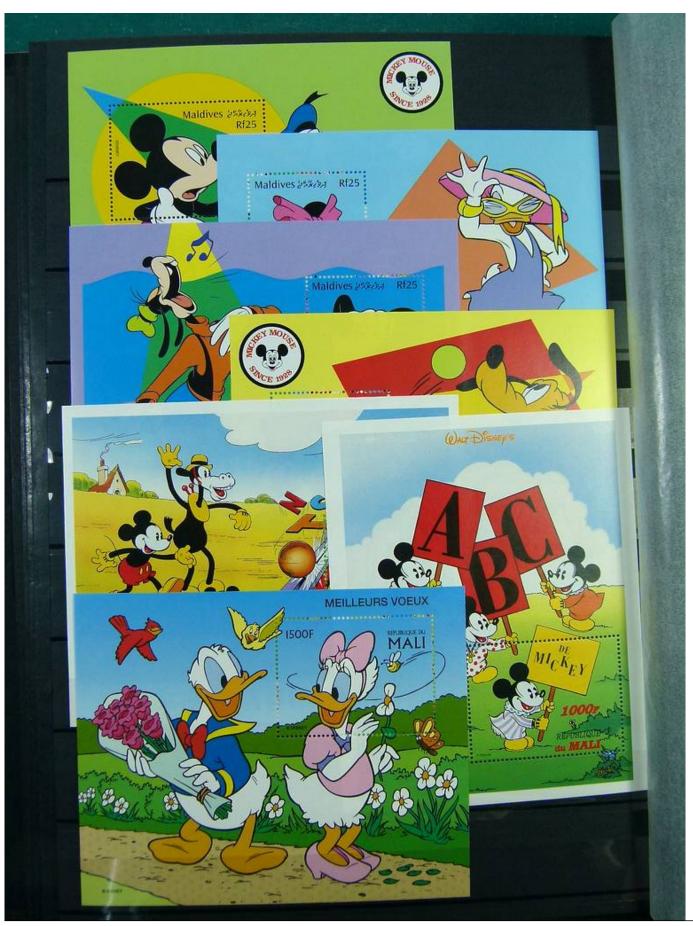

Lot nr.: L251210

Country/Type: Topical

Huge Disney thematic collection, in 2 large stockbooks, with MNH stamps.

Price: 1900 eur

[Go to the lot on www.sevenstamps.com ]

YOUR COLLECTION, OUR PASSION.