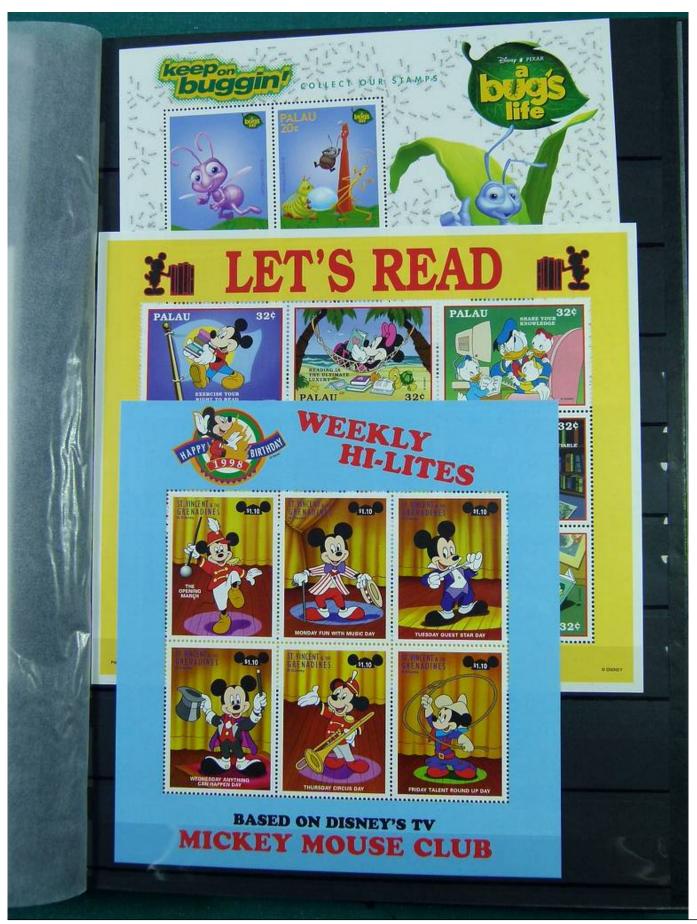

Lot nr.: L251210

Country/Type: Topical

Huge Disney thematic collection, in 2 large stockbooks, with MNH stamps.

Price: 1900 eur

[Go to the lot on www.sevenstamps.com ]

YOUR COLLECTION, OUR PASSION.