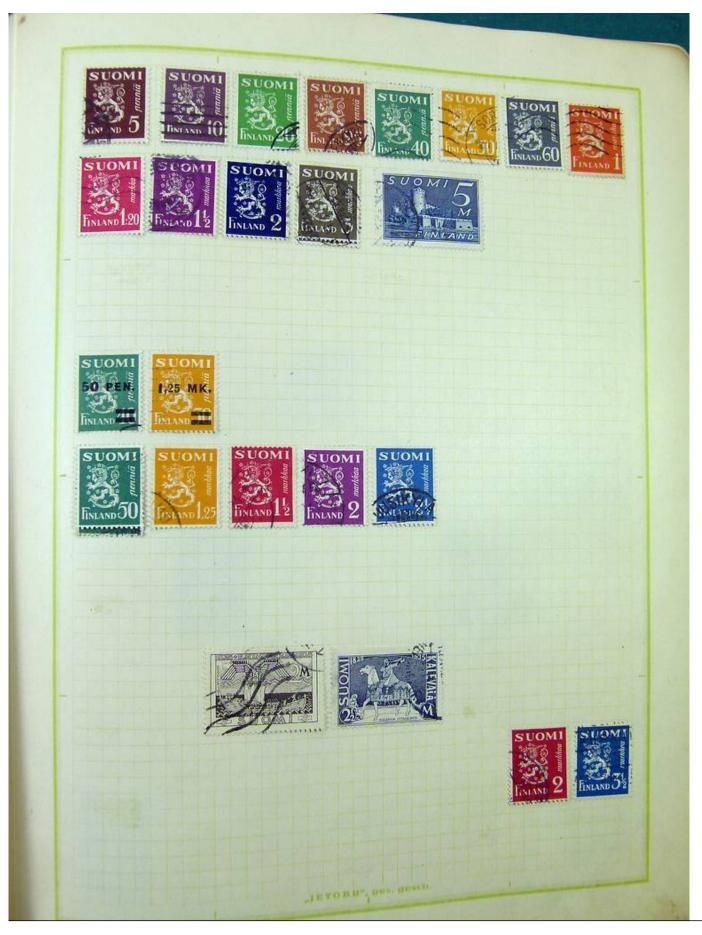

Lot nr.: L251217

Country/Type: Europe

Europa collection, on album, with used stamps, from the classics.

Price: 100 eur

[Go to the lot on www.sevenstamps.com ]