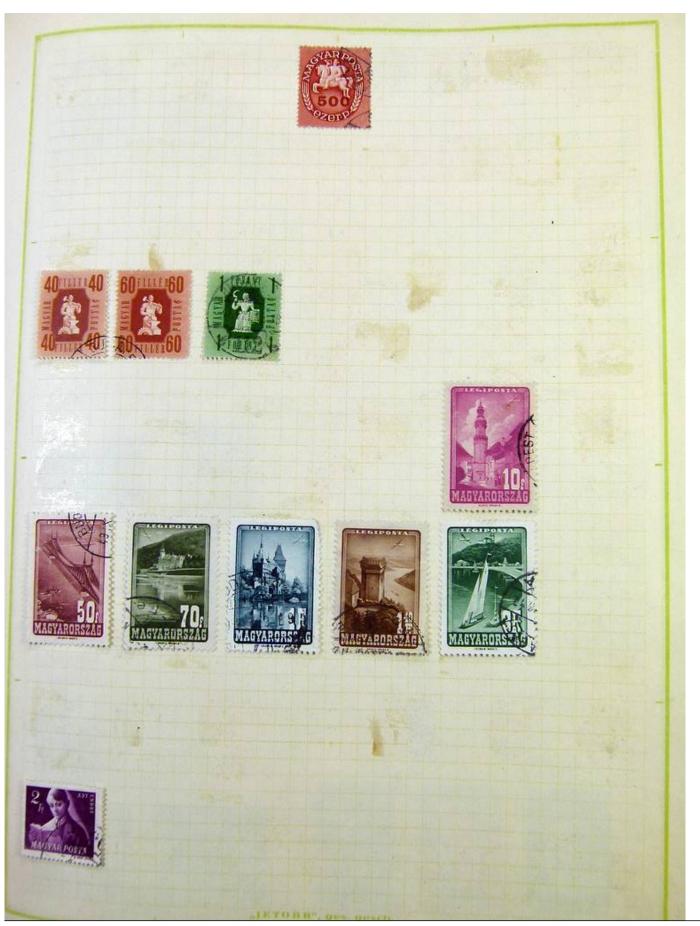

Lot nr.: L251217

Country/Type: Europe

Europa collection, on album, with used stamps, from the classics.

Price: 100 eur

[Go to the lot on www.sevenstamps.com ]