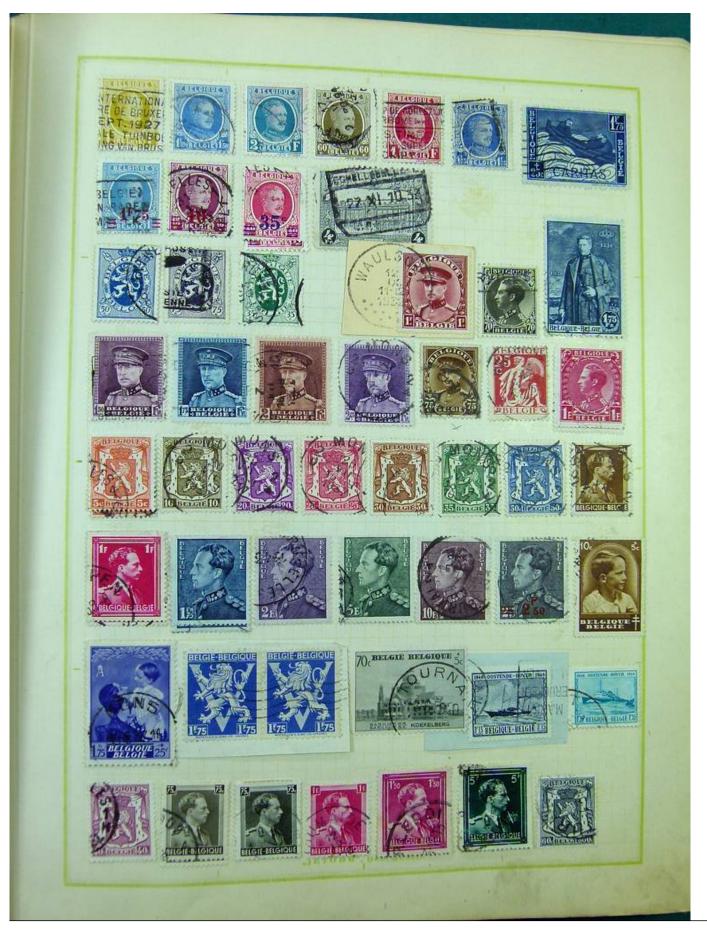

Lot nr.: L251217

Country/Type: Europe

Europa collection, on album, with used stamps, from the classics.

Price: 100 eur

[Go to the lot on www.sevenstamps.com ]