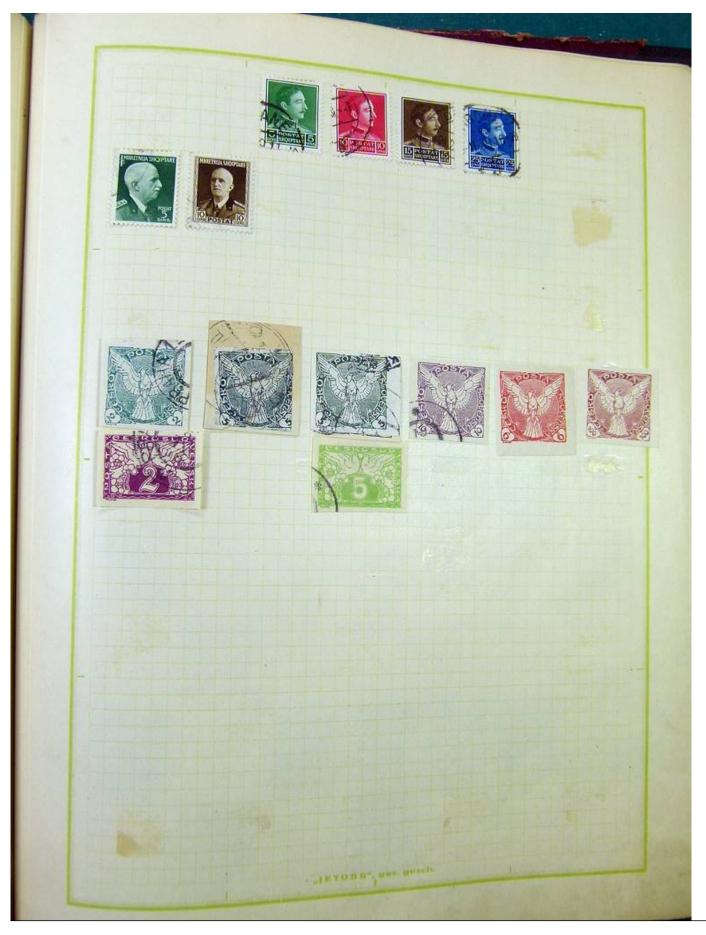

Lot nr.: L251217

Country/Type: Europe

Europa collection, on album, with used stamps, from the classics.

Price: 100 eur

[Go to the lot on www.sevenstamps.com ]