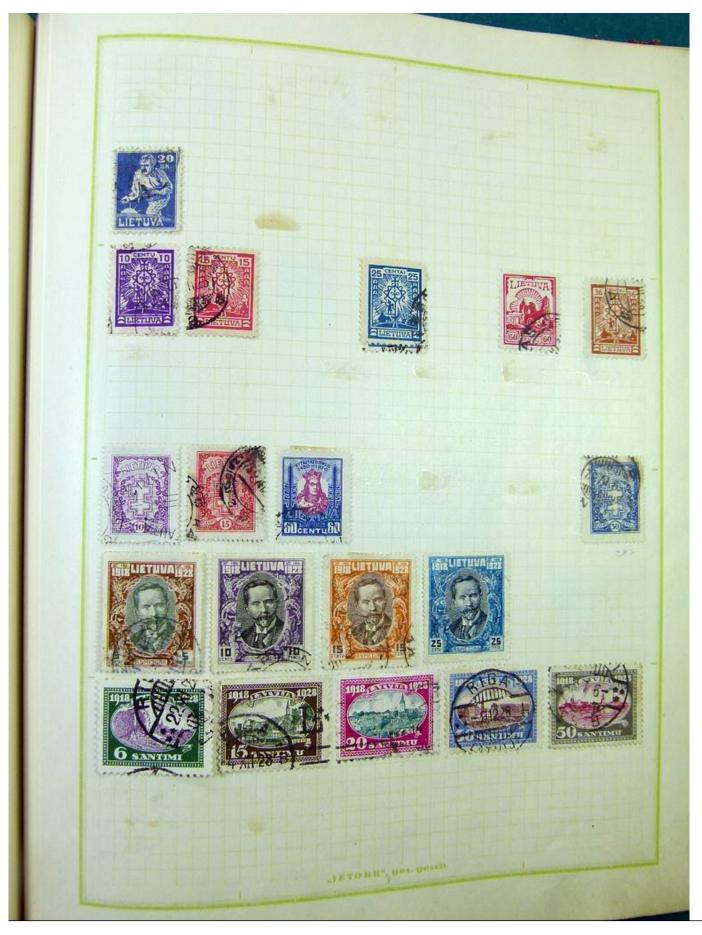

Lot nr.: L251217

Country/Type: Europe

Europa collection, on album, with used stamps, from the classics.

Price: 100 eur

[Go to the lot on www.sevenstamps.com ]