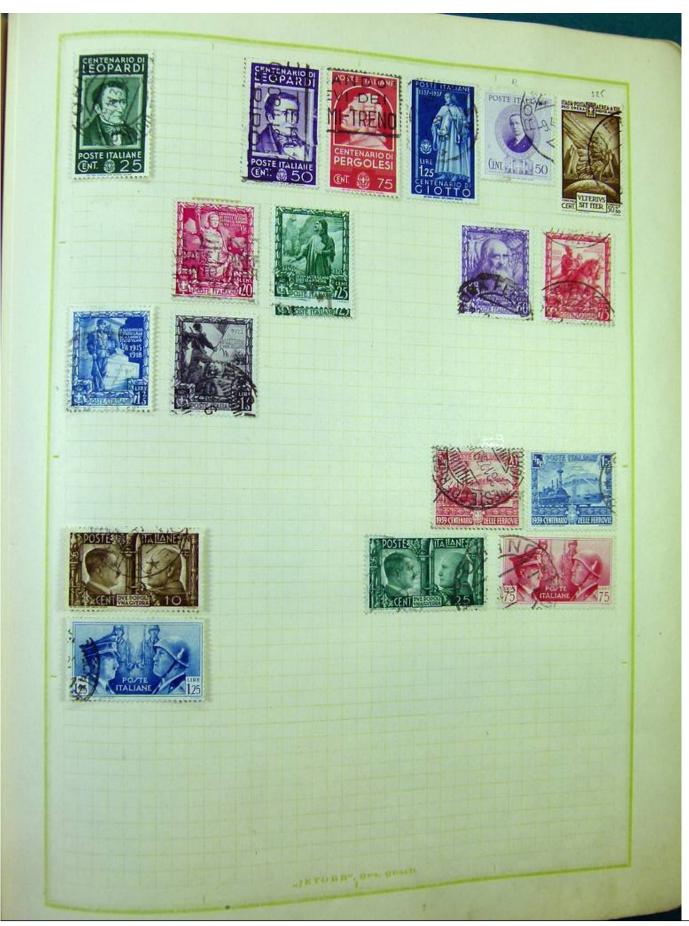

Lot nr.: L251217

Country/Type: Europe

Europa collection, on album, with used stamps, from the classics.

Price: 100 eur

[Go to the lot on www.sevenstamps.com ]