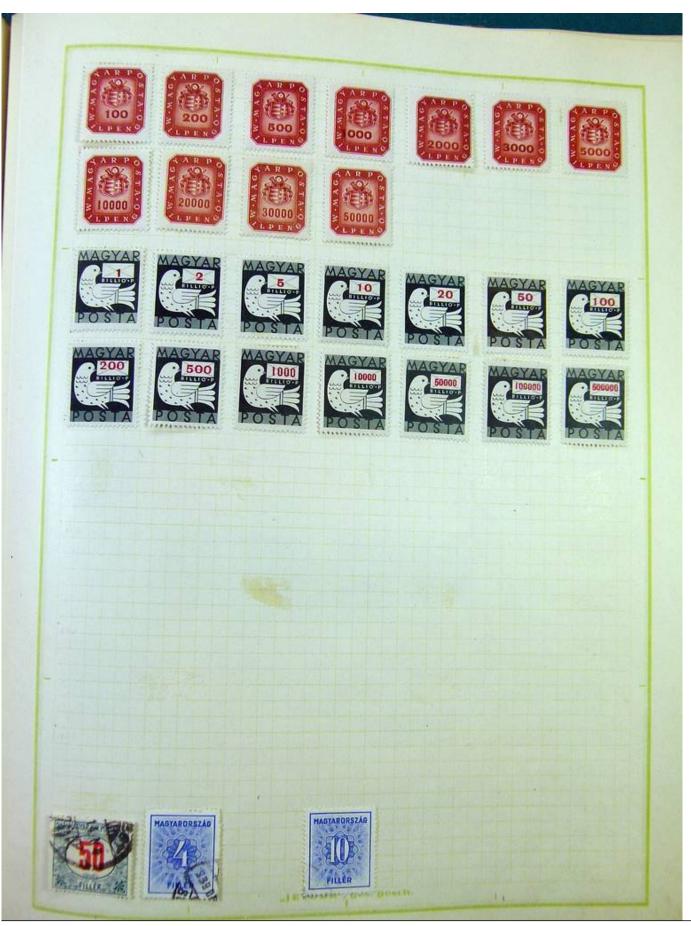

Lot nr.: L251217

Country/Type: Europe

Europa collection, on album, with used stamps, from the classics.

Price: 100 eur

[Go to the lot on www.sevenstamps.com ]