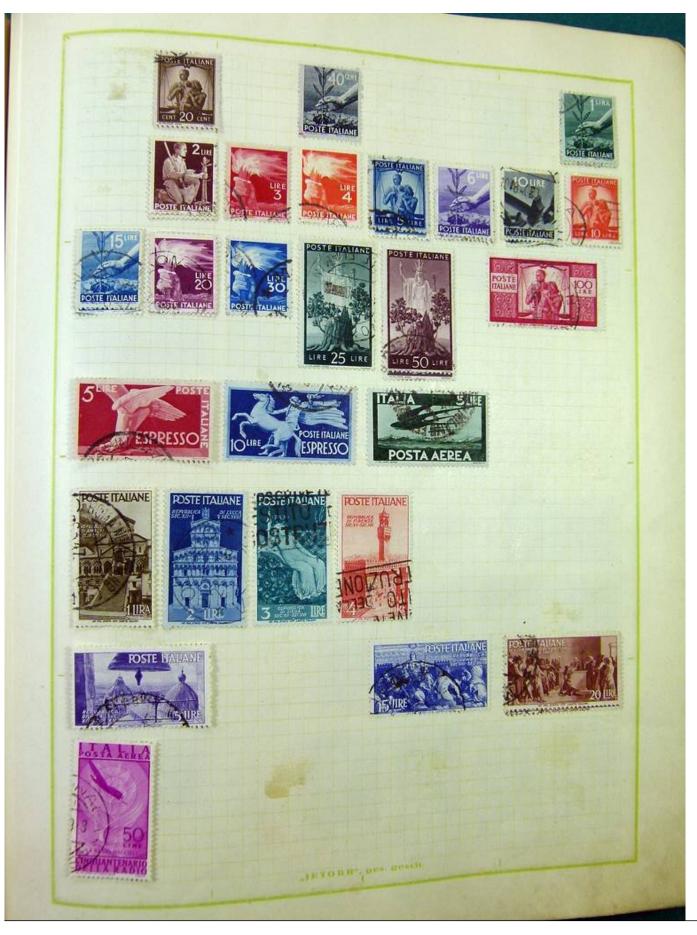

Lot nr.: L251217

Country/Type: Europe

Europa collection, on album, with used stamps, from the classics.

Price: 100 eur

[Go to the lot on www.sevenstamps.com ]