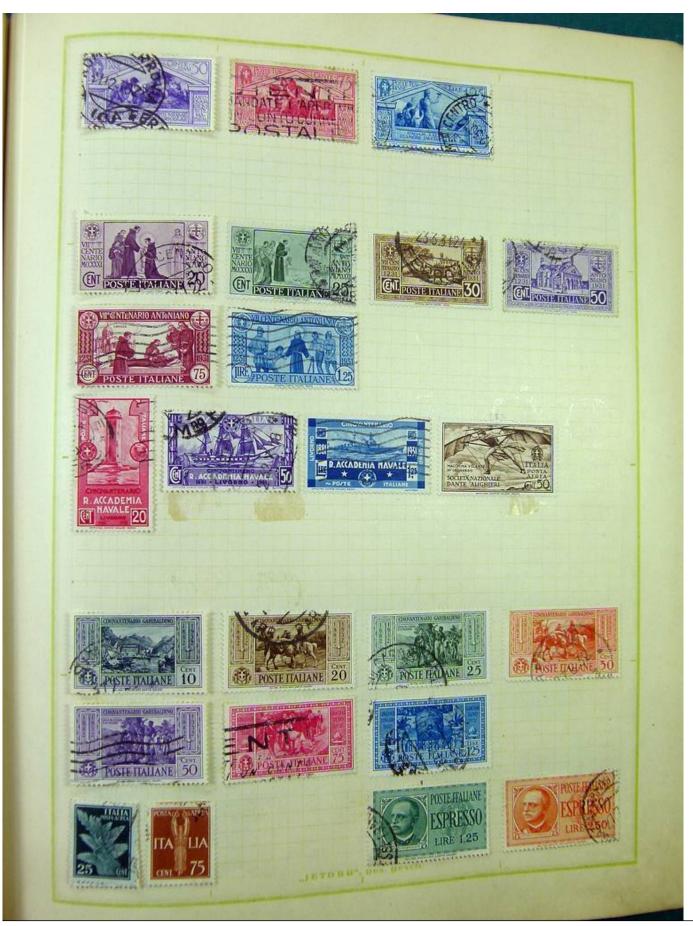

Lot nr.: L251217

Country/Type: Europe

Europa collection, on album, with used stamps, from the classics.

Price: 100 eur

[Go to the lot on www.sevenstamps.com ]