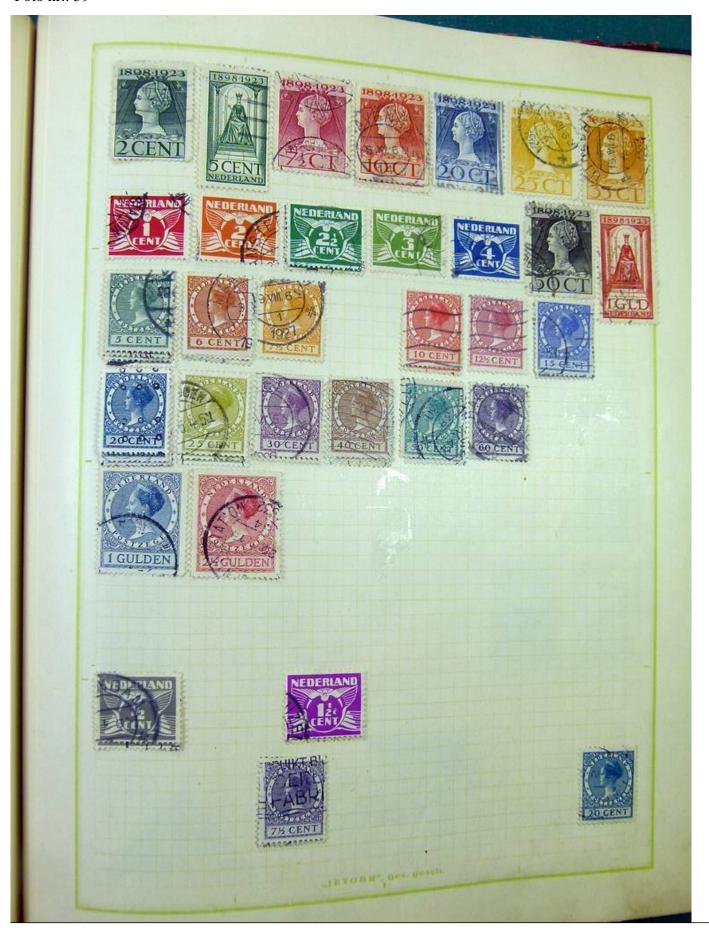

Lot nr.: L251217

Country/Type: Europe

Europa collection, on album, with used stamps, from the classics.

Price: 100 eur

[Go to the lot on www.sevenstamps.com ]