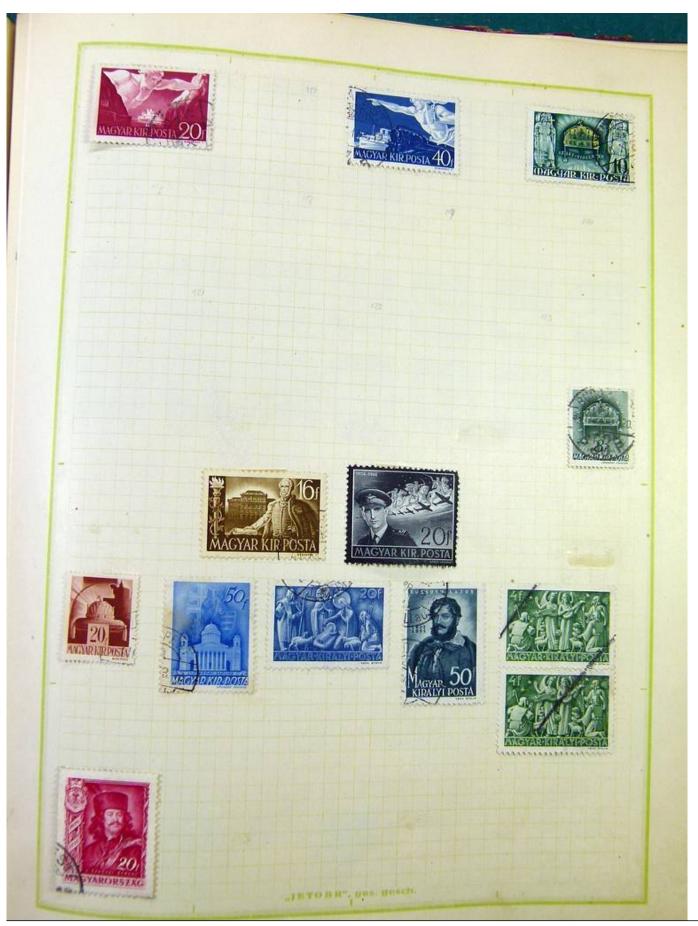

Lot nr.: L251217

Country/Type: Europe

Europa collection, on album, with used stamps, from the classics.

Price: 100 eur

[Go to the lot on www.sevenstamps.com ]