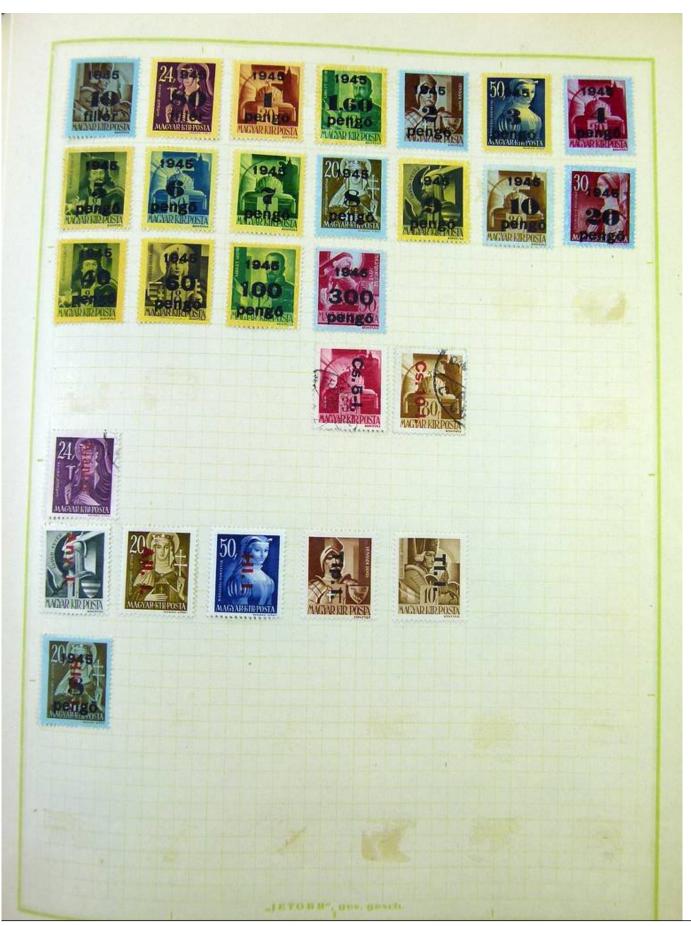

Lot nr.: L251217

Country/Type: Europe

Europa collection, on album, with used stamps, from the classics.

Price: 100 eur

[Go to the lot on www.sevenstamps.com ]