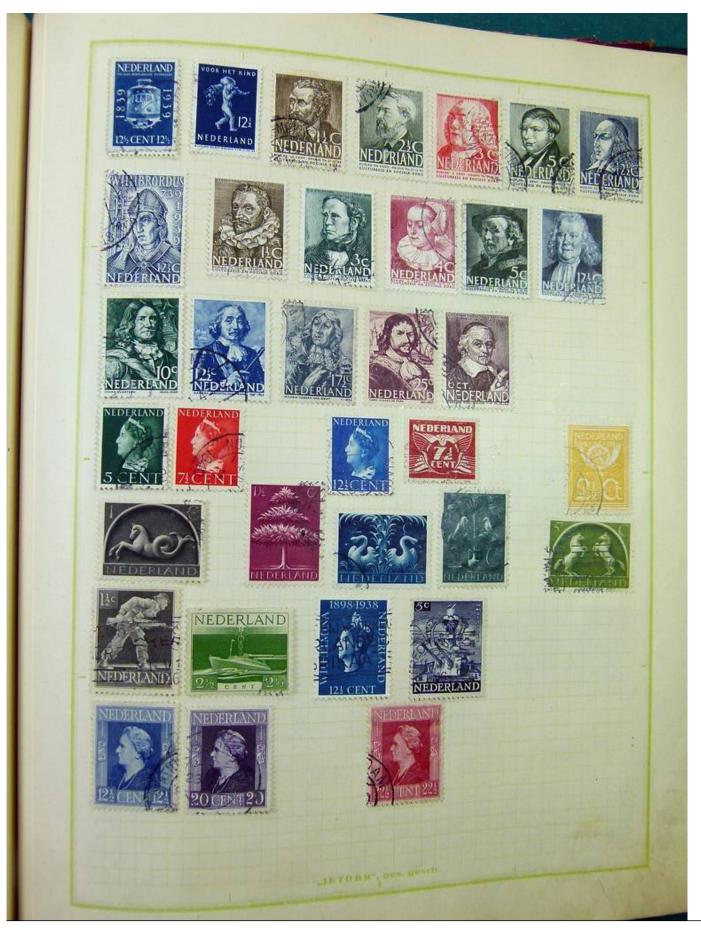

Lot nr.: L251217

Country/Type: Europe

Europa collection, on album, with used stamps, from the classics.

Price: 100 eur

[Go to the lot on www.sevenstamps.com ]