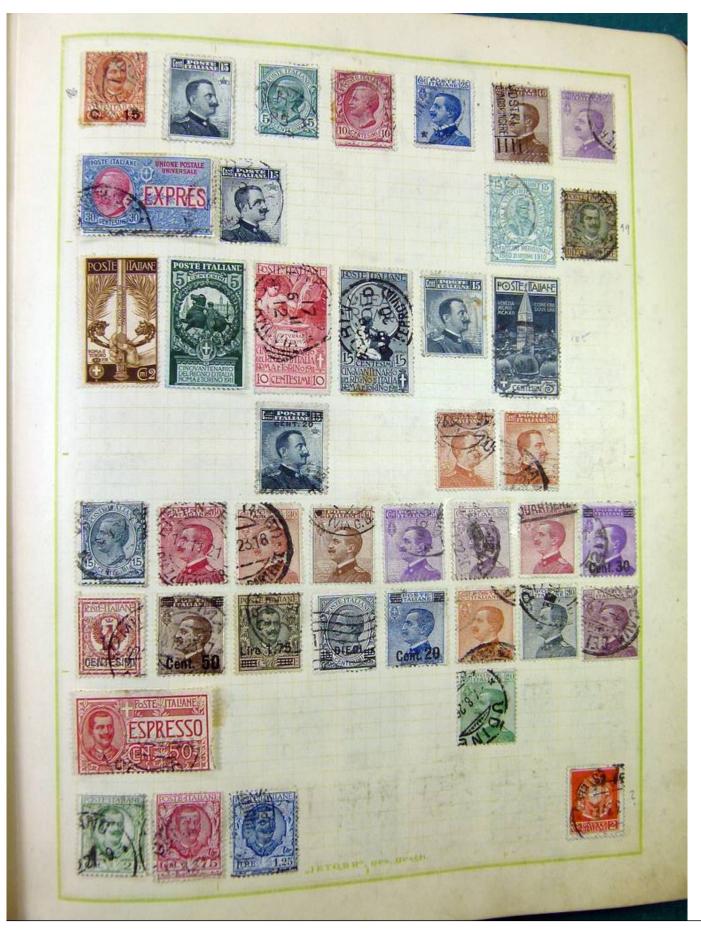

Lot nr.: L251217

Country/Type: Europe

Europa collection, on album, with used stamps, from the classics.

Price: 100 eur

[Go to the lot on www.sevenstamps.com ]