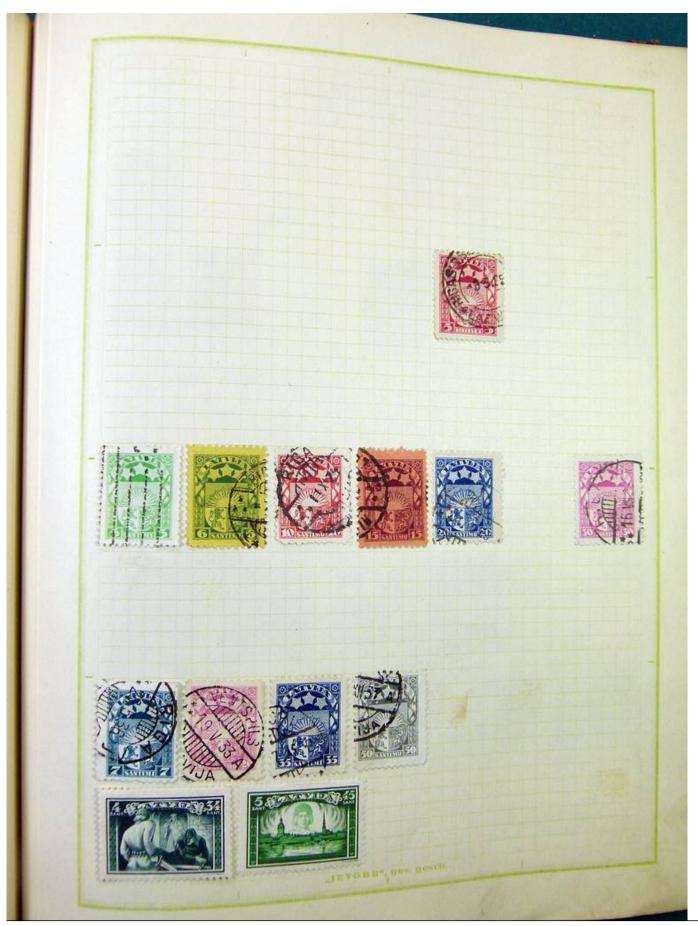

Lot nr.: L251217

Country/Type: Europe

Europa collection, on album, with used stamps, from the classics.

Price: 100 eur

[Go to the lot on www.sevenstamps.com ]