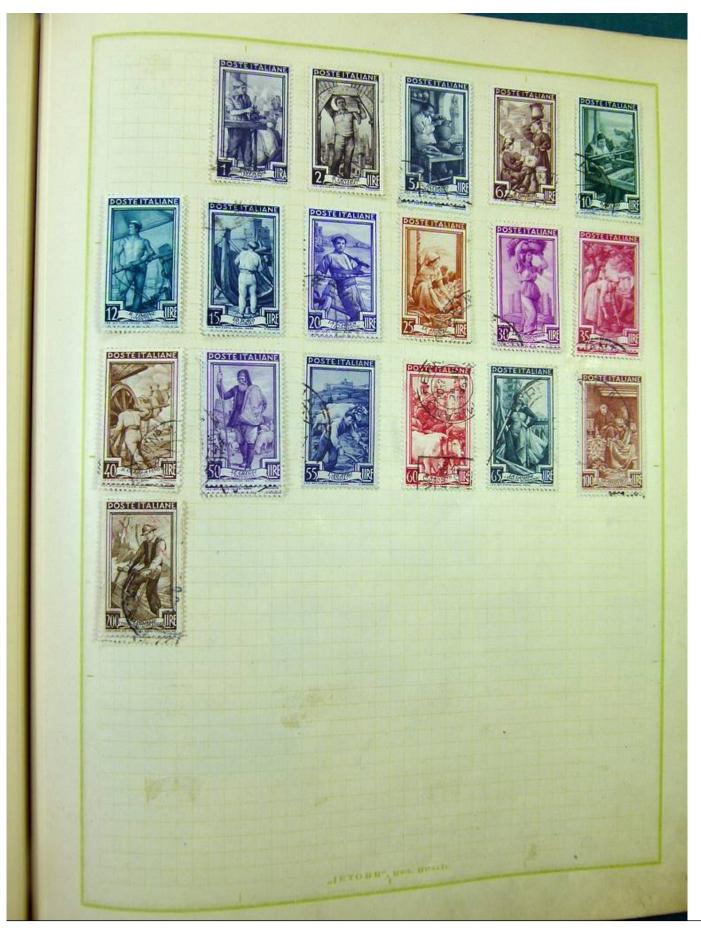

Lot nr.: L251217

Country/Type: Europe

Europa collection, on album, with used stamps, from the classics.

Price: 100 eur

[Go to the lot on www.sevenstamps.com ]