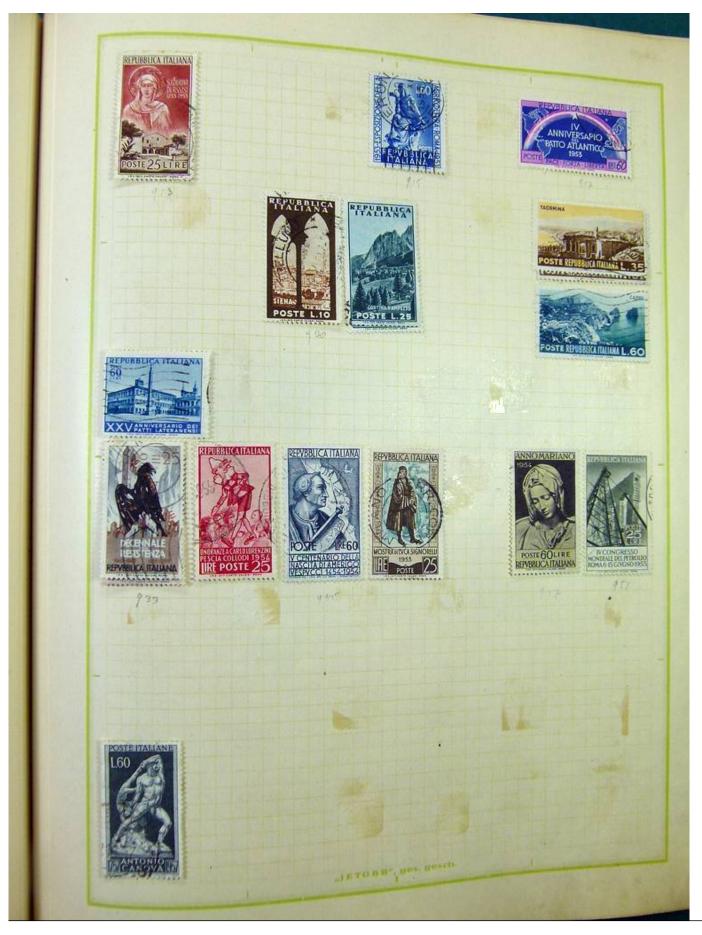

Lot nr.: L251217

Country/Type: Europe

Europa collection, on album, with used stamps, from the classics.

Price: 100 eur

[Go to the lot on www.sevenstamps.com ]