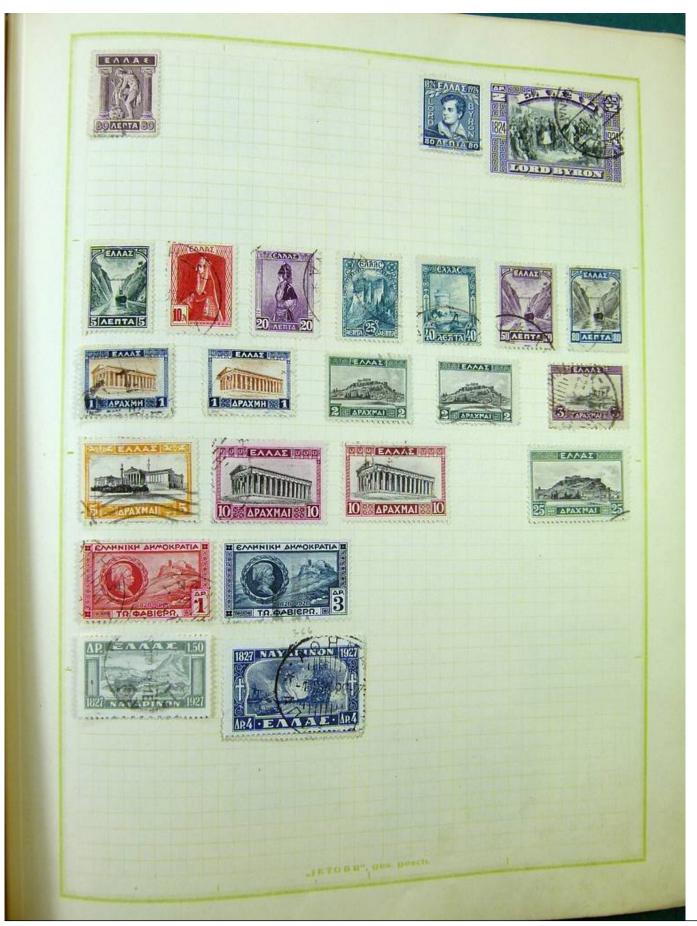

Lot nr.: L251217

Country/Type: Europe

Europa collection, on album, with used stamps, from the classics.

Price: 100 eur

[Go to the lot on www.sevenstamps.com ]