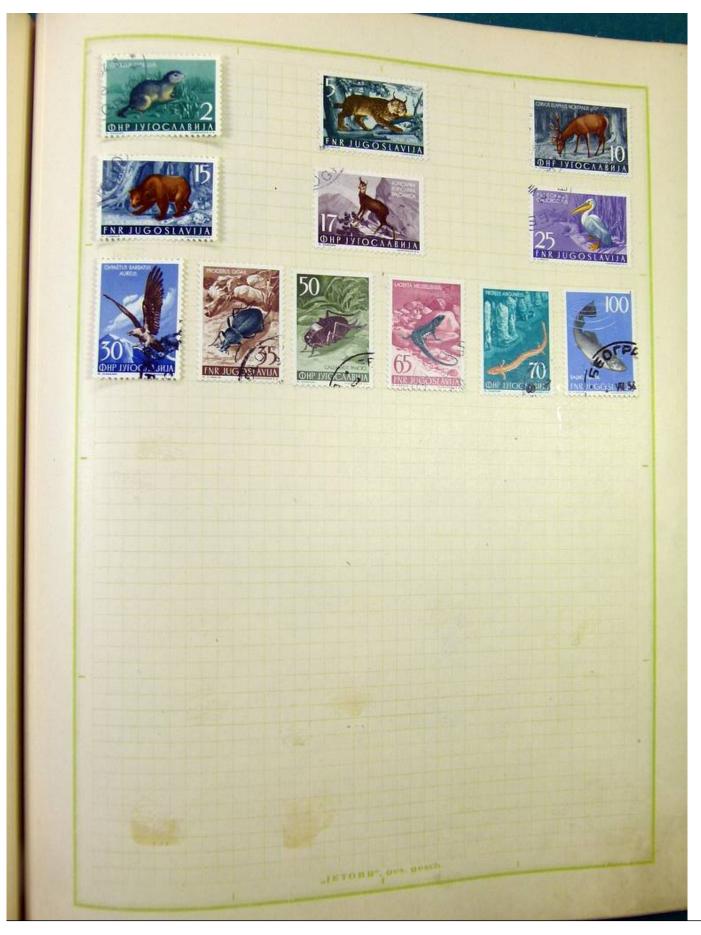

Lot nr.: L251217

Country/Type: Europe

Europa collection, on album, with used stamps, from the classics.

Price: 100 eur

[Go to the lot on www.sevenstamps.com ]