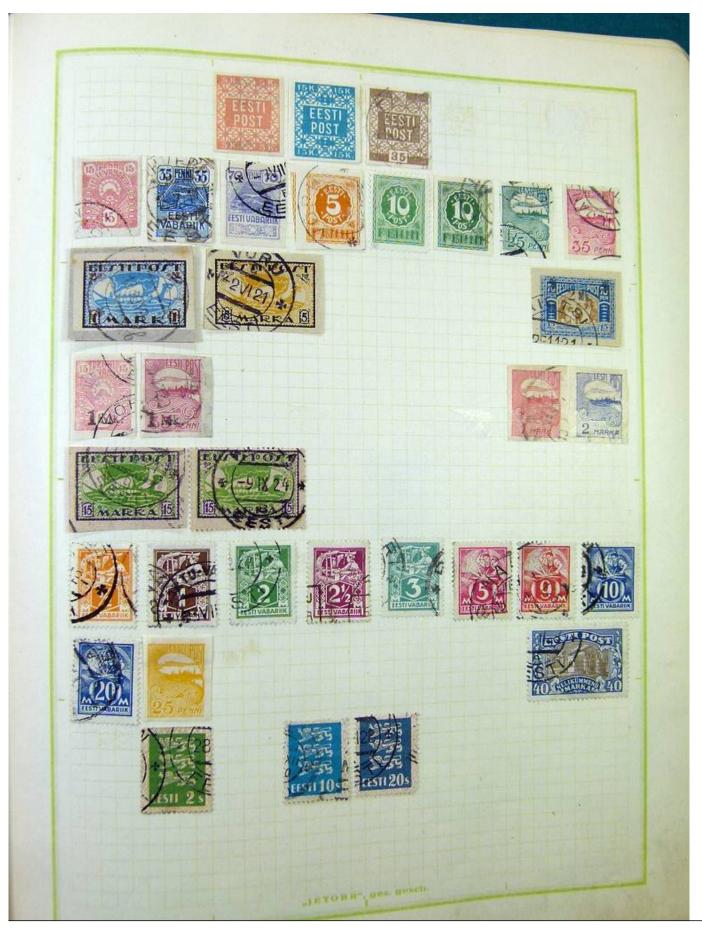

Lot nr.: L251217

Country/Type: Europe

Europa collection, on album, with used stamps, from the classics.

Price: 100 eur

[Go to the lot on www.sevenstamps.com ]