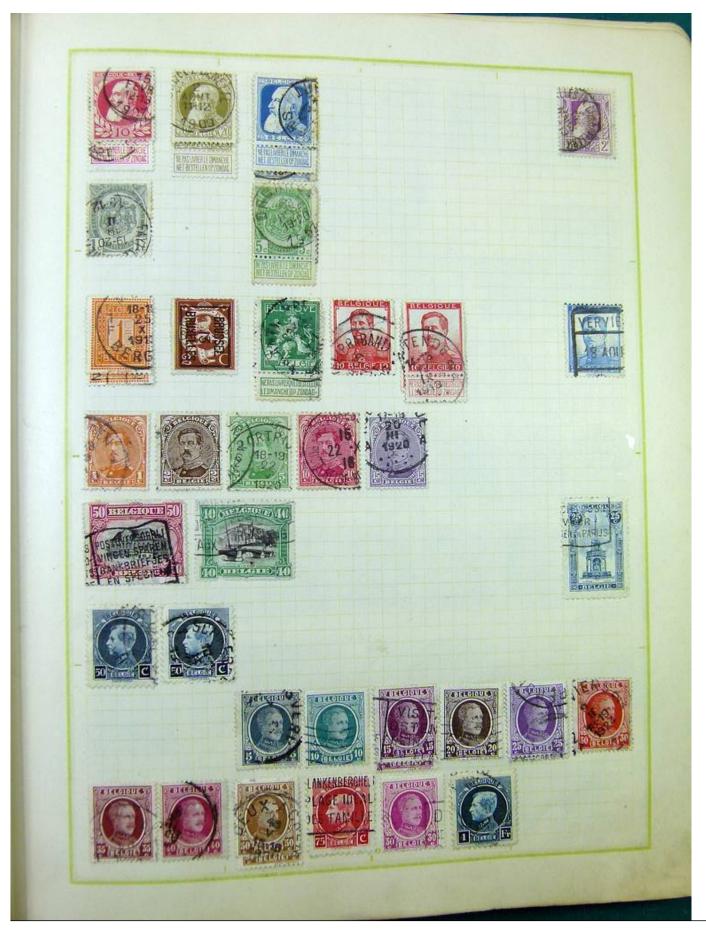

Lot nr.: L251217

Country/Type: Europe

Europa collection, on album, with used stamps, from the classics.

Price: 100 eur

[Go to the lot on www.sevenstamps.com ]