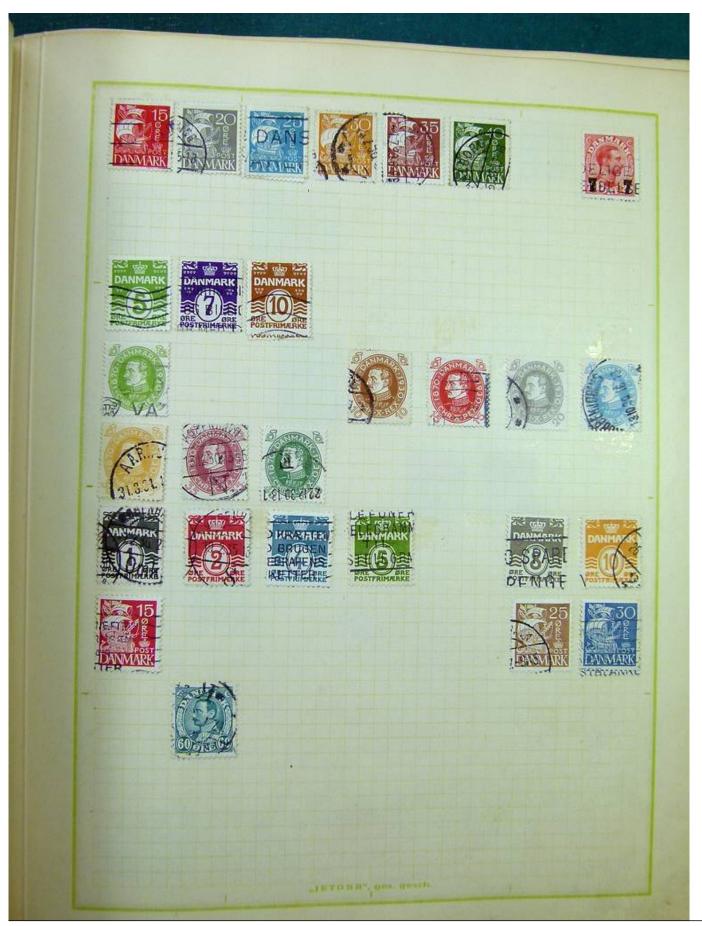

Lot nr.: L251217

Country/Type: Europe

Europa collection, on album, with used stamps, from the classics.

Price: 100 eur

[Go to the lot on www.sevenstamps.com ]