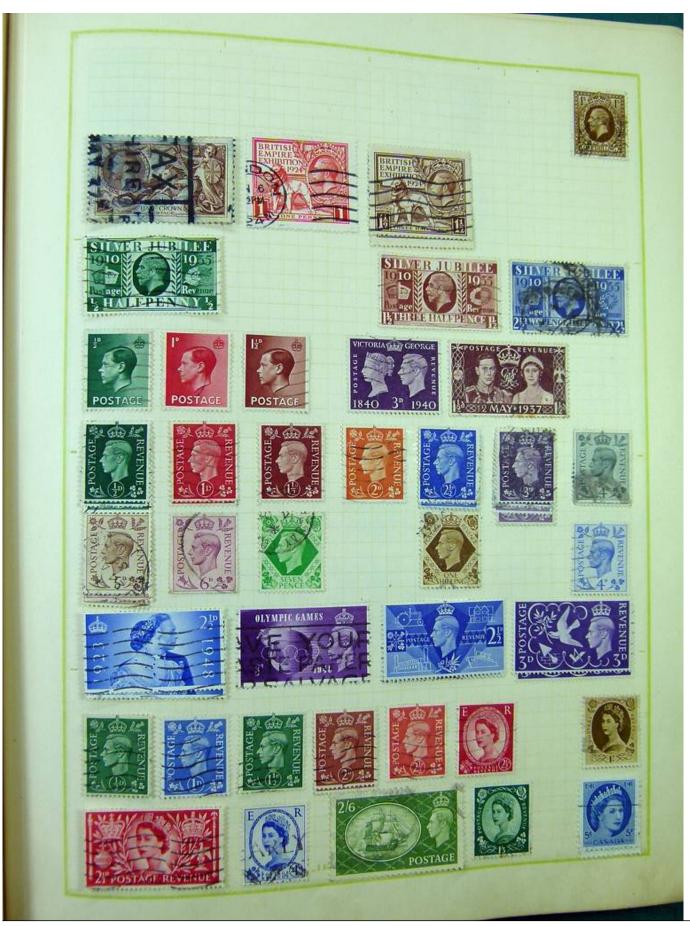

Lot nr.: L251217

Country/Type: Europe

Europa collection, on album, with used stamps, from the classics.

Price: 100 eur

[Go to the lot on www.sevenstamps.com ]