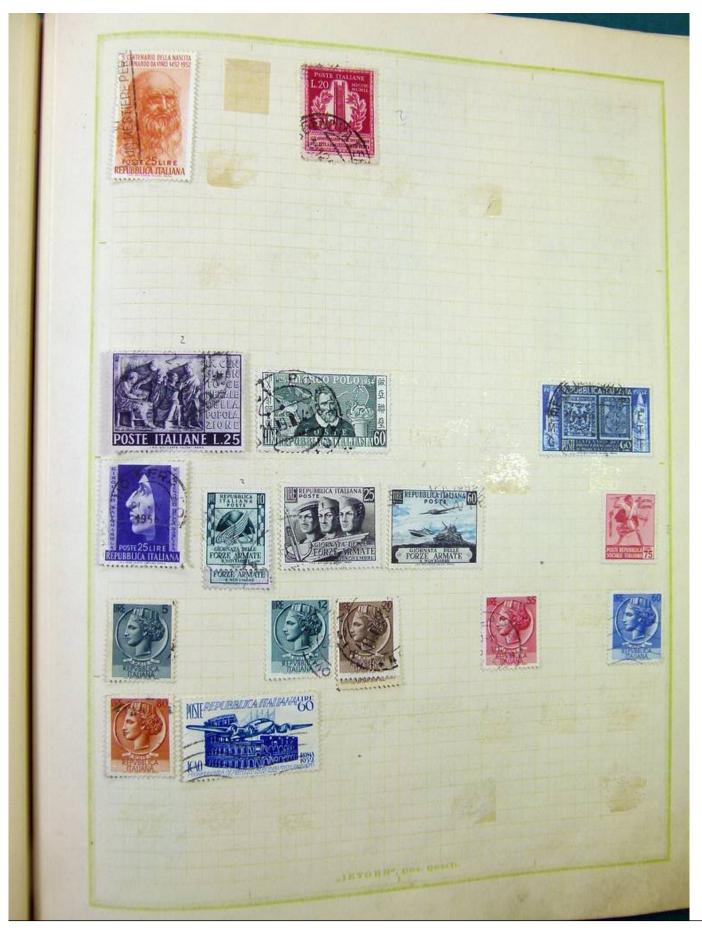

Lot nr.: L251217

Country/Type: Europe

Europa collection, on album, with used stamps, from the classics.

Price: 100 eur

[Go to the lot on www.sevenstamps.com ]