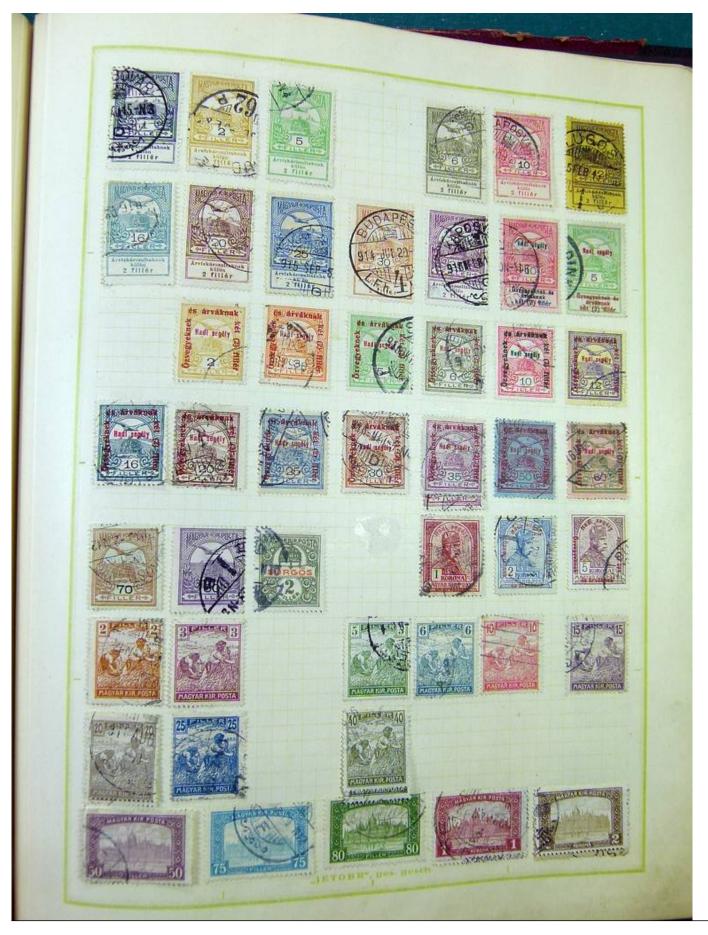

Lot nr.: L251217

Country/Type: Europe

Europa collection, on album, with used stamps, from the classics.

Price: 100 eur

[Go to the lot on www.sevenstamps.com ]