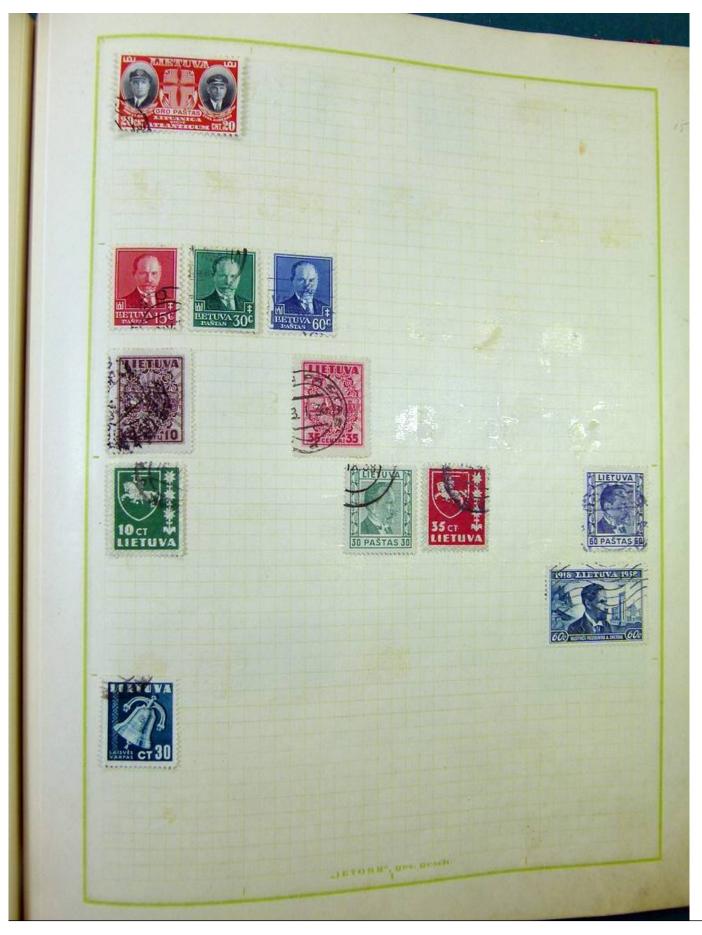

Lot nr.: L251217

Country/Type: Europe

Europa collection, on album, with used stamps, from the classics.

Price: 100 eur

[Go to the lot on www.sevenstamps.com ]