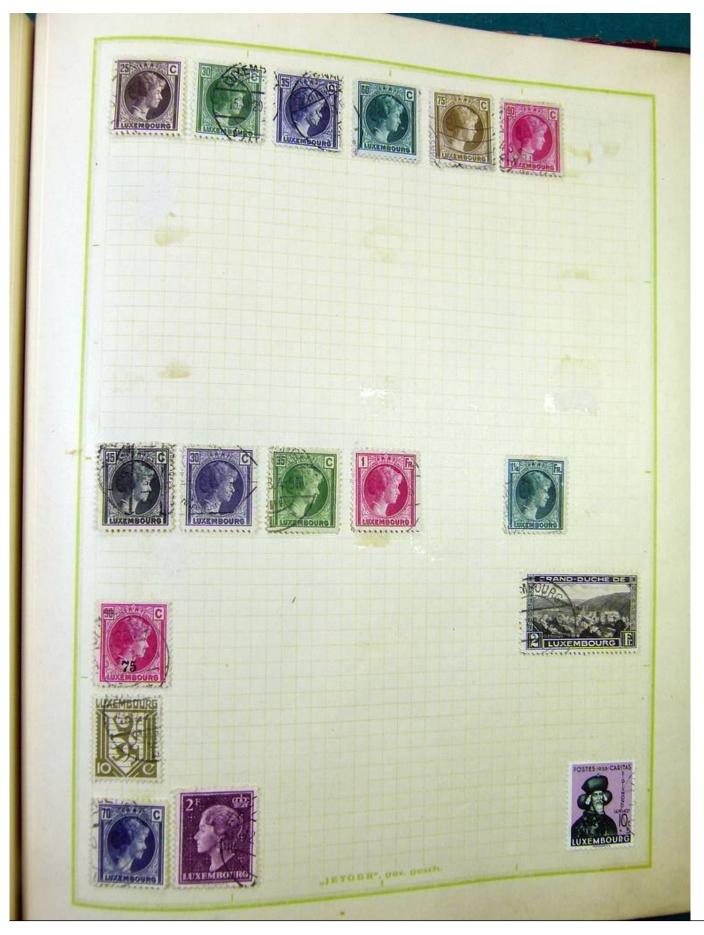

Lot nr.: L251217

Country/Type: Europe

Europa collection, on album, with used stamps, from the classics.

Price: 100 eur

[Go to the lot on www.sevenstamps.com ]