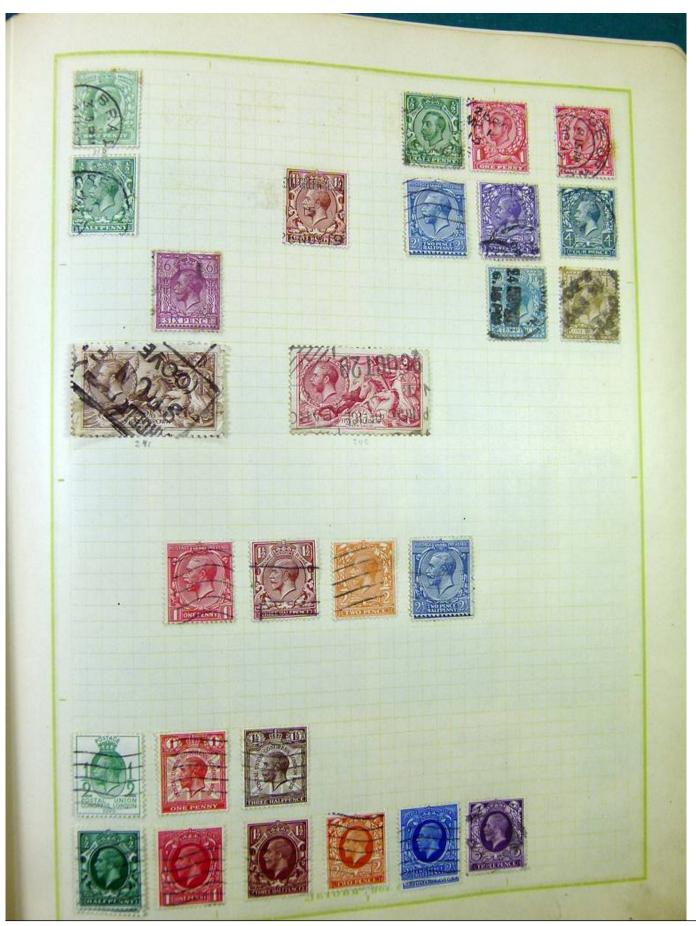

Lot nr.: L251217

Country/Type: Europe

Europa collection, on album, with used stamps, from the classics.

Price: 100 eur

[Go to the lot on www.sevenstamps.com ]