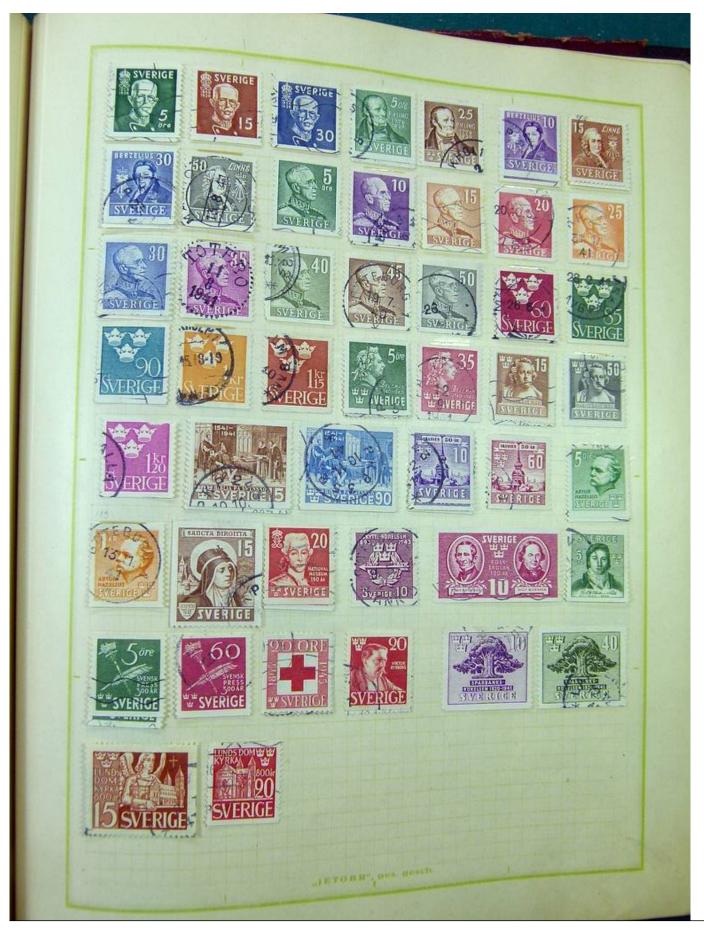

Lot nr.: L251217

Country/Type: Europe

Europa collection, on album, with used stamps, from the classics.

Price: 100 eur

[Go to the lot on www.sevenstamps.com ]