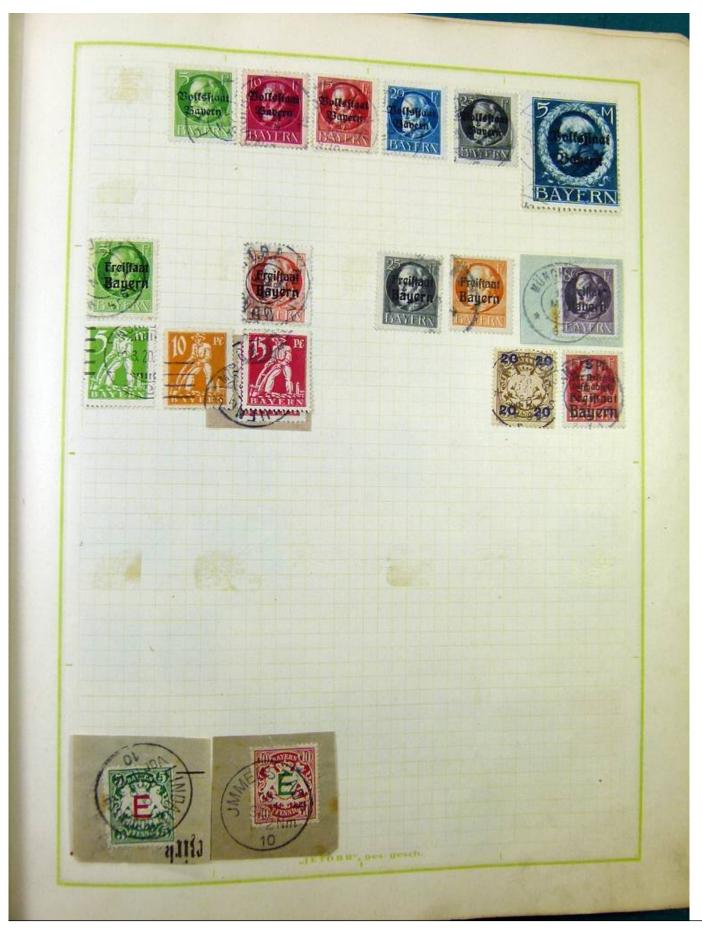

Lot nr.: L251217

Country/Type: Europe

Europa collection, on album, with used stamps, from the classics.

Price: 100 eur

[Go to the lot on www.sevenstamps.com ]