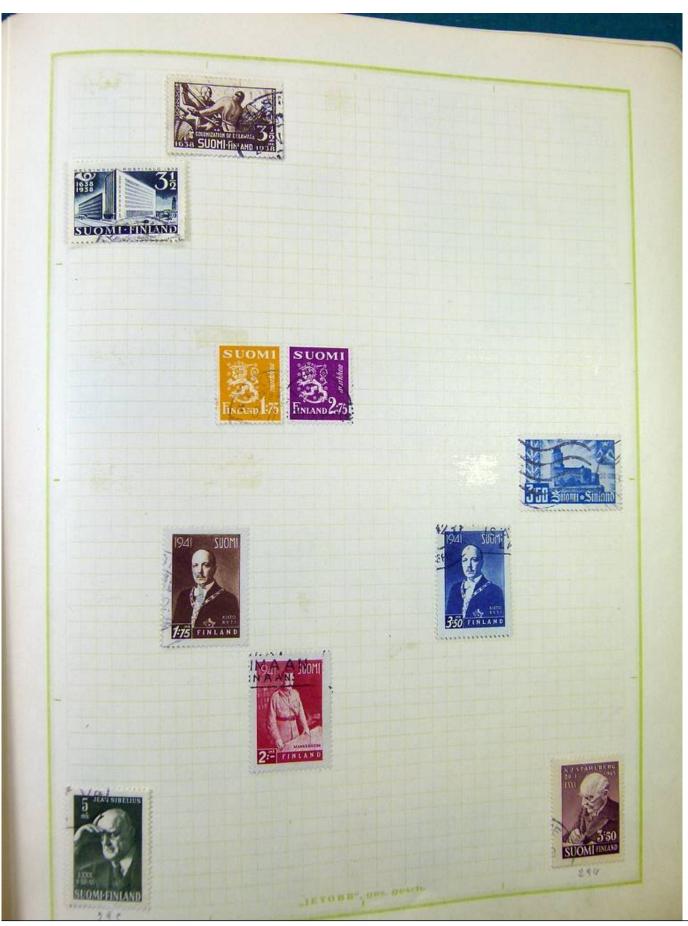

Lot nr.: L251217

Country/Type: Europe

Europa collection, on album, with used stamps, from the classics.

Price: 100 eur

[Go to the lot on www.sevenstamps.com ]