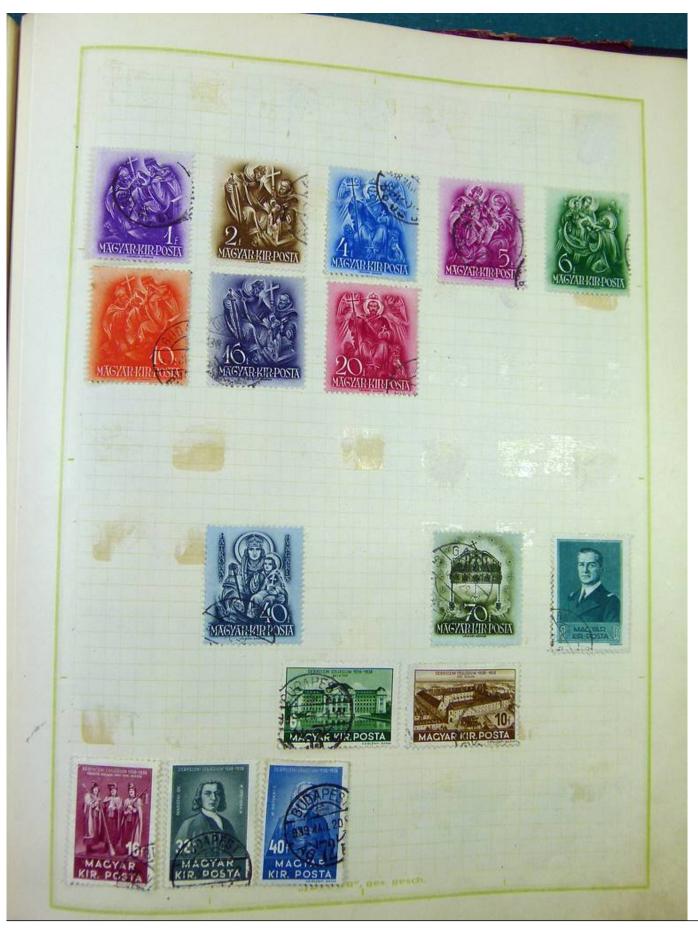

Lot nr.: L251217

Country/Type: Europe

Europa collection, on album, with used stamps, from the classics.

Price: 100 eur

[Go to the lot on www.sevenstamps.com ]