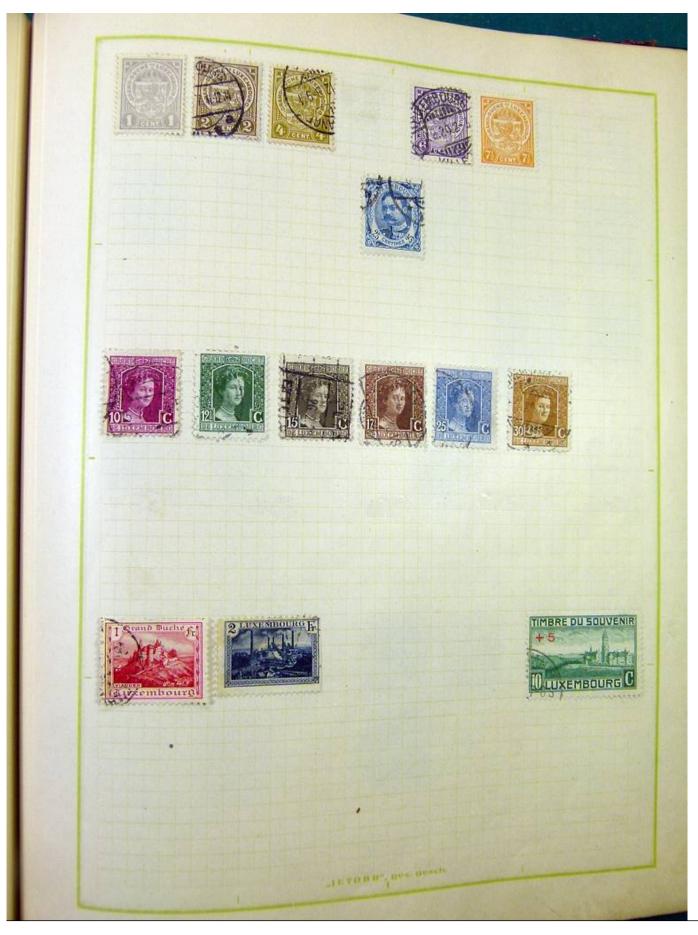

Lot nr.: L251217

Country/Type: Europe

Europa collection, on album, with used stamps, from the classics.

Price: 100 eur

[Go to the lot on www.sevenstamps.com ]