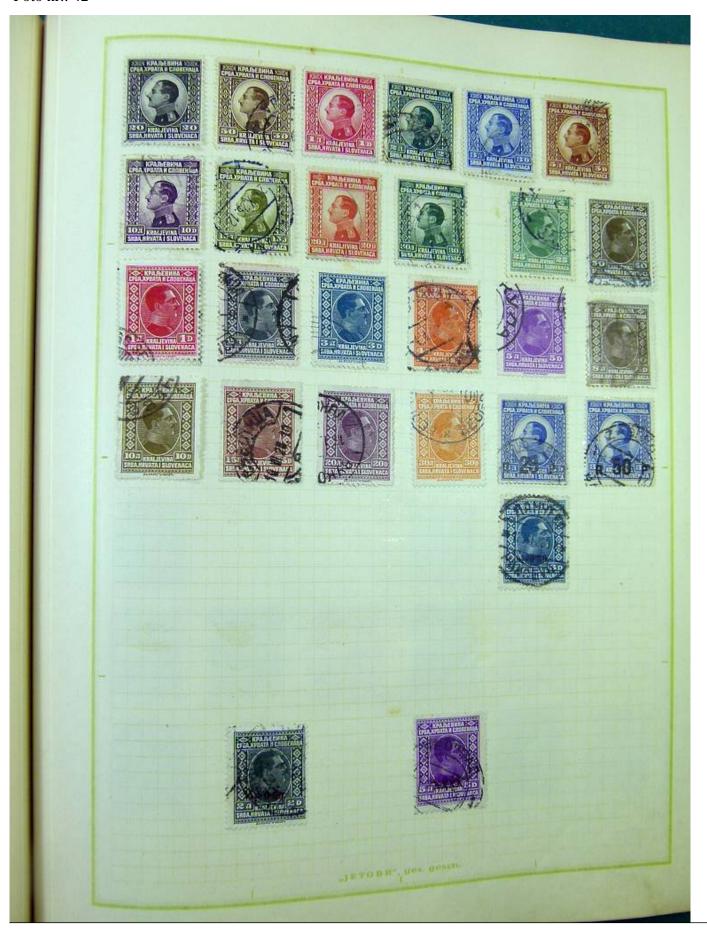

Lot nr.: L251217

Country/Type: Europe

Europa collection, on album, with used stamps, from the classics.

Price: 100 eur

[Go to the lot on www.sevenstamps.com ]