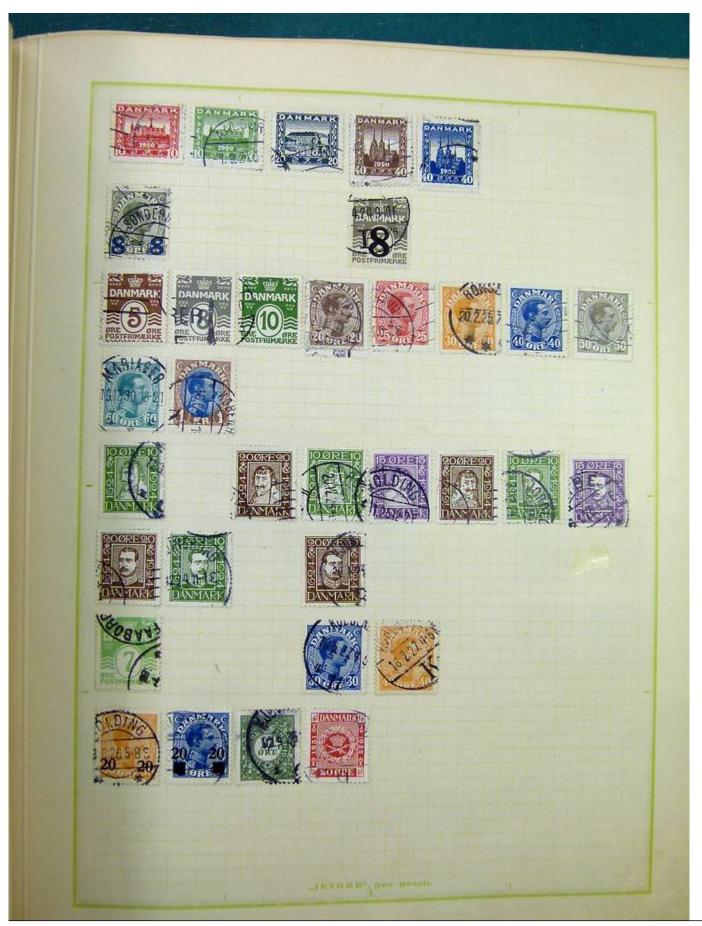

Lot nr.: L251217

Country/Type: Europe

Europa collection, on album, with used stamps, from the classics.

Price: 100 eur

[Go to the lot on www.sevenstamps.com ]