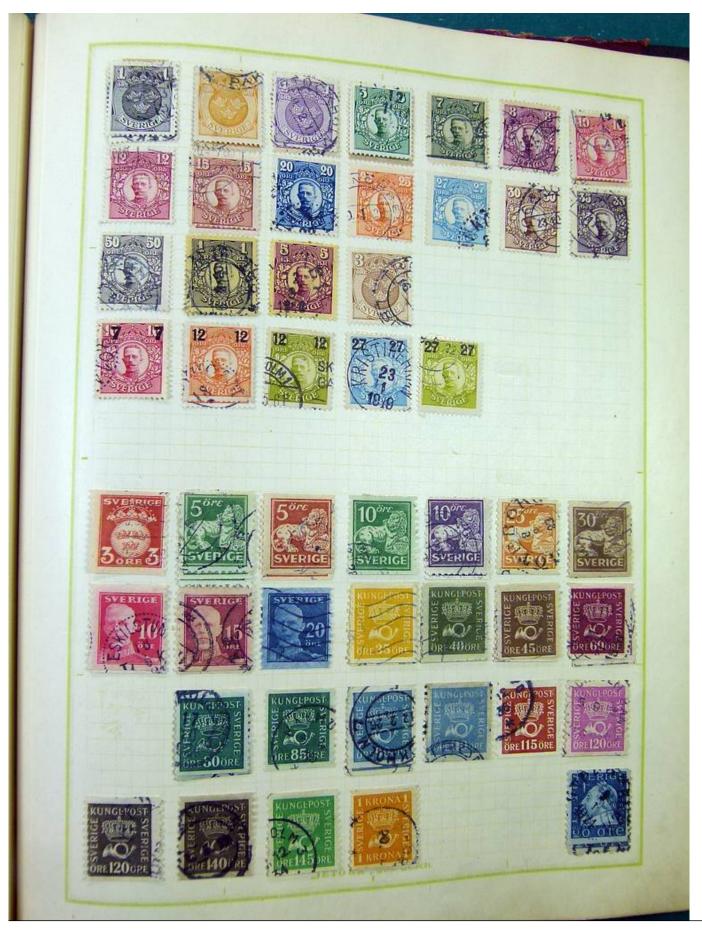

Lot nr.: L251217

Country/Type: Europe

Europa collection, on album, with used stamps, from the classics.

Price: 100 eur

[Go to the lot on www.sevenstamps.com ]