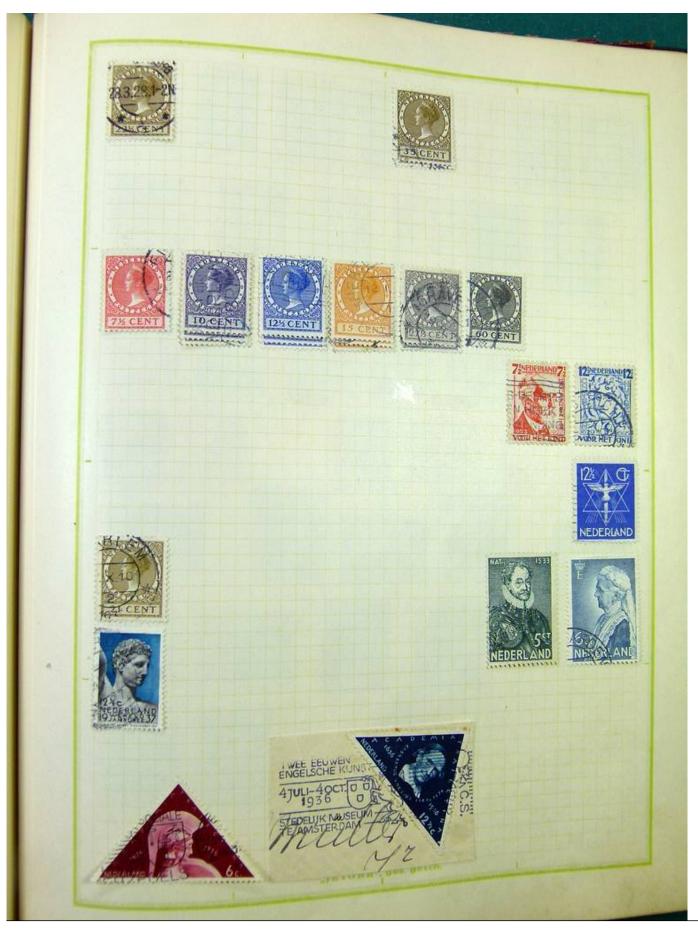

Lot nr.: L251217

Country/Type: Europe

Europa collection, on album, with used stamps, from the classics.

Price: 100 eur

[Go to the lot on www.sevenstamps.com ]