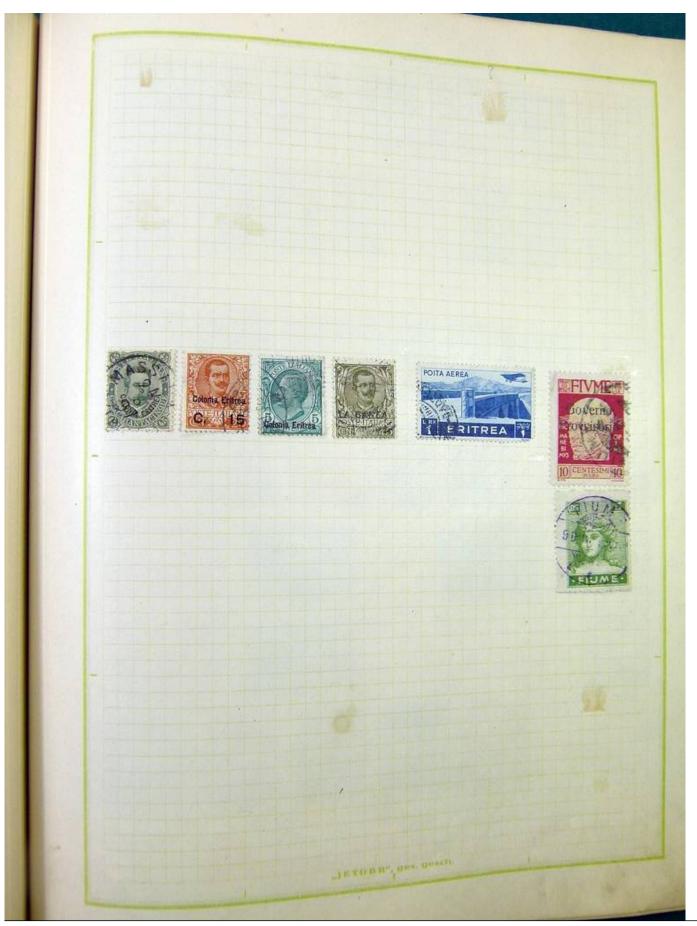

Lot nr.: L251217

Country/Type: Europe

Europa collection, on album, with used stamps, from the classics.

Price: 100 eur

[Go to the lot on www.sevenstamps.com ]