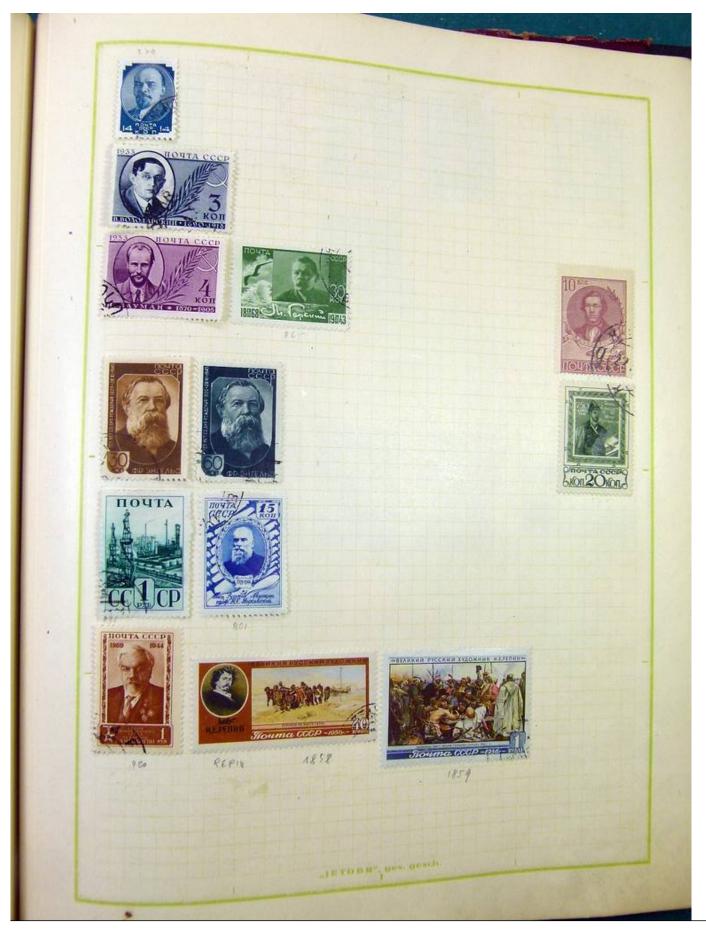

Lot nr.: L251217

Country/Type: Europe

Europa collection, on album, with used stamps, from the classics.

Price: 100 eur

[Go to the lot on www.sevenstamps.com ]