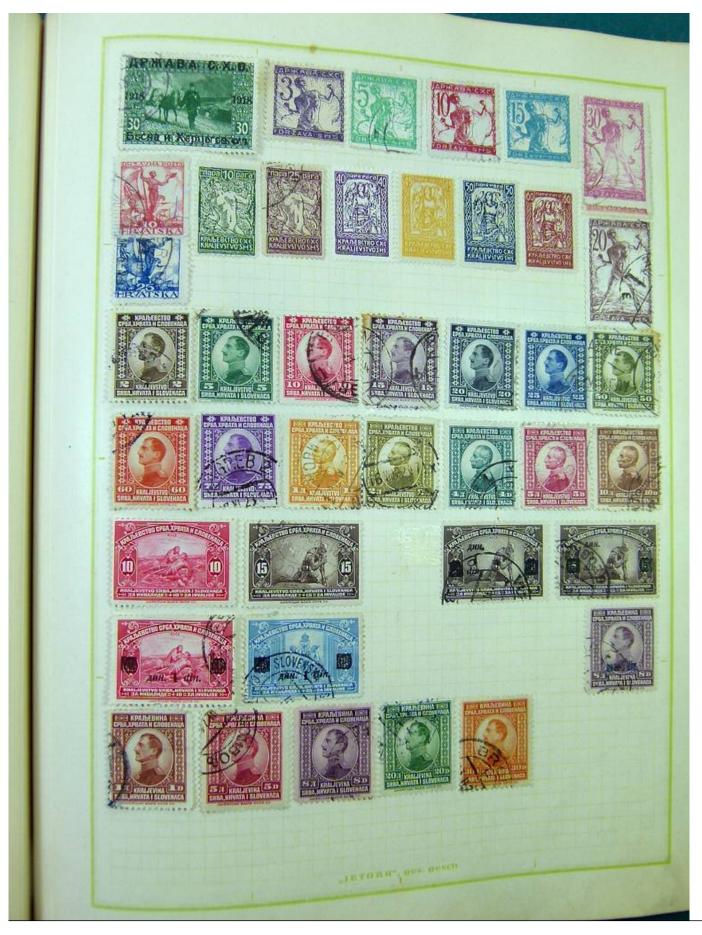

Lot nr.: L251217

Country/Type: Europe

Europa collection, on album, with used stamps, from the classics.

Price: 100 eur

[Go to the lot on www.sevenstamps.com ]