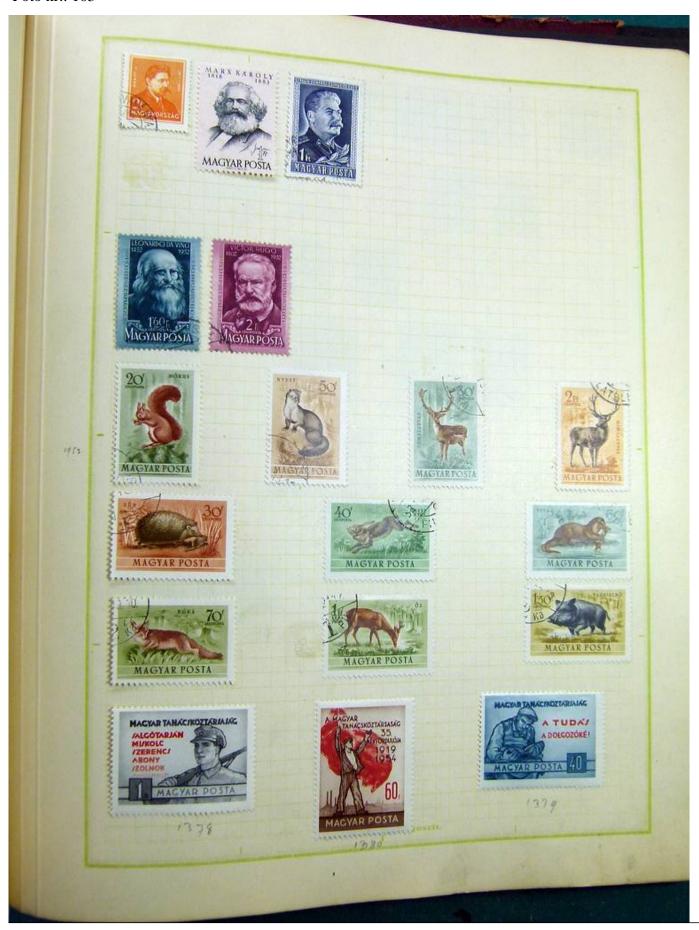

Lot nr.: L251217

Country/Type: Europe

Europa collection, on album, with used stamps, from the classics.

Price: 100 eur

[Go to the lot on www.sevenstamps.com ]