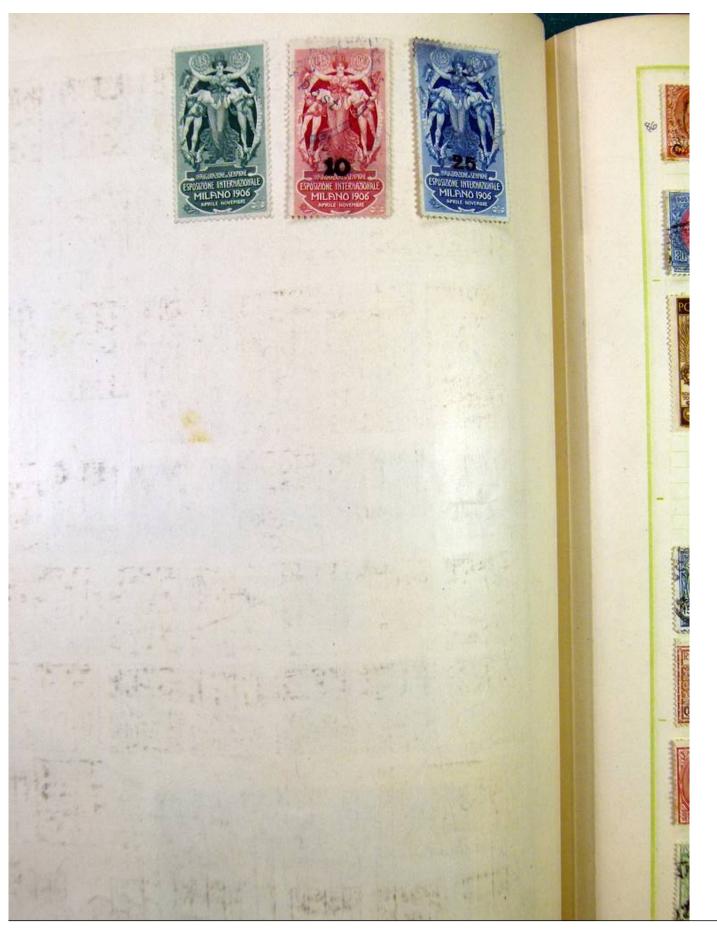

Lot nr.: L251217

Country/Type: Europe

Europa collection, on album, with used stamps, from the classics.

Price: 100 eur

[Go to the lot on www.sevenstamps.com ]