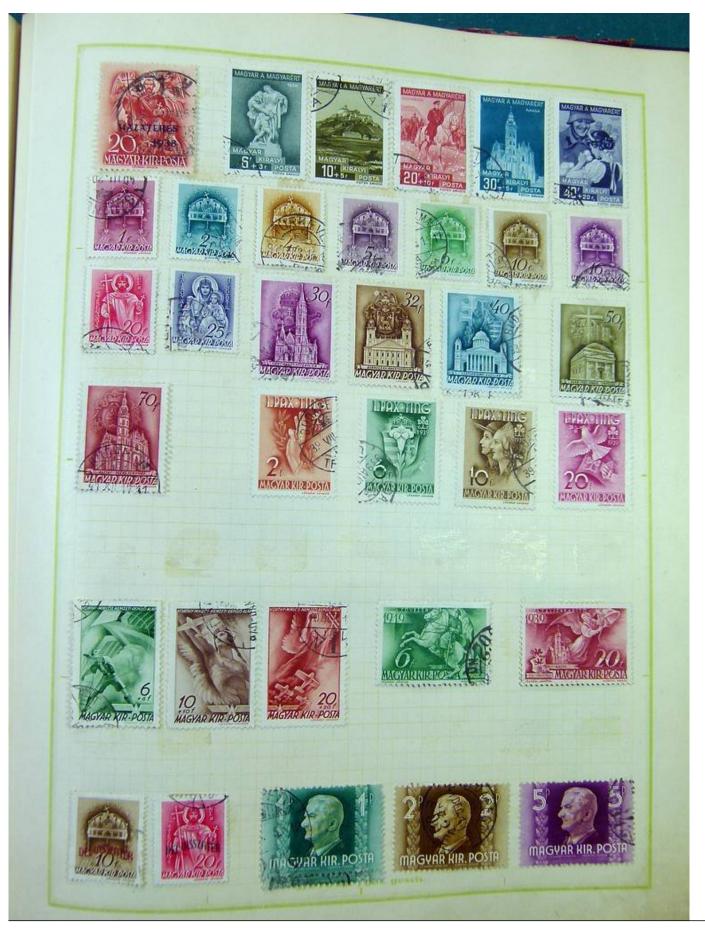

Lot nr.: L251217

Country/Type: Europe

Europa collection, on album, with used stamps, from the classics.

Price: 100 eur

[Go to the lot on www.sevenstamps.com ]