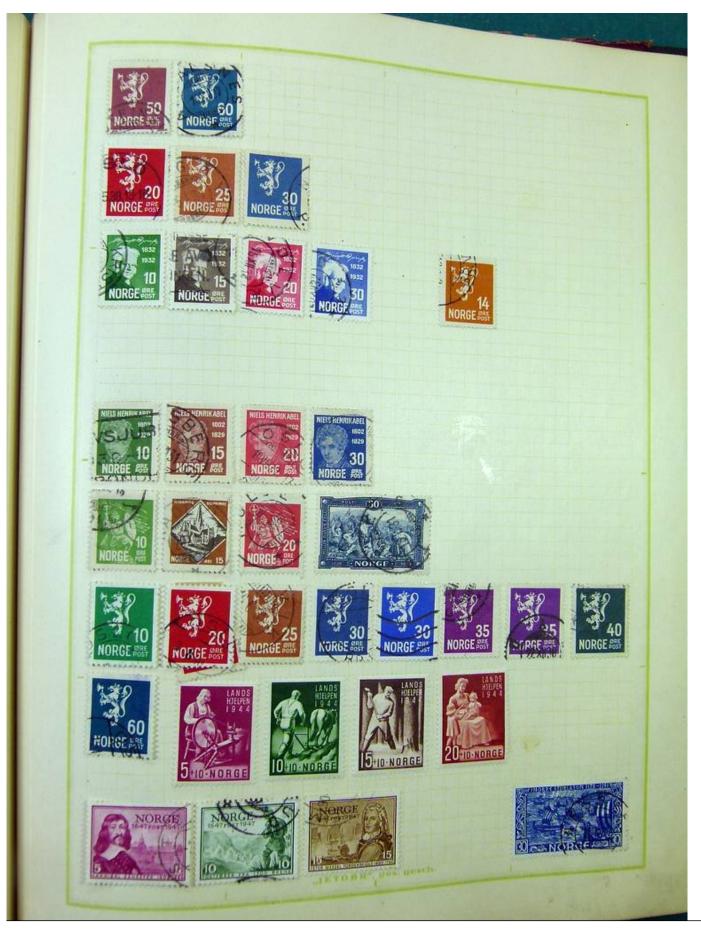

Lot nr.: L251217

Country/Type: Europe

Europa collection, on album, with used stamps, from the classics.

Price: 100 eur

[Go to the lot on www.sevenstamps.com ]