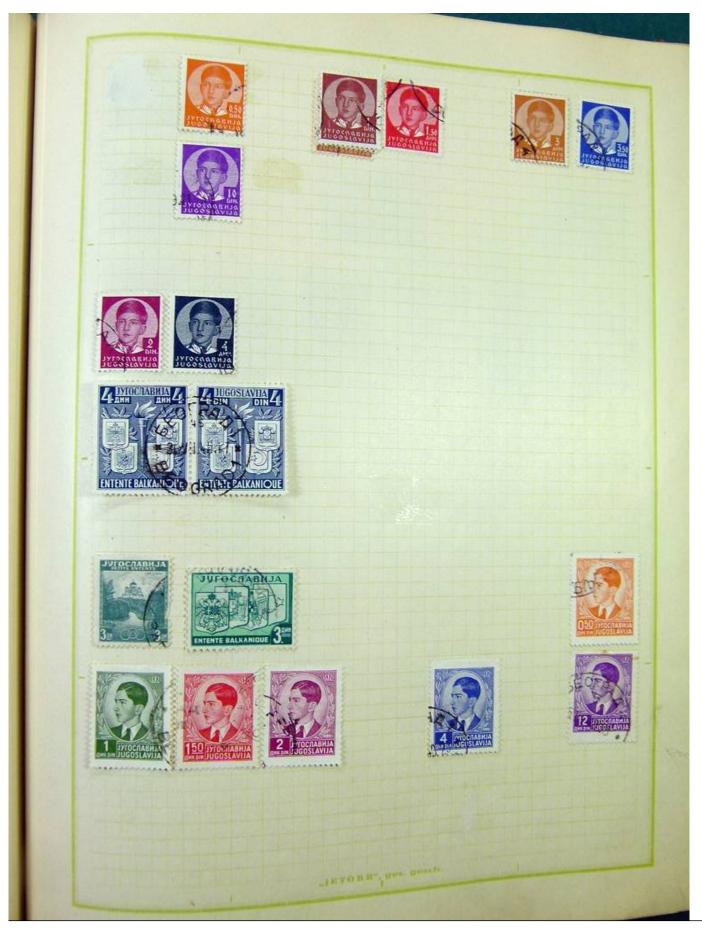

Lot nr.: L251217

Country/Type: Europe

Europa collection, on album, with used stamps, from the classics.

Price: 100 eur

[Go to the lot on www.sevenstamps.com ]