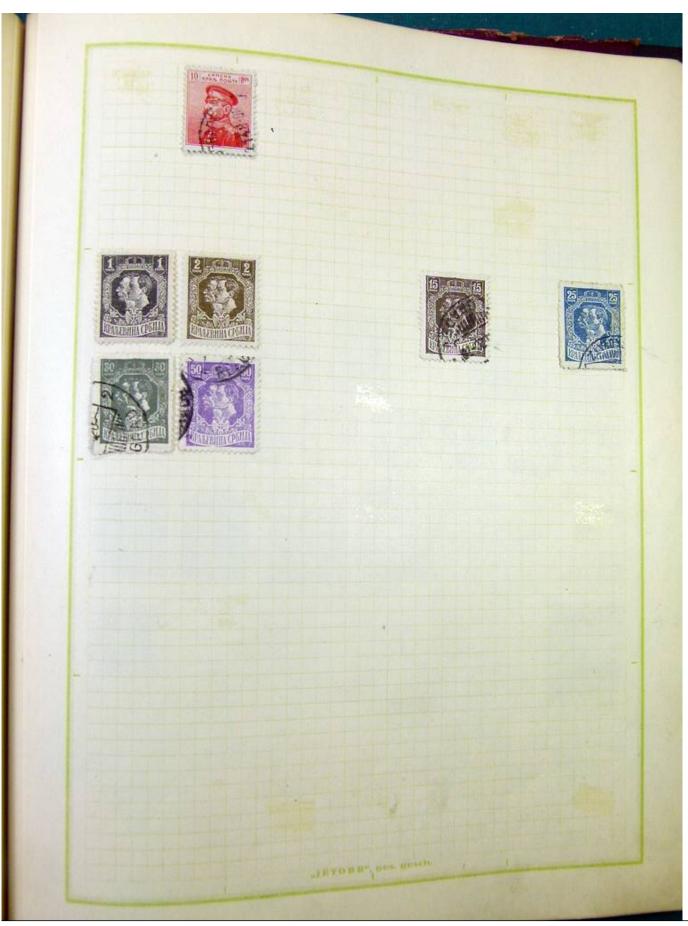

Lot nr.: L251217

Country/Type: Europe

Europa collection, on album, with used stamps, from the classics.

Price: 100 eur

[Go to the lot on www.sevenstamps.com ]