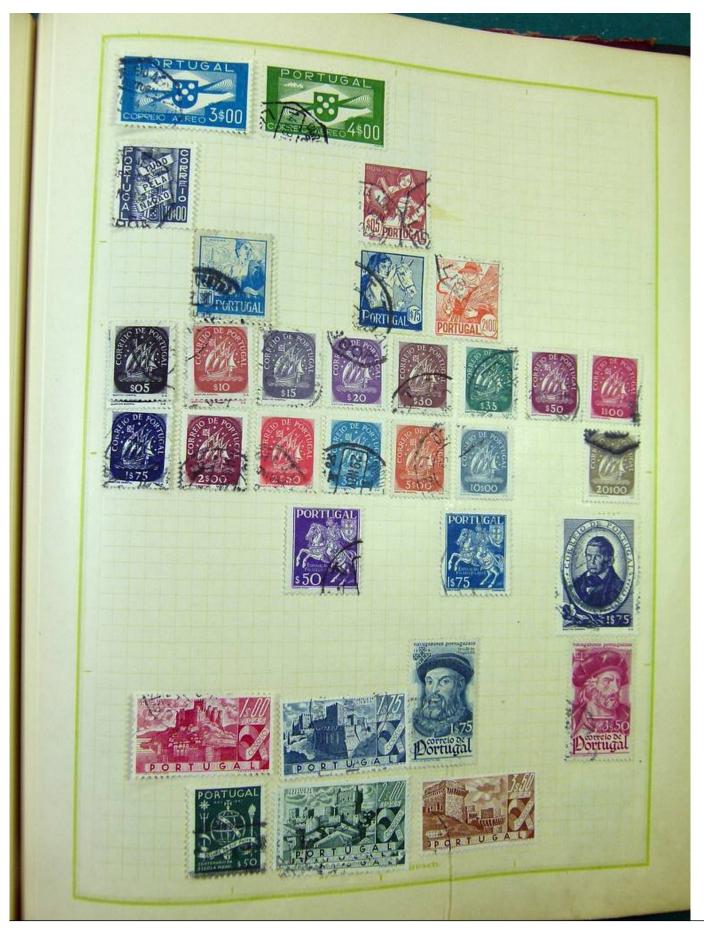

Lot nr.: L251217

Country/Type: Europe

Europa collection, on album, with used stamps, from the classics.

Price: 100 eur

[Go to the lot on www.sevenstamps.com ]