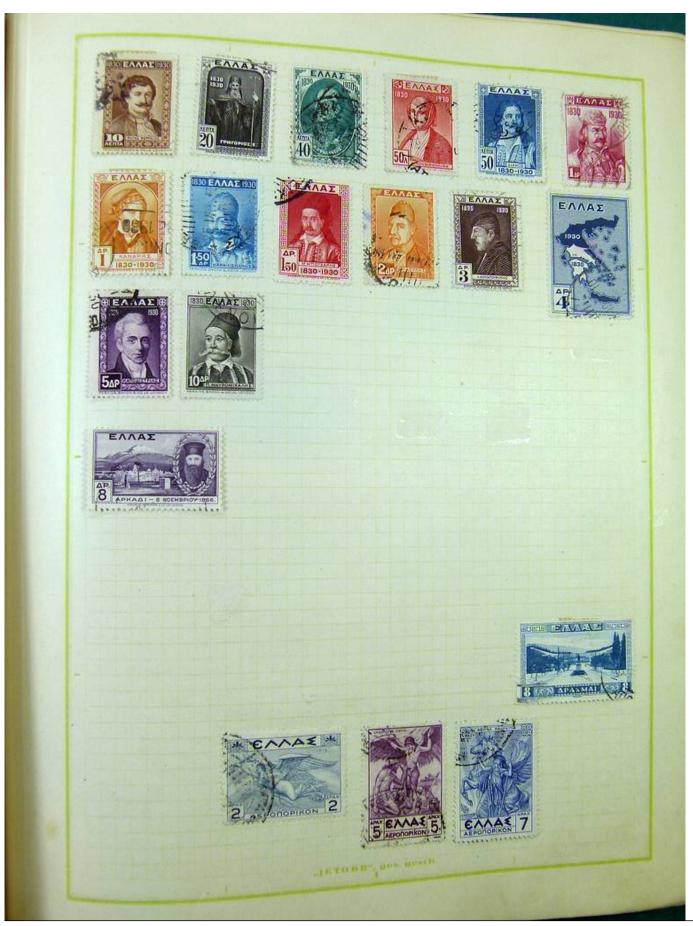

Lot nr.: L251217

Country/Type: Europe

Europa collection, on album, with used stamps, from the classics.

Price: 100 eur

[Go to the lot on www.sevenstamps.com ]