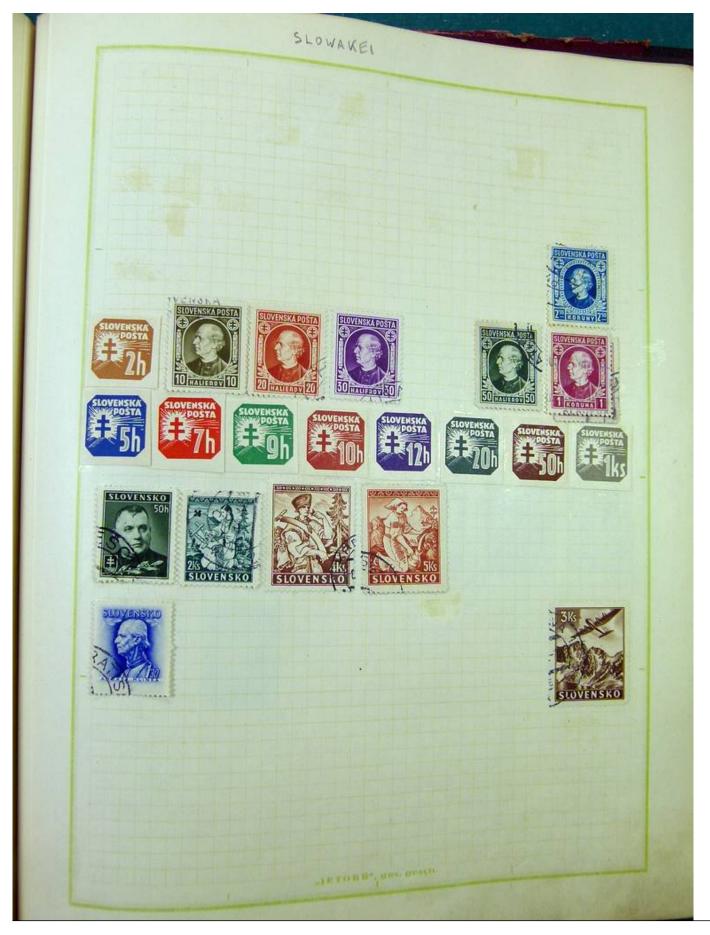

Lot nr.: L251217

Country/Type: Europe

Europa collection, on album, with used stamps, from the classics.

Price: 100 eur

[Go to the lot on www.sevenstamps.com ]