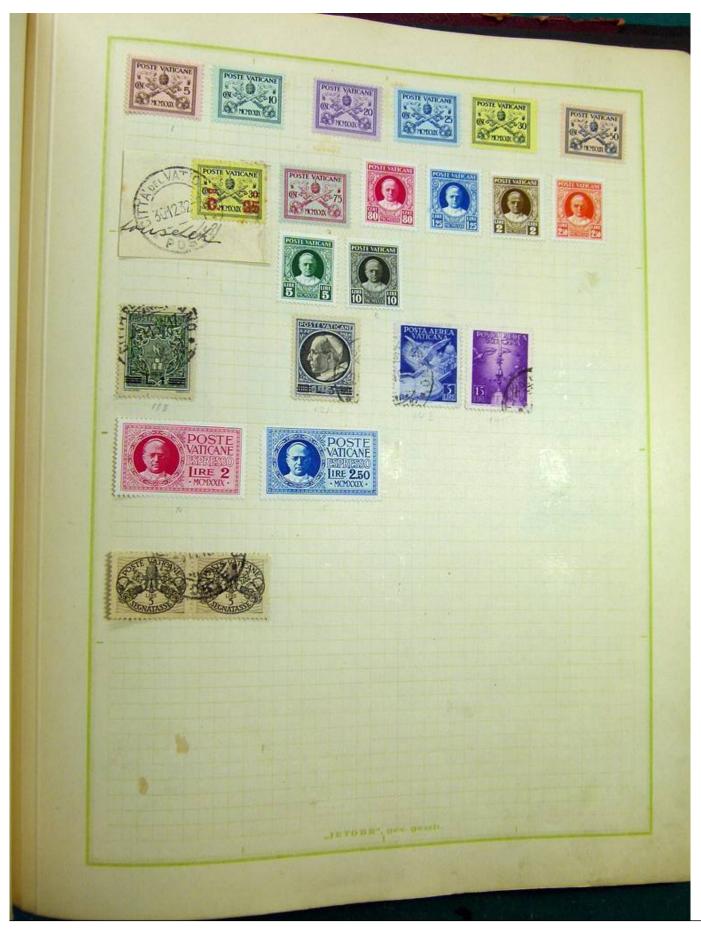

Lot nr.: L251217

Country/Type: Europe

Europa collection, on album, with used stamps, from the classics.

Price: 100 eur

[Go to the lot on www.sevenstamps.com ]