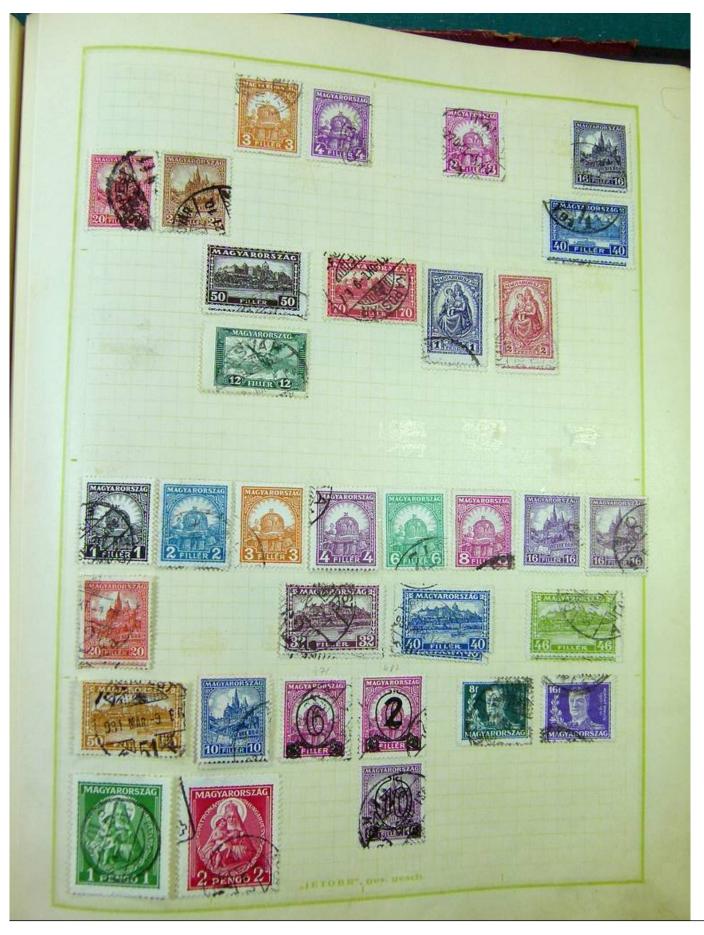

Lot nr.: L251217

Country/Type: Europe

Europa collection, on album, with used stamps, from the classics.

Price: 100 eur

[Go to the lot on www.sevenstamps.com ]