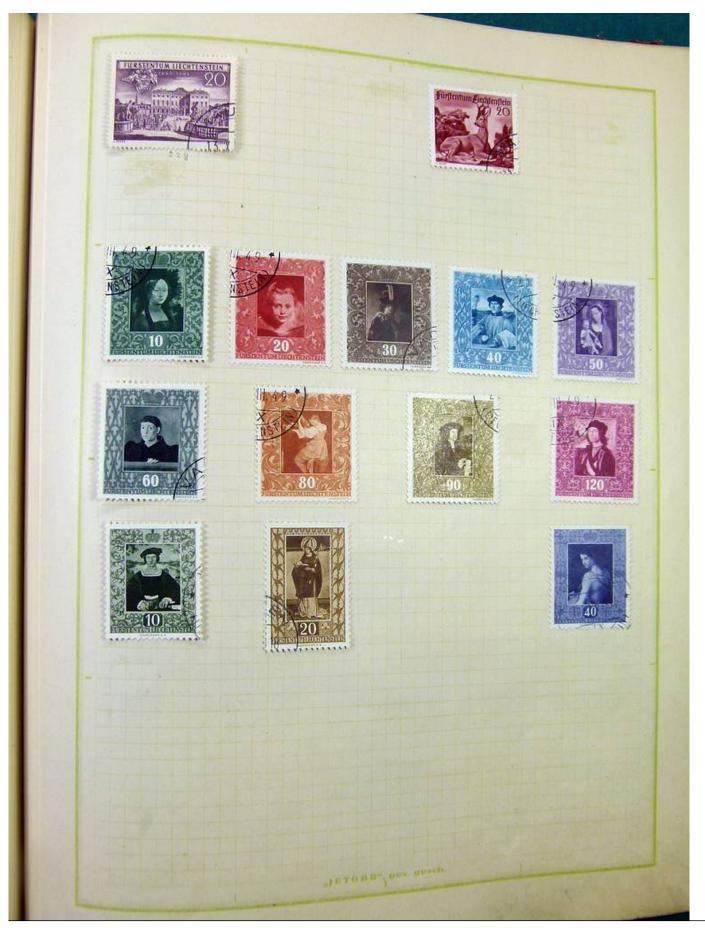

Lot nr.: L251217

Country/Type: Europe

Europa collection, on album, with used stamps, from the classics.

Price: 100 eur

[Go to the lot on www.sevenstamps.com ]