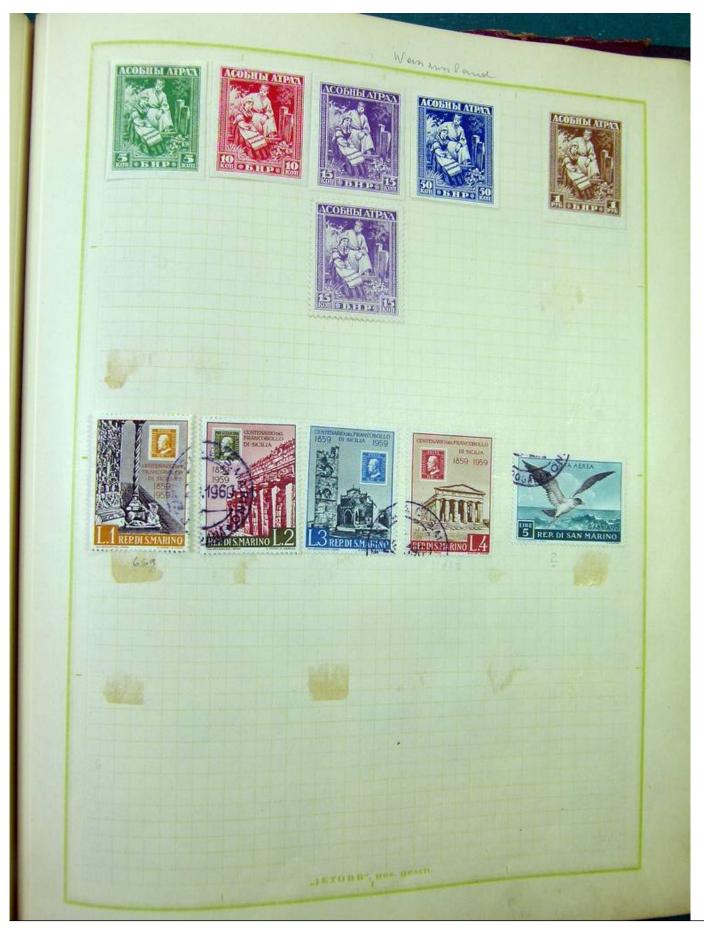

Lot nr.: L251217

Country/Type: Europe

Europa collection, on album, with used stamps, from the classics.

Price: 100 eur

[Go to the lot on www.sevenstamps.com ]