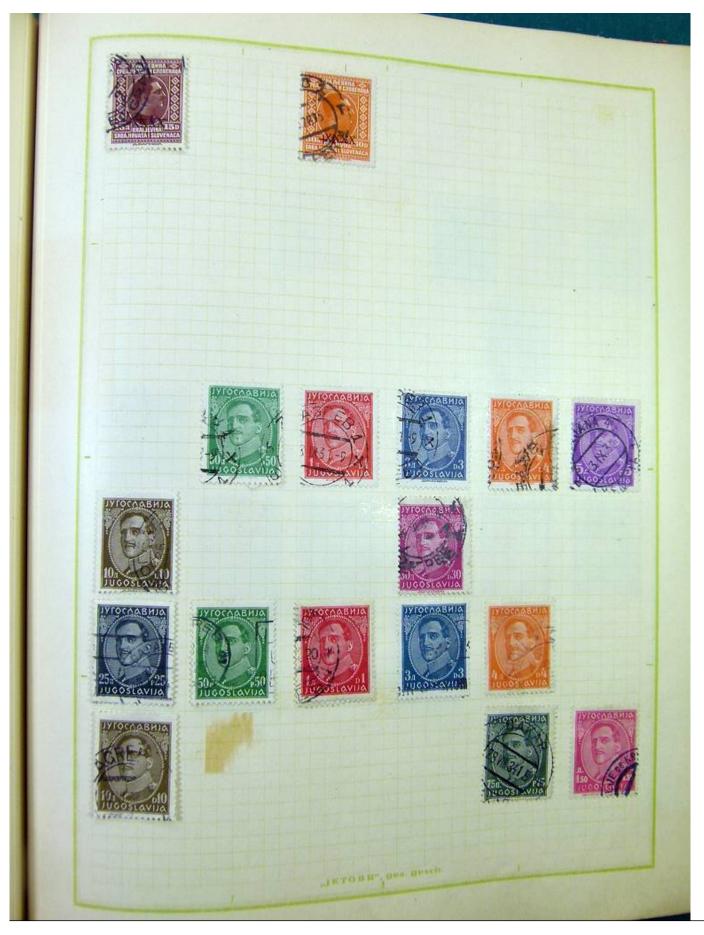

Lot nr.: L251217

Country/Type: Europe

Europa collection, on album, with used stamps, from the classics.

Price: 100 eur

[Go to the lot on www.sevenstamps.com ]