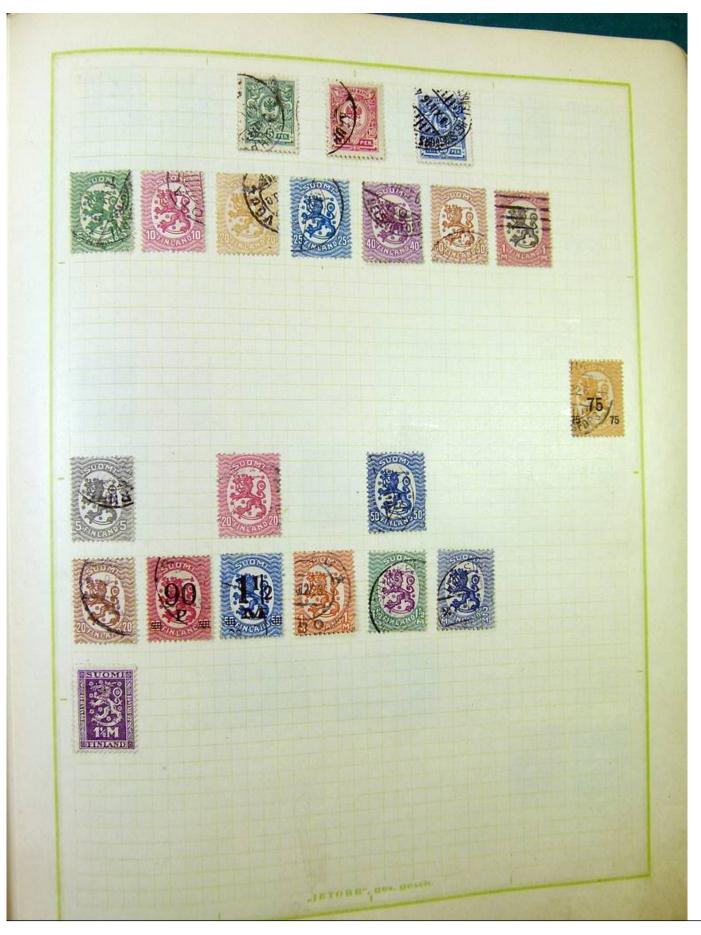

Lot nr.: L251217

Country/Type: Europe

Europa collection, on album, with used stamps, from the classics.

Price: 100 eur

[Go to the lot on www.sevenstamps.com ]