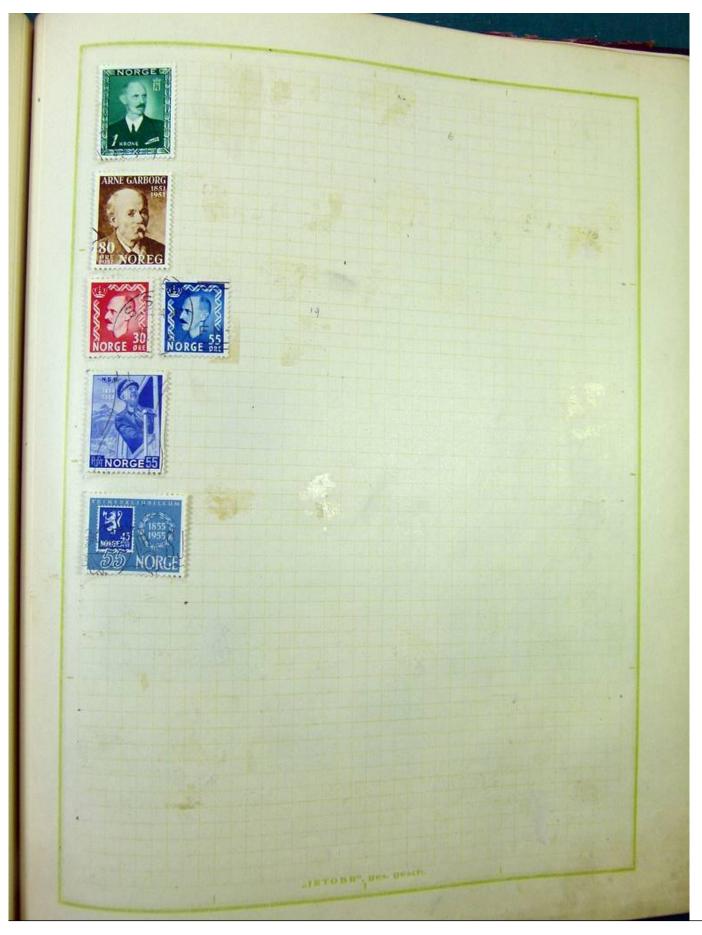

Lot nr.: L251217

Country/Type: Europe

Europa collection, on album, with used stamps, from the classics.

Price: 100 eur

[Go to the lot on www.sevenstamps.com ]