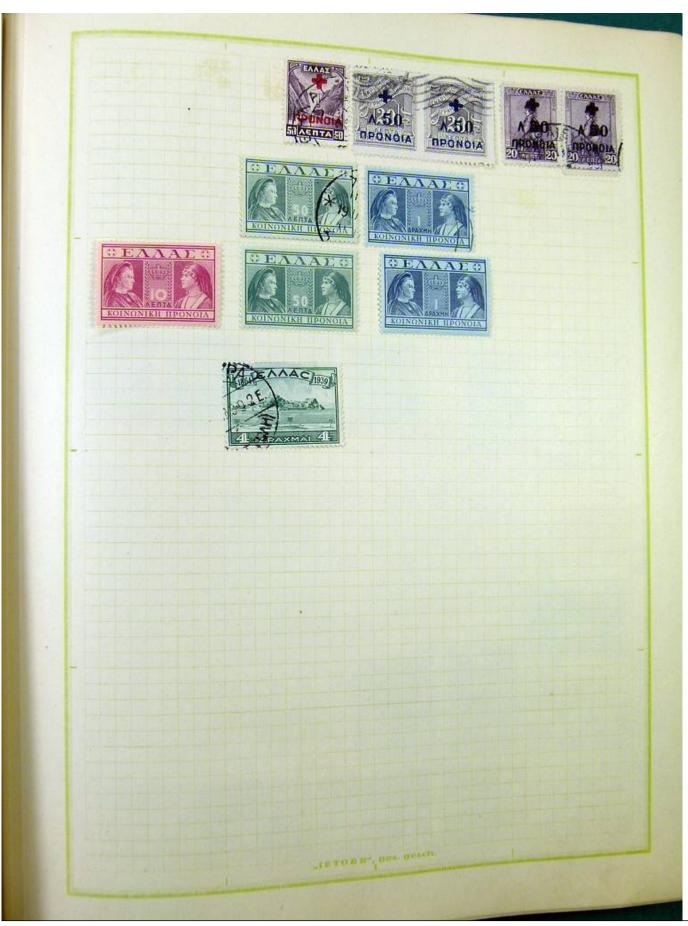

Lot nr.: L251217

Country/Type: Europe

Europa collection, on album, with used stamps, from the classics.

Price: 100 eur

[Go to the lot on www.sevenstamps.com ]