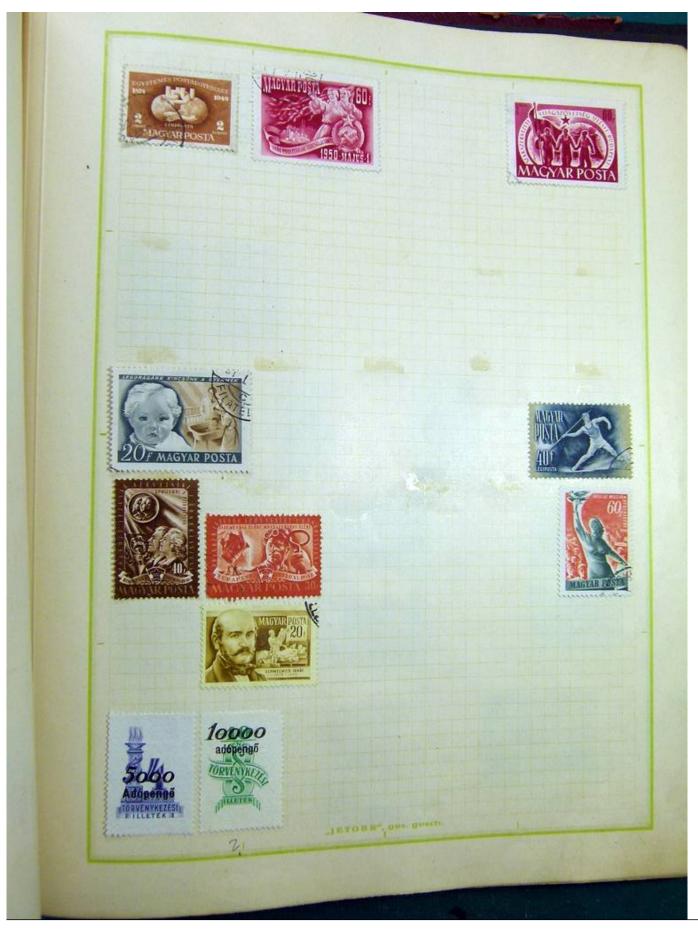

Lot nr.: L251217

Country/Type: Europe

Europa collection, on album, with used stamps, from the classics.

Price: 100 eur

[Go to the lot on www.sevenstamps.com ]