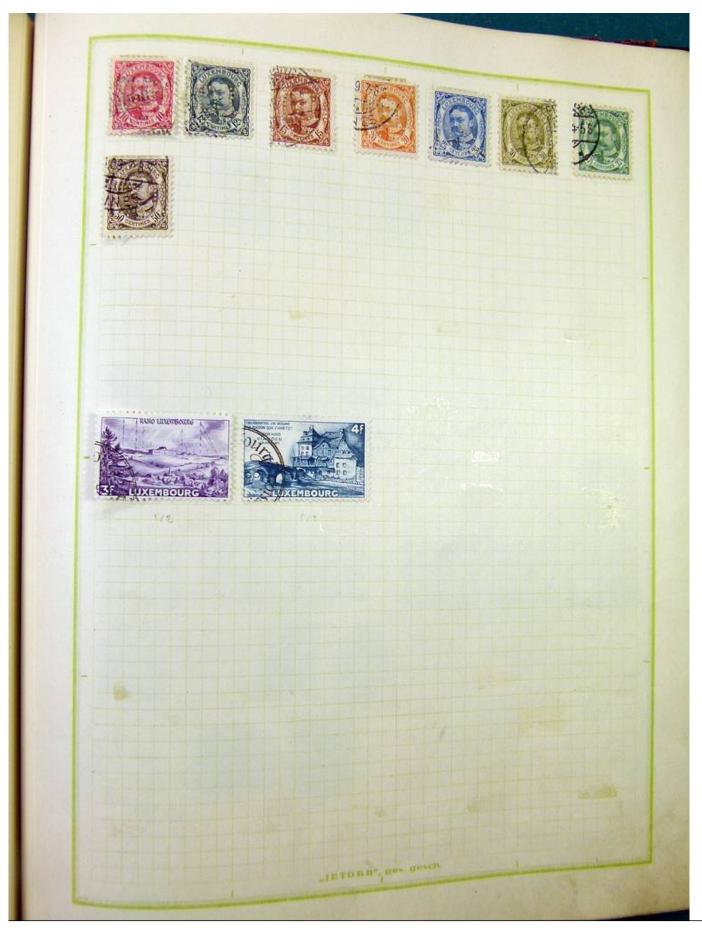

Lot nr.: L251217

Country/Type: Europe

Europa collection, on album, with used stamps, from the classics.

Price: 100 eur

[Go to the lot on www.sevenstamps.com ]