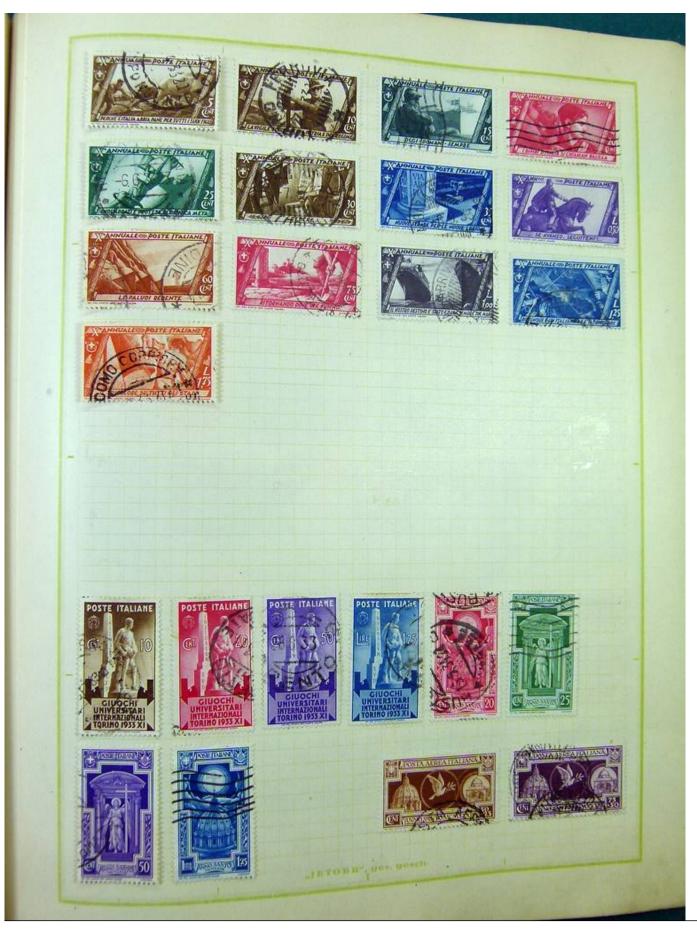

Lot nr.: L251217

Country/Type: Europe

Europa collection, on album, with used stamps, from the classics.

Price: 100 eur

[Go to the lot on www.sevenstamps.com ]