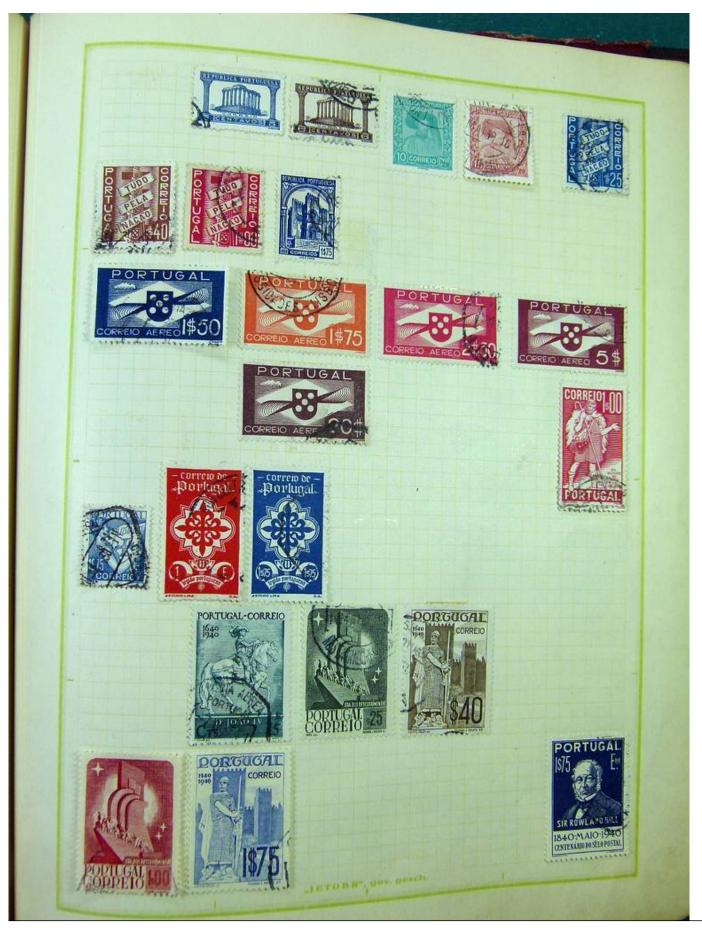

Lot nr.: L251217

Country/Type: Europe

Europa collection, on album, with used stamps, from the classics.

Price: 100 eur

[Go to the lot on www.sevenstamps.com ]