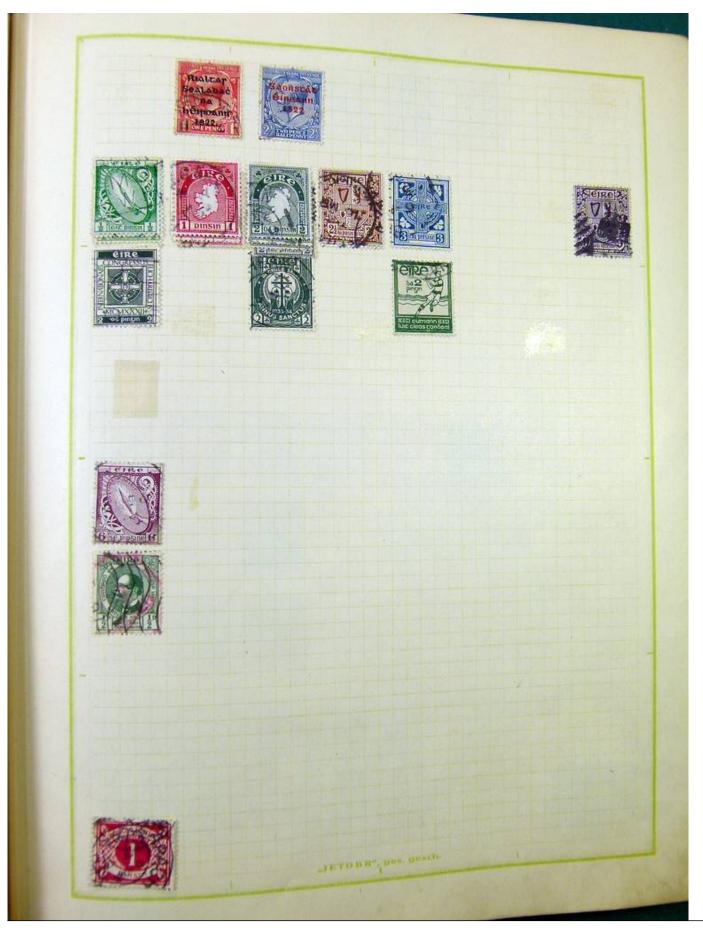

Lot nr.: L251217

Country/Type: Europe

Europa collection, on album, with used stamps, from the classics.

Price: 100 eur

[Go to the lot on www.sevenstamps.com ]