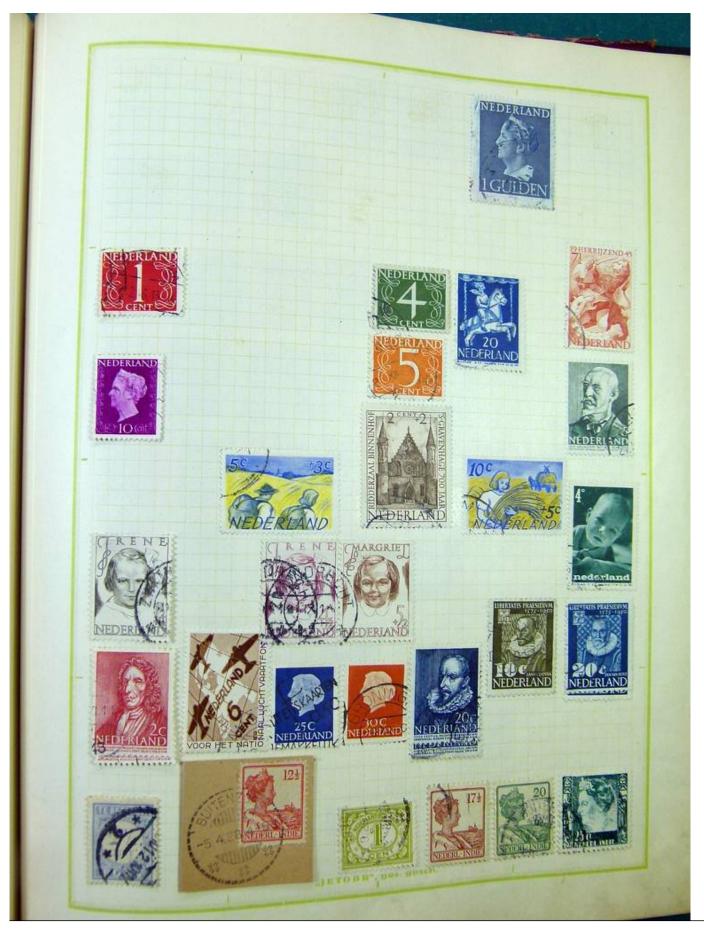

Lot nr.: L251217

Country/Type: Europe

Europa collection, on album, with used stamps, from the classics.

Price: 100 eur

[Go to the lot on www.sevenstamps.com ]