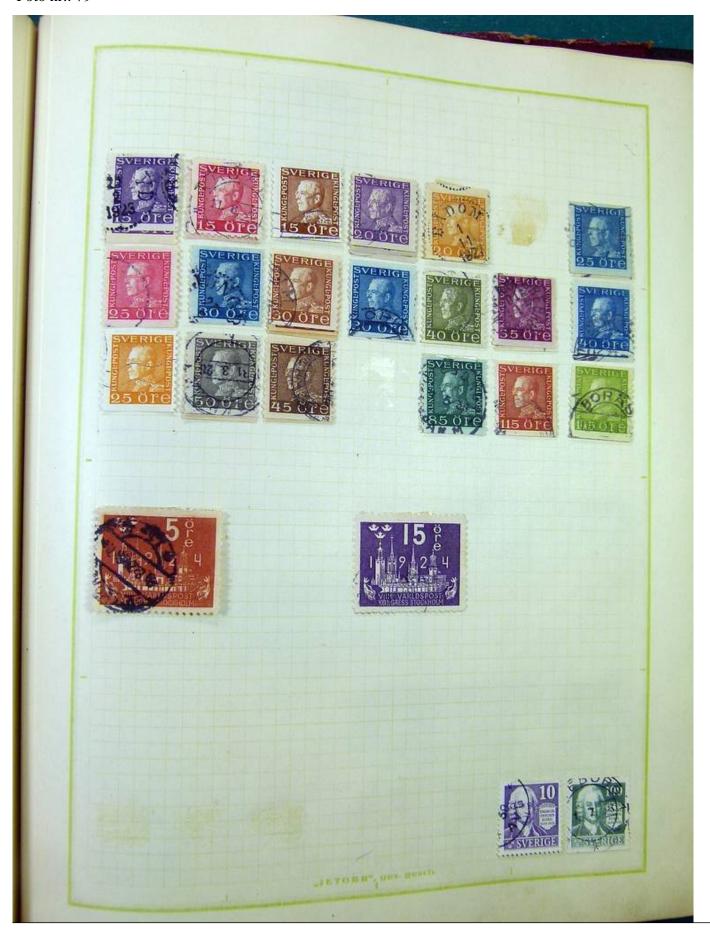

Lot nr.: L251217

Country/Type: Europe

Europa collection, on album, with used stamps, from the classics.

Price: 100 eur

[Go to the lot on www.sevenstamps.com ]