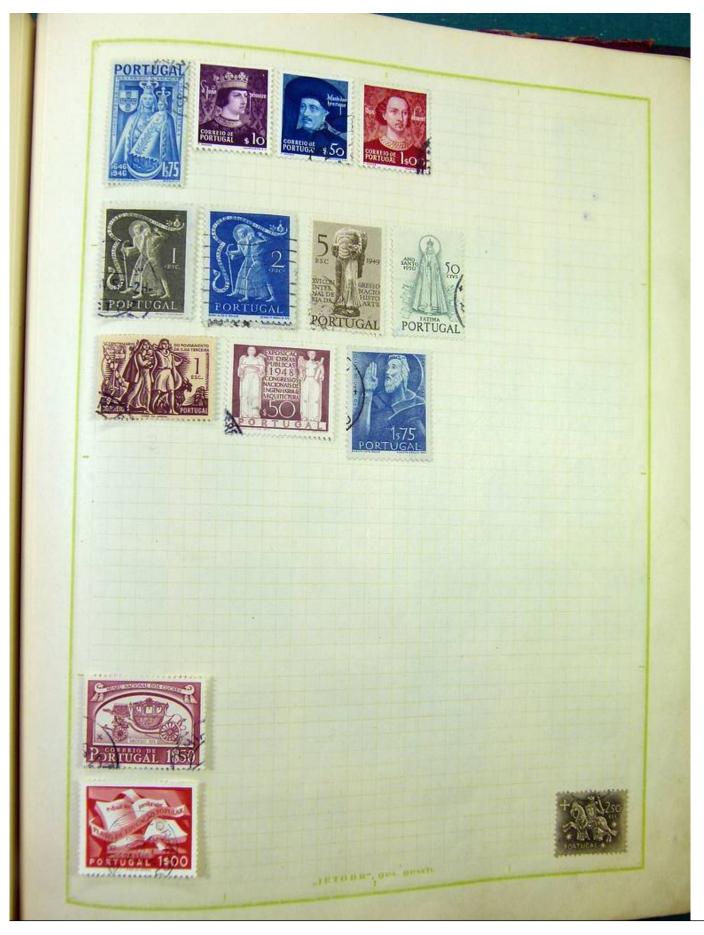

Lot nr.: L251217

Country/Type: Europe

Europa collection, on album, with used stamps, from the classics.

Price: 100 eur

[Go to the lot on www.sevenstamps.com ]