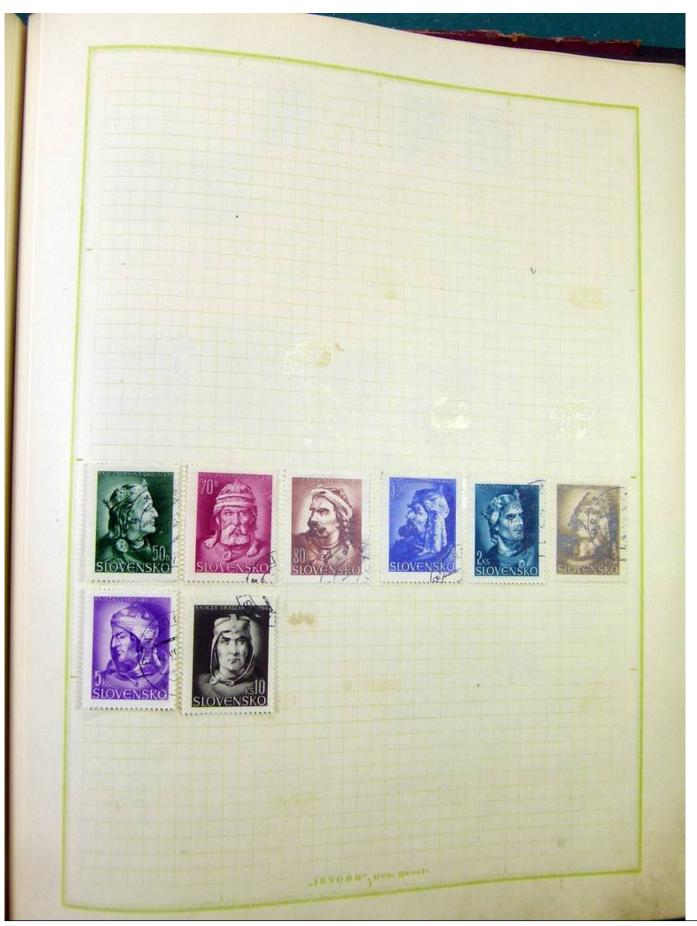

Lot nr.: L251217

Country/Type: Europe

Europa collection, on album, with used stamps, from the classics.

Price: 100 eur

[Go to the lot on www.sevenstamps.com ]