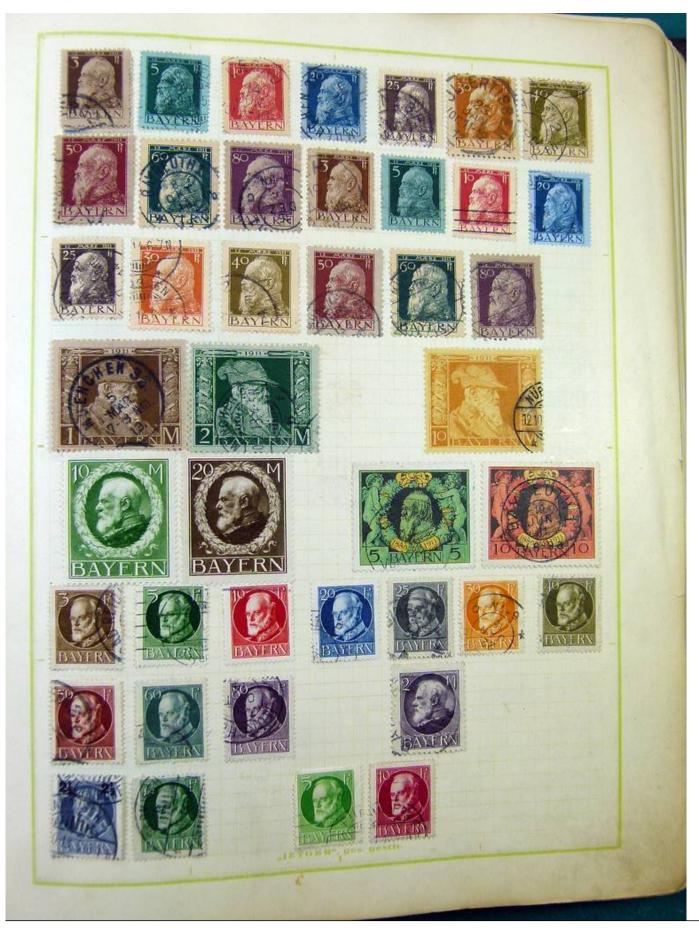

Lot nr.: L251217

Country/Type: Europe

Europa collection, on album, with used stamps, from the classics.

Price: 100 eur

[Go to the lot on www.sevenstamps.com ]