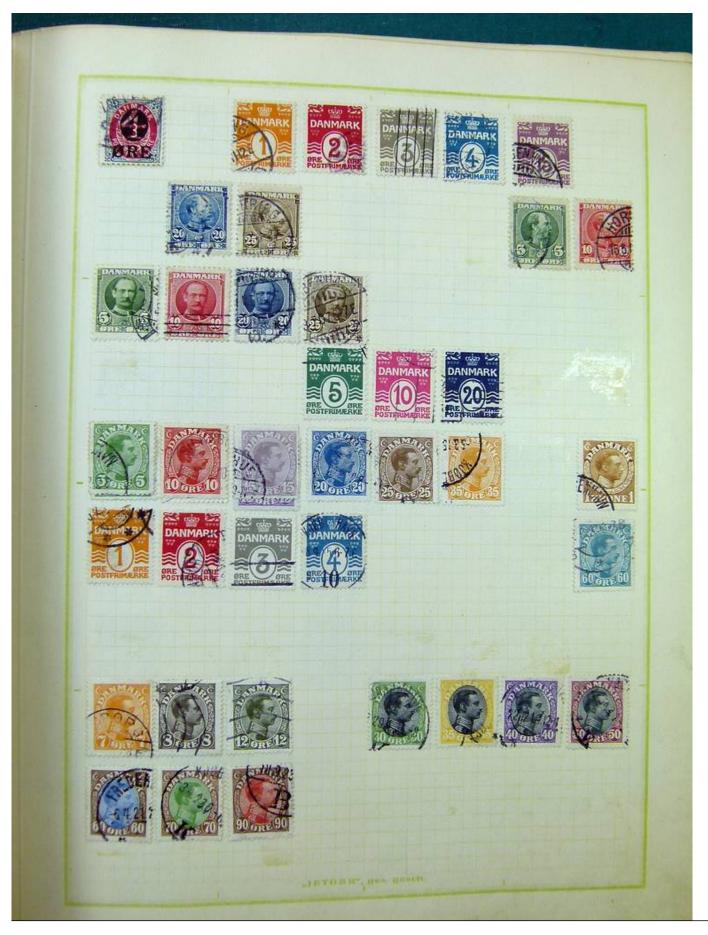

Lot nr.: L251217

Country/Type: Europe

Europa collection, on album, with used stamps, from the classics.

Price: 100 eur

[Go to the lot on www.sevenstamps.com ]