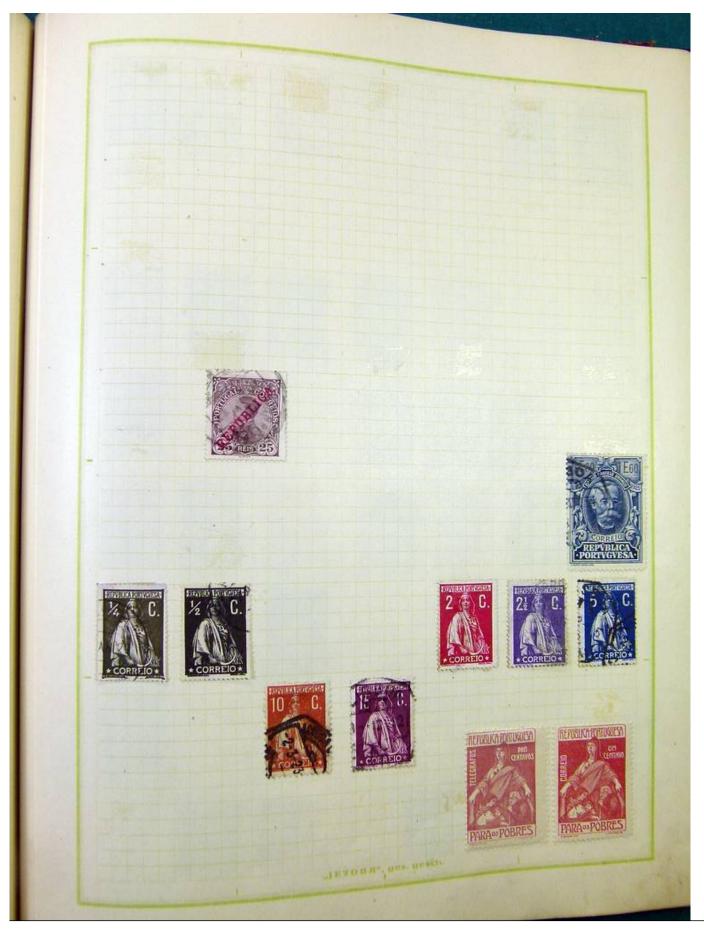

Lot nr.: L251217

Country/Type: Europe

Europa collection, on album, with used stamps, from the classics.

Price: 100 eur

[Go to the lot on www.sevenstamps.com ]