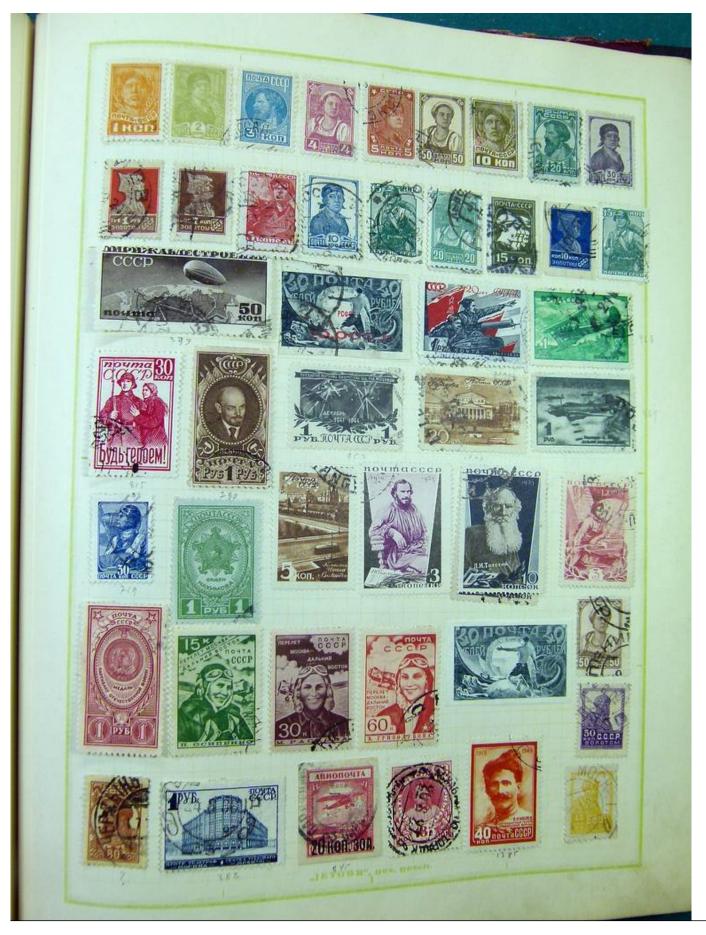

Lot nr.: L251217

Country/Type: Europe

Europa collection, on album, with used stamps, from the classics.

Price: 100 eur

[Go to the lot on www.sevenstamps.com ]