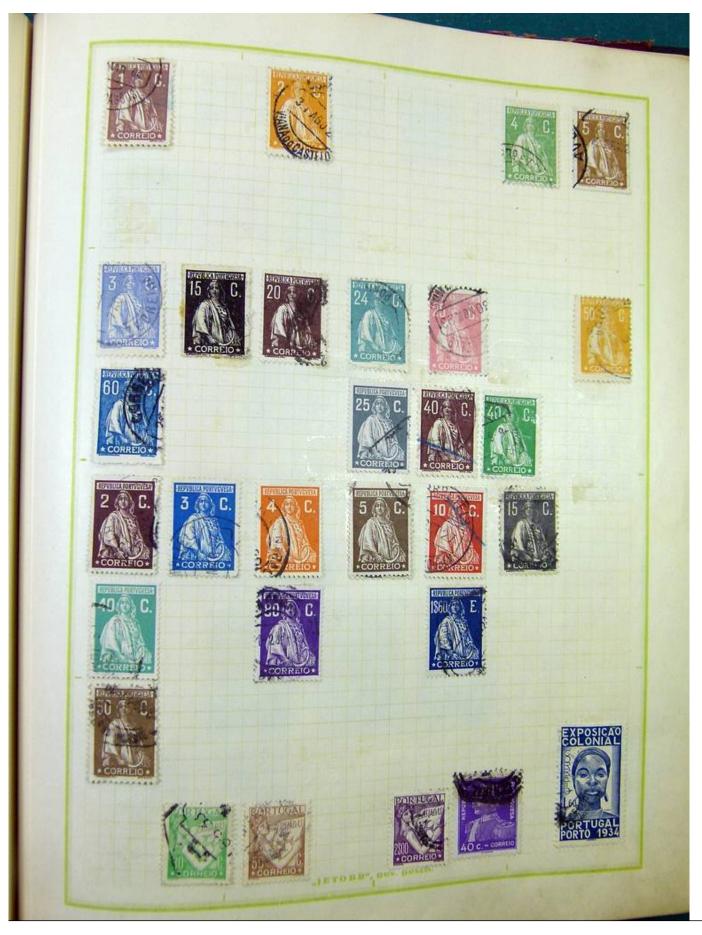

Lot nr.: L251217

Country/Type: Europe

Europa collection, on album, with used stamps, from the classics.

Price: 100 eur

[Go to the lot on www.sevenstamps.com ]