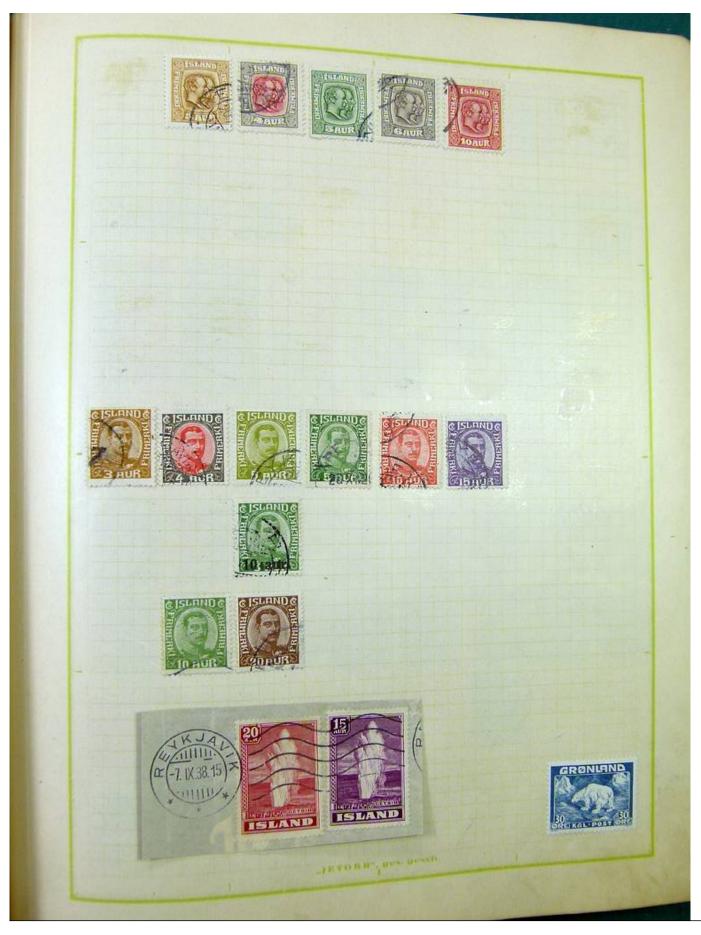

Lot nr.: L251217

Country/Type: Europe

Europa collection, on album, with used stamps, from the classics.

Price: 100 eur

[Go to the lot on www.sevenstamps.com ]