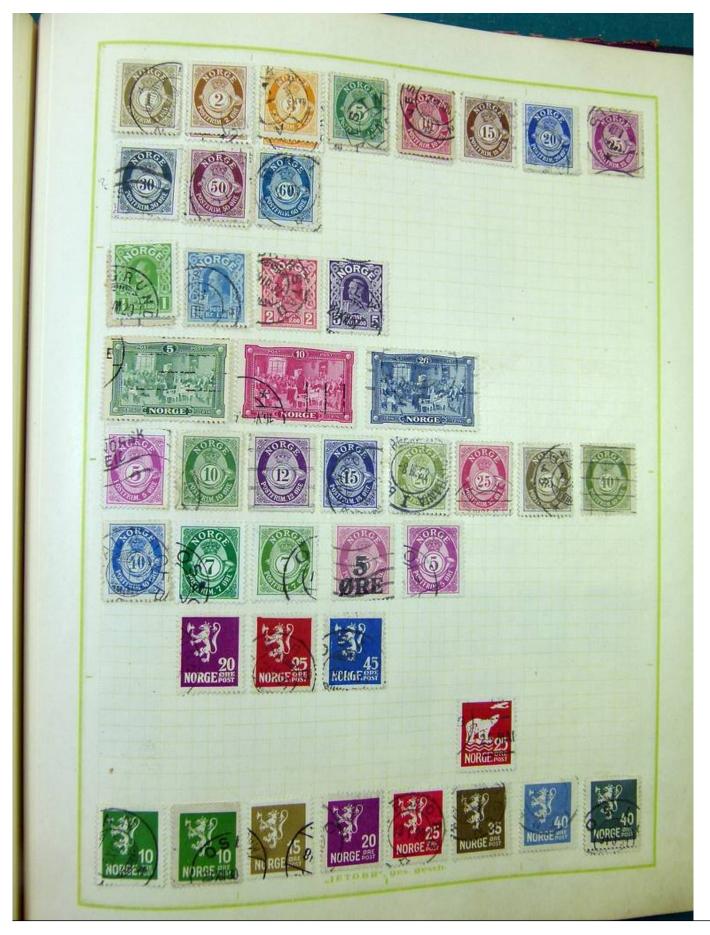

Lot nr.: L251217

Country/Type: Europe

Europa collection, on album, with used stamps, from the classics.

Price: 100 eur

[Go to the lot on www.sevenstamps.com ]