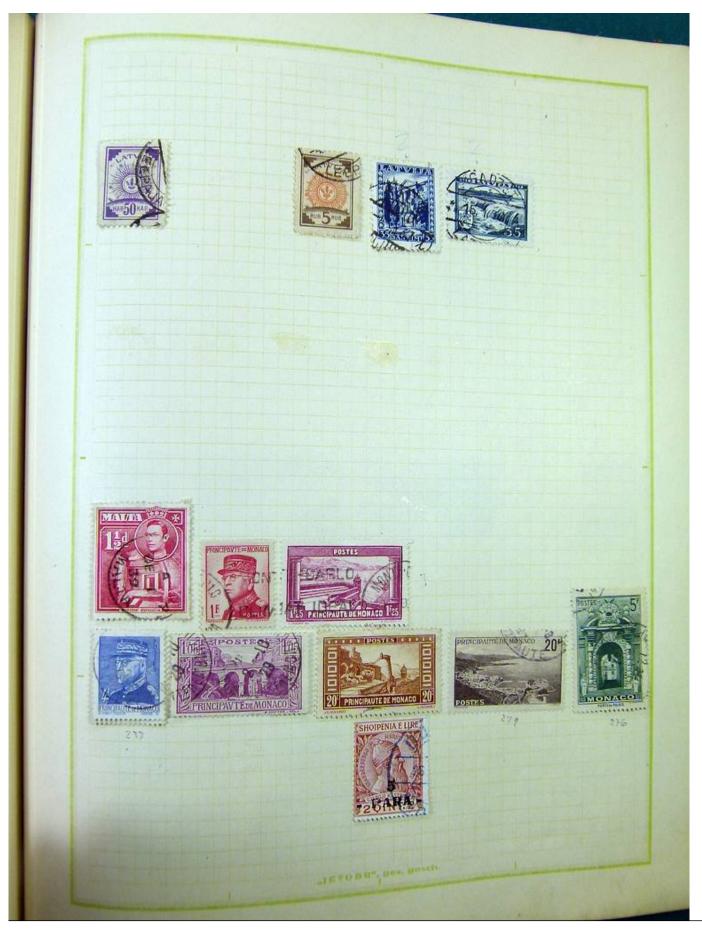

Lot nr.: L251217

Country/Type: Europe

Europa collection, on album, with used stamps, from the classics.

Price: 100 eur

[Go to the lot on www.sevenstamps.com ]