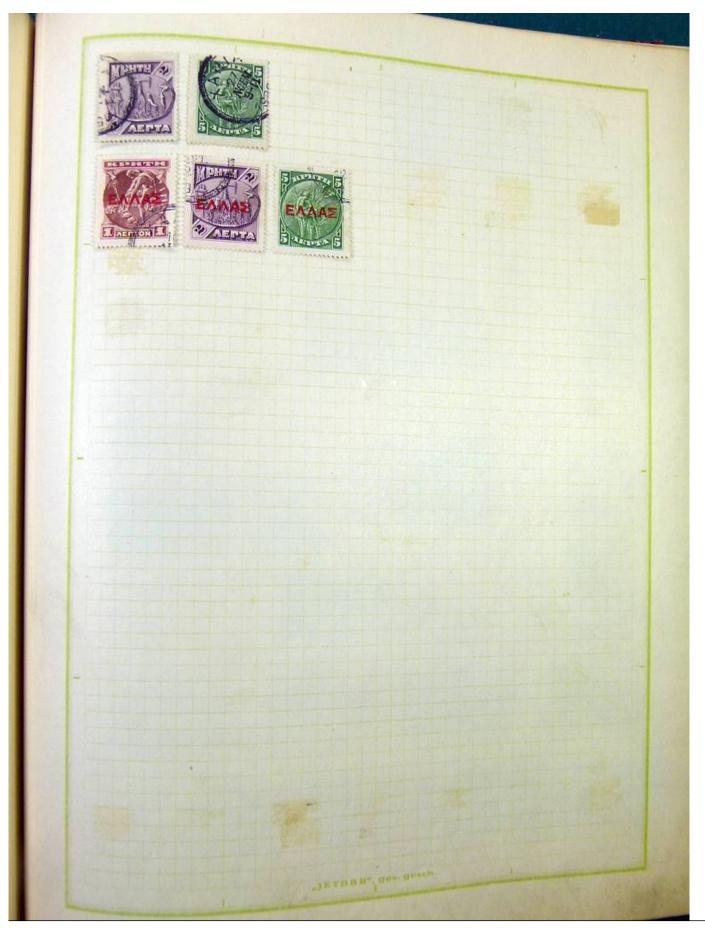

Lot nr.: L251217

Country/Type: Europe

Europa collection, on album, with used stamps, from the classics.

Price: 100 eur

[Go to the lot on www.sevenstamps.com ]