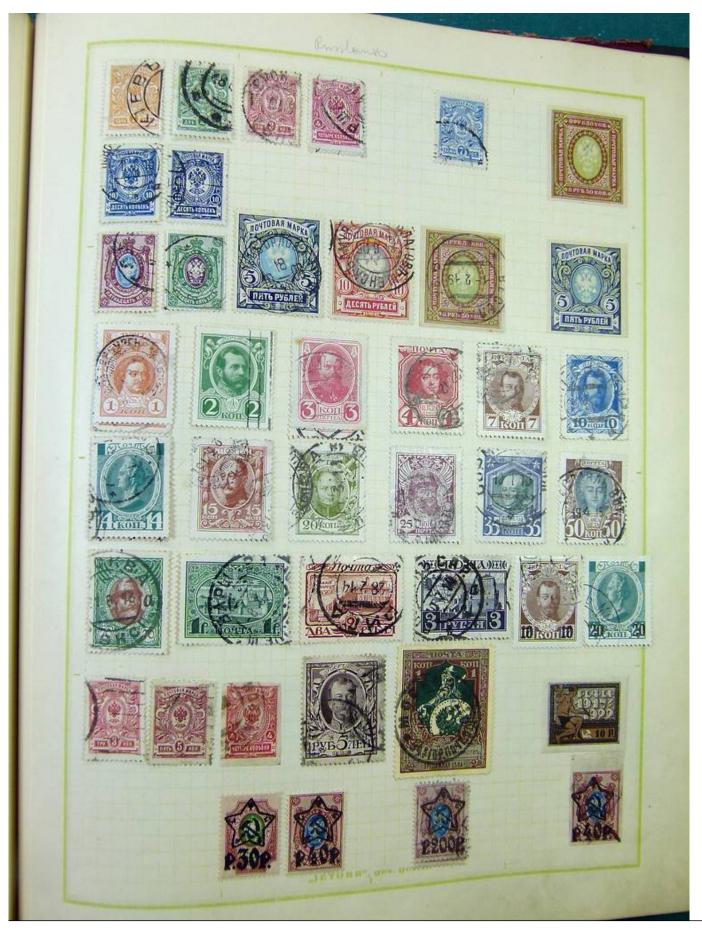

Lot nr.: L251217

Country/Type: Europe

Europa collection, on album, with used stamps, from the classics.

Price: 100 eur

[Go to the lot on www.sevenstamps.com ]