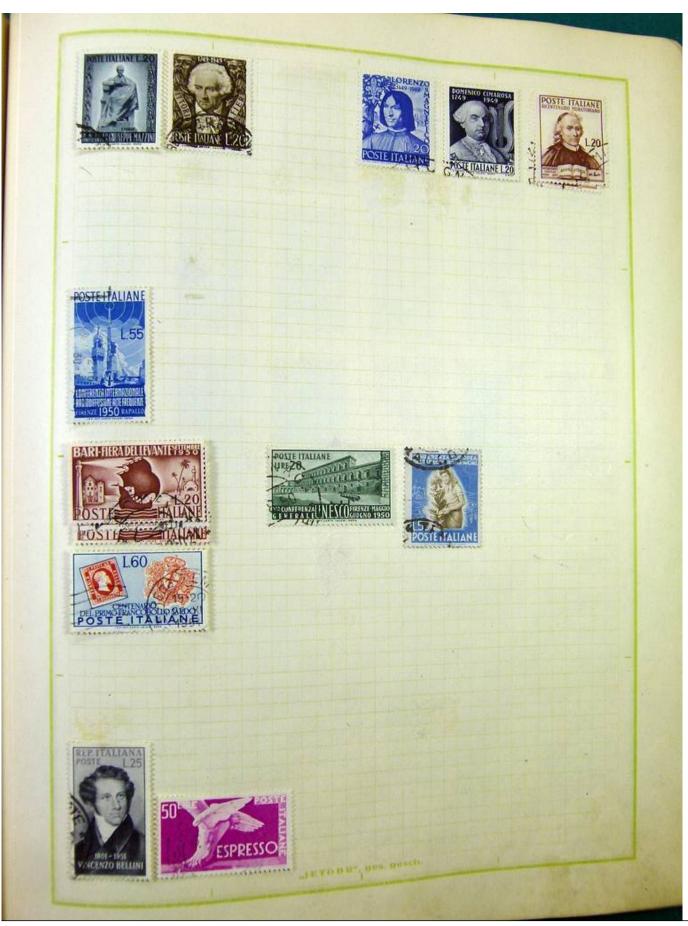

Lot nr.: L251217

Country/Type: Europe

Europa collection, on album, with used stamps, from the classics.

Price: 100 eur

[Go to the lot on www.sevenstamps.com ]