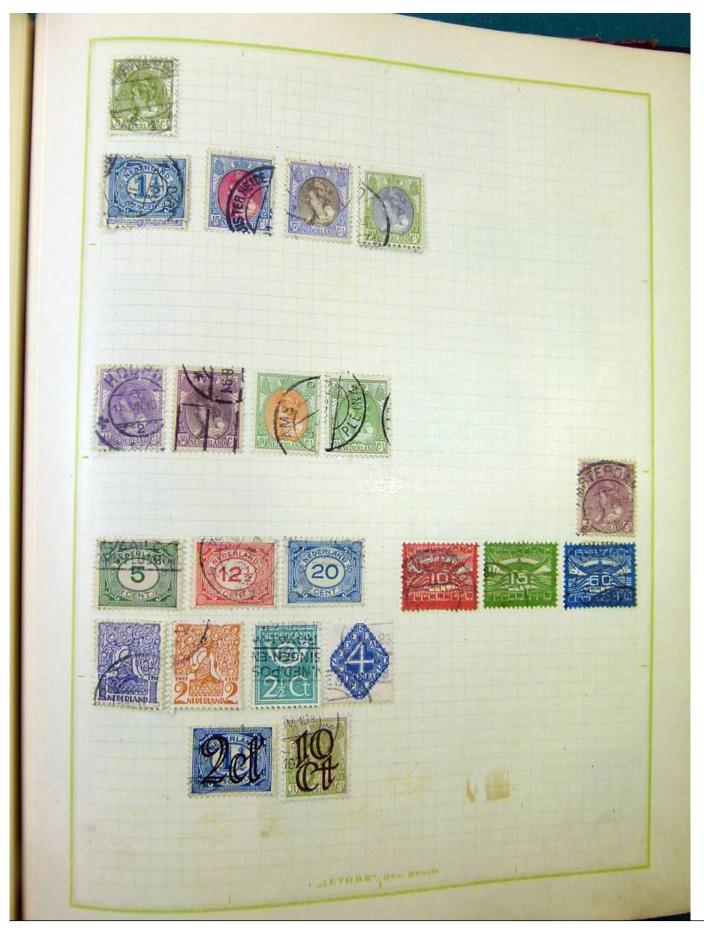

Lot nr.: L251217

Country/Type: Europe

Europa collection, on album, with used stamps, from the classics.

Price: 100 eur

[Go to the lot on www.sevenstamps.com ]