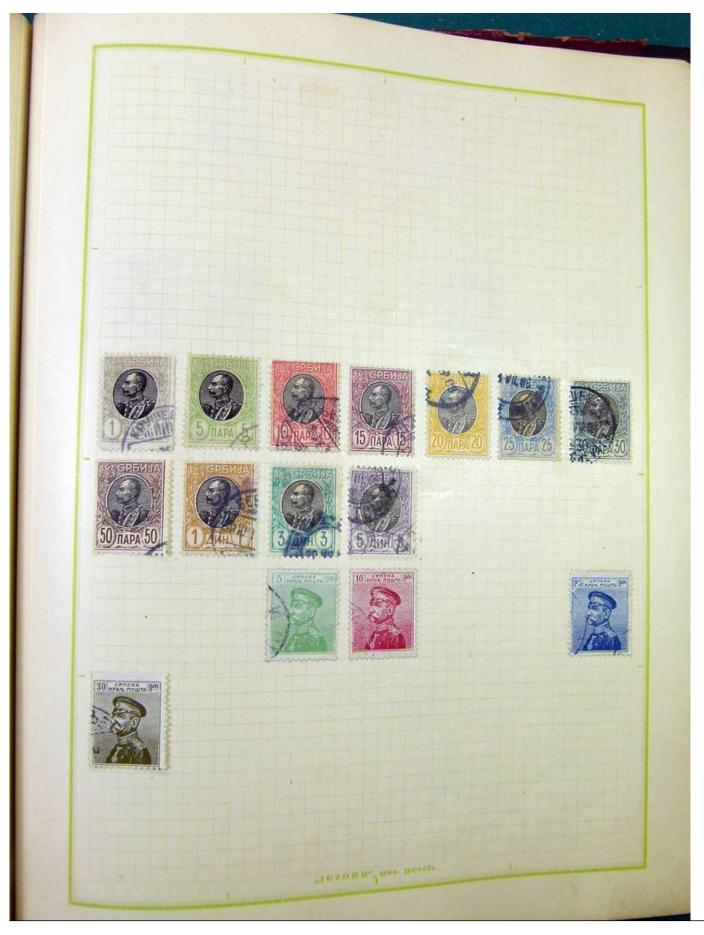

Lot nr.: L251217

Country/Type: Europe

Europa collection, on album, with used stamps, from the classics.

Price: 100 eur

[Go to the lot on www.sevenstamps.com ]