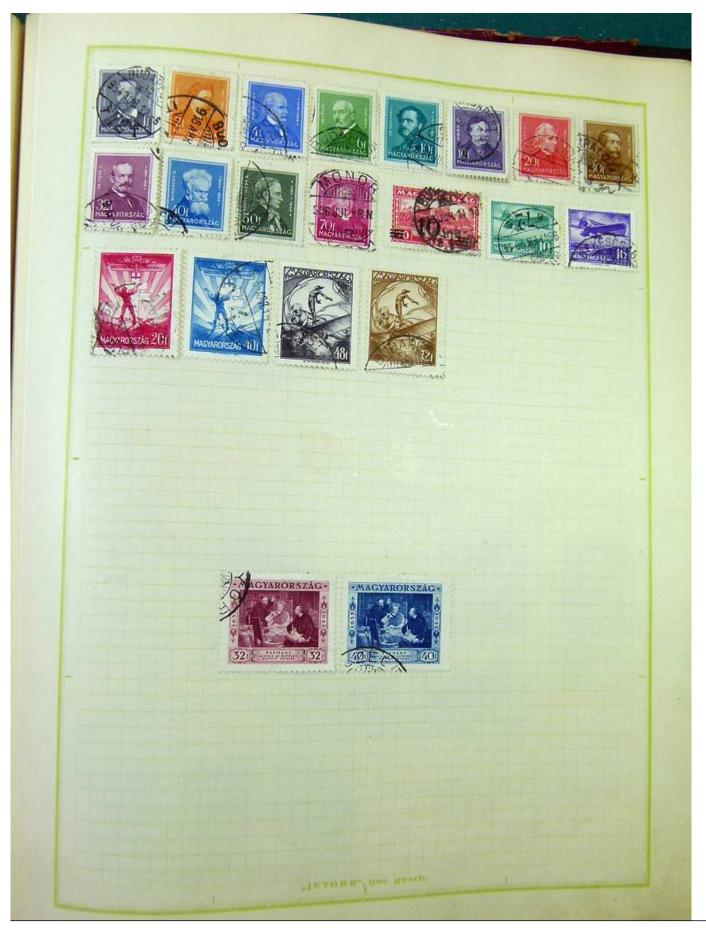

Lot nr.: L251217

Country/Type: Europe

Europa collection, on album, with used stamps, from the classics.

Price: 100 eur

[Go to the lot on www.sevenstamps.com ]