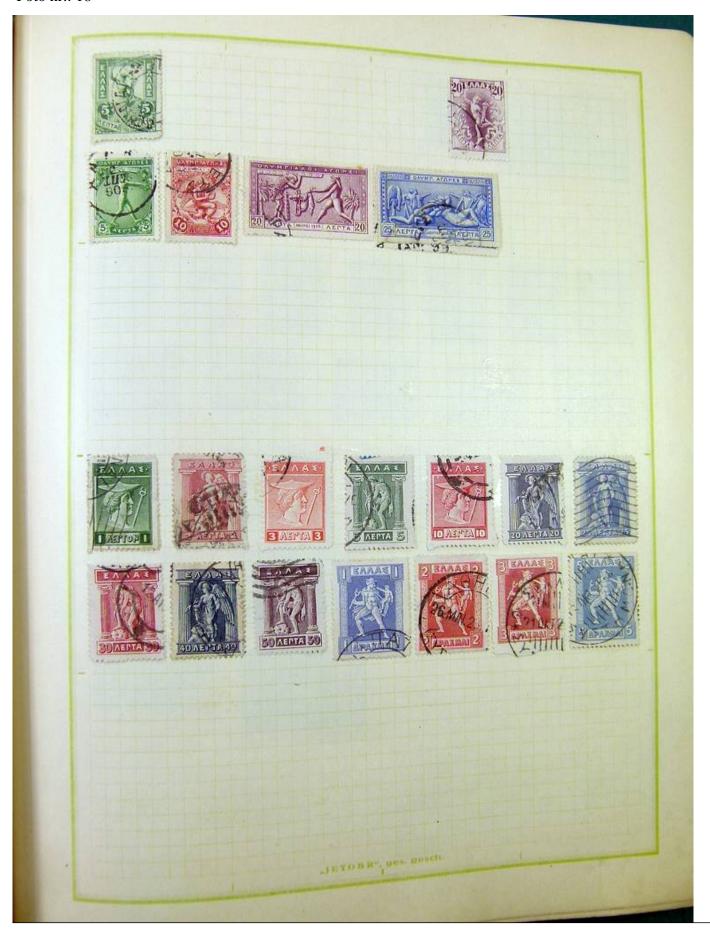

Lot nr.: L251217

Country/Type: Europe

Europa collection, on album, with used stamps, from the classics.

Price: 100 eur

[Go to the lot on www.sevenstamps.com ]