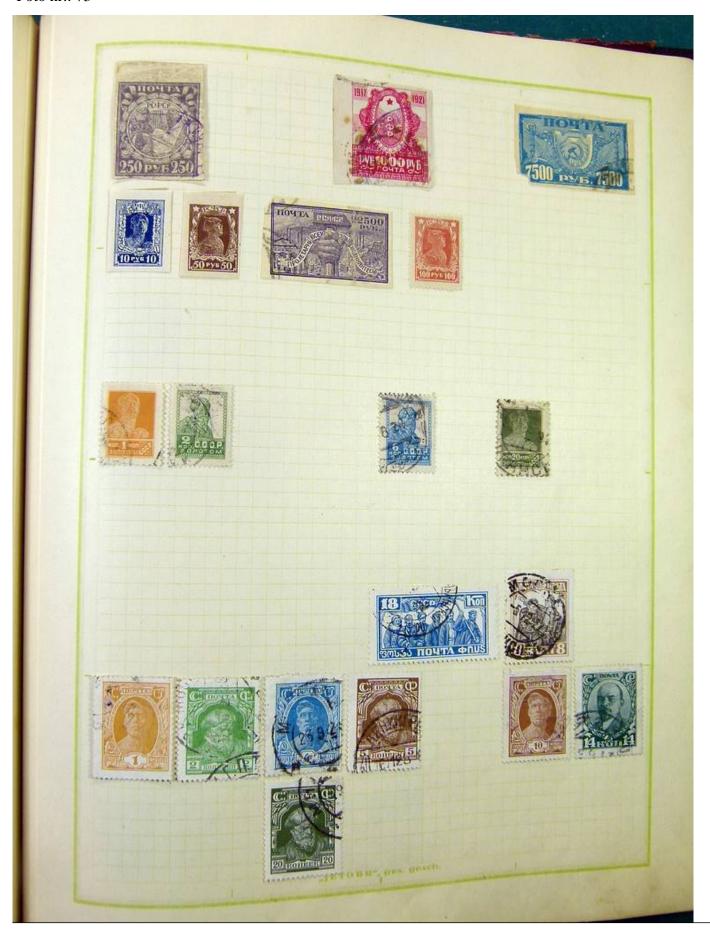

Lot nr.: L251217

Country/Type: Europe

Europa collection, on album, with used stamps, from the classics.

Price: 100 eur

[Go to the lot on www.sevenstamps.com ]