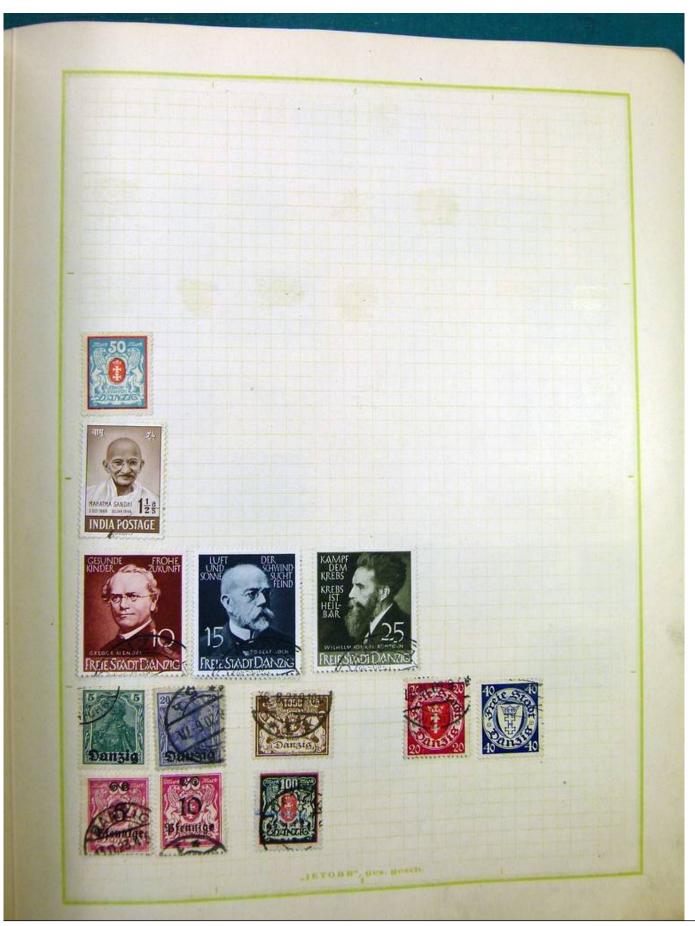

Lot nr.: L251217

Country/Type: Europe

Europa collection, on album, with used stamps, from the classics.

Price: 100 eur

[Go to the lot on www.sevenstamps.com ]