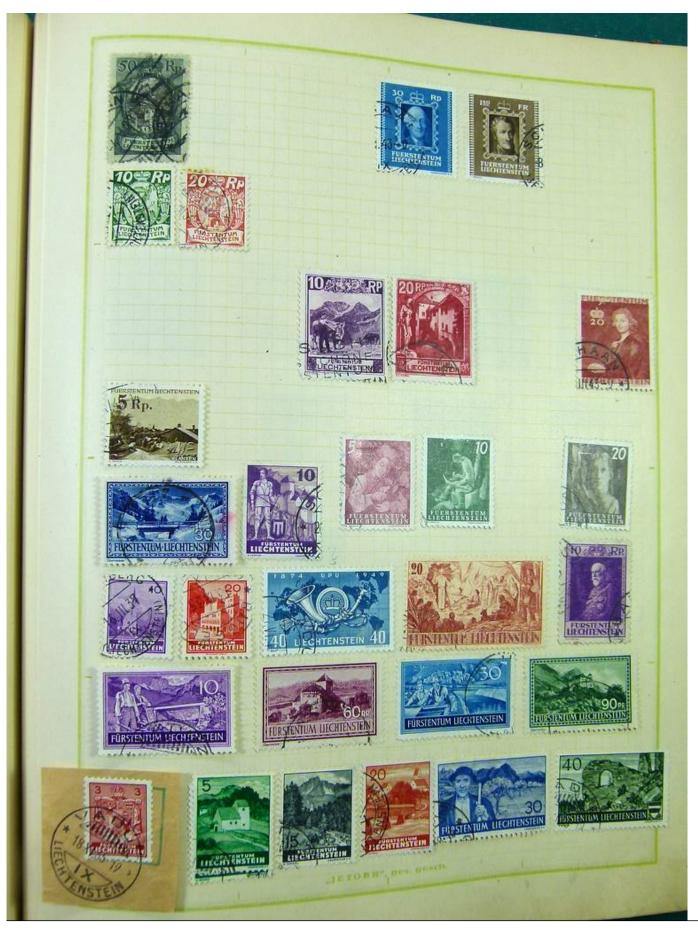

Lot nr.: L251217

Country/Type: Europe

Europa collection, on album, with used stamps, from the classics.

Price: 100 eur

[Go to the lot on www.sevenstamps.com ]