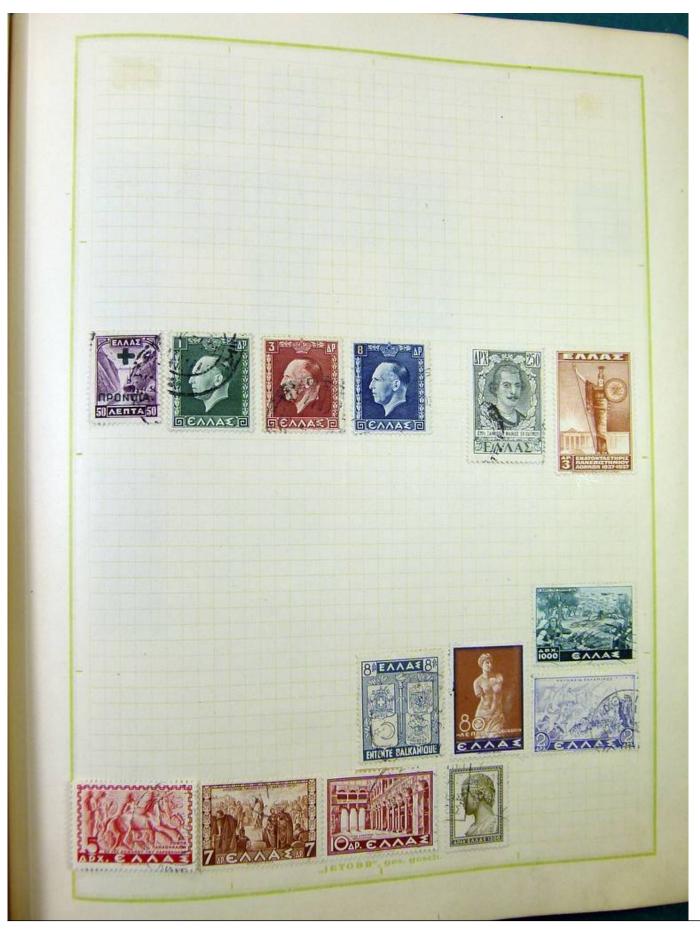

Lot nr.: L251217

Country/Type: Europe

Europa collection, on album, with used stamps, from the classics.

Price: 100 eur

[Go to the lot on www.sevenstamps.com ]