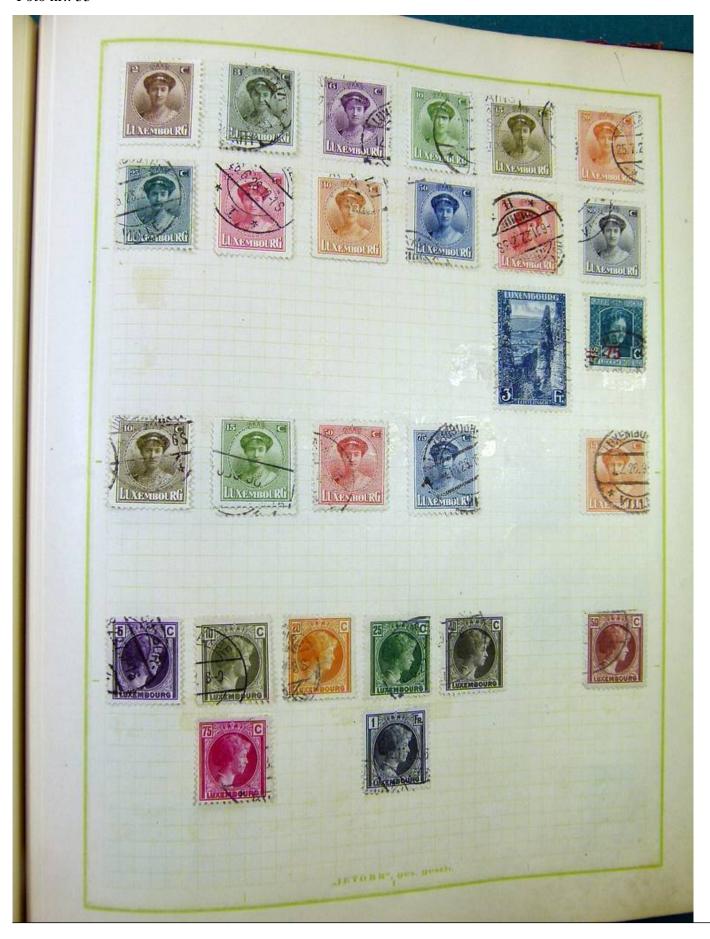

Lot nr.: L251217

Country/Type: Europe

Europa collection, on album, with used stamps, from the classics.

Price: 100 eur

[Go to the lot on www.sevenstamps.com ]