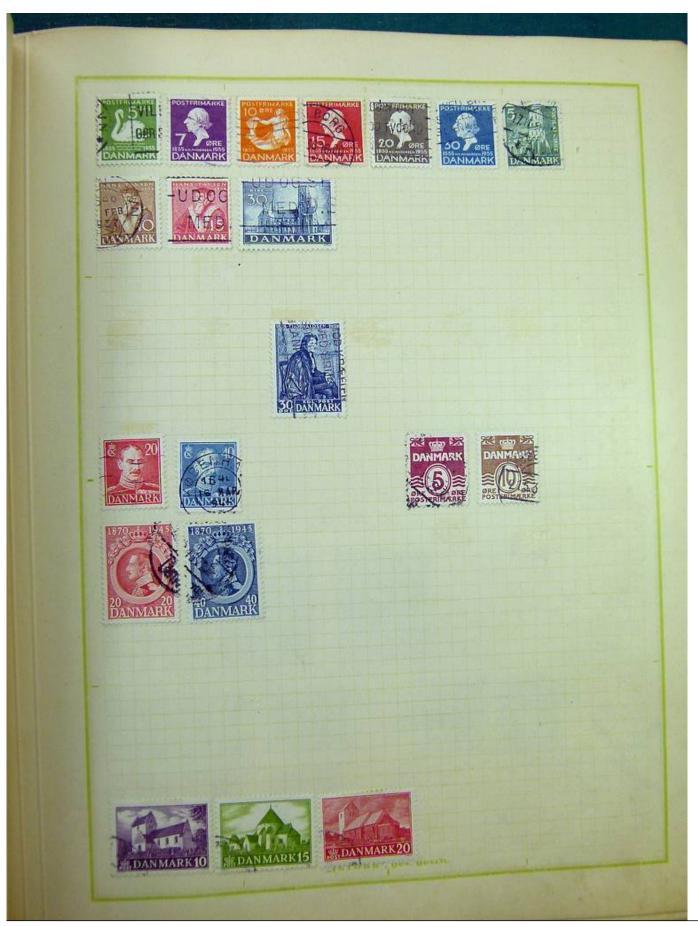

Lot nr.: L251217

Country/Type: Europe

Europa collection, on album, with used stamps, from the classics.

Price: 100 eur

[Go to the lot on www.sevenstamps.com ]