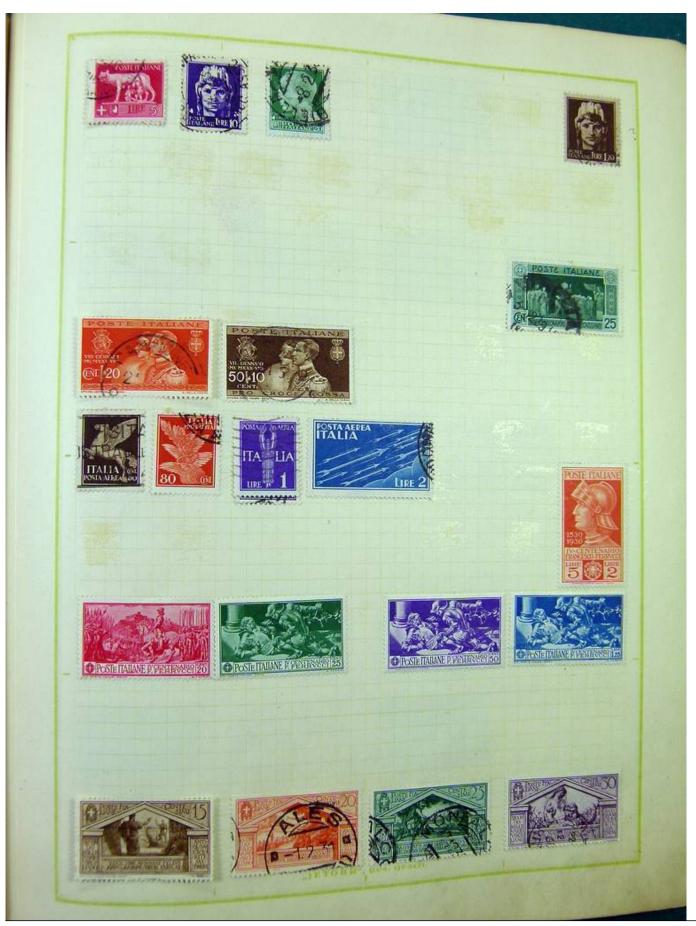

Lot nr.: L251217

Country/Type: Europe

Europa collection, on album, with used stamps, from the classics.

Price: 100 eur

[Go to the lot on www.sevenstamps.com ]