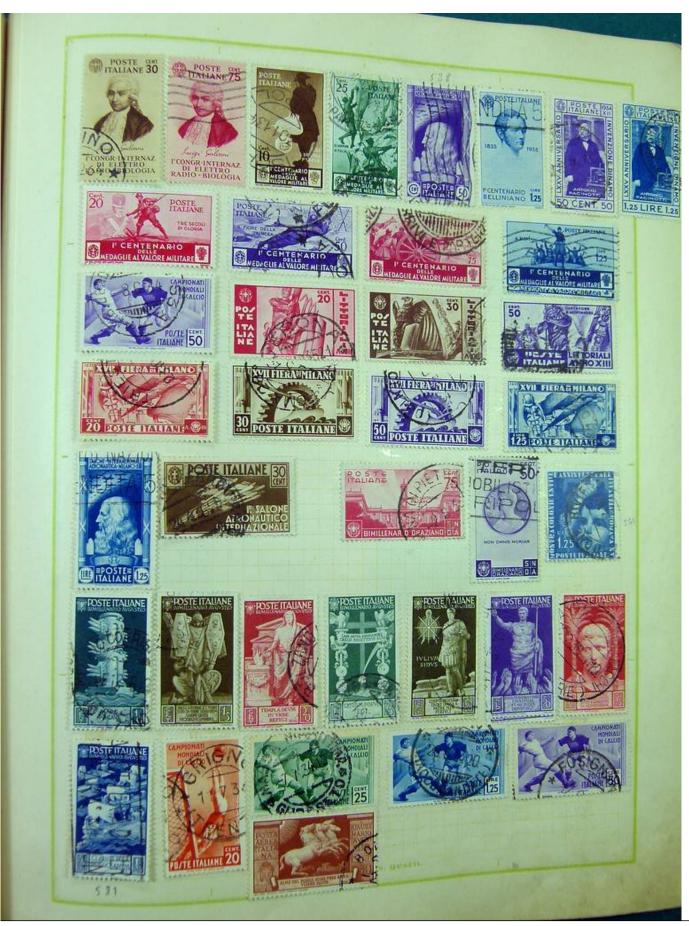

Lot nr.: L251217

Country/Type: Europe

Europa collection, on album, with used stamps, from the classics.

Price: 100 eur

[Go to the lot on www.sevenstamps.com ]