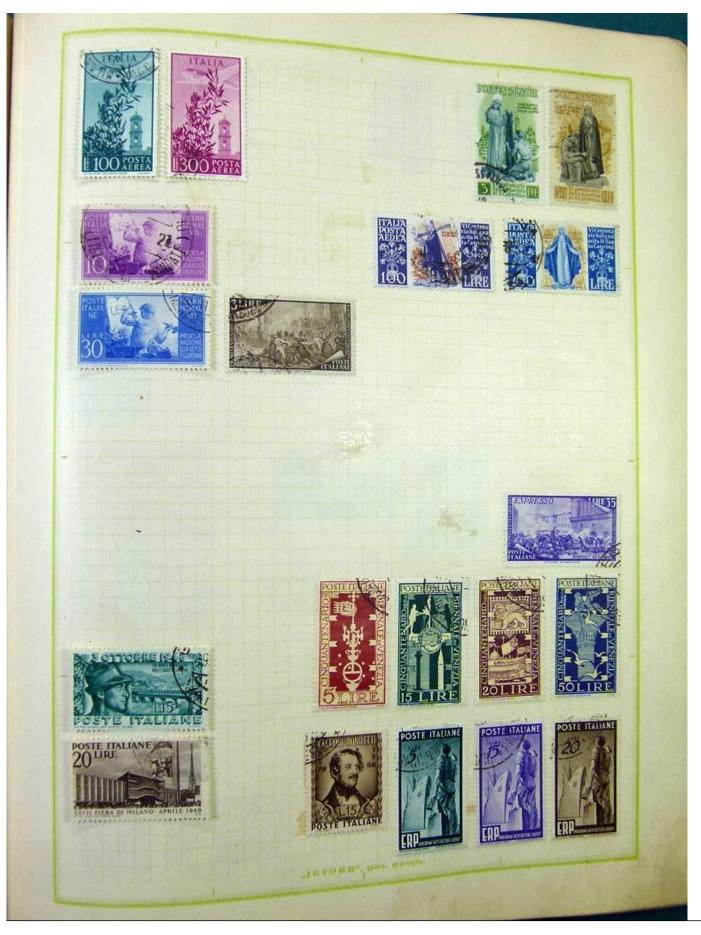

Lot nr.: L251217

Country/Type: Europe

Europa collection, on album, with used stamps, from the classics.

Price: 100 eur

[Go to the lot on www.sevenstamps.com ]