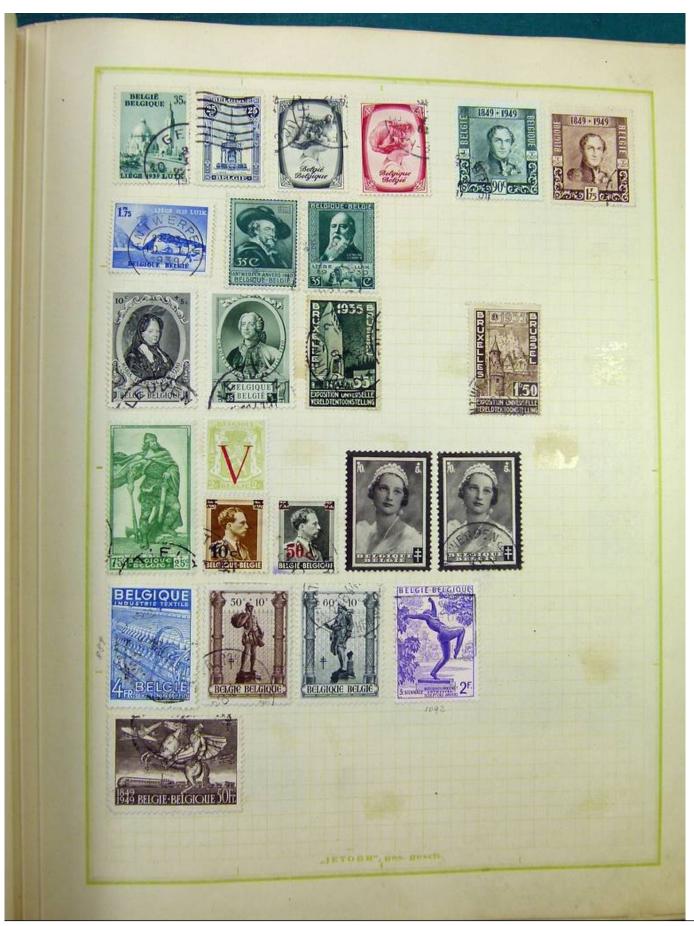

Lot nr.: L251217

Country/Type: Europe

Europa collection, on album, with used stamps, from the classics.

Price: 100 eur

[Go to the lot on www.sevenstamps.com ]