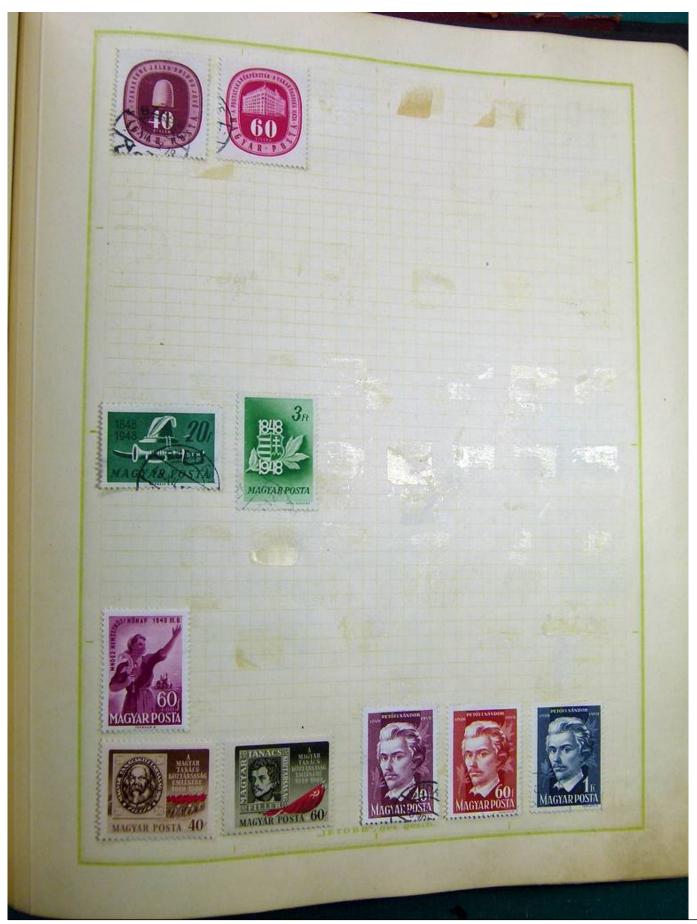

Lot nr.: L251217

Country/Type: Europe

Europa collection, on album, with used stamps, from the classics.

Price: 100 eur

[Go to the lot on www.sevenstamps.com ]