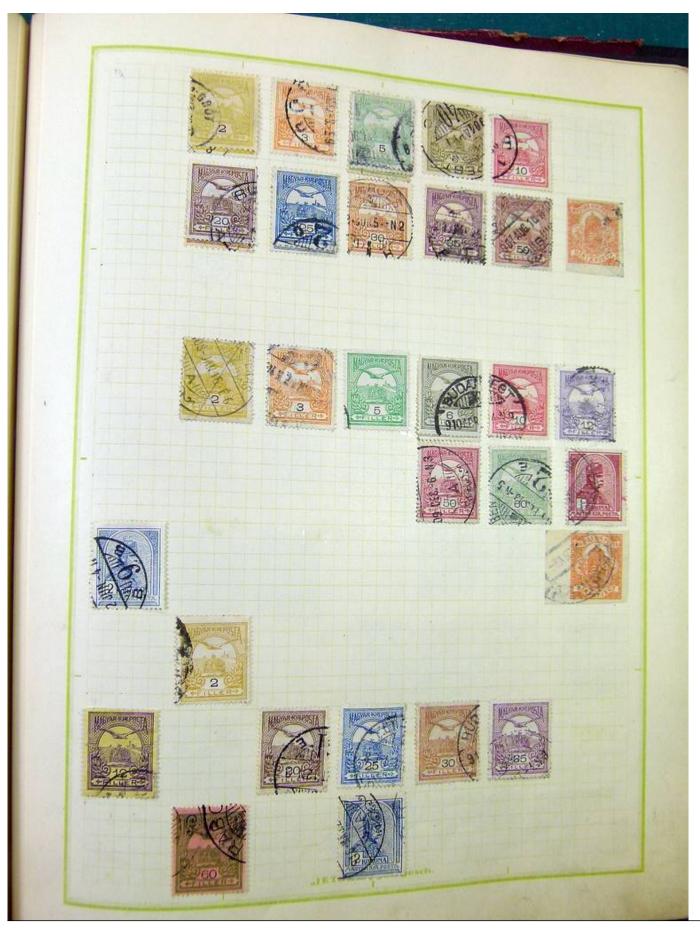

Lot nr.: L251217

Country/Type: Europe

Europa collection, on album, with used stamps, from the classics.

Price: 100 eur

[Go to the lot on www.sevenstamps.com ]