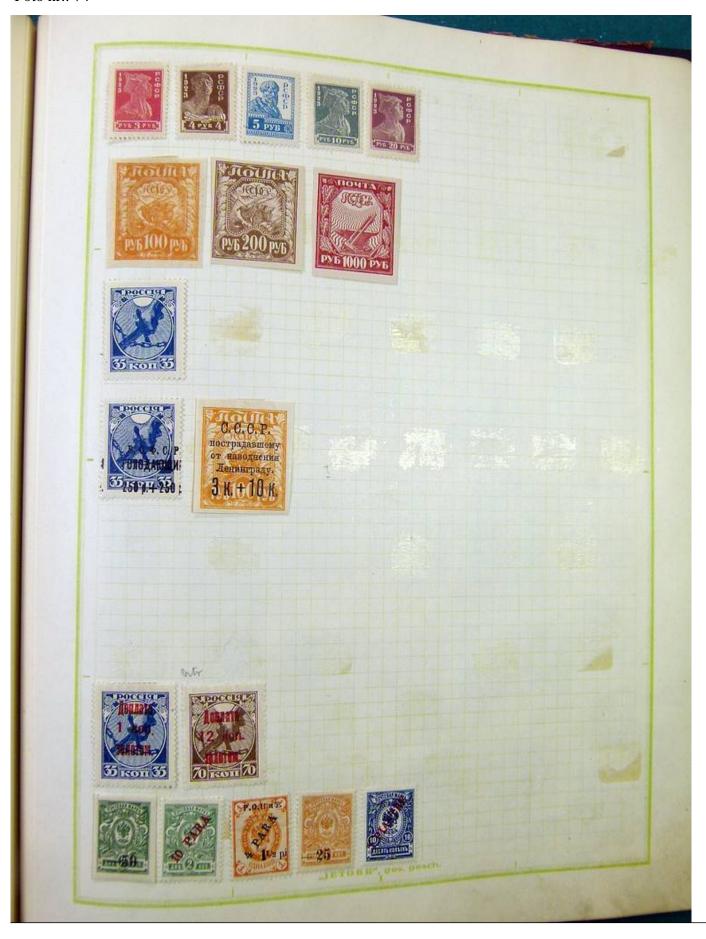

Lot nr.: L251217

Country/Type: Europe

Europa collection, on album, with used stamps, from the classics.

Price: 100 eur

[Go to the lot on www.sevenstamps.com ]