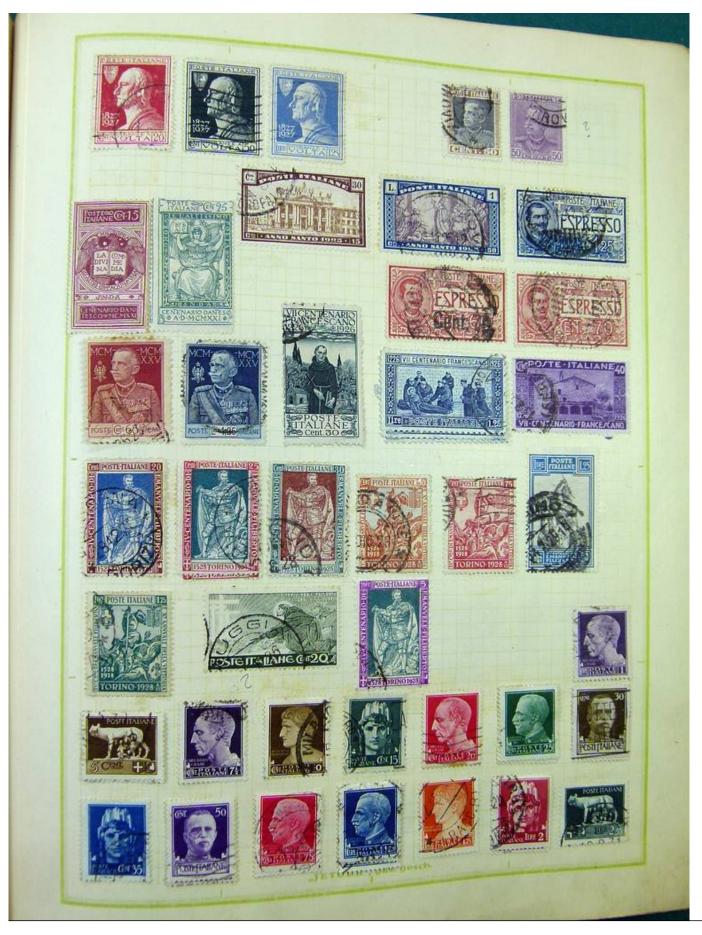

Lot nr.: L251217

Country/Type: Europe

Europa collection, on album, with used stamps, from the classics.

Price: 100 eur

[Go to the lot on www.sevenstamps.com ]