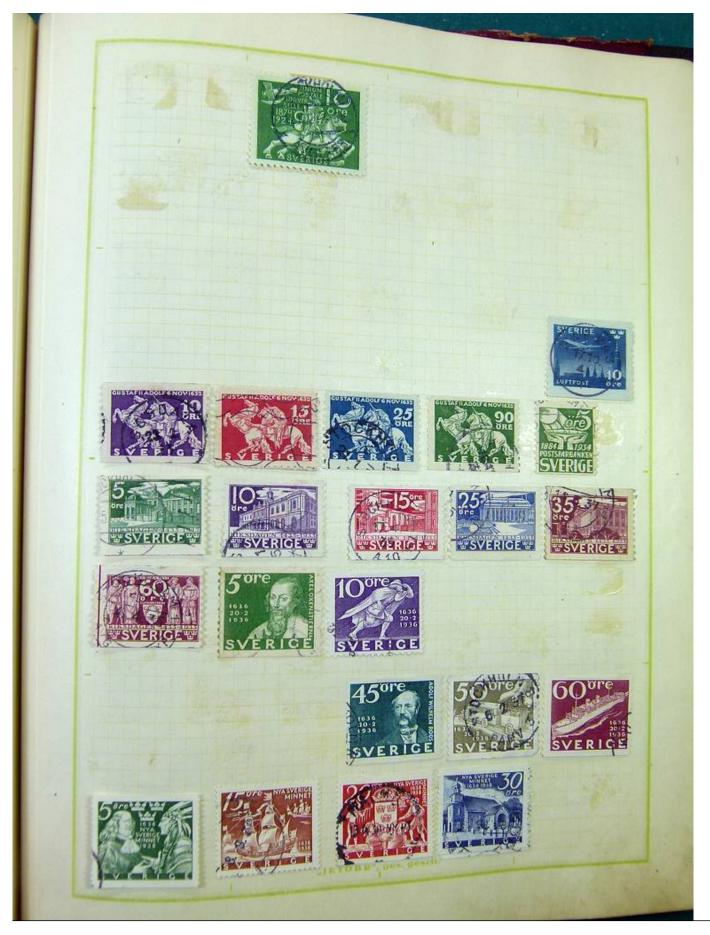

Lot nr.: L251217

Country/Type: Europe

Europa collection, on album, with used stamps, from the classics.

Price: 100 eur

[Go to the lot on www.sevenstamps.com ]