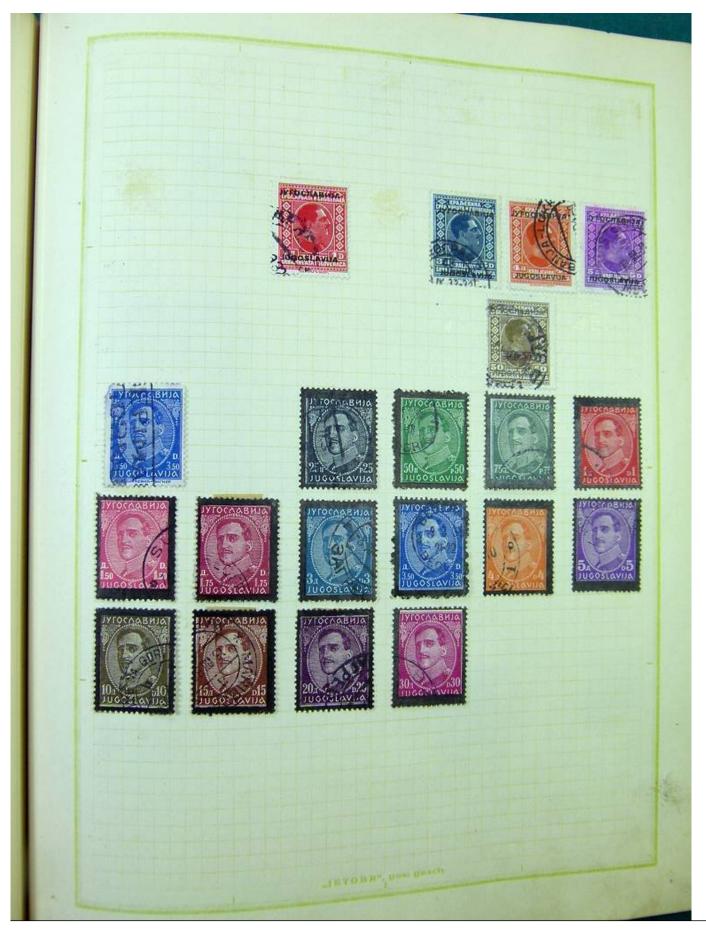

Lot nr.: L251217

Country/Type: Europe

Europa collection, on album, with used stamps, from the classics.

Price: 100 eur

[Go to the lot on www.sevenstamps.com ]