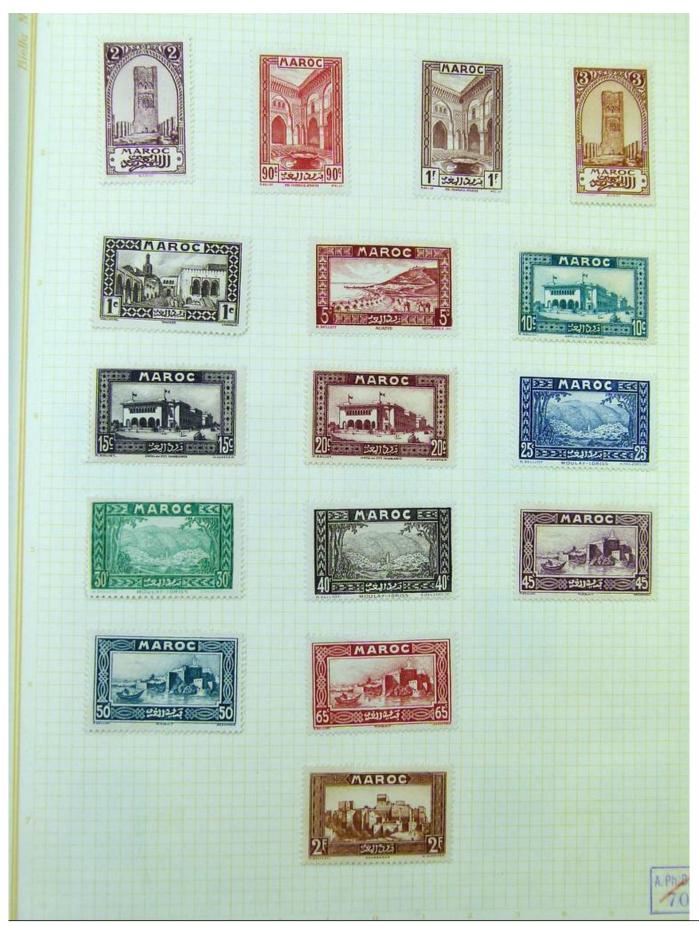

Lot nr.: L251222

Country/Type: Rest of the world

World Collection, in album, with MH and used stamps.

Price: 70 eur

[Go to the lot on www.sevenstamps.com ]