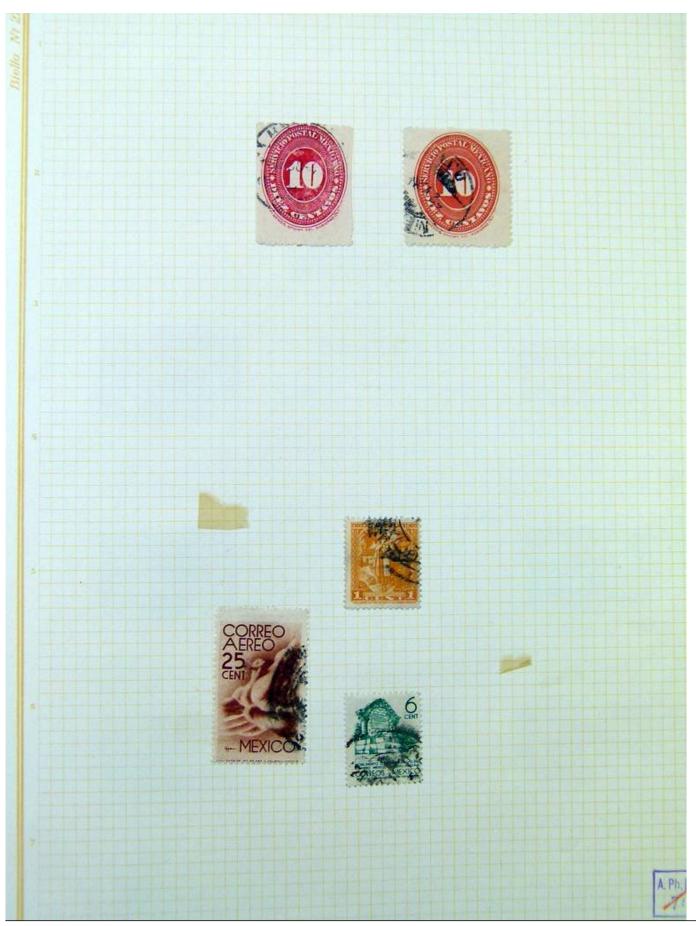

Lot nr.: L251222

Country/Type: Rest of the world

World Collection, in album, with MH and used stamps.

Price: 70 eur

[Go to the lot on www.sevenstamps.com ]