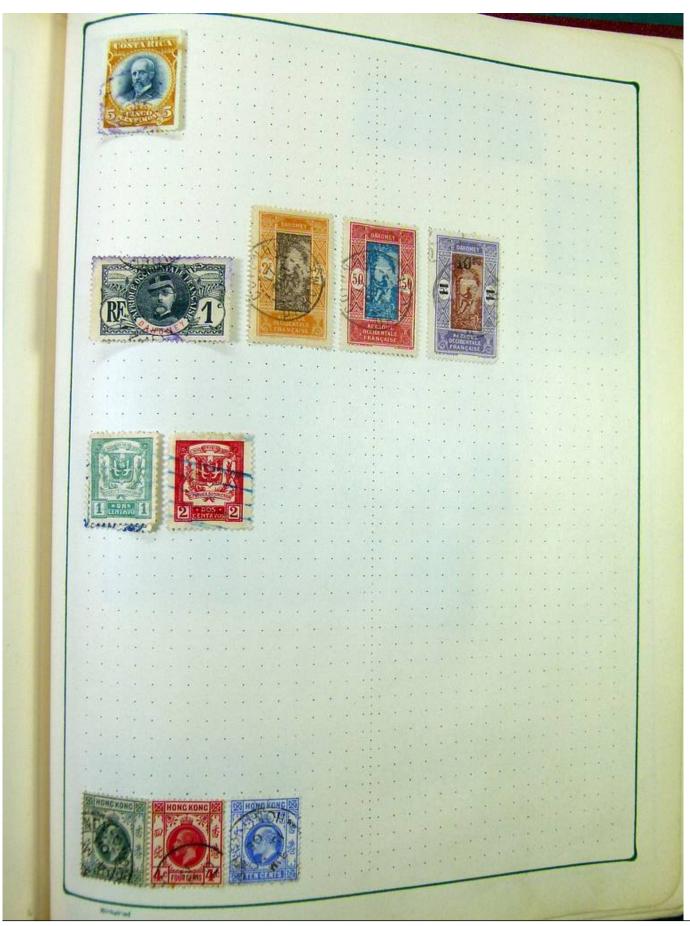

Lot nr.: L251222

Country/Type: Rest of the world

World Collection, in album, with MH and used stamps.

Price: 70 eur

[Go to the lot on www.sevenstamps.com ]