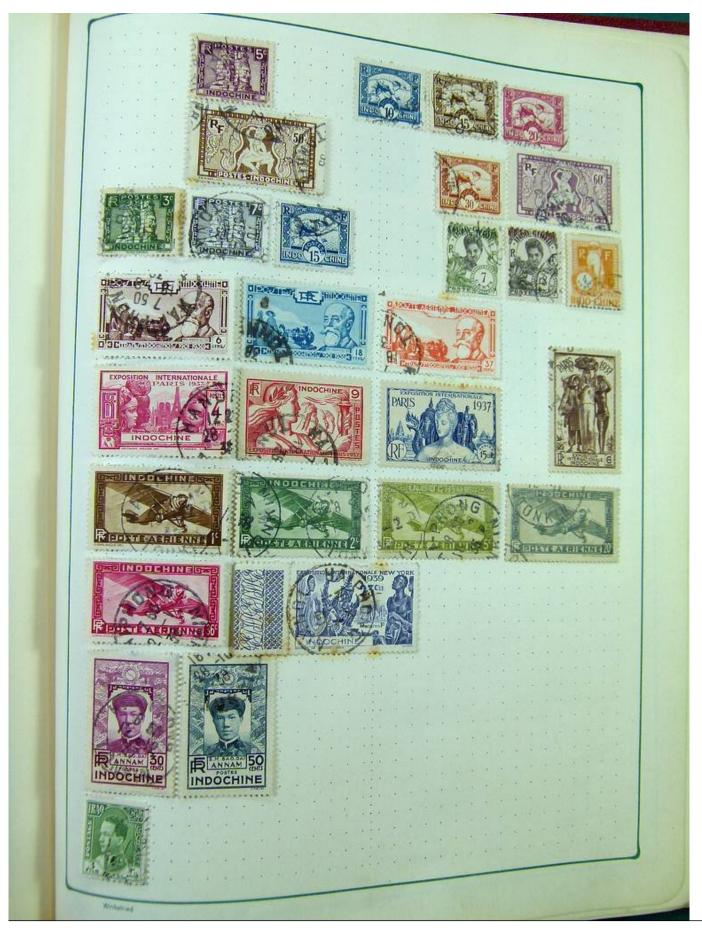

Lot nr.: L251222

Country/Type: Rest of the world

World Collection, in album, with MH and used stamps.

Price: 70 eur

[Go to the lot on www.sevenstamps.com ]