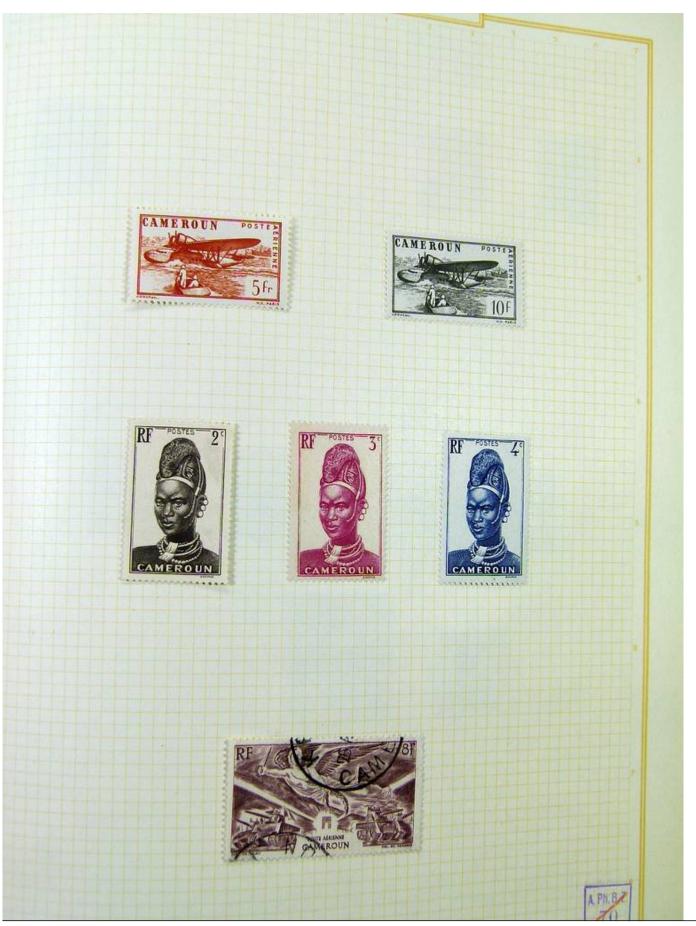

Lot nr.: L251222

Country/Type: Rest of the world

World Collection, in album, with MH and used stamps.

Price: 70 eur

[Go to the lot on www.sevenstamps.com ]