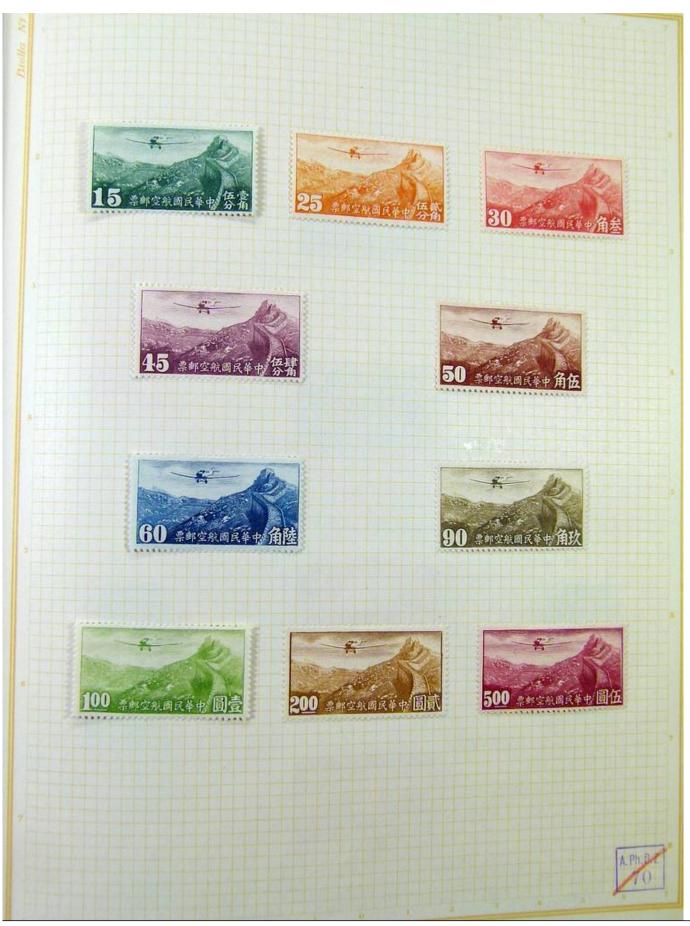

Lot nr.: L251222

Country/Type: Rest of the world

World Collection, in album, with MH and used stamps.

Price: 70 eur

[Go to the lot on www.sevenstamps.com ]