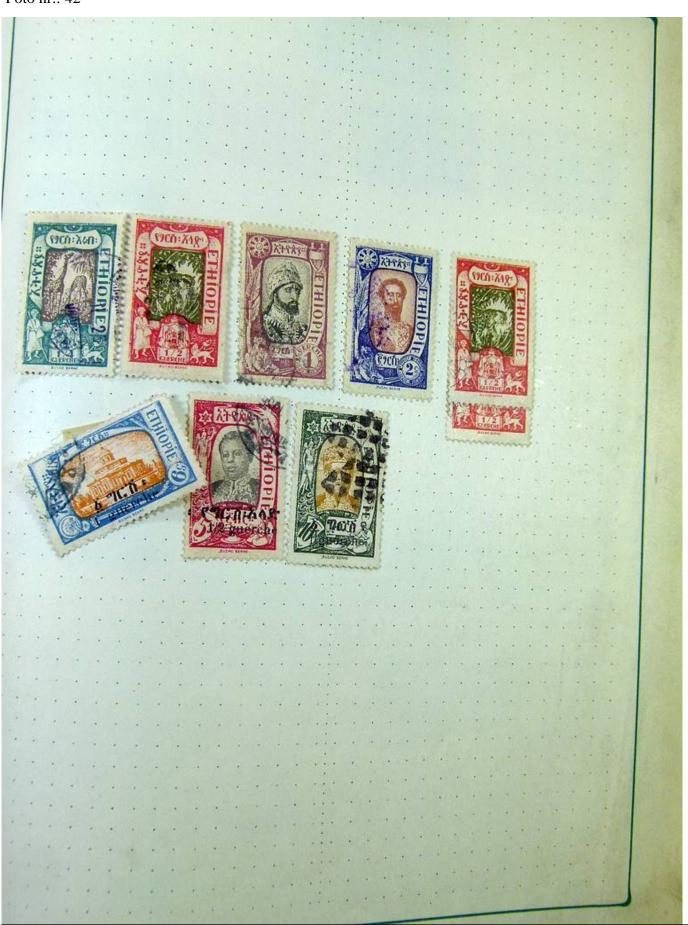

Lot nr.: L251222

Country/Type: Rest of the world

World Collection, in album, with MH and used stamps.

Price: 70 eur

[Go to the lot on www.sevenstamps.com ]