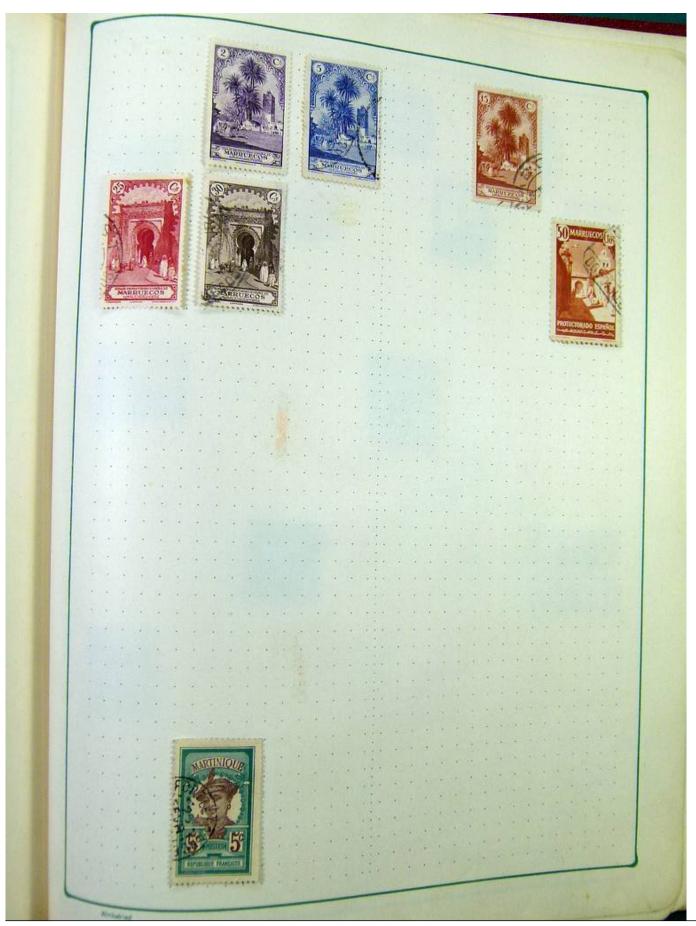

Lot nr.: L251222

Country/Type: Rest of the world

World Collection, in album, with MH and used stamps.

Price: 70 eur

[Go to the lot on www.sevenstamps.com ]