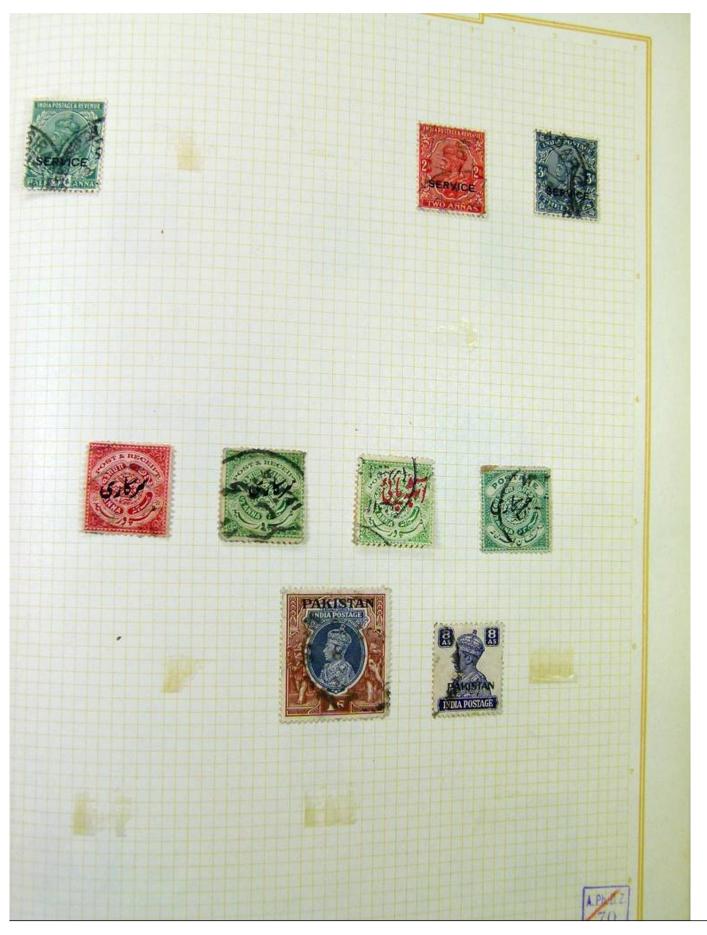

Lot nr.: L251222

Country/Type: Rest of the world

World Collection, in album, with MH and used stamps.

Price: 70 eur

[Go to the lot on www.sevenstamps.com ]