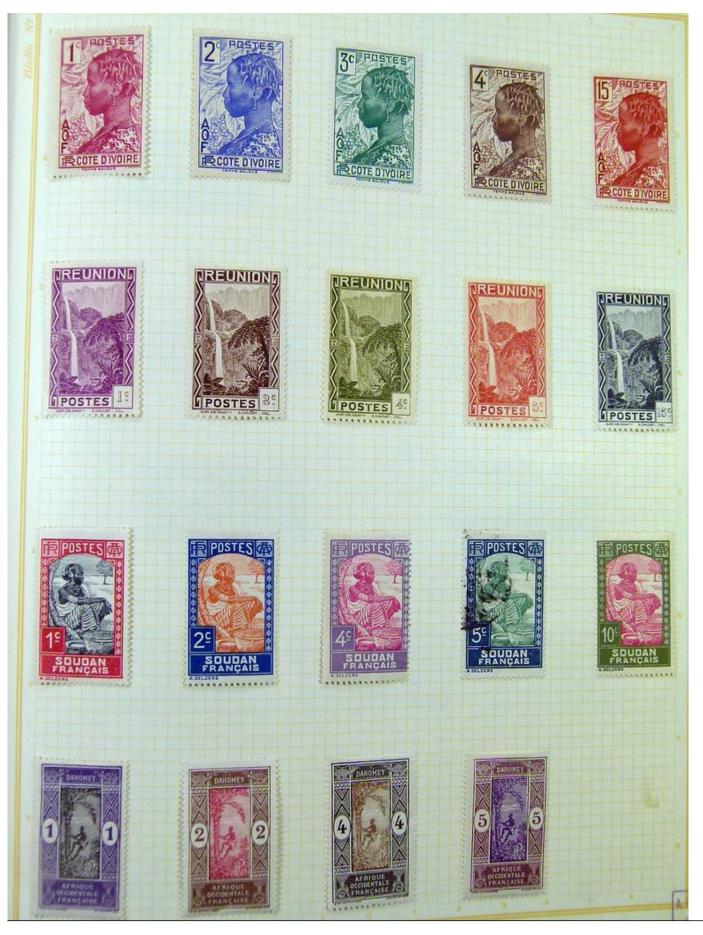

Lot nr.: L251222

Country/Type: Rest of the world

World Collection, in album, with MH and used stamps.

Price: 70 eur

[Go to the lot on www.sevenstamps.com ]