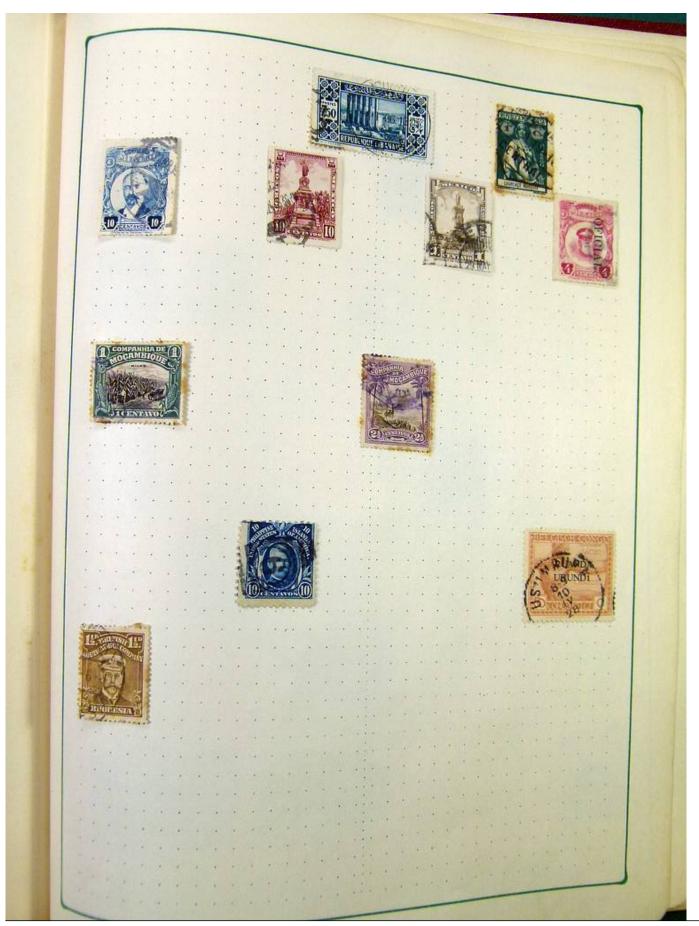

Lot nr.: L251222

Country/Type: Rest of the world

World Collection, in album, with MH and used stamps.

Price: 70 eur

[Go to the lot on www.sevenstamps.com ]