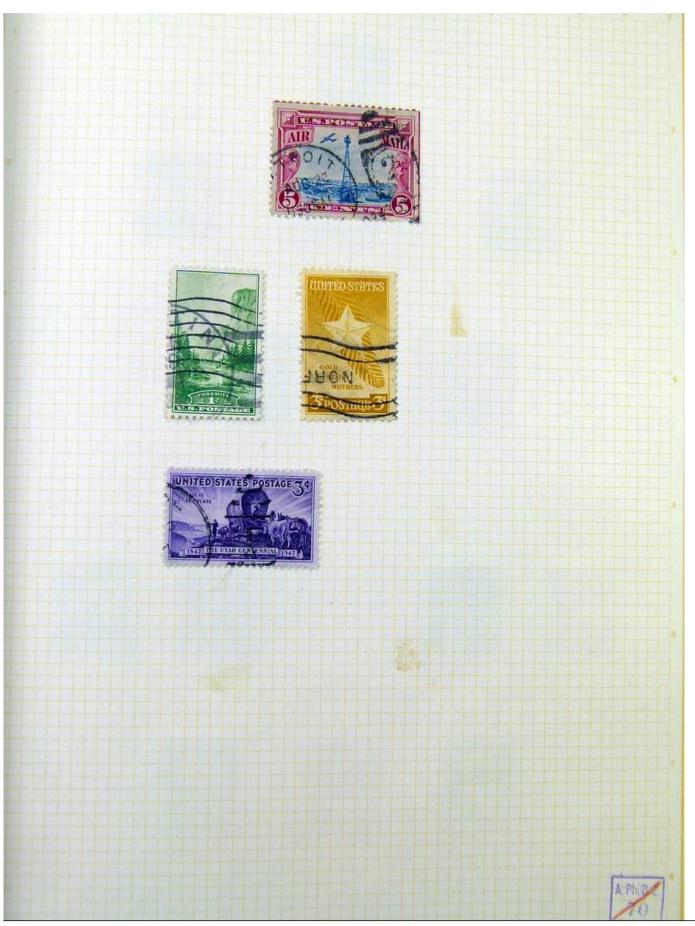

Lot nr.: L251222

Country/Type: Rest of the world

World Collection, in album, with MH and used stamps.

Price: 70 eur

[Go to the lot on www.sevenstamps.com ]