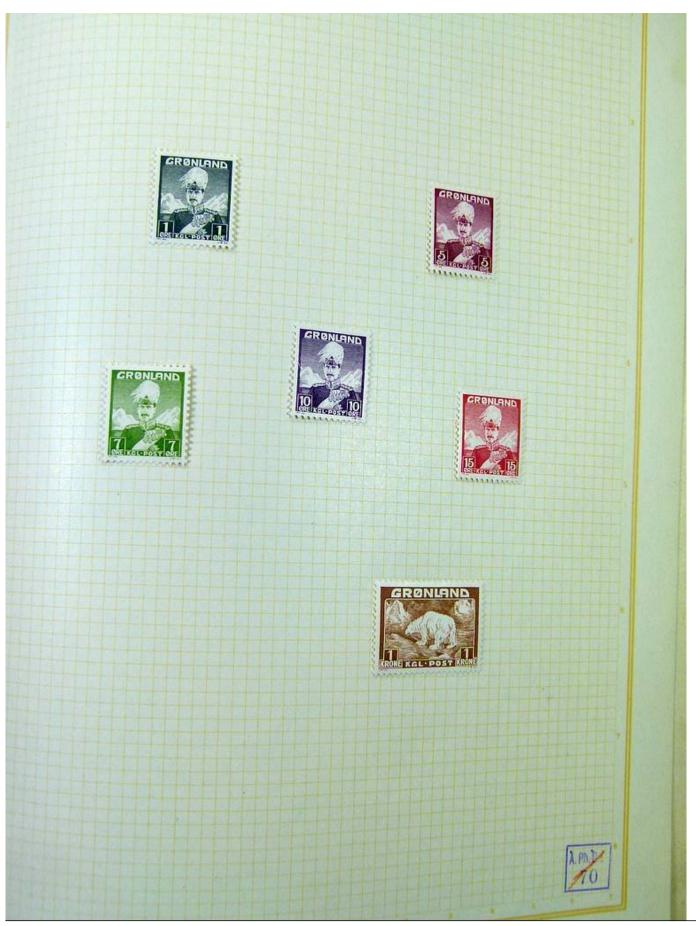

Lot nr.: L251222

Country/Type: Rest of the world

World Collection, in album, with MH and used stamps.

Price: 70 eur

[Go to the lot on www.sevenstamps.com ]