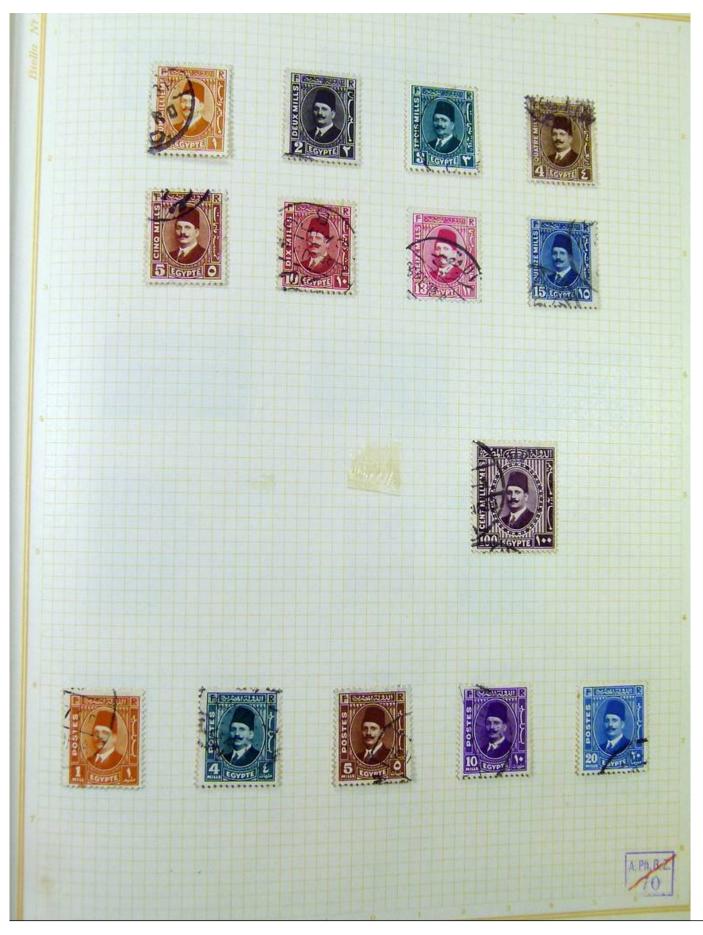

Lot nr.: L251222

Country/Type: Rest of the world

World Collection, in album, with MH and used stamps.

Price: 70 eur

[Go to the lot on www.sevenstamps.com ]