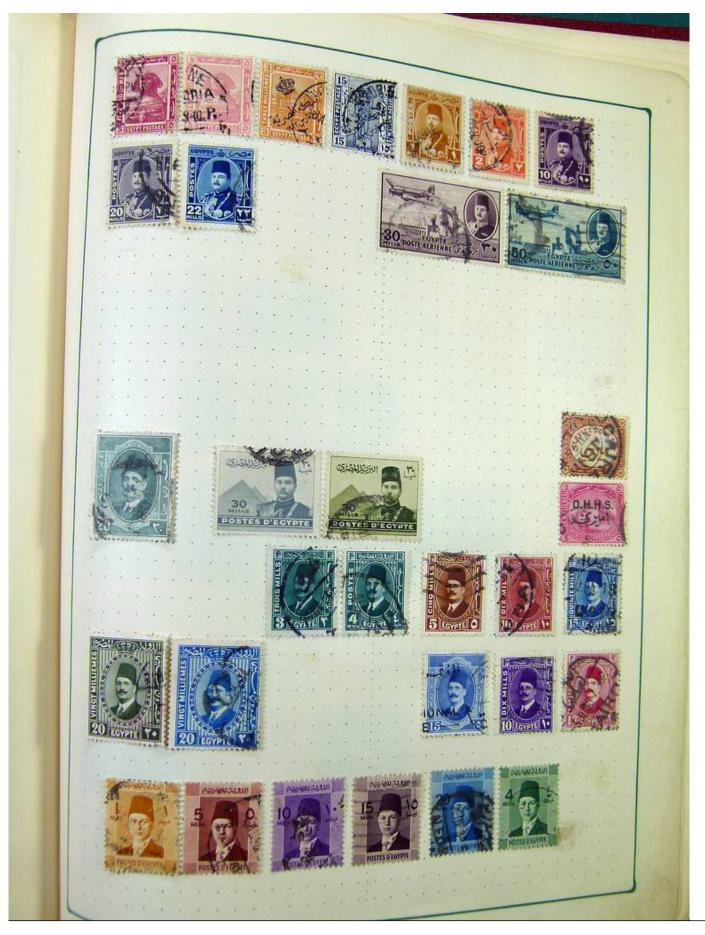

Lot nr.: L251222

Country/Type: Rest of the world

World Collection, in album, with MH and used stamps.

Price: 70 eur

[Go to the lot on www.sevenstamps.com ]