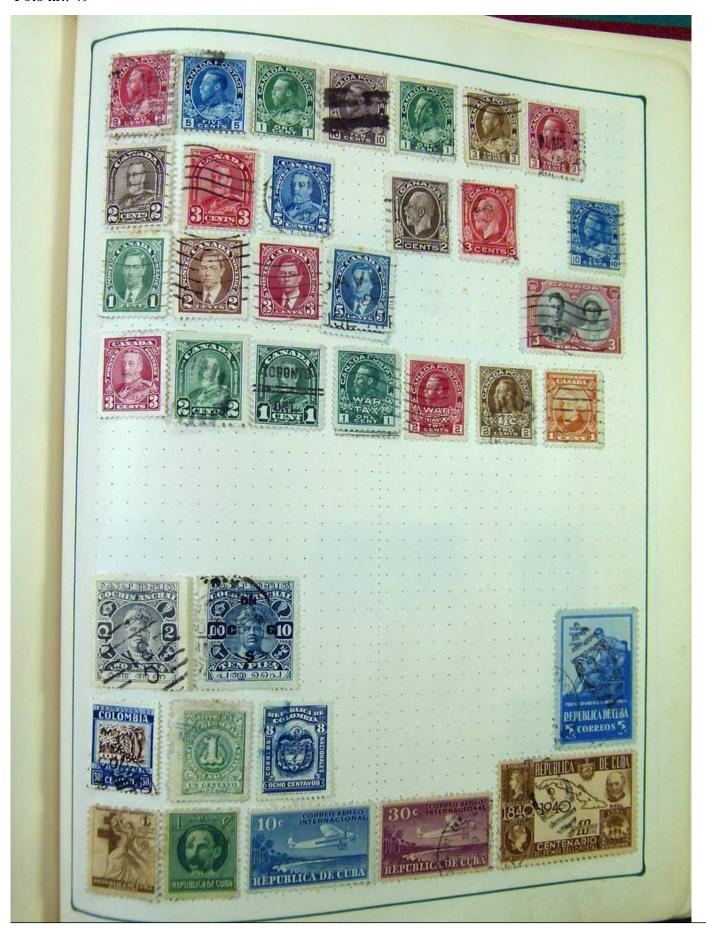

Lot nr.: L251222

Country/Type: Rest of the world

World Collection, in album, with MH and used stamps.

Price: 70 eur

[Go to the lot on www.sevenstamps.com ]