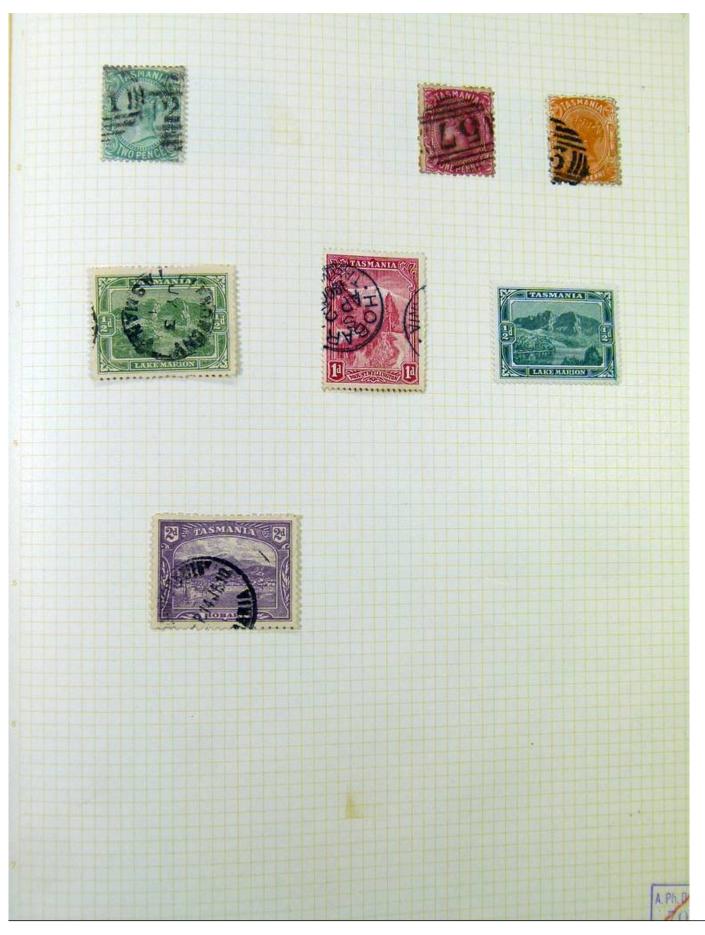

Lot nr.: L251222

Country/Type: Rest of the world

World Collection, in album, with MH and used stamps.

Price: 70 eur

[Go to the lot on www.sevenstamps.com ]