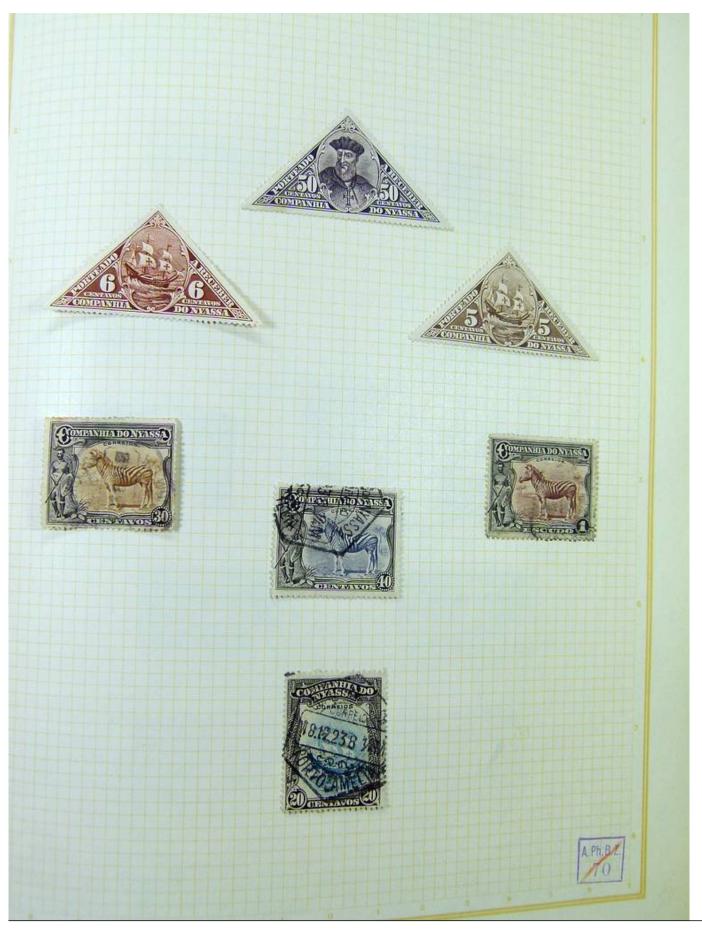

Lot nr.: L251222

Country/Type: Rest of the world

World Collection, in album, with MH and used stamps.

Price: 70 eur

[Go to the lot on www.sevenstamps.com ]