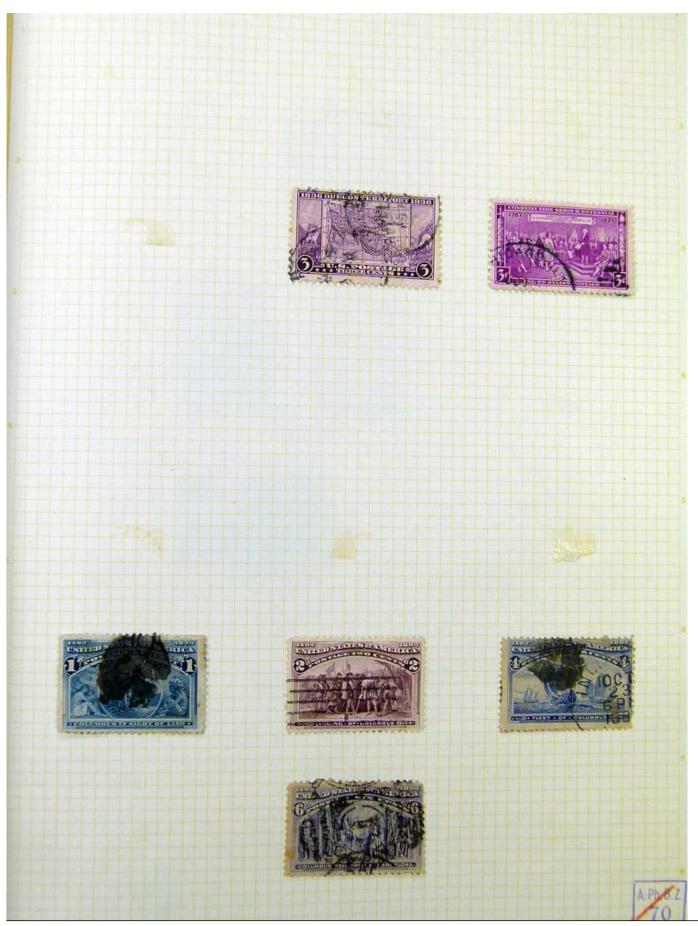

Lot nr.: L251222

Country/Type: Rest of the world

World Collection, in album, with MH and used stamps.

Price: 70 eur

[Go to the lot on www.sevenstamps.com ]