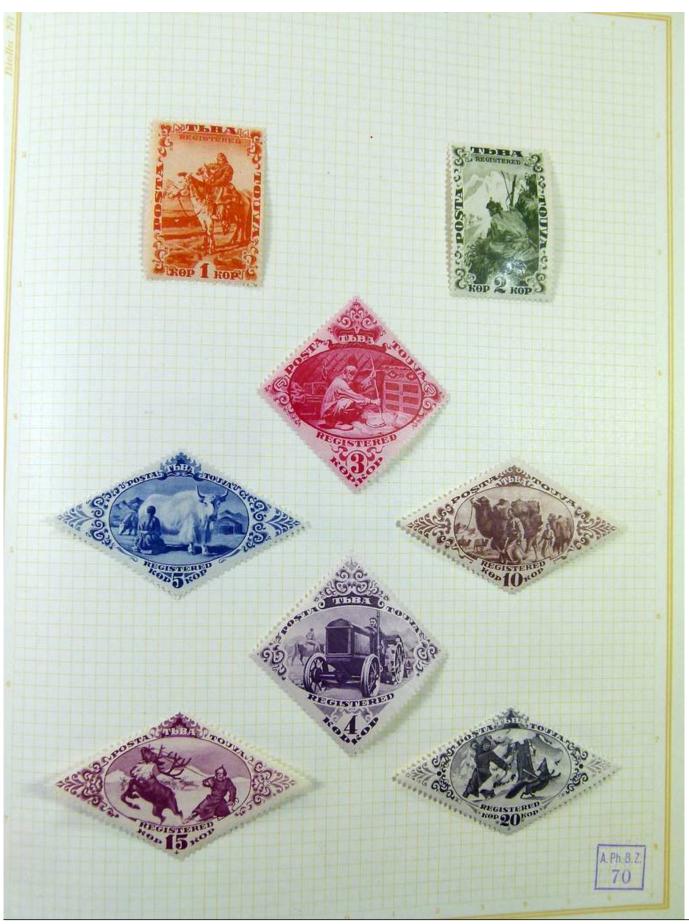

Lot nr.: L251222

Country/Type: Rest of the world

World Collection, in album, with MH and used stamps.

Price: 70 eur

[Go to the lot on www.sevenstamps.com ]