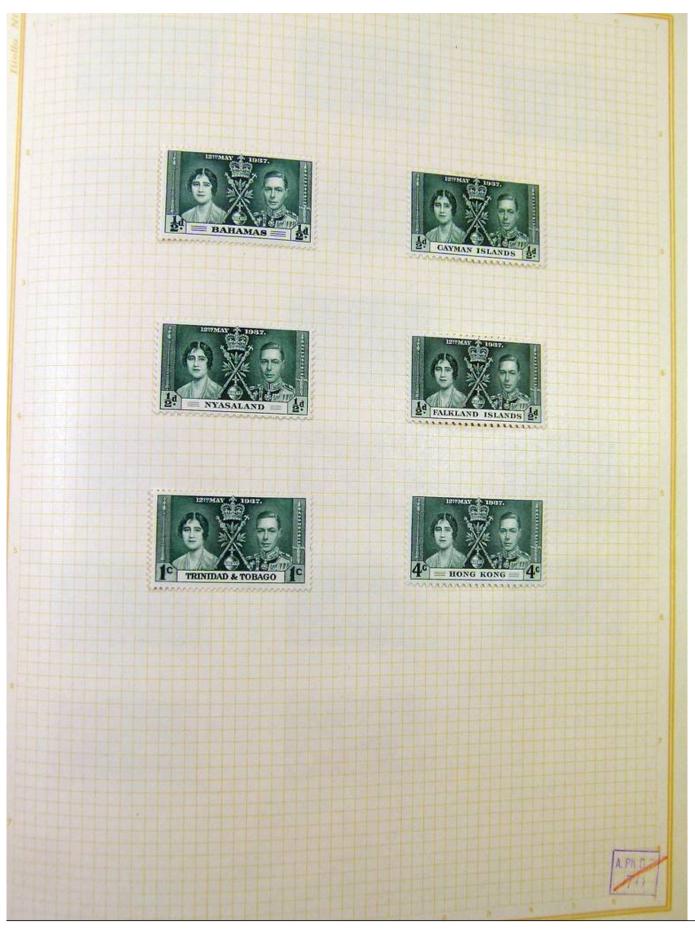

Lot nr.: L251222

Country/Type: Rest of the world

World Collection, in album, with MH and used stamps.

Price: 70 eur

[Go to the lot on www.sevenstamps.com ]