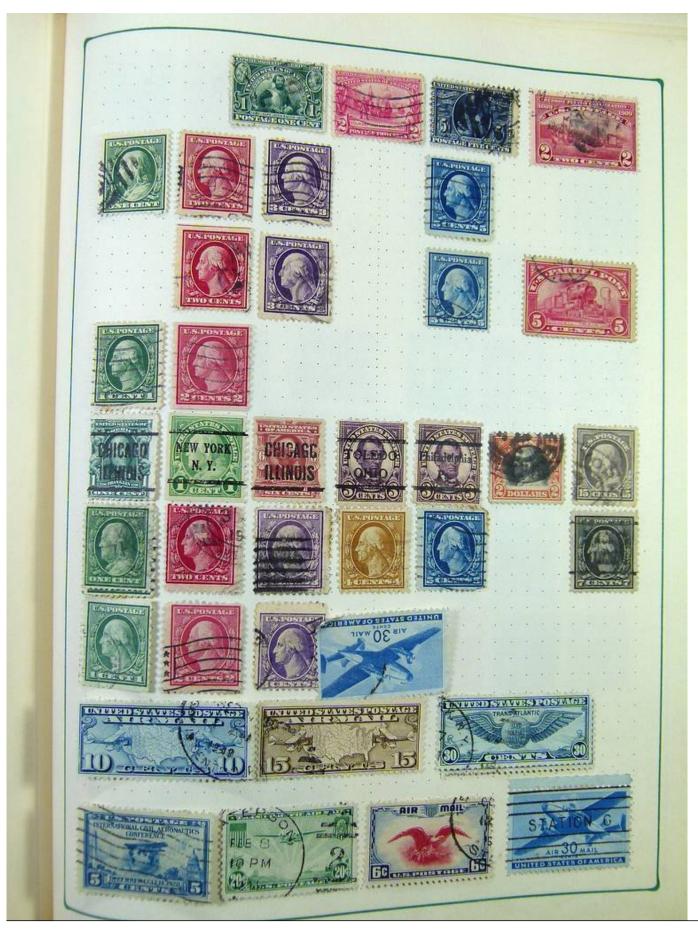

Lot nr.: L251222

Country/Type: Rest of the world

World Collection, in album, with MH and used stamps.

Price: 70 eur

[Go to the lot on www.sevenstamps.com ]