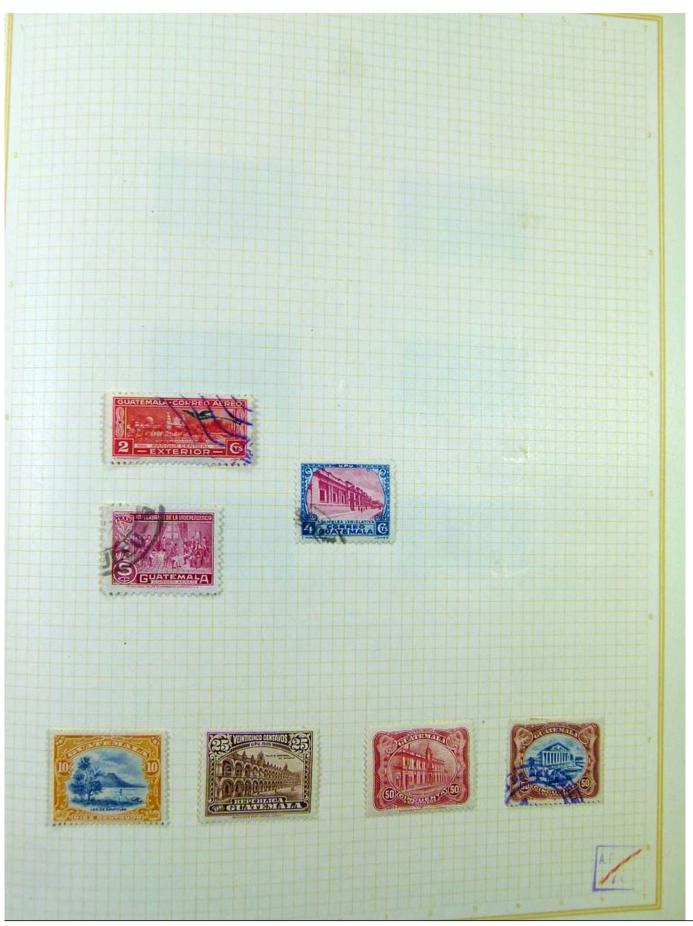

Lot nr.: L251222

Country/Type: Rest of the world

World Collection, in album, with MH and used stamps.

Price: 70 eur

[Go to the lot on www.sevenstamps.com ]