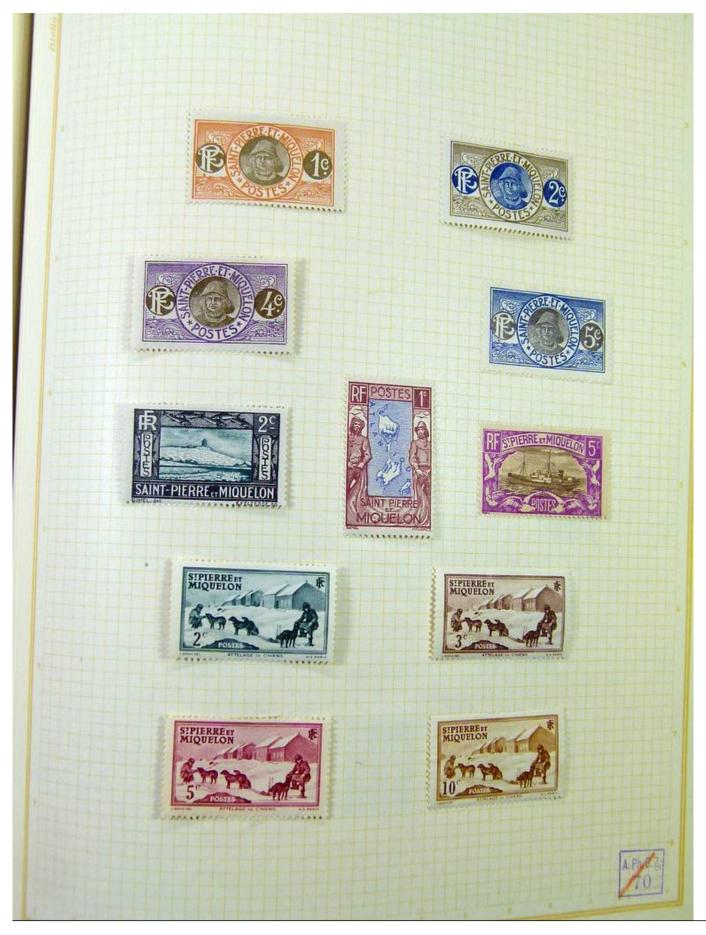

Lot nr.: L251222

Country/Type: Rest of the world

World Collection, in album, with MH and used stamps.

Price: 70 eur

[Go to the lot on www.sevenstamps.com ]