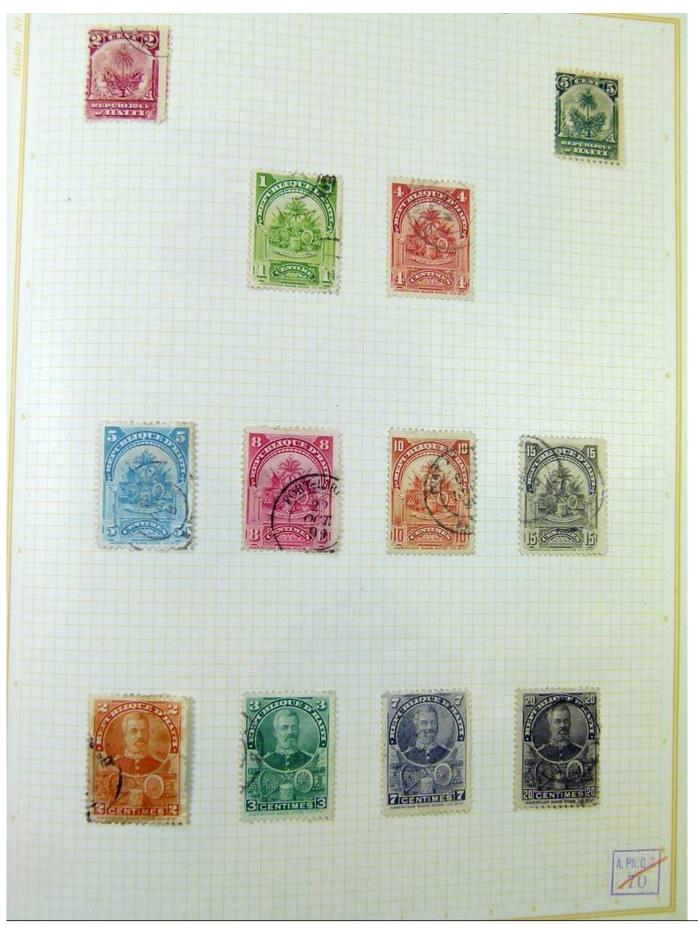

Lot nr.: L251222

Country/Type: Rest of the world

World Collection, in album, with MH and used stamps.

Price: 70 eur

[Go to the lot on www.sevenstamps.com ]