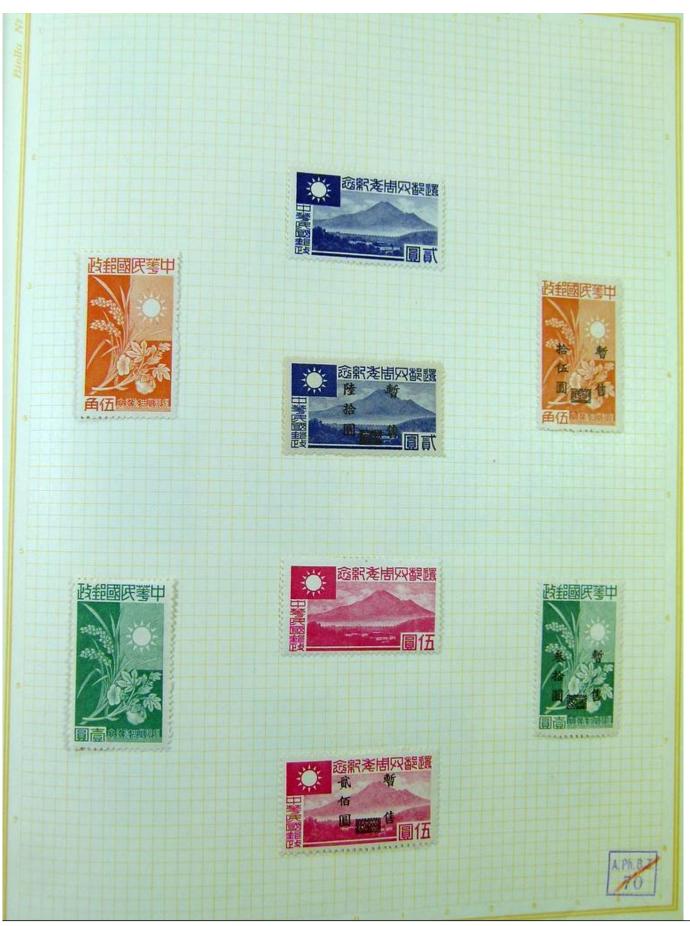

Lot nr.: L251222

Country/Type: Rest of the world

World Collection, in album, with MH and used stamps.

Price: 70 eur

[Go to the lot on www.sevenstamps.com ]