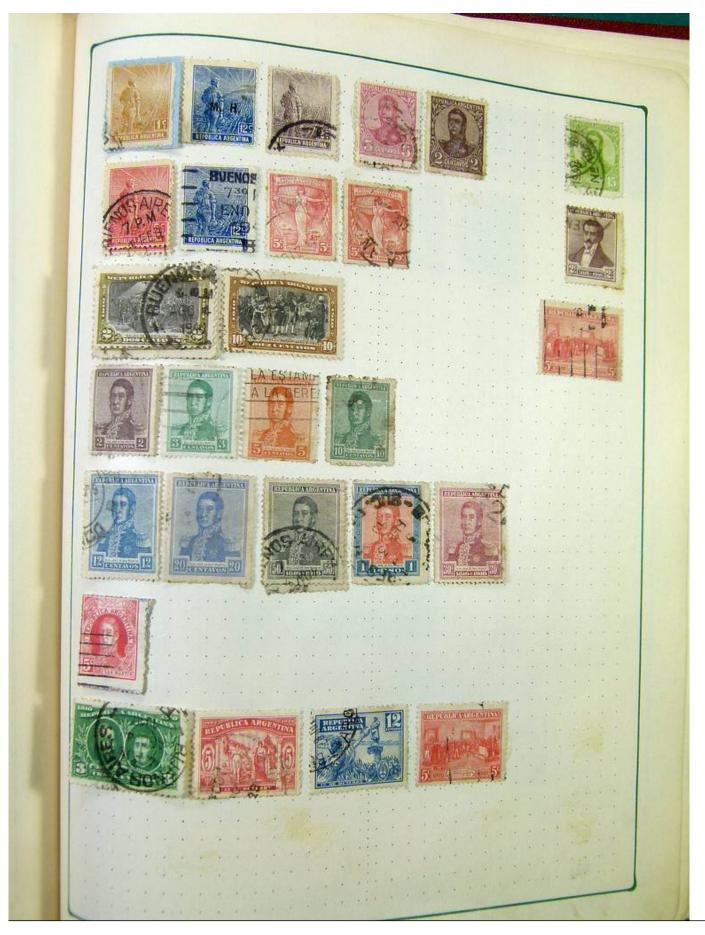

Lot nr.: L251222

Country/Type: Rest of the world

World Collection, in album, with MH and used stamps.

Price: 70 eur

[Go to the lot on www.sevenstamps.com ]