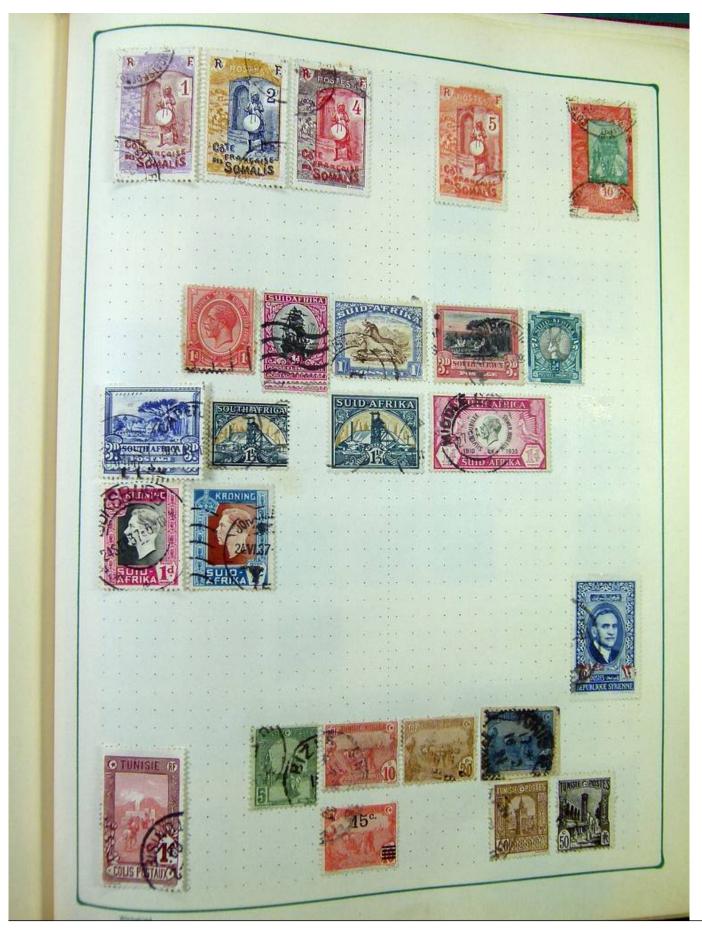

Lot nr.: L251222

Country/Type: Rest of the world

World Collection, in album, with MH and used stamps.

Price: 70 eur

[Go to the lot on www.sevenstamps.com ]