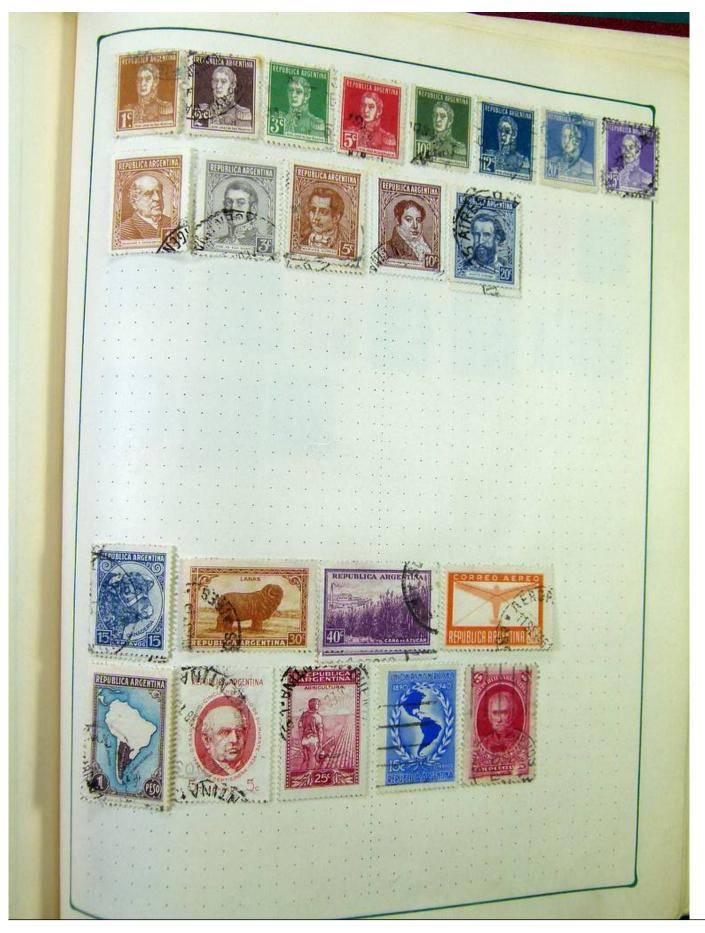

Lot nr.: L251222

Country/Type: Rest of the world

World Collection, in album, with MH and used stamps.

Price: 70 eur

[Go to the lot on www.sevenstamps.com ]