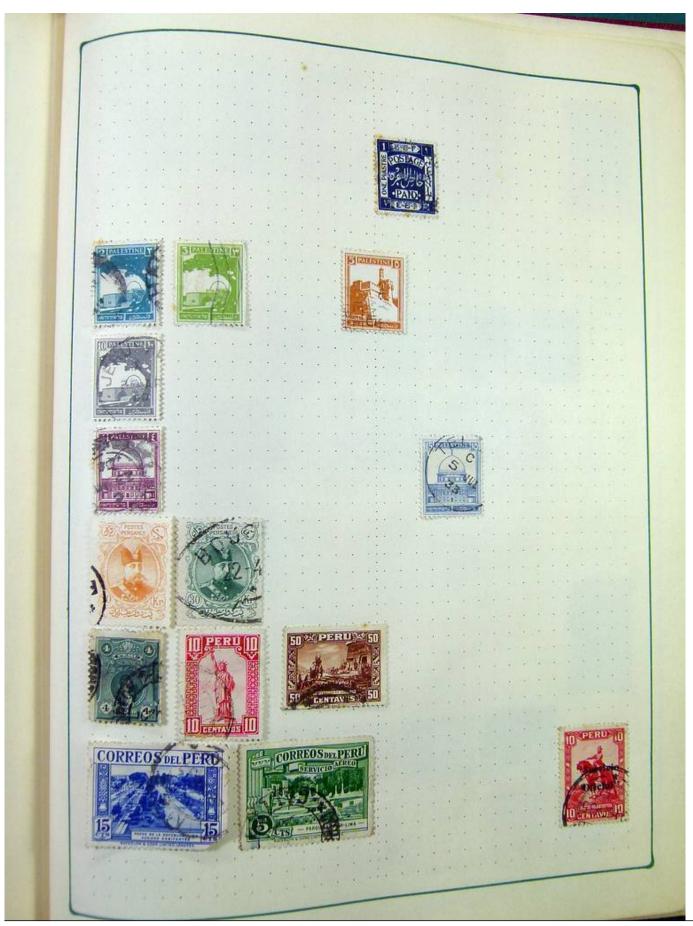

Lot nr.: L251222

Country/Type: Rest of the world

World Collection, in album, with MH and used stamps.

Price: 70 eur

[Go to the lot on www.sevenstamps.com ]