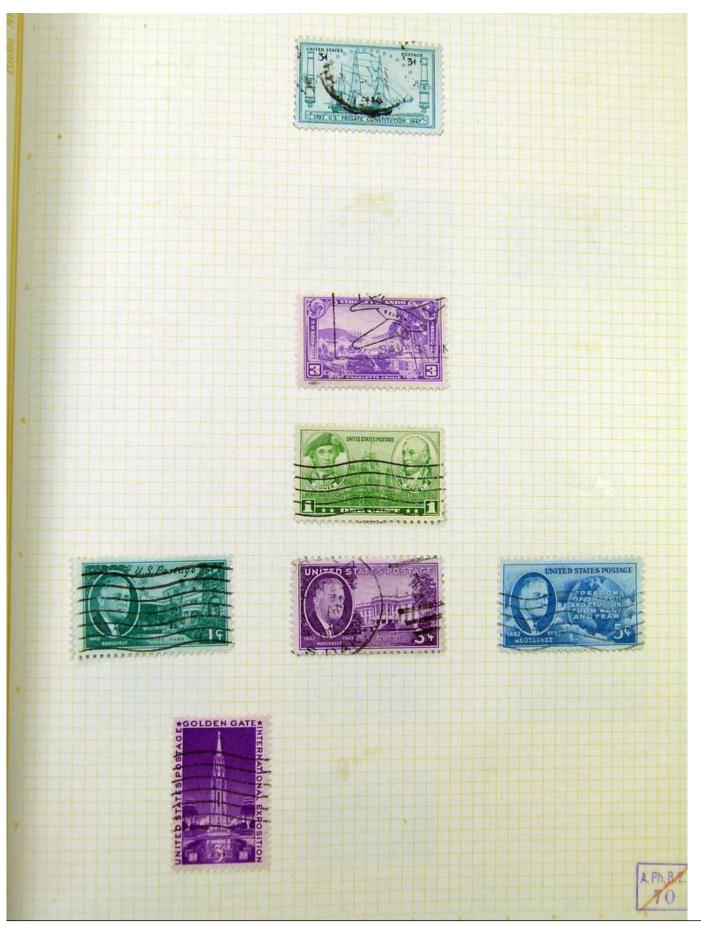

Lot nr.: L251222

Country/Type: Rest of the world

World Collection, in album, with MH and used stamps.

Price: 70 eur

[Go to the lot on www.sevenstamps.com ]