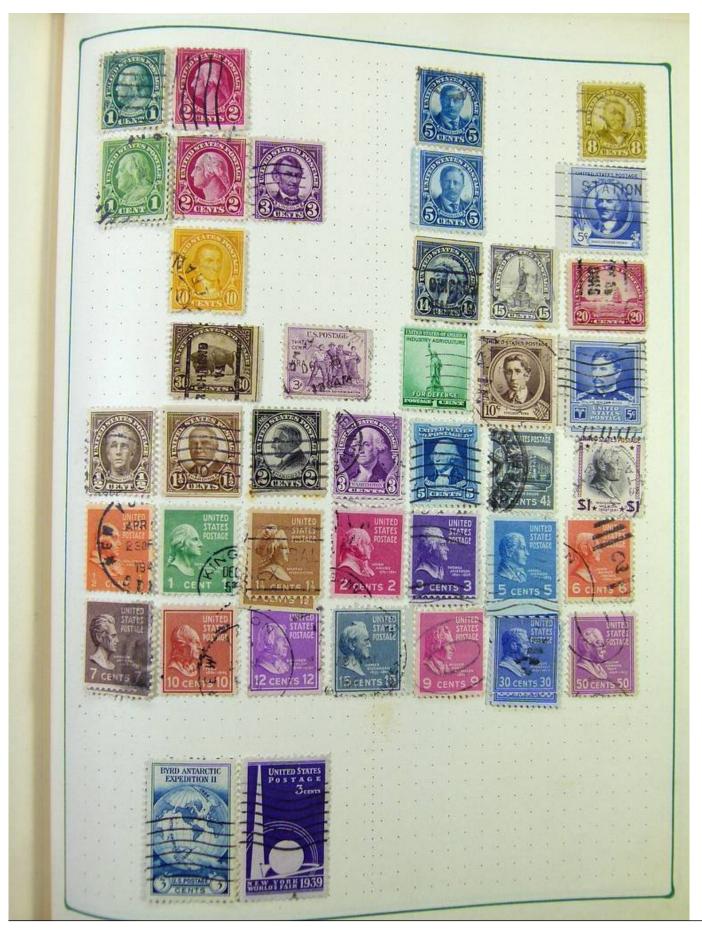

Lot nr.: L251222

Country/Type: Rest of the world

World Collection, in album, with MH and used stamps.

Price: 70 eur

[Go to the lot on www.sevenstamps.com ]