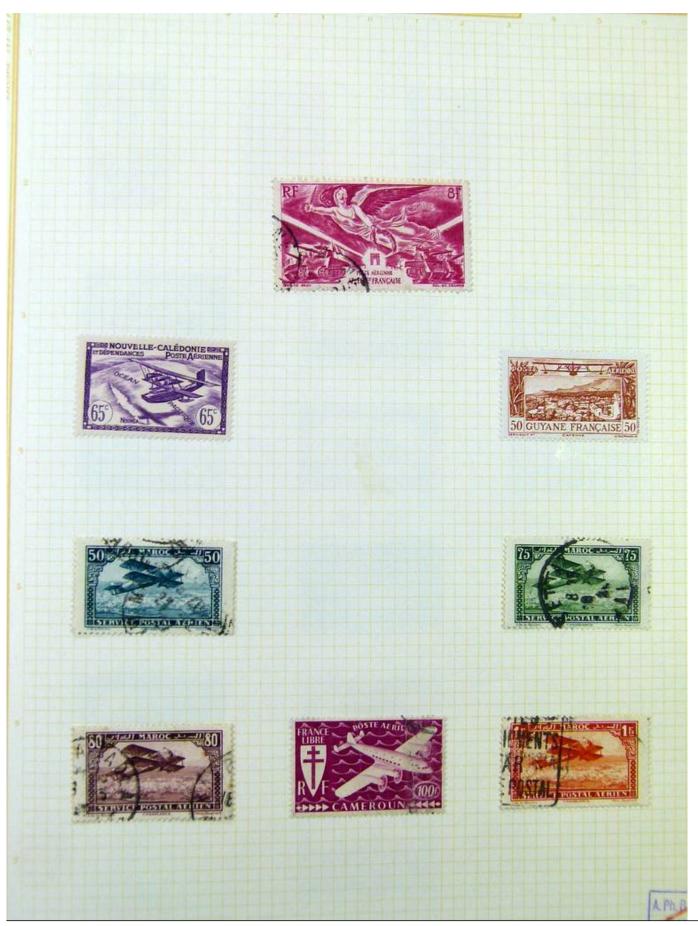

Lot nr.: L251222

Country/Type: Rest of the world

World Collection, in album, with MH and used stamps.

Price: 70 eur

[Go to the lot on www.sevenstamps.com ]