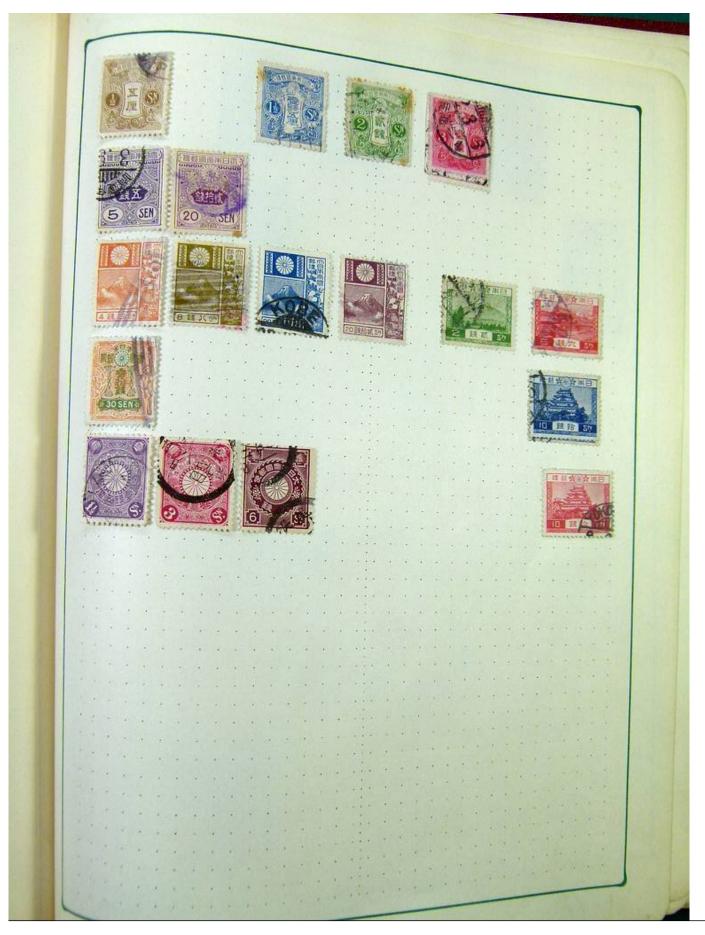

Lot nr.: L251222

Country/Type: Rest of the world

World Collection, in album, with MH and used stamps.

Price: 70 eur

[Go to the lot on www.sevenstamps.com ]