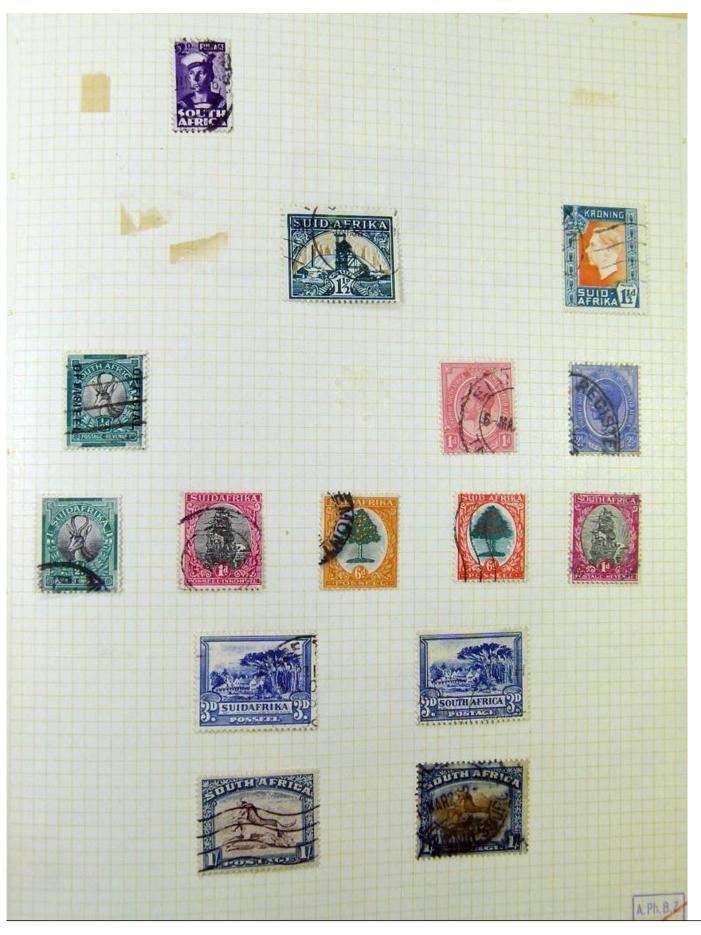

Lot nr.: L251222

Country/Type: Rest of the world

World Collection, in album, with MH and used stamps.

Price: 70 eur

[Go to the lot on www.sevenstamps.com ]