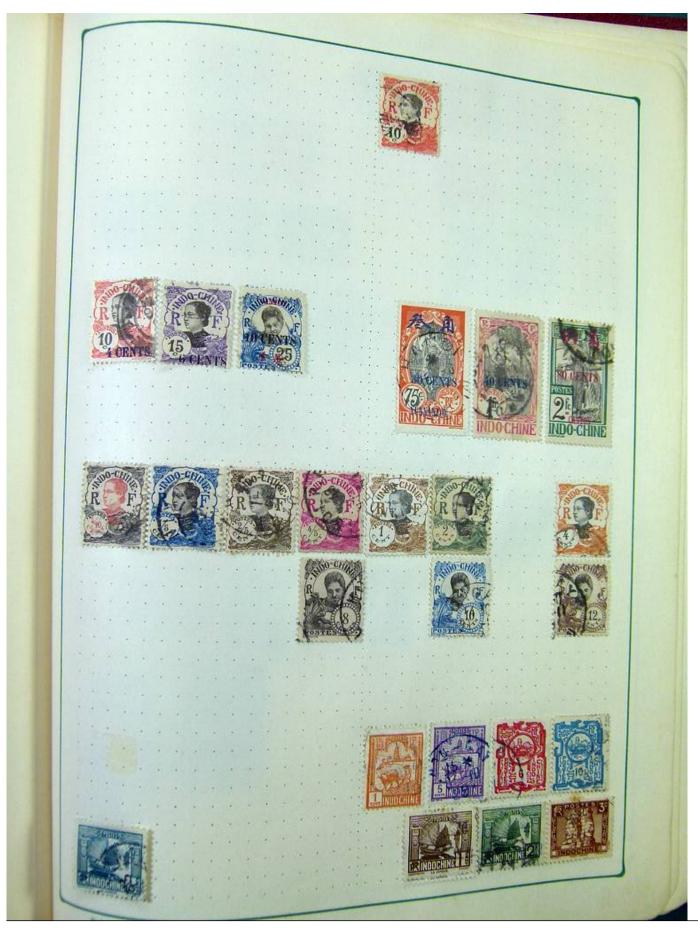

Lot nr.: L251222

Country/Type: Rest of the world

World Collection, in album, with MH and used stamps.

Price: 70 eur

[Go to the lot on www.sevenstamps.com ]