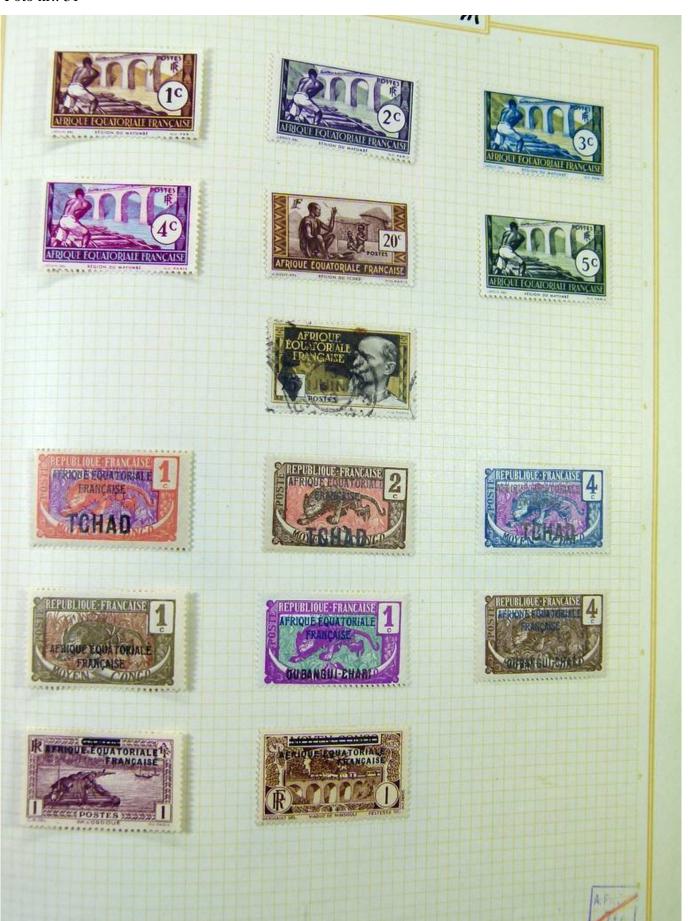

Lot nr.: L251222

Country/Type: Rest of the world

World Collection, in album, with MH and used stamps.

Price: 70 eur

[Go to the lot on www.sevenstamps.com ]