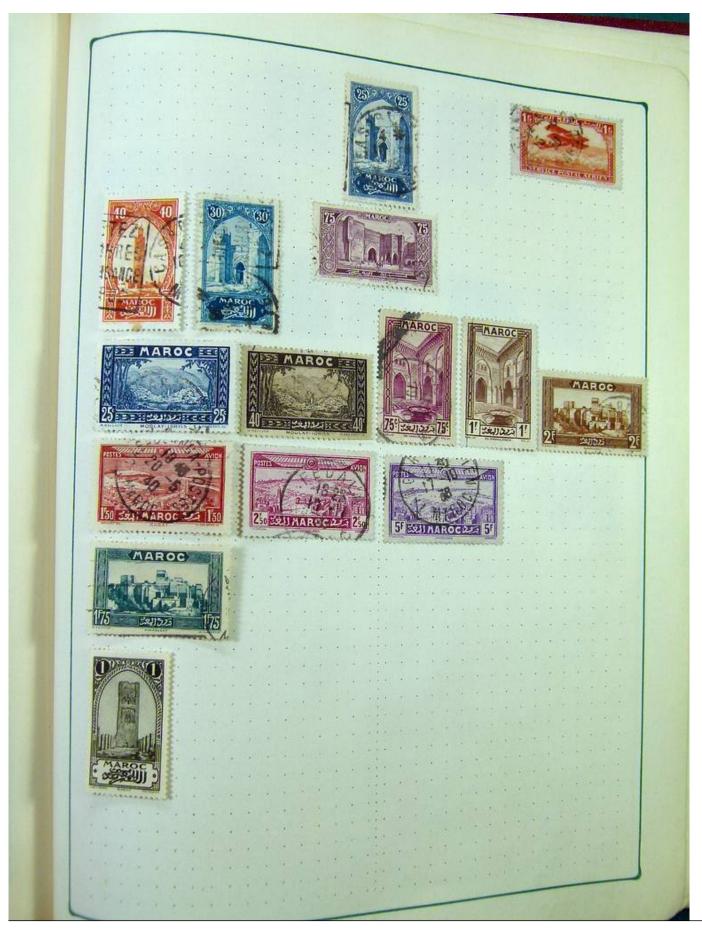

Lot nr.: L251222

Country/Type: Rest of the world

World Collection, in album, with MH and used stamps.

Price: 70 eur

[Go to the lot on www.sevenstamps.com ]