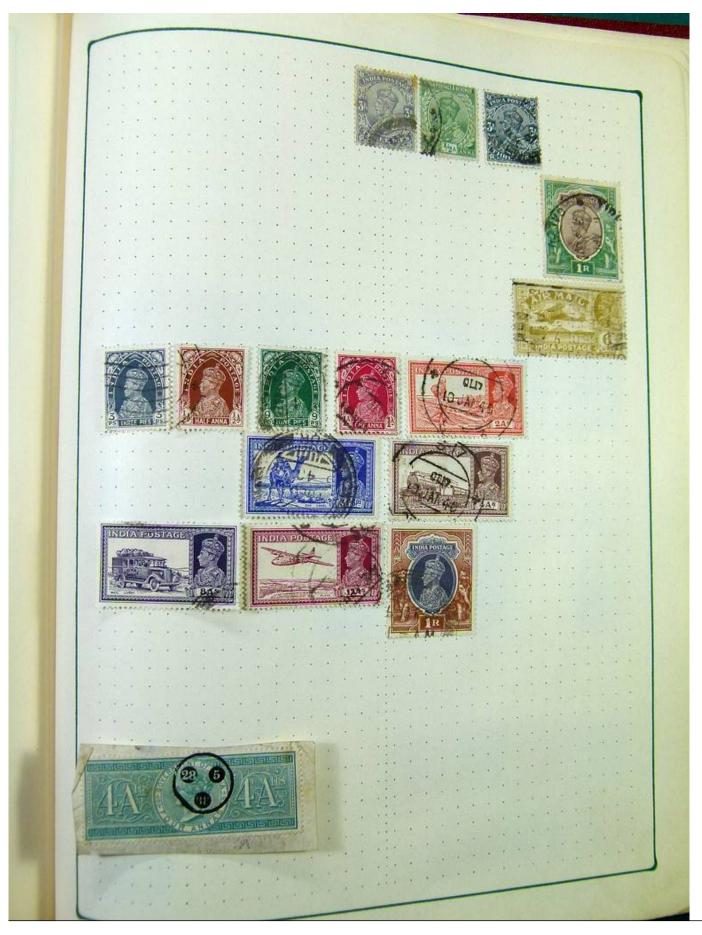

Lot nr.: L251222

Country/Type: Rest of the world

World Collection, in album, with MH and used stamps.

Price: 70 eur

[Go to the lot on www.sevenstamps.com ]