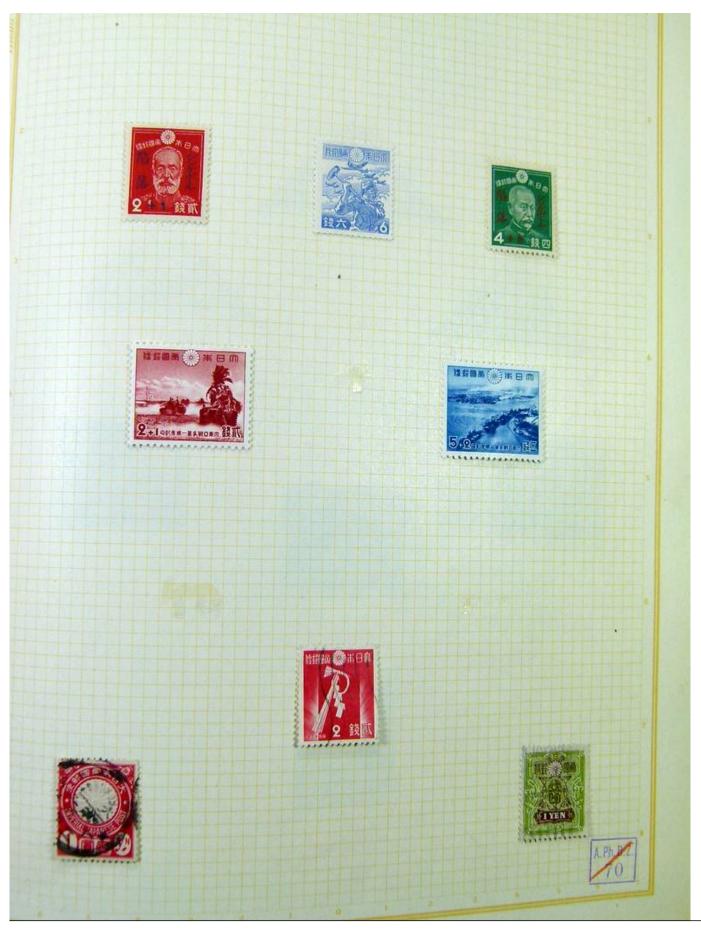

Lot nr.: L251222

Country/Type: Rest of the world

World Collection, in album, with MH and used stamps.

Price: 70 eur

[Go to the lot on www.sevenstamps.com ]