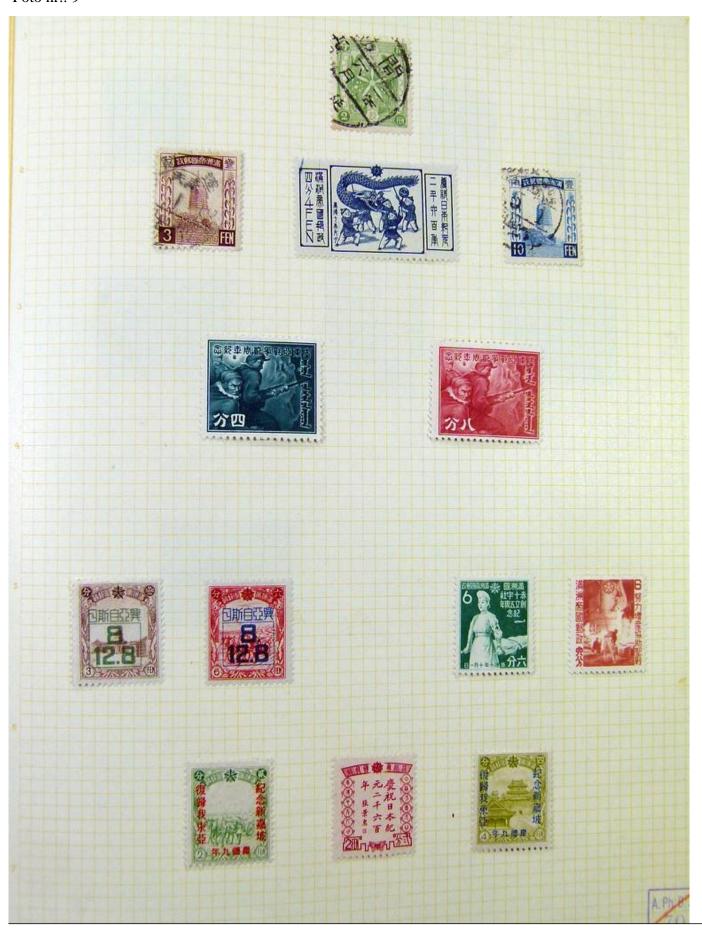

Lot nr.: L251222

Country/Type: Rest of the world

World Collection, in album, with MH and used stamps.

Price: 70 eur

[Go to the lot on www.sevenstamps.com ]