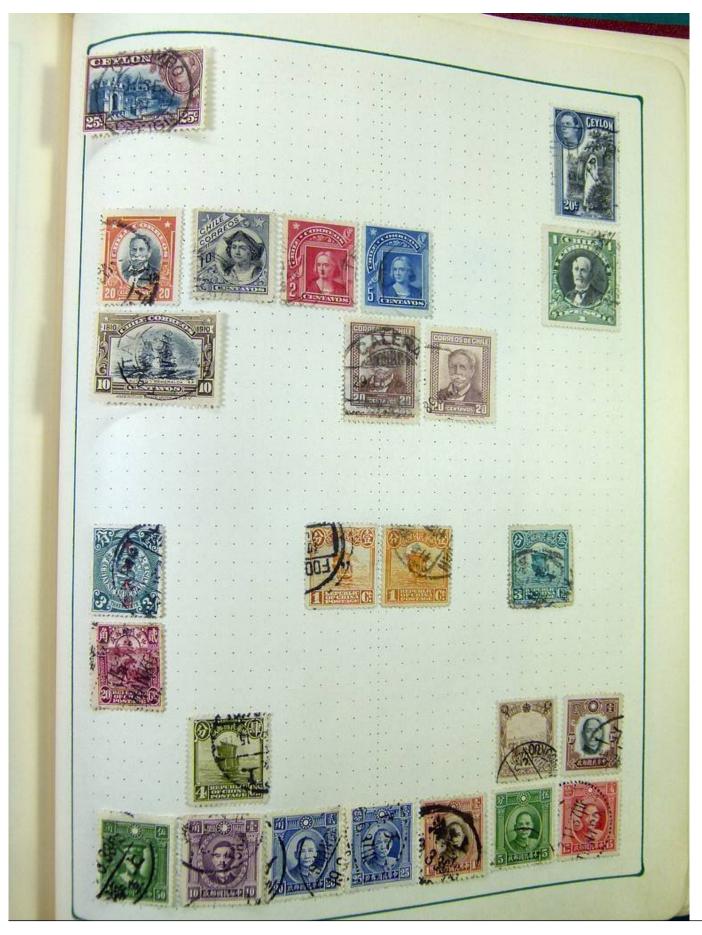

Lot nr.: L251222

Country/Type: Rest of the world

World Collection, in album, with MH and used stamps.

Price: 70 eur

[Go to the lot on www.sevenstamps.com ]