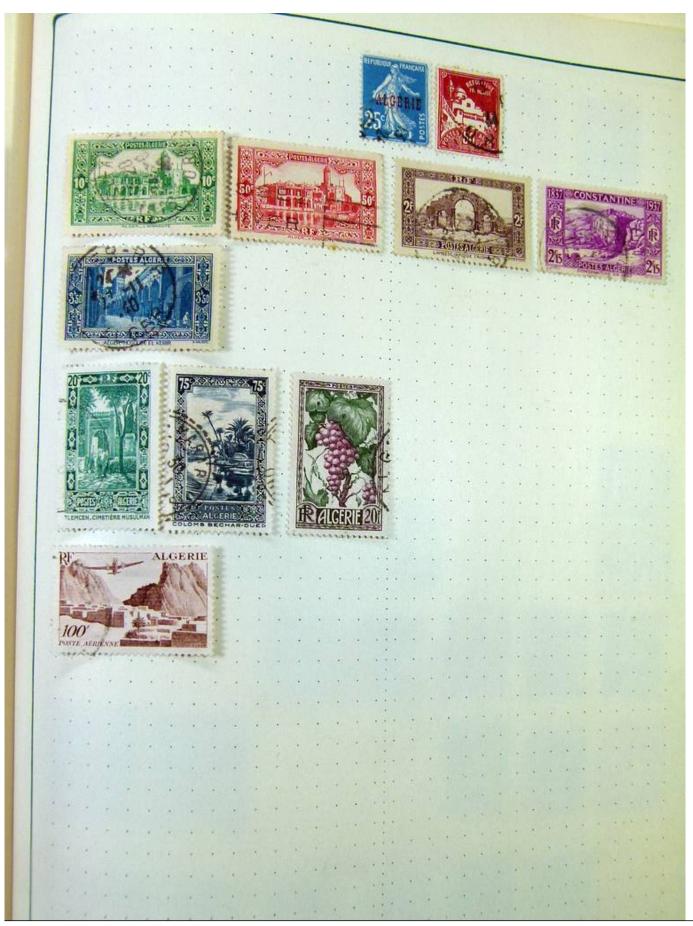

Lot nr.: L251222

Country/Type: Rest of the world

World Collection, in album, with MH and used stamps.

Price: 70 eur

[Go to the lot on www.sevenstamps.com ]