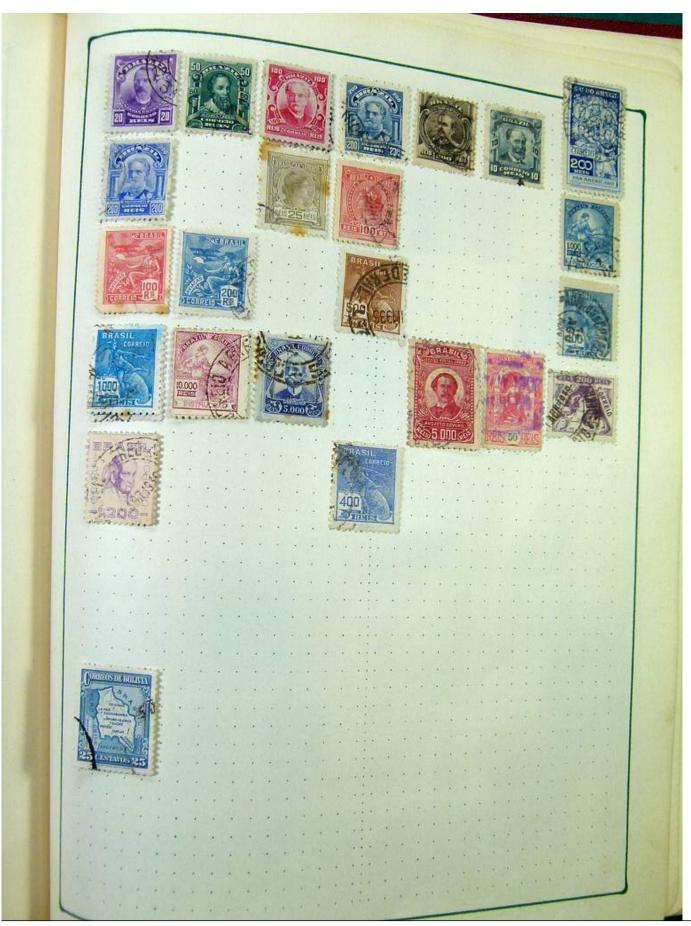

Lot nr.: L251222

Country/Type: Rest of the world

World Collection, in album, with MH and used stamps.

Price: 70 eur

[Go to the lot on www.sevenstamps.com ]