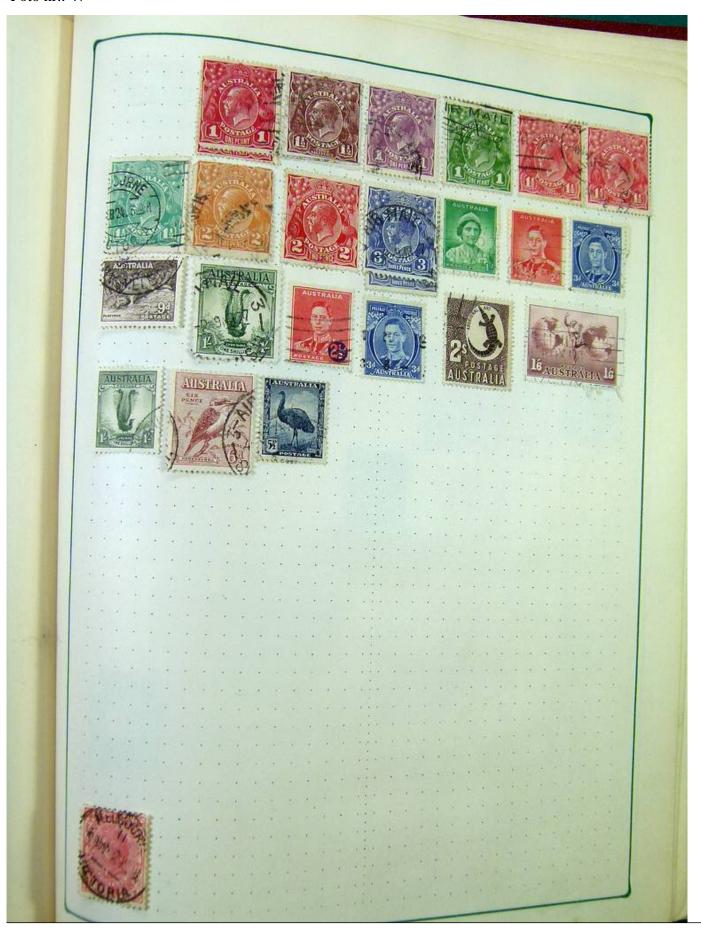

Lot nr.: L251222

Country/Type: Rest of the world

World Collection, in album, with MH and used stamps.

Price: 70 eur

[Go to the lot on www.sevenstamps.com ]