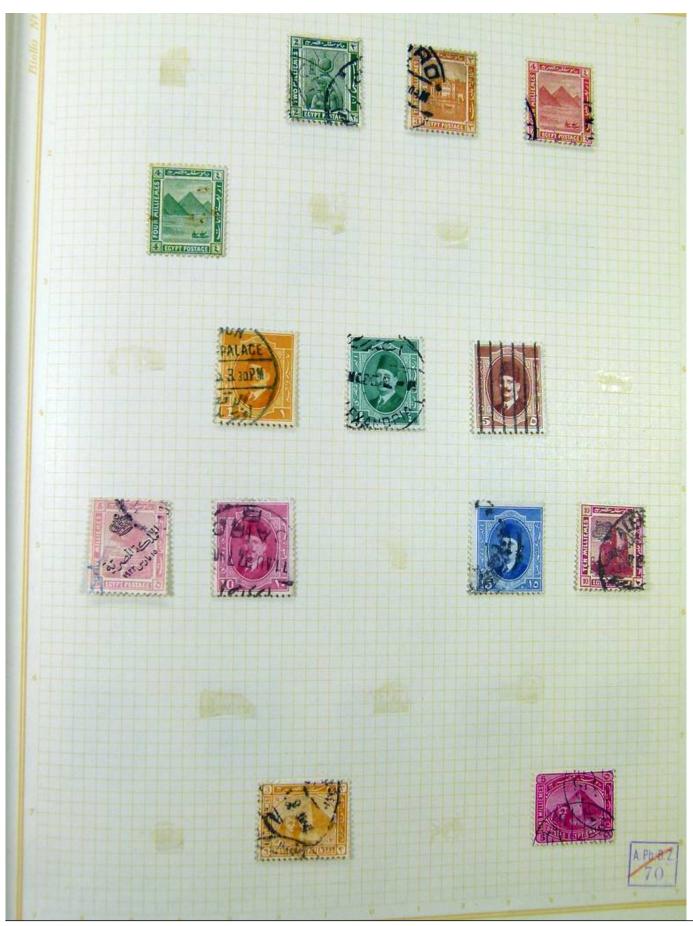

Lot nr.: L251222

Country/Type: Rest of the world

World Collection, in album, with MH and used stamps.

Price: 70 eur

[Go to the lot on www.sevenstamps.com ]