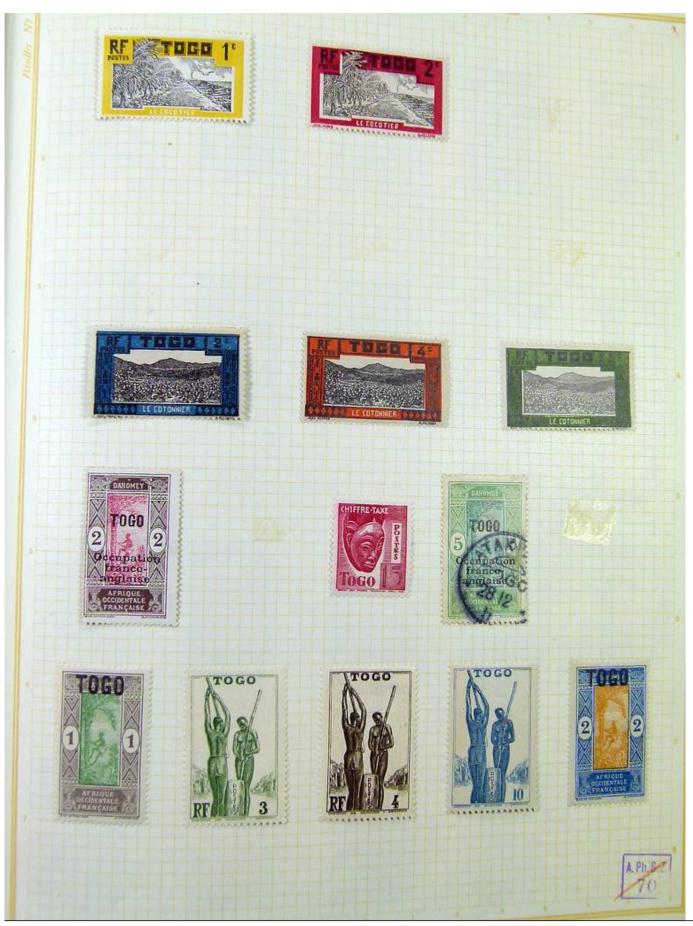

Lot nr.: L251222

Country/Type: Rest of the world

World Collection, in album, with MH and used stamps.

Price: 70 eur

[Go to the lot on www.sevenstamps.com ]