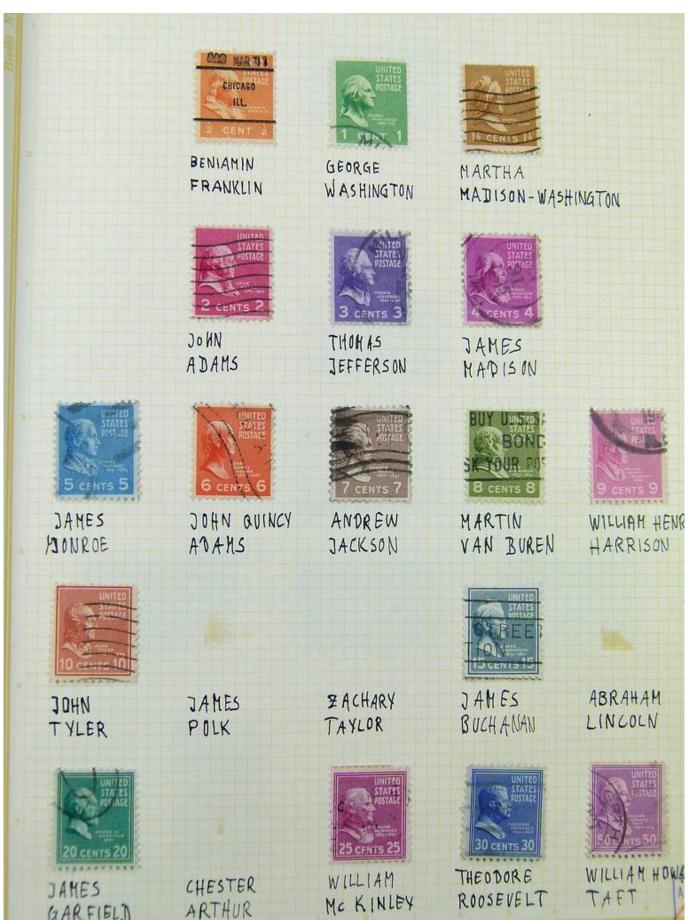

Lot nr.: L251222

Country/Type: Rest of the world

World Collection, in album, with MH and used stamps.

Price: 70 eur

[Go to the lot on www.sevenstamps.com ]