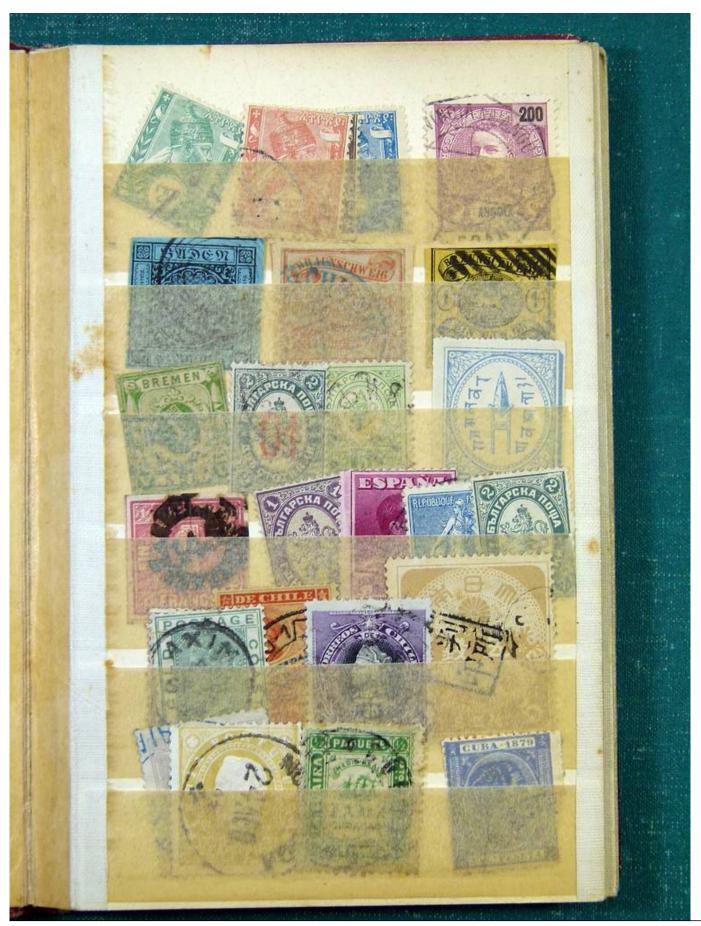

Lot nr.: L251226

Country/Type: Rest of the world

Accumulation of Classic World Stamps, mostly used, to be carefully inspected.

Price: 240 eur

[Go to the lot on www.sevenstamps.com ]