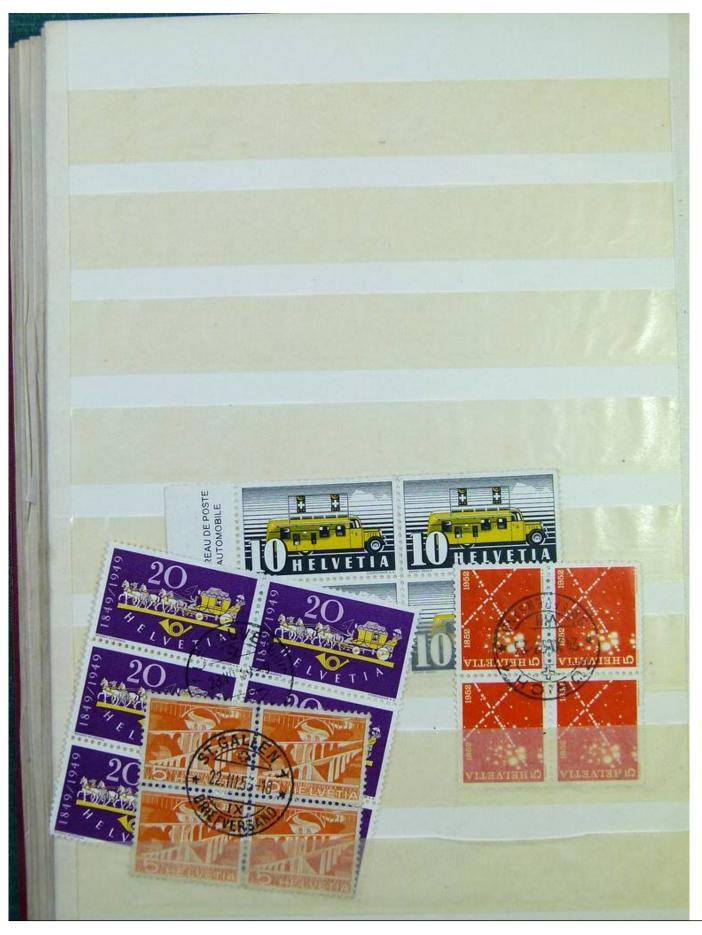

Lot nr.: L251226

Country/Type: Rest of the world

Accumulation of Classic World Stamps, mostly used, to be carefully inspected.

Price: 240 eur

[Go to the lot on www.sevenstamps.com ]