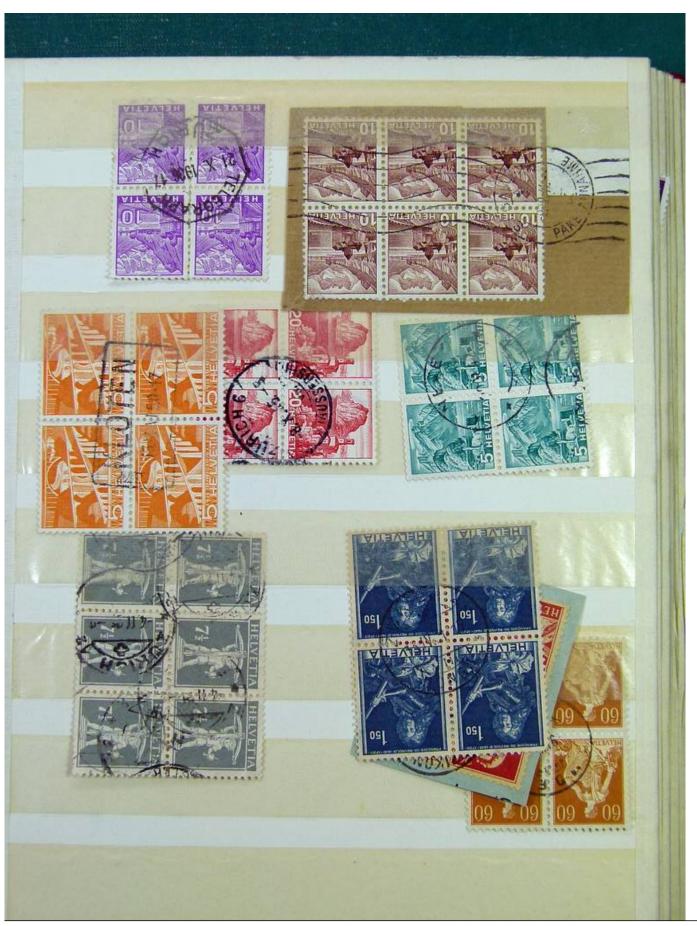

Lot nr.: L251226

Country/Type: Rest of the world

Accumulation of Classic World Stamps, mostly used, to be carefully inspected.

Price: 240 eur

[Go to the lot on www.sevenstamps.com ]