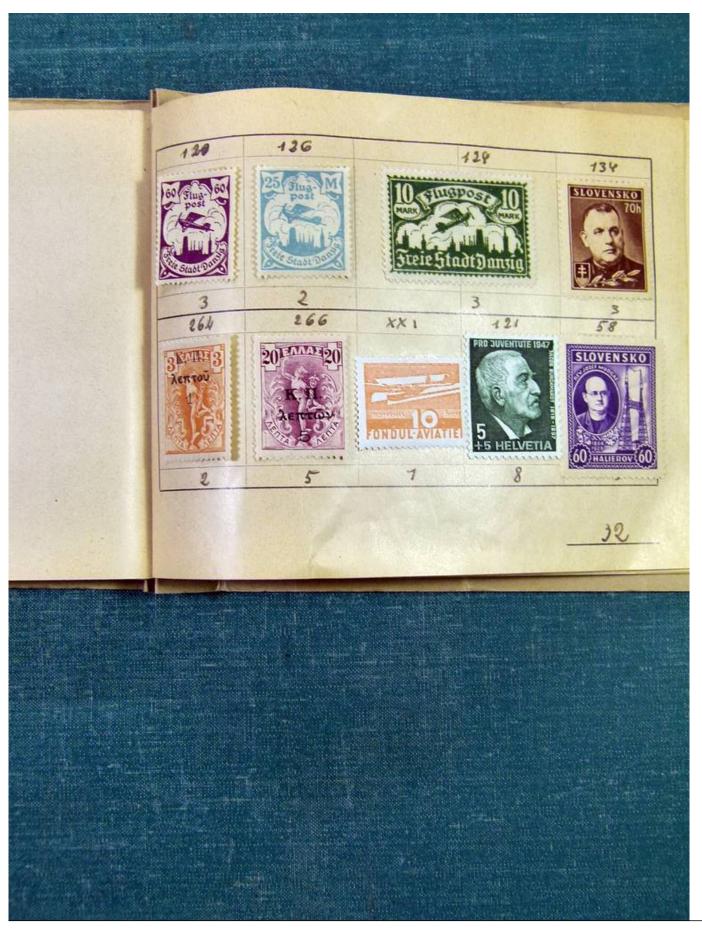

Lot nr.: L251226

Country/Type: Rest of the world

Accumulation of Classic World Stamps, mostly used, to be carefully inspected.

Price: 240 eur

[Go to the lot on www.sevenstamps.com ]