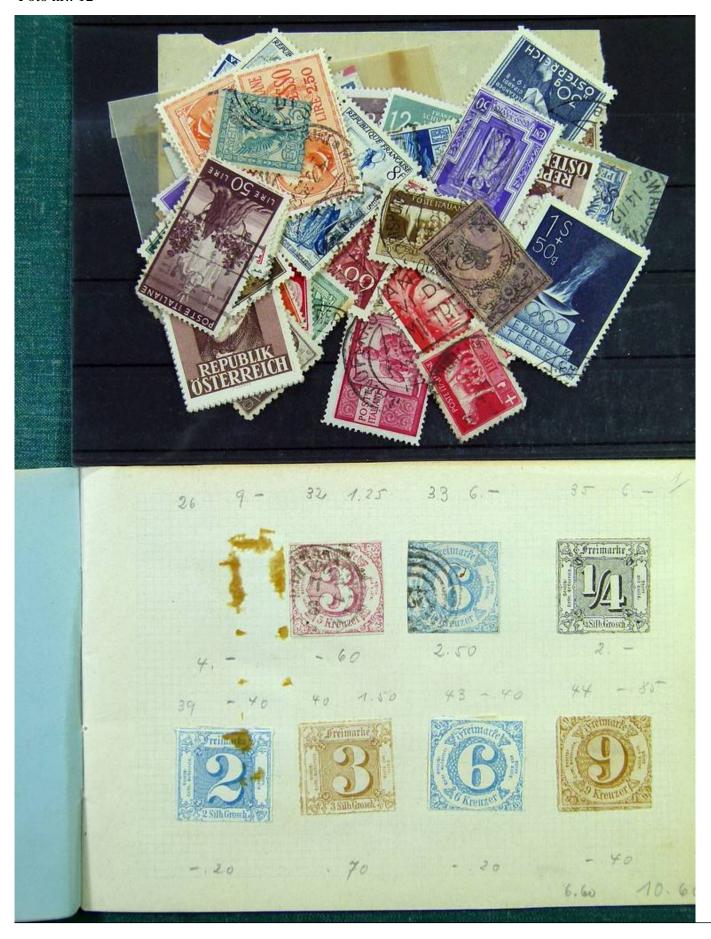

Lot nr.: L251226

Country/Type: Rest of the world

Accumulation of Classic World Stamps, mostly used, to be carefully inspected.

Price: 240 eur

[Go to the lot on www.sevenstamps.com ]