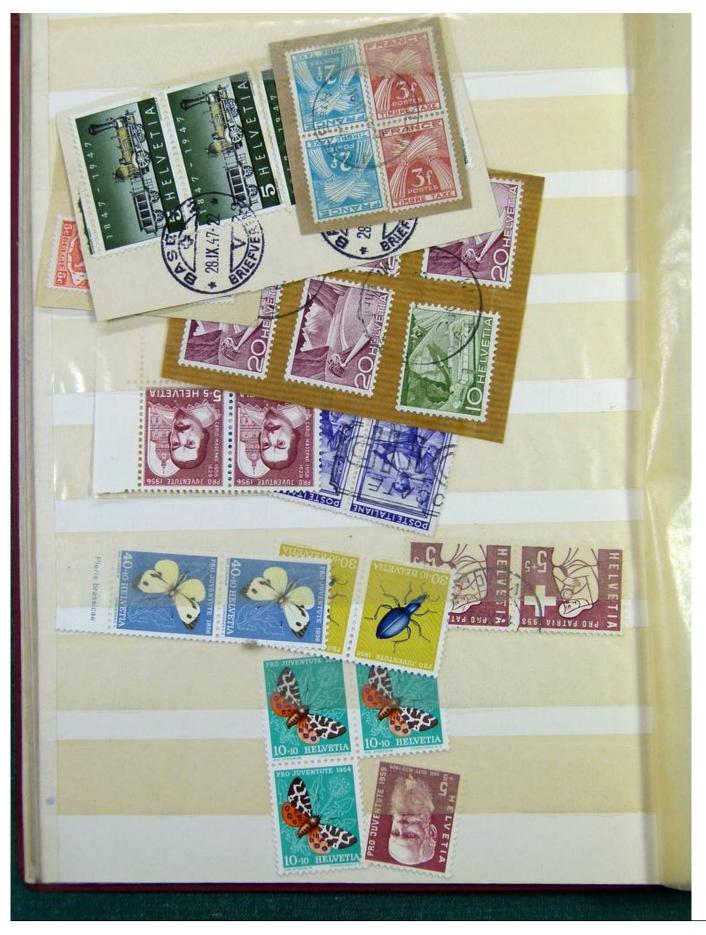

Lot nr.: L251226

Country/Type: Rest of the world

Accumulation of Classic World Stamps, mostly used, to be carefully inspected.

Price: 240 eur

[Go to the lot on www.sevenstamps.com ]