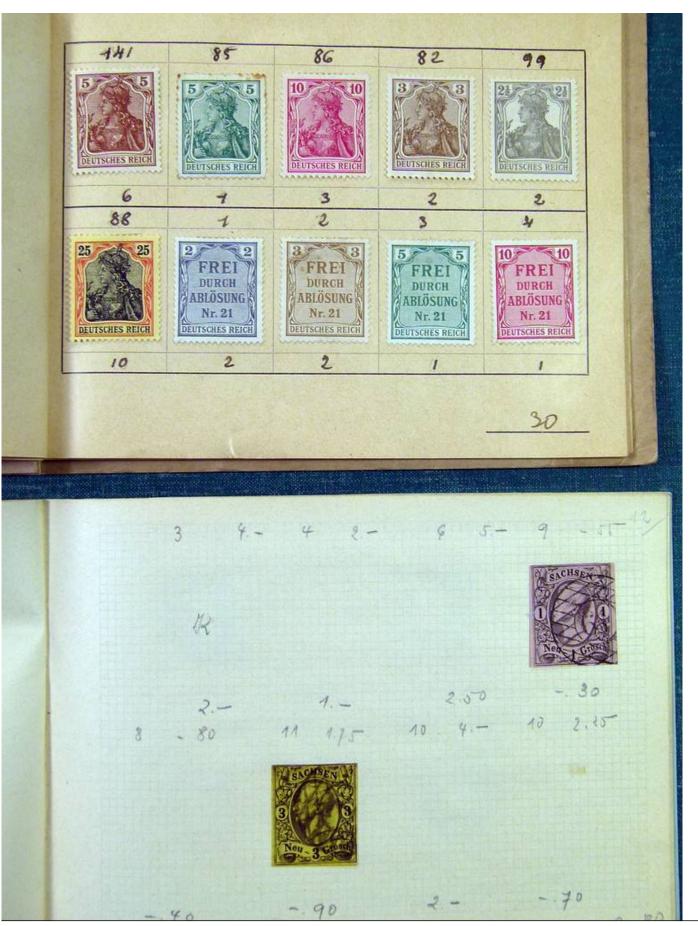

Lot nr.: L251226

Country/Type: Rest of the world

Accumulation of Classic World Stamps, mostly used, to be carefully inspected.

Price: 240 eur

[Go to the lot on www.sevenstamps.com ]