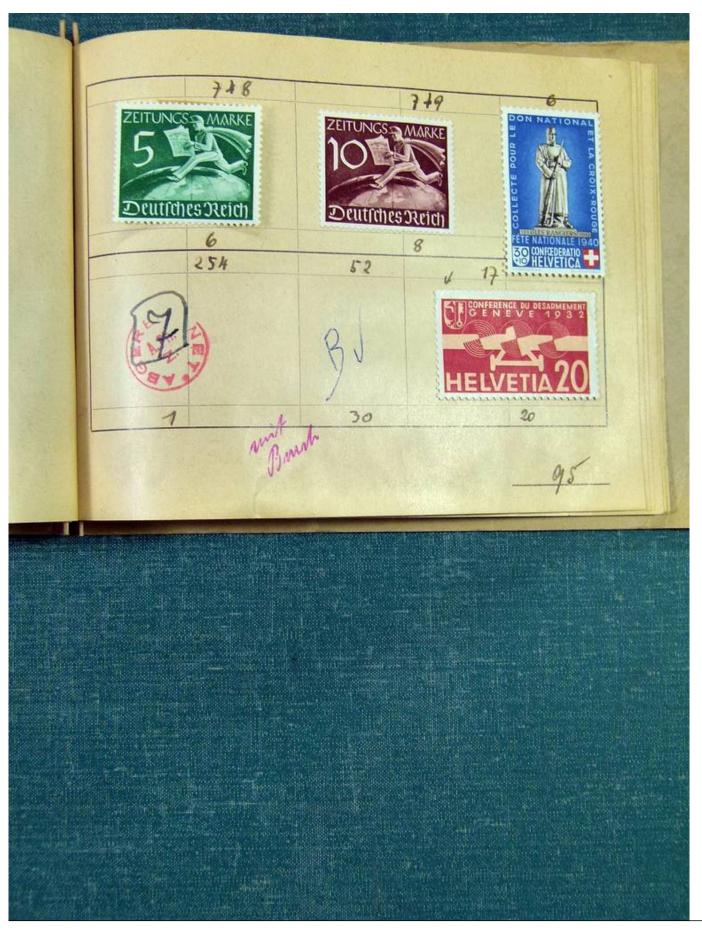

Lot nr.: L251226

Country/Type: Rest of the world

Accumulation of Classic World Stamps, mostly used, to be carefully inspected.

Price: 240 eur

[Go to the lot on www.sevenstamps.com ]