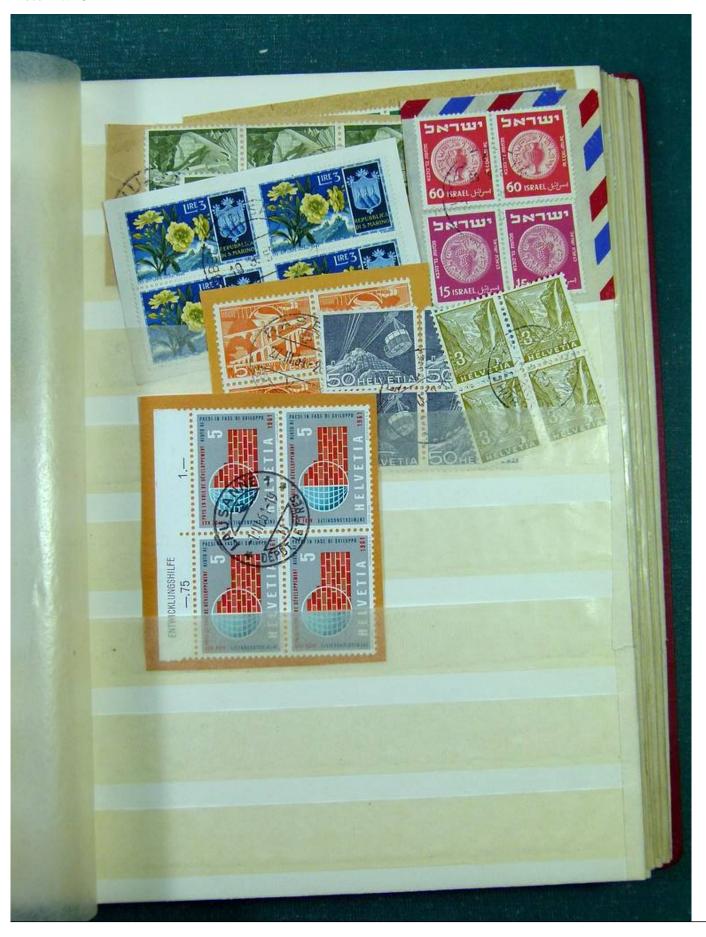

Lot nr.: L251226

Country/Type: Rest of the world

Accumulation of Classic World Stamps, mostly used, to be carefully inspected.

Price: 240 eur

[Go to the lot on www.sevenstamps.com ]