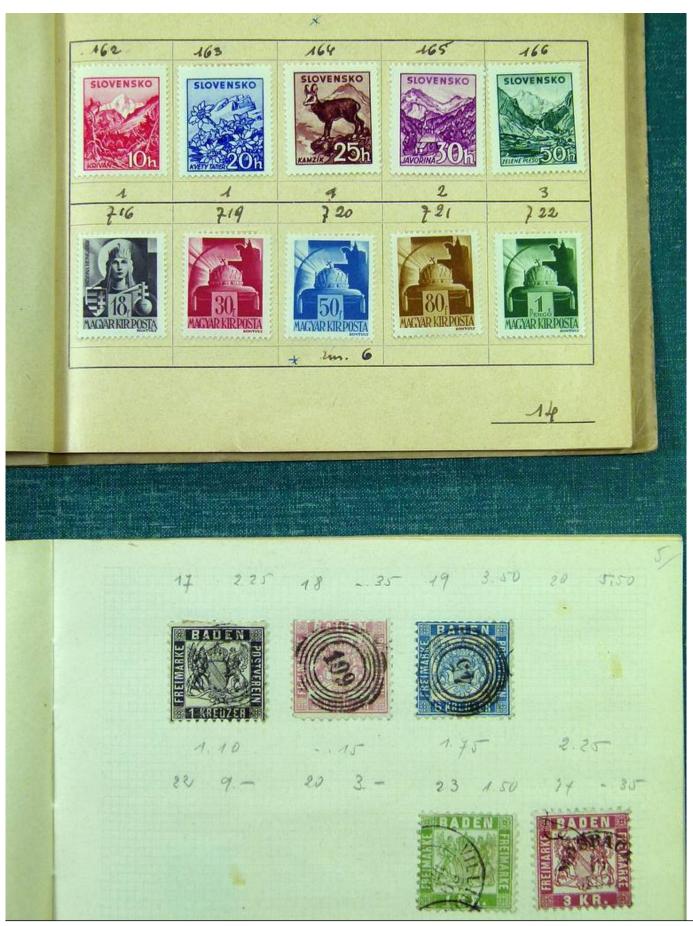

Lot nr.: L251226

Country/Type: Rest of the world

Accumulation of Classic World Stamps, mostly used, to be carefully inspected.

Price: 240 eur

[Go to the lot on www.sevenstamps.com ]