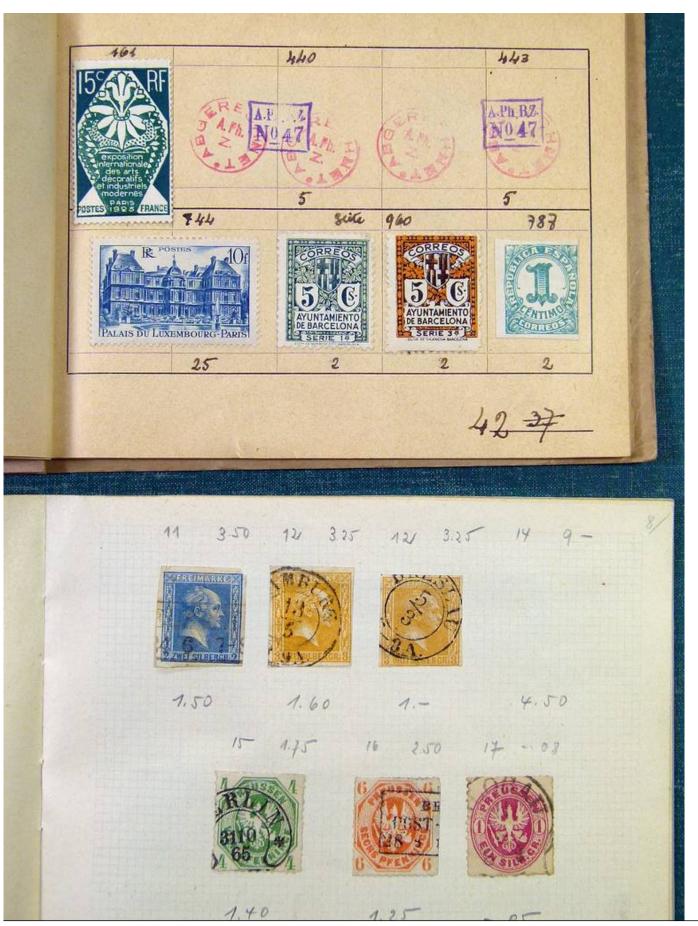

Lot nr.: L251226

Country/Type: Rest of the world

Accumulation of Classic World Stamps, mostly used, to be carefully inspected.

Price: 240 eur

[Go to the lot on www.sevenstamps.com ]