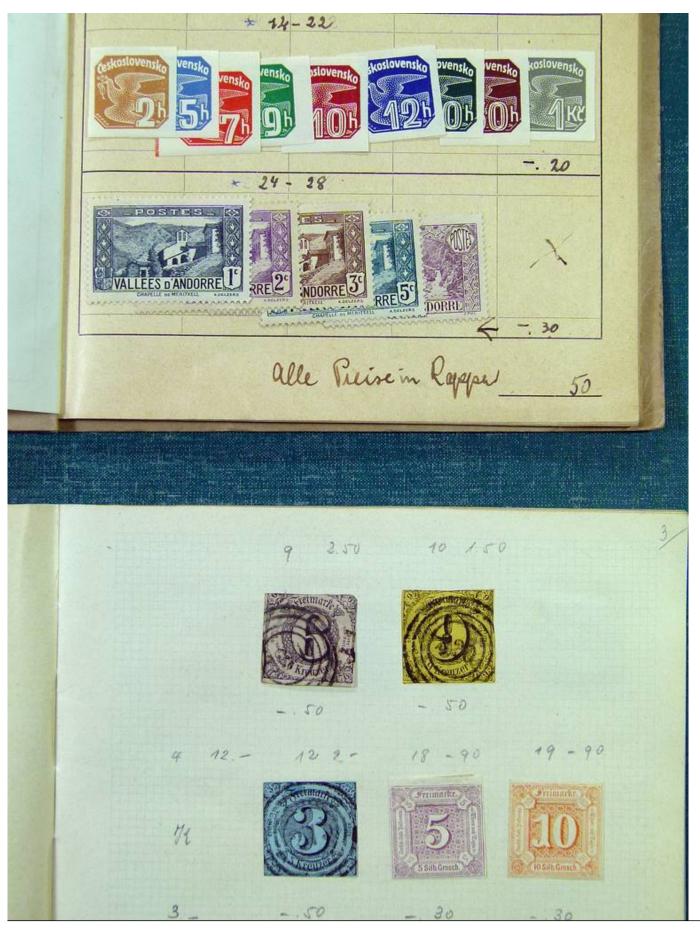

Lot nr.: L251226

Country/Type: Rest of the world

Accumulation of Classic World Stamps, mostly used, to be carefully inspected.

Price: 240 eur

[Go to the lot on www.sevenstamps.com ]