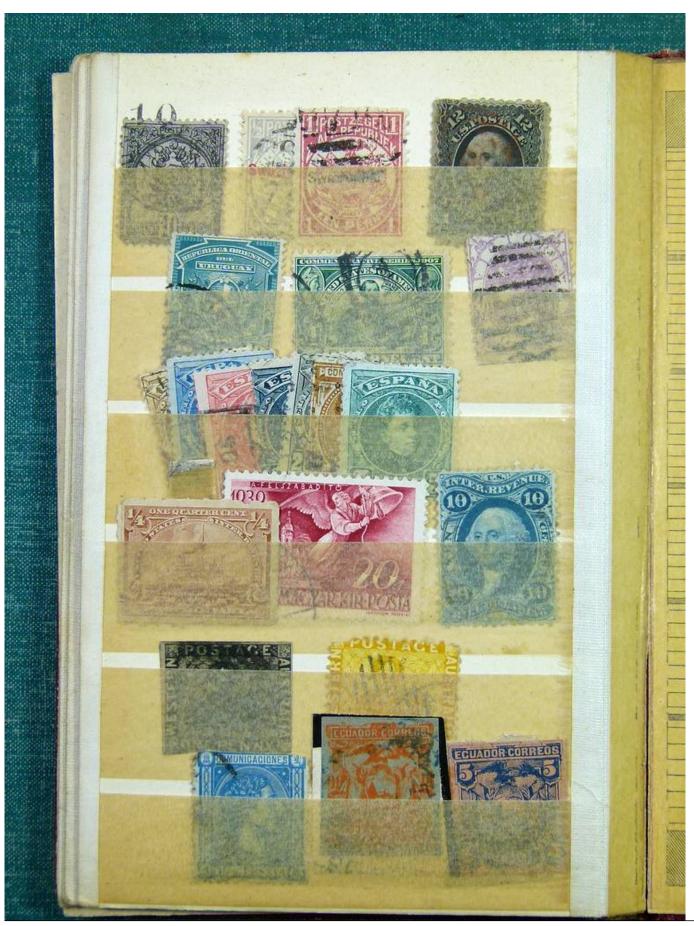

Lot nr.: L251226

Country/Type: Rest of the world

Accumulation of Classic World Stamps, mostly used, to be carefully inspected.

Price: 240 eur

[Go to the lot on www.sevenstamps.com ]