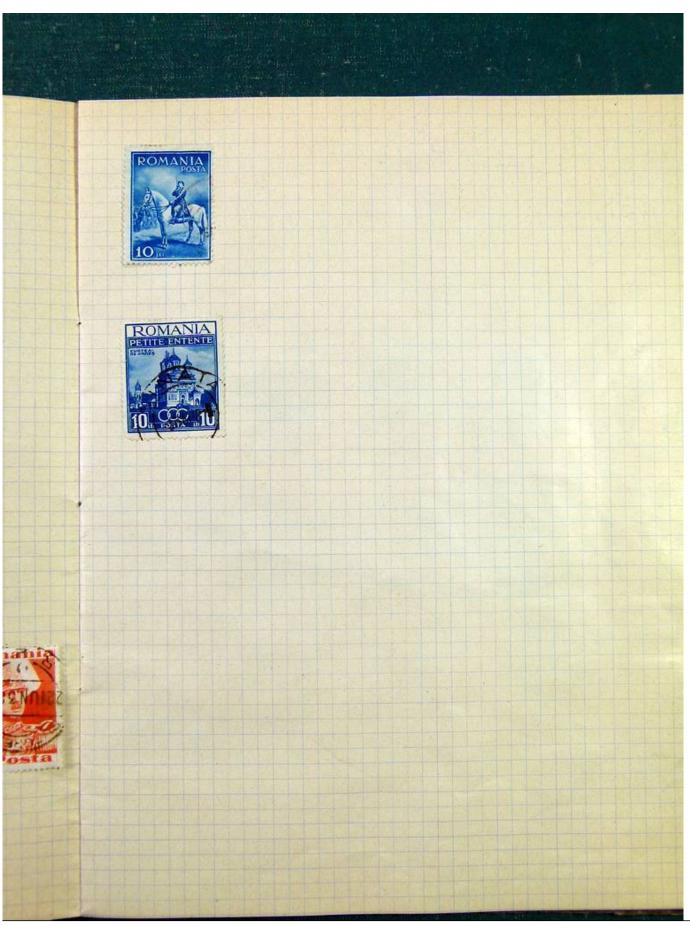

Lot nr.: L251226

Country/Type: Rest of the world

Accumulation of Classic World Stamps, mostly used, to be carefully inspected.

Price: 240 eur

[Go to the lot on www.sevenstamps.com ]