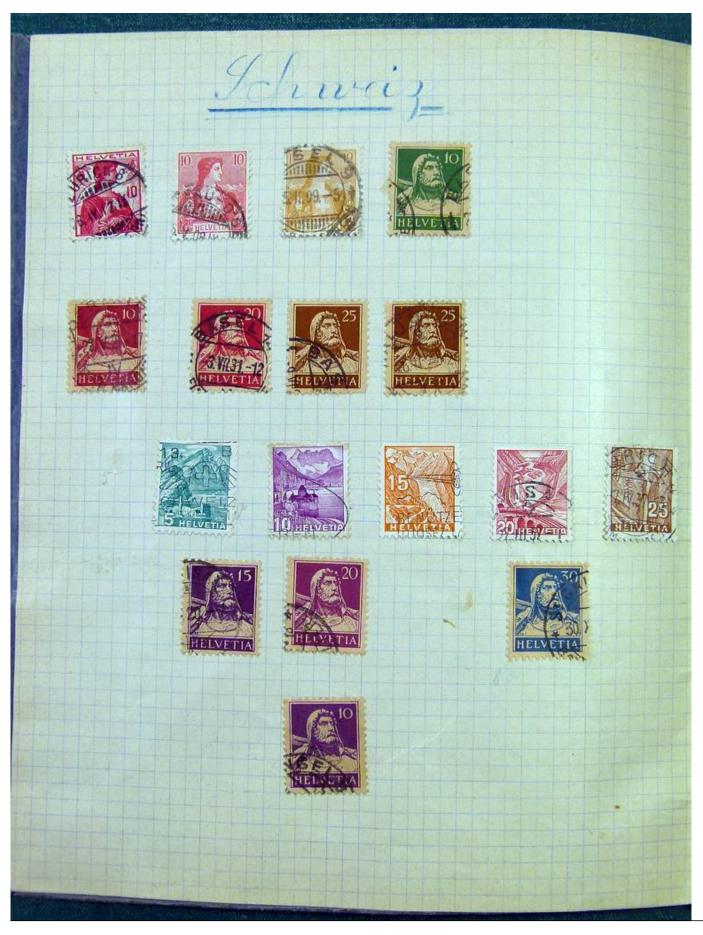

Lot nr.: L251226

Country/Type: Rest of the world

Accumulation of Classic World Stamps, mostly used, to be carefully inspected.

Price: 240 eur

[Go to the lot on www.sevenstamps.com ]