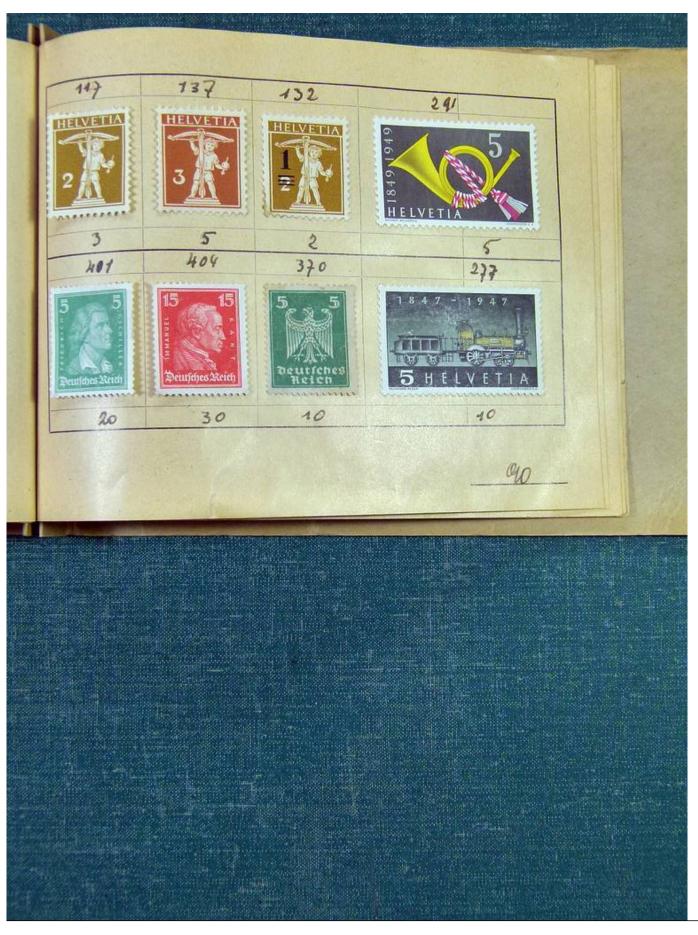

Lot nr.: L251226

Country/Type: Rest of the world

Accumulation of Classic World Stamps, mostly used, to be carefully inspected.

Price: 240 eur

[Go to the lot on www.sevenstamps.com ]