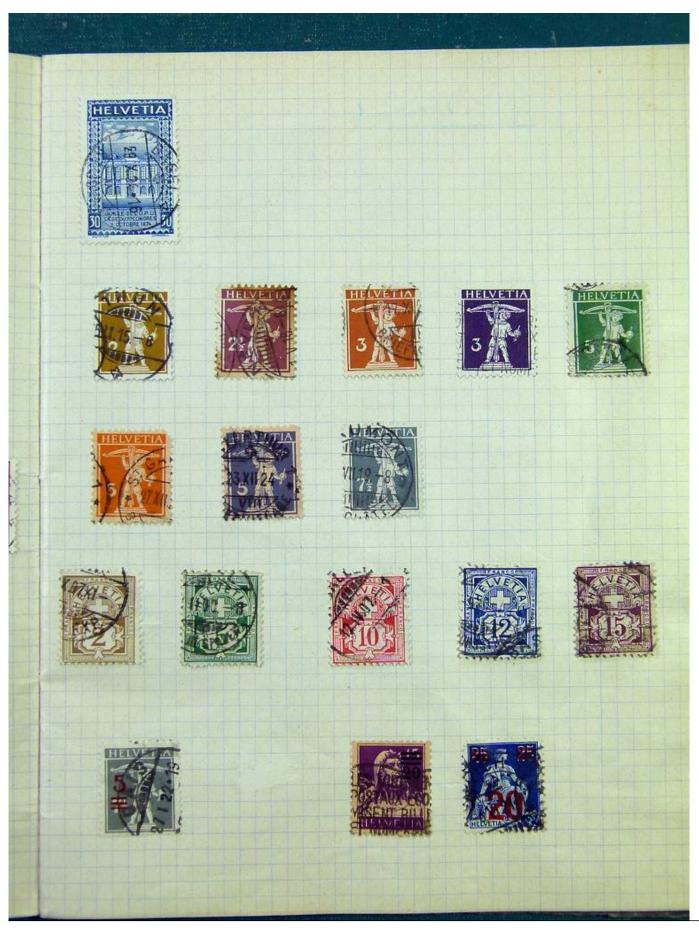

Lot nr.: L251226

Country/Type: Rest of the world

Accumulation of Classic World Stamps, mostly used, to be carefully inspected.

Price: 240 eur

[Go to the lot on www.sevenstamps.com ]