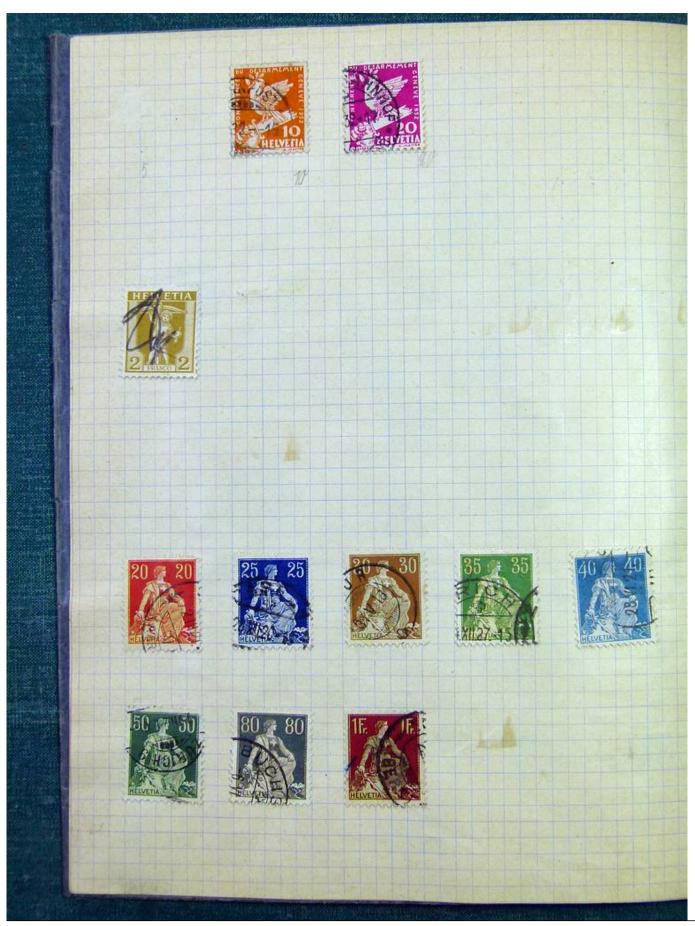

Lot nr.: L251226

Country/Type: Rest of the world

Accumulation of Classic World Stamps, mostly used, to be carefully inspected.

Price: 240 eur

[Go to the lot on www.sevenstamps.com ]