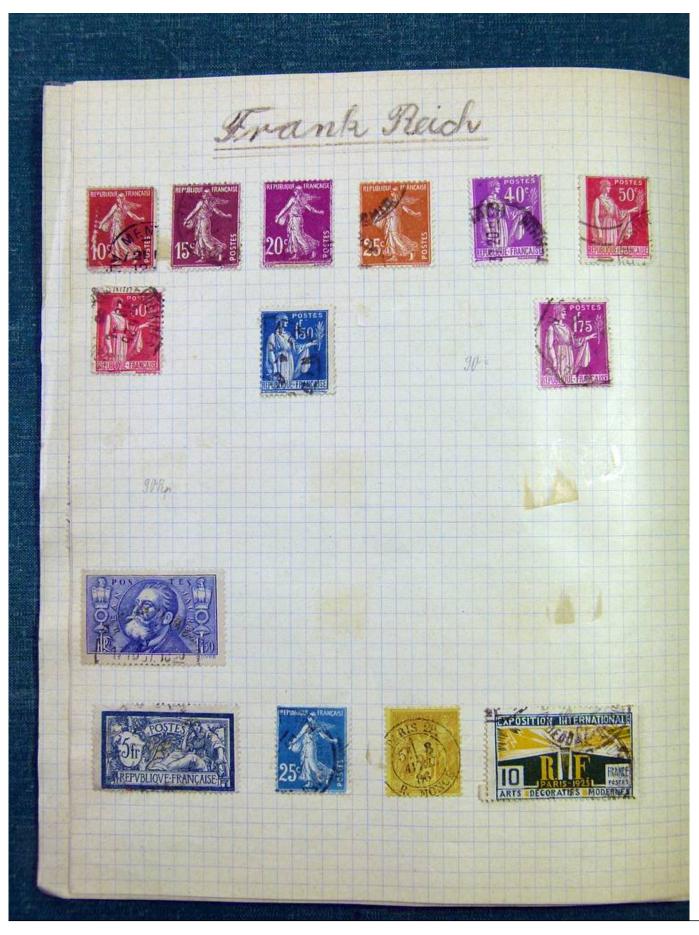

Lot nr.: L251226

Country/Type: Rest of the world

Accumulation of Classic World Stamps, mostly used, to be carefully inspected.

Price: 240 eur

[Go to the lot on www.sevenstamps.com ]