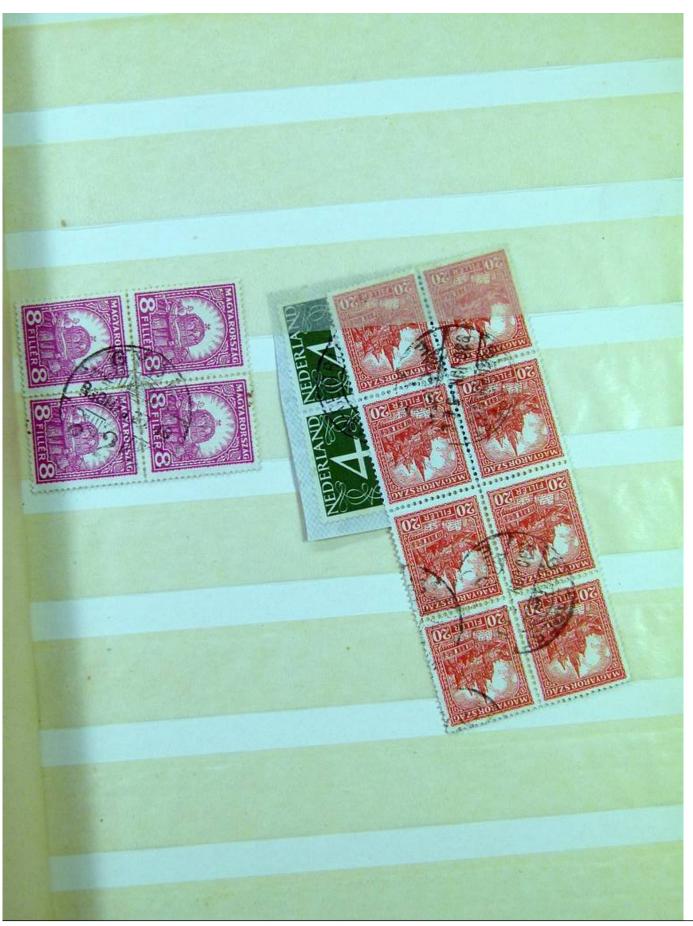

Lot nr.: L251226

Country/Type: Rest of the world

Accumulation of Classic World Stamps, mostly used, to be carefully inspected.

Price: 240 eur

[Go to the lot on www.sevenstamps.com ]