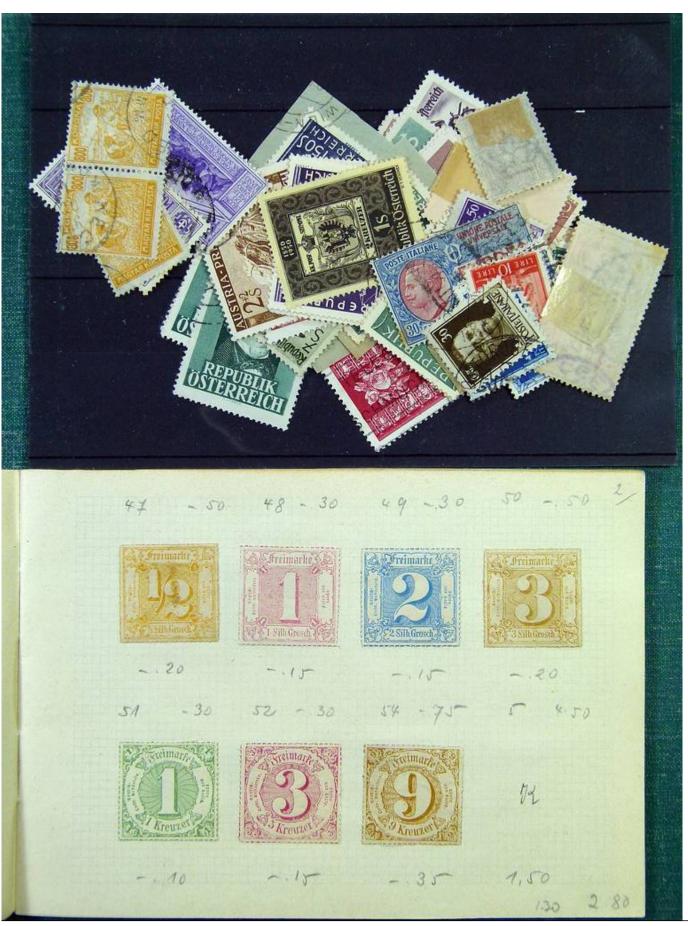

Lot nr.: L251226

Country/Type: Rest of the world

Accumulation of Classic World Stamps, mostly used, to be carefully inspected.

Price: 240 eur

[Go to the lot on www.sevenstamps.com ]