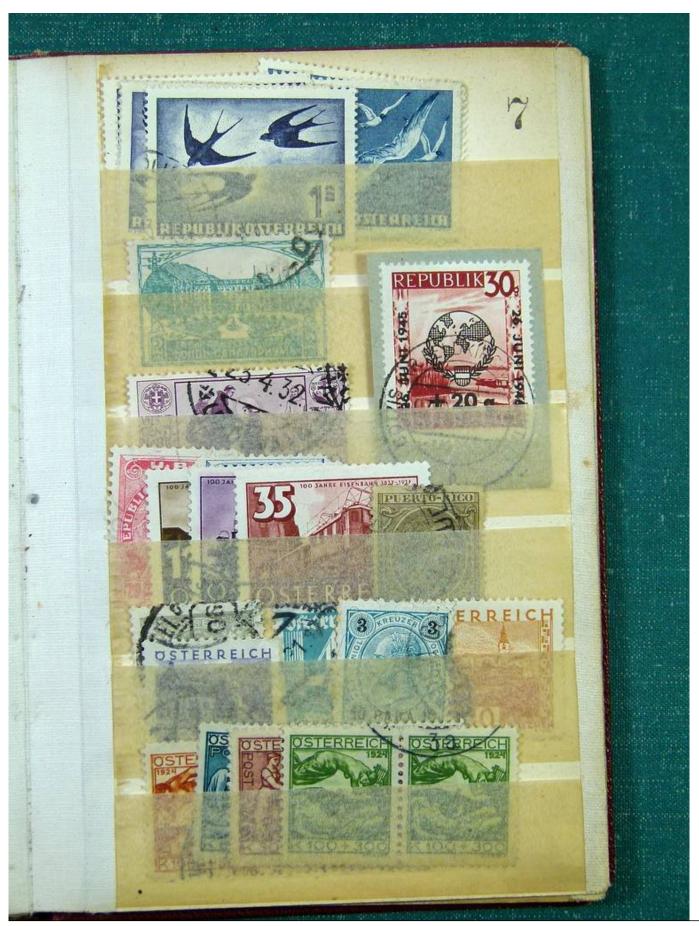

Lot nr.: L251226

Country/Type: Rest of the world

Accumulation of Classic World Stamps, mostly used, to be carefully inspected.

Price: 240 eur

[Go to the lot on www.sevenstamps.com ]