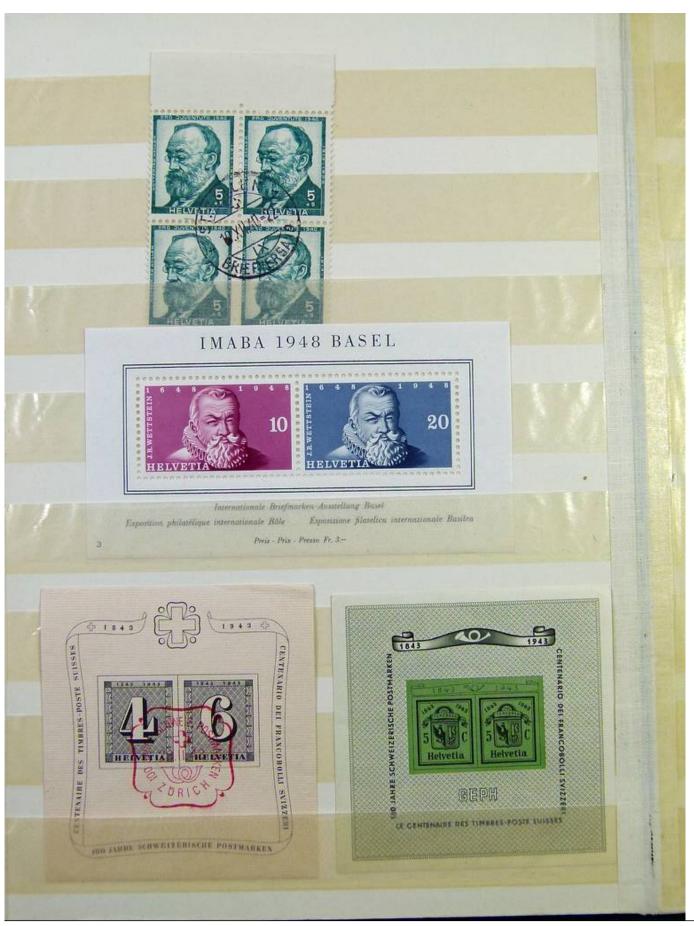

Lot nr.: L251226

Country/Type: Rest of the world

Accumulation of Classic World Stamps, mostly used, to be carefully inspected.

Price: 240 eur

[Go to the lot on www.sevenstamps.com ]