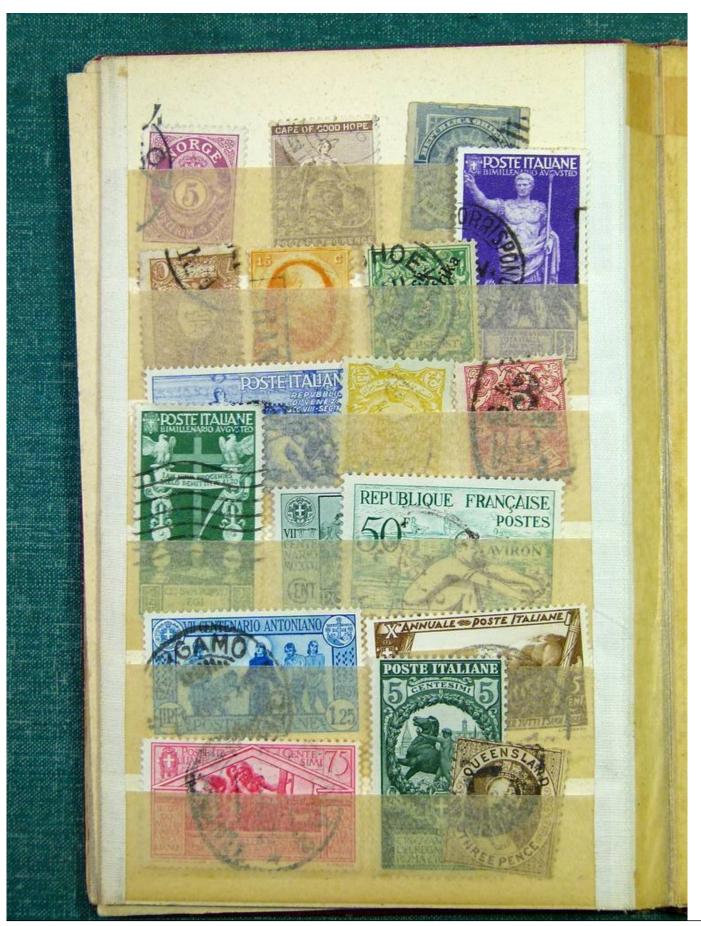

Lot nr.: L251226

Country/Type: Rest of the world

Accumulation of Classic World Stamps, mostly used, to be carefully inspected.

Price: 240 eur

[Go to the lot on www.sevenstamps.com ]