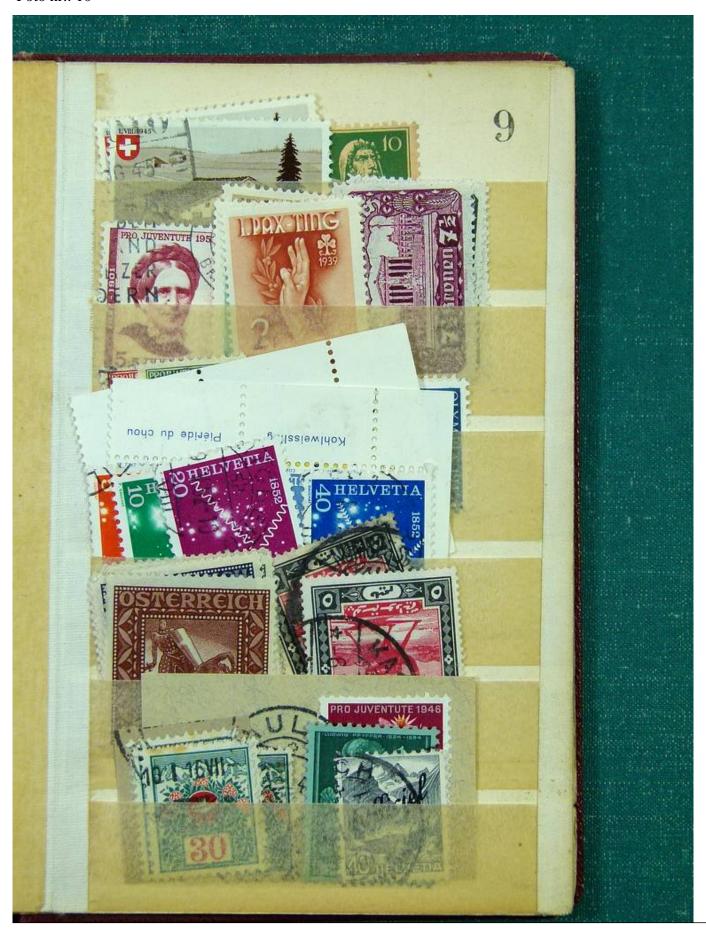

Lot nr.: L251226

Country/Type: Rest of the world

Accumulation of Classic World Stamps, mostly used, to be carefully inspected.

Price: 240 eur

[Go to the lot on www.sevenstamps.com ]