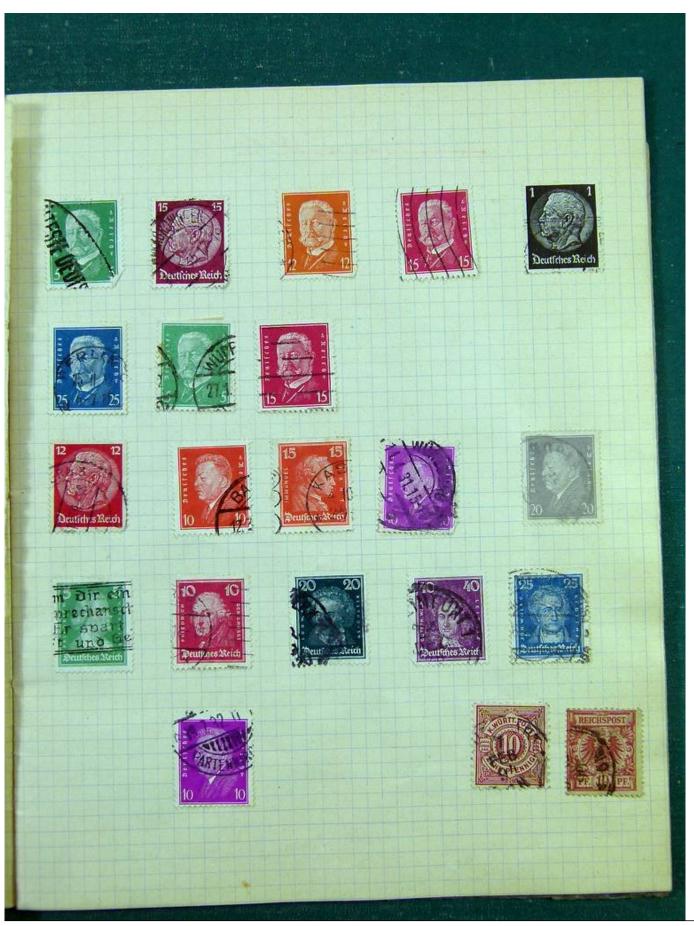

Lot nr.: L251226

Country/Type: Rest of the world

Accumulation of Classic World Stamps, mostly used, to be carefully inspected.

Price: 240 eur

[Go to the lot on www.sevenstamps.com ]