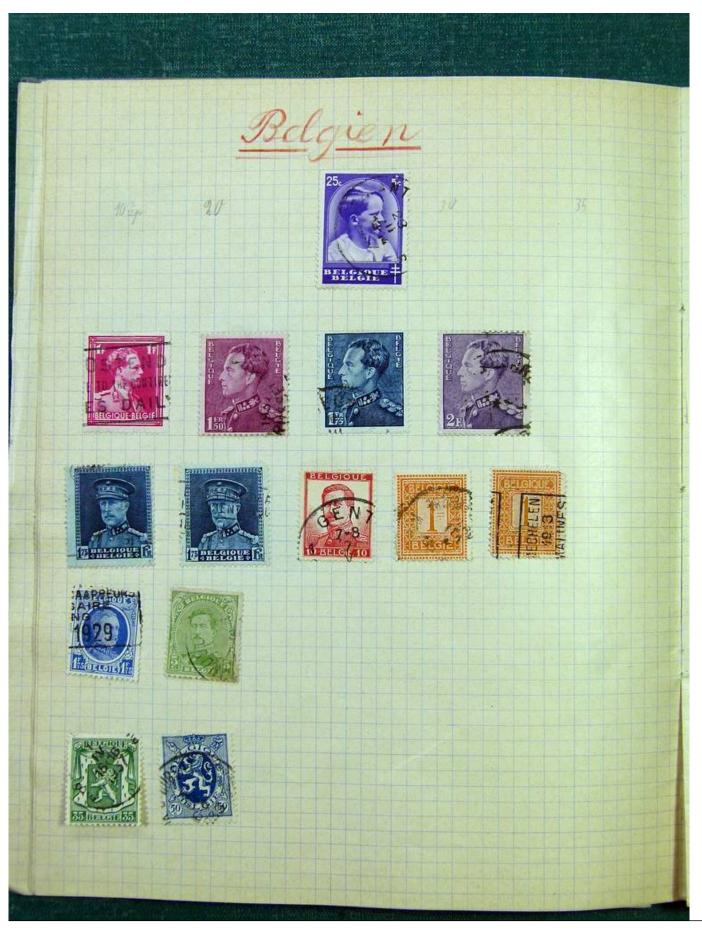

Lot nr.: L251226

Country/Type: Rest of the world

Accumulation of Classic World Stamps, mostly used, to be carefully inspected.

Price: 240 eur

[Go to the lot on www.sevenstamps.com ]