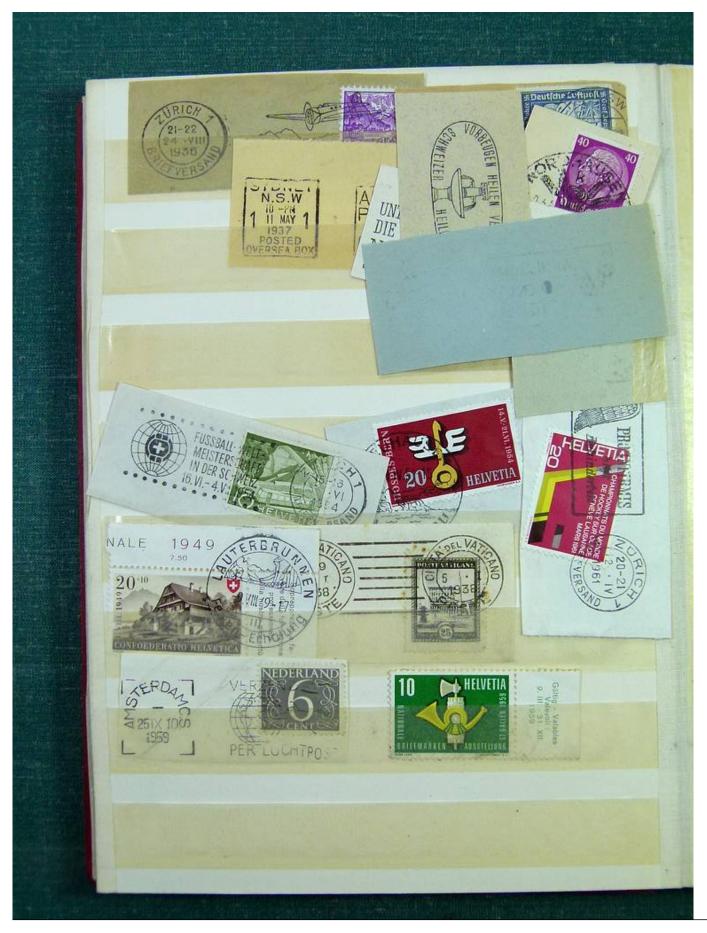

Lot nr.: L251226

Country/Type: Rest of the world

Accumulation of Classic World Stamps, mostly used, to be carefully inspected.

Price: 240 eur

[Go to the lot on www.sevenstamps.com ]