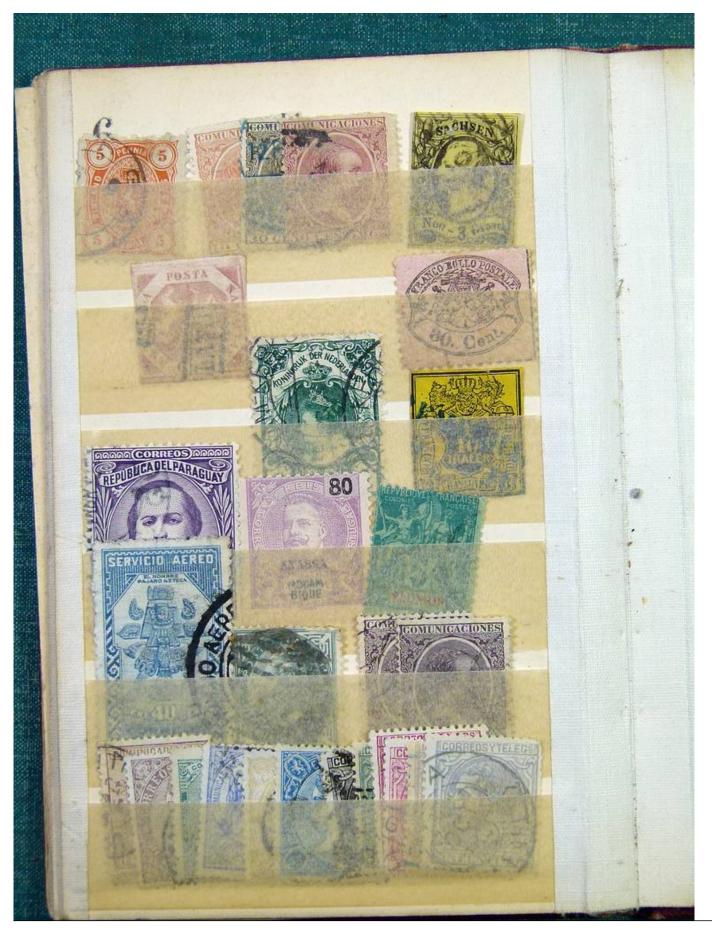

Lot nr.: L251226

Country/Type: Rest of the world

Accumulation of Classic World Stamps, mostly used, to be carefully inspected.

Price: 240 eur

[Go to the lot on www.sevenstamps.com ]