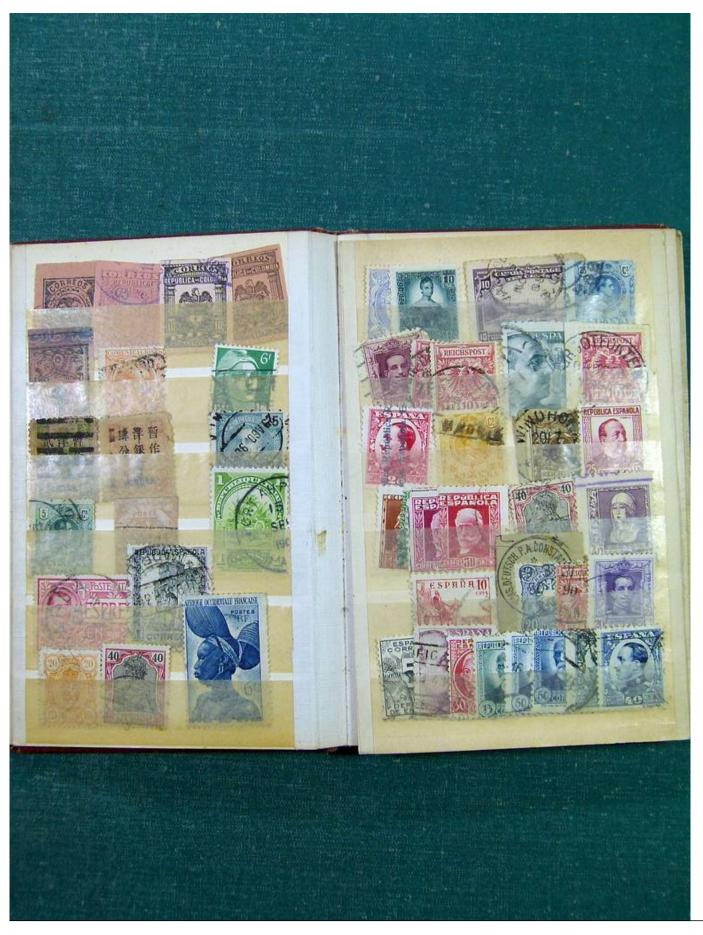

Lot nr.: L251226

Country/Type: Rest of the world

Accumulation of Classic World Stamps, mostly used, to be carefully inspected.

Price: 240 eur

[Go to the lot on www.sevenstamps.com ]