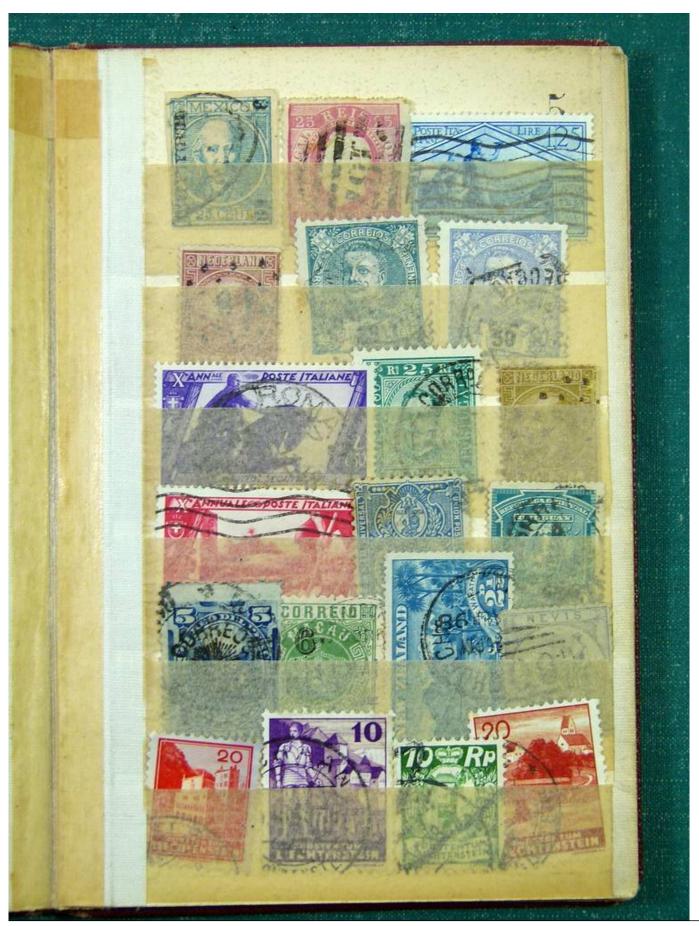

Lot nr.: L251226

Country/Type: Rest of the world

Accumulation of Classic World Stamps, mostly used, to be carefully inspected.

Price: 240 eur

[Go to the lot on www.sevenstamps.com ]