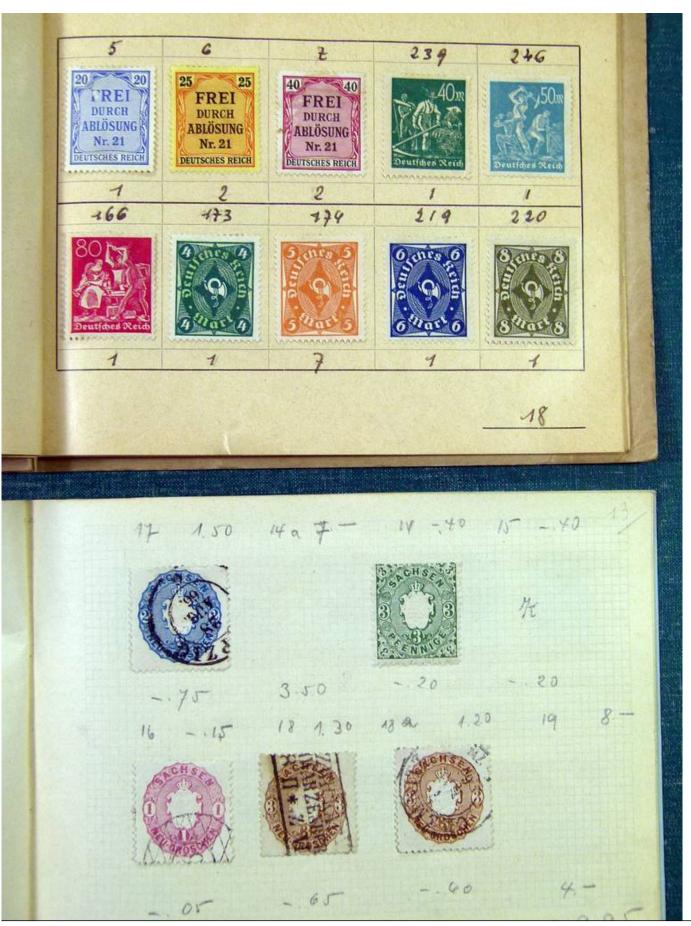

Lot nr.: L251226

Country/Type: Rest of the world

Accumulation of Classic World Stamps, mostly used, to be carefully inspected.

Price: 240 eur

[Go to the lot on www.sevenstamps.com ]