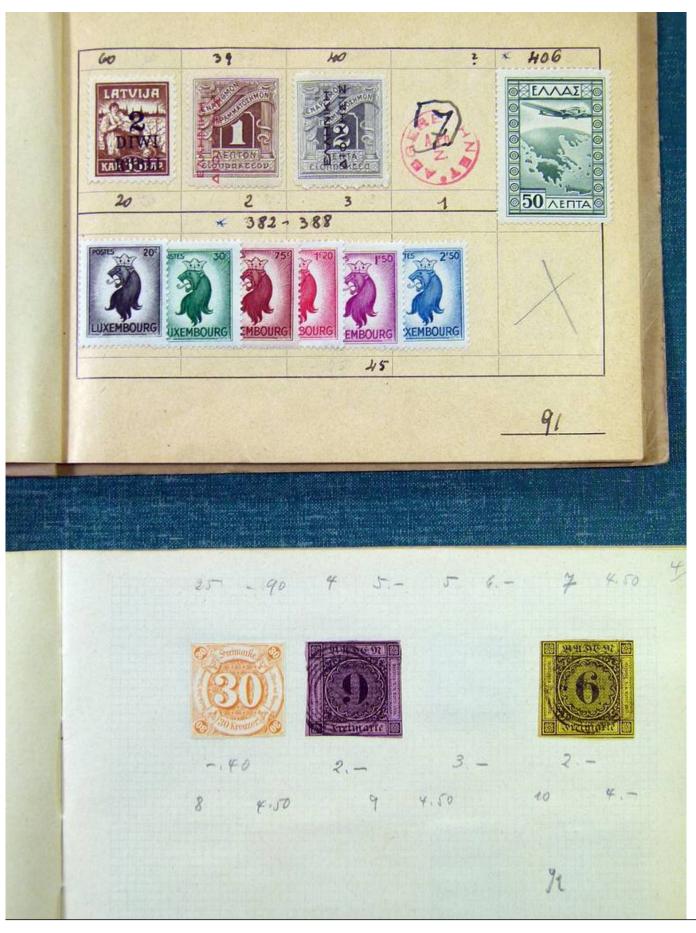

Lot nr.: L251226

Country/Type: Rest of the world

Accumulation of Classic World Stamps, mostly used, to be carefully inspected.

Price: 240 eur

[Go to the lot on www.sevenstamps.com ]