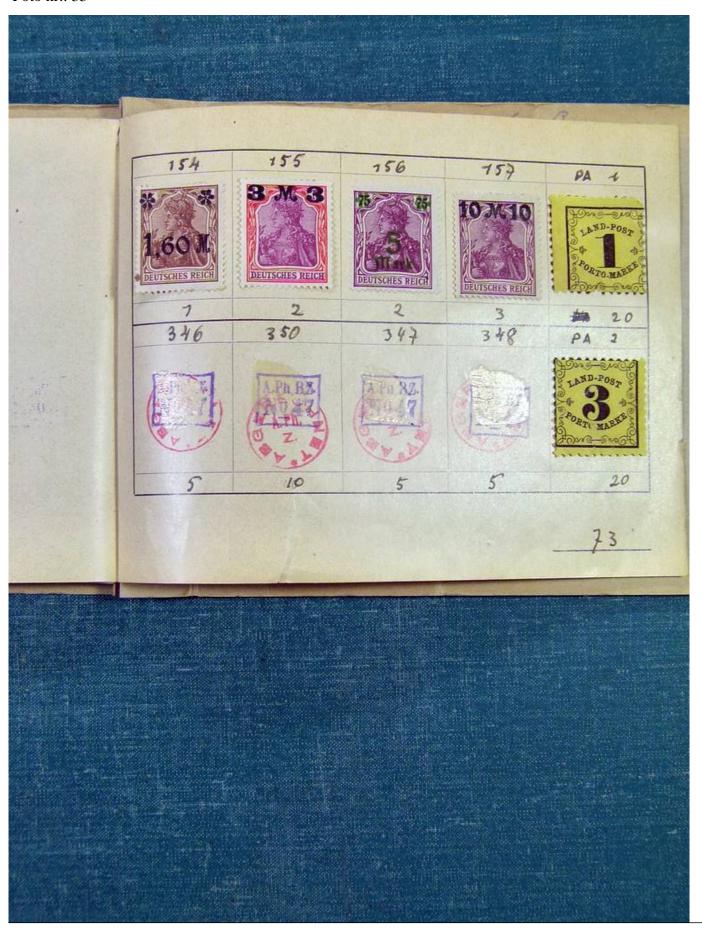

Lot nr.: L251226

Country/Type: Rest of the world

Accumulation of Classic World Stamps, mostly used, to be carefully inspected.

Price: 240 eur

[Go to the lot on www.sevenstamps.com ]