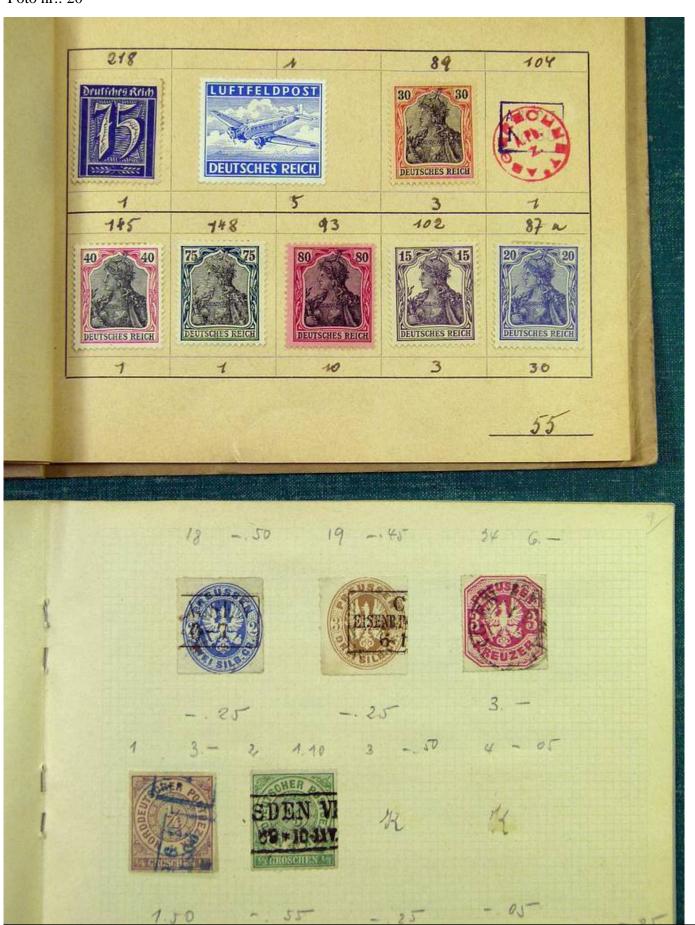

Lot nr.: L251226

Country/Type: Rest of the world

Accumulation of Classic World Stamps, mostly used, to be carefully inspected.

Price: 240 eur

[Go to the lot on www.sevenstamps.com ]