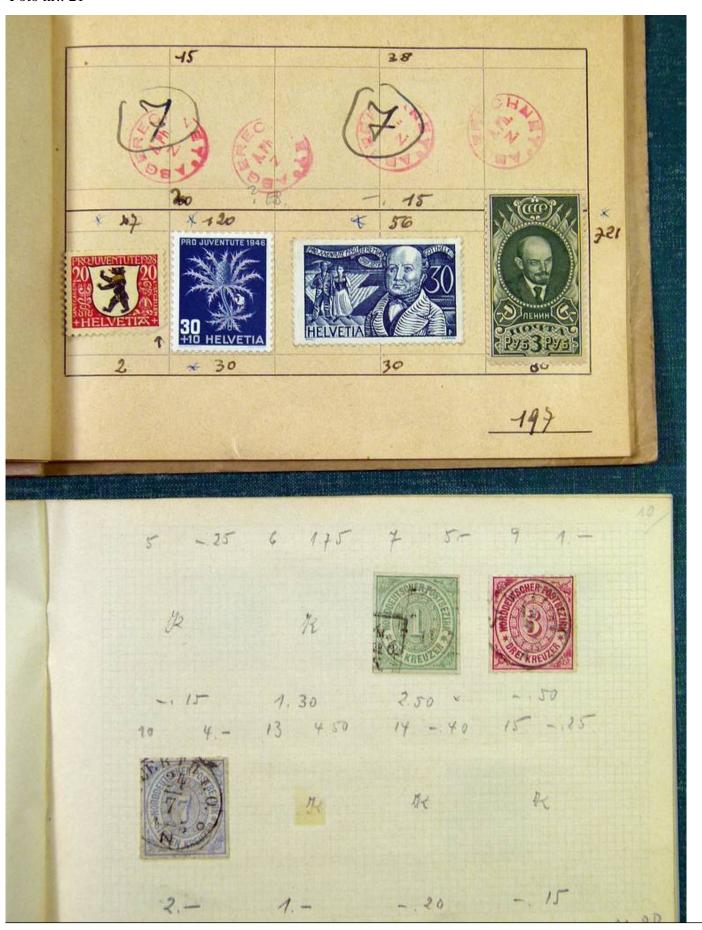

Lot nr.: L251226

Country/Type: Rest of the world

Accumulation of Classic World Stamps, mostly used, to be carefully inspected.

Price: 240 eur

[Go to the lot on www.sevenstamps.com ]