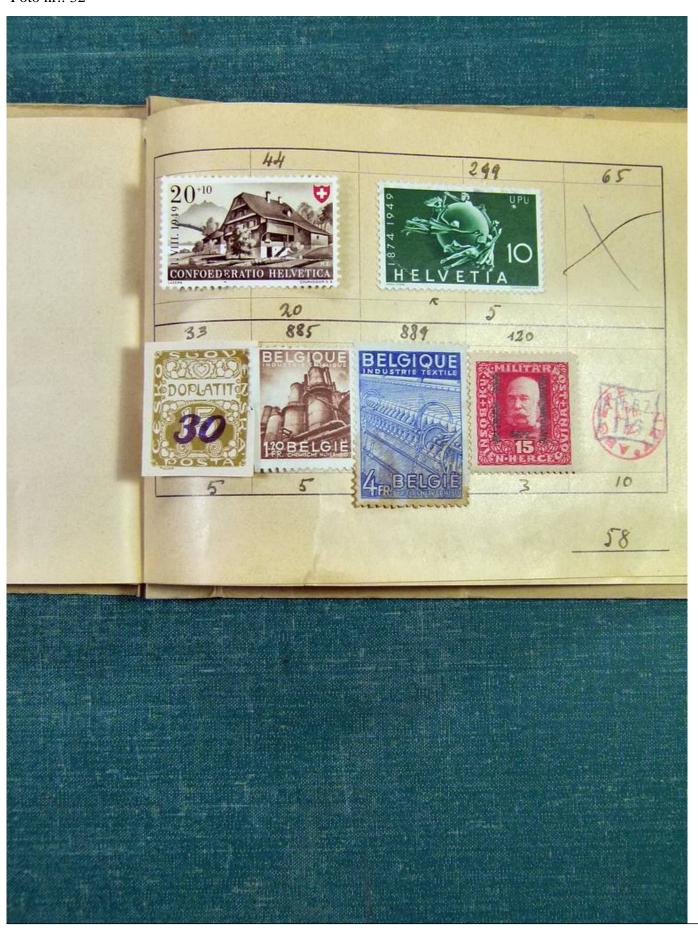

Lot nr.: L251226

Country/Type: Rest of the world

Accumulation of Classic World Stamps, mostly used, to be carefully inspected.

Price: 240 eur

[Go to the lot on www.sevenstamps.com ]