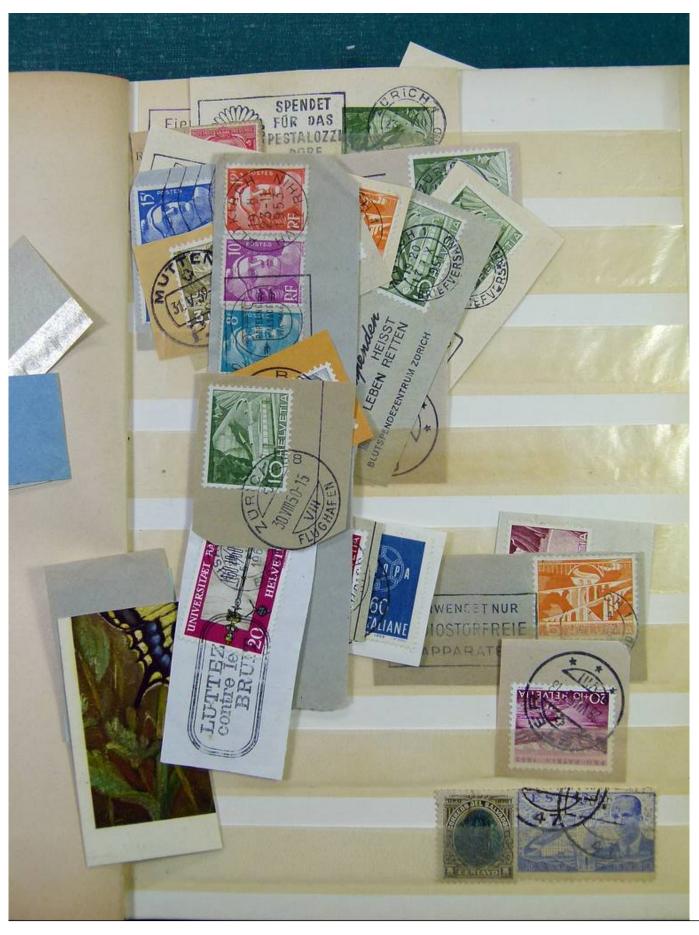

Lot nr.: L251226

Country/Type: Rest of the world

Accumulation of Classic World Stamps, mostly used, to be carefully inspected.

Price: 240 eur

[Go to the lot on www.sevenstamps.com ]