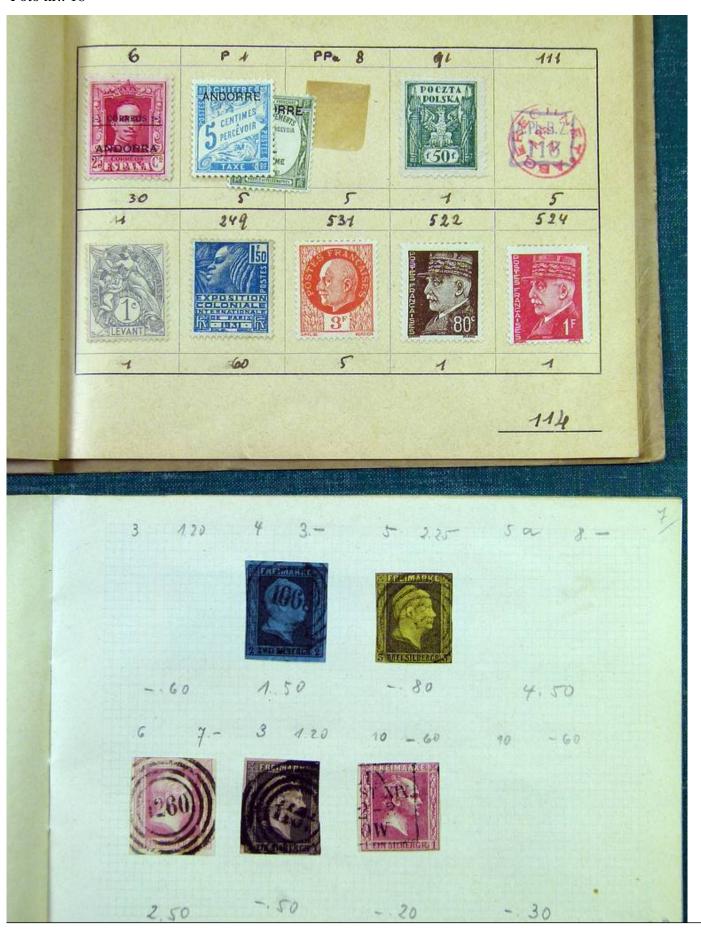

Lot nr.: L251226

Country/Type: Rest of the world

Accumulation of Classic World Stamps, mostly used, to be carefully inspected.

Price: 240 eur

[Go to the lot on www.sevenstamps.com ]