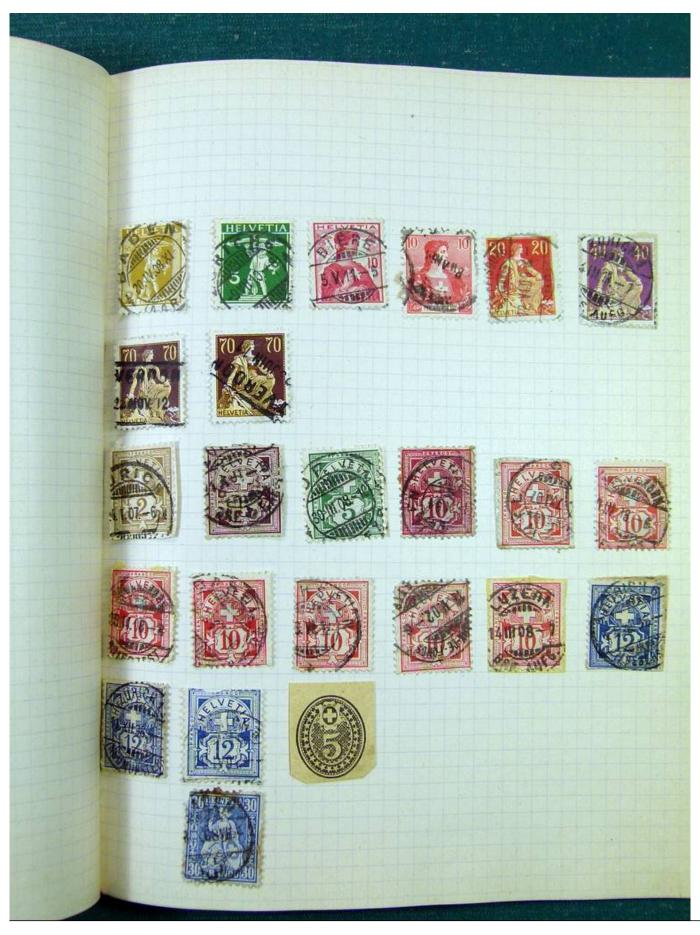

Lot nr.: L251226

Country/Type: Rest of the world

Accumulation of Classic World Stamps, mostly used, to be carefully inspected.

Price: 240 eur

[Go to the lot on www.sevenstamps.com ]