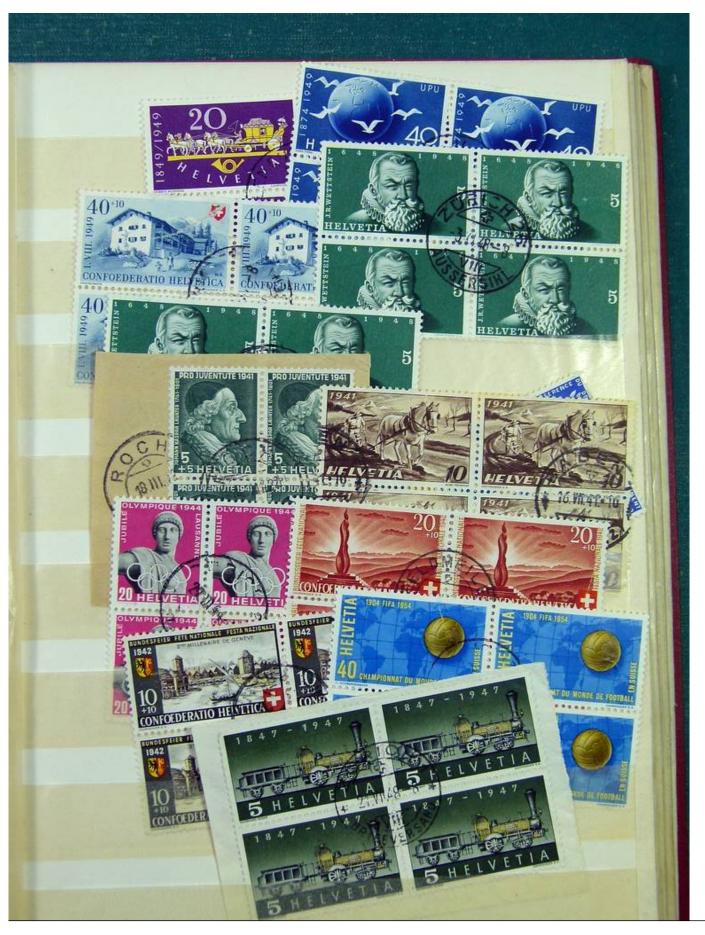

Lot nr.: L251226

Country/Type: Rest of the world

Accumulation of Classic World Stamps, mostly used, to be carefully inspected.

Price: 240 eur

[Go to the lot on www.sevenstamps.com ]