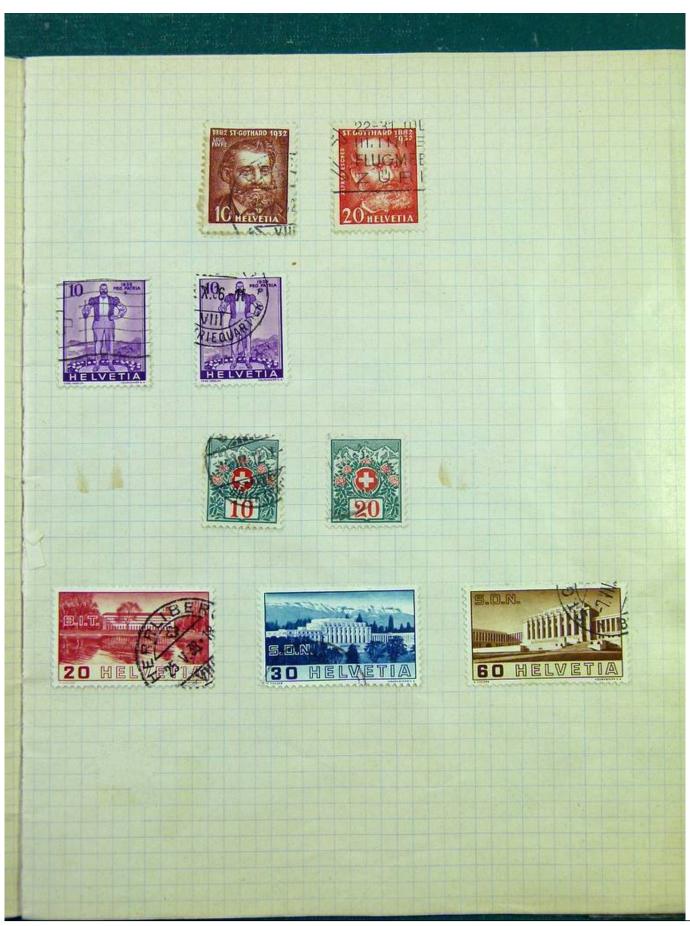

Lot nr.: L251226

Country/Type: Rest of the world

Accumulation of Classic World Stamps, mostly used, to be carefully inspected.

Price: 240 eur

[Go to the lot on www.sevenstamps.com ]