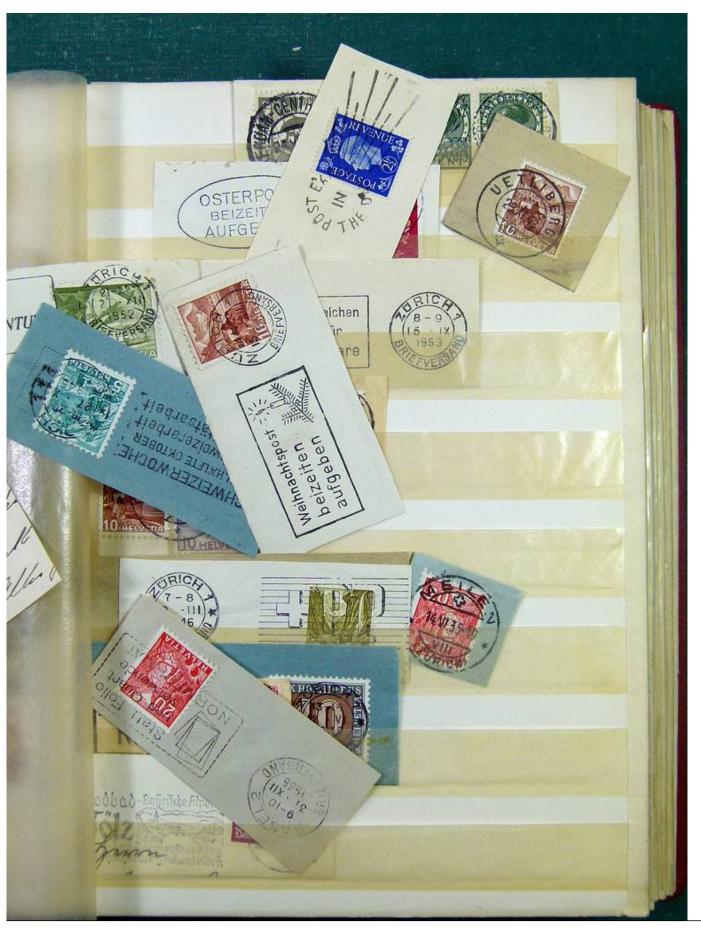

Lot nr.: L251226

Country/Type: Rest of the world

Accumulation of Classic World Stamps, mostly used, to be carefully inspected.

Price: 240 eur

[Go to the lot on www.sevenstamps.com ]