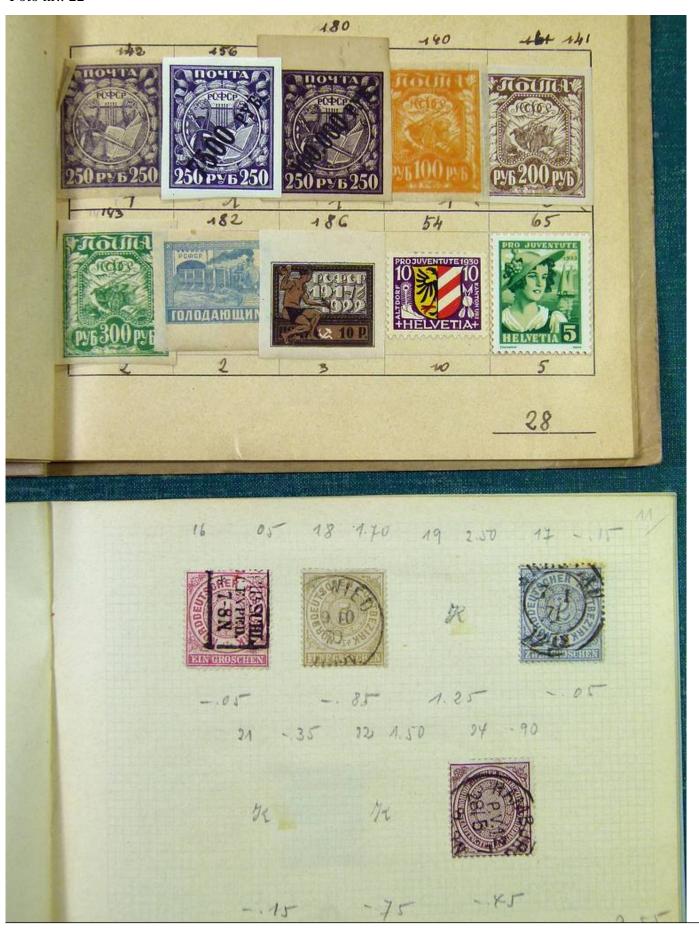

Lot nr.: L251226

Country/Type: Rest of the world

Accumulation of Classic World Stamps, mostly used, to be carefully inspected.

Price: 240 eur

[Go to the lot on www.sevenstamps.com ]