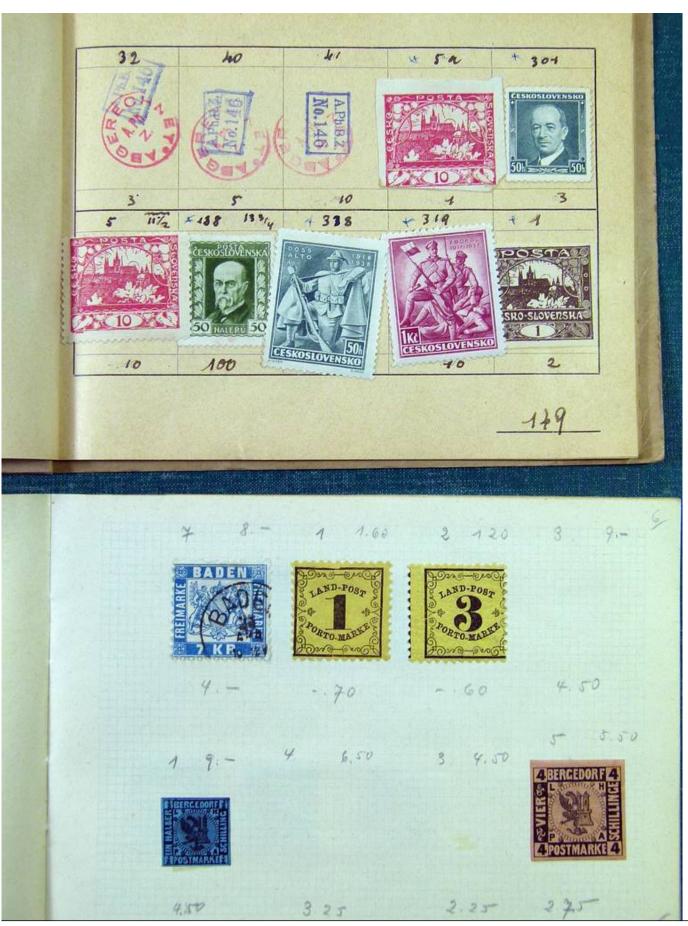

Lot nr.: L251226

Country/Type: Rest of the world

Accumulation of Classic World Stamps, mostly used, to be carefully inspected.

Price: 240 eur

[Go to the lot on www.sevenstamps.com ]