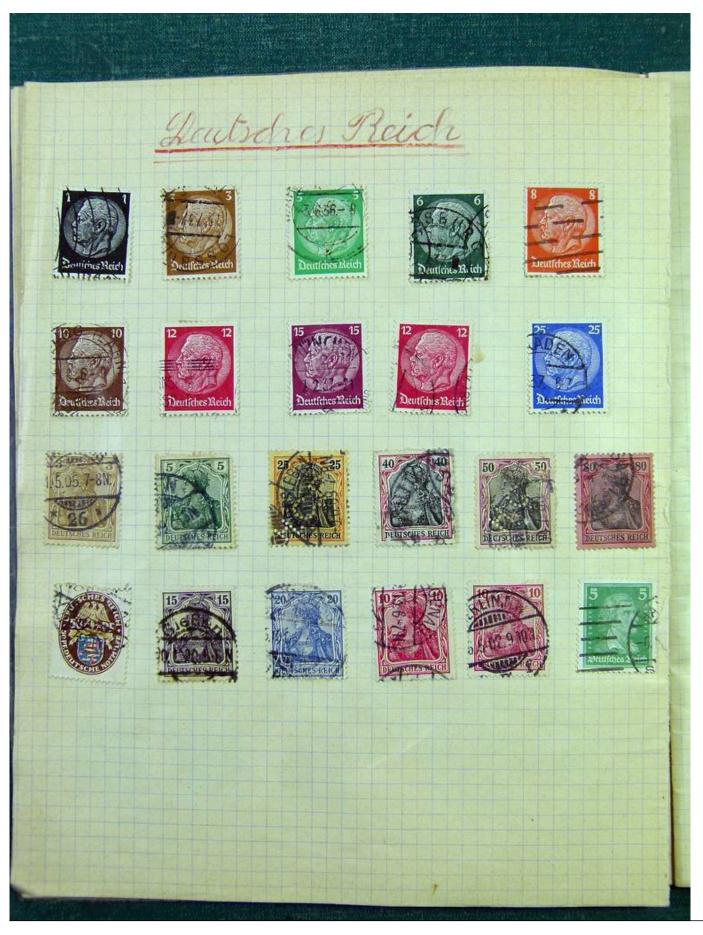

Lot nr.: L251226

Country/Type: Rest of the world

Accumulation of Classic World Stamps, mostly used, to be carefully inspected.

Price: 240 eur

[Go to the lot on www.sevenstamps.com ]