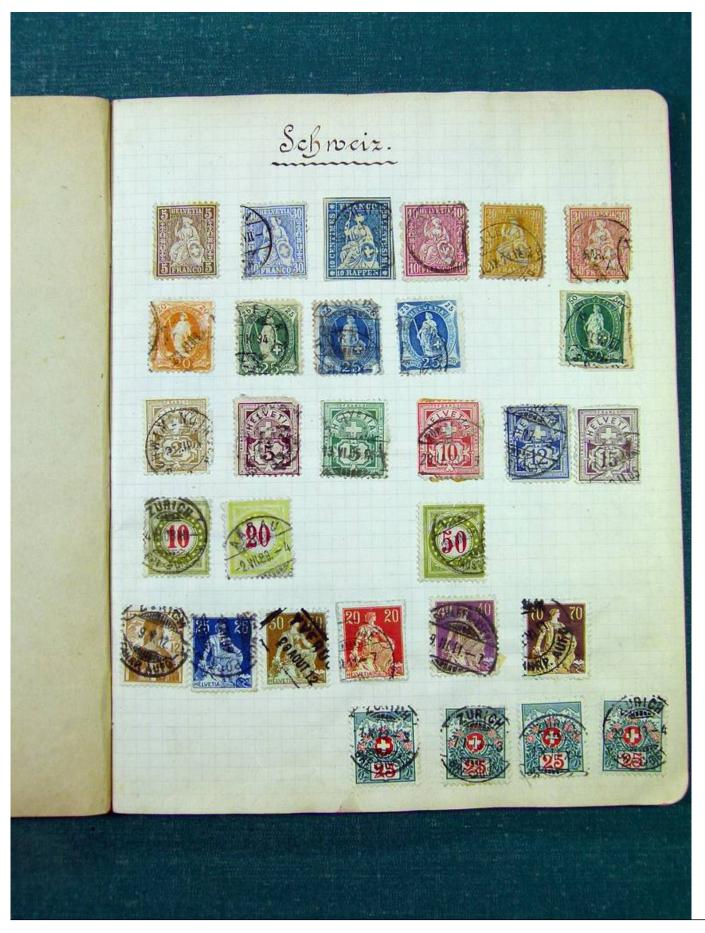

Lot nr.: L251226

Country/Type: Rest of the world

Accumulation of Classic World Stamps, mostly used, to be carefully inspected.

Price: 240 eur

[Go to the lot on www.sevenstamps.com ]