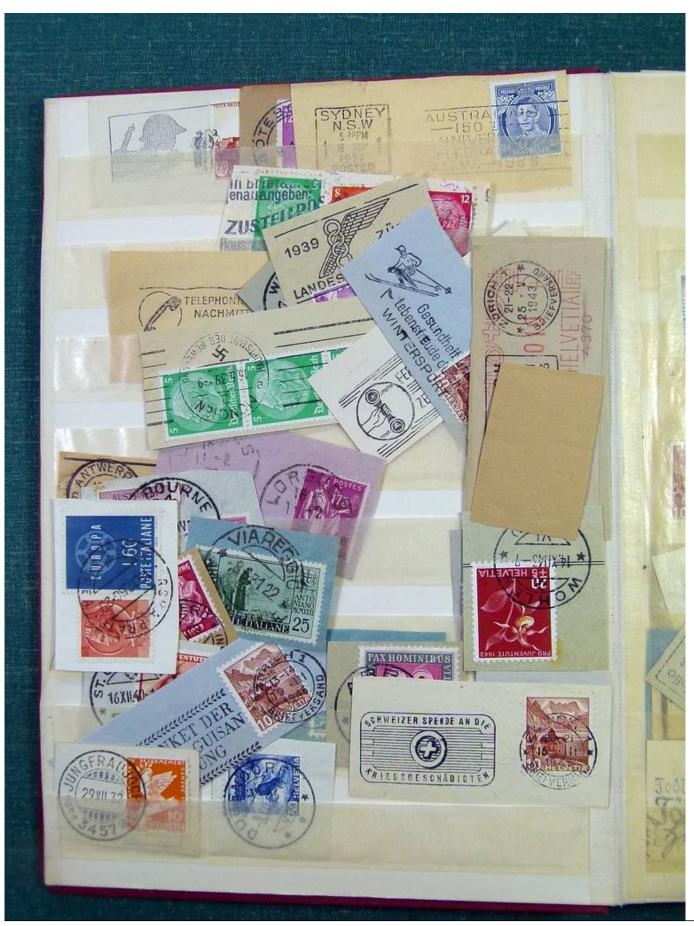

Lot nr.: L251226

Country/Type: Rest of the world

Accumulation of Classic World Stamps, mostly used, to be carefully inspected.

Price: 240 eur

[Go to the lot on www.sevenstamps.com ]