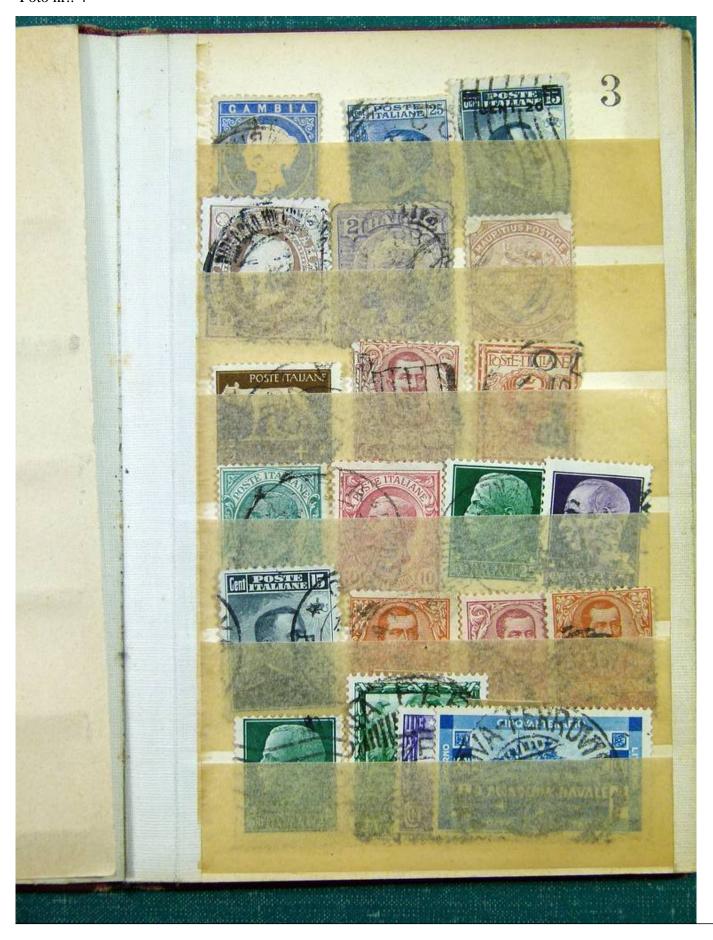

Lot nr.: L251226

Country/Type: Rest of the world

Accumulation of Classic World Stamps, mostly used, to be carefully inspected.

Price: 240 eur

[Go to the lot on www.sevenstamps.com ]