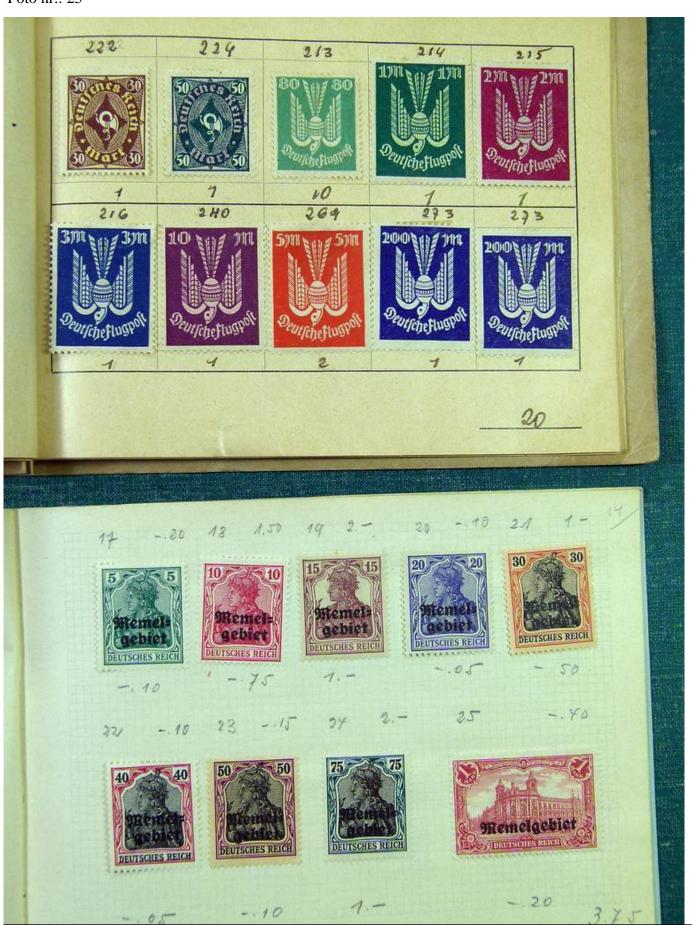

Lot nr.: L251226

Country/Type: Rest of the world

Accumulation of Classic World Stamps, mostly used, to be carefully inspected.

Price: 240 eur

[Go to the lot on www.sevenstamps.com ]