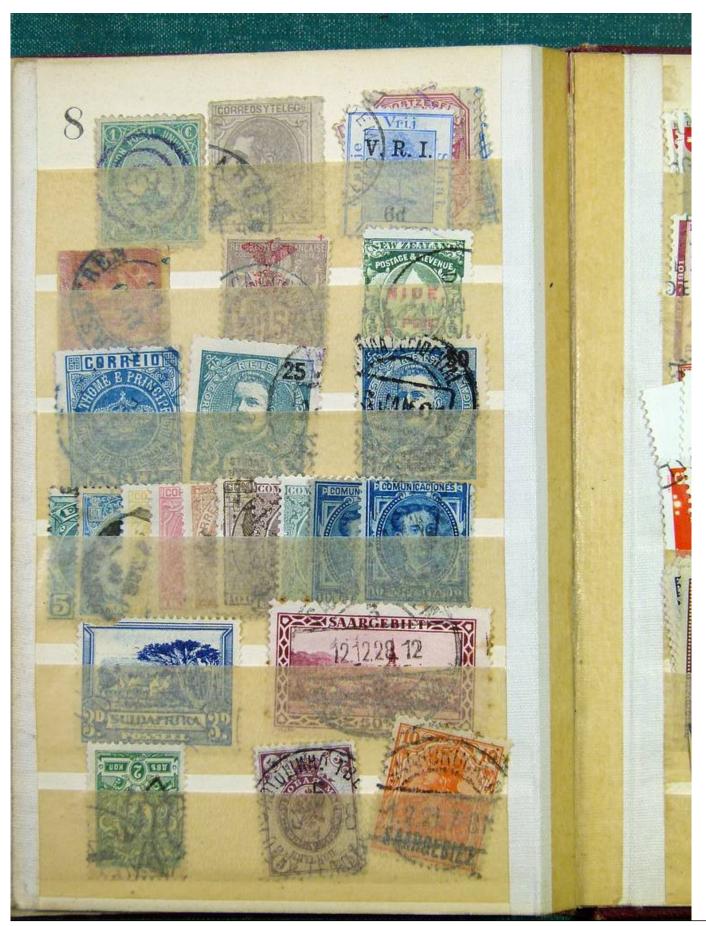

Lot nr.: L251226

Country/Type: Rest of the world

Accumulation of Classic World Stamps, mostly used, to be carefully inspected.

Price: 240 eur

[Go to the lot on www.sevenstamps.com ]