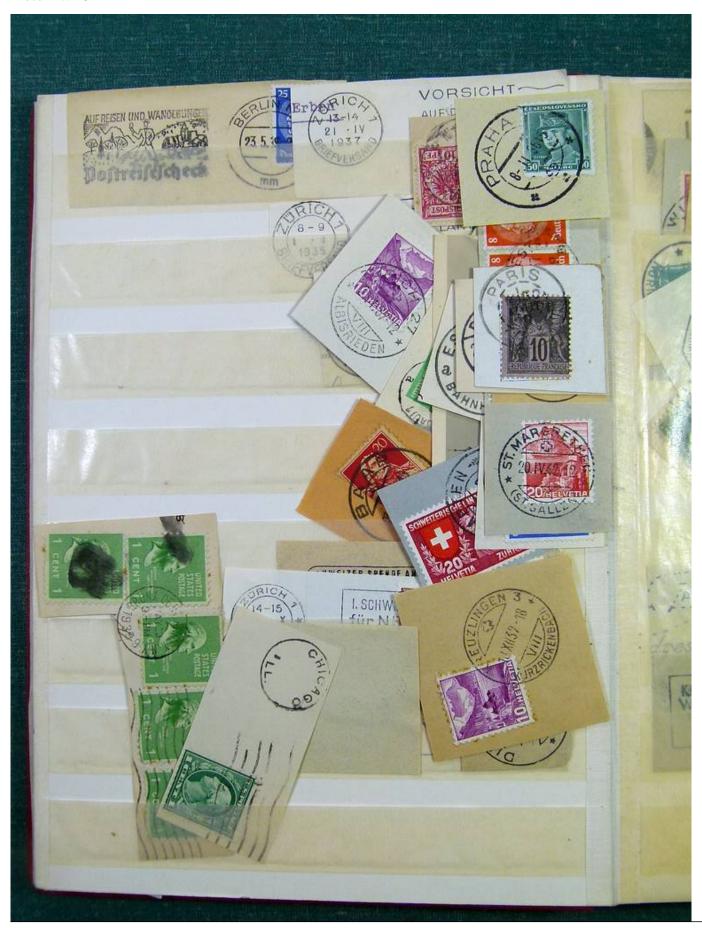

Lot nr.: L251226

Country/Type: Rest of the world

Accumulation of Classic World Stamps, mostly used, to be carefully inspected.

Price: 240 eur

[Go to the lot on www.sevenstamps.com ]