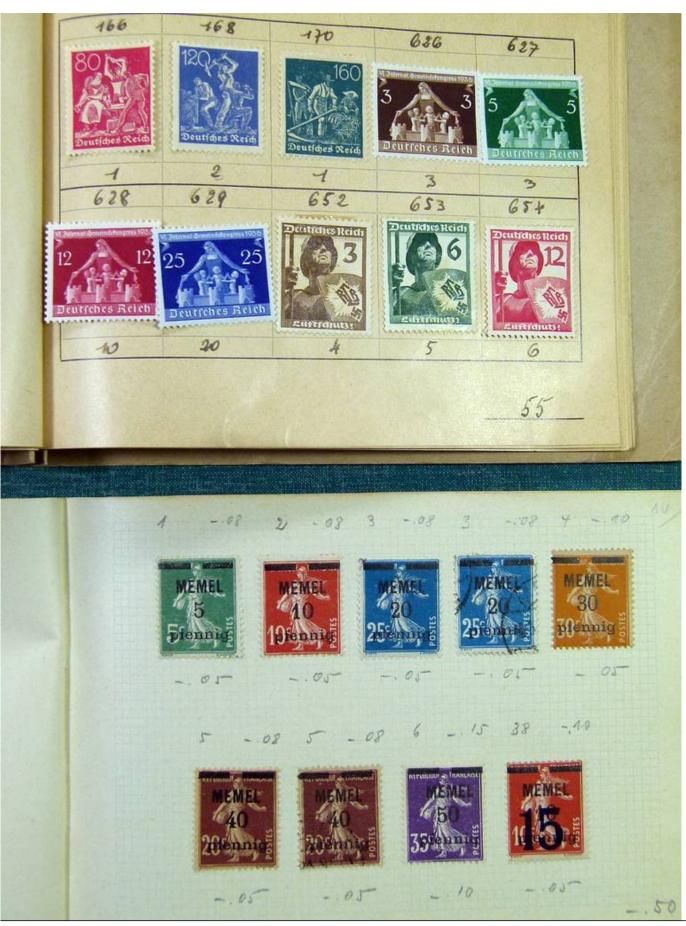

Lot nr.: L251226

Country/Type: Rest of the world

Accumulation of Classic World Stamps, mostly used, to be carefully inspected.

Price: 240 eur

[Go to the lot on www.sevenstamps.com ]