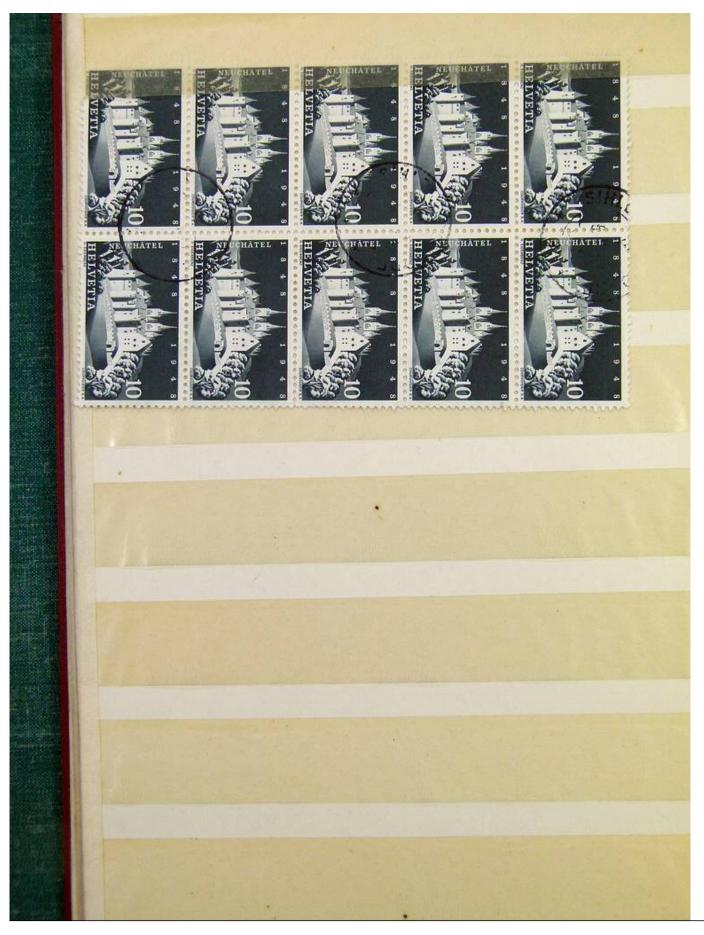

Lot nr.: L251226

Country/Type: Rest of the world

Accumulation of Classic World Stamps, mostly used, to be carefully inspected.

Price: 240 eur

[Go to the lot on www.sevenstamps.com ]