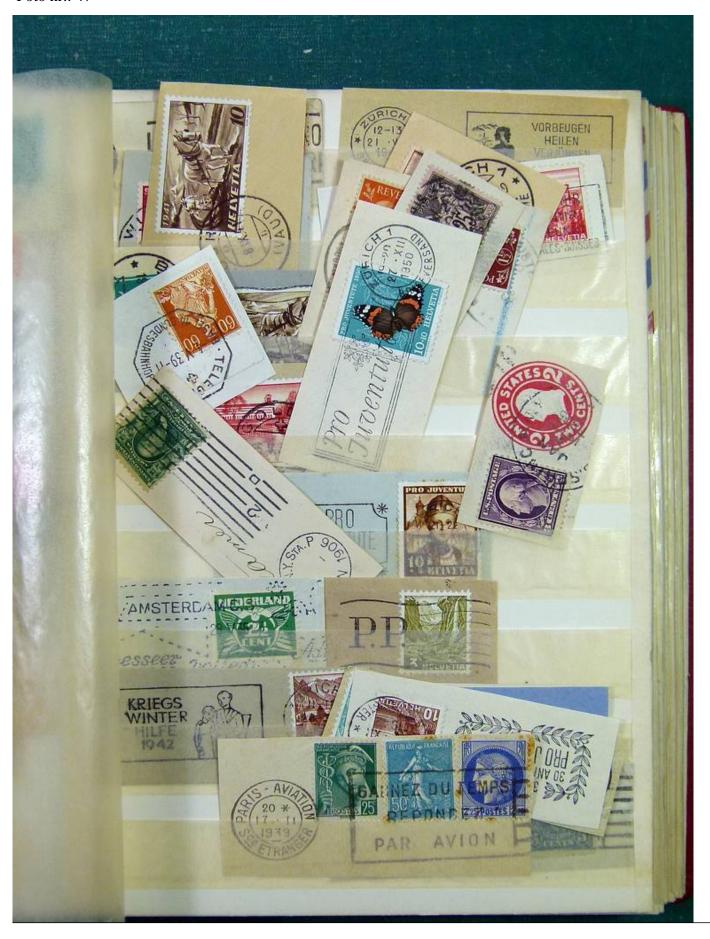

Lot nr.: L251226

Country/Type: Rest of the world

Accumulation of Classic World Stamps, mostly used, to be carefully inspected.

Price: 240 eur

[Go to the lot on www.sevenstamps.com ]