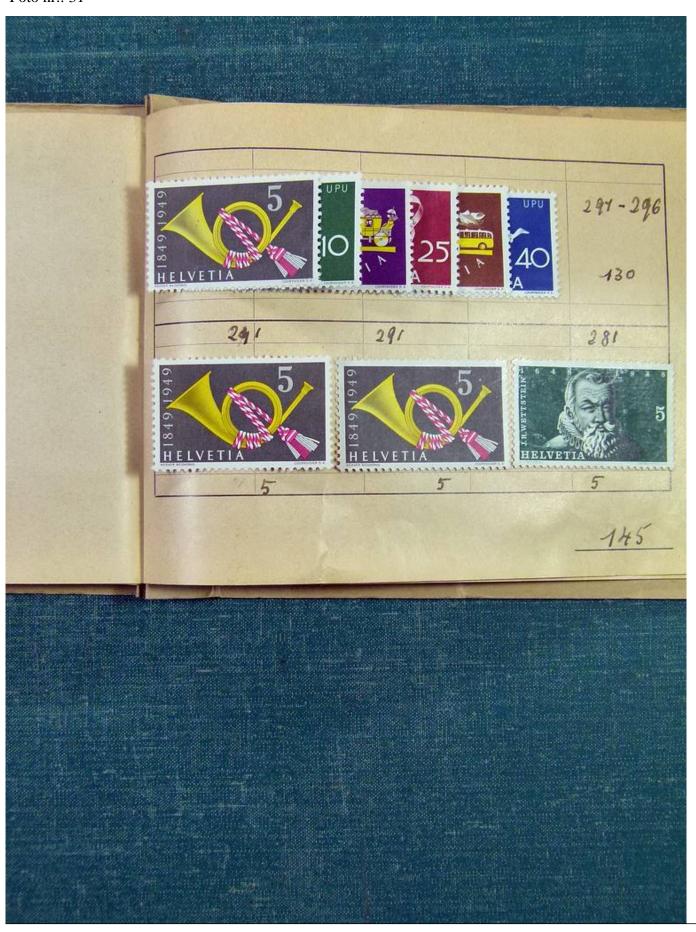

Lot nr.: L251226

Country/Type: Rest of the world

Accumulation of Classic World Stamps, mostly used, to be carefully inspected.

Price: 240 eur

[Go to the lot on www.sevenstamps.com ]