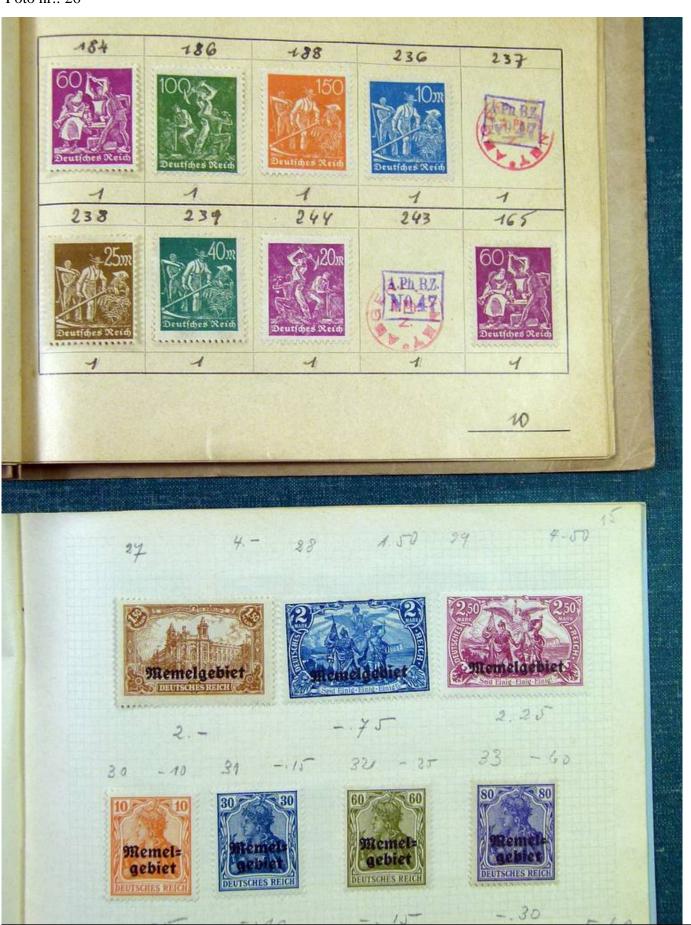

Lot nr.: L251226

Country/Type: Rest of the world

Accumulation of Classic World Stamps, mostly used, to be carefully inspected.

Price: 240 eur

[Go to the lot on www.sevenstamps.com ]