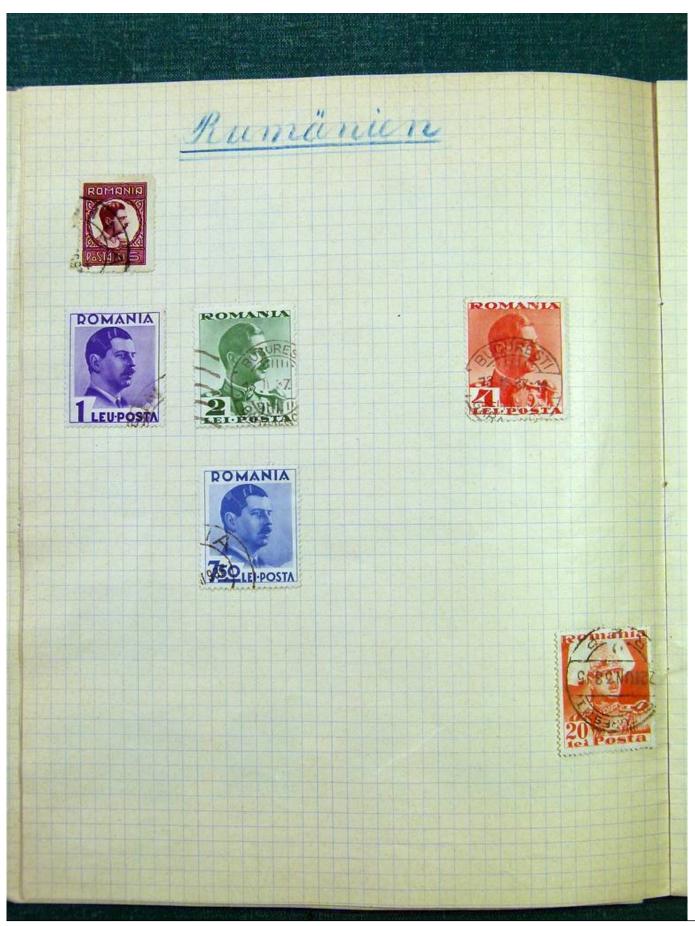

Lot nr.: L251226

Country/Type: Rest of the world

Accumulation of Classic World Stamps, mostly used, to be carefully inspected.

Price: 240 eur

[Go to the lot on www.sevenstamps.com ]