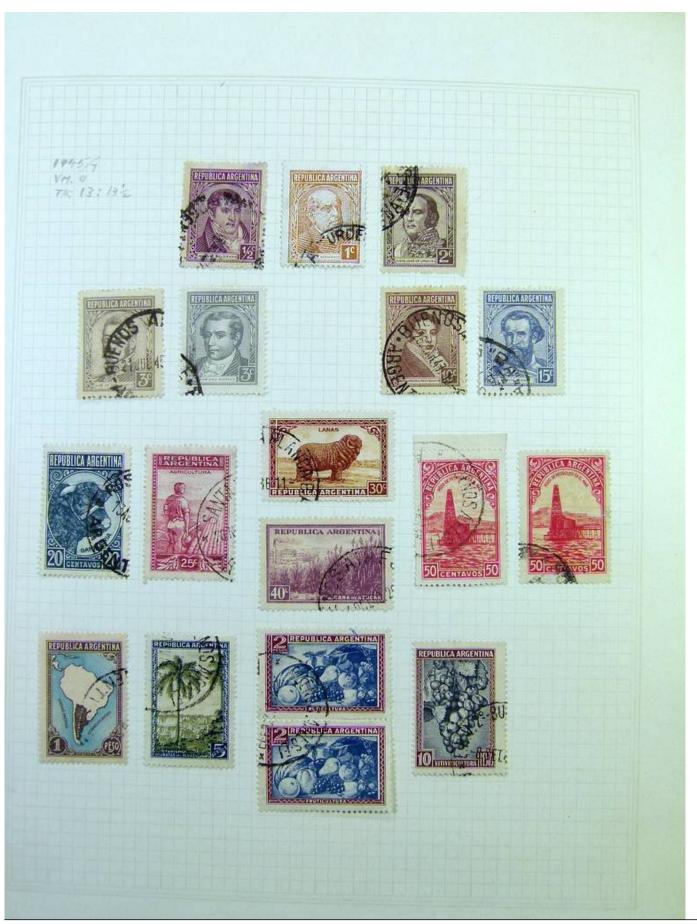

Lot nr.: L251229

Country/Type: America

Argentina collection, on album pages, from the 30s to the 70s, with used stamps.

Price: 70 eur

[Go to the lot on www.sevenstamps.com ]

YOUR COLLECTION, OUR PASSION.