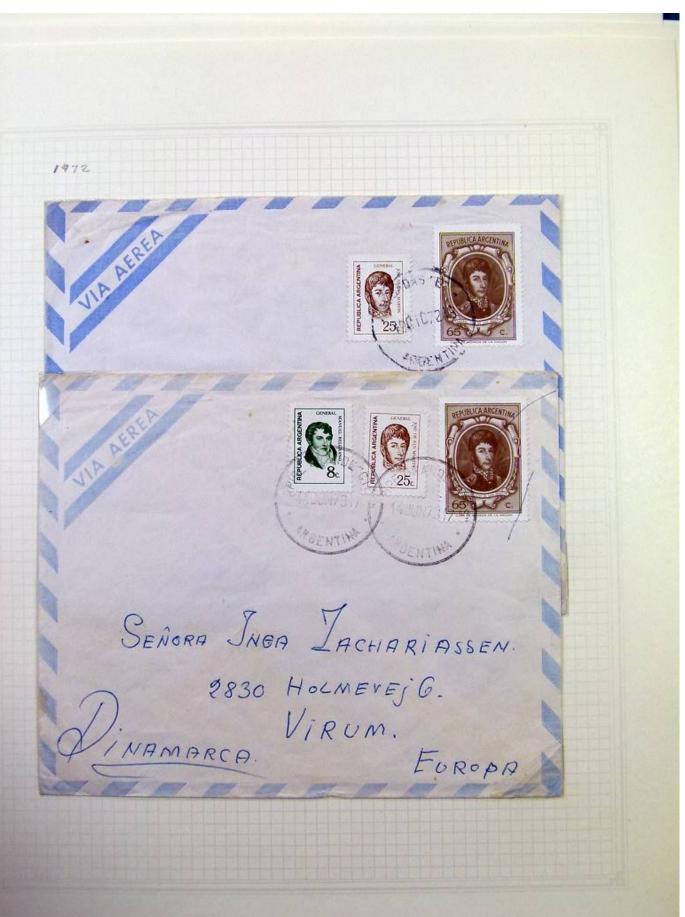

Lot nr.: L251229

Country/Type: America

Argentina collection, on album pages, from the 30s to the 70s, with used stamps.

Price: 70 eur

[Go to the lot on www.sevenstamps.com ]

YOUR COLLECTION, OUR PASSION.