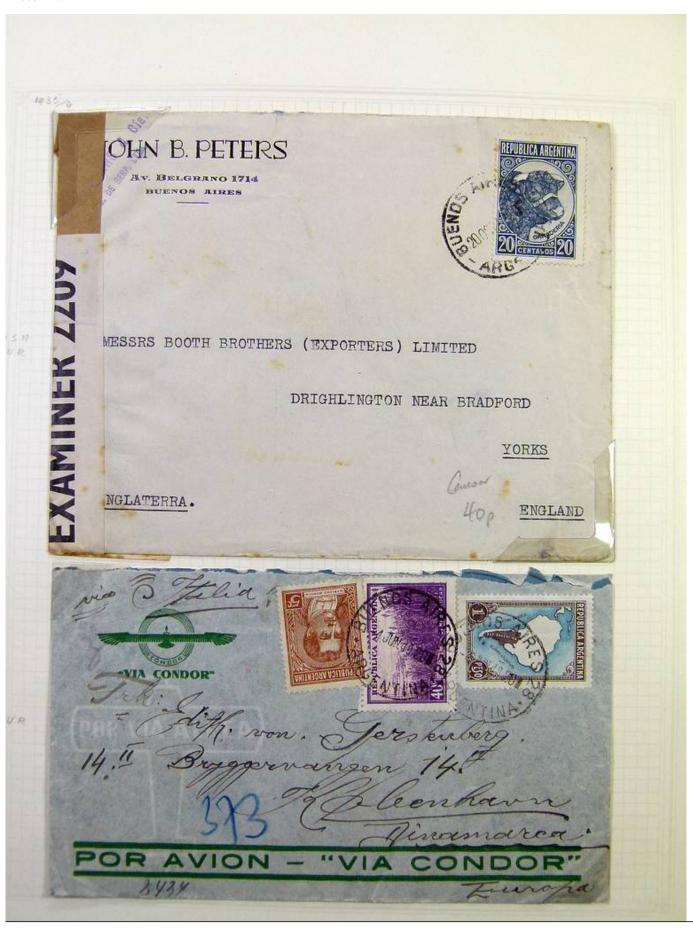

Lot nr.: L251229

Country/Type: America

Argentina collection, on album pages, from the 30s to the 70s, with used stamps.

Price: 70 eur

[Go to the lot on www.sevenstamps.com ]

YOUR COLLECTION, OUR PASSION.