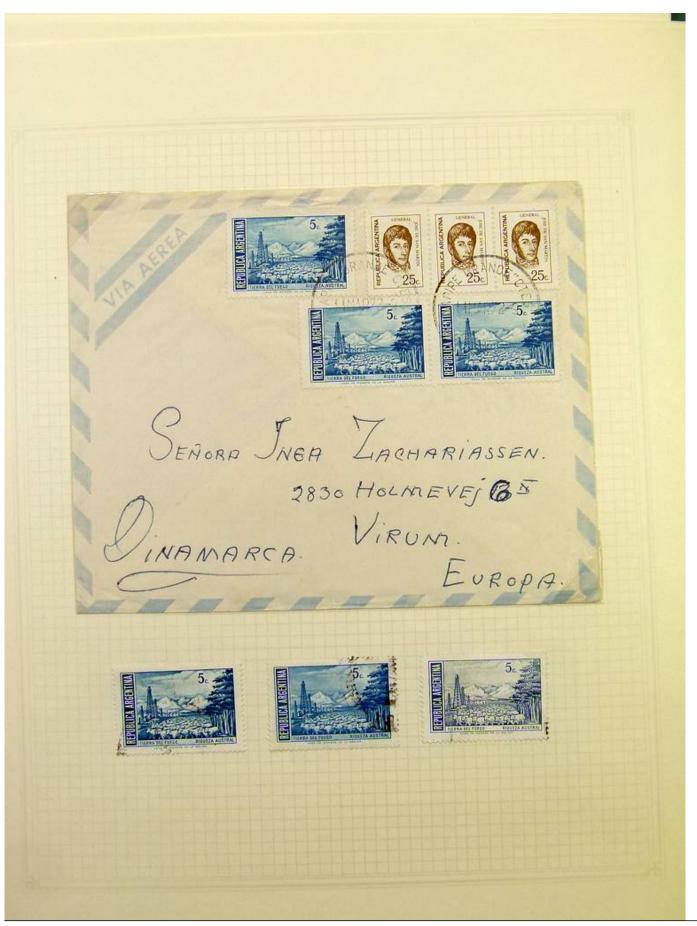

Lot nr.: L251229

Country/Type: America

Argentina collection, on album pages, from the 30s to the 70s, with used stamps.

Price: 70 eur

[Go to the lot on www.sevenstamps.com ]

YOUR COLLECTION, OUR PASSION.