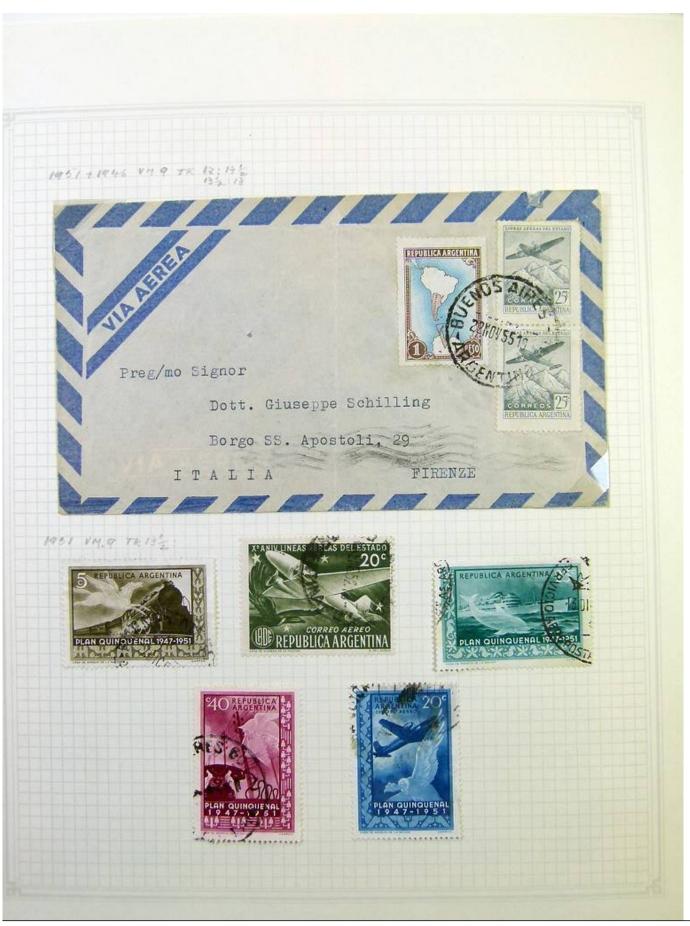

Lot nr.: L251229

Country/Type: America

Argentina collection, on album pages, from the 30s to the 70s, with used stamps.

Price: 70 eur

[Go to the lot on www.sevenstamps.com ]

YOUR COLLECTION, OUR PASSION.