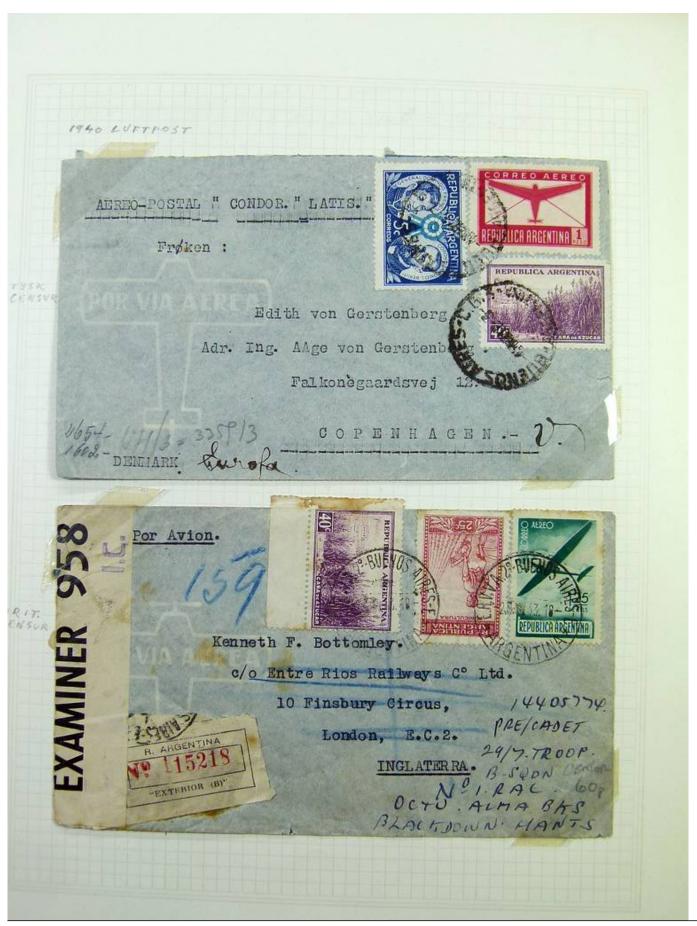

Lot nr.: L251229

Country/Type: America

Argentina collection, on album pages, from the 30s to the 70s, with used stamps.

Price: 70 eur

[Go to the lot on www.sevenstamps.com ]

YOUR COLLECTION, OUR PASSION.