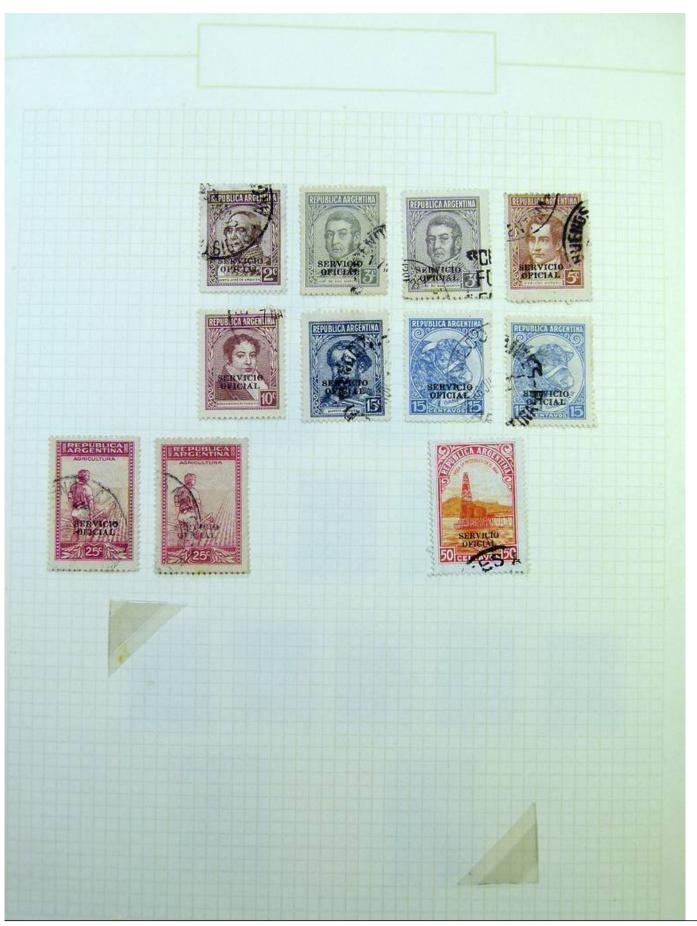

Lot nr.: L251229

Country/Type: America

Argentina collection, on album pages, from the 30s to the 70s, with used stamps.

Price: 70 eur

[Go to the lot on www.sevenstamps.com ]

YOUR COLLECTION, OUR PASSION.