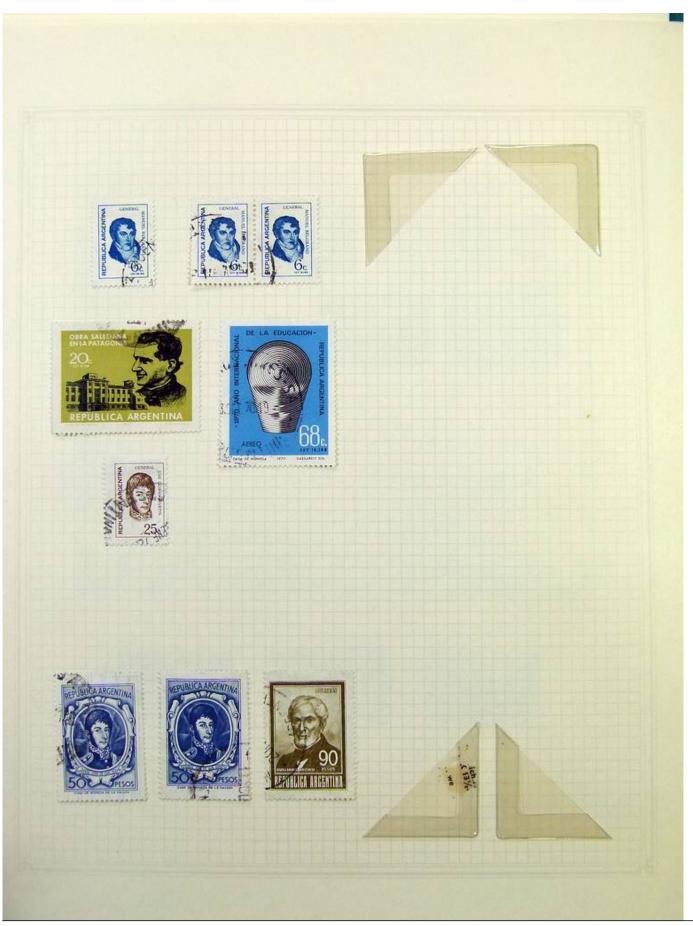

Lot nr.: L251229

Country/Type: America

Argentina collection, on album pages, from the 30s to the 70s, with used stamps.

Price: 70 eur

[Go to the lot on www.sevenstamps.com ]

YOUR COLLECTION, OUR PASSION.