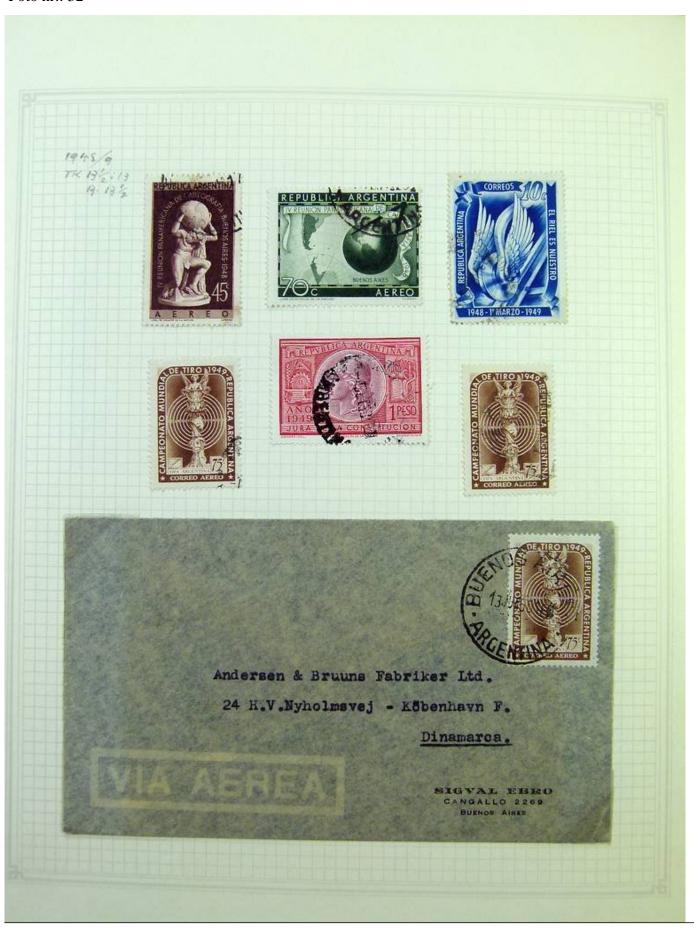

Lot nr.: L251229

Country/Type: America

Argentina collection, on album pages, from the 30s to the 70s, with used stamps.

Price: 70 eur

[Go to the lot on www.sevenstamps.com ]

YOUR COLLECTION, OUR PASSION.