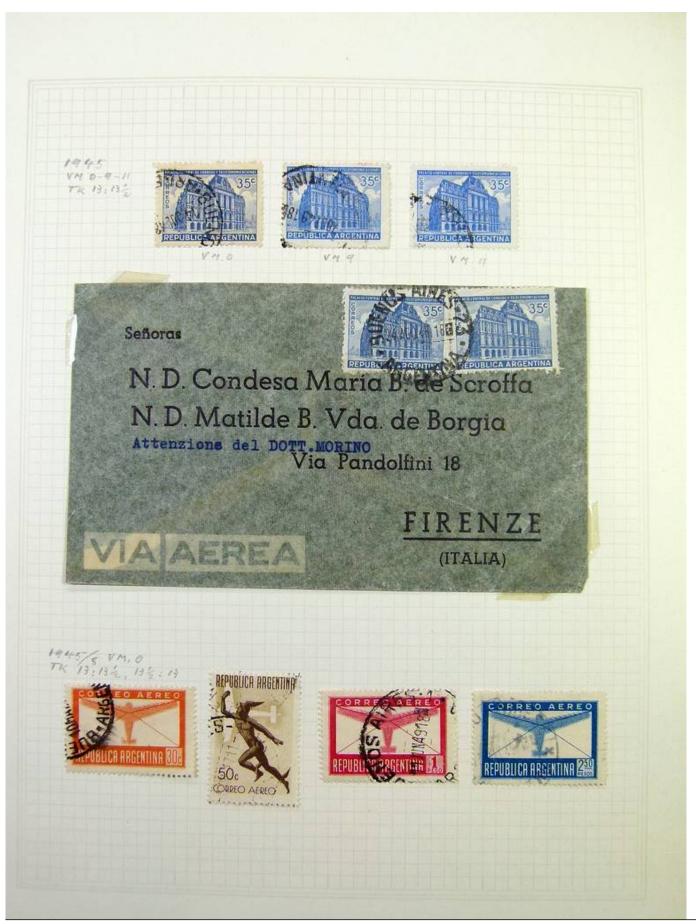

Lot nr.: L251229

Country/Type: America

Argentina collection, on album pages, from the 30s to the 70s, with used stamps.

Price: 70 eur

[Go to the lot on www.sevenstamps.com ]

YOUR COLLECTION, OUR PASSION.