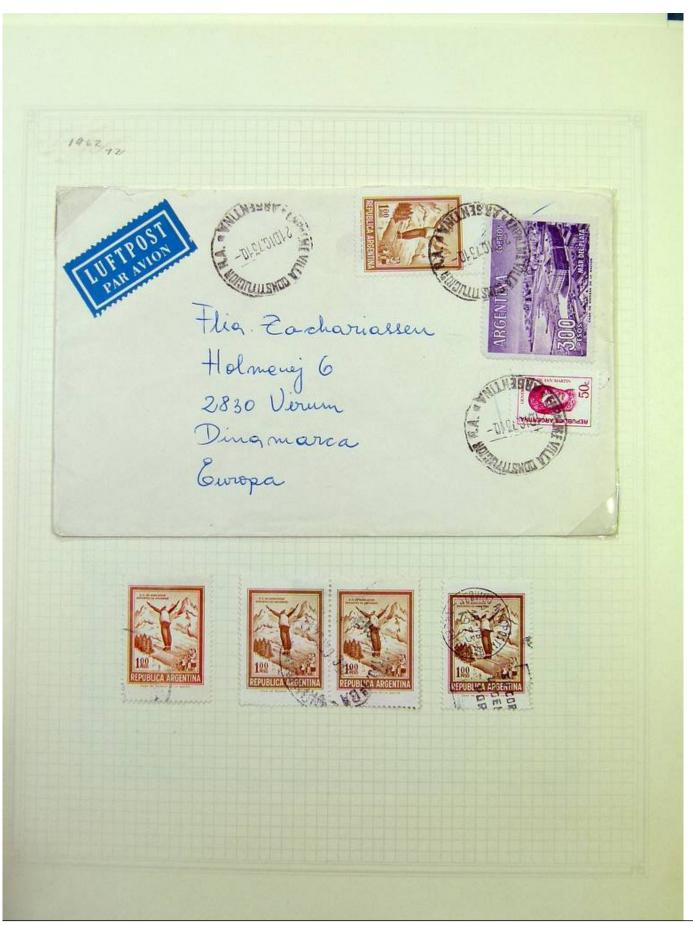

Lot nr.: L251229

Country/Type: America

Argentina collection, on album pages, from the 30s to the 70s, with used stamps.

Price: 70 eur

[Go to the lot on www.sevenstamps.com ]

YOUR COLLECTION, OUR PASSION.