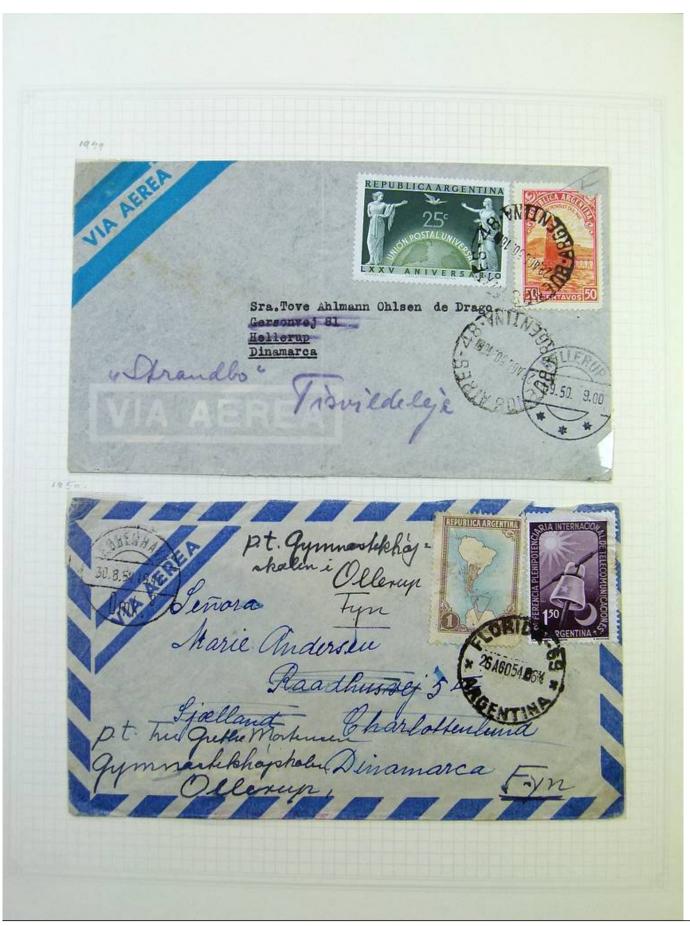

Lot nr.: L251229

Country/Type: America

Argentina collection, on album pages, from the 30s to the 70s, with used stamps.

Price: 70 eur

[Go to the lot on www.sevenstamps.com ]

YOUR COLLECTION, OUR PASSION.