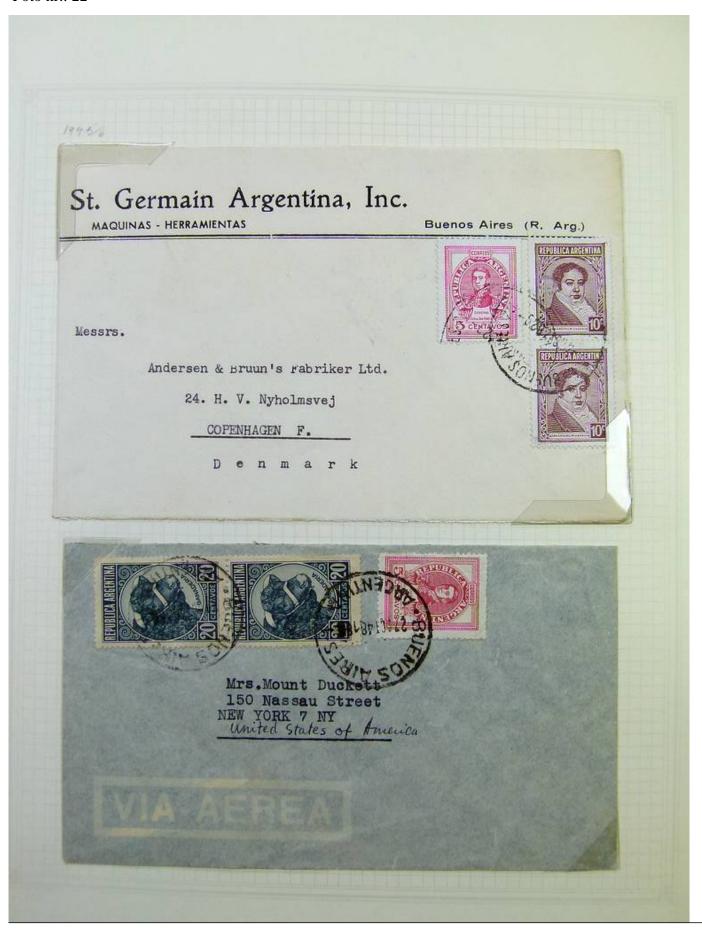

Lot nr.: L251229

Country/Type: America

Argentina collection, on album pages, from the 30s to the 70s, with used stamps.

Price: 70 eur

[Go to the lot on www.sevenstamps.com ]

YOUR COLLECTION, OUR PASSION.