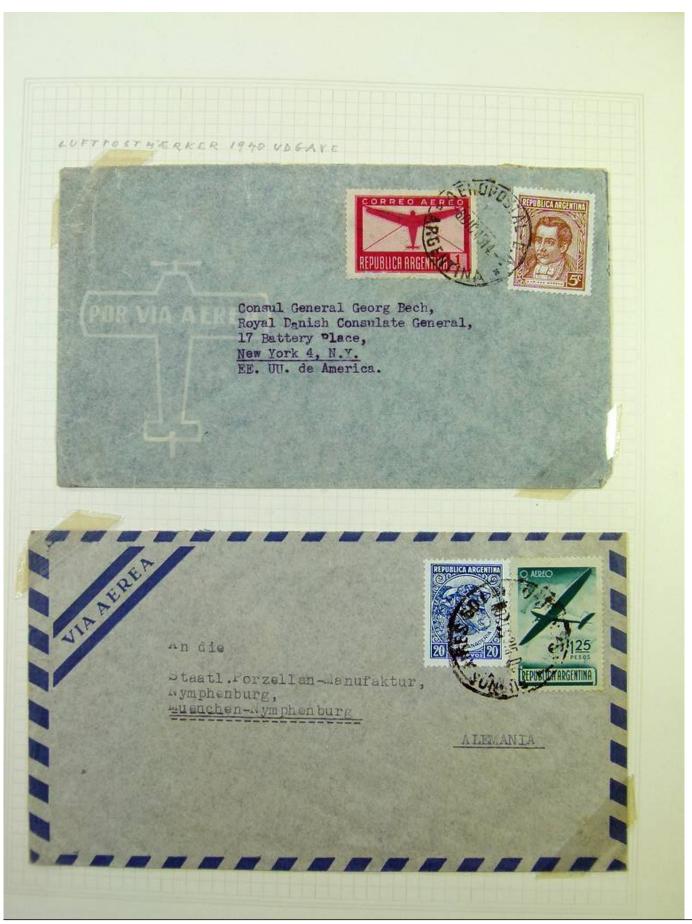

Lot nr.: L251229

Country/Type: America

Argentina collection, on album pages, from the 30s to the 70s, with used stamps.

Price: 70 eur

[Go to the lot on www.sevenstamps.com ]

YOUR COLLECTION, OUR PASSION.