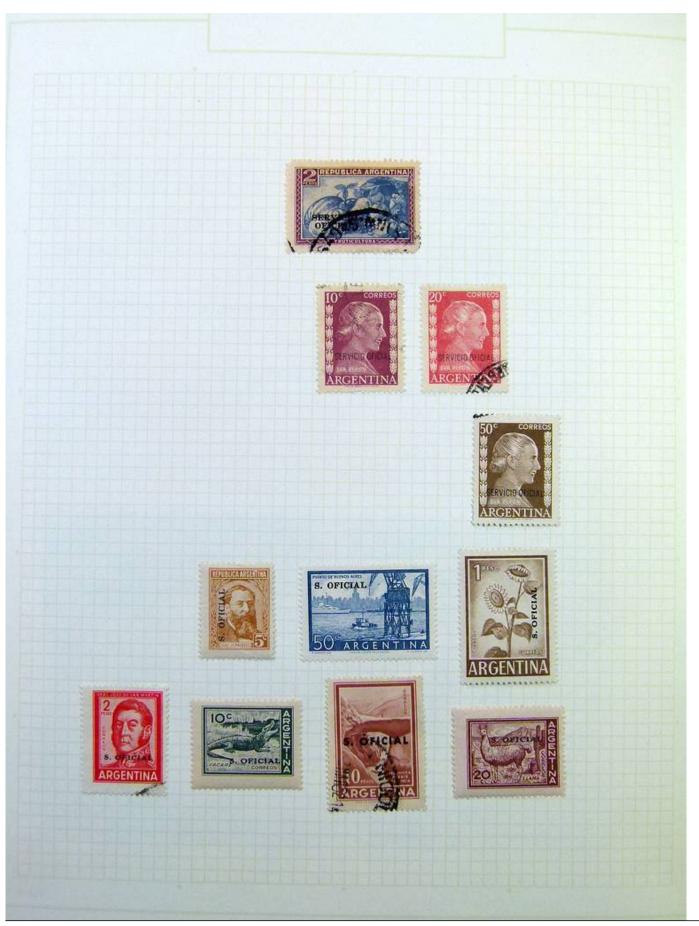

Lot nr.: L251229

Country/Type: America

Argentina collection, on album pages, from the 30s to the 70s, with used stamps.

Price: 70 eur

[Go to the lot on www.sevenstamps.com ]

YOUR COLLECTION, OUR PASSION.