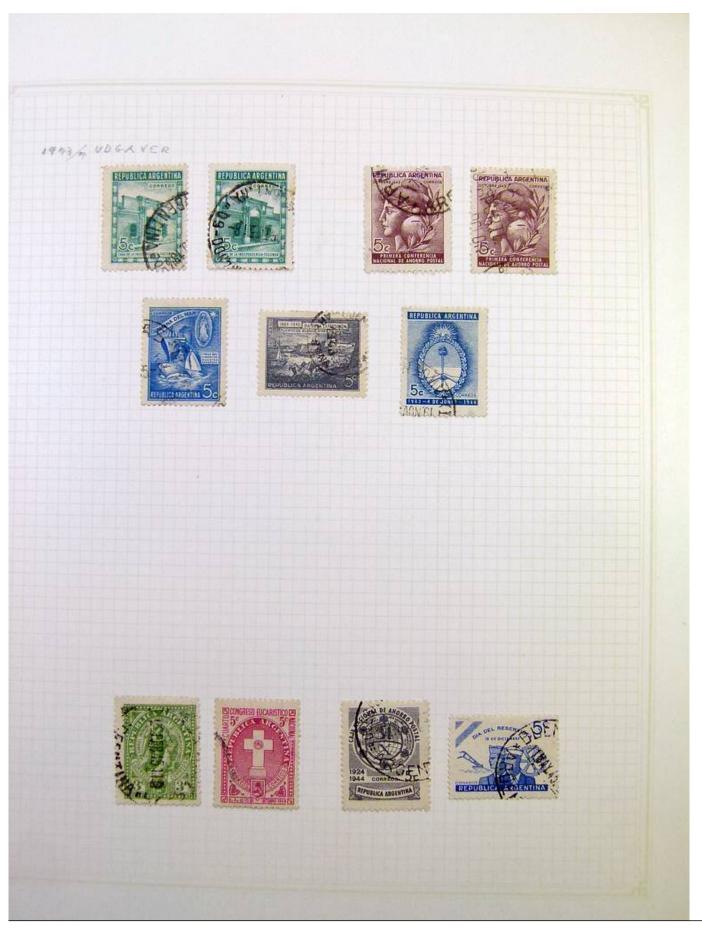

Lot nr.: L251229

Country/Type: America

Argentina collection, on album pages, from the 30s to the 70s, with used stamps.

Price: 70 eur

[Go to the lot on www.sevenstamps.com ]

YOUR COLLECTION, OUR PASSION.