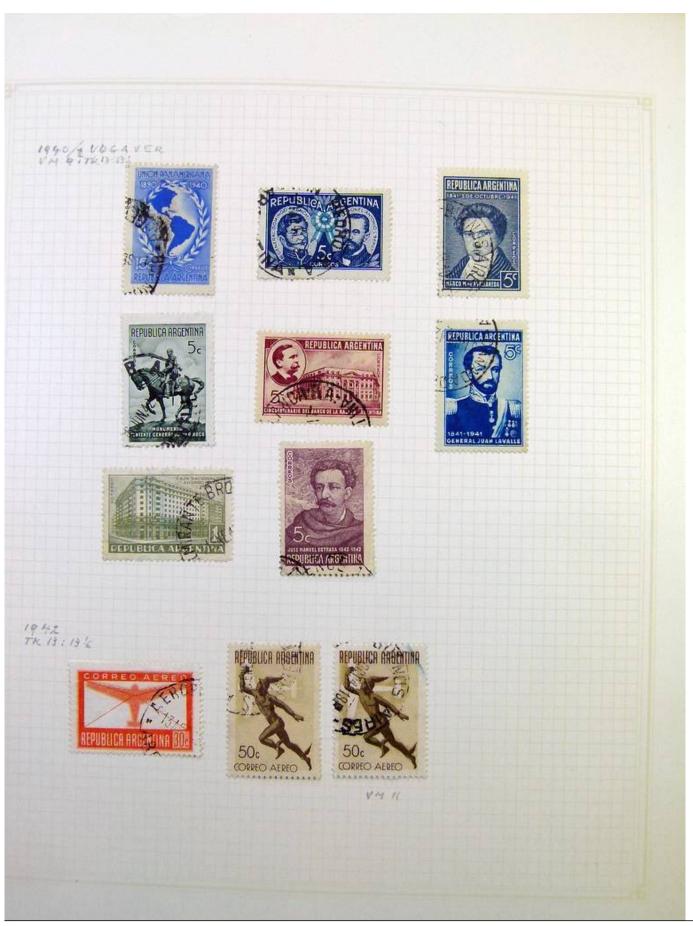

Lot nr.: L251229

Country/Type: America

Argentina collection, on album pages, from the 30s to the 70s, with used stamps.

Price: 70 eur

[Go to the lot on www.sevenstamps.com ]

YOUR COLLECTION, OUR PASSION.