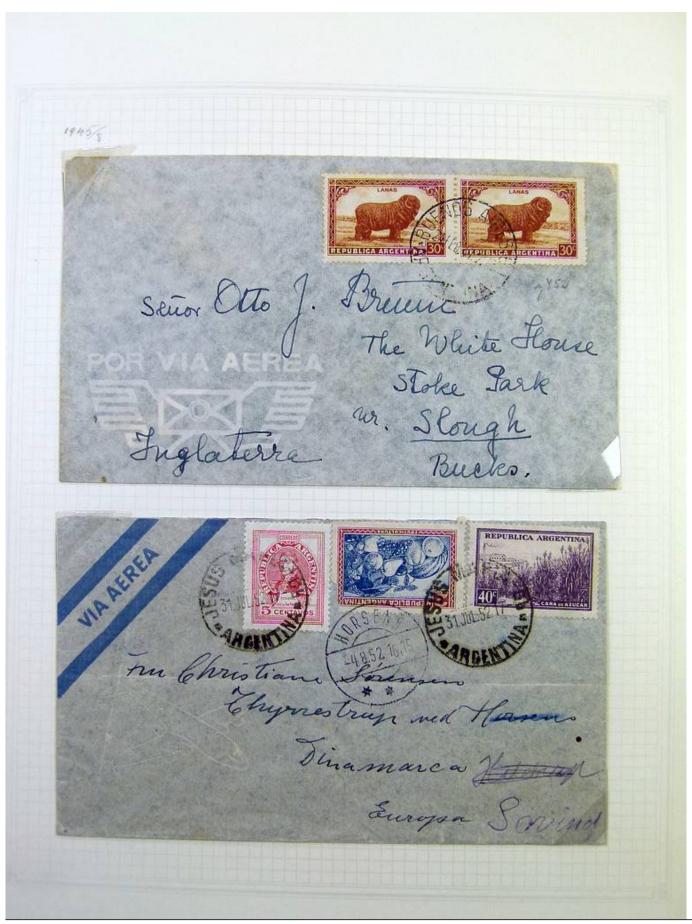

Lot nr.: L251229

Country/Type: America

Argentina collection, on album pages, from the 30s to the 70s, with used stamps.

Price: 70 eur

[Go to the lot on www.sevenstamps.com ]

YOUR COLLECTION, OUR PASSION.