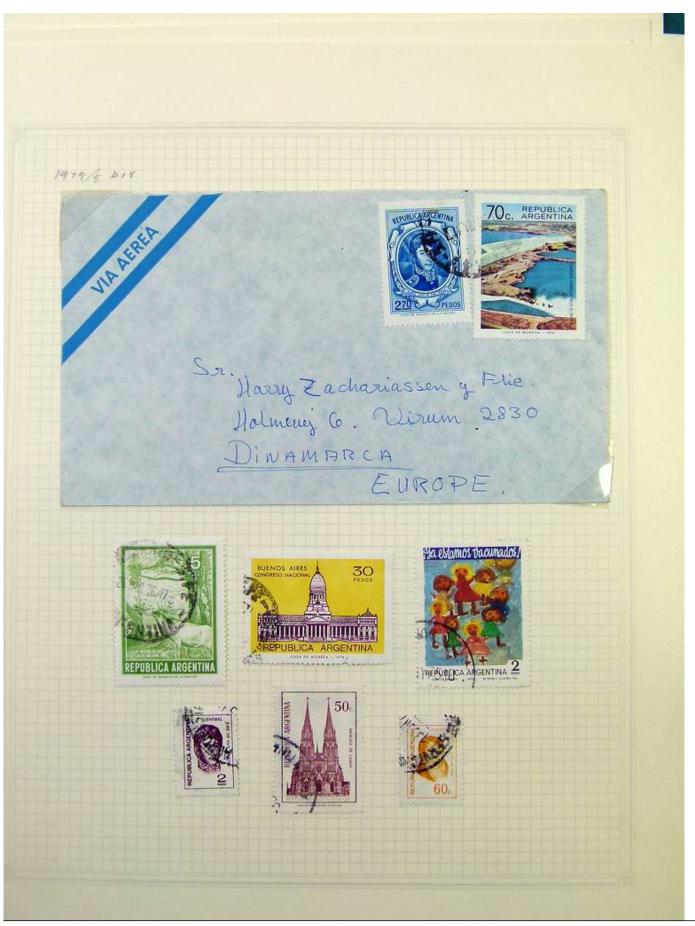

Lot nr.: L251229

Country/Type: America

Argentina collection, on album pages, from the 30s to the 70s, with used stamps.

Price: 70 eur

[Go to the lot on www.sevenstamps.com ]

YOUR COLLECTION, OUR PASSION.