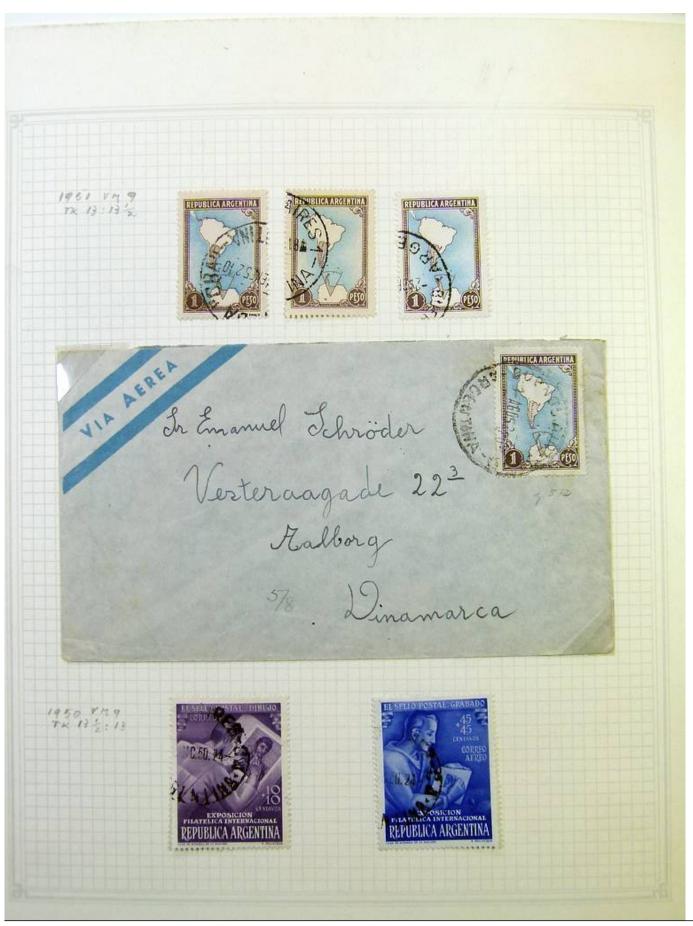

Lot nr.: L251229

Country/Type: America

Argentina collection, on album pages, from the 30s to the 70s, with used stamps.

Price: 70 eur

[Go to the lot on www.sevenstamps.com ]

YOUR COLLECTION, OUR PASSION.