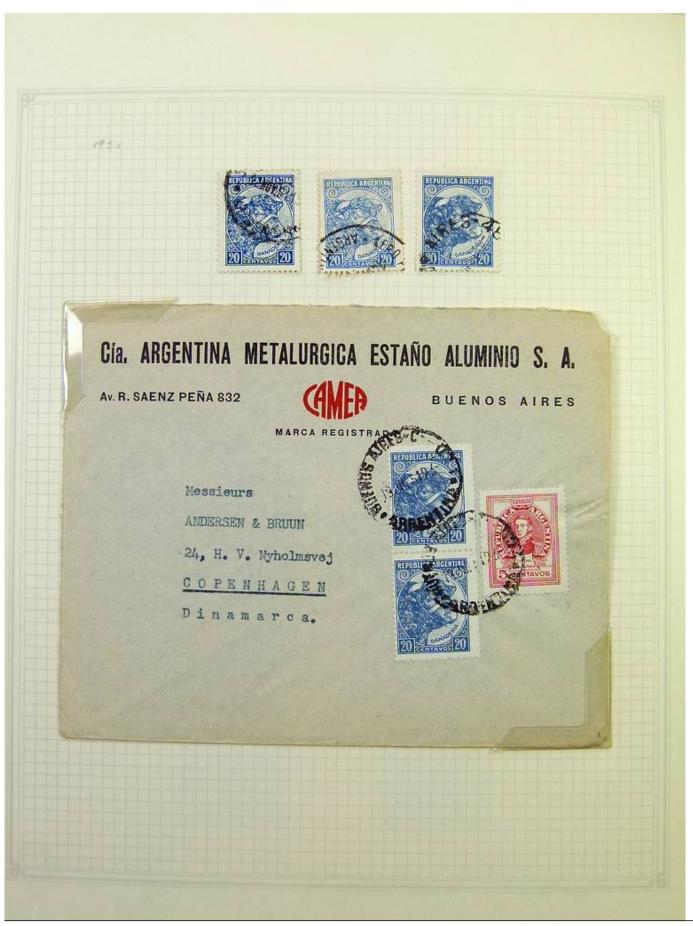

Lot nr.: L251229

Country/Type: America

Argentina collection, on album pages, from the 30s to the 70s, with used stamps.

Price: 70 eur

[Go to the lot on www.sevenstamps.com ]

YOUR COLLECTION, OUR PASSION.