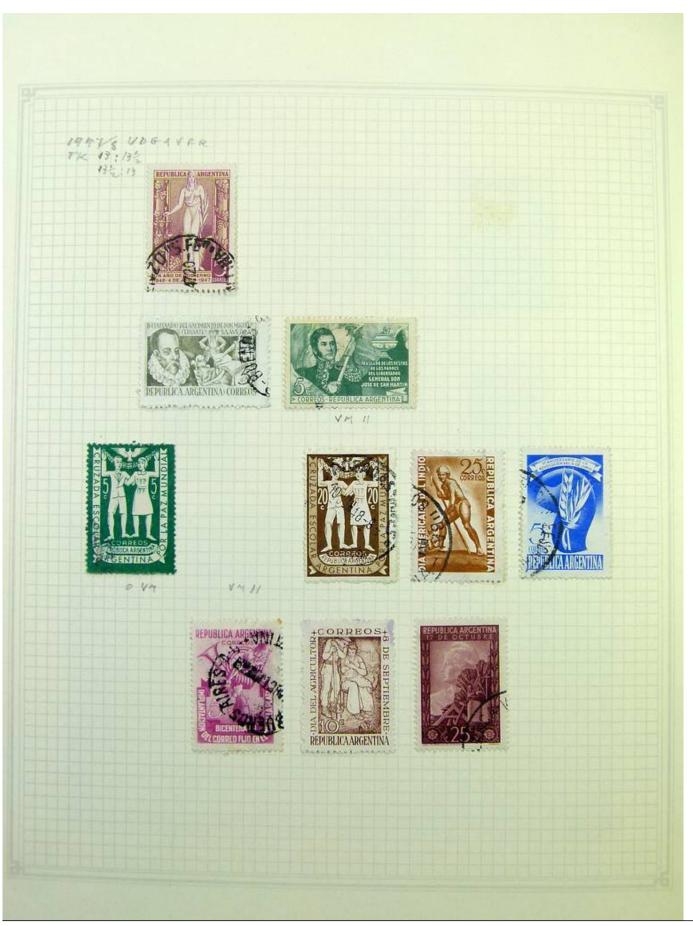

Lot nr.: L251229

Country/Type: America

Argentina collection, on album pages, from the 30s to the 70s, with used stamps.

Price: 70 eur

[Go to the lot on www.sevenstamps.com ]

YOUR COLLECTION, OUR PASSION.