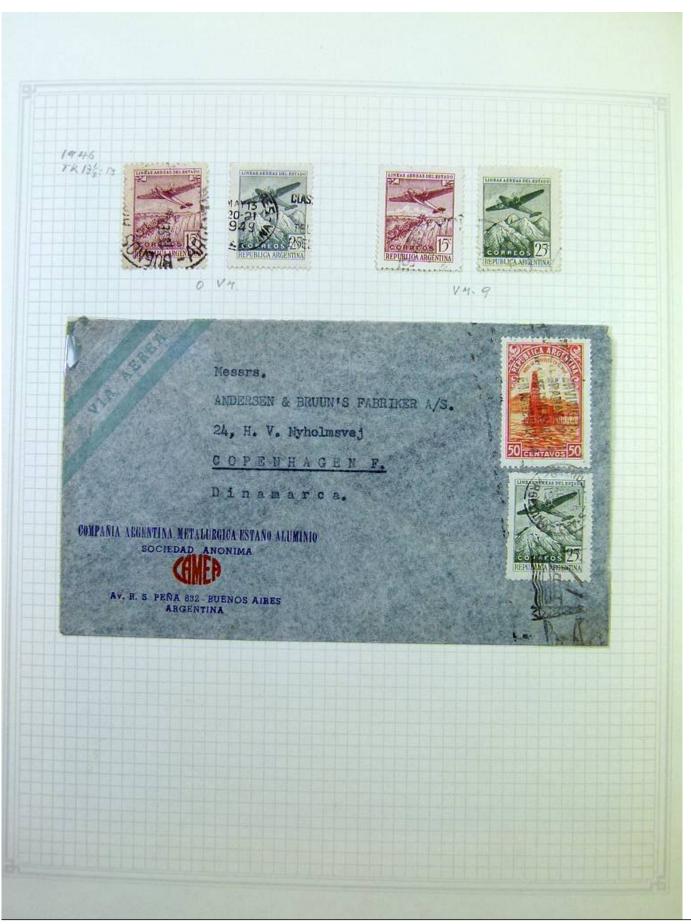

Lot nr.: L251229

Country/Type: America

Argentina collection, on album pages, from the 30s to the 70s, with used stamps.

Price: 70 eur

[Go to the lot on www.sevenstamps.com ]

YOUR COLLECTION, OUR PASSION.