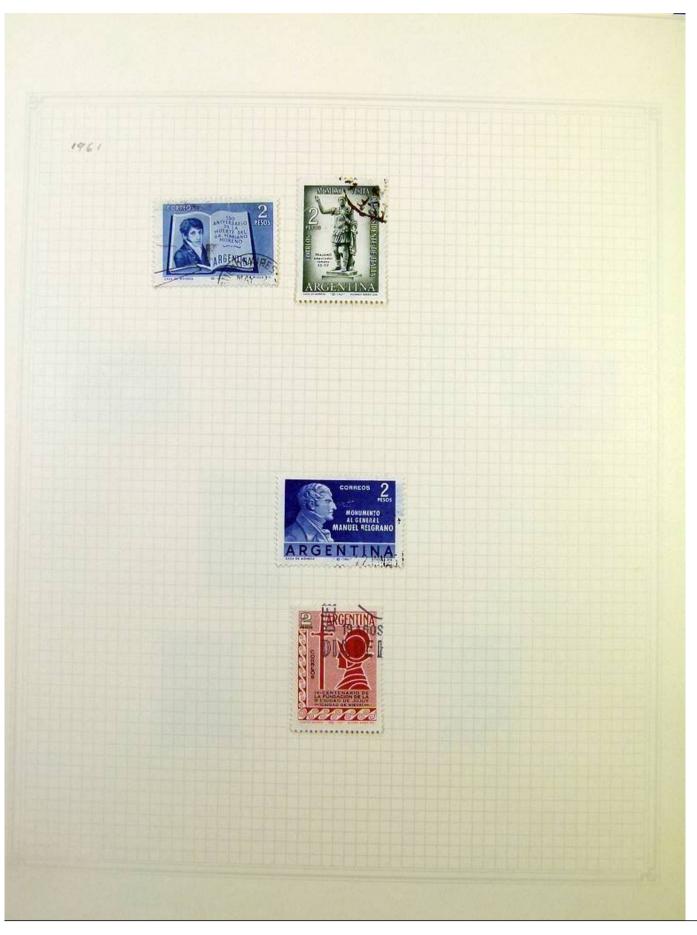

Lot nr.: L251229

Country/Type: America

Argentina collection, on album pages, from the 30s to the 70s, with used stamps.

Price: 70 eur

[Go to the lot on www.sevenstamps.com ]

YOUR COLLECTION, OUR PASSION.