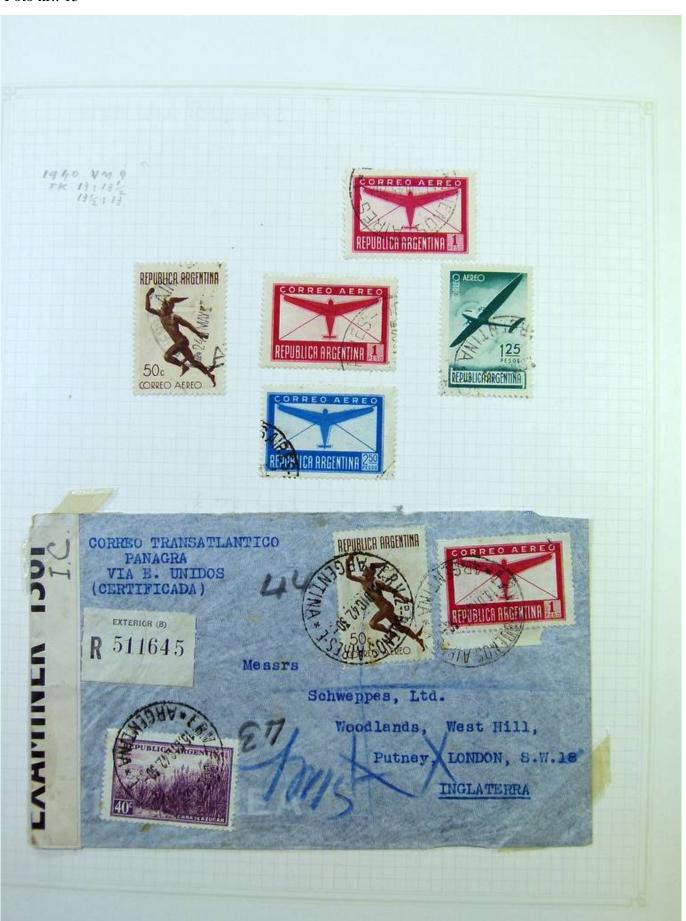

Lot nr.: L251229

Country/Type: America

Argentina collection, on album pages, from the 30s to the 70s, with used stamps.

Price: 70 eur

[Go to the lot on www.sevenstamps.com ]

YOUR COLLECTION, OUR PASSION.