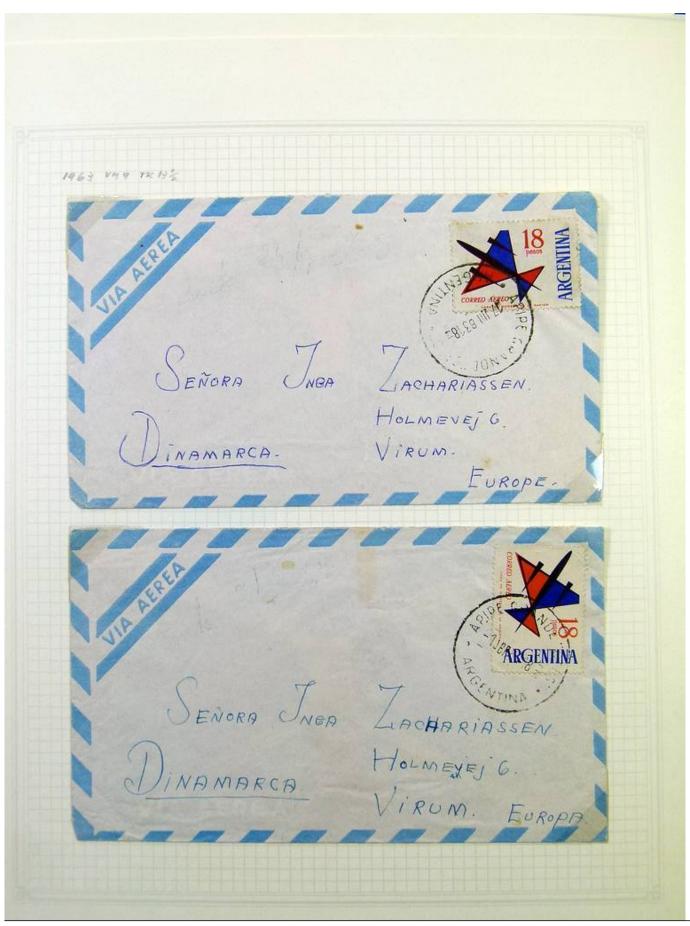

Lot nr.: L251229

Country/Type: America

Argentina collection, on album pages, from the 30s to the 70s, with used stamps.

Price: 70 eur

[Go to the lot on www.sevenstamps.com ]

YOUR COLLECTION, OUR PASSION.