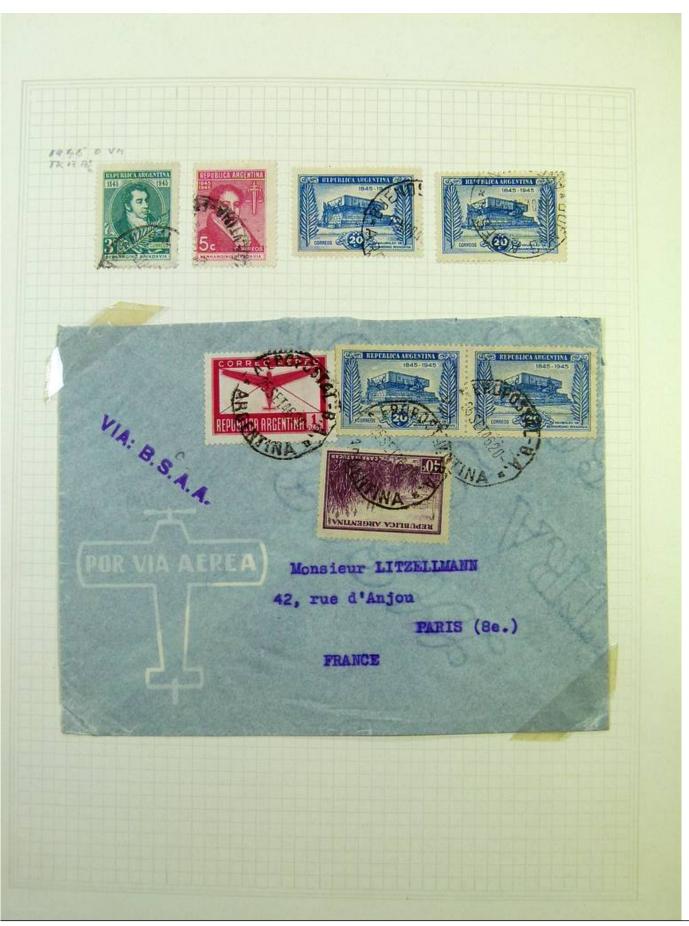

Lot nr.: L251229

Country/Type: America

Argentina collection, on album pages, from the 30s to the 70s, with used stamps.

Price: 70 eur

[Go to the lot on www.sevenstamps.com ]

YOUR COLLECTION, OUR PASSION.