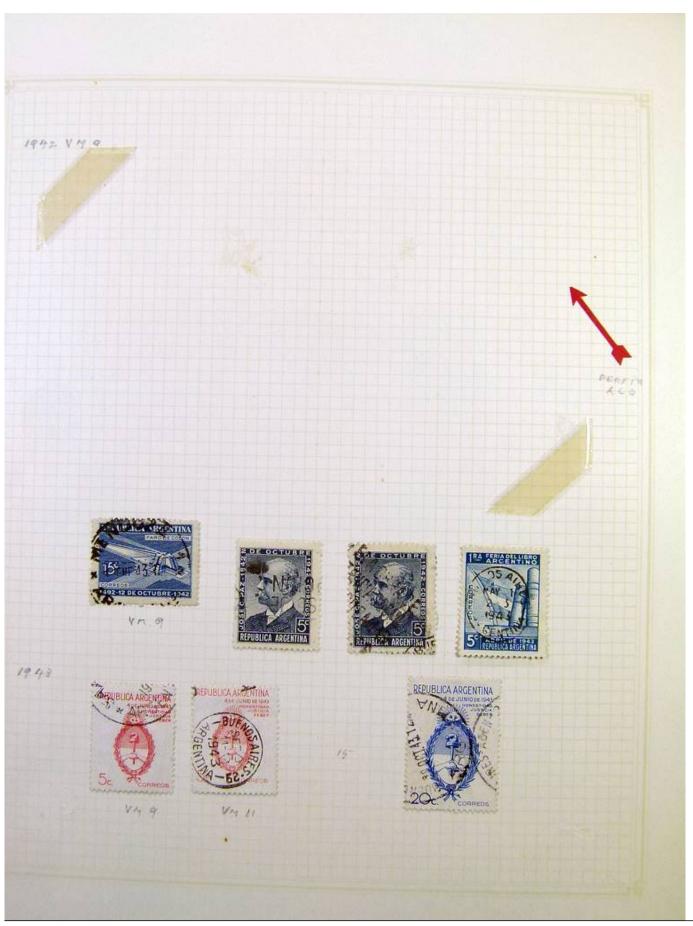

Lot nr.: L251229

Country/Type: America

Argentina collection, on album pages, from the 30s to the 70s, with used stamps.

Price: 70 eur

[Go to the lot on www.sevenstamps.com ]

YOUR COLLECTION, OUR PASSION.