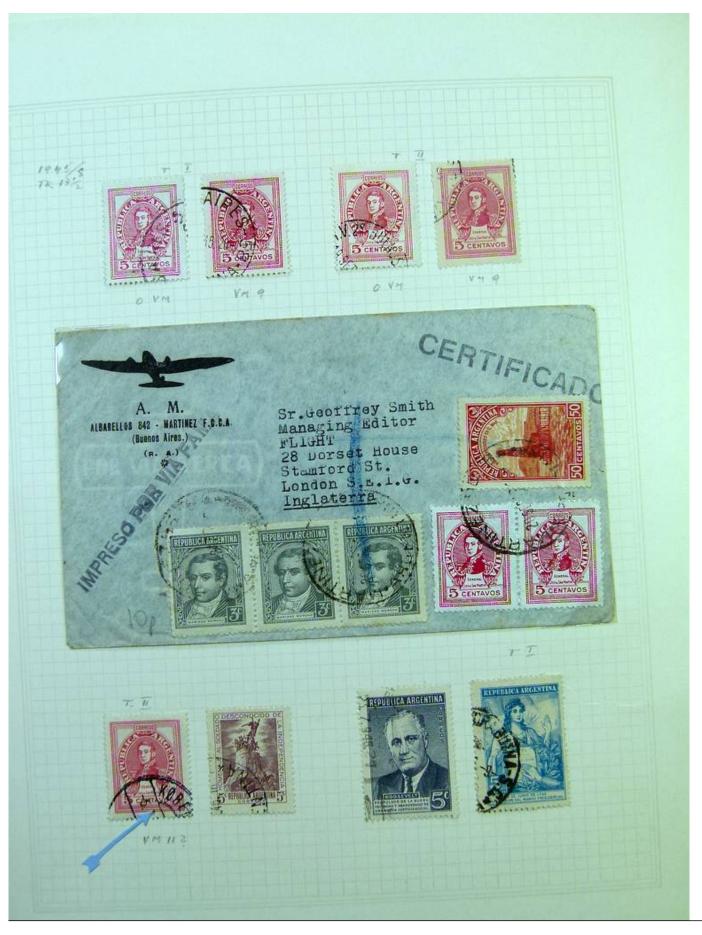

Lot nr.: L251229

Country/Type: America

Argentina collection, on album pages, from the 30s to the 70s, with used stamps.

Price: 70 eur

[Go to the lot on www.sevenstamps.com ]

YOUR COLLECTION, OUR PASSION.