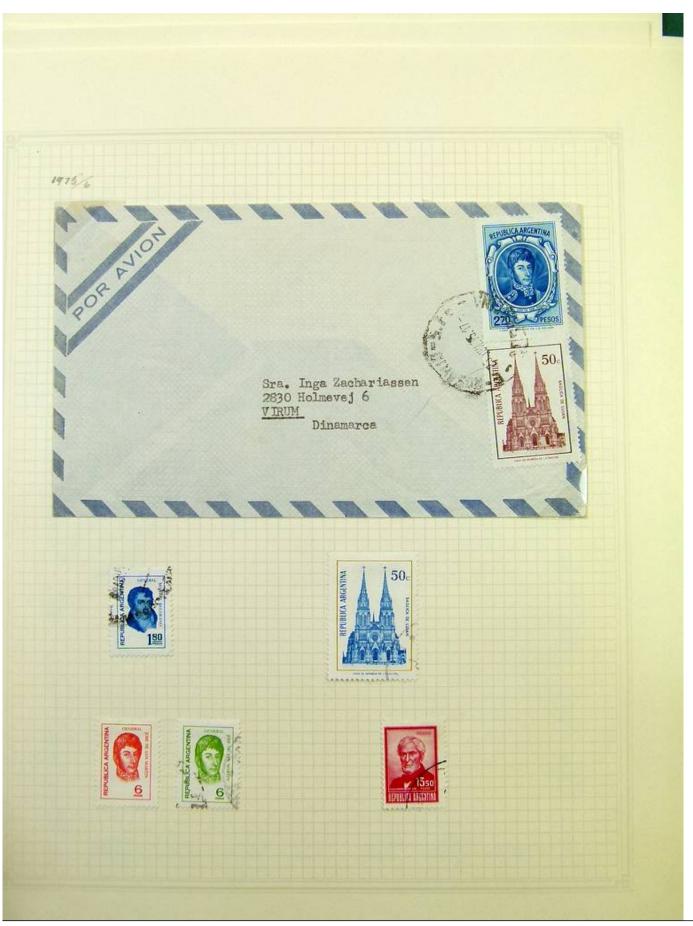

Lot nr.: L251229

Country/Type: America

Argentina collection, on album pages, from the 30s to the 70s, with used stamps.

Price: 70 eur

[Go to the lot on www.sevenstamps.com ]

YOUR COLLECTION, OUR PASSION.