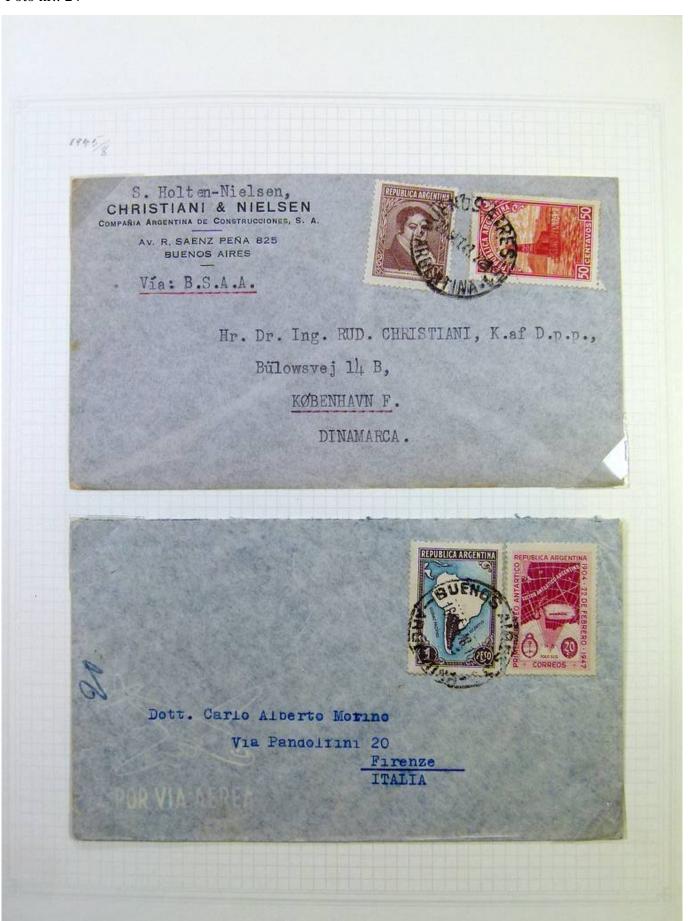

Lot nr.: L251229

Country/Type: America

Argentina collection, on album pages, from the 30s to the 70s, with used stamps.

Price: 70 eur

[Go to the lot on www.sevenstamps.com ]

YOUR COLLECTION, OUR PASSION.