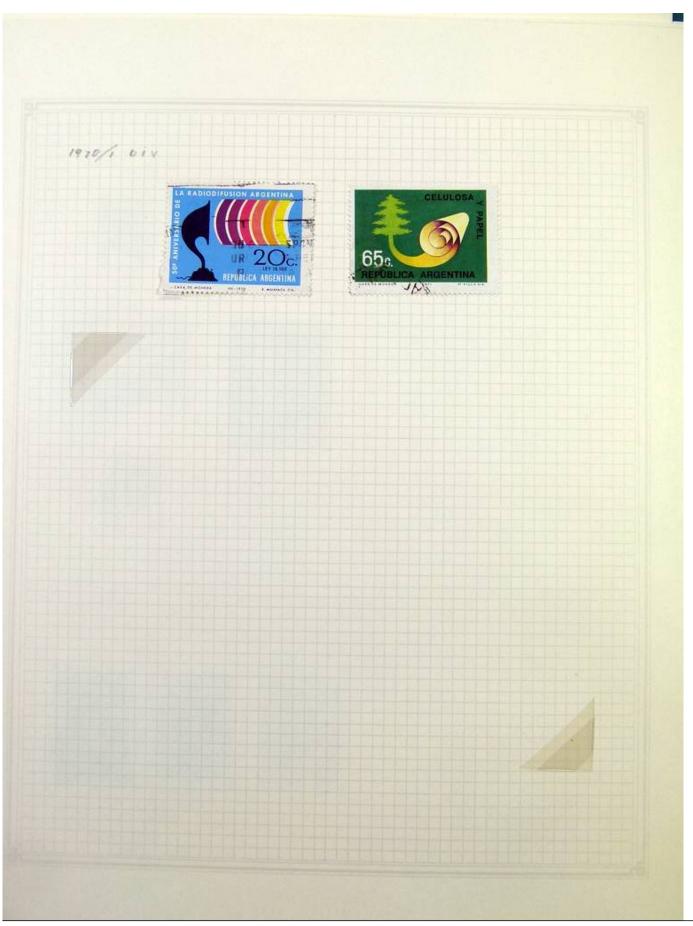

Lot nr.: L251229

Country/Type: America

Argentina collection, on album pages, from the 30s to the 70s, with used stamps.

Price: 70 eur

[Go to the lot on www.sevenstamps.com ]

YOUR COLLECTION, OUR PASSION.