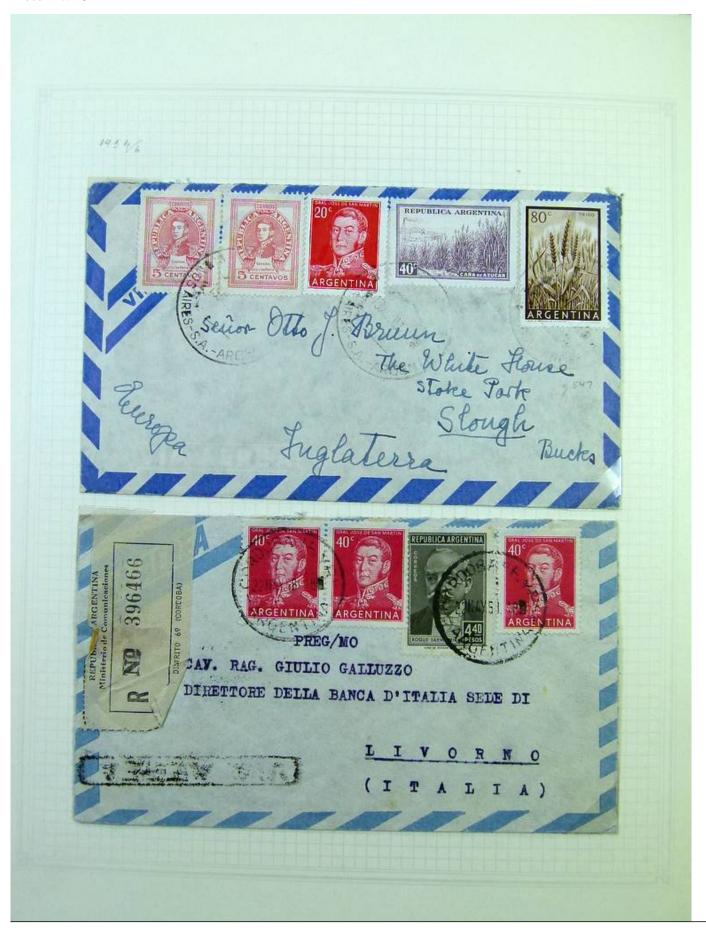

Lot nr.: L251229

Country/Type: America

Argentina collection, on album pages, from the 30s to the 70s, with used stamps.

Price: 70 eur

[Go to the lot on www.sevenstamps.com ]

YOUR COLLECTION, OUR PASSION.