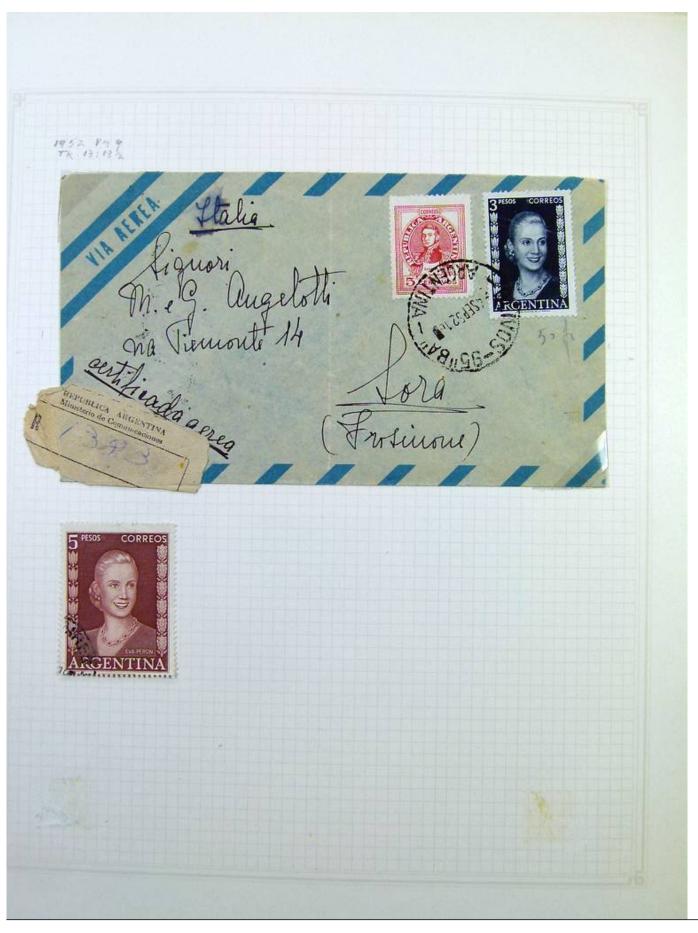

Lot nr.: L251229

Country/Type: America

Argentina collection, on album pages, from the 30s to the 70s, with used stamps.

Price: 70 eur

[Go to the lot on www.sevenstamps.com ]

YOUR COLLECTION, OUR PASSION.