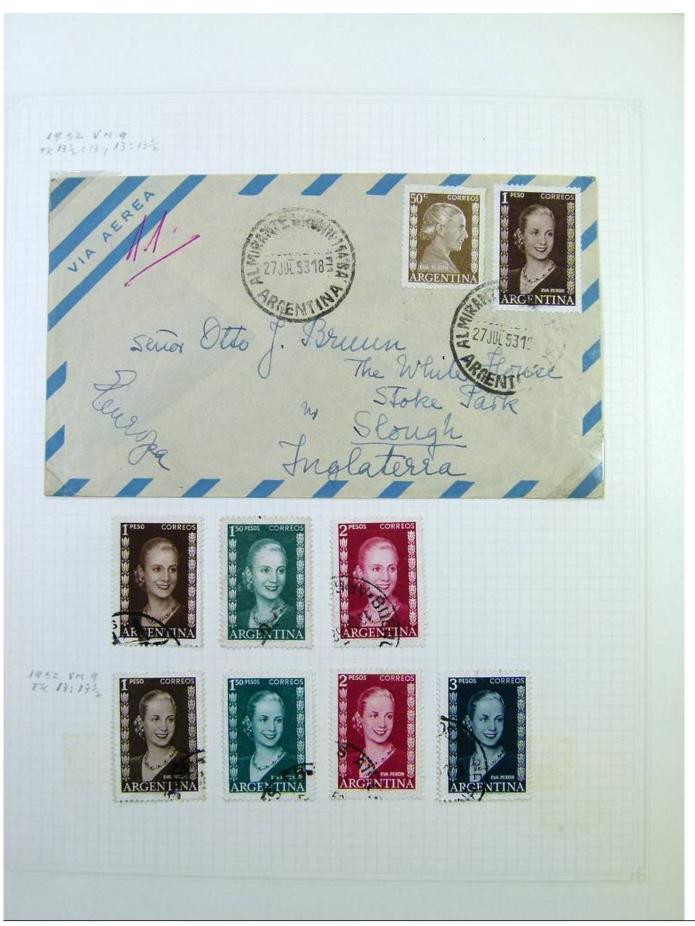

Lot nr.: L251229

Country/Type: America

Argentina collection, on album pages, from the 30s to the 70s, with used stamps.

Price: 70 eur

[Go to the lot on www.sevenstamps.com ]

YOUR COLLECTION, OUR PASSION.