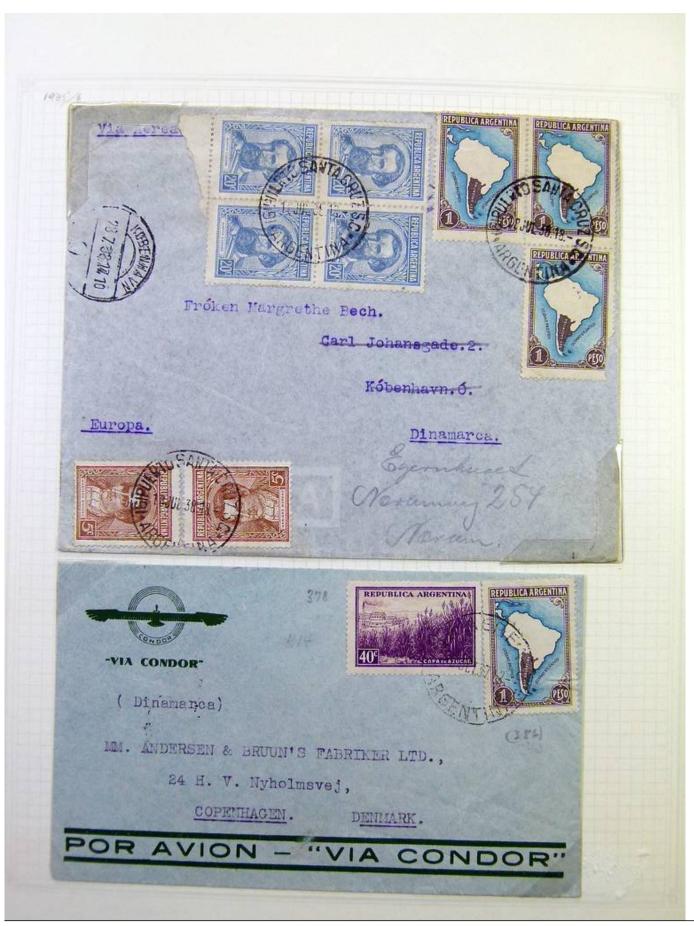

Lot nr.: L251229

Country/Type: America

Argentina collection, on album pages, from the 30s to the 70s, with used stamps.

Price: 70 eur

[Go to the lot on www.sevenstamps.com ]

YOUR COLLECTION, OUR PASSION.