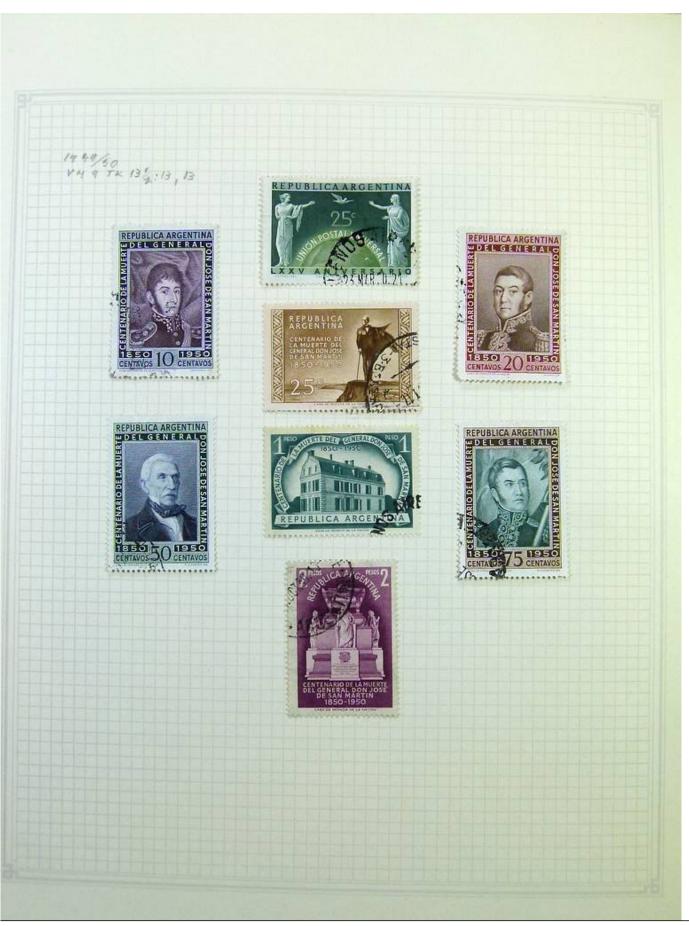

Lot nr.: L251229

Country/Type: America

Argentina collection, on album pages, from the 30s to the 70s, with used stamps.

Price: 70 eur

[Go to the lot on www.sevenstamps.com ]

YOUR COLLECTION, OUR PASSION.