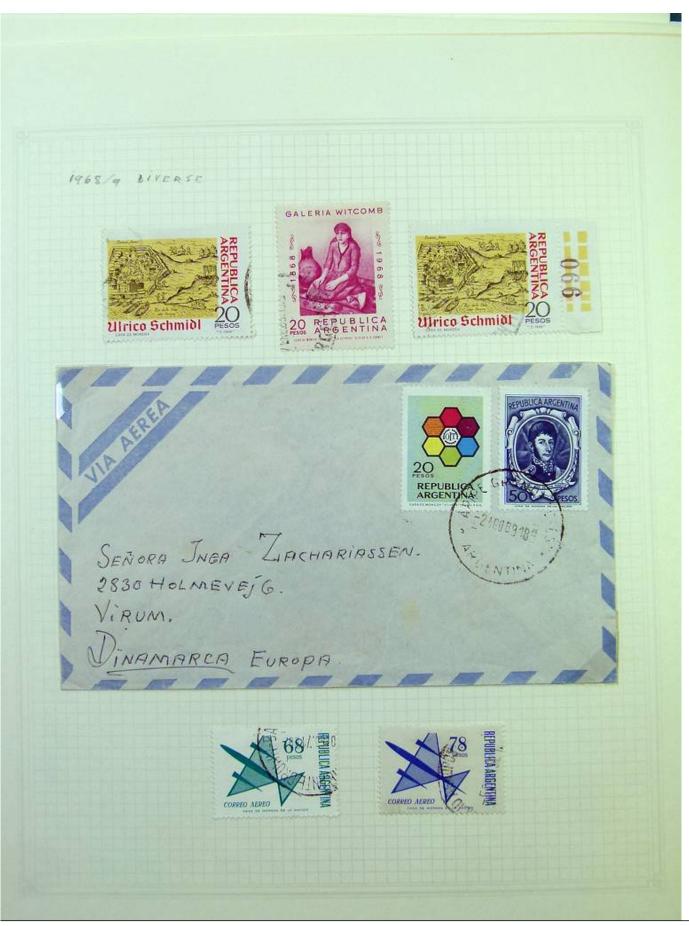

Lot nr.: L251229

Country/Type: America

Argentina collection, on album pages, from the 30s to the 70s, with used stamps.

Price: 70 eur

[Go to the lot on www.sevenstamps.com ]

YOUR COLLECTION, OUR PASSION.