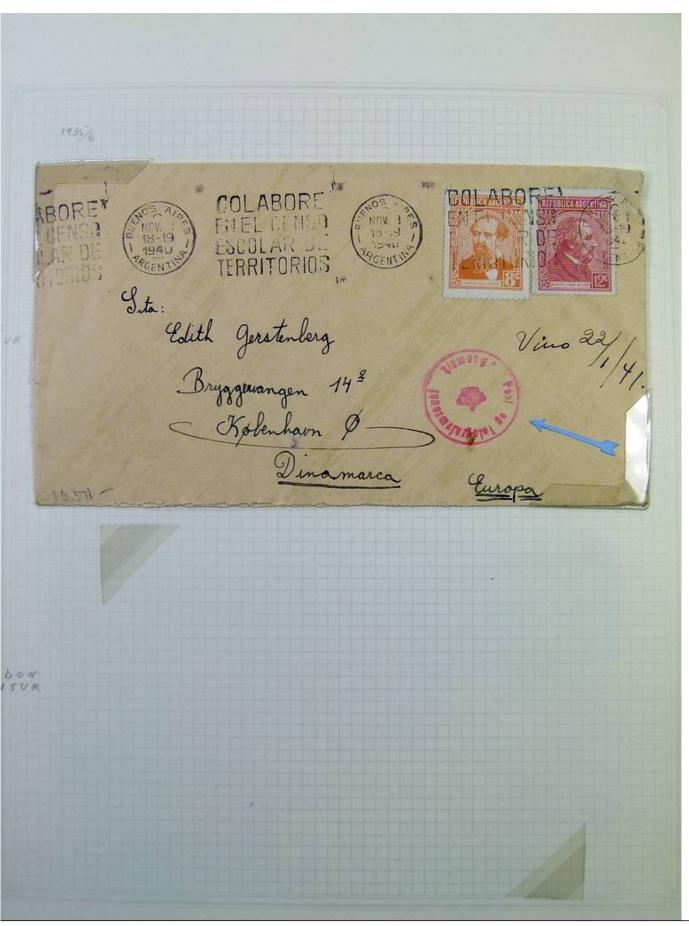

Lot nr.: L251229

Country/Type: America

Argentina collection, on album pages, from the 30s to the 70s, with used stamps.

Price: 70 eur

[Go to the lot on www.sevenstamps.com ]

YOUR COLLECTION, OUR PASSION.