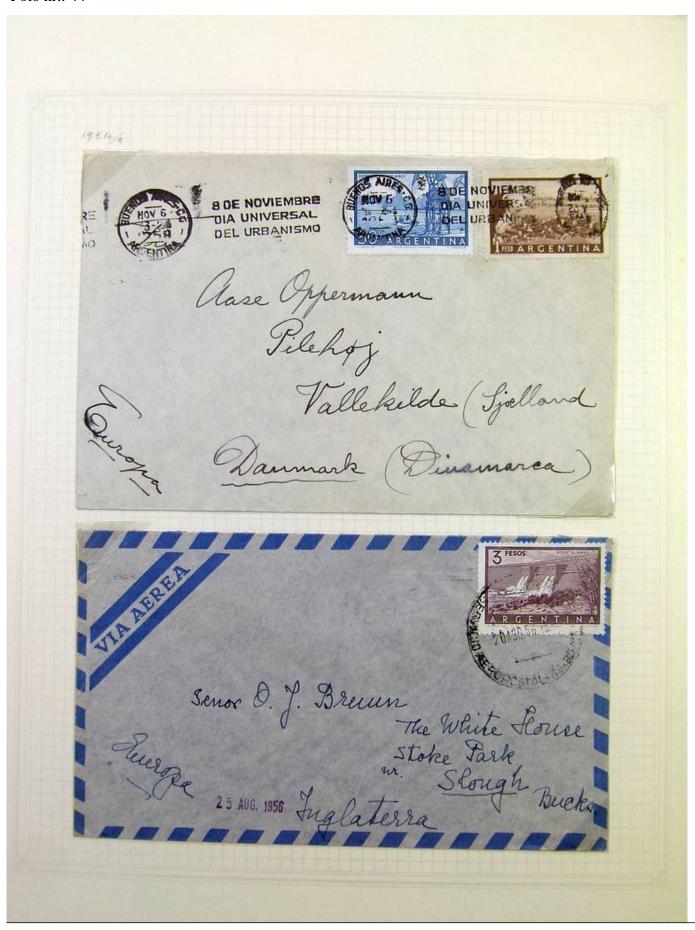

Lot nr.: L251229

Country/Type: America

Argentina collection, on album pages, from the 30s to the 70s, with used stamps.

Price: 70 eur

[Go to the lot on www.sevenstamps.com ]

YOUR COLLECTION, OUR PASSION.