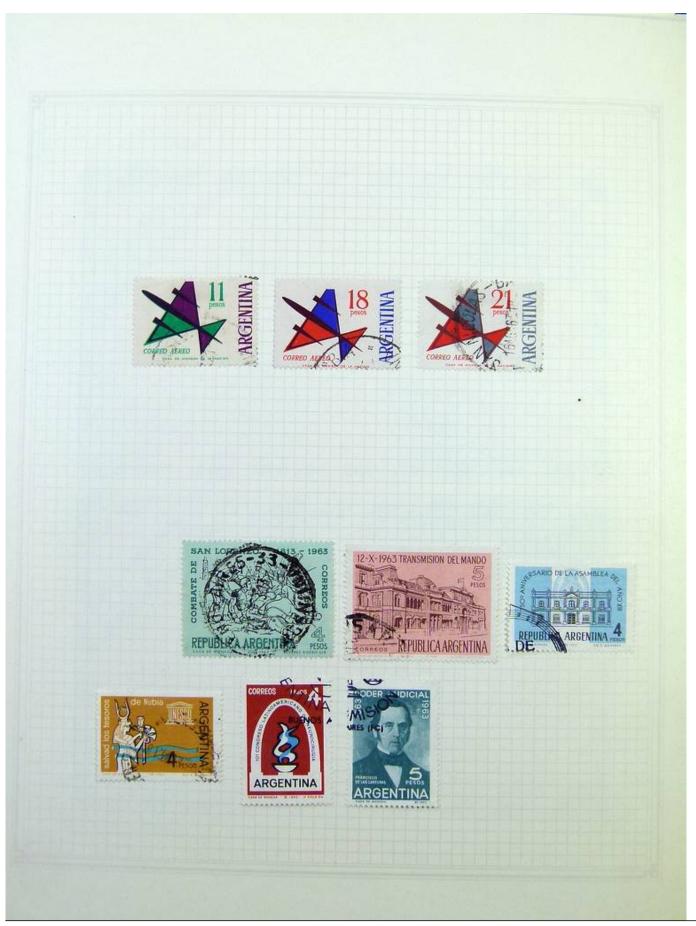

Lot nr.: L251229

Country/Type: America

Argentina collection, on album pages, from the 30s to the 70s, with used stamps.

Price: 70 eur

[Go to the lot on www.sevenstamps.com ]

YOUR COLLECTION, OUR PASSION.