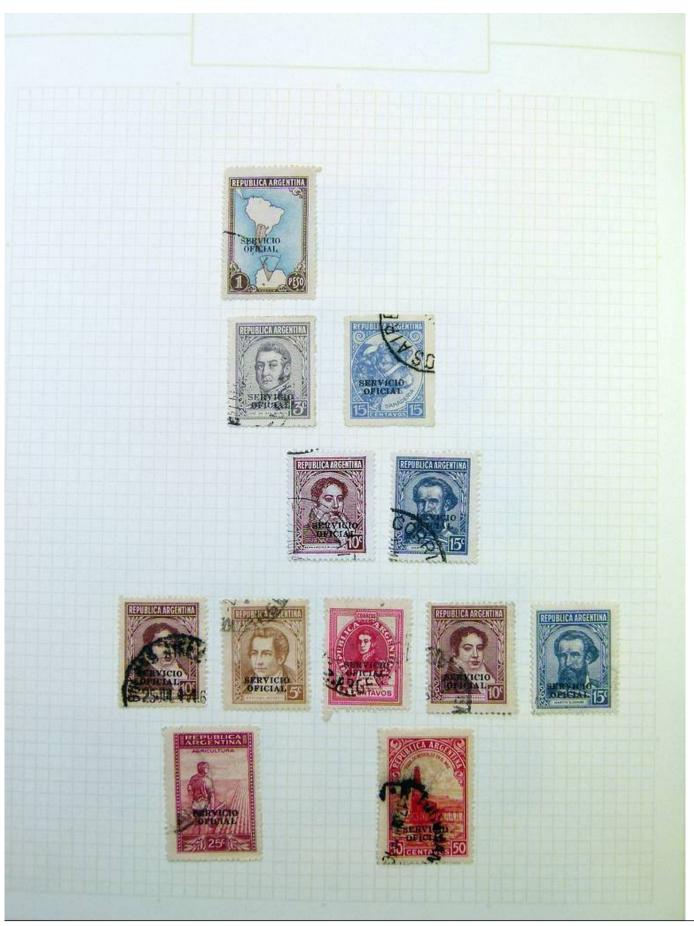

Lot nr.: L251229

Country/Type: America

Argentina collection, on album pages, from the 30s to the 70s, with used stamps.

Price: 70 eur

[Go to the lot on www.sevenstamps.com ]

YOUR COLLECTION, OUR PASSION.