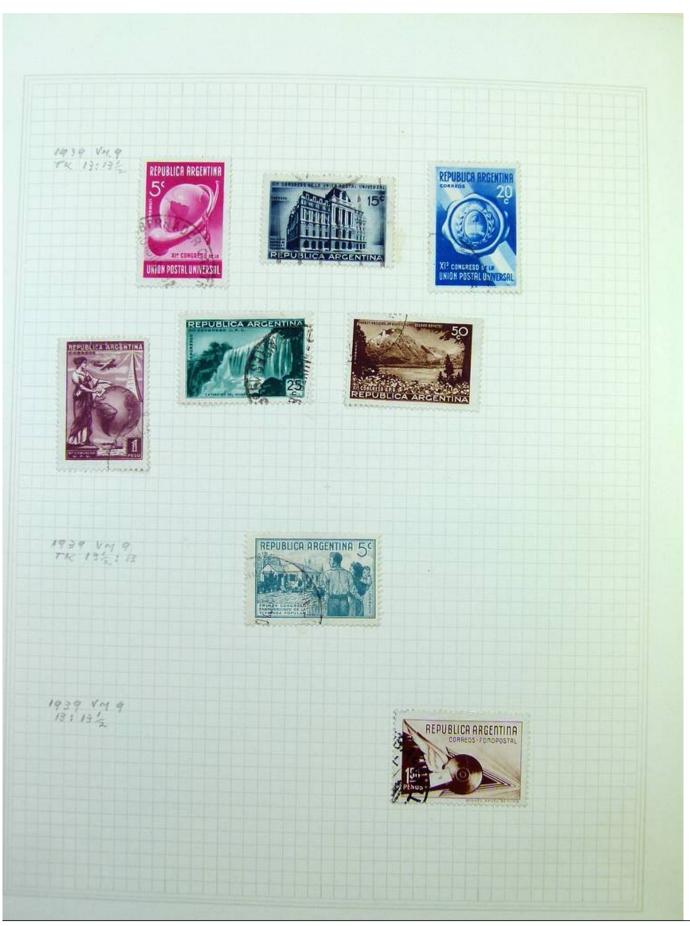

Lot nr.: L251229

Country/Type: America

Argentina collection, on album pages, from the 30s to the 70s, with used stamps.

Price: 70 eur

[Go to the lot on www.sevenstamps.com ]

YOUR COLLECTION, OUR PASSION.