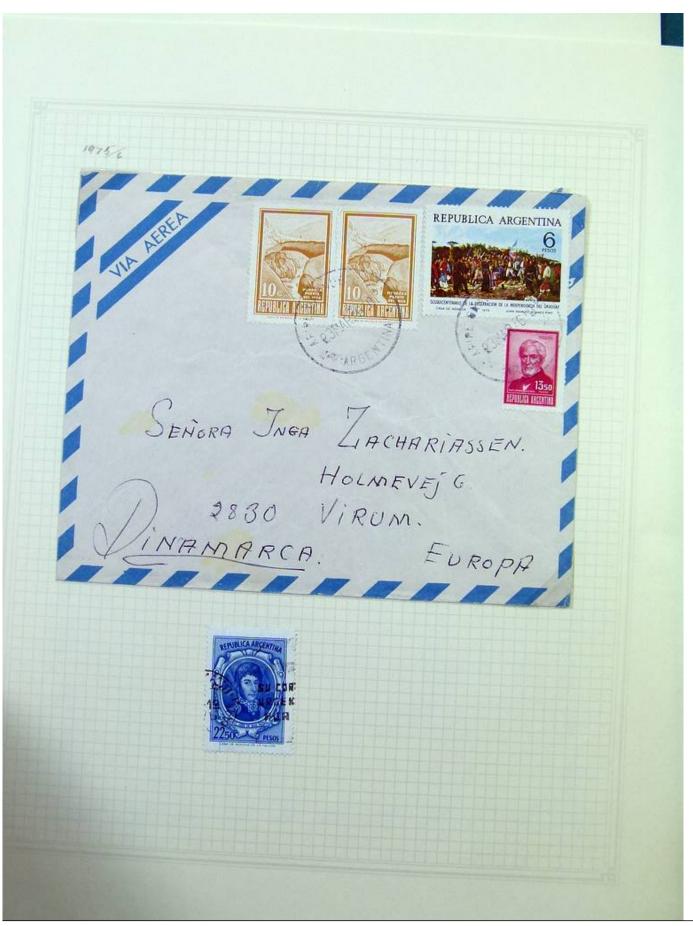

Lot nr.: L251229

Country/Type: America

Argentina collection, on album pages, from the 30s to the 70s, with used stamps.

Price: 70 eur

[Go to the lot on www.sevenstamps.com ]

YOUR COLLECTION, OUR PASSION.