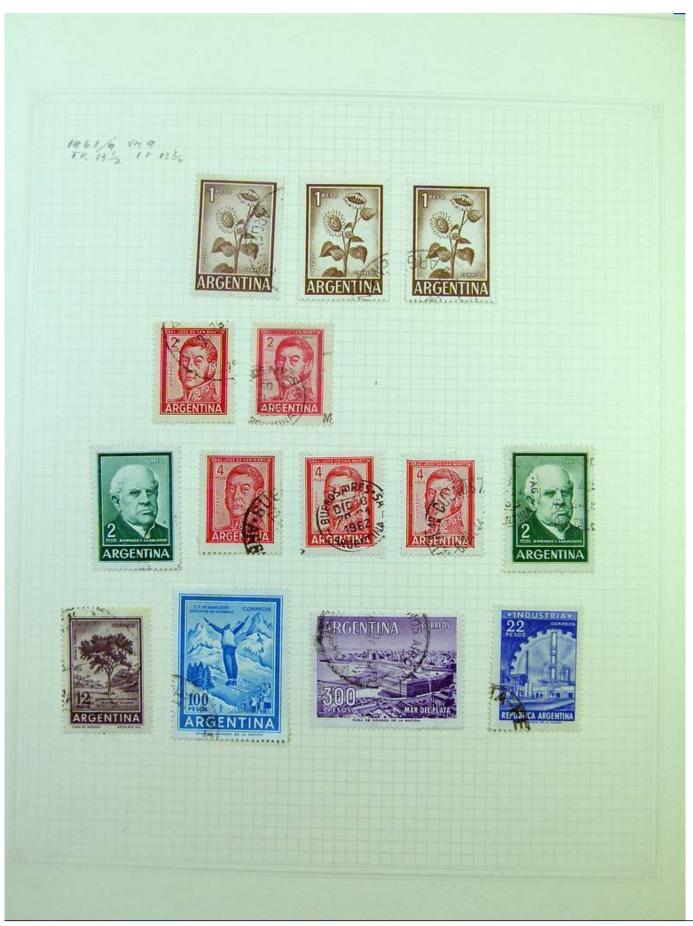

Lot nr.: L251229

Country/Type: America

Argentina collection, on album pages, from the 30s to the 70s, with used stamps.

Price: 70 eur

[Go to the lot on www.sevenstamps.com ]

YOUR COLLECTION, OUR PASSION.