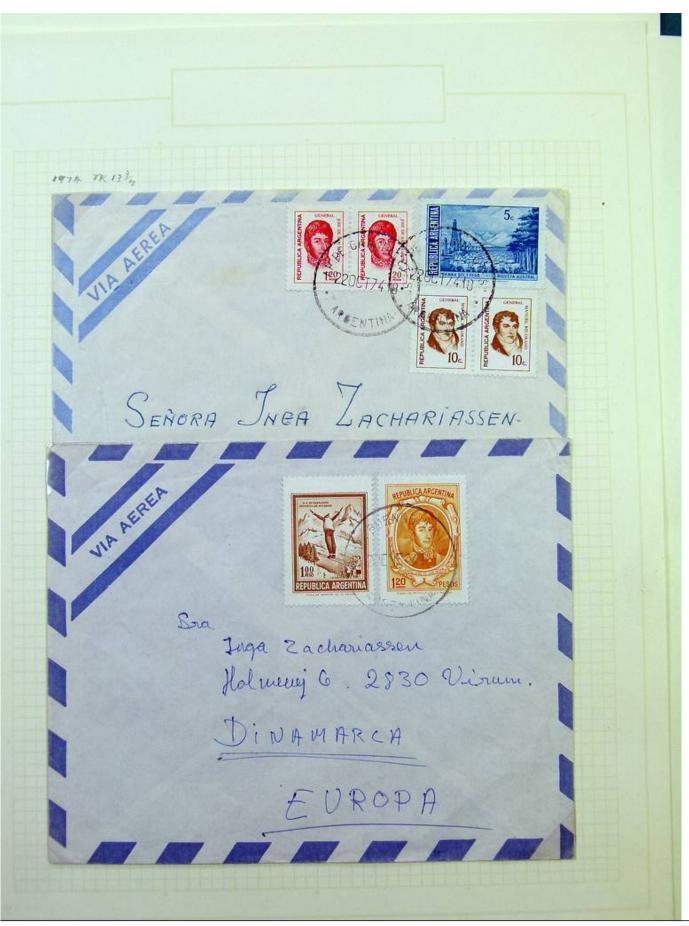

Lot nr.: L251229

Country/Type: America

Argentina collection, on album pages, from the 30s to the 70s, with used stamps.

Price: 70 eur

[Go to the lot on www.sevenstamps.com ]

YOUR COLLECTION, OUR PASSION.