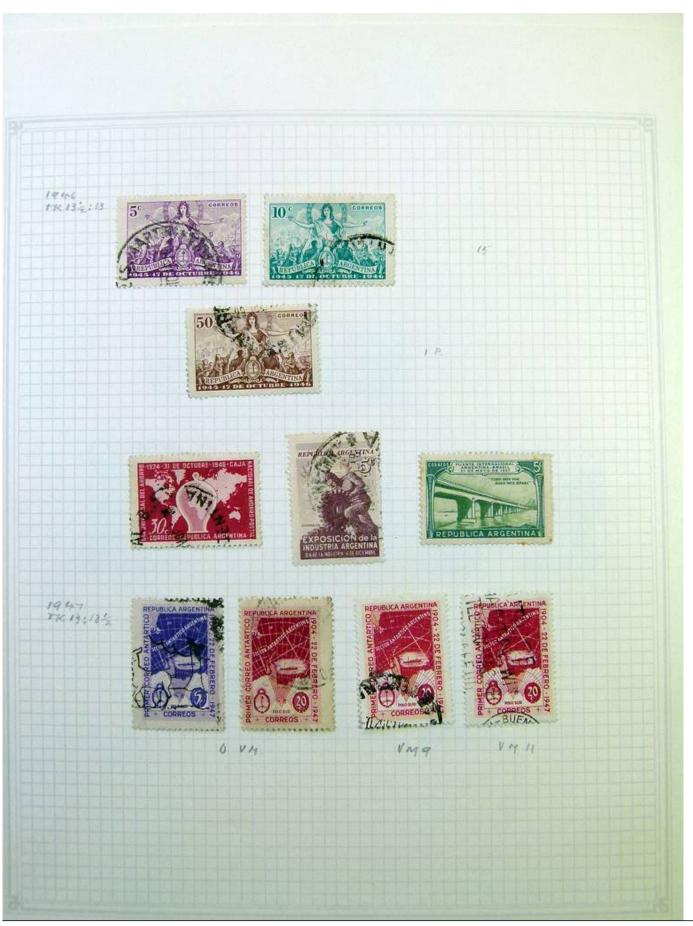

Lot nr.: L251229

Country/Type: America

Argentina collection, on album pages, from the 30s to the 70s, with used stamps.

Price: 70 eur

[Go to the lot on www.sevenstamps.com ]

YOUR COLLECTION, OUR PASSION.