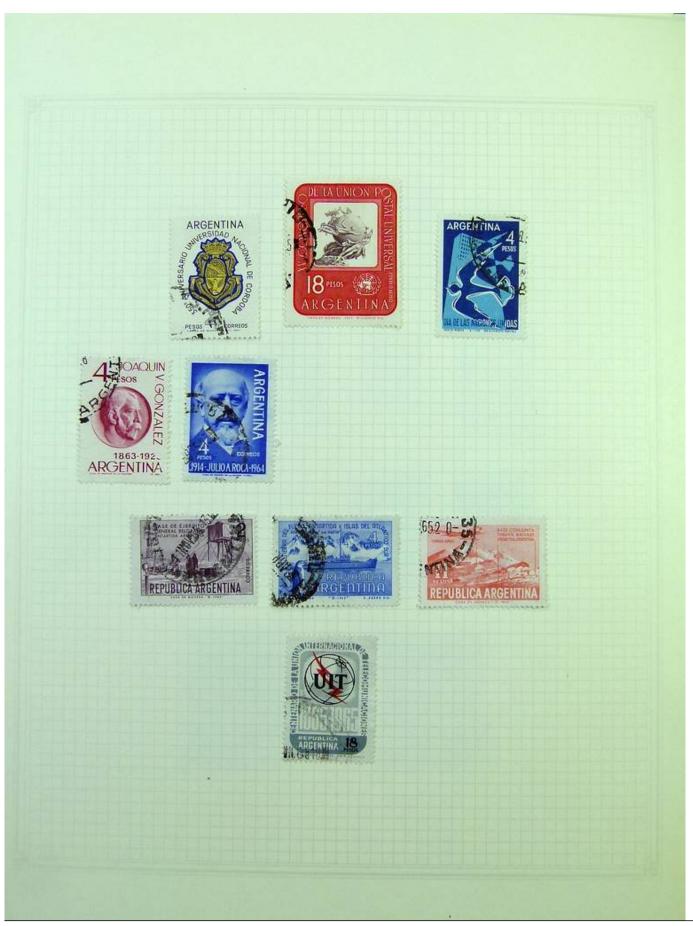

Lot nr.: L251229

Country/Type: America

Argentina collection, on album pages, from the 30s to the 70s, with used stamps.

Price: 70 eur

[Go to the lot on www.sevenstamps.com ]

YOUR COLLECTION, OUR PASSION.