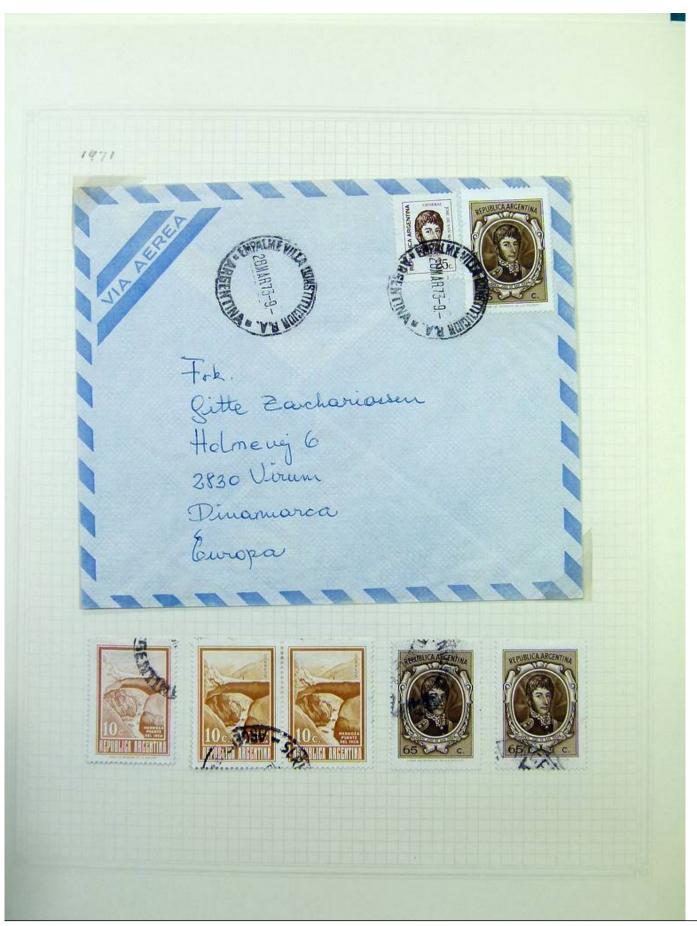

Lot nr.: L251229

Country/Type: America

Argentina collection, on album pages, from the 30s to the 70s, with used stamps.

Price: 70 eur

[Go to the lot on www.sevenstamps.com ]

YOUR COLLECTION, OUR PASSION.