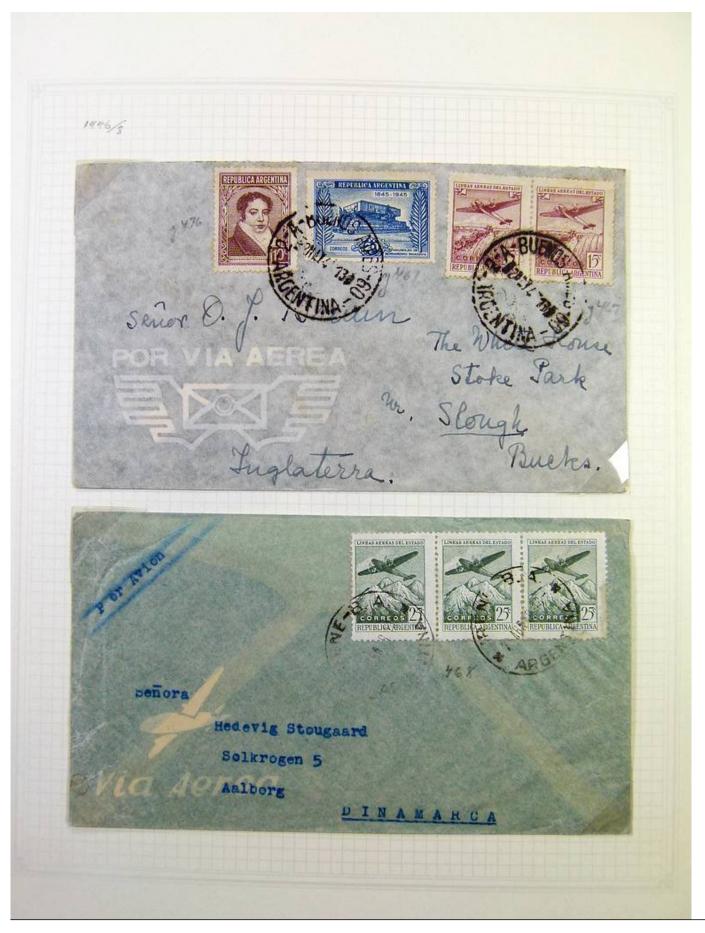

Lot nr.: L251229

Country/Type: America

Argentina collection, on album pages, from the 30s to the 70s, with used stamps.

Price: 70 eur

[Go to the lot on www.sevenstamps.com ]

YOUR COLLECTION, OUR PASSION.