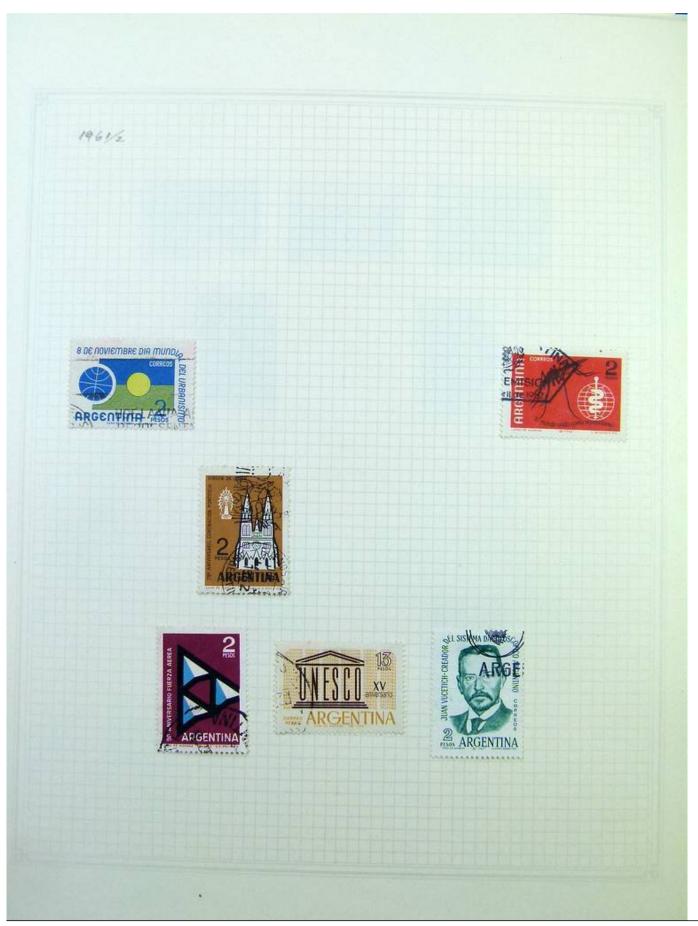

Lot nr.: L251229

Country/Type: America

Argentina collection, on album pages, from the 30s to the 70s, with used stamps.

Price: 70 eur

[Go to the lot on www.sevenstamps.com ]

YOUR COLLECTION, OUR PASSION.