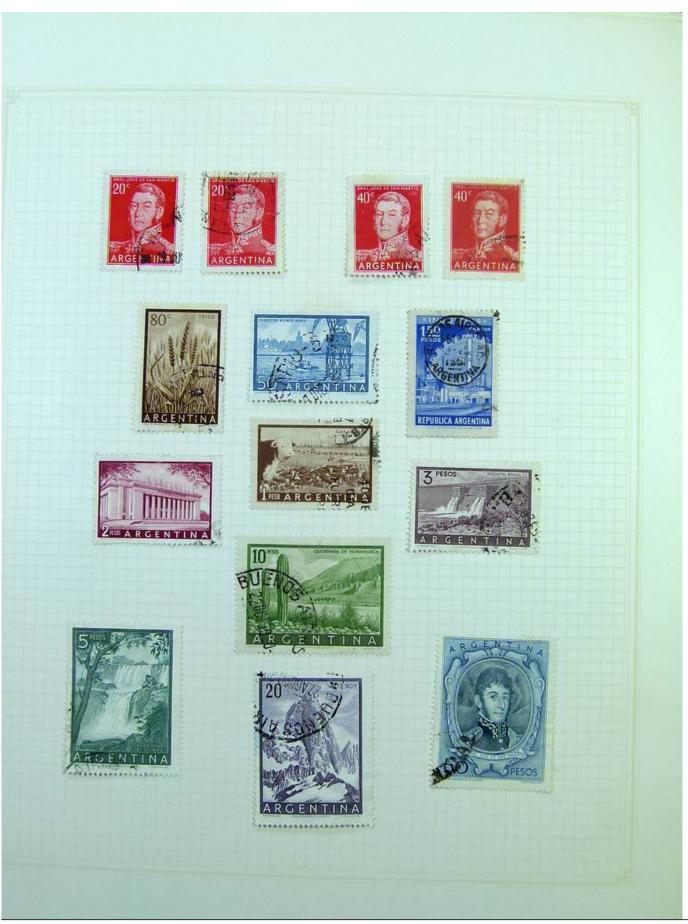

Lot nr.: L251229

Country/Type: America

Argentina collection, on album pages, from the 30s to the 70s, with used stamps.

Price: 70 eur

[Go to the lot on www.sevenstamps.com ]

YOUR COLLECTION, OUR PASSION.