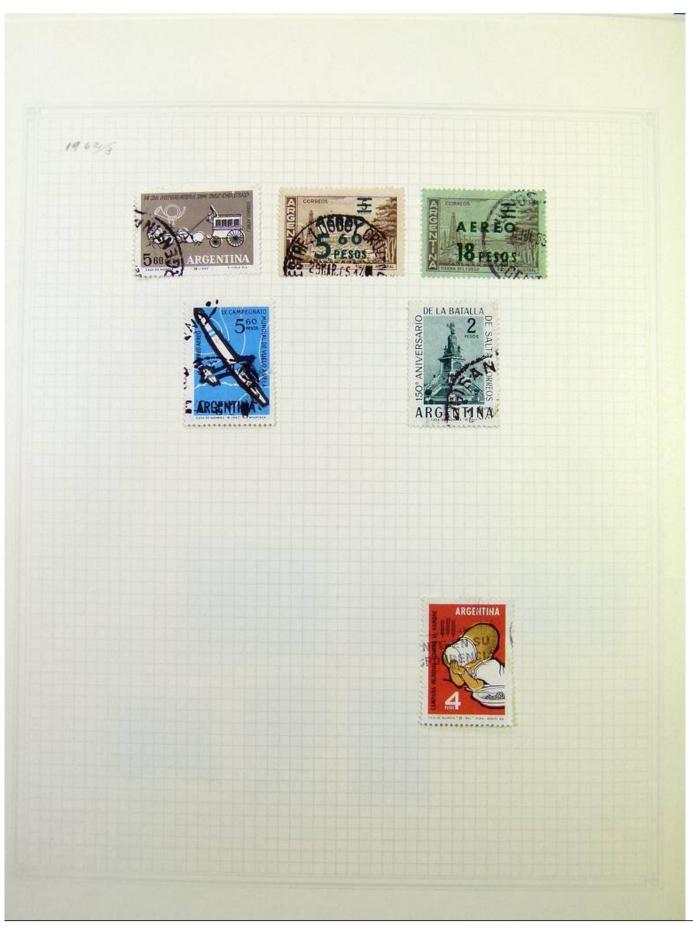

Lot nr.: L251229

Country/Type: America

Argentina collection, on album pages, from the 30s to the 70s, with used stamps.

Price: 70 eur

[Go to the lot on www.sevenstamps.com ]

YOUR COLLECTION, OUR PASSION.