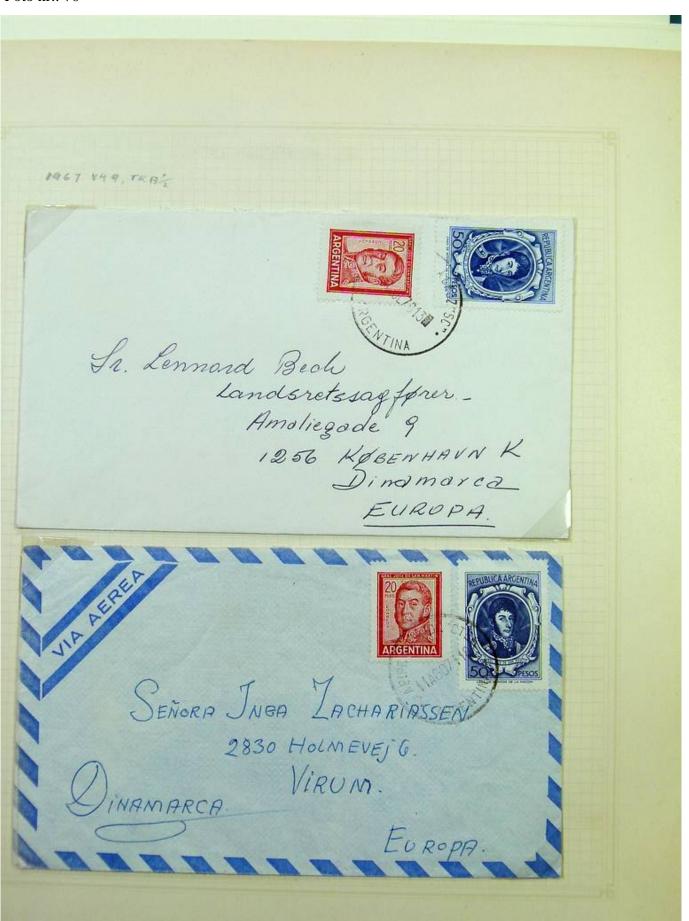

Lot nr.: L251229

Country/Type: America

Argentina collection, on album pages, from the 30s to the 70s, with used stamps.

Price: 70 eur

[Go to the lot on www.sevenstamps.com ]

YOUR COLLECTION, OUR PASSION.