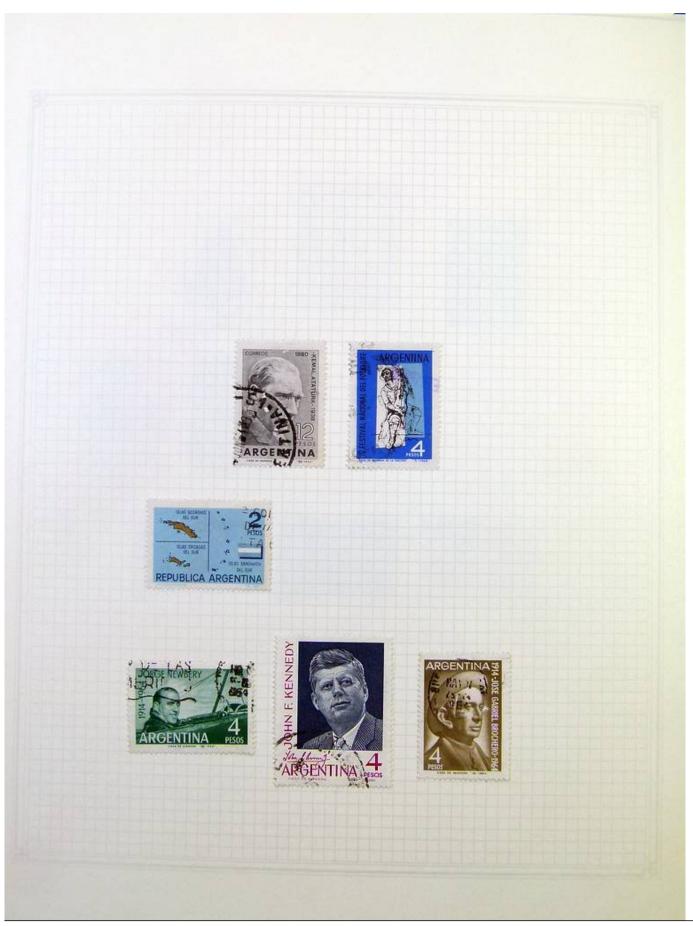

Lot nr.: L251229

Country/Type: America

Argentina collection, on album pages, from the 30s to the 70s, with used stamps.

Price: 70 eur

[Go to the lot on www.sevenstamps.com ]

YOUR COLLECTION, OUR PASSION.