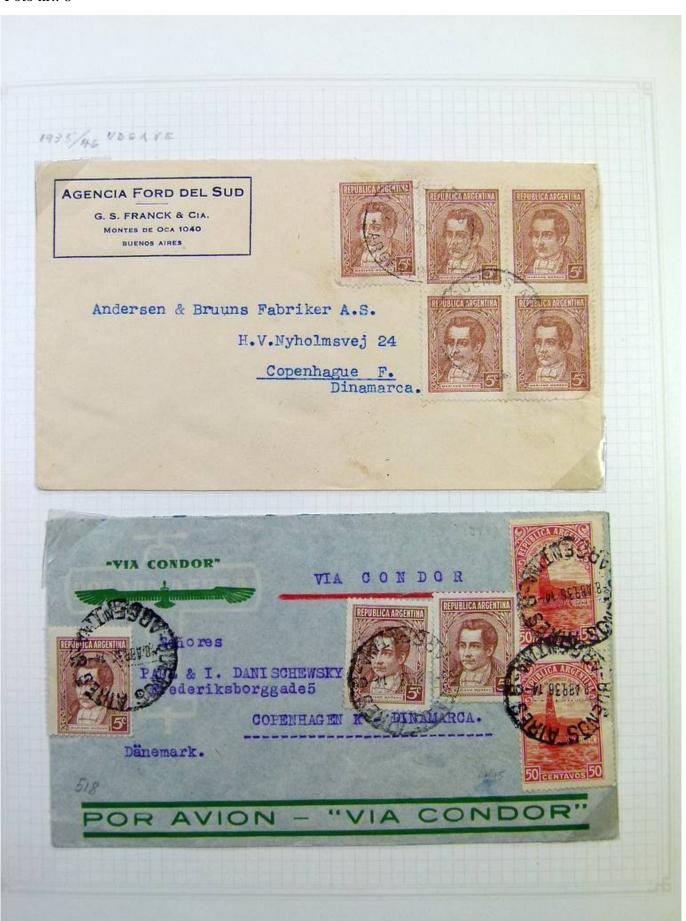

Lot nr.: L251229

Country/Type: America

Argentina collection, on album pages, from the 30s to the 70s, with used stamps.

Price: 70 eur

[Go to the lot on www.sevenstamps.com ]

YOUR COLLECTION, OUR PASSION.