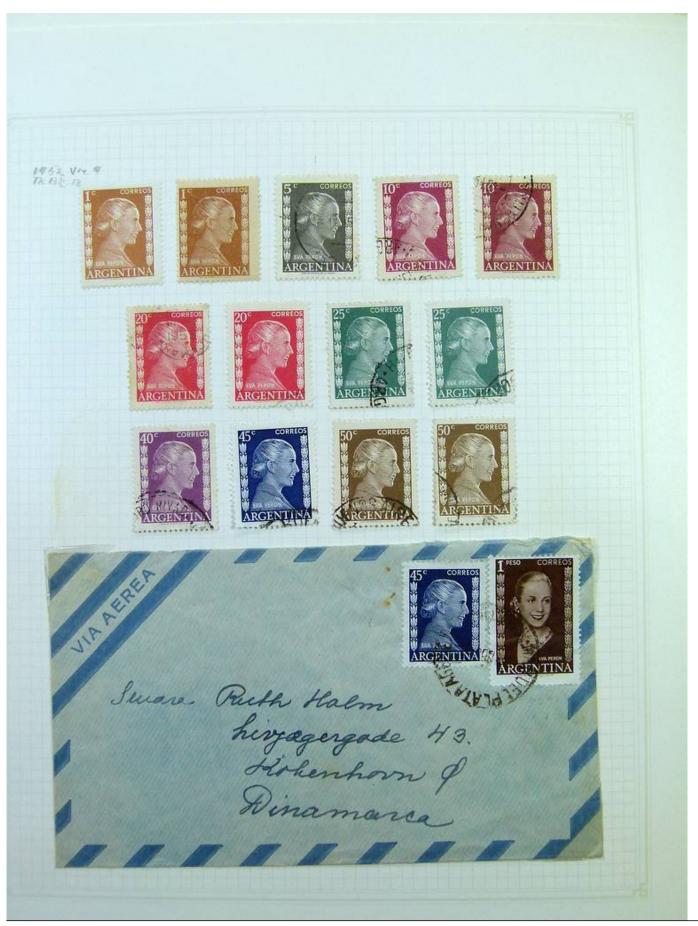

Lot nr.: L251229

Country/Type: America

Argentina collection, on album pages, from the 30s to the 70s, with used stamps.

Price: 70 eur

[Go to the lot on www.sevenstamps.com ]

YOUR COLLECTION, OUR PASSION.