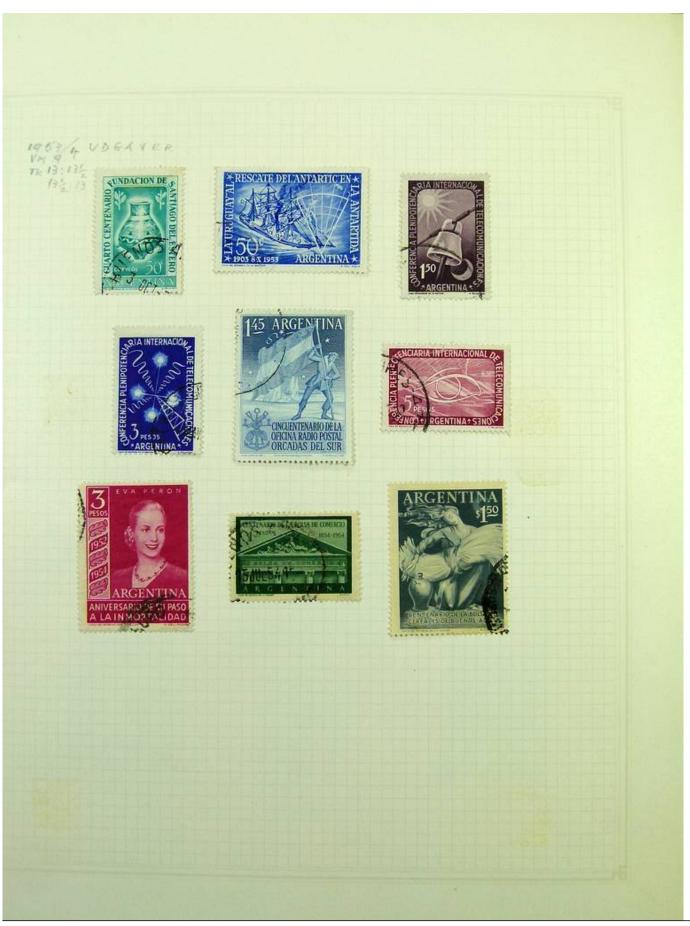

Lot nr.: L251229

Country/Type: America

Argentina collection, on album pages, from the 30s to the 70s, with used stamps.

Price: 70 eur

[Go to the lot on www.sevenstamps.com ]

YOUR COLLECTION, OUR PASSION.