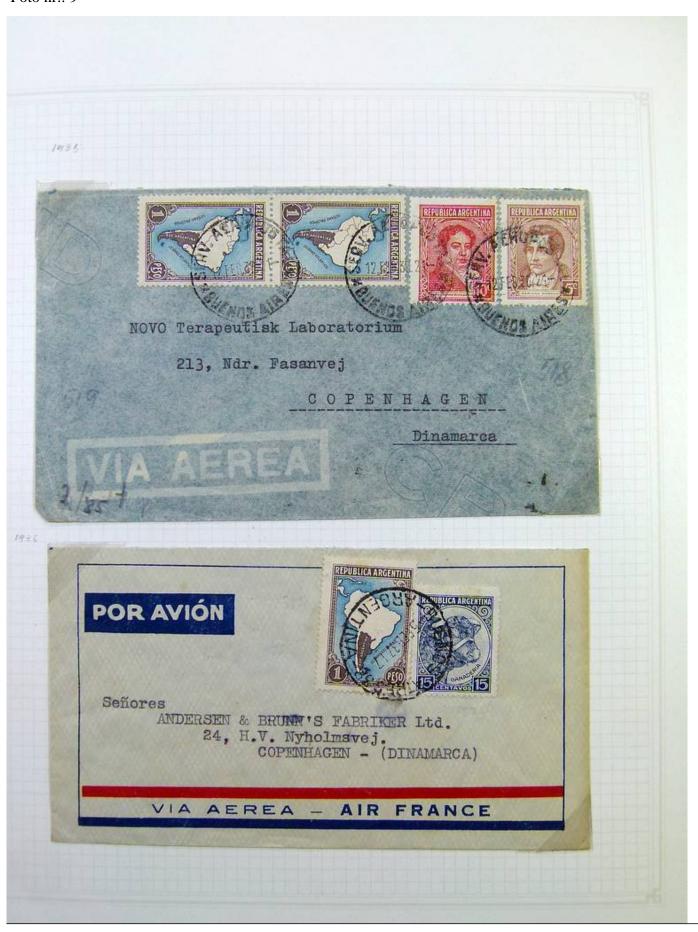

Lot nr.: L251229

Country/Type: America

Argentina collection, on album pages, from the 30s to the 70s, with used stamps.

Price: 70 eur

[Go to the lot on www.sevenstamps.com ]

YOUR COLLECTION, OUR PASSION.