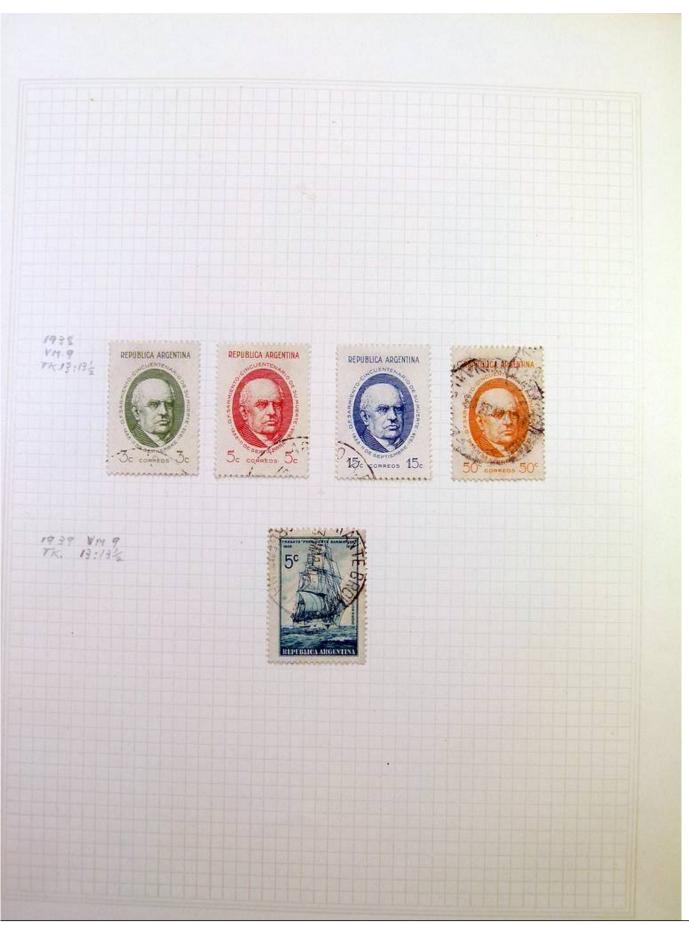

Lot nr.: L251229

Country/Type: America

Argentina collection, on album pages, from the 30s to the 70s, with used stamps.

Price: 70 eur

[Go to the lot on www.sevenstamps.com ]

YOUR COLLECTION, OUR PASSION.