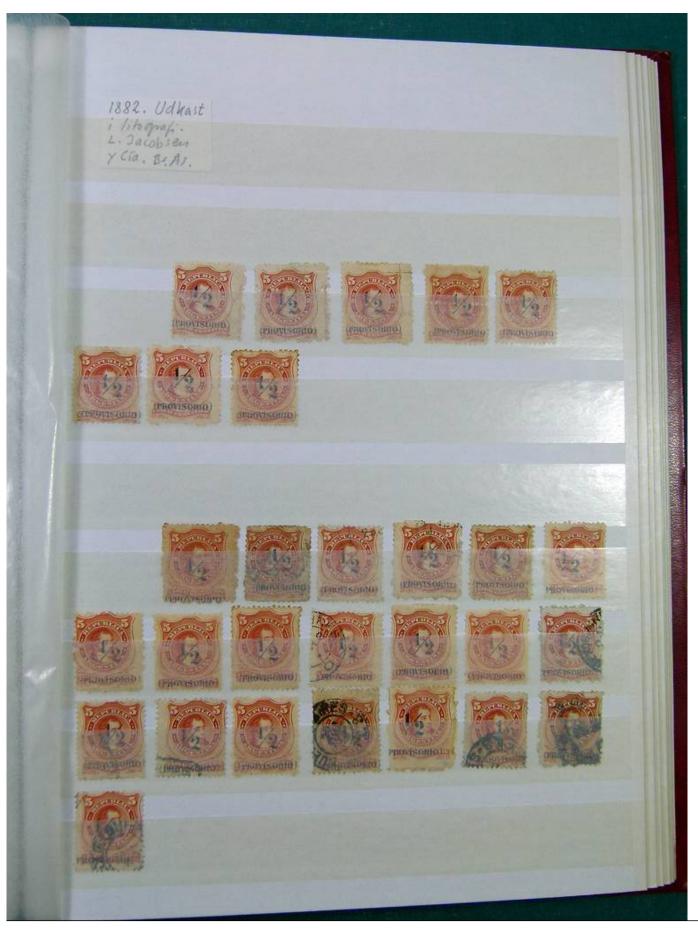

Lot nr.: L251231

Country/Type: America

Argentina collection, on stockbook, from 1858 to 1884, with used stamps, specialized, with local mail. A lot of valuable material.

Price: 1050 eur

[Go to the lot on www.sevenstamps.com ]