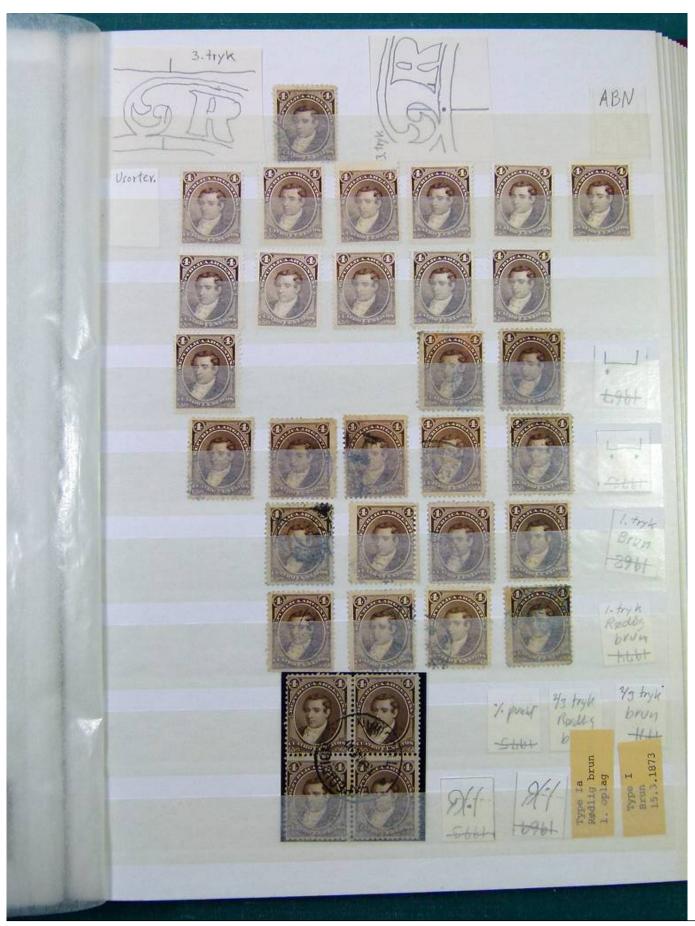

Lot nr.: L251231

Country/Type: America

Argentina collection, on stockbook, from 1858 to 1884, with used stamps, specialized, with local mail. A lot of valuable material.

Price: 1050 eur

[Go to the lot on www.sevenstamps.com ]