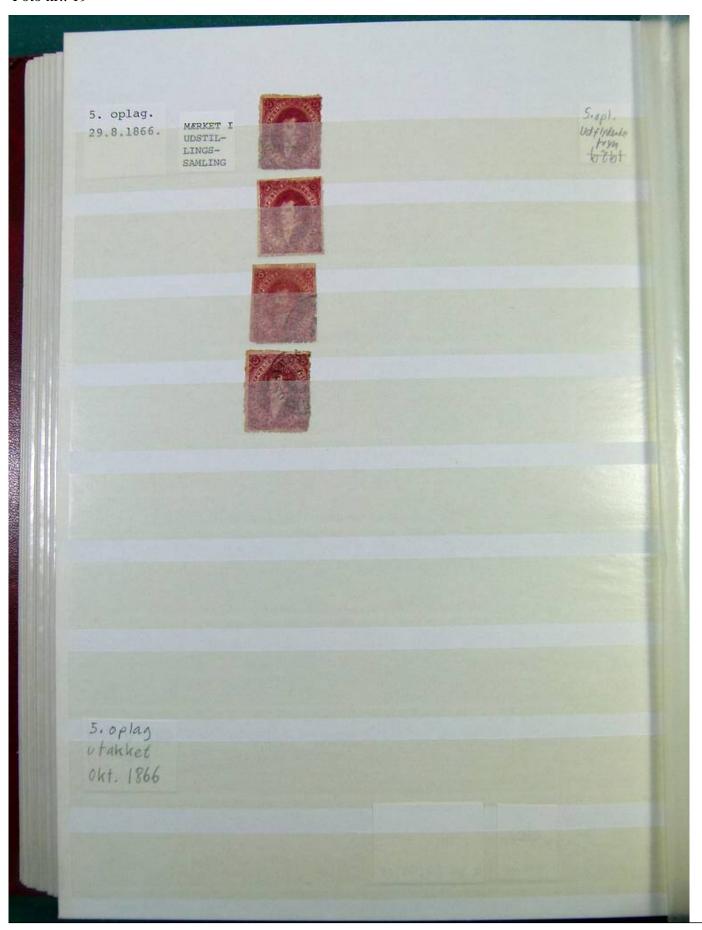

Lot nr.: L251231

Country/Type: America

Argentina collection, on stockbook, from 1858 to 1884, with used stamps, specialized, with local mail. A lot of valuable material.

Price: 1050 eur

[Go to the lot on www.sevenstamps.com ]