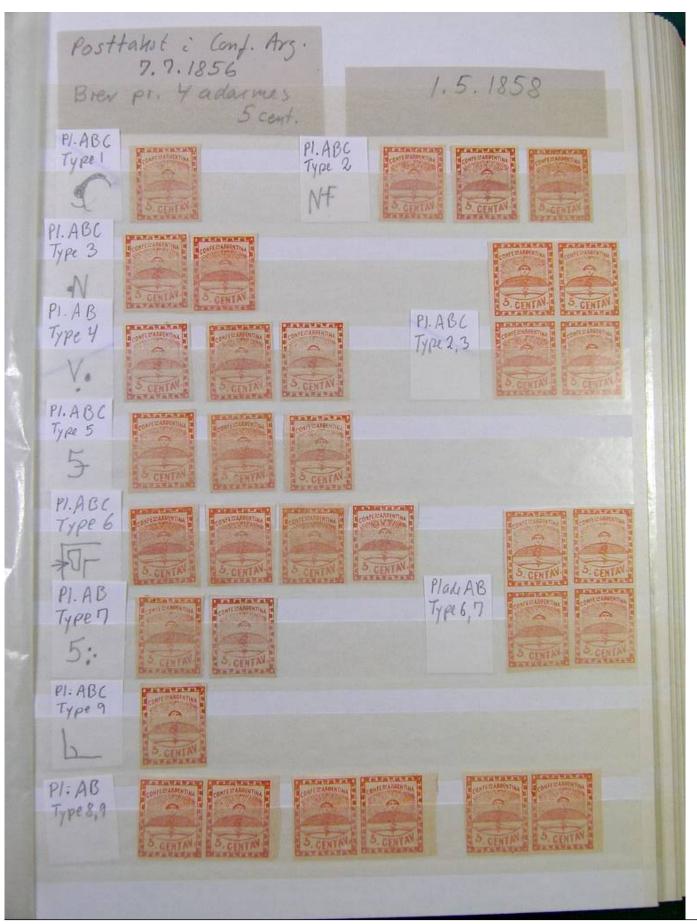

Lot nr.: L251231

Country/Type: America

Argentina collection, on stockbook, from 1858 to 1884, with used stamps, specialized, with local mail. A lot of valuable material.

Price: 1050 eur

[Go to the lot on www.sevenstamps.com ]