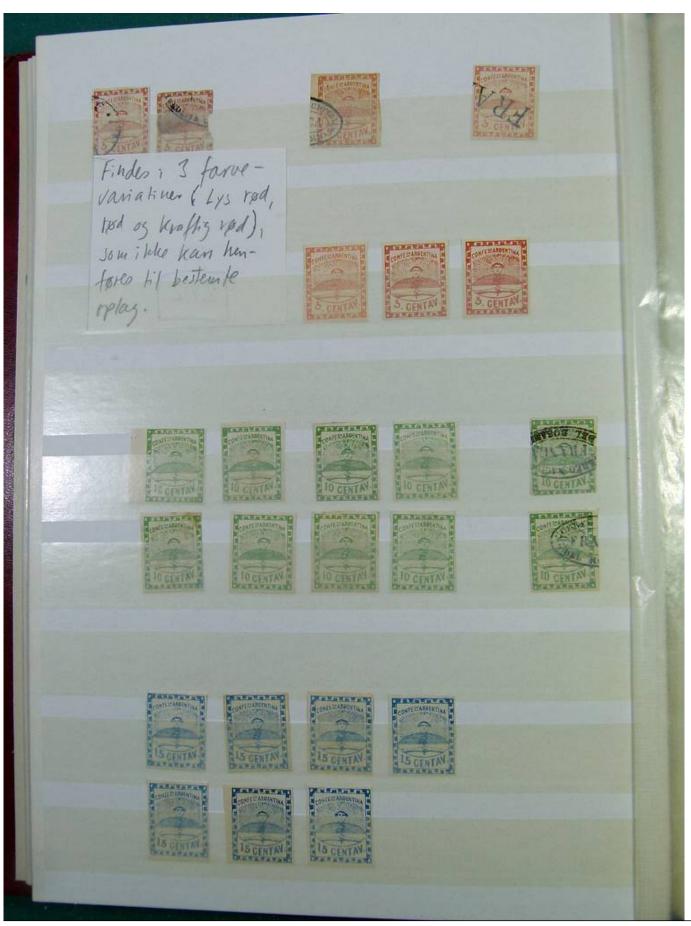

Lot nr.: L251231

Country/Type: America

Argentina collection, on stockbook, from 1858 to 1884, with used stamps, specialized, with local mail. A lot of valuable material.

Price: 1050 eur

[Go to the lot on www.sevenstamps.com ]