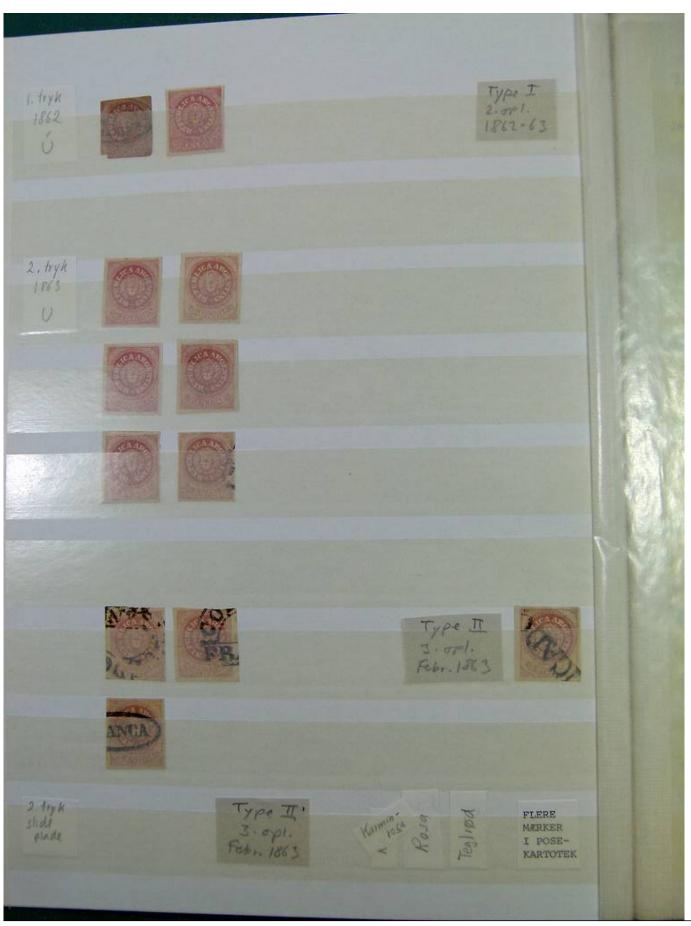

Lot nr.: L251231

Country/Type: America

Argentina collection, on stockbook, from 1858 to 1884, with used stamps, specialized, with local mail. A lot of valuable material.

Price: 1050 eur

[Go to the lot on www.sevenstamps.com ]