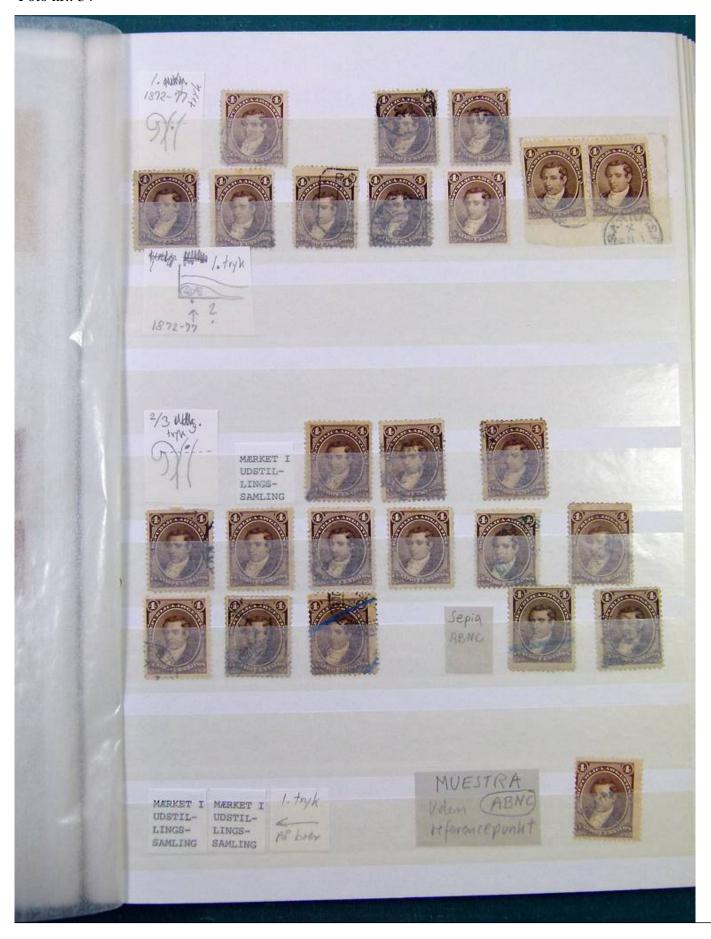

Lot nr.: L251231

Country/Type: America

Argentina collection, on stockbook, from 1858 to 1884, with used stamps, specialized, with local mail. A lot of valuable material.

Price: 1050 eur

[Go to the lot on www.sevenstamps.com ]