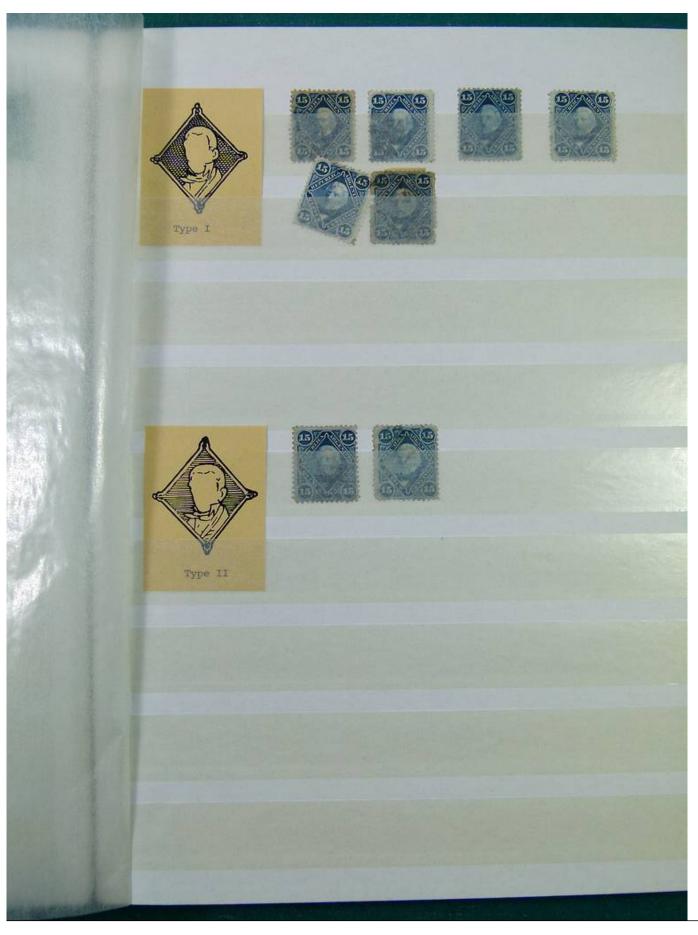

Lot nr.: L251231

Country/Type: America

Argentina collection, on stockbook, from 1858 to 1884, with used stamps, specialized, with local mail. A lot of valuable material.

Price: 1050 eur

[Go to the lot on www.sevenstamps.com ]