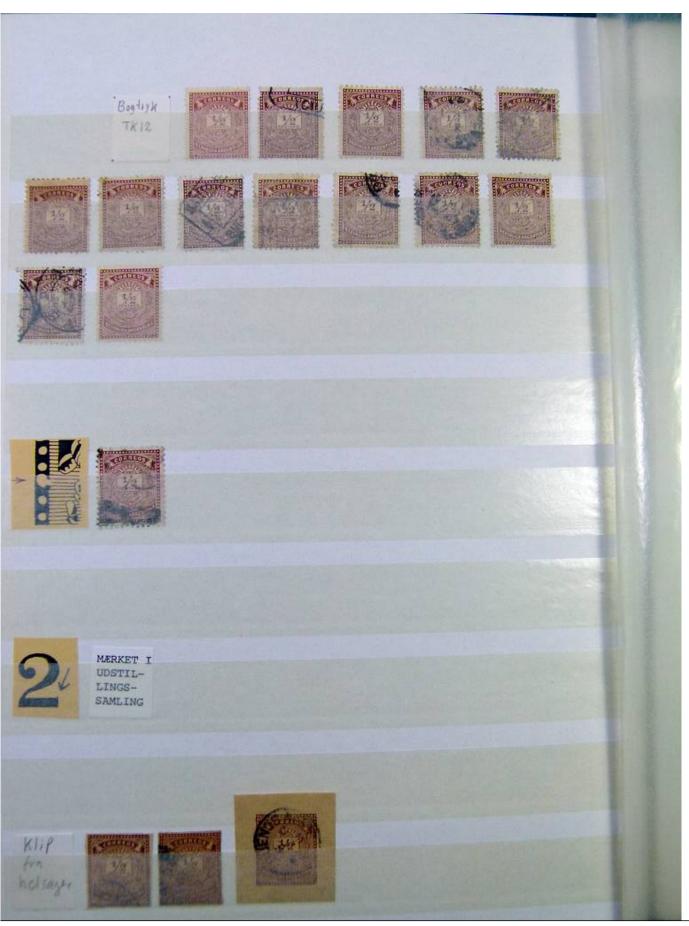

Lot nr.: L251231

Country/Type: America

Argentina collection, on stockbook, from 1858 to 1884, with used stamps, specialized, with local mail. A lot of valuable material.

Price: 1050 eur

[Go to the lot on www.sevenstamps.com ]