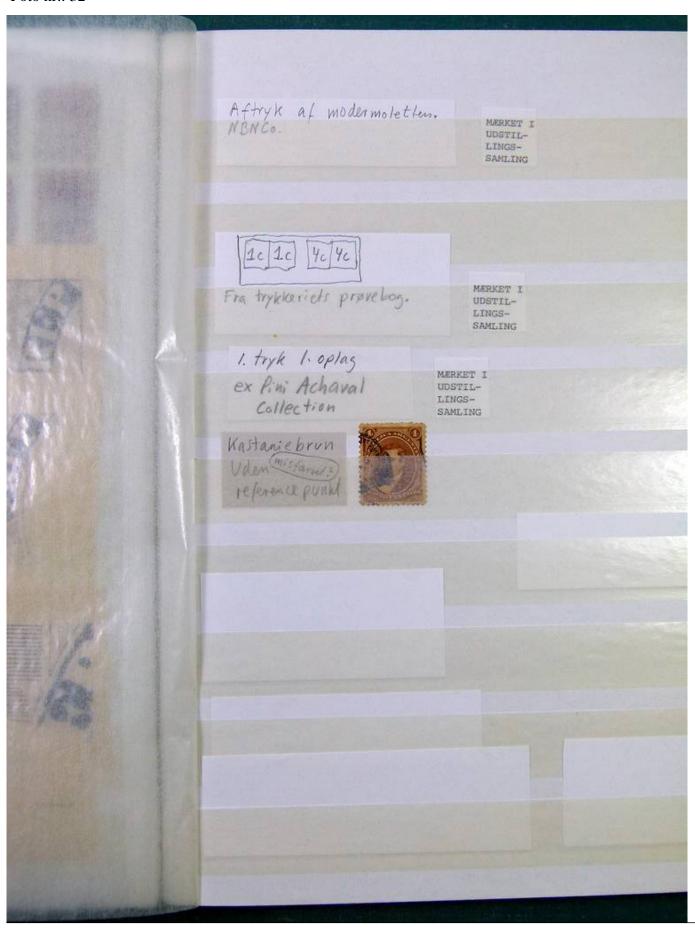

Lot nr.: L251231

Country/Type: America

Argentina collection, on stockbook, from 1858 to 1884, with used stamps, specialized, with local mail. A lot of valuable material.

Price: 1050 eur

[Go to the lot on www.sevenstamps.com ]