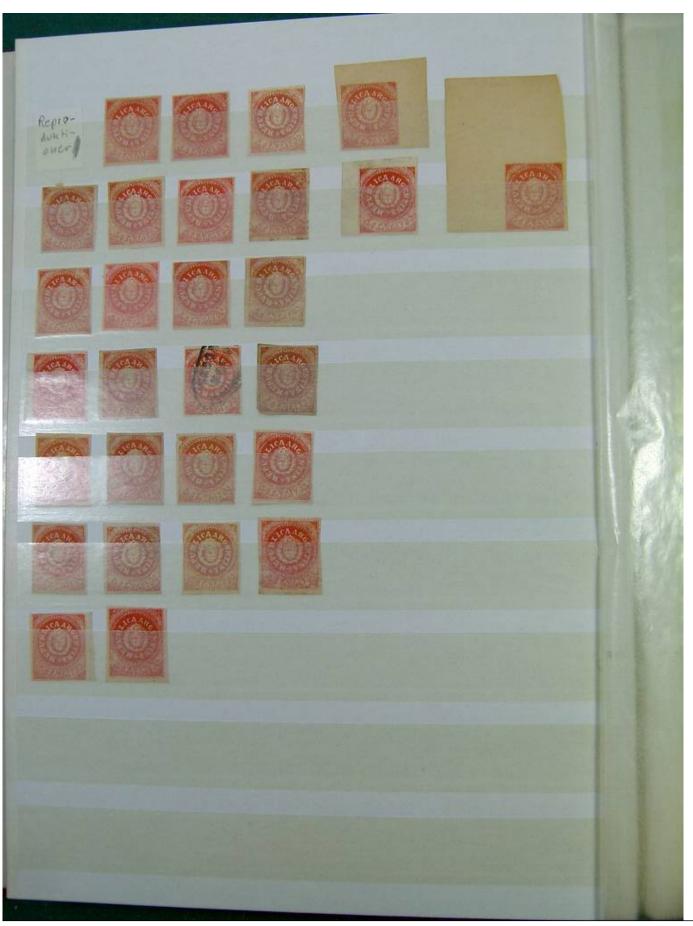

Lot nr.: L251231

Country/Type: America

Argentina collection, on stockbook, from 1858 to 1884, with used stamps, specialized, with local mail. A lot of valuable material.

Price: 1050 eur

[Go to the lot on www.sevenstamps.com ]