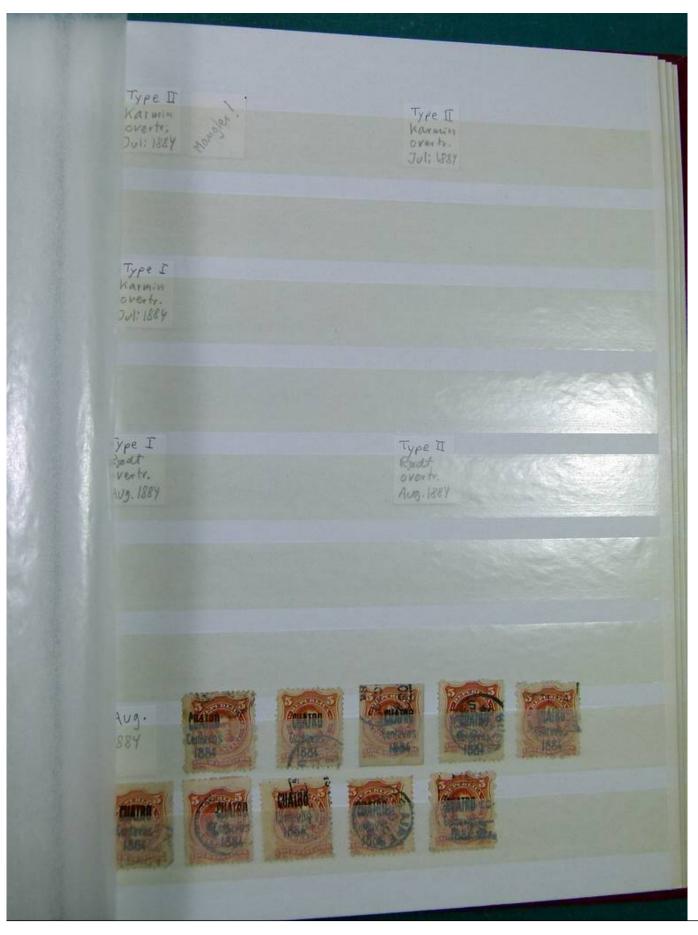

Lot nr.: L251231

Country/Type: America

Argentina collection, on stockbook, from 1858 to 1884, with used stamps, specialized, with local mail. A lot of valuable material.

Price: 1050 eur

[Go to the lot on www.sevenstamps.com ]