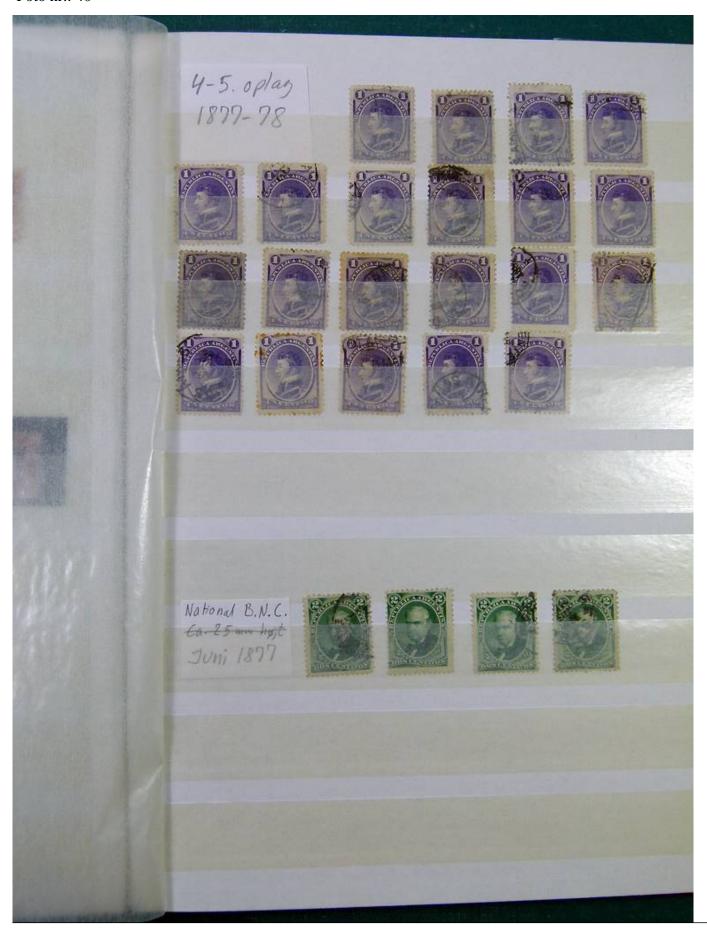

Lot nr.: L251231

Country/Type: America

Argentina collection, on stockbook, from 1858 to 1884, with used stamps, specialized, with local mail. A lot of valuable material.

Price: 1050 eur

[Go to the lot on www.sevenstamps.com ]