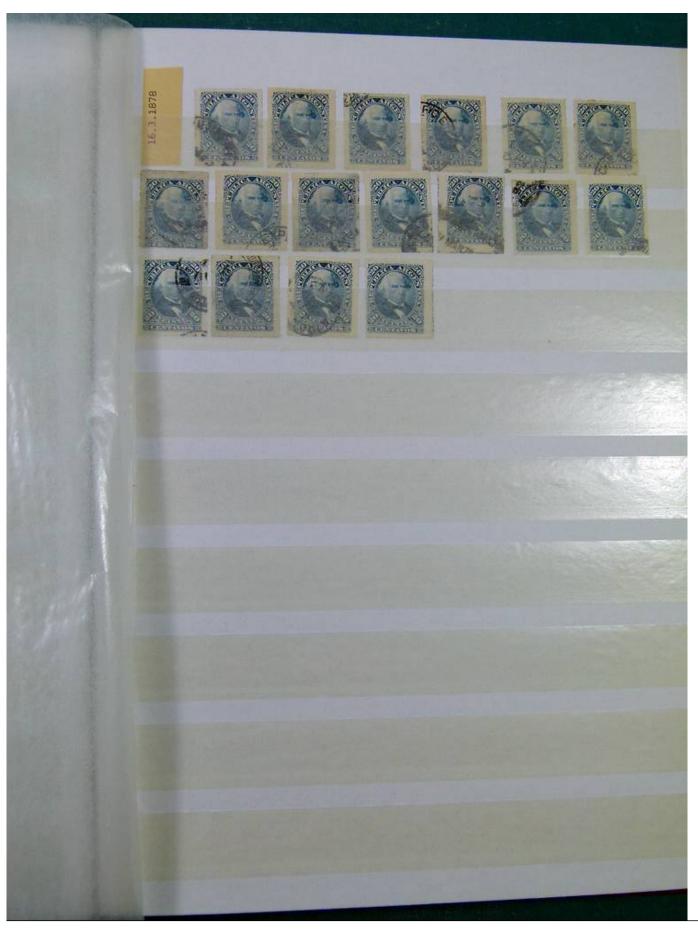

Lot nr.: L251231

Country/Type: America

Argentina collection, on stockbook, from 1858 to 1884, with used stamps, specialized, with local mail. A lot of valuable material.

Price: 1050 eur

[Go to the lot on www.sevenstamps.com ]