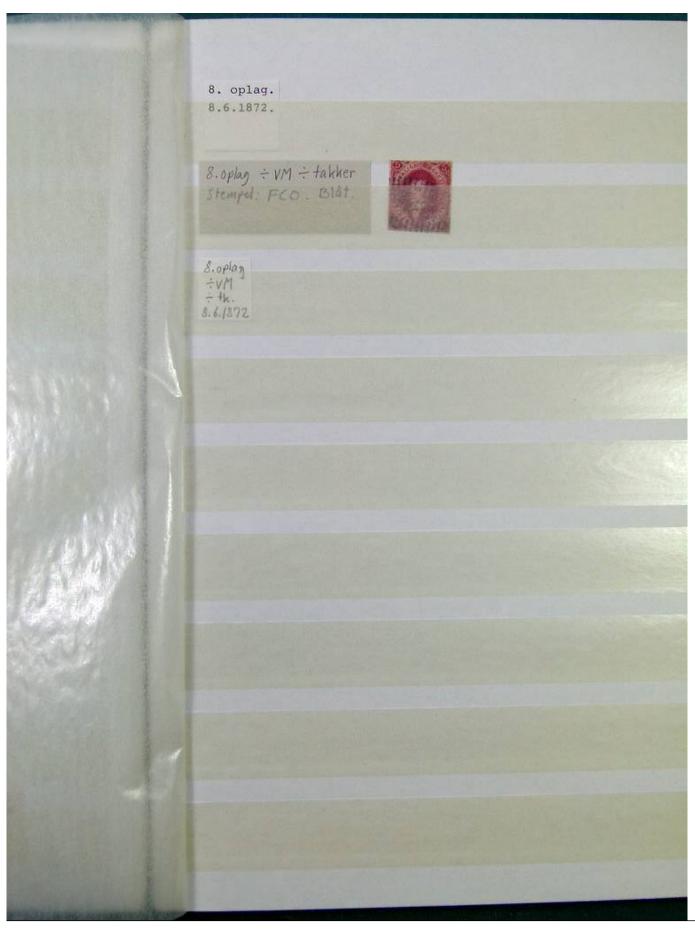

Lot nr.: L251231

Country/Type: America

Argentina collection, on stockbook, from 1858 to 1884, with used stamps, specialized, with local mail. A lot of valuable material.

Price: 1050 eur

[Go to the lot on www.sevenstamps.com ]