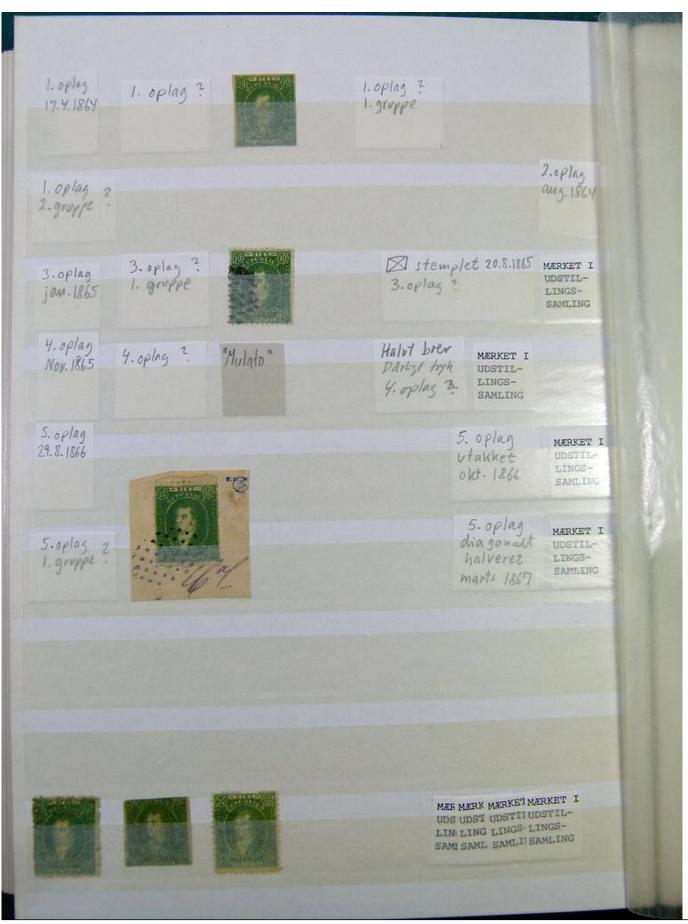

Lot nr.: L251231

Country/Type: America

Argentina collection, on stockbook, from 1858 to 1884, with used stamps, specialized, with local mail. A lot of valuable material.

Price: 1050 eur

[Go to the lot on www.sevenstamps.com ]