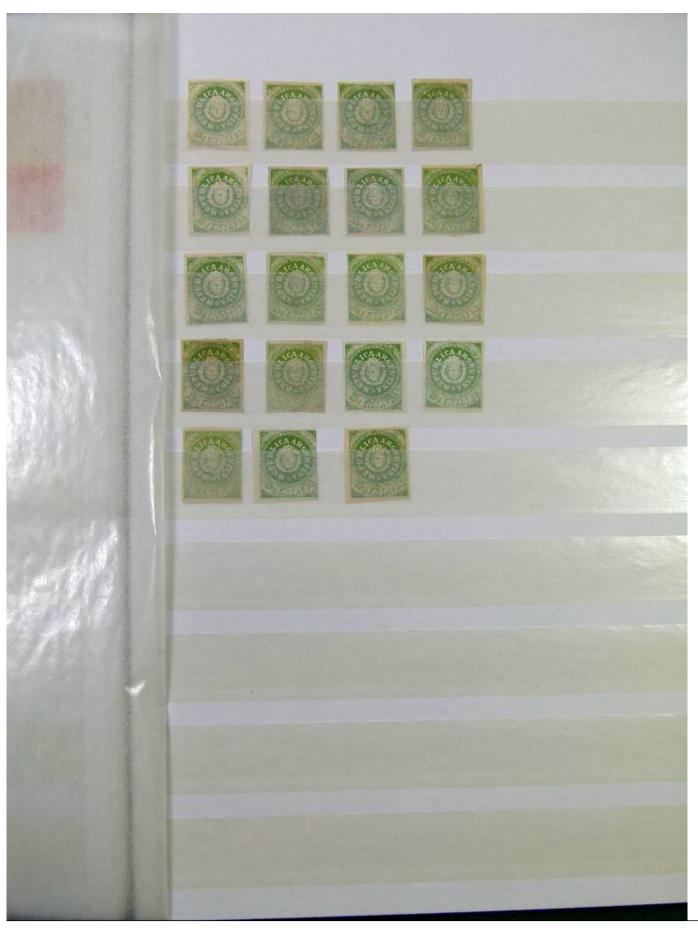

Lot nr.: L251231

Country/Type: America

Argentina collection, on stockbook, from 1858 to 1884, with used stamps, specialized, with local mail. A lot of valuable material.

Price: 1050 eur

[Go to the lot on www.sevenstamps.com ]