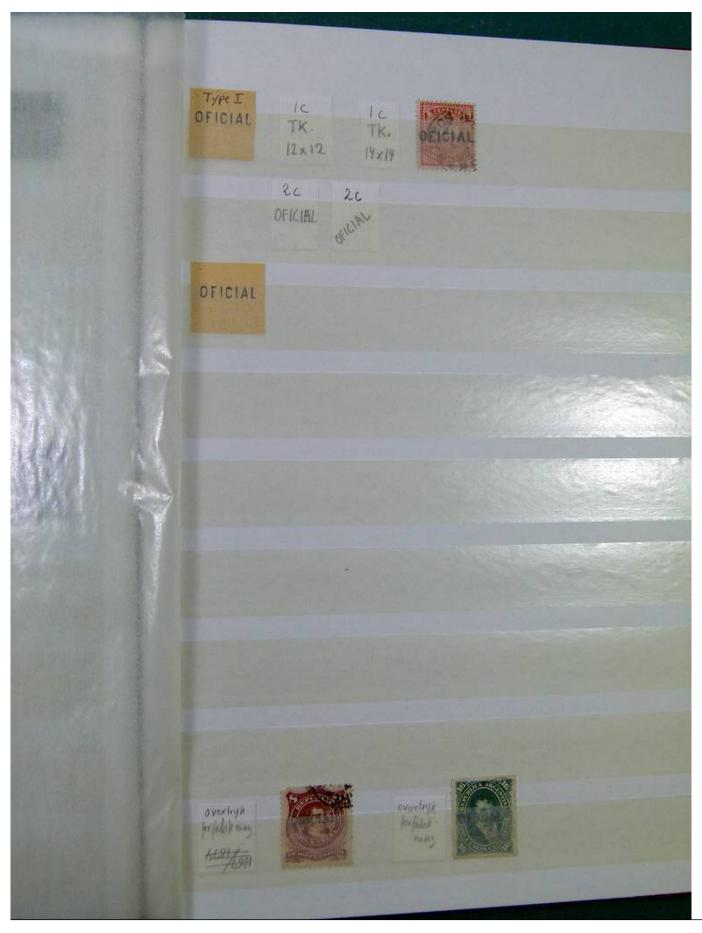

Lot nr.: L251231

Country/Type: America

Argentina collection, on stockbook, from 1858 to 1884, with used stamps, specialized, with local mail. A lot of valuable material.

Price: 1050 eur

[Go to the lot on www.sevenstamps.com ]