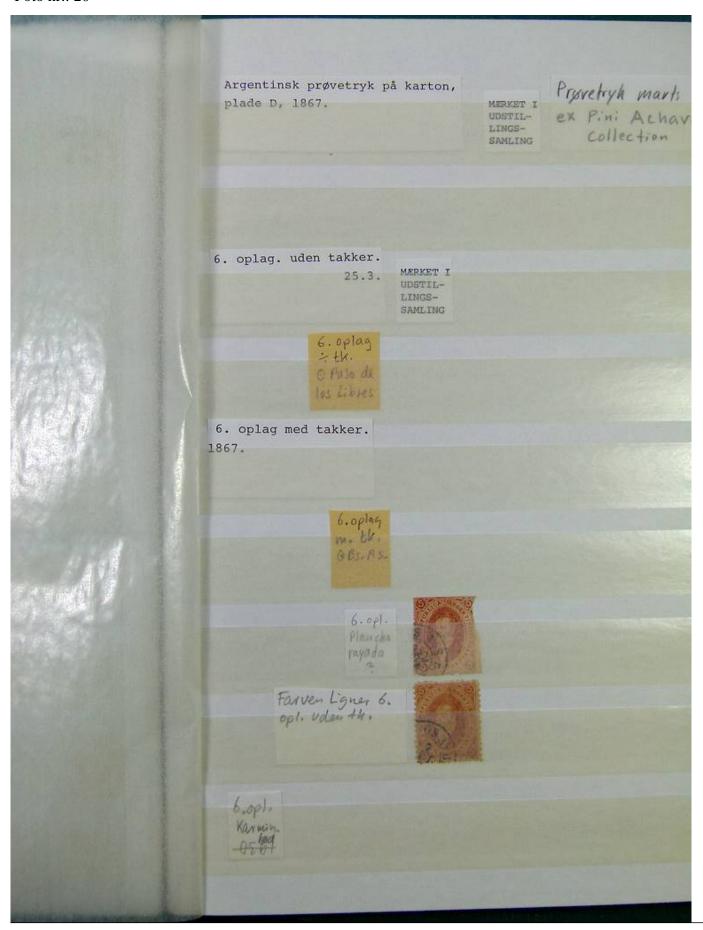

Lot nr.: L251231

Country/Type: America

Argentina collection, on stockbook, from 1858 to 1884, with used stamps, specialized, with local mail. A lot of valuable material.

Price: 1050 eur

[Go to the lot on www.sevenstamps.com ]