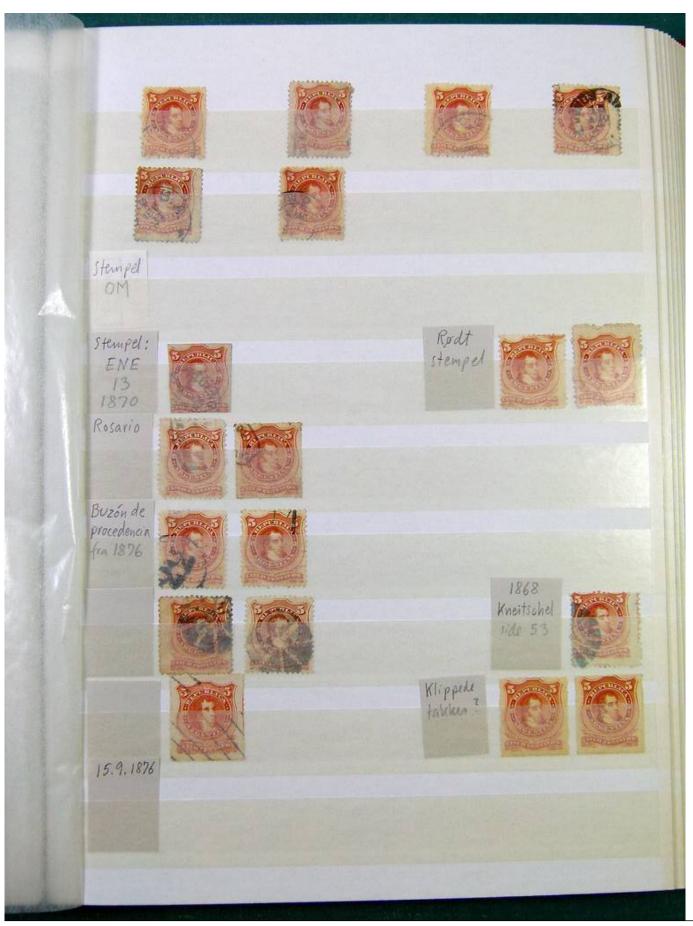

Lot nr.: L251231

Country/Type: America

Argentina collection, on stockbook, from 1858 to 1884, with used stamps, specialized, with local mail. A lot of valuable material.

Price: 1050 eur

[Go to the lot on www.sevenstamps.com ]