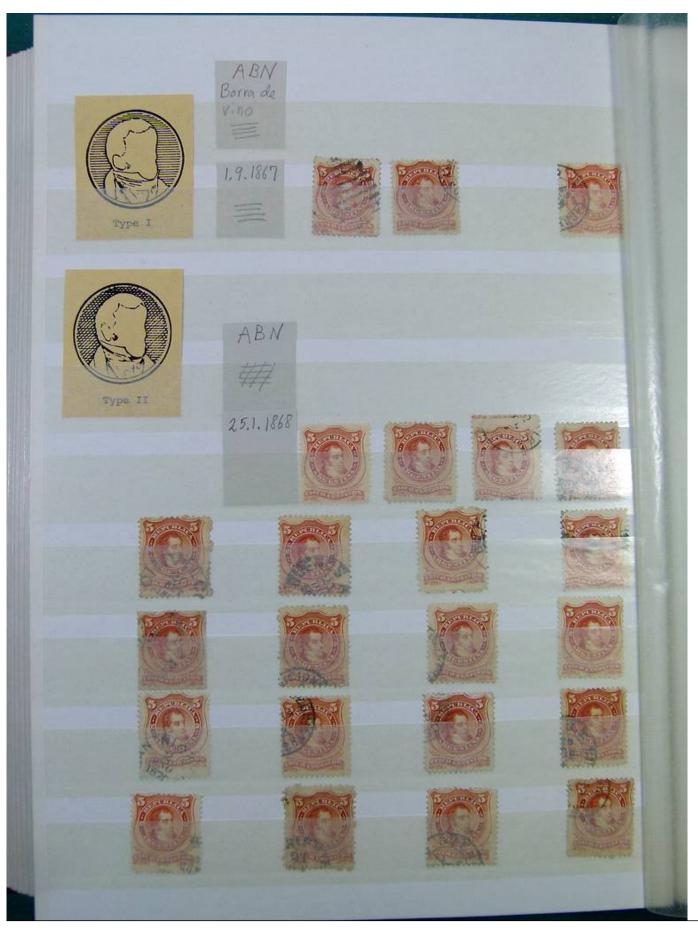

Lot nr.: L251231

Country/Type: America

Argentina collection, on stockbook, from 1858 to 1884, with used stamps, specialized, with local mail. A lot of valuable material.

Price: 1050 eur

[Go to the lot on www.sevenstamps.com ]