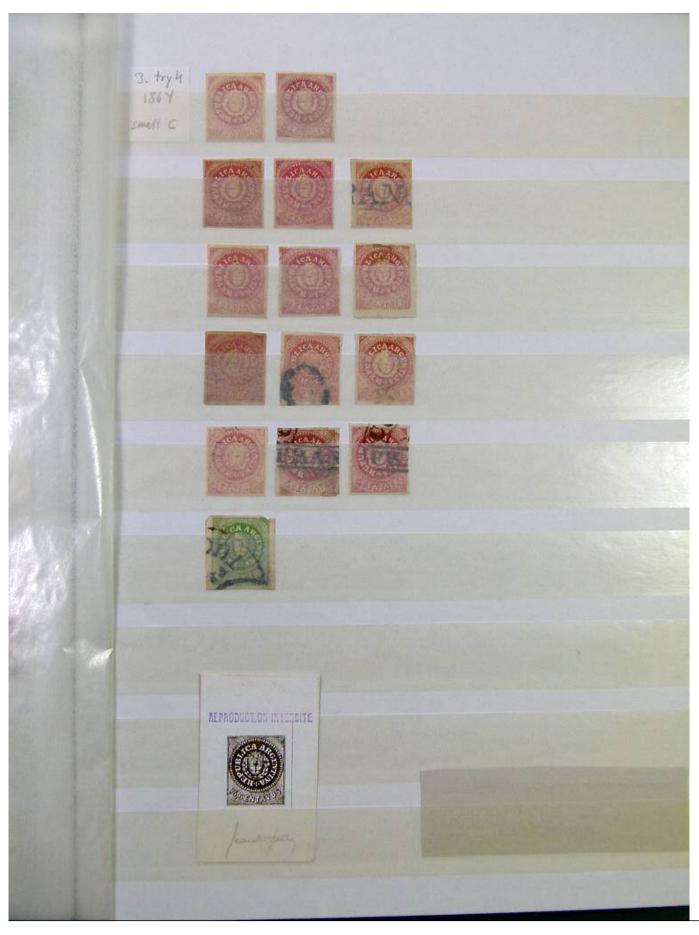

Lot nr.: L251231

Country/Type: America

Argentina collection, on stockbook, from 1858 to 1884, with used stamps, specialized, with local mail. A lot of valuable material.

Price: 1050 eur

[Go to the lot on www.sevenstamps.com ]