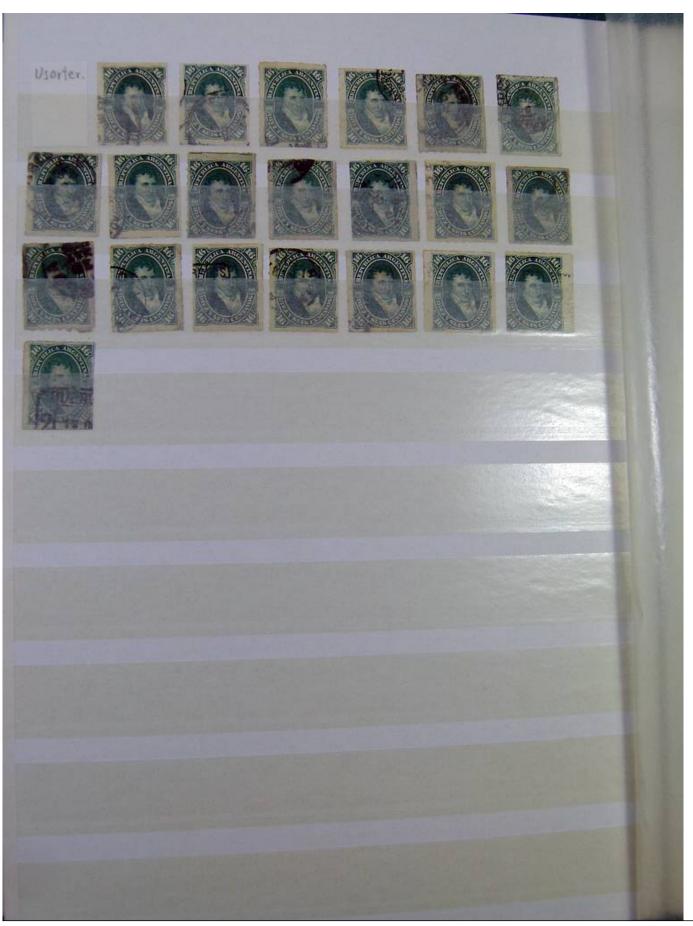

Lot nr.: L251231

Country/Type: America

Argentina collection, on stockbook, from 1858 to 1884, with used stamps, specialized, with local mail. A lot of valuable material.

Price: 1050 eur

[Go to the lot on www.sevenstamps.com ]