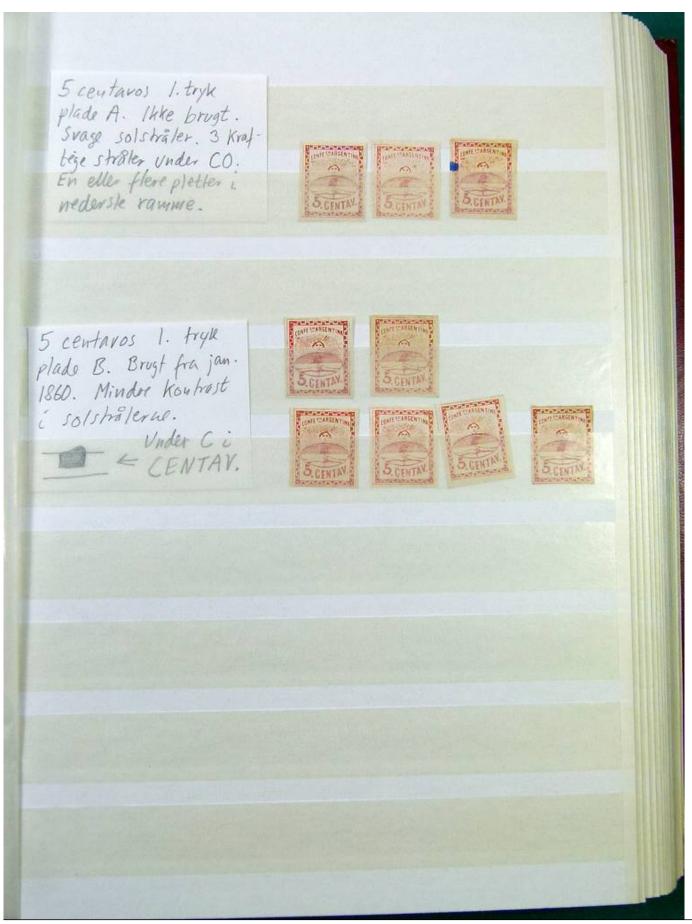

Lot nr.: L251231

Country/Type: America

Argentina collection, on stockbook, from 1858 to 1884, with used stamps, specialized, with local mail. A lot of valuable material.

Price: 1050 eur

[Go to the lot on www.sevenstamps.com ]