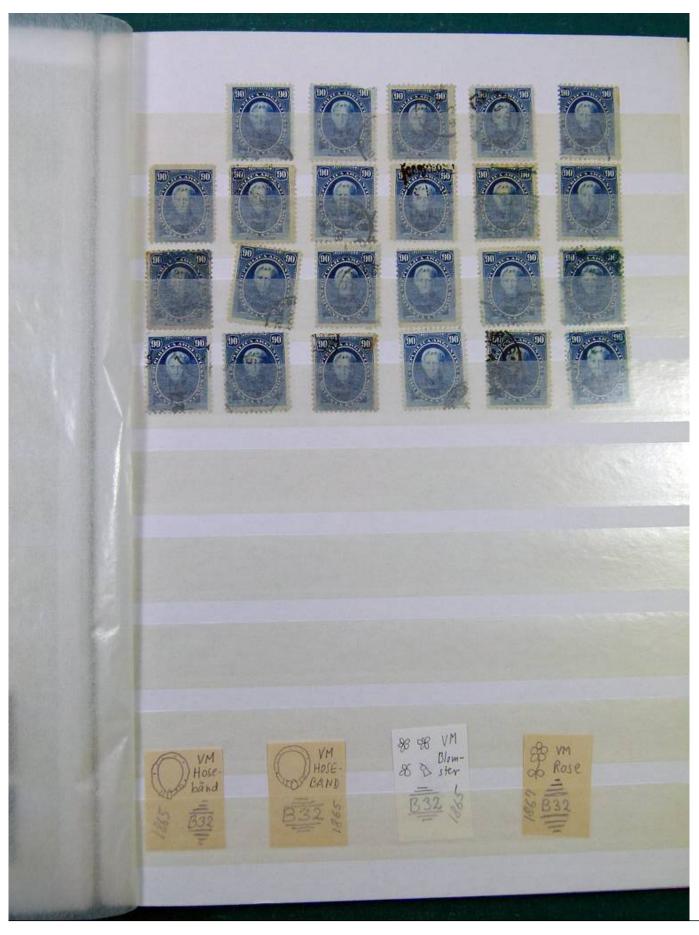

Lot nr.: L251231

Country/Type: America

Argentina collection, on stockbook, from 1858 to 1884, with used stamps, specialized, with local mail. A lot of valuable material.

Price: 1050 eur

[Go to the lot on www.sevenstamps.com ]