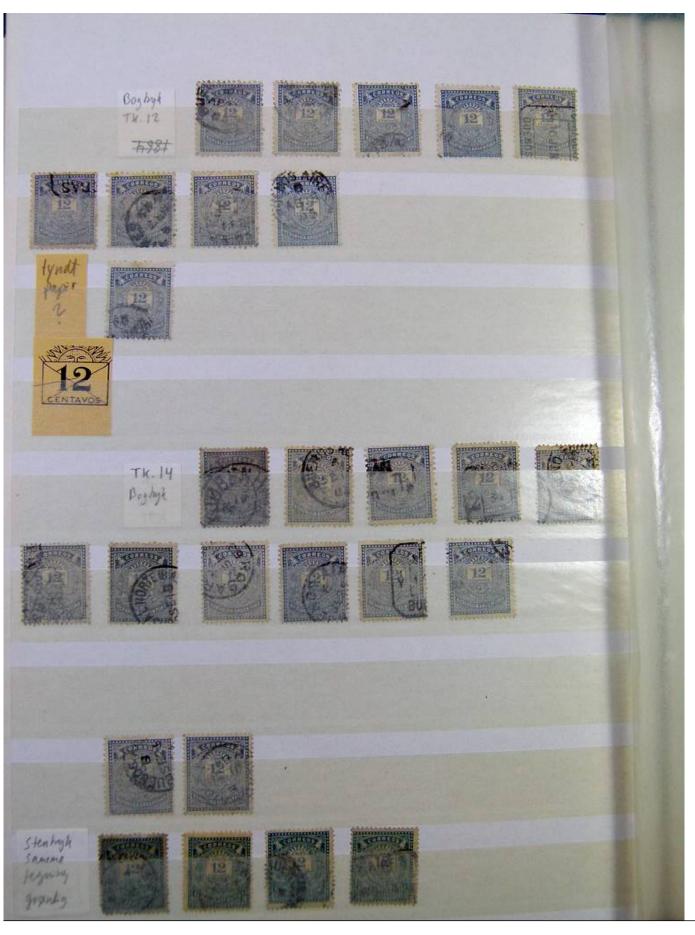

Lot nr.: L251231

Country/Type: America

Argentina collection, on stockbook, from 1858 to 1884, with used stamps, specialized, with local mail. A lot of valuable material.

Price: 1050 eur

[Go to the lot on www.sevenstamps.com ]