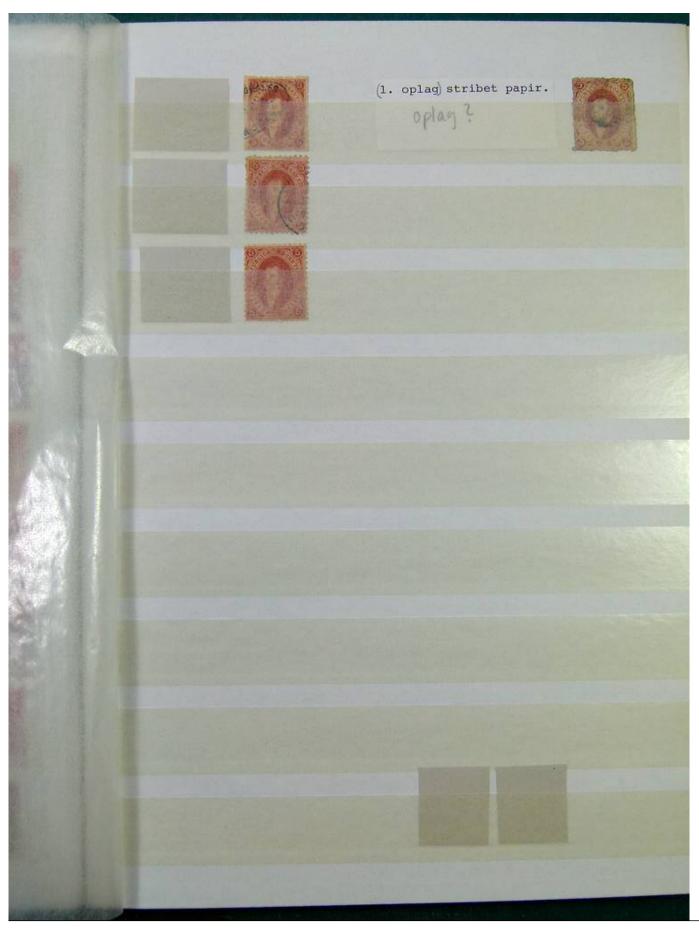

Lot nr.: L251231

Country/Type: America

Argentina collection, on stockbook, from 1858 to 1884, with used stamps, specialized, with local mail. A lot of valuable material.

Price: 1050 eur

[Go to the lot on www.sevenstamps.com ]