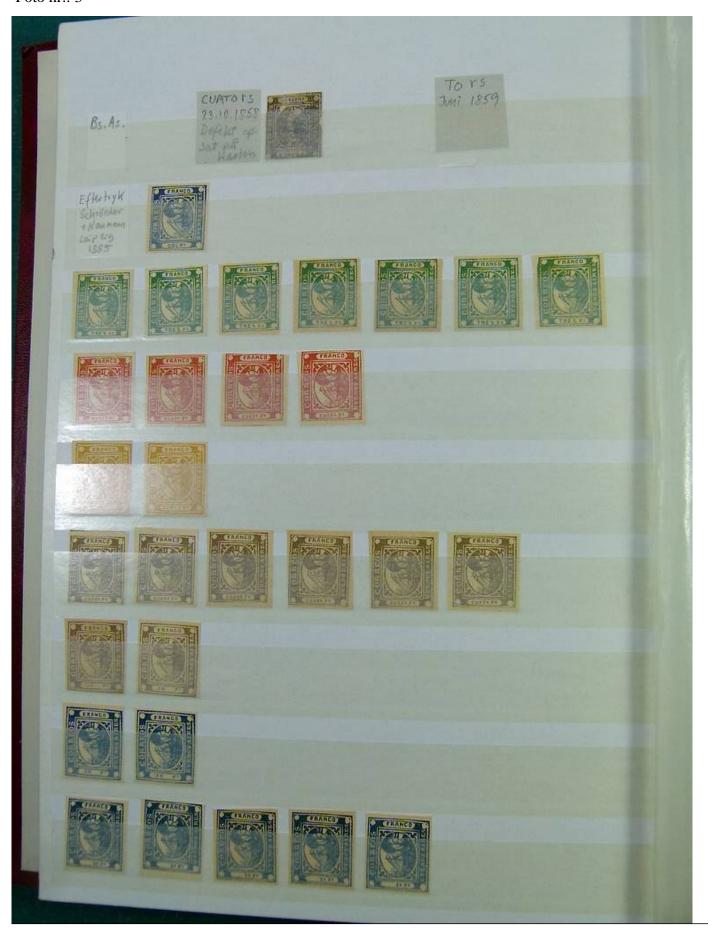

Lot nr.: L251231

Country/Type: America

Argentina collection, on stockbook, from 1858 to 1884, with used stamps, specialized, with local mail. A lot of valuable material.

Price: 1050 eur

[Go to the lot on www.sevenstamps.com ]