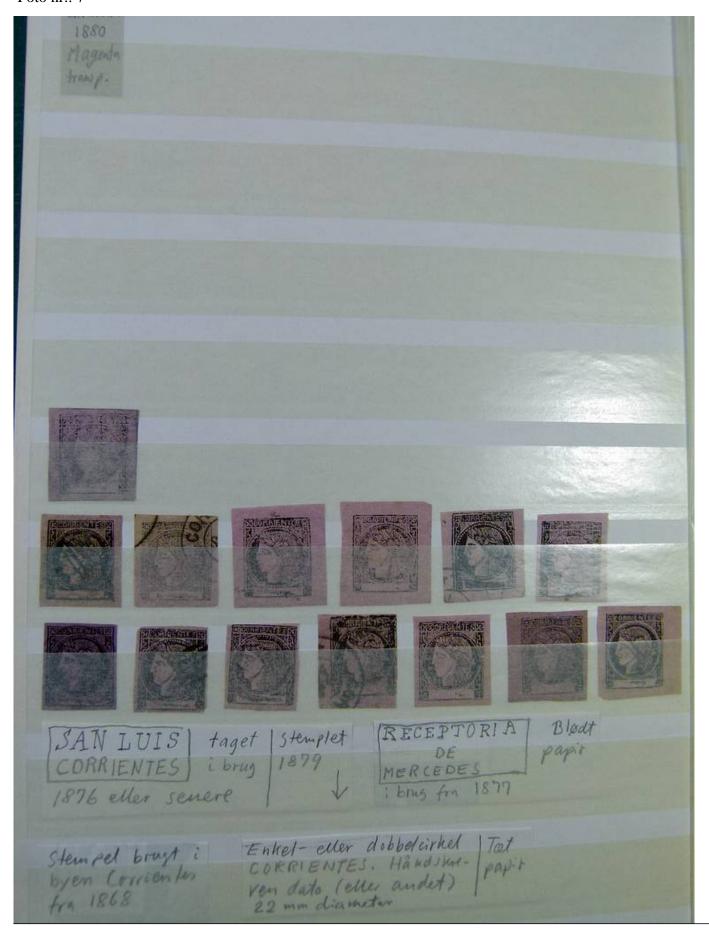

Lot nr.: L251231

Country/Type: America

Argentina collection, on stockbook, from 1858 to 1884, with used stamps, specialized, with local mail. A lot of valuable material.

Price: 1050 eur

[Go to the lot on www.sevenstamps.com ]