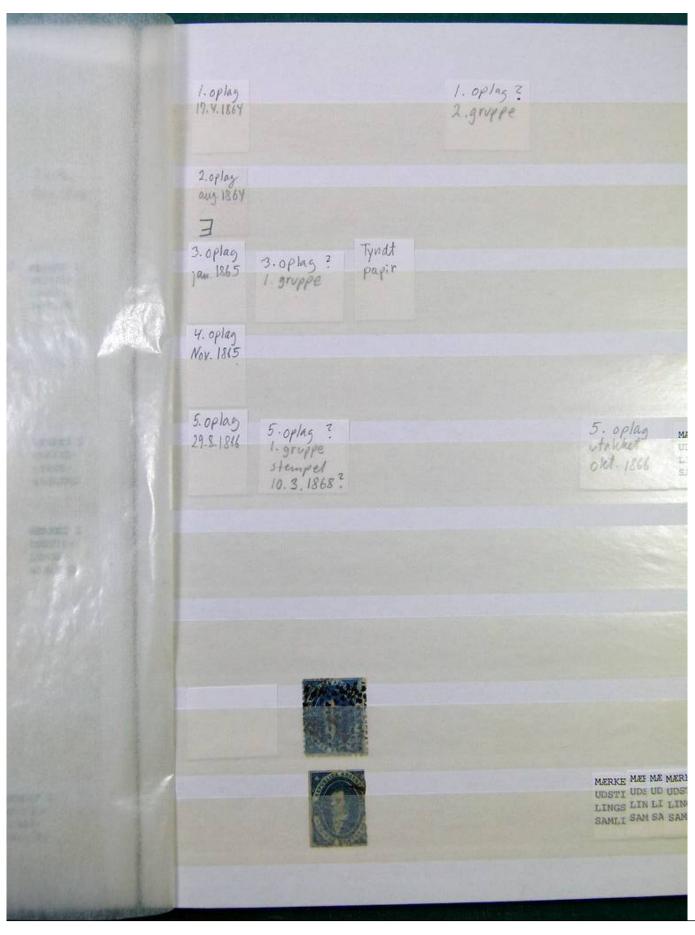

Lot nr.: L251231

Country/Type: America

Argentina collection, on stockbook, from 1858 to 1884, with used stamps, specialized, with local mail. A lot of valuable material.

Price: 1050 eur

[Go to the lot on www.sevenstamps.com ]