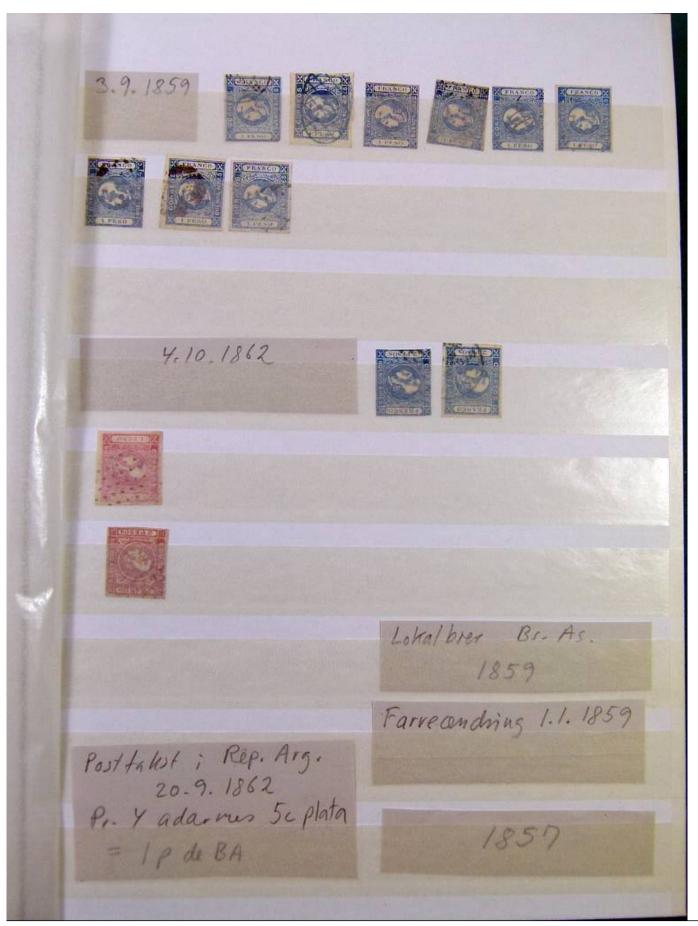

Lot nr.: L251231

Country/Type: America

Argentina collection, on stockbook, from 1858 to 1884, with used stamps, specialized, with local mail. A lot of valuable material.

Price: 1050 eur

[Go to the lot on www.sevenstamps.com ]