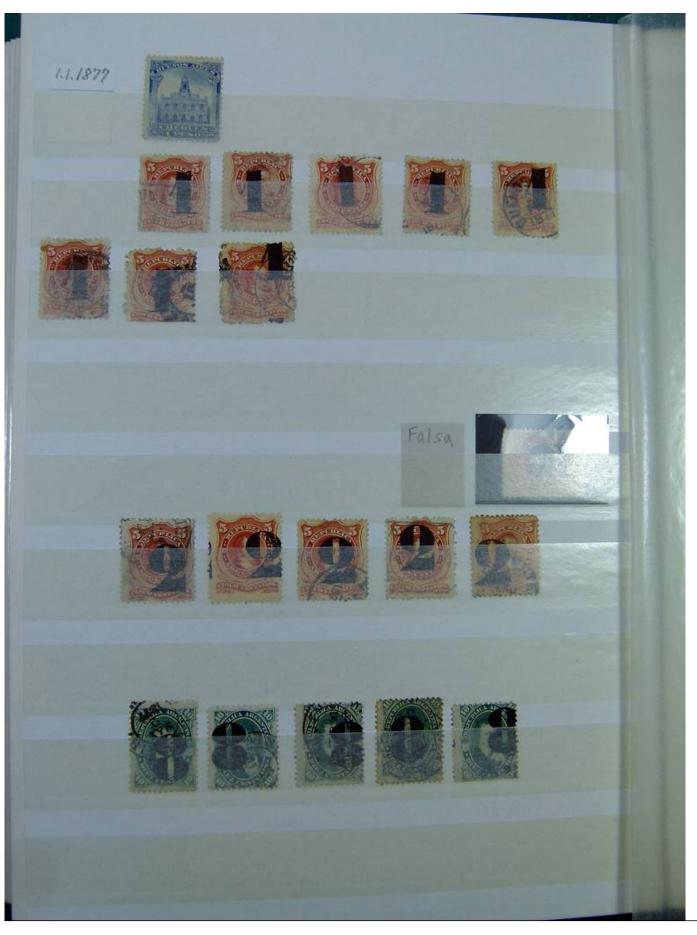

Lot nr.: L251231

Country/Type: America

Argentina collection, on stockbook, from 1858 to 1884, with used stamps, specialized, with local mail. A lot of valuable material.

Price: 1050 eur

[Go to the lot on www.sevenstamps.com ]