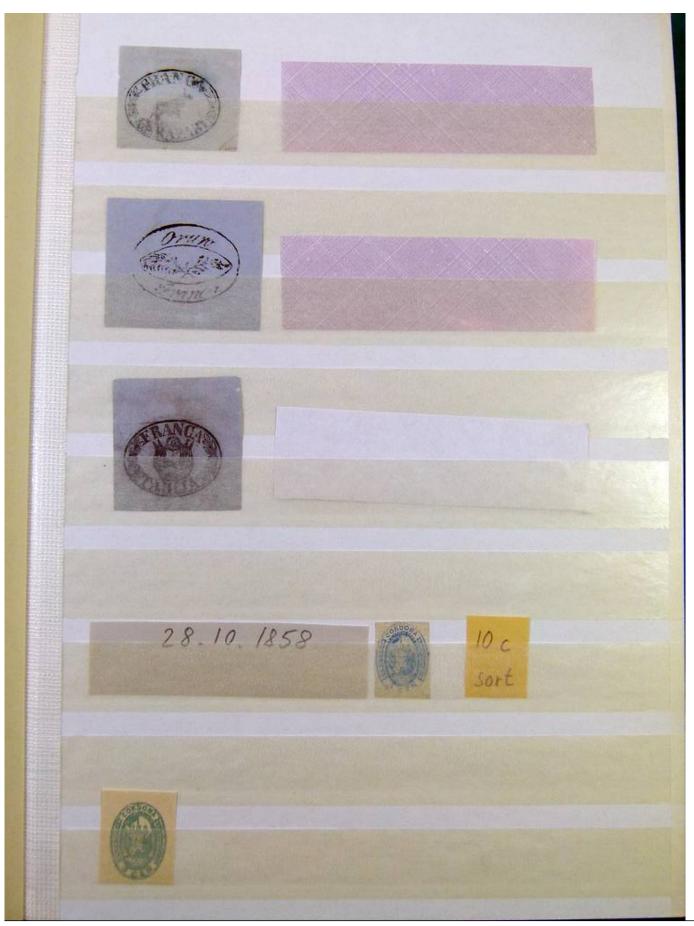

Lot nr.: L251231

Country/Type: America

Argentina collection, on stockbook, from 1858 to 1884, with used stamps, specialized, with local mail. A lot of valuable material.

Price: 1050 eur

[Go to the lot on www.sevenstamps.com ]