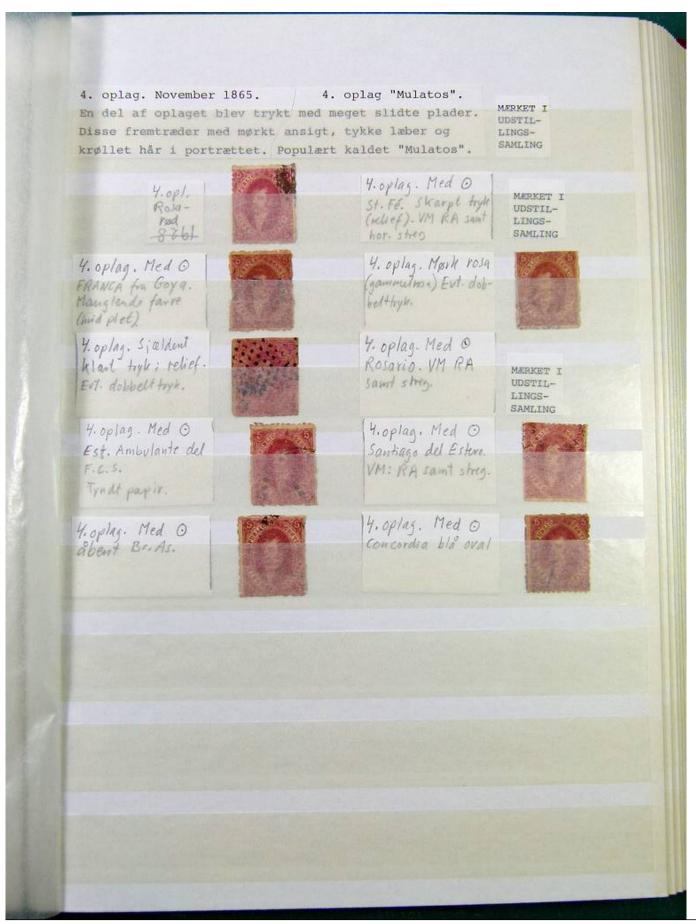

Lot nr.: L251231

Country/Type: America

Argentina collection, on stockbook, from 1858 to 1884, with used stamps, specialized, with local mail. A lot of valuable material.

Price: 1050 eur

[Go to the lot on www.sevenstamps.com ]