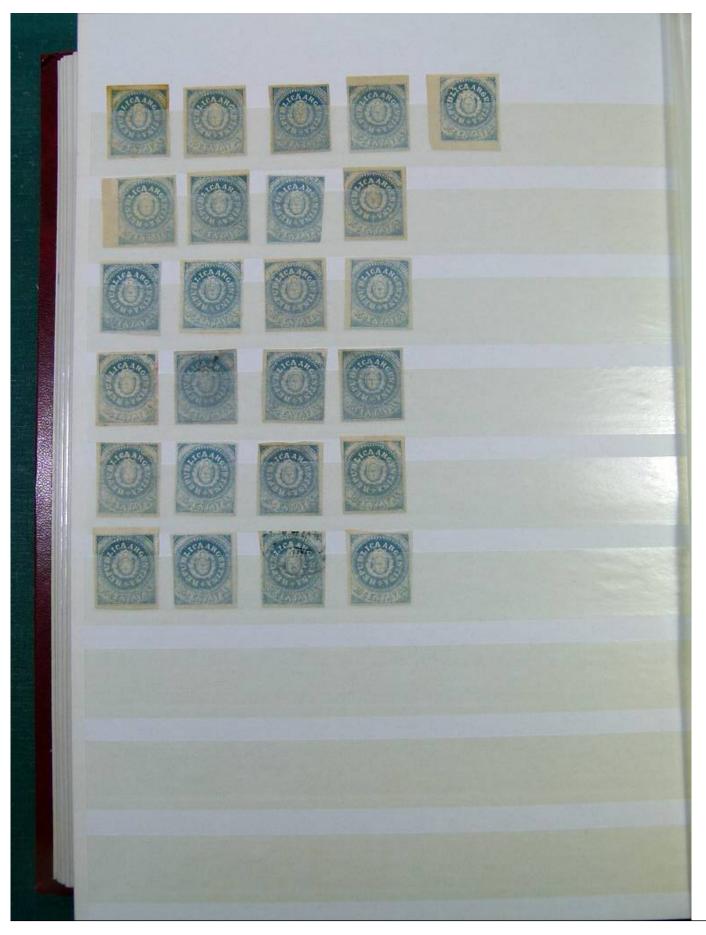

Lot nr.: L251231

Country/Type: America

Argentina collection, on stockbook, from 1858 to 1884, with used stamps, specialized, with local mail. A lot of valuable material.

Price: 1050 eur

[Go to the lot on www.sevenstamps.com ]