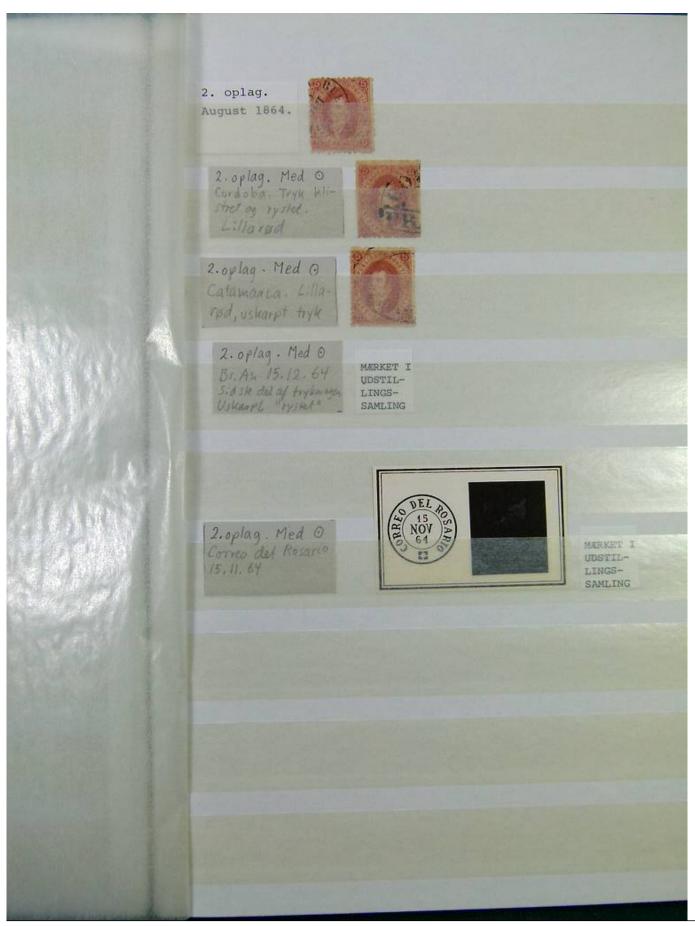

Lot nr.: L251231

Country/Type: America

Argentina collection, on stockbook, from 1858 to 1884, with used stamps, specialized, with local mail. A lot of valuable material.

Price: 1050 eur

[Go to the lot on www.sevenstamps.com ]