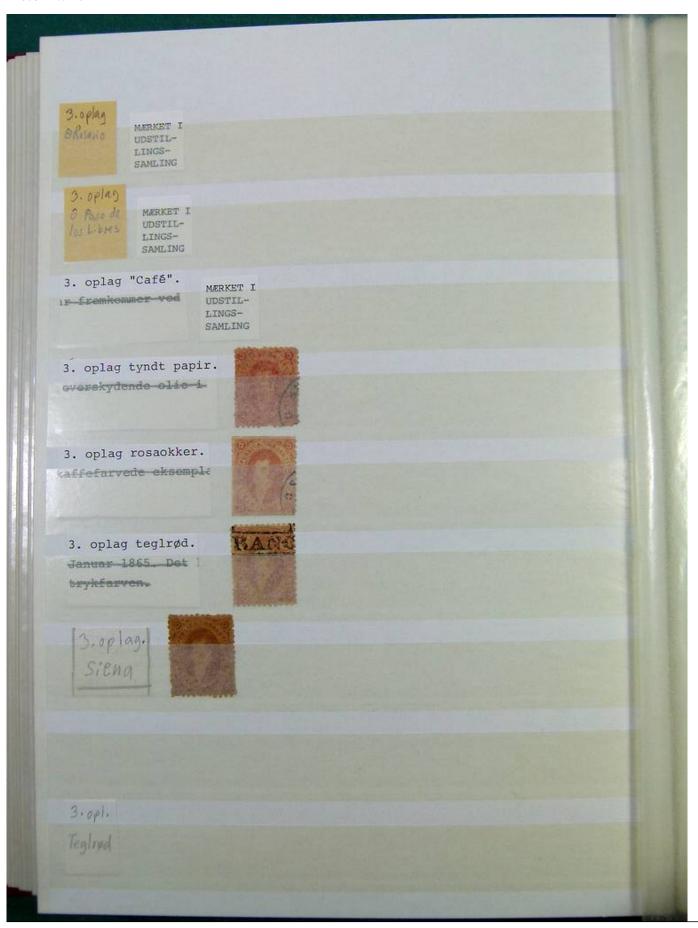

Lot nr.: L251231

Country/Type: America

Argentina collection, on stockbook, from 1858 to 1884, with used stamps, specialized, with local mail. A lot of valuable material.

Price: 1050 eur

[Go to the lot on www.sevenstamps.com ]