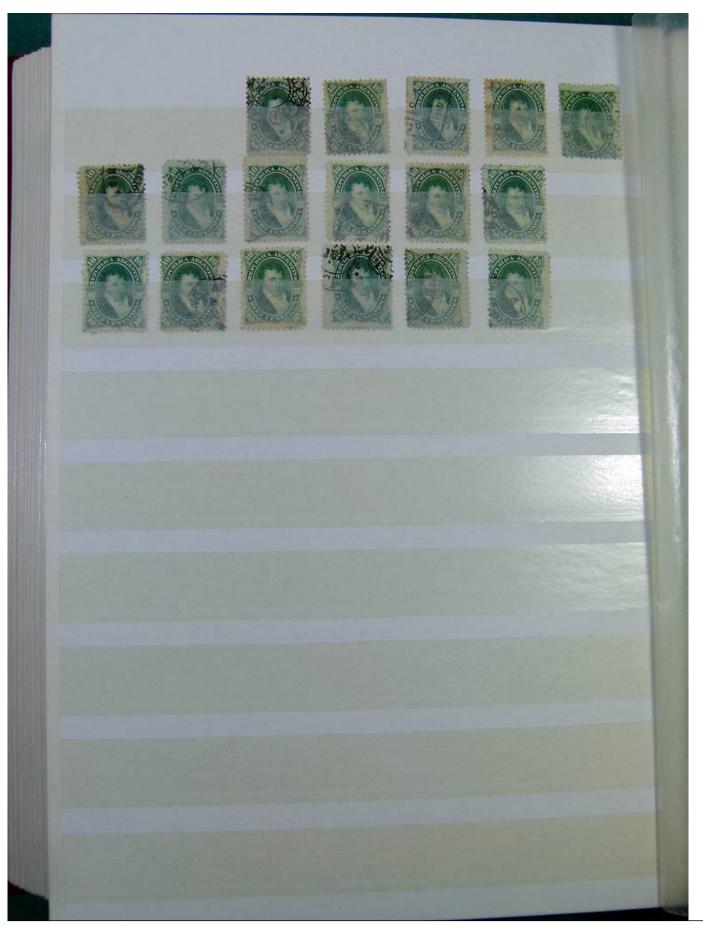

Lot nr.: L251231

Country/Type: America

Argentina collection, on stockbook, from 1858 to 1884, with used stamps, specialized, with local mail. A lot of valuable material.

Price: 1050 eur

[Go to the lot on www.sevenstamps.com ]