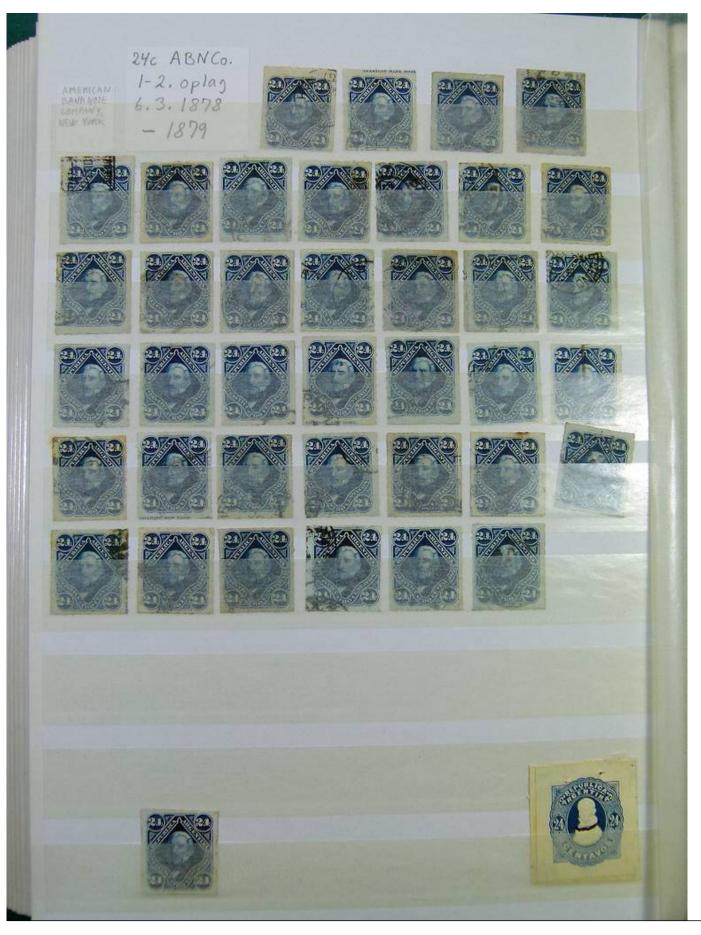

Lot nr.: L251231

Country/Type: America

Argentina collection, on stockbook, from 1858 to 1884, with used stamps, specialized, with local mail. A lot of valuable material.

Price: 1050 eur

[Go to the lot on www.sevenstamps.com ]