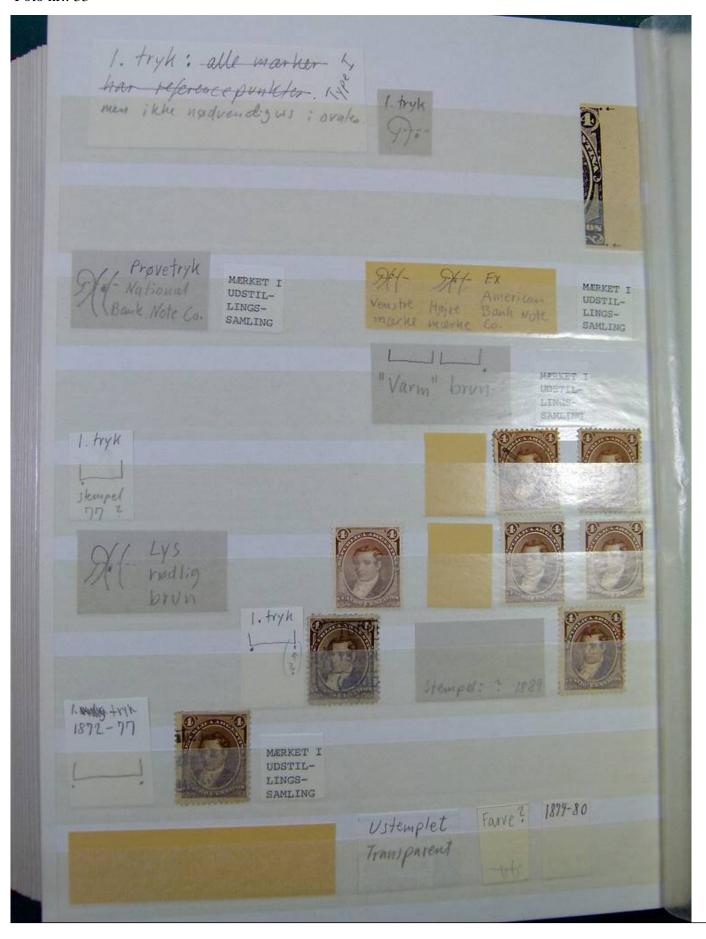

Lot nr.: L251231

Country/Type: America

Argentina collection, on stockbook, from 1858 to 1884, with used stamps, specialized, with local mail. A lot of valuable material.

Price: 1050 eur

[Go to the lot on www.sevenstamps.com ]