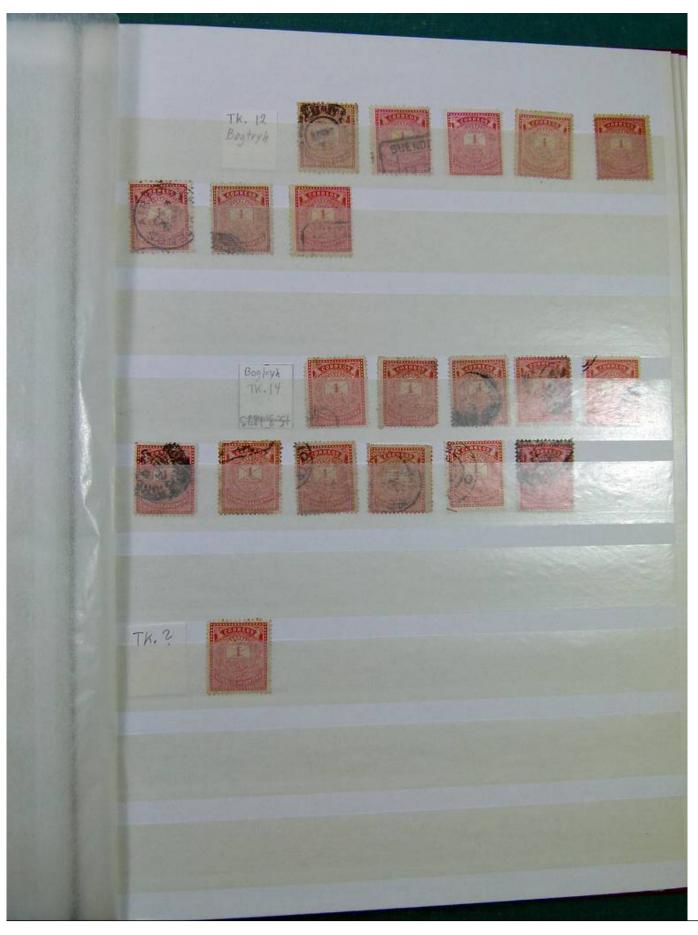

Lot nr.: L251231

Country/Type: America

Argentina collection, on stockbook, from 1858 to 1884, with used stamps, specialized, with local mail. A lot of valuable material.

Price: 1050 eur

[Go to the lot on www.sevenstamps.com ]