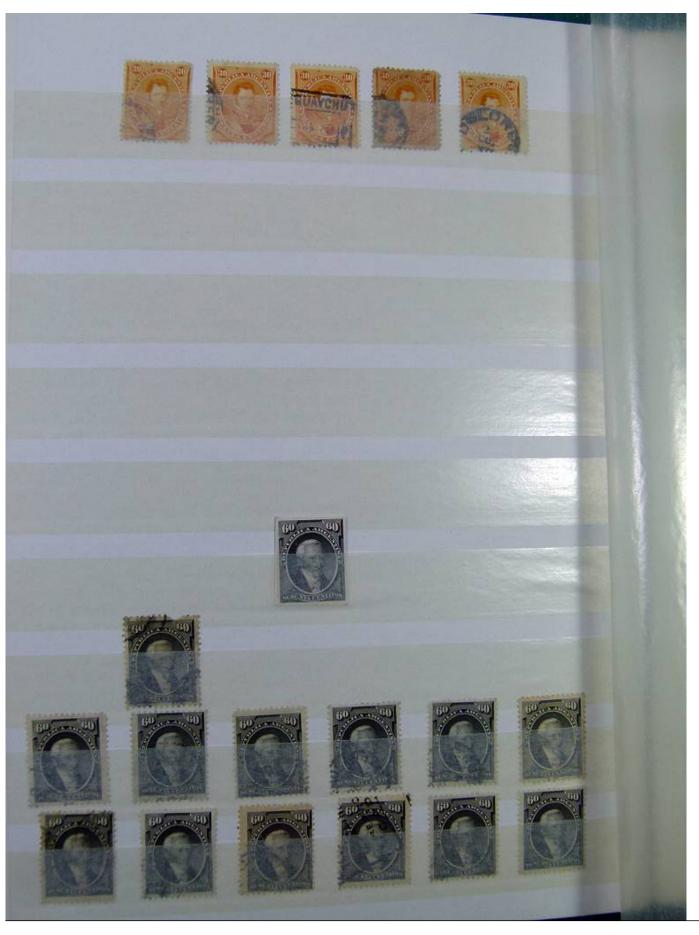

Lot nr.: L251231

Country/Type: America

Argentina collection, on stockbook, from 1858 to 1884, with used stamps, specialized, with local mail. A lot of valuable material.

Price: 1050 eur

[Go to the lot on www.sevenstamps.com ]