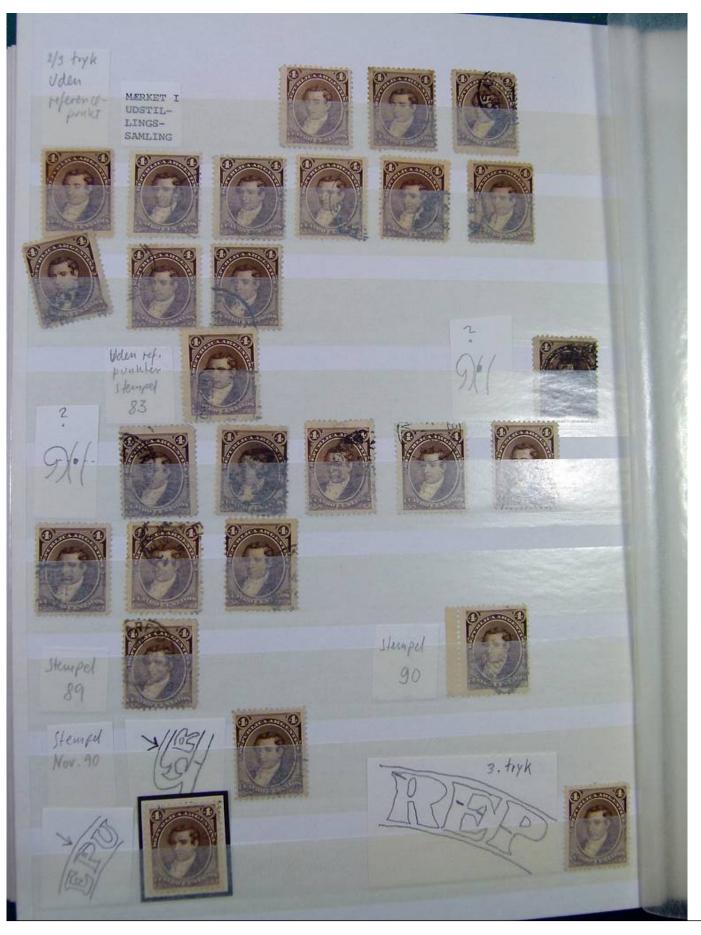

Lot nr.: L251231

Country/Type: America

Argentina collection, on stockbook, from 1858 to 1884, with used stamps, specialized, with local mail. A lot of valuable material.

Price: 1050 eur

[Go to the lot on www.sevenstamps.com ]