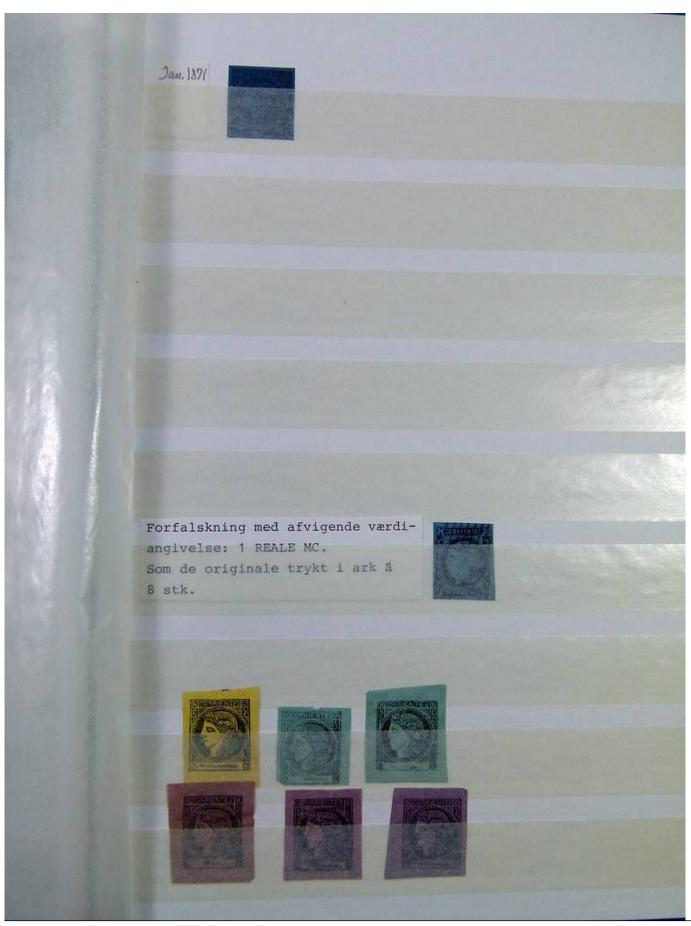

Lot nr.: L251231

Country/Type: America

Argentina collection, on stockbook, from 1858 to 1884, with used stamps, specialized, with local mail. A lot of valuable material.

Price: 1050 eur

[Go to the lot on www.sevenstamps.com ]