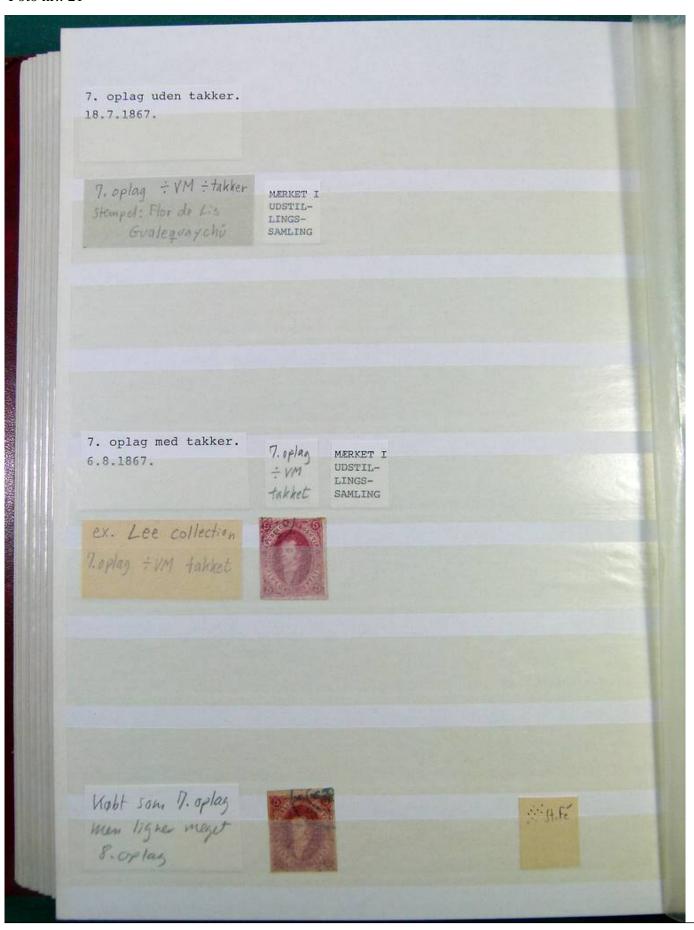

Lot nr.: L251231

Country/Type: America

Argentina collection, on stockbook, from 1858 to 1884, with used stamps, specialized, with local mail. A lot of valuable material.

Price: 1050 eur

[Go to the lot on www.sevenstamps.com ]