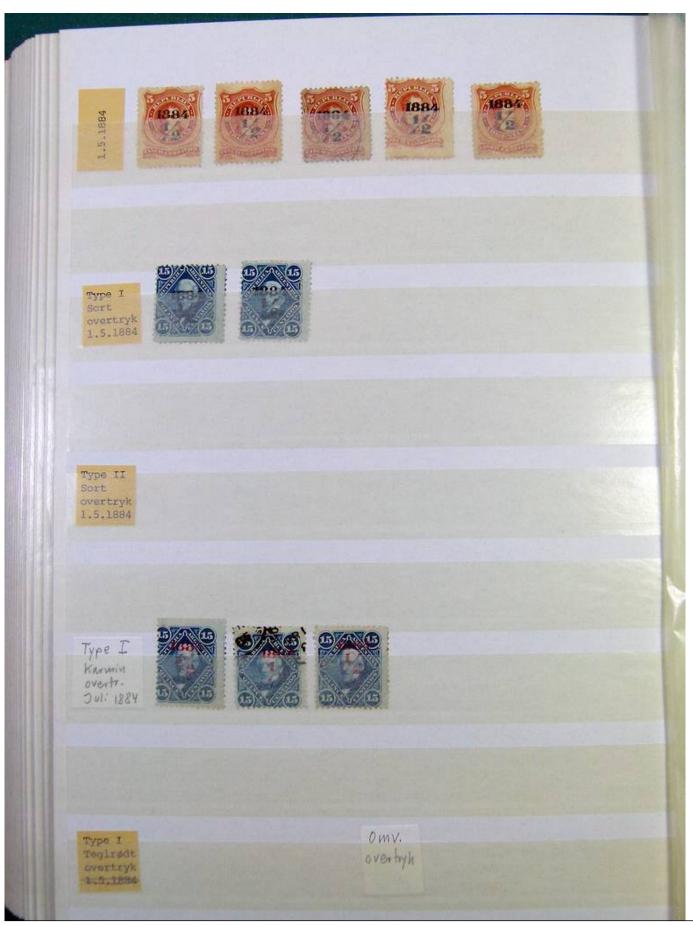

Lot nr.: L251231

Country/Type: America

Argentina collection, on stockbook, from 1858 to 1884, with used stamps, specialized, with local mail. A lot of valuable material.

Price: 1050 eur

[Go to the lot on www.sevenstamps.com ]