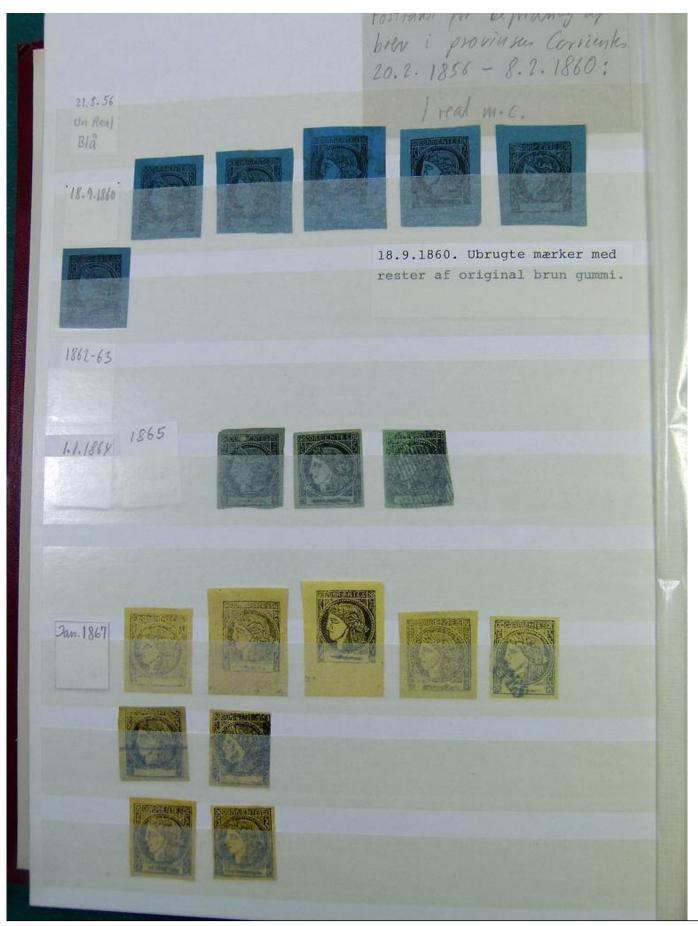

Lot nr.: L251231

Country/Type: America

Argentina collection, on stockbook, from 1858 to 1884, with used stamps, specialized, with local mail. A lot of valuable material.

Price: 1050 eur

[Go to the lot on www.sevenstamps.com ]