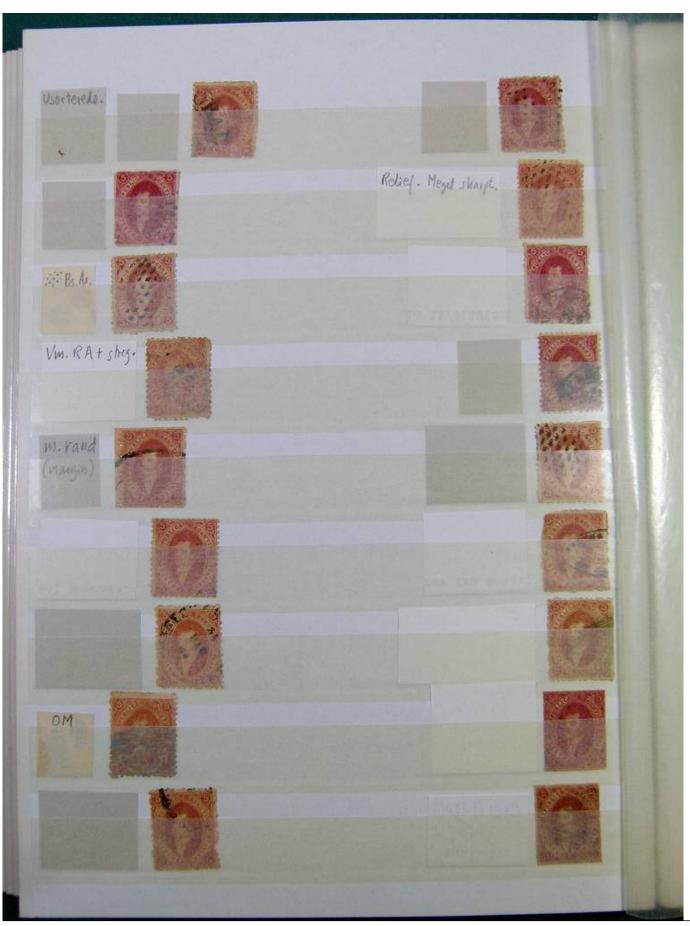

Lot nr.: L251231

Country/Type: America

Argentina collection, on stockbook, from 1858 to 1884, with used stamps, specialized, with local mail. A lot of valuable material.

Price: 1050 eur

[Go to the lot on www.sevenstamps.com ]