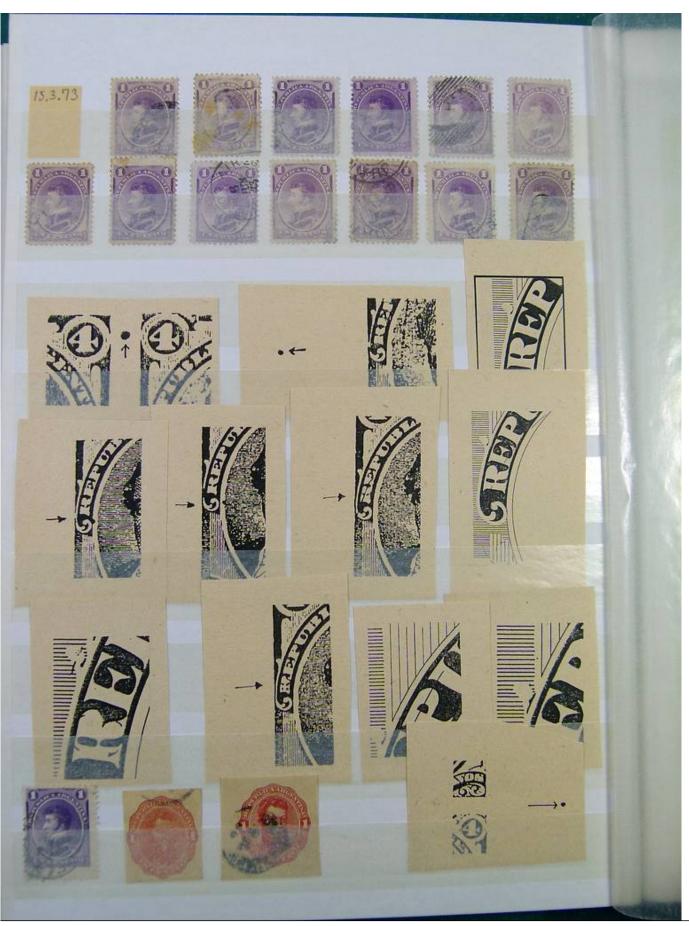

Lot nr.: L251231

Country/Type: America

Argentina collection, on stockbook, from 1858 to 1884, with used stamps, specialized, with local mail. A lot of valuable material.

Price: 1050 eur

[Go to the lot on www.sevenstamps.com ]