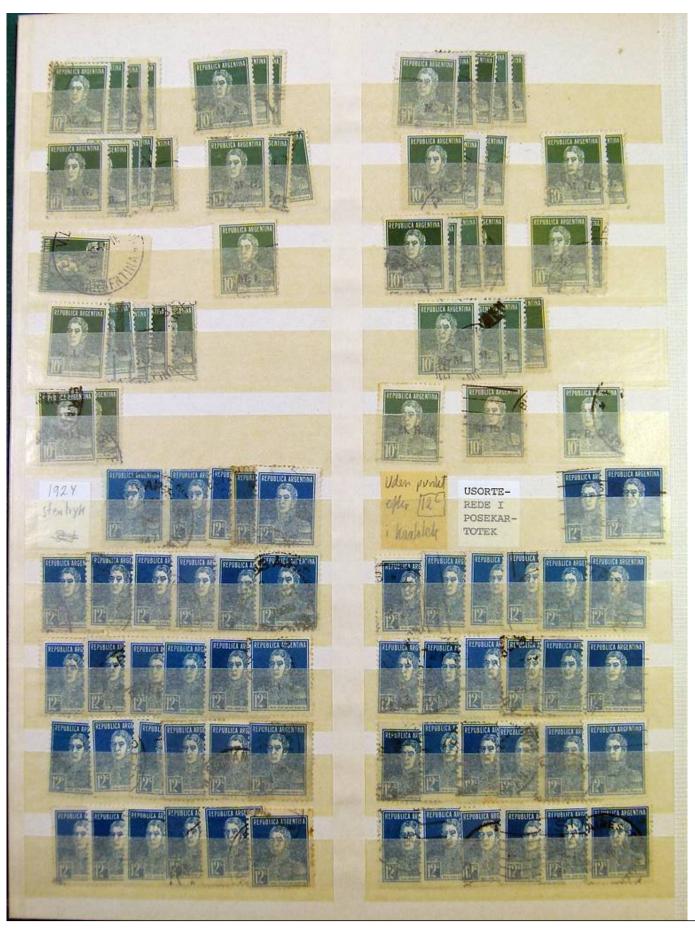

Lot nr.: L251232

Country/Type: America

Argentina collection, in stockbook, with used stamps, 1920s/1930s, repeated, specialized.

Price: 90 eur

[Go to the lot on www.sevenstamps.com ]