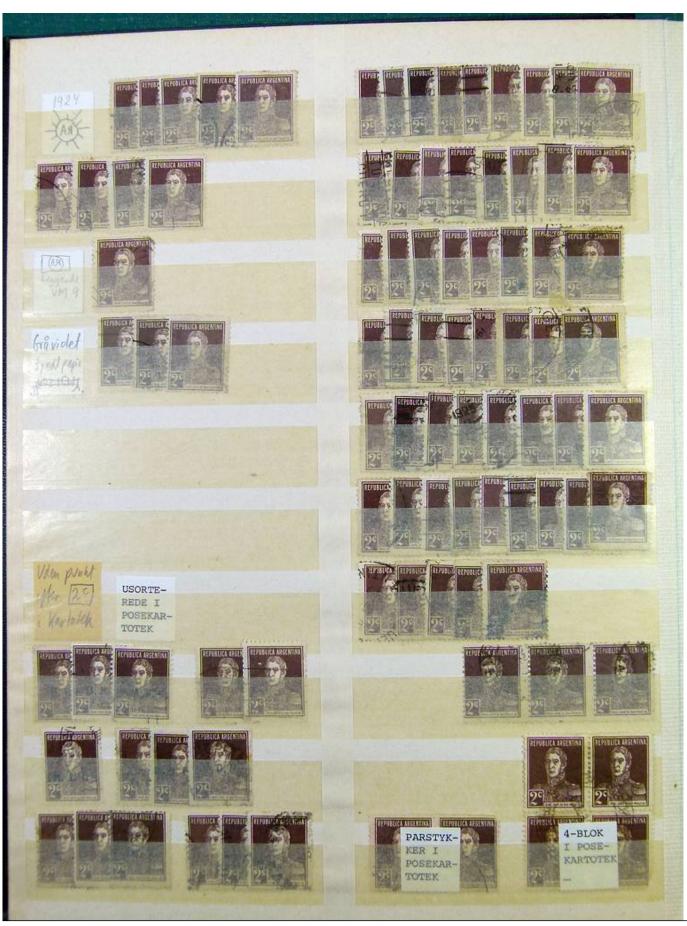

Lot nr.: L251232

Country/Type: America

Argentina collection, in stockbook, with used stamps, 1920s/1930s, repeated, specialized.

Price: 90 eur

[Go to the lot on www.sevenstamps.com ]