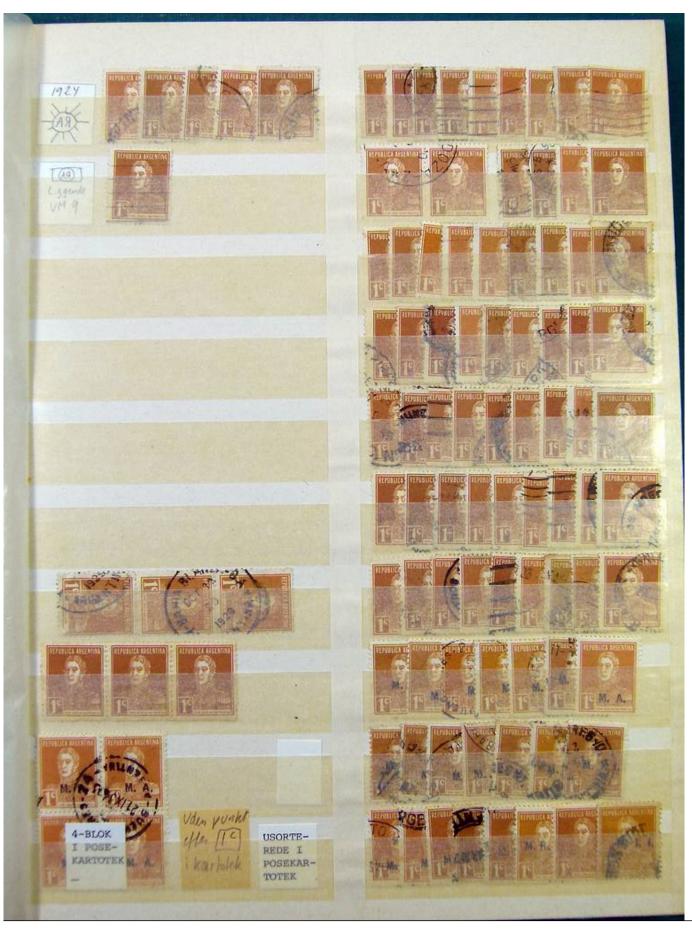

Lot nr.: L251232

Country/Type: America

Argentina collection, in stockbook, with used stamps, 1920s/1930s, repeated, specialized.

Price: 90 eur

[Go to the lot on www.sevenstamps.com ]