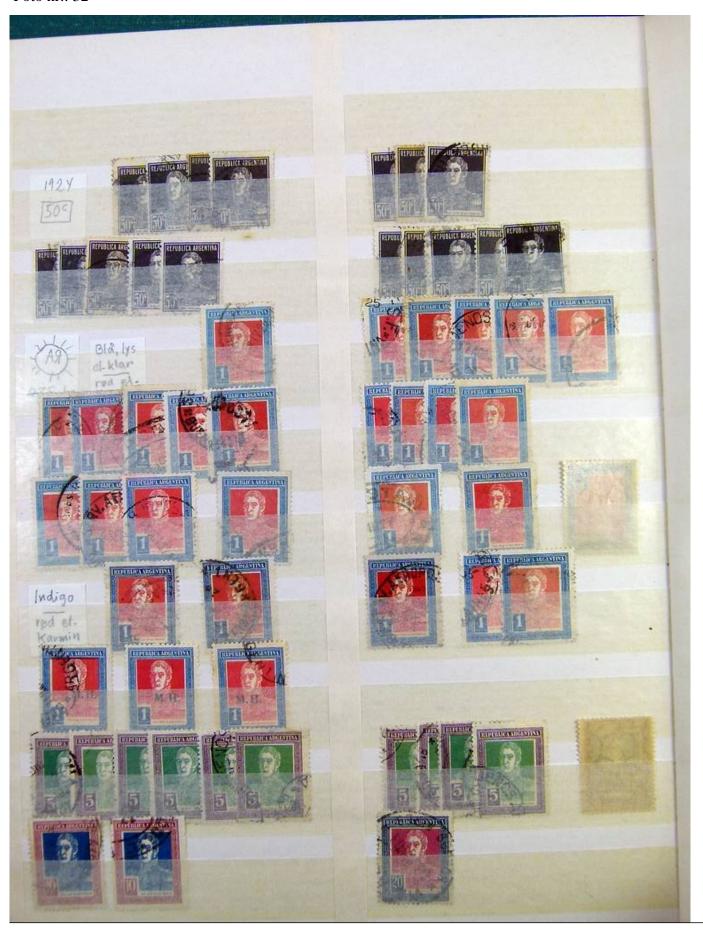

Lot nr.: L251232

Country/Type: America

Argentina collection, in stockbook, with used stamps, 1920s/1930s, repeated, specialized.

Price: 90 eur

[Go to the lot on www.sevenstamps.com ]