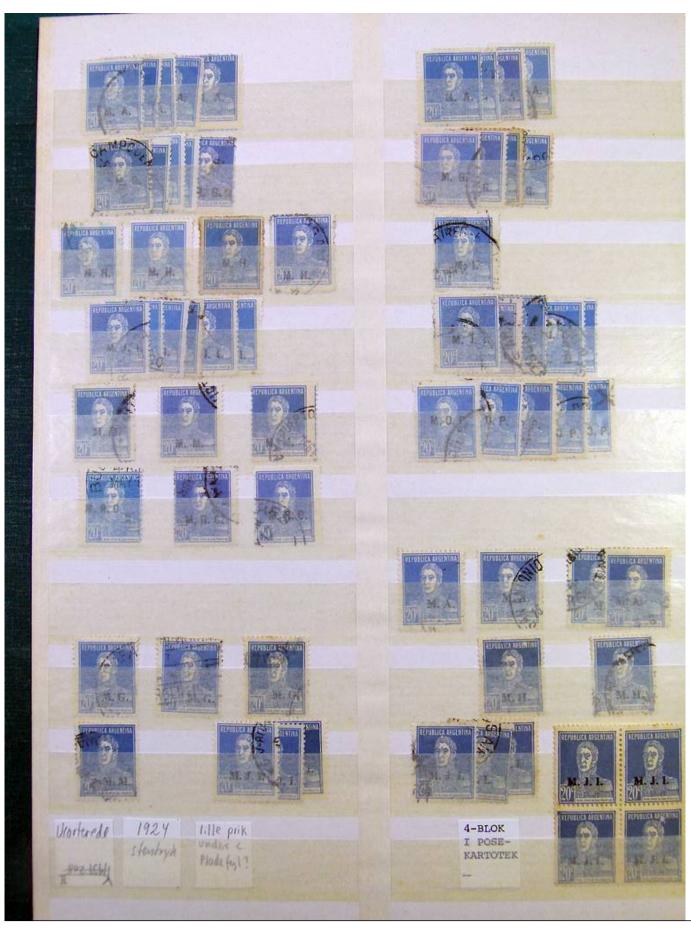

Lot nr.: L251232

Country/Type: America

Argentina collection, in stockbook, with used stamps, 1920s/1930s, repeated, specialized.

Price: 90 eur

[Go to the lot on www.sevenstamps.com ]