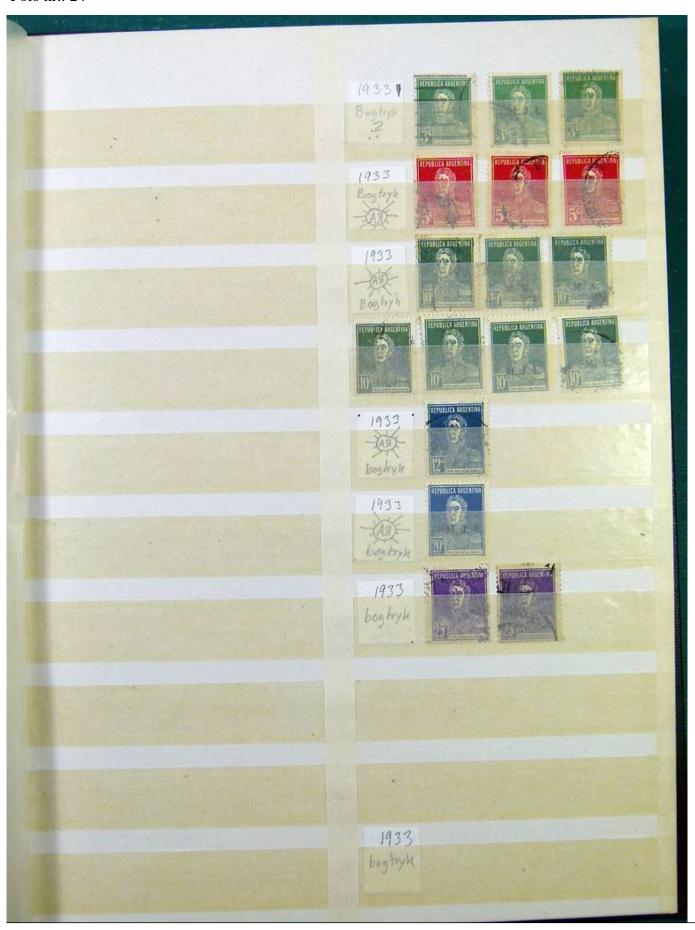

Lot nr.: L251232

Country/Type: America

Argentina collection, in stockbook, with used stamps, 1920s/1930s, repeated, specialized.

Price: 90 eur

[Go to the lot on www.sevenstamps.com ]