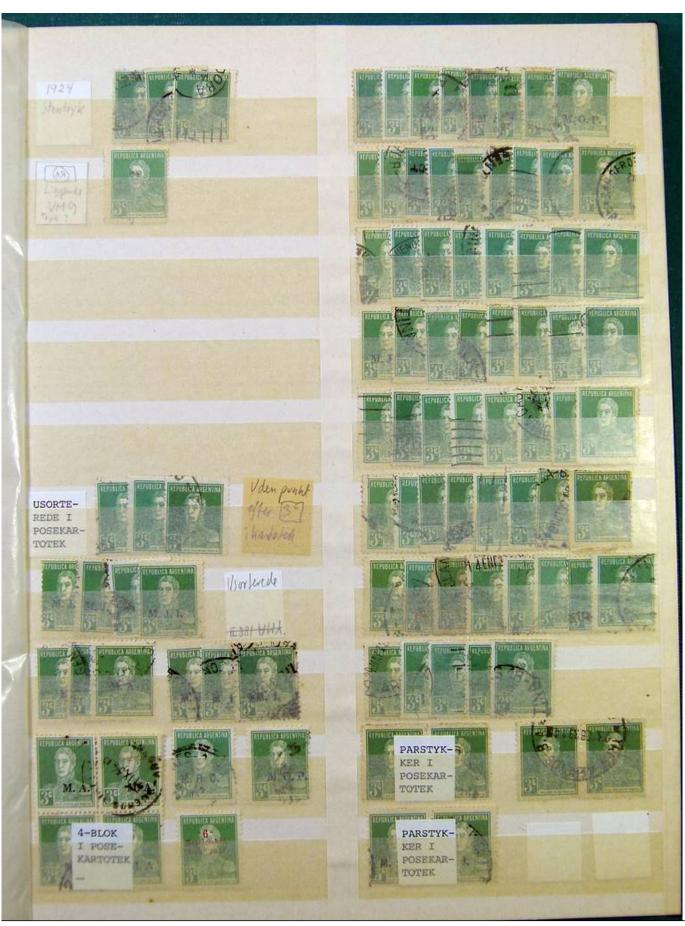

Lot nr.: L251232

Country/Type: America

Argentina collection, in stockbook, with used stamps, 1920s/1930s, repeated, specialized.

Price: 90 eur

[Go to the lot on www.sevenstamps.com ]