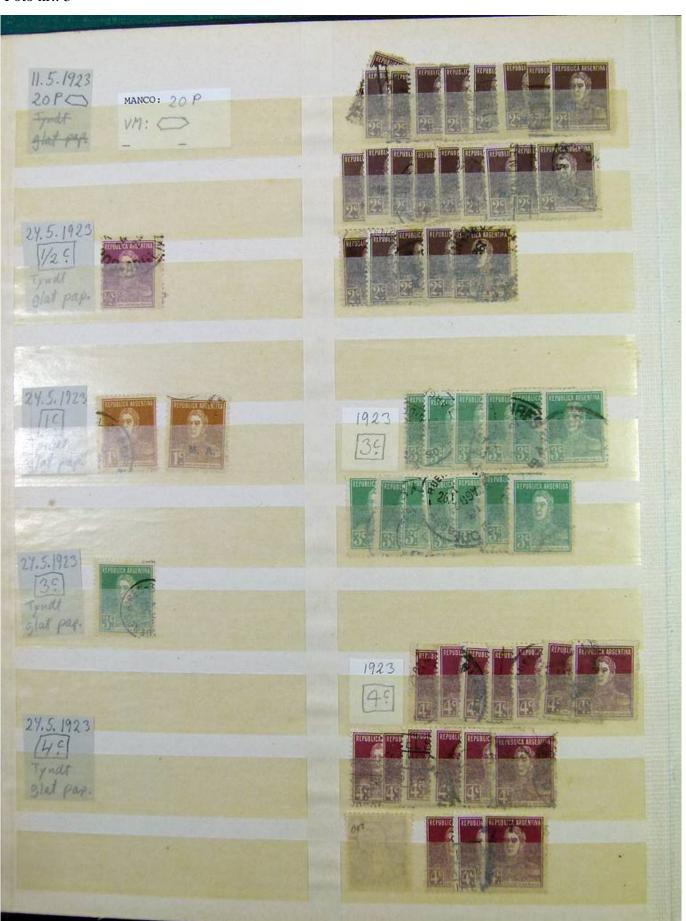

Lot nr.: L251232

Country/Type: America

Argentina collection, in stockbook, with used stamps, 1920s/1930s, repeated, specialized.

Price: 90 eur

[Go to the lot on www.sevenstamps.com ]