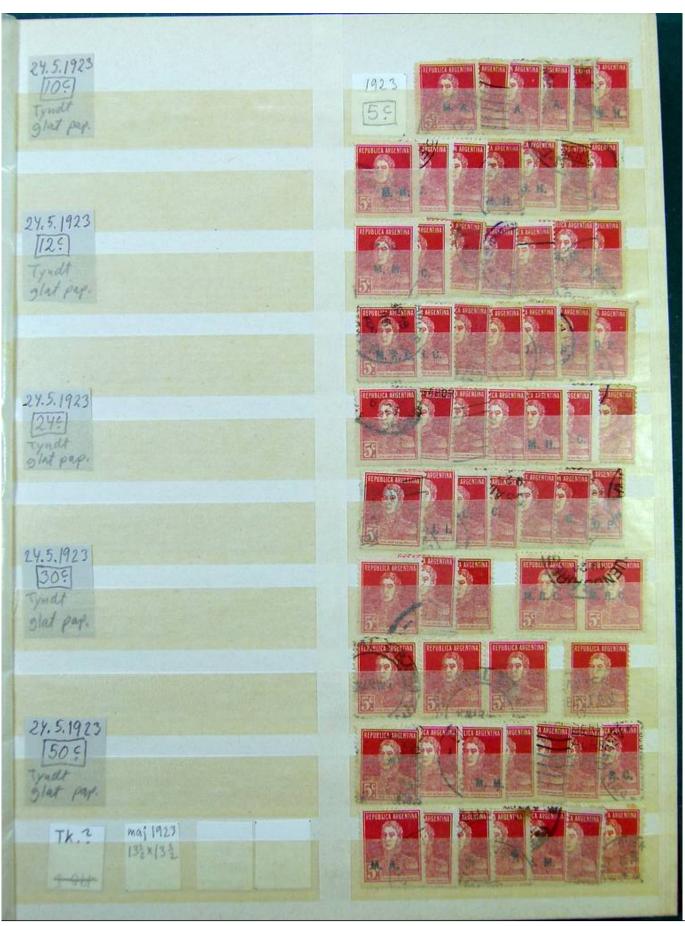

Lot nr.: L251232

Country/Type: America

Argentina collection, in stockbook, with used stamps, 1920s/1930s, repeated, specialized.

Price: 90 eur

[Go to the lot on www.sevenstamps.com ]