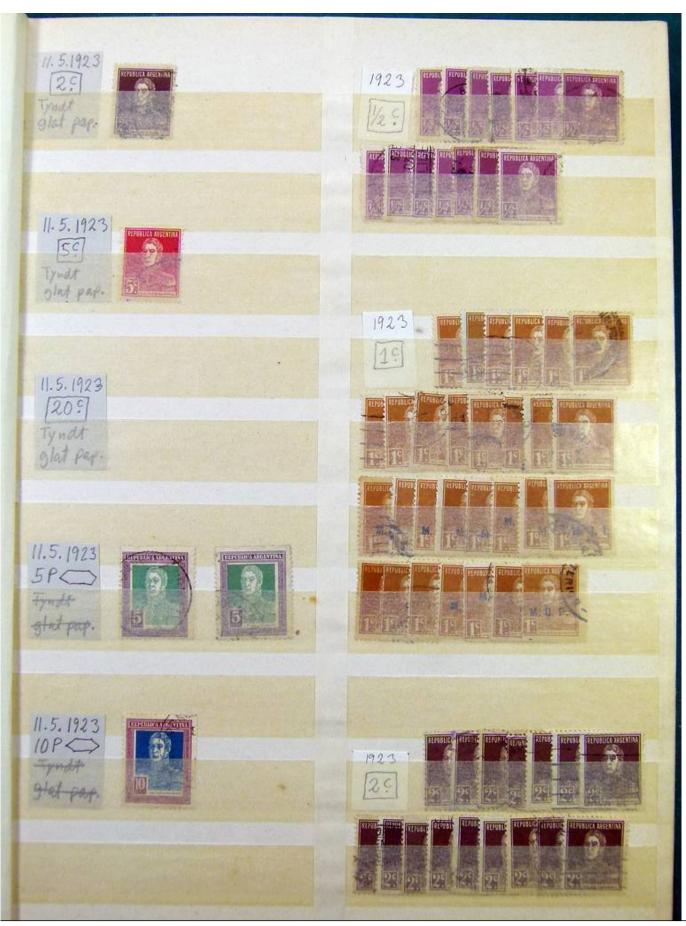

Lot nr.: L251232

Country/Type: America

Argentina collection, in stockbook, with used stamps, 1920s/1930s, repeated, specialized.

Price: 90 eur

[Go to the lot on www.sevenstamps.com ]