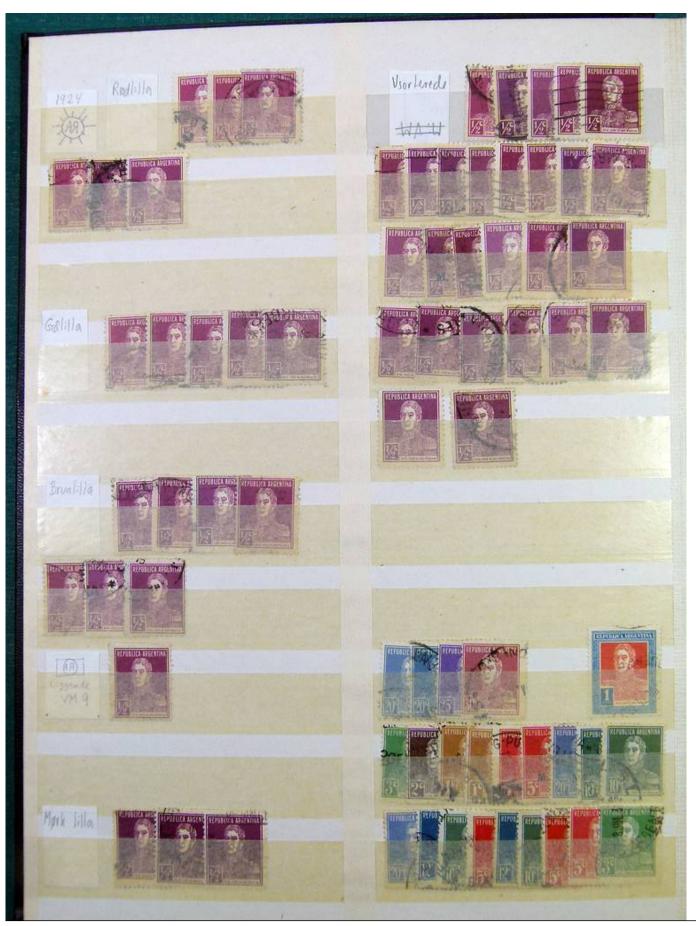

Lot nr.: L251232

Country/Type: America

Argentina collection, in stockbook, with used stamps, 1920s/1930s, repeated, specialized.

Price: 90 eur

[Go to the lot on www.sevenstamps.com ]