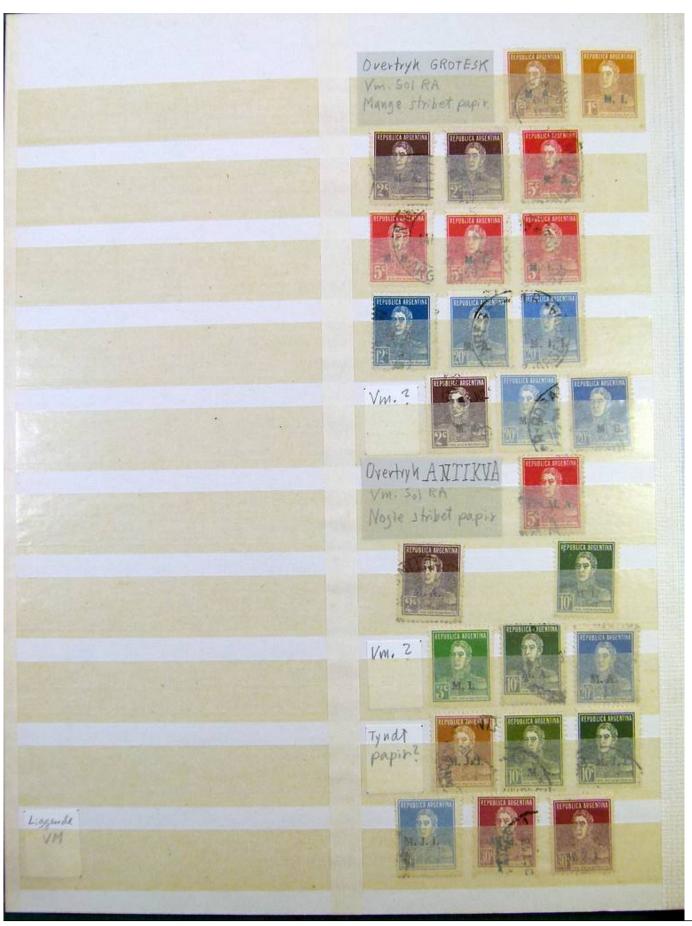

Lot nr.: L251232

Country/Type: America

Argentina collection, in stockbook, with used stamps, 1920s/1930s, repeated, specialized.

Price: 90 eur

[Go to the lot on www.sevenstamps.com ]