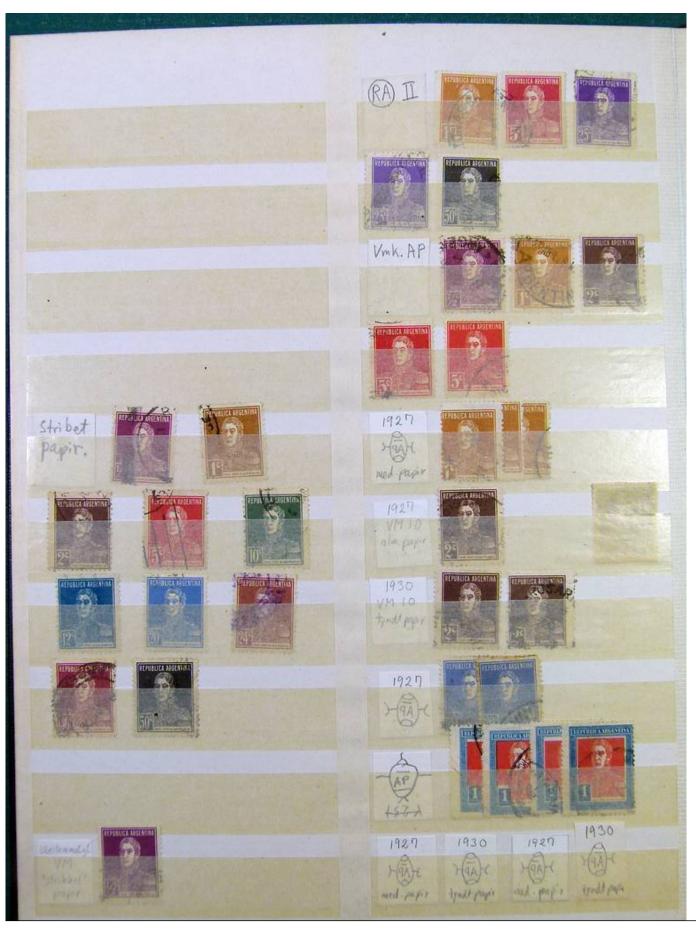

Lot nr.: L251232

Country/Type: America

Argentina collection, in stockbook, with used stamps, 1920s/1930s, repeated, specialized.

Price: 90 eur

[Go to the lot on www.sevenstamps.com ]