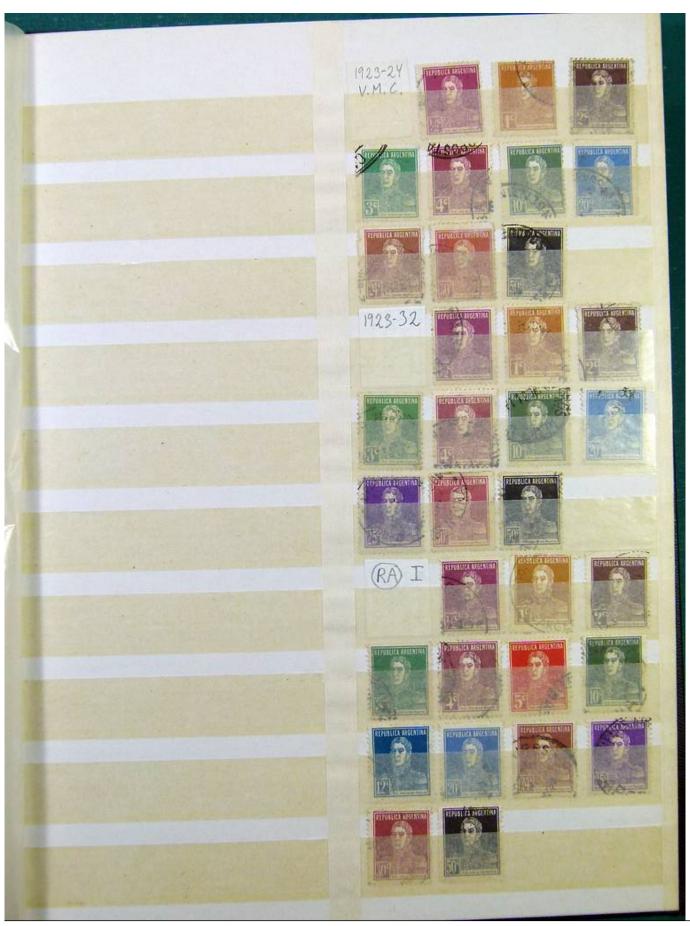

Lot nr.: L251232

Country/Type: America

Argentina collection, in stockbook, with used stamps, 1920s/1930s, repeated, specialized.

Price: 90 eur

[Go to the lot on www.sevenstamps.com ]