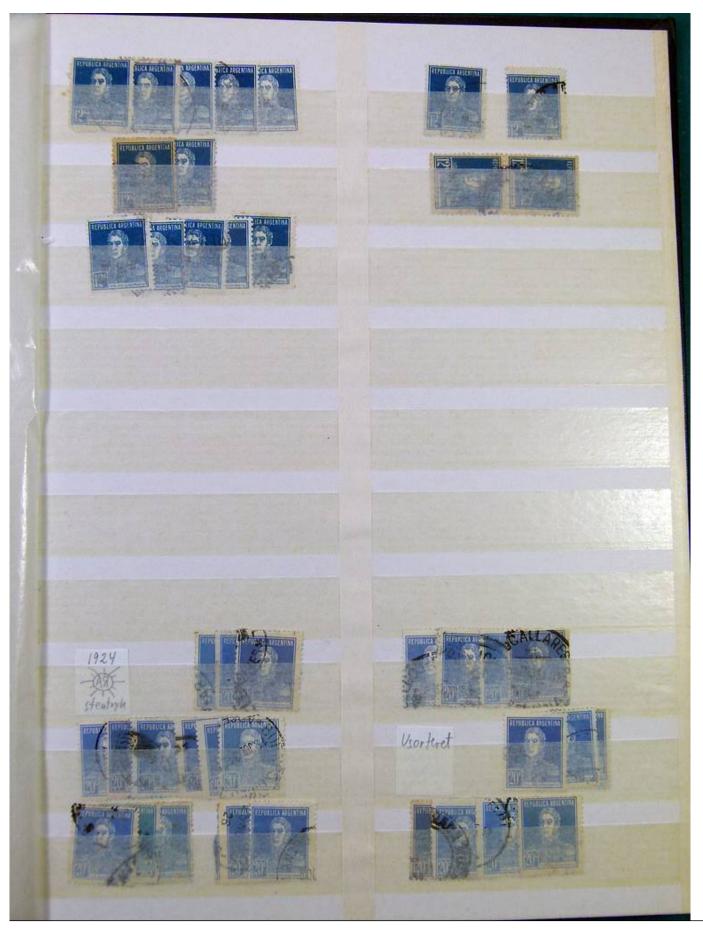

Lot nr.: L251232

Country/Type: America

Argentina collection, in stockbook, with used stamps, 1920s/1930s, repeated, specialized.

Price: 90 eur

[Go to the lot on www.sevenstamps.com ]