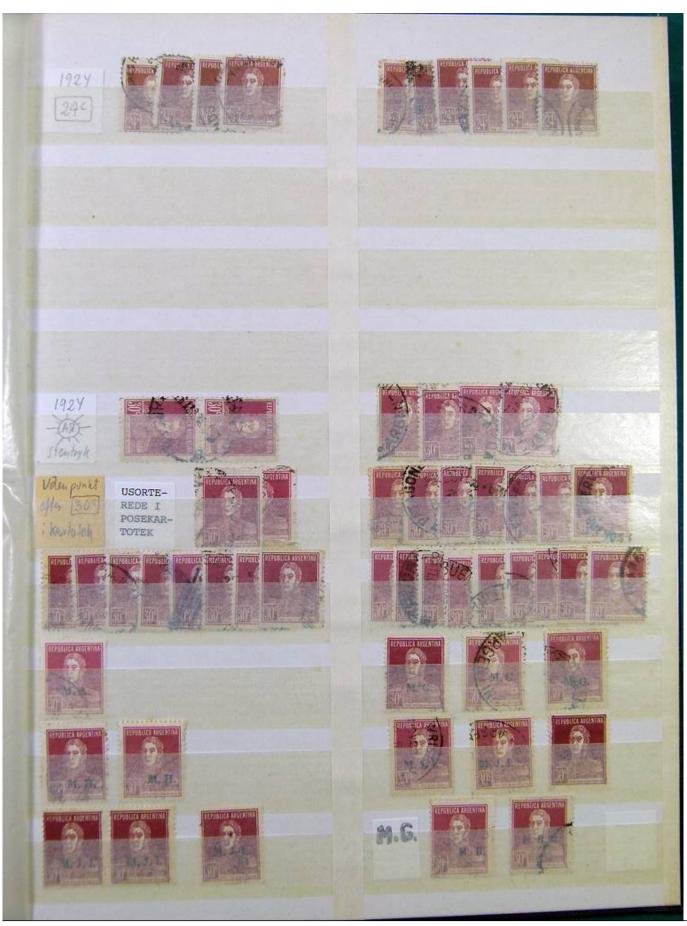

Lot nr.: L251232

Country/Type: America

Argentina collection, in stockbook, with used stamps, 1920s/1930s, repeated, specialized.

Price: 90 eur

[Go to the lot on www.sevenstamps.com ]