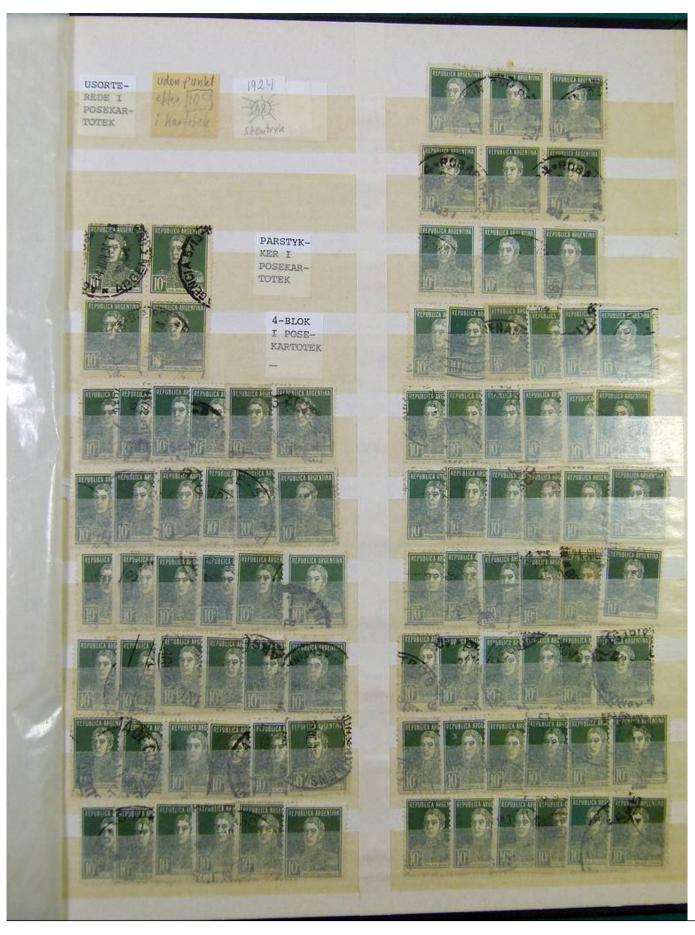

Lot nr.: L251232

Country/Type: America

Argentina collection, in stockbook, with used stamps, 1920s/1930s, repeated, specialized.

Price: 90 eur

[Go to the lot on www.sevenstamps.com ]