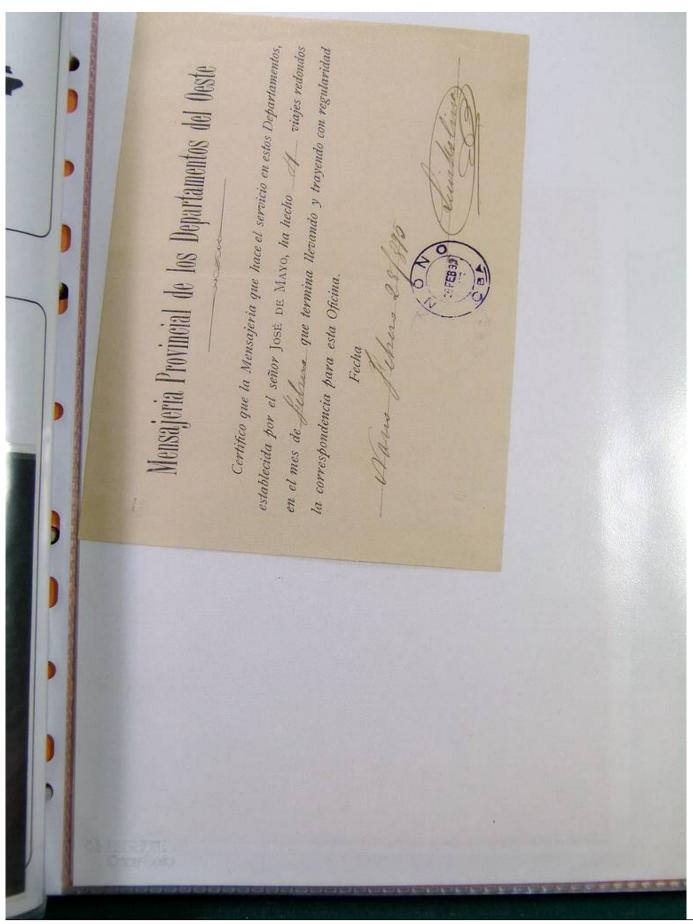

Lot nr.: L251241

Country/Type: America

Argentina accumulation, to be inspected carefully.

Price: 30 eur

[Go to the lot on www.sevenstamps.com ]