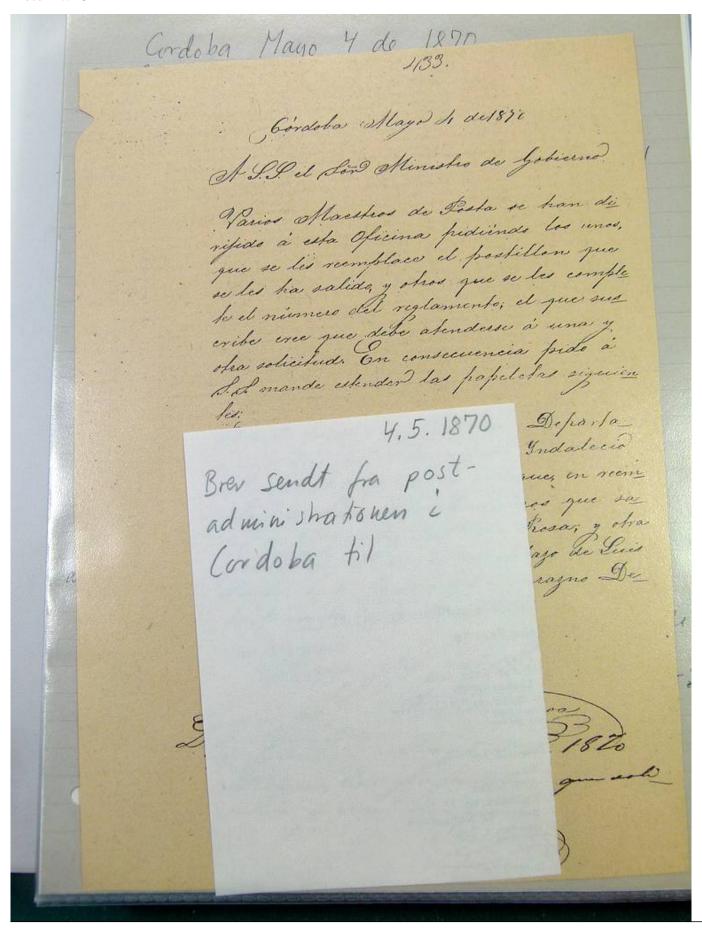

Lot nr.: L251241

Country/Type: America

Argentina accumulation, to be inspected carefully.

Price: 30 eur

[Go to the lot on www.sevenstamps.com ]