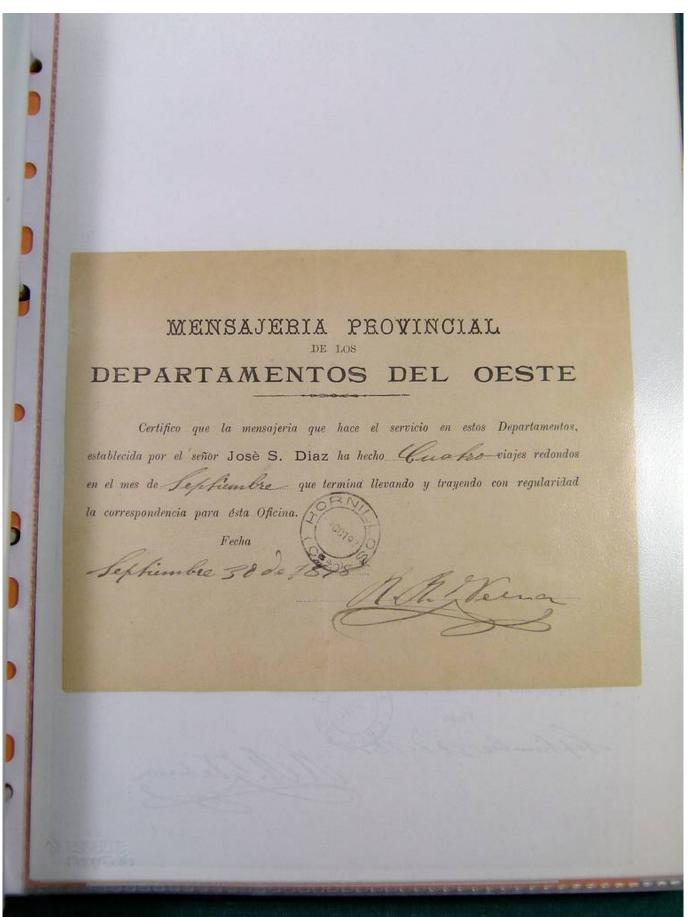

Lot nr.: L251241

Country/Type: America

Argentina accumulation, to be inspected carefully.

Price: 30 eur

[Go to the lot on www.sevenstamps.com ]