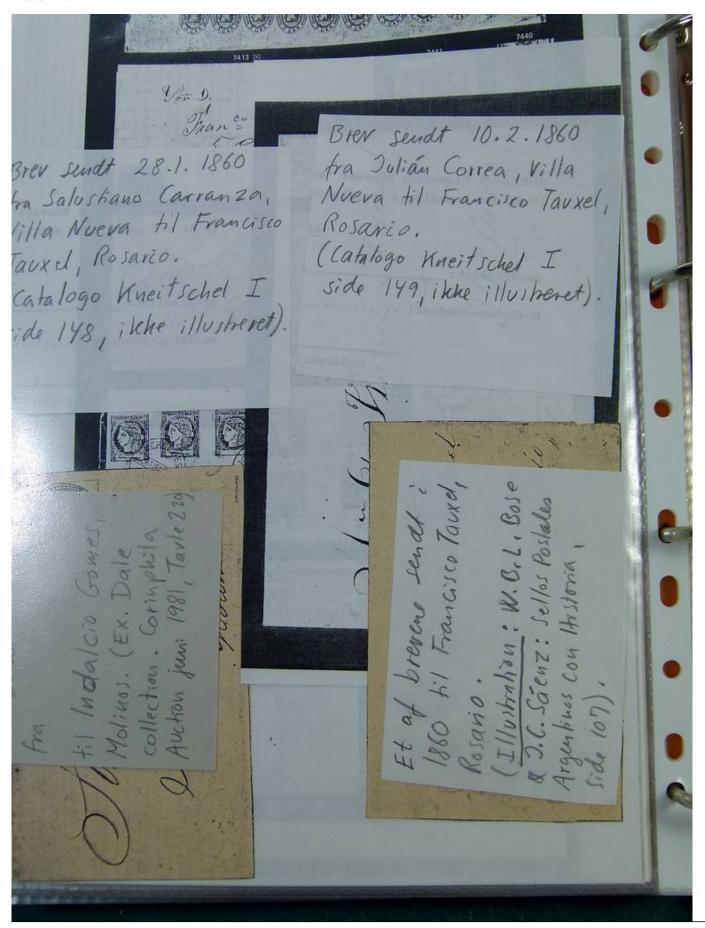

Lot nr.: L251241

Country/Type: America

Argentina accumulation, to be inspected carefully.

Price: 30 eur

[Go to the lot on www.sevenstamps.com ]









#### Seven Stamps Philately - Stamp lots and collections













































## Seven Stamps Philately - Stamp lots and collections





























#### Seven Stamps Philately - Stamp lots and collections













#### Seven Stamps Philately - Stamp lots and collections

















#### Seven Stamps Philately - Stamp lots and collections





#### Seven Stamps Philately - Stamp lots and collections





#### Seven Stamps Philately - Stamp lots and collections





## Seven Stamps Philately - Stamp lots and collections





#### **Seven Stamps Philately - Stamp lots and collections**





#### Seven Stamps Philately - Stamp lots and collections





#### **Seven Stamps Philately - Stamp lots and collections**