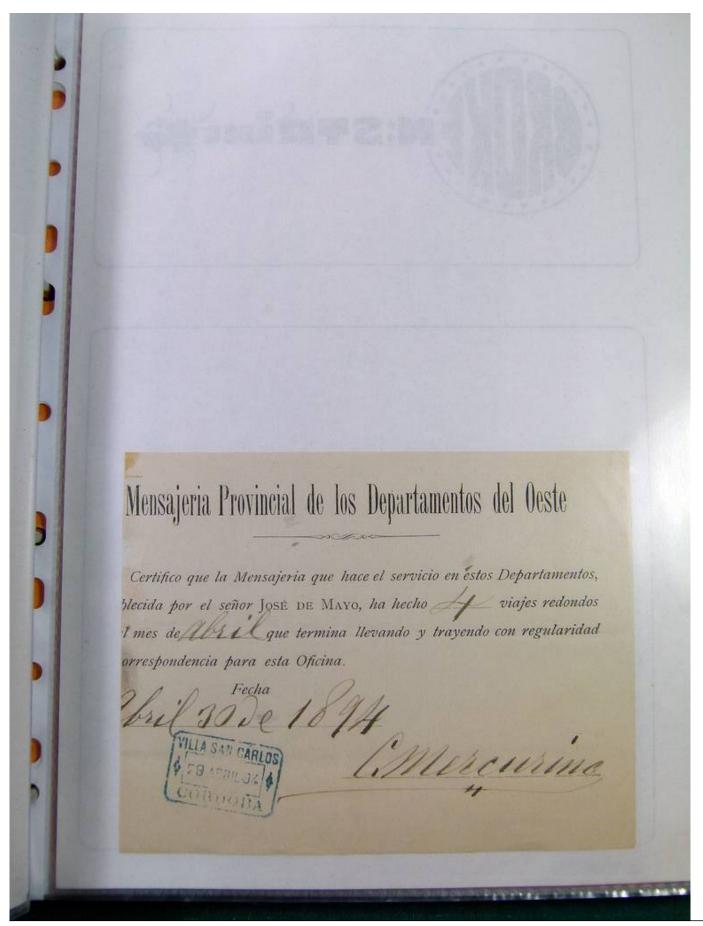

Lot nr.: L251241

Country/Type: America

Argentina accumulation, to be inspected carefully.

Price: 30 eur

[Go to the lot on www.sevenstamps.com ]