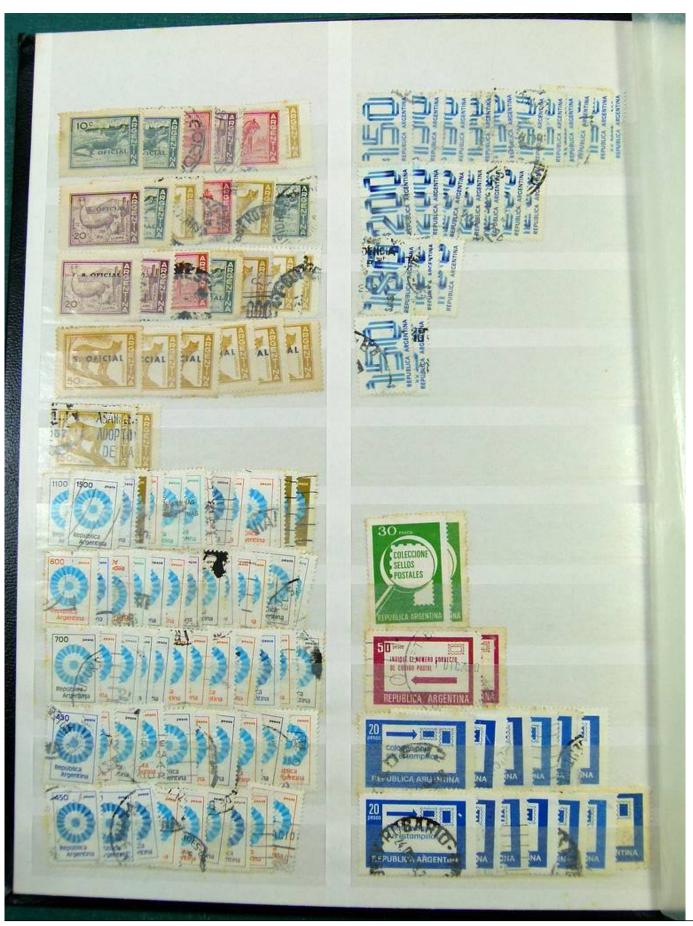

Lot nr.: L251241

Country/Type: America

Argentina accumulation, to be inspected carefully.

Price: 30 eur

[Go to the lot on www.sevenstamps.com ]