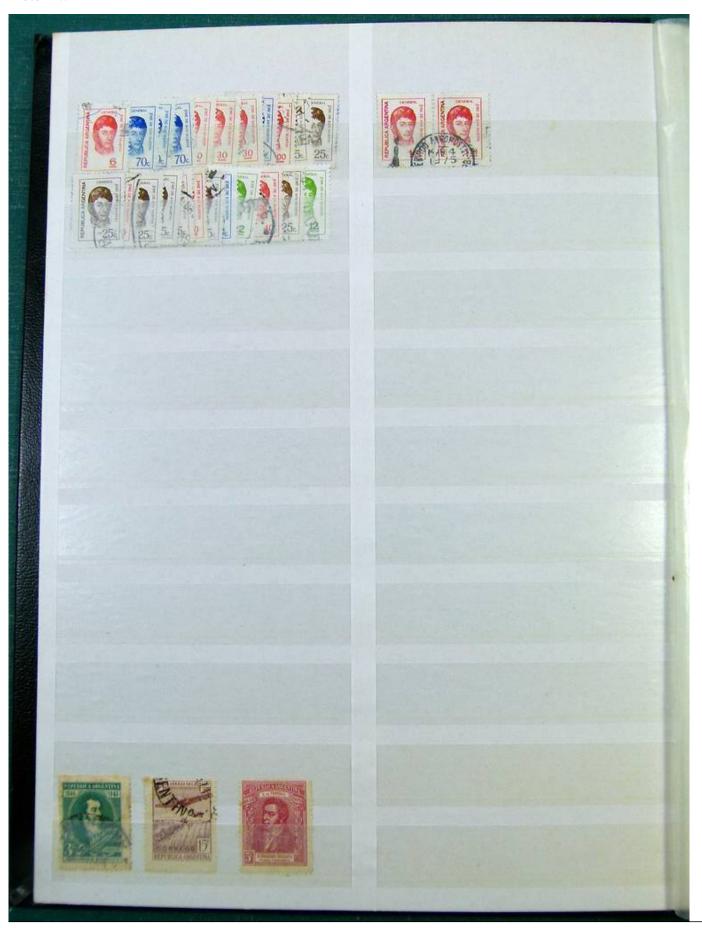

Lot nr.: L251241

Country/Type: America

Argentina accumulation, to be inspected carefully.

Price: 30 eur

[Go to the lot on www.sevenstamps.com ]