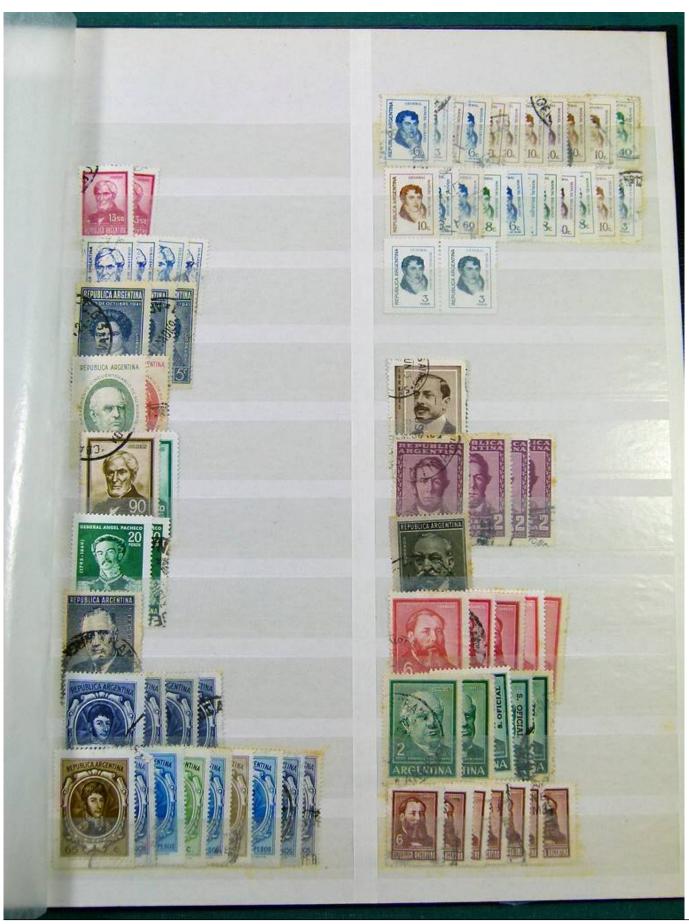

Lot nr.: L251241

Country/Type: America

Argentina accumulation, to be inspected carefully.

Price: 30 eur

[Go to the lot on www.sevenstamps.com ]