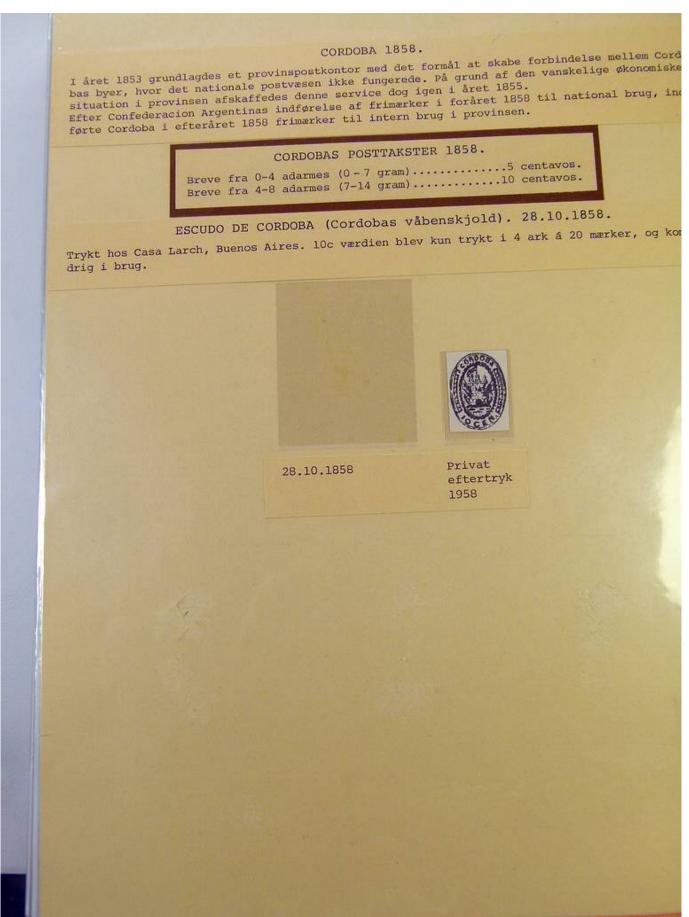

Lot nr.: L251241

Country/Type: America

Argentina accumulation, to be inspected carefully.

Price: 30 eur

[Go to the lot on www.sevenstamps.com ]