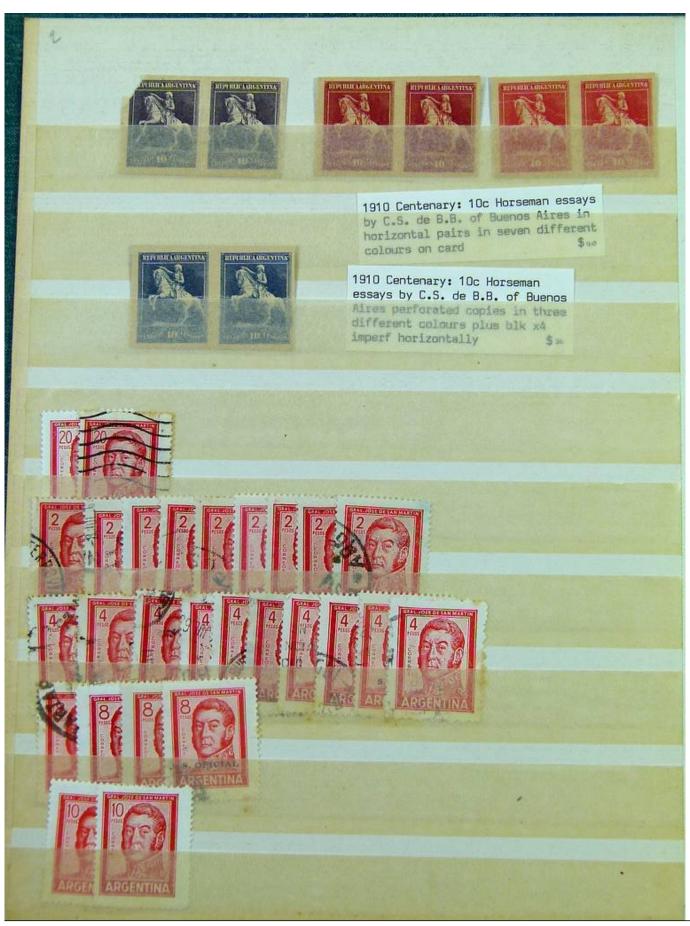

Lot nr.: L251241

Country/Type: America

Argentina accumulation, to be inspected carefully.

Price: 30 eur

[Go to the lot on www.sevenstamps.com ]