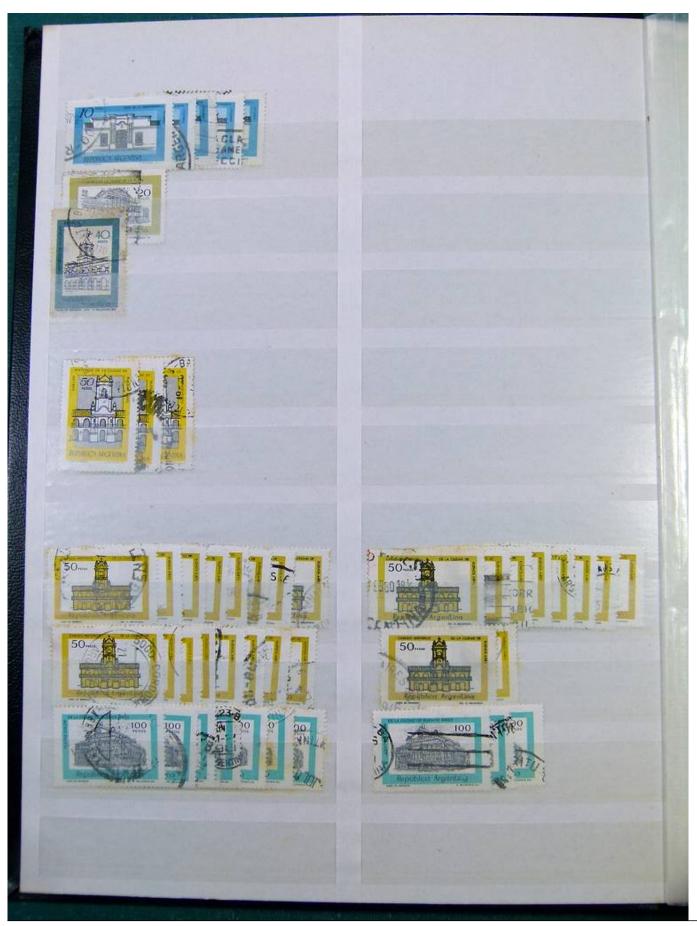

Lot nr.: L251241

Country/Type: America

Argentina accumulation, to be inspected carefully.

Price: 30 eur

[Go to the lot on www.sevenstamps.com ]