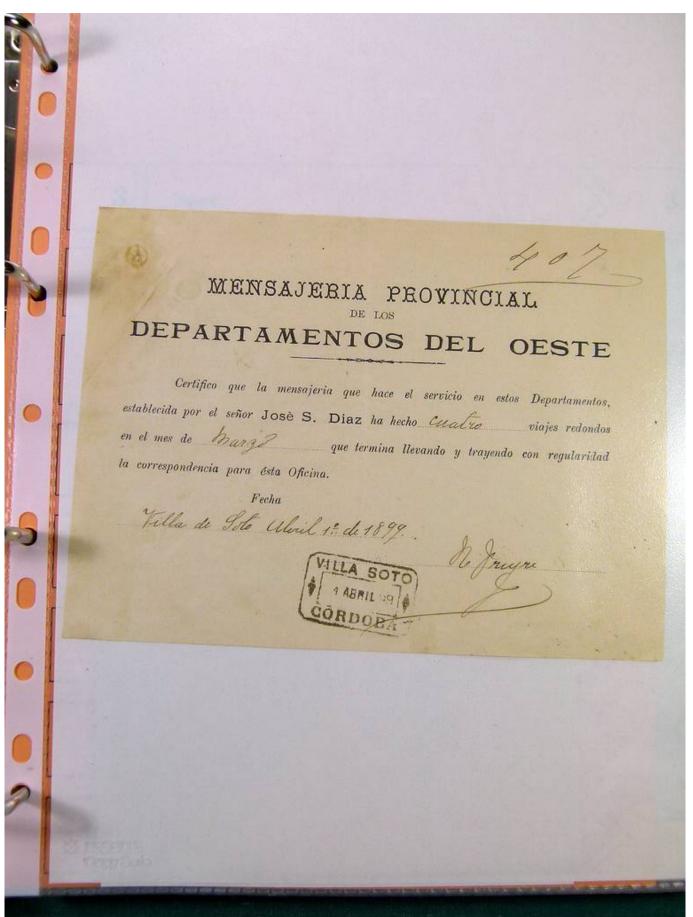

Lot nr.: L251241

Country/Type: America

Argentina accumulation, to be inspected carefully.

Price: 30 eur

[Go to the lot on www.sevenstamps.com ]