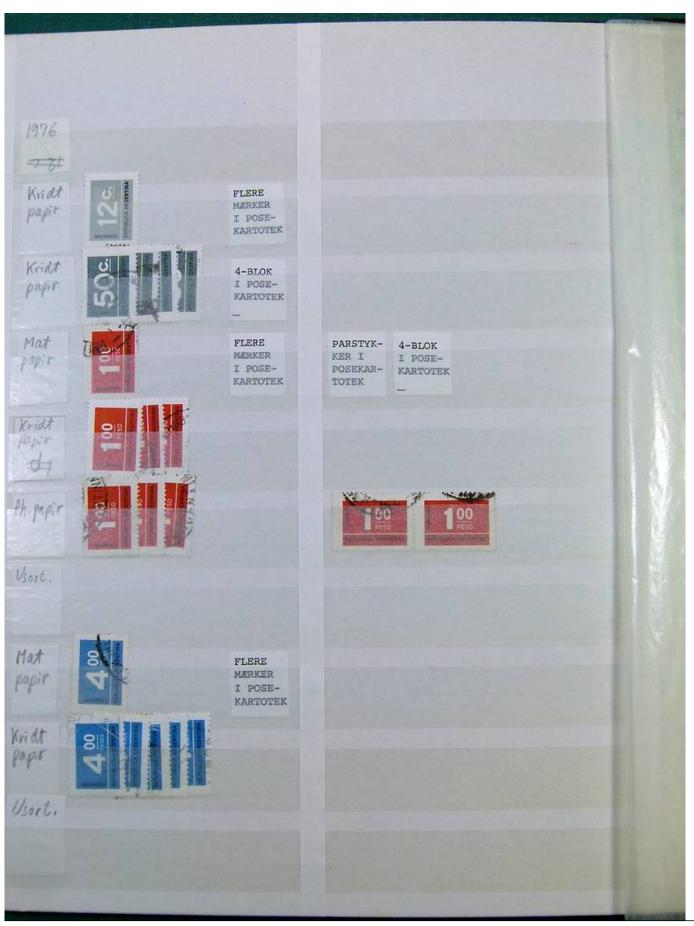

Lot nr.: L251241

Country/Type: America

Argentina accumulation, to be inspected carefully.

Price: 30 eur

[Go to the lot on www.sevenstamps.com ]