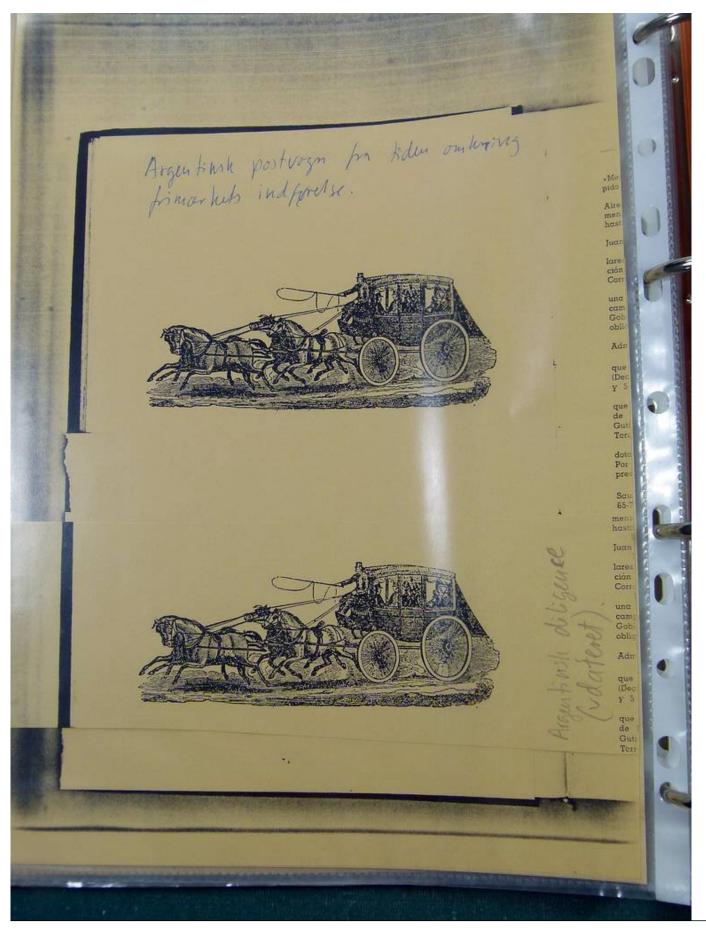

Lot nr.: L251241

Country/Type: America

Argentina accumulation, to be inspected carefully.

Price: 30 eur

[Go to the lot on www.sevenstamps.com ]









#### Seven Stamps Philately - Stamp lots and collections













































## Seven Stamps Philately - Stamp lots and collections





























#### Seven Stamps Philately - Stamp lots and collections













#### Seven Stamps Philately - Stamp lots and collections

















#### Seven Stamps Philately - Stamp lots and collections





#### Seven Stamps Philately - Stamp lots and collections





#### Seven Stamps Philately - Stamp lots and collections





## Seven Stamps Philately - Stamp lots and collections





#### **Seven Stamps Philately - Stamp lots and collections**





#### Seven Stamps Philately - Stamp lots and collections





#### **Seven Stamps Philately - Stamp lots and collections**