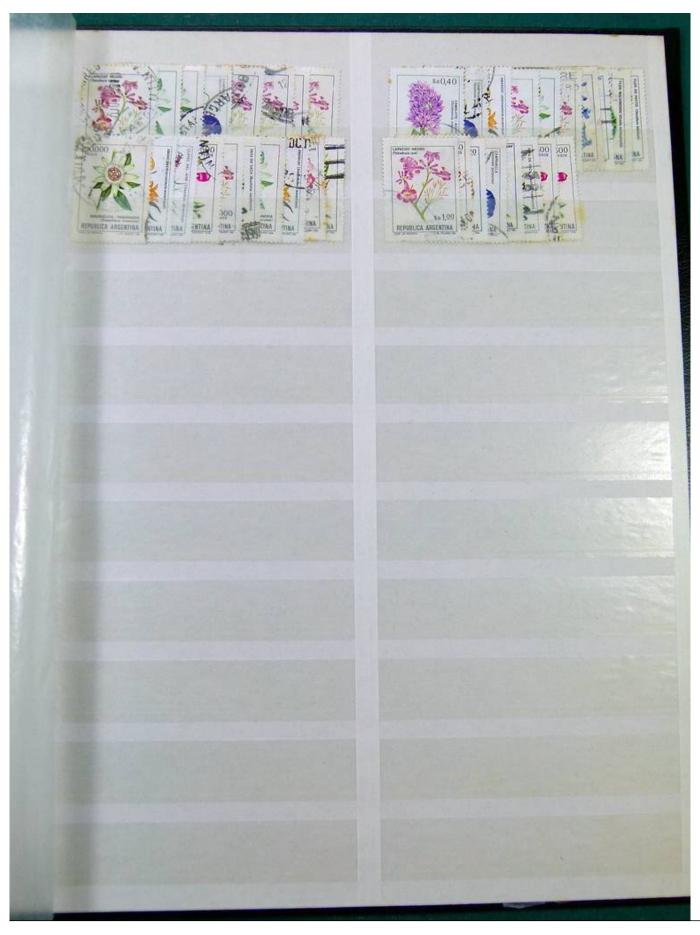

Lot nr.: L251241

Country/Type: America

Argentina accumulation, to be inspected carefully.

Price: 30 eur

[Go to the lot on www.sevenstamps.com ]