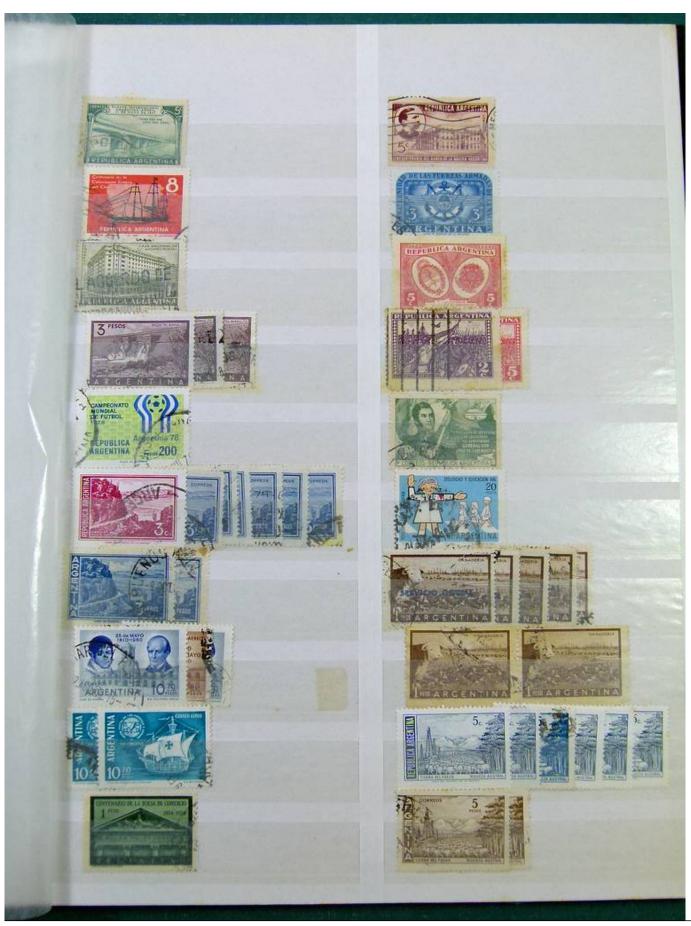

Lot nr.: L251241

Country/Type: America

Argentina accumulation, to be inspected carefully.

Price: 30 eur

[Go to the lot on www.sevenstamps.com ]