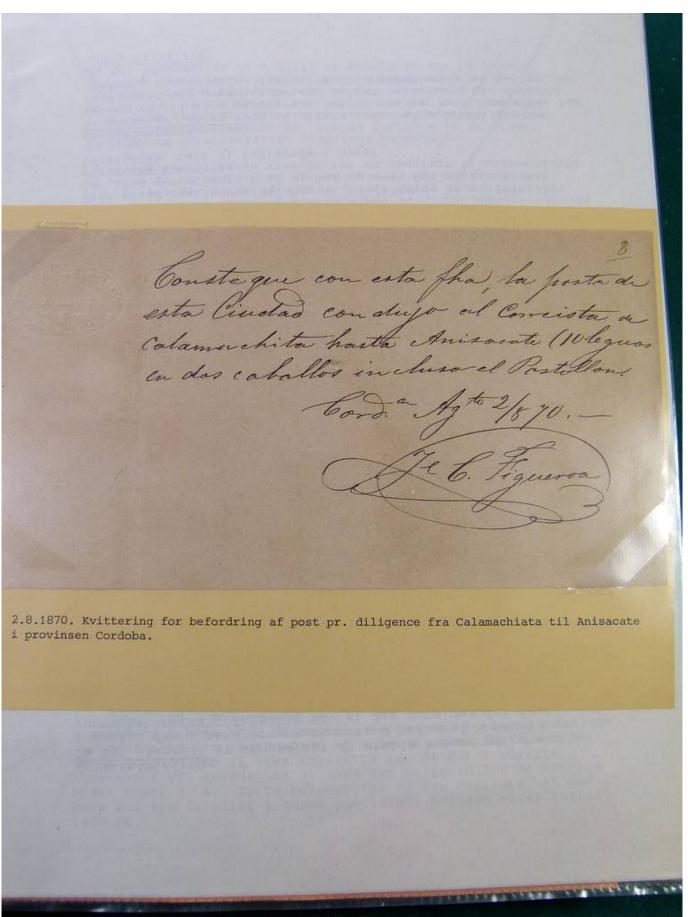

Lot nr.: L251241

Country/Type: America

Argentina accumulation, to be inspected carefully.

Price: 30 eur

[Go to the lot on www.sevenstamps.com ]









#### Seven Stamps Philately - Stamp lots and collections













































## Seven Stamps Philately - Stamp lots and collections





























#### Seven Stamps Philately - Stamp lots and collections













#### Seven Stamps Philately - Stamp lots and collections

















#### Seven Stamps Philately - Stamp lots and collections





#### Seven Stamps Philately - Stamp lots and collections





#### Seven Stamps Philately - Stamp lots and collections





## Seven Stamps Philately - Stamp lots and collections





#### **Seven Stamps Philately - Stamp lots and collections**





#### Seven Stamps Philately - Stamp lots and collections





#### **Seven Stamps Philately - Stamp lots and collections**