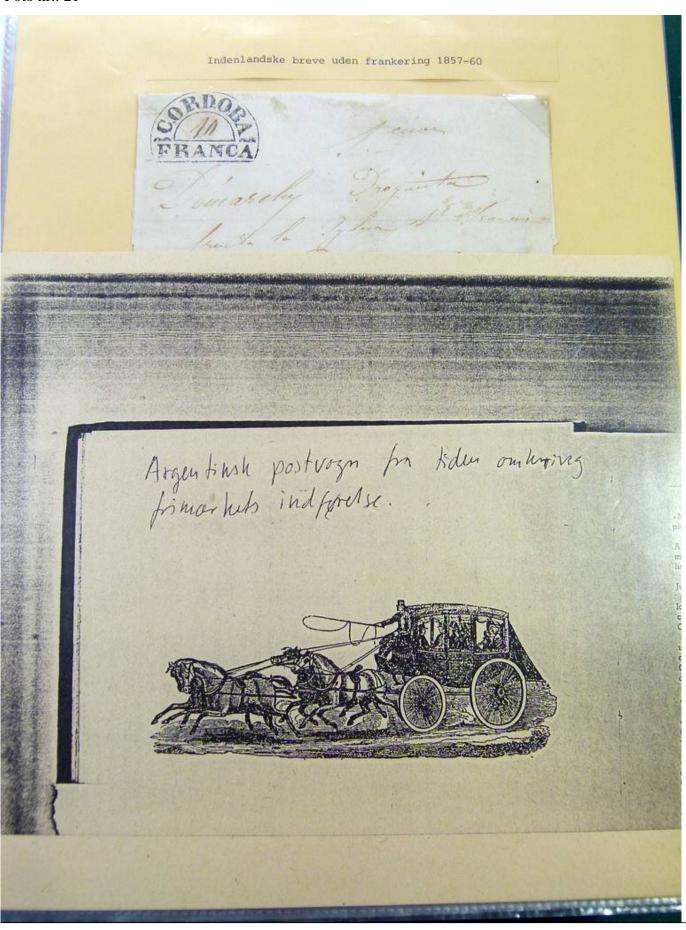

Lot nr.: L251241

Country/Type: America

Argentina accumulation, to be inspected carefully.

Price: 30 eur

[Go to the lot on www.sevenstamps.com ]









#### Seven Stamps Philately - Stamp lots and collections













































## Seven Stamps Philately - Stamp lots and collections





























#### Seven Stamps Philately - Stamp lots and collections













#### Seven Stamps Philately - Stamp lots and collections

















#### Seven Stamps Philately - Stamp lots and collections





#### Seven Stamps Philately - Stamp lots and collections





#### Seven Stamps Philately - Stamp lots and collections





## Seven Stamps Philately - Stamp lots and collections





#### **Seven Stamps Philately - Stamp lots and collections**





#### Seven Stamps Philately - Stamp lots and collections





#### **Seven Stamps Philately - Stamp lots and collections**