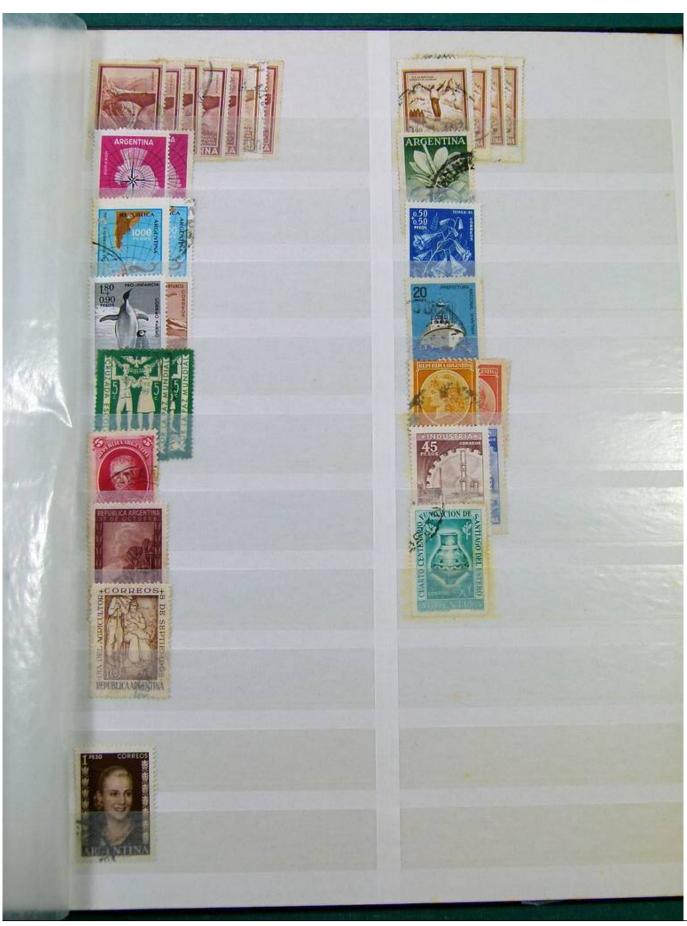

Lot nr.: L251241

Country/Type: America

Argentina accumulation, to be inspected carefully.

Price: 30 eur

[Go to the lot on www.sevenstamps.com ]