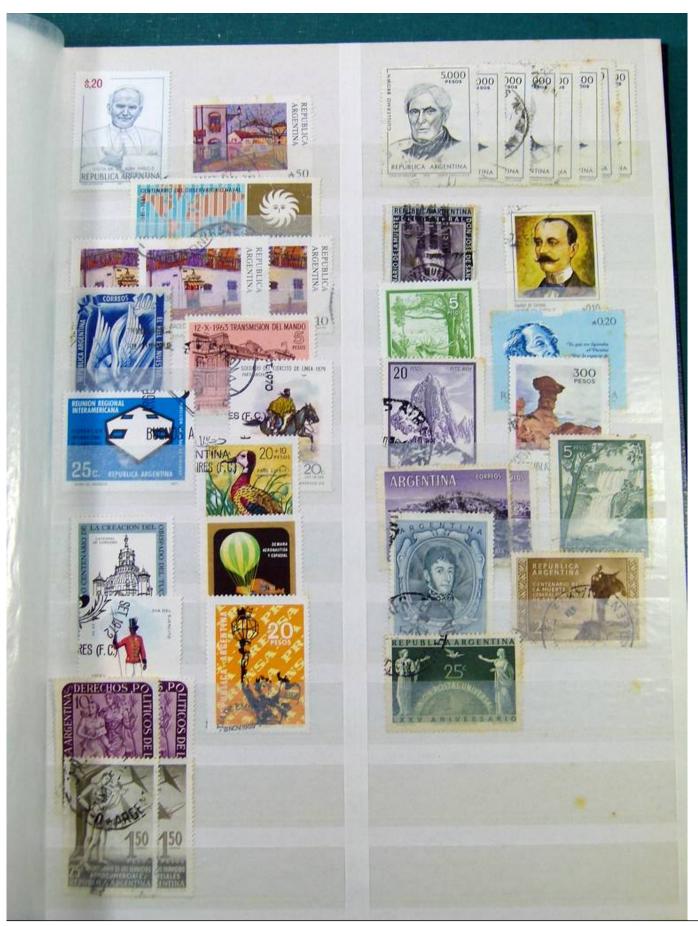

Lot nr.: L251241

Country/Type: America

Argentina accumulation, to be inspected carefully.

Price: 30 eur

[Go to the lot on www.sevenstamps.com ]