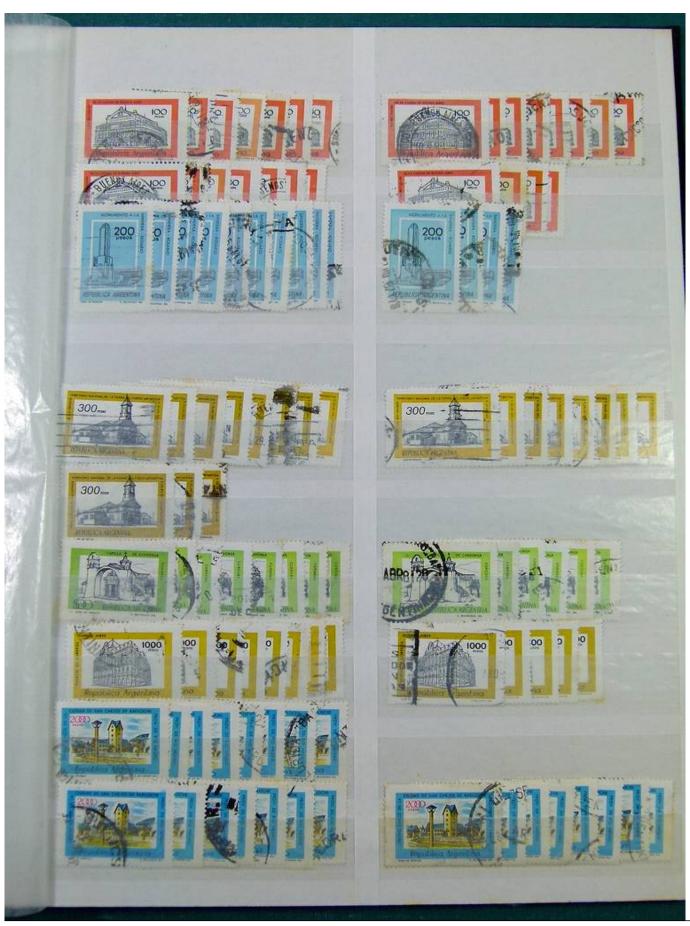

Lot nr.: L251241

Country/Type: America

Argentina accumulation, to be inspected carefully.

Price: 30 eur

[Go to the lot on www.sevenstamps.com ]