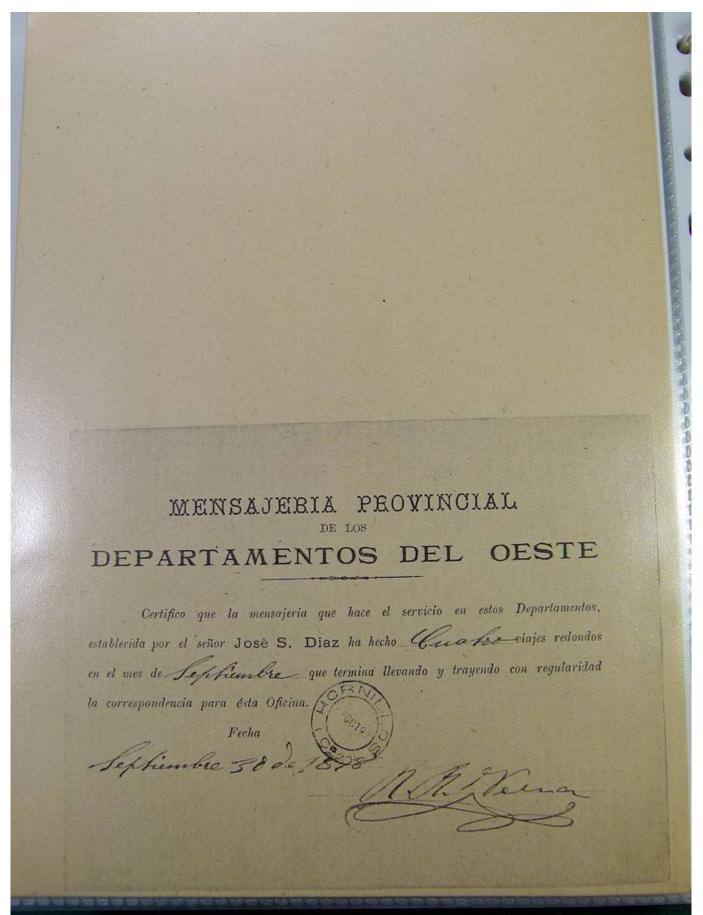

Lot nr.: L251241

Country/Type: America

Argentina accumulation, to be inspected carefully.

Price: 30 eur

[Go to the lot on www.sevenstamps.com ]