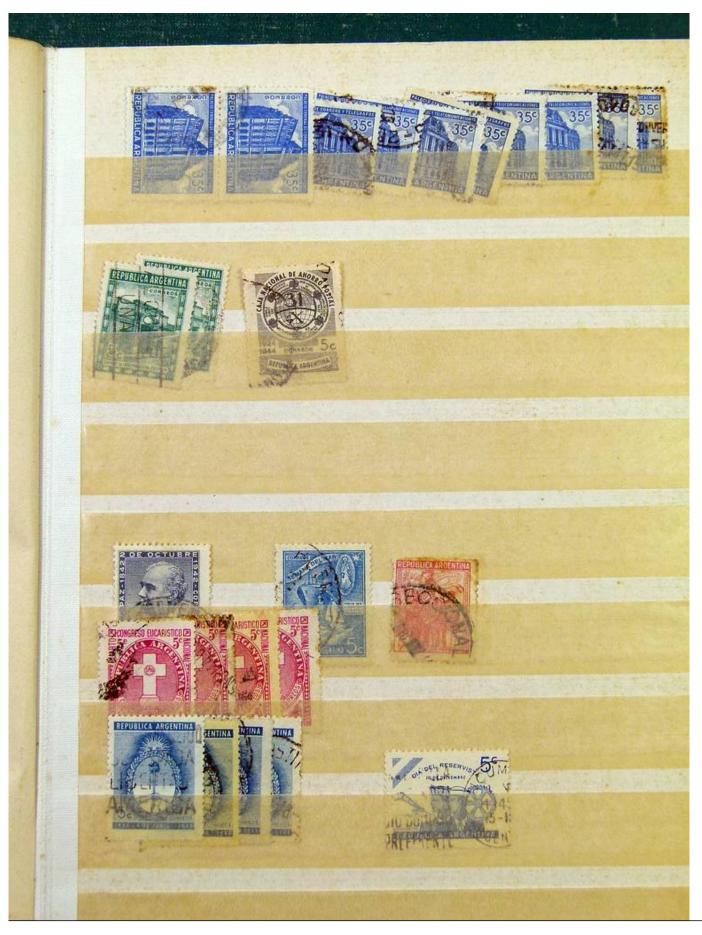

Lot nr.: L251241

Country/Type: America

Argentina accumulation, to be inspected carefully.

Price: 30 eur

[Go to the lot on www.sevenstamps.com ]