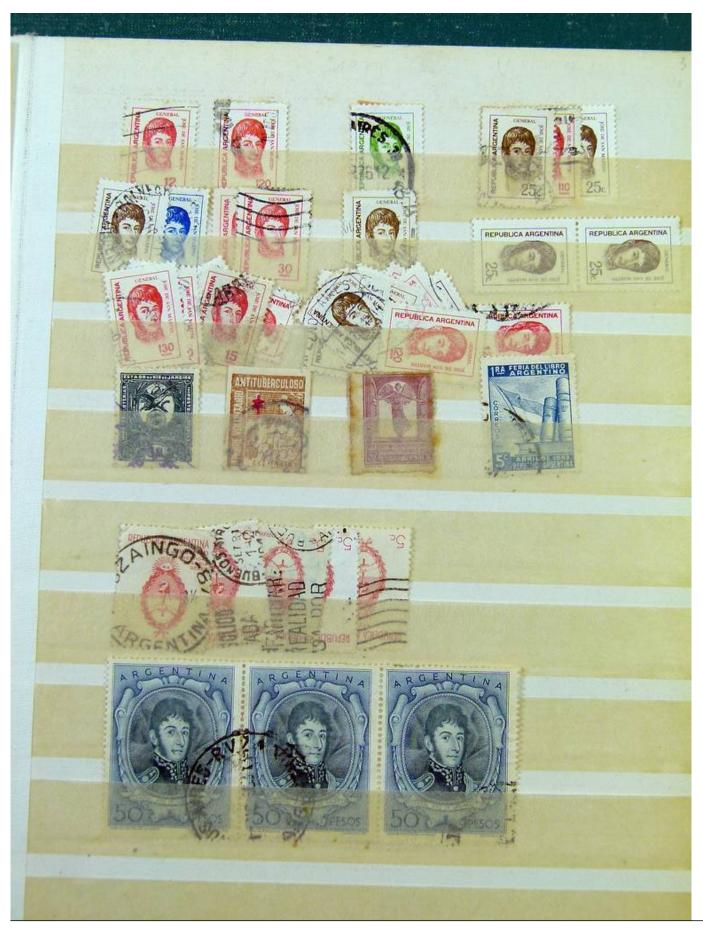

Lot nr.: L251241

Country/Type: America

Argentina accumulation, to be inspected carefully.

Price: 30 eur

[Go to the lot on www.sevenstamps.com ]