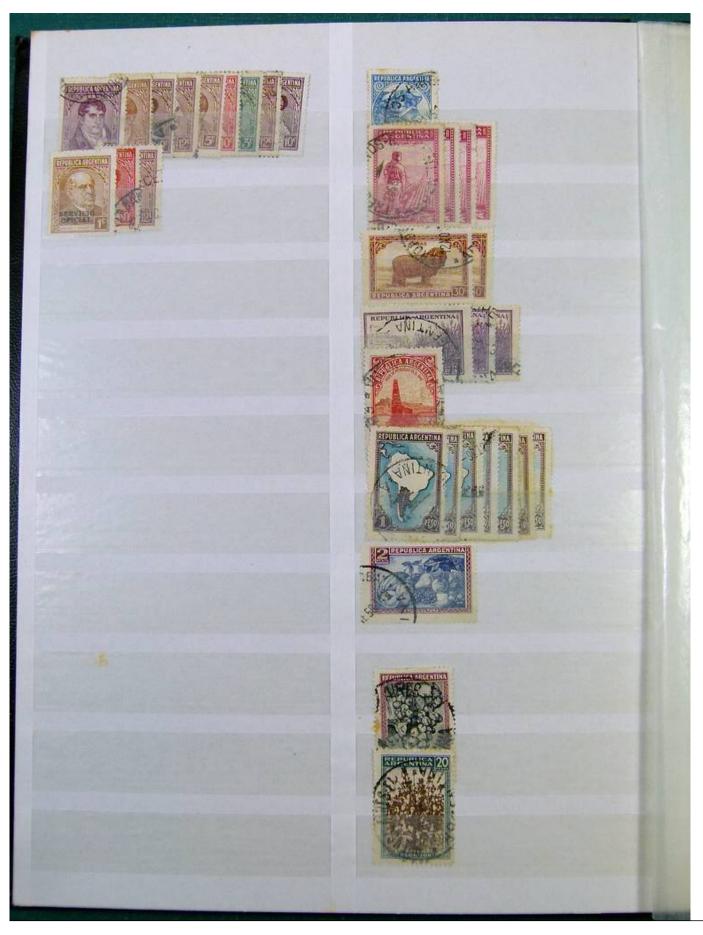

Lot nr.: L251241

Country/Type: America

Argentina accumulation, to be inspected carefully.

Price: 30 eur

[Go to the lot on www.sevenstamps.com ]