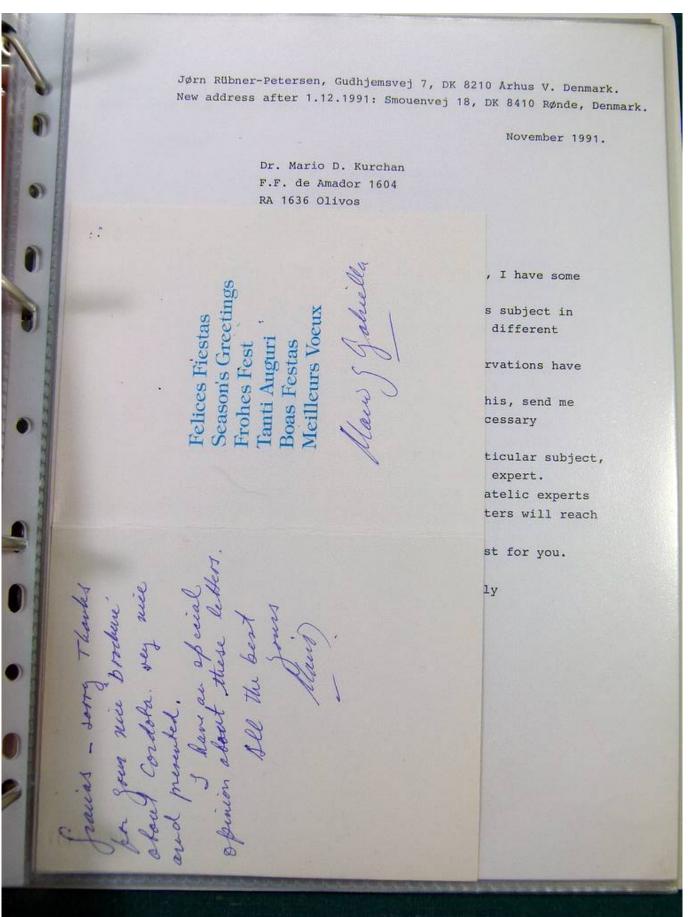

Lot nr.: L251241

Country/Type: America

Argentina accumulation, to be inspected carefully.

Price: 30 eur

[Go to the lot on www.sevenstamps.com ]