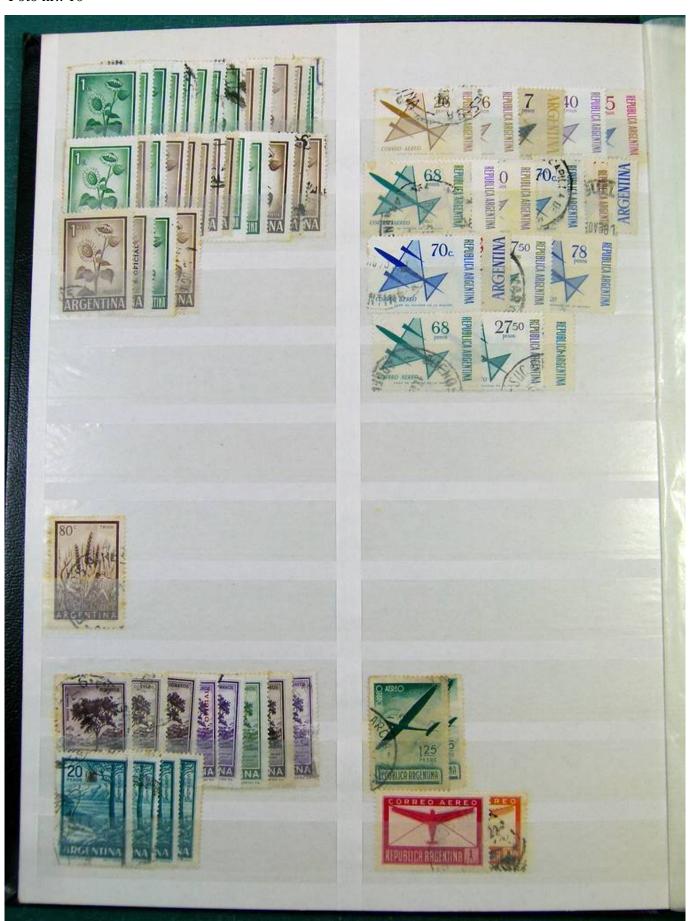

Lot nr.: L251241

Country/Type: America

Argentina accumulation, to be inspected carefully.

Price: 30 eur

[Go to the lot on www.sevenstamps.com ]