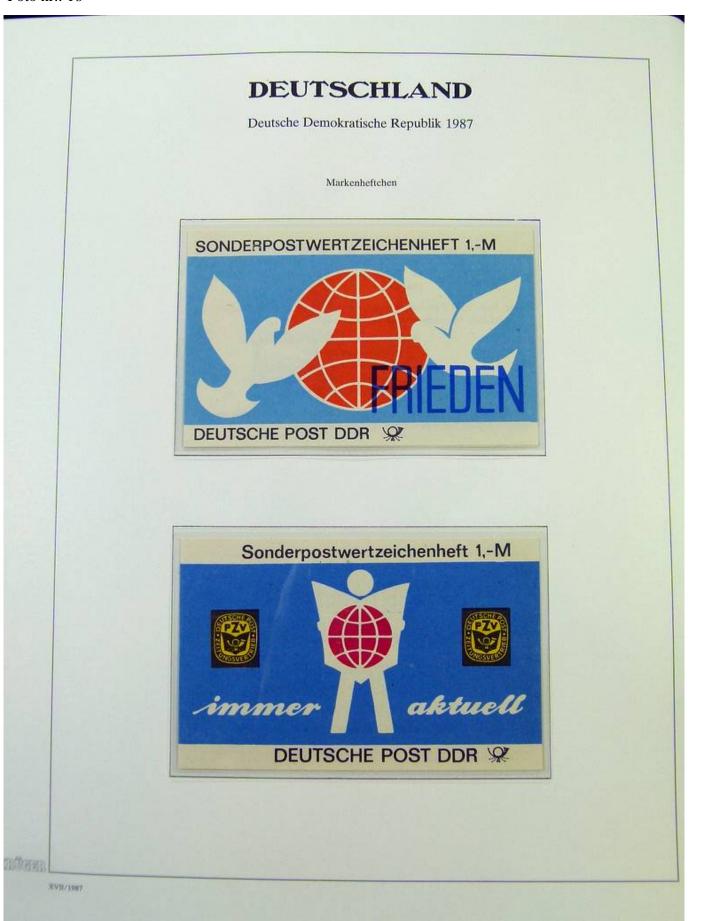

-----------------------------------------------------------------------------------------------------------------------------------------------------|
| Nur für DDR-Verkehr<br>übermittelt:<br>Datum:<br>Zeit:<br>an:<br>durch: | Das Telegramm wird dem Empfänger auf Schmuckblatt aus- gehändigt. Einen der auf der Rück- seite angegebenen Texte können Sie auswählen. Die Nummer des ge- wünschten Textes ist in das rot umrandete Feld einzutragen. |
| Deutsche Post Berlin - Telegram m aus: Aufgabezeit:                     | Dienstvermerk: Ix 59 Empfänger: Straße/Haus-Nr: Postleitzahl/Ort: Anrede:  Unterschrift: Absender: (diese Angaben werden nicht übertragen)                                                                             |



## Seven Stamps Philately - Stamp lots and collections

















### Seven Stamps Philately - Stamp lots and collections



























FRUERWEITEN - LOSO-FAI-RZEUGE : FRUERWEITEN - LOSO-FAI-RZEUGE















# Seven Stamps Philately - Stamp lots and collections





# Seven Stamps Philately - Stamp lots and collections





### Seven Stamps Philately - Stamp lots and collections





### Seven Stamps Philately - Stamp lots and collections





## Seven Stamps Philately - Stamp lots and collections





















### Seven Stamps Philately - Stamp lots and collections













































# Seven Stamps Philately - Stamp lots and collections





# Seven Stamps Philately - Stamp lots and collections









# Seven Stamps Philately - Stamp lots and collections





























### **