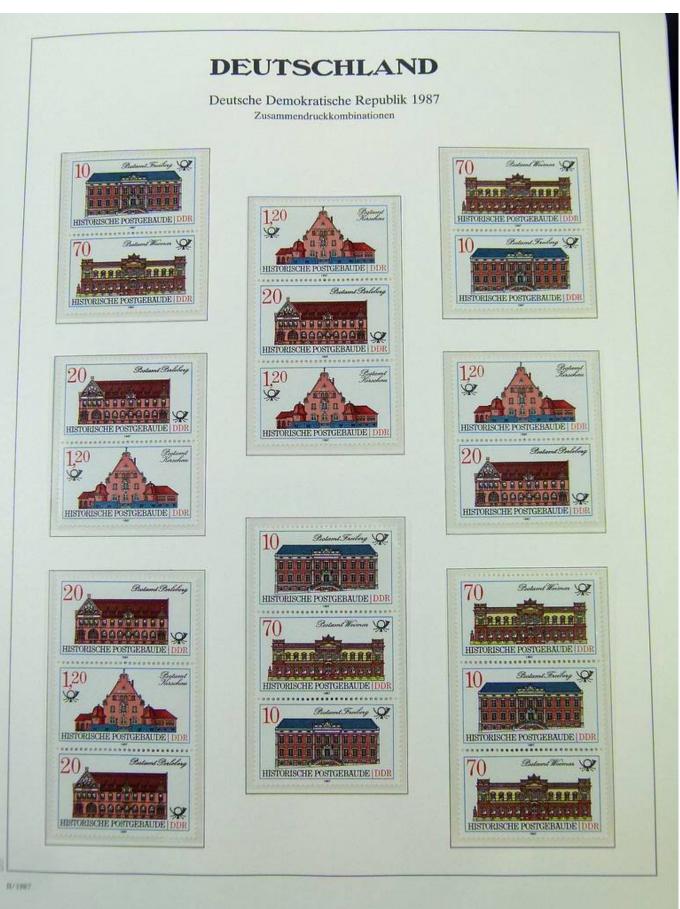

Lot nr.: L251245

Country/Type: Europe

Germany DDR collection, on album, with MNH stamps from the 80s.

Price: 30 eur

[Go to the lot on www.sevenstamps.com ]