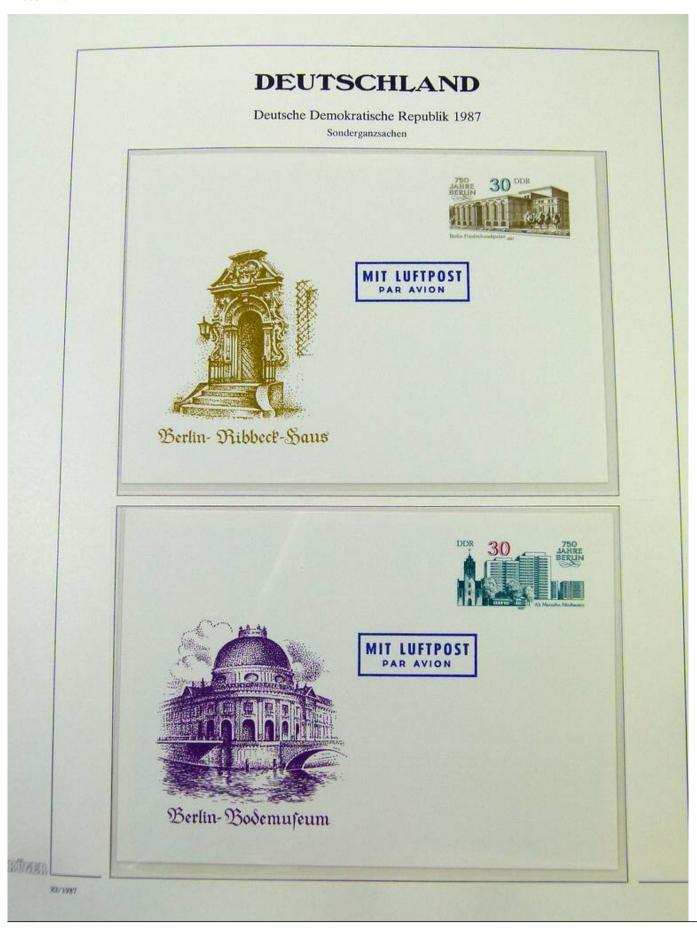

Lot nr.: L251245

Country/Type: Europe

Germany DDR collection, on album, with MNH stamps from the 80s.

Price: 30 eur

[Go to the lot on www.sevenstamps.com ]





#### Seven Stamps Philately - Stamp lots and collections





#### Seven Stamps Philately - Stamp lots and collections

















#### Seven Stamps Philately - Stamp lots and collections





# Seven Stamps Philately - Stamp lots and collections





# Seven Stamps Philately - Stamp lots and collections









## Seven Stamps Philately - Stamp lots and collections













## Seven Stamps Philately - Stamp lots and collections









| Deutsch                                                                 | e Demokratische Republik 1987<br>Ganzsachen-Telegrammblatt                                                                                                                                                             |
|-------------------------------------------------------------------------|------------------------------------------------------------------------------------------------------------------------------------------------------------------------------------------------------------------------|
| Nur für DDR-Verkehr<br>übermittelt:<br>Datum:<br>Zeit:<br>an:<br>durch: | Das Telegramm wird dem Empfänger auf Schmuckblatt aus- gehändigt.