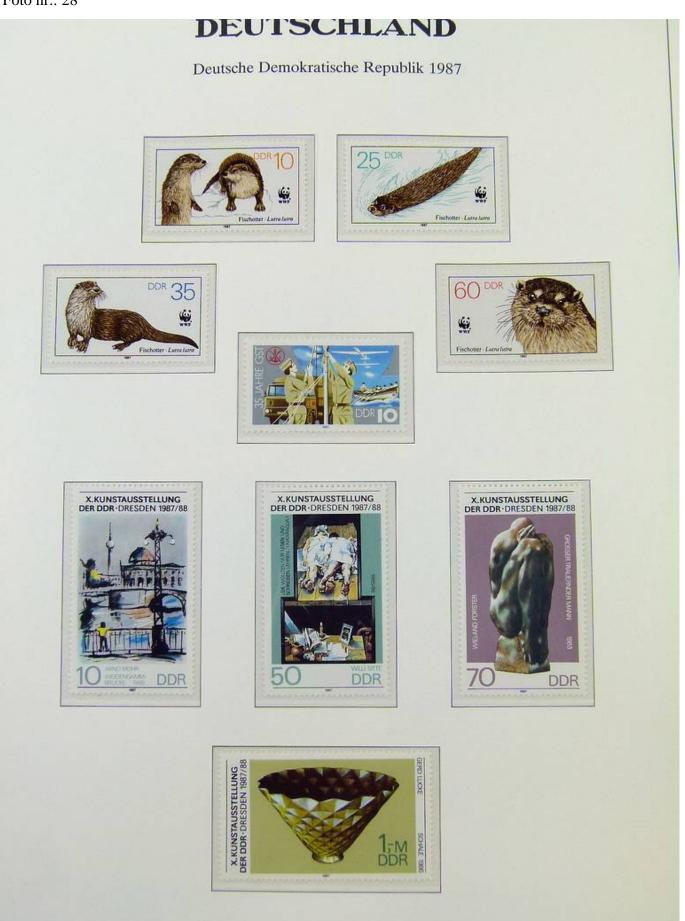

Lot nr.: L251245

Country/Type: Europe

Germany DDR collection, on album, with MNH stamps from the 80s.

Price: 30 eur

[Go to the lot on www.sevenstamps.com ]