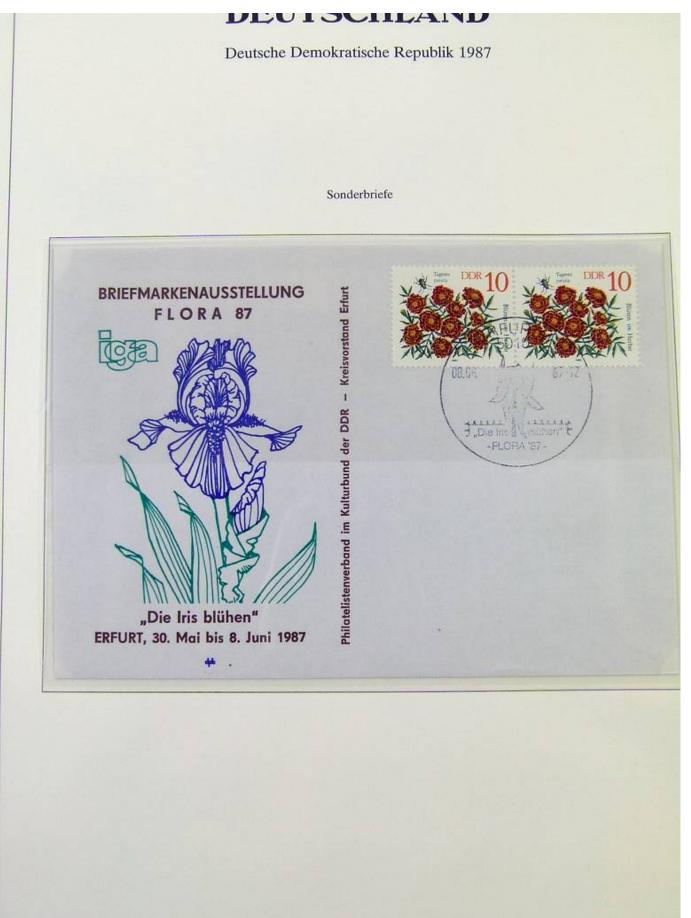

---------------------------------------------------------------------------------------------------------------------------------------------|
| Nur für DDR-Verkehr<br>übermittelt:<br>Datum:<br>Zeit:<br>an:<br>durch: | Das Telegramm wird dem Empfänger auf Schmuckblatt aus- gehändigt. Einen der auf der Rück- seite angegebenen Texte können Sie auswählen. Die Nummer des ge- wünschten Textes ist in das rot umrandete Feld einzutragen. |
| Deutsche Post Berlin - Telegram m aus: Aufgabezeit:                     | Dienstvermerk: Ix 59 Empfänger: Straße/Haus-Nr: Postleitzahl/Ort: Anrede:  Unterschrift: Absender: (diese Angaben werden nicht übertragen)                                                                             |



## Seven Stamps Philately - Stamp lots and collections

















### Seven Stamps Philately - Stamp lots and collections



























FRUERWEITEN - LOSO-FAI-RZEUGE : FRUERWEITEN - LOSO-FAI-RZEUGE















# Seven Stamps Philately - Stamp lots and collections





# Seven Stamps Philately - Stamp lots and collections





### Seven Stamps Philately - Stamp lots and collections





### Seven Stamps Philately - Stamp lots and collections





## Seven Stamps Philately - Stamp lots and collections





















### Seven Stamps Philately - Stamp lots and collections













































# Seven Stamps Philately - Stamp lots and collections





# Seven Stamps Philately - Stamp lots and collections









# Seven Stamps Philately - Stamp lots and collections





























### **Seven St