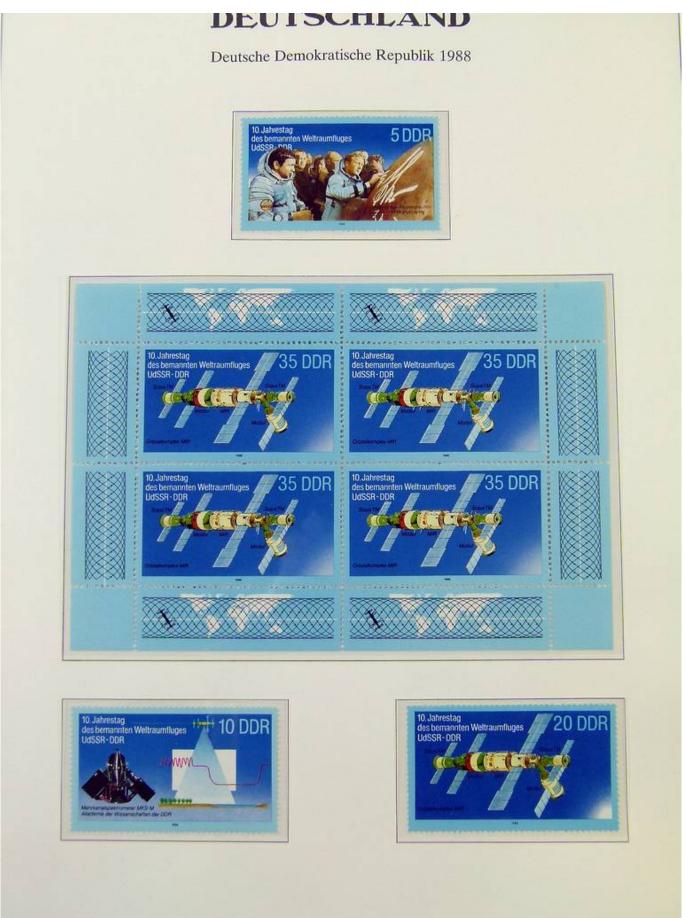

Lot nr.: L251245

Country/Type: Europe

Germany DDR collection, on album, with MNH stamps from the 80s.

Price: 30 eur

[Go to the lot on www.sevenstamps.com ]