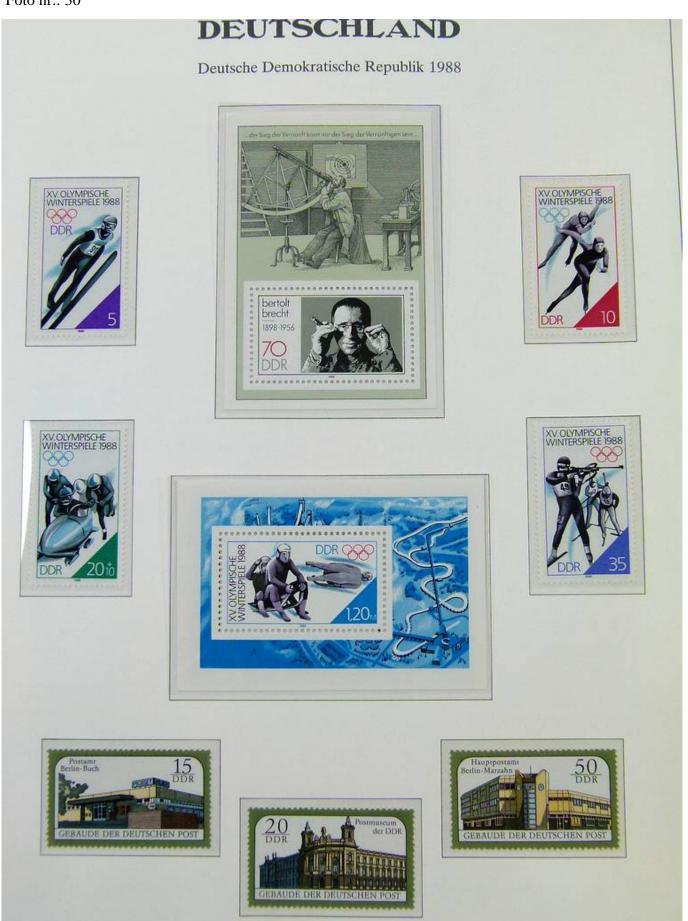

Lot nr.: L251245

Country/Type: Europe

Germany DDR collection, on album, with MNH stamps from the 80s.

Price: 30 eur

[Go to the lot on www.sevenstamps.com ]