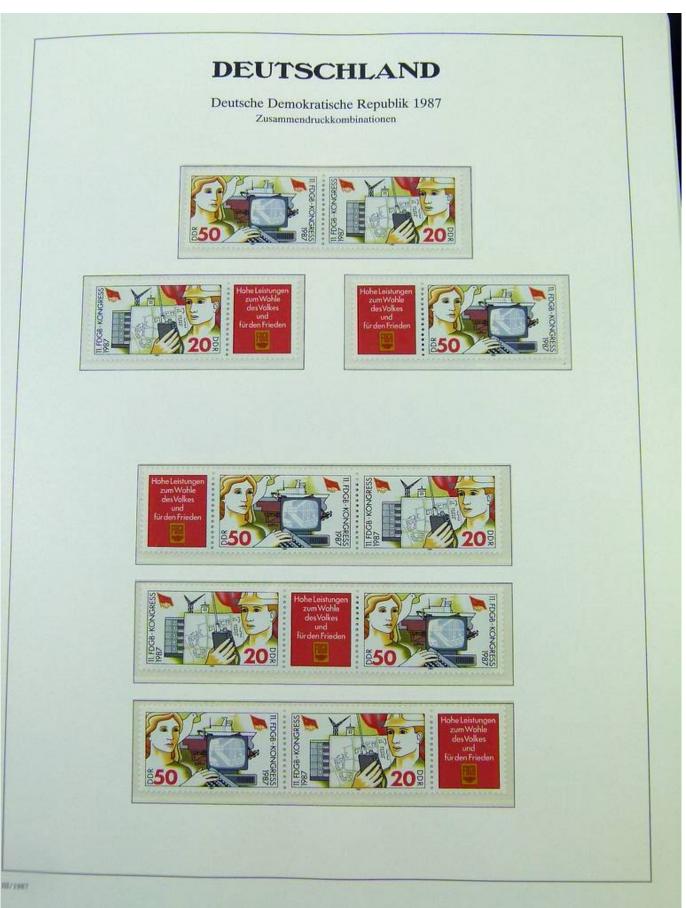

Lot nr.: L251245

Country/Type: Europe

Germany DDR collection, on album, with MNH stamps from the 80s.

Price: 30 eur

[Go to the lot on www.sevenstamps.com ]