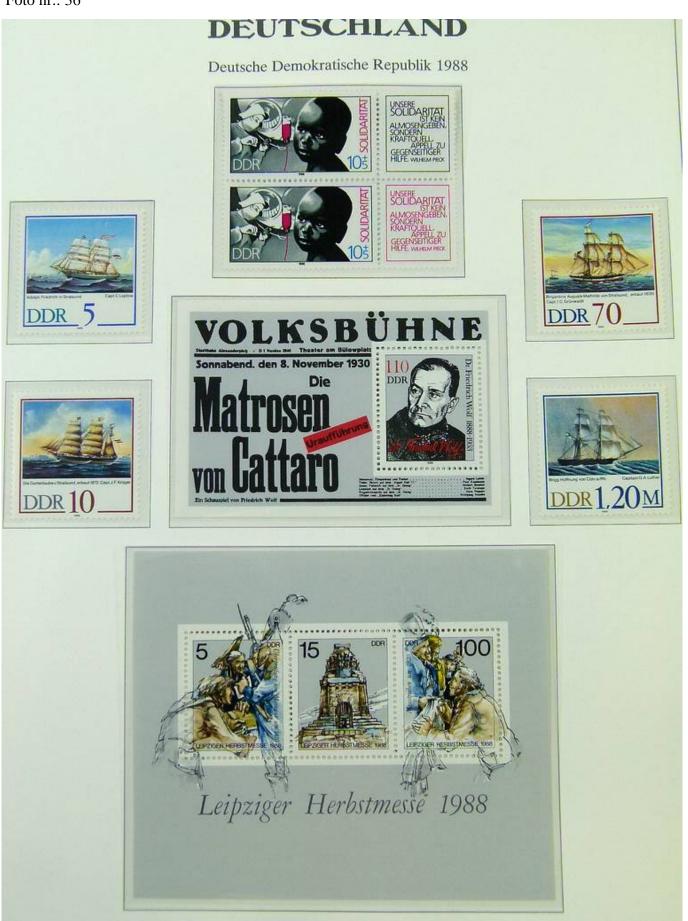

Lot nr.: L251245

Country/Type: Europe

Germany DDR collection, on album, with MNH stamps from the 80s.

Price: 30 eur

[Go to the lot on www.sevenstamps.com ]