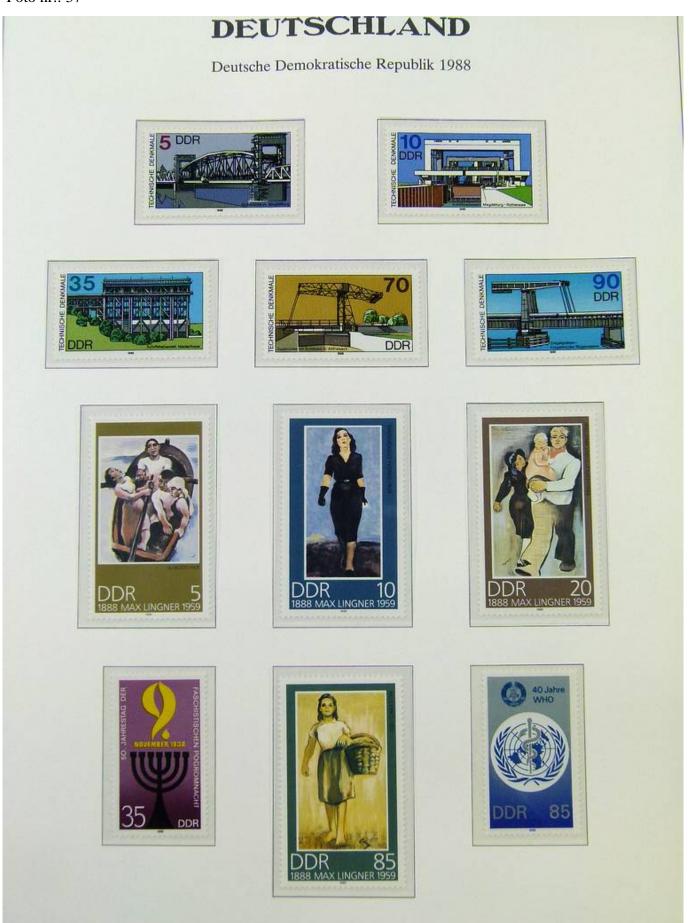

Lot nr.: L251245

Country/Type: Europe

Germany DDR collection, on album, with MNH stamps from the 80s.

Price: 30 eur

[Go to the lot on www.sevenstamps.com ]