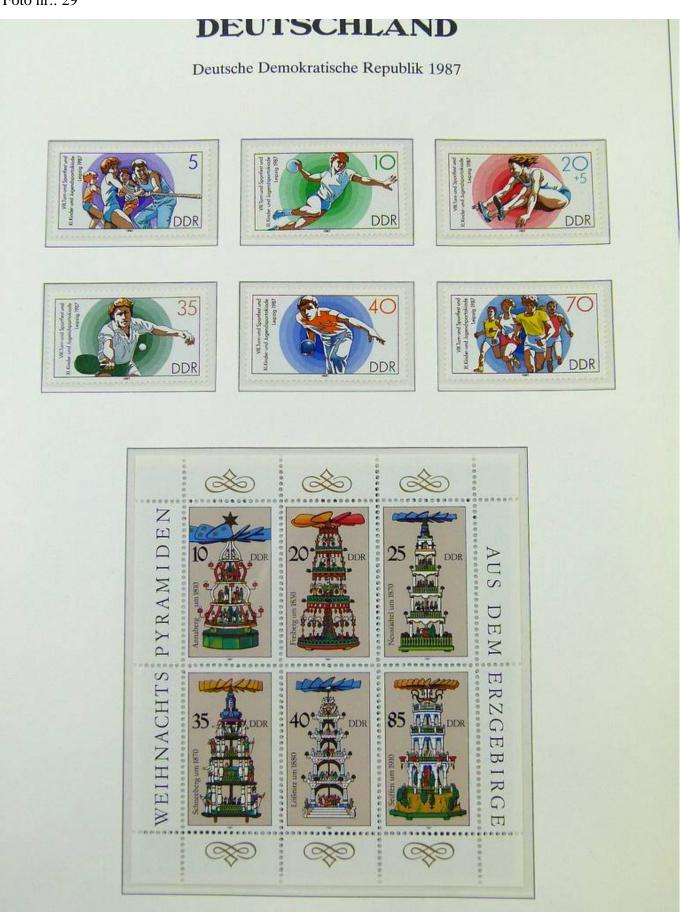

Lot nr.: L251245

Country/Type: Europe

Germany DDR collection, on album, with MNH stamps from the 80s.

Price: 30 eur

[Go to the lot on www.sevenstamps.com ]