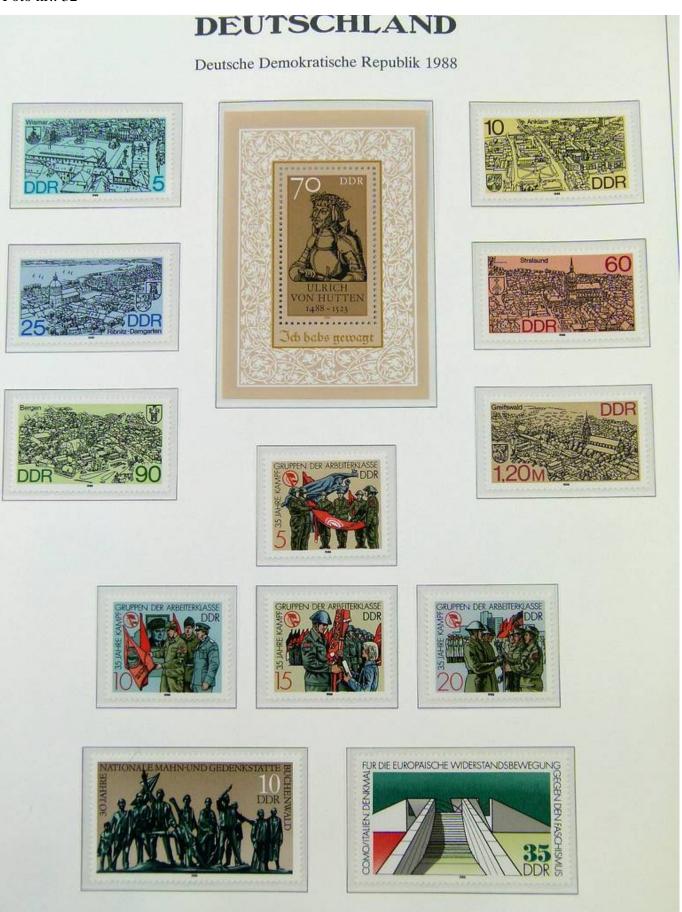

Lot nr.: L251245

Country/Type: Europe

Germany DDR collection, on album, with MNH stamps from the 80s.

Price: 30 eur

[Go to the lot on www.sevenstamps.com ]