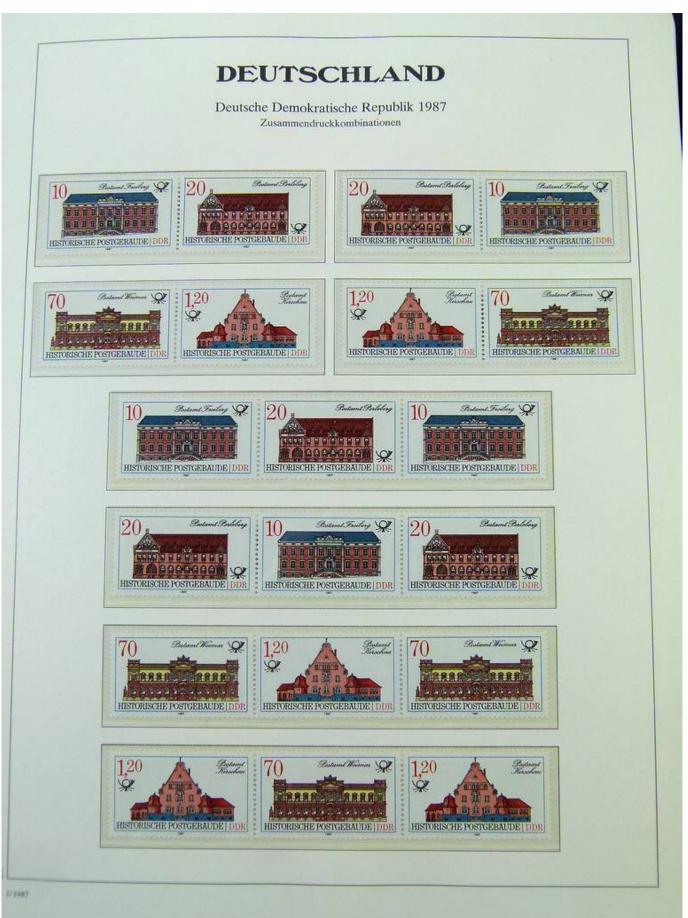

Lot nr.: L251245

Country/Type: Europe

Germany DDR collection, on album, with MNH stamps from the 80s.

Price: 30 eur

[Go to the lot on www.sevenstamps.com ]