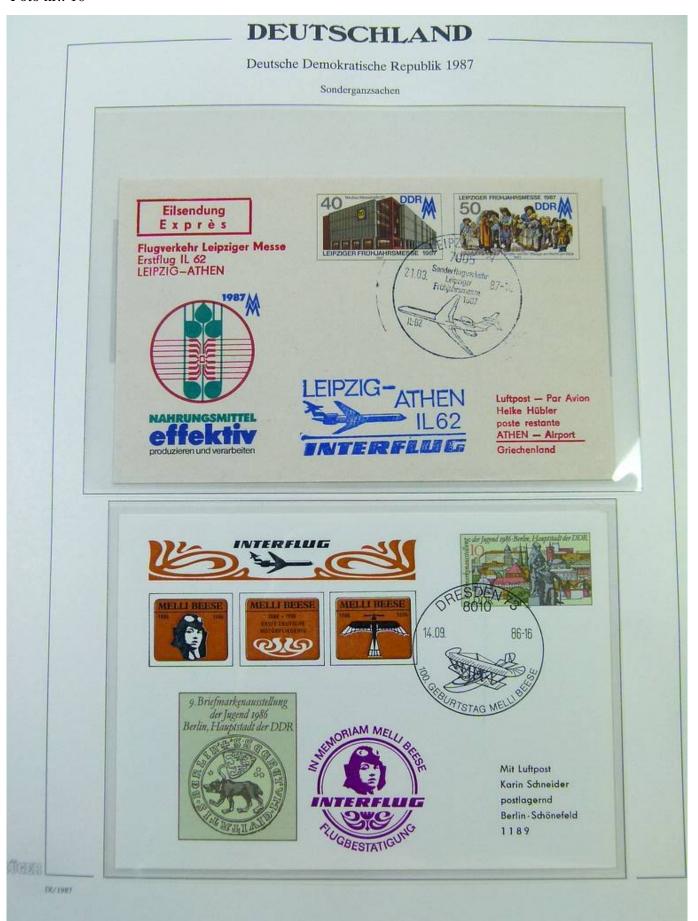

Lot nr.: L251245

Country/Type: Europe

Germany DDR collection, on album, with MNH stamps from the 80s.

Price: 30 eur

[Go to the lot on www.sevenstamps.com ]





#### Seven Stamps Philately - Stamp lots and collections





#### Seven Stamps Philately - Stamp lots and collections

















#### Seven Stamps Philately - Stamp lots and collections





# Seven Stamps Philately - Stamp lots and collections





# Seven Stamps Philately - Stamp lots and collections









## Seven Stamps Philately - Stamp lots and collections













## Seven Stamps Philately - Stamp lots and collections









| Deutsch                                                                 | e Demokratische Republik 1987<br>Ganzsachen-Telegrammblatt                                                                                                                                                             |
|-------------------------------------------------------------------------|------------------------------------------------------------------------------------------------------------------------------------------------------------------------------------------------------------------------|
| Nur für DDR-Verkehr<br>übermittelt:<br>Datum:<br>Zeit:<br>an:<br>durch: | Da