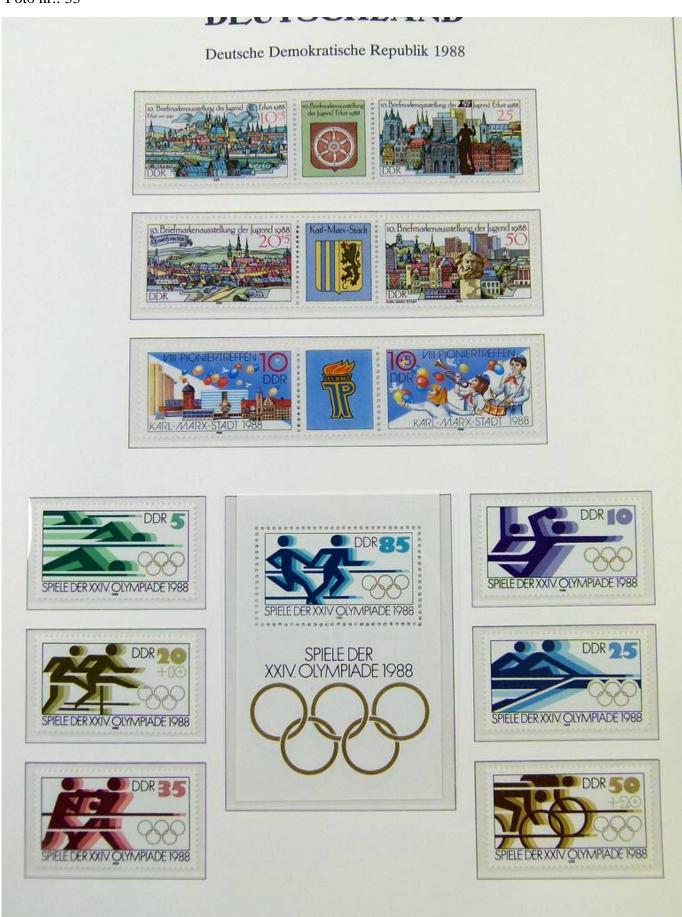

Lot nr.: L251245

Country/Type: Europe

Germany DDR collection, on album, with MNH stamps from the 80s.

Price: 30 eur

[Go to the lot on www.sevenstamps.com ]