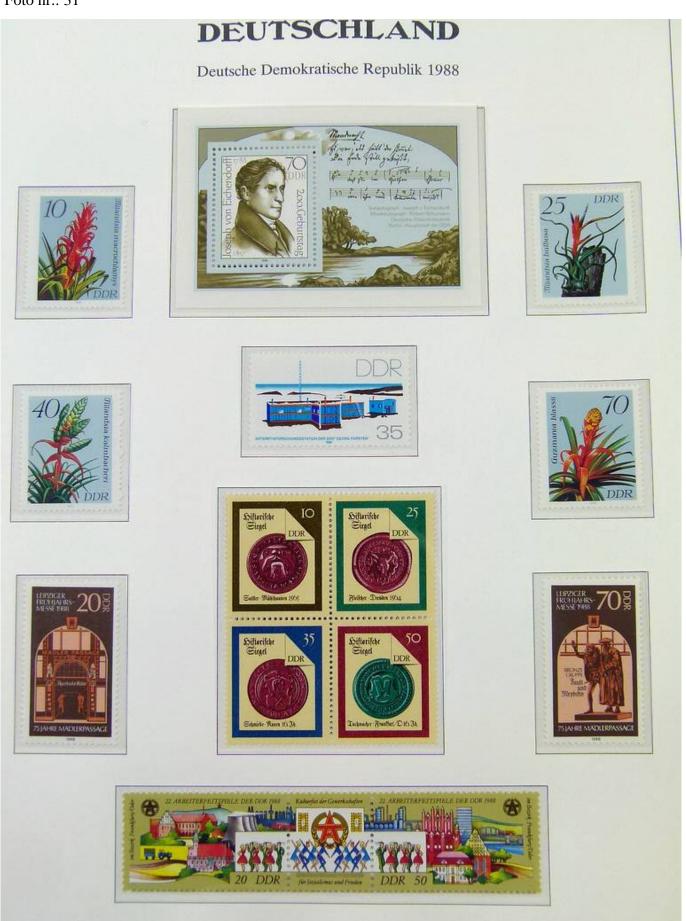

Lot nr.: L251245

Country/Type: Europe

Germany DDR collection, on album, with MNH stamps from the 80s.

Price: 30 eur

[Go to the lot on www.sevenstamps.com ]