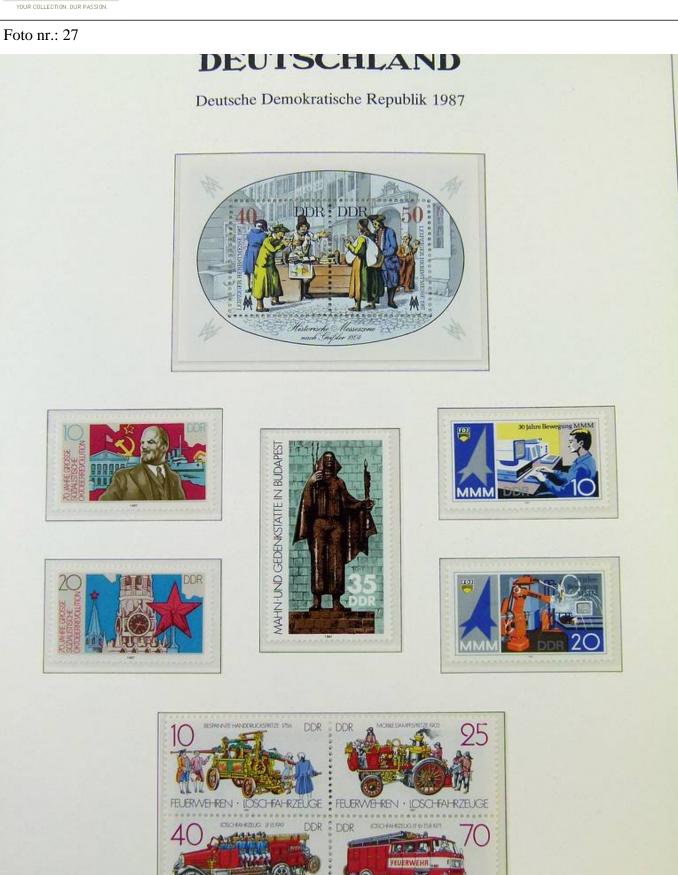

Lot nr.: L251245

Country/Type: Europe

Germany DDR collection, on album, with MNH stamps from the 80s.

Price: 30 eur

[Go to the lot on www.sevenstamps.com ]