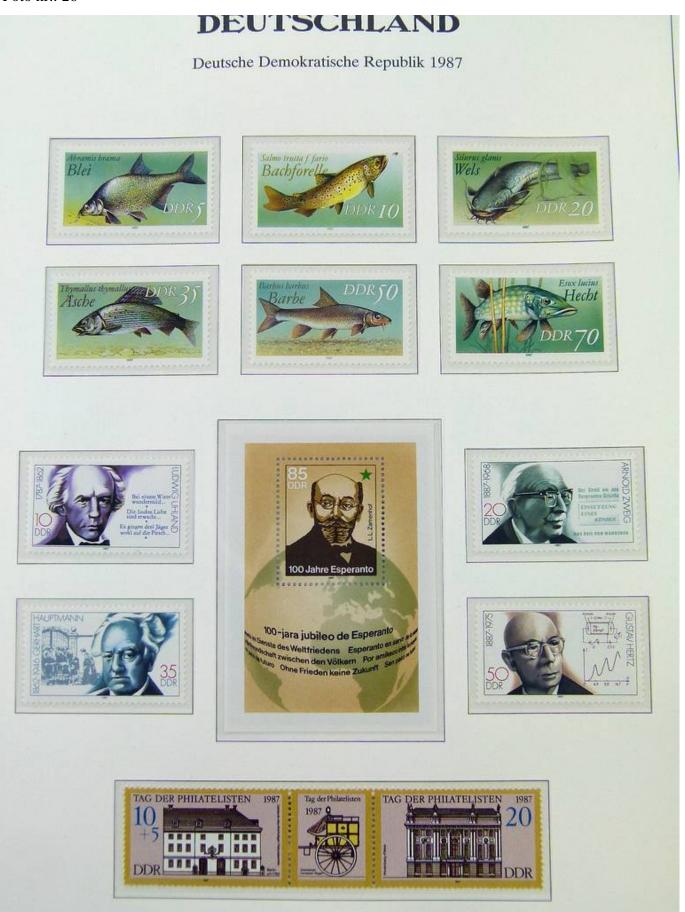

Lot nr.: L251245

Country/Type: Europe

Germany DDR collection, on album, with MNH stamps from the 80s.

Price: 30 eur

[Go to the lot on www.sevenstamps.com ]