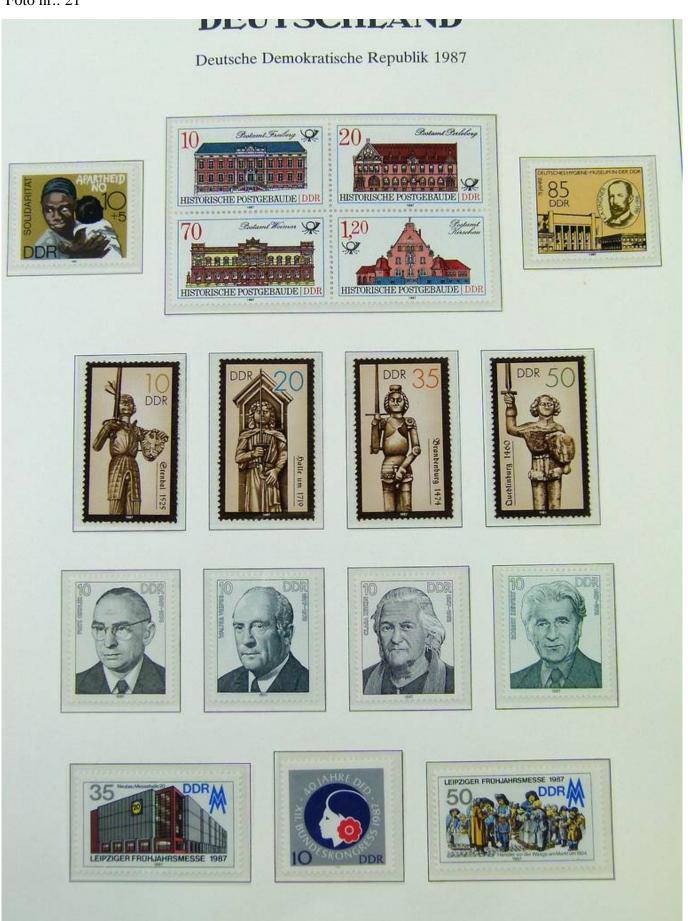

--------------------------------------------------------------------------------|
| Nur für DDR-Verkehr<br>übermittelt:<br>Datum:<br>Zeit:<br>an:<br>durch: | Das Telegramm wird dem Empfänger auf Schmuckblatt aus- gehändigt. Einen der auf der Rück- seite angegebenen Texte können Sie auswählen. Die Nummer des ge- wünschten Textes ist in das rot umrandete Feld einzutragen. |
| Deutsche Post Berlin - Telegram m aus: Aufgabezeit:                     | Dienstvermerk: Ix 59 Empfänger: Straße/Haus-Nr: Postleitzahl/Ort: Anrede:  Unterschrift: Absender: (diese Angaben werden nicht übertragen)                                                                             |



## Seven Stamps Philately - Stamp lots and collections

















### Seven Stamps Philately - Stamp lots and collections



























FRUERWEITEN - LOSO-FAI-RZEUGE : FRUERWEITEN - LOSO-FAI-RZEUGE















# Seven Stamps Philately - Stamp lots and collections





# Seven Stamps Philately - Stamp lots and collections





### Seven Stamps Philately - Stamp lots and collections





### Seven Stamps Philately - Stamp lots and collections





## Seven Stamps Philately - Stamp lots and collections





















### Seven Stamps Philately - Stamp lots and collections













































# Seven Stamps Philately - Stamp lots and collections





# Seven Stamps Philately - Stamp lots and collections









# Seven Stamps Philately - Stamp lots and collections





























### **Seven Stamps Philately - Stamp lots and collections**





# Seven St