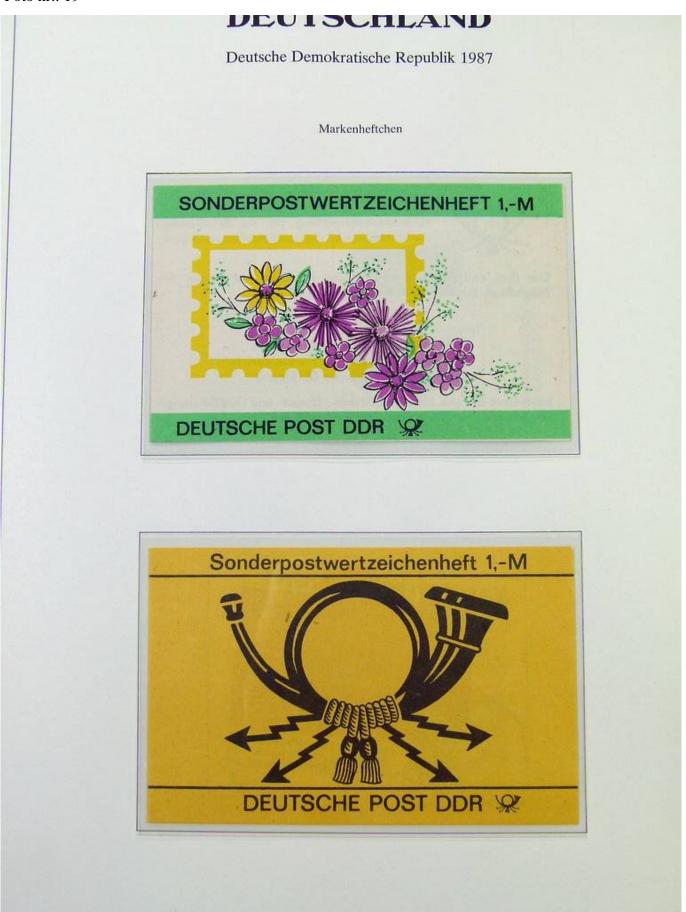

-------------------------------------------------------------------------------------------------------------------------------------------------|
| Nur für DDR-Verkehr<br>übermittelt:<br>Datum:<br>Zeit:<br>an:<br>durch: | Das Telegramm wird dem Empfänger auf Schmuckblatt aus- gehändigt. Einen der auf der Rück- seite angegebenen Texte können Sie auswählen. Die Nummer des ge- wünschten Textes ist in das rot umrandete Feld einzutragen. |
| Deutsche Post Berlin - Telegram m aus: Aufgabezeit:                     | Dienstvermerk: Ix 59 Empfänger: Straße/Haus-Nr: Postleitzahl/Ort: Anrede:  Unterschrift: Absender: (diese Angaben werden nicht übertragen)                                                                             |



## Seven Stamps Philately - Stamp lots and collections

















### Seven Stamps Philately - Stamp lots and collections



























FRUERWEITEN - LOSO-FAI-RZEUGE : FRUERWEITEN - LOSO-FAI-RZEUGE















# Seven Stamps Philately - Stamp lots and collections





# Seven Stamps Philately - Stamp lots and collections





### Seven Stamps Philately - Stamp lots and collections





### Seven Stamps Philately - Stamp lots and collections





## Seven Stamps Philately - Stamp lots and collections





















### Seven Stamps Philately - Stamp lots and collections













































# Seven Stamps Philately - Stamp lots and collections





# Seven Stamps Philately - Stamp lots and collections









# Seven Stamps Philately - Stamp lots and collections





























### **Seve