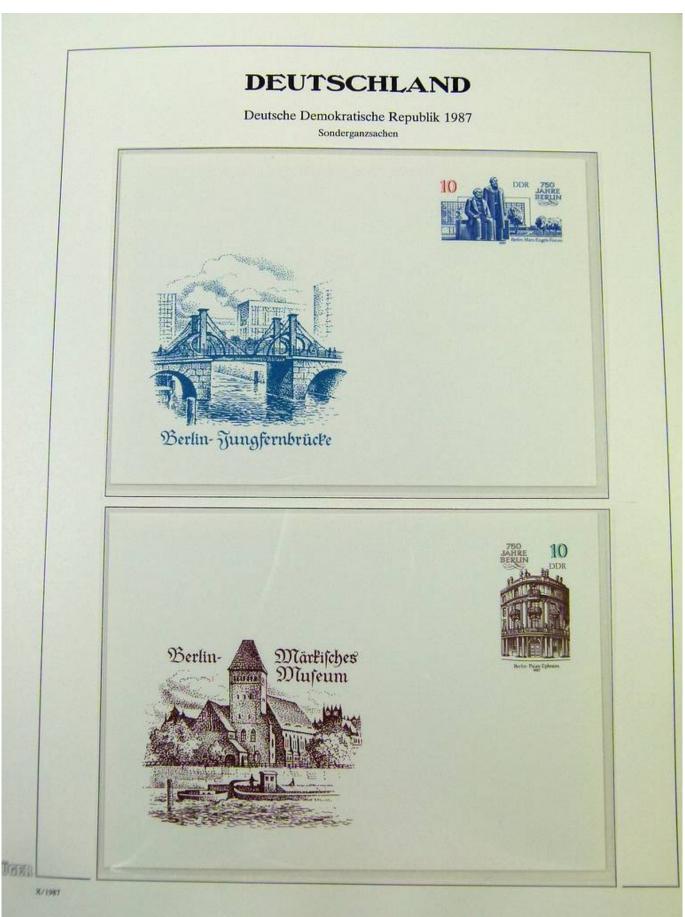

Lot nr.: L251245

Country/Type: Europe

Germany DDR collection, on album, with MNH stamps from the 80s.

Price: 30 eur

[Go to the lot on www.sevenstamps.com ]





#### Seven Stamps Philately - Stamp lots and collections





#### Seven Stamps Philately - Stamp lots and collections

















#### Seven Stamps Philately - Stamp lots and collections





# Seven Stamps Philately - Stamp lots and collections





# Seven Stamps Philately - Stamp lots and collections









## Seven Stamps Philately - Stamp lots and collections













## Seven Stamps Philately - Stamp lots and collections









| Deutsch                                                                 | e Demokratische Republik 1987<br>Ganzsachen-Telegrammblatt                                                                                                                                                             |
|-------------------------------------------------------------------------|------------------------------------------------------------------------------------------------------------------------------------------------------------------------------------------------------------------------|
| Nur für DDR-Verkehr<br>übermittelt:<br>Datum:<br>Zeit:<br>an:<br>durch: | Das Telegramm wird dem Empfänger auf Schmuckblatt aus- gehändi