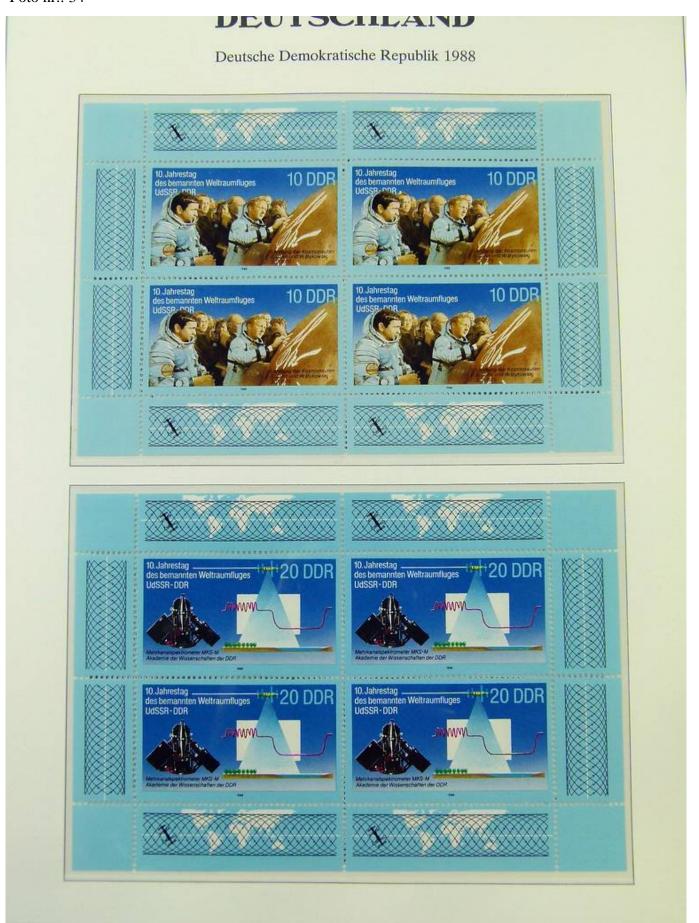

Lot nr.: L251245

Country/Type: Europe

Germany DDR collection, on album, with MNH stamps from the 80s.

Price: 30 eur

[Go to the lot on www.sevenstamps.com ]