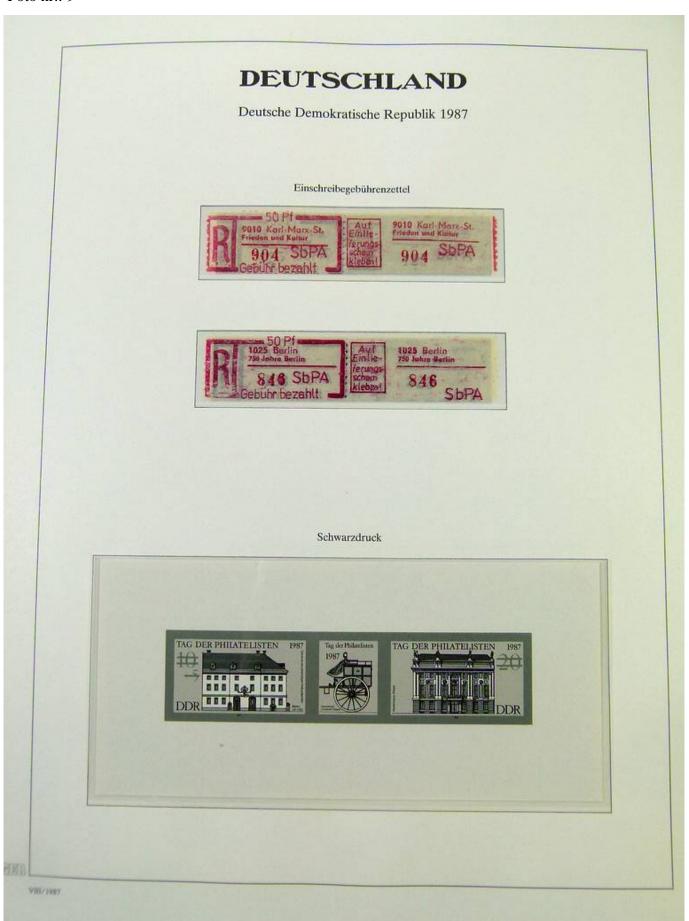

Lot nr.: L251245

Country/Type: Europe

Germany DDR collection, on album, with MNH stamps from the 80s.

Price: 30 eur

[Go to the lot on www.sevenstamps.com ]





#### Seven Stamps Philately - Stamp lots and collections





#### Seven Stamps Philately - Stamp lots and collections

















#### Seven Stamps Philately - Stamp lots and collections





# Seven Stamps Philately - Stamp lots and collections





# Seven Stamps Philately - Stamp lots and collections









## Seven Stamps Philately - Stamp lots and collections













## Seven Stamps Philately - Stamp lots and collections









| Deutsch                                                                 | e Demokratische Republik 1987<br>Ganzsachen-Telegrammblatt                                                                                                                                                             |
|-------------------------------------------------------------------------|------------------------------------------------------------------------------------------------------------------------------------------------------------------------------------------------------------------------|
| Nur für DDR-Verkehr<br>übermittelt:<br>Datum:<br>Zeit:<br>an:<br>durch: