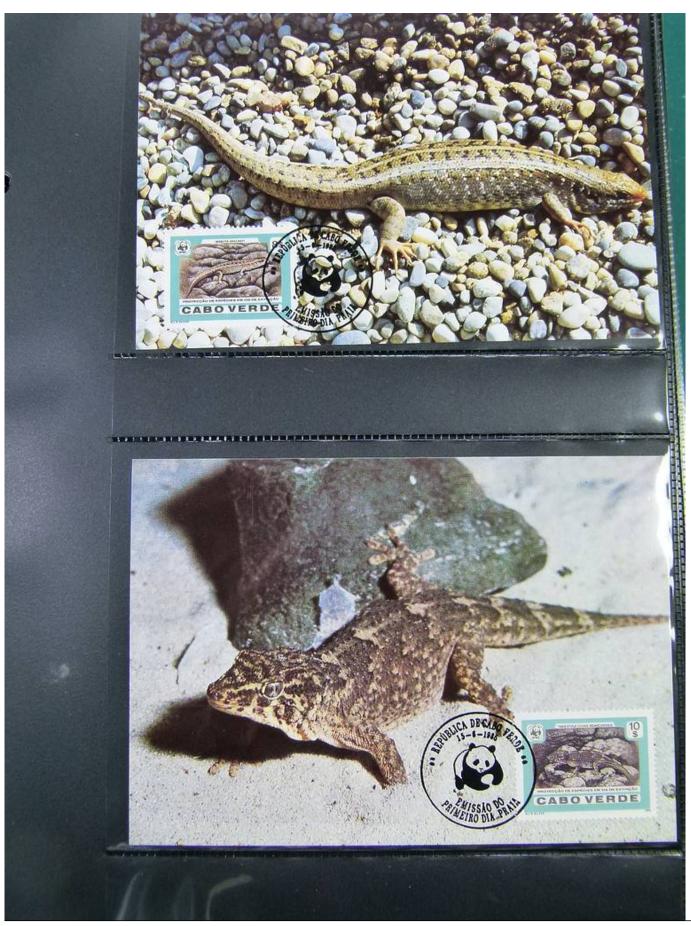

Lot nr.: L251280

Country/Type: Topical

WWF topical collection, in album, with MNH stamps, Maximum postcards, and covers with special

cancellations.

Price: 50 eur

[Go to the lot on www.sevenstamps.com ]

YOUR COLLECTION, OUR PASSION.