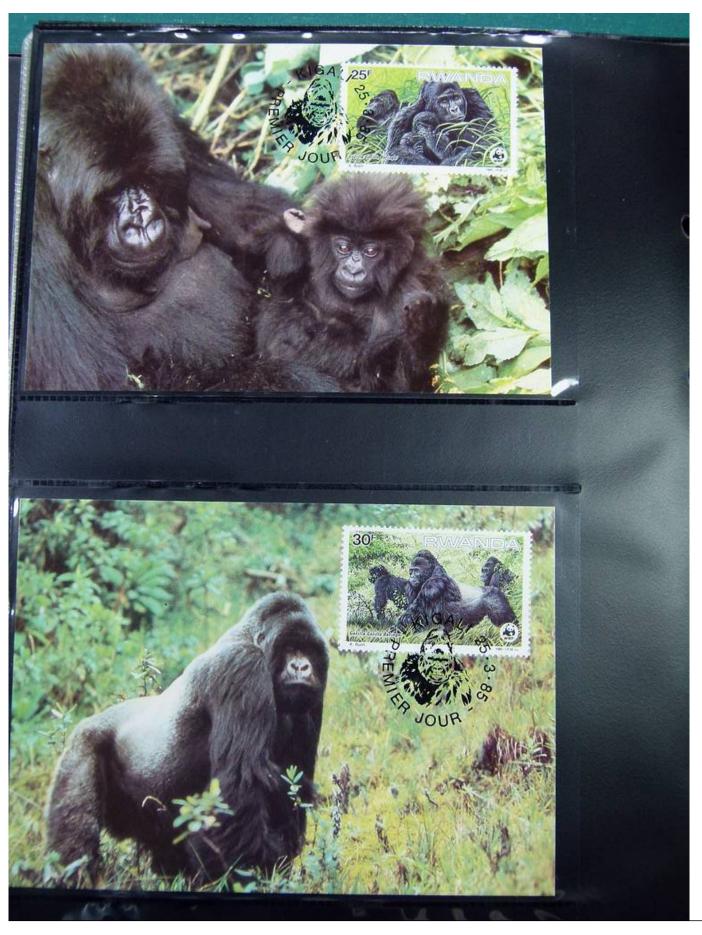

Lot nr.: L251280

Country/Type: Topical

WWF topical collection, in album, with MNH stamps, Maximum postcards, and covers with special

cancellations.

Price: 50 eur

[Go to the lot on www.sevenstamps.com ]

YOUR COLLECTION, OUR PASSION.