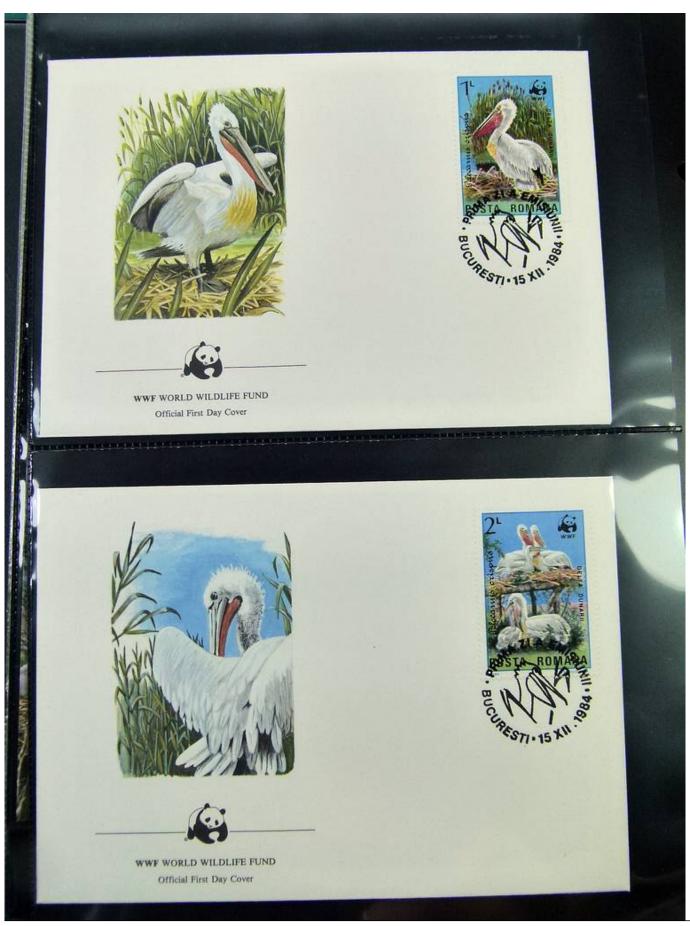

Lot nr.: L251280

Country/Type: Topical

WWF topical collection, in album, with MNH stamps, Maximum postcards, and covers with special

cancellations.

Price: 50 eur

[Go to the lot on www.sevenstamps.com ]

YOUR COLLECTION, OUR PASSION.