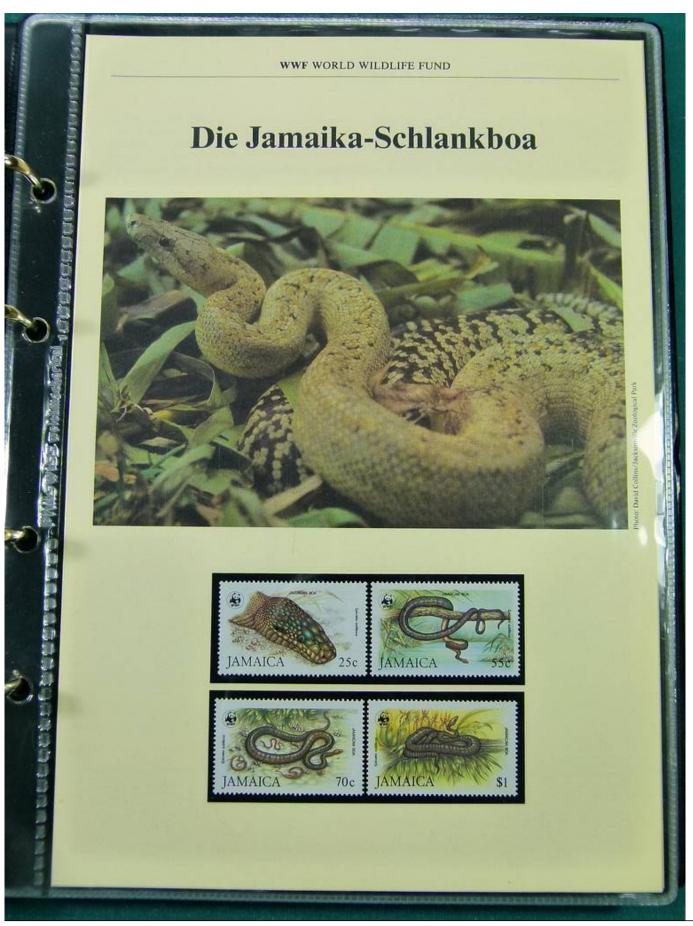

Lot nr.: L251280

Country/Type: Topical

WWF topical collection, in album, with MNH stamps, Maximum postcards, and covers with special

cancellations.

Price: 50 eur

[Go to the lot on www.sevenstamps.com ]

YOUR COLLECTION, OUR PASSION.