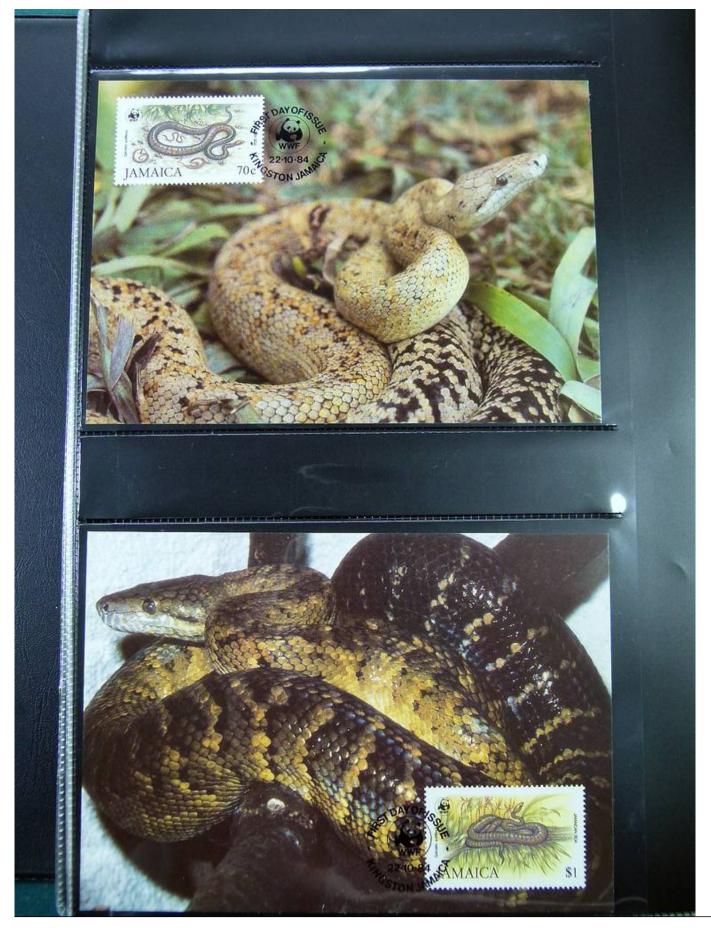

Lot nr.: L251280

Country/Type: Topical

WWF topical collection, in album, with MNH stamps, Maximum postcards, and covers with special

cancellations.

Price: 50 eur

[Go to the lot on www.sevenstamps.com ]

YOUR COLLECTION, OUR PASSION.