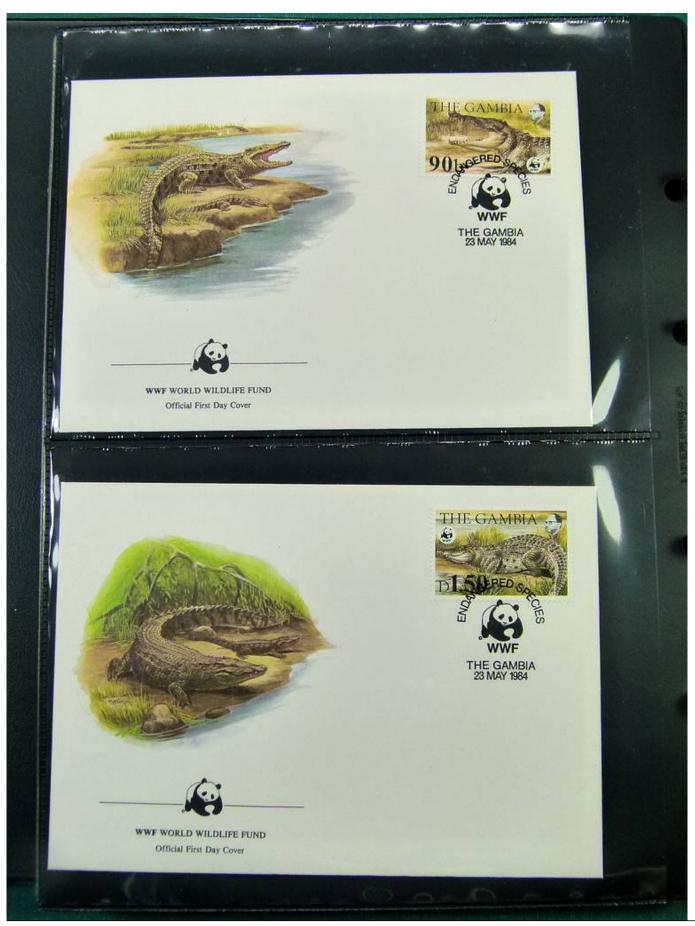

Lot nr.: L251280

Country/Type: Topical

WWF topical collection, in album, with MNH stamps, Maximum postcards, and covers with special

cancellations.

Price: 50 eur

[Go to the lot on www.sevenstamps.com ]

YOUR COLLECTION, OUR PASSION.