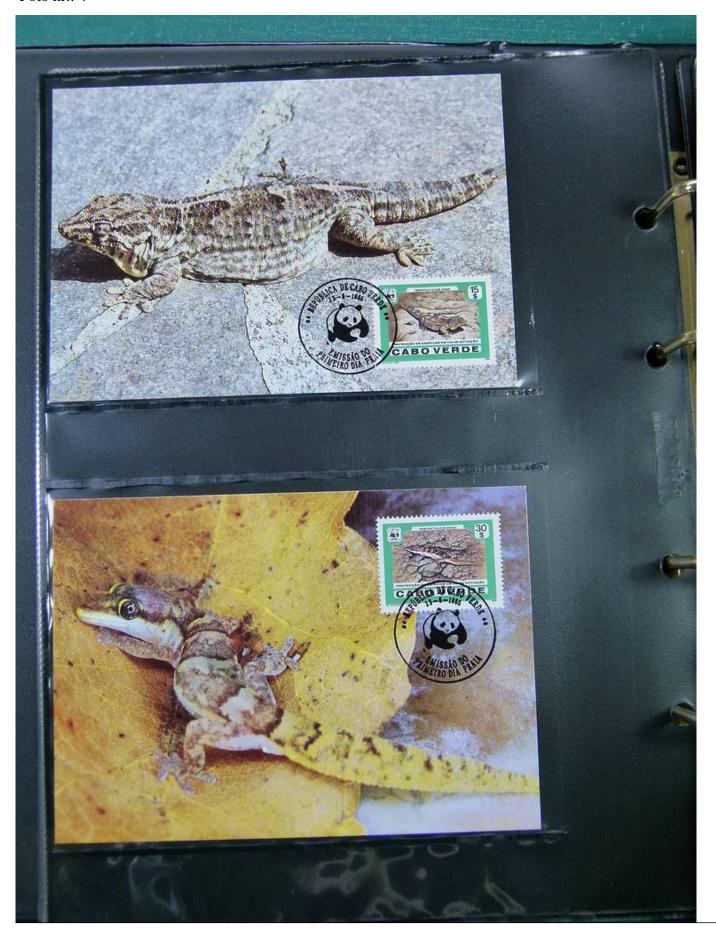

Lot nr.: L251280

Country/Type: Topical

WWF topical collection, in album, with MNH stamps, Maximum postcards, and covers with special

cancellations.

Price: 50 eur

[Go to the lot on www.sevenstamps.com ]

YOUR COLLECTION, OUR PASSION.