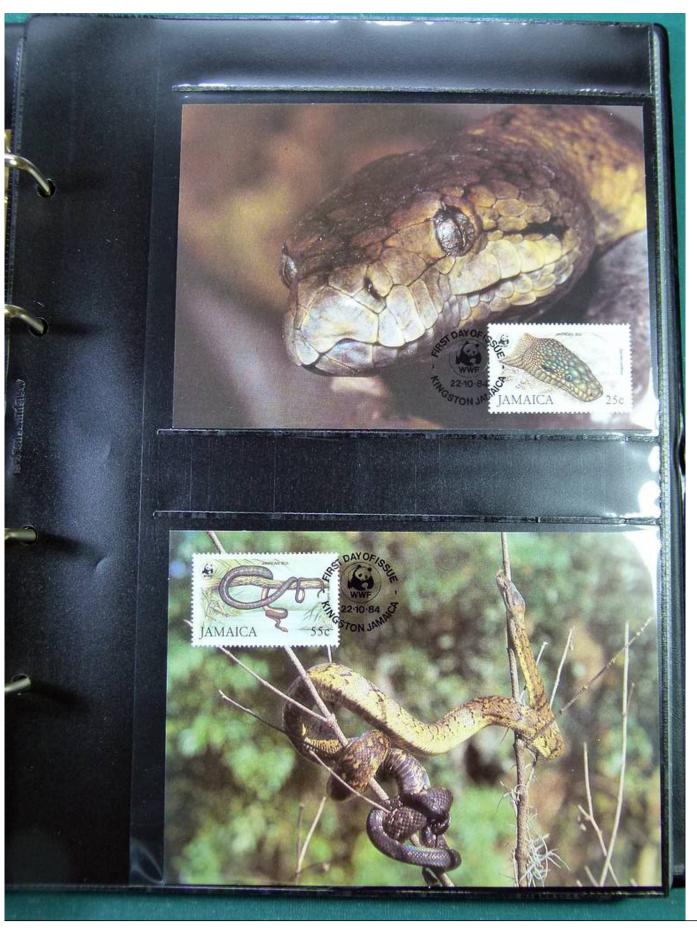

Lot nr.: L251280

Country/Type: Topical

WWF topical collection, in album, with MNH stamps, Maximum postcards, and covers with special

cancellations.

Price: 50 eur

[Go to the lot on www.sevenstamps.com ]

YOUR COLLECTION, OUR PASSION.