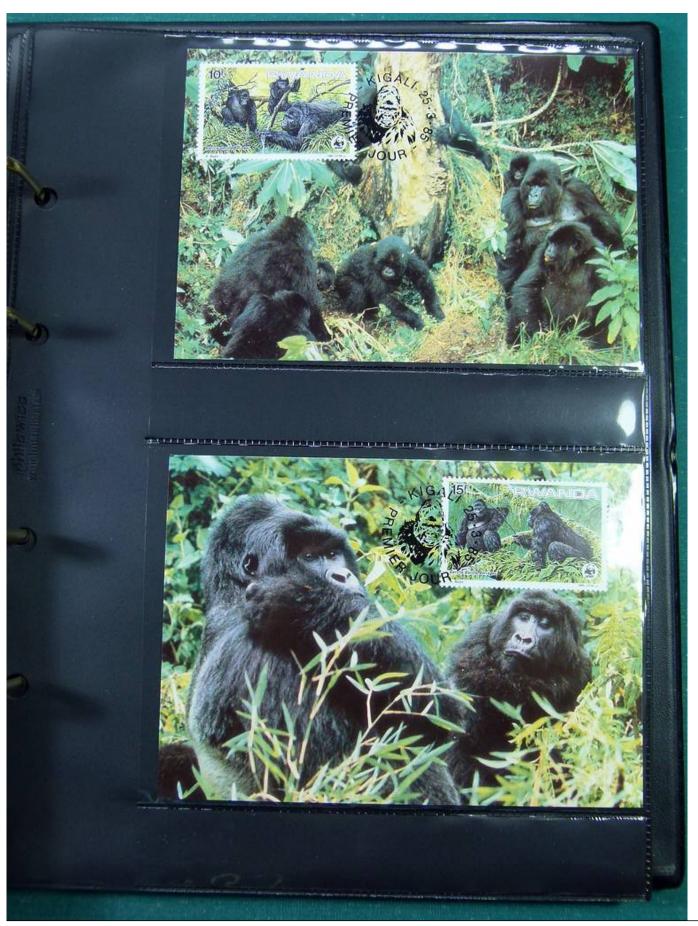

Lot nr.: L251280

Country/Type: Topical

WWF topical collection, in album, with MNH stamps, Maximum postcards, and covers with special

cancellations.

Price: 50 eur

[Go to the lot on www.sevenstamps.com ]

YOUR COLLECTION, OUR PASSION.