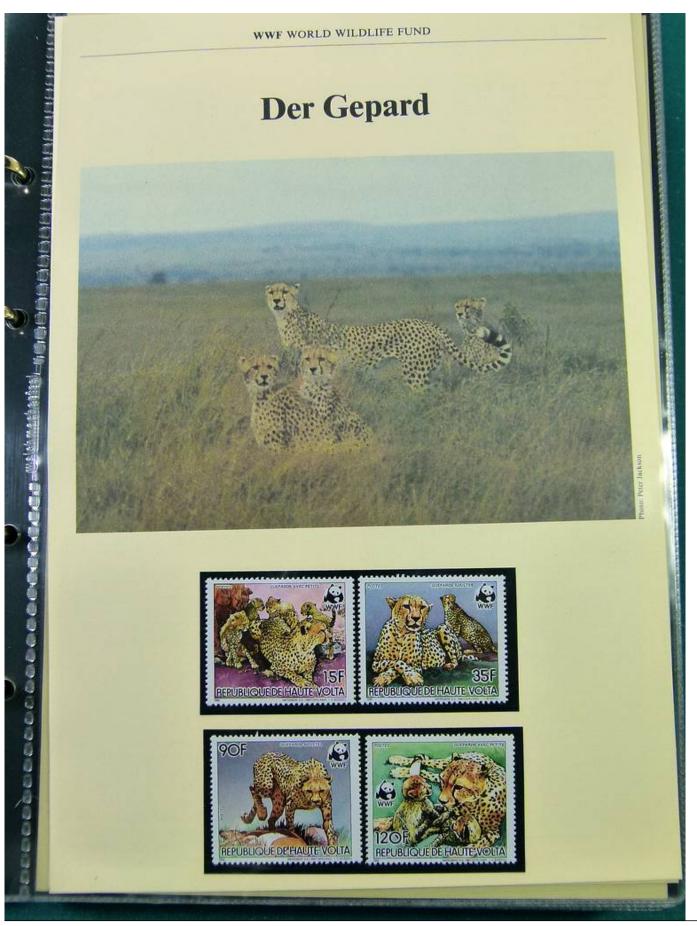

Lot nr.: L251280

Country/Type: Topical

WWF topical collection, in album, with MNH stamps, Maximum postcards, and covers with special

cancellations.

Price: 50 eur

[Go to the lot on www.sevenstamps.com ]

YOUR COLLECTION, OUR PASSION.