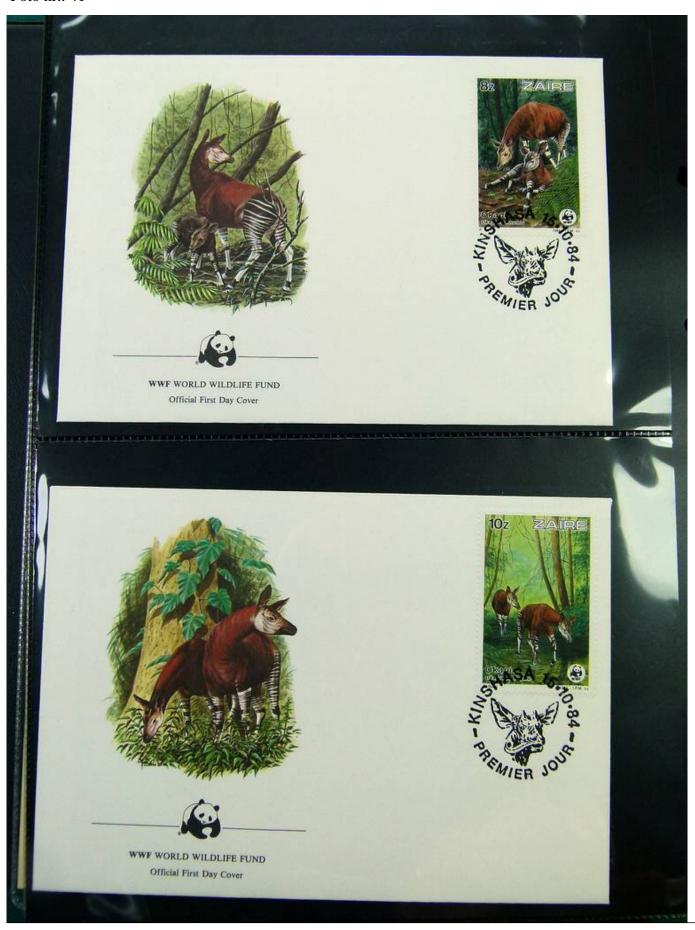

Lot nr.: L251280

Country/Type: Topical

WWF topical collection, in album, with MNH stamps, Maximum postcards, and covers with special

cancellations.

Price: 50 eur

[Go to the lot on www.sevenstamps.com ]

YOUR COLLECTION, OUR PASSION.