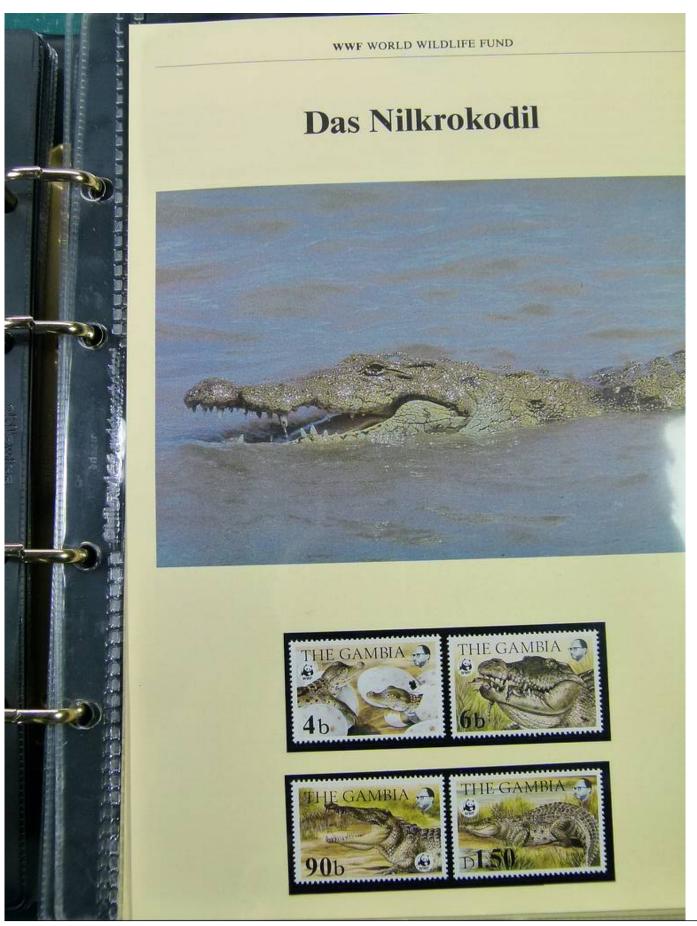

Lot nr.: L251280

Country/Type: Topical

WWF topical collection, in album, with MNH stamps, Maximum postcards, and covers with special

cancellations.

Price: 50 eur

[Go to the lot on www.sevenstamps.com ]

YOUR COLLECTION, OUR PASSION.