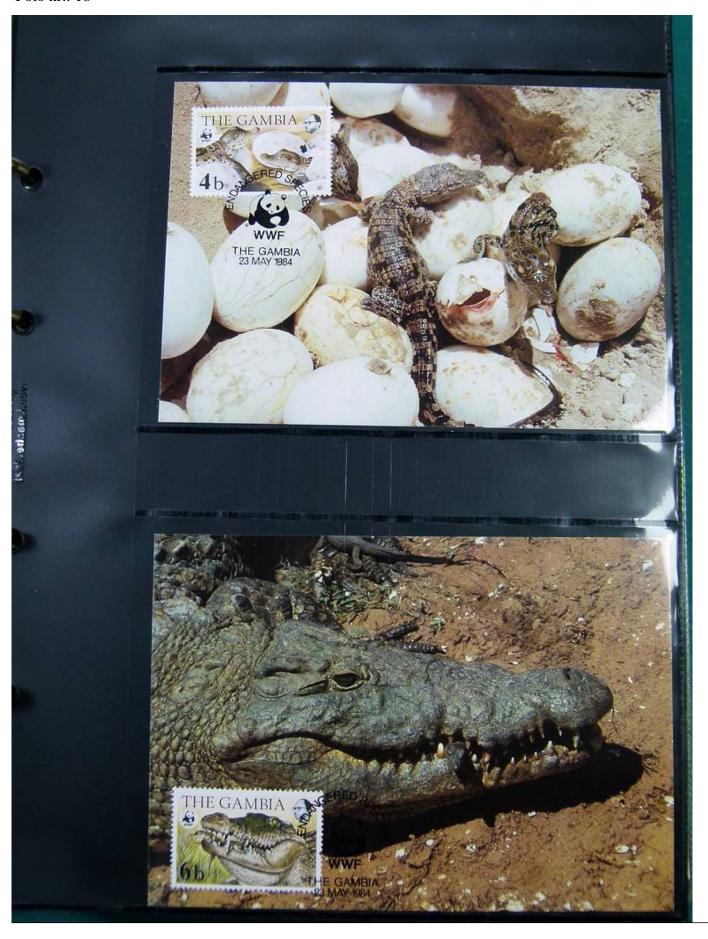

Lot nr.: L251280

Country/Type: Topical

WWF topical collection, in album, with MNH stamps, Maximum postcards, and covers with special

cancellations.

Price: 50 eur

[Go to the lot on www.sevenstamps.com ]

YOUR COLLECTION, OUR PASSION.