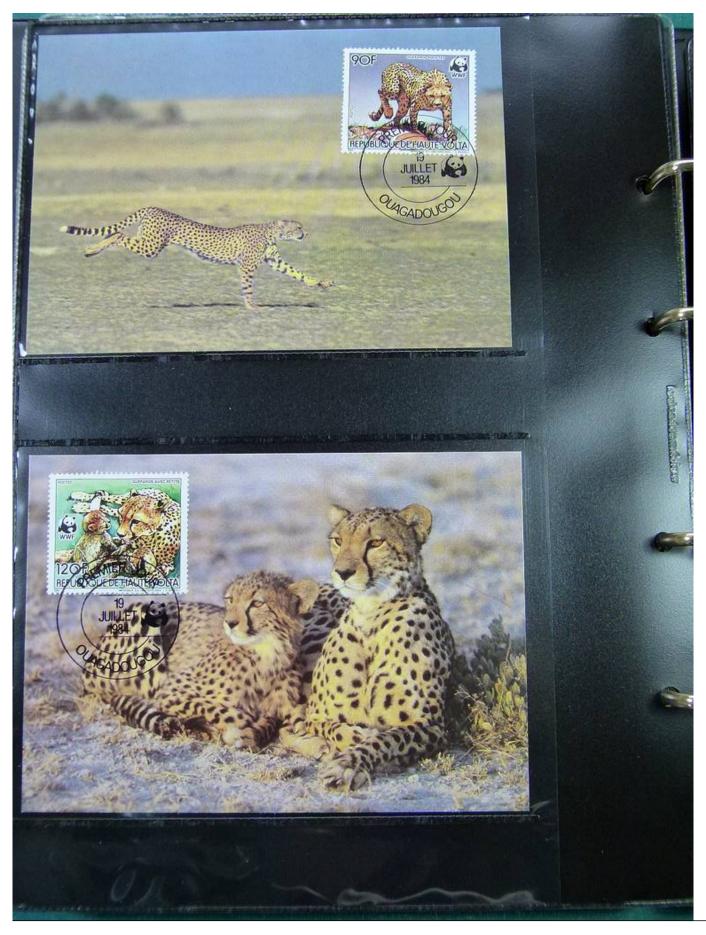

Lot nr.: L251280

Country/Type: Topical

WWF topical collection, in album, with MNH stamps, Maximum postcards, and covers with special

cancellations.

Price: 50 eur

[Go to the lot on www.sevenstamps.com ]

YOUR COLLECTION, OUR PASSION.