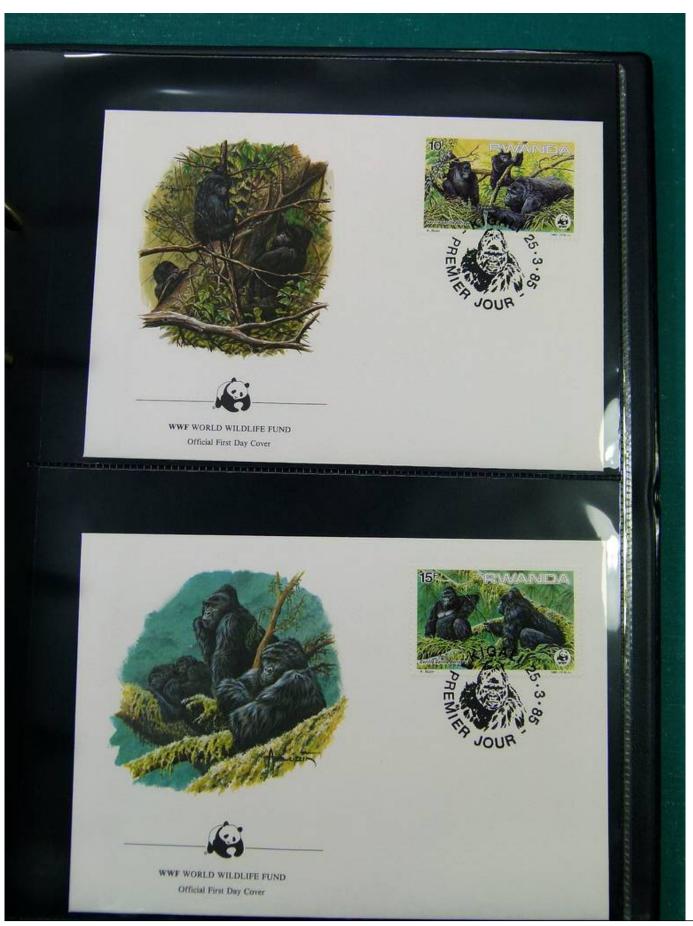

Lot nr.: L251280

Country/Type: Topical

WWF topical collection, in album, with MNH stamps, Maximum postcards, and covers with special

cancellations.

Price: 50 eur

[Go to the lot on www.sevenstamps.com ]

YOUR COLLECTION, OUR PASSION.