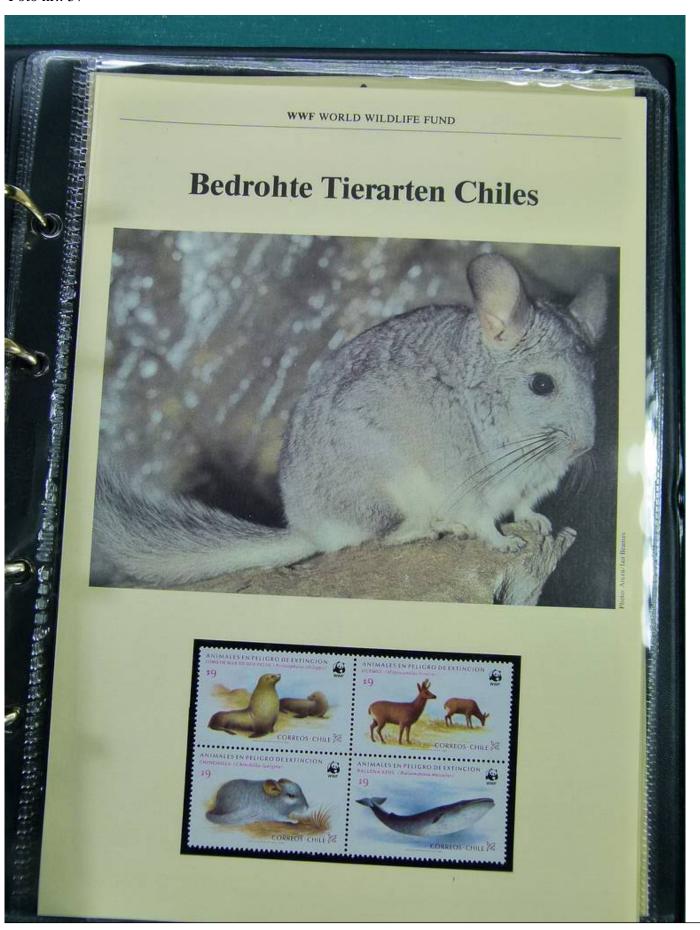

Lot nr.: L251280

Country/Type: Topical

WWF topical collection, in album, with MNH stamps, Maximum postcards, and covers with special

cancellations.

Price: 50 eur

[Go to the lot on www.sevenstamps.com ]

YOUR COLLECTION, OUR PASSION.