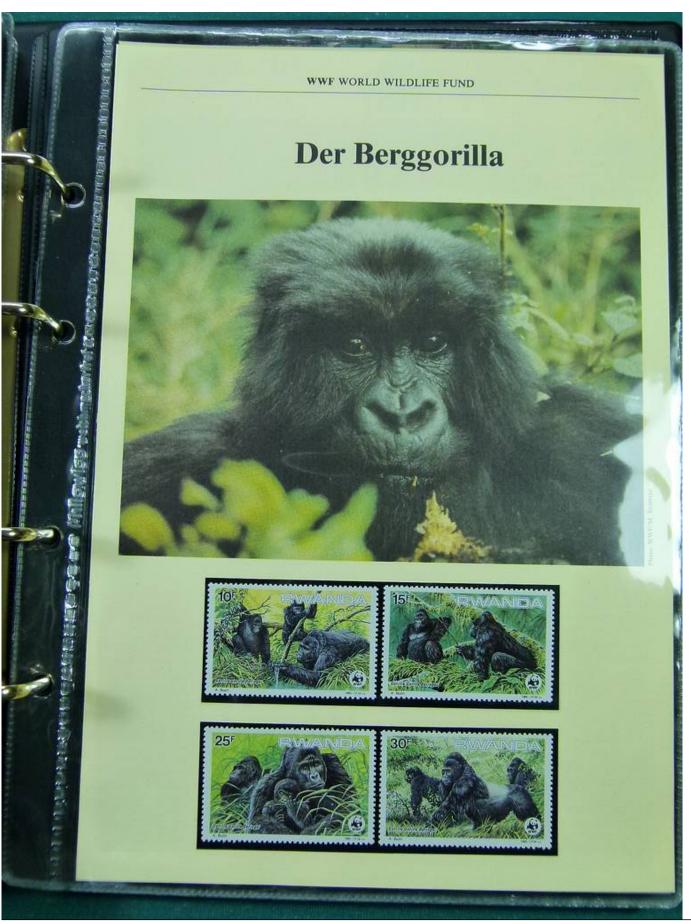

Lot nr.: L251280

Country/Type: Topical

WWF topical collection, in album, with MNH stamps, Maximum postcards, and covers with special

cancellations.

Price: 50 eur

[Go to the lot on www.sevenstamps.com ]

YOUR COLLECTION, OUR PASSION.