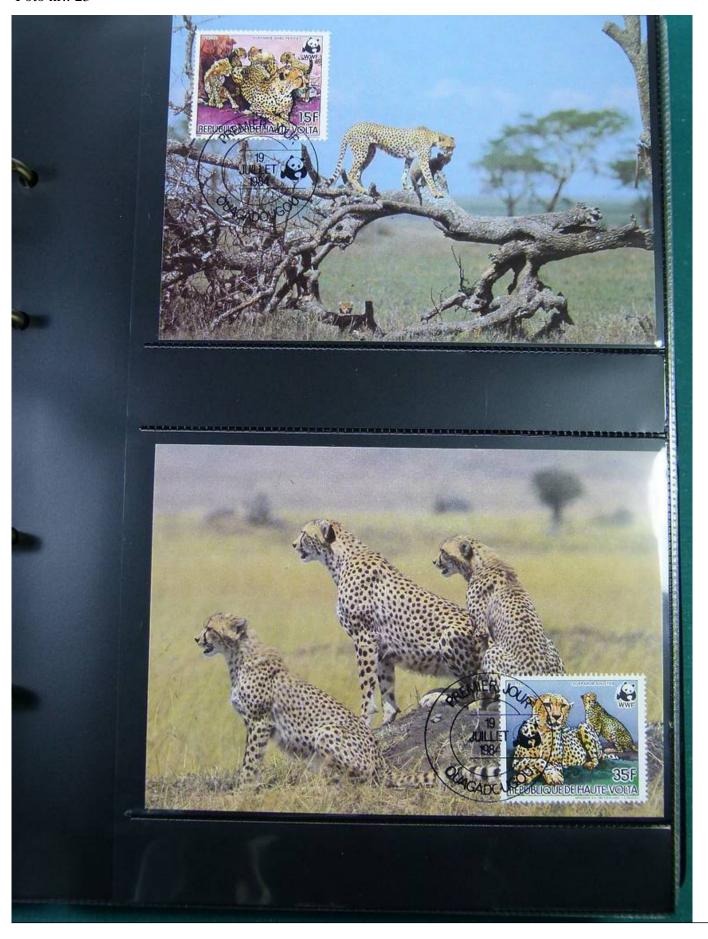

Lot nr.: L251280

Country/Type: Topical

WWF topical collection, in album, with MNH stamps, Maximum postcards, and covers with special

cancellations.

Price: 50 eur

[Go to the lot on www.sevenstamps.com ]

YOUR COLLECTION, OUR PASSION.