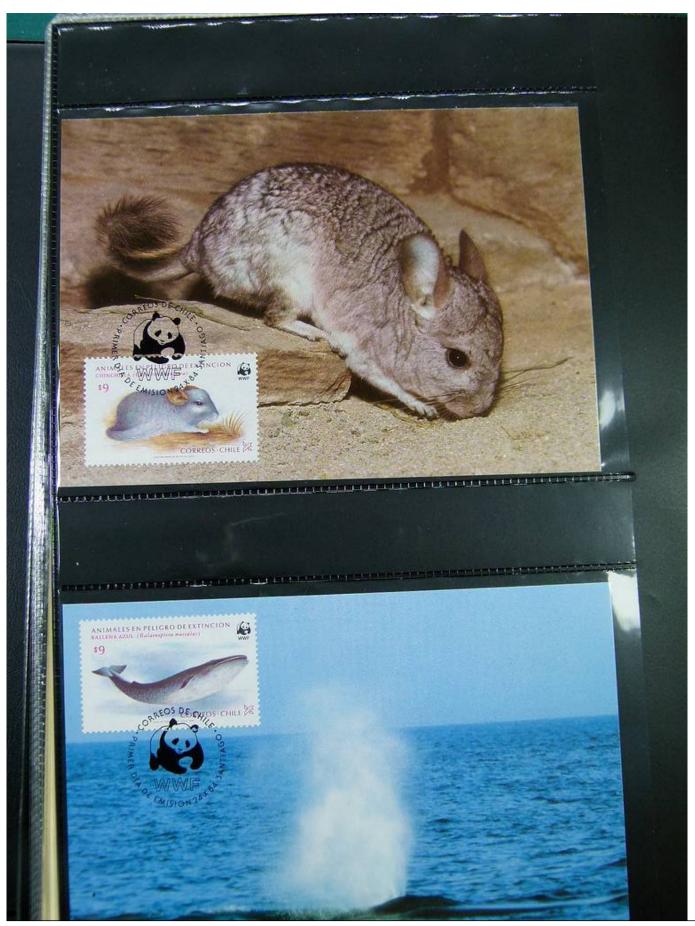

Lot nr.: L251280

Country/Type: Topical

WWF topical collection, in album, with MNH stamps, Maximum postcards, and covers with special

cancellations.

Price: 50 eur

[Go to the lot on www.sevenstamps.com ]

YOUR COLLECTION, OUR PASSION.