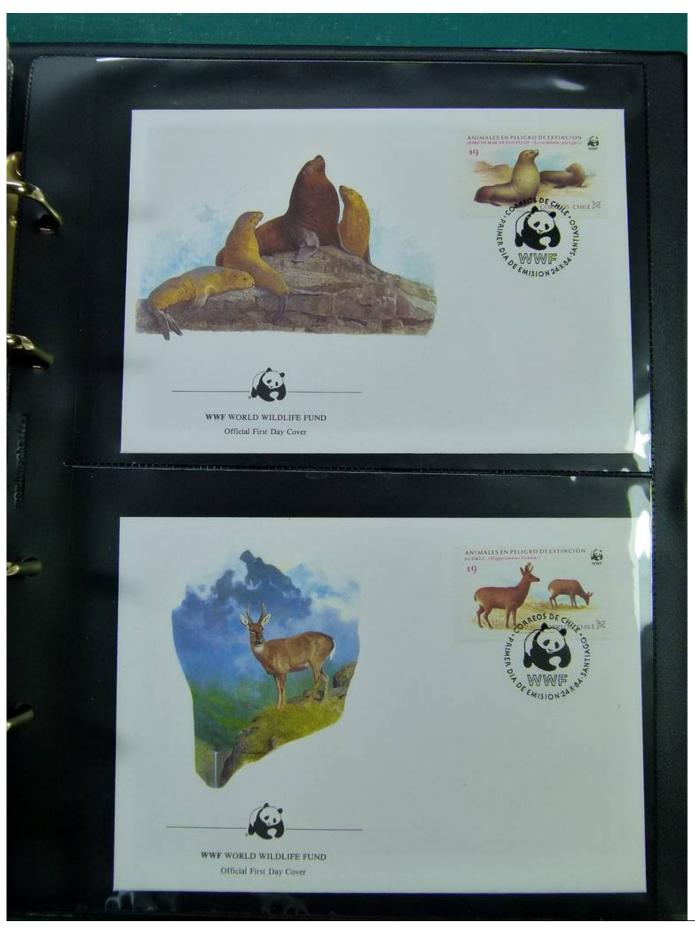

Lot nr.: L251280

Country/Type: Topical

WWF topical collection, in album, with MNH stamps, Maximum postcards, and covers with special

cancellations.

Price: 50 eur

[Go to the lot on www.sevenstamps.com ]

YOUR COLLECTION, OUR PASSION.