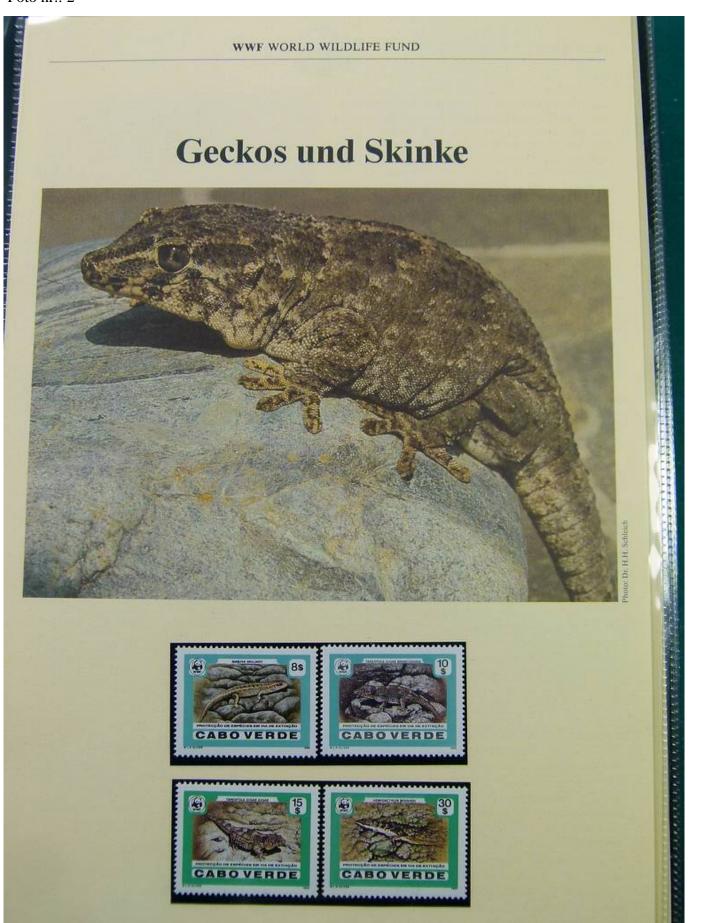

Lot nr.: L251280

Country/Type: Topical

WWF topical collection, in album, with MNH stamps, Maximum postcards, and covers with special

cancellations.

Price: 50 eur

[Go to the lot on www.sevenstamps.com ]

YOUR COLLECTION, OUR PASSION.