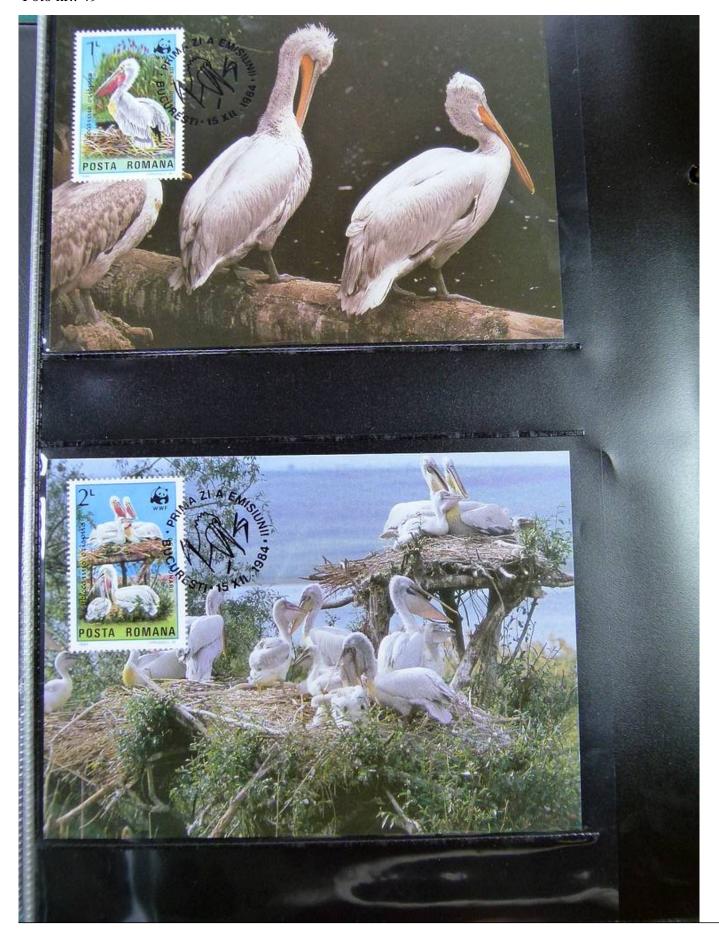

Lot nr.: L251280

Country/Type: Topical

WWF topical collection, in album, with MNH stamps, Maximum postcards, and covers with special

cancellations.

Price: 50 eur

[Go to the lot on www.sevenstamps.com ]

YOUR COLLECTION, OUR PASSION.