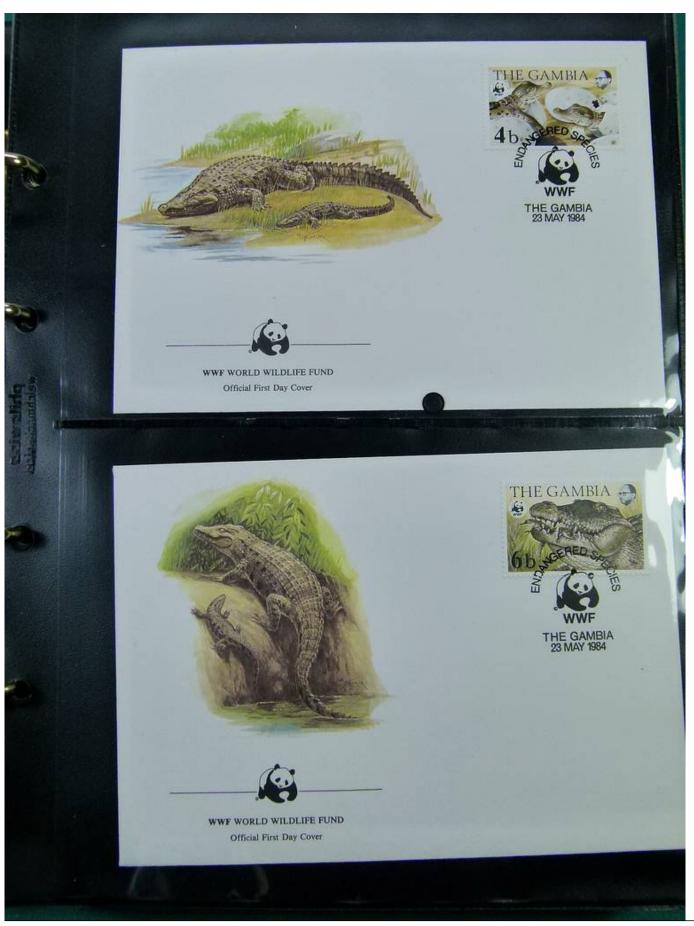

Lot nr.: L251280

Country/Type: Topical

WWF topical collection, in album, with MNH stamps, Maximum postcards, and covers with special

cancellations.

Price: 50 eur

[Go to the lot on www.sevenstamps.com ]

YOUR COLLECTION, OUR PASSION.