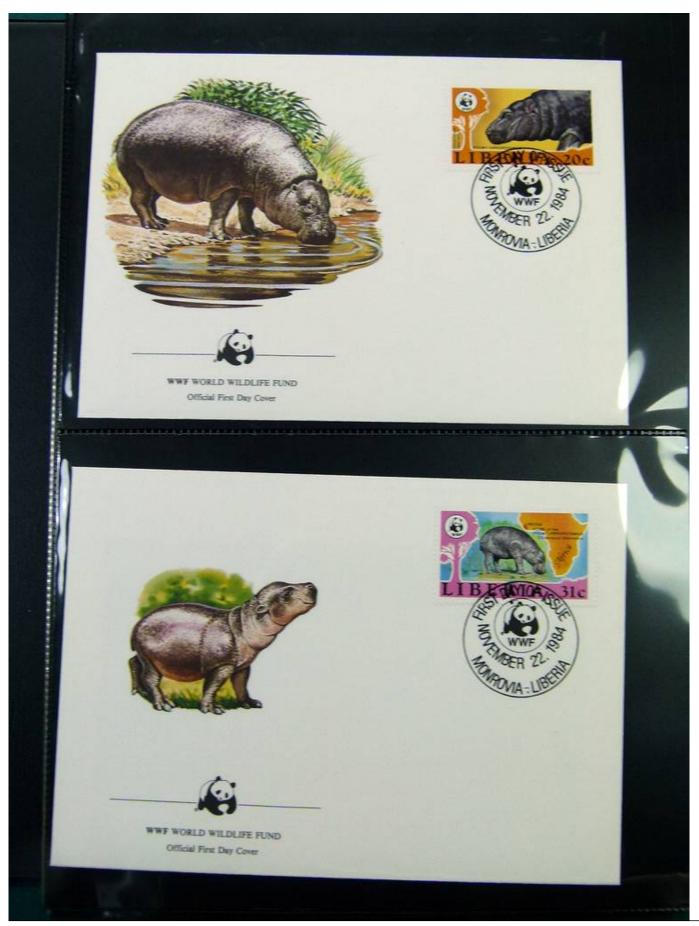

Lot nr.: L251280

Country/Type: Topical

WWF topical collection, in album, with MNH stamps, Maximum postcards, and covers with special

cancellations.

Price: 50 eur

[Go to the lot on www.sevenstamps.com ]

YOUR COLLECTION, OUR PASSION.