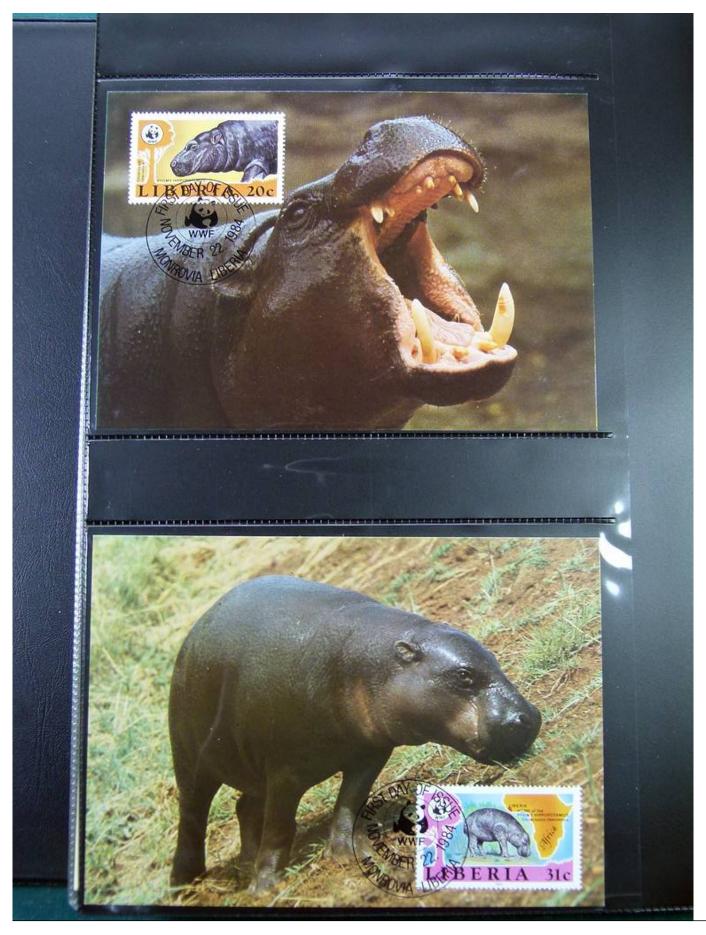

Lot nr.: L251280

Country/Type: Topical

WWF topical collection, in album, with MNH stamps, Maximum postcards, and covers with special

cancellations.

Price: 50 eur

[Go to the lot on www.sevenstamps.com ]

YOUR COLLECTION, OUR PASSION.