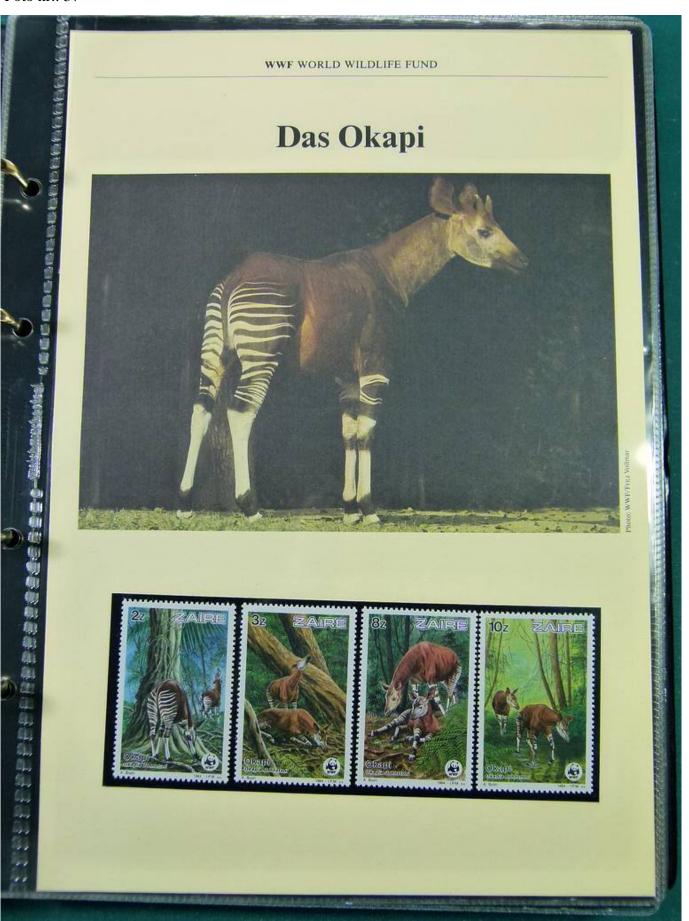

Lot nr.: L251280

Country/Type: Topical

WWF topical collection, in album, with MNH stamps, Maximum postcards, and covers with special

cancellations.

Price: 50 eur

[Go to the lot on www.sevenstamps.com ]

YOUR COLLECTION, OUR PASSION.