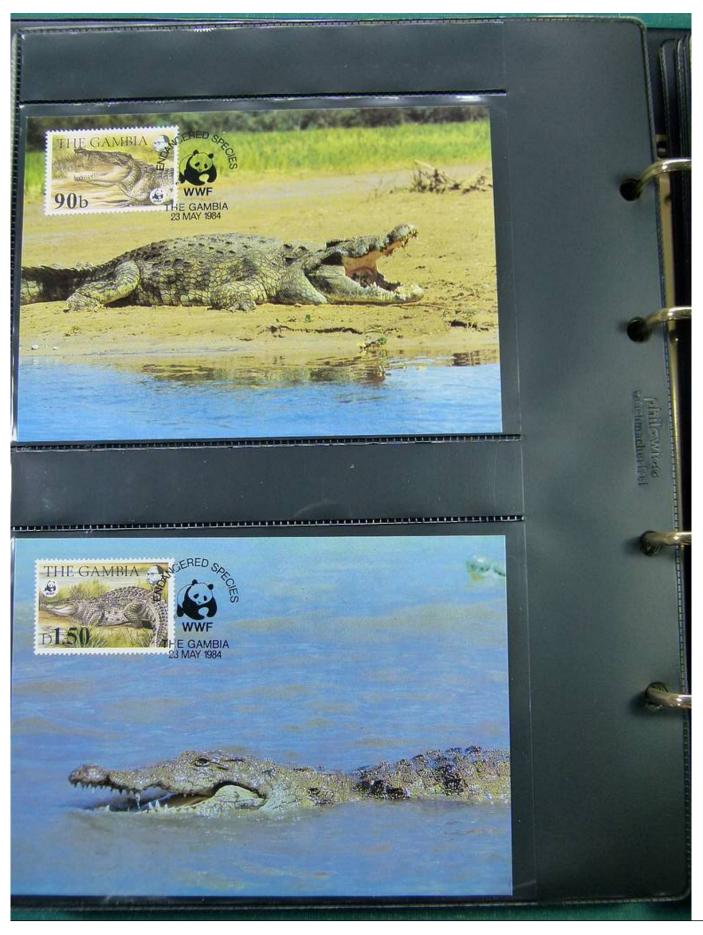

Lot nr.: L251280

Country/Type: Topical

WWF topical collection, in album, with MNH stamps, Maximum postcards, and covers with special

cancellations.

Price: 50 eur

[Go to the lot on www.sevenstamps.com ]

YOUR COLLECTION, OUR PASSION.