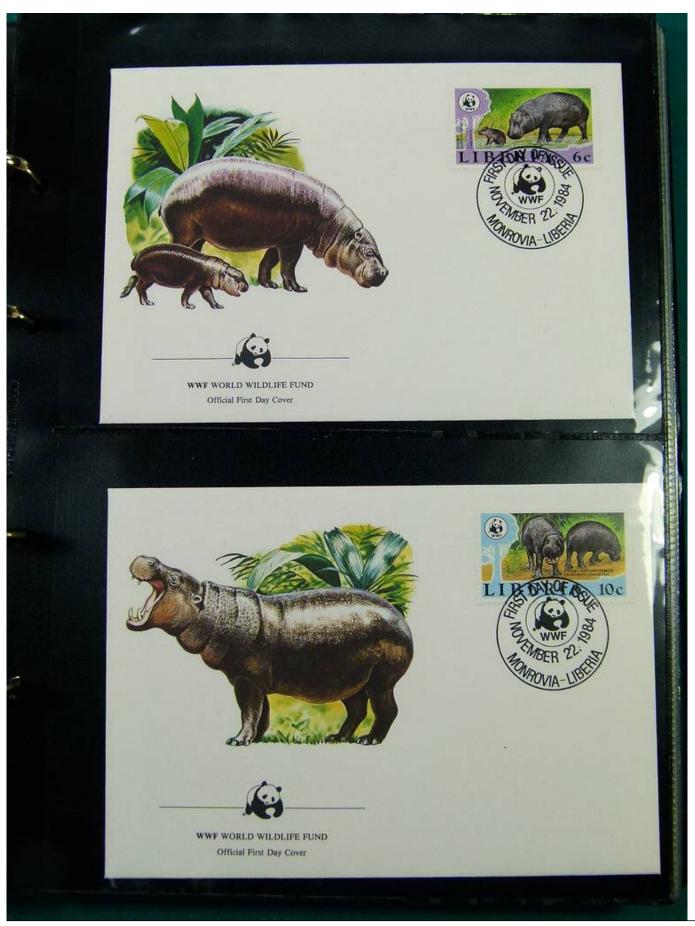

Lot nr.: L251280

Country/Type: Topical

WWF topical collection, in album, with MNH stamps, Maximum postcards, and covers with special

cancellations.

Price: 50 eur

[Go to the lot on www.sevenstamps.com ]

YOUR COLLECTION, OUR PASSION.