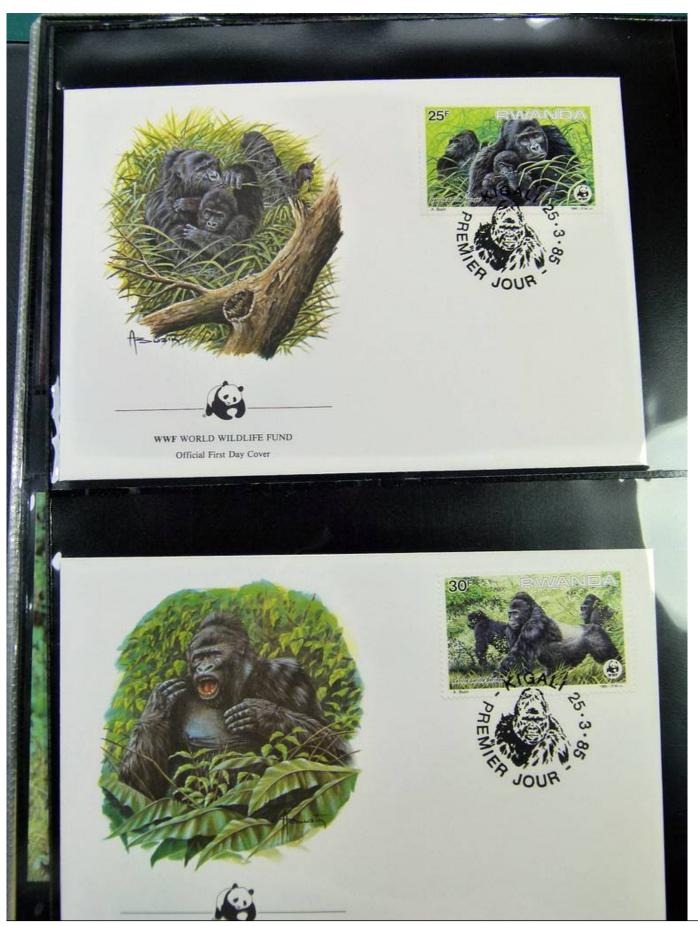

Lot nr.: L251280

Country/Type: Topical

WWF topical collection, in album, with MNH stamps, Maximum postcards, and covers with special

cancellations.

Price: 50 eur

[Go to the lot on www.sevenstamps.com ]

YOUR COLLECTION, OUR PASSION.