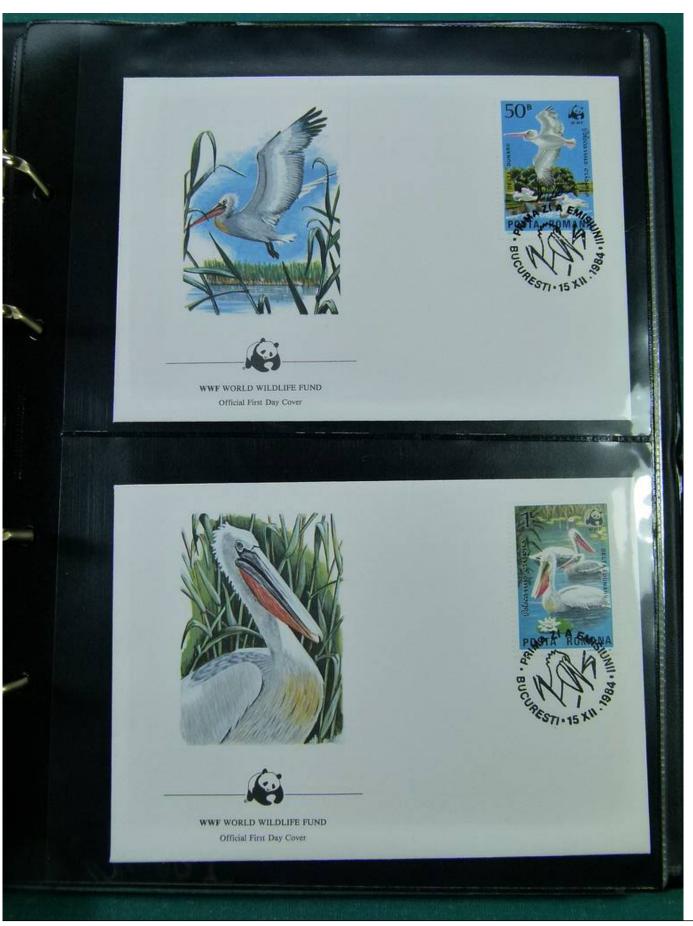

Lot nr.: L251280

Country/Type: Topical

WWF topical collection, in album, with MNH stamps, Maximum postcards, and covers with special

cancellations.

Price: 50 eur

[Go to the lot on www.sevenstamps.com ]

YOUR COLLECTION, OUR PASSION.