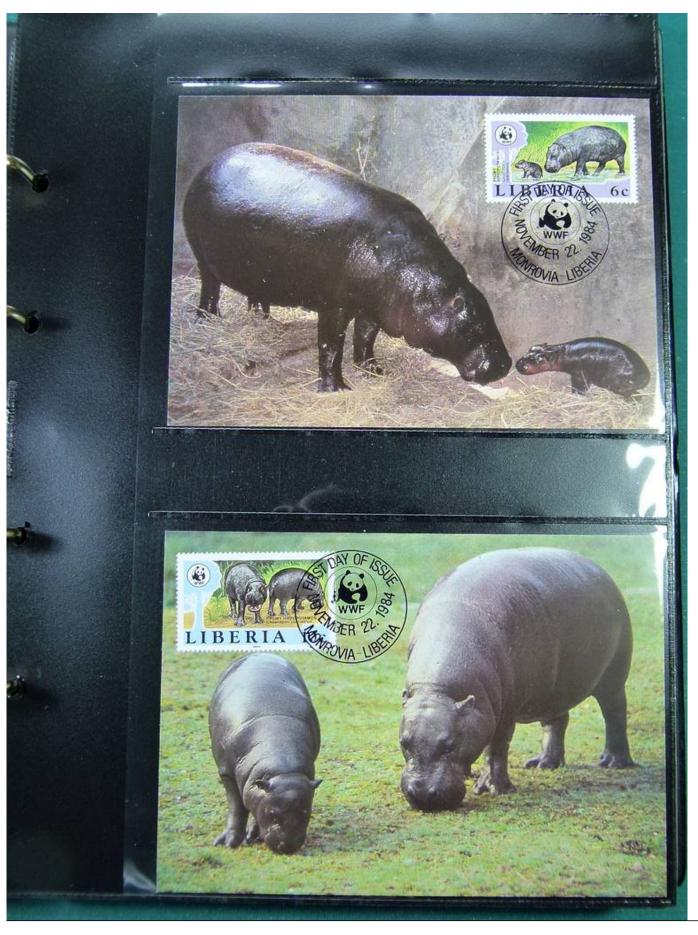

Lot nr.: L251280

Country/Type: Topical

WWF topical collection, in album, with MNH stamps, Maximum postcards, and covers with special

cancellations.

Price: 50 eur

[Go to the lot on www.sevenstamps.com ]

YOUR COLLECTION, OUR PASSION.