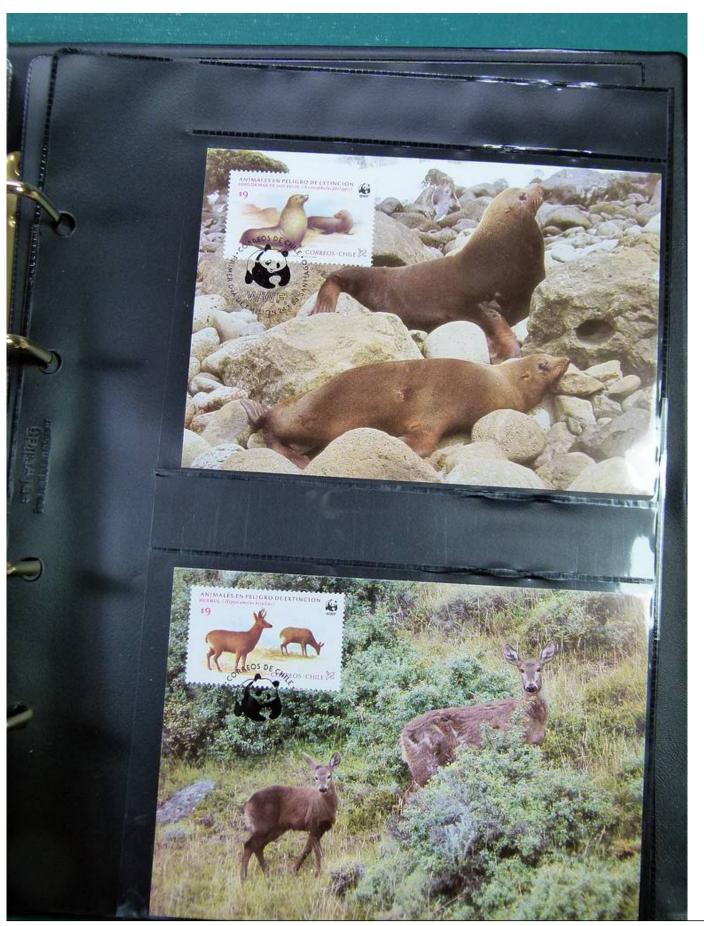

Lot nr.: L251280

Country/Type: Topical

WWF topical collection, in album, with MNH stamps, Maximum postcards, and covers with special

cancellations.

Price: 50 eur

[Go to the lot on www.sevenstamps.com ]

YOUR COLLECTION, OUR PASSION.