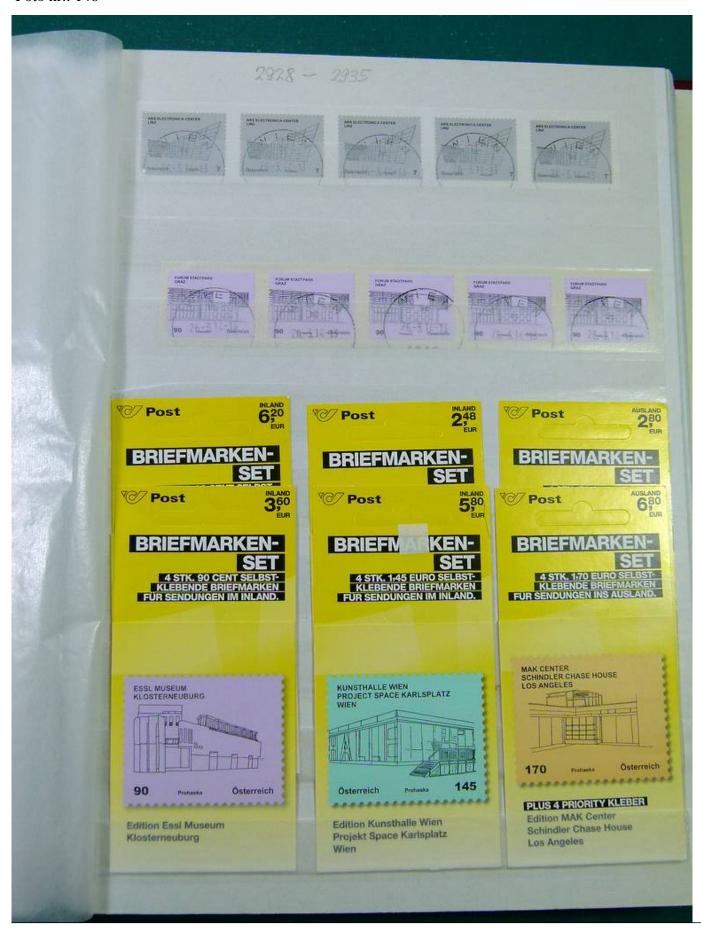

Lot nr.: L251282

Country/Type: Europe

Austria collection, in 3 stockbooks, from 1945 to 2015, with used stamps. High overall value.

Price: 380 eur

[Go to the lot on www.sevenstamps.com ]

YOUR COLLECTION, OUR PASSION.