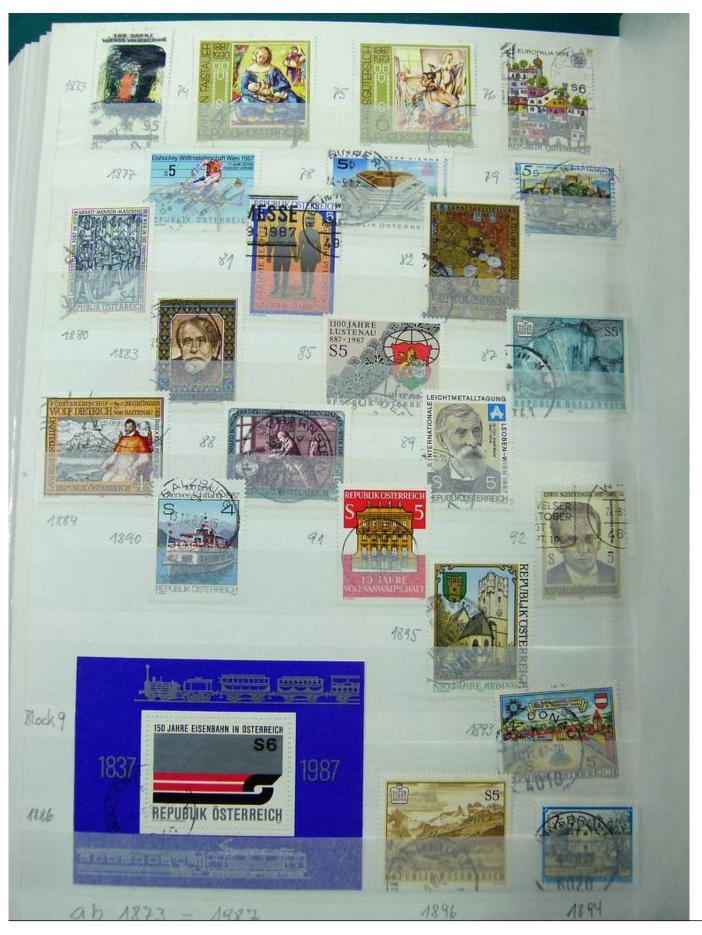

Lot nr.: L251282

Country/Type: Europe

Austria collection, in 3 stockbooks, from 1945 to 2015, with used stamps. High overall value.

Price: 380 eur

[Go to the lot on www.sevenstamps.com ]

YOUR COLLECTION, OUR PASSION.