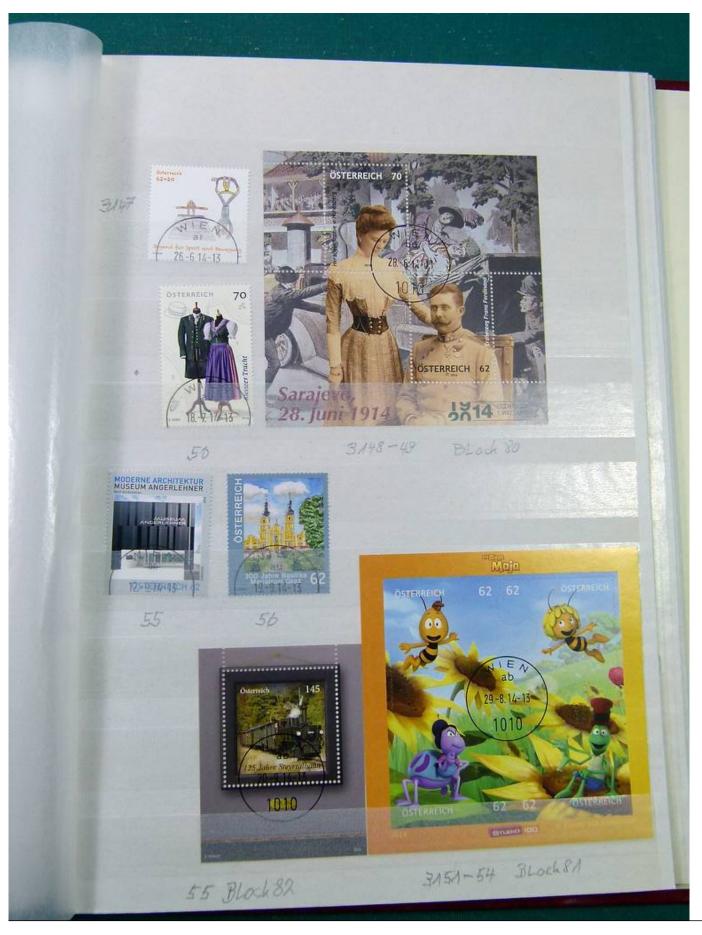

Lot nr.: L251282

Country/Type: Europe

Austria collection, in 3 stockbooks, from 1945 to 2015, with used stamps. High overall value.

Price: 380 eur

[Go to the lot on www.sevenstamps.com ]

YOUR COLLECTION, OUR PASSION.