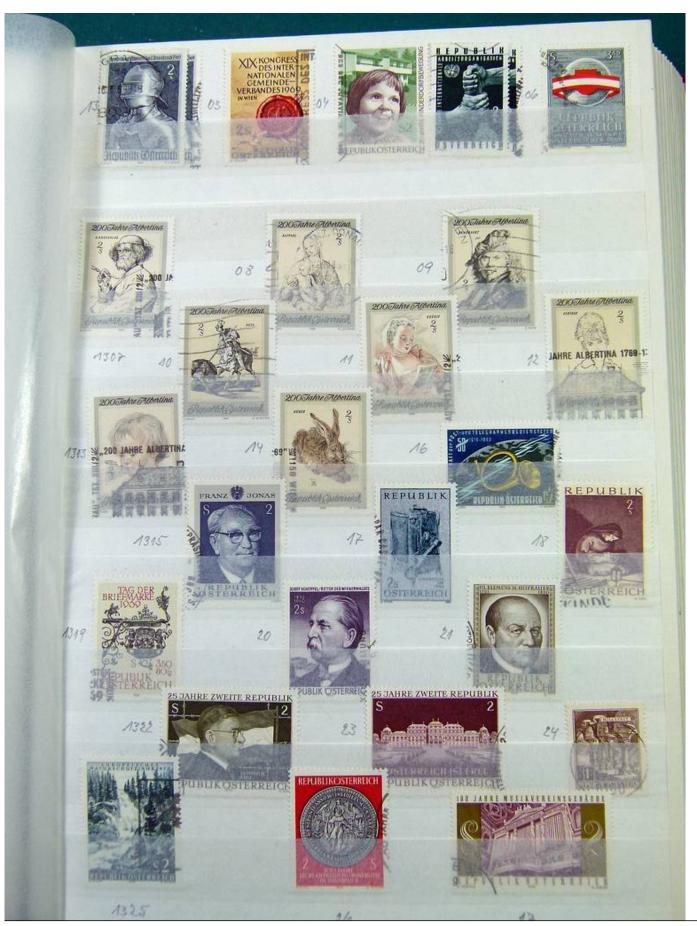

Lot nr.: L251282

Country/Type: Europe

Austria collection, in 3 stockbooks, from 1945 to 2015, with used stamps. High overall value.

Price: 380 eur

[Go to the lot on www.sevenstamps.com ]

YOUR COLLECTION, OUR PASSION.