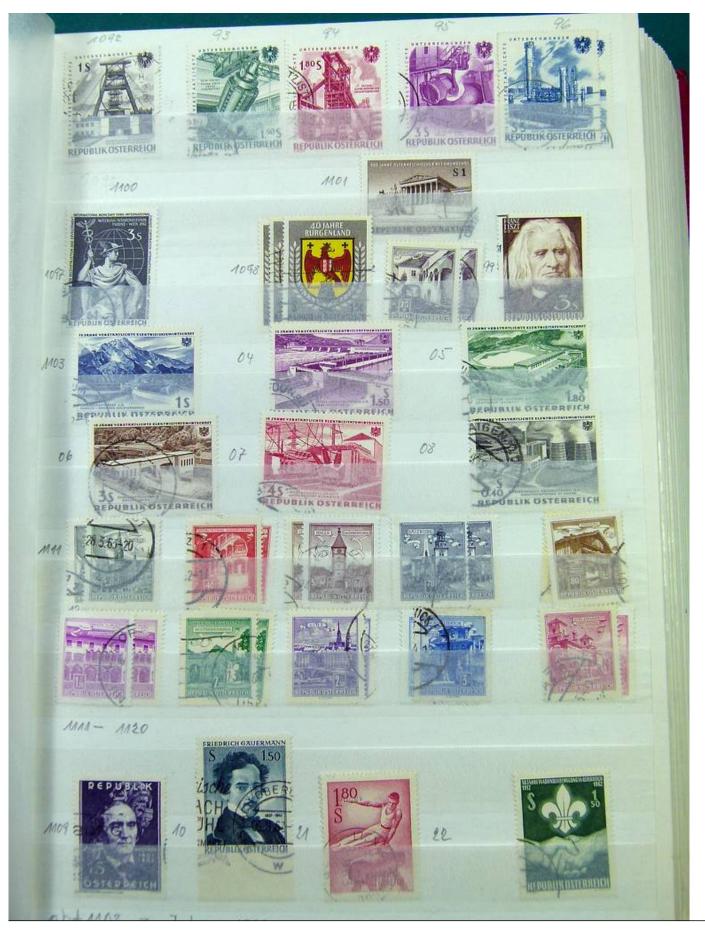

Lot nr.: L251282

Country/Type: Europe

Austria collection, in 3 stockbooks, from 1945 to 2015, with used stamps. High overall value.

Price: 380 eur

[Go to the lot on www.sevenstamps.com ]

YOUR COLLECTION, OUR PASSION.