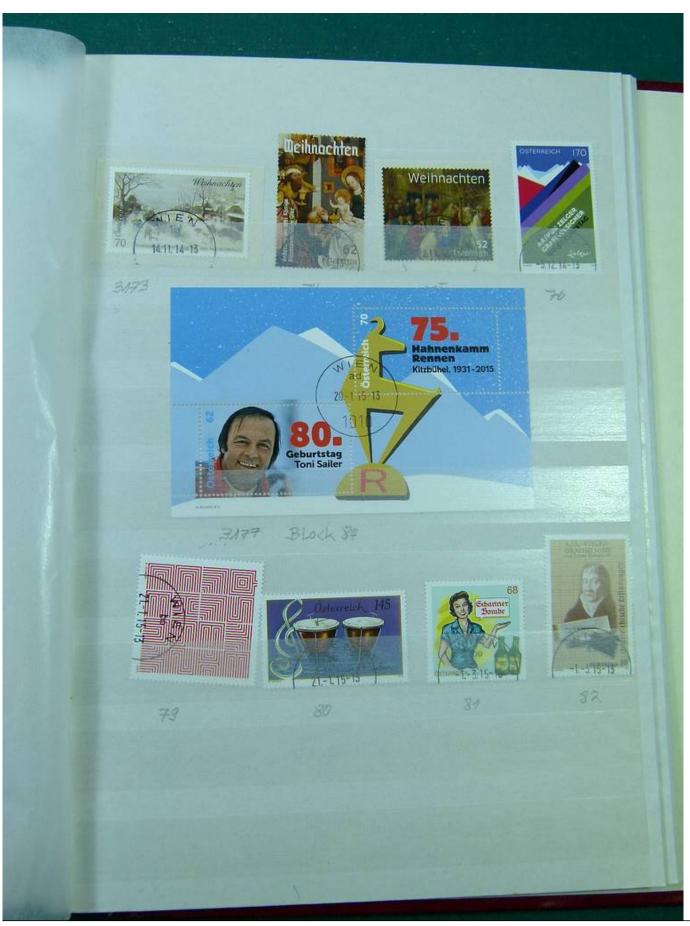

Lot nr.: L251282

Country/Type: Europe

Austria collection, in 3 stockbooks, from 1945 to 2015, with used stamps. High overall value.

Price: 380 eur

[Go to the lot on www.sevenstamps.com ]

YOUR COLLECTION, OUR PASSION.