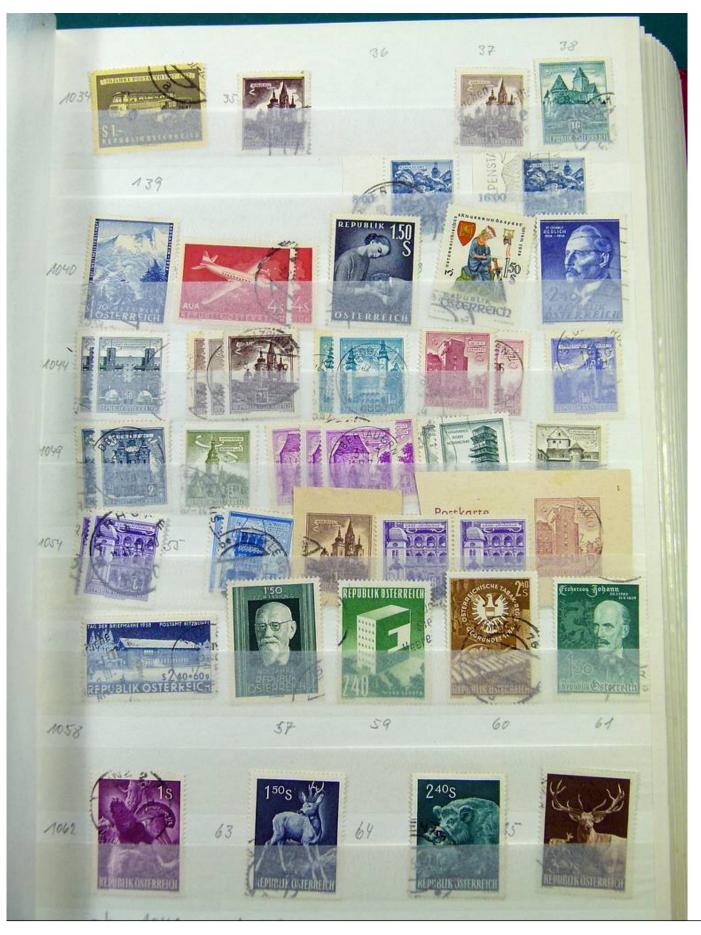

Lot nr.: L251282

Country/Type: Europe

Austria collection, in 3 stockbooks, from 1945 to 2015, with used stamps. High overall value.

Price: 380 eur

[Go to the lot on www.sevenstamps.com ]

YOUR COLLECTION, OUR PASSION.