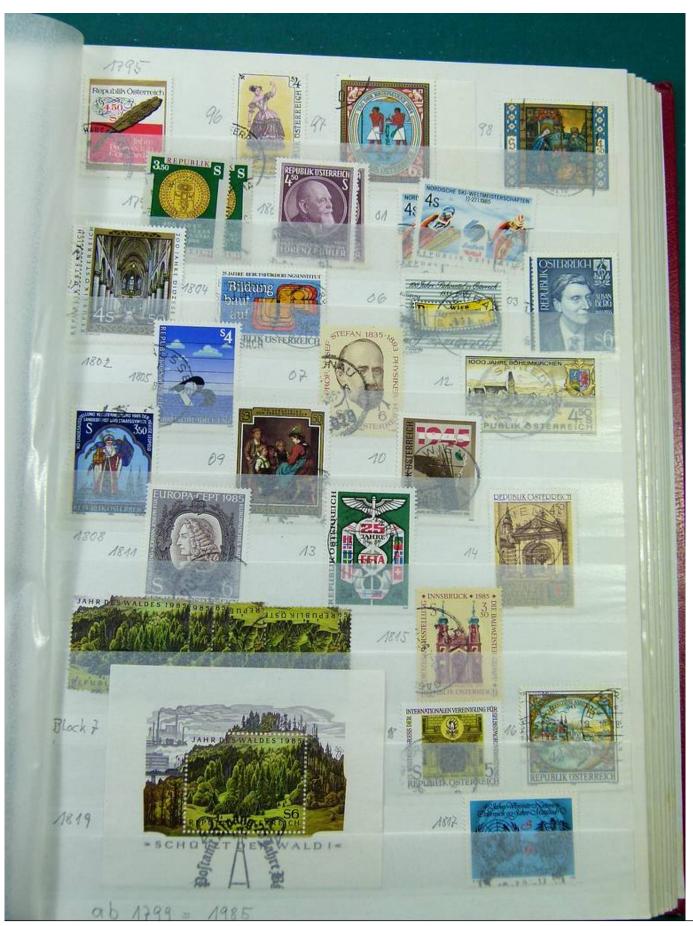

Lot nr.: L251282

Country/Type: Europe

Austria collection, in 3 stockbooks, from 1945 to 2015, with used stamps. High overall value.

Price: 380 eur

[Go to the lot on www.sevenstamps.com ]

YOUR COLLECTION, OUR PASSION.