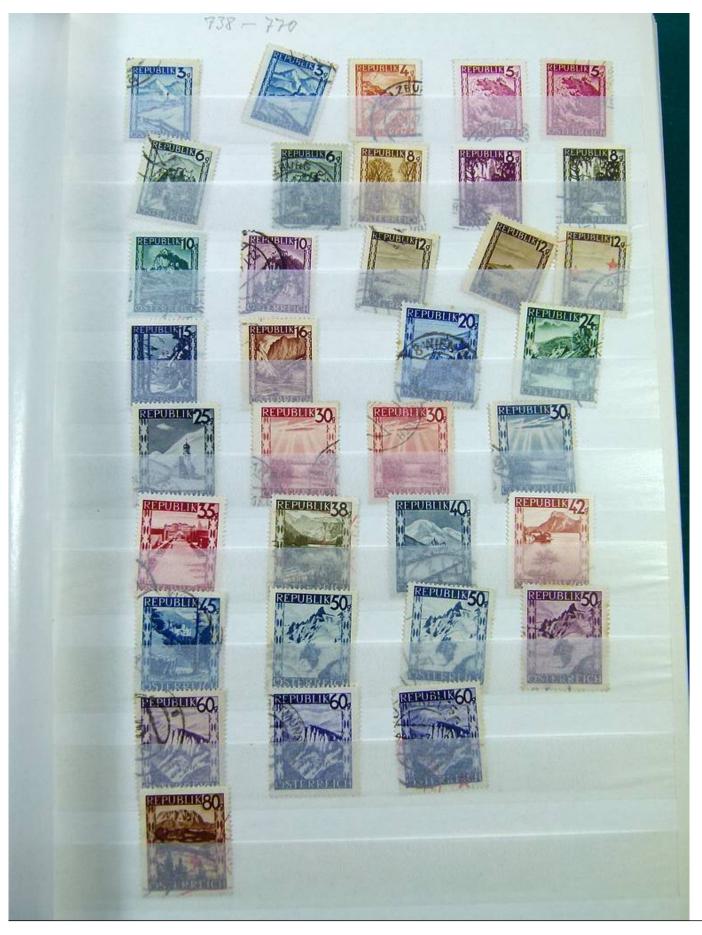

Lot nr.: L251282

Country/Type: Europe

Austria collection, in 3 stockbooks, from 1945 to 2015, with used stamps. High overall value.

Price: 380 eur

[Go to the lot on www.sevenstamps.com ]

YOUR COLLECTION, OUR PASSION.