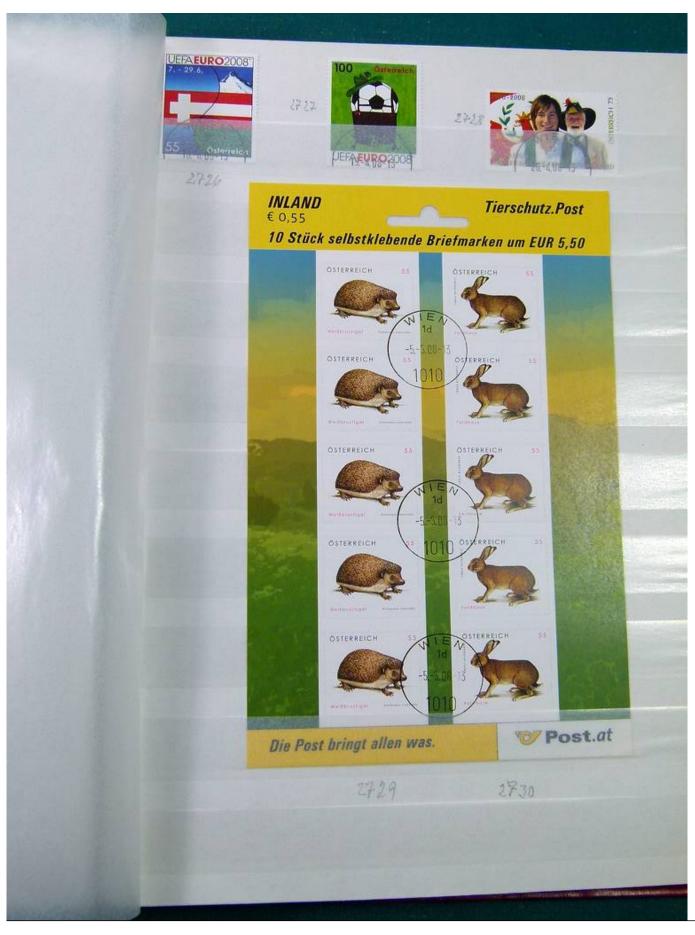

Lot nr.: L251282

Country/Type: Europe

Austria collection, in 3 stockbooks, from 1945 to 2015, with used stamps. High overall value.

Price: 380 eur

[Go to the lot on www.sevenstamps.com ]

YOUR COLLECTION, OUR PASSION.