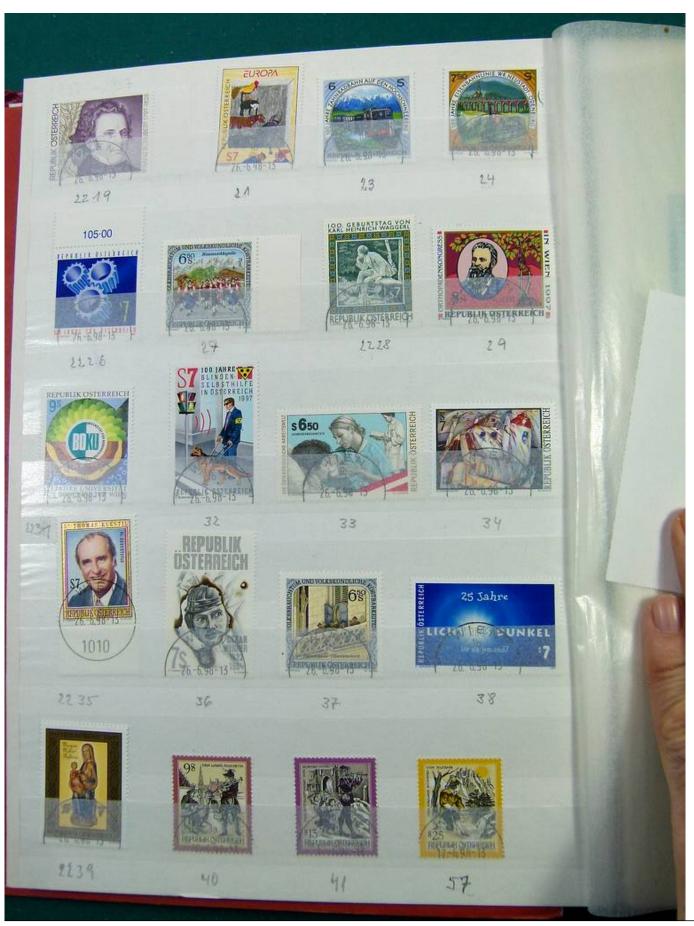

Lot nr.: L251282

Country/Type: Europe

Austria collection, in 3 stockbooks, from 1945 to 2015, with used stamps. High overall value.

Price: 380 eur

[Go to the lot on www.sevenstamps.com ]

YOUR COLLECTION, OUR PASSION.