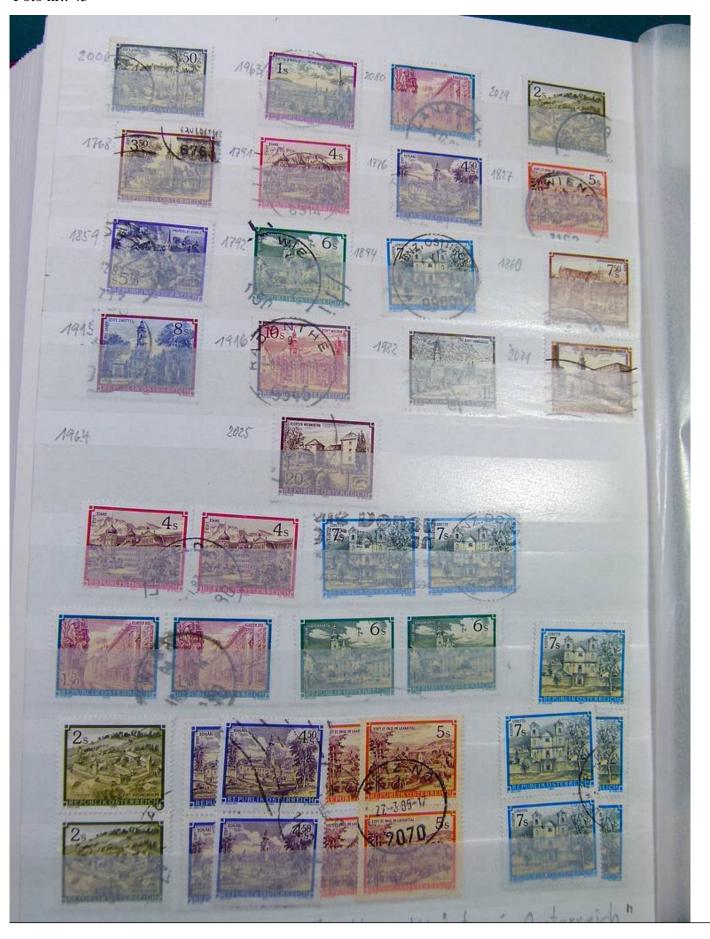

Lot nr.: L251282

Country/Type: Europe

Austria collection, in 3 stockbooks, from 1945 to 2015, with used stamps. High overall value.

Price: 380 eur

[Go to the lot on www.sevenstamps.com ]

YOUR COLLECTION, OUR PASSION.