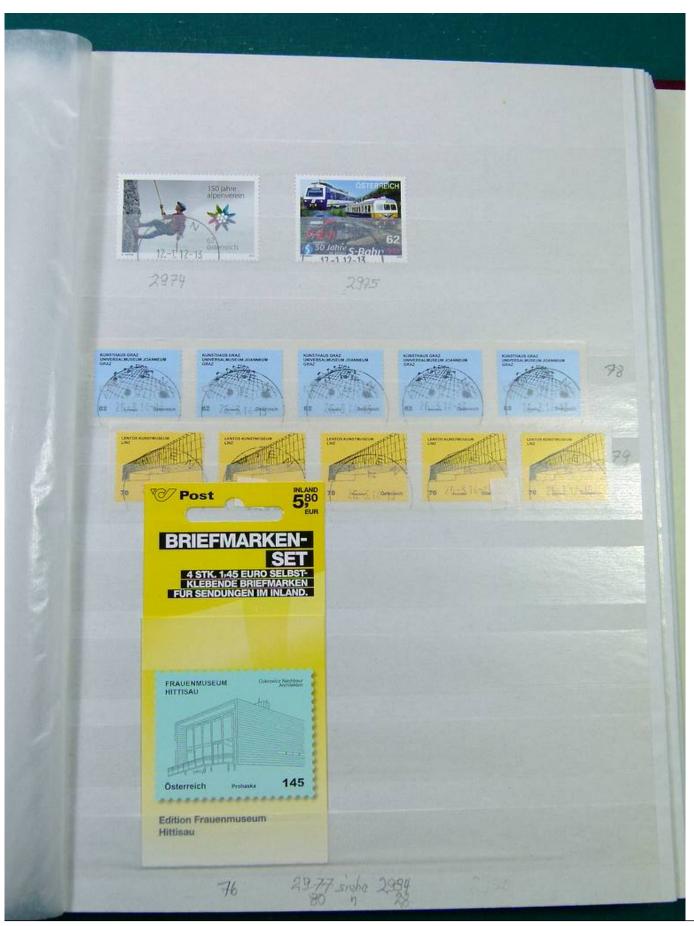

Lot nr.: L251282

Country/Type: Europe

Austria collection, in 3 stockbooks, from 1945 to 2015, with used stamps. High overall value.

Price: 380 eur

[Go to the lot on www.sevenstamps.com ]

YOUR COLLECTION, OUR PASSION.