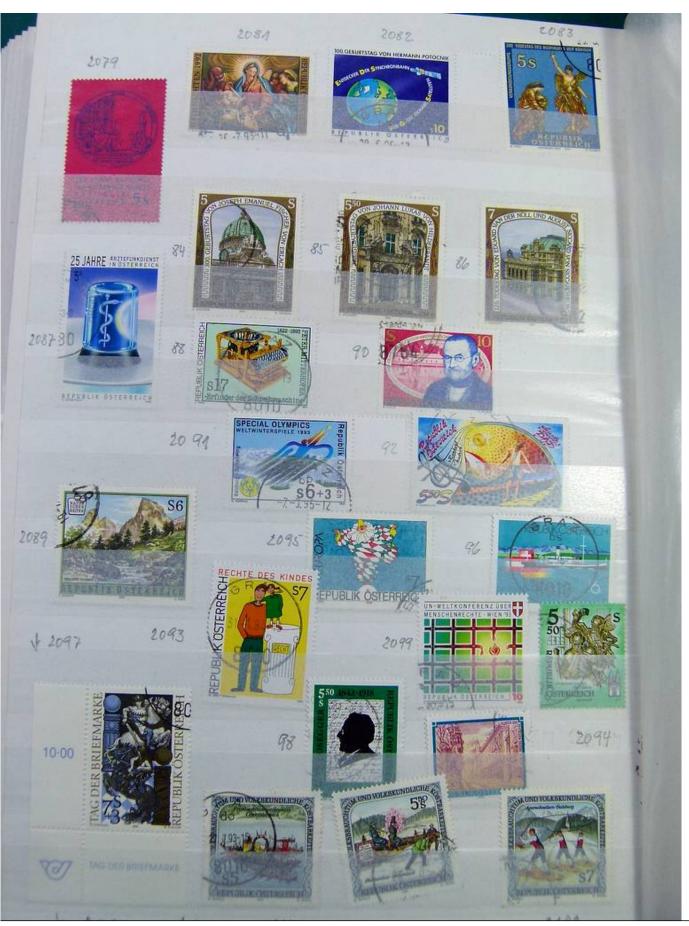

Lot nr.: L251282

Country/Type: Europe

Austria collection, in 3 stockbooks, from 1945 to 2015, with used stamps. High overall value.

Price: 380 eur

[Go to the lot on www.sevenstamps.com ]

YOUR COLLECTION, OUR PASSION.