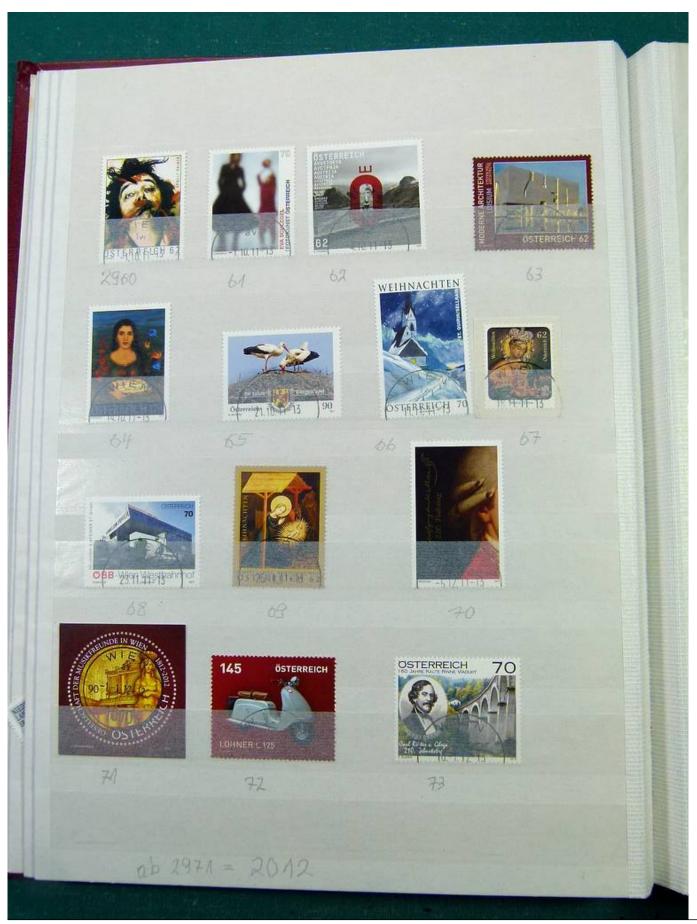

Lot nr.: L251282

Country/Type: Europe

Austria collection, in 3 stockbooks, from 1945 to 2015, with used stamps. High overall value.

Price: 380 eur

[Go to the lot on www.sevenstamps.com ]

YOUR COLLECTION, OUR PASSION.