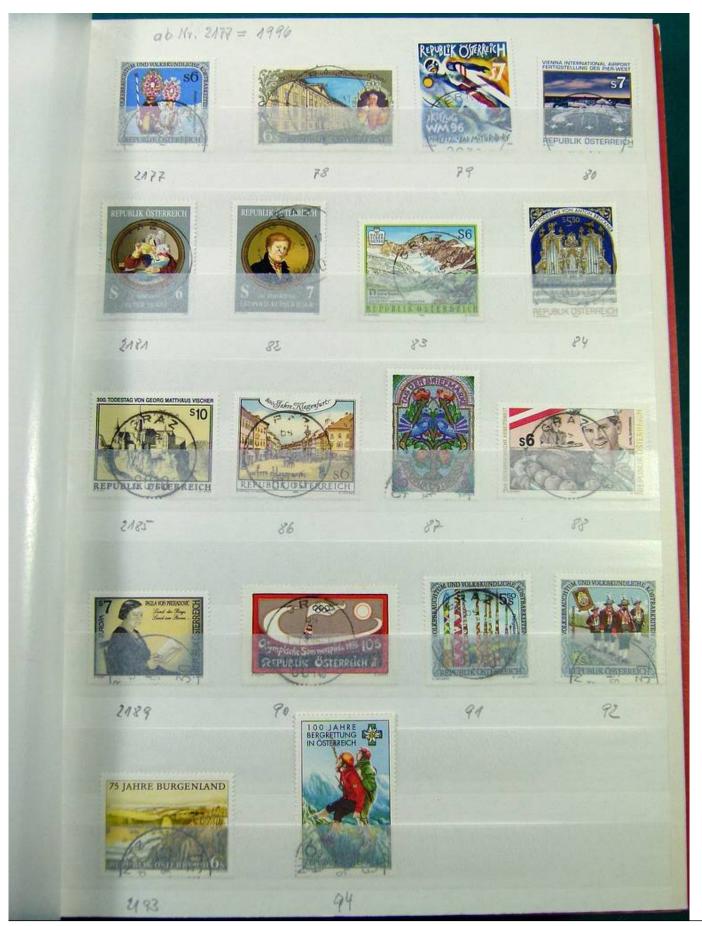

Lot nr.: L251282

Country/Type: Europe

Austria collection, in 3 stockbooks, from 1945 to 2015, with used stamps. High overall value.

Price: 380 eur

[Go to the lot on www.sevenstamps.com ]

YOUR COLLECTION, OUR PASSION.