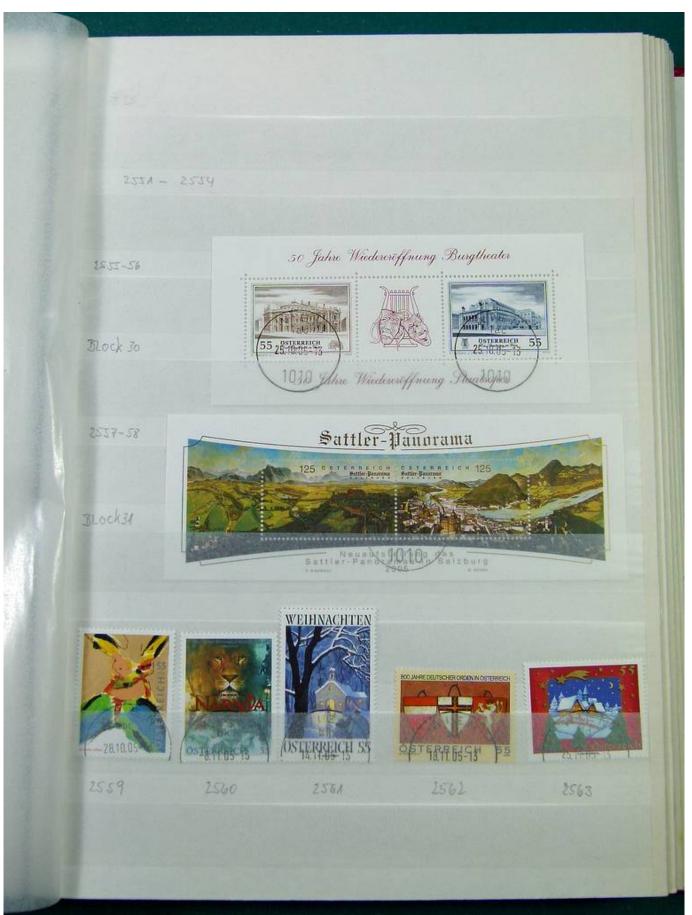

Lot nr.: L251282

Country/Type: Europe

Austria collection, in 3 stockbooks, from 1945 to 2015, with used stamps. High overall value.

Price: 380 eur

[Go to the lot on www.sevenstamps.com ]

YOUR COLLECTION, OUR PASSION.