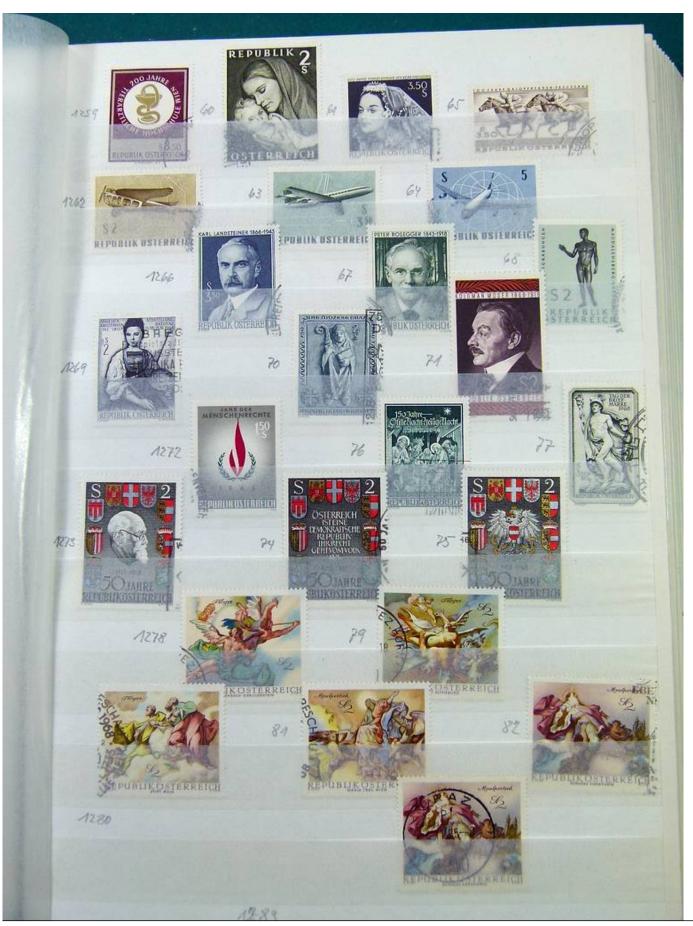

Lot nr.: L251282

Country/Type: Europe

Austria collection, in 3 stockbooks, from 1945 to 2015, with used stamps. High overall value.

Price: 380 eur

[Go to the lot on www.sevenstamps.com ]

YOUR COLLECTION, OUR PASSION.