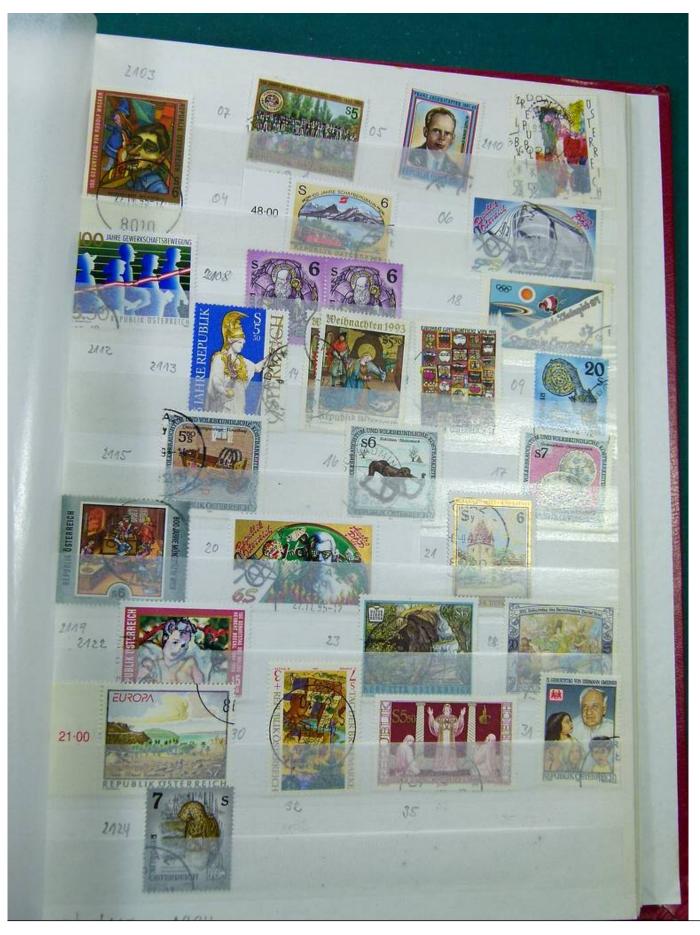

Lot nr.: L251282

Country/Type: Europe

Austria collection, in 3 stockbooks, from 1945 to 2015, with used stamps. High overall value.

Price: 380 eur

[Go to the lot on www.sevenstamps.com ]

YOUR COLLECTION, OUR PASSION.