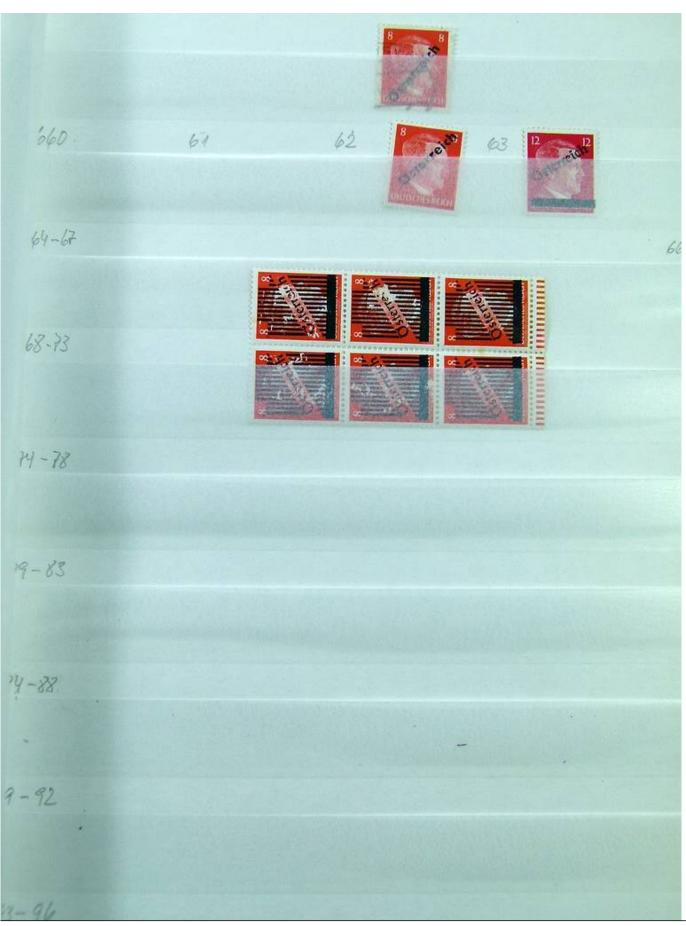

Lot nr.: L251282

Country/Type: Europe

Austria collection, in 3 stockbooks, from 1945 to 2015, with used stamps. High overall value.

Price: 380 eur

[Go to the lot on www.sevenstamps.com ]

YOUR COLLECTION, OUR PASSION.