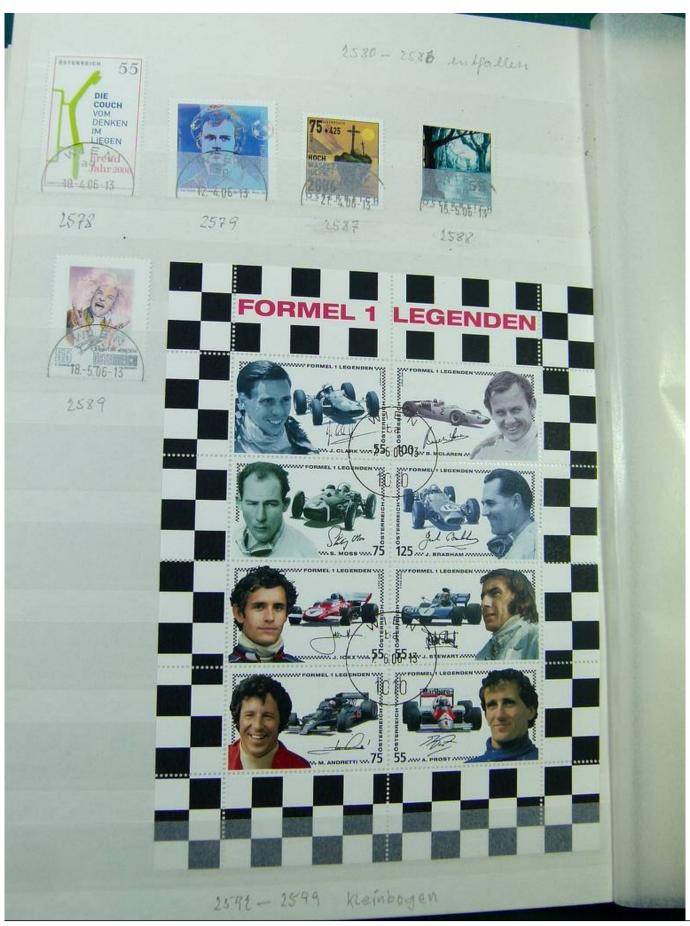

Lot nr.: L251282

Country/Type: Europe

Austria collection, in 3 stockbooks, from 1945 to 2015, with used stamps. High overall value.

Price: 380 eur

[Go to the lot on www.sevenstamps.com ]

YOUR COLLECTION, OUR PASSION.