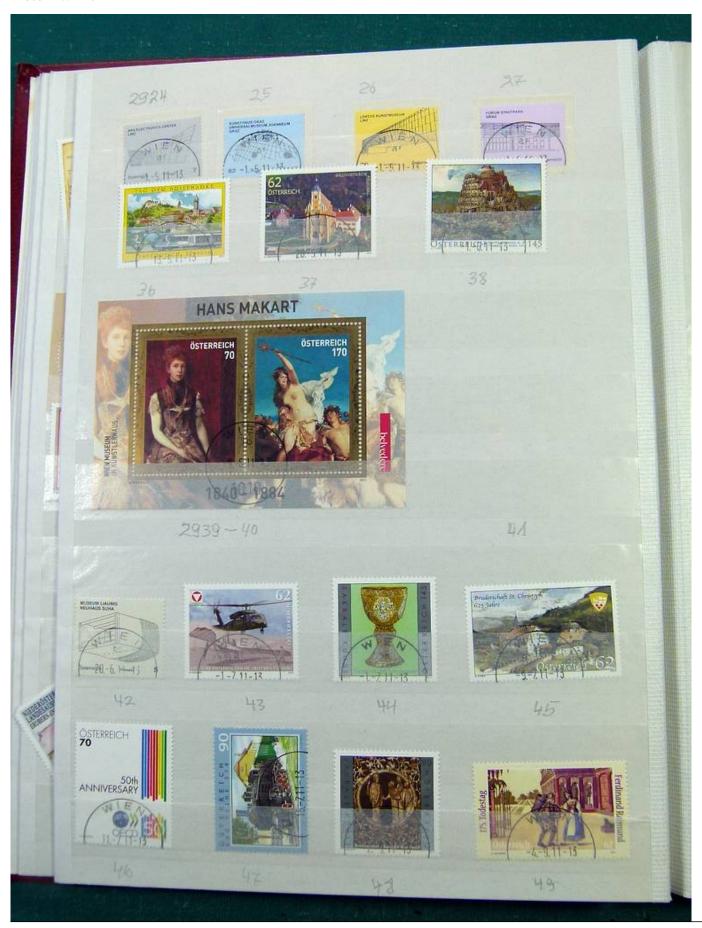

Lot nr.: L251282

Country/Type: Europe

Austria collection, in 3 stockbooks, from 1945 to 2015, with used stamps. High overall value.

Price: 380 eur

[Go to the lot on www.sevenstamps.com ]

YOUR COLLECTION, OUR PASSION.