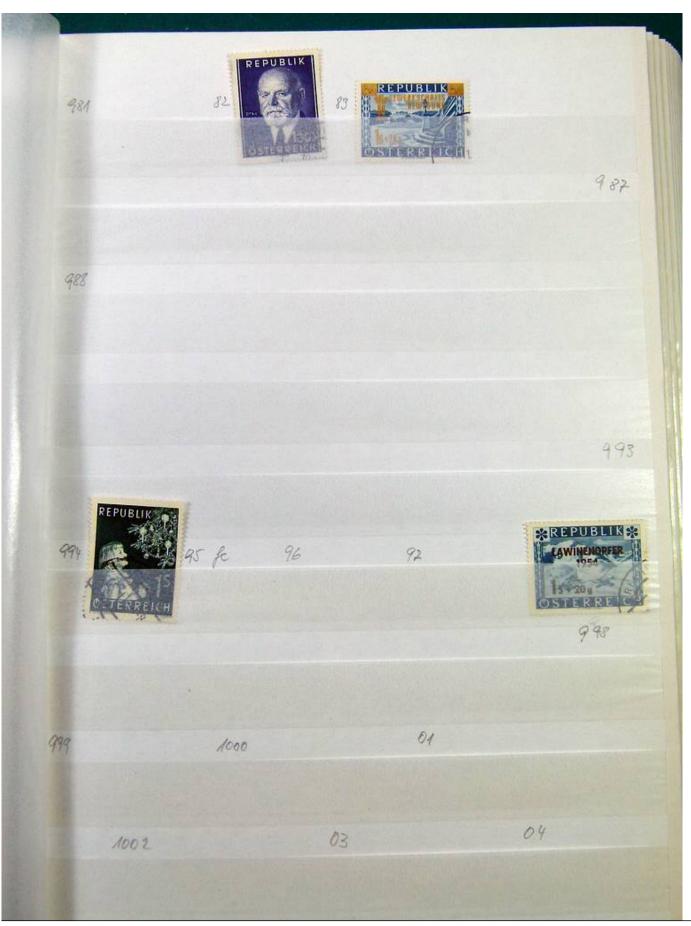

Lot nr.: L251282

Country/Type: Europe

Austria collection, in 3 stockbooks, from 1945 to 2015, with used stamps. High overall value.

Price: 380 eur

[Go to the lot on www.sevenstamps.com ]

YOUR COLLECTION, OUR PASSION.