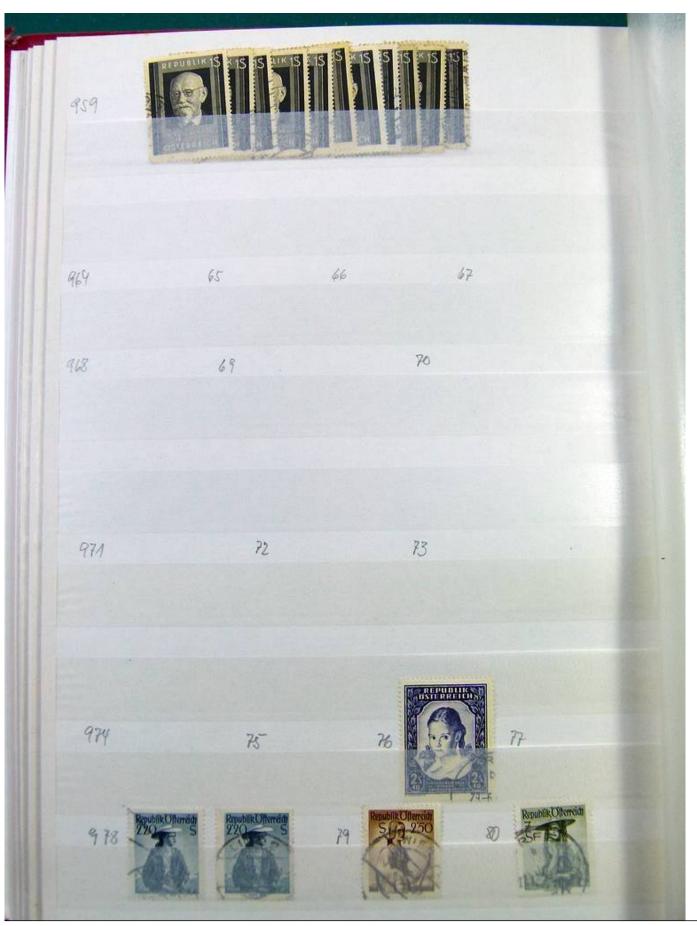

Lot nr.: L251282

Country/Type: Europe

Austria collection, in 3 stockbooks, from 1945 to 2015, with used stamps. High overall value.

Price: 380 eur

[Go to the lot on www.sevenstamps.com ]

YOUR COLLECTION, OUR PASSION.