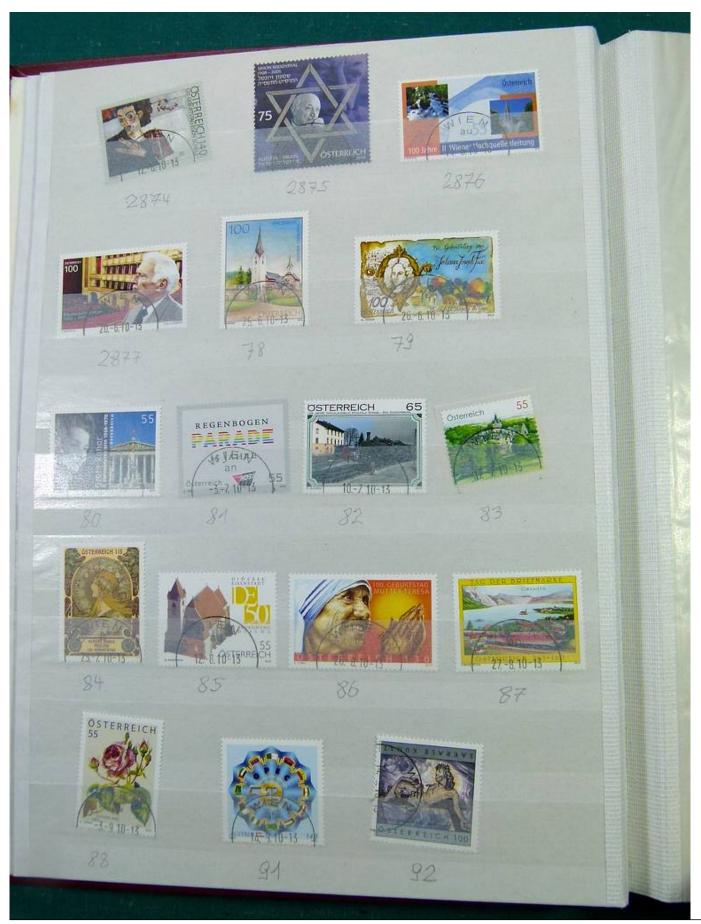

Lot nr.: L251282

Country/Type: Europe

Austria collection, in 3 stockbooks, from 1945 to 2015, with used stamps. High overall value.

Price: 380 eur

[Go to the lot on www.sevenstamps.com ]

YOUR COLLECTION, OUR PASSION.