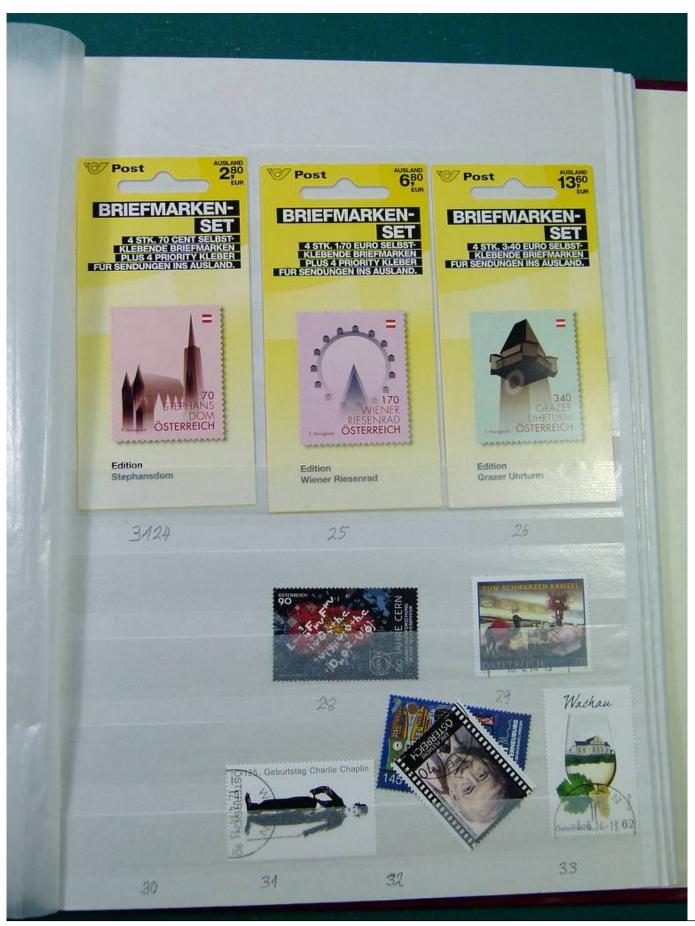

Lot nr.: L251282

Country/Type: Europe

Austria collection, in 3 stockbooks, from 1945 to 2015, with used stamps. High overall value.

Price: 380 eur

[Go to the lot on www.sevenstamps.com ]

YOUR COLLECTION, OUR PASSION.