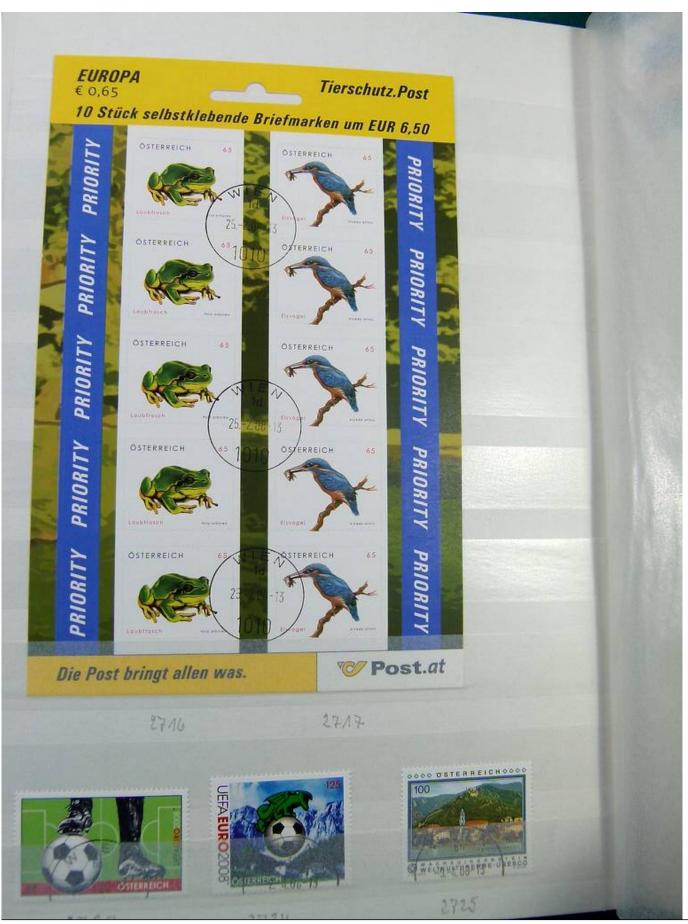

Lot nr.: L251282

Country/Type: Europe

Austria collection, in 3 stockbooks, from 1945 to 2015, with used stamps. High overall value.

Price: 380 eur

[Go to the lot on www.sevenstamps.com ]

YOUR COLLECTION, OUR PASSION.