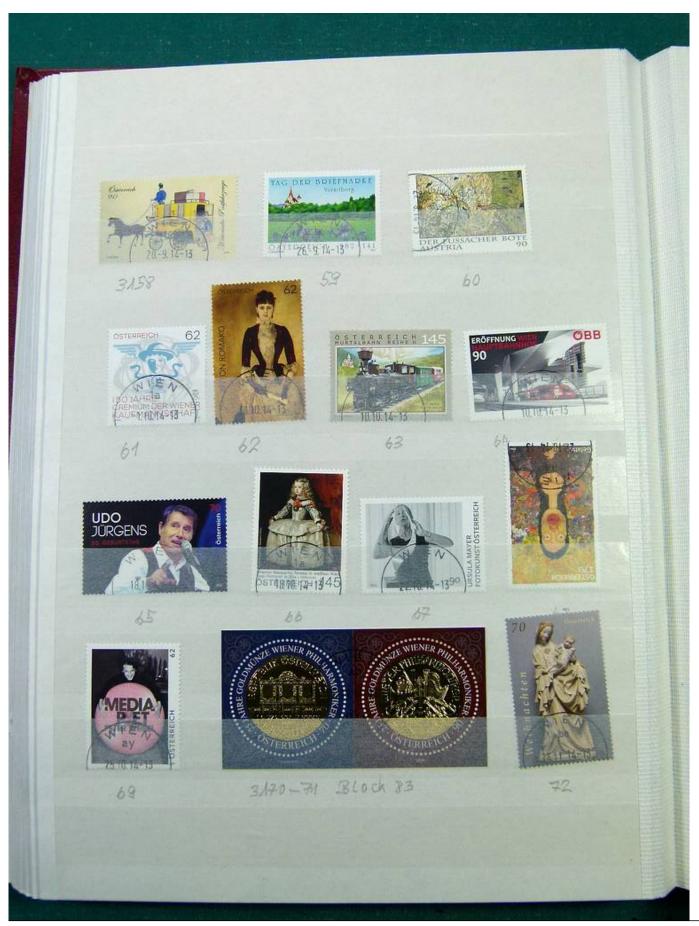

Lot nr.: L251282

Country/Type: Europe

Austria collection, in 3 stockbooks, from 1945 to 2015, with used stamps. High overall value.

Price: 380 eur

[Go to the lot on www.sevenstamps.com ]

YOUR COLLECTION, OUR PASSION.