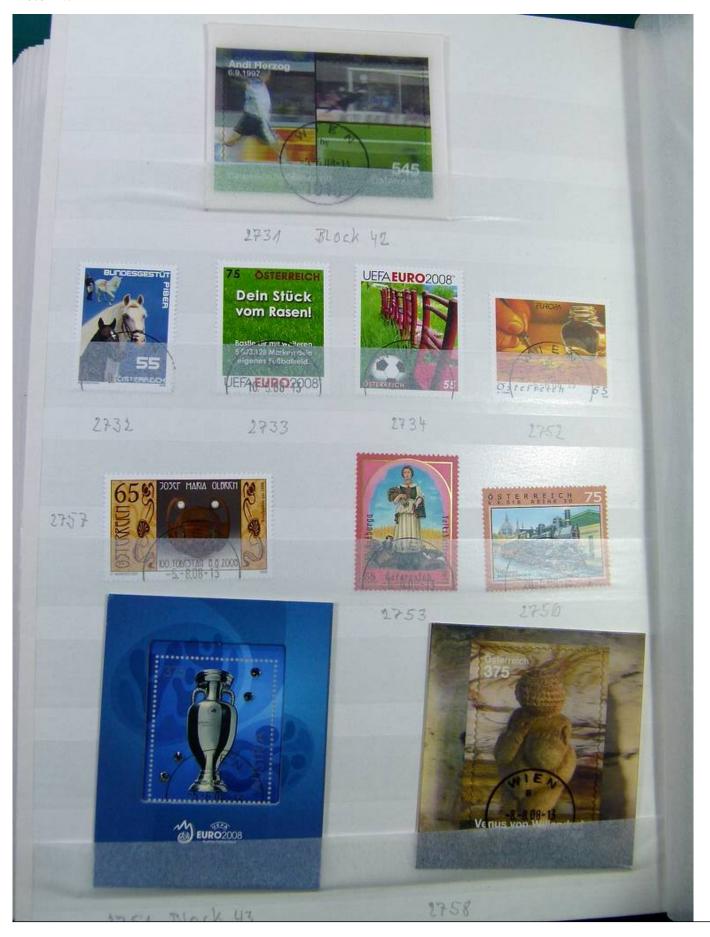

Lot nr.: L251282

Country/Type: Europe

Austria collection, in 3 stockbooks, from 1945 to 2015, with used stamps. High overall value.

Price: 380 eur

[Go to the lot on www.sevenstamps.com ]

YOUR COLLECTION, OUR PASSION.