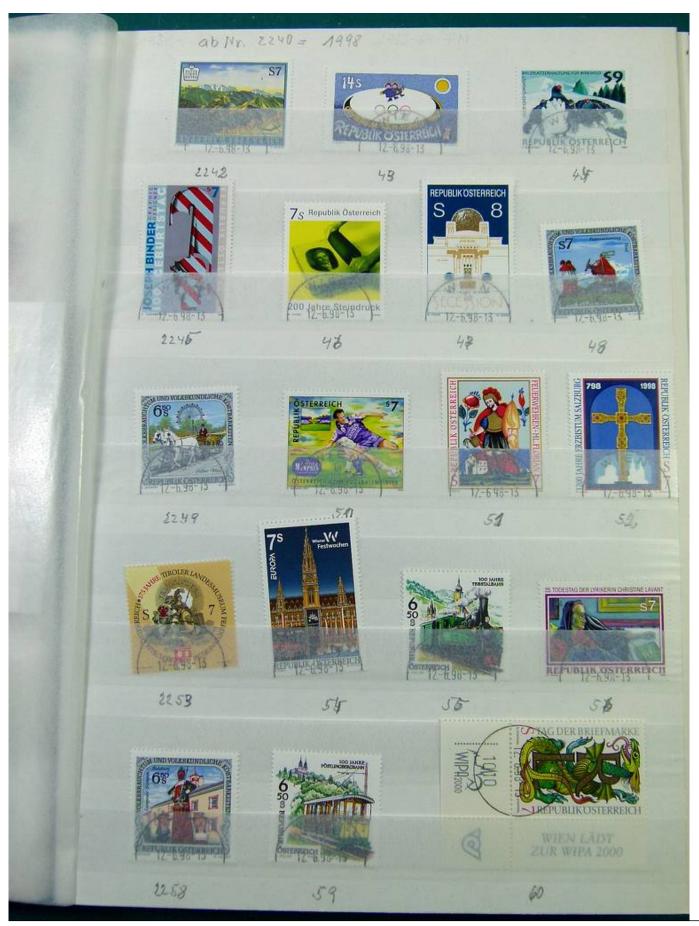

Lot nr.: L251282

Country/Type: Europe

Austria collection, in 3 stockbooks, from 1945 to 2015, with used stamps. High overall value.

Price: 380 eur

[Go to the lot on www.sevenstamps.com ]

YOUR COLLECTION, OUR PASSION.