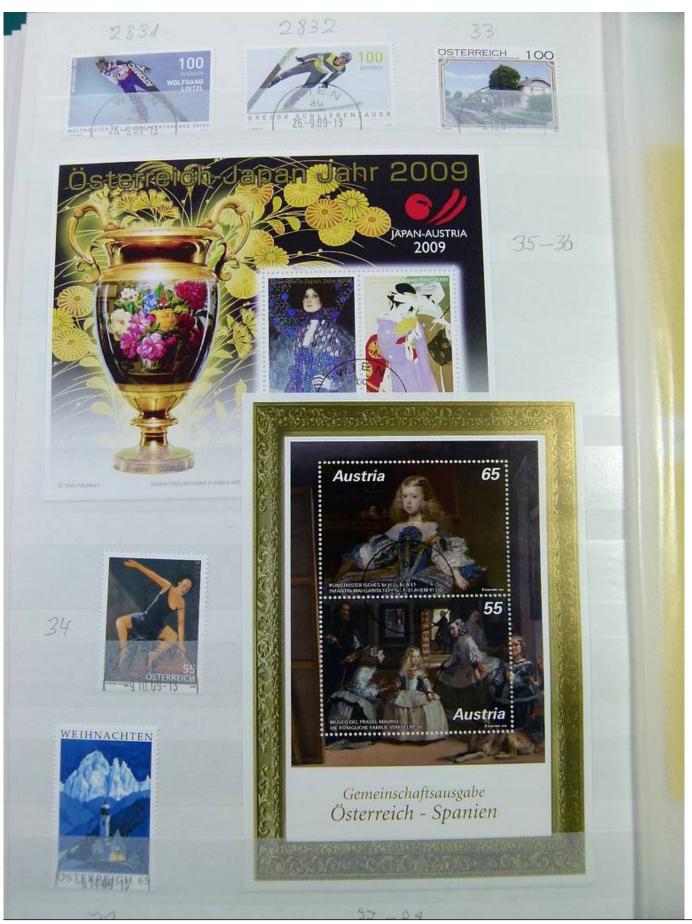

Lot nr.: L251282

Country/Type: Europe

Austria collection, in 3 stockbooks, from 1945 to 2015, with used stamps. High overall value.

Price: 380 eur

[Go to the lot on www.sevenstamps.com ]

YOUR COLLECTION, OUR PASSION.