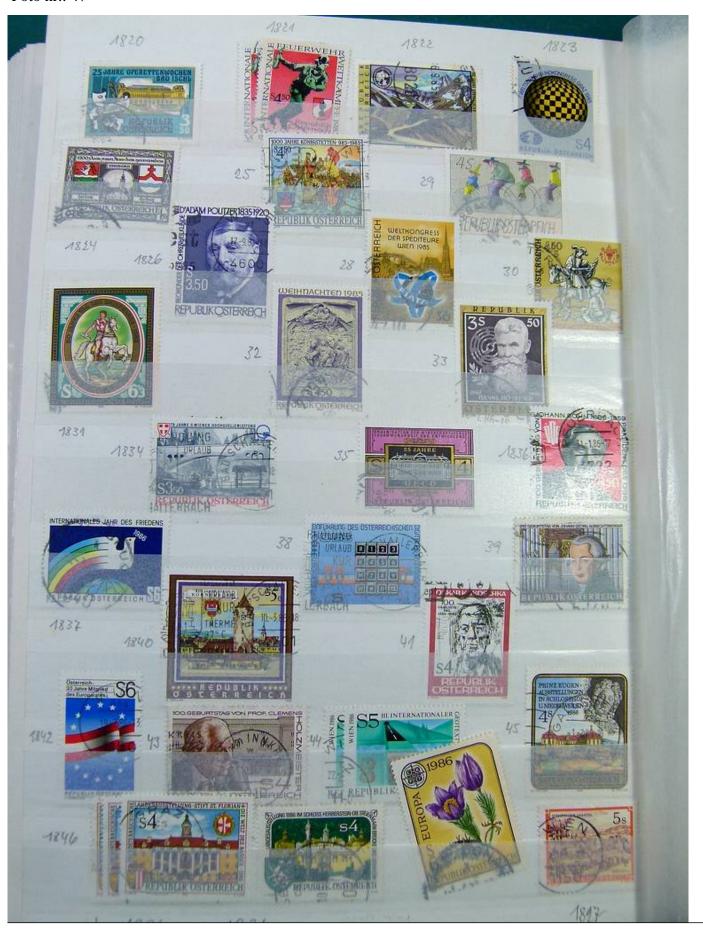

Lot nr.: L251282

Country/Type: Europe

Austria collection, in 3 stockbooks, from 1945 to 2015, with used stamps. High overall value.

Price: 380 eur

[Go to the lot on www.sevenstamps.com ]

YOUR COLLECTION, OUR PASSION.