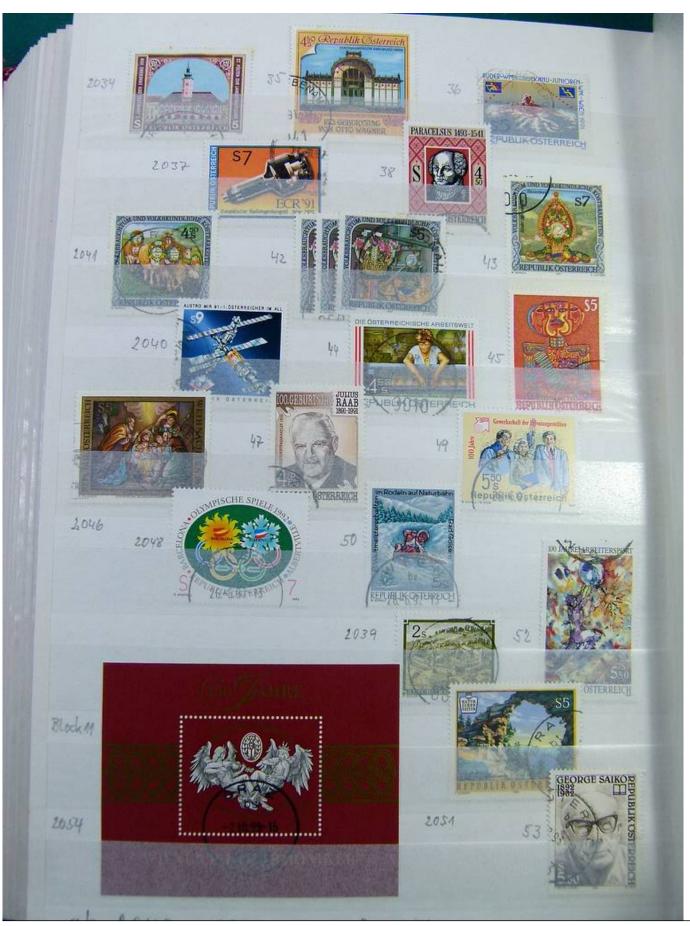

Lot nr.: L251282

Country/Type: Europe

Austria collection, in 3 stockbooks, from 1945 to 2015, with used stamps. High overall value.

Price: 380 eur

[Go to the lot on www.sevenstamps.com ]

YOUR COLLECTION, OUR PASSION.