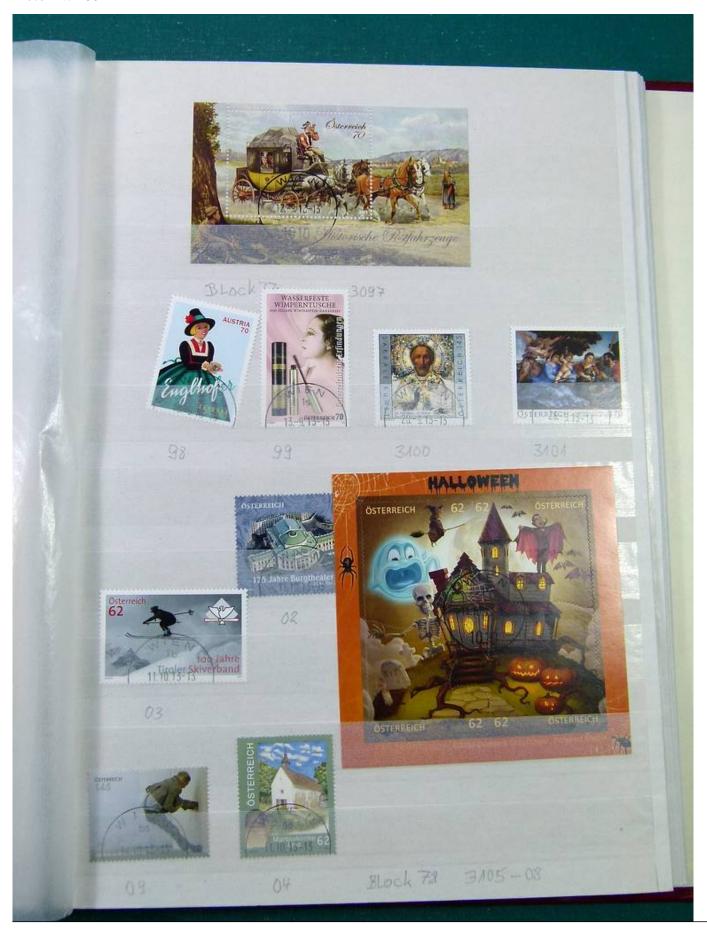

Lot nr.: L251282

Country/Type: Europe

Austria collection, in 3 stockbooks, from 1945 to 2015, with used stamps. High overall value.

Price: 380 eur

[Go to the lot on www.sevenstamps.com ]

YOUR COLLECTION, OUR PASSION.