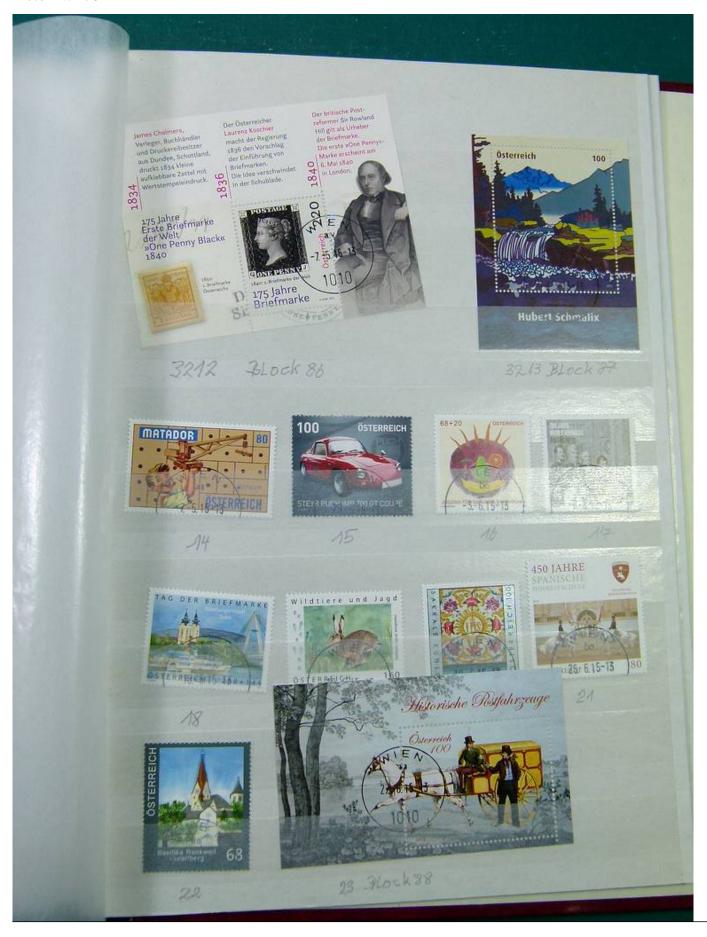

Lot nr.: L251282

Country/Type: Europe

Austria collection, in 3 stockbooks, from 1945 to 2015, with used stamps. High overall value.

Price: 380 eur

[Go to the lot on www.sevenstamps.com ]

YOUR COLLECTION, OUR PASSION.