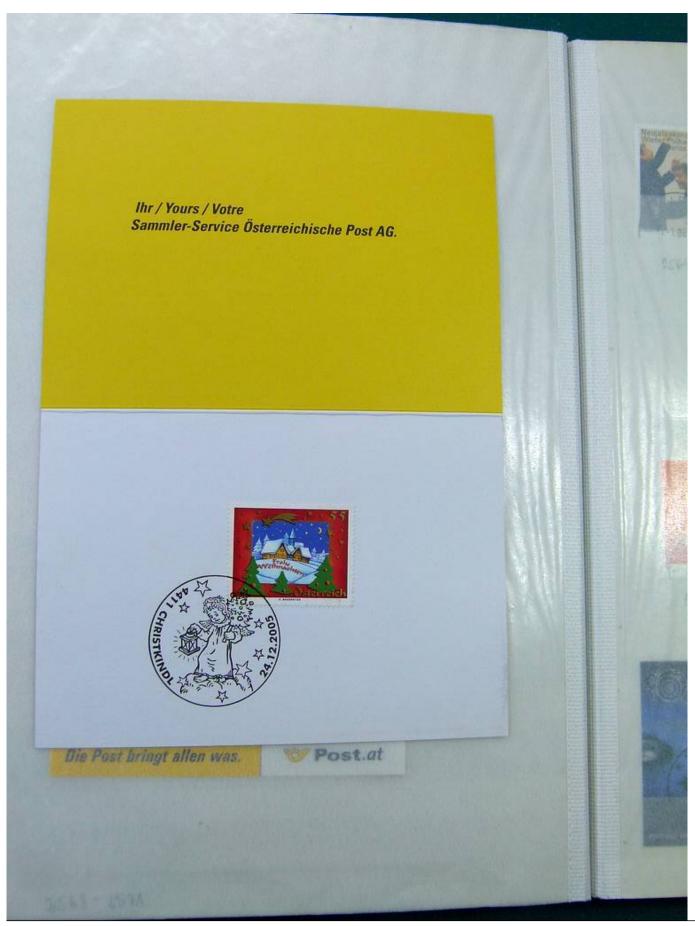

Lot nr.: L251282

Country/Type: Europe

Austria collection, in 3 stockbooks, from 1945 to 2015, with used stamps. High overall value.

Price: 380 eur

[Go to the lot on www.sevenstamps.com ]

YOUR COLLECTION, OUR PASSION.