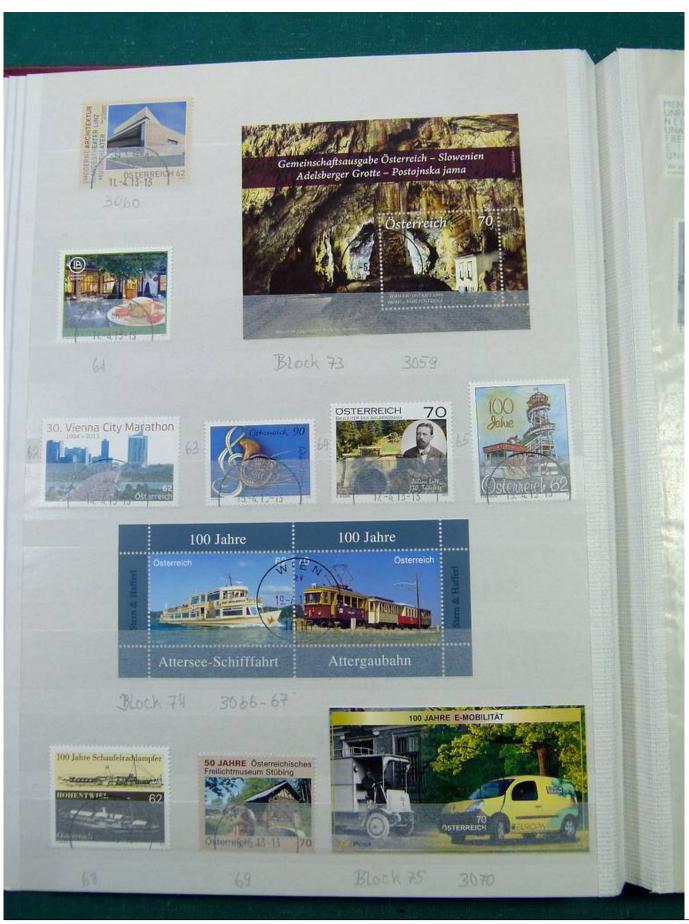

Lot nr.: L251282

Country/Type: Europe

Austria collection, in 3 stockbooks, from 1945 to 2015, with used stamps. High overall value.

Price: 380 eur

[Go to the lot on www.sevenstamps.com ]

YOUR COLLECTION, OUR PASSION.