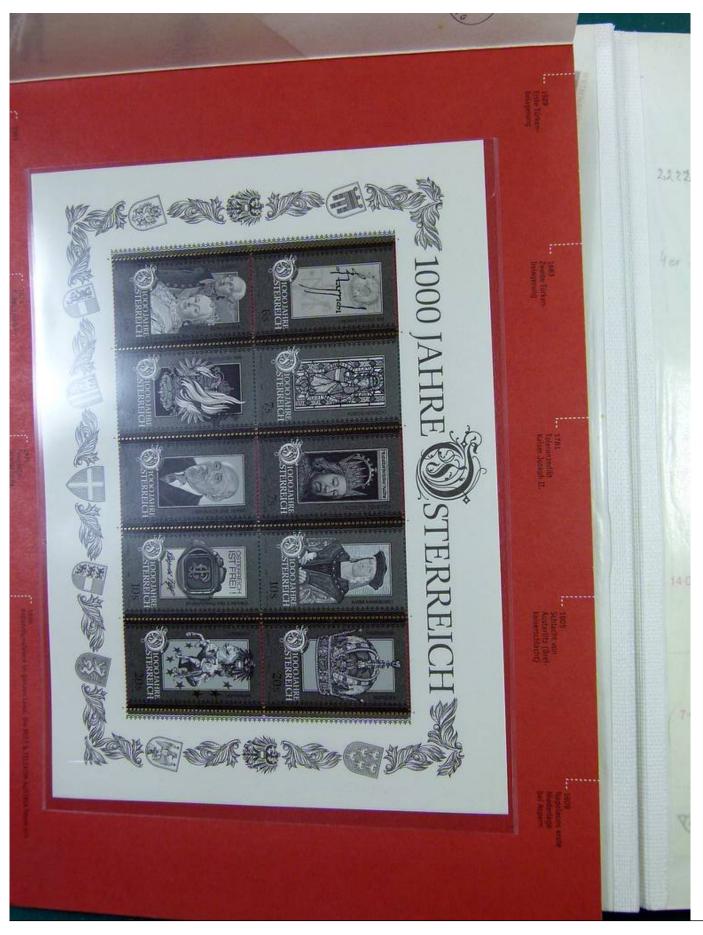

Lot nr.: L251282

Country/Type: Europe

Austria collection, in 3 stockbooks, from 1945 to 2015, with used stamps. High overall value.

Price: 380 eur

[Go to the lot on www.sevenstamps.com ]

YOUR COLLECTION, OUR PASSION.