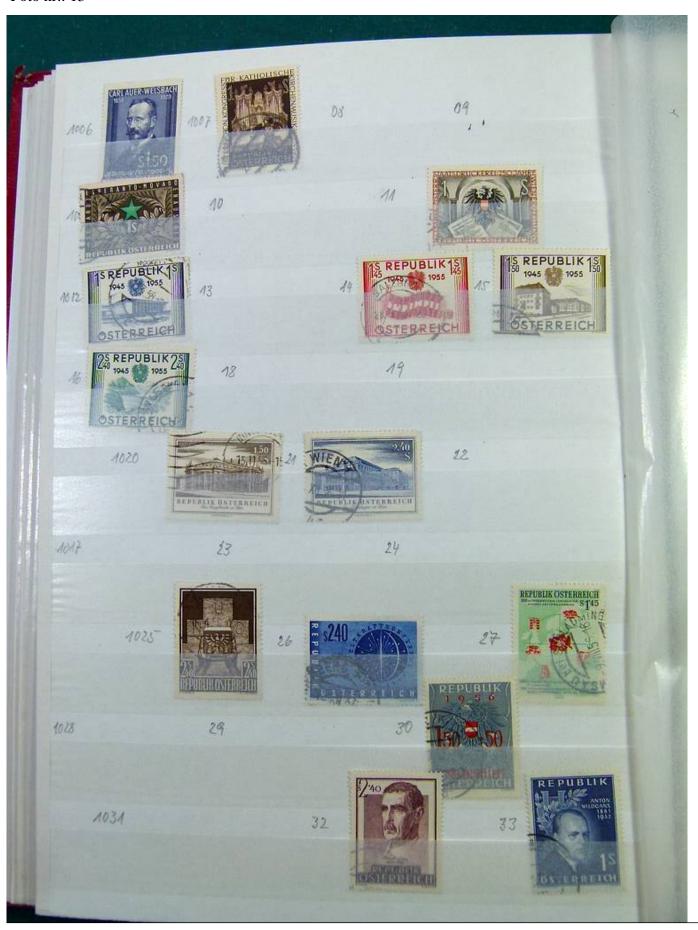

Lot nr.: L251282

Country/Type: Europe

Austria collection, in 3 stockbooks, from 1945 to 2015, with used stamps. High overall value.

Price: 380 eur

[Go to the lot on www.sevenstamps.com ]

YOUR COLLECTION, OUR PASSION.