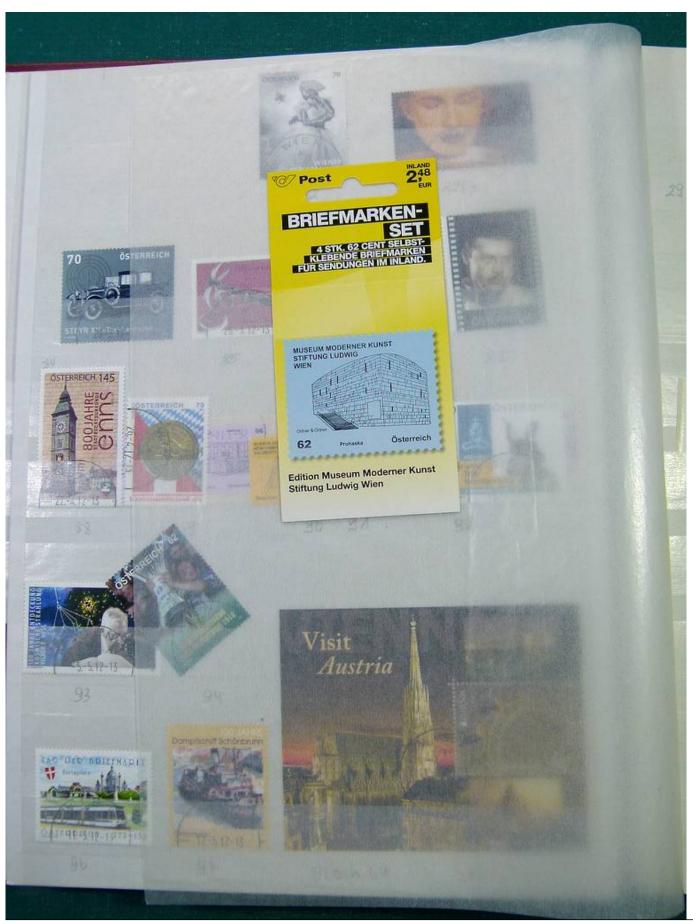

Lot nr.: L251282

Country/Type: Europe

Austria collection, in 3 stockbooks, from 1945 to 2015, with used stamps. High overall value.

Price: 380 eur

[Go to the lot on www.sevenstamps.com ]

YOUR COLLECTION, OUR PASSION.