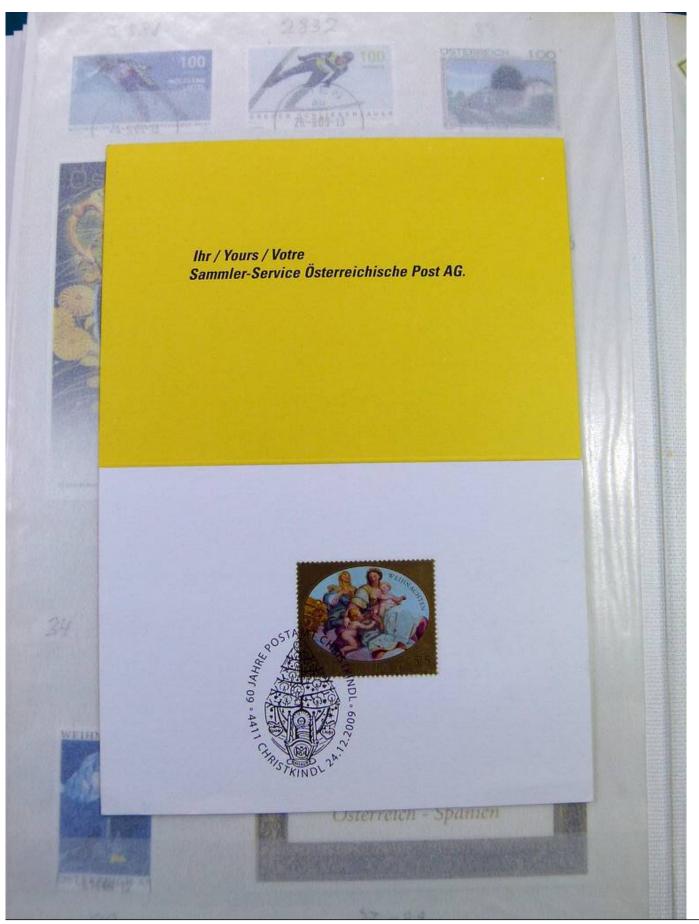

Lot nr.: L251282

Country/Type: Europe

Austria collection, in 3 stockbooks, from 1945 to 2015, with used stamps. High overall value.

Price: 380 eur

[Go to the lot on www.sevenstamps.com ]

YOUR COLLECTION, OUR PASSION.