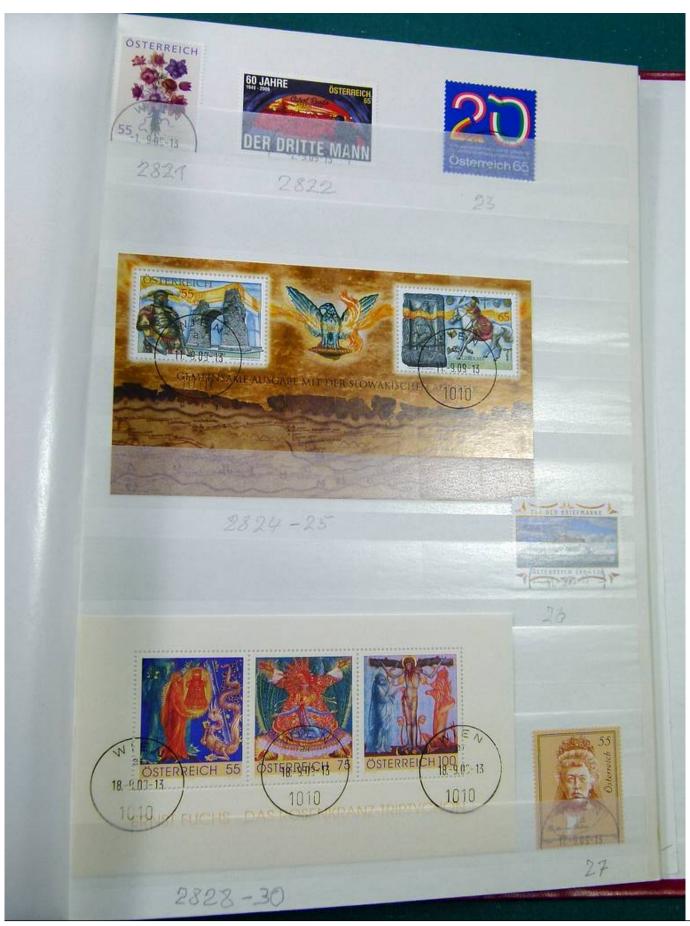

Lot nr.: L251282

Country/Type: Europe

Austria collection, in 3 stockbooks, from 1945 to 2015, with used stamps. High overall value.

Price: 380 eur

[Go to the lot on www.sevenstamps.com ]

YOUR COLLECTION, OUR PASSION.