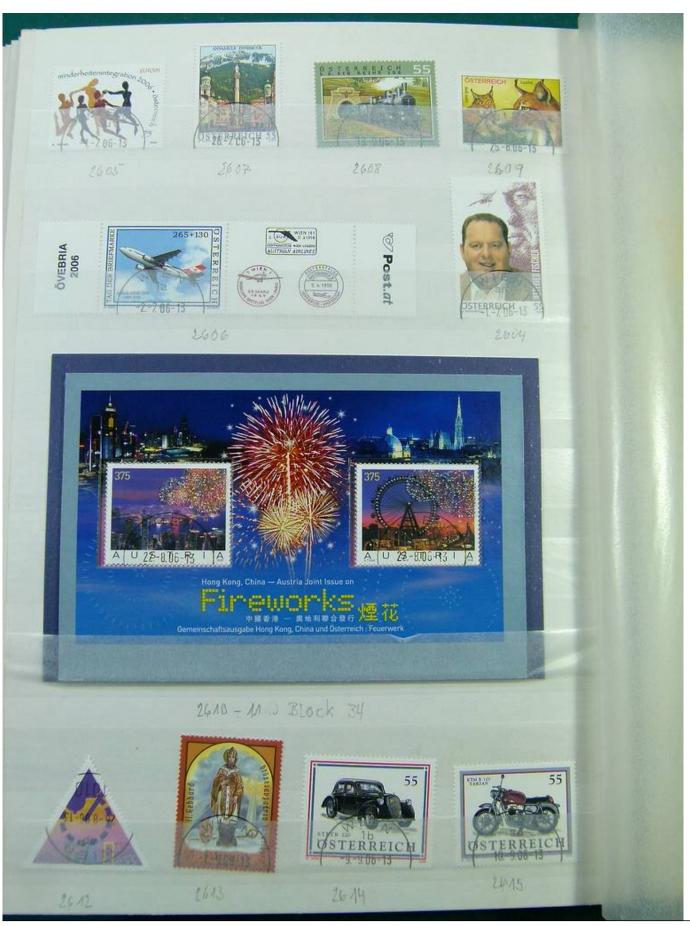

Lot nr.: L251282

Country/Type: Europe

Austria collection, in 3 stockbooks, from 1945 to 2015, with used stamps. High overall value.

Price: 380 eur

[Go to the lot on www.sevenstamps.com ]

YOUR COLLECTION, OUR PASSION.