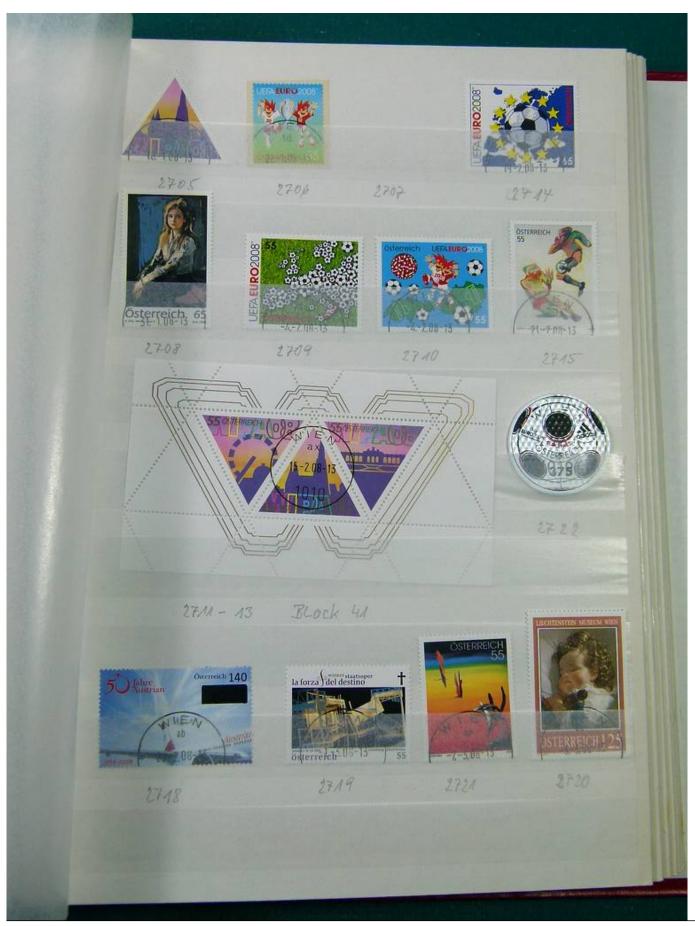

Lot nr.: L251282

Country/Type: Europe

Austria collection, in 3 stockbooks, from 1945 to 2015, with used stamps. High overall value.

Price: 380 eur

[Go to the lot on www.sevenstamps.com ]

YOUR COLLECTION, OUR PASSION.