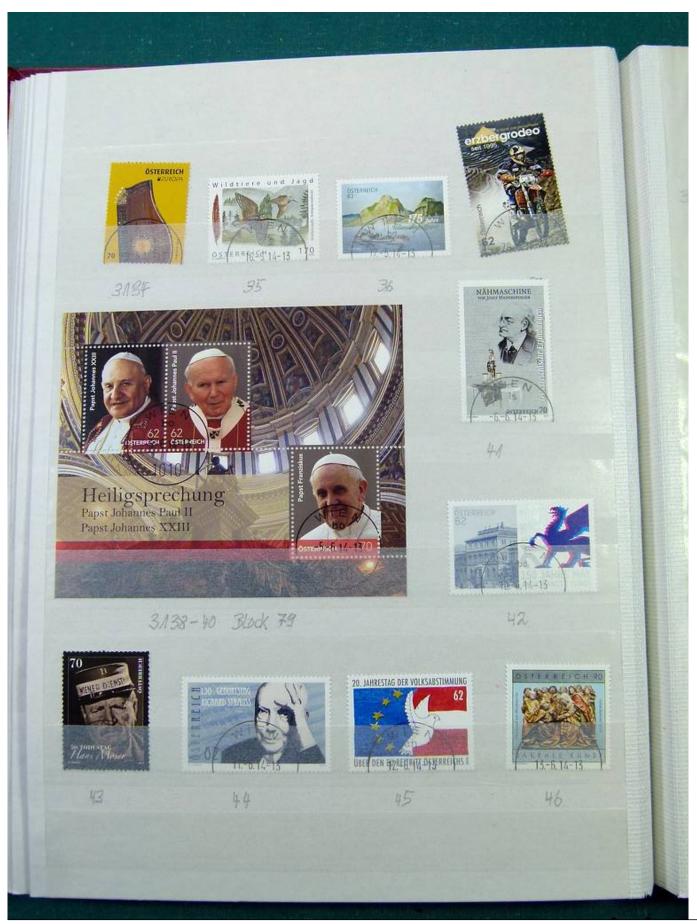

Lot nr.: L251282

Country/Type: Europe

Austria collection, in 3 stockbooks, from 1945 to 2015, with used stamps. High overall value.

Price: 380 eur

[Go to the lot on www.sevenstamps.com ]

YOUR COLLECTION, OUR PASSION.