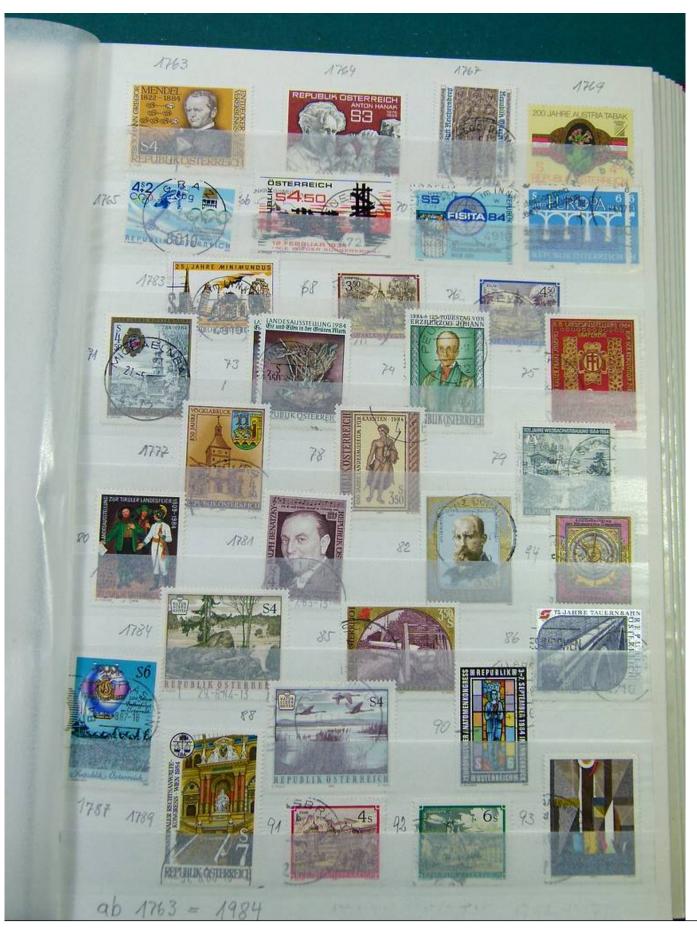

Lot nr.: L251282

Country/Type: Europe

Austria collection, in 3 stockbooks, from 1945 to 2015, with used stamps. High overall value.

Price: 380 eur

[Go to the lot on www.sevenstamps.com ]

YOUR COLLECTION, OUR PASSION.