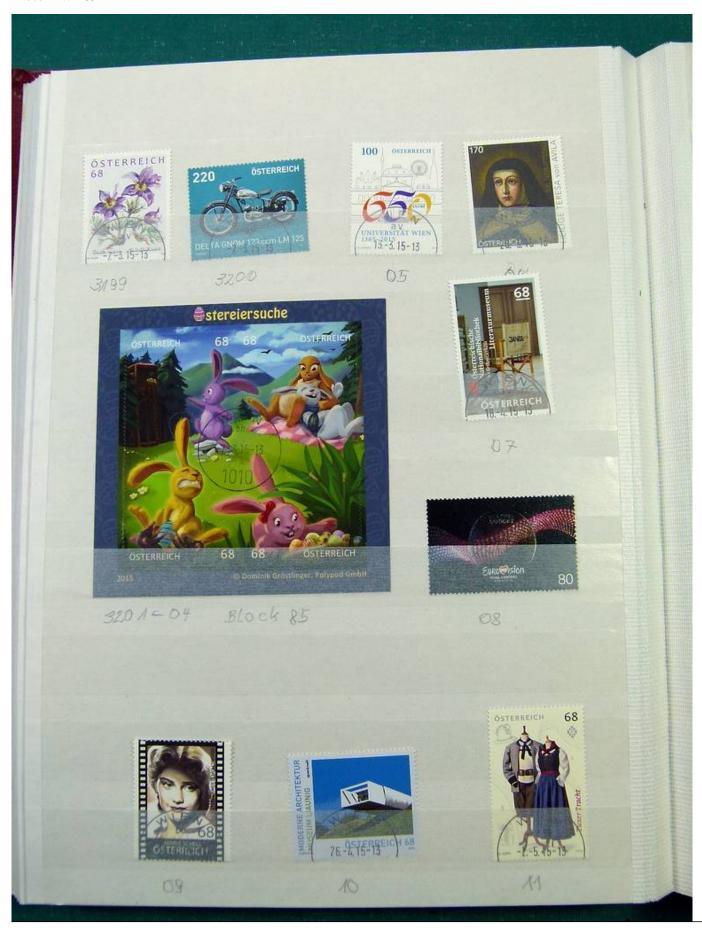

Lot nr.: L251282

Country/Type: Europe

Austria collection, in 3 stockbooks, from 1945 to 2015, with used stamps. High overall value.

Price: 380 eur

[Go to the lot on www.sevenstamps.com ]

YOUR COLLECTION, OUR PASSION.