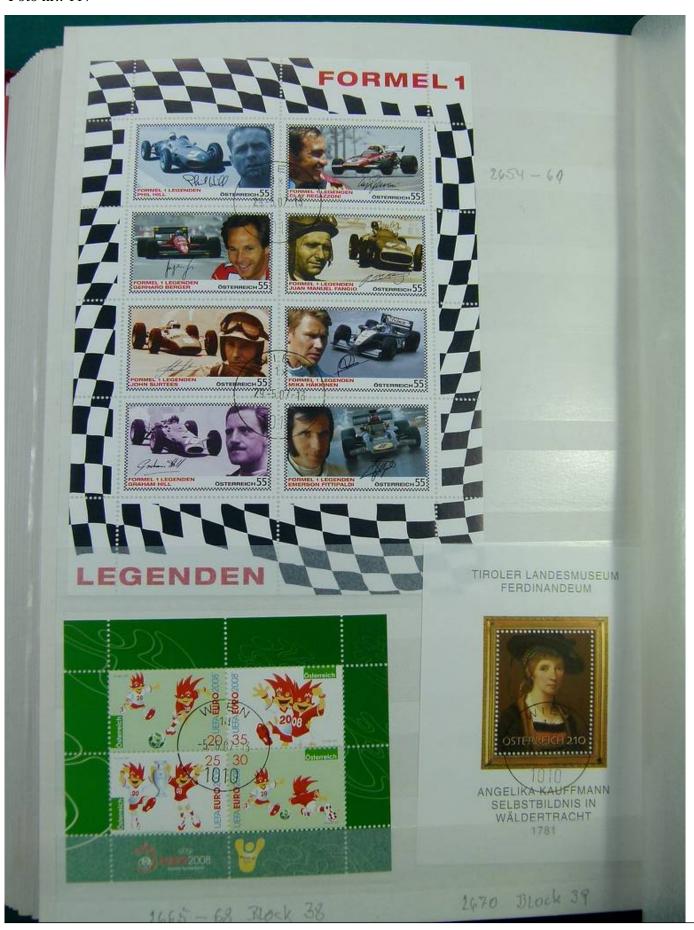

Lot nr.: L251282

Country/Type: Europe

Austria collection, in 3 stockbooks, from 1945 to 2015, with used stamps. High overall value.

Price: 380 eur

[Go to the lot on www.sevenstamps.com ]

YOUR COLLECTION, OUR PASSION.