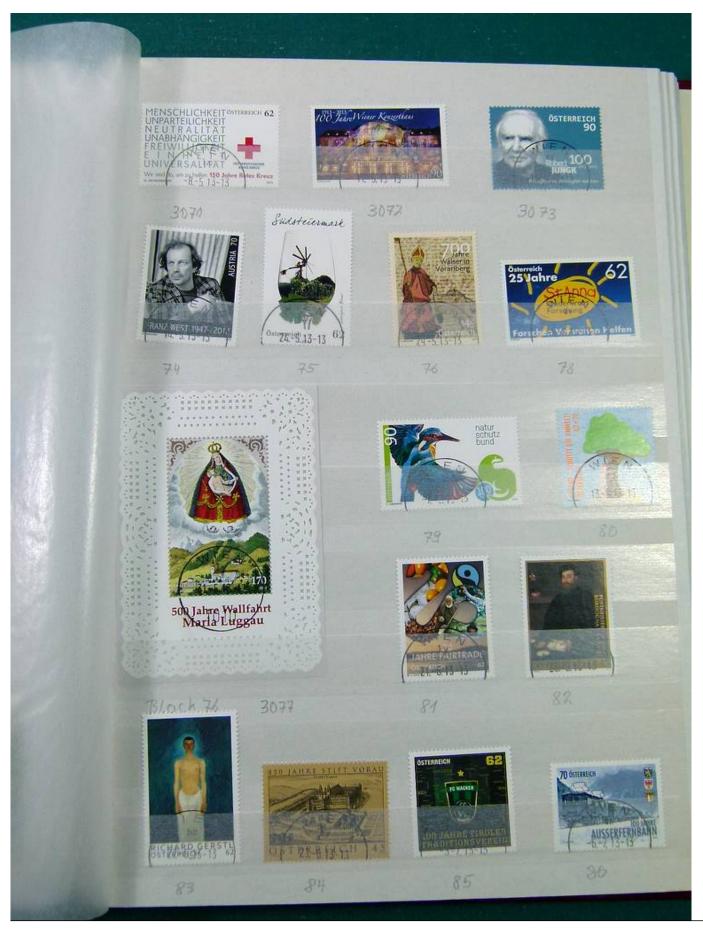

Lot nr.: L251282

Country/Type: Europe

Austria collection, in 3 stockbooks, from 1945 to 2015, with used stamps. High overall value.

Price: 380 eur

[Go to the lot on www.sevenstamps.com ]

YOUR COLLECTION, OUR PASSION.