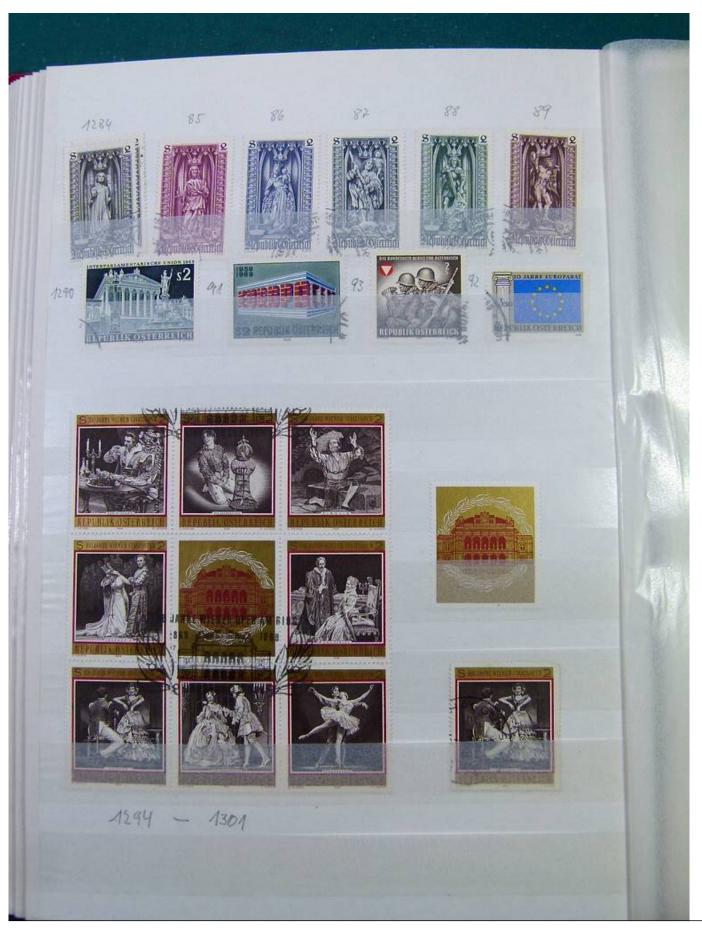

Lot nr.: L251282

Country/Type: Europe

Austria collection, in 3 stockbooks, from 1945 to 2015, with used stamps. High overall value.

Price: 380 eur

[Go to the lot on www.sevenstamps.com ]

YOUR COLLECTION, OUR PASSION.