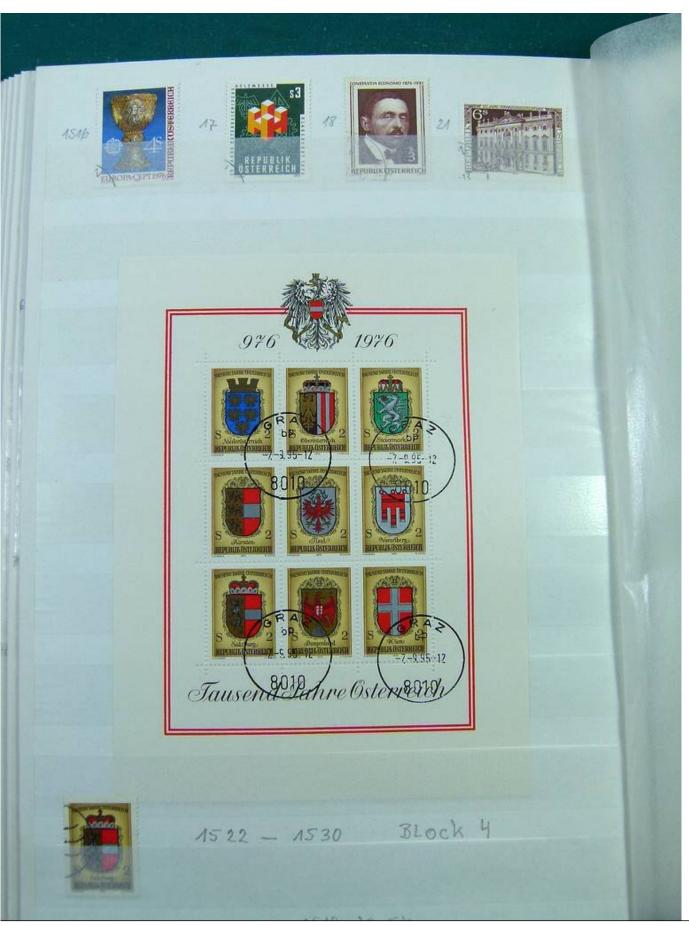

Lot nr.: L251282

Country/Type: Europe

Austria collection, in 3 stockbooks, from 1945 to 2015, with used stamps. High overall value.

Price: 380 eur

[Go to the lot on www.sevenstamps.com ]

YOUR COLLECTION, OUR PASSION.