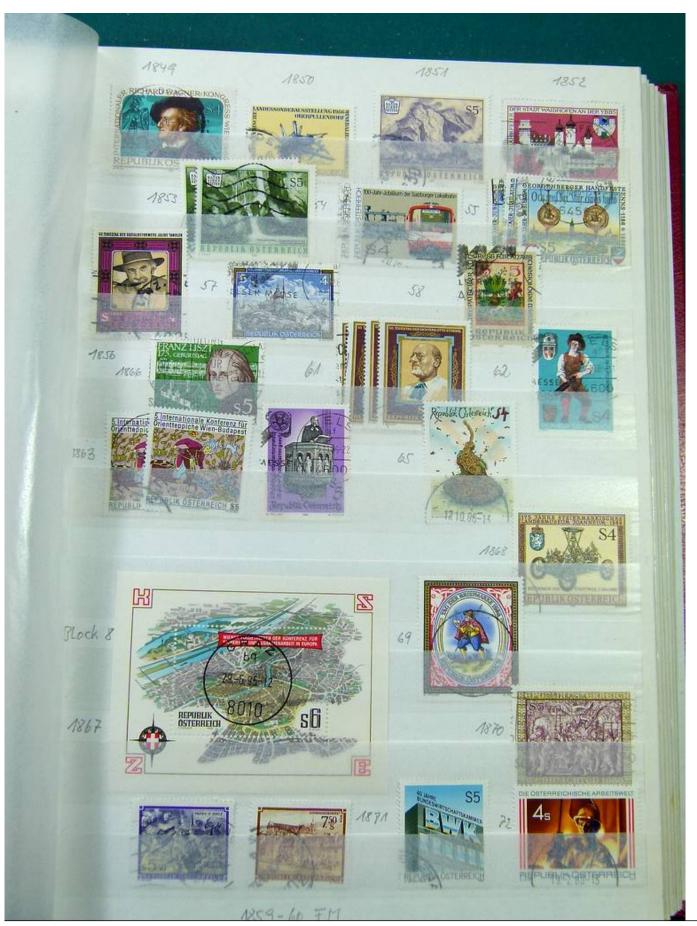

Lot nr.: L251282

Country/Type: Europe

Austria collection, in 3 stockbooks, from 1945 to 2015, with used stamps. High overall value.

Price: 380 eur

[Go to the lot on www.sevenstamps.com ]

YOUR COLLECTION, OUR PASSION.