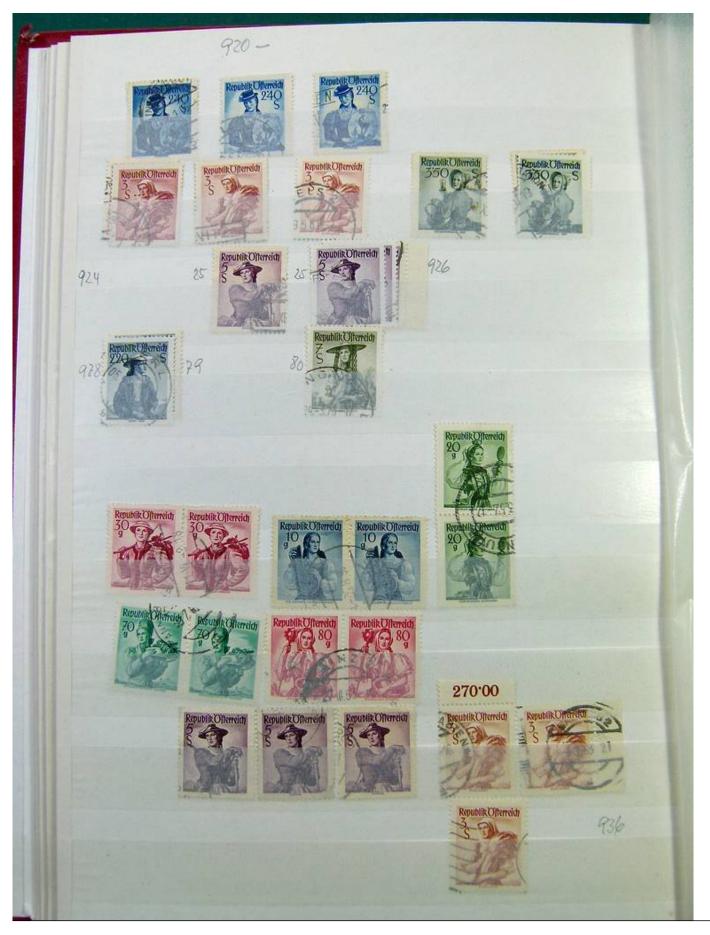

Lot nr.: L251282

Country/Type: Europe

Austria collection, in 3 stockbooks, from 1945 to 2015, with used stamps. High overall value.

Price: 380 eur

[Go to the lot on www.sevenstamps.com ]

YOUR COLLECTION, OUR PASSION.