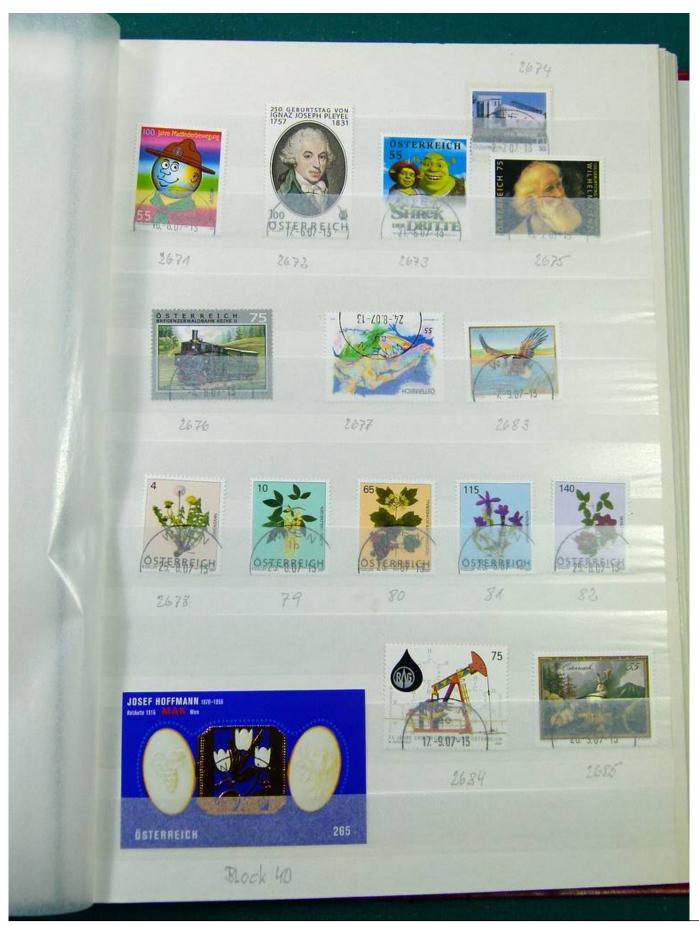

Lot nr.: L251282

Country/Type: Europe

Austria collection, in 3 stockbooks, from 1945 to 2015, with used stamps. High overall value.

Price: 380 eur

[Go to the lot on www.sevenstamps.com ]

YOUR COLLECTION, OUR PASSION.