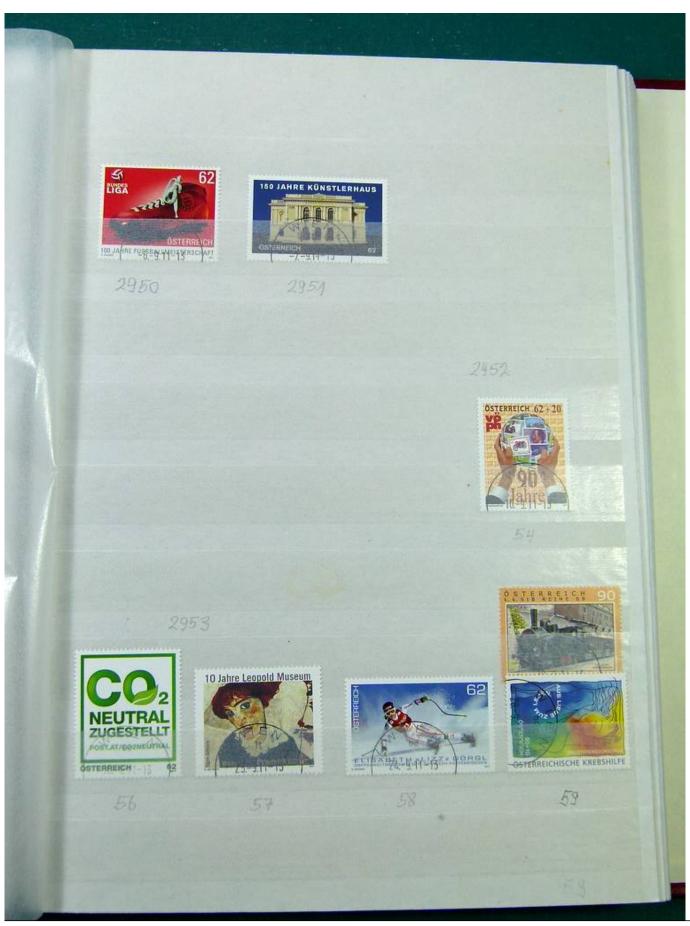

Lot nr.: L251282

Country/Type: Europe

Austria collection, in 3 stockbooks, from 1945 to 2015, with used stamps. High overall value.

Price: 380 eur

[Go to the lot on www.sevenstamps.com ]

YOUR COLLECTION, OUR PASSION.