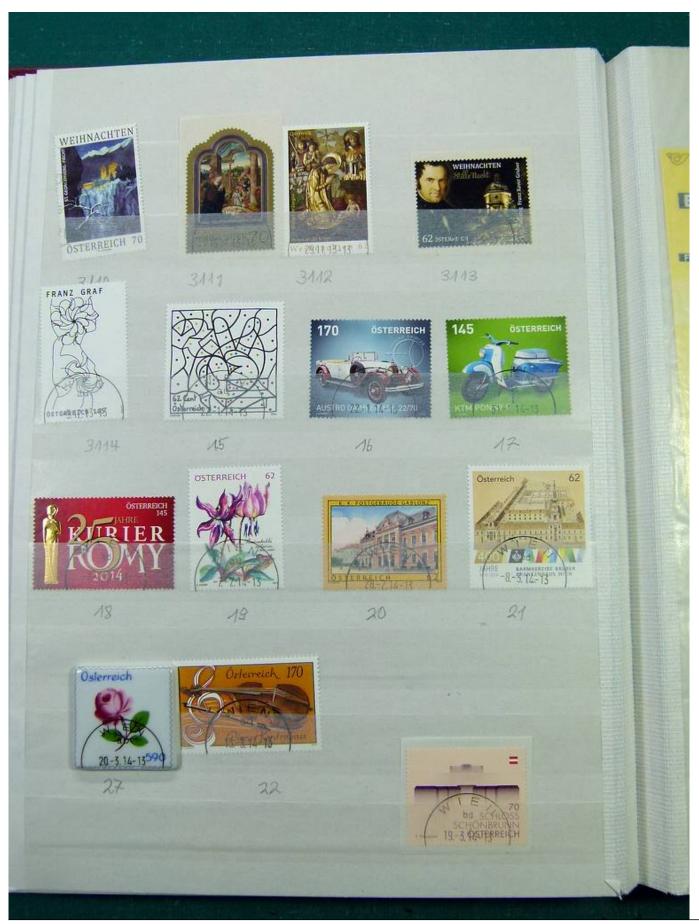

Lot nr.: L251282

Country/Type: Europe

Austria collection, in 3 stockbooks, from 1945 to 2015, with used stamps. High overall value.

Price: 380 eur

[Go to the lot on www.sevenstamps.com ]

YOUR COLLECTION, OUR PASSION.