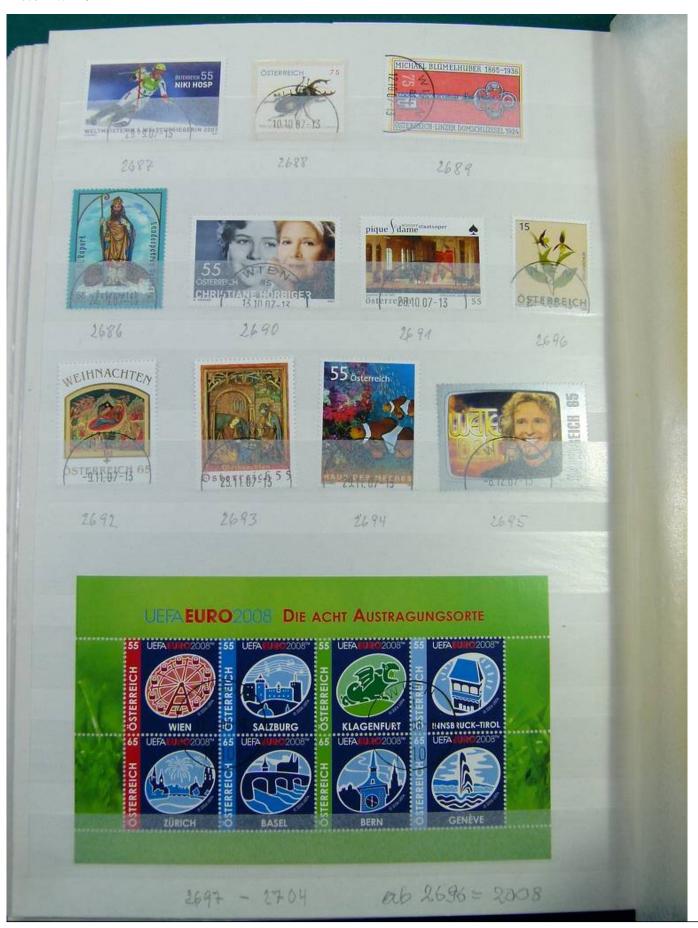

Lot nr.: L251282

Country/Type: Europe

Austria collection, in 3 stockbooks, from 1945 to 2015, with used stamps. High overall value.

Price: 380 eur

[Go to the lot on www.sevenstamps.com ]

YOUR COLLECTION, OUR PASSION.