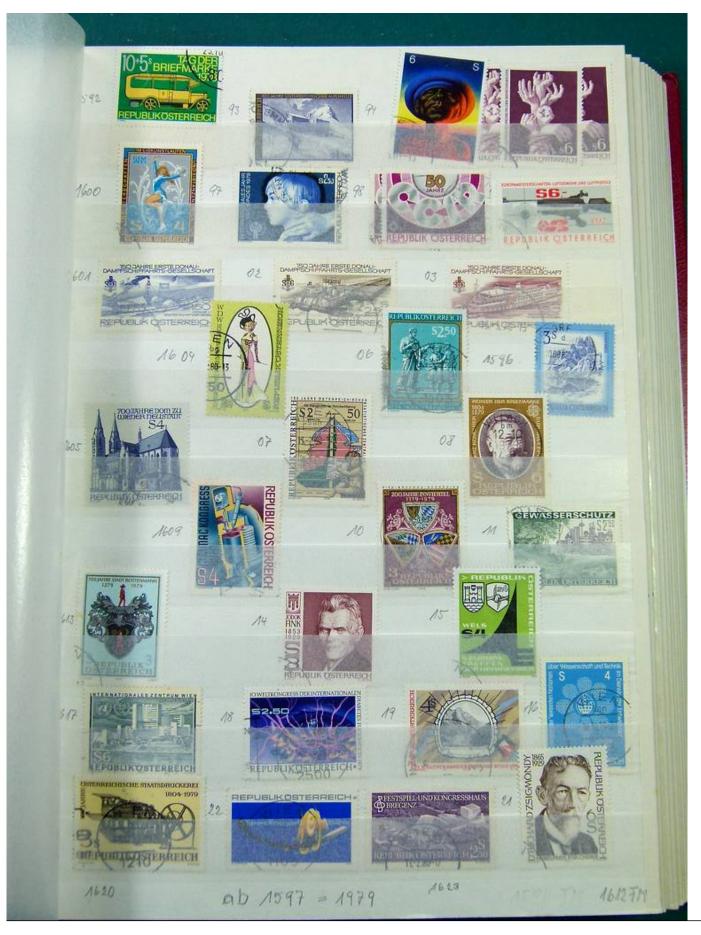

Lot nr.: L251282

Country/Type: Europe

Austria collection, in 3 stockbooks, from 1945 to 2015, with used stamps. High overall value.

Price: 380 eur

[Go to the lot on www.sevenstamps.com ]

YOUR COLLECTION, OUR PASSION.