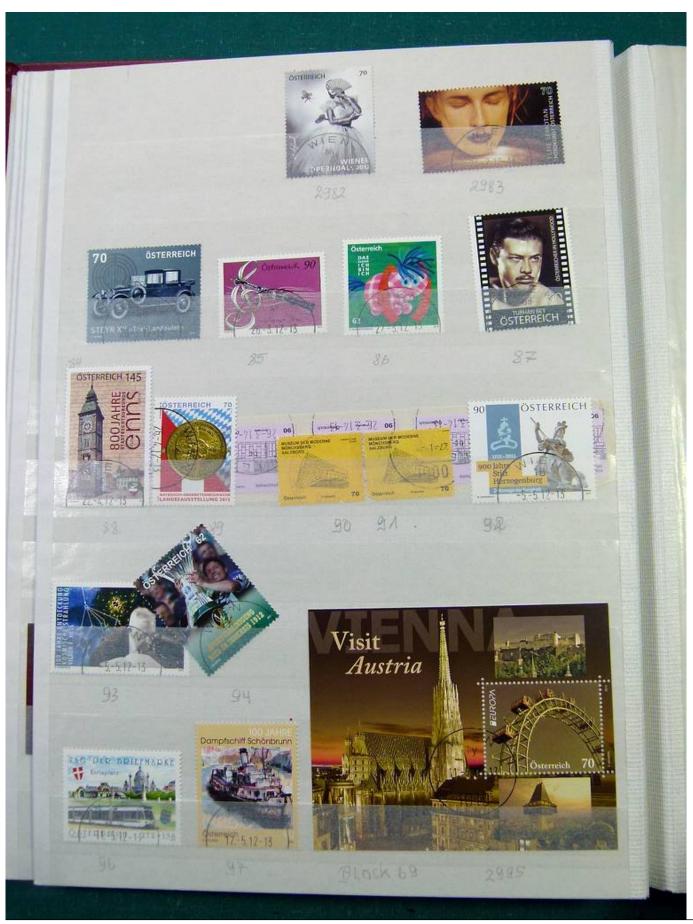

Lot nr.: L251282

Country/Type: Europe

Austria collection, in 3 stockbooks, from 1945 to 2015, with used stamps. High overall value.

Price: 380 eur

[Go to the lot on www.sevenstamps.com ]

YOUR COLLECTION, OUR PASSION.