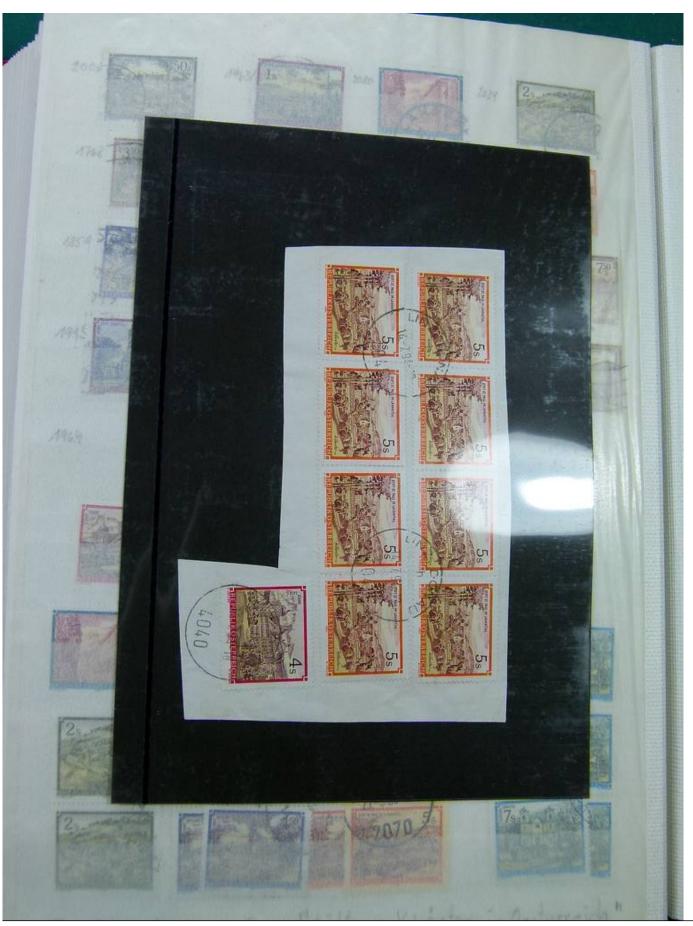

Lot nr.: L251282

Country/Type: Europe

Austria collection, in 3 stockbooks, from 1945 to 2015, with used stamps. High overall value.

Price: 380 eur

[Go to the lot on www.sevenstamps.com ]

YOUR COLLECTION, OUR PASSION.