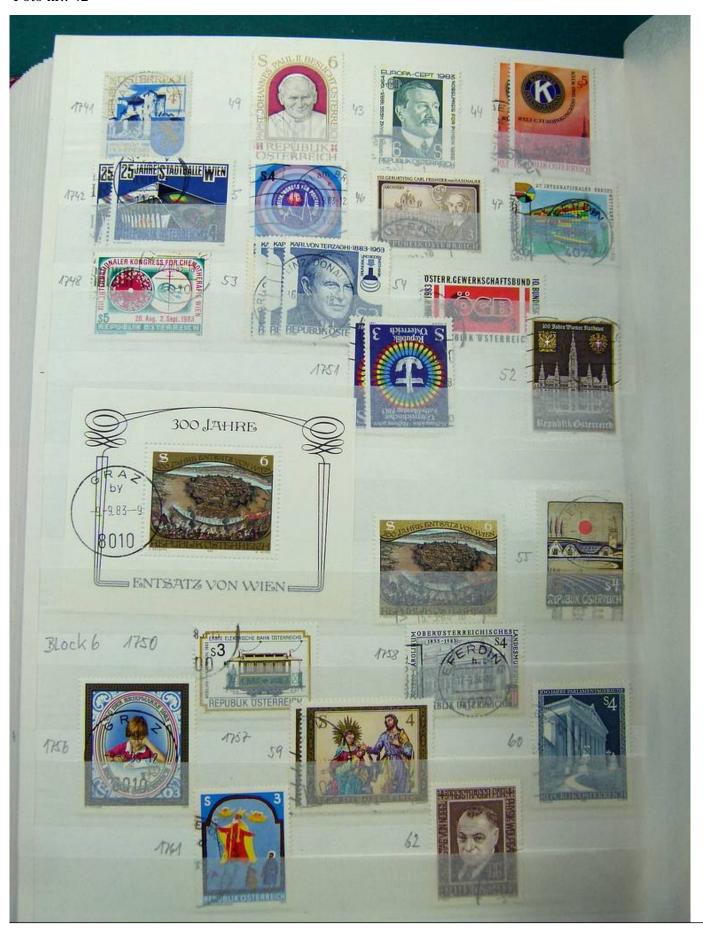

Lot nr.: L251282

Country/Type: Europe

Austria collection, in 3 stockbooks, from 1945 to 2015, with used stamps. High overall value.

Price: 380 eur

[Go to the lot on www.sevenstamps.com ]

YOUR COLLECTION, OUR PASSION.