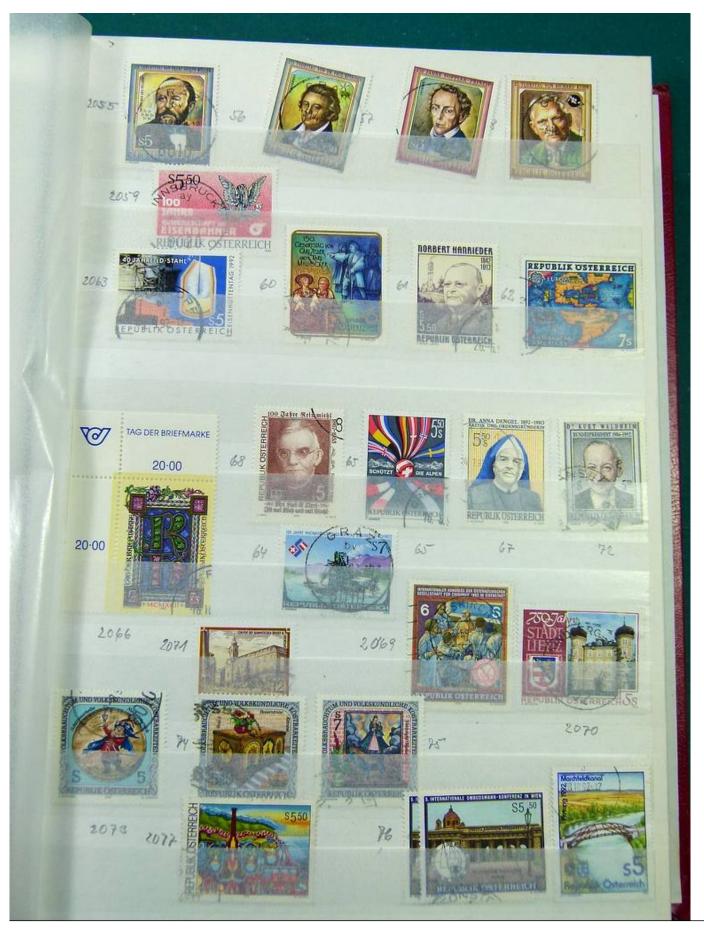

Lot nr.: L251282

Country/Type: Europe

Austria collection, in 3 stockbooks, from 1945 to 2015, with used stamps. High overall value.

Price: 380 eur

[Go to the lot on www.sevenstamps.com ]

YOUR COLLECTION, OUR PASSION.