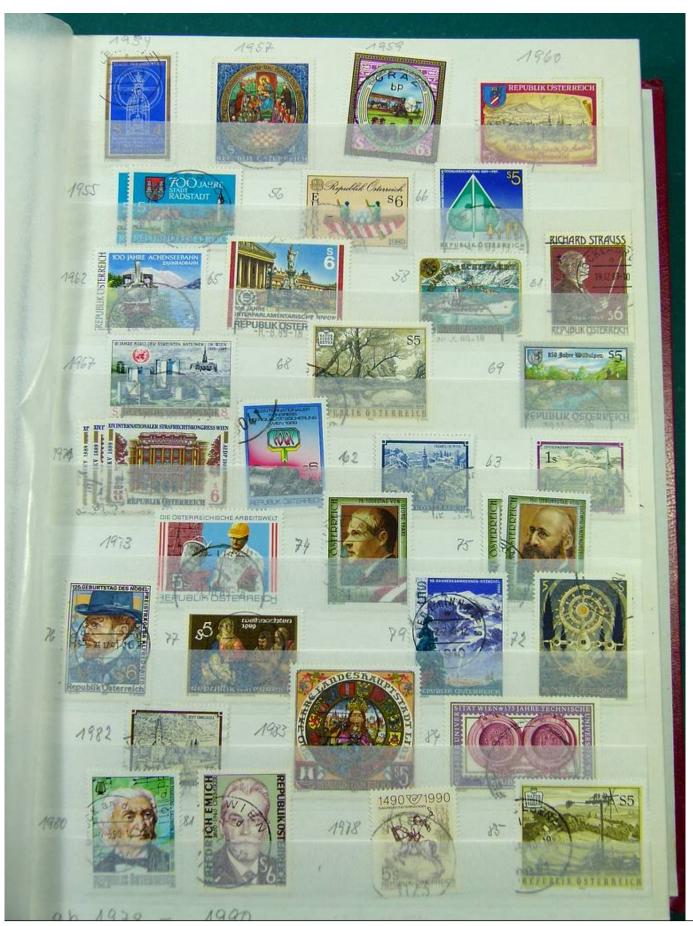

Lot nr.: L251282

Country/Type: Europe

Austria collection, in 3 stockbooks, from 1945 to 2015, with used stamps. High overall value.

Price: 380 eur

[Go to the lot on www.sevenstamps.com ]

YOUR COLLECTION, OUR PASSION.