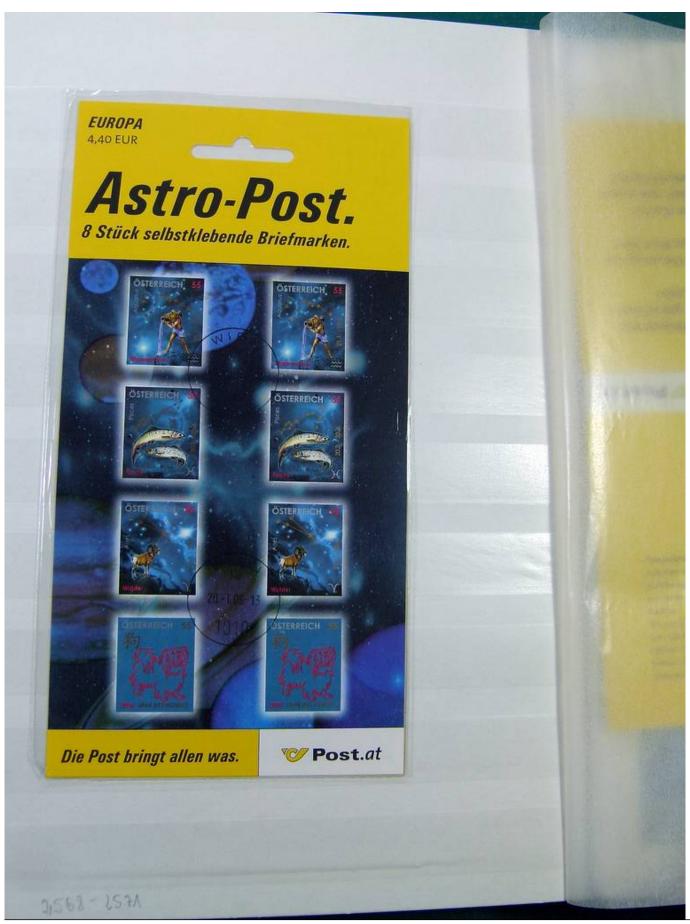

Lot nr.: L251282

Country/Type: Europe

Austria collection, in 3 stockbooks, from 1945 to 2015, with used stamps. High overall value.

Price: 380 eur

[Go to the lot on www.sevenstamps.com ]

YOUR COLLECTION, OUR PASSION.