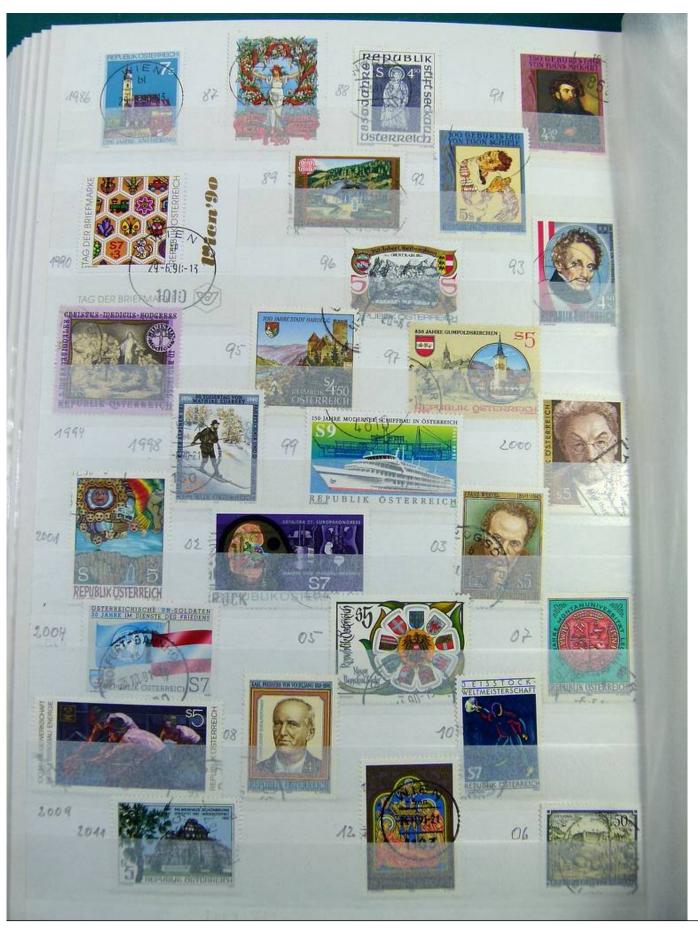

Lot nr.: L251282

Country/Type: Europe

Austria collection, in 3 stockbooks, from 1945 to 2015, with used stamps. High overall value.

Price: 380 eur

[Go to the lot on www.sevenstamps.com ]

YOUR COLLECTION, OUR PASSION.