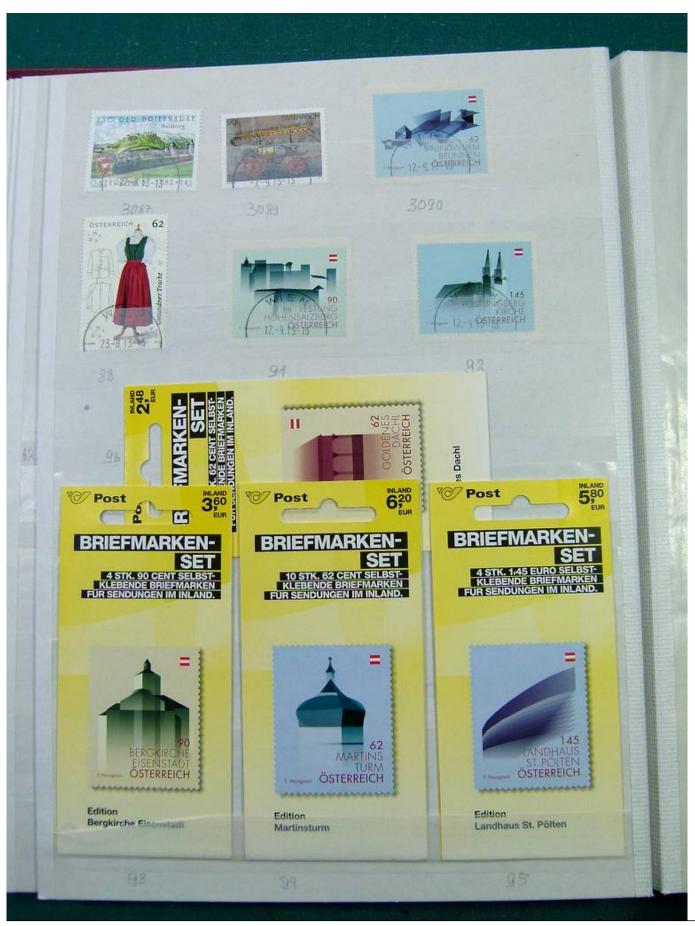

Lot nr.: L251282

Country/Type: Europe

Austria collection, in 3 stockbooks, from 1945 to 2015, with used stamps. High overall value.

Price: 380 eur

[Go to the lot on www.sevenstamps.com ]

YOUR COLLECTION, OUR PASSION.