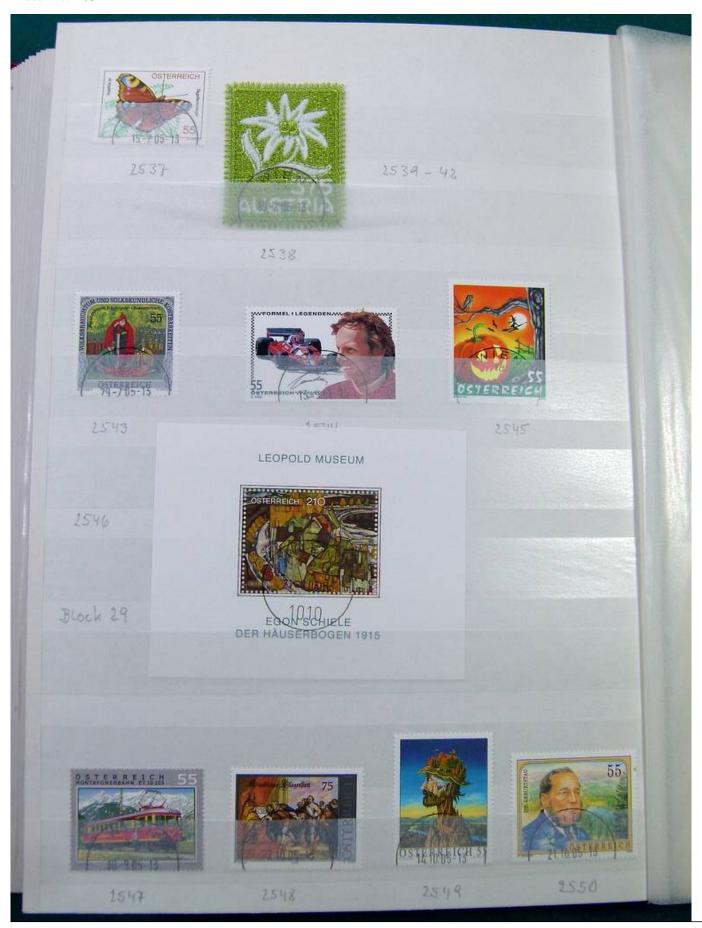

Lot nr.: L251282

Country/Type: Europe

Austria collection, in 3 stockbooks, from 1945 to 2015, with used stamps. High overall value.

Price: 380 eur

[Go to the lot on www.sevenstamps.com ]

YOUR COLLECTION, OUR PASSION.