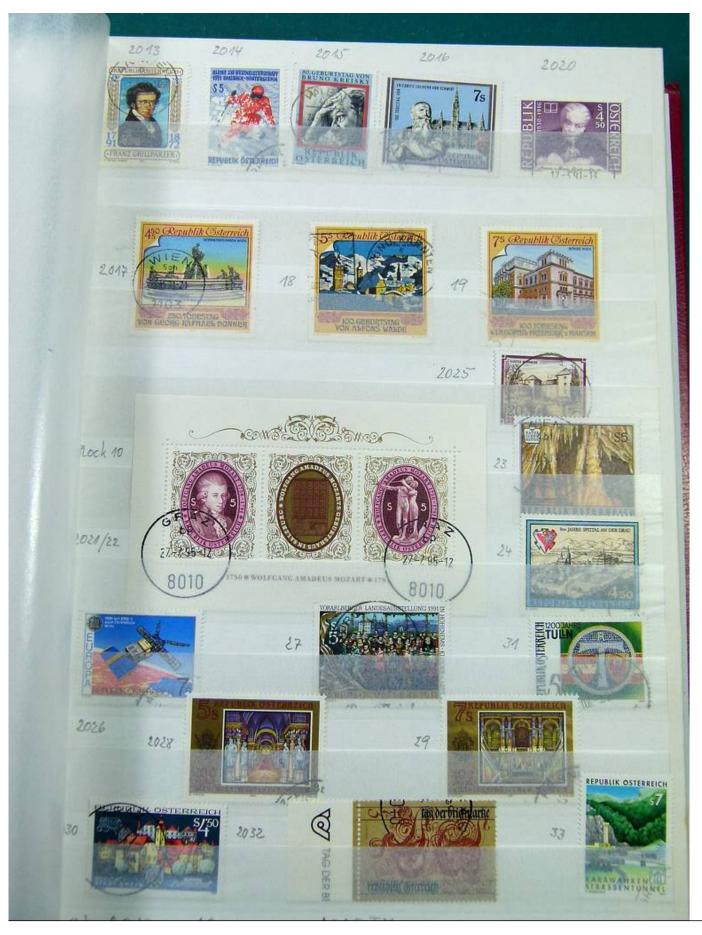

Lot nr.: L251282

Country/Type: Europe

Austria collection, in 3 stockbooks, from 1945 to 2015, with used stamps. High overall value.

Price: 380 eur

[Go to the lot on www.sevenstamps.com ]

YOUR COLLECTION, OUR PASSION.