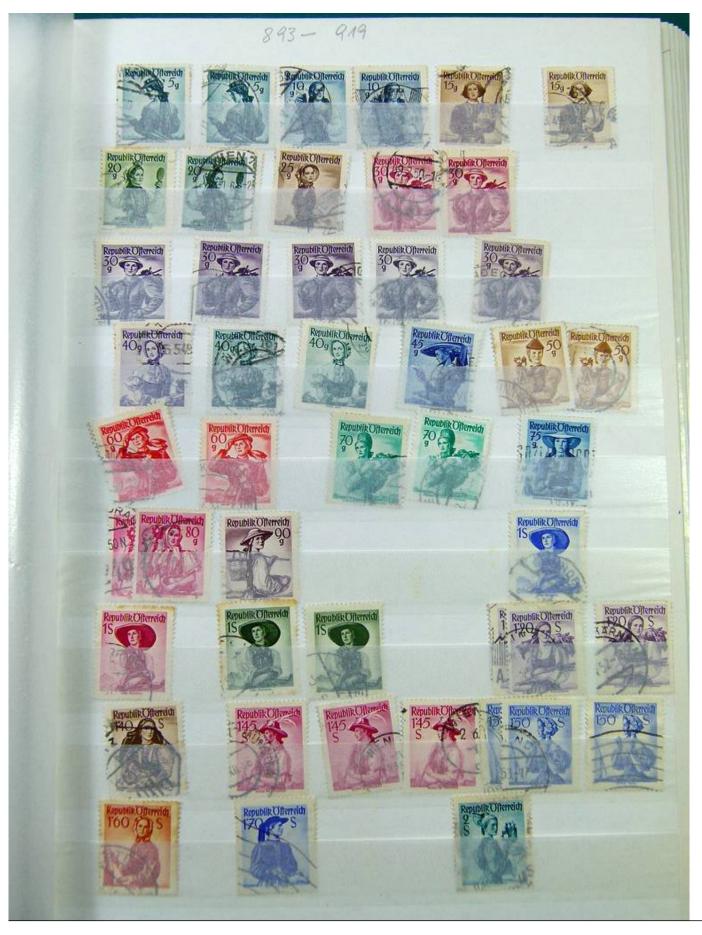

Lot nr.: L251282

Country/Type: Europe

Austria collection, in 3 stockbooks, from 1945 to 2015, with used stamps. High overall value.

Price: 380 eur

[Go to the lot on www.sevenstamps.com ]

YOUR COLLECTION, OUR PASSION.