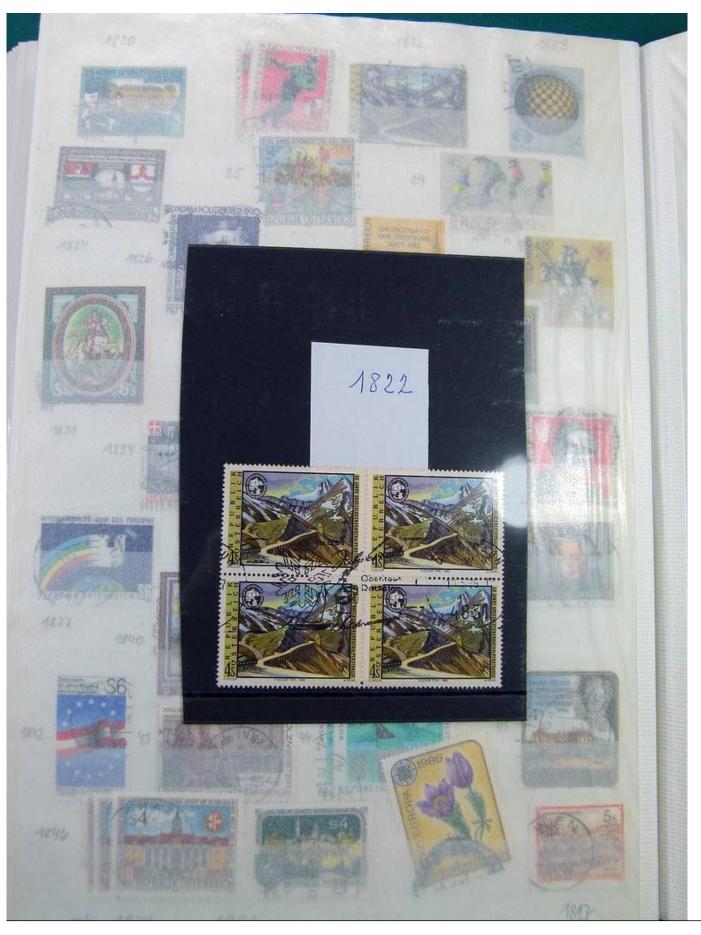

Lot nr.: L251282

Country/Type: Europe

Austria collection, in 3 stockbooks, from 1945 to 2015, with used stamps. High overall value.

Price: 380 eur

[Go to the lot on www.sevenstamps.com ]

YOUR COLLECTION, OUR PASSION.