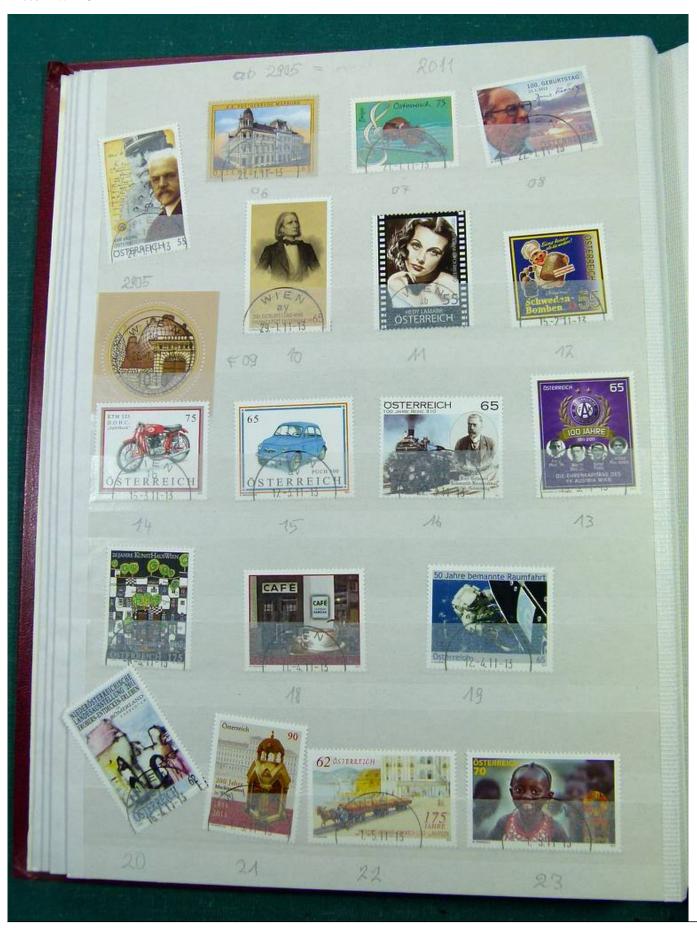

Lot nr.: L251282

Country/Type: Europe

Austria collection, in 3 stockbooks, from 1945 to 2015, with used stamps. High overall value.

Price: 380 eur

[Go to the lot on www.sevenstamps.com ]

YOUR COLLECTION, OUR PASSION.