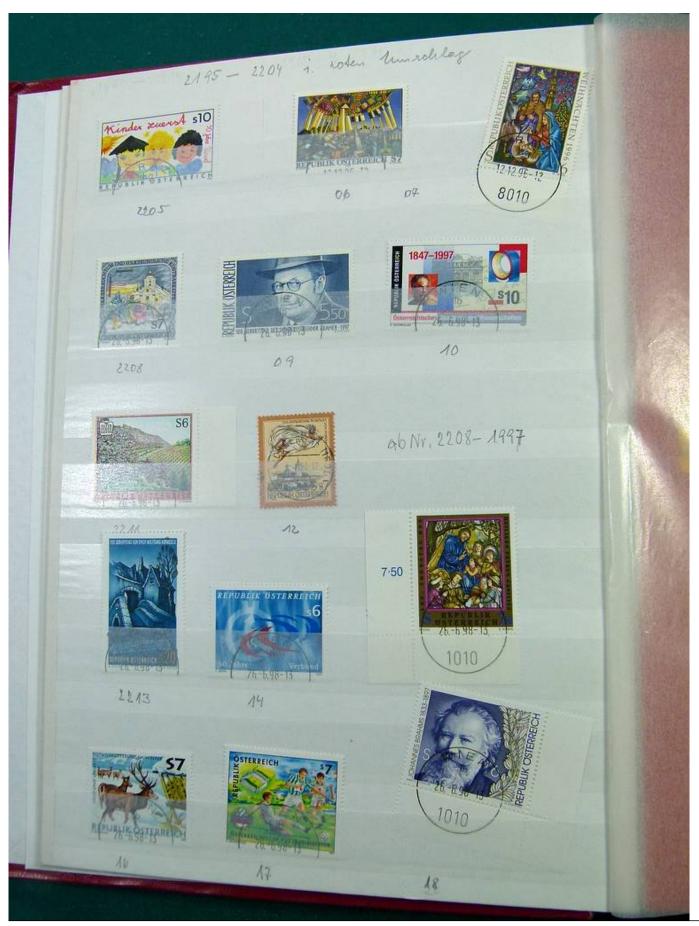

Lot nr.: L251282

Country/Type: Europe

Austria collection, in 3 stockbooks, from 1945 to 2015, with used stamps. High overall value.

Price: 380 eur

[Go to the lot on www.sevenstamps.com ]

YOUR COLLECTION, OUR PASSION.