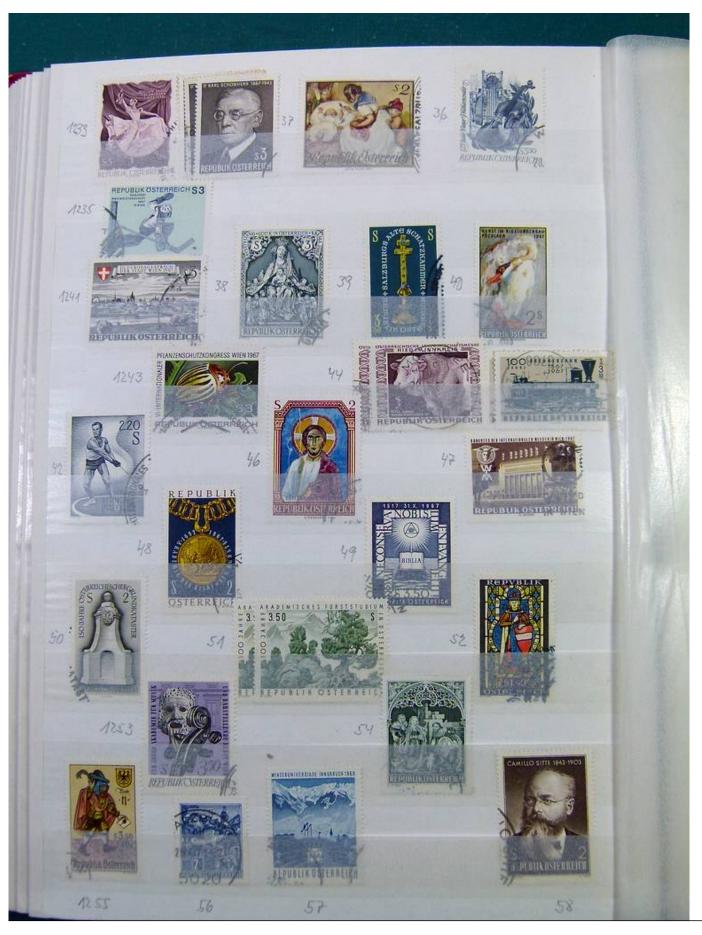

Lot nr.: L251282

Country/Type: Europe

Austria collection, in 3 stockbooks, from 1945 to 2015, with used stamps. High overall value.

Price: 380 eur

[Go to the lot on www.sevenstamps.com ]

YOUR COLLECTION, OUR PASSION.