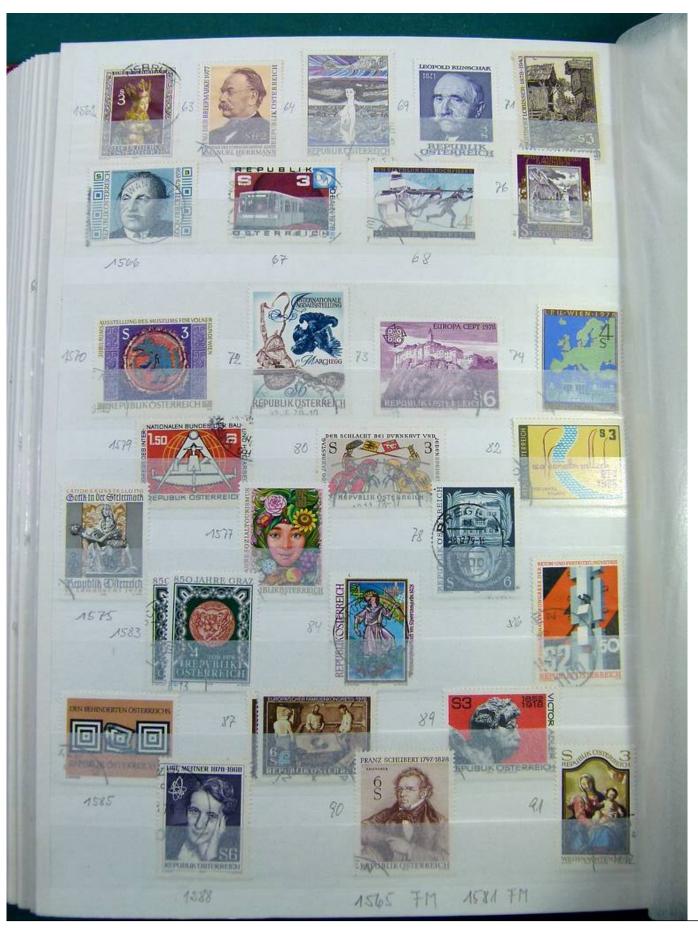

Lot nr.: L251282

Country/Type: Europe

Austria collection, in 3 stockbooks, from 1945 to 2015, with used stamps. High overall value.

Price: 380 eur

[Go to the lot on www.sevenstamps.com ]

YOUR COLLECTION, OUR PASSION.