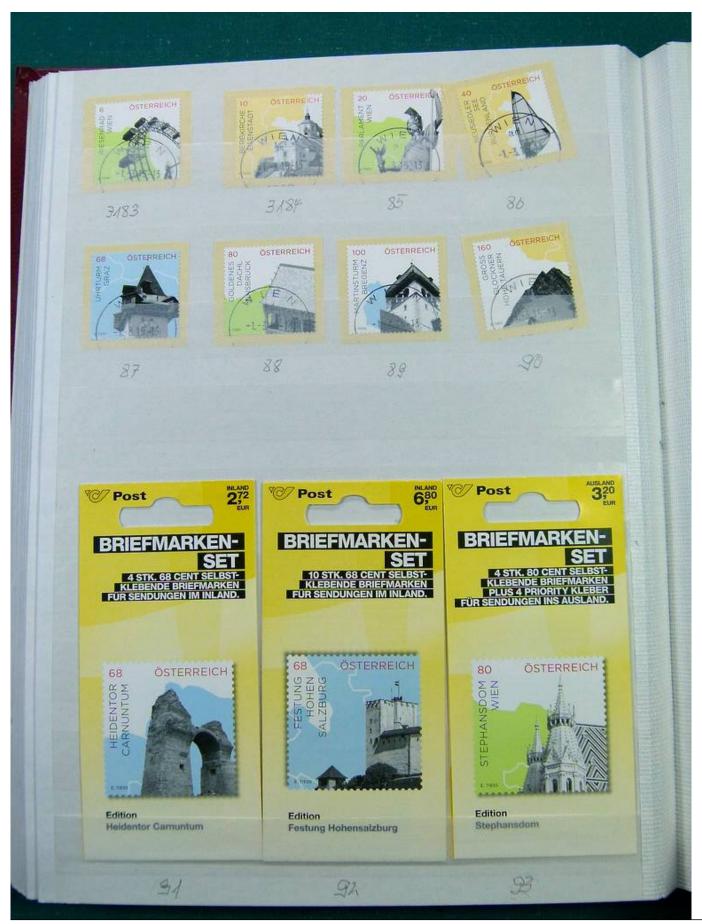

Lot nr.: L251282

Country/Type: Europe

Austria collection, in 3 stockbooks, from 1945 to 2015, with used stamps. High overall value.

Price: 380 eur

[Go to the lot on www.sevenstamps.com ]

YOUR COLLECTION, OUR PASSION.