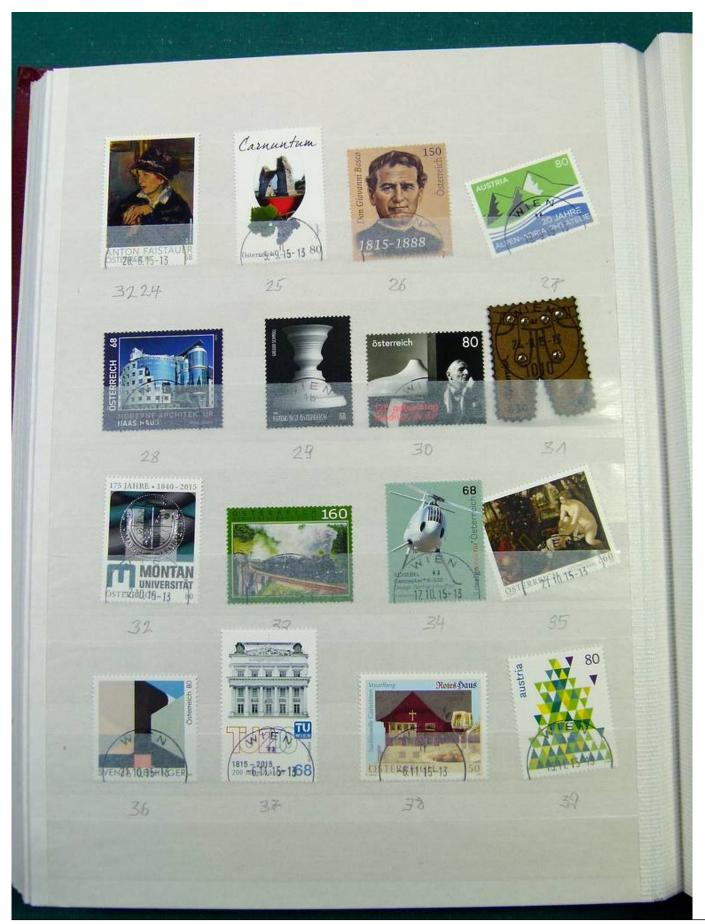

Lot nr.: L251282

Country/Type: Europe

Austria collection, in 3 stockbooks, from 1945 to 2015, with used stamps. High overall value.

Price: 380 eur

[Go to the lot on www.sevenstamps.com ]

YOUR COLLECTION, OUR PASSION.