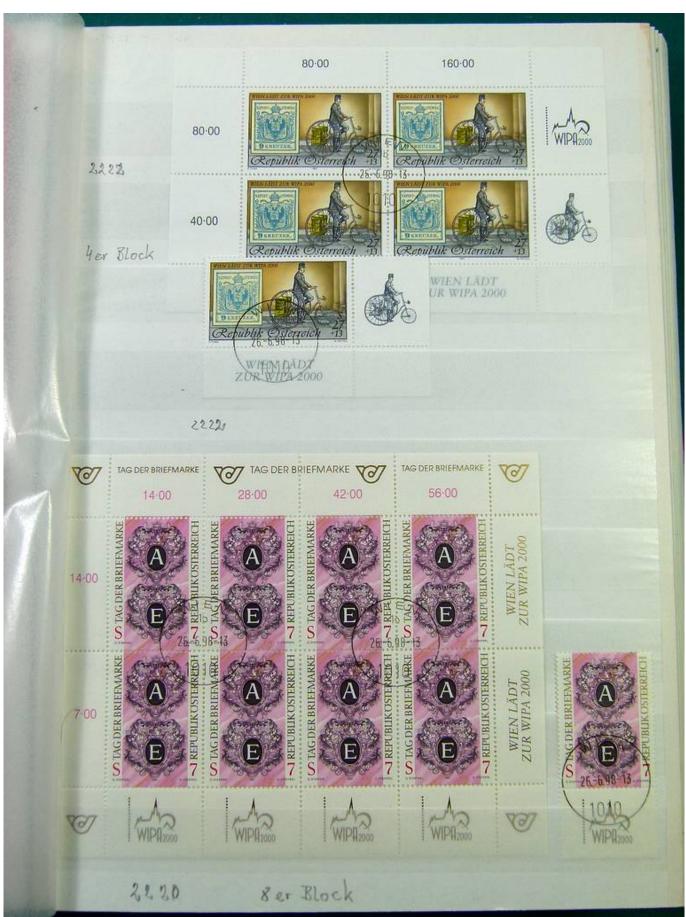

Lot nr.: L251282

Country/Type: Europe

Austria collection, in 3 stockbooks, from 1945 to 2015, with used stamps. High overall value.

Price: 380 eur

[Go to the lot on www.sevenstamps.com ]

YOUR COLLECTION, OUR PASSION.