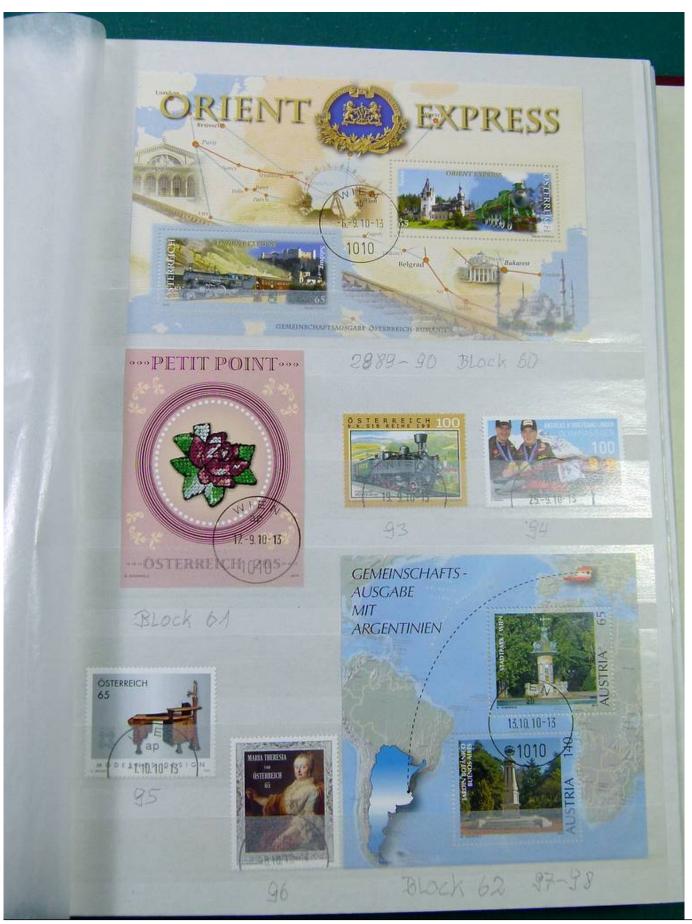

Lot nr.: L251282

Country/Type: Europe

Austria collection, in 3 stockbooks, from 1945 to 2015, with used stamps. High overall value.

Price: 380 eur

[Go to the lot on www.sevenstamps.com ]

YOUR COLLECTION, OUR PASSION.