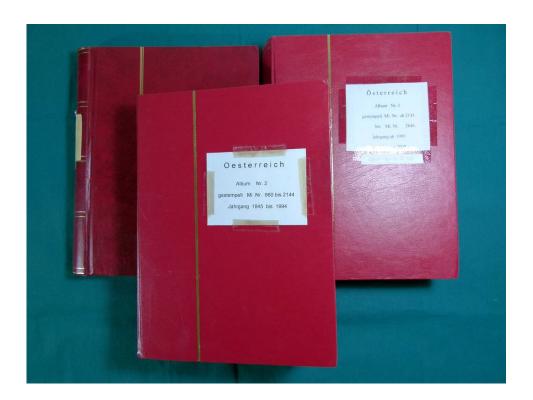

Lot nr.: L251282

Country/Type: Europe

Austria collection, in 3 stockbooks, from 1945 to 2015, with used stamps. High overall value.

Price: 380 eur

[Go to the lot on www.sevenstamps.com ]

YOUR COLLECTION, OUR PASSION.