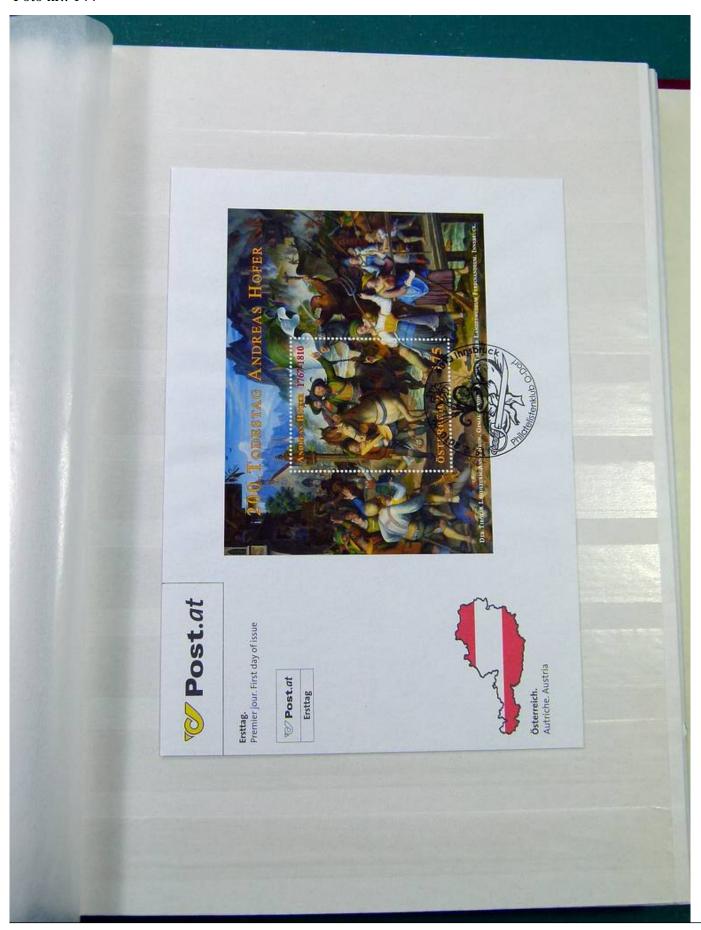

Lot nr.: L251282

Country/Type: Europe

Austria collection, in 3 stockbooks, from 1945 to 2015, with used stamps. High overall value.

Price: 380 eur

[Go to the lot on www.sevenstamps.com ]

YOUR COLLECTION, OUR PASSION.