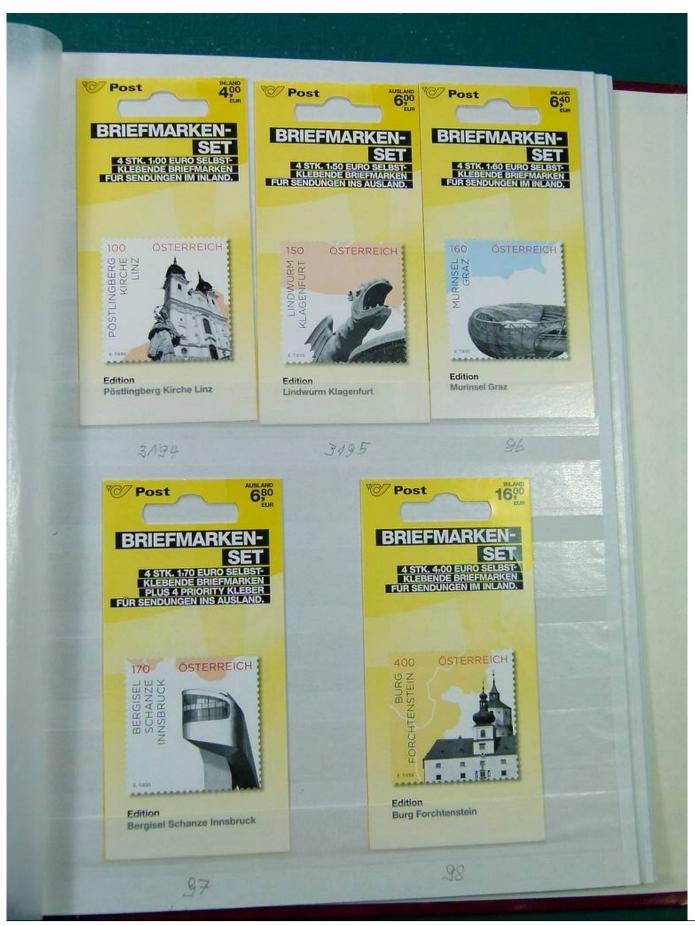

Lot nr.: L251282

Country/Type: Europe

Austria collection, in 3 stockbooks, from 1945 to 2015, with used stamps. High overall value.

Price: 380 eur

[Go to the lot on www.sevenstamps.com ]

YOUR COLLECTION, OUR PASSION.