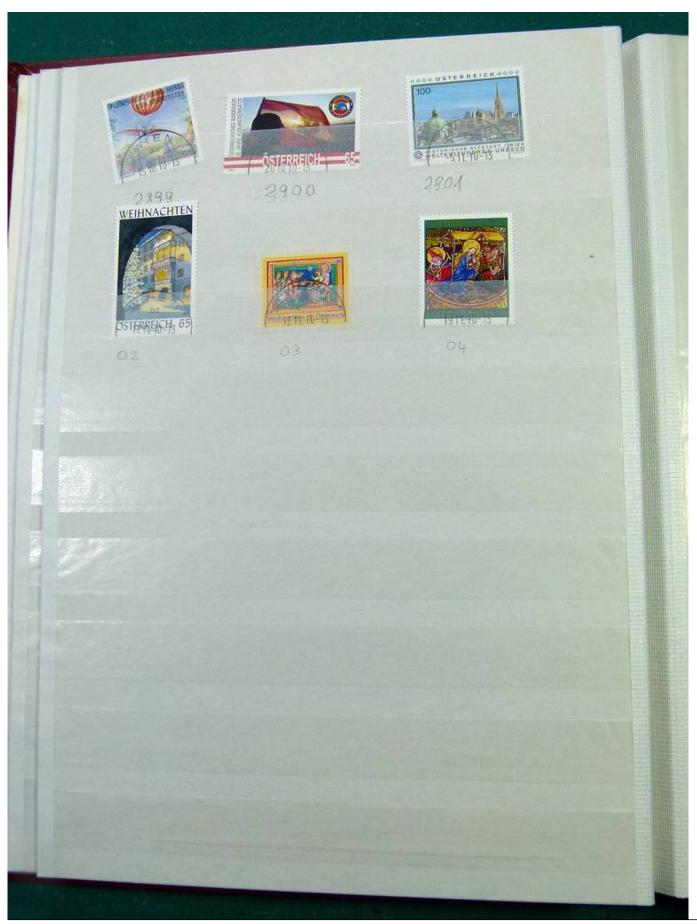

Lot nr.: L251282

Country/Type: Europe

Austria collection, in 3 stockbooks, from 1945 to 2015, with used stamps. High overall value.

Price: 380 eur

[Go to the lot on www.sevenstamps.com ]

YOUR COLLECTION, OUR PASSION.