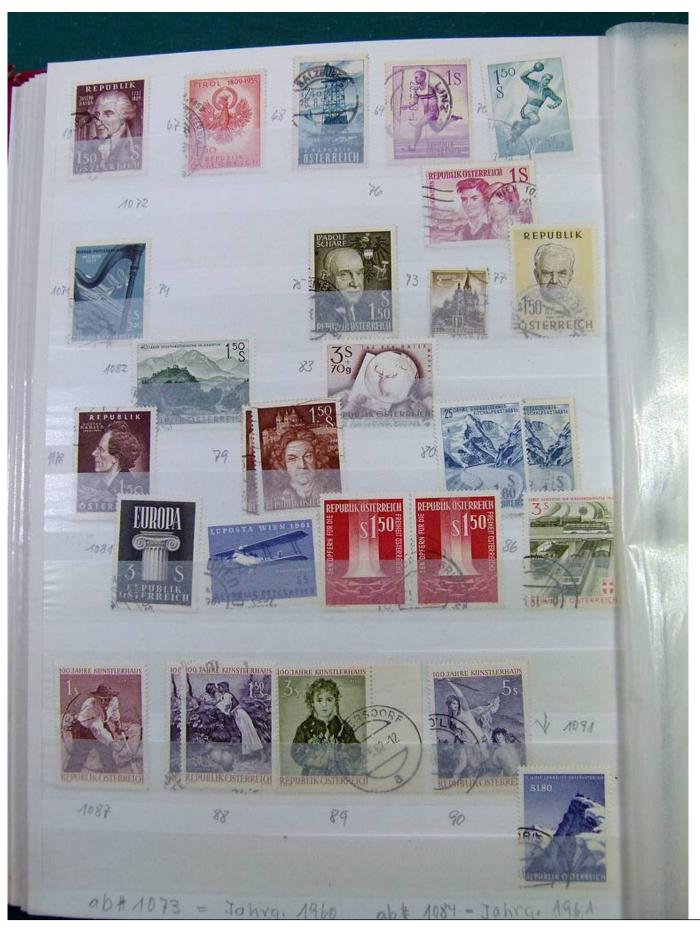

Lot nr.: L251282

Country/Type: Europe

Austria collection, in 3 stockbooks, from 1945 to 2015, with used stamps. High overall value.

Price: 380 eur

[Go to the lot on www.sevenstamps.com ]

YOUR COLLECTION, OUR PASSION.