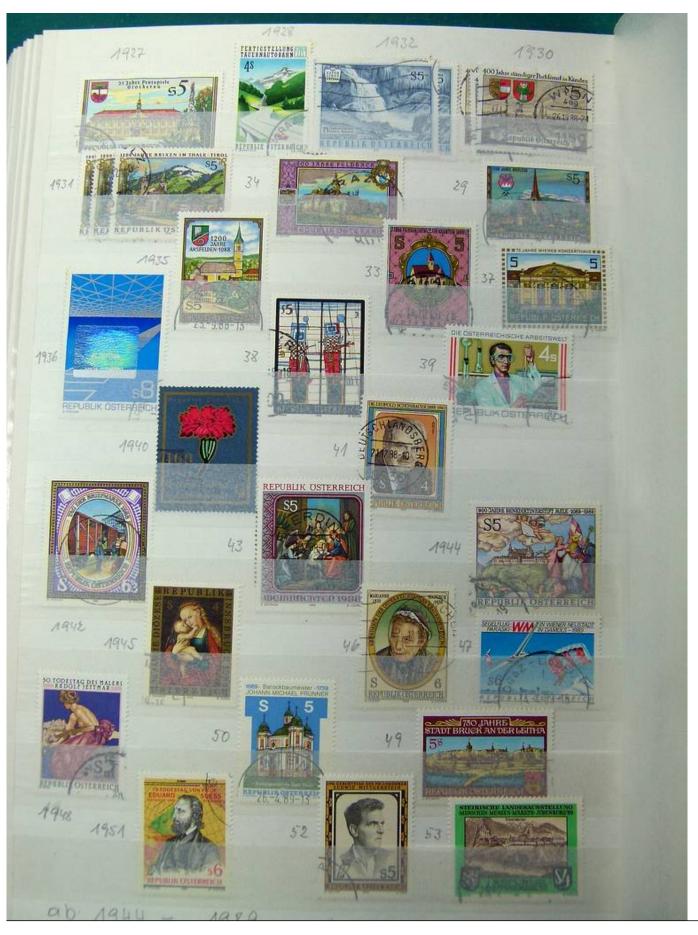

Lot nr.: L251282

Country/Type: Europe

Austria collection, in 3 stockbooks, from 1945 to 2015, with used stamps. High overall value.

Price: 380 eur

[Go to the lot on www.sevenstamps.com ]

YOUR COLLECTION, OUR PASSION.