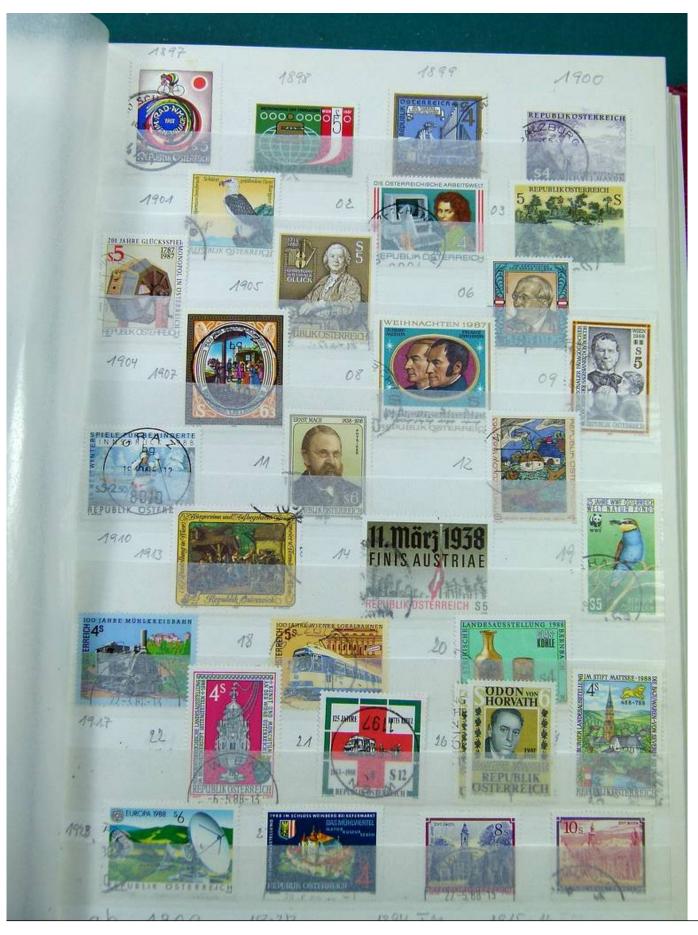

Lot nr.: L251282

Country/Type: Europe

Austria collection, in 3 stockbooks, from 1945 to 2015, with used stamps. High overall value.

Price: 380 eur

[Go to the lot on www.sevenstamps.com ]

YOUR COLLECTION, OUR PASSION.