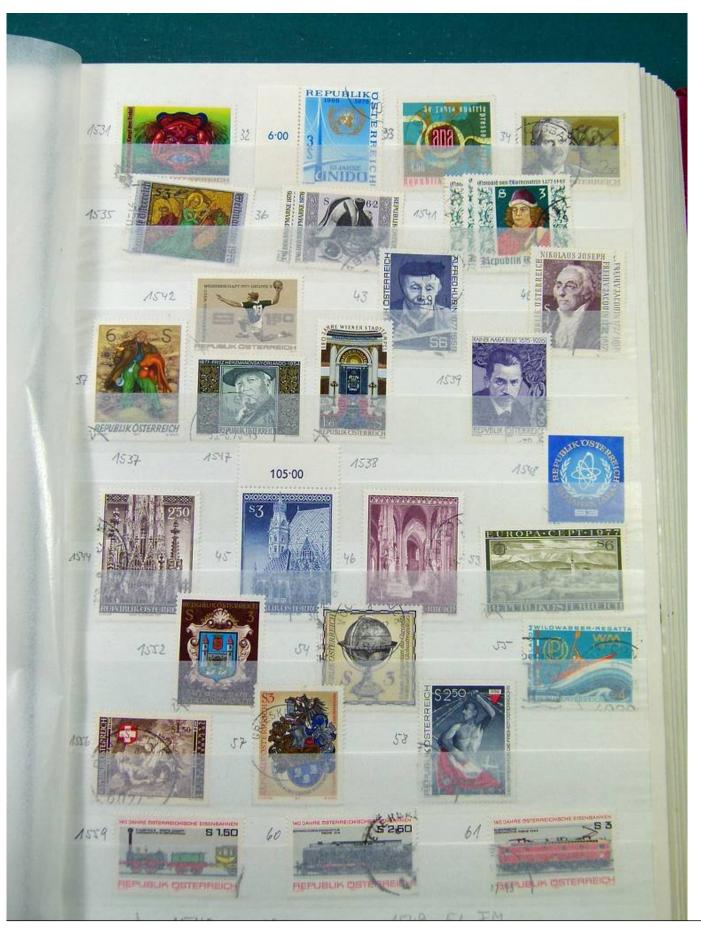

Lot nr.: L251282

Country/Type: Europe

Austria collection, in 3 stockbooks, from 1945 to 2015, with used stamps. High overall value.

Price: 380 eur

[Go to the lot on www.sevenstamps.com ]

YOUR COLLECTION, OUR PASSION.