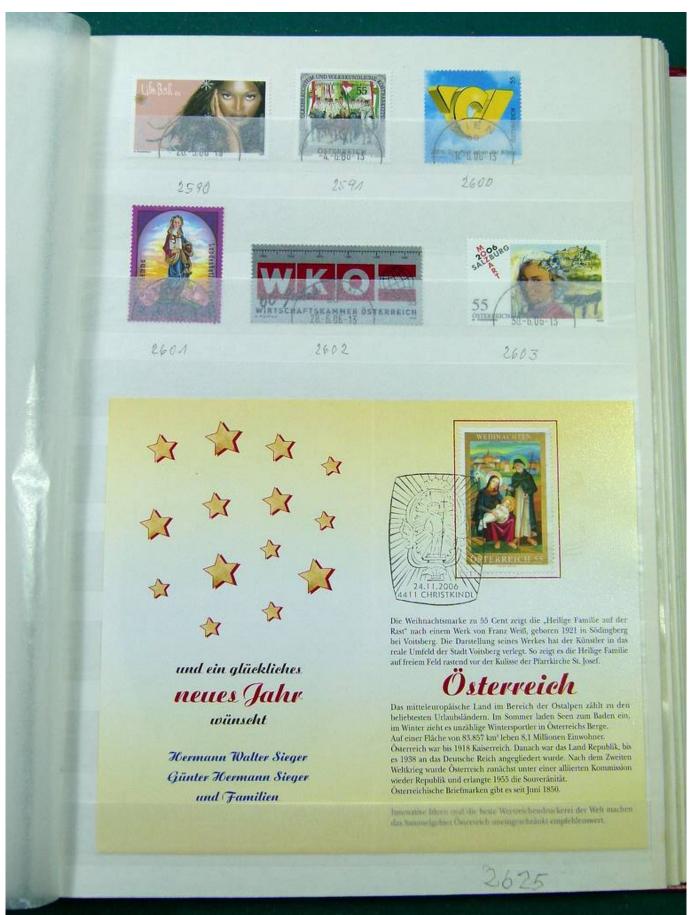

Lot nr.: L251282

Country/Type: Europe

Austria collection, in 3 stockbooks, from 1945 to 2015, with used stamps. High overall value.

Price: 380 eur

[Go to the lot on www.sevenstamps.com ]

YOUR COLLECTION, OUR PASSION.