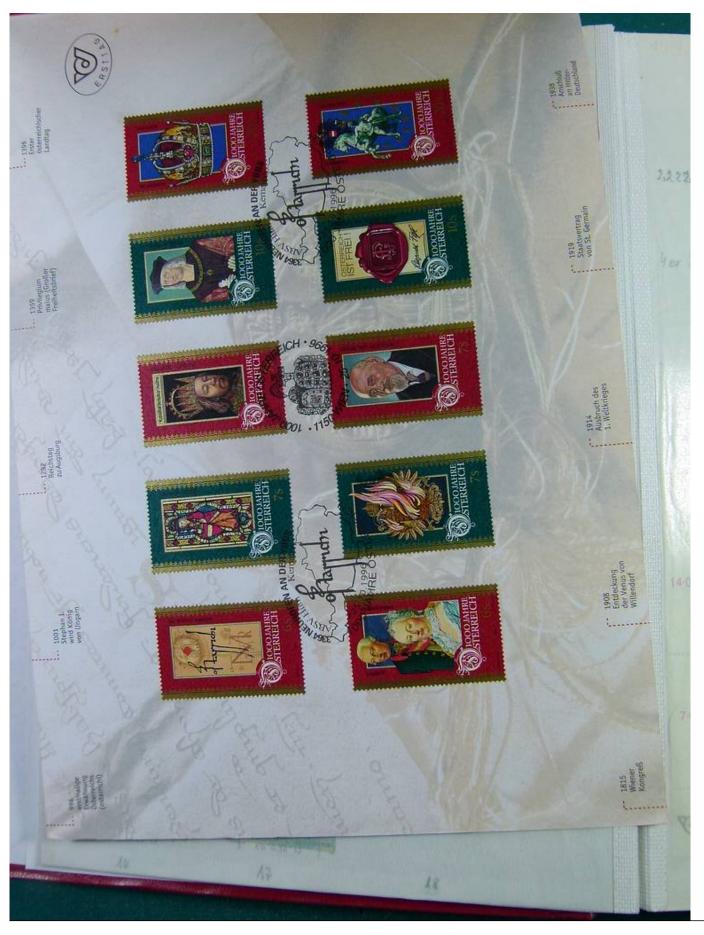

Lot nr.: L251282

Country/Type: Europe

Austria collection, in 3 stockbooks, from 1945 to 2015, with used stamps. High overall value.

Price: 380 eur

[Go to the lot on www.sevenstamps.com ]

YOUR COLLECTION, OUR PASSION.