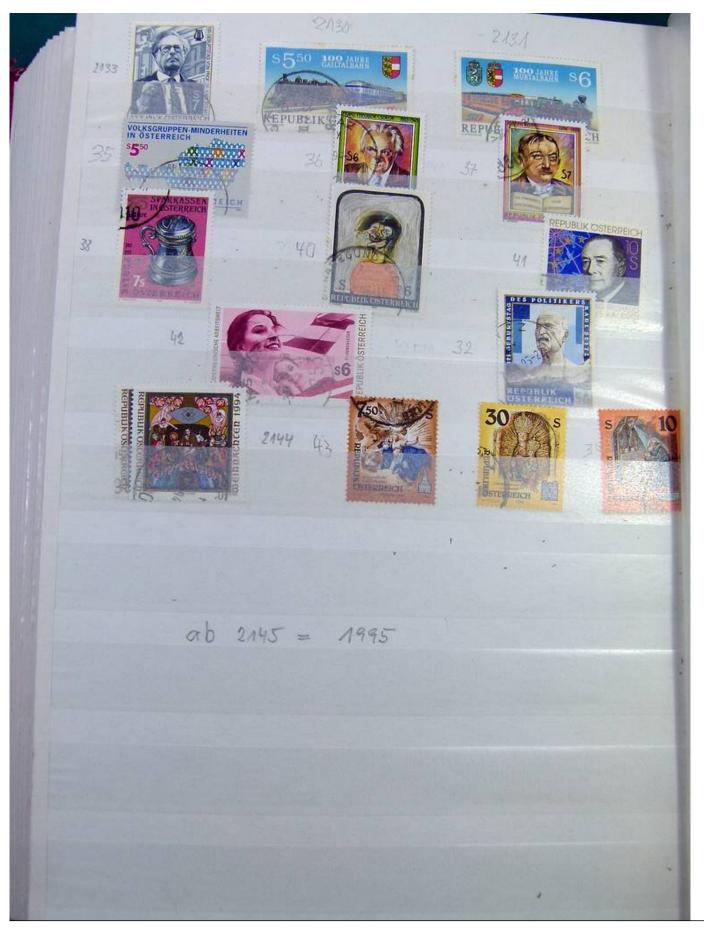

Lot nr.: L251282

Country/Type: Europe

Austria collection, in 3 stockbooks, from 1945 to 2015, with used stamps. High overall value.

Price: 380 eur

[Go to the lot on www.sevenstamps.com ]

YOUR COLLECTION, OUR PASSION.