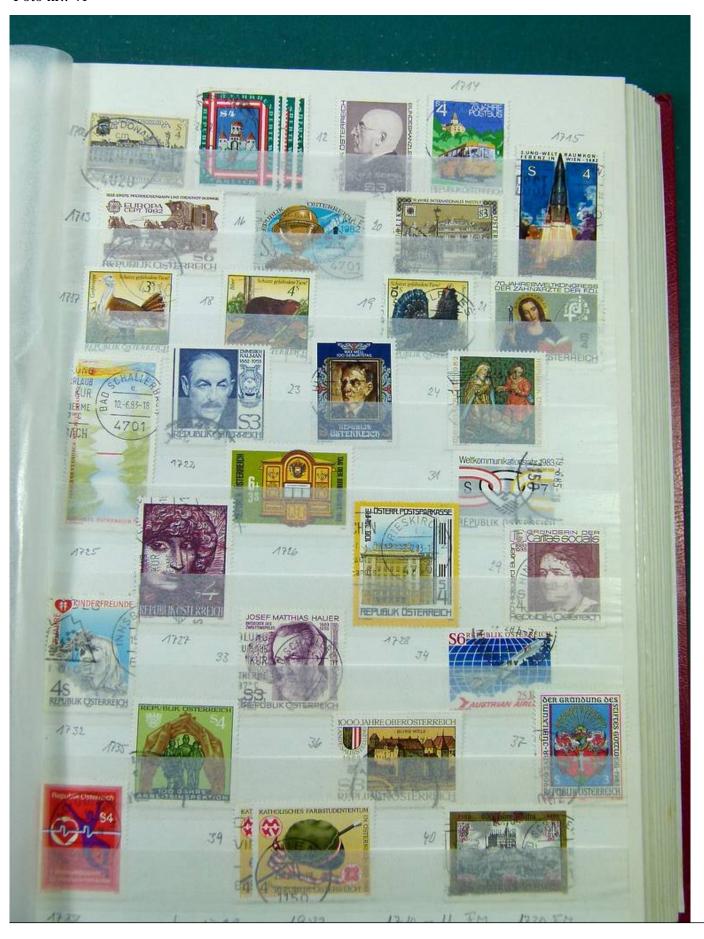

Lot nr.: L251282

Country/Type: Europe

Austria collection, in 3 stockbooks, from 1945 to 2015, with used stamps. High overall value.

Price: 380 eur

[Go to the lot on www.sevenstamps.com ]

YOUR COLLECTION, OUR PASSION.