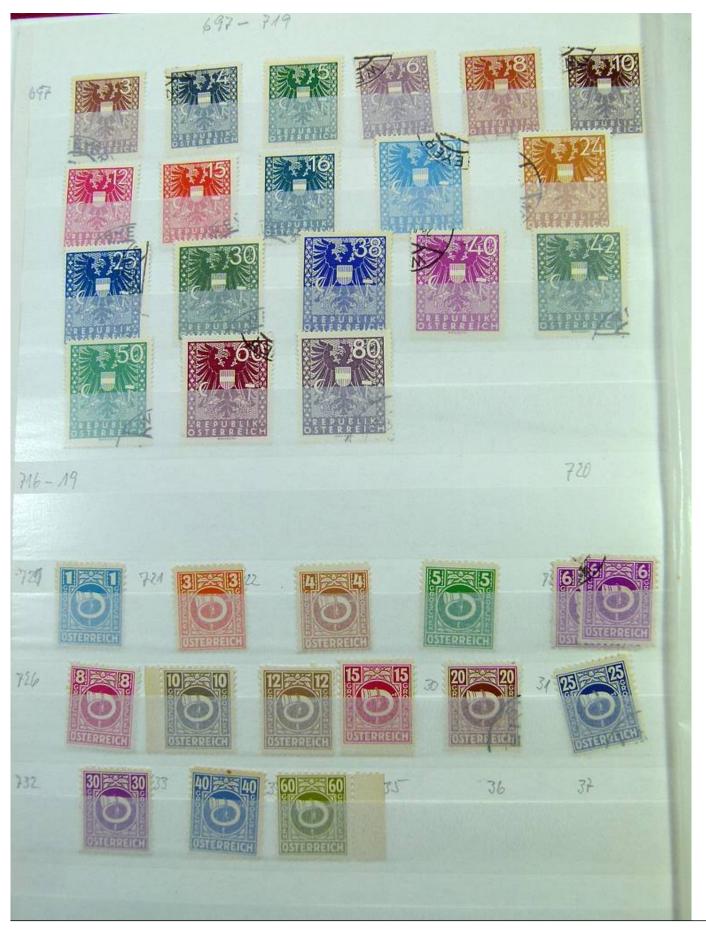

Lot nr.: L251282

Country/Type: Europe

Austria collection, in 3 stockbooks, from 1945 to 2015, with used stamps. High overall value.

Price: 380 eur

[Go to the lot on www.sevenstamps.com ]

YOUR COLLECTION, OUR PASSION.