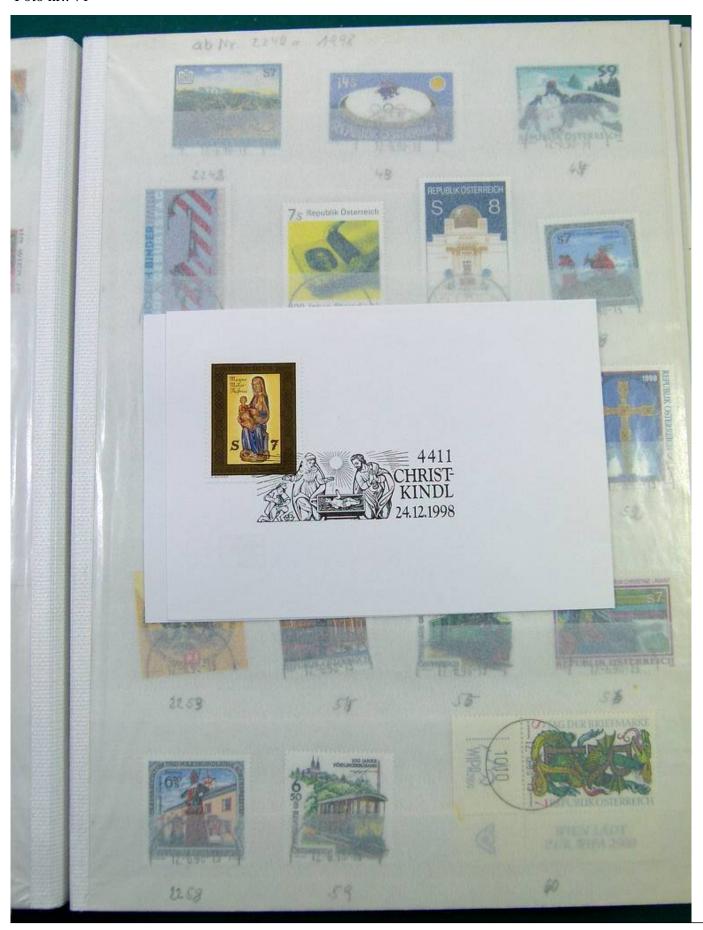

Lot nr.: L251282

Country/Type: Europe

Austria collection, in 3 stockbooks, from 1945 to 2015, with used stamps. High overall value.

Price: 380 eur

[Go to the lot on www.sevenstamps.com ]

YOUR COLLECTION, OUR PASSION.