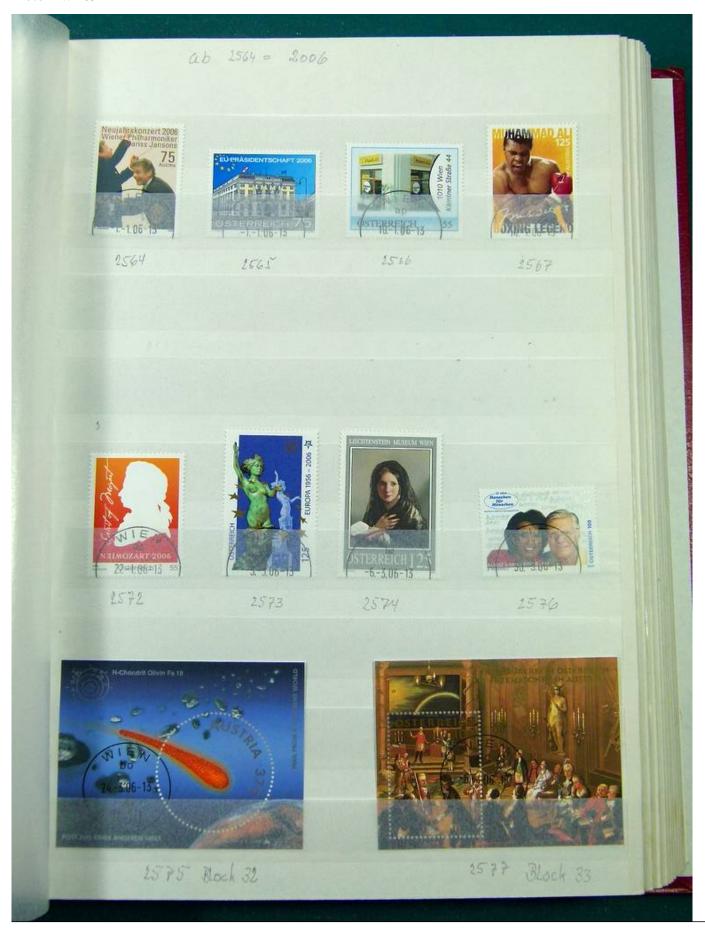

Lot nr.: L251282

Country/Type: Europe

Austria collection, in 3 stockbooks, from 1945 to 2015, with used stamps. High overall value.

Price: 380 eur

[Go to the lot on www.sevenstamps.com ]

YOUR COLLECTION, OUR PASSION.