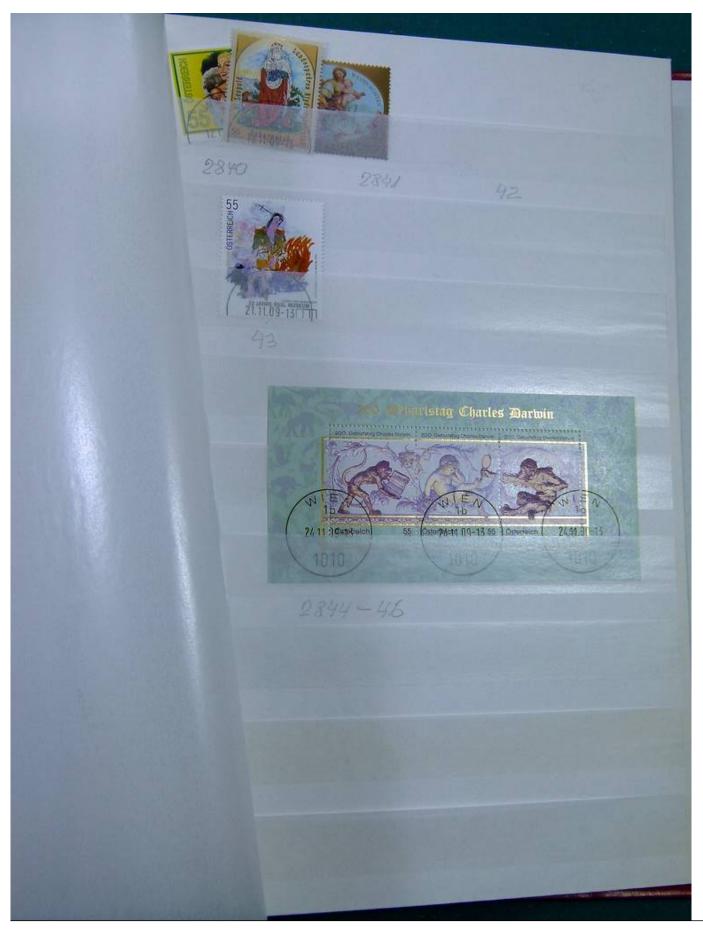

Lot nr.: L251282

Country/Type: Europe

Austria collection, in 3 stockbooks, from 1945 to 2015, with used stamps. High overall value.

Price: 380 eur

[Go to the lot on www.sevenstamps.com ]

YOUR COLLECTION, OUR PASSION.