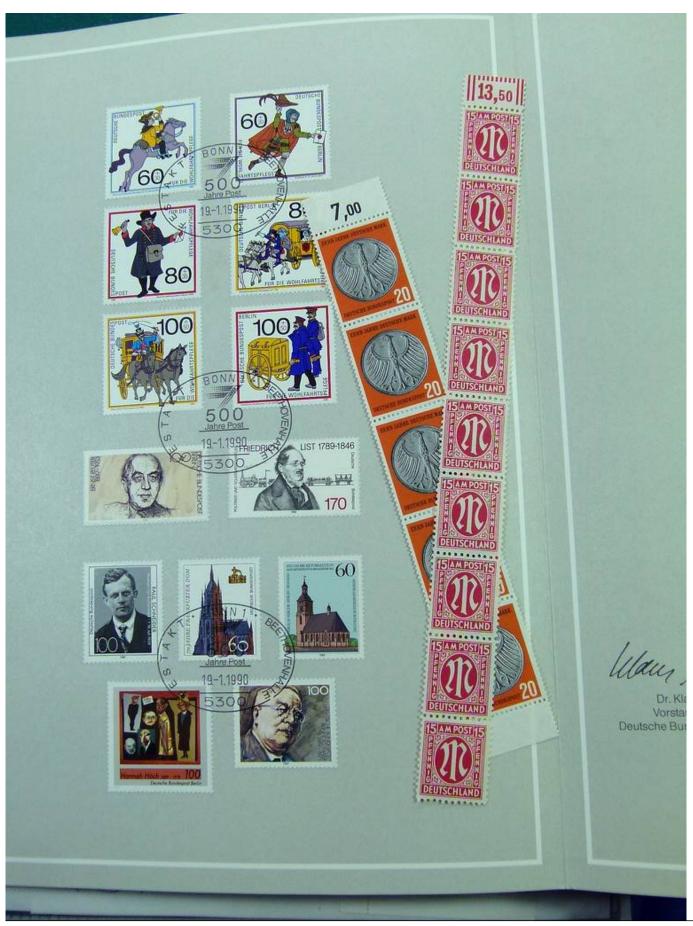

Lot nr.: L251284

Country/Type: Big lots

Accumulation of various materials.

Price: 40 eur

[Go to the lot on www.sevenstamps.com ]