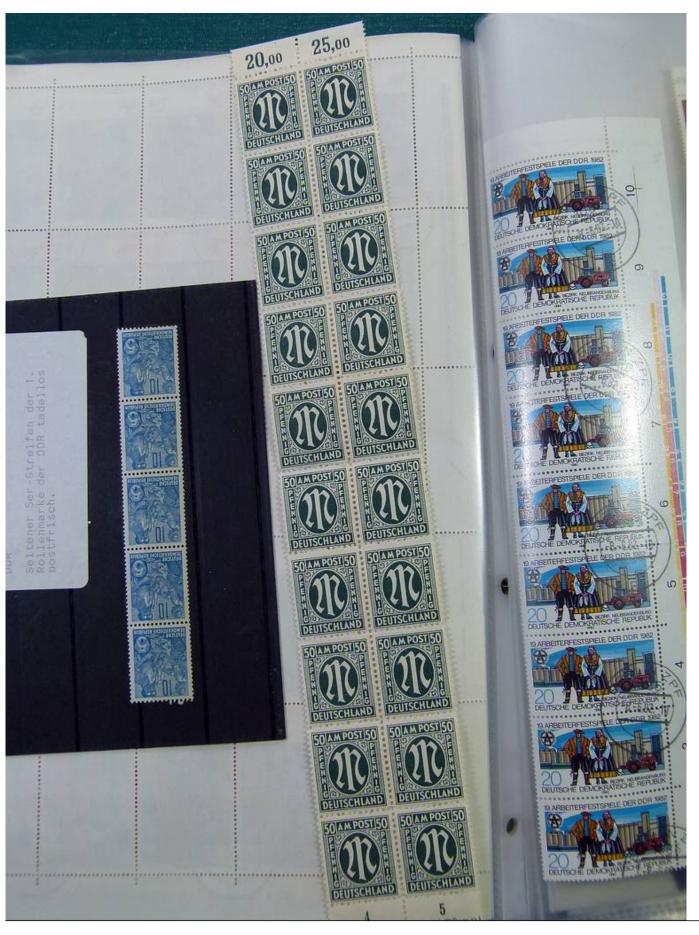

Lot nr.: L251284

Country/Type: Big lots

Accumulation of various materials.

Price: 40 eur

[Go to the lot on www.sevenstamps.com ]