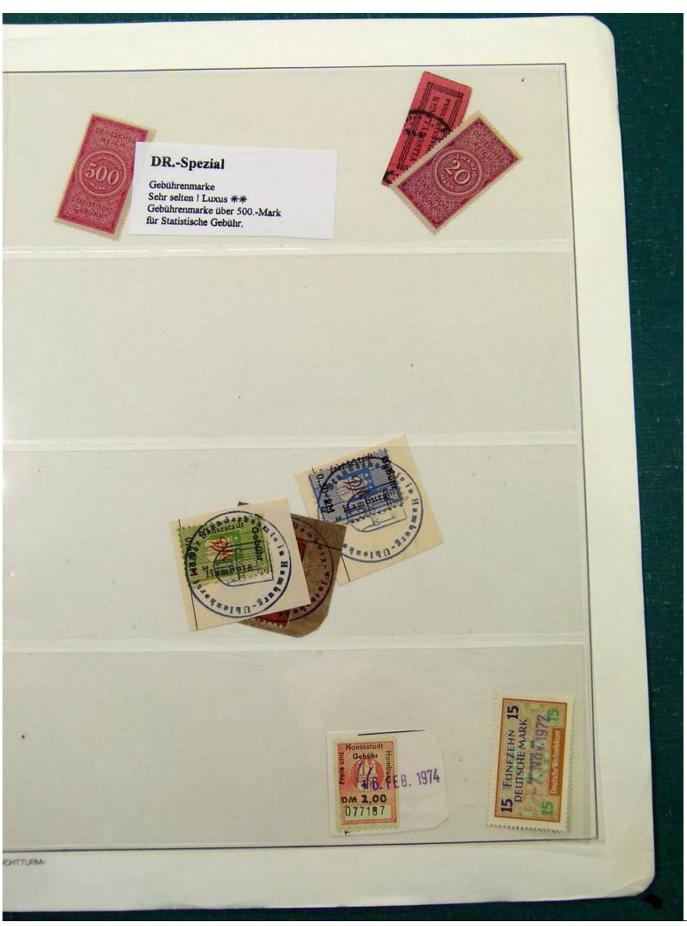

Lot nr.: L251284

Country/Type: Big lots

Accumulation of various materials.

Price: 40 eur

[Go to the lot on www.sevenstamps.com ]