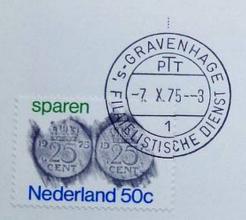

# Niederlande

# oaren

Sparen ist eine gute Sache, Sie brauchen es aber nicht zu tun, um Holland-Sammler zu werden. Das kann man sich schon von seinem Taschengeld leisten, denn für kaum mehr als diese 50 Cent – etwa DM 0,50 – pro Monat können Sie die neuen niederländischen Sondermarken bereits erstehen. Erbitten Sie Auskünfte bei Ihrem Händler oder beim Philatelistischen Dienst, Prinses Beatrixlaan 11, Den Haag, Niederlande