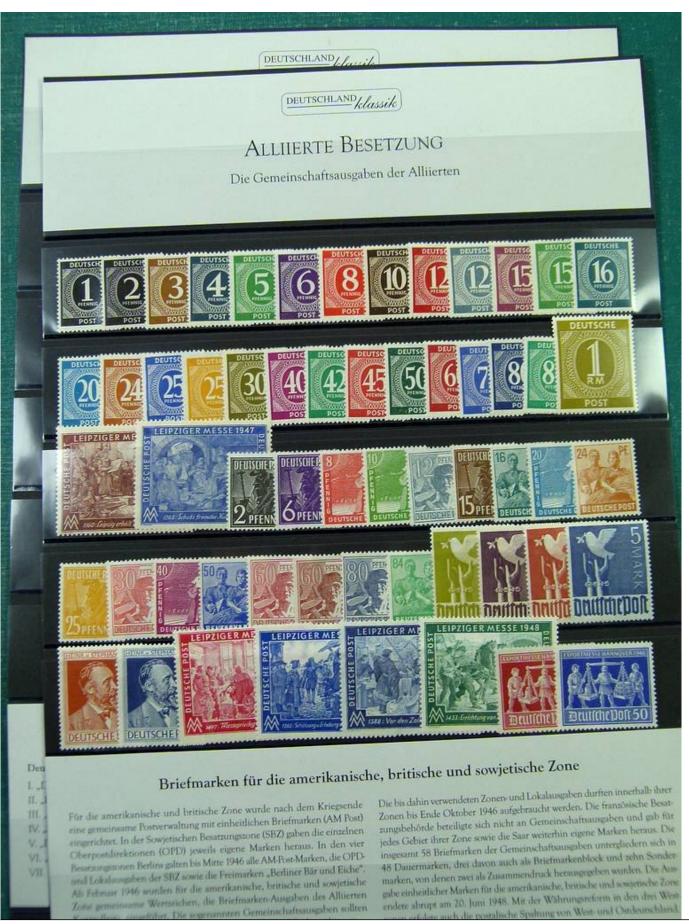

Lot nr.: L251284

Country/Type: Big lots

Accumulation of various materials.

Price: 40 eur

[Go to the lot on www.sevenstamps.com ]