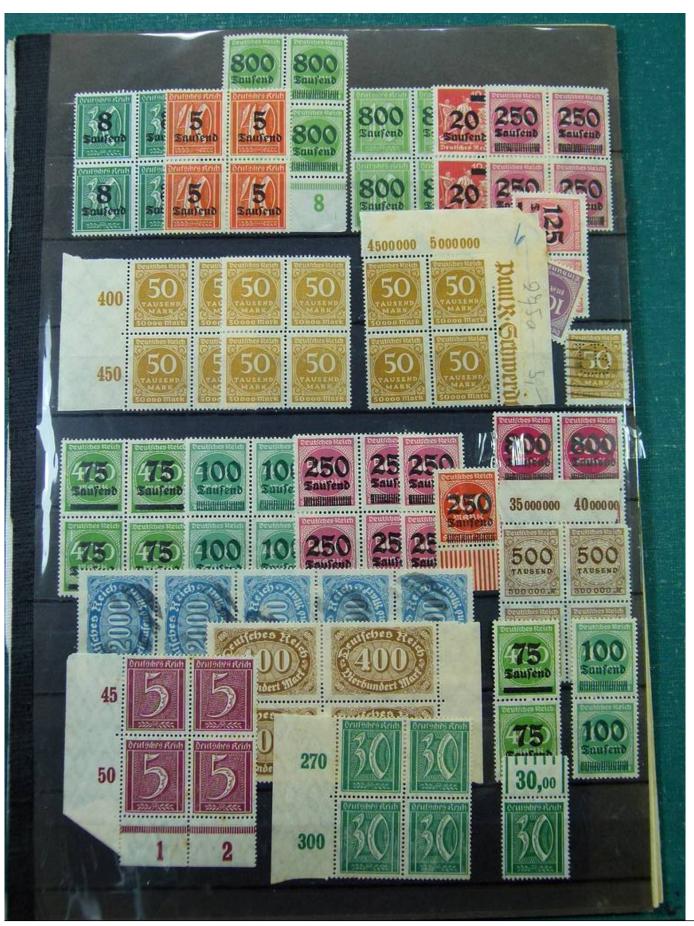

Lot nr.: L251284

Country/Type: Big lots

Accumulation of various materials.

Price: 40 eur

[Go to the lot on www.sevenstamps.com ]