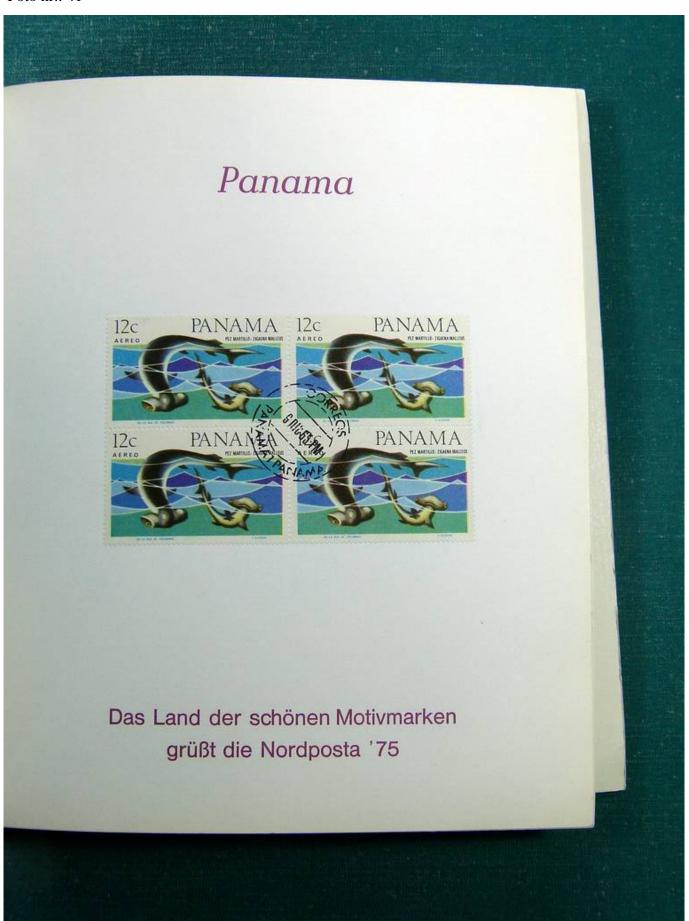

Lot nr.: L251284

Country/Type: Big lots

Accumulation of various materials.

Price: 40 eur

[Go to the lot on www.sevenstamps.com ]