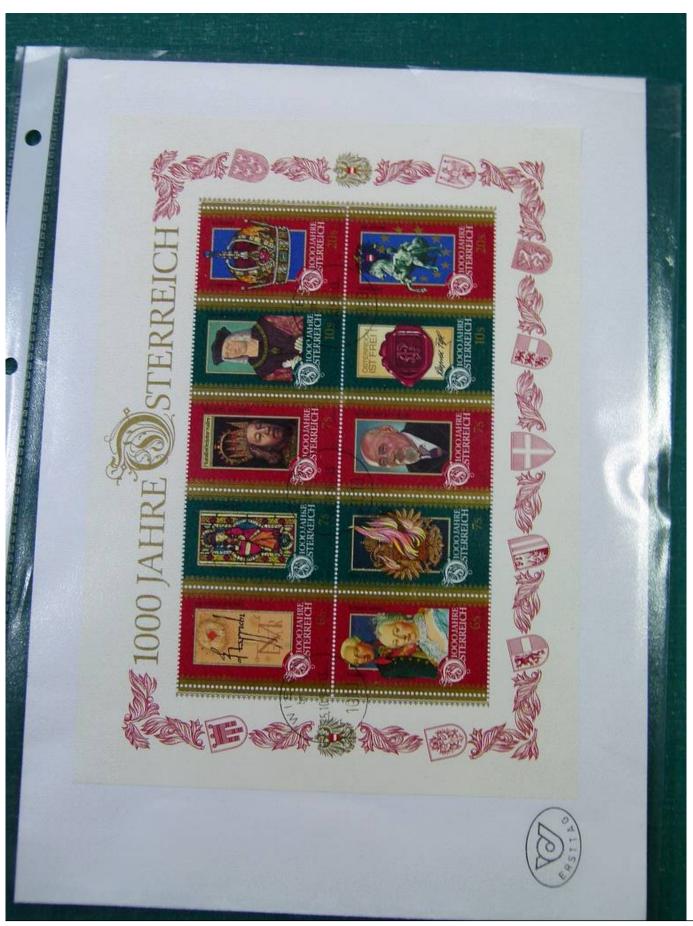

Lot nr.: L251284

Country/Type: Big lots

Accumulation of various materials.

Price: 40 eur

[Go to the lot on www.sevenstamps.com ]