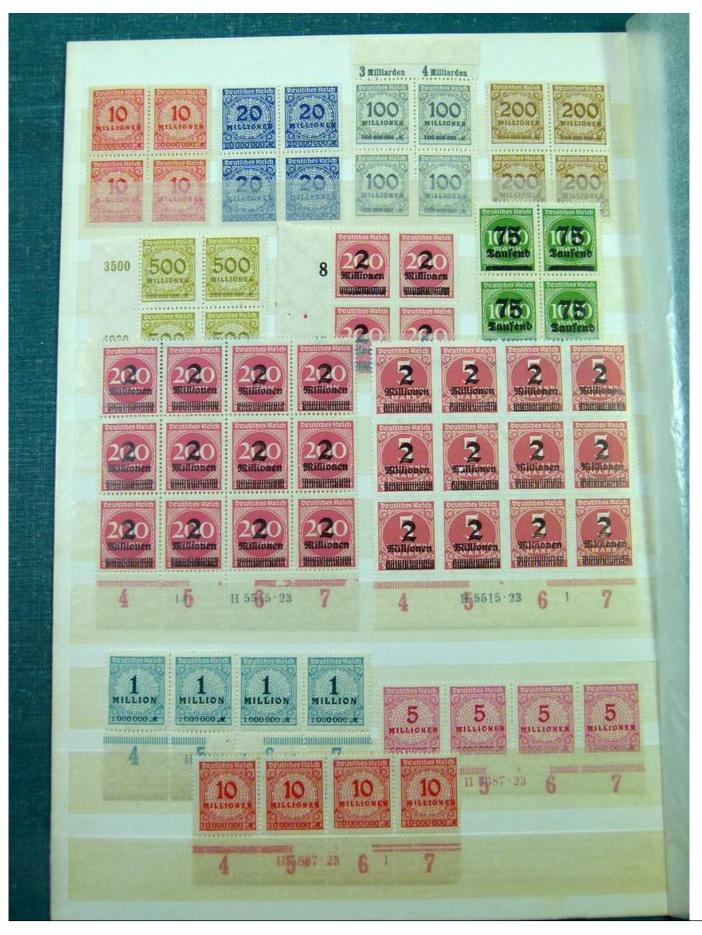

Lot nr.: L251284

Country/Type: Big lots

Accumulation of various materials.

Price: 40 eur

[Go to the lot on www.sevenstamps.com ]

























### Seven Stamps Philately - Stamp lots and collections









































### Seven Stamps Philately - Stamp lots and collections

























### **Seven Stamps Philately - Stamp lots and collections**





### Seven Stamps Philately - Stamp lots and collections





### Seven Stamps Philately - Stamp lots and collections

Foto nr.: 25

# Deutsche Bundespost



Die Oberpostdirektion Hamburg grüßt die Besucher der Nordposta '75



Foto nr.: 26

# Hamburger Briefmarkensammler -BUW-e.V.

# FUSSBALL AUF BRIEFMARKEN Ausstellung im Kunstverein in Hamburg Brieffe aus dem Wettbewerb junger Künstler zur Fussballweitmeisterschaft 1974 Die Originalentwärfe der Künstler trugen die Inschrift Deutsche Bundespost\*, Diese Inschrift wurde für die vorliegende Reproduktion der Entwirfe beründer beindende has Spelangenden 22 - 21 - 21 de sien Reproduktion der Entwirfe beindenden das Spelangenden 22 - 21 de sien Reproduktion der Entwirfe noteindiche Wertziffer ausgetauscht gegen das Spelangenden 22 - 21 de sien Entwirfe noteindiche Wertziffer ausgetauscht gegen das Sp