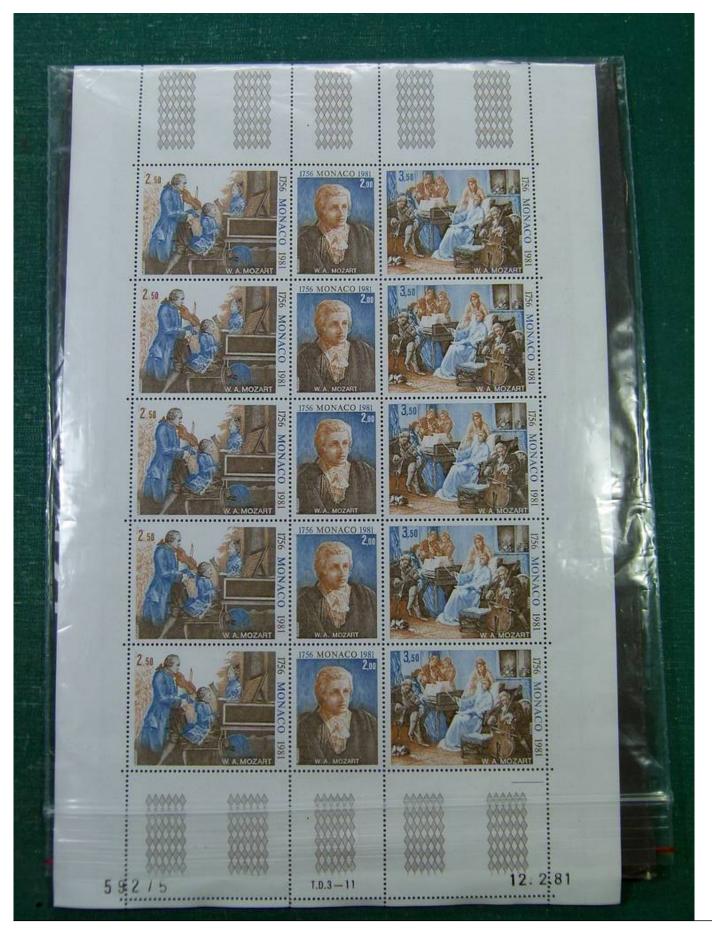

Lot nr.: L251284

Country/Type: Big lots

Accumulation of various materials.

Price: 40 eur

[Go to the lot on www.sevenstamps.com ]