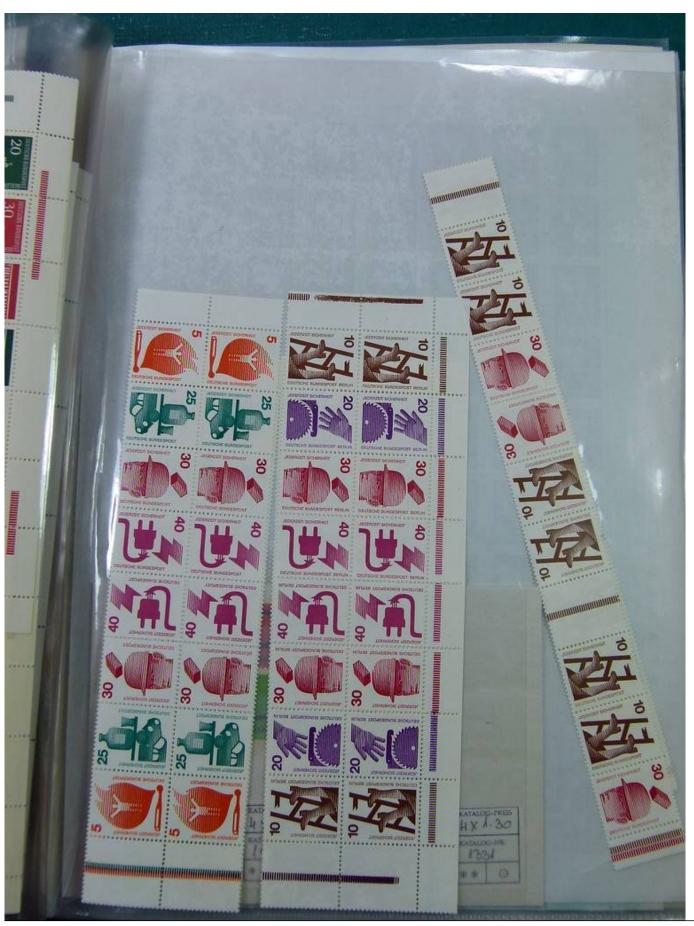

Lot nr.: L251284

Country/Type: Big lots

Accumulation of various materials.

Price: 40 eur

[Go to the lot on www.sevenstamps.com ]