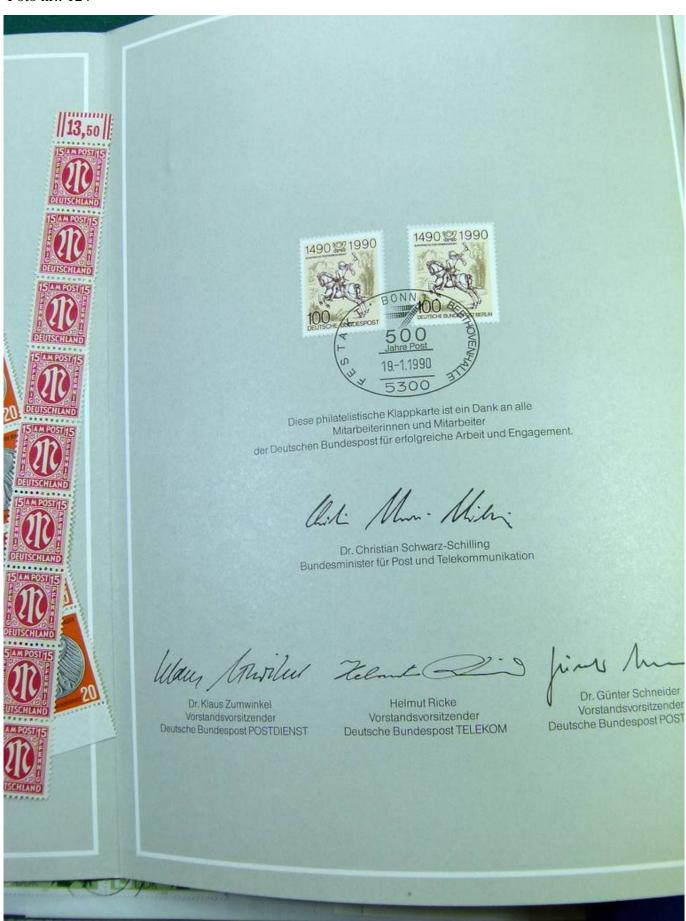

Lot nr.: L251284

Country/Type: Big lots

Accumulation of various materials.

Price: 40 eur

[Go to the lot on www.sevenstamps.com ]