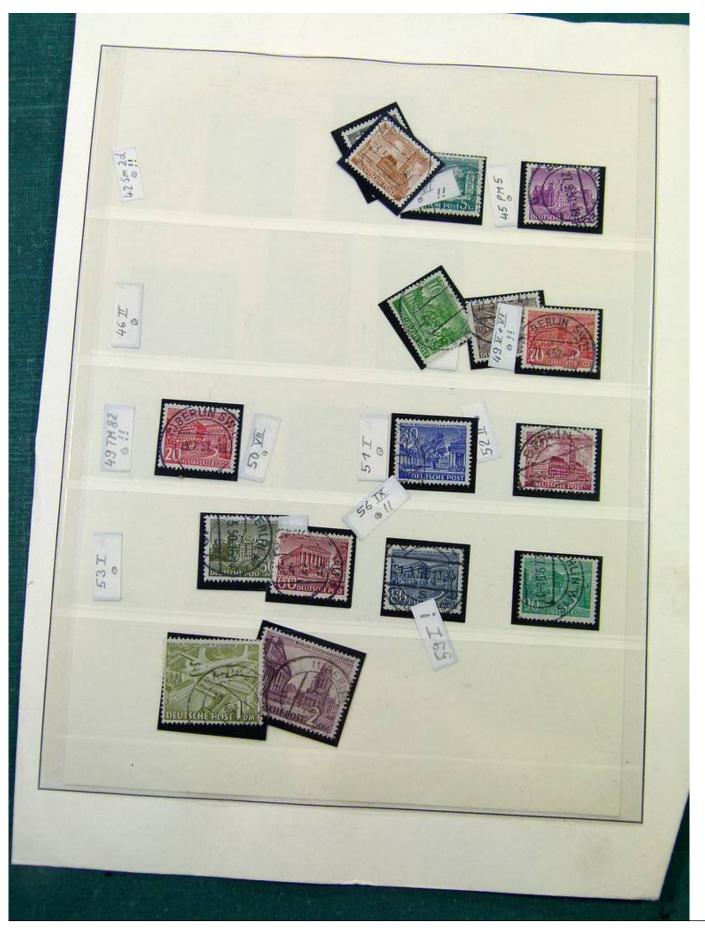

Lot nr.: L251284

Country/Type: Big lots

Accumulation of various materials.

Price: 40 eur

[Go to the lot on www.sevenstamps.com ]