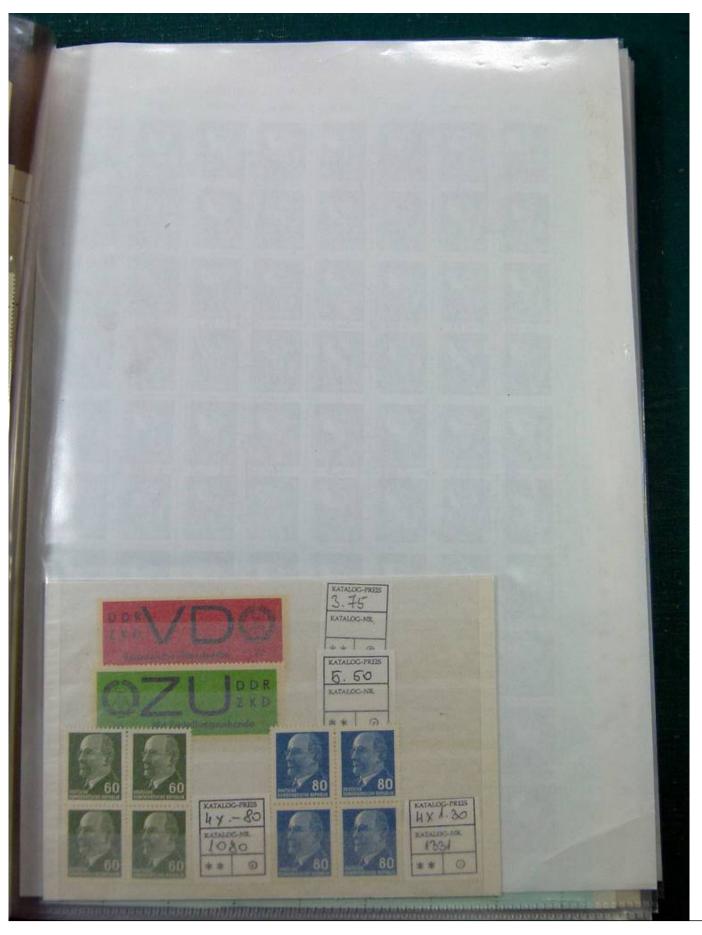

Lot nr.: L251284

Country/Type: Big lots

Accumulation of various materials.

Price: 40 eur

[Go to the lot on www.sevenstamps.com ]