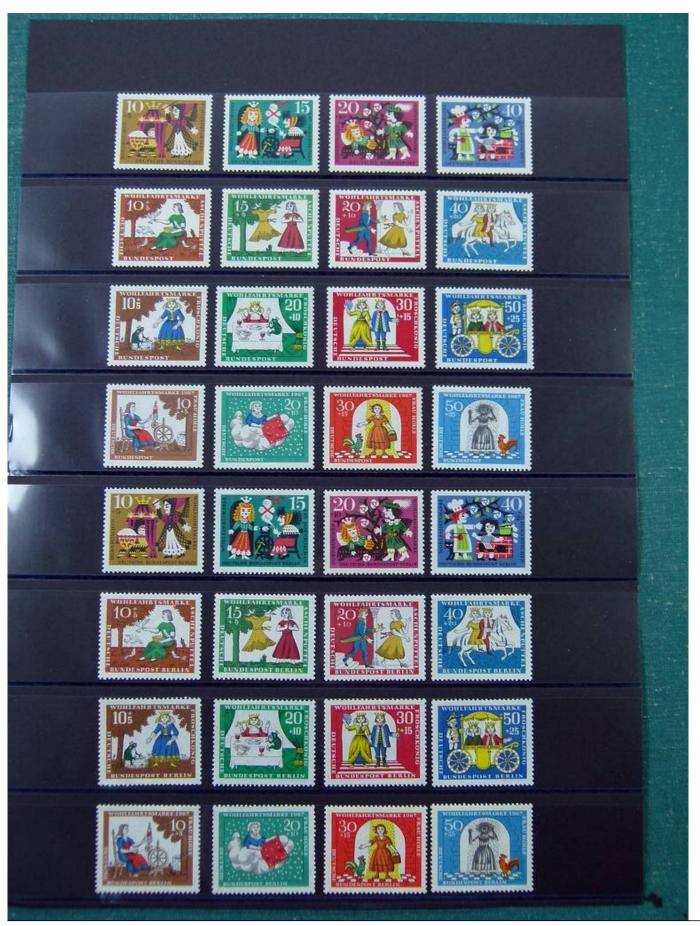

Lot nr.: L251284

Country/Type: Big lots

Accumulation of various materials.

Price: 40 eur

[Go to the lot on www.sevenstamps.com ]