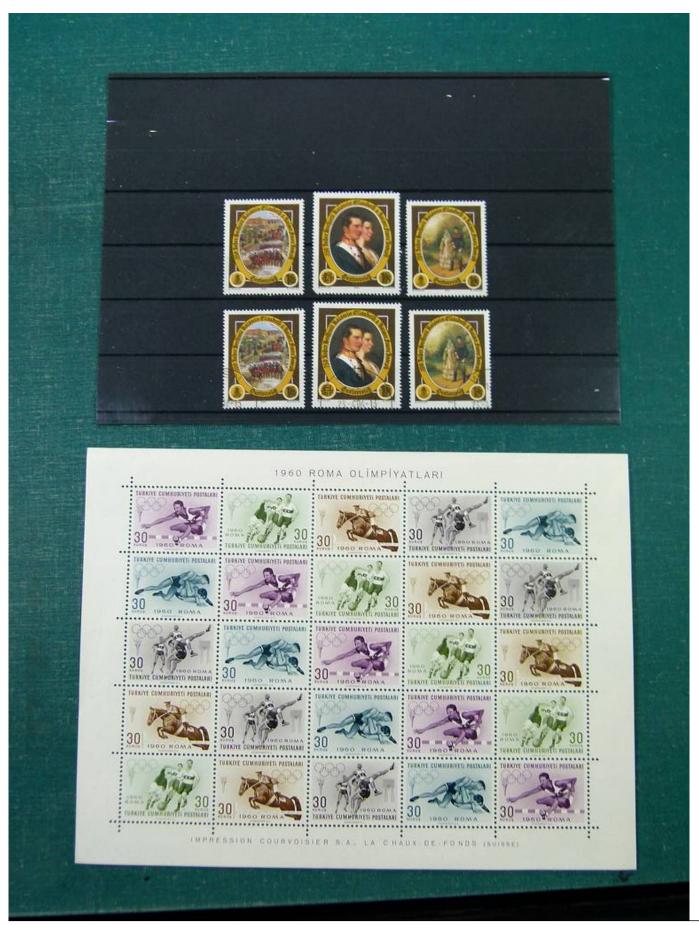

Lot nr.: L251284

Country/Type: Big lots

Accumulation of various materials.

Price: 40 eur

[Go to the lot on www.sevenstamps.com ]