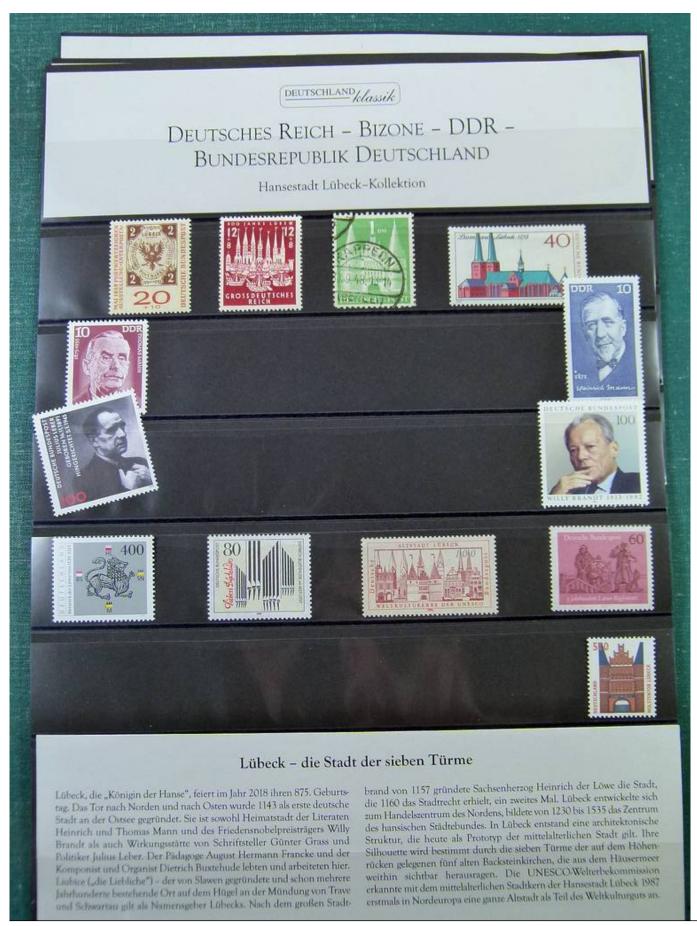

Lot nr.: L251284

Country/Type: Big lots

Accumulation of various materials.

Price: 40 eur

[Go to the lot on www.sevenstamps.com ]