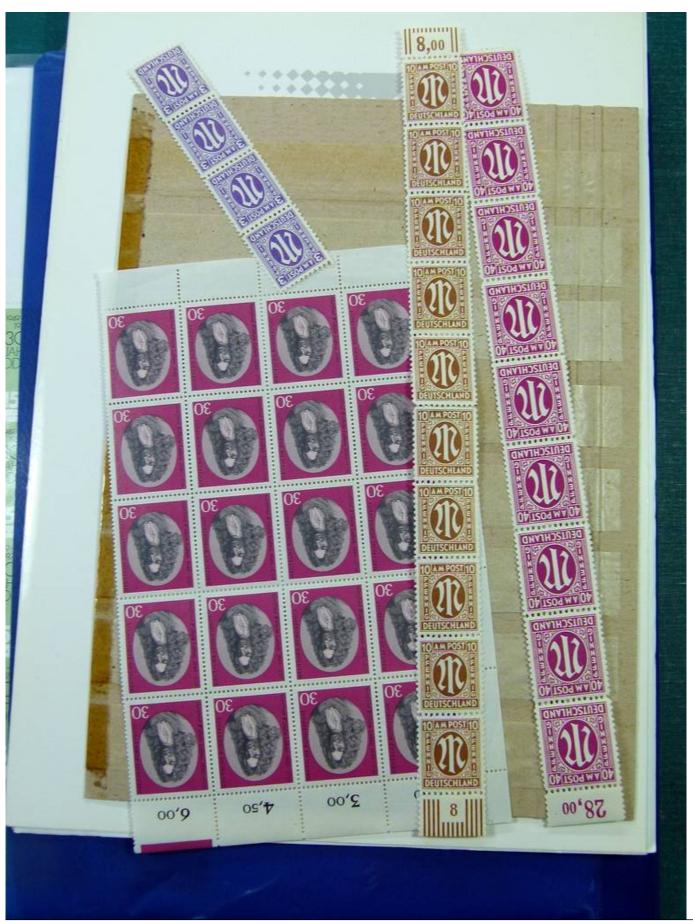

Lot nr.: L251284

Country/Type: Big lots

Accumulation of various materials.

Price: 40 eur

[Go to the lot on www.sevenstamps.com ]