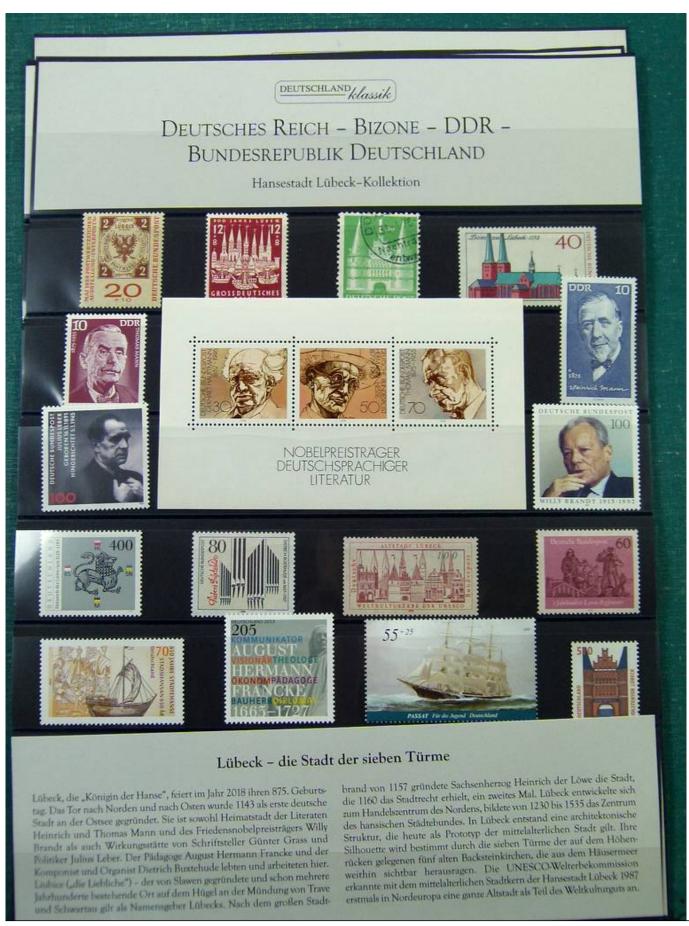

Lot nr.: L251284

Country/Type: Big lots

Accumulation of various materials.

Price: 40 eur

[Go to the lot on www.sevenstamps.com ]