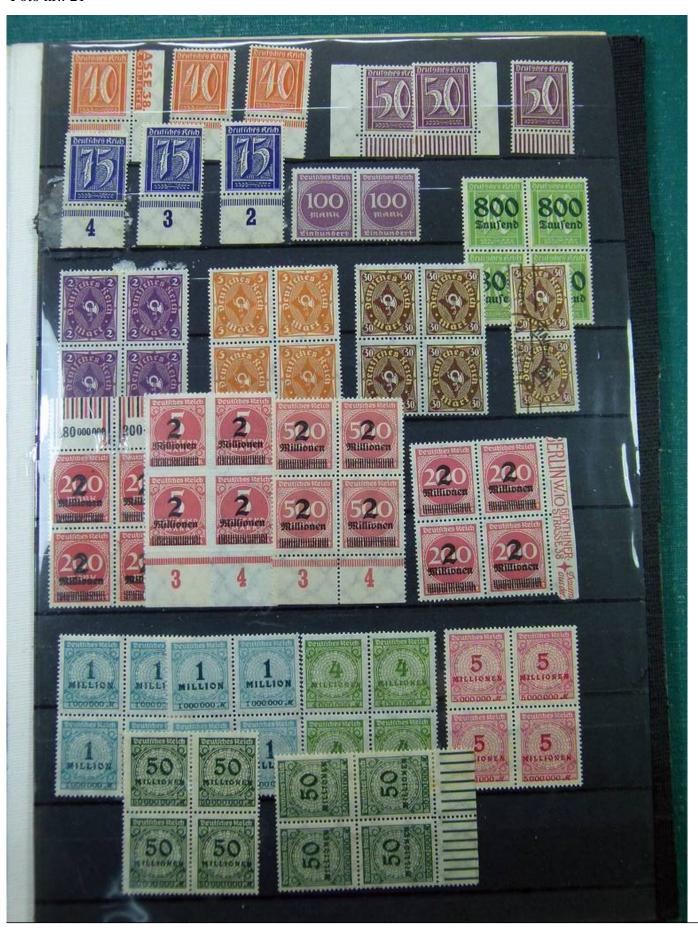

Lot nr.: L251284

Country/Type: Big lots

Accumulation of various materials.

Price: 40 eur

[Go to the lot on www.sevenstamps.com ]

























### Seven Stamps Philately - Stamp lots and collections









































### Seven Stamps Philately - Stamp lots and collections

























### **Seven Stamps Philately - Stamp lots and collections**





### Seven Stamps Philately - Stamp lots and collections





### Seven Stamps Philately - Stamp lots and collections

Foto nr.: 25

# Deutsche Bundespost



Die Oberpostdirektion Hamburg grüßt die Besucher der Nordposta '75



Foto nr.: 26

# Hamburger Briefmarkensammler -BUW-e.V.

# FUSSBALL AUF BRIEFMARKEN Ausstellung im Kunstverein in Hamburg Brieffe aus dem Wettbewerb junger Künstler zur Fussballweitmeisterschaft 1974 Die Originalentwärfe der Künstler trugen die Inschrift Deutsche Bundespost\*, Diese Inschrift wurde für die vorliegende Reproduktion der Entwirfe beründer beindende has Spelangenden 22 - 21 - 21 de sien Reproduktion der Entwirfe beindenden das Spelangenden 22 - 21 de sien Reproduktion der Entwirfe no