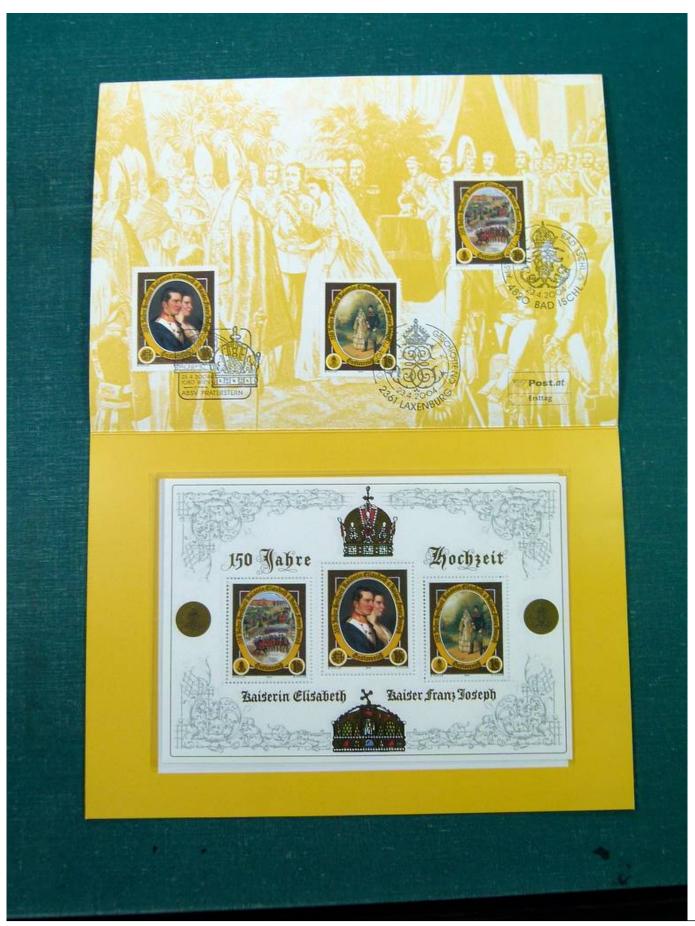

Lot nr.: L251284

Country/Type: Big lots

Accumulation of various materials.

Price: 40 eur

[Go to the lot on www.sevenstamps.com ]