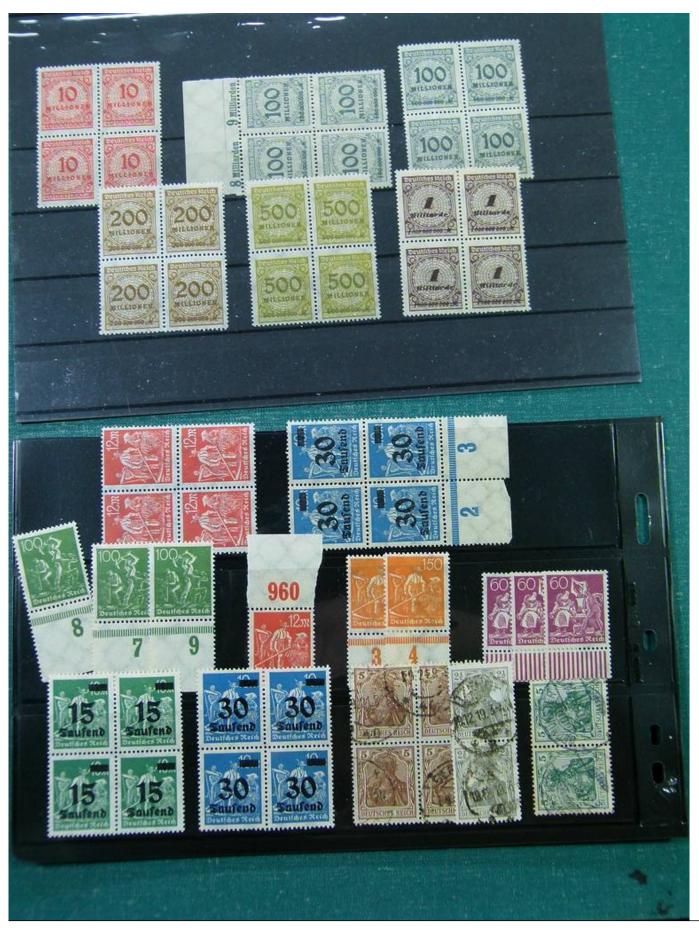

Lot nr.: L251284

Country/Type: Big lots

Accumulation of various materials.

Price: 40 eur

[Go to the lot on www.sevenstamps.com ]