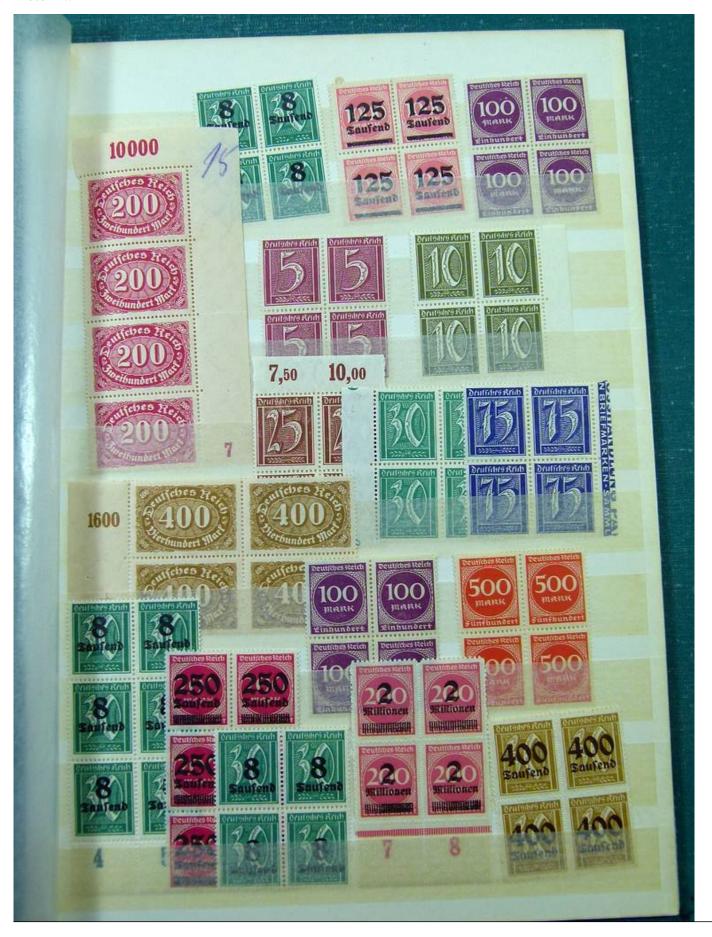

Lot nr.: L251284

Country/Type: Big lots

Accumulation of various materials.

Price: 40 eur

[Go to the lot on www.sevenstamps.com ]

























### Seven Stamps Philately - Stamp lots and collections









































### Seven Stamps Philately - Stamp lots and collections

























### **Seven Stamps Philately - Stamp lots and collections**





### Seven Stamps Philately - Stamp lots and collections





### Seven Stamps Philately - Stamp lots and collections

Foto nr.: 25

# Deutsche Bundespost



Die Oberpostdirektion Hamburg grüßt die Besucher der Nordposta '75



Foto nr.: 26

# Hamburger Briefmarkensammler -BUW-e.V.

# FUSSBALL AUF BRIEFMARKEN Ausstellung im Kunstverein in Hamburg Brieffe aus dem Wettbewerb junger Künstler zur Fussballweitmeisterschaft 1974 Die Originalentwärfe der Künstler trugen die Inschrift Deutsche Bundespost\*, Diese Inschrift wurde für die vorliegende Reproduktion der Entwirfe beründer beindende has Spelangenden 22 - 21 - 21 de sien Reproduktion der Entwirfe beindenden das Spelangenden 22 - 21 de sien Reproduktion der Entwirfe notein