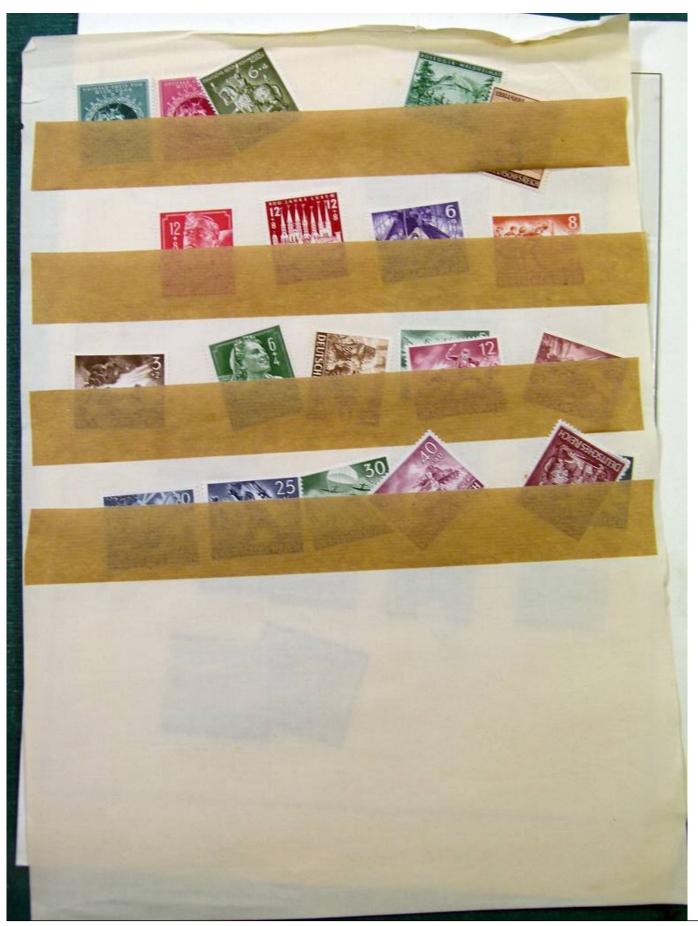

Lot nr.: L251284

Country/Type: Big lots

Accumulation of various materials.

Price: 40 eur

[Go to the lot on www.sevenstamps.com ]