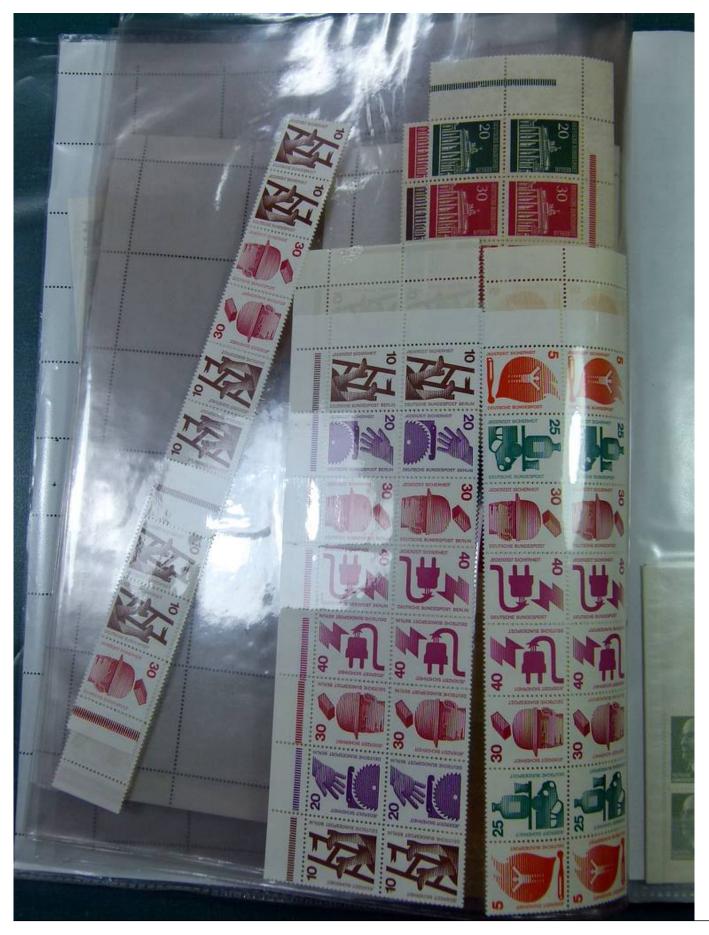

Lot nr.: L251284

Country/Type: Big lots

Accumulation of various materials.

Price: 40 eur

[Go to the lot on www.sevenstamps.com ]