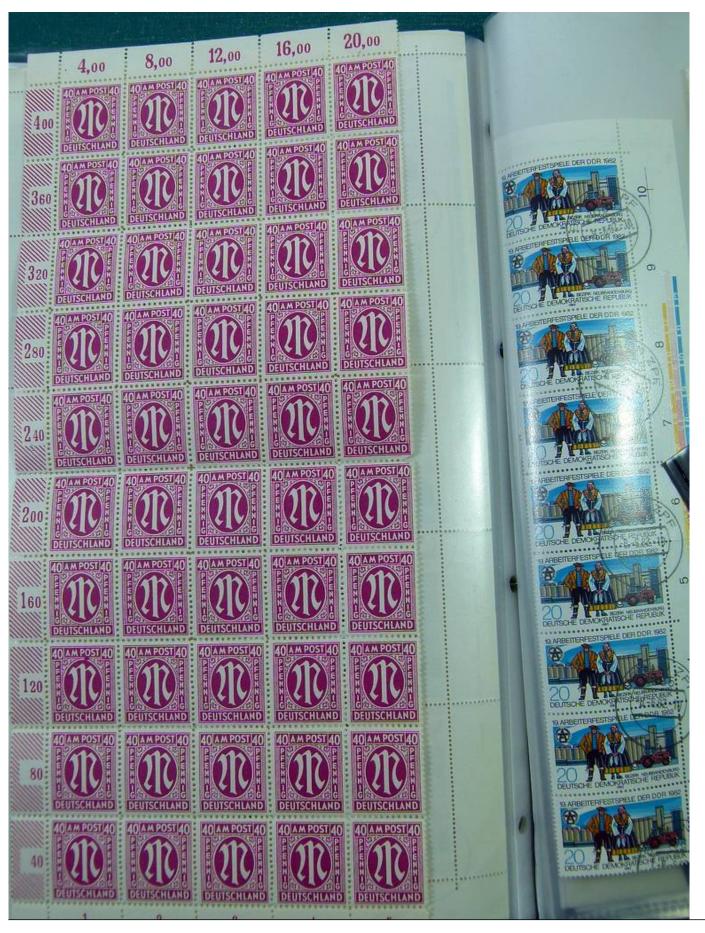

Lot nr.: L251284

Country/Type: Big lots

Accumulation of various materials.

Price: 40 eur

[Go to the lot on www.sevenstamps.com ]