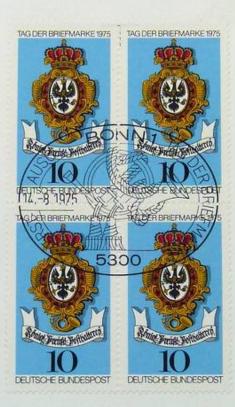

# Deutsche Bundespost

Die Oberpostdirektion Hamburg grüßt die Besucher der Nordposta '75

Foto nr.: 26