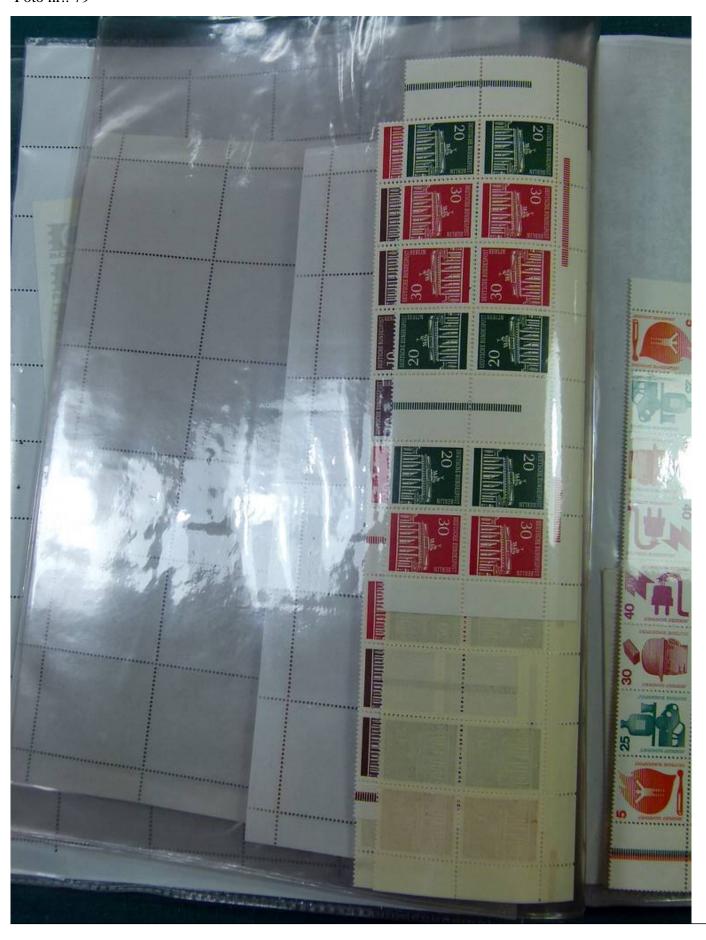

Lot nr.: L251284

Country/Type: Big lots

Accumulation of various materials.

Price: 40 eur

[Go to the lot on www.sevenstamps.com ]