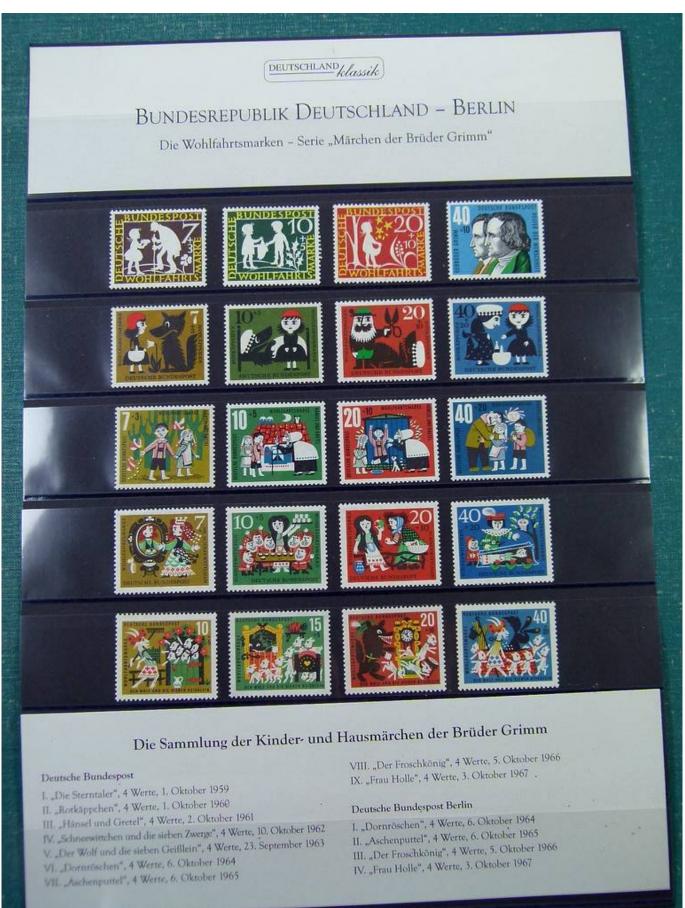

Lot nr.: L251284

Country/Type: Big lots

Accumulation of various materials.

Price: 40 eur

[Go to the lot on www.sevenstamps.com ]