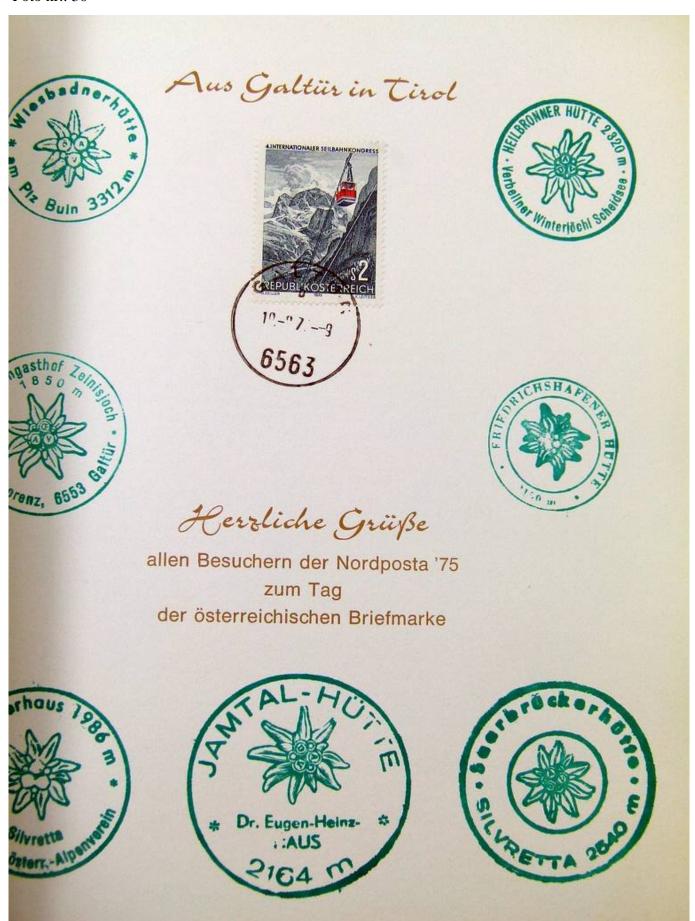

## **Osterreich**

Zum Tag der österreichischen Briefmarke auf der Nordposta '75 allen Besuchern freundliche Grüße

BUNDESMINISTERIUM FÜR VERKEHR Generaldirektion für die Post- und Telegraphenverwaltung

Foto nr.: 31