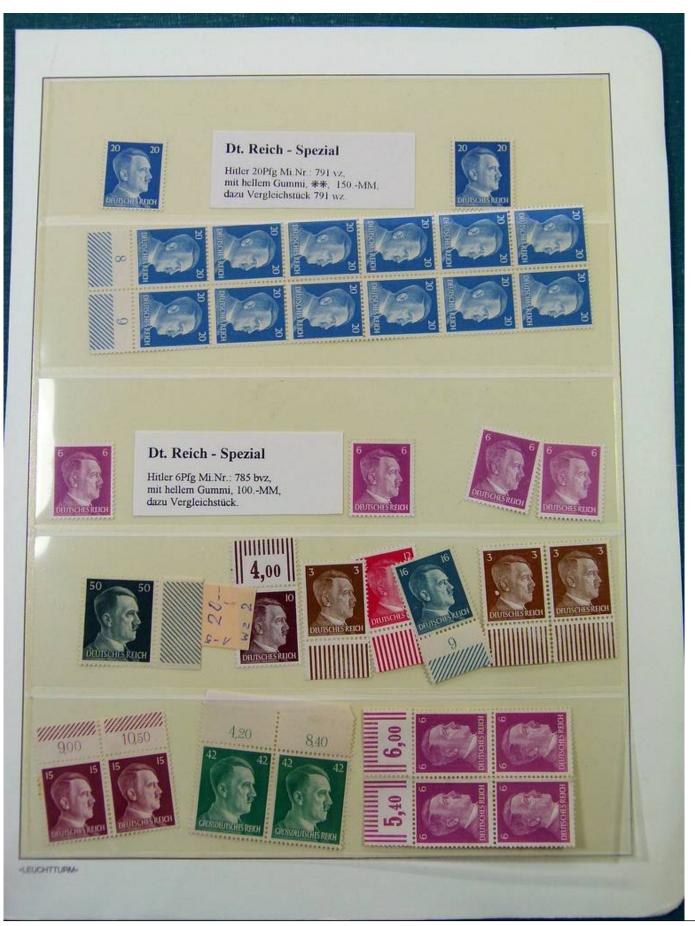

Lot nr.: L251284

Country/Type: Big lots

Accumulation of various materials.

Price: 40 eur

[Go to the lot on www.sevenstamps.com ]