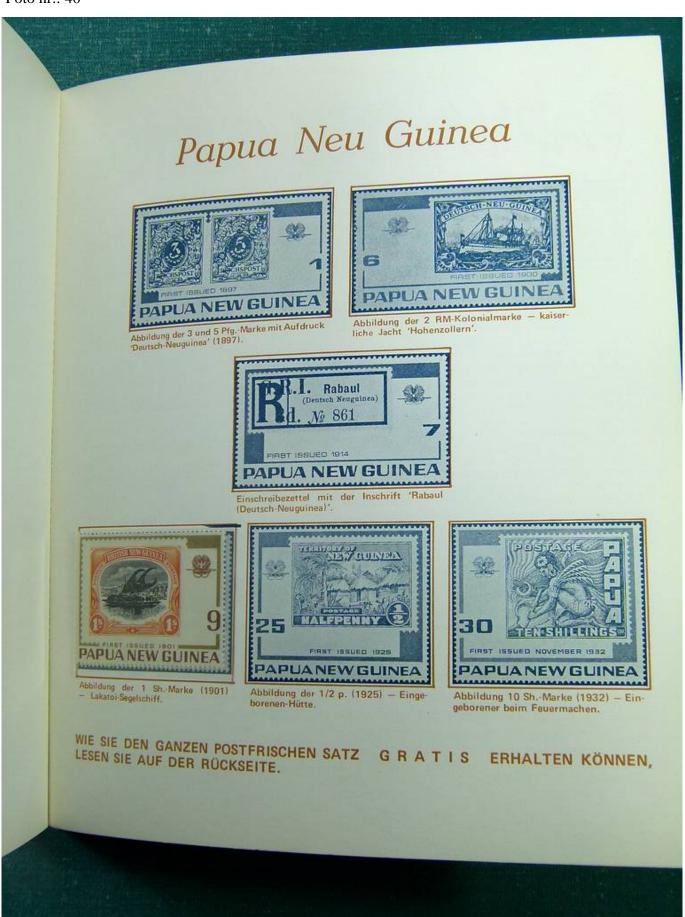

Lot nr.: L251284

Country/Type: Big lots

Accumulation of various materials.

Price: 40 eur

[Go to the lot on www.sevenstamps.com ]