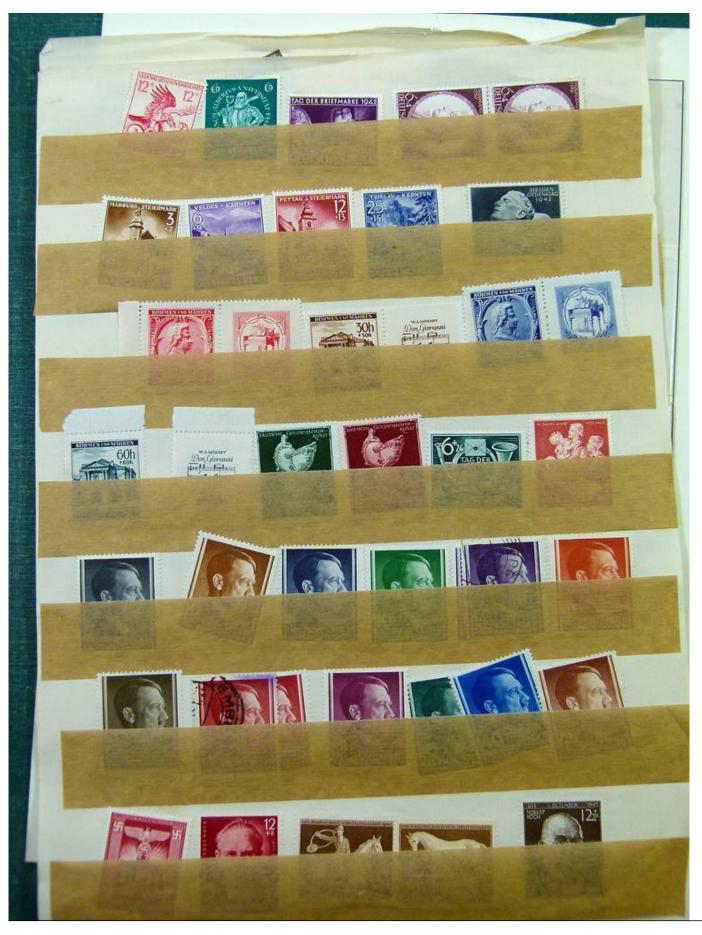

Lot nr.: L251284

Country/Type: Big lots

Accumulation of various materials.

Price: 40 eur

[Go to the lot on www.sevenstamps.com ]