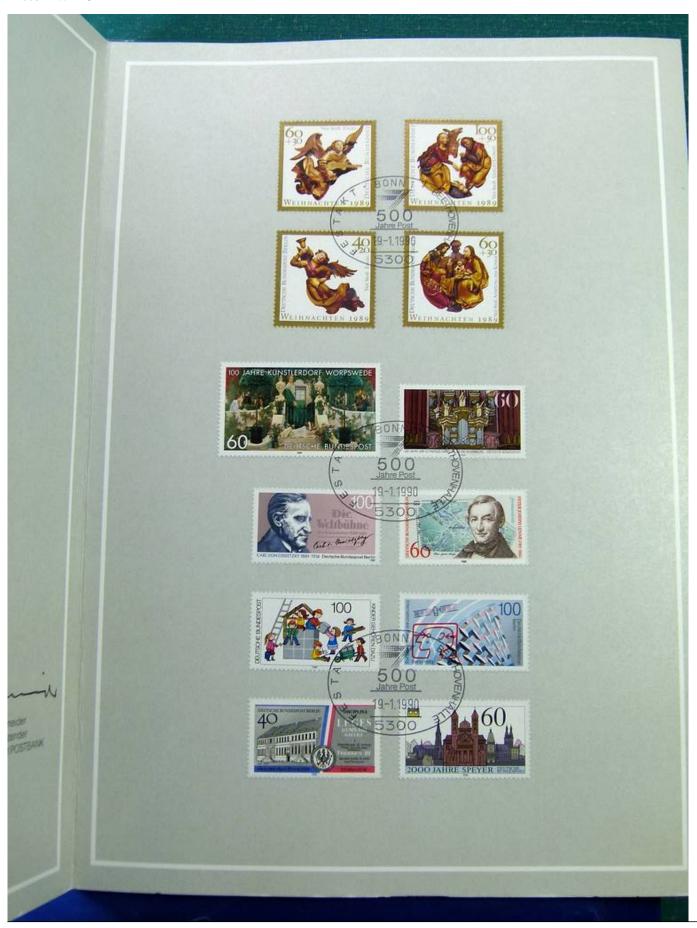

Lot nr.: L251284

Country/Type: Big lots

Accumulation of various materials.

Price: 40 eur

[Go to the lot on www.sevenstamps.com ]