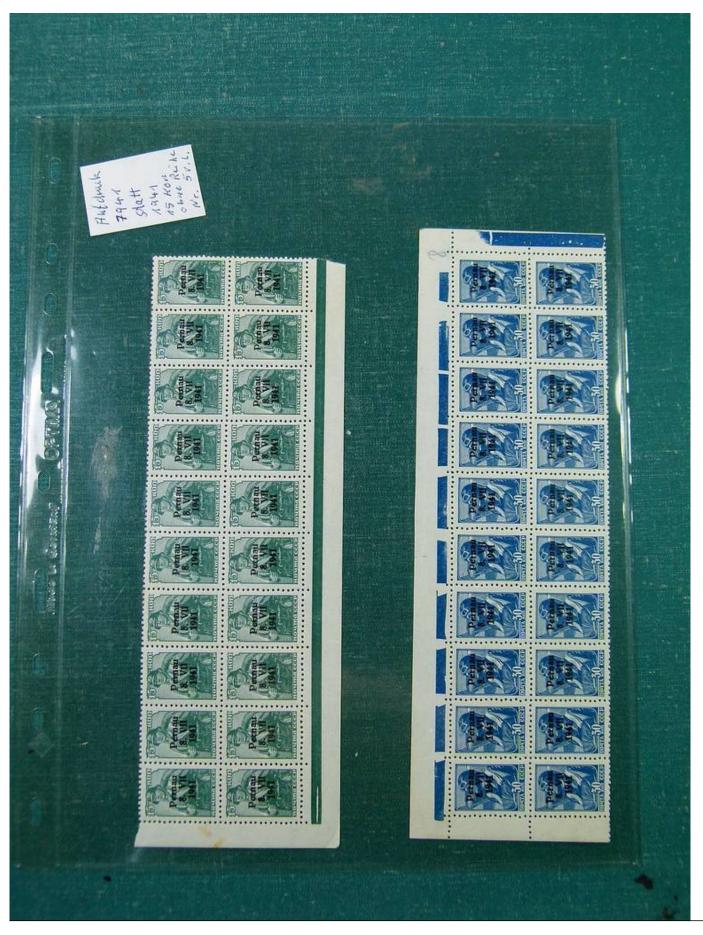

Lot nr.: L251284

Country/Type: Big lots

Accumulation of various materials.

Price: 40 eur

[Go to the lot on www.sevenstamps.com ]