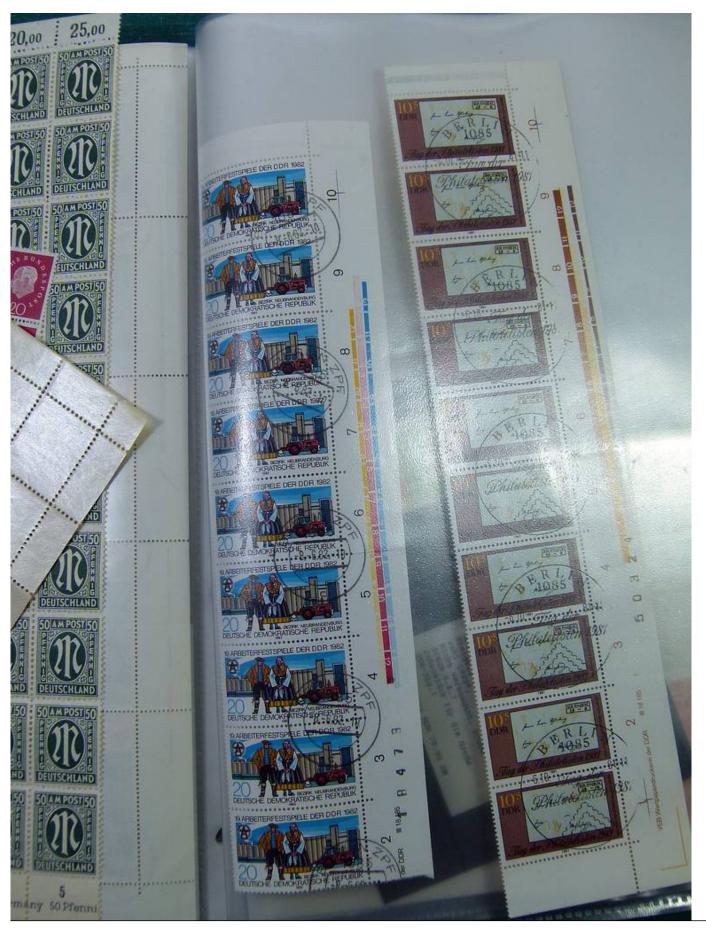

Lot nr.: L251284

Country/Type: Big lots

Accumulation of various materials.

Price: 40 eur

[Go to the lot on www.sevenstamps.com ]