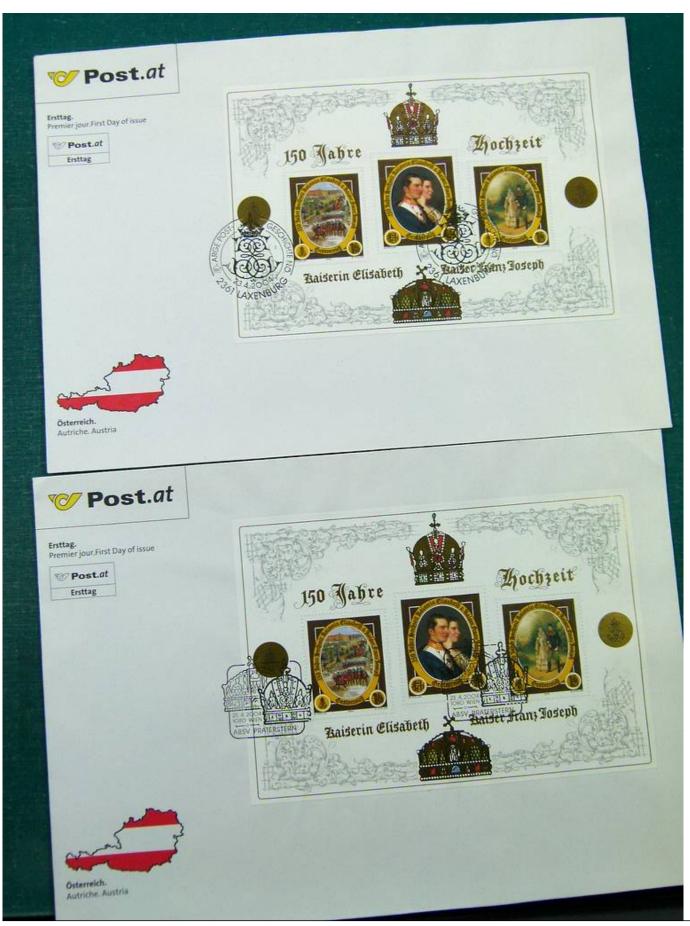

Lot nr.: L251284

Country/Type: Big lots

Accumulation of various materials.

Price: 40 eur

[Go to the lot on www.sevenstamps.com ]