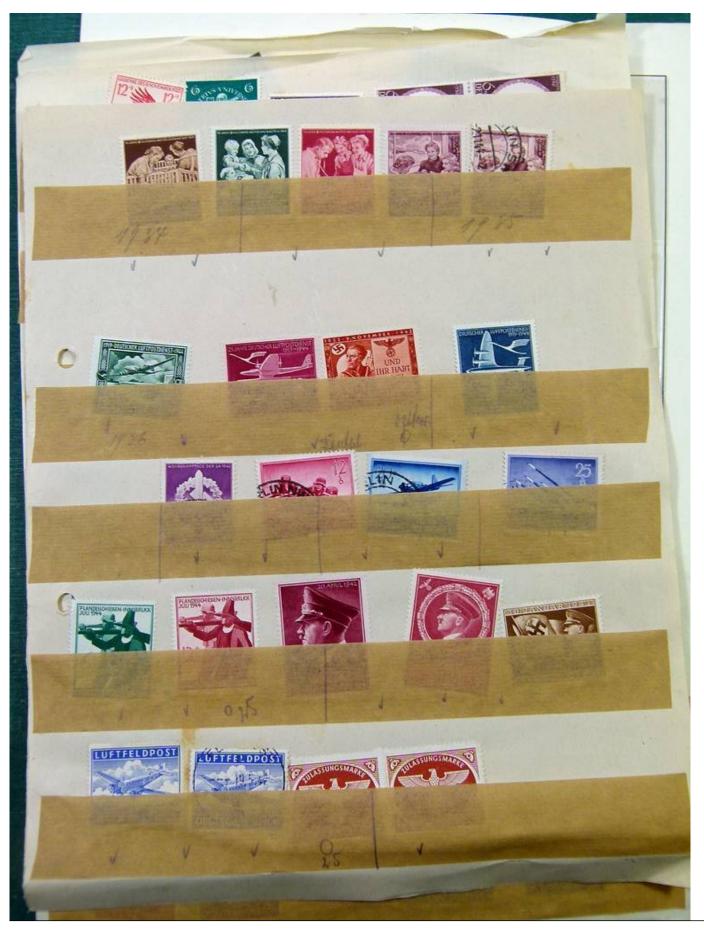

Lot nr.: L251284

Country/Type: Big lots

Accumulation of various materials.

Price: 40 eur

[Go to the lot on www.sevenstamps.com ]