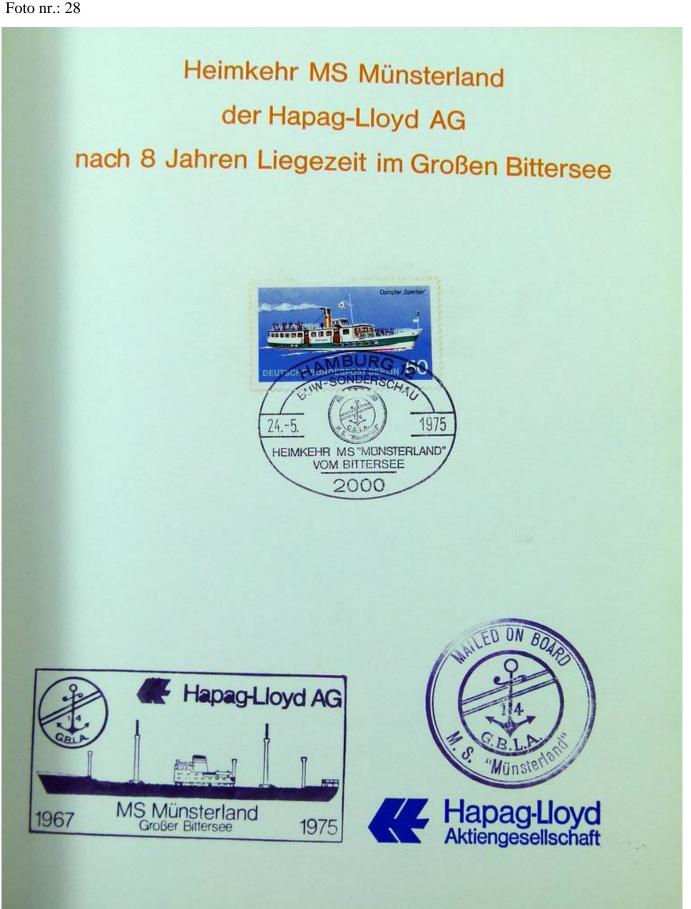

# 100 Jahre Westindien Postdienst

HAPAG Westindien-Postdienst 1875

NORDPOSTA 1975 Tag der Hapag-Marke

Tag der Hapag-Marke

auf der Nordposta '75 am 1. November 1975

Foto nr.: 29