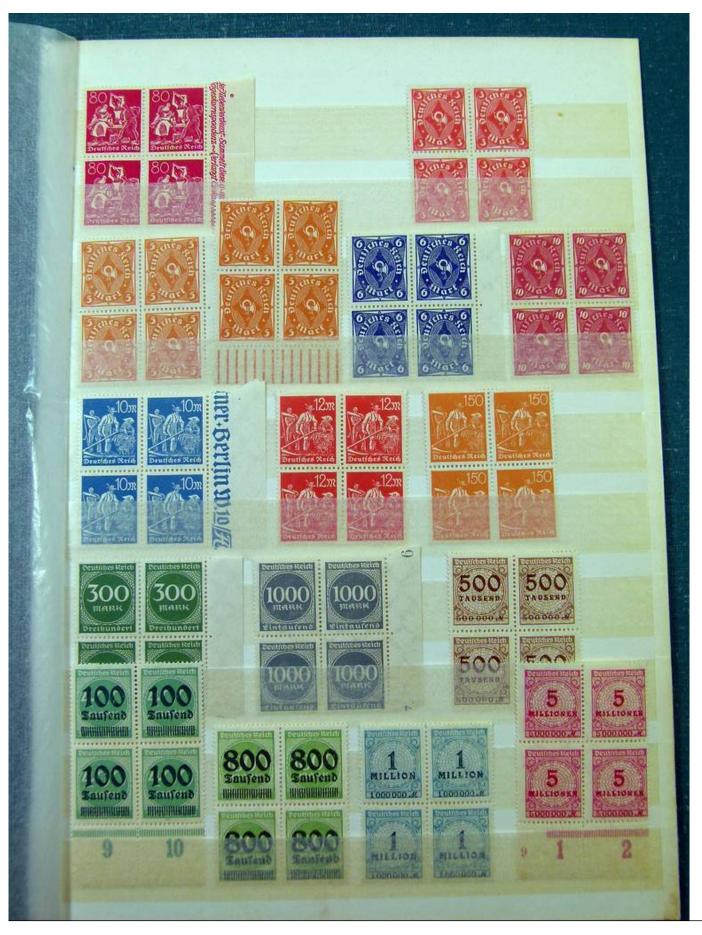

Lot nr.: L251284

Country/Type: Big lots

Accumulation of various materials.

Price: 40 eur

[Go to the lot on www.sevenstamps.com ]

























### Seven Stamps Philately - Stamp lots and collections









































### Seven Stamps Philately - Stamp lots and collections

























### **Seven Stamps Philately - Stamp lots and collections**





### Seven Stamps Philately - Stamp lots and collections





### Seven Stamps Philately - Stamp lots and collections

Foto nr.: 25

# Deutsche Bundespost



Die Oberpostdirektion Hamburg grüßt die Besucher der Nordposta '75



Foto nr.: 26

# Hamburger Briefmarkensammler -BUW-e.V.

# FUSSBALL AUF BRIEFMARKEN Ausstellung im Kunstverein in Hamburg Brieffe aus dem Wettbewerb junger Künstler zur Fussballweitmeisterschaft 1974 Die Originalentwärfe der Künstler trugen die Inschrift Deutsche Bundespost\*, Diese Inschrift wurde für die vorliegende Reproduktion der Entwirfe beründer beindende has Spelangenden 22 - 21 - 21 de sien Reproduktion der Entwirfe beindenden das Spelangenden 22 - 21 de sien Reproduktion der Entwirfe noteindiche Wertziffer ausgetauscht gegen das Spelangenden 22 - 21 de s