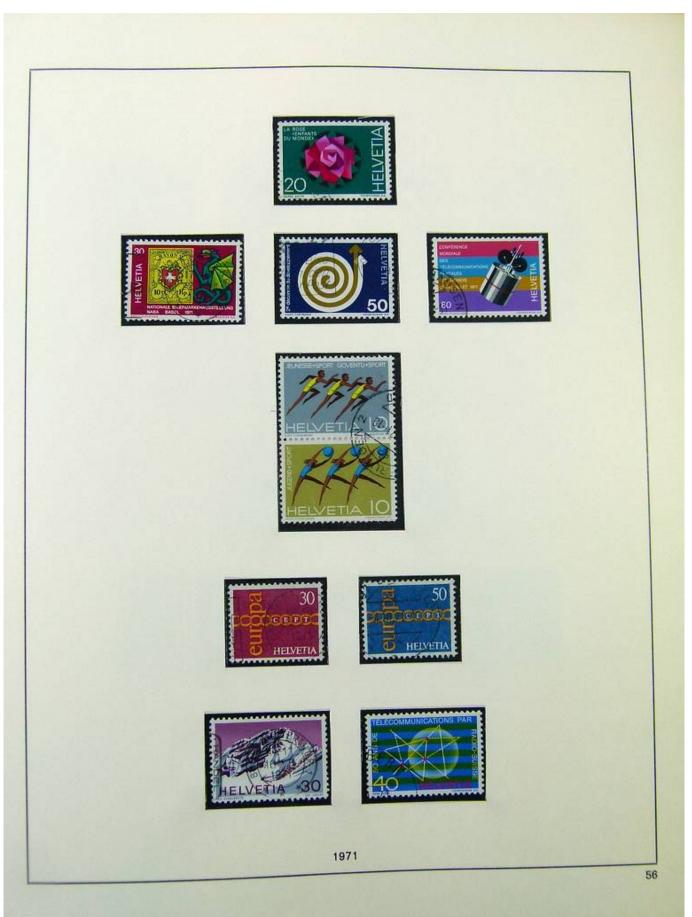

Lot nr.: L251297

Country/Type: Europe

Switzerland collection, in 2 albums, from 1960 to 1996, with used stamps.

Price: 90 eur

[Go to the lot on www.sevenstamps.com ]

YOUR COLLECTION, OUR PASSION.