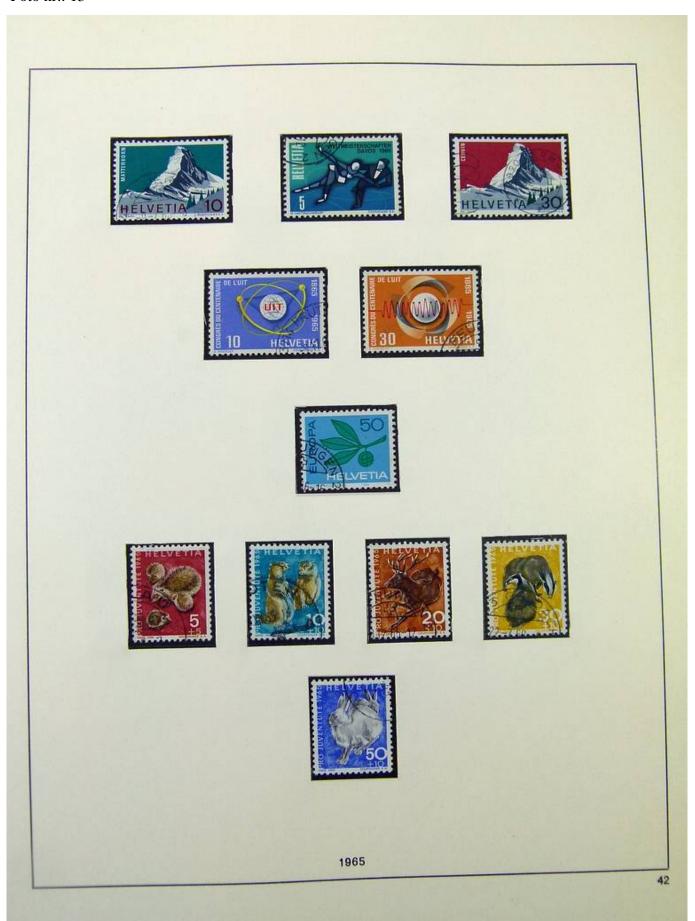

Lot nr.: L251297

Country/Type: Europe

Switzerland collection, in 2 albums, from 1960 to 1996, with used stamps.

Price: 90 eur

[Go to the lot on www.sevenstamps.com ]

YOUR COLLECTION, OUR PASSION.