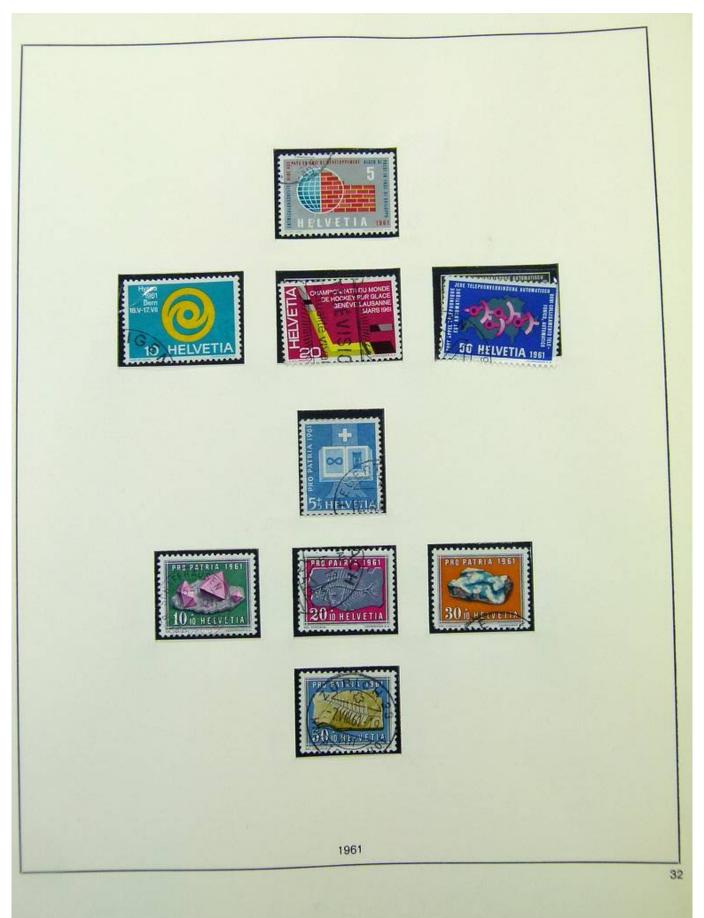

Lot nr.: L251297

Country/Type: Europe

Switzerland collection, in 2 albums, from 1960 to 1996, with used stamps.

Price: 90 eur

[Go to the lot on www.sevenstamps.com ]

YOUR COLLECTION, OUR PASSION.