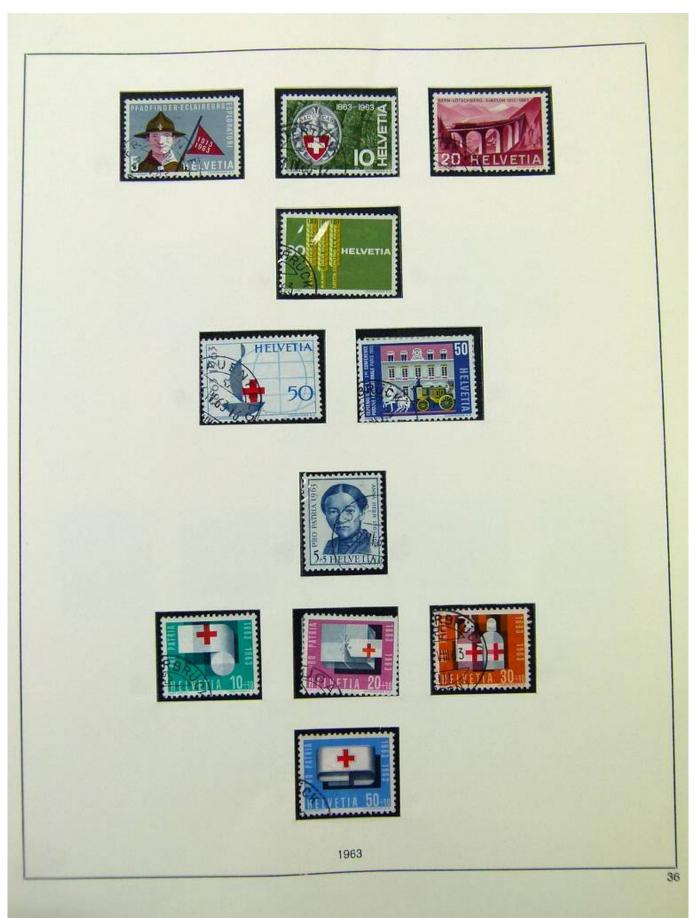

Lot nr.: L251297

Country/Type: Europe

Switzerland collection, in 2 albums, from 1960 to 1996, with used stamps.

Price: 90 eur

[Go to the lot on www.sevenstamps.com ]

YOUR COLLECTION, OUR PASSION.