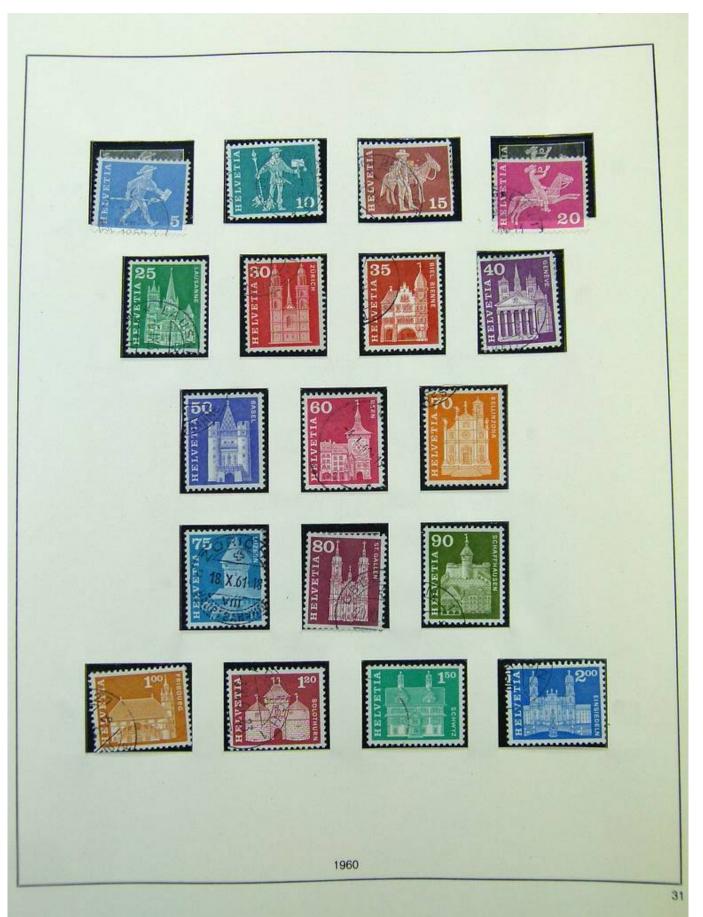

Lot nr.: L251297

Country/Type: Europe

Switzerland collection, in 2 albums, from 1960 to 1996, with used stamps.

Price: 90 eur

[Go to the lot on www.sevenstamps.com ]

YOUR COLLECTION, OUR PASSION.