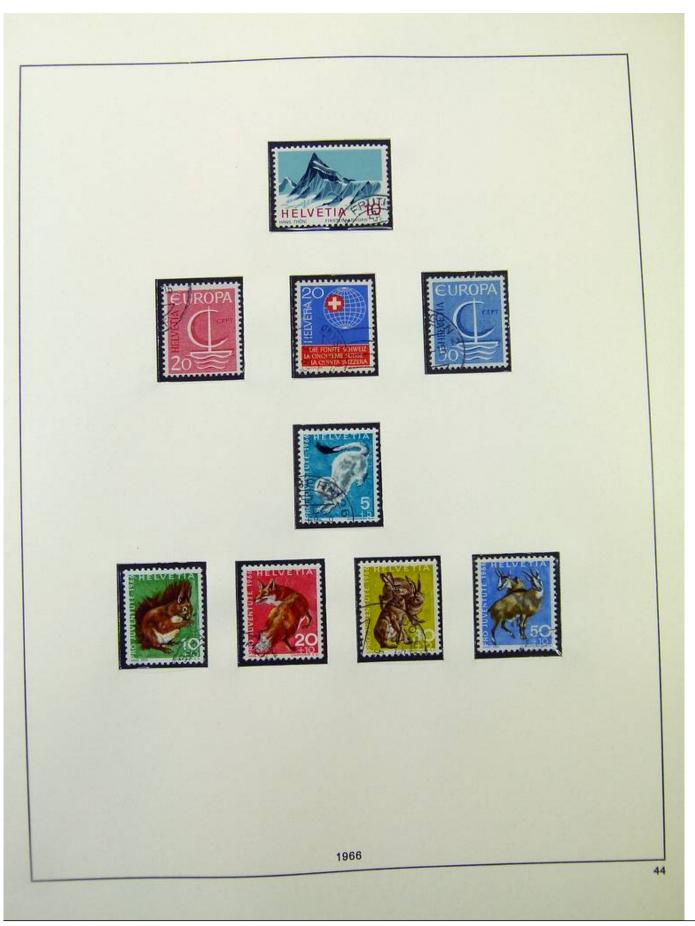

Lot nr.: L251297

Country/Type: Europe

Switzerland collection, in 2 albums, from 1960 to 1996, with used stamps.

Price: 90 eur

[Go to the lot on www.sevenstamps.com ]

YOUR COLLECTION, OUR PASSION.