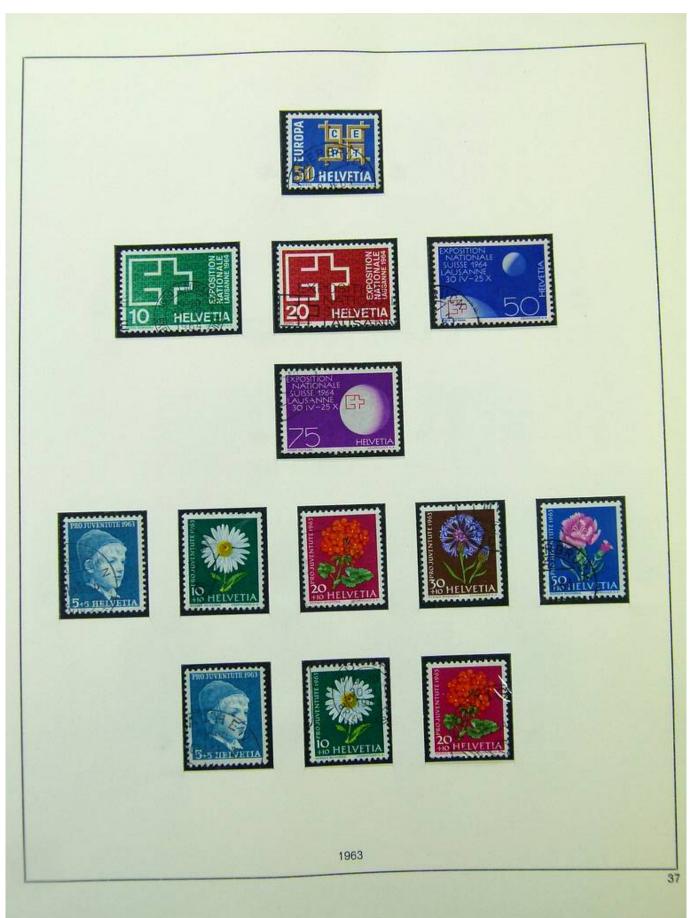

Lot nr.: L251297

Country/Type: Europe

Switzerland collection, in 2 albums, from 1960 to 1996, with used stamps.

Price: 90 eur

[Go to the lot on www.sevenstamps.com ]

YOUR COLLECTION, OUR PASSION.