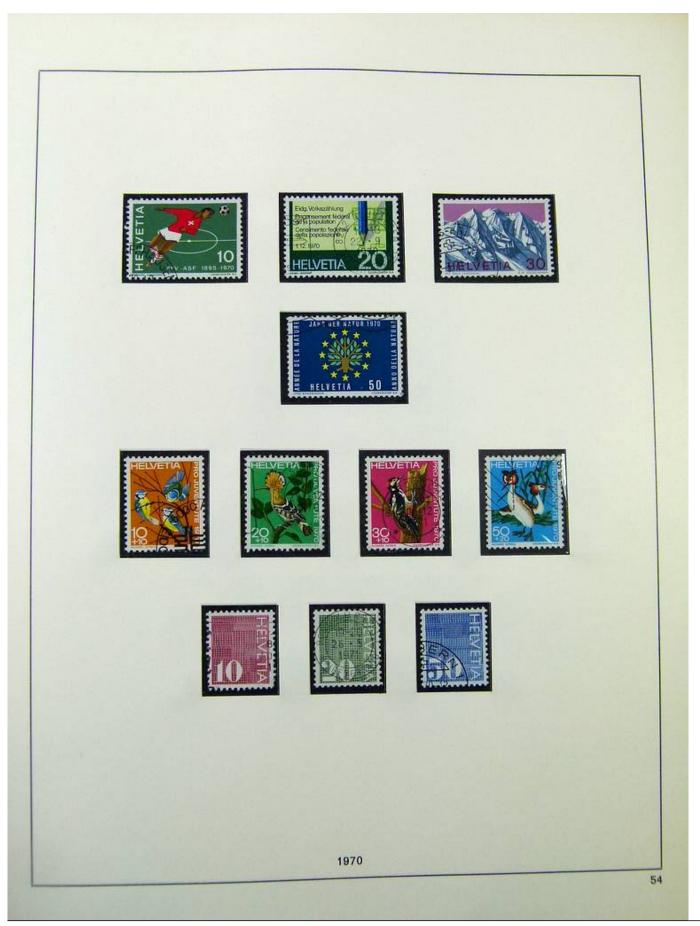

Lot nr.: L251297

Country/Type: Europe

Switzerland collection, in 2 albums, from 1960 to 1996, with used stamps.

Price: 90 eur

[Go to the lot on www.sevenstamps.com ]

YOUR COLLECTION, OUR PASSION.