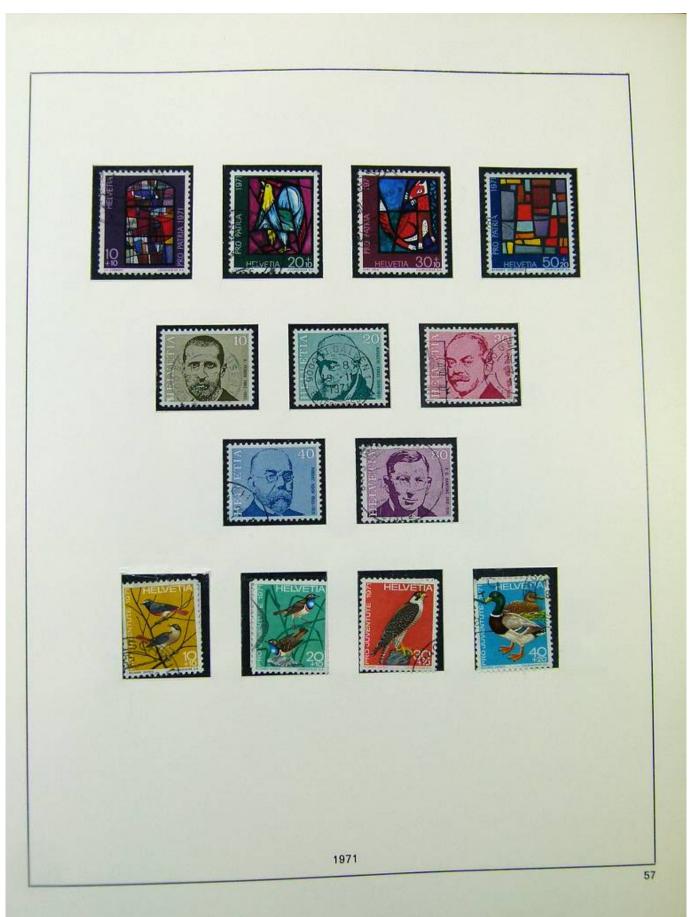

Lot nr.: L251297

Country/Type: Europe

Switzerland collection, in 2 albums, from 1960 to 1996, with used stamps.

Price: 90 eur

[Go to the lot on www.sevenstamps.com ]

YOUR COLLECTION, OUR PASSION.