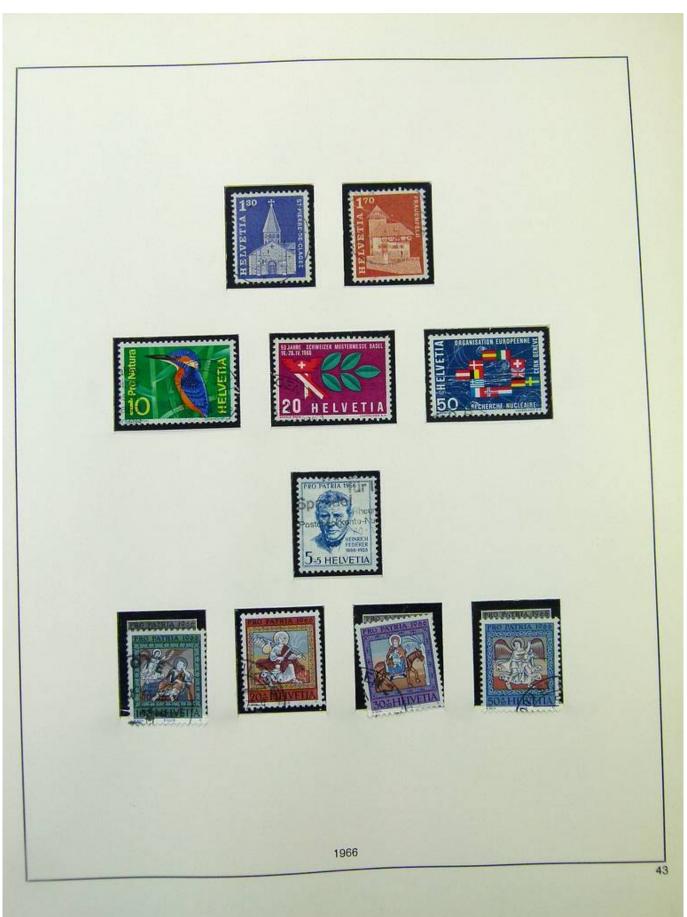

Lot nr.: L251297

Country/Type: Europe

Switzerland collection, in 2 albums, from 1960 to 1996, with used stamps.

Price: 90 eur

[Go to the lot on www.sevenstamps.com ]

YOUR COLLECTION, OUR PASSION.