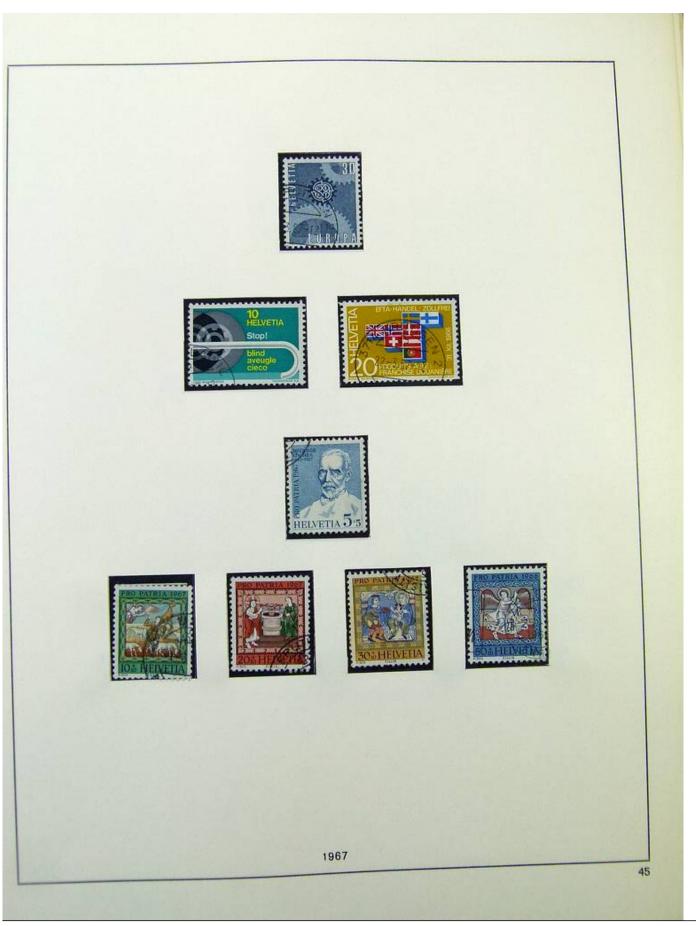

Lot nr.: L251297

Country/Type: Europe

Switzerland collection, in 2 albums, from 1960 to 1996, with used stamps.

Price: 90 eur

[Go to the lot on www.sevenstamps.com ]

YOUR COLLECTION, OUR PASSION.