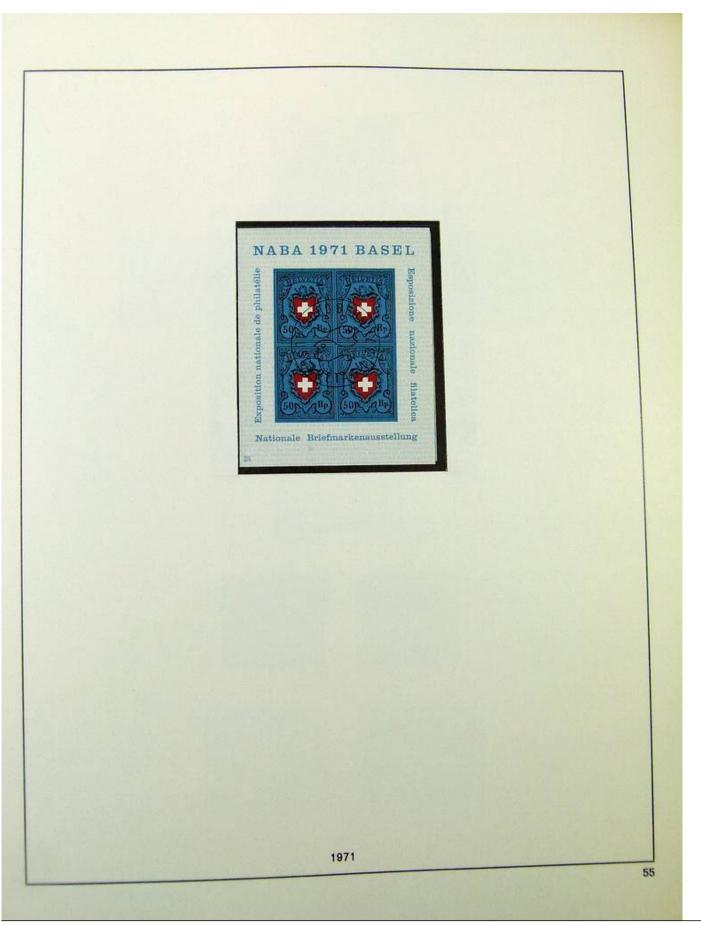

Lot nr.: L251297

Country/Type: Europe

Switzerland collection, in 2 albums, from 1960 to 1996, with used stamps.

Price: 90 eur

[Go to the lot on www.sevenstamps.com ]

YOUR COLLECTION, OUR PASSION.