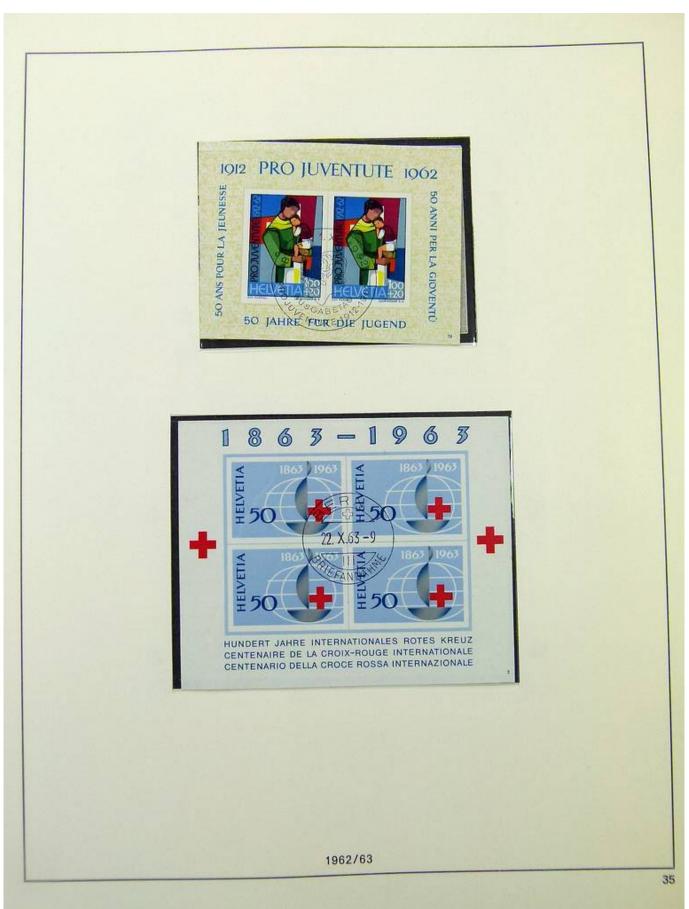

Lot nr.: L251297

Country/Type: Europe

Switzerland collection, in 2 albums, from 1960 to 1996, with used stamps.

Price: 90 eur

[Go to the lot on www.sevenstamps.com ]

YOUR COLLECTION, OUR PASSION.