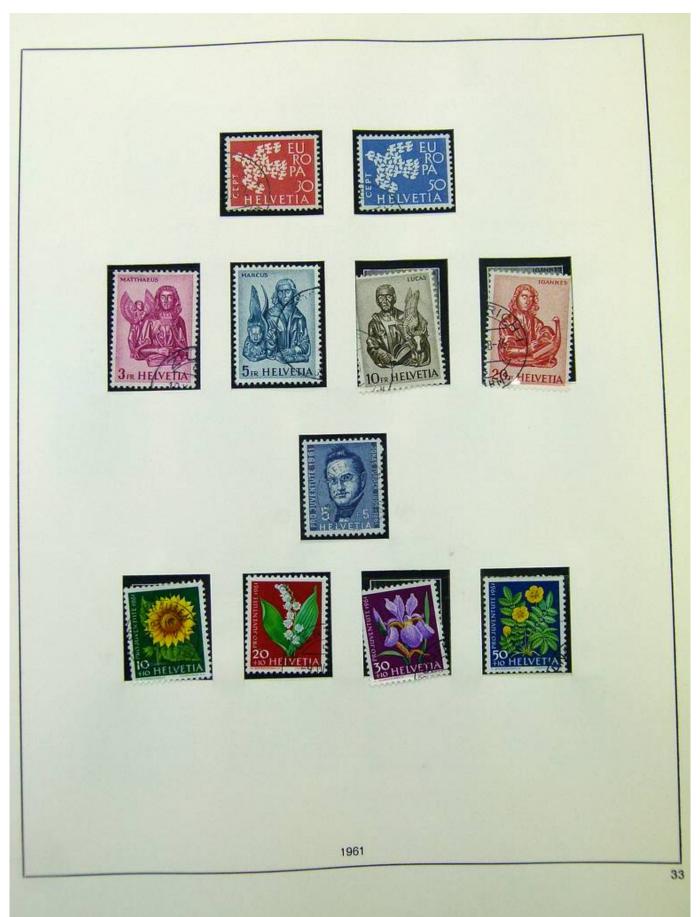

Lot nr.: L251297

Country/Type: Europe

Switzerland collection, in 2 albums, from 1960 to 1996, with used stamps.

Price: 90 eur

[Go to the lot on www.sevenstamps.com ]

YOUR COLLECTION, OUR PASSION.