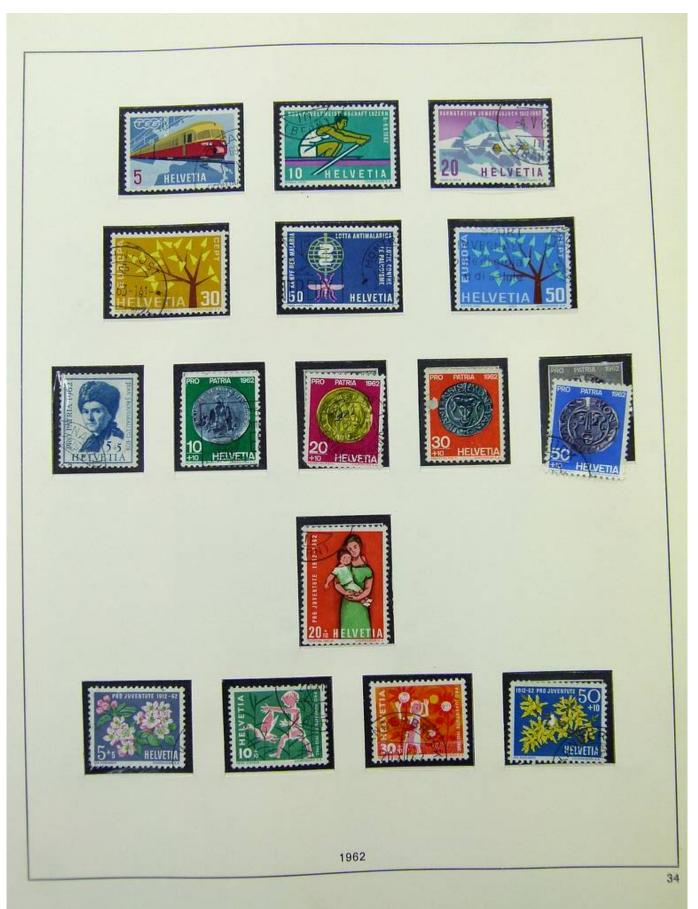

Lot nr.: L251297

Country/Type: Europe

Switzerland collection, in 2 albums, from 1960 to 1996, with used stamps.

Price: 90 eur

[Go to the lot on www.sevenstamps.com ]

YOUR COLLECTION, OUR PASSION.