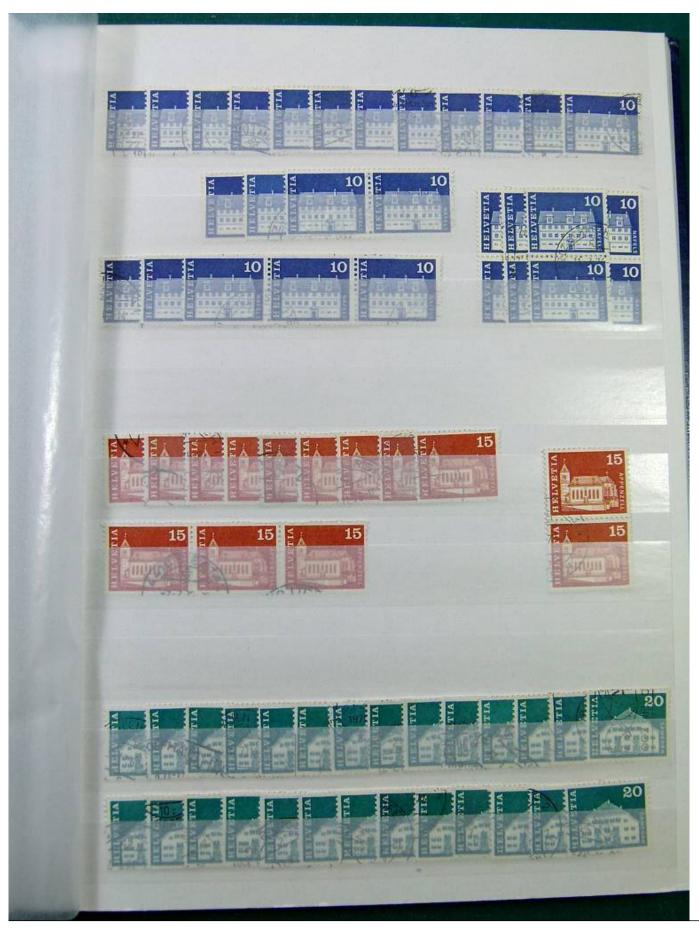

Lot nr.: L251298

Country/Type: Europe

Switzerland collection, from 1960 to 1995, with used stamps, repeated, on 3 large stockbooks.

Price: 80 eur

[Go to the lot on www.sevenstamps.com ]