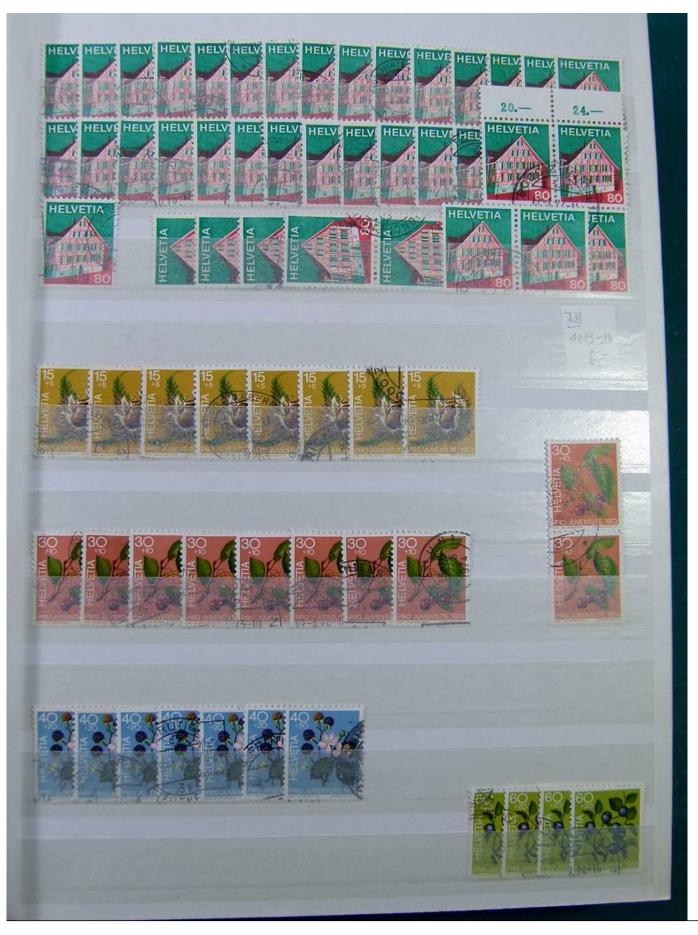

Lot nr.: L251298

Country/Type: Europe

Switzerland collection, from 1960 to 1995, with used stamps, repeated, on 3 large stockbooks.

Price: 80 eur

[Go to the lot on www.sevenstamps.com ]