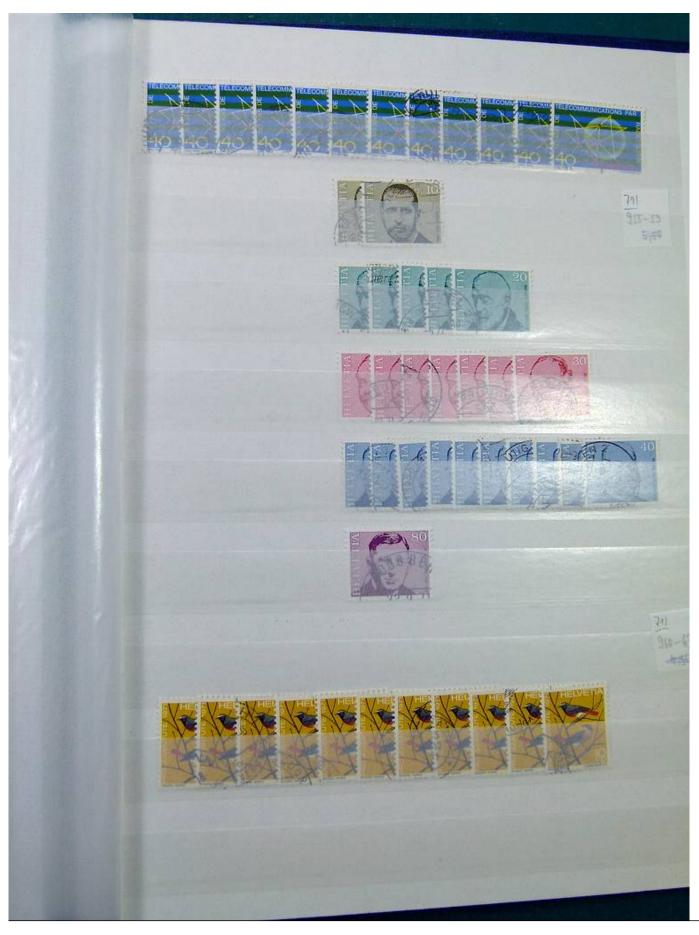

Lot nr.: L251298

Country/Type: Europe

Switzerland collection, from 1960 to 1995, with used stamps, repeated, on 3 large stockbooks.

Price: 80 eur

[Go to the lot on www.sevenstamps.com ]