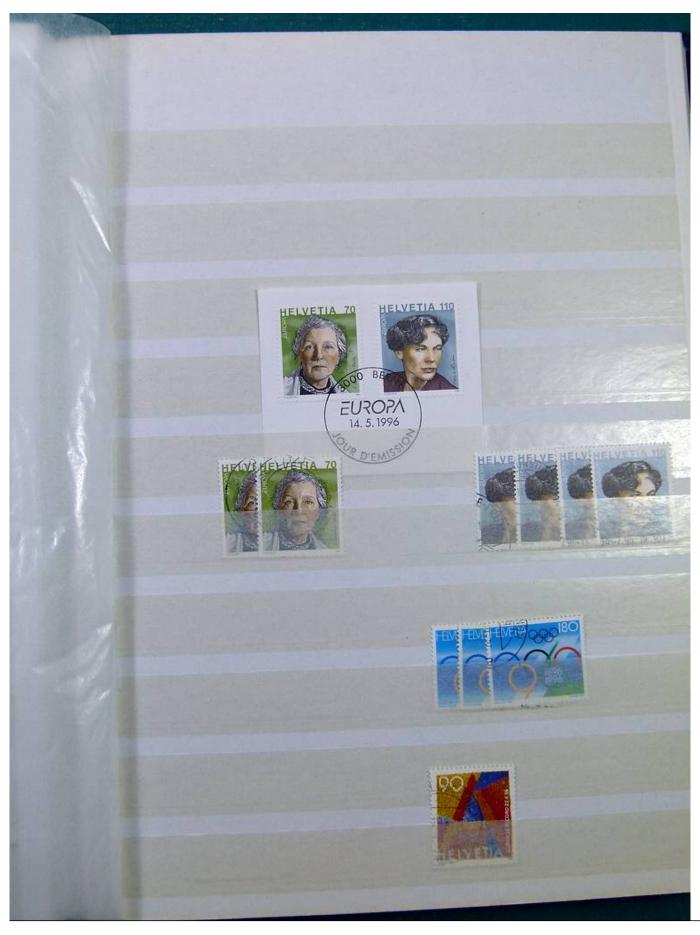

Lot nr.: L251298

Country/Type: Europe

Switzerland collection, from 1960 to 1995, with used stamps, repeated, on 3 large stockbooks.

Price: 80 eur

[Go to the lot on www.sevenstamps.com ]