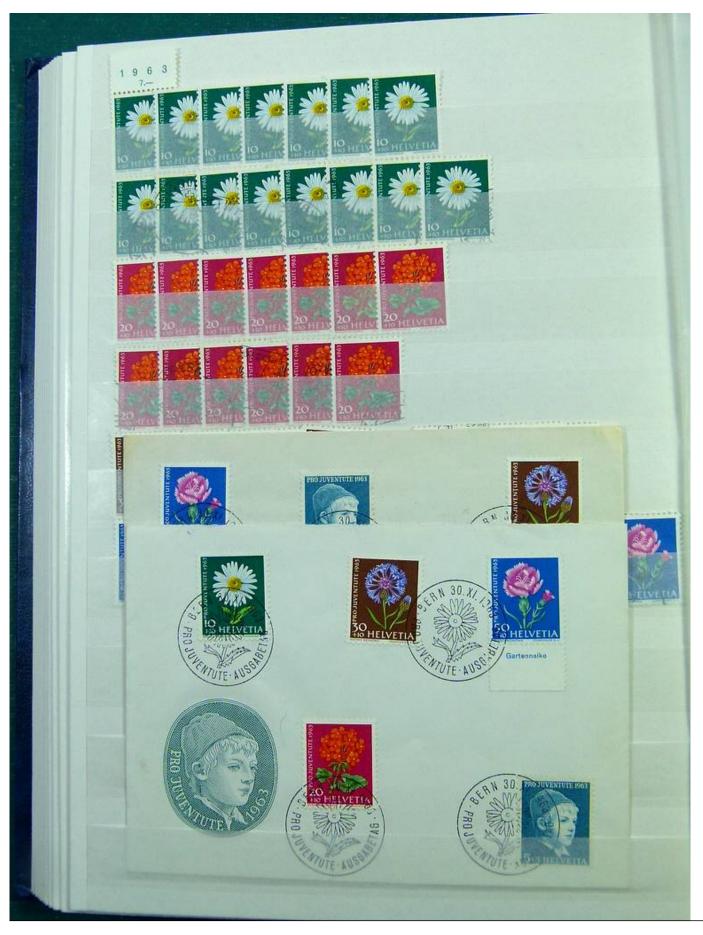

Lot nr.: L251298

Country/Type: Europe

Switzerland collection, from 1960 to 1995, with used stamps, repeated, on 3 large stockbooks.

Price: 80 eur

[Go to the lot on www.sevenstamps.com ]