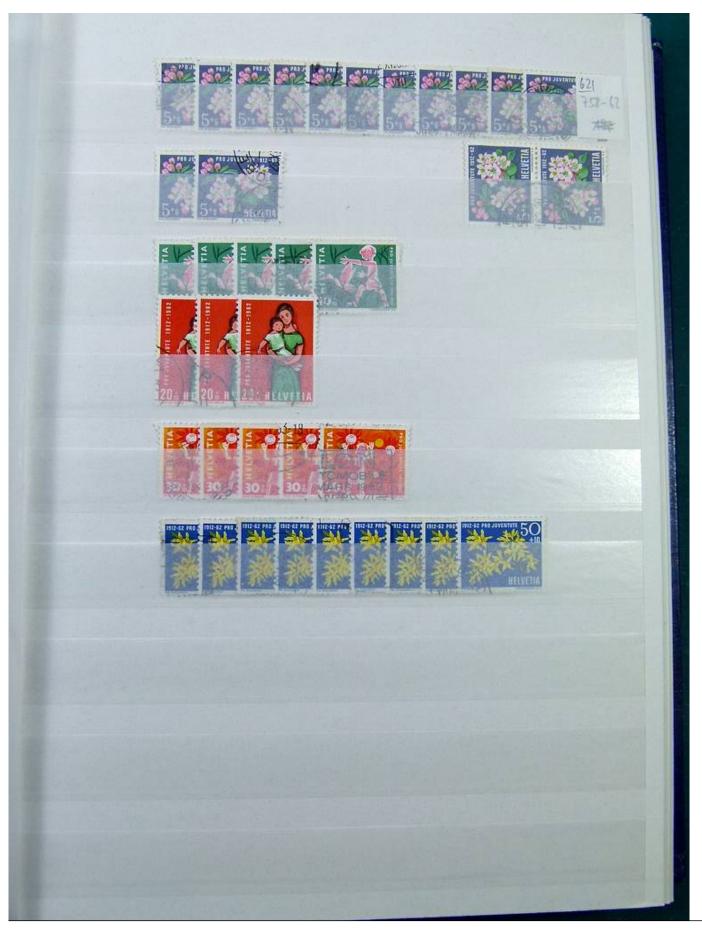

Lot nr.: L251298

Country/Type: Europe

Switzerland collection, from 1960 to 1995, with used stamps, repeated, on 3 large stockbooks.

Price: 80 eur

[Go to the lot on www.sevenstamps.com ]