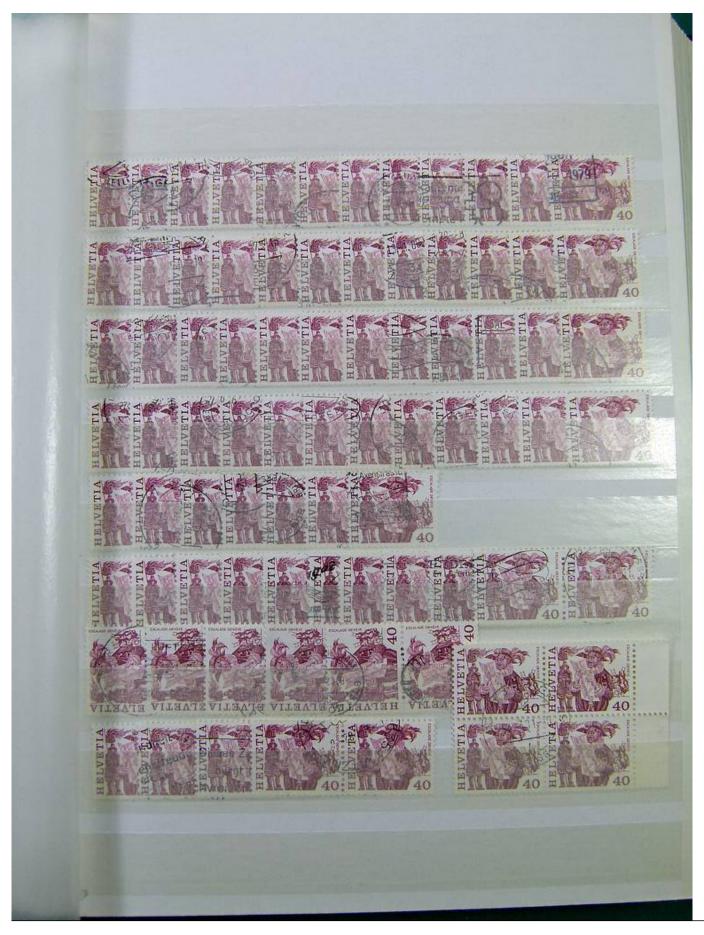

Lot nr.: L251298

Country/Type: Europe

Switzerland collection, from 1960 to 1995, with used stamps, repeated, on 3 large stockbooks.

Price: 80 eur

[Go to the lot on www.sevenstamps.com ]