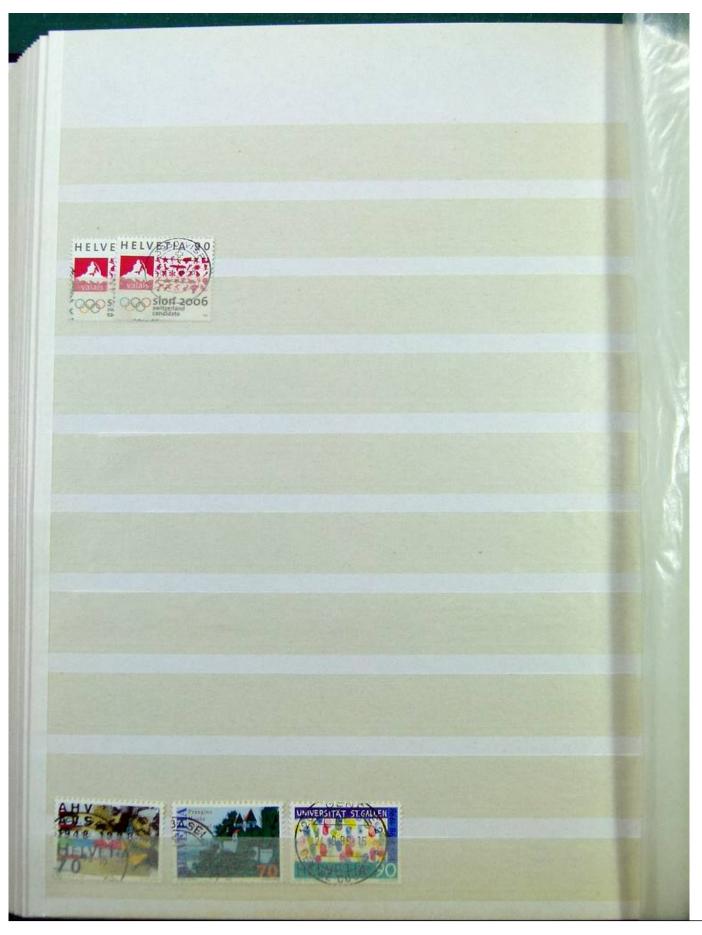

Lot nr.: L251298

Country/Type: Europe

Switzerland collection, from 1960 to 1995, with used stamps, repeated, on 3 large stockbooks.

Price: 80 eur

[Go to the lot on www.sevenstamps.com ]