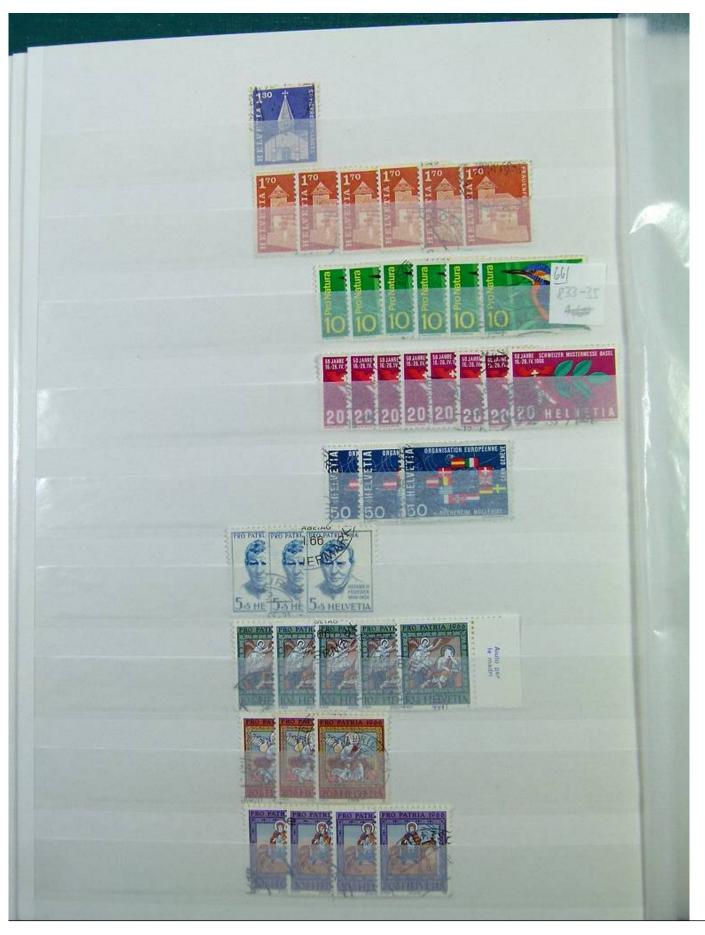

Lot nr.: L251298

Country/Type: Europe

Switzerland collection, from 1960 to 1995, with used stamps, repeated, on 3 large stockbooks.

Price: 80 eur

[Go to the lot on www.sevenstamps.com ]