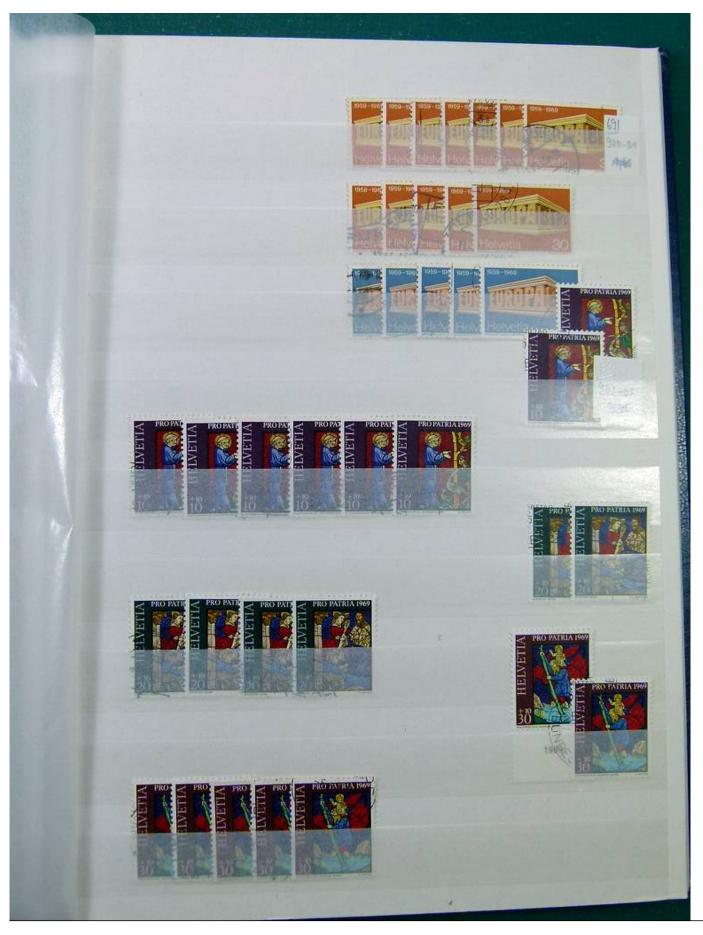

Lot nr.: L251298

Country/Type: Europe

Switzerland collection, from 1960 to 1995, with used stamps, repeated, on 3 large stockbooks.

Price: 80 eur

[Go to the lot on www.sevenstamps.com ]