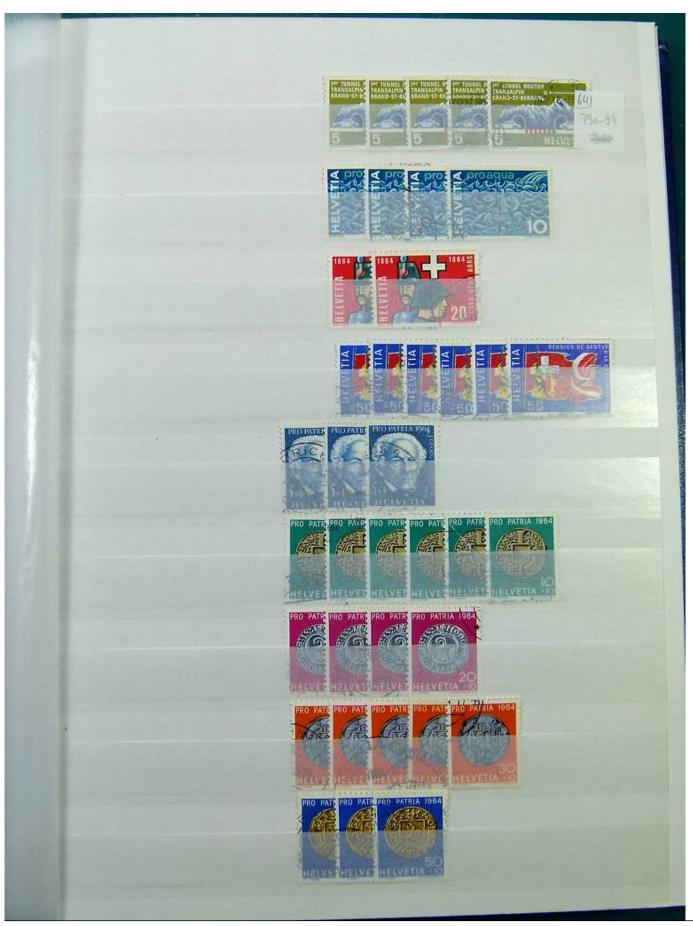

Lot nr.: L251298

Country/Type: Europe

Switzerland collection, from 1960 to 1995, with used stamps, repeated, on 3 large stockbooks.

Price: 80 eur

[Go to the lot on www.sevenstamps.com ]