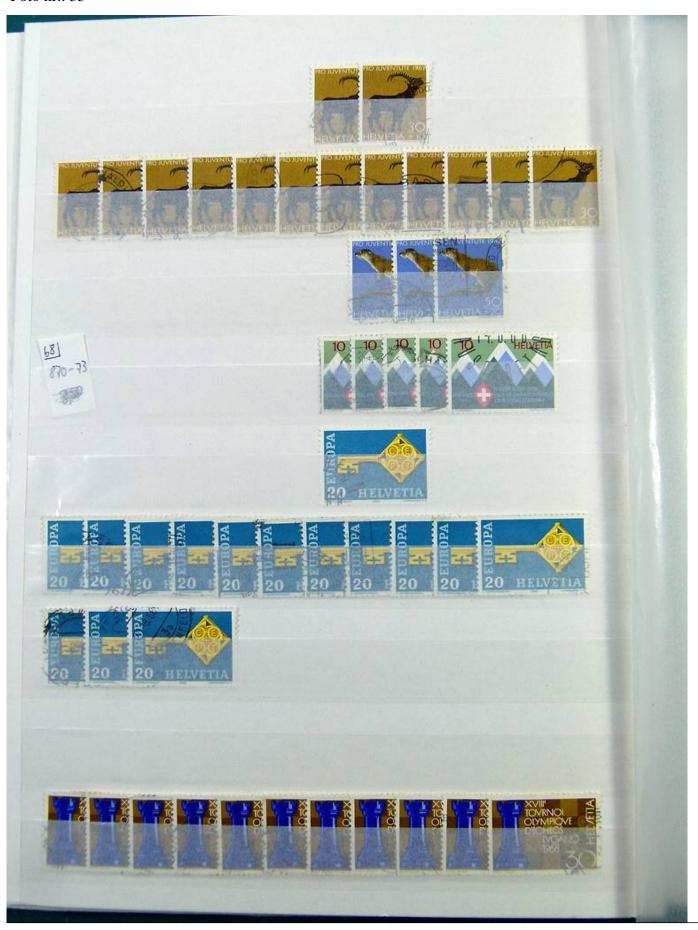

Lot nr.: L251298

Country/Type: Europe

Switzerland collection, from 1960 to 1995, with used stamps, repeated, on 3 large stockbooks.

Price: 80 eur

[Go to the lot on www.sevenstamps.com ]