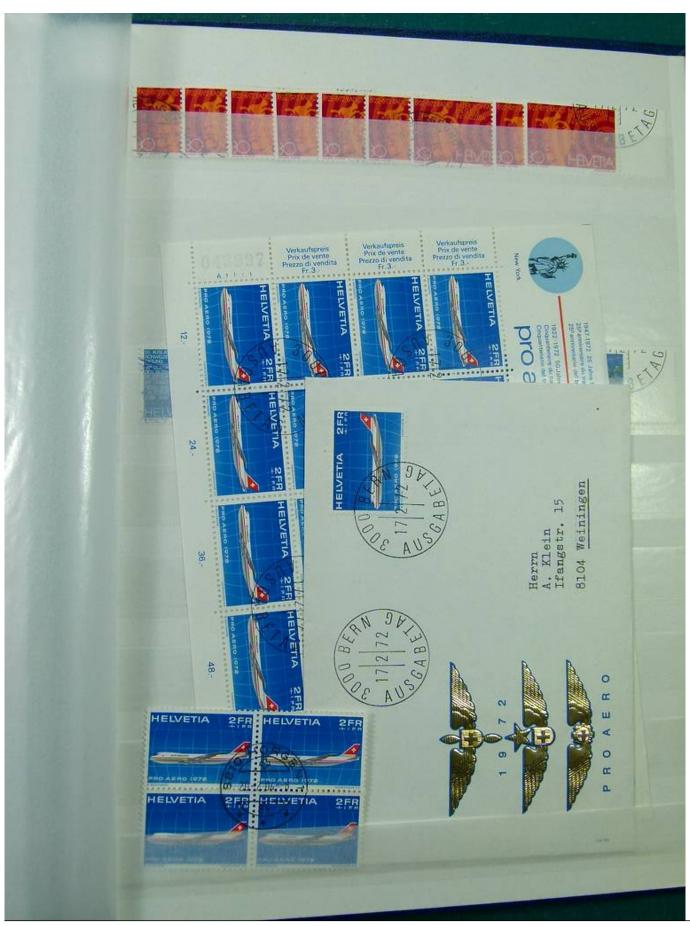

Lot nr.: L251298

Country/Type: Europe

Switzerland collection, from 1960 to 1995, with used stamps, repeated, on 3 large stockbooks.

Price: 80 eur

[Go to the lot on www.sevenstamps.com ]