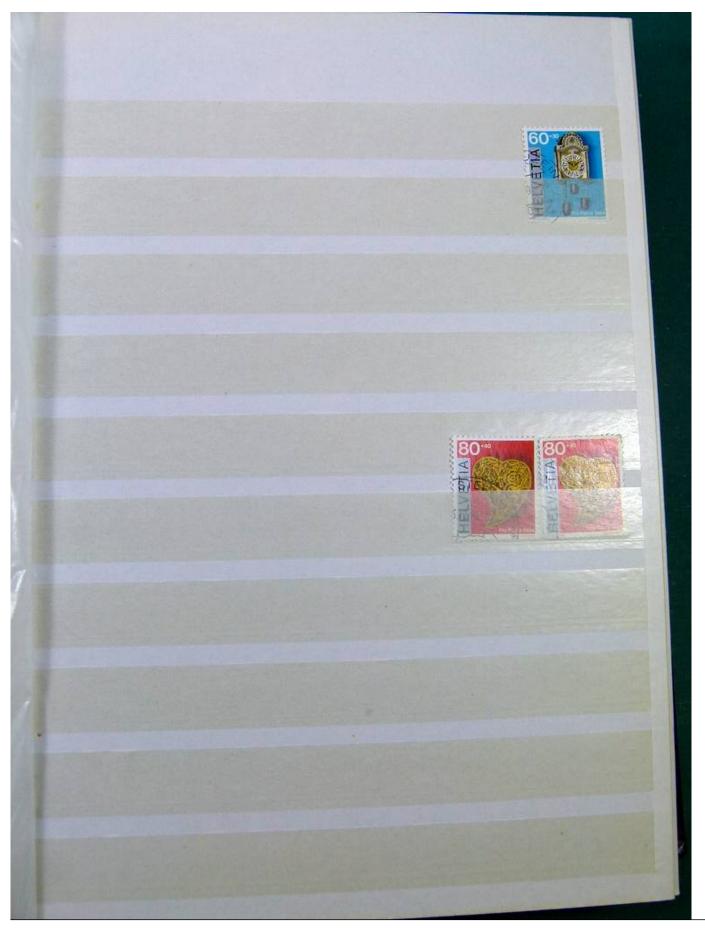

Lot nr.: L251298

Country/Type: Europe

Switzerland collection, from 1960 to 1995, with used stamps, repeated, on 3 large stockbooks.

Price: 80 eur

[Go to the lot on www.sevenstamps.com ]