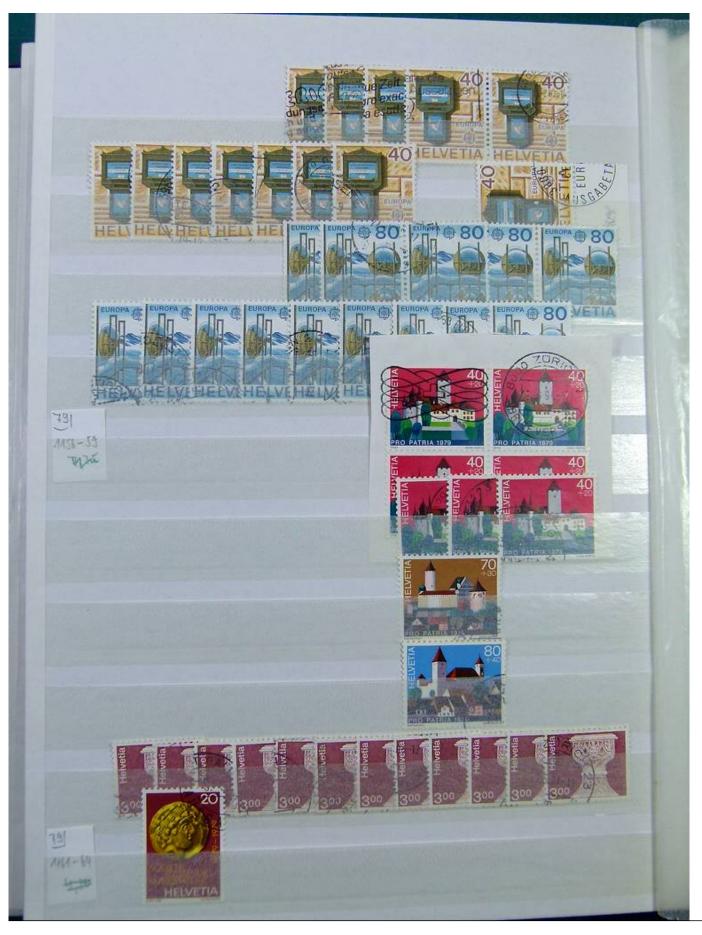

Lot nr.: L251298

Country/Type: Europe

Switzerland collection, from 1960 to 1995, with used stamps, repeated, on 3 large stockbooks.

Price: 80 eur

[Go to the lot on www.sevenstamps.com ]