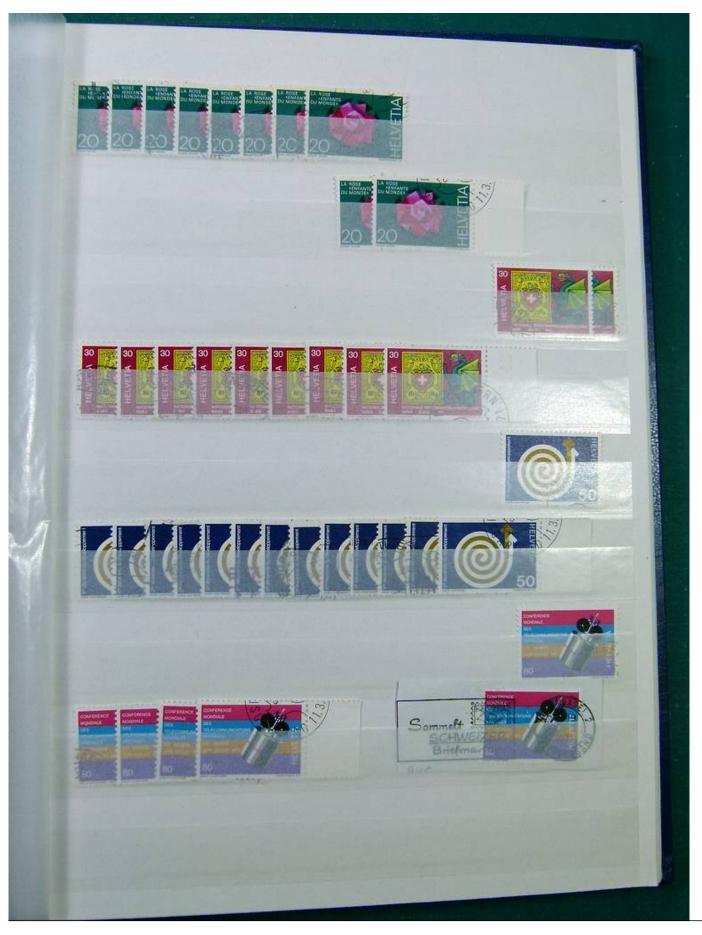

Lot nr.: L251298

Country/Type: Europe

Switzerland collection, from 1960 to 1995, with used stamps, repeated, on 3 large stockbooks.

Price: 80 eur

[Go to the lot on www.sevenstamps.com ]