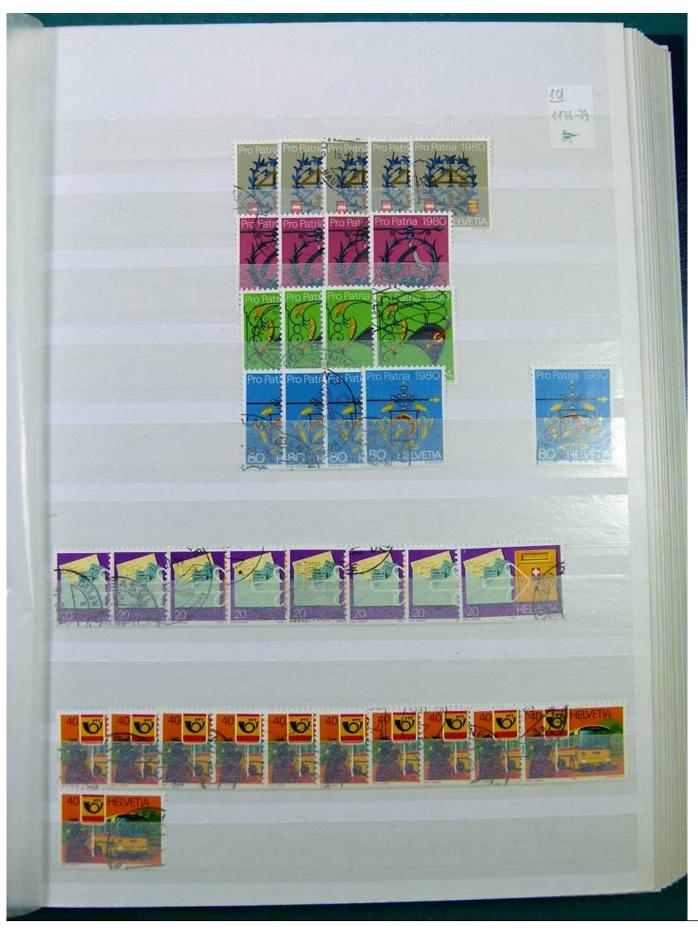

Lot nr.: L251298

Country/Type: Europe

Switzerland collection, from 1960 to 1995, with used stamps, repeated, on 3 large stockbooks.

Price: 80 eur

[Go to the lot on www.sevenstamps.com ]