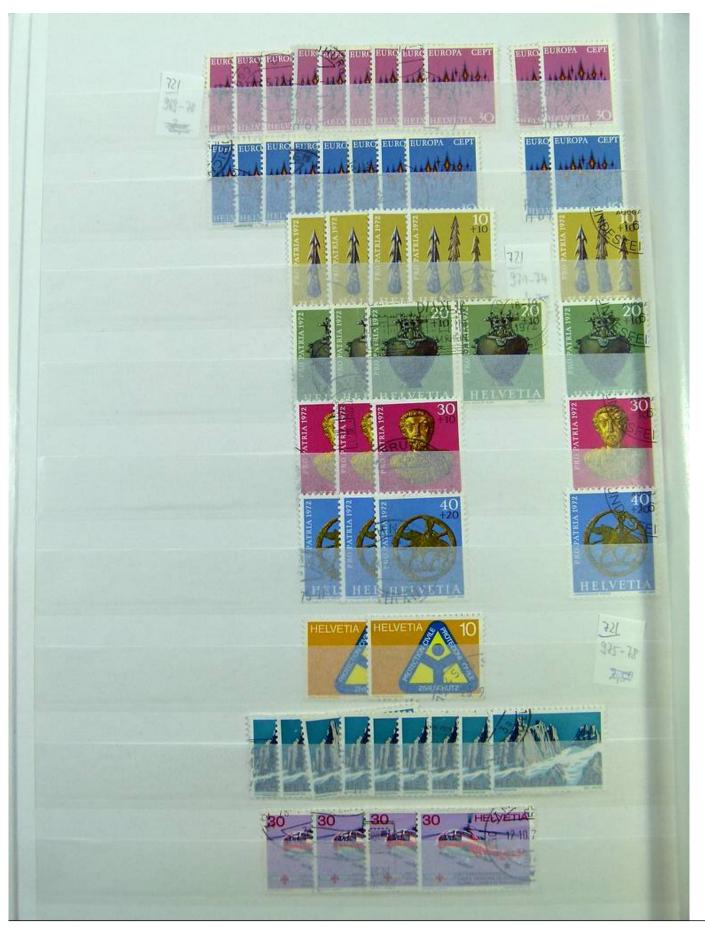

Lot nr.: L251298

Country/Type: Europe

Switzerland collection, from 1960 to 1995, with used stamps, repeated, on 3 large stockbooks.

Price: 80 eur

[Go to the lot on www.sevenstamps.com ]