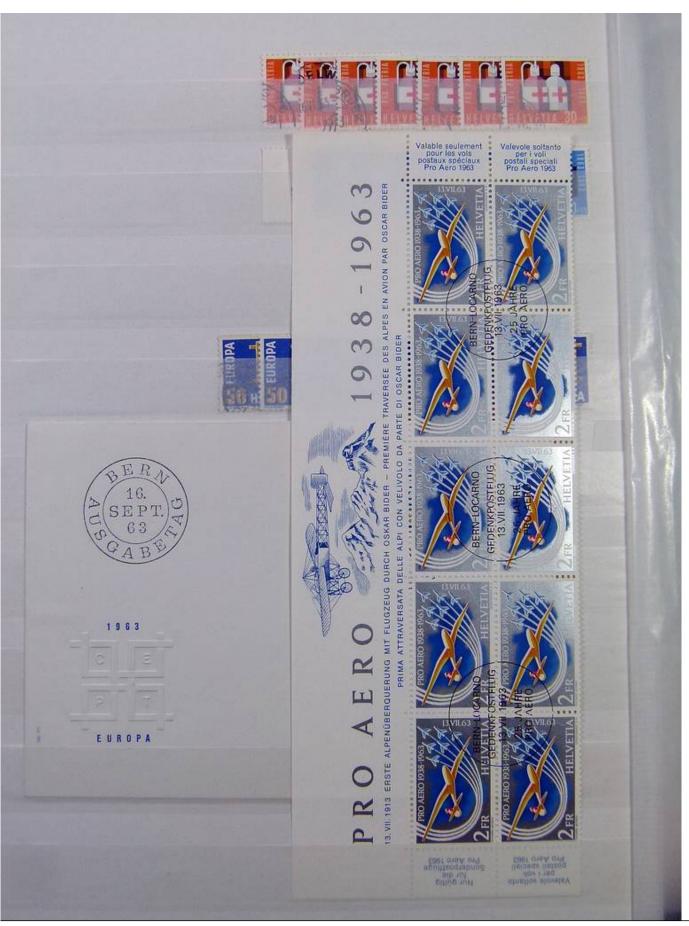

Lot nr.: L251298

Country/Type: Europe

Switzerland collection, from 1960 to 1995, with used stamps, repeated, on 3 large stockbooks.

Price: 80 eur

[Go to the lot on www.sevenstamps.com ]