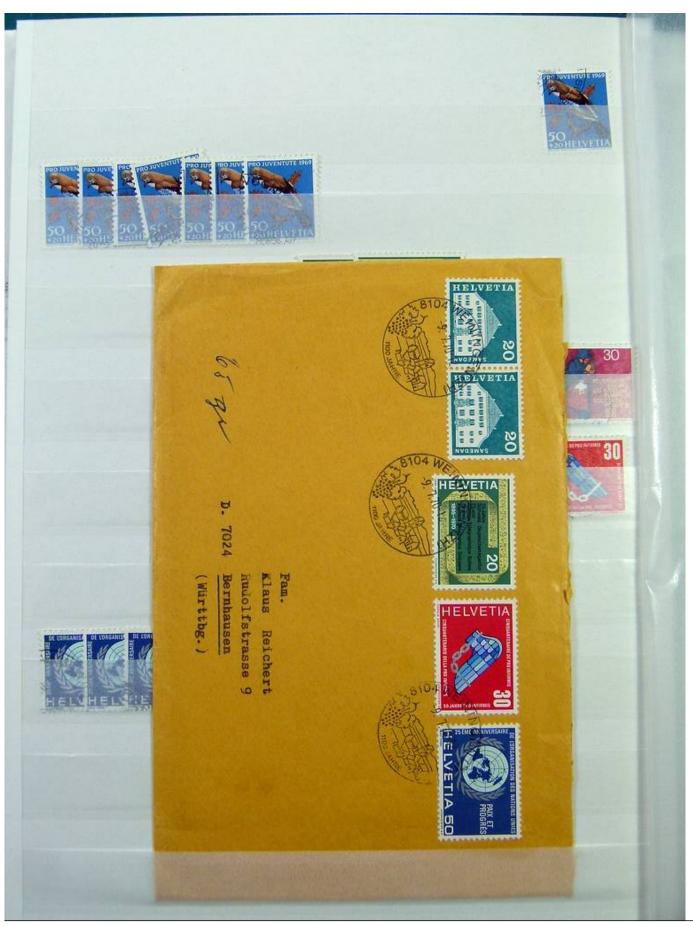

Lot nr.: L251298

Country/Type: Europe

Switzerland collection, from 1960 to 1995, with used stamps, repeated, on 3 large stockbooks.

Price: 80 eur

[Go to the lot on www.sevenstamps.com ]