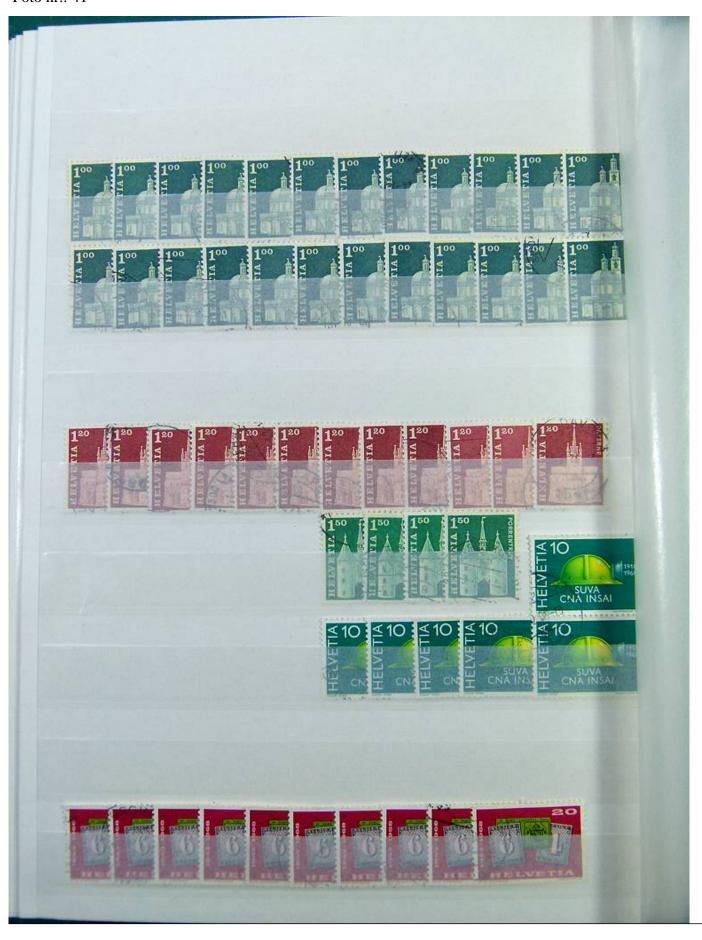

Lot nr.: L251298

Country/Type: Europe

Switzerland collection, from 1960 to 1995, with used stamps, repeated, on 3 large stockbooks.

Price: 80 eur

[Go to the lot on www.sevenstamps.com ]