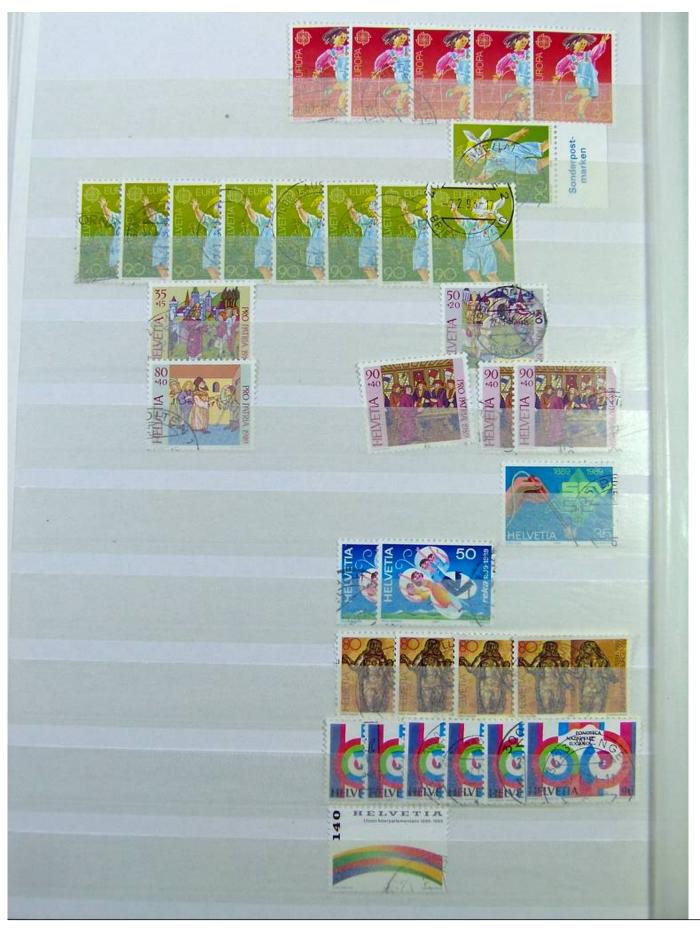

Lot nr.: L251298

Country/Type: Europe

Switzerland collection, from 1960 to 1995, with used stamps, repeated, on 3 large stockbooks.

Price: 80 eur

[Go to the lot on www.sevenstamps.com ]