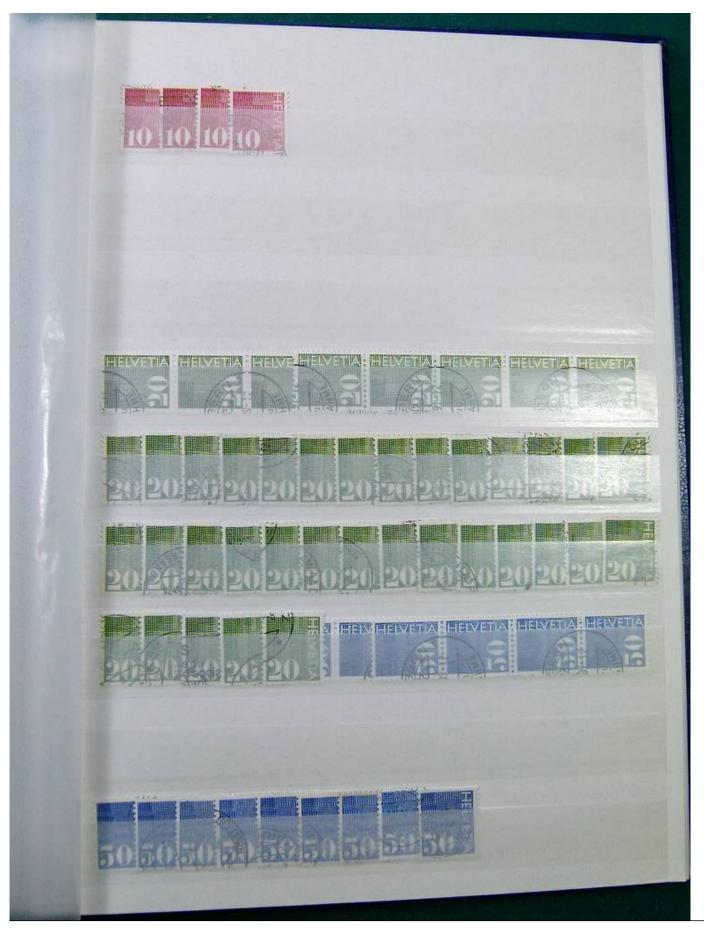

Lot nr.: L251298

Country/Type: Europe

Switzerland collection, from 1960 to 1995, with used stamps, repeated, on 3 large stockbooks.

Price: 80 eur

[Go to the lot on www.sevenstamps.com ]