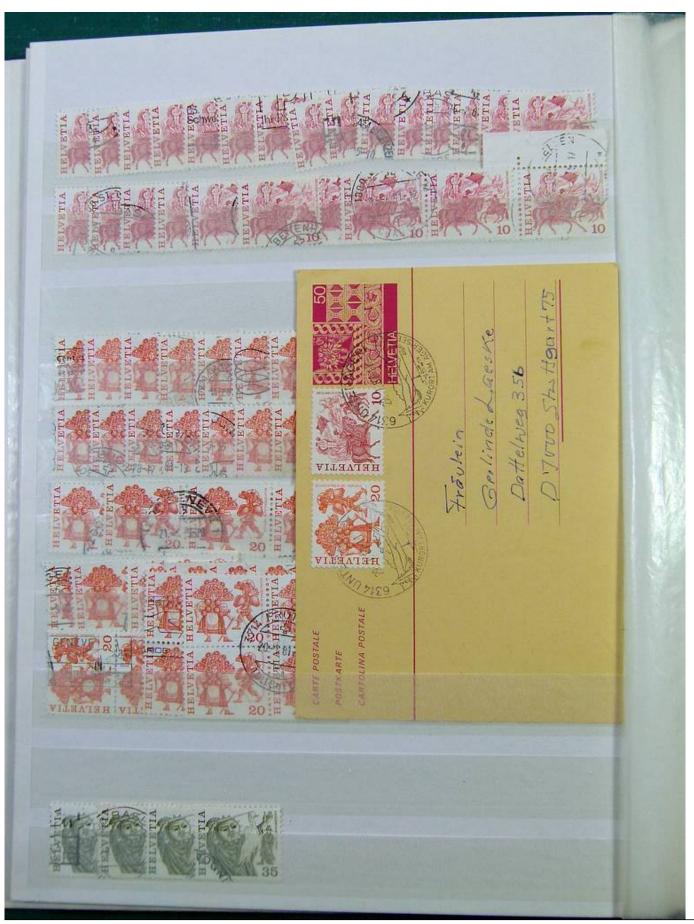

Lot nr.: L251298

Country/Type: Europe

Switzerland collection, from 1960 to 1995, with used stamps, repeated, on 3 large stockbooks.

Price: 80 eur

[Go to the lot on www.sevenstamps.com ]