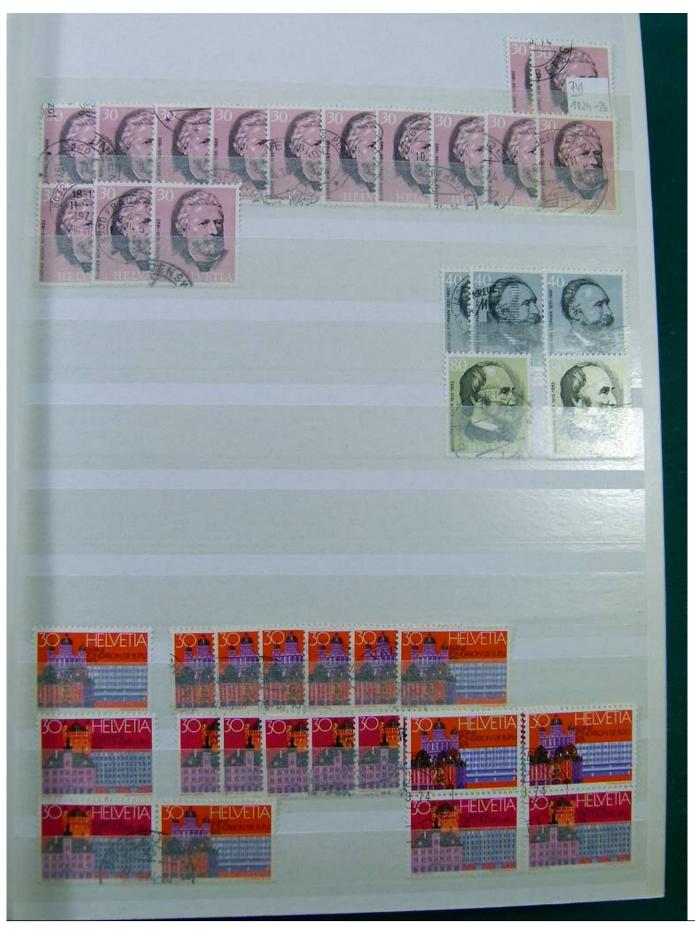

Lot nr.: L251298

Country/Type: Europe

Switzerland collection, from 1960 to 1995, with used stamps, repeated, on 3 large stockbooks.

Price: 80 eur

[Go to the lot on www.sevenstamps.com ]