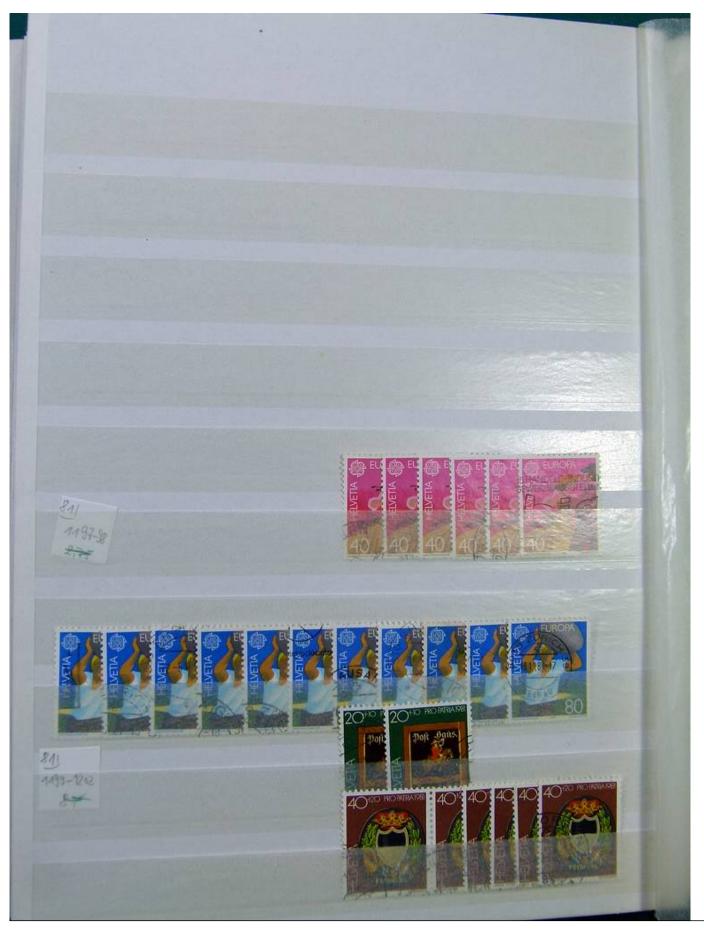

Lot nr.: L251298

Country/Type: Europe

Switzerland collection, from 1960 to 1995, with used stamps, repeated, on 3 large stockbooks.

Price: 80 eur

[Go to the lot on www.sevenstamps.com ]