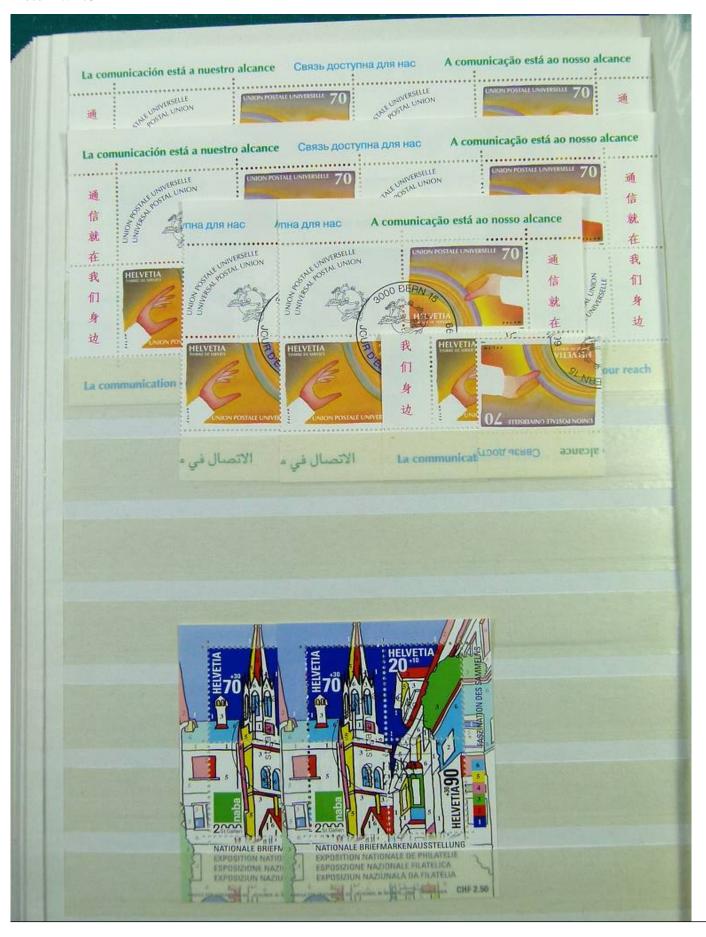

Lot nr.: L251298

Country/Type: Europe

Switzerland collection, from 1960 to 1995, with used stamps, repeated, on 3 large stockbooks.

Price: 80 eur

[Go to the lot on www.sevenstamps.com ]