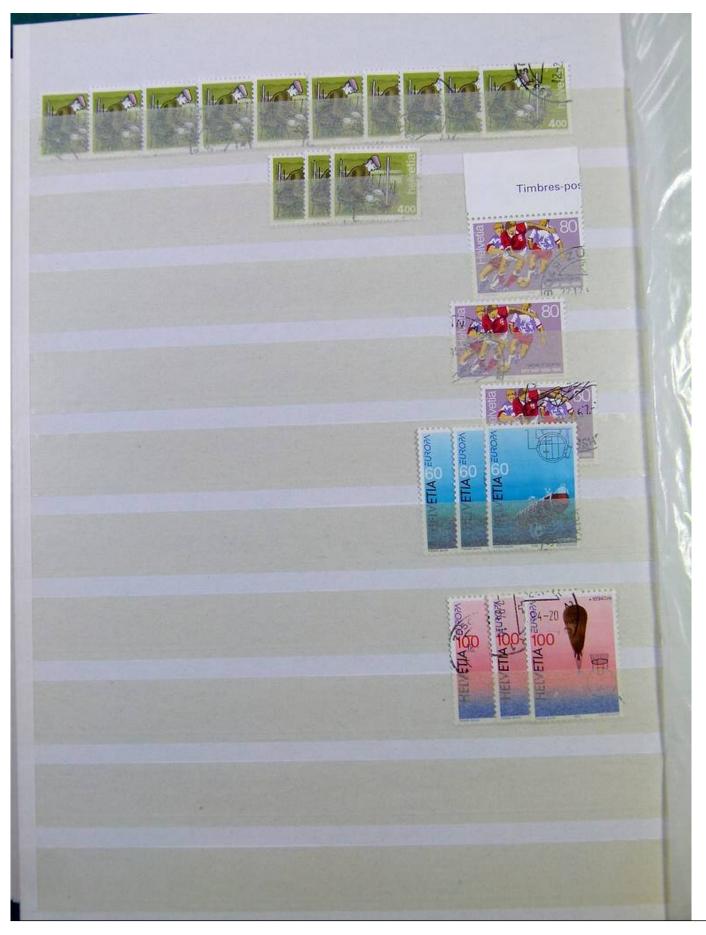

Lot nr.: L251298

Country/Type: Europe

Switzerland collection, from 1960 to 1995, with used stamps, repeated, on 3 large stockbooks.

Price: 80 eur

[Go to the lot on www.sevenstamps.com ]