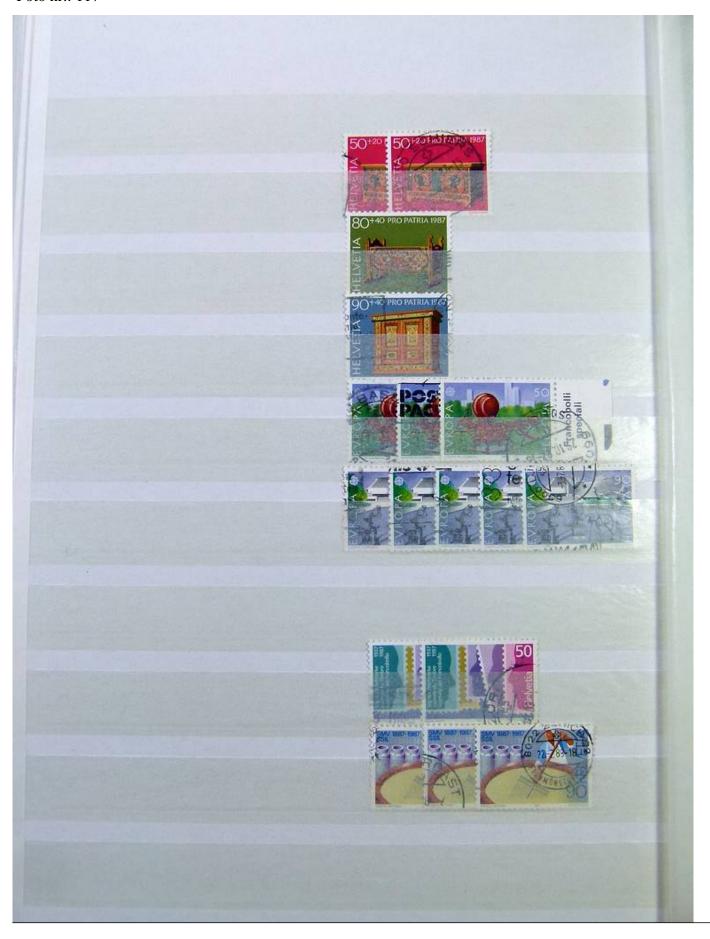

Lot nr.: L251298

Country/Type: Europe

Switzerland collection, from 1960 to 1995, with used stamps, repeated, on 3 large stockbooks.

Price: 80 eur

[Go to the lot on www.sevenstamps.com ]