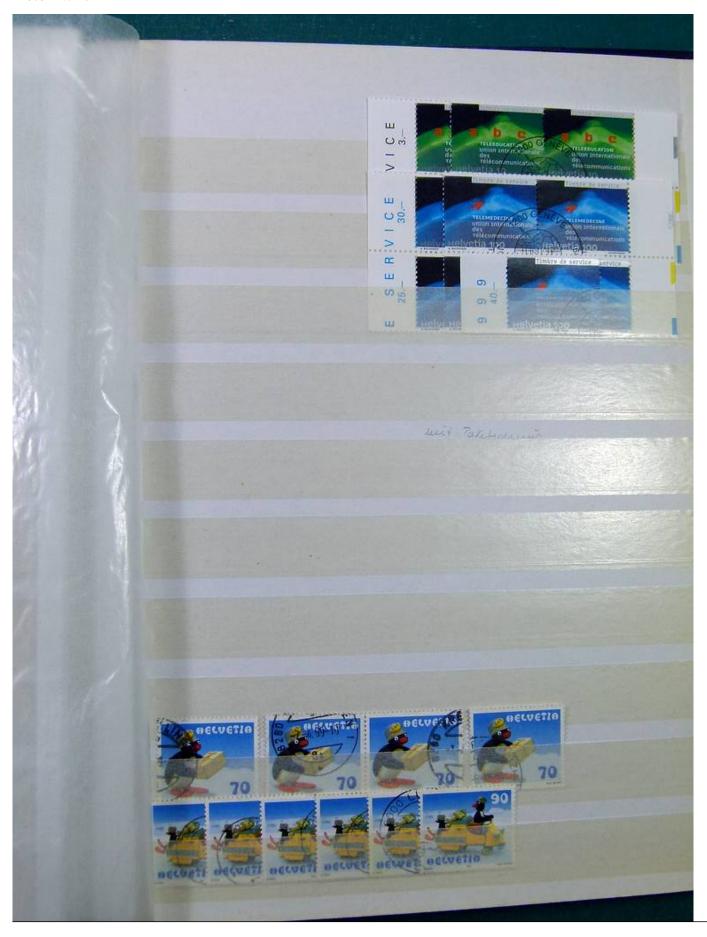

Lot nr.: L251298

Country/Type: Europe

Switzerland collection, from 1960 to 1995, with used stamps, repeated, on 3 large stockbooks.

Price: 80 eur

[Go to the lot on www.sevenstamps.com ]