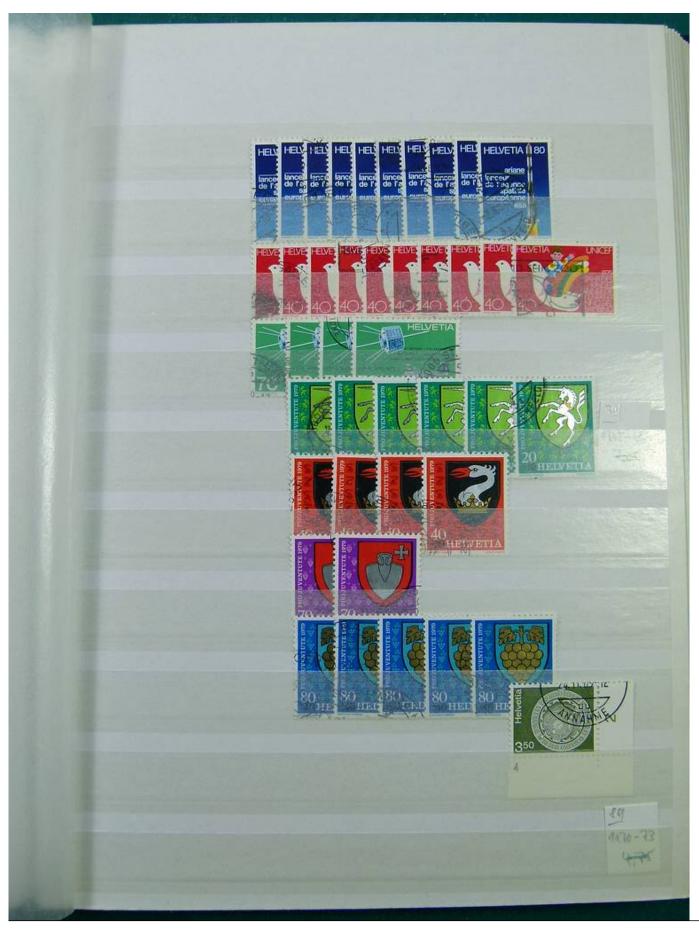

Lot nr.: L251298

Country/Type: Europe

Switzerland collection, from 1960 to 1995, with used stamps, repeated, on 3 large stockbooks.

Price: 80 eur

[Go to the lot on www.sevenstamps.com ]