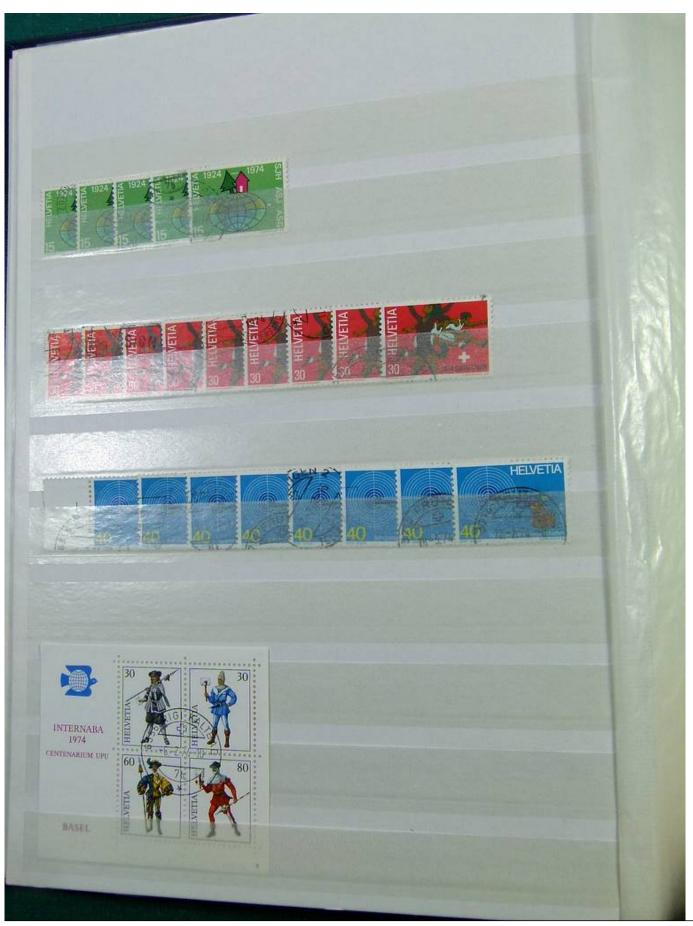

Lot nr.: L251298

Country/Type: Europe

Switzerland collection, from 1960 to 1995, with used stamps, repeated, on 3 large stockbooks.

Price: 80 eur

[Go to the lot on www.sevenstamps.com ]