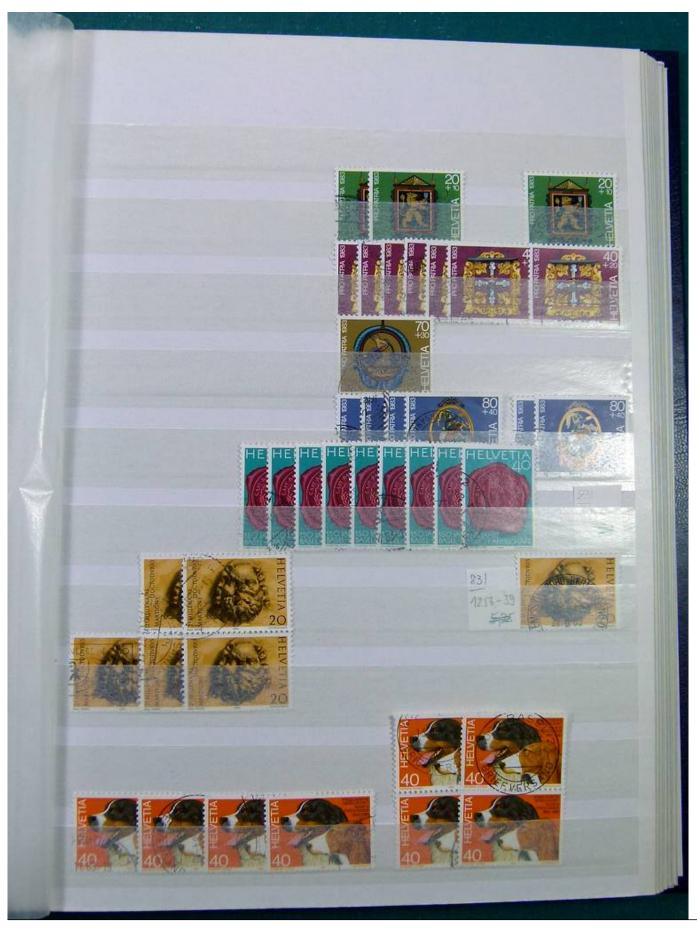

Lot nr.: L251298

Country/Type: Europe

Switzerland collection, from 1960 to 1995, with used stamps, repeated, on 3 large stockbooks.

Price: 80 eur

[Go to the lot on www.sevenstamps.com ]