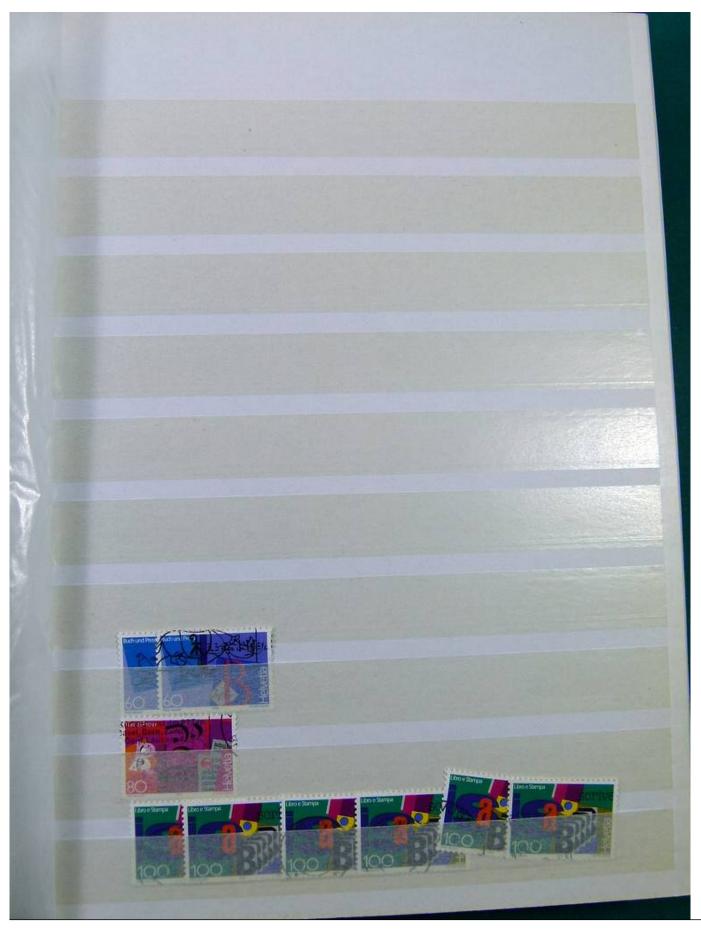

Lot nr.: L251298

Country/Type: Europe

Switzerland collection, from 1960 to 1995, with used stamps, repeated, on 3 large stockbooks.

Price: 80 eur

[Go to the lot on www.sevenstamps.com ]