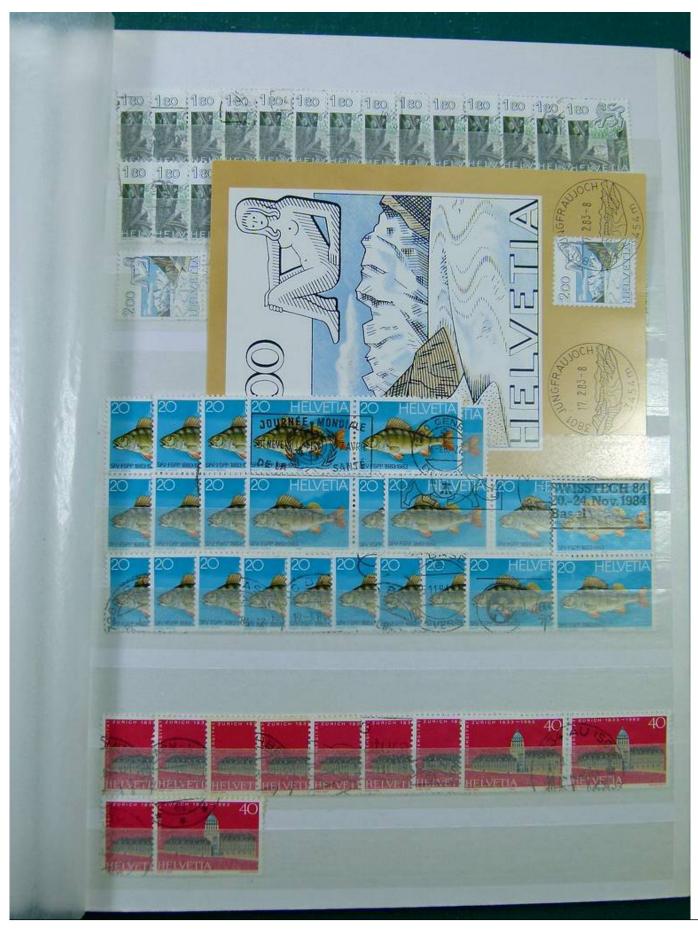

Lot nr.: L251298

Country/Type: Europe

Switzerland collection, from 1960 to 1995, with used stamps, repeated, on 3 large stockbooks.

Price: 80 eur

[Go to the lot on www.sevenstamps.com ]