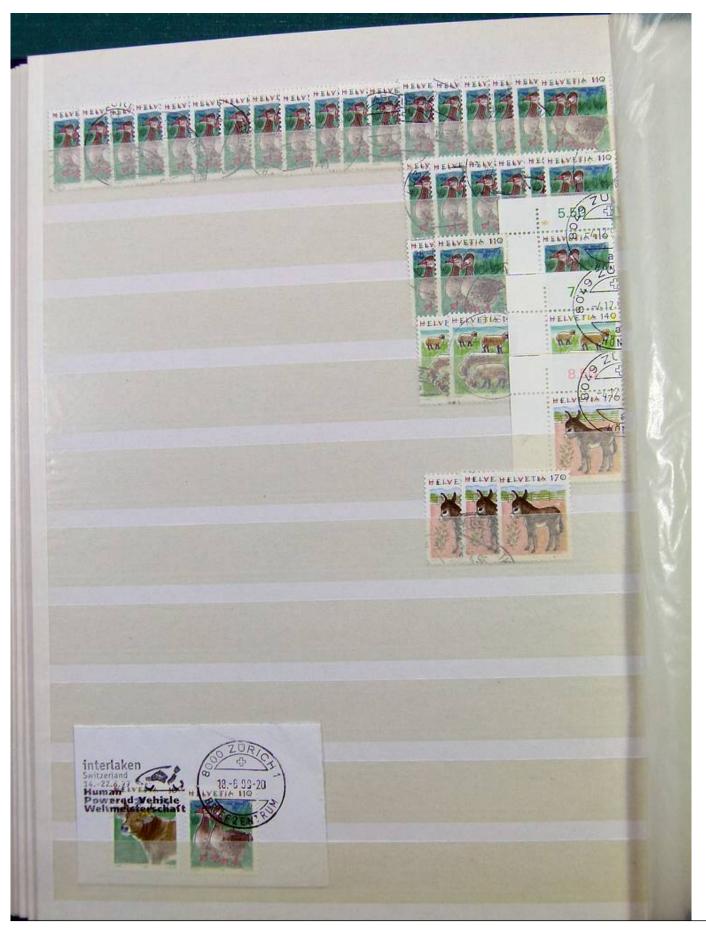

Lot nr.: L251298

Country/Type: Europe

Switzerland collection, from 1960 to 1995, with used stamps, repeated, on 3 large stockbooks.

Price: 80 eur

[Go to the lot on www.sevenstamps.com ]