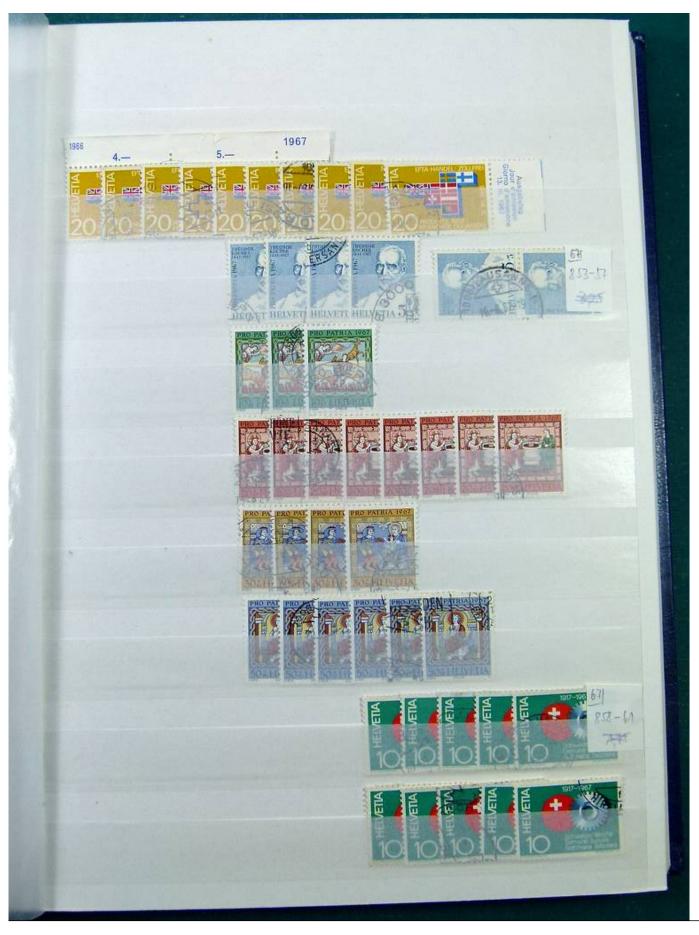

Lot nr.: L251298

Country/Type: Europe

Switzerland collection, from 1960 to 1995, with used stamps, repeated, on 3 large stockbooks.

Price: 80 eur

[Go to the lot on www.sevenstamps.com ]