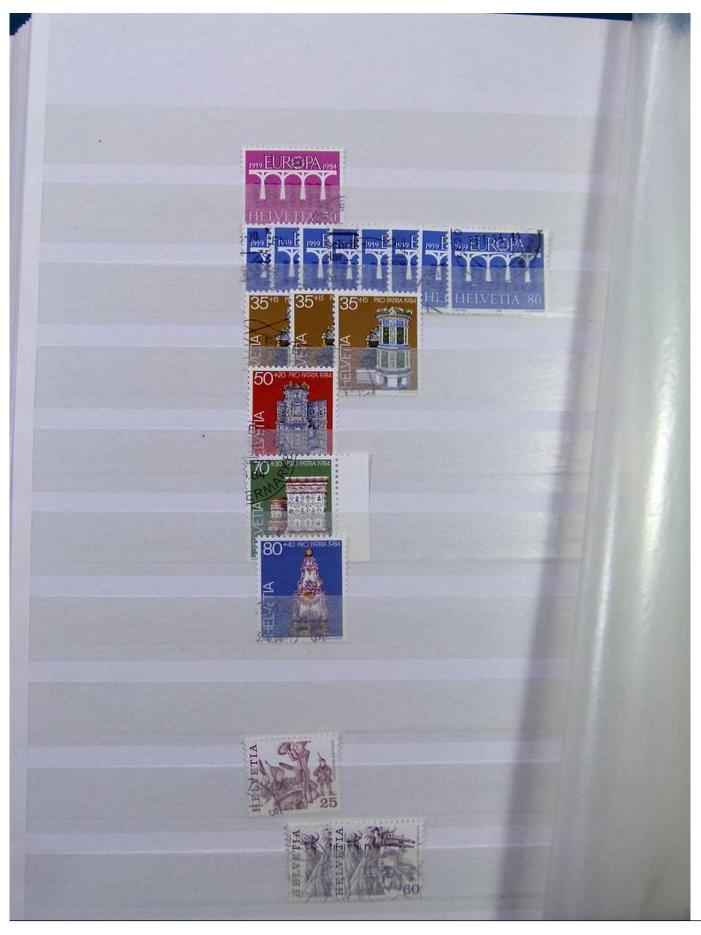

Lot nr.: L251298

Country/Type: Europe

Switzerland collection, from 1960 to 1995, with used stamps, repeated, on 3 large stockbooks.

Price: 80 eur

[Go to the lot on www.sevenstamps.com ]