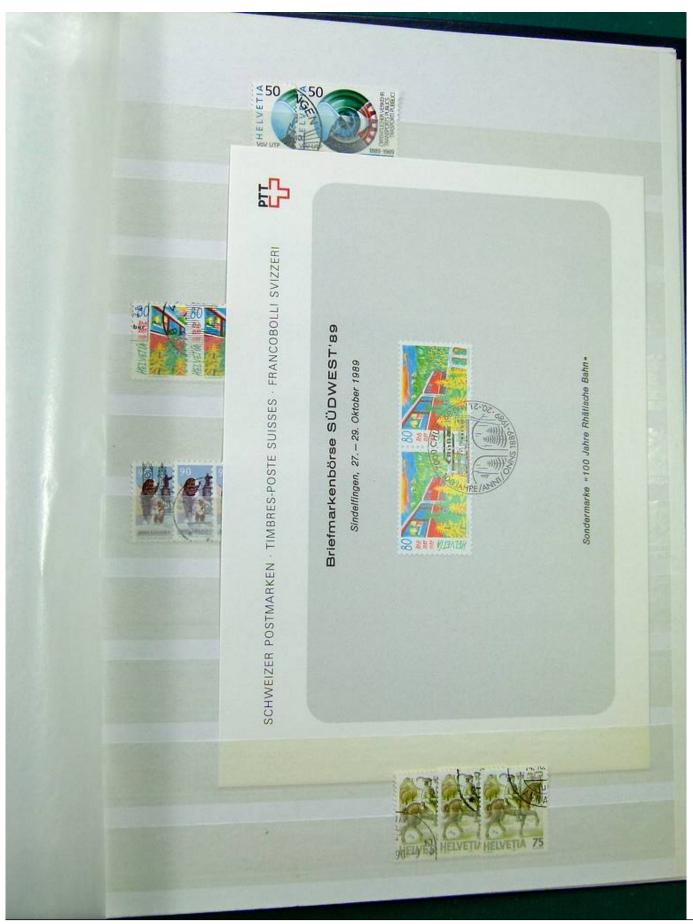

Lot nr.: L251298

Country/Type: Europe

Switzerland collection, from 1960 to 1995, with used stamps, repeated, on 3 large stockbooks.

Price: 80 eur

[Go to the lot on www.sevenstamps.com ]