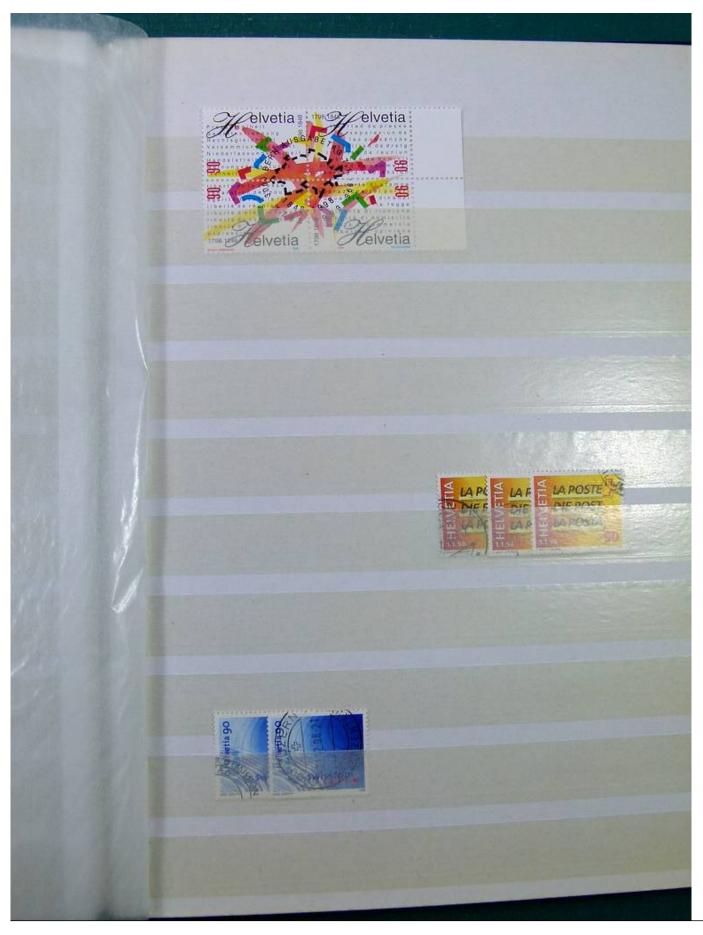

Lot nr.: L251298

Country/Type: Europe

Switzerland collection, from 1960 to 1995, with used stamps, repeated, on 3 large stockbooks.

Price: 80 eur

[Go to the lot on www.sevenstamps.com ]