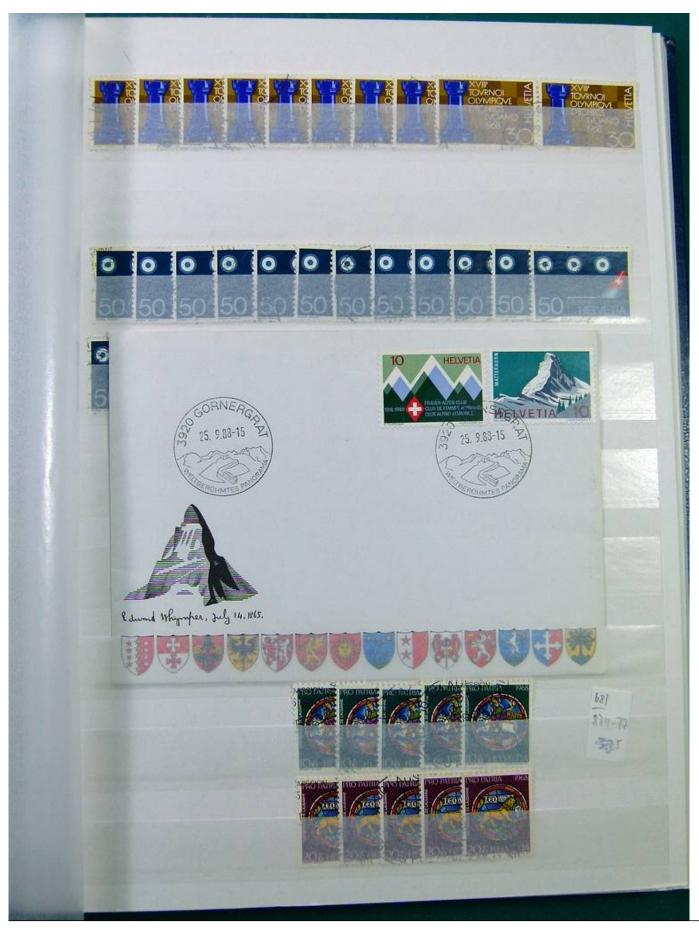

Lot nr.: L251298

Country/Type: Europe

Switzerland collection, from 1960 to 1995, with used stamps, repeated, on 3 large stockbooks.

Price: 80 eur

[Go to the lot on www.sevenstamps.com ]