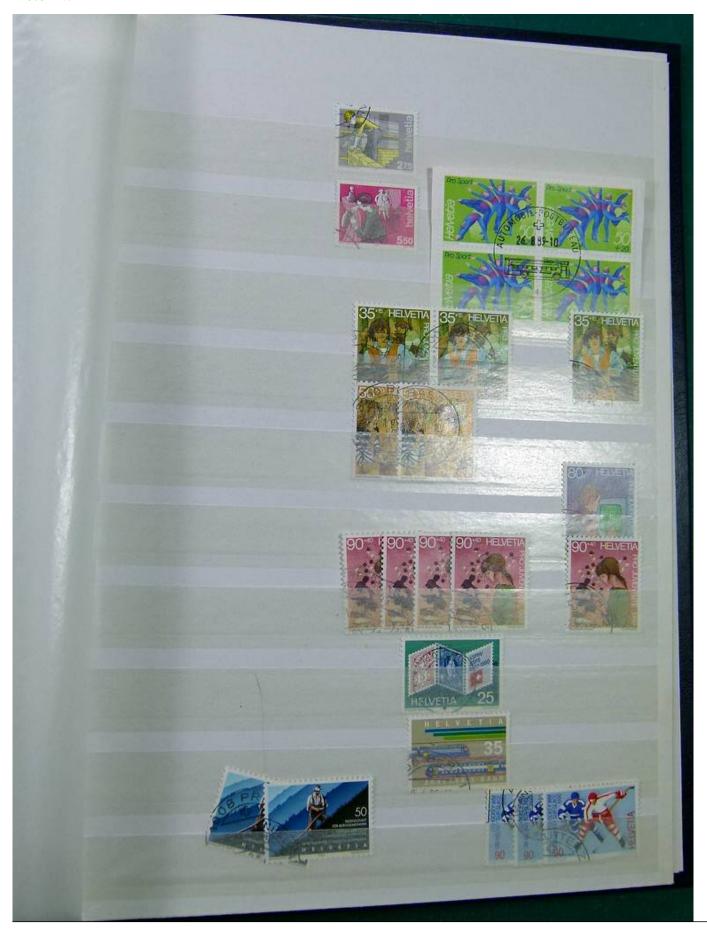

Lot nr.: L251298

Country/Type: Europe

Switzerland collection, from 1960 to 1995, with used stamps, repeated, on 3 large stockbooks.

Price: 80 eur

[Go to the lot on www.sevenstamps.com ]