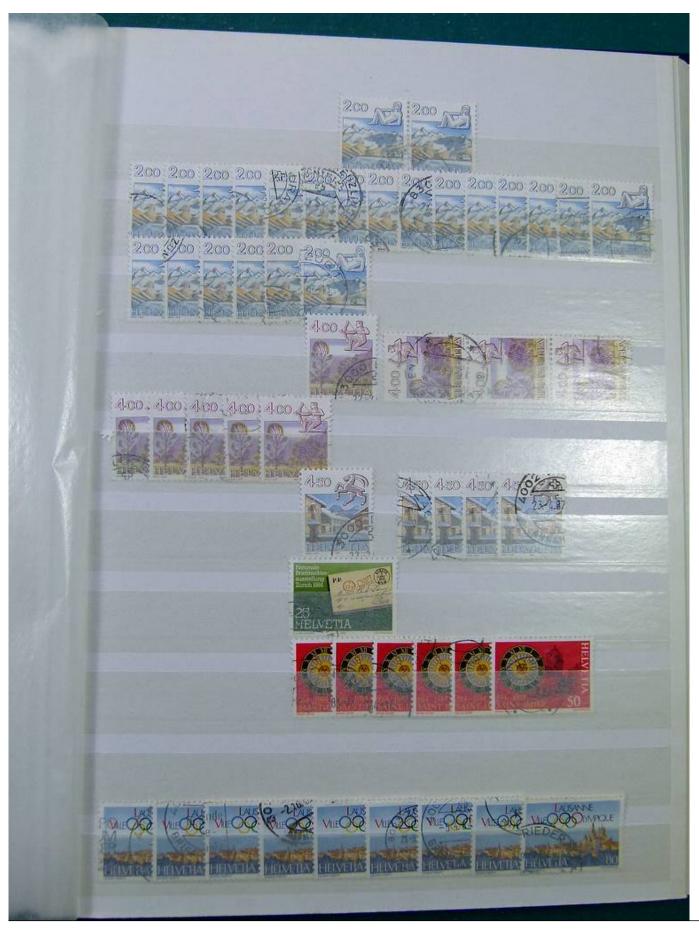

Lot nr.: L251298

Country/Type: Europe

Switzerland collection, from 1960 to 1995, with used stamps, repeated, on 3 large stockbooks.

Price: 80 eur

[Go to the lot on www.sevenstamps.com ]