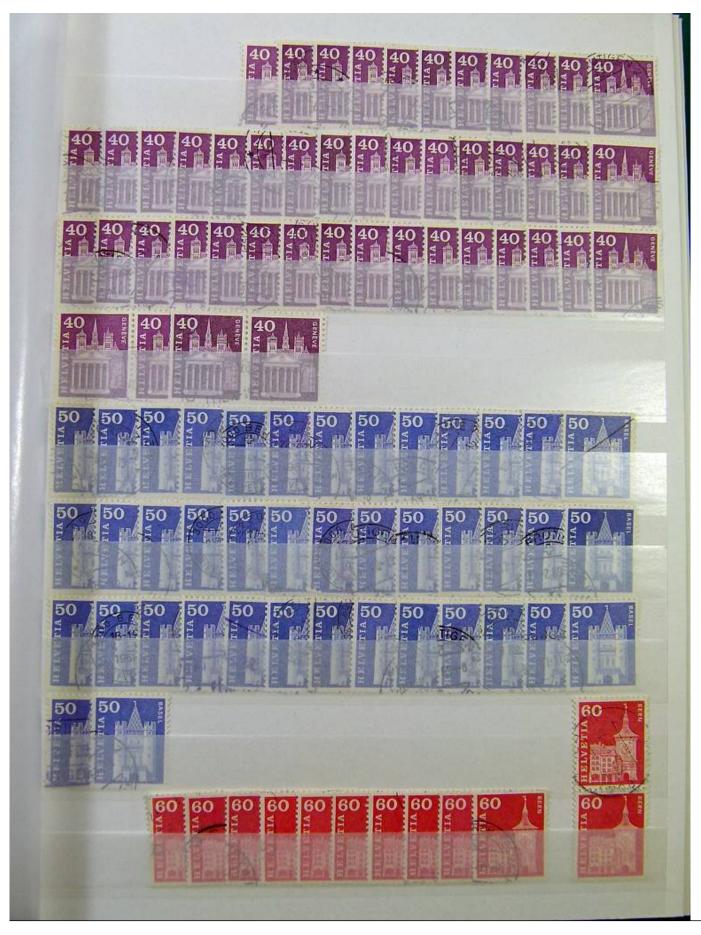

Lot nr.: L251298

Country/Type: Europe

Switzerland collection, from 1960 to 1995, with used stamps, repeated, on 3 large stockbooks.

Price: 80 eur

[Go to the lot on www.sevenstamps.com ]