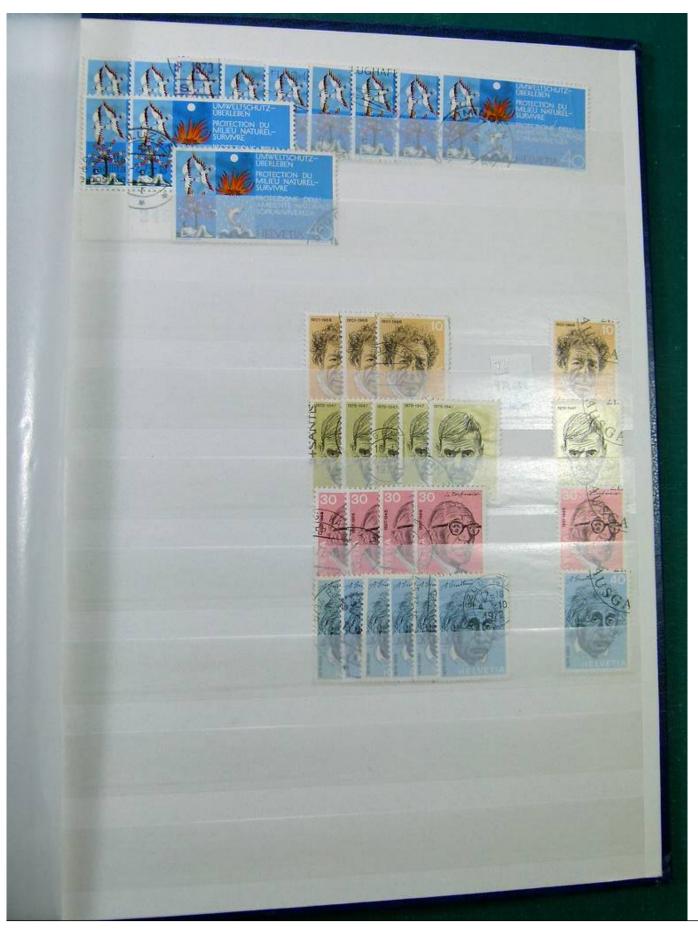

Lot nr.: L251298

Country/Type: Europe

Switzerland collection, from 1960 to 1995, with used stamps, repeated, on 3 large stockbooks.

Price: 80 eur

[Go to the lot on www.sevenstamps.com ]