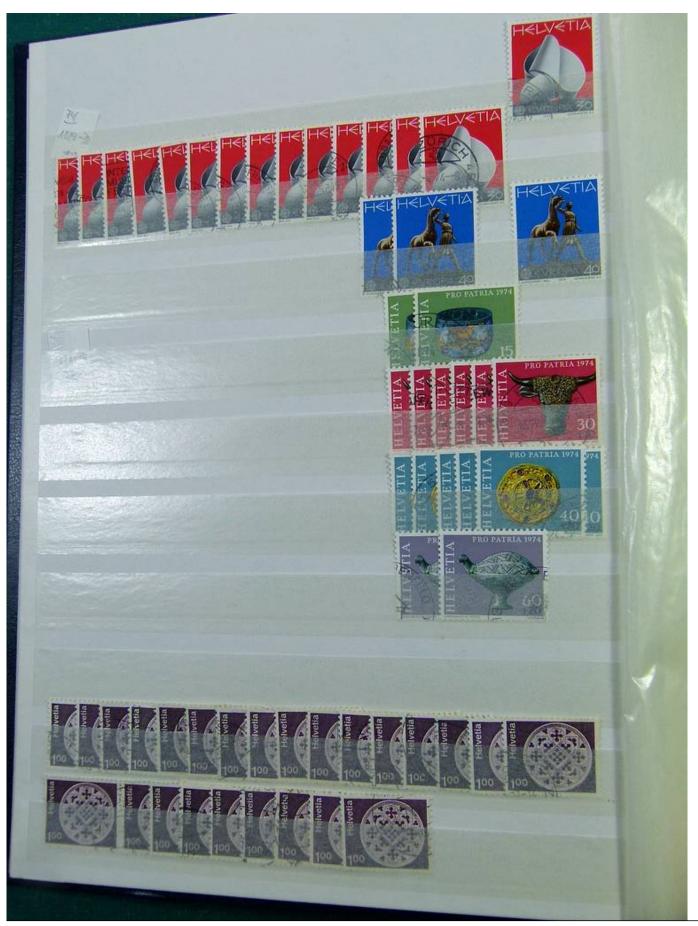

Lot nr.: L251298

Country/Type: Europe

Switzerland collection, from 1960 to 1995, with used stamps, repeated, on 3 large stockbooks.

Price: 80 eur

[Go to the lot on www.sevenstamps.com ]