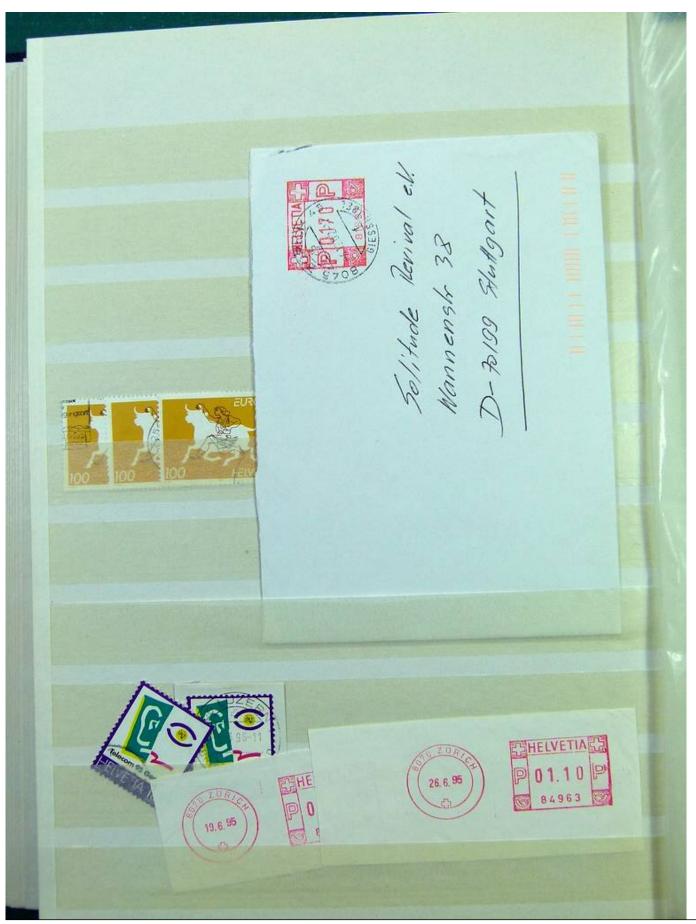

Lot nr.: L251298

Country/Type: Europe

Switzerland collection, from 1960 to 1995, with used stamps, repeated, on 3 large stockbooks.

Price: 80 eur

[Go to the lot on www.sevenstamps.com ]