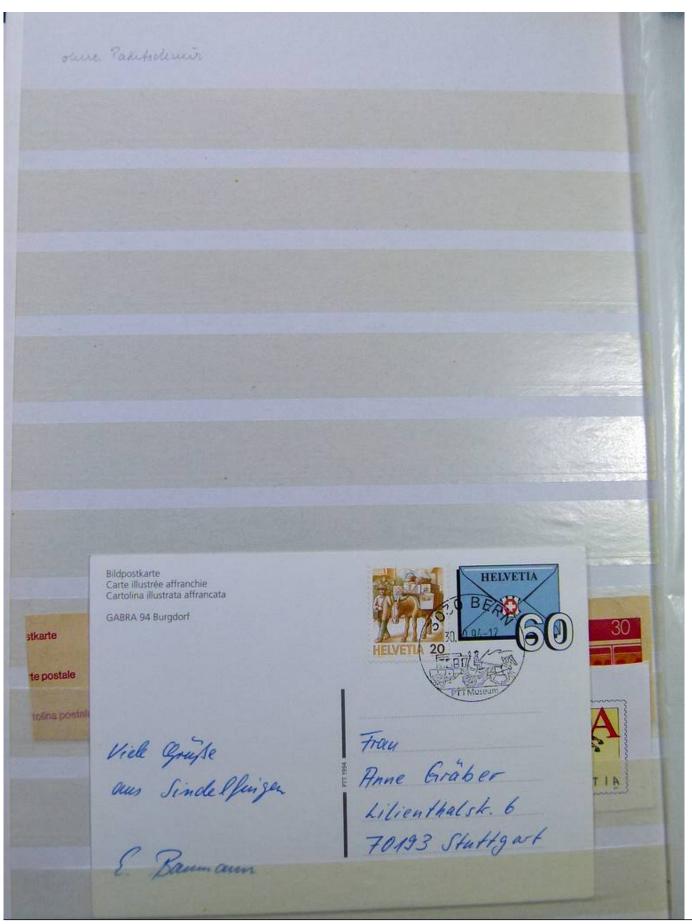

Lot nr.: L251298

Country/Type: Europe

Switzerland collection, from 1960 to 1995, with used stamps, repeated, on 3 large stockbooks.

Price: 80 eur

[Go to the lot on www.sevenstamps.com ]