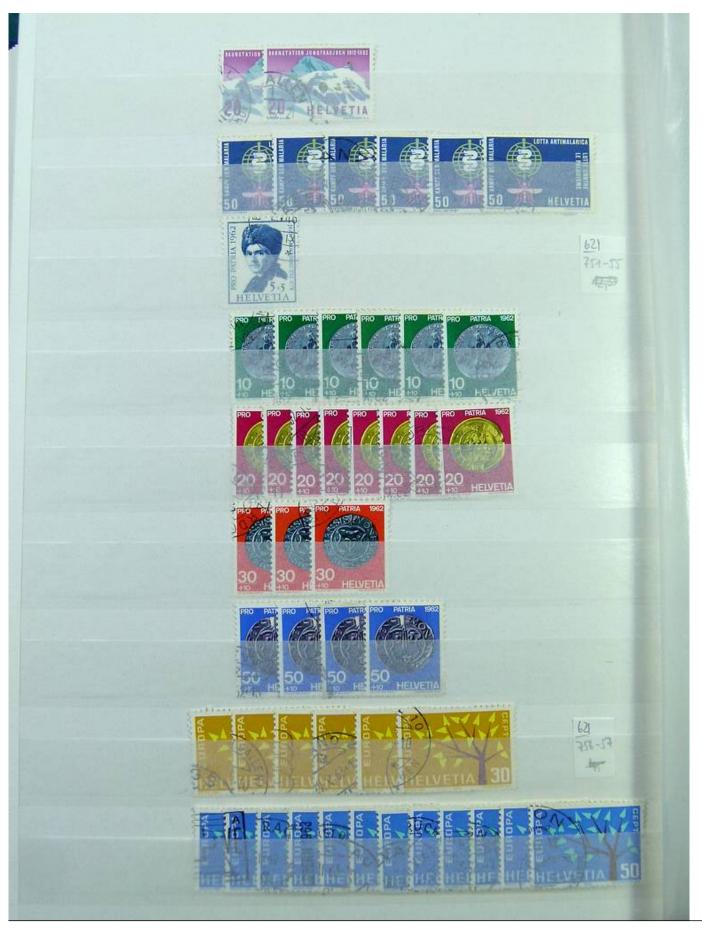

Lot nr.: L251298

Country/Type: Europe

Switzerland collection, from 1960 to 1995, with used stamps, repeated, on 3 large stockbooks.

Price: 80 eur

[Go to the lot on www.sevenstamps.com ]