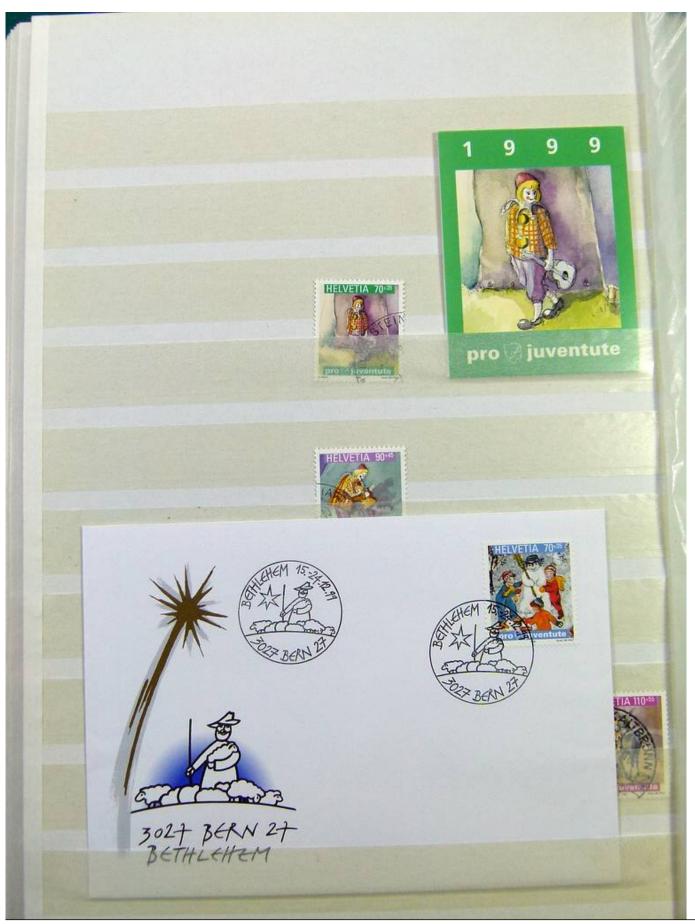

Lot nr.: L251298

Country/Type: Europe

Switzerland collection, from 1960 to 1995, with used stamps, repeated, on 3 large stockbooks.

Price: 80 eur

[Go to the lot on www.sevenstamps.com ]