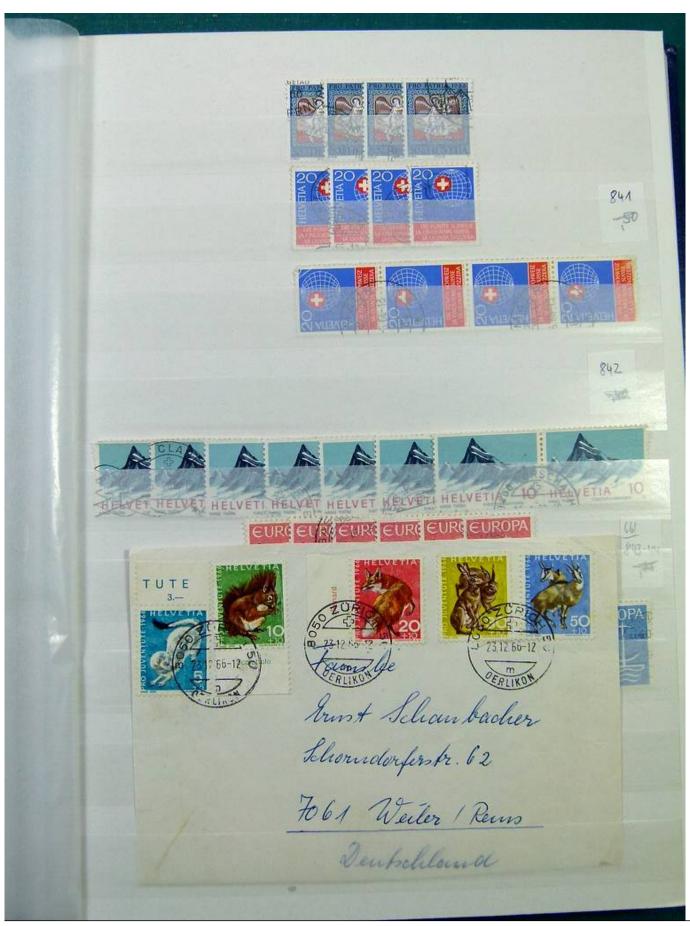

Lot nr.: L251298

Country/Type: Europe

Switzerland collection, from 1960 to 1995, with used stamps, repeated, on 3 large stockbooks.

Price: 80 eur

[Go to the lot on www.sevenstamps.com ]