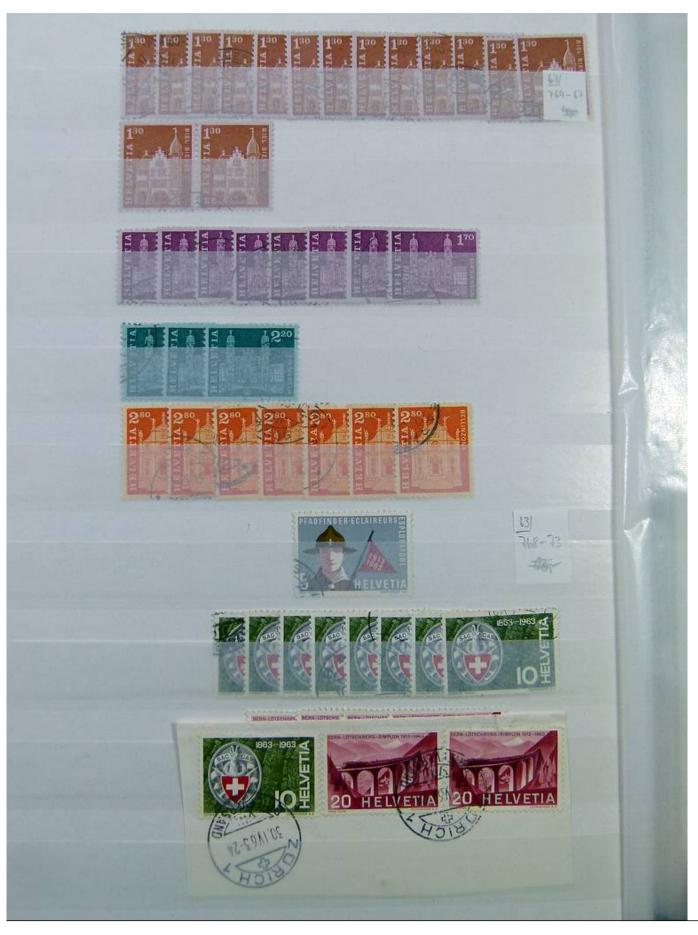

Lot nr.: L251298

Country/Type: Europe

Switzerland collection, from 1960 to 1995, with used stamps, repeated, on 3 large stockbooks.

Price: 80 eur

[Go to the lot on www.sevenstamps.com ]