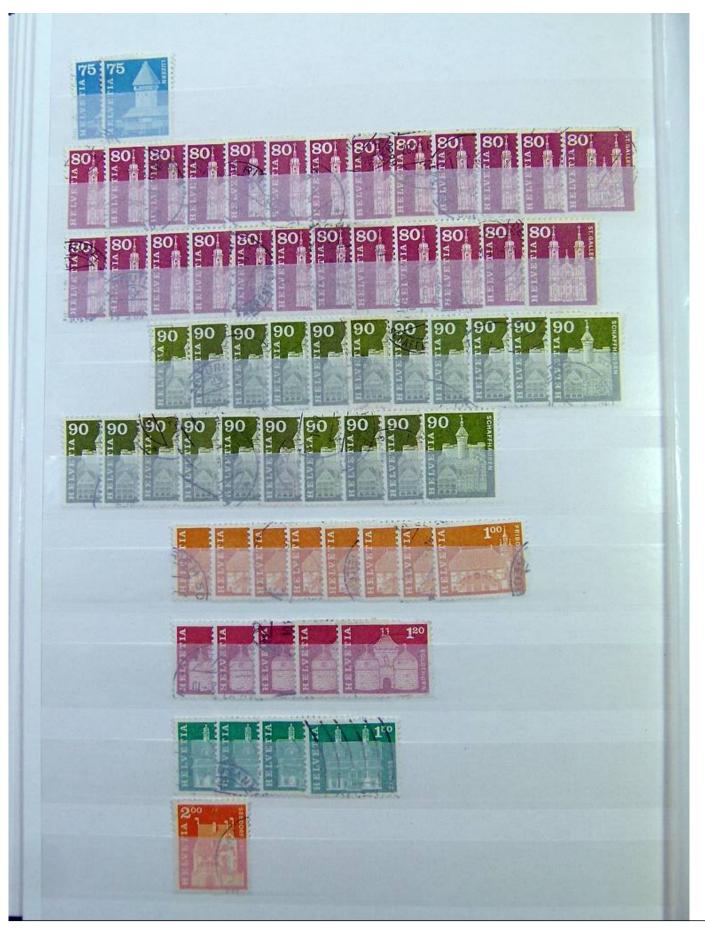

Lot nr.: L251298

Country/Type: Europe

Switzerland collection, from 1960 to 1995, with used stamps, repeated, on 3 large stockbooks.

Price: 80 eur

[Go to the lot on www.sevenstamps.com ]