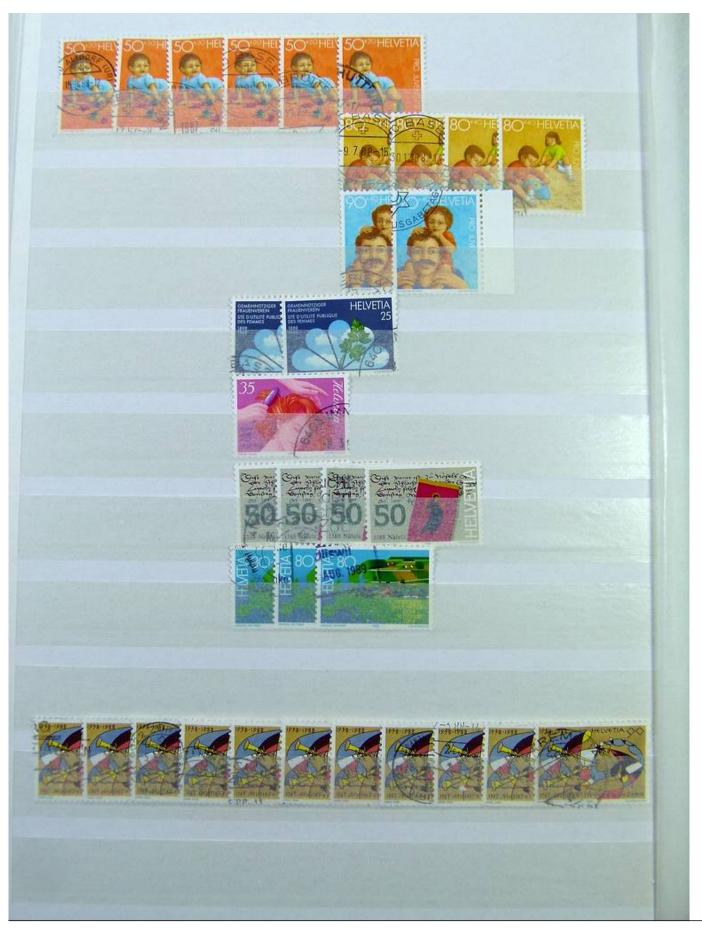

Lot nr.: L251298

Country/Type: Europe

Switzerland collection, from 1960 to 1995, with used stamps, repeated, on 3 large stockbooks.

Price: 80 eur

[Go to the lot on www.sevenstamps.com ]