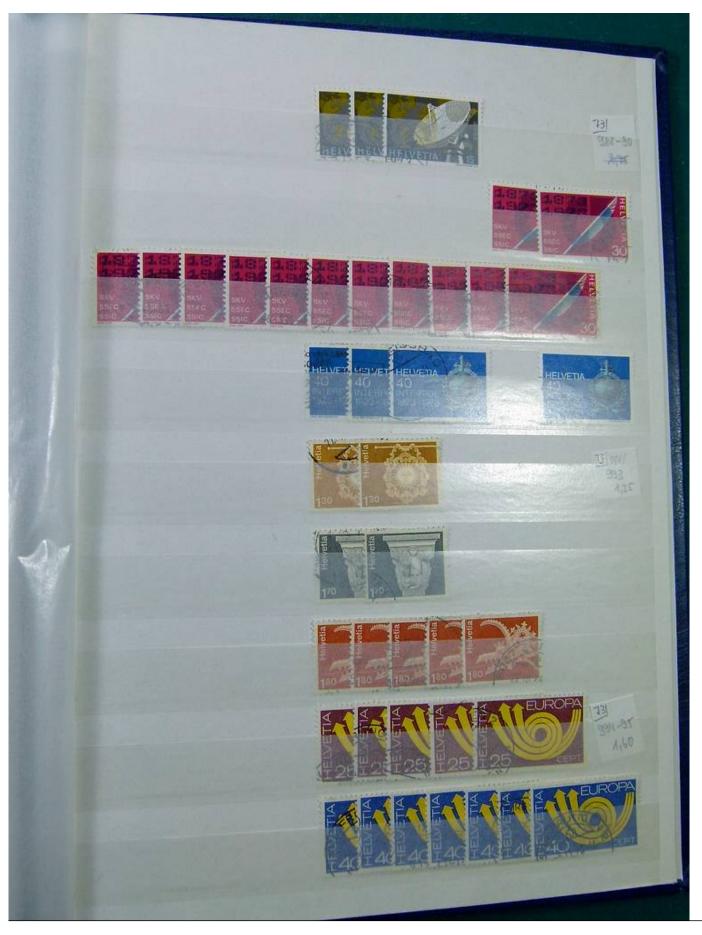

Lot nr.: L251298

Country/Type: Europe

Switzerland collection, from 1960 to 1995, with used stamps, repeated, on 3 large stockbooks.

Price: 80 eur

[Go to the lot on www.sevenstamps.com ]