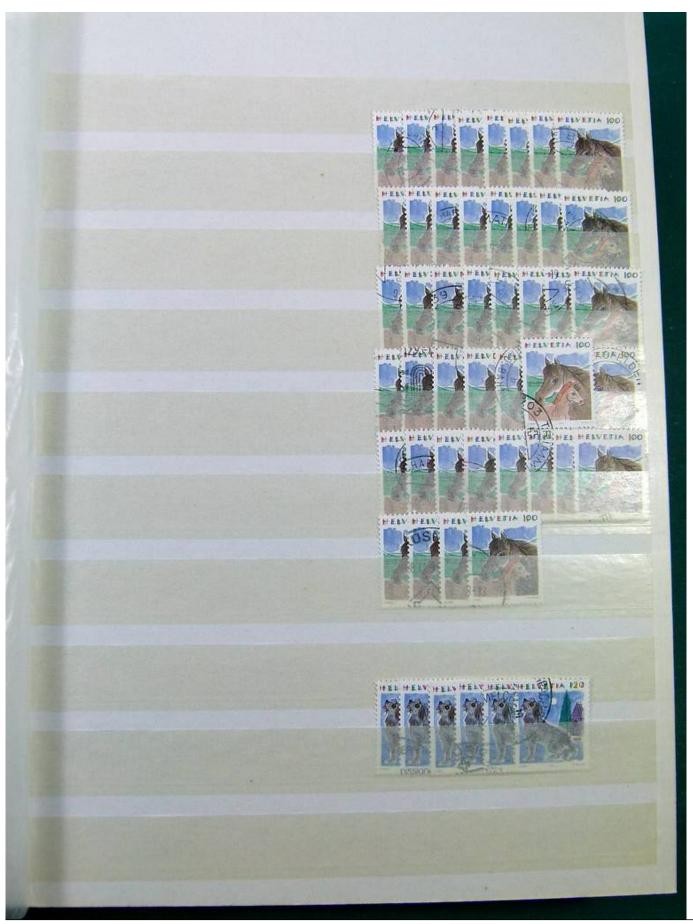

Lot nr.: L251298

Country/Type: Europe

Switzerland collection, from 1960 to 1995, with used stamps, repeated, on 3 large stockbooks.

Price: 80 eur

[Go to the lot on www.sevenstamps.com ]