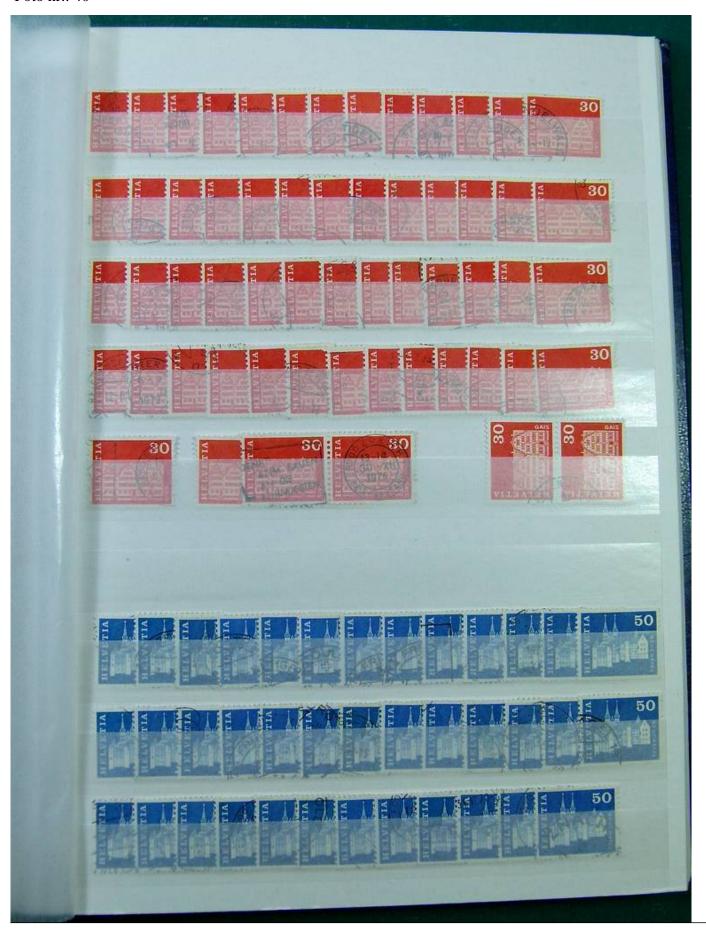

Lot nr.: L251298

Country/Type: Europe

Switzerland collection, from 1960 to 1995, with used stamps, repeated, on 3 large stockbooks.

Price: 80 eur

[Go to the lot on www.sevenstamps.com ]