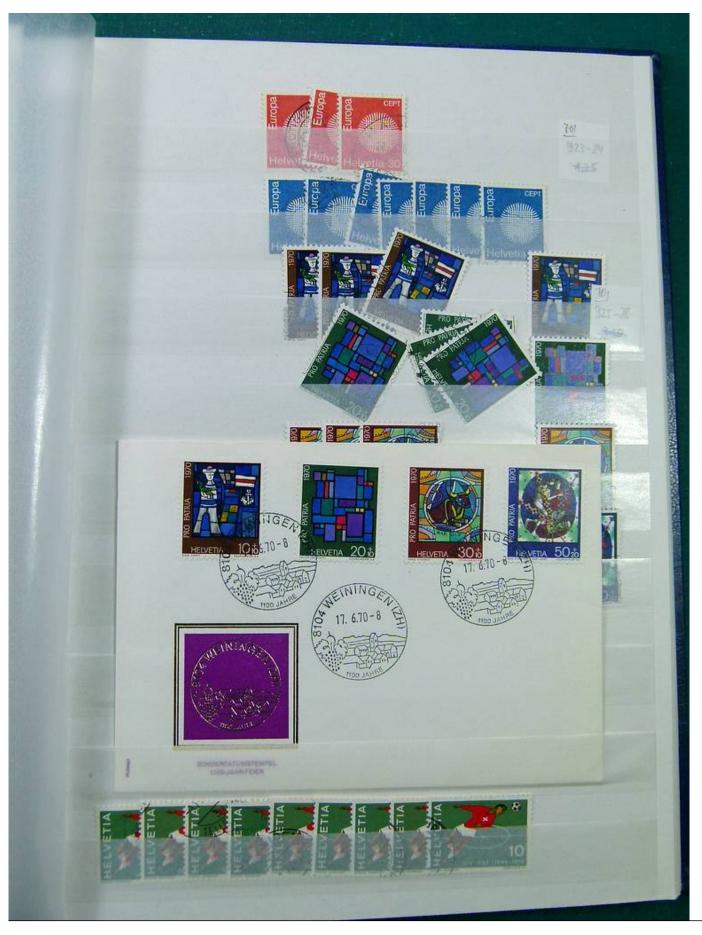

Lot nr.: L251298

Country/Type: Europe

Switzerland collection, from 1960 to 1995, with used stamps, repeated, on 3 large stockbooks.

Price: 80 eur

[Go to the lot on www.sevenstamps.com ]