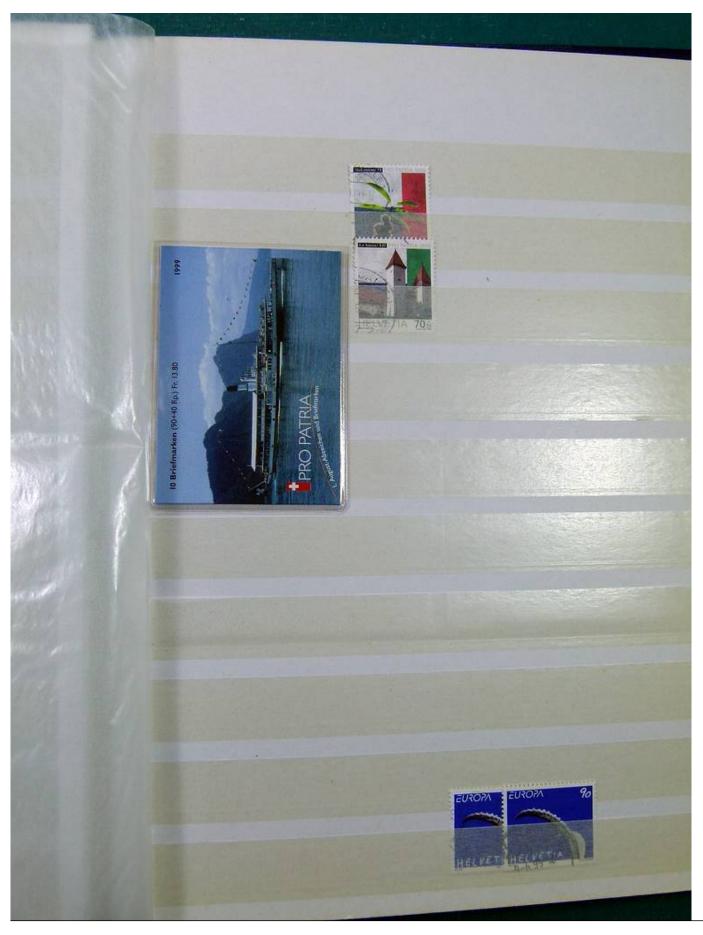

Lot nr.: L251298

Country/Type: Europe

Switzerland collection, from 1960 to 1995, with used stamps, repeated, on 3 large stockbooks.

Price: 80 eur

[Go to the lot on www.sevenstamps.com ]