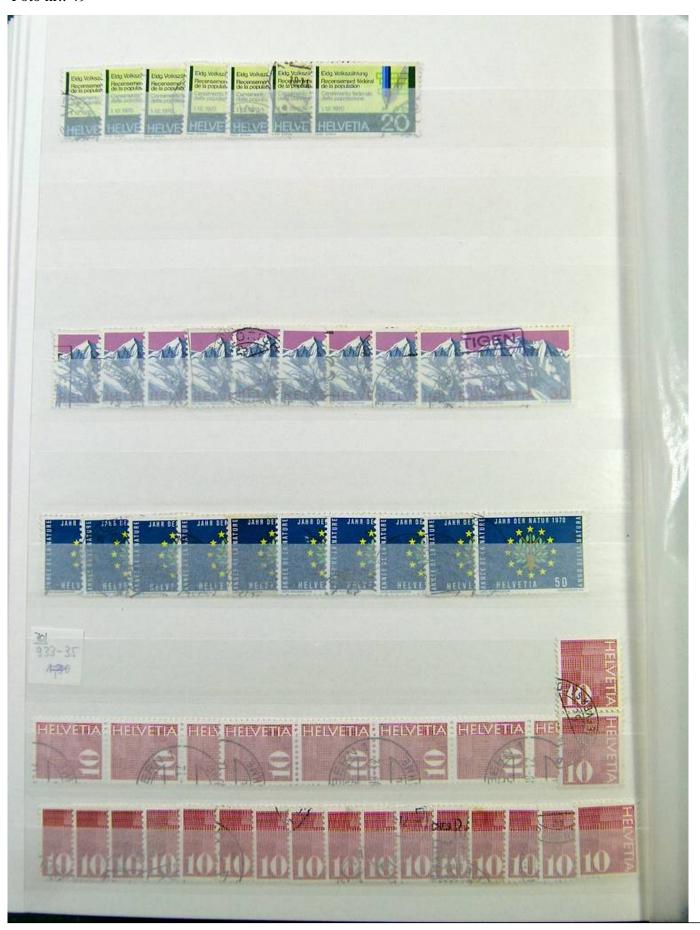

Lot nr.: L251298

Country/Type: Europe

Switzerland collection, from 1960 to 1995, with used stamps, repeated, on 3 large stockbooks.

Price: 80 eur

[Go to the lot on www.sevenstamps.com ]