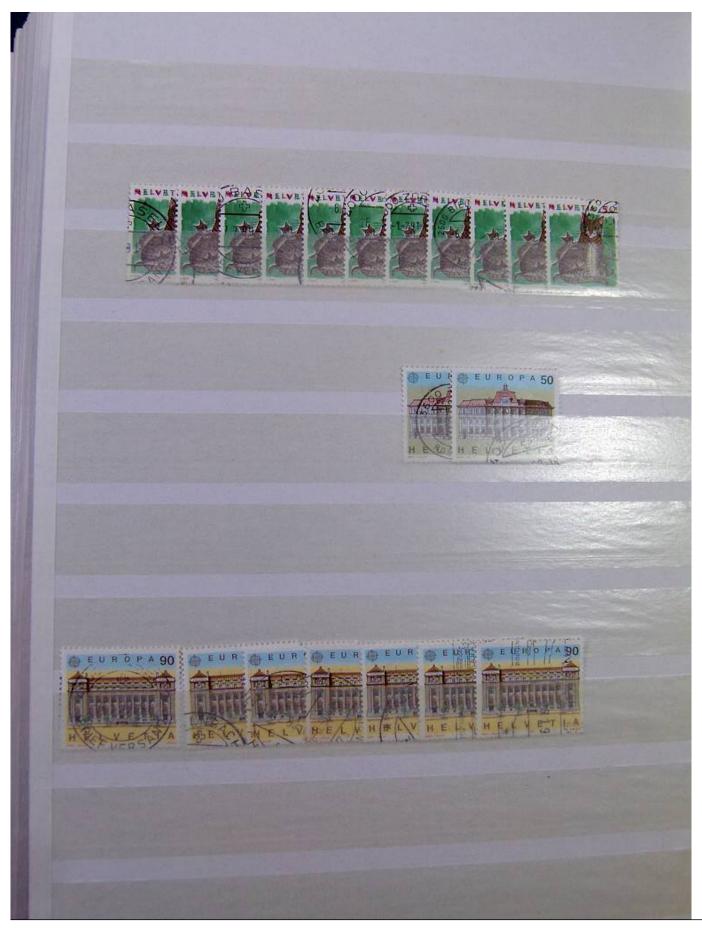

Lot nr.: L251298

Country/Type: Europe

Switzerland collection, from 1960 to 1995, with used stamps, repeated, on 3 large stockbooks.

Price: 80 eur

[Go to the lot on www.sevenstamps.com ]