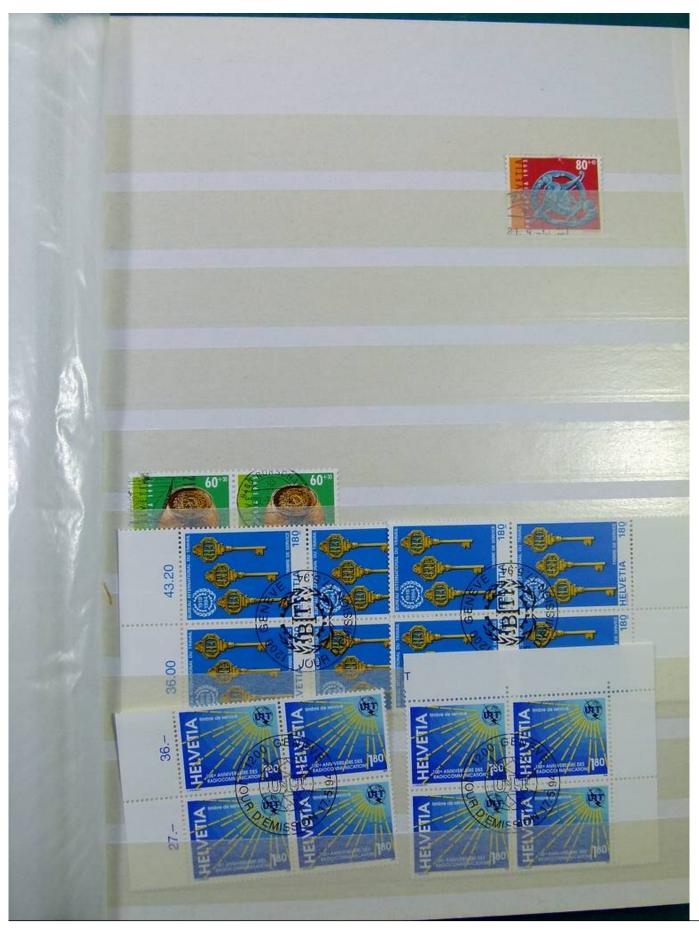

Lot nr.: L251298

Country/Type: Europe

Switzerland collection, from 1960 to 1995, with used stamps, repeated, on 3 large stockbooks.

Price: 80 eur

[Go to the lot on www.sevenstamps.com ]