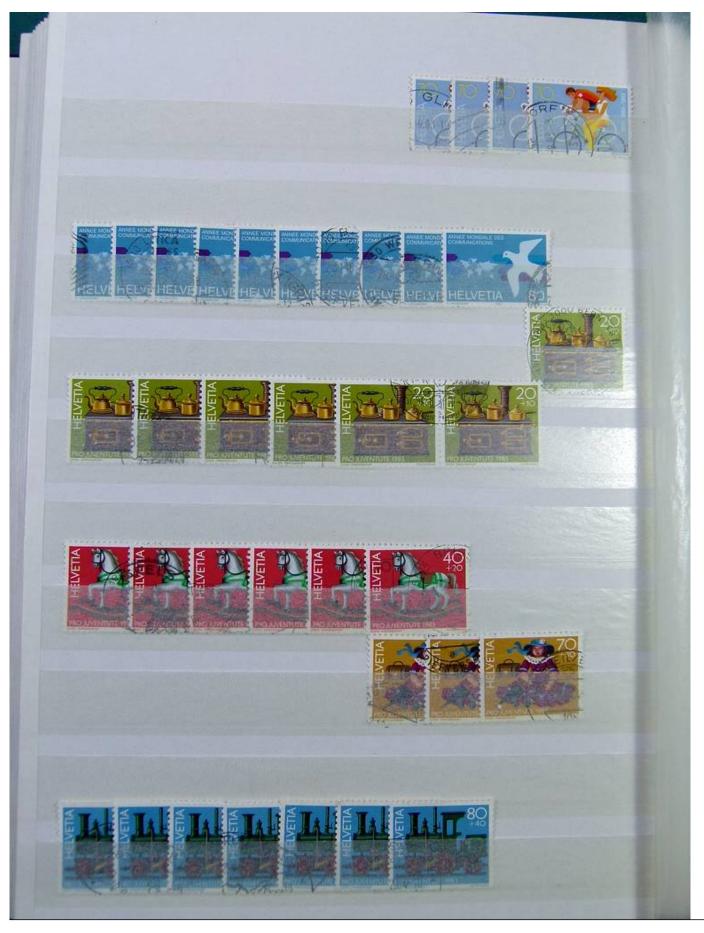

Lot nr.: L251298

Country/Type: Europe

Switzerland collection, from 1960 to 1995, with used stamps, repeated, on 3 large stockbooks.

Price: 80 eur

[Go to the lot on www.sevenstamps.com ]