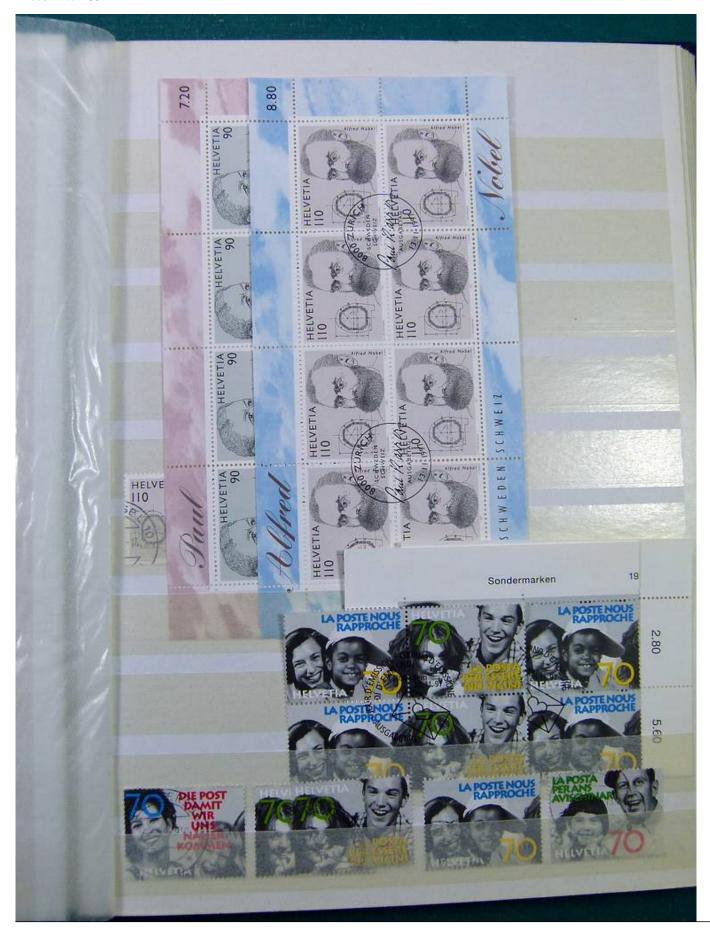

Lot nr.: L251298

Country/Type: Europe

Switzerland collection, from 1960 to 1995, with used stamps, repeated, on 3 large stockbooks.

Price: 80 eur

[Go to the lot on www.sevenstamps.com ]