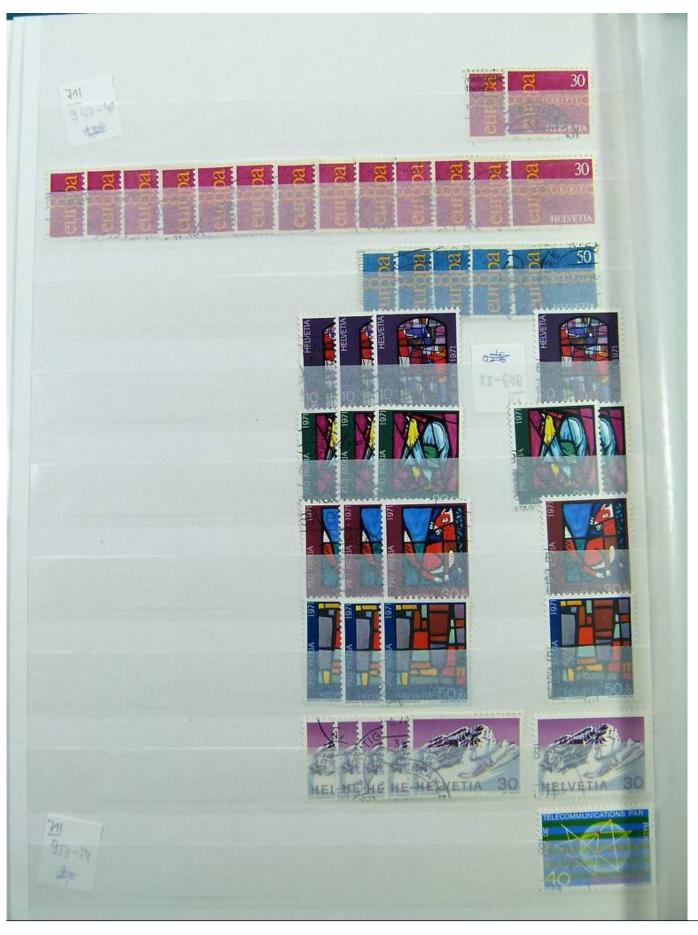

Lot nr.: L251298

Country/Type: Europe

Switzerland collection, from 1960 to 1995, with used stamps, repeated, on 3 large stockbooks.

Price: 80 eur

[Go to the lot on www.sevenstamps.com ]