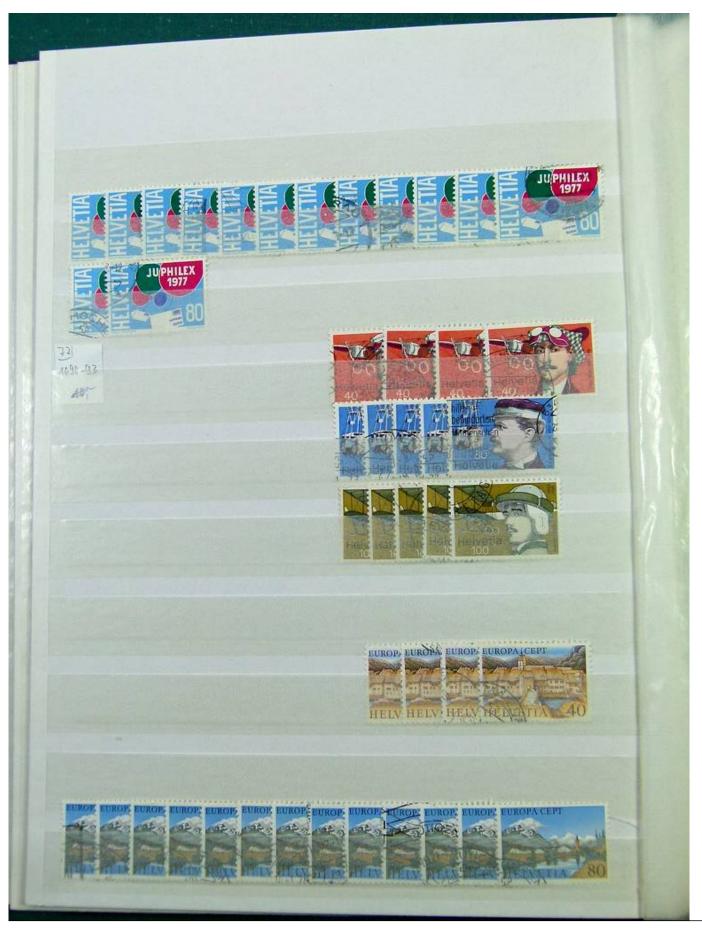

Lot nr.: L251298

Country/Type: Europe

Switzerland collection, from 1960 to 1995, with used stamps, repeated, on 3 large stockbooks.

Price: 80 eur

[Go to the lot on www.sevenstamps.com ]