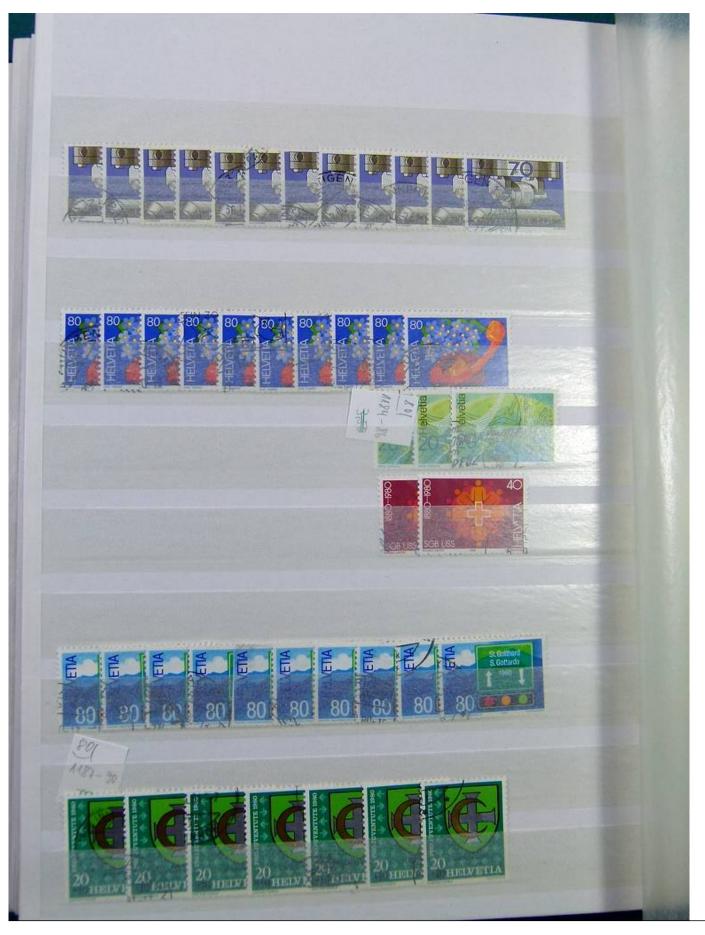

Lot nr.: L251298

Country/Type: Europe

Switzerland collection, from 1960 to 1995, with used stamps, repeated, on 3 large stockbooks.

Price: 80 eur

[Go to the lot on www.sevenstamps.com ]