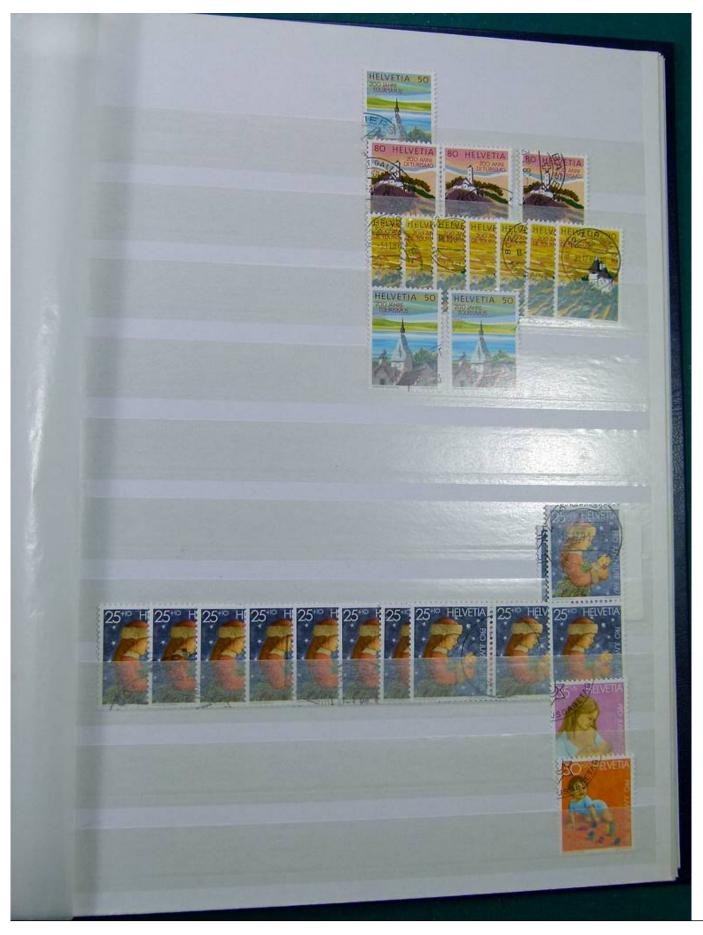

Lot nr.: L251298

Country/Type: Europe

Switzerland collection, from 1960 to 1995, with used stamps, repeated, on 3 large stockbooks.

Price: 80 eur

[Go to the lot on www.sevenstamps.com ]