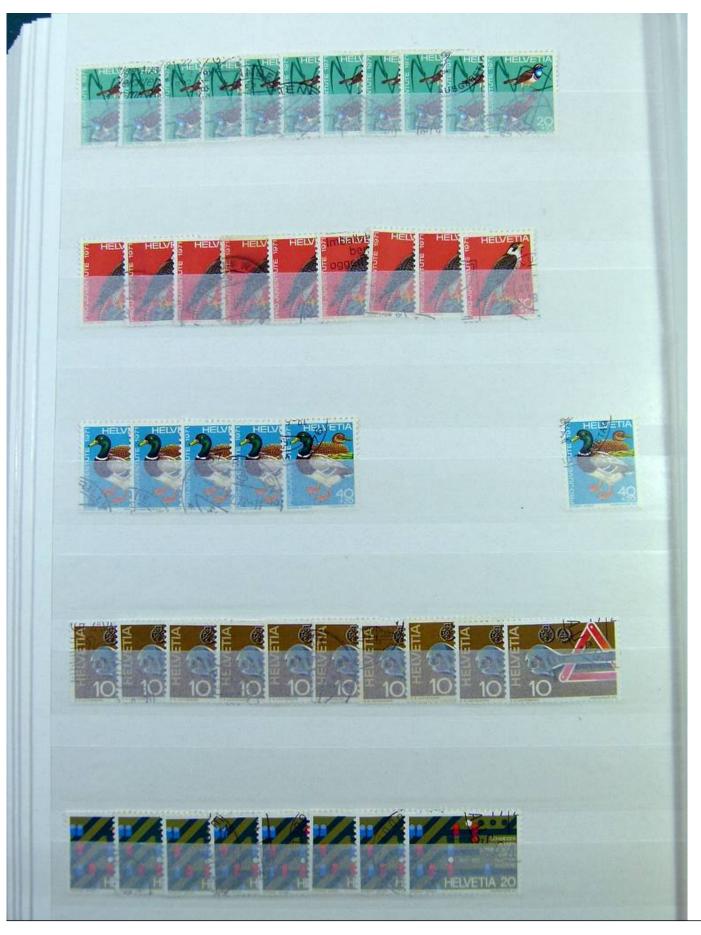

Lot nr.: L251298

Country/Type: Europe

Switzerland collection, from 1960 to 1995, with used stamps, repeated, on 3 large stockbooks.

Price: 80 eur

[Go to the lot on www.sevenstamps.com ]