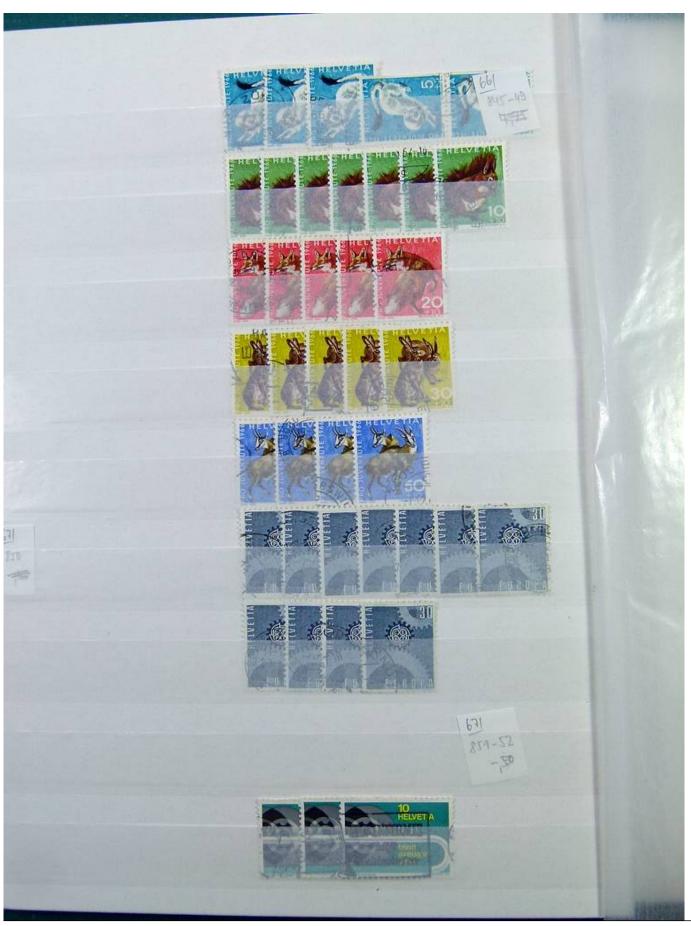

Lot nr.: L251298

Country/Type: Europe

Switzerland collection, from 1960 to 1995, with used stamps, repeated, on 3 large stockbooks.

Price: 80 eur

[Go to the lot on www.sevenstamps.com ]