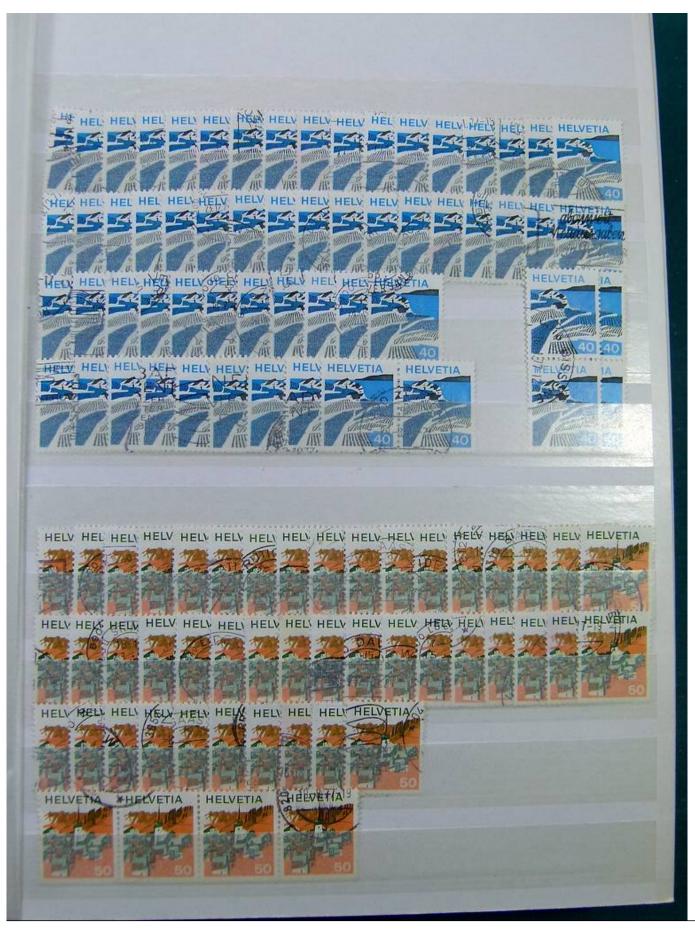

Lot nr.: L251298

Country/Type: Europe

Switzerland collection, from 1960 to 1995, with used stamps, repeated, on 3 large stockbooks.

Price: 80 eur

[Go to the lot on www.sevenstamps.com ]