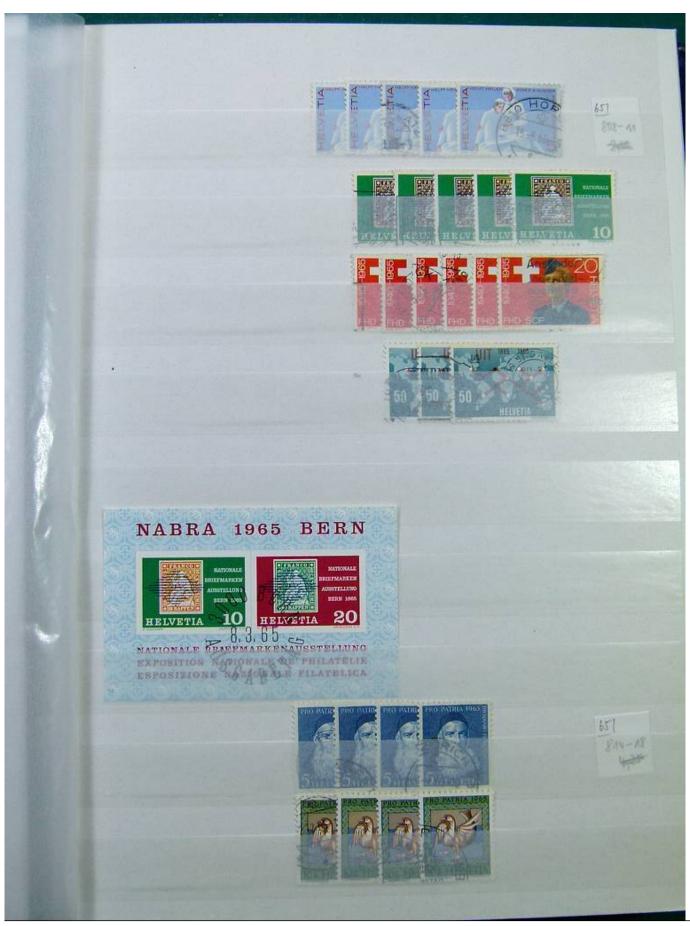

Lot nr.: L251298

Country/Type: Europe

Switzerland collection, from 1960 to 1995, with used stamps, repeated, on 3 large stockbooks.

Price: 80 eur

[Go to the lot on www.sevenstamps.com ]