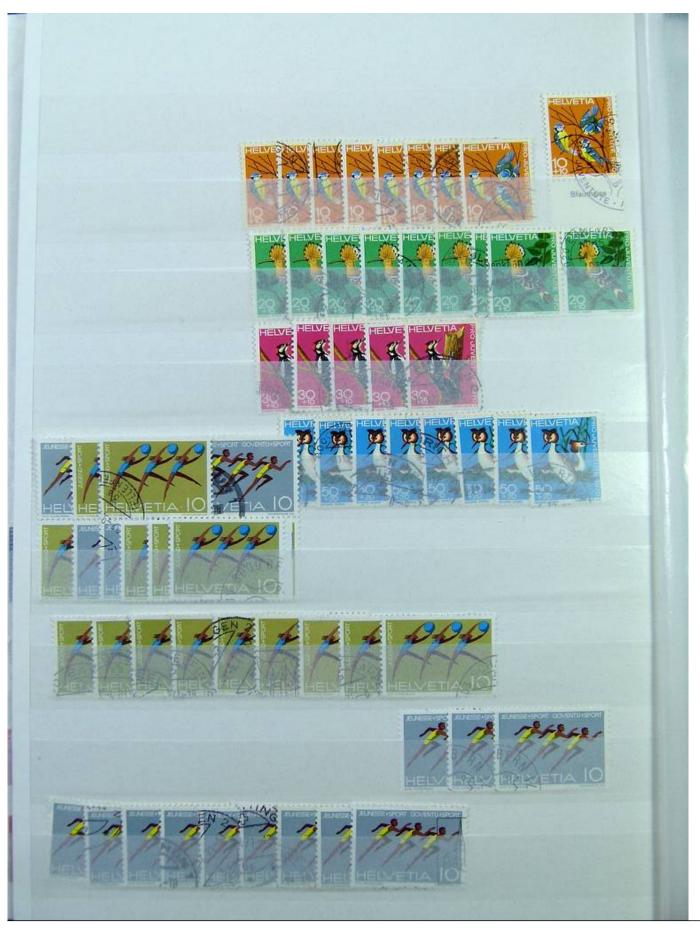

Lot nr.: L251298

Country/Type: Europe

Switzerland collection, from 1960 to 1995, with used stamps, repeated, on 3 large stockbooks.

Price: 80 eur

[Go to the lot on www.sevenstamps.com ]