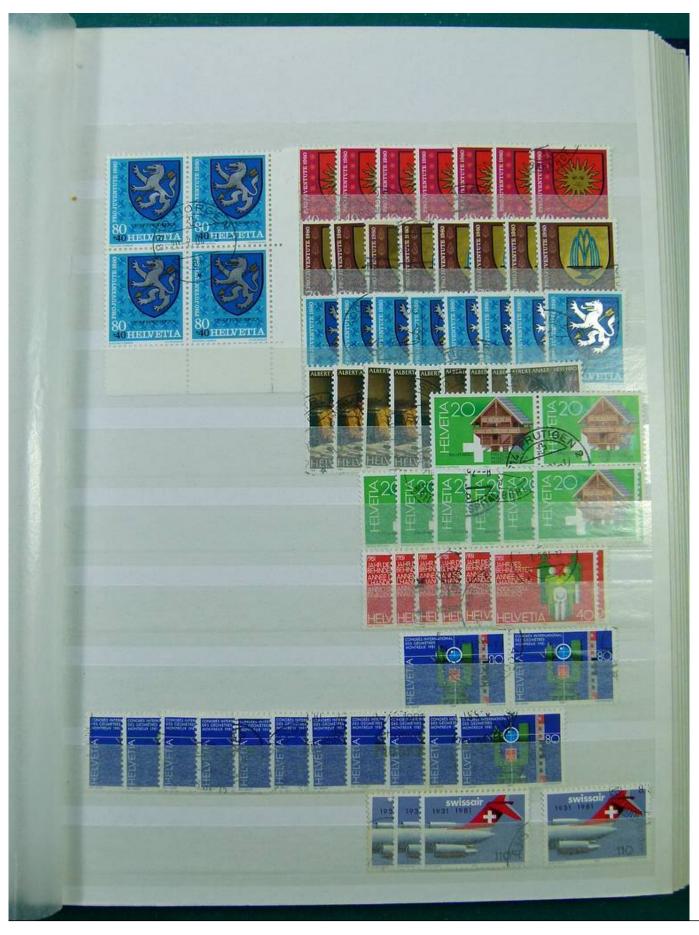

Lot nr.: L251298

Country/Type: Europe

Switzerland collection, from 1960 to 1995, with used stamps, repeated, on 3 large stockbooks.

Price: 80 eur

[Go to the lot on www.sevenstamps.com ]