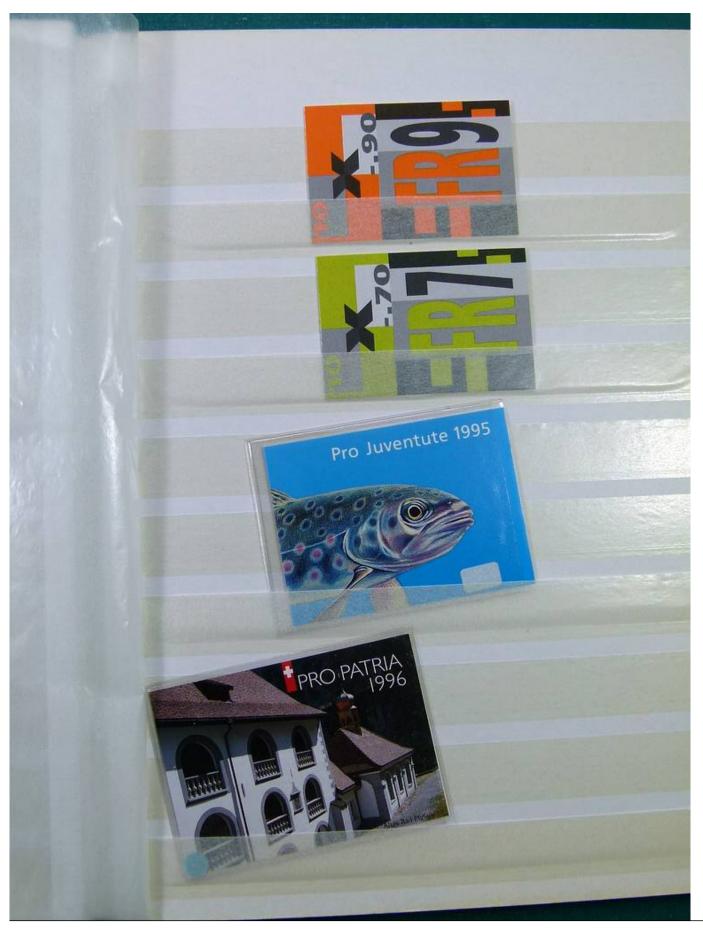

Lot nr.: L251298

Country/Type: Europe

Switzerland collection, from 1960 to 1995, with used stamps, repeated, on 3 large stockbooks.

Price: 80 eur

[Go to the lot on www.sevenstamps.com ]