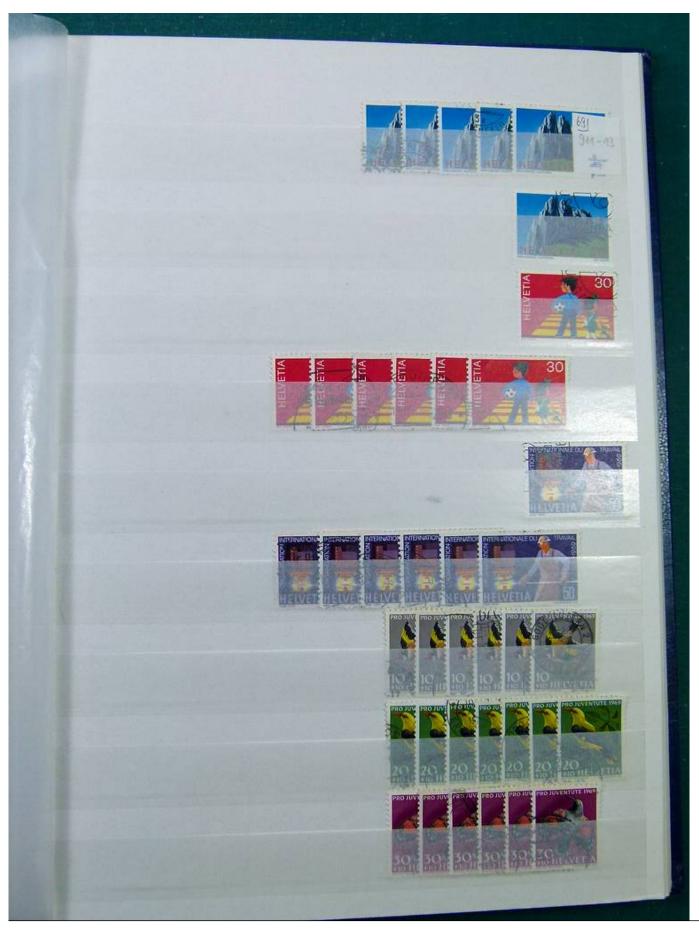

Lot nr.: L251298

Country/Type: Europe

Switzerland collection, from 1960 to 1995, with used stamps, repeated, on 3 large stockbooks.

Price: 80 eur

[Go to the lot on www.sevenstamps.com ]