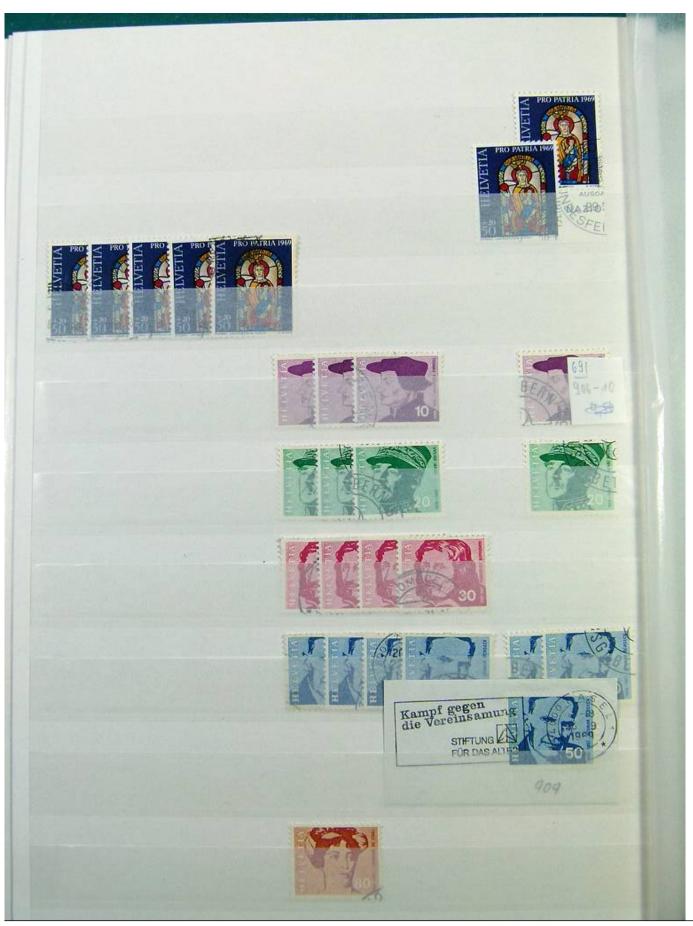

Lot nr.: L251298

Country/Type: Europe

Switzerland collection, from 1960 to 1995, with used stamps, repeated, on 3 large stockbooks.

Price: 80 eur

[Go to the lot on www.sevenstamps.com ]