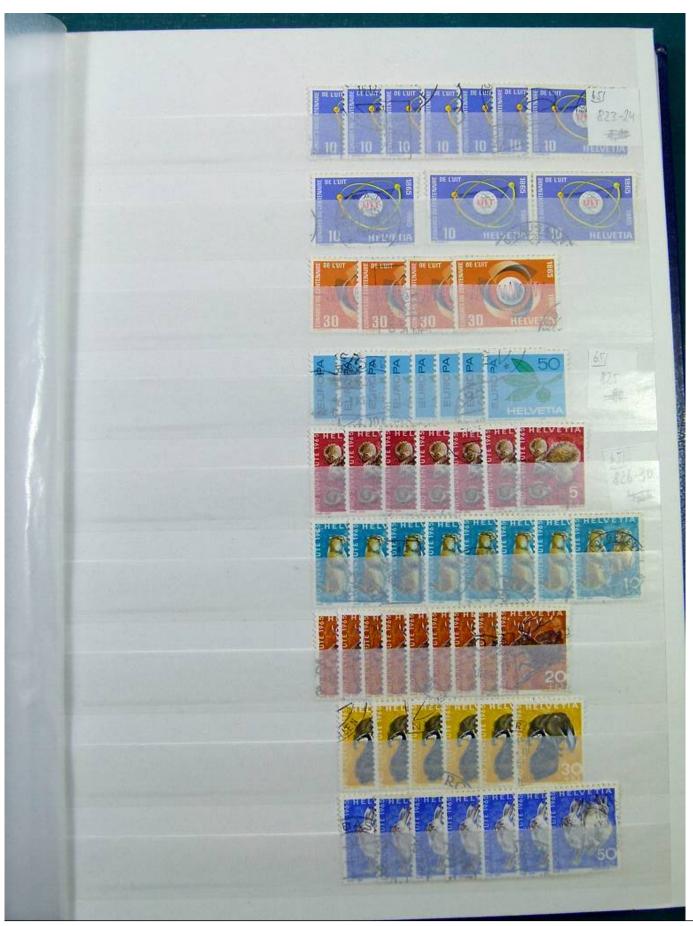

Lot nr.: L251298

Country/Type: Europe

Switzerland collection, from 1960 to 1995, with used stamps, repeated, on 3 large stockbooks.

Price: 80 eur

[Go to the lot on www.sevenstamps.com ]