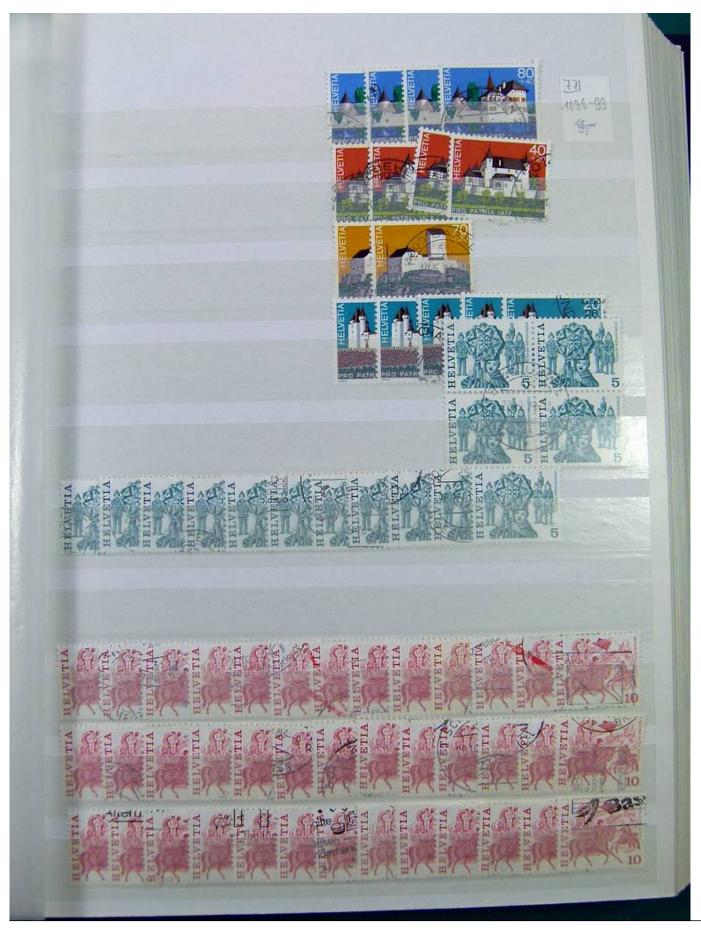

Lot nr.: L251298

Country/Type: Europe

Switzerland collection, from 1960 to 1995, with used stamps, repeated, on 3 large stockbooks.

Price: 80 eur

[Go to the lot on www.sevenstamps.com ]