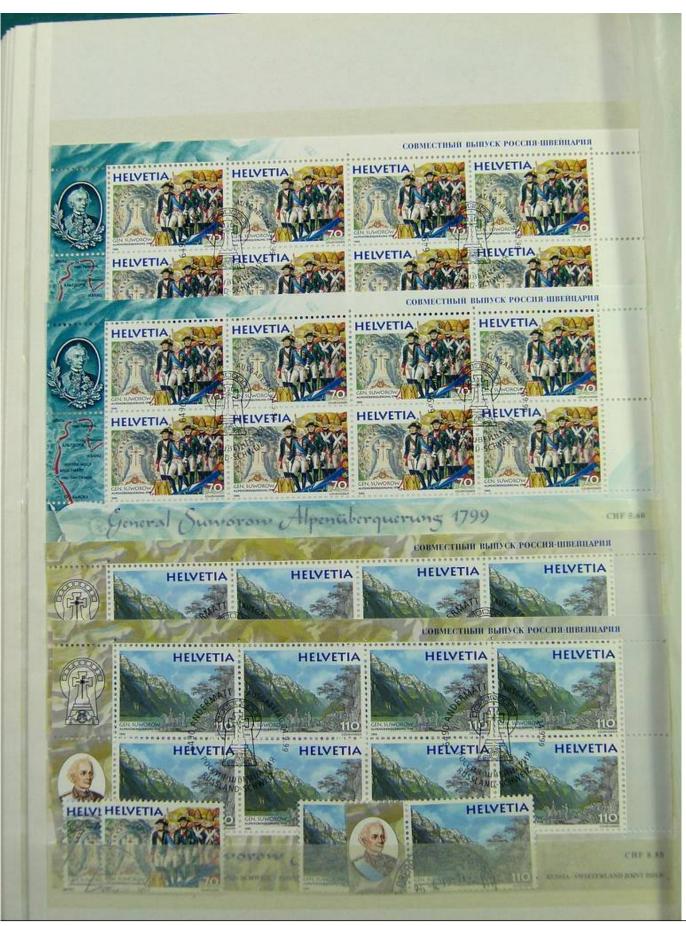

Lot nr.: L251298

Country/Type: Europe

Switzerland collection, from 1960 to 1995, with used stamps, repeated, on 3 large stockbooks.

Price: 80 eur

[Go to the lot on www.sevenstamps.com ]