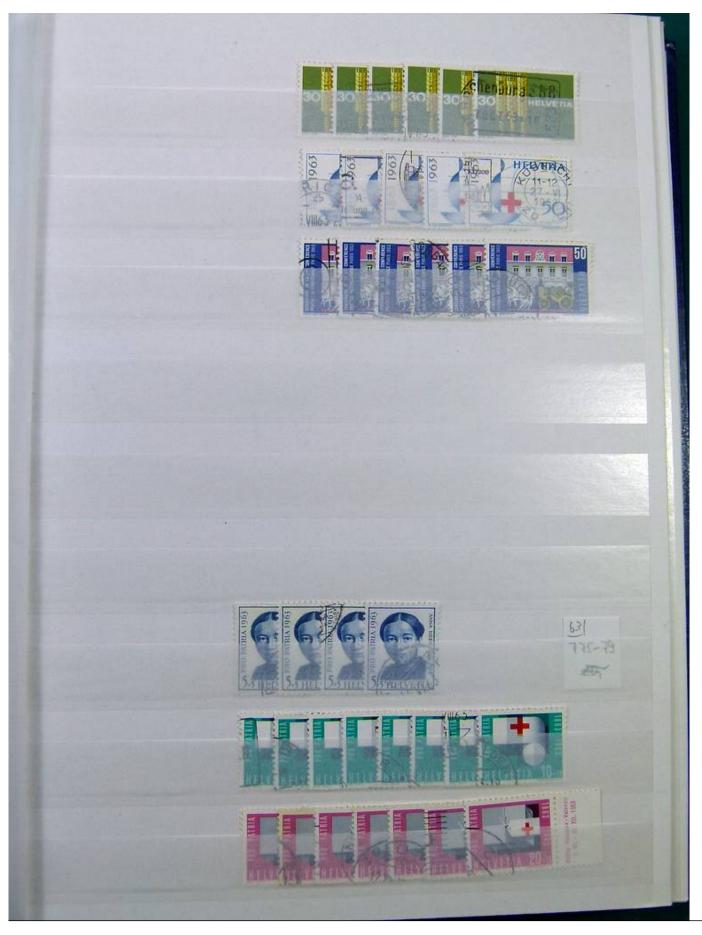

Lot nr.: L251298

Country/Type: Europe

Switzerland collection, from 1960 to 1995, with used stamps, repeated, on 3 large stockbooks.

Price: 80 eur

[Go to the lot on www.sevenstamps.com ]