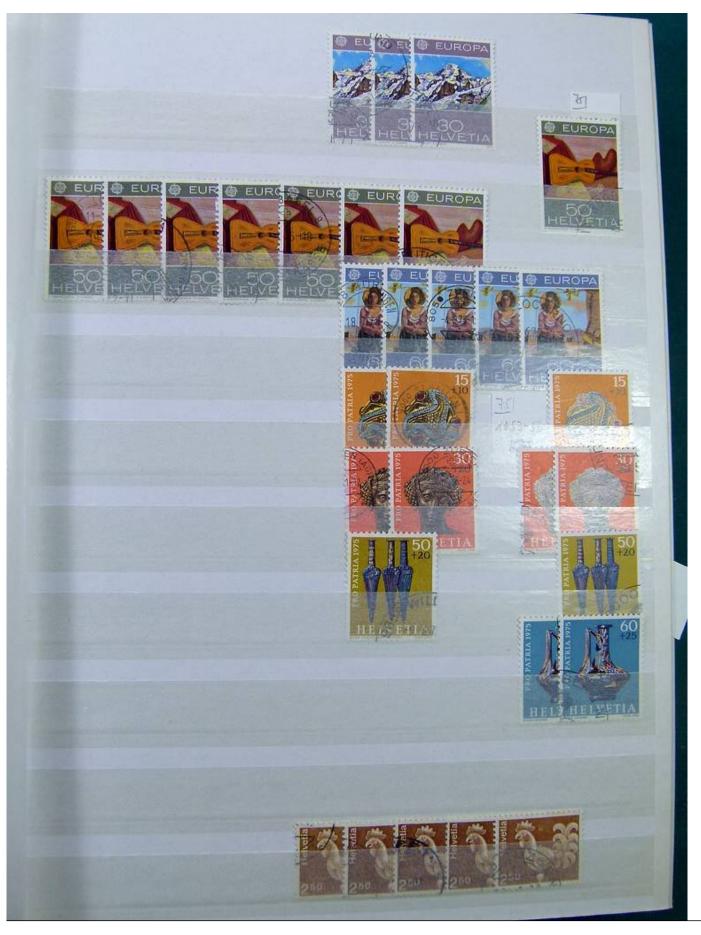

Lot nr.: L251298

Country/Type: Europe

Switzerland collection, from 1960 to 1995, with used stamps, repeated, on 3 large stockbooks.

Price: 80 eur

[Go to the lot on www.sevenstamps.com ]