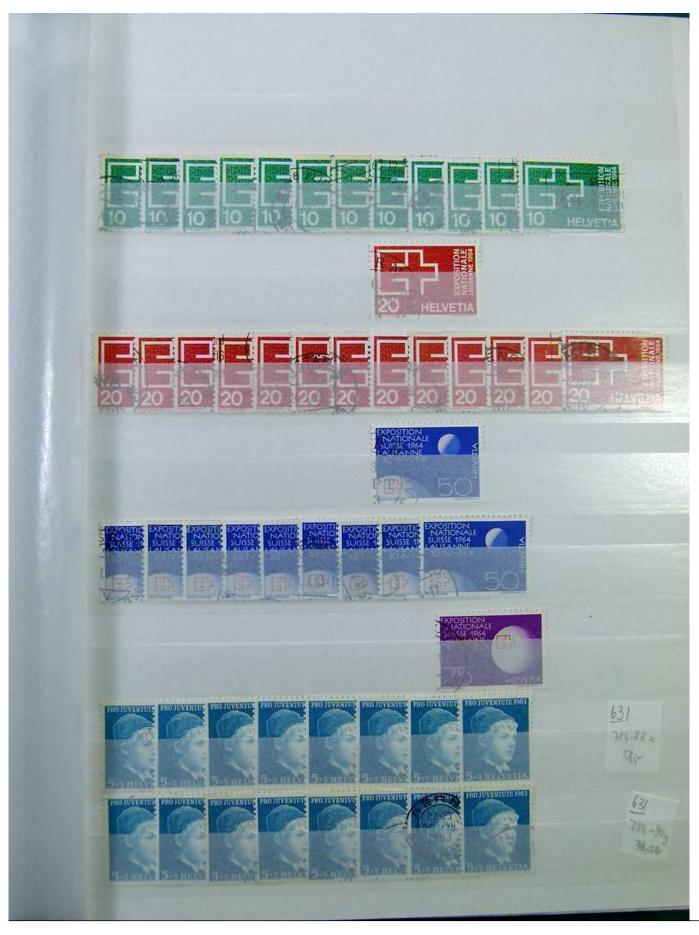

Lot nr.: L251298

Country/Type: Europe

Switzerland collection, from 1960 to 1995, with used stamps, repeated, on 3 large stockbooks.

Price: 80 eur

[Go to the lot on www.sevenstamps.com ]