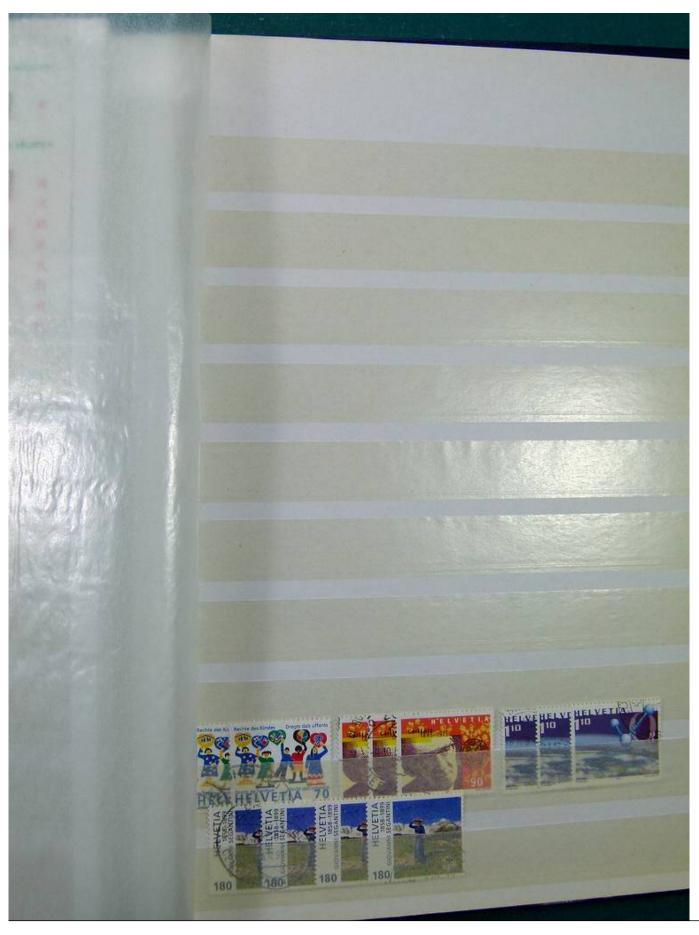

Lot nr.: L251298

Country/Type: Europe

Switzerland collection, from 1960 to 1995, with used stamps, repeated, on 3 large stockbooks.

Price: 80 eur

[Go to the lot on www.sevenstamps.com ]