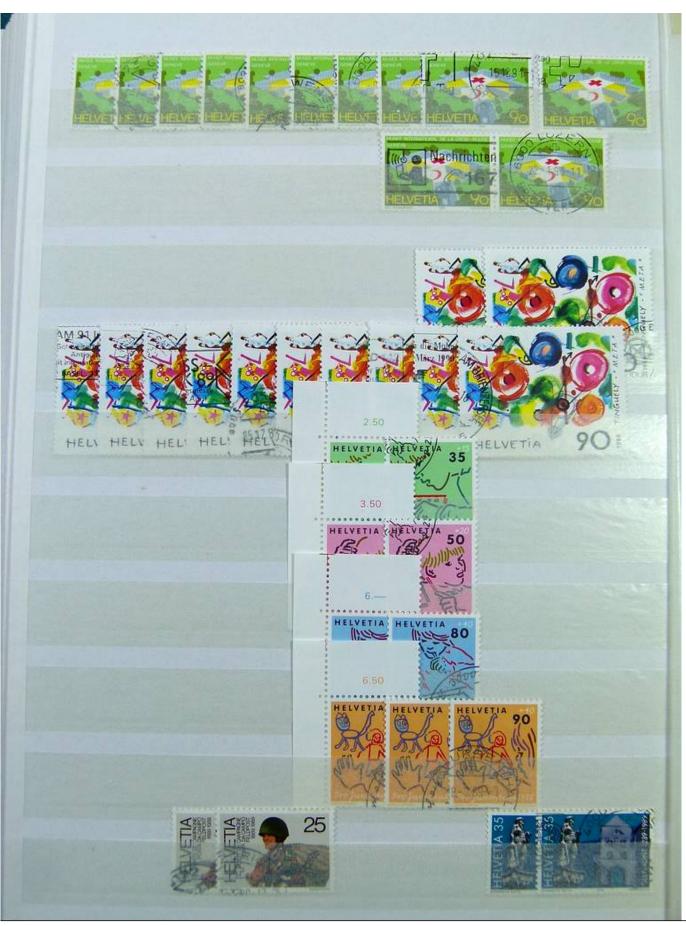

Lot nr.: L251298

Country/Type: Europe

Switzerland collection, from 1960 to 1995, with used stamps, repeated, on 3 large stockbooks.

Price: 80 eur

[Go to the lot on www.sevenstamps.com ]