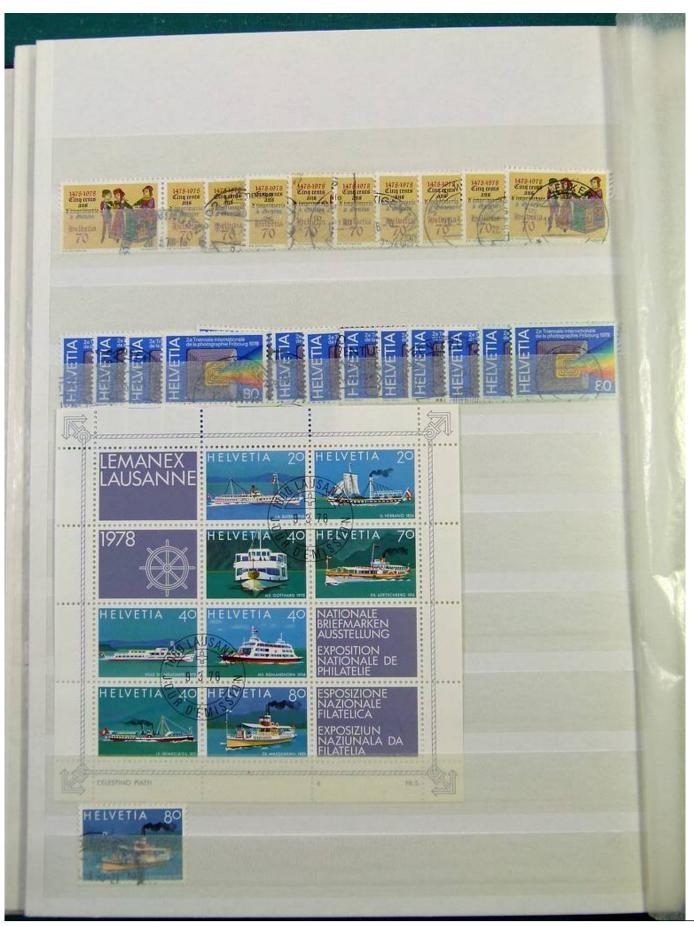

Lot nr.: L251298

Country/Type: Europe

Switzerland collection, from 1960 to 1995, with used stamps, repeated, on 3 large stockbooks.

Price: 80 eur

[Go to the lot on www.sevenstamps.com ]