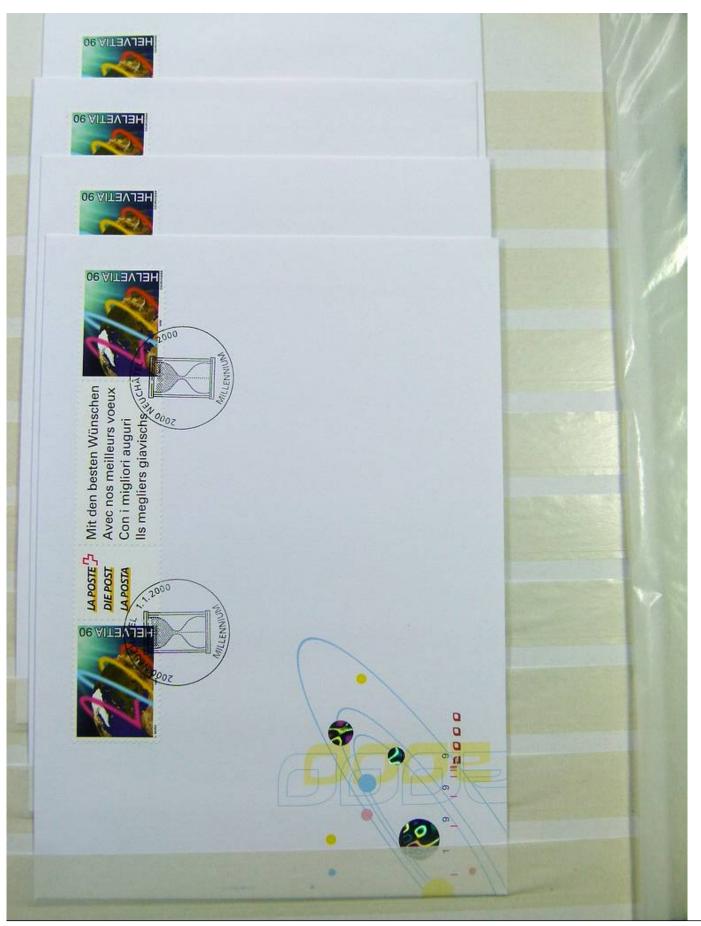

Lot nr.: L251298

Country/Type: Europe

Switzerland collection, from 1960 to 1995, with used stamps, repeated, on 3 large stockbooks.

Price: 80 eur

[Go to the lot on www.sevenstamps.com ]