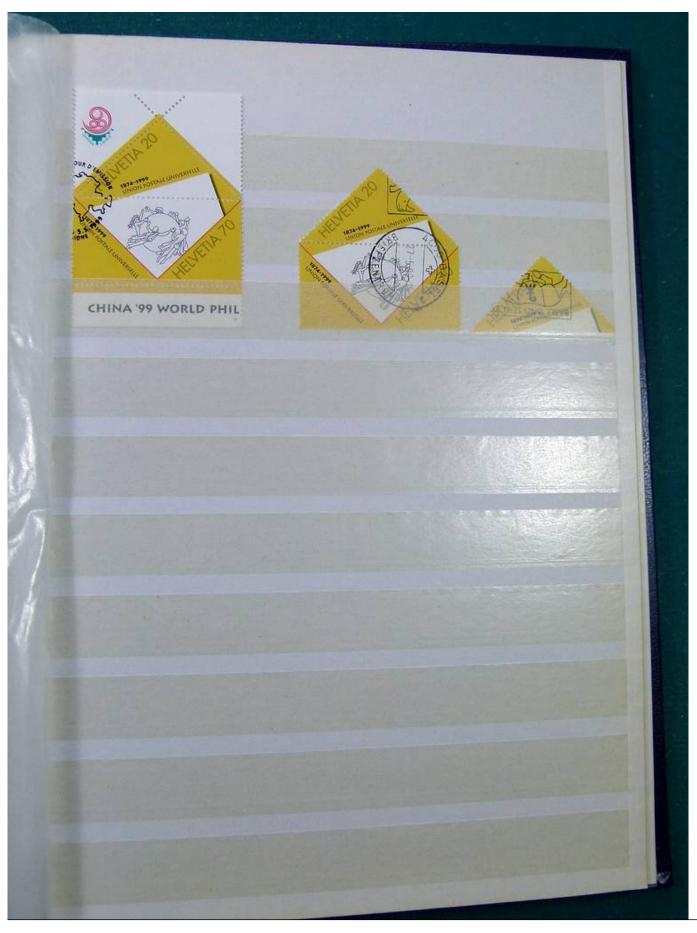

Lot nr.: L251298

Country/Type: Europe

Switzerland collection, from 1960 to 1995, with used stamps, repeated, on 3 large stockbooks.

Price: 80 eur

[Go to the lot on www.sevenstamps.com ]