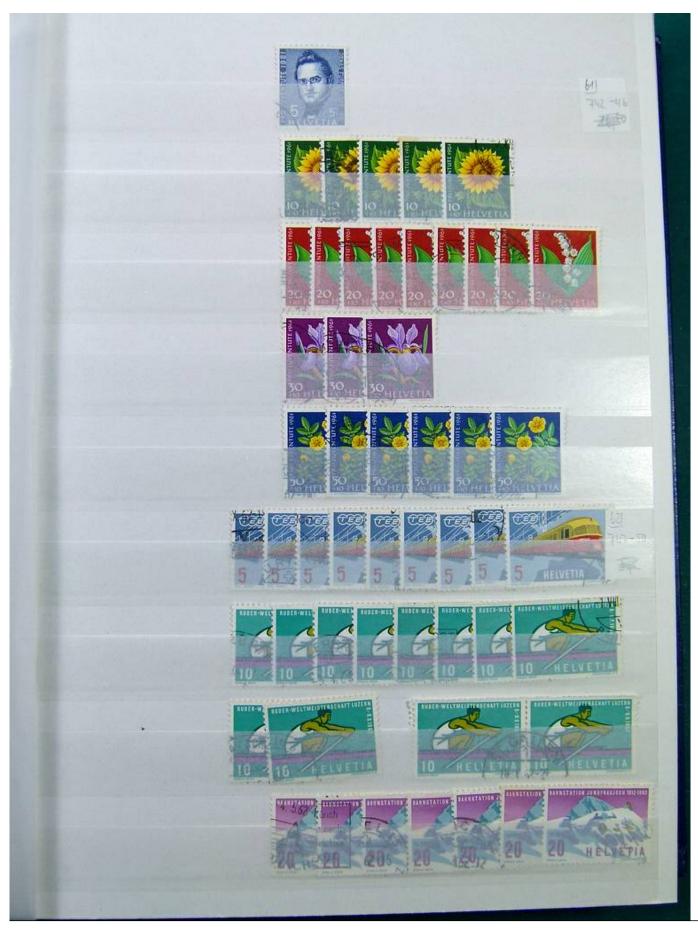

Lot nr.: L251298

Country/Type: Europe

Switzerland collection, from 1960 to 1995, with used stamps, repeated, on 3 large stockbooks.

Price: 80 eur

[Go to the lot on www.sevenstamps.com ]