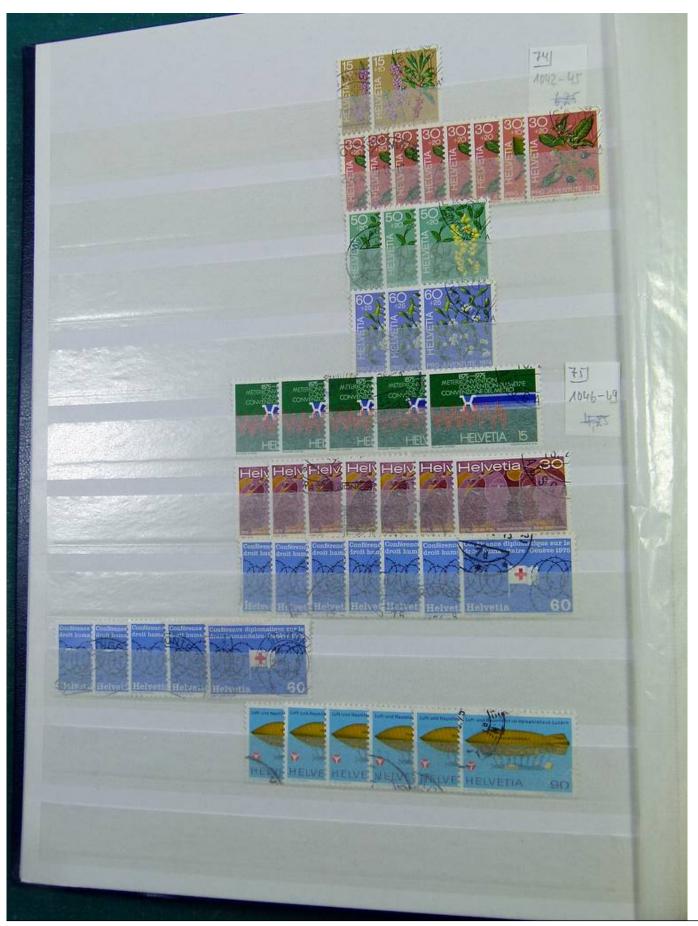

Lot nr.: L251298

Country/Type: Europe

Switzerland collection, from 1960 to 1995, with used stamps, repeated, on 3 large stockbooks.

Price: 80 eur

[Go to the lot on www.sevenstamps.com ]