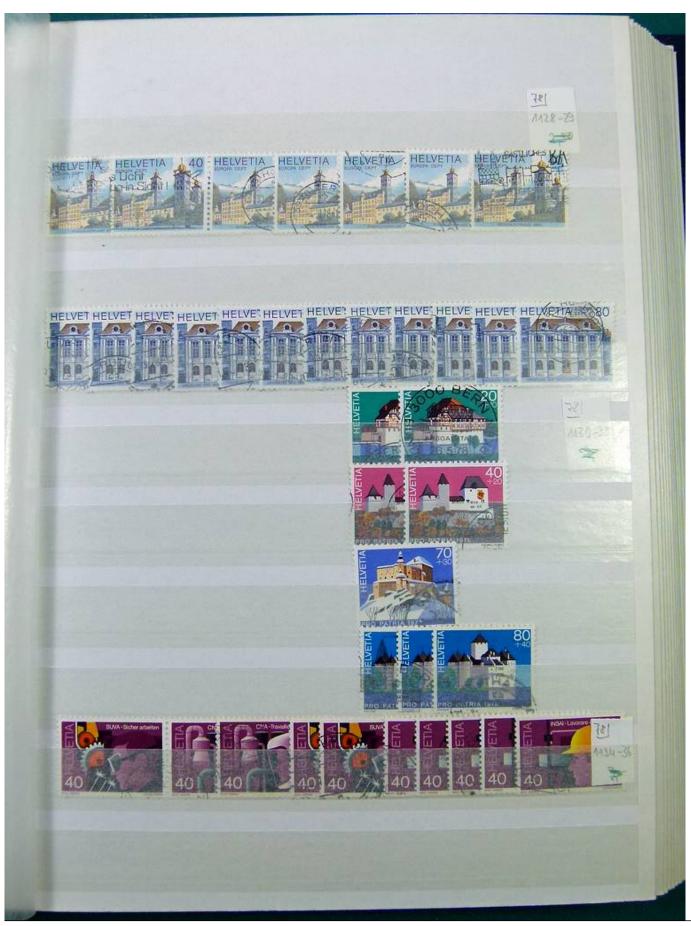

Lot nr.: L251298

Country/Type: Europe

Switzerland collection, from 1960 to 1995, with used stamps, repeated, on 3 large stockbooks.

Price: 80 eur

[Go to the lot on www.sevenstamps.com ]