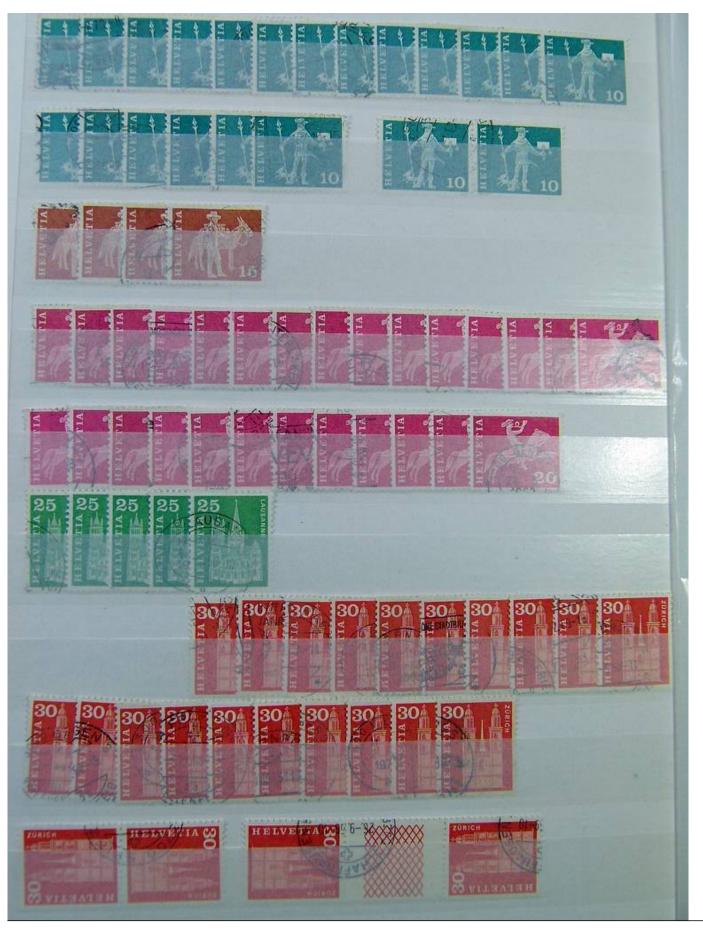

Lot nr.: L251298

Country/Type: Europe

Switzerland collection, from 1960 to 1995, with used stamps, repeated, on 3 large stockbooks.

Price: 80 eur

[Go to the lot on www.sevenstamps.com ]