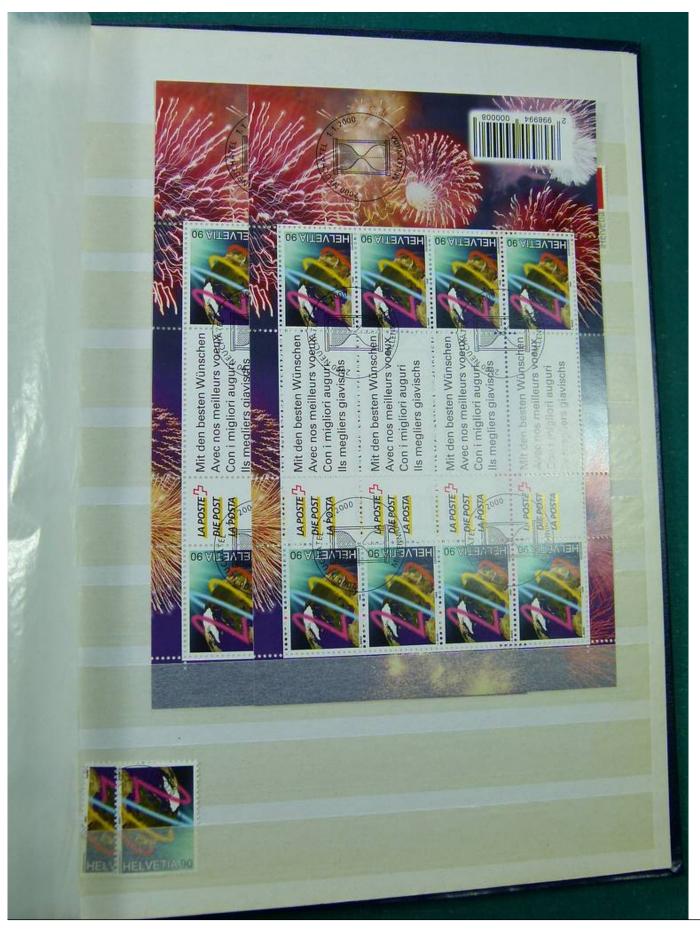

Lot nr.: L251298

Country/Type: Europe

Switzerland collection, from 1960 to 1995, with used stamps, repeated, on 3 large stockbooks.

Price: 80 eur

[Go to the lot on www.sevenstamps.com ]