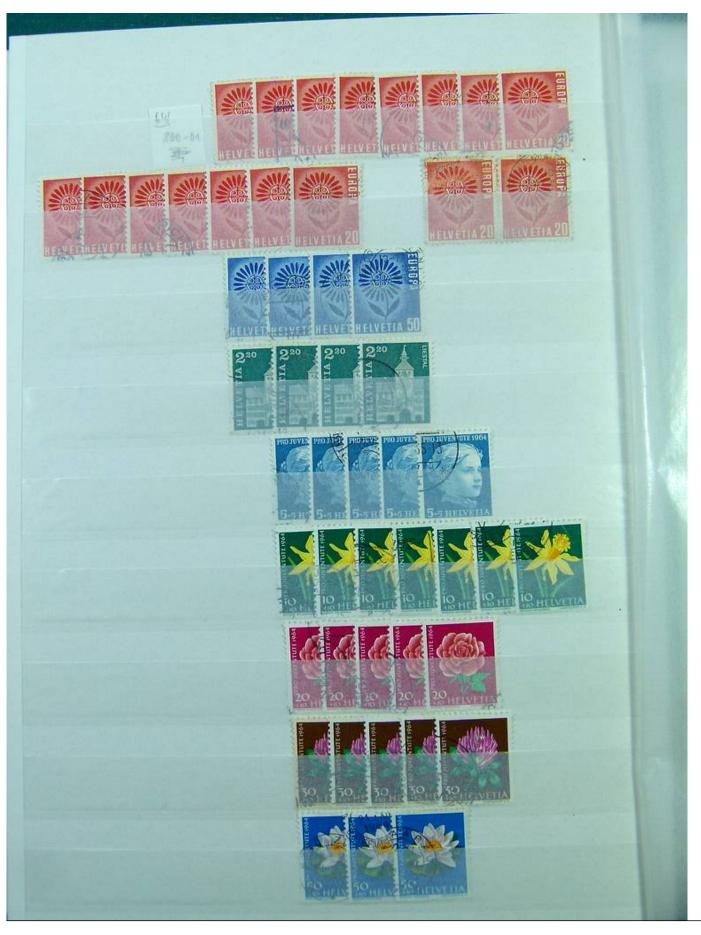

Lot nr.: L251298

Country/Type: Europe

Switzerland collection, from 1960 to 1995, with used stamps, repeated, on 3 large stockbooks.

Price: 80 eur

[Go to the lot on www.sevenstamps.com ]