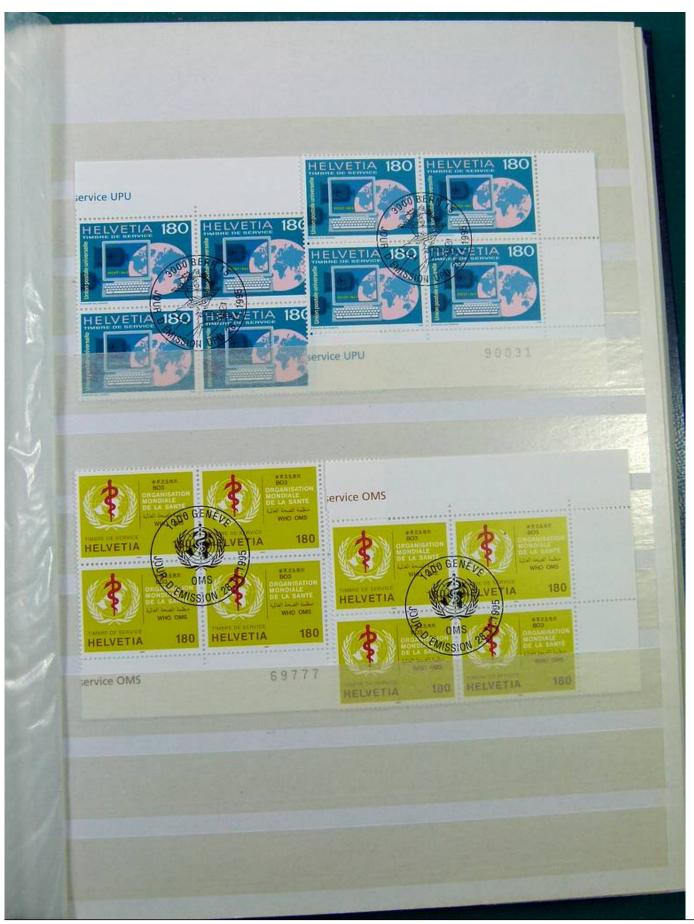

Lot nr.: L251298

Country/Type: Europe

Switzerland collection, from 1960 to 1995, with used stamps, repeated, on 3 large stockbooks.

Price: 80 eur

[Go to the lot on www.sevenstamps.com ]