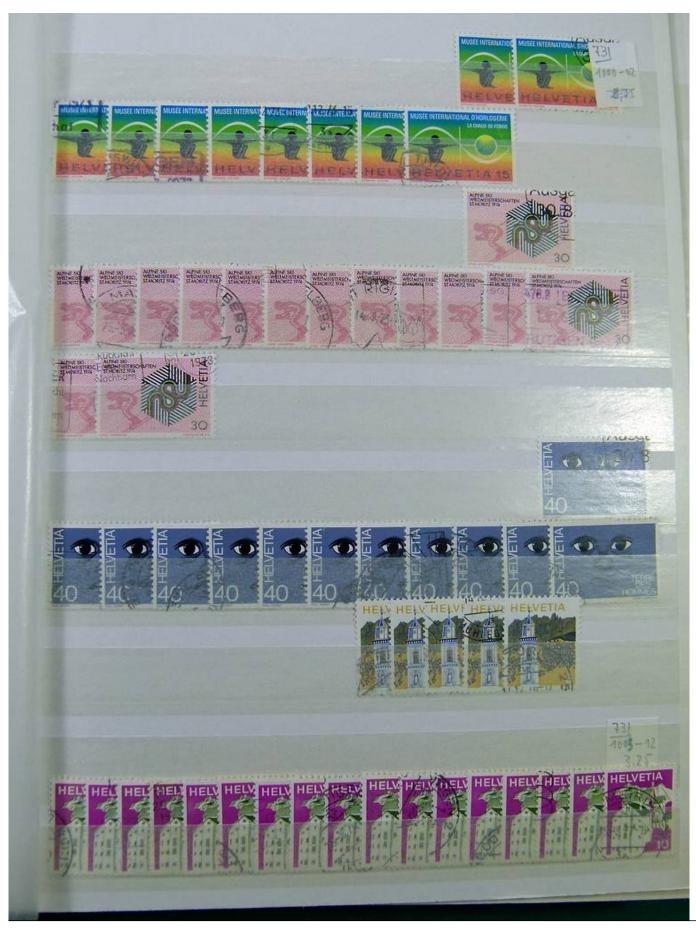

Lot nr.: L251298

Country/Type: Europe

Switzerland collection, from 1960 to 1995, with used stamps, repeated, on 3 large stockbooks.

Price: 80 eur

[Go to the lot on www.sevenstamps.com ]