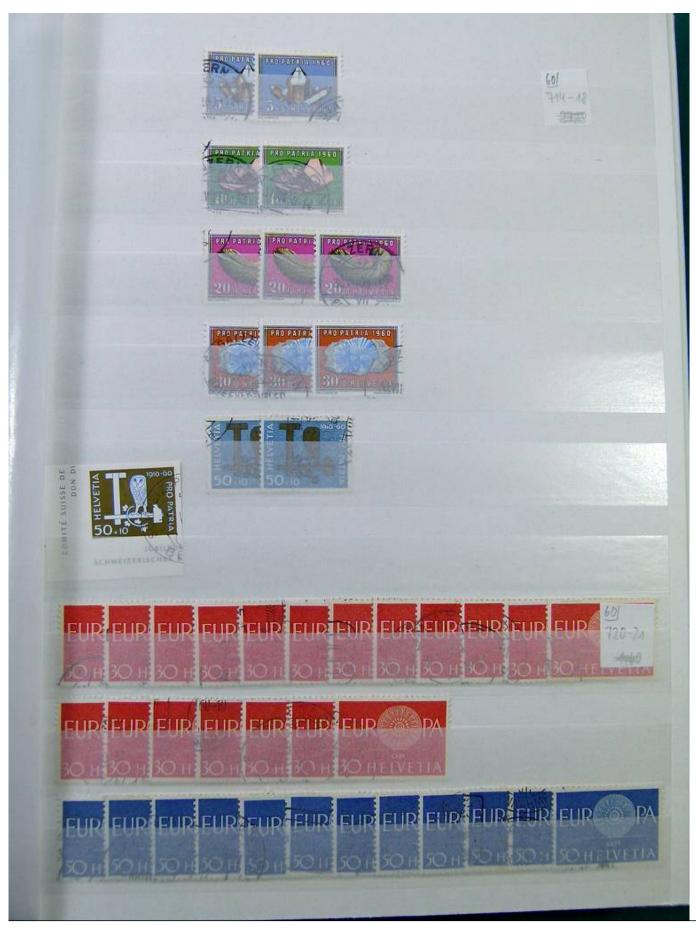

Lot nr.: L251298

Country/Type: Europe

Switzerland collection, from 1960 to 1995, with used stamps, repeated, on 3 large stockbooks.

Price: 80 eur

[Go to the lot on www.sevenstamps.com ]