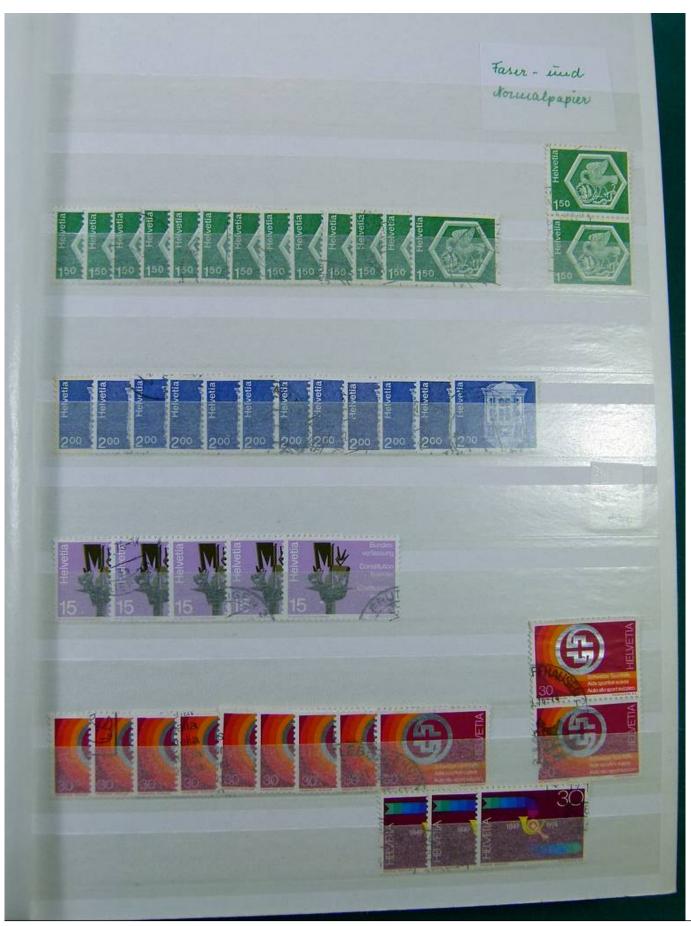

Lot nr.: L251298

Country/Type: Europe

Switzerland collection, from 1960 to 1995, with used stamps, repeated, on 3 large stockbooks.

Price: 80 eur

[Go to the lot on www.sevenstamps.com ]