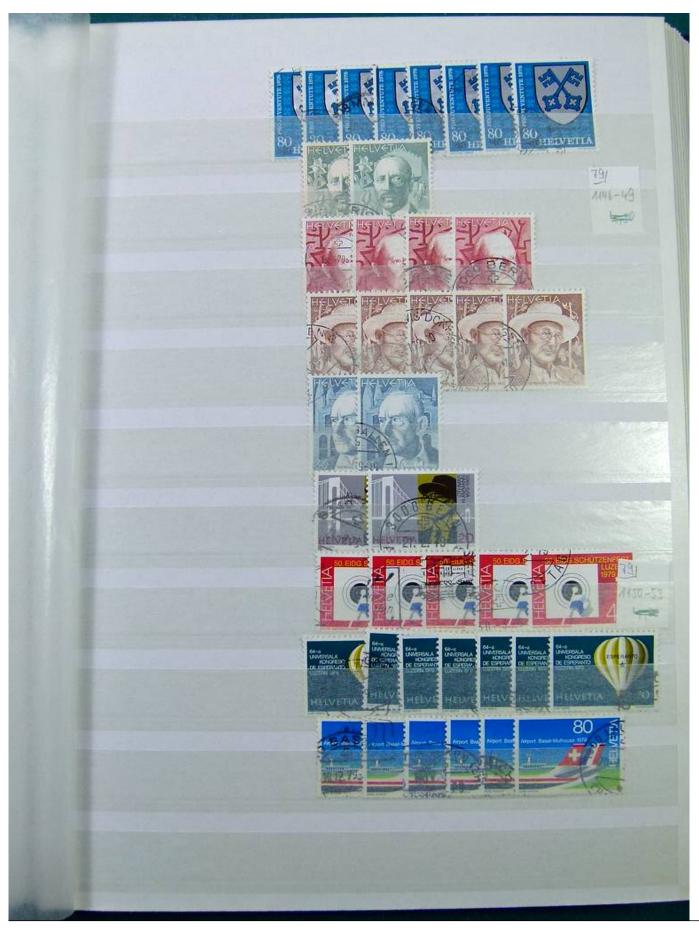

Lot nr.: L251298

Country/Type: Europe

Switzerland collection, from 1960 to 1995, with used stamps, repeated, on 3 large stockbooks.

Price: 80 eur

[Go to the lot on www.sevenstamps.com ]