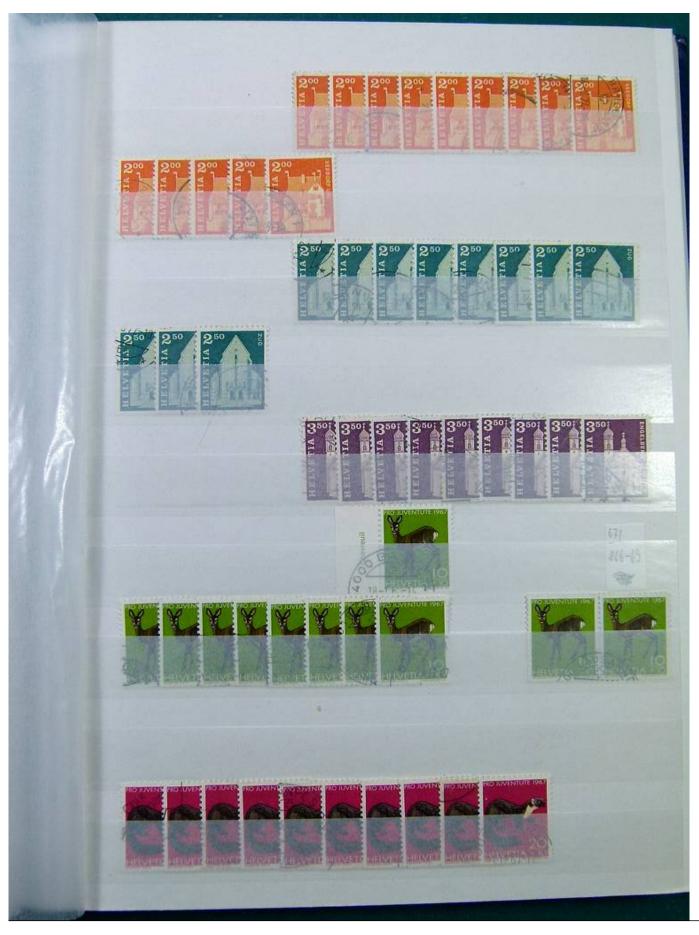

Lot nr.: L251298

Country/Type: Europe

Switzerland collection, from 1960 to 1995, with used stamps, repeated, on 3 large stockbooks.

Price: 80 eur

[Go to the lot on www.sevenstamps.com ]