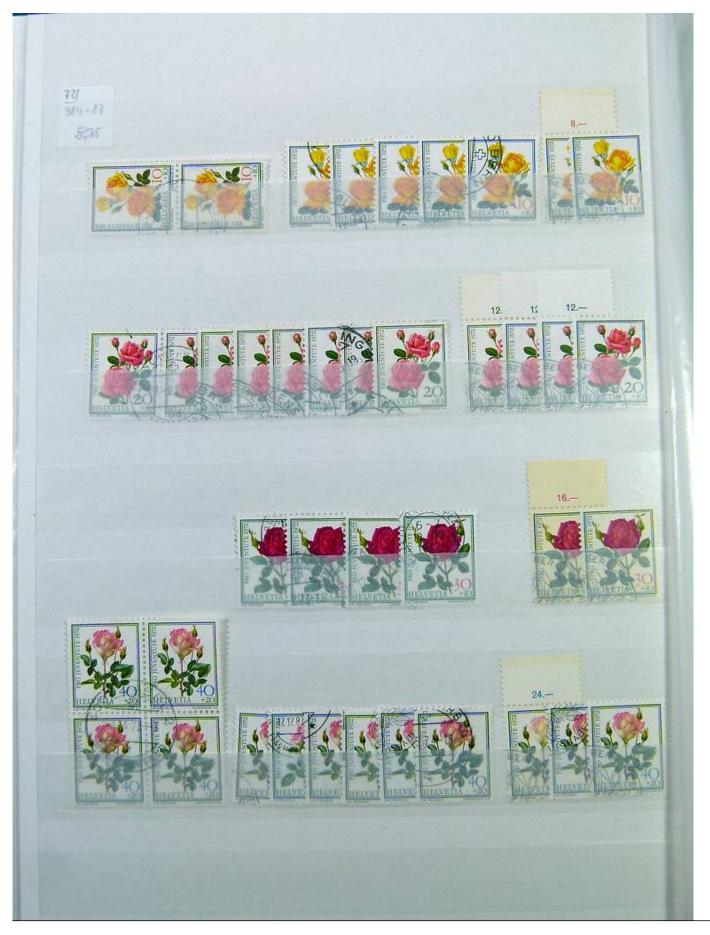

Lot nr.: L251298

Country/Type: Europe

Switzerland collection, from 1960 to 1995, with used stamps, repeated, on 3 large stockbooks.

Price: 80 eur

[Go to the lot on www.sevenstamps.com ]