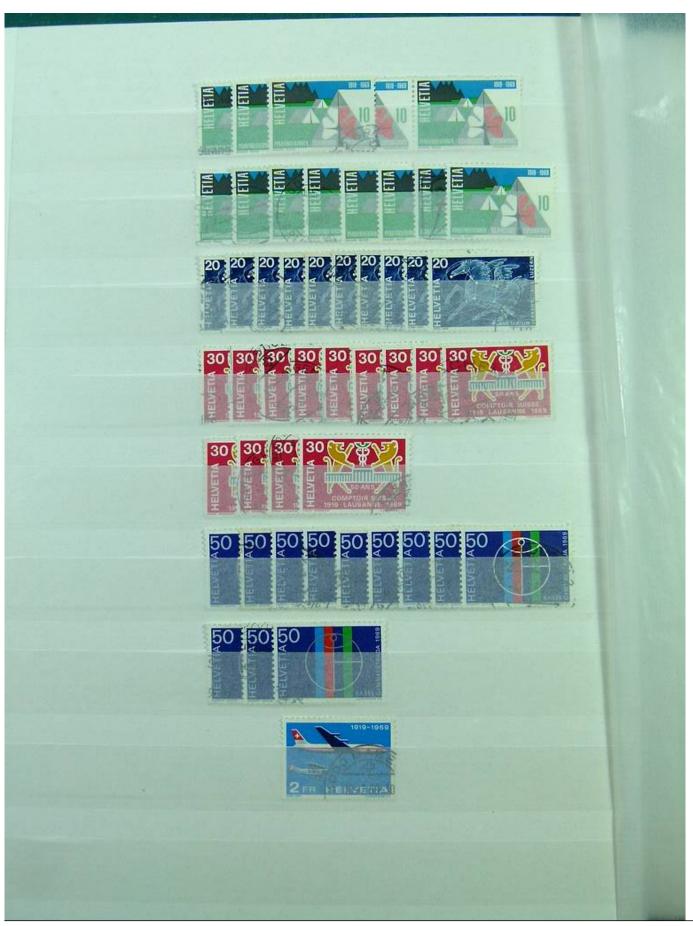

Lot nr.: L251298

Country/Type: Europe

Switzerland collection, from 1960 to 1995, with used stamps, repeated, on 3 large stockbooks.

Price: 80 eur

[Go to the lot on www.sevenstamps.com ]