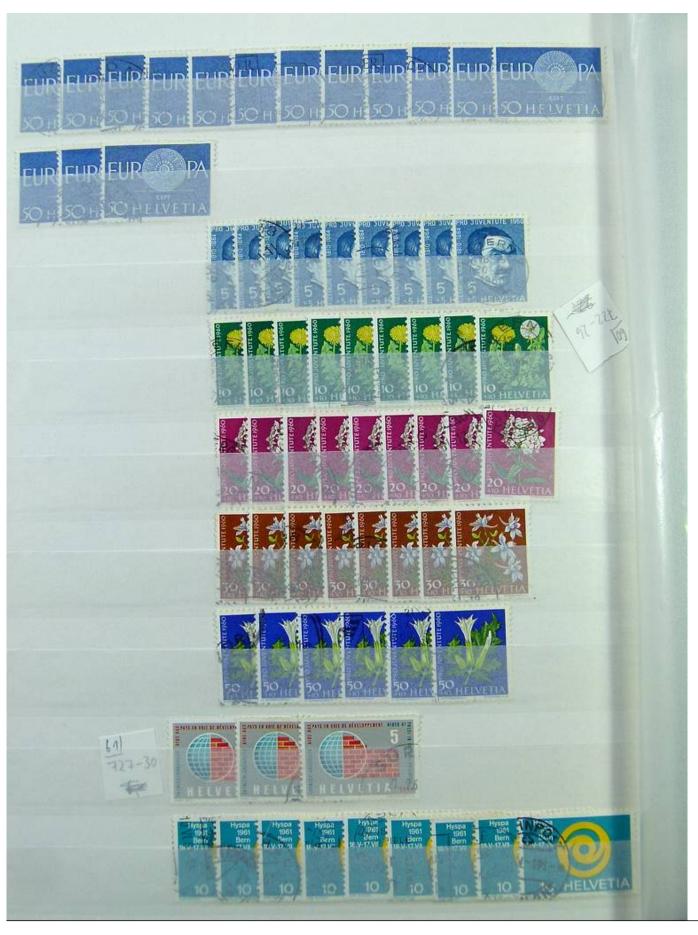

Lot nr.: L251298

Country/Type: Europe

Switzerland collection, from 1960 to 1995, with used stamps, repeated, on 3 large stockbooks.

Price: 80 eur

[Go to the lot on www.sevenstamps.com ]