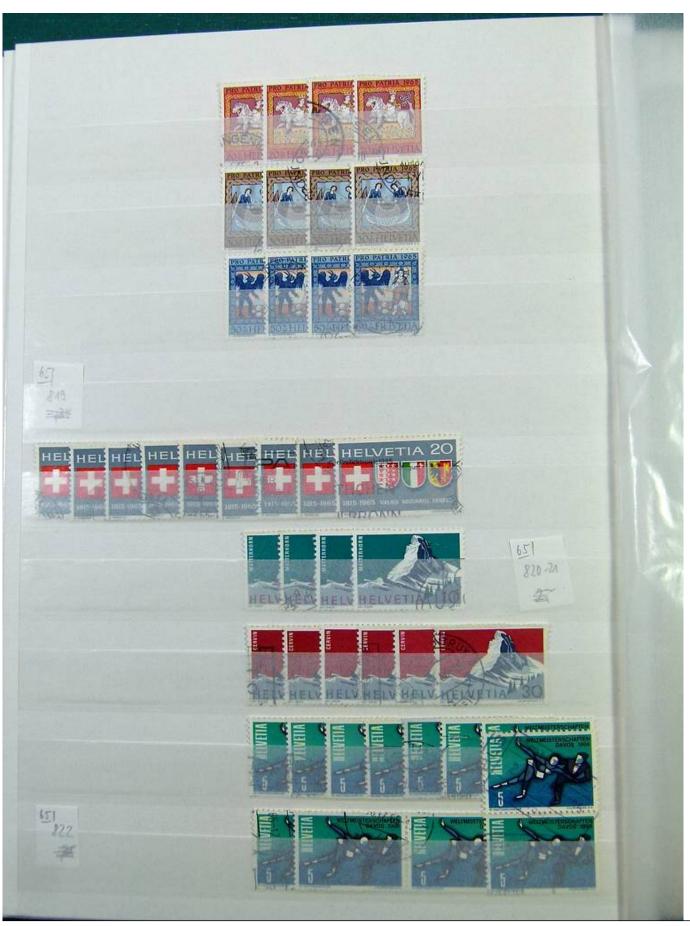

Lot nr.: L251298

Country/Type: Europe

Switzerland collection, from 1960 to 1995, with used stamps, repeated, on 3 large stockbooks.

Price: 80 eur

[Go to the lot on www.sevenstamps.com ]