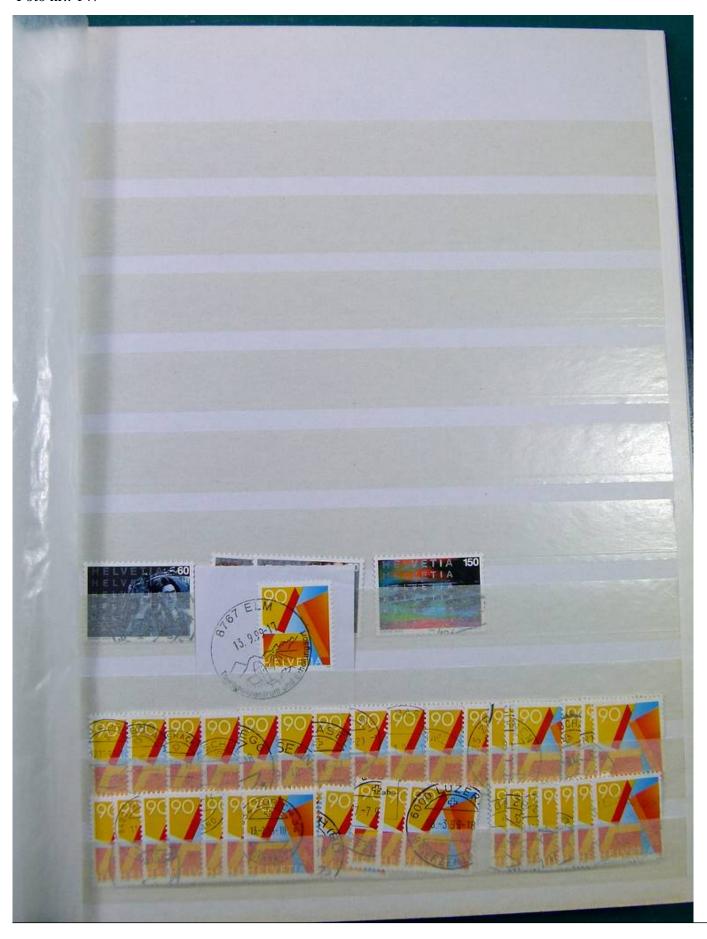

Lot nr.: L251298

Country/Type: Europe

Switzerland collection, from 1960 to 1995, with used stamps, repeated, on 3 large stockbooks.

Price: 80 eur

[Go to the lot on www.sevenstamps.com ]