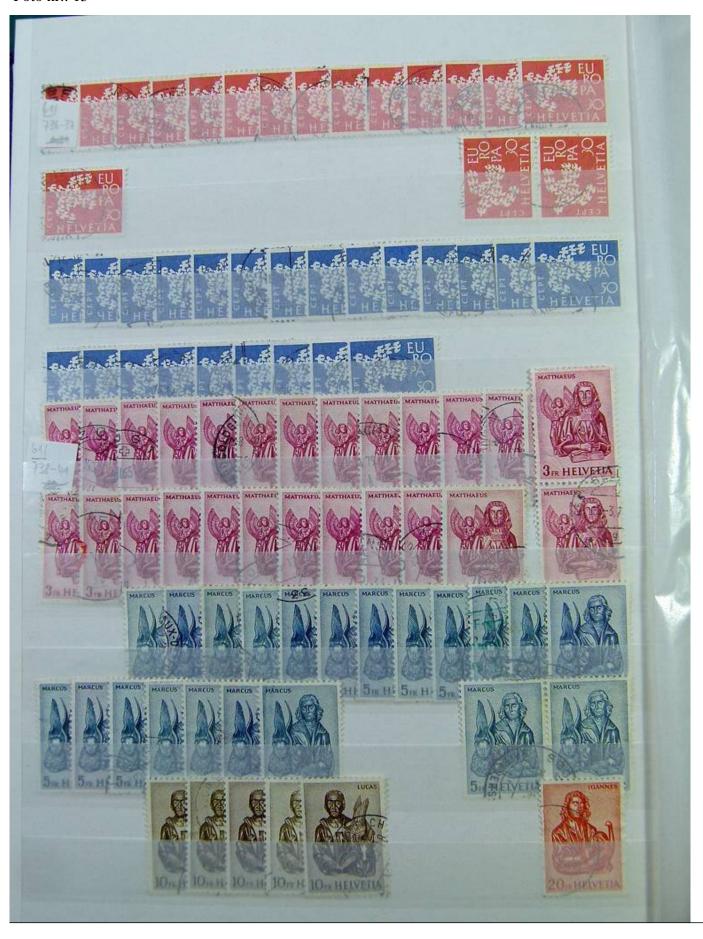

Lot nr.: L251298

Country/Type: Europe

Switzerland collection, from 1960 to 1995, with used stamps, repeated, on 3 large stockbooks.

Price: 80 eur

[Go to the lot on www.sevenstamps.com ]