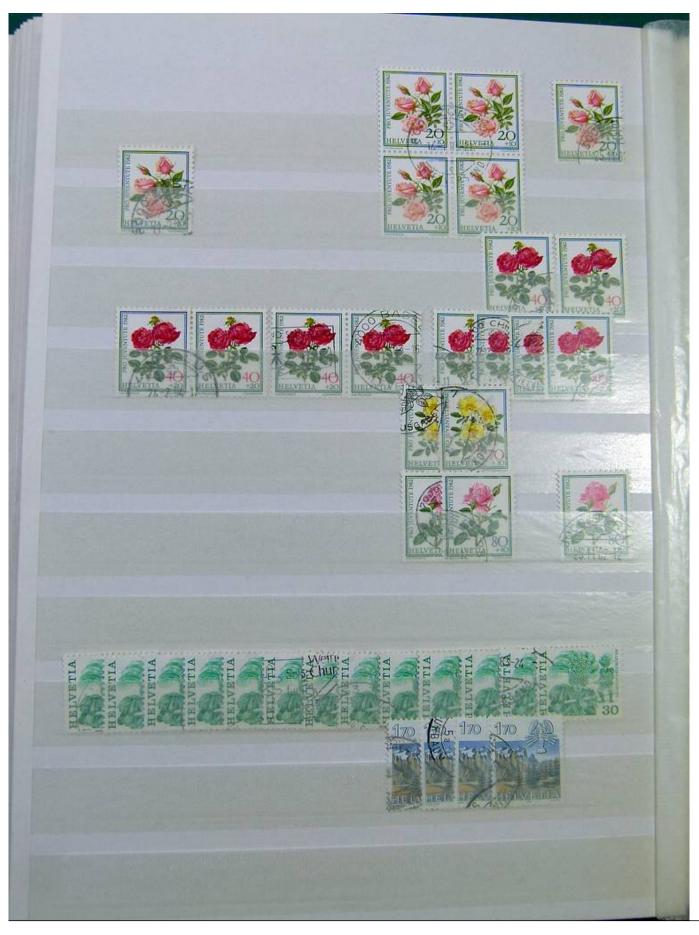

Lot nr.: L251298

Country/Type: Europe

Switzerland collection, from 1960 to 1995, with used stamps, repeated, on 3 large stockbooks.

Price: 80 eur

[Go to the lot on www.sevenstamps.com ]