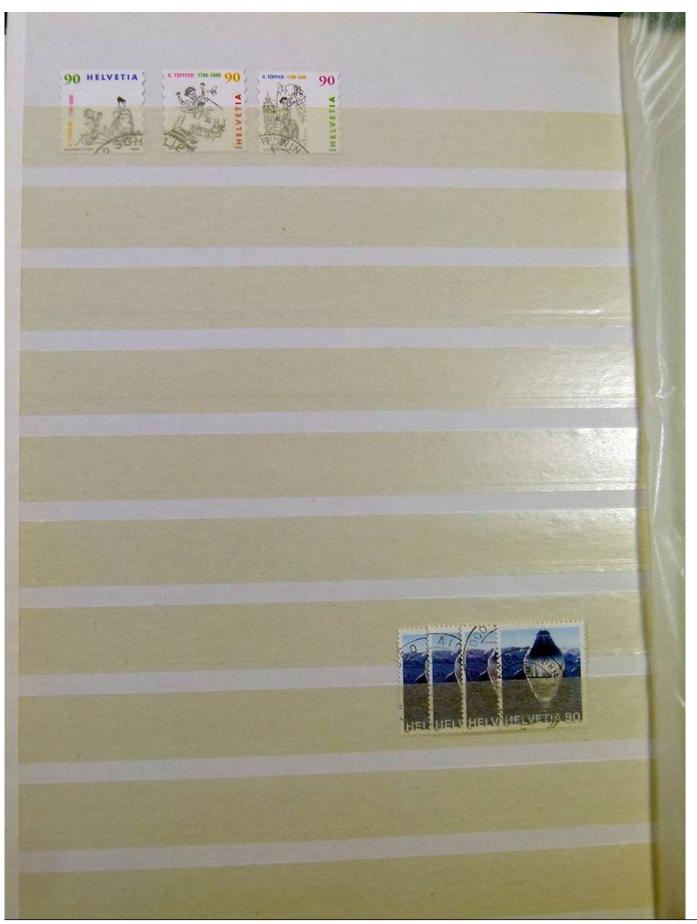

Lot nr.: L251298

Country/Type: Europe

Switzerland collection, from 1960 to 1995, with used stamps, repeated, on 3 large stockbooks.

Price: 80 eur

[Go to the lot on www.sevenstamps.com ]