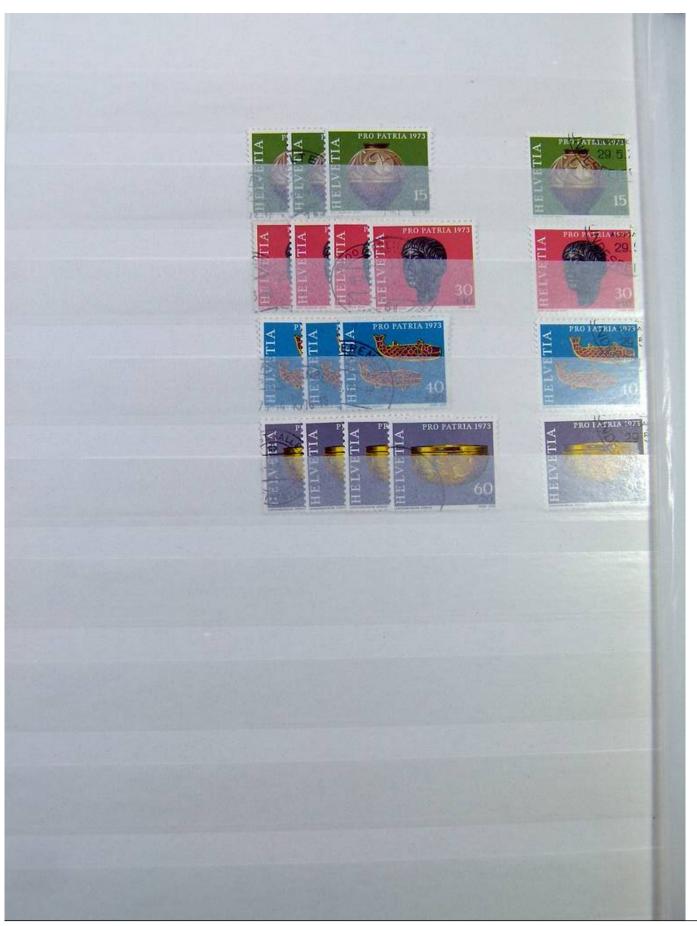

Lot nr.: L251298

Country/Type: Europe

Switzerland collection, from 1960 to 1995, with used stamps, repeated, on 3 large stockbooks.

Price: 80 eur

[Go to the lot on www.sevenstamps.com ]