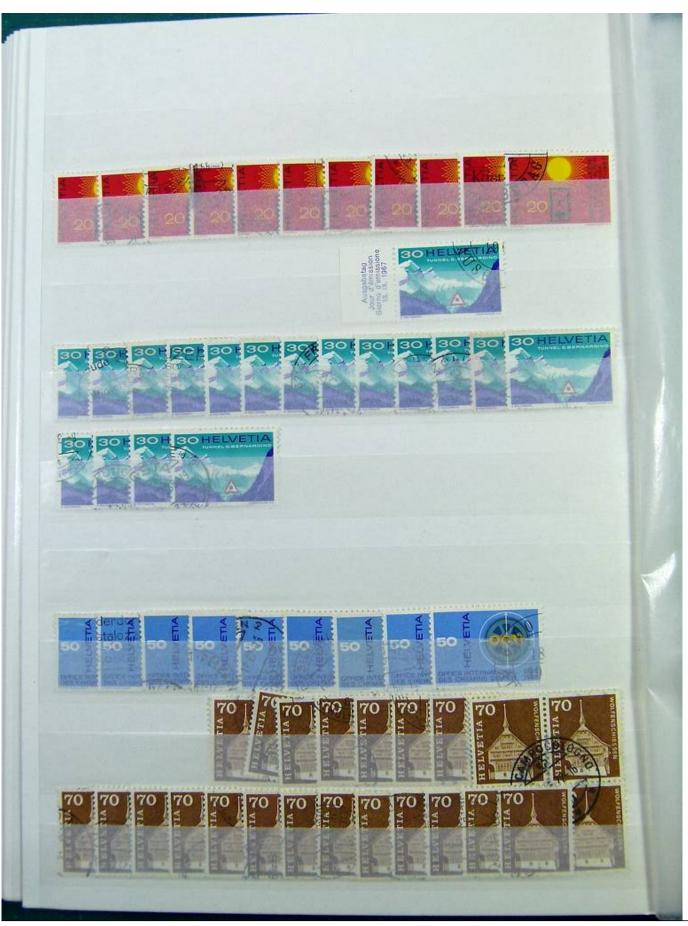

Lot nr.: L251298

Country/Type: Europe

Switzerland collection, from 1960 to 1995, with used stamps, repeated, on 3 large stockbooks.

Price: 80 eur

[Go to the lot on www.sevenstamps.com ]