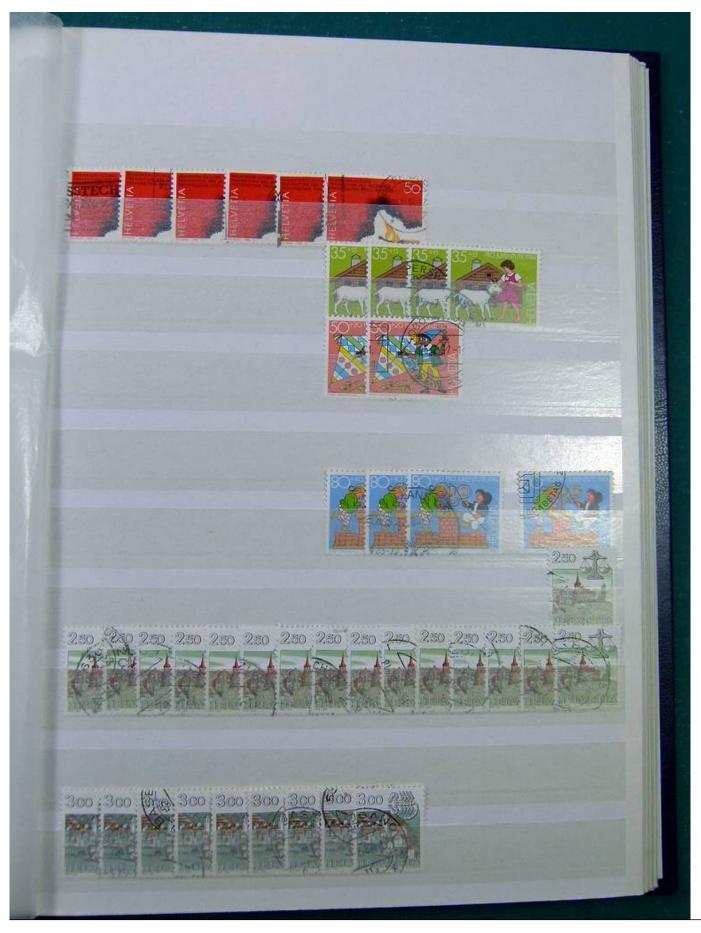

Lot nr.: L251298

Country/Type: Europe

Switzerland collection, from 1960 to 1995, with used stamps, repeated, on 3 large stockbooks.

Price: 80 eur

[Go to the lot on www.sevenstamps.com ]