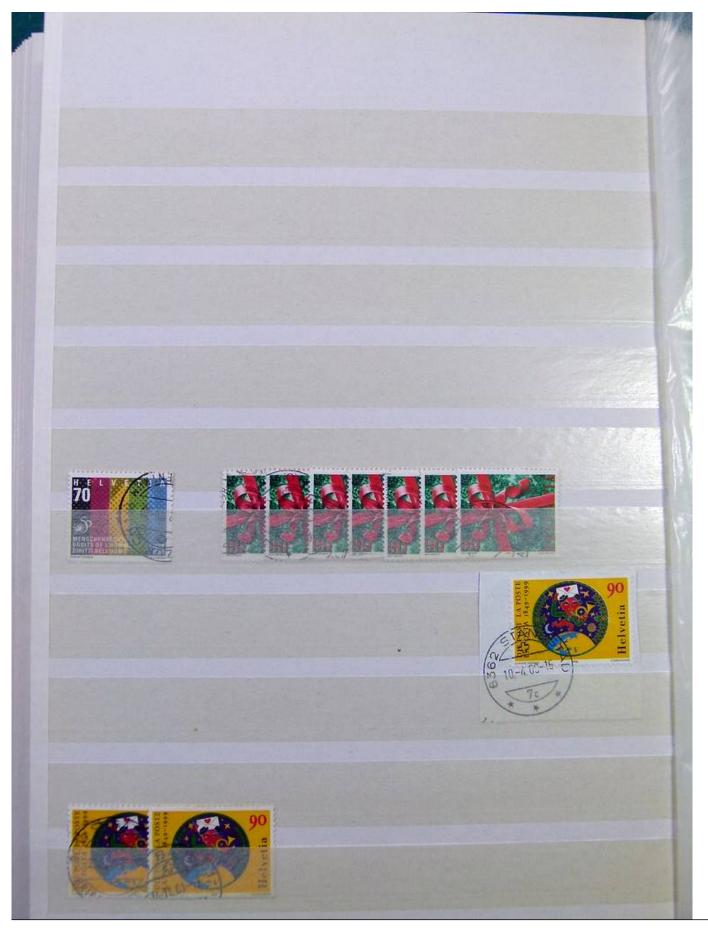

Lot nr.: L251298

Country/Type: Europe

Switzerland collection, from 1960 to 1995, with used stamps, repeated, on 3 large stockbooks.

Price: 80 eur

[Go to the lot on www.sevenstamps.com ]