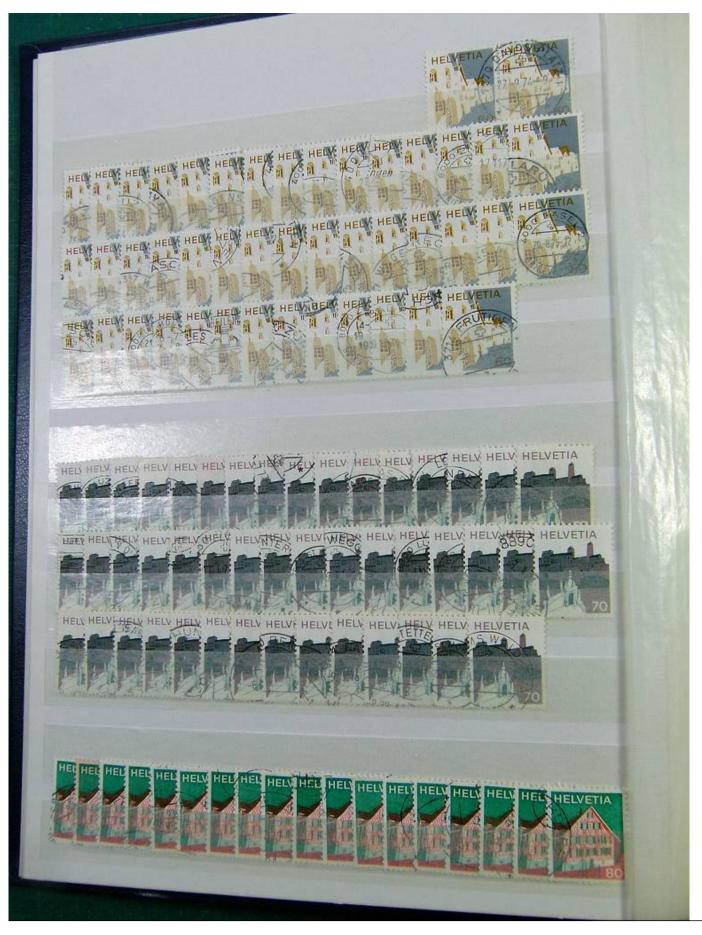

Lot nr.: L251298

Country/Type: Europe

Switzerland collection, from 1960 to 1995, with used stamps, repeated, on 3 large stockbooks.

Price: 80 eur

[Go to the lot on www.sevenstamps.com ]