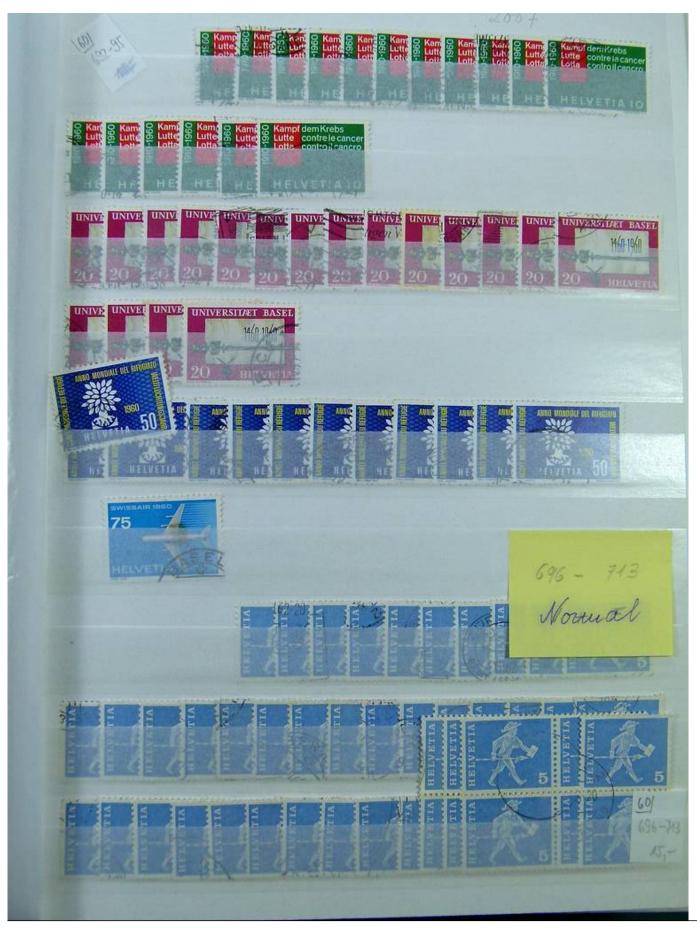

Lot nr.: L251298

Country/Type: Europe

Switzerland collection, from 1960 to 1995, with used stamps, repeated, on 3 large stockbooks.

Price: 80 eur

[Go to the lot on www.sevenstamps.com ]