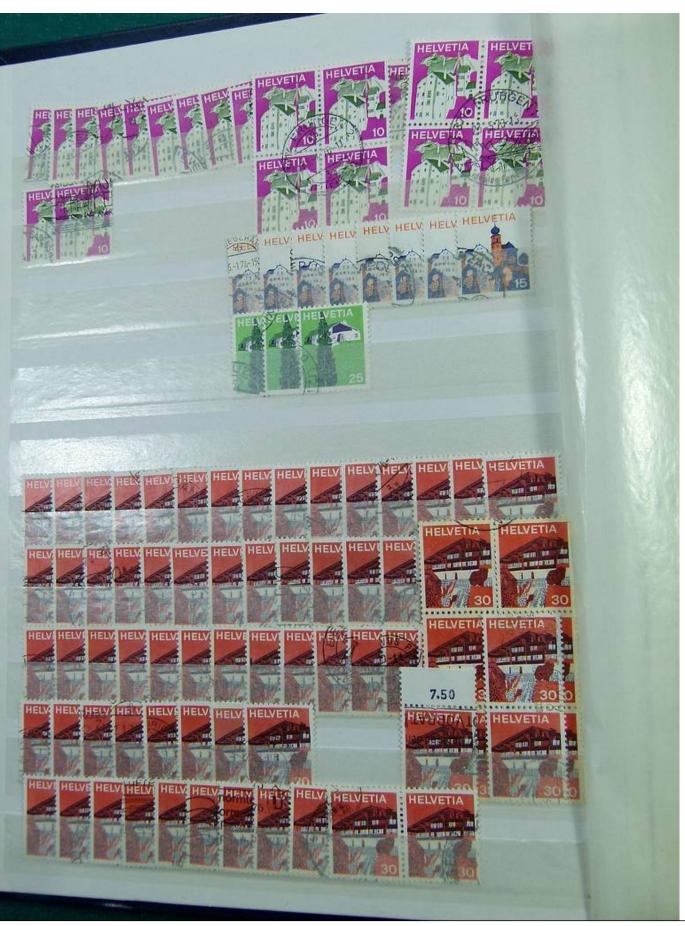

Lot nr.: L251298

Country/Type: Europe

Switzerland collection, from 1960 to 1995, with used stamps, repeated, on 3 large stockbooks.

Price: 80 eur

[Go to the lot on www.sevenstamps.com ]