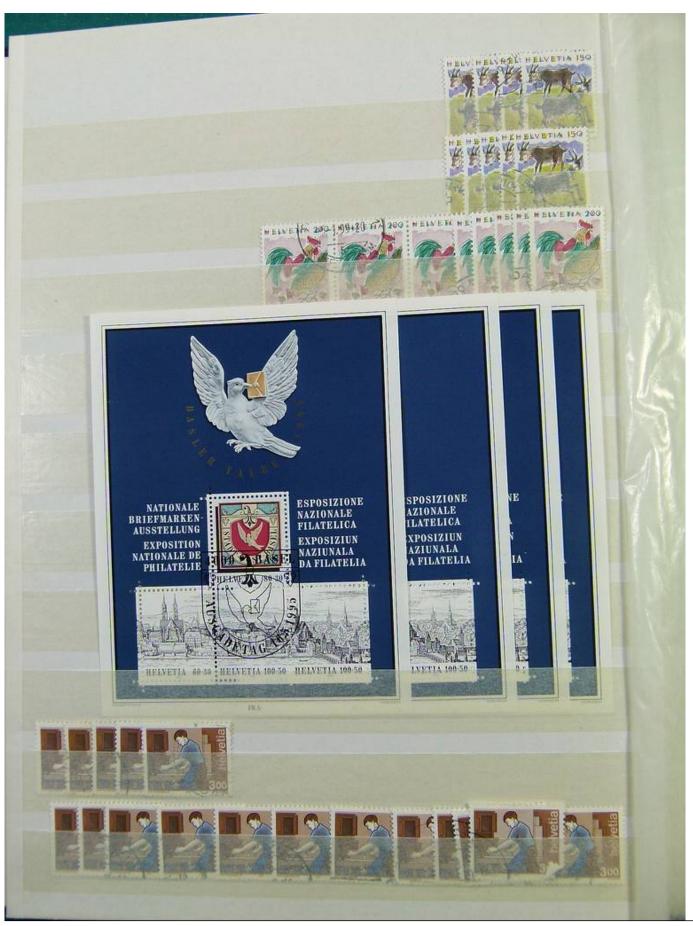

Lot nr.: L251298

Country/Type: Europe

Switzerland collection, from 1960 to 1995, with used stamps, repeated, on 3 large stockbooks.

Price: 80 eur

[Go to the lot on www.sevenstamps.com ]