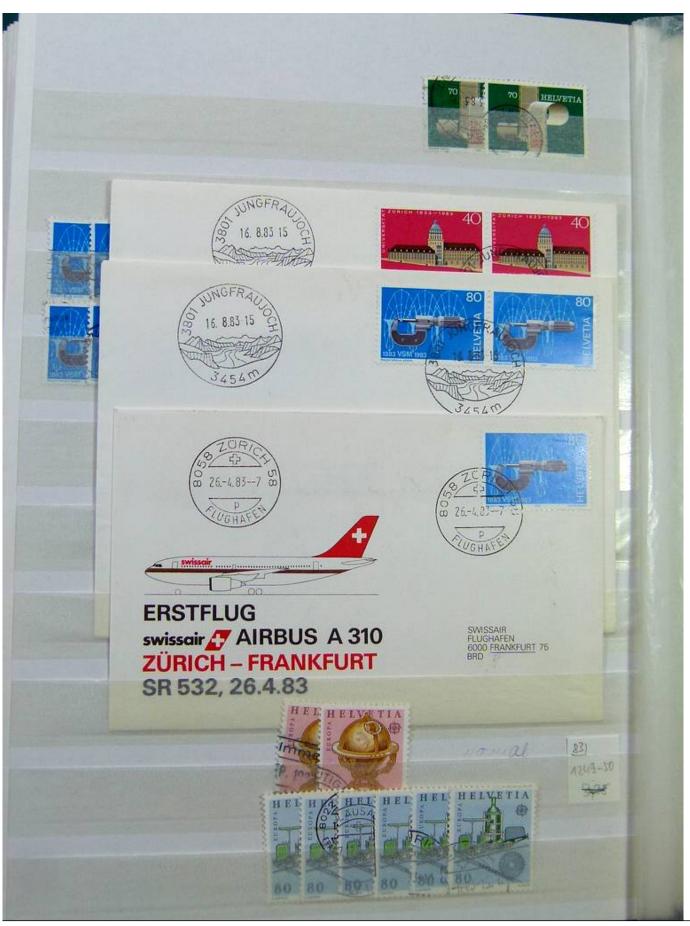

Lot nr.: L251298

Country/Type: Europe

Switzerland collection, from 1960 to 1995, with used stamps, repeated, on 3 large stockbooks.

Price: 80 eur

[Go to the lot on www.sevenstamps.com ]