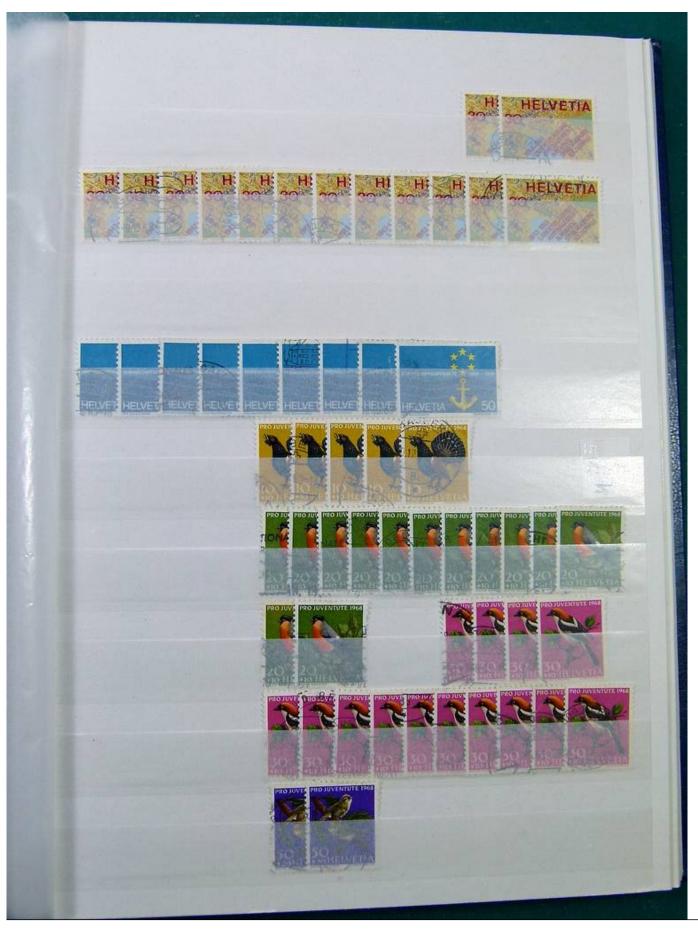

Lot nr.: L251298

Country/Type: Europe

Switzerland collection, from 1960 to 1995, with used stamps, repeated, on 3 large stockbooks.

Price: 80 eur

[Go to the lot on www.sevenstamps.com ]