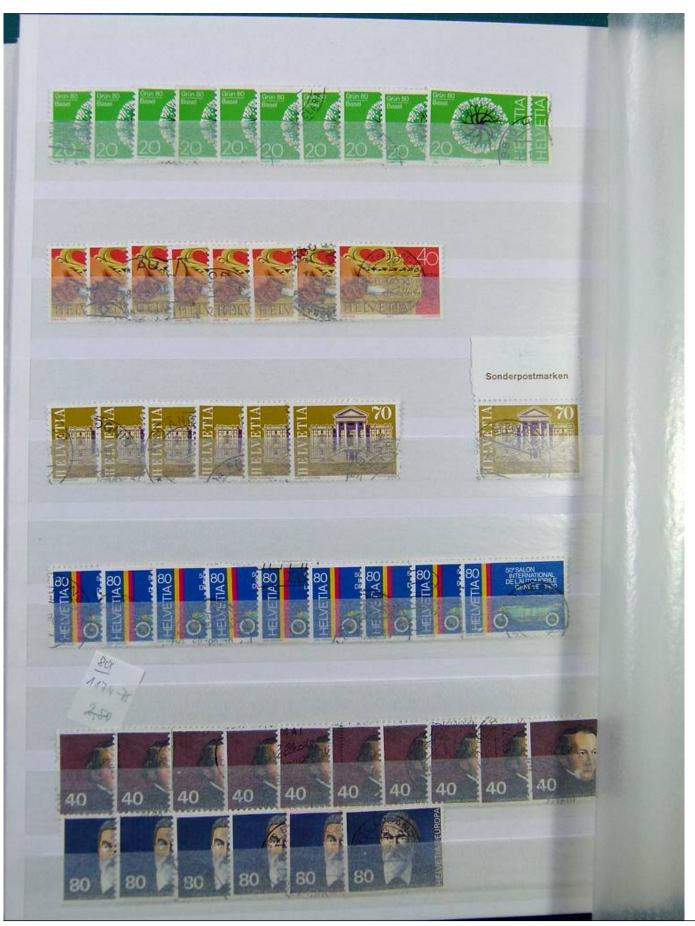

Lot nr.: L251298

Country/Type: Europe

Switzerland collection, from 1960 to 1995, with used stamps, repeated, on 3 large stockbooks.

Price: 80 eur

[Go to the lot on www.sevenstamps.com ]