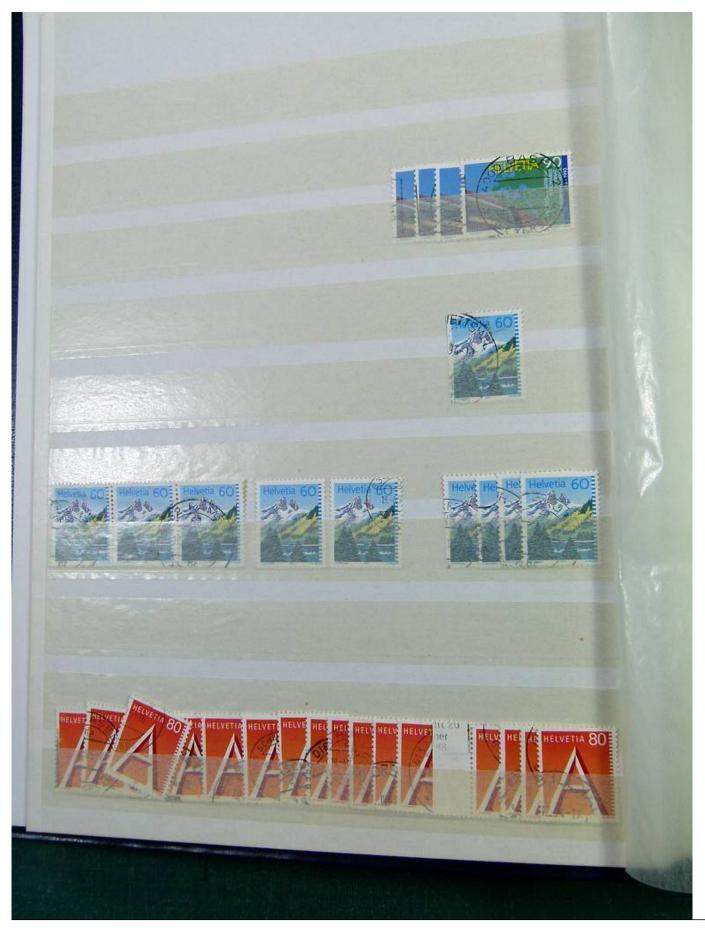

Lot nr.: L251298

Country/Type: Europe

Switzerland collection, from 1960 to 1995, with used stamps, repeated, on 3 large stockbooks.

Price: 80 eur

[Go to the lot on www.sevenstamps.com ]