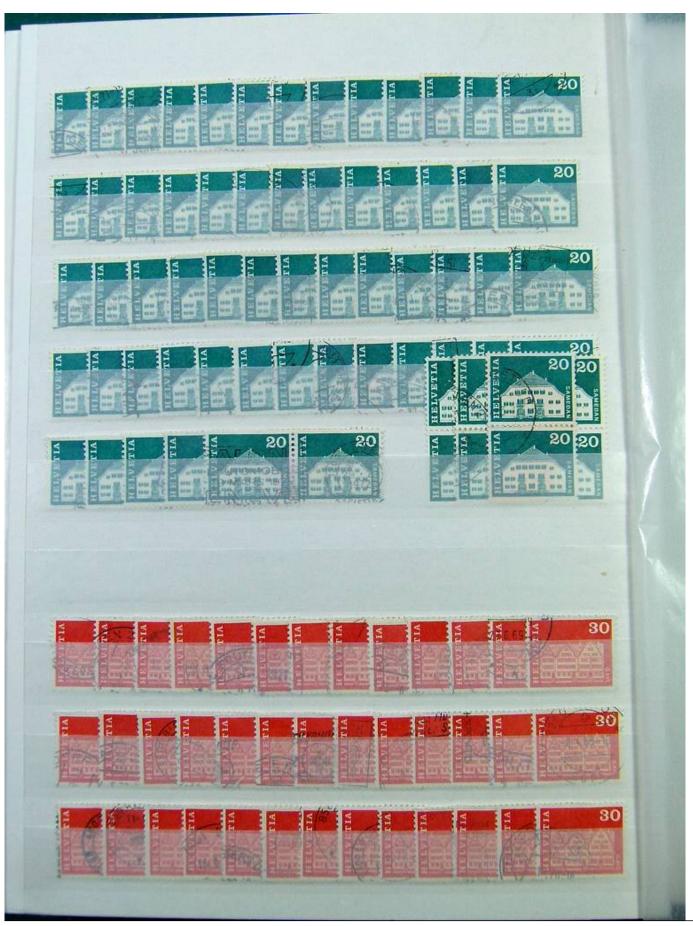

Lot nr.: L251298

Country/Type: Europe

Switzerland collection, from 1960 to 1995, with used stamps, repeated, on 3 large stockbooks.

Price: 80 eur

[Go to the lot on www.sevenstamps.com ]