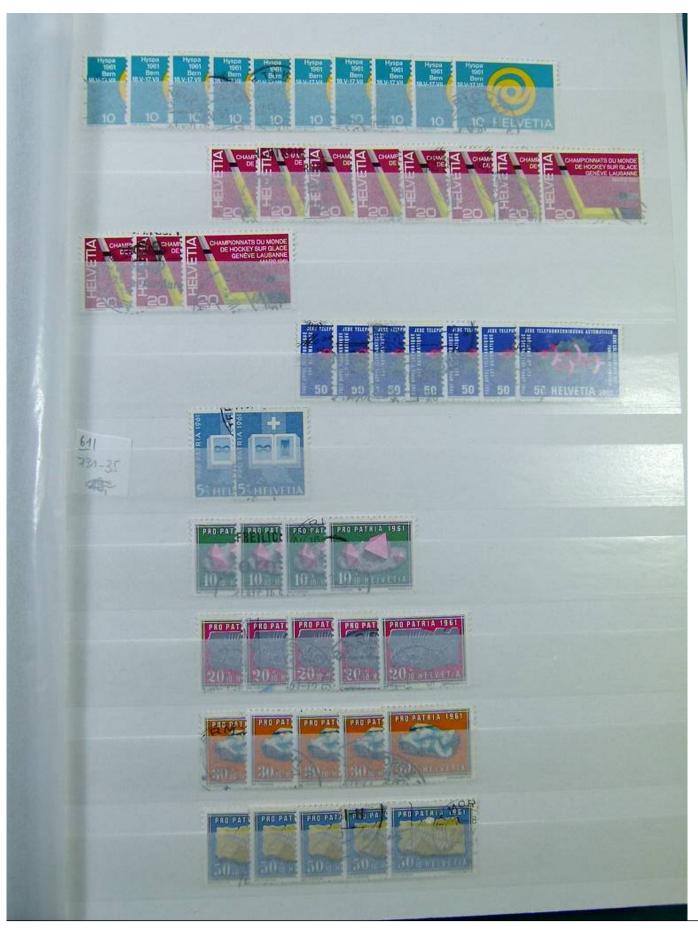

Lot nr.: L251298

Country/Type: Europe

Switzerland collection, from 1960 to 1995, with used stamps, repeated, on 3 large stockbooks.

Price: 80 eur

[Go to the lot on www.sevenstamps.com ]