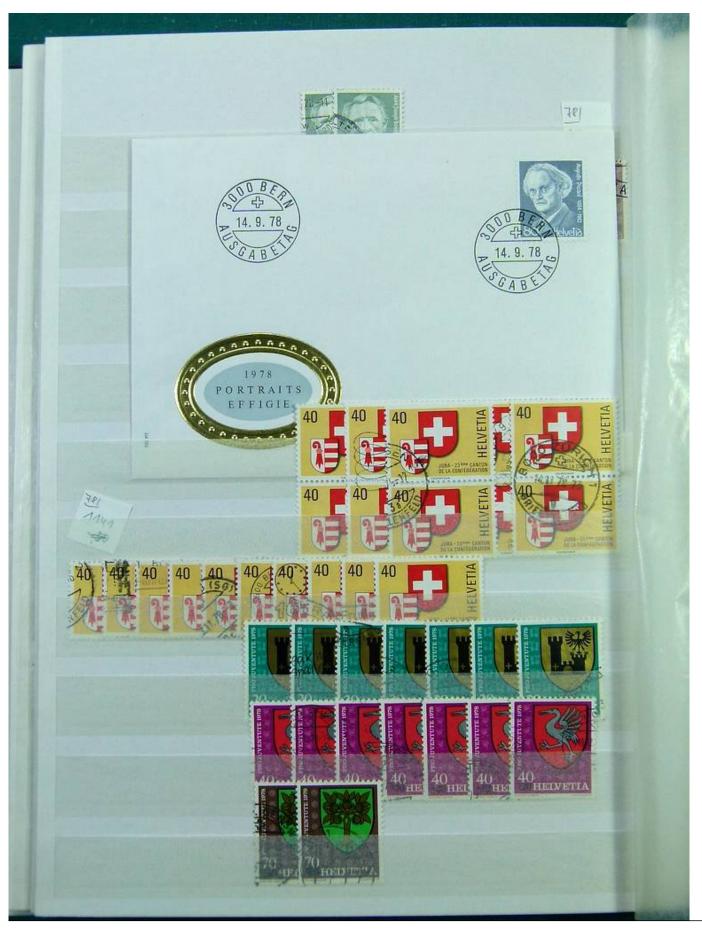

Lot nr.: L251298

Country/Type: Europe

Switzerland collection, from 1960 to 1995, with used stamps, repeated, on 3 large stockbooks.

Price: 80 eur

[Go to the lot on www.sevenstamps.com ]