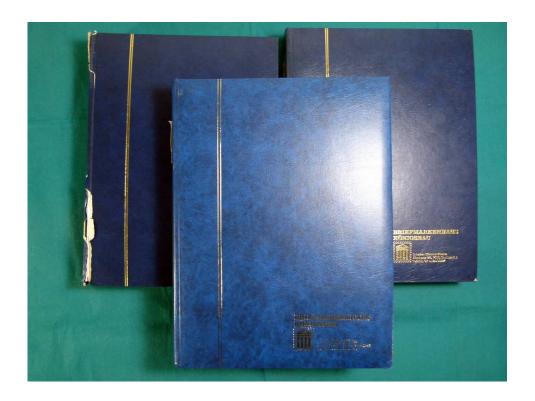

Lot nr.: L251298

Country/Type: Europe

Switzerland collection, from 1960 to 1995, with used stamps, repeated, on 3 large stockbooks.

Price: 80 eur

[Go to the lot on www.sevenstamps.com ]