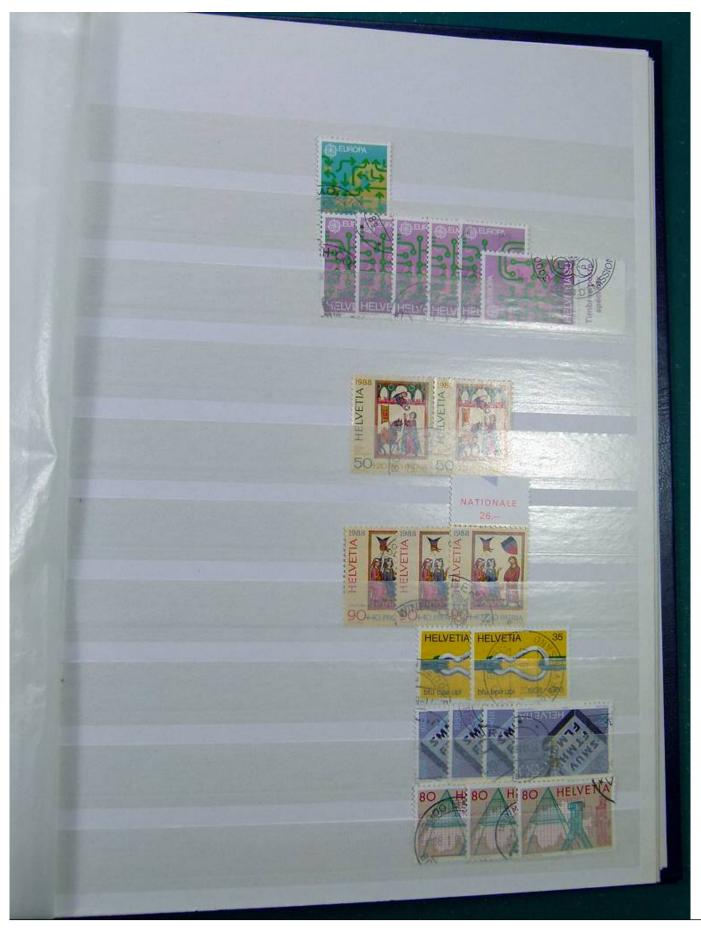

Lot nr.: L251298

Country/Type: Europe

Switzerland collection, from 1960 to 1995, with used stamps, repeated, on 3 large stockbooks.

Price: 80 eur

[Go to the lot on www.sevenstamps.com ]