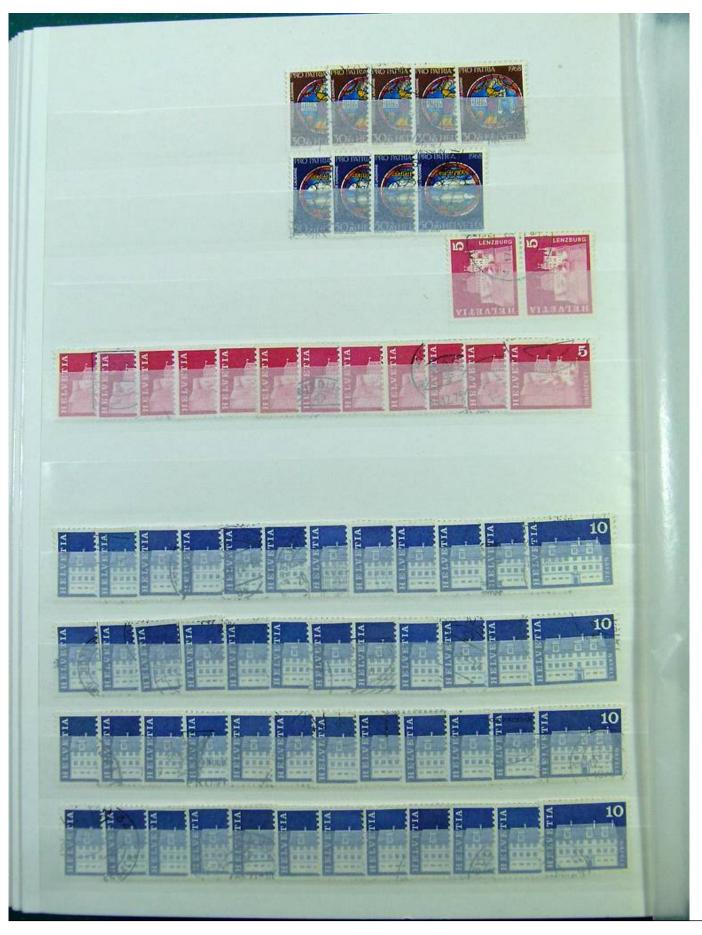

Lot nr.: L251298

Country/Type: Europe

Switzerland collection, from 1960 to 1995, with used stamps, repeated, on 3 large stockbooks.

Price: 80 eur

[Go to the lot on www.sevenstamps.com ]