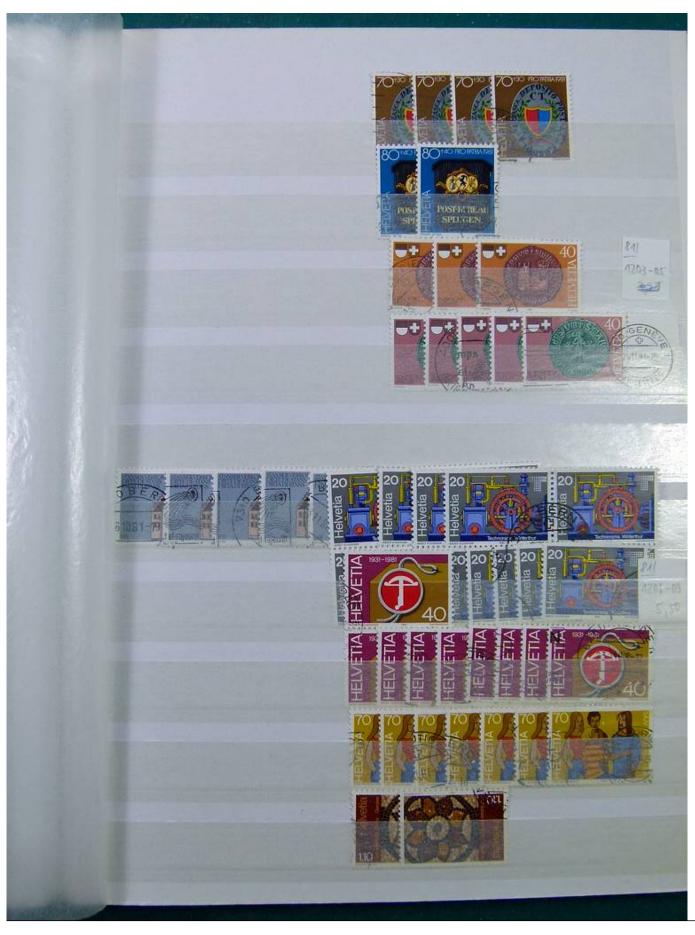

Lot nr.: L251298

Country/Type: Europe

Switzerland collection, from 1960 to 1995, with used stamps, repeated, on 3 large stockbooks.

Price: 80 eur

[Go to the lot on www.sevenstamps.com ]