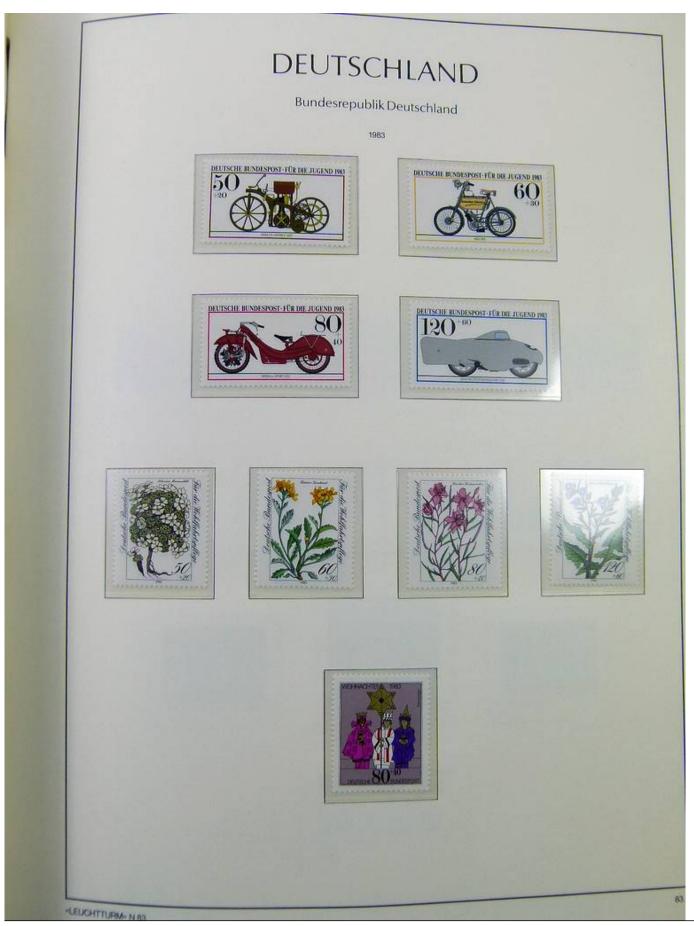

Lot nr.: L251301

Country/Type: Europe

Germany Bund collection, from 1975 to 1999, in album, with MNH stamps.

Price: 50 eur

[Go to the lot on www.sevenstamps.com ]