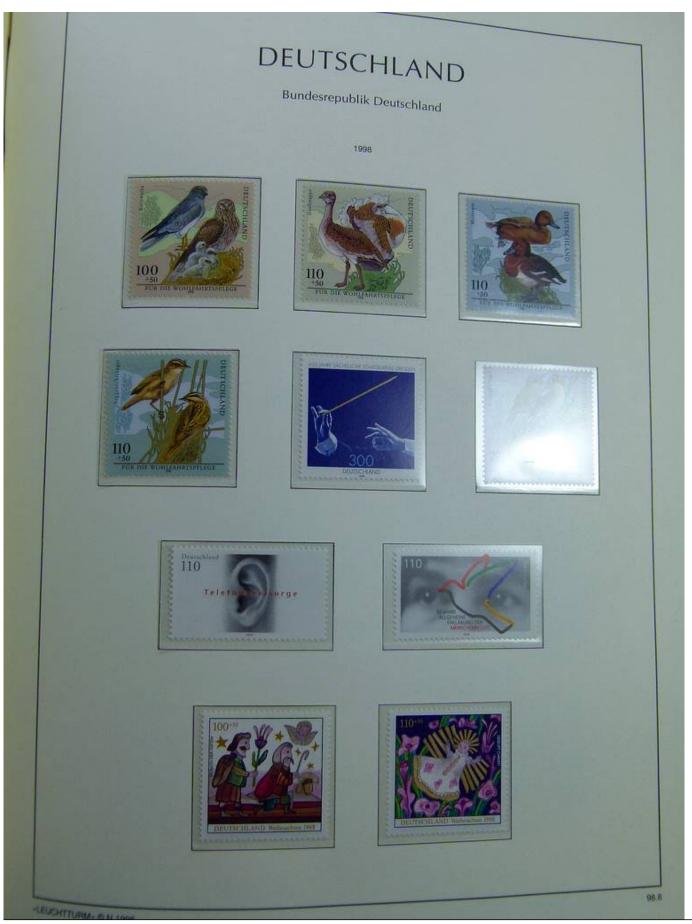

Lot nr.: L251301

Country/Type: Europe

Germany Bund collection, from 1975 to 1999, in album, with MNH stamps.

Price: 50 eur

[Go to the lot on www.sevenstamps.com ]