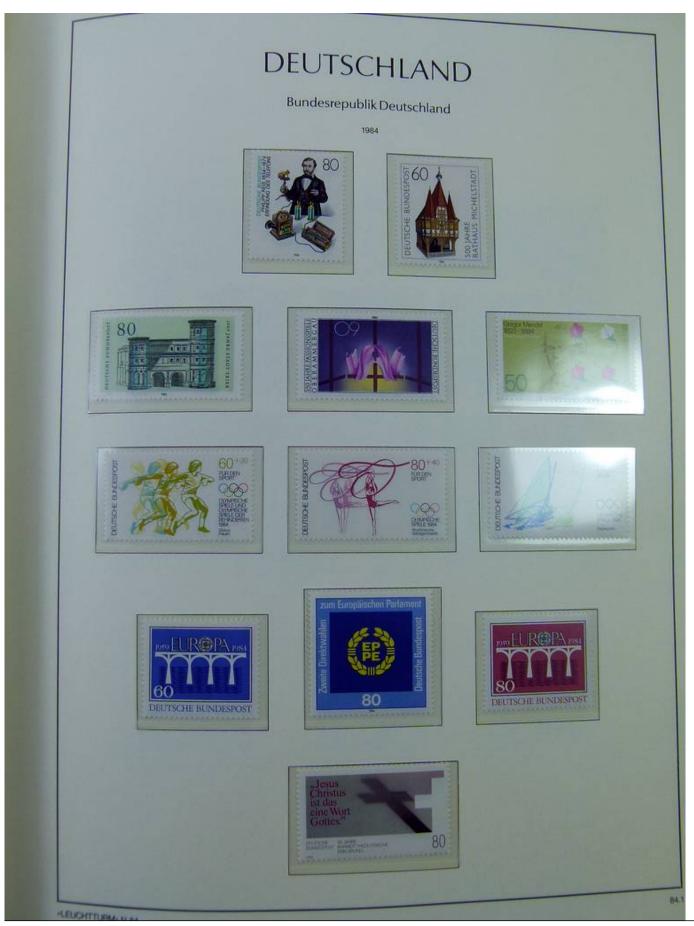

Lot nr.: L251301

Country/Type: Europe

Germany Bund collection, from 1975 to 1999, in album, with MNH stamps.

Price: 50 eur

[Go to the lot on www.sevenstamps.com ]