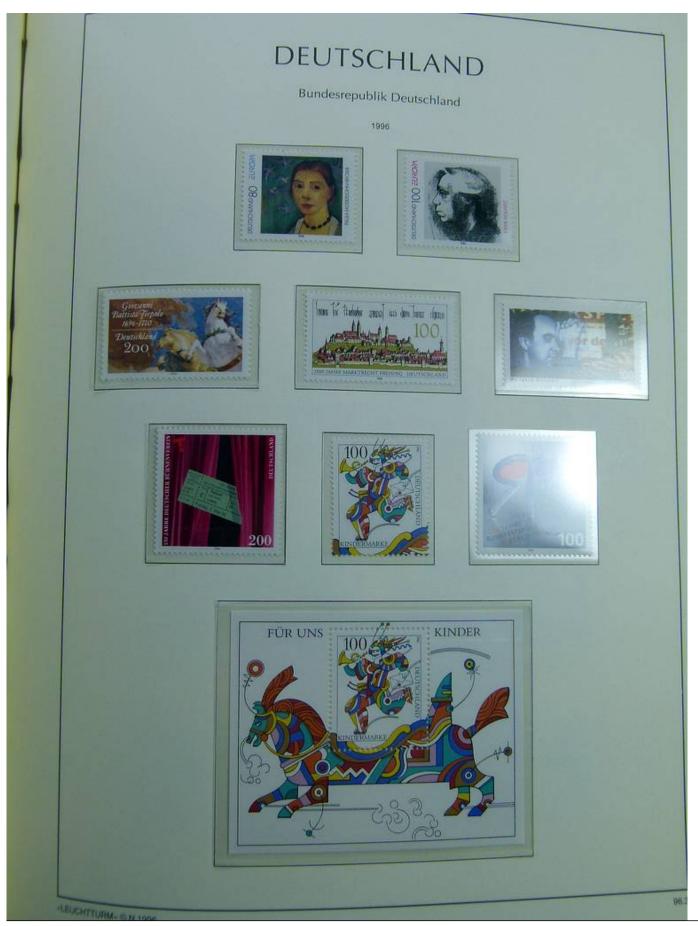

Lot nr.: L251301

Country/Type: Europe

Germany Bund collection, from 1975 to 1999, in album, with MNH stamps.

Price: 50 eur

[Go to the lot on www.sevenstamps.com ]