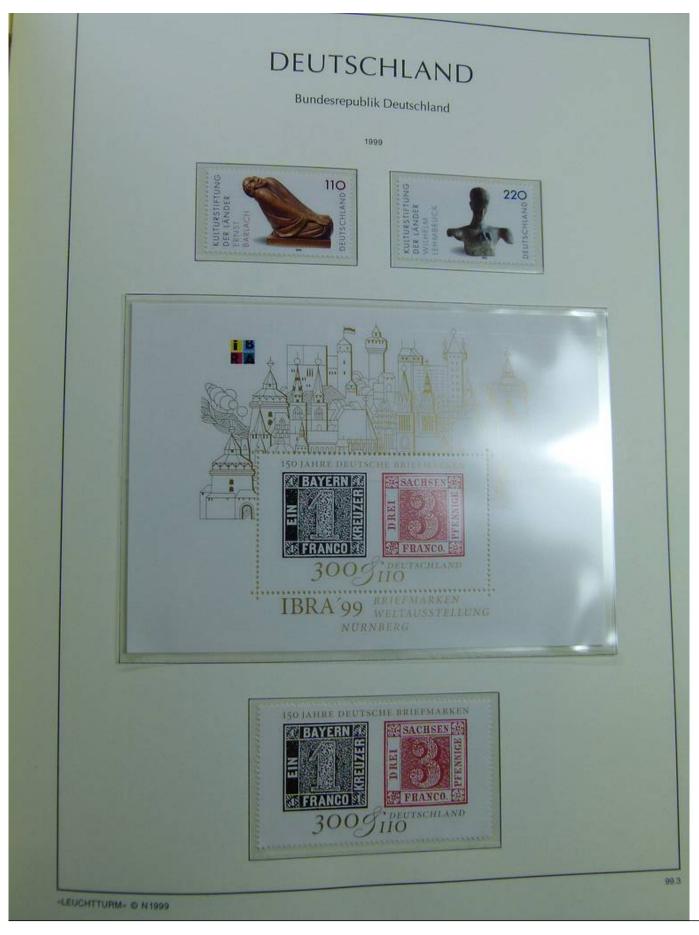

Lot nr.: L251301

Country/Type: Europe

Germany Bund collection, from 1975 to 1999, in album, with MNH stamps.

Price: 50 eur

[Go to the lot on www.sevenstamps.com ]