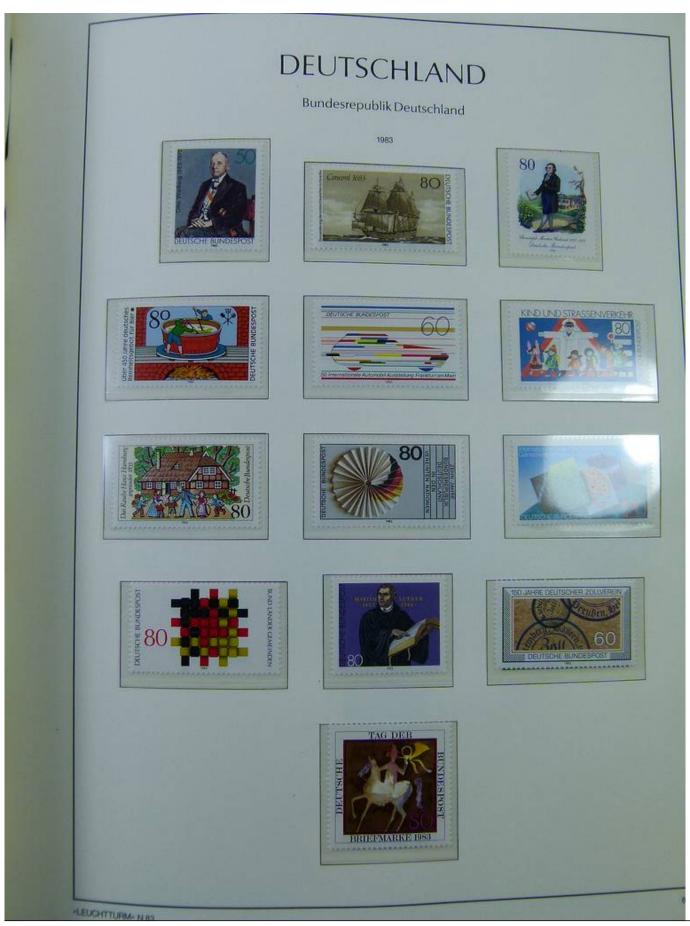

Lot nr.: L251301

Country/Type: Europe

Germany Bund collection, from 1975 to 1999, in album, with MNH stamps.

Price: 50 eur

[Go to the lot on www.sevenstamps.com ]