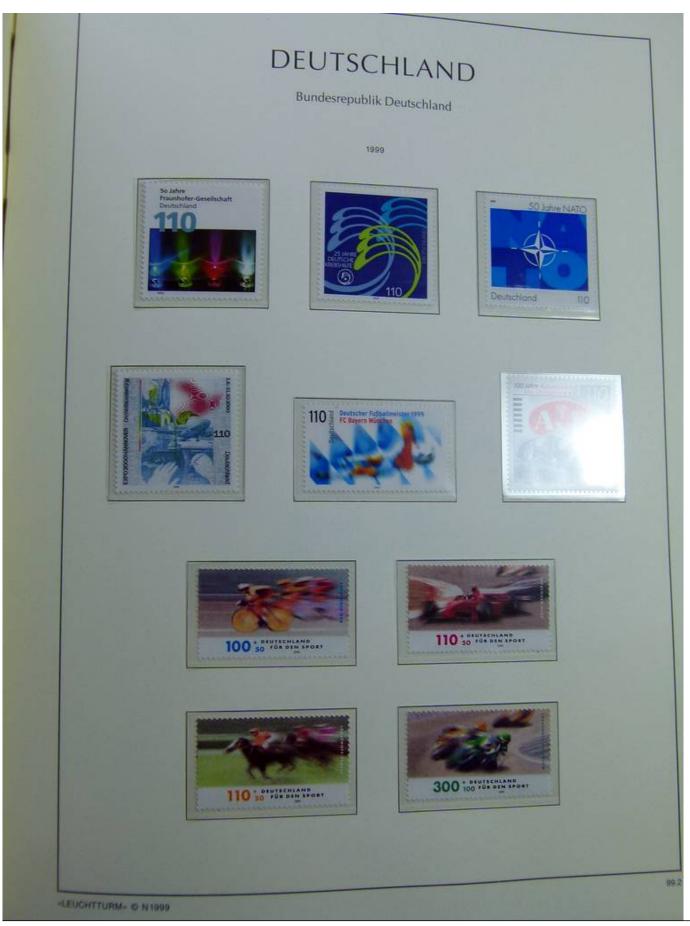

Lot nr.: L251301

Country/Type: Europe

Germany Bund collection, from 1975 to 1999, in album, with MNH stamps.

Price: 50 eur

[Go to the lot on www.sevenstamps.com ]