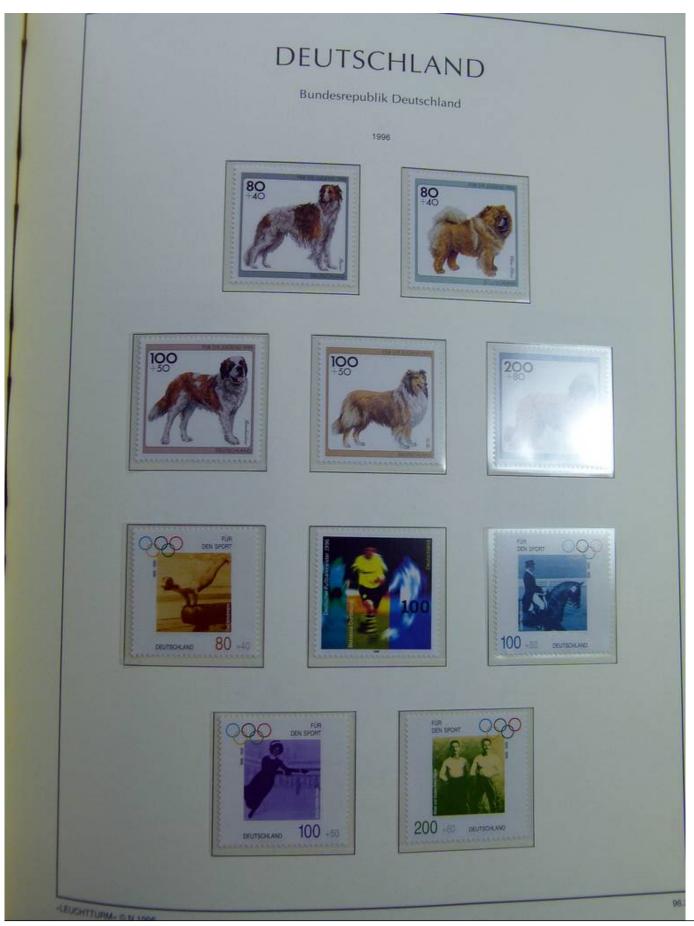

Lot nr.: L251301

Country/Type: Europe

Germany Bund collection, from 1975 to 1999, in album, with MNH stamps.

Price: 50 eur

[Go to the lot on www.sevenstamps.com ]