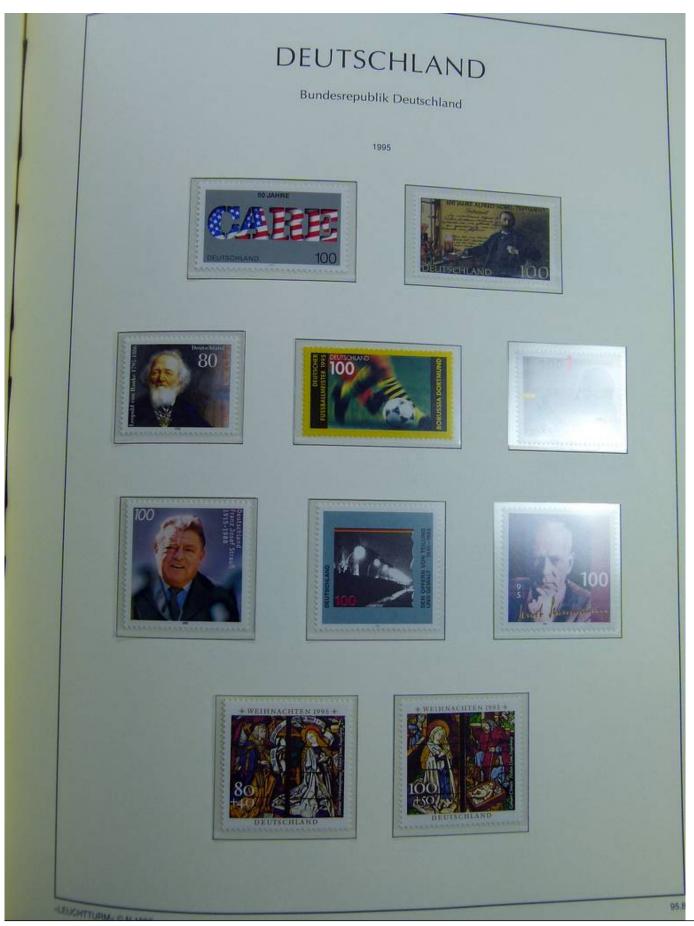

Lot nr.: L251301

Country/Type: Europe

Germany Bund collection, from 1975 to 1999, in album, with MNH stamps.

Price: 50 eur

[Go to the lot on www.sevenstamps.com ]