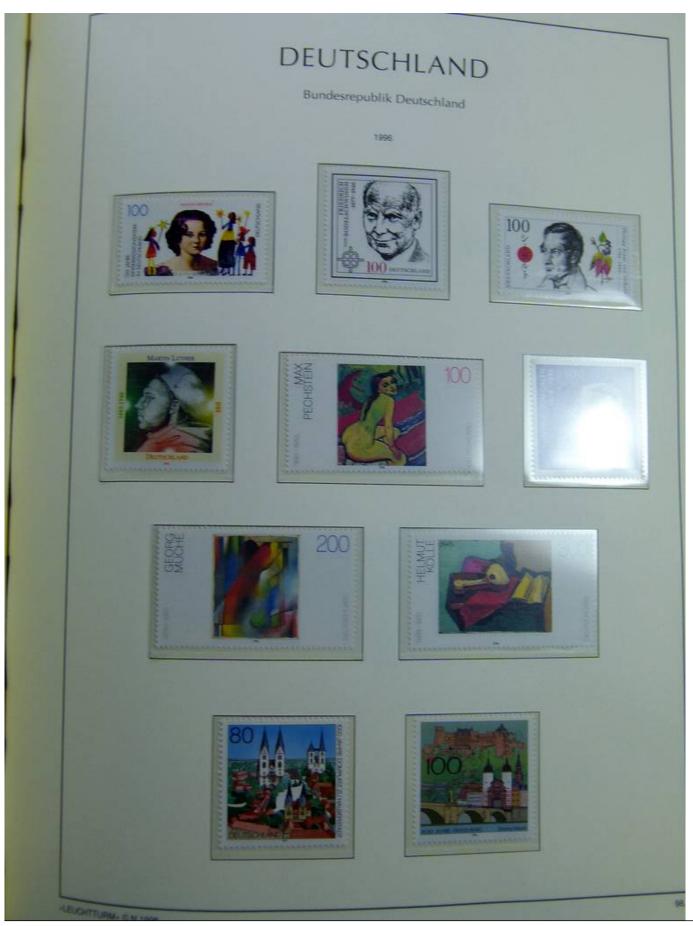

Lot nr.: L251301

Country/Type: Europe

Germany Bund collection, from 1975 to 1999, in album, with MNH stamps.

Price: 50 eur

[Go to the lot on www.sevenstamps.com ]