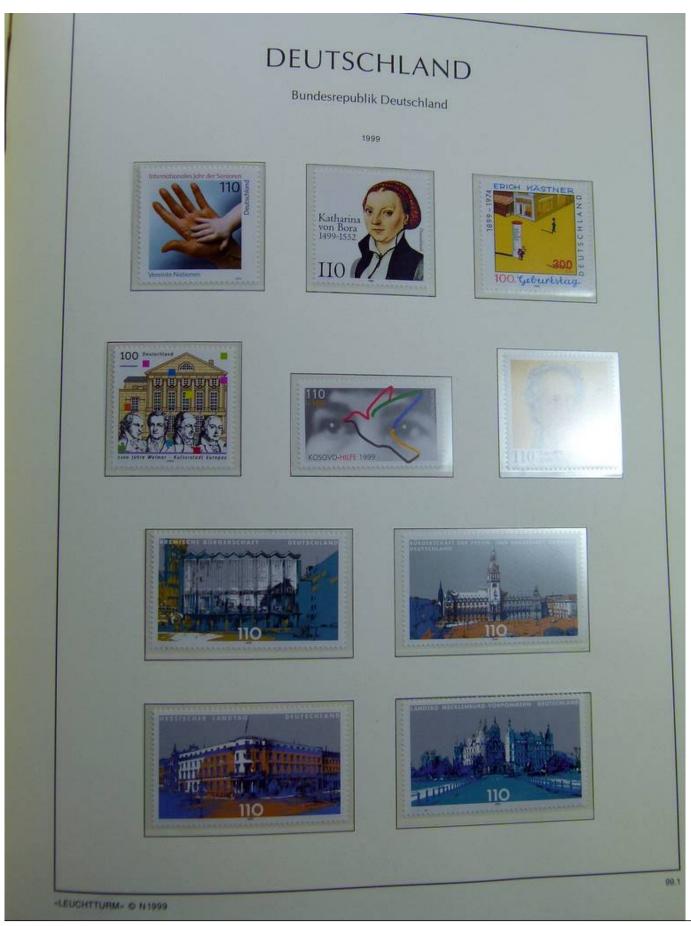

Lot nr.: L251301

Country/Type: Europe

Germany Bund collection, from 1975 to 1999, in album, with MNH stamps.

Price: 50 eur

[Go to the lot on www.sevenstamps.com ]