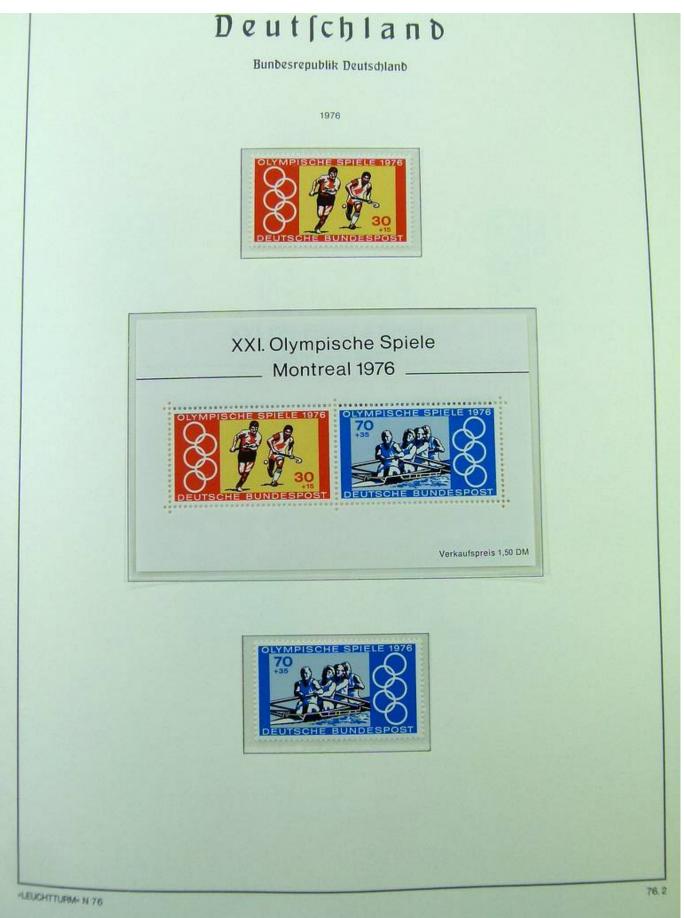

Lot nr.: L251301

Country/Type: Europe

Germany Bund collection, from 1975 to 1999, in album, with MNH stamps.

Price: 50 eur

[Go to the lot on www.sevenstamps.com ]