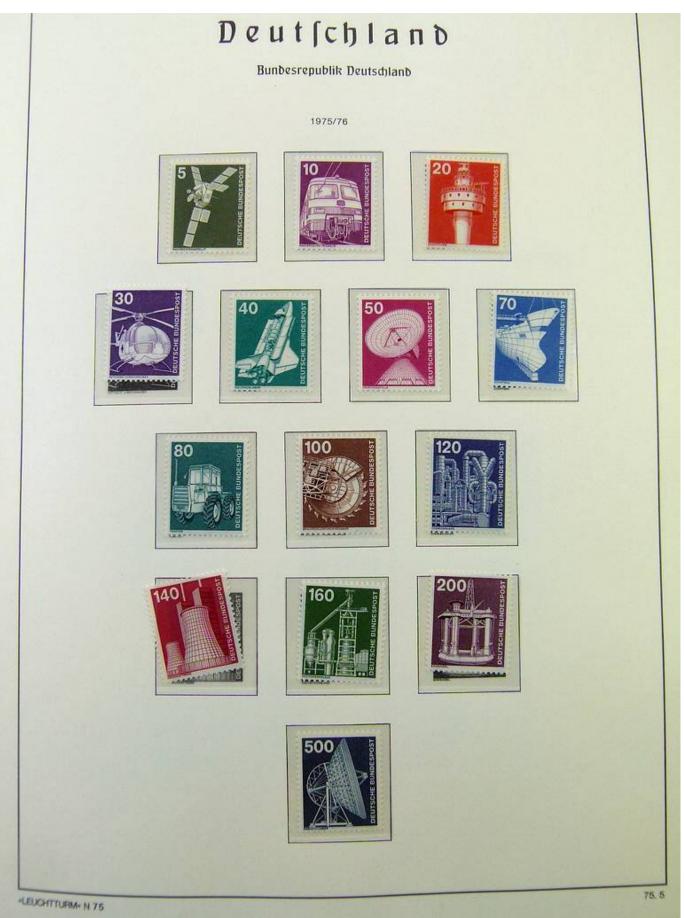

Lot nr.: L251301

Country/Type: Europe

Germany Bund collection, from 1975 to 1999, in album, with MNH stamps.

Price: 50 eur

[Go to the lot on www.sevenstamps.com ]