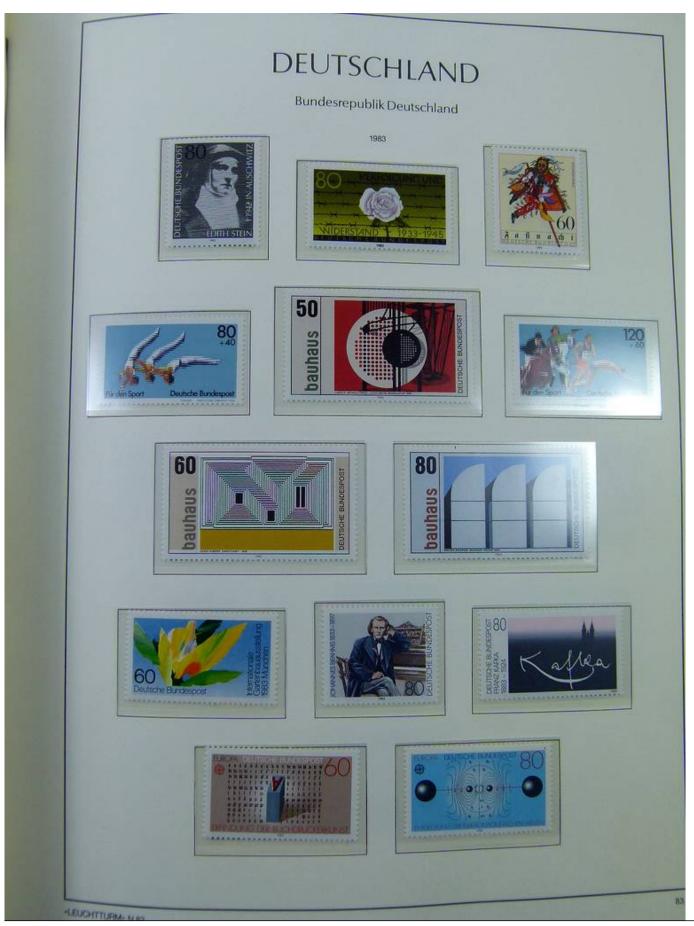

Lot nr.: L251301

Country/Type: Europe

Germany Bund collection, from 1975 to 1999, in album, with MNH stamps.

Price: 50 eur

[Go to the lot on www.sevenstamps.com ]