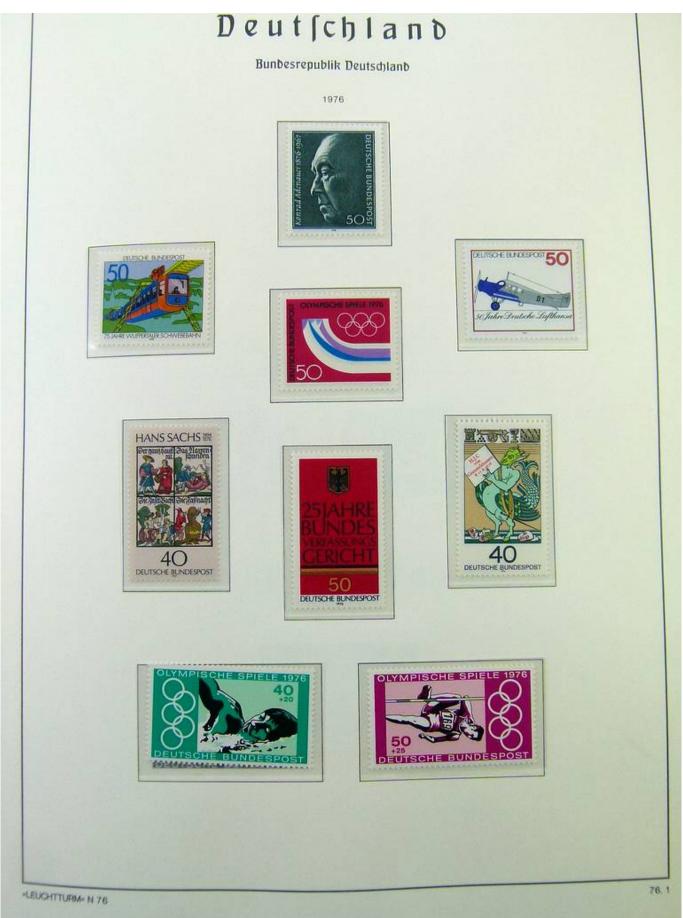

Lot nr.: L251301

Country/Type: Europe

Germany Bund collection, from 1975 to 1999, in album, with MNH stamps.

Price: 50 eur

[Go to the lot on www.sevenstamps.com ]