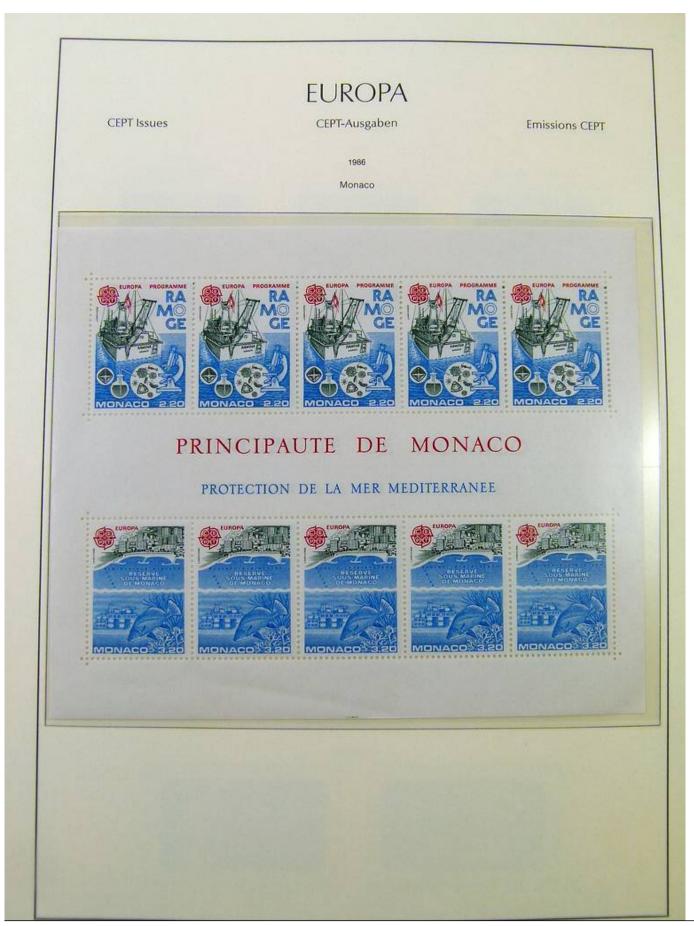

Lot nr.: L251316

Country/Type: Topical

Europa CEPT collection, on album, from 1980 to 1990, with MNH stamps.

Price: 200 eur

[Go to the lot on www.sevenstamps.com ]