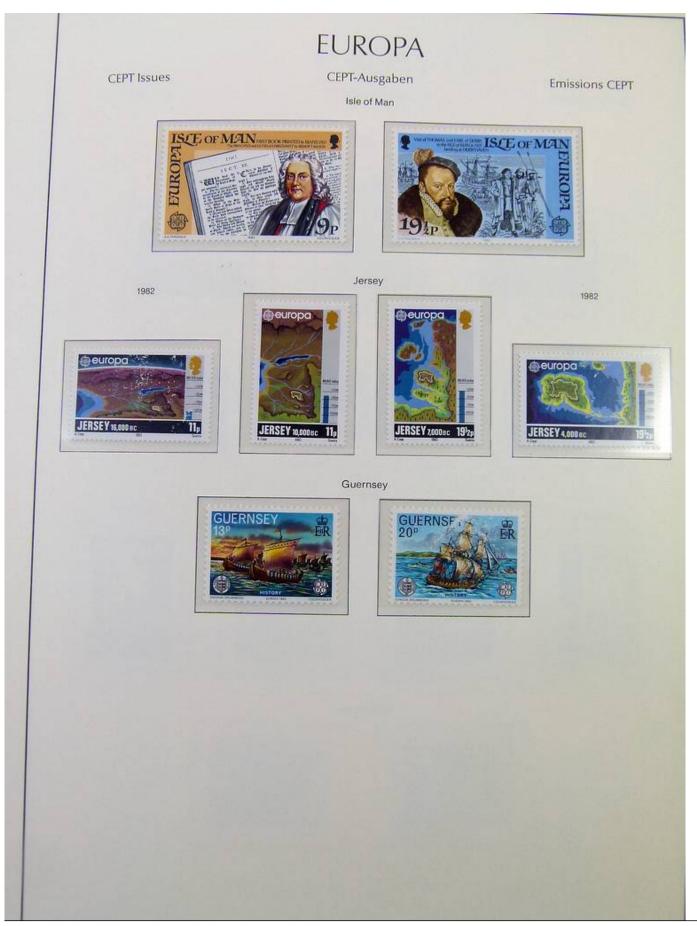

Lot nr.: L251316

Country/Type: Topical

Europa CEPT collection, on album, from 1980 to 1990, with MNH stamps.

Price: 200 eur

[Go to the lot on www.sevenstamps.com ]