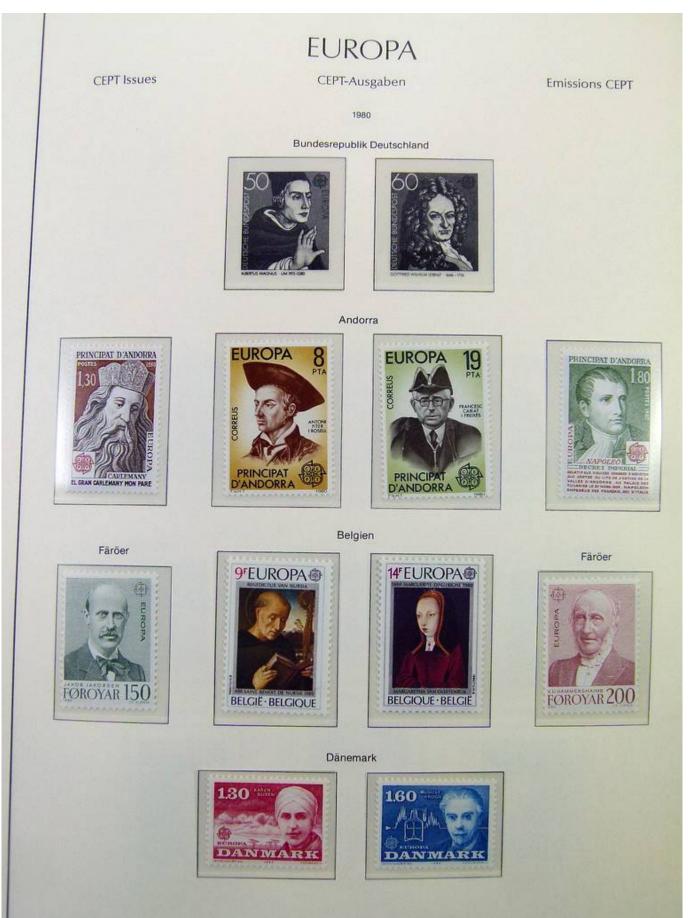

Lot nr.: L251316

Country/Type: Topical

Europa CEPT collection, on album, from 1980 to 1990, with MNH stamps.

Price: 200 eur

[Go to the lot on www.sevenstamps.com ]