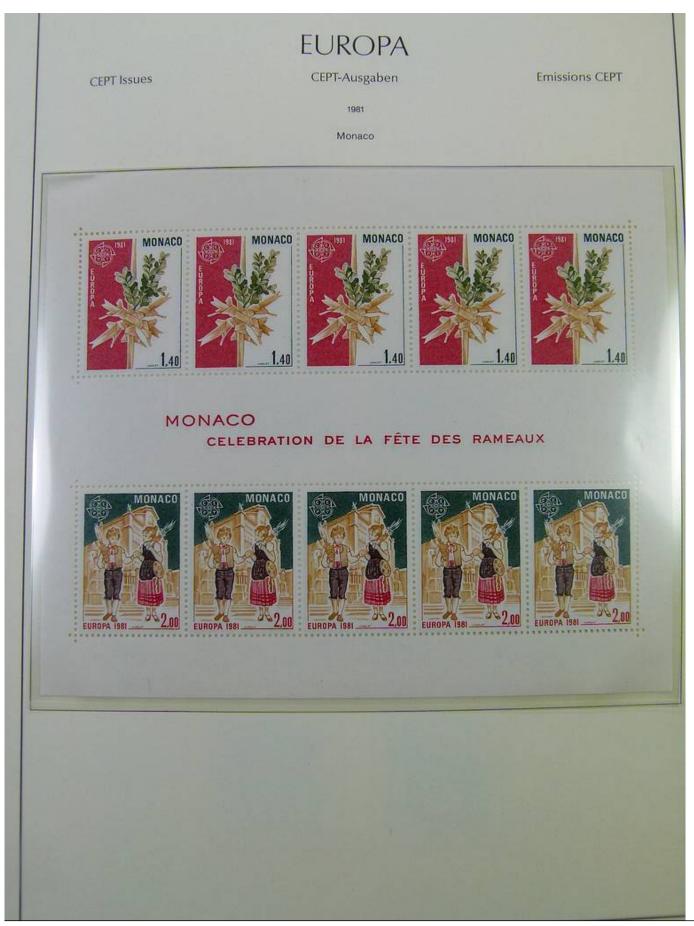

Lot nr.: L251316

Country/Type: Topical

Europa CEPT collection, on album, from 1980 to 1990, with MNH stamps.

Price: 200 eur

[Go to the lot on www.sevenstamps.com ]