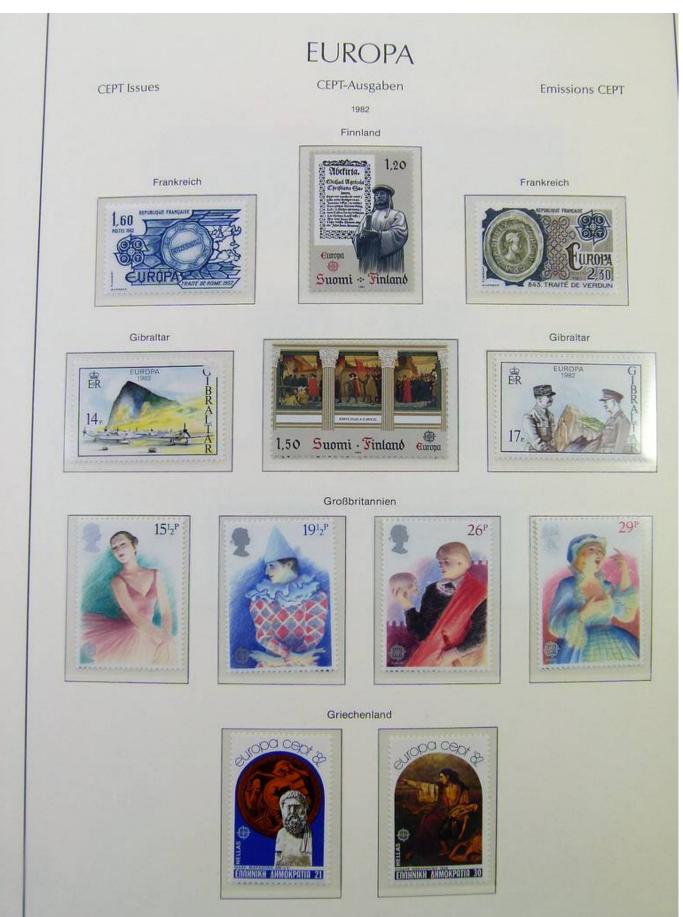

Lot nr.: L251316

Country/Type: Topical

Europa CEPT collection, on album, from 1980 to 1990, with MNH stamps.

Price: 200 eur

[Go to the lot on www.sevenstamps.com ]