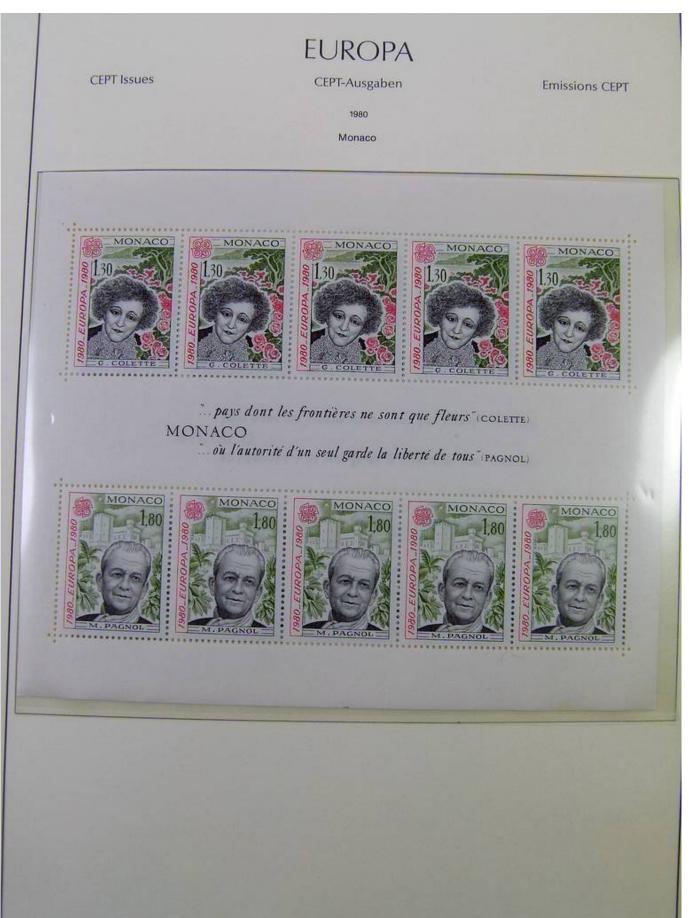

Lot nr.: L251316

Country/Type: Topical

Europa CEPT collection, on album, from 1980 to 1990, with MNH stamps.

Price: 200 eur

[Go to the lot on www.sevenstamps.com ]