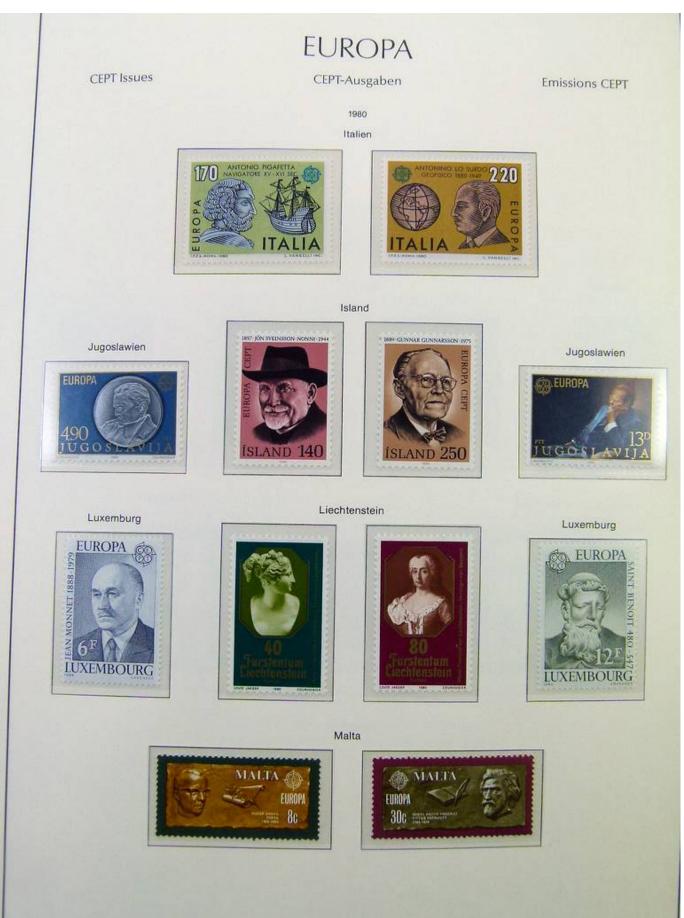

Lot nr.: L251316

Country/Type: Topical

Europa CEPT collection, on album, from 1980 to 1990, with MNH stamps.

Price: 200 eur

[Go to the lot on www.sevenstamps.com ]