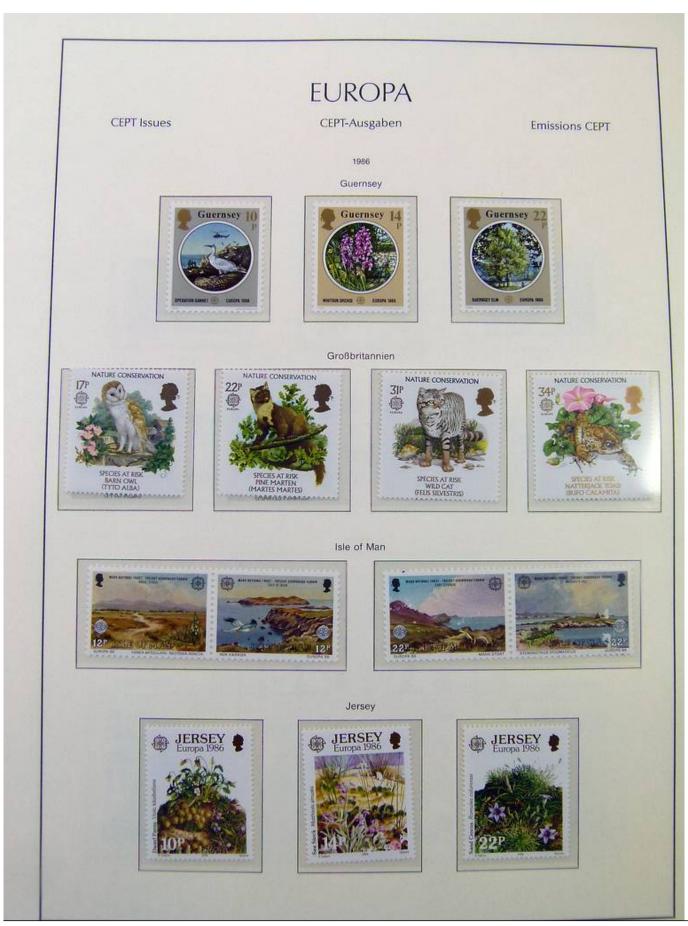

Lot nr.: L251316

Country/Type: Topical

Europa CEPT collection, on album, from 1980 to 1990, with MNH stamps.

Price: 200 eur

[Go to the lot on www.sevenstamps.com ]