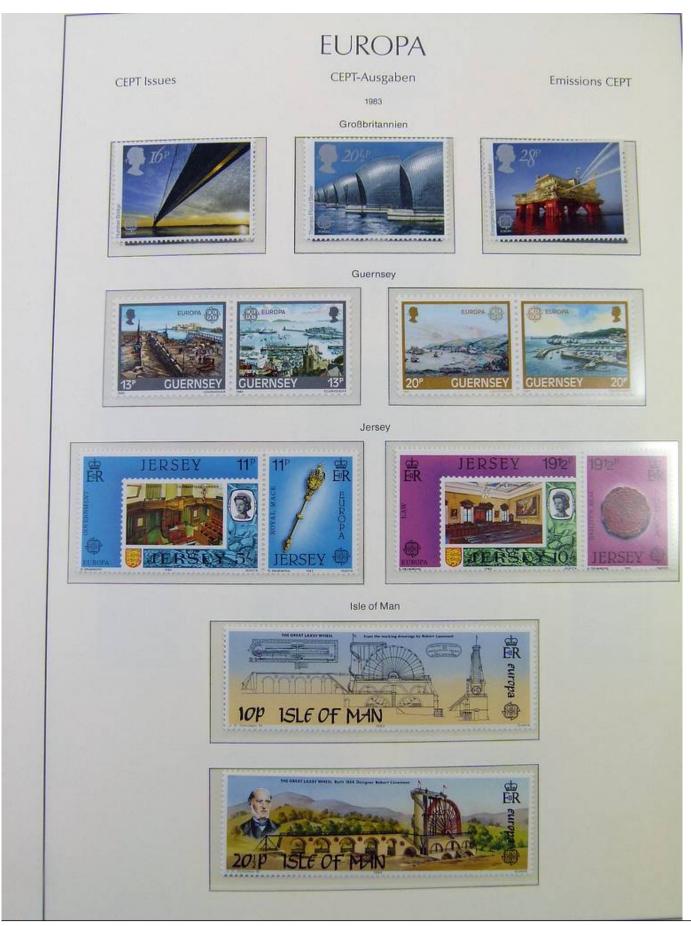

Lot nr.: L251316

Country/Type: Topical

Europa CEPT collection, on album, from 1980 to 1990, with MNH stamps.

Price: 200 eur

[Go to the lot on www.sevenstamps.com ]