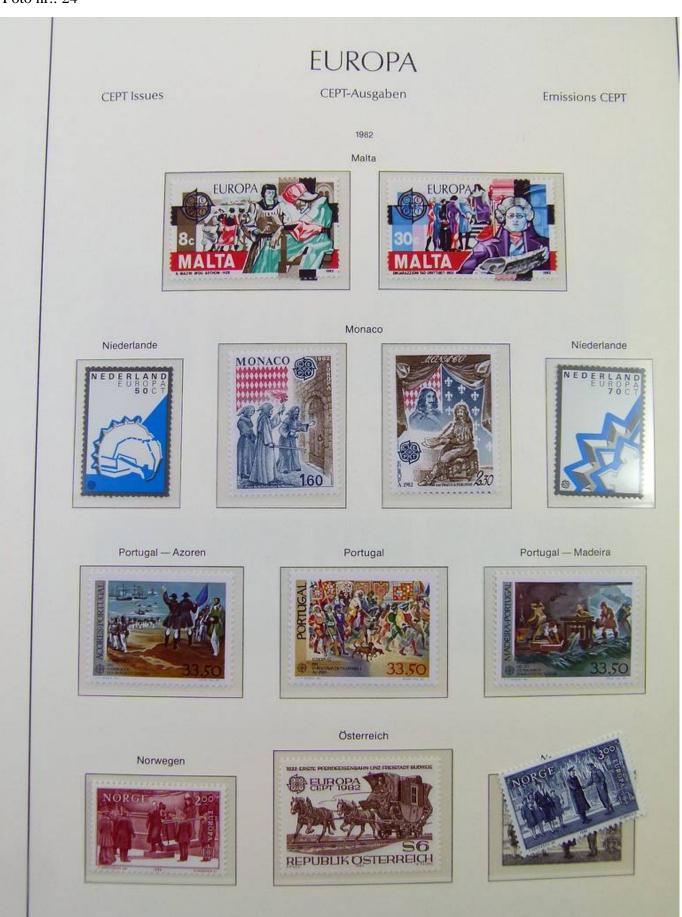

Lot nr.: L251316

Country/Type: Topical

Europa CEPT collection, on album, from 1980 to 1990, with MNH stamps.

Price: 200 eur

[Go to the lot on www.sevenstamps.com ]