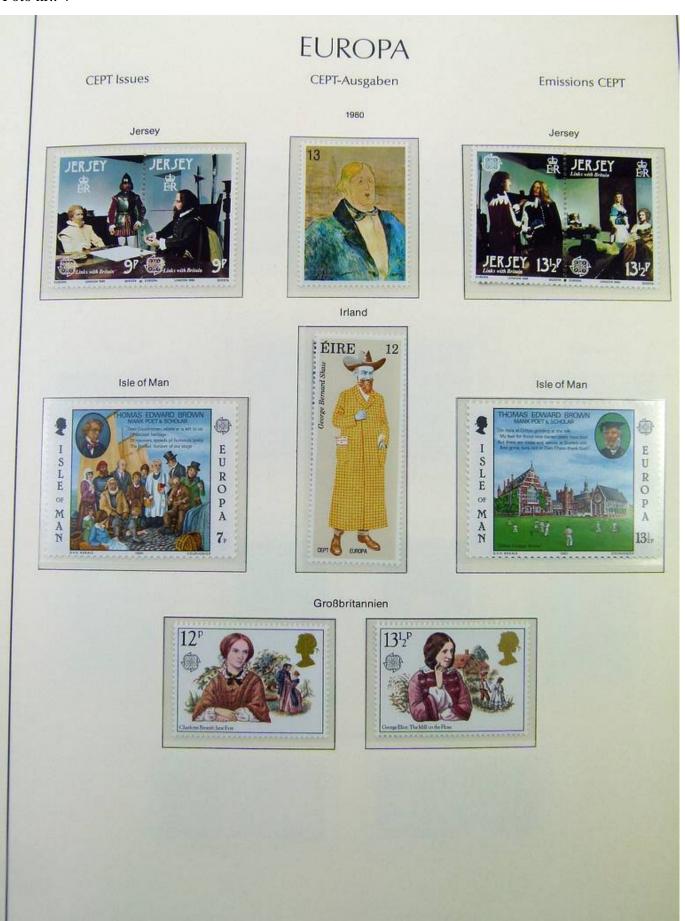

Lot nr.: L251316

Country/Type: Topical

Europa CEPT collection, on album, from 1980 to 1990, with MNH stamps.

Price: 200 eur

[Go to the lot on www.sevenstamps.com ]