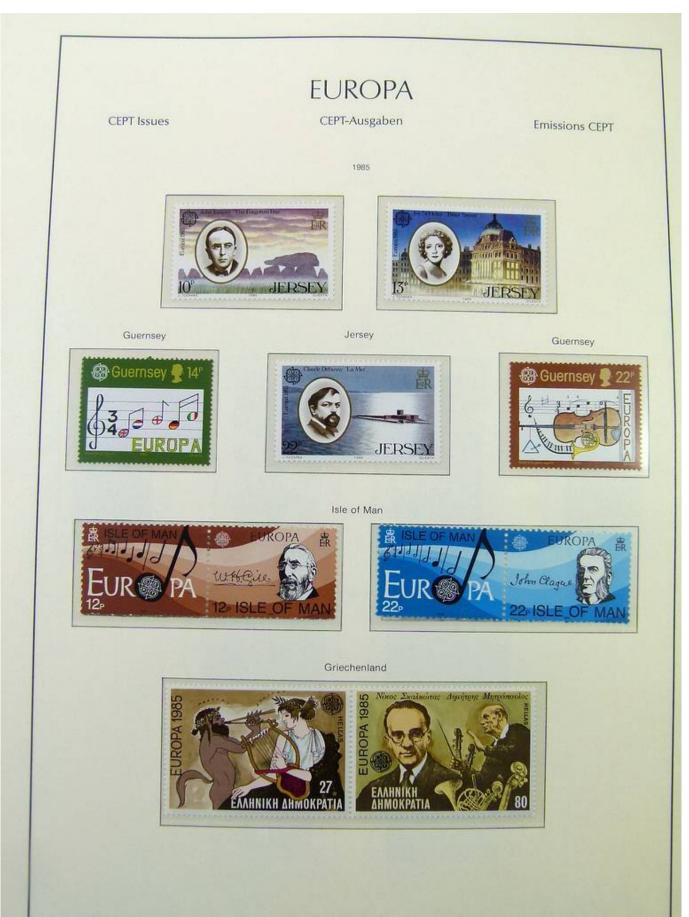

Lot nr.: L251316

Country/Type: Topical

Europa CEPT collection, on album, from 1980 to 1990, with MNH stamps.

Price: 200 eur

[Go to the lot on www.sevenstamps.com ]