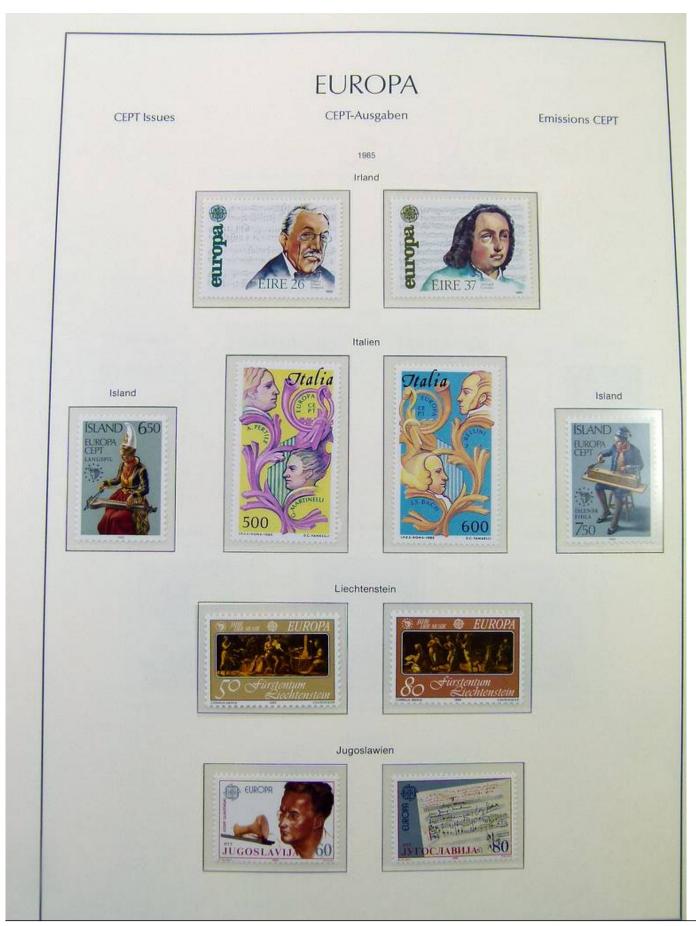

Lot nr.: L251316

Country/Type: Topical

Europa CEPT collection, on album, from 1980 to 1990, with MNH stamps.

Price: 200 eur

[Go to the lot on www.sevenstamps.com ]