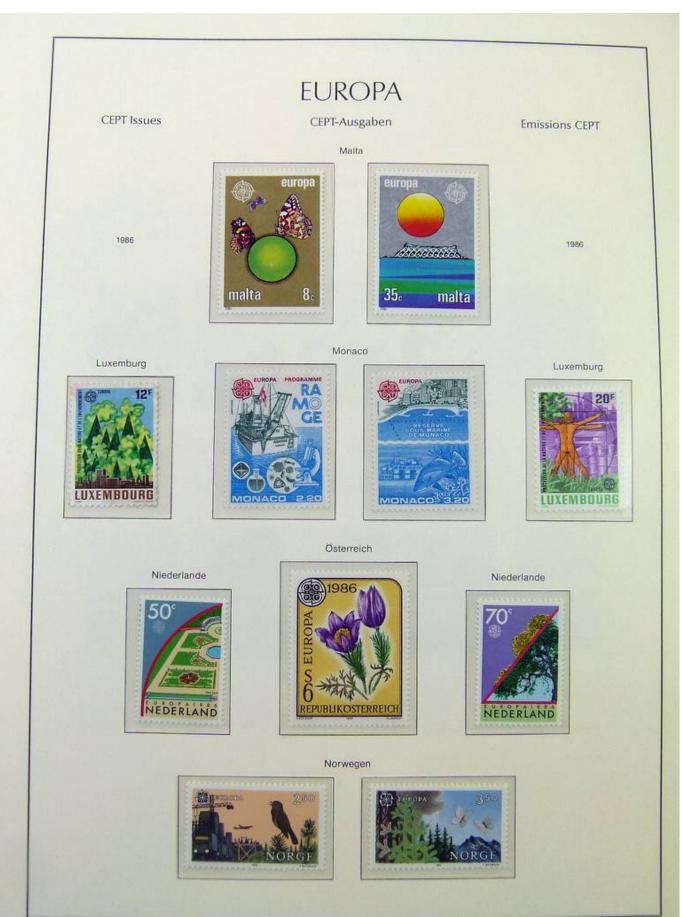

Lot nr.: L251316

Country/Type: Topical

Europa CEPT collection, on album, from 1980 to 1990, with MNH stamps.

Price: 200 eur

[Go to the lot on www.sevenstamps.com ]