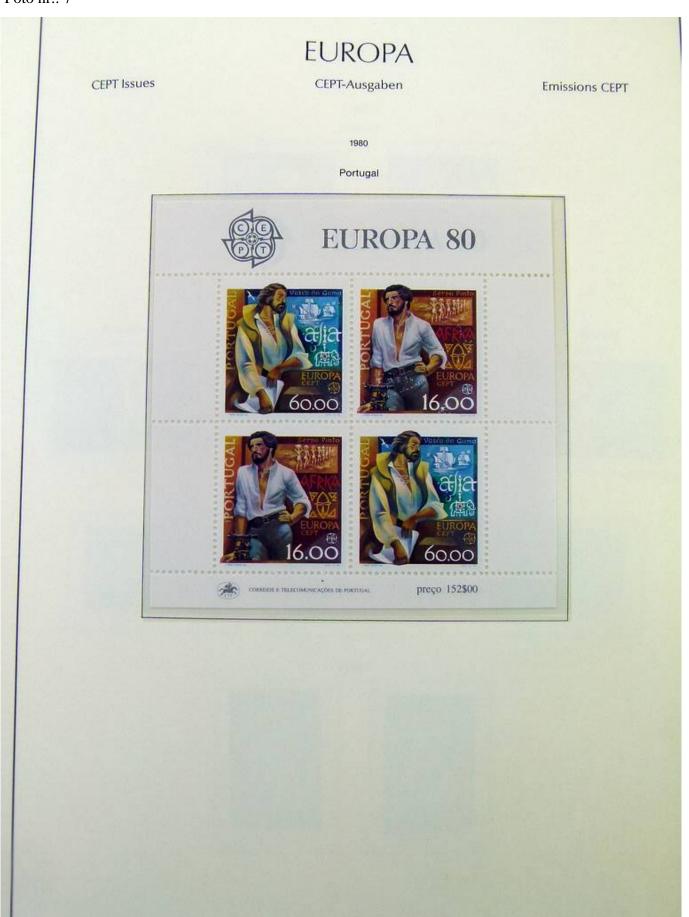

Lot nr.: L251316

Country/Type: Topical

Europa CEPT collection, on album, from 1980 to 1990, with MNH stamps.

Price: 200 eur

[Go to the lot on www.sevenstamps.com ]