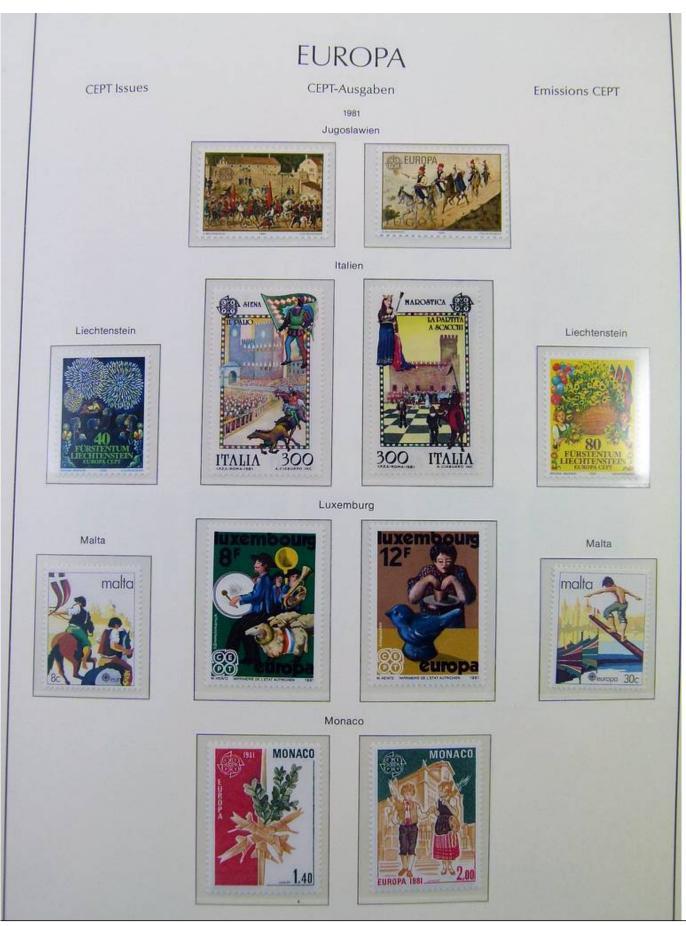

Lot nr.: L251316

Country/Type: Topical

Europa CEPT collection, on album, from 1980 to 1990, with MNH stamps.

Price: 200 eur

[Go to the lot on www.sevenstamps.com ]