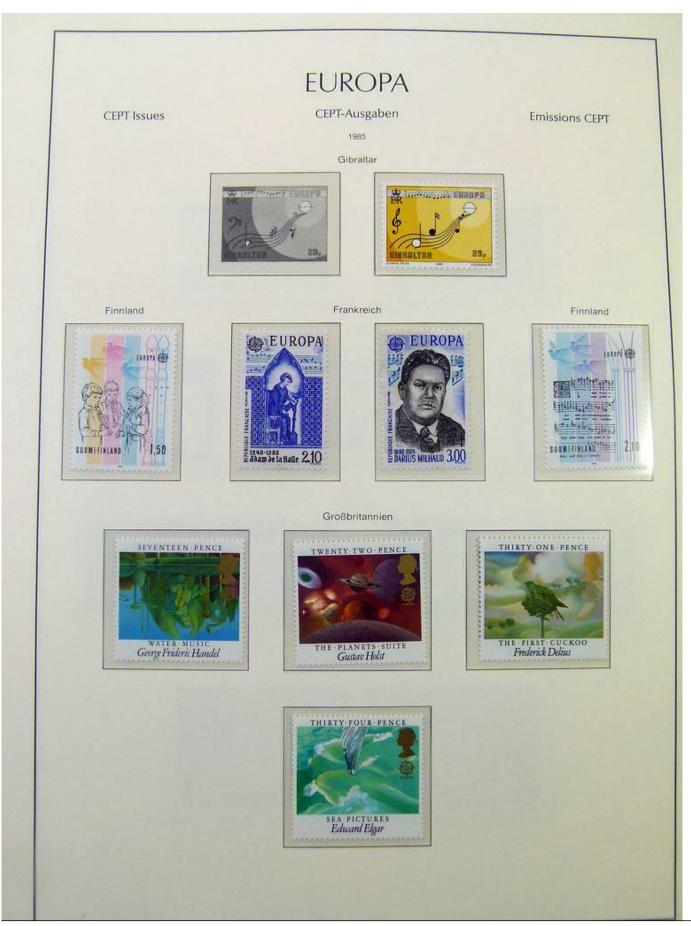

Lot nr.: L251316

Country/Type: Topical

Europa CEPT collection, on album, from 1980 to 1990, with MNH stamps.

Price: 200 eur

[Go to the lot on www.sevenstamps.com ]