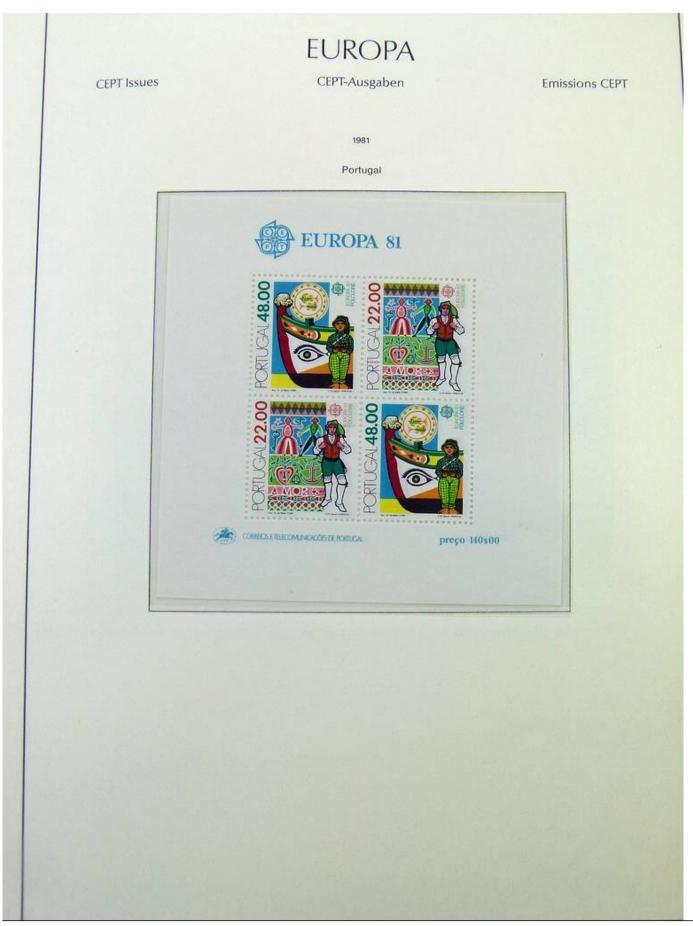

Lot nr.: L251316

Country/Type: Topical

Europa CEPT collection, on album, from 1980 to 1990, with MNH stamps.

Price: 200 eur

[Go to the lot on www.sevenstamps.com ]