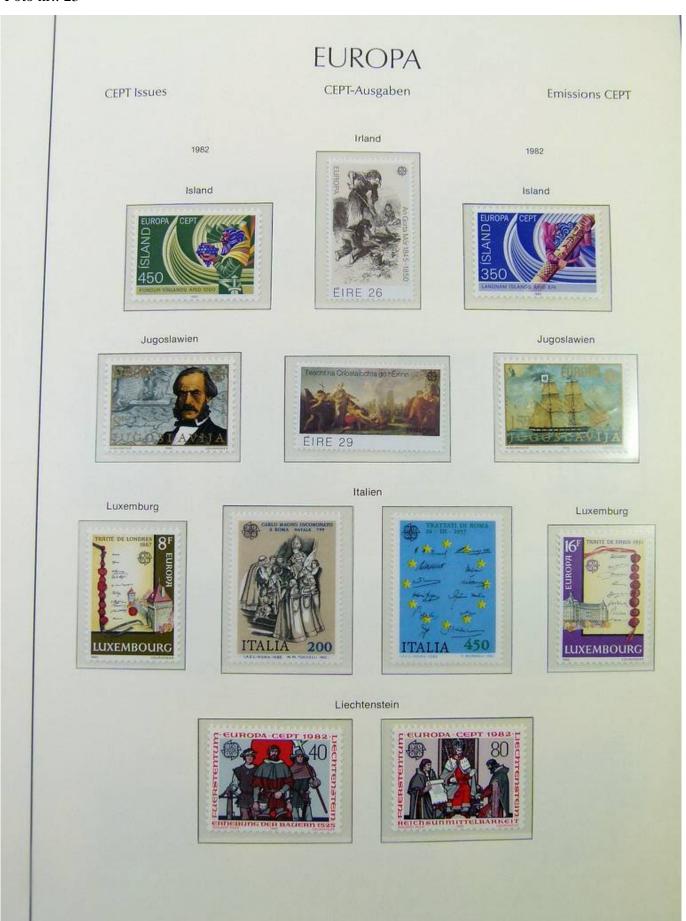

Lot nr.: L251316

Country/Type: Topical

Europa CEPT collection, on album, from 1980 to 1990, with MNH stamps.

Price: 200 eur

[Go to the lot on www.sevenstamps.com ]