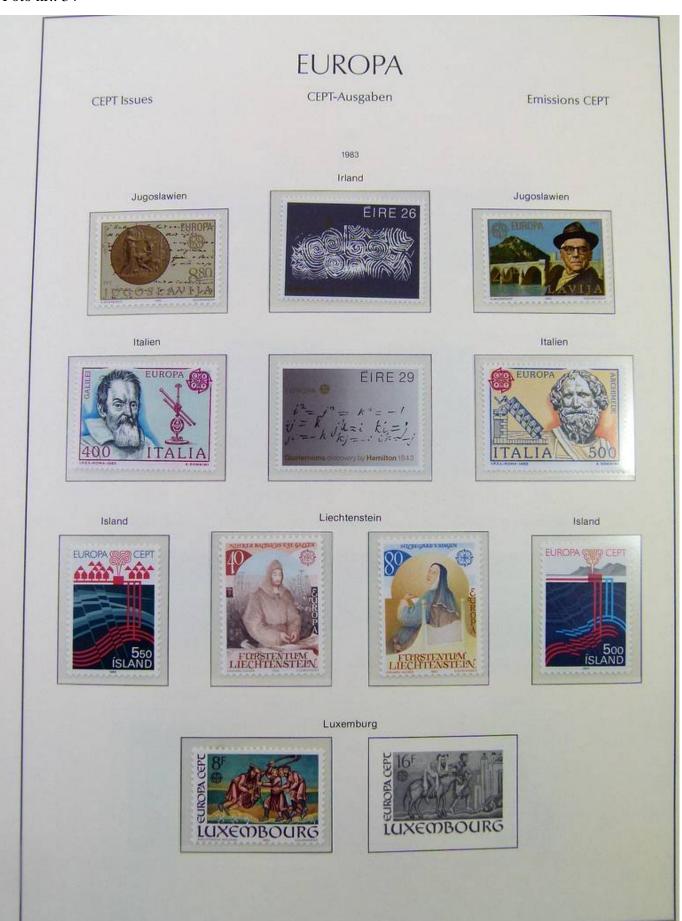

Lot nr.: L251316

Country/Type: Topical

Europa CEPT collection, on album, from 1980 to 1990, with MNH stamps.

Price: 200 eur

[Go to the lot on www.sevenstamps.com ]