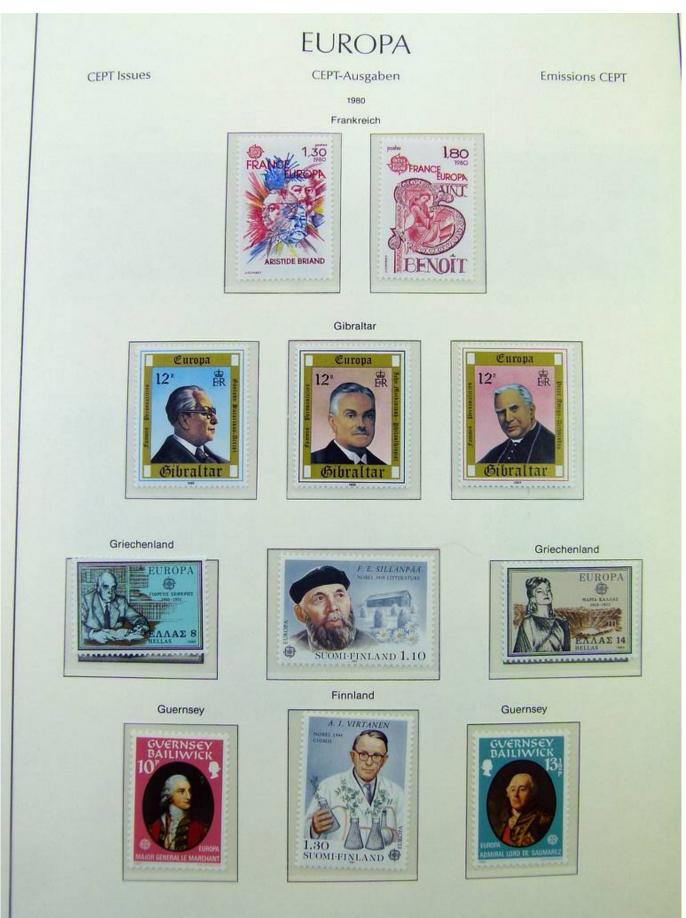

Lot nr.: L251316

Country/Type: Topical

Europa CEPT collection, on album, from 1980 to 1990, with MNH stamps.

Price: 200 eur

[Go to the lot on www.sevenstamps.com ]