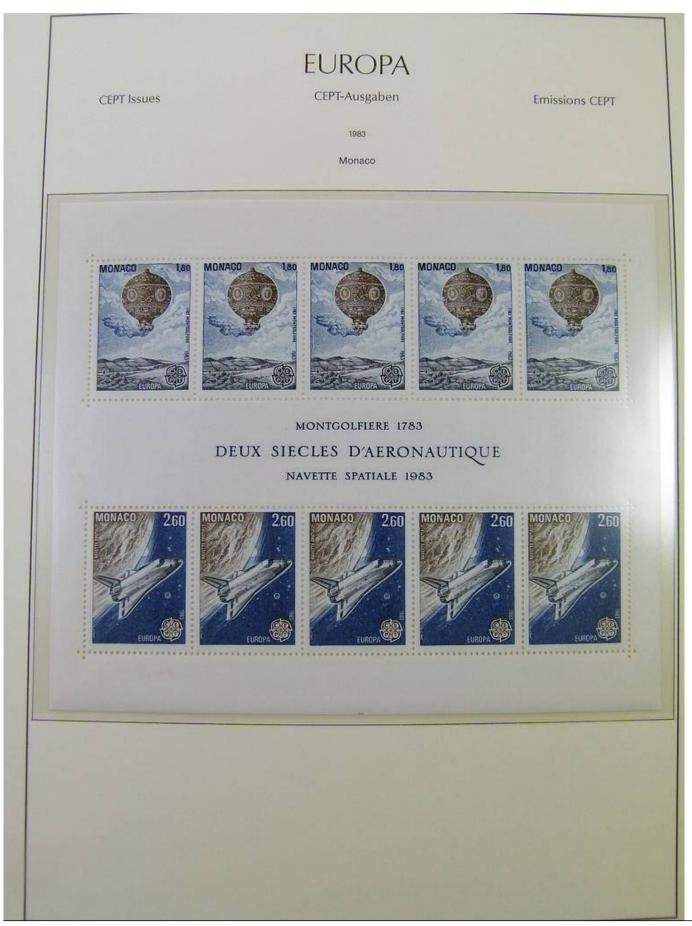

Lot nr.: L251316

Country/Type: Topical

Europa CEPT collection, on album, from 1980 to 1990, with MNH stamps.

Price: 200 eur

[Go to the lot on www.sevenstamps.com ]