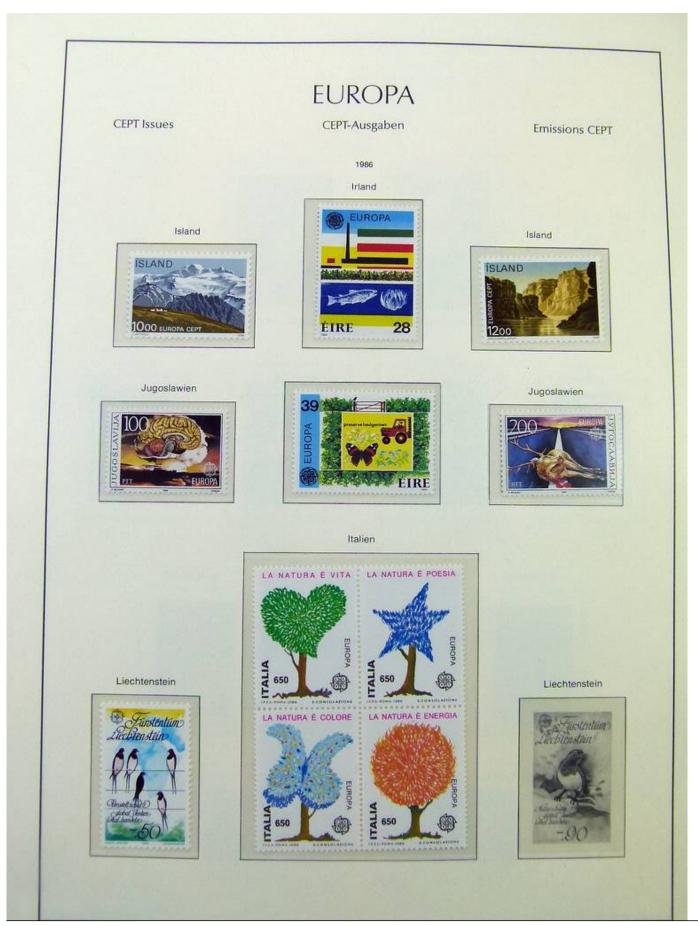

Lot nr.: L251316

Country/Type: Topical

Europa CEPT collection, on album, from 1980 to 1990, with MNH stamps.

Price: 200 eur

[Go to the lot on www.sevenstamps.com ]