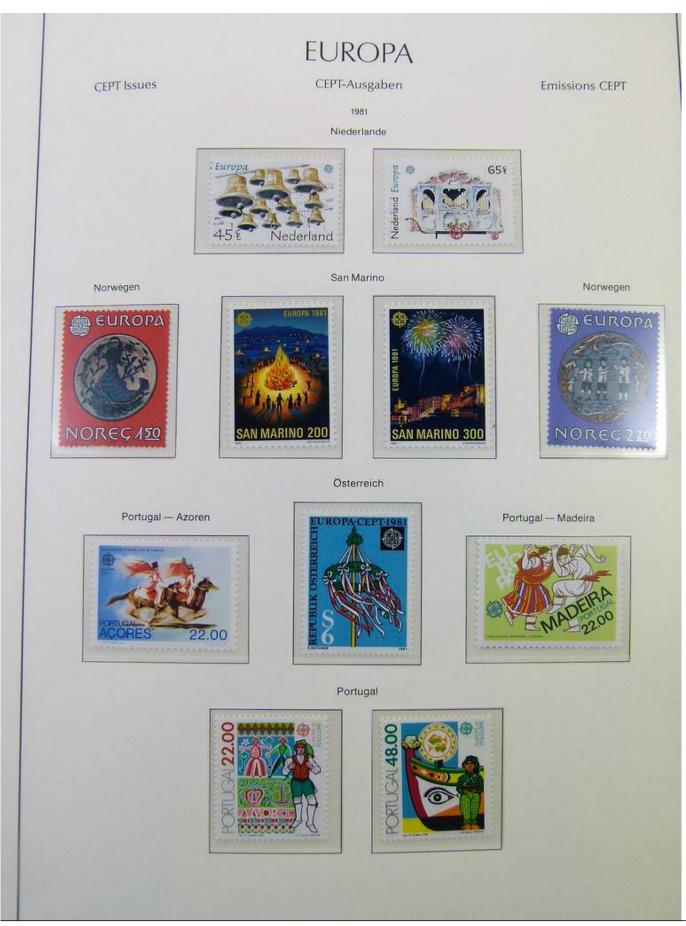

Lot nr.: L251316

Country/Type: Topical

Europa CEPT collection, on album, from 1980 to 1990, with MNH stamps.

Price: 200 eur

[Go to the lot on www.sevenstamps.com ]