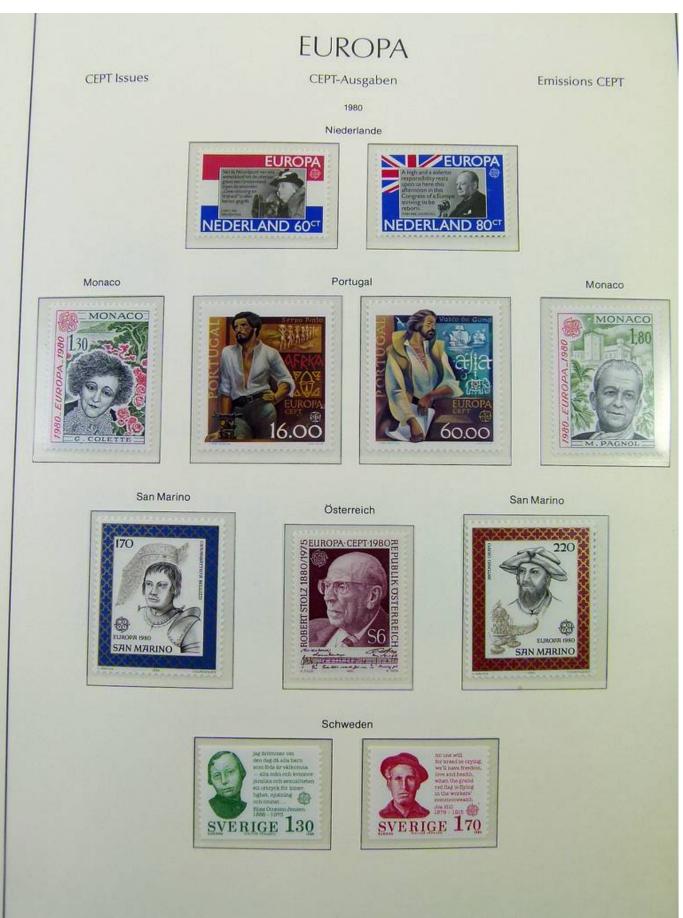

Lot nr.: L251316

Country/Type: Topical

Europa CEPT collection, on album, from 1980 to 1990, with MNH stamps.

Price: 200 eur

[Go to the lot on www.sevenstamps.com ]