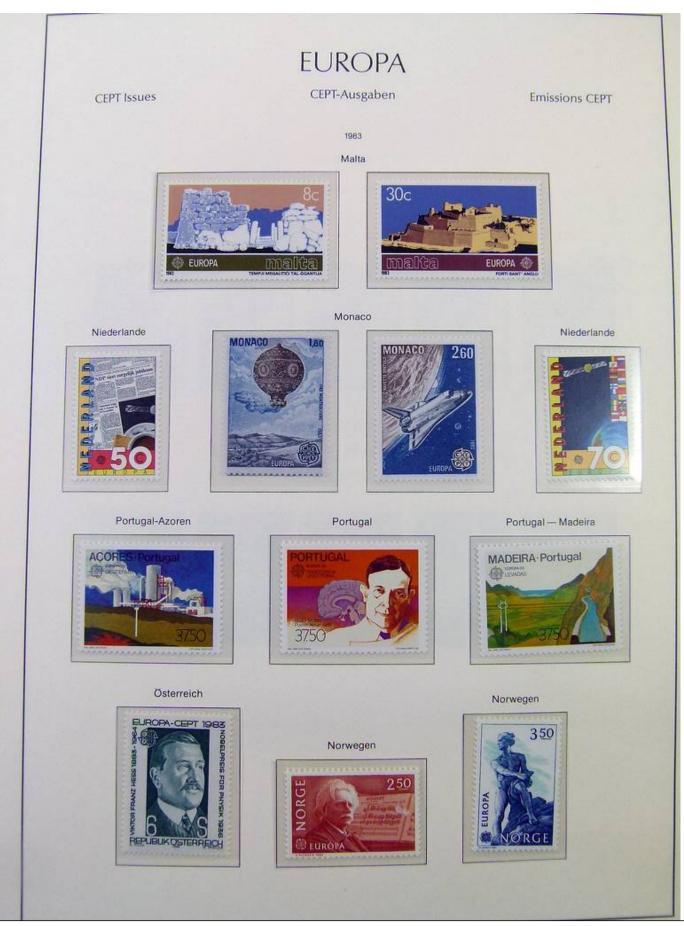

Lot nr.: L251316

Country/Type: Topical

Europa CEPT collection, on album, from 1980 to 1990, with MNH stamps.

Price: 200 eur

[Go to the lot on www.sevenstamps.com ]