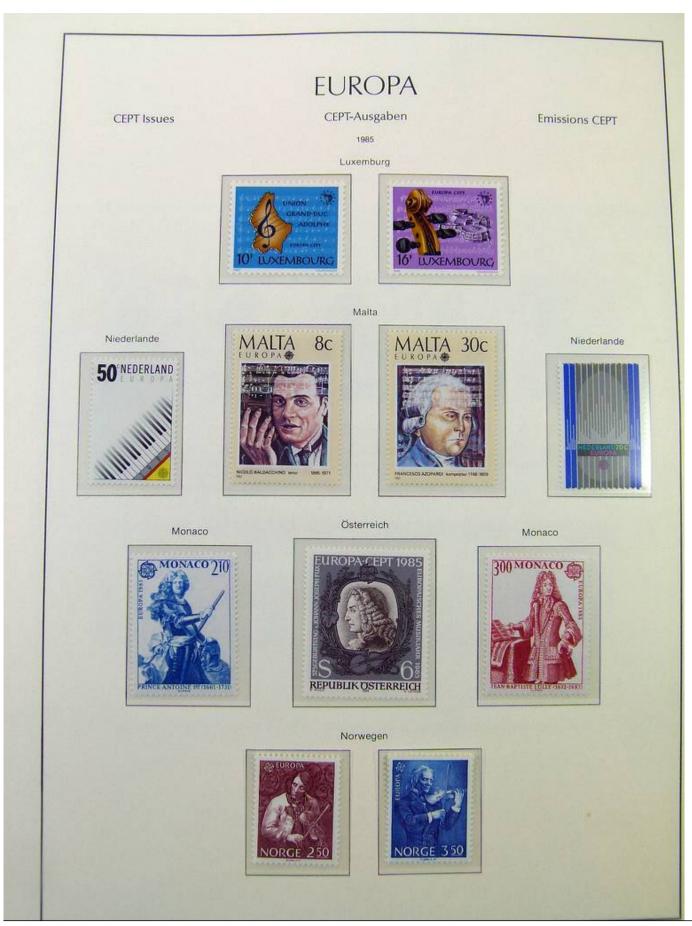

Lot nr.: L251316

Country/Type: Topical

Europa CEPT collection, on album, from 1980 to 1990, with MNH stamps.

Price: 200 eur

[Go to the lot on www.sevenstamps.com ]