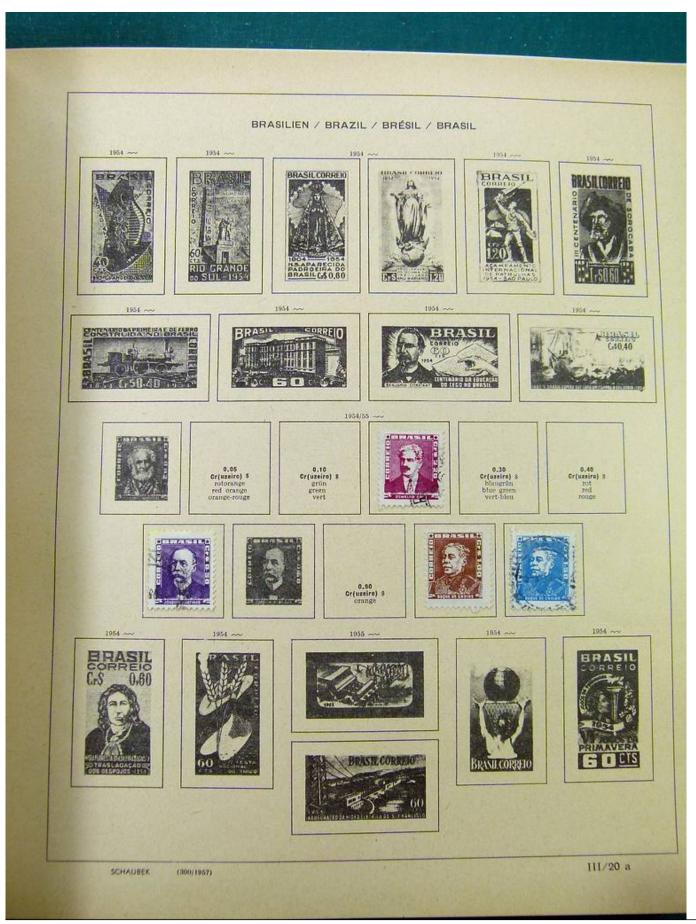

# Seven Stamps Philately - Stamp lots and collections

Lot nr.: L251318

Country/Type: America

America collection, in album, with MH and used stamps.

Price: 40 eur

[Go to the lot on www.sevenstamps.com ]