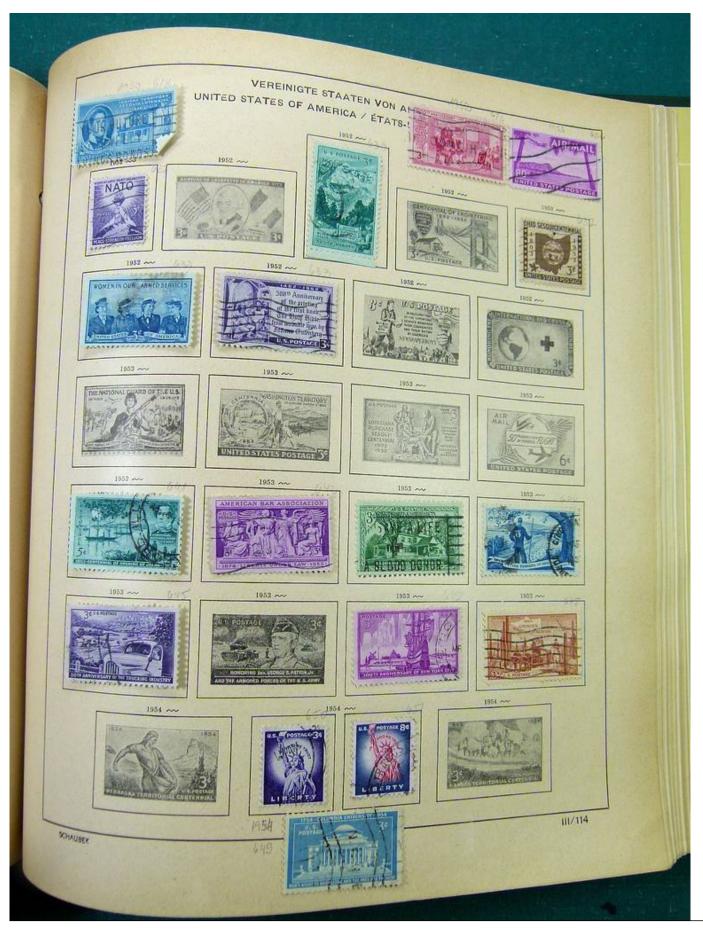

# Seven Stamps Philately - Stamp lots and collections

Lot nr.: L251318

Country/Type: America

America collection, in album, with MH and used stamps.

Price: 40 eur

[Go to the lot on www.sevenstamps.com ]