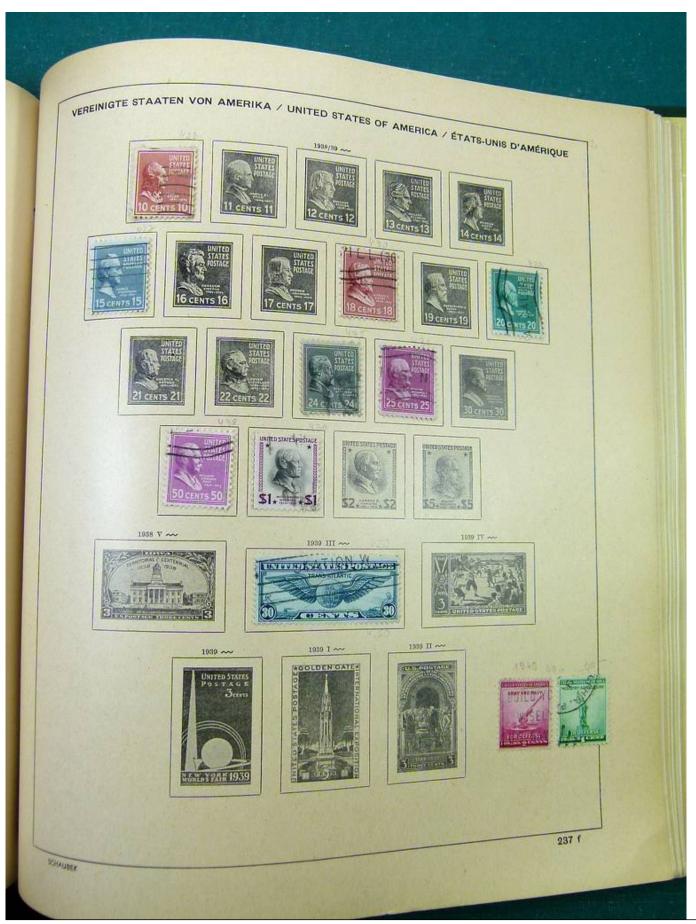

# Seven Stamps Philately - Stamp lots and collections

Lot nr.: L251318

Country/Type: America

America collection, in album, with MH and used stamps.

Price: 40 eur

[Go to the lot on www.sevenstamps.com ]