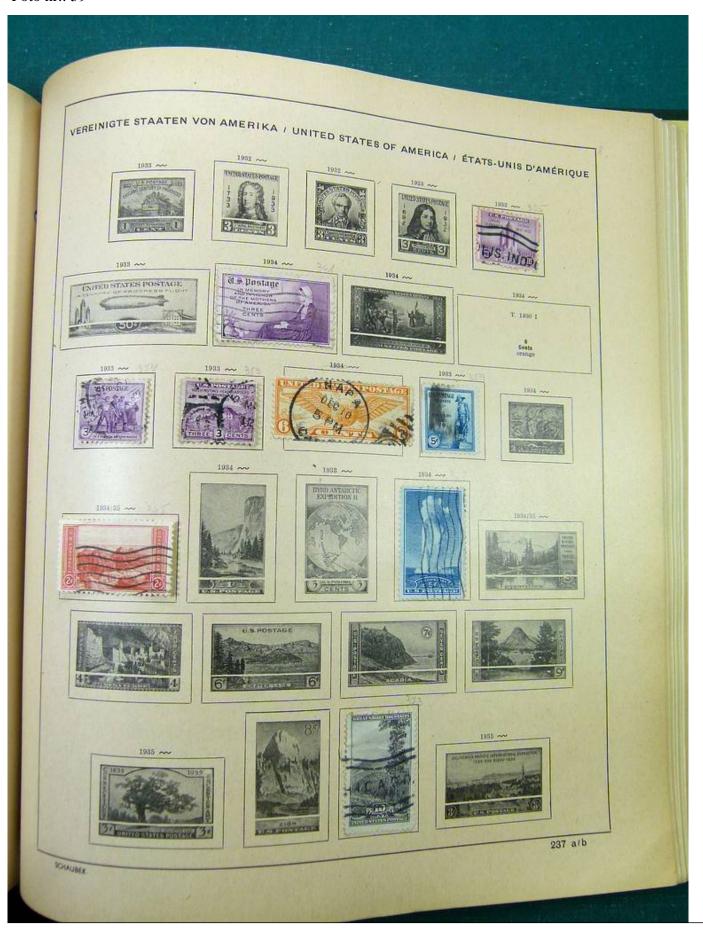

# Seven Stamps Philately - Stamp lots and collections

Lot nr.: L251318

Country/Type: America

America collection, in album, with MH and used stamps.

Price: 40 eur

[Go to the lot on www.sevenstamps.com ]