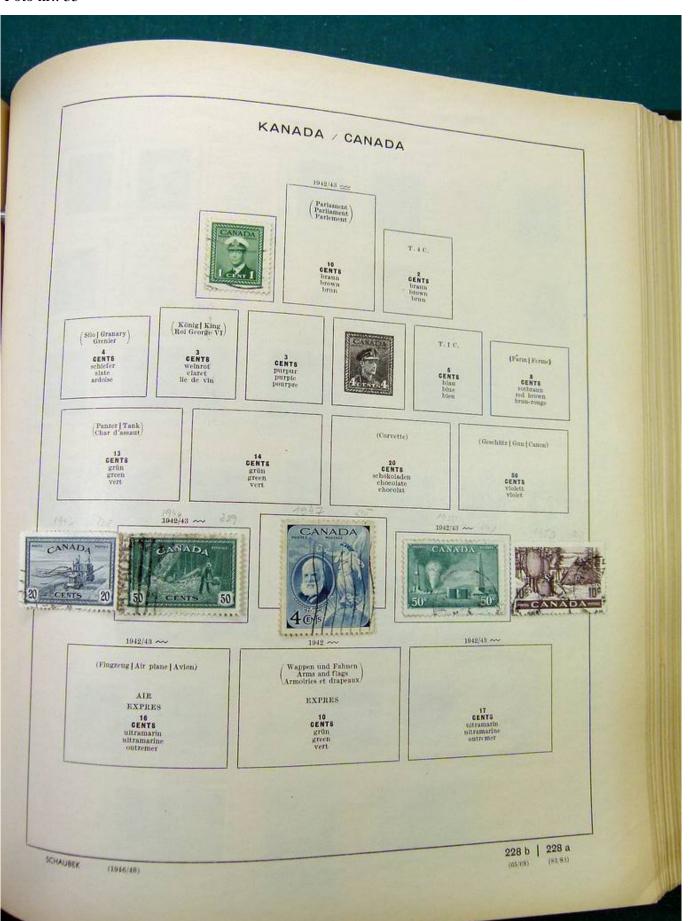

# Seven Stamps Philately - Stamp lots and collections

Lot nr.: L251318

Country/Type: America

America collection, in album, with MH and used stamps.

Price: 40 eur

[Go to the lot on www.sevenstamps.com ]