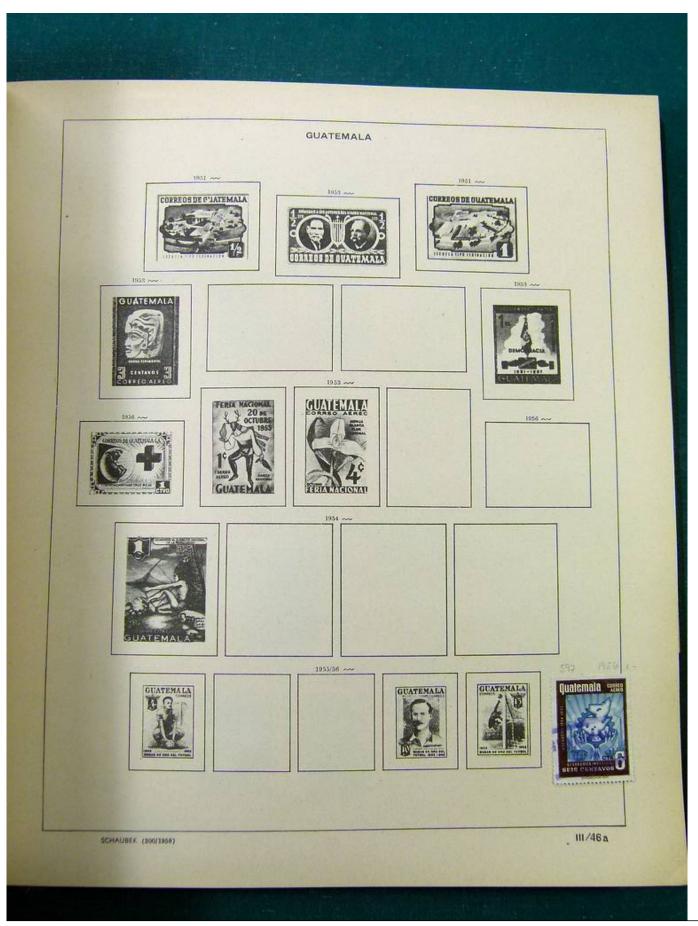

# Seven Stamps Philately - Stamp lots and collections

Lot nr.: L251318

Country/Type: America

America collection, in album, with MH and used stamps.

Price: 40 eur

[Go to the lot on www.sevenstamps.com ]