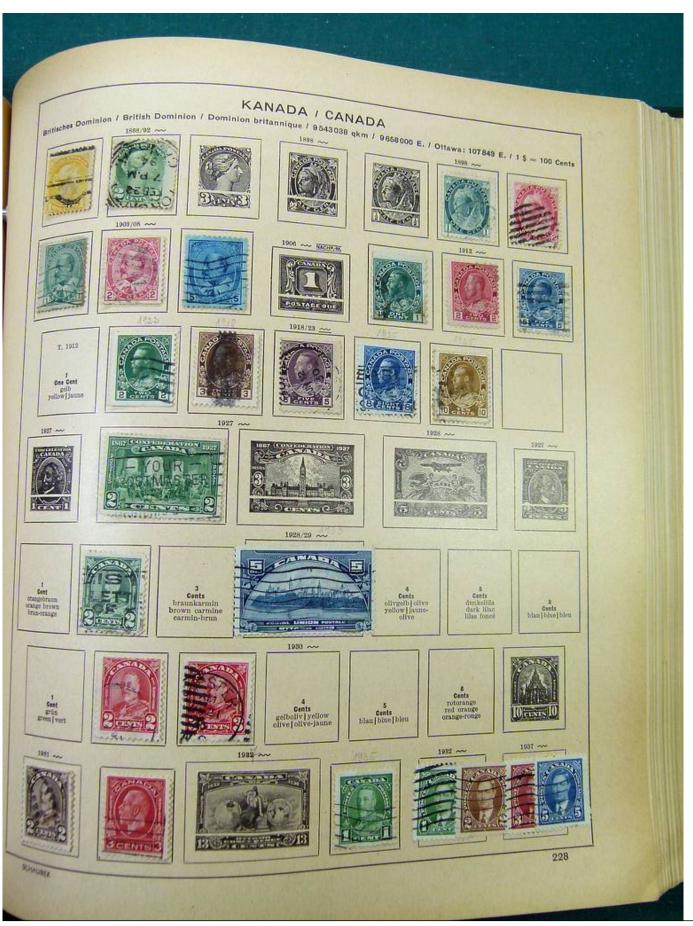

# Seven Stamps Philately - Stamp lots and collections

Lot nr.: L251318

Country/Type: America

America collection, in album, with MH and used stamps.

Price: 40 eur

[Go to the lot on www.sevenstamps.com ]