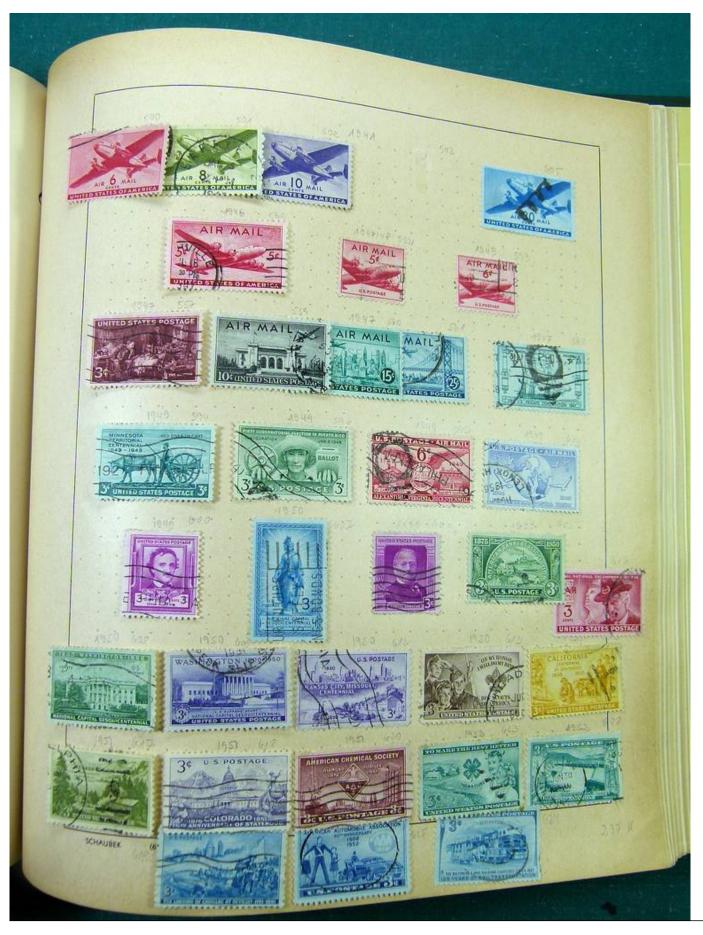

# Seven Stamps Philately - Stamp lots and collections

Lot nr.: L251318

Country/Type: America

America collection, in album, with MH and used stamps.

Price: 40 eur

[Go to the lot on www.sevenstamps.com ]