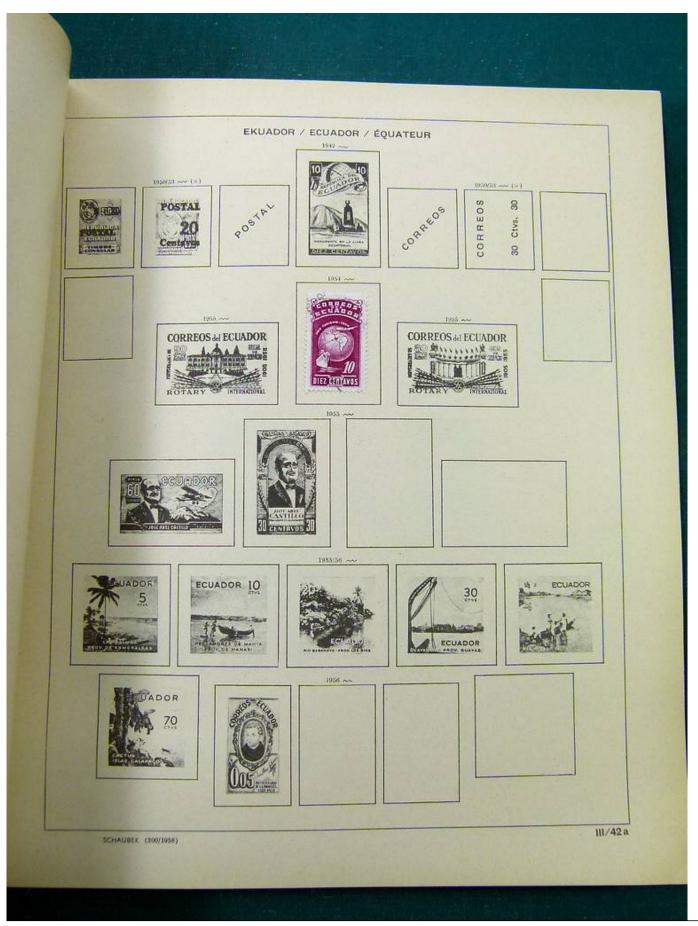

# Seven Stamps Philately - Stamp lots and collections

Lot nr.: L251318

Country/Type: America

America collection, in album, with MH and used stamps.

Price: 40 eur

[Go to the lot on www.sevenstamps.com ]