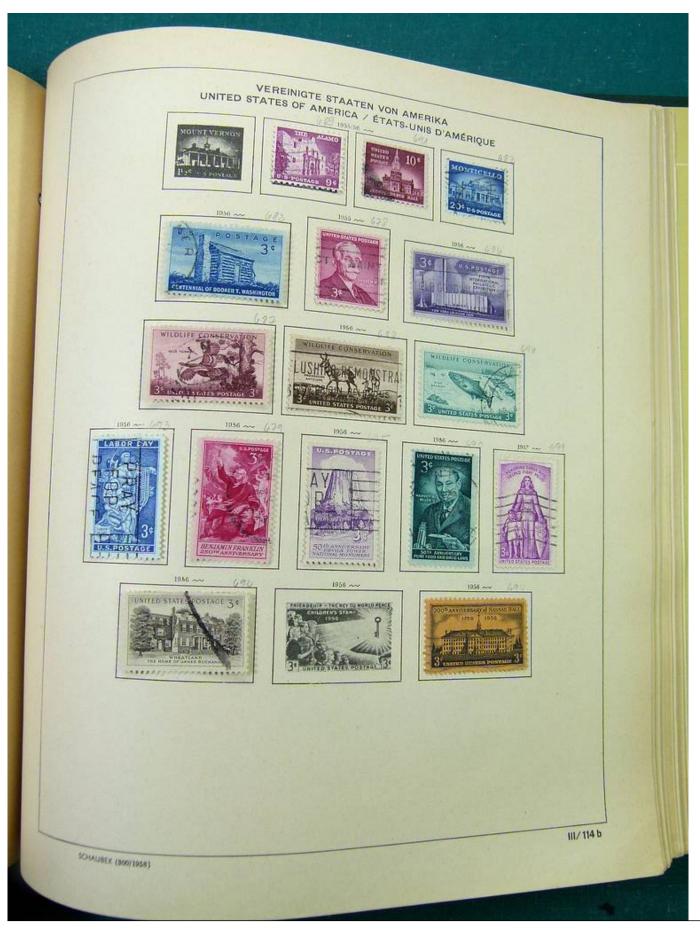

# Seven Stamps Philately - Stamp lots and collections

Lot nr.: L251318

Country/Type: America

America collection, in album, with MH and used stamps.

Price: 40 eur

[Go to the lot on www.sevenstamps.com ]