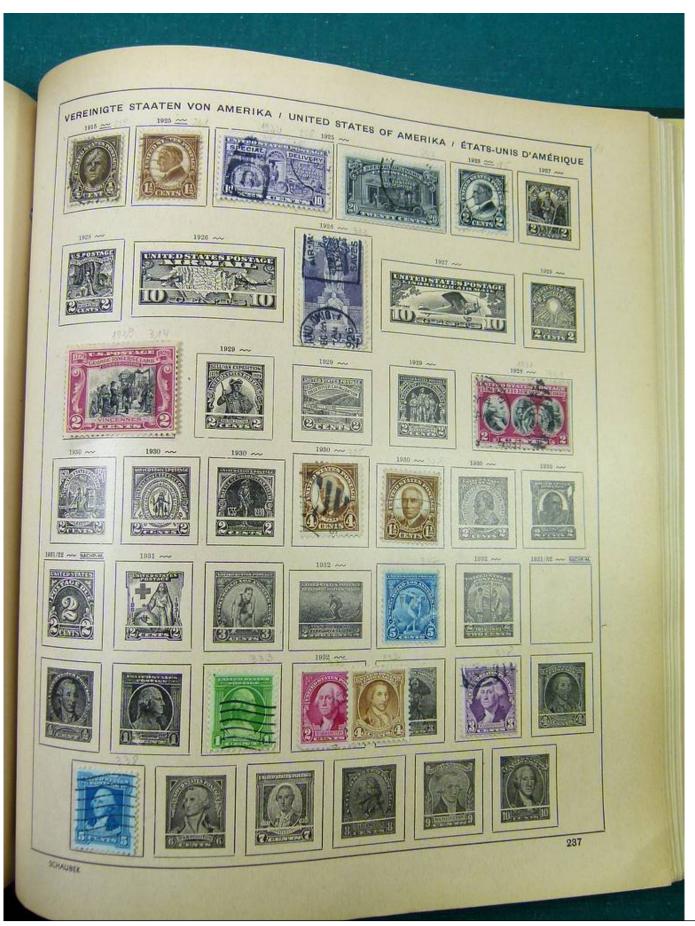

# Seven Stamps Philately - Stamp lots and collections

Lot nr.: L251318

Country/Type: America

America collection, in album, with MH and used stamps.

Price: 40 eur

[Go to the lot on www.sevenstamps.com ]