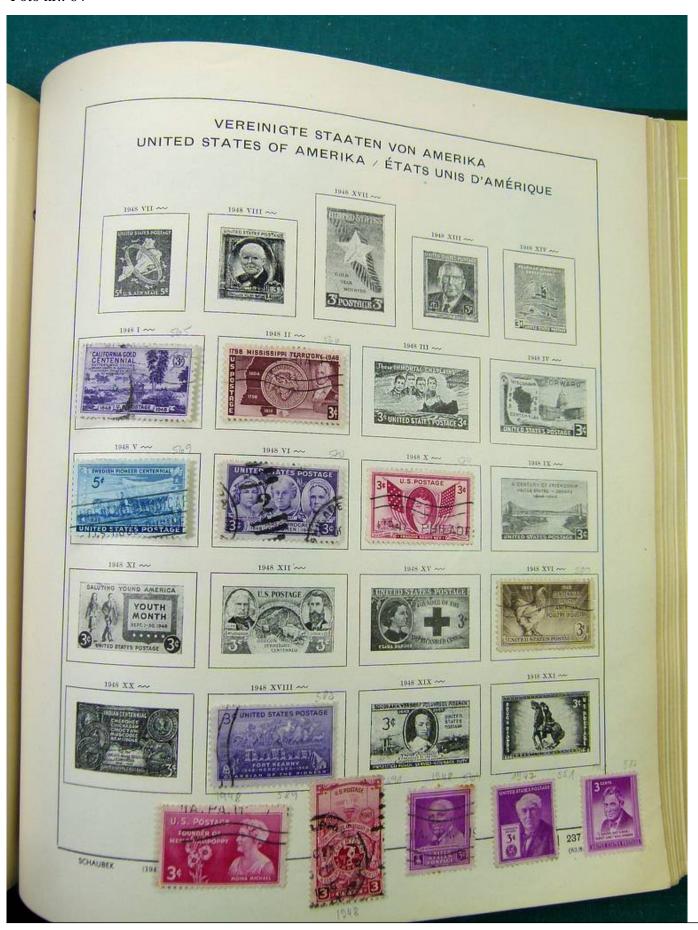

# Seven Stamps Philately - Stamp lots and collections

Lot nr.: L251318

Country/Type: America

America collection, in album, with MH and used stamps.

Price: 40 eur

[Go to the lot on www.sevenstamps.com ]