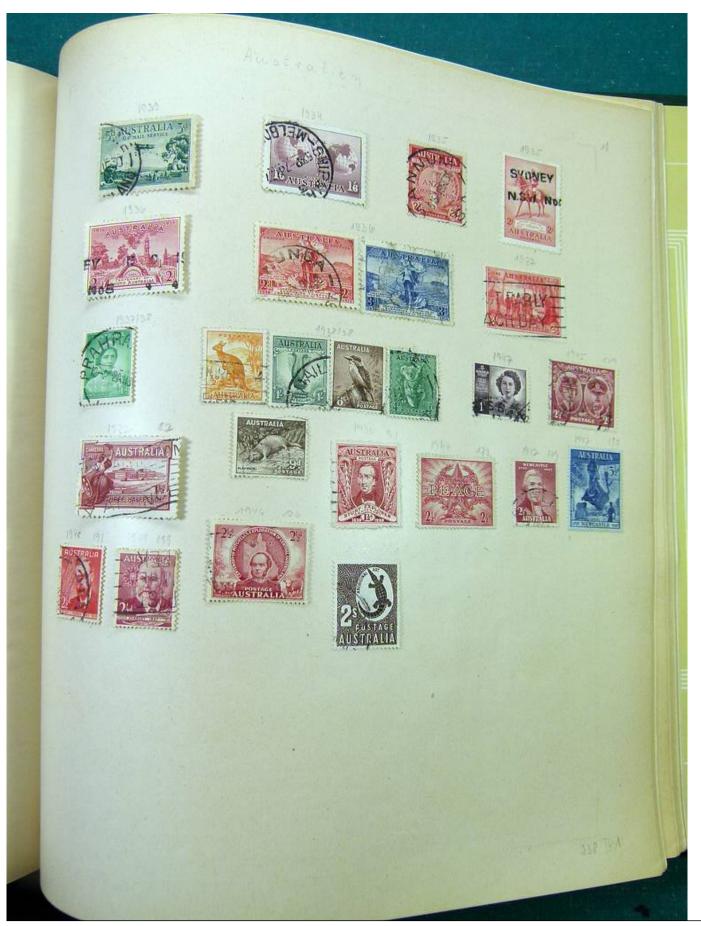

# Seven Stamps Philately - Stamp lots and collections

Lot nr.: L251318

Country/Type: America

America collection, in album, with MH and used stamps.

Price: 40 eur

[Go to the lot on www.sevenstamps.com ]