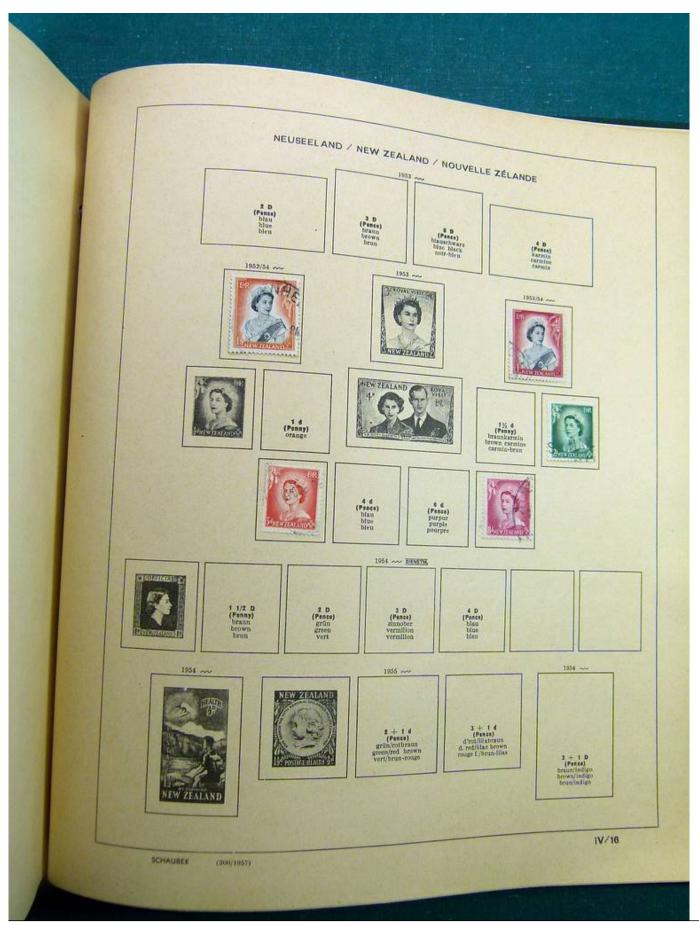

# Seven Stamps Philately - Stamp lots and collections

Lot nr.: L251318

Country/Type: America

America collection, in album, with MH and used stamps.

Price: 40 eur

[Go to the lot on www.sevenstamps.com ]