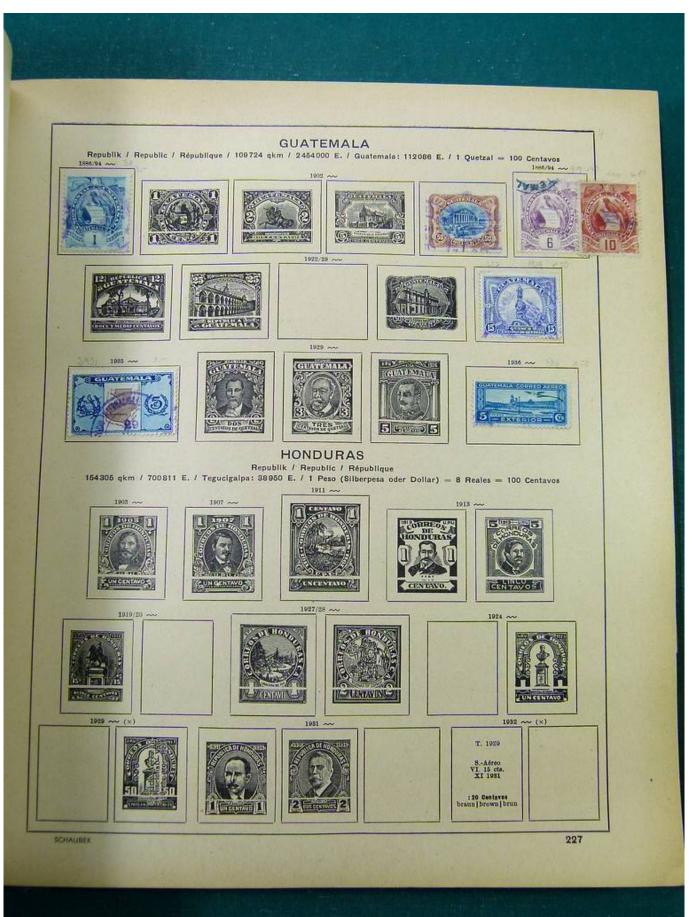

# Seven Stamps Philately - Stamp lots and collections

Lot nr.: L251318

Country/Type: America

America collection, in album, with MH and used stamps.

Price: 40 eur

[Go to the lot on www.sevenstamps.com ]