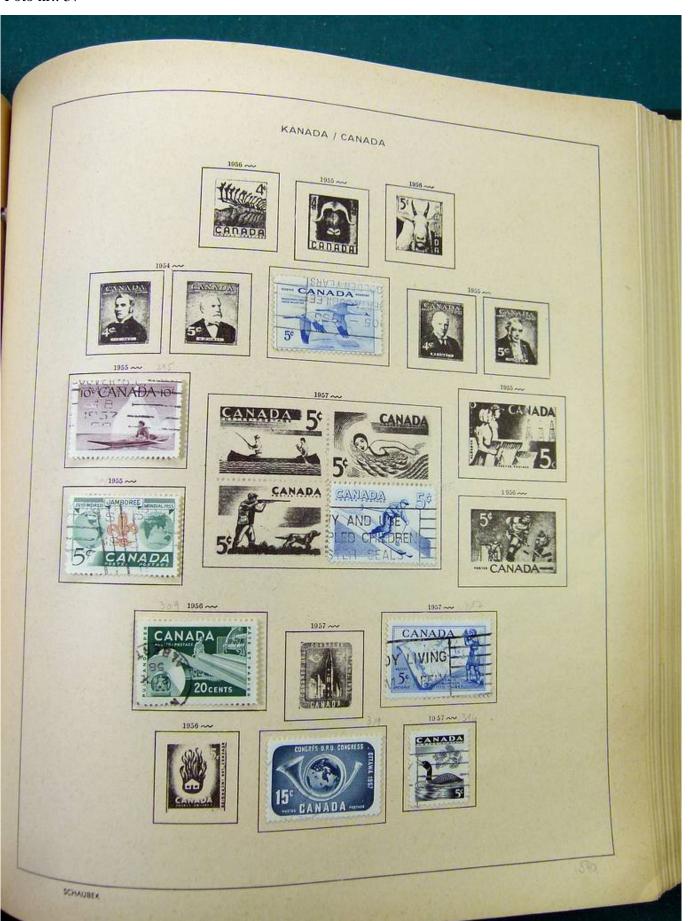

# Seven Stamps Philately - Stamp lots and collections

Lot nr.: L251318

Country/Type: America

America collection, in album, with MH and used stamps.

Price: 40 eur

[Go to the lot on www.sevenstamps.com ]