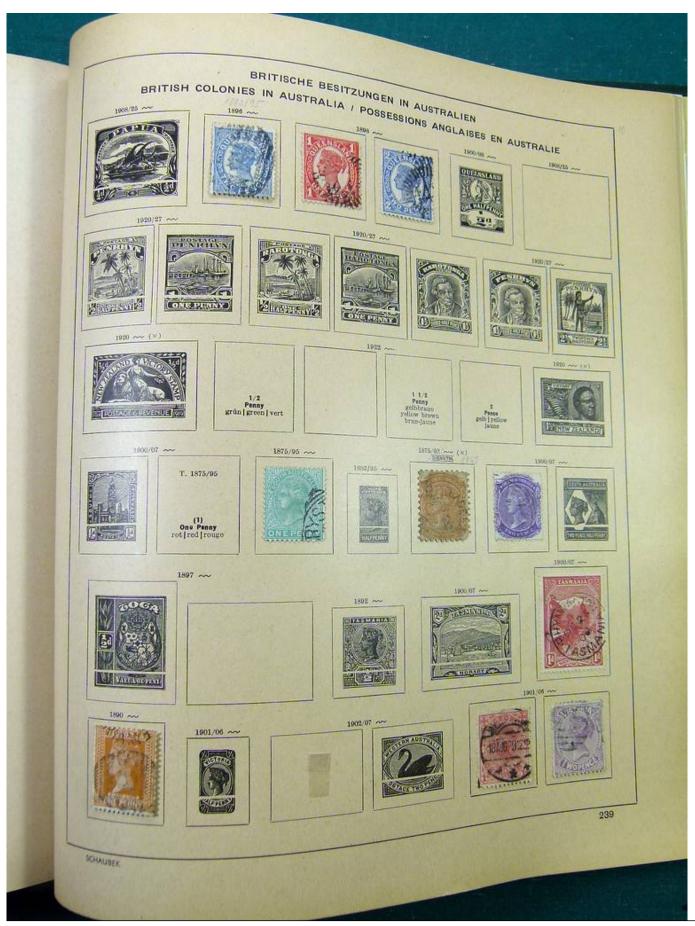

# Seven Stamps Philately - Stamp lots and collections

Lot nr.: L251318

Country/Type: America

America collection, in album, with MH and used stamps.

Price: 40 eur

[Go to the lot on www.sevenstamps.com ]