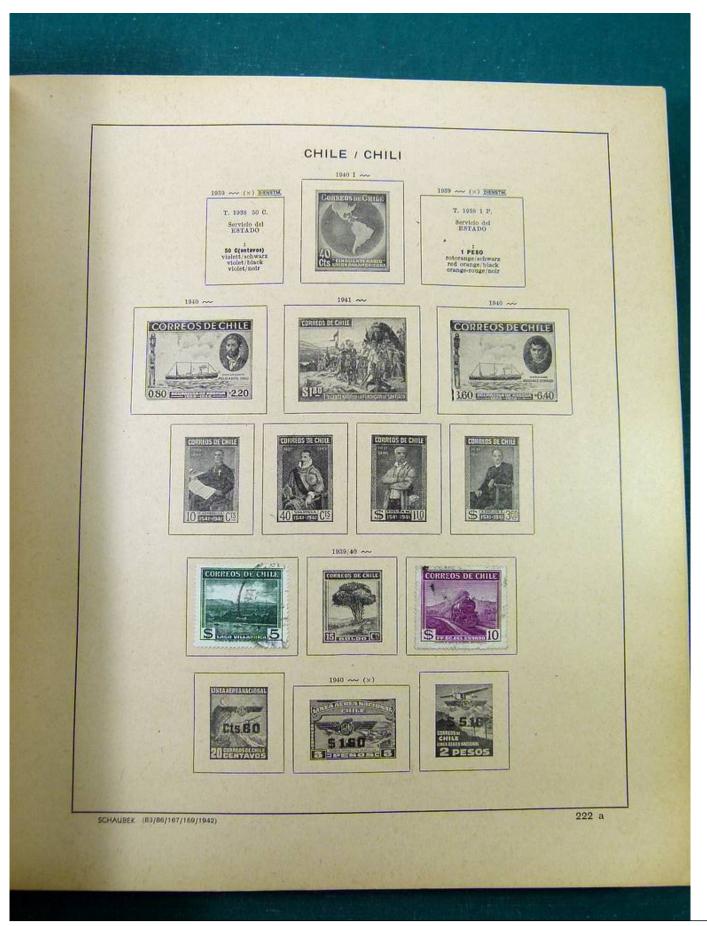

# Seven Stamps Philately - Stamp lots and collections

Lot nr.: L251318

Country/Type: America

America collection, in album, with MH and used stamps.

Price: 40 eur

[Go to the lot on www.sevenstamps.com ]