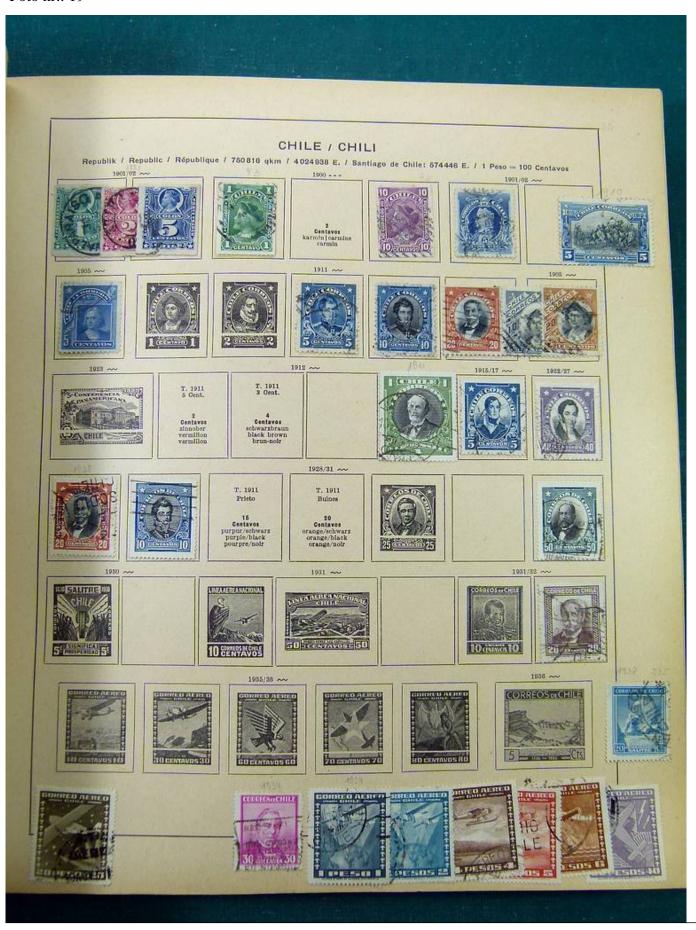

# Seven Stamps Philately - Stamp lots and collections

Lot nr.: L251318

Country/Type: America

America collection, in album, with MH and used stamps.

Price: 40 eur

[Go to the lot on www.sevenstamps.com ]