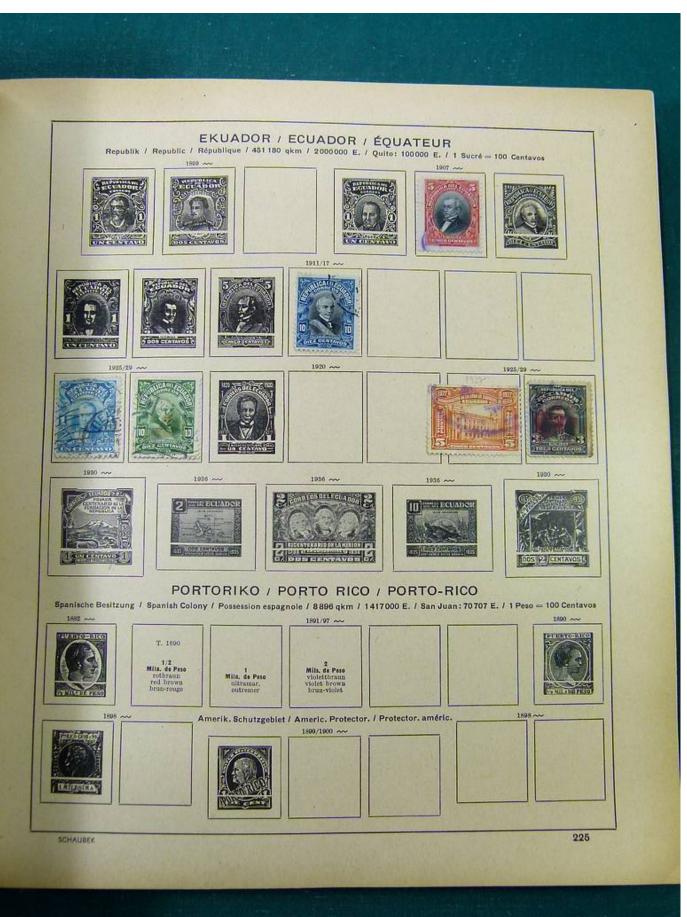

# Seven Stamps Philately - Stamp lots and collections

Lot nr.: L251318

Country/Type: America

America collection, in album, with MH and used stamps.

Price: 40 eur

[Go to the lot on www.sevenstamps.com ]