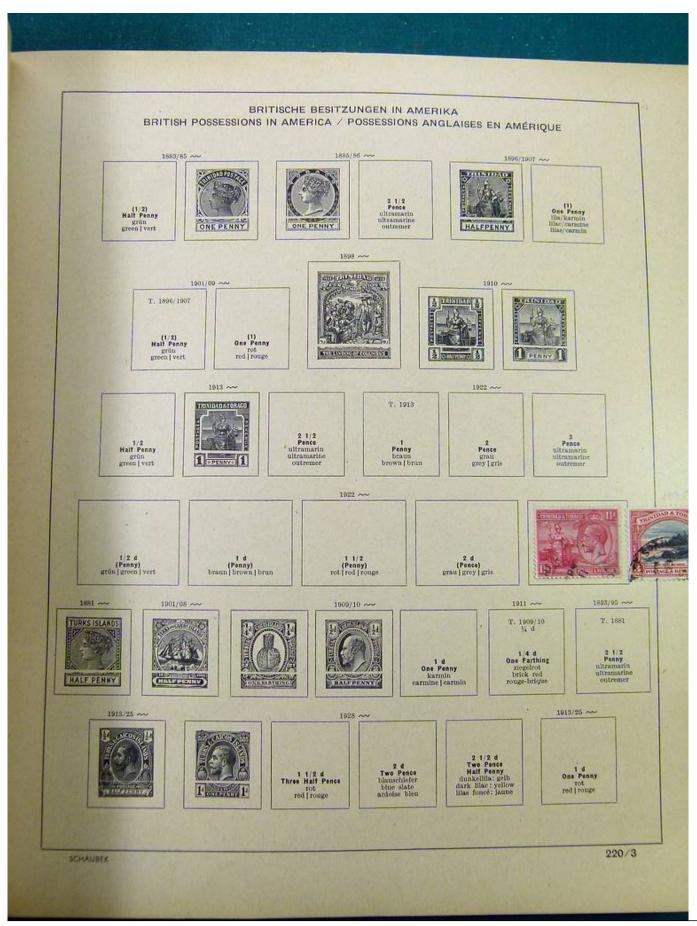

# Seven Stamps Philately - Stamp lots and collections

Lot nr.: L251318

Country/Type: America

America collection, in album, with MH and used stamps.

Price: 40 eur

[Go to the lot on www.sevenstamps.com ]