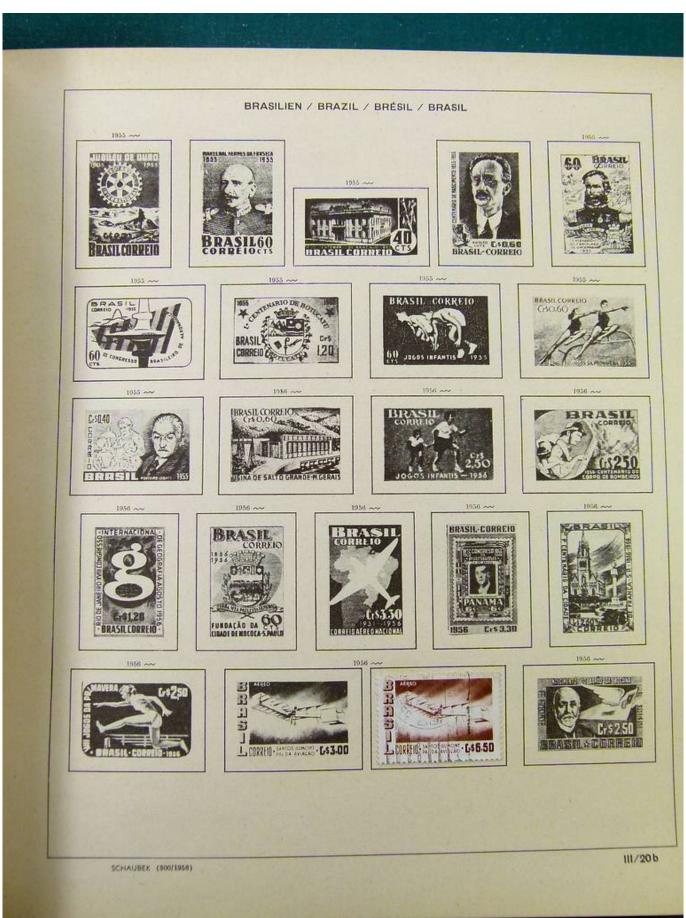

# Seven Stamps Philately - Stamp lots and collections

Lot nr.: L251318

Country/Type: America

America collection, in album, with MH and used stamps.

Price: 40 eur

[Go to the lot on www.sevenstamps.com ]