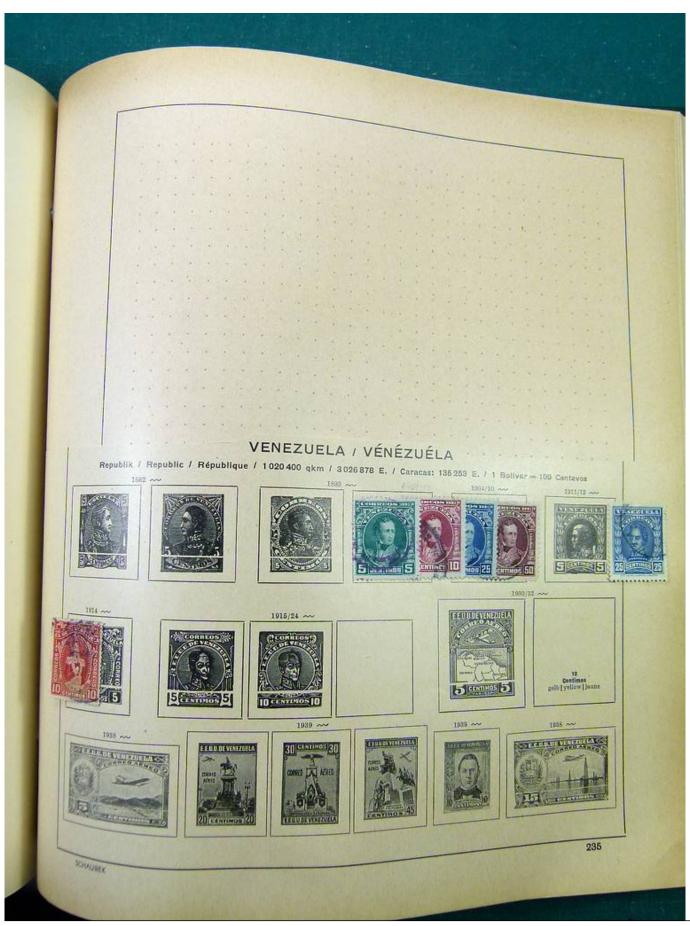

# Seven Stamps Philately - Stamp lots and collections

Lot nr.: L251318

Country/Type: America

America collection, in album, with MH and used stamps.

Price: 40 eur

[Go to the lot on www.sevenstamps.com ]