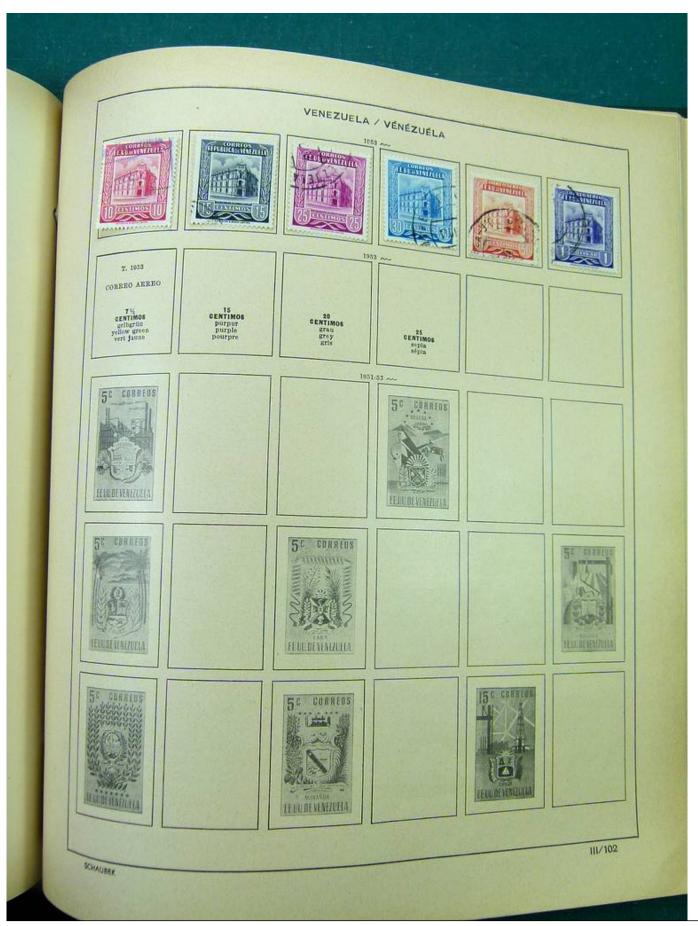

# Seven Stamps Philately - Stamp lots and collections

Lot nr.: L251318

Country/Type: America

America collection, in album, with MH and used stamps.

Price: 40 eur

[Go to the lot on www.sevenstamps.com ]