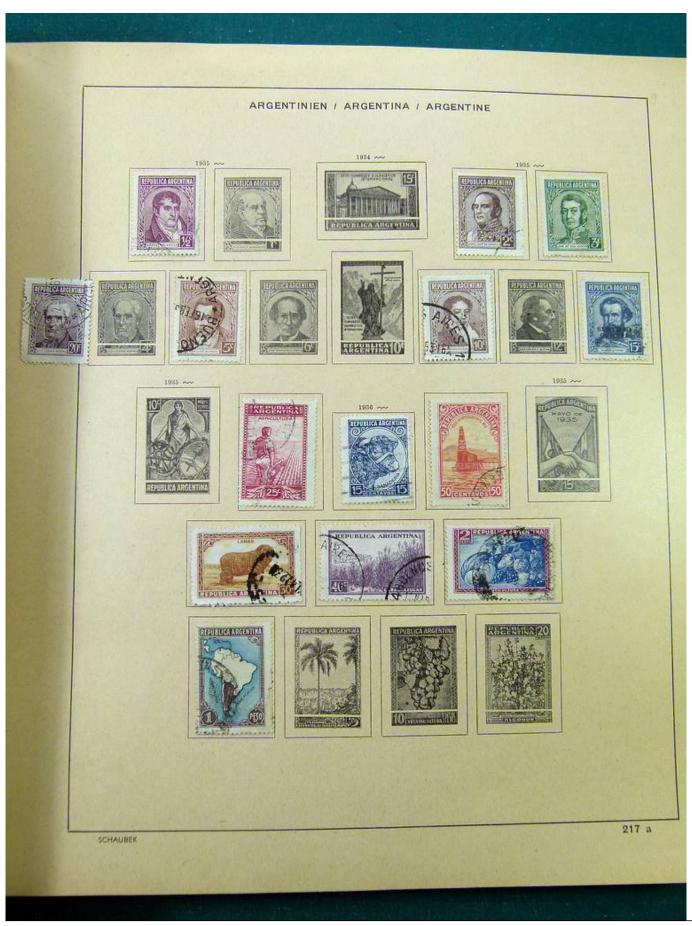

# Seven Stamps Philately - Stamp lots and collections

Lot nr.: L251318

Country/Type: America

America collection, in album, with MH and used stamps.

Price: 40 eur

[Go to the lot on www.sevenstamps.com ]