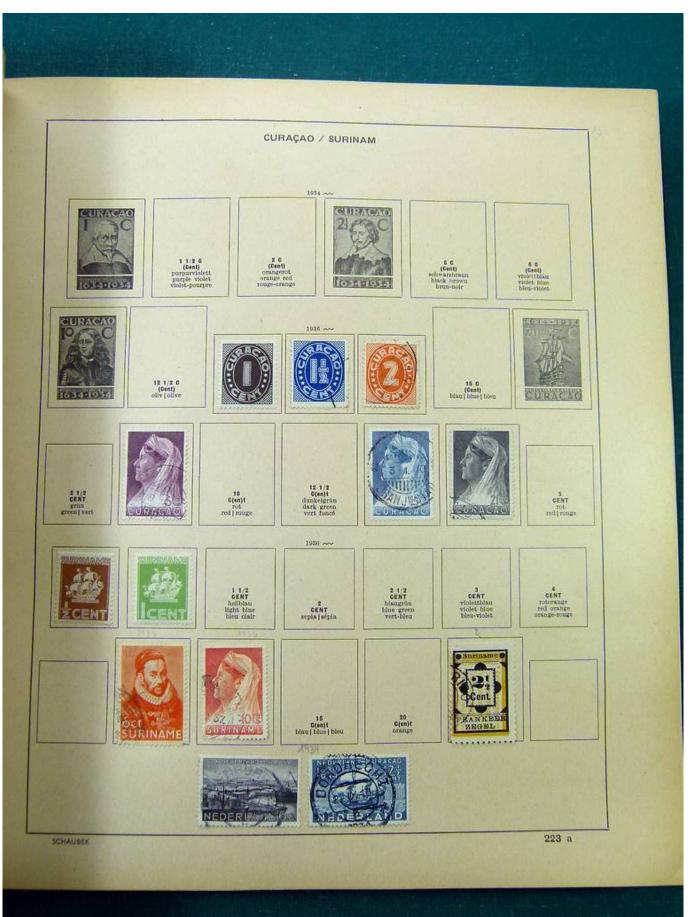

# Seven Stamps Philately - Stamp lots and collections

Lot nr.: L251318

Country/Type: America

America collection, in album, with MH and used stamps.

Price: 40 eur

[Go to the lot on www.sevenstamps.com ]