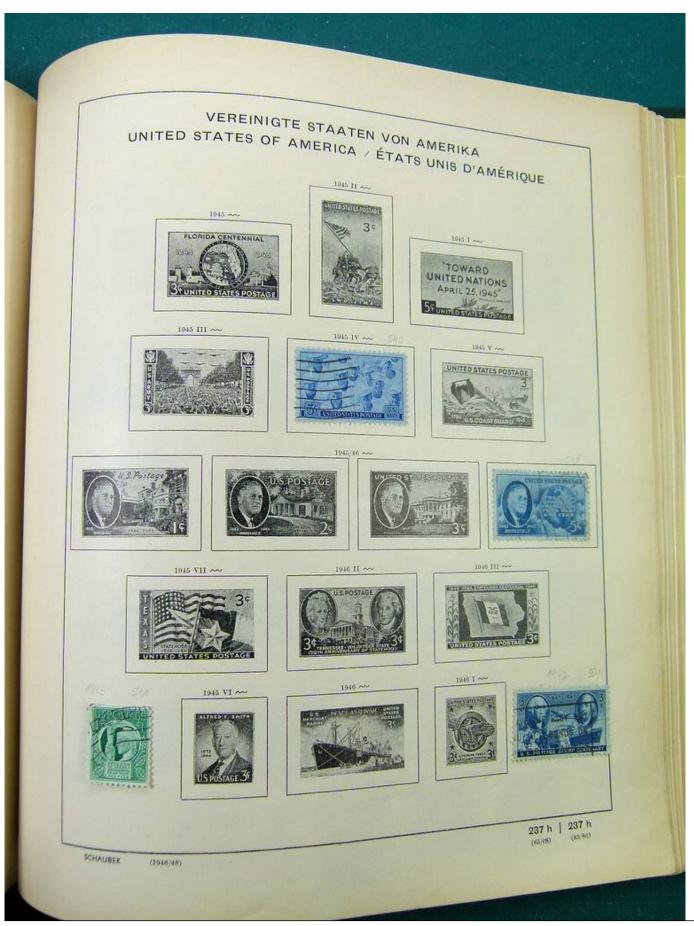

# Seven Stamps Philately - Stamp lots and collections

Lot nr.: L251318

Country/Type: America

America collection, in album, with MH and used stamps.

Price: 40 eur

[Go to the lot on www.sevenstamps.com ]