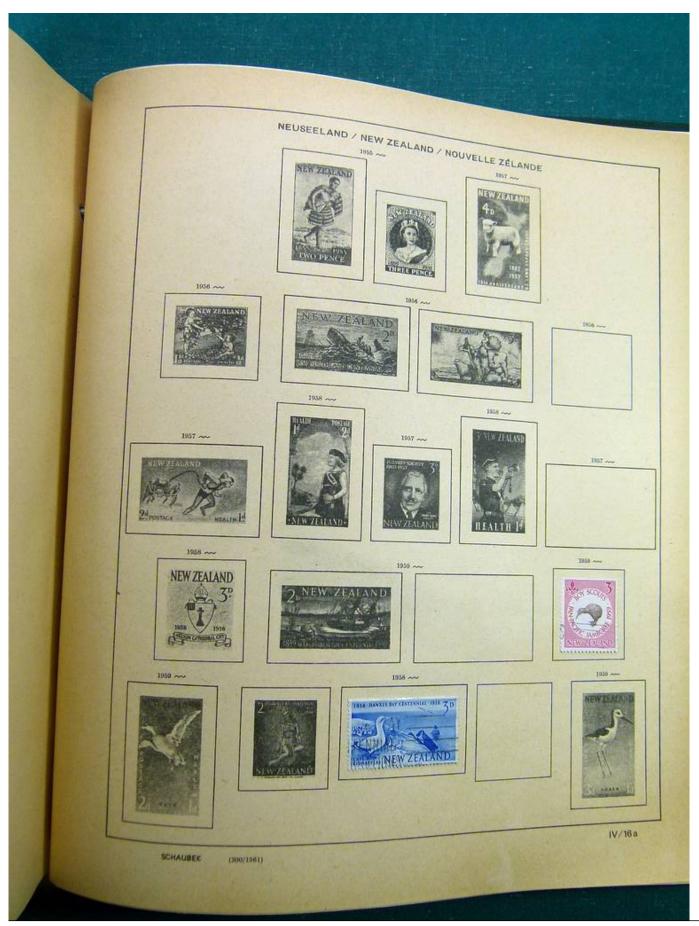

# Seven Stamps Philately - Stamp lots and collections

Lot nr.: L251318

Country/Type: America

America collection, in album, with MH and used stamps.

Price: 40 eur

[Go to the lot on www.sevenstamps.com ]