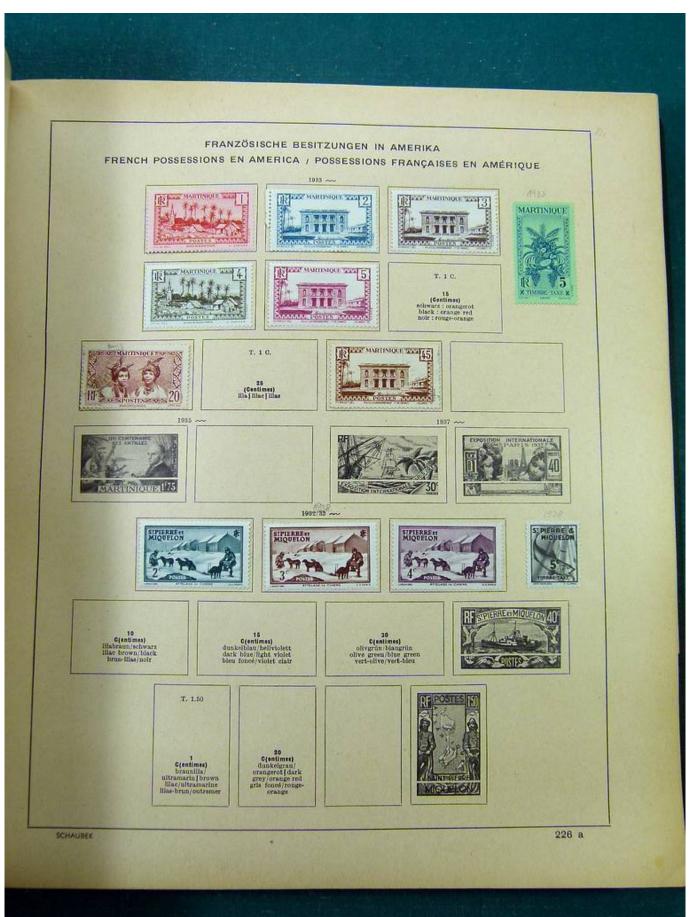

# Seven Stamps Philately - Stamp lots and collections

Lot nr.: L251318

Country/Type: America

America collection, in album, with MH and used stamps.

Price: 40 eur

[Go to the lot on www.sevenstamps.com ]