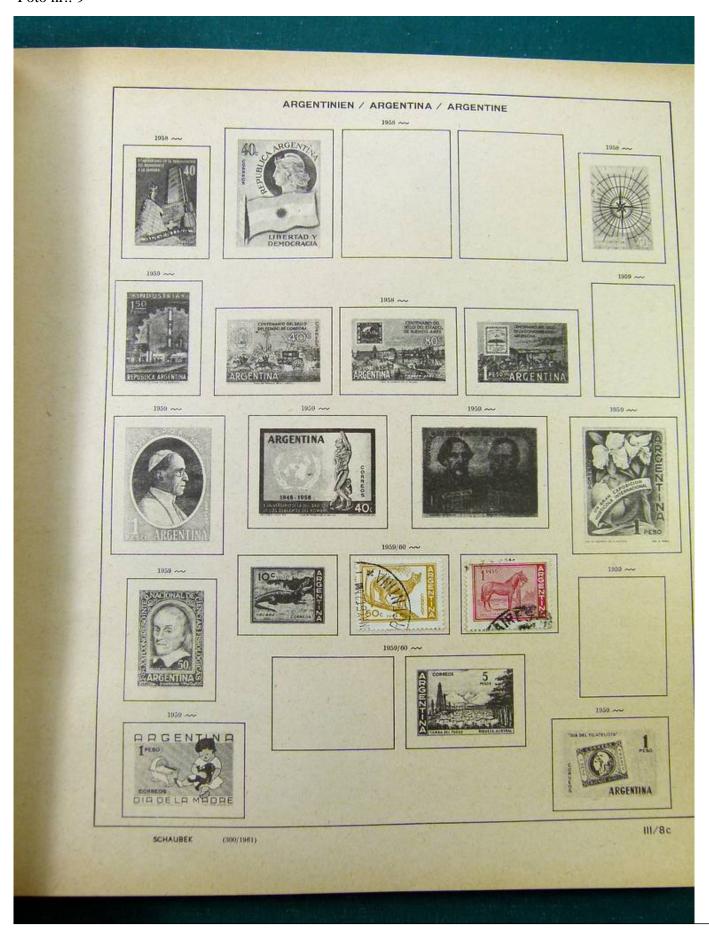

# Seven Stamps Philately - Stamp lots and collections

Lot nr.: L251318

Country/Type: America

America collection, in album, with MH and used stamps.

Price: 40 eur

[Go to the lot on www.sevenstamps.com ]