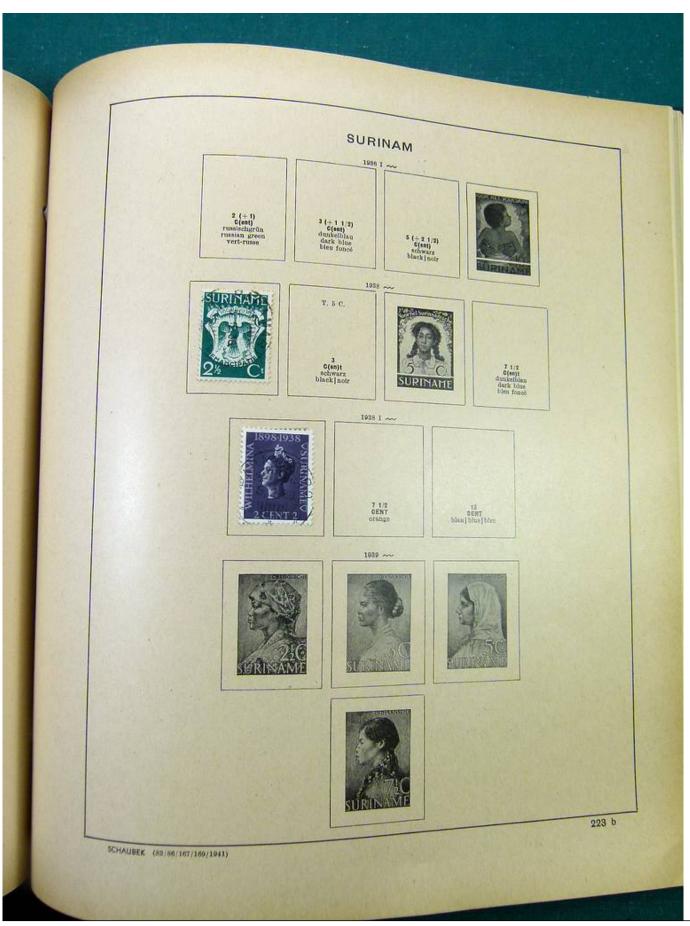

# Seven Stamps Philately - Stamp lots and collections

Lot nr.: L251318

Country/Type: America

America collection, in album, with MH and used stamps.

Price: 40 eur

[Go to the lot on www.sevenstamps.com ]