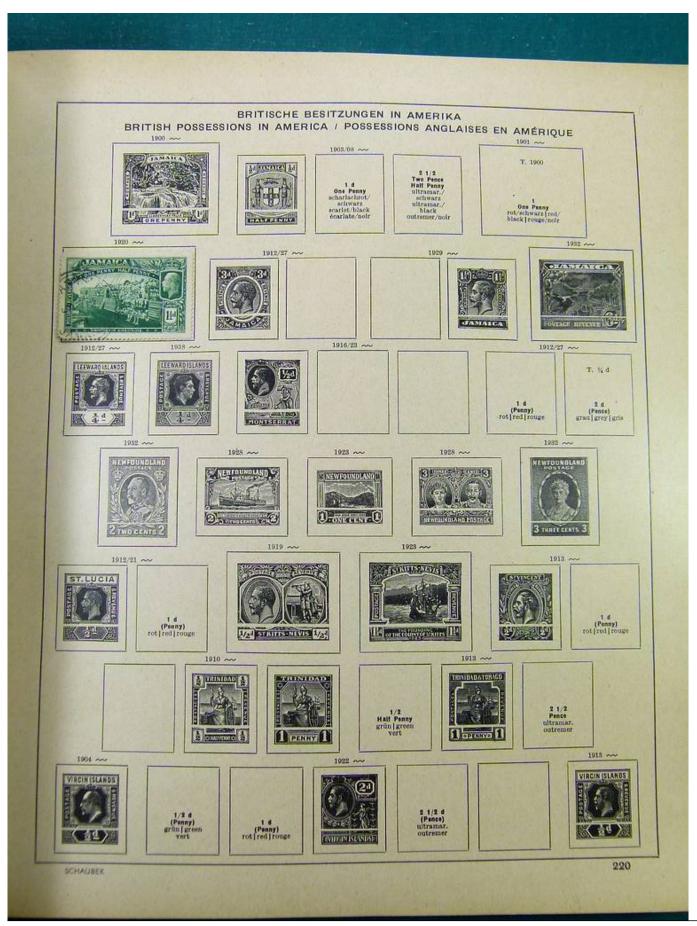

# Seven Stamps Philately - Stamp lots and collections

Lot nr.: L251318

Country/Type: America

America collection, in album, with MH and used stamps.

Price: 40 eur

[Go to the lot on www.sevenstamps.com ]