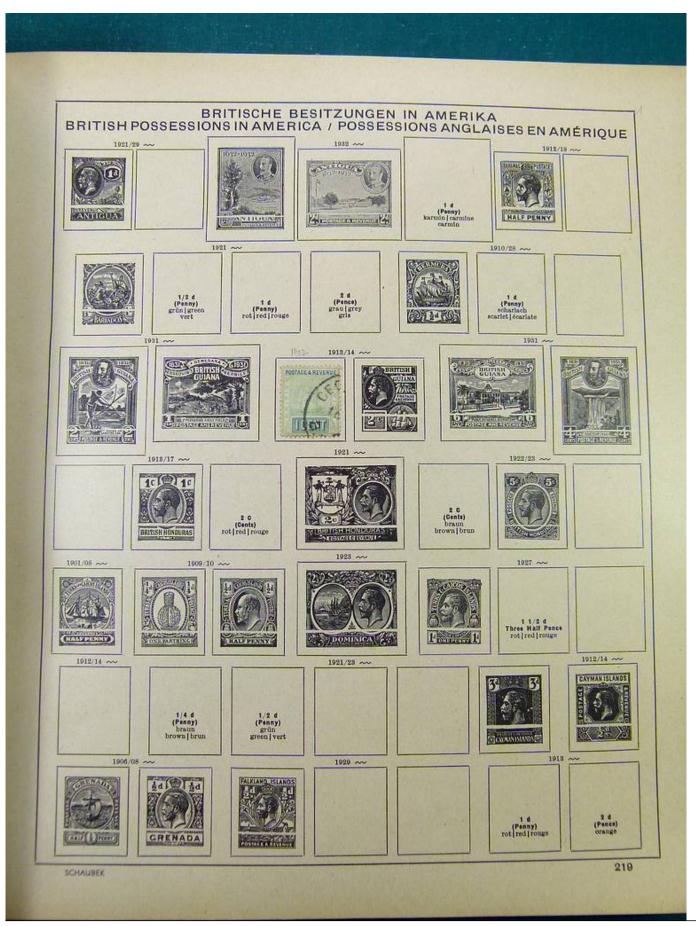

# Seven Stamps Philately - Stamp lots and collections

Lot nr.: L251318

Country/Type: America

America collection, in album, with MH and used stamps.

Price: 40 eur

[Go to the lot on www.sevenstamps.com ]