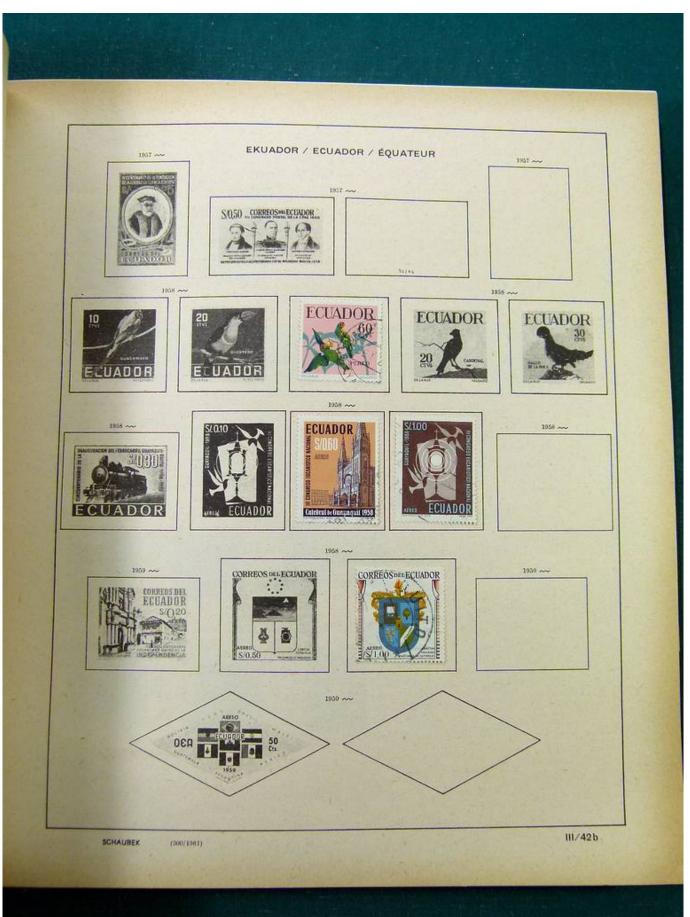

# Seven Stamps Philately - Stamp lots and collections

Lot nr.: L251318

Country/Type: America

America collection, in album, with MH and used stamps.

Price: 40 eur

[Go to the lot on www.sevenstamps.com ]