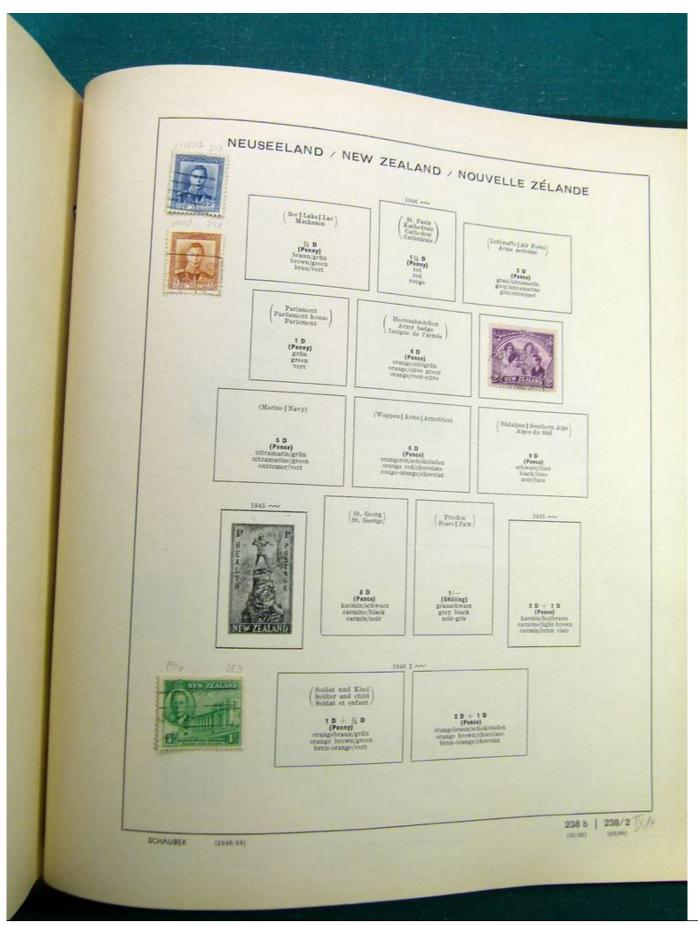

# Seven Stamps Philately - Stamp lots and collections

Lot nr.: L251318

Country/Type: America

America collection, in album, with MH and used stamps.

Price: 40 eur

[Go to the lot on www.sevenstamps.com ]