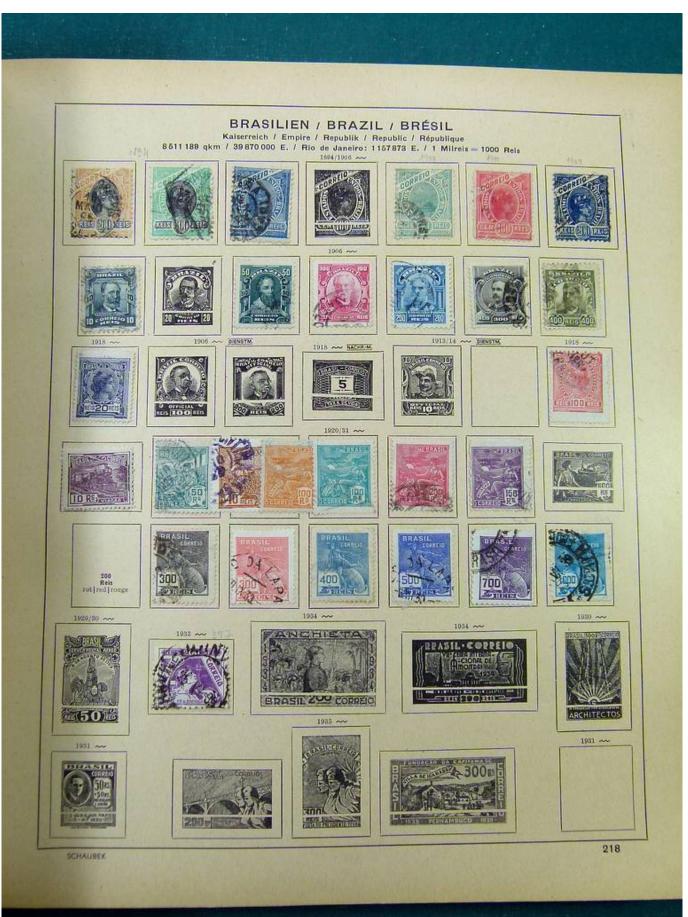

# Seven Stamps Philately - Stamp lots and collections

Lot nr.: L251318

Country/Type: America

America collection, in album, with MH and used stamps.

Price: 40 eur

[Go to the lot on www.sevenstamps.com ]