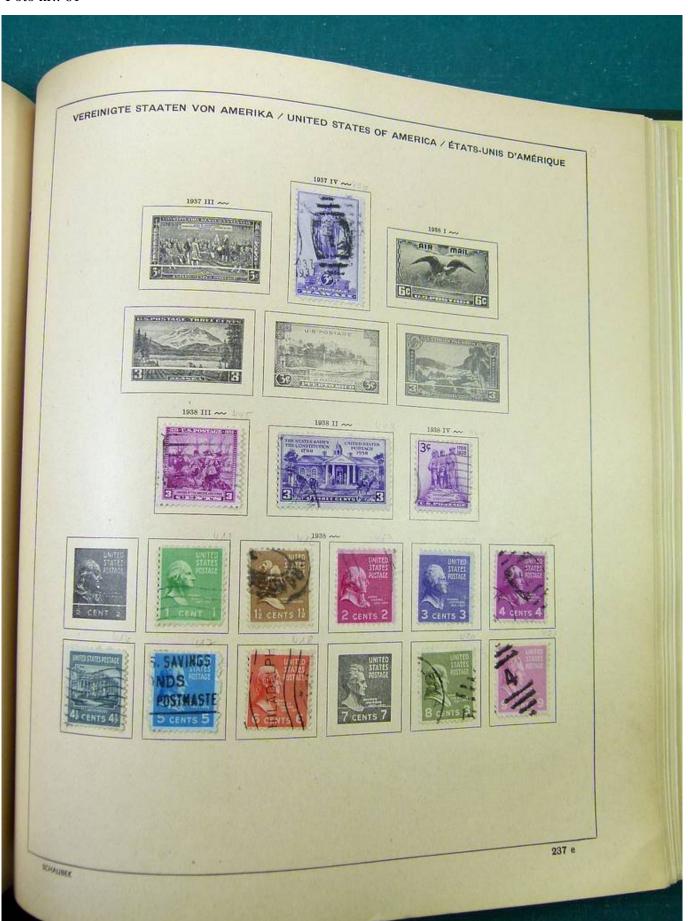

# Seven Stamps Philately - Stamp lots and collections

Lot nr.: L251318

Country/Type: America

America collection, in album, with MH and used stamps.

Price: 40 eur

[Go to the lot on www.sevenstamps.com ]