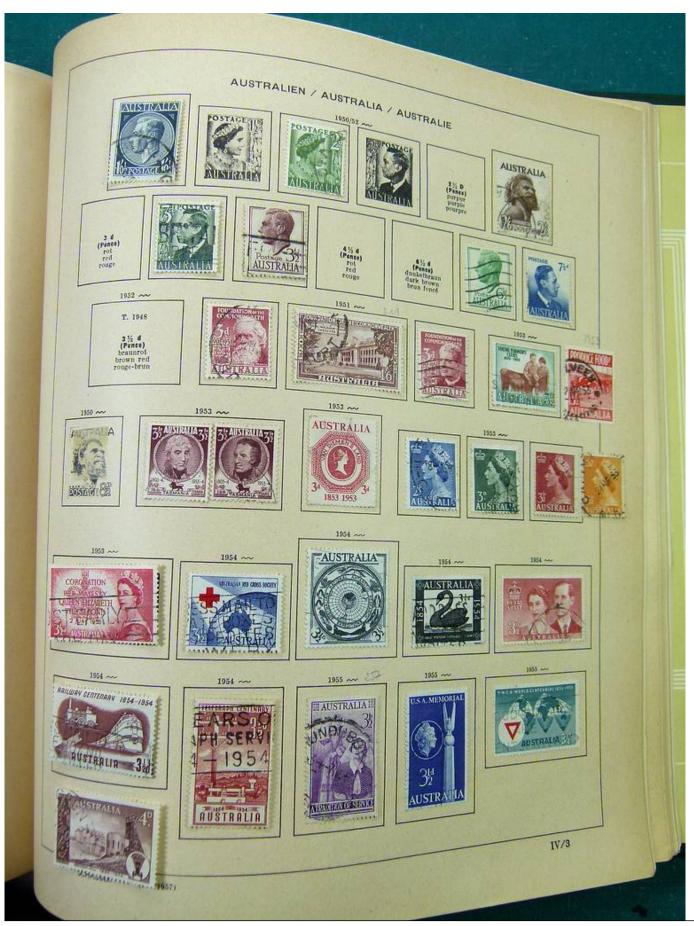

# Seven Stamps Philately - Stamp lots and collections

Lot nr.: L251318

Country/Type: America

America collection, in album, with MH and used stamps.

Price: 40 eur

[Go to the lot on www.sevenstamps.com ]