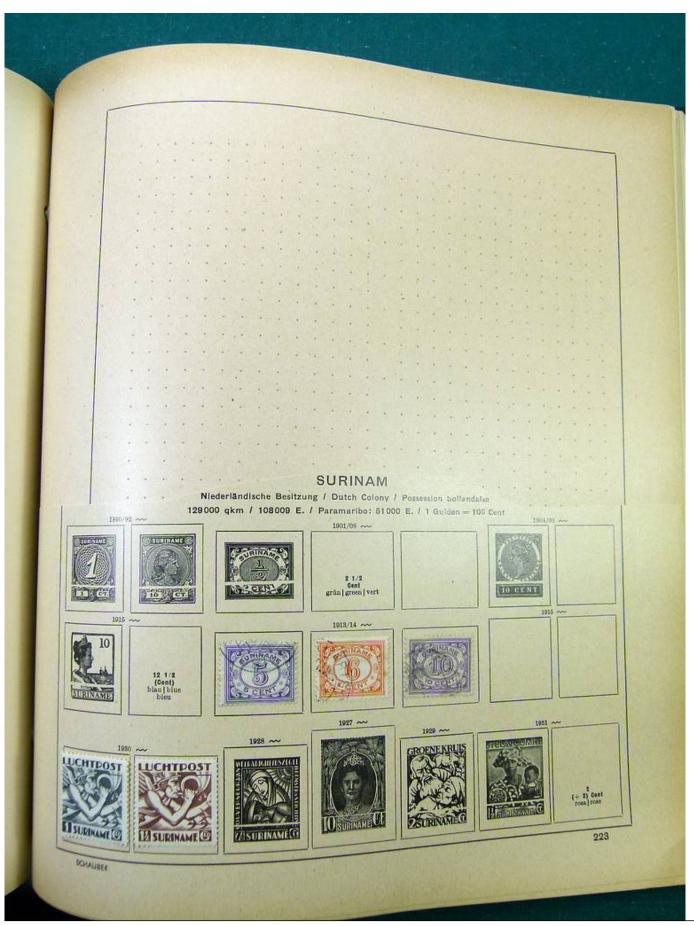

# Seven Stamps Philately - Stamp lots and collections

Lot nr.: L251318

Country/Type: America

America collection, in album, with MH and used stamps.

Price: 40 eur

[Go to the lot on www.sevenstamps.com ]