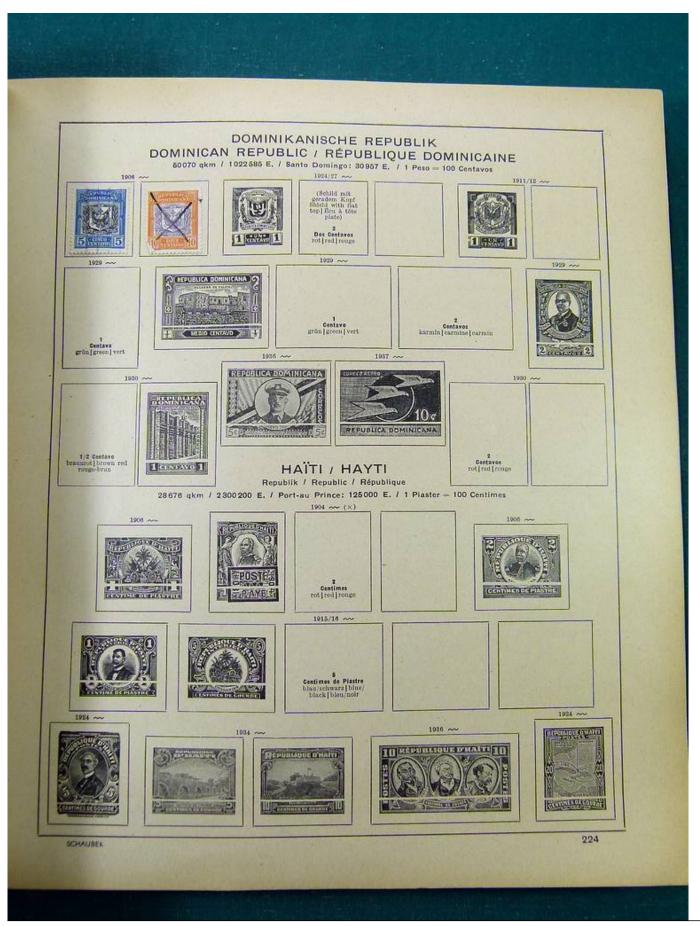

# Seven Stamps Philately - Stamp lots and collections

Lot nr.: L251318

Country/Type: America

America collection, in album, with MH and used stamps.

Price: 40 eur

[Go to the lot on www.sevenstamps.com ]