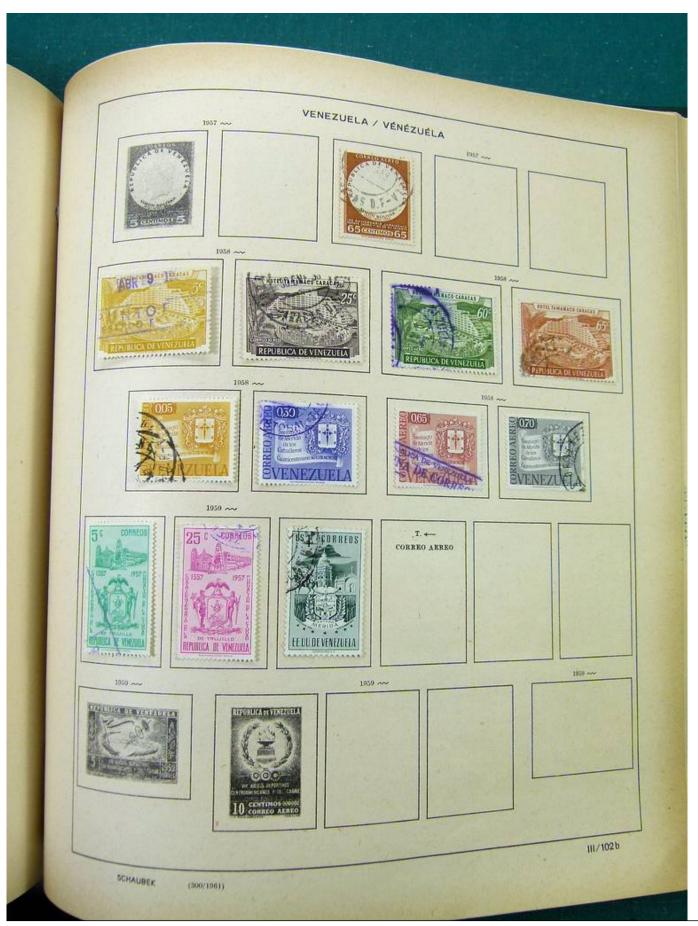

# Seven Stamps Philately - Stamp lots and collections

Lot nr.: L251318

Country/Type: America

America collection, in album, with MH and used stamps.

Price: 40 eur

[Go to the lot on www.sevenstamps.com ]