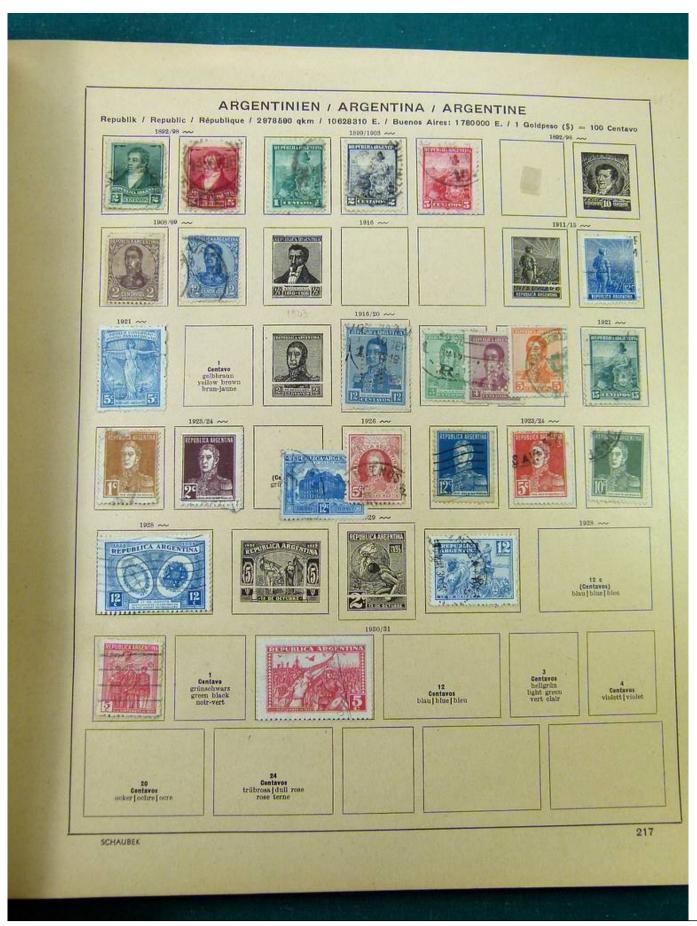

# Seven Stamps Philately - Stamp lots and collections

Lot nr.: L251318

Country/Type: America

America collection, in album, with MH and used stamps.

Price: 40 eur

[Go to the lot on www.sevenstamps.com ]