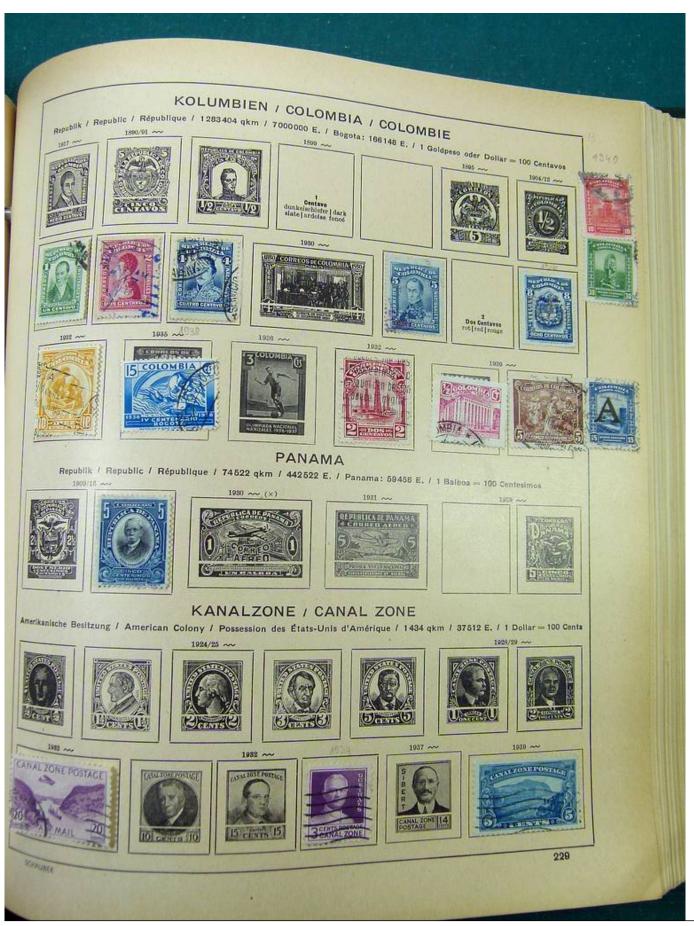

# Seven Stamps Philately - Stamp lots and collections

Lot nr.: L251318

Country/Type: America

America collection, in album, with MH and used stamps.

Price: 40 eur

[Go to the lot on www.sevenstamps.com ]