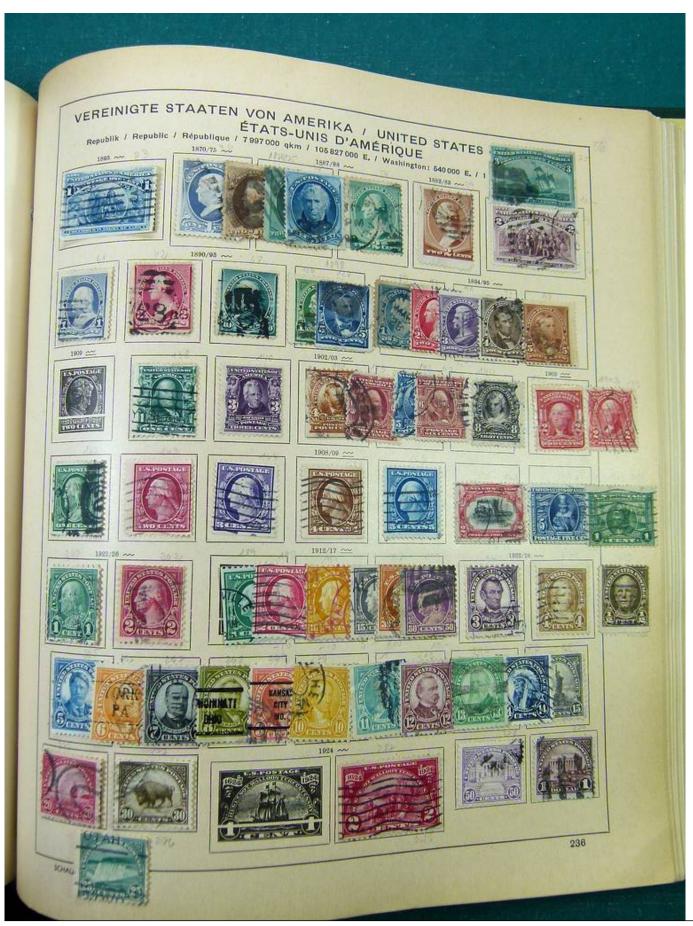

# Seven Stamps Philately - Stamp lots and collections

Lot nr.: L251318

Country/Type: America

America collection, in album, with MH and used stamps.

Price: 40 eur

[Go to the lot on www.sevenstamps.com ]