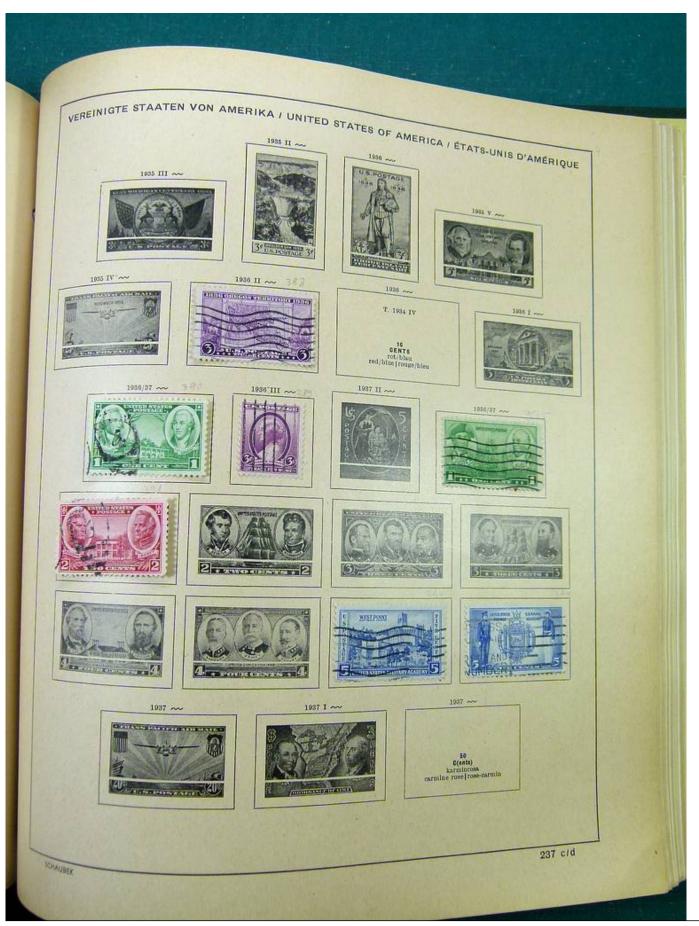

# Seven Stamps Philately - Stamp lots and collections

Lot nr.: L251318

Country/Type: America

America collection, in album, with MH and used stamps.

Price: 40 eur

[Go to the lot on www.sevenstamps.com ]