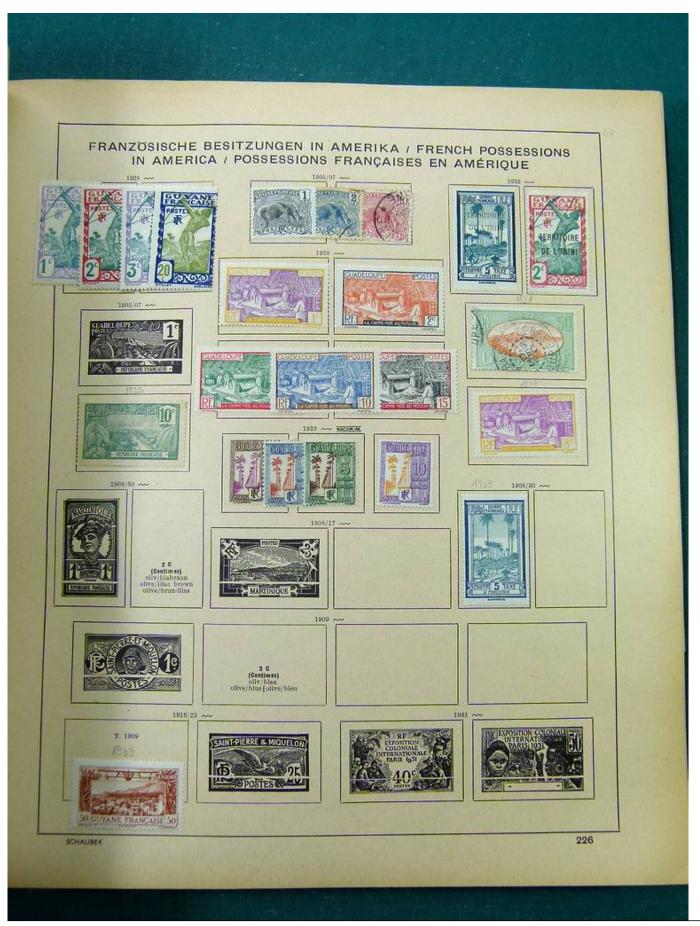

# Seven Stamps Philately - Stamp lots and collections

Lot nr.: L251318

Country/Type: America

America collection, in album, with MH and used stamps.

Price: 40 eur

[Go to the lot on www.sevenstamps.com ]