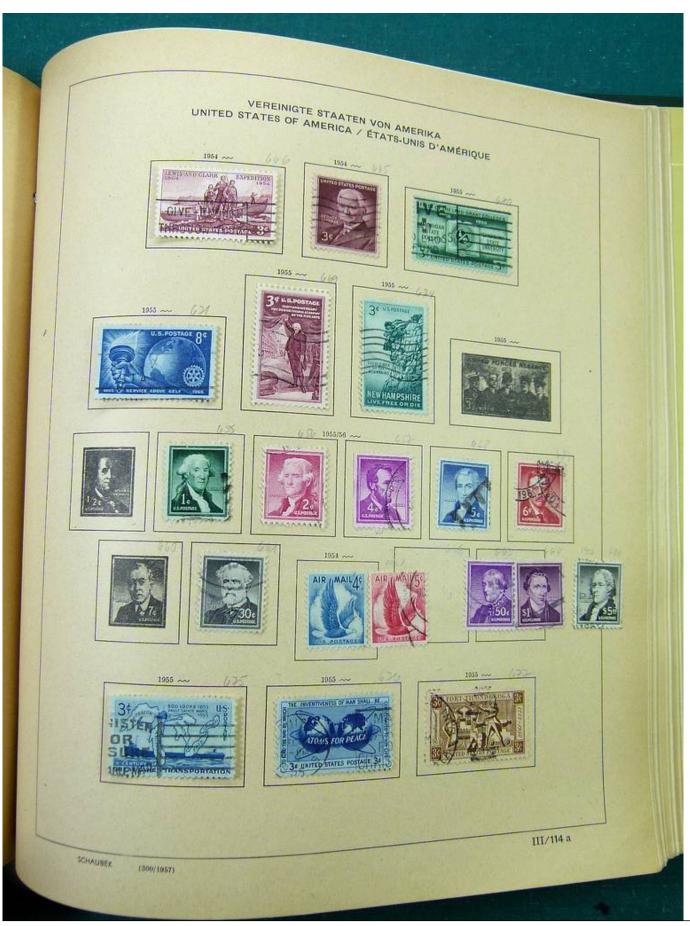

# Seven Stamps Philately - Stamp lots and collections

Lot nr.: L251318

Country/Type: America

America collection, in album, with MH and used stamps.

Price: 40 eur

[Go to the lot on www.sevenstamps.com ]