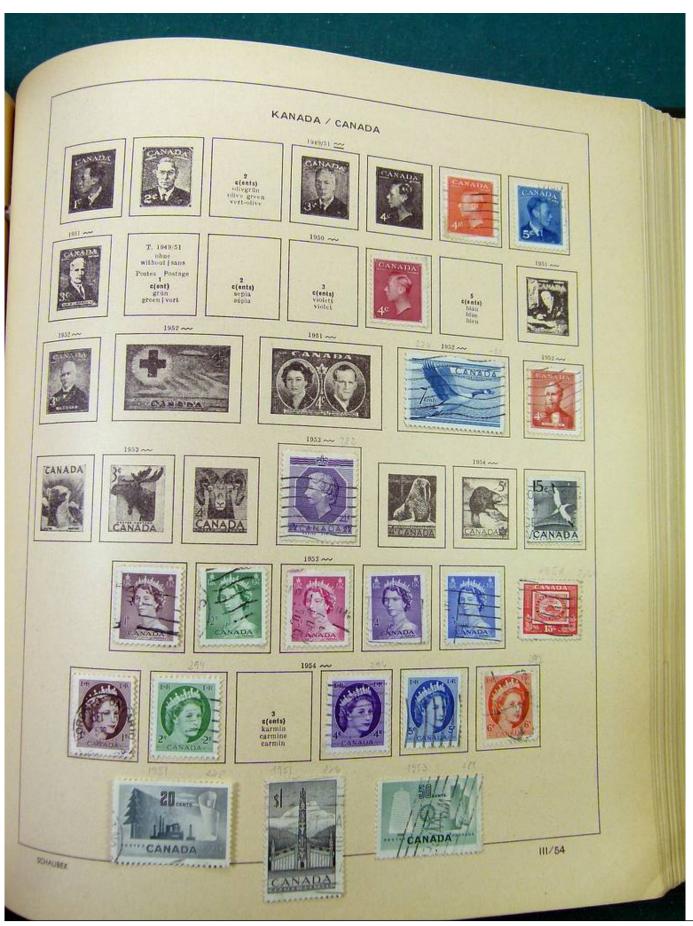

# Seven Stamps Philately - Stamp lots and collections

Lot nr.: L251318

Country/Type: America

America collection, in album, with MH and used stamps.

Price: 40 eur

[Go to the lot on www.sevenstamps.com ]