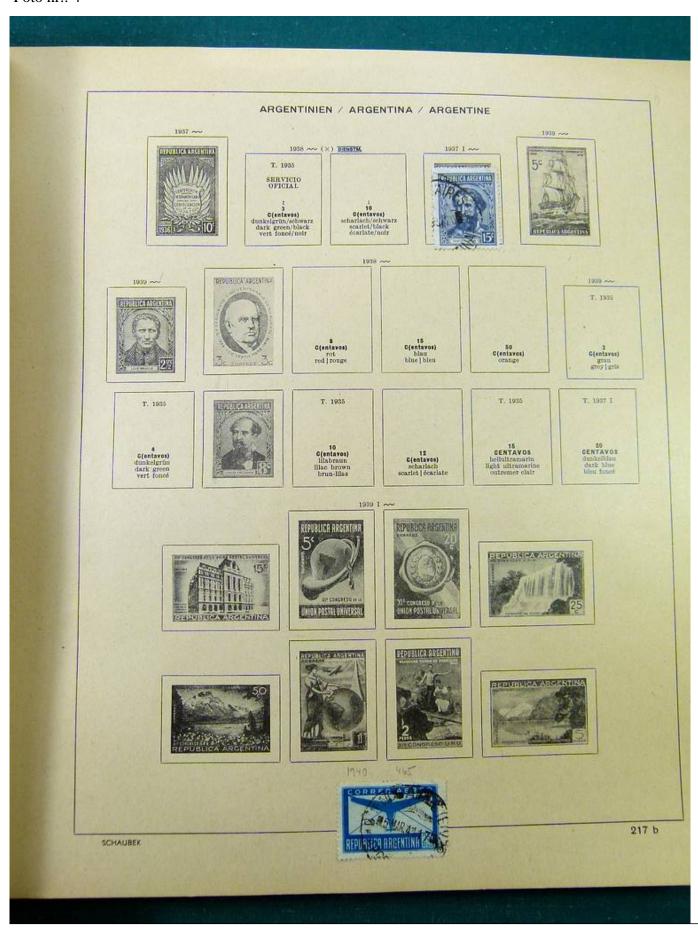

# Seven Stamps Philately - Stamp lots and collections

Lot nr.: L251318

Country/Type: America

America collection, in album, with MH and used stamps.

Price: 40 eur

[Go to the lot on www.sevenstamps.com ]