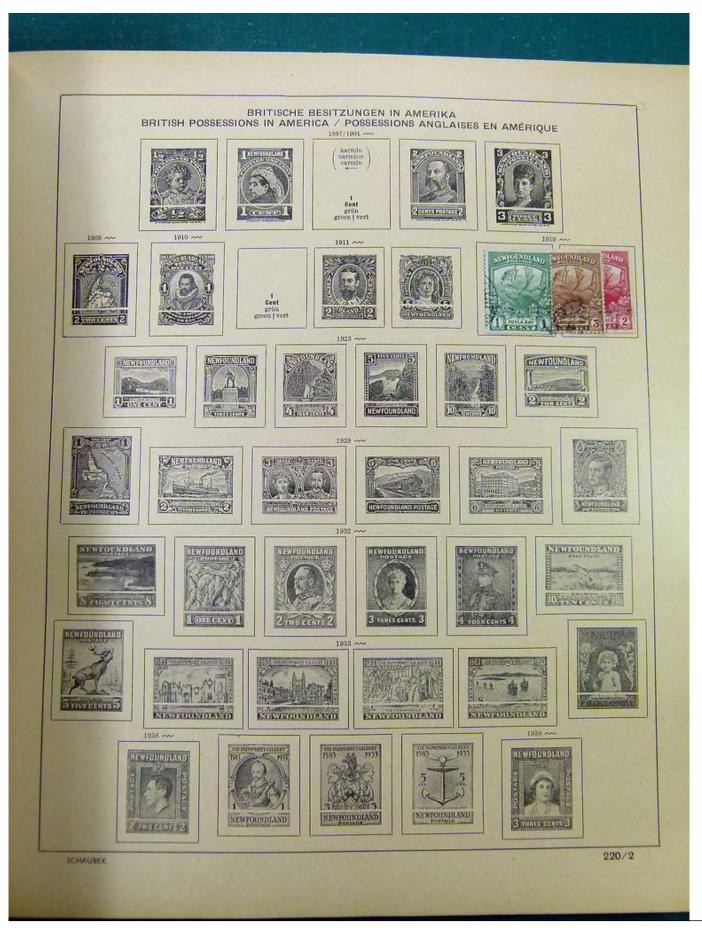

# Seven Stamps Philately - Stamp lots and collections

Lot nr.: L251318

Country/Type: America

America collection, in album, with MH and used stamps.

Price: 40 eur

[Go to the lot on www.sevenstamps.com ]