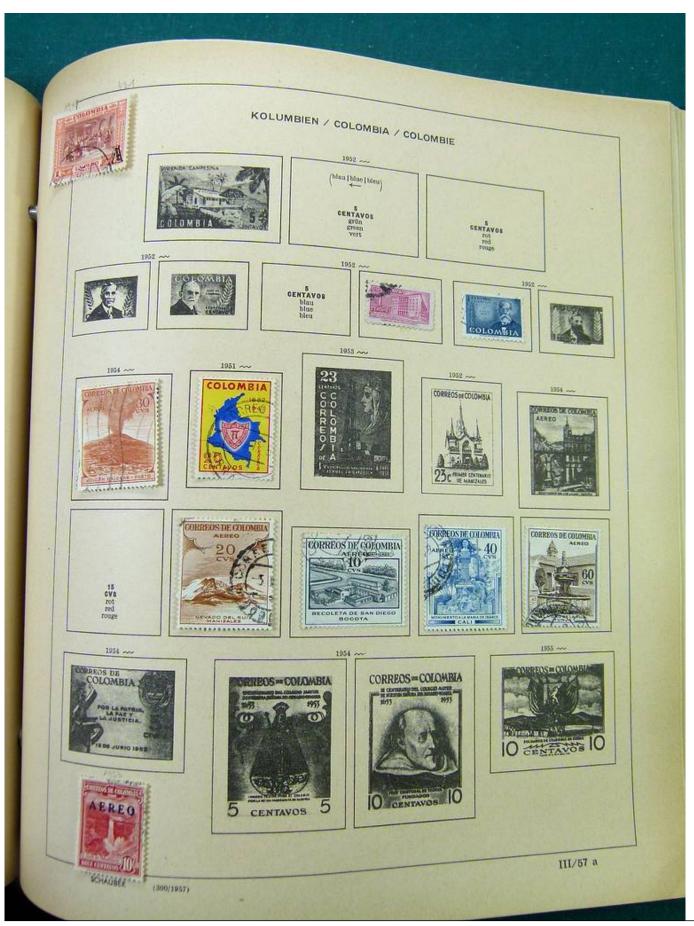

# Seven Stamps Philately - Stamp lots and collections

Lot nr.: L251318

Country/Type: America

America collection, in album, with MH and used stamps.

Price: 40 eur

[Go to the lot on www.sevenstamps.com ]