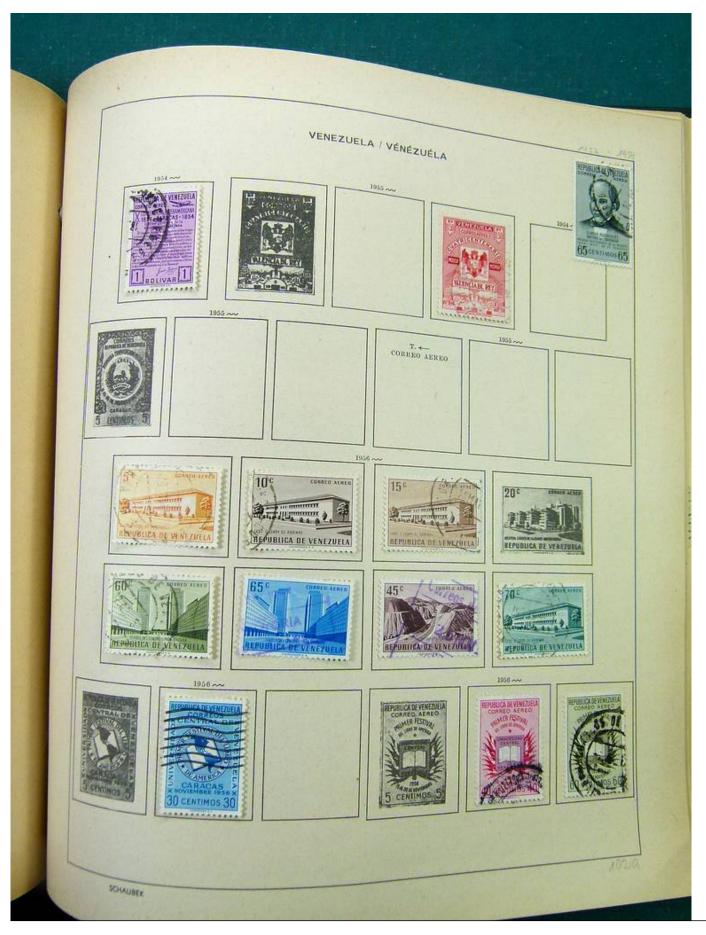

# Seven Stamps Philately - Stamp lots and collections

Lot nr.: L251318

Country/Type: America

America collection, in album, with MH and used stamps.

Price: 40 eur

[Go to the lot on www.sevenstamps.com ]