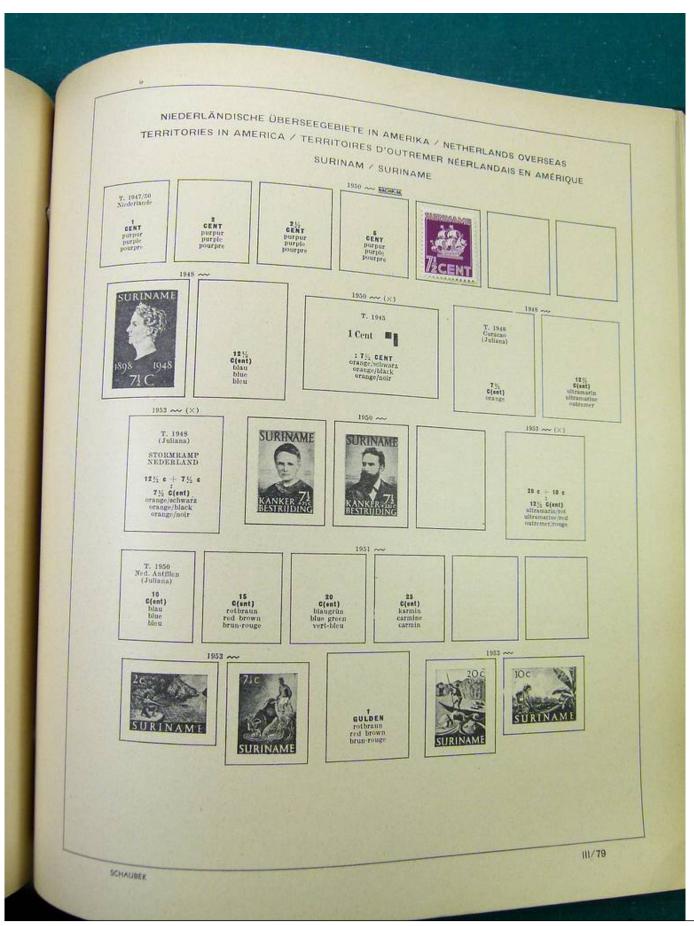

# Seven Stamps Philately - Stamp lots and collections

Lot nr.: L251318

Country/Type: America

America collection, in album, with MH and used stamps.

Price: 40 eur

[Go to the lot on www.sevenstamps.com ]