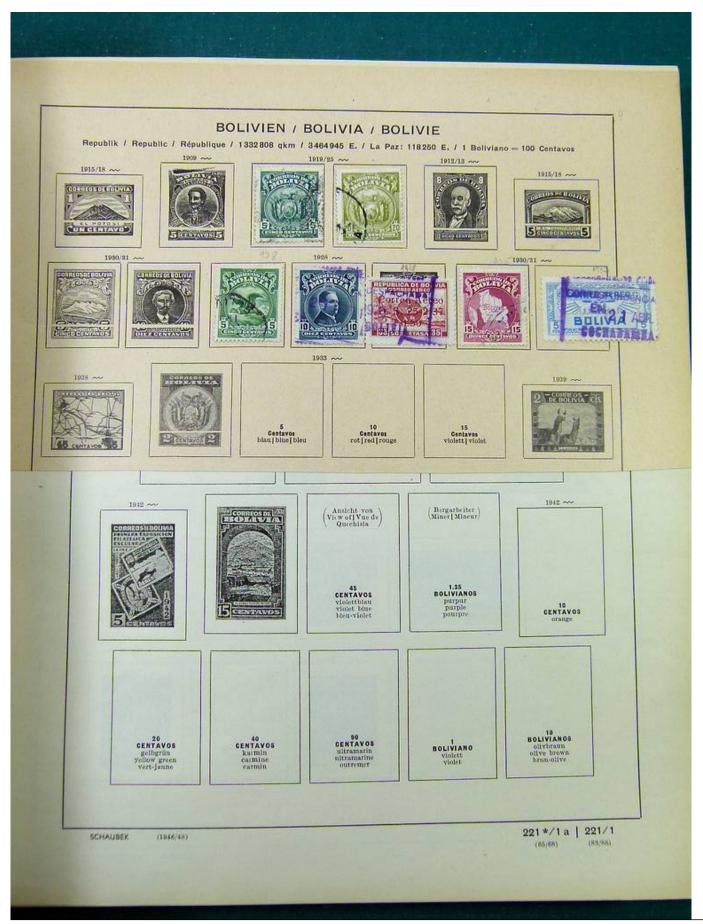

# Seven Stamps Philately - Stamp lots and collections

Lot nr.: L251318

Country/Type: America

America collection, in album, with MH and used stamps.

Price: 40 eur

[Go to the lot on www.sevenstamps.com ]