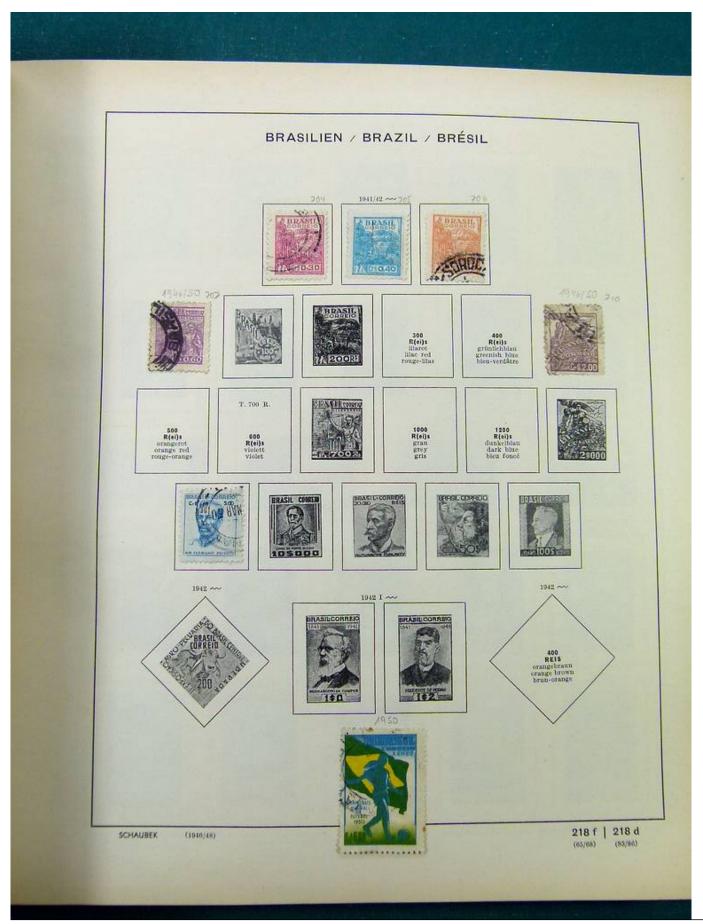

# Seven Stamps Philately - Stamp lots and collections

Lot nr.: L251318

Country/Type: America

America collection, in album, with MH and used stamps.

Price: 40 eur

[Go to the lot on www.sevenstamps.com ]