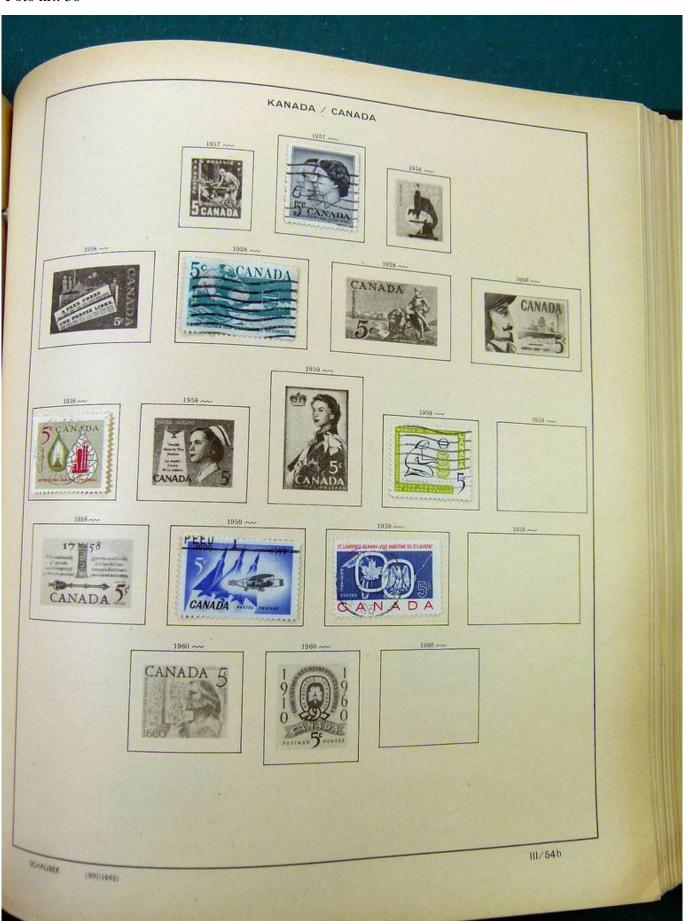

# Seven Stamps Philately - Stamp lots and collections

Lot nr.: L251318

Country/Type: America

America collection, in album, with MH and used stamps.

Price: 40 eur

[Go to the lot on www.sevenstamps.com ]