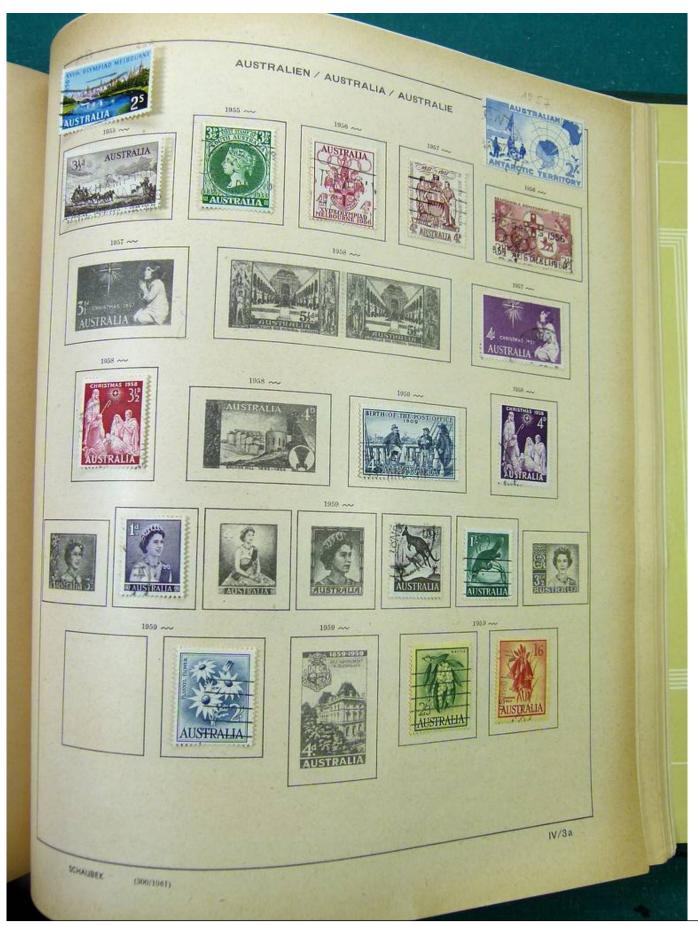

# Seven Stamps Philately - Stamp lots and collections

Lot nr.: L251318

Country/Type: America

America collection, in album, with MH and used stamps.

Price: 40 eur

[Go to the lot on www.sevenstamps.com ]