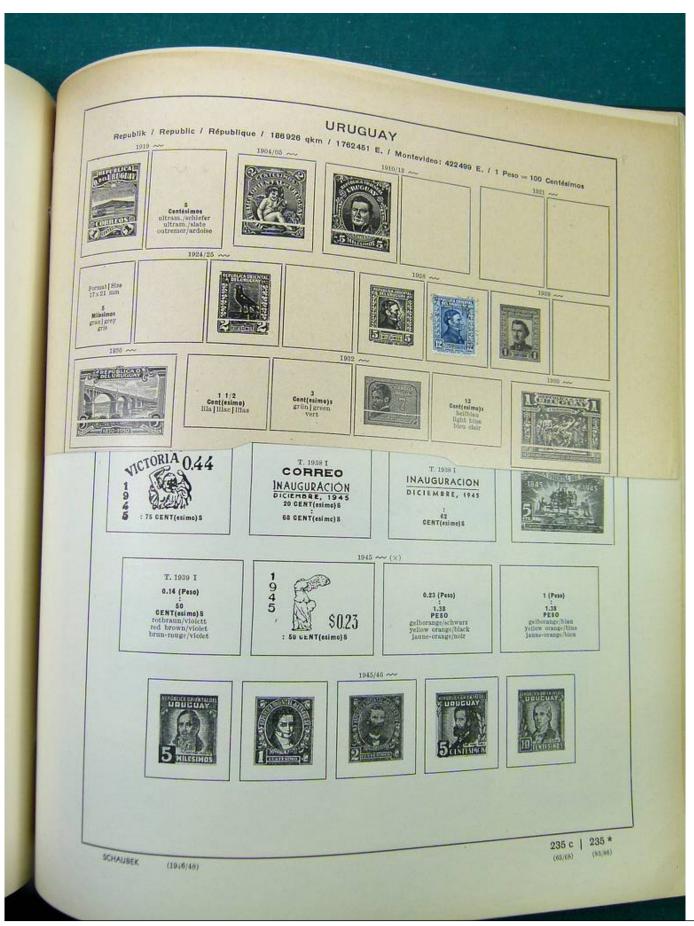

# Seven Stamps Philately - Stamp lots and collections

Lot nr.: L251318

Country/Type: America

America collection, in album, with MH and used stamps.

Price: 40 eur

[Go to the lot on www.sevenstamps.com ]