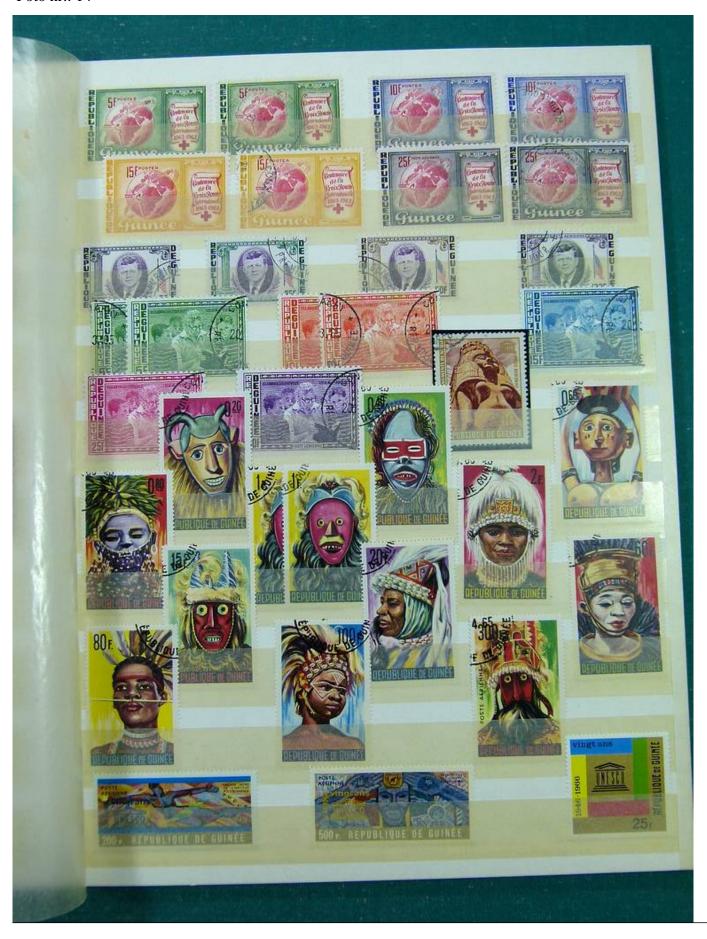

Lot nr.: L251327

Country/Type: Big lots

Accumulation, even blocks or parts of blocks

Price: 30 eur

[Go to the lot on www.sevenstamps.com ]