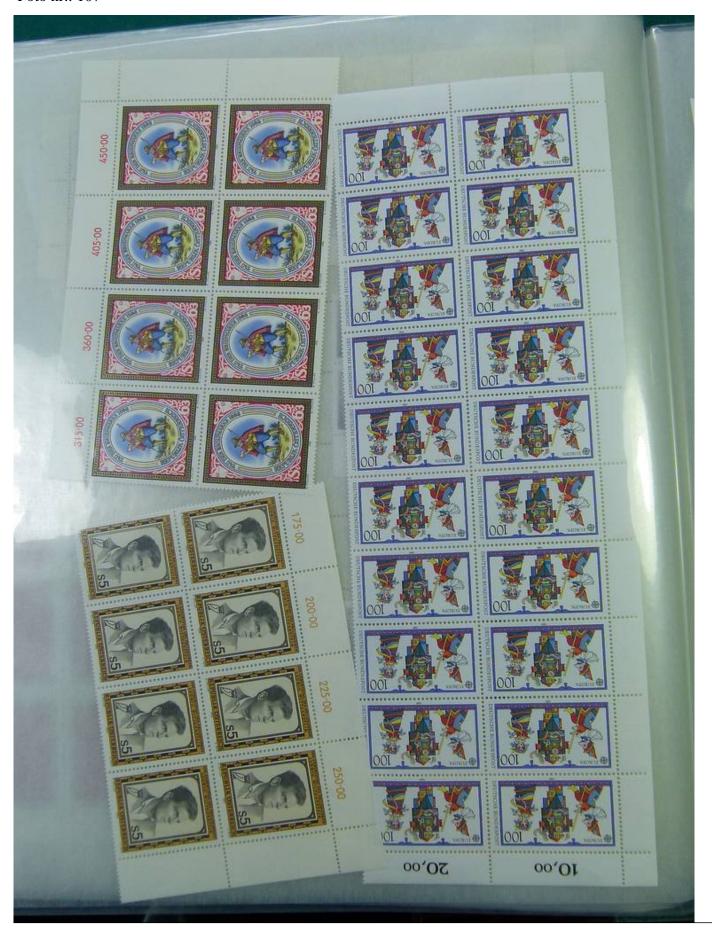

Lot nr.: L251327

Country/Type: Big lots

Accumulation, even blocks or parts of blocks

Price: 30 eur

[Go to the lot on www.sevenstamps.com ]