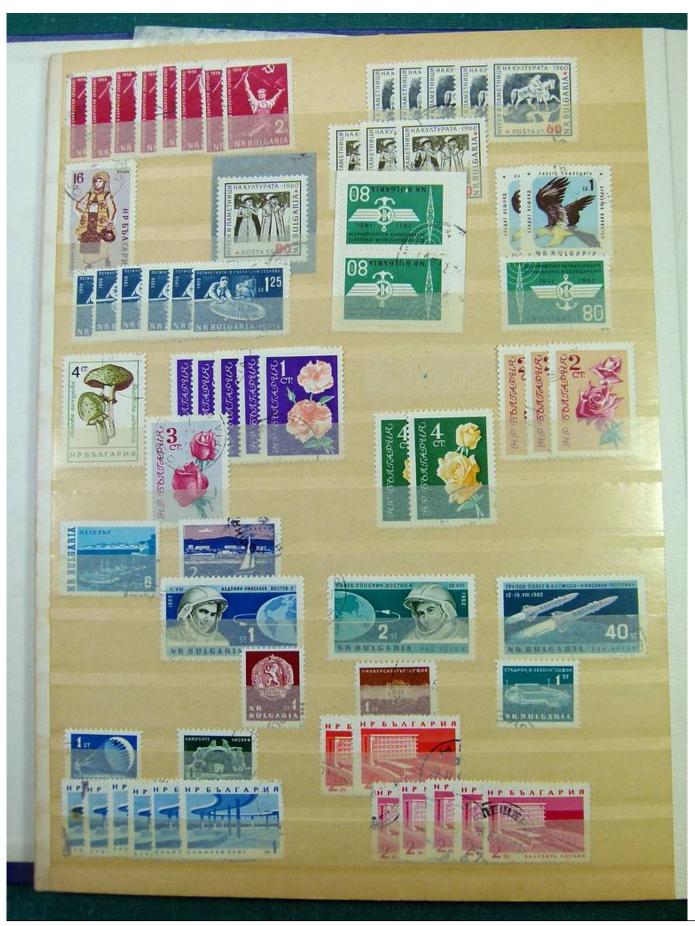

Lot nr.: L251327

Country/Type: Big lots

Accumulation, even blocks or parts of blocks

Price: 30 eur

[Go to the lot on www.sevenstamps.com ]