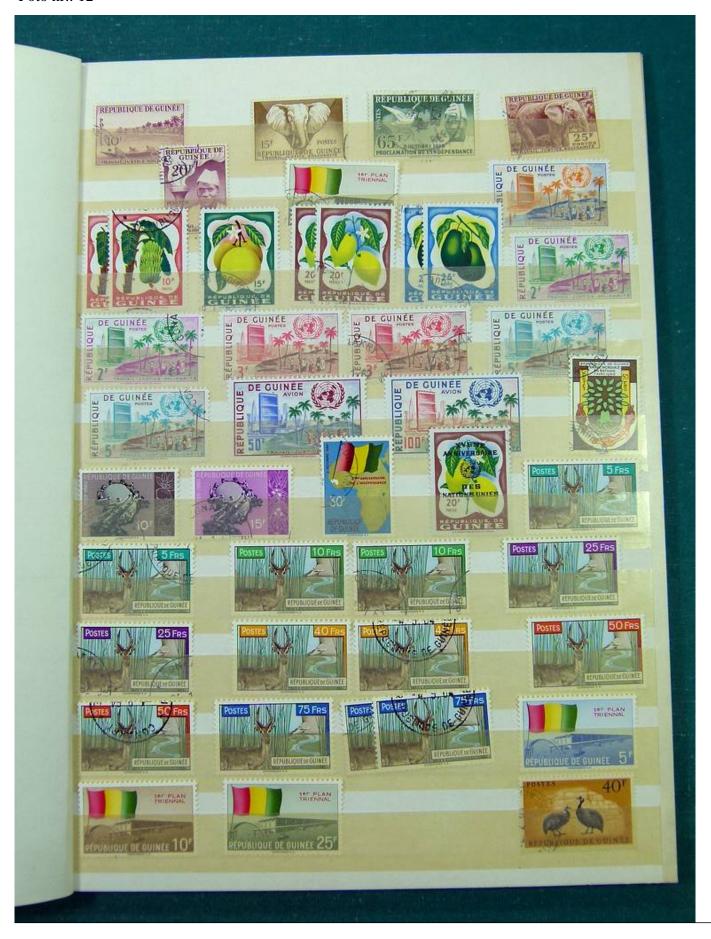

Lot nr.: L251327

Country/Type: Big lots

Accumulation, even blocks or parts of blocks

Price: 30 eur

[Go to the lot on www.sevenstamps.com ]