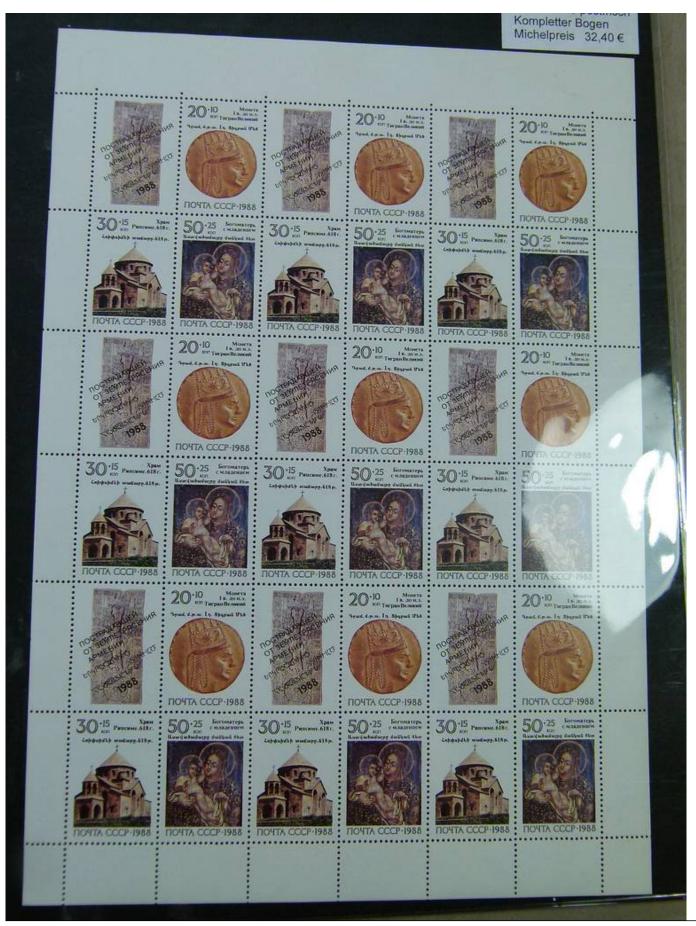

Lot nr.: L251327

Country/Type: Big lots

Accumulation, even blocks or parts of blocks

Price: 30 eur

[Go to the lot on www.sevenstamps.com ]