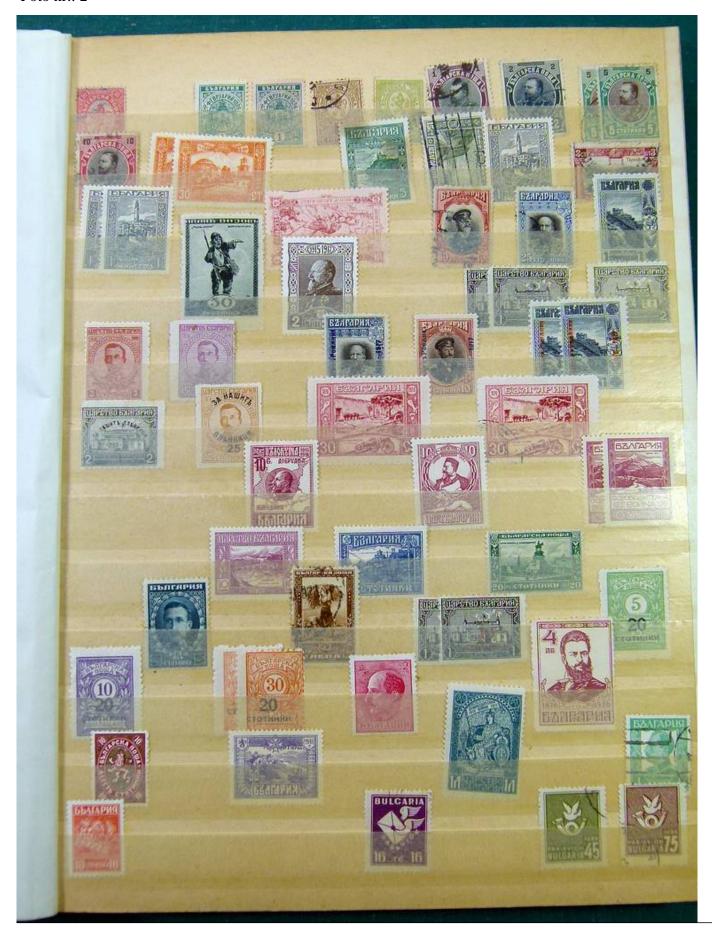

Lot nr.: L251327

Country/Type: Big lots

Accumulation, even blocks or parts of blocks

Price: 30 eur

[Go to the lot on www.sevenstamps.com ]