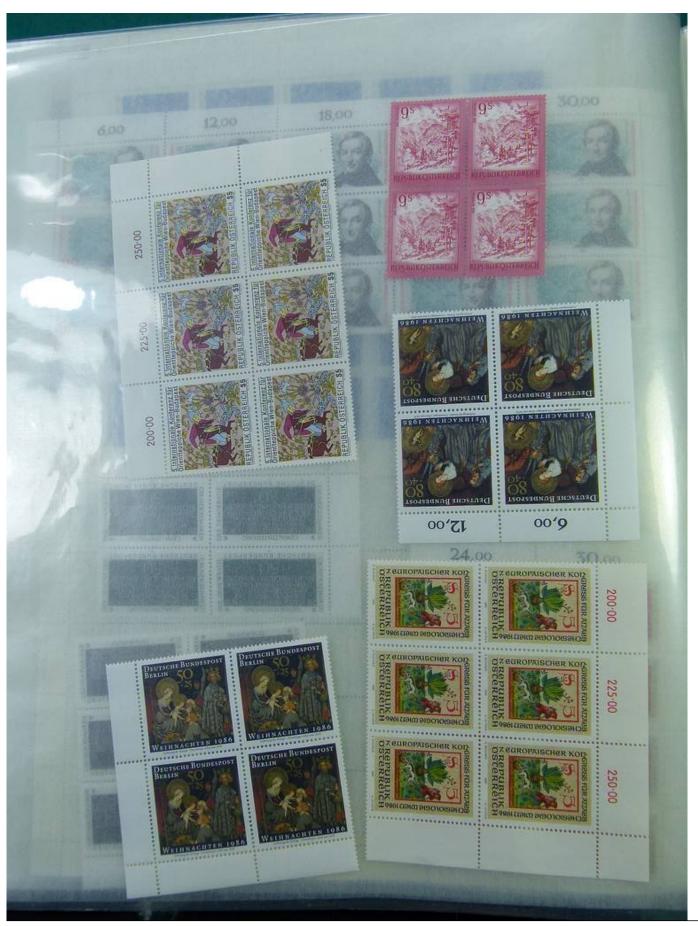

Lot nr.: L251327

Country/Type: Big lots

Accumulation, even blocks or parts of blocks

Price: 30 eur

[Go to the lot on www.sevenstamps.com ]