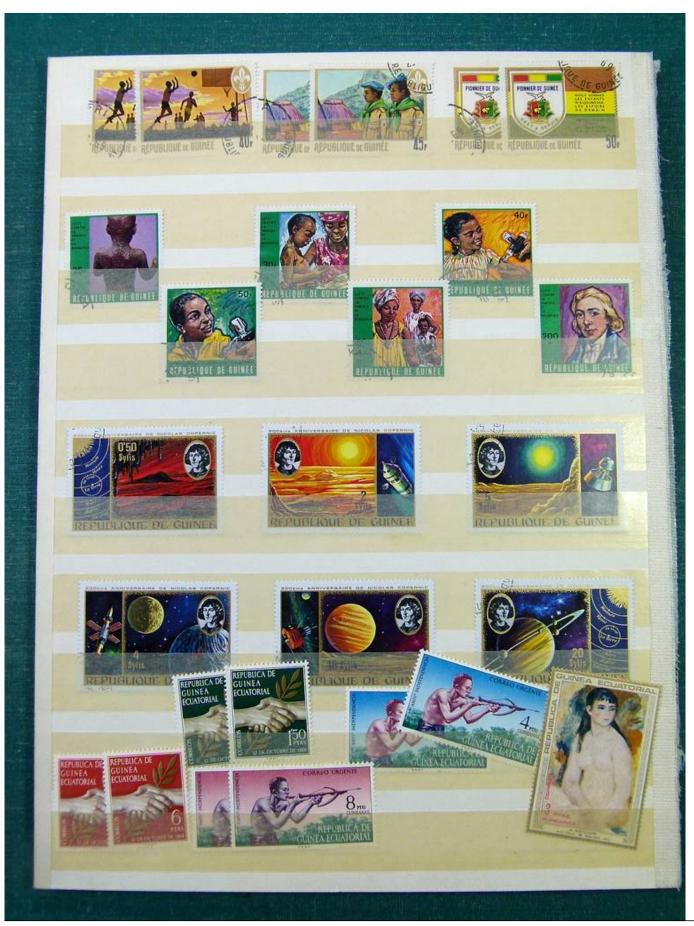

Lot nr.: L251327

Country/Type: Big lots

Accumulation, even blocks or parts of blocks

Price: 30 eur

[Go to the lot on www.sevenstamps.com ]