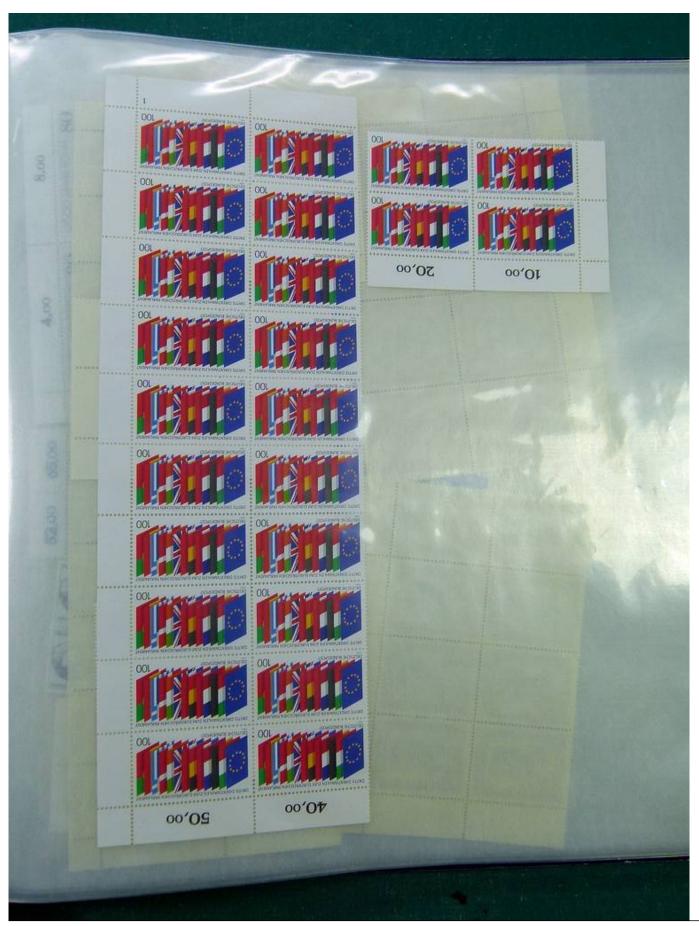

Lot nr.: L251327

Country/Type: Big lots

Accumulation, even blocks or parts of blocks

Price: 30 eur

[Go to the lot on www.sevenstamps.com ]