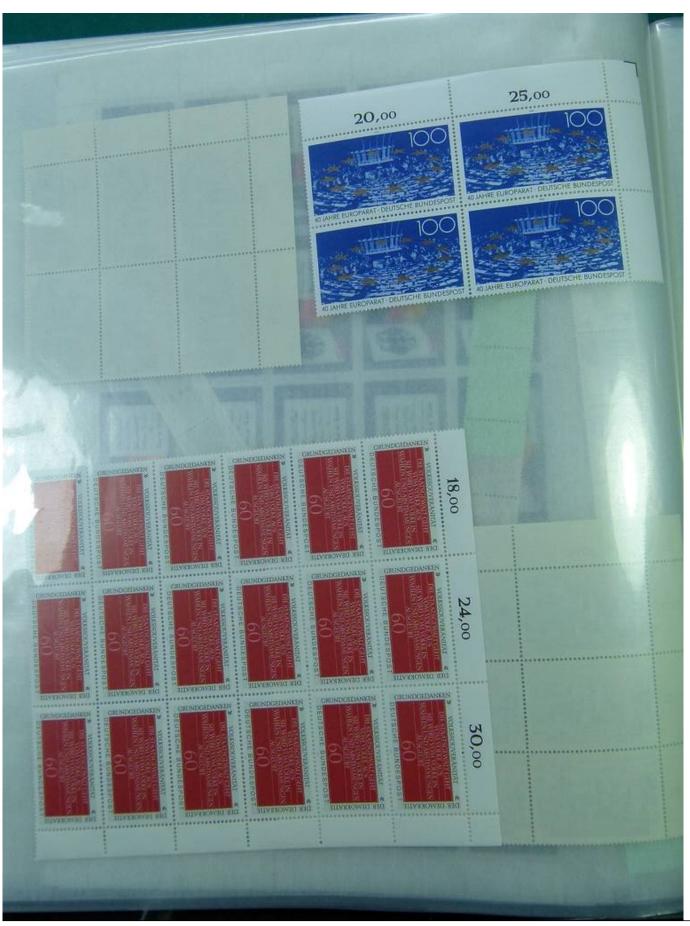

Lot nr.: L251327

Country/Type: Big lots

Accumulation, even blocks or parts of blocks

Price: 30 eur

[Go to the lot on www.sevenstamps.com ]