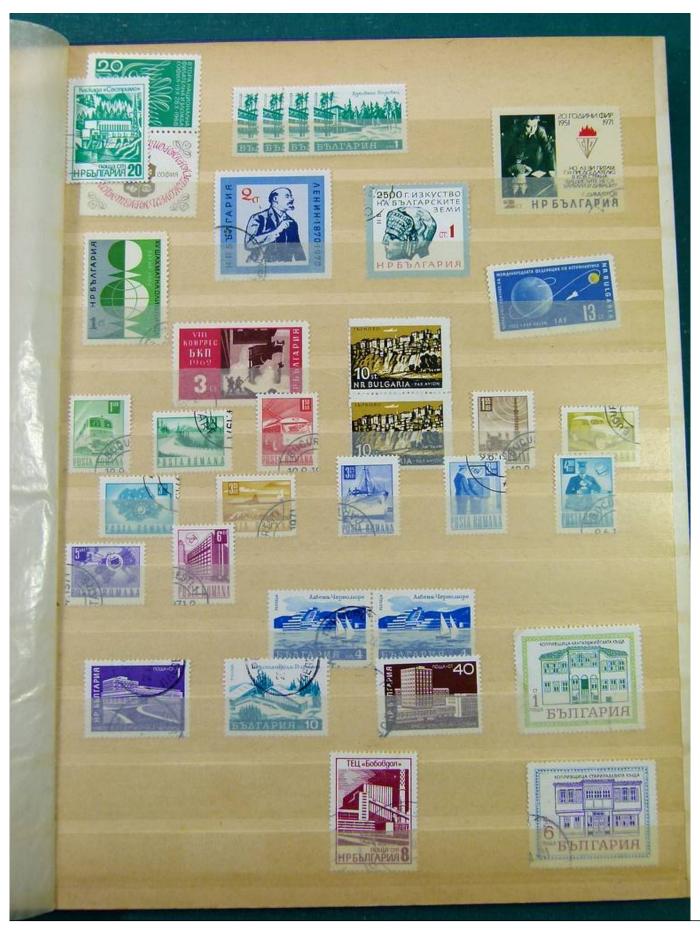

Lot nr.: L251327

Country/Type: Big lots

Accumulation, even blocks or parts of blocks

Price: 30 eur

[Go to the lot on www.sevenstamps.com ]