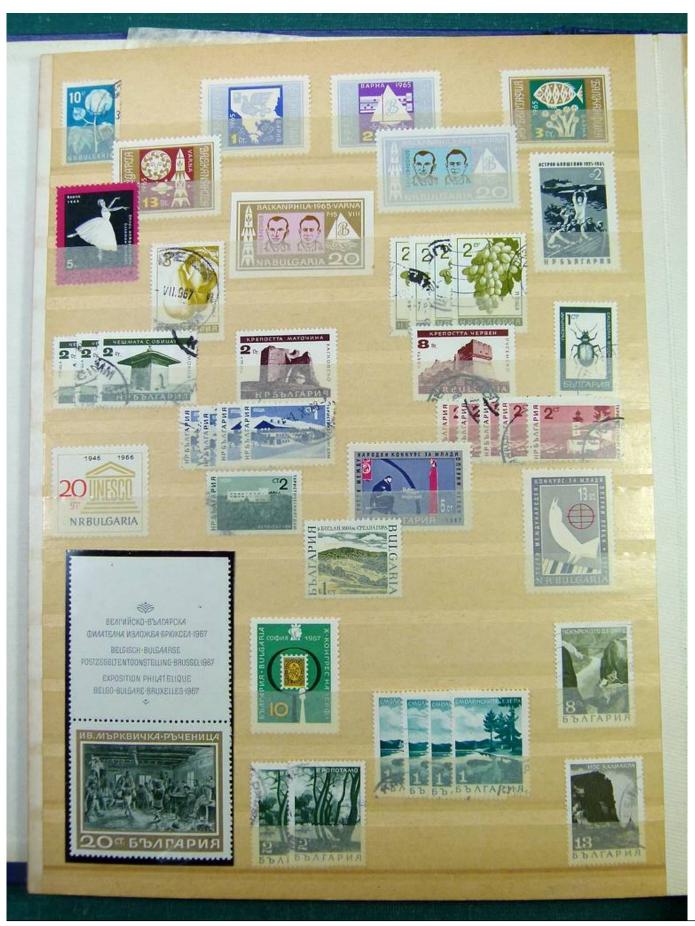

Lot nr.: L251327

Country/Type: Big lots

Accumulation, even blocks or parts of blocks

Price: 30 eur

[Go to the lot on www.sevenstamps.com ]