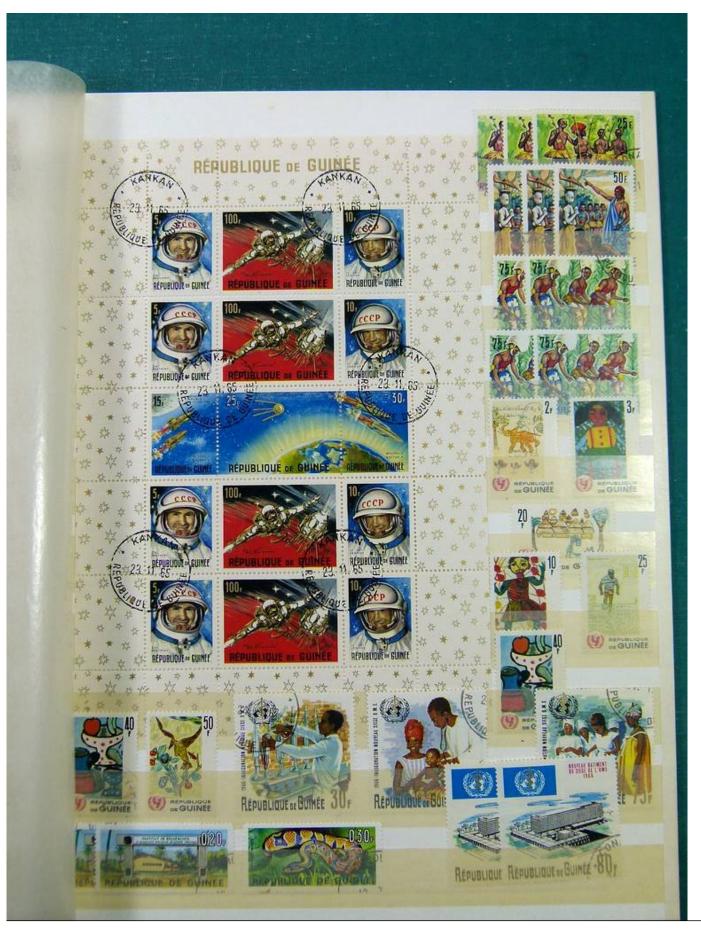

Lot nr.: L251327

Country/Type: Big lots

Accumulation, even blocks or parts of blocks

Price: 30 eur

[Go to the lot on www.sevenstamps.com ]