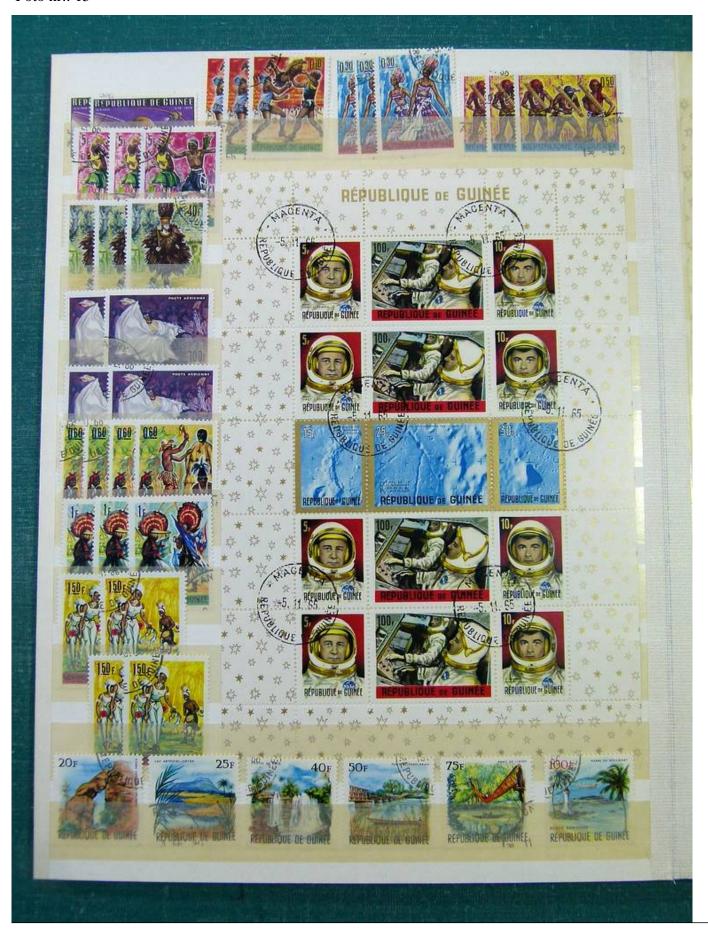

Lot nr.: L251327

Country/Type: Big lots

Accumulation, even blocks or parts of blocks

Price: 30 eur

[Go to the lot on www.sevenstamps.com ]