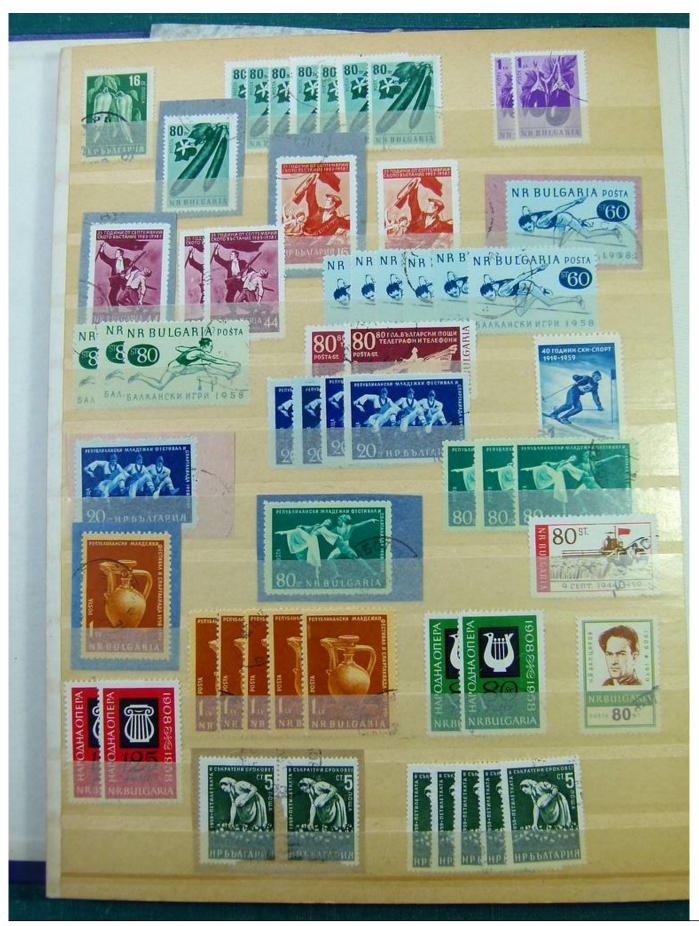

Lot nr.: L251327

Country/Type: Big lots

Accumulation, even blocks or parts of blocks

Price: 30 eur

[Go to the lot on www.sevenstamps.com ]