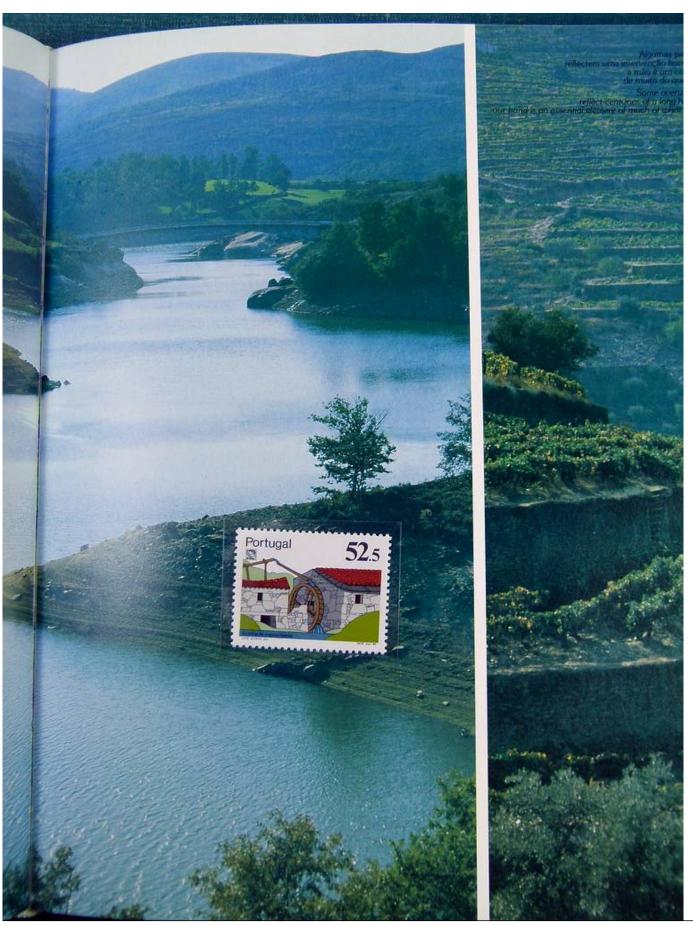

Lot nr.: L251339

Country/Type: Europe

Lot of 10 Folders, Portugal, repeated, with MNH stamps, for dealer

Price: 50 eur

[Go to the lot on www.sevenstamps.com ]

Foto nr.: 4

o visivel.

rudo aquilo que nos das águas, dos solos e das plantas, que es de anos, suporte humana... o mundo los artefactos, criado humanos.