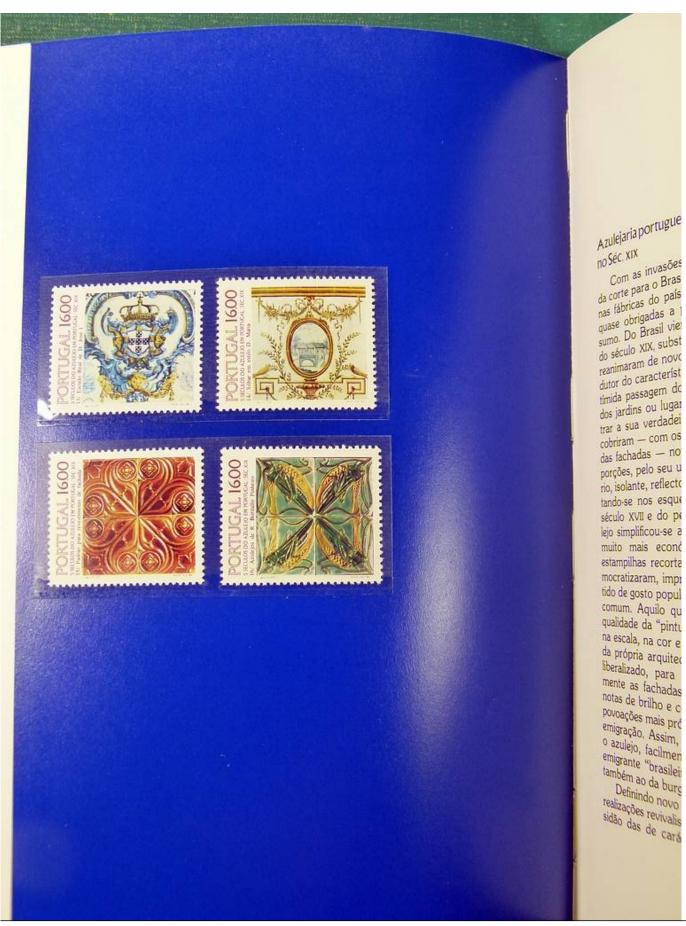

Lot nr.: L251339

Country/Type: Europe

Lot of 10 Folders, Portugal, repeated, with MNH stamps, for dealer

Price: 50 eur

[Go to the lot on www.sevenstamps.com ]

Foto nr.: 4

o visivel.

rudo aquilo que nos das águas, dos solos e das plantas, que es de anos, suporte humana... o mundo los artefactos, criado humanos.