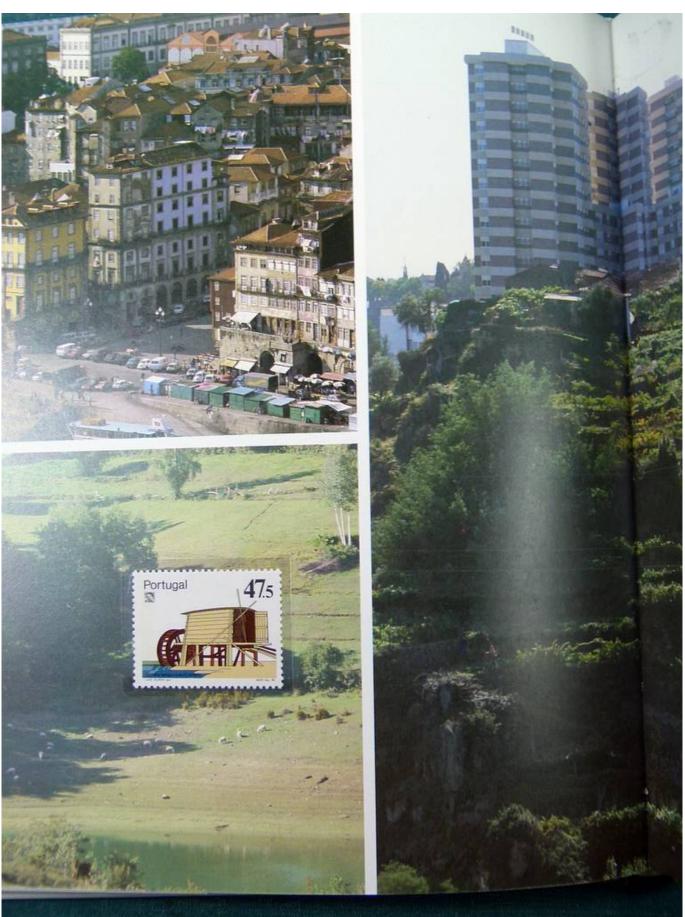

Lot nr.: L251339

Country/Type: Europe

Lot of 10 Folders, Portugal, repeated, with MNH stamps, for dealer

Price: 50 eur

[Go to the lot on www.sevenstamps.com ]

Foto nr.: 4

o visivel.

rudo aquilo que nos das águas, dos solos e das plantas, que es de anos, suporte humana... o mundo los artefactos, criado humanos.