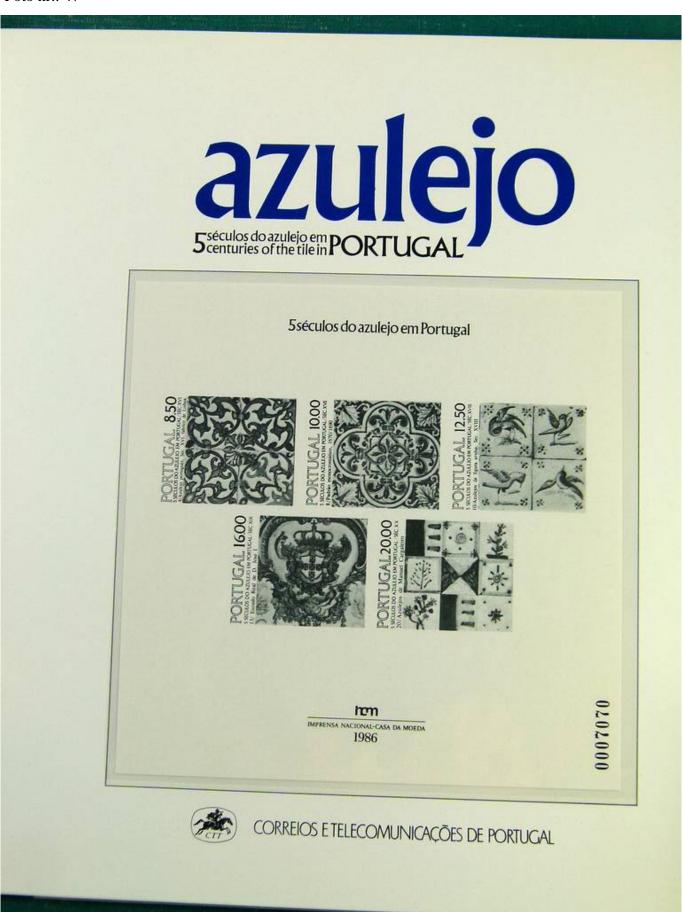

Lot nr.: L251339

Country/Type: Europe

Lot of 10 Folders, Portugal, repeated, with MNH stamps, for dealer

Price: 50 eur

[Go to the lot on www.sevenstamps.com ]

Foto nr.: 4

o visivel.

rudo aquilo que nos das águas, dos solos e das plantas, que es de anos, suporte humana... o mundo los artefactos, criado humanos.