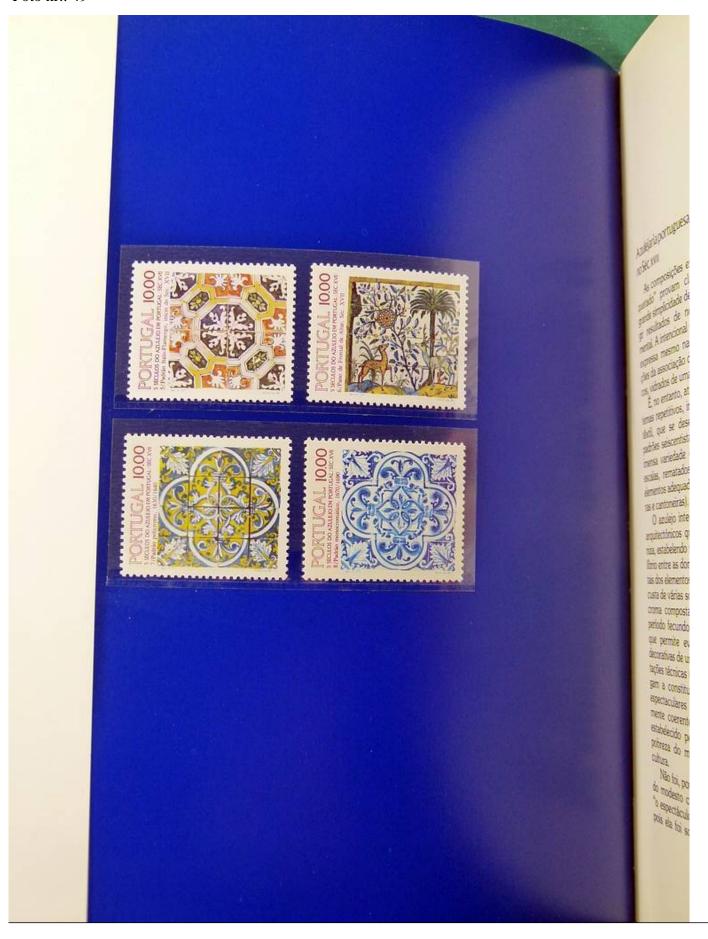

Lot nr.: L251339

Country/Type: Europe

Lot of 10 Folders, Portugal, repeated, with MNH stamps, for dealer

Price: 50 eur

[Go to the lot on www.sevenstamps.com ]

Foto nr.: 4

o visivel.

rudo aquilo que nos das águas, dos solos e das plantas, que es de anos, suporte humana... o mundo los artefactos, criado humanos.