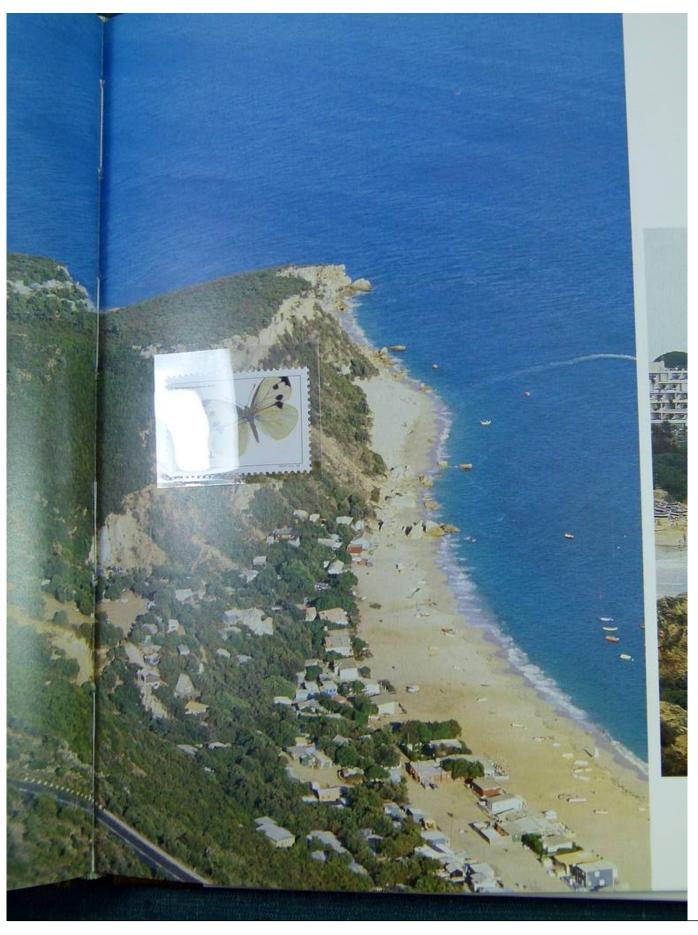

Lot nr.: L251339

Country/Type: Europe

Lot of 10 Folders, Portugal, repeated, with MNH stamps, for dealer

Price: 50 eur

[Go to the lot on www.sevenstamps.com ]

Foto nr.: 4

o visivel.

rudo aquilo que nos das águas, dos solos e das plantas, que es de anos, suporte humana... o mundo los artefactos, criado humanos.