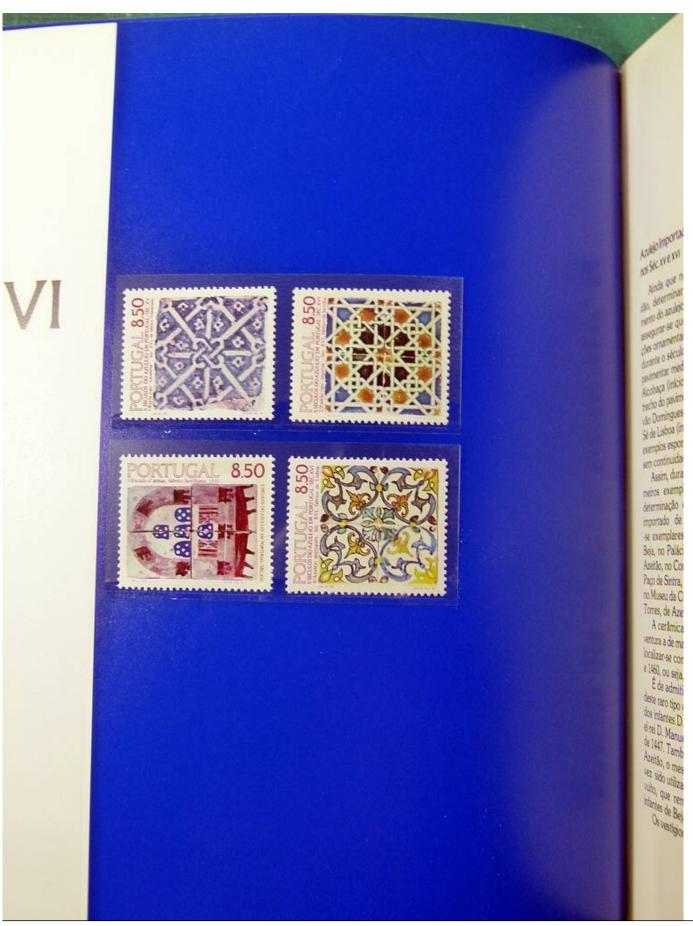

Lot nr.: L251339

Country/Type: Europe

Lot of 10 Folders, Portugal, repeated, with MNH stamps, for dealer

Price: 50 eur

[Go to the lot on www.sevenstamps.com ]

Foto nr.: 4

o visivel.

rudo aquilo que nos das águas, dos solos e das plantas, que es de anos, suporte humana... o mundo los artefactos, criado humanos.