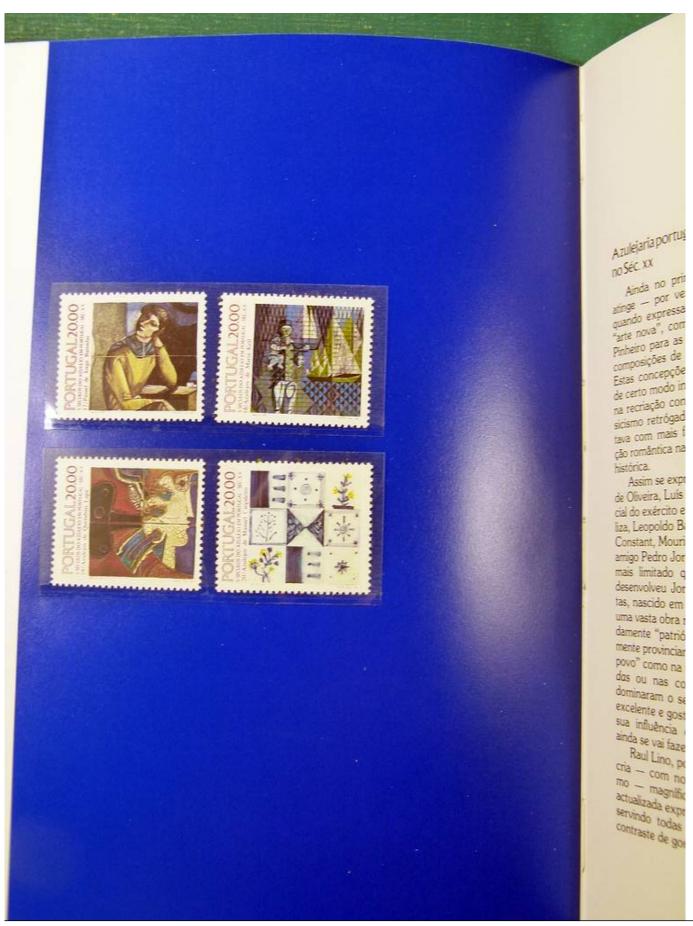

Lot nr.: L251339

Country/Type: Europe

Lot of 10 Folders, Portugal, repeated, with MNH stamps, for dealer

Price: 50 eur

[Go to the lot on www.sevenstamps.com ]

Foto nr.: 4

o visivel.

rudo aquilo que nos das águas, dos solos e das plantas, que es de anos, suporte humana... o mundo los artefactos, criado humanos.