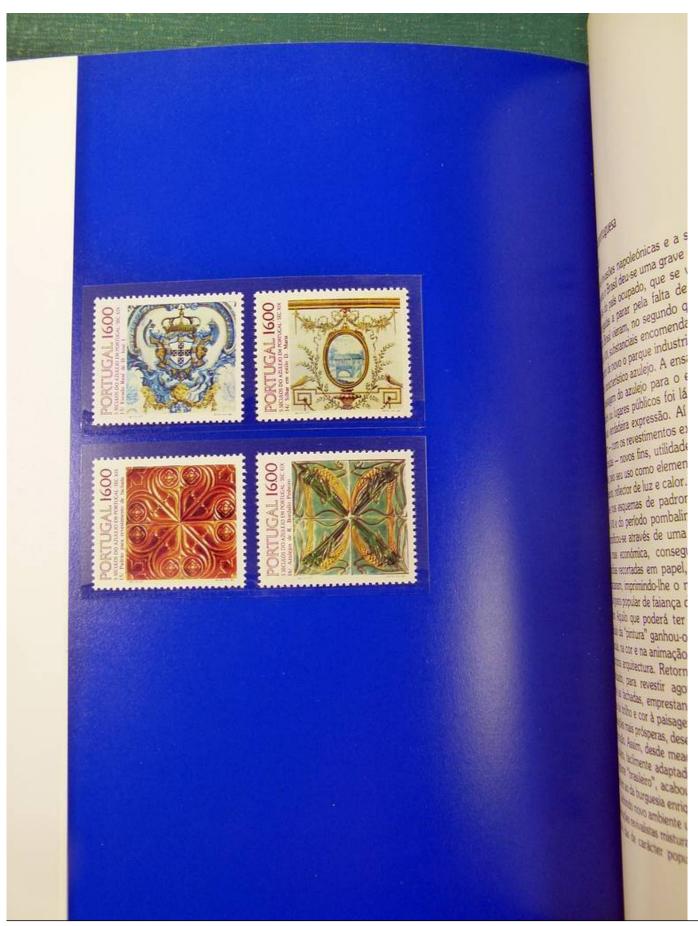

Lot nr.: L251339

Country/Type: Europe

Lot of 10 Folders, Portugal, repeated, with MNH stamps, for dealer

Price: 50 eur

[Go to the lot on www.sevenstamps.com ]

Foto nr.: 4

o visivel.

rudo aquilo que nos das águas, dos solos e das plantas, que es de anos, suporte humana... o mundo los artefactos, criado humanos.