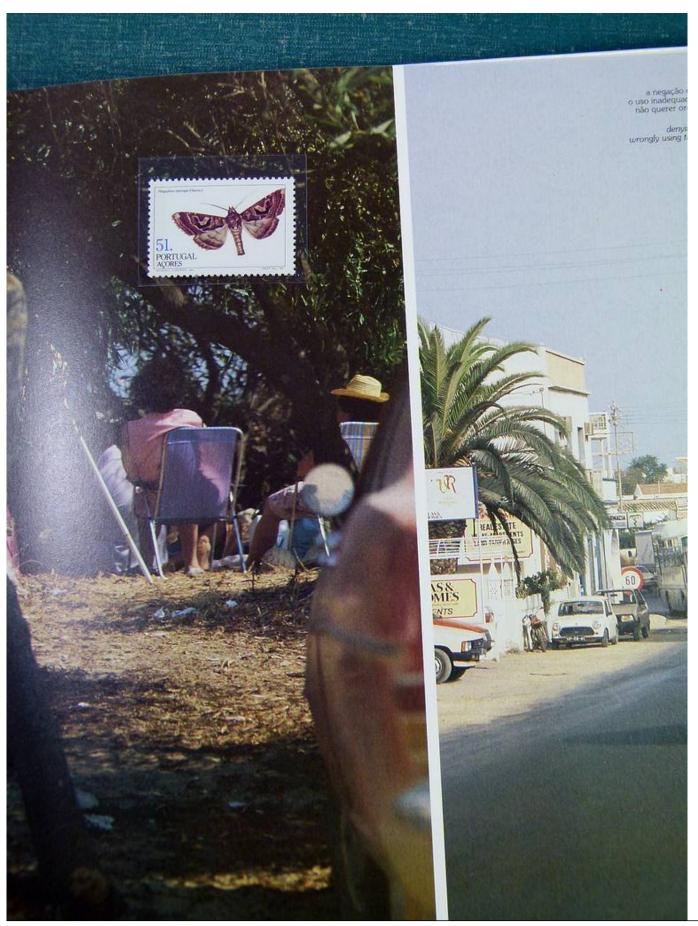

Lot nr.: L251339

Country/Type: Europe

Lot of 10 Folders, Portugal, repeated, with MNH stamps, for dealer

Price: 50 eur

[Go to the lot on www.sevenstamps.com ]

Foto nr.: 4

o visivel.

rudo aquilo que nos das águas, dos solos e das plantas, que es de anos, suporte humana... o mundo los artefactos, criado humanos.