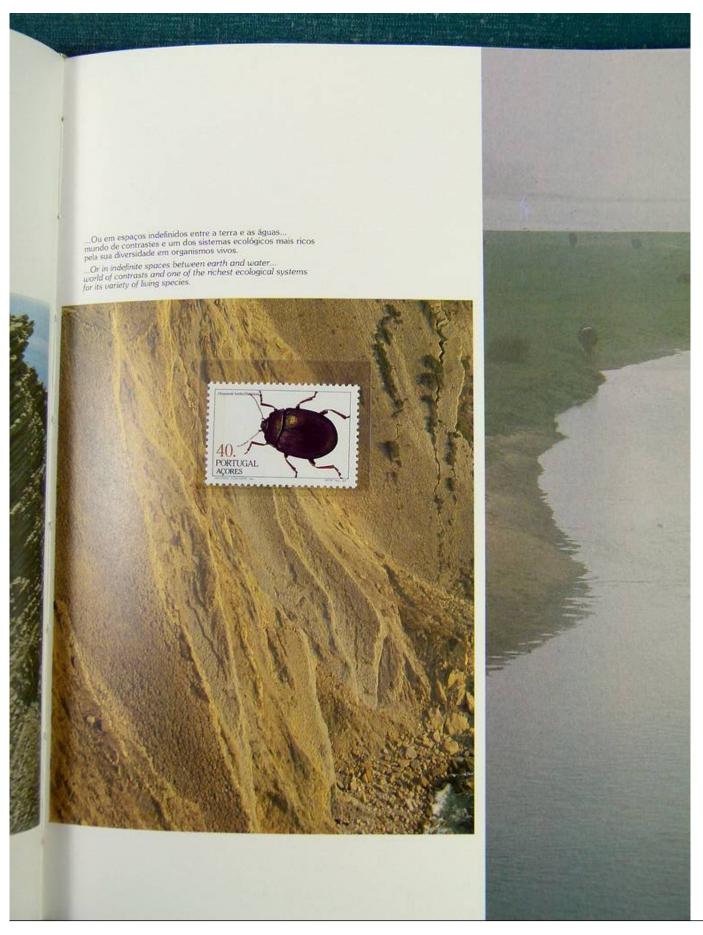

isplayed a contradictory character. By applying judicious corrections, potential dangers were avoided. On the other hand, some highly prejudicial activity led to disasterous consequences.

Two worlds. A world in which the human species plays the leading role, therefore the importance of their number and above all of their social standing. Many or few, old or young, illiterate or literate, rich or poor, these are various possible situations which affect our options and the results to achieve. We must also consider the diversity of economic and social systems and... the ideological domain.

It is impossible to determine what the environment is without taking man into account.



i















YOUR COLLECTION, OUR PASSION.

#### Seven Stamps Philately - Stamp lots and collections









































































YOUR COLLECTION, OUR PASSION.

#### Seven Stamps Philately - Stamp lots and collections





























































YOUR COLLECTION, OUR PASSION.

#### Seven Stamps Philately - Stamp lots and collections

























































































































YOUR COLLECTION, OUR PASSION.

#### Seven Stamps Philately - Stamp lots and collections