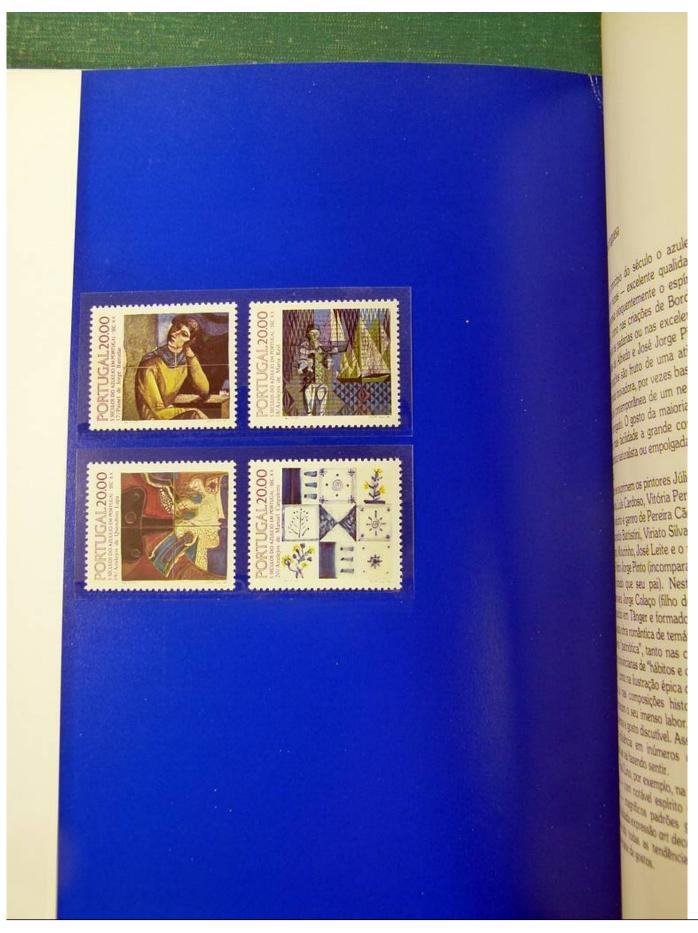

Lot nr.: L251339

Country/Type: Europe

Lot of 10 Folders, Portugal, repeated, with MNH stamps, for dealer

Price: 50 eur

[Go to the lot on www.sevenstamps.com ]

Foto nr.: 4

o visivel.

rudo aquilo que nos das águas, dos solos e das plantas, que es de anos, suporte humana... o mundo los artefactos, criado humanos.