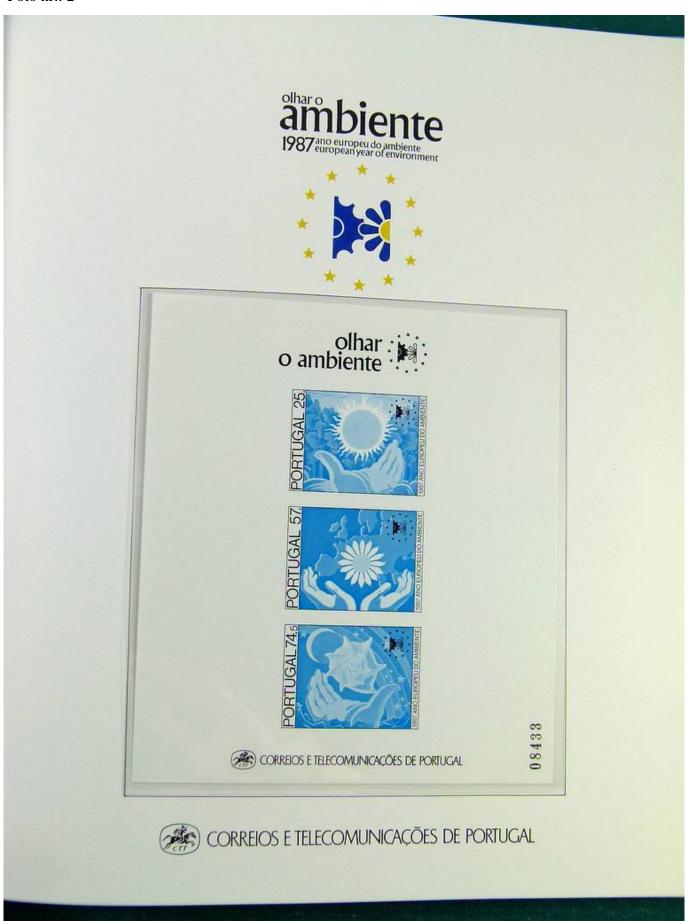

Lot nr.: L251339

Country/Type: Europe

Lot of 10 Folders, Portugal, repeated, with MNH stamps, for dealer

Price: 50 eur

[Go to the lot on www.sevenstamps.com ]

Foto nr.: 4

o visivel.

rudo aquilo que nos das águas, dos solos e das plantas, que es de anos, suporte humana... o mundo los artefactos, criado humanos.