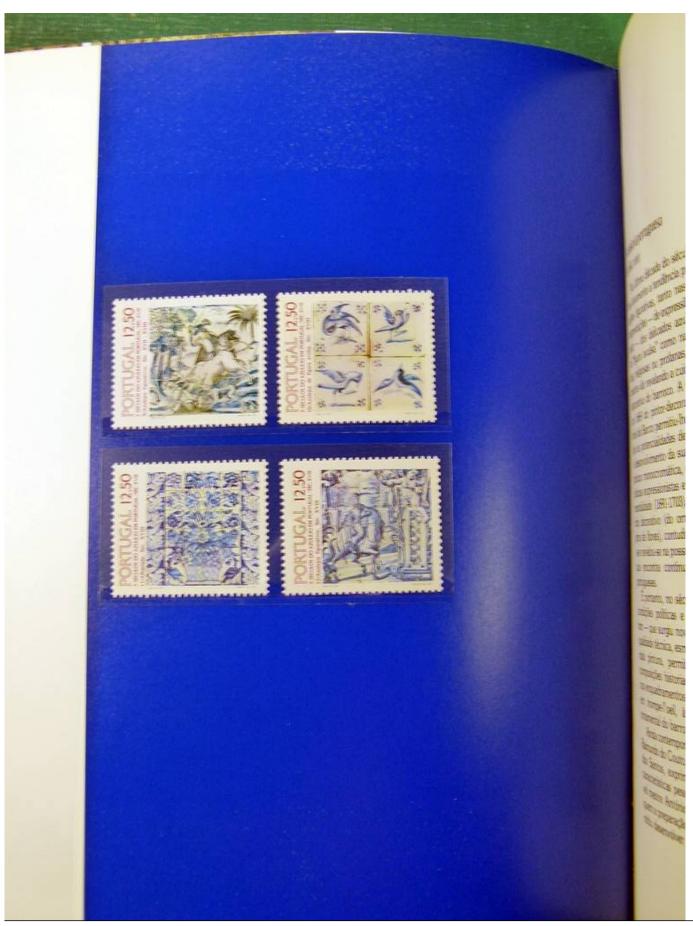

Lot nr.: L251339

Country/Type: Europe

Lot of 10 Folders, Portugal, repeated, with MNH stamps, for dealer

Price: 50 eur

[Go to the lot on www.sevenstamps.com ]

Foto nr.: 4

o visivel.

rudo aquilo que nos das águas, dos solos e das plantas, que es de anos, suporte humana... o mundo los artefactos, criado humanos.