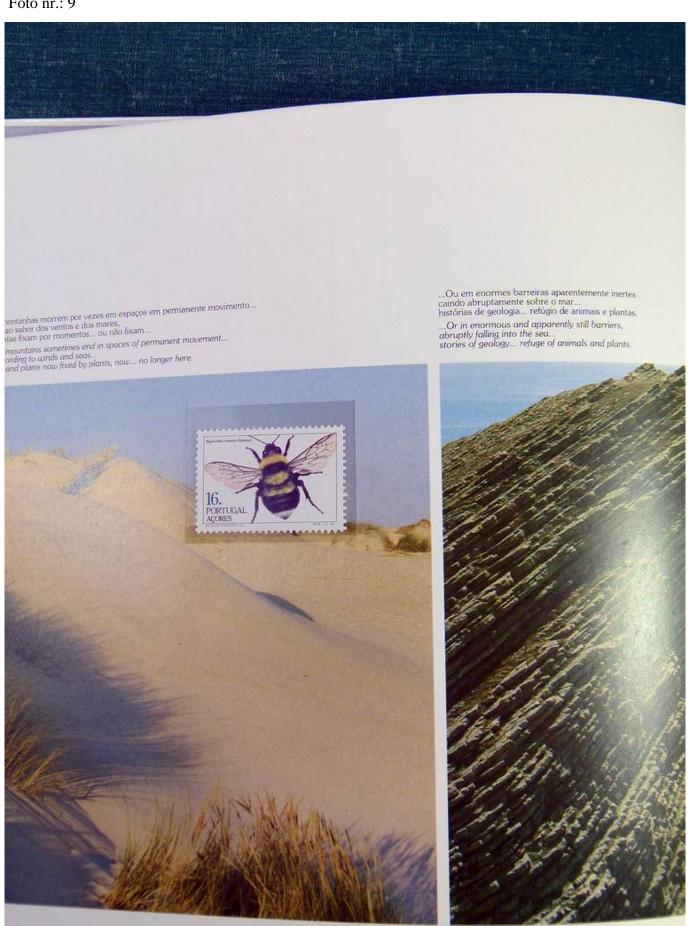

ys displayed a contradictory character. By applying judicious corrections, potential dangers were avoided. On the other hand, some highly prejudicial activity led to disasterous consequences.

Two worlds. A world in which the human species plays the leading role, therefore the importance of their number and above all of their social standing. Many or few, old or young, illiterate or literate, rich or poor, these are various possible situations which affect our options and the results to achieve. We must also consider the diversity of economic and social systems and... the ideological domain.

It is impossible to determine what the environment is without taking man into account.



i















YOUR COLLECTION, OUR PASSION.

#### Seven Stamps Philately - Stamp lots and collections









































































YOUR COLLECTION, OUR PASSION.

#### Seven Stamps Philately - Stamp lots and collections





























































YOUR COLLECTION, OUR PASSION.

#### Seven Stamps Philately - Stamp lots and collections

























































































































YOUR COLLECTION, OUR PASSION.

#### Seven Stamps Philately - Stamp lots and collections