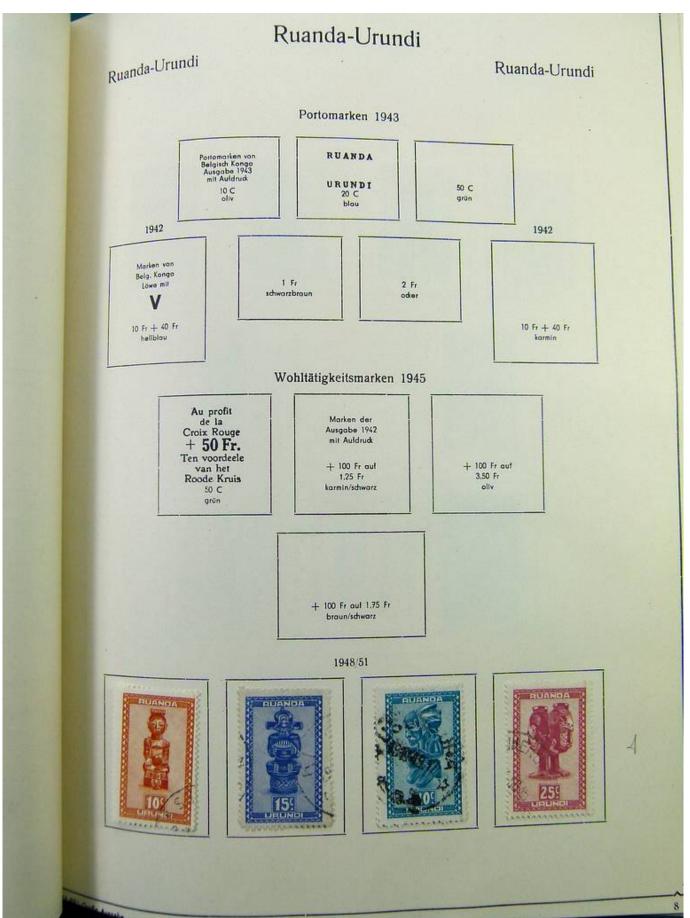

Lot nr.: L251347

Country/Type: Africa

Rwanda collection, from the Ruanda-Urundi period, from 1924 to 1989, with new and used stamps.

Price: 65 eur

[Go to the lot on www.sevenstamps.com ]