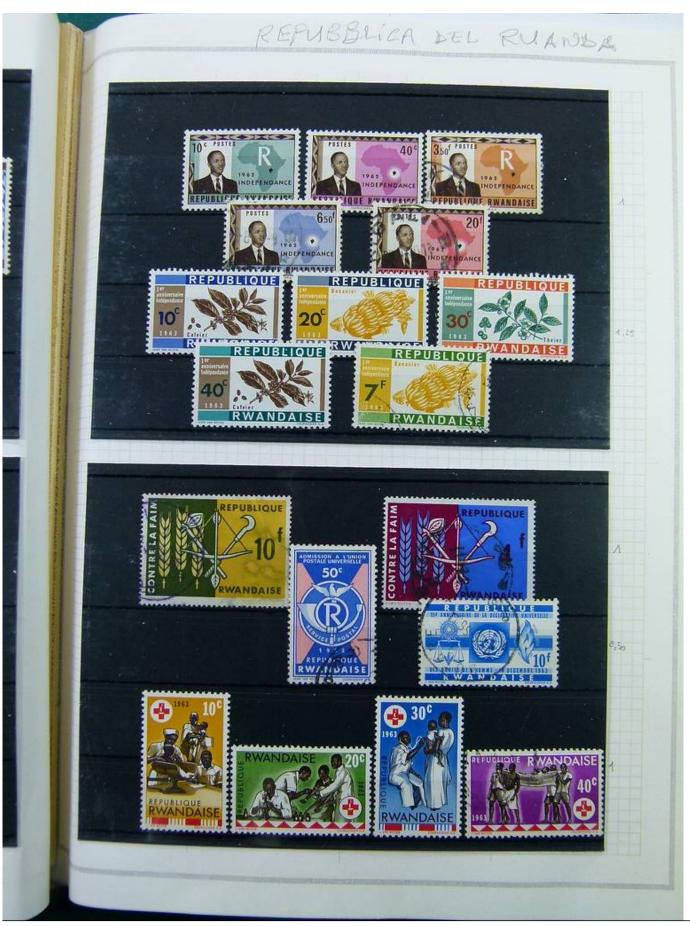

Lot nr.: L251347

Country/Type: Africa

Rwanda collection, from the Ruanda-Urundi period, from 1924 to 1989, with new and used stamps.

Price: 65 eur

[Go to the lot on www.sevenstamps.com ]