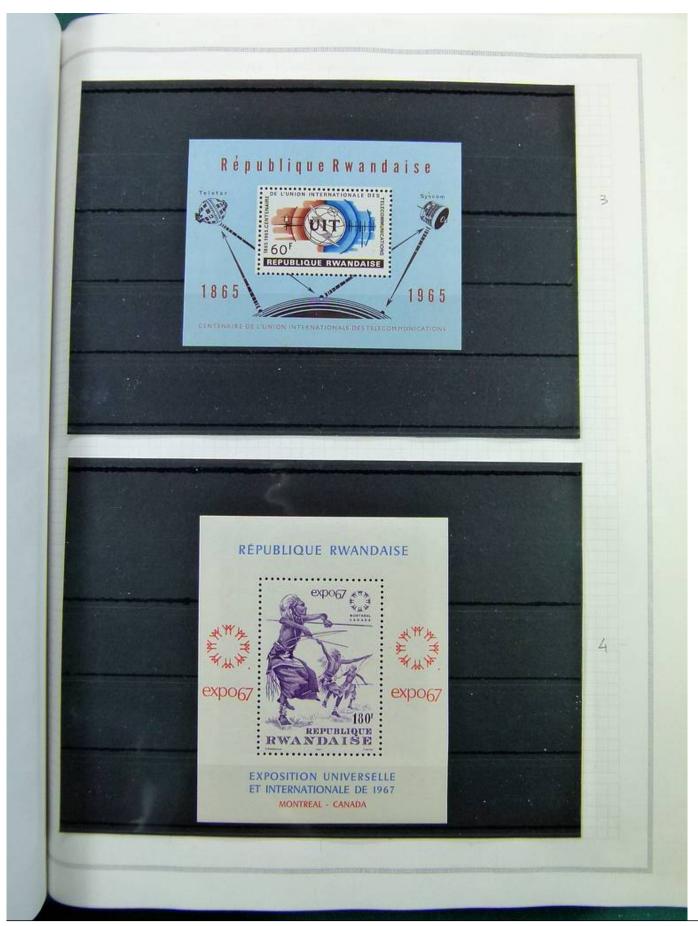

Lot nr.: L251347

Country/Type: Africa

Rwanda collection, from the Ruanda-Urundi period, from 1924 to 1989, with new and used stamps.

Price: 65 eur

[Go to the lot on www.sevenstamps.com ]