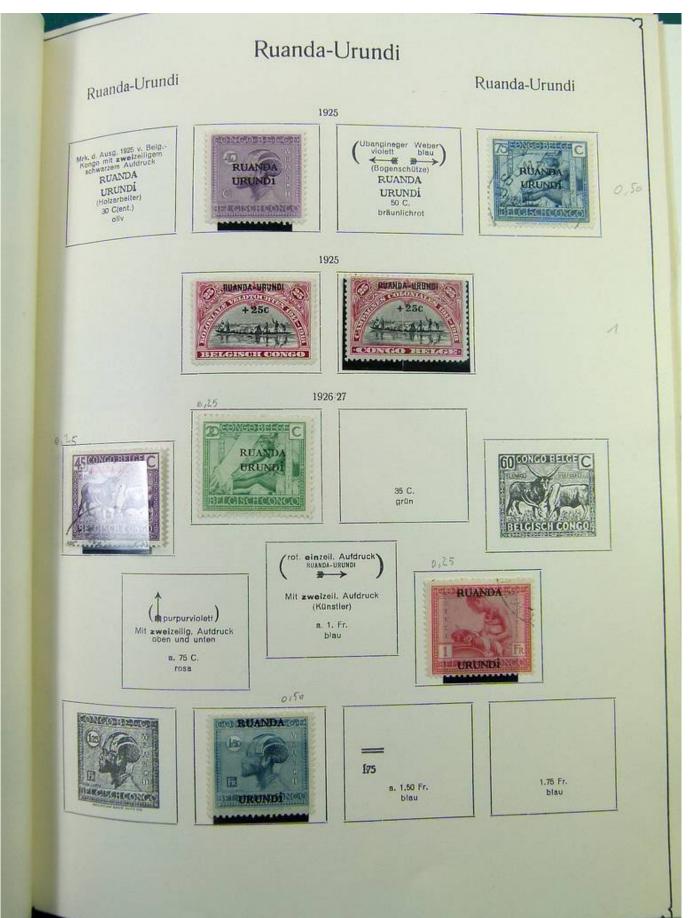

Lot nr.: L251347

Country/Type: Africa

Rwanda collection, from the Ruanda-Urundi period, from 1924 to 1989, with new and used stamps.

Price: 65 eur

[Go to the lot on www.sevenstamps.com ]