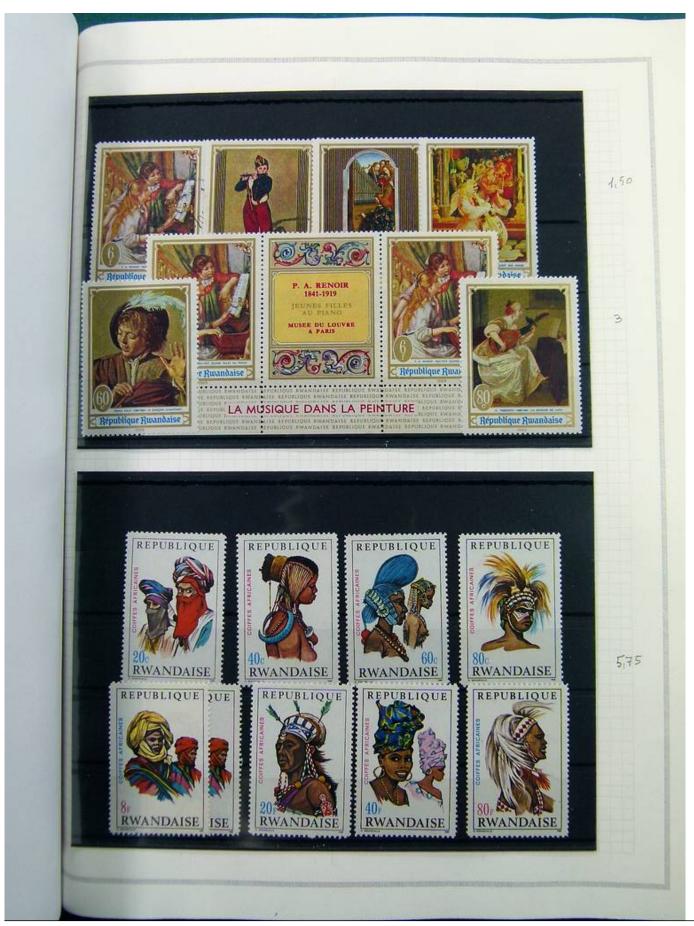

Lot nr.: L251347

Country/Type: Africa

Rwanda collection, from the Ruanda-Urundi period, from 1924 to 1989, with new and used stamps.

Price: 65 eur

[Go to the lot on www.sevenstamps.com ]