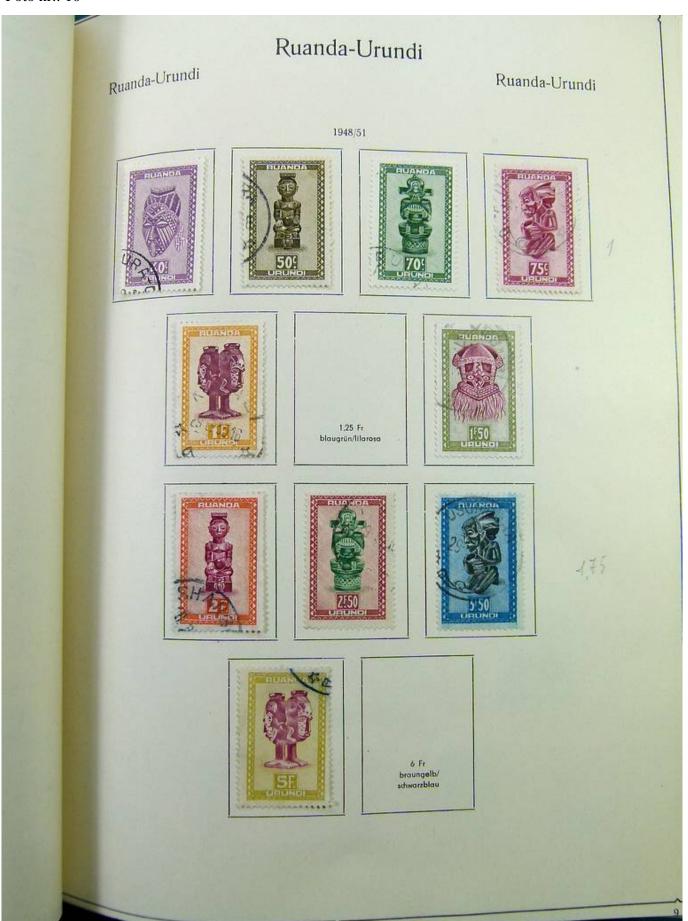

Lot nr.: L251347

Country/Type: Africa

Rwanda collection, from the Ruanda-Urundi period, from 1924 to 1989, with new and used stamps.

Price: 65 eur

[Go to the lot on www.sevenstamps.com ]