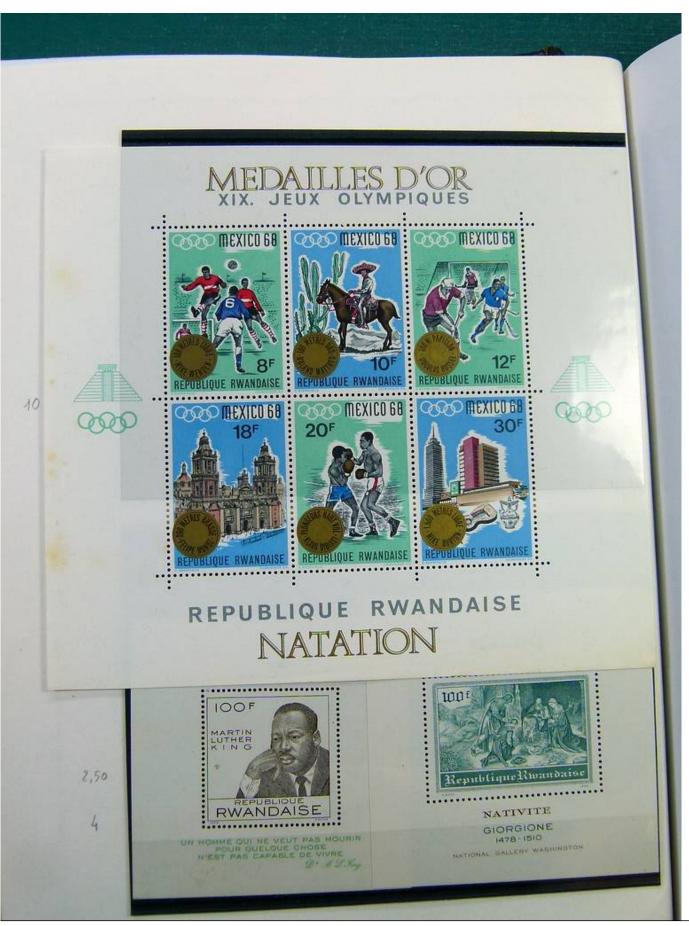

Lot nr.: L251347

Country/Type: Africa

Rwanda collection, from the Ruanda-Urundi period, from 1924 to 1989, with new and used stamps.

Price: 65 eur

[Go to the lot on www.sevenstamps.com ]