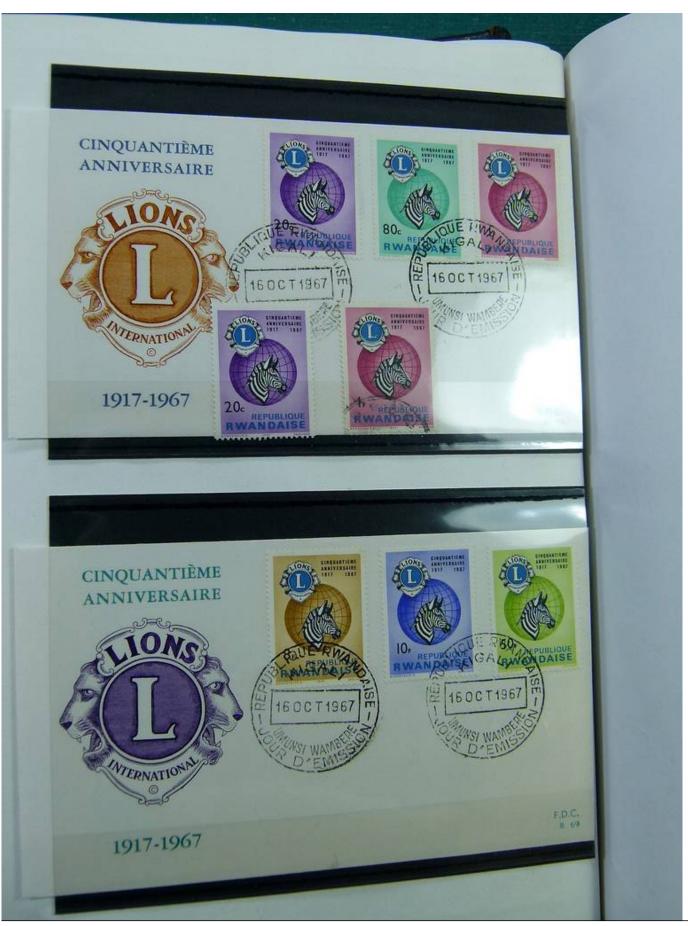

Lot nr.: L251347

Country/Type: Africa

Rwanda collection, from the Ruanda-Urundi period, from 1924 to 1989, with new and used stamps.

Price: 65 eur

[Go to the lot on www.sevenstamps.com ]