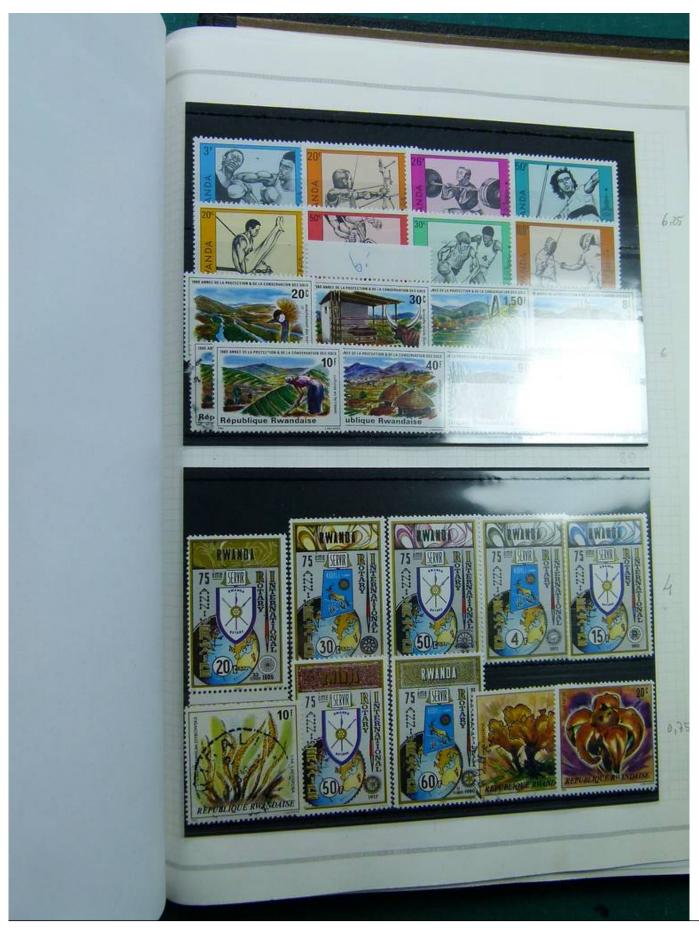

Lot nr.: L251347

Country/Type: Africa

Rwanda collection, from the Ruanda-Urundi period, from 1924 to 1989, with new and used stamps.

Price: 65 eur

[Go to the lot on www.sevenstamps.com ]