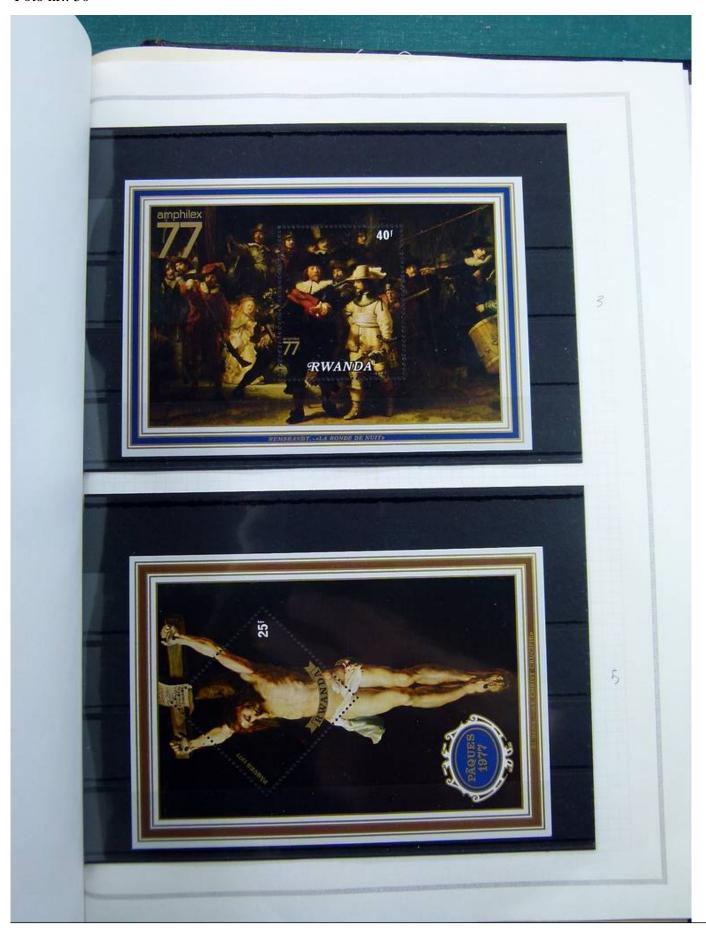

Lot nr.: L251347

Country/Type: Africa

Rwanda collection, from the Ruanda-Urundi period, from 1924 to 1989, with new and used stamps.

Price: 65 eur

[Go to the lot on www.sevenstamps.com ]