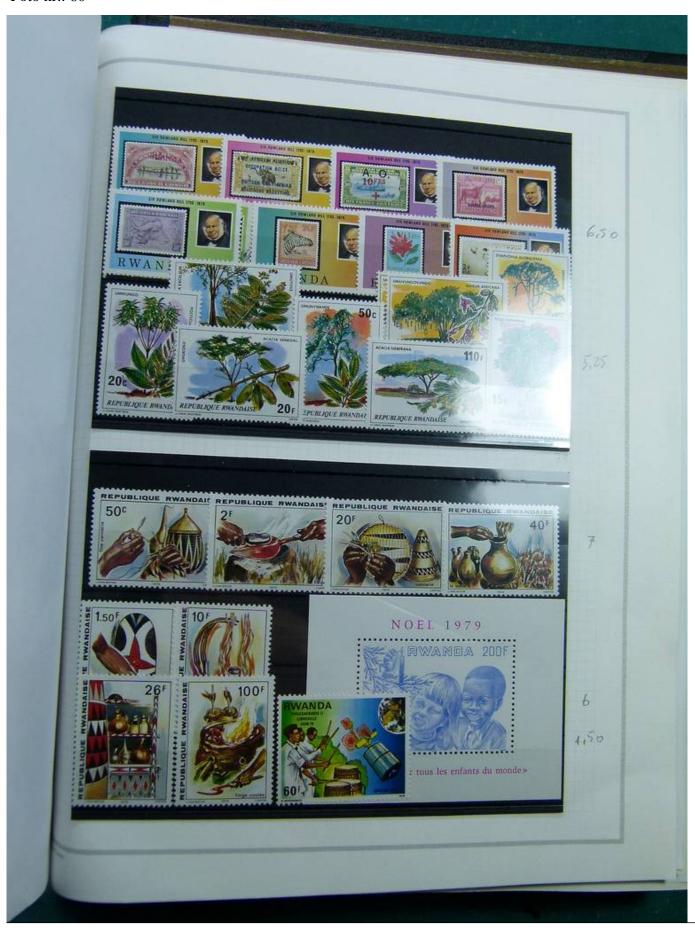

Lot nr.: L251347

Country/Type: Africa

Rwanda collection, from the Ruanda-Urundi period, from 1924 to 1989, with new and used stamps.

Price: 65 eur

[Go to the lot on www.sevenstamps.com ]