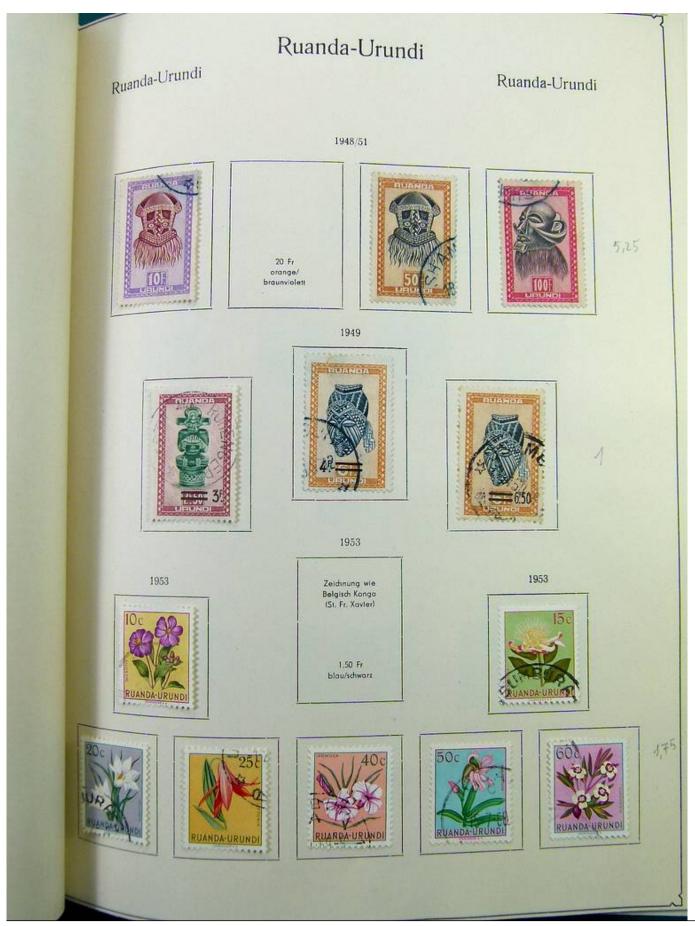

Lot nr.: L251347

Country/Type: Africa

Rwanda collection, from the Ruanda-Urundi period, from 1924 to 1989, with new and used stamps.

Price: 65 eur

[Go to the lot on www.sevenstamps.com ]