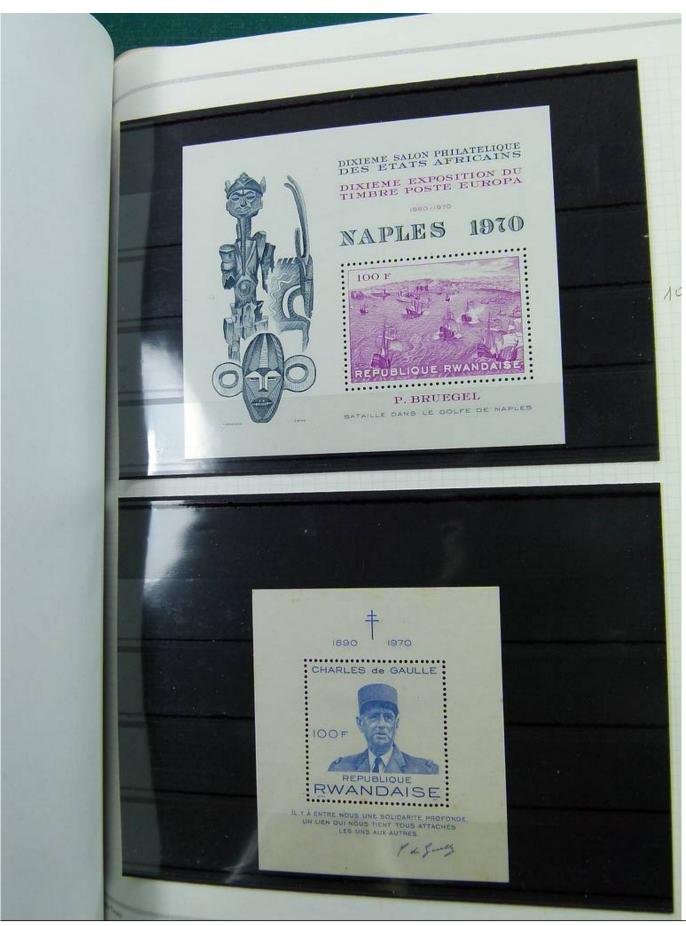

Lot nr.: L251347

Country/Type: Africa

Rwanda collection, from the Ruanda-Urundi period, from 1924 to 1989, with new and used stamps.

Price: 65 eur

[Go to the lot on www.sevenstamps.com ]