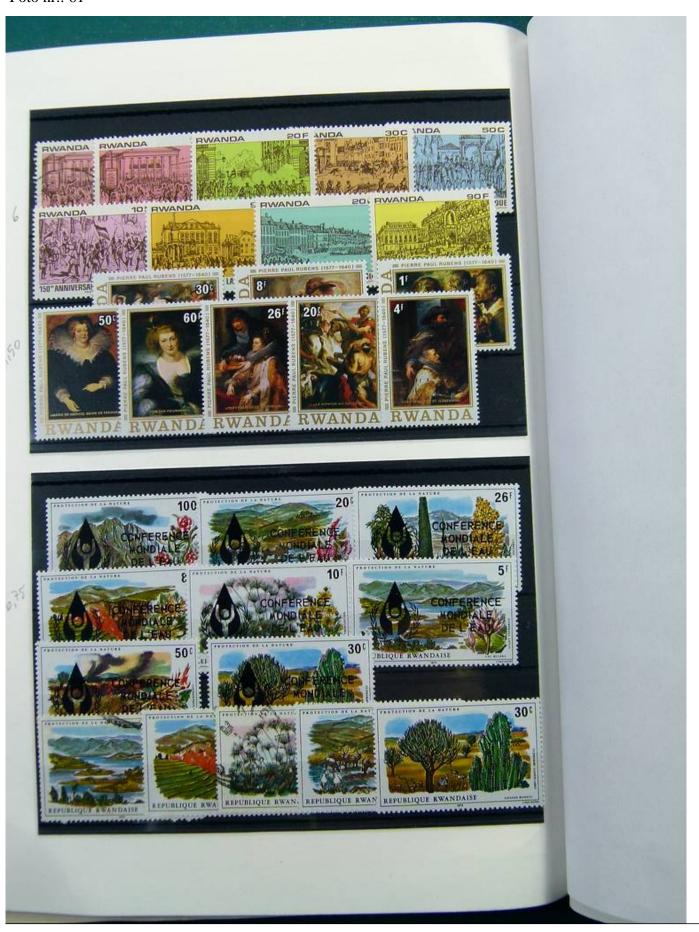

Lot nr.: L251347

Country/Type: Africa

Rwanda collection, from the Ruanda-Urundi period, from 1924 to 1989, with new and used stamps.

Price: 65 eur

[Go to the lot on www.sevenstamps.com ]