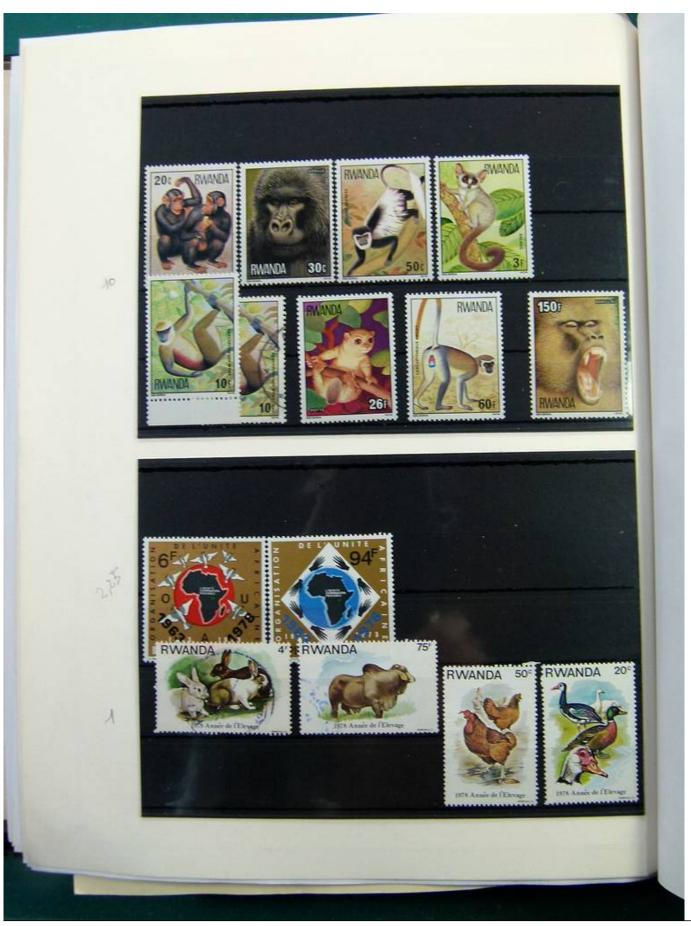

Lot nr.: L251347

Country/Type: Africa

Rwanda collection, from the Ruanda-Urundi period, from 1924 to 1989, with new and used stamps.

Price: 65 eur

[Go to the lot on www.sevenstamps.com ]