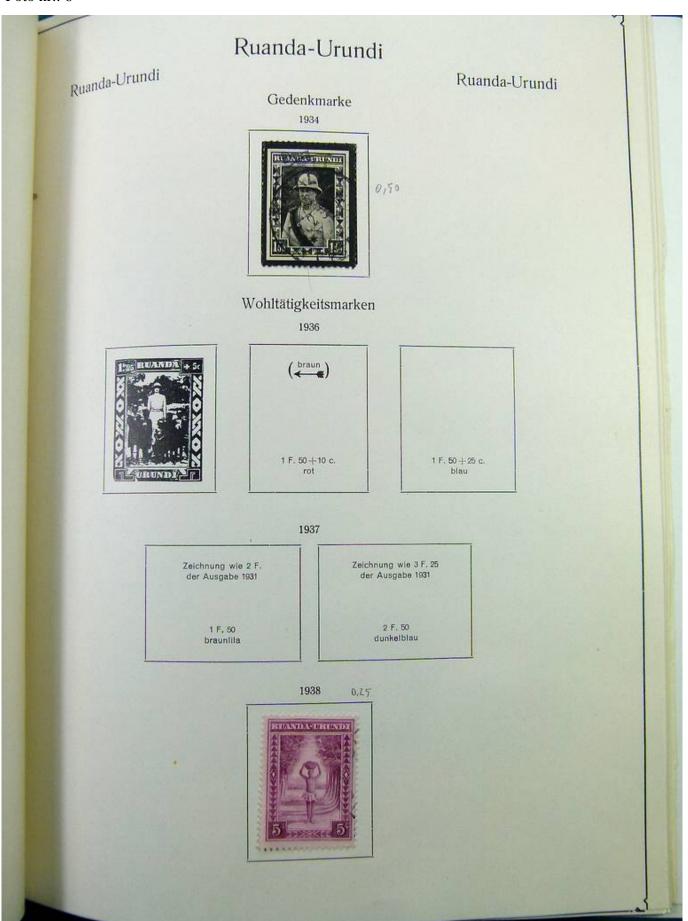

Lot nr.: L251347

Country/Type: Africa

Rwanda collection, from the Ruanda-Urundi period, from 1924 to 1989, with new and used stamps.

Price: 65 eur

[Go to the lot on www.sevenstamps.com ]