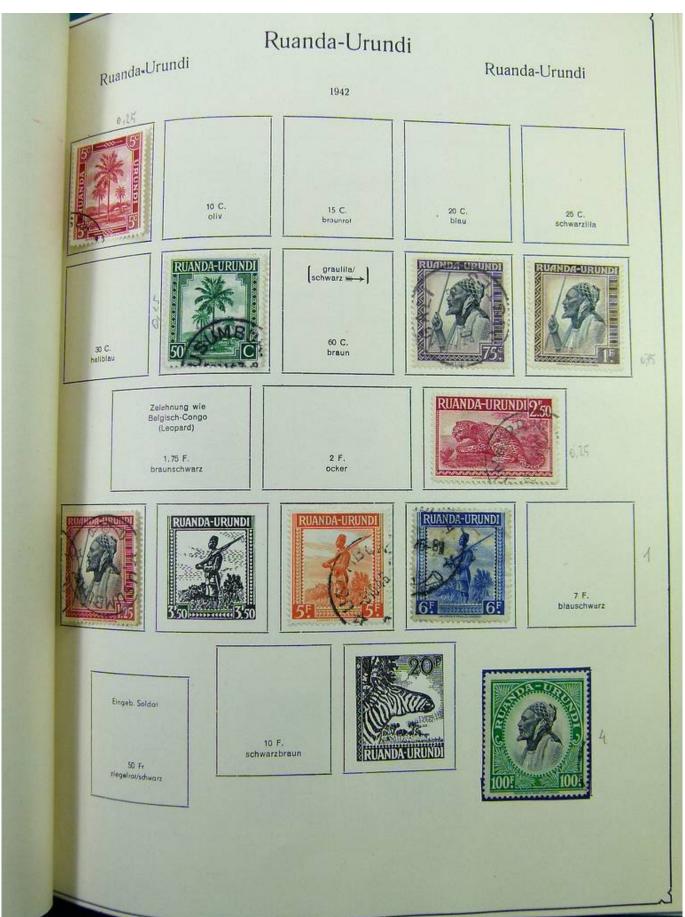

Lot nr.: L251347

Country/Type: Africa

Rwanda collection, from the Ruanda-Urundi period, from 1924 to 1989, with new and used stamps.

Price: 65 eur

[Go to the lot on www.sevenstamps.com ]