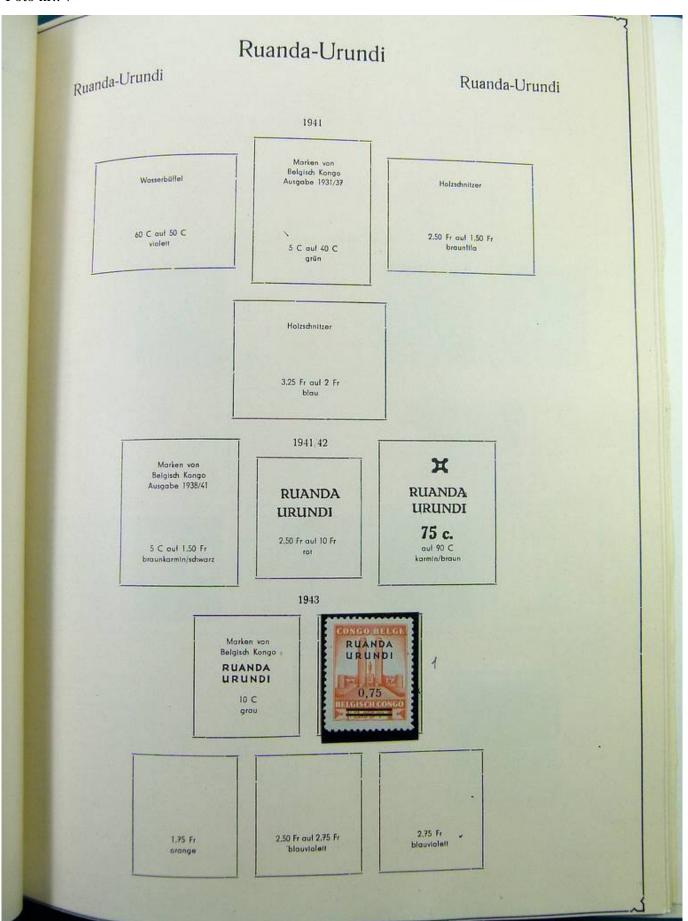

Lot nr.: L251347

Country/Type: Africa

Rwanda collection, from the Ruanda-Urundi period, from 1924 to 1989, with new and used stamps.

Price: 65 eur

[Go to the lot on www.sevenstamps.com ]