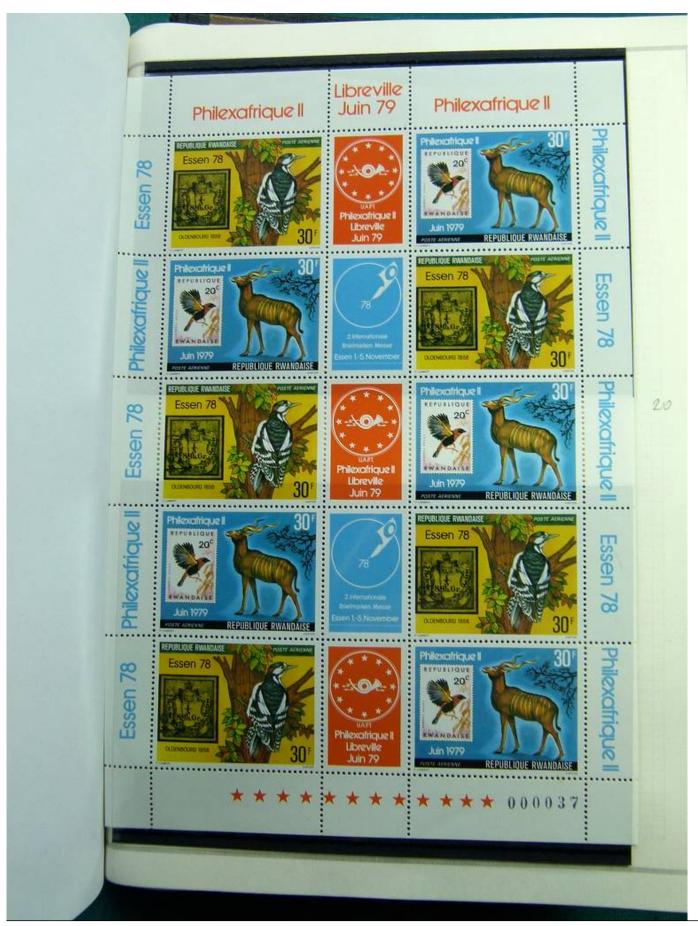

Lot nr.: L251347

Country/Type: Africa

Rwanda collection, from the Ruanda-Urundi period, from 1924 to 1989, with new and used stamps.

Price: 65 eur

[Go to the lot on www.sevenstamps.com ]