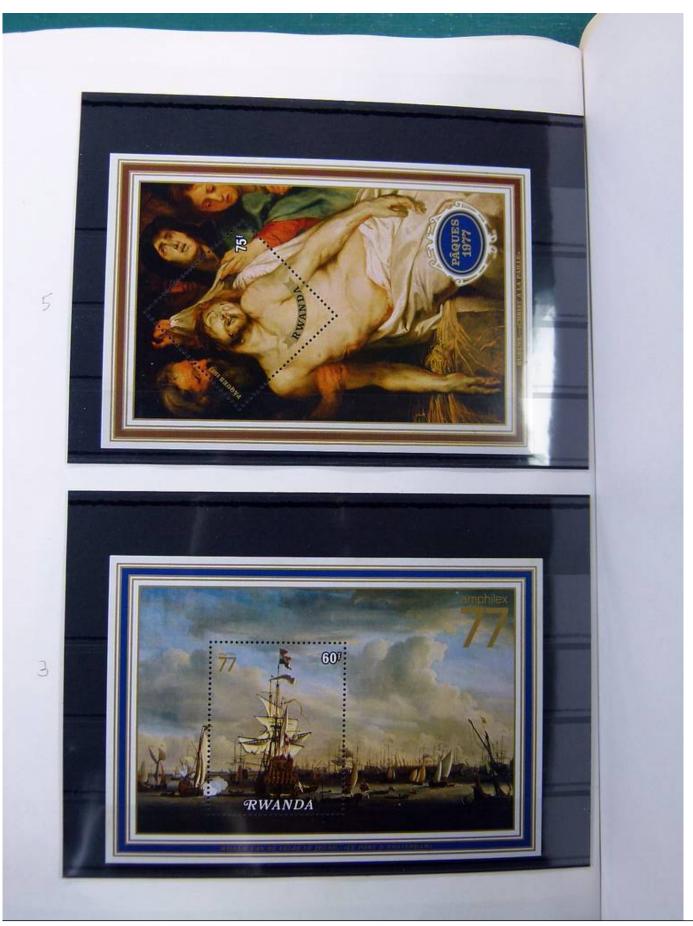

Lot nr.: L251347

Country/Type: Africa

Rwanda collection, from the Ruanda-Urundi period, from 1924 to 1989, with new and used stamps.

Price: 65 eur

[Go to the lot on www.sevenstamps.com ]