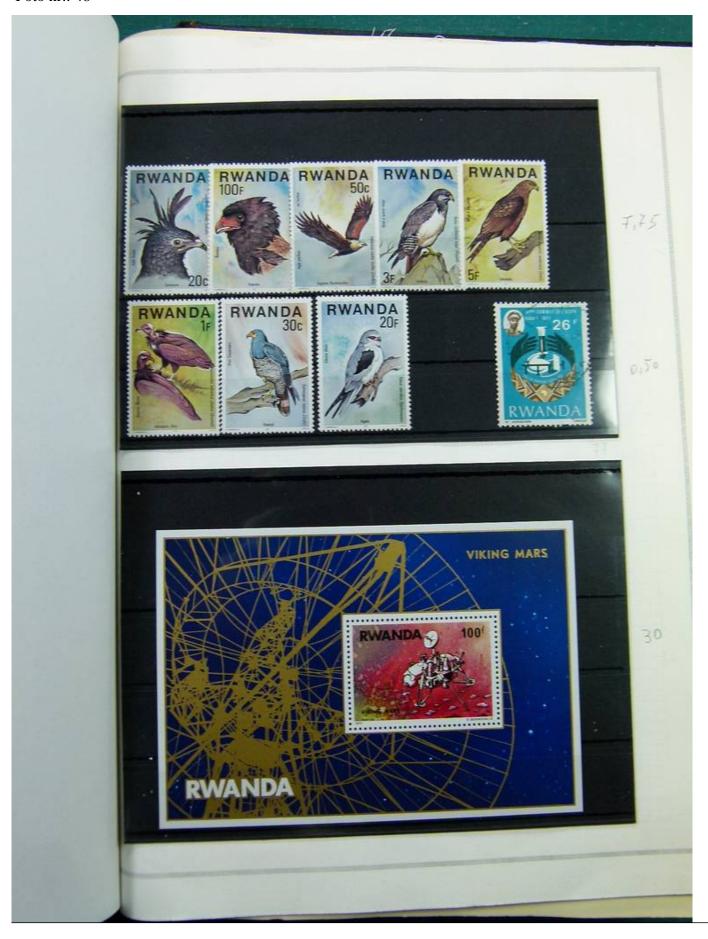

Lot nr.: L251347

Country/Type: Africa

Rwanda collection, from the Ruanda-Urundi period, from 1924 to 1989, with new and used stamps.

Price: 65 eur

[Go to the lot on www.sevenstamps.com ]