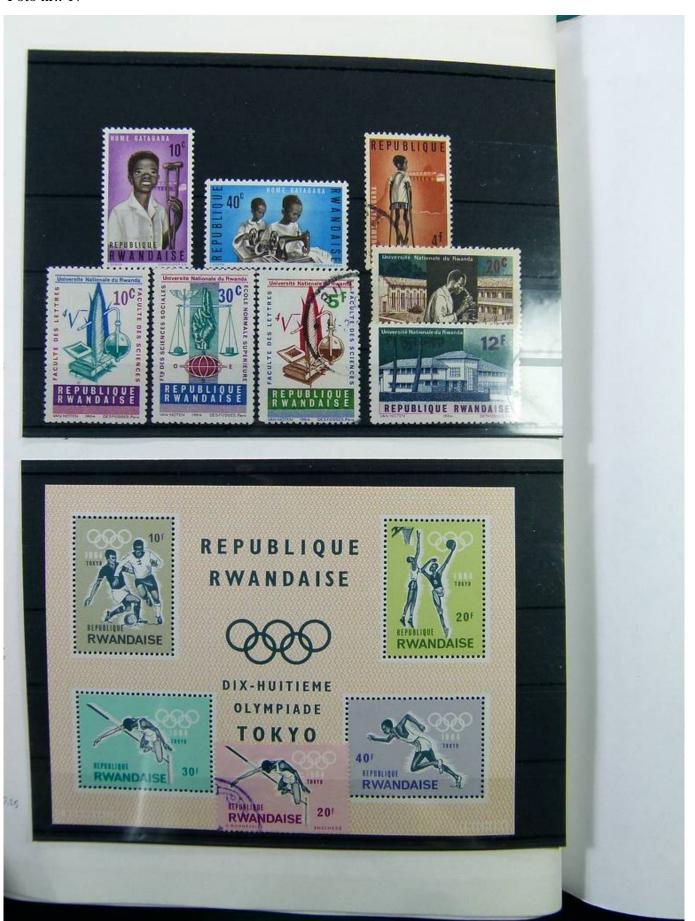

Lot nr.: L251347

Country/Type: Africa

Rwanda collection, from the Ruanda-Urundi period, from 1924 to 1989, with new and used stamps.

Price: 65 eur

[Go to the lot on www.sevenstamps.com ]