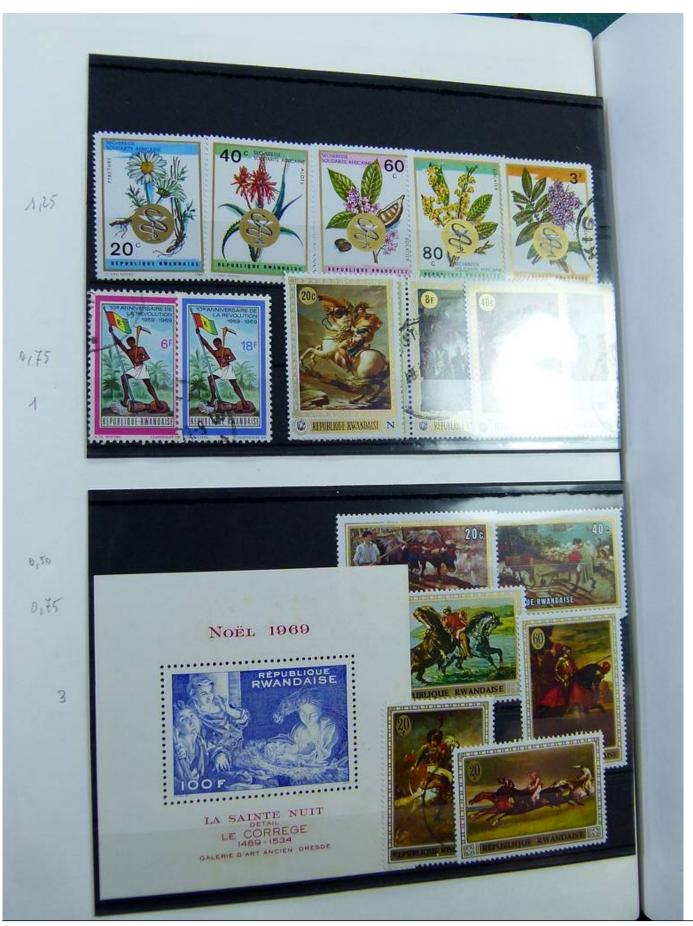

Lot nr.: L251347

Country/Type: Africa

Rwanda collection, from the Ruanda-Urundi period, from 1924 to 1989, with new and used stamps.

Price: 65 eur

[Go to the lot on www.sevenstamps.com ]