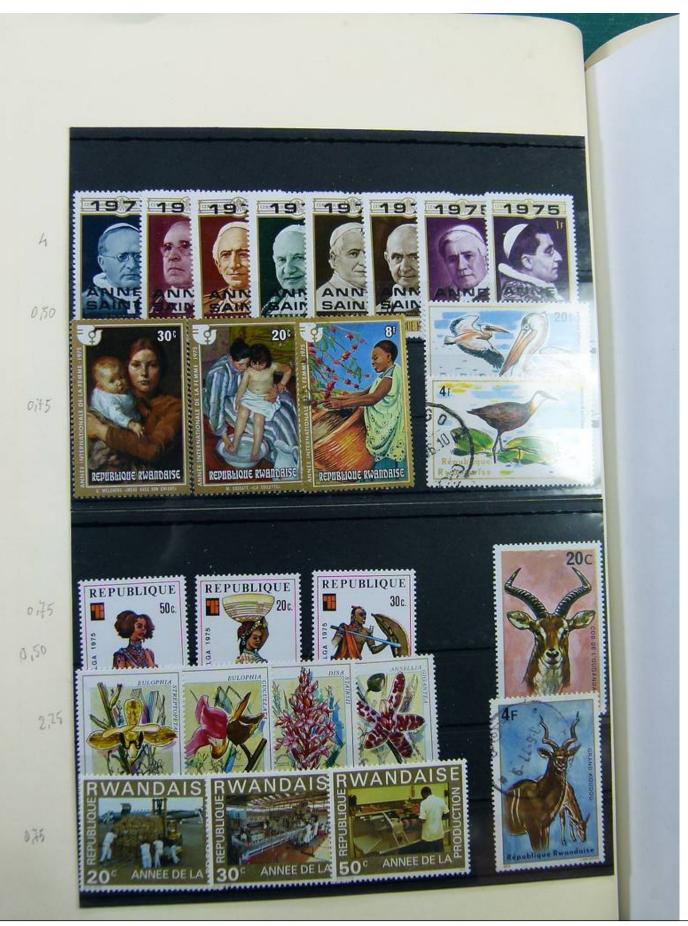

Lot nr.: L251347

Country/Type: Africa

Rwanda collection, from the Ruanda-Urundi period, from 1924 to 1989, with new and used stamps.

Price: 65 eur

[Go to the lot on www.sevenstamps.com ]