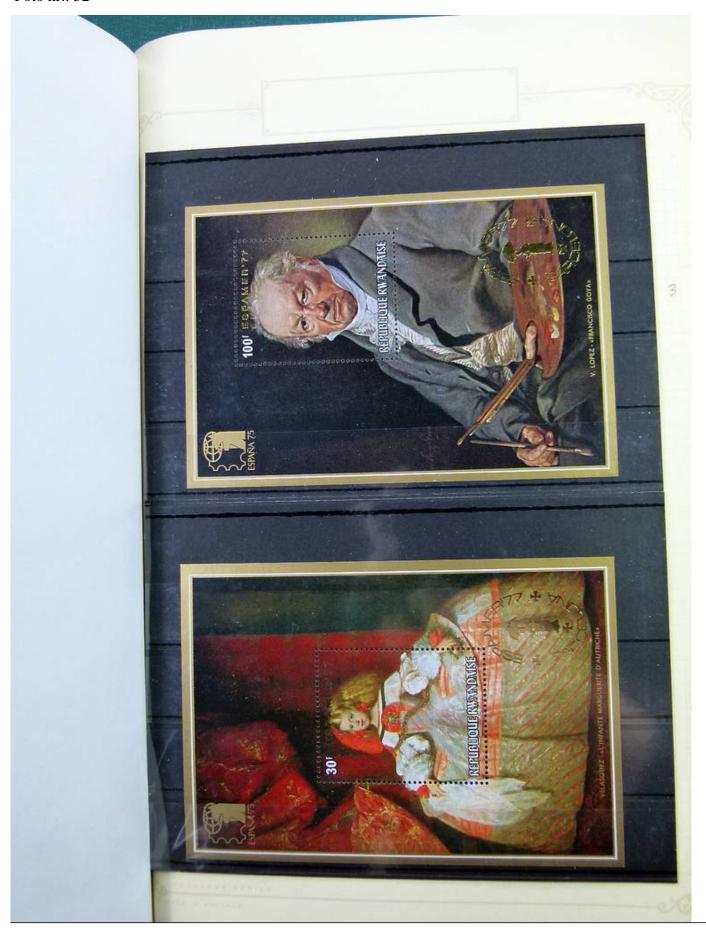

Lot nr.: L251347

Country/Type: Africa

Rwanda collection, from the Ruanda-Urundi period, from 1924 to 1989, with new and used stamps.

Price: 65 eur

[Go to the lot on www.sevenstamps.com ]