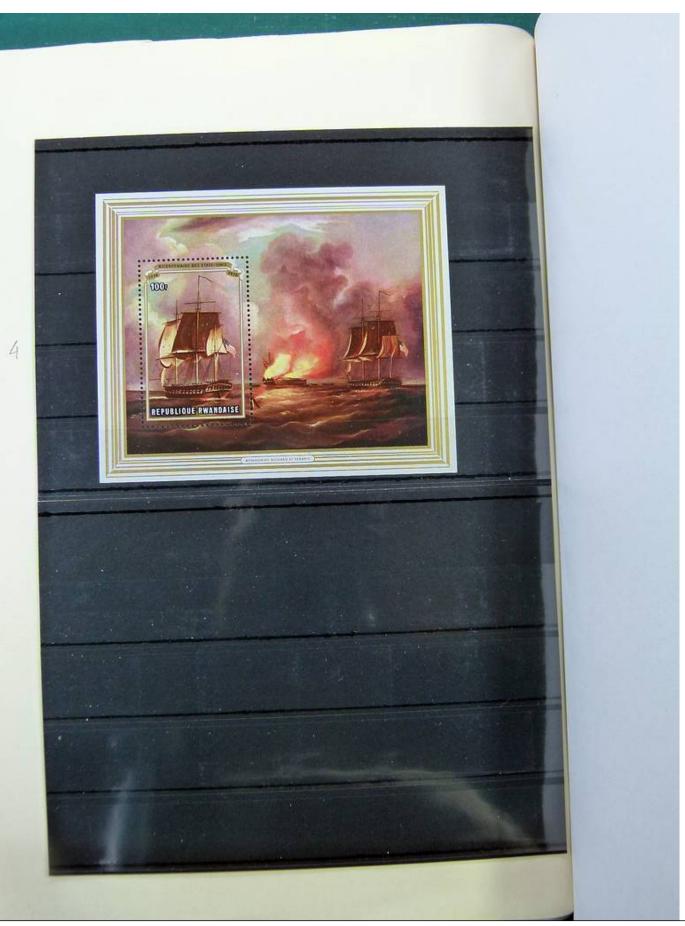

Lot nr.: L251347

Country/Type: Africa

Rwanda collection, from the Ruanda-Urundi period, from 1924 to 1989, with new and used stamps.

Price: 65 eur

[Go to the lot on www.sevenstamps.com ]