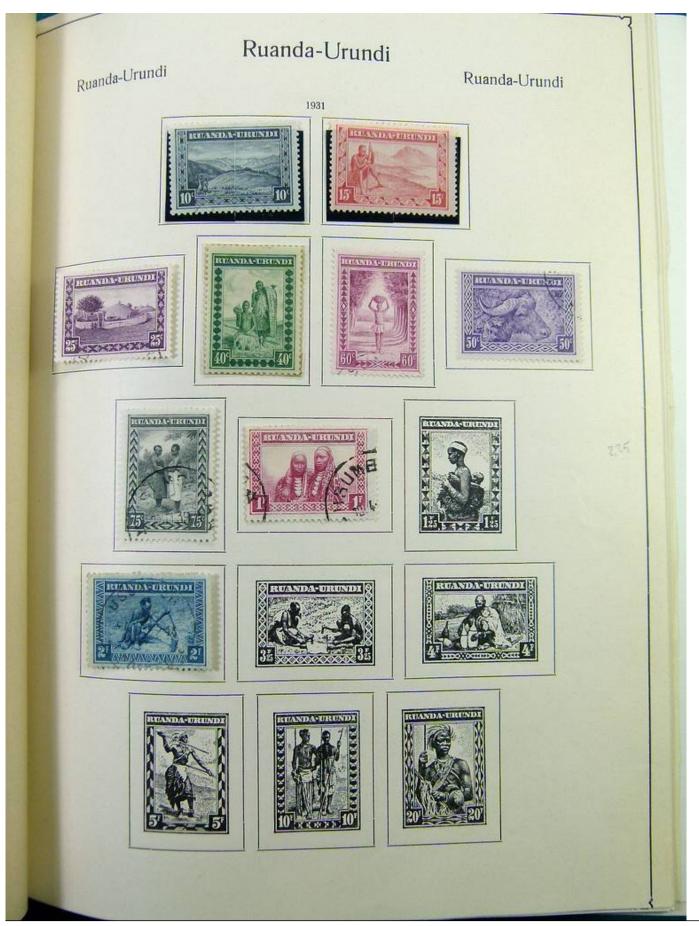

Lot nr.: L251347

Country/Type: Africa

Rwanda collection, from the Ruanda-Urundi period, from 1924 to 1989, with new and used stamps.

Price: 65 eur

[Go to the lot on www.sevenstamps.com ]