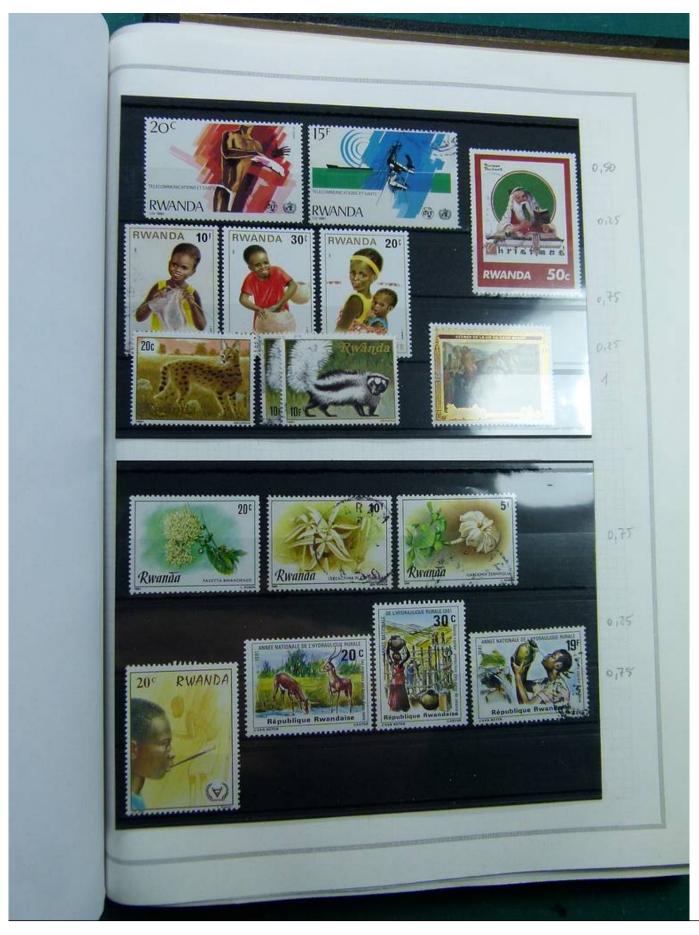

Lot nr.: L251347

Country/Type: Africa

Rwanda collection, from the Ruanda-Urundi period, from 1924 to 1989, with new and used stamps.

Price: 65 eur

[Go to the lot on www.sevenstamps.com ]