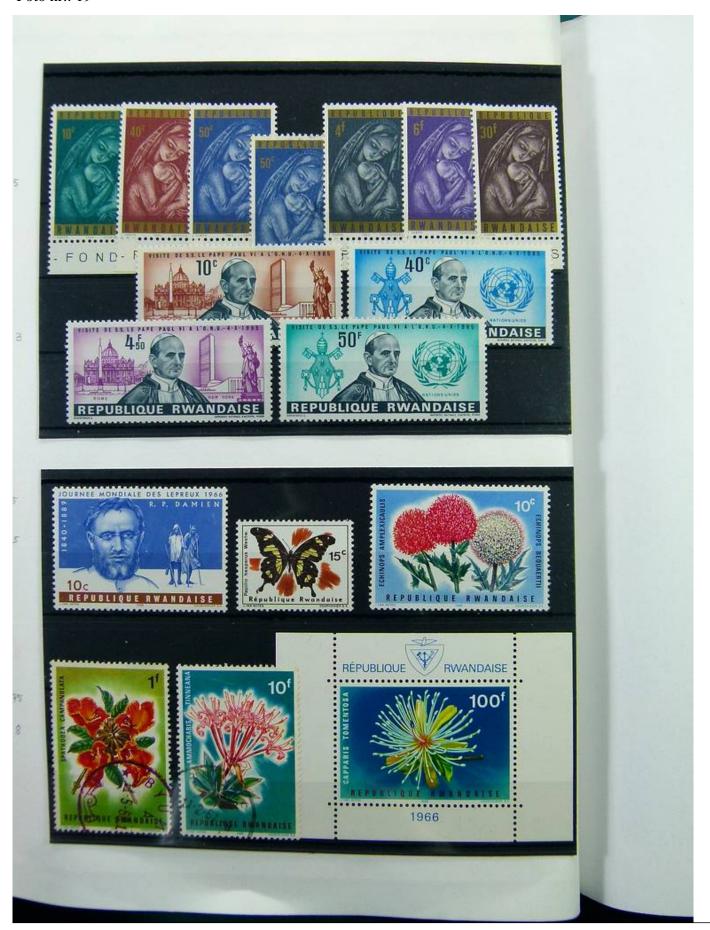

Lot nr.: L251347

Country/Type: Africa

Rwanda collection, from the Ruanda-Urundi period, from 1924 to 1989, with new and used stamps.

Price: 65 eur

[Go to the lot on www.sevenstamps.com ]