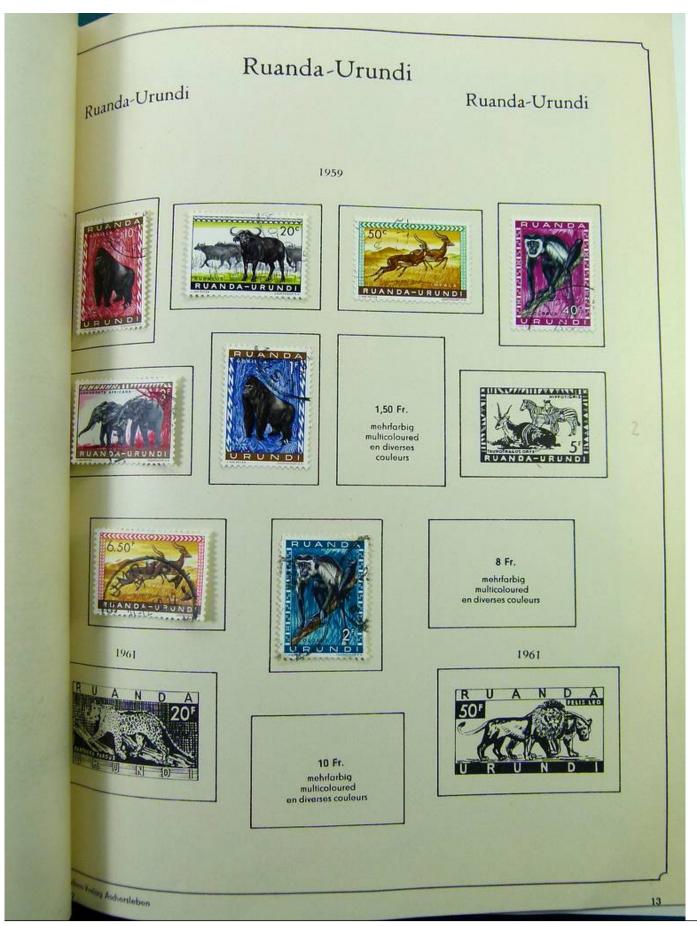

Lot nr.: L251347

Country/Type: Africa

Rwanda collection, from the Ruanda-Urundi period, from 1924 to 1989, with new and used stamps.

Price: 65 eur

[Go to the lot on www.sevenstamps.com ]