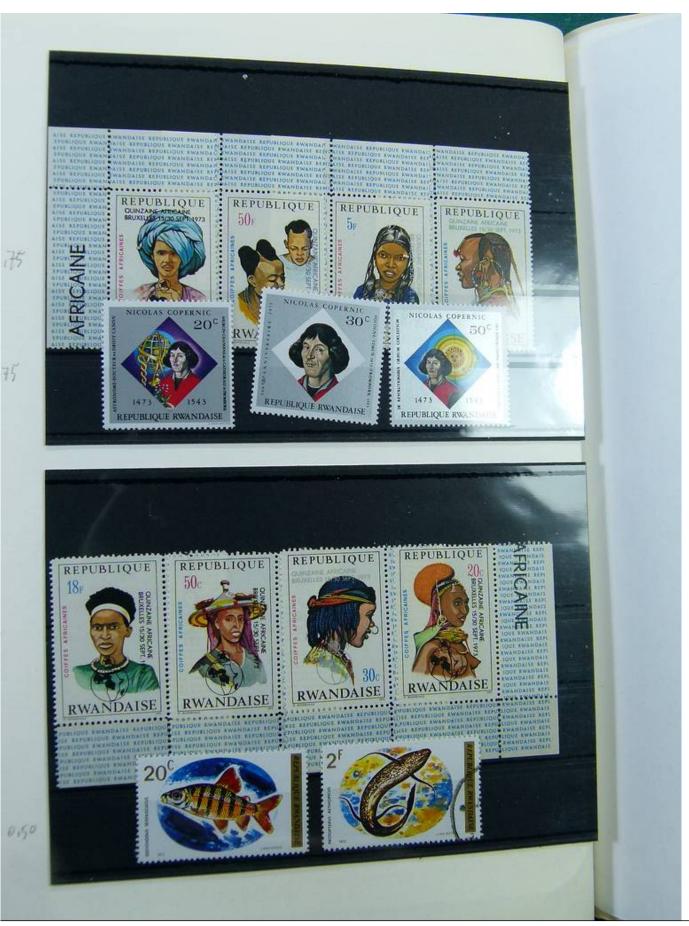

Lot nr.: L251347

Country/Type: Africa

Rwanda collection, from the Ruanda-Urundi period, from 1924 to 1989, with new and used stamps.

Price: 65 eur

[Go to the lot on www.sevenstamps.com ]