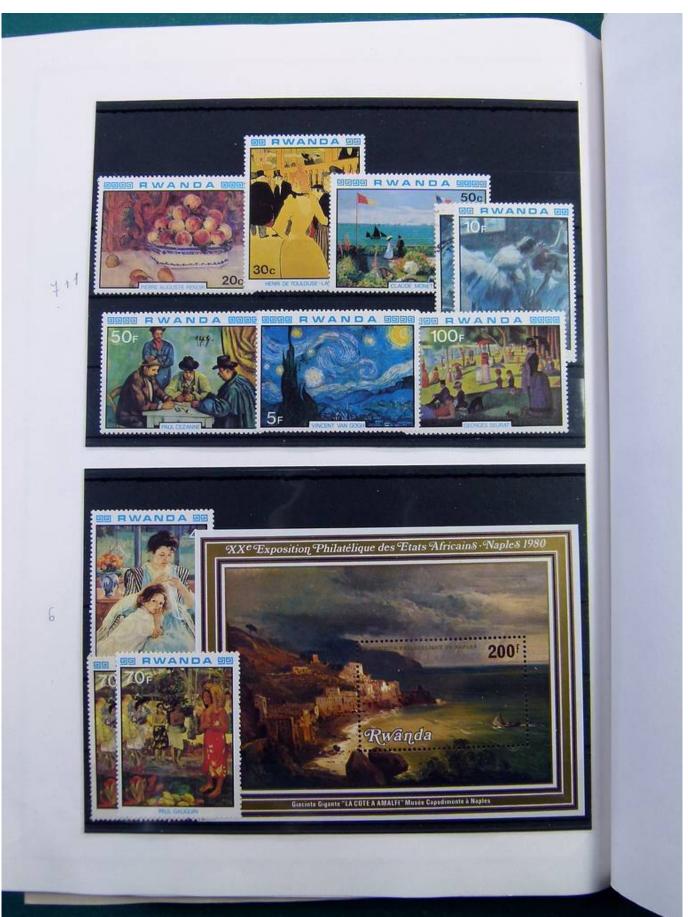

Lot nr.: L251347

Country/Type: Africa

Rwanda collection, from the Ruanda-Urundi period, from 1924 to 1989, with new and used stamps.

Price: 65 eur

[Go to the lot on www.sevenstamps.com ]