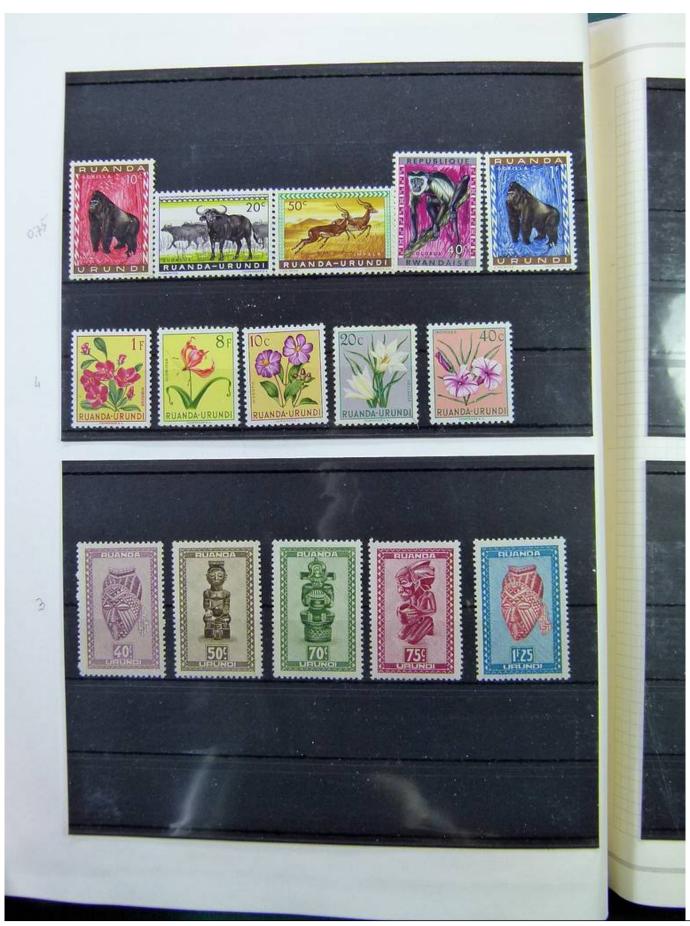

Lot nr.: L251347

Country/Type: Africa

Rwanda collection, from the Ruanda-Urundi period, from 1924 to 1989, with new and used stamps.

Price: 65 eur

[Go to the lot on www.sevenstamps.com ]