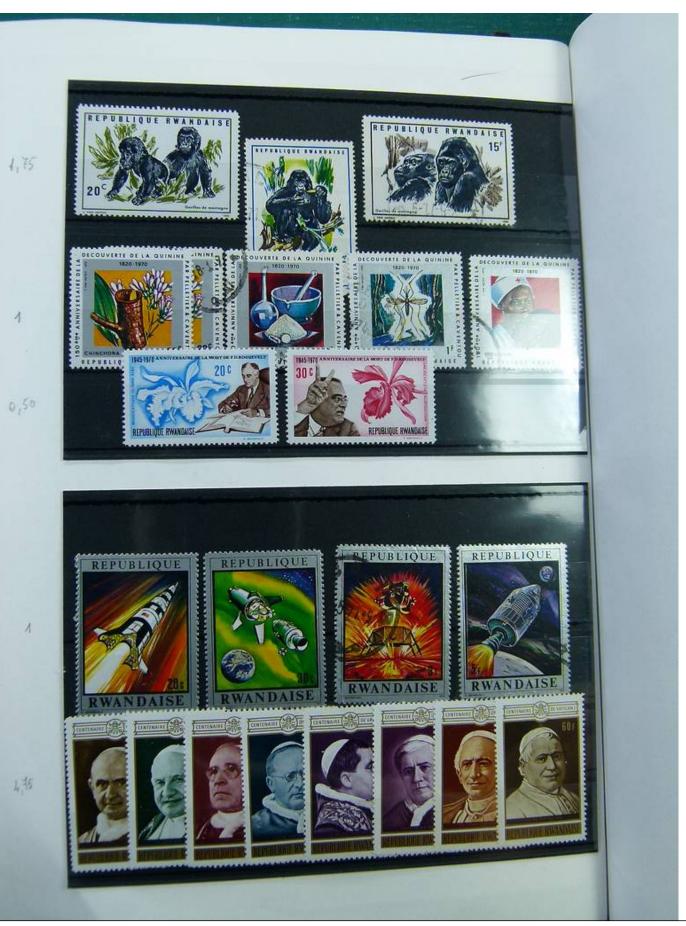

Lot nr.: L251347

Country/Type: Africa

Rwanda collection, from the Ruanda-Urundi period, from 1924 to 1989, with new and used stamps.

Price: 65 eur

[Go to the lot on www.sevenstamps.com ]