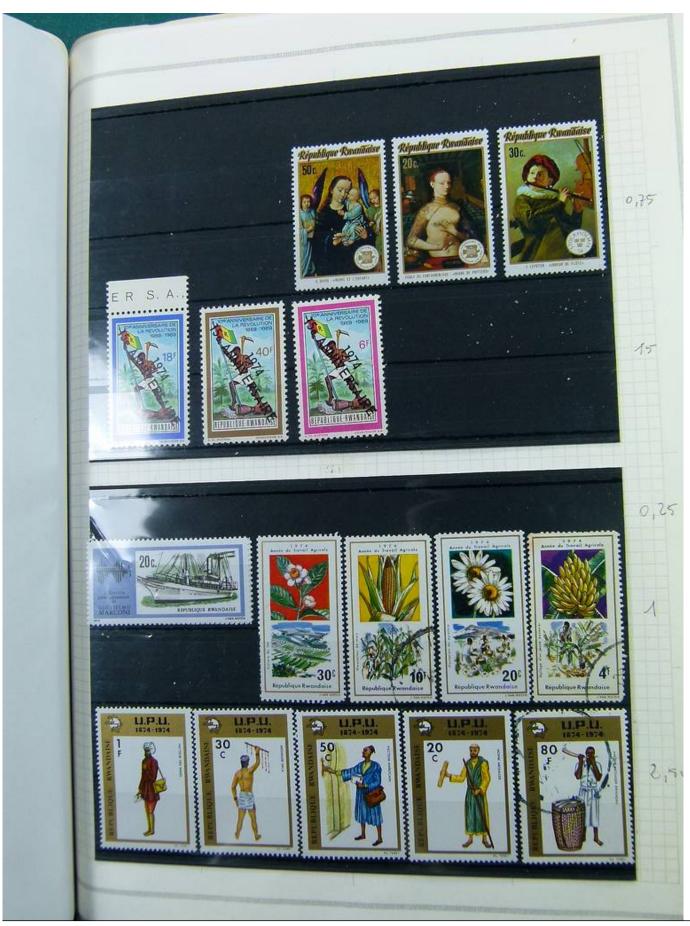

Lot nr.: L251347

Country/Type: Africa

Rwanda collection, from the Ruanda-Urundi period, from 1924 to 1989, with new and used stamps.

Price: 65 eur

[Go to the lot on www.sevenstamps.com ]