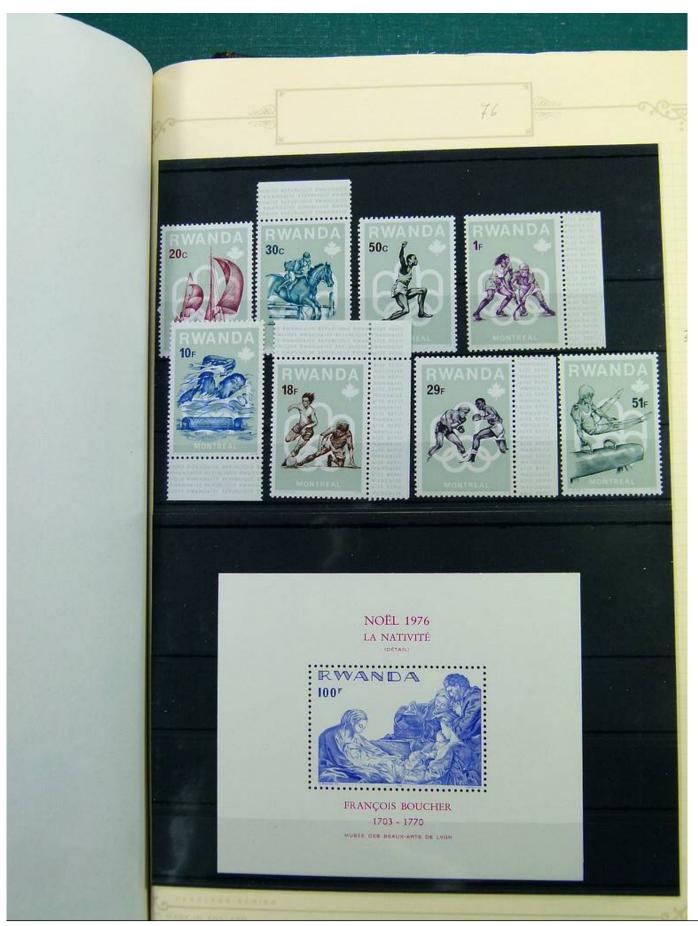

Lot nr.: L251347

Country/Type: Africa

Rwanda collection, from the Ruanda-Urundi period, from 1924 to 1989, with new and used stamps.

Price: 65 eur

[Go to the lot on www.sevenstamps.com ]