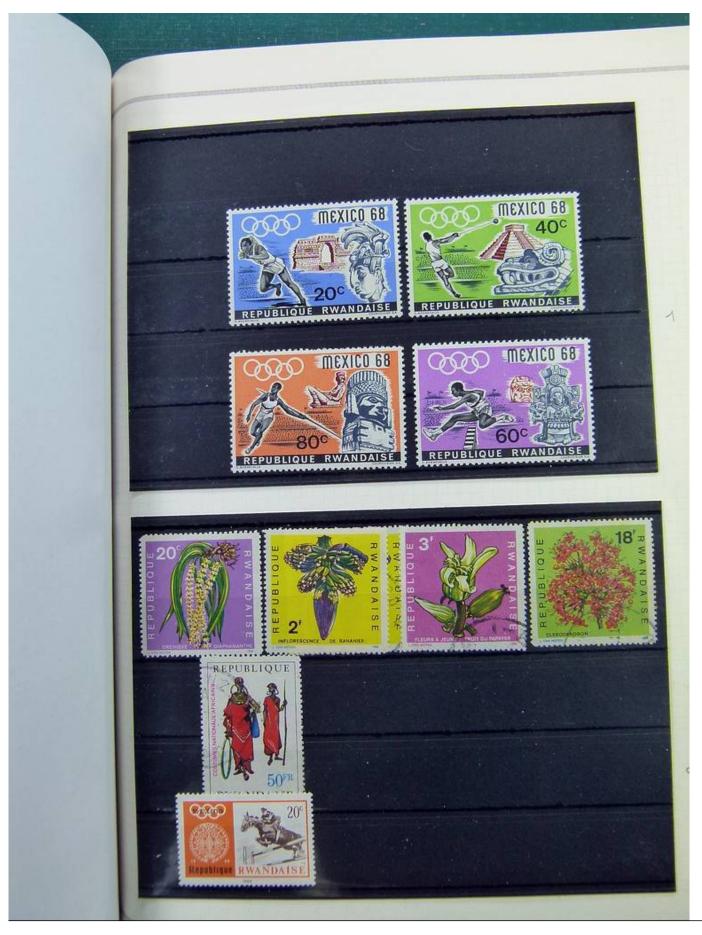

Lot nr.: L251347

Country/Type: Africa

Rwanda collection, from the Ruanda-Urundi period, from 1924 to 1989, with new and used stamps.

Price: 65 eur

[Go to the lot on www.sevenstamps.com ]