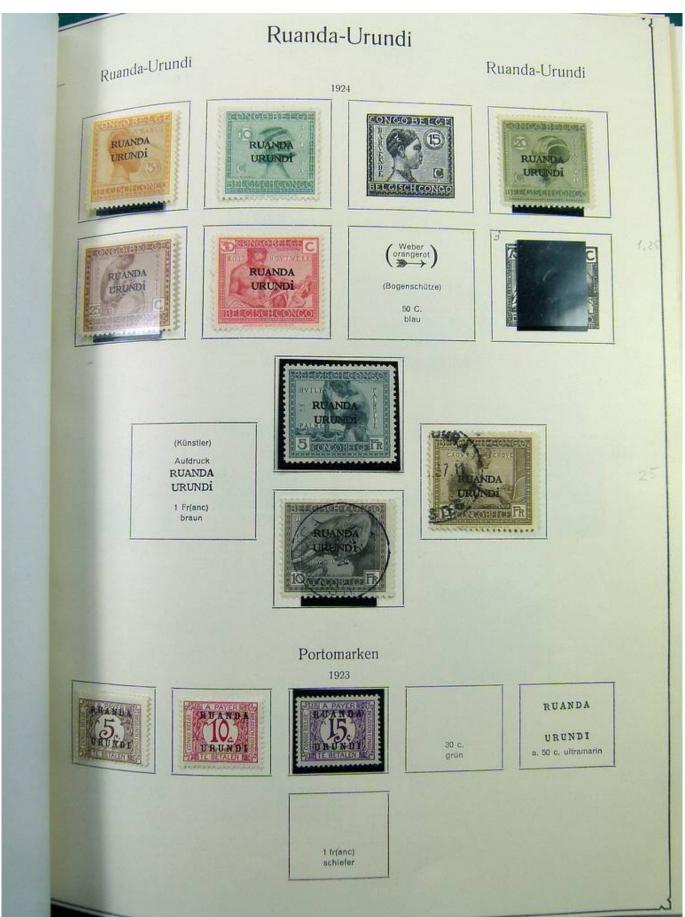

Lot nr.: L251347

Country/Type: Africa

Rwanda collection, from the Ruanda-Urundi period, from 1924 to 1989, with new and used stamps.

Price: 65 eur

[Go to the lot on www.sevenstamps.com ]