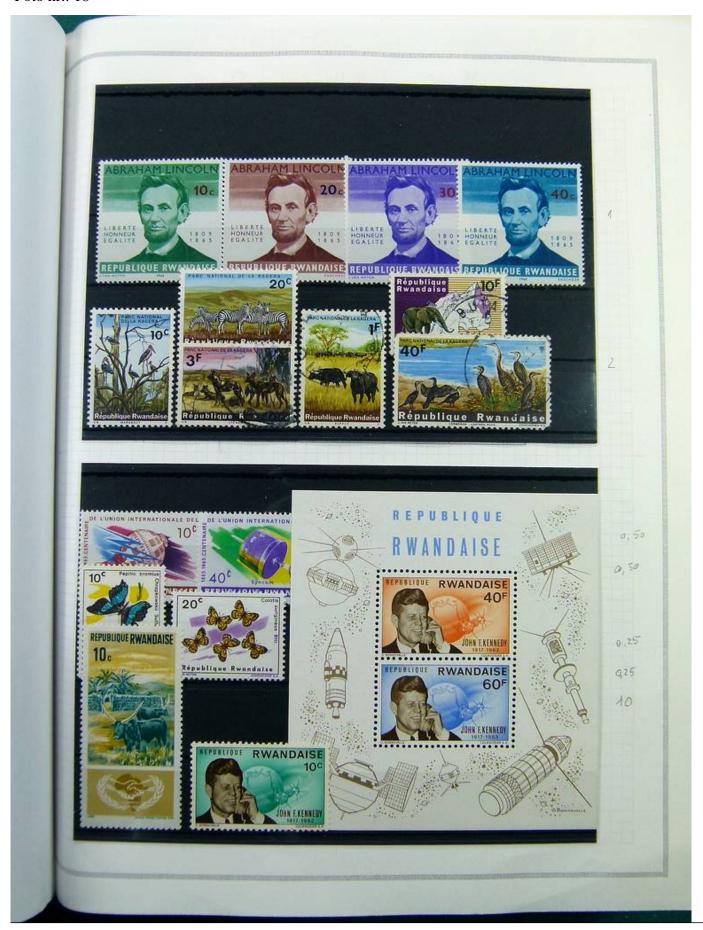

Lot nr.: L251347

Country/Type: Africa

Rwanda collection, from the Ruanda-Urundi period, from 1924 to 1989, with new and used stamps.

Price: 65 eur

[Go to the lot on www.sevenstamps.com ]