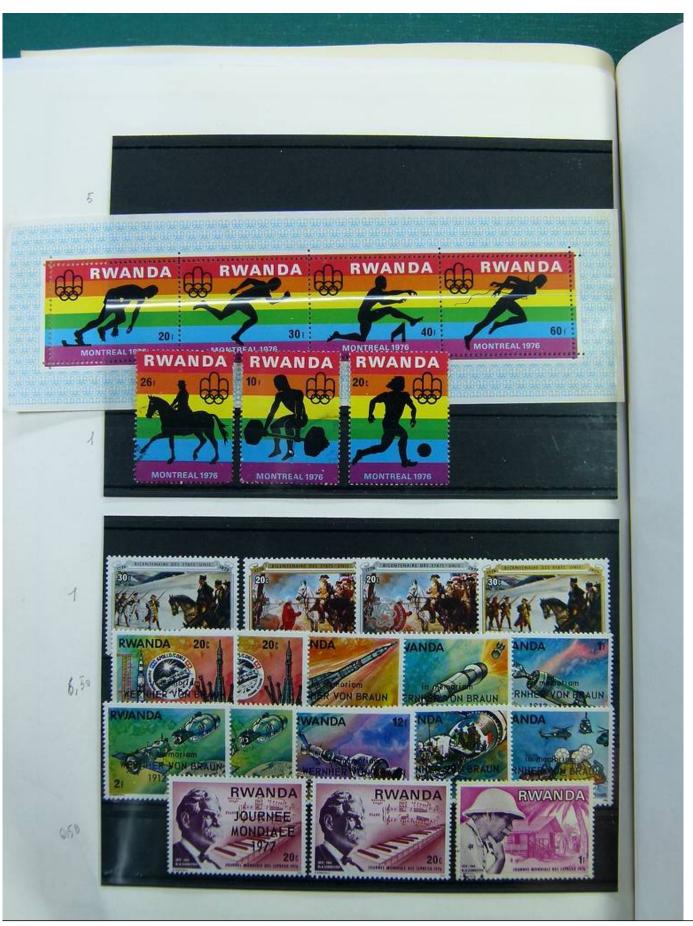

Lot nr.: L251347

Country/Type: Africa

Rwanda collection, from the Ruanda-Urundi period, from 1924 to 1989, with new and used stamps.

Price: 65 eur

[Go to the lot on www.sevenstamps.com ]