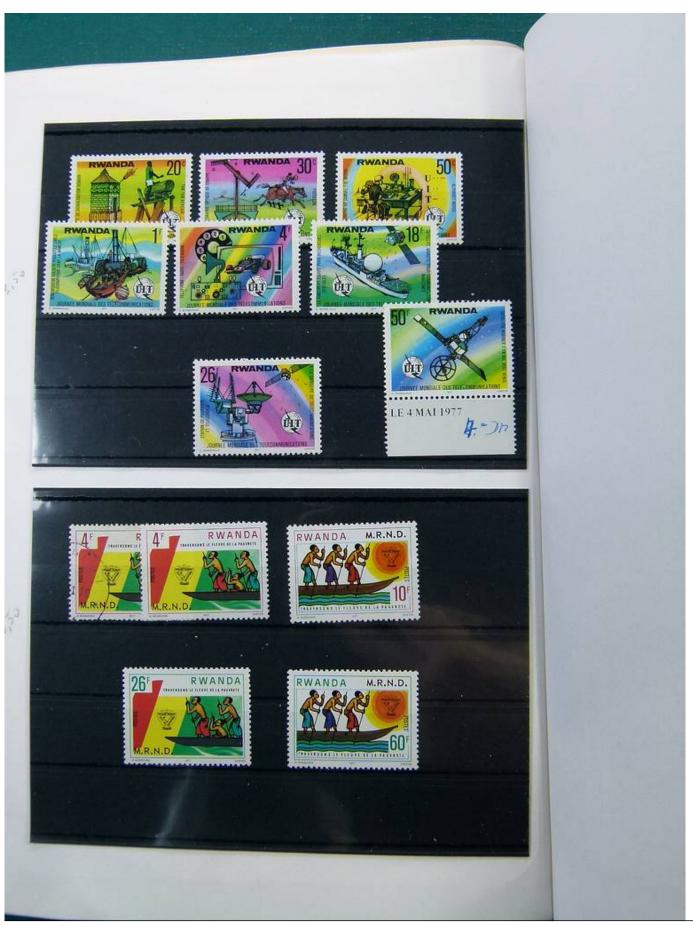

Lot nr.: L251347

Country/Type: Africa

Rwanda collection, from the Ruanda-Urundi period, from 1924 to 1989, with new and used stamps.

Price: 65 eur

[Go to the lot on www.sevenstamps.com ]