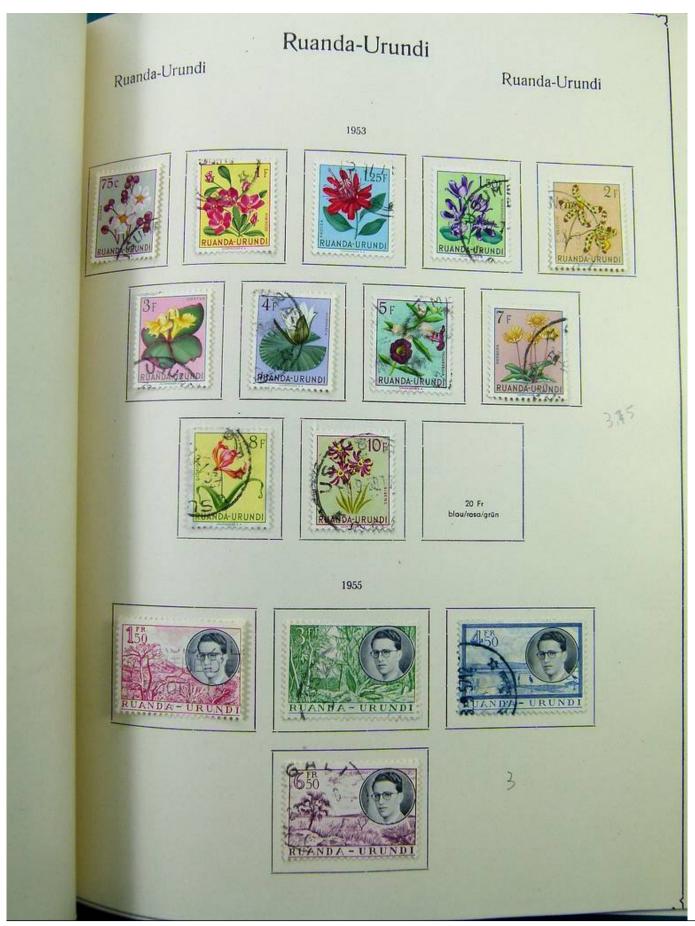

Lot nr.: L251347

Country/Type: Africa

Rwanda collection, from the Ruanda-Urundi period, from 1924 to 1989, with new and used stamps.

Price: 65 eur

[Go to the lot on www.sevenstamps.com ]