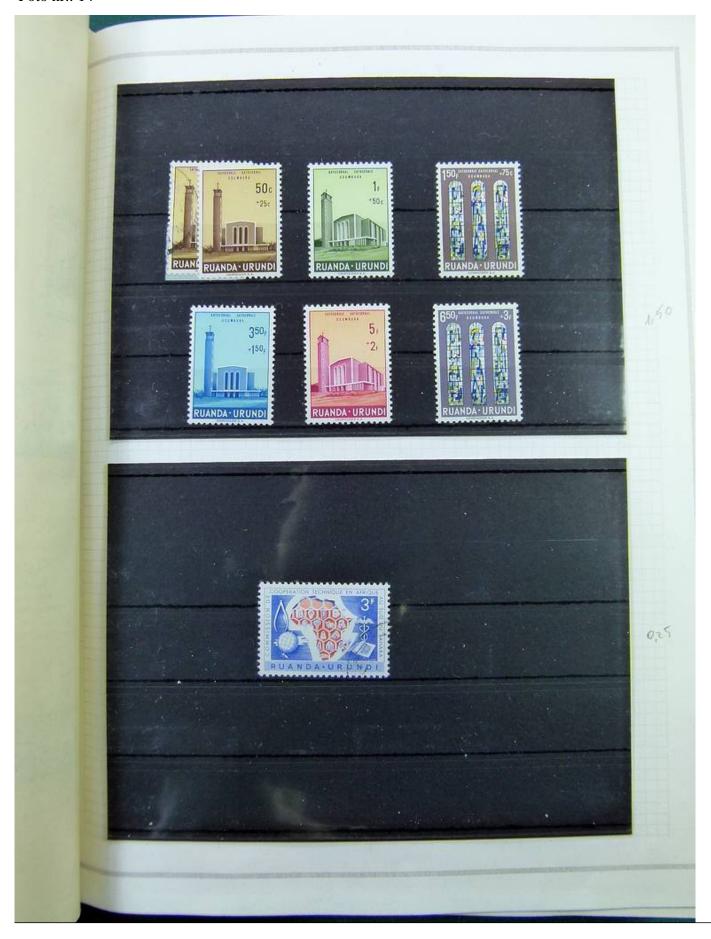

Lot nr.: L251347

Country/Type: Africa

Rwanda collection, from the Ruanda-Urundi period, from 1924 to 1989, with new and used stamps.

Price: 65 eur

[Go to the lot on www.sevenstamps.com ]