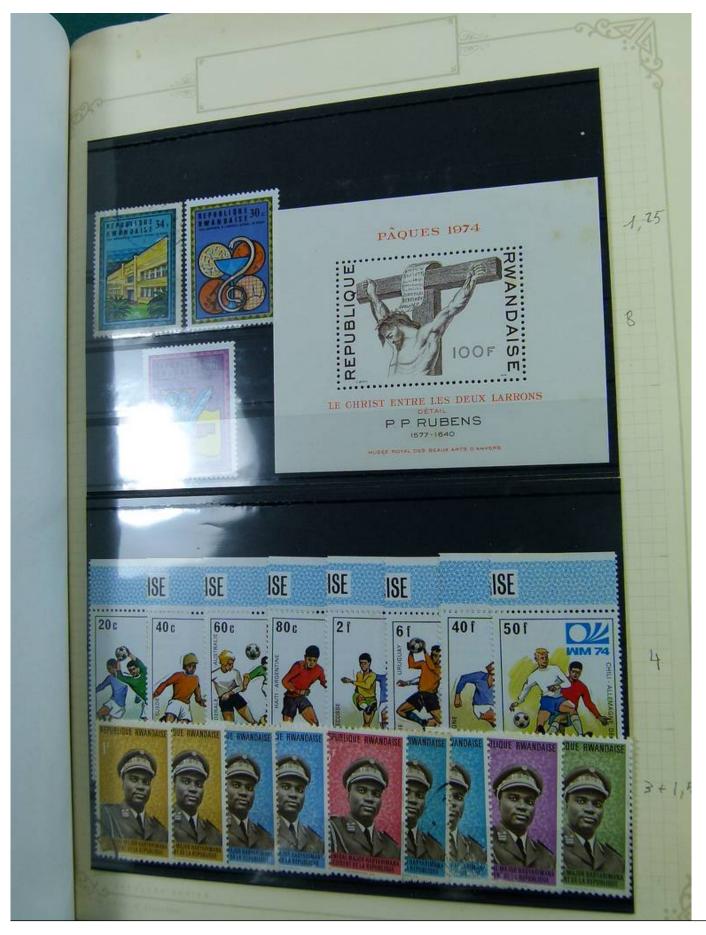

Lot nr.: L251347

Country/Type: Africa

Rwanda collection, from the Ruanda-Urundi period, from 1924 to 1989, with new and used stamps.

Price: 65 eur

[Go to the lot on www.sevenstamps.com ]