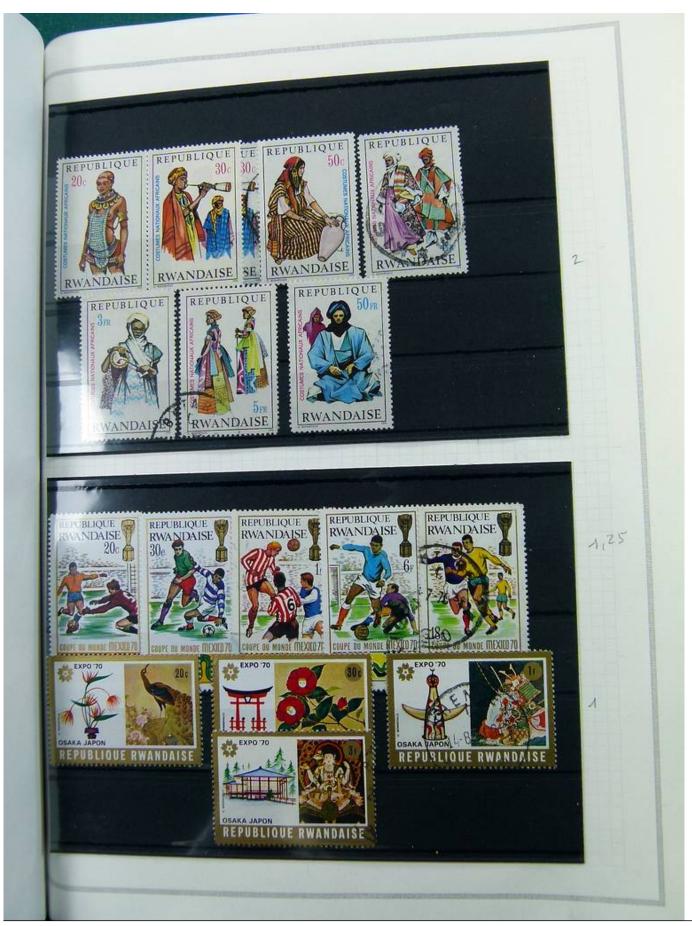

Lot nr.: L251347

Country/Type: Africa

Rwanda collection, from the Ruanda-Urundi period, from 1924 to 1989, with new and used stamps.

Price: 65 eur

[Go to the lot on www.sevenstamps.com ]