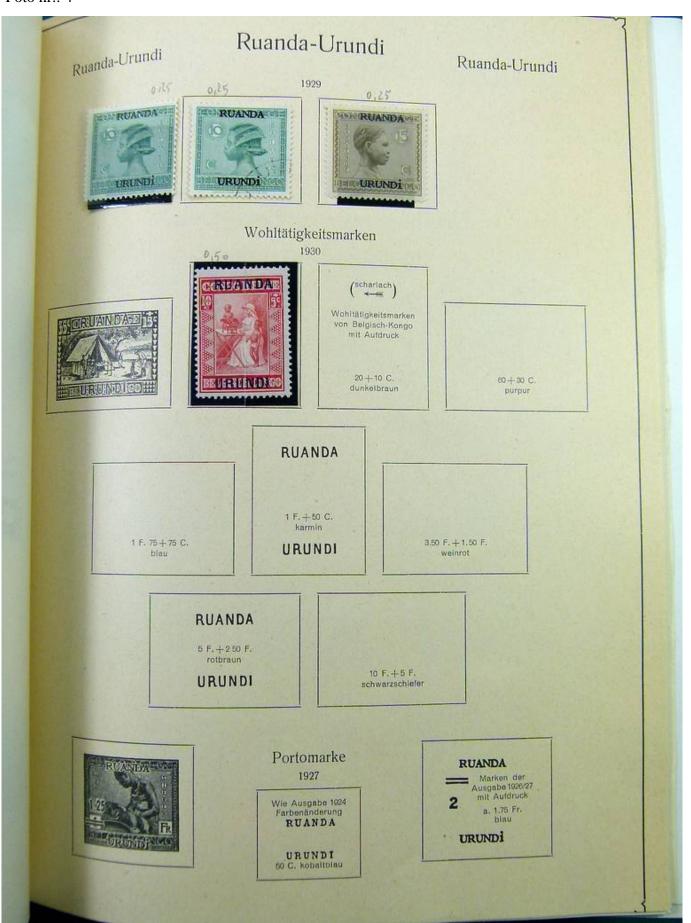

Lot nr.: L251347

Country/Type: Africa

Rwanda collection, from the Ruanda-Urundi period, from 1924 to 1989, with new and used stamps.

Price: 65 eur

[Go to the lot on www.sevenstamps.com ]