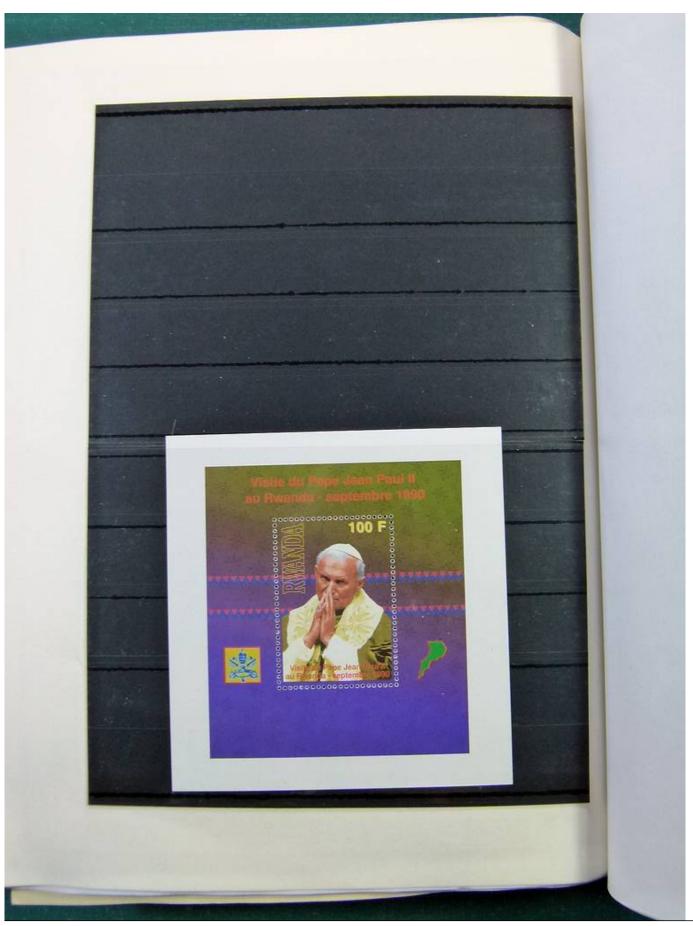

Lot nr.: L251347

Country/Type: Africa

Rwanda collection, from the Ruanda-Urundi period, from 1924 to 1989, with new and used stamps.

Price: 65 eur

[Go to the lot on www.sevenstamps.com ]