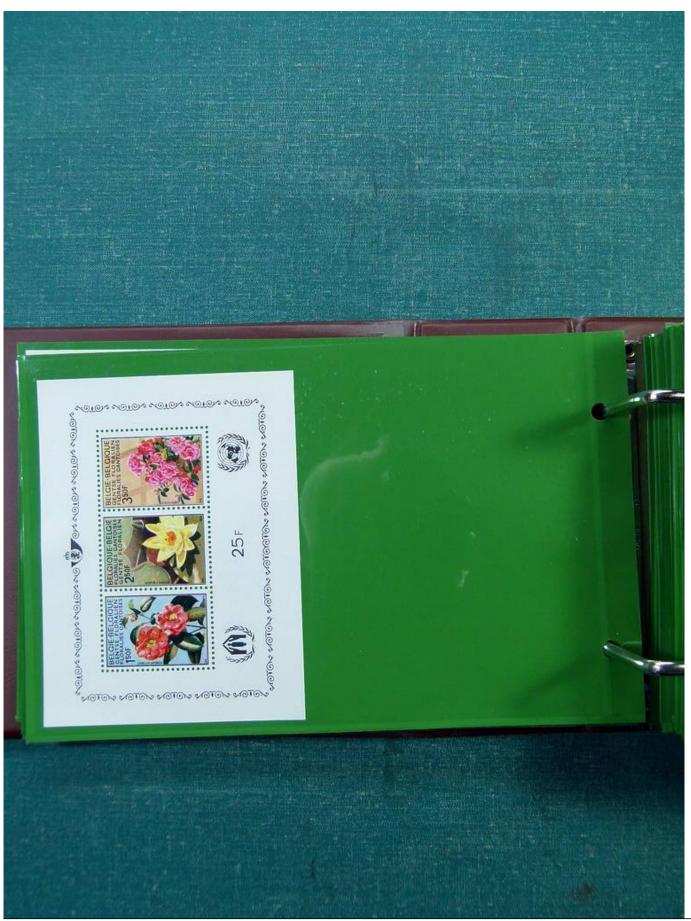

## Lot nr.: L251692

Country/Type: Europe

Europa collection, in binder, with MNH, used and repeated souvenir sheets.

Price: 100 eur

[Go to the lot on www.sevenstamps.com ]

Seven Stamps Philately - Stamp lots and collections