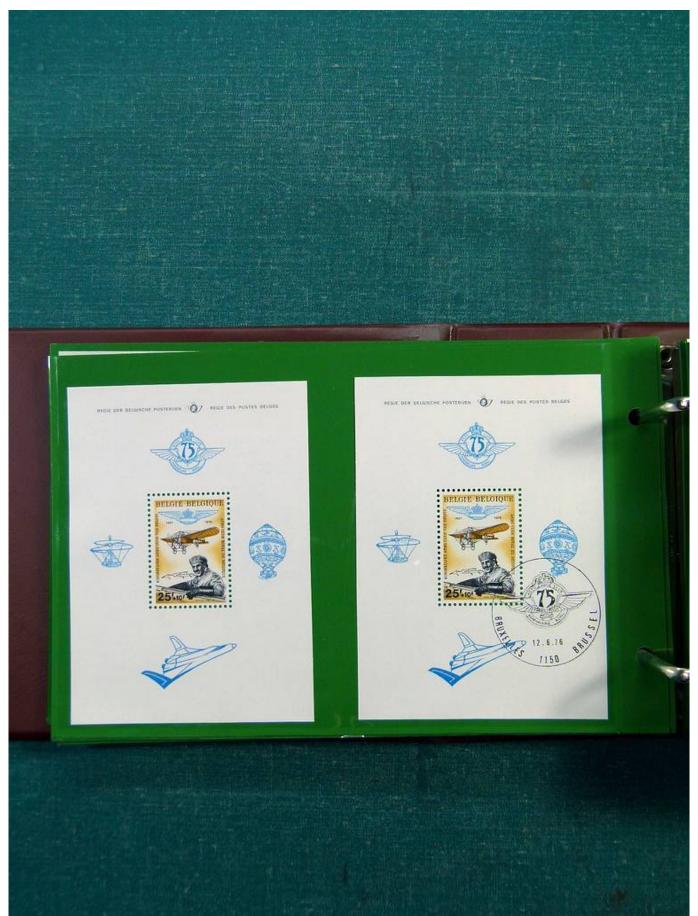

## Lot nr.: L251692

Country/Type: Europe

Europa collection, in binder, with MNH, used and repeated souvenir sheets.

Price: 100 eur

[Go to the lot on www.sevenstamps.com ]

Seven Stamps Philately - Stamp lots and collections