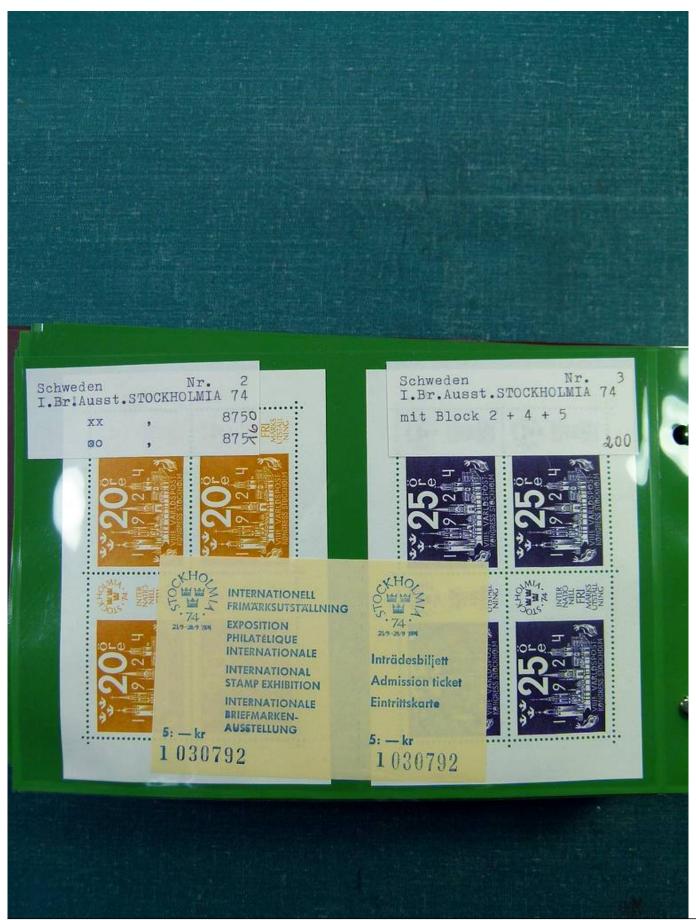

## Lot nr.: L251692

Country/Type: Europe

Europa collection, in binder, with MNH, used and repeated souvenir sheets.

Price: 100 eur

[Go to the lot on www.sevenstamps.com ]

Seven Stamps Philately - Stamp lots and collections