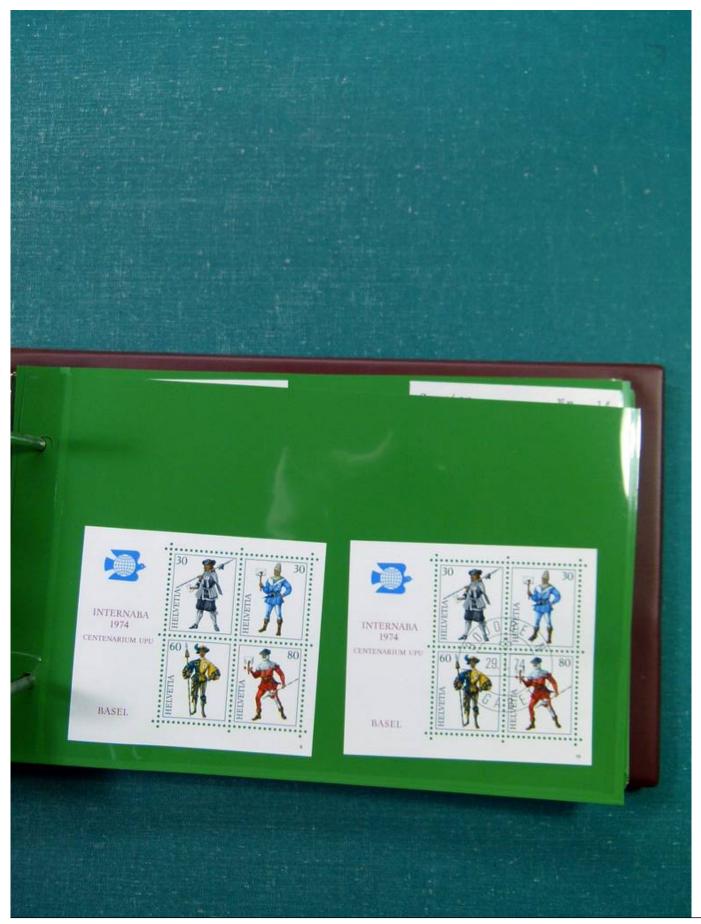

## Lot nr.: L251692

Country/Type: Europe

Europa collection, in binder, with MNH, used and repeated souvenir sheets.

Price: 100 eur

[Go to the lot on www.sevenstamps.com ]

Seven Stamps Philately - Stamp lots and collections