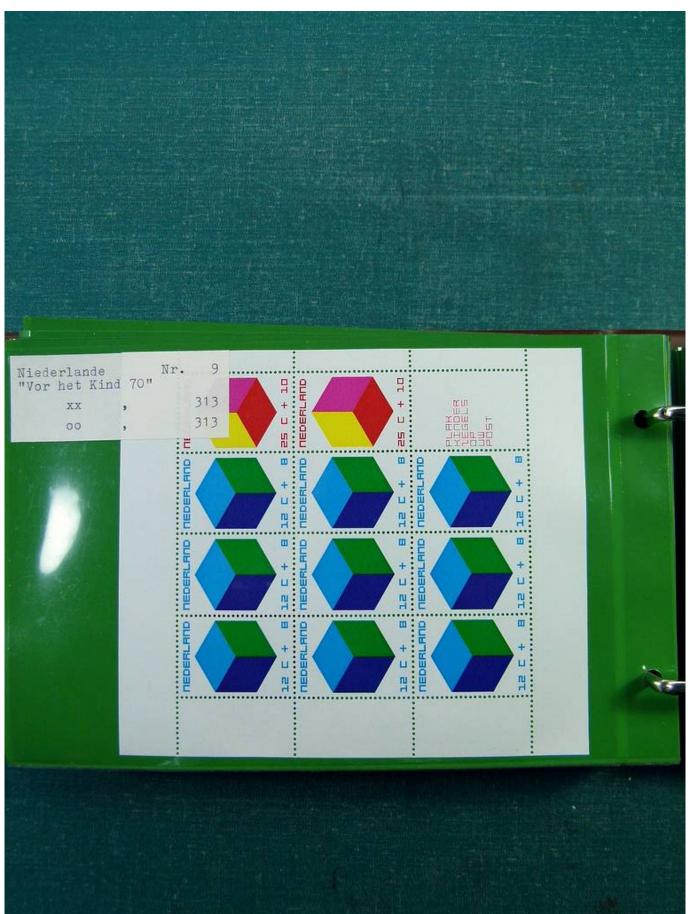

## Lot nr.: L251692

Country/Type: Europe

Europa collection, in binder, with MNH, used and repeated souvenir sheets.

Price: 100 eur

[Go to the lot on www.sevenstamps.com ]

Seven Stamps Philately - Stamp lots and collections