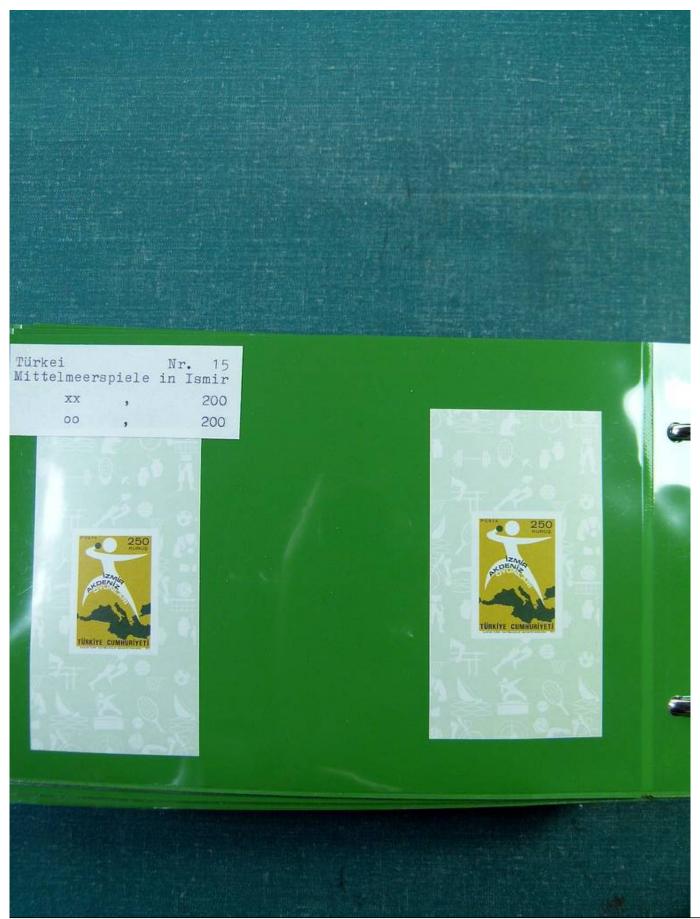

## Lot nr.: L251692

Country/Type: Europe

Europa collection, in binder, with MNH, used and repeated souvenir sheets.

Price: 100 eur

[Go to the lot on www.sevenstamps.com ]

Seven Stamps Philately - Stamp lots and collections