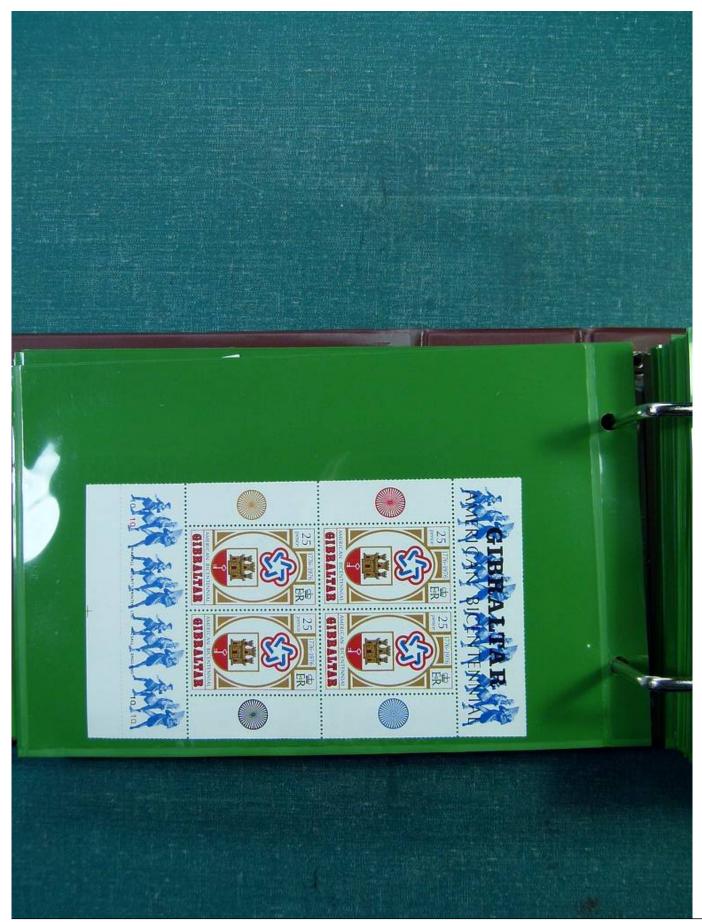

## Lot nr.: L251692

Country/Type: Europe

Europa collection, in binder, with MNH, used and repeated souvenir sheets.

Price: 100 eur

[Go to the lot on www.sevenstamps.com ]

Seven Stamps Philately - Stamp lots and collections