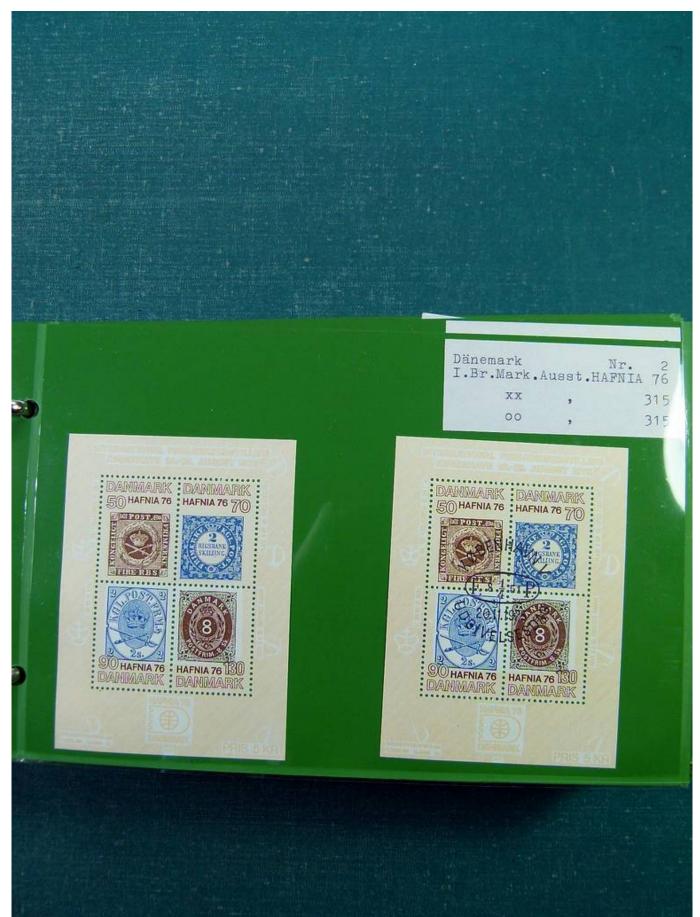

## Lot nr.: L251692

Country/Type: Europe

Europa collection, in binder, with MNH, used and repeated souvenir sheets.

Price: 100 eur

[Go to the lot on www.sevenstamps.com ]

Seven Stamps Philately - Stamp lots and collections