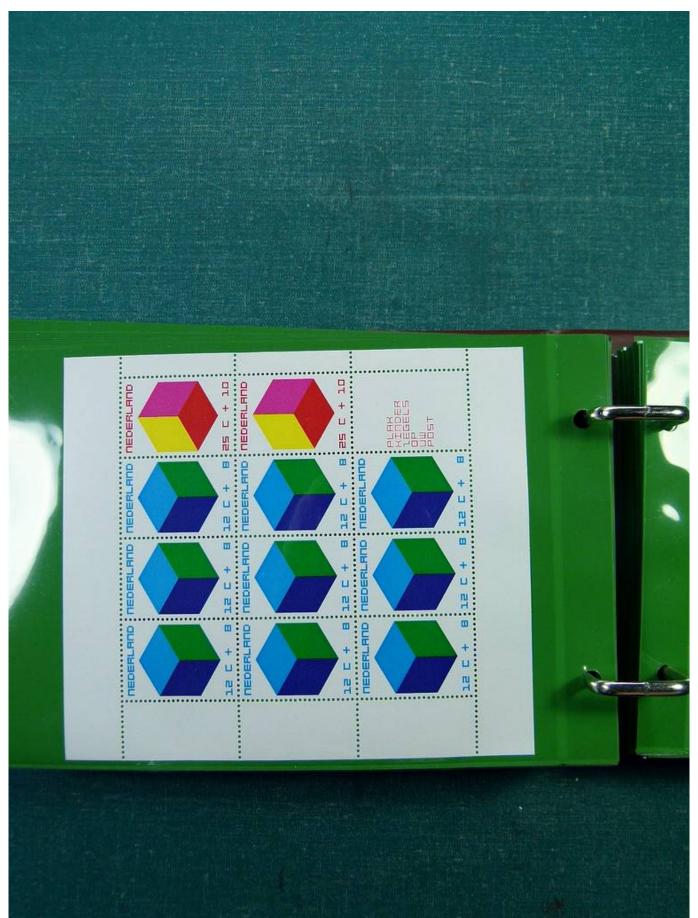

## Lot nr.: L251692

Country/Type: Europe

Europa collection, in binder, with MNH, used and repeated souvenir sheets.

Price: 100 eur

[Go to the lot on www.sevenstamps.com ]

Seven Stamps Philately - Stamp lots and collections