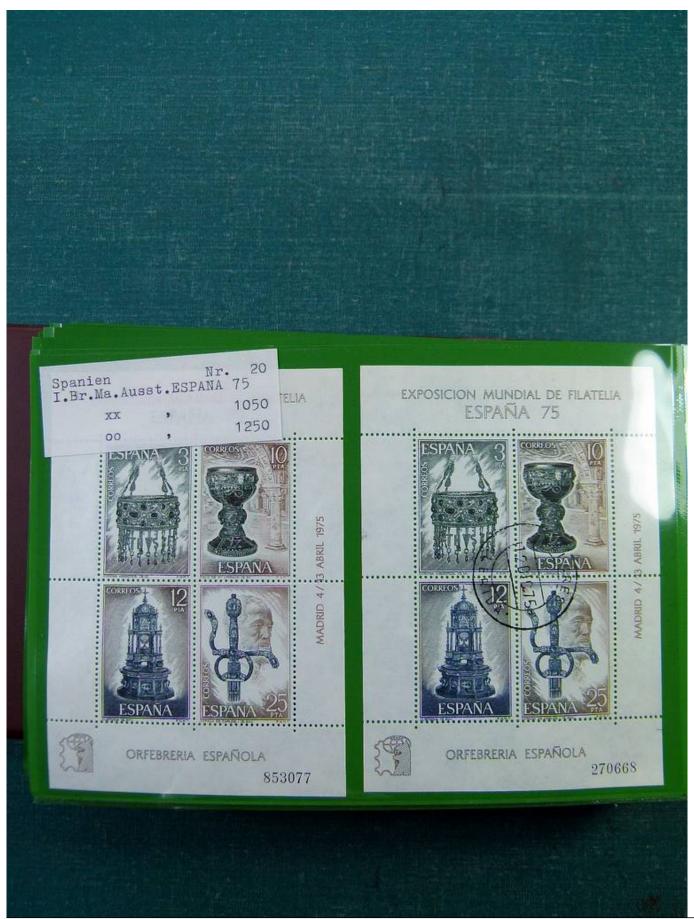

## Lot nr.: L251692

Country/Type: Europe

Europa collection, in binder, with MNH, used and repeated souvenir sheets.

Price: 100 eur

[Go to the lot on www.sevenstamps.com ]

Seven Stamps Philately - Stamp lots and collections