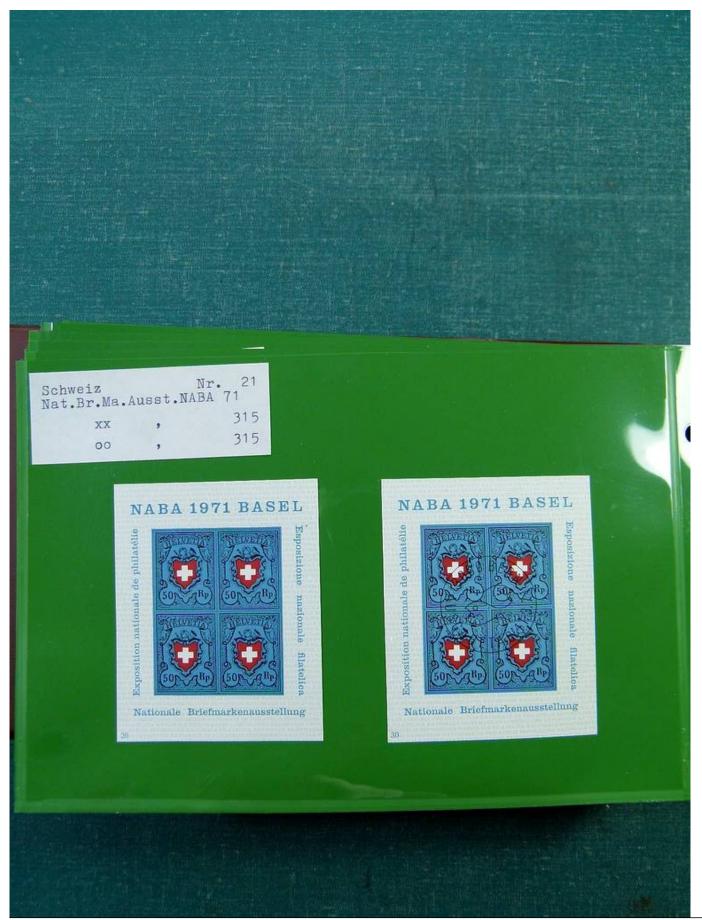

## Lot nr.: L251692

Country/Type: Europe

Europa collection, in binder, with MNH, used and repeated souvenir sheets.

Price: 100 eur

[Go to the lot on www.sevenstamps.com ]

Seven Stamps Philately - Stamp lots and collections