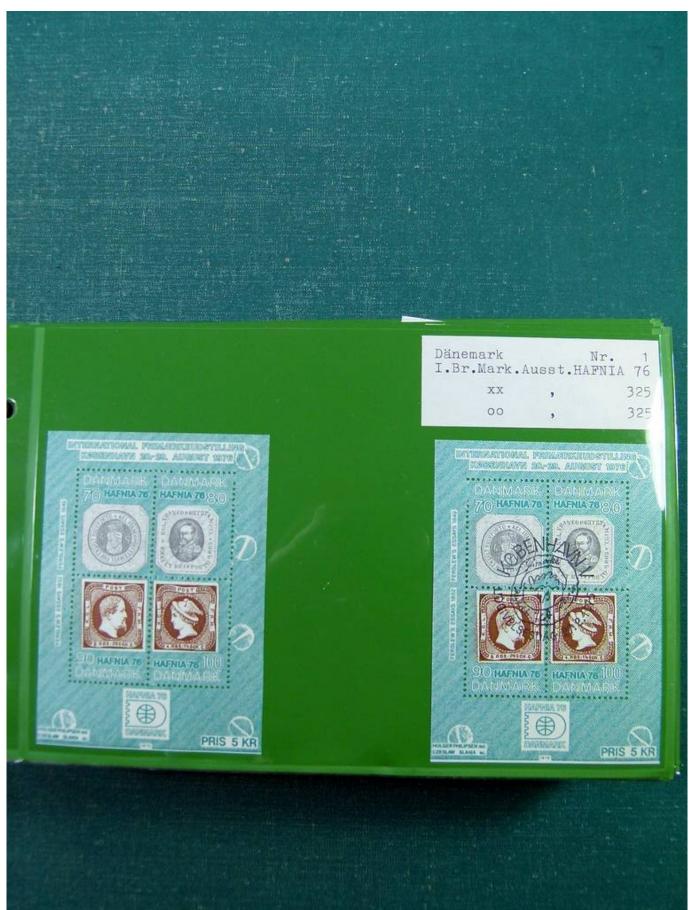

## Lot nr.: L251692

Country/Type: Europe

Europa collection, in binder, with MNH, used and repeated souvenir sheets.

Price: 100 eur

[Go to the lot on www.sevenstamps.com ]

Seven Stamps Philately - Stamp lots and collections