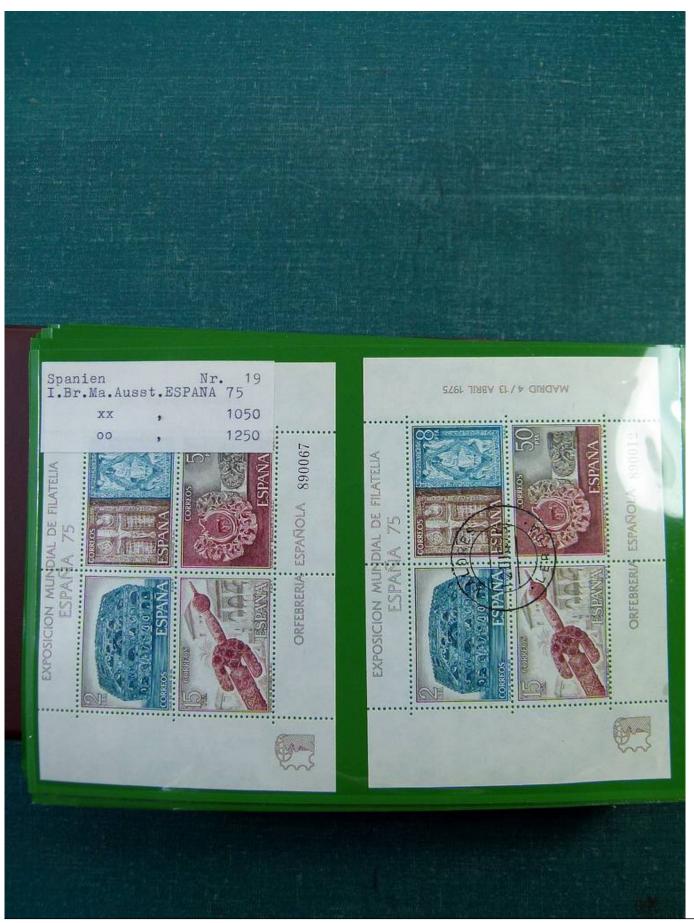

## Lot nr.: L251692

Country/Type: Europe

Europa collection, in binder, with MNH, used and repeated souvenir sheets.

Price: 100 eur

[Go to the lot on www.sevenstamps.com ]

Seven Stamps Philately - Stamp lots and collections