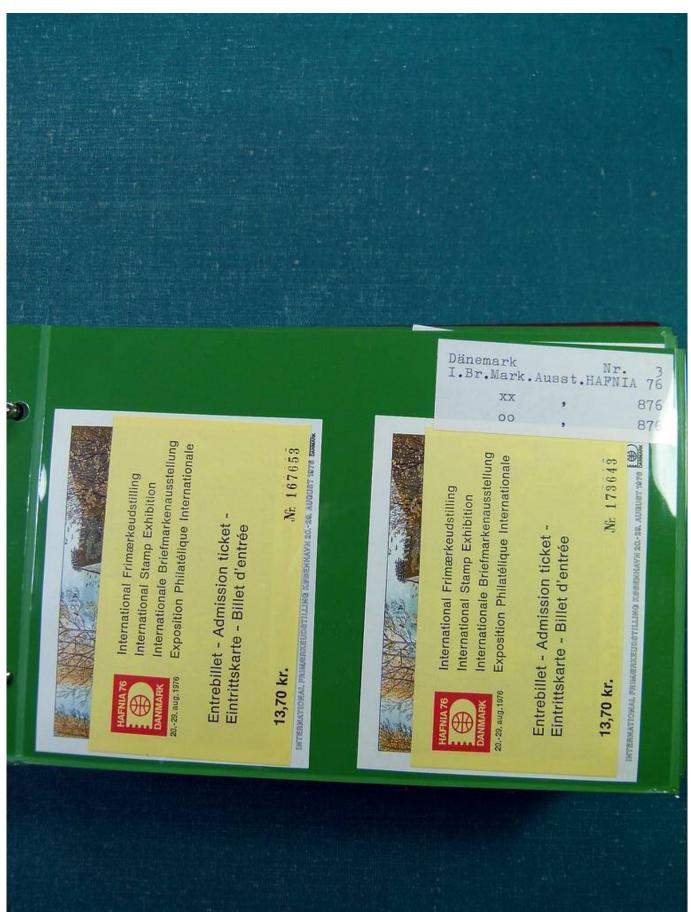

## Lot nr.: L251692

Country/Type: Europe

Europa collection, in binder, with MNH, used and repeated souvenir sheets.

Price: 100 eur

[Go to the lot on www.sevenstamps.com ]

Seven Stamps Philately - Stamp lots and collections