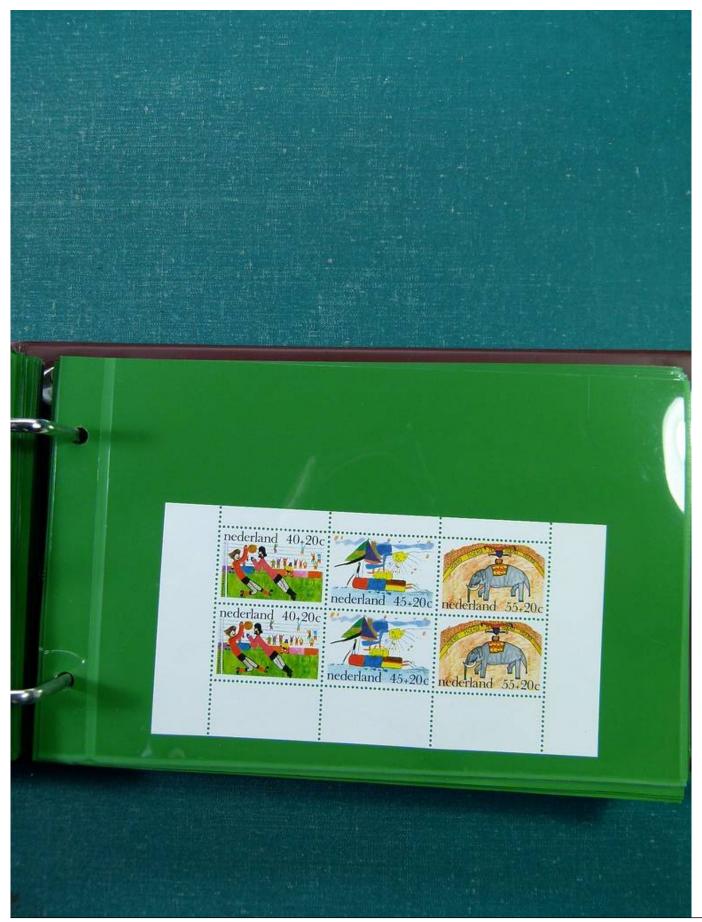

## Lot nr.: L251692

Country/Type: Europe

Europa collection, in binder, with MNH, used and repeated souvenir sheets.

Price: 100 eur

[Go to the lot on www.sevenstamps.com ]

Seven Stamps Philately - Stamp lots and collections