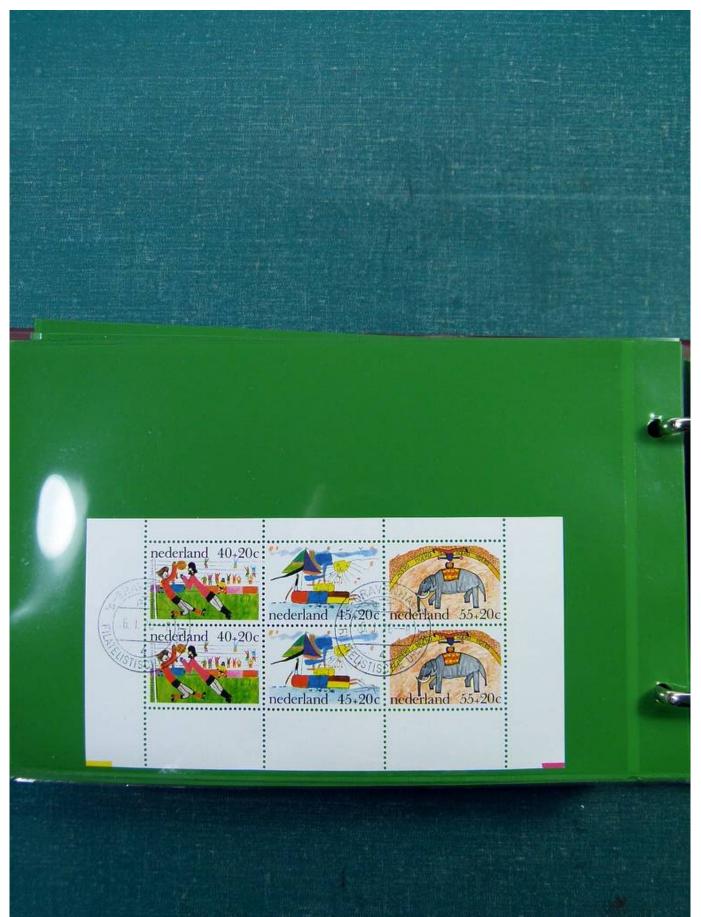

## Lot nr.: L251692

Country/Type: Europe

Europa collection, in binder, with MNH, used and repeated souvenir sheets.

Price: 100 eur

[Go to the lot on www.sevenstamps.com ]

Seven Stamps Philately - Stamp lots and collections