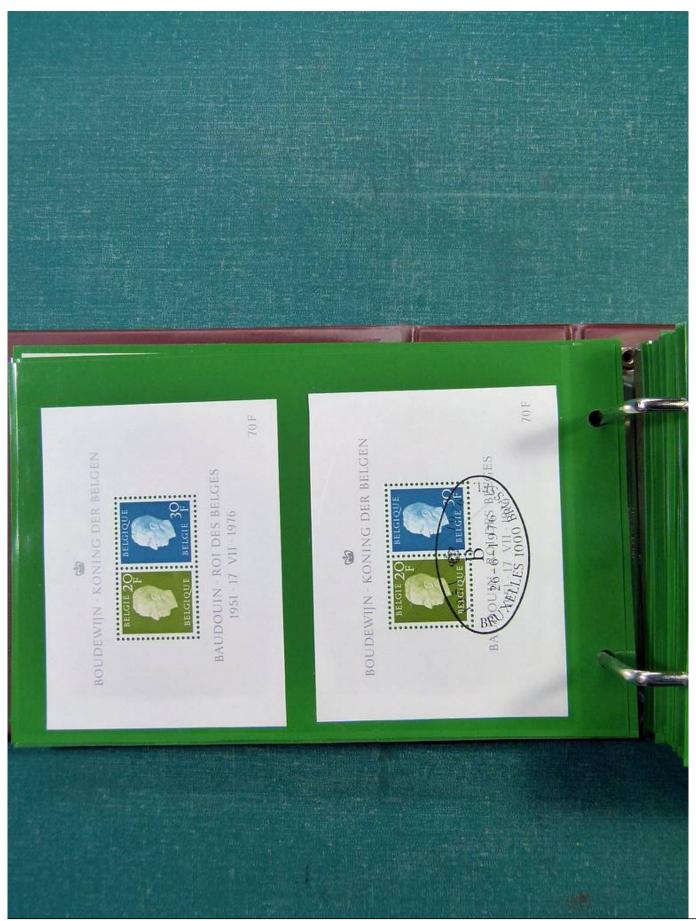

## Lot nr.: L251692

Country/Type: Europe

Europa collection, in binder, with MNH, used and repeated souvenir sheets.

Price: 100 eur

[Go to the lot on www.sevenstamps.com ]

Seven Stamps Philately - Stamp lots and collections