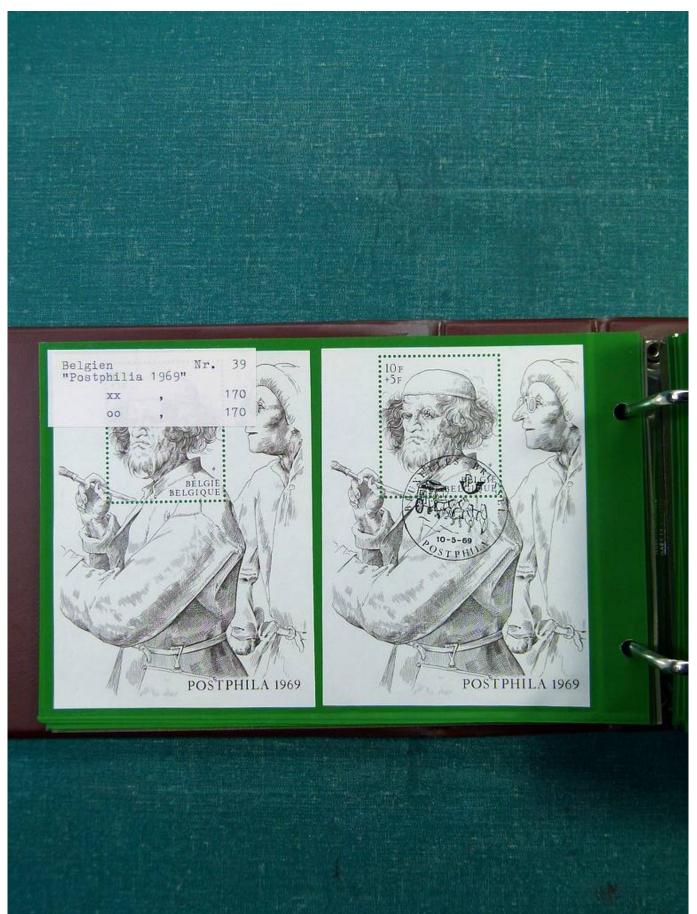

## Lot nr.: L251692

Country/Type: Europe

Europa collection, in binder, with MNH, used and repeated souvenir sheets.

Price: 100 eur

[Go to the lot on www.sevenstamps.com ]

Seven Stamps Philately - Stamp lots and collections