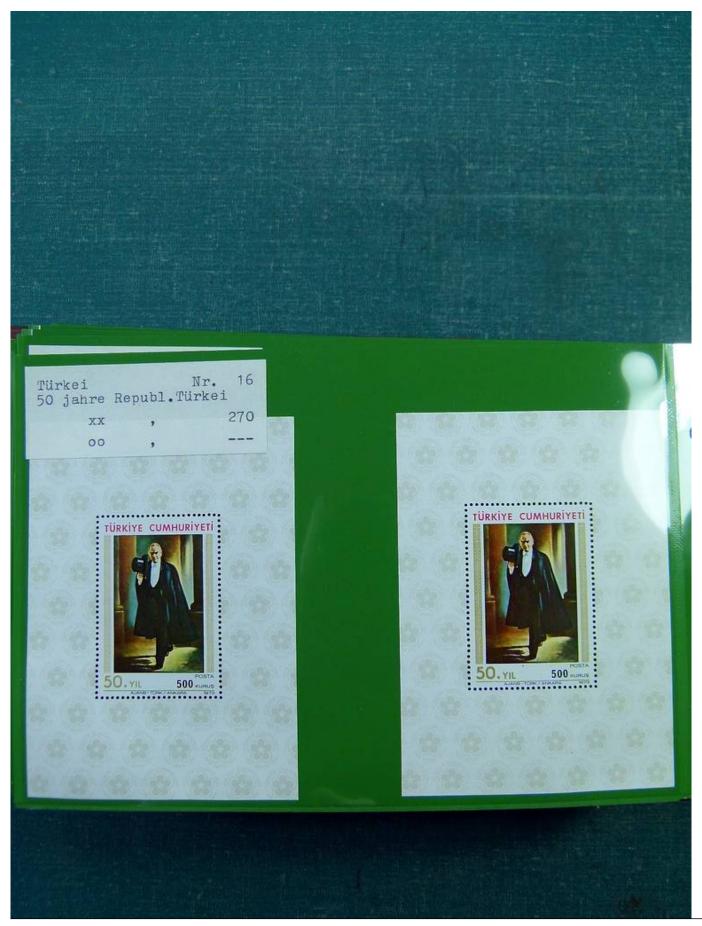

## Lot nr.: L251692

Country/Type: Europe

Europa collection, in binder, with MNH, used and repeated souvenir sheets.

Price: 100 eur

[Go to the lot on www.sevenstamps.com ]

Seven Stamps Philately - Stamp lots and collections