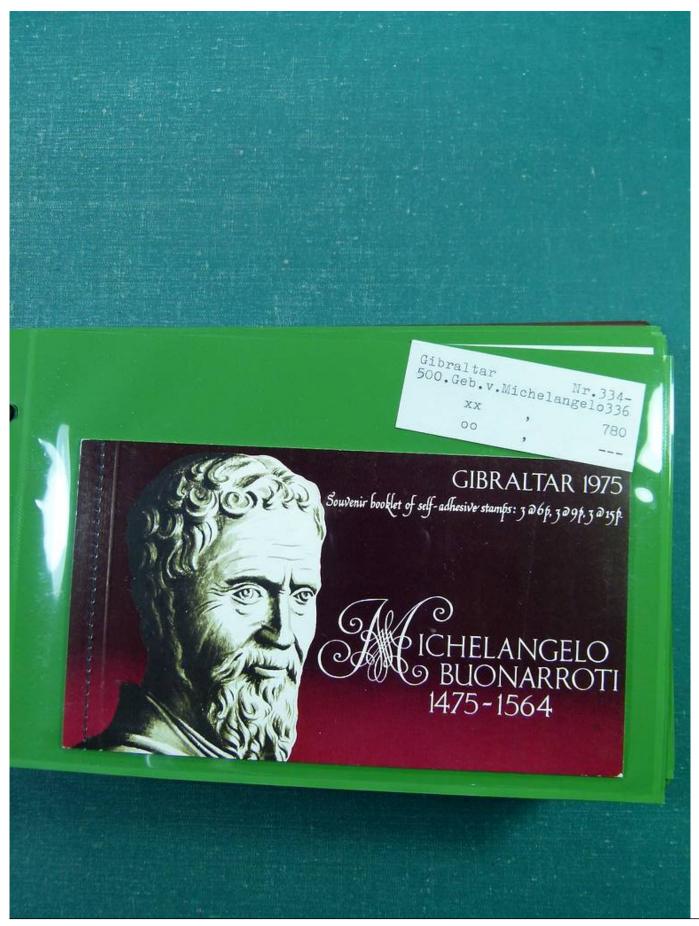

## Lot nr.: L251692

Country/Type: Europe

Europa collection, in binder, with MNH, used and repeated souvenir sheets.

Price: 100 eur

[Go to the lot on www.sevenstamps.com ]

Seven Stamps Philately - Stamp lots and collections