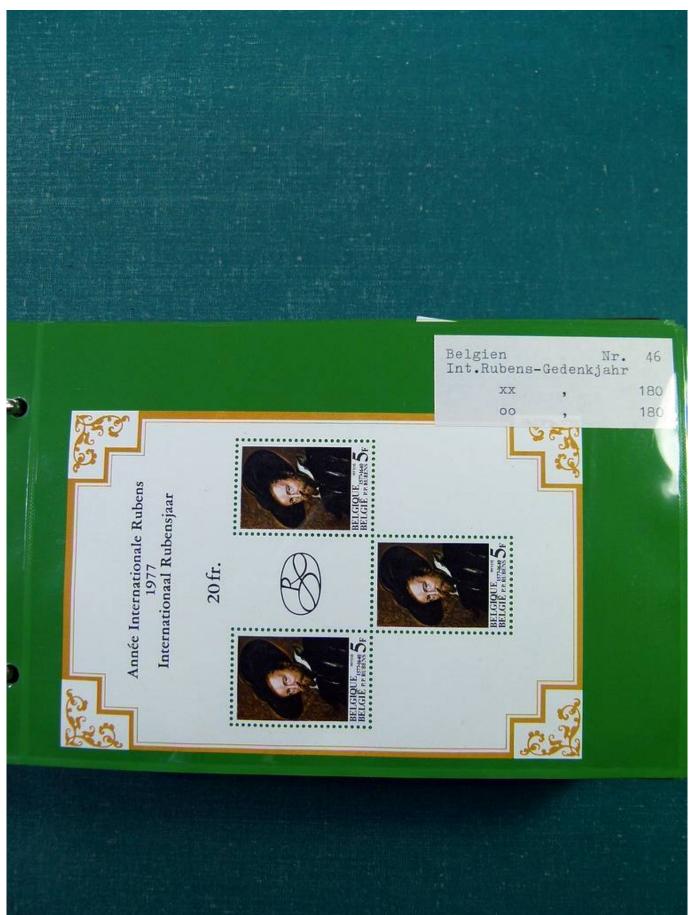

## Lot nr.: L251692

Country/Type: Europe

Europa collection, in binder, with MNH, used and repeated souvenir sheets.

Price: 100 eur

[Go to the lot on www.sevenstamps.com ]

Seven Stamps Philately - Stamp lots and collections