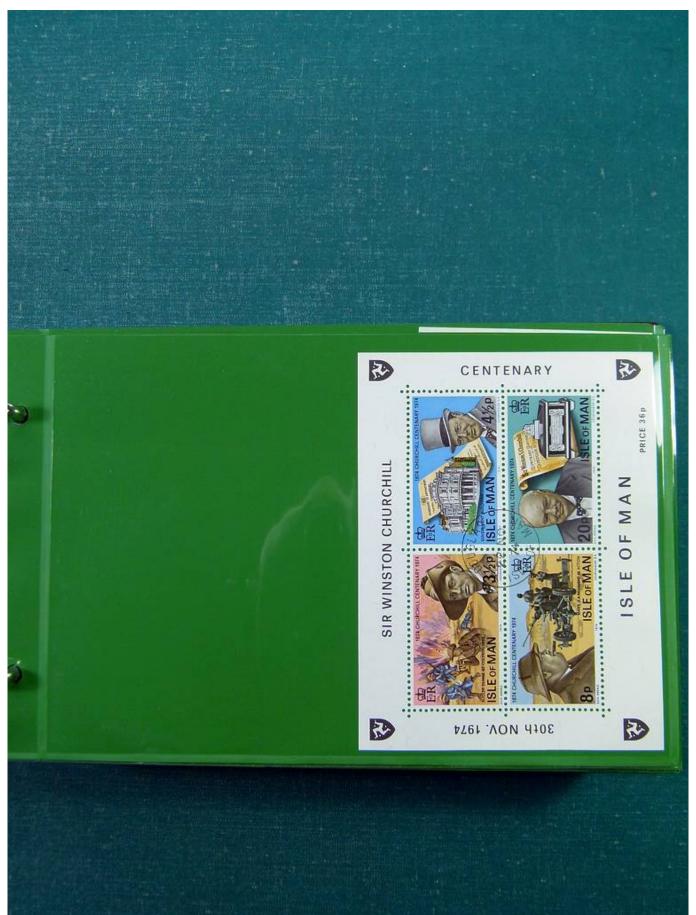

## Lot nr.: L251692

Country/Type: Europe

Europa collection, in binder, with MNH, used and repeated souvenir sheets.

Price: 100 eur

[Go to the lot on www.sevenstamps.com ]

Seven Stamps Philately - Stamp lots and collections