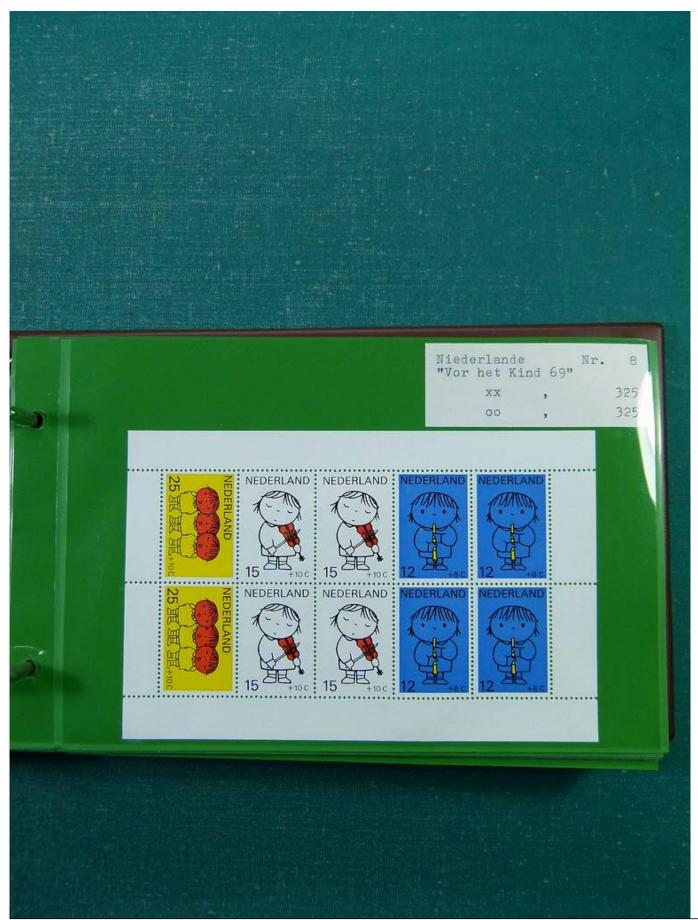

## Lot nr.: L251692

Country/Type: Europe

Europa collection, in binder, with MNH, used and repeated souvenir sheets.

Price: 100 eur

[Go to the lot on www.sevenstamps.com ]

Seven Stamps Philately - Stamp lots and collections