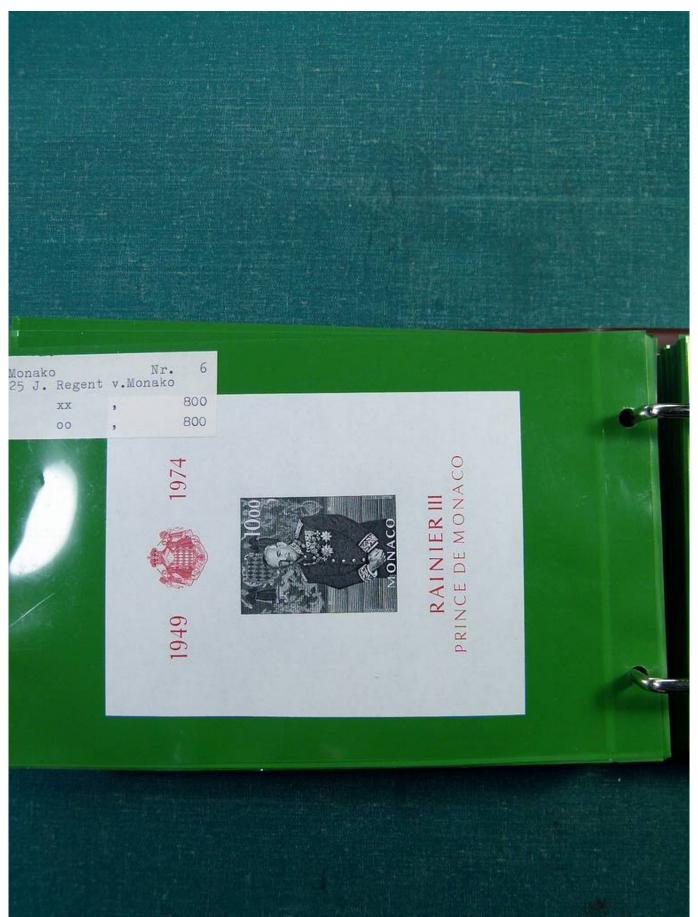

## Lot nr.: L251692

Country/Type: Europe

Europa collection, in binder, with MNH, used and repeated souvenir sheets.

Price: 100 eur

[Go to the lot on www.sevenstamps.com ]

Seven Stamps Philately - Stamp lots and collections