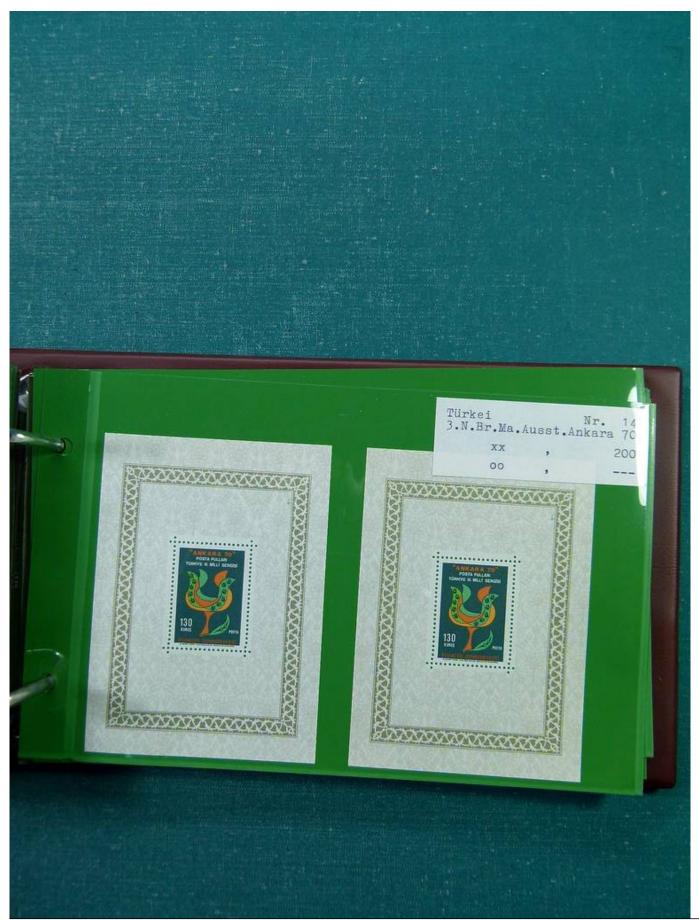

## Lot nr.: L251692

Country/Type: Europe

Europa collection, in binder, with MNH, used and repeated souvenir sheets.

Price: 100 eur

[Go to the lot on www.sevenstamps.com ]

Seven Stamps Philately - Stamp lots and collections