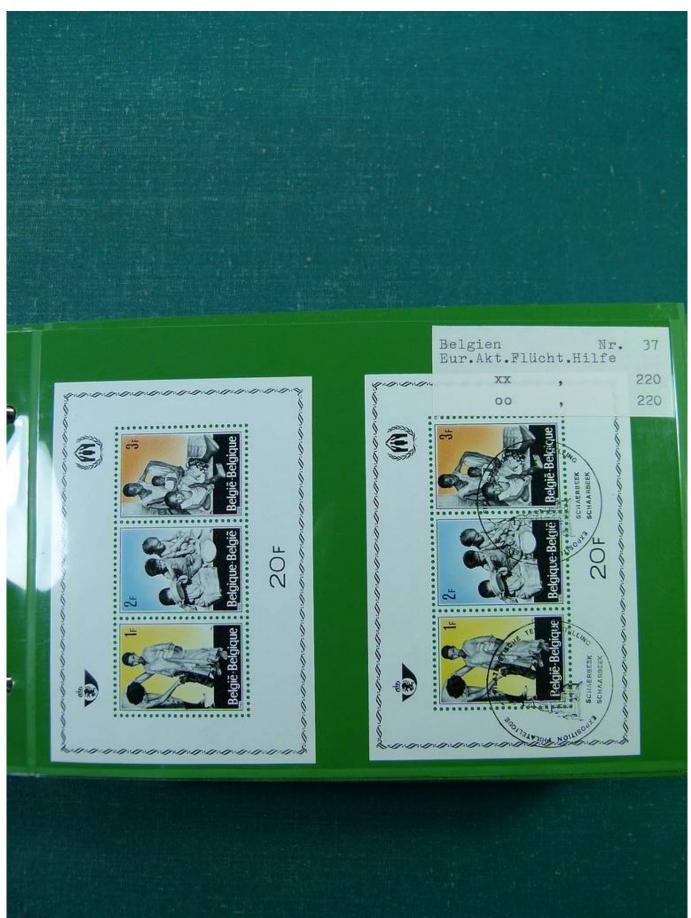

## Lot nr.: L251692

Country/Type: Europe

Europa collection, in binder, with MNH, used and repeated souvenir sheets.

Price: 100 eur

[Go to the lot on www.sevenstamps.com ]

Seven Stamps Philately - Stamp lots and collections