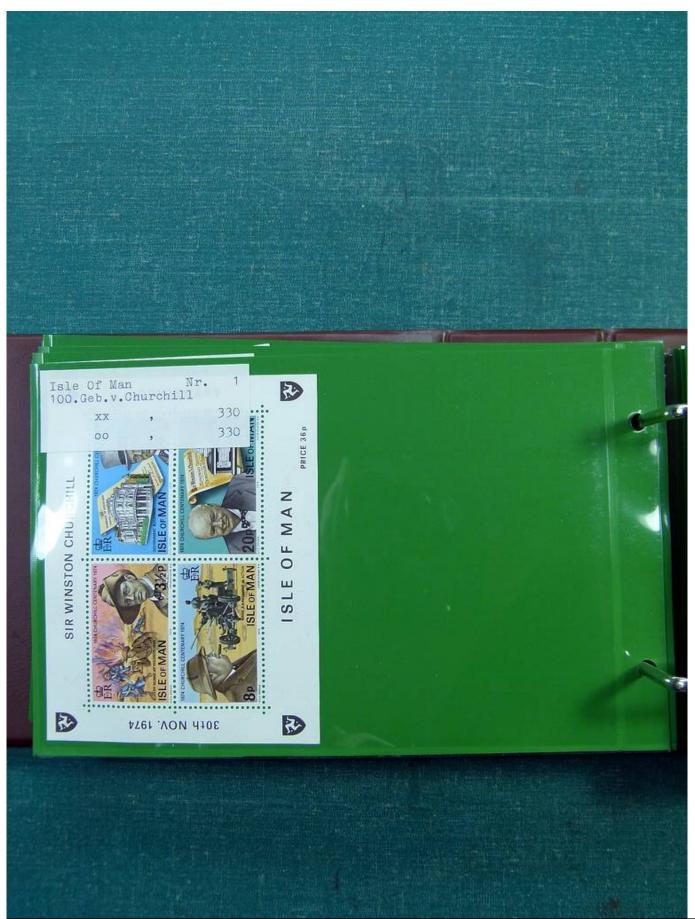

## Lot nr.: L251692

Country/Type: Europe

Europa collection, in binder, with MNH, used and repeated souvenir sheets.

Price: 100 eur

[Go to the lot on www.sevenstamps.com ]

Seven Stamps Philately - Stamp lots and collections