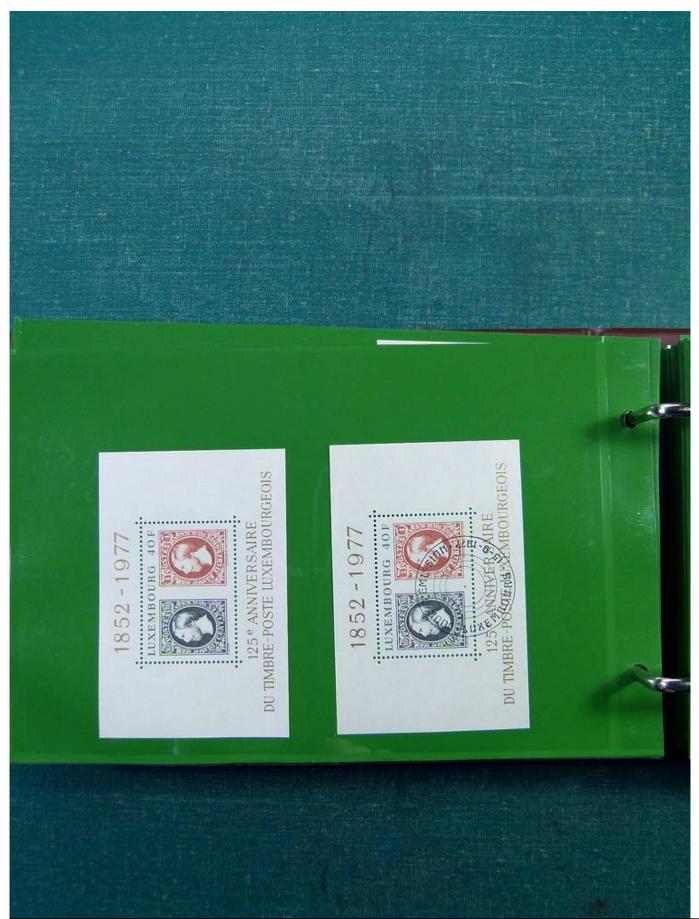

## Lot nr.: L251692

Country/Type: Europe

Europa collection, in binder, with MNH, used and repeated souvenir sheets.

Price: 100 eur

[Go to the lot on www.sevenstamps.com ]

Seven Stamps Philately - Stamp lots and collections