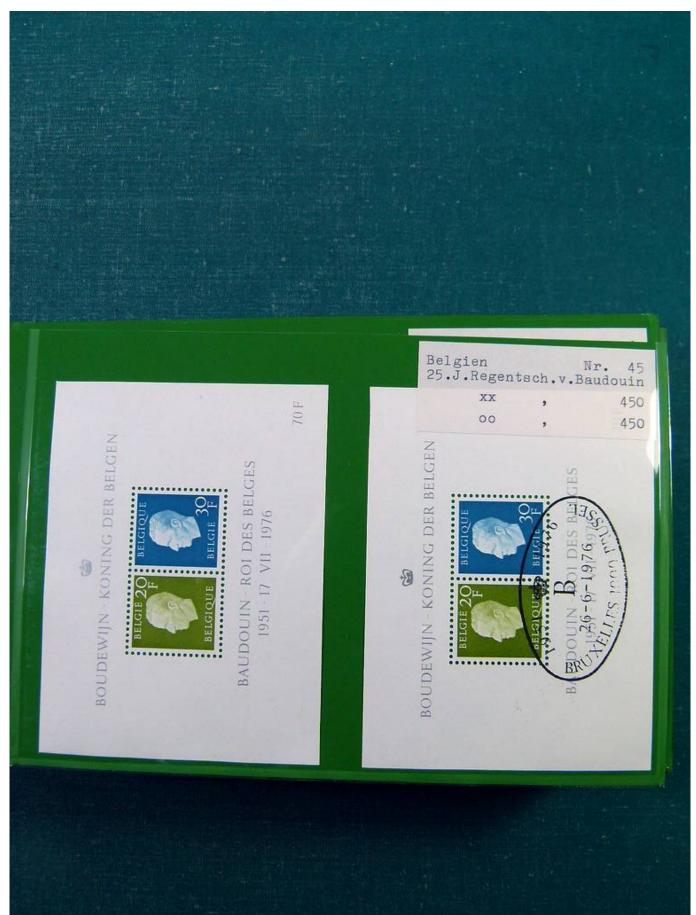

## Lot nr.: L251692

Country/Type: Europe

Europa collection, in binder, with MNH, used and repeated souvenir sheets.

Price: 100 eur

[Go to the lot on www.sevenstamps.com ]

Seven Stamps Philately - Stamp lots and collections