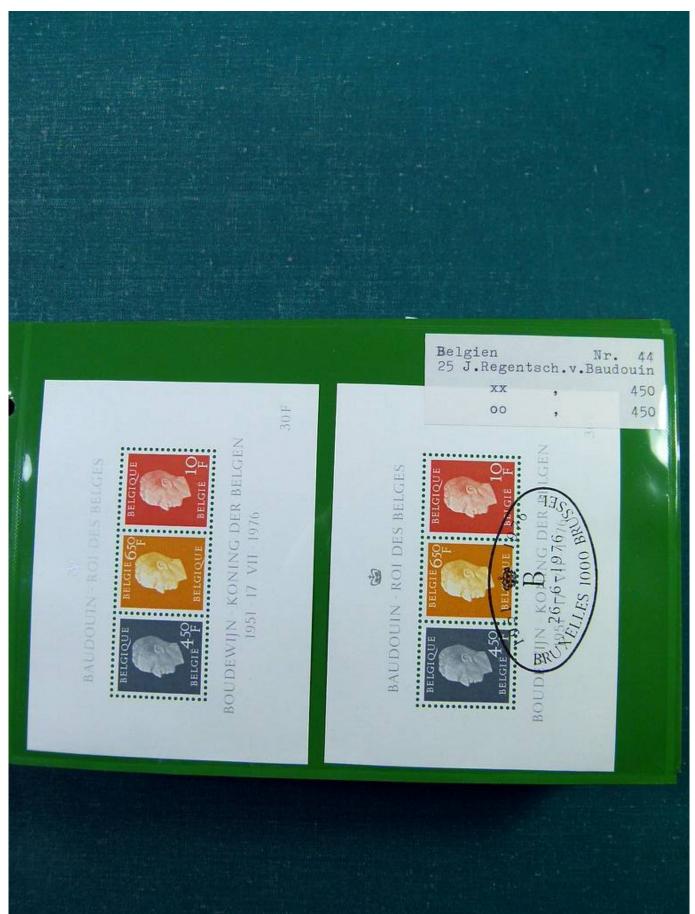

## Lot nr.: L251692

Country/Type: Europe

Europa collection, in binder, with MNH, used and repeated souvenir sheets.

Price: 100 eur

[Go to the lot on www.sevenstamps.com ]

Seven Stamps Philately - Stamp lots and collections