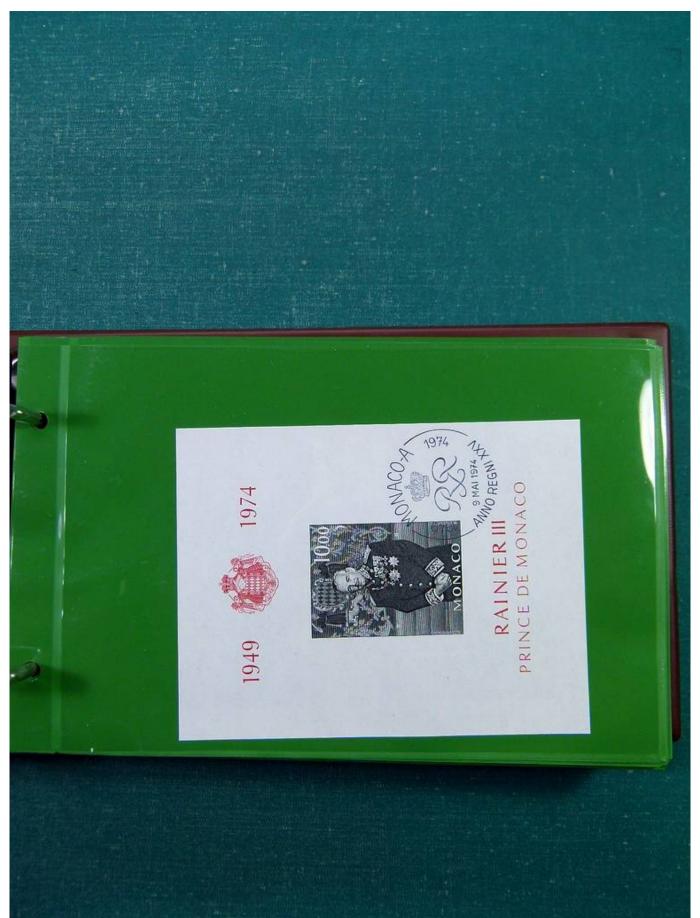

## Lot nr.: L251692

Country/Type: Europe

Europa collection, in binder, with MNH, used and repeated souvenir sheets.

Price: 100 eur

[Go to the lot on www.sevenstamps.com ]

Seven Stamps Philately - Stamp lots and collections