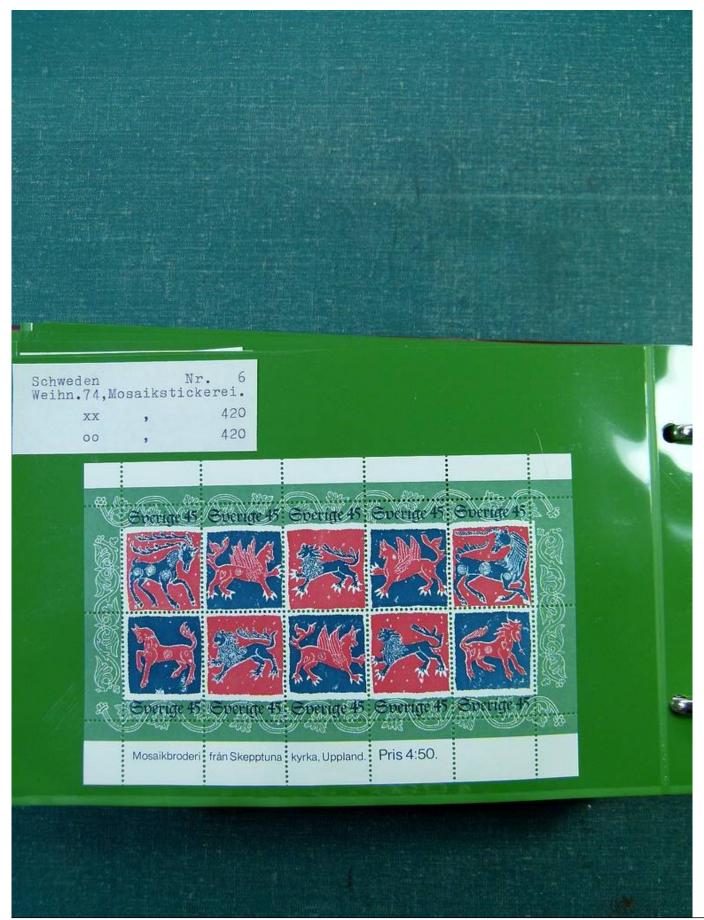

## Lot nr.: L251692

Country/Type: Europe

Europa collection, in binder, with MNH, used and repeated souvenir sheets.

Price: 100 eur

[Go to the lot on www.sevenstamps.com ]

Seven Stamps Philately - Stamp lots and collections