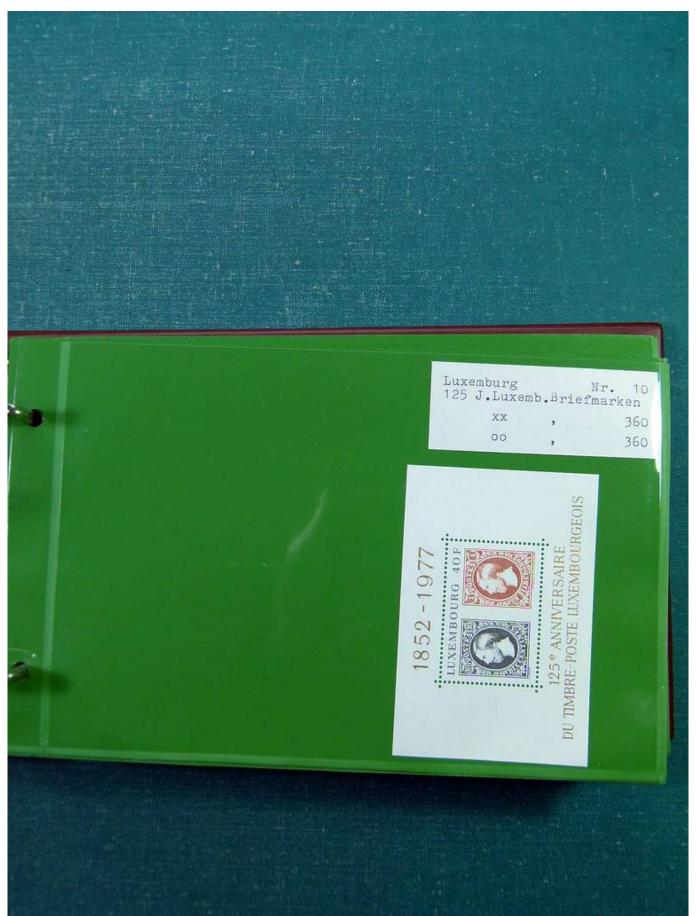

## Lot nr.: L251692

Country/Type: Europe

Europa collection, in binder, with MNH, used and repeated souvenir sheets.

Price: 100 eur

[Go to the lot on www.sevenstamps.com ]

Seven Stamps Philately - Stamp lots and collections