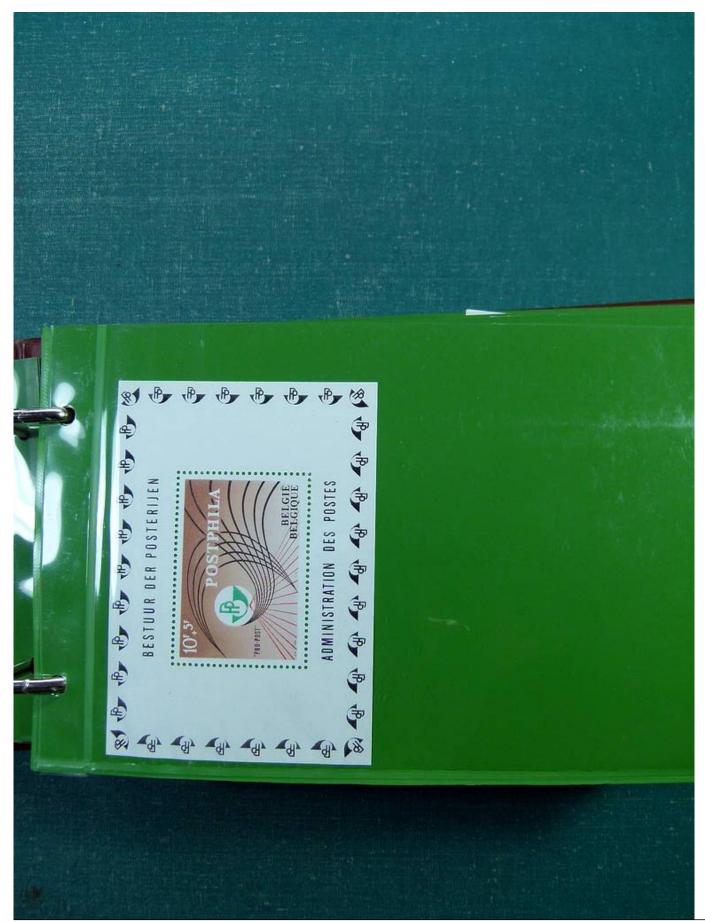

## Lot nr.: L251692

Country/Type: Europe

Europa collection, in binder, with MNH, used and repeated souvenir sheets.

Price: 100 eur

[Go to the lot on www.sevenstamps.com ]

Seven Stamps Philately - Stamp lots and collections