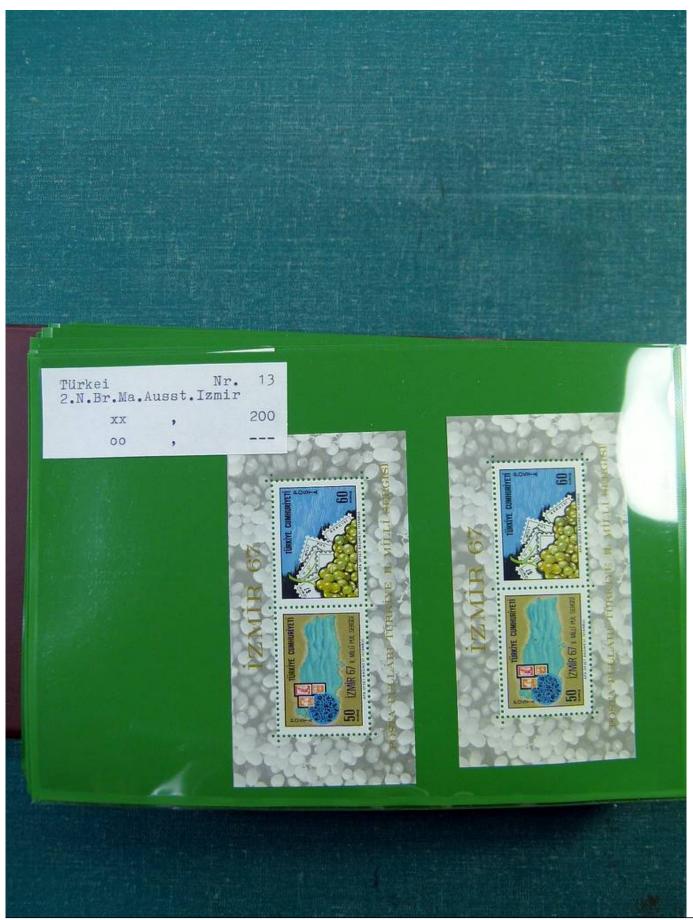

## Lot nr.: L251692

Country/Type: Europe

Europa collection, in binder, with MNH, used and repeated souvenir sheets.

Price: 100 eur

[Go to the lot on www.sevenstamps.com ]

Seven Stamps Philately - Stamp lots and collections