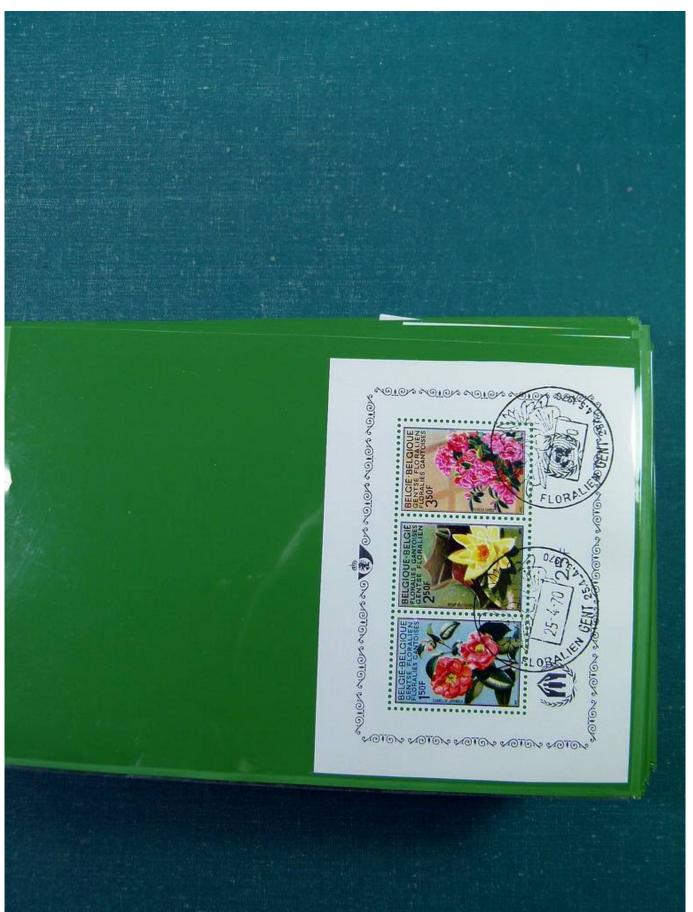

## Lot nr.: L251692

Country/Type: Europe

Europa collection, in binder, with MNH, used and repeated souvenir sheets.

Price: 100 eur

[Go to the lot on www.sevenstamps.com ]

Seven Stamps Philately - Stamp lots and collections