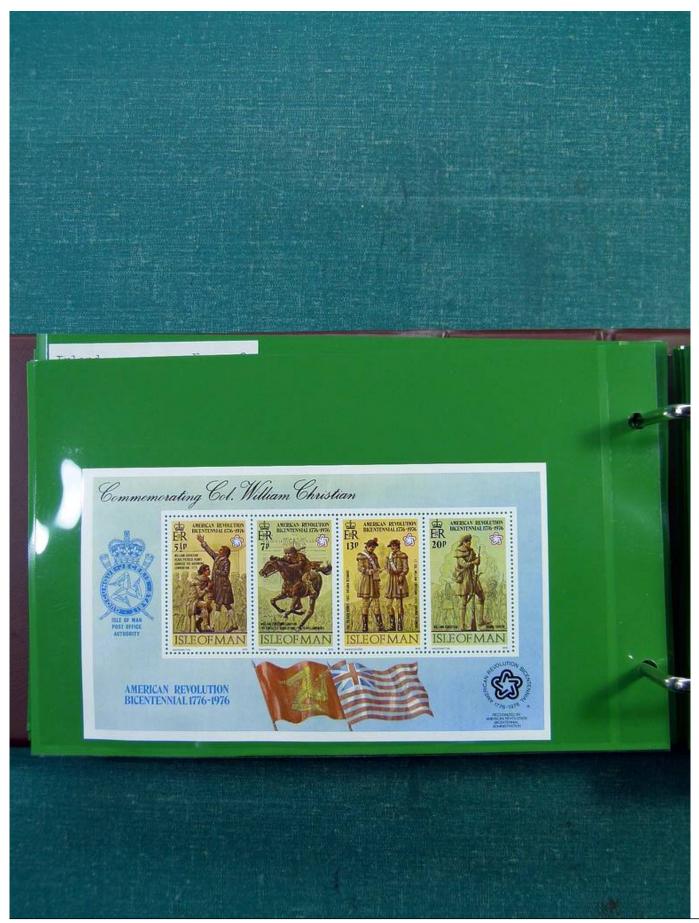

## Lot nr.: L251692

Country/Type: Europe

Europa collection, in binder, with MNH, used and repeated souvenir sheets.

Price: 100 eur

[Go to the lot on www.sevenstamps.com ]

Seven Stamps Philately - Stamp lots and collections