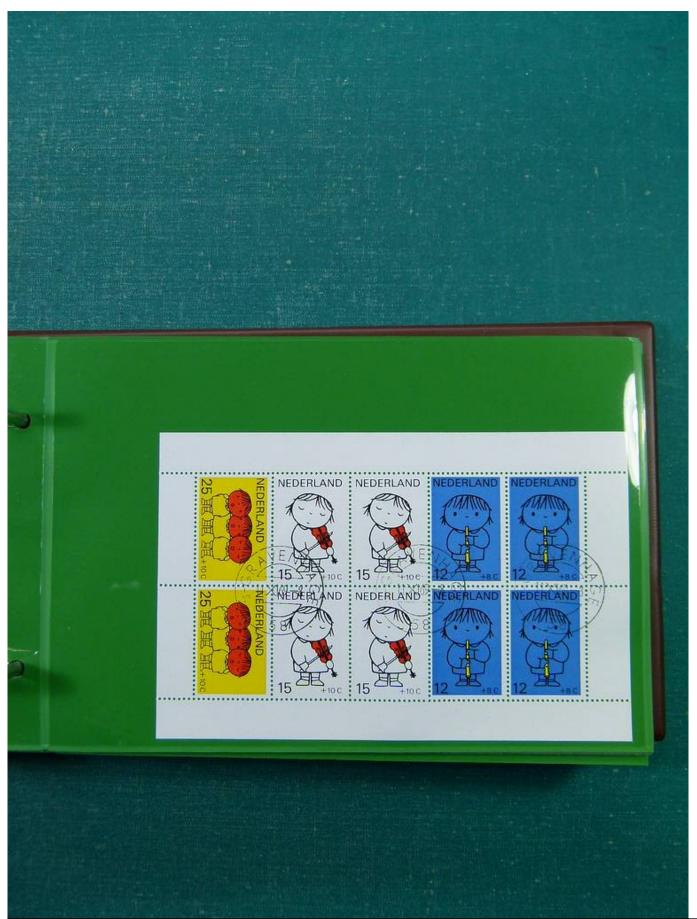

## Lot nr.: L251692

Country/Type: Europe

Europa collection, in binder, with MNH, used and repeated souvenir sheets.

Price: 100 eur

[Go to the lot on www.sevenstamps.com ]

Seven Stamps Philately - Stamp lots and collections