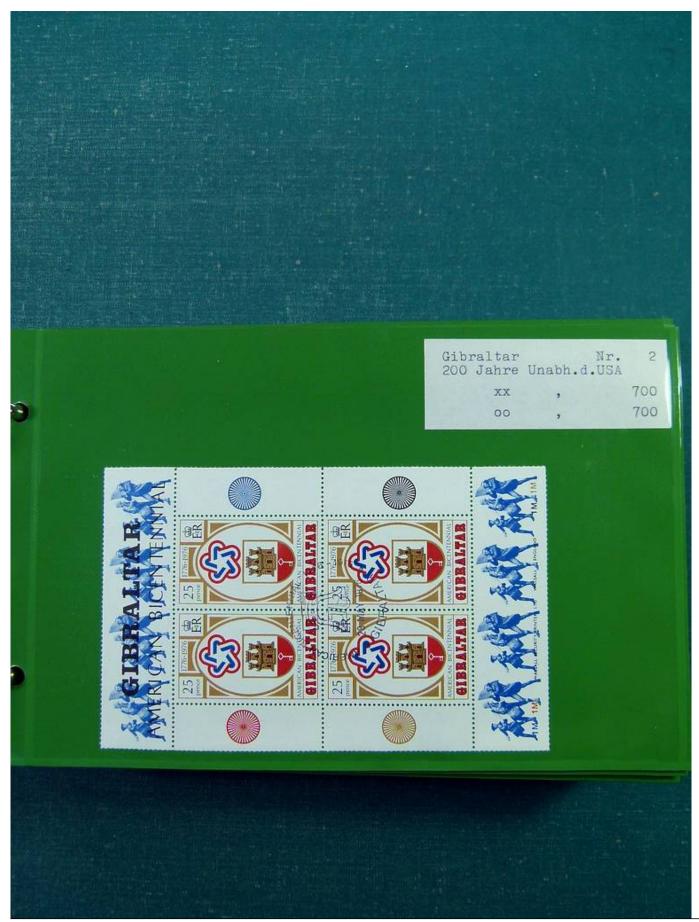

## Lot nr.: L251692

Country/Type: Europe

Europa collection, in binder, with MNH, used and repeated souvenir sheets.

Price: 100 eur

[Go to the lot on www.sevenstamps.com ]

Seven Stamps Philately - Stamp lots and collections