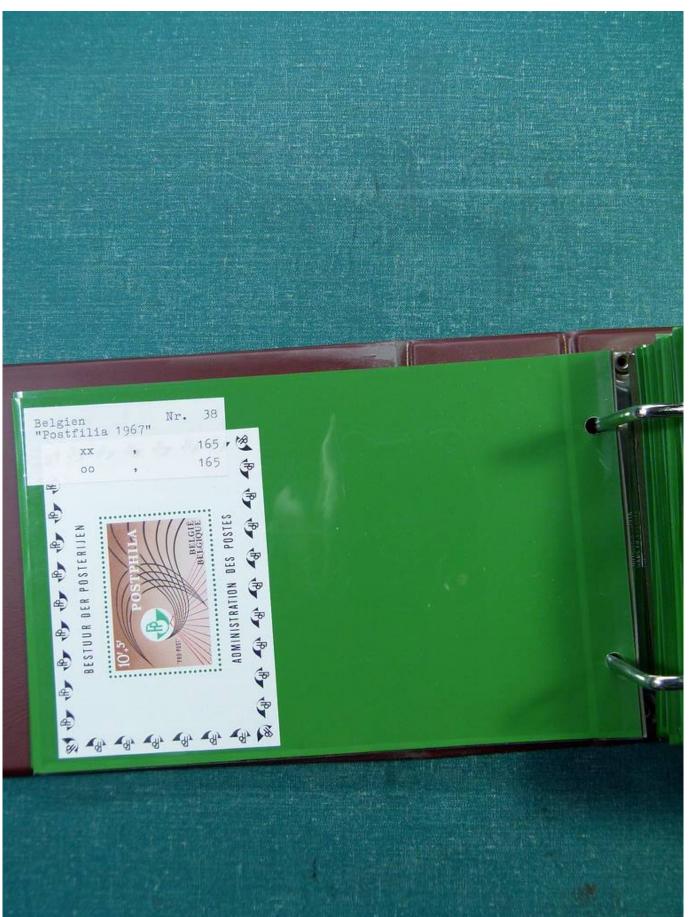

## Lot nr.: L251692

Country/Type: Europe

Europa collection, in binder, with MNH, used and repeated souvenir sheets.

Price: 100 eur

[Go to the lot on www.sevenstamps.com ]

Seven Stamps Philately - Stamp lots and collections