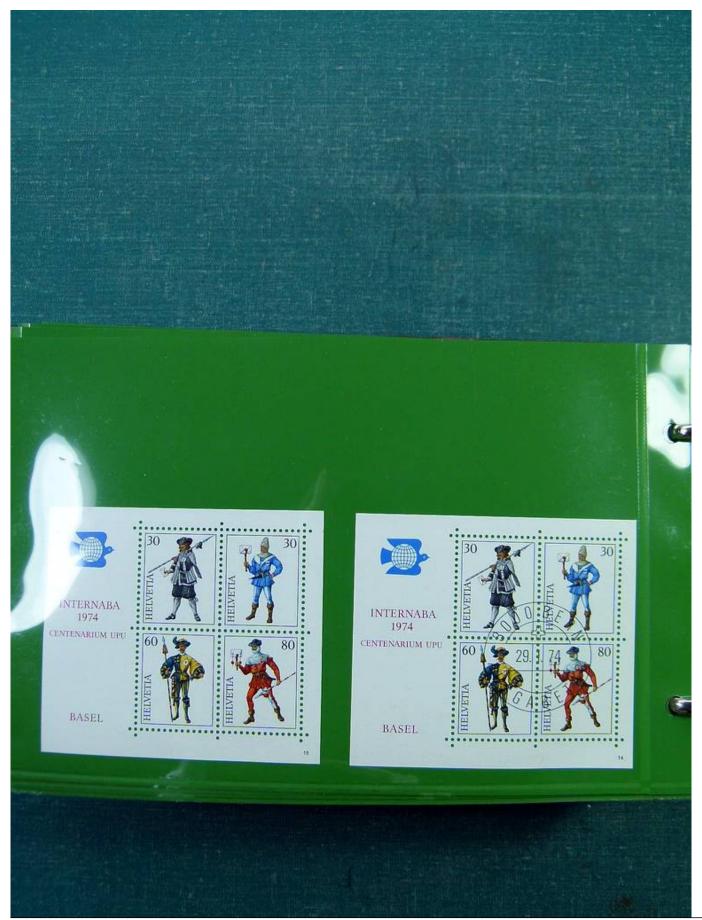

## Lot nr.: L251692

Country/Type: Europe

Europa collection, in binder, with MNH, used and repeated souvenir sheets.

Price: 100 eur

[Go to the lot on www.sevenstamps.com ]

Seven Stamps Philately - Stamp lots and collections