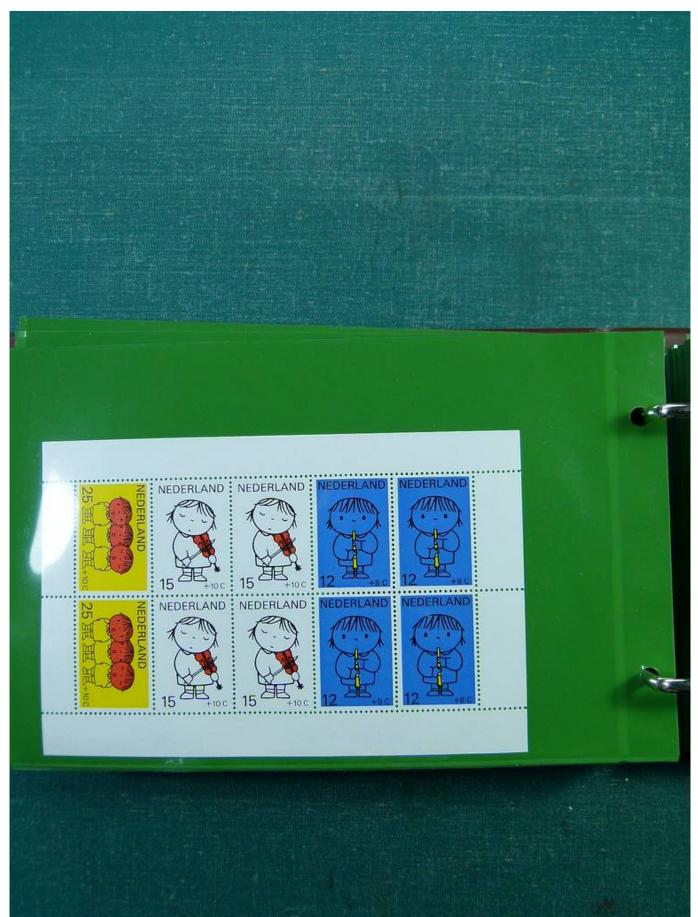

## Lot nr.: L251692

Country/Type: Europe

Europa collection, in binder, with MNH, used and repeated souvenir sheets.

Price: 100 eur

[Go to the lot on www.sevenstamps.com ]

Seven Stamps Philately - Stamp lots and collections