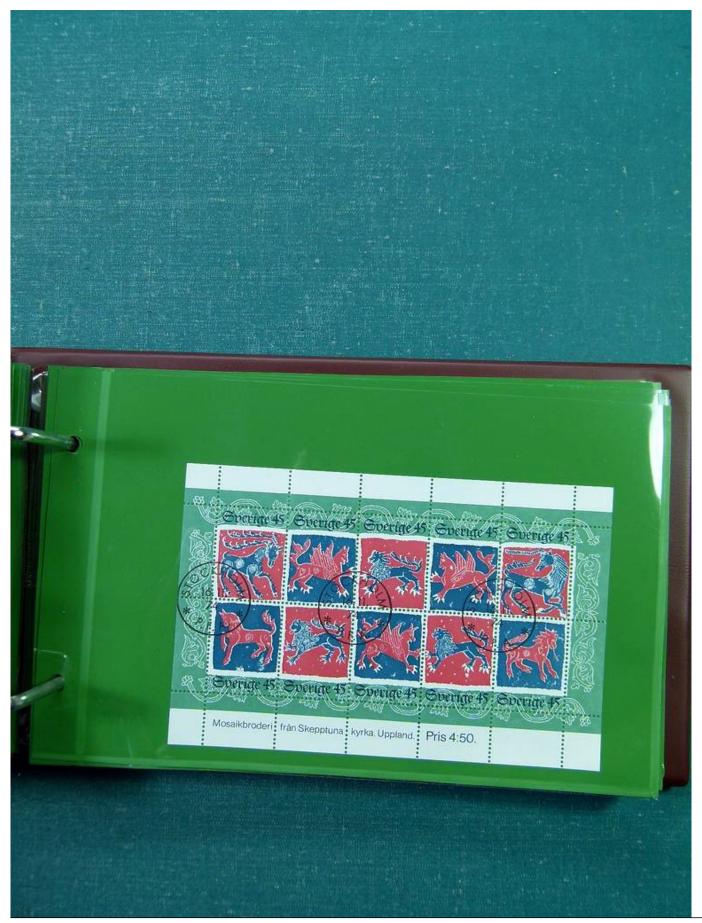

## Lot nr.: L251692

Country/Type: Europe

Europa collection, in binder, with MNH, used and repeated souvenir sheets.

Price: 100 eur

[Go to the lot on www.sevenstamps.com ]

Seven Stamps Philately - Stamp lots and collections