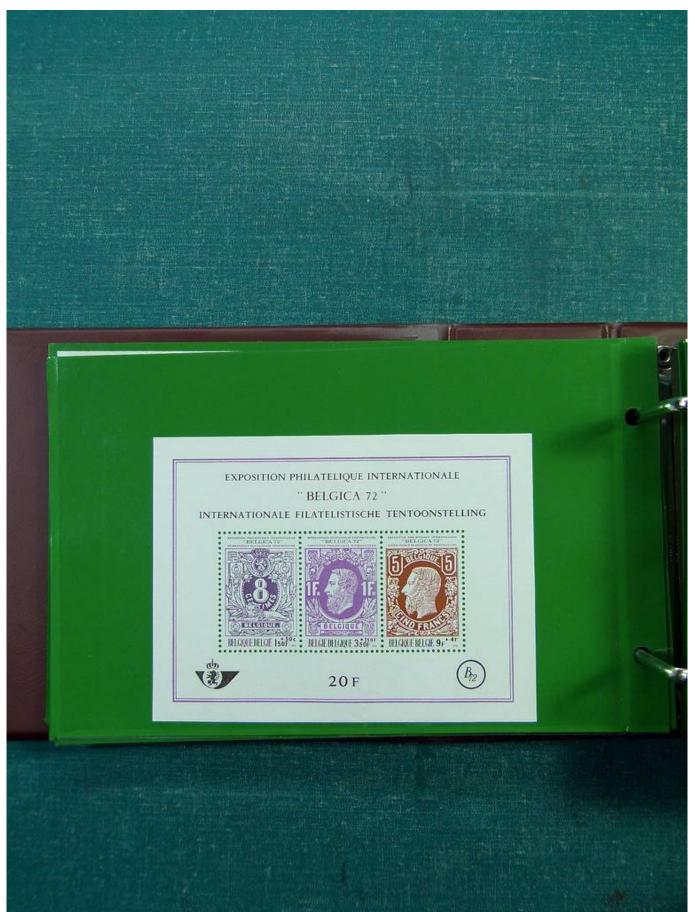

## Lot nr.: L251692

Country/Type: Europe

Europa collection, in binder, with MNH, used and repeated souvenir sheets.

Price: 100 eur

[Go to the lot on www.sevenstamps.com ]

Seven Stamps Philately - Stamp lots and collections