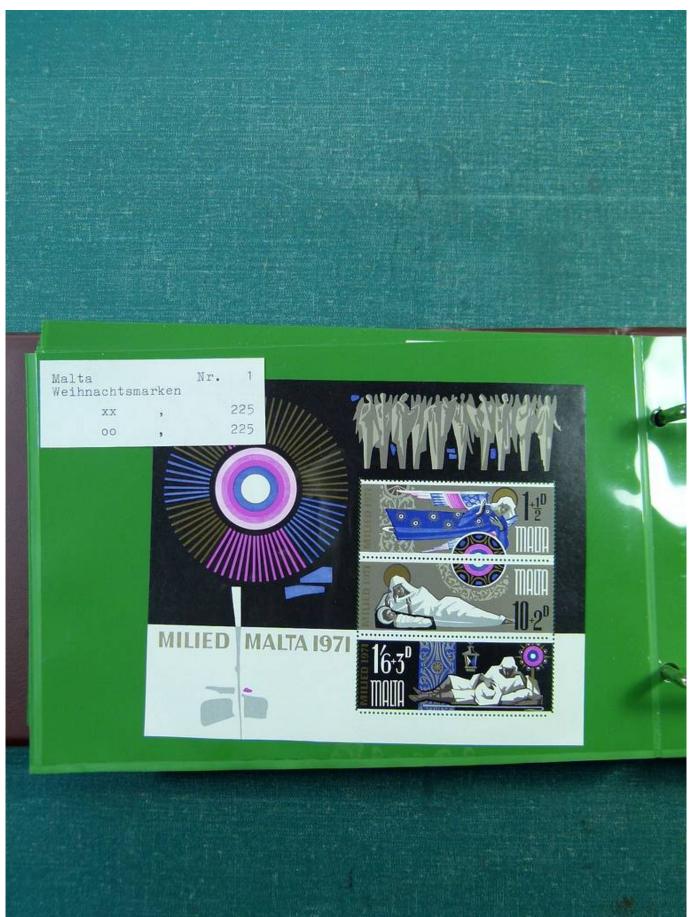

## Lot nr.: L251692

Country/Type: Europe

Europa collection, in binder, with MNH, used and repeated souvenir sheets.

Price: 100 eur

[Go to the lot on www.sevenstamps.com ]

Seven Stamps Philately - Stamp lots and collections