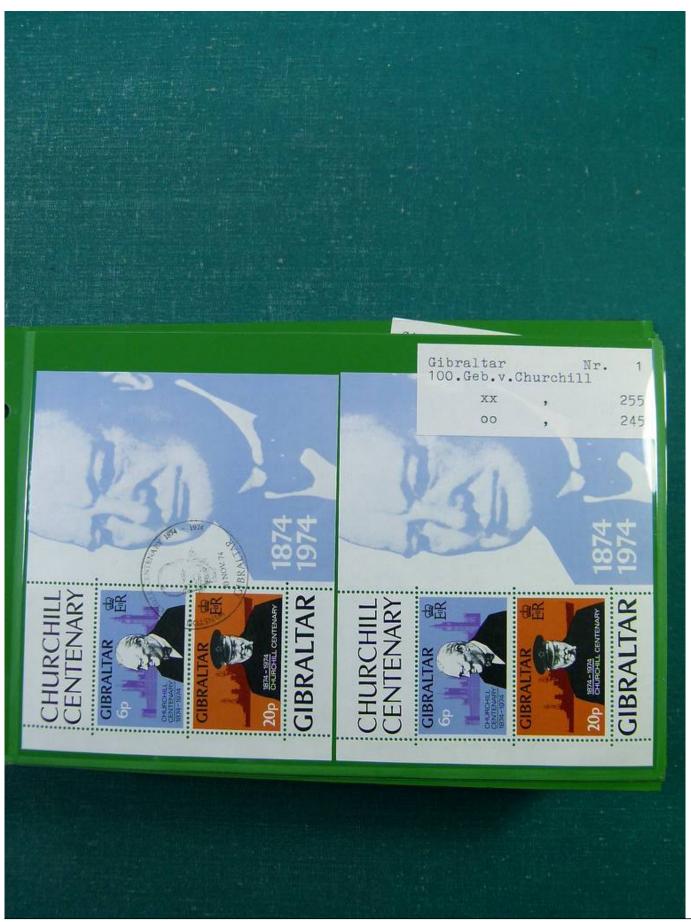

## Lot nr.: L251692

Country/Type: Europe

Europa collection, in binder, with MNH, used and repeated souvenir sheets.

Price: 100 eur

[Go to the lot on www.sevenstamps.com ]

Seven Stamps Philately - Stamp lots and collections