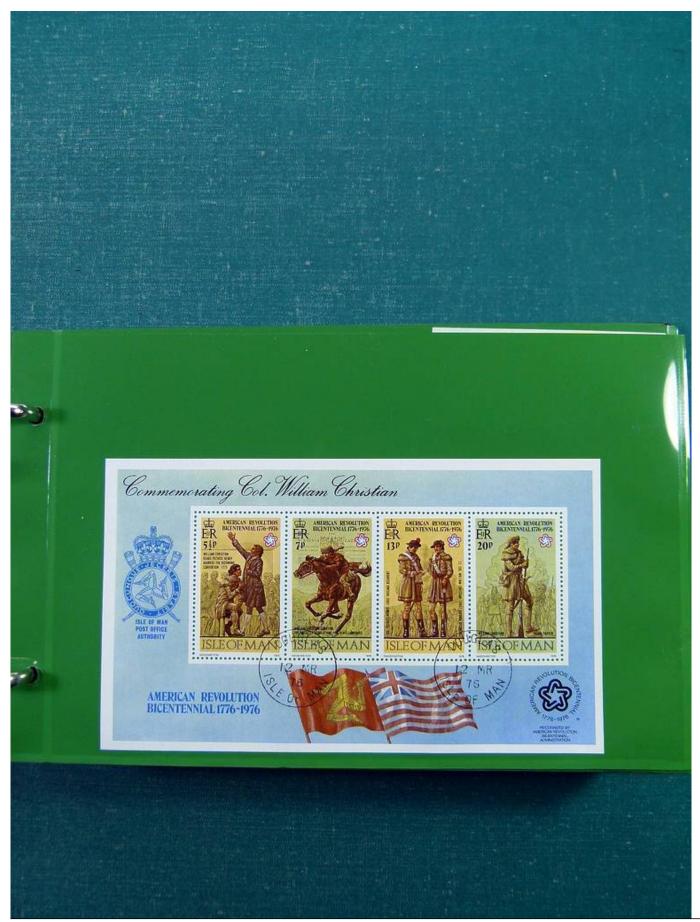

## Lot nr.: L251692

Country/Type: Europe

Europa collection, in binder, with MNH, used and repeated souvenir sheets.

Price: 100 eur

[Go to the lot on www.sevenstamps.com ]

Seven Stamps Philately - Stamp lots and collections