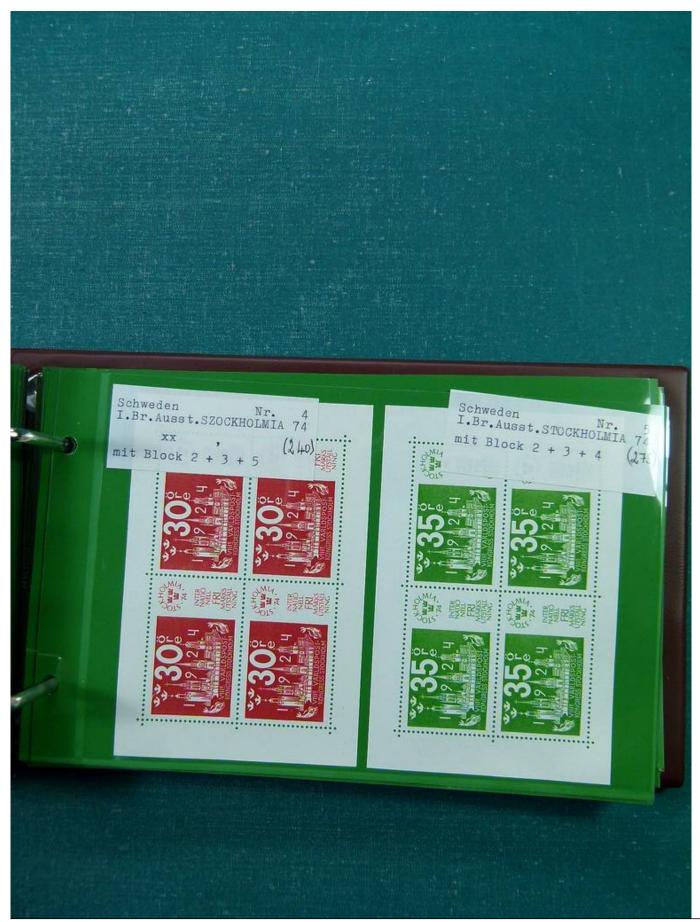

## Lot nr.: L251692

Country/Type: Europe

Europa collection, in binder, with MNH, used and repeated souvenir sheets.

Price: 100 eur

[Go to the lot on www.sevenstamps.com ]

Seven Stamps Philately - Stamp lots and collections