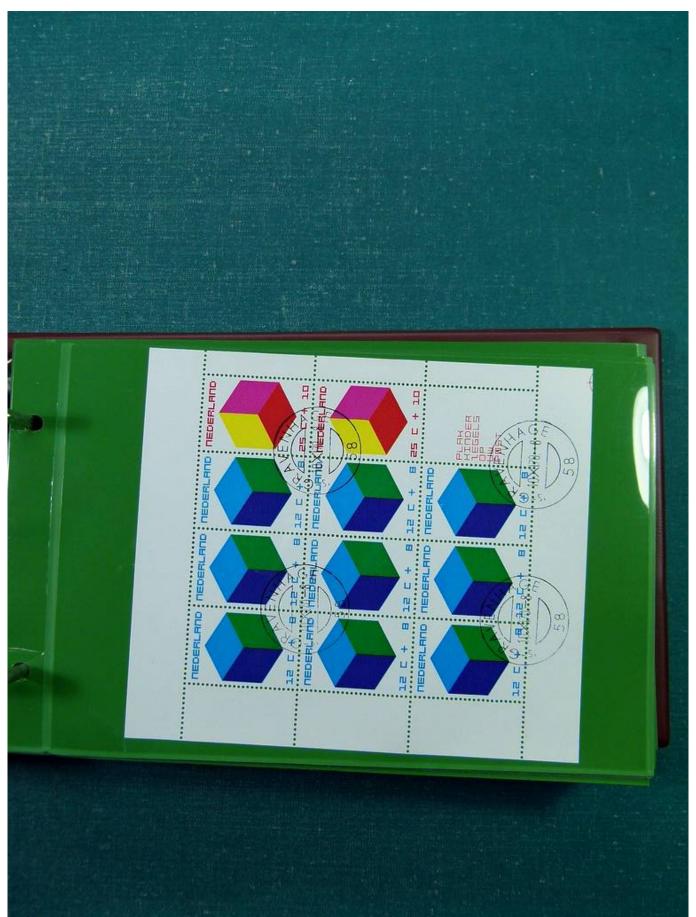

## Lot nr.: L251692

Country/Type: Europe

Europa collection, in binder, with MNH, used and repeated souvenir sheets.

Price: 100 eur

[Go to the lot on www.sevenstamps.com ]

Seven Stamps Philately - Stamp lots and collections