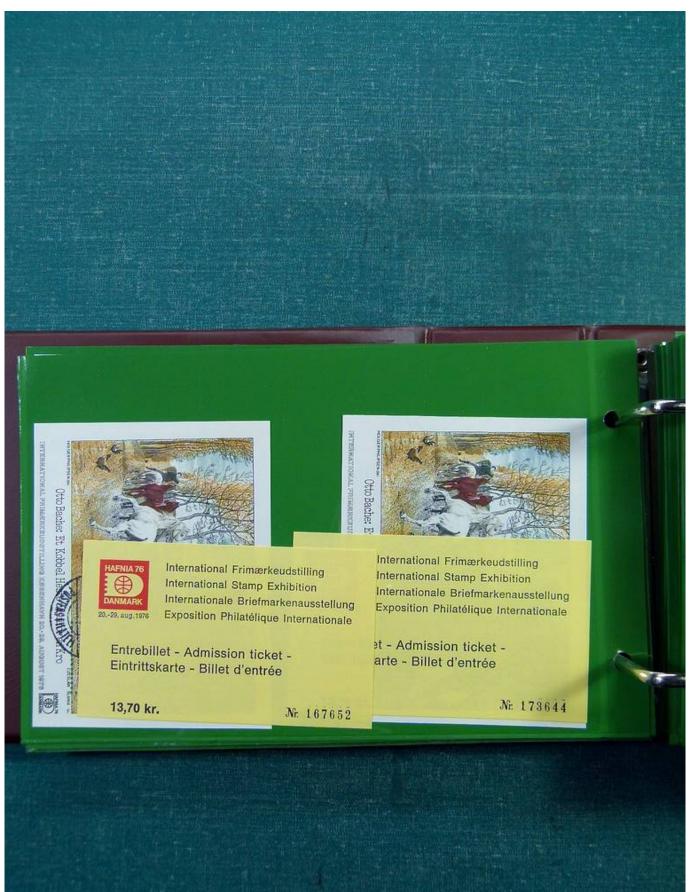

## Lot nr.: L251692

Country/Type: Europe

Europa collection, in binder, with MNH, used and repeated souvenir sheets.

Price: 100 eur

[Go to the lot on www.sevenstamps.com ]

Seven Stamps Philately - Stamp lots and collections