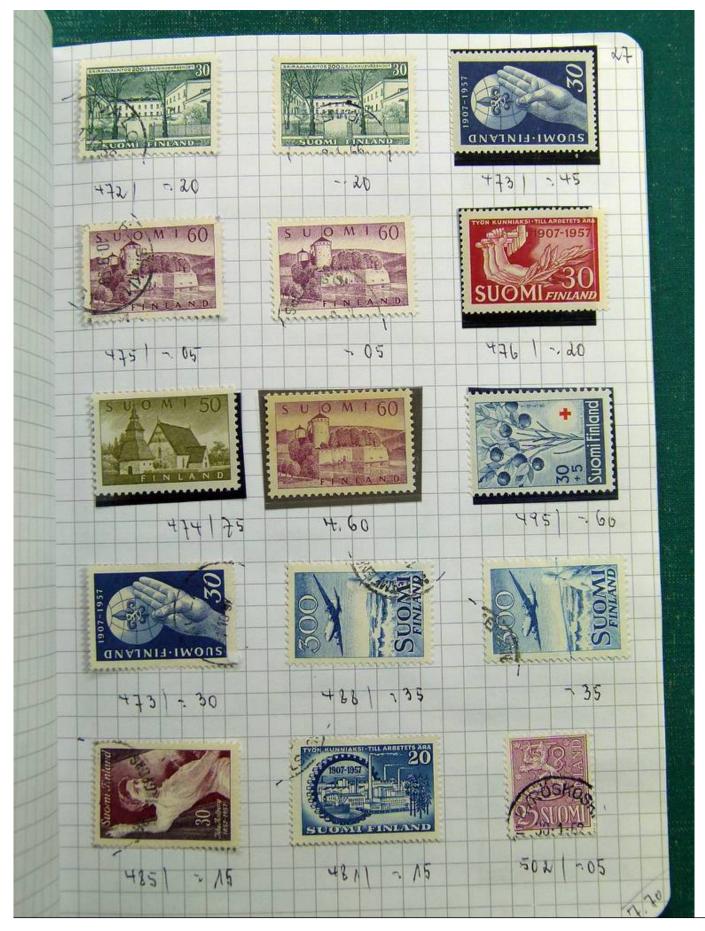

Lot nr.: L251697

Country/Type: Europe

Scandinavia collection, on 5 small books, with new and used stamps, good classic lot of Finland.

Price: 220 eur

[Go to the lot on www.sevenstamps.com ]