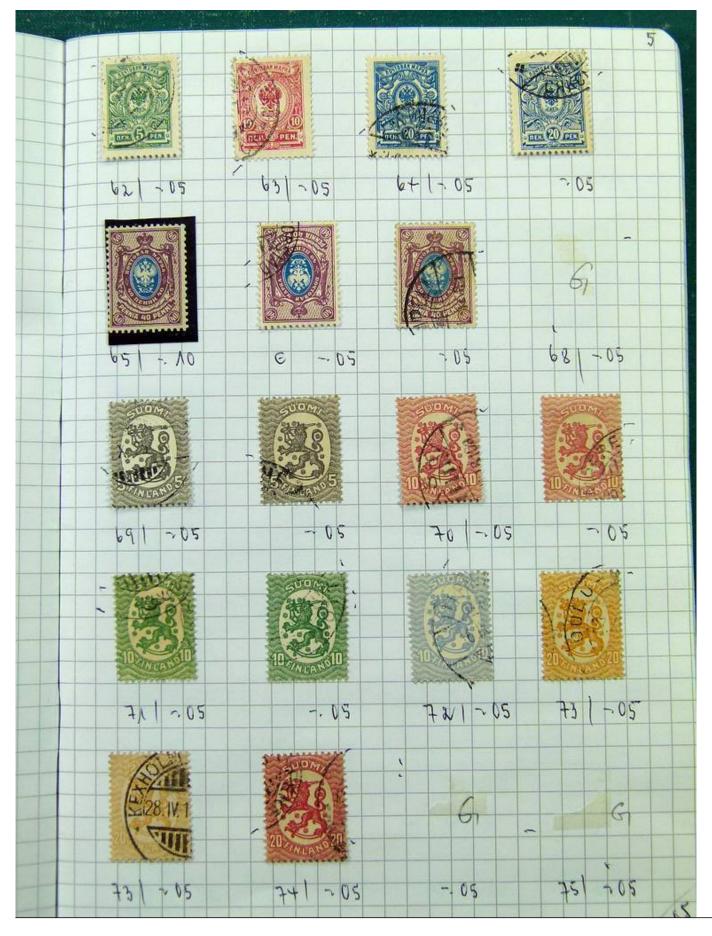

Lot nr.: L251697

Country/Type: Europe

Scandinavia collection, on 5 small books, with new and used stamps, good classic lot of Finland.

Price: 220 eur

[Go to the lot on www.sevenstamps.com ]