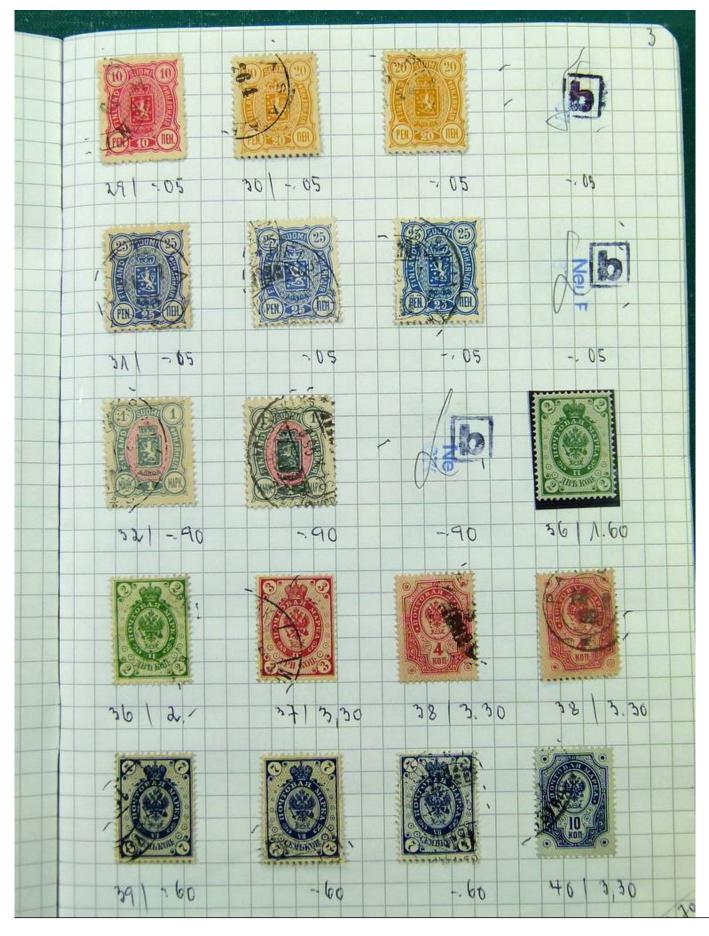

Lot nr.: L251697

Country/Type: Europe

Scandinavia collection, on 5 small books, with new and used stamps, good classic lot of Finland.

Price: 220 eur

[Go to the lot on www.sevenstamps.com ]