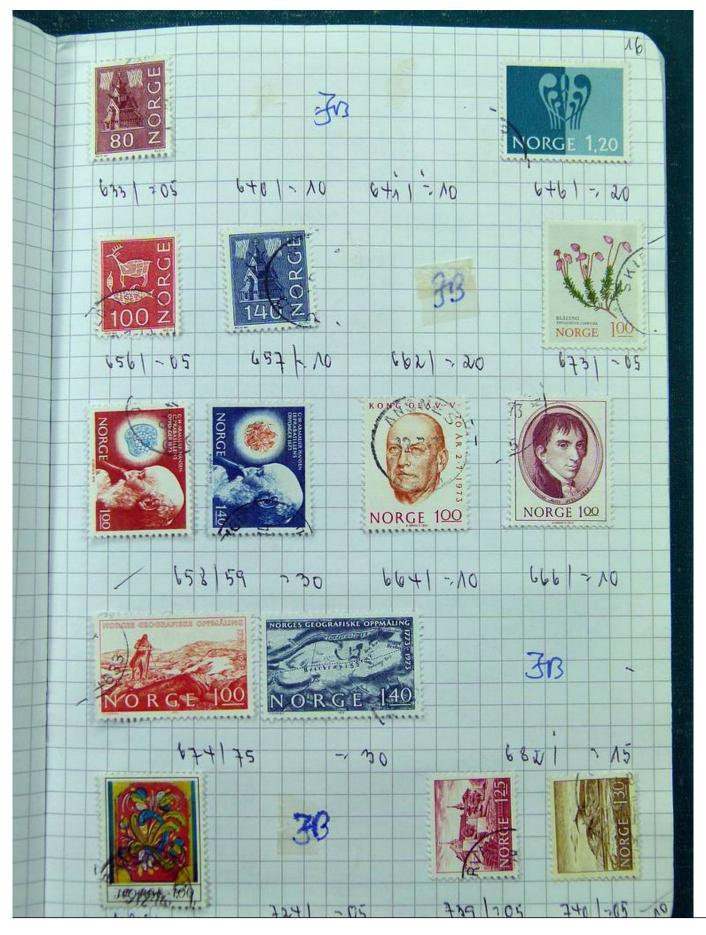

Lot nr.: L251697

Country/Type: Europe

Scandinavia collection, on 5 small books, with new and used stamps, good classic lot of Finland.

Price: 220 eur

[Go to the lot on www.sevenstamps.com ]