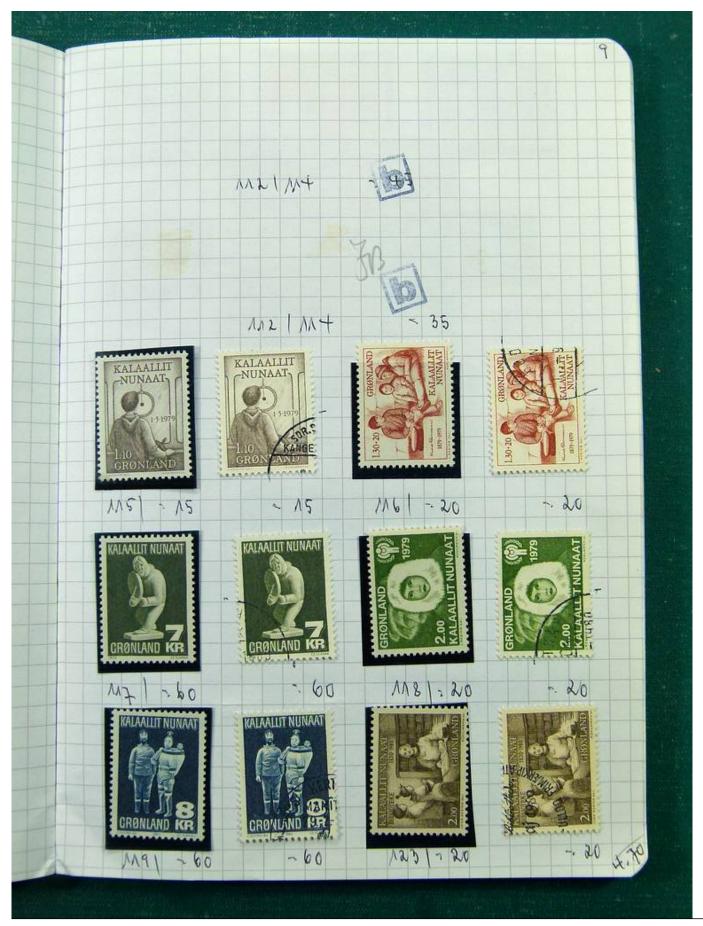

Lot nr.: L251697

Country/Type: Europe

Scandinavia collection, on 5 small books, with new and used stamps, good classic lot of Finland.

Price: 220 eur

[Go to the lot on www.sevenstamps.com ]