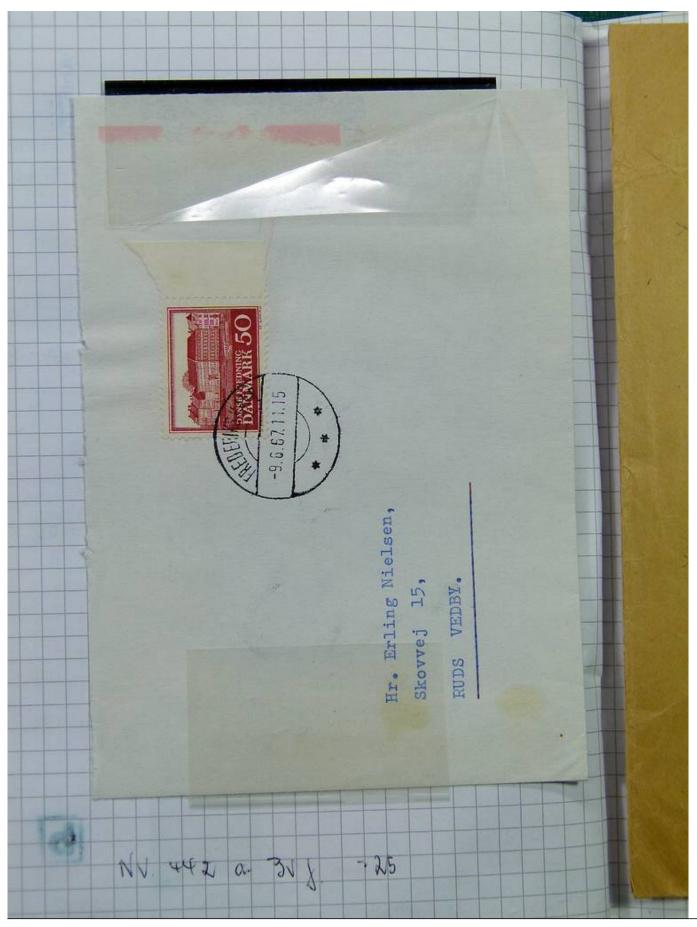

Lot nr.: L251697

Country/Type: Europe

Scandinavia collection, on 5 small books, with new and used stamps, good classic lot of Finland.

Price: 220 eur

[Go to the lot on www.sevenstamps.com ]