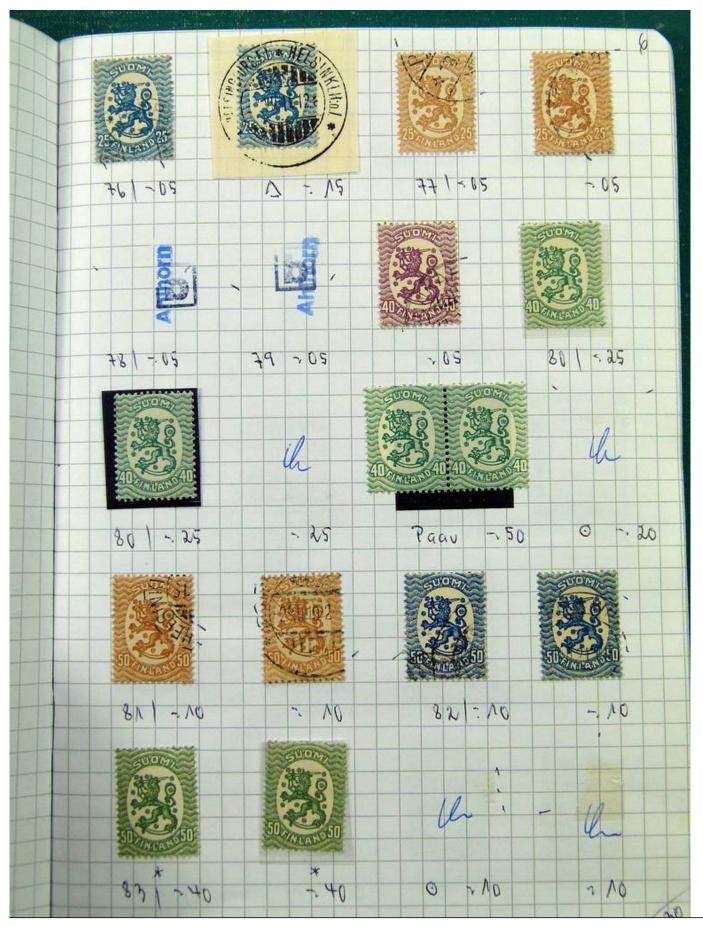

Lot nr.: L251697

Country/Type: Europe

Scandinavia collection, on 5 small books, with new and used stamps, good classic lot of Finland.

Price: 220 eur

[Go to the lot on www.sevenstamps.com ]