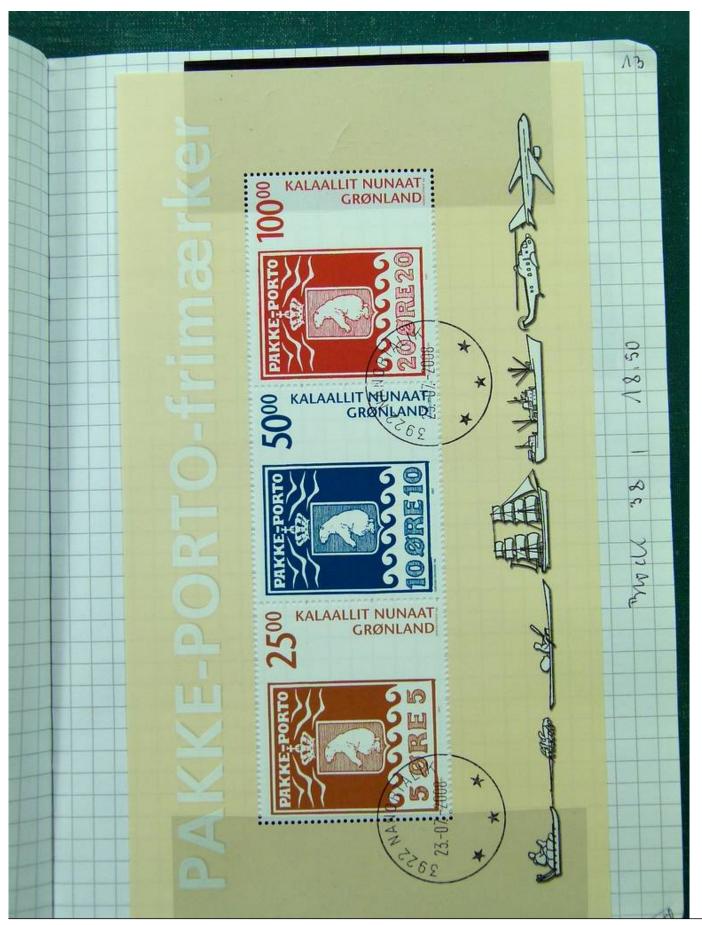

Lot nr.: L251697

Country/Type: Europe

Scandinavia collection, on 5 small books, with new and used stamps, good classic lot of Finland.

Price: 220 eur

[Go to the lot on www.sevenstamps.com ]