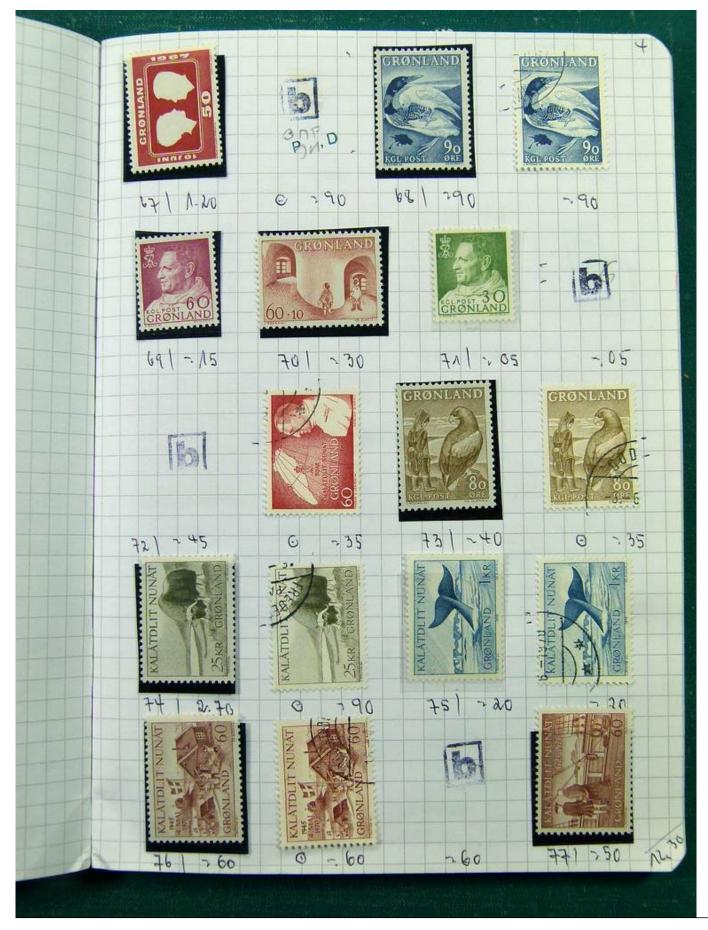

Lot nr.: L251697

Country/Type: Europe

Scandinavia collection, on 5 small books, with new and used stamps, good classic lot of Finland.

Price: 220 eur

[Go to the lot on www.sevenstamps.com ]