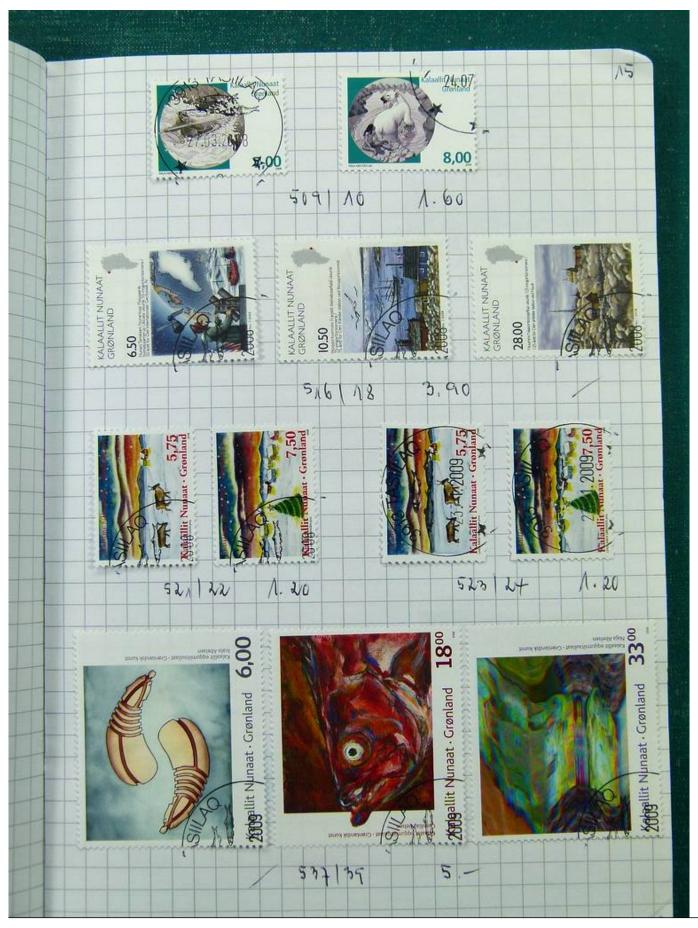

Lot nr.: L251697

Country/Type: Europe

Scandinavia collection, on 5 small books, with new and used stamps, good classic lot of Finland.

Price: 220 eur

[Go to the lot on www.sevenstamps.com ]