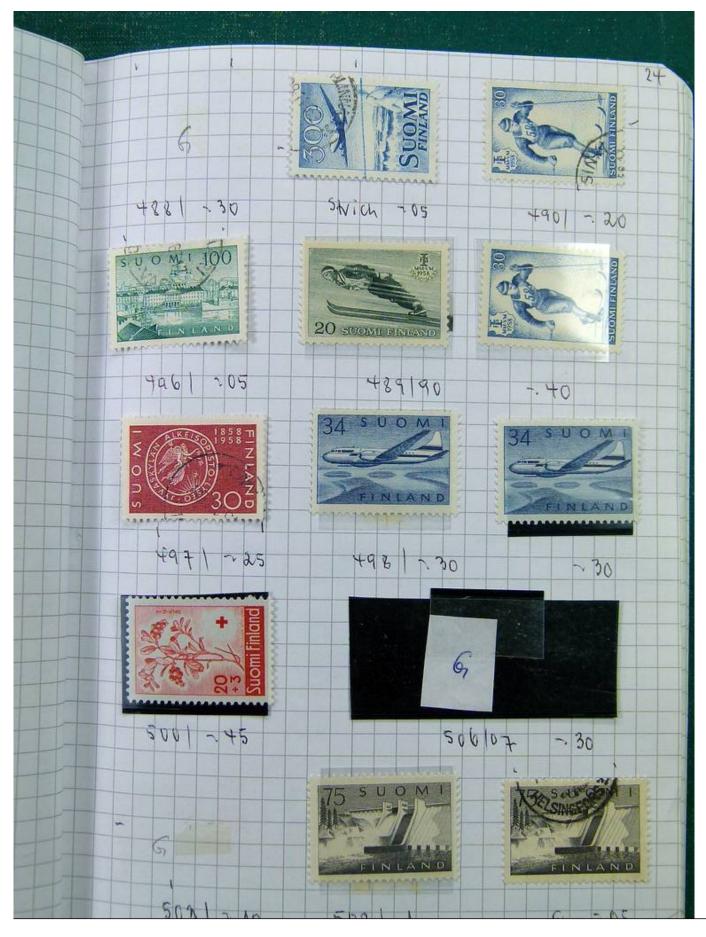

Lot nr.: L251697

Country/Type: Europe

Scandinavia collection, on 5 small books, with new and used stamps, good classic lot of Finland.

Price: 220 eur

[Go to the lot on www.sevenstamps.com ]