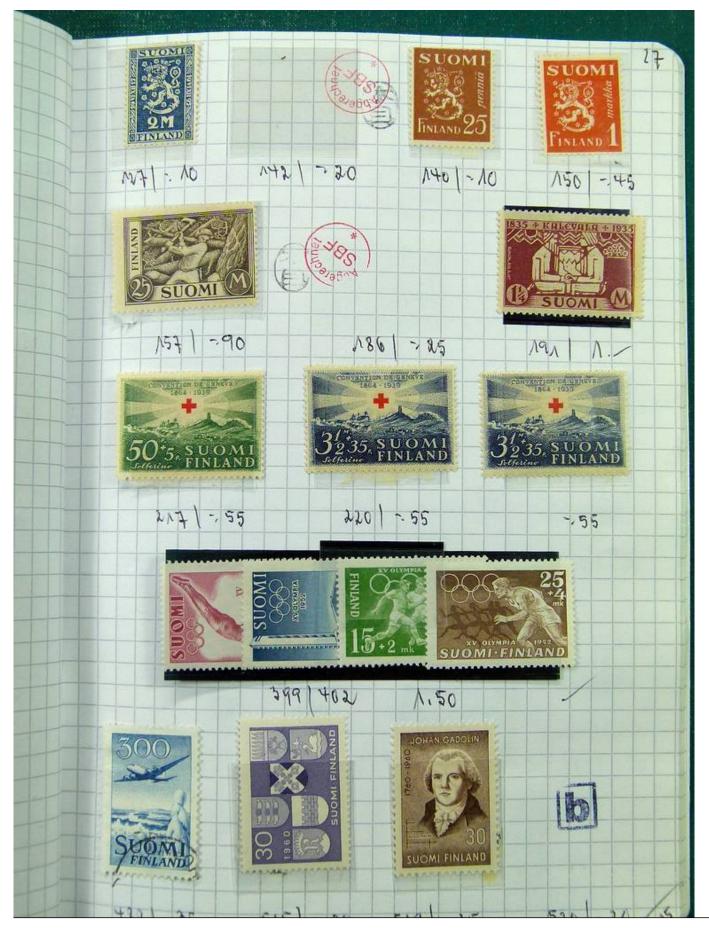

Lot nr.: L251697

Country/Type: Europe

Scandinavia collection, on 5 small books, with new and used stamps, good classic lot of Finland.

Price: 220 eur

[Go to the lot on www.sevenstamps.com ]