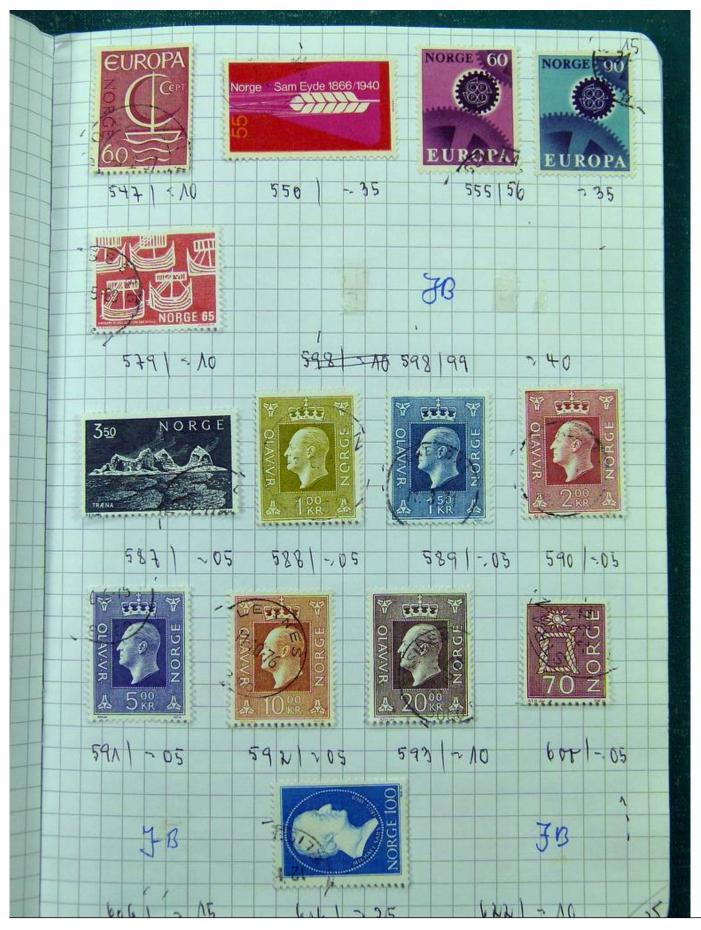

Lot nr.: L251697

Country/Type: Europe

Scandinavia collection, on 5 small books, with new and used stamps, good classic lot of Finland.

Price: 220 eur

[Go to the lot on www.sevenstamps.com ]