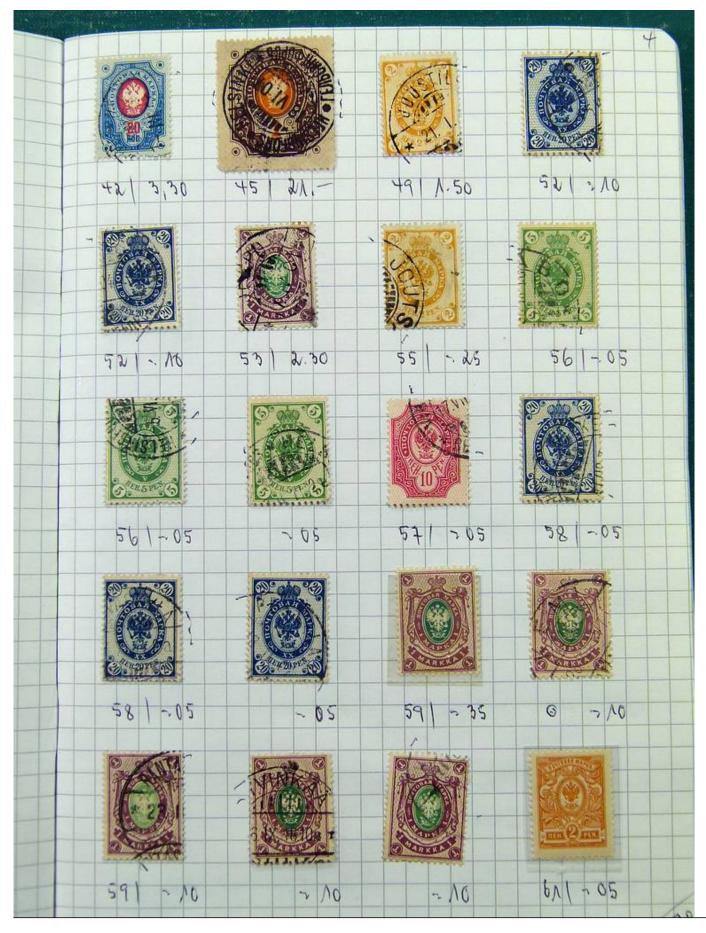

Lot nr.: L251697

Country/Type: Europe

Scandinavia collection, on 5 small books, with new and used stamps, good classic lot of Finland.

Price: 220 eur

[Go to the lot on www.sevenstamps.com ]