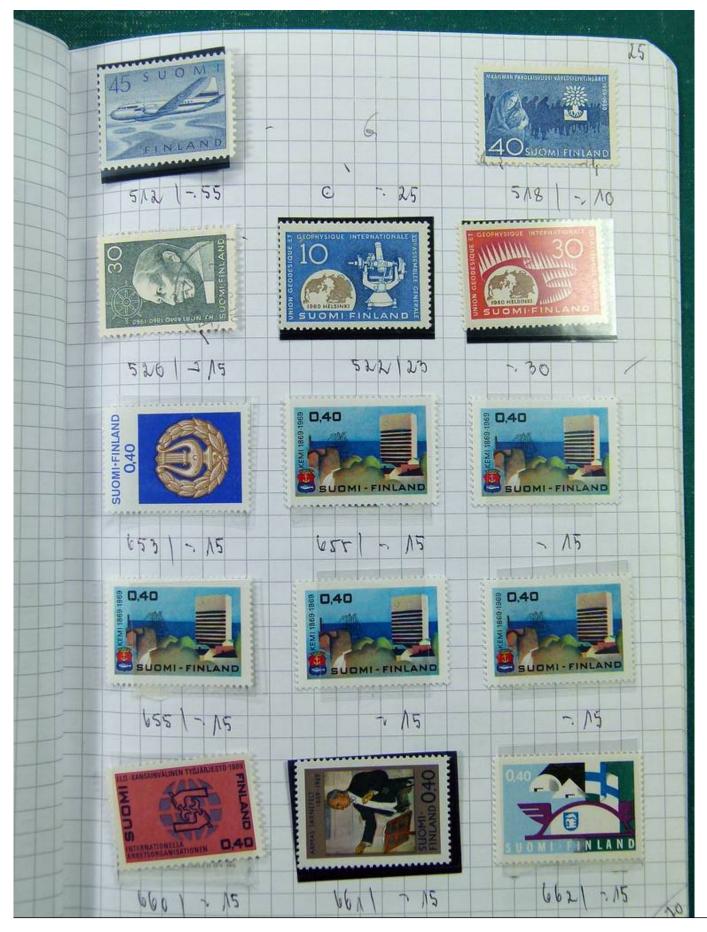

Lot nr.: L251697

Country/Type: Europe

Scandinavia collection, on 5 small books, with new and used stamps, good classic lot of Finland.

Price: 220 eur

[Go to the lot on www.sevenstamps.com ]