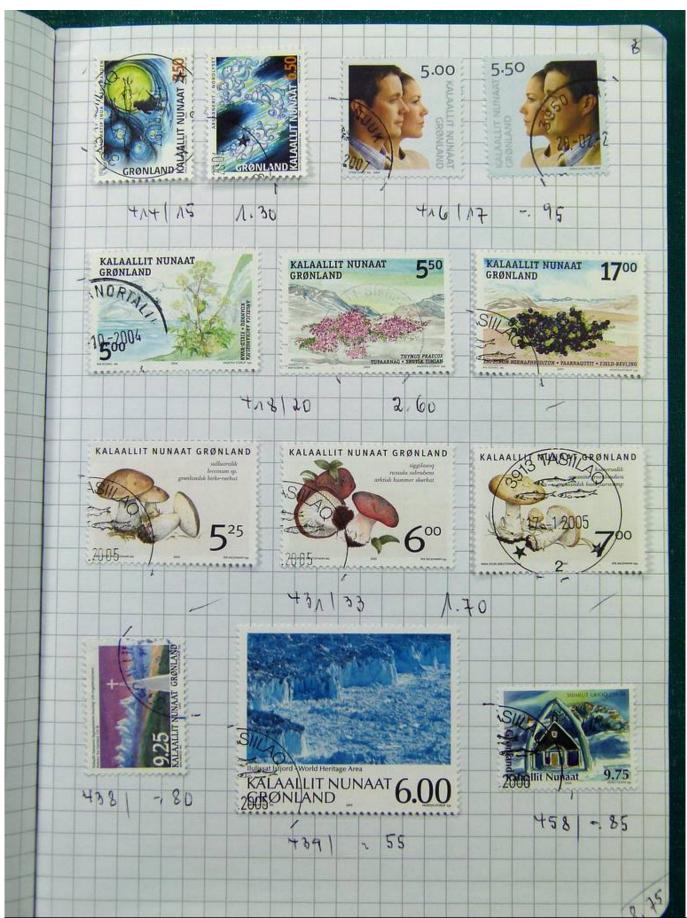

Lot nr.: L251697

Country/Type: Europe

Scandinavia collection, on 5 small books, with new and used stamps, good classic lot of Finland.

Price: 220 eur

[Go to the lot on www.sevenstamps.com ]