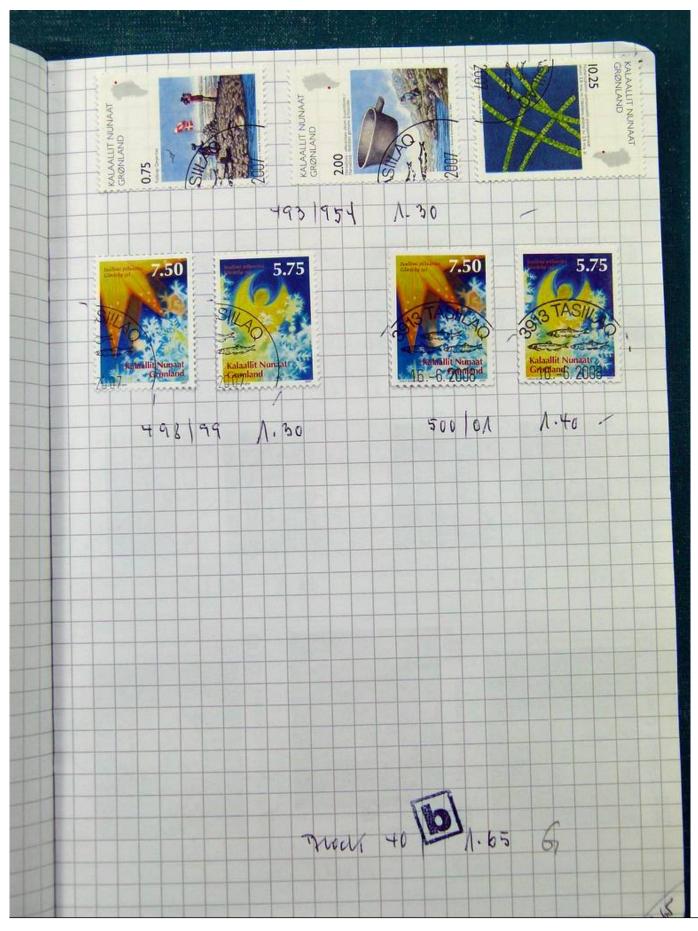

Lot nr.: L251697

Country/Type: Europe

Scandinavia collection, on 5 small books, with new and used stamps, good classic lot of Finland.

Price: 220 eur

[Go to the lot on www.sevenstamps.com ]