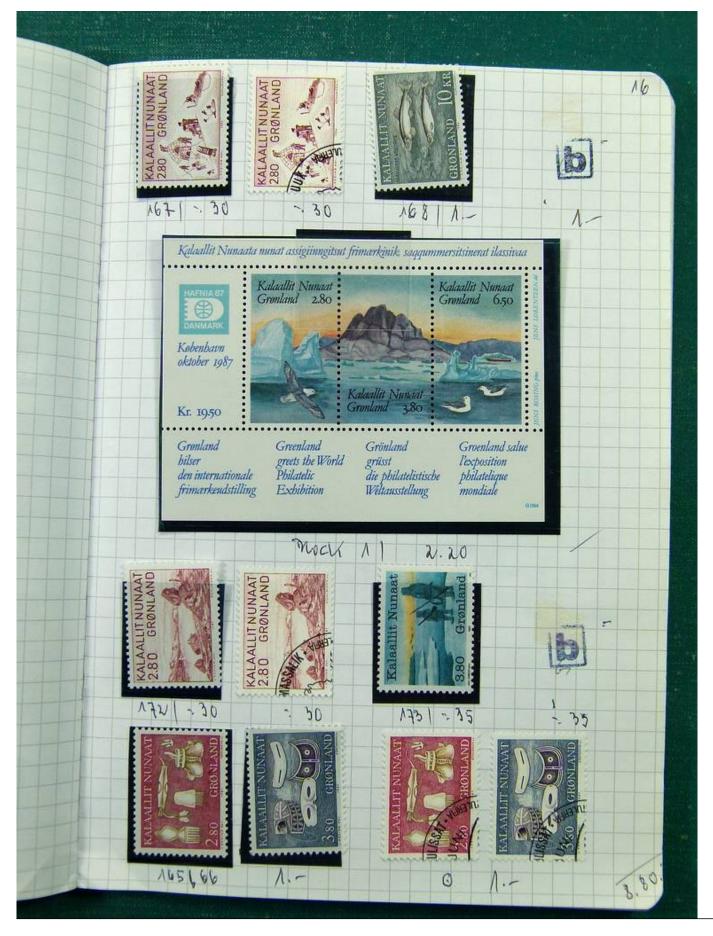

Lot nr.: L251697

Country/Type: Europe

Scandinavia collection, on 5 small books, with new and used stamps, good classic lot of Finland.

Price: 220 eur

[Go to the lot on www.sevenstamps.com ]