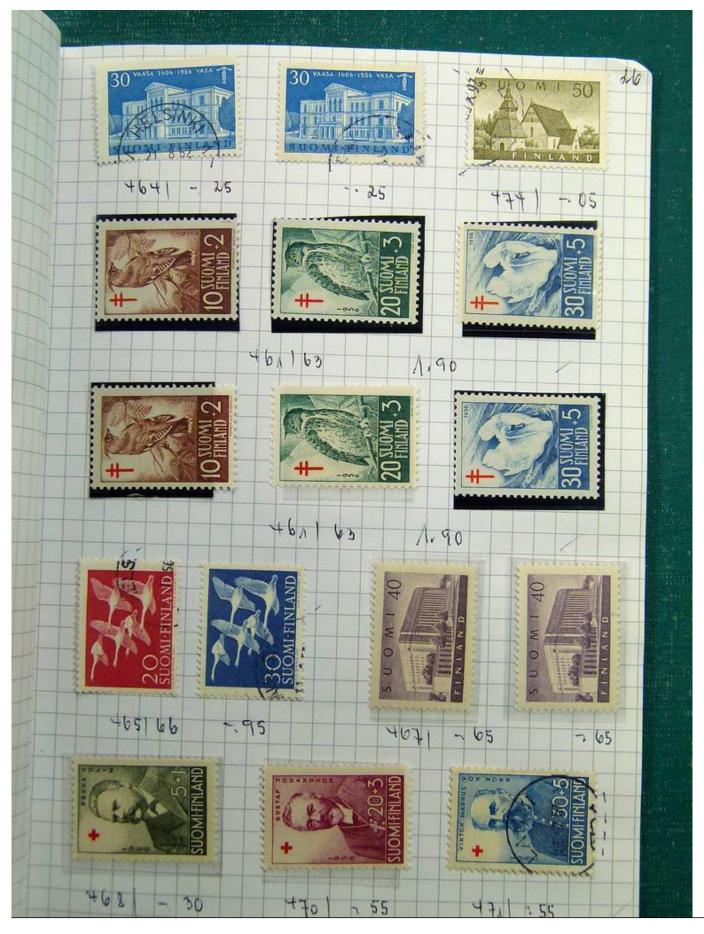

Lot nr.: L251697

Country/Type: Europe

Scandinavia collection, on 5 small books, with new and used stamps, good classic lot of Finland.

Price: 220 eur

[Go to the lot on www.sevenstamps.com ]