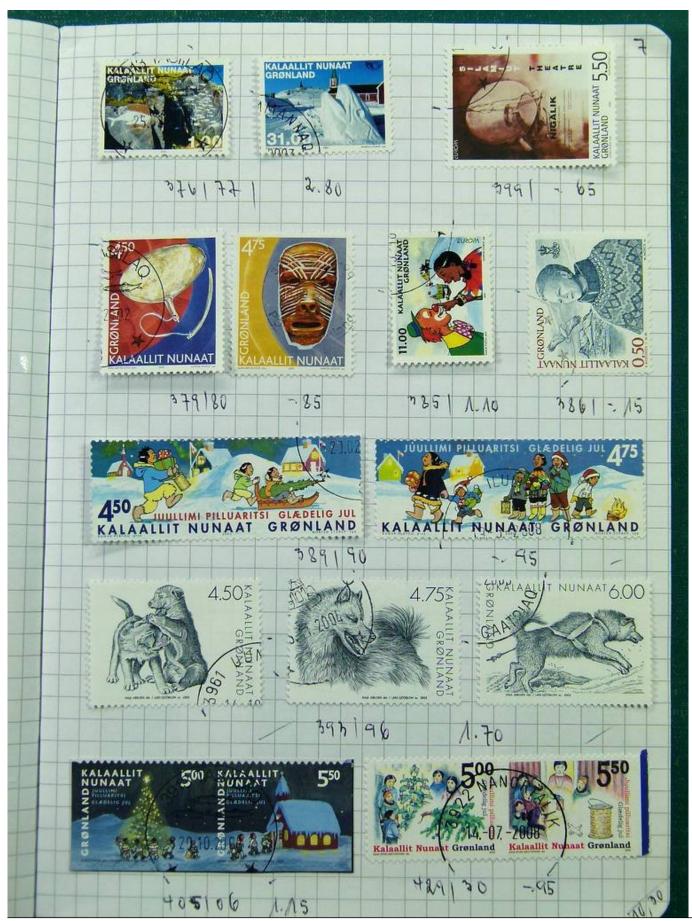

Lot nr.: L251697

Country/Type: Europe

Scandinavia collection, on 5 small books, with new and used stamps, good classic lot of Finland.

Price: 220 eur

[Go to the lot on www.sevenstamps.com ]