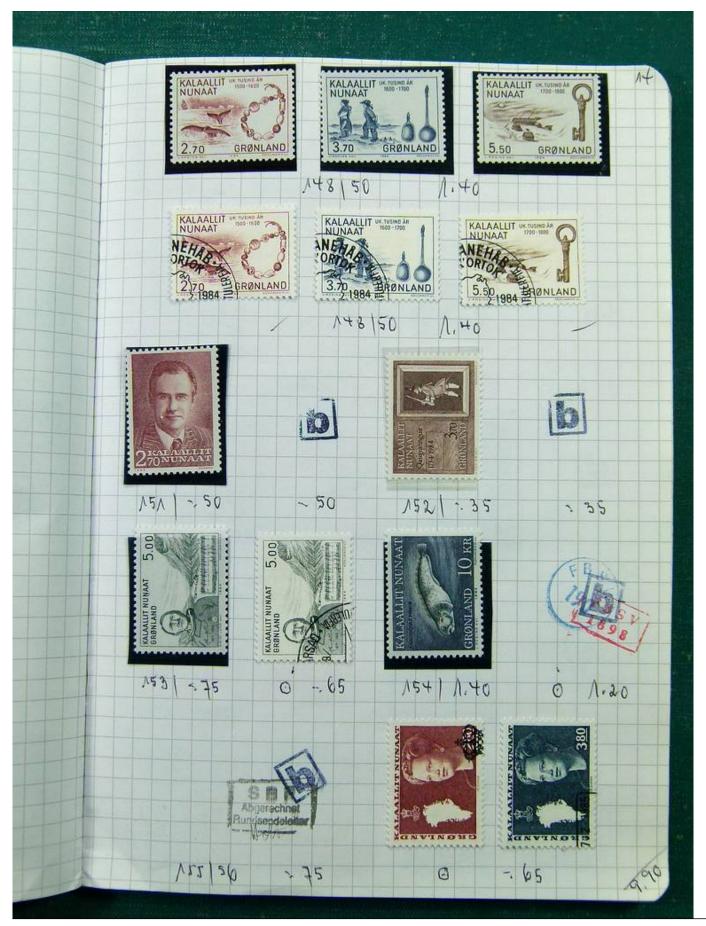

Lot nr.: L251697

Country/Type: Europe

Scandinavia collection, on 5 small books, with new and used stamps, good classic lot of Finland.

Price: 220 eur

[Go to the lot on www.sevenstamps.com ]