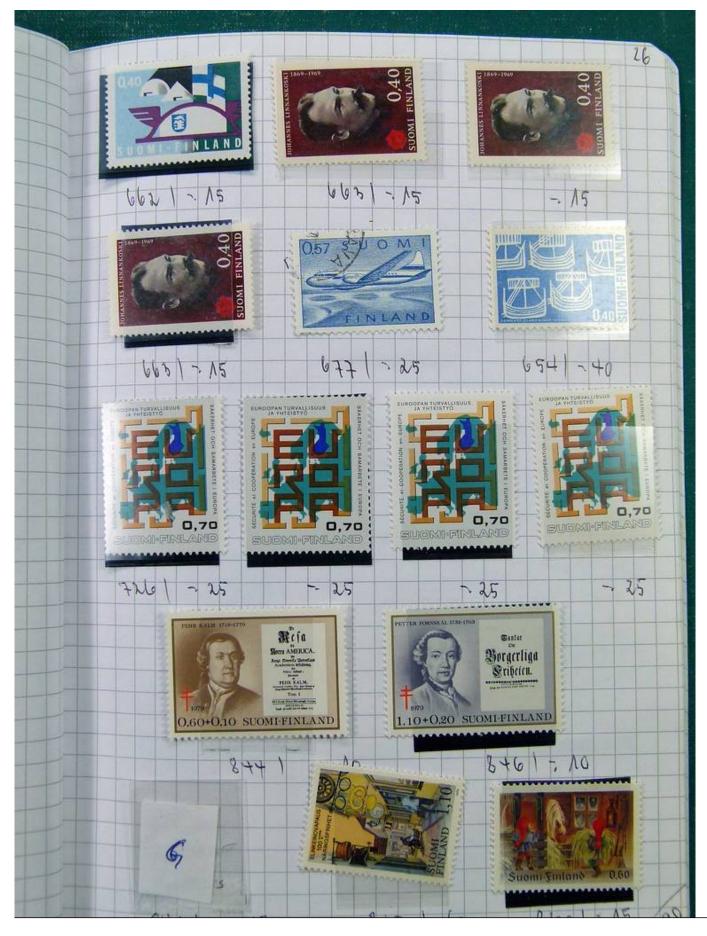

Lot nr.: L251697

Country/Type: Europe

Scandinavia collection, on 5 small books, with new and used stamps, good classic lot of Finland.

Price: 220 eur

[Go to the lot on www.sevenstamps.com ]