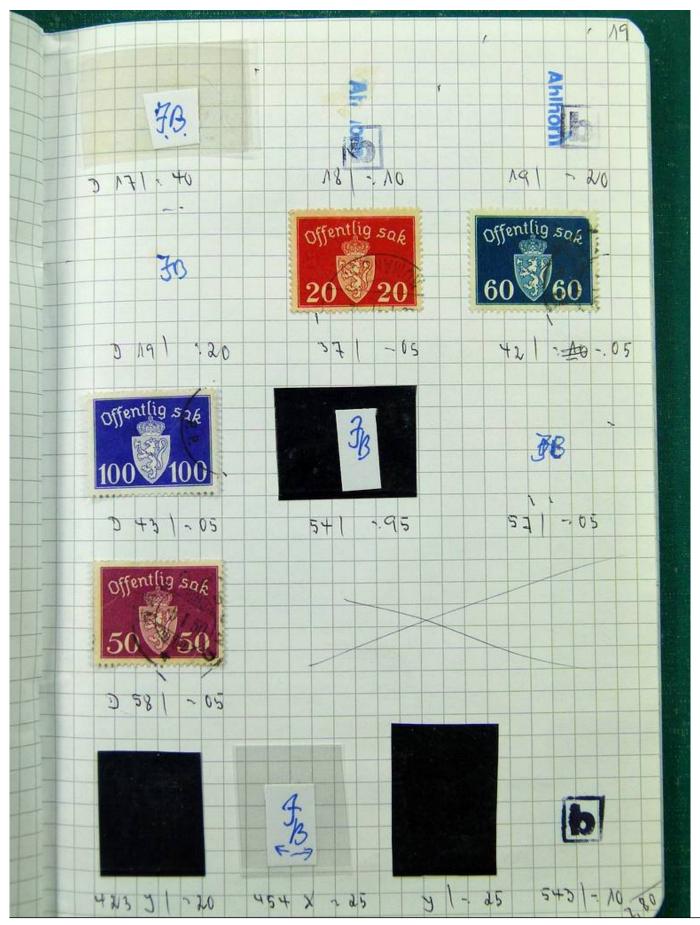

Lot nr.: L251697

Country/Type: Europe

Scandinavia collection, on 5 small books, with new and used stamps, good classic lot of Finland.

Price: 220 eur

[Go to the lot on www.sevenstamps.com ]