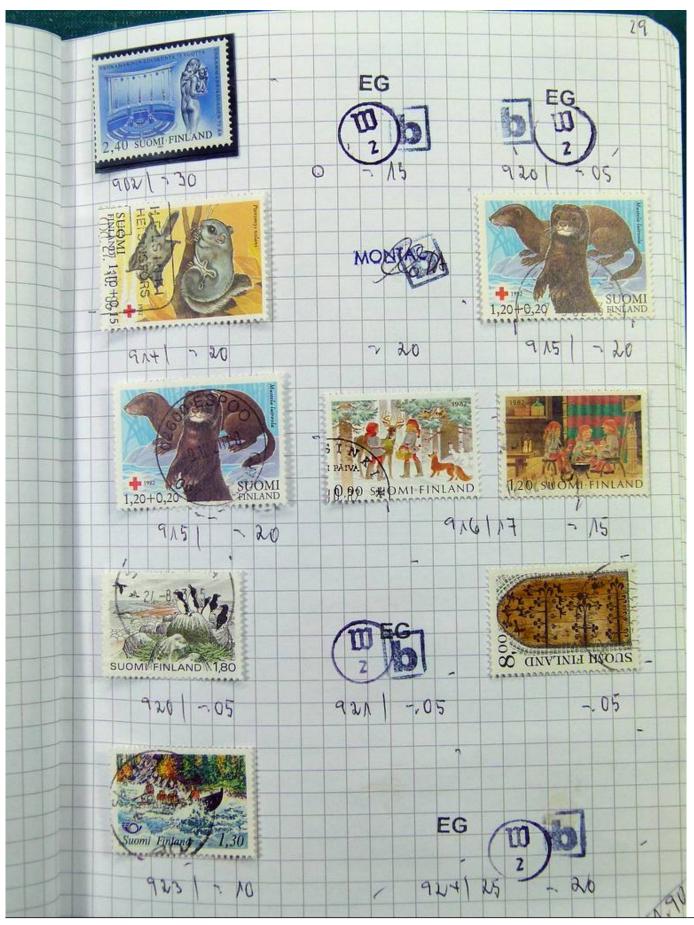

Lot nr.: L251697

Country/Type: Europe

Scandinavia collection, on 5 small books, with new and used stamps, good classic lot of Finland.

Price: 220 eur

[Go to the lot on www.sevenstamps.com ]