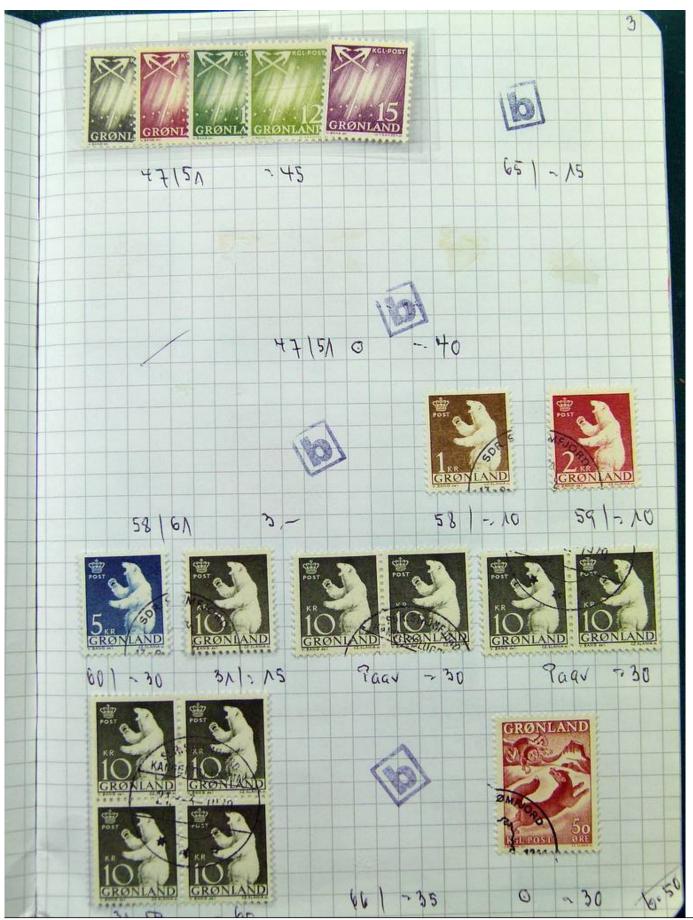

Lot nr.: L251697

Country/Type: Europe

Scandinavia collection, on 5 small books, with new and used stamps, good classic lot of Finland.

Price: 220 eur

[Go to the lot on www.sevenstamps.com ]