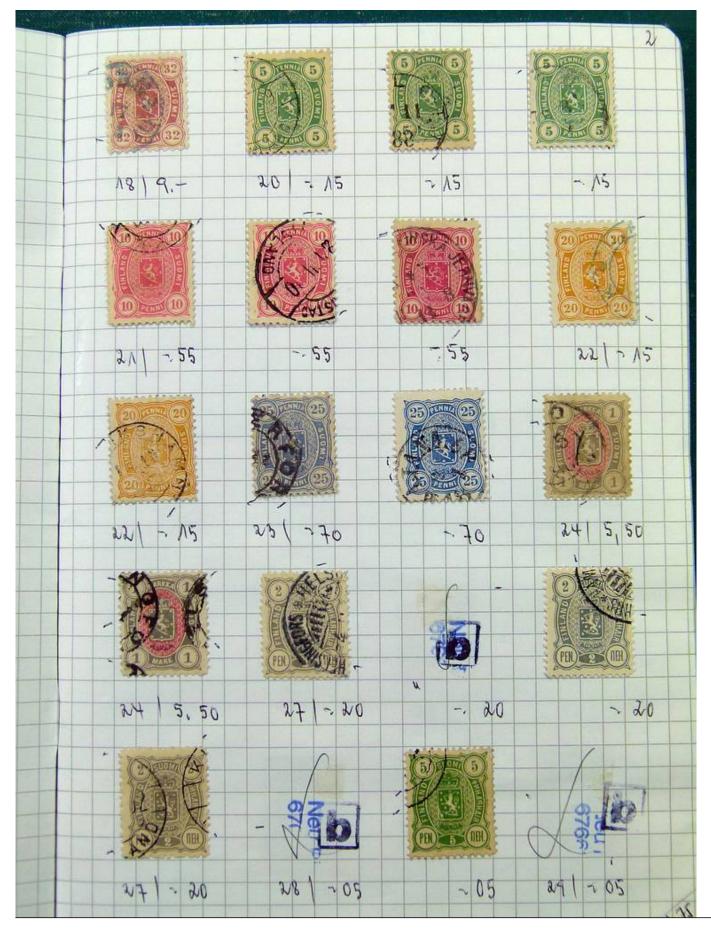

Lot nr.: L251697

Country/Type: Europe

Scandinavia collection, on 5 small books, with new and used stamps, good classic lot of Finland.

Price: 220 eur

[Go to the lot on www.sevenstamps.com ]