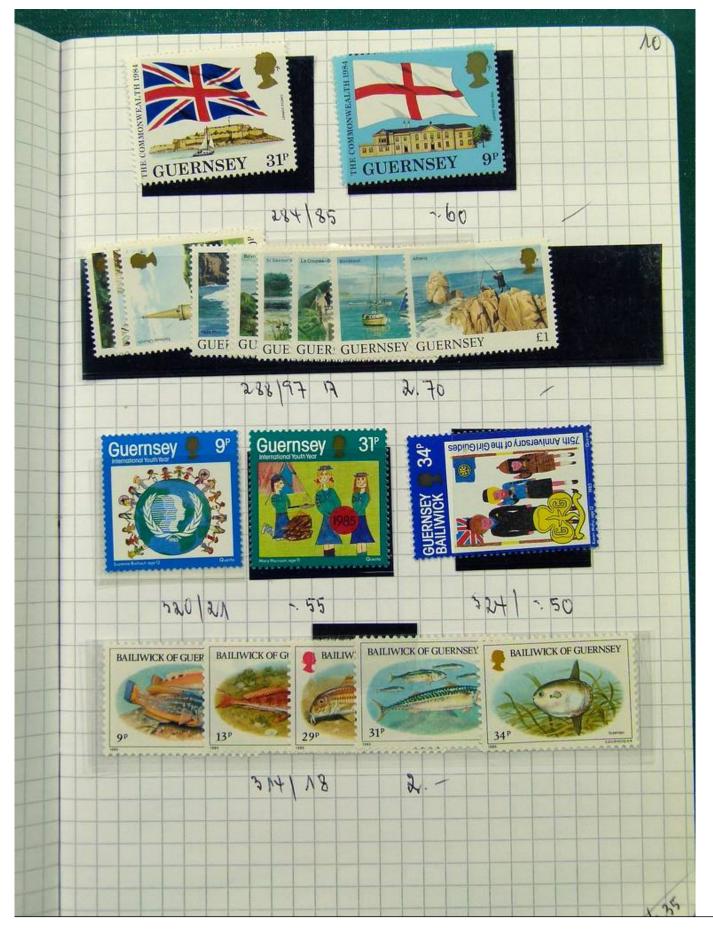

Lot nr.: L251697

Country/Type: Europe

Scandinavia collection, on 5 small books, with new and used stamps, good classic lot of Finland.

Price: 220 eur

[Go to the lot on www.sevenstamps.com ]