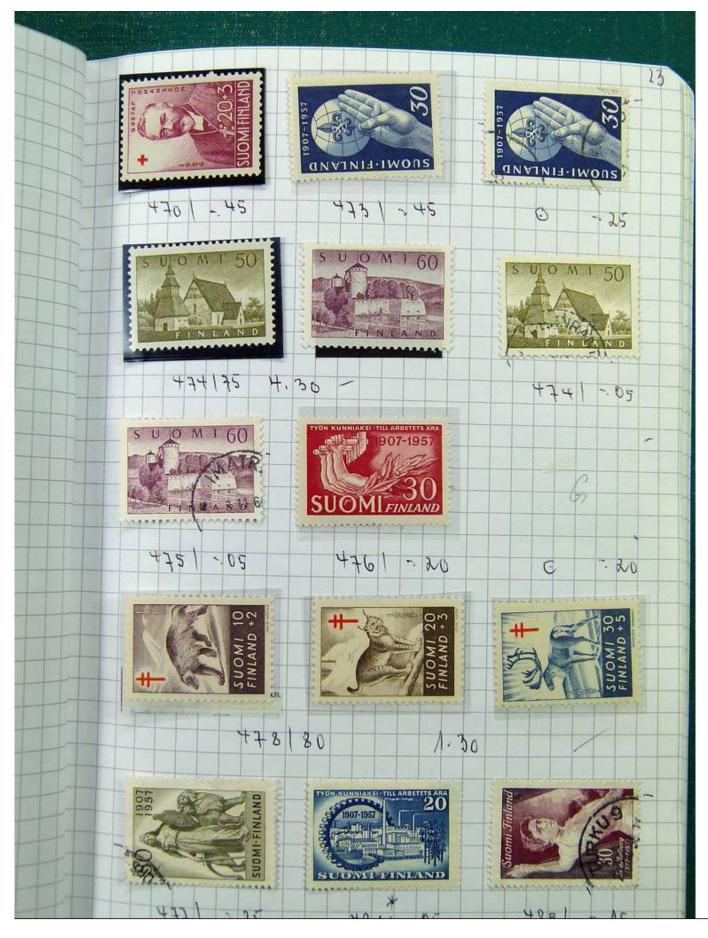

Lot nr.: L251697

Country/Type: Europe

Scandinavia collection, on 5 small books, with new and used stamps, good classic lot of Finland.

Price: 220 eur

[Go to the lot on www.sevenstamps.com ]