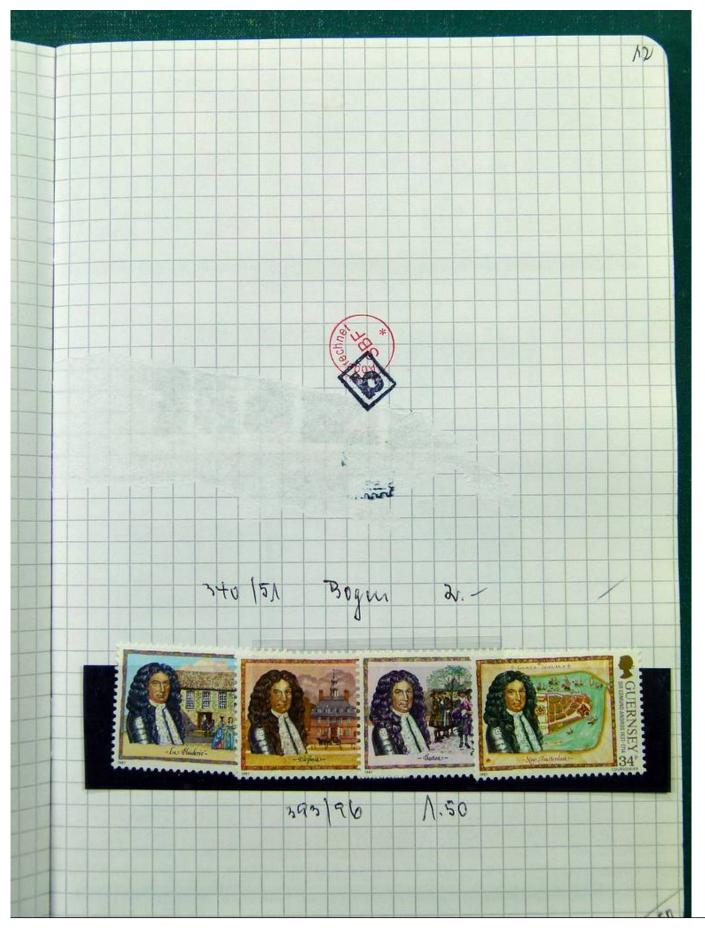

Lot nr.: L251697

Country/Type: Europe

Scandinavia collection, on 5 small books, with new and used stamps, good classic lot of Finland.

Price: 220 eur

[Go to the lot on www.sevenstamps.com ]