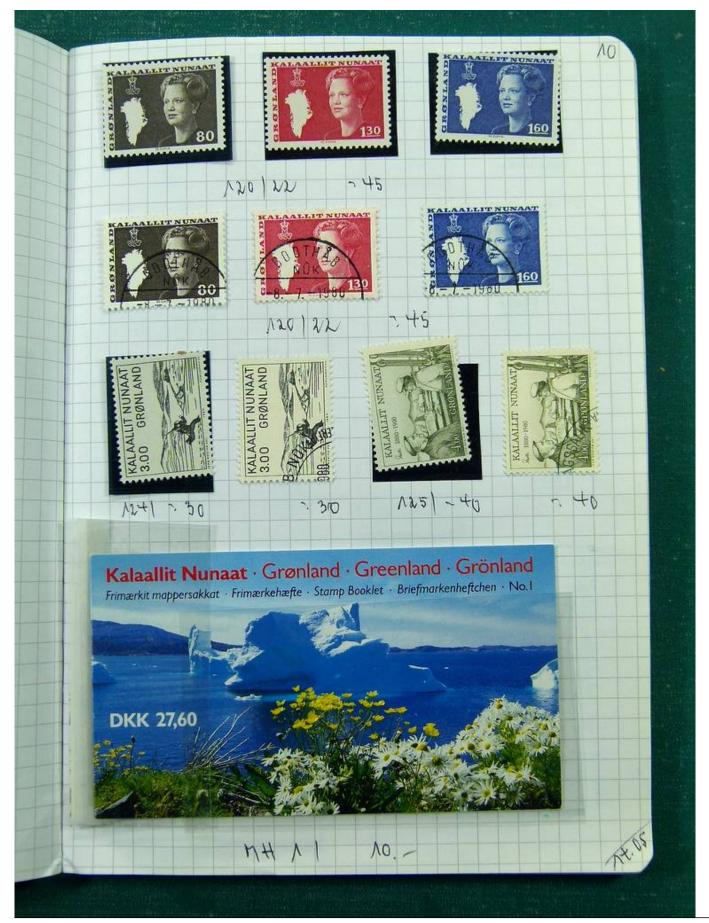

Lot nr.: L251697

Country/Type: Europe

Scandinavia collection, on 5 small books, with new and used stamps, good classic lot of Finland.

Price: 220 eur

[Go to the lot on www.sevenstamps.com ]