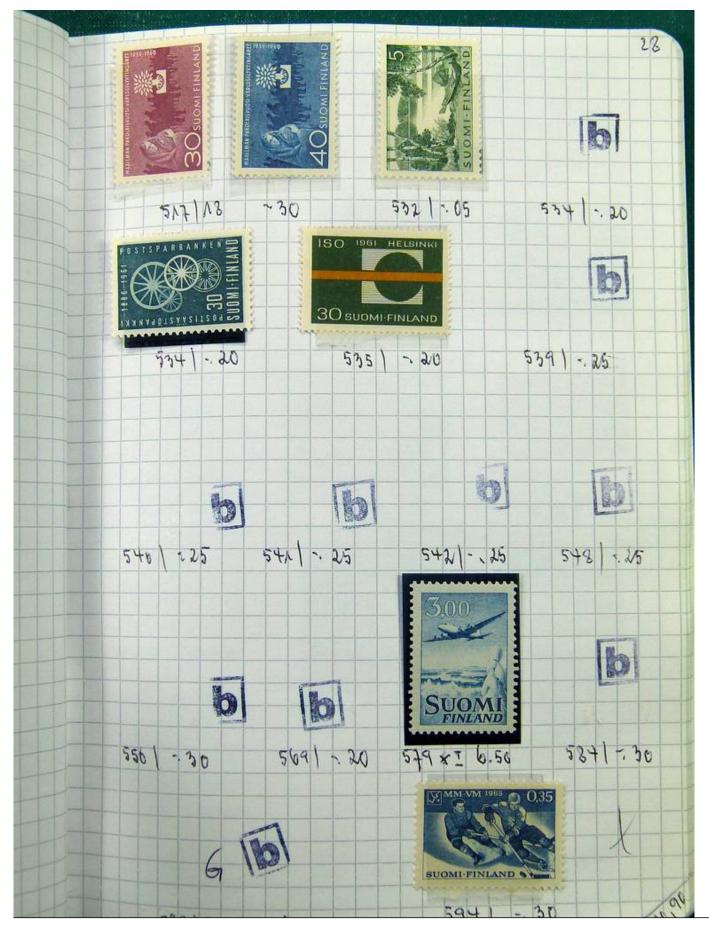

Lot nr.: L251697

Country/Type: Europe

Scandinavia collection, on 5 small books, with new and used stamps, good classic lot of Finland.

Price: 220 eur

[Go to the lot on www.sevenstamps.com ]