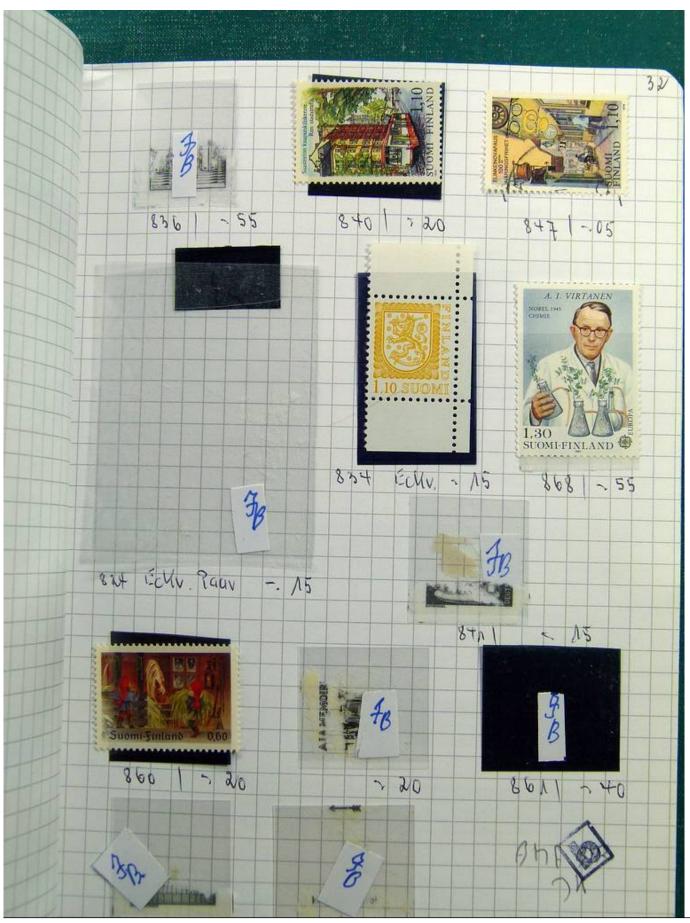

Lot nr.: L251697

Country/Type: Europe

Scandinavia collection, on 5 small books, with new and used stamps, good classic lot of Finland.

Price: 220 eur

[Go to the lot on www.sevenstamps.com ]