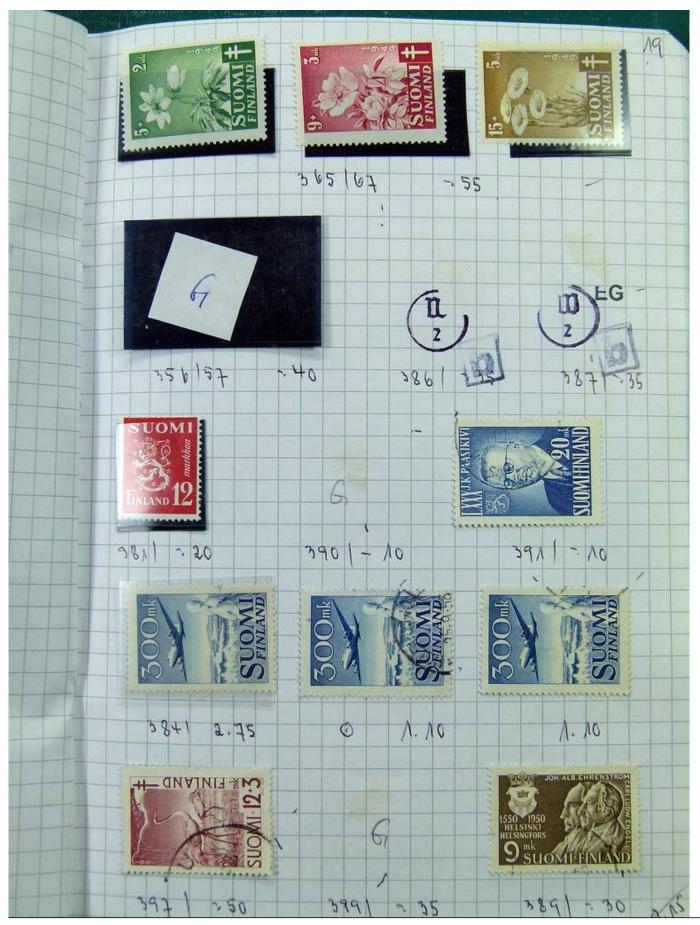

Lot nr.: L251697

Country/Type: Europe

Scandinavia collection, on 5 small books, with new and used stamps, good classic lot of Finland.

Price: 220 eur

[Go to the lot on www.sevenstamps.com ]