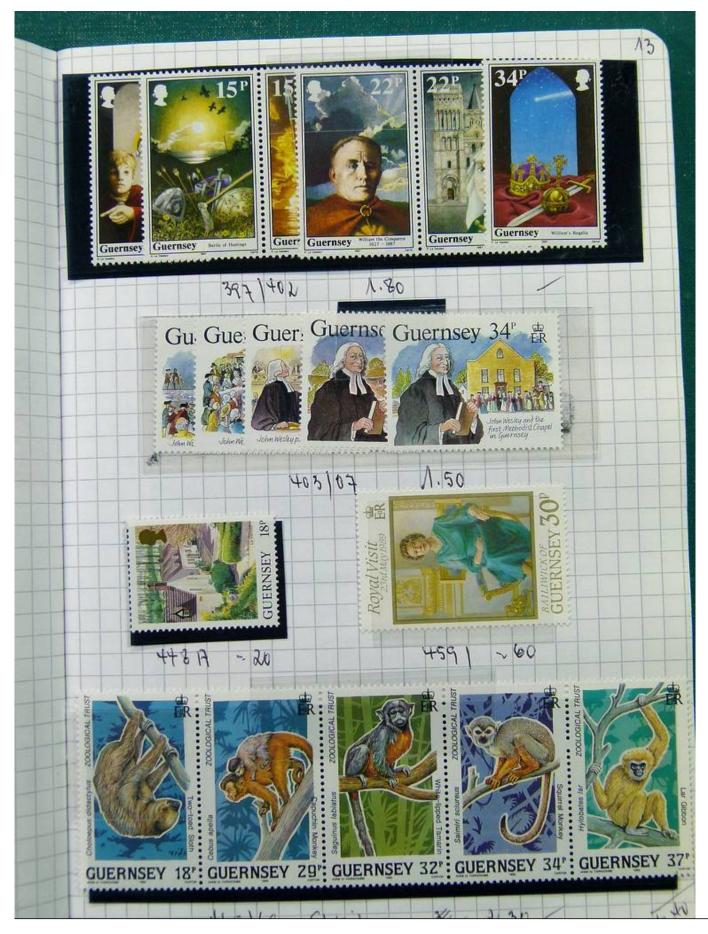

Lot nr.: L251697

Country/Type: Europe

Scandinavia collection, on 5 small books, with new and used stamps, good classic lot of Finland.

Price: 220 eur

[Go to the lot on www.sevenstamps.com ]