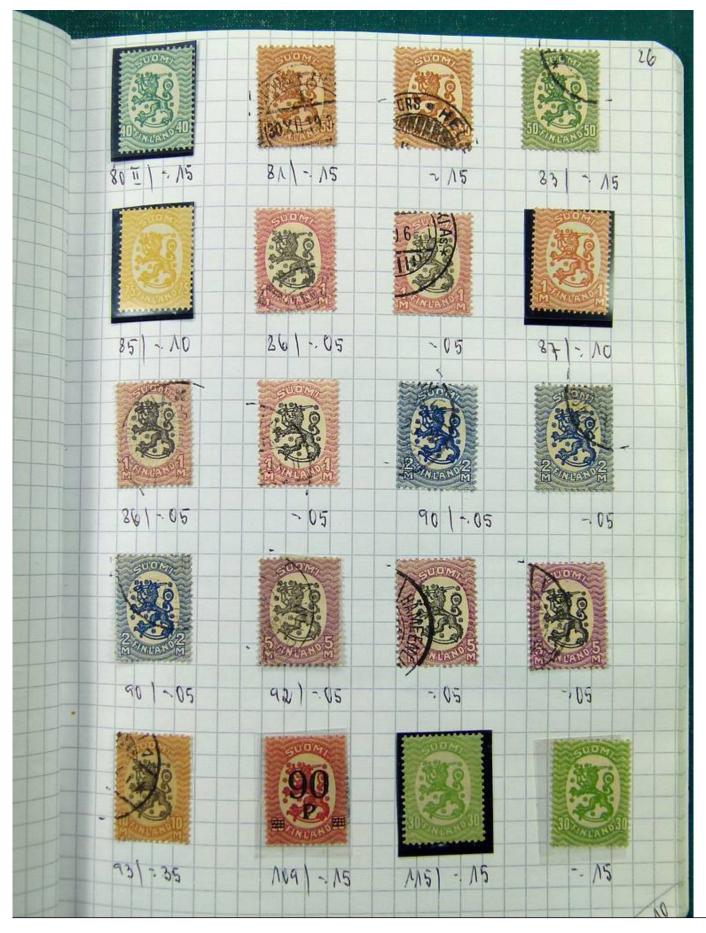

Lot nr.: L251697

Country/Type: Europe

Scandinavia collection, on 5 small books, with new and used stamps, good classic lot of Finland.

Price: 220 eur

[Go to the lot on www.sevenstamps.com ]