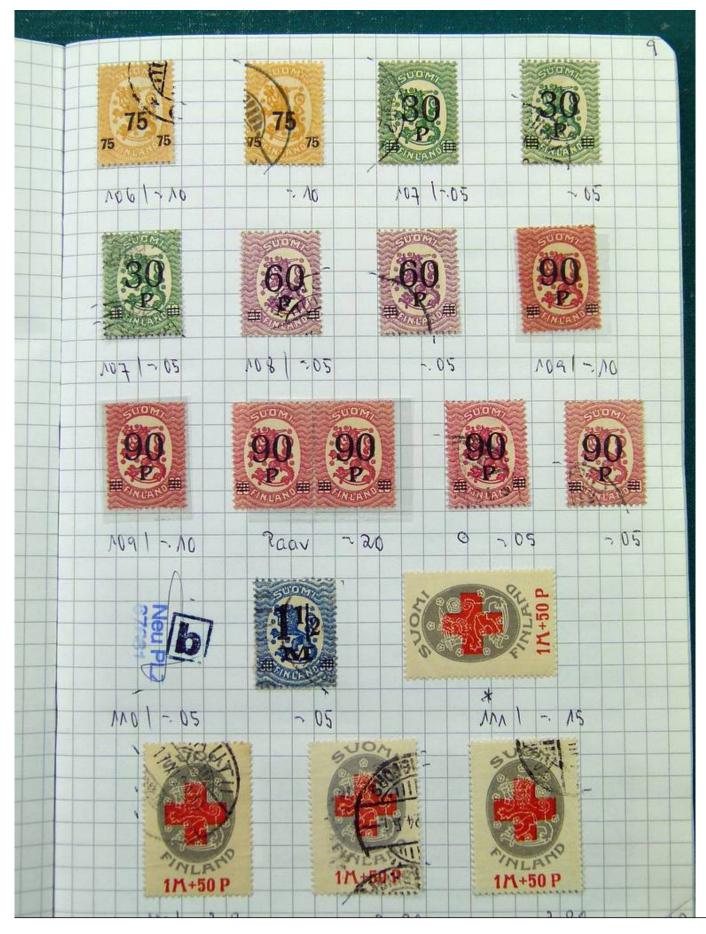

Lot nr.: L251697

Country/Type: Europe

Scandinavia collection, on 5 small books, with new and used stamps, good classic lot of Finland.

Price: 220 eur

[Go to the lot on www.sevenstamps.com ]