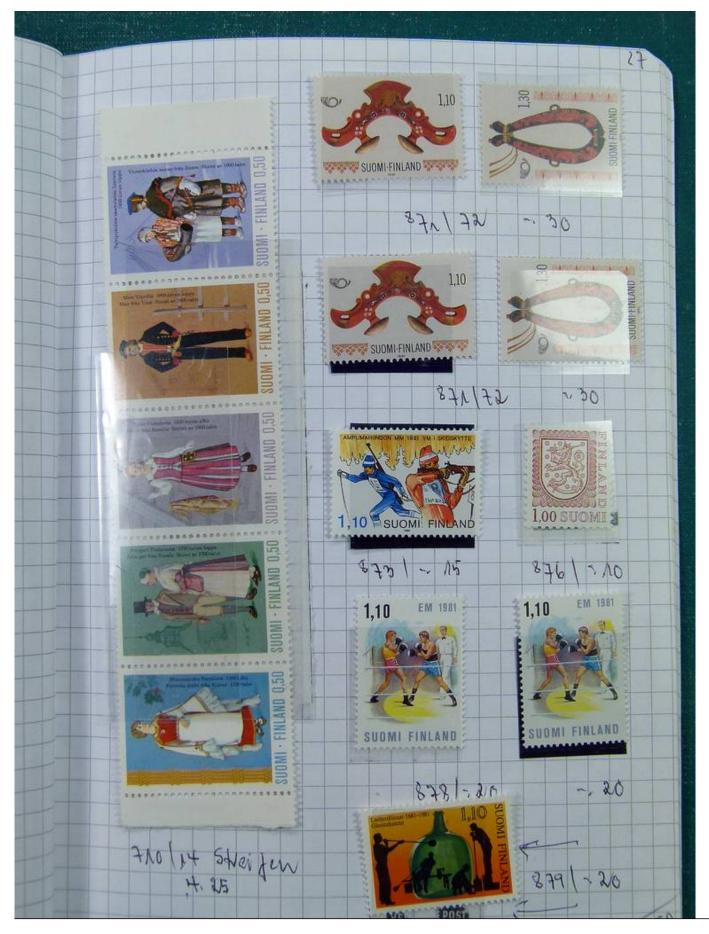

Lot nr.: L251697

Country/Type: Europe

Scandinavia collection, on 5 small books, with new and used stamps, good classic lot of Finland.

Price: 220 eur

[Go to the lot on www.sevenstamps.com ]