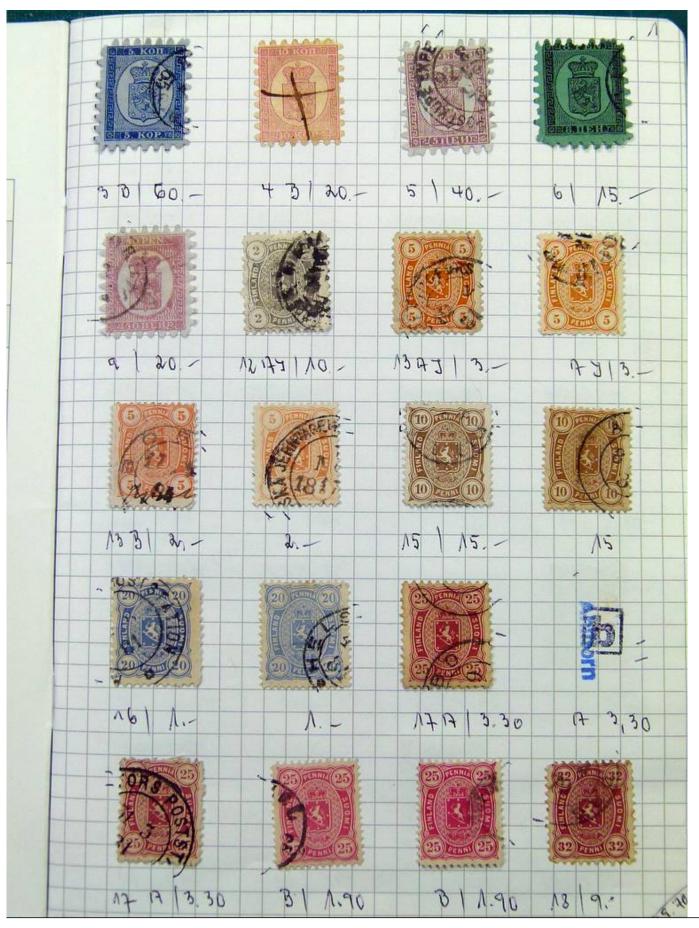

Lot nr.: L251697

Country/Type: Europe

Scandinavia collection, on 5 small books, with new and used stamps, good classic lot of Finland.

Price: 220 eur

[Go to the lot on www.sevenstamps.com ]