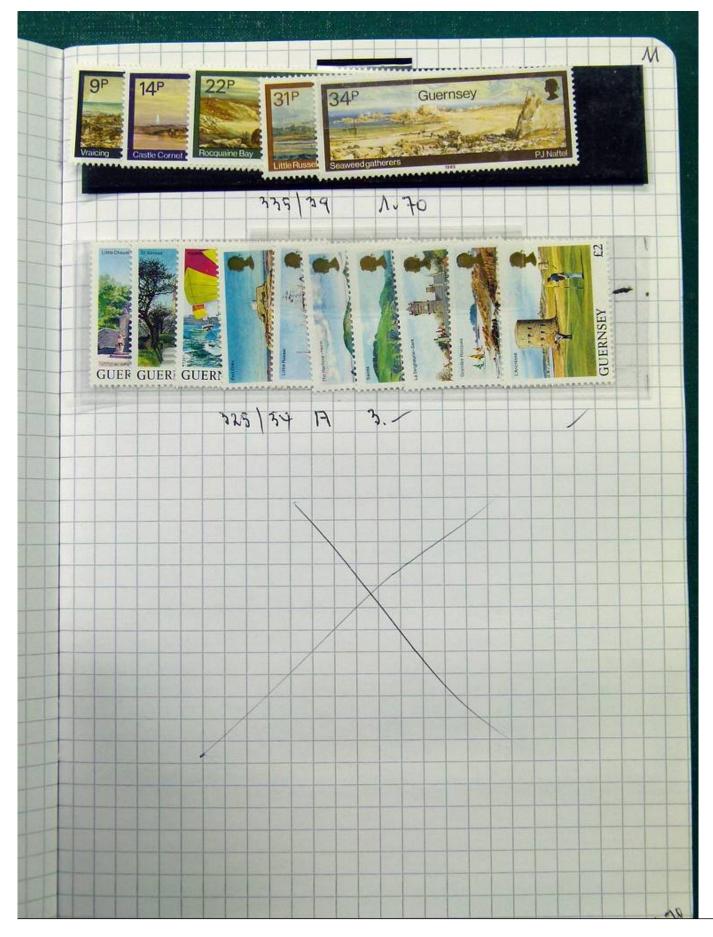

Lot nr.: L251697

Country/Type: Europe

Scandinavia collection, on 5 small books, with new and used stamps, good classic lot of Finland.

Price: 220 eur

[Go to the lot on www.sevenstamps.com ]