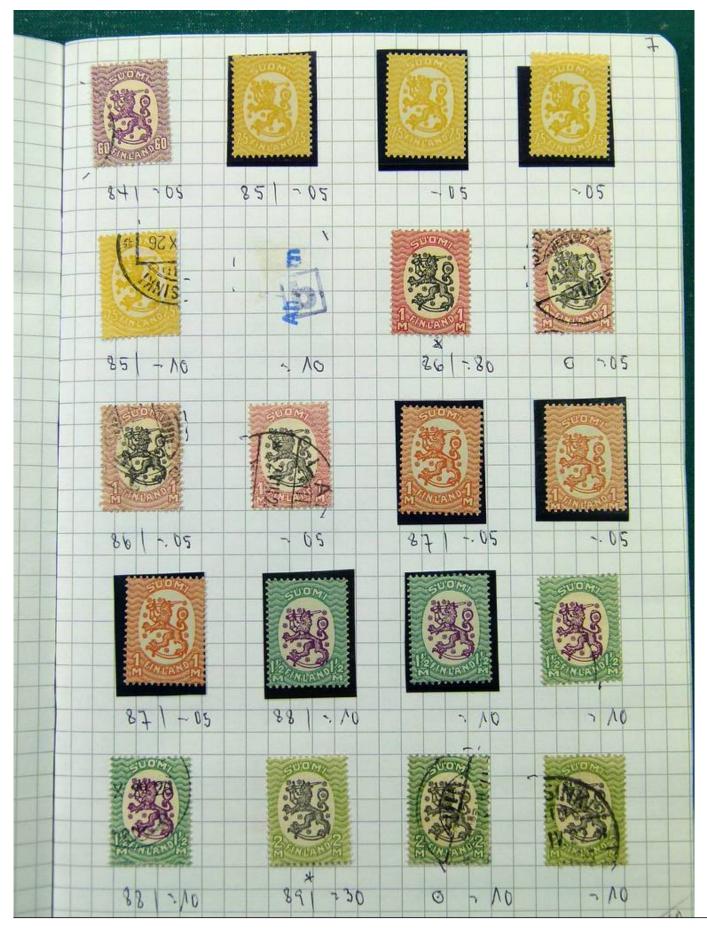

Lot nr.: L251697

Country/Type: Europe

Scandinavia collection, on 5 small books, with new and used stamps, good classic lot of Finland.

Price: 220 eur

[Go to the lot on www.sevenstamps.com ]