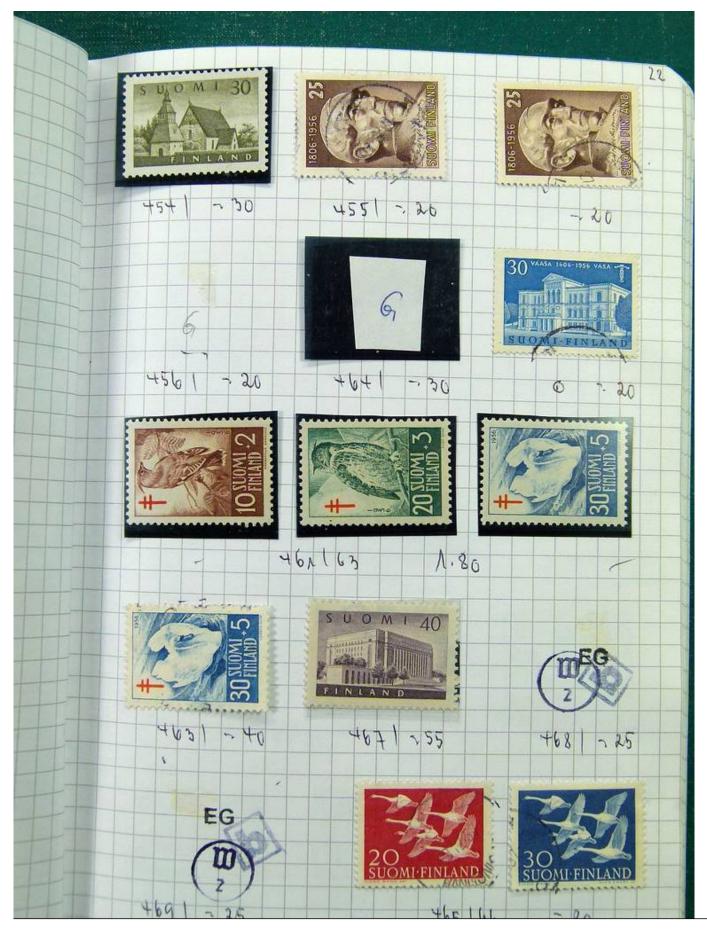

Lot nr.: L251697

Country/Type: Europe

Scandinavia collection, on 5 small books, with new and used stamps, good classic lot of Finland.

Price: 220 eur

[Go to the lot on www.sevenstamps.com ]