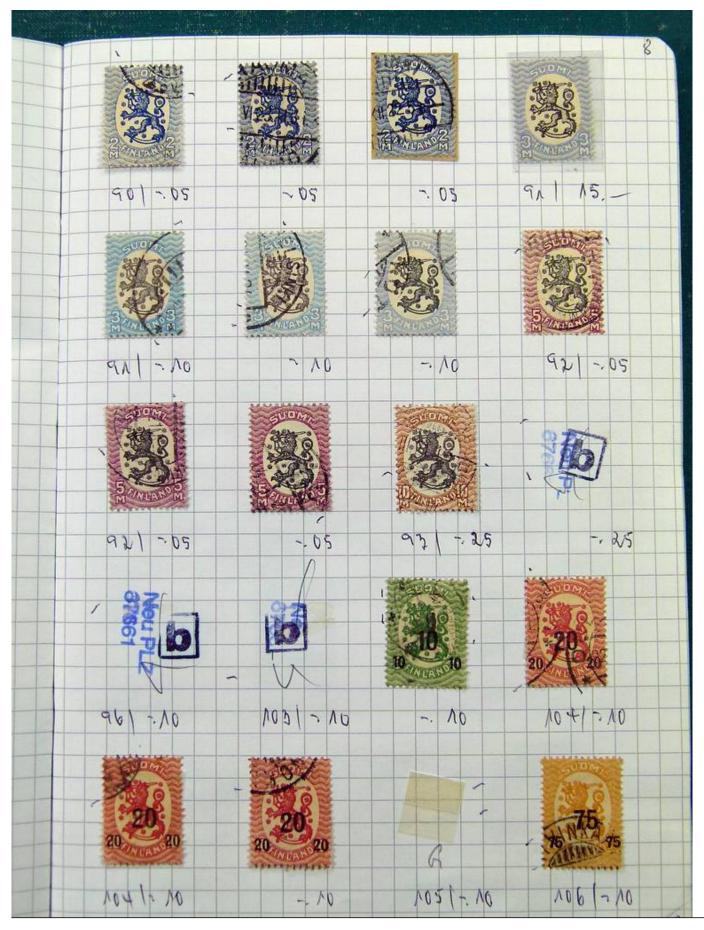

Lot nr.: L251697

Country/Type: Europe

Scandinavia collection, on 5 small books, with new and used stamps, good classic lot of Finland.

Price: 220 eur

[Go to the lot on www.sevenstamps.com ]