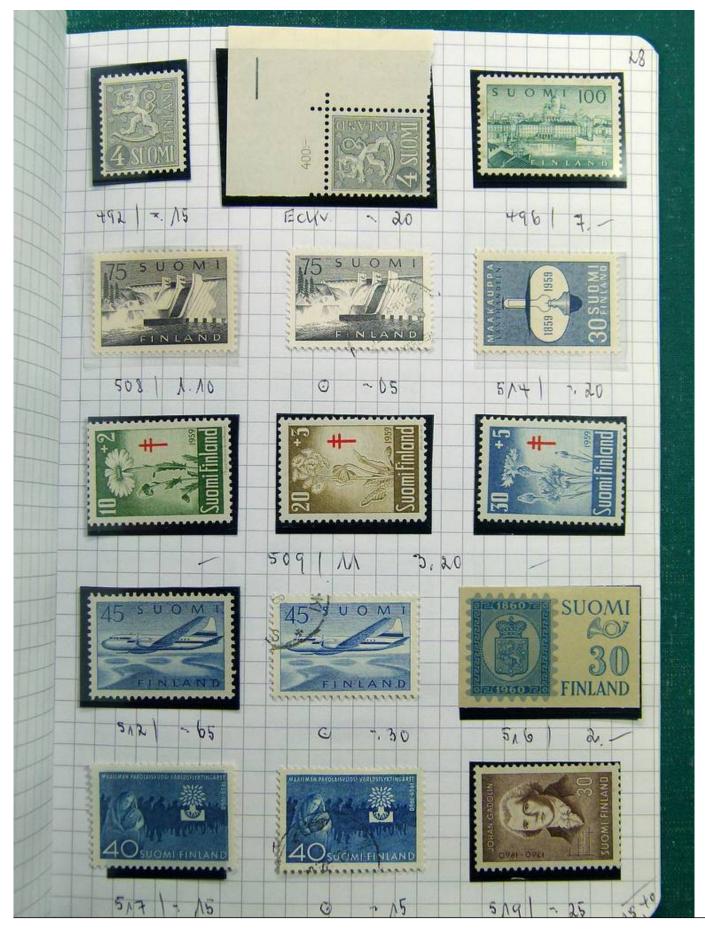

Lot nr.: L251697

Country/Type: Europe

Scandinavia collection, on 5 small books, with new and used stamps, good classic lot of Finland.

Price: 220 eur

[Go to the lot on www.sevenstamps.com ]