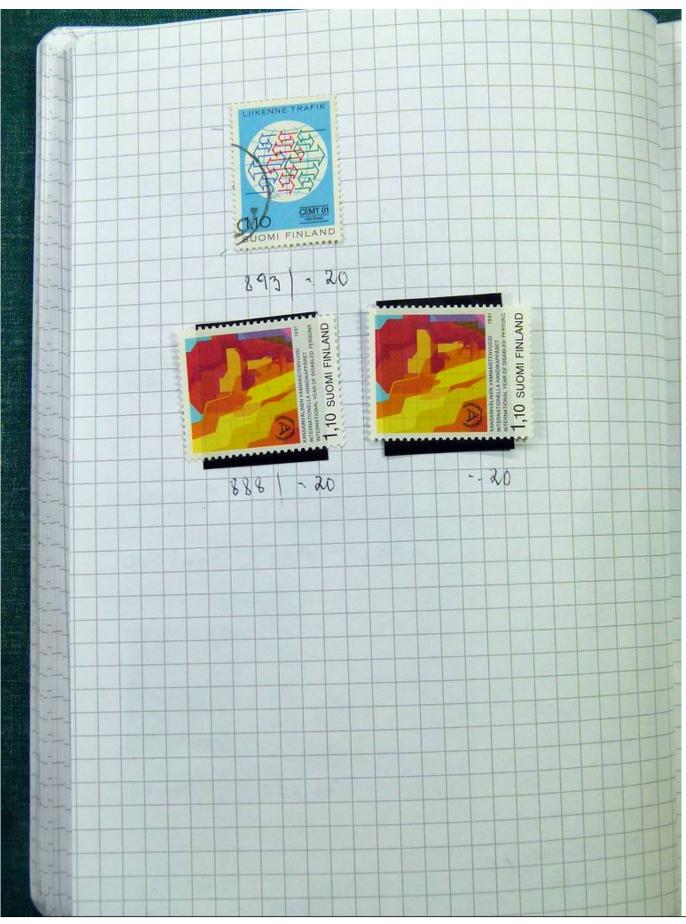

Lot nr.: L251697

Country/Type: Europe

Scandinavia collection, on 5 small books, with new and used stamps, good classic lot of Finland.

Price: 220 eur

[Go to the lot on www.sevenstamps.com ]