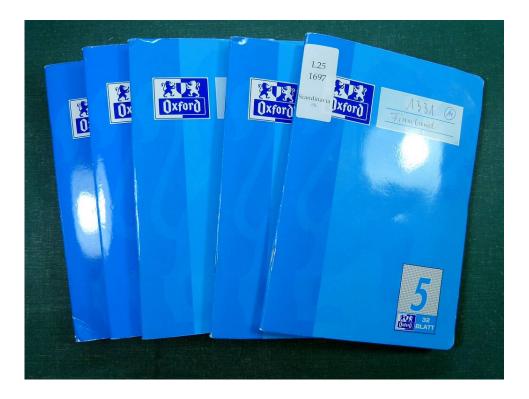

Lot nr.: L251697

Country/Type: Europe

Scandinavia collection, on 5 small books, with new and used stamps, good classic lot of Finland.

Price: 220 eur

[Go to the lot on www.sevenstamps.com ]