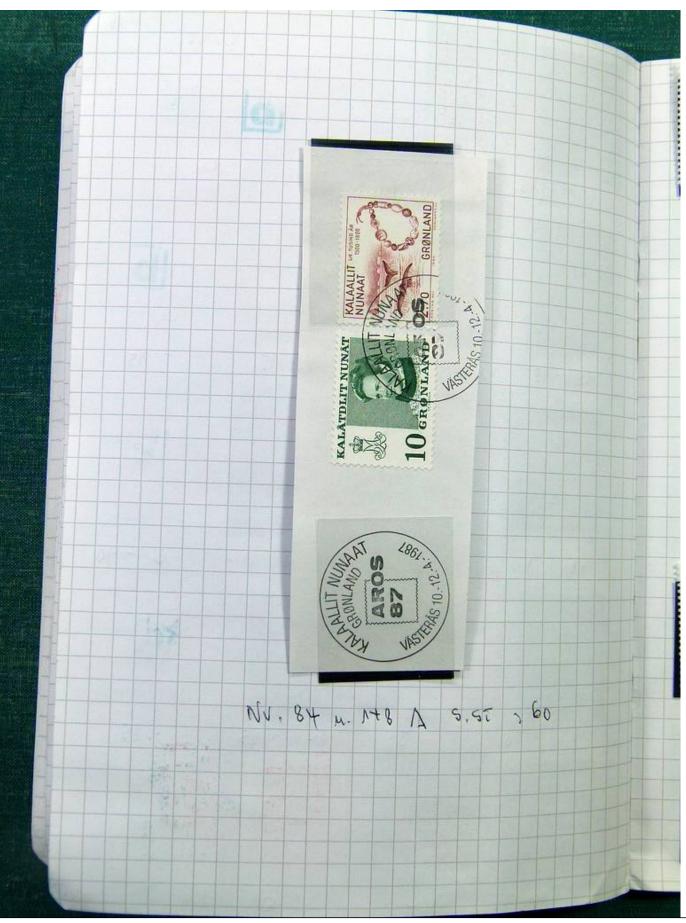

Lot nr.: L251697

Country/Type: Europe

Scandinavia collection, on 5 small books, with new and used stamps, good classic lot of Finland.

Price: 220 eur

[Go to the lot on www.sevenstamps.com ]