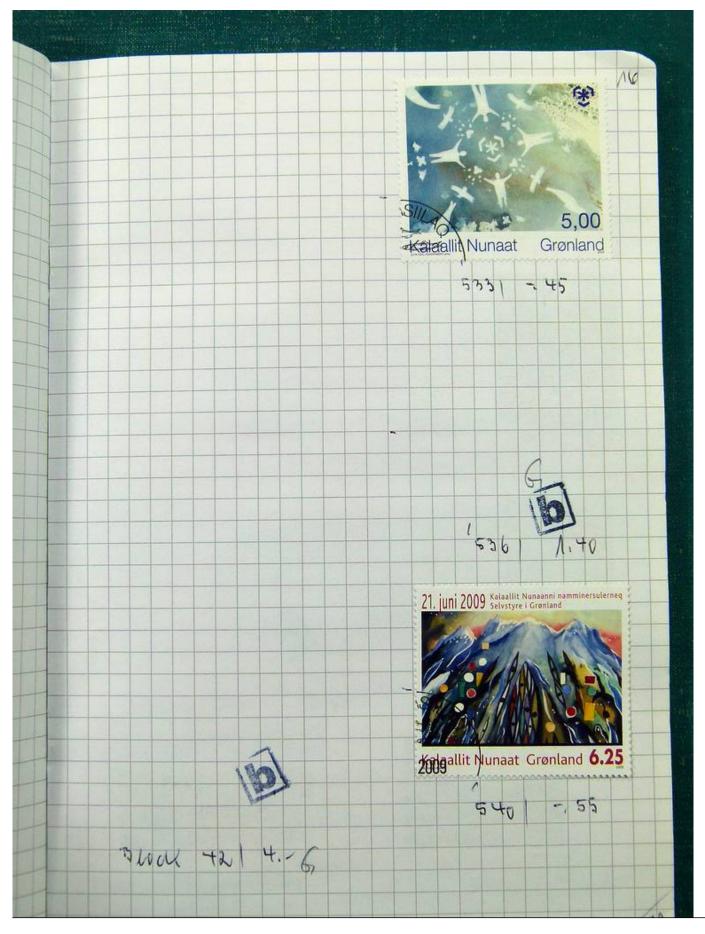

Lot nr.: L251697

Country/Type: Europe

Scandinavia collection, on 5 small books, with new and used stamps, good classic lot of Finland.

Price: 220 eur

[Go to the lot on www.sevenstamps.com ]