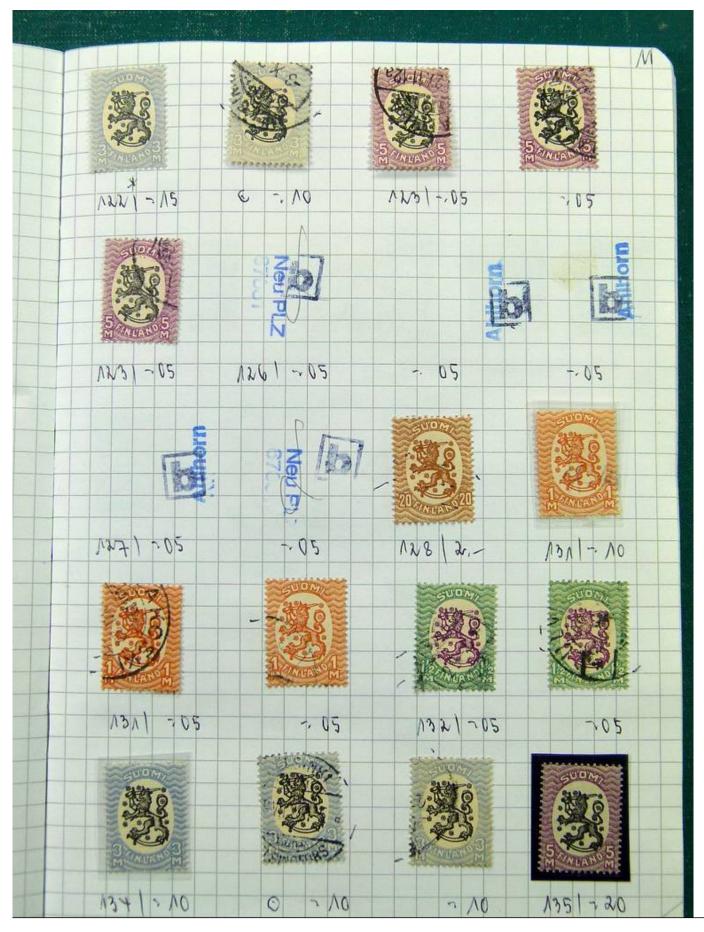

Lot nr.: L251697

Country/Type: Europe

Scandinavia collection, on 5 small books, with new and used stamps, good classic lot of Finland.

Price: 220 eur

[Go to the lot on www.sevenstamps.com ]