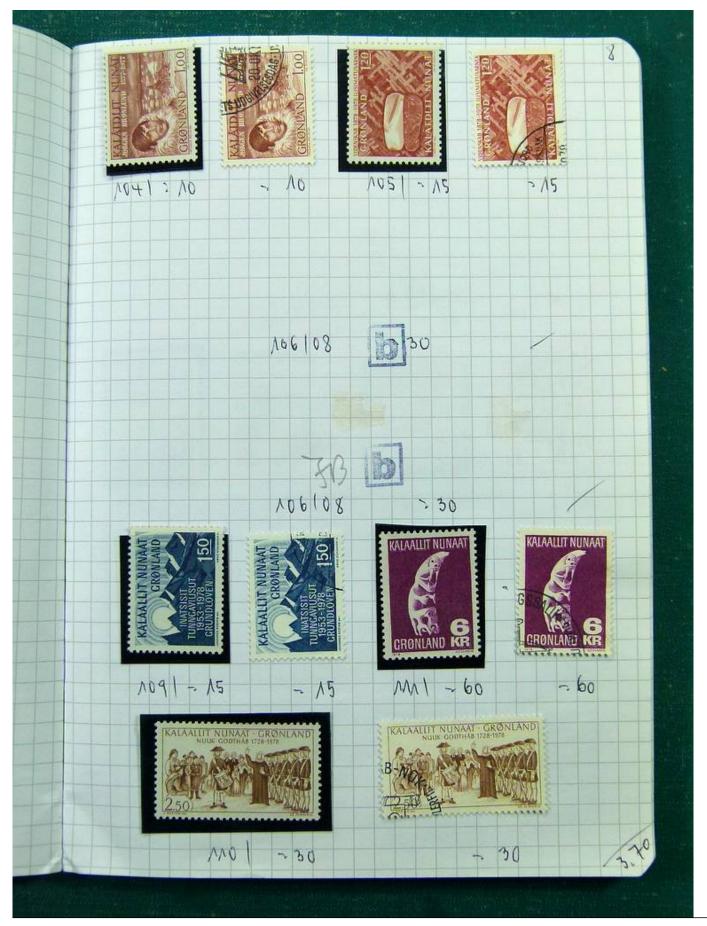

Lot nr.: L251697

Country/Type: Europe

Scandinavia collection, on 5 small books, with new and used stamps, good classic lot of Finland.

Price: 220 eur

[Go to the lot on www.sevenstamps.com ]