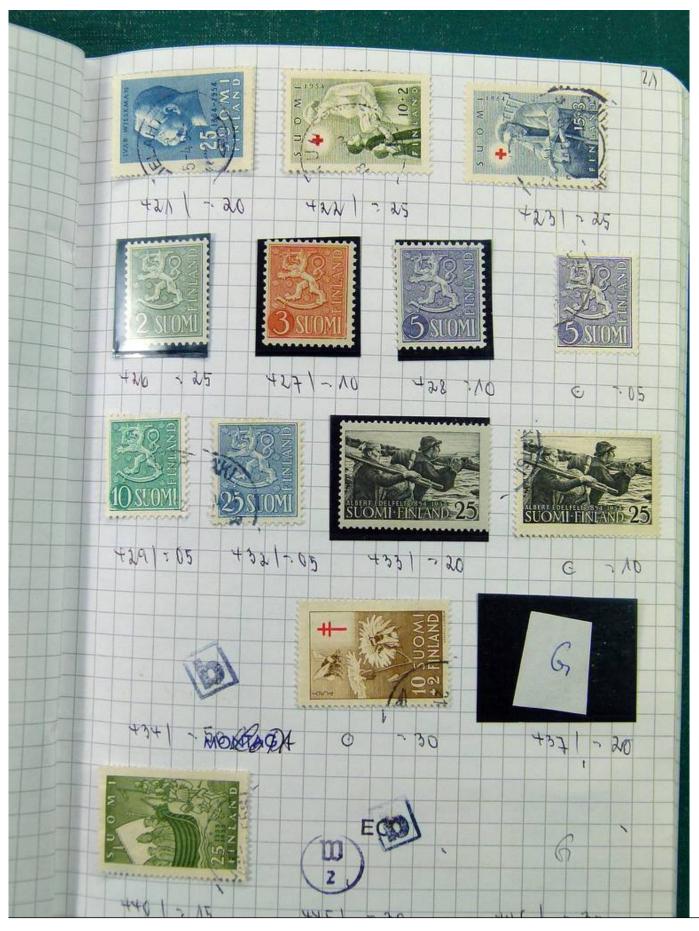

Lot nr.: L251697

Country/Type: Europe

Scandinavia collection, on 5 small books, with new and used stamps, good classic lot of Finland.

Price: 220 eur

[Go to the lot on www.sevenstamps.com ]