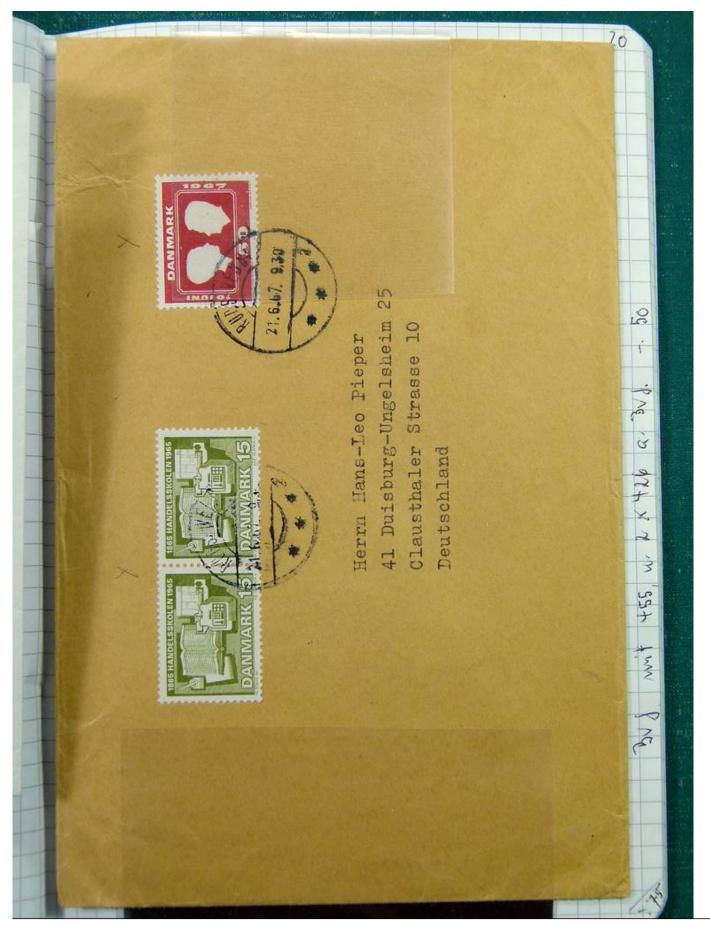

Lot nr.: L251697

Country/Type: Europe

Scandinavia collection, on 5 small books, with new and used stamps, good classic lot of Finland.

Price: 220 eur

[Go to the lot on www.sevenstamps.com ]