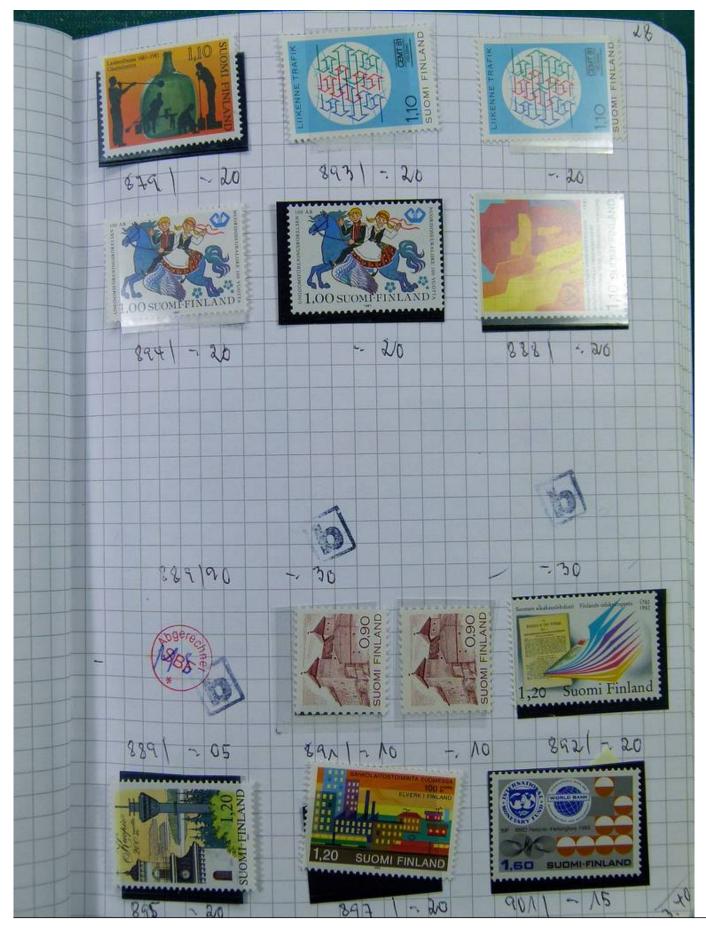

Lot nr.: L251697

Country/Type: Europe

Scandinavia collection, on 5 small books, with new and used stamps, good classic lot of Finland.

Price: 220 eur

[Go to the lot on www.sevenstamps.com ]