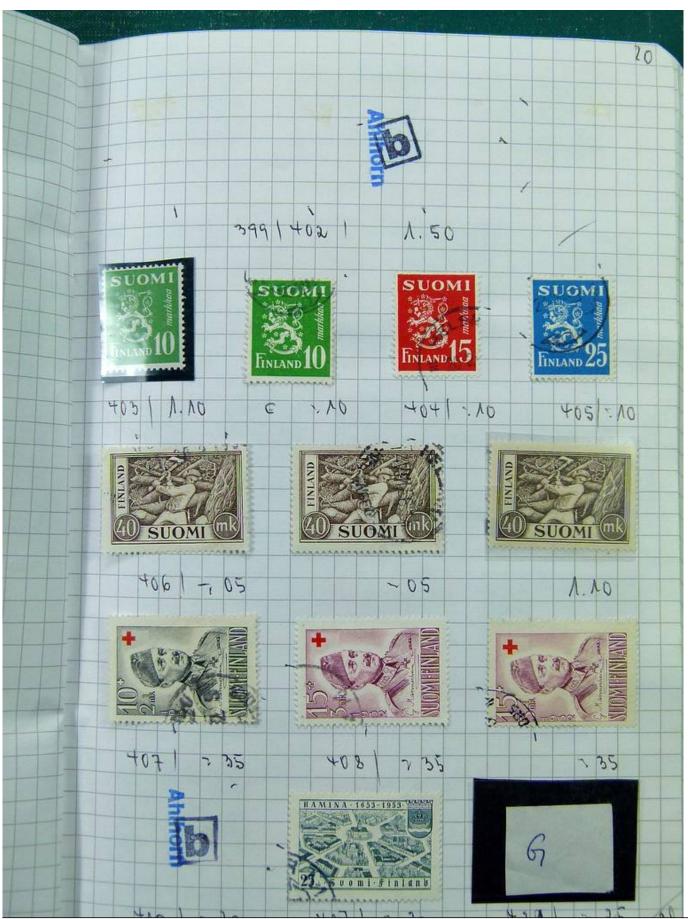

Lot nr.: L251697

Country/Type: Europe

Scandinavia collection, on 5 small books, with new and used stamps, good classic lot of Finland.

Price: 220 eur

[Go to the lot on www.sevenstamps.com ]