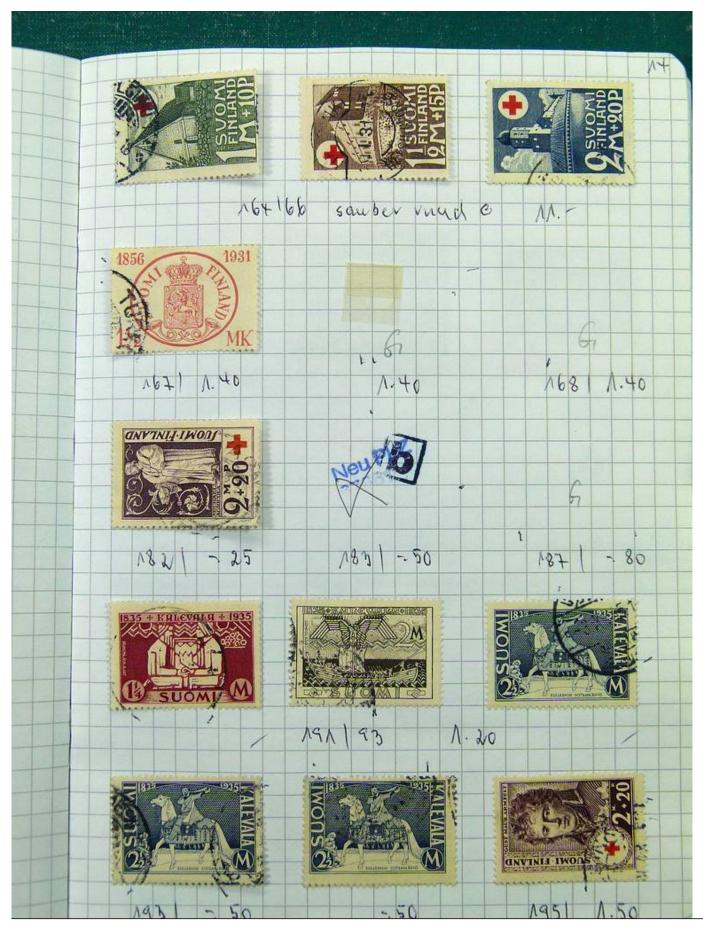

Lot nr.: L251697

Country/Type: Europe

Scandinavia collection, on 5 small books, with new and used stamps, good classic lot of Finland.

Price: 220 eur

[Go to the lot on www.sevenstamps.com ]