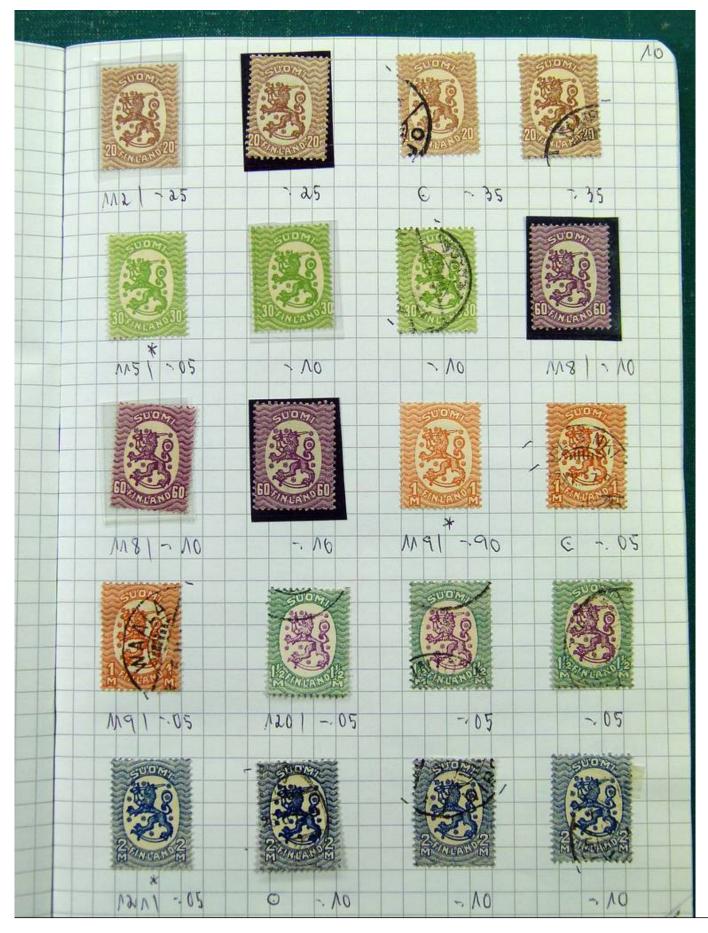

Lot nr.: L251697

Country/Type: Europe

Scandinavia collection, on 5 small books, with new and used stamps, good classic lot of Finland.

Price: 220 eur

[Go to the lot on www.sevenstamps.com ]