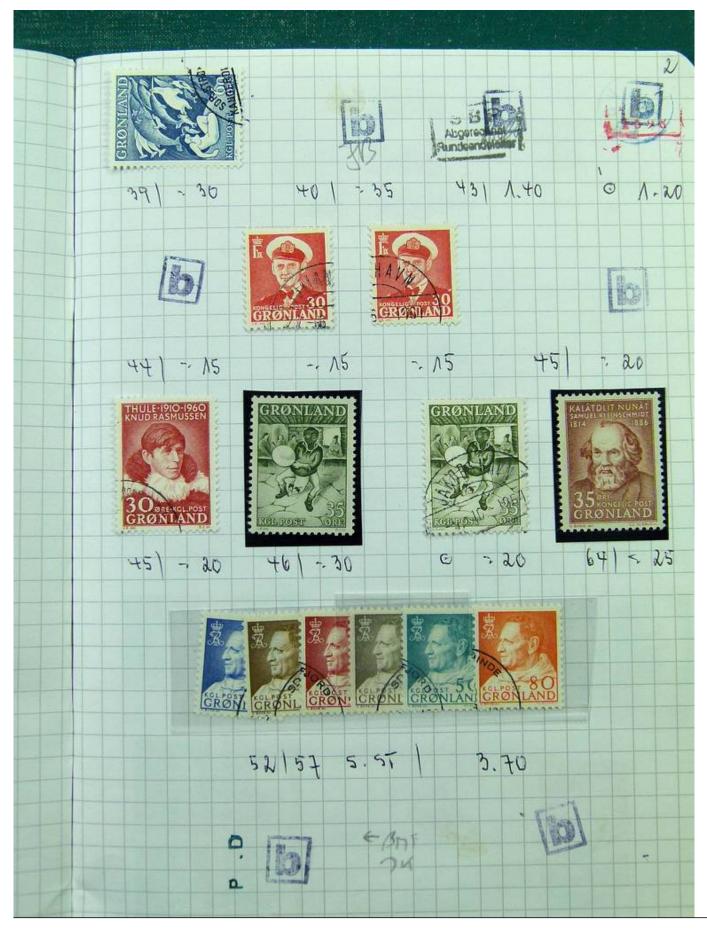

Lot nr.: L251697

Country/Type: Europe

Scandinavia collection, on 5 small books, with new and used stamps, good classic lot of Finland.

Price: 220 eur

[Go to the lot on www.sevenstamps.com ]