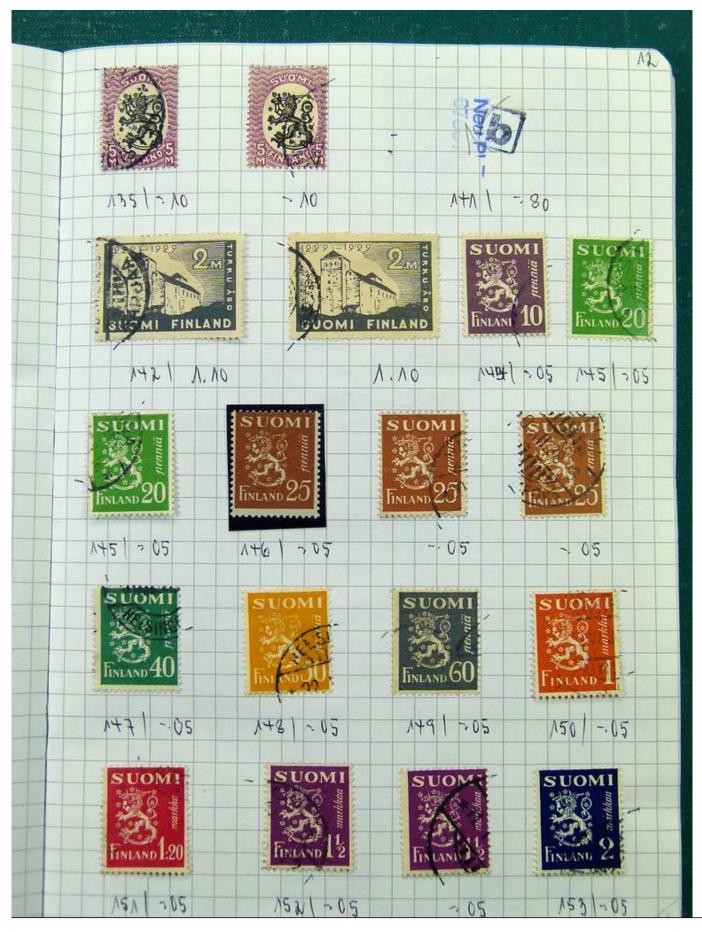

Lot nr.: L251697

Country/Type: Europe

Scandinavia collection, on 5 small books, with new and used stamps, good classic lot of Finland.

Price: 220 eur

[Go to the lot on www.sevenstamps.com ]