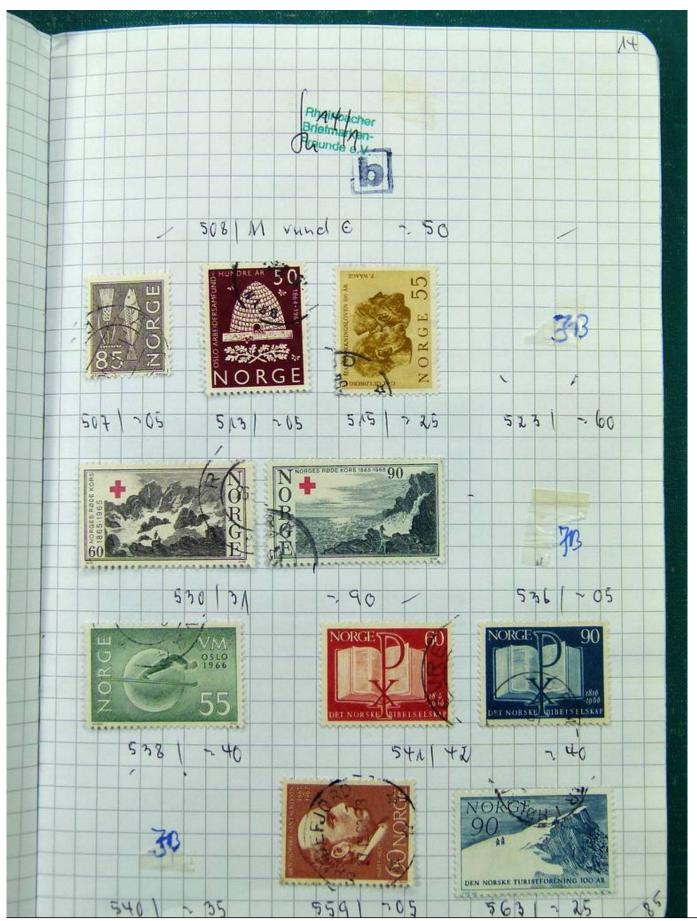

Lot nr.: L251697

Country/Type: Europe

Scandinavia collection, on 5 small books, with new and used stamps, good classic lot of Finland.

Price: 220 eur

[Go to the lot on www.sevenstamps.com ]