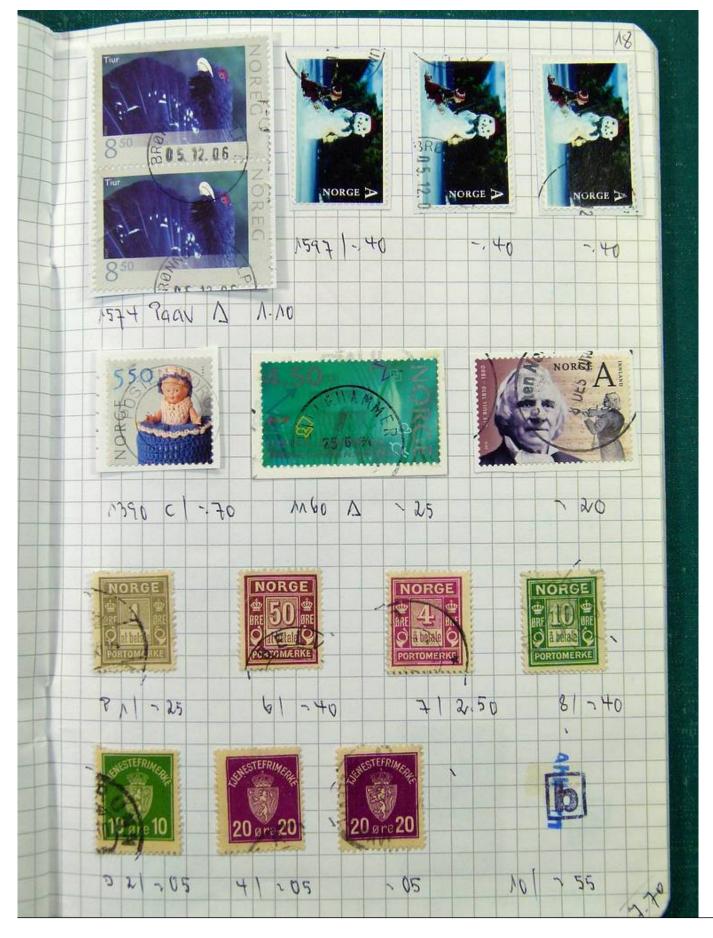

Lot nr.: L251697

Country/Type: Europe

Scandinavia collection, on 5 small books, with new and used stamps, good classic lot of Finland.

Price: 220 eur

[Go to the lot on www.sevenstamps.com ]