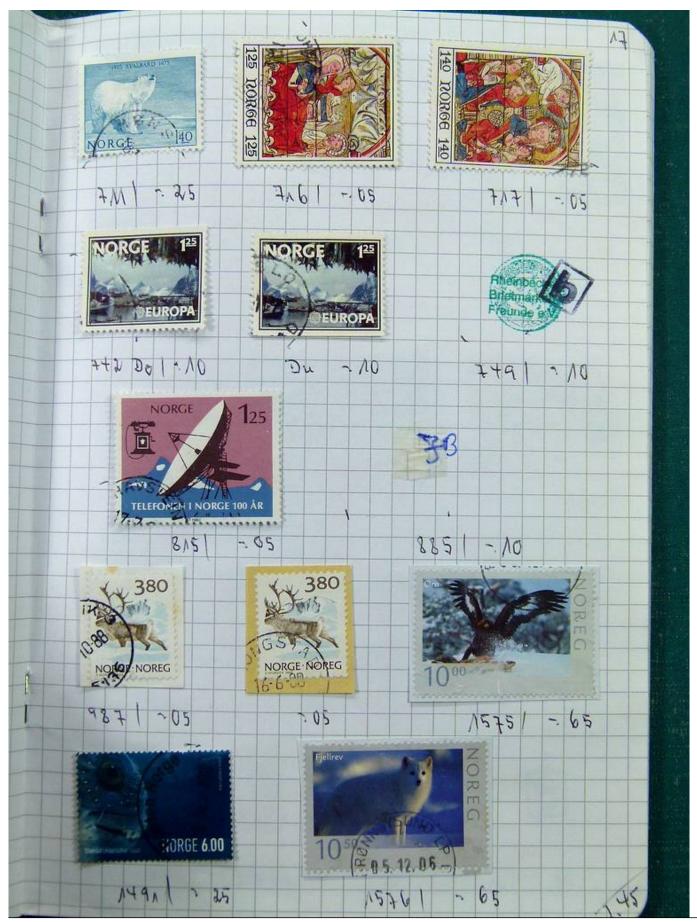

Lot nr.: L251697

Country/Type: Europe

Scandinavia collection, on 5 small books, with new and used stamps, good classic lot of Finland.

Price: 220 eur

[Go to the lot on www.sevenstamps.com ]