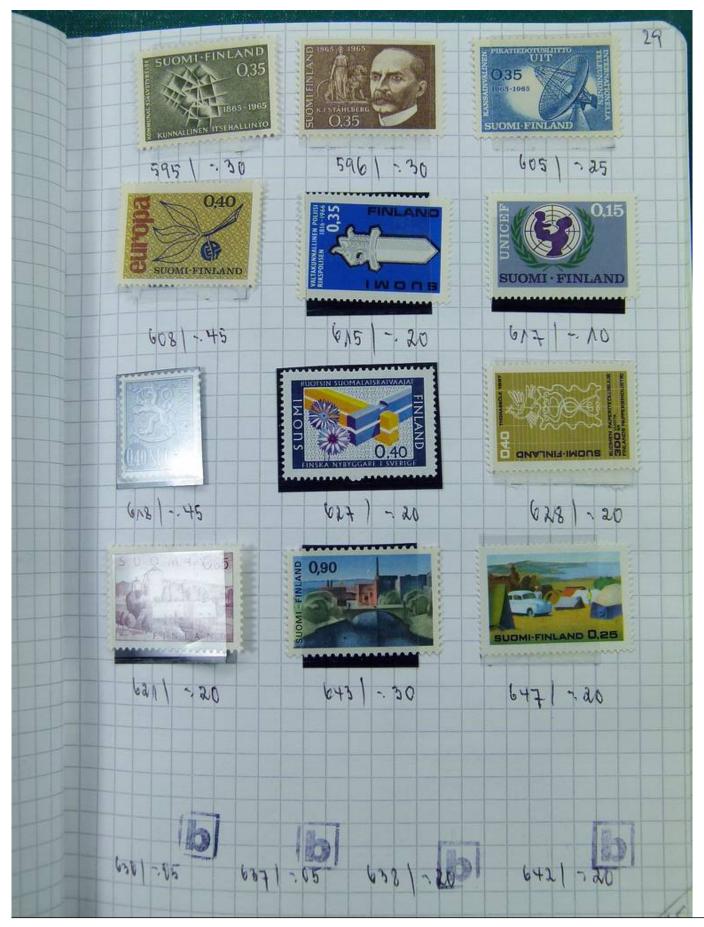

Lot nr.: L251697

Country/Type: Europe

Scandinavia collection, on 5 small books, with new and used stamps, good classic lot of Finland.

Price: 220 eur

[Go to the lot on www.sevenstamps.com ]