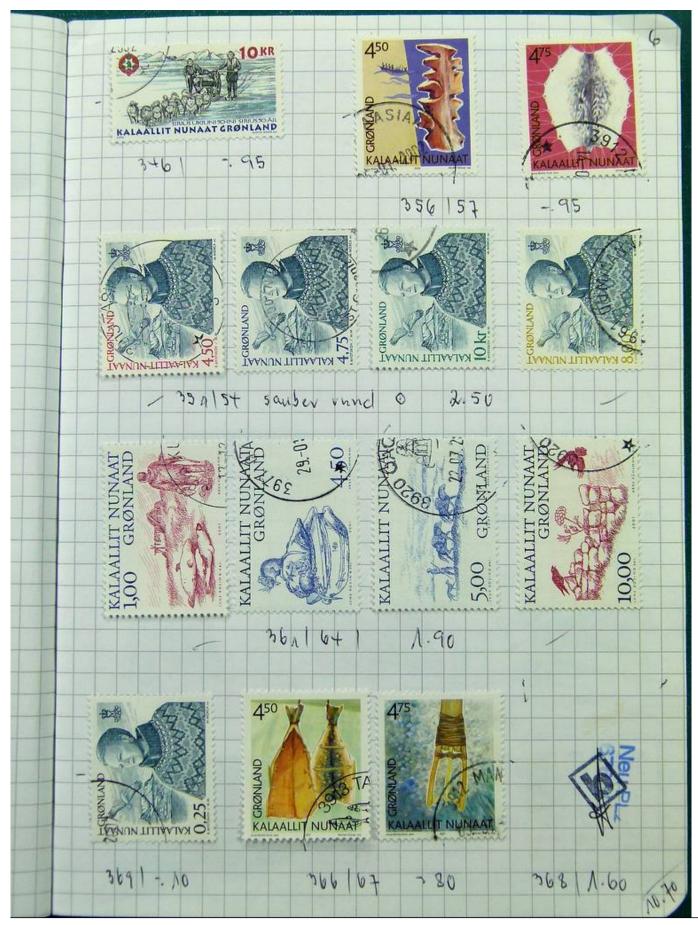

Lot nr.: L251697

Country/Type: Europe

Scandinavia collection, on 5 small books, with new and used stamps, good classic lot of Finland.

Price: 220 eur

[Go to the lot on www.sevenstamps.com ]