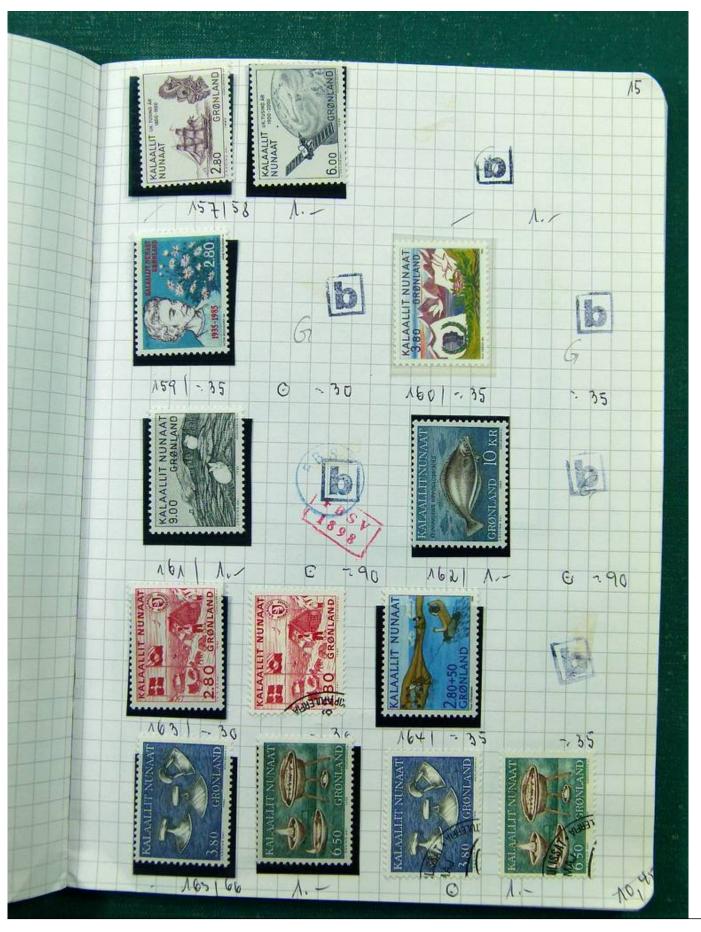

Lot nr.: L251697

Country/Type: Europe

Scandinavia collection, on 5 small books, with new and used stamps, good classic lot of Finland.

Price: 220 eur

[Go to the lot on www.sevenstamps.com ]