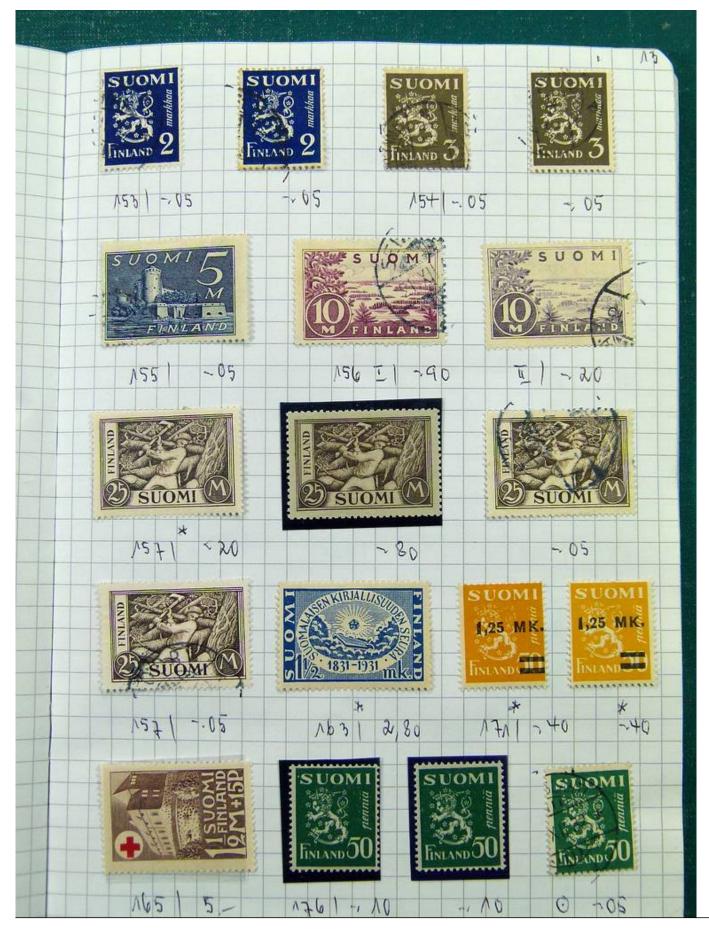

Lot nr.: L251697

Country/Type: Europe

Scandinavia collection, on 5 small books, with new and used stamps, good classic lot of Finland.

Price: 220 eur

[Go to the lot on www.sevenstamps.com ]