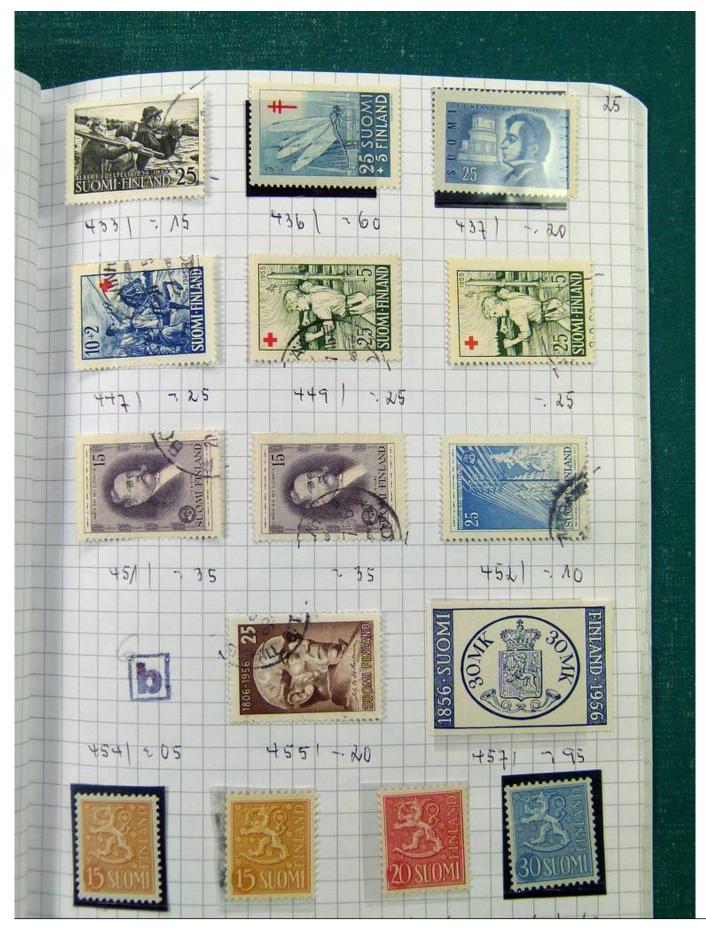

Lot nr.: L251697

Country/Type: Europe

Scandinavia collection, on 5 small books, with new and used stamps, good classic lot of Finland.

Price: 220 eur

[Go to the lot on www.sevenstamps.com ]