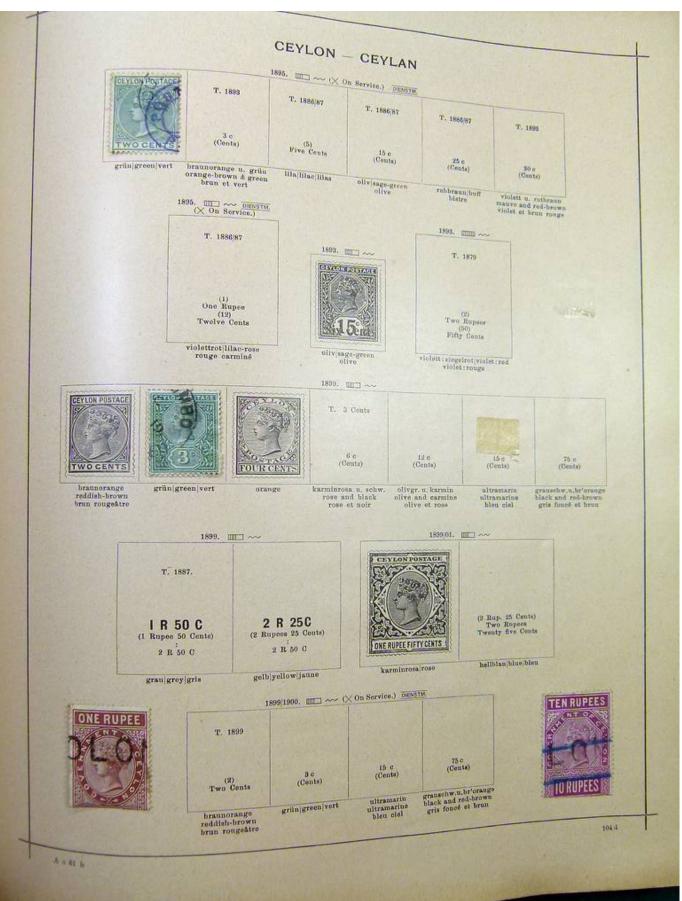

#### Lot nr.: L251706

Country/Type: Rest of the world

World Collection, on Schaubek album, with MH and used stamps, from the classical period, to be carefully inspected.

Price: 150 eur

[Go to the lot on www.sevenstamps.com ]