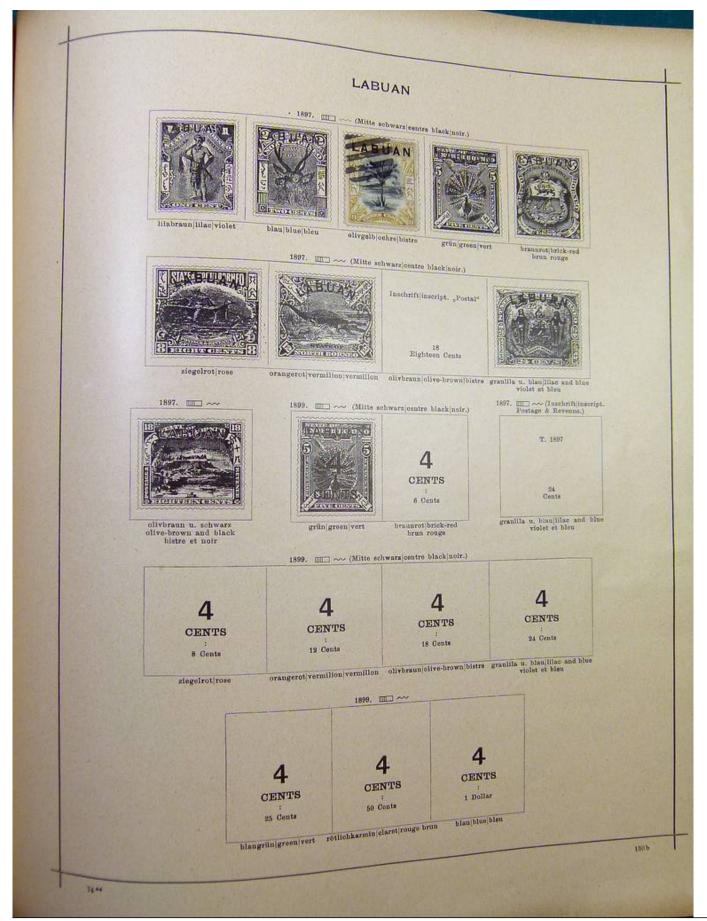

#### Lot nr.: L251706

Country/Type: Rest of the world

World Collection, on Schaubek album, with MH and used stamps, from the classical period, to be carefully inspected.

Price: 150 eur

[Go to the lot on www.sevenstamps.com ]