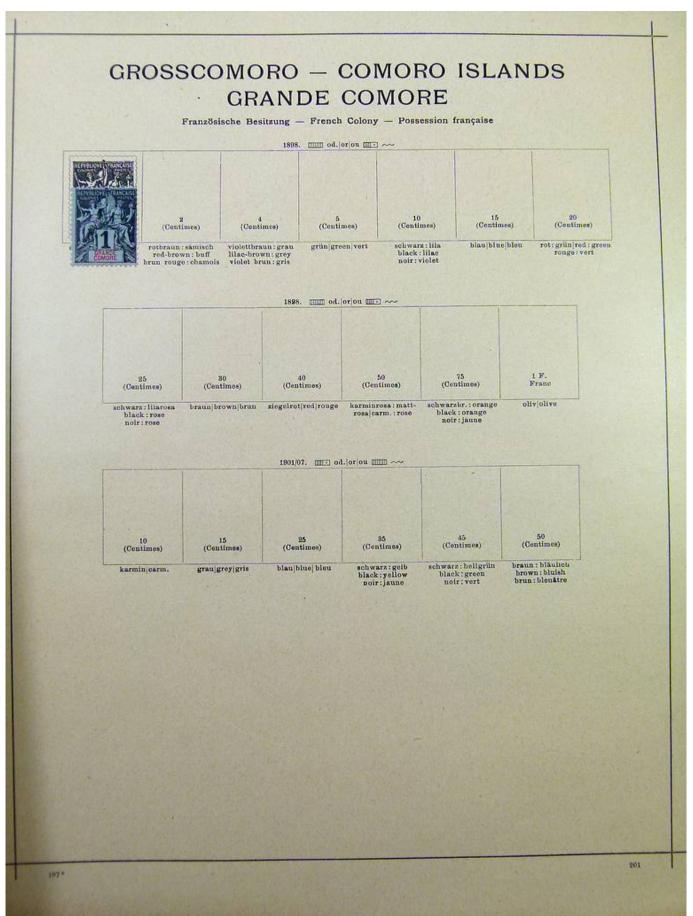

#### Lot nr.: L251706

Country/Type: Rest of the world

World Collection, on Schaubek album, with MH and used stamps, from the classical period, to be carefully inspected.

Price: 150 eur

[Go to the lot on www.sevenstamps.com ]