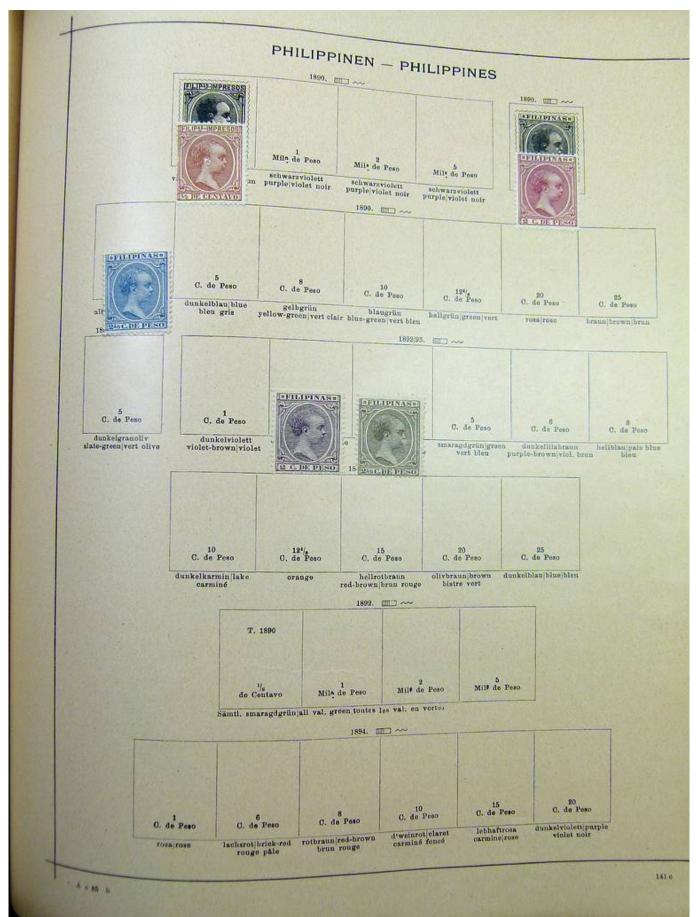

#### Lot nr.: L251706

Country/Type: Rest of the world

World Collection, on Schaubek album, with MH and used stamps, from the classical period, to be carefully inspected.

Price: 150 eur

[Go to the lot on www.sevenstamps.com ]