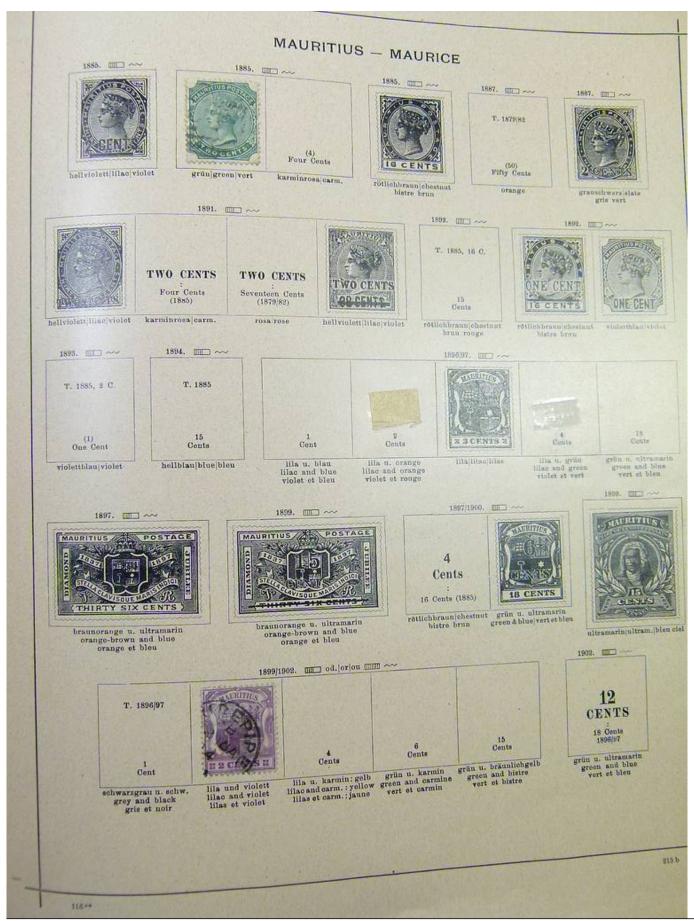

#### Lot nr.: L251706

Country/Type: Rest of the world

World Collection, on Schaubek album, with MH and used stamps, from the classical period, to be carefully inspected.

Price: 150 eur

[Go to the lot on www.sevenstamps.com ]