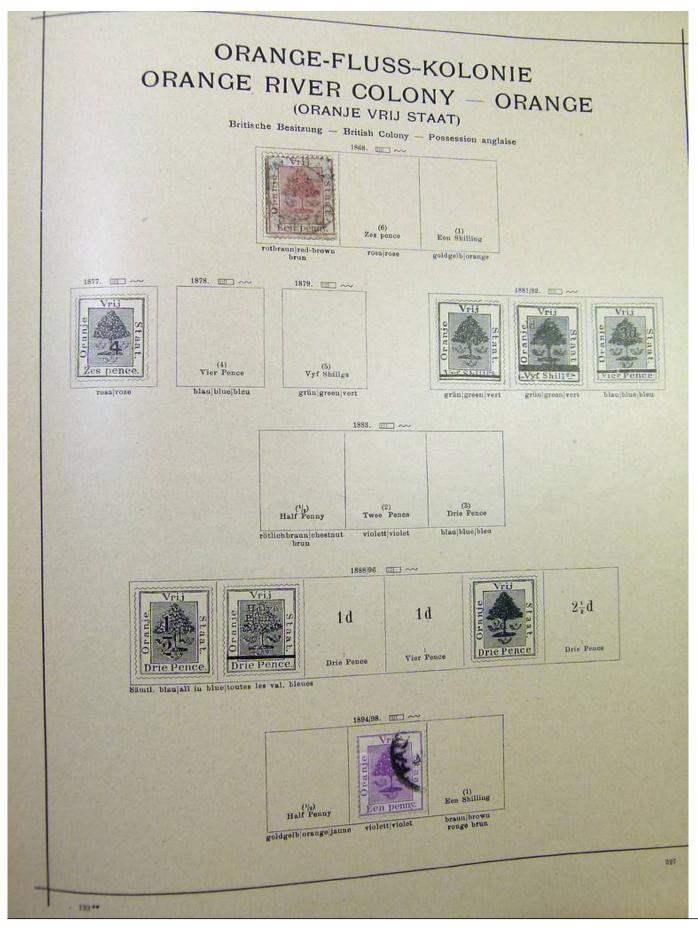

#### Lot nr.: L251706

Country/Type: Rest of the world

World Collection, on Schaubek album, with MH and used stamps, from the classical period, to be carefully inspected.

Price: 150 eur

[Go to the lot on www.sevenstamps.com ]