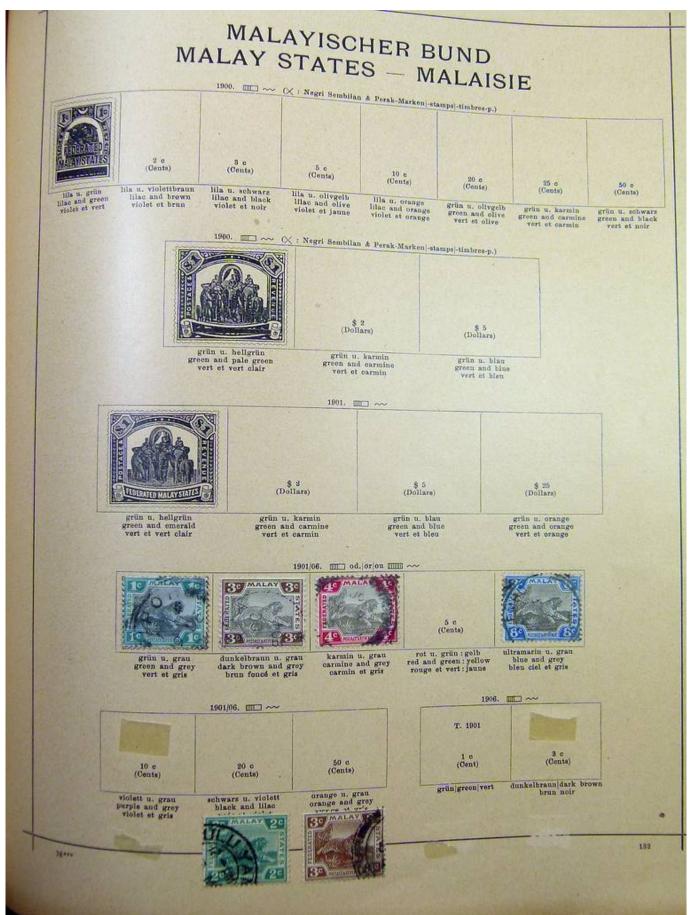

#### Lot nr.: L251706

Country/Type: Rest of the world

World Collection, on Schaubek album, with MH and used stamps, from the classical period, to be carefully inspected.

Price: 150 eur

[Go to the lot on www.sevenstamps.com ]