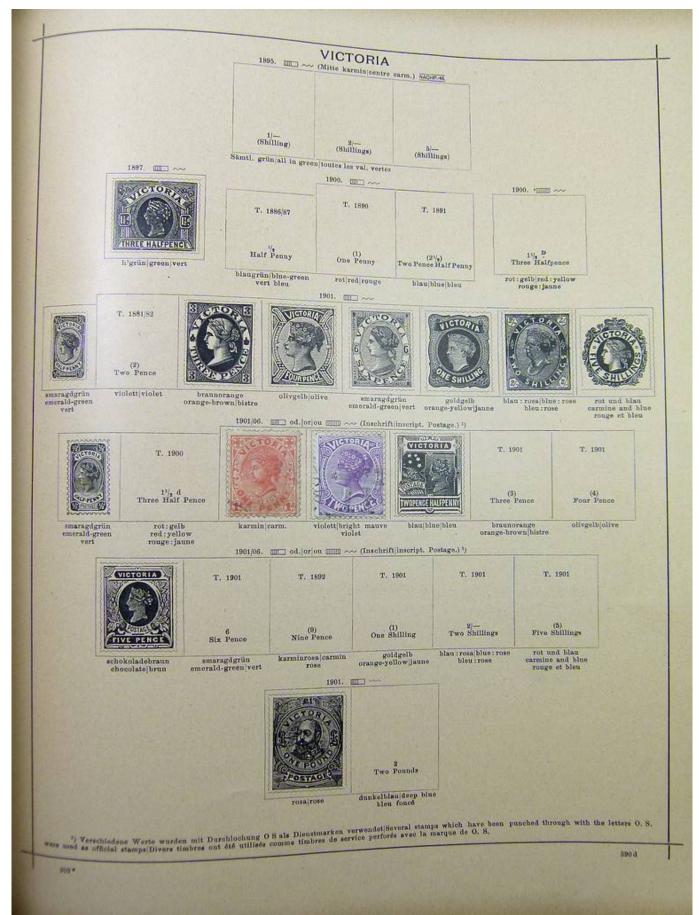

#### Lot nr.: L251706

Country/Type: Rest of the world

World Collection, on Schaubek album, with MH and used stamps, from the classical period, to be carefully inspected.

Price: 150 eur

[Go to the lot on www.sevenstamps.com ]