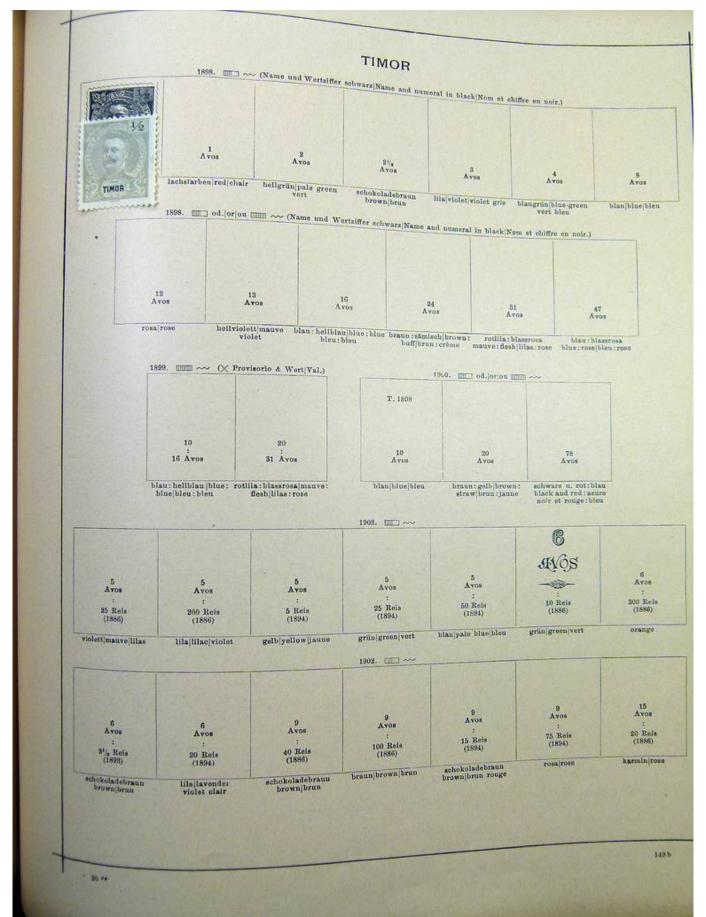

#### Lot nr.: L251706

Country/Type: Rest of the world

World Collection, on Schaubek album, with MH and used stamps, from the classical period, to be carefully inspected.

Price: 150 eur

[Go to the lot on www.sevenstamps.com ]