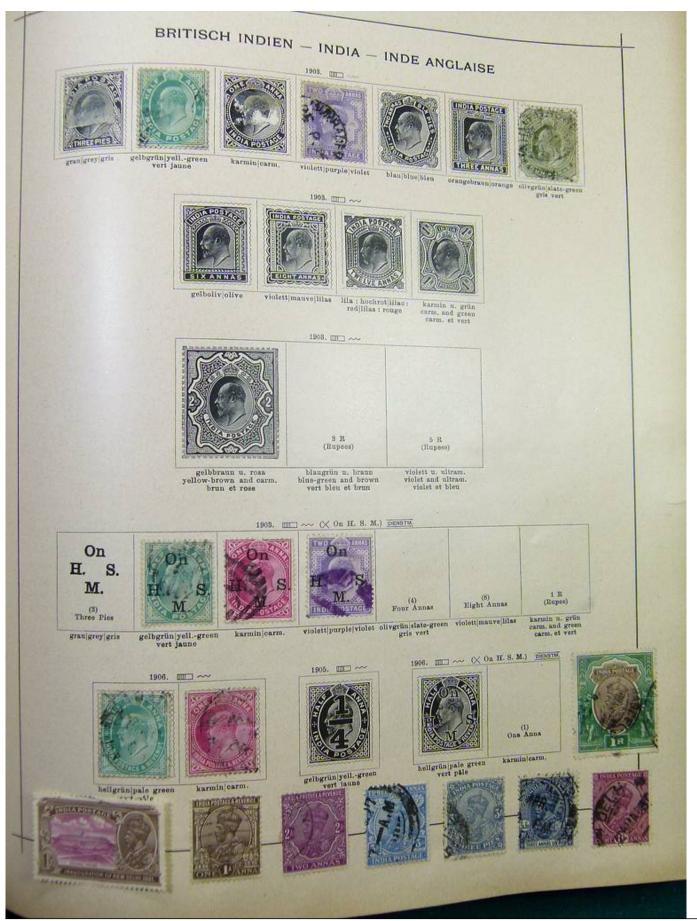

#### Lot nr.: L251706

Country/Type: Rest of the world

World Collection, on Schaubek album, with MH and used stamps, from the classical period, to be carefully inspected.

Price: 150 eur

[Go to the lot on www.sevenstamps.com ]