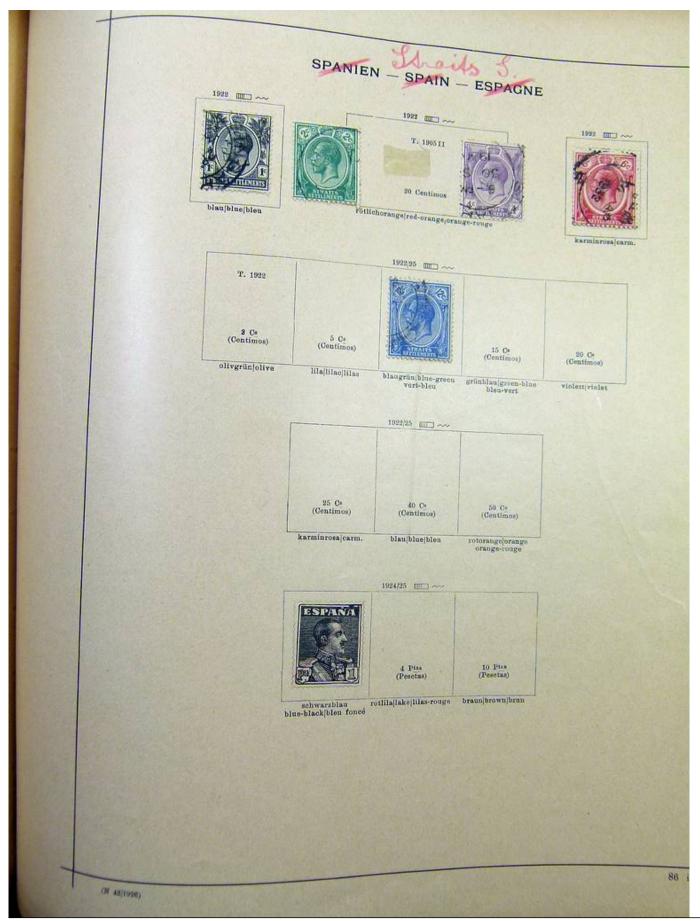

#### Lot nr.: L251706

Country/Type: Rest of the world

World Collection, on Schaubek album, with MH and used stamps, from the classical period, to be carefully inspected.

Price: 150 eur

[Go to the lot on www.sevenstamps.com ]