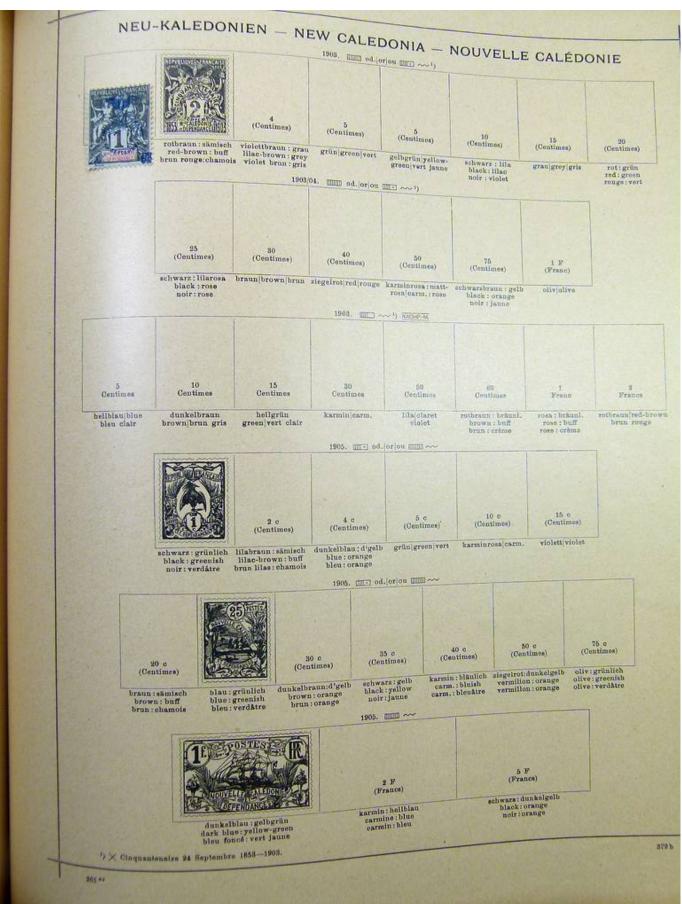

#### Lot nr.: L251706

Country/Type: Rest of the world

World Collection, on Schaubek album, with MH and used stamps, from the classical period, to be carefully inspected.

Price: 150 eur

[Go to the lot on www.sevenstamps.com ]