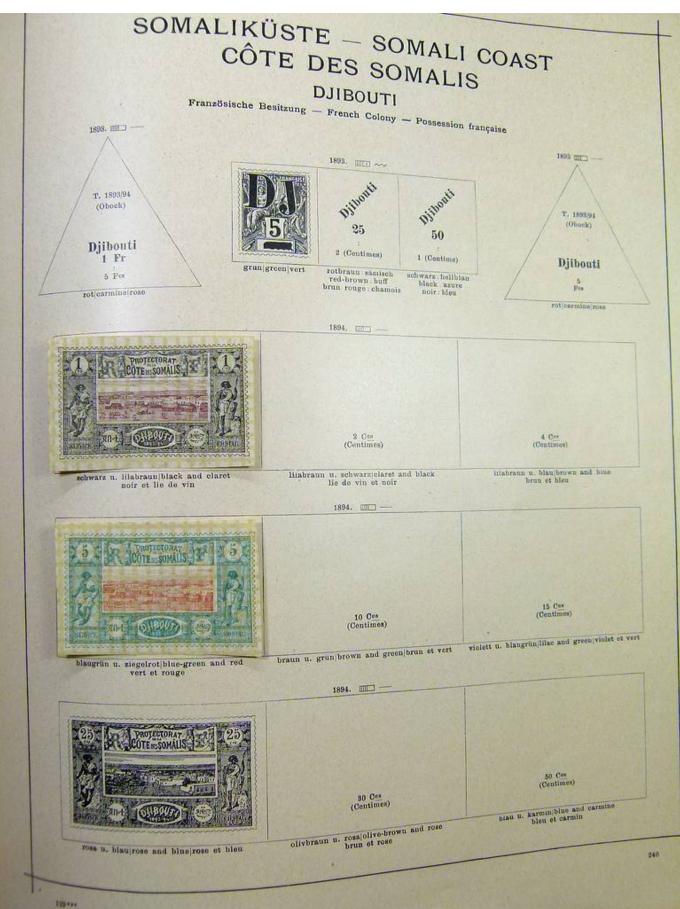

#### Lot nr.: L251706

Country/Type: Rest of the world

World Collection, on Schaubek album, with MH and used stamps, from the classical period, to be carefully inspected.

Price: 150 eur

[Go to the lot on www.sevenstamps.com ]