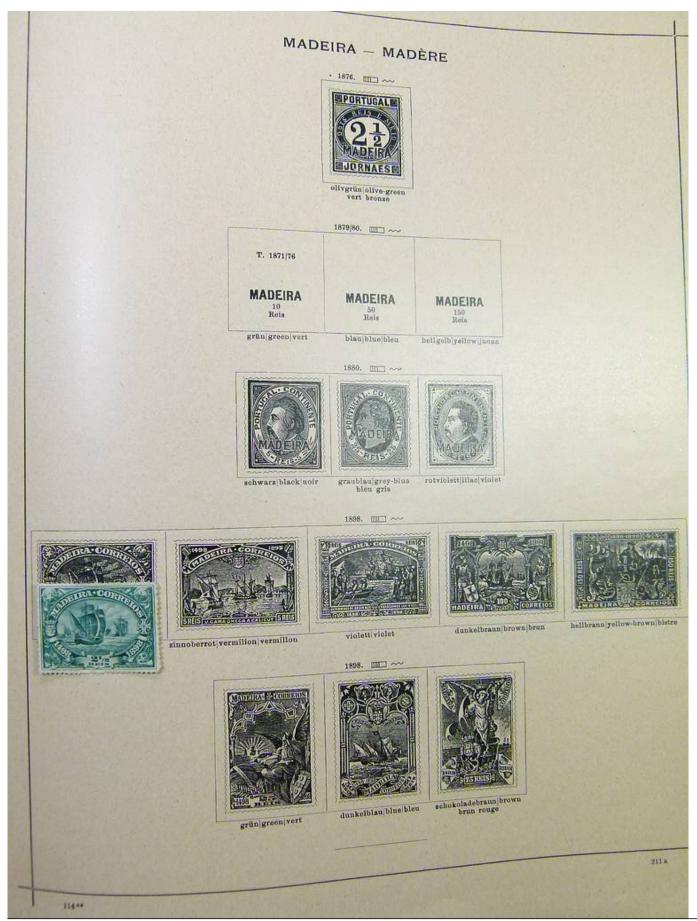

#### Lot nr.: L251706

Country/Type: Rest of the world

World Collection, on Schaubek album, with MH and used stamps, from the classical period, to be carefully inspected.

Price: 150 eur

[Go to the lot on www.sevenstamps.com ]