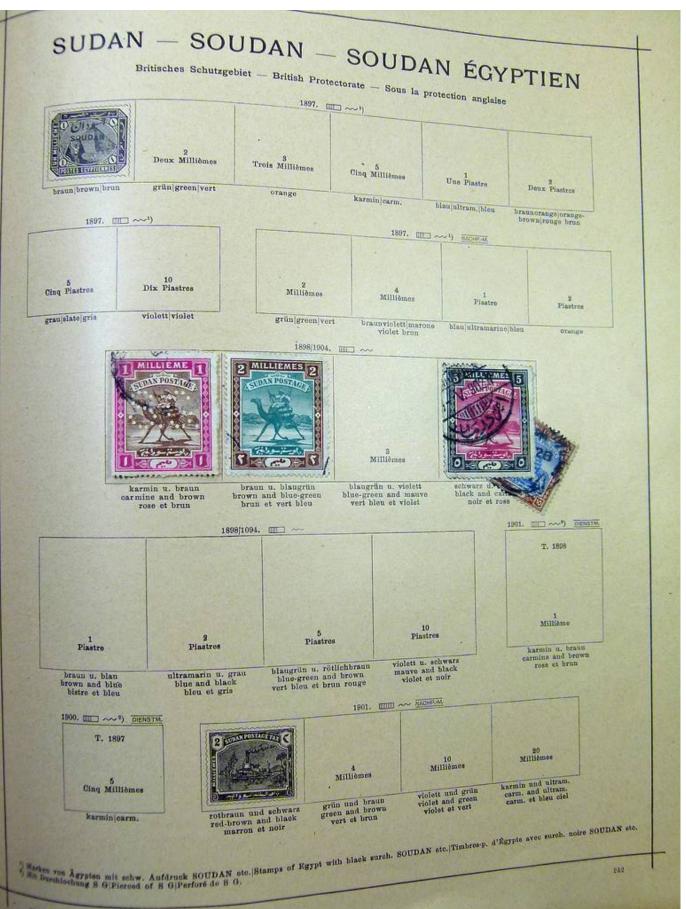

#### Lot nr.: L251706

Country/Type: Rest of the world

World Collection, on Schaubek album, with MH and used stamps, from the classical period, to be carefully inspected.

Price: 150 eur

[Go to the lot on www.sevenstamps.com ]