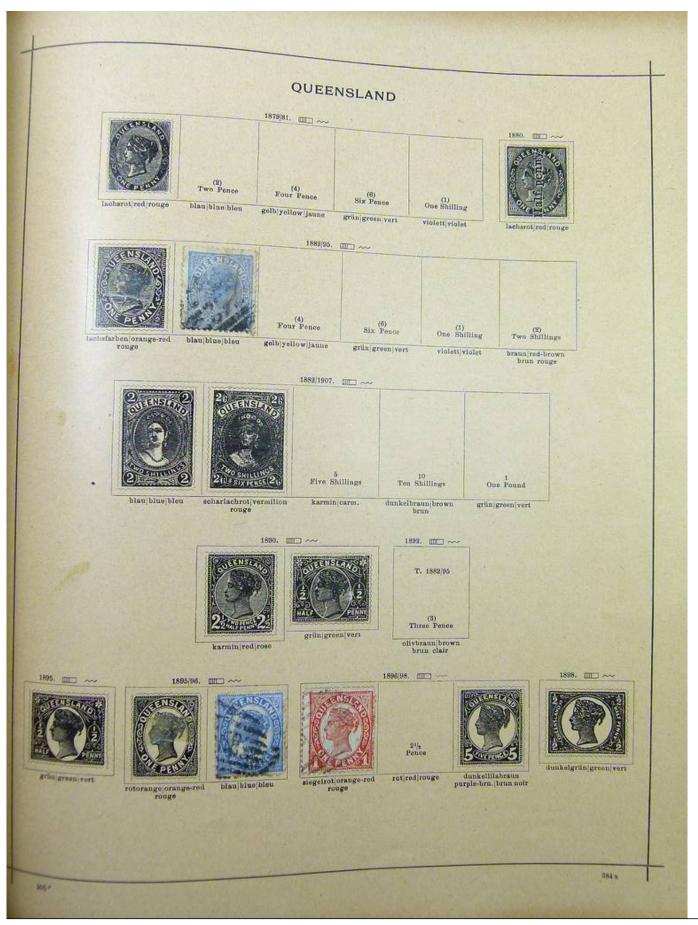

#### Lot nr.: L251706

Country/Type: Rest of the world

World Collection, on Schaubek album, with MH and used stamps, from the classical period, to be carefully inspected.

Price: 150 eur

[Go to the lot on www.sevenstamps.com ]