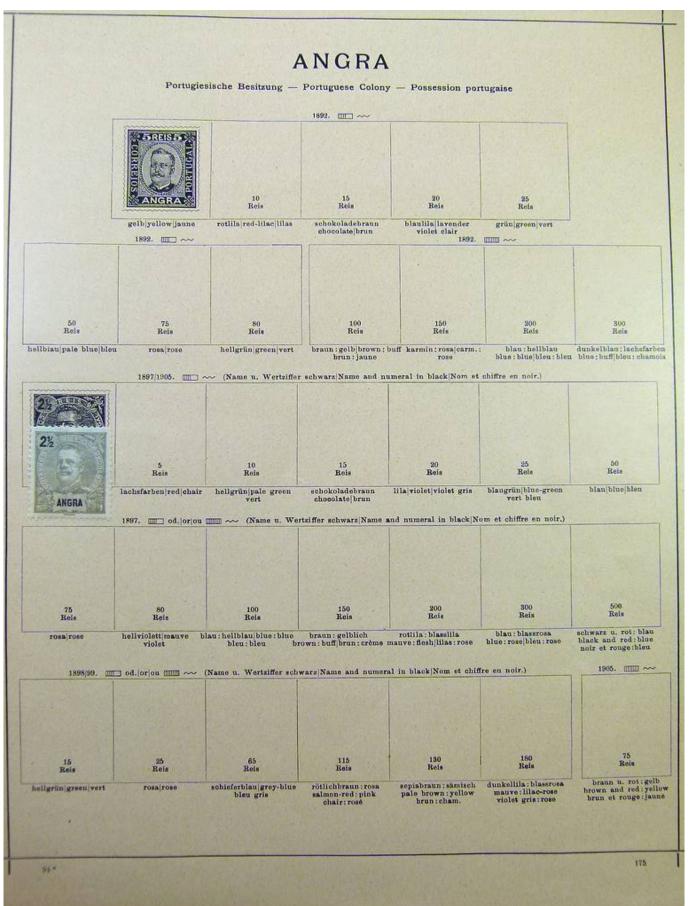

#### Lot nr.: L251706

Country/Type: Rest of the world

World Collection, on Schaubek album, with MH and used stamps, from the classical period, to be carefully inspected.

Price: 150 eur

[Go to the lot on www.sevenstamps.com ]