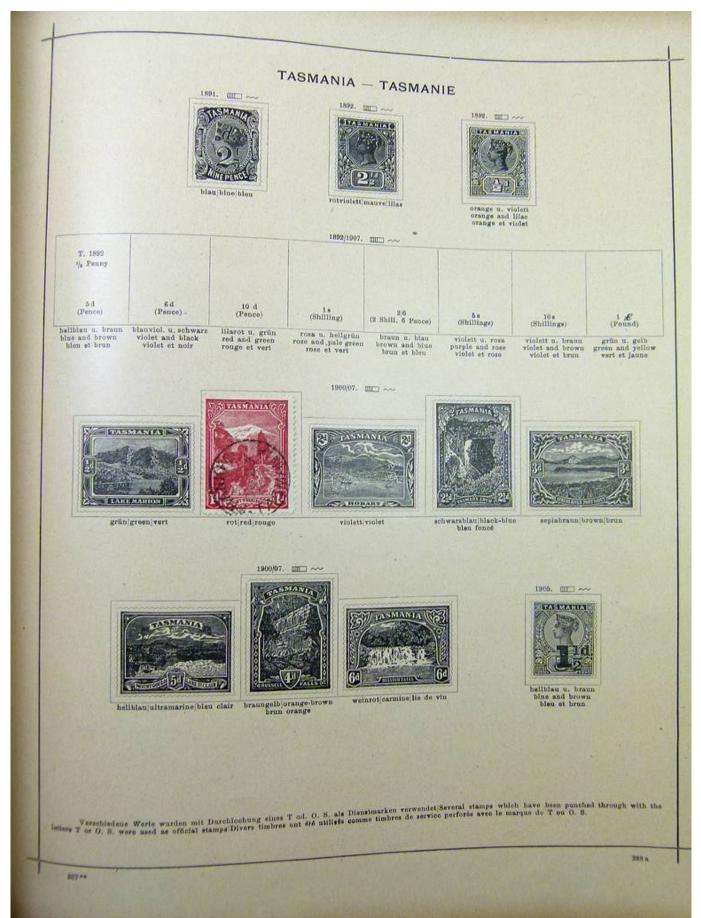

#### Lot nr.: L251706

Country/Type: Rest of the world

World Collection, on Schaubek album, with MH and used stamps, from the classical period, to be carefully inspected.

Price: 150 eur

[Go to the lot on www.sevenstamps.com ]