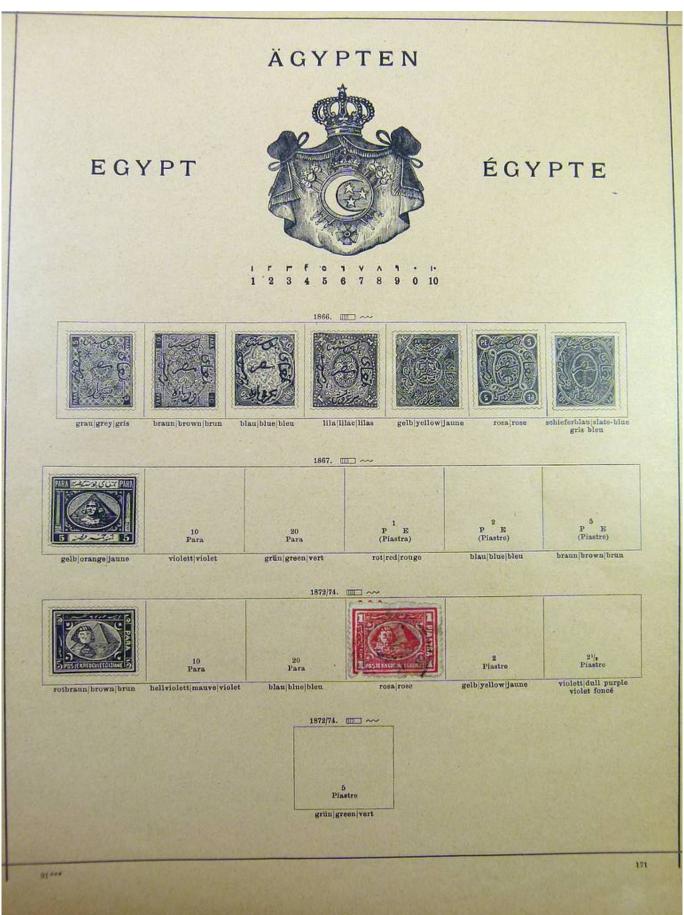

#### Lot nr.: L251706

Country/Type: Rest of the world

World Collection, on Schaubek album, with MH and used stamps, from the classical period, to be carefully inspected.

Price: 150 eur

[Go to the lot on www.sevenstamps.com ]