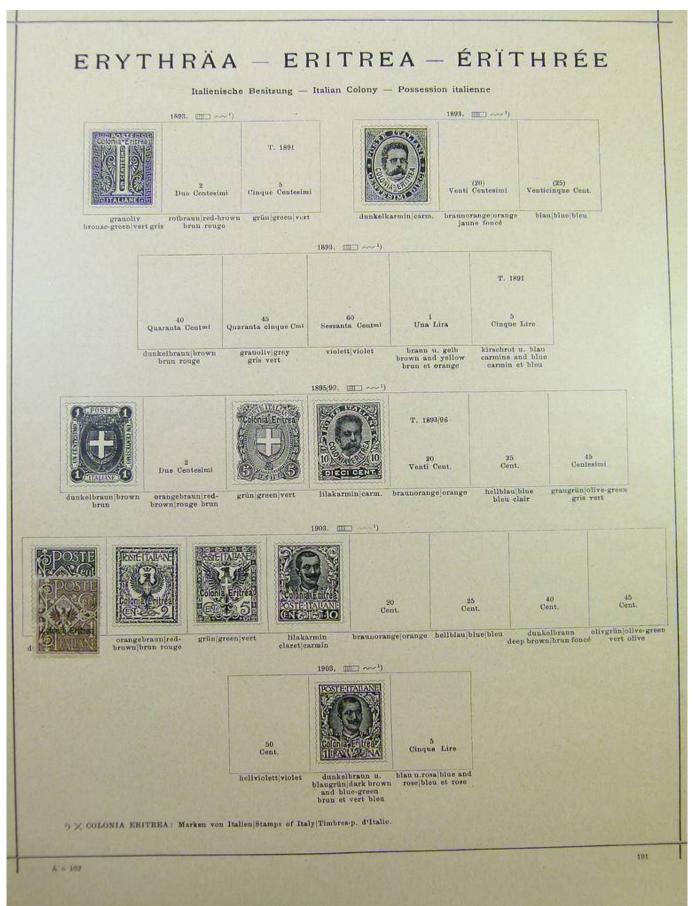

#### Lot nr.: L251706

Country/Type: Rest of the world

World Collection, on Schaubek album, with MH and used stamps, from the classical period, to be carefully inspected.

Price: 150 eur

[Go to the lot on www.sevenstamps.com ]