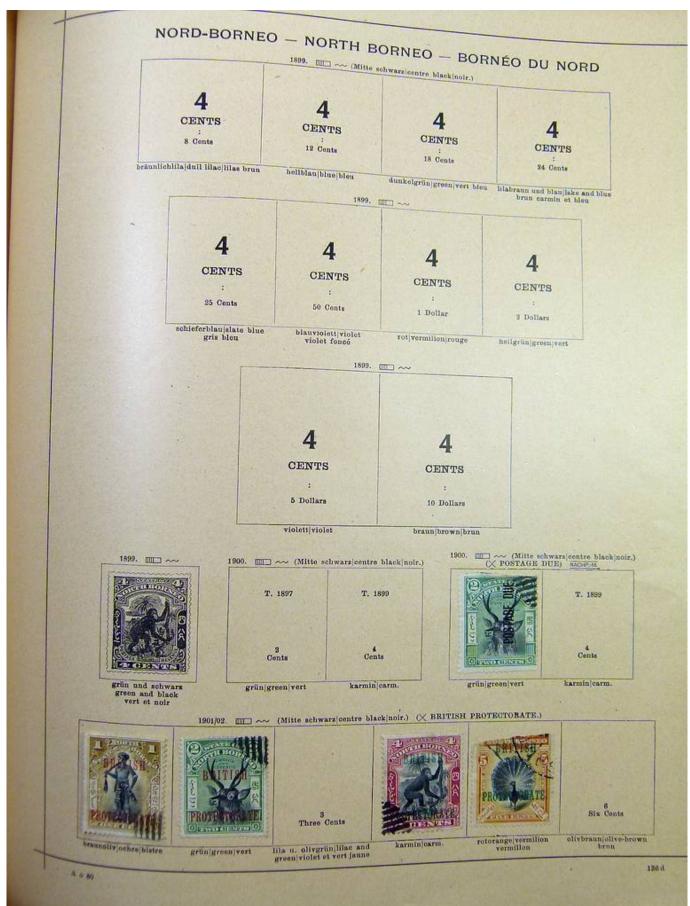

#### Lot nr.: L251706

Country/Type: Rest of the world

World Collection, on Schaubek album, with MH and used stamps, from the classical period, to be carefully inspected.

Price: 150 eur

[Go to the lot on www.sevenstamps.com ]