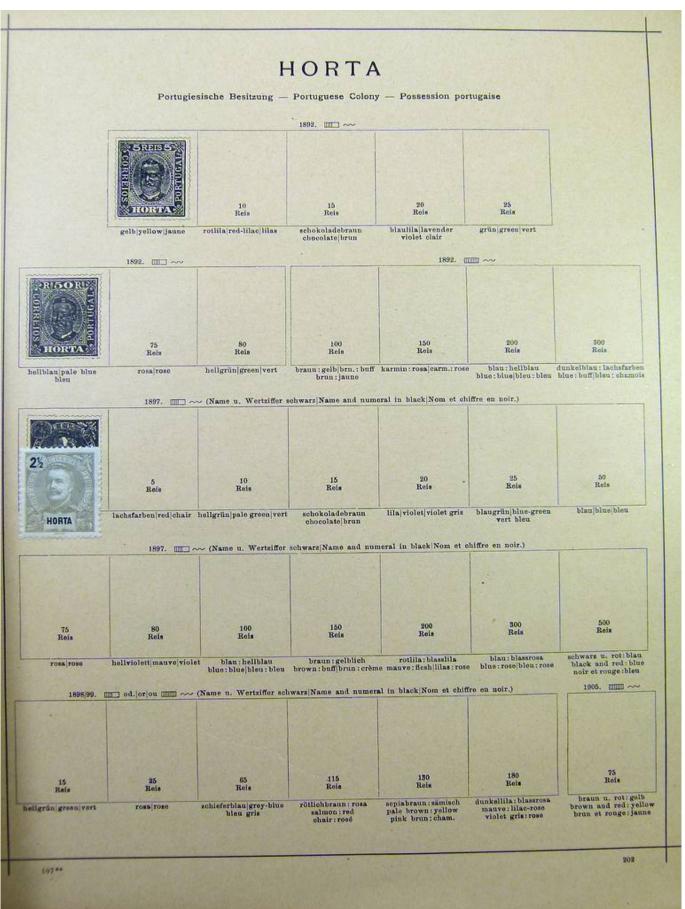

#### Lot nr.: L251706

Country/Type: Rest of the world

World Collection, on Schaubek album, with MH and used stamps, from the classical period, to be carefully inspected.

Price: 150 eur

[Go to the lot on www.sevenstamps.com ]