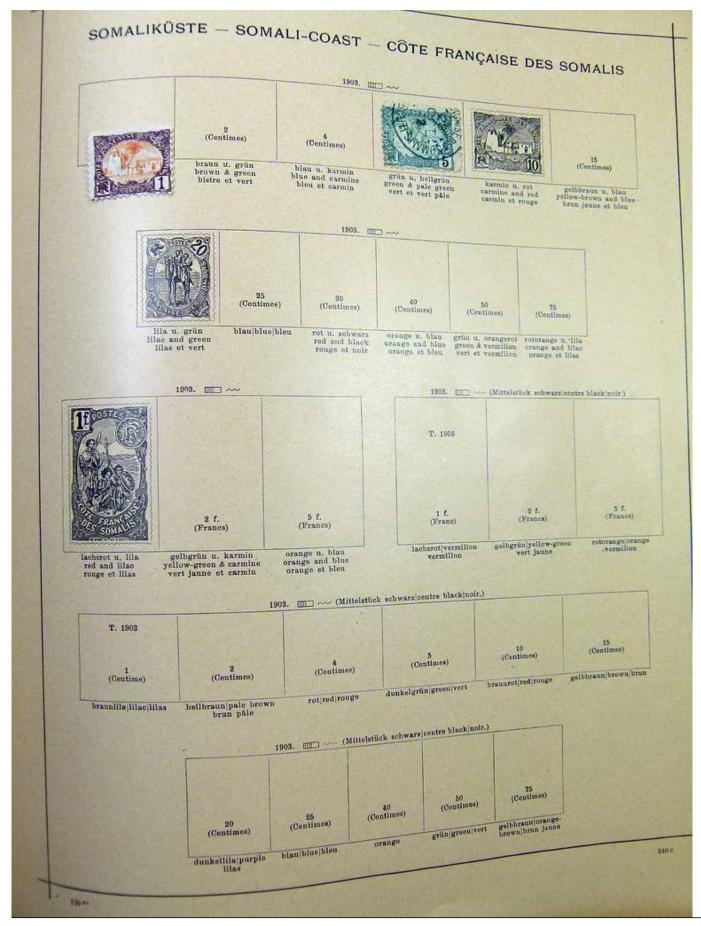

#### Lot nr.: L251706

Country/Type: Rest of the world

World Collection, on Schaubek album, with MH and used stamps, from the classical period, to be carefully inspected.

Price: 150 eur

[Go to the lot on www.sevenstamps.com ]