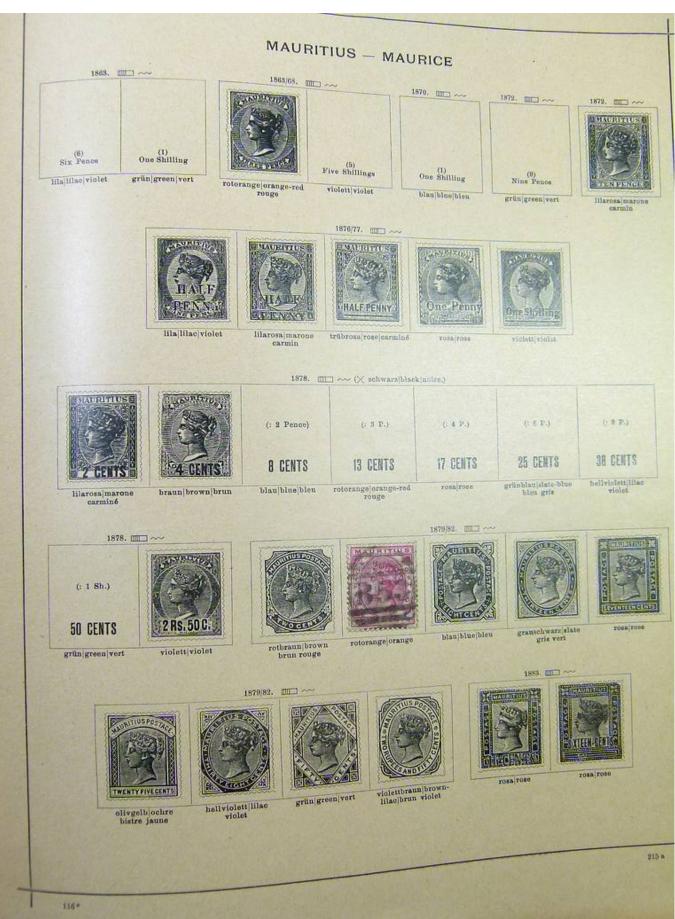

#### Lot nr.: L251706

Country/Type: Rest of the world

World Collection, on Schaubek album, with MH and used stamps, from the classical period, to be carefully inspected.

Price: 150 eur

[Go to the lot on www.sevenstamps.com ]