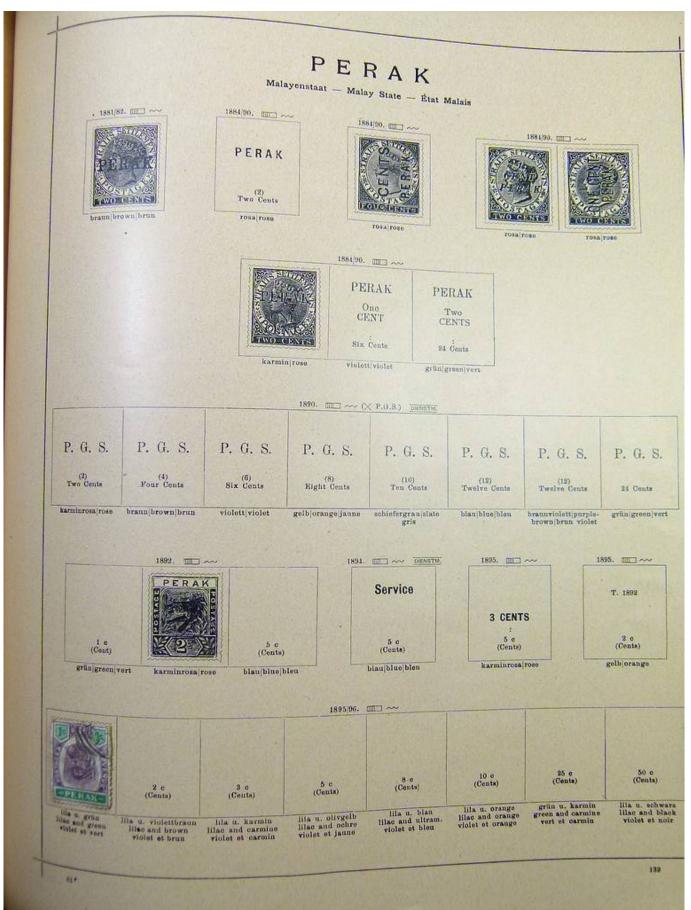

#### Lot nr.: L251706

Country/Type: Rest of the world

World Collection, on Schaubek album, with MH and used stamps, from the classical period, to be carefully inspected.

Price: 150 eur

[Go to the lot on www.sevenstamps.com ]