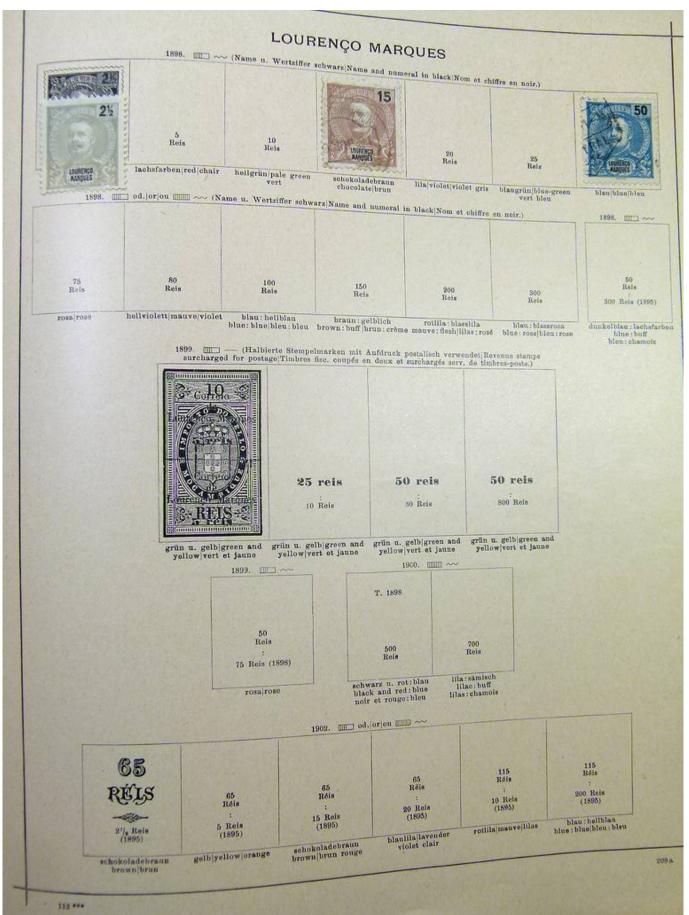

#### Lot nr.: L251706

Country/Type: Rest of the world

World Collection, on Schaubek album, with MH and used stamps, from the classical period, to be carefully inspected.

Price: 150 eur

[Go to the lot on www.sevenstamps.com ]