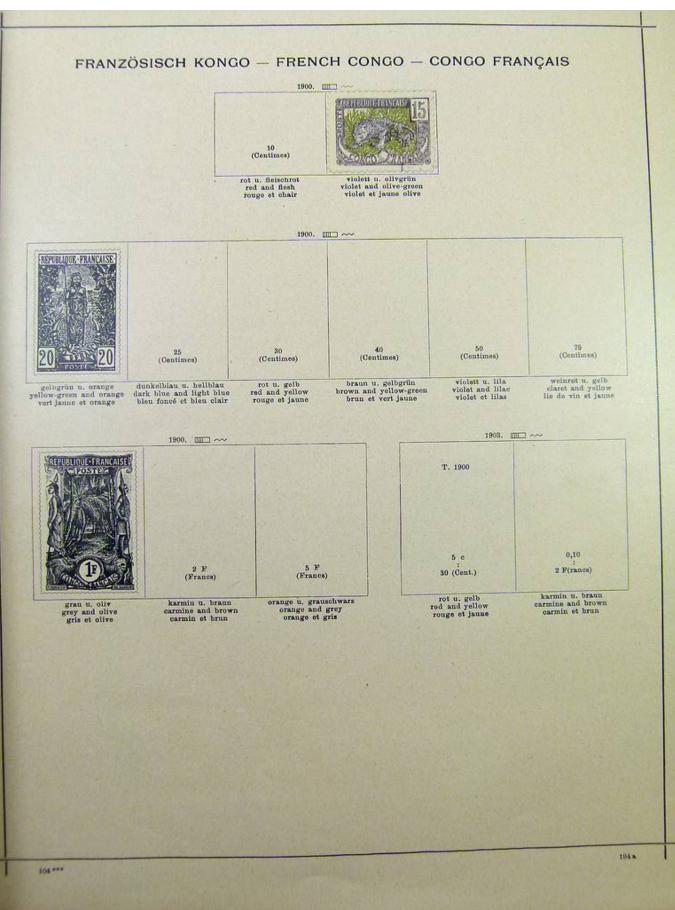

#### Lot nr.: L251706

Country/Type: Rest of the world

World Collection, on Schaubek album, with MH and used stamps, from the classical period, to be carefully inspected.

Price: 150 eur

[Go to the lot on www.sevenstamps.com ]