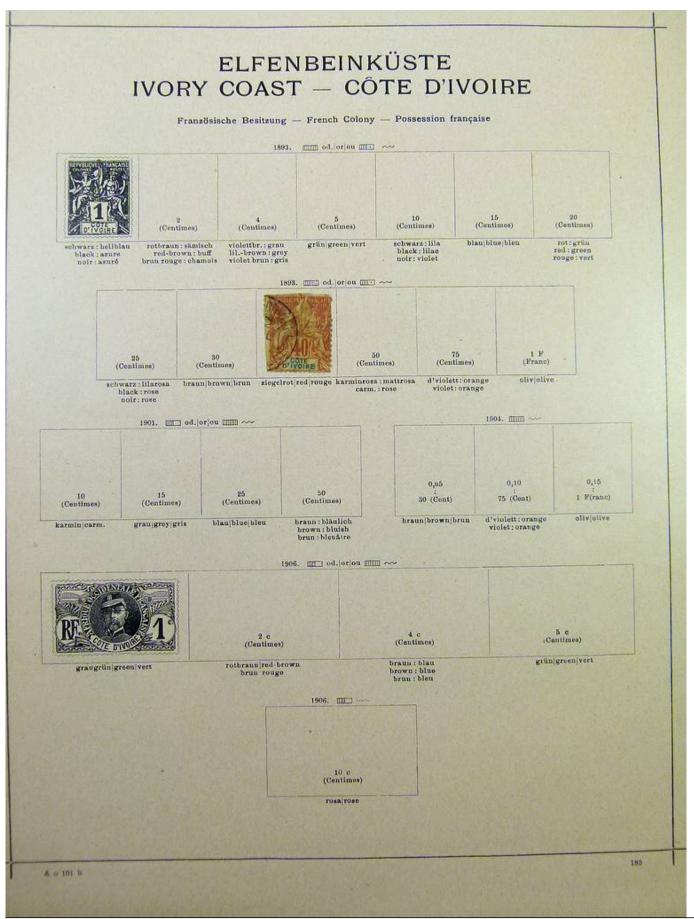

#### Lot nr.: L251706

Country/Type: Rest of the world

World Collection, on Schaubek album, with MH and used stamps, from the classical period, to be carefully inspected.

Price: 150 eur

[Go to the lot on www.sevenstamps.com ]