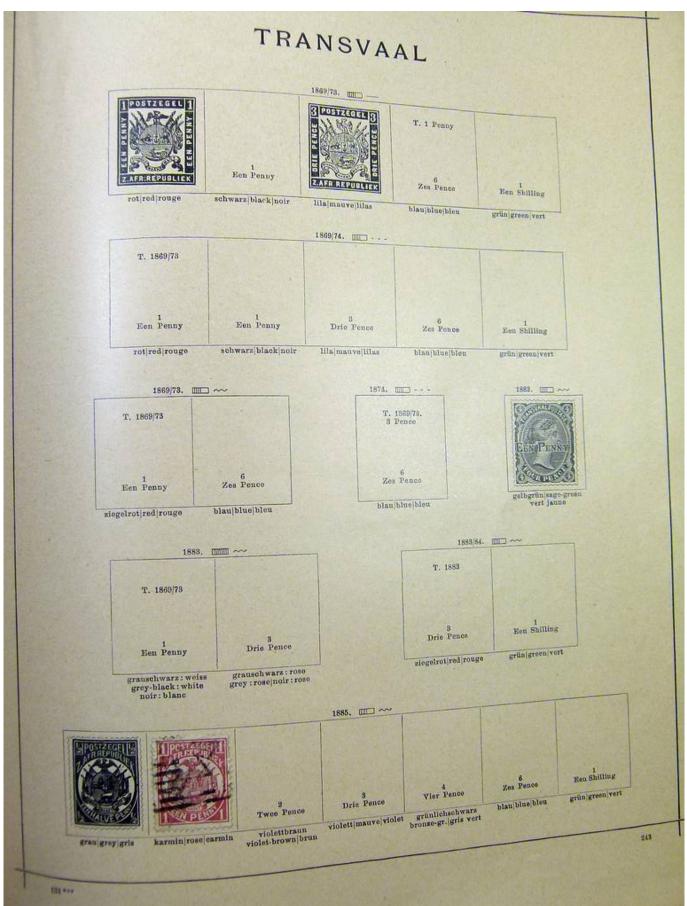

#### Lot nr.: L251706

Country/Type: Rest of the world

World Collection, on Schaubek album, with MH and used stamps, from the classical period, to be carefully inspected.

Price: 150 eur

[Go to the lot on www.sevenstamps.com ]