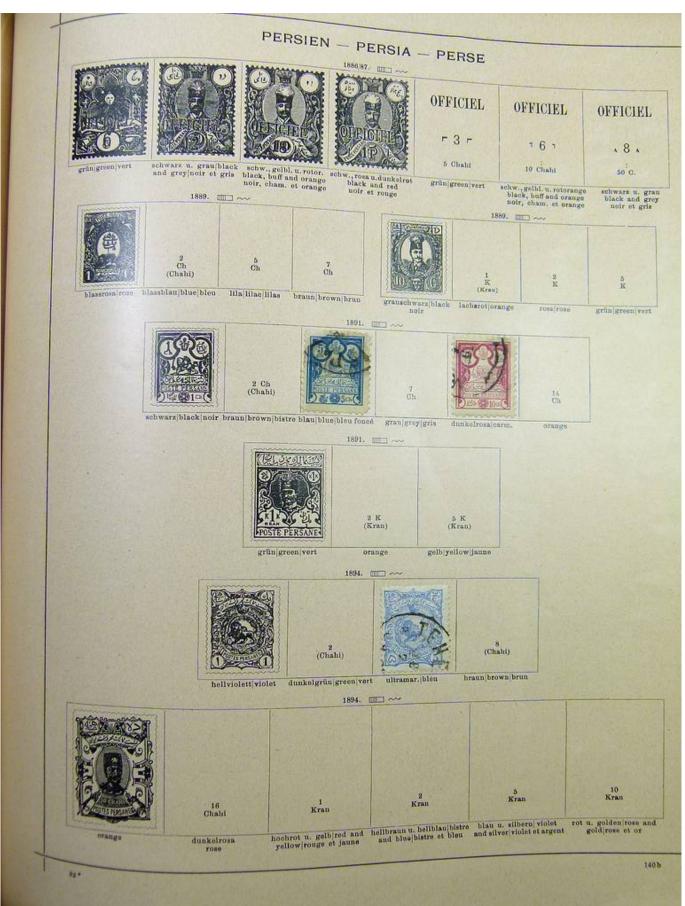

#### Lot nr.: L251706

Country/Type: Rest of the world

World Collection, on Schaubek album, with MH and used stamps, from the classical period, to be carefully inspected.

Price: 150 eur

[Go to the lot on www.sevenstamps.com ]