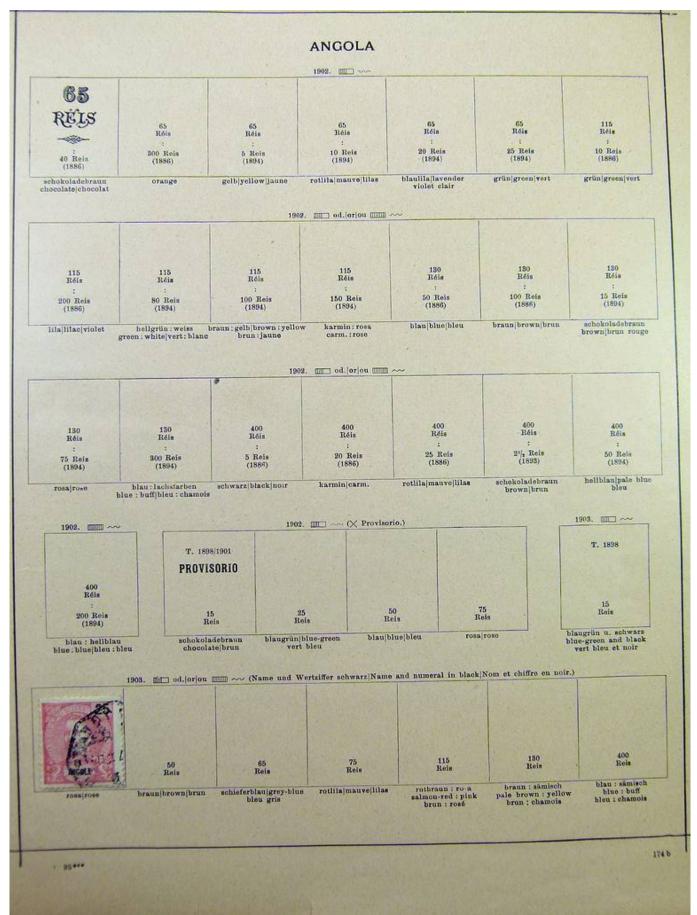

#### Lot nr.: L251706

Country/Type: Rest of the world

World Collection, on Schaubek album, with MH and used stamps, from the classical period, to be carefully inspected.

Price: 150 eur

[Go to the lot on www.sevenstamps.com ]