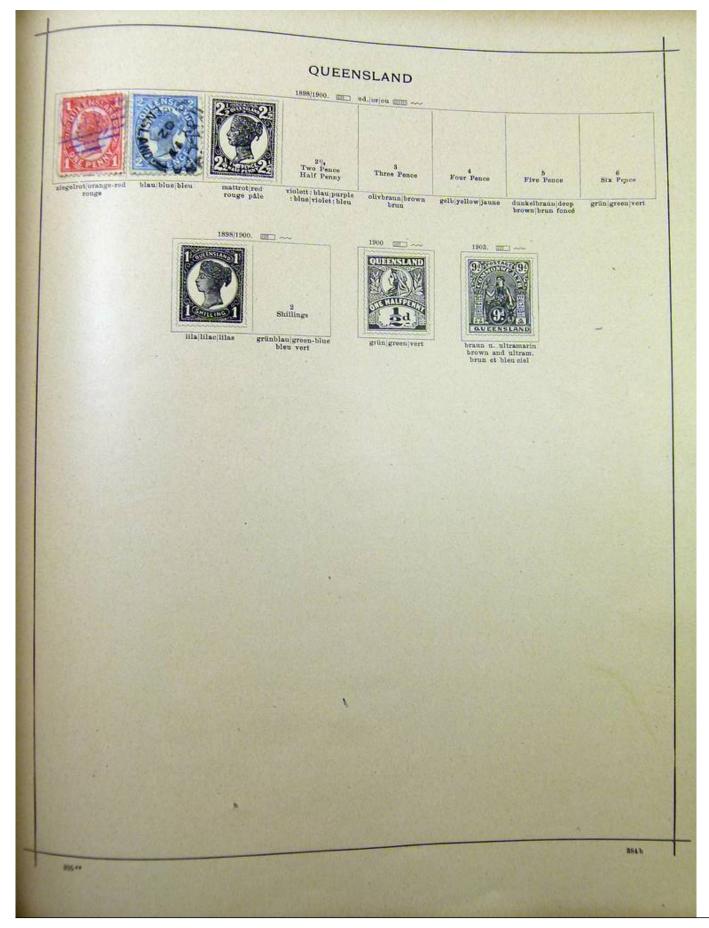

#### Lot nr.: L251706

Country/Type: Rest of the world

World Collection, on Schaubek album, with MH and used stamps, from the classical period, to be carefully inspected.

Price: 150 eur

[Go to the lot on www.sevenstamps.com ]