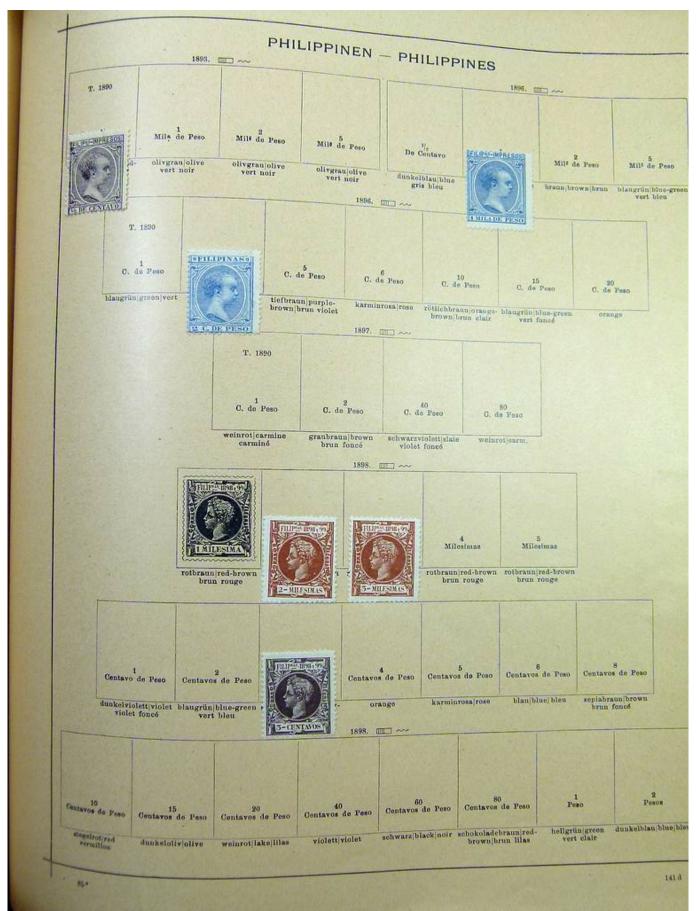

#### Lot nr.: L251706

Country/Type: Rest of the world

World Collection, on Schaubek album, with MH and used stamps, from the classical period, to be carefully inspected.

Price: 150 eur

[Go to the lot on www.sevenstamps.com ]