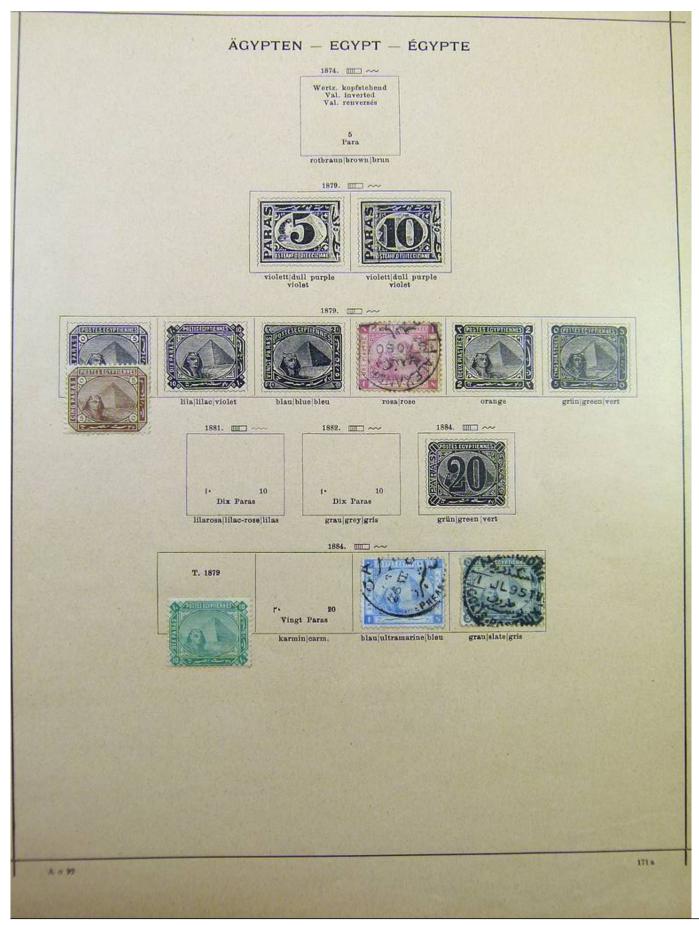

#### Lot nr.: L251706

Country/Type: Rest of the world

World Collection, on Schaubek album, with MH and used stamps, from the classical period, to be carefully inspected.

Price: 150 eur

[Go to the lot on www.sevenstamps.com ]