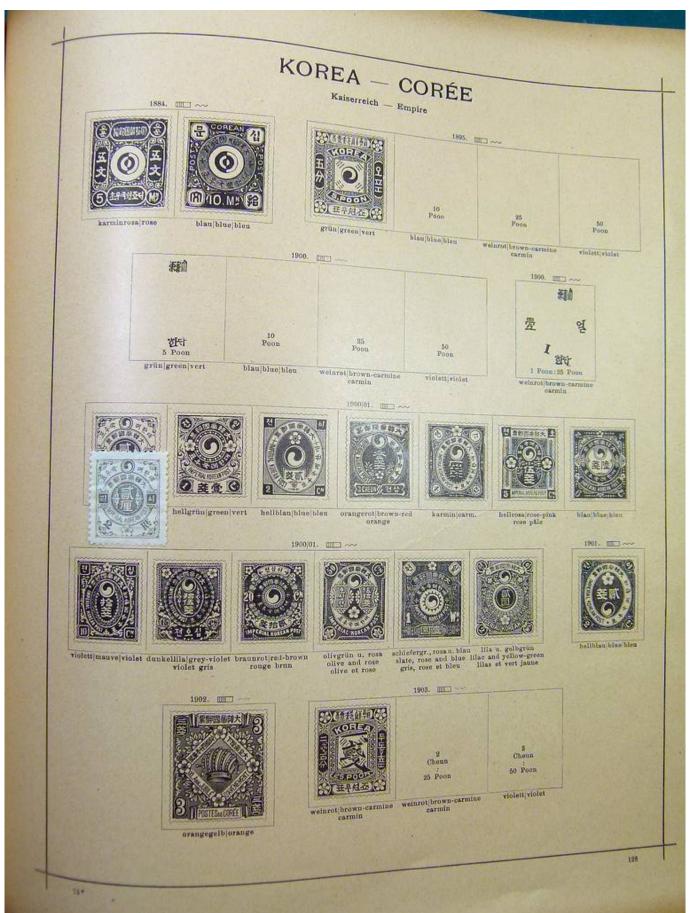

#### Lot nr.: L251706

Country/Type: Rest of the world

World Collection, on Schaubek album, with MH and used stamps, from the classical period, to be carefully inspected.

Price: 150 eur

[Go to the lot on www.sevenstamps.com ]