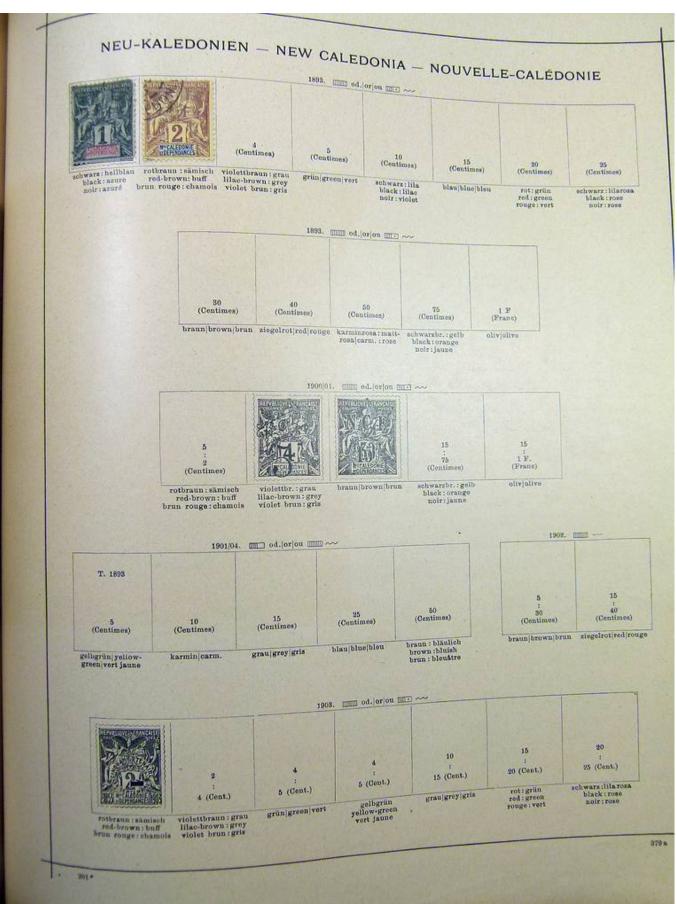

#### Lot nr.: L251706

Country/Type: Rest of the world

World Collection, on Schaubek album, with MH and used stamps, from the classical period, to be carefully inspected.

Price: 150 eur

[Go to the lot on www.sevenstamps.com ]