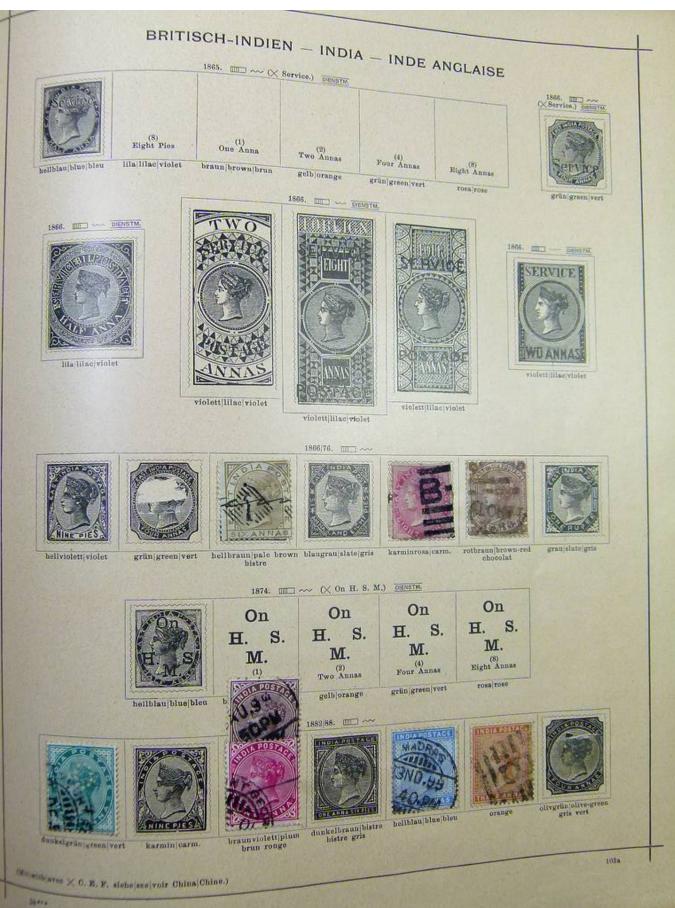

#### Lot nr.: L251706

Country/Type: Rest of the world

World Collection, on Schaubek album, with MH and used stamps, from the classical period, to be carefully inspected.

Price: 150 eur

[Go to the lot on www.sevenstamps.com ]