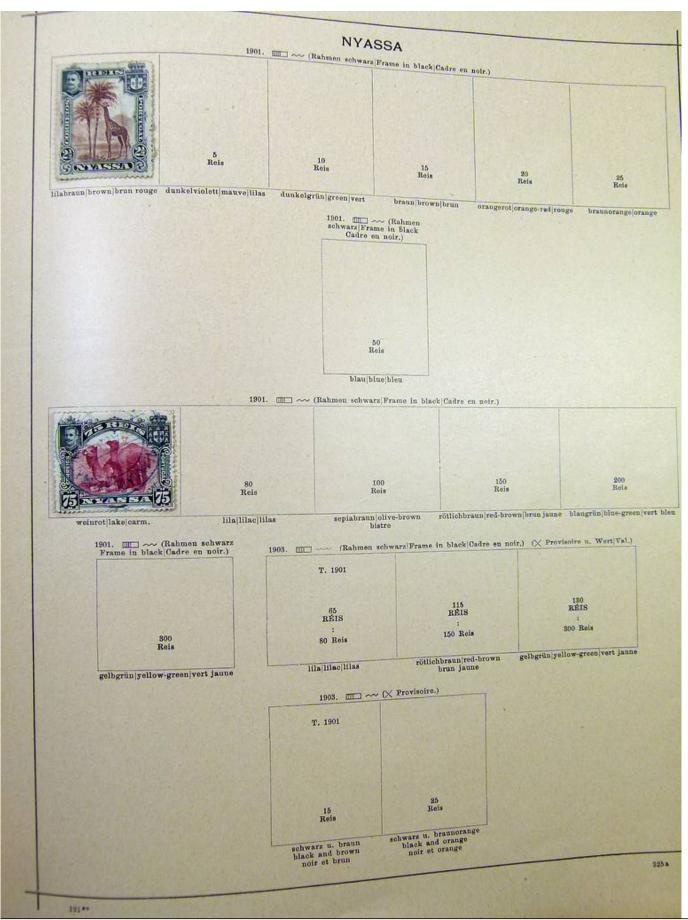

#### Lot nr.: L251706

Country/Type: Rest of the world

World Collection, on Schaubek album, with MH and used stamps, from the classical period, to be carefully inspected.

Price: 150 eur

[Go to the lot on www.sevenstamps.com ]