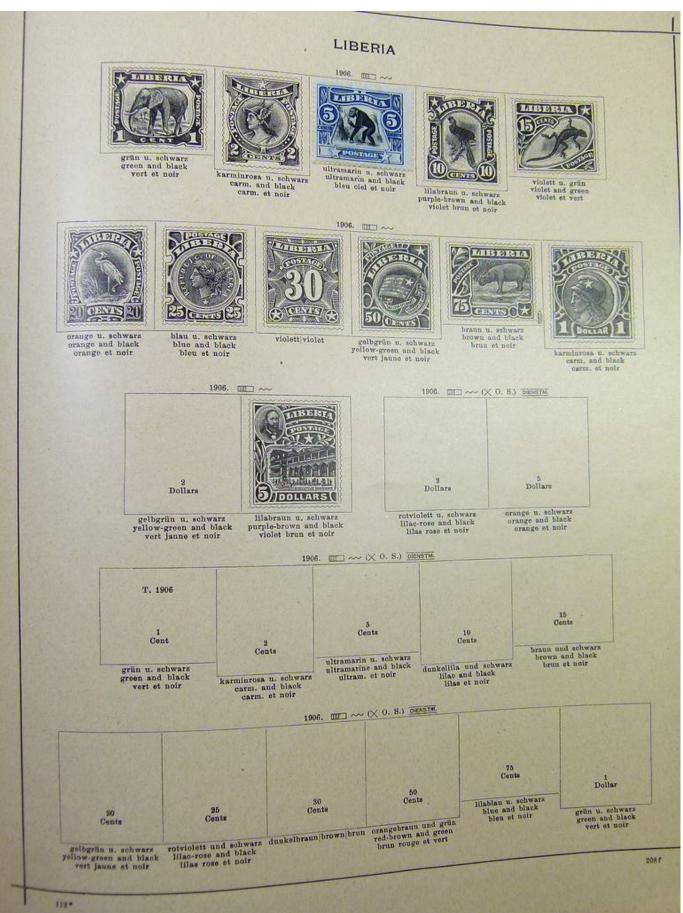

#### Lot nr.: L251706

Country/Type: Rest of the world

World Collection, on Schaubek album, with MH and used stamps, from the classical period, to be carefully inspected.

Price: 150 eur

[Go to the lot on www.sevenstamps.com ]