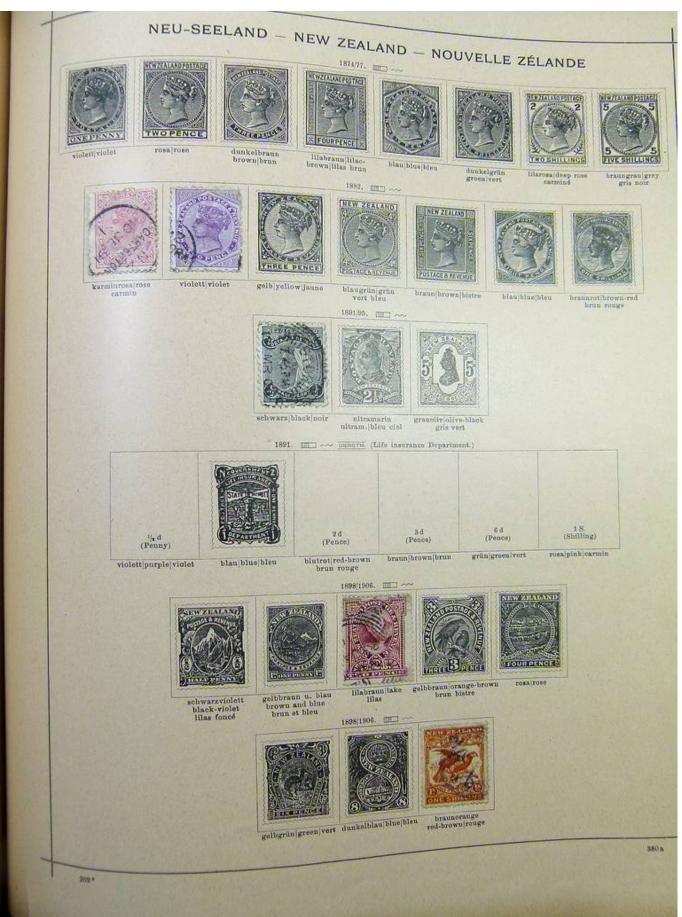

#### Lot nr.: L251706

Country/Type: Rest of the world

World Collection, on Schaubek album, with MH and used stamps, from the classical period, to be carefully inspected.

Price: 150 eur

[Go to the lot on www.sevenstamps.com ]