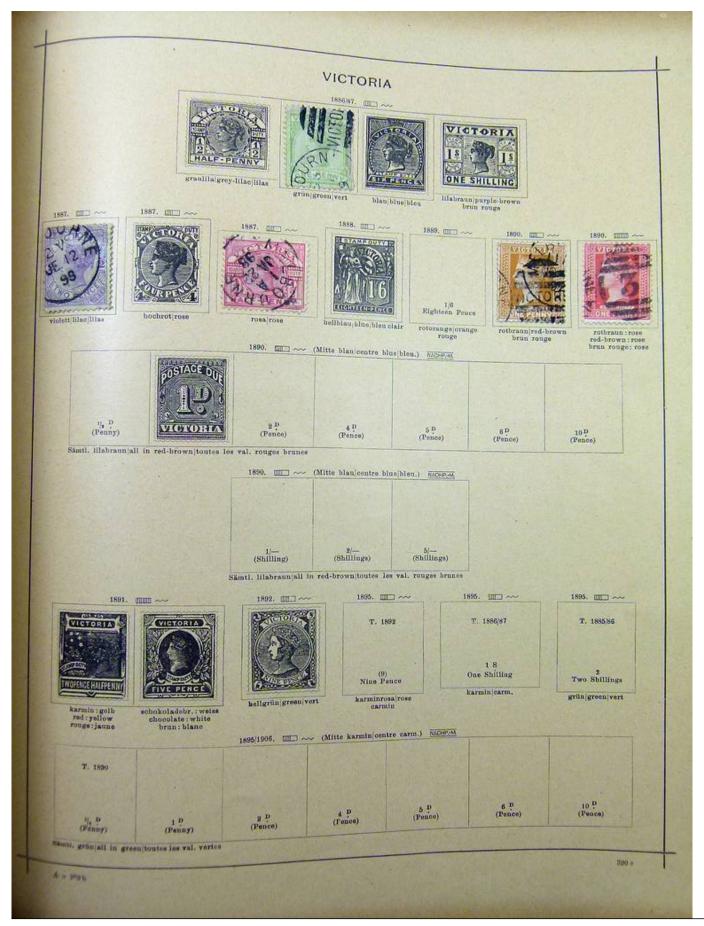

#### Lot nr.: L251706

Country/Type: Rest of the world

World Collection, on Schaubek album, with MH and used stamps, from the classical period, to be carefully inspected.

Price: 150 eur

[Go to the lot on www.sevenstamps.com ]