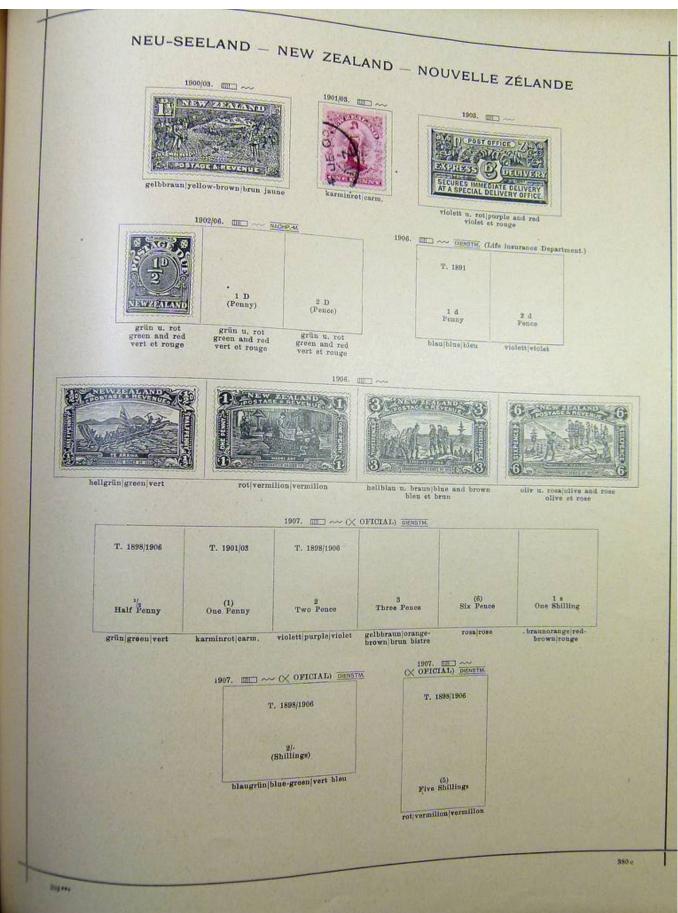

#### Lot nr.: L251706

Country/Type: Rest of the world

World Collection, on Schaubek album, with MH and used stamps, from the classical period, to be carefully inspected.

Price: 150 eur

[Go to the lot on www.sevenstamps.com ]