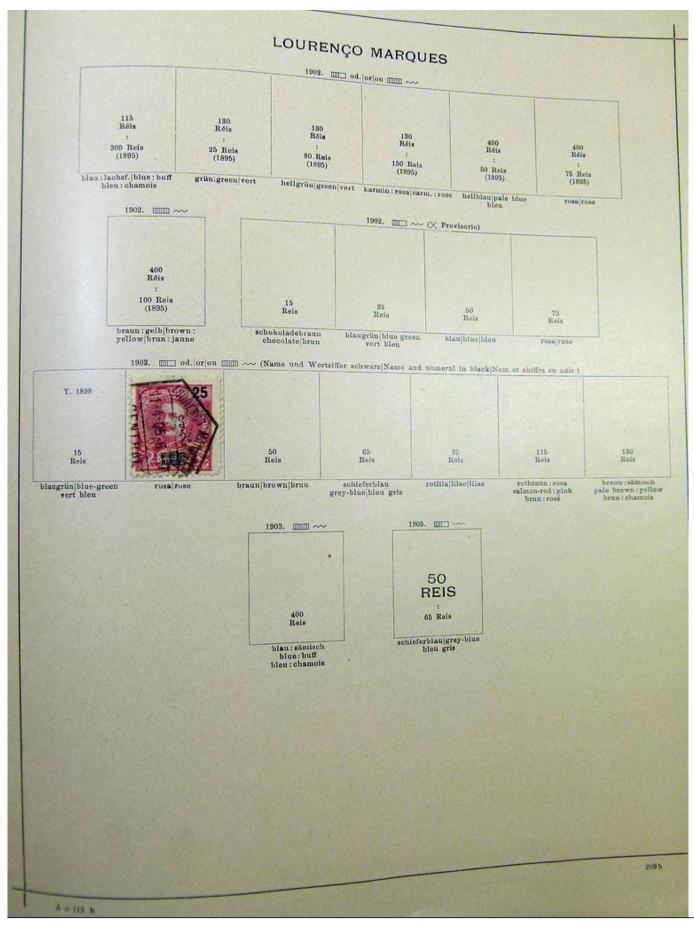

#### Lot nr.: L251706

Country/Type: Rest of the world

World Collection, on Schaubek album, with MH and used stamps, from the classical period, to be carefully inspected.

Price: 150 eur

[Go to the lot on www.sevenstamps.com ]