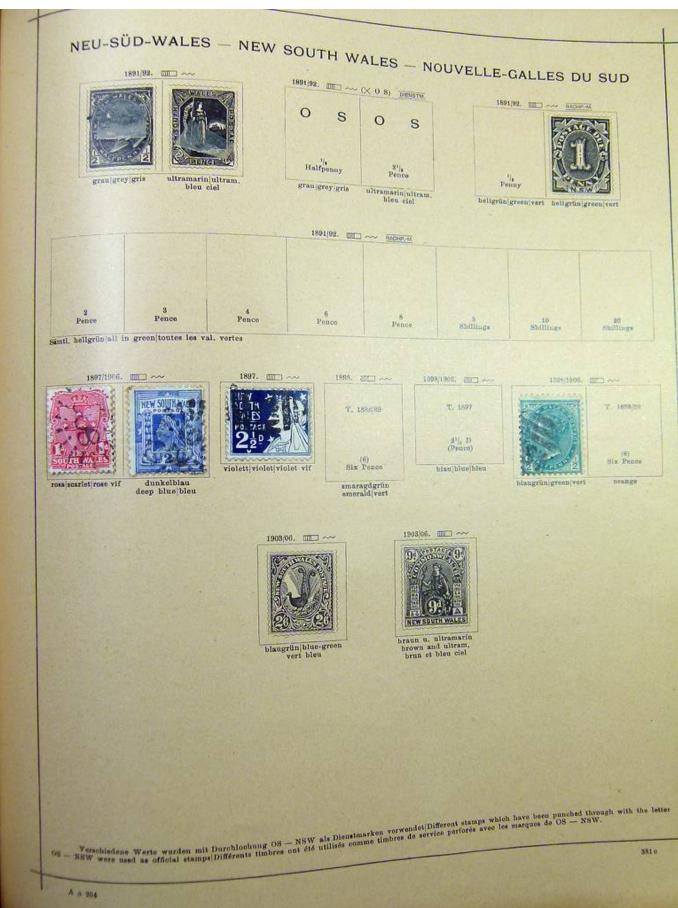

#### Lot nr.: L251706

Country/Type: Rest of the world

World Collection, on Schaubek album, with MH and used stamps, from the classical period, to be carefully inspected.

Price: 150 eur

[Go to the lot on www.sevenstamps.com ]