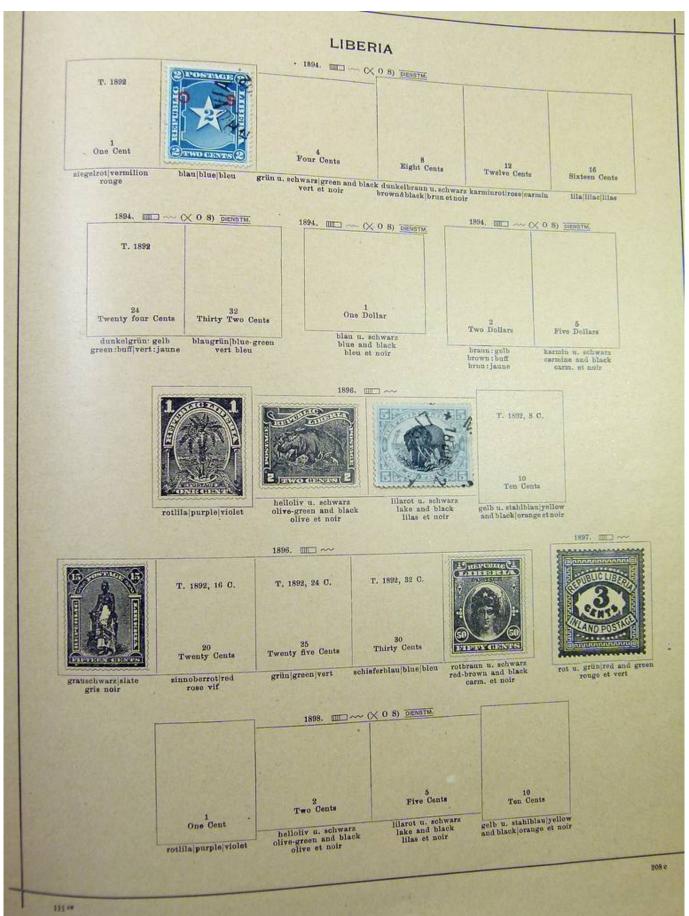

#### Lot nr.: L251706

Country/Type: Rest of the world

World Collection, on Schaubek album, with MH and used stamps, from the classical period, to be carefully inspected.

Price: 150 eur

[Go to the lot on www.sevenstamps.com ]