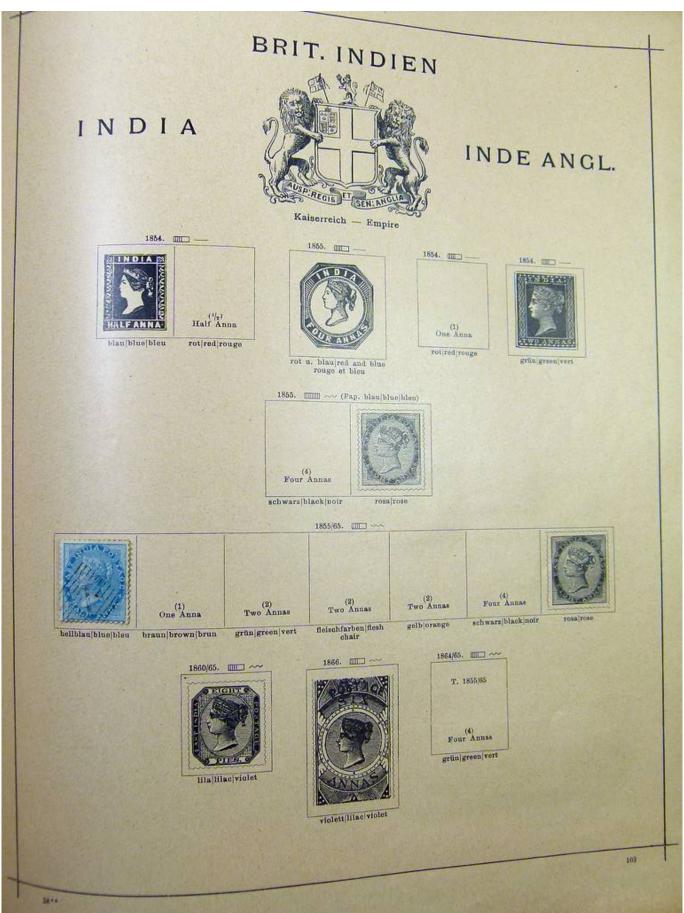

#### Lot nr.: L251706

Country/Type: Rest of the world

World Collection, on Schaubek album, with MH and used stamps, from the classical period, to be carefully inspected.

Price: 150 eur

[Go to the lot on www.sevenstamps.com ]