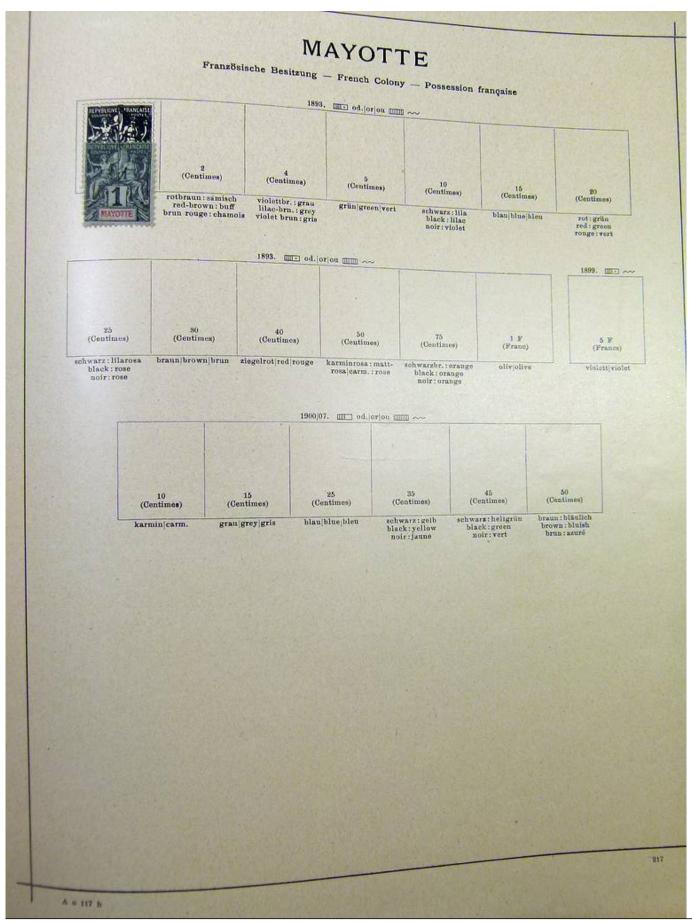

#### Lot nr.: L251706

Country/Type: Rest of the world

World Collection, on Schaubek album, with MH and used stamps, from the classical period, to be carefully inspected.

Price: 150 eur

[Go to the lot on www.sevenstamps.com ]