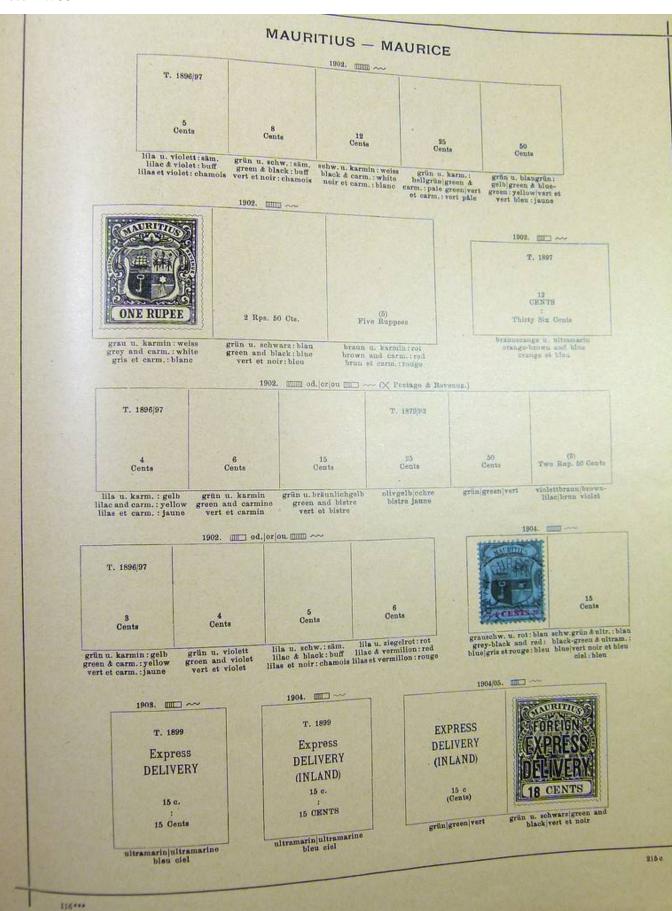

#### Lot nr.: L251706

Country/Type: Rest of the world

World Collection, on Schaubek album, with MH and used stamps, from the classical period, to be carefully inspected.

Price: 150 eur

[Go to the lot on www.sevenstamps.com ]