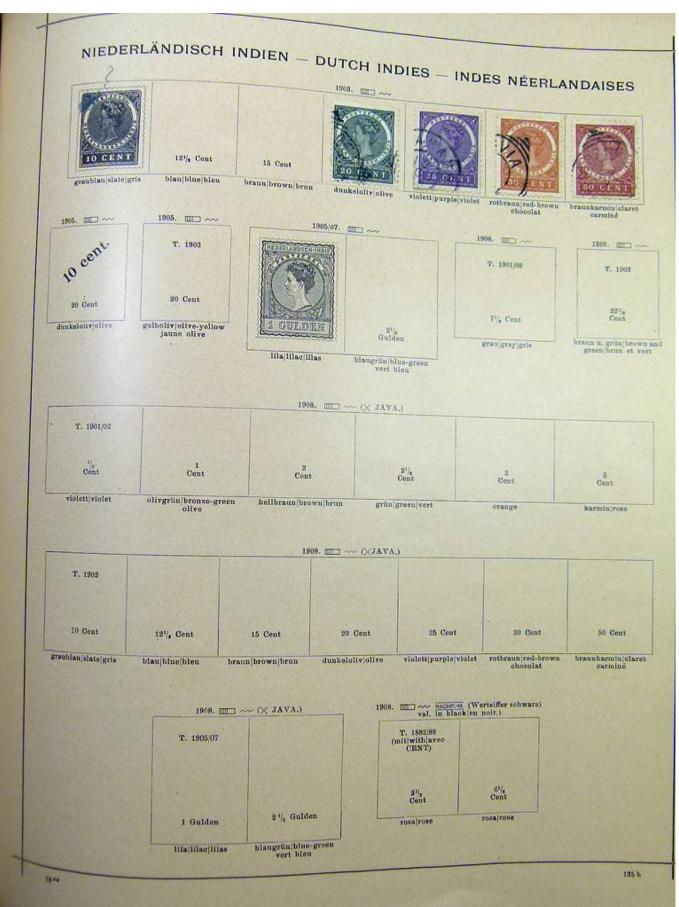

#### Lot nr.: L251706

Country/Type: Rest of the world

World Collection, on Schaubek album, with MH and used stamps, from the classical period, to be carefully inspected.

Price: 150 eur

[Go to the lot on www.sevenstamps.com ]