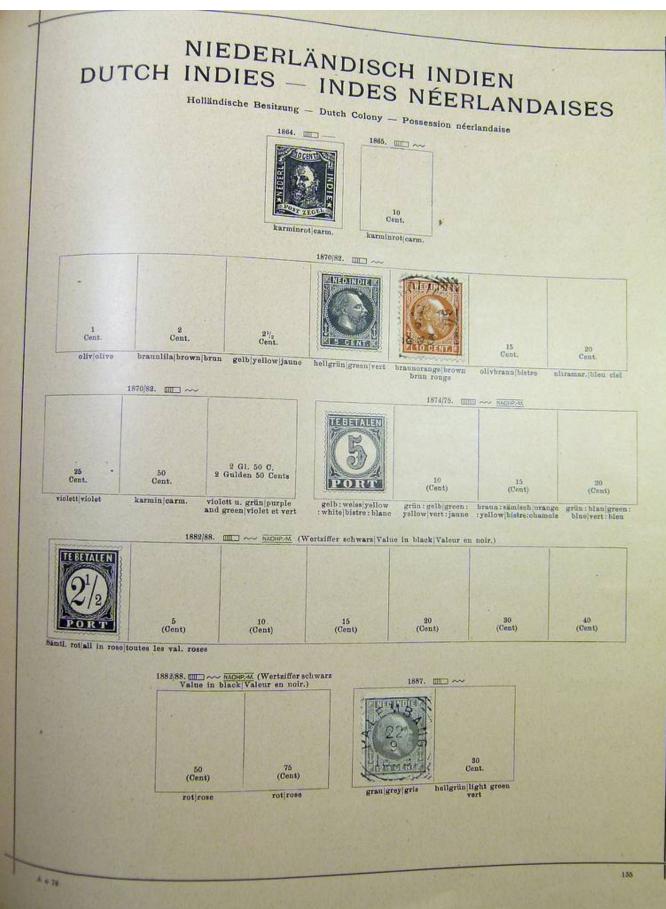

#### Lot nr.: L251706

Country/Type: Rest of the world

World Collection, on Schaubek album, with MH and used stamps, from the classical period, to be carefully inspected.

Price: 150 eur

[Go to the lot on www.sevenstamps.com ]