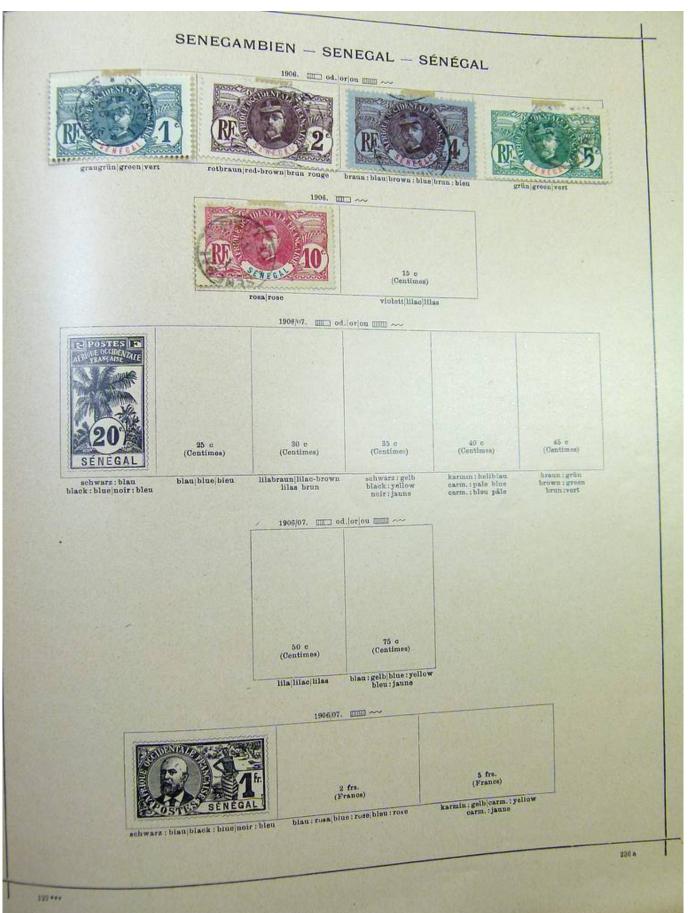

#### Lot nr.: L251706

Country/Type: Rest of the world

World Collection, on Schaubek album, with MH and used stamps, from the classical period, to be carefully inspected.

Price: 150 eur

[Go to the lot on www.sevenstamps.com ]