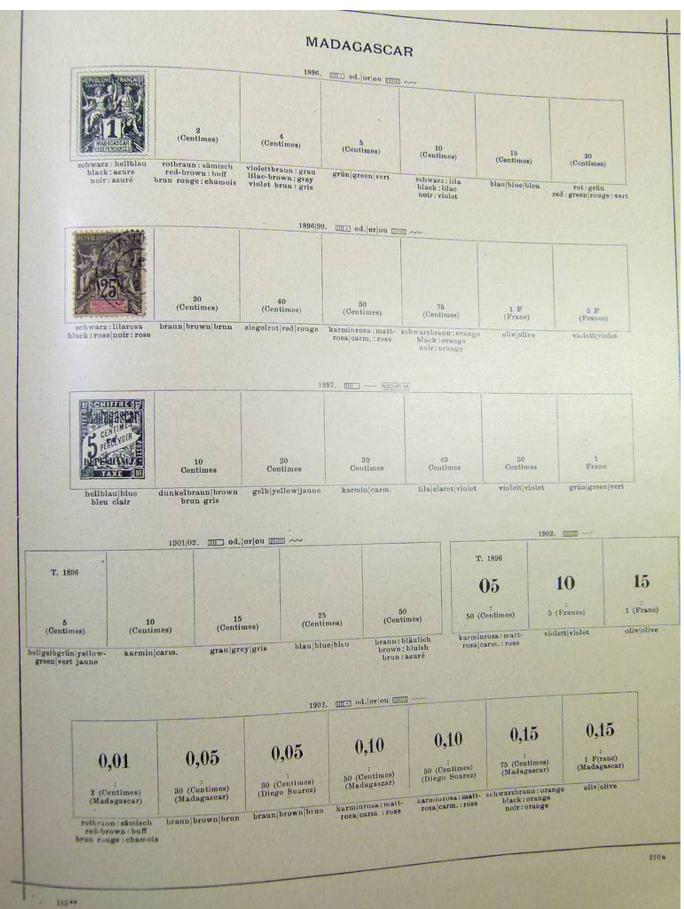

#### Lot nr.: L251706

Country/Type: Rest of the world

World Collection, on Schaubek album, with MH and used stamps, from the classical period, to be carefully inspected.

Price: 150 eur

[Go to the lot on www.sevenstamps.com ]