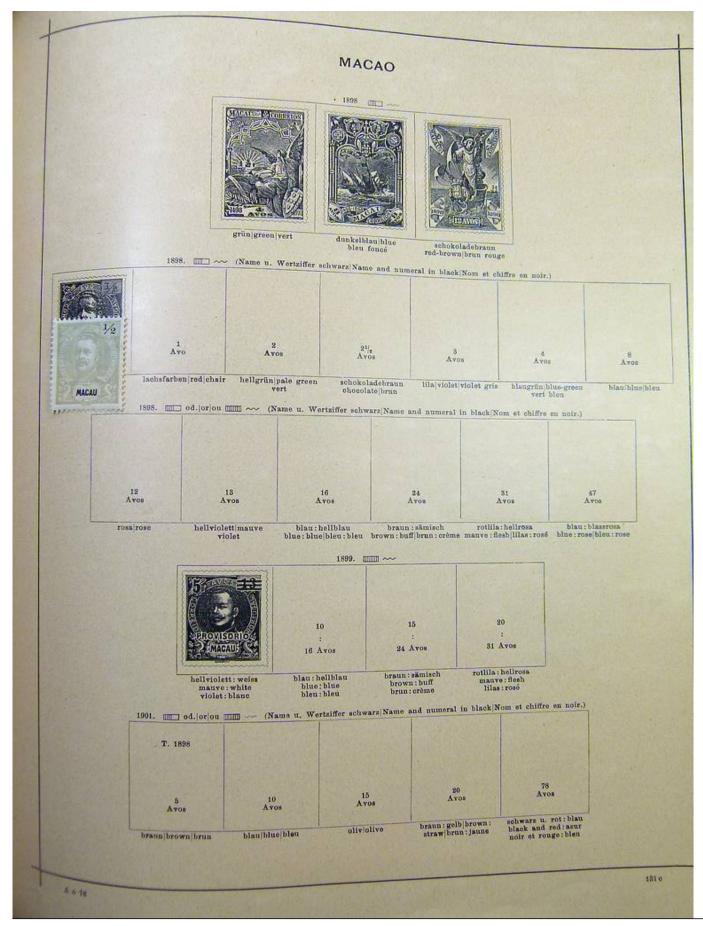

#### Lot nr.: L251706

Country/Type: Rest of the world

World Collection, on Schaubek album, with MH and used stamps, from the classical period, to be carefully inspected.

Price: 150 eur

[Go to the lot on www.sevenstamps.com ]