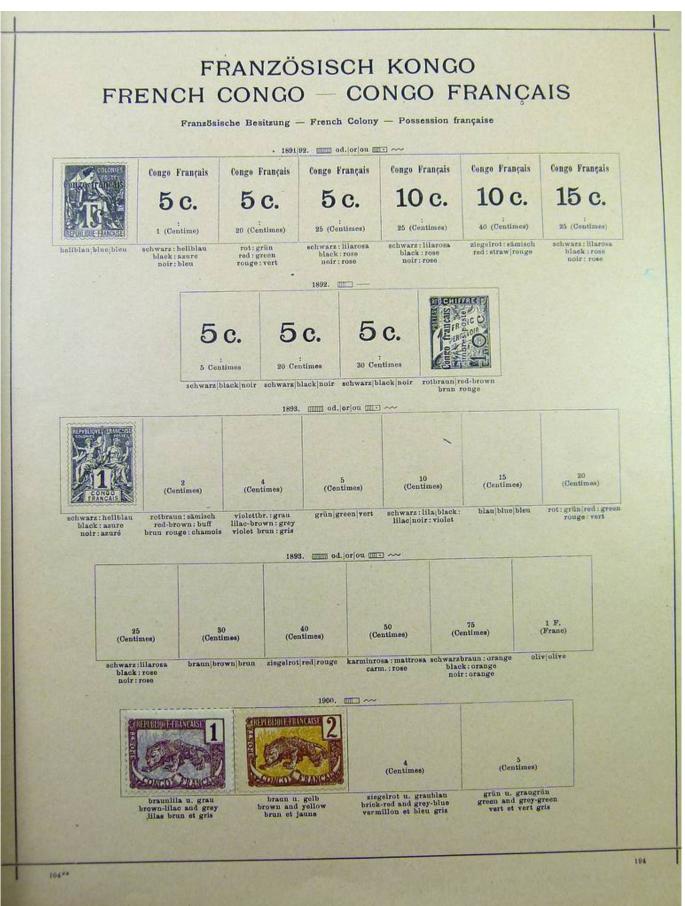

#### Lot nr.: L251706

Country/Type: Rest of the world

World Collection, on Schaubek album, with MH and used stamps, from the classical period, to be carefully inspected.

Price: 150 eur

[Go to the lot on www.sevenstamps.com ]