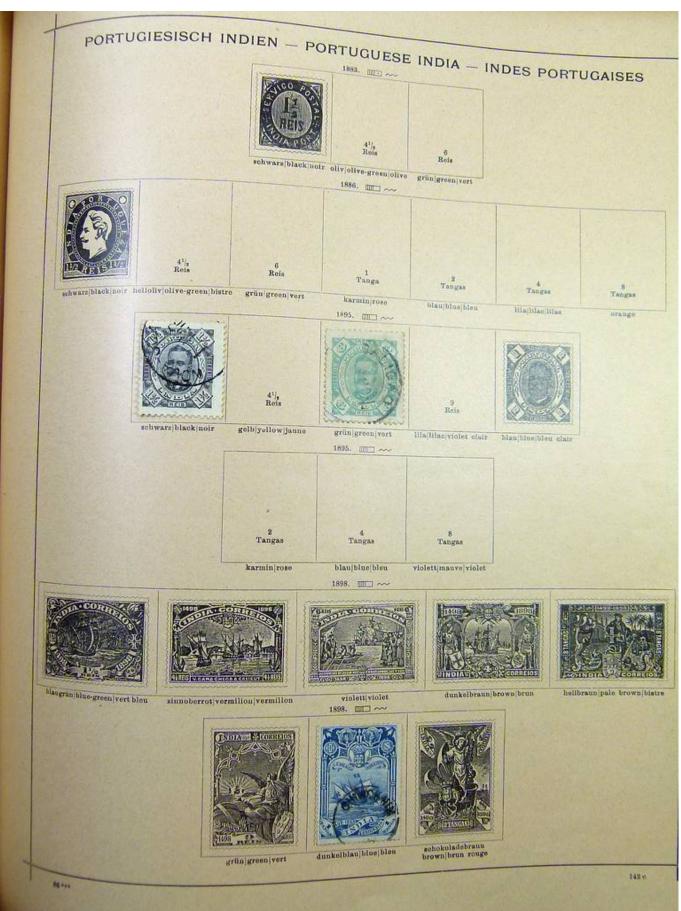

#### Lot nr.: L251706

Country/Type: Rest of the world

World Collection, on Schaubek album, with MH and used stamps, from the classical period, to be carefully inspected.

Price: 150 eur

[Go to the lot on www.sevenstamps.com ]