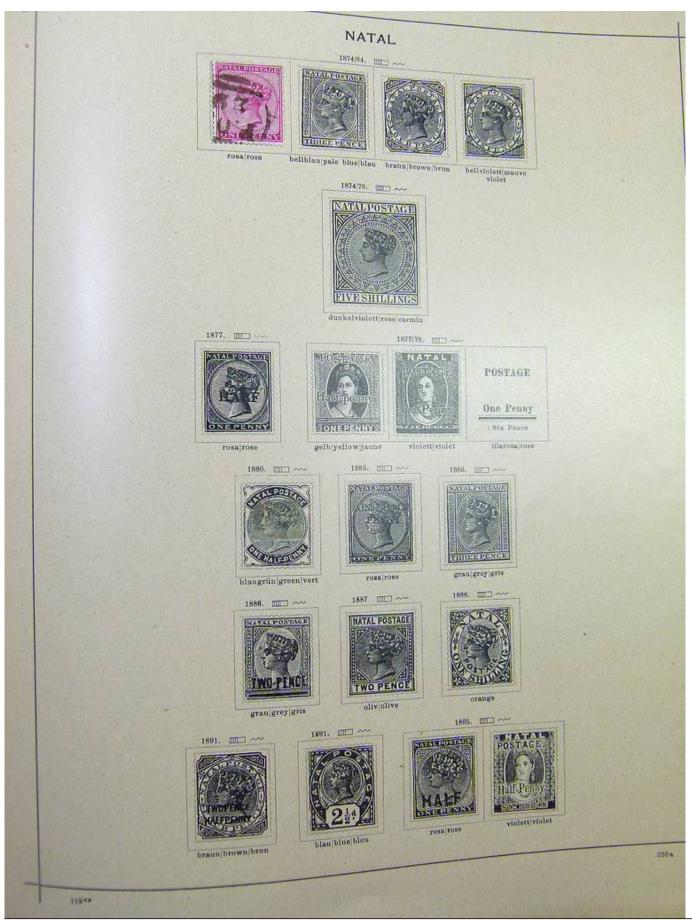

#### Lot nr.: L251706

Country/Type: Rest of the world

World Collection, on Schaubek album, with MH and used stamps, from the classical period, to be carefully inspected.

Price: 150 eur

[Go to the lot on www.sevenstamps.com ]