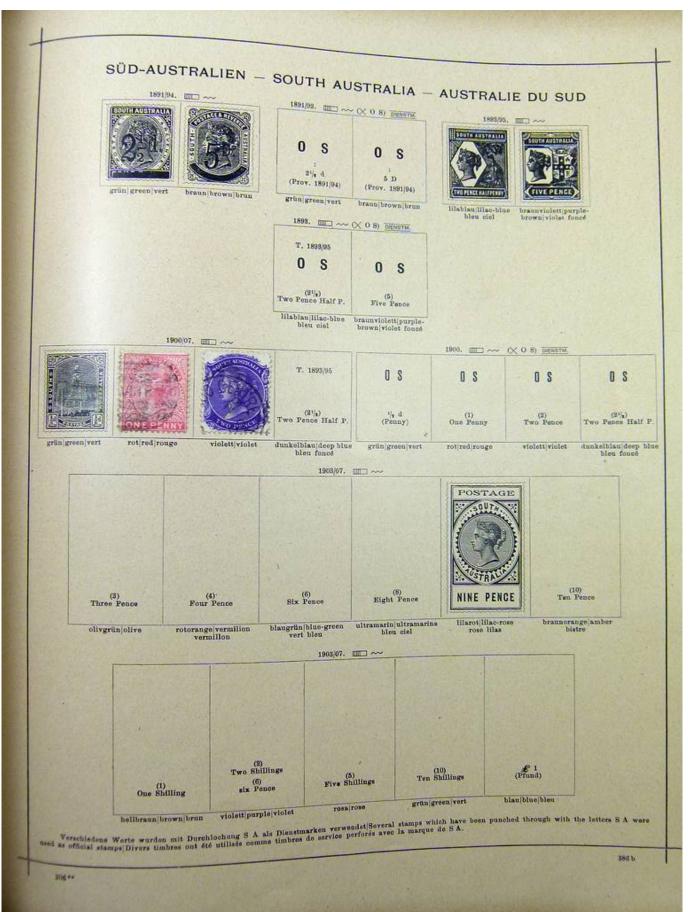

#### Lot nr.: L251706

Country/Type: Rest of the world

World Collection, on Schaubek album, with MH and used stamps, from the classical period, to be carefully inspected.

Price: 150 eur

[Go to the lot on www.sevenstamps.com ]