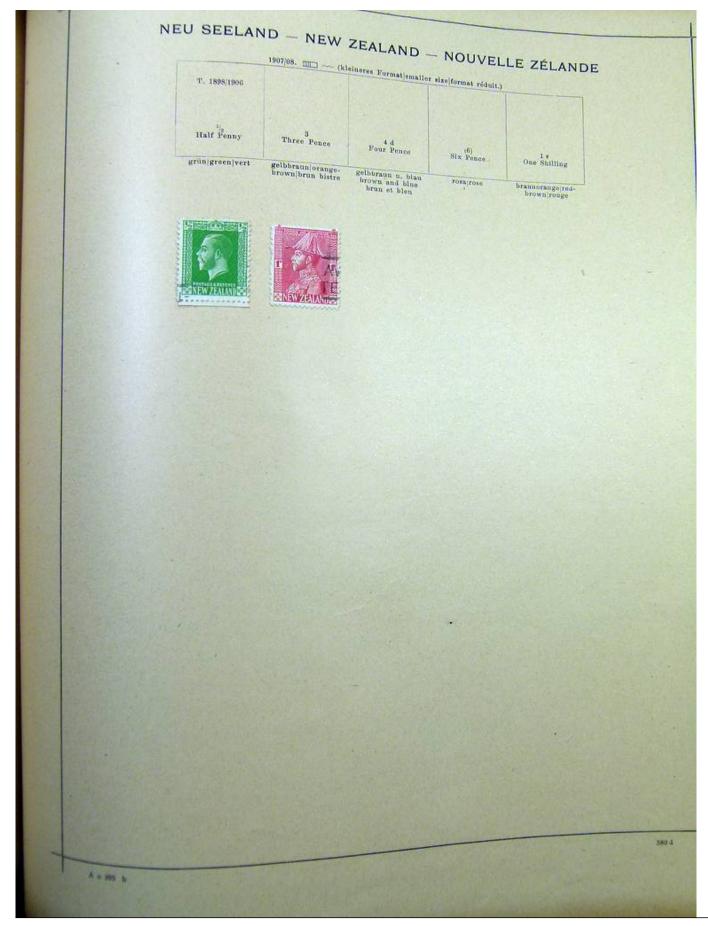

#### Lot nr.: L251706

Country/Type: Rest of the world

World Collection, on Schaubek album, with MH and used stamps, from the classical period, to be carefully inspected.

Price: 150 eur

[Go to the lot on www.sevenstamps.com ]