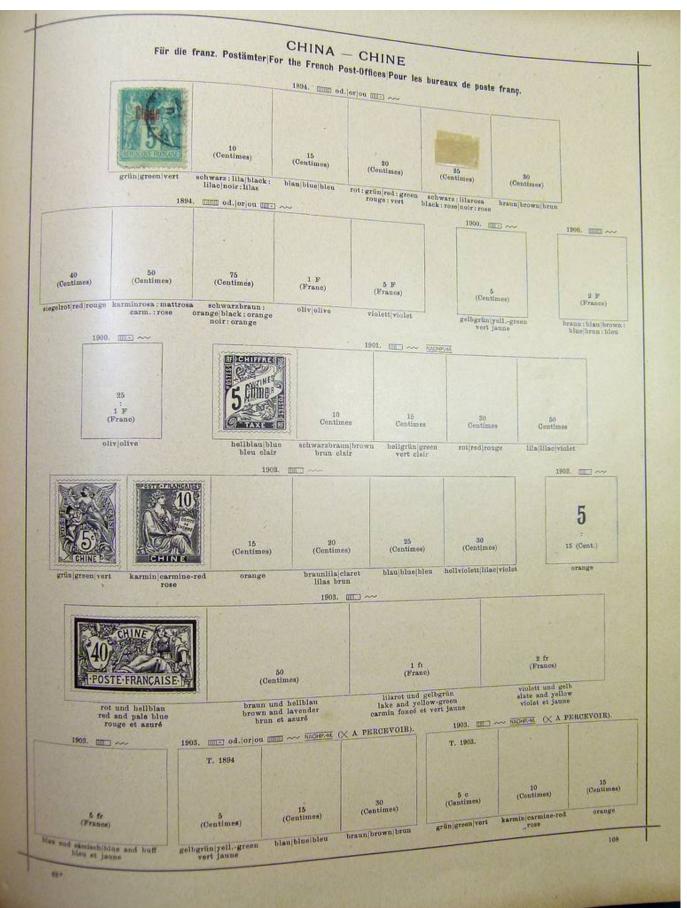

#### Lot nr.: L251706

Country/Type: Rest of the world

World Collection, on Schaubek album, with MH and used stamps, from the classical period, to be carefully inspected.

Price: 150 eur

[Go to the lot on www.sevenstamps.com ]