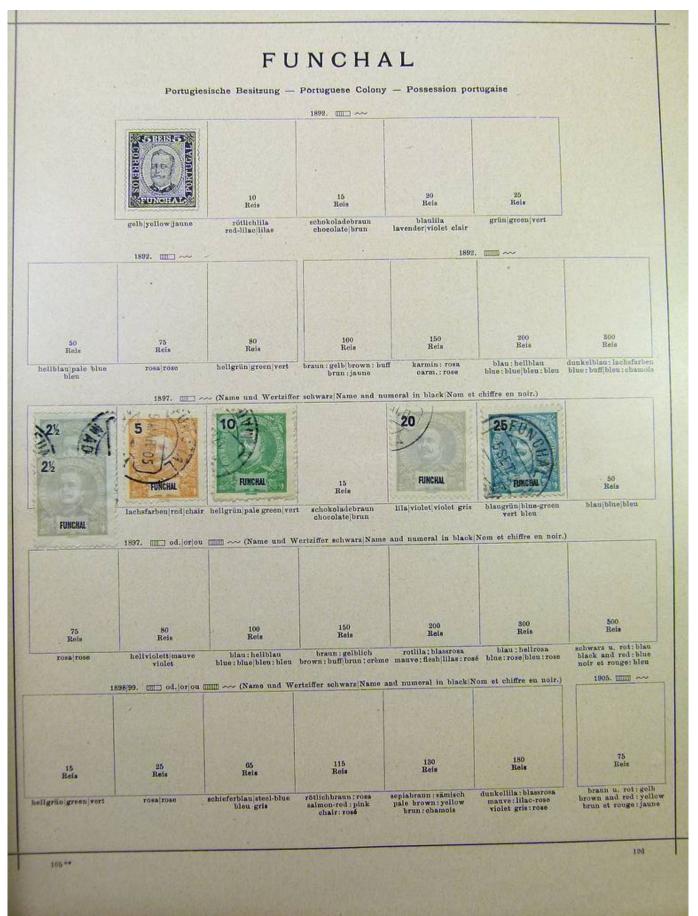

#### Lot nr.: L251706

Country/Type: Rest of the world

World Collection, on Schaubek album, with MH and used stamps, from the classical period, to be carefully inspected.

Price: 150 eur

[Go to the lot on www.sevenstamps.com ]