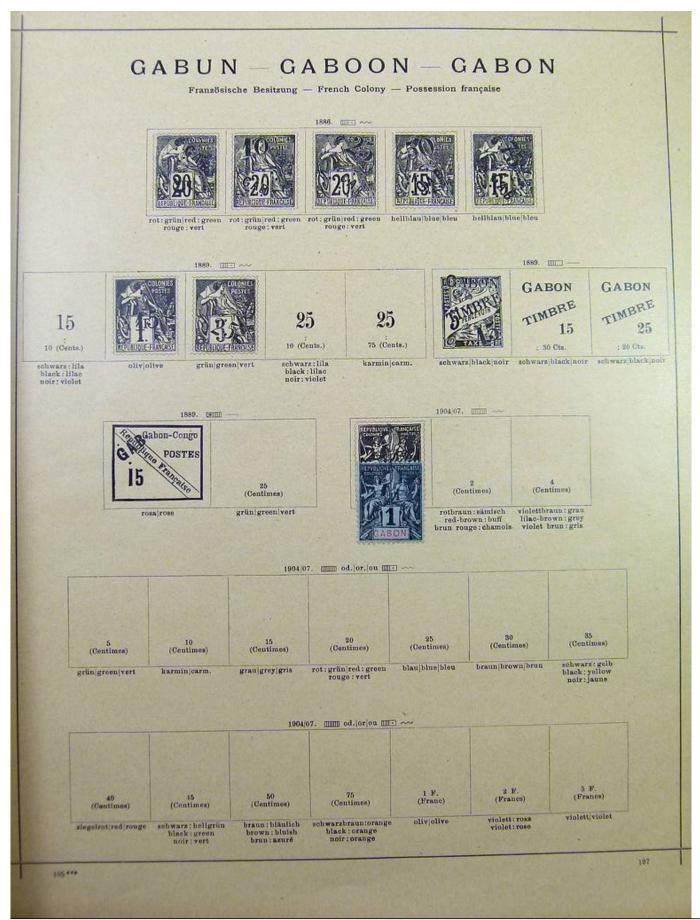

#### Lot nr.: L251706

Country/Type: Rest of the world

World Collection, on Schaubek album, with MH and used stamps, from the classical period, to be carefully inspected.

Price: 150 eur

[Go to the lot on www.sevenstamps.com ]