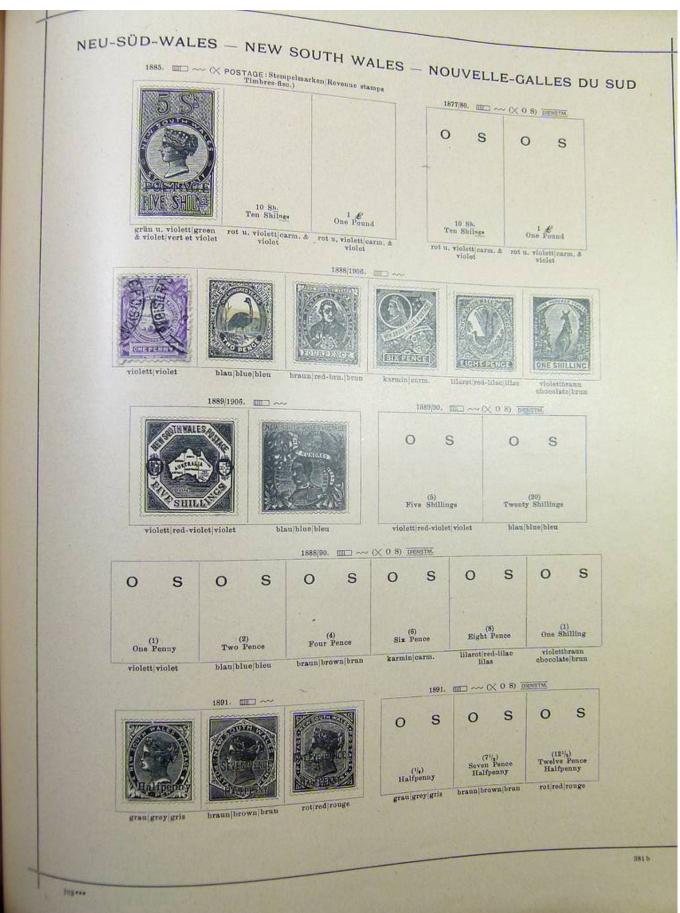

#### Lot nr.: L251706

Country/Type: Rest of the world

World Collection, on Schaubek album, with MH and used stamps, from the classical period, to be carefully inspected.

Price: 150 eur

[Go to the lot on www.sevenstamps.com ]