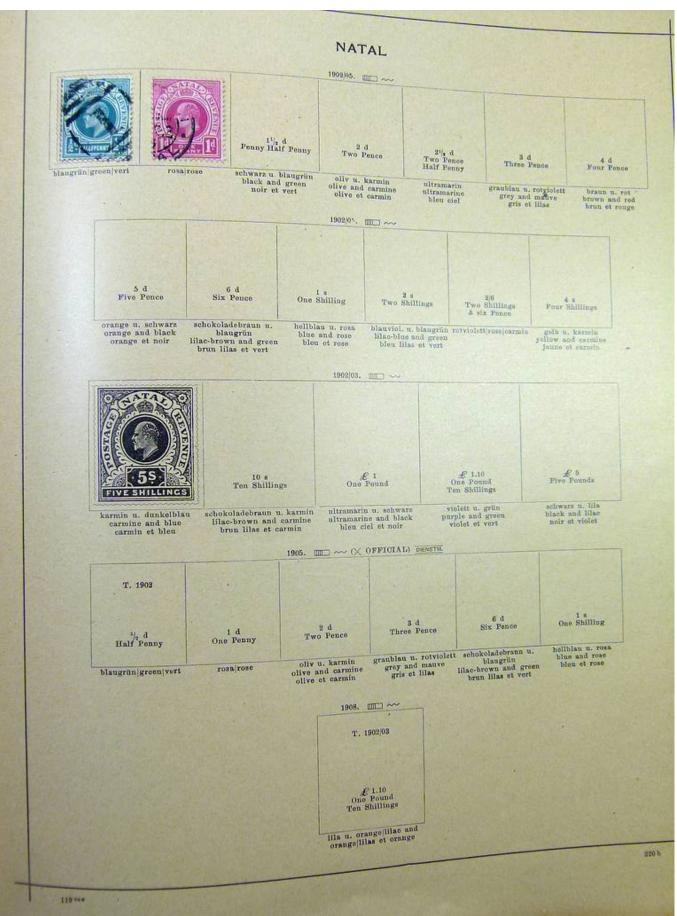

#### Lot nr.: L251706

Country/Type: Rest of the world

World Collection, on Schaubek album, with MH and used stamps, from the classical period, to be carefully inspected.

Price: 150 eur

[Go to the lot on www.sevenstamps.com ]