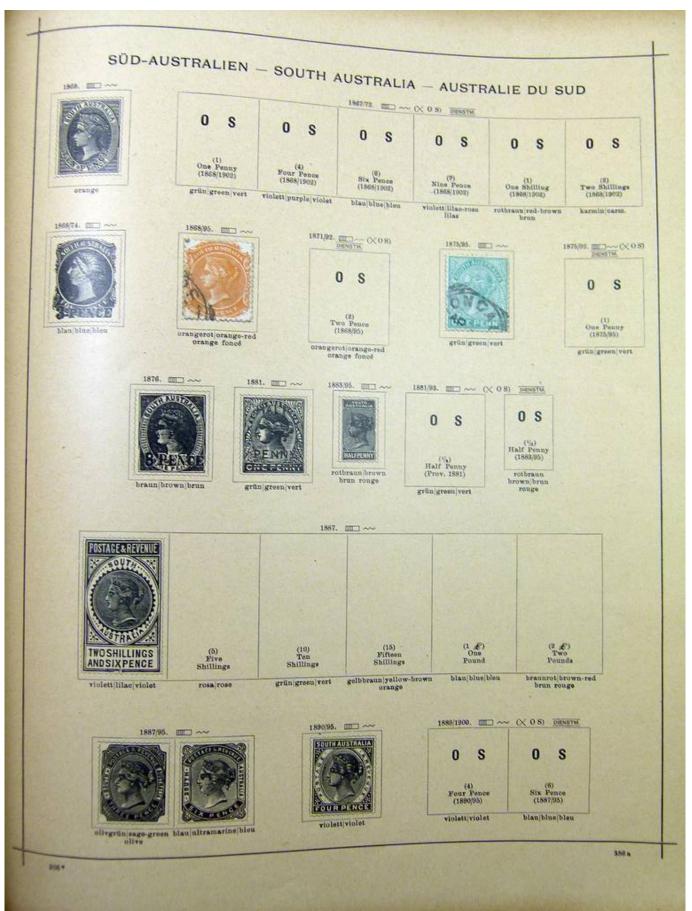

#### Lot nr.: L251706

Country/Type: Rest of the world

World Collection, on Schaubek album, with MH and used stamps, from the classical period, to be carefully inspected.

Price: 150 eur

[Go to the lot on www.sevenstamps.com ]