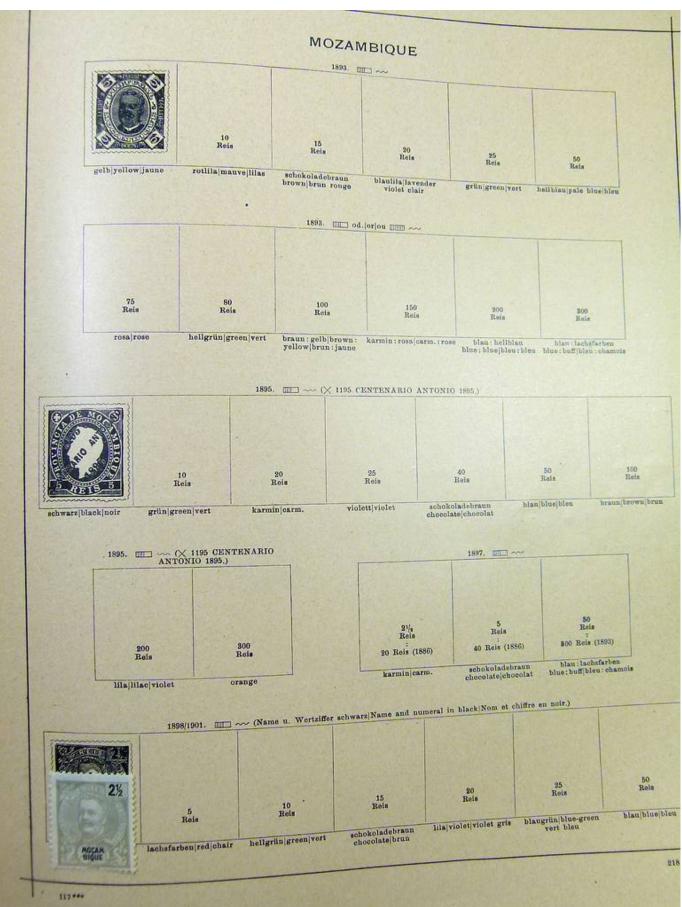

#### Lot nr.: L251706

Country/Type: Rest of the world

World Collection, on Schaubek album, with MH and used stamps, from the classical period, to be carefully inspected.

Price: 150 eur

[Go to the lot on www.sevenstamps.com ]