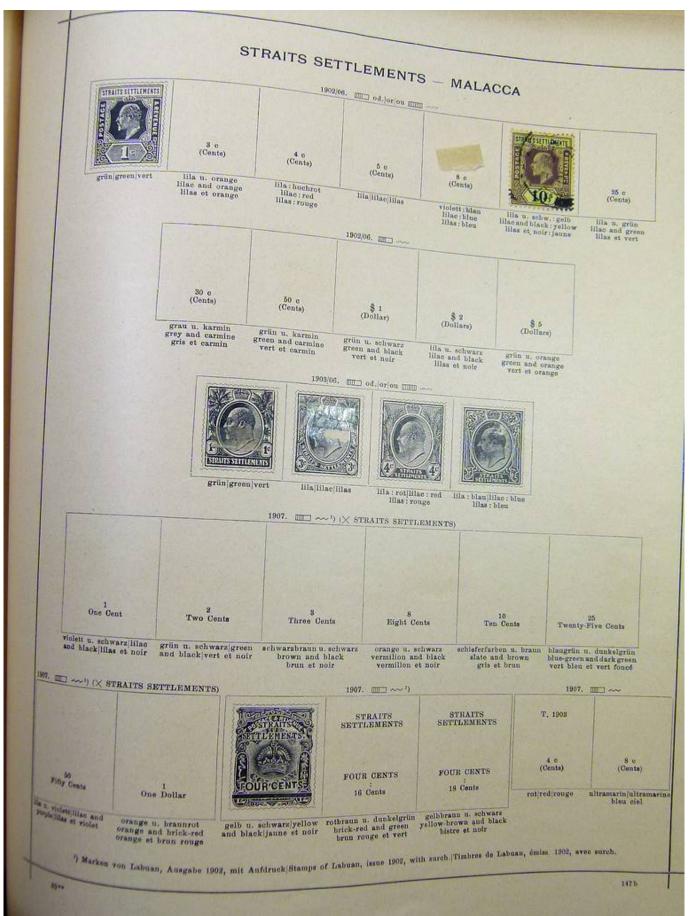

#### Lot nr.: L251706

Country/Type: Rest of the world

World Collection, on Schaubek album, with MH and used stamps, from the classical period, to be carefully inspected.

Price: 150 eur

[Go to the lot on www.sevenstamps.com ]