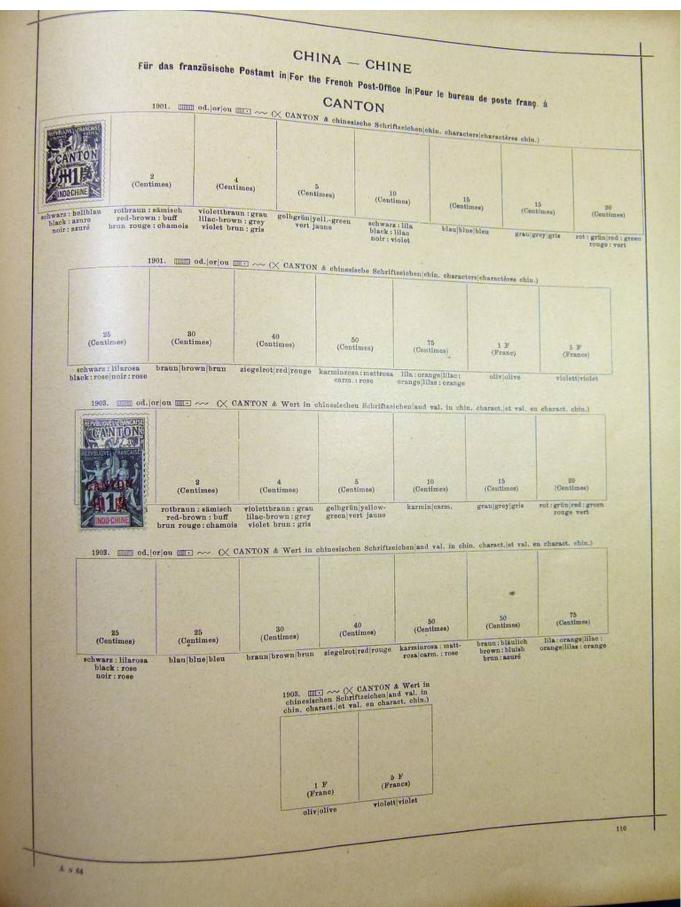

#### Lot nr.: L251706

Country/Type: Rest of the world

World Collection, on Schaubek album, with MH and used stamps, from the classical period, to be carefully inspected.

Price: 150 eur

[Go to the lot on www.sevenstamps.com ]