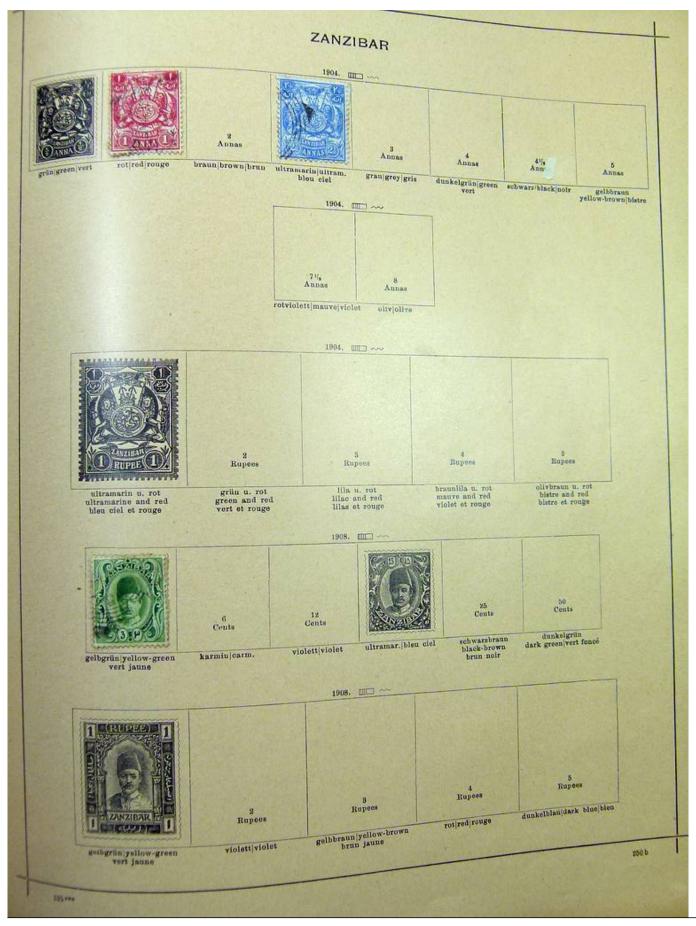

#### Lot nr.: L251706

Country/Type: Rest of the world

World Collection, on Schaubek album, with MH and used stamps, from the classical period, to be carefully inspected.

Price: 150 eur

[Go to the lot on www.sevenstamps.com ]