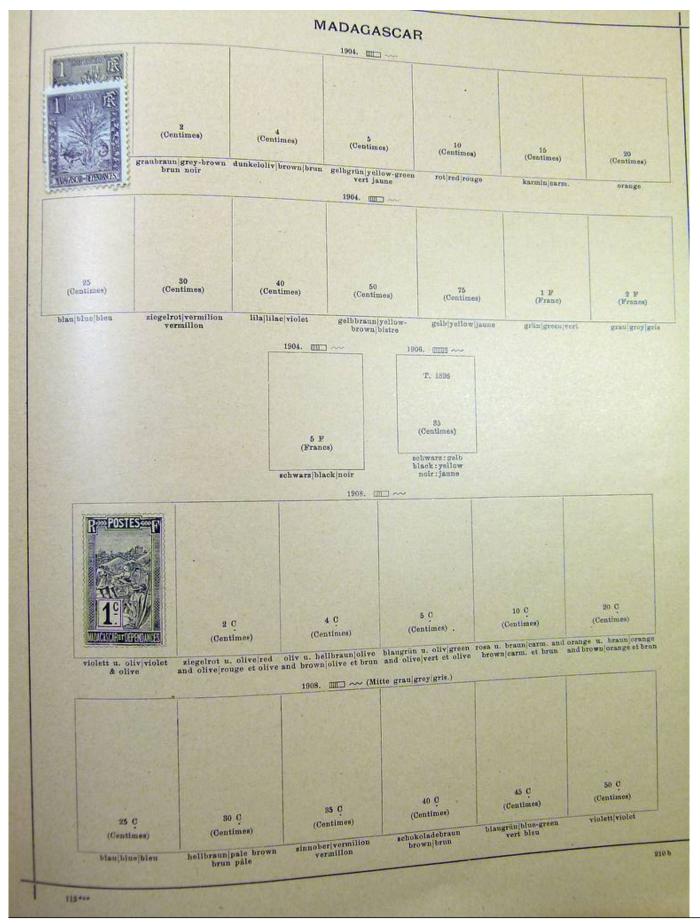

#### Lot nr.: L251706

Country/Type: Rest of the world

World Collection, on Schaubek album, with MH and used stamps, from the classical period, to be carefully inspected.

Price: 150 eur

[Go to the lot on www.sevenstamps.com ]