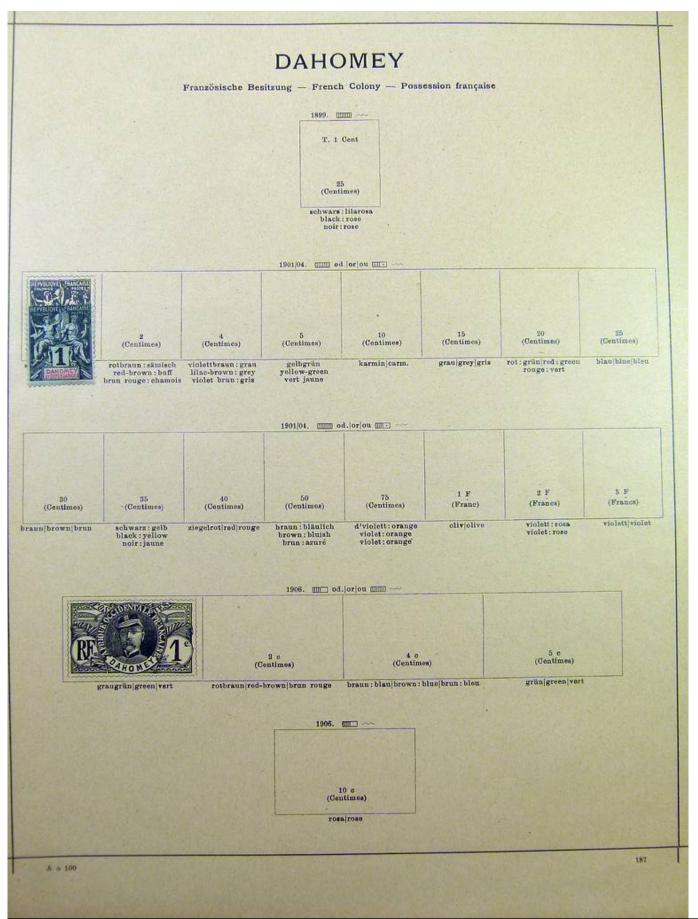

#### Lot nr.: L251706

Country/Type: Rest of the world

World Collection, on Schaubek album, with MH and used stamps, from the classical period, to be carefully inspected.

Price: 150 eur

[Go to the lot on www.sevenstamps.com ]