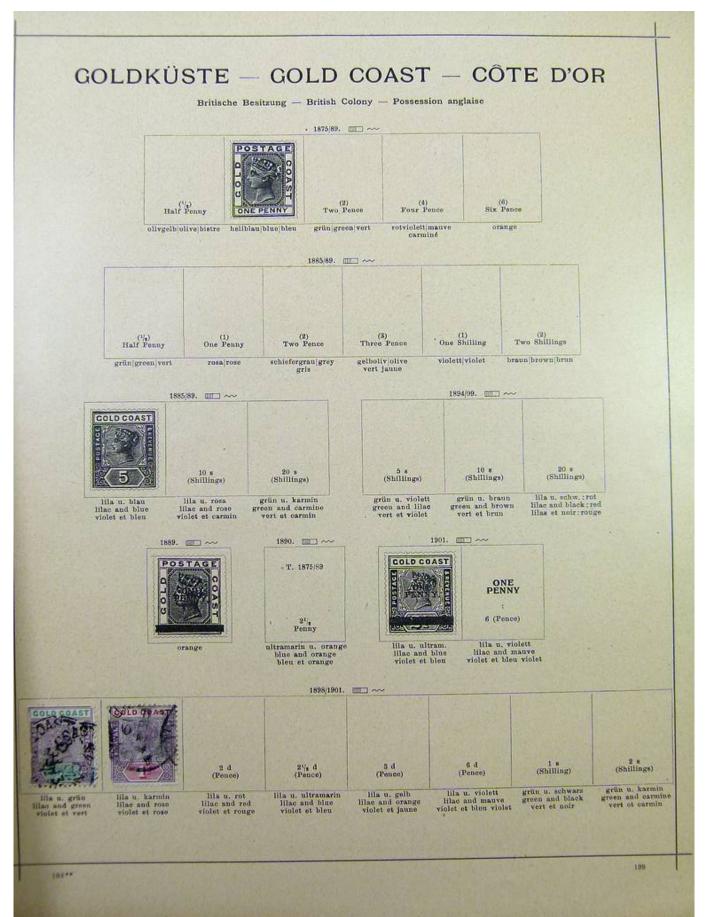

#### Lot nr.: L251706

Country/Type: Rest of the world

World Collection, on Schaubek album, with MH and used stamps, from the classical period, to be carefully inspected.

Price: 150 eur

[Go to the lot on www.sevenstamps.com ]