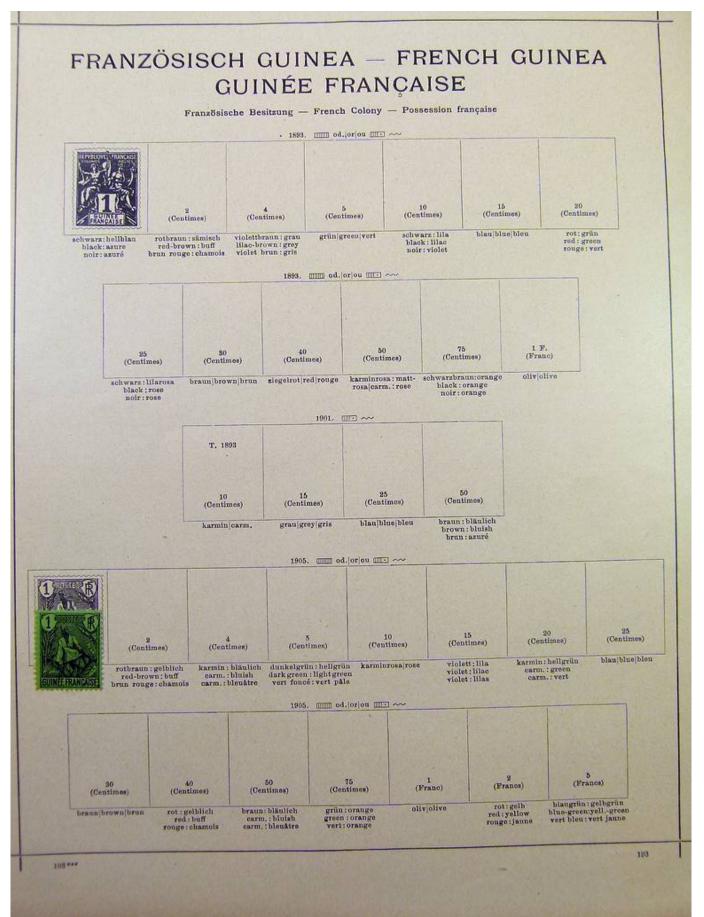

#### Lot nr.: L251706

Country/Type: Rest of the world

World Collection, on Schaubek album, with MH and used stamps, from the classical period, to be carefully inspected.

Price: 150 eur

[Go to the lot on www.sevenstamps.com ]