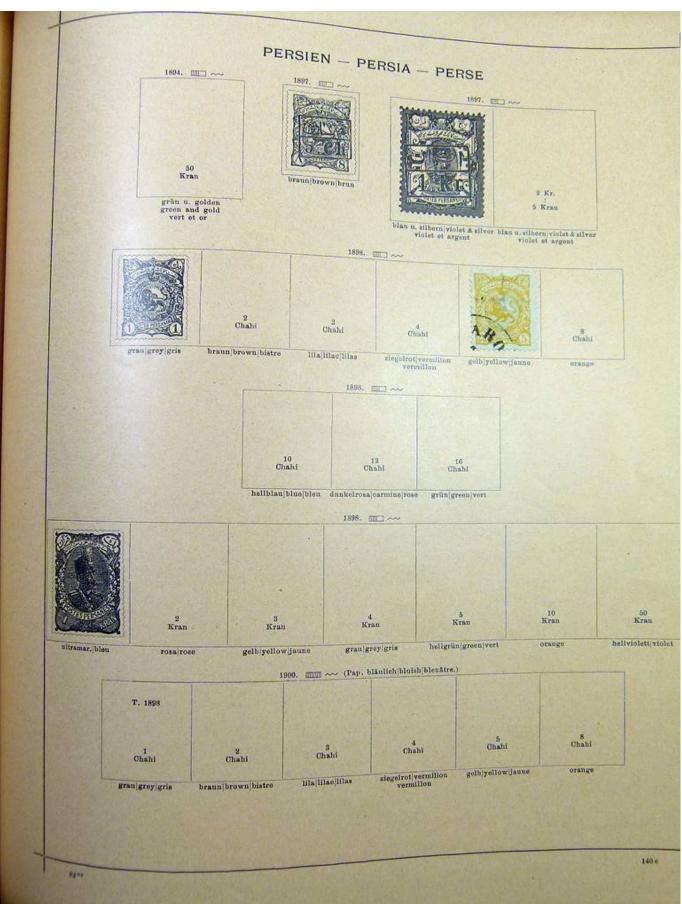

#### Lot nr.: L251706

Country/Type: Rest of the world

World Collection, on Schaubek album, with MH and used stamps, from the classical period, to be carefully inspected.

Price: 150 eur

[Go to the lot on www.sevenstamps.com ]