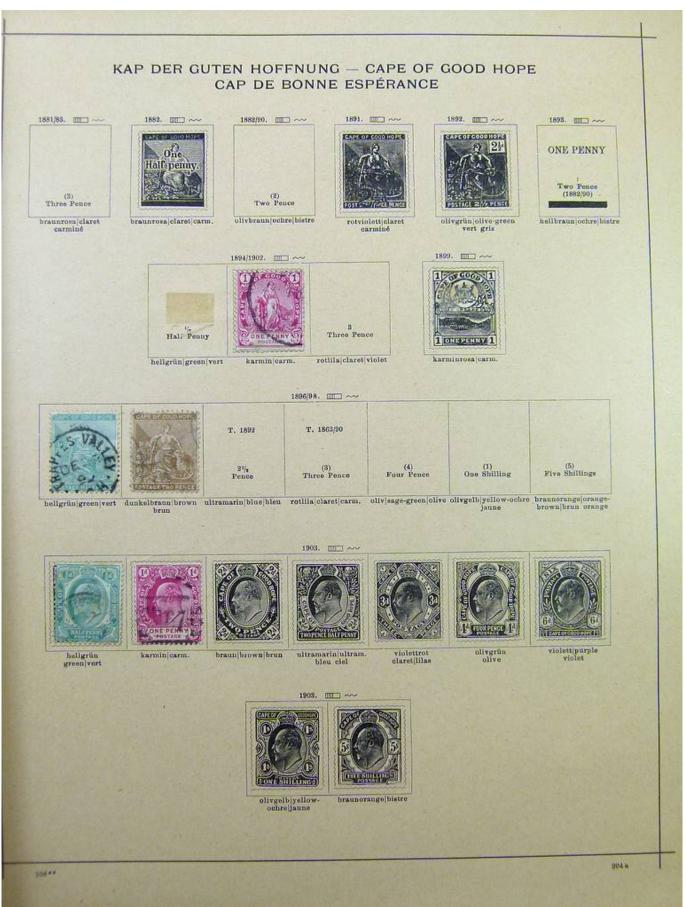

#### Lot nr.: L251706

Country/Type: Rest of the world

World Collection, on Schaubek album, with MH and used stamps, from the classical period, to be carefully inspected.

Price: 150 eur

[Go to the lot on www.sevenstamps.com ]