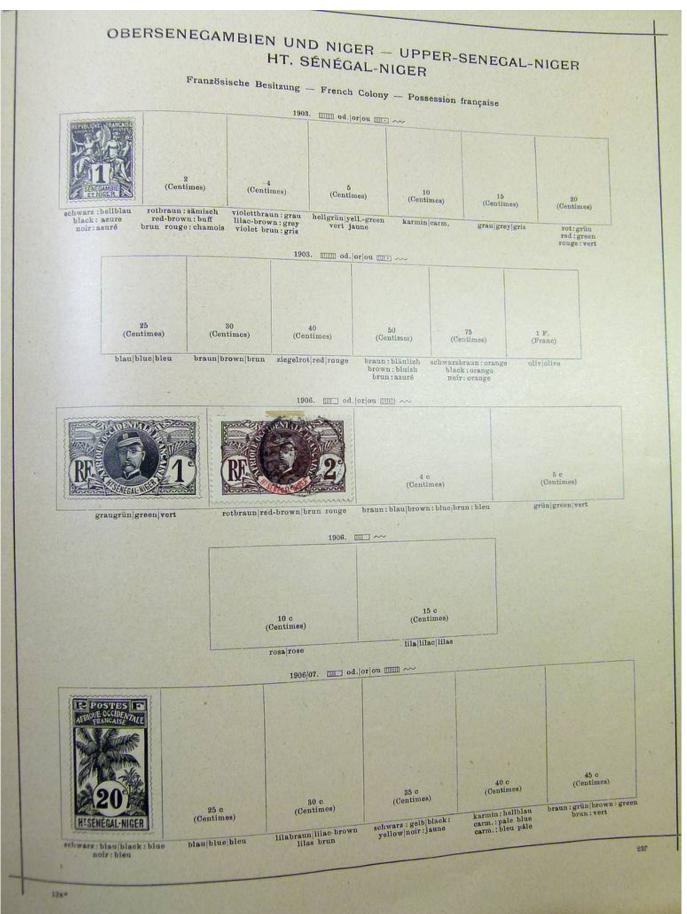

#### Lot nr.: L251706

Country/Type: Rest of the world

World Collection, on Schaubek album, with MH and used stamps, from the classical period, to be carefully inspected.

Price: 150 eur

[Go to the lot on www.sevenstamps.com ]