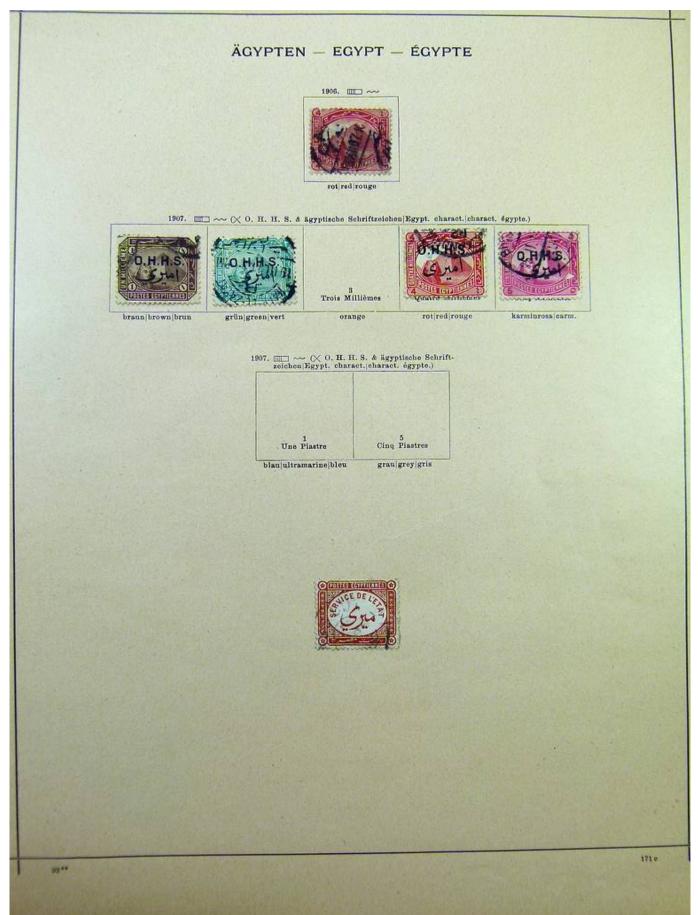

#### Lot nr.: L251706

Country/Type: Rest of the world

World Collection, on Schaubek album, with MH and used stamps, from the classical period, to be carefully inspected.

Price: 150 eur

[Go to the lot on www.sevenstamps.com ]