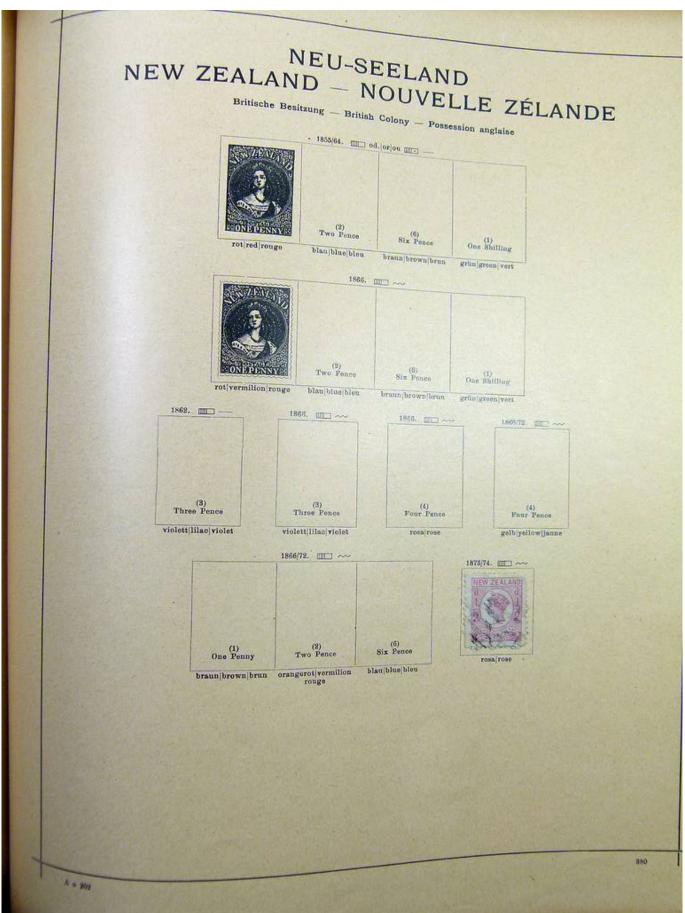

#### Lot nr.: L251706

Country/Type: Rest of the world

World Collection, on Schaubek album, with MH and used stamps, from the classical period, to be carefully inspected.

Price: 150 eur

[Go to the lot on www.sevenstamps.com ]