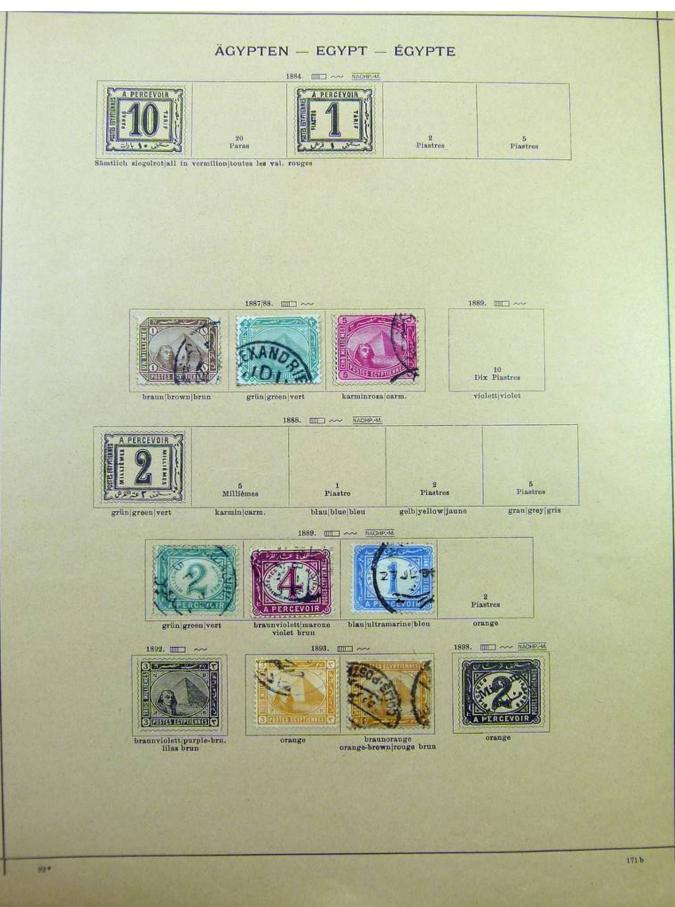

#### Lot nr.: L251706

Country/Type: Rest of the world

World Collection, on Schaubek album, with MH and used stamps, from the classical period, to be carefully inspected.

Price: 150 eur

[Go to the lot on www.sevenstamps.com ]