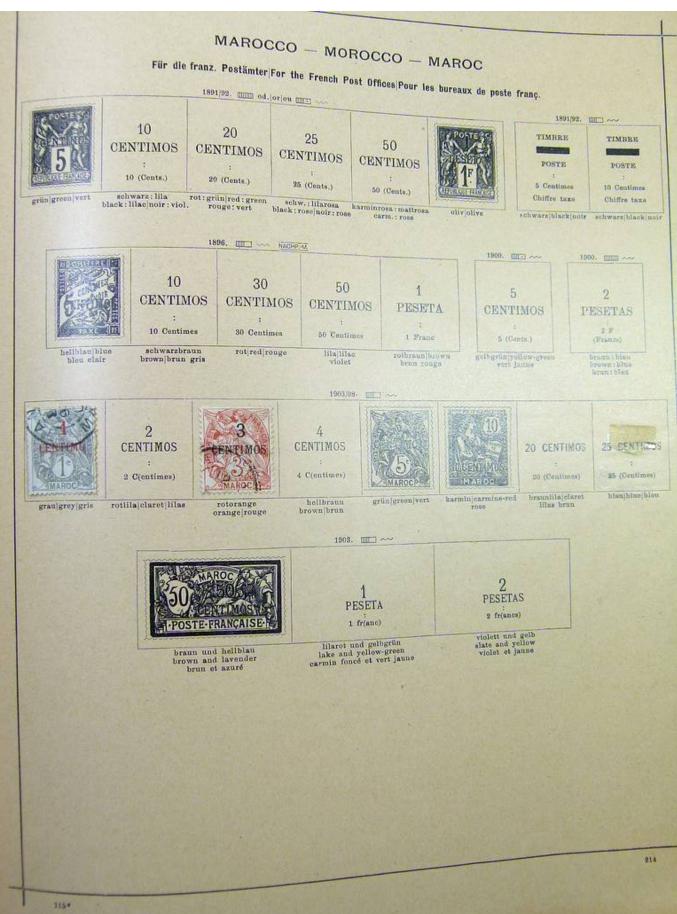

#### Lot nr.: L251706

Country/Type: Rest of the world

World Collection, on Schaubek album, with MH and used stamps, from the classical period, to be carefully inspected.

Price: 150 eur

[Go to the lot on www.sevenstamps.com ]