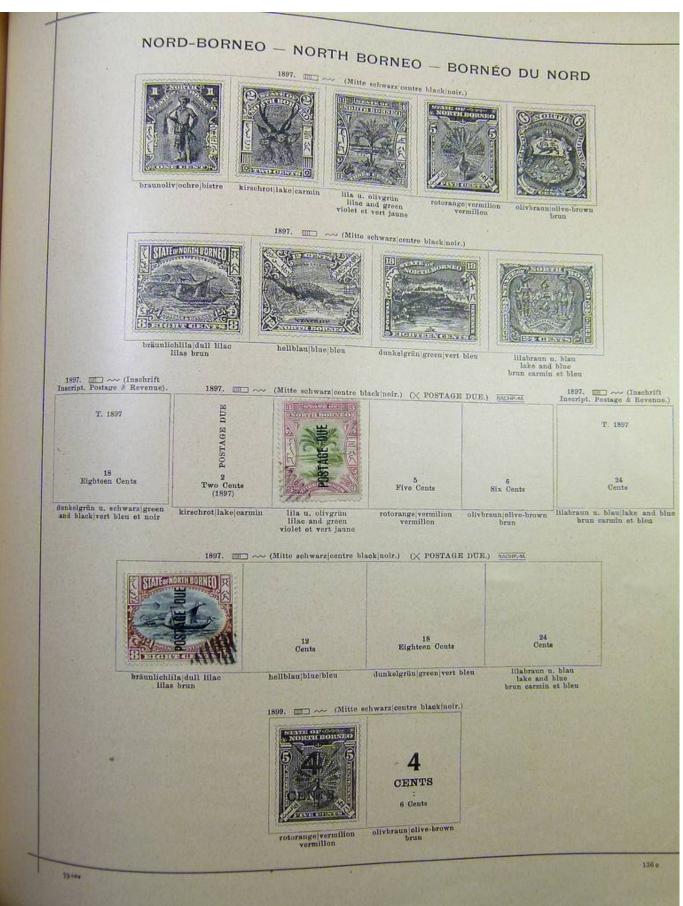

#### Lot nr.: L251706

Country/Type: Rest of the world

World Collection, on Schaubek album, with MH and used stamps, from the classical period, to be carefully inspected.

Price: 150 eur

[Go to the lot on www.sevenstamps.com ]