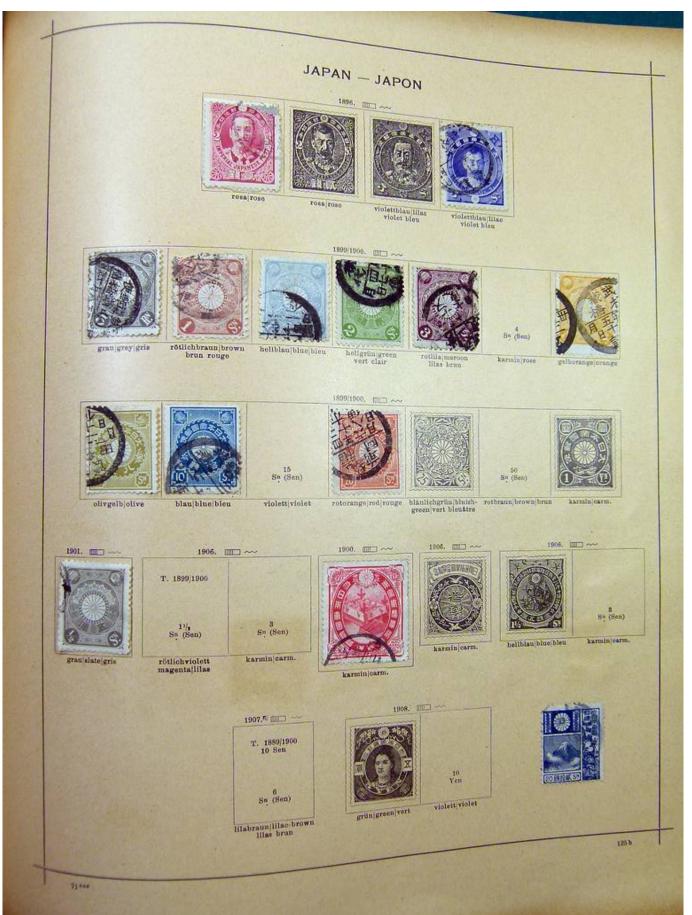

#### Lot nr.: L251706

Country/Type: Rest of the world

World Collection, on Schaubek album, with MH and used stamps, from the classical period, to be carefully inspected.

Price: 150 eur

[Go to the lot on www.sevenstamps.com ]