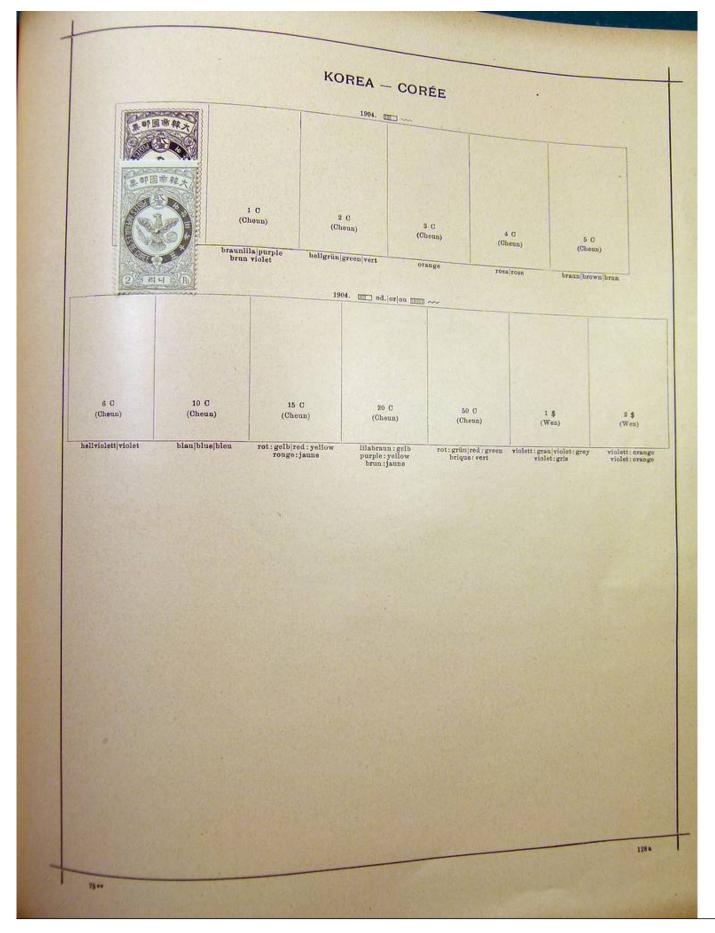

#### Lot nr.: L251706

Country/Type: Rest of the world

World Collection, on Schaubek album, with MH and used stamps, from the classical period, to be carefully inspected.

Price: 150 eur

[Go to the lot on www.sevenstamps.com ]