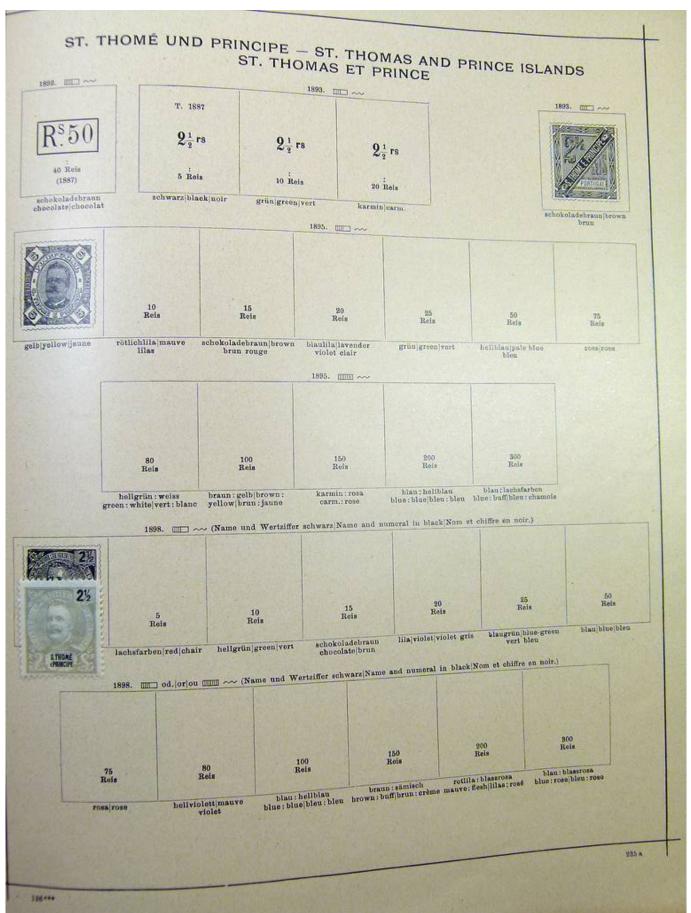

#### Lot nr.: L251706

Country/Type: Rest of the world

World Collection, on Schaubek album, with MH and used stamps, from the classical period, to be carefully inspected.

Price: 150 eur

[Go to the lot on www.sevenstamps.com ]