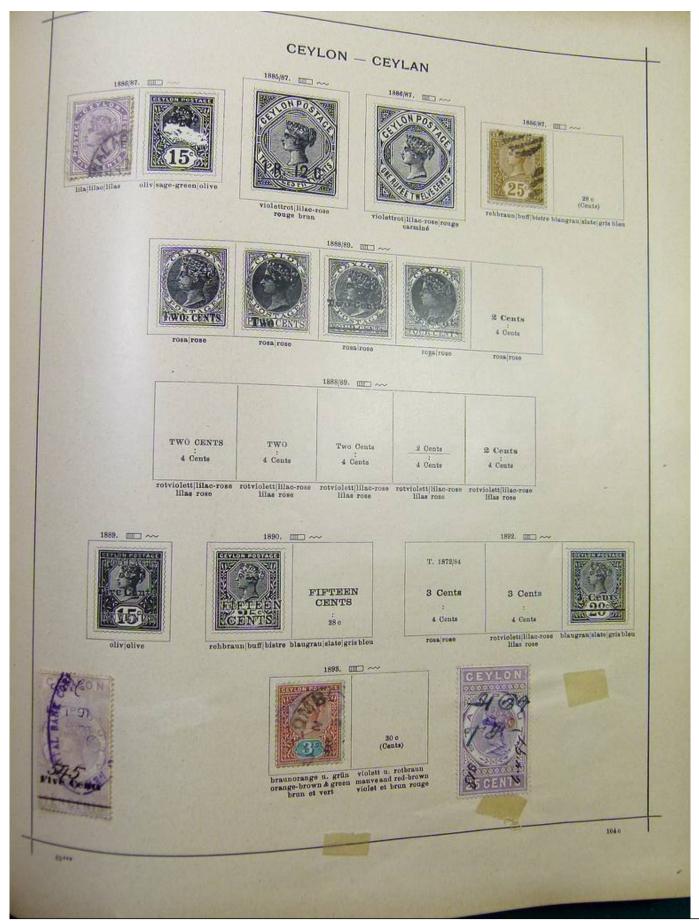

#### Lot nr.: L251706

Country/Type: Rest of the world

World Collection, on Schaubek album, with MH and used stamps, from the classical period, to be carefully inspected.

Price: 150 eur

[Go to the lot on www.sevenstamps.com ]