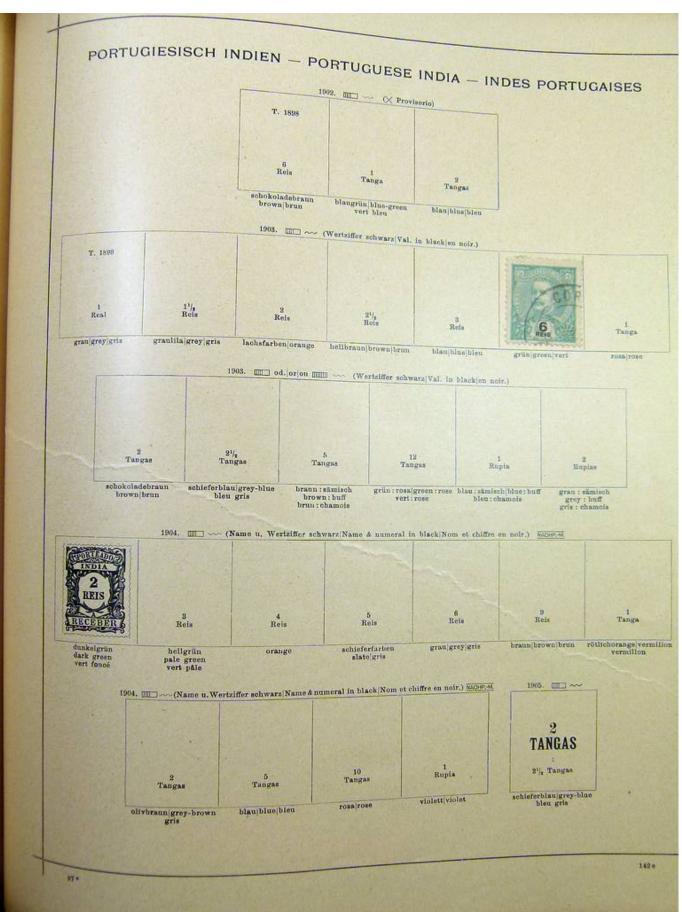

#### Lot nr.: L251706

Country/Type: Rest of the world

World Collection, on Schaubek album, with MH and used stamps, from the classical period, to be carefully inspected.

Price: 150 eur

[Go to the lot on www.sevenstamps.com ]