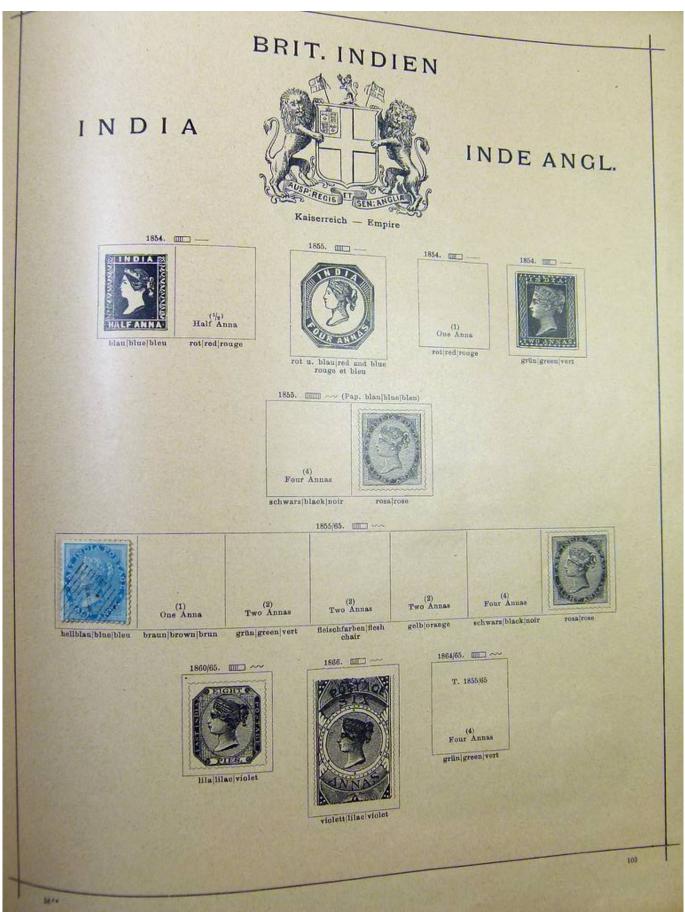

#### Lot nr.: L251706

Country/Type: Rest of the world

World Collection, on Schaubek album, with MH and used stamps, from the classical period, to be carefully inspected.

Price: 150 eur

[Go to the lot on www.sevenstamps.com ]