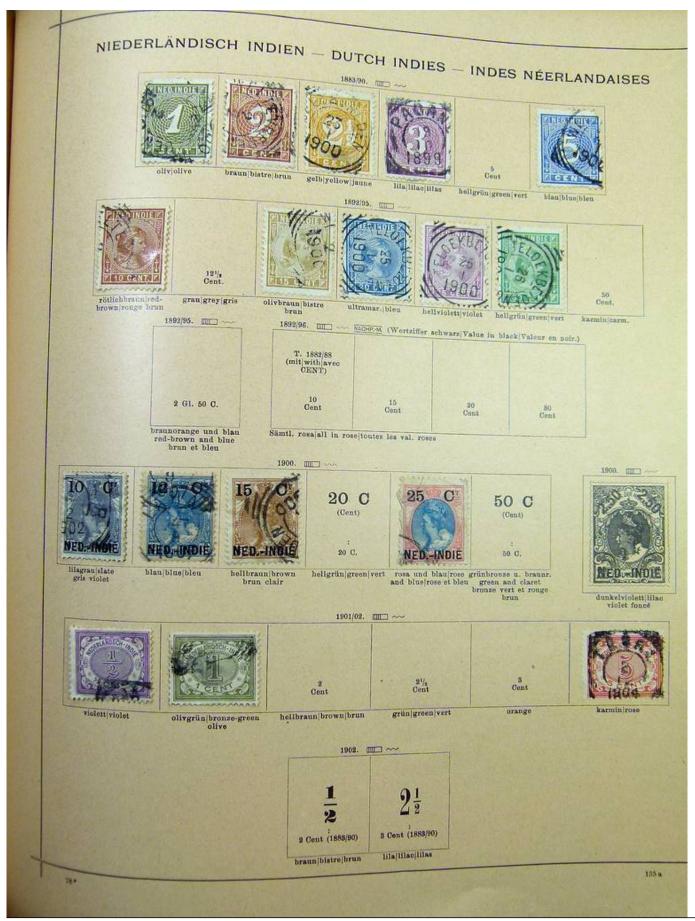

#### Lot nr.: L251706

Country/Type: Rest of the world

World Collection, on Schaubek album, with MH and used stamps, from the classical period, to be carefully inspected.

Price: 150 eur

[Go to the lot on www.sevenstamps.com ]