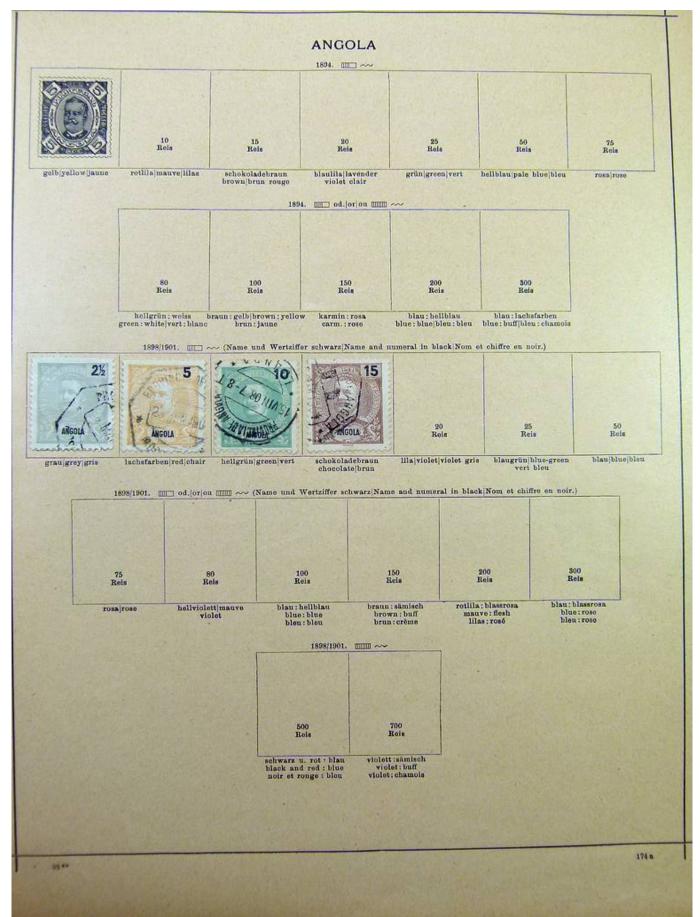

#### Lot nr.: L251706

Country/Type: Rest of the world

World Collection, on Schaubek album, with MH and used stamps, from the classical period, to be carefully inspected.

Price: 150 eur

[Go to the lot on www.sevenstamps.com ]