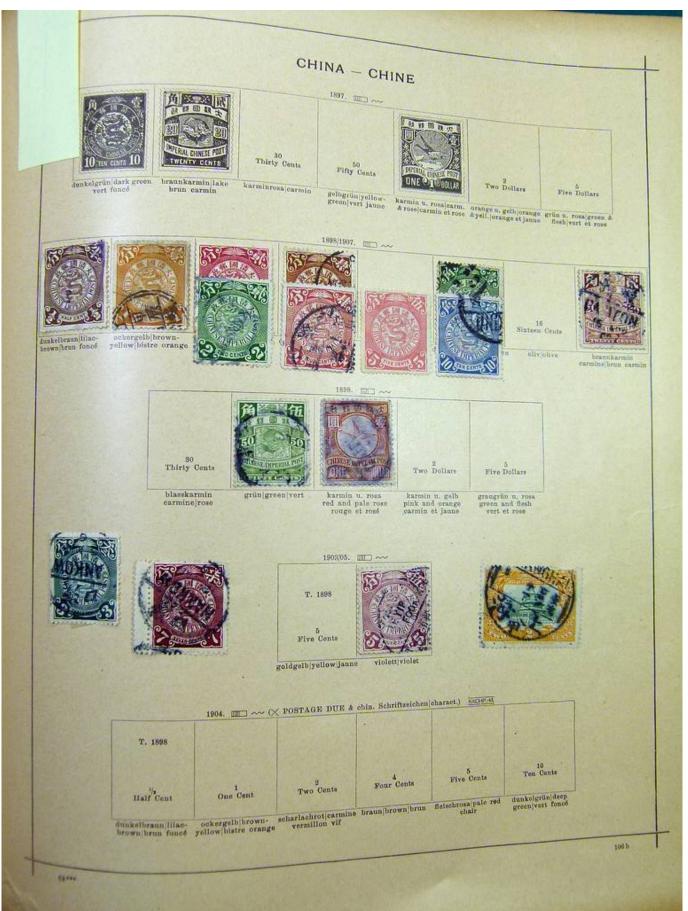

#### Lot nr.: L251706

Country/Type: Rest of the world

World Collection, on Schaubek album, with MH and used stamps, from the classical period, to be carefully inspected.

Price: 150 eur

[Go to the lot on www.sevenstamps.com ]