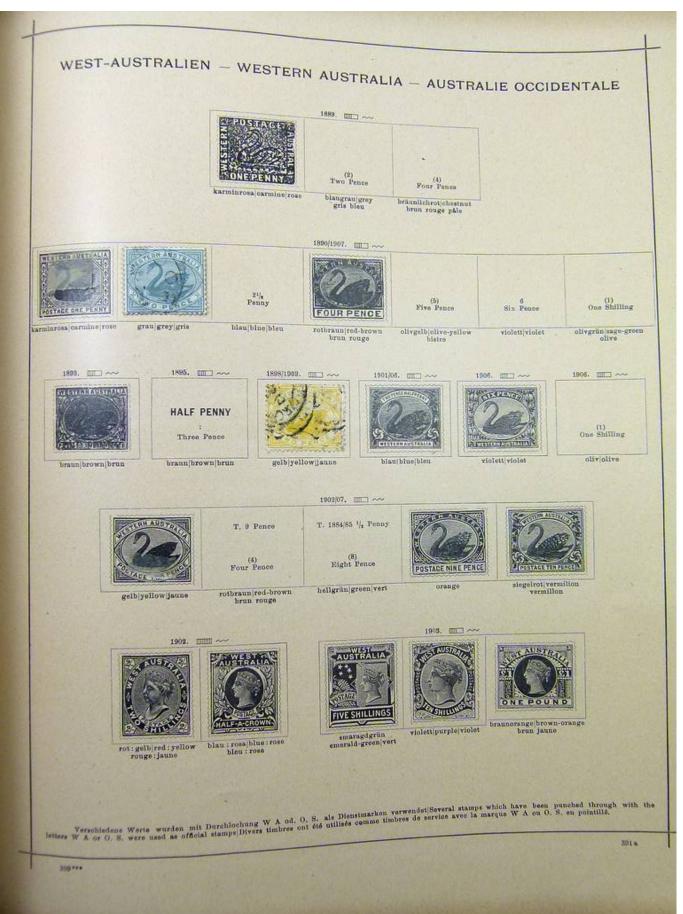

#### Lot nr.: L251706

Country/Type: Rest of the world

World Collection, on Schaubek album, with MH and used stamps, from the classical period, to be carefully inspected.

Price: 150 eur

[Go to the lot on www.sevenstamps.com ]