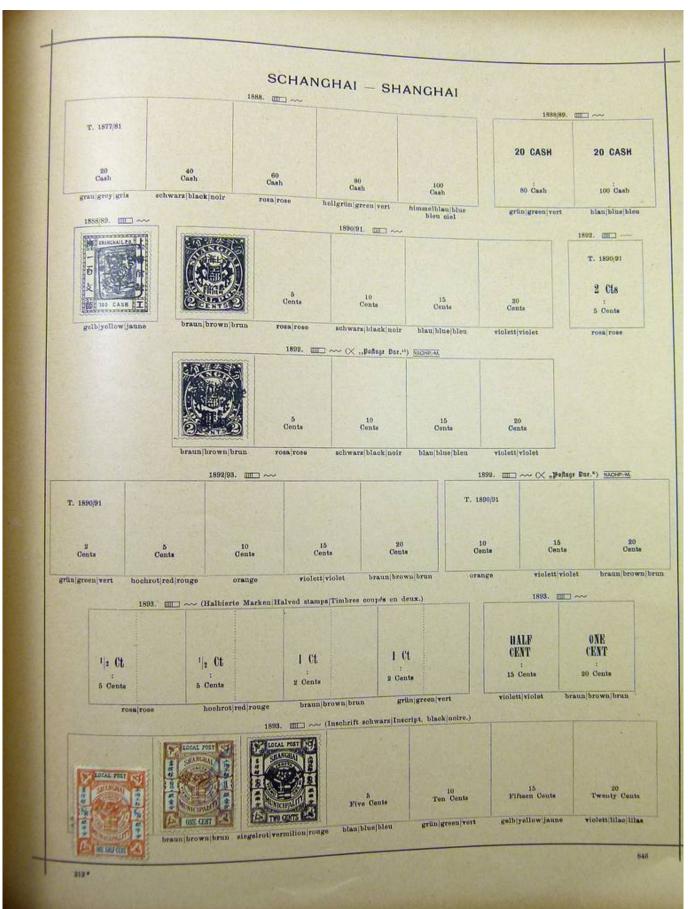

#### Lot nr.: L251706

Country/Type: Rest of the world

World Collection, on Schaubek album, with MH and used stamps, from the classical period, to be carefully inspected.

Price: 150 eur

[Go to the lot on www.sevenstamps.com ]