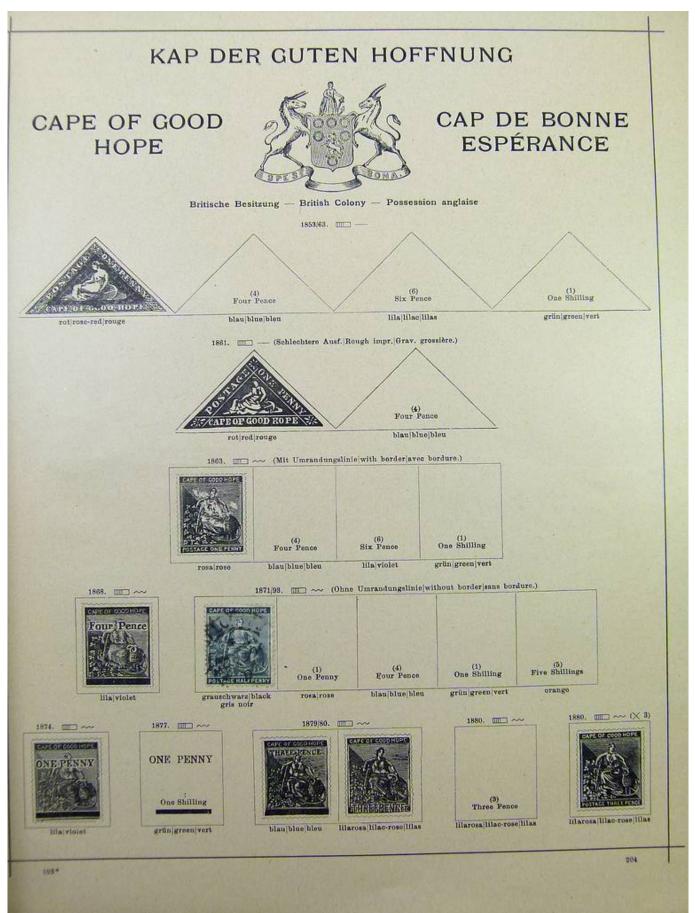

#### Lot nr.: L251706

Country/Type: Rest of the world

World Collection, on Schaubek album, with MH and used stamps, from the classical period, to be carefully inspected.

Price: 150 eur

[Go to the lot on www.sevenstamps.com ]