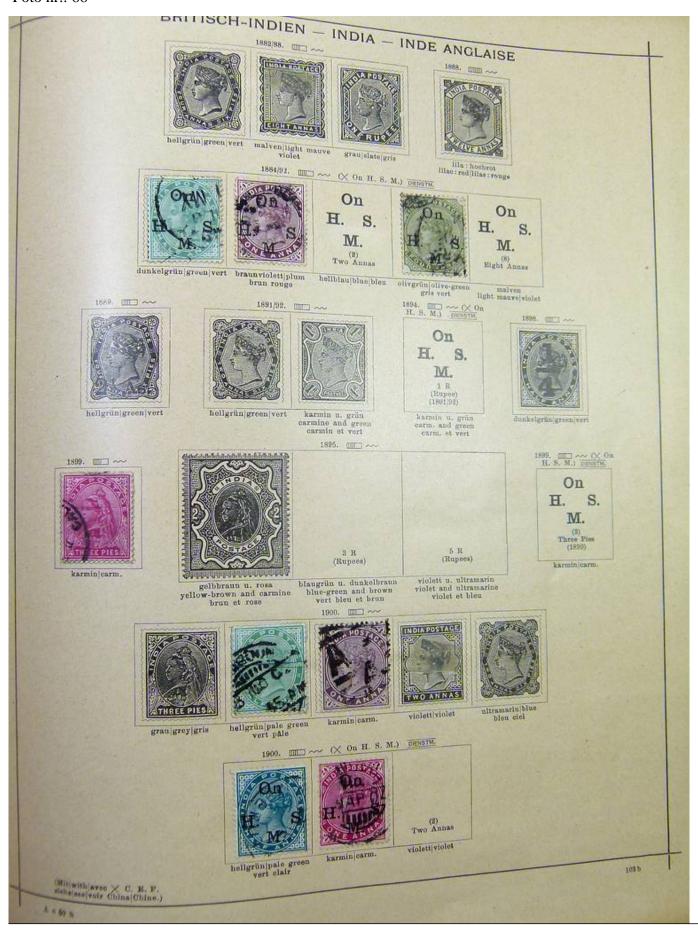

#### Lot nr.: L251706

Country/Type: Rest of the world

World Collection, on Schaubek album, with MH and used stamps, from the classical period, to be carefully inspected.

Price: 150 eur

[Go to the lot on www.sevenstamps.com ]