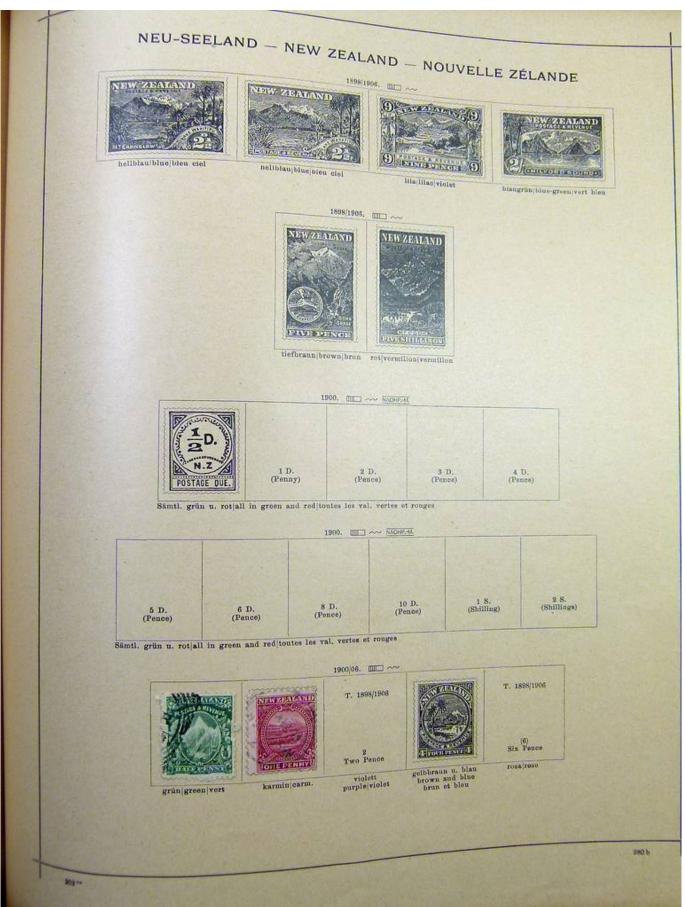

#### Lot nr.: L251706

Country/Type: Rest of the world

World Collection, on Schaubek album, with MH and used stamps, from the classical period, to be carefully inspected.

Price: 150 eur

[Go to the lot on www.sevenstamps.com ]