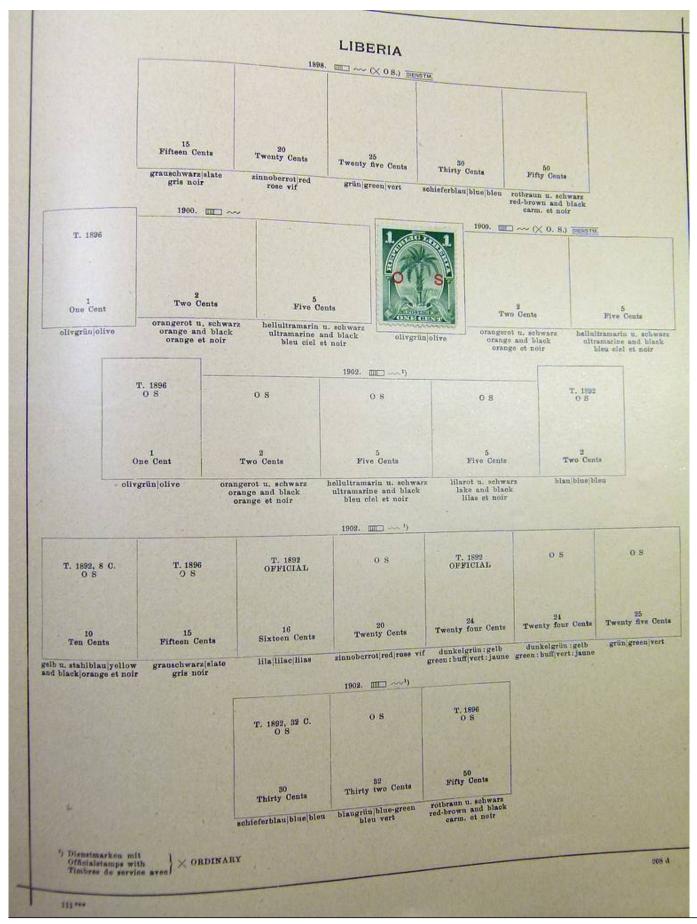

#### Lot nr.: L251706

Country/Type: Rest of the world

World Collection, on Schaubek album, with MH and used stamps, from the classical period, to be carefully inspected.

Price: 150 eur

[Go to the lot on www.sevenstamps.com ]