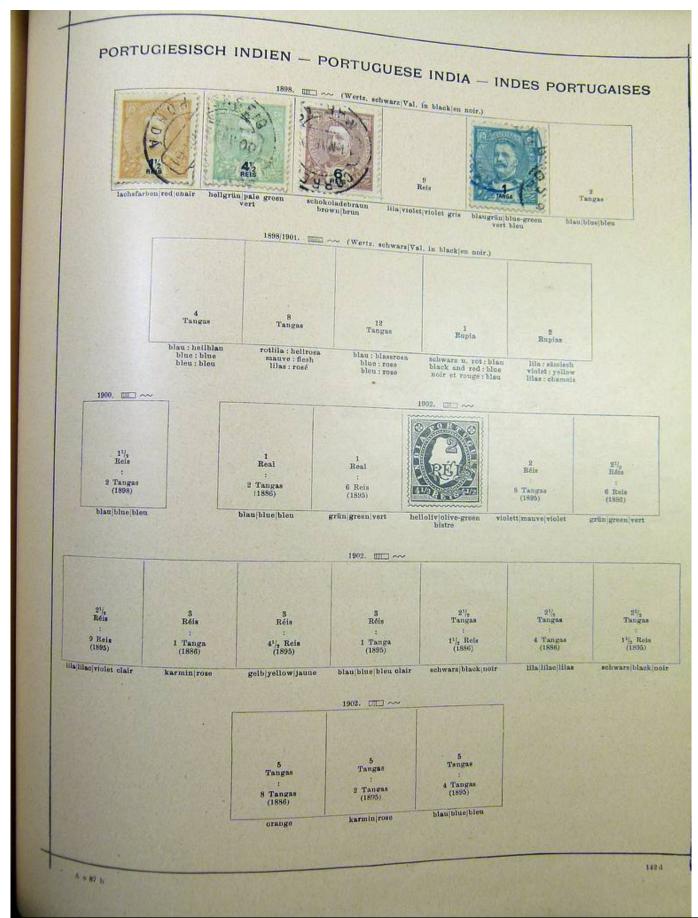

#### Lot nr.: L251706

Country/Type: Rest of the world

World Collection, on Schaubek album, with MH and used stamps, from the classical period, to be carefully inspected.

Price: 150 eur

[Go to the lot on www.sevenstamps.com ]