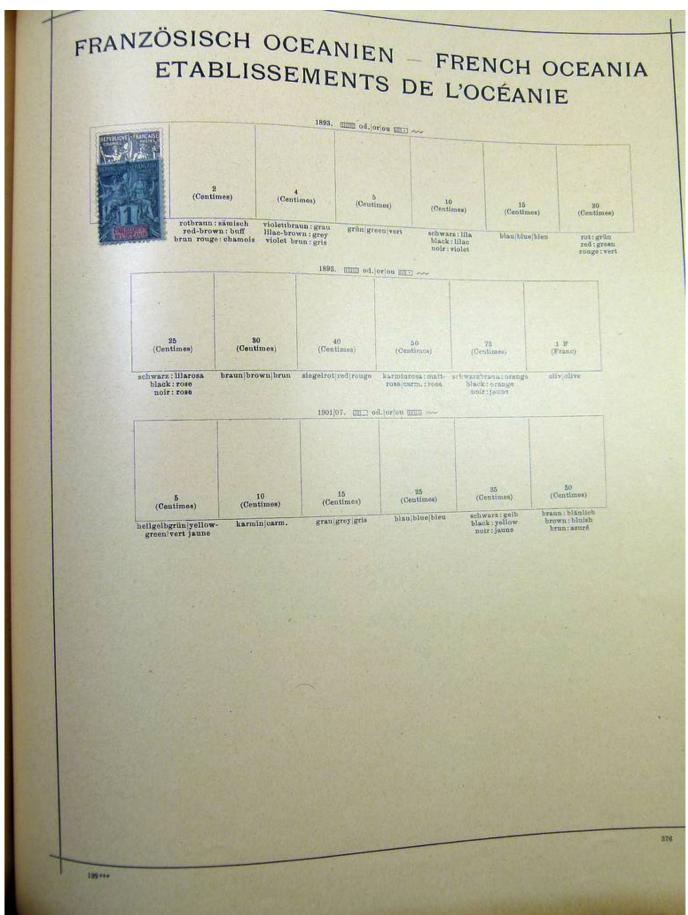

#### Lot nr.: L251706

Country/Type: Rest of the world

World Collection, on Schaubek album, with MH and used stamps, from the classical period, to be carefully inspected.

Price: 150 eur

[Go to the lot on www.sevenstamps.com ]