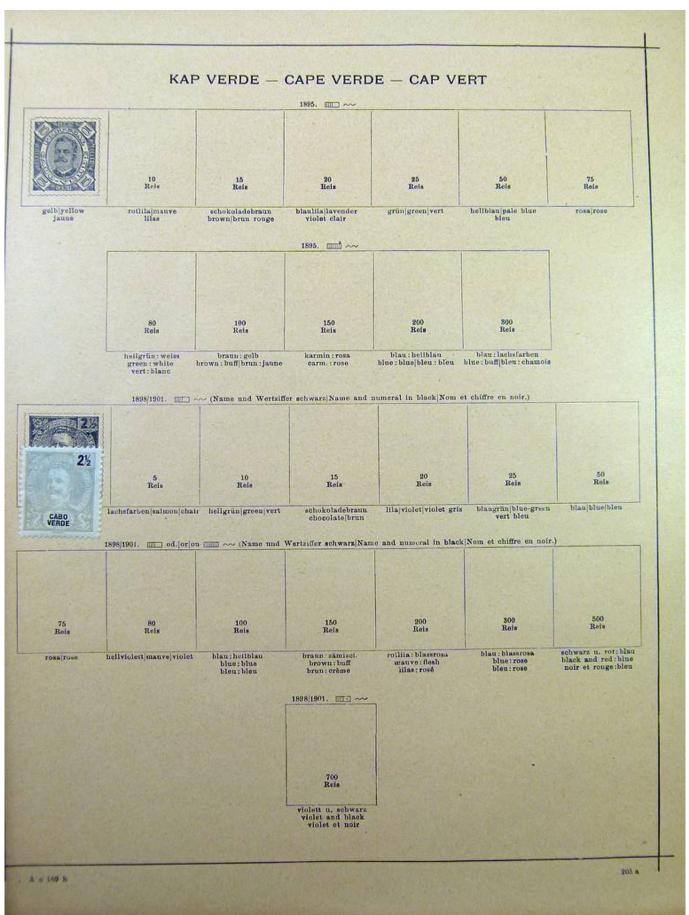

#### Lot nr.: L251706

Country/Type: Rest of the world

World Collection, on Schaubek album, with MH and used stamps, from the classical period, to be carefully inspected.

Price: 150 eur

[Go to the lot on www.sevenstamps.com ]