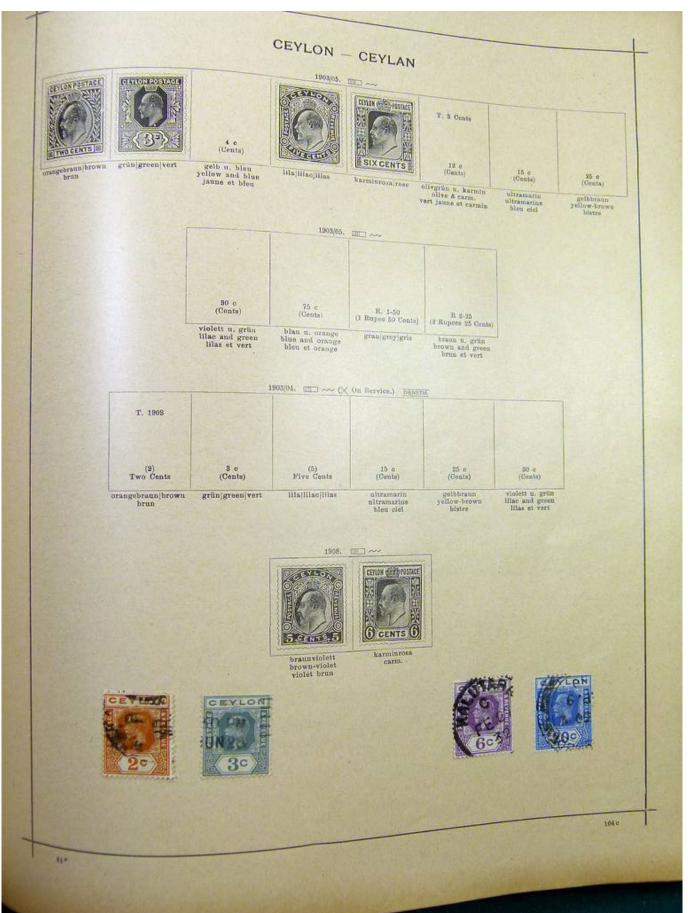

#### Lot nr.: L251706

Country/Type: Rest of the world

World Collection, on Schaubek album, with MH and used stamps, from the classical period, to be carefully inspected.

Price: 150 eur

[Go to the lot on www.sevenstamps.com ]