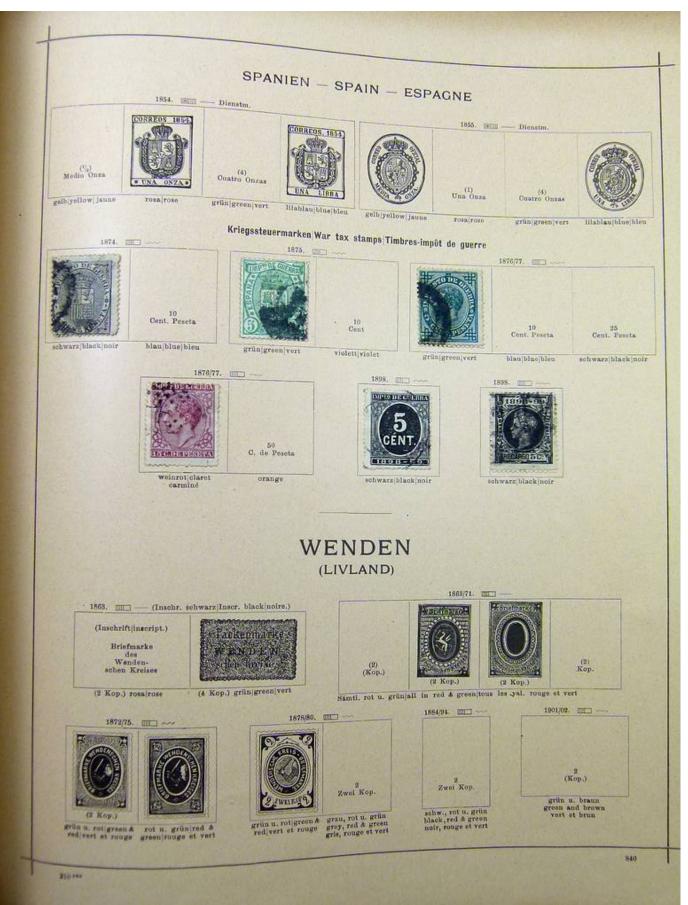

#### Lot nr.: L251706

Country/Type: Rest of the world

World Collection, on Schaubek album, with MH and used stamps, from the classical period, to be carefully inspected.

Price: 150 eur

[Go to the lot on www.sevenstamps.com ]