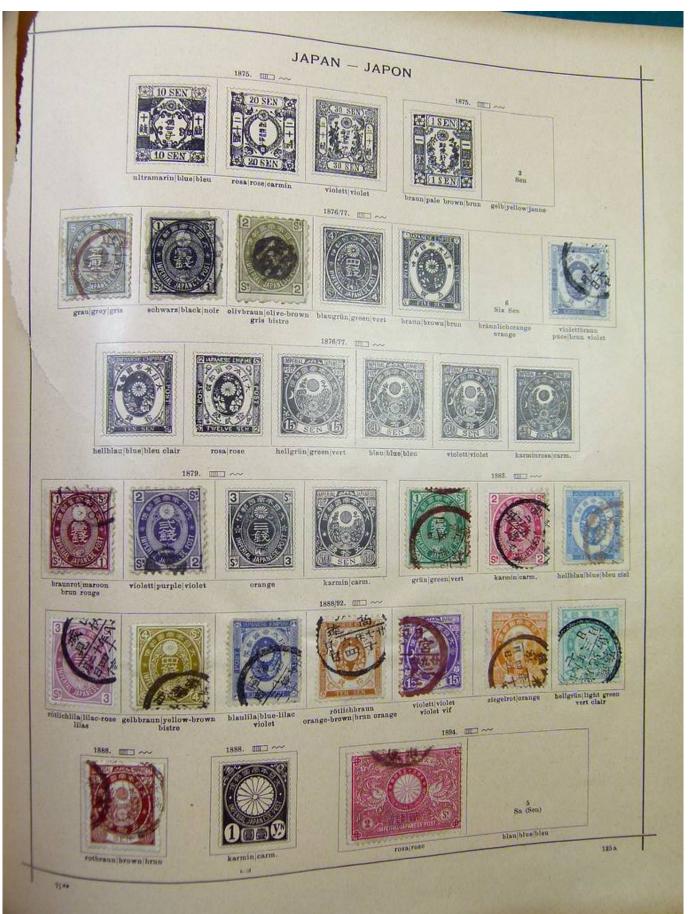

#### Lot nr.: L251706

Country/Type: Rest of the world

World Collection, on Schaubek album, with MH and used stamps, from the classical period, to be carefully inspected.

Price: 150 eur

[Go to the lot on www.sevenstamps.com ]