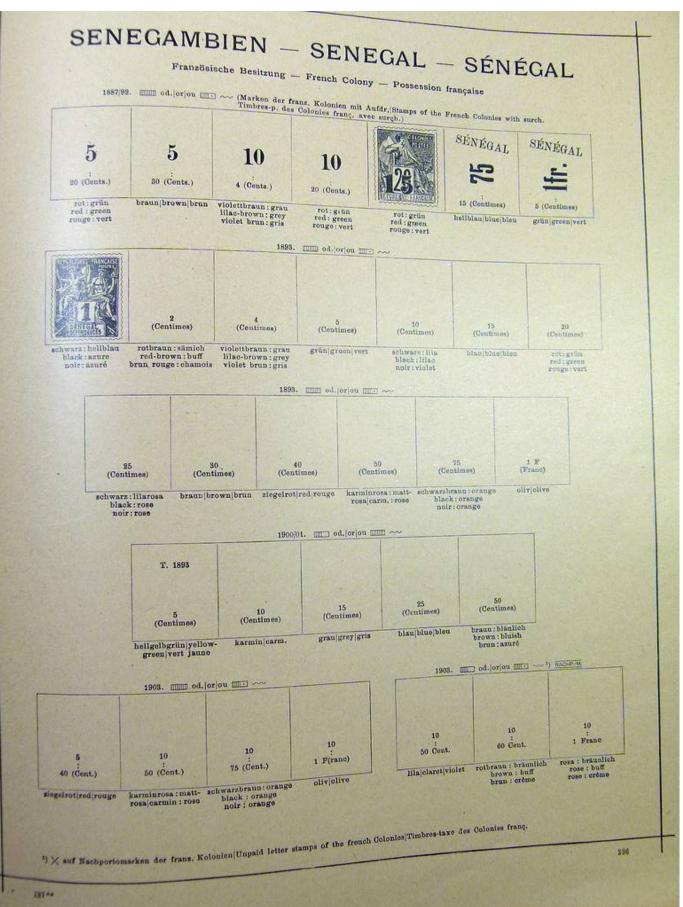

#### Lot nr.: L251706

Country/Type: Rest of the world

World Collection, on Schaubek album, with MH and used stamps, from the classical period, to be carefully inspected.

Price: 150 eur

[Go to the lot on www.sevenstamps.com ]