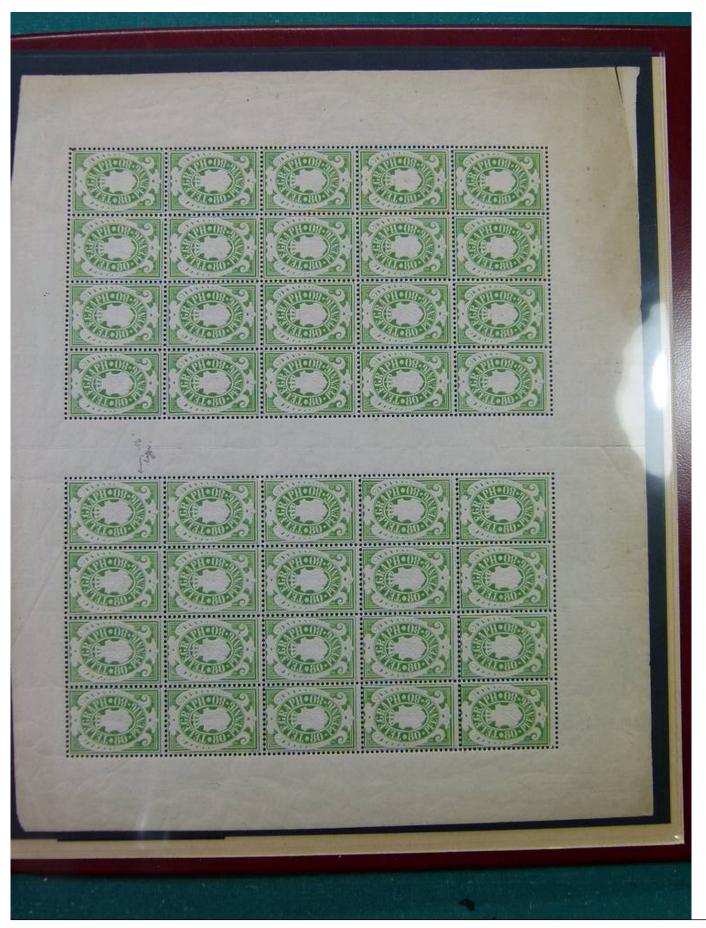

#### Lot nr.: L251707

Country/Type: Europe

Bavaria collection, from 1849 to 1920, with used stamps, in good/very good quality, very advanced, on album. Huge catalog value.

Price: 2600 eur

[Go to the lot on www.sevenstamps.com ]