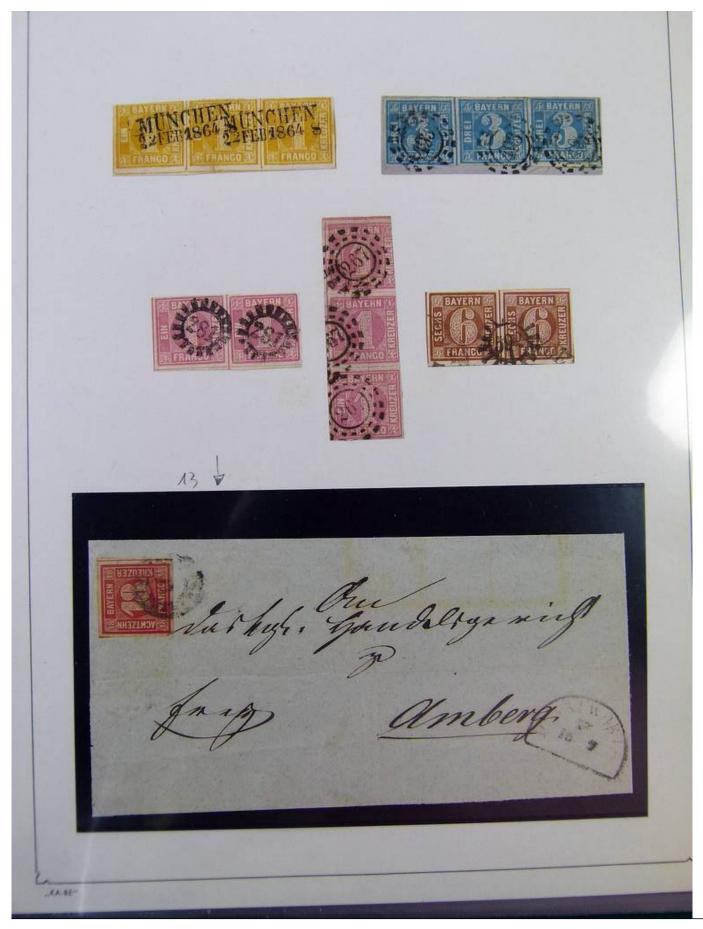

#### Lot nr.: L251707

Country/Type: Europe

Bavaria collection, from 1849 to 1920, with used stamps, in good/very good quality, very advanced, on album. Huge catalog value.

Price: 2600 eur

[Go to the lot on www.sevenstamps.com ]