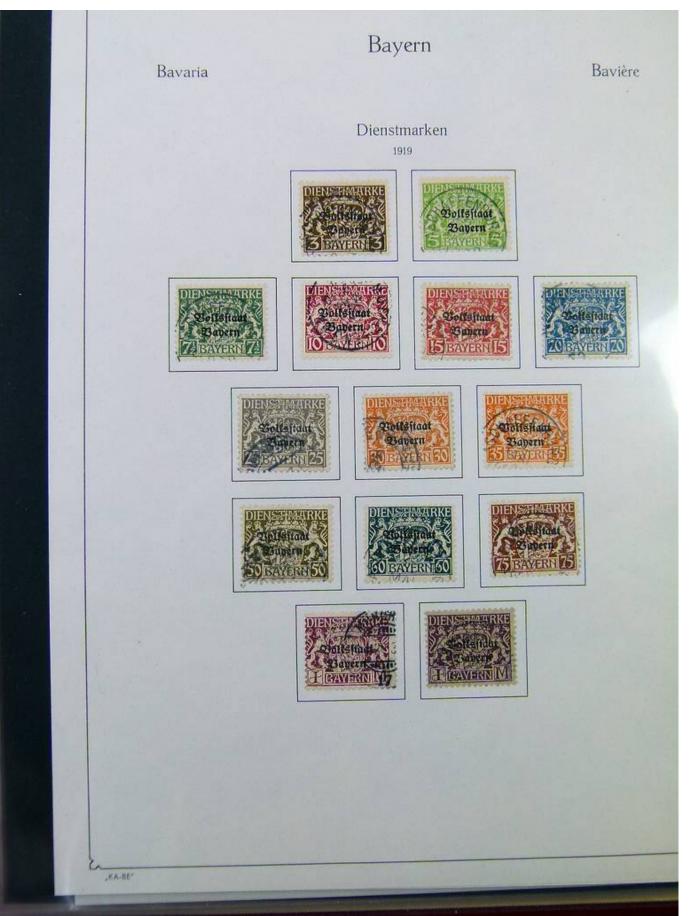

#### Lot nr.: L251707

Country/Type: Europe

Bavaria collection, from 1849 to 1920, with used stamps, in good/very good quality, very advanced, on album. Huge catalog value.

Price: 2600 eur

[Go to the lot on www.sevenstamps.com ]