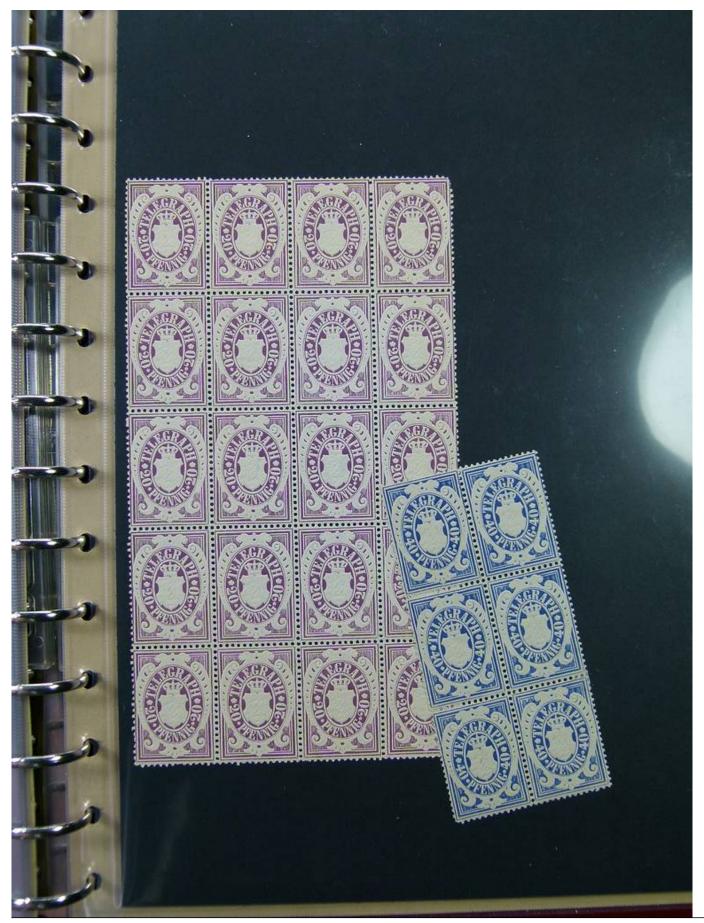

#### Lot nr.: L251707

Country/Type: Europe

Bavaria collection, from 1849 to 1920, with used stamps, in good/very good quality, very advanced, on album. Huge catalog value.

Price: 2600 eur

[Go to the lot on www.sevenstamps.com ]