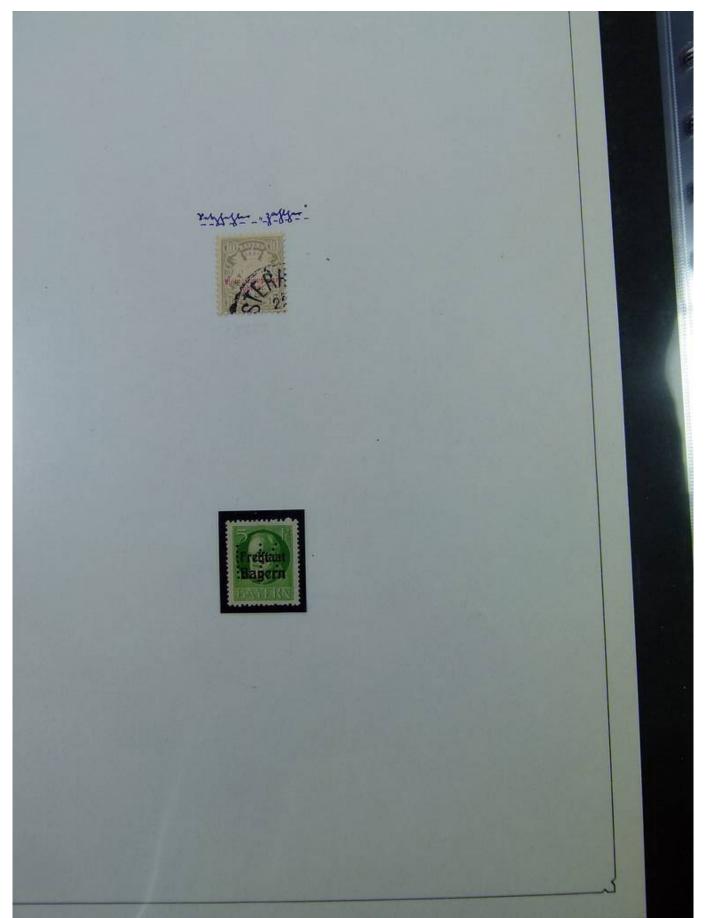

#### Lot nr.: L251707

Country/Type: Europe

Bavaria collection, from 1849 to 1920, with used stamps, in good/very good quality, very advanced, on album. Huge catalog value.

Price: 2600 eur

[Go to the lot on www.sevenstamps.com ]