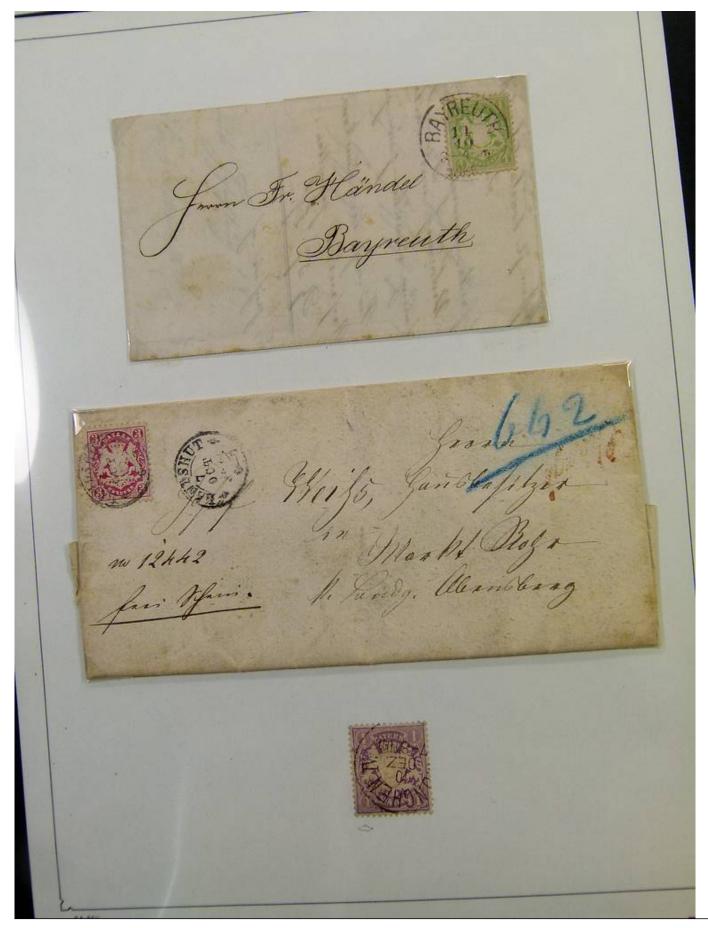

#### Lot nr.: L251707

Country/Type: Europe

Bavaria collection, from 1849 to 1920, with used stamps, in good/very good quality, very advanced, on album. Huge catalog value.

Price: 2600 eur

[Go to the lot on www.sevenstamps.com ]