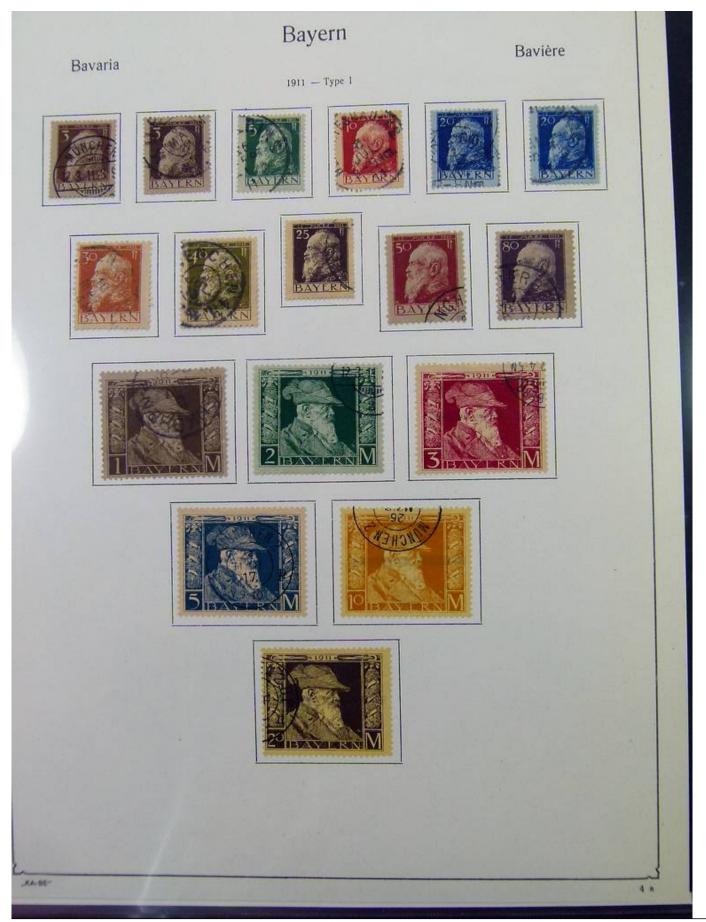

#### Lot nr.: L251707

Country/Type: Europe

Bavaria collection, from 1849 to 1920, with used stamps, in good/very good quality, very advanced, on album. Huge catalog value.

Price: 2600 eur

[Go to the lot on www.sevenstamps.com ]