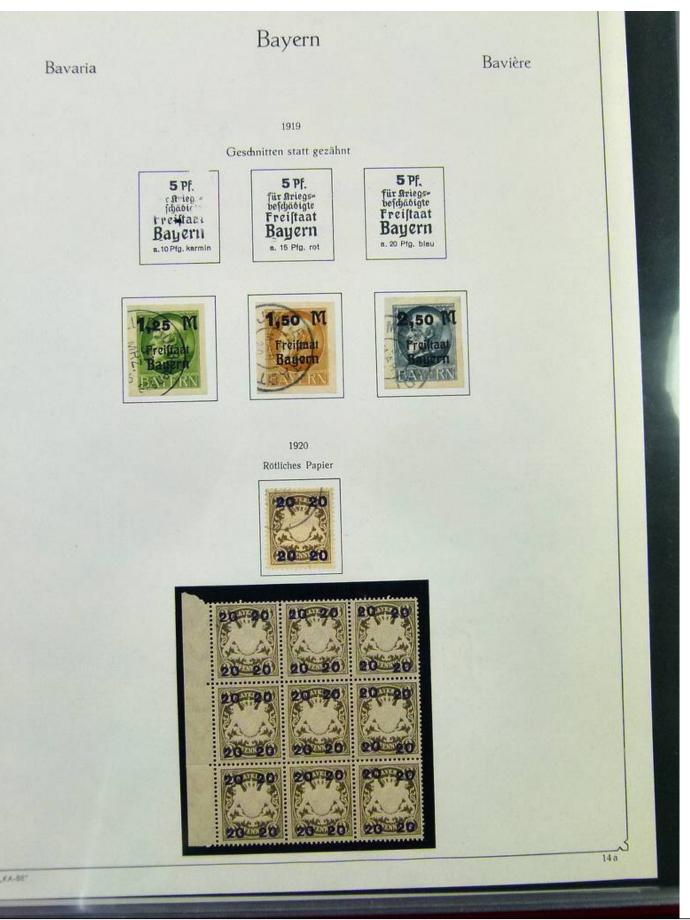

#### Lot nr.: L251707

Country/Type: Europe

Bavaria collection, from 1849 to 1920, with used stamps, in good/very good quality, very advanced, on album. Huge catalog value.

Price: 2600 eur

[Go to the lot on www.sevenstamps.com ]