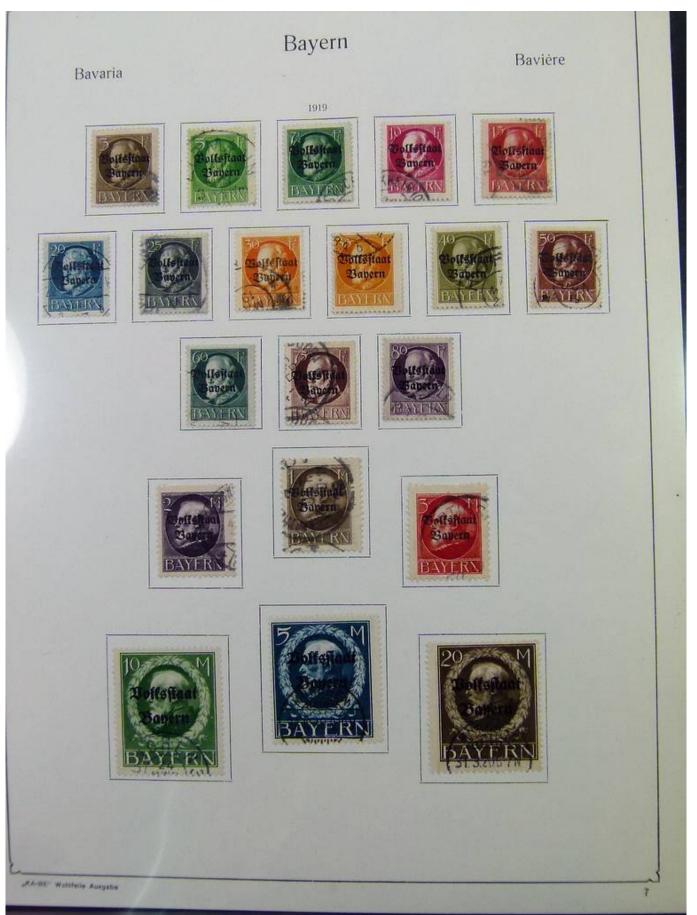

#### Lot nr.: L251707

Country/Type: Europe

Bavaria collection, from 1849 to 1920, with used stamps, in good/very good quality, very advanced, on album. Huge catalog value.

Price: 2600 eur

[Go to the lot on www.sevenstamps.com ]