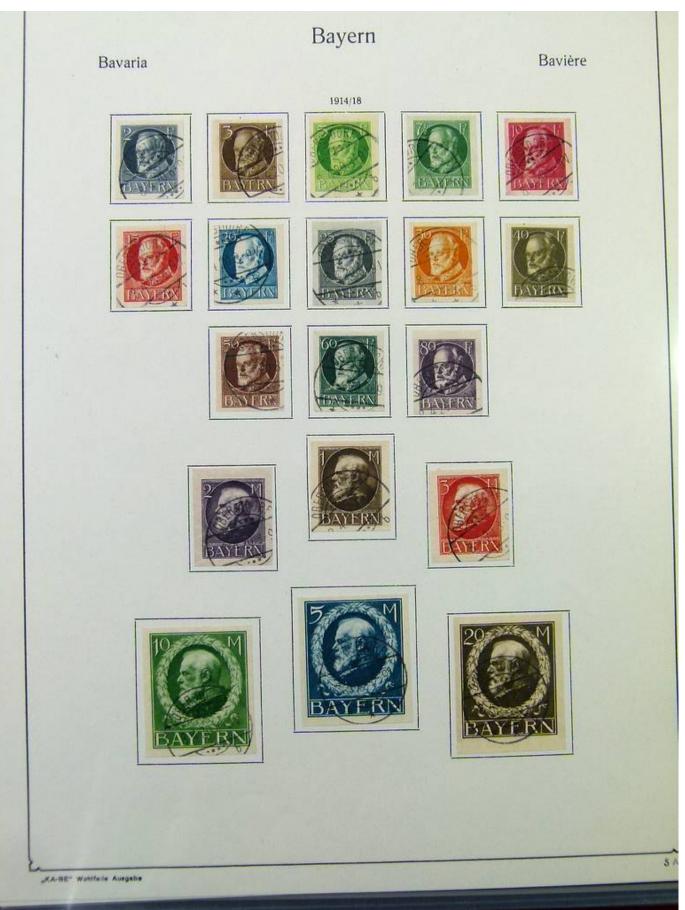

#### Lot nr.: L251707

Country/Type: Europe

Bavaria collection, from 1849 to 1920, with used stamps, in good/very good quality, very advanced, on album. Huge catalog value.

Price: 2600 eur

[Go to the lot on www.sevenstamps.com ]