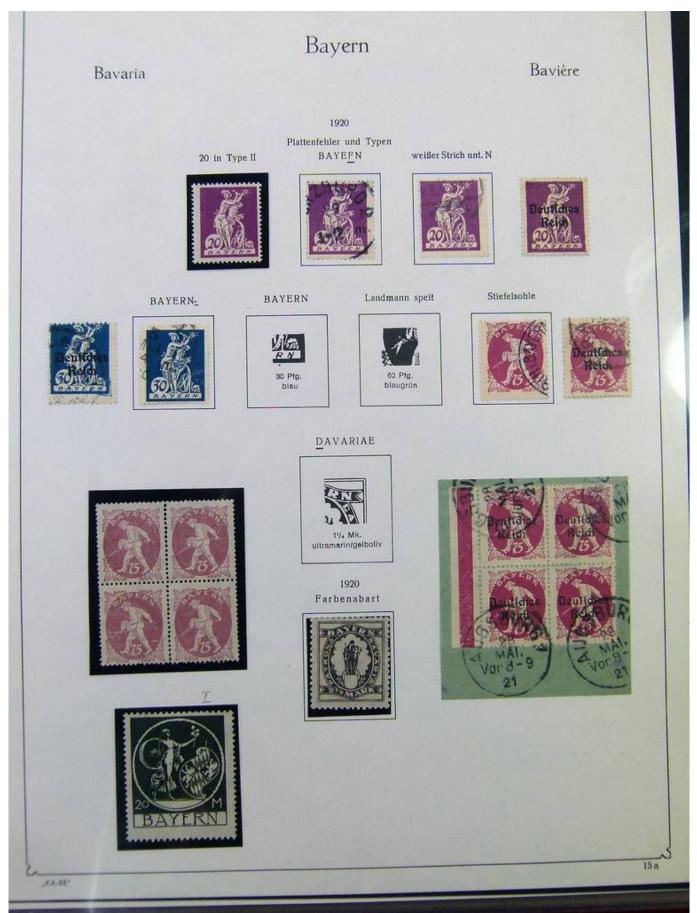

#### Lot nr.: L251707

Country/Type: Europe

Bavaria collection, from 1849 to 1920, with used stamps, in good/very good quality, very advanced, on album. Huge catalog value.

Price: 2600 eur

[Go to the lot on www.sevenstamps.com ]