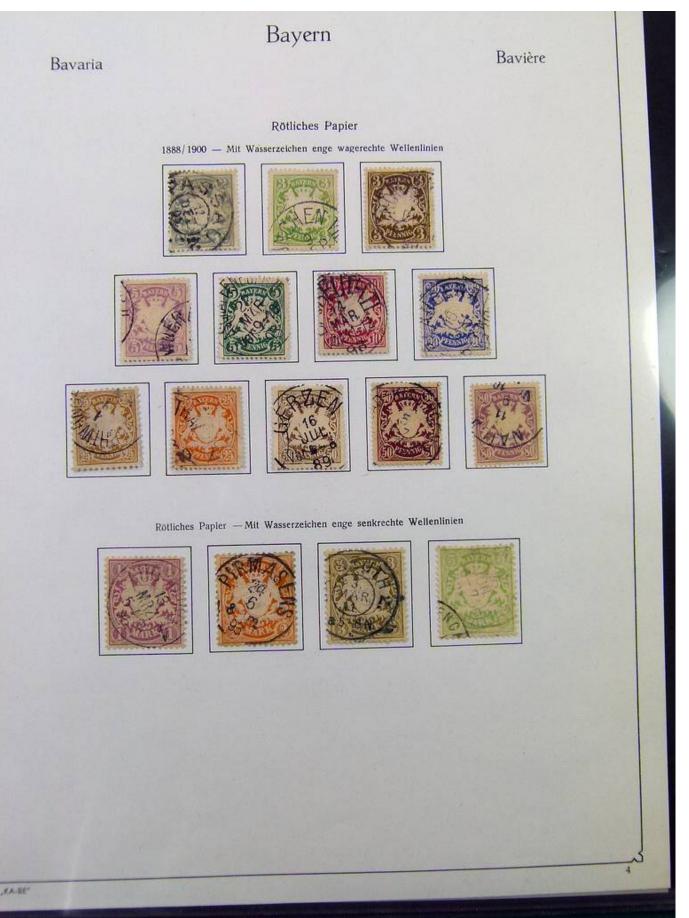

#### Lot nr.: L251707

Country/Type: Europe

Bavaria collection, from 1849 to 1920, with used stamps, in good/very good quality, very advanced, on album. Huge catalog value.

Price: 2600 eur

[Go to the lot on www.sevenstamps.com ]