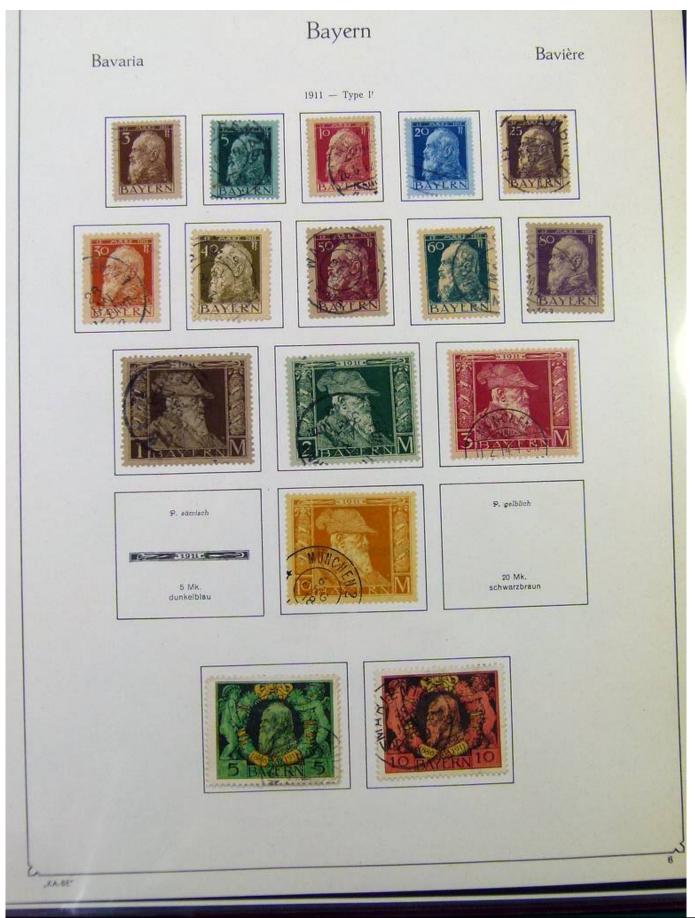

#### Lot nr.: L251707

Country/Type: Europe

Bavaria collection, from 1849 to 1920, with used stamps, in good/very good quality, very advanced, on album. Huge catalog value.

Price: 2600 eur

[Go to the lot on www.sevenstamps.com ]