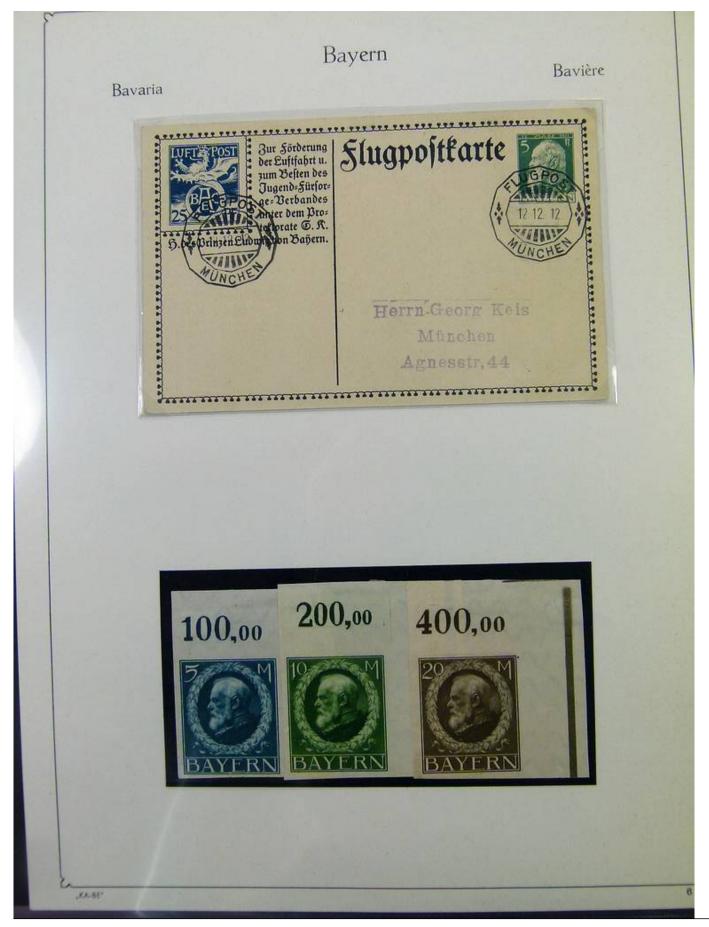

#### Lot nr.: L251707

Country/Type: Europe

Bavaria collection, from 1849 to 1920, with used stamps, in good/very good quality, very advanced, on album. Huge catalog value.

Price: 2600 eur

[Go to the lot on www.sevenstamps.com ]