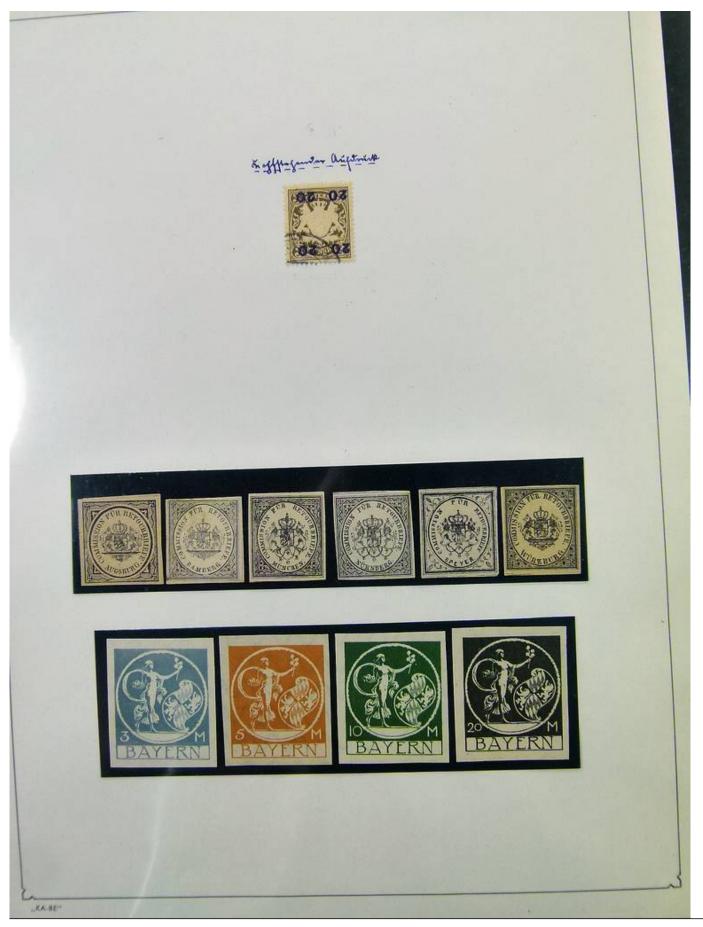

#### Lot nr.: L251707

Country/Type: Europe

Bavaria collection, from 1849 to 1920, with used stamps, in good/very good quality, very advanced, on album. Huge catalog value.

Price: 2600 eur

[Go to the lot on www.sevenstamps.com ]