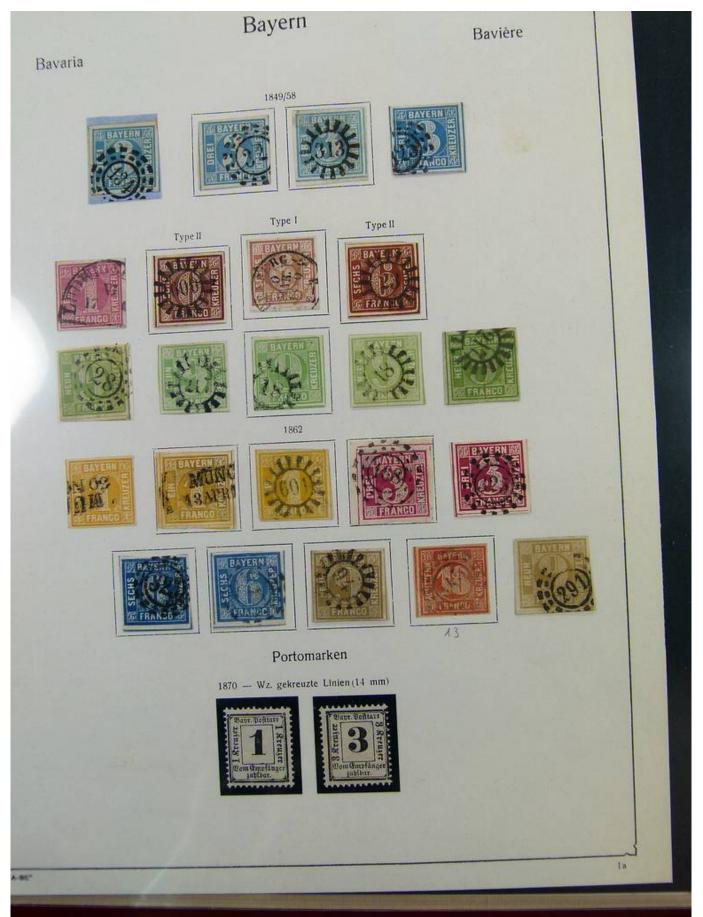

#### Lot nr.: L251707

Country/Type: Europe

Bavaria collection, from 1849 to 1920, with used stamps, in good/very good quality, very advanced, on album. Huge catalog value.

Price: 2600 eur

[Go to the lot on www.sevenstamps.com ]