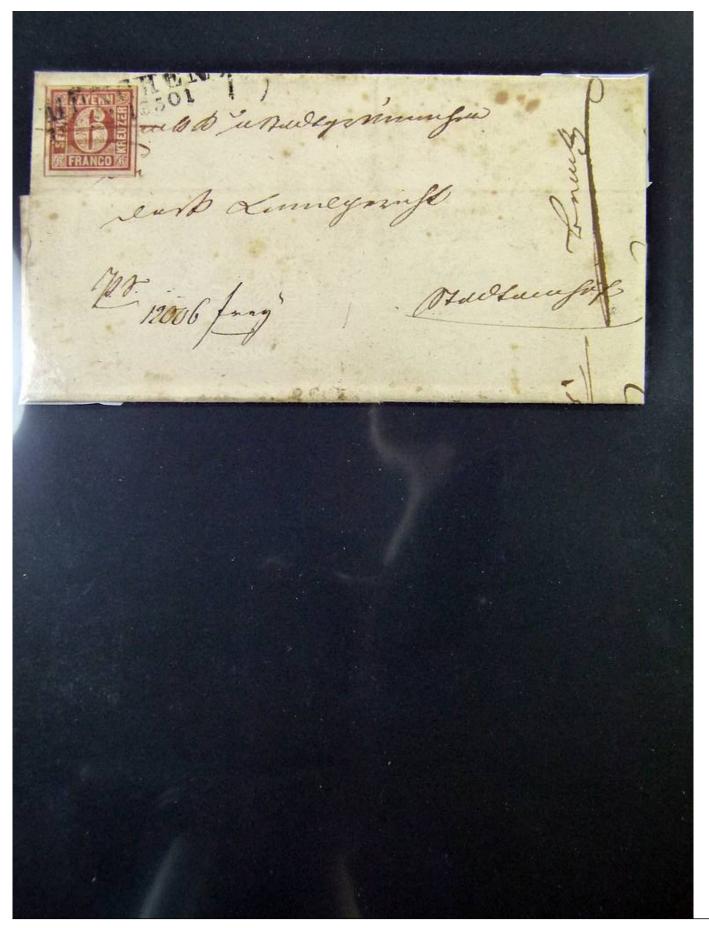

#### Lot nr.: L251707

Country/Type: Europe

Bavaria collection, from 1849 to 1920, with used stamps, in good/very good quality, very advanced, on album. Huge catalog value.

Price: 2600 eur

[Go to the lot on www.sevenstamps.com ]