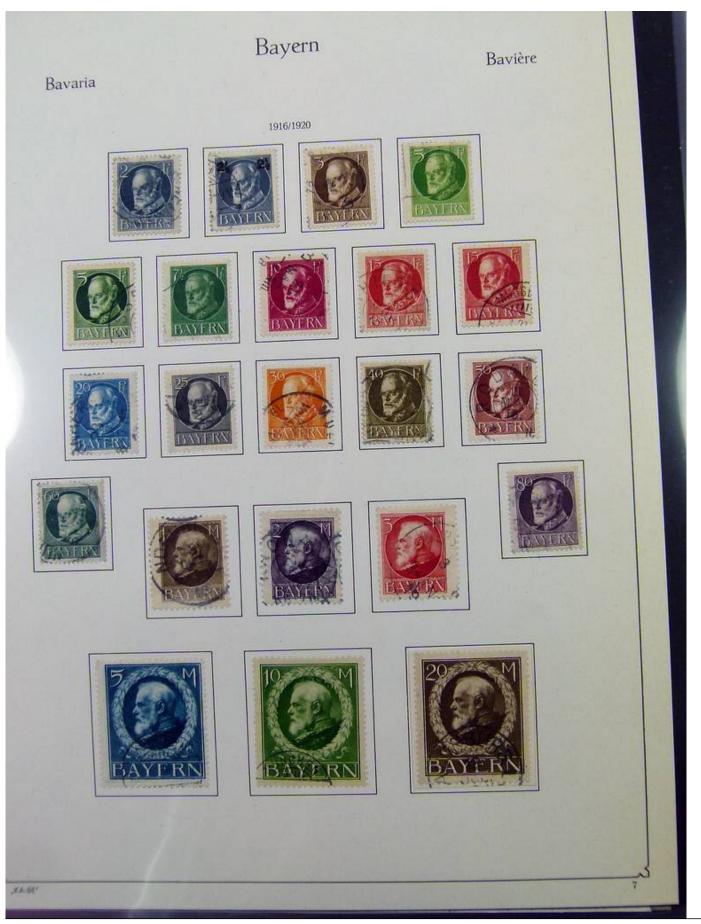

#### Lot nr.: L251707

Country/Type: Europe

Bavaria collection, from 1849 to 1920, with used stamps, in good/very good quality, very advanced, on album. Huge catalog value.

Price: 2600 eur

[Go to the lot on www.sevenstamps.com ]