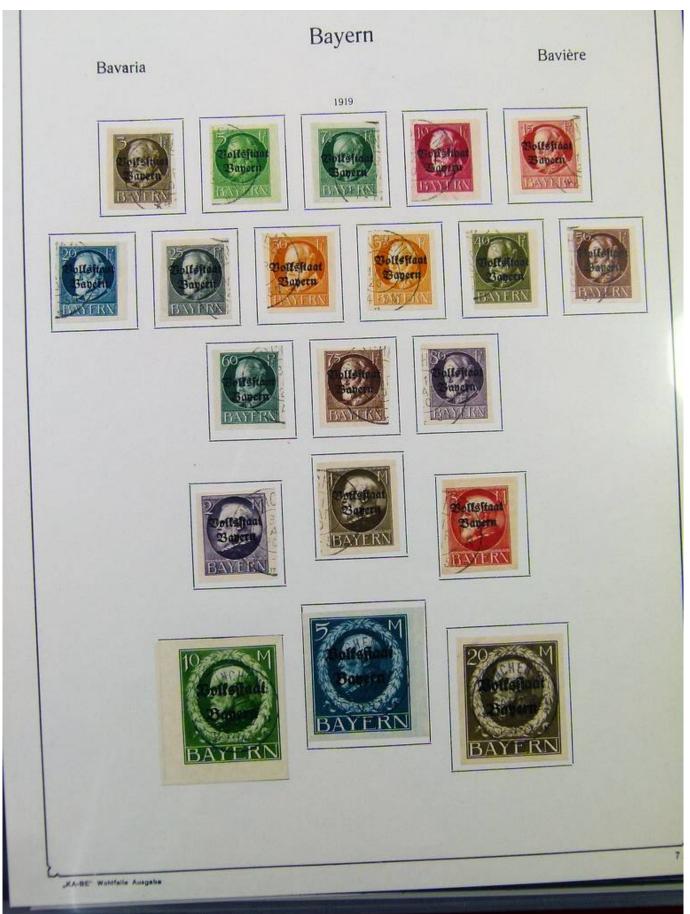

#### Lot nr.: L251707

Country/Type: Europe

Bavaria collection, from 1849 to 1920, with used stamps, in good/very good quality, very advanced, on album. Huge catalog value.

Price: 2600 eur

[Go to the lot on www.sevenstamps.com ]