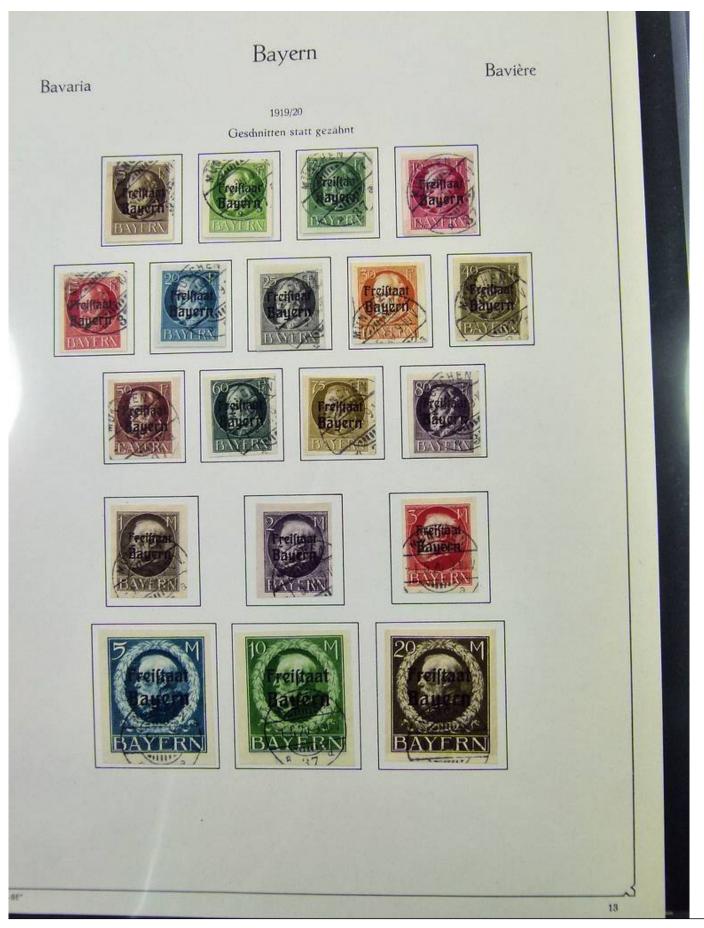

#### Lot nr.: L251707

Country/Type: Europe

Bavaria collection, from 1849 to 1920, with used stamps, in good/very good quality, very advanced, on album. Huge catalog value.

Price: 2600 eur

[Go to the lot on www.sevenstamps.com ]