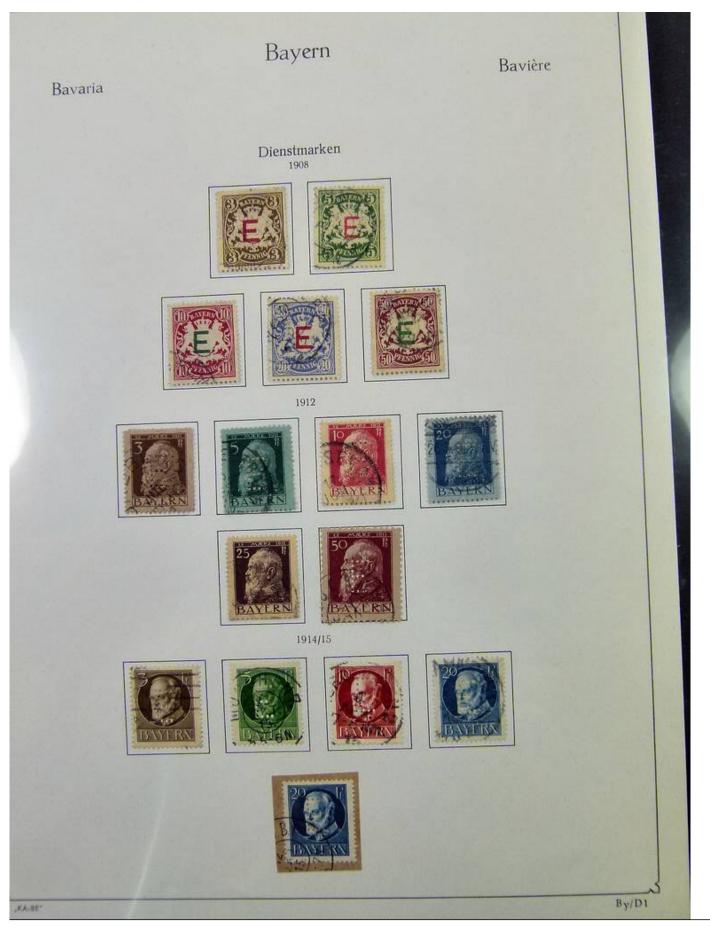

#### Lot nr.: L251707

Country/Type: Europe

Bavaria collection, from 1849 to 1920, with used stamps, in good/very good quality, very advanced, on album. Huge catalog value.

Price: 2600 eur

[Go to the lot on www.sevenstamps.com ]