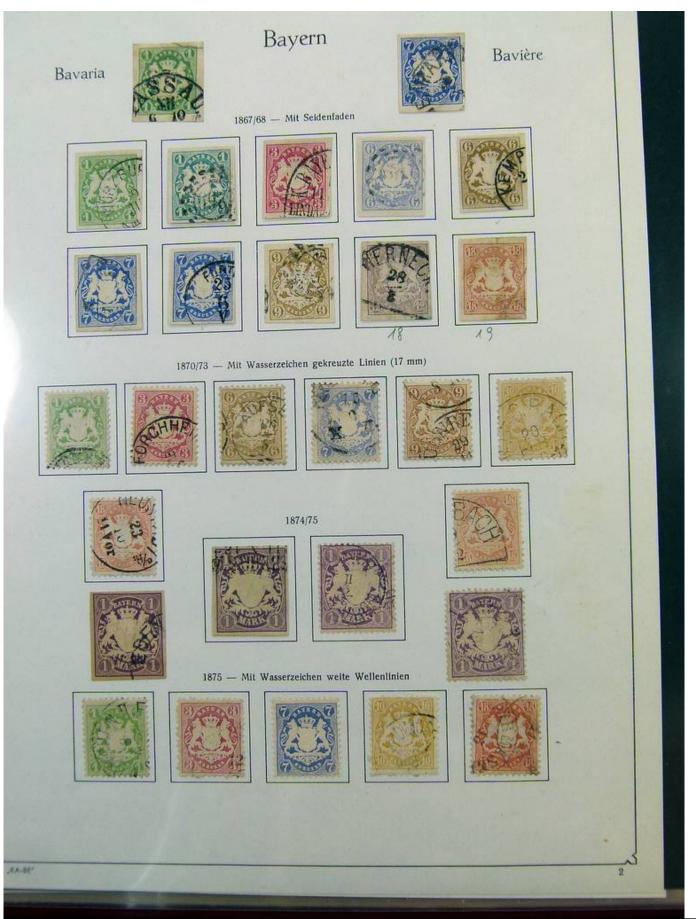

#### Lot nr.: L251707

Country/Type: Europe

Bavaria collection, from 1849 to 1920, with used stamps, in good/very good quality, very advanced, on album. Huge catalog value.

Price: 2600 eur

[Go to the lot on www.sevenstamps.com ]