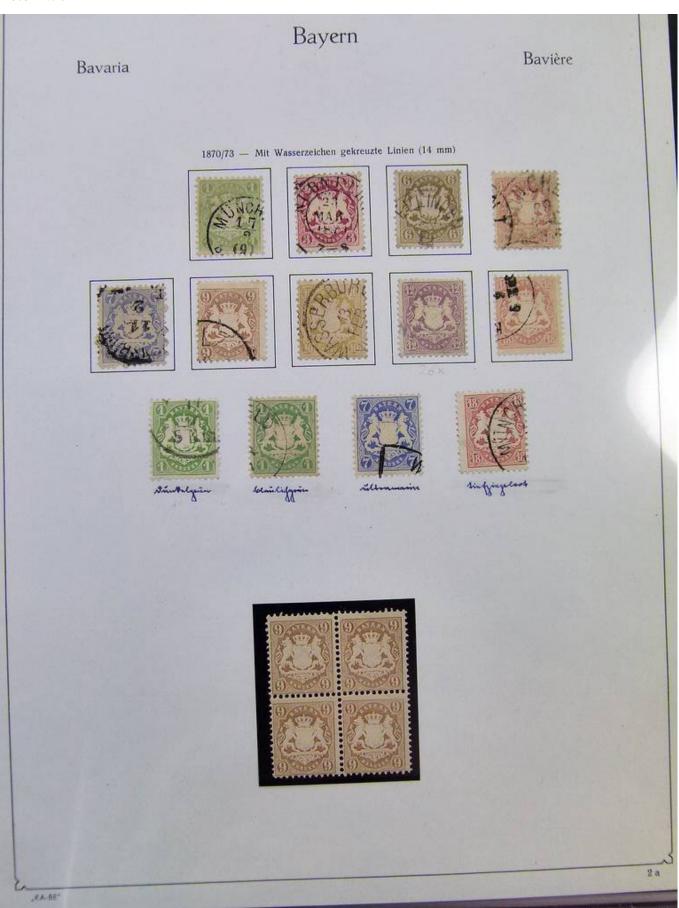

#### Lot nr.: L251707

Country/Type: Europe

Bavaria collection, from 1849 to 1920, with used stamps, in good/very good quality, very advanced, on album. Huge catalog value.

Price: 2600 eur

[Go to the lot on www.sevenstamps.com ]