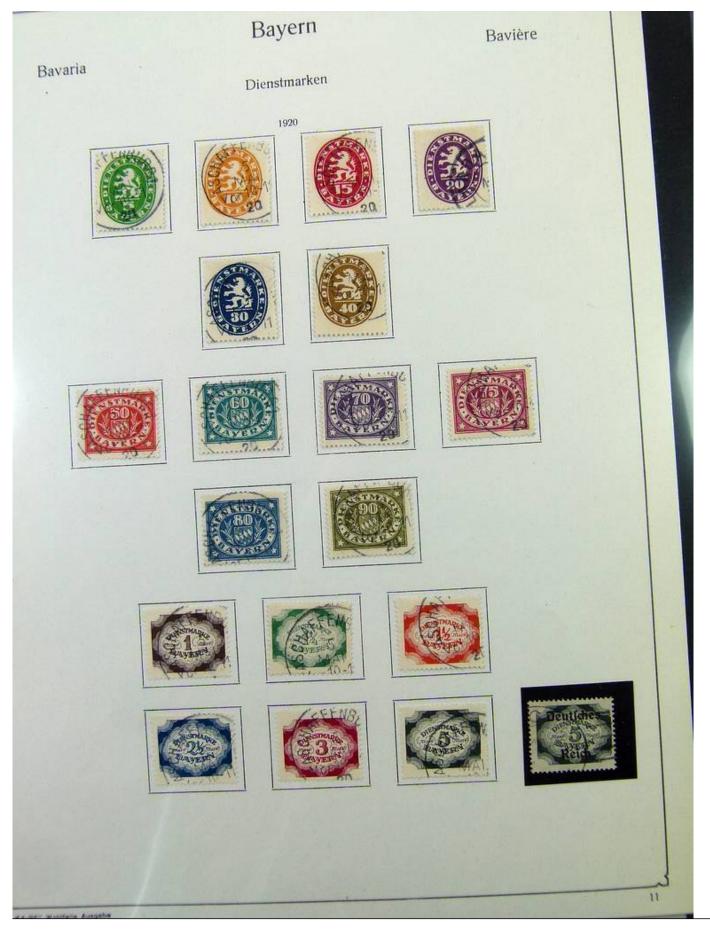

#### Lot nr.: L251707

Country/Type: Europe

Bavaria collection, from 1849 to 1920, with used stamps, in good/very good quality, very advanced, on album. Huge catalog value.

Price: 2600 eur

[Go to the lot on www.sevenstamps.com ]