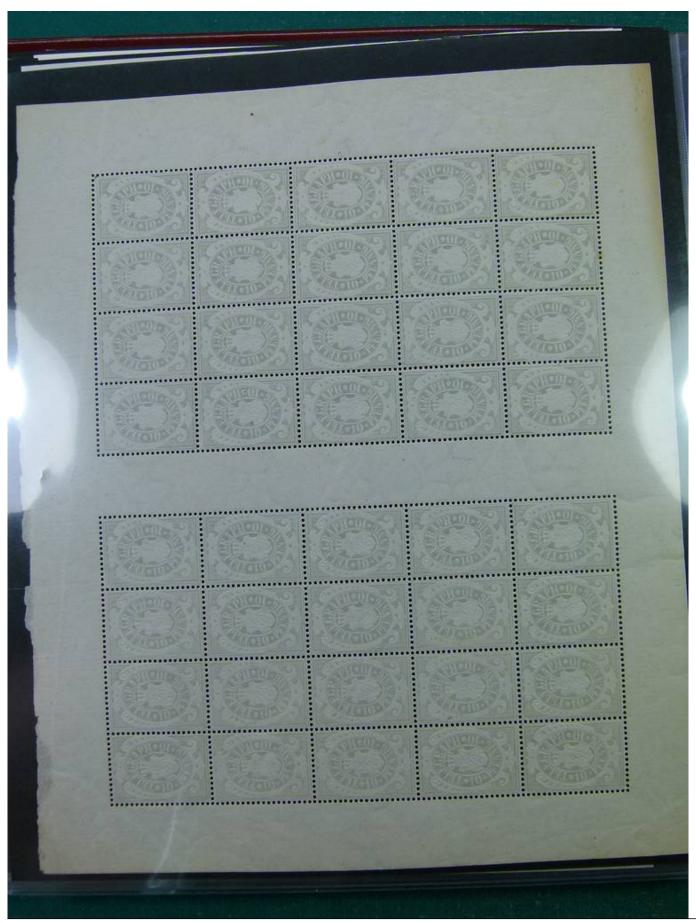

#### Lot nr.: L251707

Country/Type: Europe

Bavaria collection, from 1849 to 1920, with used stamps, in good/very good quality, very advanced, on album. Huge catalog value.

Price: 2600 eur

[Go to the lot on www.sevenstamps.com ]