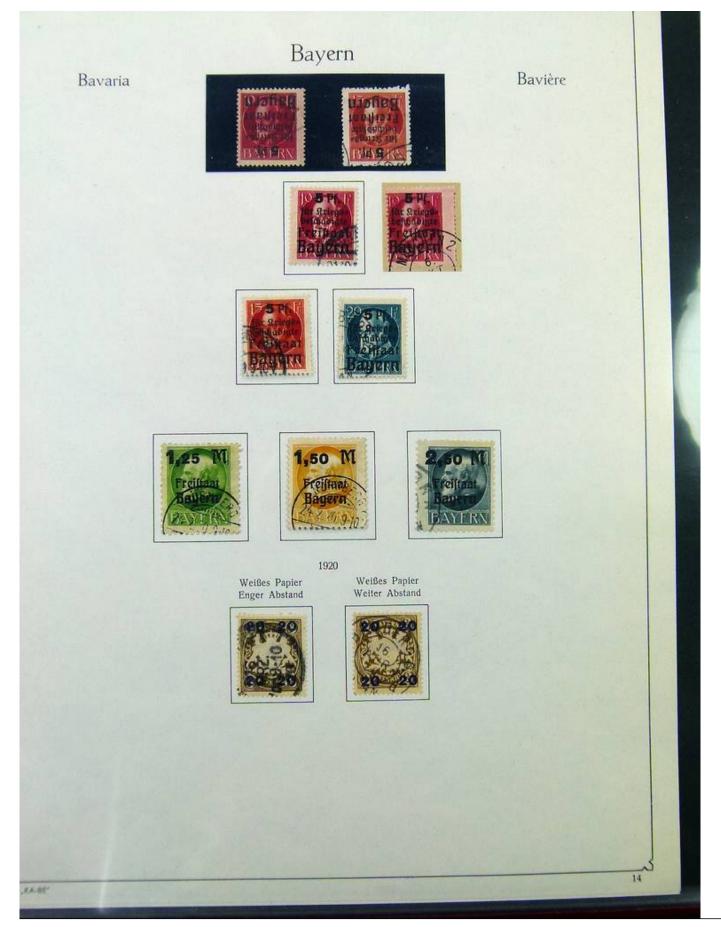

#### Lot nr.: L251707

Country/Type: Europe

Bavaria collection, from 1849 to 1920, with used stamps, in good/very good quality, very advanced, on album. Huge catalog value.

Price: 2600 eur

[Go to the lot on www.sevenstamps.com ]