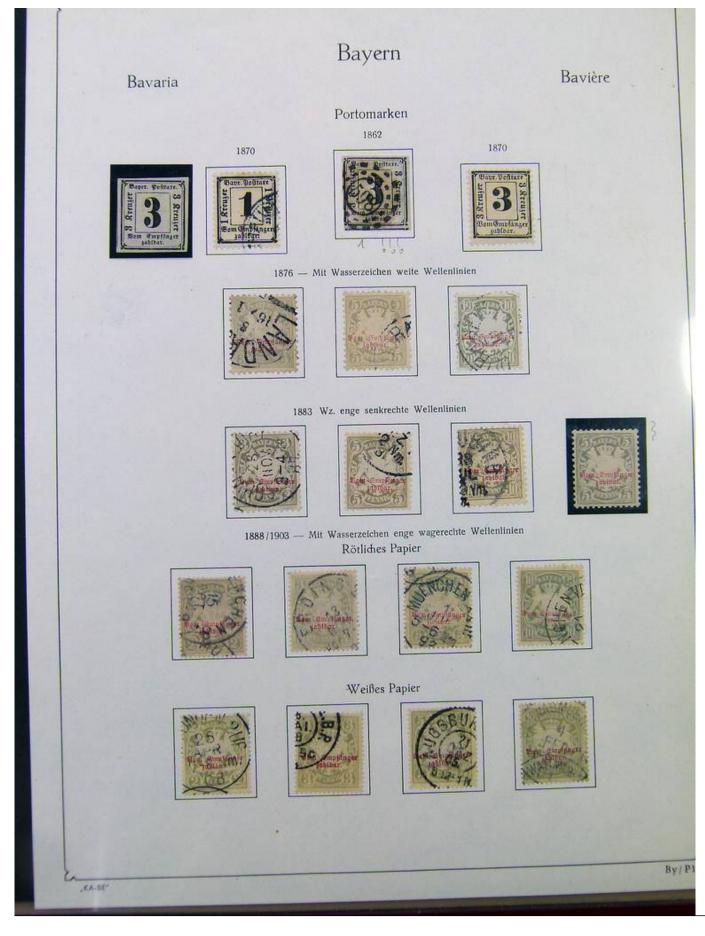

#### Lot nr.: L251707

Country/Type: Europe

Bavaria collection, from 1849 to 1920, with used stamps, in good/very good quality, very advanced, on album. Huge catalog value.

Price: 2600 eur

[Go to the lot on www.sevenstamps.com ]