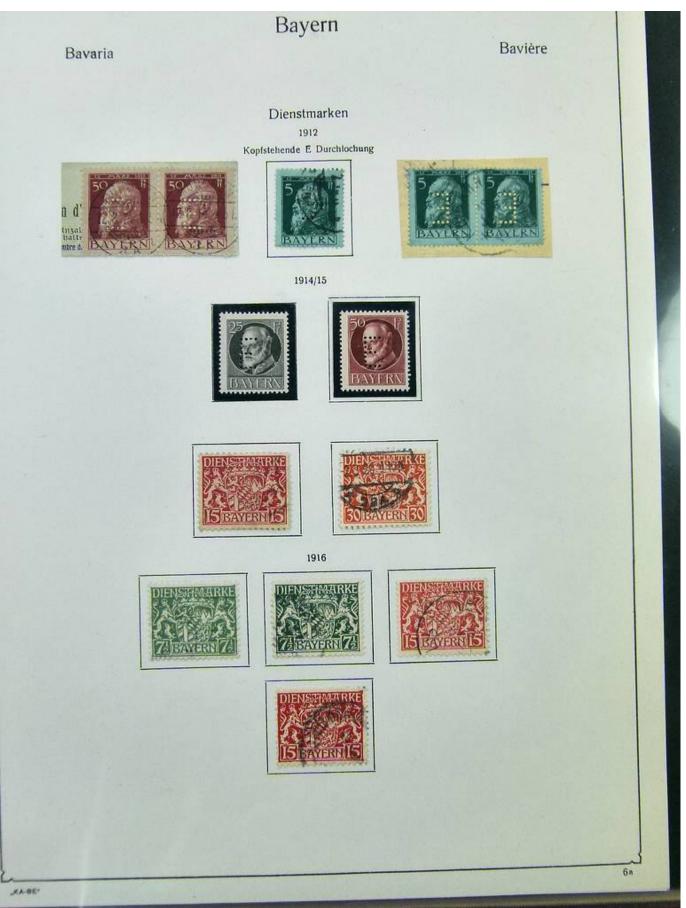

#### Lot nr.: L251707

Country/Type: Europe

Bavaria collection, from 1849 to 1920, with used stamps, in good/very good quality, very advanced, on album. Huge catalog value.

Price: 2600 eur

[Go to the lot on www.sevenstamps.com ]