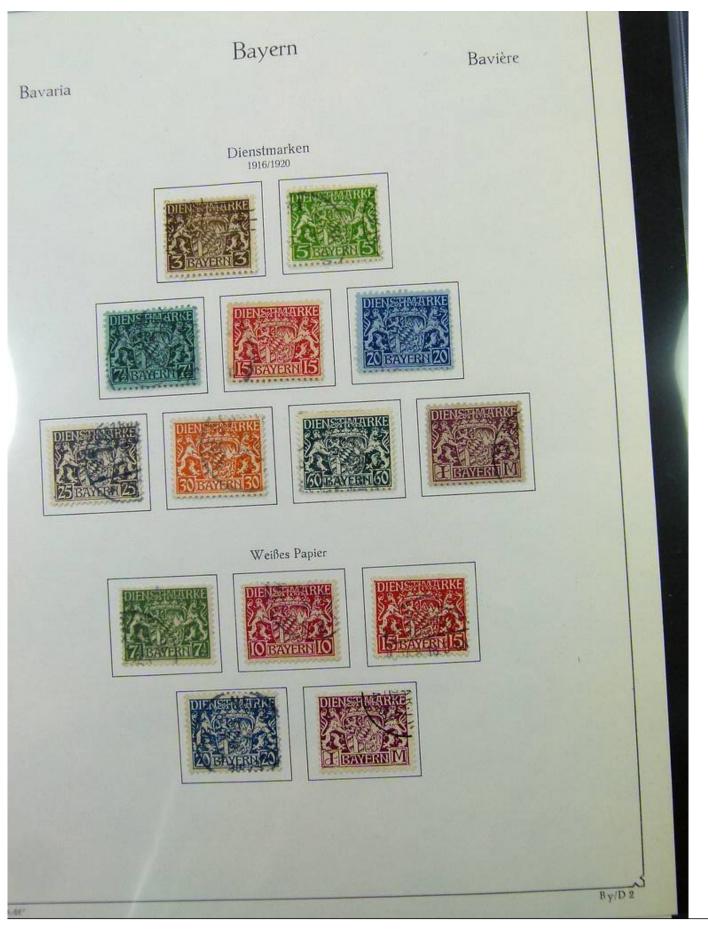

#### Lot nr.: L251707

Country/Type: Europe

Bavaria collection, from 1849 to 1920, with used stamps, in good/very good quality, very advanced, on album. Huge catalog value.

Price: 2600 eur

[Go to the lot on www.sevenstamps.com ]