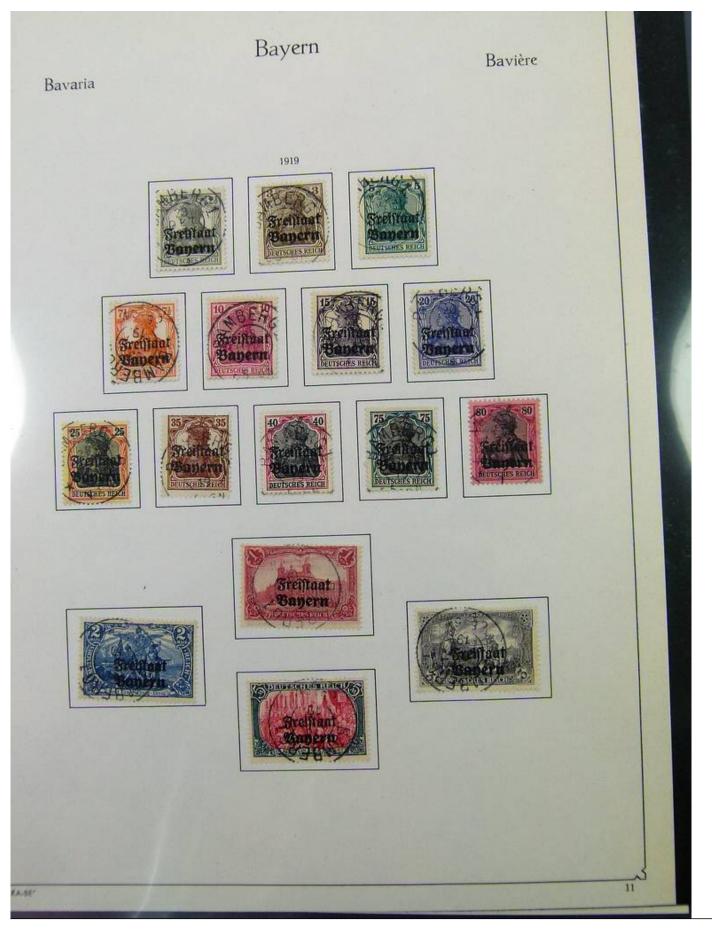

#### Lot nr.: L251707

Country/Type: Europe

Bavaria collection, from 1849 to 1920, with used stamps, in good/very good quality, very advanced, on album. Huge catalog value.

Price: 2600 eur

[Go to the lot on www.sevenstamps.com ]