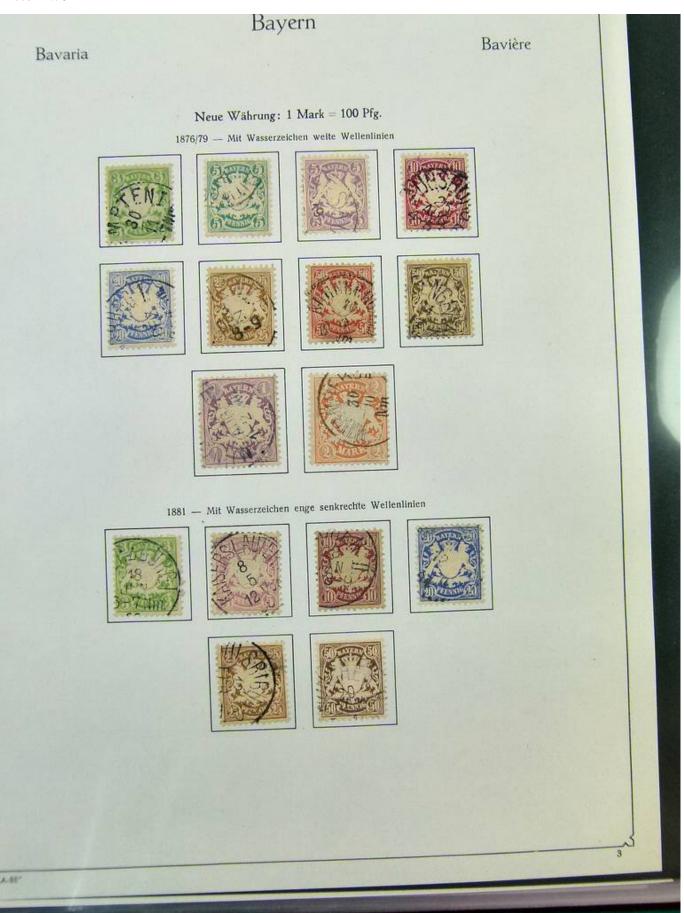

#### Lot nr.: L251707

Country/Type: Europe

Bavaria collection, from 1849 to 1920, with used stamps, in good/very good quality, very advanced, on album. Huge catalog value.

Price: 2600 eur

[Go to the lot on www.sevenstamps.com ]