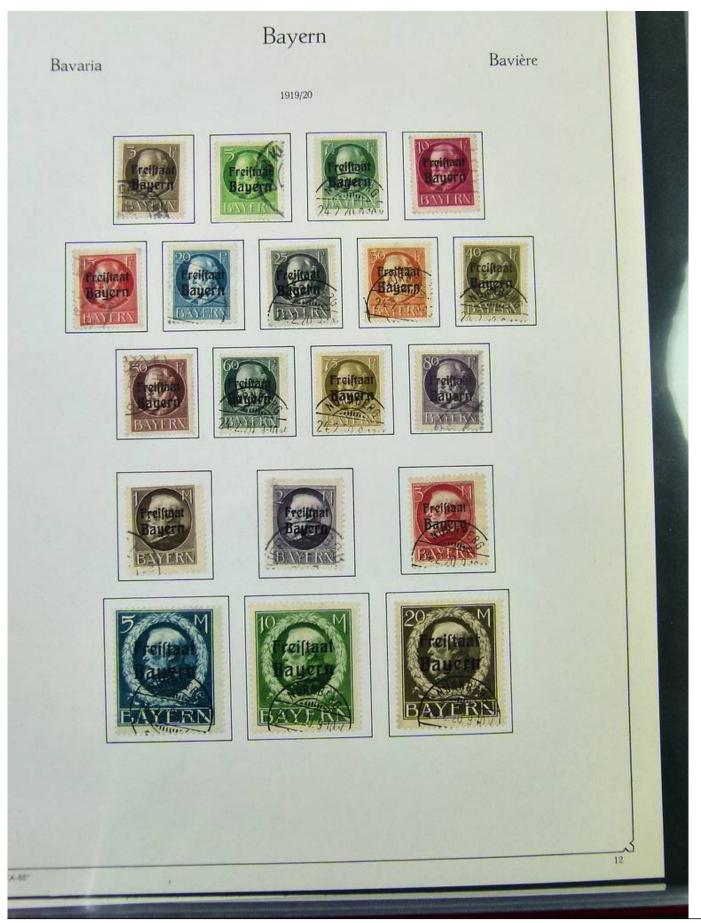

#### Lot nr.: L251707

Country/Type: Europe

Bavaria collection, from 1849 to 1920, with used stamps, in good/very good quality, very advanced, on album. Huge catalog value.

Price: 2600 eur

[Go to the lot on www.sevenstamps.com ]