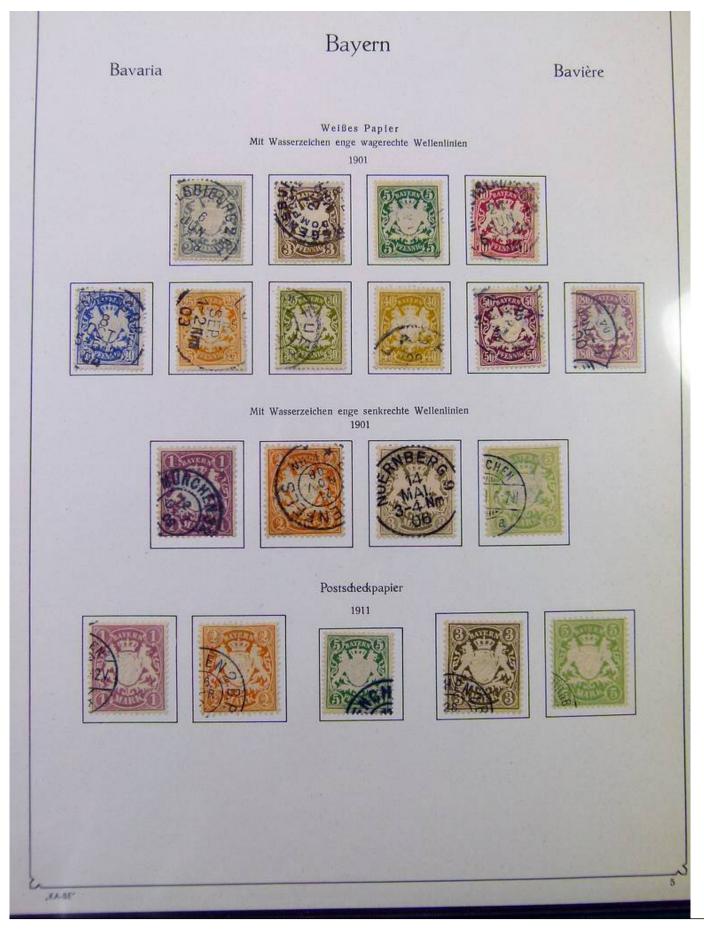

#### Lot nr.: L251707

Country/Type: Europe

Bavaria collection, from 1849 to 1920, with used stamps, in good/very good quality, very advanced, on album. Huge catalog value.

Price: 2600 eur

[Go to the lot on www.sevenstamps.com ]