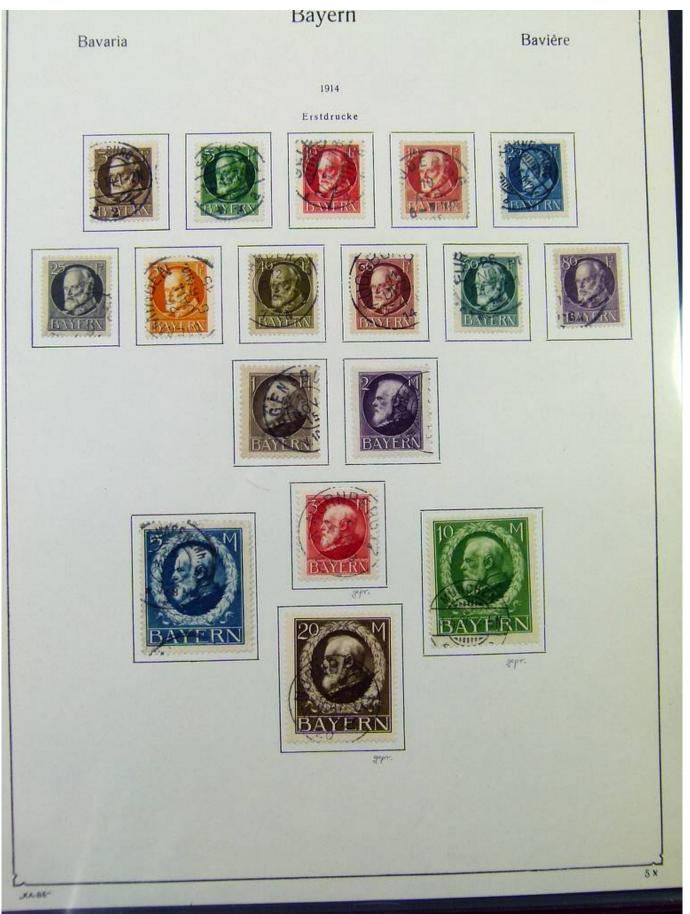

#### Lot nr.: L251707

Country/Type: Europe

Bavaria collection, from 1849 to 1920, with used stamps, in good/very good quality, very advanced, on album. Huge catalog value.

Price: 2600 eur

[Go to the lot on www.sevenstamps.com ]