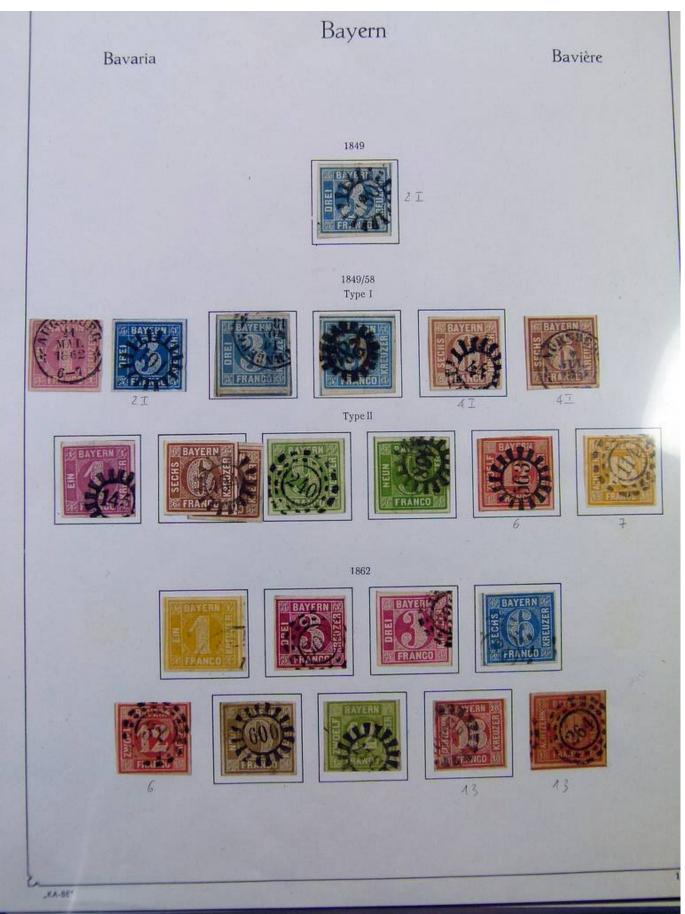

#### Lot nr.: L251707

Country/Type: Europe

Bavaria collection, from 1849 to 1920, with used stamps, in good/very good quality, very advanced, on album. Huge catalog value.

Price: 2600 eur

[Go to the lot on www.sevenstamps.com ]