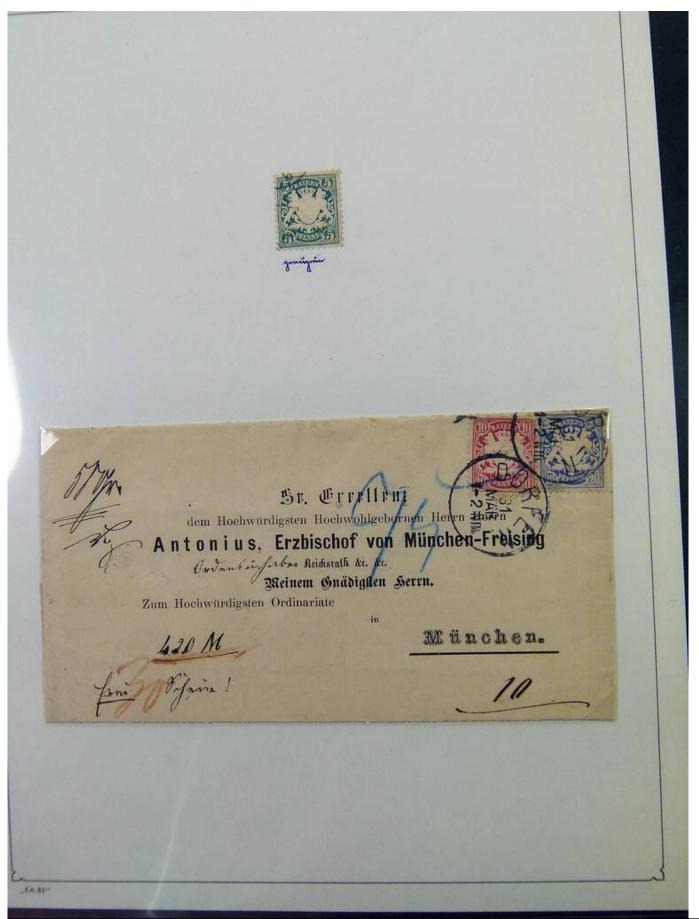

#### Lot nr.: L251707

Country/Type: Europe

Bavaria collection, from 1849 to 1920, with used stamps, in good/very good quality, very advanced, on album. Huge catalog value.

Price: 2600 eur

[Go to the lot on www.sevenstamps.com ]