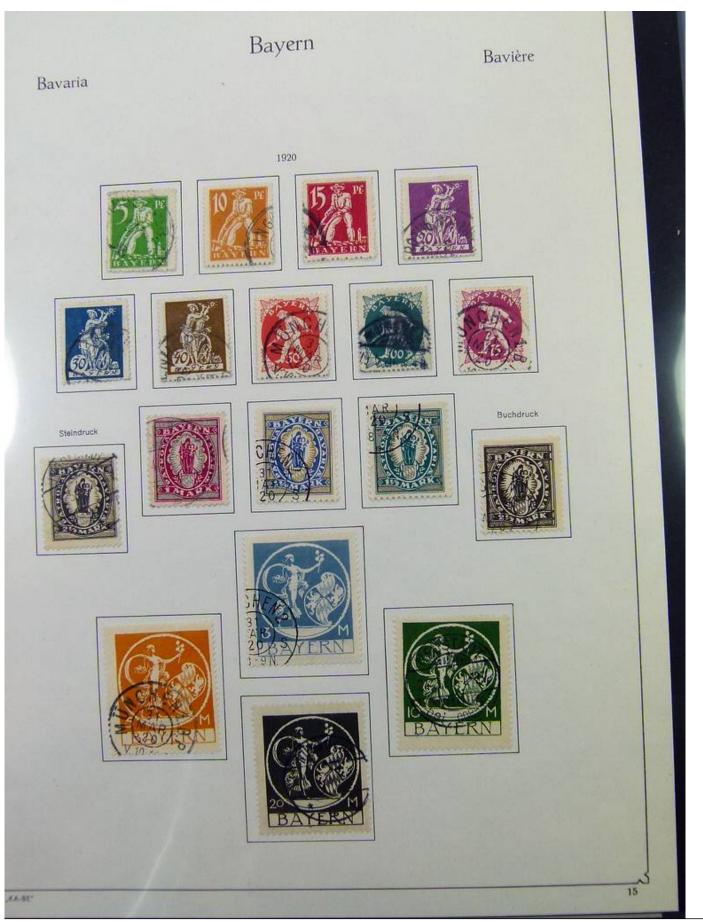

#### Lot nr.: L251707

Country/Type: Europe

Bavaria collection, from 1849 to 1920, with used stamps, in good/very good quality, very advanced, on album. Huge catalog value.

Price: 2600 eur

[Go to the lot on www.sevenstamps.com ]