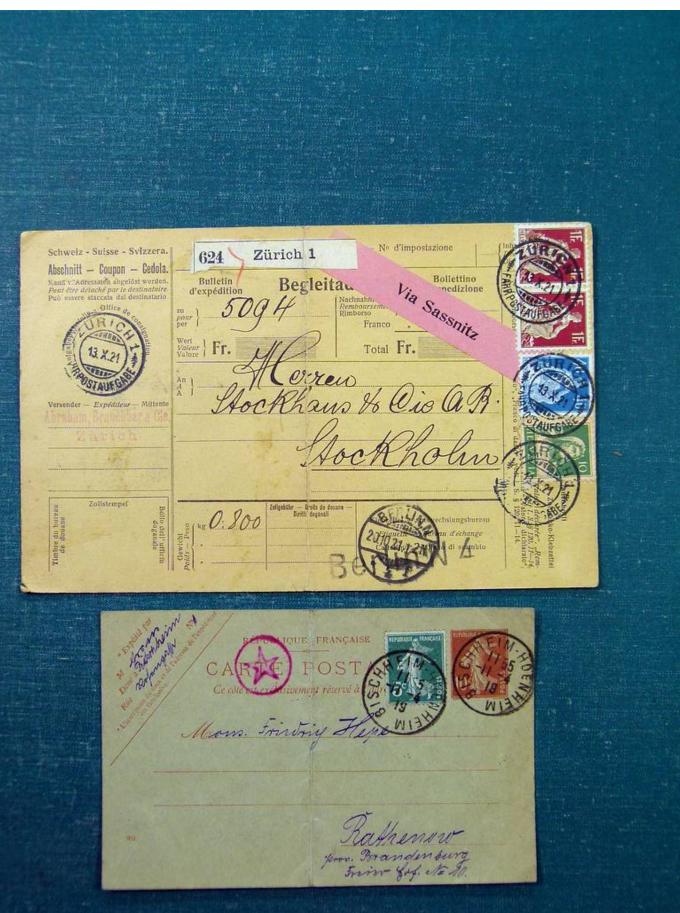

### Lot nr.: L251714

Country/Type: Europe

Collection of covers and Postal Stationeries, Europe World, Classical and Semi-Classical Period. Noted: Mulready, Austria Telefonkarte, 1923 London Stamp Exhibition, etc.