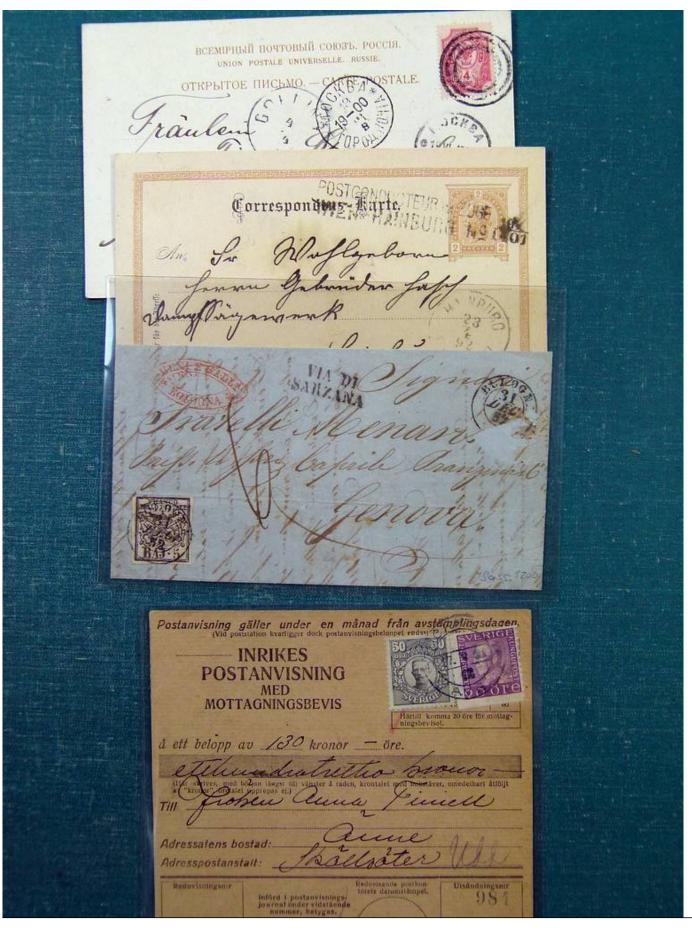

### Lot nr.: L251714

Country/Type: Europe

Collection of covers and Postal Stationeries, Europe World, Classical and Semi-Classical Period. Noted: Mulready, Austria Telefonkarte, 1923 London Stamp Exhibition, etc.