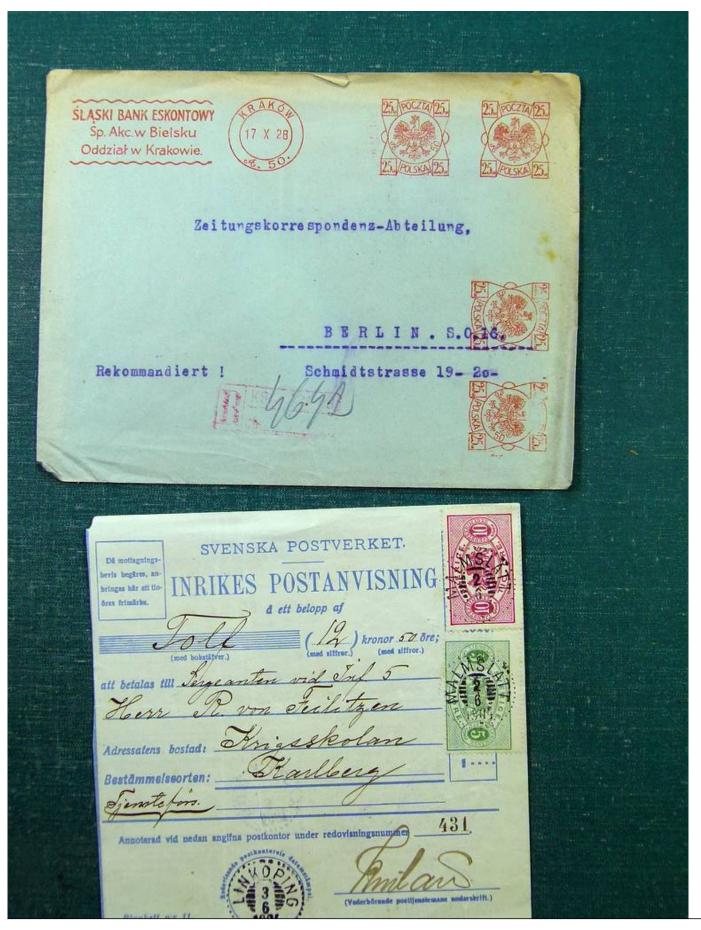

### Lot nr.: L251714

Country/Type: Europe

Collection of covers and Postal Stationeries, Europe World, Classical and Semi-Classical Period. Noted: Mulready, Austria Telefonkarte, 1923 London Stamp Exhibition, etc.

Price: 390 eur

[Go to the lot on www.sevenstamps.com ]

aka 3-1-1000 Moscou 85 rop. Mapendepr rop. Mapendepr rpasse. arra Dewidshland flamen 6. Spremberg N.L. Schäbereiweg Hor почтовая карточк; CARTE POSTALE 433 Dentschland Куда Германия 1992. Barlin SW 29 PAD. DEDJUH Incisencanister. 94 I Herm Alberbauret E. Berg о отправлять почтой, телеграфом и фототелеграфом AUT IN BO Адрес отправителя Adresse de Texpéditeur Д. Зад. 7. Завини KIHLSTRÖMS FRIMÄRKSHANDE KOCKSGATAN 11 STOCHOLM EDEN - EUROPE 6 e 35 Herr Helmut Majerand, Spremberg(Lausitz) Dresdnerstr.46. Tyskland. Luftpost: LUFTPOST PAR AVION