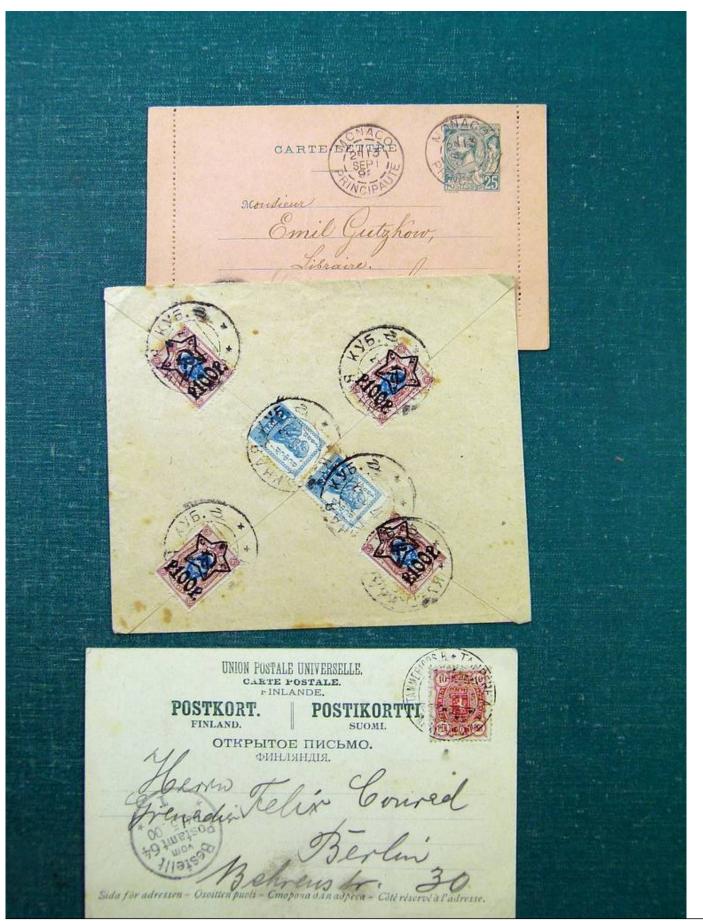

### Lot nr.: L251714

Country/Type: Europe

Collection of covers and Postal Stationeries, Europe World, Classical and Semi-Classical Period. Noted: Mulready, Austria Telefonkarte, 1923 London Stamp Exhibition, etc.

Price: 390 eur

[Go to the lot on www.sevenstamps.com ]

aka 3-1-1000 Moscou 85 rop. Mapendepr rop. Mapendepr rpasse. arra Dewidshland flamen 6. Spremberg N.L. Schäbereiweg Hor почтовая карточк; CARTE POSTALE 433 Dentschland Куда Германия 1992. Barlin SW 29 PAD. DEDJUH Incisencanister. 94 I Herm Alberbauret E. Berg о отправлять почтой, телеграфом и фототелеграфом AUT IN BO Адрес отправителя Adresse de Texpéditeur Д. Зад. 7. Завини KIHLSTRÖMS FRIMÄRKSHANDE KOCKSGATAN 11 STOCHOLM EDEN - EUROPE 6 e 35 Herr Helmut Majerand, Spremberg(Lausitz) Dresdnerstr.46. Tyskland. Luftpost: LUFTPOST PAR AVION