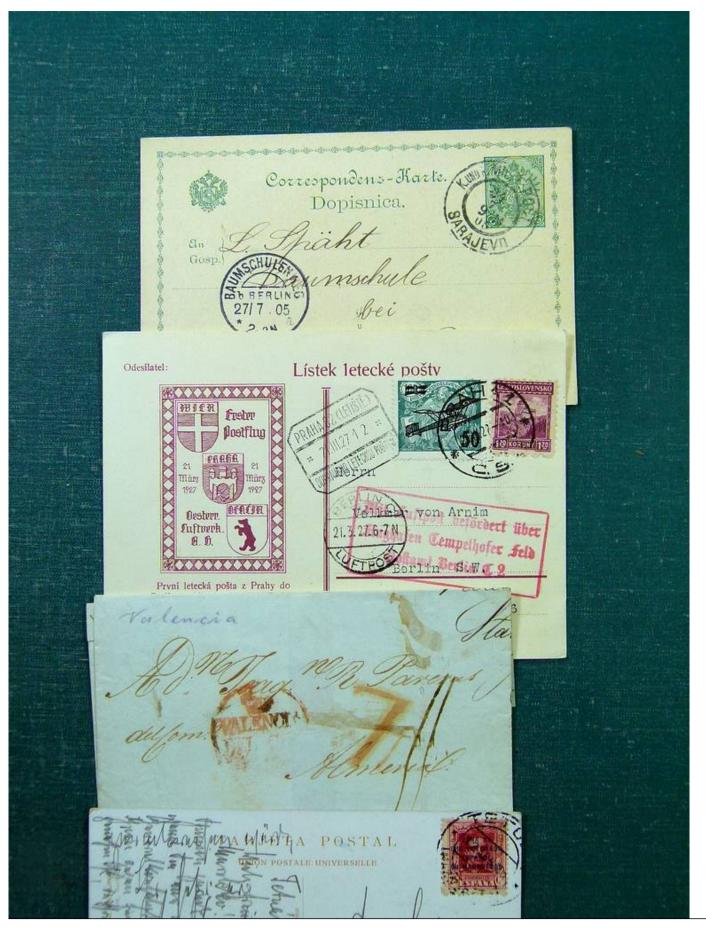

### Lot nr.: L251714

Country/Type: Europe

Collection of covers and Postal Stationeries, Europe World, Classical and Semi-Classical Period. Noted: Mulready, Austria Telefonkarte, 1923 London Stamp Exhibition, etc.