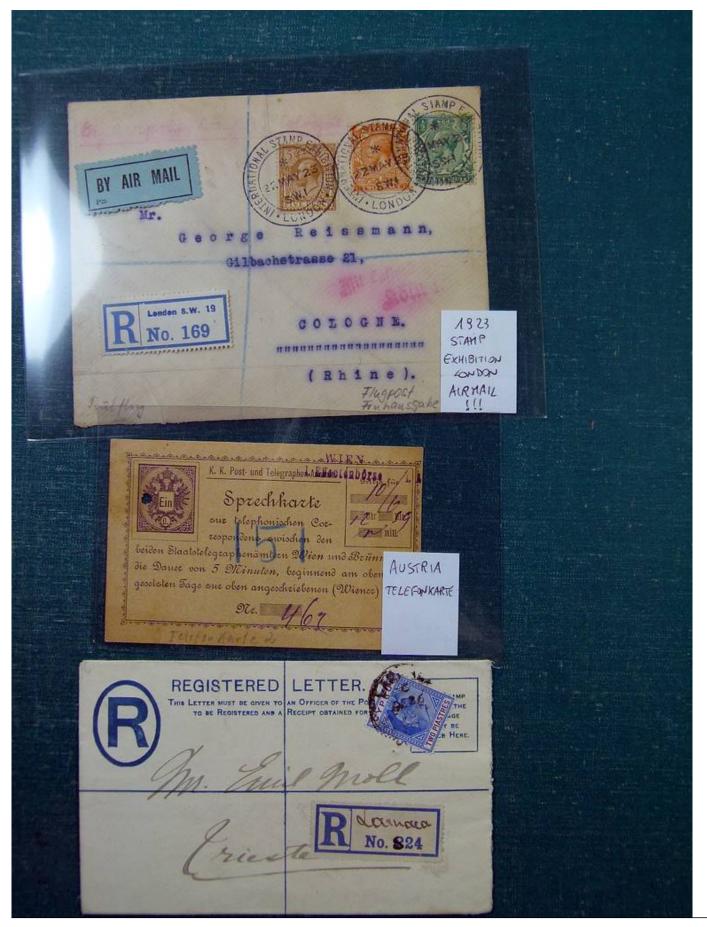

### Lot nr.: L251714

Country/Type: Europe

Collection of covers and Postal Stationeries, Europe World, Classical and Semi-Classical Period. Noted: Mulready, Austria Telefonkarte, 1923 London Stamp Exhibition, etc.