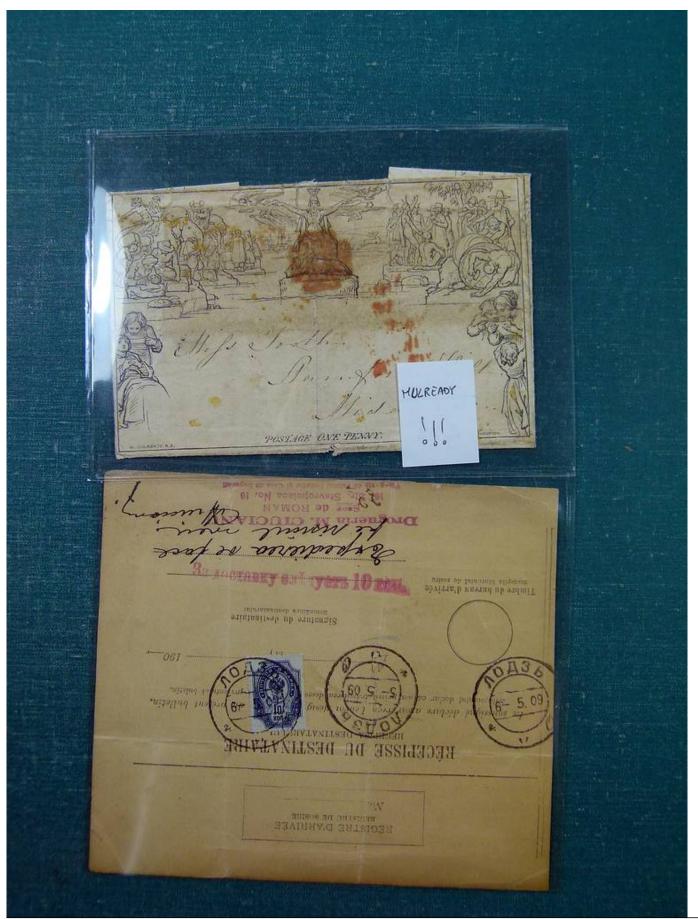

### Lot nr.: L251714

Country/Type: Europe

Collection of covers and Postal Stationeries, Europe World, Classical and Semi-Classical Period. Noted: Mulready, Austria Telefonkarte, 1923 London Stamp Exhibition, etc.

Price: 390 eur

[Go to the lot on www.sevenstamps.com ]

aka 3-1-1000 Moscou 85 rop. Mapendepr rop. Mapendepr rpasse. arra Dewidshland flamen 6. Spremberg N.L. Schäbereiweg Hor почтовая карточк; CARTE POSTALE 433 Dentschland Куда Германия 1992. Barlin SW 29 PAD. DEDJUH Incisencanister. 94 I Herm Alberbauret E. Berg о отправлять почтой, телеграфом и фототелеграфом AUT IN BO Адрес отправителя Adresse de Texpéditeur Д. Зад. 7. Завини KIHLSTRÖMS FRIMÄRKSHANDE KOCKSGATAN 11 STOCHOLM EDEN - EUROPE 6 e 35 Herr Helmut Majerand, Spremberg(Lausitz) Dresdnerstr.46. Tyskland. Luftpost: LUFTPOST PAR AVION