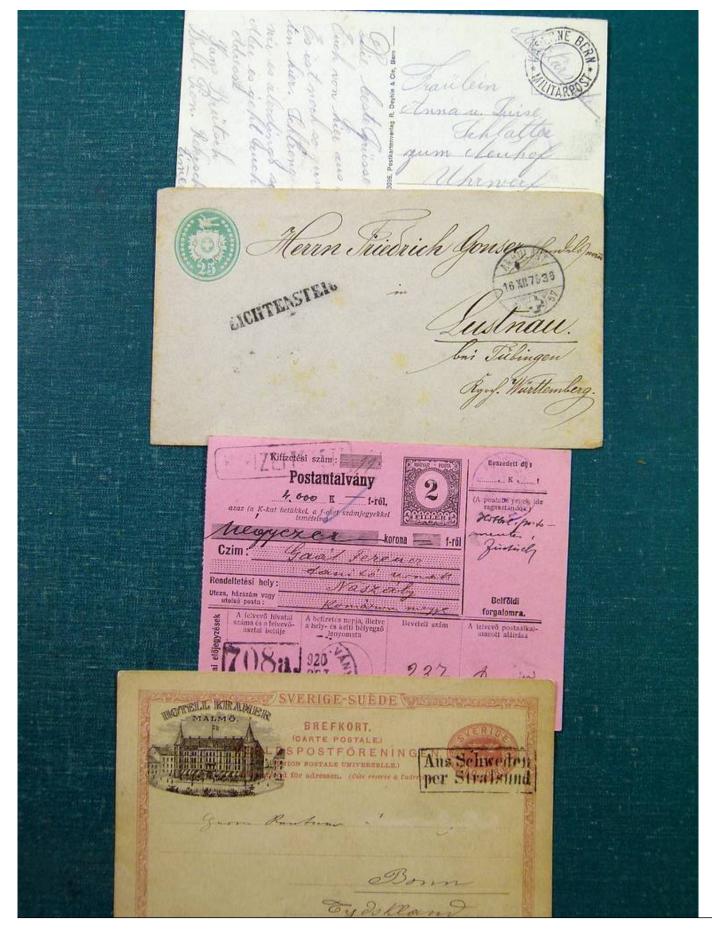

### Lot nr.: L251714

Country/Type: Europe

Collection of covers and Postal Stationeries, Europe World, Classical and Semi-Classical Period. Noted: Mulready, Austria Telefonkarte, 1923 London Stamp Exhibition, etc.

Price: 390 eur

[Go to the lot on www.sevenstamps.com ]

aka 3-1-1000 Moscou 85 rop. Mapendepr rop. Mapendepr rpasse. arra Dewidshland flamen 6. Spremberg N.L. Schäbereiweg Hor почтовая карточк; CARTE POSTALE 433 Dentschland Куда Германия 1992. Barlin SW 29 PAD. DEDJUH Incisencanister. 94 I Herm Alberbauret E. Berg о отправлять почтой, телеграфом и фототелеграфом AUT IN BO Адрес отправителя Adresse de Texpéditeur Д. Зад. 7. Завини KIHLSTRÖMS FRIMÄRKSHANDE KOCKSGATAN 11 STOCHOLM EDEN - EUROPE 6 e 35 Herr Helmut Majerand, Spremberg(Lausitz) Dresdnerstr.46. Tyskland. Luftpost: LUFTPOST PAR AVION