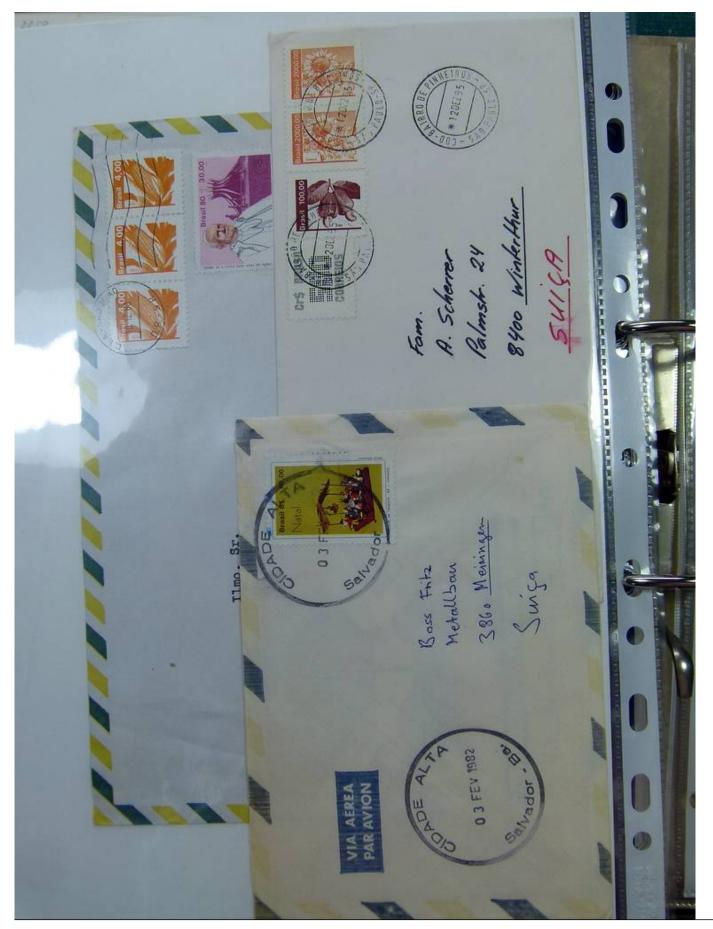

Lot nr.: L251721

Country/Type: America

Brazil collection, with postal stationery and covers, from the classical period.

Price: 70 eur

[Go to the lot on www.sevenstamps.com ]

G. F. Long clo ARMCO INDUSTRIAL E COMERCIAL, S. A. CAIXA POSTAL, 7112 SÃO PAULO - BRASIL JImo. Sr. Emil Ruf, Enge Wartstrasse 135, DA AVIACAO - LS6.50 Winterthur. Suiga VIA AÉREA PAR AVION Tam Rodel-Buser Offenburgerstr. 52 BRASIL no 100 RASIL MI 100 asel Suica VIA AÉREA PAR AVION