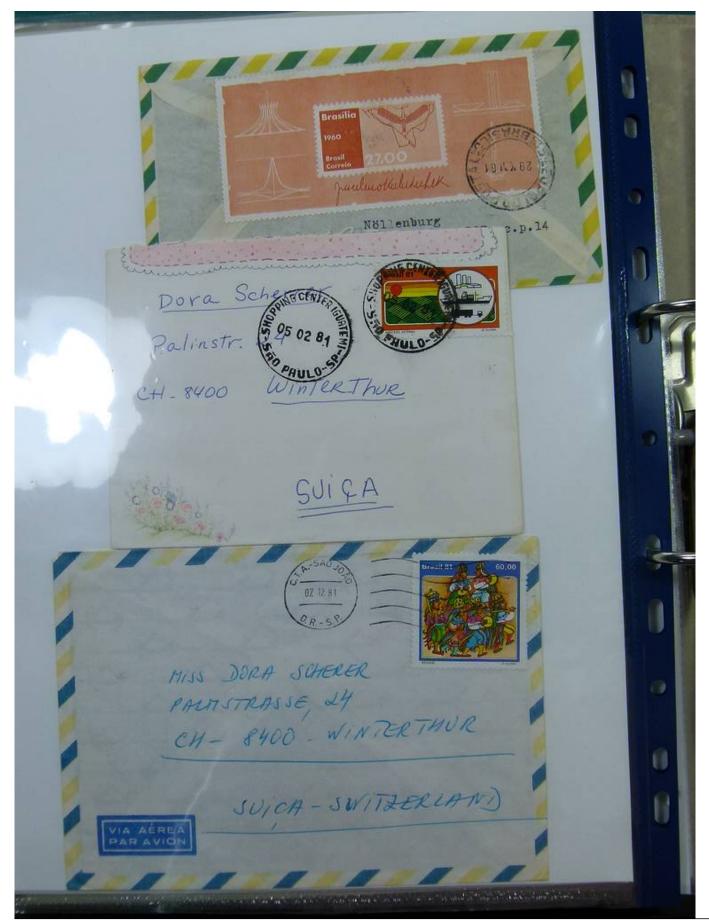

10 Brasil 78 1.80 VAC OVAZ Fam. ang. Seheren 1410-Palendrasse 24, 8400 Winterthus Since E165 Brasil 75 3,30 Vam a. Leherres - Kenl, Palinst, 34, 8400 Winterthur Linco

BY AIR MAIL - LUFTPOST 14 JUL 80 Fam. A. Scherrer Palmstr. 24 CH - 8400 Hinder/hur Suiça Air Mail Par Avion Herm und Fran Palmitr. 24 - 1 CH - 8400 Hintertha Suiça 9