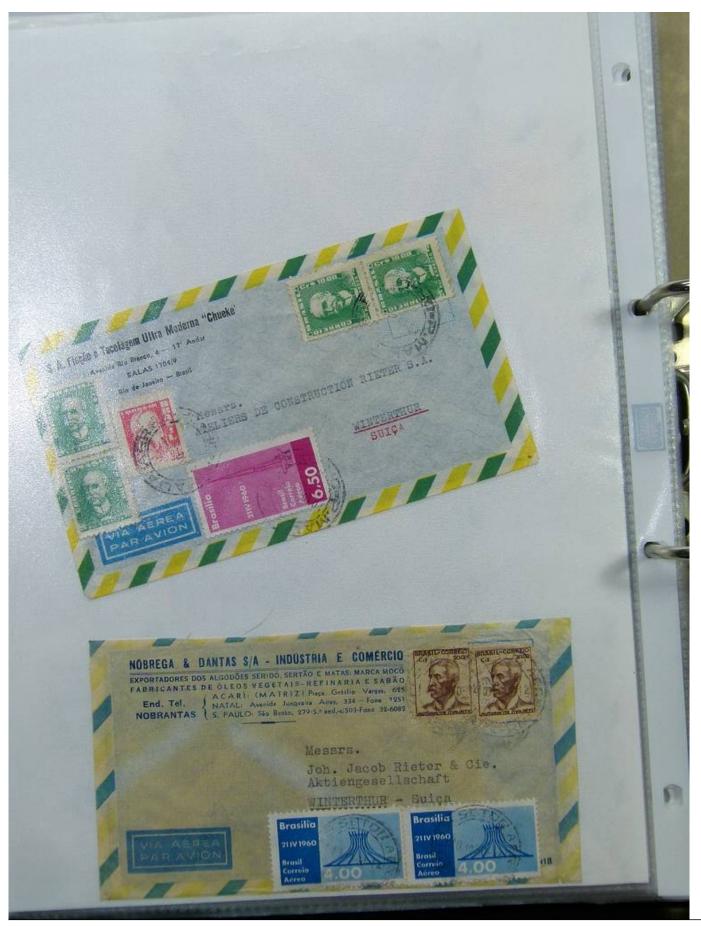

Lot nr.: L251721

Country/Type: America

Brazil collection, with postal stationery and covers, from the classical period.

Price: 70 eur

[Go to the lot on www.sevenstamps.com ]

G. F. Long clo ARMCO INDUSTRIAL E COMERCIAL, S. A. CAIXA POSTAL, 7112 SÃO PAULO - BRASIL JImo. Sr. Emil Ruf, Enge Wartstrasse 135, DA AVIACAO - LS6.50 Winterthur. Suiga VIA AÉREA PAR AVION Tam Rodel-Buser Offenburgerstr. 52 BRASIL no 100 RASIL MI 100 asel Suica VIA AÉREA PAR AVION