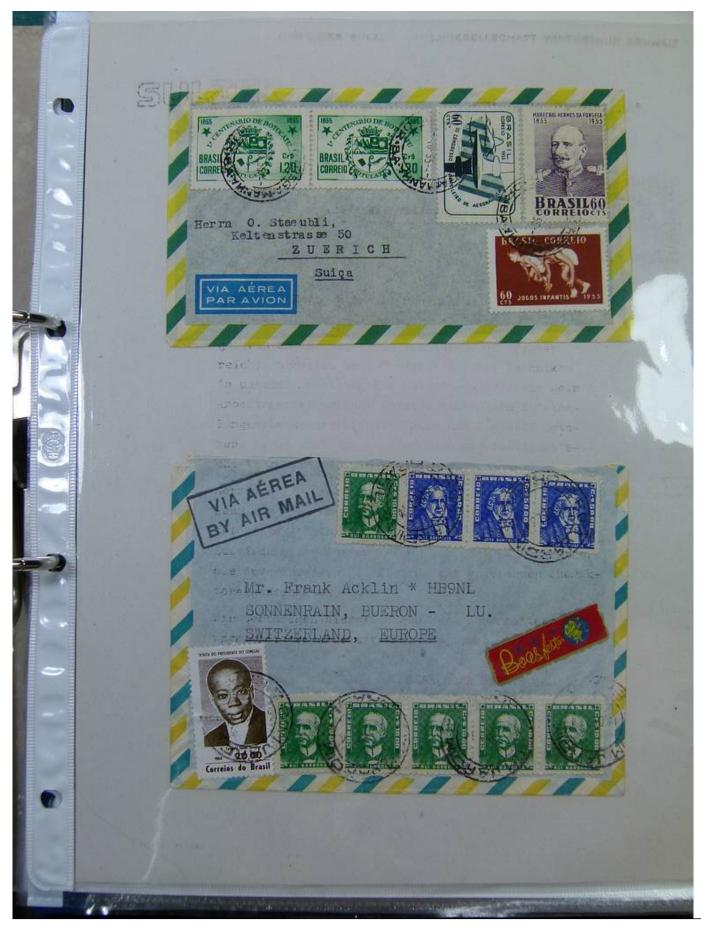

R AVION Tam Rodel-Buser Offenburgerstr. 52 BRASIL no 100 RASIL MI 100 asel Suica VIA AÉREA PAR AVION



















Illmos Sins 9. Schurpf & Cia SEMANASIA00 DA A POR AVIÃO VIA L. A. T. I. JOTSSA VIA AEREA L CORRENO - MANTOS ANALOS (1) 500 1911 F.SH.50 Familie Oskar Dickle - forth Rund strafte, 25 binder teur CORREID . MANTOS SUMONT . C.\$4.00 zürich Suica















































10 Brasil 78 1.80 VAC OVAZ Fam. ang. Seheren 1410-Palendrasse 24, 8400 Winterthus Since E165 Brasil 75 3,30 Vam a. Leherres - Kenl, Palinst, 34, 8400 Winterthur Linco



















BY AIR MAIL - LUFTPOST 14 JUL 80 Fam. A. Scherrer Palmstr. 24 CH - 8400 Hinder/hur Suiça Air Mail Par Avion Herm und Fran Palmitr. 24 - 1 CH - 8400 Hintertha Suiça 9



























































Brasilio Mr. and Miss Joan Rievre Cahen and Françoise Hoch He. Rue du Général Guisan-<u>Initzerland</u> - <u>Bâle</u>-Idreue Tilégraphique : Maniage Cahen Koch Bâle (1) RASILCORREIO SWISSAIR SAIR Av. Rio Branco, 99 - 165 andar - Tel. 23-1950 RIO DE JANEIRO Form, 4 - 1.87 - 200