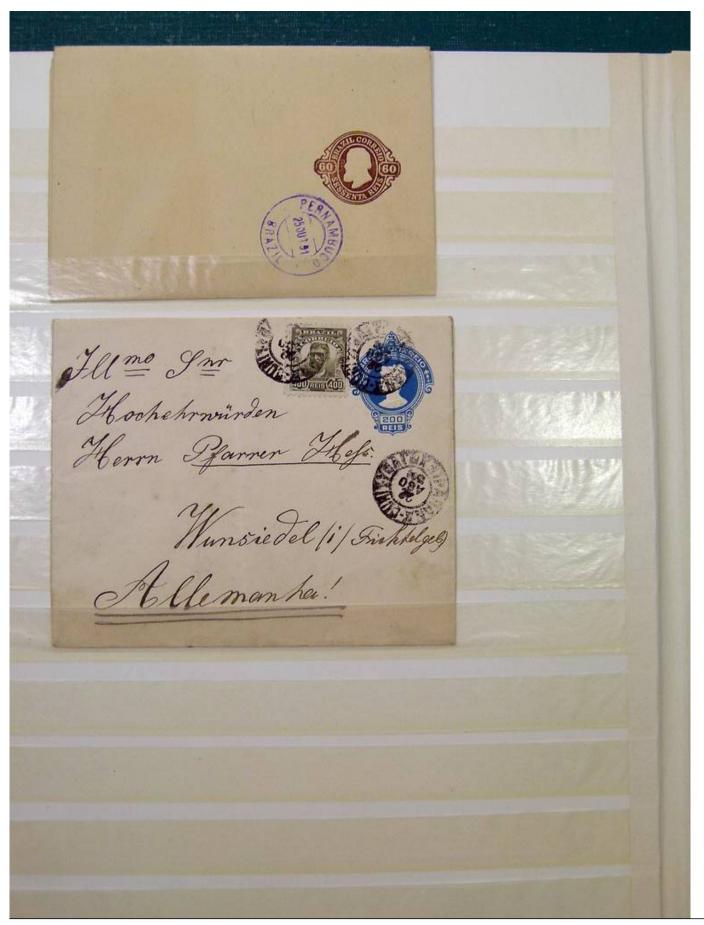

Lot nr.: L251721

Country/Type: America

Brazil collection, with postal stationery and covers, from the classical period.

Price: 70 eur

[Go to the lot on www.sevenstamps.com ]

G. F. Long clo ARMCO INDUSTRIAL E COMERCIAL, S. A. CAIXA POSTAL, 7112 SÃO PAULO - BRASIL JImo. Sr. Emil Ruf, Enge Wartstrasse 135, DA AVIACAO - LS6.50 Winterthur. Suiga VIA AÉREA PAR AVION Tam Rodel-Buser Offenburgerstr. 52 BRASIL no 100 RASIL MI 100 asel Suica VIA AÉREA PAR AVION