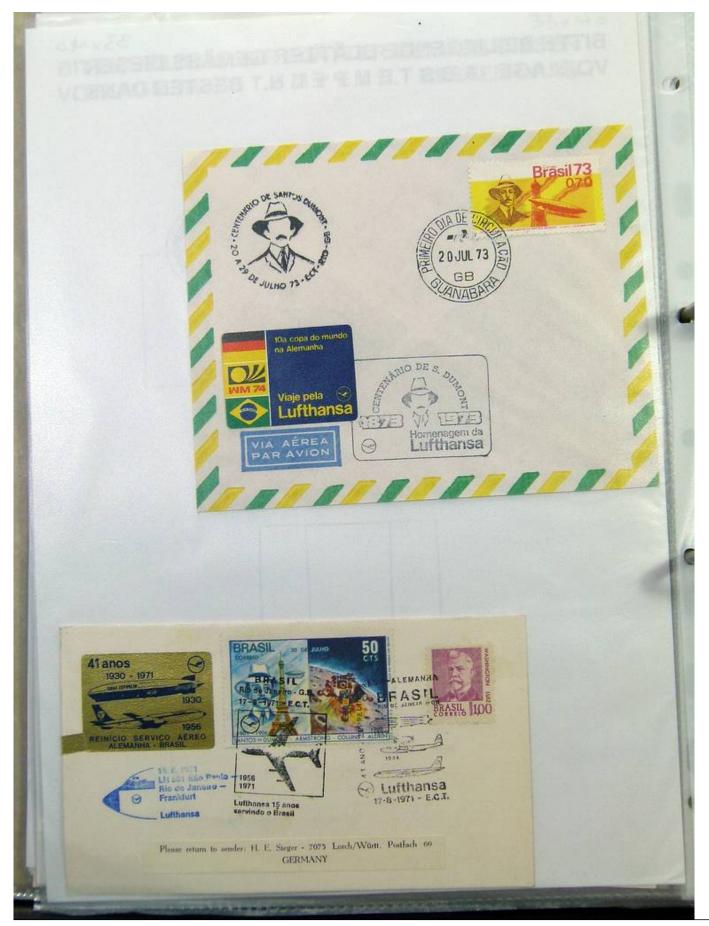

Lot nr.: L251721

Country/Type: America

Brazil collection, with postal stationery and covers, from the classical period.

Price: 70 eur

[Go to the lot on www.sevenstamps.com ]

G. F. Long clo ARMCO INDUSTRIAL E COMERCIAL, S. A. CAIXA POSTAL, 7112 SÃO PAULO - BRASIL JImo. Sr. Emil Ruf, Enge Wartstrasse 135, DA AVIACAO - LS6.50 Winterthur. Suiga VIA AÉREA PAR AVION Tam Rodel-Buser Offenburgerstr. 52 BRASIL no 100 RASIL MI 100 asel Suica VIA AÉREA PAR AVION