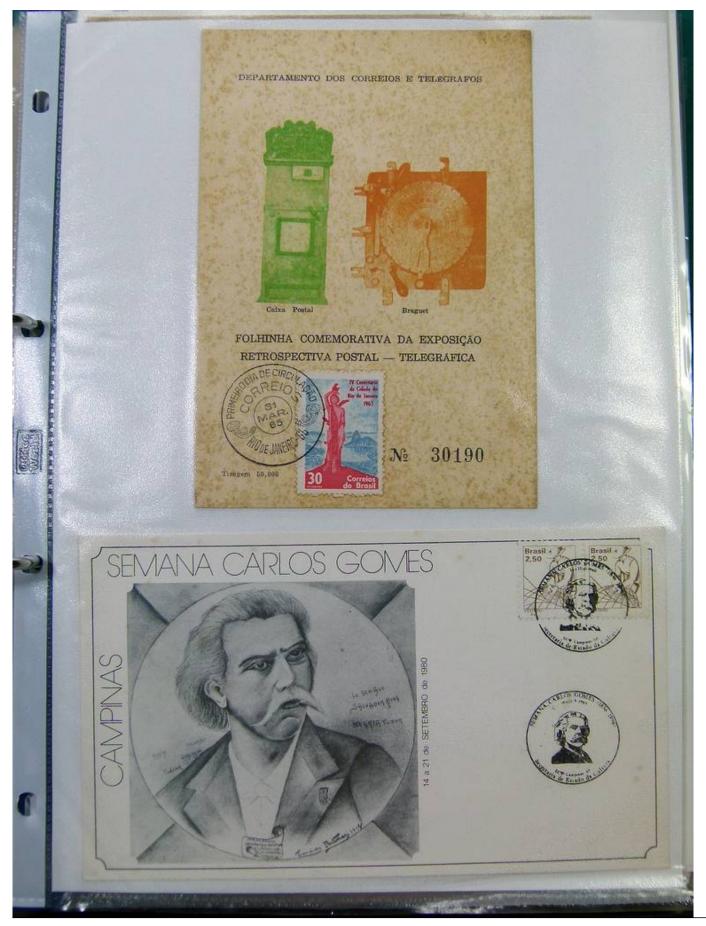

Tam Rodel-Buser Offenburgerstr. 52 BRASIL no 100 RASIL MI 100 asel Suica VIA AÉREA PAR AVION



















Illmos Sins 9. Schurpf & Cia SEMANASIA00 DA A POR AVIÃO VIA L. A. T. I. JOTSSA VIA AEREA L CORRENO - MANTOS ANALOS (1) 500 1911 F.SH.50 Familie Oskar Dickle - forth Rund strafte, 25 binder teur CORREID . MANTOS SUMONT . C.\$4.00 zürich Suica















































10 Brasil 78 1.80 VAC OVAZ Fam. ang. Seheren 1410-Palendrasse 24, 8400 Winterthus Since E165 Brasil 75 3,30 Vam a. Leherres - Kenl, Palinst, 34, 8400 Winterthur Linco



















BY AIR MAIL - LUFTPOST 14 JUL 80 Fam. A. Scherrer Palmstr. 24 CH - 8400 Hinder/hur Suiça Air Mail Par Avion Herm und Fran Palmitr. 24 - 1 CH - 8400 Hintertha Suiça 9



























































Brasilio Mr. and Miss Joan Rievre Cahen and Françoise Hoch He. Rue du Général Guisan-<u>Initzerland</u> - <u>Bâle</u>-Idreue Tilégraphique : Maniage Cahen Koch Bâle (1) RASILCORREIO SWISSAIR SAIR Av. Rio Branco, 99 - 165 andar - Tel. 23-1950 RIO DE JANEIRO Form, 4 - 1.87 - 200