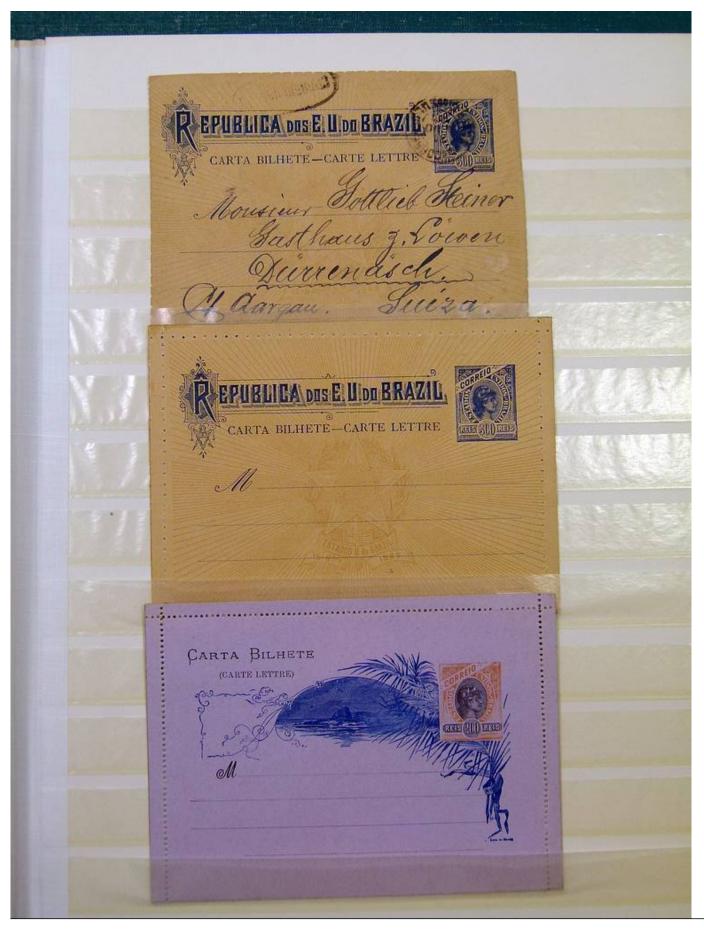

Lot nr.: L251721

Country/Type: America

Brazil collection, with postal stationery and covers, from the classical period.

Price: 70 eur

[Go to the lot on www.sevenstamps.com ]

G. F. Long clo ARMCO INDUSTRIAL E COMERCIAL, S. A. CAIXA POSTAL, 7112 SÃO PAULO - BRASIL JImo. Sr. Emil Ruf, Enge Wartstrasse 135, DA AVIACAO - LS6.50 Winterthur. Suiga VIA AÉREA PAR AVION Tam Rodel-Buser Offenburgerstr. 52 BRASIL no 100 RASIL MI 100 asel Suica VIA AÉREA PAR AVION