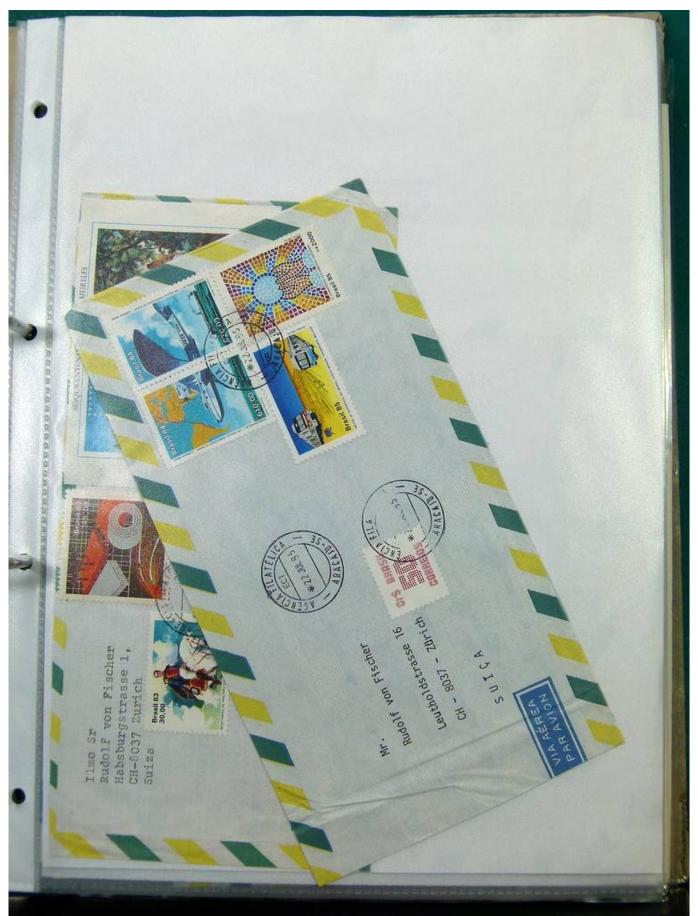

Lot nr.: L251721

Country/Type: America

Brazil collection, with postal stationery and covers, from the classical period.

Price: 70 eur

[Go to the lot on www.sevenstamps.com ]

G. F. Long clo ARMCO INDUSTRIAL E COMERCIAL, S. A. CAIXA POSTAL, 7112 SÃO PAULO - BRASIL JImo. Sr. Emil Ruf, Enge Wartstrasse 135, DA AVIACAO - LS6.50 Winterthur. Suiga VIA AÉREA PAR AVION Tam Rodel-Buser Offenburgerstr. 52 BRASIL no 100 RASIL MI 100 asel Suica VIA AÉREA PAR AVION