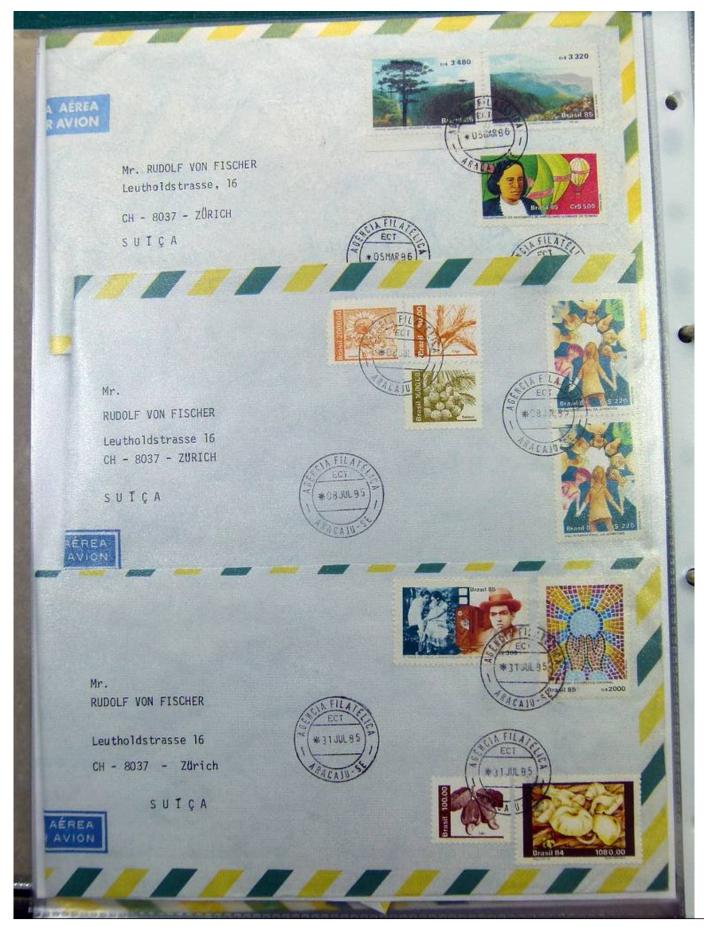

Lot nr.: L251721

Country/Type: America

Brazil collection, with postal stationery and covers, from the classical period.

Price: 70 eur

[Go to the lot on www.sevenstamps.com ]

G. F. Long clo ARMCO INDUSTRIAL E COMERCIAL, S. A. CAIXA POSTAL, 7112 SÃO PAULO - BRASIL JImo. Sr. Emil Ruf, Enge Wartstrasse 135, DA AVIACAO - LS6.50 Winterthur. Suiga VIA AÉREA PAR AVION Tam Rodel-Buser Offenburgerstr. 52 BRASIL no 100 RASIL MI 100 asel Suica VIA AÉREA PAR AVION