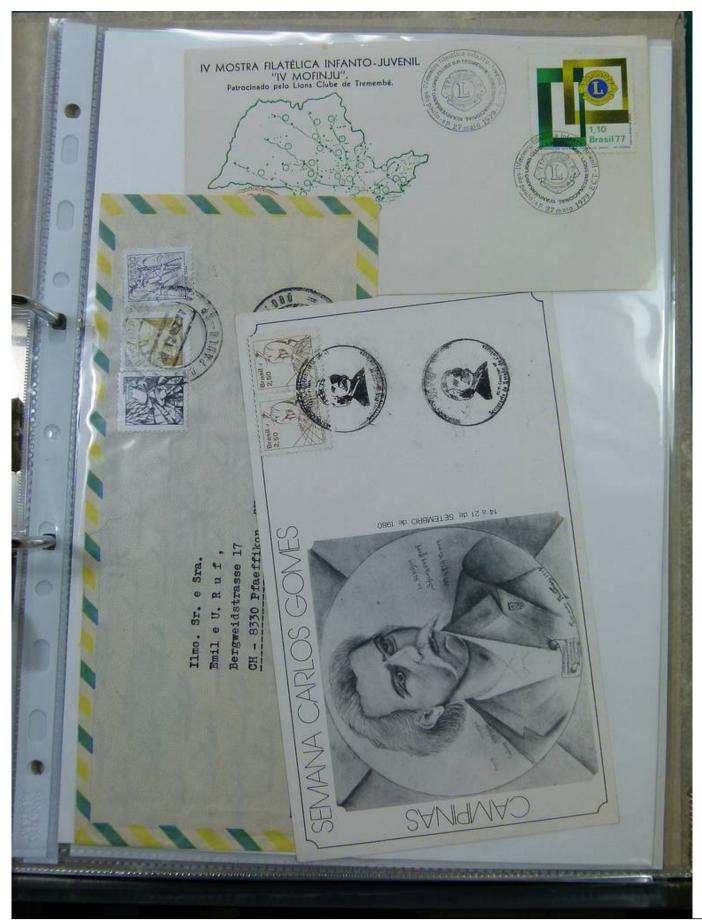

Lot nr.: L251721

Country/Type: America

Brazil collection, with postal stationery and covers, from the classical period.

Price: 70 eur

[Go to the lot on www.sevenstamps.com ]

G. F. Long clo ARMCO INDUSTRIAL E COMERCIAL, S. A. CAIXA POSTAL, 7112 SÃO PAULO - BRASIL JImo. Sr. Emil Ruf, Enge Wartstrasse 135, DA AVIACAO - LS6.50 Winterthur. Suiga VIA AÉREA PAR AVION Tam Rodel-Buser Offenburgerstr. 52 BRASIL no 100 RASIL MI 100 asel Suica VIA AÉREA PAR AVION