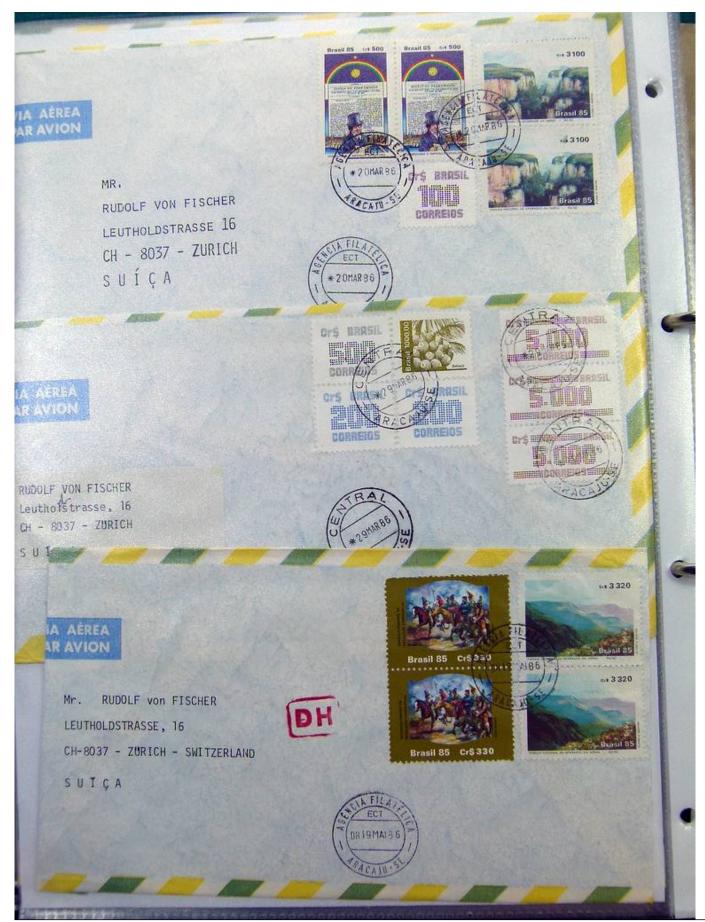

Lot nr.: L251721

Country/Type: America

Brazil collection, with postal stationery and covers, from the classical period.

Price: 70 eur

[Go to the lot on www.sevenstamps.com ]

G. F. Long clo ARMCO INDUSTRIAL E COMERCIAL, S. A. CAIXA POSTAL, 7112 SÃO PAULO - BRASIL JImo. Sr. Emil Ruf, Enge Wartstrasse 135, DA AVIACAO - LS6.50 Winterthur. Suiga VIA AÉREA PAR AVION Tam Rodel-Buser Offenburgerstr. 52 BRASIL no 100 RASIL MI 100 asel Suica VIA AÉREA PAR AVION