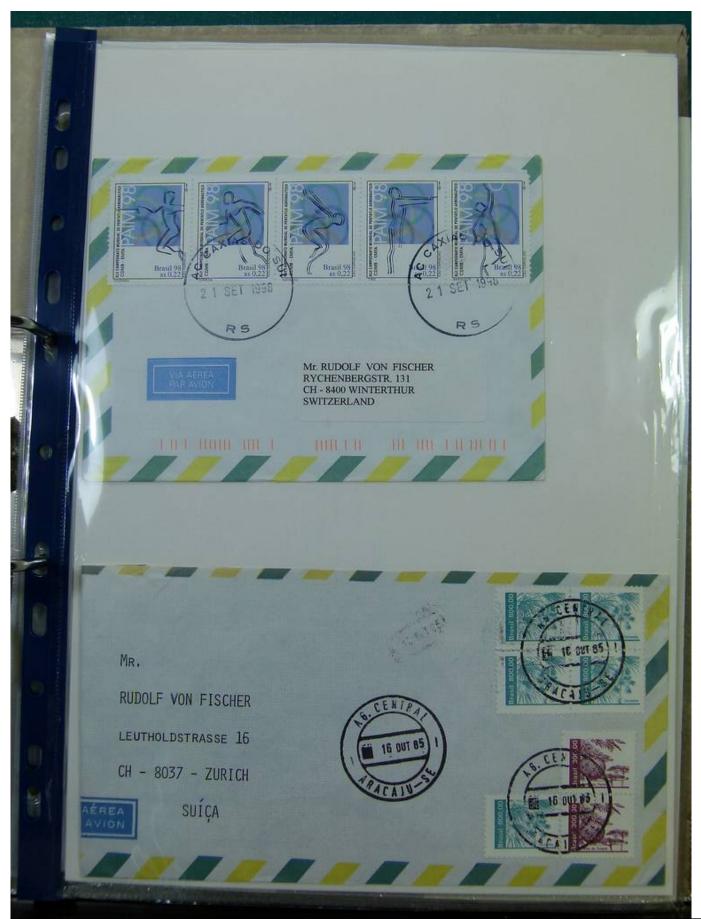

Lot nr.: L251721

Country/Type: America

Brazil collection, with postal stationery and covers, from the classical period.

Price: 70 eur

[Go to the lot on www.sevenstamps.com ]

G. F. Long clo ARMCO INDUSTRIAL E COMERCIAL, S. A. CAIXA POSTAL, 7112 SÃO PAULO - BRASIL JImo. Sr. Emil Ruf, Enge Wartstrasse 135, DA AVIACAO - LS6.50 Winterthur. Suiga VIA AÉREA PAR AVION Tam Rodel-Buser Offenburgerstr. 52 BRASIL no 100 RASIL MI 100 asel Suica VIA AÉREA PAR AVION