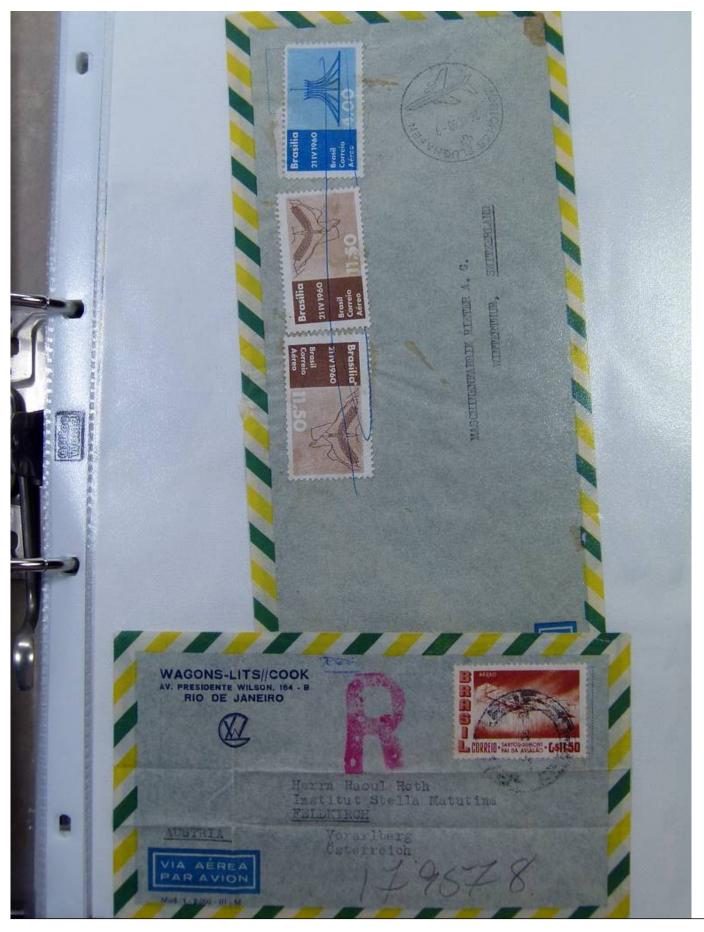

Lot nr.: L251721

Country/Type: America

Brazil collection, with postal stationery and covers, from the classical period.

Price: 70 eur

[Go to the lot on www.sevenstamps.com ]

G. F. Long clo ARMCO INDUSTRIAL E COMERCIAL, S. A. CAIXA POSTAL, 7112 SÃO PAULO - BRASIL JImo. Sr. Emil Ruf, Enge Wartstrasse 135, DA AVIACAO - LS6.50 Winterthur. Suiga VIA AÉREA PAR AVION Tam Rodel-Buser Offenburgerstr. 52 BRASIL no 100 RASIL MI 100 asel Suica VIA AÉREA PAR AVION