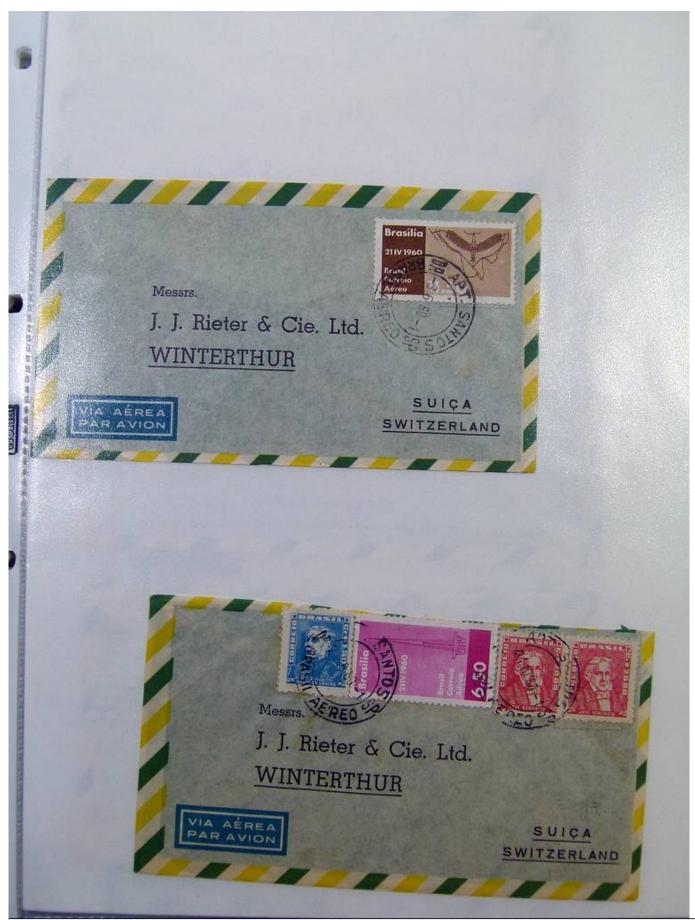

Lot nr.: L251721

Country/Type: America

Brazil collection, with postal stationery and covers, from the classical period.

Price: 70 eur

[Go to the lot on www.sevenstamps.com ]

G. F. Long clo ARMCO INDUSTRIAL E COMERCIAL, S. A. CAIXA POSTAL, 7112 SÃO PAULO - BRASIL JImo. Sr. Emil Ruf, Enge Wartstrasse 135, DA AVIACAO - LS6.50 Winterthur. Suiga VIA AÉREA PAR AVION Tam Rodel-Buser Offenburgerstr. 52 BRASIL no 100 RASIL MI 100 asel Suica VIA AÉREA PAR AVION