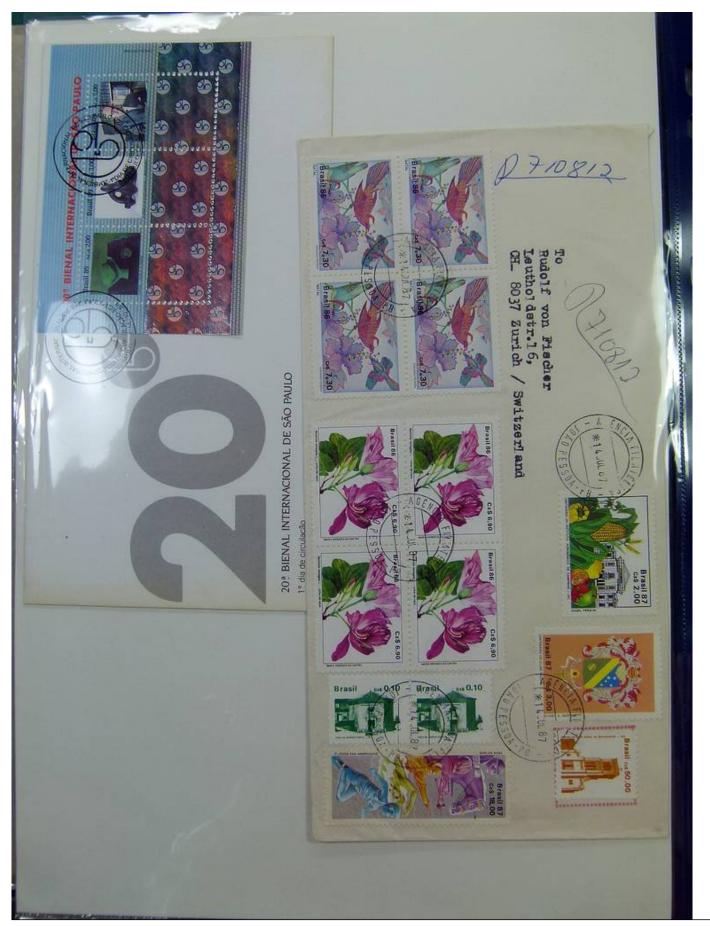

Lot nr.: L251721

Country/Type: America

Brazil collection, with postal stationery and covers, from the classical period.

Price: 70 eur

[Go to the lot on www.sevenstamps.com ]

G. F. Long clo ARMCO INDUSTRIAL E COMERCIAL, S. A. CAIXA POSTAL, 7112 SÃO PAULO - BRASIL JImo. Sr. Emil Ruf, Enge Wartstrasse 135, DA AVIACAO - LS6.50 Winterthur. Suiga VIA AÉREA PAR AVION Tam Rodel-Buser Offenburgerstr. 52 BRASIL no 100 RASIL MI 100 asel Suica VIA AÉREA PAR AVION