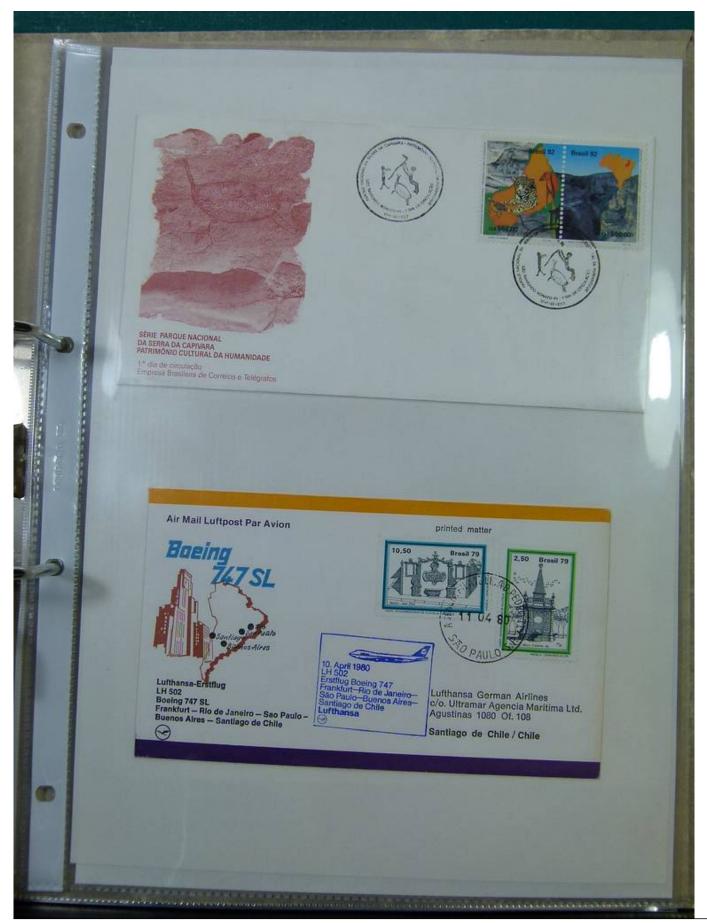

Lot nr.: L251721

Country/Type: America

Brazil collection, with postal stationery and covers, from the classical period.

Price: 70 eur

[Go to the lot on www.sevenstamps.com ]

G. F. Long clo ARMCO INDUSTRIAL E COMERCIAL, S. A. CAIXA POSTAL, 7112 SÃO PAULO - BRASIL JImo. Sr. Emil Ruf, Enge Wartstrasse 135, DA AVIACAO - LS6.50 Winterthur. Suiga VIA AÉREA PAR AVION Tam Rodel-Buser Offenburgerstr. 52 BRASIL no 100 RASIL MI 100 asel Suica VIA AÉREA PAR AVION