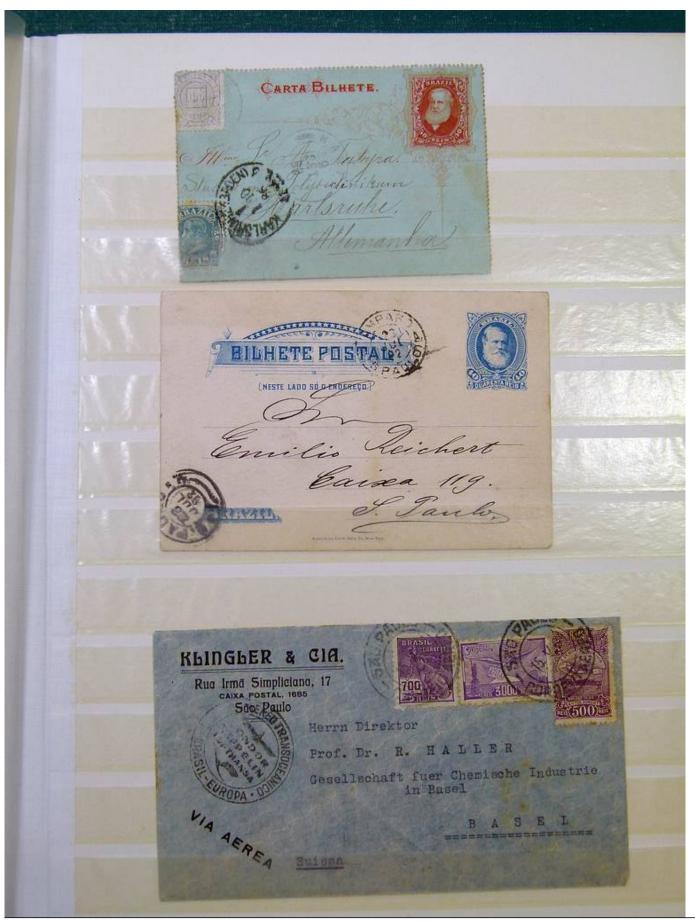

Lot nr.: L251721

Country/Type: America

Brazil collection, with postal stationery and covers, from the classical period.

Price: 70 eur

[Go to the lot on www.sevenstamps.com ]

G. F. Long clo ARMCO INDUSTRIAL E COMERCIAL, S. A. CAIXA POSTAL, 7112 SÃO PAULO - BRASIL JImo. Sr. Emil Ruf, Enge Wartstrasse 135, DA AVIACAO - LS6.50 Winterthur. Suiga VIA AÉREA PAR AVION Tam Rodel-Buser Offenburgerstr. 52 BRASIL no 100 RASIL MI 100 asel Suica VIA AÉREA PAR AVION