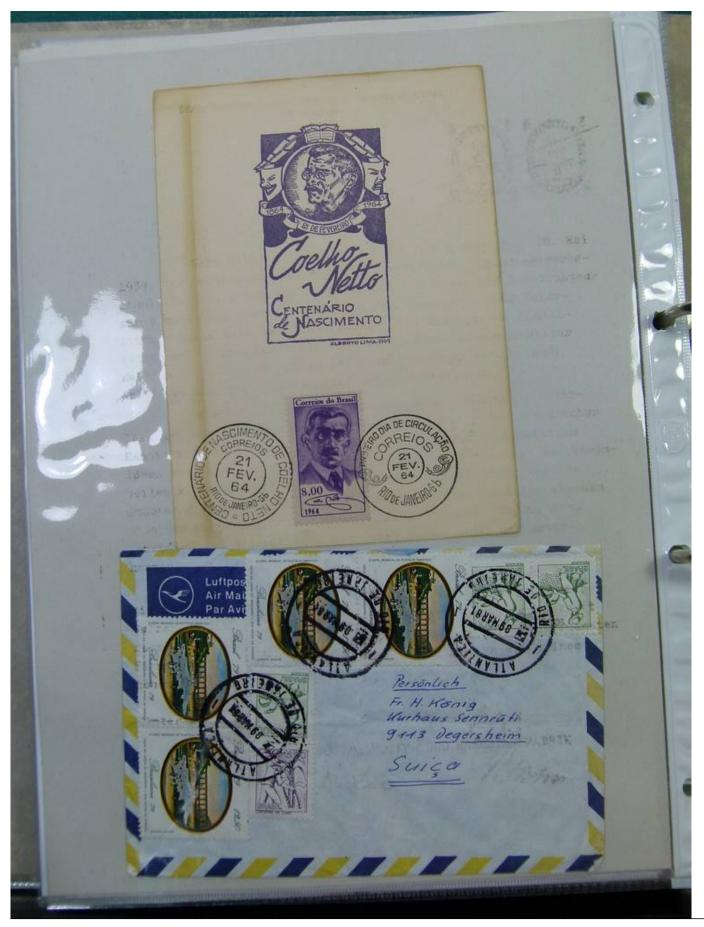

ION Tam Rodel-Buser Offenburgerstr. 52 BRASIL no 100 RASIL MI 100 asel Suica VIA AÉREA PAR AVION



















Illmos Sins 9. Schurpf & Cia SEMANASIA00 DA A POR AVIÃO VIA L. A. T. I. JOTSSA VIA AEREA L CORRENO - MANTOS ANALOS (1) 500 1911 F.SH.50 Familie Oskar Dickle - forth Rund strafte, 25 binder teur CORREID . MANTOS SUMONT . C.\$4.00 zürich Suica















































10 Brasil 78 1.80 VAC OVAZ Fam. ang. Seheren 1410-Palendrasse 24, 8400 Winterthus Since E165 Brasil 75 3,30 Vam a. Leherres - Kenl, Palinst, 34, 8400 Winterthur Linco



















BY AIR MAIL - LUFTPOST 14 JUL 80 Fam. A. Scherrer Palmstr. 24 CH - 8400 Hinder/hur Suiça Air Mail Par Avion Herm und Fran Palmitr. 24 - 1 CH - 8400 Hintertha Suiça 9



























































Brasilio Mr. and Miss Joan Rievre Cahen and Françoise Hoch He. Rue du Général Guisan-<u>Initzerland</u> - <u>Bâle</u>-Idreue Tilégraphique : Maniage Cahen Koch Bâle (1) RASILCORREIO SWISSAIR SAIR Av. Rio Branco, 99 - 165 andar - Tel. 23-1950 RIO DE JANEIRO Form, 4 - 1.87 - 200