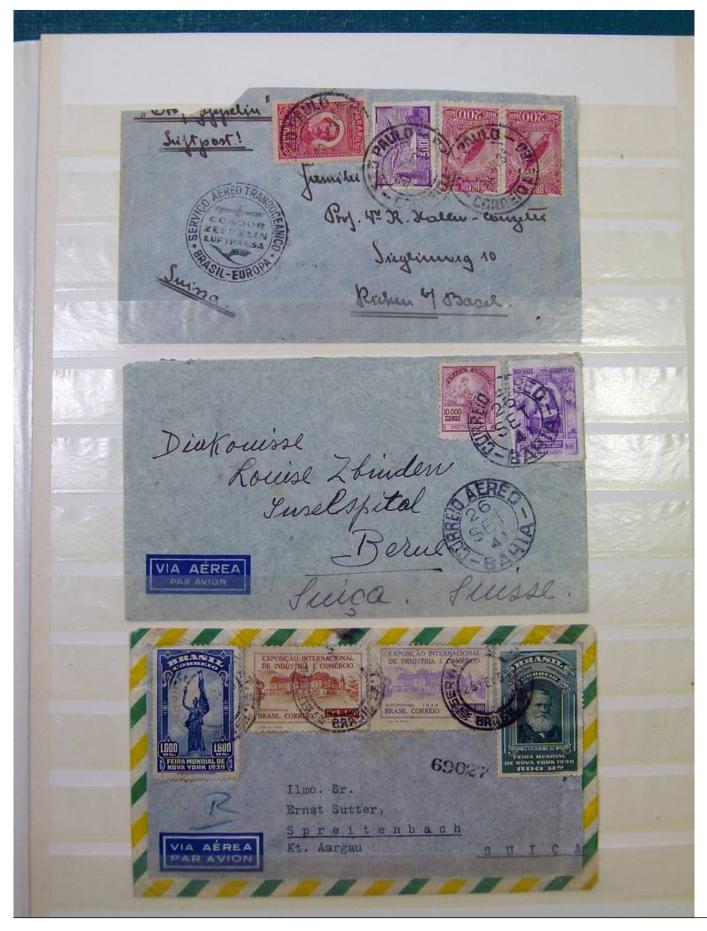

Lot nr.: L251721

Country/Type: America

Brazil collection, with postal stationery and covers, from the classical period.

Price: 70 eur

[Go to the lot on www.sevenstamps.com ]

G. F. Long clo ARMCO INDUSTRIAL E COMERCIAL, S. A. CAIXA POSTAL, 7112 SÃO PAULO - BRASIL JImo. Sr. Emil Ruf, Enge Wartstrasse 135, DA AVIACAO - LS6.50 Winterthur. Suiga VIA AÉREA PAR AVION Tam Rodel-Buser Offenburgerstr. 52 BRASIL no 100 RASIL MI 100 asel Suica VIA AÉREA PAR AVION