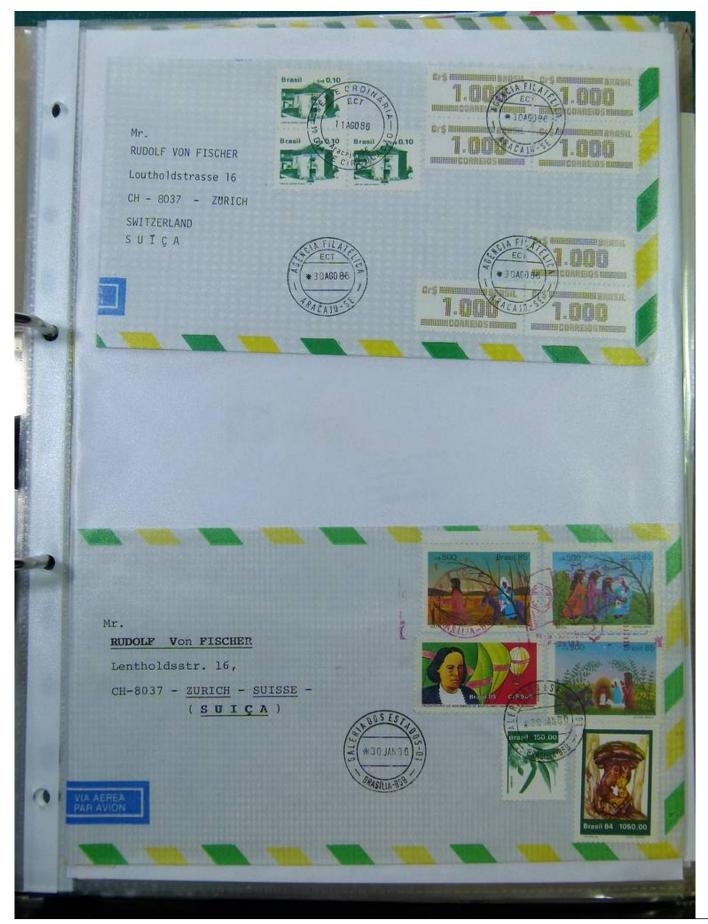

Lot nr.: L251721

Country/Type: America

Brazil collection, with postal stationery and covers, from the classical period.

Price: 70 eur

[Go to the lot on www.sevenstamps.com ]

G. F. Long clo ARMCO INDUSTRIAL E COMERCIAL, S. A. CAIXA POSTAL, 7112 SÃO PAULO - BRASIL JImo. Sr. Emil Ruf, Enge Wartstrasse 135, DA AVIACAO - LS6.50 Winterthur. Suiga VIA AÉREA PAR AVION Tam Rodel-Buser Offenburgerstr. 52 BRASIL no 100 RASIL MI 100 asel Suica VIA AÉREA PAR AVION