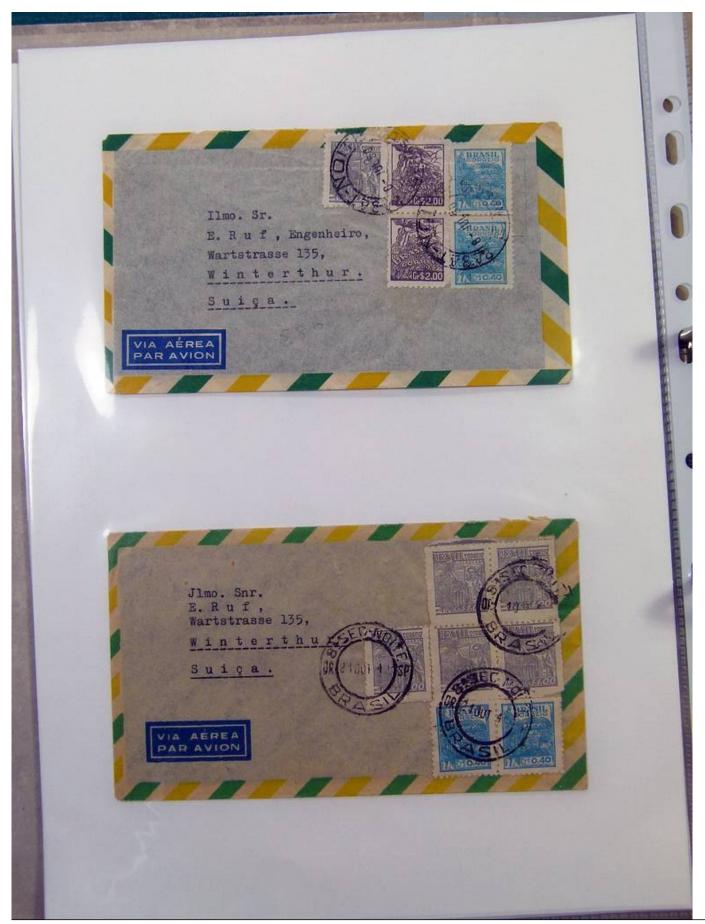

Lot nr.: L251721

Country/Type: America

Brazil collection, with postal stationery and covers, from the classical period.

Price: 70 eur

[Go to the lot on www.sevenstamps.com ]

G. F. Long clo ARMCO INDUSTRIAL E COMERCIAL, S. A. CAIXA POSTAL, 7112 SÃO PAULO - BRASIL JImo. Sr. Emil Ruf, Enge Wartstrasse 135, DA AVIACAO - LS6.50 Winterthur. Suiga VIA AÉREA PAR AVION Tam Rodel-Buser Offenburgerstr. 52 BRASIL no 100 RASIL MI 100 asel Suica VIA AÉREA PAR AVION