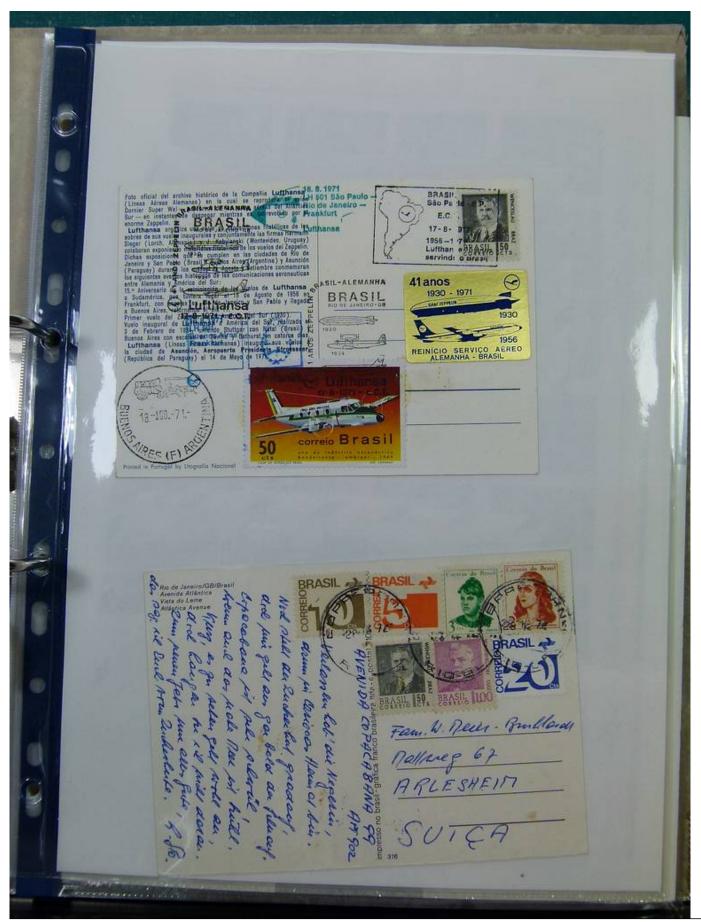

Lot nr.: L251721

Country/Type: America

Brazil collection, with postal stationery and covers, from the classical period.

Price: 70 eur

[Go to the lot on www.sevenstamps.com ]

G. F. Long clo ARMCO INDUSTRIAL E COMERCIAL, S. A. CAIXA POSTAL, 7112 SÃO PAULO - BRASIL JImo. Sr. Emil Ruf, Enge Wartstrasse 135, DA AVIACAO - LS6.50 Winterthur. Suiga VIA AÉREA PAR AVION Tam Rodel-Buser Offenburgerstr. 52 BRASIL no 100 RASIL MI 100 asel Suica VIA AÉREA PAR AVION