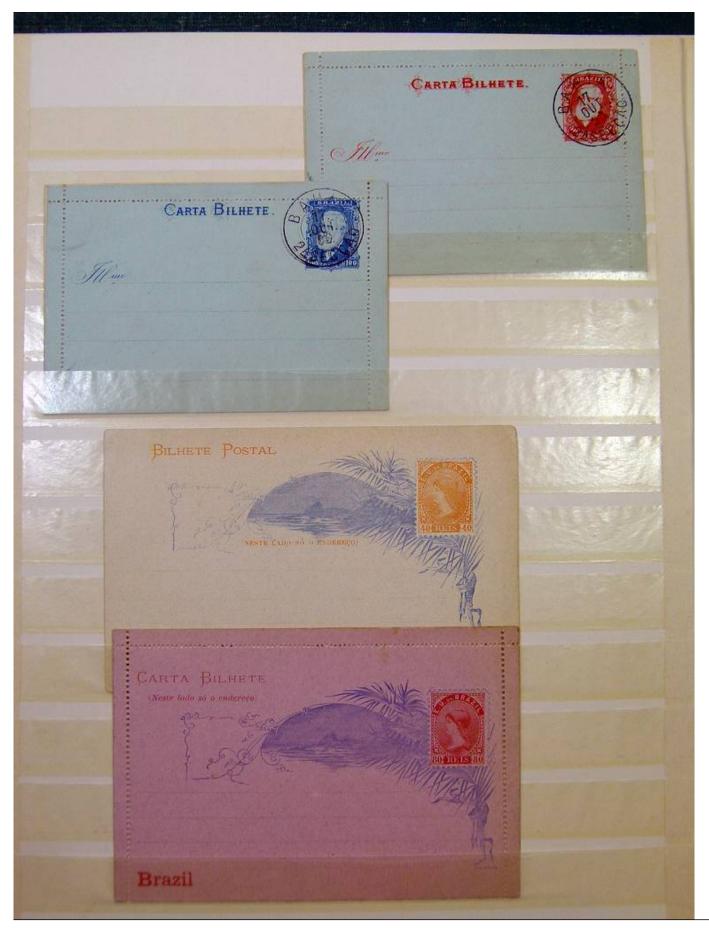

Lot nr.: L251721

Country/Type: America

Brazil collection, with postal stationery and covers, from the classical period.

Price: 70 eur

[Go to the lot on www.sevenstamps.com ]

G. F. Long clo ARMCO INDUSTRIAL E COMERCIAL, S. A. CAIXA POSTAL, 7112 SÃO PAULO - BRASIL JImo. Sr. Emil Ruf, Enge Wartstrasse 135, DA AVIACAO - LS6.50 Winterthur. Suiga VIA AÉREA PAR AVION Tam Rodel-Buser Offenburgerstr. 52 BRASIL no 100 RASIL MI 100 asel Suica VIA AÉREA PAR AVION