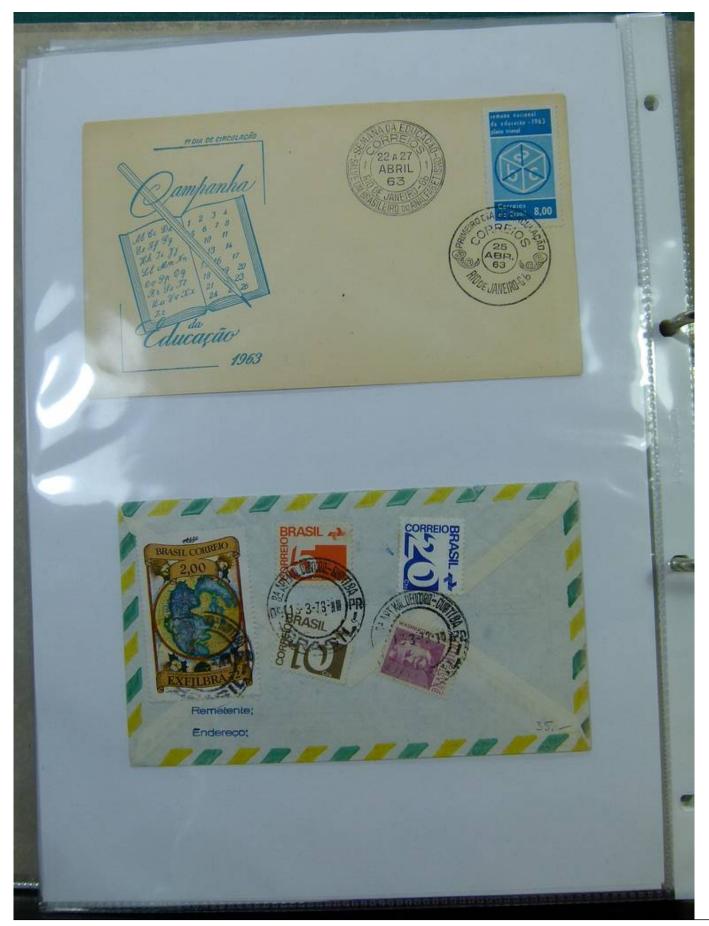

A PAR AVION Tam Rodel-Buser Offenburgerstr. 52 BRASIL no 100 RASIL MI 100 asel Suica VIA AÉREA PAR AVION



















Illmos Sins 9. Schurpf & Cia SEMANASIA00 DA A POR AVIÃO VIA L. A. T. I. JOTSSA VIA AEREA L CORRENO - MANTOS ANALOS (1) 500 1911 F.SH.50 Familie Oskar Dickle - forth Rund strafte, 25 binder teur CORREID . MANTOS SUMONT . C.\$4.00 zürich Suica















































10 Brasil 78 1.80 VAC OVAZ Fam. ang. Seheren 1410-Palendrasse 24, 8400 Winterthus Since E165 Brasil 75 3,30 Vam a. Leherres - Kenl, Palinst, 34, 8400 Winterthur Linco



















BY AIR MAIL - LUFTPOST 14 JUL 80 Fam. A. Scherrer Palmstr. 24 CH - 8400 Hinder/hur Suiça Air Mail Par Avion Herm und Fran Palmitr. 24 - 1 CH - 8400 Hintertha Suiça 9



























































Brasilio Mr. and Miss Joan Rievre Cahen and Françoise Hoch He. Rue du Général Guisan-<u>Initzerland</u> - <u>Bâle</u>-Idreue Tilégraphique : Maniage Cahen Koch Bâle (1) RASILCORREIO SWISSAIR SAIR Av. Rio Branco, 99 - 165 andar - Tel. 23-1950 RIO DE JANEIRO Form, 4 - 1.87 - 200