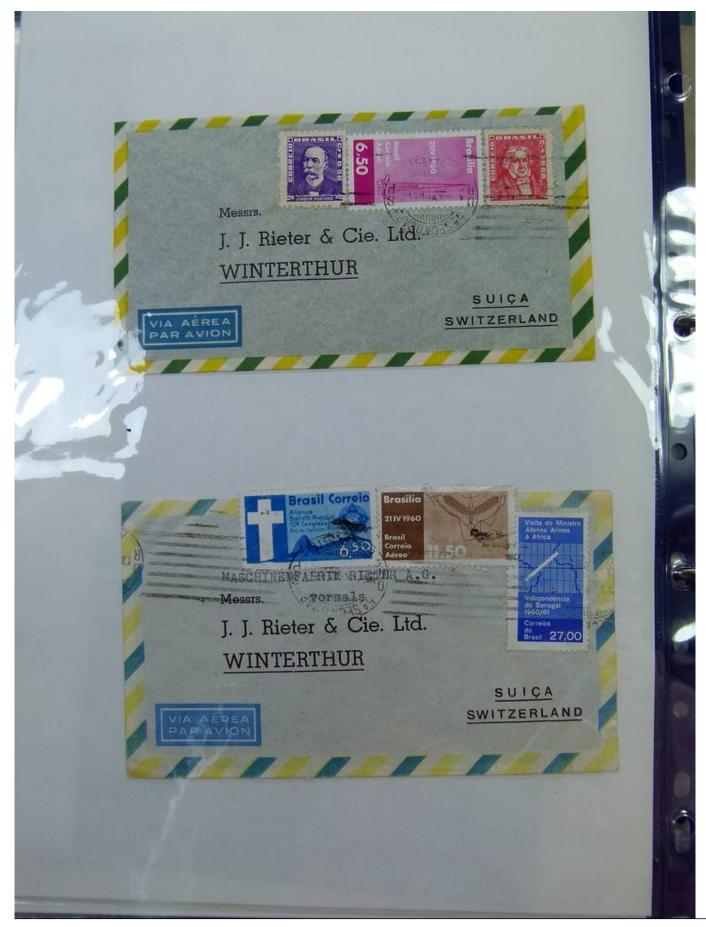

Lot nr.: L251721

Country/Type: America

Brazil collection, with postal stationery and covers, from the classical period.

Price: 70 eur

[Go to the lot on www.sevenstamps.com ]

G. F. Long clo ARMCO INDUSTRIAL E COMERCIAL, S. A. CAIXA POSTAL, 7112 SÃO PAULO - BRASIL JImo. Sr. Emil Ruf, Enge Wartstrasse 135, DA AVIACAO - LS6.50 Winterthur. Suiga VIA AÉREA PAR AVION Tam Rodel-Buser Offenburgerstr. 52 BRASIL no 100 RASIL MI 100 asel Suica VIA AÉREA PAR AVION