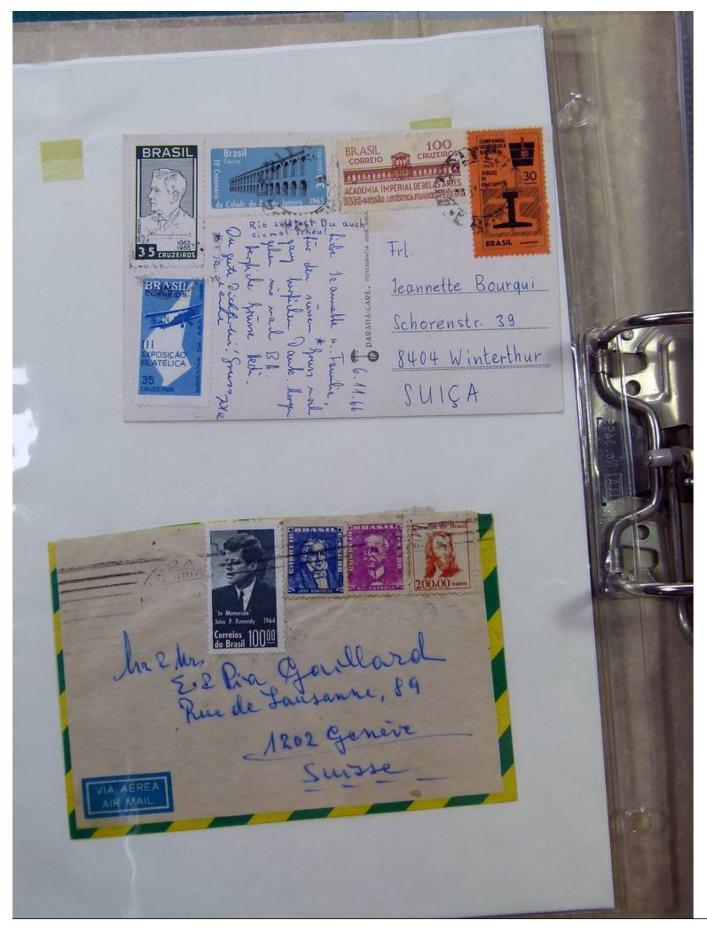

Lot nr.: L251721

Country/Type: America

Brazil collection, with postal stationery and covers, from the classical period.

Price: 70 eur

[Go to the lot on www.sevenstamps.com ]

G. F. Long clo ARMCO INDUSTRIAL E COMERCIAL, S. A. CAIXA POSTAL, 7112 SÃO PAULO - BRASIL JImo. Sr. Emil Ruf, Enge Wartstrasse 135, DA AVIACAO - LS6.50 Winterthur. Suiga VIA AÉREA PAR AVION Tam Rodel-Buser Offenburgerstr. 52 BRASIL no 100 RASIL MI 100 asel Suica VIA AÉREA PAR AVION