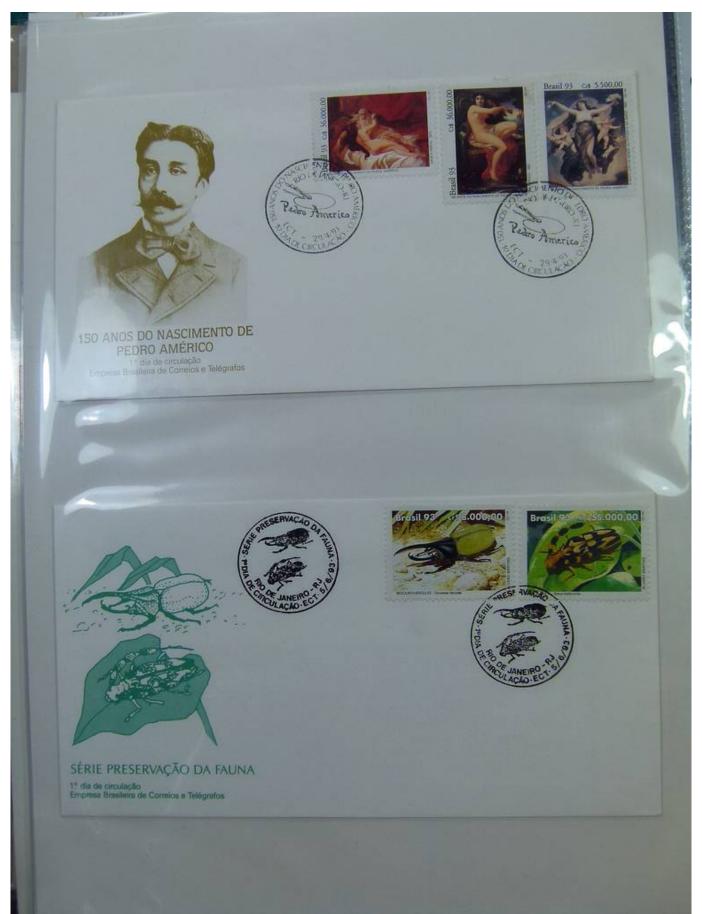

Lot nr.: L251721

Country/Type: America

Brazil collection, with postal stationery and covers, from the classical period.

Price: 70 eur

[Go to the lot on www.sevenstamps.com ]

G. F. Long clo ARMCO INDUSTRIAL E COMERCIAL, S. A. CAIXA POSTAL, 7112 SÃO PAULO - BRASIL JImo. Sr. Emil Ruf, Enge Wartstrasse 135, DA AVIACAO - LS6.50 Winterthur. Suiga VIA AÉREA PAR AVION Tam Rodel-Buser Offenburgerstr. 52 BRASIL no 100 RASIL MI 100 asel Suica VIA AÉREA PAR AVION