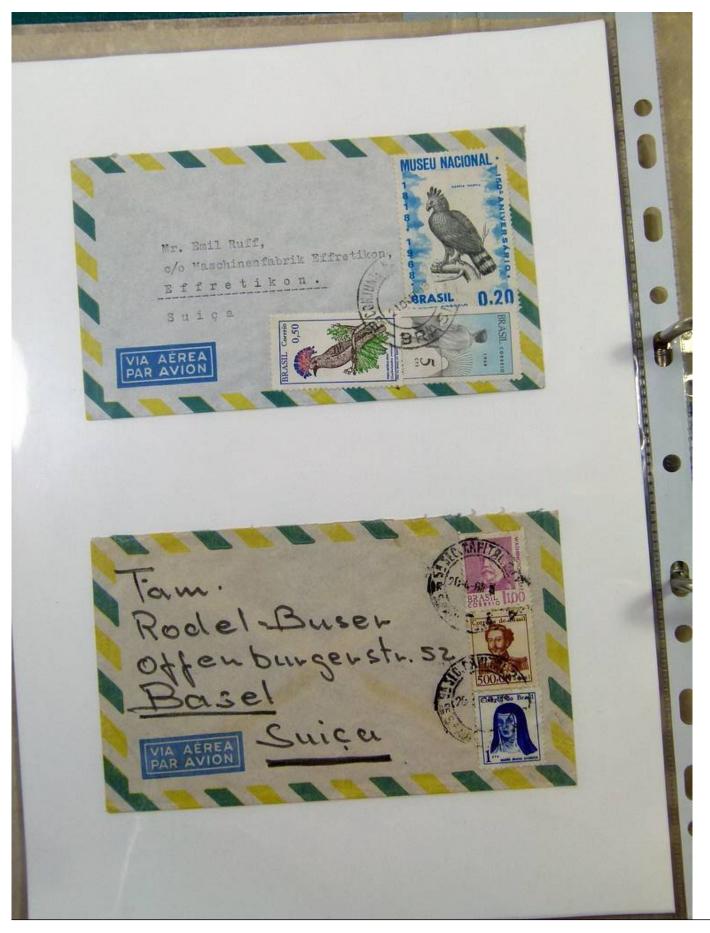

Lot nr.: L251721

Country/Type: America

Brazil collection, with postal stationery and covers, from the classical period.

Price: 70 eur

[Go to the lot on www.sevenstamps.com ]

G. F. Long clo ARMCO INDUSTRIAL E COMERCIAL, S. A. CAIXA POSTAL, 7112 SÃO PAULO - BRASIL JImo. Sr. Emil Ruf, Enge Wartstrasse 135, DA AVIACAO - LS6.50 Winterthur. Suiga VIA AÉREA PAR AVION Tam Rodel-Buser Offenburgerstr. 52 BRASIL no 100 RASIL MI 100 asel Suica VIA AÉREA PAR AVION