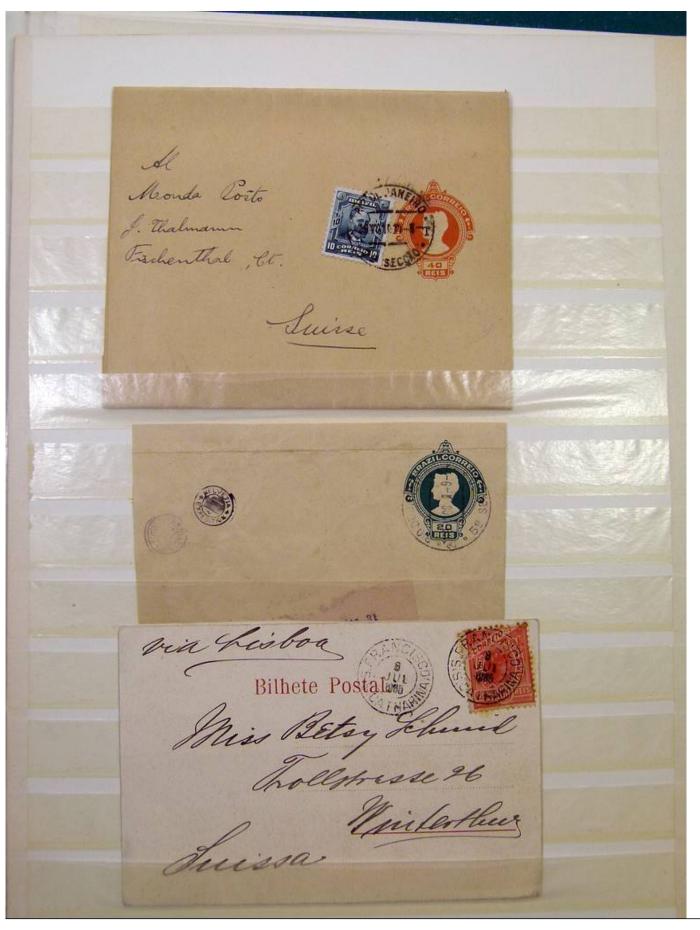

Lot nr.: L251721

Country/Type: America

Brazil collection, with postal stationery and covers, from the classical period.

Price: 70 eur

[Go to the lot on www.sevenstamps.com ]

G. F. Long clo ARMCO INDUSTRIAL E COMERCIAL, S. A. CAIXA POSTAL, 7112 SÃO PAULO - BRASIL JImo. Sr. Emil Ruf, Enge Wartstrasse 135, DA AVIACAO - LS6.50 Winterthur. Suiga VIA AÉREA PAR AVION Tam Rodel-Buser Offenburgerstr. 52 BRASIL no 100 RASIL MI 100 asel Suica VIA AÉREA PAR AVION