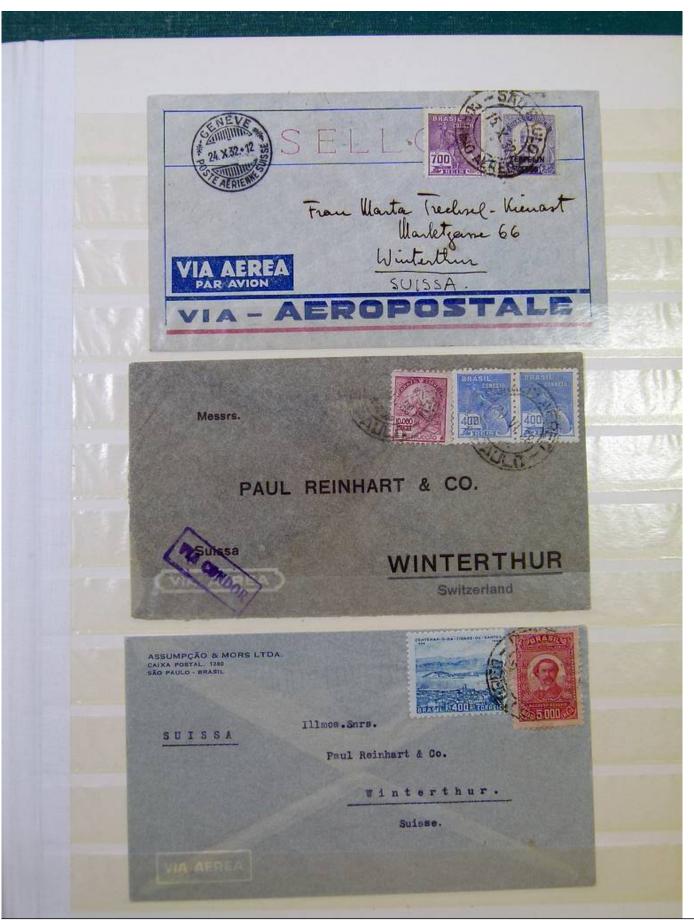

Lot nr.: L251721

Country/Type: America

Brazil collection, with postal stationery and covers, from the classical period.

Price: 70 eur

[Go to the lot on www.sevenstamps.com ]

G. F. Long clo ARMCO INDUSTRIAL E COMERCIAL, S. A. CAIXA POSTAL, 7112 SÃO PAULO - BRASIL JImo. Sr. Emil Ruf, Enge Wartstrasse 135, DA AVIACAO - LS6.50 Winterthur. Suiga VIA AÉREA PAR AVION Tam Rodel-Buser Offenburgerstr. 52 BRASIL no 100 RASIL MI 100 asel Suica VIA AÉREA PAR AVION