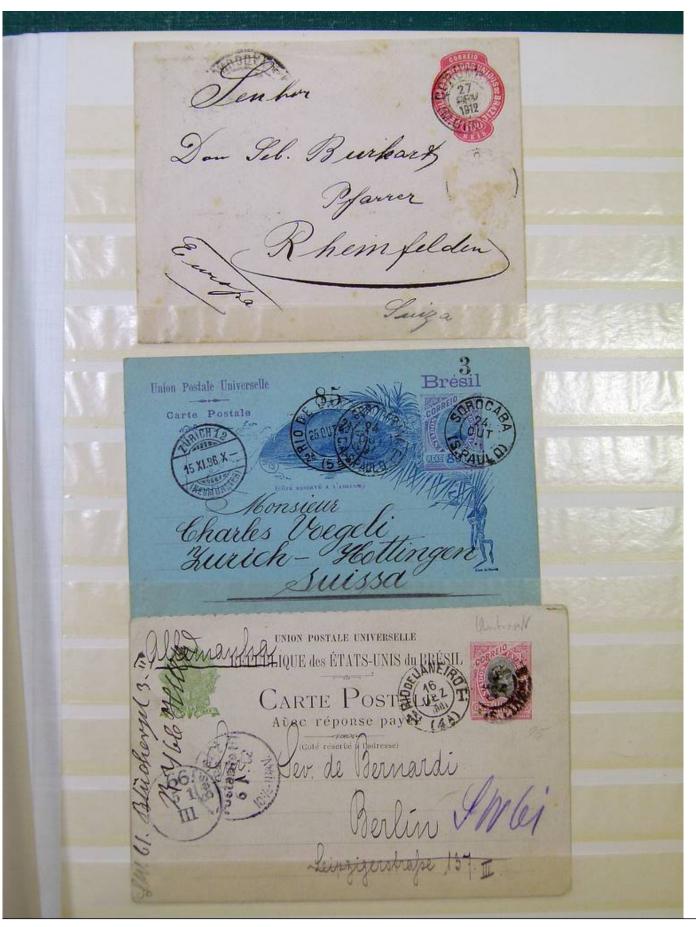

Lot nr.: L251721

Country/Type: America

Brazil collection, with postal stationery and covers, from the classical period.

Price: 70 eur

[Go to the lot on www.sevenstamps.com ]

G. F. Long clo ARMCO INDUSTRIAL E COMERCIAL, S. A. CAIXA POSTAL, 7112 SÃO PAULO - BRASIL JImo. Sr. Emil Ruf, Enge Wartstrasse 135, DA AVIACAO - LS6.50 Winterthur. Suiga VIA AÉREA PAR AVION Tam Rodel-Buser Offenburgerstr. 52 BRASIL no 100 RASIL MI 100 asel Suica VIA AÉREA PAR AVION