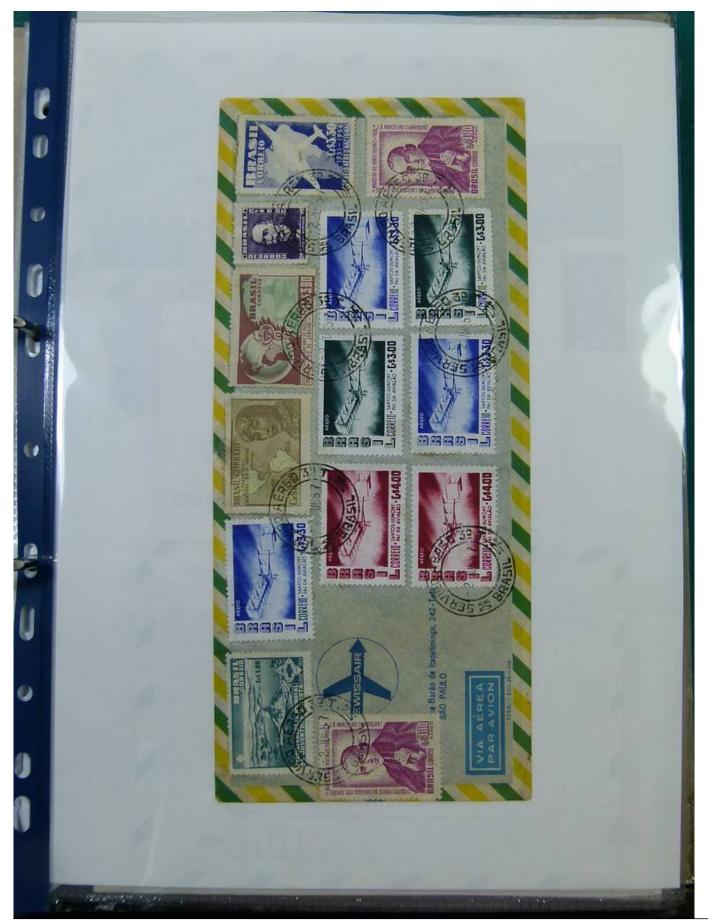

Lot nr.: L251721

Country/Type: America

Brazil collection, with postal stationery and covers, from the classical period.

Price: 70 eur

[Go to the lot on www.sevenstamps.com ]

G. F. Long clo ARMCO INDUSTRIAL E COMERCIAL, S. A. CAIXA POSTAL, 7112 SÃO PAULO - BRASIL JImo. Sr. Emil Ruf, Enge Wartstrasse 135, DA AVIACAO - LS6.50 Winterthur. Suiga VIA AÉREA PAR AVION Tam Rodel-Buser Offenburgerstr. 52 BRASIL no 100 RASIL MI 100 asel Suica VIA AÉREA PAR AVION