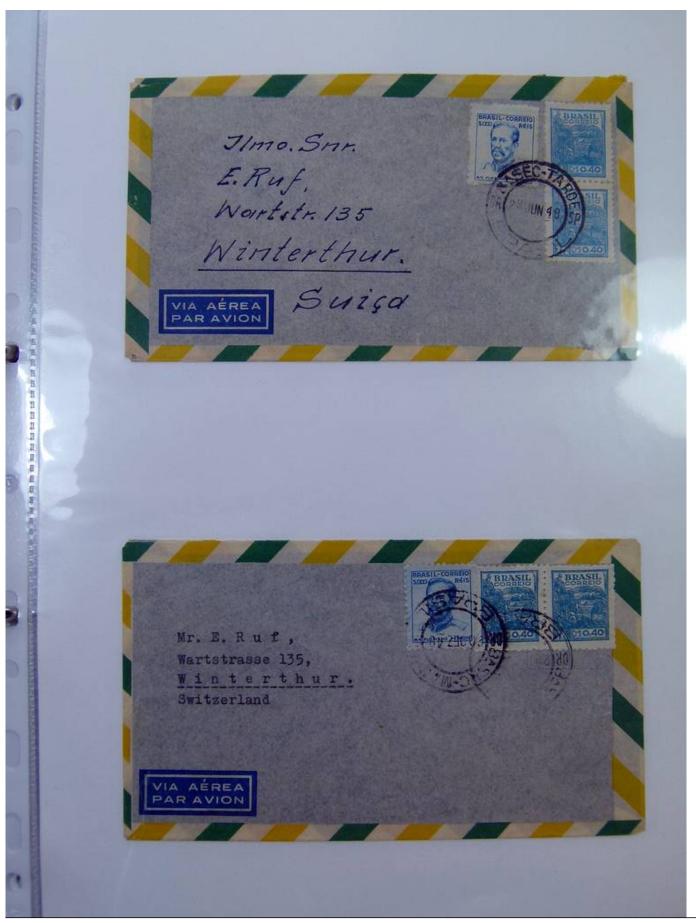

Lot nr.: L251721

Country/Type: America

Brazil collection, with postal stationery and covers, from the classical period.

Price: 70 eur

[Go to the lot on www.sevenstamps.com ]

G. F. Long clo ARMCO INDUSTRIAL E COMERCIAL, S. A. CAIXA POSTAL, 7112 SÃO PAULO - BRASIL JImo. Sr. Emil Ruf, Enge Wartstrasse 135, DA AVIACAO - LS6.50 Winterthur. Suiga VIA AÉREA PAR AVION Tam Rodel-Buser Offenburgerstr. 52 BRASIL no 100 RASIL MI 100 asel Suica VIA AÉREA PAR AVION