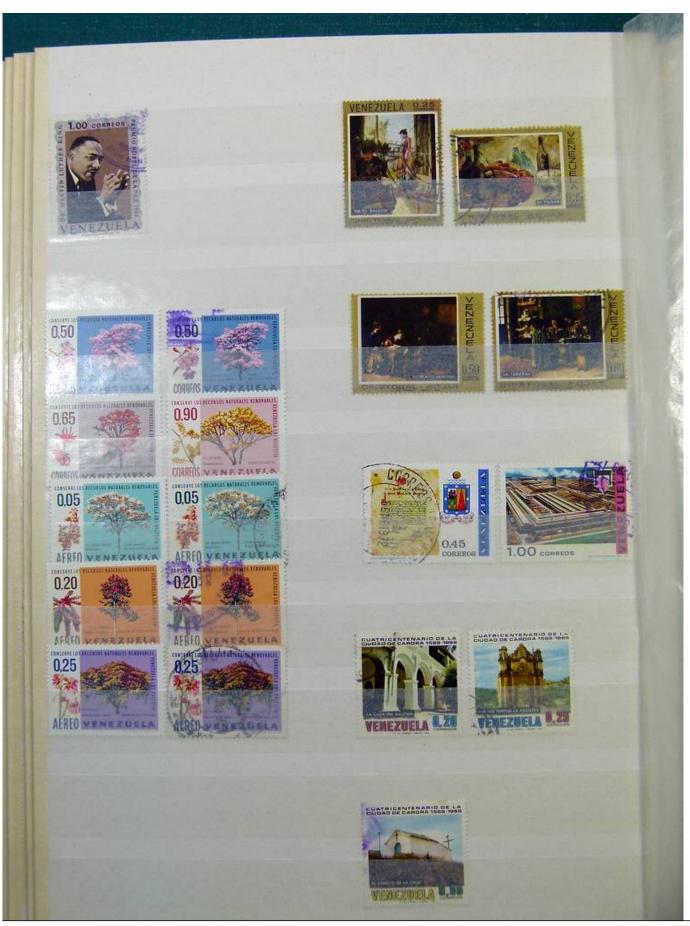

Lot nr.: L251726

Country/Type: America

Venezuela collection, in stockbook, from 1866 to 1986, with mostly used stamps.

Price: 80 eur

[Go to the lot on www.sevenstamps.com ]