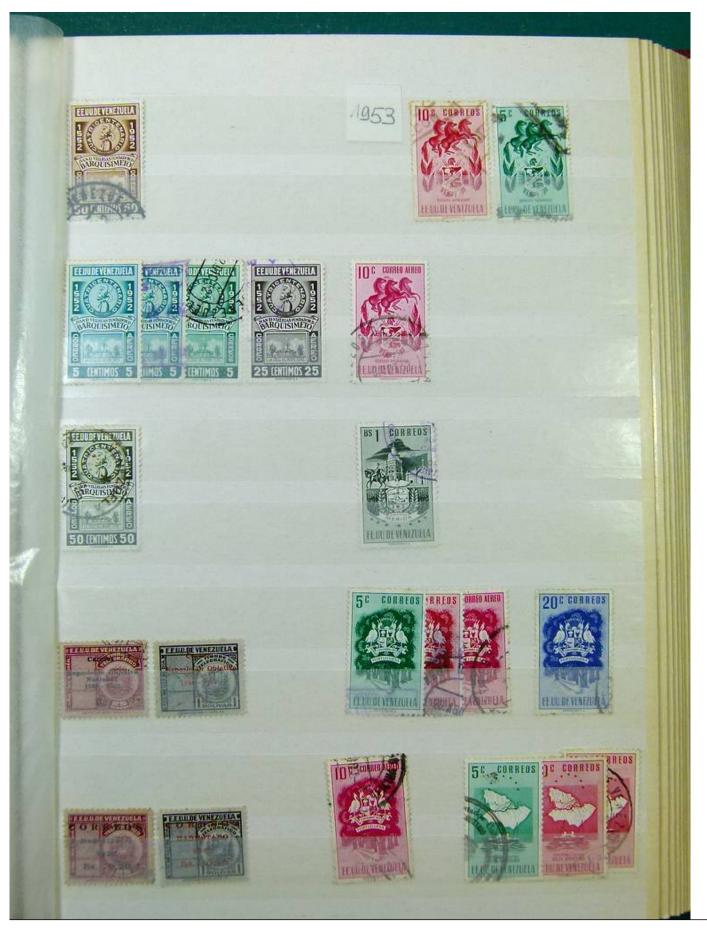

Lot nr.: L251726

Country/Type: America

Venezuela collection, in stockbook, from 1866 to 1986, with mostly used stamps.

Price: 80 eur

[Go to the lot on www.sevenstamps.com ]