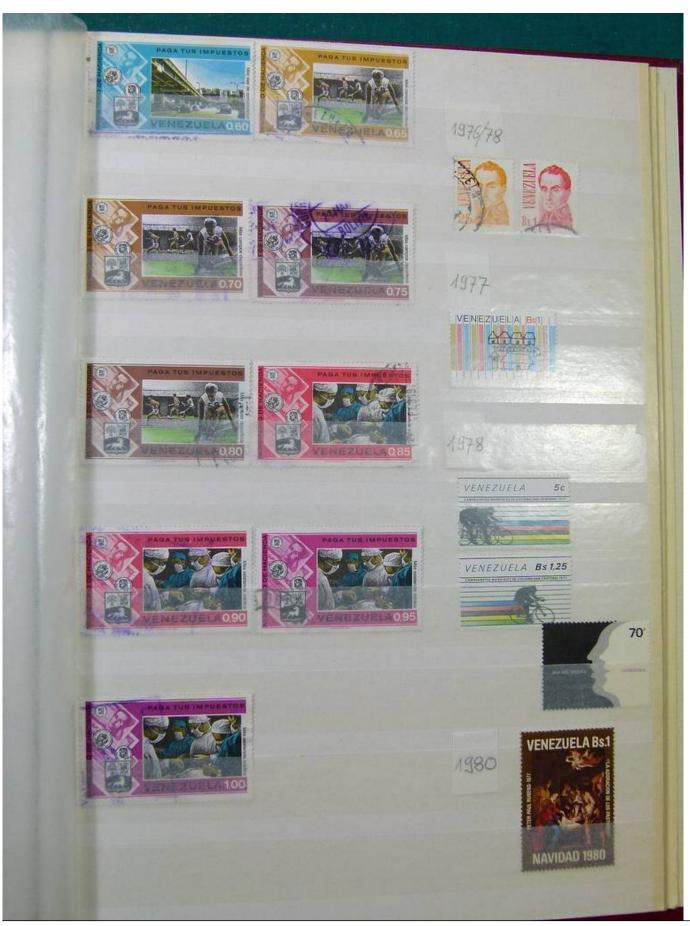

Lot nr.: L251726

Country/Type: America

Venezuela collection, in stockbook, from 1866 to 1986, with mostly used stamps.

Price: 80 eur

[Go to the lot on www.sevenstamps.com ]