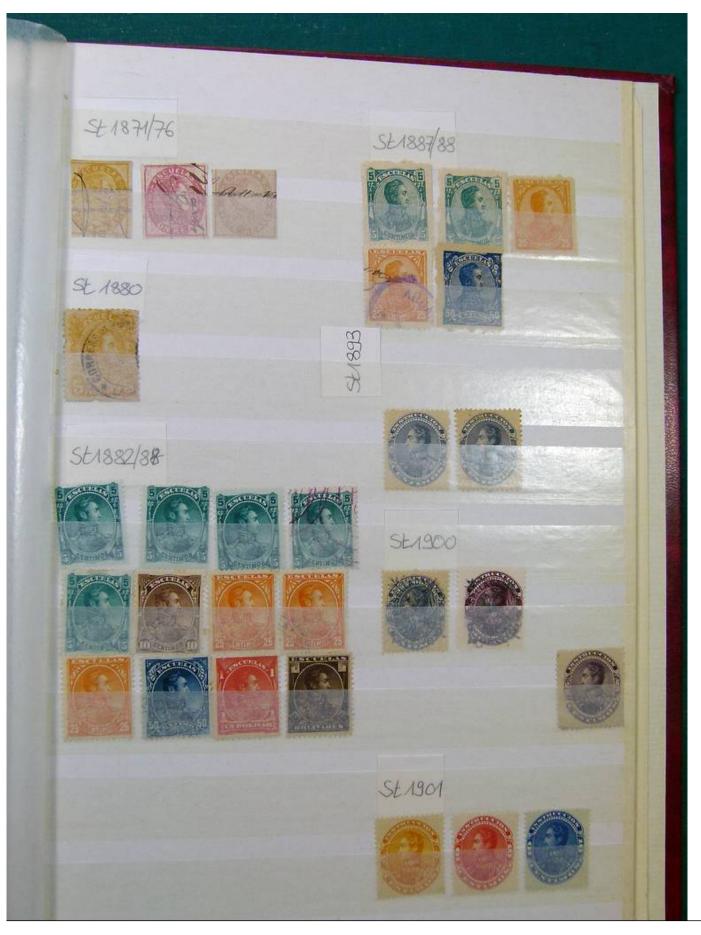

Lot nr.: L251726

Country/Type: America

Venezuela collection, in stockbook, from 1866 to 1986, with mostly used stamps.

Price: 80 eur

[Go to the lot on www.sevenstamps.com ]