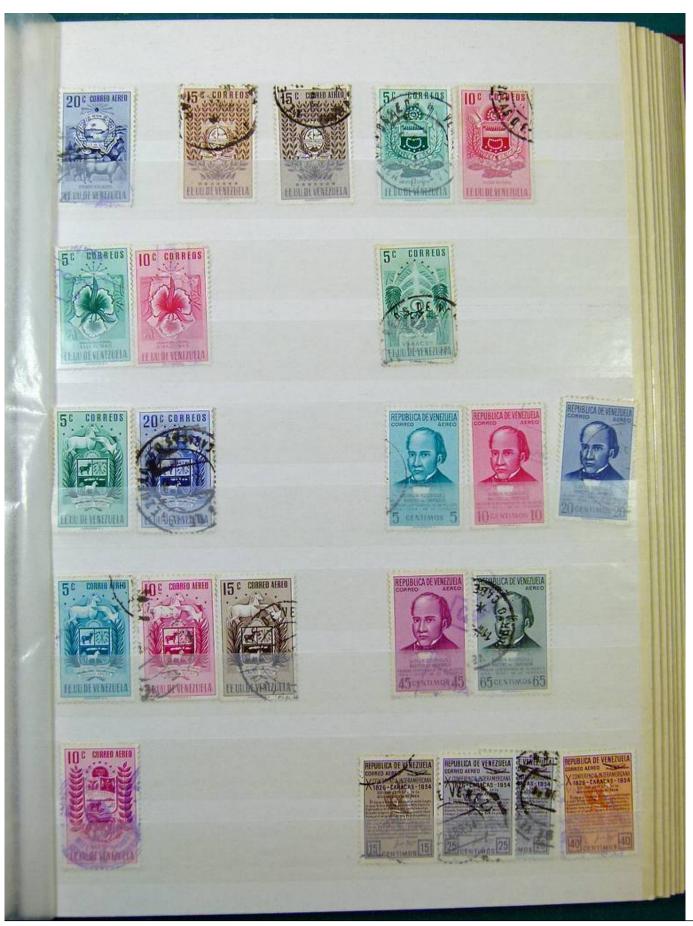

Lot nr.: L251726

Country/Type: America

Venezuela collection, in stockbook, from 1866 to 1986, with mostly used stamps.

Price: 80 eur

[Go to the lot on www.sevenstamps.com ]