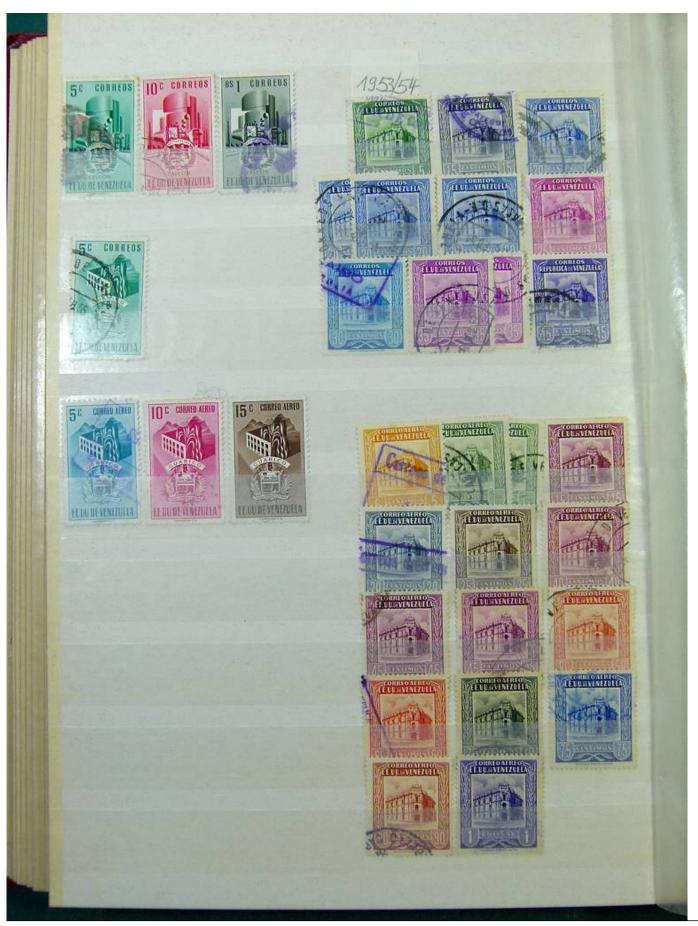

Lot nr.: L251726

Country/Type: America

Venezuela collection, in stockbook, from 1866 to 1986, with mostly used stamps.

Price: 80 eur

[Go to the lot on www.sevenstamps.com ]