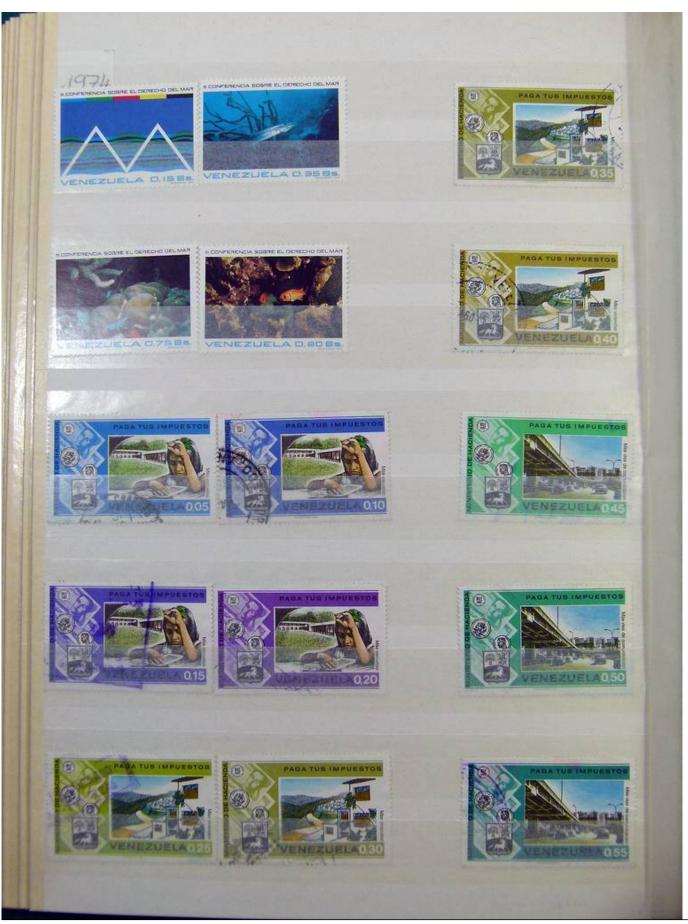

Lot nr.: L251726

Country/Type: America

Venezuela collection, in stockbook, from 1866 to 1986, with mostly used stamps.

Price: 80 eur

[Go to the lot on www.sevenstamps.com ]