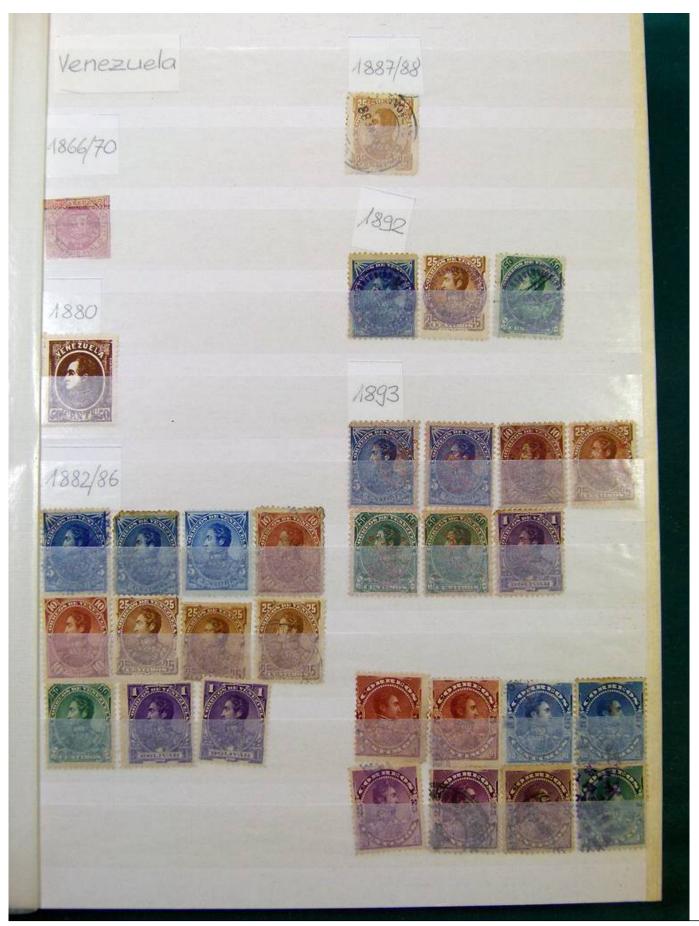

Lot nr.: L251726

Country/Type: America

Venezuela collection, in stockbook, from 1866 to 1986, with mostly used stamps.

Price: 80 eur

[Go to the lot on www.sevenstamps.com ]