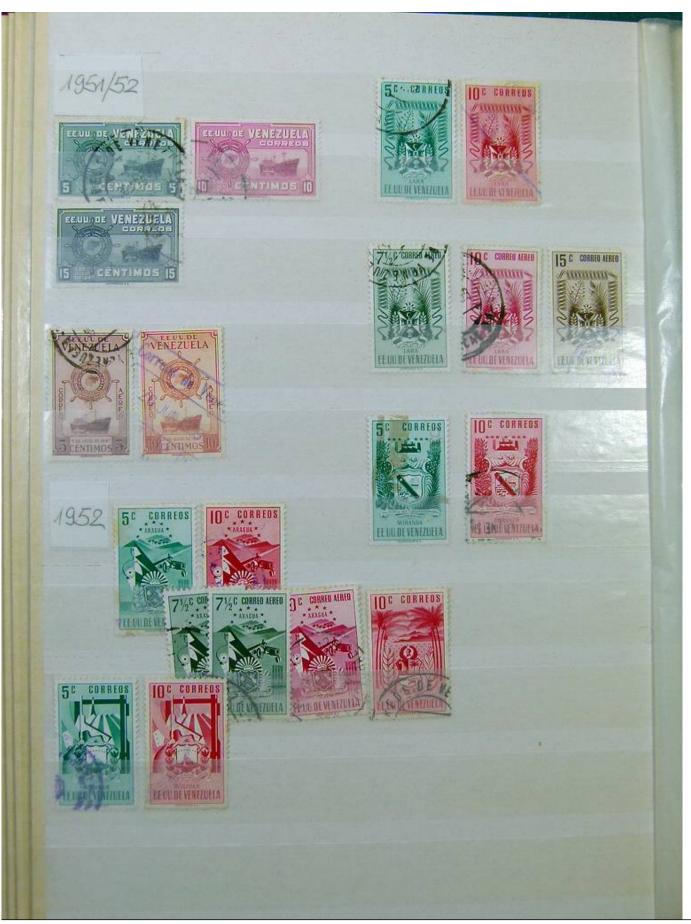

Lot nr.: L251726

Country/Type: America

Venezuela collection, in stockbook, from 1866 to 1986, with mostly used stamps.

Price: 80 eur

[Go to the lot on www.sevenstamps.com ]