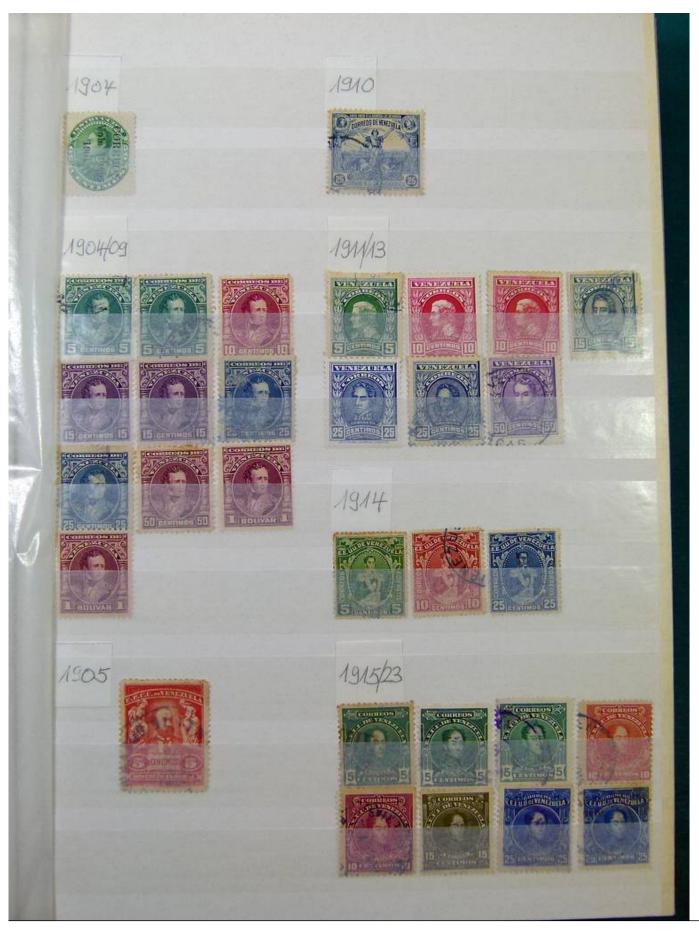

Lot nr.: L251726

Country/Type: America

Venezuela collection, in stockbook, from 1866 to 1986, with mostly used stamps.

Price: 80 eur

[Go to the lot on www.sevenstamps.com ]