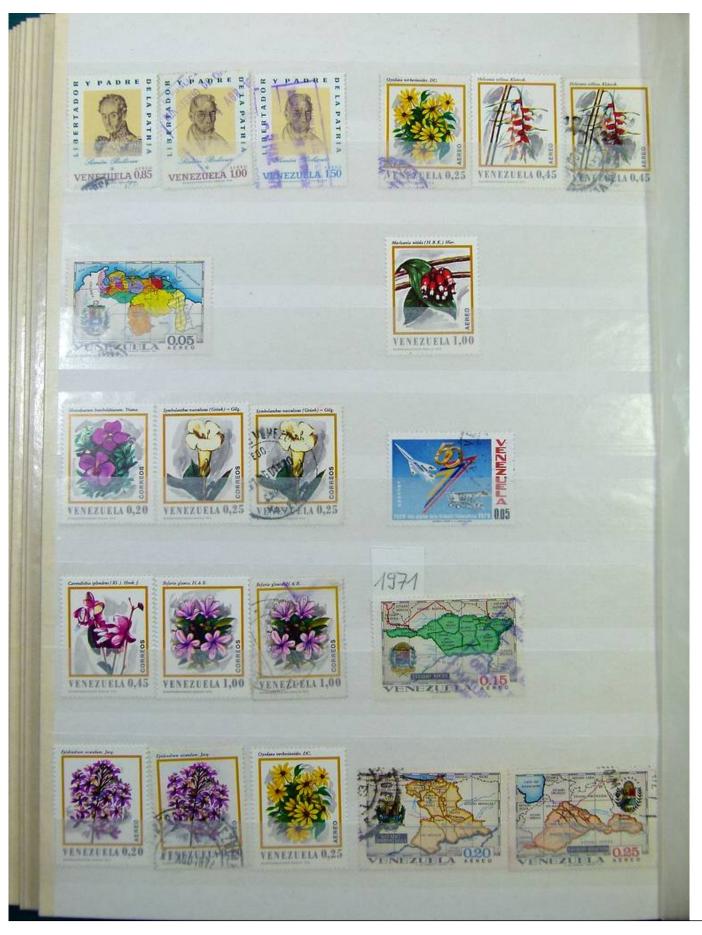

Lot nr.: L251726

Country/Type: America

Venezuela collection, in stockbook, from 1866 to 1986, with mostly used stamps.

Price: 80 eur

[Go to the lot on www.sevenstamps.com ]