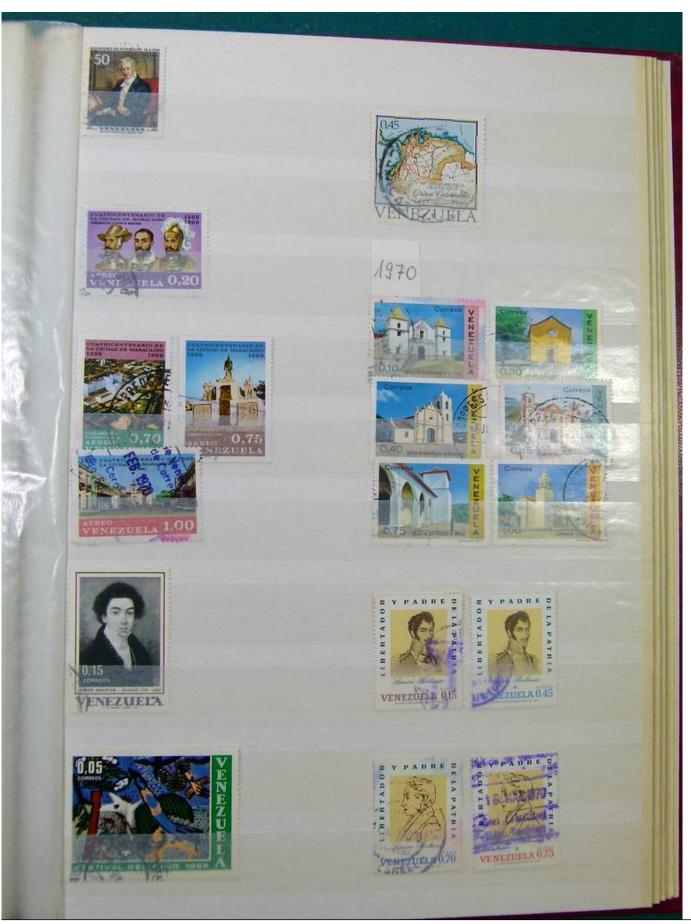

Lot nr.: L251726

Country/Type: America

Venezuela collection, in stockbook, from 1866 to 1986, with mostly used stamps.

Price: 80 eur

[Go to the lot on www.sevenstamps.com ]