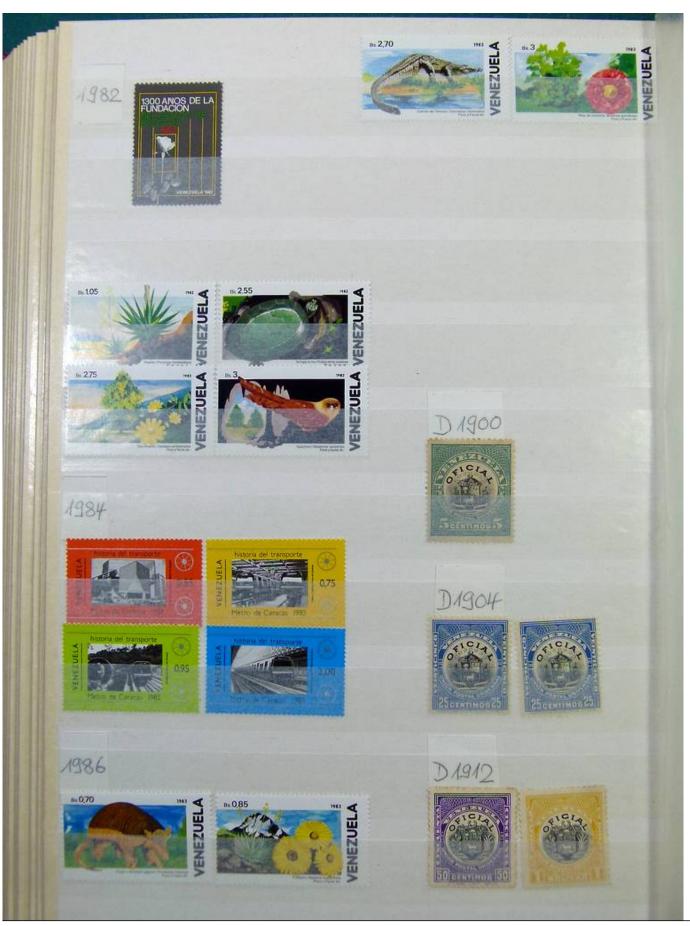

Lot nr.: L251726

Country/Type: America

Venezuela collection, in stockbook, from 1866 to 1986, with mostly used stamps.

Price: 80 eur

[Go to the lot on www.sevenstamps.com ]