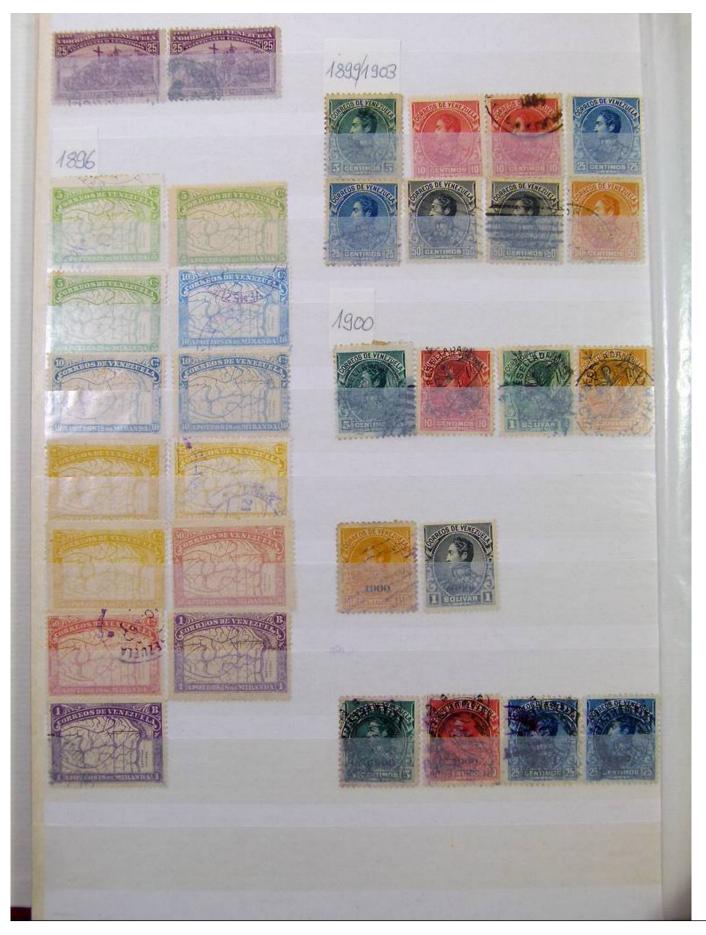

Lot nr.: L251726

Country/Type: America

Venezuela collection, in stockbook, from 1866 to 1986, with mostly used stamps.

Price: 80 eur

[Go to the lot on www.sevenstamps.com ]