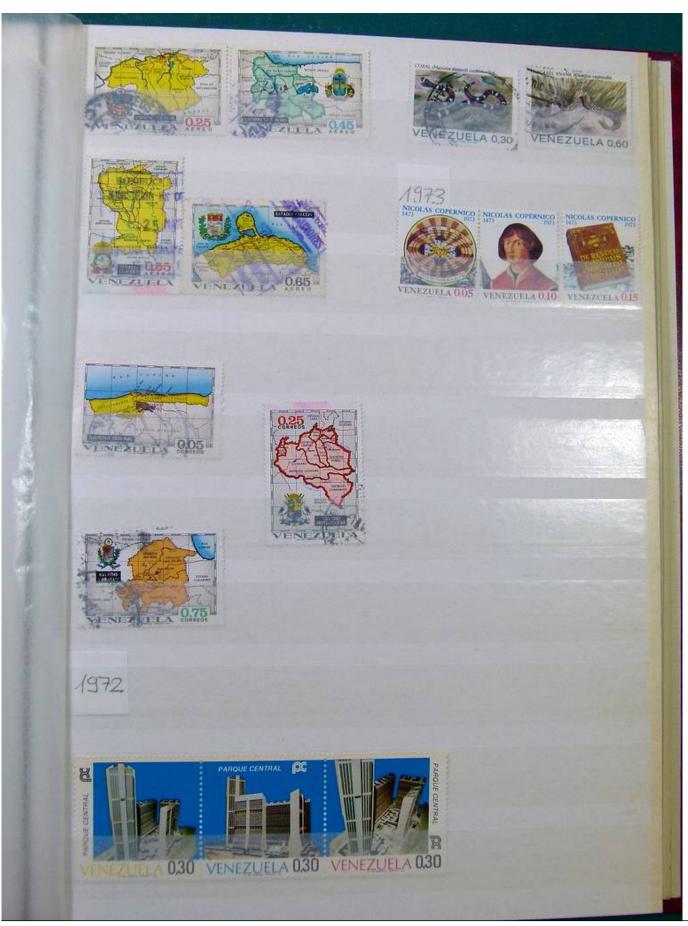

Lot nr.: L251726

Country/Type: America

Venezuela collection, in stockbook, from 1866 to 1986, with mostly used stamps.

Price: 80 eur

[Go to the lot on www.sevenstamps.com ]