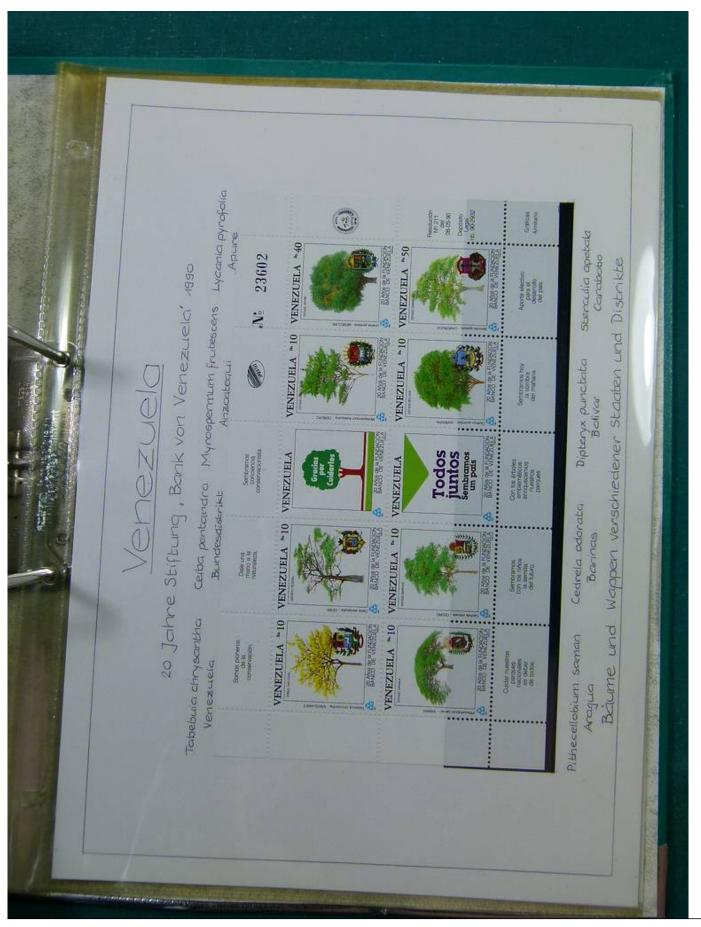

#### Lot nr.: L251729

Country/Type: America

Paraguay, Uruguay, Venezuela collection, with covers and postal stationeries from the classical period.

Price: 120 eur

[Go to the lot on www.sevenstamps.com ]

Familie Rud. Bornhauser-Schaules 150 Breitestr. 103 interthur Puiza! Unioh Pasing Uninerselle. Union Postal Universal REPUBLIQUE DU PARAGUAY. REPUBLICA DEL PARAD PUSTALE. TARJETA POS Emilio HASSLER en MEDISO OF ESTE LADO SE ESCRIBE LA DIRECCION - - LA COMUNICACION SE ESCRIBE AL REVERSO.