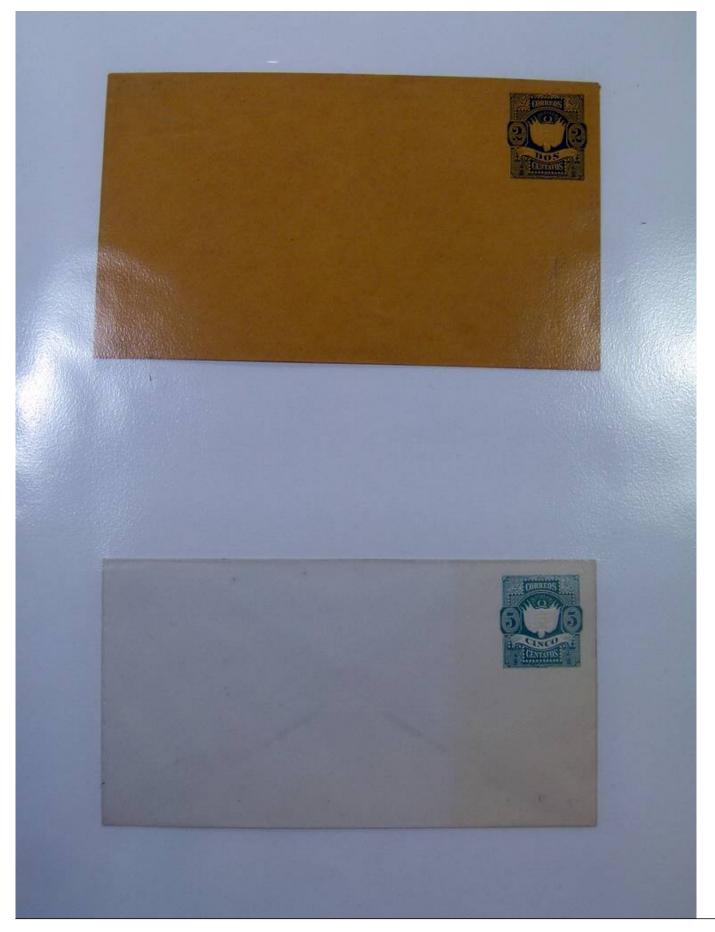

#### Lot nr.: L251729

Country/Type: America

Paraguay, Uruguay, Venezuela collection, with covers and postal stationeries from the classical period.

Price: 120 eur

[Go to the lot on www.sevenstamps.com ]

Familie Rud. Bornhauser-Schaules 150 Breitestr. 103 interthur Puiza! Unioh Pasing Uninerselle. Union Postal Universal REPUBLIQUE DU PARAGUAY. REPUBLICA DEL PARAD PUSTALE. TARJETA POS Emilio HASSLER en MEDISO OF ESTE LADO SE ESCRIBE LA DIRECCION - - LA COMUNICACION SE ESCRIBE AL REVERSO.