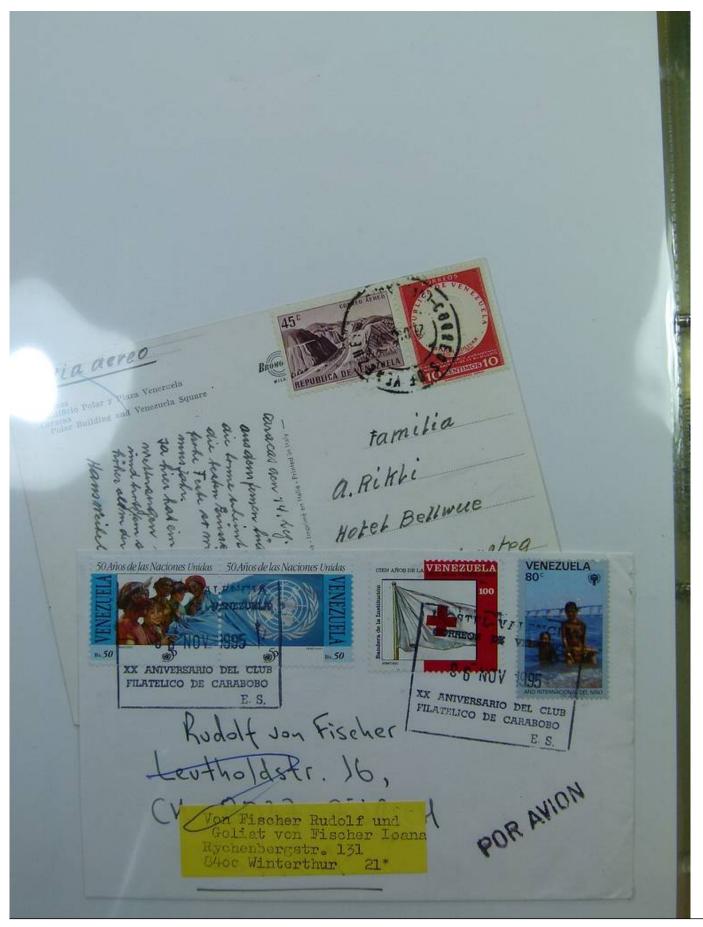

#### Lot nr.: L251729

Country/Type: America

Paraguay, Uruguay, Venezuela collection, with covers and postal stationeries from the classical period.

Price: 120 eur

[Go to the lot on www.sevenstamps.com ]

Familie Rud. Bornhauser-Schaules 150 Breitestr. 103 interthur Puiza! Unioh Pasing Uninerselle. Union Postal Universal REPUBLIQUE DU PARAGUAY. REPUBLICA DEL PARAD PUSTALE. TARJETA POS Emilio HASSLER en MEDISO OF ESTE LADO SE ESCRIBE LA DIRECCION - - LA COMUNICACION SE ESCRIBE AL REVERSO.