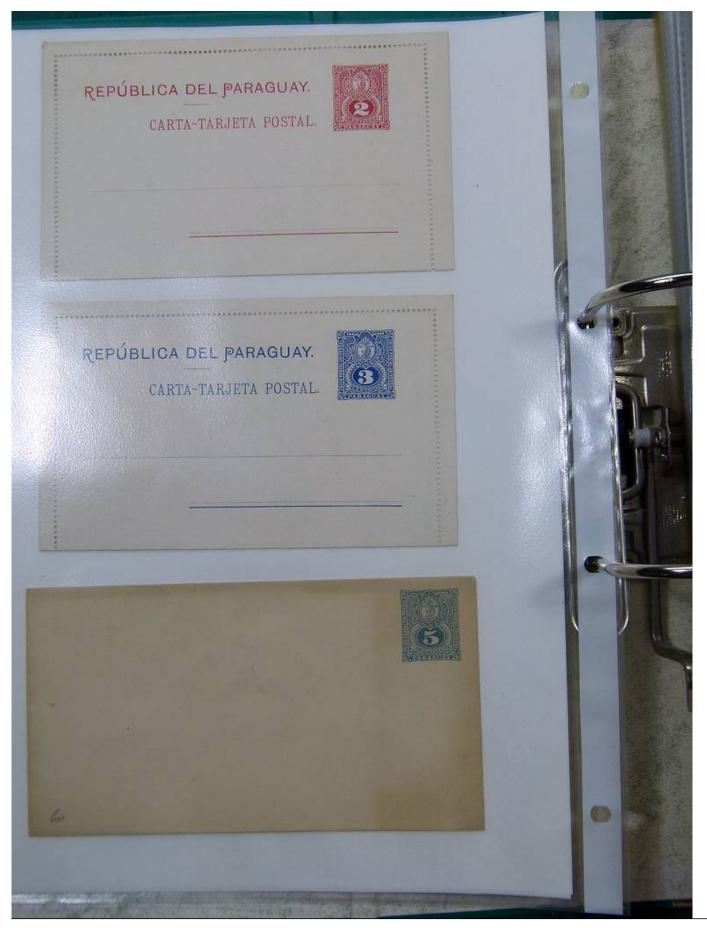

#### Lot nr.: L251729

Country/Type: America

Paraguay, Uruguay, Venezuela collection, with covers and postal stationeries from the classical period.

Price: 120 eur

[Go to the lot on www.sevenstamps.com ]

Familie Rud. Bornhauser-Schaules 150 Breitestr. 103 interthur Puiza! Unioh Pasing Uninerselle. Union Postal Universal REPUBLIQUE DU PARAGUAY. REPUBLICA DEL PARAD PUSTALE. TARJETA POS Emilio HASSLER en MEDISO OF ESTE LADO SE ESCRIBE LA DIRECCION - - LA COMUNICACION SE ESCRIBE AL REVERSO.