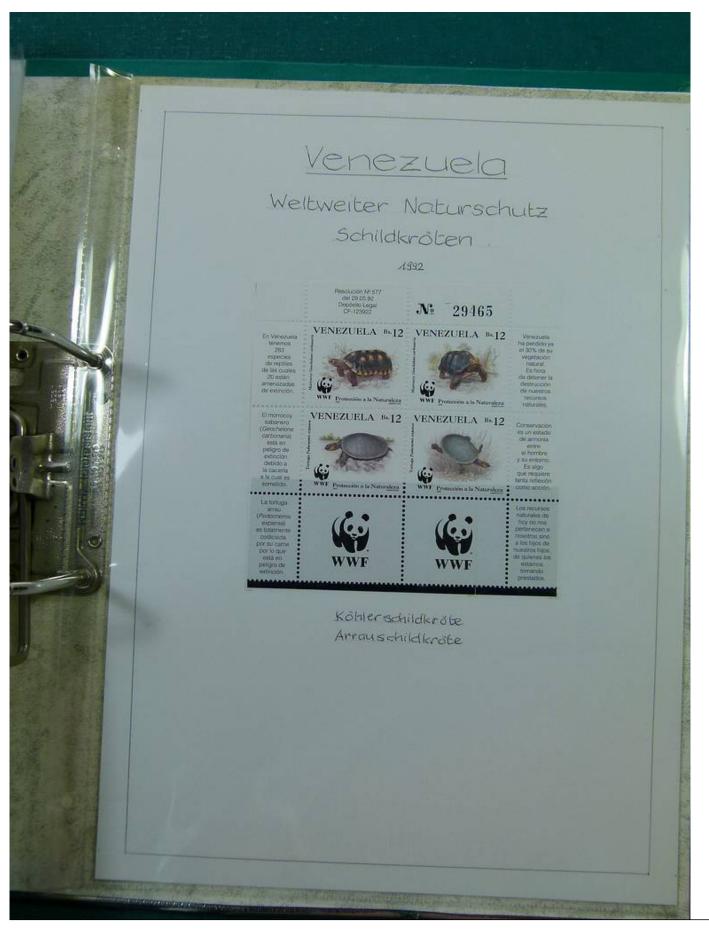

#### Lot nr.: L251729

Country/Type: America

Paraguay, Uruguay, Venezuela collection, with covers and postal stationeries from the classical period.

Price: 120 eur

[Go to the lot on www.sevenstamps.com ]

Familie Rud. Bornhauser-Schaules 150 Breitestr. 103 interthur Puiza! Unioh Pasing Uninerselle. Union Postal Universal REPUBLIQUE DU PARAGUAY. REPUBLICA DEL PARAD PUSTALE. TARJETA POS Emilio HASSLER en MEDISO OF ESTE LADO SE ESCRIBE LA DIRECCION - - LA COMUNICACION SE ESCRIBE AL REVERSO.