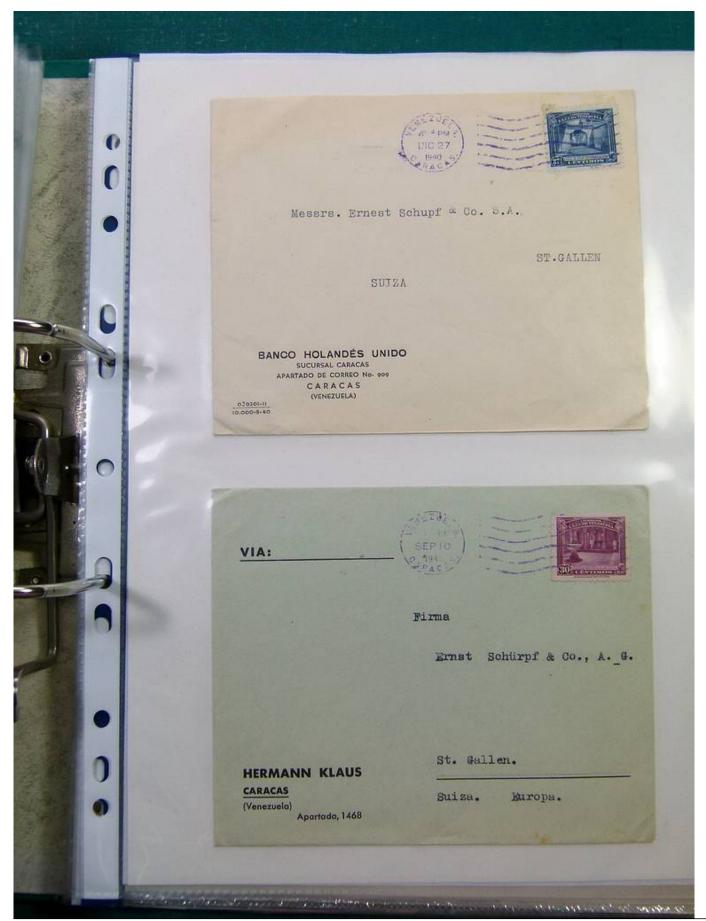

#### Lot nr.: L251729

Country/Type: America

Paraguay, Uruguay, Venezuela collection, with covers and postal stationeries from the classical period.

Price: 120 eur

[Go to the lot on www.sevenstamps.com ]

Familie Rud. Bornhauser-Schaules 150 Breitestr. 103 interthur Puiza! Unioh Pasing Uninerselle. Union Postal Universal REPUBLIQUE DU PARAGUAY. REPUBLICA DEL PARAD PUSTALE. TARJETA POS Emilio HASSLER en MEDISO OF ESTE LADO SE ESCRIBE LA DIRECCION - - LA COMUNICACION SE ESCRIBE AL REVERSO.