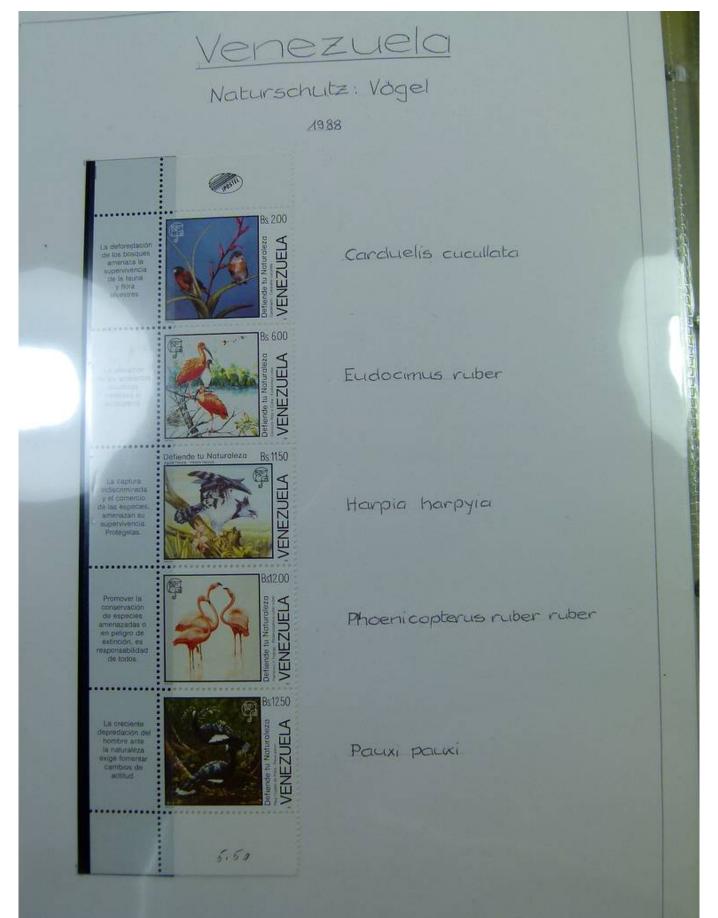

#### Lot nr.: L251729

Country/Type: America

Paraguay, Uruguay, Venezuela collection, with covers and postal stationeries from the classical period.

Price: 120 eur

[Go to the lot on www.sevenstamps.com ]

Familie Rud. Bornhauser-Schaules 150 Breitestr. 103 interthur Puiza! Unioh Pasing Uninerselle. Union Postal Universal REPUBLIQUE DU PARAGUAY. REPUBLICA DEL PARAD PUSTALE. TARJETA POS Emilio HASSLER en MEDISO OF ESTE LADO SE ESCRIBE LA DIRECCION - - LA COMUNICACION SE ESCRIBE AL REVERSO.