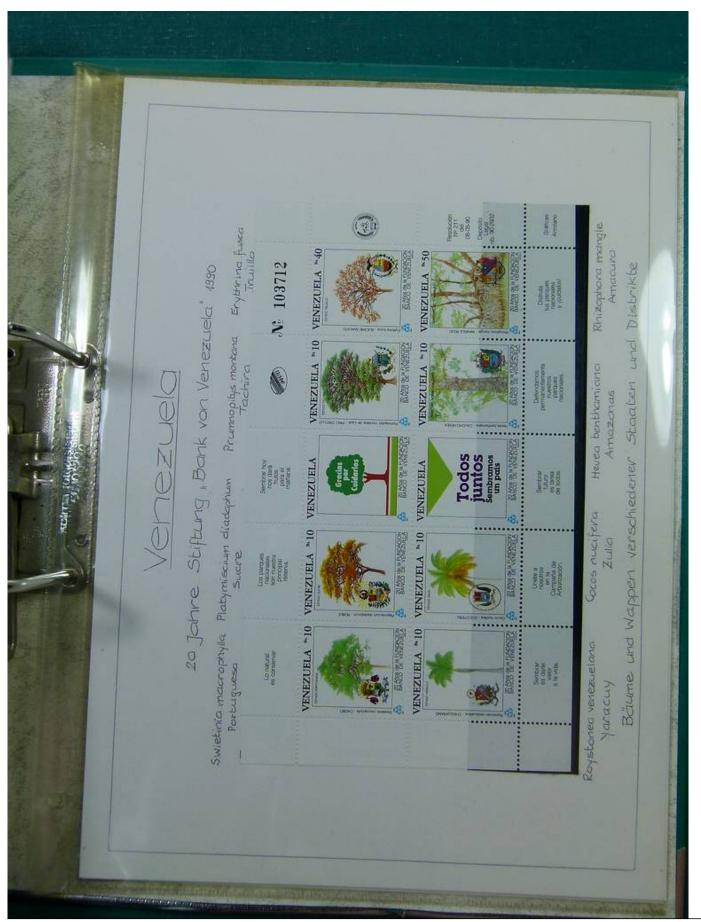

#### Lot nr.: L251729

Country/Type: America

Paraguay, Uruguay, Venezuela collection, with covers and postal stationeries from the classical period.

Price: 120 eur

[Go to the lot on www.sevenstamps.com ]

Familie Rud. Bornhauser-Schaules 150 Breitestr. 103 interthur Puiza! Unioh Pasing Uninerselle. Union Postal Universal REPUBLIQUE DU PARAGUAY. REPUBLICA DEL PARAD PUSTALE. TARJETA POS Emilio HASSLER en MEDISO OF ESTE LADO SE ESCRIBE LA DIRECCION - - LA COMUNICACION SE ESCRIBE AL REVERSO.