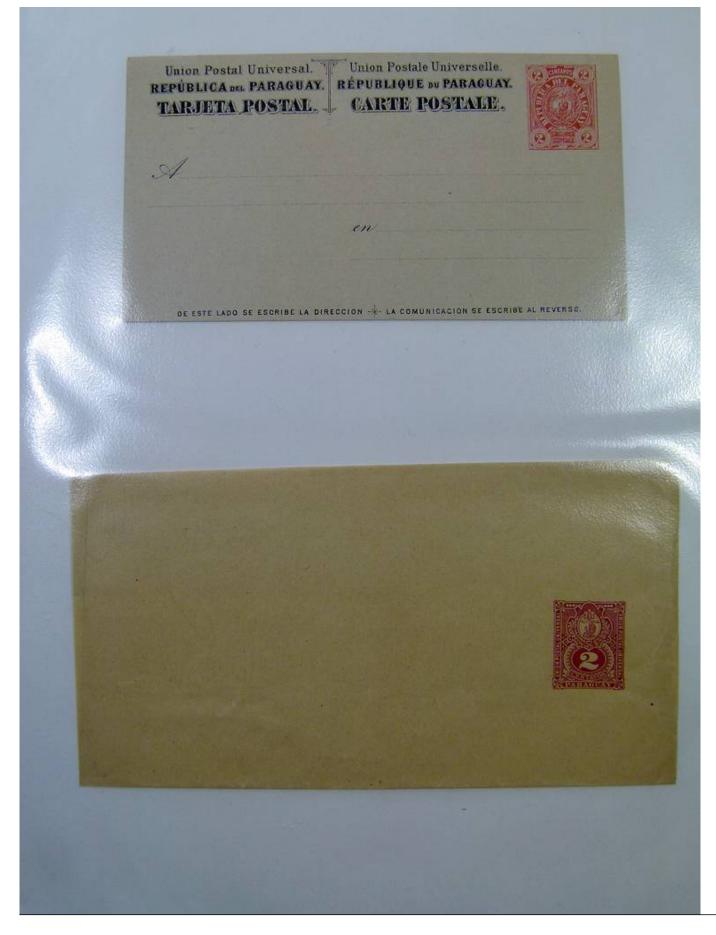

#### Lot nr.: L251729

Country/Type: America

Paraguay, Uruguay, Venezuela collection, with covers and postal stationeries from the classical period.

Price: 120 eur

[Go to the lot on www.sevenstamps.com ]

Familie Rud. Bornhauser-Schaules 150 Breitestr. 103 interthur Puiza! Unioh Pasing Uninerselle. Union Postal Universal REPUBLIQUE DU PARAGUAY. REPUBLICA DEL PARAD PUSTALE. TARJETA POS Emilio HASSLER en MEDISO OF ESTE LADO SE ESCRIBE LA DIRECCION - - LA COMUNICACION SE ESCRIBE AL REVERSO.