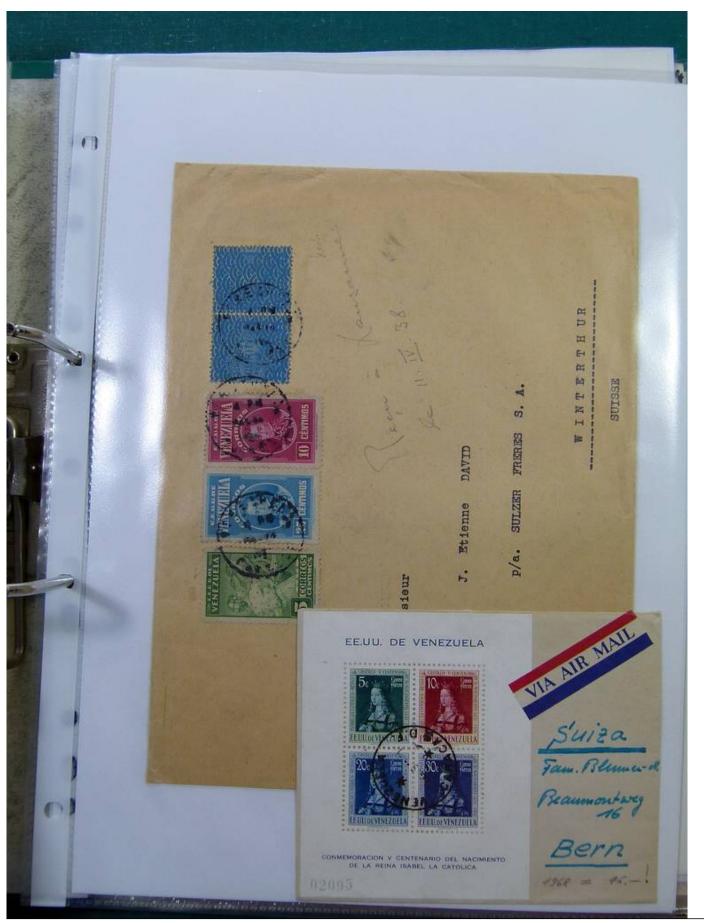

#### Lot nr.: L251729

Country/Type: America

Paraguay, Uruguay, Venezuela collection, with covers and postal stationeries from the classical period.

Price: 120 eur

[Go to the lot on www.sevenstamps.com ]

Familie Rud. Bornhauser-Schaules 150 Breitestr. 103 interthur Puiza! Unioh Pasing Uninerselle. Union Postal Universal REPUBLIQUE DU PARAGUAY. REPUBLICA DEL PARAD PUSTALE. TARJETA POS Emilio HASSLER en MEDISO OF ESTE LADO SE ESCRIBE LA DIRECCION - - LA COMUNICACION SE ESCRIBE AL REVERSO.