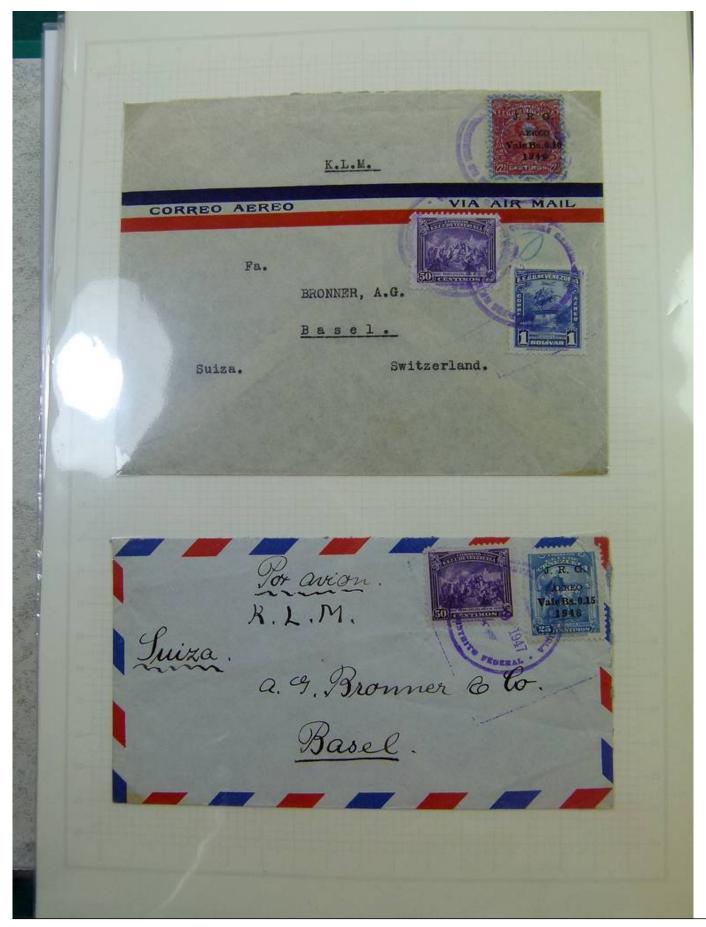

#### Lot nr.: L251729

Country/Type: America

Paraguay, Uruguay, Venezuela collection, with covers and postal stationeries from the classical period.

Price: 120 eur

[Go to the lot on www.sevenstamps.com ]

Familie Rud. Bornhauser-Schaules 150 Breitestr. 103 interthur Puiza! Unioh Pasing Uninerselle. Union Postal Universal REPUBLIQUE DU PARAGUAY. REPUBLICA DEL PARAD PUSTALE. TARJETA POS Emilio HASSLER en MEDISO OF ESTE LADO SE ESCRIBE LA DIRECCION - - LA COMUNICACION SE ESCRIBE AL REVERSO.