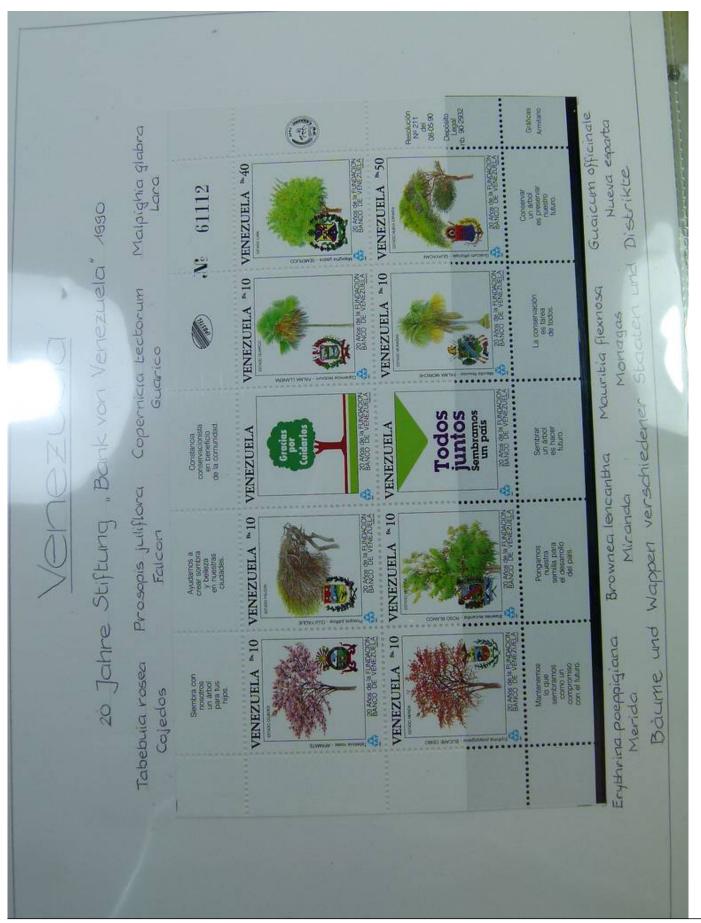

#### Lot nr.: L251729

Country/Type: America

Paraguay, Uruguay, Venezuela collection, with covers and postal stationeries from the classical period.

Price: 120 eur

[Go to the lot on www.sevenstamps.com ]

Familie Rud. Bornhauser-Schaules 150 Breitestr. 103 interthur Puiza! Unioh Pasing Uninerselle. Union Postal Universal REPUBLIQUE DU PARAGUAY. REPUBLICA DEL PARAD PUSTALE. TARJETA POS Emilio HASSLER en MEDISO OF ESTE LADO SE ESCRIBE LA DIRECCION - - LA COMUNICACION SE ESCRIBE AL REVERSO.