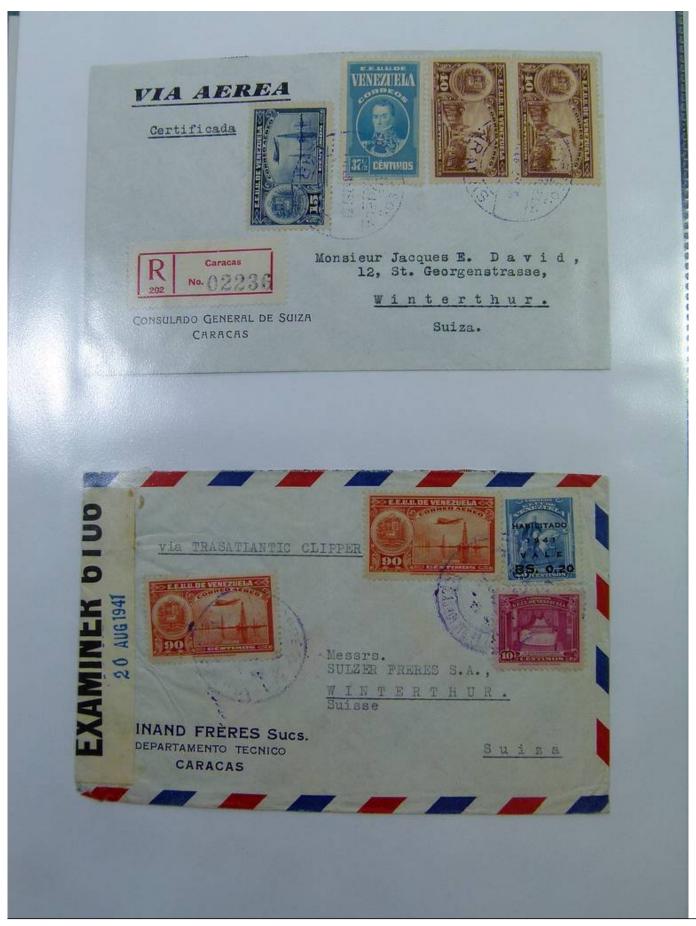

#### Lot nr.: L251729

Country/Type: America

Paraguay, Uruguay, Venezuela collection, with covers and postal stationeries from the classical period.

Price: 120 eur

[Go to the lot on www.sevenstamps.com ]

Familie Rud. Bornhauser-Schaules 150 Breitestr. 103 interthur Puiza! Unioh Pasing Uninerselle. Union Postal Universal REPUBLIQUE DU PARAGUAY. REPUBLICA DEL PARAD PUSTALE. TARJETA POS Emilio HASSLER en MEDISO OF ESTE LADO SE ESCRIBE LA DIRECCION - - LA COMUNICACION SE ESCRIBE AL REVERSO.