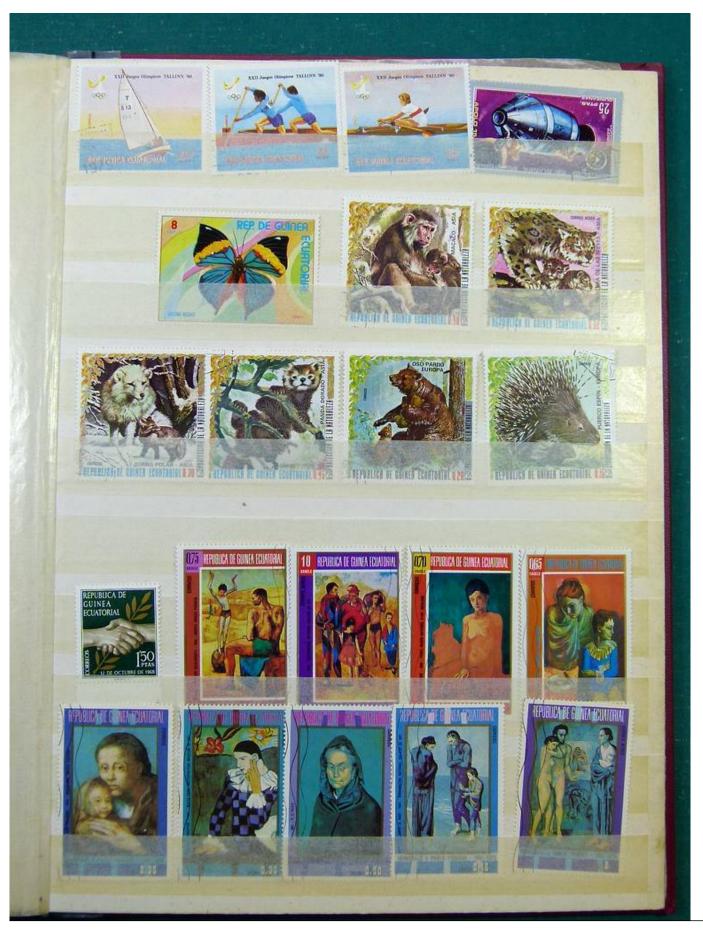

Lot nr.: L251747

Country/Type: Big lots

Collection in 3 stockbooks, with stamps mainly from Africa.

Price: 40 eur

[Go to the lot on www.sevenstamps.com ]