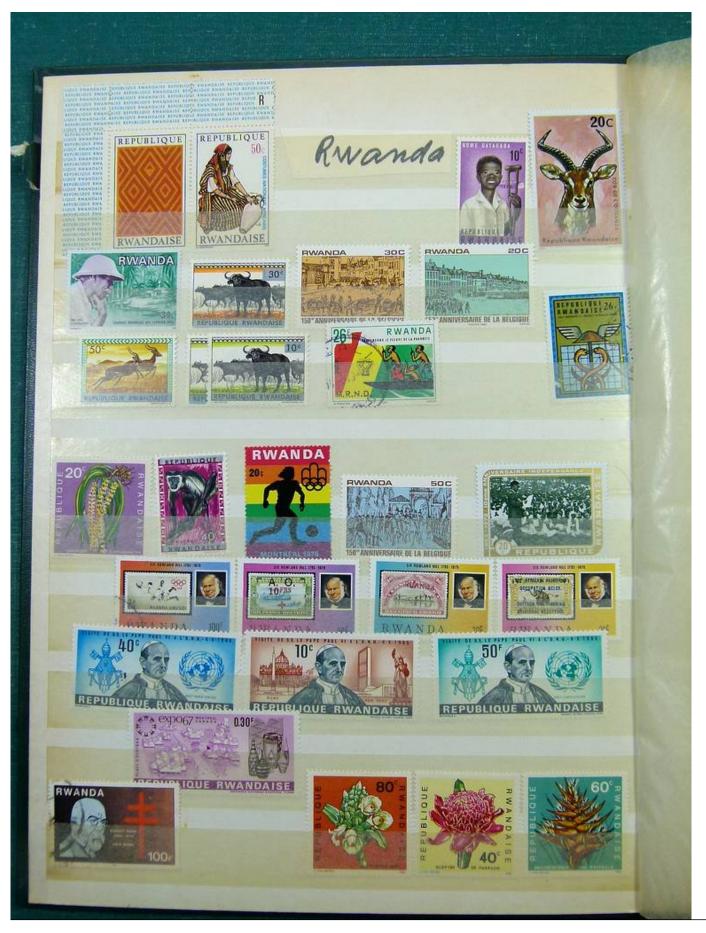

Lot nr.: L251747

Country/Type: Big lots

Collection in 3 stockbooks, with stamps mainly from Africa.

Price: 40 eur

[Go to the lot on www.sevenstamps.com ]