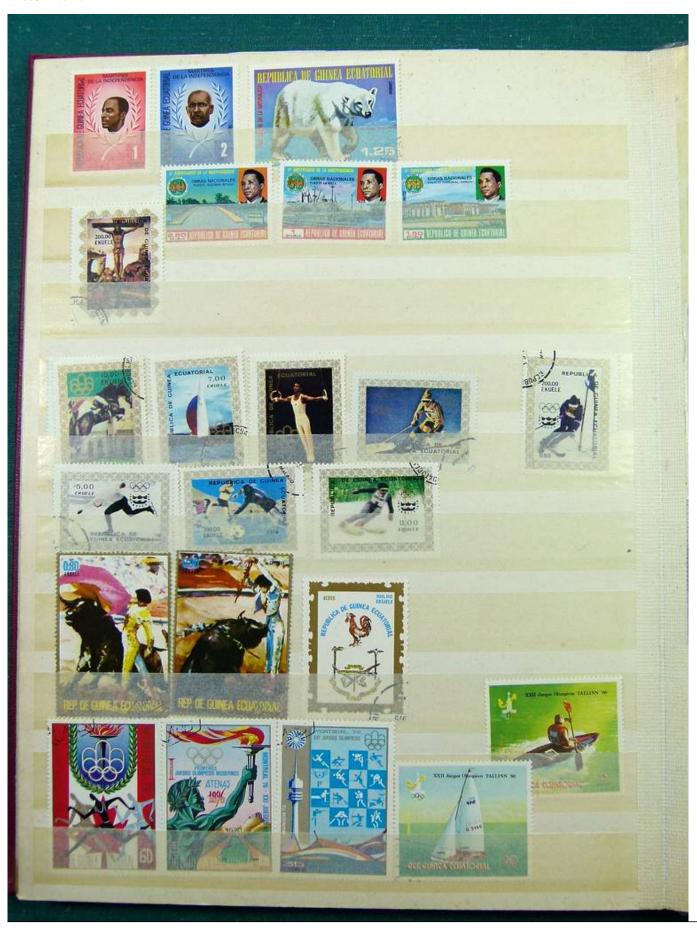

Lot nr.: L251747

Country/Type: Big lots

Collection in 3 stockbooks, with stamps mainly from Africa.

Price: 40 eur

[Go to the lot on www.sevenstamps.com ]