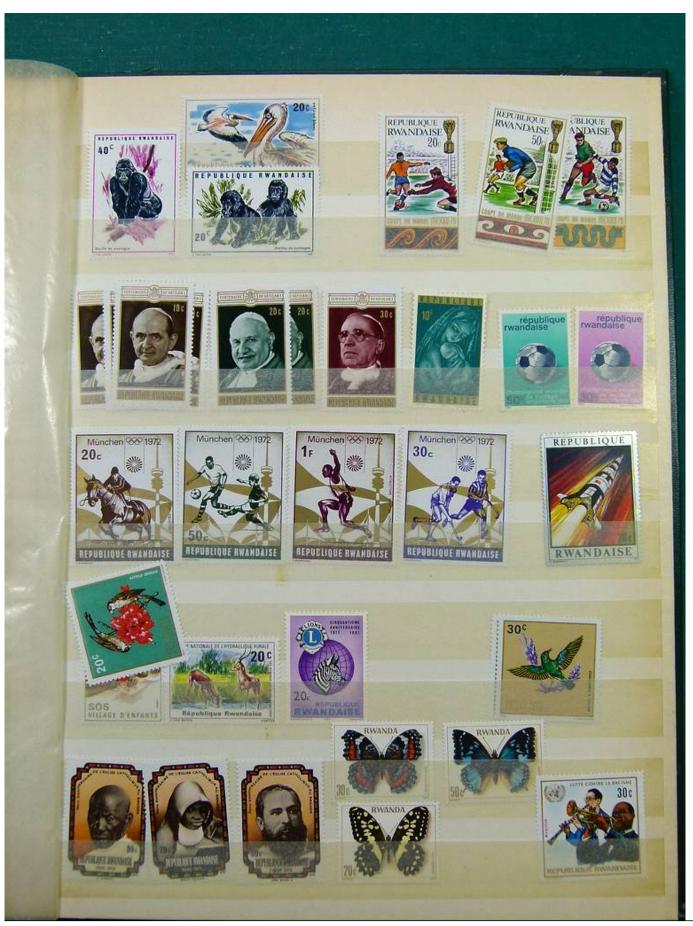

Lot nr.: L251747

Country/Type: Big lots

Collection in 3 stockbooks, with stamps mainly from Africa.

Price: 40 eur

[Go to the lot on www.sevenstamps.com ]