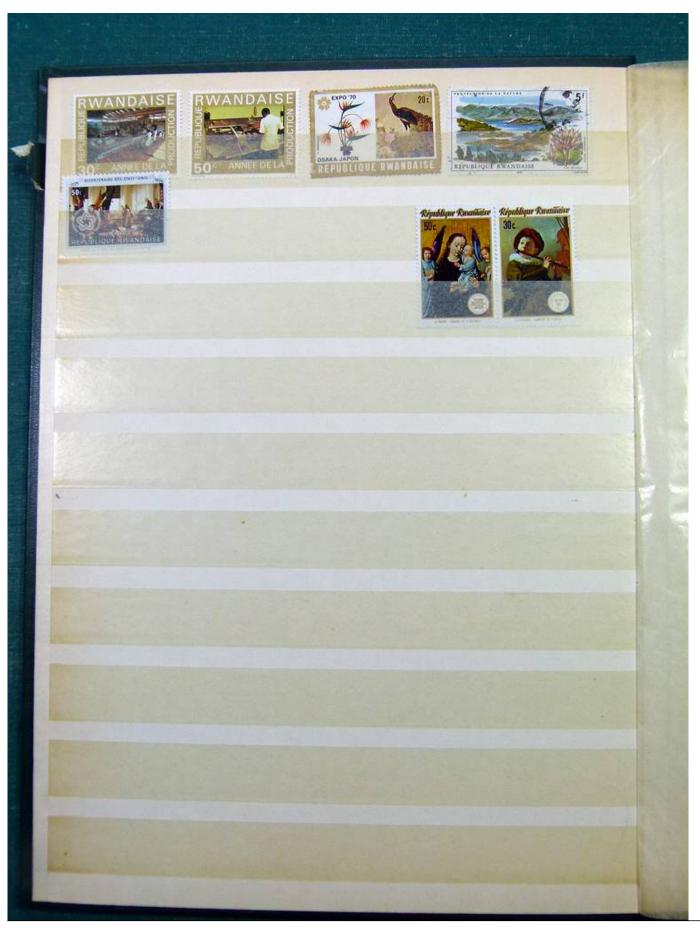

Lot nr.: L251747

Country/Type: Big lots

Collection in 3 stockbooks, with stamps mainly from Africa.

Price: 40 eur

[Go to the lot on www.sevenstamps.com ]