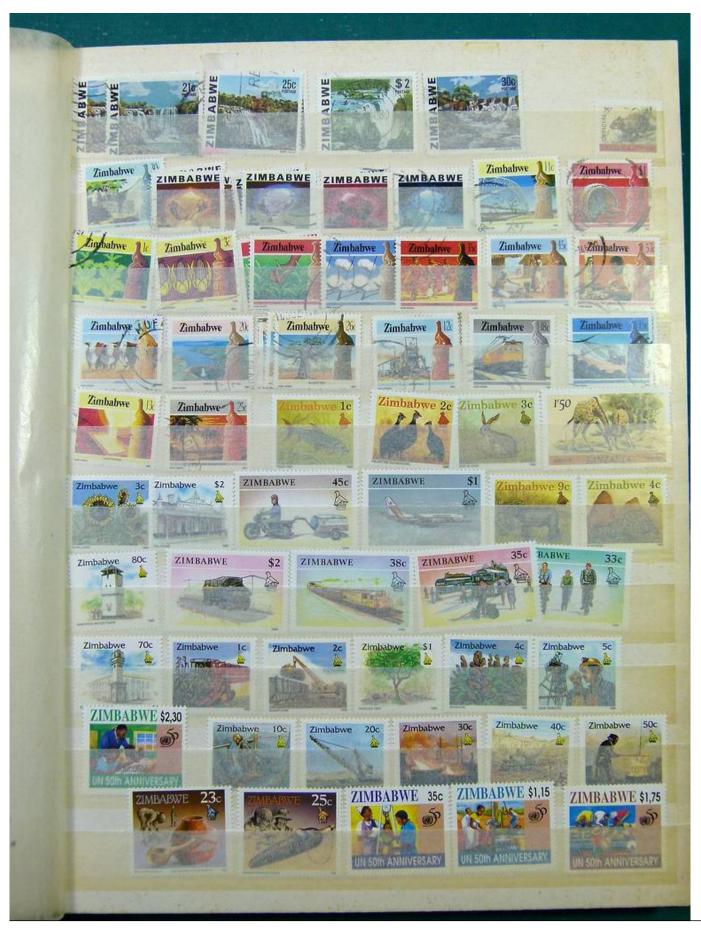

Lot nr.: L251747

Country/Type: Big lots

Collection in 3 stockbooks, with stamps mainly from Africa.

Price: 40 eur

[Go to the lot on www.sevenstamps.com ]