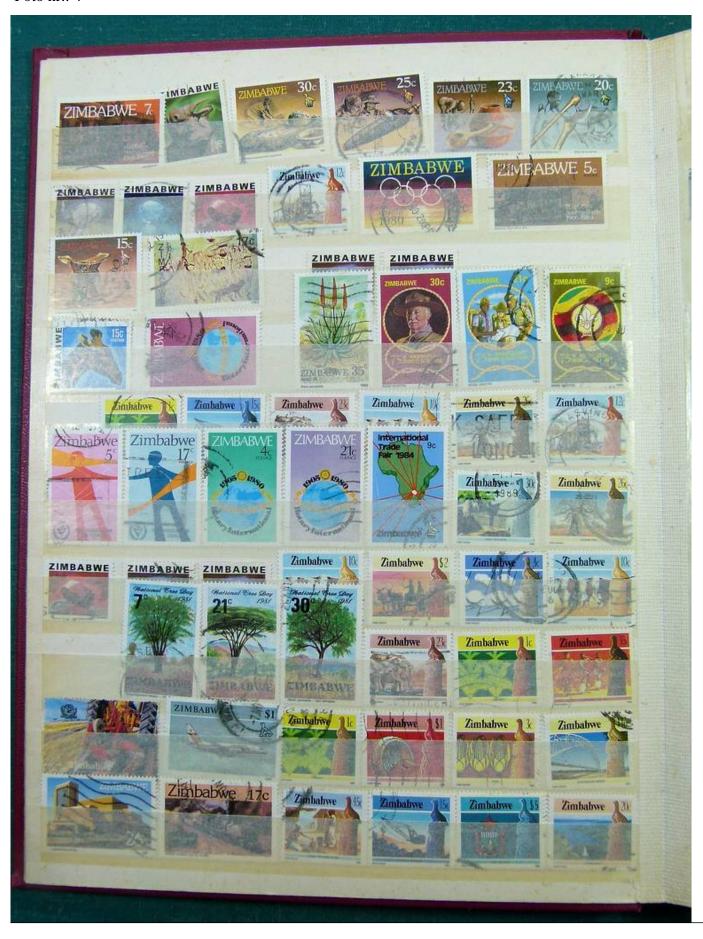

Lot nr.: L251747

Country/Type: Big lots

Collection in 3 stockbooks, with stamps mainly from Africa.

Price: 40 eur

[Go to the lot on www.sevenstamps.com ]