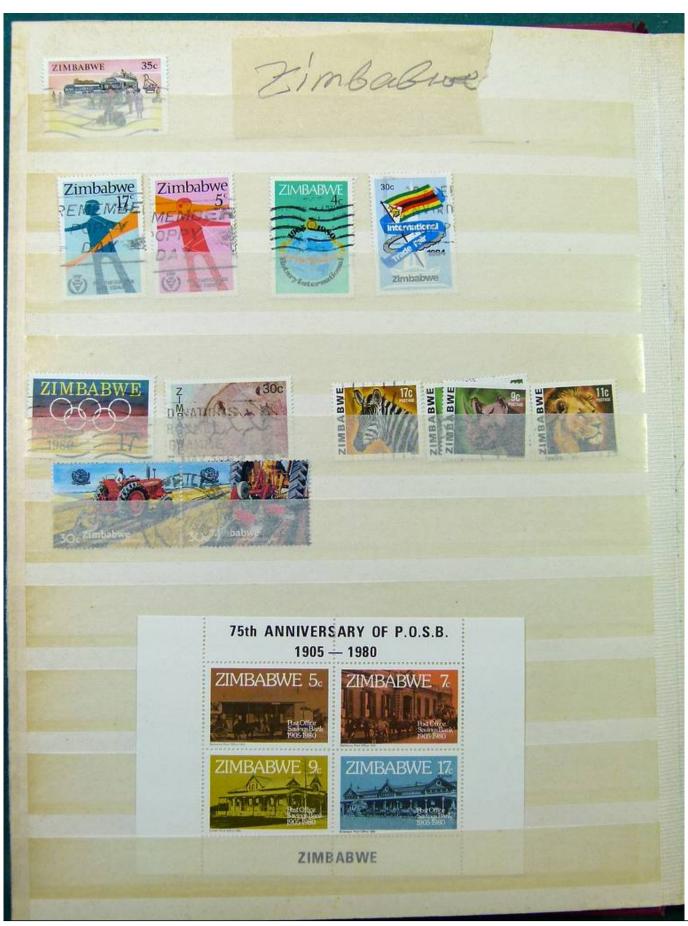

Lot nr.: L251747

Country/Type: Big lots

Collection in 3 stockbooks, with stamps mainly from Africa.

Price: 40 eur

[Go to the lot on www.sevenstamps.com ]