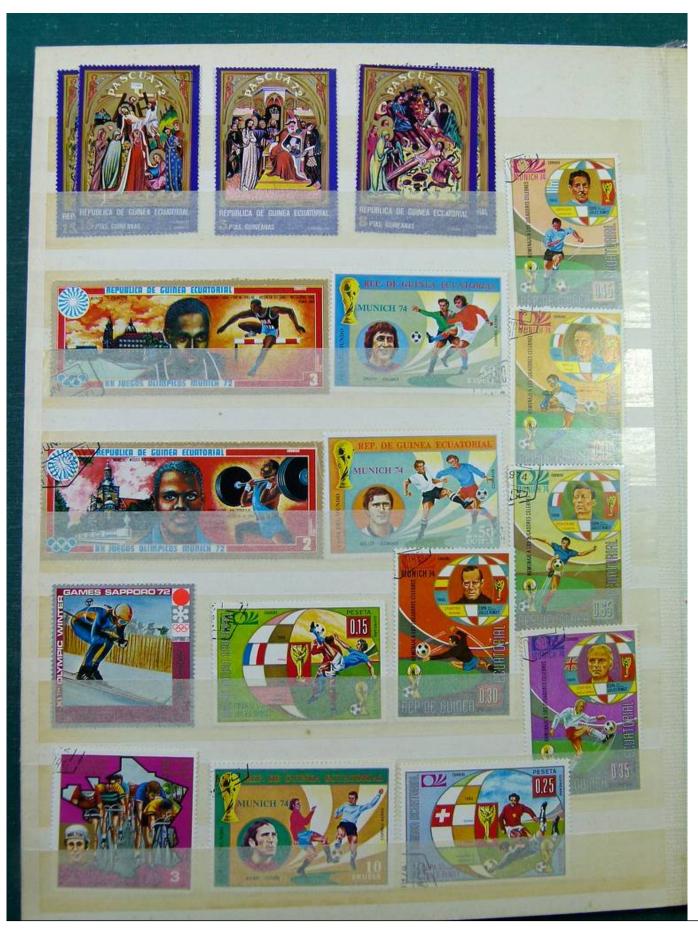

Lot nr.: L251747

Country/Type: Big lots

Collection in 3 stockbooks, with stamps mainly from Africa.

Price: 40 eur

[Go to the lot on www.sevenstamps.com ]