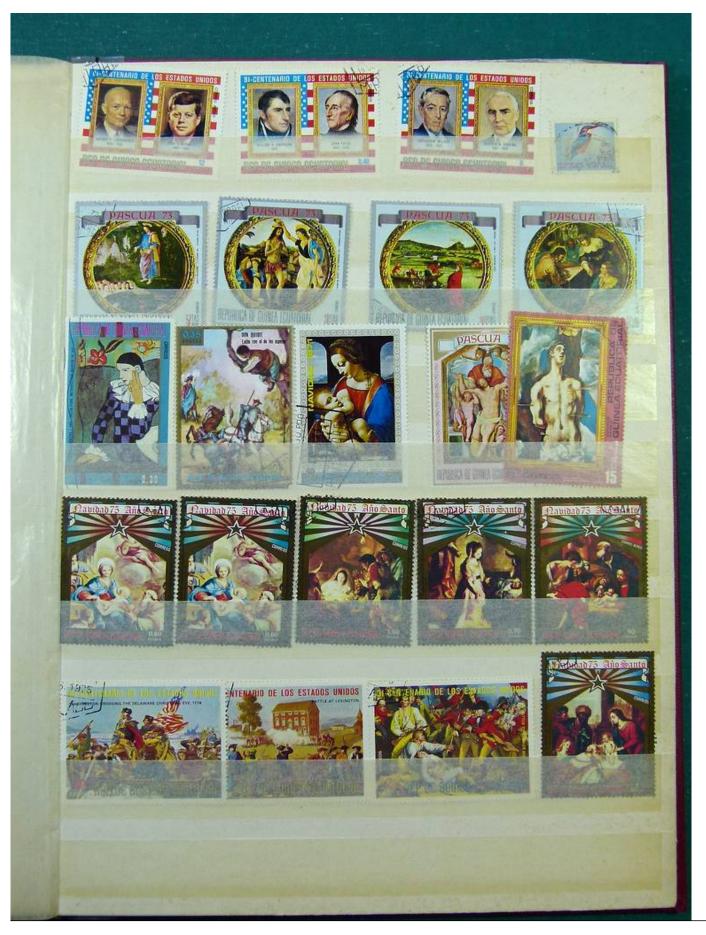

Lot nr.: L251747

Country/Type: Big lots

Collection in 3 stockbooks, with stamps mainly from Africa.

Price: 40 eur

[Go to the lot on www.sevenstamps.com ]