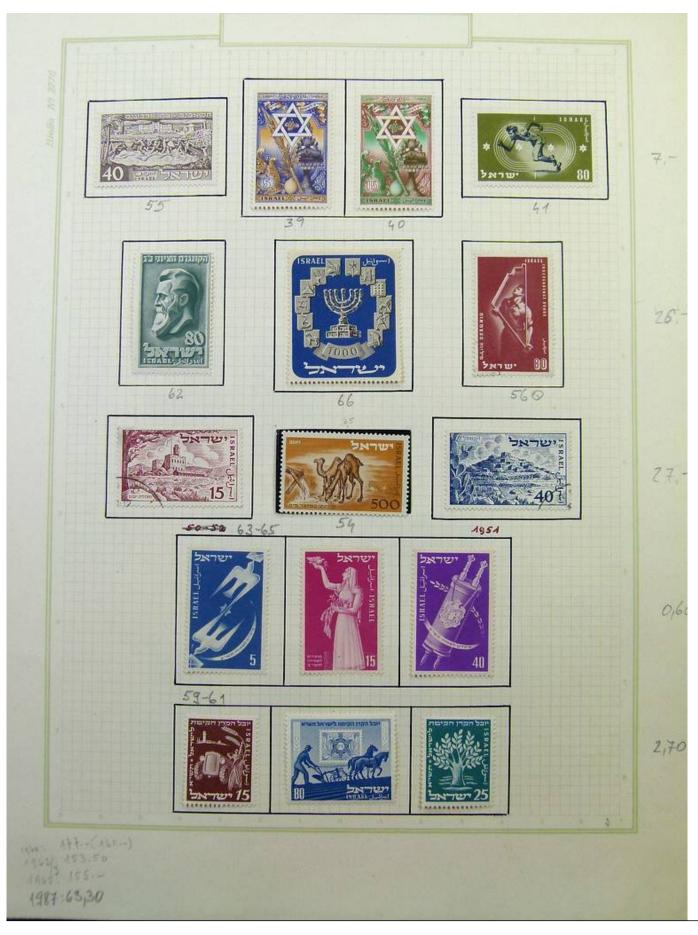

Lot nr.: L251751

Country/Type: Asia and Oceania

Asia Collection, on album, with MH and used stamps. To be carefully inspected.

Price: 150 eur

[Go to the lot on www.sevenstamps.com ]