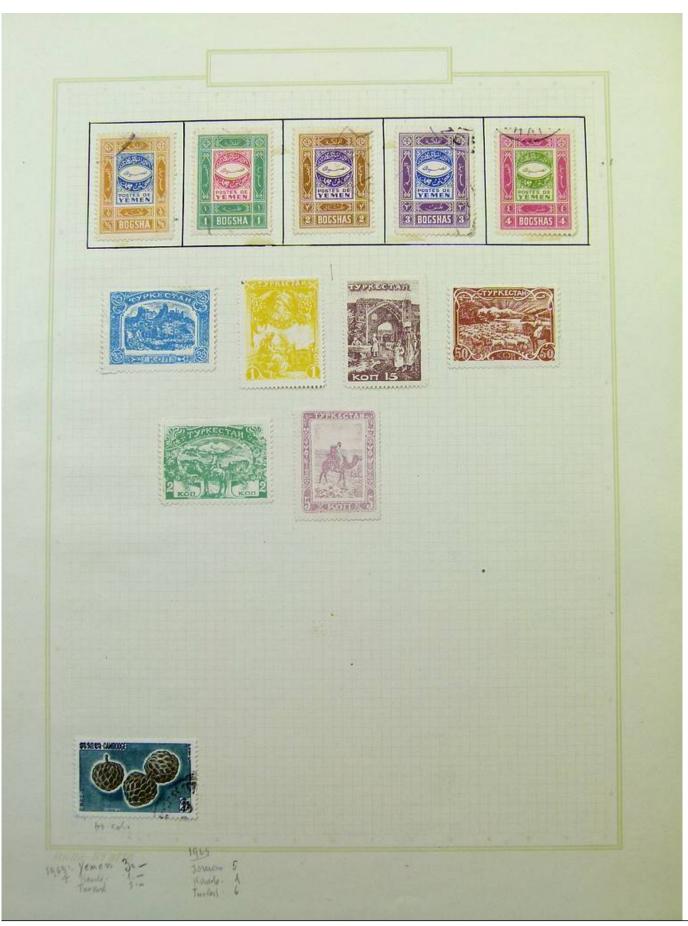

Lot nr.: L251751

Country/Type: Asia and Oceania

Asia Collection, on album, with MH and used stamps. To be carefully inspected.

Price: 150 eur

[Go to the lot on www.sevenstamps.com ]