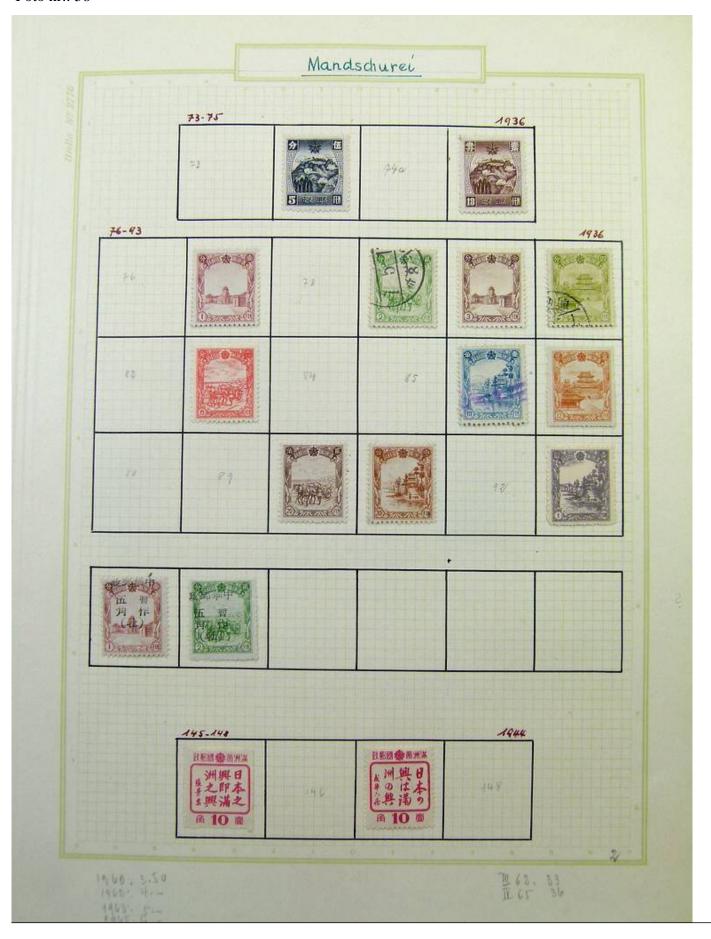

Lot nr.: L251751

Country/Type: Asia and Oceania

Asia Collection, on album, with MH and used stamps. To be carefully inspected.

Price: 150 eur

[Go to the lot on www.sevenstamps.com ]