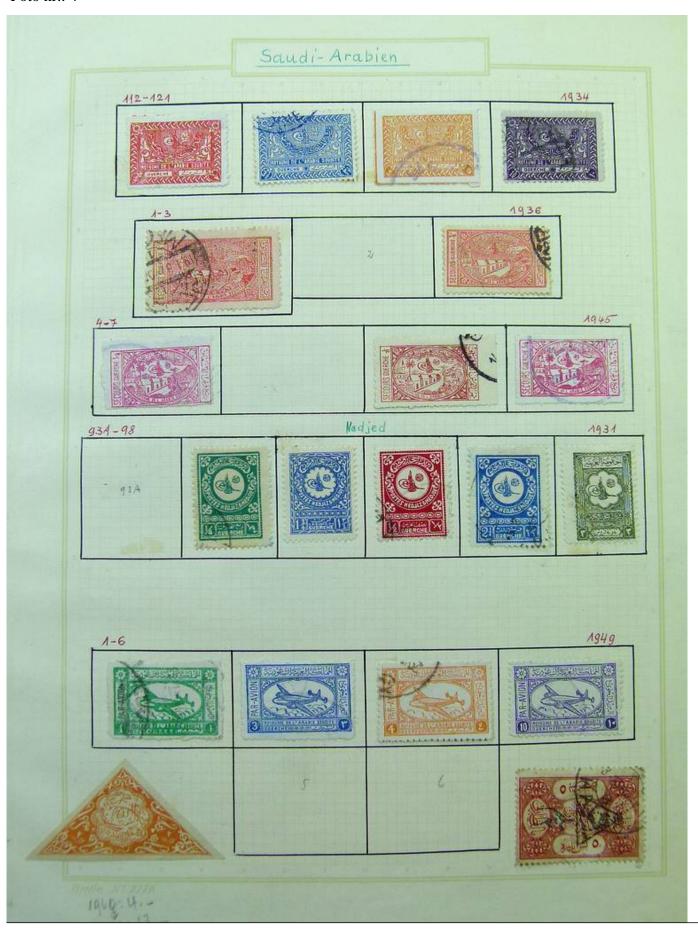

Lot nr.: L251751

Country/Type: Asia and Oceania

Asia Collection, on album, with MH and used stamps. To be carefully inspected.

Price: 150 eur

[Go to the lot on www.sevenstamps.com ]