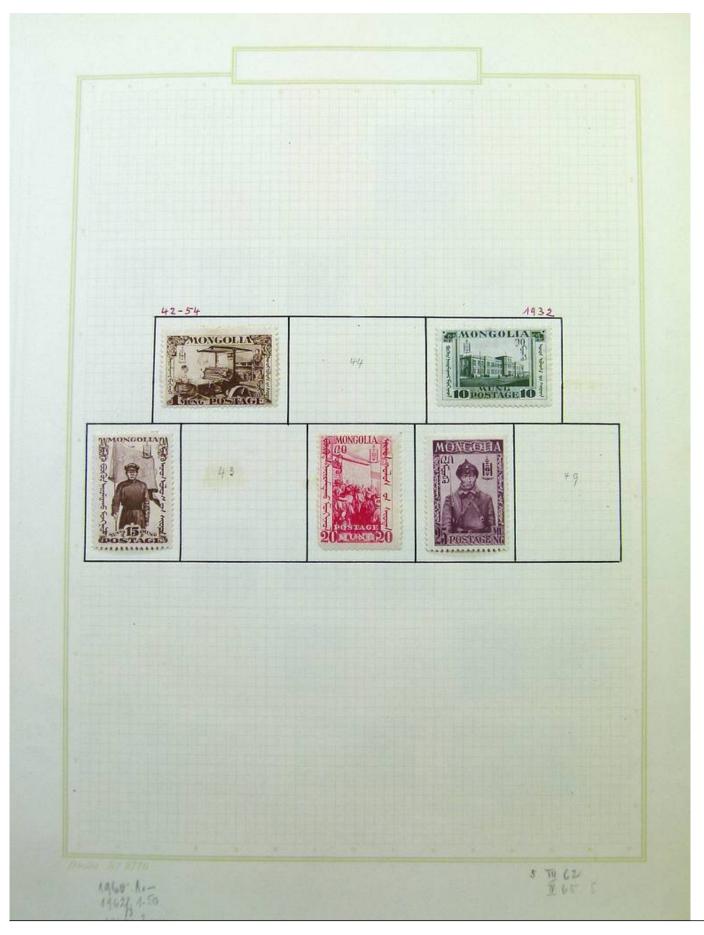

Lot nr.: L251751

Country/Type: Asia and Oceania

Asia Collection, on album, with MH and used stamps. To be carefully inspected.

Price: 150 eur

[Go to the lot on www.sevenstamps.com ]