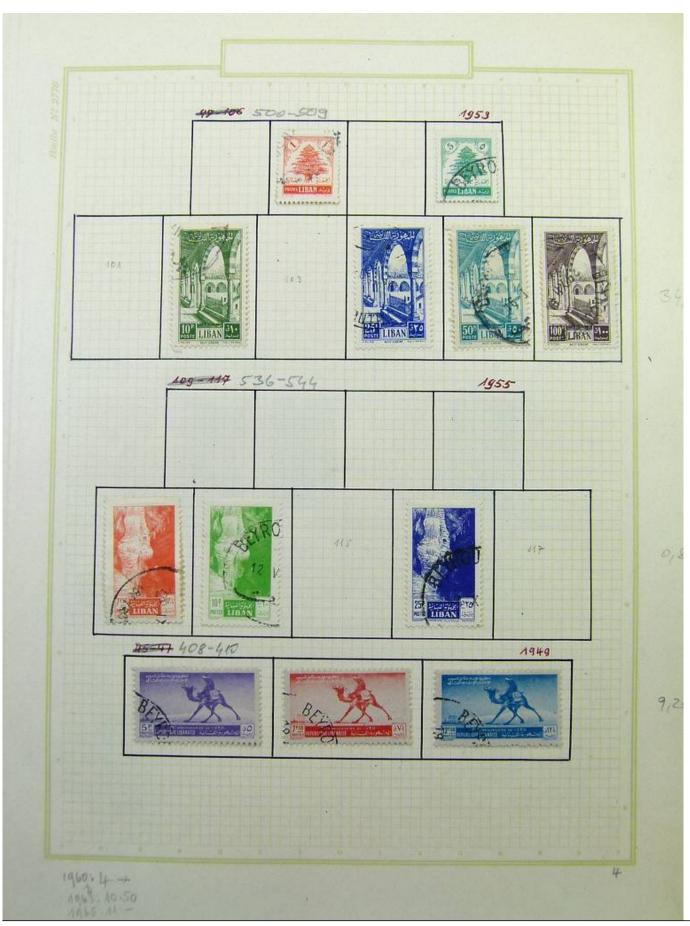

Lot nr.: L251751

Country/Type: Asia and Oceania

Asia Collection, on album, with MH and used stamps. To be carefully inspected.

Price: 150 eur

[Go to the lot on www.sevenstamps.com ]