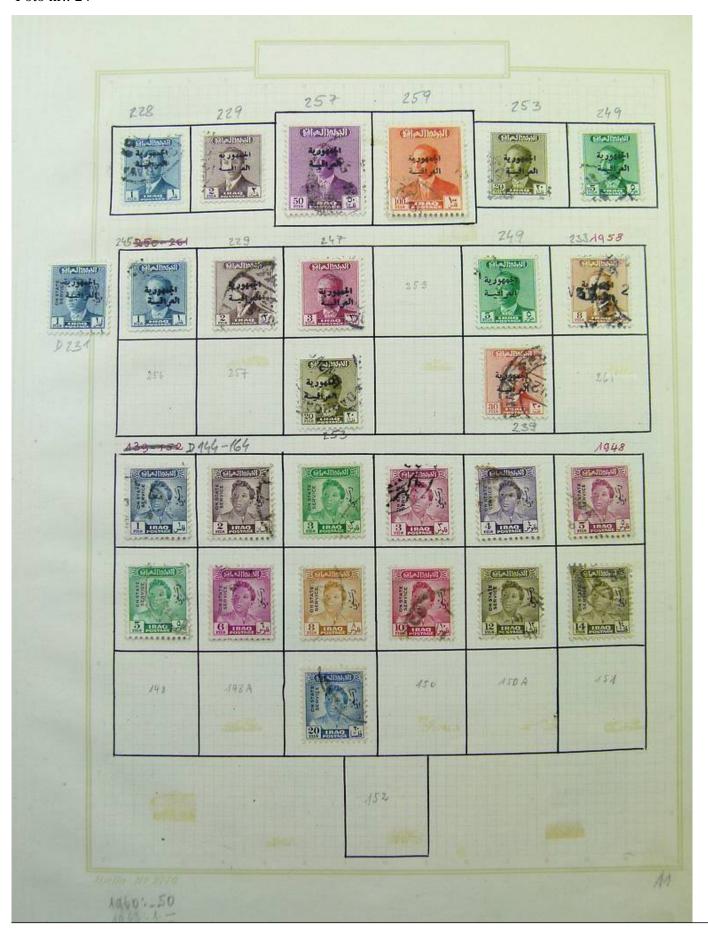

Lot nr.: L251751

Country/Type: Asia and Oceania

Asia Collection, on album, with MH and used stamps. To be carefully inspected.

Price: 150 eur

[Go to the lot on www.sevenstamps.com ]