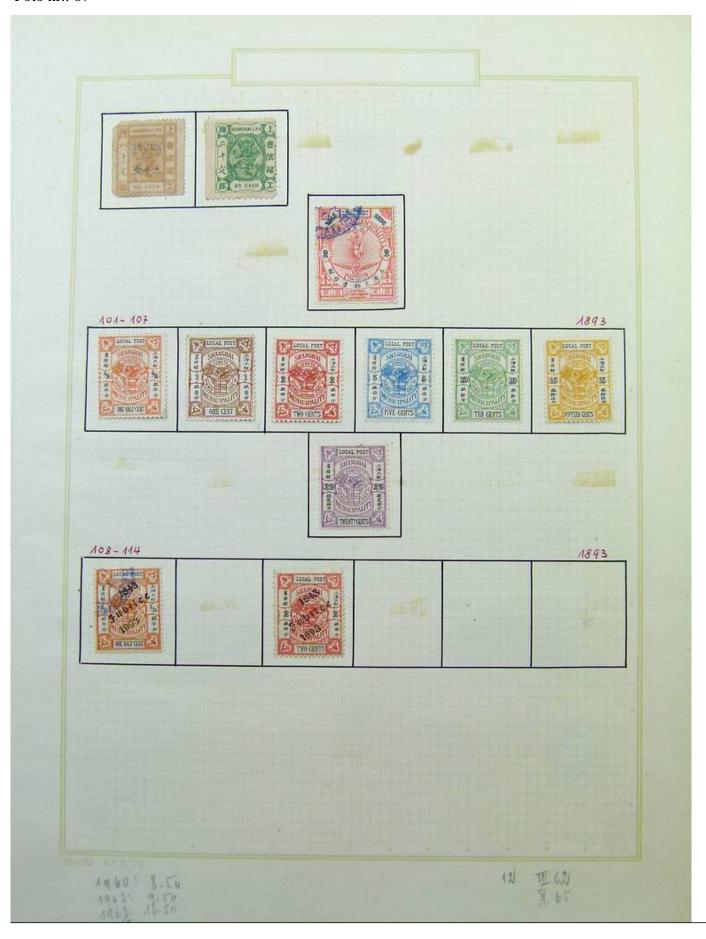

Lot nr.: L251751

Country/Type: Asia and Oceania

Asia Collection, on album, with MH and used stamps. To be carefully inspected.

Price: 150 eur

[Go to the lot on www.sevenstamps.com ]