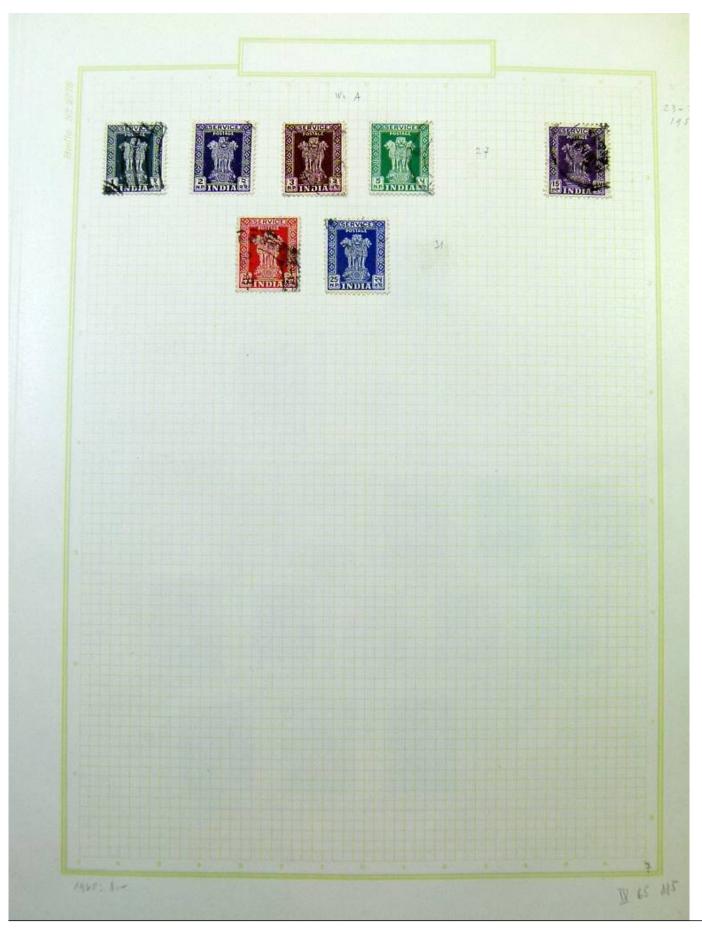

Lot nr.: L251751

Country/Type: Asia and Oceania

Asia Collection, on album, with MH and used stamps. To be carefully inspected.

Price: 150 eur

[Go to the lot on www.sevenstamps.com ]