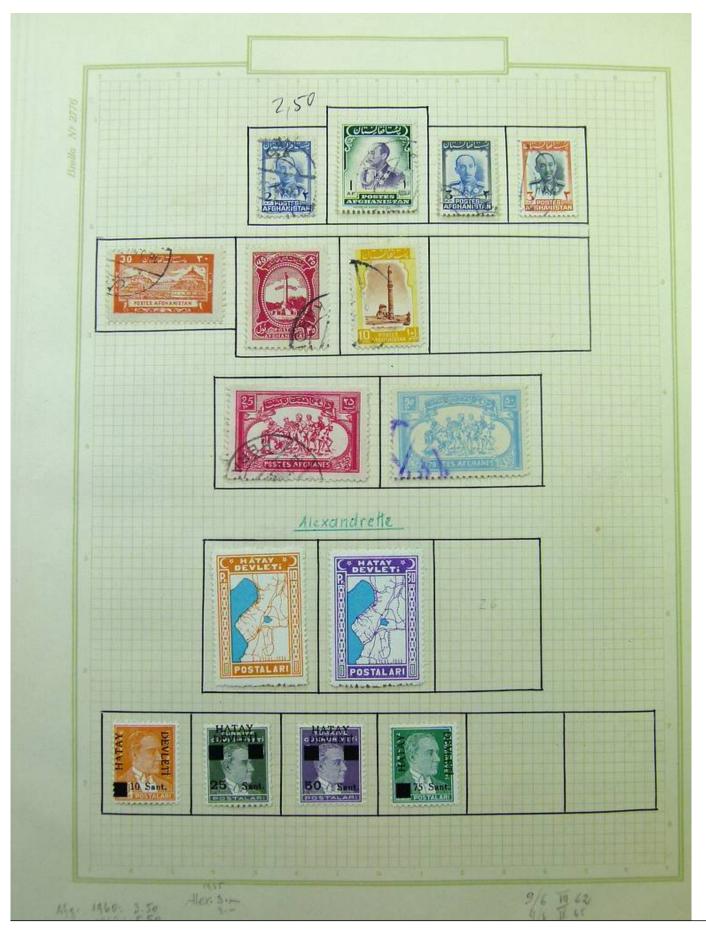

Lot nr.: L251751

Country/Type: Asia and Oceania

Asia Collection, on album, with MH and used stamps. To be carefully inspected.

Price: 150 eur

[Go to the lot on www.sevenstamps.com ]