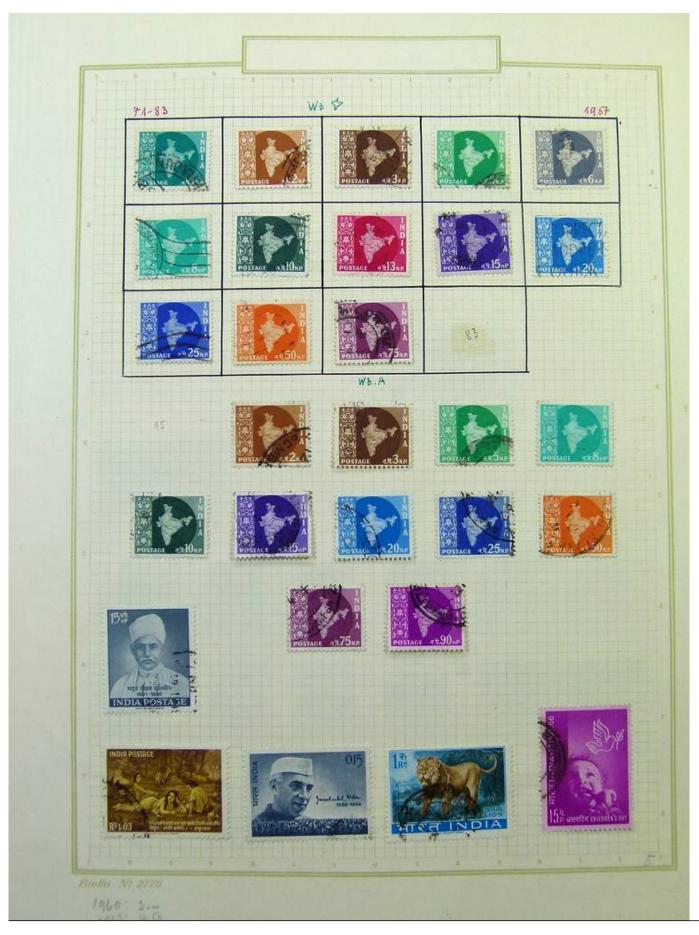

Lot nr.: L251751

Country/Type: Asia and Oceania

Asia Collection, on album, with MH and used stamps. To be carefully inspected.

Price: 150 eur

[Go to the lot on www.sevenstamps.com ]