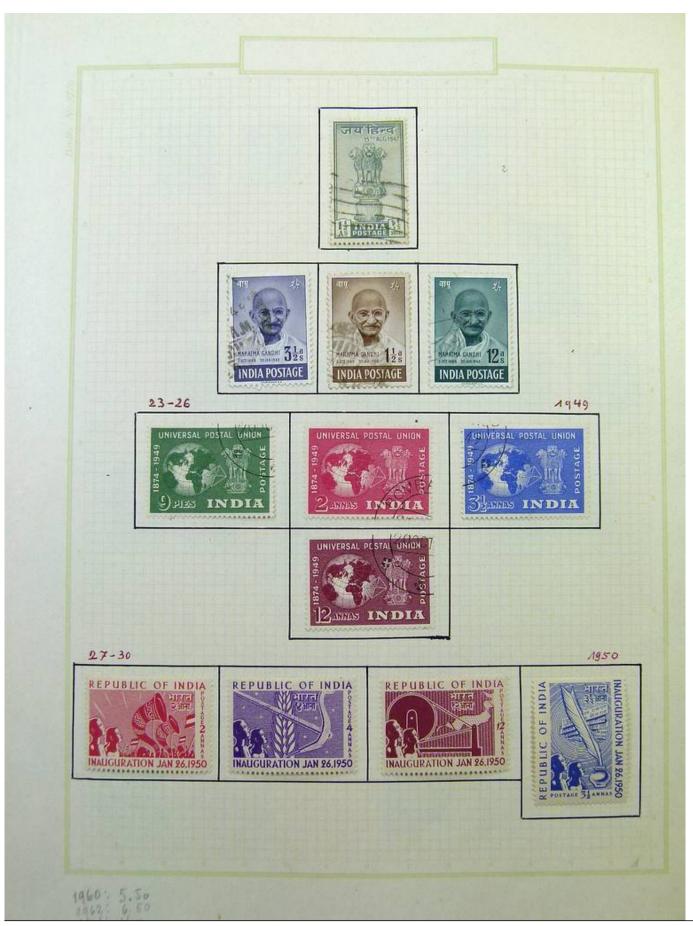

Lot nr.: L251751

Country/Type: Asia and Oceania

Asia Collection, on album, with MH and used stamps. To be carefully inspected.

Price: 150 eur

[Go to the lot on www.sevenstamps.com ]