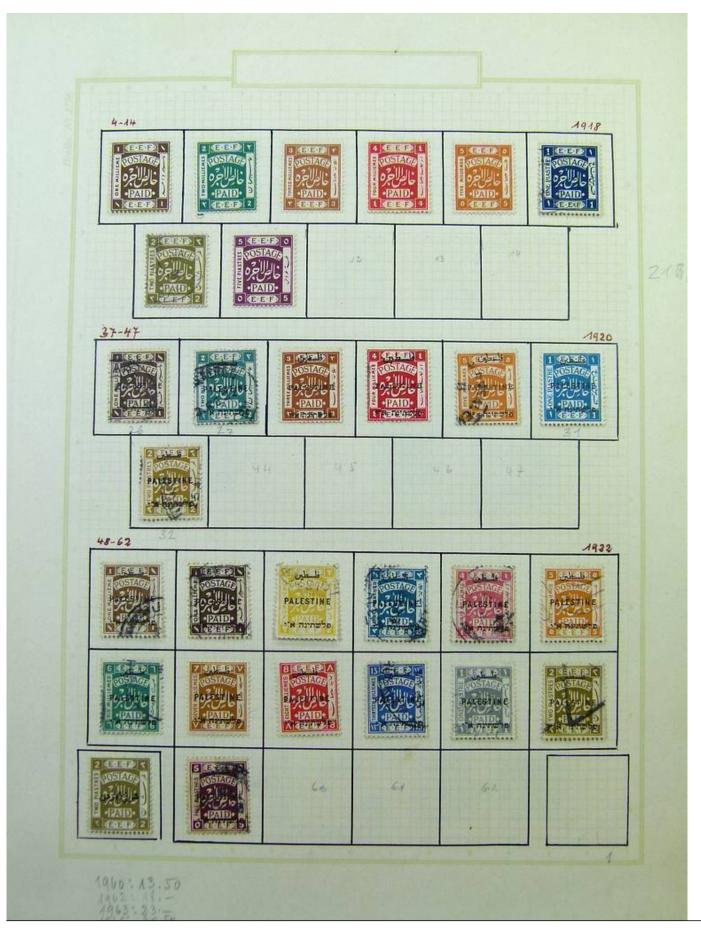

Lot nr.: L251751

Country/Type: Asia and Oceania

Asia Collection, on album, with MH and used stamps. To be carefully inspected.

Price: 150 eur

[Go to the lot on www.sevenstamps.com ]