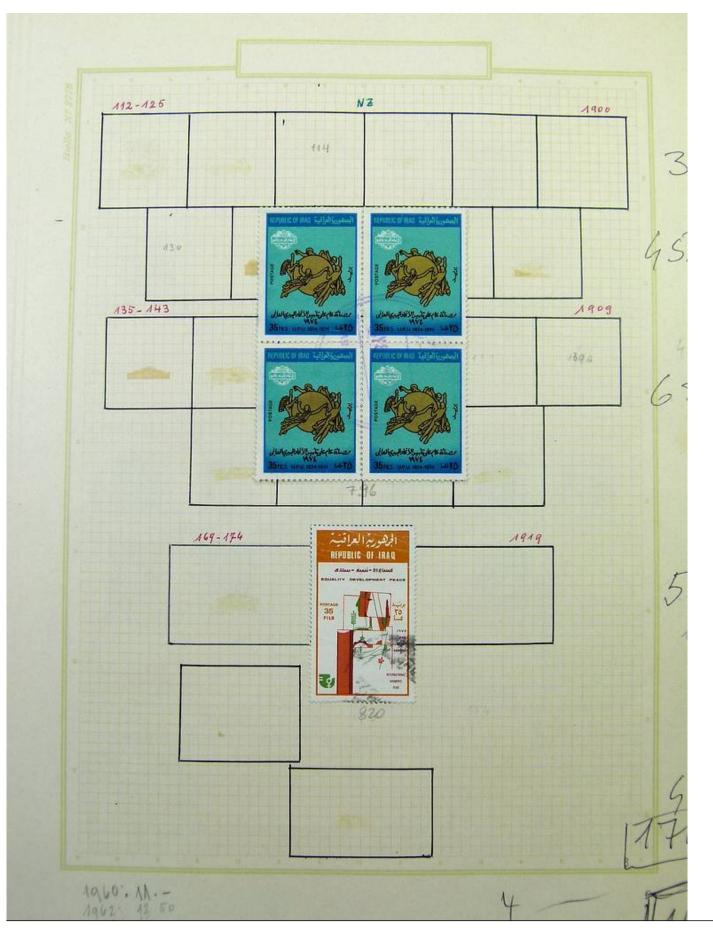

Lot nr.: L251751

Country/Type: Asia and Oceania

Asia Collection, on album, with MH and used stamps. To be carefully inspected.

Price: 150 eur

[Go to the lot on www.sevenstamps.com ]