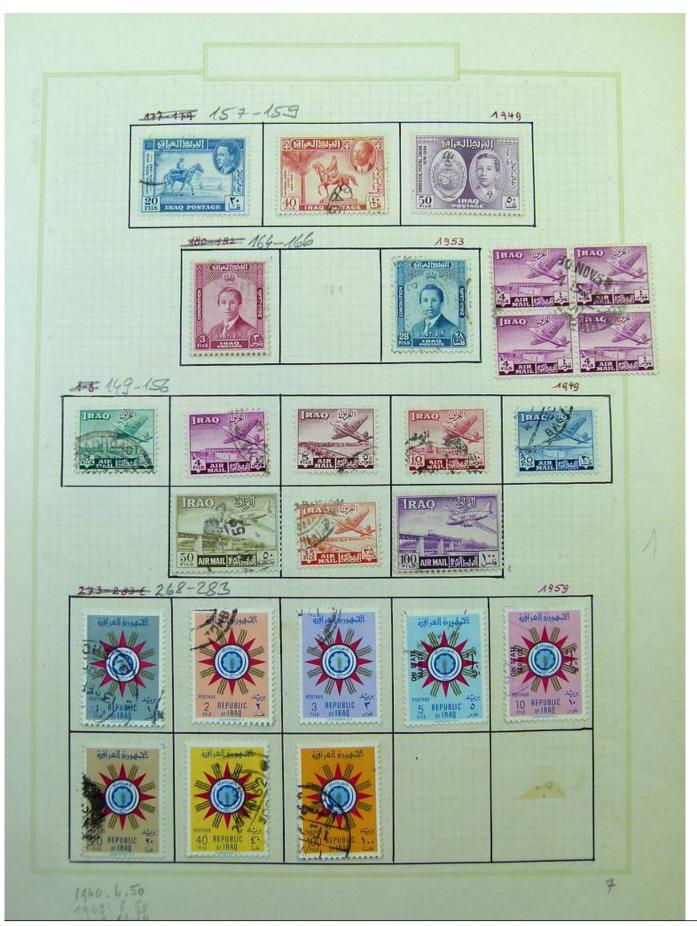

Lot nr.: L251751

Country/Type: Asia and Oceania

Asia Collection, on album, with MH and used stamps. To be carefully inspected.

Price: 150 eur

[Go to the lot on www.sevenstamps.com ]