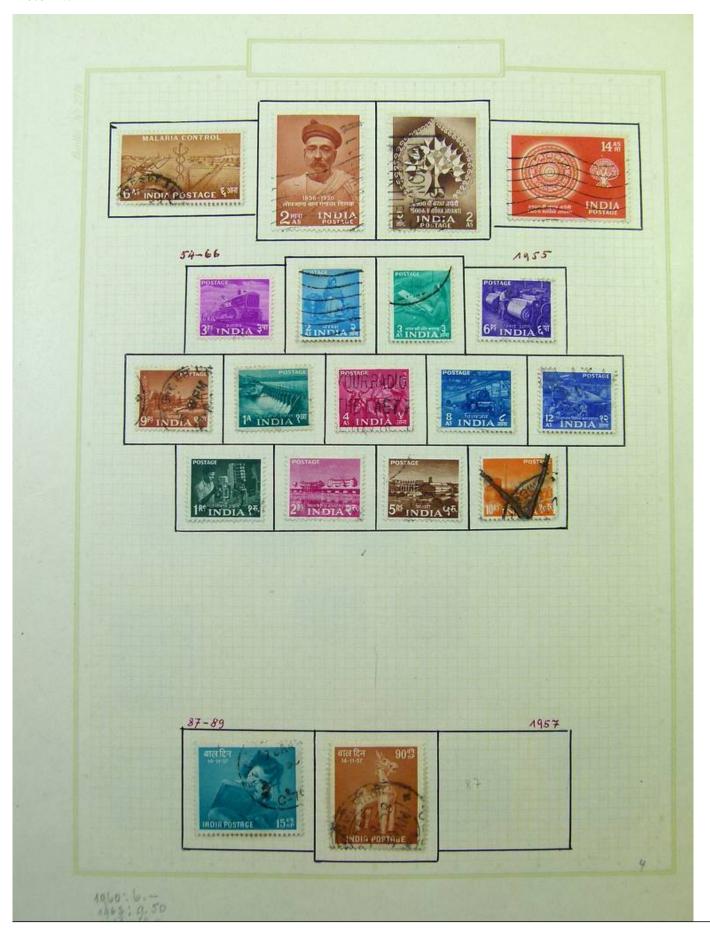

Lot nr.: L251751

Country/Type: Asia and Oceania

Asia Collection, on album, with MH and used stamps. To be carefully inspected.

Price: 150 eur

[Go to the lot on www.sevenstamps.com ]