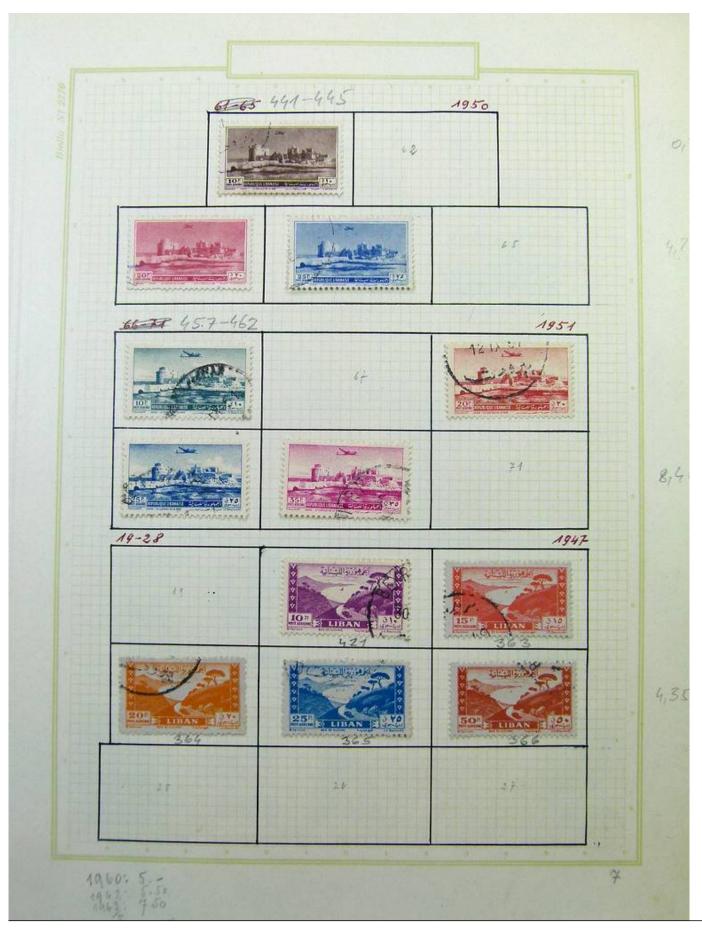

Lot nr.: L251751

Country/Type: Asia and Oceania

Asia Collection, on album, with MH and used stamps. To be carefully inspected.

Price: 150 eur

[Go to the lot on www.sevenstamps.com ]