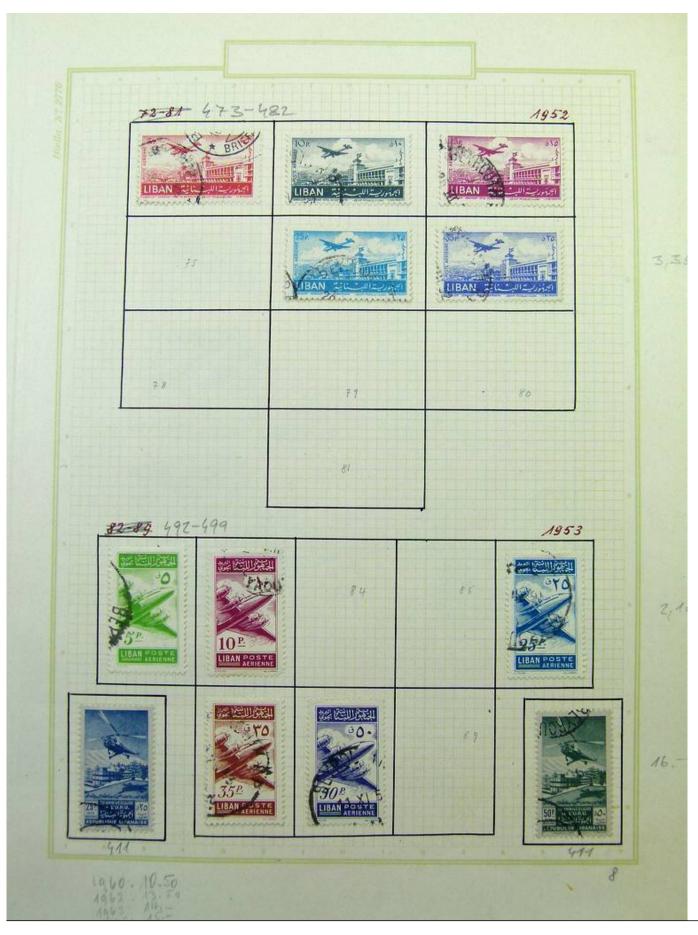

Lot nr.: L251751

Country/Type: Asia and Oceania

Asia Collection, on album, with MH and used stamps. To be carefully inspected.

Price: 150 eur

[Go to the lot on www.sevenstamps.com ]