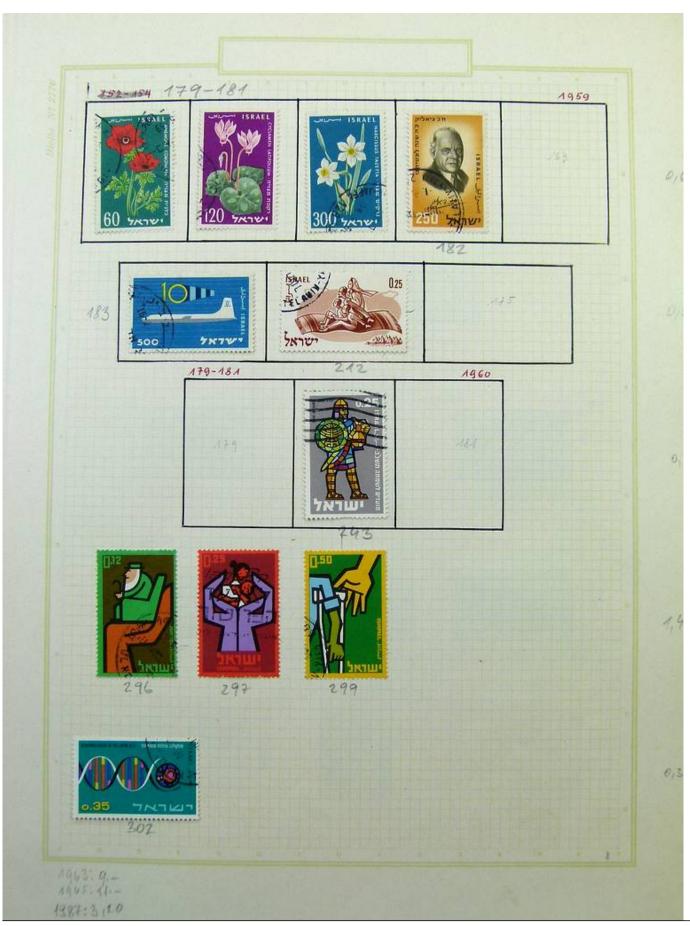

Lot nr.: L251751

Country/Type: Asia and Oceania

Asia Collection, on album, with MH and used stamps. To be carefully inspected.

Price: 150 eur

[Go to the lot on www.sevenstamps.com ]