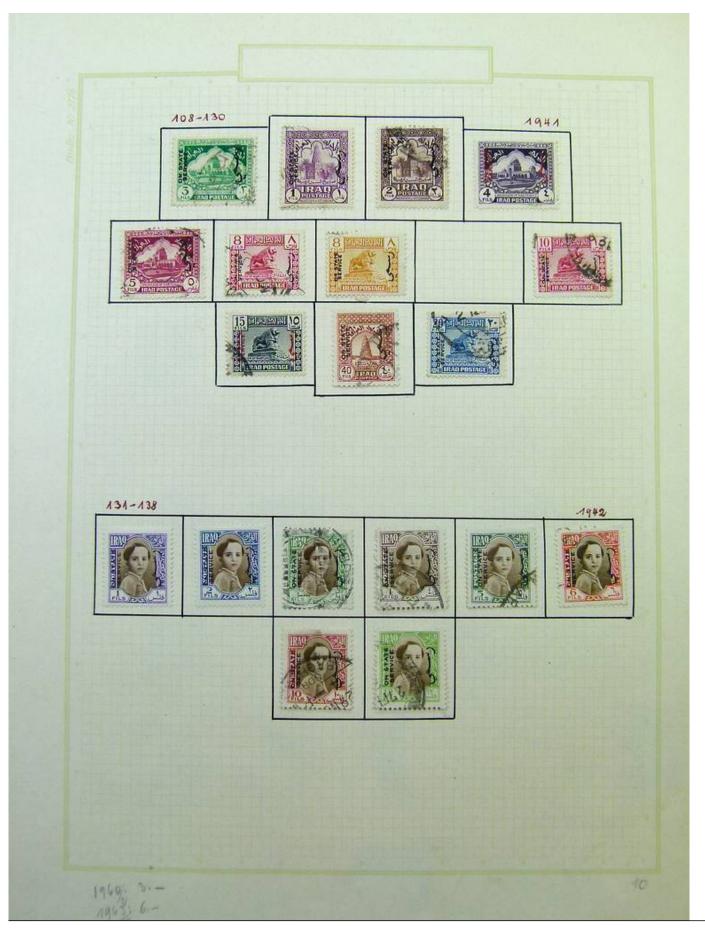

Lot nr.: L251751

Country/Type: Asia and Oceania

Asia Collection, on album, with MH and used stamps. To be carefully inspected.

Price: 150 eur

[Go to the lot on www.sevenstamps.com ]