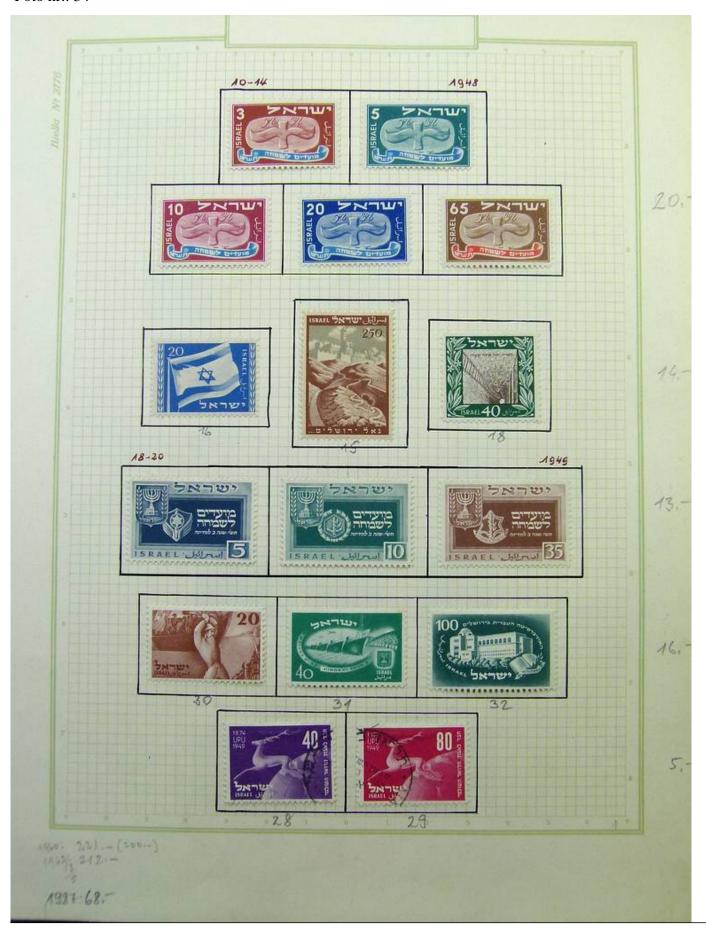

Lot nr.: L251751

Country/Type: Asia and Oceania

Asia Collection, on album, with MH and used stamps. To be carefully inspected.

Price: 150 eur

[Go to the lot on www.sevenstamps.com ]