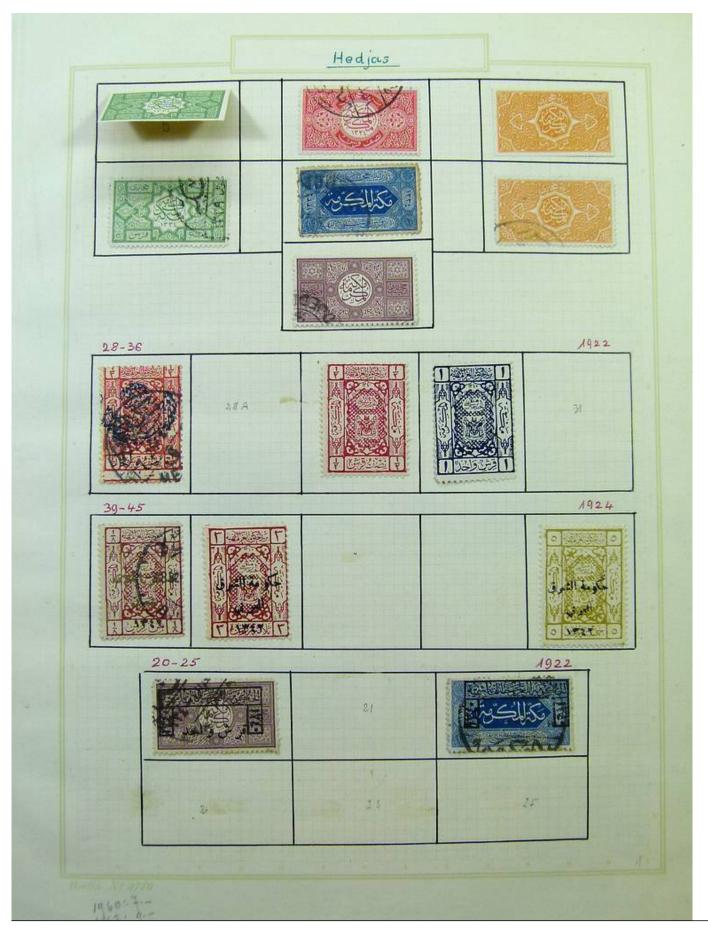

Lot nr.: L251751

Country/Type: Asia and Oceania

Asia Collection, on album, with MH and used stamps. To be carefully inspected.

Price: 150 eur

[Go to the lot on www.sevenstamps.com ]