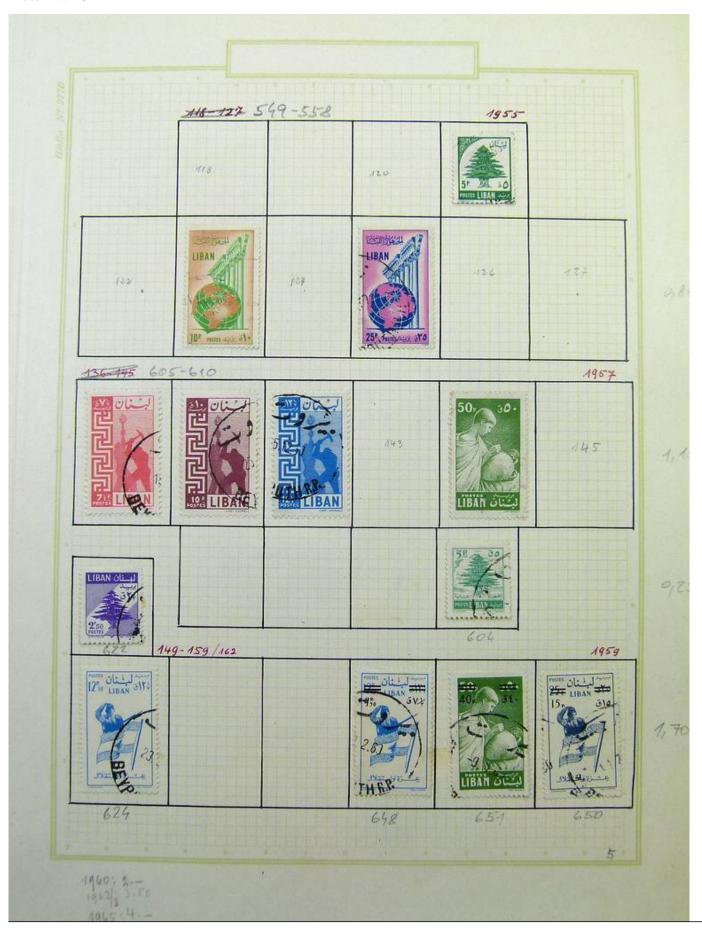

Lot nr.: L251751

Country/Type: Asia and Oceania

Asia Collection, on album, with MH and used stamps. To be carefully inspected.

Price: 150 eur

[Go to the lot on www.sevenstamps.com ]