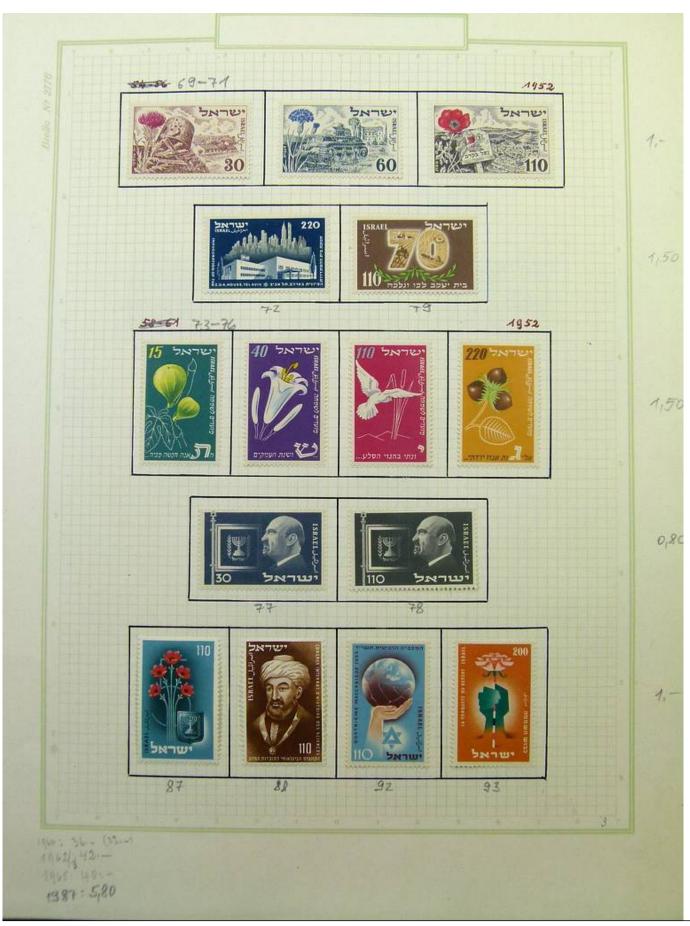

Lot nr.: L251751

Country/Type: Asia and Oceania

Asia Collection, on album, with MH and used stamps. To be carefully inspected.

Price: 150 eur

[Go to the lot on www.sevenstamps.com ]