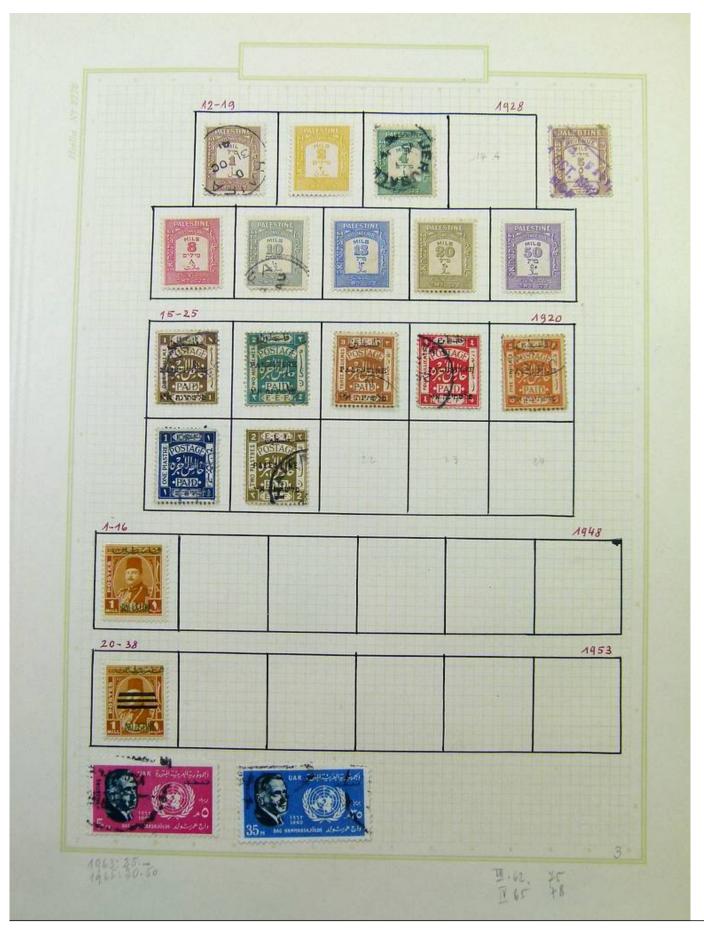

Lot nr.: L251751

Country/Type: Asia and Oceania

Asia Collection, on album, with MH and used stamps. To be carefully inspected.

Price: 150 eur

[Go to the lot on www.sevenstamps.com ]