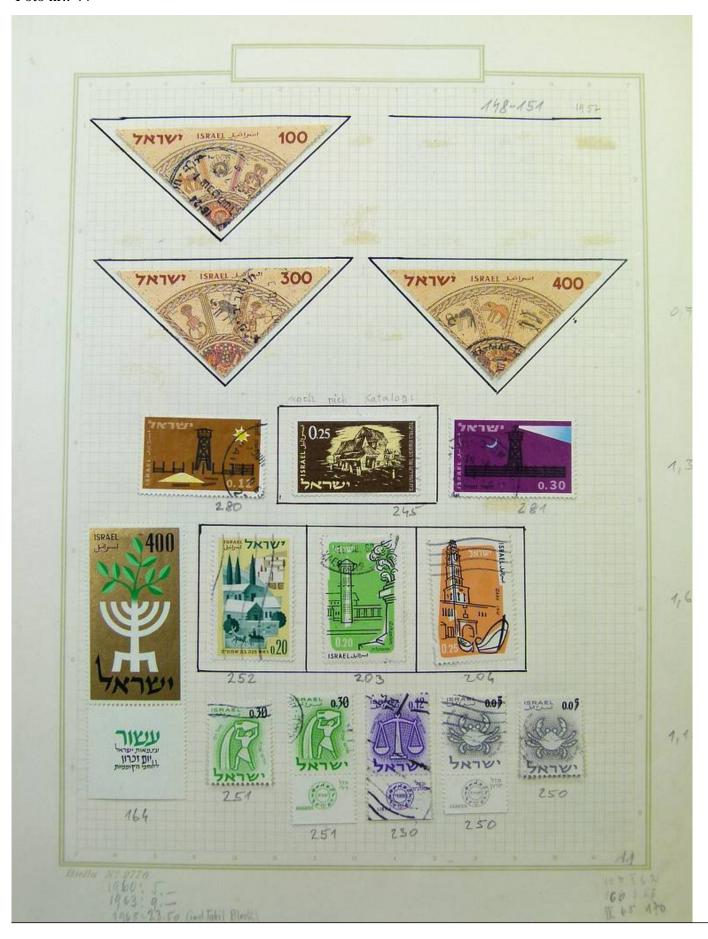

Lot nr.: L251751

Country/Type: Asia and Oceania

Asia Collection, on album, with MH and used stamps. To be carefully inspected.

Price: 150 eur

[Go to the lot on www.sevenstamps.com ]