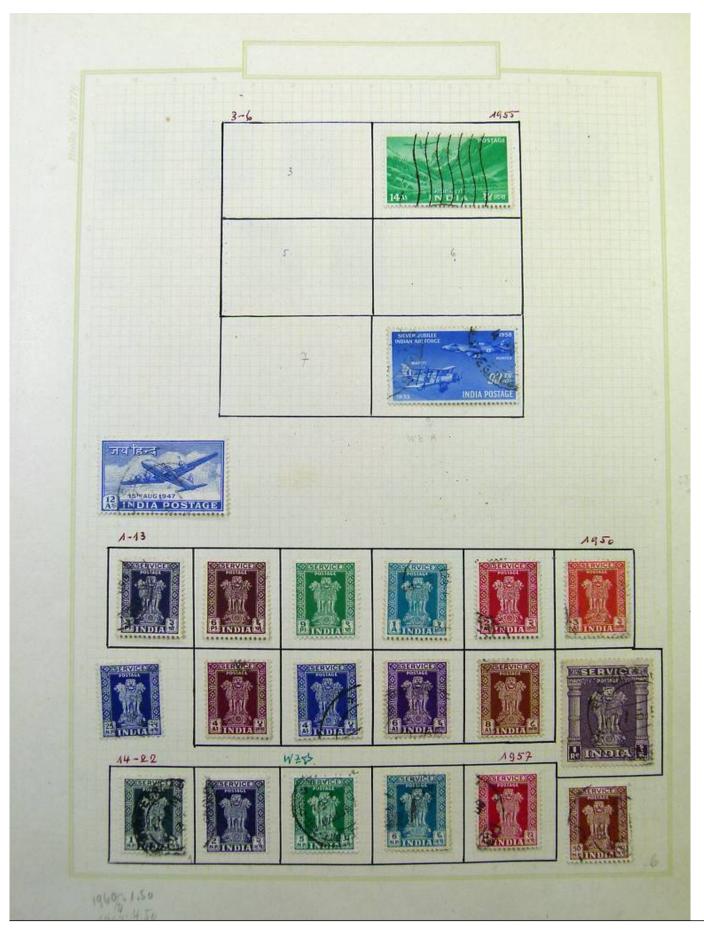

Lot nr.: L251751

Country/Type: Asia and Oceania

Asia Collection, on album, with MH and used stamps. To be carefully inspected.

Price: 150 eur

[Go to the lot on www.sevenstamps.com ]