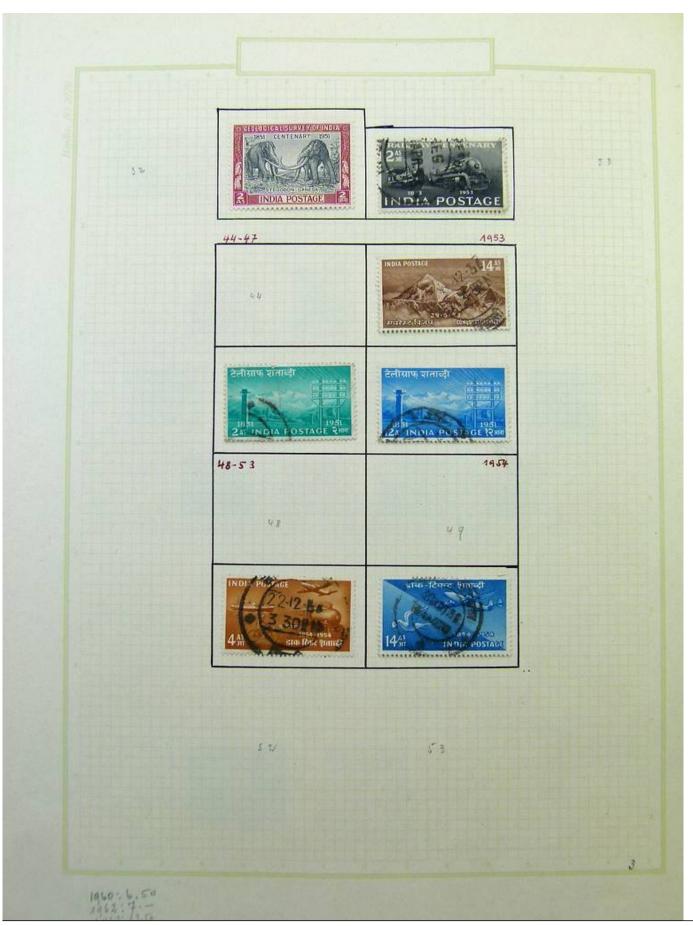

Lot nr.: L251751

Country/Type: Asia and Oceania

Asia Collection, on album, with MH and used stamps. To be carefully inspected.

Price: 150 eur

[Go to the lot on www.sevenstamps.com ]