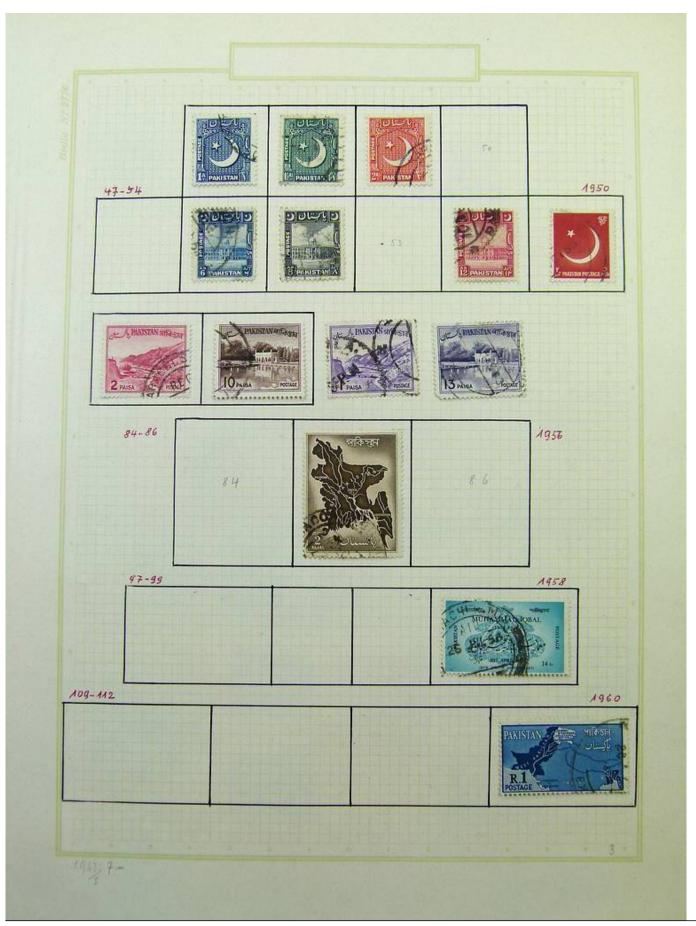

Lot nr.: L251751

Country/Type: Asia and Oceania

Asia Collection, on album, with MH and used stamps. To be carefully inspected.

Price: 150 eur

[Go to the lot on www.sevenstamps.com ]