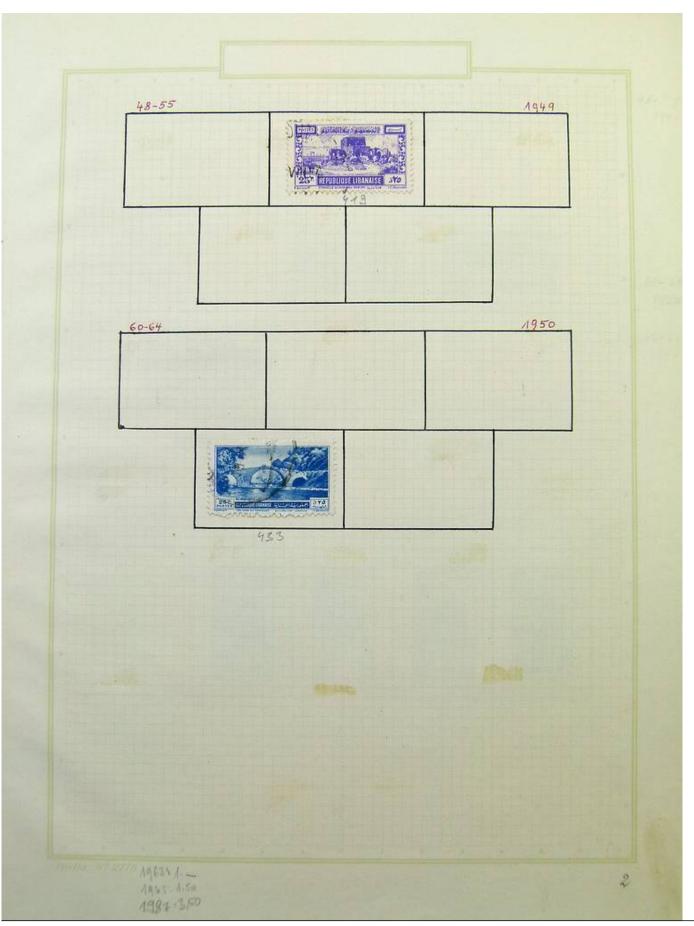

Lot nr.: L251751

Country/Type: Asia and Oceania

Asia Collection, on album, with MH and used stamps. To be carefully inspected.

Price: 150 eur

[Go to the lot on www.sevenstamps.com ]