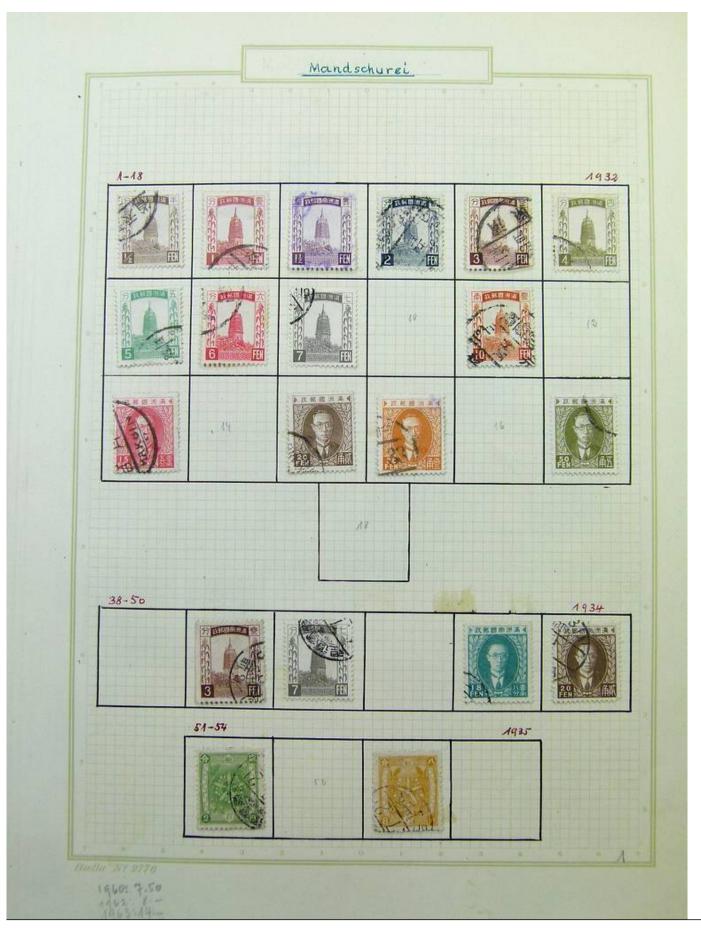

Lot nr.: L251751

Country/Type: Asia and Oceania

Asia Collection, on album, with MH and used stamps. To be carefully inspected.

Price: 150 eur

[Go to the lot on www.sevenstamps.com ]