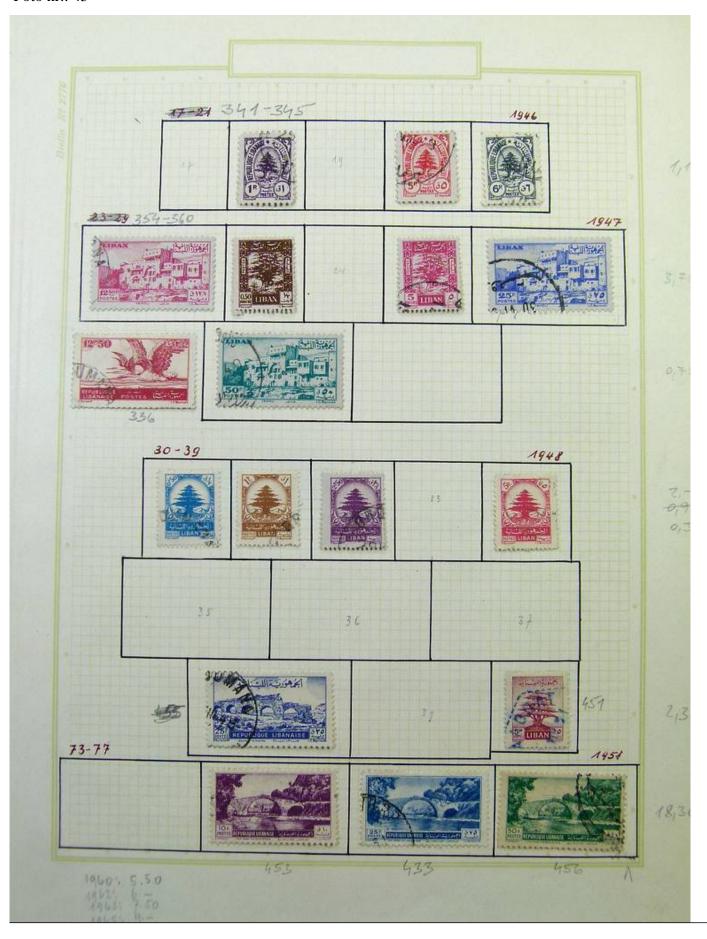

Lot nr.: L251751

Country/Type: Asia and Oceania

Asia Collection, on album, with MH and used stamps. To be carefully inspected.

Price: 150 eur

[Go to the lot on www.sevenstamps.com ]