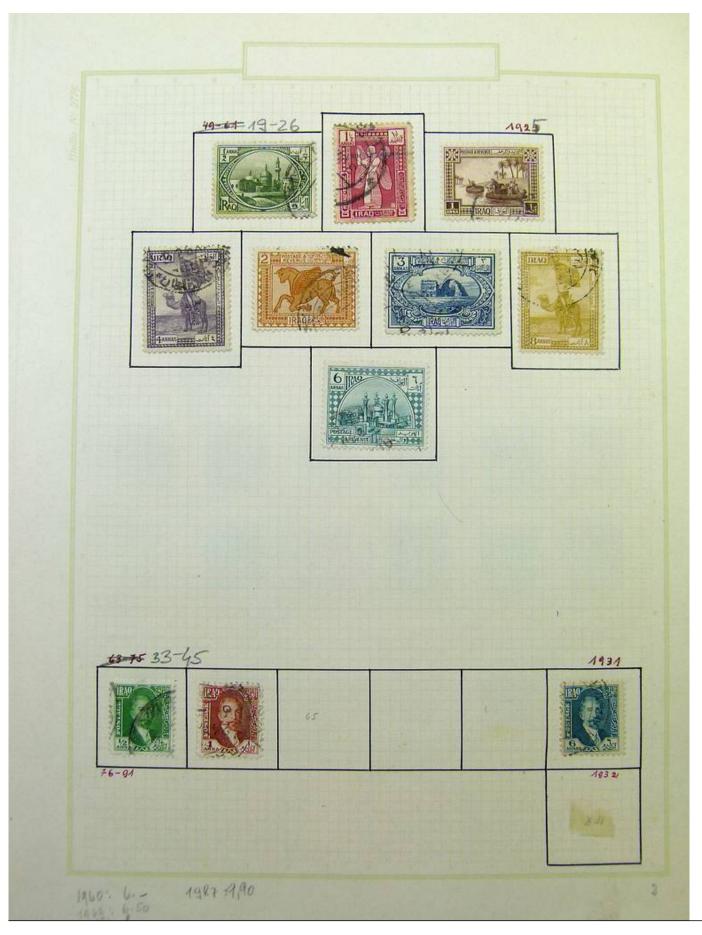

Lot nr.: L251751

Country/Type: Asia and Oceania

Asia Collection, on album, with MH and used stamps. To be carefully inspected.

Price: 150 eur

[Go to the lot on www.sevenstamps.com ]