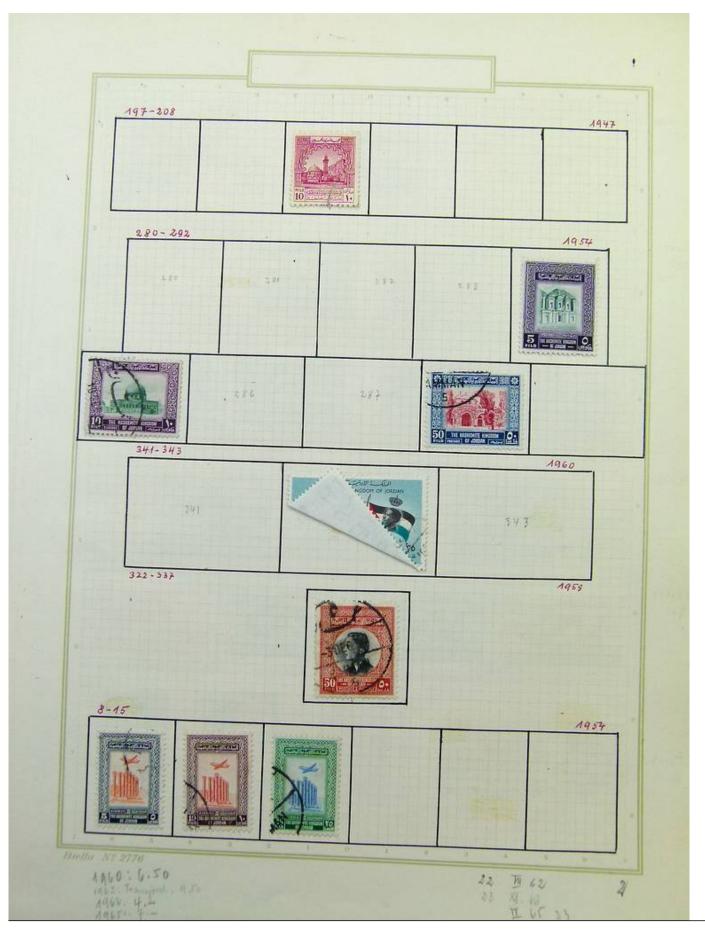

Lot nr.: L251751

Country/Type: Asia and Oceania

Asia Collection, on album, with MH and used stamps. To be carefully inspected.

Price: 150 eur

[Go to the lot on www.sevenstamps.com ]