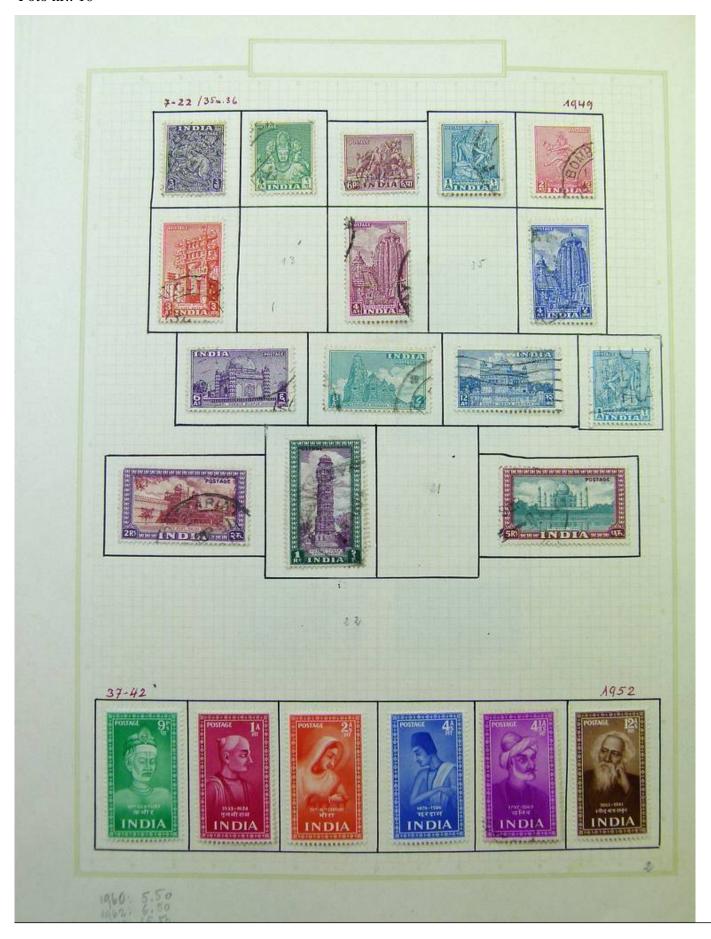

Lot nr.: L251751

Country/Type: Asia and Oceania

Asia Collection, on album, with MH and used stamps. To be carefully inspected.

Price: 150 eur

[Go to the lot on www.sevenstamps.com ]