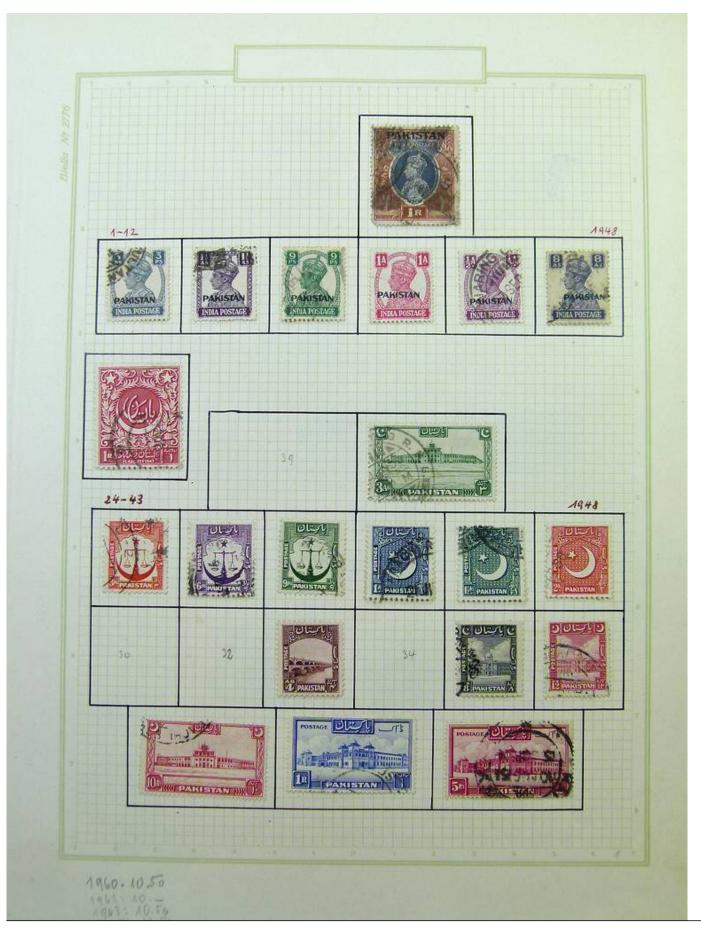

Lot nr.: L251751

Country/Type: Asia and Oceania

Asia Collection, on album, with MH and used stamps. To be carefully inspected.

Price: 150 eur

[Go to the lot on www.sevenstamps.com ]