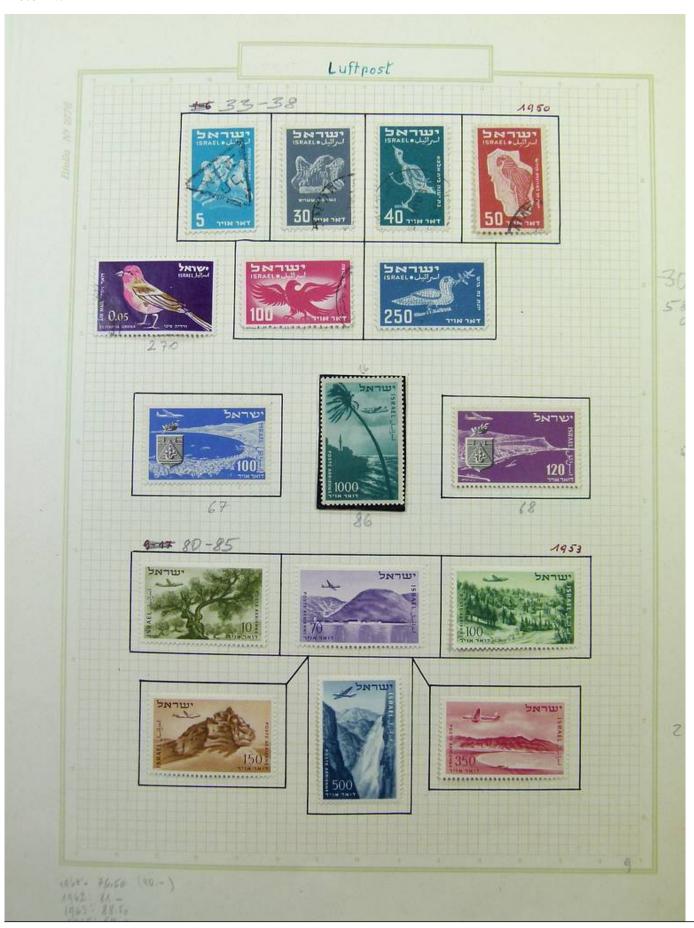

Lot nr.: L251751

Country/Type: Asia and Oceania

Asia Collection, on album, with MH and used stamps. To be carefully inspected.

Price: 150 eur

[Go to the lot on www.sevenstamps.com ]