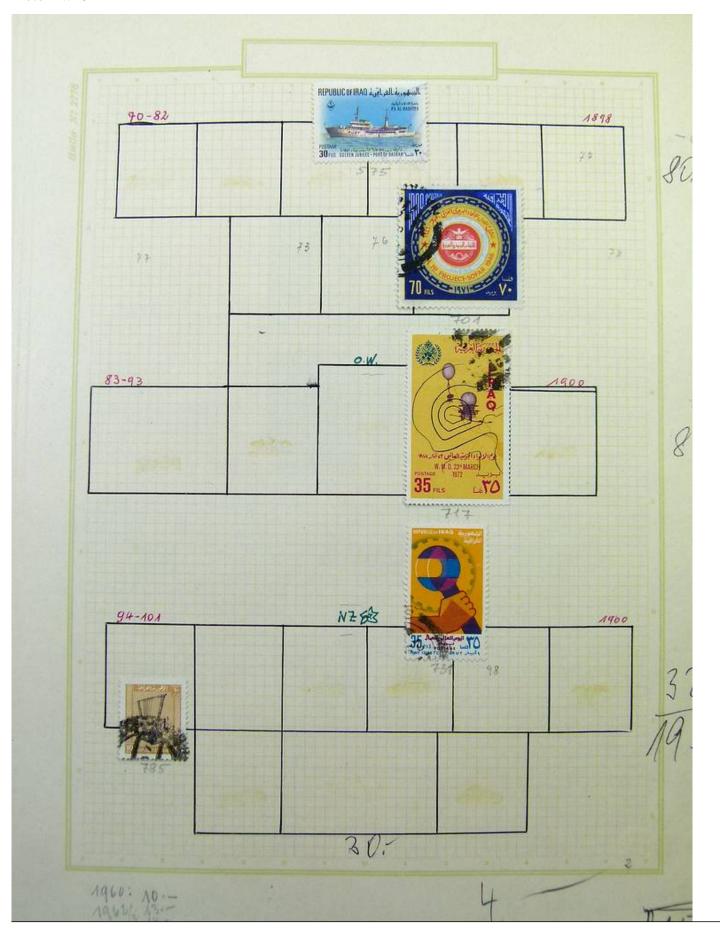

Lot nr.: L251751

Country/Type: Asia and Oceania

Asia Collection, on album, with MH and used stamps. To be carefully inspected.

Price: 150 eur

[Go to the lot on www.sevenstamps.com ]