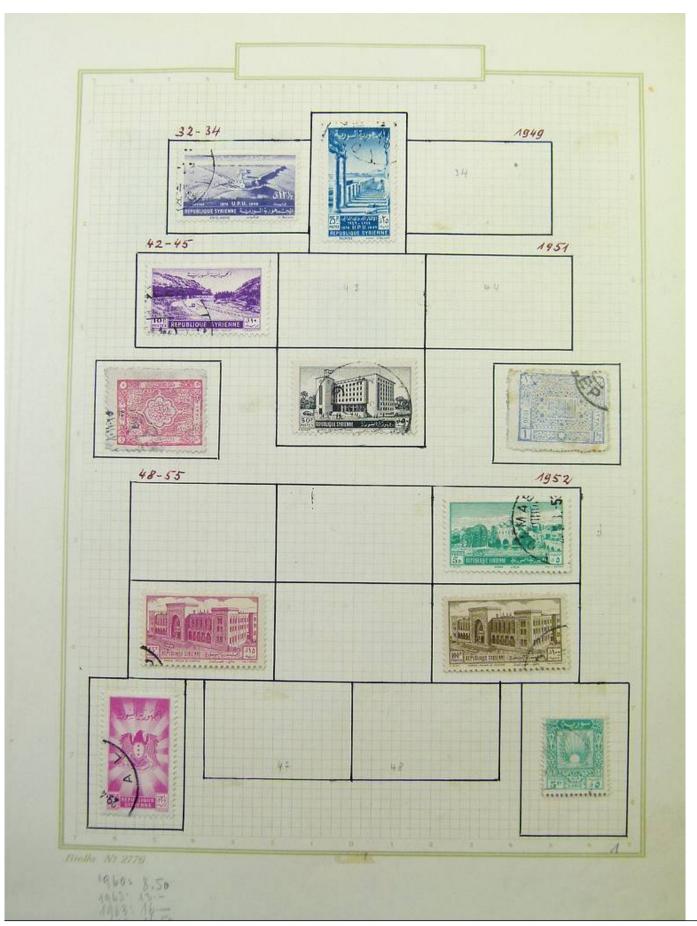

Lot nr.: L251751

Country/Type: Asia and Oceania

Asia Collection, on album, with MH and used stamps. To be carefully inspected.

Price: 150 eur

[Go to the lot on www.sevenstamps.com ]