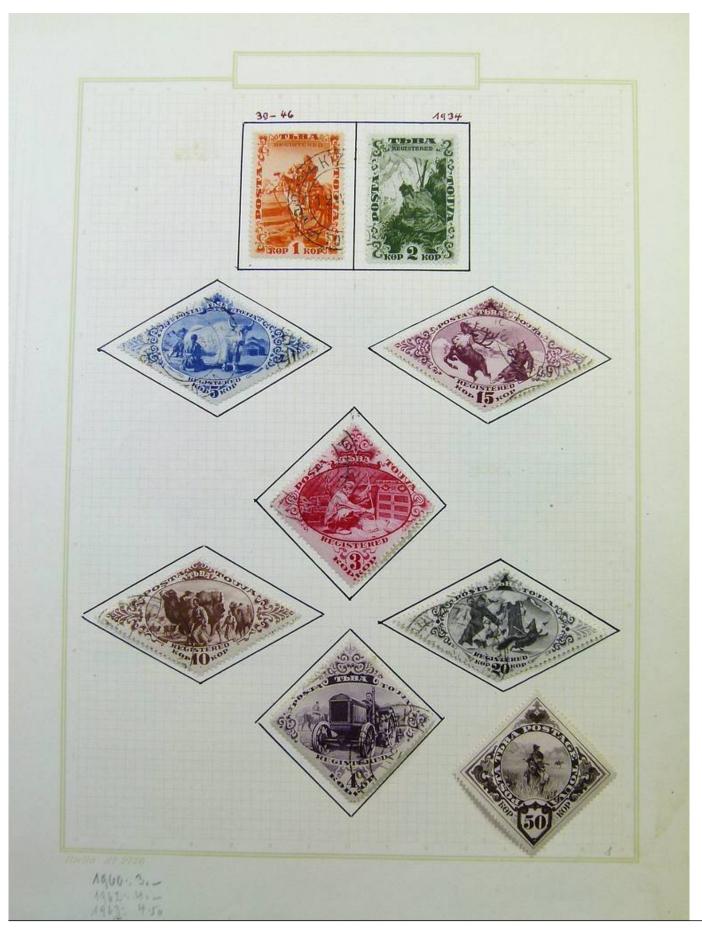

Lot nr.: L251751

Country/Type: Asia and Oceania

Asia Collection, on album, with MH and used stamps. To be carefully inspected.

Price: 150 eur

[Go to the lot on www.sevenstamps.com ]