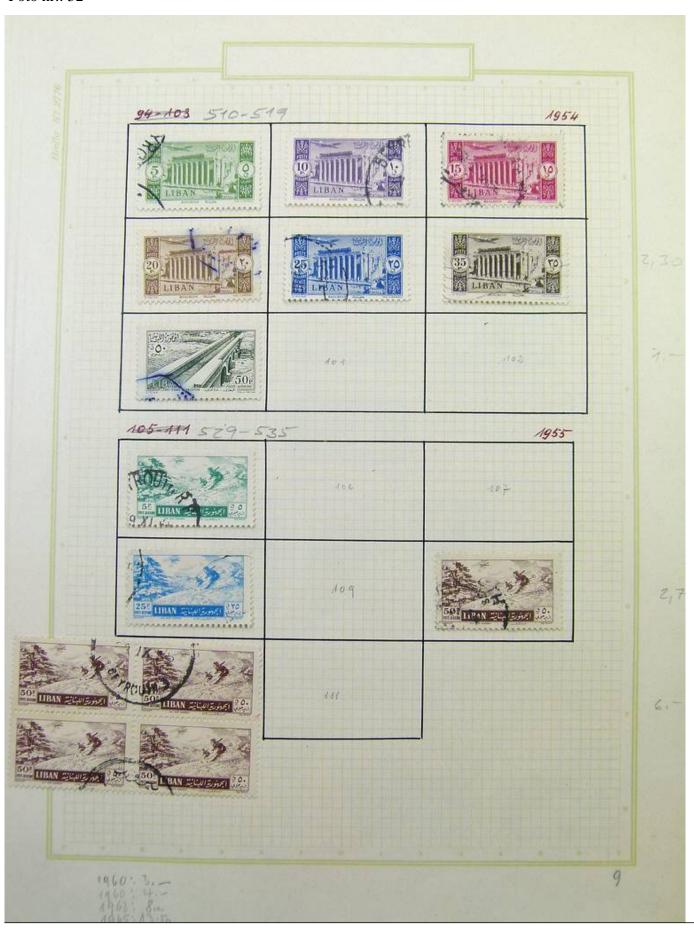

Lot nr.: L251751

Country/Type: Asia and Oceania

Asia Collection, on album, with MH and used stamps. To be carefully inspected.

Price: 150 eur

[Go to the lot on www.sevenstamps.com ]