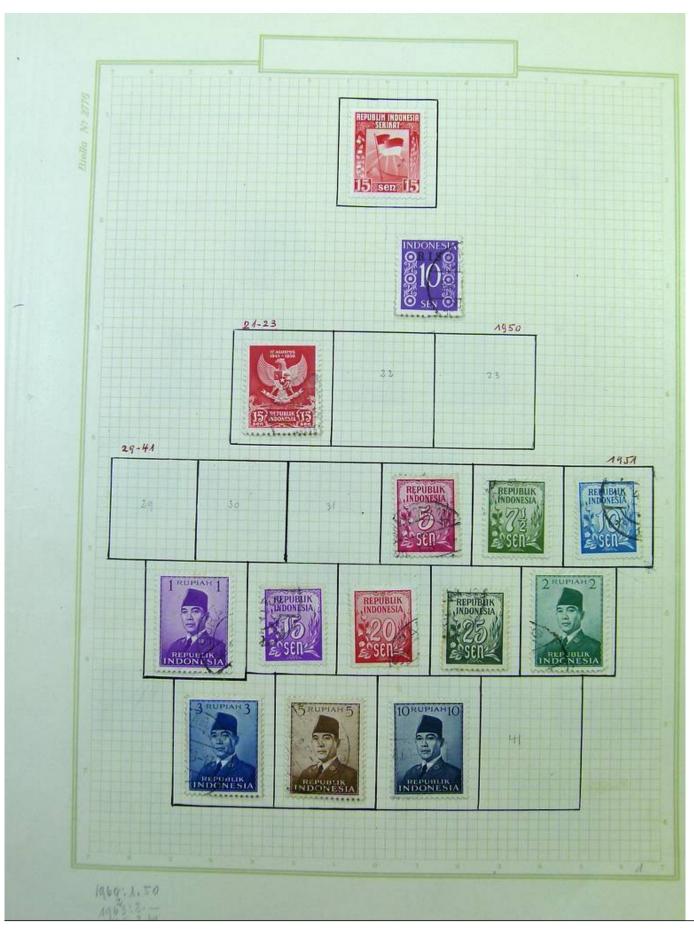

Lot nr.: L251751

Country/Type: Asia and Oceania

Asia Collection, on album, with MH and used stamps. To be carefully inspected.

Price: 150 eur

[Go to the lot on www.sevenstamps.com ]