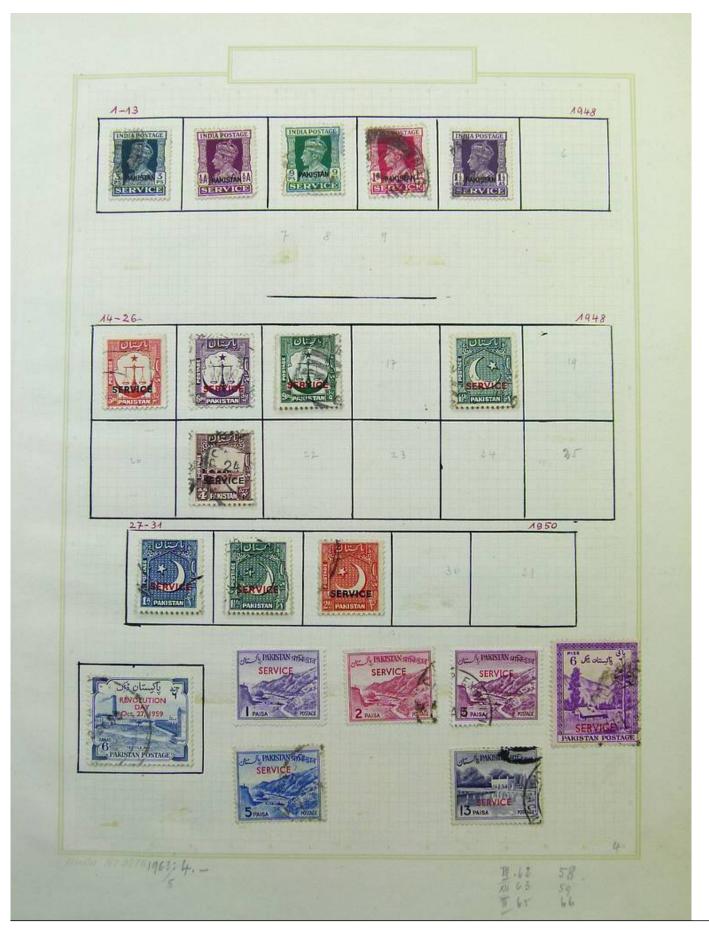

Lot nr.: L251751

Country/Type: Asia and Oceania

Asia Collection, on album, with MH and used stamps. To be carefully inspected.

Price: 150 eur

[Go to the lot on www.sevenstamps.com ]