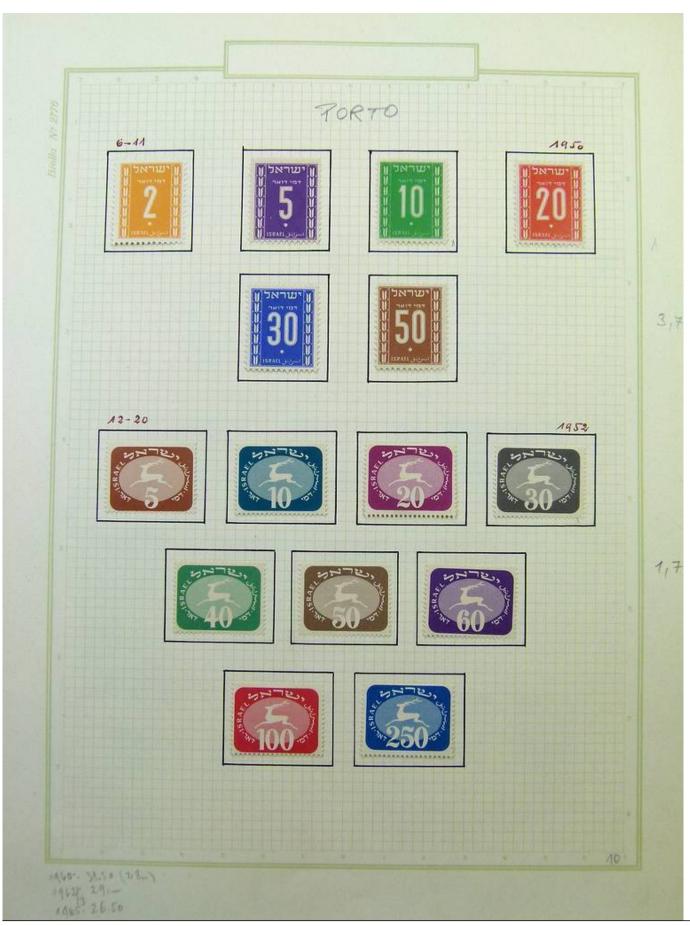

Lot nr.: L251751

Country/Type: Asia and Oceania

Asia Collection, on album, with MH and used stamps. To be carefully inspected.

Price: 150 eur

[Go to the lot on www.sevenstamps.com ]