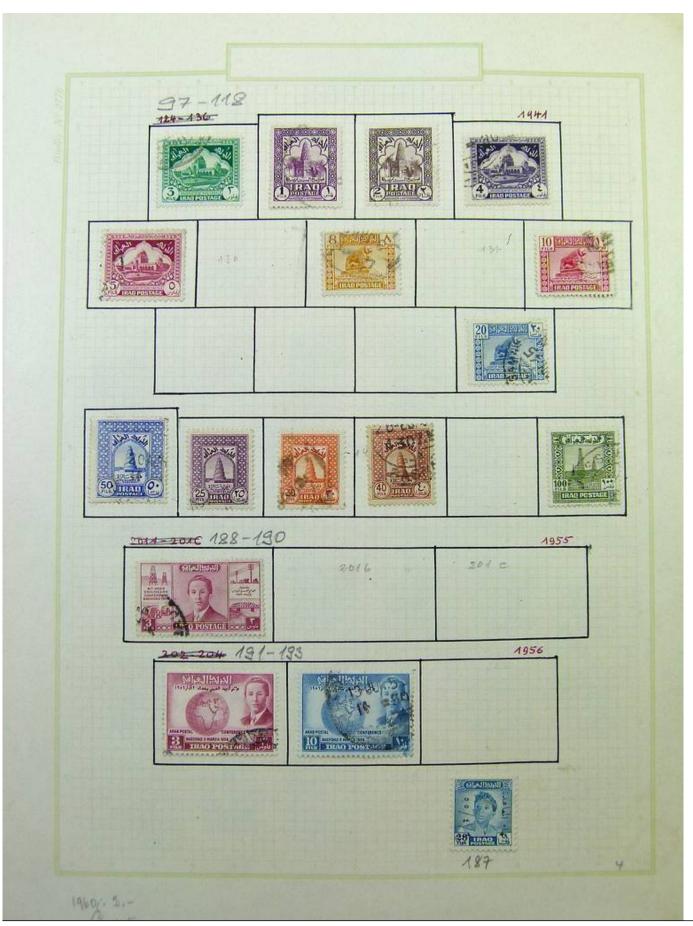

Lot nr.: L251751

Country/Type: Asia and Oceania

Asia Collection, on album, with MH and used stamps. To be carefully inspected.

Price: 150 eur

[Go to the lot on www.sevenstamps.com ]