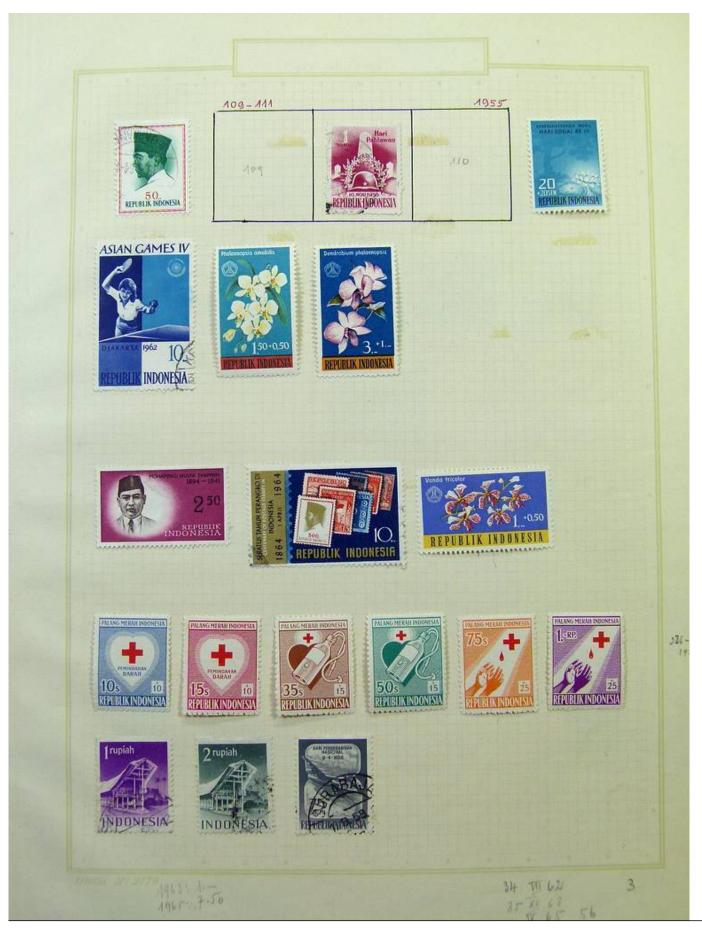

Lot nr.: L251751

Country/Type: Asia and Oceania

Asia Collection, on album, with MH and used stamps. To be carefully inspected.

Price: 150 eur

[Go to the lot on www.sevenstamps.com ]