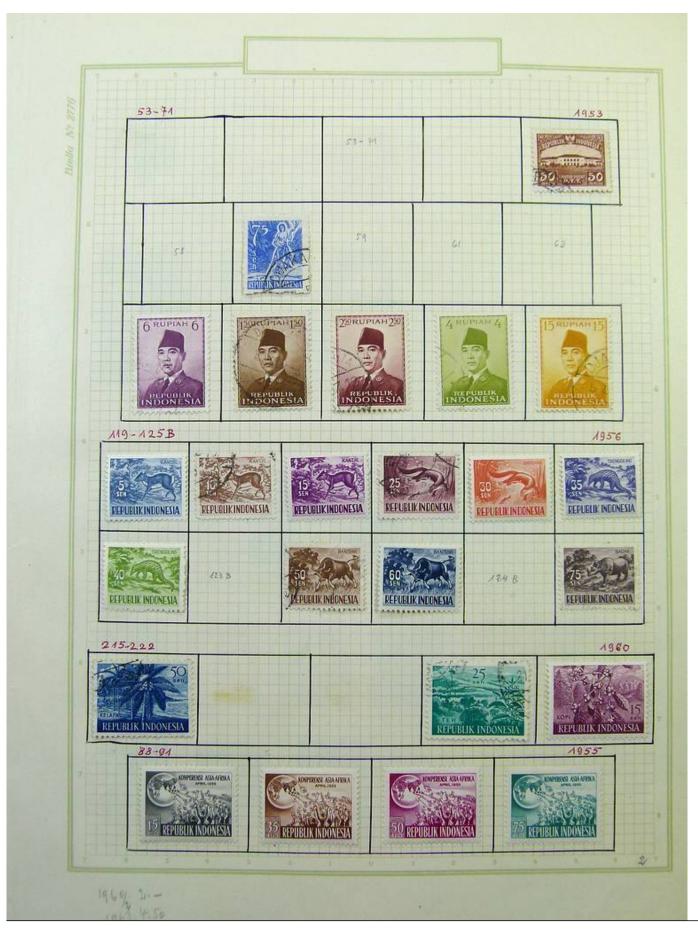

Lot nr.: L251751

Country/Type: Asia and Oceania

Asia Collection, on album, with MH and used stamps. To be carefully inspected.

Price: 150 eur

[Go to the lot on www.sevenstamps.com ]