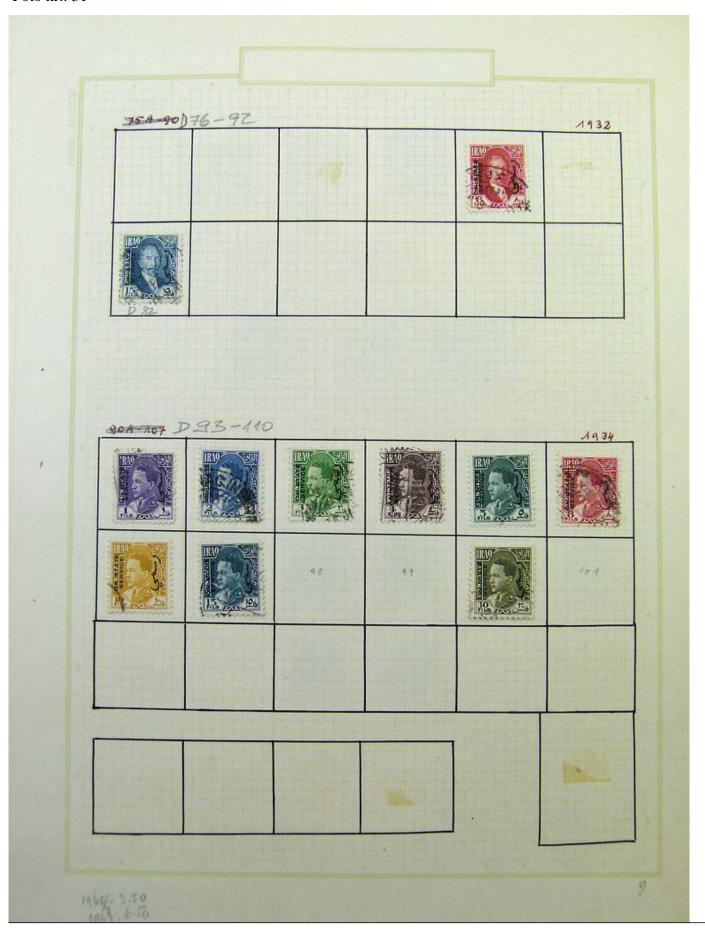

Lot nr.: L251751

Country/Type: Asia and Oceania

Asia Collection, on album, with MH and used stamps. To be carefully inspected.

Price: 150 eur

[Go to the lot on www.sevenstamps.com ]