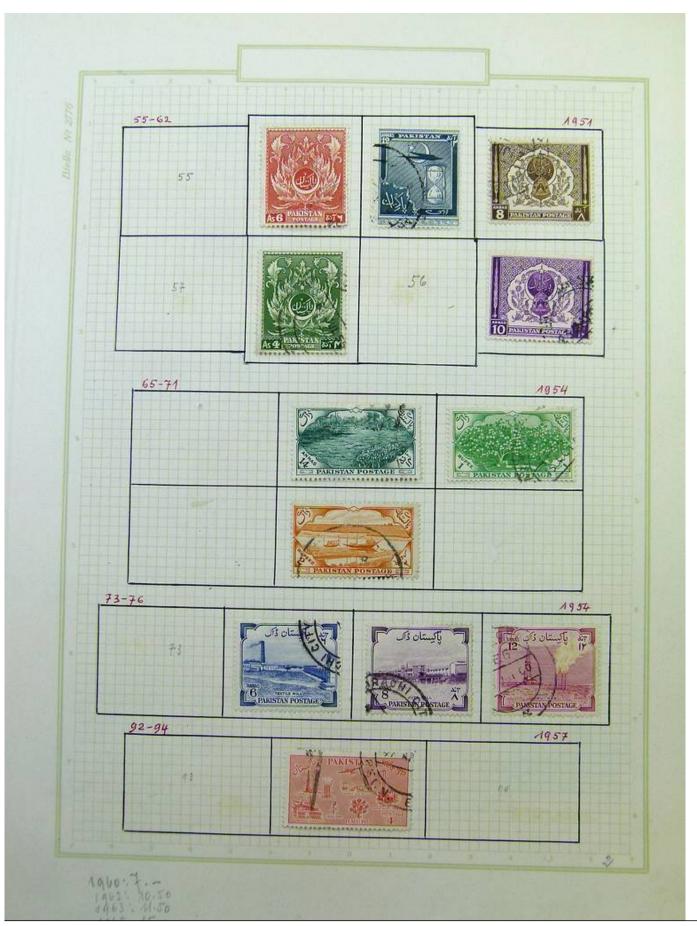

Lot nr.: L251751

Country/Type: Asia and Oceania

Asia Collection, on album, with MH and used stamps. To be carefully inspected.

Price: 150 eur

[Go to the lot on www.sevenstamps.com ]