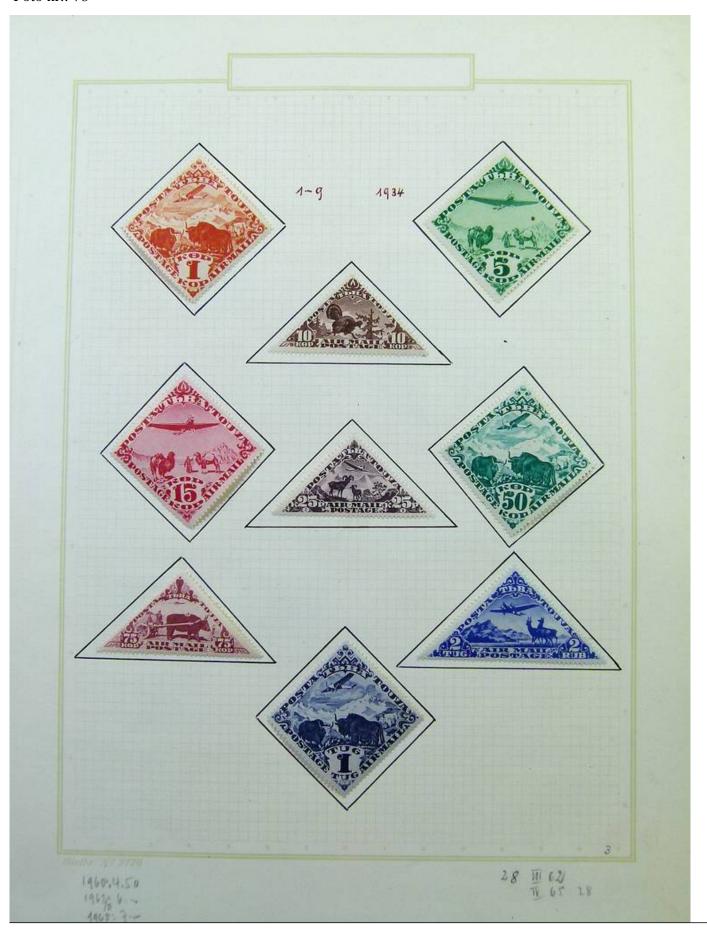

Lot nr.: L251751

Country/Type: Asia and Oceania

Asia Collection, on album, with MH and used stamps. To be carefully inspected.

Price: 150 eur

[Go to the lot on www.sevenstamps.com ]