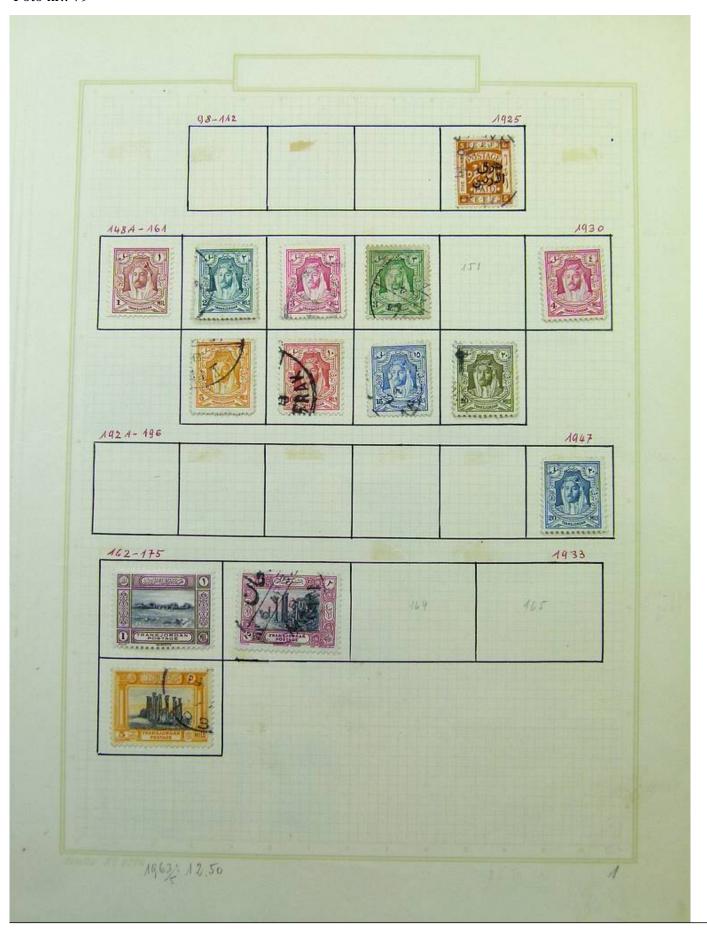

Lot nr.: L251751

Country/Type: Asia and Oceania

Asia Collection, on album, with MH and used stamps. To be carefully inspected.

Price: 150 eur

[Go to the lot on www.sevenstamps.com ]