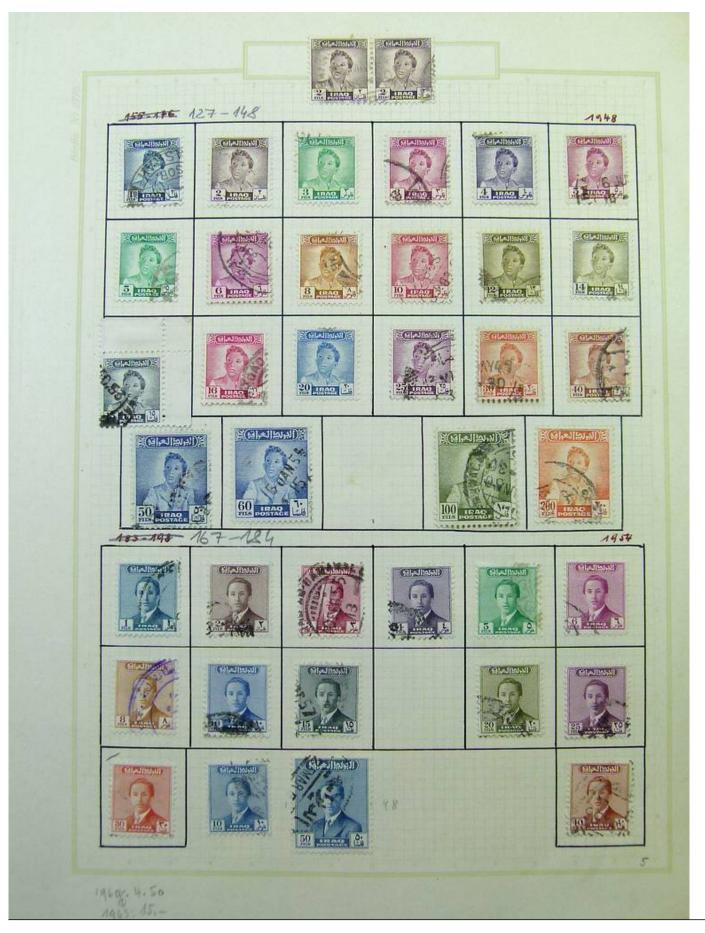

Lot nr.: L251751

Country/Type: Asia and Oceania

Asia Collection, on album, with MH and used stamps. To be carefully inspected.

Price: 150 eur

[Go to the lot on www.sevenstamps.com ]