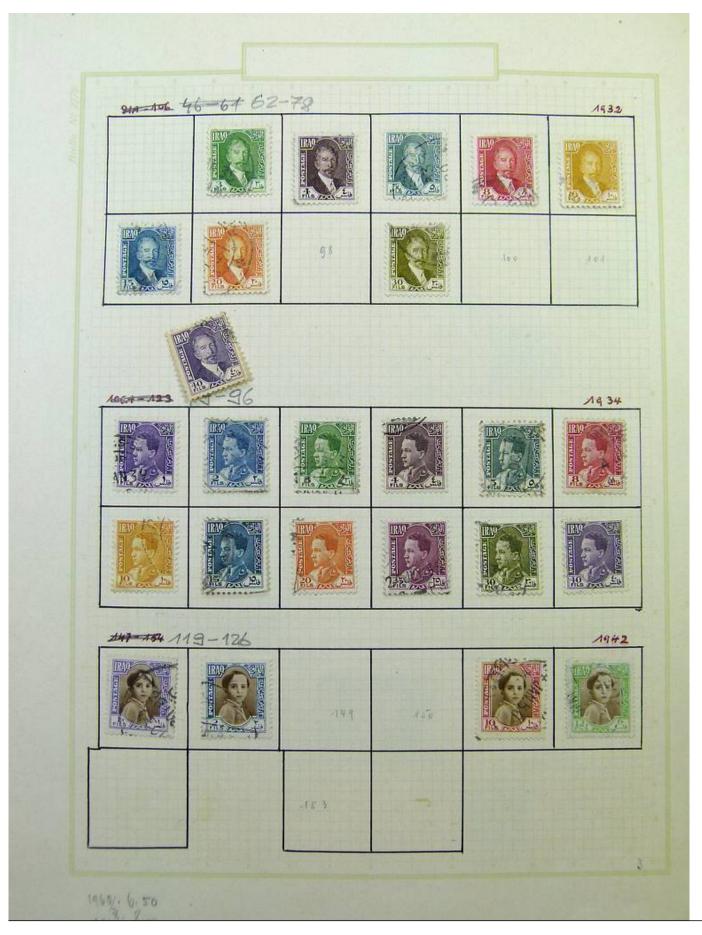

Lot nr.: L251751

Country/Type: Asia and Oceania

Asia Collection, on album, with MH and used stamps. To be carefully inspected.

Price: 150 eur

[Go to the lot on www.sevenstamps.com ]