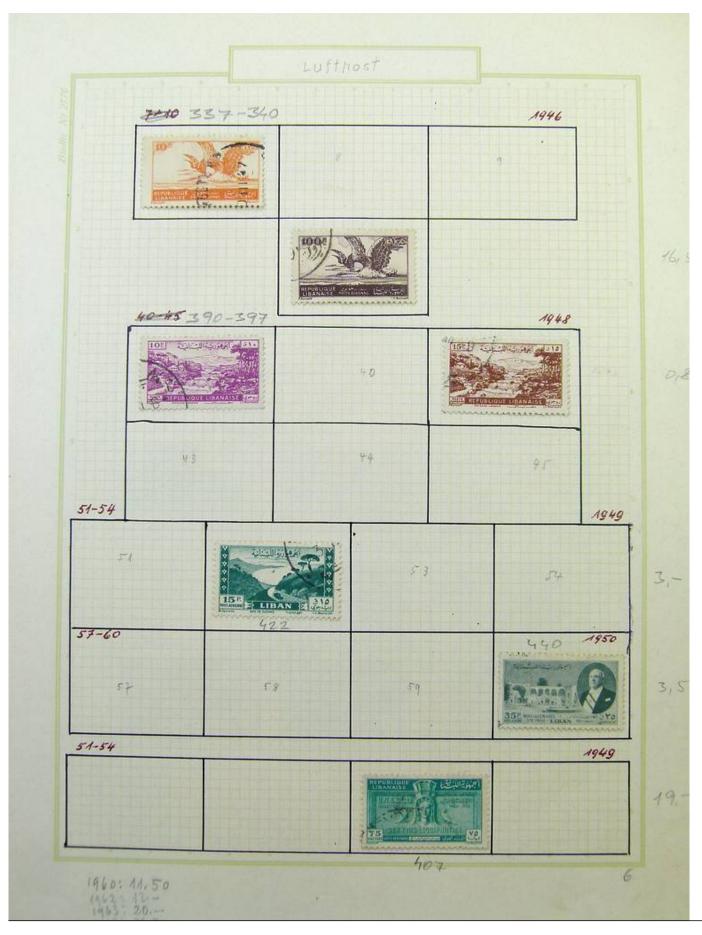

Lot nr.: L251751

Country/Type: Asia and Oceania

Asia Collection, on album, with MH and used stamps. To be carefully inspected.

Price: 150 eur

[Go to the lot on www.sevenstamps.com ]