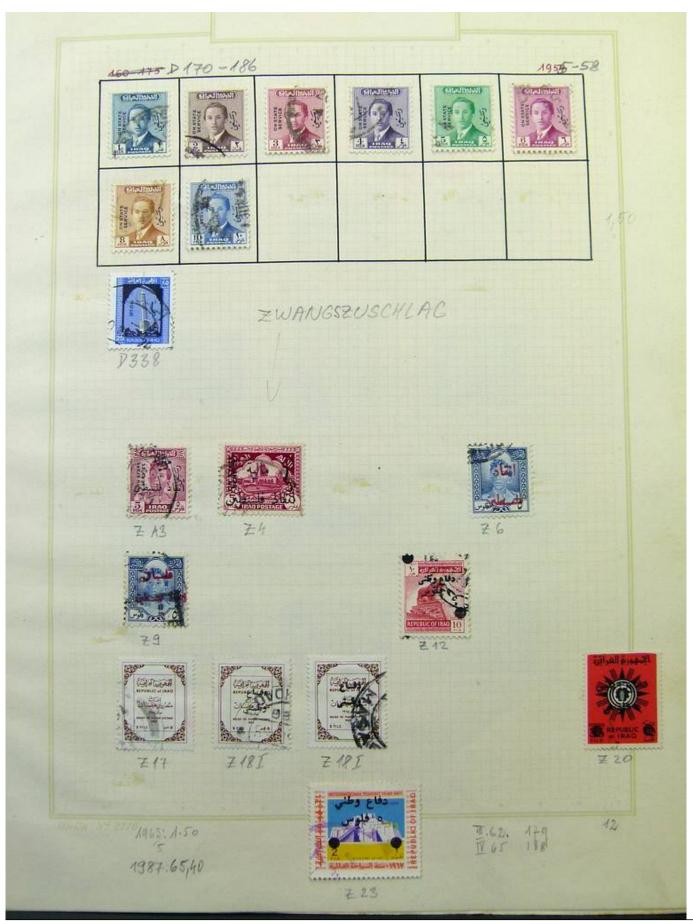

Lot nr.: L251751

Country/Type: Asia and Oceania

Asia Collection, on album, with MH and used stamps. To be carefully inspected.

Price: 150 eur

[Go to the lot on www.sevenstamps.com ]