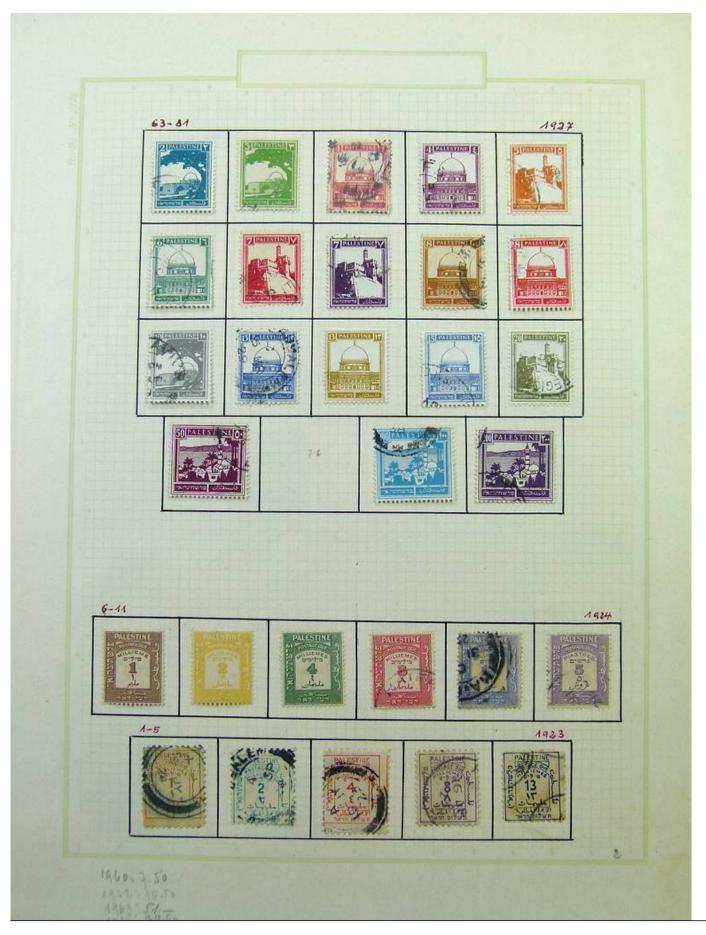

Lot nr.: L251751

Country/Type: Asia and Oceania

Asia Collection, on album, with MH and used stamps. To be carefully inspected.

Price: 150 eur

[Go to the lot on www.sevenstamps.com ]