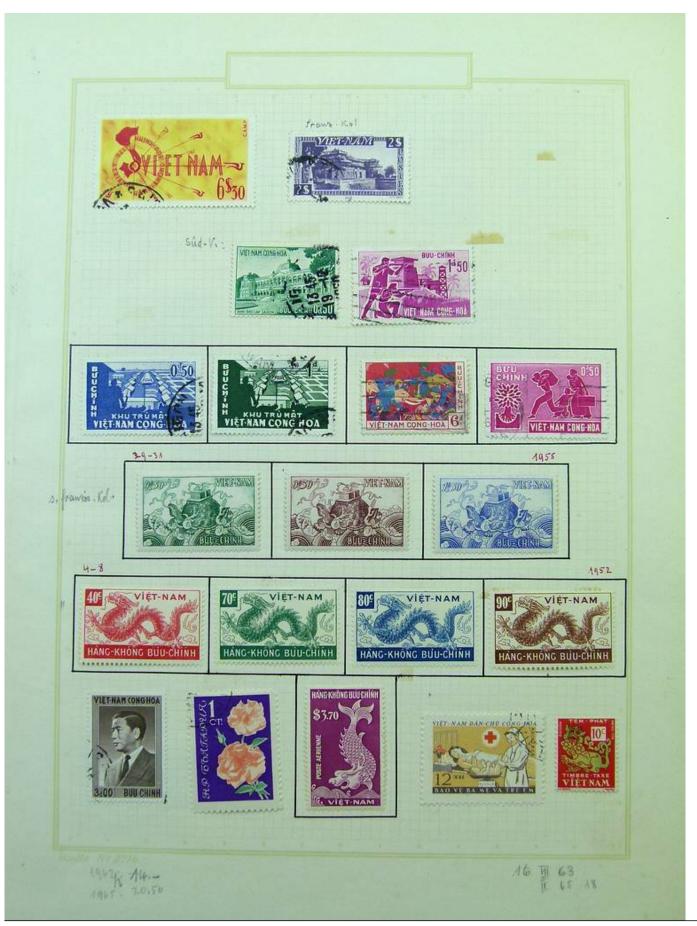

Lot nr.: L251751

Country/Type: Asia and Oceania

Asia Collection, on album, with MH and used stamps. To be carefully inspected.

Price: 150 eur

[Go to the lot on www.sevenstamps.com ]